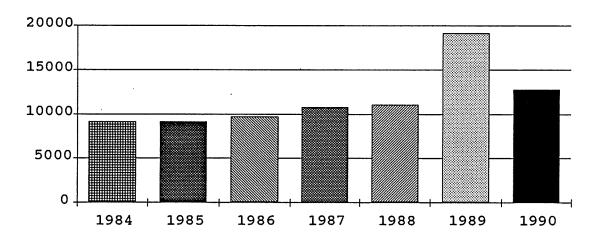

According to the reports received, 12790 tons of hazardous wastes were generated, treated, stored and handled in Maine in 1990. This represents a 33% decrease in hazardous waste activities from 1989.

There appears to be a steady increase in hazardous waste generation over the period 1984 to 1990 if you exclude a one-time site cleanup that generated 6772 tons of hazardous waste in 1989. This steady increase appears to be a result of more waste being generated, not simply more generators reporting yearly. In the two year comparison of waste management, generators prefer to ship their hazardous wastes off-site over treatment on-site or source reduction.

#### Waste Generation

The quantity of hazardous waste generated and reported in Maine from 1984 to 1990 is shown in Figure 1. Hazardous waste generation would appear to gradually increase from 1984 to 1990, with a spike increase in 1989. Closer examination of the 1989 data reveals a large one-time soil excavation that generated 6772 tons of hazardous waste (PCB contaminated soil) in 1989 from one generator. Recharting the above information to take into account the 6772 tons of one-time cleanup material yields Figure 2.

Figure 1. Hazardous waste (tons) handled in Maine.

This steady growth in hazardous waste generation, regardless of the method used to handle it, raises the question "What is causing this increase?". The DEP periodically puts on generator training seminars, has increased enforcement activity against generators who fail to submit Annual Reports as required, and has increased enforcement activities against generators who do not file their manifests as required. These activities have played a role in increasing the awareness of what is a hazardous waste and have roughly doubled the number of manifests submitted to the Department for wastes that are shipped off-site.