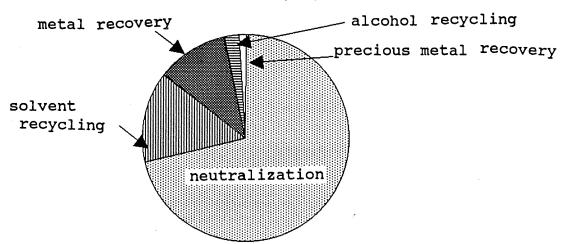

It is possible that the recycling that is occurring is concentrated in certain categories of wastes and that it is being overshadowed by the general lack of recycling gains in other waste streams. The majority of the licenses issued are in the neutralization, metal and solvent recovery areas. Figure 5 illustrates a breakdown of the recycling licenses by category and Figure 6 shows the breakdown in licenses by treatment capacity.

Figure 5. Recycling/treatment licenses by category for 1990

Figure 6. Recycling/treatment licenses capacity for 1990

A comparison between the actual number of active generators reporting waste generation in their Annual Reports to the amount of hazardous wastes generated is illustrated in Figure 7. The one-time shipment of PCB contaminated soil that was generated in 1989 was excluded.