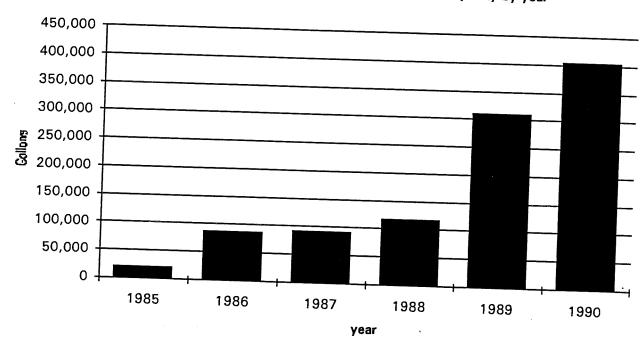

#### Waste Generation

The quantity of hazardous waste generated and reported in Maine from 1984 to 1990 is shown in Figure 1. Hazardous waste generation would appear to gradually increase from 1984 to 1990, with a spike increase in 1989. Closer examination of the 1989 data reveals a large one-time soil excavation that generated 6772 tons of hazardous waste (PCB contaminated soil) in 1989 from one generator. Recharting the above information to take into account the 6772 tons of one-time cleanup material yields Figure 2.

Figure 1. Hazardous waste (tons) handled in Maine.

This steady growth in hazardous waste generation, regardless of the method used to handle it, raises the question "What is causing this increase?". The DEP periodically puts on generator training seminars, has increased enforcement activity against generators who fail to submit Annual Reports as required, and has increased enforcement activities against generators who do not file their manifests as required. These activities have played a role in increasing the awareness of what is a hazardous waste and have roughly doubled the number of manifests submitted to the Department for wastes that are shipped off-site.