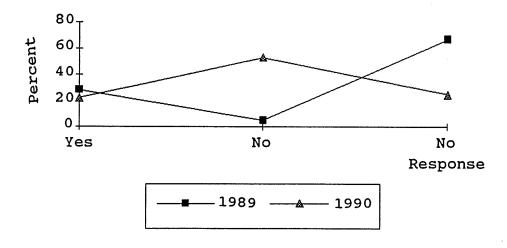

#### Waste Minimization

In the 1990 Annual Report Form, generators were asked questions about their source reduction, recycling, and waste minimization activities. Generators were asked if they began or expanded source reduction activities. A comparison between their responses in 1989 and 1990 is shown in Figure 6. The majority of respondants in 1990 (51%) indicated that they did not begin or expand source reduction activities. A larger percentage of respondants answered this question indicating a greater familiarity with this form.

In 1990, more respondents either did not answer or checked off a negative reply to the question regarding beginning or expanding source reduction activities. A comparison between the responses received in 1990 and 1989 is shown in Figure 8.

Figure 8. Generator response to beginning/expanding source reduction activities.

Generators were asked what factors limited them from initiating new source reduction activities and to check all reasons that applied. The response that was most selected was "no factor". Table 1 lists the choices listed on the Annual Report form followed by the percent of responses in parenthesis.