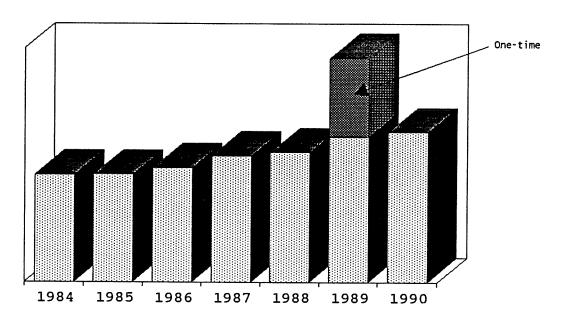

According to the reports received, 12790 tons of hazardous wastes were generated, treated, stored and handled in Maine in 1990. This represents a 33% decrease in hazardous waste activities from 1989.

There appears to be a steady increase in hazardous waste generation over the period 1984 to 1990 if you exclude a one-time site cleanup that generated 6772 tons of hazardous waste in 1989. This steady increase appears to be a result of more waste being generated, not simply more generators reporting yearly. In the two year comparison of waste management, generators prefer to ship their hazardous wastes off-site over treatment on-site or source reduction.

#### Waste Generation

The quantity of hazardous waste generated and reported in Maine from 1984 to 1990 is shown in Figure 1. Hazardous waste generation would appear to gradually increase from 1984 to 1990, with a spike increase in 1989. Closer examination of the 1989 data reveals a large one-time soil excavation that generated 6772 tons of hazardous waste (PCB contaminated soil) in 1989 from one generator. Recharting the above information to take into account the 6772 tons of one-time cleanup material yields Figure 2.

Figure 1. Hazardous waste (tons) handled in Maine.

This steady growth in hazardous waste generation, regardless of the method used to handle it, raises the question "What is causing this increase?". The DEP periodically puts on generator training seminars, has increased enforcement activity against generators who fail to submit Annual Reports as required, and has increased enforcement activities against generators who do not file their manifests as required. These activities have played a role in increasing the awareness of what is a hazardous waste and have roughly doubled the number of manifests submitted to the Department for wastes that are shipped off-site.