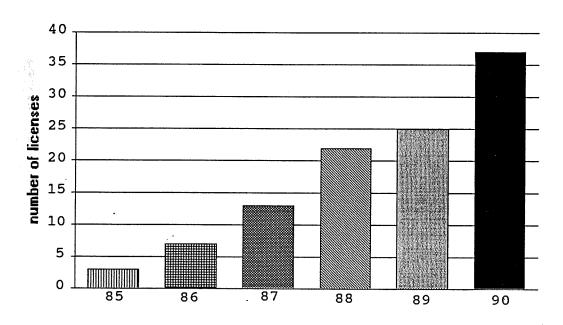

#### On-site treatment

Information for quantities of hazardous wastes which are treated on-site by the generator was collected again in 1990. Comparison between the amounts of hazardous waste shipped off-site for treatment, disposal, or recycling and hazardous waste treated on site as reported in the Annual Report indicate that generators prefer to ship their wastes off site. While the survey identifies a general lack of recycling of waste streams, there has been an increase in

the number and capacity of licensed recycling units in the last year. There was an increase of 32% in the number of licensed units representing an increase in licensed treatment capacity of 23% between 1989 and 1990. There has been a steady increase in the number of licensed units, as shown in Figure 3.

Figure 3. Number of recycling/treatment licenses by year.

There has been an increase in licensed treatment capacity during this same period as depicted in Figure 4.

Figure 4. Licensed recycling/treatment capacity by year