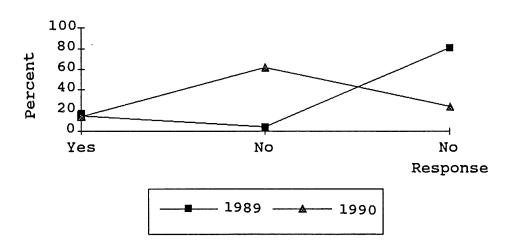

Finally, generators were asked if they had conducted source reduction or opportunity assessment surveys of their facilities to determine any and all means of reducing the volume of hazardous waste generated. Their response to this survey question is illustrated in Figure 10.

In 1990, the majority of generators indicated that a source reduction or opportunity assessment to determine methods of reducing the volume of hazardous wastes generated was not conducted. More generators answered this question in 1990 than in 1989.

Generators do not appear to be conducting site assessments or reviewing methods of source reduction. Since there is no clear reason checked off as to why this is not occurring, the Bureau of Hazardous Materials and Solid Waste Control is unable to determine the cause. The passing of the Toxics Reduction legislation will compell generators to look into waste reduction methods. Generators are required to reduce their hazardous waste generation by 10% in 1994. Further reductions are scheduled for 1996 and 1998.