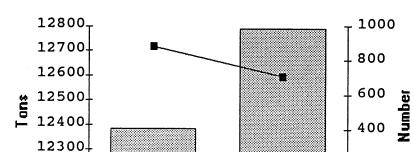

the number and capacity of licensed recycling units in the last year. There was an increase of 32% in the number of licensed units representing an increase in licensed treatment capacity of 23% between 1989 and 1990. There has been a steady increase in the number of licensed units, as shown in Figure 3.

Figure 3. Number of recycling/treatment licenses by year.

There has been an increase in licensed treatment capacity during this same period as depicted in Figure 4.

Figure 4. Licensed recycling/treatment capacity by year