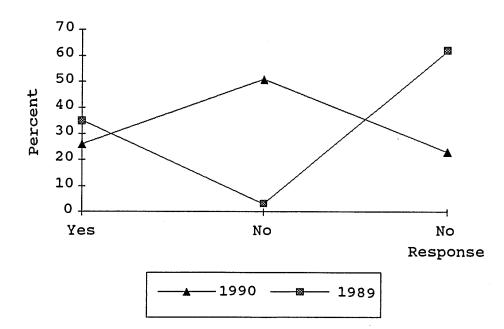

#### Waste Minimization

In the 1990 Annual Report Form, generators were asked questions about their source reduction, recycling, and waste minimization activities. Generators were asked if they began or expanded source reduction activities. A comparison between their responses in 1989 and 1990 is shown in Figure 6. The majority of respondants in 1990 (51%) indicated that they did not begin or expand source reduction activities. A larger percentage of respondants answered this question indicating a greater familiarity with this form.

In 1990, more respondents either did not answer or checked off a negative reply to the question regarding beginning or expanding source reduction activities. A comparison between the responses received in 1990 and 1989 is shown in Figure 8.

Figure 8. Generator response to beginning/expanding source reduction activities.

Generators were asked what factors limited them from initiating new source reduction activities and to check all reasons that applied. The response that was most selected was "no factor". Table 1 lists the choices listed on the Annual Report form followed by the percent of responses in parenthesis.