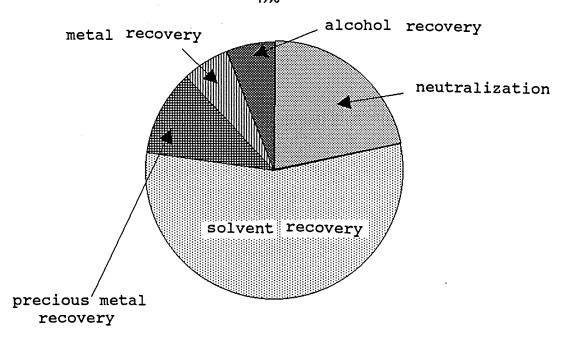

It is possible that the recycling that is occurring is concentrated in certain categories of wastes and that it is being overshadowed by the general lack of recycling gains in other waste streams. The majority of the licenses issued are in the neutralization, metal and solvent recovery areas. Figure 5 illustrates a breakdown of the recycling licenses by category and Figure 6 shows the breakdown in licenses by treatment capacity.

Figure 5. Recycling/treatment licenses by category for 1990

Figure 6. Recycling/treatment licenses capacity for 1990

A comparison between the actual number of active generators reporting waste generation in their Annual Reports to the amount of hazardous wastes generated is illustrated in Figure 7. The one-time shipment of PCB contaminated soil that was generated in 1989 was excluded.