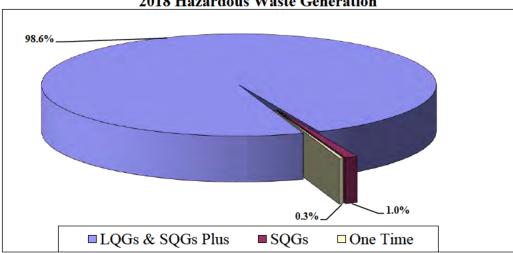

Table 1 shows the quantities of hazardous waste generation in Maine, by generator type, for calendar year 2017 and through June 30<sup>th</sup> for calendar year 2018, while Figures 1 and 2 illustrate the percentage of hazardous waste shipped by generator type for 2017 and 2018 (through June 30<sup>th</sup>), respectively. Generator types in Table 1 include: LQGs and SQG Plus; One-time Generators; and SQGs.

<sup>\*-</sup>through June 30, 2018

Figure 1
2017 Hazardous Waste Generation

Figure 2
2018 Hazardous Waste Generation

Table 2 provides, by waste types, the quantity of hazardous waste generated in pounds for 2017 and 2018. For a graphical representation of this same data, see Figures 3 and 4. It should be noted that the data in Table 2 and Figures 3 and 4 represent an approximate breakdown of hazardous waste quantities by waste types. The reason for the approximation is that many waste items can be reported under more than one waste type. For example, chemical oxygen demand test vials contain both corrosive chemicals and metals. For waste items where more than one waste code was reported, the quantity is accounted for under the first waste type listed for the waste item described on a manifest.