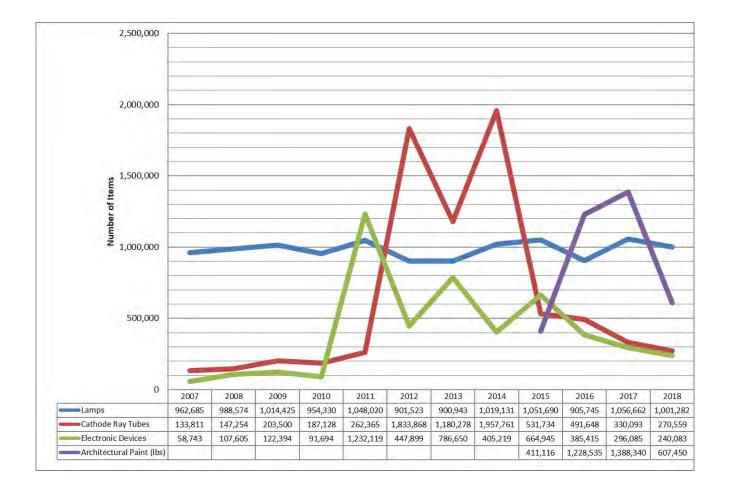

waste manifests during the period from June 30, 2018 through December 31, 2018. At the time that this report was prepared, that information was not available from the federal eManifest system. The Department compiled the data for this report by reviewing Maine's manifest database (including UBOL data entered through December 31, 2018), reports from the TRC and Call2Recycle manufacturer take back programs, and reports of motor vehicle mercury switch collections from the Alliance of Automobile Manufacturers, Subaru, the Truck Manufacturers Association and the Recreational Vehicle Industry Association. Figures 6, 7 and 8 show the number of items that were shipped for recycling or disposal from 2007 through 2018 in a line chart format. Figure 9 illustrates the total number of all universal waste items that have been sent for recycling for the years 2003 through 2018, excluding the Architectural Paint which has only been collected as universal waste beginning in March 2015.

The graphs show most universal waste collection is leveling off with spikes in recycling of electronic devices and CRTs from 2011 through 2014. The large spike in handling electronic devices and CRTs is attributed to e-Waste Recycling Solutions (which was a licensed electronics de-manufacturing facility until 2019) receiving over a million electronic devices and CRTs, including some from out of state handlers, in conjunction with the e-waste product stewardship program. Data regarding Architectural Paint has only been collected for two full calendar years (2016-2017), so no trend is yet apparent. The Department's annual Product Stewardship report provides additional information regarding wastes managed by manufacturer take-back programs.

Figure 6 2007-2018 Universal Waste Thermostats, Mercury Devices and Vehicle Mercury Switches

Figure 7
2007 - 2018 Universal Waste PCB Ballasts and Batteries

Figure 8
2007 – 2018 Universal Waste Lamps, CRTs, Electronic Devices and Architectural Paint

Figure 9
Total Universal Waste Items Not Including Architectural Paint