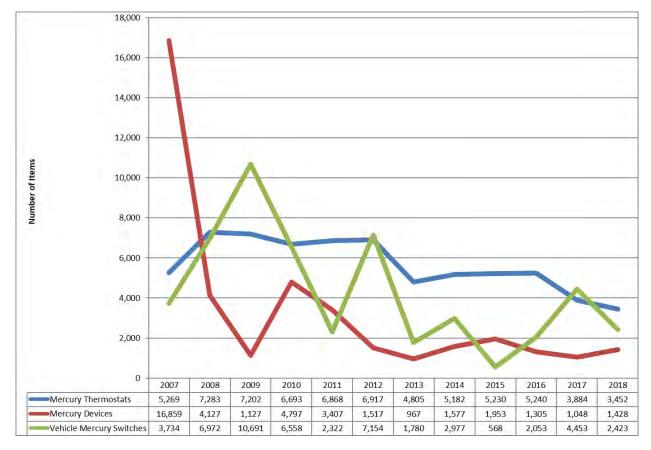

waste manifests during the period from June 30, 2018 through December 31, 2018. At the time that this report was prepared, that information was not available from the federal eManifest system. The Department compiled the data for this report by reviewing Maine's manifest database (including UBOL data entered through December 31, 2018), reports from the TRC and Call2Recycle manufacturer take back programs, and reports of motor vehicle mercury switch collections from the Alliance of Automobile Manufacturers, Subaru, the Truck Manufacturers Association and the Recreational Vehicle Industry Association. Figures 6, 7 and 8 show the number of items that were shipped for recycling or disposal from 2007 through 2018 in a line chart format. Figure 9 illustrates the total number of all universal waste items that have been sent for recycling for the years 2003 through 2018, excluding the Architectural Paint which has only been collected as universal waste beginning in March 2015.

The graphs show most universal waste collection is leveling off with spikes in recycling of electronic devices and CRTs from 2011 through 2014. The large spike in handling electronic devices and CRTs is attributed to e-Waste Recycling Solutions (which was a licensed electronics de-manufacturing facility until 2019) receiving over a million electronic devices and CRTs, including some from out of state handlers, in conjunction with the e-waste product stewardship program. Data regarding Architectural Paint has only been collected for two full calendar years (2016-2017), so no trend is yet apparent. The Department's annual Product Stewardship report provides additional information regarding wastes managed by manufacturer take-back programs.

Figure 6 2007-2018 Universal Waste Thermostats, Mercury Devices and Vehicle Mercury Switches

Figure 7
2007 - 2018 Universal Waste PCB Ballasts and Batteries

Figure 8
2007 – 2018 Universal Waste Lamps, CRTs, Electronic Devices and Architectural Paint