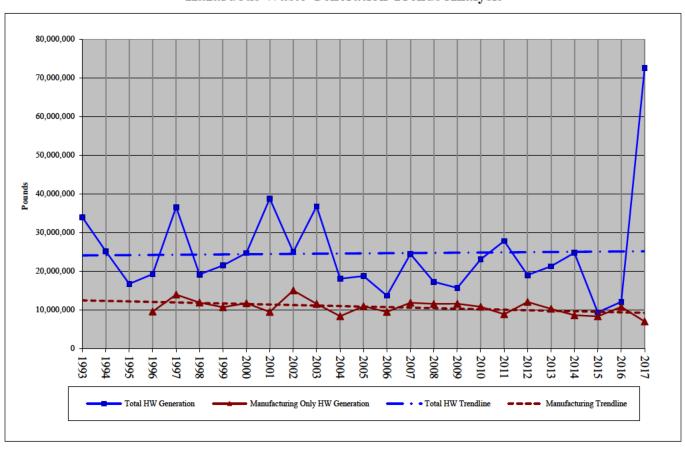

An assessment of the hazardous waste generation trends for Maine from 1993 through 2018 indicates that yearly waste generation totals vary greatly year-to-year, primarily due to the volumes generated by site remediation projects (see Figure 5 of the report).

## IV. Waste Generation Trends

The Department analyzed hazardous waste trends from 1993 through 2017 (2018 is excluded because data is incomplete). Two different sets of data and corresponding trend lines are plotted in the graph in Figure 5 for (1) the total amount of hazardous waste generated (all wastes including remediation waste, i.e. one-time generators or clean-ups) and for (2) manufacturing and commercial wastes generated by SQGs, SQGs Plus, and LQGs (i.e. excluding one-time generators/ remediation waste).

The upper trend line is the total amount of hazardous waste generated in Maine, which includes hazardous waste from site remediation as well as manufacturing and commercial activities. This trend varies considerably from year to year depending on the number of remediation projects underway during each year and the volume of clean-up wastes generated from such projects. For example, the peaks that occurred in 1997, 2001, 2003, 2007, 2011 and 2017 were a result of major remediation or clean-up projects. Listed below are specific remedial projects that produced significant volumes of hazardous wastes during peak years of hazardous waste generation:

For the reporting year of 2017, the remediation of mercury-contaminated soil by Mallinckrodt US LLC at the former Holtrachem site accounts for the significant increase in volume of hazardous waste in Figure 5.

The upper trend line since 1993 for the total amount of hazardous waste generated including remediation waste (upper line in Figure 5) represents a weak upward regression (correlation coefficient  $r^2 = 0.0007$ ), with variations due primarily to the volumes generated from site remediation projects.

The lower trend line in the graph shows hazardous waste generated from manufacturing and commercial activities from 1996 through 2017, excluding site remediation wastes. Increases in hazardous waste generation from manufacturing and commercial activities occurred in 1997, 2000, 2002, 2005, 2007, 2012 and 2016, while other years during this period show waste generation from manufacturing and commercial activities either remaining steady or decreasing. During this biennial reporting period, wastes generated from manufacturing and commercial activities in 2017 showed a slight decrease from the last biennial reporting period. The trend line since 1996 for hazardous waste generated from manufacturing and commercial activities (excluding remediation projects) represents a weak

downward regression (correlation coefficient  $r^2 = 0.2153$ ). A simple comparison of the amount of hazardous waste generated in 2017 (i.e. 6,953,048 lbs.) to that generated in 1996 (i.e. 9,548,144 lbs.) shows a decrease of approximately 27%.

Figure 5
Hazardous Waste Generation Trends Analysis