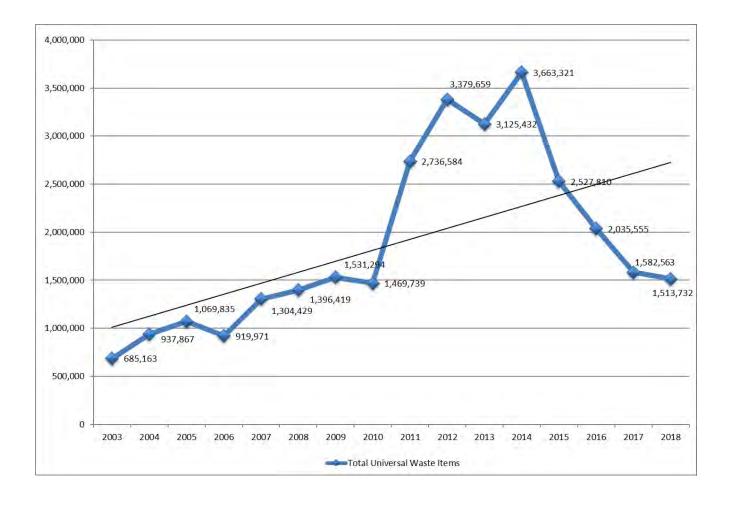

waste manifests during the period from June 30, 2018 through December 31, 2018. At the time that this report was prepared, that information was not available from the federal eManifest system. The Department compiled the data for this report by reviewing Maine's manifest database (including UBOL data entered through December 31, 2018), reports from the TRC and Call2Recycle manufacturer take back programs, and reports of motor vehicle mercury switch collections from the Alliance of Automobile Manufacturers, Subaru, the Truck Manufacturers Association and the Recreational Vehicle Industry Association. Figures 6, 7 and 8 show the number of items that were shipped for recycling or disposal from 2007 through 2018 in a line chart format. Figure 9 illustrates the total number of all universal waste items that have been sent for recycling for the years 2003 through 2018, excluding the Architectural Paint which has only been collected as universal waste beginning in March 2015.

The graphs show most universal waste collection is leveling off with spikes in recycling of electronic devices and CRTs from 2011 through 2014. The large spike in handling electronic devices and CRTs is attributed to e-Waste Recycling Solutions (which was a licensed electronics de-manufacturing facility until 2019) receiving over a million electronic devices and CRTs, including some from out of state handlers, in conjunction with the e-waste product stewardship program. Data regarding Architectural Paint has only been collected for two full calendar years (2016-2017), so no trend is yet apparent. The Department's annual Product Stewardship report provides additional information regarding wastes managed by manufacturer take-back programs.

Figure 9
Total Universal Waste Items Not Including Architectural Paint