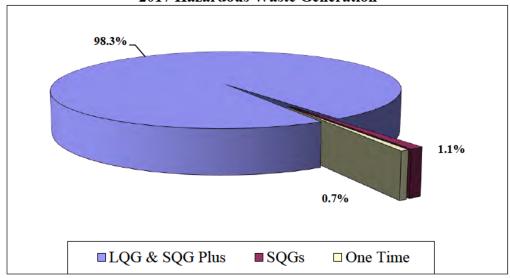

Table 1 shows the quantities of hazardous waste generation in Maine, by generator type, for calendar year 2017 and through June 30<sup>th</sup> for calendar year 2018, while Figures 1 and 2 illustrate the percentage of hazardous waste shipped by generator type for 2017 and 2018 (through June 30<sup>th</sup>), respectively. Generator types in Table 1 include: LQGs and SQG Plus; One-time Generators; and SQGs.

Table 1

Hazardous Waste Shipping Information from Manifests

| Generator Type            | Quantity in Pounds<br>2017 | Quantity in Pounds<br>2018* |
|---------------------------|----------------------------|-----------------------------|
| LQGs and SQGs Plus        | 71,308,946                 | 46,383,925                  |
| One-time Generators       | 780,772                    | 487,262                     |
| Small Quantity Generators | 475,584                    | 159,067                     |
| Total                     | 72,565,302                 | 47,030,254                  |

<sup>\*-</sup>through June 30, 2018

Figure 1
2017 Hazardous Waste Generation

Figure 2
2018 Hazardous Waste Generation

Table 2 provides, by waste types, the quantity of hazardous waste generated in pounds for 2017 and 2018. For a graphical representation of this same data, see Figures 3 and 4. It should be noted that the data in Table 2 and Figures 3 and 4 represent an approximate breakdown of hazardous waste quantities by waste types. The reason for the approximation is that many waste items can be reported under more than one waste type. For example, chemical oxygen demand test vials contain both corrosive chemicals and metals. For waste items where more than one waste code was reported, the quantity is accounted for under the first waste type listed for the waste item described on a manifest.