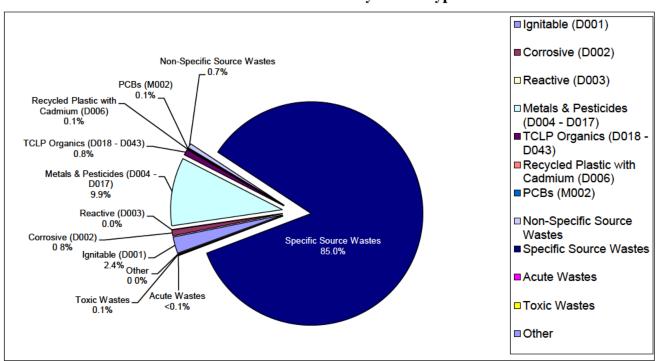

<sup>\*-</sup>through June 30, 2018

Figure 1
2017 Hazardous Waste Generation

Figure 2
2018 Hazardous Waste Generation

Table 2 provides, by waste types, the quantity of hazardous waste generated in pounds for 2017 and 2018. For a graphical representation of this same data, see Figures 3 and 4. It should be noted that the data in Table 2 and Figures 3 and 4 represent an approximate breakdown of hazardous waste quantities by waste types. The reason for the approximation is that many waste items can be reported under more than one waste type. For example, chemical oxygen demand test vials contain both corrosive chemicals and metals. For waste items where more than one waste code was reported, the quantity is accounted for under the first waste type listed for the waste item described on a manifest.

Table 2

Total Quantity of Hazardous Waste Generated in 2017 and 2018 by Waste Types

| Wests Types (Codes)                   | Quantity in Pounds | Quantity in Pounds |
|---------------------------------------|--------------------|--------------------|
| Waste Types (Codes)                   | 2017               | 2018*              |
| Ignitable (D001)                      | 2,264,545          | 1,124,371          |
| Corrosive (D002)                      | 690,711            | 394,148            |
| Reactive (D003)                       | 19,394             | 7,877              |
| Metals & Pesticides (D004-D017)       | 4,865,010          | 4,637,045          |
| TCLP organics (D018-D043)             | 904,195            | 391,160            |
| Recycled plastic with cadmium (D006)  | 84,376             | 38,537             |
| Non-specific source wastes (F-wastes) | 699,722            | 307,285            |
| Specific source wastes (K-wastes)     | 62,582,700         | 39,962,946         |
| PCB's over 50 ppm (M002)              | 267,388            | 62,900             |
| Acute wastes (P-wastes)               | 89,450             | 43,785             |
| Toxic wastes (U-wastes)               | 96,211             | 56,100             |
| Other                                 | 1,600              | 4,100              |
| Total                                 | 72,565,302         | 47,030,254         |

<sup>\*-</sup>through June 30, 2018

Recycled Plastic with Cadmium ■ Ignitable (D001) (D006) 0.2% PCBs (M002) 0.4% Non-Specific Source Wastes ■ Corrosive (D002) TCLP Organics (D018 - D043) 1.0% 1.1% Metals & Pesticides (D004 □ Reactive (D003) D017) 6.3% Reactive (D003) \_ 0.0% ■ Metals & Pesticides (D004 -D017) ■TCLP Organics (D018 -Corrosive (D002) 1 0% D043) ■ Recycled Plastic with Toxic Wastes Ignitable (D001) 6.4% <0.1% Cadmium (D006) OTHER ■ PCBs (M002) 0 0% □ Non-Specific Source Wastes Acute Wastes <0.1% Specific Source Wastes 83.4% ■ Specific Source Wastes ■ Acute Wastes ■ Toxic Wastes OTHER

Figure 3
2017 Hazardous Waste by Waste Types