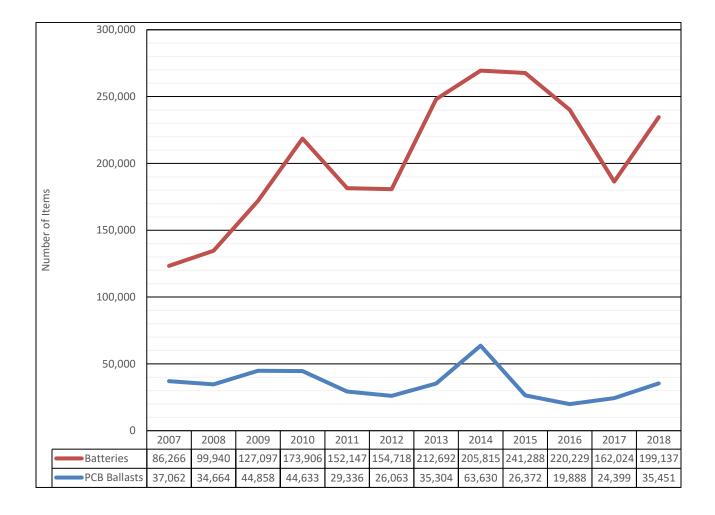

waste manifests during the period from June 30, 2018 through December 31, 2018. At the time that this report was prepared, that information was not available from the federal eManifest system. The Department compiled the data for this report by reviewing Maine's manifest database (including UBOL data entered through December 31, 2018), reports from the TRC and Call2Recycle manufacturer take back programs, and reports of motor vehicle mercury switch collections from the Alliance of Automobile Manufacturers, Subaru, the Truck Manufacturers Association and the Recreational Vehicle Industry Association. Figures 6, 7 and 8 show the number of items that were shipped for recycling or disposal from 2007 through 2018 in a line chart format. Figure 9 illustrates the total number of all universal waste items that have been sent for recycling for the years 2003 through 2018, excluding the Architectural Paint which has only been collected as universal waste beginning in March 2015.

The graphs show most universal waste collection is leveling off with spikes in recycling of electronic devices and CRTs from 2011 through 2014. The large spike in handling electronic devices and CRTs is attributed to e-Waste Recycling Solutions (which was a licensed electronics de-manufacturing facility until 2019) receiving over a million electronic devices and CRTs, including some from out of state handlers, in conjunction with the e-waste product stewardship program. Data regarding Architectural Paint has only been collected for two full calendar years (2016-2017), so no trend is yet apparent. The Department's annual Product Stewardship report provides additional information regarding wastes managed by manufacturer take-back programs.

Figure 6 2007-2018 Universal Waste Thermostats, Mercury Devices and Vehicle Mercury Switches

Figure 7
2007 - 2018 Universal Waste PCB Ballasts and Batteries

Figure 8
2007 – 2018 Universal Waste Lamps, CRTs, Electronic Devices and Architectural Paint