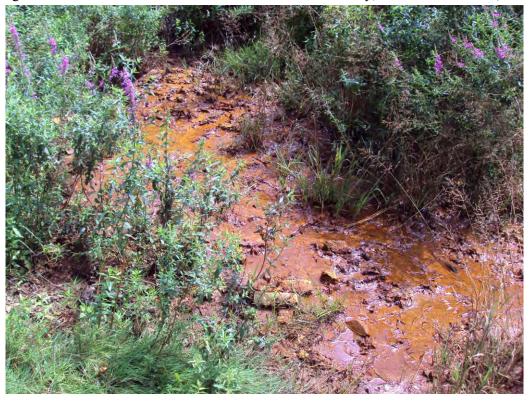

10 | P a g e

<sup>&</sup>lt;sup>3</sup> 38 MRSA 1310-C (1) (B)

Figure 7: Leachate Breakout Near the Portland Trails Pathway, Ocean Ave Landfill, 2009

implementation of limited field investigations. This activity is to determine that the caps, gas mitigation systems, and other elements of the closure system are being maintained and are functioning as intended. DEP's technical assistance to municipalities is crucial to determining when remedial actions are necessary to protect human health, and when unnecessary actions would only create needless cost. Our experience has been that local historical memory of these sites lasts for about 25 years after landfill closure due to changes in the local population. In the long term, the DEP will become the repository of site knowledge for developers inquiring as to the nature of the site and its potential impact to the surrounding area.