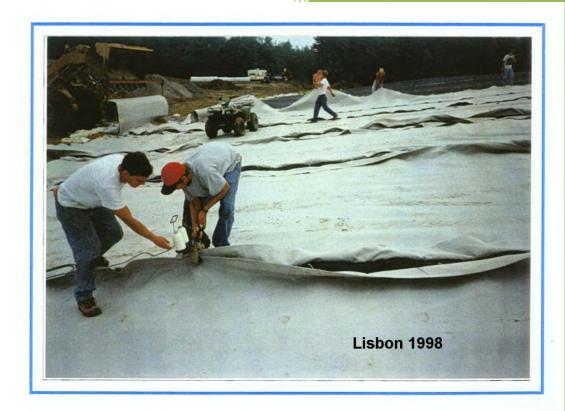

Figure 2: Capping the North Haven Landfill in the Summer of 1999

- P.L. 1995, c. 665 changed the closure cost-share fraction again by further limiting the state's share to 30% of cover costs incurred after January 1,1996 but before January 1, 1997. In addition, except for certain pre-approved closure schedules, the state's share of closure costs incurred after January 1, 1997 would be 0%;
- P.L. 1997, c. 479 revised the closure cost fractions as follows:
  - o 75% of closure costs incurred before July 1, 1994;
  - o 50% of landfill cover costs and 75% of other closure costs incurred on or after July 1, 1994 and before January 1, 1996;
  - o 30% of landfill cover costs and 75% of other closure costs incurred on or after January 1, 1996 and before January 1, 2000;
  - o In certain cases approved by DEP, 75% of all closure costs incurred on or after July 1, 1994 and before January 1, 2000; and
  - o 0% of landfill costs incurred after January 1, 2000 except for 30% of certain landfill cover costs approved by DEP prior to January 1, 2000;
- P.L. 1999, c. 334:
  - o allowed up to 50% reimbursement for remediation costs at landfills posing a threat to wells or other structures that were constructed after December 31, 1999, provided the municipality took reasonable steps to anticipate and abate the risk.
  - o required notice of the presence of the landfill in any deed transferring ownership or an easement on the parcel.
- P.L. 2001, c. 315 allowed for DEP investigation of old abandoned landfills and specified a remediation process.
- P.L. 2011, c. 435 established a state match of 75% for landfill closure costs incurred between July 1, 1994 and December 30, 2015 (inclusive) for landfills that DEP finds must be closed because the landfill is contaminating groundwater and corrective actions were unsuccessful.