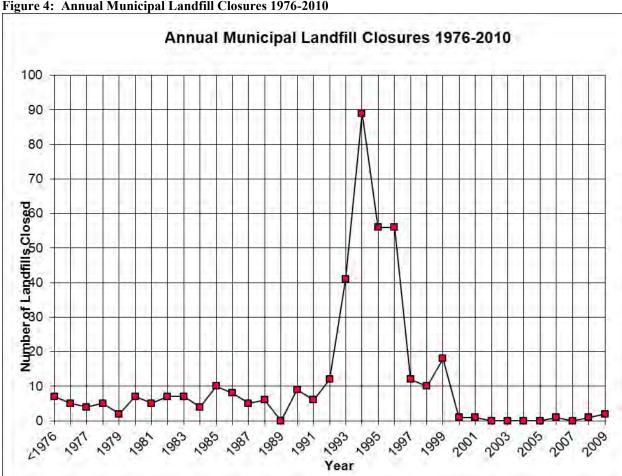

#### **Landfill Closure Activity:**

From 1976 to June of 2011, a total of 397 unlined municipal landfills across Maine, totaling 1,769 acres, have been successfully capped under this program, significantly reducing threats to public health and the environment. As shown in Figure 4, a significant majority of these closures took place from 1993 through 1996, sparked by legislative changes that eased the closure specifications and set a deadline for conducting reimbursable activities. The success of this program can be attributed to legislative leadership, public support, technical support from the DEP, and public funding to municipalities. A list of Landfills in the program is included in Appendix 1 on page 13.

Figure 4: Annual Municipal Landfill Closures 1976-2010