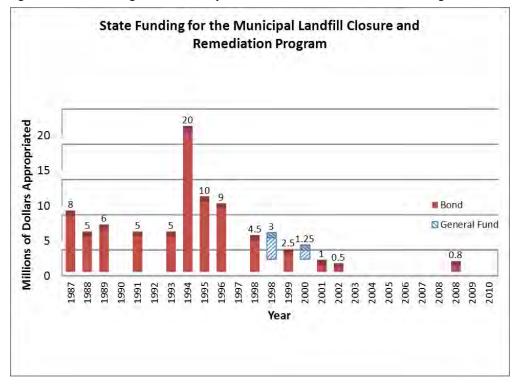

#### **History of Program Funding:**

The Municipal Landfill Closure and Remediation Program received strong financial support from the legislature and Maine citizens during the late 1980's through the 1990's. The State of Maine has used general obligation bond issues and General Fund appropriations to provide a total of \$81,550,000 to cover the state's match for closing municipal landfills and remedial activities. The majority, \$77,300,000, was from voter approved bonds, while \$4,250,000 was from general fund appropriations. Appropriations for the program are shown in Figure 5 by date and source, while more details on each appropriation are available in on page 12.

7 | Page

Figure 5: State Funding for the Municipal Landfill Closure and Remediation Program