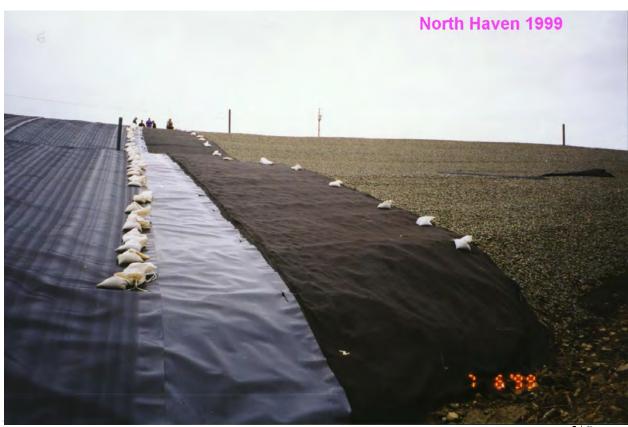

Figure 2: Capping the North Haven Landfill in the Summer of 1999

- P.L. 1995, c. 665 changed the closure cost-share fraction again by further limiting the state's share to 30% of cover costs incurred after January 1,1996 but before January 1, 1997. In addition, except for certain pre-approved closure schedules, the state's share of closure costs incurred after January 1, 1997 would be 0%;
- P.L. 1997, c. 479 revised the closure cost fractions as follows:
  - o 75% of closure costs incurred before July 1, 1994;
  - o 50% of landfill cover costs and 75% of other closure costs incurred on or after July 1, 1994 and before January 1, 1996;
  - o 30% of landfill cover costs and 75% of other closure costs incurred on or after January 1, 1996 and before January 1, 2000;
  - o In certain cases approved by DEP, 75% of all closure costs incurred on or after July 1, 1994 and before January 1, 2000; and
  - o 0% of landfill costs incurred after January 1, 2000 except for 30% of certain landfill cover costs approved by DEP prior to January 1, 2000;
- P.L. 1999, c. 334:
  - o allowed up to 50% reimbursement for remediation costs at landfills posing a threat to wells or other structures that were constructed after December 31, 1999, provided the municipality took reasonable steps to anticipate and abate the risk.
  - o required notice of the presence of the landfill in any deed transferring ownership or an easement on the parcel.
- P.L. 2001, c. 315 allowed for DEP investigation of old abandoned landfills and specified a remediation process.
- P.L. 2011, c. 435 established a state match of 75% for landfill closure costs incurred between July 1, 1994 and December 30, 2015 (inclusive) for landfills that DEP finds must be closed because the landfill is contaminating groundwater and corrective actions were unsuccessful.