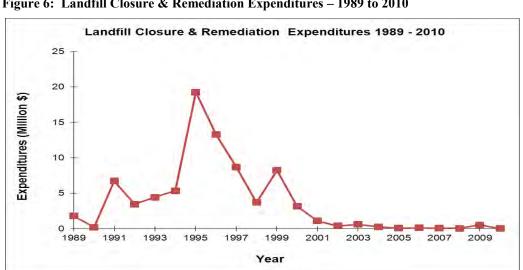

#### **History of Program Expenditures:**

Closure: The State expended approximately \$79,000,000 to match some \$26,000,000 in municipal funds to close municipal landfills. The distribution of State expenditures on an annual basis is depicted in Figure 6; most of the spending corresponds to the peak years of closures (1993-1997, see Figure 4 on page 7). The state match for closure only applied to closure activities that municipalities incurred prior to December 31, 1999. At this time, all the State match obligations to municipalities for closure activities have been paid. However, P.L. 2011, c. 435 recently extended state match obligations for closure to select landfills, as discussed below.

Figure 6: Landfill Closure & Remediation Expenditures – 1989 to 2010

**Remediation:** In addition to closure costs, the State is obligated to match qualifying municipal expenses for remedial activities. To date, the State has expended \$2,574,034 on remedial match, mostly incurred since the December 31, 1999 cut-off date for closure expenses. State match for remediation activities at closed municipal landfills is still being incurred and, for the reasons described below, likely will be for the foreseeable future.