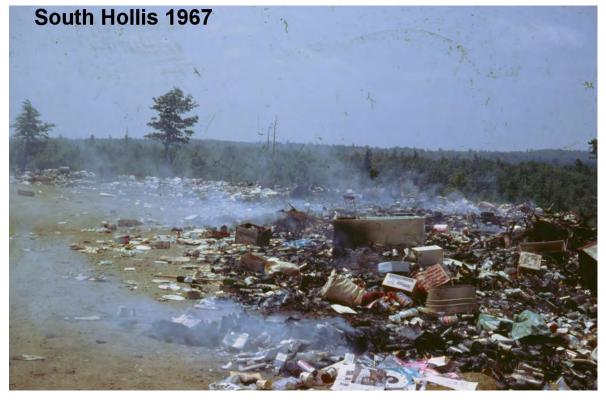

Figure 1: A Typical 1960's Maine Landfill that Sparked Establishment of the Program

Remediation Match: In addition to the unfunded closure match obligations described above, we anticipate incurring match obligations under existing law for remedial activities at previously closed facilities. Prior to closure, development of land near landfills was kept at bay by noxious smoke, vectors such as rats and seagulls, and nuisance odors (see Figure 1 on page 4). Now that the landfills appear to be well kept fields, the open spaces around the landfills have become desirable development locations (see on page 6). The state and most local governments only have the authority to restrict development within 100 feet of the solid waste boundary. However, all of the landfills closed under the program were unlined, and most were closed with a minimal cap. Therefore, many landfills may have contamination plumes that extend well beyond 100 feet of the waste boundary, which can be drawn into residential wells, necessitating water filters, replacement wells, or public water systems. Few of the closed landfills have had a full hydrogeologic investigation to determine where development may safely be undertaken. Further, in some cases the closed landfills can pose an explosion hazard from methane, or generate dangerous levels of hydrogen sulfide or other gases necessitating construction of a gas mitigation system. These types of remedial activities qualify for a state match under the existing law.