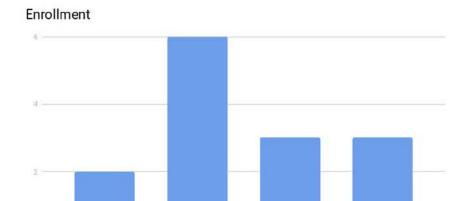

4

2019-2020 Enrollment

14

9th Grade

\*As of October 1, 2019, certified enrollment data

12th Grade

### Section 1 Demographics

11th Grade

10th Grade