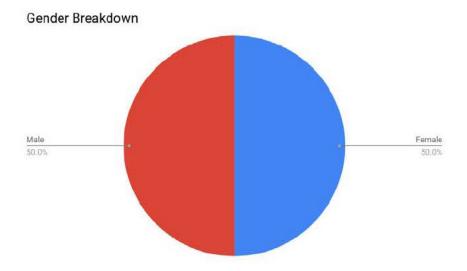

4

2019-2020 Enrollment

14

9th Grade

\*As of October 1, 2019, certified enrollment data

12th Grade

### Section 1 Demographics

11th Grade

10th Grade