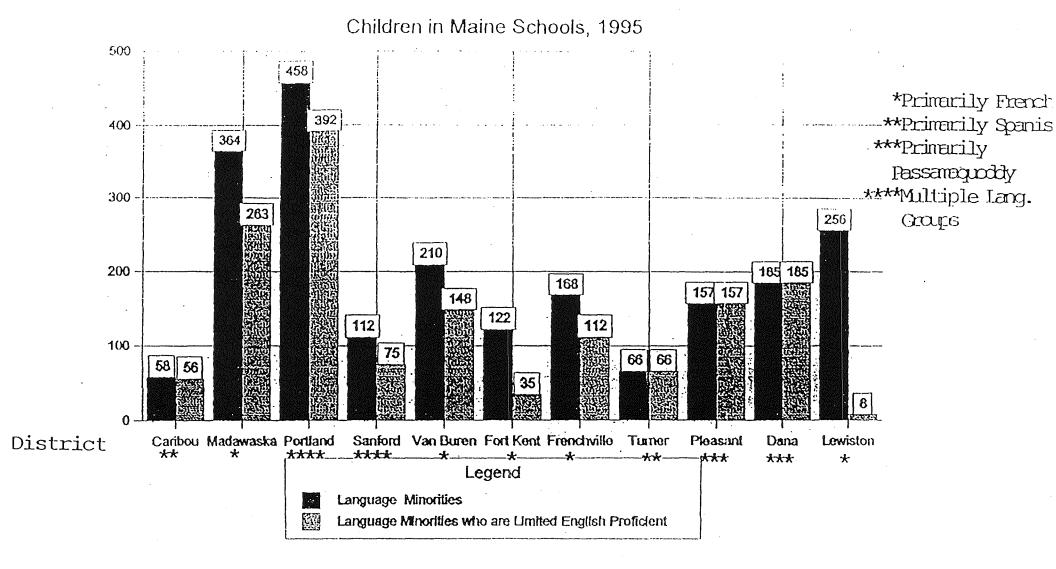

| SCHOOL<br>DISTRICT   | BILINGUAL<br>EDUCATION | ESL IN LIEU<br>OF ENGLISH<br>LANGUAGE ARTS | ESL TUTOR<br>SCHOOL<br>HOURS | ESL TUTOR<br>AFTER<br>SCHOOL | SUMMER<br>SCHOOL<br>ESL                  | ADULT<br>Education<br>Esl               | SHELTERED<br>ENGLISH | NON-ESL<br>TEAMS                       | SPECIAL<br>EDUCATION | SUBMERSION                             | STRUCTURED<br>IMMERSION | OTHER<br>METHODS                        |
|----------------------|------------------------|--------------------------------------------|------------------------------|------------------------------|------------------------------------------|-----------------------------------------|----------------------|----------------------------------------|----------------------|----------------------------------------|-------------------------|-----------------------------------------|
| Westbrook            |                        |                                            | х                            |                              |                                          |                                         |                      |                                        |                      |                                        |                         |                                         |
|                      |                        |                                            |                              |                              |                                          |                                         |                      |                                        |                      |                                        |                         |                                         |
| Yarmouth             |                        |                                            | X                            |                              |                                          |                                         |                      |                                        |                      |                                        |                         |                                         |
| SAD 3 - Unity        |                        |                                            | X                            |                              |                                          |                                         |                      |                                        |                      |                                        |                         | X                                       |
|                      |                        |                                            |                              |                              |                                          |                                         |                      |                                        |                      |                                        |                         |                                         |
| SAD 4 - Guilford     |                        |                                            | X                            | X                            | ansan <i>an</i> anananananananananananan |                                         | X                    | X                                      |                      | 12711                                  |                         | *************************************** |
| SAD 5 - Rockland     |                        | X                                          | X                            |                              |                                          |                                         |                      |                                        |                      |                                        |                         |                                         |
|                      |                        |                                            |                              |                              |                                          |                                         |                      |                                        |                      |                                        |                         |                                         |
| SAD 6 - Buxton       |                        |                                            | X                            | X                            |                                          |                                         | X                    | !!                                     |                      |                                        |                         |                                         |
| SAD 9 - Farmington   |                        | · ·                                        | X                            |                              |                                          |                                         |                      |                                        |                      |                                        |                         |                                         |
| SAU 9 - Farmington   |                        | X                                          | ^                            |                              |                                          |                                         |                      |                                        | X                    |                                        |                         |                                         |
| SAD 11 - Gardiner    |                        | X                                          | X                            |                              | X                                        | X                                       |                      | X                                      | X                    |                                        |                         |                                         |
|                      |                        |                                            |                              |                              |                                          |                                         |                      |                                        |                      |                                        |                         |                                         |
| SAD 12 - Jackman     | X                      |                                            | X                            |                              |                                          |                                         |                      | ### ### ############################## |                      |                                        | X                       |                                         |
| SAD 16 - Hallowell   |                        |                                            |                              | X                            |                                          | X                                       |                      |                                        |                      |                                        |                         | X                                       |
|                      |                        |                                            |                              |                              |                                          |                                         |                      |                                        |                      |                                        |                         |                                         |
| SAD 21 - Dixfield    |                        | X                                          | X                            |                              |                                          |                                         |                      | »»                                     |                      |                                        |                         |                                         |
| SAD 22 - Hampden     |                        |                                            | X                            | X                            | X                                        |                                         | X                    |                                        |                      |                                        |                         |                                         |
| JAD EL HBIIDOEN      |                        |                                            |                              |                              |                                          |                                         | ^                    |                                        |                      |                                        |                         |                                         |
| SAD 24 - Van Buren   | X                      |                                            |                              |                              |                                          |                                         |                      |                                        | X                    | (,,,,,,,,,,,,,,,,,,,,,,,,,,,,,,,,,,,,, | X                       |                                         |
| CAD 37 F K           |                        |                                            |                              |                              |                                          |                                         |                      |                                        |                      |                                        |                         |                                         |
| SAD 27 - Fort Kent   |                        |                                            |                              |                              | X                                        |                                         |                      |                                        | X                    | X                                      |                         | X                                       |
| SAD 28 - Camden      |                        | X                                          | X                            |                              |                                          |                                         | X                    | ::::: #::::::::::::::::::::::::::::::: |                      |                                        |                         |                                         |
|                      |                        |                                            |                              |                              |                                          |                                         |                      |                                        |                      |                                        |                         |                                         |
| SAD 29 - Houlton     |                        | X                                          | X                            |                              |                                          |                                         |                      |                                        |                      |                                        |                         |                                         |
| SAD 33 - Frenchville | X                      |                                            |                              |                              |                                          |                                         |                      |                                        | X                    |                                        |                         |                                         |
|                      |                        |                                            |                              |                              |                                          |                                         |                      |                                        |                      |                                        |                         |                                         |
| SAD 34 - Belfast     |                        |                                            | X                            |                              |                                          | *************************************** | X                    | χ                                      |                      | ,                                      |                         |                                         |
| SAD 35 - Elliot      |                        |                                            |                              |                              |                                          |                                         |                      |                                        | v                    |                                        |                         |                                         |
| 3AU 33 - ECCTOC      |                        |                                            |                              |                              |                                          |                                         |                      |                                        | X                    |                                        |                         | X                                       |
| SAD 43 - Mexico      |                        | X                                          | X                            |                              |                                          |                                         |                      | X                                      | X                    |                                        |                         |                                         |
|                      |                        |                                            |                              |                              |                                          |                                         |                      |                                        |                      |                                        |                         |                                         |
| SAD 44 - Bethel      |                        |                                            |                              |                              |                                          |                                         |                      |                                        |                      |                                        |                         | X                                       |
| SAD 46 - Dexter      |                        | X                                          | X                            |                              |                                          |                                         |                      |                                        |                      |                                        |                         |                                         |
|                      |                        |                                            |                              |                              |                                          |                                         |                      |                                        |                      |                                        |                         |                                         |