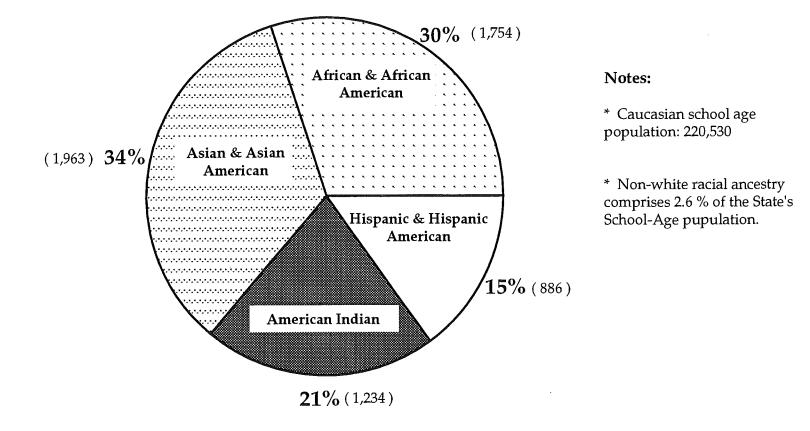

| 2                             |                |
|                  |                           |                               | 11111111111111 |
| Totals           | 3,563                     | 237                           |                |

# Non-English Heritage Languages of Maine School-Age Youth 1994-95 (As a Percentage of Non-English Heritage Languages)



- French: 1,308 (35%)
- ☐ Asian: 885 (16 Languages) (23%)
- German: 62, (1.6%)
- Spanish: 319 (8.5%)
- American Indian: 331 (5 Tribal Languages) (8.8%)
- African: 183 (13 languages) (4.9%)
- ☑ Other: 636 (48 Languages) (17%)

Total Non-English Heritage Language Use: 3,724 Students

Source: Maine Department of Education, IASA Title VII Office, 1995

## Non-white Racial Ancestry of Maine's School Age Youth, 1994-95



Source: Maine Department of Education, Division of Management Information, 1995

## Public Schools Enrollment Trends for Language Minority Youth

**Language Minority** 

□ LEP



Year

# High Concentration Language Minority



#### LANGUAGE MINORITIES' PERFORMANCE

#### on the

### MAINE EDUCATION ASSESSMENT: 1995

#### State Legislation

Implemented in 1985 as result of Educational Reform Act of 1984

Grade Levels Assessed Annually

Grades 4, 8, and 11

Content Areas Assessed

Reading, writing, math, science, social studies, and humanities.

#### Construction and Administration

- Newly implemented is an open-response format.
- Test content is reviewed by an advisory committee.
- The test in each of the areas of science, social studies, health, and arts and humanities consist of 24 open