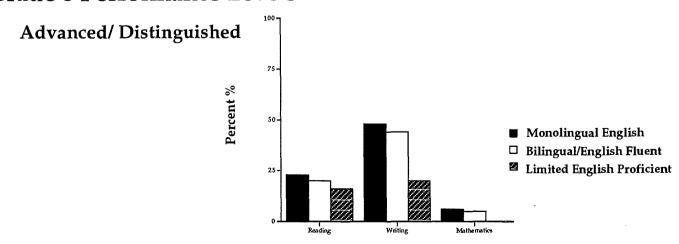

rate work, and communicate mathematical strategies effectively.

Basic Maine students can solve routine problems, but are challenged to develop appropriate strategies for non-routine problems. Solutions sometimes lack accuracy; reasoning and communications are sometimes limited.

Novice Maine students demonstrate some success with computational skills, but have great difficulty applying those skills to problem-solving situations. Mathematical reasoning and communications kills are minimal.

## 1994-95 Maine Educational Assessment Results by Level of English Fluency



## **Grade 4 Performance Levels**



## **Grade 4 Performance Levels**



## 1994-95 Maine Educational Assessment Results by Level of English Fluency



## **Grade 8 Performance Levels**



## **Grade 8 Performance Levels**



## 1994-95 Maine Educational Assessment Results by Level of English Fluency



## **Grade 11 Performance Levels**



## **Grade 11 Performance Levels**



Source: Maine Department of Education, Federal Projects Language Minorities, 1995

## Maine Department of Education

Authorization: P.L. 58-511 §732 (Oct 19, 1984) and Part IV 34 CFR Subpart B of the regulations §548.10 (August 16, 1985)

| Project and<br>School District                                          | Dates(s) of SEA<br>Monitoring | A.<br>Total Public<br>School<br>Enrollment | B.<br>Total<br>Private<br>School<br>Enrollment | C.i.<br>Total LEP<br>(Public/Private<br>Enrollment | C.ii.  Method(s) Used e) to Identify LEP Children