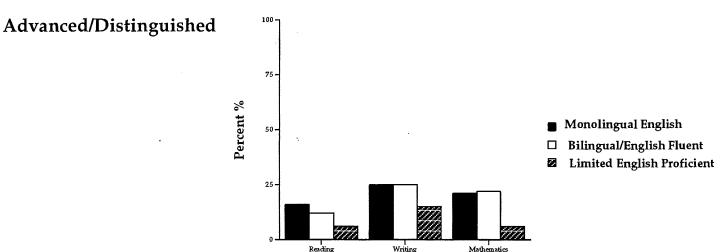

ong mathematical concepts, and effective organization of data. These students make important connections of mathematics to real-world situations, do accurate work, and communicate mathematical strategies effectively.

Basic Maine students can solve routine problems, but are challenged to develop appropriate strategies for non-routine problems. Solutions sometimes lack accuracy; reasoning and communications are sometimes limited.

Novice Maine students demonstrate some success with computational skills, but have great difficulty applying those skills to problem-solving situations. Mathematical reasoning and communications kills are minimal.

## 1994-95 Maine Educational Assessment Results by Level of English Fluency



## **Grade 4 Performance Levels**



## **Grade 4 Performance Levels**



## 1994-95 Maine Educational Assessment Results by Level of English Fluency



## **Grade 8 Performance Levels**



## **Grade 8 Performance Levels**



## 1994-95 Maine Educational Assessment Results by Level of English Fluency



## **Grade 11 Performance Levels**



## **Grade 11 Performance Levels**



Source: Maine Department of Education, Federal Projects Language Minorities, 1995

## Maine Department of Education

Authorization: P.L. 58-511 §732 (Oct 19, 1984) and Part IV 34 CFR Subpart B of the regulations §548.10 (August 16, 1985)

| Project and<br>School District                                          | Dates(s) of SEA<br>Monitoring | A.<br>Total Public<br>School<br>Enrollment | B.<br>Total<br>Private<br>School<br>Enrollment | C.i.<br>Total LEP<br>(Public/Private<br>Enrollmen