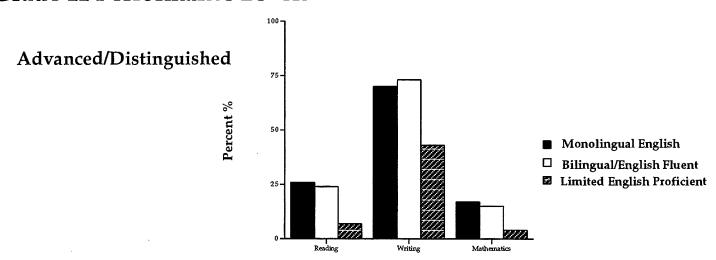

#### Methods Used to Identify LEP Students 1994 - 1995

|          |                                                                                                                                                                                                                                                                                                                                                                               | <u>N</u>                                                                      | <u>% LEAS</u> ***                                    |
|----------|-------------------------------------------------------------------------------------------------------------------------------------------------------------------------------------------------------------------------------------------------------------------------------------------------------------------------------------------------------------------------------|-------------------------------------------------------------------------------|------------------------------------------------------|
| I.       | *Home Language Survey                                                                                                                                                                                                                                                                                                                                                         | 36                                                                            | 34                                                   |
| П.       | Standardized Tests                                                                                                                                                                                                                                                                                                                                                            | <u>N</u>                                                                      | <u>% LEAS*</u>                                       |
|          | CAT/CAT-5                                                                                                                                                                                                                                                                                                                                                                     | 11                                                                            | 32.3                                                 |
|          | CTBS                                                                                                                                                                                                                                                                                                                                                                          | 4                                                                             | .11                                                  |
|          | Woodcock/Johnson                                                                                                                                                                                                                                                                                                                                                              | 3                                                                             | .08                                                  |
|          | SAT/PSAT                                                                                                                                                                                                                                                                                                                                                                      | 4                                                                             | .11                                                  |
|          | Peabody (PPVT)                                                                                                                                                                                                                                                                                                                                                                | 5                                                                             | .14                                                  |
|          | Stanford                                                                                                                                                                                                                                                                                                                                                                      | 2<br>3<br>2                                                                   | .05                                                  |
|          | SRA                                                                                                                                                                                                                                                                                                                                                                           | 3                                                                             | .08                                                  |
|          | K-TEA                                                                                                                                                                                                                                                                                                                                                                         | 2                                                                             | .14                                                  |
|          | MAT                                                                                                                                                                                                                                                                                                                                                                           | 2                                                                             | .14                                                  |
|          | MEA                                                                                                                                                                                                                                                                                                                                                                           | 10                                                                            | .26                                                  |
|          | IOWA                                                                                                                                                                                                                                                                                                                                                                          | 4                                                                             | .11                                                  |
|          | GATES                                                                                                                                                                                                                                                                                                                                                                         | 3                                                                             | .08                                                  |
|          | ILLINOIS                                                                                                                                                                                                                                                                                                                                                                      | 3                                                                             | .08                                                  |
|          | DODS<br>Material Pitan                                                                                                                                                                                                                                                                                                                                                        | 1                                                                             | .02                                                  |
|          | Metropolitan                                                                                                                                                                                                                                                                                                                                                                  | 1                                                                             | .02                                                  |
|          |                                                                                                                                                                                                                                                                                                                                                                               |                                                                               |                                                      |
| Ш.       | Language Proficiency Assessment Devices                                                                                                                                                                                                                                                                                                                                       | <u>N</u>                                                                      | <u>% LEAS</u> **                                     |
| Ш.       | Language Proficiency Assessment Devices  LAS/PRE-LAS/LAS-O/LAS-R-W                                                                                                                                                                                                                                                                                                            | <u>N</u><br>36                                                                | <u>% LEAS</u> ** 73                                  |
| Ш.       |                                                                                                                                                                                                                                                                                                                                                                               | _                                                                             |                                                      |
| III.     | LAS/PRE-LAS/LAS-O/LAS-R-W                                                                                                                                                                                                                                                                                                                                                     | 36                                                                            | 73                                                   |
| Ш.       | LAS/PRE-LAS/LAS-O/LAS-R-W<br>LAB                                                                                                                                                                                                                                                                                                                                              | 36<br>5<br>17<br>4                                                            | 73<br>10                                             |
| III.     | LAS/PRE-LAS/LAS-O/LAS-R-W<br>LAB<br>IPT/IDEA-OLPT<br>SLEP<br>CLOZE                                                                                                                                                                                                                                                                                                            | 36<br>5<br>17<br>4<br>2                                                       | 73<br>10<br>35                                       |
| Ш.       | LAS/PRE-LAS/LAS-O/LAS-R-W LAB IPT/IDEA-OLPT SLEP CLOZE Others (BINL, IRI, Slosson, TOEFL, ILA, SABE,                                                                                                                                                                                                                                                                          | 36<br>5<br>17<br>4                                                            | 73<br>10<br>35<br>8                                  |
| Ш.       | LAS/PRE-LAS/LAS-O/LAS-R-W<br>LAB<br>IPT/IDEA-OLPT<br>SLEP<br>CLOZE                                                                                                                                                                                                                                                                                                            | 36<br>5<br>17<br>4<br>2                                                       | 73<br>10<br>35<br>8<br>16                            |
| III. IV. | LAS/PRE-LAS/LAS-O/LAS-R-W LAB IPT/IDEA-OLPT SLEP CLOZE Others (BINL, IRI, Slosson, TOEFL, ILA, SABE,                                                                                                                                                                                                                                                                          | 36<br>5<br>17<br>4<br>2                                                       | 73<br>10<br>35<br>8<br>16                            |
|          | LAS/PRE-LAS/LAS-O/LAS-R-W LAB IPT/IDEA-OLPT SLEP CLOZE Others (BINL, IRI, Slosson, TOEFL, ILA, SABE, Macaulitis)                                                                                                                                                                                                                                                              | 36<br>5<br>17<br>4<br>2<br>7                                                  | 73<br>10<br>35<br>8<br>16<br>14                      |
|          | LAS/PRE-LAS/LAS-O/LAS-R-W LAB IPT/IDEA-OLPT SLEP CLOZE Others (BINL, IRI, Slosson, TOEFL, ILA, SABE, Macaulitis) Informal Measures                                                                                                                                                                                                                                            | 36<br>5<br>17<br>4<br>2<br>7                                                  | 73<br>10<br>35<br>8<br>16<br>14                      |
|          | LAS/PRE-LAS/LAS-O/LAS-R-W LAB IPT/IDEA-OLPT SLEP CLOZE Others (BINL, IRI, Slosson, TOEFL, ILA, SABE, Macaulitis) Informal Measures Parent referrals                                                                                                                                                                                                                           | 36<br>5<br>17<br>4<br>2<br>7                                                  | 73<br>10<br>35<br>8<br>16<br>14                      |
|          | LAS/PRE-LAS/LAS-O/LAS-R-W LAB IPT/IDEA-OLPT SLEP CLOZE Others (BINL, IRI, Slosson, TOEFL, ILA, SABE, Macaulitis) Informal Measures Parent referrals Academic performance & professional & Language                                                                                                                                                                            | 36<br>5<br>17<br>4<br>2<br>7                                                  | 73<br>10<br>35<br>8<br>16<br>14<br><u>% LEAS</u> *** |
|          | LAS/PRE-LAS/LAS-O/LAS-R-W LAB IPT/IDEA-OLPT SLEP CLOZE Others (BINL, IRI, Slosson, TOEFL, ILA, SABE, Macaulitis) Informal Measures Parent referrals Academic performance & professional & Language Assessment Committee referals                                                                                                                                              | 36<br>5<br>17<br>4<br>2<br>7<br><b>N</b><br>9                                 | 73 10 35 8 16 14  ** LEAS*** 8                       |
|          | LAS/PRE-LAS/LAS-O/LAS-R-W LAB IPT/IDEA-OLPT SLEP CLOZE Others (BINL, IRI, Slosson, TOEFL, ILA, SABE, Macaulitis) Informal Measures  Parent referrals Academic performance & professional & Language Assessment Committee referals Speech/language referrals Previous school records/new registrants Student interviews (oral samples)                                         | 36<br>5<br>17<br>4<br>2<br>7<br><b>N</b><br>9                                 | 73 10 35 8 16 14 <u>% LEAS</u> *** 8  22 1           |
|          | LAS/PRE-LAS/LAS-O/LAS-R-W LAB IPT/IDEA-OLPT SLEP CLOZE Others (BINL, IRI, Slosson, TOEFL, ILA, SABE, Macaulitis) Informal Measures  Parent referrals Academic performance & professional & Language Assessment Committee referals Speech/language referrals Previous school records/new registrants Student interviews (oral samples) Reading inventories                     | 36<br>5<br>17<br>4<br>2<br>7<br><b>N</b><br>9<br>24<br>2<br>7                 | 73 10 35 8 16 14 <u>% LEAS</u> ***  8  22 1 .06      |
|          | LAS/PRE-LAS/LAS-O/LAS-R-W LAB IPT/IDEA-OLPT SLEP CLOZE Others (BINL, IRI, Slosson, TOEFL, ILA, SABE, Macaulitis) Informal Measures  Parent referrals Academic performance & professional & Language Assessment Committee referals Speech/language referrals Previous school records/new registrants Student interviews (oral samples) Reading inventories Writing inventories | 36<br>5<br>17<br>4<br>2<br>7<br><b>N</b><br>9<br>24<br>2<br>7<br>14<br>5<br>7 | 73 10 35 8 16 14  ** LEAS***  8 22 1 .06 13          |
|          | LAS/PRE-LAS/LAS-O/LAS-R-W LAB IPT/IDEA-OLPT SLEP CLOZE Others (BINL, IRI, Slosson, TOEFL, ILA, SABE, Macaulitis) Informal Measures  Parent referrals Academic performance & professional & Language Assessment Committee referals Speech/language referrals Previous school records/new registrants Student interviews (oral samples) Reading inventories                     | 36<br>5<br>17<br>4<br>2<br>7<br><b>N</b><br>9<br>24<br>2<br>7<br>14<br>5      | 73 10 35 8 16 14  ** LEAS***  8 22 1 .06 13 4.6      |

<sup>\*</sup> Based on 34 LEA's reporting at least one of these methods.

<sup>\*\*</sup> Based on 49 LEA's reporting at least one of these methods.

<sup>\*\*\*</sup> Based on 107 LEA's reporting at least one of these methods.

<sup>\*</sup>All Maine schools use home language surveys to determine heritage language use. Home language surveys are not a LEP identification device.