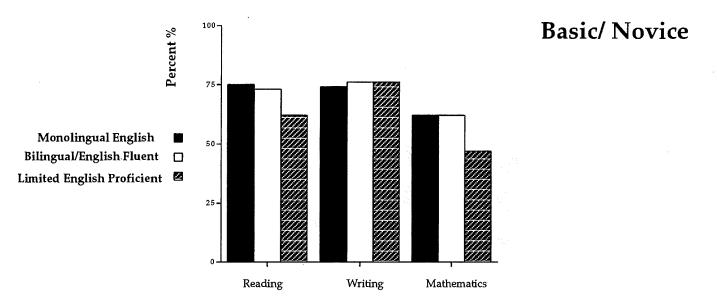

| SCHOOL<br>DISTRICT                          | BILINGUAL<br>EDUCATION | ESL IN LIEU<br>OF ENGLISH<br>LANGUAGE ARTS | ESL TUTOR<br>SCHOOL<br>HOURS | ESL TUTOR<br>AFTER<br>SCHOOL | SUMMER<br>SCHOOL<br>ESL | ADULT<br>EDUCATION<br>ESL | SHELTERED<br>ENGLISH | NON-ESL<br>TEAMS | SPECIAL<br>EDUCATION | SUBMERSION | STRUCTURED<br>IMMERSION | OTHER<br>METHOOS |
|---------------------------------------------|------------------------|--------------------------------------------|------------------------------|------------------------------|-------------------------|---------------------------|----------------------|------------------|----------------------|------------|-------------------------|------------------|
| SAD 48 - Newport                            |                        |                                            | X                            | X                            |                         |                           |                      |                  |                      |            |                         |                  |
| SAD 49 - Fairfield                          |                        | X                                          | X                            |                              |                         |                           |                      |                  |                      |            | X                       | X                |
| SAD 51 - Cumberland<br>SAD 52 - Turner      | X                      | X<br>X<br>X                                | X<br>X                       | X                            |                         | X                         | X<br>X               |                  | X                    |            |                         |                  |
| SAD 54 - Skowhegan                          |                        |                                            | X                            |                              |                         |                           |                      |                  |                      |            |                         |                  |
| SAD 57 - Waterboro                          |                        |                                            |                              | X                            |                         |                           |                      |                  |                      |            |                         |                  |
| SAD 58 - Kingfield                          |                        |                                            |                              |                              |                         |                           |                      |                  |                      |            |                         |                  |
| SAD 68 - Dover-Foxcro                       | ft                     | X                                          | X<br>X                       |                              |                         | X                         |                      | X                | x                    |            |                         |                  |
| SAD 71 - Kellilebolik                       |                        | X                                          | x x                          | X                            | X                       | x                         | X                    |                  |                      |            | X                       |                  |
| Union 7 - Saco                              |                        |                                            | X                            | X                            |                         |                           | X                    |                  |                      |            |                         |                  |
| Union 29 - Mechanic I                       | alls                   |                                            | X                            |                              |                         | X                         |                      |                  |                      |            |                         |                  |
| Union 30 - Durham                           |                        |                                            | x                            |                              |                         |                           |                      |                  |                      |            |                         |                  |
| Union 30 - Lisbon Fa<br>Union 34 - Glenburn | its                    | X                                          | X<br>X                       |                              |                         |                           |                      |                  | X<br>X               |            |                         |                  |
| Union 42 - Mancheste                        |                        |                                            | X                            |                              |                         |                           |                      |                  |                      |            |                         |                  |
| Union 42 - Readfield                        |                        | X                                          | X                            |                              |                         |                           |                      |                  |                      |            |                         |                  |
| Union 52 - China                            | X                      |                                            | X                            |                              |                         |                           |                      |                  |                      |            |                         |                  |
| Union 60 - Greenvillo<br>Union 87 - Orono   | 2                      | X<br>X<br>X                                | X<br>X                       |                              |                         |                           |                      |                  | X                    |            |                         | X                |
| Union 91 - Orrington                        |                        |                                            | x x                          |                              | x                       |                           |                      |                  |                      |            |                         |                  |
| Union 92 - Surry                            |                        |                                            |                              |                              |                         |                           | X                    |                  |                      |            |                         |                  |