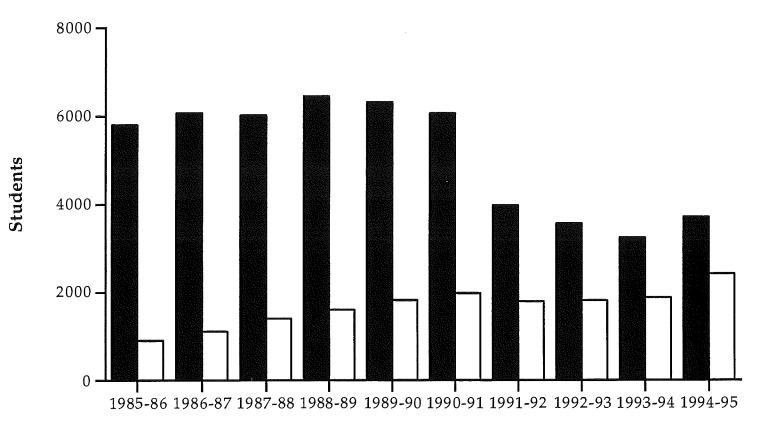

| SCHOOL<br>DISTRICT   | BILINGUAL<br>EDUCATION | ESL IN LIEU<br>OF ENGLISH<br>LANGUAGE ARTS | ESL TUTOR<br>SCHOOL<br>HOURS                    | ESL TUTOR<br>AFTER<br>SCHOOL | SUMMER<br>SCHOOL<br>ESL | ADULT<br>EDUCATION<br>ESL | SHELTERED<br>ENGLISH | NON-ESL<br>TEAMS                        | SPECIAL<br>FDUCATION | SUBMERSION | STRUCTURED<br>1MMERSION | OTHER<br>METHOOS                  |
|----------------------|------------------------|--------------------------------------------|-------------------------------------------------|------------------------------|-------------------------|---------------------------|----------------------|-----------------------------------------|----------------------|------------|-------------------------|-----------------------------------|
| Arundel              |                        |                                            | X                                               |                              |                         |                           |                      |                                         |                      |            |                         |                                   |
| Auburn               |                        | X                                          | X                                               |                              |                         |                           | X                    |                                         |                      |            |                         |                                   |
|                      |                        |                                            |                                                 |                              |                         |                           |                      |                                         |                      |            |                         |                                   |
| Augusta              |                        | X                                          | X                                               | X                            | X                       |                           |                      | ======================================= | X                    |            |                         |                                   |
| Bangor               |                        | X                                          | X                                               | X                            |                         |                           |                      |                                         |                      |            |                         |                                   |
| Bath                 |                        |                                            | X                                               |                              |                         |                           |                      |                                         |                      |            |                         |                                   |
|                      |                        |                                            | ^                                               |                              |                         |                           |                      |                                         | X                    |            |                         |                                   |
| Biddeford            |                        | X                                          | Х                                               | X                            |                         |                           | X                    |                                         |                      |            |                         |                                   |
| Brunswick            |                        | X                                          | · X                                             |                              |                         |                           |                      |                                         |                      |            |                         | X                                 |
|                      |                        |                                            |                                                 |                              |                         |                           |                      |                                         |                      |            |                         |                                   |
| Cape Elizabeth       |                        |                                            | X                                               |                              |                         |                           |                      |                                         |                      |            |                         |                                   |
| Caribou              | X                      |                                            | X                                               | X                            | X                       |                           |                      |                                         | X                    |            |                         | from Depresentation of the second |
|                      |                        |                                            | X                                               |                              |                         |                           |                      |                                         |                      |            |                         |                                   |
| Ellsworth            |                        |                                            | ^                                               |                              |                         |                           |                      |                                         |                      |            |                         |                                   |
| Falmouth             |                        |                                            | X                                               |                              |                         |                           |                      |                                         |                      |            |                         |                                   |
| Lewiston             |                        |                                            | X                                               |                              |                         | X                         |                      |                                         | X                    |            |                         |                                   |
|                      |                        |                                            |                                                 |                              |                         |                           |                      |                                         |                      |            |                         |                                   |
| MIE – Beatrice Raffe | rty School X           |                                            |                                                 |                              | X                       |                           |                      |                                         | X                    |            |                         |                                   |
| MIE - Indian Townshi | p School X             |                                            | ingeni <del>na jar</del> rarangan janungan jagi |                              |                         |                           |                      | *.                                      |                      |            |                         |                                   |
| Madawaska            |                        |                                            |                                                 |                              |                         |                           |                      |                                         |                      |            | X                       | X                                 |
|                      |                        |                                            |                                                 |                              |                         |                           |                      |                                         |                      |            |                         | ^                                 |
| Millinocket          |                        | X                                          | X -                                             | X                            | X                       |                           |                      |                                         |                      |            |                         |                                   |
| Old Town             |                        | X                                          | X                                               |                              |                         |                           | X                    |                                         |                      |            |                         |                                   |
|                      |                        |                                            |                                                 |                              |                         |                           |                      |                                         |                      |            |                         |                                   |
| Portland             | X                      | X                                          | X                                               |                              | X                       | X                         | X                    |                                         |                      |            |                         | X                                 |
| Sanford              |                        | X                                          | X                                               | X                            | X                       | X                         | X                    |                                         | Х                    |            |                         |                                   |
| Scarborough          |                        |                                            | Χ                                               |                              |                         |                           |                      |                                         |                      |            |                         |                                   |
|                      |                        |                                            | ^                                               |                              |                         |                           |                      |                                         |                      |            |                         |                                   |
| South Portland       |                        | X                                          | X                                               |                              | X                       |                           | X                    |                                         |                      |            | X                       |                                   |
| Waterville           |                        |                                            | X                                               |                              |                         |                           |                      |                                         |                      |            |                         |                                   |
|                      |                        |                                            |                                                 |                              |                         |                           |                      |                                         |                      |            |                         |                                   |