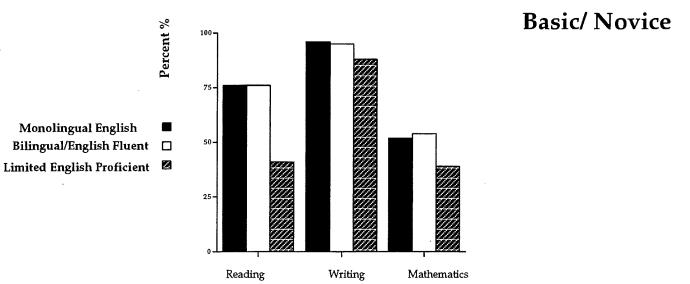

#### Methods Used to Identify LEP Students 1994 - 1995

|          |                                                                                                                                                                                                                                                                                                                                                                               | <u>N</u>                                                                      | <u>% LEAS</u> ***                                    |
|----------|-------------------------------------------------------------------------------------------------------------------------------------------------------------------------------------------------------------------------------------------------------------------------------------------------------------------------------------------------------------------------------|-------------------------------------------------------------------------------|------------------------------------------------------|
| I.       | *Home Language Survey                                                                                                                                                                                                                                                                                                                                                         | 36                                                                            | 34                                                   |
| П.       | Standardized Tests                                                                                                                                                                                                                                                                                                                                                            | <u>N</u>                                                                      | <u>% LEAS*</u>                                       |
|          | CAT/CAT-5                                                                                                                                                                                                                                                                                                                                                                     | 11                                                                            | 32.3                                                 |
|          | CTBS                                                                                                                                                                                                                                                                                                                                                                          | 4                                                                             | .11                                                  |
|          | Woodcock/Johnson                                                                                                                                                                                                                                                                                                                                                              | 3                                                                             | .08                                                  |
|          | SAT/PSAT                                                                                                                                                                                                                                                                                                                                                                      | 4                                                                             | .11                                                  |
|          | Peabody (PPVT)                                                                                                                                                                                                                                                                                                                                                                | 5                                                                             | .14                                                  |
|          | Stanford                                                                                                                                                                                                                                                                                                                                                                      | 2<br>3<br>2                                                                   | .05                                                  |
|          | SRA                                                                                                                                                                                                                                                                                                                                                                           | 3                                                                             | .08                                                  |
|          | K-TEA                                                                                                                                                                                                                                                                                                                                                                         | 2                                                                             | .14                                                  |
|          | MAT                                                                                                                                                                                                                                                                                                                                                                           | 2                                                                             | .14                                                  |
|          | MEA                                                                                                                                                                                                                                                                                                                                                                           | 10                                                                            | .26                                                  |
|          | IOWA                                                                                                                                                                                                                                                                                                                                                                          | 4                                                                             | .11                                                  |
|          | GATES                                                                                                                                                                                                                                                                                                                                                                         | 3                                                                             | .08                                                  |
|          | ILLINOIS                                                                                                                                                                                                                                                                                                                                                                      | 3                                                                             | .08                                                  |
|          | DODS<br>Material Pitan                                                                                                                                                                                                                                                                                                                                                        | 1                                                                             | .02                                                  |
|          | Metropolitan                                                                                                                                                                                                                                                                                                                                                                  | 1                                                                             | .02                                                  |
|          |                                                                                                                                                                                                                                                                                                                                                                               |                                                                               |                                                      |
| Ш.       | Language Proficiency Assessment Devices                                                                                                                                                                                                                                                                                                                                       | <u>N</u>                                                                      | <u>% LEAS</u> **                                     |
| Ш.       | Language Proficiency Assessment Devices  LAS/PRE-LAS/LAS-O/LAS-R-W                                                                                                                                                                                                                                                                                                            | <u>N</u><br>36                                                                | <u>% LEAS</u> ** 73                                  |
| Ш.       |                                                                                                                                                                                                                                                                                                                                                                               | _                                                                             |                                                      |
| III.     | LAS/PRE-LAS/LAS-O/LAS-R-W                                                                                                                                                                                                                                                                                                                                                     | 36                                                                            | 73                                                   |
| Ш.       | LAS/PRE-LAS/LAS-O/LAS-R-W<br>LAB                                                                                                                                                                                                                                                                                                                                              | 36<br>5<br>17<br>4                                                            | 73<br>10                                             |
| III.     | LAS/PRE-LAS/LAS-O/LAS-R-W<br>LAB<br>IPT/IDEA-OLPT<br>SLEP<br>CLOZE                                                                                                                                                                                                                                                                                                            | 36<br>5<br>17<br>4<br>2                                                       | 73<br>10<br>35                                       |
| Ш.       | LAS/PRE-LAS/LAS-O/LAS-R-W LAB IPT/IDEA-OLPT SLEP CLOZE Others (BINL, IRI, Slosson, TOEFL, ILA, SABE,                                                                                                                                                                                                                                                                          | 36<br>5<br>17<br>4                                                            | 73<br>10<br>35<br>8                                  |
| Ш.       | LAS/PRE-LAS/LAS-O/LAS-R-W<br>LAB<br>IPT/IDEA-OLPT<br>SLEP<br>CLOZE                                                                                                                                                                                                                                                                                                            | 36<br>5<br>17<br>4<br>2                                                       | 73<br>10<br>35<br>8<br>16                            |
| III. IV. | LAS/PRE-LAS/LAS-O/LAS-R-W LAB IPT/IDEA-OLPT SLEP CLOZE Others (BINL, IRI, Slosson, TOEFL, ILA, SABE,                                                                                                                                                                                                                                                                          | 36<br>5<br>17<br>4<br>2                                                       | 73<br>10<br>35<br>8<br>16                            |
|          | LAS/PRE-LAS/LAS-O/LAS-R-W LAB IPT/IDEA-OLPT SLEP CLOZE Others (BINL, IRI, Slosson, TOEFL, ILA, SABE, Macaulitis)                                                                                                                                                                                                                                                              | 36<br>5<br>17<br>4<br>2<br>7                                                  | 73<br>10<br>35<br>8<br>16<br>14                      |
|          | LAS/PRE-LAS/LAS-O/LAS-R-W LAB IPT/IDEA-OLPT SLEP CLOZE Others (BINL, IRI, Slosson, TOEFL, ILA, SABE, Macaulitis) Informal Measures                                                                                                                                                                                                                                            | 36<br>5<br>17<br>4<br>2<br>7                                                  | 73<br>10<br>35<br>8<br>16<br>14                      |
|          | LAS/PRE-LAS/LAS-O/LAS-R-W LAB IPT/IDEA-OLPT SLEP CLOZE Others (BINL, IRI, Slosson, TOEFL, ILA, SABE, Macaulitis) Informal Measures Parent referrals                                                                                                                                                                                                                           | 36<br>5<br>17<br>4<br>2<br>7                                                  | 73<br>10<br>35<br>8<br>16<br>14                      |
|          | LAS/PRE-LAS/LAS-O/LAS-R-W LAB IPT/IDEA-OLPT SLEP CLOZE Others (BINL, IRI, Slosson, TOEFL, ILA, SABE, Macaulitis) Informal Measures Parent referrals Academic performance & professional & Language                                                                                                                                                                            | 36<br>5<br>17<br>4<br>2<br>7                                                  | 73<br>10<br>35<br>8<br>16<br>14<br><u>% LEAS</u> *** |
|          | LAS/PRE-LAS/LAS-O/LAS-R-W LAB IPT/IDEA-OLPT SLEP CLOZE Others (BINL, IRI, Slosson, TOEFL, ILA, SABE, Macaulitis) Informal Measures Parent referrals Academic performance & professional & Language Assessment Committee referals                                                                                                                                              | 36<br>5<br>17<br>4<br>2<br>7<br><b>N</b><br>9                                 | 73 10 35 8 16 14  ** LEAS*** 8                       |
|          | LAS/PRE-LAS/LAS-O/LAS-R-W LAB IPT/IDEA-OLPT SLEP CLOZE Others (BINL, IRI, Slosson, TOEFL, ILA, SABE, Macaulitis) Informal Measures  Parent referrals Academic performance & professional & Language Assessment Committee referals Speech/language referrals Previous school records/new registrants Student interviews (oral samples)                                         | 36<br>5<br>17<br>4<br>2<br>7<br><b>N</b><br>9                                 | 73 10 35 8 16 14 <u>% LEAS</u> *** 8  22 1           |
|          | LAS/PRE-LAS/LAS-O/LAS-R-W LAB IPT/IDEA-OLPT SLEP CLOZE Others (BINL, IRI, Slosson, TOEFL, ILA, SABE, Macaulitis) Informal Measures  Parent referrals Academic performance & professional & Language Assessment Committee referals Speech/language referrals Previous school records/new registrants Student interviews (oral samples) Reading inventories                     | 36<br>5<br>17<br>4<br>2<br>7<br><b>N</b><br>9<br>24<br>2<br>7                 | 73 10 35 8 16 14 <u>% LEAS</u> ***  8  22 1 .06      |
|          | LAS/PRE-LAS/LAS-O/LAS-R-W LAB IPT/IDEA-OLPT SLEP CLOZE Others (BINL, IRI, Slosson, TOEFL, ILA, SABE, Macaulitis) Informal Measures  Parent referrals Academic performance & professional & Language Assessment Committee referals Speech/language referrals Previous school records/new registrants Student interviews (oral samples) Reading inventories Writing inventories | 36<br>5<br>17<br>4<br>2<br>7<br><b>N</b><br>9<br>24<br>2<br>7<br>14<br>5<br>7 | 73 10 35 8 16 14  ** LEAS***  8 22 1 .06 13          |
|          | LAS/PRE-LAS/LAS-O/LAS-R-W LAB IPT/IDEA-OLPT SLEP CLOZE Others (BINL, IRI, Slosson, TOEFL, ILA, SABE, Macaulitis) Informal Measures  Parent referrals Academic performance & professional & Language Assessment Committee referals Speech/language referrals Previous school records/new registrants Student interviews (oral samples) Reading inventories                     | 36<br>5<br>17<br>4<br>2<br>7<br><b>N</b><br>9<br>24<br>2<br>7<br>14<br>5      | 73 10 35 8 16 14  ** LEAS***  8 22 1 .06 13 4.6      |

<sup>\*</sup> Based on 34 LEA's reporting at least one of these methods.

<sup>\*\*</sup> Based on 49 LEA's reporting at least one of these methods.

<sup>\*\*\*</sup> Based on 107 LEA's reporting at least one of these methods.

<sup>\*</sup>All Maine schools use home language surveys to determine heritage language use. Home language surveys are not a LEP identification device.