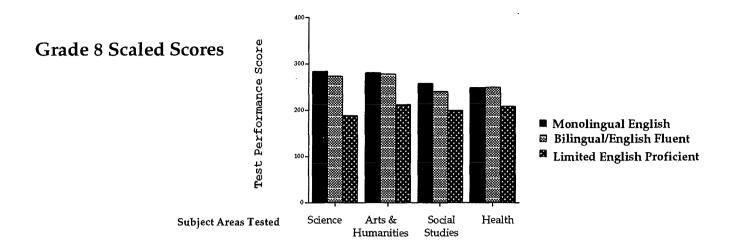

ake important connections of mathematics to real-world situations, do accurate work, and communicate mathematical strategies effectively.

Basic Maine students can solve routine problems, but are challenged to develop appropriate strategies for non-routine problems. Solutions sometimes lack accuracy; reasoning and communications are sometimes limited.

Novice Maine students demonstrate some success with computational skills, but have great difficulty applying those skills to problem-solving situations. Mathematical reasoning and communications kills are minimal.

## 1994-95 Maine Educational Assessment Results by Level of English Fluency



## **Grade 4 Performance Levels**



## **Grade 4 Performance Levels**



## 1994-95 Maine Educational Assessment Results by Level of English Fluency



## **Grade 8 Performance Levels**



## **Grade 8 Performance Levels**



## 1994-95 Maine Educational Assessment Results by Level of English Fluency



## **Grade 11 Performance Levels**



## **Grade 11 Performance Levels**



Source: Maine Department of Education, Federal Projects Language Minorities, 1995

## Maine Department of Education

Authorization: P.L. 58-511 §732 (Oct 19, 1984) and Part IV 34 CFR Subpart B of the regulations §548.10 (August 16, 1985)

| Project and<br>School District                                          | Dates(s) of SEA<br>Monitoring | A.<br>Total Public<br>School<br>Enrollment | B.<br>Total<br>Private<br>School<br>Enrollment | C.i.<br>Total LEP<br>(Public/Private<br>Enrollment | C.ii.  Method(s) Used e) to Identify LEP Children