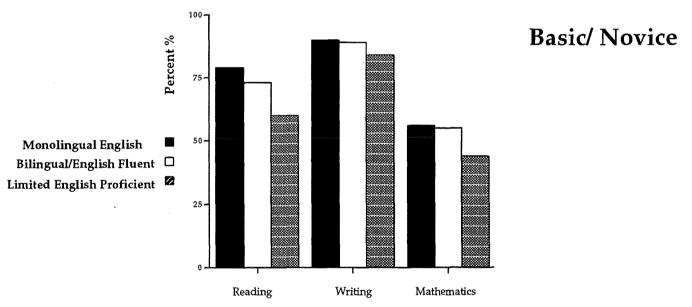

ics to real-world situations, do accurate work, and communicate mathematical strategies effectively.

Basic Maine students can solve routine problems, but are challenged to develop appropriate strategies for non-routine problems. Solutions sometimes lack accuracy; reasoning and communications are sometimes limited.

Novice Maine students demonstrate some success with computational skills, but have great difficulty applying those skills to problem-solving situations. Mathematical reasoning and communications kills are minimal.

## 1994-95 Maine Educational Assessment Results by Level of English Fluency



## **Grade 4 Performance Levels**



## **Grade 4 Performance Levels**



## 1994-95 Maine Educational Assessment Results by Level of English Fluency



## **Grade 8 Performance Levels**



## **Grade 8 Performance Levels**



## 1994-95 Maine Educational Assessment Results by Level of English Fluency



## **Grade 11 Performance Levels**



## **Grade 11 Performance Levels**



Source: Maine Department of Education, Federal Projects Language Minorities, 1995

## Maine Department of Education

Authorization: P.L. 58-511 §732 (Oct 19, 1984) and Part IV 34 CFR Subpart B of the regulations §548.10 (August 16, 1985)

| Project and<br>School District                                          | Dates(s) of SEA<br>Monitoring | A.<br>Total Public<br>School<br>Enrollment | B.<br>Total<br>Private<br>School<br>Enrollment | C.i.<br>Total LEP<br>(Public/Private<br>Enrollment | C.ii.  Method(s) Used e) to Identify LEP Children