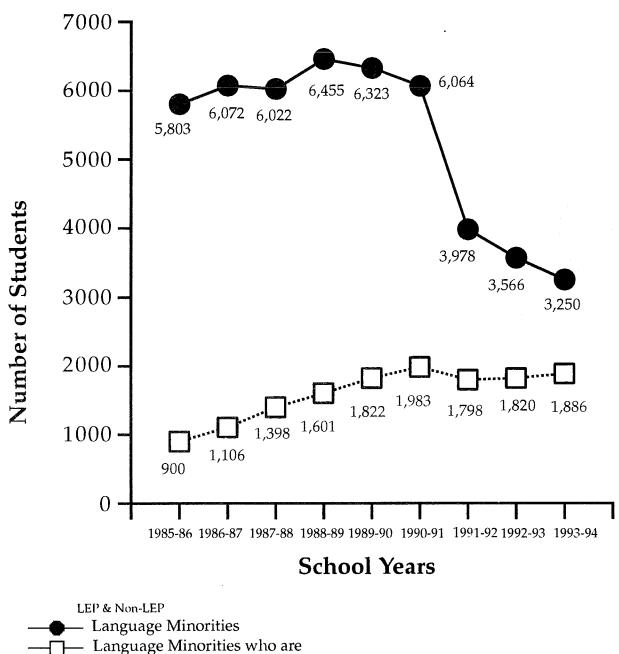

# 1994

- Total Language Minority Youth: 3250
- Total Number of Native non-English Languages of Maine Youth: 90
- Total Number of Limited English Proficiency Youth: 1886

| Public S | chool | LEP  | Stude | nts   |     |     |     |     |     |    |     |     |
|----------|-------|------|-------|-------|-----|-----|-----|-----|-----|----|-----|-----|
| Grade K  | 1     | 2    | 3     | 4     | 5   | 6   | 7   | 8   | 9   | 10 | 11  | 12  |
| 165      | 173   | 132  | 147   | 156   | 133 | 114 | 131 | 107 | 105 | 99 | 112 | 113 |
| Non-publ | ic Sc | hool | LEP S | tuden | ts  |     |     |     |     |    |     |     |
| Grade K  | 1     | 2    | 3     | 4     | 5   | 6   | 7   | 8   | 9   | 10 | 11  | 12  |
| 9        | 4     | 4    | 7     | 3     | 2   | 3   | 5   | 2   | 7   | 29 | 28  | 19  |