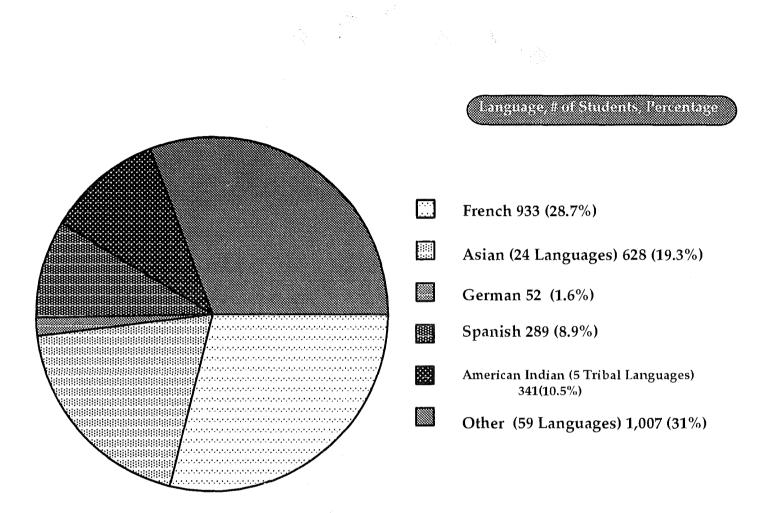

# 1994

- Total Language Minority Youth: 3250
- Total Number of Native non-English Languages of Maine Youth: 90
- Total Number of Limited English Proficiency Youth: 1886

| Public S | chool | LEP  | Stude | nts   |     |     |     |     |     |    |     |     |
|----------|-------|------|-------|-------|-----|-----|-----|-----|-----|----|-----|-----|
| Grade K  | 1     | 2    | 3     | 4     | 5   | 6   | 7   | 8   | 9   | 10 | 11  | 12  |
| 165      | 173   | 132  | 147   | 156   | 133 | 114 | 131 | 107 | 105 | 99 | 112 | 113 |
| Non-publ | ic Sc | hool | LEP S | tuden | ts  |     |     |     |     |    |     |     |
| Grade K  | 1     | 2    | 3     | 4     | 5   | 6   | 7   | 8   | 9   | 10 | 11  | 12  |
| 9        | 4     | 4    | 7     | 3     | 2   | 3   | 5   | 2   | 7   | 29 | 28  | 19  |