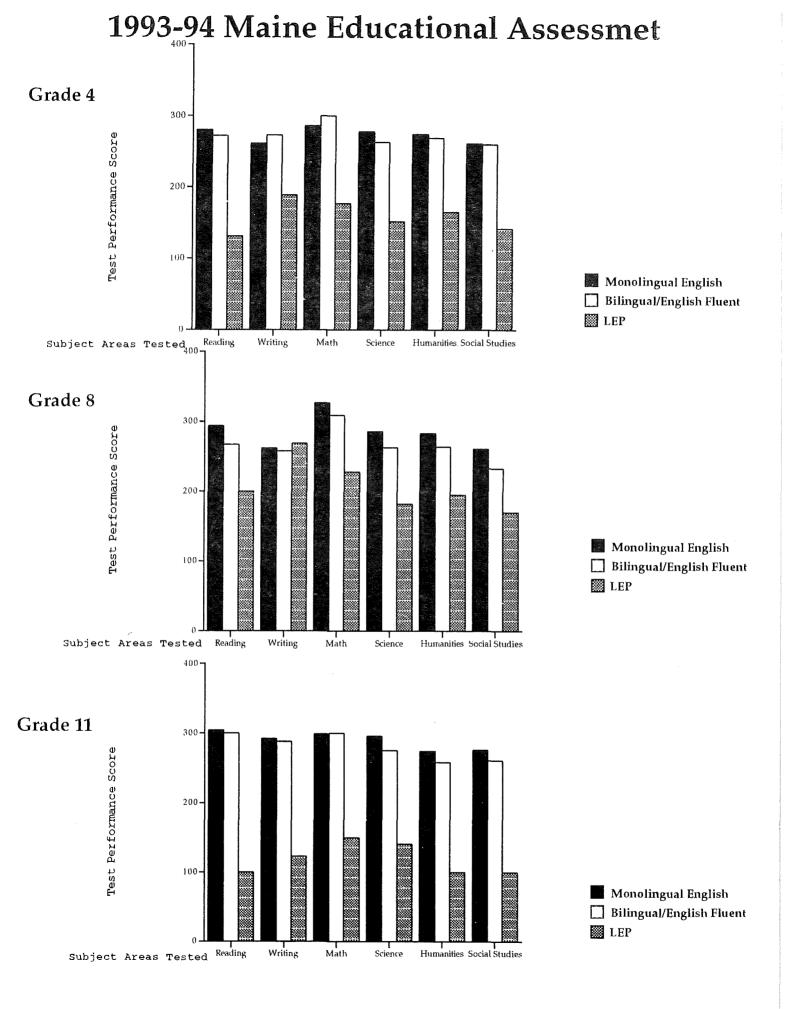

at least one of the following: reading, writing, speaking, or listening.
- Identification of language minority students is at the discretion of the MEA administrator.

#### Language Minority Subgroup Results

- Graphs show performance on the MEA for language minority subgroups tested.
- Monolingual English students out-perform the other two groups in most areas at all grade levels.
- Limited English proficient students demonstrate lowest scores in all subject areas of these groups taking the test.
- Bilingual-English fluent children consistently perform below monolingual English students in all subject areas.
- Two aberrations are noted as exceptions to the above observations. Grade 4 writing performance among bilingual English fluent students is superior to that of the other subgroups.



Source: Maine Department of Education, Federal Projects Language Minorities, 1994 -50-