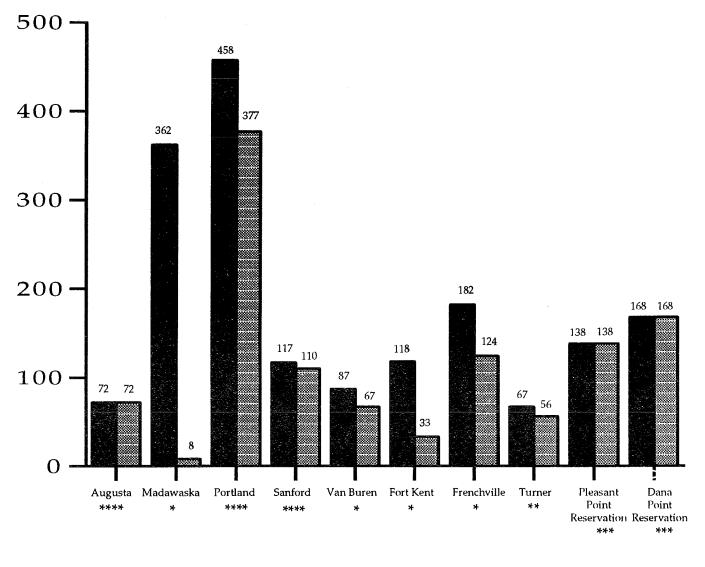

| SCHOOL DISTRICT       | TOTAL ENROLLMENT* | TOTAL # OF LANGUAGE<br>MINORITY CHILDREN | TOTAL # OF LANGUAGE MINORITY<br>CHILDREN WHO ARE LIMITED<br>ENGLISH PROFICIENT |
|-----------------------|-------------------|------------------------------------------|--------------------------------------------------------------------------------|
| Acton                 | 265               | 0                                        | 0                                                                              |
| Arundel               | 491               | 1                                        | 0                                                                              |
| Auburn                | 4,479             | 58                                       | 18                                                                             |
| Augusta               | 3,013             | 72                                       | 72                                                                             |
| Bangor                | 4,332             | 54                                       | 23                                                                             |
| Bath                  | 1 636             | 16                                       | 11                                                                             |
| Biddeford             | 2,778             | 63                                       | 33                                                                             |
|                       | 2,110<br>1,000    | 5                                        |                                                                                |
| Brewer                | 1,899             |                                          | 5                                                                              |
| Bridgewater           | 64                |                                          | 0                                                                              |
| Brunswick             | 2,710             | 40                                       | 31<br>7                                                                        |
| Bucksport             | 1,310             | 7                                        | 7                                                                              |
| Cape Elizabeth        | 1,702             | 2                                        | 1                                                                              |
| Caribou               | 1,772             | 48                                       | 32                                                                             |
| Caswell               | 48                | 0                                        | 0                                                                              |
| Dedham                | 48<br>272         | 0                                        | 0                                                                              |
| Easton                | 281               | 1                                        | 1                                                                              |
| Ellsworth             | 1,212             | 4                                        | 0                                                                              |
| Falmouth              | 1,284             | 4                                        | 4                                                                              |
| Fayette               | 182               | 0                                        | 0                                                                              |
| Freeport              | 1,187             | 5                                        |                                                                                |
| Gorham                | 2,303             | 5                                        | 5                                                                              |
| Grand Isle            | 62                | 13                                       | 2                                                                              |
|                       |                   |                                          |                                                                                |
| Harmony               | 102               | 0                                        |                                                                                |
| Isle au Haut          |                   | 0                                        |                                                                                |
| Islesboro             | 109               | 0                                        |                                                                                |
| Jev                   | 1,039             | 0                                        | 0                                                                              |
| Kittery               | 1,246             | 6                                        | 1                                                                              |
| Lewiston              | 4,960             | 127                                      | 3                                                                              |
| Limestone             | 1,338             | 6                                        | 6                                                                              |
| Lincolnville          | 299               | 1                                        | 0                                                                              |
| Long Island           | 16                | 0                                        | 0                                                                              |
| MIE - Beatrice Raffer |                   | 138                                      | 138                                                                            |

\* Indicates enrollments that are other than K-12

| SCHOOL DISTRICT . TOTA       | L ENROLLMENT* | TOTAL # OF LANGUAGE<br>MINORITY CHILDREN | TOTAL # OF LANGUAGE MINORITY<br>CHILDREN WHO ARE LIMITED<br>ENGLISH PROFICIENT |
|------------------------------|---------------|------------------------------------------|--------------------------------------------------------------------------------|
| MIE - Indian Island School   | 108           | 0                                        | 0                                                                              |
| MIE - Indian Township School | 168           | 168                                      | 168                                                                            |
| Madawaska                    | 886           | 362                                      | 8                                                                              |
| Millinocket                  | 1,273         | 2                                        | 0                                                                              |
| Monhegan Plantation          | 2             | 0                                        | 0                                                                              |
| Monmouth                     | 759           | 5                                        | O                                                                              |
| Old Orchard Beach            | 1,117         | 2                                        | 0                                                                              |
| Old Town                     | 1,778         | 32                                       | 10                                                                             |
| Peru                         | 212           | 0                                        | 0                                                                              |
| Portland                     | 7,911         | 458                                      | 377                                                                            |
| Raymond                      | 469           | 0                                        |                                                                                |
| Richmond                     | 600           |                                          |                                                                                |
| Sanford                      | 3,890         | 117                                      | 110                                                                            |
| Scarborough                  | 2,195         | 58                                       | 15                                                                             |
| South Portland               | 3,400         | 60                                       | 19                                                                             |
|                              |               |                                          |                                                                                |
| Waterville                   | 2,253         | 12                                       | 12                                                                             |
| Westbrook                    | 2,773         | 9                                        | 8                                                                              |
| Vindham                      | 2,473         | 2                                        | 2                                                                              |
| Winthrop                     | 1,180         | 2                                        | 0                                                                              |
| Yarmouth                     | 1,486         | 4                                        | 2                                                                              |
| York                         | 1,820         | 2                                        | 1                                                                              |
| SAD 1 - Presque Isle         | 2,376         | 18                                       | 1                                                                              |
| SAD 3 - Unity                | 1,775         | 1                                        | 1                                                                              |

\* Indicates enrollments that are other than K-12

| SCHOOL DISTRICT                           | TOTAL ENROLLMENT*   | TOTAL # OF LANGUAGE<br>MINORITY CHILDREN | TOTAL # OF LANGUAGE MINORITY<br>CHILDREN WHO ARE LIMITED<br>ENGLISH PROFICIENT |  |
|-------------------------------------------|---------------------|------------------------------------------|--------------------------------------------------------------------------------|--|
| SAD 13 - Bingham                          | 432                 | 0                                        |                                                                                |  |
| SAD 14 - Danforth                         |                     |                                          | 0                                                                              |  |
| SAD 15 - Gray                             | 2,196               | 8                                        | 8                                                                              |  |
| SAD 16 - Hallowell                        | 995                 | 0                                        | 0                                                                              |  |
| SAD 17 - South Paris                      | 3,727               | 1                                        | 1                                                                              |  |
| SAD 19 - Lubec                            | 337                 | 2                                        | 2 ·                                                                            |  |
| SAD 19 - Lubec<br>SAD 20 - Fort Fairfield | i 747               | 0                                        |                                                                                |  |
| SAD 21 - Dixfield                         |                     |                                          |                                                                                |  |
| SAD 21 - Dixfield<br>SAD 22 - Hampden     | 2 325               | 6                                        | 5                                                                              |  |
| SAD 23 - Carmel                           | 833<br>2,325<br>583 | 3                                        |                                                                                |  |
| SAD 24 - Van Buren                        | 596                 | 87                                       | 67                                                                             |  |
|                                           |                     |                                          | 1                                                                              |  |
| SAD 25 - Sherman Statio                   |                     |                                          |                                                                                |  |
| SAD 26 - Eastbrook                        | 102                 |                                          |                                                                                |  |
| SAD 27 - Fort Kent                        | 1,472               |                                          | 33                                                                             |  |
| SAD 28 - Camden                           | 1,429               |                                          |                                                                                |  |
| SAD 29 - Houlton                          | 1,589               | 5                                        | 5                                                                              |  |
| SAD 30 - Lee                              | 296                 |                                          | 0                                                                              |  |
| SAD 31 - Howland                          | 864                 | 2                                        | 2                                                                              |  |
| SAD 32 - Ashland                          | 470                 | 2                                        | 1                                                                              |  |
| SAD 33 - Frenchville                      | 440                 | 182                                      | 124                                                                            |  |
| SAD 34 - Belfast                          | 2,017               | 12                                       | 8                                                                              |  |
| SAD 35 - Elliot                           | 2,492               | 5                                        | 2                                                                              |  |
| SAD 36 - Livermore Fall                   | .s 1,067            | 1                                        | 0                                                                              |  |
| SAD 37 - Harrington                       | 1,041               | 0                                        | 0                                                                              |  |
| SAD 38 - Carmel                           | 294                 | 1                                        | 1                                                                              |  |
| SAD 39 - Buckfield                        | 714                 | 5                                        | 0                                                                              |  |
| SAD 40 - Waldoboro                        | 2,414               | 3                                        |                                                                                |  |
| SAD 41 - Milo                             | 1,000               |                                          |                                                                                |  |
| SAD 41 HIG<br>SAD 42 - Mars Hill          | 570                 |                                          |                                                                                |  |
|                                           |                     |                                          | 6                                                                              |  |
| SAD 43 - Mexico                           | 1,778               |                                          |                                                                                |  |
| SAD 44 - Bethel                           | 1,044               | 2                                        |                                                                                |  |
| SAD 45 - Washburn                         | 518                 | 0                                        | 0                                                                              |  |

\* Indicates enrollments that are other than K-12

| SCHOOL DISTRICT                            | TOTAL ENROLLMENT*  | TOTAL # OF LANGUAGE<br>MINORITY CHILDREN | TOTAL # OF LANGUAGE MINORITY<br>CHILDREN WHO ARE LIMITED<br>ENGLISH PROFICIENT |
|--------------------------------------------|--------------------|------------------------------------------|--------------------------------------------------------------------------------|
| SAD 46 - Dexter                            | 1,312              | 4                                        | 0                                                                              |
| SAD 47 - Oakland                           | 2,467              | 23                                       | 22                                                                             |
| SAD 48 - Newport                           | 2,383              | 8                                        | 3                                                                              |
| SAD 49 - Fairfield                         | 2,799              | 5                                        | 5                                                                              |
| SAD 50 - Thomaston                         | 1,171              | 2                                        | 0                                                                              |
| SAD 51 - Cumberland                        | 1,725              | 1                                        | 0                                                                              |
| SAD 52 - Turner                            | 2,140              | 67                                       | 56                                                                             |
| SAD 53 - Pittsfield                        | 839                | 1                                        |                                                                                |
| SAD 54 - Skowhegan                         | 3,168              | 2                                        | 2                                                                              |
| SAD 55 - Cornish                           | 1,350              |                                          |                                                                                |
| SAD 56 - Searsport                         | 924                | 0                                        | 0                                                                              |
| SAD 57 - Waterboro                         | 3,232              |                                          |                                                                                |
| SAD 58 - Kingfield                         | 1.089              |                                          | 3                                                                              |
| SAD 50 Ringfretta                          | 1,155              |                                          |                                                                                |
| SAD 57 - Maurson<br>SAD 60 - North Berwick |                    |                                          |                                                                                |
|                                            |                    | 24                                       | 20                                                                             |
| SAD 61 - Naples                            | 2,336              | 3                                        | 3                                                                              |
| SAD 62 - Pownel                            | 181                |                                          |                                                                                |
| SAD 63 - East Holden                       | 1,024              |                                          |                                                                                |
| SAD 64 - Corinth                           | 1,375              |                                          | 0                                                                              |
| SAD 65 - Matinicus Isl                     | and 9              | 0                                        | 0                                                                              |
| SAD 67 - Lincoln                           | 1,390              | 3                                        | 1                                                                              |
| SAD 68 - Dover-Foxcrof                     | t 1,467            | 0                                        | 0                                                                              |
| SAD 70 - Hodgdon                           | 835                | 1                                        | 0                                                                              |
| SAD 71 - Kennebunk                         | 2,189              | 25                                       | 25                                                                             |
| SAD 72 - Fryeburg                          | 903                | 2                                        | 0                                                                              |
| SAD 74 - N. Anson                          | 1,072              | 1                                        | 1                                                                              |
| SAD 75 - Topsham                           | 3,355              | 47                                       | 43                                                                             |
| SAD 76 - Swan's Island                     | i<br>1 56          | 0                                        | 0                                                                              |
| SAD 77 - East Machias                      | 428                | 1                                        | 0                                                                              |
| Union 7 - Dayton                           | 142                | 0                                        | 0                                                                              |
| Union 7 - Saco                             | 1,813<br>Falls 452 | 18                                       | 11                                                                             |
| Union 29 - Mechanic F                      | alle 452           | 3                                        | 2                                                                              |