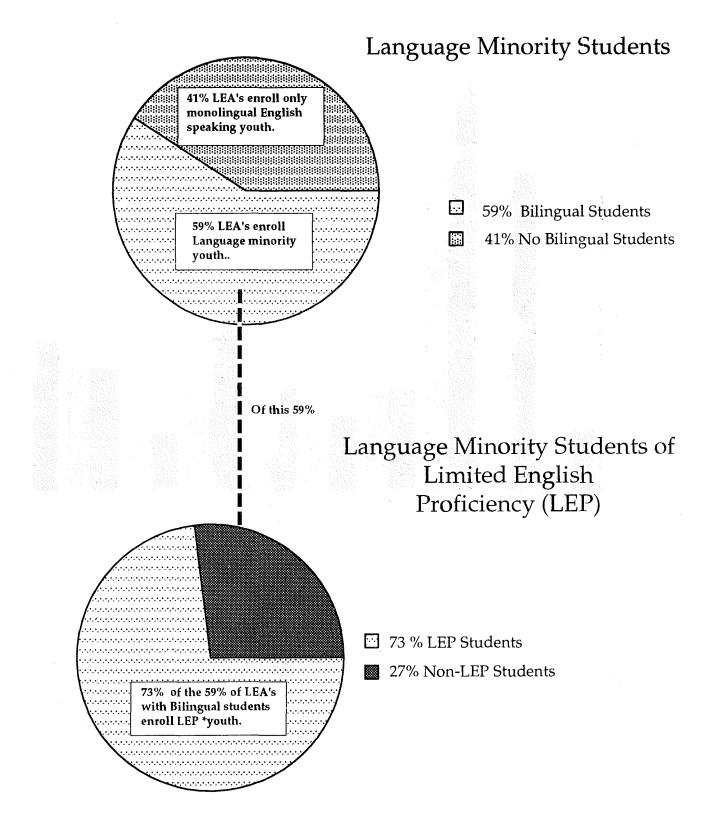

- Percent of Language Minority Youth who are Limited English Proficient: 59%
- Total Number of Teacher Positions (full and part time) Assigned ESL Instruction to LEP Youth: Public 187; Private 11
- Percent of ESL Teachers Who Hold Qualifying Endorsements: 31%
- Total Cost of LEA-Paid ESL (based on per/teacher state average of \$30,996) @
   141 FTE's, excluding fringe benefits: Public \$4,184,460; Private \$185,976
- Total Estimated Cost of ESL Teacher Aides (based on average of \$10/hr. @ 50.1 FTE's) Public - \$494,000; Private - \$7,000
- Percent of Schools Enrolling LEP Youth: Public 43%; Private 27%
- Percent of Public Schools Enrolling LEP Youth Who Report Services to Those Children that Comply with Federal Statutes: 57%