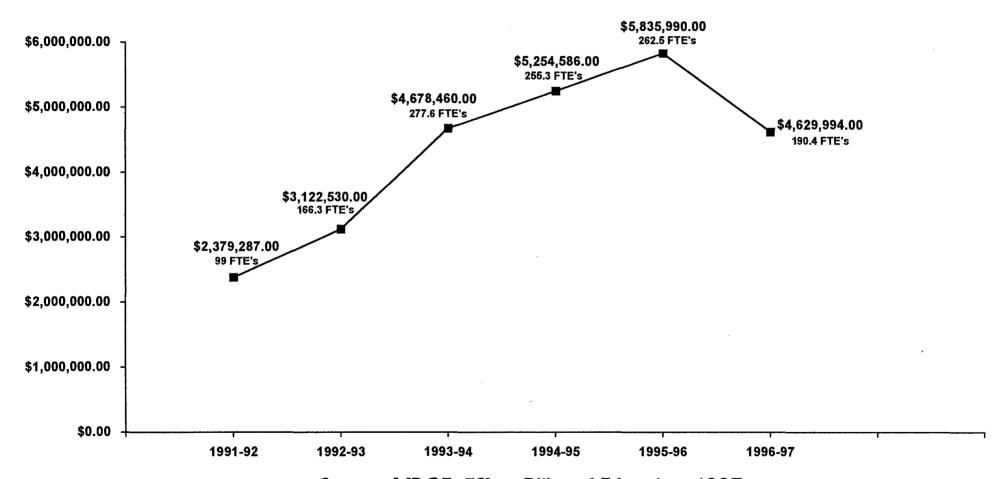

# LEA-Paid Costs for ESL and Bilingual Education Personnel\* (Six-Year Trend)

**Per Annum Local Costs** 

Source: MDOE, ESL & Bilingual Education, 1997

- Percent of Language Minority Youth who are Limited English Proficient\*: 72%
- Number of Maine Public Schools that report enrollments of LEP students: 94
- Total Number of Teacher Positions (full and part-time) Assigned ESL Instruction to LEP Youth:
   Public 271; Private 10
- Percent of ESL Teachers Who Hold Qualifying State Endorsements: 51.4%
- Total Public Cost of LEA-Paid ESL (based on per/teacher state average of \$33,676 @ 190.4 FTE's, excluding fringe benefits: \$4,629,994
- Total Estimated Cost of Public ESL Education Technicians (based on average of \$10/hr. @ 64.3 FTE's):
   \$877,695
- Percent of Public Schools Enrolling LEP Youth that Have School Committee-Approved Lau Plan Policy: 47% (134 school units)
- Percent of Public Schools Enrolling LEP Youth that Report Compliance with Federal Statute for Appropriate LEP Student Placement and Provision of Supplemental Services: 37% (35 school units)