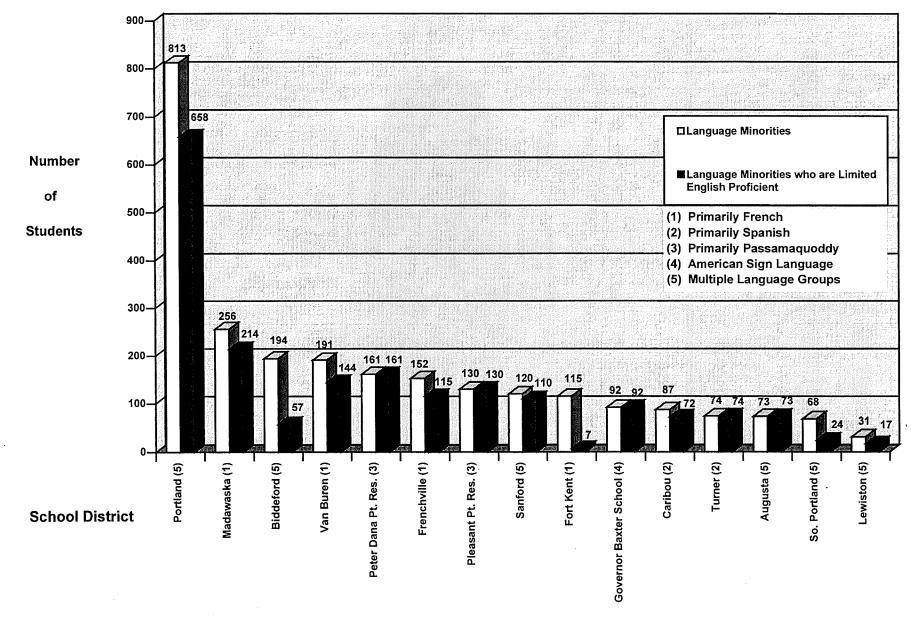

#### High Concentration Language Minority Students in Maine Schools, 1996-97

1996-97 COUNT OF LANGUAGE MINORITY CHILDREN IN MAINE PUBLIC SCHOOLS

| SCHOOL DISTRICT      | TOTAL ENROLLMENT* | TOTAL # OF LANGUAGE<br>MINORITY CHILDREN | TOTAL # OF LANGUAGE MINORITY CHILDREN WHO ARE LIMITED ENGLISH PROFICIENT |
|----------------------|-------------------|------------------------------------------|--------------------------------------------------------------------------|
| Acton                | 287               | 0                                        | 0                                                                        |
| Arundel              | 390               | 4                                        | 3                                                                        |
| Auburn               | 4,353             | 42                                       | 11                                                                       |
| Augusta              | 3,032             | 73                                       | 73                                                                       |
| Bangor               | 4,476             | 41                                       | 11                                                                       |
|                      |                   |                                          |                                                                          |
| Bath                 | 2,074             | 19                                       | 19                                                                       |
| Biddeford            | 3,343             | 194                                      | 57<br>3                                                                  |
| Brewer               | 1,528             | 5                                        | 3                                                                        |
| Bridgewater          | 45                | 0                                        | 0                                                                        |
| Brunswick            | 3,259             | 48                                       | 29                                                                       |
| Bucksport            | 1,322             | 1                                        | 0                                                                        |
| Cape Elizabeth       | 1,781             | 5                                        | 5                                                                        |
| Caribou              | 1,760             | 87                                       | . 72                                                                     |
| Caswell              | 45                | 0                                        | · 72<br>0                                                                |
| Dedham               | 210               | 0                                        | 0                                                                        |
|                      |                   |                                          | 0                                                                        |
| Easton               | 269               | 0                                        |                                                                          |
| Ellsworth            | 2,160             | 0 3                                      | 0                                                                        |
| Falmouth             | 1,552             | 3                                        | 2                                                                        |
| Fayette              | 61                | 0                                        | 0                                                                        |
| Freeport             | 1.256             | 3                                        | 3                                                                        |
| Gorham               | 2,515             | 4                                        | 4                                                                        |
| Grand Isle           | 29                | 13                                       | 3                                                                        |
| Karmony              | 95                | 0                                        | 0                                                                        |
| Isle au Haut         | 10                | 0                                        | 0                                                                        |
|                      |                   |                                          |                                                                          |
| Islesboro            | 108               | 0.                                       | O                                                                        |
| Jay                  | 1,052             | 1                                        | 1                                                                        |
| Kittery              | 1,221             | 5                                        | 5                                                                        |
| Lewiston             | 4,522             | 31                                       | 17                                                                       |
| Limestone            | 394               | 0                                        | 0                                                                        |
| Lincolnville         | 219               | 0                                        | 0                                                                        |
| Long Island          | 20                | 0                                        | 0                                                                        |
| MIE – Beatrice Raffe |                   | 130                                      | 130                                                                      |

<sup>\*</sup> Indicates enrollments that are other than K-12

1996-97 COUNT OF LANGUAGE MINORITY CHILDREN IN MAINE PUBLIC SCHOOLS

| SCHOOL DISTRICT                    | TOTAL ENROLLMENT* | TOTAL # OF LANGUAGE<br>MINORITY CHILDREN | TOTAL # OF LANGUAGE MINORITY<br>CHILDREN WHO ARE LIMITED<br>ENGLISH PROFICIENT |
|------------------------------------|-------------------|------------------------------------------|--------------------------------------------------------------------------------|
| MIE - Indian Island Scho           | ool 107           | 0                                        | 0                                                                              |
| MIE - Indian Township Sc           | chool 161         | 161                                      | 161                                                                            |
| Madawaska                          | 861               | 256                                      | 214                                                                            |
| Millinocket                        | 1,144             | 4                                        | 4                                                                              |
| Monhegan Plantation                | 5                 | 0                                        | 0                                                                              |
| Monmouth                           | 735               | 1                                        | 1                                                                              |
| Old Orchard Beach                  | 1,191             | 7                                        | 6                                                                              |
| Old Town                           | 1,608             | 31                                       | 14                                                                             |
| Peru                               | 220               | 0                                        | 0                                                                              |
| Portland                           | 8,218             | 813                                      | 658                                                                            |
| Raymond                            | 466               | 0                                        | 0                                                                              |
| Richmond                           | 660               | 0                                        | 0                                                                              |
| Sanford                            | 3,946             | 120                                      | 110                                                                            |
| Scarborough                        | 2,518             | 11                                       | 11                                                                             |
| South Portland                     | 3,393             | 68                                       | 24                                                                             |
| Waterville                         | 2,166             | 28                                       | 18                                                                             |
| Westbrook                          | 2,800             | 12                                       |                                                                                |
| Windham                            | 2,652             | 12<br>8                                  | 10                                                                             |
| Winthrop                           | 1,153             |                                          | 2                                                                              |
| Yarmouth                           |                   | 4                                        | 1                                                                              |
|                                    | 1,504             | 1                                        | 0                                                                              |
| York                               | 2,018             | 1                                        | 1                                                                              |
| SAD 1 - Presque Isle               | 2,252             | 11                                       | 6                                                                              |
| SAD 3 - Unity<br>SAD 4 - Guilford  | 17,470            | 4                                        | 0                                                                              |
|                                    | 1,027             | 0                                        | 0                                                                              |
| SAD 5 - Rockland<br>SAD 6 - Buxton | 1,572             | 4                                        | 4                                                                              |
|                                    | 4,619             | 8                                        | 3                                                                              |
| SAD 7 - North Haven                | 88                | 3                                        | 3                                                                              |
| SAD 8 - Vinalhaven                 | 186               | 0                                        | 0                                                                              |
| SAD 9 - Farmington                 | 2,973             | 24                                       | 7                                                                              |
| SAD 11 - Gardiner                  | 2,641             | 24                                       | 5 .                                                                            |
| SAD 12 - Jackman                   | 222               | 9                                        | 9                                                                              |
| SAD 13 - Bingham                   | 400               | 0                                        | 0                                                                              |