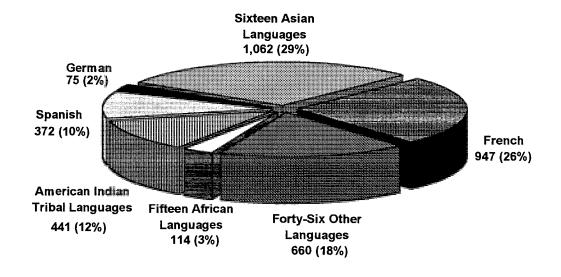

# Number of K-12 Speakers of Non-English Heritage Languages\* 1996-97

\*(Expressed as Statewide Percentage of Non-English Heritage Language Use)

Total Non-English Heritage Language Use: 3,671 students

Source: Maine Department of Education, IASA Title VII, 1997