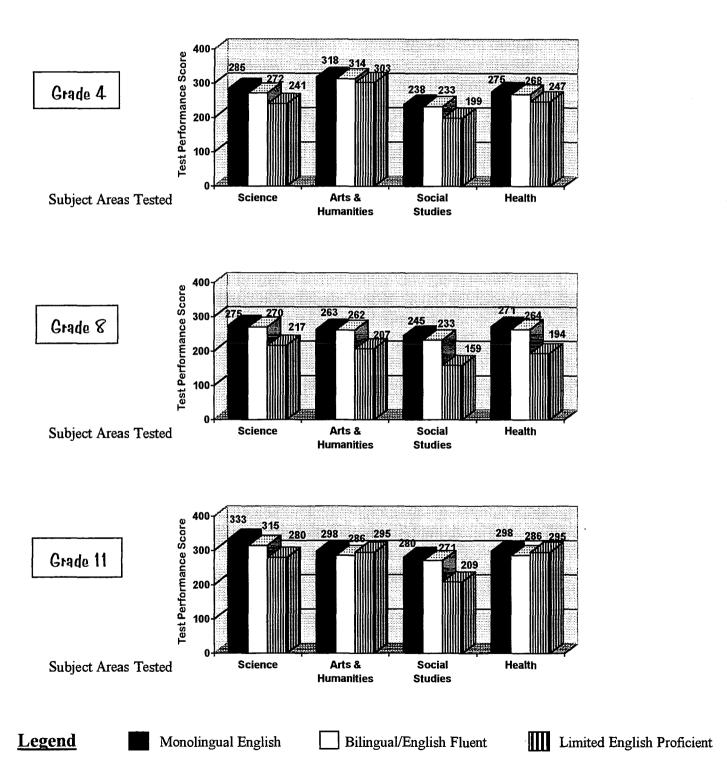

#### Language Minority Subgroup Results

 Graphs on the following pages show performance on the MEA for language minority subgroups tested.

- By relatively small margins, monolingual English students out-perform the other two groups in most subject areas and grade levels.
- Limited English proficient students' performance scores are lowest in most subject areas and at all grade levels.

#### What the Scores Mean

On the next pages are graphs showing how language minority sub-groups performed on the 1996-97 Maine Educational Assessment for Grades 4, 8, and 11.

**Scaled Scores** 

Scaled scores are reported for the subject areas of science, arts and humanities, social studies, and health. Health education was not assessed for Grade 11. Scaled scores are used to report the results because of their ease of interpretation and ability to be used to evaluate the results.

In order to develop the scale, the statewide average was set to 250 in 1985-86 for every content area except writing. For these areas, scores larger than 250 mean that performance was above the statewide average for 1985-86. For writing, the state average was adjusted in 1994 based on the results of a special study evaluating the changes in writing performance over several years.

Scaled scores can range from 100 to 400. If a group average is below 100 or above 400, it is printed as 100 or 400, respectively. Scores of 100 do not mean no questions were answered correctly, just as scores of 400 do not mean all questions were answered correctly. Such scores indicate achievement levels far below or far above the statewide average.

Scaled scores in a subject accurately represent the performance of a group of students tested in a particular year. Results are reported for groups of students of five or more only. Results are not given for smaller groups because of considerations of confidentiality.

# 1996-97 Maine Educational Assessment

#### Results by Level of English Fluency Scaled Scores

Source: Maine Department of Education, IASA Title VII & MEA Offices

Part II

Individual Public Schools

|  |  |  |  | • |  |
|--|--|--|--|---|--|