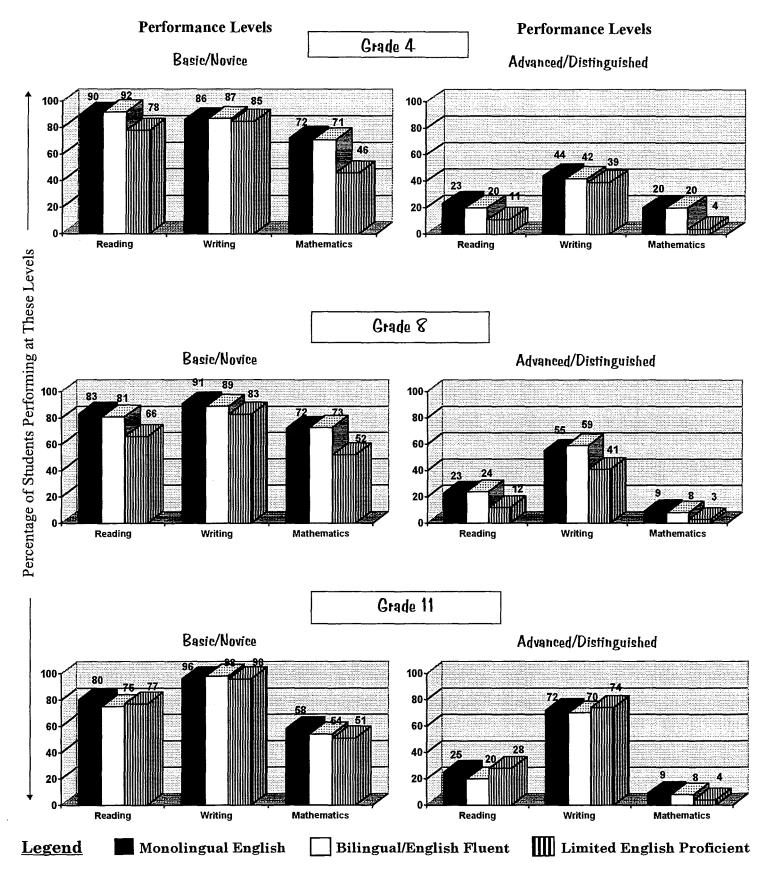

#### Language Minority Subgroup Results

 Graphs on the following pages show performance on the MEA for language minority subgroups tested.

- By relatively small margins, monolingual English students out-perform the other two groups in most subject areas and grade levels.
- Limited English proficient students' performance scores are lowest in most subject areas and at all grade levels.

#### **Performance Levels**

Performance levels described as distinguished and advanced, basic and novice are reported as percentages for language minority participants who participated in the test. Areas measured using these performance level designations are reading, writing, and mathematics for grades 4, 8, and 11.

#### **Performance Levels for Reading**

**Distinguished** Maine readers demonstrate the ability to see implications and extend applications and connections beyond the obvious. These students are insightful, understand complex ideas, control reading strategies needed to construct meaning from various types of material, and use reference skills effectively.

Advanced Maine readers demonstrate full understanding of the text and can link ideas within and among texts. These readers' answers to questions are complete, demonstrate control of reading strategies needed to construct meaning from various types of material, and show knowledge of reference skills.

Basic Maine readers demonstrate better understanding of some types of texts than others. These students may make important connections among ideas within some texts or in some responses, but the demonstration of this ability may not be consistent across texts. Some readers may be consistent in making obvious connections and relatively low-level inferences across texts. These readers demonstrate some control of reading strategies needed to construct meaning from various types of material and know standard reference skills.

Novice Maine readers demonstrate limited understanding of reading material beyond obvious stated facts. These readers' control of strategies appears to be dependent on the particular type or difficulty level of the text. These students demonstrate limited ability to use reference skills independently.

#### Performance Levels for Writing\*

**Distinguished** Maine writers craft richly developed essays that incorporate carefully chosen details, a distinctive tone and style of writing, and rich and effective language. The personal interest and involvement of the writers are obvious, and the readers are drawn into and led through the pieces of writing with subtlety and skill.

Advanced Maine writers create fully developed essays with relevant, often strong, details, a consistent tone, and demonstrated control of the topic and the task. The writers are obviously interested and involved in the writing and use language effectively, including an appropriate variety in sentence structure and wording.

Basic Maine writers create moderately well-developed essays in which most of the details are relevant and appropriate. The writers seem to be interested and involved in the writing, the essays are focused and exhibit some variety in wording and sentence structure. Errors in sentence structure, word choice and usage, spelling, capitalization, or punctuation sometimes limit the effectiveness of the writing.

**Novice** Maine writers produce essays characterized by limited development, focus, and details. These writers may tell a complete story, but their writing lacks elaboration and a sense of fullness. They use limited variety in wording and sentence structure. Sometimes their writing is too simplistic to reveal the students' understanding of grammar/mechanics.

#### **Performance Levels for Mathematics**

**Distinguished** Maine students demonstrate in-depth understanding of mathematics by applying sound reasoning to solve non-routine problems using efficient and sometimes innovative strategies. These students may connections among mathematical concepts and extend their understanding of specific problems to more global and parallel situations. They can communicate mathematically with effectiveness and sophistication.

Advanced Maine students solve routine and many non-routine problems and determine the reasonableness of the solutions using estimation, patterns, and relationships, connections among mathematical concepts, and effective organization of data. These students make important connections of mathematics to real-world situations, do accurate work, and communicate mathematical strategies effectively.

**Basic** Maine student can solve routine problems, but are challenged to develop appropriate strategies for non-routine problems. Solutions sometimes lack accuracy; reasoning and communications are sometimes limited.

Novice Maine students demonstrate some success with computational skills, but have great difficulty applying those skills to problem-solving situations. Mathematical reasoning and communication skills are minimal.

#### 1996-97 Maine Educational Assessment Results by Level of English Fluency

Source: Maine Department of Education, IASA Title VII & MEA Offices