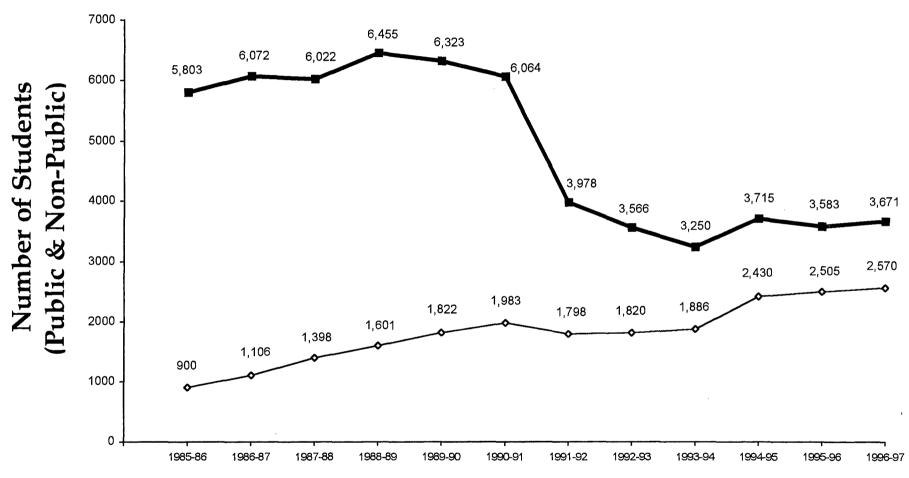

## Annual Enrollments of K-12 Language Minority Students, 1985-97

#### LEP & Non-LEP

- Language Minorities who are Limited English Proficient
- Language Minorities

### September-June

Source: Maine Department of Education, IASA Title VII, 1997