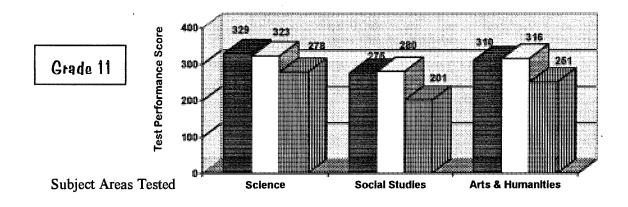

#### Language Minority Subgroup Results

• Graphs on the following pages show performance on the MEA for language minority subgroups tested.

- By relatively small margins, bilingial English fluent students out-performed the other two groups in most subject areas and grade levels.
- **Bilingual English fluent** students performed at the Advanced/Distinguished levels in **greater** frequency than the other two groups in reading, writing and math at all three grade levels.
- Limited English proficient students' performance scores are lowest in most subject areas except at grade four.

#### What the Scores Mean

On the next pages are graphs showing how language minority sub-groups performed on the 1997-98 Maine Educational Assessment for Grades 4, 8, and 11.

#### **Scaled Scores**

Scaled scores are reported for the subject areas of science, arts and humanities, social studies, and health. Health education was not assessed for Grade 11. Scaled scores are used to report the results because of their ease of interpretation and ability to be used to evaluate the results.

In order to develop the scale, the statewide average was set to 250 in 1985-86 for every content area except writing. For these areas, scores larger than 250 mean that performance was above the statewide average for 1985-86. For writing, the state average was adjusted in 1994 based on the results of a special study evaluating the changes in writing performance over several years.

Scaled scores can range from 100 to 400. If a group average is below 100 or above 400, it is printed as 100 or 400, respectively. Scores of 100 do not mean no questions were answered correctly, just as scores of 400 do not mean all questions were answered correctly. Such scores indicate achievement levels far below or far above the statewide average.

#### 1997-98 Maine Educational Assessment Results by Level of English Fluency

Source: Maine Department of Education, IASA Title VII & MEA Offices, 1998

#### 1997-98 Maine Educational Assessment Results by Level of English Fluency Scaled Scores

Legend Monolingual English Bilingual/English Fluent Limited English Proficient

Part II

Individual Public Schools