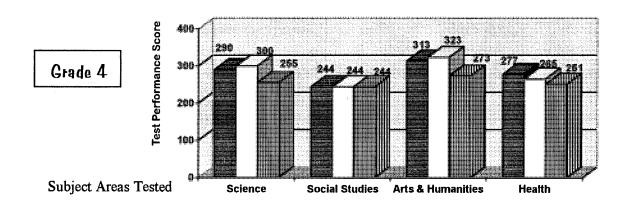

#### **Scaled Scores**

Scaled scores are reported for the subject areas of science, arts and humanities, social studies, and health. Health education was not assessed for Grade 11. Scaled scores are used to report the results because of their ease of interpretation and ability to be used to evaluate the results.

In order to develop the scale, the statewide average was set to 250 in 1985-86 for every content area except writing. For these areas, scores larger than 250 mean that performance was above the statewide average for 1985-86. For writing, the state average was adjusted in 1994 based on the results of a special study evaluating the changes in writing performance over several years.

Scaled scores can range from 100 to 400. If a group average is below 100 or above 400, it is printed as 100 or 400, respectively. Scores of 100 do not mean no questions were answered correctly, just as scores of 400 do not mean all questions were answered correctly. Such scores indicate achievement levels far below or far above the statewide average.

Scaled scores in a subject accurately represent the performance of a group of students tested in a particular year. Results are reported for groups of students of five or more only. Results are not given for smaller groups because of considerations of confidentiality.

#### 1997-98 Maine Educational Assessment Results by Level of English Fluency Scaled Scores

Legend Monolingual English Bilingual/English Fluent Limited English Proficient

Part II

Individual Public Schools