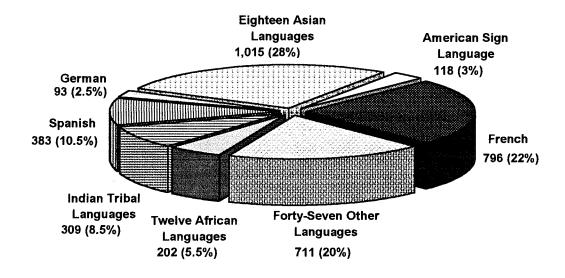

# Number of K-12 Speakers of Non-English Heritage Languages\* 1997-98

\*(Expressed as Statewide Percentage of Non-English Heritage Language Use)

Total Non-English Heritage Language Use: 3,627 students (Public & Non-Public Schools)

Source: Maine Department of Education, IASA Title VII, 1998

#### NATIVE LANGUAGES SPOKEN BY CHILDREN IN MAINE SCHOOLS, 1997-98

| LANGUAGE                  | PUBLIC SCHOOL ENROLLMENTS | NON-PUBLIC SCHOOL ENROLLMENTS |
|---------------------------|---------------------------|-------------------------------|
| Acholi                    | 22                        | 0                             |
| Afabic                    | 2                         | 0                             |
| Afrikaan                  | 3                         | O-                            |
| Albanian                  | 9                         |                               |
| American Sign Lar         | nguage 117<br>28          | 0                             |
| Arabic                    | 28<br>21                  |                               |
| Armenian                  | 1                         | 2<br>                         |
| Bari                      | 4                         | 0                             |
| Basai                     | 2                         | 0                             |
| Bengali                   | 2                         | 1                             |
| Bulgarian                 | 11                        | 1                             |
| Burmese                   | 3                         | 0                             |
| Chinese (Cantones         | e & Mandarin) 183         | 17                            |
| Creole                    | 7                         | 0                             |
| Czech                     | 10                        | 4                             |
| Danish                    | 2                         |                               |
| Dari<br>Dutch             | 5<br>9                    |                               |
| Estonian                  | 1                         |                               |
|                           | 33                        | 3                             |
| Farsi (Persian)<br>Fijian | 0                         | 1                             |
| Finnish                   | 4                         | 0                             |
| French                    | 780                       | 16                            |
| Fukienese                 | 1                         | 0                             |
| Ganda                     | 2                         | 0                             |
| German                    | 66                        | 27                            |
| Greek                     | 20                        | 1                             |
| Gujarati                  | 4                         | 0                             |
| Guyanan                   | 2<br>1                    |                               |
| Vindi                     | o o                       |                               |
| Hungarian                 | y<br>2                    | 6<br>0                        |
| Hungarian<br>Icelandic    | 2<br>3                    | 0                             |
|                           | 1                         | 0                             |
| Indonesian<br>Italian     |                           | 0                             |
| Italian                   | 13                        |                               |

#### NATIVE LANGUAGES SPOKEN BY CHILDREN IN MAINE SCHOOLS, 1997-98

| LANGUAGE                 | PUBLIC SCHOOL | ENROLLMENTS | NON-PUBLIC SCHOO | DL ENROLLMENTS |
|--------------------------|---------------|-------------|------------------|----------------|
| Japanese                 | 2             | 4           | 51               |                |
| Khmer                    | 46            | .4          | 1                |                |
| Kinyarwanda<br>Kiswahili |               | 0           | 0<br>0<br>0      |                |
| Kiswahili<br>Korean      | 4             | 1           | 70               |                |
| Lao                      |               | 2           | 0                |                |
| Latvian                  |               | 1           | 2                |                |
| Lithuanian               |               | 4           | 1                |                |
| Lu-Ganda<br>Macedonian   |               | 3<br>1      |                  |                |
| Macedonian<br>Malayalam  |               |             | 1                |                |
| Marathi                  |               | 0<br>2      | 0                |                |
| Micmac                   |               | 2           | 0                |                |
| Neur<br>Norwegian        |               | 4<br>=      | 0                |                |
|                          |               | 5<br>0<br>0 | 2<br>2<br>2      |                |
| Pakistani<br>Palauan     |               |             |                  |                |
| Pashto                   | 1<br>30       | 8           | 0                |                |
| Passamaquoddy            |               |             | 1                |                |
| Pilipino<br>Polish       | 1<br>3.       |             | 1                |                |
| Portuguese               | 1             |             | 6<br>12          |                |
| Punjabi                  |               | 1           | 0                |                |
| Romanian                 | 1             | 0           | 0                |                |
| Russian                  | 15            |             | 16               |                |
| Samoan<br>Serbo-Croatian | 4             | 3           | 0<br>2           |                |
| Siberian                 |               | 0           | 1                |                |
| Slovene                  |               | 1           | 0                |                |
| Somali                   | 13            |             | 0                |                |
| Spanish<br>Swahili       |               | 2<br>       | <b>3</b> 5       |                |
| Swedish                  | 1.            | 3           | 1                |                |
| Tagalog                  | 4             | 4           | 2                |                |
| Tamil                    |               | 1           | 0                |                |
| Tatar                    |               | 1           | 0                |                |

#### NATIVE LANGUAGES SPOKEN BY CHILDREN IN MAINE SCHOOLS, 1997-98

| LANGUAGE             | PUBLIC SCHOOL ENROLLMENTS | NON-PUBLIC SCHOOL ENROLLMENTS |
|----------------------|---------------------------|-------------------------------|
| Telugu               | 3                         | 0                             |
| Thai                 | 6                         | 0                             |
| Tigrinya             | 2                         | 0                             |
| Tshileba             | 1                         | Ö                             |
| Turkish              | 1                         | 1                             |
| Twi                  | 2                         | O                             |
| Ukranian             | 28                        | 1                             |
| Urdu                 | 4                         | 0                             |
| Vietnamese           | 179                       | 5                             |
| ^ Language Not Given | 44                        | 2                             |
|                      |                           |                               |
| otals                | 3,389                     | 296                           |