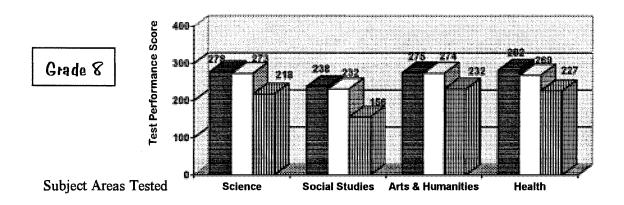

#### Language Minority Subgroup Results

• Graphs on the following pages show performance on the MEA for language minority subgroups tested.

- By relatively small margins, bilingial English fluent students out-performed the other two groups in most subject areas and grade levels.
- **Bilingual English fluent** students performed at the Advanced/Distinguished levels in **greater** frequency than the other two groups in reading, writing and math at all three grade levels.
- Limited English proficient students' performance scores are lowest in most subject areas except at grade four.

#### What the Scores Mean

On the next pages are graphs showing how language minority sub-groups performed on the 1997-98 Maine Educational Assessment for Grades 4, 8, and 11.

#### **Scaled Scores**

Scaled scores are reported for the subject areas of science, arts and humanities, social studies, and health. Health education was not assessed for Grade 11. Scaled scores are used to report the results because of their ease of interpretation and ability to be used to evaluate the results.

In order to develop the scale, the statewide average was set to 250 in 1985-86 for every content area except writing. For these areas, scores larger than 250 mean that performance was above the statewide average for 1985-86. For writing, the state average was adjusted in 1994 based on the results of a special study evaluating the changes in writing performance over several years.

Scaled scores can range from 100 to 400. If a group average is below 100 or above 400, it is printed as 100 or 400, respectively. Scores of 100 do not mean no questions were answered correctly, just as scores of 400 do not mean all questions were answered correctly. Such scores indicate achievement levels far below or far above the statewide average.

#### 1997-98 Maine Educational Assessment Results by Level of English Fluency

Source: Maine Department of Education, IASA Title VII & MEA Offices, 1998

#### 1997-98 Maine Educational Assessment Results by Level of English Fluency Scaled Scores

Legend Monolingual English Bilingual/English Fluent Limited English Proficient

Part II

Individual Public Schools