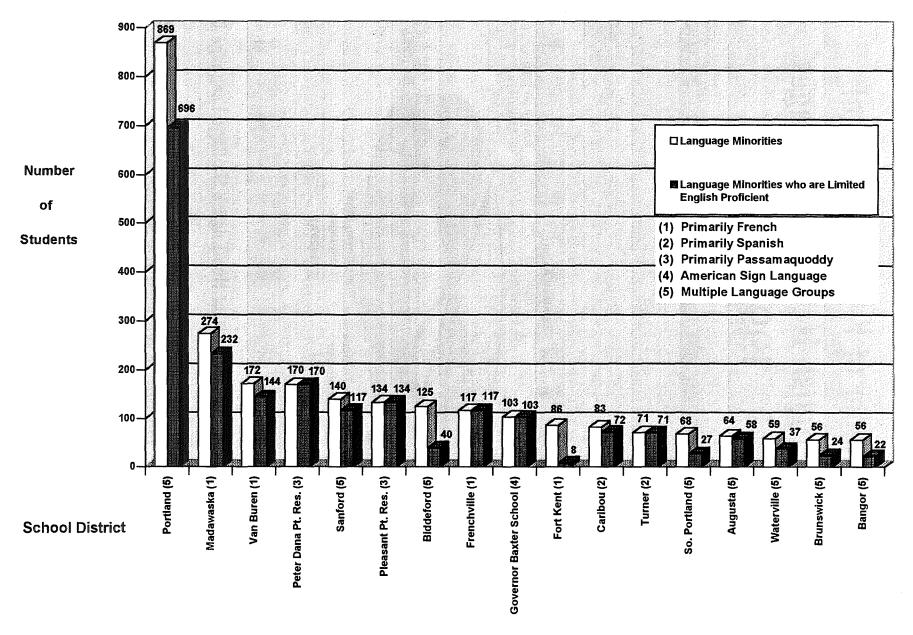

## High Concentration Language Minority Students in Maine Schools, 1997-98

Source: Maine Department of Education, ESL/Bilingual Education, 1998