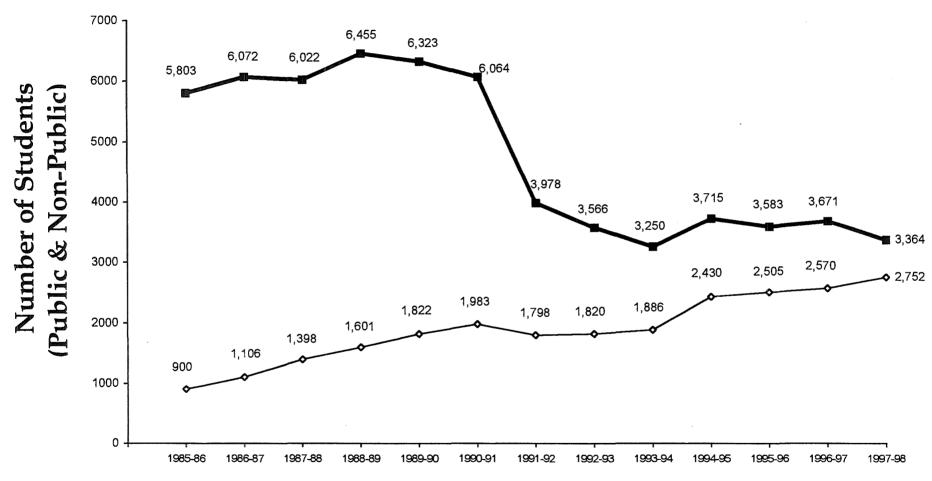

## Annual Enrollments of K-12 Language Minority Students, 1985-98

#### LEP & Non-LEP

- Language Minorities who are Limited English Proficient
- Language Minorities

Source: Maine Department of Education, IASA Title VII, 1998