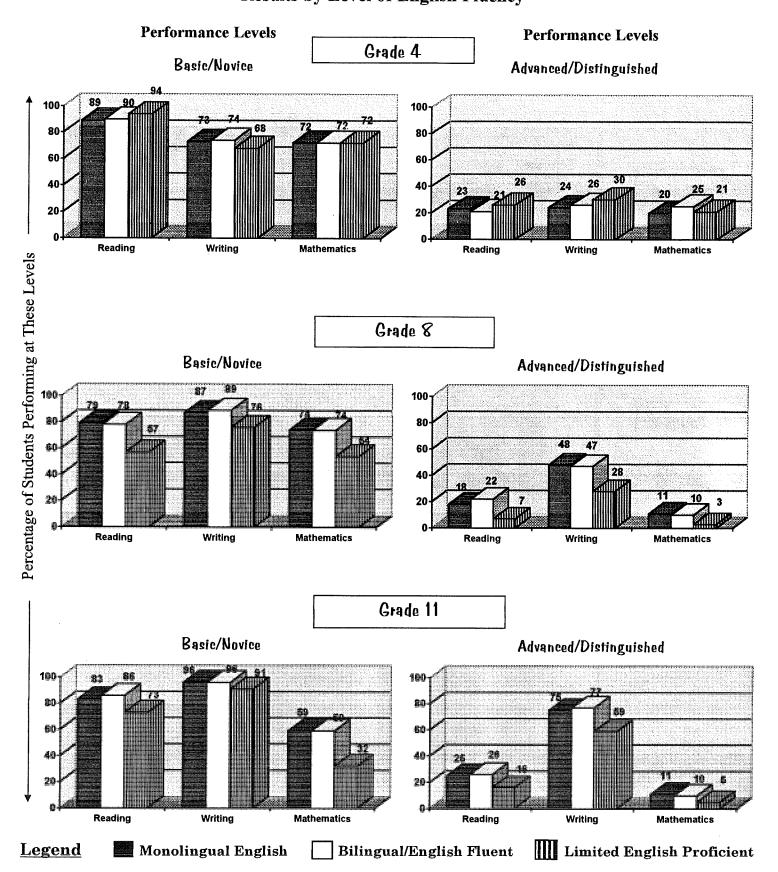

#### Identification of Language Minority Subgroups

- Monolingual children children whose communicative competence is limited to English.
- Bilingual English fluent children whose communicative competence extends to two or more languages; English skills of reading, writing, speaking, and listening are at cognition levels equivalent to English-only students of comparable academic standing and maturation.
- Limited English proficient students communicative competence in English is limited in at least one of the following: reading, writing, speaking, or listening.
- Identification of language minority students is at the discretion of each school's MEA administrator.

#### Language Minority Subgroup Results

• Graphs on the following pages show performance on the MEA for language minority subgroups tested.

- By relatively small margins, bilingial English fluent students out-performed the other two groups in most subject areas and grade levels.
- **Bilingual English fluent** students performed at the Advanced/Distinguished levels in **greater** frequency than the other two groups in reading, writing and math at all three grade levels.
- Limited English proficient students' performance scores are lowest in most subject areas except at grade four.

#### **MEA PARTICIPANTS - 1997-1998**

|          | FULLY I     | NCLUDED ST     | EXCLUDED STUDENTS |                |               |
|----------|-------------|----------------|-------------------|----------------|---------------|
|          |             |                |                   | Number of      |               |
|          | Monolingual | Bilingual      | Bilingual LEP     | Bilingual      | Number of     |
|          | English     | English Fluent |                   | English Fluent | Bilingual LEP |
|          |             |                | 47                |                |               |
| Grade 4  | 13,353      | 189            | (fewer than       | 17             | 59            |
|          | (99%)       | (1%)           | 1%)               |                |               |
|          |             |                | . 89              |                |               |
| Grade 8  | 12,795      | 192            | (fewer than       | 11             | 33            |
|          | (98%)       | (2%)           | 1%)               |                |               |
|          |             |                | 92                |                |               |
| Grade 11 | 9,945       | 244            | (fewer than       | 9              | 61            |
|          | (98%)       | (2%)           | 1%)               |                |               |
| TOTALS   | 36,093      | 625            | 228               | 37             | 153           |

#### What the Scores Mean

On the next pages are graphs showing how language minority sub-groups performed on the 1997-98 Maine Educational Assessment for Grades 4, 8, and 11.

#### **Performance Levels**

Performance levels described as distinguished and advanced, basic and novice are reported as percentages for language minority participants who participated in the test. Areas measured using these performance level designations are reading, writing, and mathematics for grades 4, 8, and 11.

#### 1997-98 Maine Educational Assessment Results by Level of English Fluency

Source: Maine Department of Education, IASA Title VII & MEA Offices, 1998