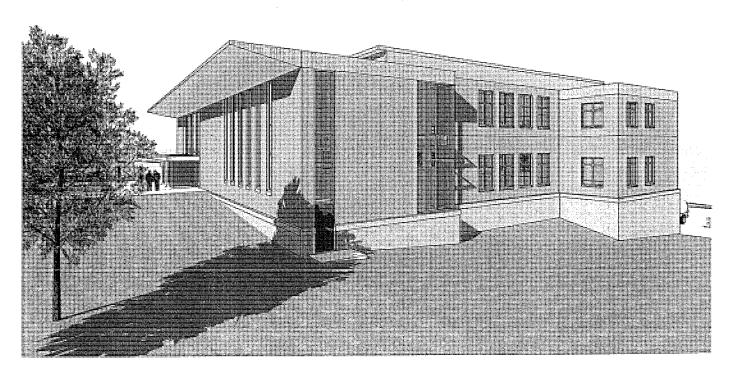

# **Preliminary Exterior Elevations**

- B 1 Preliminary Frontal Elevation
- B 2 Preliminary Side Elevation
- B 3 Preliminary Rear Elevation

## 4. Building Features

A preliminary proposed layout of the building was designed according to the attached program, and includes features necessary to a modern court facility:

- The building will provide for three courtrooms. Two provide for jury trials with deliberation suites directly accessed from the well of each courtroom.
- Modern courthouse design will provide for separate non-crossing circulation routes for the public, jurors, court staff and incarcerated defendants.
- Secure holding facilities, including both a short term detention area for the building as a whole and also secure detention areas adjacent to each of the three courtrooms.
- Court security staff will be able to monitor the exterior building entrances, courtrooms, public lobbies, and elevators via CCTV. All public visitors will be required to pass through entry screening.
- Useable and accessible space of approximately 30,000 gross square feet.