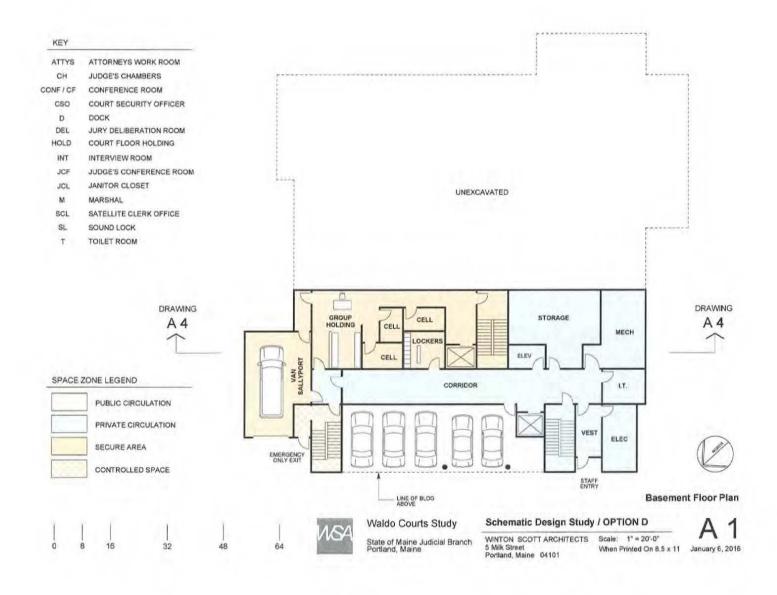

# **New Construction Program**

January 6, 2016

| Space Description                            | Size       | Features                                                                |
|----------------------------------------------|------------|-------------------------------------------------------------------------|
| Courtrooms                                   |            |                                                                         |
| Large Jury Trial Courtroom #1                | 2,140 SF   | Public seating for 113                                                  |
| Jury Trial Courtroom #2                      | 1,840 SF   | Public seating for 70                                                   |
| Family Courtroom #3                          | 1,275 SF   | Public seating for 34                                                   |
| Jury Deliberation Rooms at Courtrooms #1 + 2 | 550 SF     | Seating for 14 with bathrooms                                           |
| Courtroom Support Spaces                     |            |                                                                         |
| Large Conference Rooms                       | 225 SF     | Three (3) large conference rooms                                        |
| Small Conference Rooms                       | 100-115 SF | Eight (8) small conference rooms                                        |
| Court Floor Holding Rooms                    | 275 SF     | Secure access to all courtrooms from basement Short Term Detention Area |
| Satellite Clerk's Office                     | 150 SF     | Second floor space serving Courtrooms #2 + 3                            |
| Attorney's Workroom                          | 150 SF     |                                                                         |
| Court Offices and Support Spaces             |            |                                                                         |
| Judges Chambers                              | 315 SF     | Three (3) judicial suites (includes bathrooms)                          |
| Judicial Conference Room                     | 250 SF     |                                                                         |
| Clerk of Courts                              | 1,475 SF   | Eight (8) staff and Clerk's Office                                      |
| Public Information Terminal Alcove           | 50 SF      | Includes window to Clerk's Office                                       |
| Meeting / Training Room                      | 325 SF     |                                                                         |
| Staff Break Room                             | 300 SF     |                                                                         |
| Information Technology                       | 150 SF     |                                                                         |
| Records Storage                              | 350 SF     |                                                                         |
| Security Services Spaces                     |            |                                                                         |
| Vehicle Sallyport                            | 525 SF     | Space for Sheriff's transport van                                       |
| Short Term Detention Area                    | 700 SF     | Basement level group holding and cells for the incarcerated             |
| Main Entrance Screening/Queing Area          | 400 SF     |                                                                         |
| Security Control Room                        | 140 SF     | Two workstations with video displays                                    |
| Marshal's Office w/Two Workstations          | 300 SF     | Includes 80 SF storage room                                             |
| Staff Locker Room                            | 125 SF     |                                                                         |
| District Attorney Suite                      | 400 SF     | Includes small conference room                                          |
| Total Building Finished Space                | 30,000 GSF |                                                                         |

I.T. Room Provide sufficient HVAC control and redundant systems in case of

emergencies or power loss.

Sally Port/Connecting Tunnel

to Jail

Allow safe path of travel for incarcerated from Jail to Courthouse

away from the public

Holding Area Access to the jail connection/sally port and to the courtrooms within

separate, secure incarcerated circulation path.

Holding Area Toilet Accessed from the Holding Area

Prisoner Interview Room Counters on either side of a glass partition. Access on one side

from the secure holding area and access from the other side from

the public corridor.

Marshal's Control Room Adjacent to the Public Lobby in ideal layout, with view window

between the Control Room and the Public Lobby. Provide two work stations. Separate office and locker room with space for marshals to change into uniforms. Redundant HVAC and power in case of