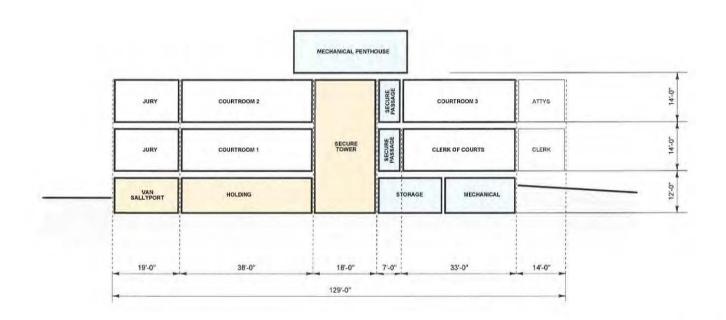

#### **Proposed Plans**

- L.1. Schematic Site Plan
- A 1 Basement Floor Plan
- A 2 First Floor Plan
- A 3 Second Floor Plan
- A 4 Building Section Diagram

## 4. Building Features

A preliminary proposed layout of the building was designed according to the attached program, and includes features necessary to a modern court facility:

- The building will provide for three courtrooms. Two provide for jury trials with deliberation suites directly accessed from the well of each courtroom.
- Modern courthouse design will provide for separate non-crossing circulation routes for the public, jurors, court staff and incarcerated defendants.
- Secure holding facilities, including both a short term detention area for the building as a whole and also secure detention areas adjacent to each of the three courtrooms.
- Court security staff will be able to monitor the exterior building entrances, courtrooms, public lobbies, and elevators via CCTV. All public visitors will be required to pass through entry screening.
- Useable and accessible space of approximately 30,000 gross square feet.