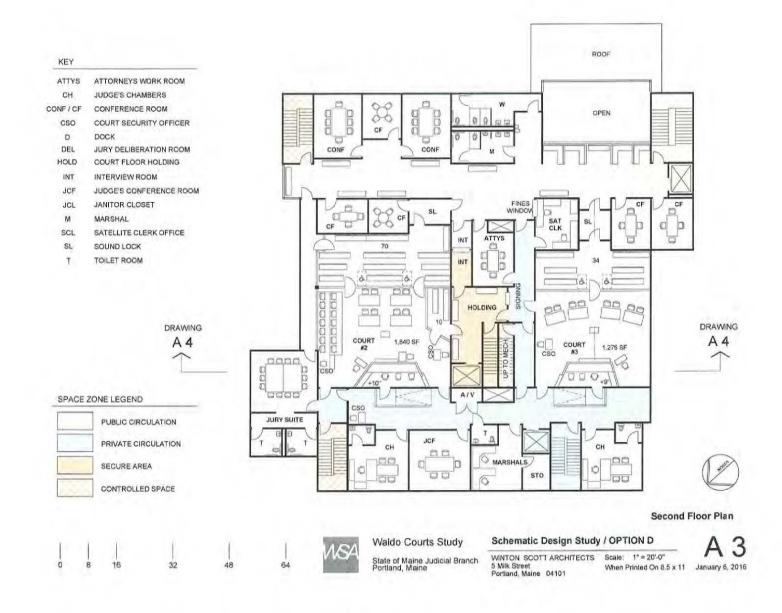

# **New Construction Program**

January 6, 2016

| Space Description                            | Size       | Features                                                                |
|----------------------------------------------|------------|-------------------------------------------------------------------------|
| Courtrooms                                   |            |                                                                         |
| Large Jury Trial Courtroom #1                | 2,140 SF   | Public seating for 113                                                  |
| Jury Trial Courtroom #2                      | 1,840 SF   | Public seating for 70                                                   |
| Family Courtroom #3                          | 1,275 SF   | Public seating for 34                                                   |
| Jury Deliberation Rooms at Courtrooms #1 + 2 | 550 SF     | Seating for 14 with bathrooms                                           |
| Courtroom Support Spaces                     |            |                                                                         |
| Large Conference Rooms                       | 225 SF     | Three (3) large conference rooms                                        |
| Small Conference Rooms                       | 100-115 SF | Eight (8) small conference rooms                                        |
| Court Floor Holding Rooms                    | 275 SF     | Secure access to all courtrooms from basement Short Term Detention Area |
| Satellite Clerk's Office                     | 150 SF     | Second floor space serving Courtrooms #2 + 3                            |
| Attorney's Workroom                          | 150 SF     |                                                                         |
| Court Offices and Support Spaces             |            |                                                                         |
| Judges Chambers                              | 315 SF     | Three (3) judicial suites (includes bathrooms)                          |
| Judicial Conference Room                     | 250 SF     |                                                                         |
| Clerk of Courts                              | 1,475 SF   | Eight (8) staff and Clerk's Office                                      |
| Public Information Terminal Alcove           | 50 SF      | Includes window to Clerk's Office                                       |
| Meeting / Training Room                      | 325 SF     |                                                                         |
| Staff Break Room                             | 300 SF     |                                                                         |
| Information Technology                       | 150 SF     |                                                                         |
| Records Storage                              | 350 SF     |                                                                         |
| Security Services Spaces                     |            |                                                                         |
| Vehicle Sallyport                            | 525 SF     | Space for Sheriff's transport van                                       |
| Short Term Detention Area                    | 700 SF     | Basement level group holding and cells for the incarcerated             |
| Main Entrance Screening/Queing Area          | 400 SF     |                                                                         |
| Security Control Room                        | 140 SF     | Two workstations with video displays                                    |
| Marshal's Office w/Two Workstations          | 300 SF     | Includes 80 SF storage room                                             |
| Staff Locker Room                            | 125 SF     |                                                                         |
| District Attorney Suite                      | 400 SF     | Includes small conference room                                          |
| Total Building Finished Space                | 30,000 GSF |                                                                         |

# Waldo County New Courthouse Project Description

| Space Needs Description  | Comments                                                                                                                                                                                                                                                                                                                     |
|--------------------------|------------------------------------------------------------------------------------------------------------------------------------------------------------------------------------------------------------------------------------------------------------------------------------------------------------------------------|
| Jury Courtroom           | Provide public seating for 115 people, jury box, access to incarcerated holding area and access to Clerk of Courts processing area through judicial circulation. Room for three to four attorney tables, podium and two marshal's stations in the well.                                                                      |
|                          | Bench space for two clerks, lateral to the judicial bench for linear arrangement, with judge centered in the room and clerks to one side. Judicial bench, jury box, public seating and witness bench to be ADA compliant.                                                                                                    |
| Jury Courtroom           | Provide public seating for 70 people, prisoner dock for 8-12 people in one row across the well from the jury box with access to incarcerated holding area and access to Clerk of Courts processing area through judicial circulation. Room for three attorney tables, podium and two marshal's stations in the well.         |
|                          | Bench space for two clerks, lateral to the judicial bench for linear arrangement, with judge centered in the room and clerks to one side. Judicial bench, jury box, public seating and witness bench to be ADA compliant.                                                                                                    |
| Non-Jury Courtroom       | Provide public seating for 30 people, access to incarcerated holding area and access to Clerk of Courts processing area through judicial circulation. Room for four attorney tables, podium and one marshal's station in the well.                                                                                           |
|                          | Bench space for two clerks, lateral to the judicial bench for linear arrangement, with judge centered in the room and clerks to one side. Judicial bench, jury box, public seating and witness bench to be ADA compliant. Could be used for family court. Should be at least 1000 sf.                                        |
| Sound Lock Vestibules    | Located at public entrances to the courtrooms                                                                                                                                                                                                                                                                                |
| Three Judicial Chambers  | Access to Courtroom through judicial circulation. Include closet and ADA compliant toilet                                                                                                                                                                                                                                    |
| Jury Deliberation Rooms  | Accessed from the jury side of the courtroom with two ADA compliant toilets which open into an alcove in the jury deliberation room. Include a table that seats fourteen people, and a small kitchenette with sink, microwave and refrigerator. One of the jury deliberation rooms may be used as a staff multipurpose room. |
| Conference Rooms         | Near the public entrances to the courtrooms                                                                                                                                                                                                                                                                                  |
| Judicial Conference Room | Access from the judicial circulation                                                                                                                                                                                                                                                                                         |

# Waldo County New Courthouse Project Description

Attorney Room Access from public circulation, accessible from judicial circulation,

to allow judge access to the room.

Conference Rooms Access from public circulation of various sizes

I.T. Room Provide sufficient HVAC control and redundant systems in case of

emergencies or power loss.

Sally Port/Connecting Tunnel

to Jail

Allow safe path of travel for incarcerated from Jail to Courthouse

away from the public

Holding Area Access to the jail connection/sally port and to the courtrooms within

separate, secure incarcerated circulation path.

Holding Area Toilet Accessed from the Holding Area

Prisoner Interview Room Counters on either side of a glass partition. Access on one side

from the secure holding area and access from the other side from

the public corridor.

Marshal's Control Room Adjacent to the Public Lobby in ideal layout, with view window

between the Control Room and the Public Lobby. Provide two work stations. Separate office and locker room with space for marshals to change into uniforms. Redundant HVAC and power in case of