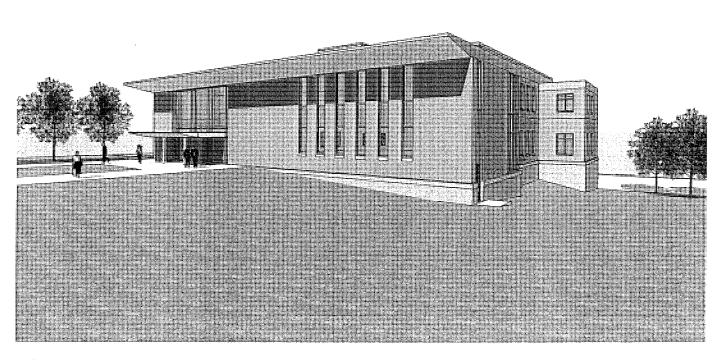

# **Preliminary Exterior Elevations**

- B 1 Preliminary Frontal Elevation
- B 2 Preliminary Side Elevation
- B 3 Preliminary Rear Elevation

## 4. Building Features

A preliminary proposed layout of the building was designed according to the attached program, and includes features necessary to a modern court facility:

- The building will provide for three courtrooms. Two provide for jury trials with deliberation suites directly accessed from the well of each courtroom.
- Modern courthouse design will provide for separate non-crossing circulation routes for the public, jurors, court staff and incarcerated defendants.
- Secure holding facilities, including both a short term detention area for the building as a whole and also secure detention areas adjacent to each of the three courtrooms.
- Court security staff will be able to monitor the exterior building entrances, courtrooms, public lobbies, and elevators via CCTV. All public visitors will be required to pass through entry screening.
- Useable and accessible space of approximately 30,000 gross square feet.