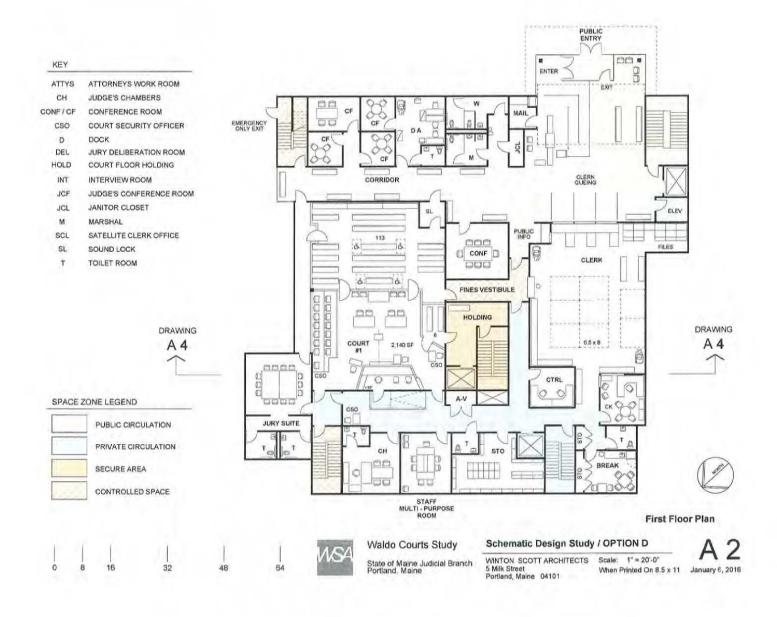

# **New Construction Program**

January 6, 2016

| Space Description                            | Size       | Features                                                                |
|----------------------------------------------|------------|-------------------------------------------------------------------------|
| Courtrooms                                   |            |                                                                         |
| Large Jury Trial Courtroom #1                | 2,140 SF   | Public seating for 113                                                  |
| Jury Trial Courtroom #2                      | 1,840 SF   | Public seating for 70                                                   |
| Family Courtroom #3                          | 1,275 SF   | Public seating for 34                                                   |
| Jury Deliberation Rooms at Courtrooms #1 + 2 | 550 SF     | Seating for 14 with bathrooms                                           |
| Courtroom Support Spaces                     |            |                                                                         |
| Large Conference Rooms                       | 225 SF     | Three (3) large conference rooms                                        |
| Small Conference Rooms                       | 100-115 SF | Eight (8) small conference rooms                                        |
| Court Floor Holding Rooms                    | 275 SF     | Secure access to all courtrooms from basement Short Term Detention Area |
| Satellite Clerk's Office                     | 150 SF     | Second floor space serving Courtrooms #2 + 3                            |
| Attorney's Workroom                          | 150 SF     |                                                                         |
| Court Offices and Support Spaces             |            |                                                                         |
| Judges Chambers                              | 315 SF     | Three (3) judicial suites (includes bathrooms)                          |
| Judicial Conference Room                     | 250 SF     |                                                                         |
| Clerk of Courts                              | 1,475 SF   | Eight (8) staff and Clerk's Office                                      |
| Public Information Terminal Alcove           | 50 SF      | Includes window to Clerk's Office                                       |
| Meeting / Training Room                      | 325 SF     |                                                                         |
| Staff Break Room                             | 300 SF     |                                                                         |
| Information Technology                       | 150 SF     |                                                                         |
| Records Storage                              | 350 SF     |                                                                         |
| Security Services Spaces                     |            |                                                                         |
| Vehicle Sallyport                            | 525 SF     | Space for Sheriff's transport van                                       |
| Short Term Detention Area                    | 700 SF     | Basement level group holding and cells for the incarcerated             |
| Main Entrance Screening/Queing Area          | 400 SF     |                                                                         |
| Security Control Room                        | 140 SF     | Two workstations with video displays                                    |
| Marshal's Office w/Two Workstations          | 300 SF     | Includes 80 SF storage room                                             |
| Staff Locker Room                            | 125 SF     |                                                                         |
| District Attorney Suite                      | 400 SF     | Includes small conference room                                          |
| Total Building Finished Space                | 30,000 GSF |                                                                         |

# Waldo County New Courthouse Project Description

| Space Needs Description  | Comments                                                                                                                                                                                                                                                                                                                     |
|--------------------------|------------------------------------------------------------------------------------------------------------------------------------------------------------------------------------------------------------------------------------------------------------------------------------------------------------------------------|
| Jury Courtroom           | Provide public seating for 115 people, jury box, access to incarcerated holding area and access to Clerk of Courts processing area through judicial circulation. Room for three to four attorney tables, podium and two marshal's stations in the well.                                                                      |
|                          | Bench space for two clerks, lateral to the judicial bench for linear arrangement, with judge centered in the room and clerks to one side. Judicial bench, jury box, public seating and witness bench to be ADA compliant.                                                                                                    |
| Jury Courtroom           | Provide public seating for 70 people, prisoner dock for 8-12 people in one row across the well from the jury box with access to incarcerated holding area and access to Clerk of Courts processing area through judicial circulation. Room for three attorney tables, podium and two marshal's stations in the well.         |
|                          | Bench space for two clerks, lateral to the judicial bench for linear arrangement, with judge centered in the room and clerks to one side. Judicial bench, jury box, public seating and witness bench to be ADA compliant.                                                                                                    |
| Non-Jury Courtroom       | Provide public seating for 30 people, access to incarcerated holding area and access to Clerk of Courts processing area through judicial circulation. Room for four attorney tables, podium and one marshal's station in the well.                                                                                           |
|                          | Bench space for two clerks, lateral to the judicial bench for linear arrangement, with judge centered in the room and clerks to one side. Judicial bench, jury box, public seating and witness bench to be ADA compliant. Could be used for family court. Should be at least 1000 sf.                                        |
| Sound Lock Vestibules    | Located at public entrances to the courtrooms                                                                                                                                                                                                                                                                                |
| Three Judicial Chambers  | Access to Courtroom through judicial circulation. Include closet and ADA compliant toilet                                                                                                                                                                                                                                    |
| Jury Deliberation Rooms  | Accessed from the jury side of the courtroom with two ADA compliant toilets which open into an alcove in the jury deliberation room. Include a table that seats fourteen people, and a small kitchenette with sink, microwave and refrigerator. One of the jury deliberation rooms may be used as a staff multipurpose room. |
| Conference Rooms         | Near the public entrances to the courtrooms                                                                                                                                                                                                                                                                                  |
| Judicial Conference Room | Access from the judicial circulation                                                                                                                                                                                                                                                                                         |

## Waldo County New Courthouse Project Description

Marshal Work Stations In judicial circulation outside Judge's chamber for working during

court recess. Linear work space in area off the corridor.

Clerk Work Stations In judicial circulation just outside courtrooms for working during

court recess. Remote Clerk's Office may be an alternate location.

Remote Clerk's Office On public circulation outside of courtroom for fine payment and

document signature. Provide room for two workstations, one public ADA accessible service window with cash drawer, computer and printer/copier, pass-thru to the courtroom for passing paperwork

from the judicial bench for processing

Clerk of Courts Open Office Access to public lobbies, to courtroom, with pass-thru to courtroom

for passing paperwork from the judicial bench for processing. Open office space with ten work stations, 2 shared printer/copiers and

pending file storage. Access to judicial circulation.

Four secure service windows for the public with the workstations nearby, three at standing height and one at ADA accessible height . Service windows to each have a cash drawer, computer, form

storage.

Clerk of Courts Office Private office for Clerk of Courts accessed from Clerk of Courts

Open Office, view windows into open office.

Storage Supplies and recently finished files accessed from Clerk of Courts

Open Office

Archival File Storage Can be remote from the Clerk's office with a copier

Break Room Adjacent to the Open Office, with kitchenette

Evidence Storage area Could be secure cabinets in the Open Office

Copy and Mail Area With one of the shared copier/printers and countertop work area

Public Lobby Single point of public entry with interior queuing space for

screening

Mail Room Adjacent to the public entry vestibule to allow mail delivery through

a slot without going through security, and mail can be opened, sorted and checked for hazardous materials. This room should have a separate HVAC system from the rest of the building in case

of hazardous materials arriving by mail.

Public Restrooms Pairs of ADA accessible toilets for men and women one set on

each floor, near courtrooms/Public Lobby

2 of 3 1/15/16