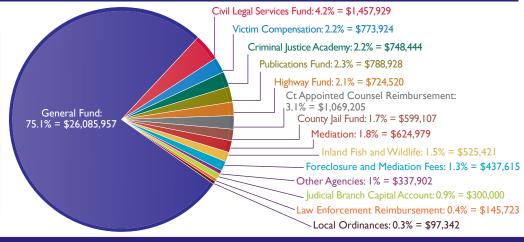

## REVENUE DISTRIBUTED BY THE JUDICIAL BRANCH

FY18 Revenue Distribution Total: \$34,716,996

All revenue collected by the Judicial Branch is deposited into the State's General Fund and to other State-dedicated accounts as required by Maine Statutes. Sources of revenue include fees, fines, and surcharges.