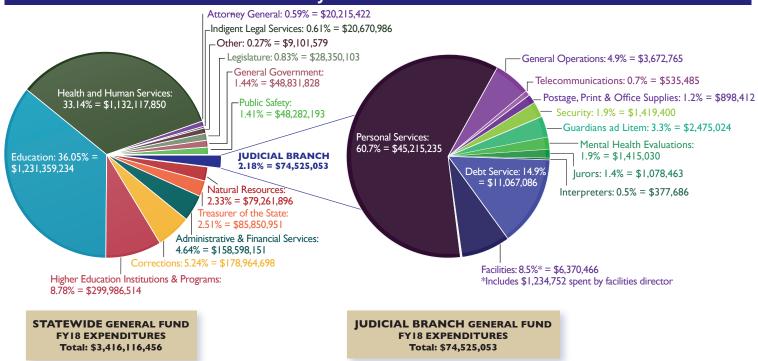

#### **FY18 EXPENDITURES:** Judicial Branch Operations

| Judicial Branch Operations                  | \$59,567,912 |
|---------------------------------------------|--------------|
| Personal Services                           | \$45,215,235 |
| All Other/Capital Operation Expenses        | \$14,352,677 |
| Guardians ad Litem and Psychological Exams. | \$3,890,054  |
| Debt Service                                | \$11,067,086 |

**TOTAL:** \$74,525,053 % of State General Fund......2.18%

## GENERAL FUND AND JUDICIAL BRANCH EXPENDITURES

In FY18, General Funds received by the Judicial Branch were 2.18% of the State total. Personal Services accounted for more than half (60.7%) of Judicial Branch expenditures.