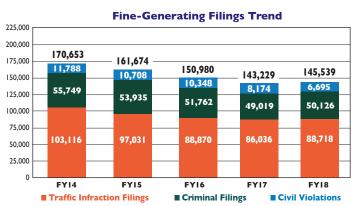

| TOTAL FYI8 CASES FILED | 198,790 |
|------------------------|---------|
| Supreme Judicial Court | 574     |
| Superior Court         | 4 034   |

| 574    |
|--------|
| 4,036  |
| 55,980 |
| 49,482 |
| 88,718 |
|        |

#### **TOTAL FYI8 COURT CASE FILINGS: 198,790**

#### **CRIMINAL FILINGS: 50,126**

| Unified Criminal Docket (UCD)4        | 6,271 |
|---------------------------------------|-------|
| UCD Probation Revocations             | 3,068 |
| District Court Probation Revocations  | 12    |
| Superior Court Probation Revocations. | 829   |

#### **CIVIL FILINGS: 27,600**

|                 | <b>SUPERIOR</b> | <b>DISTRICT</b> |
|-----------------|-----------------|-----------------|
| Contract        | 441             | 2,834           |
| Foreclosure     | 745             | 1,722           |
| Tort            | 870             | 123             |
| Other Civil     | 1,151           | 2,985           |
| Small Claims    |                 | 9,515           |
| Money Judgments |                 | 1,389           |
| FEDs (Eviction) |                 | 5,825           |
| TOTAL(S):       | 3,207           | 24,393          |

#### **VIOLATIONS BUREAU: 88,718**

Traffic Infractions ......88,718