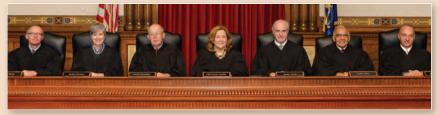

### SUPREME JUDICIAL COURT

From Left to Right: Justice Jeffrey L. Hjelm, Justice Ellen A. Gorman, Justice Donald G. Alexander, Chief Justice Leigh I. Saufley, Justice Andrew M. Mead, Justice Joseph M. Jabar, Justice Thomas E. Humphrey