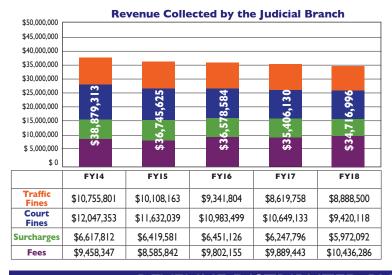

#### **FY18 REVENUE:**

IUDGES (Total)

| Deposited to Mai  | ine's General Fund   |          | 26,085,957   |
|-------------------|----------------------|----------|--------------|
| Deposited to Star | te Dedicated Revenue | Accounts | .\$8,631,039 |
|                   |                      |          |              |

#### TOTAL: \$34,716,996

**TOTAL:** 518.5

| Superior Court Justices            | 17    |
|------------------------------------|-------|
| District Court Judges              |       |
| FAMILY LAW MAGISTRATES             | 8     |
| STAFF                              | 447.5 |
| Clerks' Offices                    | 254.5 |
| Security                           | 83    |
| Administration                     | 37.5  |
| Research                           | 25    |
| Violations Bureau & Service Center | 17.5  |
| Finance & Human Resources          |       |
| Office of InformationTechnology    | 11    |
| Official Court Reporters           | 8     |

## REVENUE DISTRIBUTED BY THE JUDICIAL BRANCH

FY18 Revenue Distribution Total: \$34,716,996

All revenue collected by the Judicial Branch is deposited into the State's General Fund and to other State-dedicated accounts as required by Maine Statutes. Sources of revenue include fees, fines, and surcharges.