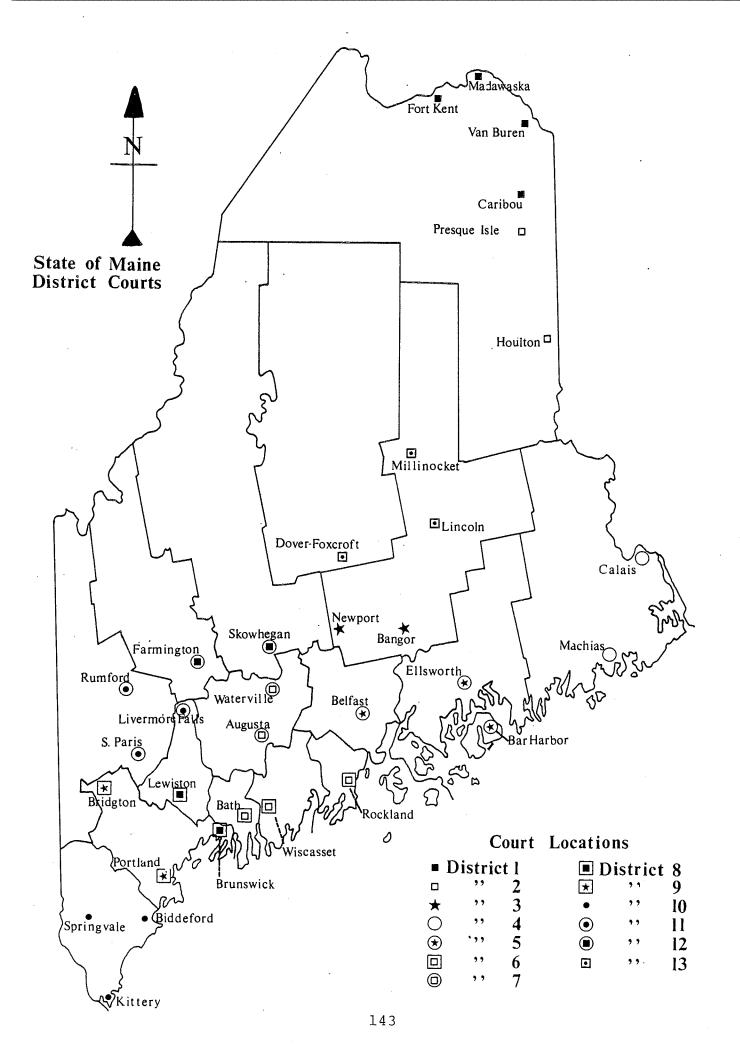

There are 21 judges of the District Court; the Chief Judge, who is appointed by the Chief Justice of the Supreme Judicial Court, six judges-at-large who serve throughout the state, and 14 judges who sit within the 13 districts of the court. The judges must be lawyers and are appointed by the Governor for seven year terms, with the consent of the Legislature.