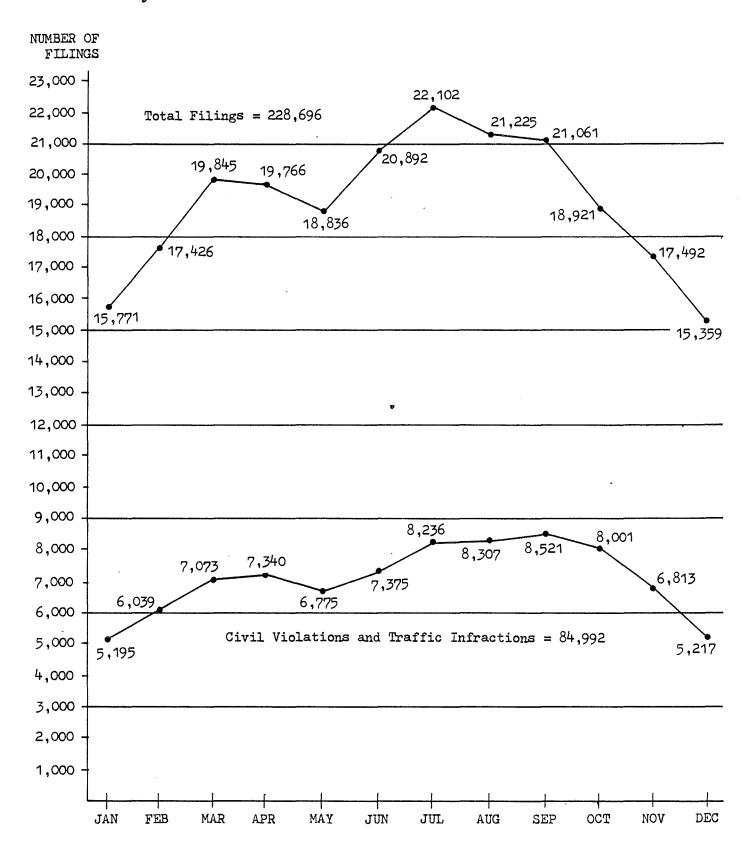

Since fiscal year 1975, caseload in the District Court, Maine's trial court of limited jurisdiction, has risen by 31% statewide, although this varied from a 75% increase in District VIII (Brunswick and Lewiston) to a 22% drop in District XIII (Dover-Foxcroft, Lincoln and Millinocket). Reporting filings by type of case began in calendar year 1979. Although total filings have decreased slightly during the last two years, this is almost solely attributable to the considerable decrease in civil violations and traffic infractions cases. These cases constituted 37% of the total District Court caseload in 1981, but decreased 16.3% from 101,476 in 1979 to 84,892 in 1981.