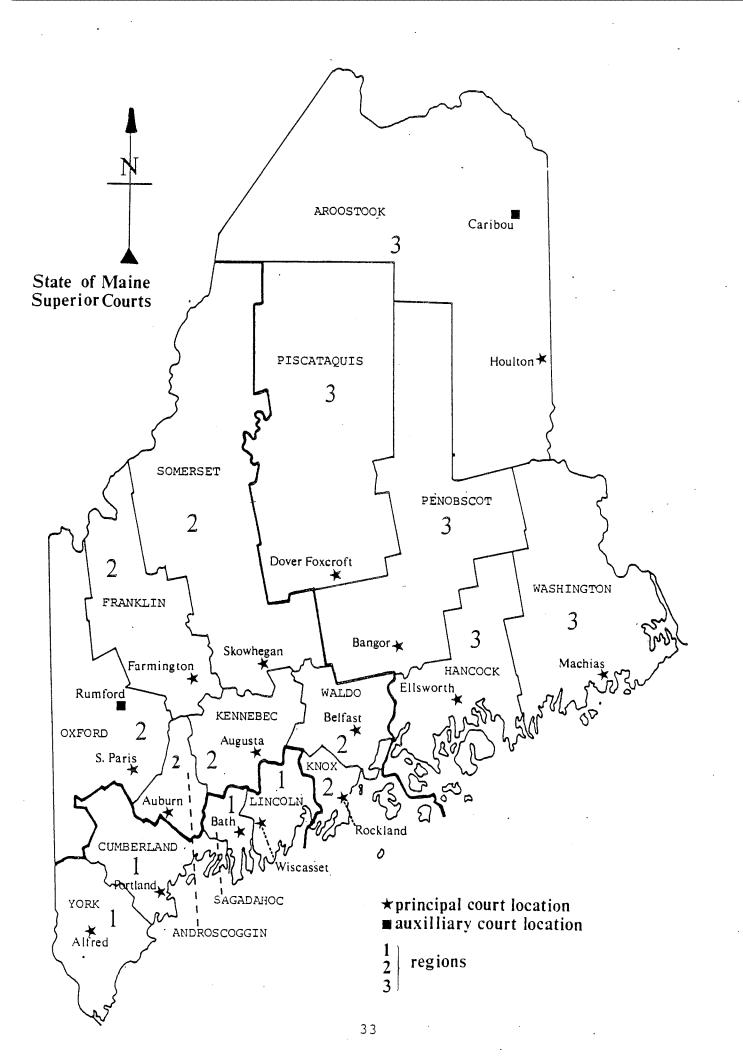

There are 14 justices of the Superior Court who hold sessions of the Court in each of the 16 counties. The justices must be trained in the law and are appointed by the Governor for seven year terms, with the consent of the Legislature. For administrative purposes, the State is divided into three regions, and the Chief Justice appoints a Regional Presiding Justice for each region.