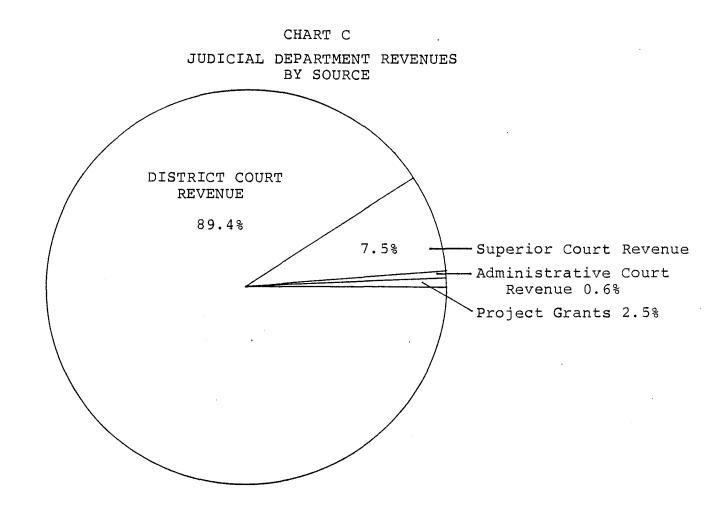

#### Fiscal

The expenditure and revenue data are presented for the State fiscal year ended June 30. The Judicial Department operates from the State general funds which are appropriated by the Legislature. It also administers several projects funded by grants from public and private sources.