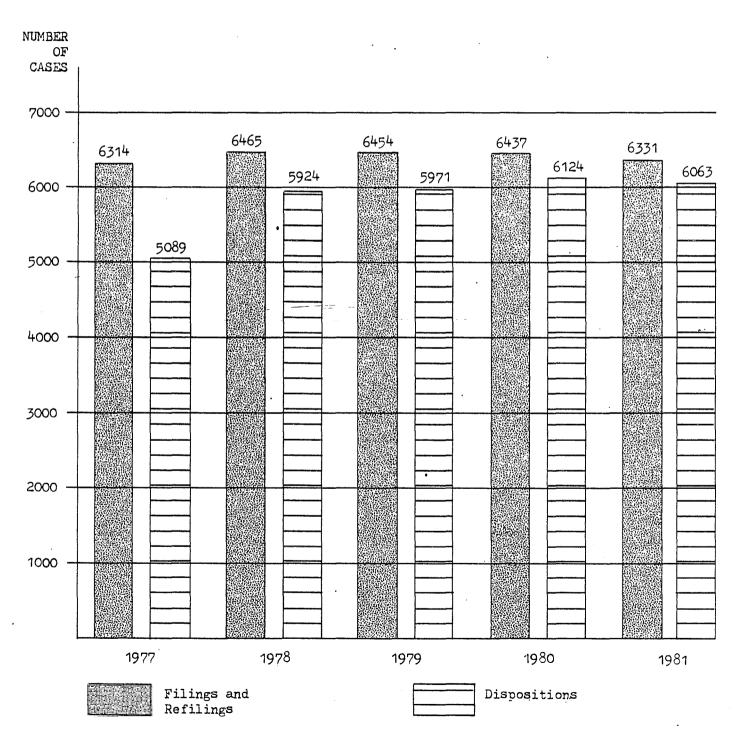

Superior Court criminal caseload has continued to rise rather steadily over the past several years, reaching a total of 9,162 filings during 1981, representing a 17.6% increase since 1977. Similar to civil caseload, the court has demonstrated its ability to meet incoming workload by reporting a rise in dispositions of 32% over the same period, again reducing the rate of increase of pending caseload. In addition, over 28% of the criminal cases pending in 1981 could not be processed due to outstanding warrants of arrest. The most significant change in caseload composition has involved transfers, which accounted for a full 44.3% of total criminal caseload during 1981, compared to 35.5% in 1977. The majority (51%) of criminal cases were disposed by guilty pleas,