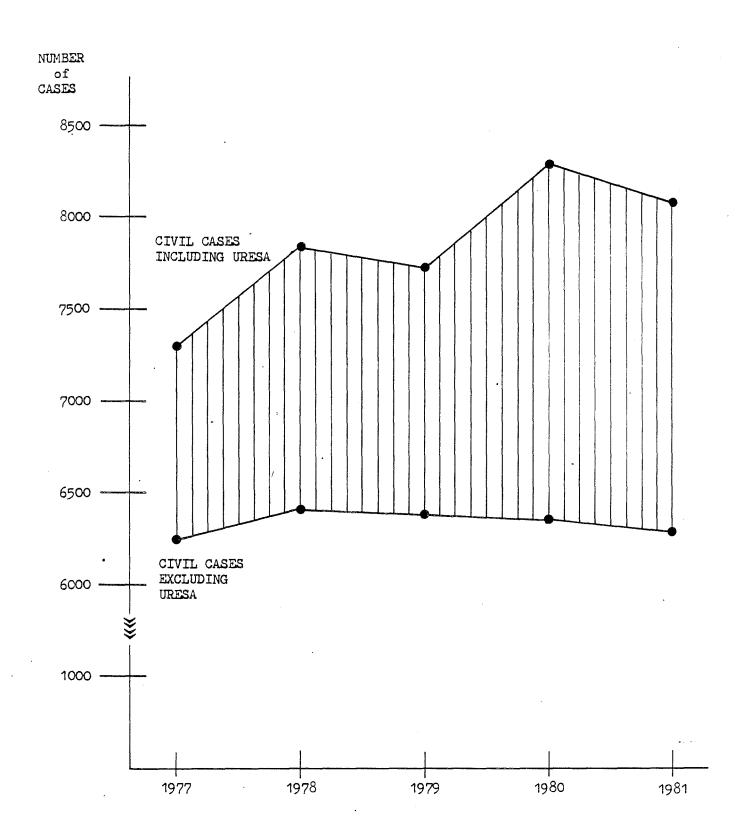

The Superior Court serves as Maine's trial court of general jurisdiction, and uses the most complete data collection mechanism in the system, resulting in the ability to analyze its caseload in a fairly detailed manner. Total caseload has increased markedly in Lincoln, Sagadahoc, York, and Franklin counties since 1977, where large increases in population have also occurred. Civil caseload has increased by 9.3% over the last four years, although this change is solely attributable to the substantial rise in Uniform Reciprocal Enforcement of Support Act (URESA) case filings. When these rather unique court proceedings are excluded from an analysis of total civil caseload, it is evident that there has been an increase of over 19% in the number of basic civil case dispositions, indicating the increasing ability of the Superior Court to address "backlog". Although dispositions have never exceeded filings, the gap between the two has narrowed, resulting in a diminished rate of increase for pending caseload. 50% of all Superior Court civil cases are dismissed either upon agreement of the parties or by the court after two years of inactivity (Rule 41(a) and Rule 41(b) respectively), while about 3% resulted in jury trials. During 1981, there were a total of 174 civil jury trials consuming a total of 401 trial days, as well as 252 jury waived trials accounting for 228 trial days.