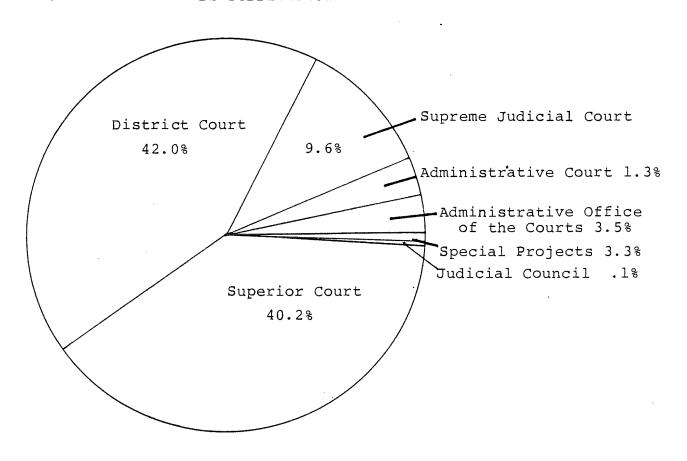

#### Expenditures

Judicial Department expenditures for FY 1981 totaled \$11,190,290, which is an increase of 15.9% over the previous year. The following is a summary of expenditures by Department subdivision: