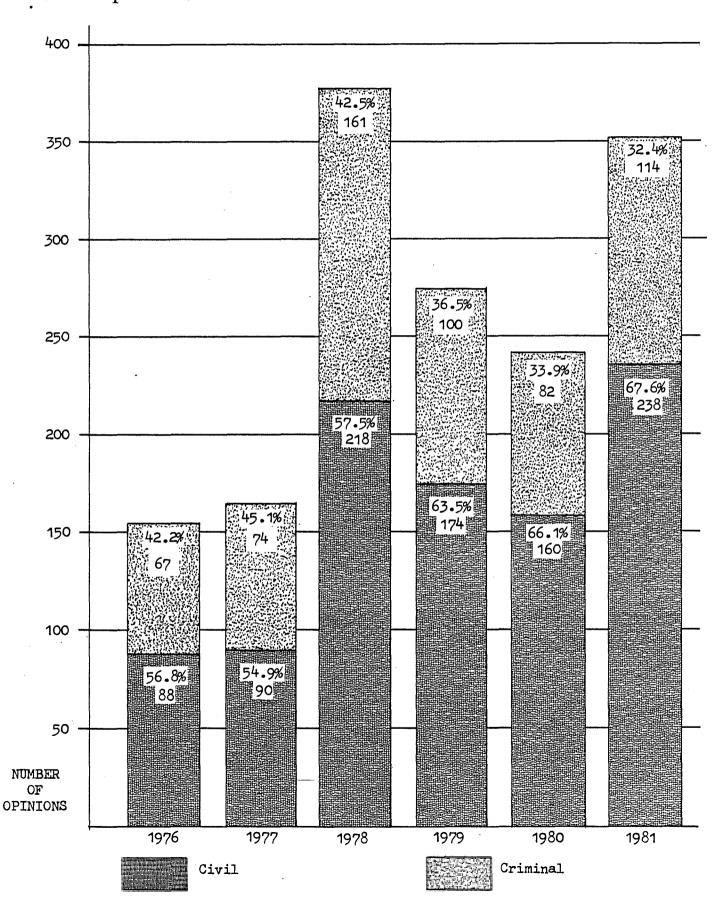

#### OVERVIEW OF COURT CASELOAD

Caseloads throughout Maine's state court systems (Supreme Judicial Court, Superior Court, District Court, and Administrative Court) have undergone significant changes during the past several years. The Supreme Judicial Court, Maine's highest court and the court of final appeal, has experienced a 93.7% increase in incoming filings since 1976, rising from 269 filings in 1976 to a high of 521 during 1981. The court has demonstrated its ability to meet this increased demand, however, by reporting a 132.6% rise in dispositions over the same period. The court's increased workload is also evidenced by the number of written opinions published, which rose from 155 in 1976 to 352 in 1981.