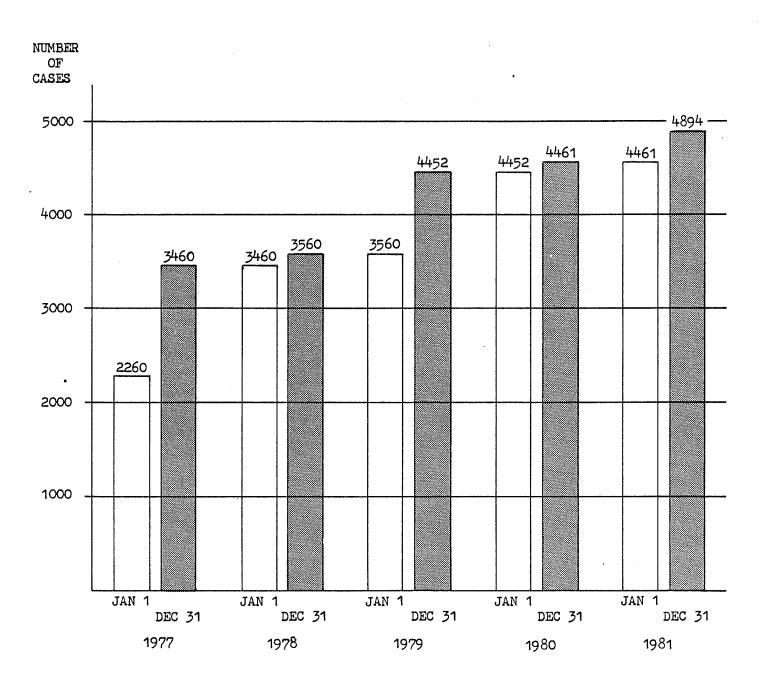

The Superior Court serves as Maine's trial court of general jurisdiction, and uses the most complete data collection mechanism in the system, resulting in the ability to analyze its caseload in a fairly detailed manner. Total caseload has increased markedly in Lincoln, Sagadahoc, York, and Franklin counties since 1977, where large increases in population have also occurred. Civil caseload has increased by 9.3% over the last four years, although this change is solely attributable to the substantial rise in Uniform Reciprocal Enforcement of Support Act (URESA) case filings. When these rather unique court proceedings are excluded from an analysis of total civil caseload, it is evident that there has been an increase of over 19% in the number of basic civil case dispositions, indicating the increasing ability of the Superior Court to address "backlog". Although dispositions have never exceeded filings, the gap between the two has narrowed, resulting in a diminished rate of increase for pending caseload. 50% of all Superior Court civil cases are dismissed either upon agreement of the parties or by the court after two years of inactivity (Rule 41(a) and Rule 41(b) respectively), while about 3% resulted in jury trials. During 1981, there were a total of 174 civil jury trials consuming a total of 401 trial days, as well as 252 jury waived trials accounting for 228 trial days.