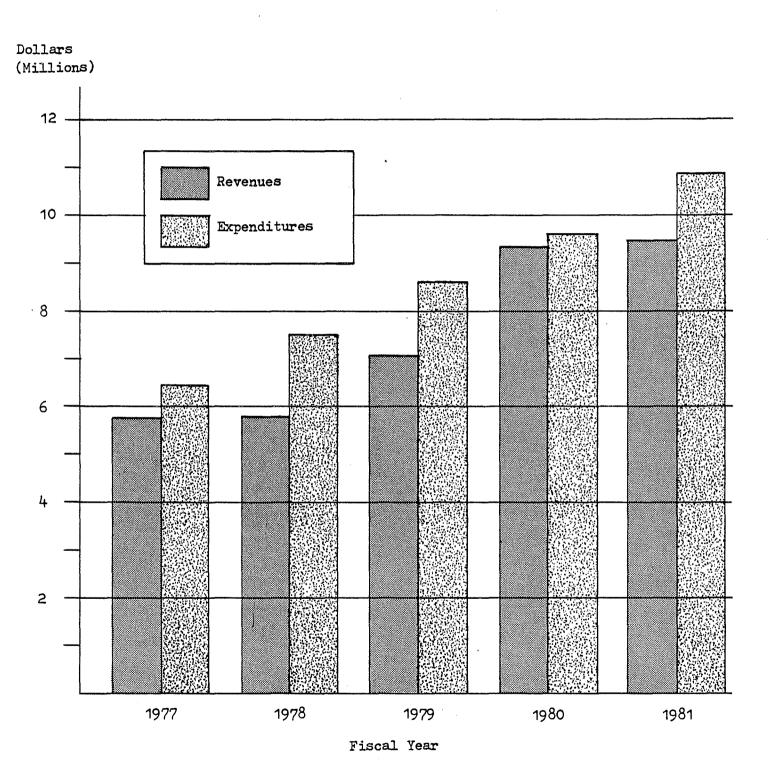

As shown by Fiscal Chart A, there has been a steady increase since FY 1977 (the first year for which comparable data was collected and reported) in both expenditures and revenues for the courts at all levels. Total expenditures for the courts have increased 67.4% from \$6,516,431 in FY 1977 to \$10,910,604 in FY 1981. Revenues have increased 63.6% from \$5,775,643 in FY 1977 to \$9,449,479 in 1981.

The information reported here has been extracted from audit reports prepared by the State Audit Department and from financial reports to the Administrative Office of the Courts. It should be noted that the data presented are accurate; however, there is lack of uniformity among the court locations with respect to their accounting procedures.