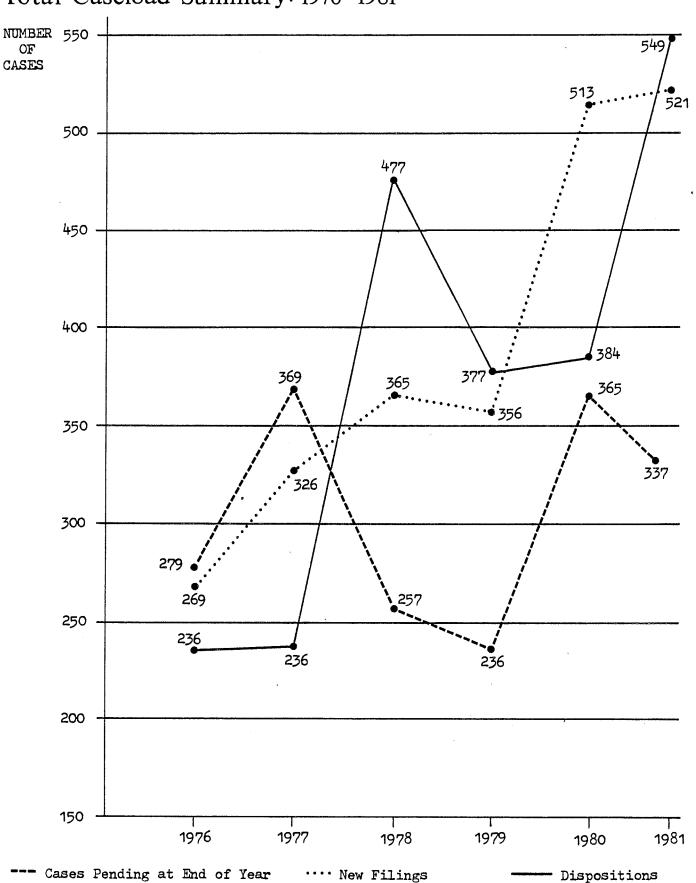

#### OVERVIEW OF COURT CASELOAD

Caseloads throughout Maine's state court systems (Supreme Judicial Court, Superior Court, District Court, and Administrative Court) have undergone significant changes during the past several years. The Supreme Judicial Court, Maine's highest court and the court of final appeal, has experienced a 93.7% increase in incoming filings since 1976, rising from 269 filings in 1976 to a high of 521 during 1981. The court has demonstrated its ability to meet this increased demand, however, by reporting a 132.6% rise in dispositions over the same period. The court's increased workload is also evidenced by the number of written opinions published, which rose from 155 in 1976 to 352 in 1981.