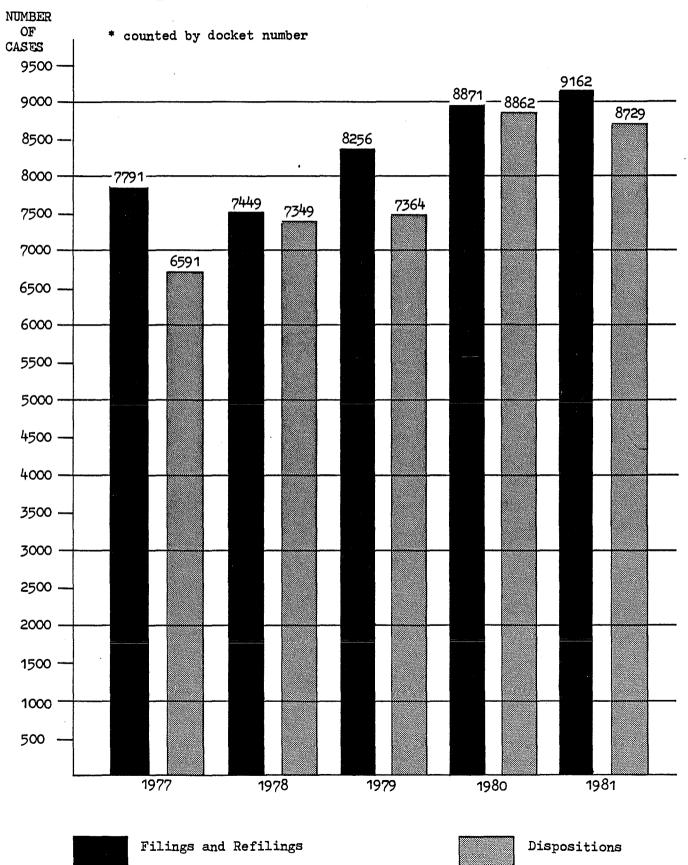

Superior Court criminal caseload has continued to rise rather steadily over the past several years, reaching a total of 9,162 filings during 1981, representing a 17.6% increase since 1977. Similar to civil caseload, the court has demonstrated its ability to meet incoming workload by reporting a rise in dispositions of 32% over the same period, again reducing the rate of increase of pending caseload. In addition, over 28% of the criminal cases pending in 1981 could not be processed due to outstanding warrants of arrest. The most significant change in caseload composition has involved transfers, which accounted for a full 44.3% of total criminal caseload during 1981, compared to 35.5% in 1977. The majority (51%) of criminal cases were disposed by guilty pleas,