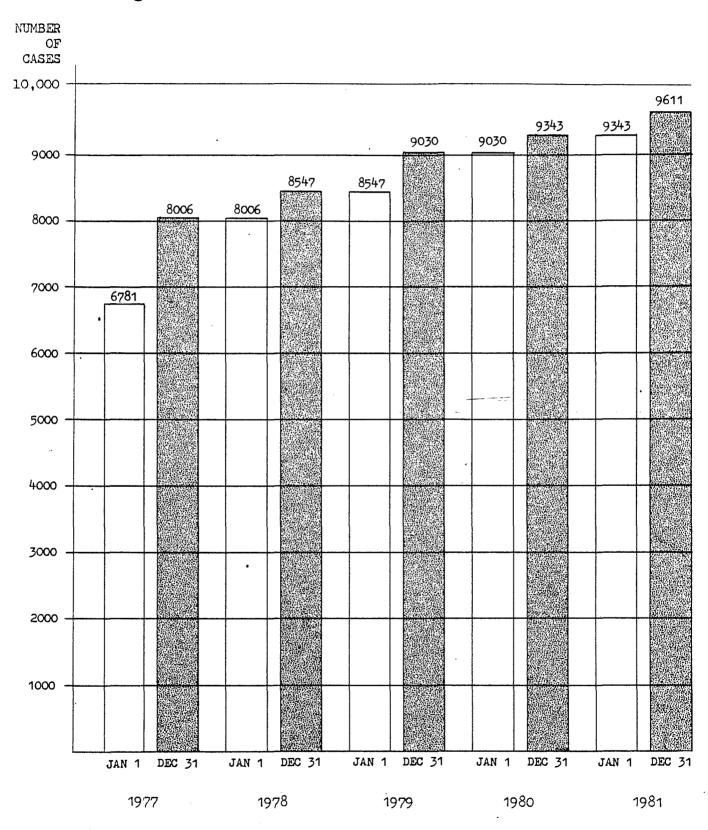

Since fiscal year 1975, caseload in the District Court, Maine's trial court of limited jurisdiction, has risen by 31% statewide, although this varied from a 75% increase in District VIII (Brunswick and Lewiston) to a 22% drop in District XIII (Dover-Foxcroft, Lincoln and Millinocket). Reporting filings by type of case began in calendar year 1979. Although total filings have decreased slightly during the last two years, this is almost solely attributable to the considerable decrease in civil violations and traffic infractions cases. These cases constituted 37% of the total District Court caseload in 1981, but decreased 16.3% from 101,476 in 1979 to 84,892 in 1981.