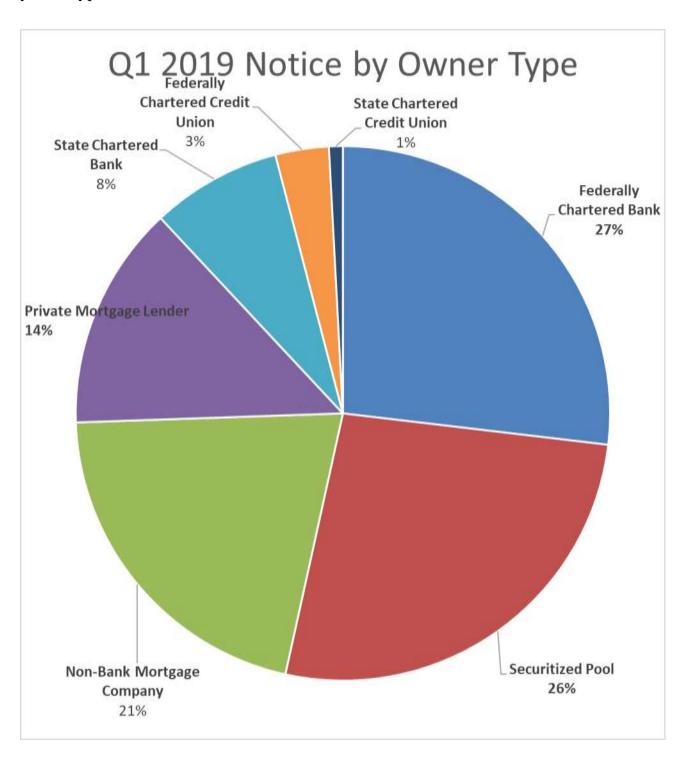

#### DEFAULT NOTICES MAILED TO HOMEOWNERS

The following chart shows the number and breakdown of default notices filed by different types of creditors in the last quarter.

| Туре                             | Jan-19 | Feb-19 | Mar-19 |
|----------------------------------|--------|--------|--------|
| State Chartered Bank             | 150    | 89     | 110    |
| State Chartered Credit Union     | 24     | 10     | 3      |
| Federally Chartered Bank         | 556    | 285    | 348    |
| Federally Chartered Credit Union | 58     | 40     | 45     |
| Securitized Pool                 | 514    | 227    | 435    |
| Private Mortgage Lender          | 238    | 115    | 248    |
| Non-Bank Mortgage Company        | 479    | 231    | 219    |
|                                  |        |        |        |
| TOTAL                            | 2019   | 997    | 1408   |

The pie chart which follows illustrates graphically the breakdown of notices filed by each type of lender.