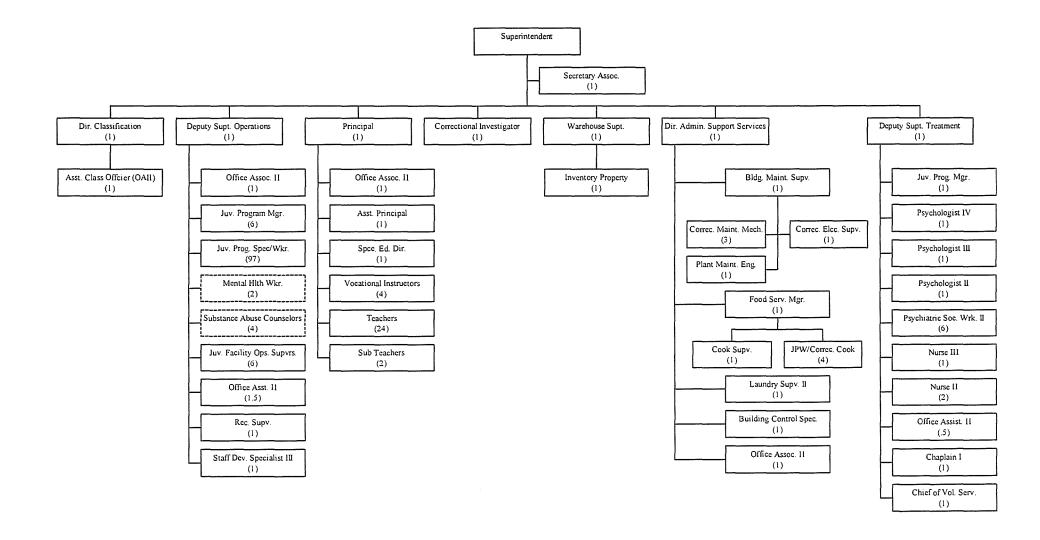

#### 3 §956. Program evaluation report

- 1. Report required. Each agency and independent agency shall prepare and submit to the Legislature, through the committee of jurisdiction, a program evaluation report by a date specified by the committee.
- **2. Program evaluation report; contents.** Each report must include the following information in a concise but complete manner:
  - A. Enabling or authorizing law or other relevant mandate, including any federal mandates;
  - B. A description of each program administered by the agency or independent agency, including the following for each program:
    - (1) Established priorities, including the goals and objectives in meeting each priority;
    - (2) Performance criteria, timetables or other benchmarks used by the agency to measure its progress in achieving the goals and objectives; and
    - (3) An assessment by the agency indicating the extent to which it has met the goals and objectives, using the performance criteria. When an agency has not met its goals and objectives, the agency shall identify the reasons for not meeting them and the corrective measures the agency has taken to meet the goals and objectives;
  - C. Organizational structure, including a position count, a job classification and an organizational flow chart indicating lines of responsibility;
  - D. Compliance with federal and state health and safety laws, including the Americans with Disabilities Act, the federal Occupational Safety and Health Act, affirmative action requirements and workers' compensation;
  - E. Financial summary, including sources of funding by program and the amounts allocated or appropriated and expended over the past 10 years;
  - F. When applicable, the regulatory agenda and the summary of rules adopted;
  - G. Identification of those areas where an agency has coordinated its efforts with other state and federal agencies in achieving program objectives and other areas in which an agency could establish cooperative arrangements, including, but not limited to, cooperative arrangements to coordinate services and eliminate redundant requirements;
  - H. Identification of the constituencies served by the agency or program, noting any changes or projected changes;
  - I. A summary of efforts by an agency or program regarding the use of alternative delivery systems, including privatization, in meeting its goals and objectives;
  - J. Identification of emerging issues for the agency or program in the coming years;
  - K. Any other information specifically requested by the committee of jurisdiction;
  - L. A comparison of any related federal laws and regulations to the state laws governing the agency or program and the rules implemented by the agency or program;