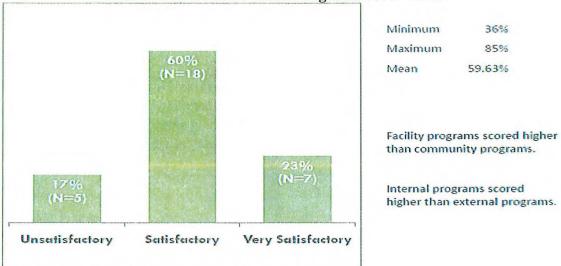

nt Inventory (CPAI). Research demonstrates that programs that meet principles of effective intervention have better outcomes.

The CPAI is a validated assessment instrument based on over 30 years of correctional research. The results of an assessment provide an overview of program strengths and opportunities for improvement. The CPAI assesses programs in the following areas:

- Program Demographics
- Organizational Culture
- Program Implementation/Maintenance
- Management/Staff Characteristics
- Client Risk/Needs Practices
- Program Characteristics
- Core Correctional Practice
- Interagency Communications
- Evaluation

Over 30 programs in Maine have been assessed using the CPAI: 25 of the 30 were rated as satisfactory or very satisfactory.

Results for 30 Maine based Programs 2006 – 2010



The CPAI audit for the Sexual Behavioral Treatment program at both juvenile facilities achieved the highest score in the State and the top 5% in the country. And the three intensive intervention and treatment programs in the adult facilities also scored very satisfactory.

**Adult Institutional Program Assessments** 

| Program Name                                                | Rating            |
|-------------------------------------------------------------|-------------------|
| Correctional Recovery Academy/Transitional Recovery Academy | Very Satisfactory |
| Women's Reentry Center                                      | Very Satisfactory |
| R.U.L.E. Sex Offender Tx                                    | Very Satisfactory |

The next step is to link program integrity with program o