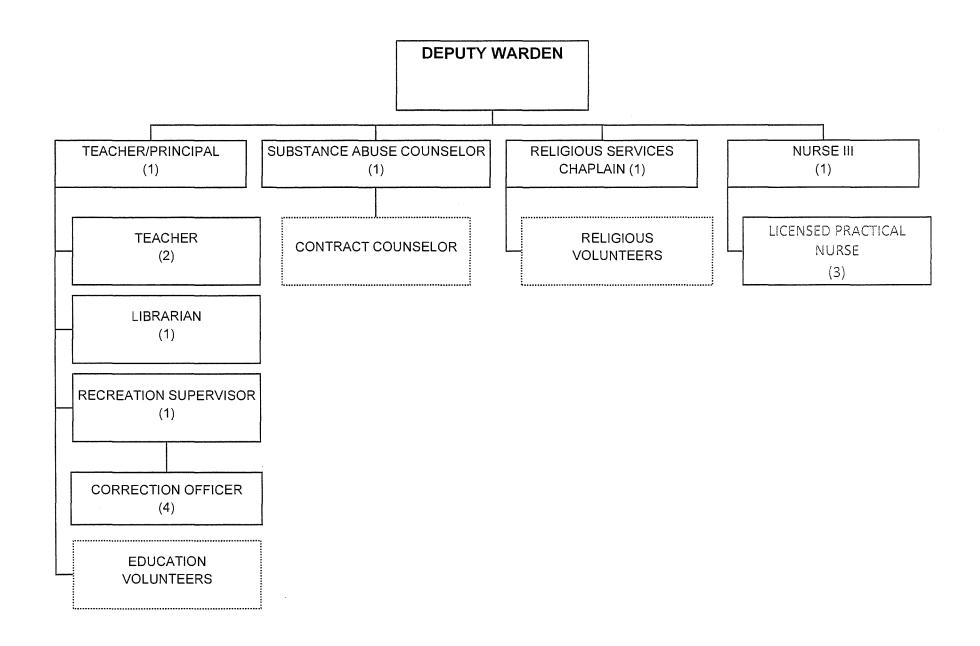

#### 3 §956. Program evaluation report

- 1. Report required. Each agency and independent agency shall prepare and submit to the Legislature, through the committee of jurisdiction, a program evaluation report by a date specified by the committee.
- **2. Program evaluation report; contents.** Each report must include the following information in a concise but complete manner:
  - A. Enabling or authorizing law or other relevant mandate, including any federal mandates;
  - B. A description of each program administered by the agency or independent agency, including the following for each program:
    - (1) Established priorities, including the goals and objectives in meeting each priority;
    - (2) Performance criteria, timetables or other benchmarks used by the agency to measure its progress in achieving the goals and objectives; and
    - (3) An assessment by the agency indicating the extent to which it has met the goals and objectives, using the performance criteria. When an agency has not met its goals and objectives, the agency shall identify the reasons for not meeting them and the corrective measures the agency has taken to meet the goals and objectives;
  - C. Organizational structure, including a position count, a job classification and an organizational flow chart indicating lines of responsibility;
  - D. Compliance with federal and state health and safety laws, including the Americans with Disabilities Act, the federal Occupational Safety and Health Act, affirmative action requirements and workers' compensation;
  - E. Financial summary, including sources of funding by program and the amounts allocated or appropriated and expended over the past 10 years;
  - F. When applicable, the regulatory agenda and the summary of rules adopted;
  - G. Identification of those areas where an agency has coordinated its efforts with other state and federal agencies in achieving program objectives and other areas in which an agency could establish cooperative arrangements, including, but not limited to, cooperative arrangements to coordinate services and eliminate redundant requirements;
  - H. Identification of the constituencies served by the agency or program, noting any changes or projected changes;
  - I. A summary of efforts by an agency or program regarding the use of alternative delivery systems, including privatization, in meeting its goals and objectives;
  - J. Identification of emerging issues for the agency or program in the coming years;
  - K. Any other information specifically requested by the committee of jurisdiction;
  - L. A comparison of any related federal laws and regulations to the state laws governing the agency or program and the rules implemented by the agency or program;