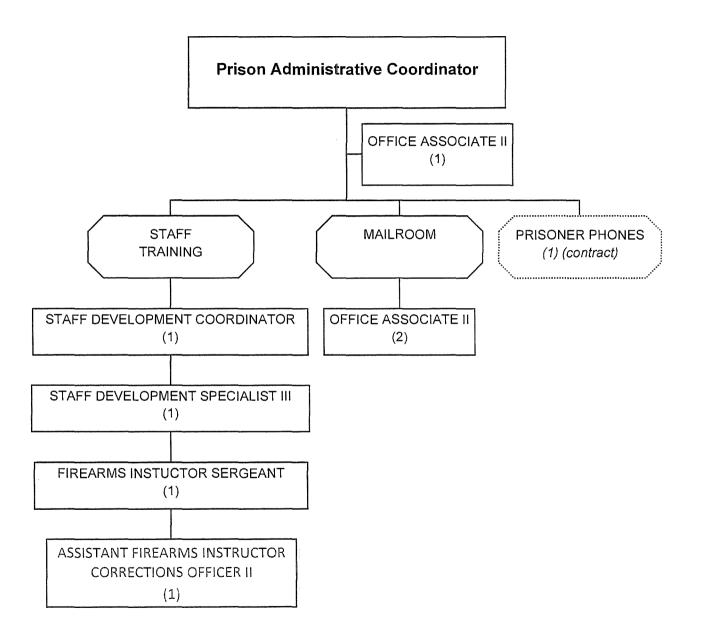

#### 3 §956. Program evaluation report

- 1. Report required. Each agency and independent agency shall prepare and submit to the Legislature, through the committee of jurisdiction, a program evaluation report by a date specified by the committee.
- **2. Program evaluation report; contents.** Each report must include the following information in a concise but complete manner:
  - A. Enabling or authorizing law or other relevant mandate, including any federal mandates;
  - B. A description of each program administered by the agency or independent agency, including the following for each program:
    - (1) Established priorities, including the goals and objectives in meeting each priority;
    - (2) Performance criteria, timetables or other benchmarks used by the agency to measure its progress in achieving the goals and objectives; and
    - (3) An assessment by the agency indicating the extent to which it has met the goals and objectives, using the performance criteria. When an agency has not met its goals and objectives, the agency shall identify the reasons for not meeting them and the corrective measures the agency has taken to meet the goals and objectives;
  - C. Organizational structure, including a position count, a job classification and an organizational flow chart indicating lines of responsibility;
  - D. Compliance with federal and state health and safety laws, including the Americans with Disabilities Act, the federal Occupational Safety and Health Act, affirmative action requirements and workers' compensation;
  - E. Financial summary, including sources of funding by program and the amounts allocated or appropriated and expended over the past 10 years;
  - F. When applicable, the regulatory agenda and the summary of rules adopted;
  - G. Identification of those areas where an agency has coordinated its efforts with other state and federal agencies in achieving program objectives and other areas in which an agency could establish cooperative arrangements, including, but not limited to, cooperative arrangements to coordinate services and eliminate redundant requirements;
  - H. Identification of the constituencies served by the agency or program, noting any changes or projected changes;
  - I. A summary of efforts by an agency or program regarding the use of alternative delivery systems, including privatization, in meeting its goals and objectives;
  - J. Identification of emerging issues for the agency or program in the coming years;
  - K. Any other information specifically requested by the committee of jurisdiction;
  - L. A comparison of any related federal laws and regulations to the state laws governing the agency or program and the rules implemented by the agency or program;