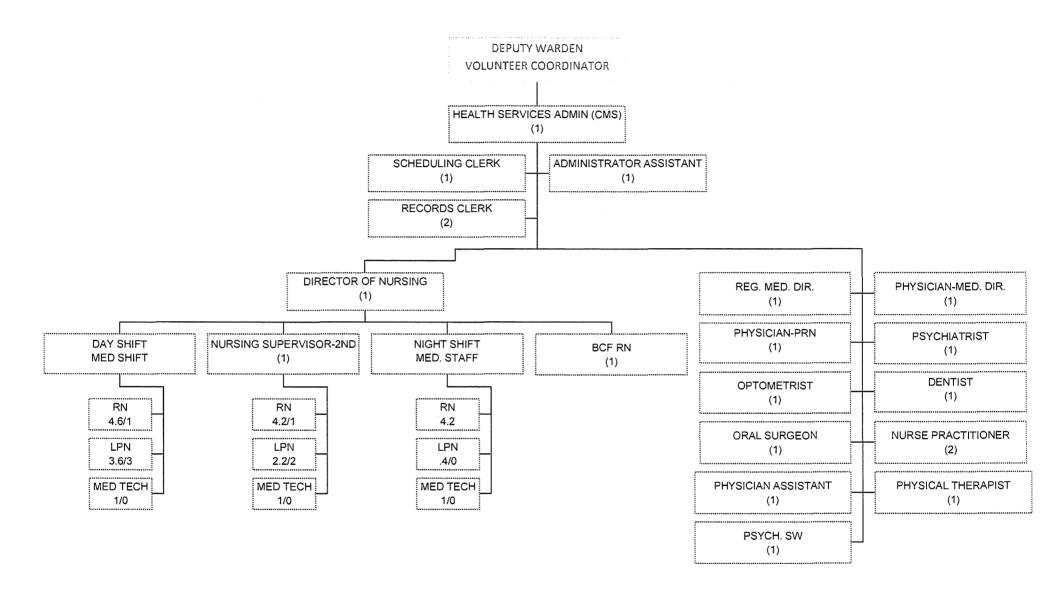

#### 3 §956. Program evaluation report

- 1. Report required. Each agency and independent agency shall prepare and submit to the Legislature, through the committee of jurisdiction, a program evaluation report by a date specified by the committee.
- **2. Program evaluation report; contents.** Each report must include the following information in a concise but complete manner:
  - A. Enabling or authorizing law or other relevant mandate, including any federal mandates;
  - B. A description of each program administered by the agency or independent agency, including the following for each program:
    - (1) Established priorities, including the goals and objectives in meeting each priority;
    - (2) Performance criteria, timetables or other benchmarks used by the agency to measure its progress in achieving the goals and objectives; and
    - (3) An assessment by the agency indicating the extent to which it has met the goals and objectives, using the performance criteria. When an agency has not met its goals and objectives, the agency shall identify the reasons for not meeting them and the corrective measures the agency has taken to meet the goals and objectives;
  - C. Organizational structure, including a position count, a job classification and an organizational flow chart indicating lines of responsibility;
  - D. Compliance with federal and state health and safety laws, including the Americans with Disabilities Act, the federal Occupational Safety and Health Act, affirmative action requirements and workers' compensation;
  - E. Financial summary, including sources of funding by program and the amounts allocated or appropriated and expended over the past 10 years;
  - F. When applicable, the regulatory agenda and the summary of rules adopted;
  - G. Identification of those areas where an agency has coordinated its efforts with other state and federal agencies in achieving program objectives and other areas in which an agency could establish cooperative arrangements, including, but not limited to, cooperative arrangements to coordinate services and eliminate redundant requirements;
  - H. Identification of the constituencies served by the agency or program, noting any changes or projected changes;
  - I. A summary of efforts by an agency or program regarding the use of alternative delivery systems, including privatization, in meeting its goals and objectives;
  - J. Identification of emerging issues for the agency or program in the coming years;
  - K. Any other information specifically requested by the committee of jurisdiction;
  - L. A comparison of any related federal laws and regulations to the state laws governing the agency or program and the rules implemented by the agency or program;