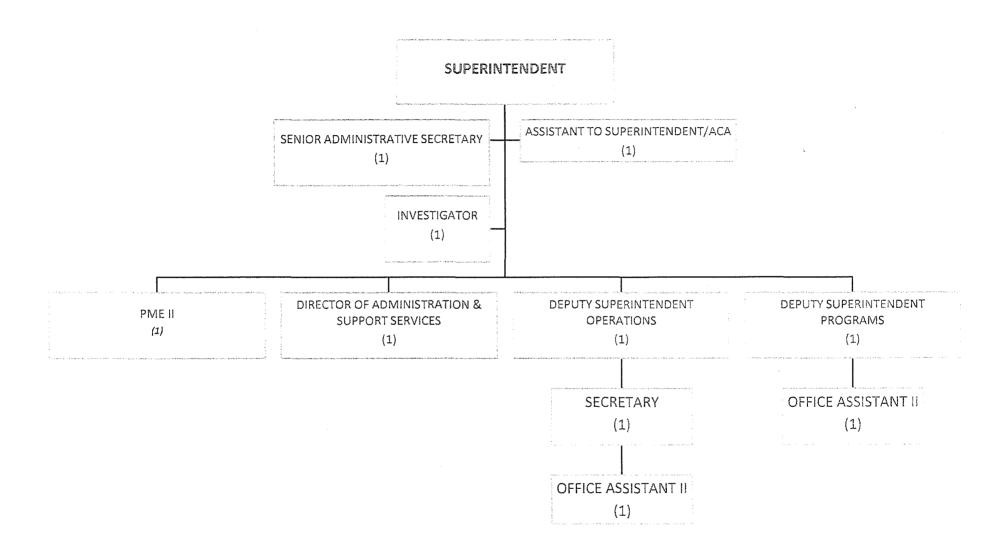

#### 3 §956. Program evaluation report

- 1. Report required. Each agency and independent agency shall prepare and submit to the Legislature, through the committee of jurisdiction, a program evaluation report by a date specified by the committee.
- **2. Program evaluation report; contents.** Each report must include the following information in a concise but complete manner:
  - A. Enabling or authorizing law or other relevant mandate, including any federal mandates;
  - B. A description of each program administered by the agency or independent agency, including the following for each program:
    - (1) Established priorities, including the goals and objectives in meeting each priority;
    - (2) Performance criteria, timetables or other benchmarks used by the agency to measure its progress in achieving the goals and objectives; and
    - (3) An assessment by the agency indicating the extent to which it has met the goals and objectives, using the performance criteria. When an agency has not met its goals and objectives, the agency shall identify the reasons for not meeting them and the corrective measures the agency has taken to meet the goals and objectives;
  - C. Organizational structure, including a position count, a job classification and an organizational flow chart indicating lines of responsibility;
  - D. Compliance with federal and state health and safety laws, including the Americans with Disabilities Act, the federal Occupational Safety and Health Act, affirmative action requirements and workers' compensation;
  - E. Financial summary, including sources of funding by program and the amounts allocated or appropriated and expended over the past 10 years;
  - F. When applicable, the regulatory agenda and the summary of rules adopted;
  - G. Identification of those areas where an agency has coordinated its efforts with other state and federal agencies in achieving program objectives and other areas in which an agency could establish cooperative arrangements, including, but not limited to, cooperative arrangements to coordinate services and eliminate redundant requirements;
  - H. Identification of the constituencies served by the agency or program, noting any changes or projected changes;
  - I. A summary of efforts by an agency or program regarding the use of alternative delivery systems, including privatization, in meeting its goals and objectives;
  - J. Identification of emerging issues for the agency or program in the coming years;
  - K. Any other information specifically requested by the committee of jurisdiction;
  - L. A comparison of any related federal laws and regulations to the state laws governing the agency or program and the rules implemented by the agency or program;