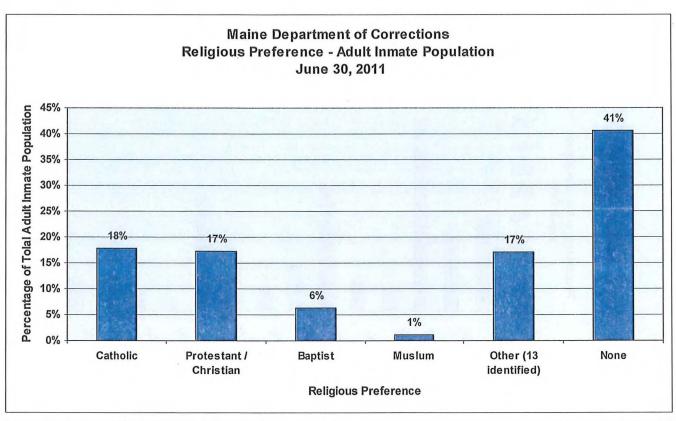

providing.

## Inmate Death and Suicide Data - MDOC Adult Correctional Facilities.





# **MDOC ADULT INMATE DEMOGRAPHIC INFORMATION**

The Maine Department of Corrections is monitoring the demographic characteristics of the adult inmate population. The data gathering started on June 30, 2001 and continues on an annual basis by taking a "snapshot" view of the adult inmate population on June 30th of succeeding years. The information provided by this research will enable the MDOC to plan for program and services to accommodate the changes and trends affecting the adult inmate population. The June 30<sup>th</sup> data collection date has been determined by the Association of State Correctional Administrators (ASCA) to ensure consistent and uniform measurements on a National basis.





















# B3. ASSESSMENT INDICATING THE EXTENT TO WHICH GOALS AND OBJECTIVES WERE MET.

# Accomplishments 2003-2010 Outline

- I. Significant Achievements
  - A. Division of Juvenile Services
  - B. Division of Adult Services
  - C. Maine Correctional Center
  - D. CORIS (Corrections Information System)
- II. Implementing Evidence Based Principles
  - A. Assessment of Offender Risk to Reoffend
  - B. Reduced Recidivism
  - C. Quality Assurance
    - 1) Accreditation
    - 2) Program Assessment
    - 3) Performance based Standards
  - D. Improved Services
    - 1) Offender Programs and Services
    - 2) Victim Services
    - 3) Community Services
- III. Operational Efficiencies
  - A. Administrative
  - B. Human Resources
  - C. Financial Management
  - D. Energy Conservation
  - E. Ind