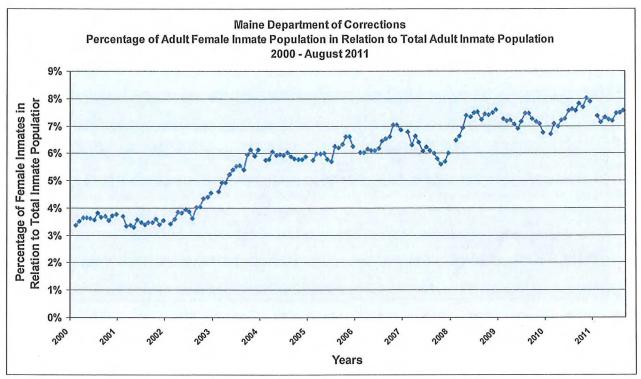

The Department of Corrections has been undergoing exceptional change. In 2002, phase I of the Capital plan was completed bringing the new Maine State Prison online then leveling the old Maine State Prison in Thomaston. Phase I also brought online huge changes in juvenile facilities — closing of the old Maine Youth Center and bringing two new juvenile facilities — Long Creek Youth Development Center in South Portland and Mountain View Youth Development Center in Charleston. The first unit built specifically for women offenders also opened in 2002 at the Maine Correctional Center.