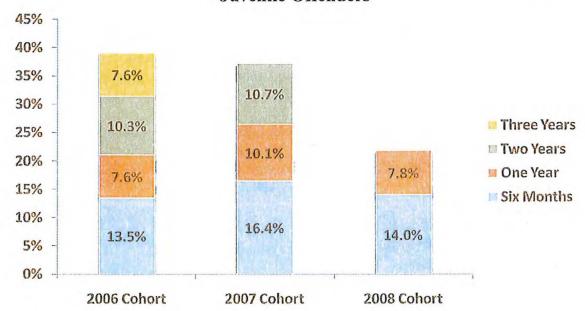

The Department of Corrections has been undergoing exceptional change. In 2002, phase I of the Capital plan was completed bringing the new Maine State Prison online then leveling the old Maine State Prison in Thomaston. Phase I also brought online huge changes in juvenile facilities — closing of the old Maine Youth Center and bringing two new juvenile facilities — Long Creek Youth Development Center in South Portland and Mountain View Youth Development Center in Charleston. The first unit built specifically for women offenders also opened in 2002 at the Maine Correctional Center.