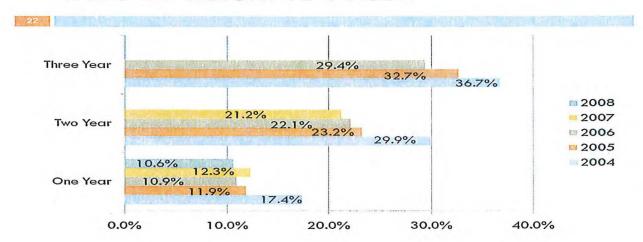

-----|---------|-----------|--------|---------|
| Juvenile Of | tendere | U 665665U | KICK   | PIOVOIS |

| Risk<br>Level        | 2006 |       | 2007 |       | 2008 |       |
|----------------------|------|-------|------|-------|------|-------|
|                      | #    | %     | #    | %     | #    | %     |
| Low                  | 213  | 33.1% | 165  | 29.7% | 205  | 39.7% |
| Moderate             | 348  | 54.0% | 323  | 58.2% | 247  | 47.8% |
| High                 | 83   | 12.9% | 67   | 12.1% | 65   | 12.6% |
| Total<br>YLS-<br>CMI | 644  | 100%  | 555  | 100%  | 517  | 100%  |

# B. REDUCED RECIDIVISM

With the implementation of risk reduction practices and interventions, the department is beginning to see reduced recidivism.

# **Adult Offenders**

# Rate of Return to Prison



# **Juvenile Offenders**



# X. PERFORMANCE MEASURES QUALITY ASSURANCE

A key principle of an evidence based approach is to measure relevant processes, programs and practices. The purpose of quality assurance is to improve client, staff and system outcomes.

The methods for assuring quality are varied and include the use of structured; research based, and standardized tools and techniques. These include Continuous Quality Improvement, Performance-based Standards, external audits, policy development, professional accreditation and re-accreditation, program assessments, organizational cultural improvement strategies, high performing teams and strategic community reorganization. Quality assurance is supported by staff training and participatory organizational strategies with a focus on sta