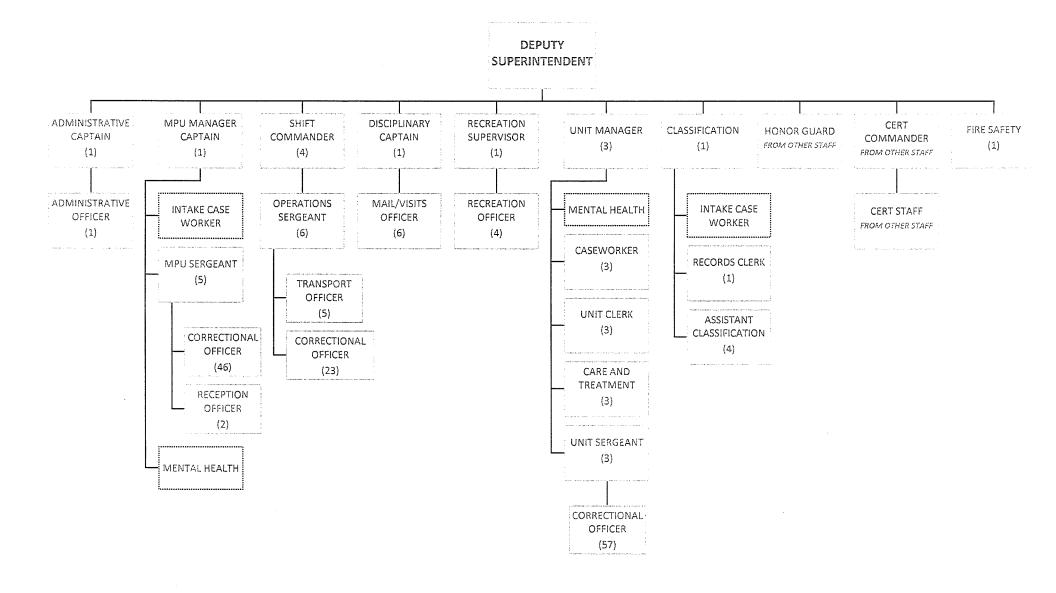

#### 3 §956. Program evaluation report

- 1. Report required. Each agency and independent agency shall prepare and submit to the Legislature, through the committee of jurisdiction, a program evaluation report by a date specified by the committee.
- **2. Program evaluation report; contents.** Each report must include the following information in a concise but complete manner:
  - A. Enabling or authorizing law or other relevant mandate, including any federal mandates;
  - B. A description of each program administered by the agency or independent agency, including the following for each program:
    - (1) Established priorities, including the goals and objectives in meeting each priority;
    - (2) Performance criteria, timetables or other benchmarks used by the agency to measure its progress in achieving the goals and objectives; and
    - (3) An assessment by the agency indicating the extent to which it has met the goals and objectives, using the performance criteria. When an agency has not met its goals and objectives, the agency shall identify the reasons for not meeting them and the corrective measures the agency has taken to meet the goals and objectives;
  - C. Organizational structure, including a position count, a job classification and an organizational flow chart indicating lines of responsibility;
  - D. Compliance with federal and state health and safety laws, including the Americans with Disabilities Act, the federal Occupational Safety and Health Act, affirmative action requirements and workers' compensation;
  - E. Financial summary, including sources of funding by program and the amounts allocated or appropriated and expended over the past 10 years;
  - F. When applicable, the regulatory agenda and the summary of rules adopted;
  - G. Identification of those areas where an agency has coordinated its efforts with other state and federal agencies in achieving program objectives and other areas in which an agency could establish cooperative arrangements, including, but not limited to, cooperative arrangements to coordinate services and eliminate redundant requirements;
  - H. Identification of the constituencies served by the agency or program, noting any changes or projected changes;
  - I. A summary of efforts by an agency or program regarding the use of alternative delivery systems, including privatization, in meeting its goals and objectives;
  - J. Identification of emerging issues for the agency or program in the coming years;
  - K. Any other information specifically requested by the committee of jurisdiction;
  - L. A comparison of any related federal laws and regulations to the state laws governing the agency or program and the rules implemented by the agency or program;