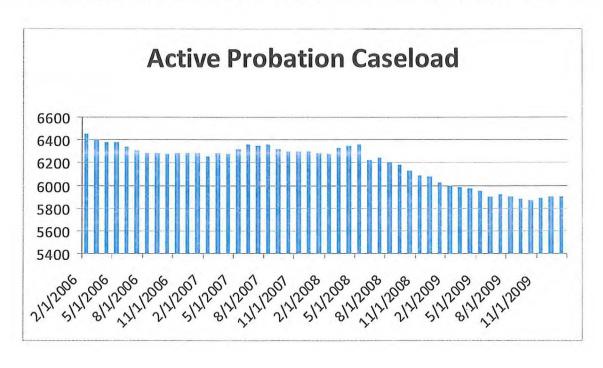

education programs.

In the past 8 years, 56 youth have received high school diplomas and 158 have received GEDs. Many of these young people, upon entering the facility, had been expelled and were not attending school and had very few credits towards graduation.

The youth development centers have also developed relationships with the university and community colleges. College courses are offered and most are subsidized. If the youth are taking courses in the facility and is released to the community in the middle taking the course, they are able to go and finish that course.

**e.** Adult Community Corrections. Since 2006, adult probationer caseloads have been reduced in order to reallocate probationer officer time to supervising probationers with a high to moderate risk of reoffending.



The focus on high risk offenders is reflected in the revocation rates.

Percent of Probationers Revoked in One Year by Risk Level

| Cohort | Administrative | Low   | Moderate | High  | Maximum |
|--------|----------------|-------|----------|-------|---------|
| 2004   | 12.2%          | NA*   | 33.3%    | 54.5% | 72.1%   |
| 2005   | 14.2%          | NA*   | 35.5%    | 57.3% | 72.4%   |
| 2006   | 10.3%          | 27.5% | 35.5%    | 62.8% | 73.9%   |
| 2007   | 9.9%           | 24.2% | 36.7%    | 60.6% | 69.7%   |

f. Health Care Services. The department delivers health care services through contract to a private health care provider. This contract consolidates the provision of health care in order to achieve efficiencies, manage costs, and assure consistent and appropriate care. Our ma