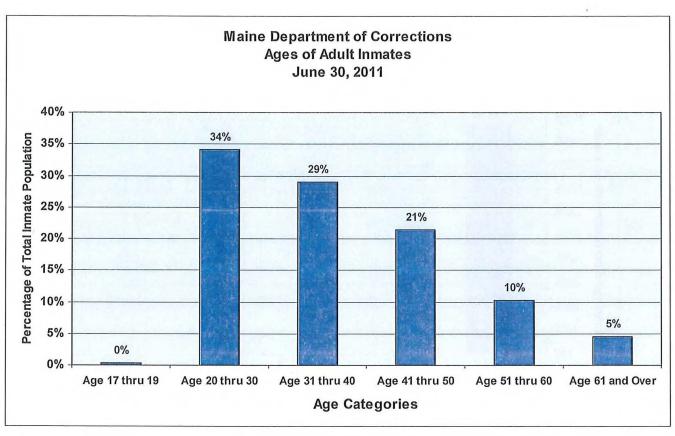

e/she is providing.

## Inmate Death and Suicide Data - MDOC Adult Correctional Facilities.





# **MDOC ADULT INMATE DEMOGRAPHIC INFORMATION**

The Maine Department of Corrections is monitoring the demographic characteristics of the adult inmate population. The data gathering started on June 30, 2001 and continues on an annual basis by taking a "snapshot" view of the adult inmate population on June 30th of succeeding years. The information provided by this research will enable the MDOC to plan for program and services to accommodate the changes and trends affecting the adult inmate population. The June 30<sup>th</sup> data collection date has been determined by the Association of State Correctional Administrators (ASCA) to ensure consistent and uniform measurements on a National basis.





















# B3. ASSESSMENT INDICATING THE EXTENT TO WHICH GOALS AND OBJECTIVES WERE MET.

# Accomplishments 2003-2010 Outline

- I. Significant Achievements
  - A. Division of Juvenile Services
  - B. Division of Adult Services
  - C. Maine Correctional Center
  - D. CORIS (Corrections Information System)
- II. Implementing Evidence Based Principles
  - A. Assessment of Offender Risk to Reoffend
  - B. Reduced Recidivism
  - C. Quality Assurance
    - 1) Accreditation
    - 2) Program Assessment
    - 3) Performance based Standards
  - D. Improved Services
    - 1) Offender Programs and Services
    - 2) Victim Services
    - 3) Community Services
- III. Operational Efficiencies
  - A. Administrative
  - B. Human Resources
  - C. Financial Management
  - D. Energy Conservation