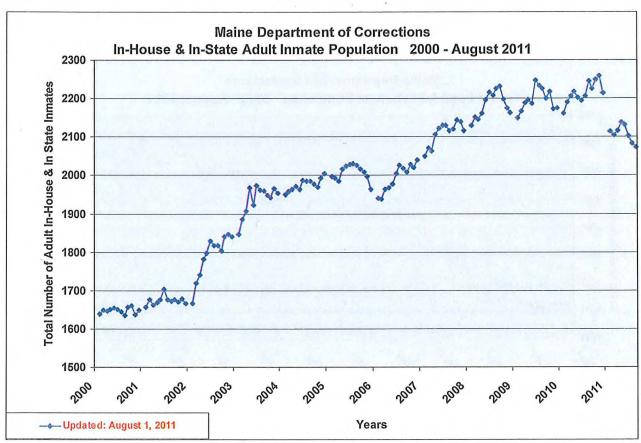

ce measures that the MDOC tracks on a monthly or annual basis are the following:

- 1. The total number of adult inmates held in the MDOC correctional facilities.
- 2. The number of adult inmates placed on the Supervised Community Confinement (SCC) Program.
- 3. The community service hours performed by the inmates of the juvenile and adult correctional facilities.
- 4. The volunteer service hours performed by the members of the community to help the inmates of the juvenile and adult correctional facilities.
- 5. Number of deaths and suicides that occur in the MDOC adult correctional facilities.
- 6. The demographics of the MDOC adult inmate population.
- 7. MDOC Adult Inmate Participation in Academic and Vocational Correctional Education Programs

## **Adult Inmate Population Data.**











# **MDOC Community Service Data**

The increase in Community Service Hours is one measure for assessing the department's progress in meeting the goals outlined in our strategic plan. This measure specifically addresses Goal C. to ensure that offenders are accountable to both their victims and the communities in which they offend.

Community service includes any work that a juvenile or adult offender performs for a nonprofit organization, town, county, or state agency other then the Maine Department of Corrections (MDOC). Examples of community service are work crews that work on the restoration of local town buildings, maintain town and State .rks, and perform services for the Department of Transportation. If the offender receives any monetary benefit for his/her labor it is not consi