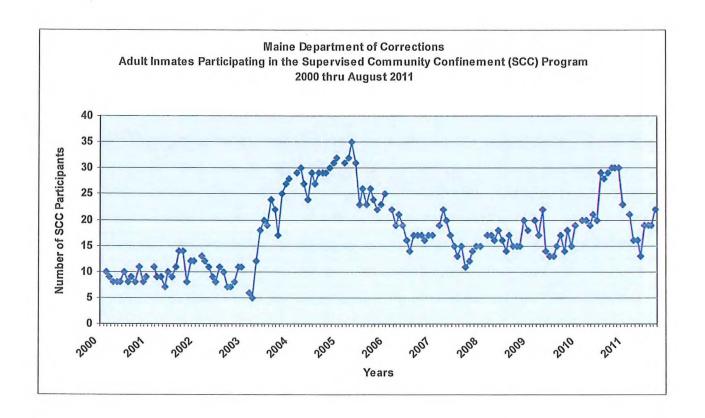

measures that the MDOC tracks on a monthly or annual basis are the following:

- 1. The total number of adult inmates held in the MDOC correctional facilities.
- 2. The number of adult inmates placed on the Supervised Community Confinement (SCC) Program.
- 3. The community service hours performed by the inmates of the juvenile and adult correctional facilities.
- 4. The volunteer service hours performed by the members of the community to help the inmates of the juvenile and adult correctional facilities.
- 5. Number of deaths and suicides that occur in the MDOC adult correctional facilities.
- 6. The demographics of the MDOC adult inmate population.
- 7. MDOC Adult Inmate Participation in Academic and Vocational Correctional Education Programs

## **Adult Inmate Population Data.**











# **MDOC Community Service Data**

The increase in Community Service Hours is one measure for assessing the department's progress in meeting the goals outlined in our strategic plan. This measure specifically addresses Goal C. to ensure that offenders are accountable to both their victims and the communities in which they offend.

Community service includes any work that a juvenile or adult offender performs for a nonprofit organization, town, county, or state agency other then the Maine Department of Corrections (MDOC). Examples of community service are work crews that work on the restoration of local town buildings, maintain town and State .rks, and perform services for the Department of Transportation. If the offender receives any monetary benefit for his/her labor it is not conside