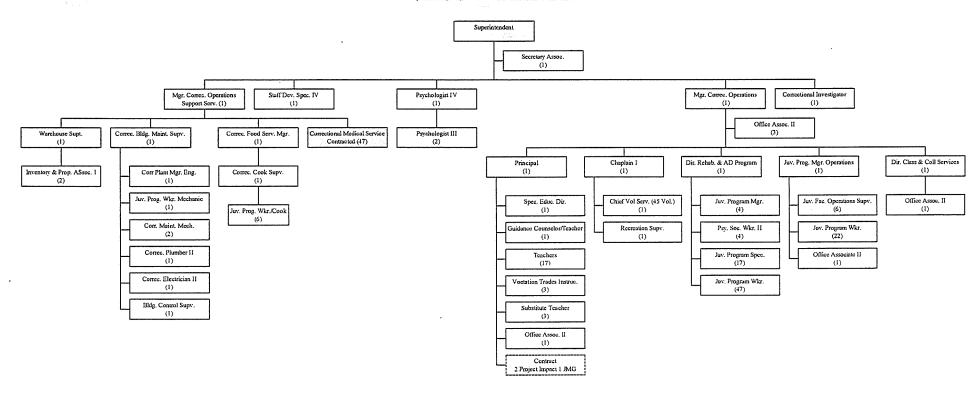

#### 3 §956. Program evaluation report

- 1. Report required. Each agency and independent agency shall prepare and submit to the Legislature, through the committee of jurisdiction, a program evaluation report by a date specified by the committee.
- **2. Program evaluation report; contents.** Each report must include the following information in a concise but complete manner:
  - A. Enabling or authorizing law or other relevant mandate, including any federal mandates;
  - B. A description of each program administered by the agency or independent agency, including the following for each program:
    - (1) Established priorities, including the goals and objectives in meeting each priority;
    - (2) Performance criteria, timetables or other benchmarks used by the agency to measure its progress in achieving the goals and objectives; and
    - (3) An assessment by the agency indicating the extent to which it has met the goals and objectives, using the performance criteria. When an agency has not met its goals and objectives, the agency shall identify the reasons for not meeting them and the corrective measures the agency has taken to meet the goals and objectives;
  - C. Organizational structure, including a position count, a job classification and an organizational flow chart indicating lines of responsibility;
  - D. Compliance with federal and state health and safety laws, including the Americans with Disabilities Act, the federal Occupational Safety and Health Act, affirmative action requirements and workers' compensation;
  - E. Financial summary, including sources of funding by program and the amounts allocated or appropriated and expended over the past 10 years;
  - F. When applicable, the regulatory agenda and the summary of rules adopted;
  - G. Identification of those areas where an agency has coordinated its efforts with other state and federal agencies in achieving program objectives and other areas in which an agency could establish cooperative arrangements, including, but not limited to, cooperative arrangements to coordinate services and eliminate redundant requirements;
  - H. Identification of the constituencies served by the agency or program, noting any changes or projected changes;
  - I. A summary of efforts by an agency or program regarding the use of alternative delivery systems, including privatization, in meeting its goals and objectives;
  - J. Identification of emerging issues for the agency or program in the coming years;
  - K. Any other information specifically requested by the committee of jurisdiction;
  - L. A comparison of any related federal laws and regulations to the state laws governing the agency or program and the rules implemented by the agency or program;