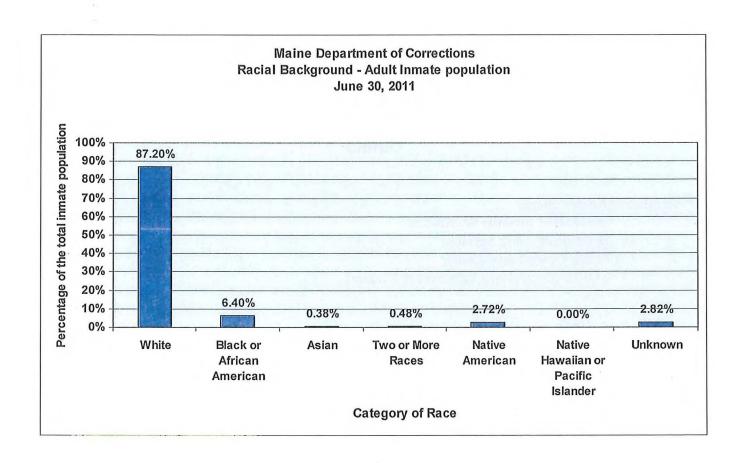

ng.

## Inmate Death and Suicide Data - MDOC Adult Correctional Facilities.





# **MDOC ADULT INMATE DEMOGRAPHIC INFORMATION**

The Maine Department of Corrections is monitoring the demographic characteristics of the adult inmate population. The data gathering started on June 30, 2001 and continues on an annual basis by taking a "snapshot" view of the adult inmate population on June 30th of succeeding years. The information provided by this research will enable the MDOC to plan for program and services to accommodate the changes and trends affecting the adult inmate population. The June 30<sup>th</sup> data collection date has been determined by the Association of State Correctional Administrators (ASCA) to ensure consistent and uniform measurements on a National basis.





















# B3. ASSESSMENT INDICATING THE EXTENT TO WHICH GOALS AND OBJECTIVES WERE MET.

# Accomplishments 2003-2010 Outline

- I. Significant Achievements
  - A. Division of Juvenile Services
  - B. Division of Adult Services
  - C. Maine Correctional Center
  - D. CORIS (Corrections Information System)
- II. Implementing Evidence Based Principles
  - A. Assessment of Offender Risk to Reoffend
  - B. Reduced Recidivism
  - C. Quality Assurance
    - 1) Accreditation
    - 2) Program Assessment
    - 3) Performance based Standards
  - D. Improved Services
    - 1) Offender Programs and Services
    - 2) Victim Services
    - 3) Community Services
- III. Operational Efficiencies
  - A. Administrative
  - B. Human Resources
  - C. Financial Management
  - D. Energy Conservation
  - E. Industries