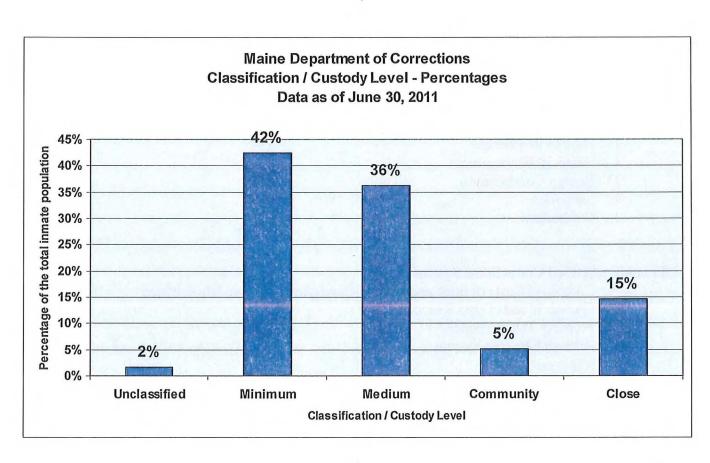

.

## Inmate Death and Suicide Data - MDOC Adult Correctional Facilities.





# **MDOC ADULT INMATE DEMOGRAPHIC INFORMATION**

The Maine Department of Corrections is monitoring the demographic characteristics of the adult inmate population. The data gathering started on June 30, 2001 and continues on an annual basis by taking a "snapshot" view of the adult inmate population on June 30th of succeeding years. The information provided by this research will enable the MDOC to plan for program and services to accommodate the changes and trends affecting the adult inmate population. The June 30<sup>th</sup> data collection date has been determined by the Association of State Correctional Administrators (ASCA) to ensure consistent and uniform measurements on a National basis.





















# B3. ASSESSMENT INDICATING THE EXTENT TO WHICH GOALS AND OBJECTIVES WERE MET.

# Accomplishments 2003-2010 Outline

- I. Significant Achievements
  - A. Division of Juvenile Services
  - B. Division of Adult Services
  - C. Maine Correctional Center
  - D. CORIS (Corrections Information System)
- II. Implementing Evidence Based Principles
  - A. Assessment of Offender Risk to Reoffend
  - B. Reduced Recidivism
  - C. Quality Assurance
    - 1) Accreditation
    - 2) Program Assessment
    - 3) Performance based Standards
  - D. Improved Services
    - 1) Offender Programs and Services
    - 2) Victim Services
    - 3) Community Services
- III. Operational Efficiencies
  - A. Administrative
  - B. Human Resources
  - C. Financial Management
  - D. Energy Conservation
  - E. Industries