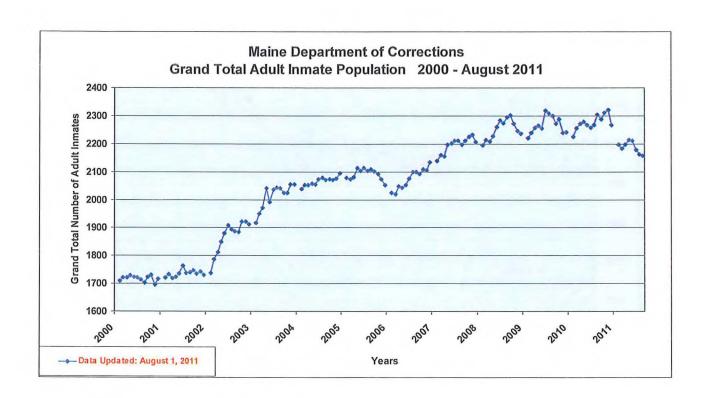

The Department of Corrections has been undergoing exceptional change. In 2002, phase I of the Capital plan was completed bringing the new Maine State Prison online then leveling the old Maine State Prison in Thomaston. Phase I also brought online huge changes in juvenile facilities — closing of the old Maine Youth Center and bringing two new juvenile facilities — Long Creek Youth Development Center in South Portland and Mountain View Youth Development Center in Charleston. The first unit built specifically for women offenders also opened in 2002 at the Maine Correctional Center.