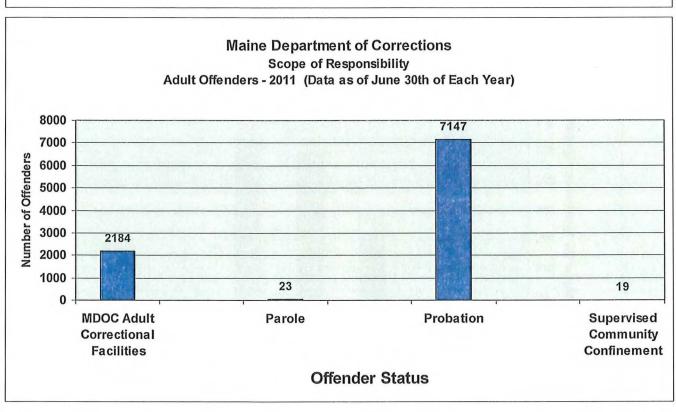

roviding.

## Inmate Death and Suicide Data - MDOC Adult Correctional Facilities.





# **MDOC ADULT INMATE DEMOGRAPHIC INFORMATION**

The Maine Department of Corrections is monitoring the demographic characteristics of the adult inmate population. The data gathering started on June 30, 2001 and continues on an annual basis by taking a "snapshot" view of the adult inmate population on June 30th of succeeding years. The information provided by this research will enable the MDOC to plan for program and services to accommodate the changes and trends affecting the adult inmate population. The June 30<sup>th</sup> data collection date has been determined by the Association of State Correctional Administrators (ASCA) to ensure consistent and uniform measurements on a National basis.





















# B3. ASSESSMENT INDICATING THE EXTENT TO WHICH GOALS AND OBJECTIVES WERE MET.

# Accomplishments 2003-2010 Outline

- I. Significant Achievements
  - A. Division of Juvenile Services
  - B. Division of Adult Services
  - C. Maine Correctional Center
  - D. CORIS (Corrections Information System)
- II. Implementing Evidence Based Principles
  - A. Assessment of Offender Risk to Reoffend
  - B. Reduced Recidivism
  - C. Quality Assurance
    - 1) Accreditation
    - 2) Program Assessment
    - 3) Performance based Standards
  - D. Improved Services
    - 1) Offender Programs and Services
    - 2) Victim Services
    - 3) Community Services
- III. Operational Efficiencies
  - A. Administrative
  - B. Human Resources
  - C. Financial Management
  - D. Energy Conservation
  - E. Indus