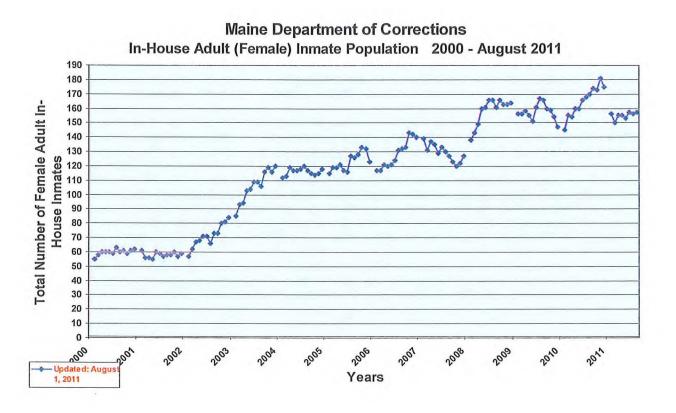

The Department of Corrections has been undergoing exceptional change. In 2002, phase I of the Capital plan was completed bringing the new Maine State Prison online then leveling the old Maine State Prison in Thomaston. Phase I also brought online huge changes in juvenile facilities — closing of the old Maine Youth Center and bringing two new juvenile facilities — Long Creek Youth Development Center in South Portland and Mountain View Youth Development Center in Charleston. The first unit built specifically for women offenders also opened in 2002 at the Maine Correctional Center.