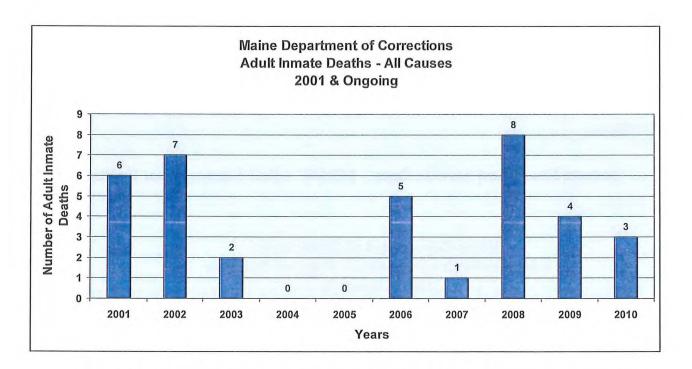

es, and connections related to volunteer services in correctional facilities and community corrections at <a href="http://vipmentoring.org">http://vipmentoring.org</a>

The continuing goal of the MDOC Strategic Plan is to accomplish continual improvement. Each year the MDOC should increase the number of hours that are provided by volunteers to provide volunteer programs. Each adult and juvenile correctional facility has a volunteer coordinator to recruit, train, and schedule volunteers. Continual program evaluation and regular contacts with the volunteers ensures that the volunteers are being used effectively and that he/she is accomplishing their own goals and feel valued for the services that he/she is providing.

## Inmate Death and Suicide Data - MDOC Adult Correctional Facilities.





# **MDOC ADULT INMATE DEMOGRAPHIC INFORMATION**

The Maine Department of Corrections is monitoring the demographic characteristics of the adult inmate population. The data gathering started on June 30, 2001 and continues on an annual basis by taking a "snapshot" view of the adult inmate population on June 30th of succeeding years. The information provided by this research will enable the MDOC to plan for program and services to accommodate the changes and trends affecting the adult inmate population. The June 30<sup>th</sup> data collection date has been determined by the Association of State Correctional Administrators (ASCA) to ensure consistent and uniform measurements on a National basis.





















# B3. ASSESSMENT INDICATING THE EXTENT TO WHICH GOALS AND OBJECTIVES WERE M