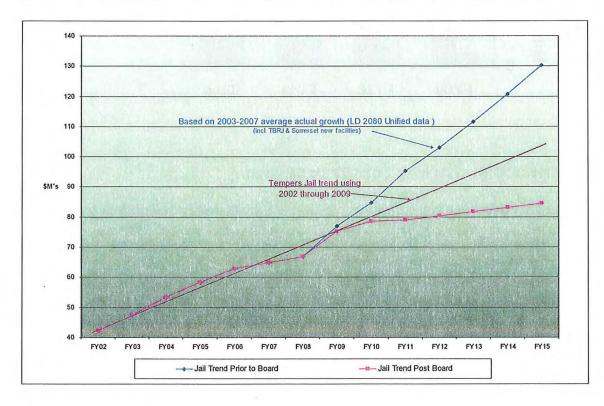

e web page for the Board.

The department also participates actively in the Corrections Working Group and the focus groups that support the work of the Board.

# ACCOMPLISHMENTS OF THE BOARD OF CORRECTIONS

# A. THE COMBINED COST OF STATE AND COUNTY CORRECTIONAL SERVICES HAS ACTUALLY DECLINED

- > FY10 \$178,465,991
- > FY11 \$176,662,486

The Board of Corrections was created to reduce the growth in the cost of corrections; the goal was to bring the growth of county correctional services down from an annual average increase of 9% to 5% or less.



# B. GROWTH IN JAIL COSTS REDUCED

The Board of Corrections, with the assistance of the Corrections Working Group, has reviewed and approved county jail budgets for three fiscal years. The rate of growth in the county jail system has come down.



# C. PROPERTY TAXES REDUCED

The unified correctional system greatly benefits property tax payers:

- According to the recent LD 1 report released by the State Planning Office, county property tax assessments increased 1.7% between 2008 and 2009, a smaller increase than the 7.5% jump between 2007 and 2008.
- A primary reason is that assessments for jails are now capped and cannot be increased. It assessments for jails had grown at their historical rate (an annual average of 9% for the 5 years ending in 2007), county property tax assessments would have grown by 6.1%.
- > In the three years of the unified system, a General Fund investment of \$8.5 million has achieved a cumulative property tax savings of \$18.3 million.



#### D. A MORE EFFICIENT SYSTEM WITH LONG TERM BENEFITS

The unifie