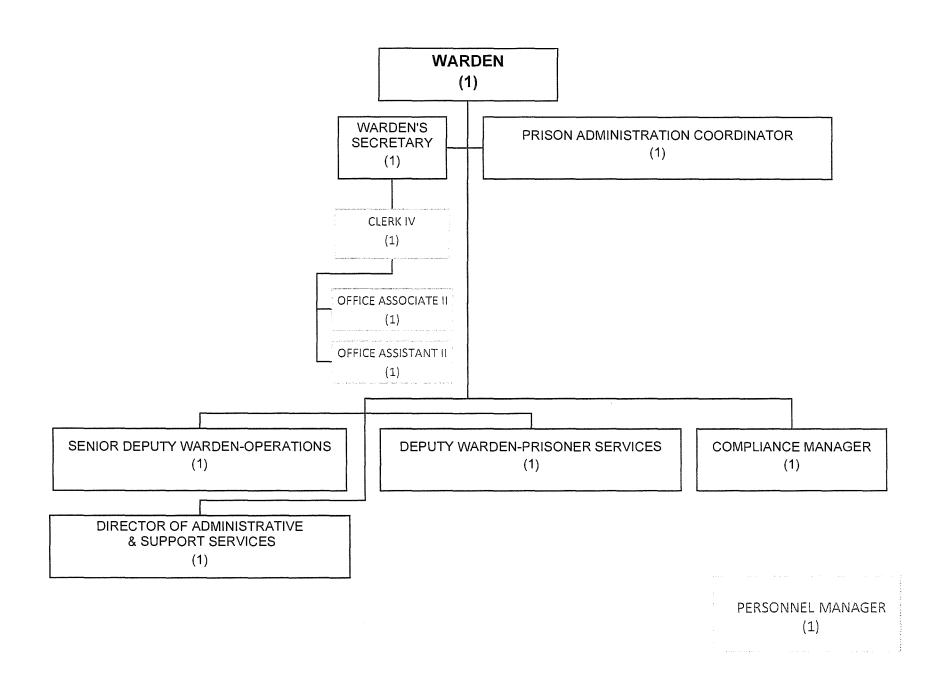

#### 3 §956. Program evaluation report

- 1. Report required. Each agency and independent agency shall prepare and submit to the Legislature, through the committee of jurisdiction, a program evaluation report by a date specified by the committee.
- **2. Program evaluation report; contents.** Each report must include the following information in a concise but complete manner:
  - A. Enabling or authorizing law or other relevant mandate, including any federal mandates;
  - B. A description of each program administered by the agency or independent agency, including the following for each program:
    - (1) Established priorities, including the goals and objectives in meeting each priority;
    - (2) Performance criteria, timetables or other benchmarks used by the agency to measure its progress in achieving the goals and objectives; and
    - (3) An assessment by the agency indicating the extent to which it has met the goals and objectives, using the performance criteria. When an agency has not met its goals and objectives, the agency shall identify the reasons for not meeting them and the corrective measures the agency has taken to meet the goals and objectives;
  - C. Organizational structure, including a position count, a job classification and an organizational flow chart indicating lines of responsibility;
  - D. Compliance with federal and state health and safety laws, including the Americans with Disabilities Act, the federal Occupational Safety and Health Act, affirmative action requirements and workers' compensation;
  - E. Financial summary, including sources of funding by program and the amounts allocated or appropriated and expended over the past 10 years;
  - F. When applicable, the regulatory agenda and the summary of rules adopted;
  - G. Identification of those areas where an agency has coordinated its efforts with other state and federal agencies in achieving program objectives and other areas in which an agency could establish cooperative arrangements, including, but not limited to, cooperative arrangements to coordinate services and eliminate redundant requirements;
  - H. Identification of the constituencies served by the agency or program, noting any changes or projected changes;
  - I. A summary of efforts by an agency or program regarding the use of alternative delivery systems, including privatization, in meeting its goals and objectives;
  - J. Identification of emerging issues for the agency or program in the coming years;
  - K. Any other information specifically requested by the committee of jurisdiction;
  - L. A comparison of any related federal laws and regulations to the state laws governing the agency or program and the rules implemented by the agency or program;