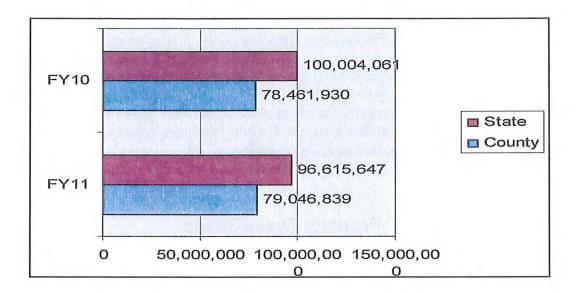

hips with the Judicial Branch. Technology staff for the department lead this effort
- To enhance access to the Board deliberations, internet audio streaming is available for all Board meetings held in their Board Room.
- Established and maintain the web page for the Board.

The department also participates actively in the Corrections Working Group and the focus groups that support the work of the Board.

# ACCOMPLISHMENTS OF THE BOARD OF CORRECTIONS

# A. THE COMBINED COST OF STATE AND COUNTY CORRECTIONAL SERVICES HAS ACTUALLY DECLINED

- > FY10 \$178,465,991
- > FY11 \$176,662,486

The Board of Corrections was created to reduce the growth in the cost of corrections; the goal was to bring the growth of county correctional services down from an annual average increase of 9% to 5% or less.



# B. GROWTH IN JAIL COSTS REDUCED

The Board of Corrections, with the assistance of the Corrections Working Group, has reviewed and approved county jail budgets for three fiscal years. The rate of growth in the county jail system has come down.



# C. PROPERTY TAXES REDUCED

The unified correctional system greatly benefits property tax payers:

- According to the recent LD 1 report released by the State Planning Office, county property tax assessments increased 1.7% between 2008 and 2009, a smaller increase than the 7.5% jump between 2007 and 2008.
- A primary reason is that assessments for jails are now capped and cannot be increased. It assessments for jails had grown at their historical rate (an annual average of 9% for the 5 years ending in 2007), county property tax assessments wou