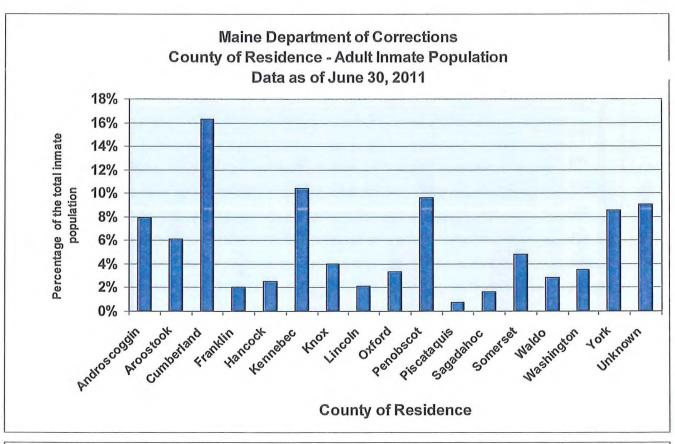

viding.

## Inmate Death and Suicide Data - MDOC Adult Correctional Facilities.





# **MDOC ADULT INMATE DEMOGRAPHIC INFORMATION**

The Maine Department of Corrections is monitoring the demographic characteristics of the adult inmate population. The data gathering started on June 30, 2001 and continues on an annual basis by taking a "snapshot" view of the adult inmate population on June 30th of succeeding years. The information provided by this research will enable the MDOC to plan for program and services to accommodate the changes and trends affecting the adult inmate population. The June 30<sup>th</sup> data collection date has been determined by the Association of State Correctional Administrators (ASCA) to ensure consistent and uniform measurements on a National basis.





















# B3. ASSESSMENT INDICATING THE EXTENT TO WHICH GOALS AND OBJECTIVES WERE MET.

# Accomplishments 2003-2010 Outline

- I. Significant Achievements
  - A. Division of Juvenile Services
  - B. Division of Adult Services
  - C. Maine Correctional Center
  - D. CORIS (Corrections Information System)
- II. Implementing Evidence Based Principles
  - A. Assessment of Offender Risk to Reoffend
  - B. Reduced Recidivism
  - C. Quality Assurance
    - 1) Accreditation
    - 2) Program Assessment
    - 3) Performance based Standards
  - D. Improved Services
    - 1) Offender Programs and Services
    - 2) Victim Services
    - 3) Community Services
- III. Operational Efficiencies
  - A. Administrative
  - B. Human Resources
  - C. Financial Management
  - D. Energy Conservation
  - E. Industr