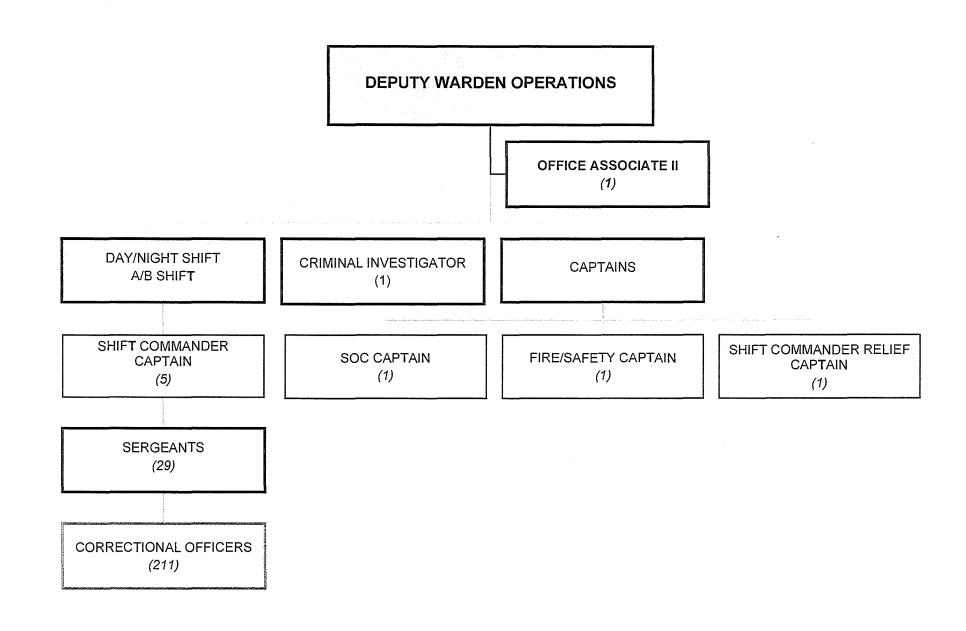

#### 3 §956. Program evaluation report

- 1. Report required. Each agency and independent agency shall prepare and submit to the Legislature, through the committee of jurisdiction, a program evaluation report by a date specified by the committee.
- **2. Program evaluation report; contents.** Each report must include the following information in a concise but complete manner:
  - A. Enabling or authorizing law or other relevant mandate, including any federal mandates;
  - B. A description of each program administered by the agency or independent agency, including the following for each program:
    - (1) Established priorities, including the goals and objectives in meeting each priority;
    - (2) Performance criteria, timetables or other benchmarks used by the agency to measure its progress in achieving the goals and objectives; and
    - (3) An assessment by the agency indicating the extent to which it has met the goals and objectives, using the performance criteria. When an agency has not met its goals and objectives, the agency shall identify the reasons for not meeting them and the corrective measures the agency has taken to meet the goals and objectives;
  - C. Organizational structure, including a position count, a job classification and an organizational flow chart indicating lines of responsibility;
  - D. Compliance with federal and state health and safety laws, including the Americans with Disabilities Act, the federal Occupational Safety and Health Act, affirmative action requirements and workers' compensation;
  - E. Financial summary, including sources of funding by program and the amounts allocated or appropriated and expended over the past 10 years;
  - F. When applicable, the regulatory agenda and the summary of rules adopted;
  - G. Identification of those areas where an agency has coordinated its efforts with other state and federal agencies in achieving program objectives and other areas in which an agency could establish cooperative arrangements, including, but not limited to, cooperative arrangements to coordinate services and eliminate redundant requirements;
  - H. Identification of the constituencies served by the agency or program, noting any changes or projected changes;
  - I. A summary of efforts by an agency or program regarding the use of alternative delivery systems, including privatization, in meeting its goals and objectives;
  - J. Identification of emerging issues for the agency or program in the coming years;
  - K. Any other information specifically requested by the committee of jurisdiction;
  - L. A comparison of any related federal laws and regulations to the state laws governing the agency or program and the rules implemented by the agency or program;