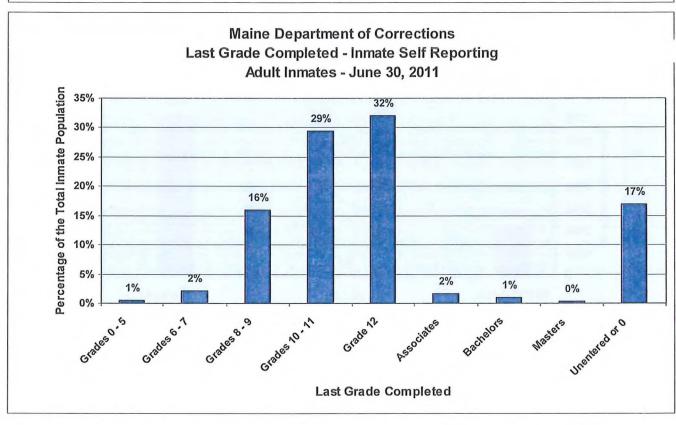

Both juvenile facilities have accredited schools. Both are required to follow federal Department of Education guidelines including No Child Left Behind.

With the exception of Downeast Correctional Facility and Central Maine Pre-Release Center, the other state correctional facilities are accredited by the American Correctional Association. This process helps our Department ensure that our correctional practices and facilities comply with nationally recognized professional standards.