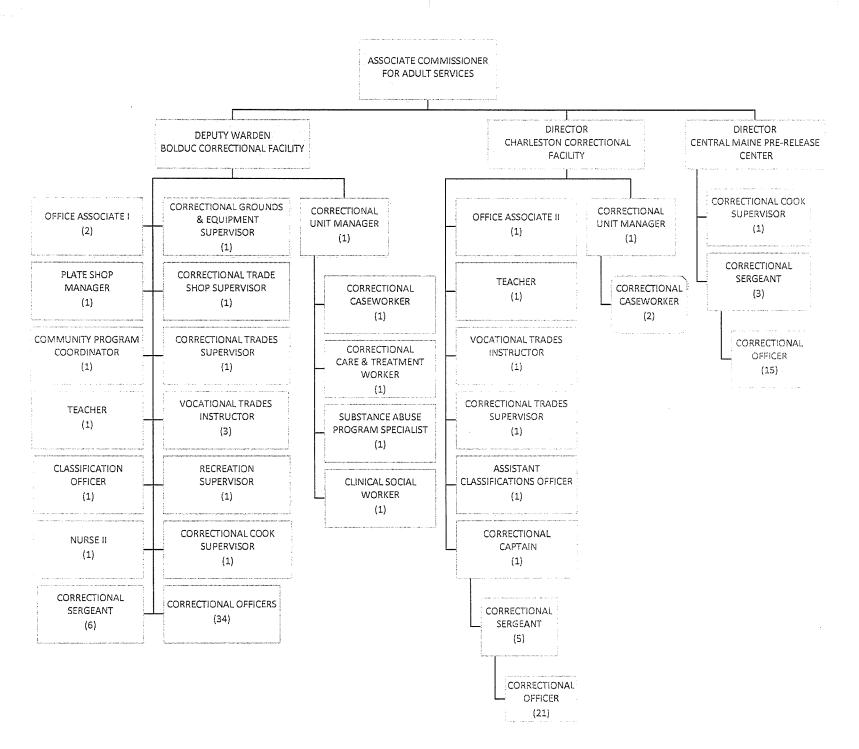

#### 3 §956. Program evaluation report

- 1. Report required. Each agency and independent agency shall prepare and submit to the Legislature, through the committee of jurisdiction, a program evaluation report by a date specified by the committee.
- **2. Program evaluation report; contents.** Each report must include the following information in a concise but complete manner:
  - A. Enabling or authorizing law or other relevant mandate, including any federal mandates;
  - B. A description of each program administered by the agency or independent agency, including the following for each program:
    - (1) Established priorities, including the goals and objectives in meeting each priority;
    - (2) Performance criteria, timetables or other benchmarks used by the agency to measure its progress in achieving the goals and objectives; and
    - (3) An assessment by the agency indicating the extent to which it has met the goals and objectives, using the performance criteria. When an agency has not met its goals and objectives, the agency shall identify the reasons for not meeting them and the corrective measures the agency has taken to meet the goals and objectives;
  - C. Organizational structure, including a position count, a job classification and an organizational flow chart indicating lines of responsibility;
  - D. Compliance with federal and state health and safety laws, including the Americans with Disabilities Act, the federal Occupational Safety and Health Act, affirmative action requirements and workers' compensation;
  - E. Financial summary, including sources of funding by program and the amounts allocated or appropriated and expended over the past 10 years;
  - F. When applicable, the regulatory agenda and the summary of rules adopted;
  - G. Identification of those areas where an agency has coordinated its efforts with other state and federal agencies in achieving program objectives and other areas in which an agency could establish cooperative arrangements, including, but not limited to, cooperative arrangements to coordinate services and eliminate redundant requirements;
  - H. Identification of the constituencies served by the agency or program, noting any changes or projected changes;
  - I. A summary of efforts by an agency or program regarding the use of alternative delivery systems, including privatization, in meeting its goals and objectives;
  - J. Identification of emerging issues for the agency or program in the coming years;
  - K. Any other information specifically requested by the committee of jurisdiction;
  - L. A comparison of any related federal laws and regulations to the state laws governing the agency or program and the rules implemented by the agency or program;