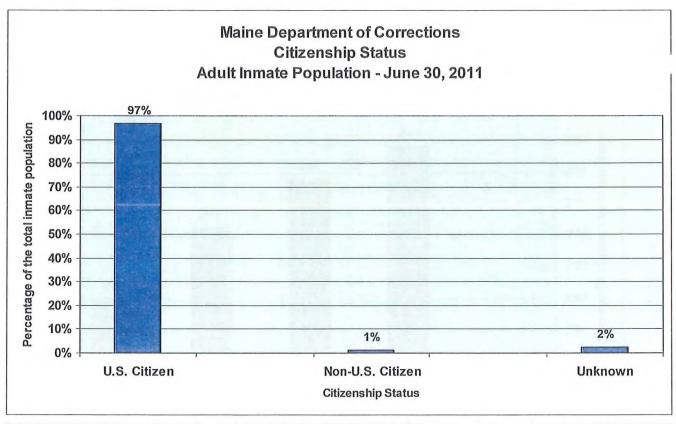

e is providing.

## Inmate Death and Suicide Data - MDOC Adult Correctional Facilities.





# **MDOC ADULT INMATE DEMOGRAPHIC INFORMATION**

The Maine Department of Corrections is monitoring the demographic characteristics of the adult inmate population. The data gathering started on June 30, 2001 and continues on an annual basis by taking a "snapshot" view of the adult inmate population on June 30th of succeeding years. The information provided by this research will enable the MDOC to plan for program and services to accommodate the changes and trends affecting the adult inmate population. The June 30<sup>th</sup> data collection date has been determined by the Association of State Correctional Administrators (ASCA) to ensure consistent and uniform measurements on a National basis.





















# B3. ASSESSMENT INDICATING THE EXTENT TO WHICH GOALS AND OBJECTIVES WERE MET.

# Accomplishments 2003-2010 Outline

- I. Significant Achievements
  - A. Division of Juvenile Services
  - B. Division of Adult Services
  - C. Maine Correctional Center
  - D. CORIS (Corrections Information System)
- II. Implementing Evidence Based Principles
  - A. Assessment of Offender Risk to Reoffend
  - B. Reduced Recidivism
  - C. Quality Assurance
    - 1) Accreditation
    - 2) Program Assessment
    - 3) Performance based Standards
  - D. Improved Services
    - 1) Offender Programs and Services
    - 2) Victim Services
    - 3) Community Services
- III. Operational Efficiencies
  - A. Administrative
  - B. Human Resources
  - C. Financial Management
  - D. Energy Conservation
  - E.