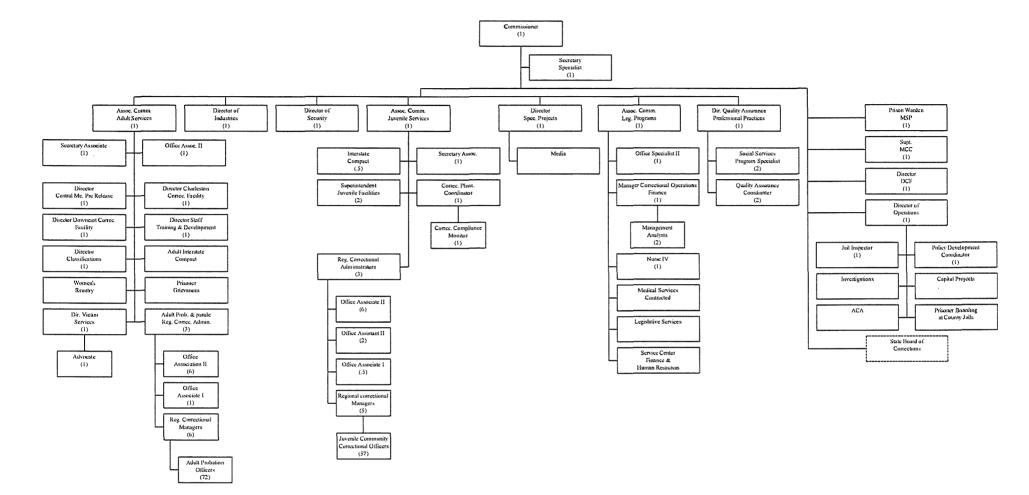

#### 3 §956. Program evaluation report

- 1. Report required. Each agency and independent agency shall prepare and submit to the Legislature, through the committee of jurisdiction, a program evaluation report by a date specified by the committee.
- **2. Program evaluation report; contents.** Each report must include the following information in a concise but complete manner:
  - A. Enabling or authorizing law or other relevant mandate, including any federal mandates;
  - B. A description of each program administered by the agency or independent agency, including the following for each program:
    - (1) Established priorities, including the goals and objectives in meeting each priority;
    - (2) Performance criteria, timetables or other benchmarks used by the agency to measure its progress in achieving the goals and objectives; and
    - (3) An assessment by the agency indicating the extent to which it has met the goals and objectives, using the performance criteria. When an agency has not met its goals and objectives, the agency shall identify the reasons for not meeting them and the corrective measures the agency has taken to meet the goals and objectives;
  - C. Organizational structure, including a position count, a job classification and an organizational flow chart indicating lines of responsibility;
  - D. Compliance with federal and state health and safety laws, including the Americans with Disabilities Act, the federal Occupational Safety and Health Act, affirmative action requirements and workers' compensation;
  - E. Financial summary, including sources of funding by program and the amounts allocated or appropriated and expended over the past 10 years;
  - F. When applicable, the regulatory agenda and the summary of rules adopted;
  - G. Identification of those areas where an agency has coordinated its efforts with other state and federal agencies in achieving program objectives and other areas in which an agency could establish cooperative arrangements, including, but not limited to, cooperative arrangements to coordinate services and eliminate redundant requirements;
  - H. Identification of the constituencies served by the agency or program, noting any changes or projected changes;
  - I. A summary of efforts by an agency or program regarding the use of alternative delivery systems, including privatization, in meeting its goals and objectives;
  - J. Identification of emerging issues for the agency or program in the coming years;
  - K. Any other information specifically requested by the committee of jurisdiction;
  - L. A comparison of any related federal laws and regulations to the state laws governing the agency or program and the rules implemented by the agency or program;