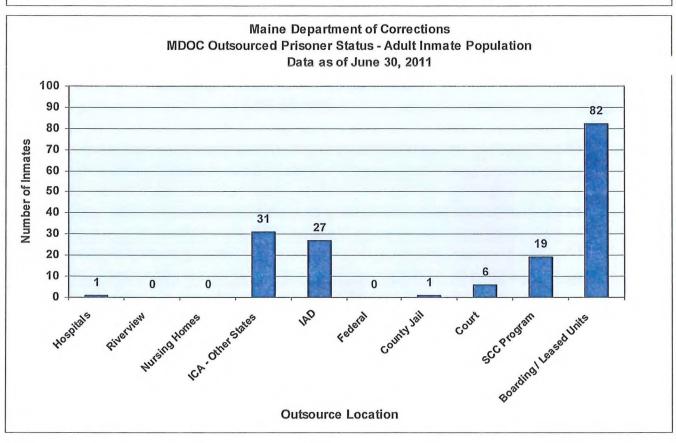

is providing.

## Inmate Death and Suicide Data - MDOC Adult Correctional Facilities.





# **MDOC ADULT INMATE DEMOGRAPHIC INFORMATION**

The Maine Department of Corrections is monitoring the demographic characteristics of the adult inmate population. The data gathering started on June 30, 2001 and continues on an annual basis by taking a "snapshot" view of the adult inmate population on June 30th of succeeding years. The information provided by this research will enable the MDOC to plan for program and services to accommodate the changes and trends affecting the adult inmate population. The June 30<sup>th</sup> data collection date has been determined by the Association of State Correctional Administrators (ASCA) to ensure consistent and uniform measurements on a National basis.





















# B3. ASSESSMENT INDICATING THE EXTENT TO WHICH GOALS AND OBJECTIVES WERE MET.

# Accomplishments 2003-2010 Outline

- I. Significant Achievements
  - A. Division of Juvenile Services
  - B. Division of Adult Services
  - C. Maine Correctional Center
  - D. CORIS (Corrections Information System)
- II. Implementing Evidence Based Principles
  - A. Assessment of Offender Risk to Reoffend
  - B. Reduced Recidivism
  - C. Quality Assurance
    - 1) Accreditation
    - 2) Program Assessment
    - 3) Performance based Standards
  - D. Improved Services
    - 1) Offender Programs and Services
    - 2) Victim Services
    - 3) Community Services
- III. Operational Efficiencies
  - A. Administrative
  - B. Human Resources
  - C. Financial Management
  - D. Energy Conservation
  - E. I