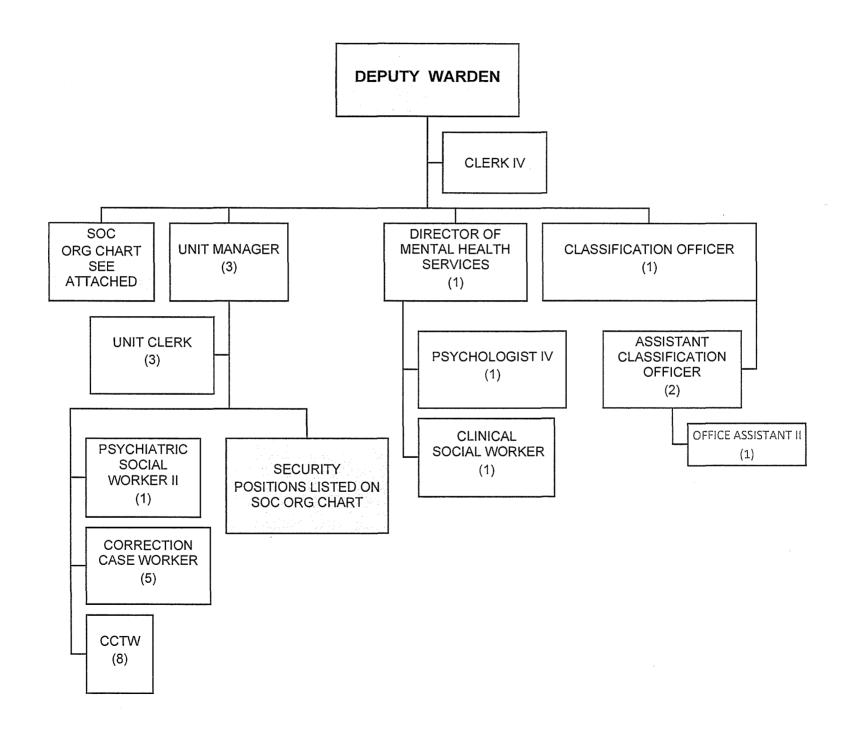

#### 3 §956. Program evaluation report

- 1. Report required. Each agency and independent agency shall prepare and submit to the Legislature, through the committee of jurisdiction, a program evaluation report by a date specified by the committee.
- **2. Program evaluation report; contents.** Each report must include the following information in a concise but complete manner:
  - A. Enabling or authorizing law or other relevant mandate, including any federal mandates;
  - B. A description of each program administered by the agency or independent agency, including the following for each program:
    - (1) Established priorities, including the goals and objectives in meeting each priority;
    - (2) Performance criteria, timetables or other benchmarks used by the agency to measure its progress in achieving the goals and objectives; and
    - (3) An assessment by the agency indicating the extent to which it has met the goals and objectives, using the performance criteria. When an agency has not met its goals and objectives, the agency shall identify the reasons for not meeting them and the corrective measures the agency has taken to meet the goals and objectives;
  - C. Organizational structure, including a position count, a job classification and an organizational flow chart indicating lines of responsibility;
  - D. Compliance with federal and state health and safety laws, including the Americans with Disabilities Act, the federal Occupational Safety and Health Act, affirmative action requirements and workers' compensation;
  - E. Financial summary, including sources of funding by program and the amounts allocated or appropriated and expended over the past 10 years;
  - F. When applicable, the regulatory agenda and the summary of rules adopted;
  - G. Identification of those areas where an agency has coordinated its efforts with other state and federal agencies in achieving program objectives and other areas in which an agency could establish cooperative arrangements, including, but not limited to, cooperative arrangements to coordinate services and eliminate redundant requirements;
  - H. Identification of the constituencies served by the agency or program, noting any changes or projected changes;
  - I. A summary of efforts by an agency or program regarding the use of alternative delivery systems, including privatization, in meeting its goals and objectives;
  - J. Identification of emerging issues for the agency or program in the coming years;
  - K. Any other information specifically requested by the committee of jurisdiction;
  - L. A comparison of any related federal laws and regulations to the state laws governing the agency or program and the rules implemented by the agency or program;