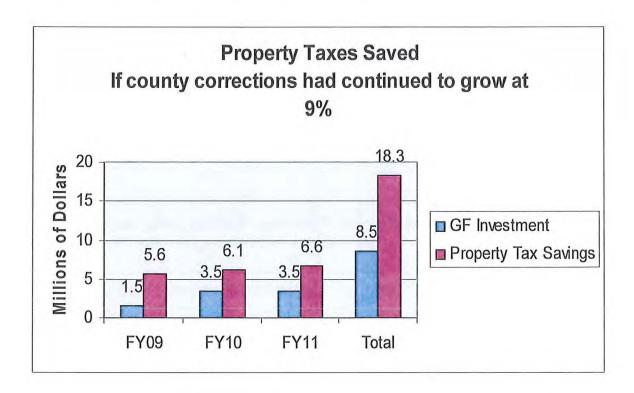

years. The rate of growth in the county jail system has come down.



# C. PROPERTY TAXES REDUCED

The unified correctional system greatly benefits property tax payers:

- According to the recent LD 1 report released by the State Planning Office, county property tax assessments increased 1.7% between 2008 and 2009, a smaller increase than the 7.5% jump between 2007 and 2008.
- A primary reason is that assessments for jails are now capped and cannot be increased. It assessments for jails had grown at their historical rate (an annual average of 9% for the 5 years ending in 2007), county property tax assessments would have grown by 6.1%.
- > In the three years of the unified system, a General Fund investment of \$8.5 million has achieved a cumulative property tax savings of \$18.3 million.



#### D. A MORE EFFICIENT SYSTEM WITH LONG TERM BENEFITS

The unified corrections system is more efficient and **costs nearly \$10 million less** than what it would have.

- > Three county correctional facilities have changed their missions achieving \$1.7 million in savings that have been reinvested into the system
- > Four county correctional facilities are funded to house prisoners from other county correctional facilities and the Department of Corrections thereby
  - Eliminating boarding rates and the shifting of cost from one county to another
  - Addressing overcrowding in the state system at reduced costs compared to other considered options
  - Eliminating the need to build new facilities by distributing the prisoner population where beds are available and avoiding over \$100 mill