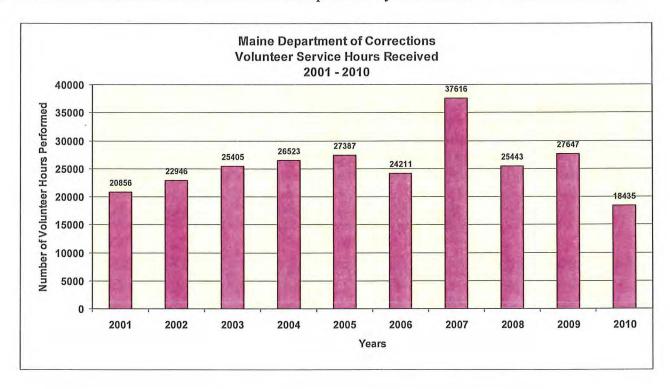

ices includes any work or service that is performed for the MDOC by a person that is not employed by the MDOC. Examples of Volunteer Services are literacy volunteers, mentors, religious program providers, substance abuse program providers, and education service providers. If the volunteer receives any monetary benefit for his/her labor it is not considered volunteer services.

The total MDOC Volunteer Services performed for 2010 were 18435 hours in both juvenile and adult correctional facilities. The financial value of these services can be based on an hourly rate of \$10.00/hour would be \$ 184,350.00. This is a low estimate because the professional services that are being provided by the volunteers would cost much more if the services were provided by MDOC staff or contracted services.



The services which are provided by volunteers that offer services to the MDOC can be contrasted to the Community Services that are provided to the communities by offenders that are incarcerated in the custody of the MDOC. The MDOC and the local communities of Maine have established a collaboration that exchanges services so that it results in a win-win situation for everyone involved in either the volunteer program or the community service program.

The State of Maine offers some excellent methods to either identify ways to volunteer his/her time and services, or for organizations to identify individuals who are willing to provide volunteer services. This first method is an Internet site for **SERVENET**, an organization which allows potential volunteers to enter in their zip code to gen