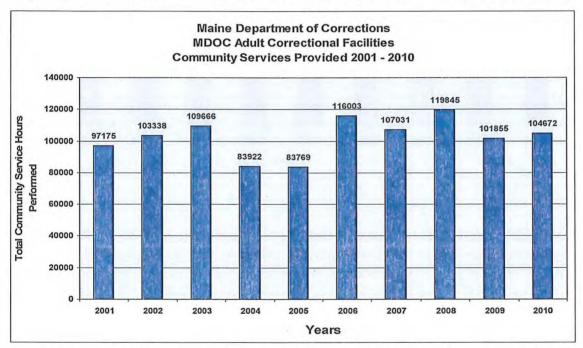

In 2010 the dollar value of community services provided by the MDOC Adult inmates was approximately \$ 1,878,862.00

The financial value of the annual community services is based on the State of Maine Report on 2009 State Occupational Employment and Wage Estimates. Using the average wages of people involved in construction trades (SOC Code 47-0000) (\$ 17.94 per hour) because almost all of the MDOC community services are covered by these categories.

The goal of the MDOC is consistent improvement and the goal for each year is to exceed the previous year's annual total of community services.

The goal of the MDOC is consistent improvement and the goal for each subsequent year will be to exceed the annual hourly level for community services that was performed in each of the previous years.



The goal of the Maine Department of Corrections is consistent improvement and the ongoing goal is to continually decrease the number of client's on probation who reoffend and are recommitted into a State or County adult correctional facility.

# **MDOC Volunteer Service Data**

The increase in Volunteer Service Hours is one measure for assessing the Maine Department of Corrections (MDOC) progress in meeting the goals that are outlined in the MDOC's Strategic Plan. This measure specifically addresses Goal C: To ensure that offenders are accountable to both their victims and the communities in which they offend and that communities are full partners and share responsibility for how offenders are held accountable.

Volunteer Services includes any work or service that is performed for the MD