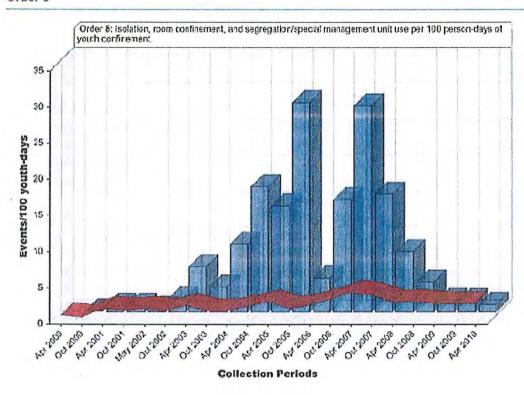

provide rehabilitation services that prevent future crime. Maine was among the first jurisdictions to fully implement PbS.

As an example, the Long Creek Youth Development Center, which represents two of the six facilities to achieve a Level 4 PbS Improvement Certification (the highest level), had set as a goal to drop the frequency of room confinement by 25%. The frequency of juveniles in the detention unit being sent to rooms was reduced from an average of 419 per month to only 14 per month over a 4 year period. This rate is now under the national average (red line on following graph). As a result of improved training and facility operations pursuant to the 7

step PbS improvement planning process, when room confinement time dropped staff assaults and injuries dropped as well.

Order 8



# D. IMPROVED PROGRAMS AND SERVICES

During the past 8 years, the department has significantly improved programs and services for offenders. Certain programs or services are required by federal and state law. For example, incarcerated persons are entitled to appropriate medical and mental health treatment; juveniles are entitled to educational programs and our juvenile facilities are subject to state standards for public schools.

# 1) Offender Programs and Services

The department has enhanced, improved or expanded offender program programs and services in the following areas:

- Sex offender treatment for both juvenile and adult offenders
- Mental health services including improved collaboration with the Department of Health and Human Services
- Substance abuse services in partnership