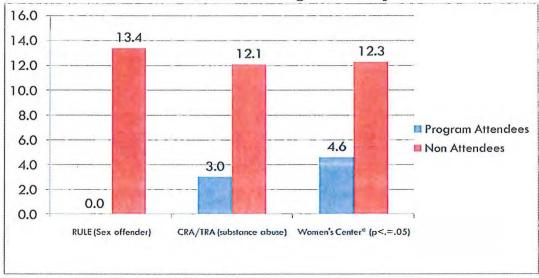

tisfactory.

**Adult Institutional Program Assessments** 

| Program Name                                                | Rating            |
|-------------------------------------------------------------|-------------------|
| Correctional Recovery Academy/Transitional Recovery Academy | Very Satisfactory |
| Women's Reentry Center                                      | Very Satisfactory |
| R.U.L.E. Sex Offender Tx                                    | Very Satisfactory |

The next step is to link program integrity with program outcomes. Are these programs reducing recidivism? We have begun to answer this question for several programs in our adult correctional facilities. The chart below begins to track recidivism rates for the three programs offered at the Maine Correctional Center.





'Women's Center (Windham) includes women leaving WRC (Bangor)

# 3) Performance Based Standards

The department is participating in a national performance measurement initiative. Performance-based Standards (PbS) for Youth Correction and Detention Facilities is a system for agencies and facilities to identify monitor and improve conditions and treatment services provided to incarcerated youths using national standards and outcome measures. Developed and supported by the Council of Juvenile Correctional Administrators, PbS focuses on the unique needs of delinquent youth and juvenile facilities. It is the result of professional leadership, practitioner feedback and expert advice – and more than a decade of practice in facilities across the county. PbS is now being implemented in 198 facili