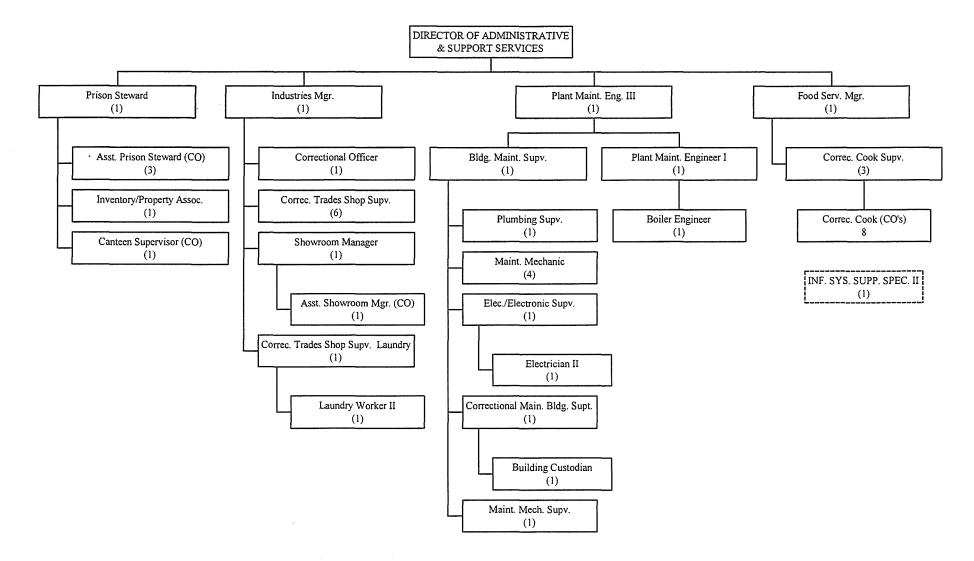

#### 3 §956. Program evaluation report

- 1. Report required. Each agency and independent agency shall prepare and submit to the Legislature, through the committee of jurisdiction, a program evaluation report by a date specified by the committee.
- **2. Program evaluation report; contents.** Each report must include the following information in a concise but complete manner:
  - A. Enabling or authorizing law or other relevant mandate, including any federal mandates;
  - B. A description of each program administered by the agency or independent agency, including the following for each program:
    - (1) Established priorities, including the goals and objectives in meeting each priority;
    - (2) Performance criteria, timetables or other benchmarks used by the agency to measure its progress in achieving the goals and objectives; and
    - (3) An assessment by the agency indicating the extent to which it has met the goals and objectives, using the performance criteria. When an agency has not met its goals and objectives, the agency shall identify the reasons for not meeting them and the corrective measures the agency has taken to meet the goals and objectives;
  - C. Organizational structure, including a position count, a job classification and an organizational flow chart indicating lines of responsibility;
  - D. Compliance with federal and state health and safety laws, including the Americans with Disabilities Act, the federal Occupational Safety and Health Act, affirmative action requirements and workers' compensation;
  - E. Financial summary, including sources of funding by program and the amounts allocated or appropriated and expended over the past 10 years;
  - F. When applicable, the regulatory agenda and the summary of rules adopted;
  - G. Identification of those areas where an agency has coordinated its efforts with other state and federal agencies in achieving program objectives and other areas in which an agency could establish cooperative arrangements, including, but not limited to, cooperative arrangements to coordinate services and eliminate redundant requirements;
  - H. Identification of the constituencies served by the agency or program, noting any changes or projected changes;
  - I. A summary of efforts by an agency or program regarding the use of alternative delivery systems, including privatization, in meeting its goals and objectives;
  - J. Identification of emerging issues for the agency or program in the coming years;
  - K. Any other information specifically requested by the committee of jurisdiction;
  - L. A comparison of any related federal laws and regulations to the state laws governing the agency or program and the rules implemented by the agency or program;