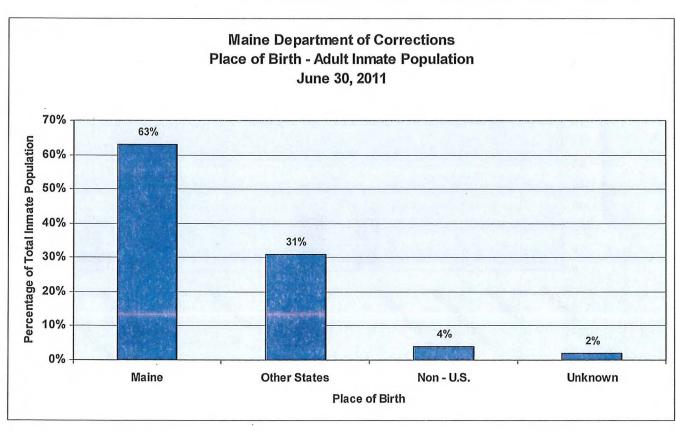

she is providing.

## Inmate Death and Suicide Data - MDOC Adult Correctional Facilities.





# **MDOC ADULT INMATE DEMOGRAPHIC INFORMATION**

The Maine Department of Corrections is monitoring the demographic characteristics of the adult inmate population. The data gathering started on June 30, 2001 and continues on an annual basis by taking a "snapshot" view of the adult inmate population on June 30th of succeeding years. The information provided by this research will enable the MDOC to plan for program and services to accommodate the changes and trends affecting the adult inmate population. The June 30<sup>th</sup> data collection date has been determined by the Association of State Correctional Administrators (ASCA) to ensure consistent and uniform measurements on a National basis.





















# B3. ASSESSMENT INDICATING THE EXTENT TO WHICH GOALS AND OBJECTIVES WERE MET.

# Accomplishments 2003-2010 Outline

- I. Significant Achievements
  - A. Division of Juvenile Services
  - B. Division of Adult Services
  - C. Maine Correctional Center
  - D. CORIS (Corrections Information System)
- II. Implementing Evidence Based Principles
  - A. Assessment of Offender Risk to Reoffend
  - B. Reduced Recidivism
  - C. Quality Assurance
    - 1) Accreditation
    - 2) Program Assessment
    - 3) Performance based Standards
  - D. Improved Services
    - 1) Offender Programs and Services
    - 2) Victim Services
    - 3) Community Services
- III. Operational Efficiencies
  - A. Administrative
  - B. Human Resources
  - C. Financial Management
  - D. Energy Conservation
  -