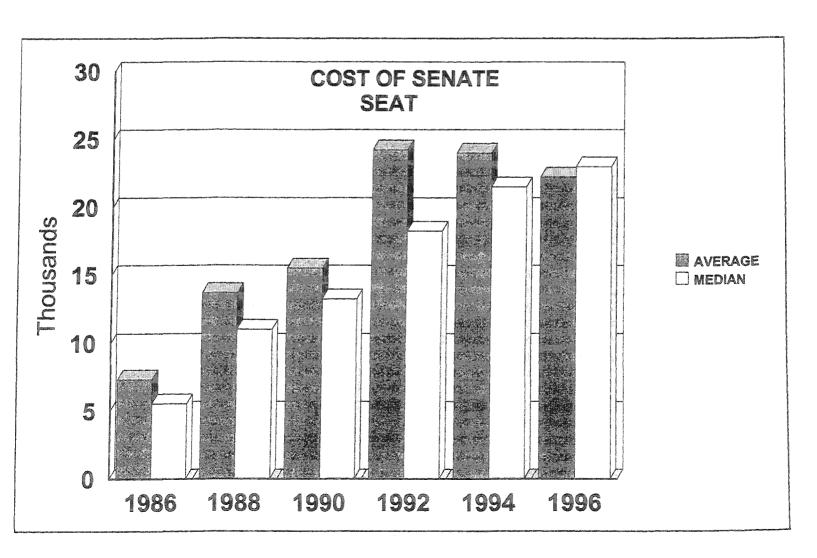

#### **SPENDING SUMMARIES - 1996**

Spending summaries for the 1996 election year are shown on the following pages. Figures have not been adjusted for inflation. The chart on page 8 shows that on average, a Senate seat cost \$22,252.00 in 1996 -- less than in the last two election years of 1994 and 1992. It should be noted that the 1992 average is skewed by one race that cost \$133,000. Thus, the median figures are a more accurate representation of long term activity. The median figures show that median Senate costs have increased steadily over the past decade, with costs reaching a record high of \$23,001.00 in 1996. Based on these figures, it may be anticipated that the cost of running for election to the Maine State Senate will continue to increase in the future.

## Winning Candidates - Senate

| <u>YEAR</u> | <u>AVERAGE</u> | <u>MEDIAN</u> |
|-------------|----------------|---------------|
| 1986        | 7,346.00       | 5,550.00      |
| 1988        | 13,701.78      | 11,019.15     |
| 1990        | 15,515.67      | 13,246.05     |
| 1992        | 24,246.81      | 18,253.23     |
| 1994        | 24,014.78      | 21,515.71     |
| 1996        | 22,252.00      | 23,001.00     |
|             |                |               |