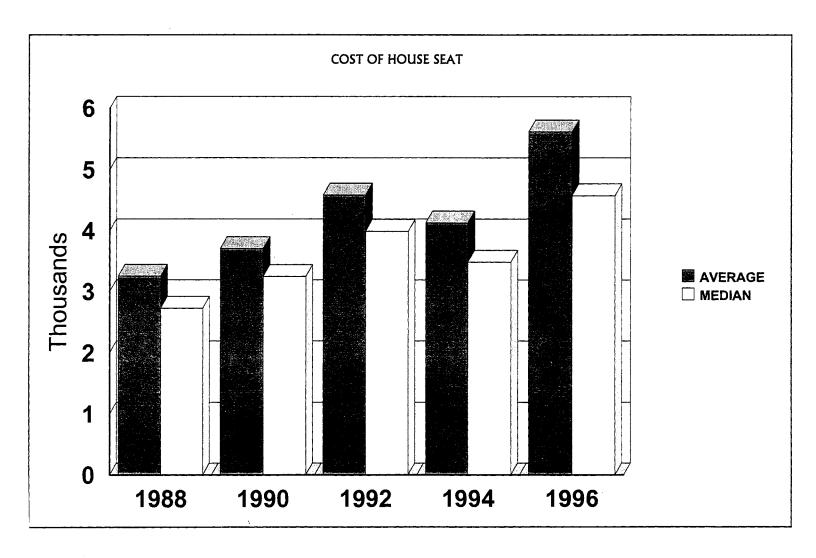

On the House side, both average and median costs for the 1996 elections increased over the 1994 election year, after that year saw a decline in comparison to 1992 (see page 14). One explanation for the drop in spending in 1994 by House of Representatives candidates may have been the relative reduction in the amount of campaign contributions made to many individual candidates in a year that saw an exceptionally large field of congressional and gubernatorial candidates compete for funds.