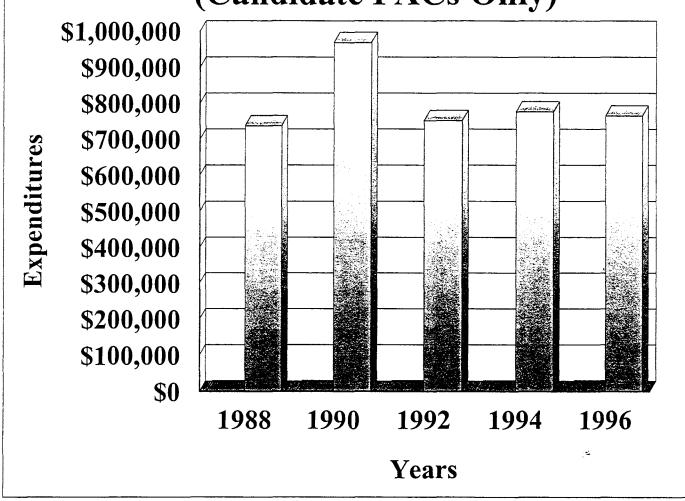

The number of registered candidate PACs declined from a record high of 76 in 1994 to 69 in 1996, and overall spending for these PACs declined slightly to \$765,776 compared to the 1994 level of \$776,614. The highest level of candidate PAC spending remains \$968,845 in 1990.