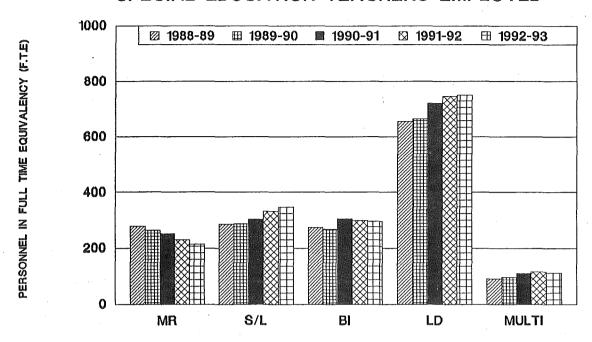

- \* Of the 7197 students with disabilities (ages 5-21) who left special education services in 1992-93, 12.7% graduated with diploma or certificate, 5.5% dropped out, 34.1% exited to regular education and 43.2% moved.
- \* 45% of the students who dropped out are learning disabled, and 40% are behaviorally impaired.
- \* The number of special education teachers employed to teach students with disabilities ages 3-21 has increased 9% (149) since 1988 while the number of students with disabilities has remained fairly constant. The number of other personnel employed increased by 32%.
- \* 74% of the increase in other personnel employed is in the teacher aide category. In 1992-93, there was one aide for every 1.1 teachers. Nationally, in 1991-92, there was one aide for every 1.8 teachers.
- \* The number of special education teachers needed to teach students with disabilities ages 3-21 decreased by 3% over the past 5 years, while the number of other personnel needed increased by 56%.
- \* The majority of special education teachers needed continue to be teachers of the learning disabled, behaviorally impaired and speech/language impaired, with an increase in 1992-93 of teachers of students with mental retardation.
- \* 62% of other personnel needed in 1992-93 are teacher aides, while 91% of other personnel needed since 1988 were teacher aides.
- \* An approximate ratio of teachers to students is 1:15. Nationally, the ratio is also 1:15.
- \* An approximate ratio of aides (educational technicians) to students is 1:16. Nationally, the ratio is 1:27.