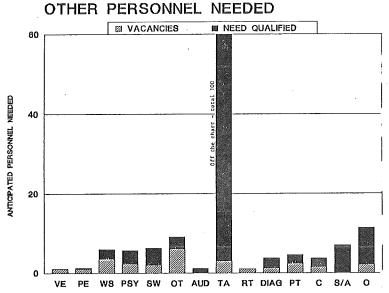

- \* Of the 7197 students with disabilities (ages 5-21) who left special education services in 1992-93, 12.7% graduated with diploma or certificate, 5.5% dropped out, 34.1% exited to regular education and 43.2% moved.
- \* 45% of the students who dropped out are learning disabled, and 40% are behaviorally impaired.
- \* The number of special education teachers employed to teach students with disabilities ages 3-21 has increased 9% (149) since 1988 while the number of students with disabilities has remained fairly constant. The number of other personnel employed increased by 32%.
- \* 74% of the increase in other personnel employed is in the teacher aide category. In 1992-93, there was one aide for every 1.1 teachers. Nationally, in 1991-92, there was one aide for every 1.8 teachers.
- \* The number of special education teachers needed to teach students with disabilities ages 3-21 decreased by 3% over the past 5 years, while the number of other personnel needed increased by 56%.
- \* The majority of special education teachers needed continue to be teachers of the learning disabled, behaviorally impaired and speech/language impaired, with an increase in 1992-93 of teachers of students with mental retardation.
- \* 62% of other personnel needed in 1992-93 are teacher aides, while 91% of other personnel needed since 1988 were teacher aides.
- \* An approximate ratio of teachers to students is 1:15. Nationally, the ratio is also 1:15.
- \* An approximate ratio of aides (educational technicians) to students is 1:16. Nationally, the ratio is 1:27.