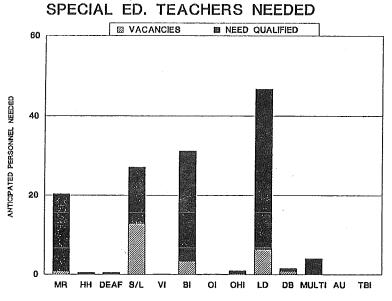

- \* Of the 7197 students with disabilities (ages 5-21) who left special education services in 1992-93, 12.7% graduated with diploma or certificate, 5.5% dropped out, 34.1% exited to regular education and 43.2% moved.
- \* 45% of the students who dropped out are learning disabled, and 40% are behaviorally impaired.
- \* The number of special education teachers employed to teach students with disabilities ages 3-21 has increased 9% (149) since 1988 while the number of students with disabilities has remained fairly constant. The number of other personnel employed increased by 32%.
- \* 74% of the increase in other personnel employed is in the teacher aide category. In 1992-93, there was one aide for every 1.1 teachers. Nationally, in 1991-92, there was one aide for every 1.8 teachers.
- \* The number of special education teachers needed to teach students with disabilities ages 3-21 decreased by 3% over the past 5 years, while the number of other personnel needed increased by 56%.
- \* The majority of special education teachers needed continue to be teachers of the learning disabled, behaviorally impaired and speech/language impaired, with an increase in 1992-93 of teachers of students with mental retardation.
- \* 62% of other personnel needed in 1992-93 are teacher aides, while 91% of other personnel needed since 1988 were teacher aides.
- \* An approximate ratio of teachers to students is 1:15. Nationally, the ratio is also 1:15.
- \* An approximate ratio of aides (educational technicians) to students is 1:16. Nationally, the ratio is 1:27.