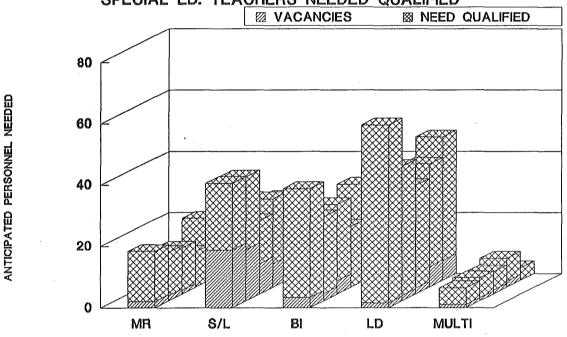

- \* Of the 7197 students with disabilities (ages 5-21) who left special education services in 1992-93, 12.7% graduated with diploma or certificate, 5.5% dropped out, 34.1% exited to regular education and 43.2% moved.
- \* 45% of the students who dropped out are learning disabled, and 40% are behaviorally impaired.
- \* The number of special education teachers employed to teach students with disabilities ages 3-21 has increased 9% (149) since 1988 while the number of students with disabilities has remained fairly constant. The number of other personnel employed increased by 32%.
- \* 74% of the increase in other personnel employed is in the teacher aide category. In 1992-93, there was one aide for every 1.1 teachers. Nationally, in 1991-92, there was one aide for every 1.8 teachers.
- \* The number of special education teachers needed to teach students with disabilities ages 3-21 decreased by 3% over the past 5 years, while the number of other personnel needed increased by 56%.
- \* The majority of special education teachers needed continue to be teachers of the learning disabled, behaviorally impaired and speech/language impaired, with an increase in 1992-93 of teachers of students with mental retardation.
- \* 62% of other personnel needed in 1992-93 are teacher aides, while 91% of other personnel needed since 1988 were teacher aides.
- \* An approximate ratio of teachers to students is 1:15. Nationally, the ratio is also 1:15.
- \* An approximate ratio of aides (educational technicians) to students is 1:16. Nationally, the ratio is 1:27.