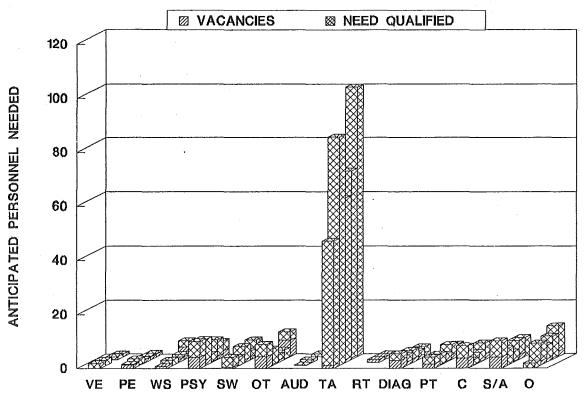

- \* Of the 7197 students with disabilities (ages 5-21) who left special education services in 1992-93, 12.7% graduated with diploma or certificate, 5.5% dropped out, 34.1% exited to regular education and 43.2% moved.
- \* 45% of the students who dropped out are learning disabled, and 40% are behaviorally impaired.
- \* The number of special education teachers employed to teach students with disabilities ages 3-21 has increased 9% (149) since 1988 while the number of students with disabilities has remained fairly constant. The number of other personnel employed increased by 32%.
- \* 74% of the increase in other personnel employed is in the teacher aide category. In 1992-93, there was one aide for every 1.1 teachers. Nationally, in 1991-92, there was one aide for every 1.8 teachers.
- \* The number of special education teachers needed to teach students with disabilities ages 3-21 decreased by 3% over the past 5 years, while the number of other personnel needed increased by 56%.
- \* The majority of special education teachers needed continue to be teachers of the learning disabled, behaviorally impaired and speech/language impaired, with an increase in 1992-93 of teachers of students with mental retardation.
- \* 62% of other personnel needed in 1992-93 are teacher aides, while 91% of other personnel needed since 1988 were teacher aides.
- \* An approximate ratio of teachers to students is 1:15. Nationally, the ratio is also 1:15.
- \* An approximate ratio of aides (educational technicians) to students is 1:16. Nationally, the ratio is 1:27.