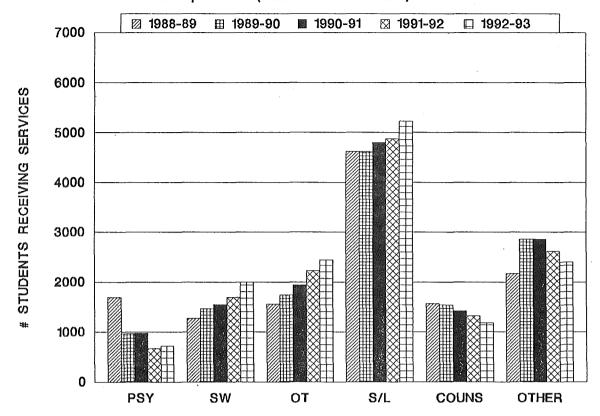

| 15.7%    | SC/C               |
| PUBLIC SEP DAY  | 392     | 326     | 303     | 209     | 237     | -155        | -39.5%   |                    |
| PRIVATE SEP DAY | 266     | 343     | 223     | 232     | 406     | 140         | 52.6%    |                    |
| PUBLIC RESID    | 30      | 23      | 14      | 1       | 0       | -30         | -100.0%  |                    |
| PRIVATE RESID   | 33      | 28      | 25      | 20      | 32      | -1          | -3.0%    |                    |
| HOMEBOUND/HOSP  | 498     | 706     | 563     | 370     | 326     | -172        | -34.5%   | ,                  |
| TOTAL           | 26800   | 27062   | 26872   | 26908   | 28003   | 1203        | 4.5%     |                    |

# RELATED SERVICES DATA 5 Year Comparison (P.L. 101-476 ONLY)



There has been a 7% (+1127) increase in related services provided to students with disabilities from 1988-89 to 1992-93. The largest increases in this five year period were in occupational therapy services (58%) and school social work (57%).

The largest decrease occurred in psychological services (-58%) with additional large decreases in recreational services (-56%), counseling services (-25%) and school health services (-21%).

|                         | 1988-89 | 1989-90 | 1990-91 | 1991-92 | 1992-93 | 5 YR.CHANGE | % CHANGE | LABELS<br>ON GRAPH |
|-------------------------|---------|---------|---------|---------|---------|-------------|----------|--------------------|
| PSYCHOLOGICAL SVCS      | 1687    | 972     | 975     | 672     | 713     | -974        | -57.7%   | PSY