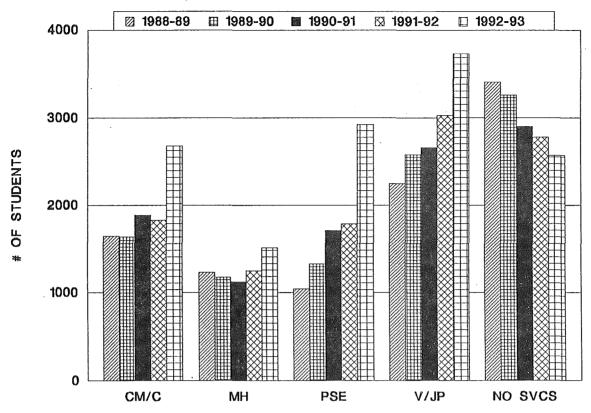

| ٠.                                                | 7101                                              | 7110                                              | 7202                                              | 11<br>114                                         |
| TOTAL                                                                                                                                                            | 7224                                              | 7101                                              | 7119                                              | 7323                                              | 7819                                              |

# ANTICIPATED SERVICES DATA

5 Year Comparison (P.L. 101-476 ONLY)



The 1993 changes in collecting exit data also affect the anticipated services data, in that the data now reflect <u>all</u> thirteen year old students (these students were 14 by the December, 1993 child count). Previously the data included about half the 13 year old population who had turned 14 by the end of the school year. The inclusion of all thirteen year olds may account for the large increases in some of the anticipated services identified.

The largest increases occurred in postsecondary education (+1885), vocational training/job placement (+1481) and case management/counseling (+1032). The only decreases appear in no services needed (-836) and other services (-82).

|                                                    |         |         |         |         | ,       |