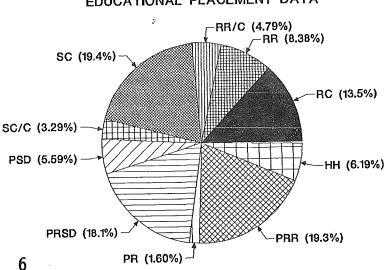

----------|-------------------|-------------------|-------------------|
| <u>Retardation</u>                               | <u>Impairment</u> | <u>Impairment</u> | <u>Disability</u> |
| self-contained resource room self-cont/composite | regular class     | regular class     | regular class     |
|                                                  | resource room     | resource room     | resource room     |
|                                                  | private sep. day* | self-contained    | res.rm/composite  |

\* 99% of these were preschool children with disabilities reported by the preschool coordination sites.

P.L. 101-476 EDUCATIONAL PLACEMENT DATA

HH (1.16%)
PRR (.11%)
PRSD (1.45%)
PSD (.85%)
SC/C (3.82%)

RR (27.4%)

RR/C (6.90%)

# P.L. 100-297 EDUCATIONAL PLACEMENT DATA



# EDUCATIONAL PLACEMENT DATA (P.L. 101-476) for 1992-93 AS REPORTED ON THE EF-S-05

#### STATE TOTALS

| EDUCATIONAL PLACEMENT