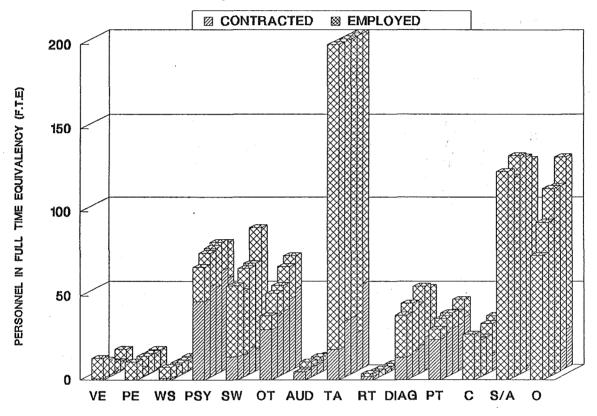

- \* Of the 7197 students with disabilities (ages 5-21) who left special education services in 1992-93, 12.7% graduated with diploma or certificate, 5.5% dropped out, 34.1% exited to regular education and 43.2% moved.
- \* 45% of the students who dropped out are learning disabled, and 40% are behaviorally impaired.
- \* The number of special education teachers employed to teach students with disabilities ages 3-21 has increased 9% (149) since 1988 while the number of students with disabilities has remained fairly constant. The number of other personnel employed increased by 32%.
- \* 74% of the increase in other personnel employed is in the teacher aide category. In 1992-93, there was one aide for every 1.1 teachers. Nationally, in 1991-92, there was one aide for every 1.8 teachers.
- \* The number of special education teachers needed to teach students with disabilities ages 3-21 decreased by 3% over the past 5 years, while the number of other personnel needed increased by 56%.
- \* The majority of special education teachers needed continue to be teachers of the learning disabled, behaviorally impaired and speech/language impaired, with an increase in 1992-93 of teachers of students with mental retardation.
- \* 62% of other personnel needed in 1992-93 are teacher aides, while 91% of other personnel needed since 1988 were teacher aides.
- \* An approximate ratio of teachers to students is 1:15. Nationally, the ratio is also 1:15.
- \* An approximate ratio of aides (educational technicians) to students is 1:16. Nationally, the ratio is 1:27.