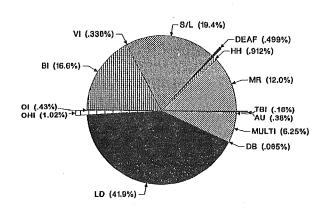

| 2.23                    |                          | 4.53   |               |
| COUNSELORS                    | 1.50                          |                   | 2.10                    |                          | 3.60   |               |
| SUPERVISORS/ADMINISTRATORS    | .00                           |                   | 7.00                    | 5.2%                     | 7.00   |               |
| OTHER NON-INSTRUCTIONAL STAFF | 2.00                          |                   | 9.30                    | 6.9%                     | 11.30  | 7.0%          |
| TOTALS:                       | 26.72                         |                   | 134.80                  |                          | 161.52 |               |

# PERSONNEL EMPLOYED

# SPECIAL EDUCATION TEACHERS EMPLOYED





# ANTICIPATED PERSONNEL NEEDED





# Five Year Comparison of P.L. 101-476 Data 1988-89, 1989-90, 1990-91, 1991-92 and 1992-93

The following section contains comparative information of P.L. 101-476 data only for the 1988-89, 1989-90, 1990-91, 1991-92 and 1992-93 school years for disability, educational placement, related services, exit data, anticipated services, personnel employed and anticipated personnel needed.

If readers wish to look at seven years of available data (1986-87 through 1992-93), the 1986-87 and 1987-88 data is included in the April 1992 Data Summary Report which was provided to all superintendents, directors of state supported/state operated schools, special education directors, preschool coordination sites (CDS) and special education faculty in the University of M