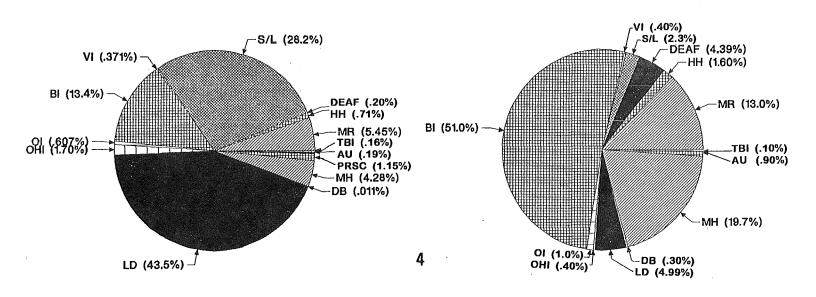

Five Most Frequently Identified Disabilities:

|                          | P.L. 101-476   | P.L. 100-297 | Totals | <u>MAINE</u><br>% Total<br>Sp.Ed. | NATIONAL<br>% Total<br>Sp.Ed. | <u>MAINE</u><br>% Total<br>Sch.Enr. |
|--------------------------|----------------|--------------|--------|-----------------------------------|-------------------------------|-------------------------------------|
| Mental<br>Retardation    | 1,527 (5.5%)   | 130 (13.0%)  | 1,657  | 5.7%                              | 11.5%                         | .8%                                 |
| Speech/<br>Language      | 7,908 (28.2%)  | 23 (2.3%)    | 7,931  | 27.3%                             | 21.6%                         | 3.7%                                |
| Behavioral<br>Impairment | 3,758 (13.4%)  | 511 (51.0%)  | 4,269  | 14.7%                             | 8.7%                          | 2.0%                                |
| Learning<br>Disabilities | 12,182 (43.5%) | 50 (5.0%)    | 12,232 | 42.2%                             | 51.1%                         | 5.7%                                |
| Multi-<br>handicapped    | 1,199 (4.3%)   | 197 (19.7%)  | 1,396  | 4.8%                              | 2.2%                          | .7%                                 |

While the majority of students under P.L. 101-476 are reported in the five disabilities shown in the above chart, the majority of students under P.L. 100-297 are reported in the following disabilities: Behavioral Impairment 511 (51.0%), Multihandicapped 197 (19.7%), and Mental Retardation 130 (13.0%). This reflects the severity of the disabilities served under the P.L. 100-297 program.