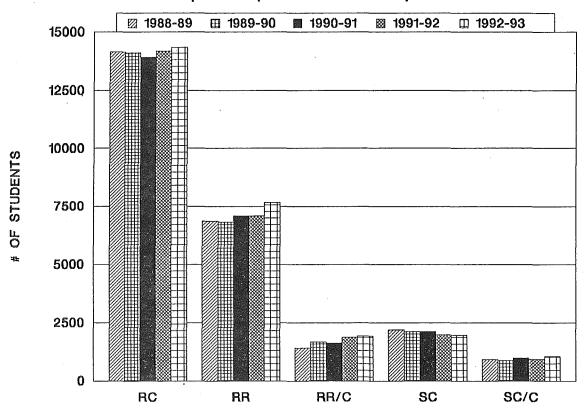

# HIGHLIGHTS OF 1992-93 SPECIAL EDUCATION DATA

- \* 29,005 students ages 3-21 received special education and related services in 1992-93 (a 4% increase from 1991-92). This figure represents 13.4% of the school-age (4 year olds-12th grade) population in Maine.
- \* Nationally, 5,170,242 students ages 3-21 received special education and related services (a 4% increase from 1991-92). This represents 12.1% of the total national fall enrollment.
- \* Four types of disabilities account for 90% of the students served in Maine: learning disabled (42%), speech/language impaired (27%), behaviorally impaired (15%) and mentally retarded (6%).
- \* Nationally, these same four disabilities account for 93% of the students served: learning disabled (51%), speech/language impaired (21.6%), mentally retarded (11.5%) and behaviorally impaired (8.7%).
- \* Over the past five years, students identified as mentally retarded have declined by approximately 42%. The numbers of students with speech/language impairments, learning disabilities and multihandicaps have experienced overall increases. Nationally, the numbers are very similar, with speech/language beginning to increase after approximately 15 years of decreases. The number of behaviorally impaired students in Maine has remained fairly constant, while the number nationally continues to increase.
- \* Approximately 95% of students with disabilities ages 3-21 received special education and related services in regular school buildings (regular classrooms, resource rooms, or self-contained classes). Nationally, the figure was 94% for 1991-92.
- \* 50% were served in regular classes, 34% in resource room/resource room composite classes, and 11% in self-contained/self-contained composite classes. The national figures for 1991-92 are 35% regular class, 34% resource room and 24% self-contained.
- \* For all disabilities except mental retardation and multihandicapped, the primary educational placement was in regular class settings. The primary placement for students with mental retardation and multihandicaps was in self-contained settings.