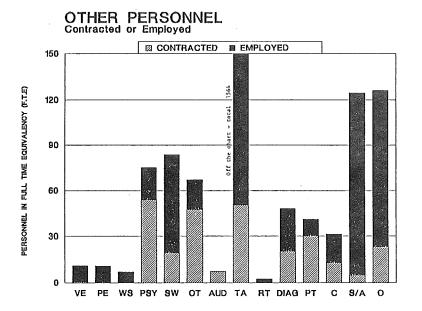

- \* Of the 7197 students with disabilities (ages 5-21) who left special education services in 1992-93, 12.7% graduated with diploma or certificate, 5.5% dropped out, 34.1% exited to regular education and 43.2% moved.
- \* 45% of the students who dropped out are learning disabled, and 40% are behaviorally impaired.
- \* The number of special education teachers employed to teach students with disabilities ages 3-21 has increased 9% (149) since 1988 while the number of students with disabilities has remained fairly constant. The number of other personnel employed increased by 32%.
- \* 74% of the increase in other personnel employed is in the teacher aide category. In 1992-93, there was one aide for every 1.1 teachers. Nationally, in 1991-92, there was one aide for every 1.8 teachers.
- \* The number of special education teachers needed to teach students with disabilities ages 3-21 decreased by 3% over the past 5 years, while the number of other personnel needed increased by 56%.
- \* The majority of special education teachers needed continue to be teachers of the learning disabled, behaviorally impaired and speech/language impaired, with an increase in 1992-93 of teachers of students with mental retardation.
- \* 62% of other personnel needed in 1992-93 are teacher aides, while 91% of other personnel needed since 1988 were teacher aides.
- \* An approximate ratio of teachers to students is 1:15. Nationally, the ratio is also 1:15.
- \* An approximate ratio of aides (educational technicians) to students is 1:16. Nationally, the ratio is 1:27.