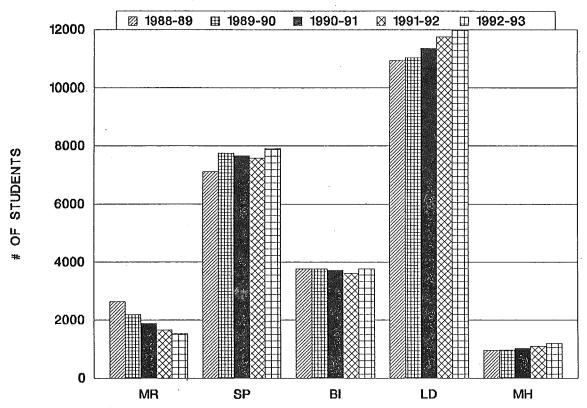

# HIGHLIGHTS OF 1992-93 SPECIAL EDUCATION DATA

- \* 29,005 students ages 3-21 received special education and related services in 1992-93 (a 4% increase from 1991-92). This figure represents 13.4% of the school-age (4 year olds-12th grade) population in Maine.
- \* Nationally, 5,170,242 students ages 3-21 received special education and related services (a 4% increase from 1991-92). This represents 12.1% of the total national fall enrollment.
- \* Four types of disabilities account for 90% of the students served in Maine: learning disabled (42%), speech/language impaired (27%), behaviorally impaired (15%) and mentally retarded (6%).
- \* Nationally, these same four disabilities account for 93% of the students served: learning disabled (51%), speech/language impaired (21.6%), mentally retarded (11.5%) and behaviorally impaired (8.7%).
- \* Over the past five years, students identified as mentally retarded have declined by approximately 42%. The numbers of students with speech/language impairments, learning disabilities and multihandicaps have experienced overall increases. Nationally, the numbers are very similar, with speech/language beginning to increase after approximately 15 years of decreases. The number of behaviorally impaired students in Maine has remained fairly constant, while the number nationally continues to increase.
- \* Approximately 95% of students with disabilities ages 3-21 received special education and related services in regular school buildings (regular classrooms, resource rooms, or self-contained classes). Nationally, the figure was 94% for 1991-92.
- \* 50% were served in regular classes, 34% in resource room/resource room composite classes, and 11% in self-contained/self-contained composite classes. The national figures for 1991-92 are 35% regular class, 34% resource room and 24% self-contained.
- \* For all disabilities except mental retardation and multihandicapped, the primary educational placement was in regular class settings. The primary placement for students with mental retardation and multihandicaps was in self-contained settings.