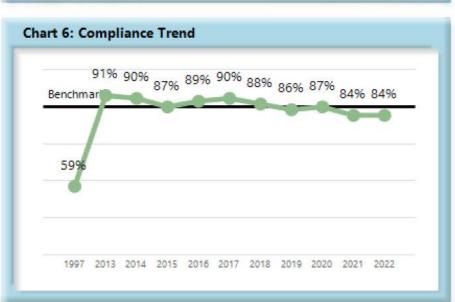

#### **B.** Initial Indemnity Payments

The Board's benchmark for initial indemnity payments within 14 days is 87%.

• **Benchmark Not Met.** Eighty-four percent (84%) of initial indemnity payments were within 14 days.

**Annual Compliance** Table 2

|                                                                            | 1997[1] | 2013 | 2014 | 2015 | 2016 | 2017 | 2018 | 2019 | 2020 | 2021 | 2022 |
|----------------------------------------------------------------------------|---------|------|------|------|------|------|------|------|------|------|------|
| Lost Time First Report Filings<br>Received within 7 Days                   | 37%     | 85%  | 84%  | 83%  | 83%  | 83%  | 83%  | 82%  | 82%  | 78%  | 76%  |
| Initial Indemnity Payments Made within 14 Days                             | 59%     | 91%  | 90%  | 87%  | 89%  | 90%  | 88%  | 86%  | 87%  | 84%  | 84%  |
| Initial Memorandum of Payment<br>Filings Received within 17 Days           | 57%     | 90%  | 89%  | 86%  | 88%  | 89%  | 87%  | 84%  | 81%  | 67%  | 79%  |
| Initial Indemnity Notice of Controversy<br>Filings Received within 14 Days |         | 95%  | 94%  | 94%  | 93%  | 93%  | 94%  | 94%  | 94%  | 92%  | 93%  |
| Wage Statements Due and Received within 30 Days                            |         |      |      |      |      |      |      | *71% | 70%  | 65%  | 66%  |
| Fringe Benefit Forms Due and<br>Received within 30 Days                    |         |      |      |      |      |      |      | *71% | 69%  | 64%  | 65%  |

#### Summary

Timely indemnity payments are very important to injured workers. Although compliance is below benchmark by 3 percent, a good majority of injured workers are receiving payments in a reasonable timeframe, as can be seen in Table 6.