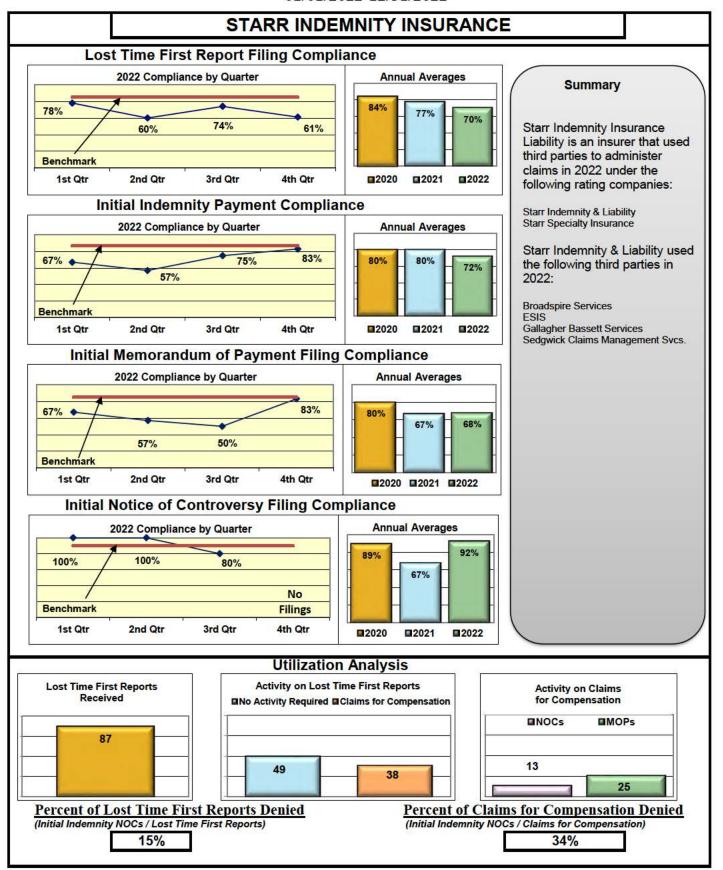

#### **ENTITY OVERVIEW**

| Insurance Group                            | FROI<br>Compliance<br>Benchmark: | PAY Compliance Benchmark: | MOP Compliance Benchmark: | NOC<br>Compliance<br>Benchmark: |
|--------------------------------------------|----------------------------------|---------------------------|---------------------------|---------------------------------|
|                                            | 85%                              | 87%                       | 85%                       | 90%                             |
|                                            |                                  |                           |                           |                                 |
| HANNAFORD BROTHERS                         | 73%                              | 82%                       | 79%                       | 88%                             |
| HANOVER INSURANCE                          | 26%                              | 60%                       | 60%                       | 83%                             |
| HARTFORD INSURANCE                         | 67%                              | 83%                       | 76%                       | 86%                             |
| HELMSMAN MANAGEMENT SERVICES               | 70%                              | 72%                       | 61%                       | 92%                             |
| HOUSTON INT INS GROUP*                     | 86%                              | 100%                      | 100%                      | 100%                            |
| LIBERTY MUTUAL INSURANCE                   | 55%                              | 76%                       | 79%                       | 85%                             |
| MAINE AUTOMOBILE DEALERS ASSOCIATION*      | 0%                               | 0%                        | 0%                        | 0%                              |
| MAINE EMPLOYERS' MUTUAL INSURANCE          | 65%                              | 83%                       | 75%                       | 90%                             |
| MAINE HEALTHCARE ASSOCIATION               | 82%                              | 93%                       | 95%                       | 95%                             |
| MAINE MOTOR TRANSPORT ASSOCIATION          | 95%                              | 95%                       | 100%                      | 95%                             |
| MAINE MUNICIPAL ASSOCIATION                | 94%                              | 93%                       | 91%                       | 96%                             |
| MAINE SCHOOL MANAGEMENT ASSOCIATION        | 89%                              | 96%                       | 96%                       | 97%                             |
| MARKEL CORP GROUP*                         | 29%                              | 75%                       | 50%                       | No filings                      |
| MEADOWBROOK INSURANCE                      | 58%                              | 100%                      | 100%                      | No filings                      |
| MITSUI SUMITOMO INS CO OF AMERICA*         | 100%                             | 100%                      | 100%                      | 100%                            |
| NEXT LEVEL ADMINISTRATOR LLC*              | 50%                              | 43%                       | 0%                        | No filings                      |
| NORTH AMERICAN RISK SERVICES*              | 0%                               | No filings                | No filings                | No filings                      |
| OLD REPUBLIC INSURANCE                     | 72%                              | 73%                       | 66%                       | 88%                             |
| PENNSYLVANIA MFG ASSN                      | 57%                              | 63%                       | 75%                       | 75%                             |
| PROTECTIVE INSURANCE                       | 33%                              | 40%                       | 40%                       | 50%                             |
| QBE INSURANCE GROUP                        | 37%                              | 63%                       | 63%                       | 100%                            |
| RISK ENTERPRISE MANAGEMENT*                | 0%                               | No filings                | No filings                | 0%                              |
| RYDER SERVICES*                            | 33%                              | No filings                | No filings                | No filings                      |
| SAFETY NATIONAL CASUALTY CORP              | 65%                              | 79%                       | 82%                       | 88%                             |
| SAGAMORE INSURANCE*                        | 60%                              | 67%                       | 33%                       | 100%                            |
| SEDGWICK CLAIMS MANAGEMENT SERVICES        | 81%                              | 92%                       | 90%                       | 92%                             |
| SENTRY INSURANCE                           | 52%                              | 67%                       | 64%                       | 78%                             |
| SERVICE AMERICAN INDEMNITY                 | 47%                              | 60%                       | 50%                       | 100%                            |
| SOMPO JAPAN INSURANCE*                     | 67%                              | 100%                      | 100%                      | No filings                      |
| STARNET INSURANCE*                         | No filings                       | 100%                      | 0%                        | No filings                      |
| STARR INDEMNITY INSURANCE                  | 70%                              | 72%                       | 68%                       | 92%                             |
| STARSTONE NATIONAL INSURANCE               | 64%                              | 43%                       | 0%                        | No filings                      |
| STATE OF MAINE WORKERS' COMPENSATION TRUST | 85%                              | 94%                       | 77%                       | 97%                             |
| SYNERNET                                   | 95%                              | 98%                       | 88%                       | 99%                             |
| THE AMERICAN EQUITY UNDERWRITERS*          | 25%                              | No filings                | No filings                | No filings                      |
| TOKIO MARINE INSURANCE*                    | 0%                               | 0%                        | 0%                        | 0%                              |
| TRAVELERS INSURANCE                        | 35%                              | 79%                       | 62%                       | 86%                             |
| TYSON FOODS INC*                           | 14%                              | 100%                      | 100%                      | 100%                            |
| UTICA MUTUAL INSURANCE*                    | 67%                              | 100%                      | 0%                        | No filings                      |