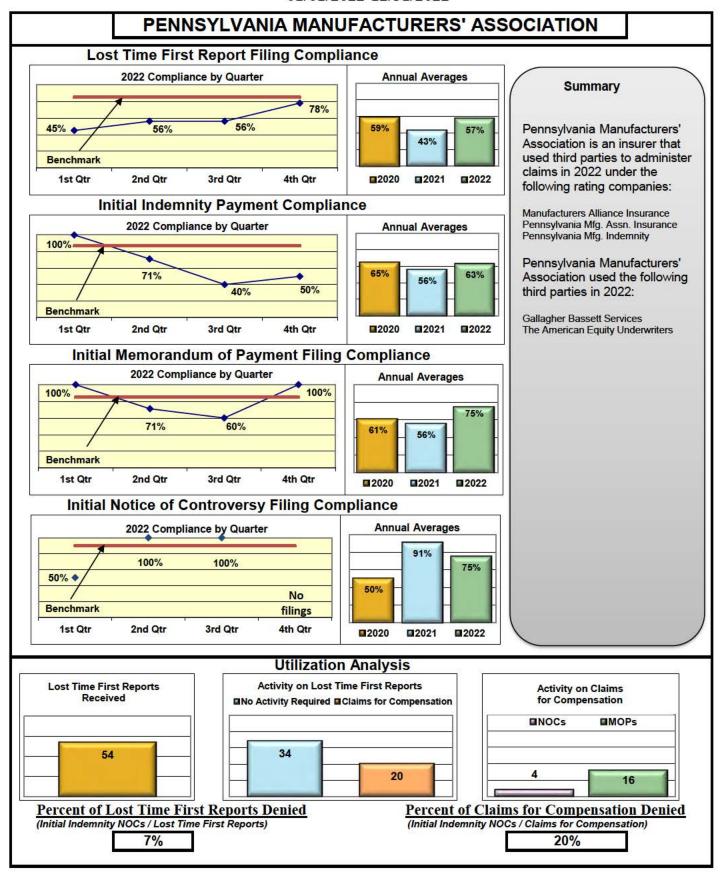

#### **ENTITY OVERVIEW**

| Insurance Group                            | FROI<br>Compliance<br>Benchmark: | PAY Compliance Benchmark: | MOP Compliance Benchmark: | NOC<br>Compliance<br>Benchmark: |
|--------------------------------------------|----------------------------------|---------------------------|---------------------------|---------------------------------|
|                                            | 85%                              | 87%                       | 85%                       | 90%                             |
|                                            |                                  |                           |                           |                                 |
| HANNAFORD BROTHERS                         | 73%                              | 82%                       | 79%                       | 88%                             |
| HANOVER INSURANCE                          | 26%                              | 60%                       | 60%                       | 83%                             |
| HARTFORD INSURANCE                         | 67%                              | 83%                       | 76%                       | 86%                             |
| HELMSMAN MANAGEMENT SERVICES               | 70%                              | 72%                       | 61%                       | 92%                             |
| HOUSTON INT INS GROUP*                     | 86%                              | 100%                      | 100%                      | 100%                            |
| LIBERTY MUTUAL INSURANCE                   | 55%                              | 76%                       | 79%                       | 85%                             |
| MAINE AUTOMOBILE DEALERS ASSOCIATION*      | 0%                               | 0%                        | 0%                        | 0%                              |
| MAINE EMPLOYERS' MUTUAL INSURANCE          | 65%                              | 83%                       | 75%                       | 90%                             |
| MAINE HEALTHCARE ASSOCIATION               | 82%                              | 93%                       | 95%                       | 95%                             |
| MAINE MOTOR TRANSPORT ASSOCIATION          | 95%                              | 95%                       | 100%                      | 95%                             |
| MAINE MUNICIPAL ASSOCIATION                | 94%                              | 93%                       | 91%                       | 96%                             |
| MAINE SCHOOL MANAGEMENT ASSOCIATION        | 89%                              | 96%                       | 96%                       | 97%                             |
| MARKEL CORP GROUP*                         | 29%                              | 75%                       | 50%                       | No filings                      |
| MEADOWBROOK INSURANCE                      | 58%                              | 100%                      | 100%                      | No filings                      |
| MITSUI SUMITOMO INS CO OF AMERICA*         | 100%                             | 100%                      | 100%                      | 100%                            |
| NEXT LEVEL ADMINISTRATOR LLC*              | 50%                              | 43%                       | 0%                        | No filings                      |
| NORTH AMERICAN RISK SERVICES*              | 0%                               | No filings                | No filings                | No filings                      |
| OLD REPUBLIC INSURANCE                     | 72%                              | 73%                       | 66%                       | 88%                             |
| PENNSYLVANIA MFG ASSN                      | 57%                              | 63%                       | 75%                       | 75%                             |
| PROTECTIVE INSURANCE                       | 33%                              | 40%                       | 40%                       | 50%                             |
| QBE INSURANCE GROUP                        | 37%                              | 63%                       | 63%                       | 100%                            |
| RISK ENTERPRISE MANAGEMENT*                | 0%                               | No filings                | No filings                | 0%                              |
| RYDER SERVICES*                            | 33%                              | No filings                | No filings                | No filings                      |
| SAFETY NATIONAL CASUALTY CORP              | 65%                              | 79%                       | 82%                       | 88%                             |
| SAGAMORE INSURANCE*                        | 60%                              | 67%                       | 33%                       | 100%                            |
| SEDGWICK CLAIMS MANAGEMENT SERVICES        | 81%                              | 92%                       | 90%                       | 92%                             |
| SENTRY INSURANCE                           | 52%                              | 67%                       | 64%                       | 78%                             |
| SERVICE AMERICAN INDEMNITY                 | 47%                              | 60%                       | 50%                       | 100%                            |
| SOMPO JAPAN INSURANCE*                     | 67%                              | 100%                      | 100%                      | No filings                      |
| STARNET INSURANCE*                         | No filings                       | 100%                      | 0%                        | No filings                      |
| STARR INDEMNITY INSURANCE                  | 70%                              | 72%                       | 68%                       | 92%                             |
| STARSTONE NATIONAL INSURANCE               | 64%                              | 43%                       | 0%                        | No filings                      |
| STATE OF MAINE WORKERS' COMPENSATION TRUST | 85%                              | 94%                       | 77%                       | 97%                             |
| SYNERNET                                   | 95%                              | 98%                       | 88%                       | 99%                             |
| THE AMERICAN EQUITY UNDERWRITERS*          | 25%                              | No filings                | No filings                | No filings                      |
| TOKIO MARINE INSURANCE*                    | 0%                               | 0%                        | 0%                        | 0%                              |
| TRAVELERS INSURANCE                        | 35%                              | 79%                       | 62%                       | 86%                             |
| TYSON FOODS INC*                           | 14%                              | 100%                      | 100%                      | 100%                            |
| UTICA MUTUAL INSURANCE*                    | 67%                              | 100%                      | 0%                        | No filings                      |