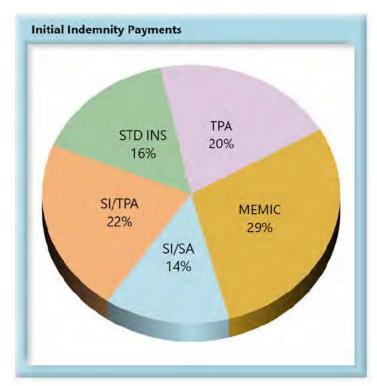

### Volume by Type of Insurer

**KEY:** SI/SA Self-Insured, Self-Administered Employer

SI/TPA Self-Insured, TPA-Administered Employer

STD INS Standard Insurer (excluding MEMIC), Self-Administered

TPA Standard Insurer (excluding MEMIC), TPA-Administered

### **Compliance by Type of Insurer**

**KEY:** SI/SA Self-Insured, Self-Administered Employer

SI/TPA Self-Insured, TPA-Administered Employer

STD INS Standard Insurer (excluding MEMIC), Self-Administered

TPA Standard Insurer (excluding MEMIC), TPA-Administered