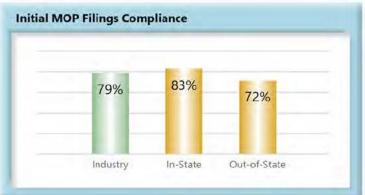

#### C. Initial Memorandum of Payment Filings

The Board's benchmark for initial Memorandum of Payment (MOP) filings within 17 days is 85%.

• Benchmark Not Met. Seventy-nine percent (79%) of initial MOP filings were within 17 days.

### In-State vs. Out-of-State Comparisons

As can be seen in the charts below, In-State insurers out-perform their Out-of-State counterparts in all four benchmarks. In-State insurers also make up roughly two-thirds of all filings.