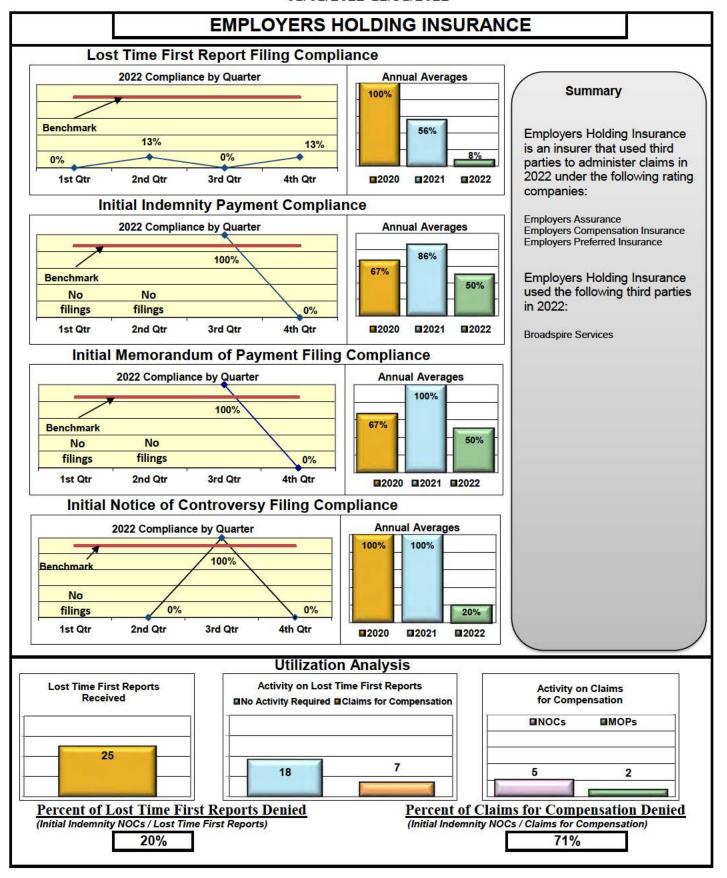

#### **ENTITY OVERVIEW**

| Insurance Group                            | FROI<br>Compliance<br>Benchmark: | PAY Compliance Benchmark: | MOP Compliance Benchmark: | NOC<br>Compliance<br>Benchmark: |
|--------------------------------------------|----------------------------------|---------------------------|---------------------------|---------------------------------|
|                                            | 85%                              | 87%                       | 85%                       | 90%                             |
|                                            |                                  |                           |                           |                                 |
| HANNAFORD BROTHERS                         | 73%                              | 82%                       | 79%                       | 88%                             |
| HANOVER INSURANCE                          | 26%                              | 60%                       | 60%                       | 83%                             |
| HARTFORD INSURANCE                         | 67%                              | 83%                       | 76%                       | 86%                             |
| HELMSMAN MANAGEMENT SERVICES               | 70%                              | 72%                       | 61%                       | 92%                             |
| HOUSTON INT INS GROUP*                     | 86%                              | 100%                      | 100%                      | 100%                            |
| LIBERTY MUTUAL INSURANCE                   | 55%                              | 76%                       | 79%                       | 85%                             |
| MAINE AUTOMOBILE DEALERS ASSOCIATION*      | 0%                               | 0%                        | 0%                        | 0%                              |
| MAINE EMPLOYERS' MUTUAL INSURANCE          | 65%                              | 83%                       | 75%                       | 90%                             |
| MAINE HEALTHCARE ASSOCIATION               | 82%                              | 93%                       | 95%                       | 95%                             |
| MAINE MOTOR TRANSPORT ASSOCIATION          | 95%                              | 95%                       | 100%                      | 95%                             |
| MAINE MUNICIPAL ASSOCIATION                | 94%                              | 93%                       | 91%                       | 96%                             |
| MAINE SCHOOL MANAGEMENT ASSOCIATION        | 89%                              | 96%                       | 96%                       | 97%                             |
| MARKEL CORP GROUP*                         | 29%                              | 75%                       | 50%                       | No filings                      |
| MEADOWBROOK INSURANCE                      | 58%                              | 100%                      | 100%                      | No filings                      |
| MITSUI SUMITOMO INS CO OF AMERICA*         | 100%                             | 100%                      | 100%                      | 100%                            |
| NEXT LEVEL ADMINISTRATOR LLC*              | 50%                              | 43%                       | 0%                        | No filings                      |
| NORTH AMERICAN RISK SERVICES*              | 0%                               | No filings                | No filings                | No filings                      |
| OLD REPUBLIC INSURANCE                     | 72%                              | 73%                       | 66%                       | 88%                             |
| PENNSYLVANIA MFG ASSN                      | 57%                              | 63%                       | 75%                       | 75%                             |
| PROTECTIVE INSURANCE                       | 33%                              | 40%                       | 40%                       | 50%                             |
| QBE INSURANCE GROUP                        | 37%                              | 63%                       | 63%                       | 100%                            |
| RISK ENTERPRISE MANAGEMENT*                | 0%                               | No filings                | No filings                | 0%                              |
| RYDER SERVICES*                            | 33%                              | No filings                | No filings                | No filings                      |
| SAFETY NATIONAL CASUALTY CORP              | 65%                              | 79%                       | 82%                       | 88%                             |
| SAGAMORE INSURANCE*                        | 60%                              | 67%                       | 33%                       | 100%                            |
| SEDGWICK CLAIMS MANAGEMENT SERVICES        | 81%                              | 92%                       | 90%                       | 92%                             |
| SENTRY INSURANCE                           | 52%                              | 67%                       | 64%                       | 78%                             |
| SERVICE AMERICAN INDEMNITY                 | 47%                              | 60%                       | 50%                       | 100%                            |
| SOMPO JAPAN INSURANCE*                     | 67%                              | 100%                      | 100%                      | No filings                      |
| STARNET INSURANCE*                         | No filings                       | 100%                      | 0%                        | No filings                      |
| STARR INDEMNITY INSURANCE                  | 70%                              | 72%                       | 68%                       | 92%                             |
| STARSTONE NATIONAL INSURANCE               | 64%                              | 43%                       | 0%                        | No filings                      |
| STATE OF MAINE WORKERS' COMPENSATION TRUST | 85%                              | 94%                       | 77%                       | 97%                             |
| SYNERNET                                   | 95%                              | 98%                       | 88%                       | 99%                             |
| THE AMERICAN EQUITY UNDERWRITERS*          | 25%                              | No filings                | No filings                | No filings                      |
| TOKIO MARINE INSURANCE*                    | 0%                               | 0%                        | 0%                        | 0%                              |
| TRAVELERS INSURANCE                        | 35%                              | 79%                       | 62%                       | 86%                             |
| TYSON FOODS INC*                           | 14%                              | 100%                      | 100%                      | 100%                            |
| UTICA MUTUAL INSURANCE*                    | 67%                              | 100%                      | 0%                        | No filings                      |