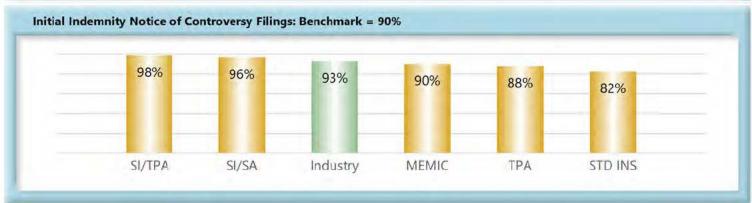

### Volume by Type of Insurer

**KEY:** SI/SA Self-Insured, Self-Administered Employer

SI/TPA Self-Insured, TPA-Administered Employer

STD INS Standard Insurer (excluding MEMIC), Self-Administered

TPA Standard Insurer (excluding MEMIC), TPA-Administered

### **Compliance by Type of Insurer**

**KEY:** SI/SA Self-Insured, Self-Administered Employer

SI/TPA Self-Insured, TPA-Administered Employer

STD INS Standard Insurer (excluding MEMIC), Self-Administered

TPA Standard Insurer (excluding MEMIC), TPA-Administered

#### D. Initial Indemnity Notice of Controversy Filings

The Board's benchmark for initial indemnity Notice of Controversy (NOC) filings within 14 days is 90%.

• **Benchmark Exceeded.** Ninety-three percent (93%) of initial indemnity NOC filings were within 14 days.