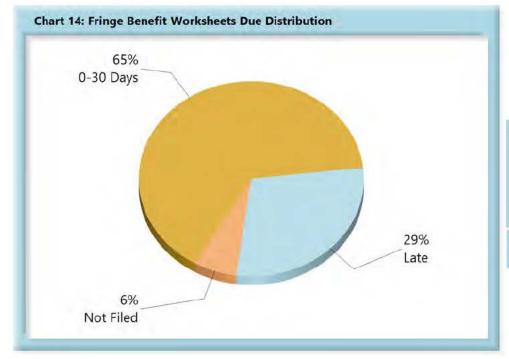

\*The percentages may not always add to 100% due to rounding

| Table 6: Fringe Worksheets Due |       |      |  |  |  |
|--------------------------------|-------|------|--|--|--|
| 0-30 Days                      | 6,098 | 65%  |  |  |  |
| Late                           | 2,732 | 29%  |  |  |  |
| Not Filed                      | 581   | 6%   |  |  |  |
| Total                          | 9,411 | 100% |  |  |  |