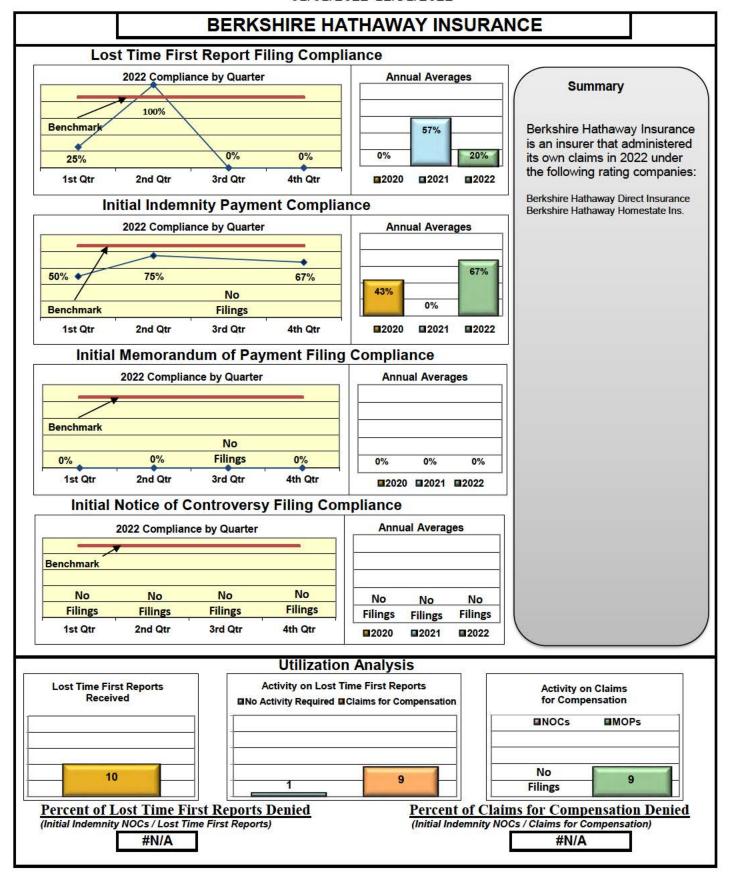

#### **ENTITY OVERVIEW**

| Insurance Group                     | FROI<br>Compliance<br>Benchmark:<br>85% | PAY<br>Compliance<br>Benchmark:<br>87% | MOP<br>Compliance<br>Benchmark:<br>85% | NOC<br>Compliance<br>Benchmark:<br>90% |
|-------------------------------------|-----------------------------------------|----------------------------------------|----------------------------------------|----------------------------------------|
|                                     |                                         |                                        |                                        |                                        |
| ACADIA INSURANCE                    | 77%                                     | 93%                                    | 92%                                    | 88%                                    |
| ACCIDENT FUND INSURANCE*            | 44%                                     | 0%                                     | 25%                                    | 100%                                   |
| ACUITY MUTUAL INSURANCE*            | 67%                                     | 100%                                   | 100%                                   | 100%                                   |
| AIG INSURANCE                       | 80%                                     | 89%                                    | 86%                                    | 94%                                    |
| AIM MUTUAL GROUP                    | 45%                                     | 87%                                    | 87%                                    | 100%                                   |
| AMERICAN FINANCIAL GROUP            | 75%                                     | 83%                                    | 67%                                    | 100%                                   |
| AMERISURE INSURANCE*                | 40%                                     | 100%                                   | 100%                                   | No filings                             |
| AMTRUST INSURANCE                   | 17%                                     | 37%                                    | 39%                                    | 55%                                    |
| ARCH INSURANCE                      | 62%                                     | 78%                                    | 76%                                    | 82%                                    |
| ARGONAUT INS GROUP*                 | 50%                                     | 100%                                   | 100%                                   | No filings                             |
| BATH IRON WORKS                     | 92%                                     | 86%                                    | 98%                                    | 100%                                   |
| BERKLEY CASUALTY*                   | 67%                                     | 50%                                    | 0%                                     | No filings                             |
| BERKSHIRE HATHAWAY GROUP            | 20%                                     | 67%                                    | 0%                                     | No filings                             |
| BROADSPIRE SERVICES                 | 48%                                     | 72%                                    | 66%                                    | 83%                                    |
| CANNON COCHRAN MANAGEMENT SERVICES  | 70%                                     | 77%                                    | 67%                                    | 94%                                    |
| CAROLINA CASUALTY INS CO            | 68%                                     | 67%                                    | 56%                                    | 100%                                   |
| CHESTERFIELD SERVICES*              | 50%                                     | 100%                                   | 100%                                   | No filings                             |
| CHUBB INSURANCE                     | 71%                                     | 71%                                    | 70%                                    | 88%                                    |
| CHURCH MUTUAL INSURANCE*            | 25%                                     | 75%                                    | 50%                                    | No filings                             |
| CIANBRO CORPORATION*                | 100%                                    | 100%                                   | 100%                                   | No filings                             |
| CINCINNATI FINANCIAL GROUP*         | 54%                                     | 0%                                     | 0%                                     | 75%                                    |
| CNA INSURANCE                       | 38%                                     | 86%                                    | 90%                                    | 67%                                    |
| CONSTITUTION STATE SERVICES         | 31%                                     | 67%                                    | 62%                                    | 78%                                    |
| CONTINENTAL INDEMNITY*              | 100%                                    | 100%                                   | 100%                                   | No filings                             |
| CONTINENTAL WESTERN INSURANCE*      | 50%                                     | No filings                             | No filings                             | No filings                             |
| CORVEL ENTERPRISE COMP              | 51%                                     | 78%                                    | 66%                                    | 73%                                    |
| COTTINGHAM & BUTLER CLAIMS SERVICES | 76%                                     | 48%                                    | 35%                                    | 25%                                    |
| CREATIVE RISK SOLUTIONS*            | 0%                                      | 100%                                   | 67%                                    | No filings                             |
| CROSS INSURANCE                     | 94%                                     | 97%                                    | 95%                                    | 100%                                   |
| EASTERN ALLIANCE INSURANCE          | 59%                                     | 81%                                    | 80%                                    | 88%                                    |
| ELECTRIC INSURANCE                  | 78%                                     | 92%                                    | 75%                                    | 100%                                   |
| EMPLOYERS HOLDING GROUP*            | 8%                                      | 50%                                    | 50%                                    | 20%                                    |
| ESIS                                | 13%                                     | 26%                                    | 26%                                    | 57%                                    |
| EVEREST REINS HOLDINGS GROUP        | 70%                                     | 100%                                   | 100%                                   | 100%                                   |
| FAIRFAX FINANCIAL GROUP*            | 64%                                     | 50%                                    | 50%                                    | 86%                                    |
| FEDERATED MUTUAL INSURANCE          | 60%                                     | 80%                                    | 40%                                    | 50%                                    |
| FRANKENMUTH INSURANCE*              | 0%                                      | 100%                                   | 100%                                   | No filings                             |
| FUTURECOMP                          | 94%                                     | 96%                                    | 88%                                    | 97%                                    |
| GALLAGHER BASSETT SERVICES          | 72%                                     | 68%                                    | 67%                                    | 93%                                    |
| GREAT DIVIDE INSURANCE*             | 0%                                      | No filings                             | No filings                             | No filings                             |
| GUARD INSURANCE                     | 69%                                     | 83%                                    | 33%                                    | 50%                                    |