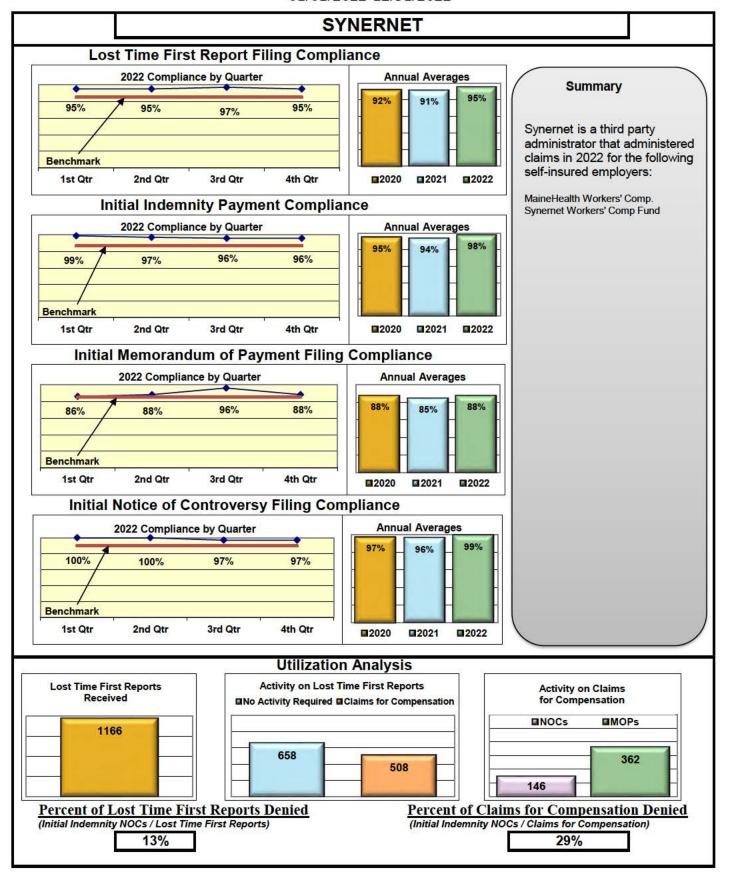

#### **ENTITY OVERVIEW**

| Insurance Group                            | FROI<br>Compliance<br>Benchmark: | PAY Compliance Benchmark: | MOP Compliance Benchmark: | NOC<br>Compliance<br>Benchmark: |
|--------------------------------------------|----------------------------------|---------------------------|---------------------------|---------------------------------|
|                                            | 85%                              | 87%                       | 85%                       | 90%                             |
|                                            |                                  |                           |                           |                                 |
| HANNAFORD BROTHERS                         | 73%                              | 82%                       | 79%                       | 88%                             |
| HANOVER INSURANCE                          | 26%                              | 60%                       | 60%                       | 83%                             |
| HARTFORD INSURANCE                         | 67%                              | 83%                       | 76%                       | 86%                             |
| HELMSMAN MANAGEMENT SERVICES               | 70%                              | 72%                       | 61%                       | 92%                             |
| HOUSTON INT INS GROUP*                     | 86%                              | 100%                      | 100%                      | 100%                            |
| LIBERTY MUTUAL INSURANCE                   | 55%                              | 76%                       | 79%                       | 85%                             |
| MAINE AUTOMOBILE DEALERS ASSOCIATION*      | 0%                               | 0%                        | 0%                        | 0%                              |
| MAINE EMPLOYERS' MUTUAL INSURANCE          | 65%                              | 83%                       | 75%                       | 90%                             |
| MAINE HEALTHCARE ASSOCIATION               | 82%                              | 93%                       | 95%                       | 95%                             |
| MAINE MOTOR TRANSPORT ASSOCIATION          | 95%                              | 95%                       | 100%                      | 95%                             |
| MAINE MUNICIPAL ASSOCIATION                | 94%                              | 93%                       | 91%                       | 96%                             |
| MAINE SCHOOL MANAGEMENT ASSOCIATION        | 89%                              | 96%                       | 96%                       | 97%                             |
| MARKEL CORP GROUP*                         | 29%                              | 75%                       | 50%                       | No filings                      |
| MEADOWBROOK INSURANCE                      | 58%                              | 100%                      | 100%                      | No filings                      |
| MITSUI SUMITOMO INS CO OF AMERICA*         | 100%                             | 100%                      | 100%                      | 100%                            |
| NEXT LEVEL ADMINISTRATOR LLC*              | 50%                              | 43%                       | 0%                        | No filings                      |
| NORTH AMERICAN RISK SERVICES*              | 0%                               | No filings                | No filings                | No filings                      |
| OLD REPUBLIC INSURANCE                     | 72%                              | 73%                       | 66%                       | 88%                             |
| PENNSYLVANIA MFG ASSN                      | 57%                              | 63%                       | 75%                       | 75%                             |
| PROTECTIVE INSURANCE                       | 33%                              | 40%                       | 40%                       | 50%                             |
| QBE INSURANCE GROUP                        | 37%                              | 63%                       | 63%                       | 100%                            |
| RISK ENTERPRISE MANAGEMENT*                | 0%                               | No filings                | No filings                | 0%                              |
| RYDER SERVICES*                            | 33%                              | No filings                | No filings                | No filings                      |
| SAFETY NATIONAL CASUALTY CORP              | 65%                              | 79%                       | 82%                       | 88%                             |
| SAGAMORE INSURANCE*                        | 60%                              | 67%                       | 33%                       | 100%                            |
| SEDGWICK CLAIMS MANAGEMENT SERVICES        | 81%                              | 92%                       | 90%                       | 92%                             |
| SENTRY INSURANCE                           | 52%                              | 67%                       | 64%                       | 78%                             |
| SERVICE AMERICAN INDEMNITY                 | 47%                              | 60%                       | 50%                       | 100%                            |
| SOMPO JAPAN INSURANCE*                     | 67%                              | 100%                      | 100%                      | No filings                      |
| STARNET INSURANCE*                         | No filings                       | 100%                      | 0%                        | No filings                      |
| STARR INDEMNITY INSURANCE                  | 70%                              | 72%                       | 68%                       | 92%                             |
| STARSTONE NATIONAL INSURANCE               | 64%                              | 43%                       | 0%                        | No filings                      |
| STATE OF MAINE WORKERS' COMPENSATION TRUST | 85%                              | 94%                       | 77%                       | 97%                             |
| SYNERNET                                   | 95%                              | 98%                       | 88%                       | 99%                             |
| THE AMERICAN EQUITY UNDERWRITERS*          | 25%                              | No filings                | No filings                | No filings                      |
| TOKIO MARINE INSURANCE*                    | 0%                               | 0%                        | 0%                        | 0%                              |
| TRAVELERS INSURANCE                        | 35%                              | 79%                       | 62%                       | 86%                             |
| TYSON FOODS INC*                           | 14%                              | 100%                      | 100%                      | 100%                            |
| UTICA MUTUAL INSURANCE*                    | 67%                              | 100%                      | 0%                        | No filings                      |