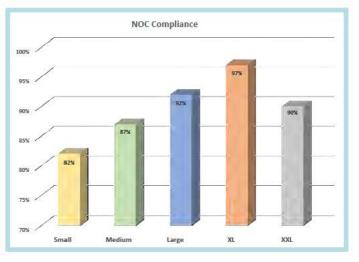

#### INITIAL INDEMNITY NOTICE OF CONTROVERSY FILINGS

| 0-14 Days  | 2,959 | 93%  |
|------------|-------|------|
| 15-21 Days | 113   | 4%   |
| 22-44 Days | 82    | 3%   |
| 45+ Days   | 39    | 1%   |
| ? Days     | 1     | 0%   |
| Total      | 3,194 | 100% |

<sup>\*</sup>The percentages may not always add to 100% due to rounding

| Table 11: Above vs Below Benchmark |    |      |  |
|------------------------------------|----|------|--|
| At/Above                           | 32 | 51%  |  |
| Below                              | 31 | 49%  |  |
| Total                              | 63 | 100% |  |

#### Summary

Notice of Controversy filings typically hover slightly above benchmark, with 2022 being no exception. Chart 12 shows the high compliance in this area.

As can be seen in Chart 11, although the benchmark is being exceeded, 49 percent of insurers are still below compliance.