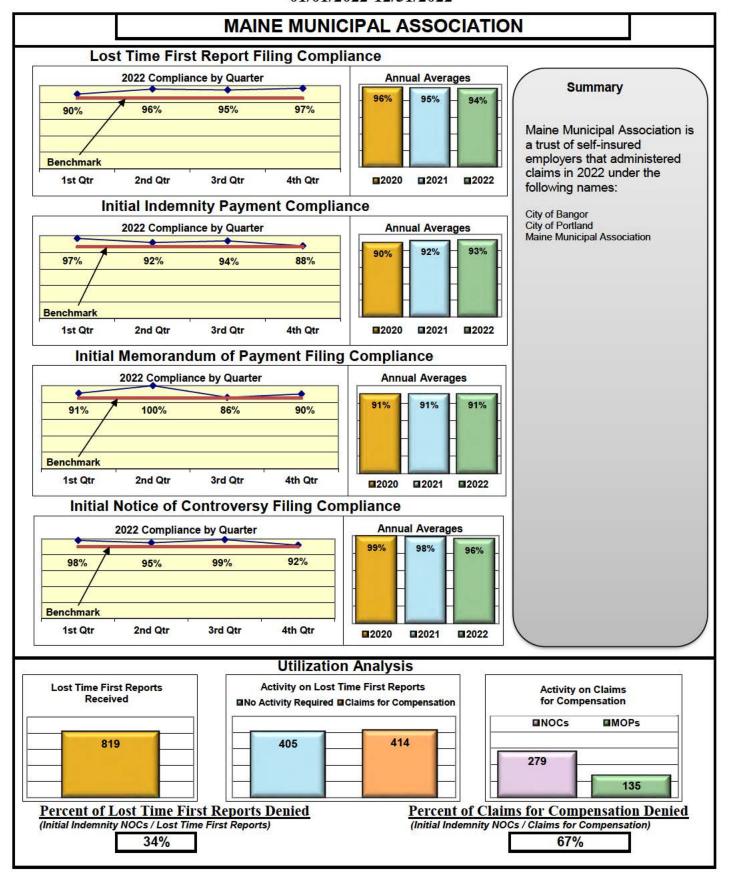

| Self-Insureds                       |     |      |      |      |  |  |  |  |
|-------------------------------------|-----|------|------|------|--|--|--|--|
| Bath Iron Works                     | 92% | 86%  | 98%  | 100% |  |  |  |  |
| Maine Motor Transport Association   | 95% | 95%  | 100% | 95%  |  |  |  |  |
| Maine Municipal Association         | 94% | 93%  | 91%  | 96%  |  |  |  |  |
| Maine School Management Association | 89% | 96%  | 96%  | 97%  |  |  |  |  |
| Walmart Claims Services             | 96% | 100% | 91%  | 98%  |  |  |  |  |