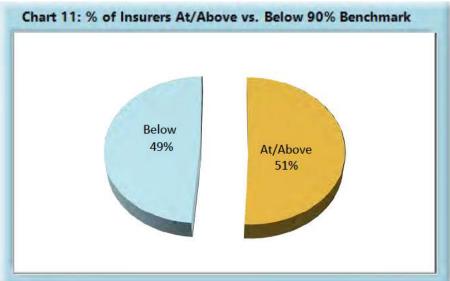

<sup>\*</sup>The percentages may not always add to 100% due to rounding

| Table 11: Above vs Below Benchmark |    |      |  |
|------------------------------------|----|------|--|
| At/Above                           | 32 | 51%  |  |
| Below                              | 31 | 49%  |  |
| Total                              | 63 | 100% |  |

#### Summary

Notice of Controversy filings typically hover slightly above benchmark, with 2022 being no exception. Chart 12 shows the high compliance in this area.

As can be seen in Chart 11, although the benchmark is being exceeded, 49 percent of insurers are still below compliance.