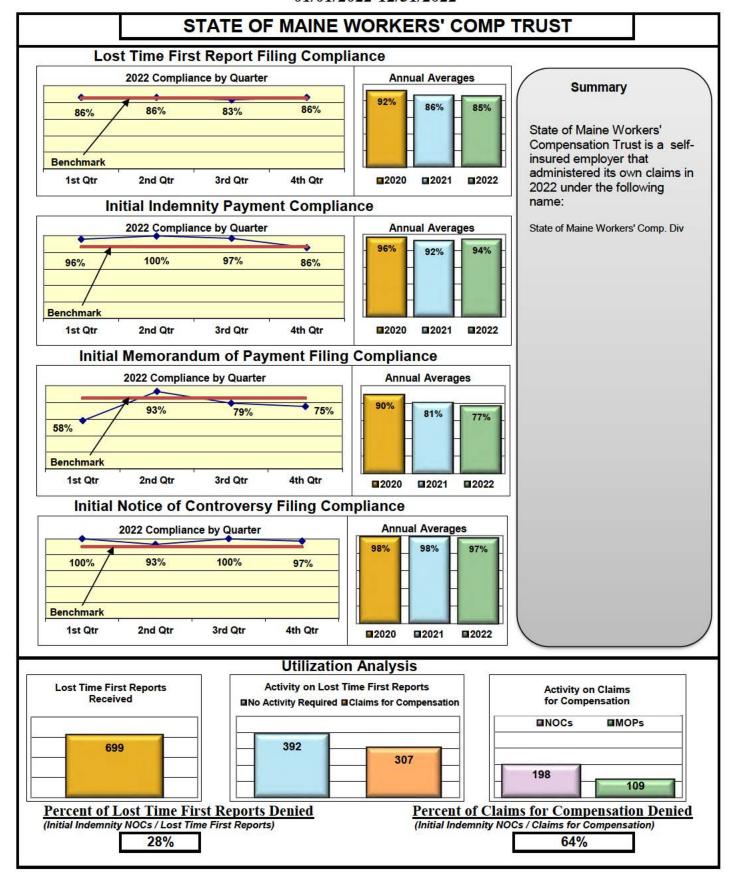

#### **ENTITY OVERVIEW**

| Insurance Group                            | FROI<br>Compliance<br>Benchmark: | PAY Compliance Benchmark: | MOP Compliance Benchmark: | NOC<br>Compliance<br>Benchmark: |
|--------------------------------------------|----------------------------------|---------------------------|---------------------------|---------------------------------|
|                                            | 85%                              | 87%                       | 85%                       | 90%                             |
|                                            |                                  |                           |                           |                                 |
| HANNAFORD BROTHERS                         | 73%                              | 82%                       | 79%                       | 88%                             |
| HANOVER INSURANCE                          | 26%                              | 60%                       | 60%                       | 83%                             |
| HARTFORD INSURANCE                         | 67%                              | 83%                       | 76%                       | 86%                             |
| HELMSMAN MANAGEMENT SERVICES               | 70%                              | 72%                       | 61%                       | 92%                             |
| HOUSTON INT INS GROUP*                     | 86%                              | 100%                      | 100%                      | 100%                            |
| LIBERTY MUTUAL INSURANCE                   | 55%                              | 76%                       | 79%                       | 85%                             |
| MAINE AUTOMOBILE DEALERS ASSOCIATION*      | 0%                               | 0%                        | 0%                        | 0%                              |
| MAINE EMPLOYERS' MUTUAL INSURANCE          | 65%                              | 83%                       | 75%                       | 90%                             |
| MAINE HEALTHCARE ASSOCIATION               | 82%                              | 93%                       | 95%                       | 95%                             |
| MAINE MOTOR TRANSPORT ASSOCIATION          | 95%                              | 95%                       | 100%                      | 95%                             |
| MAINE MUNICIPAL ASSOCIATION                | 94%                              | 93%                       | 91%                       | 96%                             |
| MAINE SCHOOL MANAGEMENT ASSOCIATION        | 89%                              | 96%                       | 96%                       | 97%                             |
| MARKEL CORP GROUP*                         | 29%                              | 75%                       | 50%                       | No filings                      |
| MEADOWBROOK INSURANCE                      | 58%                              | 100%                      | 100%                      | No filings                      |
| MITSUI SUMITOMO INS CO OF AMERICA*         | 100%                             | 100%                      | 100%                      | 100%                            |
| NEXT LEVEL ADMINISTRATOR LLC*              | 50%                              | 43%                       | 0%                        | No filings                      |
| NORTH AMERICAN RISK SERVICES*              | 0%                               | No filings                | No filings                | No filings                      |
| OLD REPUBLIC INSURANCE                     | 72%                              | 73%                       | 66%                       | 88%                             |
| PENNSYLVANIA MFG ASSN                      | 57%                              | 63%                       | 75%                       | 75%                             |
| PROTECTIVE INSURANCE                       | 33%                              | 40%                       | 40%                       | 50%                             |
| QBE INSURANCE GROUP                        | 37%                              | 63%                       | 63%                       | 100%                            |
| RISK ENTERPRISE MANAGEMENT*                | 0%                               | No filings                | No filings                | 0%                              |
| RYDER SERVICES*                            | 33%                              | No filings                | No filings                | No filings                      |
| SAFETY NATIONAL CASUALTY CORP              | 65%                              | 79%                       | 82%                       | 88%                             |
| SAGAMORE INSURANCE*                        | 60%                              | 67%                       | 33%                       | 100%                            |
| SEDGWICK CLAIMS MANAGEMENT SERVICES        | 81%                              | 92%                       | 90%                       | 92%                             |
| SENTRY INSURANCE                           | 52%                              | 67%                       | 64%                       | 78%                             |
| SERVICE AMERICAN INDEMNITY                 | 47%                              | 60%                       | 50%                       | 100%                            |
| SOMPO JAPAN INSURANCE*                     | 67%                              | 100%                      | 100%                      | No filings                      |
| STARNET INSURANCE*                         | No filings                       | 100%                      | 0%                        | No filings                      |
| STARR INDEMNITY INSURANCE                  | 70%                              | 72%                       | 68%                       | 92%                             |
| STARSTONE NATIONAL INSURANCE               | 64%                              | 43%                       | 0%                        | No filings                      |
| STATE OF MAINE WORKERS' COMPENSATION TRUST | 85%                              | 94%                       | 77%                       | 97%                             |
| SYNERNET                                   | 95%                              | 98%                       | 88%                       | 99%                             |
| THE AMERICAN EQUITY UNDERWRITERS*          | 25%                              | No filings                | No filings                | No filings                      |
| TOKIO MARINE INSURANCE*                    | 0%                               | 0%                        | 0%                        | 0%                              |
| TRAVELERS INSURANCE                        | 35%                              | 79%                       | 62%                       | 86%                             |
| TYSON FOODS INC*                           | 14%                              | 100%                      | 100%                      | 100%                            |
| UTICA MUTUAL INSURANCE*                    | 67%                              | 100%                      | 0%                        | No filings                      |