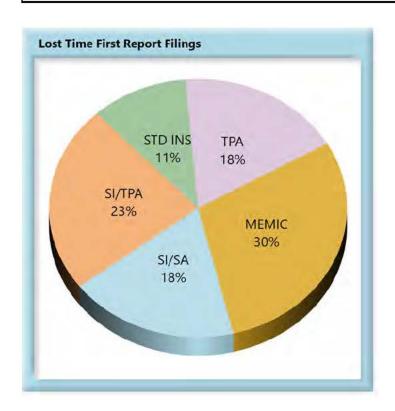

### Volume by Type of Insurer

**KEY:** SI/SA Self-Insured, Self-Administered Employer

SI/TPA Self-Insured, TPA-Administered Employer

STD INS Standard Insurer (excluding MEMIC), Self-Administered

TPA Standard Insurer (excluding MEMIC), TPA-Administered