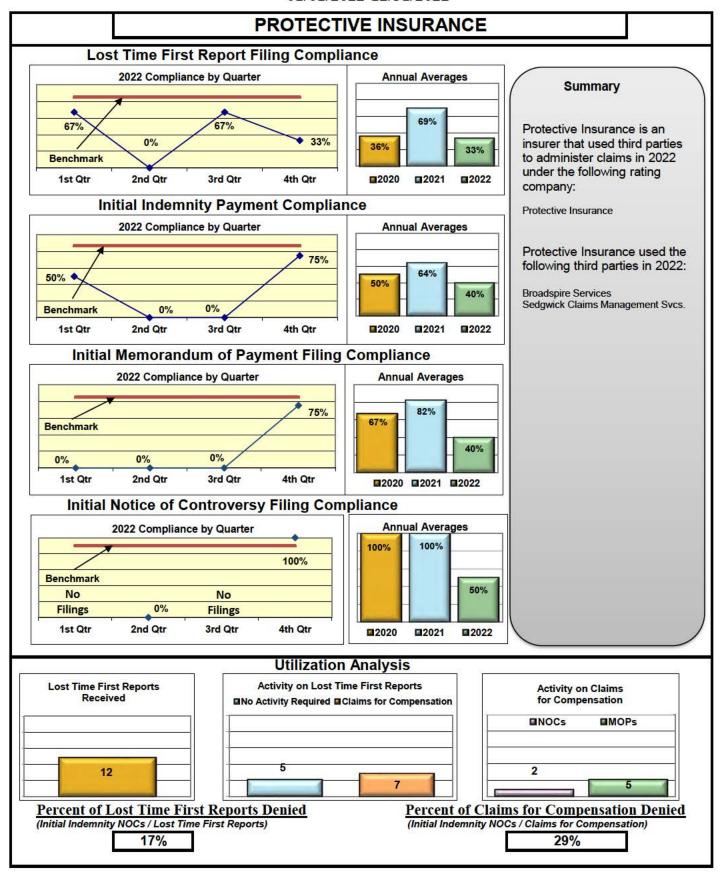

#### **ENTITY OVERVIEW**

| Insurance Group                            | FROI<br>Compliance<br>Benchmark: | PAY Compliance Benchmark: | MOP Compliance Benchmark: | NOC<br>Compliance<br>Benchmark: |
|--------------------------------------------|----------------------------------|---------------------------|---------------------------|---------------------------------|
|                                            | 85%                              | 87%                       | 85%                       | 90%                             |
|                                            |                                  |                           |                           |                                 |
| HANNAFORD BROTHERS                         | 73%                              | 82%                       | 79%                       | 88%                             |
| HANOVER INSURANCE                          | 26%                              | 60%                       | 60%                       | 83%                             |
| HARTFORD INSURANCE                         | 67%                              | 83%                       | 76%                       | 86%                             |
| HELMSMAN MANAGEMENT SERVICES               | 70%                              | 72%                       | 61%                       | 92%                             |
| HOUSTON INT INS GROUP*                     | 86%                              | 100%                      | 100%                      | 100%                            |
| LIBERTY MUTUAL INSURANCE                   | 55%                              | 76%                       | 79%                       | 85%                             |
| MAINE AUTOMOBILE DEALERS ASSOCIATION*      | 0%                               | 0%                        | 0%                        | 0%                              |
| MAINE EMPLOYERS' MUTUAL INSURANCE          | 65%                              | 83%                       | 75%                       | 90%                             |
| MAINE HEALTHCARE ASSOCIATION               | 82%                              | 93%                       | 95%                       | 95%                             |
| MAINE MOTOR TRANSPORT ASSOCIATION          | 95%                              | 95%                       | 100%                      | 95%                             |
| MAINE MUNICIPAL ASSOCIATION                | 94%                              | 93%                       | 91%                       | 96%                             |
| MAINE SCHOOL MANAGEMENT ASSOCIATION        | 89%                              | 96%                       | 96%                       | 97%                             |
| MARKEL CORP GROUP*                         | 29%                              | 75%                       | 50%                       | No filings                      |
| MEADOWBROOK INSURANCE                      | 58%                              | 100%                      | 100%                      | No filings                      |
| MITSUI SUMITOMO INS CO OF AMERICA*         | 100%                             | 100%                      | 100%                      | 100%                            |
| NEXT LEVEL ADMINISTRATOR LLC*              | 50%                              | 43%                       | 0%                        | No filings                      |
| NORTH AMERICAN RISK SERVICES*              | 0%                               | No filings                | No filings                | No filings                      |
| OLD REPUBLIC INSURANCE                     | 72%                              | 73%                       | 66%                       | 88%                             |
| PENNSYLVANIA MFG ASSN                      | 57%                              | 63%                       | 75%                       | 75%                             |
| PROTECTIVE INSURANCE                       | 33%                              | 40%                       | 40%                       | 50%                             |
| QBE INSURANCE GROUP                        | 37%                              | 63%                       | 63%                       | 100%                            |
| RISK ENTERPRISE MANAGEMENT*                | 0%                               | No filings                | No filings                | 0%                              |
| RYDER SERVICES*                            | 33%                              | No filings                | No filings                | No filings                      |
| SAFETY NATIONAL CASUALTY CORP              | 65%                              | 79%                       | 82%                       | 88%                             |
| SAGAMORE INSURANCE*                        | 60%                              | 67%                       | 33%                       | 100%                            |
| SEDGWICK CLAIMS MANAGEMENT SERVICES        | 81%                              | 92%                       | 90%                       | 92%                             |
| SENTRY INSURANCE                           | 52%                              | 67%                       | 64%                       | 78%                             |
| SERVICE AMERICAN INDEMNITY                 | 47%                              | 60%                       | 50%                       | 100%                            |
| SOMPO JAPAN INSURANCE*                     | 67%                              | 100%                      | 100%                      | No filings                      |
| STARNET INSURANCE*                         | No filings                       | 100%                      | 0%                        | No filings                      |
| STARR INDEMNITY INSURANCE                  | 70%                              | 72%                       | 68%                       | 92%                             |
| STARSTONE NATIONAL INSURANCE               | 64%                              | 43%                       | 0%                        | No filings                      |
| STATE OF MAINE WORKERS' COMPENSATION TRUST | 85%                              | 94%                       | 77%                       | 97%                             |
| SYNERNET                                   | 95%                              | 98%                       | 88%                       | 99%                             |
| THE AMERICAN EQUITY UNDERWRITERS*          | 25%                              | No filings                | No filings                | No filings                      |
| TOKIO MARINE INSURANCE*                    | 0%                               | 0%                        | 0%                        | 0%                              |
| TRAVELERS INSURANCE                        | 35%                              | 79%                       | 62%                       | 86%                             |
| TYSON FOODS INC*                           | 14%                              | 100%                      | 100%                      | 100%                            |
| UTICA MUTUAL INSURANCE*                    | 67%                              | 100%                      | 0%                        | No filings                      |