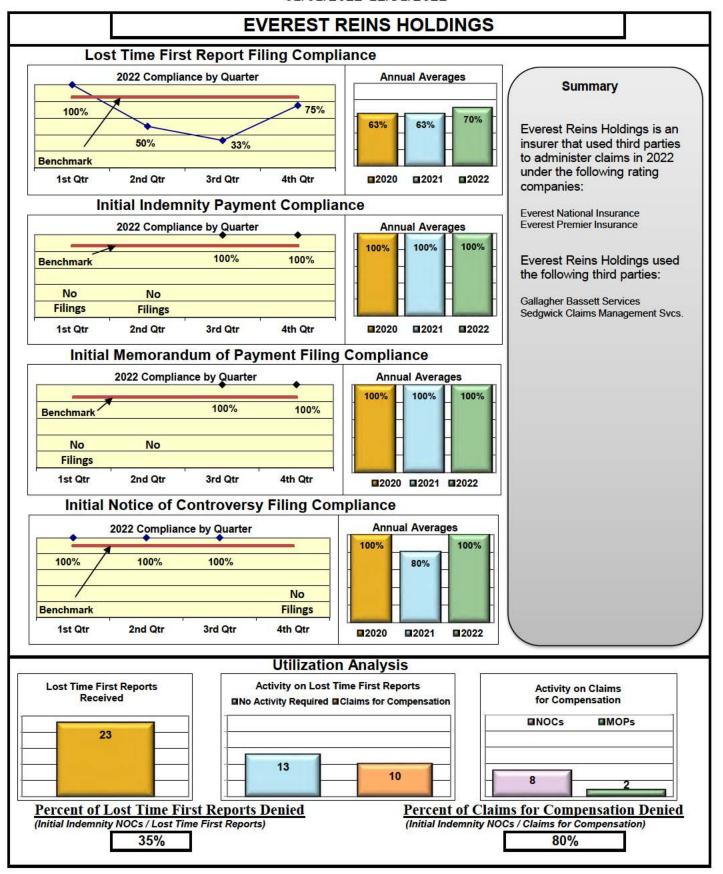

#### **ENTITY OVERVIEW**

| Insurance Group                     | FROI<br>Compliance<br>Benchmark:<br>85% | PAY<br>Compliance<br>Benchmark:<br>87% | MOP<br>Compliance<br>Benchmark:<br>85% | NOC<br>Compliance<br>Benchmark:<br>90% |
|-------------------------------------|-----------------------------------------|----------------------------------------|----------------------------------------|----------------------------------------|
|                                     |                                         |                                        |                                        |                                        |
| ACADIA INSURANCE                    | 77%                                     | 93%                                    | 92%                                    | 88%                                    |
| ACCIDENT FUND INSURANCE*            | 44%                                     | 0%                                     | 25%                                    | 100%                                   |
| ACUITY MUTUAL INSURANCE*            | 67%                                     | 100%                                   | 100%                                   | 100%                                   |
| AIG INSURANCE                       | 80%                                     | 89%                                    | 86%                                    | 94%                                    |
| AIM MUTUAL GROUP                    | 45%                                     | 87%                                    | 87%                                    | 100%                                   |
| AMERICAN FINANCIAL GROUP            | 75%                                     | 83%                                    | 67%                                    | 100%                                   |
| AMERISURE INSURANCE*                | 40%                                     | 100%                                   | 100%                                   | No filings                             |
| AMTRUST INSURANCE                   | 17%                                     | 37%                                    | 39%                                    | 55%                                    |
| ARCH INSURANCE                      | 62%                                     | 78%                                    | 76%                                    | 82%                                    |
| ARGONAUT INS GROUP*                 | 50%                                     | 100%                                   | 100%                                   | No filings                             |
| BATH IRON WORKS                     | 92%                                     | 86%                                    | 98%                                    | 100%                                   |
| BERKLEY CASUALTY*                   | 67%                                     | 50%                                    | 0%                                     | No filings                             |
| BERKSHIRE HATHAWAY GROUP            | 20%                                     | 67%                                    | 0%                                     | No filings                             |
| BROADSPIRE SERVICES                 | 48%                                     | 72%                                    | 66%                                    | 83%                                    |
| CANNON COCHRAN MANAGEMENT SERVICES  | 70%                                     | 77%                                    | 67%                                    | 94%                                    |
| CAROLINA CASUALTY INS CO            | 68%                                     | 67%                                    | 56%                                    | 100%                                   |
| CHESTERFIELD SERVICES*              | 50%                                     | 100%                                   | 100%                                   | No filings                             |
| CHUBB INSURANCE                     | 71%                                     | 71%                                    | 70%                                    | 88%                                    |
| CHURCH MUTUAL INSURANCE*            | 25%                                     | 75%                                    | 50%                                    | No filings                             |
| CIANBRO CORPORATION*                | 100%                                    | 100%                                   | 100%                                   | No filings                             |
| CINCINNATI FINANCIAL GROUP*         | 54%                                     | 0%                                     | 0%                                     | 75%                                    |
| CNA INSURANCE                       | 38%                                     | 86%                                    | 90%                                    | 67%                                    |
| CONSTITUTION STATE SERVICES         | 31%                                     | 67%                                    | 62%                                    | 78%                                    |
| CONTINENTAL INDEMNITY*              | 100%                                    | 100%                                   | 100%                                   | No filings                             |
| CONTINENTAL WESTERN INSURANCE*      | 50%                                     | No filings                             | No filings                             | No filings                             |
| CORVEL ENTERPRISE COMP              | 51%                                     | 78%                                    | 66%                                    | 73%                                    |
| COTTINGHAM & BUTLER CLAIMS SERVICES | 76%                                     | 48%                                    | 35%                                    | 25%                                    |
| CREATIVE RISK SOLUTIONS*            | 0%                                      | 100%                                   | 67%                                    | No filings                             |
| CROSS INSURANCE                     | 94%                                     | 97%                                    | 95%                                    | 100%                                   |
| EASTERN ALLIANCE INSURANCE          | 59%                                     | 81%                                    | 80%                                    | 88%                                    |
| ELECTRIC INSURANCE                  | 78%                                     | 92%                                    | 75%                                    | 100%                                   |
| EMPLOYERS HOLDING GROUP*            | 8%                                      | 50%                                    | 50%                                    | 20%                                    |
| ESIS                                | 13%                                     | 26%                                    | 26%                                    | 57%                                    |
| EVEREST REINS HOLDINGS GROUP        | 70%                                     | 100%                                   | 100%                                   | 100%                                   |
| FAIRFAX FINANCIAL GROUP*            | 64%                                     | 50%                                    | 50%                                    | 86%                                    |
| FEDERATED MUTUAL INSURANCE          | 60%                                     | 80%                                    | 40%                                    | 50%                                    |
| FRANKENMUTH INSURANCE*              | 0%                                      | 100%                                   | 100%                                   | No filings                             |
| FUTURECOMP                          | 94%                                     | 96%                                    | 88%                                    | 97%                                    |
| GALLAGHER BASSETT SERVICES          | 72%                                     | 68%                                    | 67%                                    | 93%                                    |
| GREAT DIVIDE INSURANCE*             | 0%                                      | No filings                             | No filings                             | No filings                             |
| GUARD INSURANCE                     | 69%                                     | 83%                                    | 33%                                    | 50%                                    |