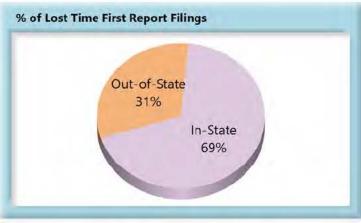

### In-State vs. Out-of-State Comparisons

As can be seen in the charts below, In-State insurers out-perform their Out-of-State counterparts in all four benchmarks. In-State insurers also make up roughly two-thirds of all filings.