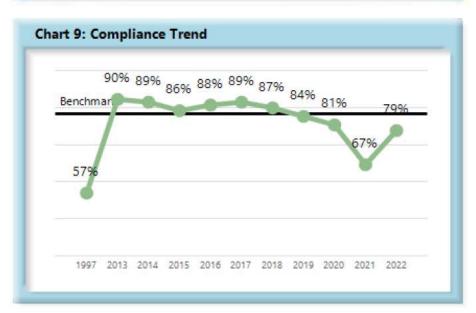

#### Summary

After compliance fell significantly below the benchmark, the Board initiated a process to assess penalties if a Memorandum of Payment is filed late. Compliance with this benchmark increased significantly by fourth quarter of 2022 to 83 percent. Although compliance is still below the benchmark of 85 percent in 2022, the results are encouraging.

Even though overall compliance has increased 65 percent of insurers are still below benchmark, indicating there is still more work to be done.

The timely filing of a Memorandum of Payment is important because it allows the Board to ensure that payments to injured workers are timely and accurate.