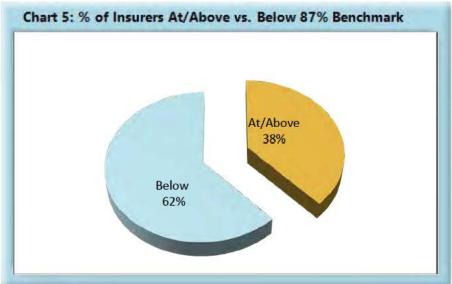

<sup>\*</sup>The percentages may not always add to 100% due to rounding

| Table 7: Above vs Below Benchmark |    |      |  |  |
|-----------------------------------|----|------|--|--|
| At/Above                          | 30 | 38%  |  |  |
| Below                             | 49 | 62%  |  |  |
| Total                             | 79 | 100% |  |  |

Even though a majority of injured workers are receiving payments in a reasonable timeframe, only 38 percent of insurers are at or above compliance. Monitoring is identifying solutions to improve compliance of the 62 percent not meeting the obligation to make timely indemnity payments.