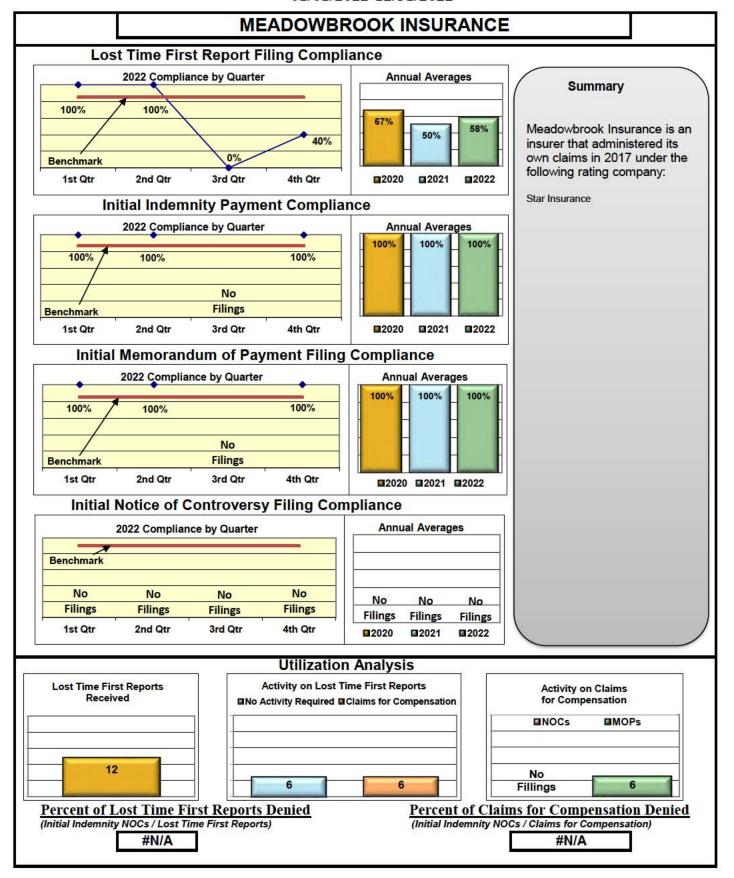

#### **ENTITY OVERVIEW**

| Insurance Group                            | FROI<br>Compliance<br>Benchmark: | PAY Compliance Benchmark: | MOP Compliance Benchmark: | NOC<br>Compliance<br>Benchmark: |
|--------------------------------------------|----------------------------------|---------------------------|---------------------------|---------------------------------|
|                                            | 85%                              | 87%                       | 85%                       | 90%                             |
|                                            |                                  |                           |                           |                                 |
| HANNAFORD BROTHERS                         | 73%                              | 82%                       | 79%                       | 88%                             |
| HANOVER INSURANCE                          | 26%                              | 60%                       | 60%                       | 83%                             |
| HARTFORD INSURANCE                         | 67%                              | 83%                       | 76%                       | 86%                             |
| HELMSMAN MANAGEMENT SERVICES               | 70%                              | 72%                       | 61%                       | 92%                             |
| HOUSTON INT INS GROUP*                     | 86%                              | 100%                      | 100%                      | 100%                            |
| LIBERTY MUTUAL INSURANCE                   | 55%                              | 76%                       | 79%                       | 85%                             |
| MAINE AUTOMOBILE DEALERS ASSOCIATION*      | 0%                               | 0%                        | 0%                        | 0%                              |
| MAINE EMPLOYERS' MUTUAL INSURANCE          | 65%                              | 83%                       | 75%                       | 90%                             |
| MAINE HEALTHCARE ASSOCIATION               | 82%                              | 93%                       | 95%                       | 95%                             |
| MAINE MOTOR TRANSPORT ASSOCIATION          | 95%                              | 95%                       | 100%                      | 95%                             |
| MAINE MUNICIPAL ASSOCIATION                | 94%                              | 93%                       | 91%                       | 96%                             |
| MAINE SCHOOL MANAGEMENT ASSOCIATION        | 89%                              | 96%                       | 96%                       | 97%                             |
| MARKEL CORP GROUP*                         | 29%                              | 75%                       | 50%                       | No filings                      |
| MEADOWBROOK INSURANCE                      | 58%                              | 100%                      | 100%                      | No filings                      |
| MITSUI SUMITOMO INS CO OF AMERICA*         | 100%                             | 100%                      | 100%                      | 100%                            |
| NEXT LEVEL ADMINISTRATOR LLC*              | 50%                              | 43%                       | 0%                        | No filings                      |
| NORTH AMERICAN RISK SERVICES*              | 0%                               | No filings                | No filings                | No filings                      |
| OLD REPUBLIC INSURANCE                     | 72%                              | 73%                       | 66%                       | 88%                             |
| PENNSYLVANIA MFG ASSN                      | 57%                              | 63%                       | 75%                       | 75%                             |
| PROTECTIVE INSURANCE                       | 33%                              | 40%                       | 40%                       | 50%                             |
| QBE INSURANCE GROUP                        | 37%                              | 63%                       | 63%                       | 100%                            |
| RISK ENTERPRISE MANAGEMENT*                | 0%                               | No filings                | No filings                | 0%                              |
| RYDER SERVICES*                            | 33%                              | No filings                | No filings                | No filings                      |
| SAFETY NATIONAL CASUALTY CORP              | 65%                              | 79%                       | 82%                       | 88%                             |
| SAGAMORE INSURANCE*                        | 60%                              | 67%                       | 33%                       | 100%                            |
| SEDGWICK CLAIMS MANAGEMENT SERVICES        | 81%                              | 92%                       | 90%                       | 92%                             |
| SENTRY INSURANCE                           | 52%                              | 67%                       | 64%                       | 78%                             |
| SERVICE AMERICAN INDEMNITY                 | 47%                              | 60%                       | 50%                       | 100%                            |
| SOMPO JAPAN INSURANCE*                     | 67%                              | 100%                      | 100%                      | No filings                      |
| STARNET INSURANCE*                         | No filings                       | 100%                      | 0%                        | No filings                      |
| STARR INDEMNITY INSURANCE                  | 70%                              | 72%                       | 68%                       | 92%                             |
| STARSTONE NATIONAL INSURANCE               | 64%                              | 43%                       | 0%                        | No filings                      |
| STATE OF MAINE WORKERS' COMPENSATION TRUST | 85%                              | 94%                       | 77%                       | 97%                             |
| SYNERNET                                   | 95%                              | 98%                       | 88%                       | 99%                             |
| THE AMERICAN EQUITY UNDERWRITERS*          | 25%                              | No filings                | No filings                | No filings                      |
| TOKIO MARINE INSURANCE*                    | 0%                               | 0%                        | 0%                        | 0%                              |
| TRAVELERS INSURANCE                        | 35%                              | 79%                       | 62%                       | 86%                             |
| TYSON FOODS INC*                           | 14%                              | 100%                      | 100%                      | 100%                            |
| UTICA MUTUAL INSURANCE*                    | 67%                              | 100%                      | 0%                        | No filings                      |