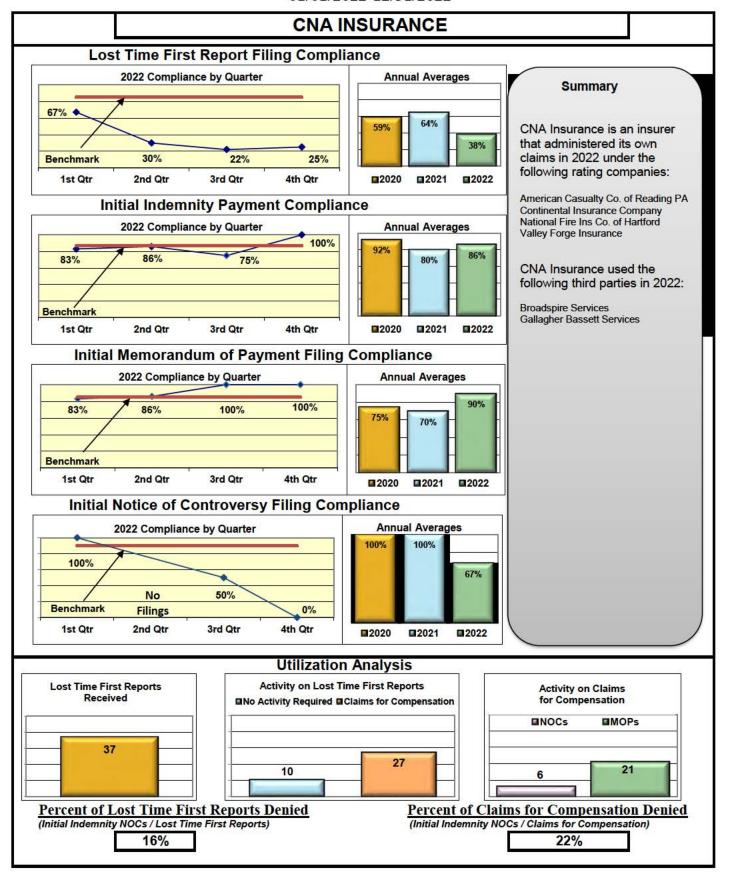

#### **ENTITY OVERVIEW**

| Insurance Group                     | FROI<br>Compliance<br>Benchmark:<br>85% | PAY<br>Compliance<br>Benchmark:<br>87% | MOP<br>Compliance<br>Benchmark:<br>85% | NOC<br>Compliance<br>Benchmark:<br>90% |
|-------------------------------------|-----------------------------------------|----------------------------------------|----------------------------------------|----------------------------------------|
|                                     |                                         |                                        |                                        |                                        |
| ACADIA INSURANCE                    | 77%                                     | 93%                                    | 92%                                    | 88%                                    |
| ACCIDENT FUND INSURANCE*            | 44%                                     | 0%                                     | 25%                                    | 100%                                   |
| ACUITY MUTUAL INSURANCE*            | 67%                                     | 100%                                   | 100%                                   | 100%                                   |
| AIG INSURANCE                       | 80%                                     | 89%                                    | 86%                                    | 94%                                    |
| AIM MUTUAL GROUP                    | 45%                                     | 87%                                    | 87%                                    | 100%                                   |
| AMERICAN FINANCIAL GROUP            | 75%                                     | 83%                                    | 67%                                    | 100%                                   |
| AMERISURE INSURANCE*                | 40%                                     | 100%                                   | 100%                                   | No filings                             |
| AMTRUST INSURANCE                   | 17%                                     | 37%                                    | 39%                                    | 55%                                    |
| ARCH INSURANCE                      | 62%                                     | 78%                                    | 76%                                    | 82%                                    |
| ARGONAUT INS GROUP*                 | 50%                                     | 100%                                   | 100%                                   | No filings                             |
| BATH IRON WORKS                     | 92%                                     | 86%                                    | 98%                                    | 100%                                   |
| BERKLEY CASUALTY*                   | 67%                                     | 50%                                    | 0%                                     | No filings                             |
| BERKSHIRE HATHAWAY GROUP            | 20%                                     | 67%                                    | 0%                                     | No filings                             |
| BROADSPIRE SERVICES                 | 48%                                     | 72%                                    | 66%                                    | 83%                                    |
| CANNON COCHRAN MANAGEMENT SERVICES  | 70%                                     | 77%                                    | 67%                                    | 94%                                    |
| CAROLINA CASUALTY INS CO            | 68%                                     | 67%                                    | 56%                                    | 100%                                   |
| CHESTERFIELD SERVICES*              | 50%                                     | 100%                                   | 100%                                   | No filings                             |
| CHUBB INSURANCE                     | 71%                                     | 71%                                    | 70%                                    | 88%                                    |
| CHURCH MUTUAL INSURANCE*            | 25%                                     | 75%                                    | 50%                                    | No filings                             |
| CIANBRO CORPORATION*                | 100%                                    | 100%                                   | 100%                                   | No filings                             |
| CINCINNATI FINANCIAL GROUP*         | 54%                                     | 0%                                     | 0%                                     | 75%                                    |
| CNA INSURANCE                       | 38%                                     | 86%                                    | 90%                                    | 67%                                    |
| CONSTITUTION STATE SERVICES         | 31%                                     | 67%                                    | 62%                                    | 78%                                    |
| CONTINENTAL INDEMNITY*              | 100%                                    | 100%                                   | 100%                                   | No filings                             |
| CONTINENTAL WESTERN INSURANCE*      | 50%                                     | No filings                             | No filings                             | No filings                             |
| CORVEL ENTERPRISE COMP              | 51%                                     | 78%                                    | 66%                                    | 73%                                    |
| COTTINGHAM & BUTLER CLAIMS SERVICES | 76%                                     | 48%                                    | 35%                                    | 25%                                    |
| CREATIVE RISK SOLUTIONS*            | 0%                                      | 100%                                   | 67%                                    | No filings                             |
| CROSS INSURANCE                     | 94%                                     | 97%                                    | 95%                                    | 100%                                   |
| EASTERN ALLIANCE INSURANCE          | 59%                                     | 81%                                    | 80%                                    | 88%                                    |
| ELECTRIC INSURANCE                  | 78%                                     | 92%                                    | 75%                                    | 100%                                   |
| EMPLOYERS HOLDING GROUP*            | 8%                                      | 50%                                    | 50%                                    | 20%                                    |
| ESIS                                | 13%                                     | 26%                                    | 26%                                    | 57%                                    |
| EVEREST REINS HOLDINGS GROUP        | 70%                                     | 100%                                   | 100%                                   | 100%                                   |
| FAIRFAX FINANCIAL GROUP*            | 64%                                     | 50%                                    | 50%                                    | 86%                                    |
| FEDERATED MUTUAL INSURANCE          | 60%                                     | 80%                                    | 40%                                    | 50%                                    |
| FRANKENMUTH INSURANCE*              | 0%                                      | 100%                                   | 100%                                   | No filings                             |
| FUTURECOMP                          | 94%                                     | 96%                                    | 88%                                    | 97%                                    |
| GALLAGHER BASSETT SERVICES          | 72%                                     | 68%                                    | 67%                                    | 93%                                    |
| GREAT DIVIDE INSURANCE*             | 0%                                      | No filings                             | No filings                             | No filings                             |
| GUARD INSURANCE                     | 69%                                     | 83%                                    | 33%                                    | 50%                                    |

#### **ENTITY OVERVIEW**

| Insurance Group                            | FROI<br>Compliance<br>Benchmark: | PAY Compliance Benchmark: | MOP Compliance Benchmark: | NOC<br>Compliance<br>Benchmark: |
|--------------------------------------------|----------------------------------|---------------------------|---------------------------|---------------------------------|
|                                            | 85%                              | 87%                       | 85%                       | 90%                             |
|                                            |                                  |                           |                           |                                 |
| HANNAFORD BROTHERS                         | 73%                              | 82%                       | 79%                       | 88%                             |
| HANOVER INSURANCE                          | 26%                              | 60%                       | 60%                       | 83%                             |
| HARTFORD INSURANCE                         | 67%                              | 83%                       | 76%                       | 86%                             |
| HELMSMAN MANAGEMENT SERVICES               | 70%                              | 72%                       | 61%                       | 92%                             |
| HOUSTON INT INS GROUP*                     | 86%                              | 100%                      | 100%                      | 100%                            |
| LIBERTY MUTUAL INSURANCE                   | 55%                              | 76%                       | 79%                       | 85%                             |
| MAINE AUTOMOBILE DEALERS ASSOCIATION*      | 0%                               | 0%                        | 0%                        | 0%                              |
| MAINE EMPLOYERS' MUTUAL INSURANCE          | 65%                              | 83%                       | 75%                       | 90%                             |
| MAINE HEALTHCARE ASSOCIATION               | 82%                              | 93%                       | 95%                       | 95%                             |
| MAINE MOTOR TRANSPORT ASSOCIATION          | 95%                              | 95%                       | 100%                      | 95%                             |
| MAINE MUNICIPAL ASSOCIATION                | 94%                              | 93%                       | 91%                       | 96%                             |
| MAINE SCHOOL MANAGEMENT ASSOCIATION        | 89%                              | 96%                       | 96%                       | 97%                             |
| MARKEL CORP GROUP*                         | 29%                              | 75%                       | 50%                       | No filings                      |
| MEADOWBROOK INSURANCE                      | 58%                              | 100%                      | 100%                      | No filings                      |
| MITSUI SUMITOMO INS CO OF AMERICA*         | 100%                             | 100%                      | 100%                      | 100%                            |
| NEXT LEVEL ADMINISTRATOR LLC*              | 50%                              | 43%                       | 0%                        | No filings                      |
| NORTH AMERICAN RISK SERVICES*              | 0%                               | No filings                | No filings                | No filings                      |
| OLD REPUBLIC INSURANCE                     | 72%                              | 73%                       | 66%                       | 88%                             |
| PENNSYLVANIA MFG ASSN                      | 57%                              | 63%                       | 75%                       | 75%                             |
| PROTECTIVE INSURANCE                       | 33%                              | 40%                       | 40%                       | 50%                             |
| QBE INSURANCE GROUP                        | 37%                              | 63%                       | 63%                       | 100%                            |
| RISK ENTERPRISE MANAGEMENT*                | 0%                               | No filings                | No filings                | 0%                              |
| RYDER SERVICES*                            | 33%                              | No filings                | No filings                | No filings                      |
| SAFETY NATIONAL CASUALTY CORP              | 65%                              | 79%                       | 82%                       | 88%                             |
| SAGAMORE INSURANCE*                        | 60%                              | 67%                       | 33%                       | 100%                            |
| SEDGWICK CLAIMS MANAGEMENT SERVICES        | 81%                              | 92%                       | 90%                       | 92%                             |
| SENTRY INSURANCE                           | 52%                              | 67%                       | 64%                       | 78%                             |
| SERVICE AMERICAN INDEMNITY                 | 47%                              | 60%                       | 50%                       | 100%                            |
| SOMPO JAPAN INSURANCE*                     | 67%                              | 100%                      | 100%                      | No filings                      |
| STARNET INSURANCE*                         | No filings                       | 100%                      | 0%                        | No filings                      |
| STARR INDEMNITY INSURANCE                  | 70%                              | 72%                       | 68%                       | 92%                             |
| STARSTONE NATIONAL INSURANCE               | 64%                              | 43%                       | 0%                        | No filings                      |
| STATE OF MAINE WORKERS' COMPENSATION TRUST | 85%                              | 94%                       | 77%                       | 97%                             |
| SYNERNET                                   | 95%                              | 98%                       | 88%                       | 99%                             |
| THE AMERICAN EQUITY UNDERWRITERS*          | 25%                              | No filings                | No filings                | No filings                      |
| TOKIO MARINE INSURANCE*                    | 0%                               | 0%                        | 0%                        | 0%                              |
| TRAVELERS INSURANCE                        | 35%                              | 79%                       | 62%                       | 86%                             |
| TYSON FOODS INC*                           | 14%                              | 100%                      | 100%                      | 100%                            |
| UTICA MUTUAL INSURANCE*                    | 67%                              | 100%                      | 0%                        | No filings                      |