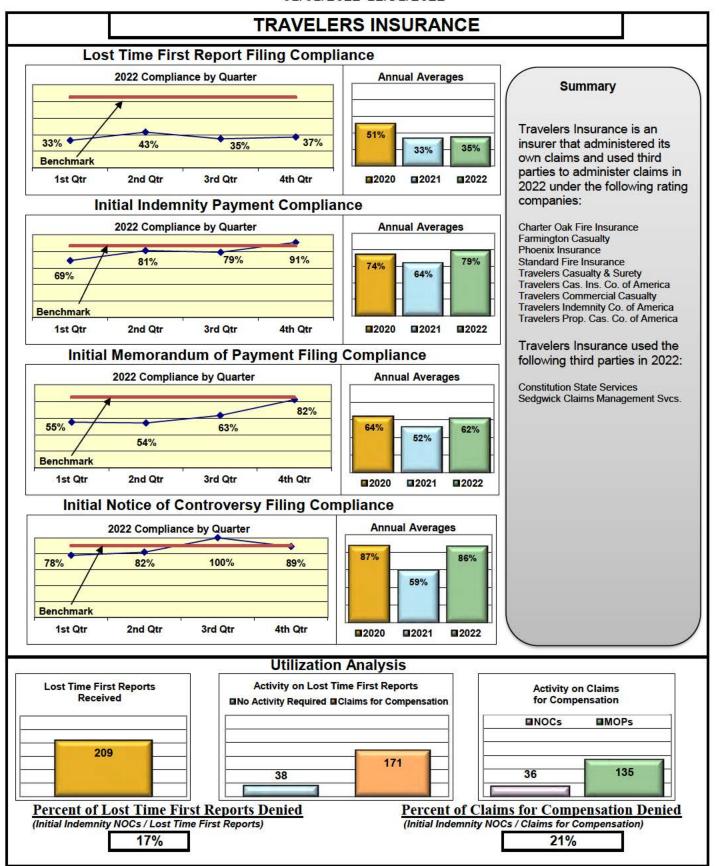

#### **ENTITY OVERVIEW**

| Insurance Group                            | FROI<br>Compliance<br>Benchmark: | PAY Compliance Benchmark: | MOP Compliance Benchmark: | NOC<br>Compliance<br>Benchmark: |
|--------------------------------------------|----------------------------------|---------------------------|---------------------------|---------------------------------|
|                                            | 85%                              | 87%                       | 85%                       | 90%                             |
|                                            |                                  |                           |                           |                                 |
| HANNAFORD BROTHERS                         | 73%                              | 82%                       | 79%                       | 88%                             |
| HANOVER INSURANCE                          | 26%                              | 60%                       | 60%                       | 83%                             |
| HARTFORD INSURANCE                         | 67%                              | 83%                       | 76%                       | 86%                             |
| HELMSMAN MANAGEMENT SERVICES               | 70%                              | 72%                       | 61%                       | 92%                             |
| HOUSTON INT INS GROUP*                     | 86%                              | 100%                      | 100%                      | 100%                            |
| LIBERTY MUTUAL INSURANCE                   | 55%                              | 76%                       | 79%                       | 85%                             |
| MAINE AUTOMOBILE DEALERS ASSOCIATION*      | 0%                               | 0%                        | 0%                        | 0%                              |
| MAINE EMPLOYERS' MUTUAL INSURANCE          | 65%                              | 83%                       | 75%                       | 90%                             |
| MAINE HEALTHCARE ASSOCIATION               | 82%                              | 93%                       | 95%                       | 95%                             |
| MAINE MOTOR TRANSPORT ASSOCIATION          | 95%                              | 95%                       | 100%                      | 95%                             |
| MAINE MUNICIPAL ASSOCIATION                | 94%                              | 93%                       | 91%                       | 96%                             |
| MAINE SCHOOL MANAGEMENT ASSOCIATION        | 89%                              | 96%                       | 96%                       | 97%                             |
| MARKEL CORP GROUP*                         | 29%                              | 75%                       | 50%                       | No filings                      |
| MEADOWBROOK INSURANCE                      | 58%                              | 100%                      | 100%                      | No filings                      |
| MITSUI SUMITOMO INS CO OF AMERICA*         | 100%                             | 100%                      | 100%                      | 100%                            |
| NEXT LEVEL ADMINISTRATOR LLC*              | 50%                              | 43%                       | 0%                        | No filings                      |
| NORTH AMERICAN RISK SERVICES*              | 0%                               | No filings                | No filings                | No filings                      |
| OLD REPUBLIC INSURANCE                     | 72%                              | 73%                       | 66%                       | 88%                             |
| PENNSYLVANIA MFG ASSN                      | 57%                              | 63%                       | 75%                       | 75%                             |
| PROTECTIVE INSURANCE                       | 33%                              | 40%                       | 40%                       | 50%                             |
| QBE INSURANCE GROUP                        | 37%                              | 63%                       | 63%                       | 100%                            |
| RISK ENTERPRISE MANAGEMENT*                | 0%                               | No filings                | No filings                | 0%                              |
| RYDER SERVICES*                            | 33%                              | No filings                | No filings                | No filings                      |
| SAFETY NATIONAL CASUALTY CORP              | 65%                              | 79%                       | 82%                       | 88%                             |
| SAGAMORE INSURANCE*                        | 60%                              | 67%                       | 33%                       | 100%                            |
| SEDGWICK CLAIMS MANAGEMENT SERVICES        | 81%                              | 92%                       | 90%                       | 92%                             |
| SENTRY INSURANCE                           | 52%                              | 67%                       | 64%                       | 78%                             |
| SERVICE AMERICAN INDEMNITY                 | 47%                              | 60%                       | 50%                       | 100%                            |
| SOMPO JAPAN INSURANCE*                     | 67%                              | 100%                      | 100%                      | No filings                      |
| STARNET INSURANCE*                         | No filings                       | 100%                      | 0%                        | No filings                      |
| STARR INDEMNITY INSURANCE                  | 70%                              | 72%                       | 68%                       | 92%                             |
| STARSTONE NATIONAL INSURANCE               | 64%                              | 43%                       | 0%                        | No filings                      |
| STATE OF MAINE WORKERS' COMPENSATION TRUST | 85%                              | 94%                       | 77%                       | 97%                             |
| SYNERNET                                   | 95%                              | 98%                       | 88%                       | 99%                             |
| THE AMERICAN EQUITY UNDERWRITERS*          | 25%                              | No filings                | No filings                | No filings                      |
| TOKIO MARINE INSURANCE*                    | 0%                               | 0%                        | 0%                        | 0%                              |
| TRAVELERS INSURANCE                        | 35%                              | 79%                       | 62%                       | 86%                             |
| TYSON FOODS INC*                           | 14%                              | 100%                      | 100%                      | 100%                            |
| UTICA MUTUAL INSURANCE*                    | 67%                              | 100%                      | 0%                        | No filings                      |