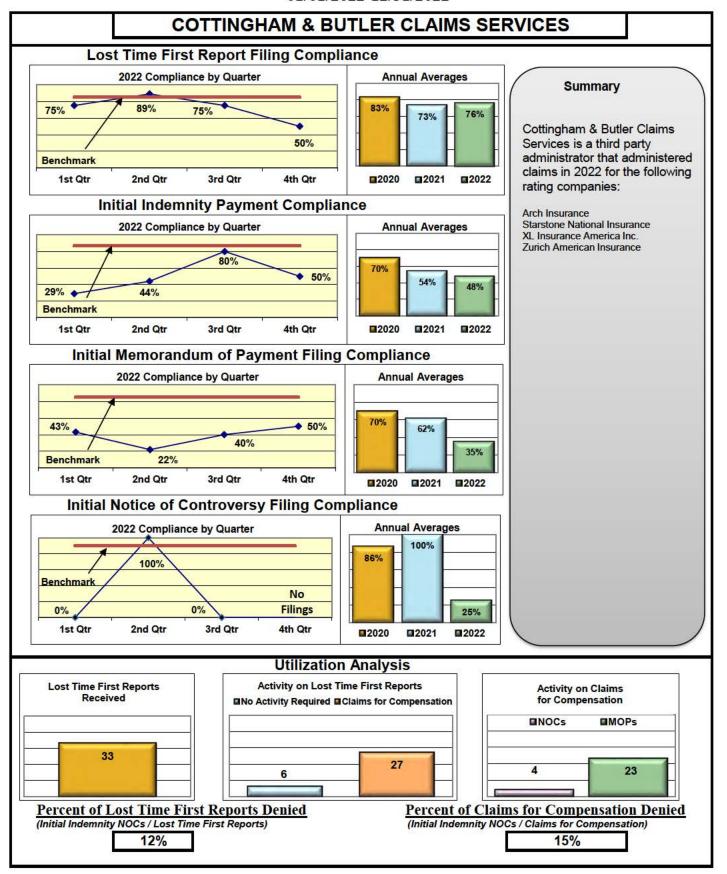

#### **ENTITY OVERVIEW**

| Insurance Group                            | FROI<br>Compliance<br>Benchmark: | PAY Compliance Benchmark: | MOP Compliance Benchmark: | NOC<br>Compliance<br>Benchmark: |
|--------------------------------------------|----------------------------------|---------------------------|---------------------------|---------------------------------|
|                                            | 85%                              | 87%                       | 85%                       | 90%                             |
|                                            |                                  |                           |                           |                                 |
| HANNAFORD BROTHERS                         | 73%                              | 82%                       | 79%                       | 88%                             |
| HANOVER INSURANCE                          | 26%                              | 60%                       | 60%                       | 83%                             |
| HARTFORD INSURANCE                         | 67%                              | 83%                       | 76%                       | 86%                             |
| HELMSMAN MANAGEMENT SERVICES               | 70%                              | 72%                       | 61%                       | 92%                             |
| HOUSTON INT INS GROUP*                     | 86%                              | 100%                      | 100%                      | 100%                            |
| LIBERTY MUTUAL INSURANCE                   | 55%                              | 76%                       | 79%                       | 85%                             |
| MAINE AUTOMOBILE DEALERS ASSOCIATION*      | 0%                               | 0%                        | 0%                        | 0%                              |
| MAINE EMPLOYERS' MUTUAL INSURANCE          | 65%                              | 83%                       | 75%                       | 90%                             |
| MAINE HEALTHCARE ASSOCIATION               | 82%                              | 93%                       | 95%                       | 95%                             |
| MAINE MOTOR TRANSPORT ASSOCIATION          | 95%                              | 95%                       | 100%                      | 95%                             |
| MAINE MUNICIPAL ASSOCIATION                | 94%                              | 93%                       | 91%                       | 96%                             |
| MAINE SCHOOL MANAGEMENT ASSOCIATION        | 89%                              | 96%                       | 96%                       | 97%                             |
| MARKEL CORP GROUP*                         | 29%                              | 75%                       | 50%                       | No filings                      |
| MEADOWBROOK INSURANCE                      | 58%                              | 100%                      | 100%                      | No filings                      |
| MITSUI SUMITOMO INS CO OF AMERICA*         | 100%                             | 100%                      | 100%                      | 100%                            |
| NEXT LEVEL ADMINISTRATOR LLC*              | 50%                              | 43%                       | 0%                        | No filings                      |
| NORTH AMERICAN RISK SERVICES*              | 0%                               | No filings                | No filings                | No filings                      |
| OLD REPUBLIC INSURANCE                     | 72%                              | 73%                       | 66%                       | 88%                             |
| PENNSYLVANIA MFG ASSN                      | 57%                              | 63%                       | 75%                       | 75%                             |
| PROTECTIVE INSURANCE                       | 33%                              | 40%                       | 40%                       | 50%                             |
| QBE INSURANCE GROUP                        | 37%                              | 63%                       | 63%                       | 100%                            |
| RISK ENTERPRISE MANAGEMENT*                | 0%                               | No filings                | No filings                | 0%                              |
| RYDER SERVICES*                            | 33%                              | No filings                | No filings                | No filings                      |
| SAFETY NATIONAL CASUALTY CORP              | 65%                              | 79%                       | 82%                       | 88%                             |
| SAGAMORE INSURANCE*                        | 60%                              | 67%                       | 33%                       | 100%                            |
| SEDGWICK CLAIMS MANAGEMENT SERVICES        | 81%                              | 92%                       | 90%                       | 92%                             |
| SENTRY INSURANCE                           | 52%                              | 67%                       | 64%                       | 78%                             |
| SERVICE AMERICAN INDEMNITY                 | 47%                              | 60%                       | 50%                       | 100%                            |
| SOMPO JAPAN INSURANCE*                     | 67%                              | 100%                      | 100%                      | No filings                      |
| STARNET INSURANCE*                         | No filings                       | 100%                      | 0%                        | No filings                      |
| STARR INDEMNITY INSURANCE                  | 70%                              | 72%                       | 68%                       | 92%                             |
| STARSTONE NATIONAL INSURANCE               | 64%                              | 43%                       | 0%                        | No filings                      |
| STATE OF MAINE WORKERS' COMPENSATION TRUST | 85%                              | 94%                       | 77%                       | 97%                             |
| SYNERNET                                   | 95%                              | 98%                       | 88%                       | 99%                             |
| THE AMERICAN EQUITY UNDERWRITERS*          | 25%                              | No filings                | No filings                | No filings                      |
| TOKIO MARINE INSURANCE*                    | 0%                               | 0%                        | 0%                        | 0%                              |
| TRAVELERS INSURANCE                        | 35%                              | 79%                       | 62%                       | 86%                             |
| TYSON FOODS INC*                           | 14%                              | 100%                      | 100%                      | 100%                            |
| UTICA MUTUAL INSURANCE*                    | 67%                              | 100%                      | 0%                        | No filings                      |