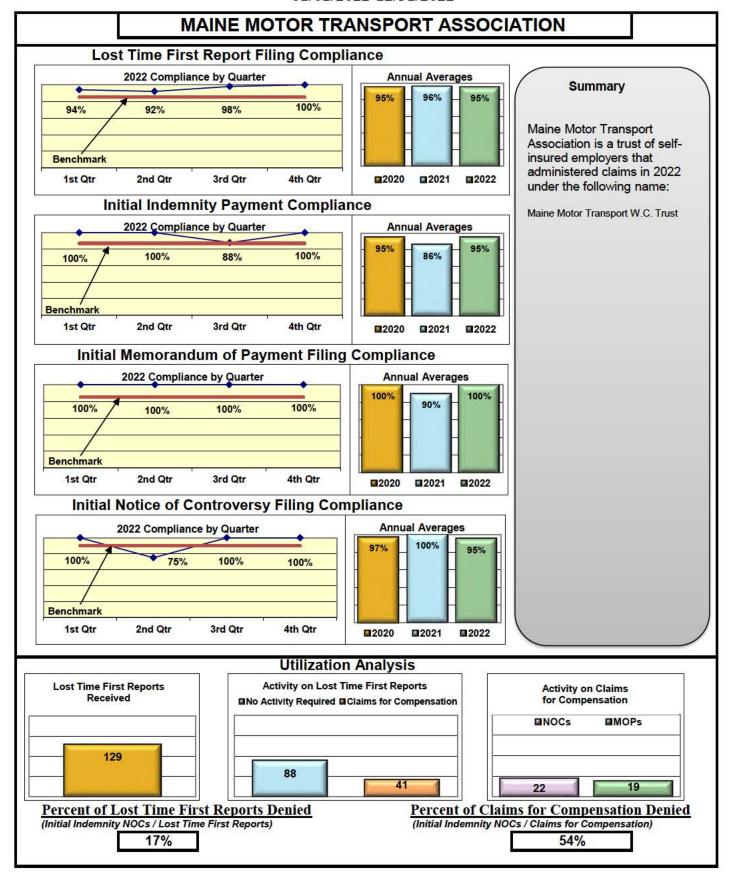

| Self-Insureds                       |     |      |      |      |  |  |  |  |
|-------------------------------------|-----|------|------|------|--|--|--|--|
| Bath Iron Works                     | 92% | 86%  | 98%  | 100% |  |  |  |  |
| Maine Motor Transport Association   | 95% | 95%  | 100% | 95%  |  |  |  |  |
| Maine Municipal Association         | 94% | 93%  | 91%  | 96%  |  |  |  |  |
| Maine School Management Association | 89% | 96%  | 96%  | 97%  |  |  |  |  |
| Walmart Claims Services             | 96% | 100% | 91%  | 98%  |  |  |  |  |