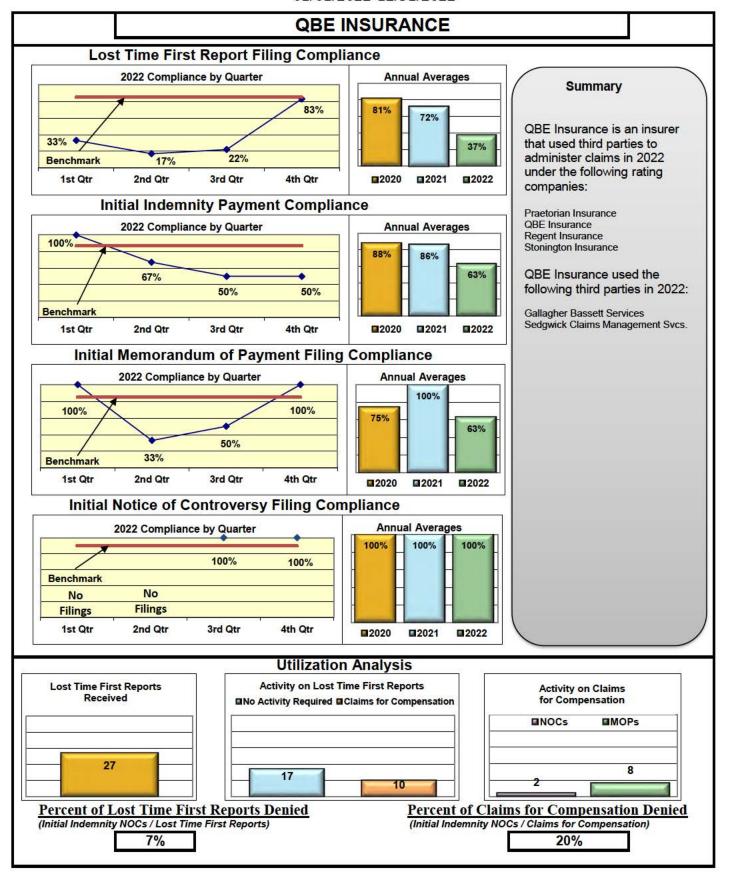

#### **ENTITY OVERVIEW**

| Insurance Group                     | FROI<br>Compliance<br>Benchmark:<br>85% | PAY<br>Compliance<br>Benchmark:<br>87% | MOP<br>Compliance<br>Benchmark:<br>85% | NOC<br>Compliance<br>Benchmark:<br>90% |
|-------------------------------------|-----------------------------------------|----------------------------------------|----------------------------------------|----------------------------------------|
|                                     |                                         |                                        |                                        |                                        |
| ACADIA INSURANCE                    | 77%                                     | 93%                                    | 92%                                    | 88%                                    |
| ACCIDENT FUND INSURANCE*            | 44%                                     | 0%                                     | 25%                                    | 100%                                   |
| ACUITY MUTUAL INSURANCE*            | 67%                                     | 100%                                   | 100%                                   | 100%                                   |
| AIG INSURANCE                       | 80%                                     | 89%                                    | 86%                                    | 94%                                    |
| AIM MUTUAL GROUP                    | 45%                                     | 87%                                    | 87%                                    | 100%                                   |
| AMERICAN FINANCIAL GROUP            | 75%                                     | 83%                                    | 67%                                    | 100%                                   |
| AMERISURE INSURANCE*                | 40%                                     | 100%                                   | 100%                                   | No filings                             |
| AMTRUST INSURANCE                   | 17%                                     | 37%                                    | 39%                                    | 55%                                    |
| ARCH INSURANCE                      | 62%                                     | 78%                                    | 76%                                    | 82%                                    |
| ARGONAUT INS GROUP*                 | 50%                                     | 100%                                   | 100%                                   | No filings                             |
| BATH IRON WORKS                     | 92%                                     | 86%                                    | 98%                                    | 100%                                   |
| BERKLEY CASUALTY*                   | 67%                                     | 50%                                    | 0%                                     | No filings                             |
| BERKSHIRE HATHAWAY GROUP            | 20%                                     | 67%                                    | 0%                                     | No filings                             |
| BROADSPIRE SERVICES                 | 48%                                     | 72%                                    | 66%                                    | 83%                                    |
| CANNON COCHRAN MANAGEMENT SERVICES  | 70%                                     | 77%                                    | 67%                                    | 94%                                    |
| CAROLINA CASUALTY INS CO            | 68%                                     | 67%                                    | 56%                                    | 100%                                   |
| CHESTERFIELD SERVICES*              | 50%                                     | 100%                                   | 100%                                   | No filings                             |
| CHUBB INSURANCE                     | 71%                                     | 71%                                    | 70%                                    | 88%                                    |
| CHURCH MUTUAL INSURANCE*            | 25%                                     | 75%                                    | 50%                                    | No filings                             |
| CIANBRO CORPORATION*                | 100%                                    | 100%                                   | 100%                                   | No filings                             |
| CINCINNATI FINANCIAL GROUP*         | 54%                                     | 0%                                     | 0%                                     | 75%                                    |
| CNA INSURANCE                       | 38%                                     | 86%                                    | 90%                                    | 67%                                    |
| CONSTITUTION STATE SERVICES         | 31%                                     | 67%                                    | 62%                                    | 78%                                    |
| CONTINENTAL INDEMNITY*              | 100%                                    | 100%                                   | 100%                                   | No filings                             |
| CONTINENTAL WESTERN INSURANCE*      | 50%                                     | No filings                             | No filings                             | No filings                             |
| CORVEL ENTERPRISE COMP              | 51%                                     | 78%                                    | 66%                                    | 73%                                    |
| COTTINGHAM & BUTLER CLAIMS SERVICES | 76%                                     | 48%                                    | 35%                                    | 25%                                    |
| CREATIVE RISK SOLUTIONS*            | 0%                                      | 100%                                   | 67%                                    | No filings                             |
| CROSS INSURANCE                     | 94%                                     | 97%                                    | 95%                                    | 100%                                   |
| EASTERN ALLIANCE INSURANCE          | 59%                                     | 81%                                    | 80%                                    | 88%                                    |
| ELECTRIC INSURANCE                  | 78%                                     | 92%                                    | 75%                                    | 100%                                   |
| EMPLOYERS HOLDING GROUP*            | 8%                                      | 50%                                    | 50%                                    | 20%                                    |
| ESIS                                | 13%                                     | 26%                                    | 26%                                    | 57%                                    |
| EVEREST REINS HOLDINGS GROUP        | 70%                                     | 100%                                   | 100%                                   | 100%                                   |
| FAIRFAX FINANCIAL GROUP*            | 64%                                     | 50%                                    | 50%                                    | 86%                                    |
| FEDERATED MUTUAL INSURANCE          | 60%                                     | 80%                                    | 40%                                    | 50%                                    |
| FRANKENMUTH INSURANCE*              | 0%                                      | 100%                                   | 100%                                   | No filings                             |
| FUTURECOMP                          | 94%                                     | 96%                                    | 88%                                    | 97%                                    |
| GALLAGHER BASSETT SERVICES          | 72%                                     | 68%                                    | 67%                                    | 93%                                    |
| GREAT DIVIDE INSURANCE*             | 0%                                      | No filings                             | No filings                             | No filings                             |
| GUARD INSURANCE                     | 69%                                     | 83%                                    | 33%                                    | 50%                                    |