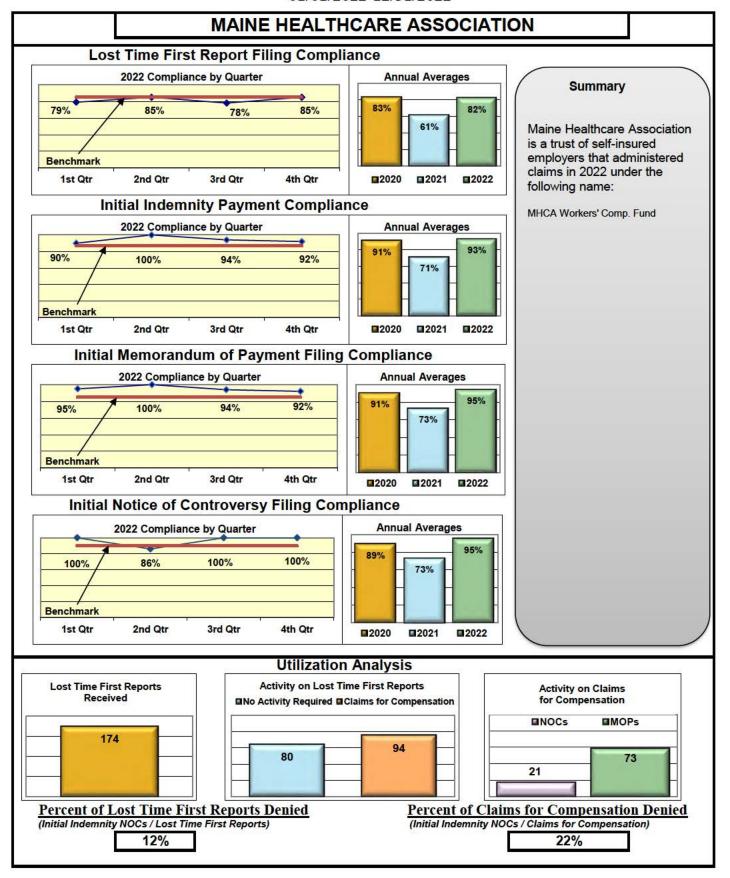

#### **ENTITY OVERVIEW**

| Insurance Group                            | FROI<br>Compliance<br>Benchmark: | PAY Compliance Benchmark: | MOP Compliance Benchmark: | NOC<br>Compliance<br>Benchmark: |
|--------------------------------------------|----------------------------------|---------------------------|---------------------------|---------------------------------|
|                                            | 85%                              | 87%                       | 85%                       | 90%                             |
|                                            |                                  |                           |                           |                                 |
| HANNAFORD BROTHERS                         | 73%                              | 82%                       | 79%                       | 88%                             |
| HANOVER INSURANCE                          | 26%                              | 60%                       | 60%                       | 83%                             |
| HARTFORD INSURANCE                         | 67%                              | 83%                       | 76%                       | 86%                             |
| HELMSMAN MANAGEMENT SERVICES               | 70%                              | 72%                       | 61%                       | 92%                             |
| HOUSTON INT INS GROUP*                     | 86%                              | 100%                      | 100%                      | 100%                            |
| LIBERTY MUTUAL INSURANCE                   | 55%                              | 76%                       | 79%                       | 85%                             |
| MAINE AUTOMOBILE DEALERS ASSOCIATION*      | 0%                               | 0%                        | 0%                        | 0%                              |
| MAINE EMPLOYERS' MUTUAL INSURANCE          | 65%                              | 83%                       | 75%                       | 90%                             |
| MAINE HEALTHCARE ASSOCIATION               | 82%                              | 93%                       | 95%                       | 95%                             |
| MAINE MOTOR TRANSPORT ASSOCIATION          | 95%                              | 95%                       | 100%                      | 95%                             |
| MAINE MUNICIPAL ASSOCIATION                | 94%                              | 93%                       | 91%                       | 96%                             |
| MAINE SCHOOL MANAGEMENT ASSOCIATION        | 89%                              | 96%                       | 96%                       | 97%                             |
| MARKEL CORP GROUP*                         | 29%                              | 75%                       | 50%                       | No filings                      |
| MEADOWBROOK INSURANCE                      | 58%                              | 100%                      | 100%                      | No filings                      |
| MITSUI SUMITOMO INS CO OF AMERICA*         | 100%                             | 100%                      | 100%                      | 100%                            |
| NEXT LEVEL ADMINISTRATOR LLC*              | 50%                              | 43%                       | 0%                        | No filings                      |
| NORTH AMERICAN RISK SERVICES*              | 0%                               | No filings                | No filings                | No filings                      |
| OLD REPUBLIC INSURANCE                     | 72%                              | 73%                       | 66%                       | 88%                             |
| PENNSYLVANIA MFG ASSN                      | 57%                              | 63%                       | 75%                       | 75%                             |
| PROTECTIVE INSURANCE                       | 33%                              | 40%                       | 40%                       | 50%                             |
| QBE INSURANCE GROUP                        | 37%                              | 63%                       | 63%                       | 100%                            |
| RISK ENTERPRISE MANAGEMENT*                | 0%                               | No filings                | No filings                | 0%                              |
| RYDER SERVICES*                            | 33%                              | No filings                | No filings                | No filings                      |
| SAFETY NATIONAL CASUALTY CORP              | 65%                              | 79%                       | 82%                       | 88%                             |
| SAGAMORE INSURANCE*                        | 60%                              | 67%                       | 33%                       | 100%                            |
| SEDGWICK CLAIMS MANAGEMENT SERVICES        | 81%                              | 92%                       | 90%                       | 92%                             |
| SENTRY INSURANCE                           | 52%                              | 67%                       | 64%                       | 78%                             |
| SERVICE AMERICAN INDEMNITY                 | 47%                              | 60%                       | 50%                       | 100%                            |
| SOMPO JAPAN INSURANCE*                     | 67%                              | 100%                      | 100%                      | No filings                      |
| STARNET INSURANCE*                         | No filings                       | 100%                      | 0%                        | No filings                      |
| STARR INDEMNITY INSURANCE                  | 70%                              | 72%                       | 68%                       | 92%                             |
| STARSTONE NATIONAL INSURANCE               | 64%                              | 43%                       | 0%                        | No filings                      |
| STATE OF MAINE WORKERS' COMPENSATION TRUST | 85%                              | 94%                       | 77%                       | 97%                             |
| SYNERNET                                   | 95%                              | 98%                       | 88%                       | 99%                             |
| THE AMERICAN EQUITY UNDERWRITERS*          | 25%                              | No filings                | No filings                | No filings                      |
| TOKIO MARINE INSURANCE*                    | 0%                               | 0%                        | 0%                        | 0%                              |
| TRAVELERS INSURANCE                        | 35%                              | 79%                       | 62%                       | 86%                             |
| TYSON FOODS INC*                           | 14%                              | 100%                      | 100%                      | 100%                            |
| UTICA MUTUAL INSURANCE*                    | 67%                              | 100%                      | 0%                        | No filings                      |