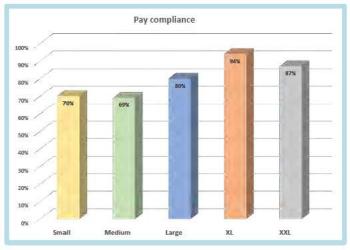

#### COMPLIANCE BY SIZE

| Group  | # of filings | % of total |
|--------|--------------|------------|
| Small  | <25          | 1.5%       |
| Medium | 25-200       | 11.8%      |
| Large  | 200-1,000    | 29.7%      |
| XL     | 1,000-4,000  | 31.2%      |
| XXL    | 4,000+       | 25.8%      |

#### Summary

To better understand the effect of insurer size on compliance rates, the Board of Directors asked the Monitoring unit to examine the relationship between insurer size and their general compliance. To do this, insurers were broken down into five groups and grouped together by the number of filings they submit annually. The groups analyzed were broken down as follows: All those insurers who submitted under 25 filings, between 25-200 filings, between 200-1000 filings, between 1,000-4000 filings, and over 4,000 filings.

The Monitoring unit found that as a general trend, compliance increased as the size of insurer increased, with the exception of the XXL group. As can be seen, the small group (<25) had the lowest overall compliance for FROIs, PAYs, MOPs, and NOCs. However, it is important to note that the (<25) group accounts for roughly only 1.5% of total filings and has a miniscule effect on overall compliance. The XXL group has the largest effect on overall compliance with roughly 26% of total filings, and the subpar performance of this group is the biggest contributing factor to overall compliance benchmarks not being met.