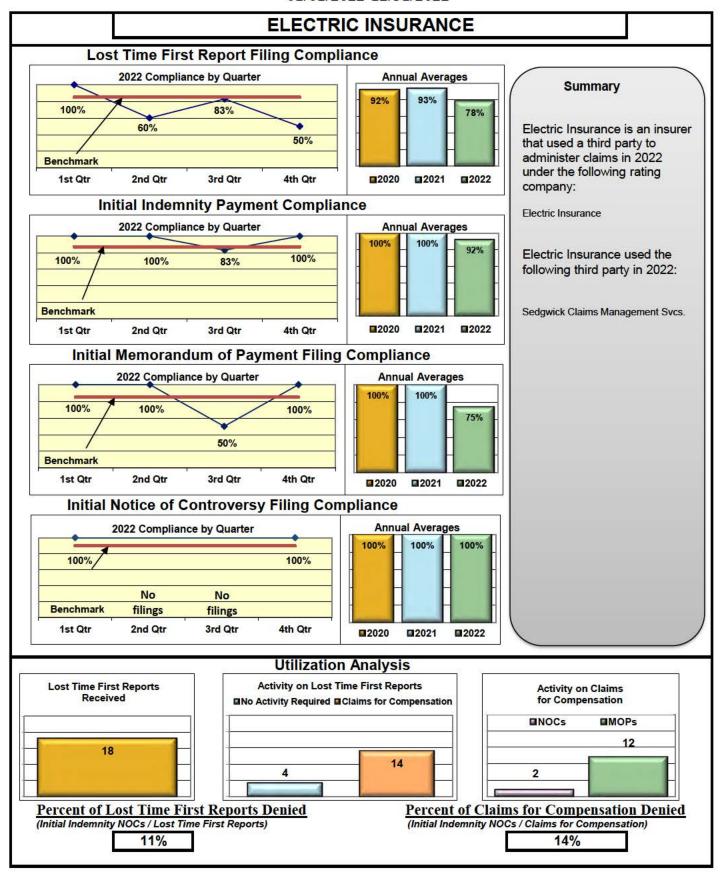

#### **ENTITY OVERVIEW**

| Insurance Group                     | FROI<br>Compliance<br>Benchmark:<br>85% | PAY<br>Compliance<br>Benchmark:<br>87% | MOP<br>Compliance<br>Benchmark:<br>85% | NOC<br>Compliance<br>Benchmark:<br>90% |
|-------------------------------------|-----------------------------------------|----------------------------------------|----------------------------------------|----------------------------------------|
|                                     |                                         |                                        |                                        |                                        |
| ACADIA INSURANCE                    | 77%                                     | 93%                                    | 92%                                    | 88%                                    |
| ACCIDENT FUND INSURANCE*            | 44%                                     | 0%                                     | 25%                                    | 100%                                   |
| ACUITY MUTUAL INSURANCE*            | 67%                                     | 100%                                   | 100%                                   | 100%                                   |
| AIG INSURANCE                       | 80%                                     | 89%                                    | 86%                                    | 94%                                    |
| AIM MUTUAL GROUP                    | 45%                                     | 87%                                    | 87%                                    | 100%                                   |
| AMERICAN FINANCIAL GROUP            | 75%                                     | 83%                                    | 67%                                    | 100%                                   |
| AMERISURE INSURANCE*                | 40%                                     | 100%                                   | 100%                                   | No filings                             |
| AMTRUST INSURANCE                   | 17%                                     | 37%                                    | 39%                                    | 55%                                    |
| ARCH INSURANCE                      | 62%                                     | 78%                                    | 76%                                    | 82%                                    |
| ARGONAUT INS GROUP*                 | 50%                                     | 100%                                   | 100%                                   | No filings                             |
| BATH IRON WORKS                     | 92%                                     | 86%                                    | 98%                                    | 100%                                   |
| BERKLEY CASUALTY*                   | 67%                                     | 50%                                    | 0%                                     | No filings                             |
| BERKSHIRE HATHAWAY GROUP            | 20%                                     | 67%                                    | 0%                                     | No filings                             |
| BROADSPIRE SERVICES                 | 48%                                     | 72%                                    | 66%                                    | 83%                                    |
| CANNON COCHRAN MANAGEMENT SERVICES  | 70%                                     | 77%                                    | 67%                                    | 94%                                    |
| CAROLINA CASUALTY INS CO            | 68%                                     | 67%                                    | 56%                                    | 100%                                   |
| CHESTERFIELD SERVICES*              | 50%                                     | 100%                                   | 100%                                   | No filings                             |
| CHUBB INSURANCE                     | 71%                                     | 71%                                    | 70%                                    | 88%                                    |
| CHURCH MUTUAL INSURANCE*            | 25%                                     | 75%                                    | 50%                                    | No filings                             |
| CIANBRO CORPORATION*                | 100%                                    | 100%                                   | 100%                                   | No filings                             |
| CINCINNATI FINANCIAL GROUP*         | 54%                                     | 0%                                     | 0%                                     | 75%                                    |
| CNA INSURANCE                       | 38%                                     | 86%                                    | 90%                                    | 67%                                    |
| CONSTITUTION STATE SERVICES         | 31%                                     | 67%                                    | 62%                                    | 78%                                    |
| CONTINENTAL INDEMNITY*              | 100%                                    | 100%                                   | 100%                                   | No filings                             |
| CONTINENTAL WESTERN INSURANCE*      | 50%                                     | No filings                             | No filings                             | No filings                             |
| CORVEL ENTERPRISE COMP              | 51%                                     | 78%                                    | 66%                                    | 73%                                    |
| COTTINGHAM & BUTLER CLAIMS SERVICES | 76%                                     | 48%                                    | 35%                                    | 25%                                    |
| CREATIVE RISK SOLUTIONS*            | 0%                                      | 100%                                   | 67%                                    | No filings                             |
| CROSS INSURANCE                     | 94%                                     | 97%                                    | 95%                                    | 100%                                   |
| EASTERN ALLIANCE INSURANCE          | 59%                                     | 81%                                    | 80%                                    | 88%                                    |
| ELECTRIC INSURANCE                  | 78%                                     | 92%                                    | 75%                                    | 100%                                   |
| EMPLOYERS HOLDING GROUP*            | 8%                                      | 50%                                    | 50%                                    | 20%                                    |
| ESIS                                | 13%                                     | 26%                                    | 26%                                    | 57%                                    |
| EVEREST REINS HOLDINGS GROUP        | 70%                                     | 100%                                   | 100%                                   | 100%                                   |
| FAIRFAX FINANCIAL GROUP*            | 64%                                     | 50%                                    | 50%                                    | 86%                                    |
| FEDERATED MUTUAL INSURANCE          | 60%                                     | 80%                                    | 40%                                    | 50%                                    |
| FRANKENMUTH INSURANCE*              | 0%                                      | 100%                                   | 100%                                   | No filings                             |
| FUTURECOMP                          | 94%                                     | 96%                                    | 88%                                    | 97%                                    |
| GALLAGHER BASSETT SERVICES          | 72%                                     | 68%                                    | 67%                                    | 93%                                    |
| GREAT DIVIDE INSURANCE*             | 0%                                      | No filings                             | No filings                             | No filings                             |
| GUARD INSURANCE                     | 69%                                     | 83%                                    | 33%                                    | 50%                                    |