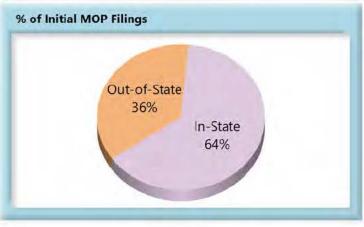

### In-State vs. Out-of-State Comparisons

As can be seen in the charts below, In-State insurers out-perform their Out-of-State counterparts in all four benchmarks. In-State insurers also make up roughly two-thirds of all filings.