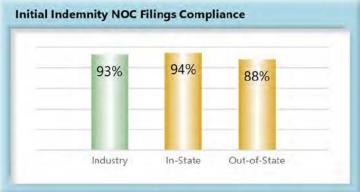

#### D. Initial Indemnity Notice of Controversy Filings

The Board's benchmark for initial indemnity Notice of Controversy (NOC) filings within 14 days is 90%.

• **Benchmark Exceeded.** Ninety-three percent (93%) of initial indemnity NOC filings were within 14 days.

### In-State vs. Out-of-State Comparisons

As can be seen in the charts below, In-State insurers out-perform their Out-of-State counterparts in all four benchmarks. In-State insurers also make up roughly two-thirds of all filings.