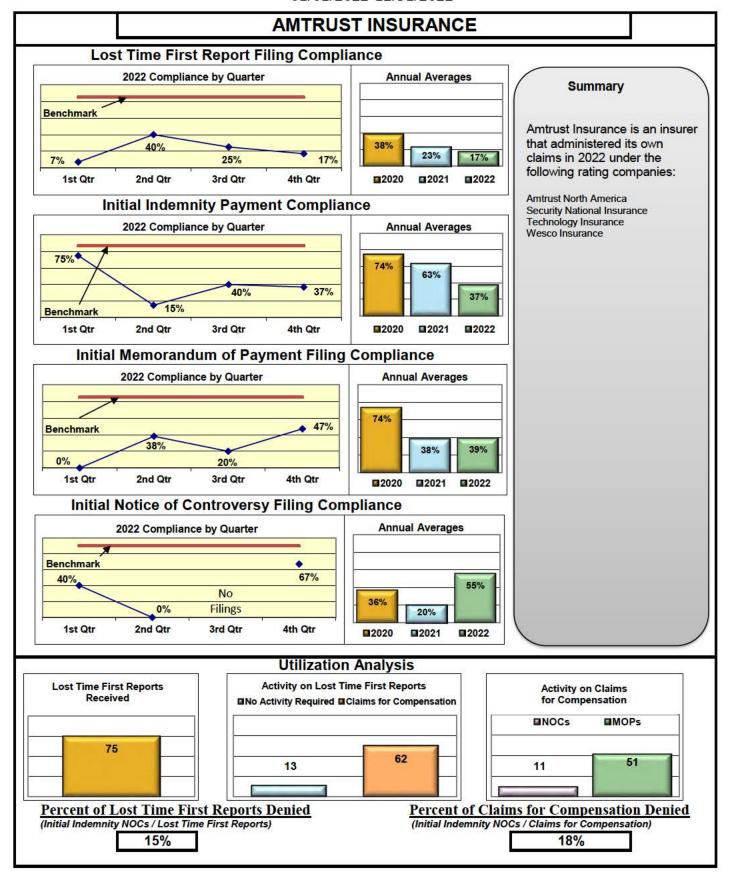

#### **ENTITY OVERVIEW**

| Insurance Group                     | FROI<br>Compliance<br>Benchmark:<br>85% | PAY<br>Compliance<br>Benchmark:<br>87% | MOP<br>Compliance<br>Benchmark:<br>85% | NOC<br>Compliance<br>Benchmark:<br>90% |
|-------------------------------------|-----------------------------------------|----------------------------------------|----------------------------------------|----------------------------------------|
|                                     |                                         |                                        |                                        |                                        |
| ACADIA INSURANCE                    | 77%                                     | 93%                                    | 92%                                    | 88%                                    |
| ACCIDENT FUND INSURANCE*            | 44%                                     | 0%                                     | 25%                                    | 100%                                   |
| ACUITY MUTUAL INSURANCE*            | 67%                                     | 100%                                   | 100%                                   | 100%                                   |
| AIG INSURANCE                       | 80%                                     | 89%                                    | 86%                                    | 94%                                    |
| AIM MUTUAL GROUP                    | 45%                                     | 87%                                    | 87%                                    | 100%                                   |
| AMERICAN FINANCIAL GROUP            | 75%                                     | 83%                                    | 67%                                    | 100%                                   |
| AMERISURE INSURANCE*                | 40%                                     | 100%                                   | 100%                                   | No filings                             |
| AMTRUST INSURANCE                   | 17%                                     | 37%                                    | 39%                                    | 55%                                    |
| ARCH INSURANCE                      | 62%                                     | 78%                                    | 76%                                    | 82%                                    |
| ARGONAUT INS GROUP*                 | 50%                                     | 100%                                   | 100%                                   | No filings                             |
| BATH IRON WORKS                     | 92%                                     | 86%                                    | 98%                                    | 100%                                   |
| BERKLEY CASUALTY*                   | 67%                                     | 50%                                    | 0%                                     | No filings                             |
| BERKSHIRE HATHAWAY GROUP            | 20%                                     | 67%                                    | 0%                                     | No filings                             |
| BROADSPIRE SERVICES                 | 48%                                     | 72%                                    | 66%                                    | 83%                                    |
| CANNON COCHRAN MANAGEMENT SERVICES  | 70%                                     | 77%                                    | 67%                                    | 94%                                    |
| CAROLINA CASUALTY INS CO            | 68%                                     | 67%                                    | 56%                                    | 100%                                   |
| CHESTERFIELD SERVICES*              | 50%                                     | 100%                                   | 100%                                   | No filings                             |
| CHUBB INSURANCE                     | 71%                                     | 71%                                    | 70%                                    | 88%                                    |
| CHURCH MUTUAL INSURANCE*            | 25%                                     | 75%                                    | 50%                                    | No filings                             |
| CIANBRO CORPORATION*                | 100%                                    | 100%                                   | 100%                                   | No filings                             |
| CINCINNATI FINANCIAL GROUP*         | 54%                                     | 0%                                     | 0%                                     | 75%                                    |
| CNA INSURANCE                       | 38%                                     | 86%                                    | 90%                                    | 67%                                    |
| CONSTITUTION STATE SERVICES         | 31%                                     | 67%                                    | 62%                                    | 78%                                    |
| CONTINENTAL INDEMNITY*              | 100%                                    | 100%                                   | 100%                                   | No filings                             |
| CONTINENTAL WESTERN INSURANCE*      | 50%                                     | No filings                             | No filings                             | No filings                             |
| CORVEL ENTERPRISE COMP              | 51%                                     | 78%                                    | 66%                                    | 73%                                    |
| COTTINGHAM & BUTLER CLAIMS SERVICES | 76%                                     | 48%                                    | 35%                                    | 25%                                    |
| CREATIVE RISK SOLUTIONS*            | 0%                                      | 100%                                   | 67%                                    | No filings                             |
| CROSS INSURANCE                     | 94%                                     | 97%                                    | 95%                                    | 100%                                   |
| EASTERN ALLIANCE INSURANCE          | 59%                                     | 81%                                    | 80%                                    | 88%                                    |
| ELECTRIC INSURANCE                  | 78%                                     | 92%                                    | 75%                                    | 100%                                   |
| EMPLOYERS HOLDING GROUP*            | 8%                                      | 50%                                    | 50%                                    | 20%                                    |
| ESIS                                | 13%                                     | 26%                                    | 26%                                    | 57%                                    |
| EVEREST REINS HOLDINGS GROUP        | 70%                                     | 100%                                   | 100%                                   | 100%                                   |
| FAIRFAX FINANCIAL GROUP*            | 64%                                     | 50%                                    | 50%                                    | 86%                                    |
| FEDERATED MUTUAL INSURANCE          | 60%                                     | 80%                                    | 40%                                    | 50%                                    |
| FRANKENMUTH INSURANCE*              | 0%                                      | 100%                                   | 100%                                   | No filings                             |
| FUTURECOMP                          | 94%                                     | 96%                                    | 88%                                    | 97%                                    |
| GALLAGHER BASSETT SERVICES          | 72%                                     | 68%                                    | 67%                                    | 93%                                    |
| GREAT DIVIDE INSURANCE*             | 0%                                      | No filings                             | No filings                             | No filings                             |
| GUARD INSURANCE                     | 69%                                     | 83%                                    | 33%                                    | 50%                                    |