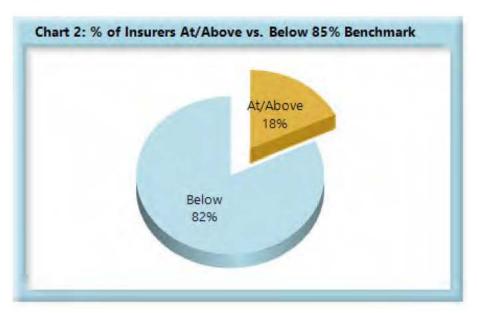

#### LOST TIME FIRST REPORT OF INJURY FILINGS

| 0-7 Days   | 11,590 | 76%  |
|------------|--------|------|
| 8-14 Days  | 1,961  | 13%  |
| 15-29 Days | 940    | 6%   |
| 30+ Days   | 835    | 5%   |
| ? Days     | 0      | 0%   |
| Total      | 15,326 | 100% |

<sup>\*</sup>The percentages may not always add to 100% due to rounding

| Table 5: Above vs Below Benchmark |    |      |  |  |
|-----------------------------------|----|------|--|--|
| At/Above                          | 15 | 18%  |  |  |
| Below                             | 70 | 82%  |  |  |
| Total                             | 85 | 100% |  |  |

#### Summary

The Board received 15,326 lost time first reports in the calendar year 2022. This represents 522 fewer reports than in 2021.

Over the past few years, compliance has dropped below the benchmark of 85 percent into the 70's, with this year becoming the lowest at 76 percent.

Only 15 of the 85 insurers that filed lost time first reports are at or above compliance, as can be seen in Table 5.

FROIs are a critical part of the workers' compensation system and Monitoring is concerned about the decline in compliance. Monitoring is working to ensure that compliance with this benchmark improves.