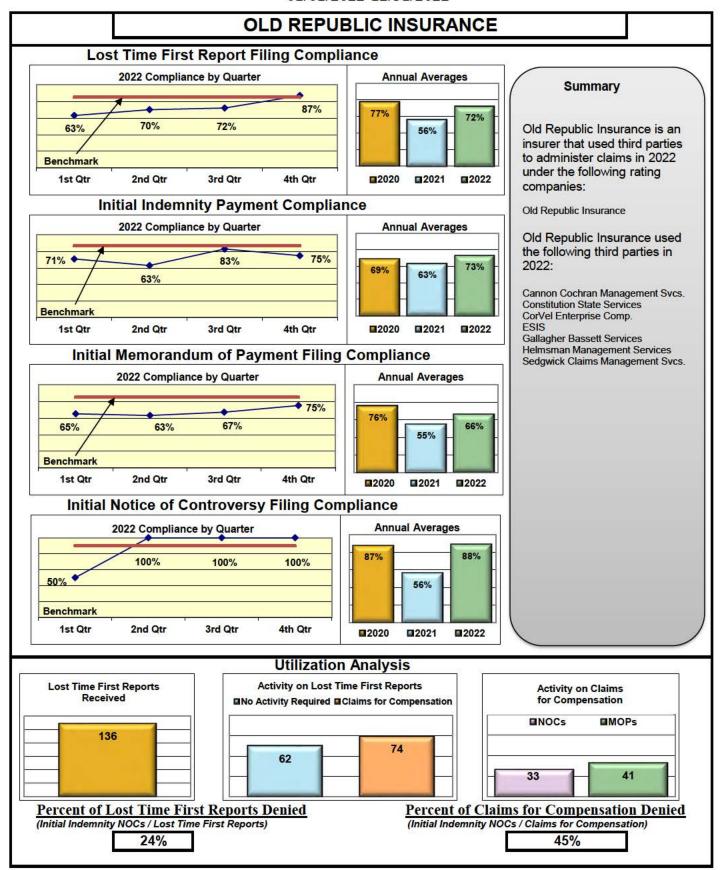

#### **ENTITY OVERVIEW**

| Insurance Group                            | FROI<br>Compliance<br>Benchmark: | PAY Compliance Benchmark: | MOP Compliance Benchmark: | NOC<br>Compliance<br>Benchmark: |
|--------------------------------------------|----------------------------------|---------------------------|---------------------------|---------------------------------|
|                                            | 85%                              | 87%                       | 85%                       | 90%                             |
|                                            |                                  |                           |                           |                                 |
| HANNAFORD BROTHERS                         | 73%                              | 82%                       | 79%                       | 88%                             |
| HANOVER INSURANCE                          | 26%                              | 60%                       | 60%                       | 83%                             |
| HARTFORD INSURANCE                         | 67%                              | 83%                       | 76%                       | 86%                             |
| HELMSMAN MANAGEMENT SERVICES               | 70%                              | 72%                       | 61%                       | 92%                             |
| HOUSTON INT INS GROUP*                     | 86%                              | 100%                      | 100%                      | 100%                            |
| LIBERTY MUTUAL INSURANCE                   | 55%                              | 76%                       | 79%                       | 85%                             |
| MAINE AUTOMOBILE DEALERS ASSOCIATION*      | 0%                               | 0%                        | 0%                        | 0%                              |
| MAINE EMPLOYERS' MUTUAL INSURANCE          | 65%                              | 83%                       | 75%                       | 90%                             |
| MAINE HEALTHCARE ASSOCIATION               | 82%                              | 93%                       | 95%                       | 95%                             |
| MAINE MOTOR TRANSPORT ASSOCIATION          | 95%                              | 95%                       | 100%                      | 95%                             |
| MAINE MUNICIPAL ASSOCIATION                | 94%                              | 93%                       | 91%                       | 96%                             |
| MAINE SCHOOL MANAGEMENT ASSOCIATION        | 89%                              | 96%                       | 96%                       | 97%                             |
| MARKEL CORP GROUP*                         | 29%                              | 75%                       | 50%                       | No filings                      |
| MEADOWBROOK INSURANCE                      | 58%                              | 100%                      | 100%                      | No filings                      |
| MITSUI SUMITOMO INS CO OF AMERICA*         | 100%                             | 100%                      | 100%                      | 100%                            |
| NEXT LEVEL ADMINISTRATOR LLC*              | 50%                              | 43%                       | 0%                        | No filings                      |
| NORTH AMERICAN RISK SERVICES*              | 0%                               | No filings                | No filings                | No filings                      |
| OLD REPUBLIC INSURANCE                     | 72%                              | 73%                       | 66%                       | 88%                             |
| PENNSYLVANIA MFG ASSN                      | 57%                              | 63%                       | 75%                       | 75%                             |
| PROTECTIVE INSURANCE                       | 33%                              | 40%                       | 40%                       | 50%                             |
| QBE INSURANCE GROUP                        | 37%                              | 63%                       | 63%                       | 100%                            |
| RISK ENTERPRISE MANAGEMENT*                | 0%                               | No filings                | No filings                | 0%                              |
| RYDER SERVICES*                            | 33%                              | No filings                | No filings                | No filings                      |
| SAFETY NATIONAL CASUALTY CORP              | 65%                              | 79%                       | 82%                       | 88%                             |
| SAGAMORE INSURANCE*                        | 60%                              | 67%                       | 33%                       | 100%                            |
| SEDGWICK CLAIMS MANAGEMENT SERVICES        | 81%                              | 92%                       | 90%                       | 92%                             |
| SENTRY INSURANCE                           | 52%                              | 67%                       | 64%                       | 78%                             |
| SERVICE AMERICAN INDEMNITY                 | 47%                              | 60%                       | 50%                       | 100%                            |
| SOMPO JAPAN INSURANCE*                     | 67%                              | 100%                      | 100%                      | No filings                      |
| STARNET INSURANCE*                         | No filings                       | 100%                      | 0%                        | No filings                      |
| STARR INDEMNITY INSURANCE                  | 70%                              | 72%                       | 68%                       | 92%                             |
| STARSTONE NATIONAL INSURANCE               | 64%                              | 43%                       | 0%                        | No filings                      |
| STATE OF MAINE WORKERS' COMPENSATION TRUST | 85%                              | 94%                       | 77%                       | 97%                             |
| SYNERNET                                   | 95%                              | 98%                       | 88%                       | 99%                             |
| THE AMERICAN EQUITY UNDERWRITERS*          | 25%                              | No filings                | No filings                | No filings                      |
| TOKIO MARINE INSURANCE*                    | 0%                               | 0%                        | 0%                        | 0%                              |
| TRAVELERS INSURANCE                        | 35%                              | 79%                       | 62%                       | 86%                             |
| TYSON FOODS INC*                           | 14%                              | 100%                      | 100%                      | 100%                            |
| UTICA MUTUAL INSURANCE*                    | 67%                              | 100%                      | 0%                        | No filings                      |