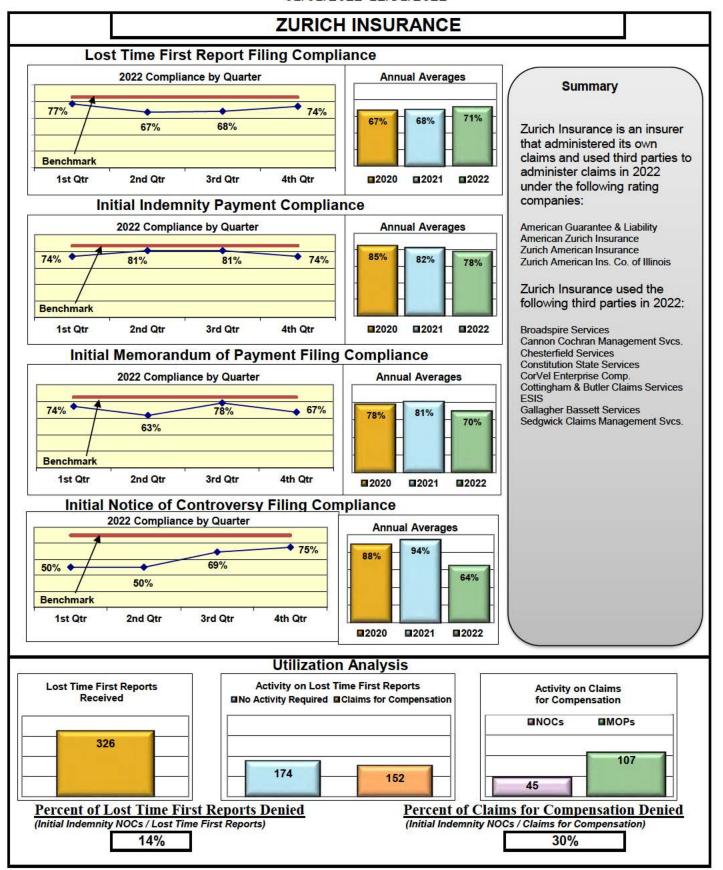

#### **ENTITY OVERVIEW**

| Insurance Group         | FROI<br>Compliance<br>Benchmark:<br>85% | PAY<br>Compliance<br>Benchmark:<br>87% | MOP<br>Compliance<br>Benchmark:<br>85% | NOC<br>Compliance<br>Benchmark:<br>90% |
|-------------------------|-----------------------------------------|----------------------------------------|----------------------------------------|----------------------------------------|
| VANLINER INSURANCE*     | 78%                                     | 75%                                    | 75%                                    | 100%                                   |
| WALMART CLAIMS SERVICES | 96%                                     | 100%                                   | 91%                                    | 98%                                    |
| XL INSURANCE            | 71%                                     | 64%                                    | 71%                                    | 67%                                    |
| YORK RISK SERVICES*     | 100%                                    | No filings                             | No filings                             | No filings                             |
| ZURICH INSURANCE        | 71%                                     | 78%                                    | 69%                                    | 64%                                    |