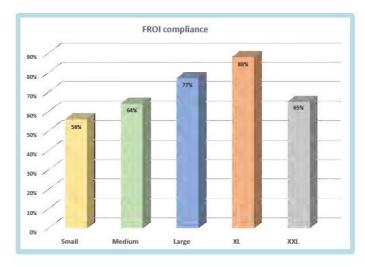

#### COMPLIANCE BY SIZE

| Group  | # of filings | % of total |
|--------|--------------|------------|
| Small  | <25          | 1.5%       |
| Medium | 25-200       | 11.8%      |
| Large  | 200-1,000    | 29.7%      |
| XL     | 1,000-4,000  | 31.2%      |
| XXL    | 4,000+       | 25.8%      |

#### Summary

To better understand the effect of insurer size on compliance rates, the Board of Directors asked the Monitoring unit to examine the relationship between insurer size and their general compliance. To do this, insurers were broken down into five groups and grouped together by the number of filings they submit annually. The groups analyzed were broken down as follows: All those insurers who submitted under 25 filings, between 25-200 filings, between 200-1000 filings, between 1,000-4000 filings, and over 4,000 filings.

The Monitoring unit found that as a general trend, compliance increased as the size of insurer increased, with the exception of the XXL group. As can be seen, the small group (<25) had the lowest overall compliance for FROIs, PAYs, MOPs, and NOCs. However, it is important to note that the (<25) group accounts for roughly only 1.5% of total filings and has a miniscule effect on overall compliance. The XXL group has the largest effect on overall compliance with roughly 26% of total filings, and the subpar performance of this group is the biggest contributing factor to overall compliance benchmarks not being met.