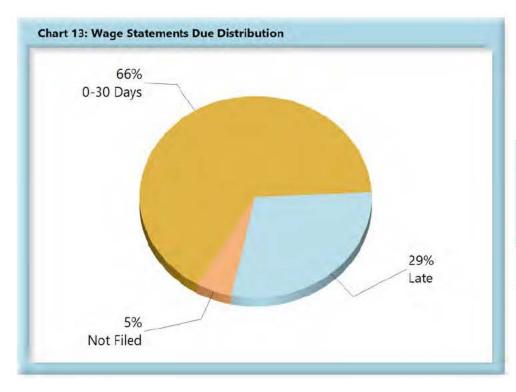

#### **WAGE INFORMATION**

| Table 5: Wage Statements Due |       |      |  |  |  |
|------------------------------|-------|------|--|--|--|
| 0-30 Days                    | 6,204 | 66%  |  |  |  |
| Late                         | 2,732 | 29%  |  |  |  |
| Not Filed                    | 475   | 5%   |  |  |  |
| Total                        | 9,411 | 100% |  |  |  |