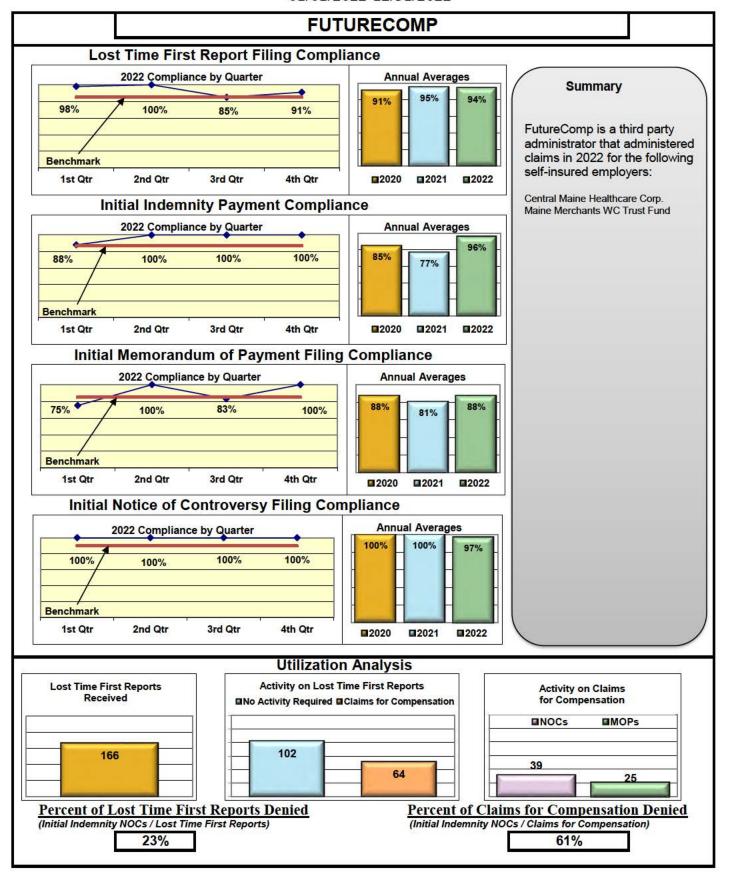

| Insurers/TPAs   |     |     |     |      |  |  |  |  |
|-----------------|-----|-----|-----|------|--|--|--|--|
| Cross Insurance | 94% | 97% | 95% | 100% |  |  |  |  |
| FutureComp      | 94% | 96% | 88% | 97%  |  |  |  |  |
| Synernet        | 95% | 98% | 88% | 99%  |  |  |  |  |

#### **ENTITY OVERVIEW**

| Insurance Group                     | FROI<br>Compliance<br>Benchmark:<br>85% | PAY<br>Compliance<br>Benchmark:<br>87% | MOP<br>Compliance<br>Benchmark:<br>85% | NOC<br>Compliance<br>Benchmark:<br>90% |
|-------------------------------------|-----------------------------------------|----------------------------------------|----------------------------------------|----------------------------------------|
|                                     |                                         |                                        |                                        |                                        |
| ACADIA INSURANCE                    | 77%                                     | 93%                                    | 92%                                    | 88%                                    |
| ACCIDENT FUND INSURANCE*            | 44%                                     | 0%                                     | 25%                                    | 100%                                   |
| ACUITY MUTUAL INSURANCE*            | 67%                                     | 100%                                   | 100%                                   | 100%                                   |
| AIG INSURANCE                       | 80%                                     | 89%                                    | 86%                                    | 94%                                    |
| AIM MUTUAL GROUP                    | 45%                                     | 87%                                    | 87%                                    | 100%                                   |
| AMERICAN FINANCIAL GROUP            | 75%                                     | 83%                                    | 67%                                    | 100%                                   |
| AMERISURE INSURANCE*                | 40%                                     | 100%                                   | 100%                                   | No filings                             |
| AMTRUST INSURANCE                   | 17%                                     | 37%                                    | 39%                                    | 55%                                    |
| ARCH INSURANCE                      | 62%                                     | 78%                                    | 76%                                    | 82%                                    |
| ARGONAUT INS GROUP*                 | 50%                                     | 100%                                   | 100%                                   | No filings                             |
| BATH IRON WORKS                     | 92%                                     | 86%                                    | 98%                                    | 100%                                   |
| BERKLEY CASUALTY*                   | 67%                                     | 50%                                    | 0%                                     | No filings                             |
| BERKSHIRE HATHAWAY GROUP            | 20%                                     | 67%                                    | 0%                                     | No filings                             |
| BROADSPIRE SERVICES                 | 48%                                     | 72%                                    | 66%                                    | 83%                                    |
| CANNON COCHRAN MANAGEMENT SERVICES  | 70%                                     | 77%                                    | 67%                                    | 94%                                    |
| CAROLINA CASUALTY INS CO            | 68%                                     | 67%                                    | 56%                                    | 100%                                   |
| CHESTERFIELD SERVICES*              | 50%                                     | 100%                                   | 100%                                   | No filings                             |
| CHUBB INSURANCE                     | 71%                                     | 71%                                    | 70%                                    | 88%                                    |
| CHURCH MUTUAL INSURANCE*            | 25%                                     | 75%                                    | 50%                                    | No filings                             |
| CIANBRO CORPORATION*                | 100%                                    | 100%                                   | 100%                                   | No filings                             |
| CINCINNATI FINANCIAL GROUP*         | 54%                                     | 0%                                     | 0%                                     | 75%                                    |
| CNA INSURANCE                       | 38%                                     | 86%                                    | 90%                                    | 67%                                    |
| CONSTITUTION STATE SERVICES         | 31%                                     | 67%                                    | 62%                                    | 78%                                    |
| CONTINENTAL INDEMNITY*              | 100%                                    | 100%                                   | 100%                                   | No filings                             |
| CONTINENTAL WESTERN INSURANCE*      | 50%                                     | No filings                             | No filings                             | No filings                             |
| CORVEL ENTERPRISE COMP              | 51%                                     | 78%                                    | 66%                                    | 73%                                    |
| COTTINGHAM & BUTLER CLAIMS SERVICES | 76%                                     | 48%                                    | 35%                                    | 25%                                    |
| CREATIVE RISK SOLUTIONS*            | 0%                                      | 100%                                   | 67%                                    | No filings                             |
| CROSS INSURANCE                     | 94%                                     | 97%                                    | 95%                                    | 100%                                   |
| EASTERN ALLIANCE INSURANCE          | 59%                                     | 81%                                    | 80%                                    | 88%                                    |
| ELECTRIC INSURANCE                  | 78%                                     | 92%                                    | 75%                                    | 100%                                   |
| EMPLOYERS HOLDING GROUP*            | 8%                                      | 50%                                    | 50%                                    | 20%                                    |
| ESIS                                | 13%                                     | 26%                                    | 26%                                    | 57%                                    |
| EVEREST REINS HOLDINGS GROUP        | 70%                                     | 100%                                   | 100%                                   | 100%                                   |
| FAIRFAX FINANCIAL GROUP*            | 64%                                     | 50%                                    | 50%                                    | 86%                                    |
| FEDERATED MUTUAL INSURANCE          | 60%                                     | 80%                                    | 40%                                    | 50%                                    |
| FRANKENMUTH INSURANCE*              | 0%                                      | 100%                                   | 100%                                   | No filings                             |
| FUTURECOMP                          | 94%                                     | 96%                                    | 88%                                    | 97%                                    |
| GALLAGHER BASSETT SERVICES          | 72%                                     | 68%                                    | 67%                                    | 93%                                    |
| GREAT DIVIDE INSURANCE*             | 0%                                      | No filings                             | No filings                             | No filings                             |
| GUARD INSURANCE                     | 69%                                     | 83%                                    | 33%                                    | 50%                                    |