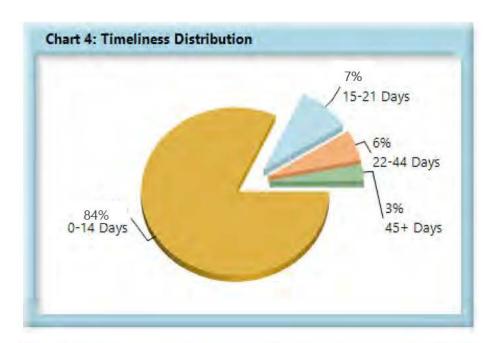

#### INITIAL INDEMNITY PAYMENTS

| 0-14 Days  | 3,706 | 84%  |
|------------|-------|------|
| 15-21 Days | 309   | 7%   |
| 22-44 Days | 251   | 6%   |
| 45+ Days   | 139   | 3%   |
| ? Days     | 1     | 0%   |
| Total      | 4,406 | 100% |

#### Summary

Timely indemnity payments are very important to injured workers. Although compliance is below benchmark by 3 percent, a good majority of injured workers are receiving payments in a reasonable timeframe, as can be seen in Table 6.