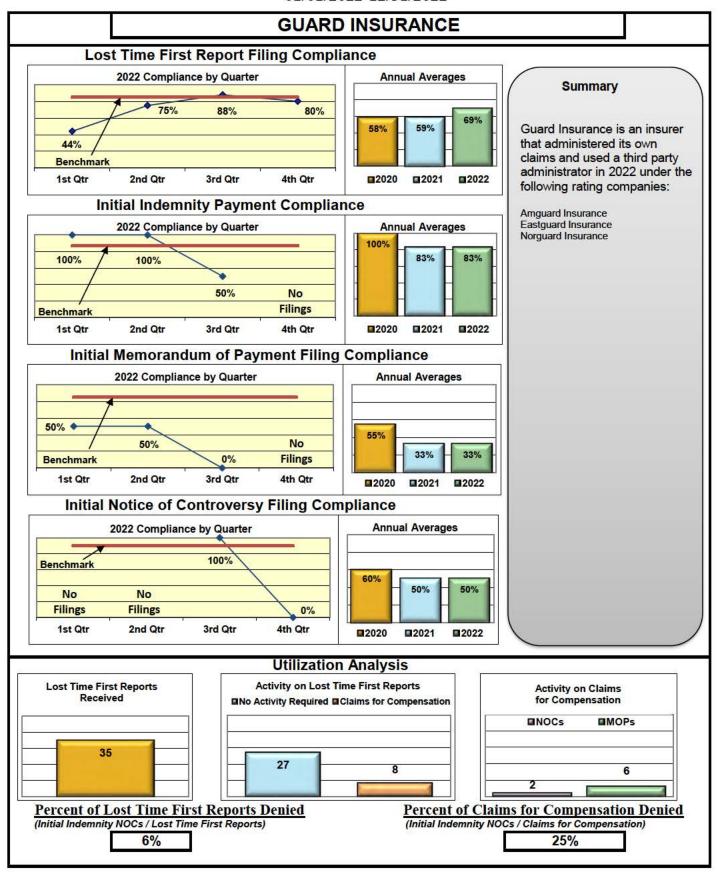

#### **ENTITY OVERVIEW**

| Insurance Group                     | FROI<br>Compliance<br>Benchmark:<br>85% | PAY<br>Compliance<br>Benchmark:<br>87% | MOP<br>Compliance<br>Benchmark:<br>85% | NOC<br>Compliance<br>Benchmark:<br>90% |
|-------------------------------------|-----------------------------------------|----------------------------------------|----------------------------------------|----------------------------------------|
|                                     |                                         |                                        |                                        |                                        |
| ACADIA INSURANCE                    | 77%                                     | 93%                                    | 92%                                    | 88%                                    |
| ACCIDENT FUND INSURANCE*            | 44%                                     | 0%                                     | 25%                                    | 100%                                   |
| ACUITY MUTUAL INSURANCE*            | 67%                                     | 100%                                   | 100%                                   | 100%                                   |
| AIG INSURANCE                       | 80%                                     | 89%                                    | 86%                                    | 94%                                    |
| AIM MUTUAL GROUP                    | 45%                                     | 87%                                    | 87%                                    | 100%                                   |
| AMERICAN FINANCIAL GROUP            | 75%                                     | 83%                                    | 67%                                    | 100%                                   |
| AMERISURE INSURANCE*                | 40%                                     | 100%                                   | 100%                                   | No filings                             |
| AMTRUST INSURANCE                   | 17%                                     | 37%                                    | 39%                                    | 55%                                    |
| ARCH INSURANCE                      | 62%                                     | 78%                                    | 76%                                    | 82%                                    |
| ARGONAUT INS GROUP*                 | 50%                                     | 100%                                   | 100%                                   | No filings                             |
| BATH IRON WORKS                     | 92%                                     | 86%                                    | 98%                                    | 100%                                   |
| BERKLEY CASUALTY*                   | 67%                                     | 50%                                    | 0%                                     | No filings                             |
| BERKSHIRE HATHAWAY GROUP            | 20%                                     | 67%                                    | 0%                                     | No filings                             |
| BROADSPIRE SERVICES                 | 48%                                     | 72%                                    | 66%                                    | 83%                                    |
| CANNON COCHRAN MANAGEMENT SERVICES  | 70%                                     | 77%                                    | 67%                                    | 94%                                    |
| CAROLINA CASUALTY INS CO            | 68%                                     | 67%                                    | 56%                                    | 100%                                   |
| CHESTERFIELD SERVICES*              | 50%                                     | 100%                                   | 100%                                   | No filings                             |
| CHUBB INSURANCE                     | 71%                                     | 71%                                    | 70%                                    | 88%                                    |
| CHURCH MUTUAL INSURANCE*            | 25%                                     | 75%                                    | 50%                                    | No filings                             |
| CIANBRO CORPORATION*                | 100%                                    | 100%                                   | 100%                                   | No filings                             |
| CINCINNATI FINANCIAL GROUP*         | 54%                                     | 0%                                     | 0%                                     | 75%                                    |
| CNA INSURANCE                       | 38%                                     | 86%                                    | 90%                                    | 67%                                    |
| CONSTITUTION STATE SERVICES         | 31%                                     | 67%                                    | 62%                                    | 78%                                    |
| CONTINENTAL INDEMNITY*              | 100%                                    | 100%                                   | 100%                                   | No filings                             |
| CONTINENTAL WESTERN INSURANCE*      | 50%                                     | No filings                             | No filings                             | No filings                             |
| CORVEL ENTERPRISE COMP              | 51%                                     | 78%                                    | 66%                                    | 73%                                    |
| COTTINGHAM & BUTLER CLAIMS SERVICES | 76%                                     | 48%                                    | 35%                                    | 25%                                    |
| CREATIVE RISK SOLUTIONS*            | 0%                                      | 100%                                   | 67%                                    | No filings                             |
| CROSS INSURANCE                     | 94%                                     | 97%                                    | 95%                                    | 100%                                   |
| EASTERN ALLIANCE INSURANCE          | 59%                                     | 81%                                    | 80%                                    | 88%                                    |
| ELECTRIC INSURANCE                  | 78%                                     | 92%                                    | 75%                                    | 100%                                   |
| EMPLOYERS HOLDING GROUP*            | 8%                                      | 50%                                    | 50%                                    | 20%                                    |
| ESIS                                | 13%                                     | 26%                                    | 26%                                    | 57%                                    |
| EVEREST REINS HOLDINGS GROUP        | 70%                                     | 100%                                   | 100%                                   | 100%                                   |
| FAIRFAX FINANCIAL GROUP*            | 64%                                     | 50%                                    | 50%                                    | 86%                                    |
| FEDERATED MUTUAL INSURANCE          | 60%                                     | 80%                                    | 40%                                    | 50%                                    |
| FRANKENMUTH INSURANCE*              | 0%                                      | 100%                                   | 100%                                   | No filings                             |
| FUTURECOMP                          | 94%                                     | 96%                                    | 88%                                    | 97%                                    |
| GALLAGHER BASSETT SERVICES          | 72%                                     | 68%                                    | 67%                                    | 93%                                    |
| GREAT DIVIDE INSURANCE*             | 0%                                      | No filings                             | No filings                             | No filings                             |
| GUARD INSURANCE                     | 69%                                     | 83%                                    | 33%                                    | 50%                                    |