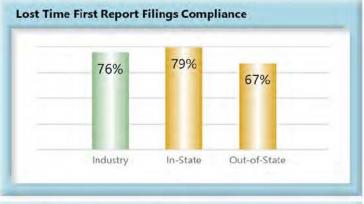

#### A. Lost Time First Report Filings

The Board's benchmark for lost time first report (FROI) filings within 7 days is 85%.

• Benchmark Not Met. Seventy-six percent (76%) of lost time FROI filings were within 7 days.

#### C. Initial Memorandum of Payment Filings

The Board's benchmark for initial Memorandum of Payment (MOP) filings within 17 days is 85%.

• Benchmark Not Met. Seventy-nine percent (79%) of initial MOP filings were within 17 days.

### In-State vs. Out-of-State Comparisons

As can be seen in the charts below, In-State insurers out-perform their Out-of-State counterparts in all four benchmarks. In-State insurers also make up roughly two-thirds of all filings.