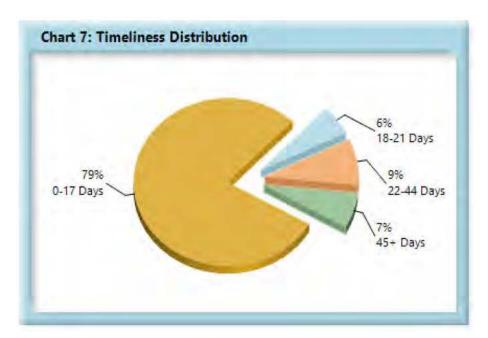

#### INITIAL MEMORANDUM OF PAYMENT FILINGS

| 0-17 Days  | 3,470 | 79%  |
|------------|-------|------|
| 18-21 Days | 248   | 6%   |
| 22-44 Days | 389   | 9%   |
| 45+ Days   | 299   | 7%   |
| ? Days     | 0     | 0%   |
| Total      | 4,406 | 100% |

\*The percentages may not always add to 100% due to rounding

| Table 9: Above vs Below Benchmark |    |      |  |
|-----------------------------------|----|------|--|
| At/Above                          | 28 | 35%  |  |
| Below                             | 51 | 65%  |  |
| Total                             | 79 | 100% |  |