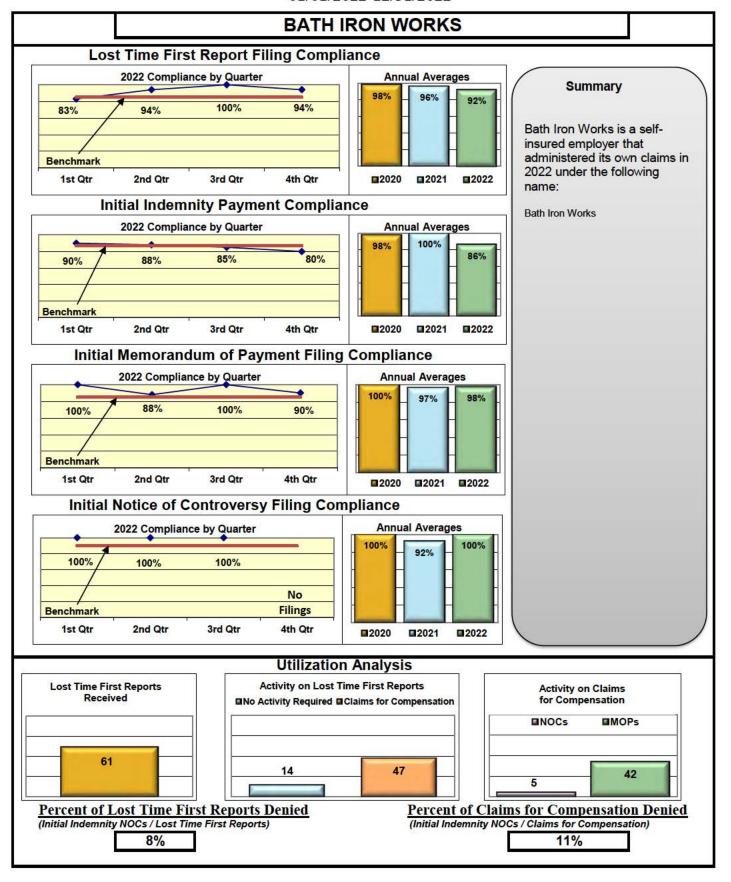

| Self-Insureds                       |     |      |      |      |  |  |  |  |
|-------------------------------------|-----|------|------|------|--|--|--|--|
| Bath Iron Works                     | 92% | 86%  | 98%  | 100% |  |  |  |  |
| Maine Motor Transport Association   | 95% | 95%  | 100% | 95%  |  |  |  |  |
| Maine Municipal Association         | 94% | 93%  | 91%  | 96%  |  |  |  |  |
| Maine School Management Association | 89% | 96%  | 96%  | 97%  |  |  |  |  |
| Walmart Claims Services             | 96% | 100% | 91%  | 98%  |  |  |  |  |

#### **ENTITY OVERVIEW**

| Insurance Group                     | FROI<br>Compliance<br>Benchmark:<br>85% | PAY<br>Compliance<br>Benchmark:<br>87% | MOP<br>Compliance<br>Benchmark:<br>85% | NOC<br>Compliance<br>Benchmark:<br>90% |
|-------------------------------------|-----------------------------------------|----------------------------------------|----------------------------------------|----------------------------------------|
|                                     |                                         |                                        |                                        |                                        |
| ACADIA INSURANCE                    | 77%                                     | 93%                                    | 92%                                    | 88%                                    |
| ACCIDENT FUND INSURANCE*            | 44%                                     | 0%                                     | 25%                                    | 100%                                   |
| ACUITY MUTUAL INSURANCE*            | 67%                                     | 100%                                   | 100%                                   | 100%                                   |
| AIG INSURANCE                       | 80%                                     | 89%                                    | 86%                                    | 94%                                    |
| AIM MUTUAL GROUP                    | 45%                                     | 87%                                    | 87%                                    | 100%                                   |
| AMERICAN FINANCIAL GROUP            | 75%                                     | 83%                                    | 67%                                    | 100%                                   |
| AMERISURE INSURANCE*                | 40%                                     | 100%                                   | 100%                                   | No filings                             |
| AMTRUST INSURANCE                   | 17%                                     | 37%                                    | 39%                                    | 55%                                    |
| ARCH INSURANCE                      | 62%                                     | 78%                                    | 76%                                    | 82%                                    |
| ARGONAUT INS GROUP*                 | 50%                                     | 100%                                   | 100%                                   | No filings                             |
| BATH IRON WORKS                     | 92%                                     | 86%                                    | 98%                                    | 100%                                   |
| BERKLEY CASUALTY*                   | 67%                                     | 50%                                    | 0%                                     | No filings                             |
| BERKSHIRE HATHAWAY GROUP            | 20%                                     | 67%                                    | 0%                                     | No filings                             |
| BROADSPIRE SERVICES                 | 48%                                     | 72%                                    | 66%                                    | 83%                                    |
| CANNON COCHRAN MANAGEMENT SERVICES  | 70%                                     | 77%                                    | 67%                                    | 94%                                    |
| CAROLINA CASUALTY INS CO            | 68%                                     | 67%                                    | 56%                                    | 100%                                   |
| CHESTERFIELD SERVICES*              | 50%                                     | 100%                                   | 100%                                   | No filings                             |
| CHUBB INSURANCE                     | 71%                                     | 71%                                    | 70%                                    | 88%                                    |
| CHURCH MUTUAL INSURANCE*            | 25%                                     | 75%                                    | 50%                                    | No filings                             |
| CIANBRO CORPORATION*                | 100%                                    | 100%                                   | 100%                                   | No filings                             |
| CINCINNATI FINANCIAL GROUP*         | 54%                                     | 0%                                     | 0%                                     | 75%                                    |
| CNA INSURANCE                       | 38%                                     | 86%                                    | 90%                                    | 67%                                    |
| CONSTITUTION STATE SERVICES         | 31%                                     | 67%                                    | 62%                                    | 78%                                    |
| CONTINENTAL INDEMNITY*              | 100%                                    | 100%                                   | 100%                                   | No filings                             |
| CONTINENTAL WESTERN INSURANCE*      | 50%                                     | No filings                             | No filings                             | No filings                             |
| CORVEL ENTERPRISE COMP              | 51%                                     | 78%                                    | 66%                                    | 73%                                    |
| COTTINGHAM & BUTLER CLAIMS SERVICES | 76%                                     | 48%                                    | 35%                                    | 25%                                    |
| CREATIVE RISK SOLUTIONS*            | 0%                                      | 100%                                   | 67%                                    | No filings                             |
| CROSS INSURANCE                     | 94%                                     | 97%                                    | 95%                                    | 100%                                   |
| EASTERN ALLIANCE INSURANCE          | 59%                                     | 81%                                    | 80%                                    | 88%                                    |
| ELECTRIC INSURANCE                  | 78%                                     | 92%                                    | 75%                                    | 100%                                   |
| EMPLOYERS HOLDING GROUP*            | 8%                                      | 50%                                    | 50%                                    | 20%                                    |
| ESIS                                | 13%                                     | 26%                                    | 26%                                    | 57%                                    |
| EVEREST REINS HOLDINGS GROUP        | 70%                                     | 100%                                   | 100%                                   | 100%                                   |
| FAIRFAX FINANCIAL GROUP*            | 64%                                     | 50%                                    | 50%                                    | 86%                                    |
| FEDERATED MUTUAL INSURANCE          | 60%                                     | 80%                                    | 40%                                    | 50%                                    |
| FRANKENMUTH INSURANCE*              | 0%                                      | 100%                                   | 100%                                   | No filings                             |
| FUTURECOMP                          | 94%                                     | 96%                                    | 88%                                    | 97%                                    |
| GALLAGHER BASSETT SERVICES          | 72%                                     | 68%                                    | 67%                                    | 93%                                    |
| GREAT DIVIDE INSURANCE*             | 0%                                      | No filings                             | No filings                             | No filings                             |
| GUARD INSURANCE                     | 69%                                     | 83%                                    | 33%                                    | 50%                                    |