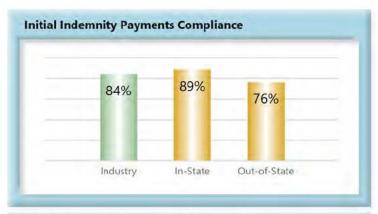

#### **B.** Initial Indemnity Payments

The Board's benchmark for initial indemnity payments within 14 days is 87%.

• **Benchmark Not Met.** Eighty-four percent (84%) of initial indemnity payments were within 14 days.

### In-State vs. Out-of-State Comparisons

As can be seen in the charts below, In-State insurers out-perform their Out-of-State counterparts in all four benchmarks. In-State insurers also make up roughly two-thirds of all filings.