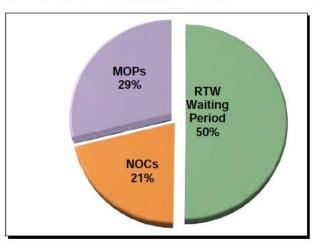

#### Summary

Of the 15,326 lost time First Report filings in 2022, 50% resulted in the employee returning to work within the waiting period. Also, 21% of all lost time First Reports and 42% of all claims for compensation were "denied" in 2022.

Chart 15 Distribution of Lost Time First Reports

Table 14 % of Lost Time First Reports Denied
(Initial Indemnity NOCs / Lost Time First Reports)

2022 21% 2021 23% 2020 23%

Table 15

% of Claims for Compensation Denied
(Initial Indemnity NOCs / Claims for Compensation)