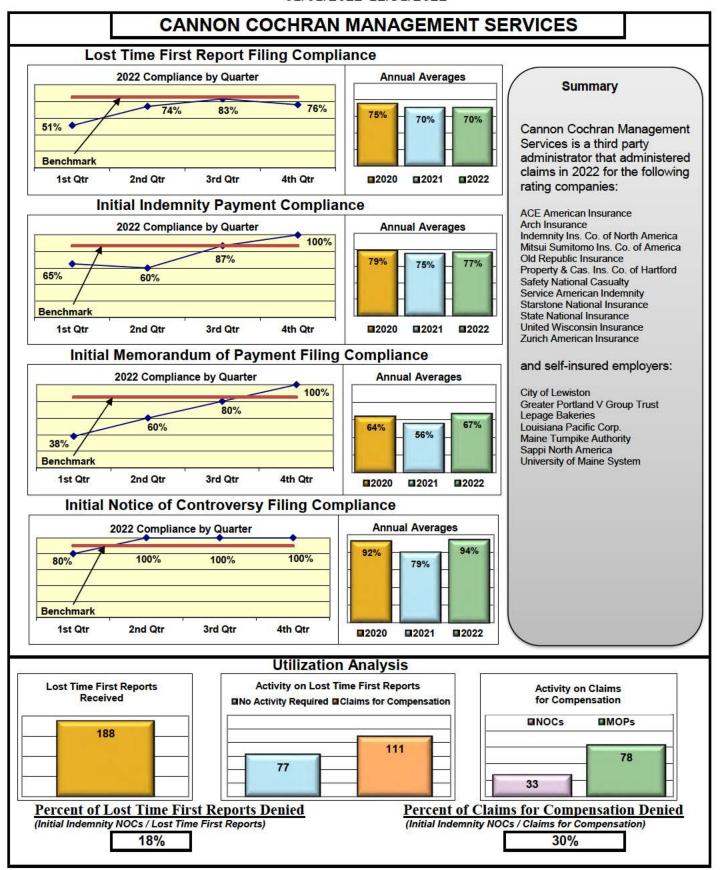

#### **ENTITY OVERVIEW**

| Insurance Group                     | FROI<br>Compliance<br>Benchmark:<br>85% | PAY<br>Compliance<br>Benchmark:<br>87% | MOP<br>Compliance<br>Benchmark:<br>85% | NOC<br>Compliance<br>Benchmark:<br>90% |
|-------------------------------------|-----------------------------------------|----------------------------------------|----------------------------------------|----------------------------------------|
|                                     |                                         |                                        |                                        |                                        |
| ACADIA INSURANCE                    | 77%                                     | 93%                                    | 92%                                    | 88%                                    |
| ACCIDENT FUND INSURANCE*            | 44%                                     | 0%                                     | 25%                                    | 100%                                   |
| ACUITY MUTUAL INSURANCE*            | 67%                                     | 100%                                   | 100%                                   | 100%                                   |
| AIG INSURANCE                       | 80%                                     | 89%                                    | 86%                                    | 94%                                    |
| AIM MUTUAL GROUP                    | 45%                                     | 87%                                    | 87%                                    | 100%                                   |
| AMERICAN FINANCIAL GROUP            | 75%                                     | 83%                                    | 67%                                    | 100%                                   |
| AMERISURE INSURANCE*                | 40%                                     | 100%                                   | 100%                                   | No filings                             |
| AMTRUST INSURANCE                   | 17%                                     | 37%                                    | 39%                                    | 55%                                    |
| ARCH INSURANCE                      | 62%                                     | 78%                                    | 76%                                    | 82%                                    |
| ARGONAUT INS GROUP*                 | 50%                                     | 100%                                   | 100%                                   | No filings                             |
| BATH IRON WORKS                     | 92%                                     | 86%                                    | 98%                                    | 100%                                   |
| BERKLEY CASUALTY*                   | 67%                                     | 50%                                    | 0%                                     | No filings                             |
| BERKSHIRE HATHAWAY GROUP            | 20%                                     | 67%                                    | 0%                                     | No filings                             |
| BROADSPIRE SERVICES                 | 48%                                     | 72%                                    | 66%                                    | 83%                                    |
| CANNON COCHRAN MANAGEMENT SERVICES  | 70%                                     | 77%                                    | 67%                                    | 94%                                    |
| CAROLINA CASUALTY INS CO            | 68%                                     | 67%                                    | 56%                                    | 100%                                   |
| CHESTERFIELD SERVICES*              | 50%                                     | 100%                                   | 100%                                   | No filings                             |
| CHUBB INSURANCE                     | 71%                                     | 71%                                    | 70%                                    | 88%                                    |
| CHURCH MUTUAL INSURANCE*            | 25%                                     | 75%                                    | 50%                                    | No filings                             |
| CIANBRO CORPORATION*                | 100%                                    | 100%                                   | 100%                                   | No filings                             |
| CINCINNATI FINANCIAL GROUP*         | 54%                                     | 0%                                     | 0%                                     | 75%                                    |
| CNA INSURANCE                       | 38%                                     | 86%                                    | 90%                                    | 67%                                    |
| CONSTITUTION STATE SERVICES         | 31%                                     | 67%                                    | 62%                                    | 78%                                    |
| CONTINENTAL INDEMNITY*              | 100%                                    | 100%                                   | 100%                                   | No filings                             |
| CONTINENTAL WESTERN INSURANCE*      | 50%                                     | No filings                             | No filings                             | No filings                             |
| CORVEL ENTERPRISE COMP              | 51%                                     | 78%                                    | 66%                                    | 73%                                    |
| COTTINGHAM & BUTLER CLAIMS SERVICES | 76%                                     | 48%                                    | 35%                                    | 25%                                    |
| CREATIVE RISK SOLUTIONS*            | 0%                                      | 100%                                   | 67%                                    | No filings                             |
| CROSS INSURANCE                     | 94%                                     | 97%                                    | 95%                                    | 100%                                   |
| EASTERN ALLIANCE INSURANCE          | 59%                                     | 81%                                    | 80%                                    | 88%                                    |
| ELECTRIC INSURANCE                  | 78%                                     | 92%                                    | 75%                                    | 100%                                   |
| EMPLOYERS HOLDING GROUP*            | 8%                                      | 50%                                    | 50%                                    | 20%                                    |
| ESIS                                | 13%                                     | 26%                                    | 26%                                    | 57%                                    |
| EVEREST REINS HOLDINGS GROUP        | 70%                                     | 100%                                   | 100%                                   | 100%                                   |
| FAIRFAX FINANCIAL GROUP*            | 64%                                     | 50%                                    | 50%                                    | 86%                                    |
| FEDERATED MUTUAL INSURANCE          | 60%                                     | 80%                                    | 40%                                    | 50%                                    |
| FRANKENMUTH INSURANCE*              | 0%                                      | 100%                                   | 100%                                   | No filings                             |
| FUTURECOMP                          | 94%                                     | 96%                                    | 88%                                    | 97%                                    |
| GALLAGHER BASSETT SERVICES          | 72%                                     | 68%                                    | 67%                                    | 93%                                    |
| GREAT DIVIDE INSURANCE*             | 0%                                      | No filings                             | No filings                             | No filings                             |
| GUARD INSURANCE                     | 69%                                     | 83%                                    | 33%                                    | 50%                                    |