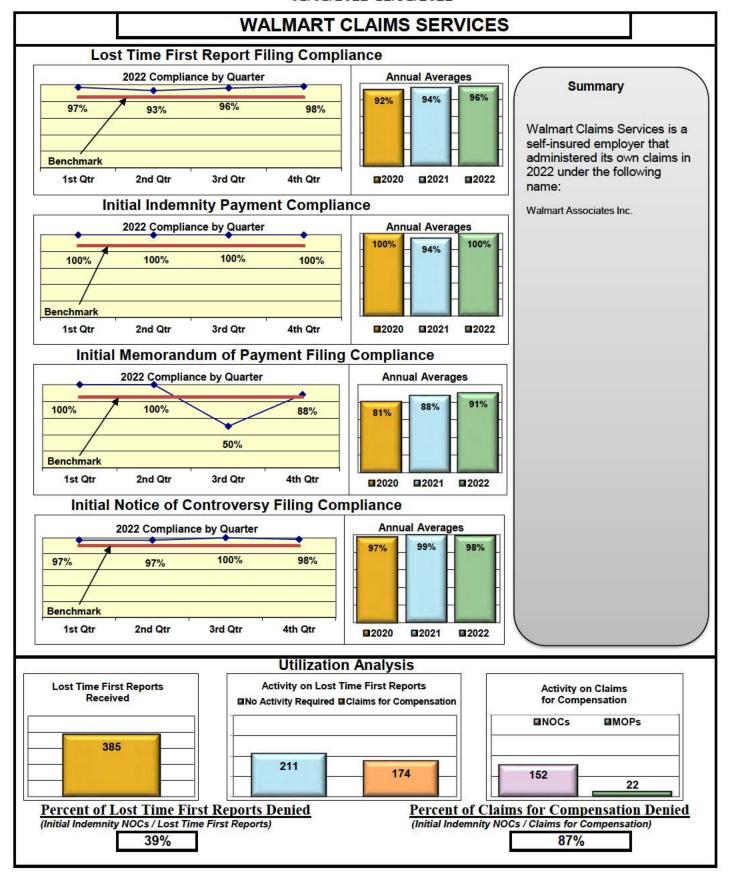

| Self-Insureds                       |     |      |      |      |  |  |  |  |
|-------------------------------------|-----|------|------|------|--|--|--|--|
| Bath Iron Works                     | 92% | 86%  | 98%  | 100% |  |  |  |  |
| Maine Motor Transport Association   | 95% | 95%  | 100% | 95%  |  |  |  |  |
| Maine Municipal Association         | 94% | 93%  | 91%  | 96%  |  |  |  |  |
| Maine School Management Association | 89% | 96%  | 96%  | 97%  |  |  |  |  |
| Walmart Claims Services             | 96% | 100% | 91%  | 98%  |  |  |  |  |

#### **ENTITY OVERVIEW**

| Insurance Group         | FROI<br>Compliance<br>Benchmark:<br>85% | PAY<br>Compliance<br>Benchmark:<br>87% | MOP<br>Compliance<br>Benchmark:<br>85% | NOC<br>Compliance<br>Benchmark:<br>90% |
|-------------------------|-----------------------------------------|----------------------------------------|----------------------------------------|----------------------------------------|
| VANLINER INSURANCE*     | 78%                                     | 75%                                    | 75%                                    | 100%                                   |
| WALMART CLAIMS SERVICES | 96%                                     | 100%                                   | 91%                                    | 98%                                    |
| XL INSURANCE            | 71%                                     | 64%                                    | 71%                                    | 67%                                    |
| YORK RISK SERVICES*     | 100%                                    | No filings                             | No filings                             | No filings                             |
| ZURICH INSURANCE        | 71%                                     | 78%                                    | 69%                                    | 64%                                    |