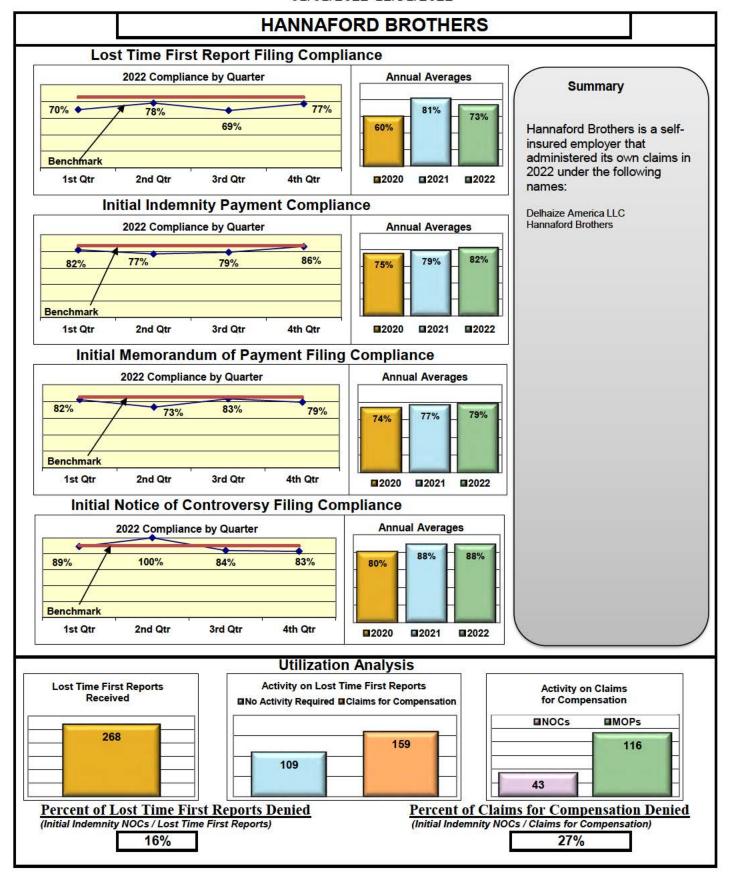

#### **ENTITY OVERVIEW**

| Insurance Group                            | FROI<br>Compliance<br>Benchmark: | PAY Compliance Benchmark: | MOP Compliance Benchmark: | NOC<br>Compliance<br>Benchmark: |
|--------------------------------------------|----------------------------------|---------------------------|---------------------------|---------------------------------|
|                                            | 85%                              | 87%                       | 85%                       | 90%                             |
|                                            |                                  |                           |                           |                                 |
| HANNAFORD BROTHERS                         | 73%                              | 82%                       | 79%                       | 88%                             |
| HANOVER INSURANCE                          | 26%                              | 60%                       | 60%                       | 83%                             |
| HARTFORD INSURANCE                         | 67%                              | 83%                       | 76%                       | 86%                             |
| HELMSMAN MANAGEMENT SERVICES               | 70%                              | 72%                       | 61%                       | 92%                             |
| HOUSTON INT INS GROUP*                     | 86%                              | 100%                      | 100%                      | 100%                            |
| LIBERTY MUTUAL INSURANCE                   | 55%                              | 76%                       | 79%                       | 85%                             |
| MAINE AUTOMOBILE DEALERS ASSOCIATION*      | 0%                               | 0%                        | 0%                        | 0%                              |
| MAINE EMPLOYERS' MUTUAL INSURANCE          | 65%                              | 83%                       | 75%                       | 90%                             |
| MAINE HEALTHCARE ASSOCIATION               | 82%                              | 93%                       | 95%                       | 95%                             |
| MAINE MOTOR TRANSPORT ASSOCIATION          | 95%                              | 95%                       | 100%                      | 95%                             |
| MAINE MUNICIPAL ASSOCIATION                | 94%                              | 93%                       | 91%                       | 96%                             |
| MAINE SCHOOL MANAGEMENT ASSOCIATION        | 89%                              | 96%                       | 96%                       | 97%                             |
| MARKEL CORP GROUP*                         | 29%                              | 75%                       | 50%                       | No filings                      |
| MEADOWBROOK INSURANCE                      | 58%                              | 100%                      | 100%                      | No filings                      |
| MITSUI SUMITOMO INS CO OF AMERICA*         | 100%                             | 100%                      | 100%                      | 100%                            |
| NEXT LEVEL ADMINISTRATOR LLC*              | 50%                              | 43%                       | 0%                        | No filings                      |
| NORTH AMERICAN RISK SERVICES*              | 0%                               | No filings                | No filings                | No filings                      |
| OLD REPUBLIC INSURANCE                     | 72%                              | 73%                       | 66%                       | 88%                             |
| PENNSYLVANIA MFG ASSN                      | 57%                              | 63%                       | 75%                       | 75%                             |
| PROTECTIVE INSURANCE                       | 33%                              | 40%                       | 40%                       | 50%                             |
| QBE INSURANCE GROUP                        | 37%                              | 63%                       | 63%                       | 100%                            |
| RISK ENTERPRISE MANAGEMENT*                | 0%                               | No filings                | No filings                | 0%                              |
| RYDER SERVICES*                            | 33%                              | No filings                | No filings                | No filings                      |
| SAFETY NATIONAL CASUALTY CORP              | 65%                              | 79%                       | 82%                       | 88%                             |
| SAGAMORE INSURANCE*                        | 60%                              | 67%                       | 33%                       | 100%                            |
| SEDGWICK CLAIMS MANAGEMENT SERVICES        | 81%                              | 92%                       | 90%                       | 92%                             |
| SENTRY INSURANCE                           | 52%                              | 67%                       | 64%                       | 78%                             |
| SERVICE AMERICAN INDEMNITY                 | 47%                              | 60%                       | 50%                       | 100%                            |
| SOMPO JAPAN INSURANCE*                     | 67%                              | 100%                      | 100%                      | No filings                      |
| STARNET INSURANCE*                         | No filings                       | 100%                      | 0%                        | No filings                      |
| STARR INDEMNITY INSURANCE                  | 70%                              | 72%                       | 68%                       | 92%                             |
| STARSTONE NATIONAL INSURANCE               | 64%                              | 43%                       | 0%                        | No filings                      |
| STATE OF MAINE WORKERS' COMPENSATION TRUST | 85%                              | 94%                       | 77%                       | 97%                             |
| SYNERNET                                   | 95%                              | 98%                       | 88%                       | 99%                             |
| THE AMERICAN EQUITY UNDERWRITERS*          | 25%                              | No filings                | No filings                | No filings                      |
| TOKIO MARINE INSURANCE*                    | 0%                               | 0%                        | 0%                        | 0%                              |
| TRAVELERS INSURANCE                        | 35%                              | 79%                       | 62%                       | 86%                             |
| TYSON FOODS INC*                           | 14%                              | 100%                      | 100%                      | 100%                            |
| UTICA MUTUAL INSURANCE*                    | 67%                              | 100%                      | 0%                        | No filings                      |