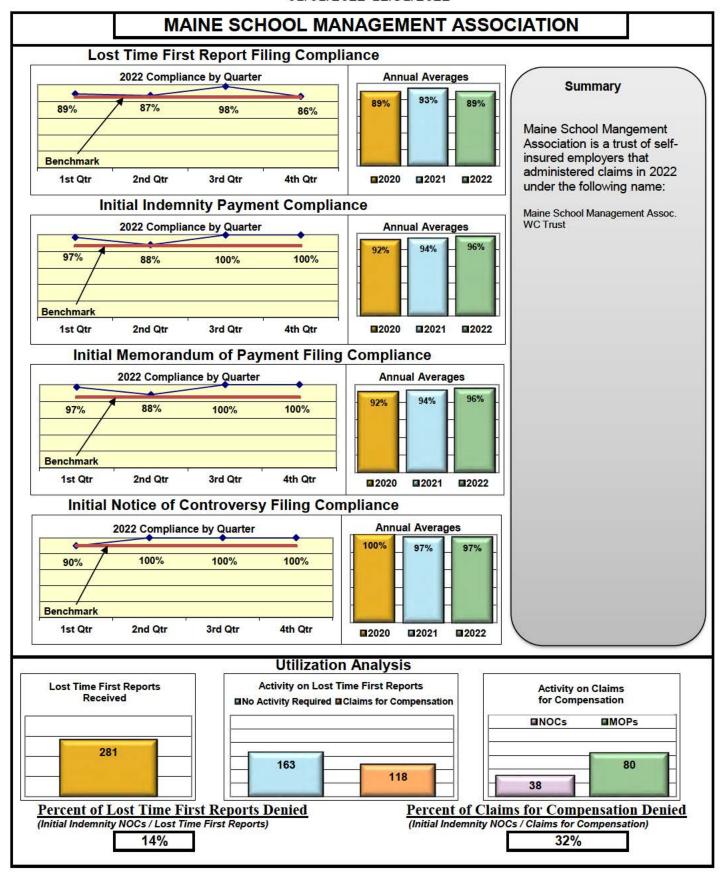

| Self-Insureds                       |     |      |      |      |  |  |  |  |
|-------------------------------------|-----|------|------|------|--|--|--|--|
| Bath Iron Works                     | 92% | 86%  | 98%  | 100% |  |  |  |  |
| Maine Motor Transport Association   | 95% | 95%  | 100% | 95%  |  |  |  |  |
| Maine Municipal Association         | 94% | 93%  | 91%  | 96%  |  |  |  |  |
| Maine School Management Association | 89% | 96%  | 96%  | 97%  |  |  |  |  |
| Walmart Claims Services             | 96% | 100% | 91%  | 98%  |  |  |  |  |