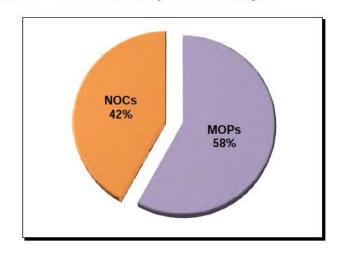

#### Summary

Of the 15,326 lost time First Report filings in 2022, 50% resulted in the employee returning to work within the waiting period. Also, 21% of all lost time First Reports and 42% of all claims for compensation were "denied" in 2022.

Chart 15 Distribution of Lost Time First Reports

Table 14 % of Lost Time First Reports Denied
(Initial Indemnity NOCs / Lost Time First Reports)

2022 21% 2021 23% 2020 23%

Table 15

% of Claims for Compensation Denied
(Initial Indemnity NOCs / Claims for Compensation)

2022 42% 2021 45% 2020 43%

Chart 16 Lost Time First Reports Analysis

Chart 17 Claims for Compensation Analysis