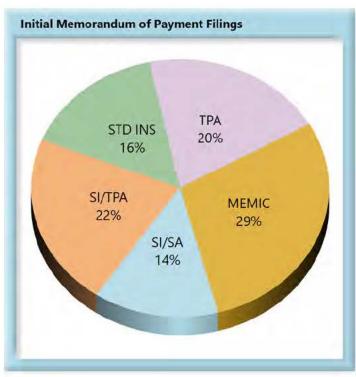

### Volume by Type of Insurer

**KEY:** SI/SA Self-Insured, Self-Administered Employer

SI/TPA Self-Insured, TPA-Administered Employer

STD INS Standard Insurer (excluding MEMIC), Self-Administered

TPA Standard Insurer (excluding MEMIC), TPA-Administered

### **Compliance by Type of Insurer**

**KEY:** SI/SA Self-Insured, Self-Administered Employer

SI/TPA Self-Insured, TPA-Administered Employer

STD INS Standard Insurer (excluding MEMIC), Self-Administered

TPA Standard Insurer (excluding MEMIC), TPA-Administered