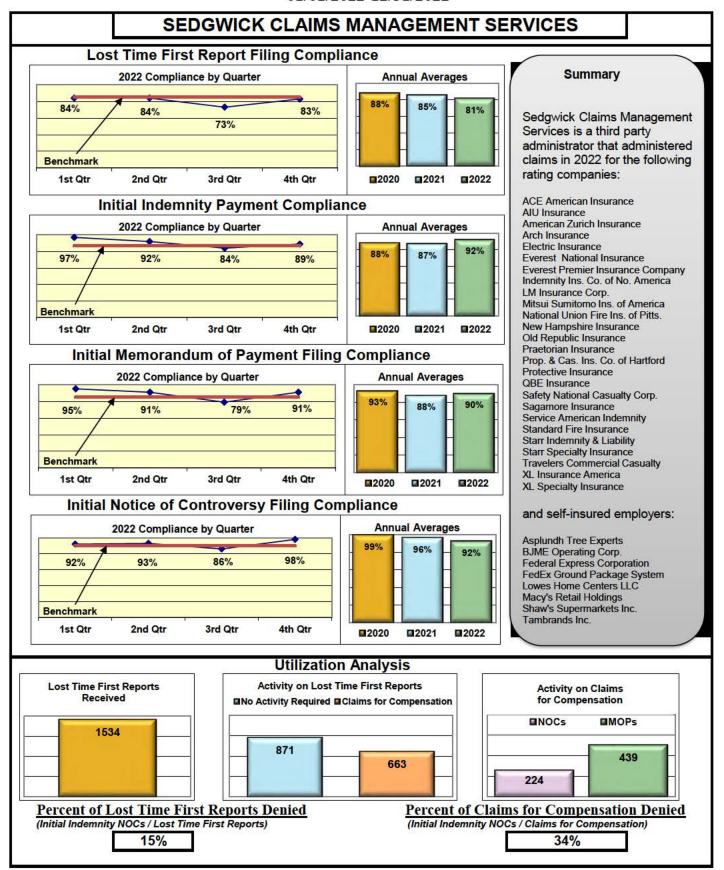

#### **ENTITY OVERVIEW**

| Insurance Group                            | FROI<br>Compliance<br>Benchmark: | PAY Compliance Benchmark: | MOP Compliance Benchmark: | NOC<br>Compliance<br>Benchmark: |
|--------------------------------------------|----------------------------------|---------------------------|---------------------------|---------------------------------|
|                                            | 85%                              | 87%                       | 85%                       | 90%                             |
|                                            |                                  |                           |                           |                                 |
| HANNAFORD BROTHERS                         | 73%                              | 82%                       | 79%                       | 88%                             |
| HANOVER INSURANCE                          | 26%                              | 60%                       | 60%                       | 83%                             |
| HARTFORD INSURANCE                         | 67%                              | 83%                       | 76%                       | 86%                             |
| HELMSMAN MANAGEMENT SERVICES               | 70%                              | 72%                       | 61%                       | 92%                             |
| HOUSTON INT INS GROUP*                     | 86%                              | 100%                      | 100%                      | 100%                            |
| LIBERTY MUTUAL INSURANCE                   | 55%                              | 76%                       | 79%                       | 85%                             |
| MAINE AUTOMOBILE DEALERS ASSOCIATION*      | 0%                               | 0%                        | 0%                        | 0%                              |
| MAINE EMPLOYERS' MUTUAL INSURANCE          | 65%                              | 83%                       | 75%                       | 90%                             |
| MAINE HEALTHCARE ASSOCIATION               | 82%                              | 93%                       | 95%                       | 95%                             |
| MAINE MOTOR TRANSPORT ASSOCIATION          | 95%                              | 95%                       | 100%                      | 95%                             |
| MAINE MUNICIPAL ASSOCIATION                | 94%                              | 93%                       | 91%                       | 96%                             |
| MAINE SCHOOL MANAGEMENT ASSOCIATION        | 89%                              | 96%                       | 96%                       | 97%                             |
| MARKEL CORP GROUP*                         | 29%                              | 75%                       | 50%                       | No filings                      |
| MEADOWBROOK INSURANCE                      | 58%                              | 100%                      | 100%                      | No filings                      |
| MITSUI SUMITOMO INS CO OF AMERICA*         | 100%                             | 100%                      | 100%                      | 100%                            |
| NEXT LEVEL ADMINISTRATOR LLC*              | 50%                              | 43%                       | 0%                        | No filings                      |
| NORTH AMERICAN RISK SERVICES*              | 0%                               | No filings                | No filings                | No filings                      |
| OLD REPUBLIC INSURANCE                     | 72%                              | 73%                       | 66%                       | 88%                             |
| PENNSYLVANIA MFG ASSN                      | 57%                              | 63%                       | 75%                       | 75%                             |
| PROTECTIVE INSURANCE                       | 33%                              | 40%                       | 40%                       | 50%                             |
| QBE INSURANCE GROUP                        | 37%                              | 63%                       | 63%                       | 100%                            |
| RISK ENTERPRISE MANAGEMENT*                | 0%                               | No filings                | No filings                | 0%                              |
| RYDER SERVICES*                            | 33%                              | No filings                | No filings                | No filings                      |
| SAFETY NATIONAL CASUALTY CORP              | 65%                              | 79%                       | 82%                       | 88%                             |
| SAGAMORE INSURANCE*                        | 60%                              | 67%                       | 33%                       | 100%                            |
| SEDGWICK CLAIMS MANAGEMENT SERVICES        | 81%                              | 92%                       | 90%                       | 92%                             |
| SENTRY INSURANCE                           | 52%                              | 67%                       | 64%                       | 78%                             |
| SERVICE AMERICAN INDEMNITY                 | 47%                              | 60%                       | 50%                       | 100%                            |
| SOMPO JAPAN INSURANCE*                     | 67%                              | 100%                      | 100%                      | No filings                      |
| STARNET INSURANCE*                         | No filings                       | 100%                      | 0%                        | No filings                      |
| STARR INDEMNITY INSURANCE                  | 70%                              | 72%                       | 68%                       | 92%                             |
| STARSTONE NATIONAL INSURANCE               | 64%                              | 43%                       | 0%                        | No filings                      |
| STATE OF MAINE WORKERS' COMPENSATION TRUST | 85%                              | 94%                       | 77%                       | 97%                             |
| SYNERNET                                   | 95%                              | 98%                       | 88%                       | 99%                             |
| THE AMERICAN EQUITY UNDERWRITERS*          | 25%                              | No filings                | No filings                | No filings                      |
| TOKIO MARINE INSURANCE*                    | 0%                               | 0%                        | 0%                        | 0%                              |
| TRAVELERS INSURANCE                        | 35%                              | 79%                       | 62%                       | 86%                             |
| TYSON FOODS INC*                           | 14%                              | 100%                      | 100%                      | 100%                            |
| UTICA MUTUAL INSURANCE*                    | 67%                              | 100%                      | 0%                        | No filings                      |