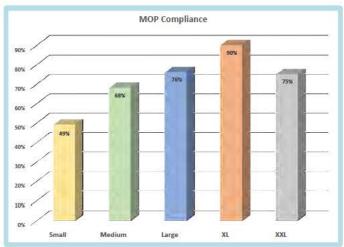

#### INITIAL MEMORANDUM OF PAYMENT FILINGS

| 0-17 Days  | 3,470 | 79%  |
|------------|-------|------|
| 18-21 Days | 248   | 6%   |
| 22-44 Days | 389   | 9%   |
| 45+ Days   | 299   | 7%   |
| ? Days     | 0     | 0%   |
| Total      | 4,406 | 100% |

\*The percentages may not always add to 100% due to rounding

| Table 9: Above vs Below Benchmark |    |      |  |
|-----------------------------------|----|------|--|
| At/Above                          | 28 | 35%  |  |
| Below                             | 51 | 65%  |  |
| Total                             | 79 | 100% |  |

#### Summary

After compliance fell significantly below the benchmark, the Board initiated a process to assess penalties if a Memorandum of Payment is filed late. Compliance with this benchmark increased significantly by fourth quarter of 2022 to 83 percent. Although compliance is still below the benchmark of 85 percent in 2022, the results are encouraging.

Even though overall compliance has increased 65 percent of insurers are still below benchmark, indicating there is still more work to be done.

The timely filing of a Memorandum of Payment is important because it allows the Board to ensure that payments to injured workers are timely and accurate.