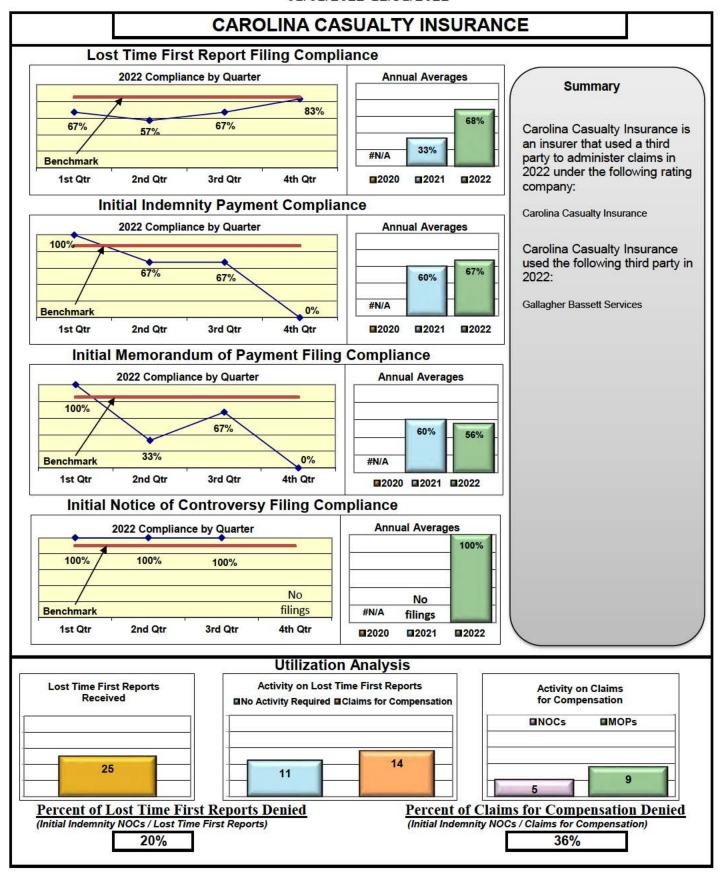

#### **ENTITY OVERVIEW**

| Insurance Group                            | FROI<br>Compliance<br>Benchmark: | PAY Compliance Benchmark: | MOP Compliance Benchmark: | NOC<br>Compliance<br>Benchmark: |
|--------------------------------------------|----------------------------------|---------------------------|---------------------------|---------------------------------|
|                                            | 85%                              | 87%                       | 85%                       | 90%                             |
|                                            |                                  |                           |                           |                                 |
| HANNAFORD BROTHERS                         | 73%                              | 82%                       | 79%                       | 88%                             |
| HANOVER INSURANCE                          | 26%                              | 60%                       | 60%                       | 83%                             |
| HARTFORD INSURANCE                         | 67%                              | 83%                       | 76%                       | 86%                             |
| HELMSMAN MANAGEMENT SERVICES               | 70%                              | 72%                       | 61%                       | 92%                             |
| HOUSTON INT INS GROUP*                     | 86%                              | 100%                      | 100%                      | 100%                            |
| LIBERTY MUTUAL INSURANCE                   | 55%                              | 76%                       | 79%                       | 85%                             |
| MAINE AUTOMOBILE DEALERS ASSOCIATION*      | 0%                               | 0%                        | 0%                        | 0%                              |
| MAINE EMPLOYERS' MUTUAL INSURANCE          | 65%                              | 83%                       | 75%                       | 90%                             |
| MAINE HEALTHCARE ASSOCIATION               | 82%                              | 93%                       | 95%                       | 95%                             |
| MAINE MOTOR TRANSPORT ASSOCIATION          | 95%                              | 95%                       | 100%                      | 95%                             |
| MAINE MUNICIPAL ASSOCIATION                | 94%                              | 93%                       | 91%                       | 96%                             |
| MAINE SCHOOL MANAGEMENT ASSOCIATION        | 89%                              | 96%                       | 96%                       | 97%                             |
| MARKEL CORP GROUP*                         | 29%                              | 75%                       | 50%                       | No filings                      |
| MEADOWBROOK INSURANCE                      | 58%                              | 100%                      | 100%                      | No filings                      |
| MITSUI SUMITOMO INS CO OF AMERICA*         | 100%                             | 100%                      | 100%                      | 100%                            |
| NEXT LEVEL ADMINISTRATOR LLC*              | 50%                              | 43%                       | 0%                        | No filings                      |
| NORTH AMERICAN RISK SERVICES*              | 0%                               | No filings                | No filings                | No filings                      |
| OLD REPUBLIC INSURANCE                     | 72%                              | 73%                       | 66%                       | 88%                             |
| PENNSYLVANIA MFG ASSN                      | 57%                              | 63%                       | 75%                       | 75%                             |
| PROTECTIVE INSURANCE                       | 33%                              | 40%                       | 40%                       | 50%                             |
| QBE INSURANCE GROUP                        | 37%                              | 63%                       | 63%                       | 100%                            |
| RISK ENTERPRISE MANAGEMENT*                | 0%                               | No filings                | No filings                | 0%                              |
| RYDER SERVICES*                            | 33%                              | No filings                | No filings                | No filings                      |
| SAFETY NATIONAL CASUALTY CORP              | 65%                              | 79%                       | 82%                       | 88%                             |
| SAGAMORE INSURANCE*                        | 60%                              | 67%                       | 33%                       | 100%                            |
| SEDGWICK CLAIMS MANAGEMENT SERVICES        | 81%                              | 92%                       | 90%                       | 92%                             |
| SENTRY INSURANCE                           | 52%                              | 67%                       | 64%                       | 78%                             |
| SERVICE AMERICAN INDEMNITY                 | 47%                              | 60%                       | 50%                       | 100%                            |
| SOMPO JAPAN INSURANCE*                     | 67%                              | 100%                      | 100%                      | No filings                      |
| STARNET INSURANCE*                         | No filings                       | 100%                      | 0%                        | No filings                      |
| STARR INDEMNITY INSURANCE                  | 70%                              | 72%                       | 68%                       | 92%                             |
| STARSTONE NATIONAL INSURANCE               | 64%                              | 43%                       | 0%                        | No filings                      |
| STATE OF MAINE WORKERS' COMPENSATION TRUST | 85%                              | 94%                       | 77%                       | 97%                             |
| SYNERNET                                   | 95%                              | 98%                       | 88%                       | 99%                             |
| THE AMERICAN EQUITY UNDERWRITERS*          | 25%                              | No filings                | No filings                | No filings                      |
| TOKIO MARINE INSURANCE*                    | 0%                               | 0%                        | 0%                        | 0%                              |
| TRAVELERS INSURANCE                        | 35%                              | 79%                       | 62%                       | 86%                             |
| TYSON FOODS INC*                           | 14%                              | 100%                      | 100%                      | 100%                            |
| UTICA MUTUAL INSURANCE*                    | 67%                              | 100%                      | 0%                        | No filings                      |