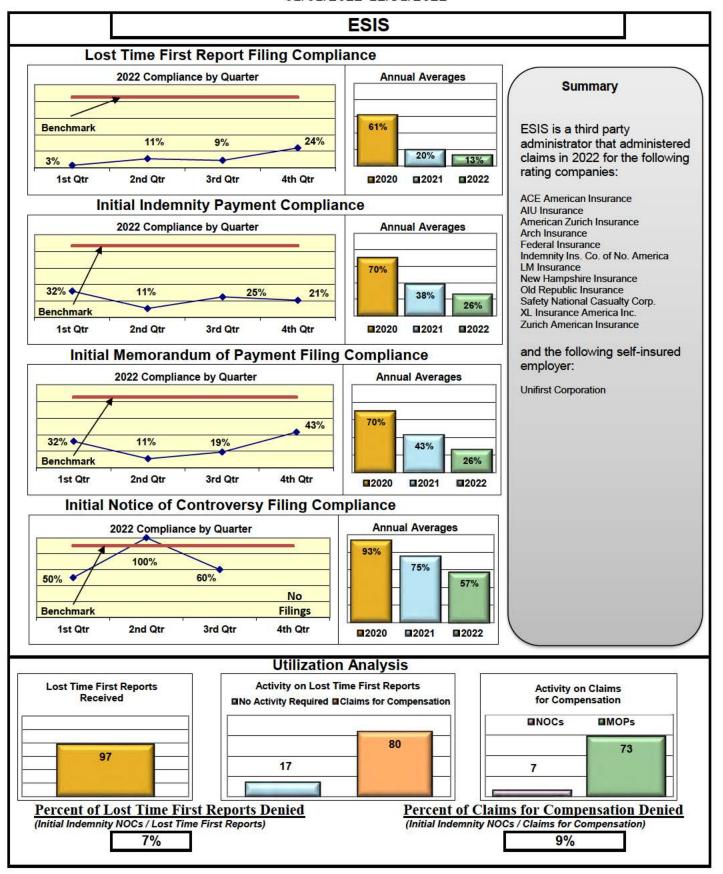

#### **ENTITY OVERVIEW**

| Insurance Group                            | FROI<br>Compliance<br>Benchmark: | PAY Compliance Benchmark: | MOP Compliance Benchmark: | NOC<br>Compliance<br>Benchmark: |
|--------------------------------------------|----------------------------------|---------------------------|---------------------------|---------------------------------|
|                                            | 85%                              | 87%                       | 85%                       | 90%                             |
|                                            |                                  |                           |                           |                                 |
| HANNAFORD BROTHERS                         | 73%                              | 82%                       | 79%                       | 88%                             |
| HANOVER INSURANCE                          | 26%                              | 60%                       | 60%                       | 83%                             |
| HARTFORD INSURANCE                         | 67%                              | 83%                       | 76%                       | 86%                             |
| HELMSMAN MANAGEMENT SERVICES               | 70%                              | 72%                       | 61%                       | 92%                             |
| HOUSTON INT INS GROUP*                     | 86%                              | 100%                      | 100%                      | 100%                            |
| LIBERTY MUTUAL INSURANCE                   | 55%                              | 76%                       | 79%                       | 85%                             |
| MAINE AUTOMOBILE DEALERS ASSOCIATION*      | 0%                               | 0%                        | 0%                        | 0%                              |
| MAINE EMPLOYERS' MUTUAL INSURANCE          | 65%                              | 83%                       | 75%                       | 90%                             |
| MAINE HEALTHCARE ASSOCIATION               | 82%                              | 93%                       | 95%                       | 95%                             |
| MAINE MOTOR TRANSPORT ASSOCIATION          | 95%                              | 95%                       | 100%                      | 95%                             |
| MAINE MUNICIPAL ASSOCIATION                | 94%                              | 93%                       | 91%                       | 96%                             |
| MAINE SCHOOL MANAGEMENT ASSOCIATION        | 89%                              | 96%                       | 96%                       | 97%                             |
| MARKEL CORP GROUP*                         | 29%                              | 75%                       | 50%                       | No filings                      |
| MEADOWBROOK INSURANCE                      | 58%                              | 100%                      | 100%                      | No filings                      |
| MITSUI SUMITOMO INS CO OF AMERICA*         | 100%                             | 100%                      | 100%                      | 100%                            |
| NEXT LEVEL ADMINISTRATOR LLC*              | 50%                              | 43%                       | 0%                        | No filings                      |
| NORTH AMERICAN RISK SERVICES*              | 0%                               | No filings                | No filings                | No filings                      |
| OLD REPUBLIC INSURANCE                     | 72%                              | 73%                       | 66%                       | 88%                             |
| PENNSYLVANIA MFG ASSN                      | 57%                              | 63%                       | 75%                       | 75%                             |
| PROTECTIVE INSURANCE                       | 33%                              | 40%                       | 40%                       | 50%                             |
| QBE INSURANCE GROUP                        | 37%                              | 63%                       | 63%                       | 100%                            |
| RISK ENTERPRISE MANAGEMENT*                | 0%                               | No filings                | No filings                | 0%                              |
| RYDER SERVICES*                            | 33%                              | No filings                | No filings                | No filings                      |
| SAFETY NATIONAL CASUALTY CORP              | 65%                              | 79%                       | 82%                       | 88%                             |
| SAGAMORE INSURANCE*                        | 60%                              | 67%                       | 33%                       | 100%                            |
| SEDGWICK CLAIMS MANAGEMENT SERVICES        | 81%                              | 92%                       | 90%                       | 92%                             |
| SENTRY INSURANCE                           | 52%                              | 67%                       | 64%                       | 78%                             |
| SERVICE AMERICAN INDEMNITY                 | 47%                              | 60%                       | 50%                       | 100%                            |
| SOMPO JAPAN INSURANCE*                     | 67%                              | 100%                      | 100%                      | No filings                      |
| STARNET INSURANCE*                         | No filings                       | 100%                      | 0%                        | No filings                      |
| STARR INDEMNITY INSURANCE                  | 70%                              | 72%                       | 68%                       | 92%                             |
| STARSTONE NATIONAL INSURANCE               | 64%                              | 43%                       | 0%                        | No filings                      |
| STATE OF MAINE WORKERS' COMPENSATION TRUST | 85%                              | 94%                       | 77%                       | 97%                             |
| SYNERNET                                   | 95%                              | 98%                       | 88%                       | 99%                             |
| THE AMERICAN EQUITY UNDERWRITERS*          | 25%                              | No filings                | No filings                | No filings                      |
| TOKIO MARINE INSURANCE*                    | 0%                               | 0%                        | 0%                        | 0%                              |
| TRAVELERS INSURANCE                        | 35%                              | 79%                       | 62%                       | 86%                             |
| TYSON FOODS INC*                           | 14%                              | 100%                      | 100%                      | 100%                            |
| UTICA MUTUAL INSURANCE*                    | 67%                              | 100%                      | 0%                        | No filings                      |