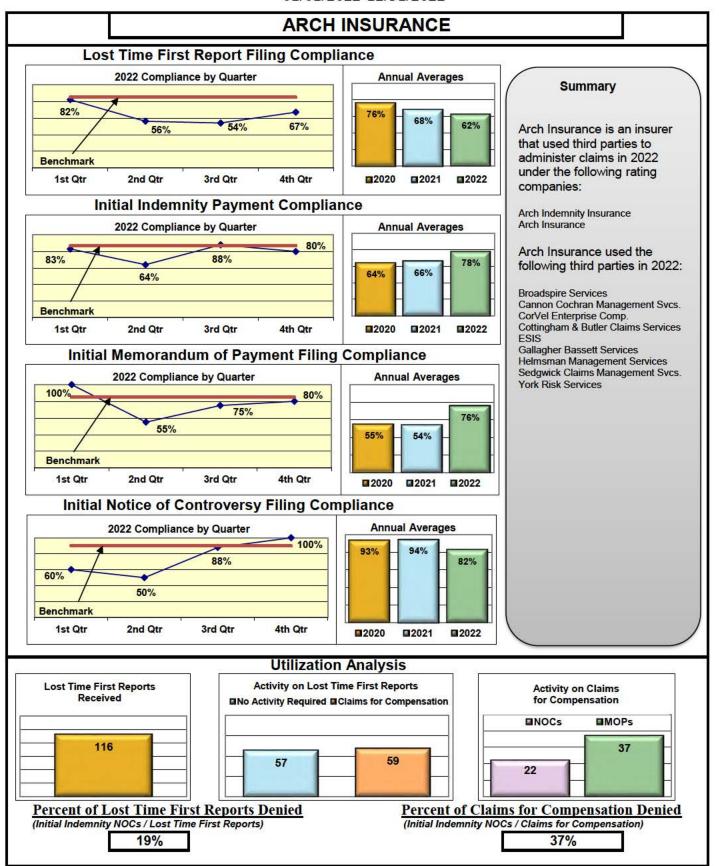

#### **ENTITY OVERVIEW**

| Insurance Group                     | FROI<br>Compliance<br>Benchmark:<br>85% | PAY<br>Compliance<br>Benchmark:<br>87% | MOP<br>Compliance<br>Benchmark:<br>85% | NOC<br>Compliance<br>Benchmark:<br>90% |
|-------------------------------------|-----------------------------------------|----------------------------------------|----------------------------------------|----------------------------------------|
|                                     |                                         |                                        |                                        |                                        |
| ACADIA INSURANCE                    | 77%                                     | 93%                                    | 92%                                    | 88%                                    |
| ACCIDENT FUND INSURANCE*            | 44%                                     | 0%                                     | 25%                                    | 100%                                   |
| ACUITY MUTUAL INSURANCE*            | 67%                                     | 100%                                   | 100%                                   | 100%                                   |
| AIG INSURANCE                       | 80%                                     | 89%                                    | 86%                                    | 94%                                    |
| AIM MUTUAL GROUP                    | 45%                                     | 87%                                    | 87%                                    | 100%                                   |
| AMERICAN FINANCIAL GROUP            | 75%                                     | 83%                                    | 67%                                    | 100%                                   |
| AMERISURE INSURANCE*                | 40%                                     | 100%                                   | 100%                                   | No filings                             |
| AMTRUST INSURANCE                   | 17%                                     | 37%                                    | 39%                                    | 55%                                    |
| ARCH INSURANCE                      | 62%                                     | 78%                                    | 76%                                    | 82%                                    |
| ARGONAUT INS GROUP*                 | 50%                                     | 100%                                   | 100%                                   | No filings                             |
| BATH IRON WORKS                     | 92%                                     | 86%                                    | 98%                                    | 100%                                   |
| BERKLEY CASUALTY*                   | 67%                                     | 50%                                    | 0%                                     | No filings                             |
| BERKSHIRE HATHAWAY GROUP            | 20%                                     | 67%                                    | 0%                                     | No filings                             |
| BROADSPIRE SERVICES                 | 48%                                     | 72%                                    | 66%                                    | 83%                                    |
| CANNON COCHRAN MANAGEMENT SERVICES  | 70%                                     | 77%                                    | 67%                                    | 94%                                    |
| CAROLINA CASUALTY INS CO            | 68%                                     | 67%                                    | 56%                                    | 100%                                   |
| CHESTERFIELD SERVICES*              | 50%                                     | 100%                                   | 100%                                   | No filings                             |
| CHUBB INSURANCE                     | 71%                                     | 71%                                    | 70%                                    | 88%                                    |
| CHURCH MUTUAL INSURANCE*            | 25%                                     | 75%                                    | 50%                                    | No filings                             |
| CIANBRO CORPORATION*                | 100%                                    | 100%                                   | 100%                                   | No filings                             |
| CINCINNATI FINANCIAL GROUP*         | 54%                                     | 0%                                     | 0%                                     | 75%                                    |
| CNA INSURANCE                       | 38%                                     | 86%                                    | 90%                                    | 67%                                    |
| CONSTITUTION STATE SERVICES         | 31%                                     | 67%                                    | 62%                                    | 78%                                    |
| CONTINENTAL INDEMNITY*              | 100%                                    | 100%                                   | 100%                                   | No filings                             |
| CONTINENTAL WESTERN INSURANCE*      | 50%                                     | No filings                             | No filings                             | No filings                             |
| CORVEL ENTERPRISE COMP              | 51%                                     | 78%                                    | 66%                                    | 73%                                    |
| COTTINGHAM & BUTLER CLAIMS SERVICES | 76%                                     | 48%                                    | 35%                                    | 25%                                    |
| CREATIVE RISK SOLUTIONS*            | 0%                                      | 100%                                   | 67%                                    | No filings                             |
| CROSS INSURANCE                     | 94%                                     | 97%                                    | 95%                                    | 100%                                   |
| EASTERN ALLIANCE INSURANCE          | 59%                                     | 81%                                    | 80%                                    | 88%                                    |
| ELECTRIC INSURANCE                  | 78%                                     | 92%                                    | 75%                                    | 100%                                   |
| EMPLOYERS HOLDING GROUP*            | 8%                                      | 50%                                    | 50%                                    | 20%                                    |
| ESIS                                | 13%                                     | 26%                                    | 26%                                    | 57%                                    |
| EVEREST REINS HOLDINGS GROUP        | 70%                                     | 100%                                   | 100%                                   | 100%                                   |
| FAIRFAX FINANCIAL GROUP*            | 64%                                     | 50%                                    | 50%                                    | 86%                                    |
| FEDERATED MUTUAL INSURANCE          | 60%                                     | 80%                                    | 40%                                    | 50%                                    |
| FRANKENMUTH INSURANCE*              | 0%                                      | 100%                                   | 100%                                   | No filings                             |
| FUTURECOMP                          | 94%                                     | 96%                                    | 88%                                    | 97%                                    |
| GALLAGHER BASSETT SERVICES          | 72%                                     | 68%                                    | 67%                                    | 93%                                    |
| GREAT DIVIDE INSURANCE*             | 0%                                      | No filings                             | No filings                             | No filings                             |
| GUARD INSURANCE                     | 69%                                     | 83%                                    | 33%                                    | 50%                                    |