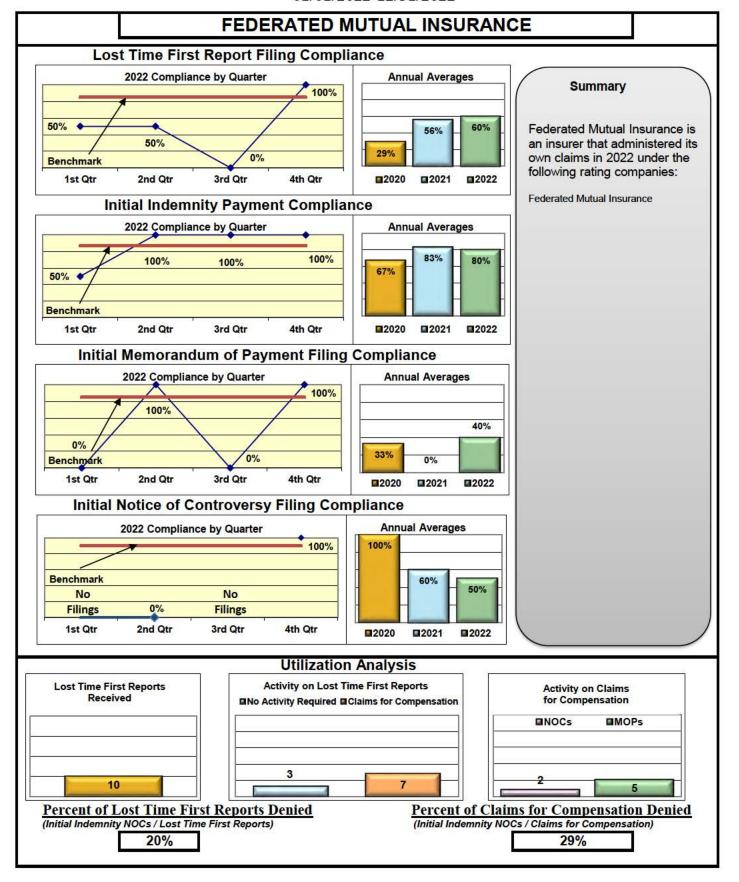

#### **ENTITY OVERVIEW**

| Insurance Group                            | FROI<br>Compliance<br>Benchmark: | PAY Compliance Benchmark: | MOP Compliance Benchmark: | NOC<br>Compliance<br>Benchmark: |
|--------------------------------------------|----------------------------------|---------------------------|---------------------------|---------------------------------|
|                                            | 85%                              | 87%                       | 85%                       | 90%                             |
|                                            |                                  |                           |                           |                                 |
| HANNAFORD BROTHERS                         | 73%                              | 82%                       | 79%                       | 88%                             |
| HANOVER INSURANCE                          | 26%                              | 60%                       | 60%                       | 83%                             |
| HARTFORD INSURANCE                         | 67%                              | 83%                       | 76%                       | 86%                             |
| HELMSMAN MANAGEMENT SERVICES               | 70%                              | 72%                       | 61%                       | 92%                             |
| HOUSTON INT INS GROUP*                     | 86%                              | 100%                      | 100%                      | 100%                            |
| LIBERTY MUTUAL INSURANCE                   | 55%                              | 76%                       | 79%                       | 85%                             |
| MAINE AUTOMOBILE DEALERS ASSOCIATION*      | 0%                               | 0%                        | 0%                        | 0%                              |
| MAINE EMPLOYERS' MUTUAL INSURANCE          | 65%                              | 83%                       | 75%                       | 90%                             |
| MAINE HEALTHCARE ASSOCIATION               | 82%                              | 93%                       | 95%                       | 95%                             |
| MAINE MOTOR TRANSPORT ASSOCIATION          | 95%                              | 95%                       | 100%                      | 95%                             |
| MAINE MUNICIPAL ASSOCIATION                | 94%                              | 93%                       | 91%                       | 96%                             |
| MAINE SCHOOL MANAGEMENT ASSOCIATION        | 89%                              | 96%                       | 96%                       | 97%                             |
| MARKEL CORP GROUP*                         | 29%                              | 75%                       | 50%                       | No filings                      |
| MEADOWBROOK INSURANCE                      | 58%                              | 100%                      | 100%                      | No filings                      |
| MITSUI SUMITOMO INS CO OF AMERICA*         | 100%                             | 100%                      | 100%                      | 100%                            |
| NEXT LEVEL ADMINISTRATOR LLC*              | 50%                              | 43%                       | 0%                        | No filings                      |
| NORTH AMERICAN RISK SERVICES*              | 0%                               | No filings                | No filings                | No filings                      |
| OLD REPUBLIC INSURANCE                     | 72%                              | 73%                       | 66%                       | 88%                             |
| PENNSYLVANIA MFG ASSN                      | 57%                              | 63%                       | 75%                       | 75%                             |
| PROTECTIVE INSURANCE                       | 33%                              | 40%                       | 40%                       | 50%                             |
| QBE INSURANCE GROUP                        | 37%                              | 63%                       | 63%                       | 100%                            |
| RISK ENTERPRISE MANAGEMENT*                | 0%                               | No filings                | No filings                | 0%                              |
| RYDER SERVICES*                            | 33%                              | No filings                | No filings                | No filings                      |
| SAFETY NATIONAL CASUALTY CORP              | 65%                              | 79%                       | 82%                       | 88%                             |
| SAGAMORE INSURANCE*                        | 60%                              | 67%                       | 33%                       | 100%                            |
| SEDGWICK CLAIMS MANAGEMENT SERVICES        | 81%                              | 92%                       | 90%                       | 92%                             |
| SENTRY INSURANCE                           | 52%                              | 67%                       | 64%                       | 78%                             |
| SERVICE AMERICAN INDEMNITY                 | 47%                              | 60%                       | 50%                       | 100%                            |
| SOMPO JAPAN INSURANCE*                     | 67%                              | 100%                      | 100%                      | No filings                      |
| STARNET INSURANCE*                         | No filings                       | 100%                      | 0%                        | No filings                      |
| STARR INDEMNITY INSURANCE                  | 70%                              | 72%                       | 68%                       | 92%                             |
| STARSTONE NATIONAL INSURANCE               | 64%                              | 43%                       | 0%                        | No filings                      |
| STATE OF MAINE WORKERS' COMPENSATION TRUST | 85%                              | 94%                       | 77%                       | 97%                             |
| SYNERNET                                   | 95%                              | 98%                       | 88%                       | 99%                             |
| THE AMERICAN EQUITY UNDERWRITERS*          | 25%                              | No filings                | No filings                | No filings                      |
| TOKIO MARINE INSURANCE*                    | 0%                               | 0%                        | 0%                        | 0%                              |
| TRAVELERS INSURANCE                        | 35%                              | 79%                       | 62%                       | 86%                             |
| TYSON FOODS INC*                           | 14%                              | 100%                      | 100%                      | 100%                            |
| UTICA MUTUAL INSURANCE*                    | 67%                              | 100%                      | 0%                        | No filings                      |