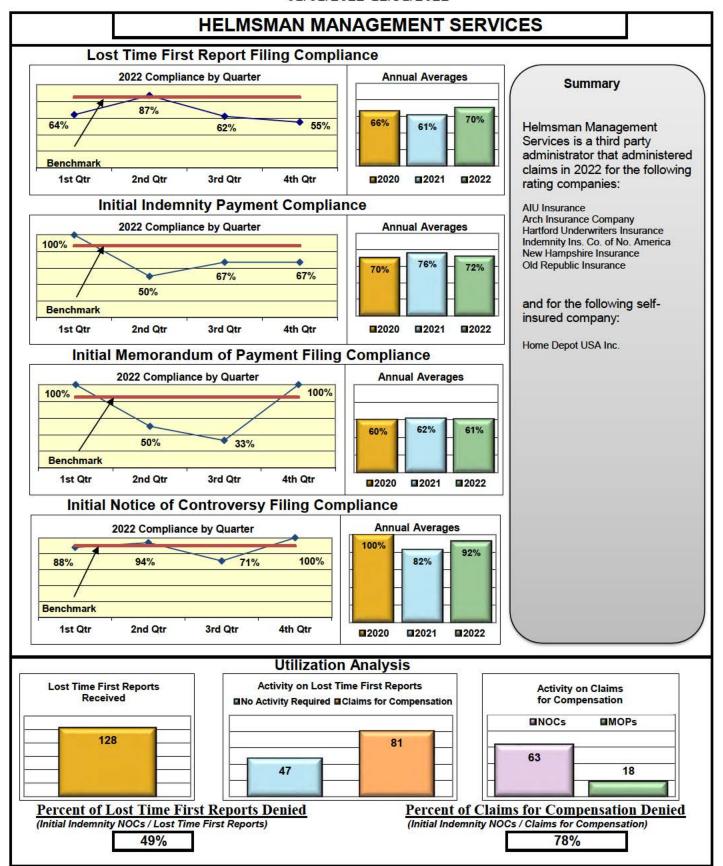

#### **ENTITY OVERVIEW**

| Insurance Group                     | FROI<br>Compliance<br>Benchmark:<br>85% | PAY<br>Compliance<br>Benchmark:<br>87% | MOP<br>Compliance<br>Benchmark:<br>85% | NOC<br>Compliance<br>Benchmark:<br>90% |
|-------------------------------------|-----------------------------------------|----------------------------------------|----------------------------------------|----------------------------------------|
|                                     |                                         |                                        |                                        |                                        |
| ACADIA INSURANCE                    | 77%                                     | 93%                                    | 92%                                    | 88%                                    |
| ACCIDENT FUND INSURANCE*            | 44%                                     | 0%                                     | 25%                                    | 100%                                   |
| ACUITY MUTUAL INSURANCE*            | 67%                                     | 100%                                   | 100%                                   | 100%                                   |
| AIG INSURANCE                       | 80%                                     | 89%                                    | 86%                                    | 94%                                    |
| AIM MUTUAL GROUP                    | 45%                                     | 87%                                    | 87%                                    | 100%                                   |
| AMERICAN FINANCIAL GROUP            | 75%                                     | 83%                                    | 67%                                    | 100%                                   |
| AMERISURE INSURANCE*                | 40%                                     | 100%                                   | 100%                                   | No filings                             |
| AMTRUST INSURANCE                   | 17%                                     | 37%                                    | 39%                                    | 55%                                    |
| ARCH INSURANCE                      | 62%                                     | 78%                                    | 76%                                    | 82%                                    |
| ARGONAUT INS GROUP*                 | 50%                                     | 100%                                   | 100%                                   | No filings                             |
| BATH IRON WORKS                     | 92%                                     | 86%                                    | 98%                                    | 100%                                   |
| BERKLEY CASUALTY*                   | 67%                                     | 50%                                    | 0%                                     | No filings                             |
| BERKSHIRE HATHAWAY GROUP            | 20%                                     | 67%                                    | 0%                                     | No filings                             |
| BROADSPIRE SERVICES                 | 48%                                     | 72%                                    | 66%                                    | 83%                                    |
| CANNON COCHRAN MANAGEMENT SERVICES  | 70%                                     | 77%                                    | 67%                                    | 94%                                    |
| CAROLINA CASUALTY INS CO            | 68%                                     | 67%                                    | 56%                                    | 100%                                   |
| CHESTERFIELD SERVICES*              | 50%                                     | 100%                                   | 100%                                   | No filings                             |
| CHUBB INSURANCE                     | 71%                                     | 71%                                    | 70%                                    | 88%                                    |
| CHURCH MUTUAL INSURANCE*            | 25%                                     | 75%                                    | 50%                                    | No filings                             |
| CIANBRO CORPORATION*                | 100%                                    | 100%                                   | 100%                                   | No filings                             |
| CINCINNATI FINANCIAL GROUP*         | 54%                                     | 0%                                     | 0%                                     | 75%                                    |
| CNA INSURANCE                       | 38%                                     | 86%                                    | 90%                                    | 67%                                    |
| CONSTITUTION STATE SERVICES         | 31%                                     | 67%                                    | 62%                                    | 78%                                    |
| CONTINENTAL INDEMNITY*              | 100%                                    | 100%                                   | 100%                                   | No filings                             |
| CONTINENTAL WESTERN INSURANCE*      | 50%                                     | No filings                             | No filings                             | No filings                             |
| CORVEL ENTERPRISE COMP              | 51%                                     | 78%                                    | 66%                                    | 73%                                    |
| COTTINGHAM & BUTLER CLAIMS SERVICES | 76%                                     | 48%                                    | 35%                                    | 25%                                    |
| CREATIVE RISK SOLUTIONS*            | 0%                                      | 100%                                   | 67%                                    | No filings                             |
| CROSS INSURANCE                     | 94%                                     | 97%                                    | 95%                                    | 100%                                   |
| EASTERN ALLIANCE INSURANCE          | 59%                                     | 81%                                    | 80%                                    | 88%                                    |
| ELECTRIC INSURANCE                  | 78%                                     | 92%                                    | 75%                                    | 100%                                   |
| EMPLOYERS HOLDING GROUP*            | 8%                                      | 50%                                    | 50%                                    | 20%                                    |
| ESIS                                | 13%                                     | 26%                                    | 26%                                    | 57%                                    |
| EVEREST REINS HOLDINGS GROUP        | 70%                                     | 100%                                   | 100%                                   | 100%                                   |
| FAIRFAX FINANCIAL GROUP*            | 64%                                     | 50%                                    | 50%                                    | 86%                                    |
| FEDERATED MUTUAL INSURANCE          | 60%                                     | 80%                                    | 40%                                    | 50%                                    |
| FRANKENMUTH INSURANCE*              | 0%                                      | 100%                                   | 100%                                   | No filings                             |
| FUTURECOMP                          | 94%                                     | 96%                                    | 88%                                    | 97%                                    |
| GALLAGHER BASSETT SERVICES          | 72%                                     | 68%                                    | 67%                                    | 93%                                    |
| GREAT DIVIDE INSURANCE*             | 0%                                      | No filings                             | No filings                             | No filings                             |
| GUARD INSURANCE                     | 69%                                     | 83%                                    | 33%                                    | 50%                                    |