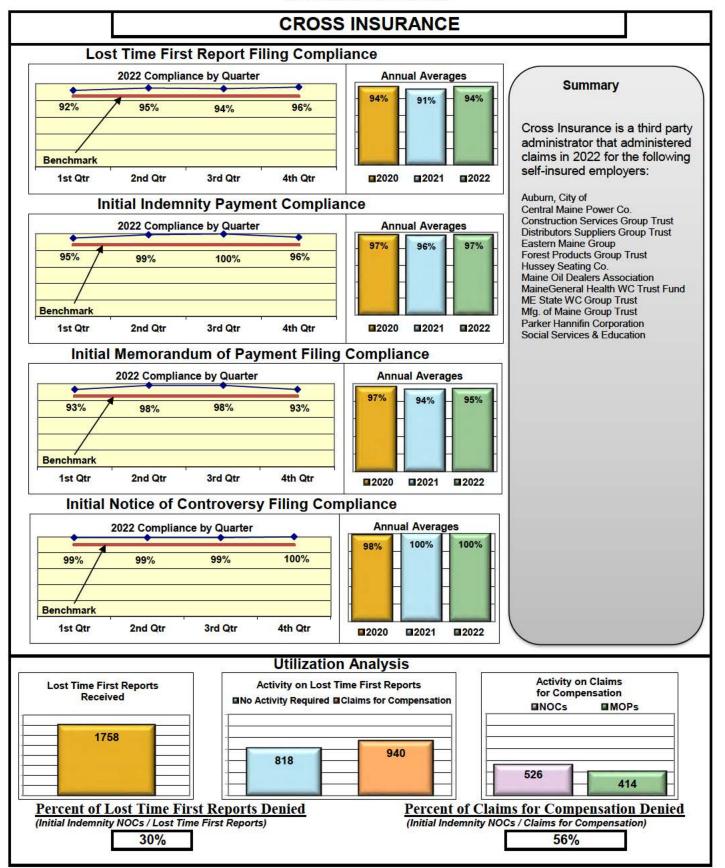

| Insurers/TPAs   |     |     |     |      |  |  |  |  |
|-----------------|-----|-----|-----|------|--|--|--|--|
| Cross Insurance | 94% | 97% | 95% | 100% |  |  |  |  |
| FutureComp      | 94% | 96% | 88% | 97%  |  |  |  |  |
| Synernet        | 95% | 98% | 88% | 99%  |  |  |  |  |

#### **ENTITY OVERVIEW**

| Insurance Group                     | FROI<br>Compliance<br>Benchmark:<br>85% | PAY<br>Compliance<br>Benchmark:<br>87% | MOP<br>Compliance<br>Benchmark:<br>85% | NOC<br>Compliance<br>Benchmark:<br>90% |
|-------------------------------------|-----------------------------------------|----------------------------------------|----------------------------------------|----------------------------------------|
|                                     |                                         |                                        |                                        |                                        |
| ACADIA INSURANCE                    | 77%                                     | 93%                                    | 92%                                    | 88%                                    |
| ACCIDENT FUND INSURANCE*            | 44%                                     | 0%                                     | 25%                                    | 100%                                   |
| ACUITY MUTUAL INSURANCE*            | 67%                                     | 100%                                   | 100%                                   | 100%                                   |
| AIG INSURANCE                       | 80%                                     | 89%                                    | 86%                                    | 94%                                    |
| AIM MUTUAL GROUP                    | 45%                                     | 87%                                    | 87%                                    | 100%                                   |
| AMERICAN FINANCIAL GROUP            | 75%                                     | 83%                                    | 67%                                    | 100%                                   |
| AMERISURE INSURANCE*                | 40%                                     | 100%                                   | 100%                                   | No filings                             |
| AMTRUST INSURANCE                   | 17%                                     | 37%                                    | 39%                                    | 55%                                    |
| ARCH INSURANCE                      | 62%                                     | 78%                                    | 76%                                    | 82%                                    |
| ARGONAUT INS GROUP*                 | 50%                                     | 100%                                   | 100%                                   | No filings                             |
| BATH IRON WORKS                     | 92%                                     | 86%                                    | 98%                                    | 100%                                   |
| BERKLEY CASUALTY*                   | 67%                                     | 50%                                    | 0%                                     | No filings                             |
| BERKSHIRE HATHAWAY GROUP            | 20%                                     | 67%                                    | 0%                                     | No filings                             |
| BROADSPIRE SERVICES                 | 48%                                     | 72%                                    | 66%                                    | 83%                                    |
| CANNON COCHRAN MANAGEMENT SERVICES  | 70%                                     | 77%                                    | 67%                                    | 94%                                    |
| CAROLINA CASUALTY INS CO            | 68%                                     | 67%                                    | 56%                                    | 100%                                   |
| CHESTERFIELD SERVICES*              | 50%                                     | 100%                                   | 100%                                   | No filings                             |
| CHUBB INSURANCE                     | 71%                                     | 71%                                    | 70%                                    | 88%                                    |
| CHURCH MUTUAL INSURANCE*            | 25%                                     | 75%                                    | 50%                                    | No filings                             |
| CIANBRO CORPORATION*                | 100%                                    | 100%                                   | 100%                                   | No filings                             |
| CINCINNATI FINANCIAL GROUP*         | 54%                                     | 0%                                     | 0%                                     | 75%                                    |
| CNA INSURANCE                       | 38%                                     | 86%                                    | 90%                                    | 67%                                    |
| CONSTITUTION STATE SERVICES         | 31%                                     | 67%                                    | 62%                                    | 78%                                    |
| CONTINENTAL INDEMNITY*              | 100%                                    | 100%                                   | 100%                                   | No filings                             |
| CONTINENTAL WESTERN INSURANCE*      | 50%                                     | No filings                             | No filings                             | No filings                             |
| CORVEL ENTERPRISE COMP              | 51%                                     | 78%                                    | 66%                                    | 73%                                    |
| COTTINGHAM & BUTLER CLAIMS SERVICES | 76%                                     | 48%                                    | 35%                                    | 25%                                    |
| CREATIVE RISK SOLUTIONS*            | 0%                                      | 100%                                   | 67%                                    | No filings                             |
| CROSS INSURANCE                     | 94%                                     | 97%                                    | 95%                                    | 100%                                   |
| EASTERN ALLIANCE INSURANCE          | 59%                                     | 81%                                    | 80%                                    | 88%                                    |
| ELECTRIC INSURANCE                  | 78%                                     | 92%                                    | 75%                                    | 100%                                   |
| EMPLOYERS HOLDING GROUP*            | 8%                                      | 50%                                    | 50%                                    | 20%                                    |
| ESIS                                | 13%                                     | 26%                                    | 26%                                    | 57%                                    |
| EVEREST REINS HOLDINGS GROUP        | 70%                                     | 100%                                   | 100%                                   | 100%                                   |
| FAIRFAX FINANCIAL GROUP*            | 64%                                     | 50%                                    | 50%                                    | 86%                                    |
| FEDERATED MUTUAL INSURANCE          | 60%                                     | 80%                                    | 40%                                    | 50%                                    |
| FRANKENMUTH INSURANCE*              | 0%                                      | 100%                                   | 100%                                   | No filings                             |
| FUTURECOMP                          | 94%                                     | 96%                                    | 88%                                    | 97%                                    |
| GALLAGHER BASSETT SERVICES          | 72%                                     | 68%                                    | 67%                                    | 93%                                    |
| GREAT DIVIDE INSURANCE*             | 0%                                      | No filings                             | No filings                             | No filings                             |
| GUARD INSURANCE                     | 69%                                     | 83%                                    | 33%                                    | 50%                                    |