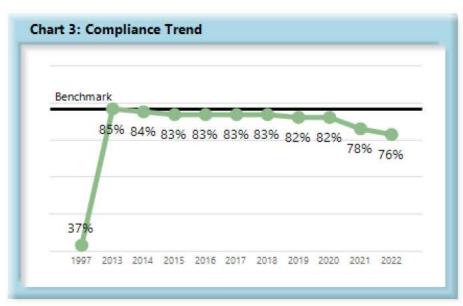

#### A. Lost Time First Report Filings

The Board's benchmark for lost time first report (FROI) filings within 7 days is 85%.

• Benchmark Not Met. Seventy-six percent (76%) of lost time FROI filings were within 7 days.

**Annual Compliance** Table 2

|                                                                            | 1997[1] | 2013 | 2014 | 2015 | 2016 | 2017 | 2018 | 2019 | 2020 | 2021 | 2022 |
|----------------------------------------------------------------------------|---------|------|------|------|------|------|------|------|------|------|------|
| Lost Time First Report Filings<br>Received within 7 Days                   | 37%     | 85%  | 84%  | 83%  | 83%  | 83%  | 83%  | 82%  | 82%  | 78%  | 76%  |
| Initial Indemnity Payments Made within 14 Days                             | 59%     | 91%  | 90%  | 87%  | 89%  | 90%  | 88%  | 86%  | 87%  | 84%  | 84%  |
| Initial Memorandum of Payment<br>Filings Received within 17 Days           | 57%     | 90%  | 89%  | 86%  | 88%  | 89%  | 87%  | 84%  | 81%  | 67%  | 79%  |
| Initial Indemnity Notice of Controversy<br>Filings Received within 14 Days |         | 95%  | 94%  | 94%  | 93%  | 93%  | 94%  | 94%  | 94%  | 92%  | 93%  |
| Wage Statements Due and Received within 30 Days                            |         |      |      |      |      |      |      | *71% | 70%  | 65%  | 66%  |
| Fringe Benefit Forms Due and<br>Received within 30 Days                    |         |      |      |      |      |      |      | *71% | 69%  | 64%  | 65%  |

#### Summary

The Board received 15,326 lost time first reports in the calendar year 2022. This represents 522 fewer reports than in 2021.

Over the past few years, compliance has dropped below the benchmark of 85 percent into the 70's, with this year becoming the lowest at 76 percent.