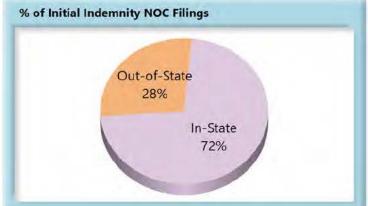

### In-State vs. Out-of-State Comparisons

As can be seen in the charts below, In-State insurers out-perform their Out-of-State counterparts in all four benchmarks. In-State insurers also make up roughly two-thirds of all filings.