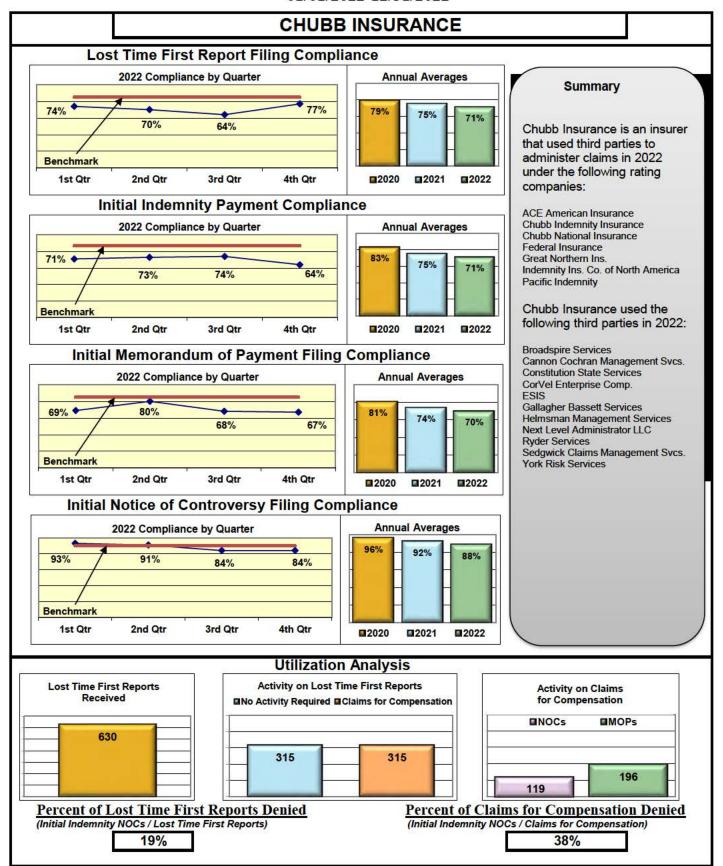

#### **ENTITY OVERVIEW**

| Insurance Group                     | FROI<br>Compliance<br>Benchmark:<br>85% | PAY<br>Compliance<br>Benchmark:<br>87% | MOP<br>Compliance<br>Benchmark:<br>85% | NOC<br>Compliance<br>Benchmark:<br>90% |
|-------------------------------------|-----------------------------------------|----------------------------------------|----------------------------------------|----------------------------------------|
|                                     |                                         |                                        |                                        |                                        |
| ACADIA INSURANCE                    | 77%                                     | 93%                                    | 92%                                    | 88%                                    |
| ACCIDENT FUND INSURANCE*            | 44%                                     | 0%                                     | 25%                                    | 100%                                   |
| ACUITY MUTUAL INSURANCE*            | 67%                                     | 100%                                   | 100%                                   | 100%                                   |
| AIG INSURANCE                       | 80%                                     | 89%                                    | 86%                                    | 94%                                    |
| AIM MUTUAL GROUP                    | 45%                                     | 87%                                    | 87%                                    | 100%                                   |
| AMERICAN FINANCIAL GROUP            | 75%                                     | 83%                                    | 67%                                    | 100%                                   |
| AMERISURE INSURANCE*                | 40%                                     | 100%                                   | 100%                                   | No filings                             |
| AMTRUST INSURANCE                   | 17%                                     | 37%                                    | 39%                                    | 55%                                    |
| ARCH INSURANCE                      | 62%                                     | 78%                                    | 76%                                    | 82%                                    |
| ARGONAUT INS GROUP*                 | 50%                                     | 100%                                   | 100%                                   | No filings                             |
| BATH IRON WORKS                     | 92%                                     | 86%                                    | 98%                                    | 100%                                   |
| BERKLEY CASUALTY*                   | 67%                                     | 50%                                    | 0%                                     | No filings                             |
| BERKSHIRE HATHAWAY GROUP            | 20%                                     | 67%                                    | 0%                                     | No filings                             |
| BROADSPIRE SERVICES                 | 48%                                     | 72%                                    | 66%                                    | 83%                                    |
| CANNON COCHRAN MANAGEMENT SERVICES  | 70%                                     | 77%                                    | 67%                                    | 94%                                    |
| CAROLINA CASUALTY INS CO            | 68%                                     | 67%                                    | 56%                                    | 100%                                   |
| CHESTERFIELD SERVICES*              | 50%                                     | 100%                                   | 100%                                   | No filings                             |
| CHUBB INSURANCE                     | 71%                                     | 71%                                    | 70%                                    | 88%                                    |
| CHURCH MUTUAL INSURANCE*            | 25%                                     | 75%                                    | 50%                                    | No filings                             |
| CIANBRO CORPORATION*                | 100%                                    | 100%                                   | 100%                                   | No filings                             |
| CINCINNATI FINANCIAL GROUP*         | 54%                                     | 0%                                     | 0%                                     | 75%                                    |
| CNA INSURANCE                       | 38%                                     | 86%                                    | 90%                                    | 67%                                    |
| CONSTITUTION STATE SERVICES         | 31%                                     | 67%                                    | 62%                                    | 78%                                    |
| CONTINENTAL INDEMNITY*              | 100%                                    | 100%                                   | 100%                                   | No filings                             |
| CONTINENTAL WESTERN INSURANCE*      | 50%                                     | No filings                             | No filings                             | No filings                             |
| CORVEL ENTERPRISE COMP              | 51%                                     | 78%                                    | 66%                                    | 73%                                    |
| COTTINGHAM & BUTLER CLAIMS SERVICES | 76%                                     | 48%                                    | 35%                                    | 25%                                    |
| CREATIVE RISK SOLUTIONS*            | 0%                                      | 100%                                   | 67%                                    | No filings                             |
| CROSS INSURANCE                     | 94%                                     | 97%                                    | 95%                                    | 100%                                   |
| EASTERN ALLIANCE INSURANCE          | 59%                                     | 81%                                    | 80%                                    | 88%                                    |
| ELECTRIC INSURANCE                  | 78%                                     | 92%                                    | 75%                                    | 100%                                   |
| EMPLOYERS HOLDING GROUP*            | 8%                                      | 50%                                    | 50%                                    | 20%                                    |
| ESIS                                | 13%                                     | 26%                                    | 26%                                    | 57%                                    |
| EVEREST REINS HOLDINGS GROUP        | 70%                                     | 100%                                   | 100%                                   | 100%                                   |
| FAIRFAX FINANCIAL GROUP*            | 64%                                     | 50%                                    | 50%                                    | 86%                                    |
| FEDERATED MUTUAL INSURANCE          | 60%                                     | 80%                                    | 40%                                    | 50%                                    |
| FRANKENMUTH INSURANCE*              | 0%                                      | 100%                                   | 100%                                   | No filings                             |
| FUTURECOMP                          | 94%                                     | 96%                                    | 88%                                    | 97%                                    |
| GALLAGHER BASSETT SERVICES          | 72%                                     | 68%                                    | 67%                                    | 93%                                    |
| GREAT DIVIDE INSURANCE*             | 0%                                      | No filings                             | No filings                             | No filings                             |
| GUARD INSURANCE                     | 69%                                     | 83%                                    | 33%                                    | 50%                                    |

#### **ENTITY OVERVIEW**

| Insurance Group                            | FROI<br>Compliance<br>Benchmark: | PAY Compliance Benchmark: | MOP Compliance Benchmark: | NOC<br>Compliance<br>Benchmark: |
|--------------------------------------------|----------------------------------|---------------------------|---------------------------|---------------------------------|
|                                            | 85%                              | 87%                       | 85%                       | 90%                             |
|                                            |                                  |                           |                           |                                 |
| HANNAFORD BROTHERS                         | 73%                              | 82%                       | 79%                       | 88%                             |
| HANOVER INSURANCE                          | 26%                              | 60%                       | 60%                       | 83%                             |
| HARTFORD INSURANCE                         | 67%                              | 83%                       | 76%                       | 86%                             |
| HELMSMAN MANAGEMENT SERVICES               | 70%                              | 72%                       | 61%                       | 92%                             |
| HOUSTON INT INS GROUP*                     | 86%                              | 100%                      | 100%                      | 100%                            |
| LIBERTY MUTUAL INSURANCE                   | 55%                              | 76%                       | 79%                       | 85%                             |
| MAINE AUTOMOBILE DEALERS ASSOCIATION*      | 0%                               | 0%                        | 0%                        | 0%                              |
| MAINE EMPLOYERS' MUTUAL INSURANCE          | 65%                              | 83%                       | 75%                       | 90%                             |
| MAINE HEALTHCARE ASSOCIATION               | 82%                              | 93%                       | 95%                       | 95%                             |
| MAINE MOTOR TRANSPORT ASSOCIATION          | 95%                              | 95%                       | 100%                      | 95%                             |
| MAINE MUNICIPAL ASSOCIATION                | 94%                              | 93%                       | 91%                       | 96%                             |
| MAINE SCHOOL MANAGEMENT ASSOCIATION        | 89%                              | 96%                       | 96%                       | 97%                             |
| MARKEL CORP GROUP*                         | 29%                              | 75%                       | 50%                       | No filings                      |
| MEADOWBROOK INSURANCE                      | 58%                              | 100%                      | 100%                      | No filings                      |
| MITSUI SUMITOMO INS CO OF AMERICA*         | 100%                             | 100%                      | 100%                      | 100%                            |
| NEXT LEVEL ADMINISTRATOR LLC*              | 50%                              | 43%                       | 0%                        | No filings                      |
| NORTH AMERICAN RISK SERVICES*              | 0%                               | No filings                | No filings                | No filings                      |
| OLD REPUBLIC INSURANCE                     | 72%                              | 73%                       | 66%                       | 88%                             |
| PENNSYLVANIA MFG ASSN                      | 57%                              | 63%                       | 75%                       | 75%                             |
| PROTECTIVE INSURANCE                       | 33%                              | 40%                       | 40%                       | 50%                             |
| QBE INSURANCE GROUP                        | 37%                              | 63%                       | 63%                       | 100%                            |
| RISK ENTERPRISE MANAGEMENT*                | 0%                               | No filings                | No filings                | 0%                              |
| RYDER SERVICES*                            | 33%                              | No filings                | No filings                | No filings                      |
| SAFETY NATIONAL CASUALTY CORP              | 65%                              | 79%                       | 82%                       | 88%                             |
| SAGAMORE INSURANCE*                        | 60%                              | 67%                       | 33%                       | 100%                            |
| SEDGWICK CLAIMS MANAGEMENT SERVICES        | 81%                              | 92%                       | 90%                       | 92%                             |
| SENTRY INSURANCE                           | 52%                              | 67%                       | 64%                       | 78%                             |
| SERVICE AMERICAN INDEMNITY                 | 47%                              | 60%                       | 50%                       | 100%                            |
| SOMPO JAPAN INSURANCE*                     | 67%                              | 100%                      | 100%                      | No filings                      |
| STARNET INSURANCE*                         | No filings                       | 100%                      | 0%                        | No filings                      |
| STARR INDEMNITY INSURANCE                  | 70%                              | 72%                       | 68%                       | 92%                             |
| STARSTONE NATIONAL INSURANCE               | 64%                              | 43%                       | 0%                        | No filings                      |
| STATE OF MAINE WORKERS' COMPENSATION TRUST | 85%                              | 94%                       | 77%                       | 97%                             |
| SYNERNET                                   | 95%                              | 98%                       | 88%                       | 99%                             |
| THE AMERICAN EQUITY UNDERWRITERS*          | 25%                              | No filings                | No filings                | No filings                      |
| TOKIO MARINE INSURANCE*                    | 0%                               | 0%                        | 0%                        | 0%                              |
| TRAVELERS INSURANCE                        | 35%                              | 79%                       | 62%                       | 86%                             |
| TYSON FOODS INC*                           | 14%                              | 100%                      | 100%                      | 100%                            |
| UTICA MUTUAL INSURANCE*                    | 67%                              | 100%                      | 0%                        | No filings                      |