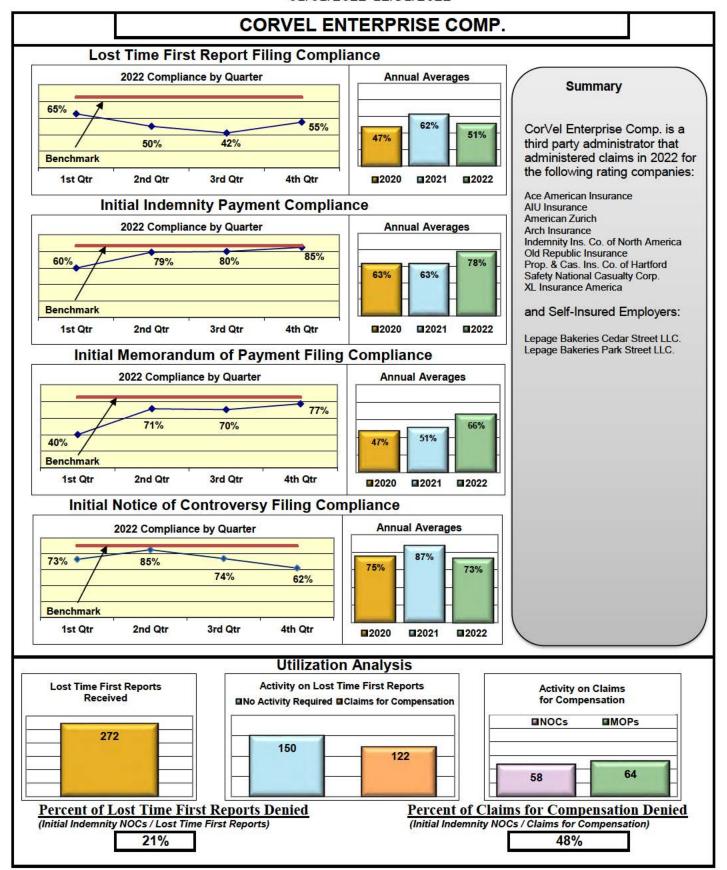

#### **ENTITY OVERVIEW**

| Insurance Group                     | FROI<br>Compliance<br>Benchmark:<br>85% | PAY<br>Compliance<br>Benchmark:<br>87% | MOP<br>Compliance<br>Benchmark:<br>85% | NOC<br>Compliance<br>Benchmark:<br>90% |
|-------------------------------------|-----------------------------------------|----------------------------------------|----------------------------------------|----------------------------------------|
|                                     |                                         |                                        |                                        |                                        |
| ACADIA INSURANCE                    | 77%                                     | 93%                                    | 92%                                    | 88%                                    |
| ACCIDENT FUND INSURANCE*            | 44%                                     | 0%                                     | 25%                                    | 100%                                   |
| ACUITY MUTUAL INSURANCE*            | 67%                                     | 100%                                   | 100%                                   | 100%                                   |
| AIG INSURANCE                       | 80%                                     | 89%                                    | 86%                                    | 94%                                    |
| AIM MUTUAL GROUP                    | 45%                                     | 87%                                    | 87%                                    | 100%                                   |
| AMERICAN FINANCIAL GROUP            | 75%                                     | 83%                                    | 67%                                    | 100%                                   |
| AMERISURE INSURANCE*                | 40%                                     | 100%                                   | 100%                                   | No filings                             |
| AMTRUST INSURANCE                   | 17%                                     | 37%                                    | 39%                                    | 55%                                    |
| ARCH INSURANCE                      | 62%                                     | 78%                                    | 76%                                    | 82%                                    |
| ARGONAUT INS GROUP*                 | 50%                                     | 100%                                   | 100%                                   | No filings                             |
| BATH IRON WORKS                     | 92%                                     | 86%                                    | 98%                                    | 100%                                   |
| BERKLEY CASUALTY*                   | 67%                                     | 50%                                    | 0%                                     | No filings                             |
| BERKSHIRE HATHAWAY GROUP            | 20%                                     | 67%                                    | 0%                                     | No filings                             |
| BROADSPIRE SERVICES                 | 48%                                     | 72%                                    | 66%                                    | 83%                                    |
| CANNON COCHRAN MANAGEMENT SERVICES  | 70%                                     | 77%                                    | 67%                                    | 94%                                    |
| CAROLINA CASUALTY INS CO            | 68%                                     | 67%                                    | 56%                                    | 100%                                   |
| CHESTERFIELD SERVICES*              | 50%                                     | 100%                                   | 100%                                   | No filings                             |
| CHUBB INSURANCE                     | 71%                                     | 71%                                    | 70%                                    | 88%                                    |
| CHURCH MUTUAL INSURANCE*            | 25%                                     | 75%                                    | 50%                                    | No filings                             |
| CIANBRO CORPORATION*                | 100%                                    | 100%                                   | 100%                                   | No filings                             |
| CINCINNATI FINANCIAL GROUP*         | 54%                                     | 0%                                     | 0%                                     | 75%                                    |
| CNA INSURANCE                       | 38%                                     | 86%                                    | 90%                                    | 67%                                    |
| CONSTITUTION STATE SERVICES         | 31%                                     | 67%                                    | 62%                                    | 78%                                    |
| CONTINENTAL INDEMNITY*              | 100%                                    | 100%                                   | 100%                                   | No filings                             |
| CONTINENTAL WESTERN INSURANCE*      | 50%                                     | No filings                             | No filings                             | No filings                             |
| CORVEL ENTERPRISE COMP              | 51%                                     | 78%                                    | 66%                                    | 73%                                    |
| COTTINGHAM & BUTLER CLAIMS SERVICES | 76%                                     | 48%                                    | 35%                                    | 25%                                    |
| CREATIVE RISK SOLUTIONS*            | 0%                                      | 100%                                   | 67%                                    | No filings                             |
| CROSS INSURANCE                     | 94%                                     | 97%                                    | 95%                                    | 100%                                   |
| EASTERN ALLIANCE INSURANCE          | 59%                                     | 81%                                    | 80%                                    | 88%                                    |
| ELECTRIC INSURANCE                  | 78%                                     | 92%                                    | 75%                                    | 100%                                   |
| EMPLOYERS HOLDING GROUP*            | 8%                                      | 50%                                    | 50%                                    | 20%                                    |
| ESIS                                | 13%                                     | 26%                                    | 26%                                    | 57%                                    |
| EVEREST REINS HOLDINGS GROUP        | 70%                                     | 100%                                   | 100%                                   | 100%                                   |
| FAIRFAX FINANCIAL GROUP*            | 64%                                     | 50%                                    | 50%                                    | 86%                                    |
| FEDERATED MUTUAL INSURANCE          | 60%                                     | 80%                                    | 40%                                    | 50%                                    |
| FRANKENMUTH INSURANCE*              | 0%                                      | 100%                                   | 100%                                   | No filings                             |
| FUTURECOMP                          | 94%                                     | 96%                                    | 88%                                    | 97%                                    |
| GALLAGHER BASSETT SERVICES          | 72%                                     | 68%                                    | 67%                                    | 93%                                    |
| GREAT DIVIDE INSURANCE*             | 0%                                      | No filings                             | No filings                             | No filings                             |
| GUARD INSURANCE                     | 69%                                     | 83%                                    | 33%                                    | 50%                                    |