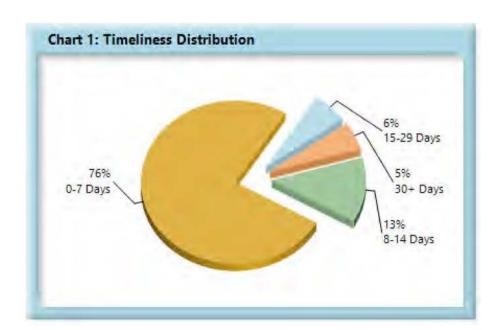

#### LOST TIME FIRST REPORT OF INJURY FILINGS

| 0-7 Days   | 11,590 | 76%  |
|------------|--------|------|
| 8-14 Days  | 1,961  | 13%  |
| 15-29 Days | 940    | 6%   |
| 30+ Days   | 835    | 5%   |
| ? Days     | 0      | 0%   |
| Total      | 15,326 | 100% |

<sup>\*</sup>The percentages may not always add to 100% due to rounding

| Table 5: Above vs Below Benchmark |    |      |  |  |
|-----------------------------------|----|------|--|--|
| At/Above                          | 15 | 18%  |  |  |
| Below                             | 70 | 82%  |  |  |
| Total                             | 85 | 100% |  |  |

#### Summary

The Board received 15,326 lost time first reports in the calendar year 2022. This represents 522 fewer reports than in 2021.

Over the past few years, compliance has dropped below the benchmark of 85 percent into the 70's, with this year becoming the lowest at 76 percent.

Only 15 of the 85 insurers that filed lost time first reports are at or above compliance, as can be seen in Table 5.

FROIs are a critical part of the workers' compensation system and Monitoring is concerned about the decline in compliance. Monitoring is working to ensure that compliance with this benchmark improves.