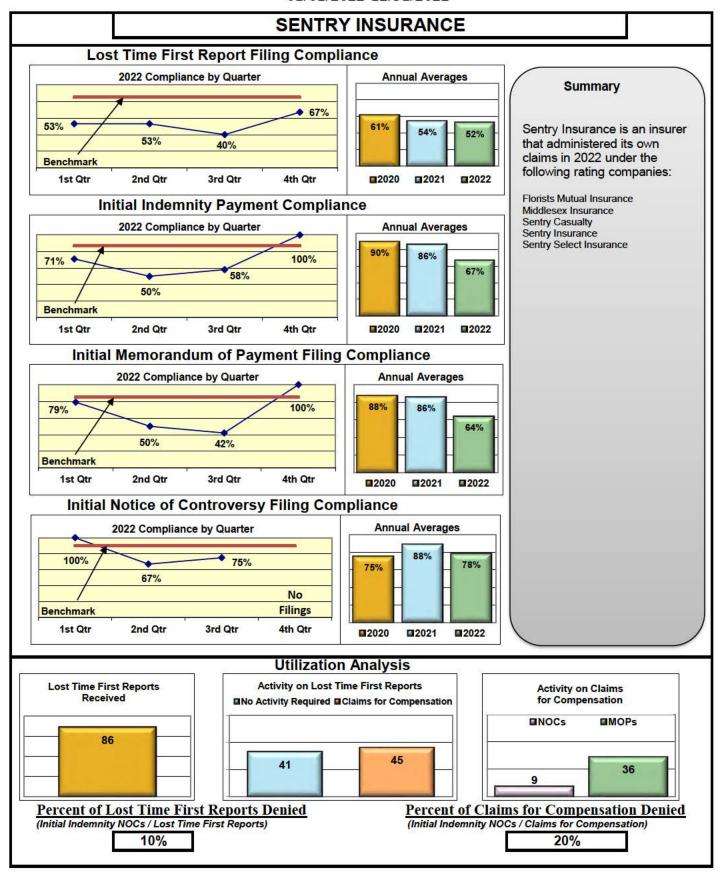

#### **ENTITY OVERVIEW**

| Insurance Group                            | FROI<br>Compliance<br>Benchmark: | PAY Compliance Benchmark: | MOP Compliance Benchmark: | NOC<br>Compliance<br>Benchmark: |
|--------------------------------------------|----------------------------------|---------------------------|---------------------------|---------------------------------|
|                                            | 85%                              | 87%                       | 85%                       | 90%                             |
|                                            |                                  |                           |                           |                                 |
| HANNAFORD BROTHERS                         | 73%                              | 82%                       | 79%                       | 88%                             |
| HANOVER INSURANCE                          | 26%                              | 60%                       | 60%                       | 83%                             |
| HARTFORD INSURANCE                         | 67%                              | 83%                       | 76%                       | 86%                             |
| HELMSMAN MANAGEMENT SERVICES               | 70%                              | 72%                       | 61%                       | 92%                             |
| HOUSTON INT INS GROUP*                     | 86%                              | 100%                      | 100%                      | 100%                            |
| LIBERTY MUTUAL INSURANCE                   | 55%                              | 76%                       | 79%                       | 85%                             |
| MAINE AUTOMOBILE DEALERS ASSOCIATION*      | 0%                               | 0%                        | 0%                        | 0%                              |
| MAINE EMPLOYERS' MUTUAL INSURANCE          | 65%                              | 83%                       | 75%                       | 90%                             |
| MAINE HEALTHCARE ASSOCIATION               | 82%                              | 93%                       | 95%                       | 95%                             |
| MAINE MOTOR TRANSPORT ASSOCIATION          | 95%                              | 95%                       | 100%                      | 95%                             |
| MAINE MUNICIPAL ASSOCIATION                | 94%                              | 93%                       | 91%                       | 96%                             |
| MAINE SCHOOL MANAGEMENT ASSOCIATION        | 89%                              | 96%                       | 96%                       | 97%                             |
| MARKEL CORP GROUP*                         | 29%                              | 75%                       | 50%                       | No filings                      |
| MEADOWBROOK INSURANCE                      | 58%                              | 100%                      | 100%                      | No filings                      |
| MITSUI SUMITOMO INS CO OF AMERICA*         | 100%                             | 100%                      | 100%                      | 100%                            |
| NEXT LEVEL ADMINISTRATOR LLC*              | 50%                              | 43%                       | 0%                        | No filings                      |
| NORTH AMERICAN RISK SERVICES*              | 0%                               | No filings                | No filings                | No filings                      |
| OLD REPUBLIC INSURANCE                     | 72%                              | 73%                       | 66%                       | 88%                             |
| PENNSYLVANIA MFG ASSN                      | 57%                              | 63%                       | 75%                       | 75%                             |
| PROTECTIVE INSURANCE                       | 33%                              | 40%                       | 40%                       | 50%                             |
| QBE INSURANCE GROUP                        | 37%                              | 63%                       | 63%                       | 100%                            |
| RISK ENTERPRISE MANAGEMENT*                | 0%                               | No filings                | No filings                | 0%                              |
| RYDER SERVICES*                            | 33%                              | No filings                | No filings                | No filings                      |
| SAFETY NATIONAL CASUALTY CORP              | 65%                              | 79%                       | 82%                       | 88%                             |
| SAGAMORE INSURANCE*                        | 60%                              | 67%                       | 33%                       | 100%                            |
| SEDGWICK CLAIMS MANAGEMENT SERVICES        | 81%                              | 92%                       | 90%                       | 92%                             |
| SENTRY INSURANCE                           | 52%                              | 67%                       | 64%                       | 78%                             |
| SERVICE AMERICAN INDEMNITY                 | 47%                              | 60%                       | 50%                       | 100%                            |
| SOMPO JAPAN INSURANCE*                     | 67%                              | 100%                      | 100%                      | No filings                      |
| STARNET INSURANCE*                         | No filings                       | 100%                      | 0%                        | No filings                      |
| STARR INDEMNITY INSURANCE                  | 70%                              | 72%                       | 68%                       | 92%                             |
| STARSTONE NATIONAL INSURANCE               | 64%                              | 43%                       | 0%                        | No filings                      |
| STATE OF MAINE WORKERS' COMPENSATION TRUST | 85%                              | 94%                       | 77%                       | 97%                             |
| SYNERNET                                   | 95%                              | 98%                       | 88%                       | 99%                             |
| THE AMERICAN EQUITY UNDERWRITERS*          | 25%                              | No filings                | No filings                | No filings                      |
| TOKIO MARINE INSURANCE*                    | 0%                               | 0%                        | 0%                        | 0%                              |
| TRAVELERS INSURANCE                        | 35%                              | 79%                       | 62%                       | 86%                             |
| TYSON FOODS INC*                           | 14%                              | 100%                      | 100%                      | 100%                            |
| UTICA MUTUAL INSURANCE*                    | 67%                              | 100%                      | 0%                        | No filings                      |