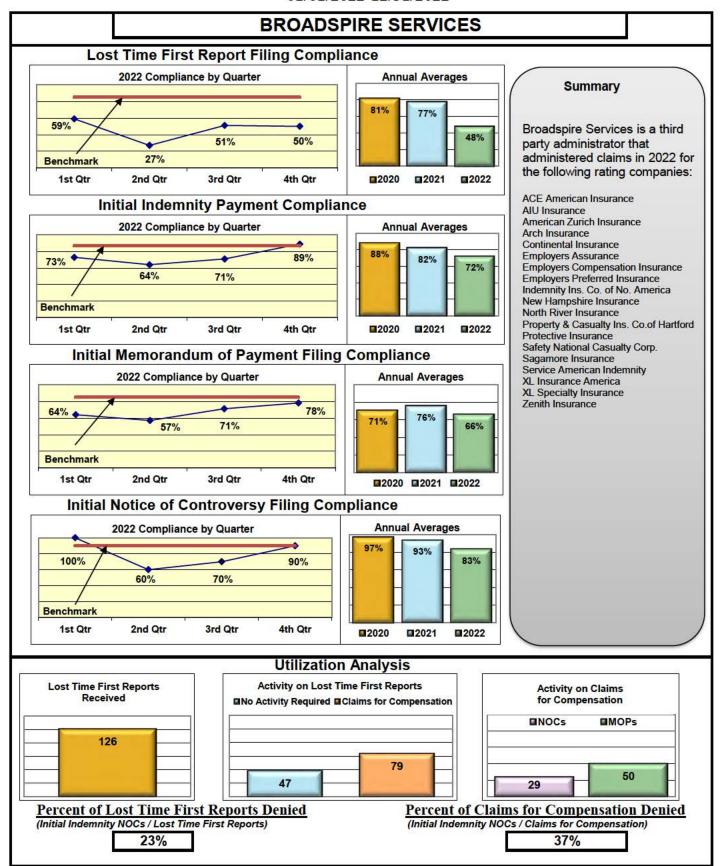

#### **ENTITY OVERVIEW**

| Insurance Group                     | FROI<br>Compliance<br>Benchmark:<br>85% | PAY<br>Compliance<br>Benchmark:<br>87% | MOP<br>Compliance<br>Benchmark:<br>85% | NOC<br>Compliance<br>Benchmark:<br>90% |
|-------------------------------------|-----------------------------------------|----------------------------------------|----------------------------------------|----------------------------------------|
|                                     |                                         |                                        |                                        |                                        |
| ACADIA INSURANCE                    | 77%                                     | 93%                                    | 92%                                    | 88%                                    |
| ACCIDENT FUND INSURANCE*            | 44%                                     | 0%                                     | 25%                                    | 100%                                   |
| ACUITY MUTUAL INSURANCE*            | 67%                                     | 100%                                   | 100%                                   | 100%                                   |
| AIG INSURANCE                       | 80%                                     | 89%                                    | 86%                                    | 94%                                    |
| AIM MUTUAL GROUP                    | 45%                                     | 87%                                    | 87%                                    | 100%                                   |
| AMERICAN FINANCIAL GROUP            | 75%                                     | 83%                                    | 67%                                    | 100%                                   |
| AMERISURE INSURANCE*                | 40%                                     | 100%                                   | 100%                                   | No filings                             |
| AMTRUST INSURANCE                   | 17%                                     | 37%                                    | 39%                                    | 55%                                    |
| ARCH INSURANCE                      | 62%                                     | 78%                                    | 76%                                    | 82%                                    |
| ARGONAUT INS GROUP*                 | 50%                                     | 100%                                   | 100%                                   | No filings                             |
| BATH IRON WORKS                     | 92%                                     | 86%                                    | 98%                                    | 100%                                   |
| BERKLEY CASUALTY*                   | 67%                                     | 50%                                    | 0%                                     | No filings                             |
| BERKSHIRE HATHAWAY GROUP            | 20%                                     | 67%                                    | 0%                                     | No filings                             |
| BROADSPIRE SERVICES                 | 48%                                     | 72%                                    | 66%                                    | 83%                                    |
| CANNON COCHRAN MANAGEMENT SERVICES  | 70%                                     | 77%                                    | 67%                                    | 94%                                    |
| CAROLINA CASUALTY INS CO            | 68%                                     | 67%                                    | 56%                                    | 100%                                   |
| CHESTERFIELD SERVICES*              | 50%                                     | 100%                                   | 100%                                   | No filings                             |
| CHUBB INSURANCE                     | 71%                                     | 71%                                    | 70%                                    | 88%                                    |
| CHURCH MUTUAL INSURANCE*            | 25%                                     | 75%                                    | 50%                                    | No filings                             |
| CIANBRO CORPORATION*                | 100%                                    | 100%                                   | 100%                                   | No filings                             |
| CINCINNATI FINANCIAL GROUP*         | 54%                                     | 0%                                     | 0%                                     | 75%                                    |
| CNA INSURANCE                       | 38%                                     | 86%                                    | 90%                                    | 67%                                    |
| CONSTITUTION STATE SERVICES         | 31%                                     | 67%                                    | 62%                                    | 78%                                    |
| CONTINENTAL INDEMNITY*              | 100%                                    | 100%                                   | 100%                                   | No filings                             |
| CONTINENTAL WESTERN INSURANCE*      | 50%                                     | No filings                             | No filings                             | No filings                             |
| CORVEL ENTERPRISE COMP              | 51%                                     | 78%                                    | 66%                                    | 73%                                    |
| COTTINGHAM & BUTLER CLAIMS SERVICES | 76%                                     | 48%                                    | 35%                                    | 25%                                    |
| CREATIVE RISK SOLUTIONS*            | 0%                                      | 100%                                   | 67%                                    | No filings                             |
| CROSS INSURANCE                     | 94%                                     | 97%                                    | 95%                                    | 100%                                   |
| EASTERN ALLIANCE INSURANCE          | 59%                                     | 81%                                    | 80%                                    | 88%                                    |
| ELECTRIC INSURANCE                  | 78%                                     | 92%                                    | 75%                                    | 100%                                   |
| EMPLOYERS HOLDING GROUP*            | 8%                                      | 50%                                    | 50%                                    | 20%                                    |
| ESIS                                | 13%                                     | 26%                                    | 26%                                    | 57%                                    |
| EVEREST REINS HOLDINGS GROUP        | 70%                                     | 100%                                   | 100%                                   | 100%                                   |
| FAIRFAX FINANCIAL GROUP*            | 64%                                     | 50%                                    | 50%                                    | 86%                                    |
| FEDERATED MUTUAL INSURANCE          | 60%                                     | 80%                                    | 40%                                    | 50%                                    |
| FRANKENMUTH INSURANCE*              | 0%                                      | 100%                                   | 100%                                   | No filings                             |
| FUTURECOMP                          | 94%                                     | 96%                                    | 88%                                    | 97%                                    |
| GALLAGHER BASSETT SERVICES          | 72%                                     | 68%                                    | 67%                                    | 93%                                    |
| GREAT DIVIDE INSURANCE*             | 0%                                      | No filings                             | No filings                             | No filings                             |
| GUARD INSURANCE                     | 69%                                     | 83%                                    | 33%                                    | 50%                                    |