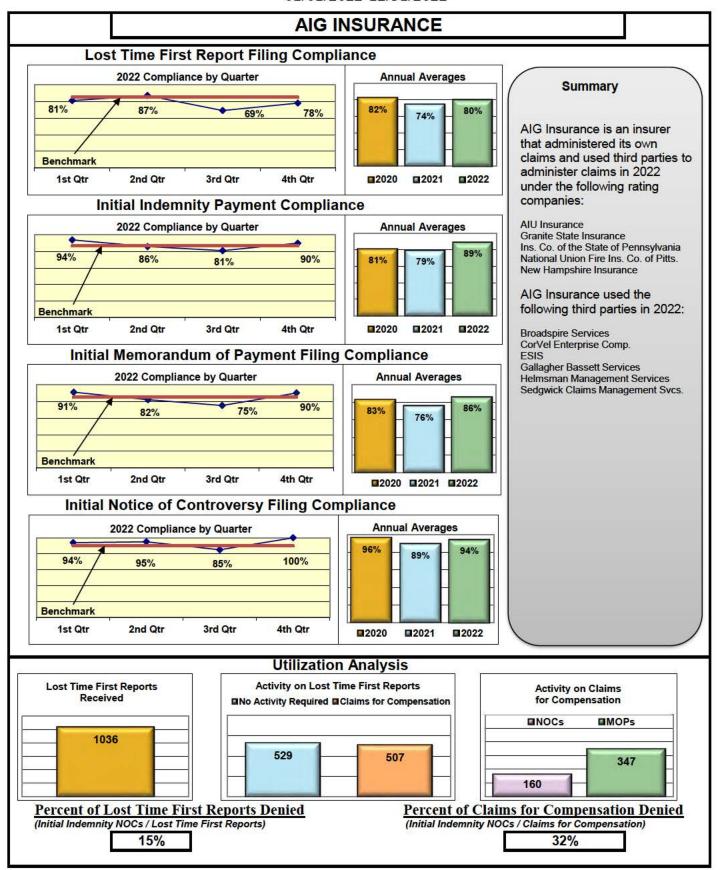

#### **ENTITY OVERVIEW**

| Insurance Group                     | FROI<br>Compliance<br>Benchmark:<br>85% | PAY<br>Compliance<br>Benchmark:<br>87% | MOP<br>Compliance<br>Benchmark:<br>85% | NOC<br>Compliance<br>Benchmark:<br>90% |
|-------------------------------------|-----------------------------------------|----------------------------------------|----------------------------------------|----------------------------------------|
|                                     |                                         |                                        |                                        |                                        |
| ACADIA INSURANCE                    | 77%                                     | 93%                                    | 92%                                    | 88%                                    |
| ACCIDENT FUND INSURANCE*            | 44%                                     | 0%                                     | 25%                                    | 100%                                   |
| ACUITY MUTUAL INSURANCE*            | 67%                                     | 100%                                   | 100%                                   | 100%                                   |
| AIG INSURANCE                       | 80%                                     | 89%                                    | 86%                                    | 94%                                    |
| AIM MUTUAL GROUP                    | 45%                                     | 87%                                    | 87%                                    | 100%                                   |
| AMERICAN FINANCIAL GROUP            | 75%                                     | 83%                                    | 67%                                    | 100%                                   |
| AMERISURE INSURANCE*                | 40%                                     | 100%                                   | 100%                                   | No filings                             |
| AMTRUST INSURANCE                   | 17%                                     | 37%                                    | 39%                                    | 55%                                    |
| ARCH INSURANCE                      | 62%                                     | 78%                                    | 76%                                    | 82%                                    |
| ARGONAUT INS GROUP*                 | 50%                                     | 100%                                   | 100%                                   | No filings                             |
| BATH IRON WORKS                     | 92%                                     | 86%                                    | 98%                                    | 100%                                   |
| BERKLEY CASUALTY*                   | 67%                                     | 50%                                    | 0%                                     | No filings                             |
| BERKSHIRE HATHAWAY GROUP            | 20%                                     | 67%                                    | 0%                                     | No filings                             |
| BROADSPIRE SERVICES                 | 48%                                     | 72%                                    | 66%                                    | 83%                                    |
| CANNON COCHRAN MANAGEMENT SERVICES  | 70%                                     | 77%                                    | 67%                                    | 94%                                    |
| CAROLINA CASUALTY INS CO            | 68%                                     | 67%                                    | 56%                                    | 100%                                   |
| CHESTERFIELD SERVICES*              | 50%                                     | 100%                                   | 100%                                   | No filings                             |
| CHUBB INSURANCE                     | 71%                                     | 71%                                    | 70%                                    | 88%                                    |
| CHURCH MUTUAL INSURANCE*            | 25%                                     | 75%                                    | 50%                                    | No filings                             |
| CIANBRO CORPORATION*                | 100%                                    | 100%                                   | 100%                                   | No filings                             |
| CINCINNATI FINANCIAL GROUP*         | 54%                                     | 0%                                     | 0%                                     | 75%                                    |
| CNA INSURANCE                       | 38%                                     | 86%                                    | 90%                                    | 67%                                    |
| CONSTITUTION STATE SERVICES         | 31%                                     | 67%                                    | 62%                                    | 78%                                    |
| CONTINENTAL INDEMNITY*              | 100%                                    | 100%                                   | 100%                                   | No filings                             |
| CONTINENTAL WESTERN INSURANCE*      | 50%                                     | No filings                             | No filings                             | No filings                             |
| CORVEL ENTERPRISE COMP              | 51%                                     | 78%                                    | 66%                                    | 73%                                    |
| COTTINGHAM & BUTLER CLAIMS SERVICES | 76%                                     | 48%                                    | 35%                                    | 25%                                    |
| CREATIVE RISK SOLUTIONS*            | 0%                                      | 100%                                   | 67%                                    | No filings                             |
| CROSS INSURANCE                     | 94%                                     | 97%                                    | 95%                                    | 100%                                   |
| EASTERN ALLIANCE INSURANCE          | 59%                                     | 81%                                    | 80%                                    | 88%                                    |
| ELECTRIC INSURANCE                  | 78%                                     | 92%                                    | 75%                                    | 100%                                   |
| EMPLOYERS HOLDING GROUP*            | 8%                                      | 50%                                    | 50%                                    | 20%                                    |
| ESIS                                | 13%                                     | 26%                                    | 26%                                    | 57%                                    |
| EVEREST REINS HOLDINGS GROUP        | 70%                                     | 100%                                   | 100%                                   | 100%                                   |
| FAIRFAX FINANCIAL GROUP*            | 64%                                     | 50%                                    | 50%                                    | 86%                                    |
| FEDERATED MUTUAL INSURANCE          | 60%                                     | 80%                                    | 40%                                    | 50%                                    |
| FRANKENMUTH INSURANCE*              | 0%                                      | 100%                                   | 100%                                   | No filings                             |
| FUTURECOMP                          | 94%                                     | 96%                                    | 88%                                    | 97%                                    |
| GALLAGHER BASSETT SERVICES          | 72%                                     | 68%                                    | 67%                                    | 93%                                    |
| GREAT DIVIDE INSURANCE*             | 0%                                      | No filings                             | No filings                             | No filings                             |
| GUARD INSURANCE                     | 69%                                     | 83%                                    | 33%                                    | 50%                                    |