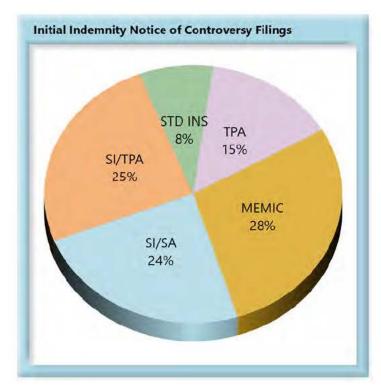

### Volume by Type of Insurer

**KEY:** SI/SA Self-Insured, Self-Administered Employer

SI/TPA Self-Insured, TPA-Administered Employer

STD INS Standard Insurer (excluding MEMIC), Self-Administered

TPA Standard Insurer (excluding MEMIC), TPA-Administered

### **Compliance by Type of Insurer**

**KEY:** SI/SA Self-Insured, Self-Administered Employer

SI/TPA Self-Insured, TPA-Administered Employer

STD INS Standard Insurer (excluding MEMIC), Self-Administered

TPA Standard Insurer (excluding MEMIC), TPA-Administered