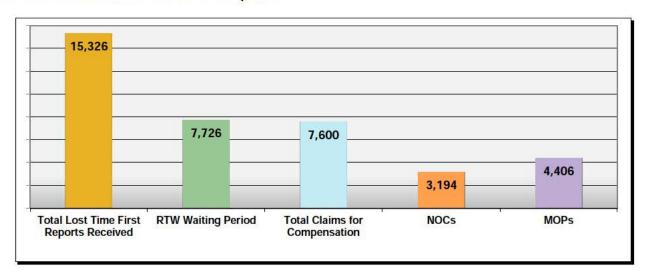

#### LOST TIME FIRST REPORT OF INJURY FILINGS

| 0-7 Days   | 11,590 | 76%  |
|------------|--------|------|
| 8-14 Days  | 1,961  | 13%  |
| 15-29 Days | 940    | 6%   |
| 30+ Days   | 835    | 5%   |
| ? Days     | 0      | 0%   |
| Total      | 15,326 | 100% |

#### Summary

The Board received 15,326 lost time first reports in the calendar year 2022. This represents 522 fewer reports than in 2021.

Over the past few years, compliance has dropped below the benchmark of 85 percent into the 70's, with this year becoming the lowest at 76 percent.

#### INITIAL INDEMNITY PAYMENTS

| 0-14 Days  | 3,706 | 84%  |
|------------|-------|------|
| 15-21 Days | 309   | 7%   |
| 22-44 Days | 251   | 6%   |
| 45+ Days   | 139   | 3%   |
| ? Days     | 1     | 0%   |
| Total      | 4,406 | 100% |

#### INITIAL MEMORANDUM OF PAYMENT FILINGS

| 0-17 Days  | 3,470 | 79%  |
|------------|-------|------|
| 18-21 Days | 248   | 6%   |
| 22-44 Days | 389   | 9%   |
| 45+ Days   | 299   | 7%   |
| ? Days     | 0     | 0%   |
| Total      | 4,406 | 100% |

#### INITIAL INDEMNITY NOTICE OF CONTROVERSY FILINGS

| 0-14 Days  | 2,959 | 93%  |
|------------|-------|------|
| 15-21 Days | 113   | 4%   |
| 22-44 Days | 82    | 3%   |
| 45+ Days   | 39    | 1%   |
| ? Days     | 1     | 0%   |
| Total      | 3,194 | 100% |

#### Summary

Of the 15,326 lost time First Report filings in 2022, 50% resulted in the employee returning to work within the waiting period. Also, 21% of all lost time First Reports and 42% of all claims for compensation were "denied" in 2022.