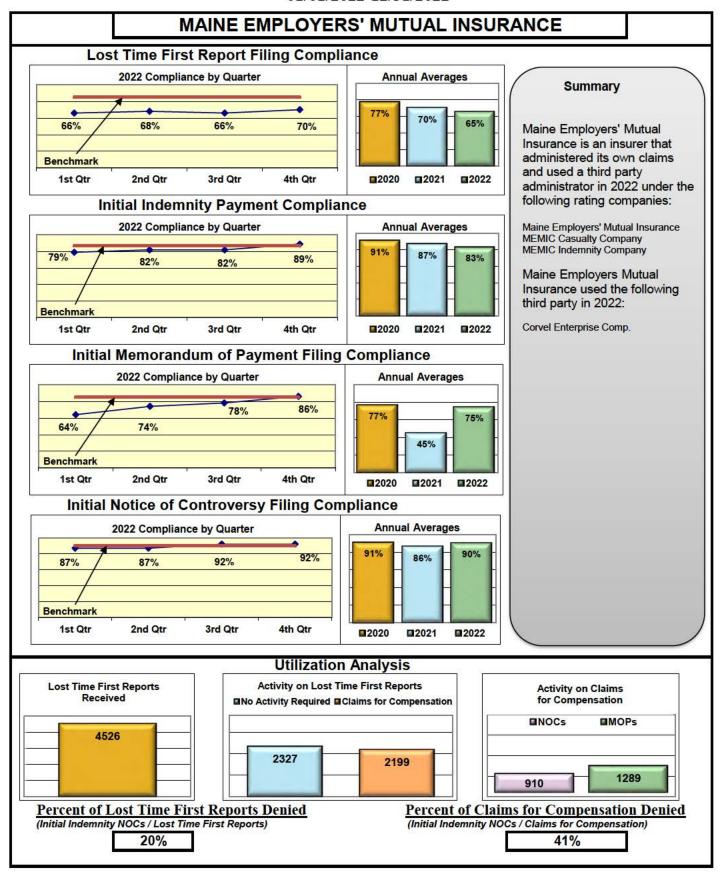

#### **ENTITY OVERVIEW**

| Insurance Group                            | FROI<br>Compliance<br>Benchmark: | PAY Compliance Benchmark: | MOP Compliance Benchmark: | NOC<br>Compliance<br>Benchmark: |
|--------------------------------------------|----------------------------------|---------------------------|---------------------------|---------------------------------|
|                                            | 85%                              | 87%                       | 85%                       | 90%                             |
|                                            |                                  |                           |                           |                                 |
| HANNAFORD BROTHERS                         | 73%                              | 82%                       | 79%                       | 88%                             |
| HANOVER INSURANCE                          | 26%                              | 60%                       | 60%                       | 83%                             |
| HARTFORD INSURANCE                         | 67%                              | 83%                       | 76%                       | 86%                             |
| HELMSMAN MANAGEMENT SERVICES               | 70%                              | 72%                       | 61%                       | 92%                             |
| HOUSTON INT INS GROUP*                     | 86%                              | 100%                      | 100%                      | 100%                            |
| LIBERTY MUTUAL INSURANCE                   | 55%                              | 76%                       | 79%                       | 85%                             |
| MAINE AUTOMOBILE DEALERS ASSOCIATION*      | 0%                               | 0%                        | 0%                        | 0%                              |
| MAINE EMPLOYERS' MUTUAL INSURANCE          | 65%                              | 83%                       | 75%                       | 90%                             |
| MAINE HEALTHCARE ASSOCIATION               | 82%                              | 93%                       | 95%                       | 95%                             |
| MAINE MOTOR TRANSPORT ASSOCIATION          | 95%                              | 95%                       | 100%                      | 95%                             |
| MAINE MUNICIPAL ASSOCIATION                | 94%                              | 93%                       | 91%                       | 96%                             |
| MAINE SCHOOL MANAGEMENT ASSOCIATION        | 89%                              | 96%                       | 96%                       | 97%                             |
| MARKEL CORP GROUP*                         | 29%                              | 75%                       | 50%                       | No filings                      |
| MEADOWBROOK INSURANCE                      | 58%                              | 100%                      | 100%                      | No filings                      |
| MITSUI SUMITOMO INS CO OF AMERICA*         | 100%                             | 100%                      | 100%                      | 100%                            |
| NEXT LEVEL ADMINISTRATOR LLC*              | 50%                              | 43%                       | 0%                        | No filings                      |
| NORTH AMERICAN RISK SERVICES*              | 0%                               | No filings                | No filings                | No filings                      |
| OLD REPUBLIC INSURANCE                     | 72%                              | 73%                       | 66%                       | 88%                             |
| PENNSYLVANIA MFG ASSN                      | 57%                              | 63%                       | 75%                       | 75%                             |
| PROTECTIVE INSURANCE                       | 33%                              | 40%                       | 40%                       | 50%                             |
| QBE INSURANCE GROUP                        | 37%                              | 63%                       | 63%                       | 100%                            |
| RISK ENTERPRISE MANAGEMENT*                | 0%                               | No filings                | No filings                | 0%                              |
| RYDER SERVICES*                            | 33%                              | No filings                | No filings                | No filings                      |
| SAFETY NATIONAL CASUALTY CORP              | 65%                              | 79%                       | 82%                       | 88%                             |
| SAGAMORE INSURANCE*                        | 60%                              | 67%                       | 33%                       | 100%                            |
| SEDGWICK CLAIMS MANAGEMENT SERVICES        | 81%                              | 92%                       | 90%                       | 92%                             |
| SENTRY INSURANCE                           | 52%                              | 67%                       | 64%                       | 78%                             |
| SERVICE AMERICAN INDEMNITY                 | 47%                              | 60%                       | 50%                       | 100%                            |
| SOMPO JAPAN INSURANCE*                     | 67%                              | 100%                      | 100%                      | No filings                      |
| STARNET INSURANCE*                         | No filings                       | 100%                      | 0%                        | No filings                      |
| STARR INDEMNITY INSURANCE                  | 70%                              | 72%                       | 68%                       | 92%                             |
| STARSTONE NATIONAL INSURANCE               | 64%                              | 43%                       | 0%                        | No filings                      |
| STATE OF MAINE WORKERS' COMPENSATION TRUST | 85%                              | 94%                       | 77%                       | 97%                             |
| SYNERNET                                   | 95%                              | 98%                       | 88%                       | 99%                             |
| THE AMERICAN EQUITY UNDERWRITERS*          | 25%                              | No filings                | No filings                | No filings                      |
| TOKIO MARINE INSURANCE*                    | 0%                               | 0%                        | 0%                        | 0%                              |
| TRAVELERS INSURANCE                        | 35%                              | 79%                       | 62%                       | 86%                             |
| TYSON FOODS INC*                           | 14%                              | 100%                      | 100%                      | 100%                            |
| UTICA MUTUAL INSURANCE*                    | 67%                              | 100%                      | 0%                        | No filings                      |