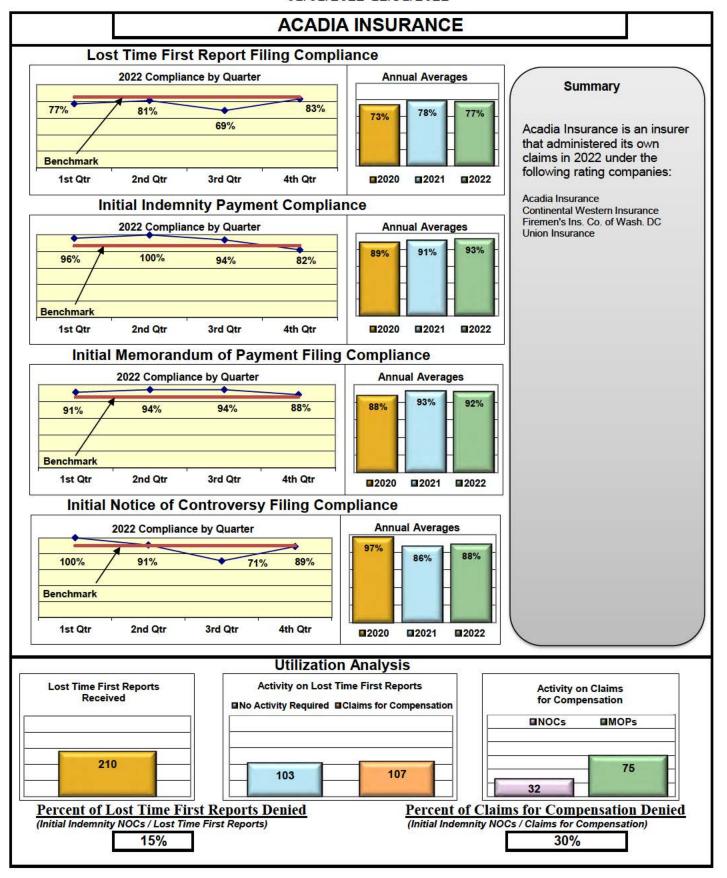

#### **ENTITY OVERVIEW**

| Insurance Group                     | FROI<br>Compliance<br>Benchmark:<br>85% | PAY<br>Compliance<br>Benchmark:<br>87% | MOP<br>Compliance<br>Benchmark:<br>85% | NOC<br>Compliance<br>Benchmark:<br>90% |
|-------------------------------------|-----------------------------------------|----------------------------------------|----------------------------------------|----------------------------------------|
|                                     |                                         |                                        |                                        |                                        |
| ACADIA INSURANCE                    | 77%                                     | 93%                                    | 92%                                    | 88%                                    |
| ACCIDENT FUND INSURANCE*            | 44%                                     | 0%                                     | 25%                                    | 100%                                   |
| ACUITY MUTUAL INSURANCE*            | 67%                                     | 100%                                   | 100%                                   | 100%                                   |
| AIG INSURANCE                       | 80%                                     | 89%                                    | 86%                                    | 94%                                    |
| AIM MUTUAL GROUP                    | 45%                                     | 87%                                    | 87%                                    | 100%                                   |
| AMERICAN FINANCIAL GROUP            | 75%                                     | 83%                                    | 67%                                    | 100%                                   |
| AMERISURE INSURANCE*                | 40%                                     | 100%                                   | 100%                                   | No filings                             |
| AMTRUST INSURANCE                   | 17%                                     | 37%                                    | 39%                                    | 55%                                    |
| ARCH INSURANCE                      | 62%                                     | 78%                                    | 76%                                    | 82%                                    |
| ARGONAUT INS GROUP*                 | 50%                                     | 100%                                   | 100%                                   | No filings                             |
| BATH IRON WORKS                     | 92%                                     | 86%                                    | 98%                                    | 100%                                   |
| BERKLEY CASUALTY*                   | 67%                                     | 50%                                    | 0%                                     | No filings                             |
| BERKSHIRE HATHAWAY GROUP            | 20%                                     | 67%                                    | 0%                                     | No filings                             |
| BROADSPIRE SERVICES                 | 48%                                     | 72%                                    | 66%                                    | 83%                                    |
| CANNON COCHRAN MANAGEMENT SERVICES  | 70%                                     | 77%                                    | 67%                                    | 94%                                    |
| CAROLINA CASUALTY INS CO            | 68%                                     | 67%                                    | 56%                                    | 100%                                   |
| CHESTERFIELD SERVICES*              | 50%                                     | 100%                                   | 100%                                   | No filings                             |
| CHUBB INSURANCE                     | 71%                                     | 71%                                    | 70%                                    | 88%                                    |
| CHURCH MUTUAL INSURANCE*            | 25%                                     | 75%                                    | 50%                                    | No filings                             |
| CIANBRO CORPORATION*                | 100%                                    | 100%                                   | 100%                                   | No filings                             |
| CINCINNATI FINANCIAL GROUP*         | 54%                                     | 0%                                     | 0%                                     | 75%                                    |
| CNA INSURANCE                       | 38%                                     | 86%                                    | 90%                                    | 67%                                    |
| CONSTITUTION STATE SERVICES         | 31%                                     | 67%                                    | 62%                                    | 78%                                    |
| CONTINENTAL INDEMNITY*              | 100%                                    | 100%                                   | 100%                                   | No filings                             |
| CONTINENTAL WESTERN INSURANCE*      | 50%                                     | No filings                             | No filings                             | No filings                             |
| CORVEL ENTERPRISE COMP              | 51%                                     | 78%                                    | 66%                                    | 73%                                    |
| COTTINGHAM & BUTLER CLAIMS SERVICES | 76%                                     | 48%                                    | 35%                                    | 25%                                    |
| CREATIVE RISK SOLUTIONS*            | 0%                                      | 100%                                   | 67%                                    | No filings                             |
| CROSS INSURANCE                     | 94%                                     | 97%                                    | 95%                                    | 100%                                   |
| EASTERN ALLIANCE INSURANCE          | 59%                                     | 81%                                    | 80%                                    | 88%                                    |
| ELECTRIC INSURANCE                  | 78%                                     | 92%                                    | 75%                                    | 100%                                   |
| EMPLOYERS HOLDING GROUP*            | 8%                                      | 50%                                    | 50%                                    | 20%                                    |
| ESIS                                | 13%                                     | 26%                                    | 26%                                    | 57%                                    |
| EVEREST REINS HOLDINGS GROUP        | 70%                                     | 100%                                   | 100%                                   | 100%                                   |
| FAIRFAX FINANCIAL GROUP*            | 64%                                     | 50%                                    | 50%                                    | 86%                                    |
| FEDERATED MUTUAL INSURANCE          | 60%                                     | 80%                                    | 40%                                    | 50%                                    |
| FRANKENMUTH INSURANCE*              | 0%                                      | 100%                                   | 100%                                   | No filings                             |
| FUTURECOMP                          | 94%                                     | 96%                                    | 88%                                    | 97%                                    |
| GALLAGHER BASSETT SERVICES          | 72%                                     | 68%                                    | 67%                                    | 93%                                    |
| GREAT DIVIDE INSURANCE*             | 0%                                      | No filings                             | No filings                             | No filings                             |
| GUARD INSURANCE                     | 69%                                     | 83%                                    | 33%                                    | 50%                                    |

# Lost Time FROI and Initial Indemnity Payments Annual

| Insurance Company                                                                | Total Lost Time<br>FROIs Filed | Lost Time FROIs<br>Filed Timely | Compliance<br>Percentage | Total Initial<br>Indemnity<br>Payments Made | Initial Indemnity<br>Payments Made<br>Timely | Complian<br>Percenta |          |
|----------------------------------------------------------------------------------|--------------------------------|---------------------------------|--------------------------|---------------------------------------------|----------------------------------------------|----------------------|----------|
| ACADIA INSURANCE                                                                 | FROIs Filed                    | Timely FROIs                    | Compliance               | Payments Made                               | Timely Payments                              | Complian             | nce      |
| CA010 ACADIA INSURANCE                                                           | 210                            | 162                             | 77% <b>v</b>             | 75<br><b>75</b>                             | 70                                           | 93%                  |          |
| Total                                                                            | 210                            | 162                             | 1.0000 MM                |                                             | 70                                           | 93%                  | <b>A</b> |
| ACADIA INSURANCE Group Total                                                     | 210                            | 162                             | 77%                      | 75                                          | 70                                           | 93%                  |          |
| ACCIDENT FUND INSURANCE ACCIDENT FUND INSURANCE                                  | FROIs Filed                    | Timely FROIs                    | Compliance<br>*          | Payments Made                               | Timely Payments                              | Compliar<br>*        | nce      |
| ACCIDENT FUND INSURANCE TPA Administered Claims CA190 GALLAGHER BASSETT SERVICES | * 16                           | * 7                             | 44%                      | *                                           | *                                            | *                    |          |
| CA 190 GALLAGRER DASSETT SERVICES  TPA Total                                     | 16                             | 7                               | 44%                      | 4                                           | 0                                            | 0%                   |          |
|                                                                                  |                                |                                 | 2000                     |                                             |                                              | 5,00                 | - 4.0    |
| ACCIDENT FUND INSURANCE Group Total                                              | 16                             | 7                               | 44%                      | 4                                           | 0                                            | 0%                   | 7        |
| ACUITY MUTUAL INSURANCE CA418 ACUITY MUTUAL INSURANCE                            | FROIs Filed                    | Timely FROIs<br>4               | Compliance<br>67%        | Payments Made 2                             | Timely Payments                              | Compliar<br>100%     | nce      |
| Total                                                                            | 6                              | 4                               | 67%                      | 2                                           | 2                                            | 100%                 | A        |
| ACUITY MUTUAL INSURANCE Group Total                                              | 6                              | 4                               | 67%                      | 2                                           | 2                                            | 100%                 | A        |
| AIG INSURANCE                                                                    | FROIs Filed                    | Timely FROIs                    | Compliance               | Payments Made                               | Timely Payments                              | Complian             | nce      |
| CA015 AIG CLAIMS, INC                                                            | 6                              | 2                               | 33%                      | 2                                           | 2                                            | 100%                 |          |
| Total                                                                            | 6                              | 2                               | 33%                      | 2                                           | 2                                            | 100%                 | -        |
| AIG INSURANCE TPA Administered Claims                                            |                                |                                 |                          |                                             |                                              |                      |          |
| CA040 BROADSPIRE SERVICES                                                        | 11                             | 3                               | 27%                      | 7                                           | 4                                            | 57%                  |          |
| CA070 CANNON COCHRAN MANAGEMENT SERVICES                                         | 1                              | 1                               | 100%                     | No Filings                                  | No Filings                                   | No Filings           |          |
| CA116 CORVEL ENTERPRISE COMP                                                     | 14                             | 4                               | 29%                      | 4                                           | 2                                            | 50%                  |          |
| CA117 COTTINGHAM & BUTLER CLAIMS SERVICES                                        | 1                              | 1                               | 100%                     | No Filings                                  | No Filings                                   | No Filings           |          |
| CA160 ESIS                                                                       | 29                             | 3                               | 10%                      | 22                                          | 3                                            | 14%                  |          |
| CA190 GALLAGHER BASSETT SERVICES                                                 | 106                            | 85                              | 80%                      | 31                                          | 27                                           | 87%                  |          |
| CA204 HELMSMAN MANAGEMENT SERVICES                                               | 100                            | 81                              | 81%                      | 9                                           | 6                                            | 67%                  |          |
| CA300 SEDGWICK CLAIMS MANAGEMENT SERVICES                                        | 768                            | 645                             | 84%                      | 272                                         | 266                                          | 98%                  |          |
| TPA Total                                                                        | 1030                           | 823                             | 80%                      | 345                                         | 308                                          | 89%                  | 4        |
| AIG INSURANCE Group Total                                                        | 1036                           | 825                             | 80%                      | 347                                         | 310                                          | 89%                  | -        |
| AIM MUTUAL GROUP CA472 AIM MUTUAL INSURANCE                                      | FROIs Filed                    | Timely FROIs                    | Compliance<br>45%        | Payments Made                               | Timely Payments                              | Compliar<br>87%      | nce      |
| Total                                                                            | 29                             | 13                              | 45%                      | 15                                          | 13                                           | 87%                  | 4        |
| lotai                                                                            |                                |                                 |                          |                                             |                                              |                      |          |