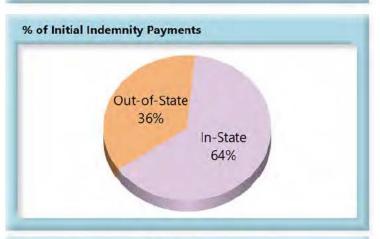

### In-State vs. Out-of-State Comparisons

As can be seen in the charts below, In-State insurers out-perform their Out-of-State counterparts in all four benchmarks. In-State insurers also make up roughly two-thirds of all filings.