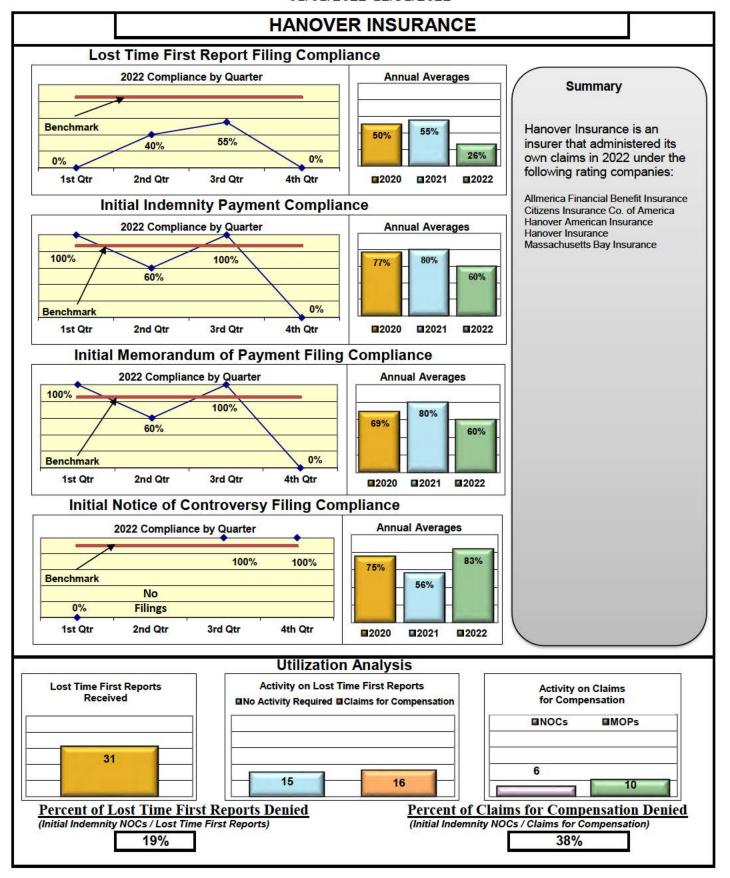

#### **ENTITY OVERVIEW**

| Insurance Group                            | FROI<br>Compliance<br>Benchmark: | PAY Compliance Benchmark: | MOP Compliance Benchmark: | NOC<br>Compliance<br>Benchmark: |
|--------------------------------------------|----------------------------------|---------------------------|---------------------------|---------------------------------|
|                                            | 85%                              | 87%                       | 85%                       | 90%                             |
|                                            |                                  |                           |                           |                                 |
| HANNAFORD BROTHERS                         | 73%                              | 82%                       | 79%                       | 88%                             |
| HANOVER INSURANCE                          | 26%                              | 60%                       | 60%                       | 83%                             |
| HARTFORD INSURANCE                         | 67%                              | 83%                       | 76%                       | 86%                             |
| HELMSMAN MANAGEMENT SERVICES               | 70%                              | 72%                       | 61%                       | 92%                             |
| HOUSTON INT INS GROUP*                     | 86%                              | 100%                      | 100%                      | 100%                            |
| LIBERTY MUTUAL INSURANCE                   | 55%                              | 76%                       | 79%                       | 85%                             |
| MAINE AUTOMOBILE DEALERS ASSOCIATION*      | 0%                               | 0%                        | 0%                        | 0%                              |
| MAINE EMPLOYERS' MUTUAL INSURANCE          | 65%                              | 83%                       | 75%                       | 90%                             |
| MAINE HEALTHCARE ASSOCIATION               | 82%                              | 93%                       | 95%                       | 95%                             |
| MAINE MOTOR TRANSPORT ASSOCIATION          | 95%                              | 95%                       | 100%                      | 95%                             |
| MAINE MUNICIPAL ASSOCIATION                | 94%                              | 93%                       | 91%                       | 96%                             |
| MAINE SCHOOL MANAGEMENT ASSOCIATION        | 89%                              | 96%                       | 96%                       | 97%                             |
| MARKEL CORP GROUP*                         | 29%                              | 75%                       | 50%                       | No filings                      |
| MEADOWBROOK INSURANCE                      | 58%                              | 100%                      | 100%                      | No filings                      |
| MITSUI SUMITOMO INS CO OF AMERICA*         | 100%                             | 100%                      | 100%                      | 100%                            |
| NEXT LEVEL ADMINISTRATOR LLC*              | 50%                              | 43%                       | 0%                        | No filings                      |
| NORTH AMERICAN RISK SERVICES*              | 0%                               | No filings                | No filings                | No filings                      |
| OLD REPUBLIC INSURANCE                     | 72%                              | 73%                       | 66%                       | 88%                             |
| PENNSYLVANIA MFG ASSN                      | 57%                              | 63%                       | 75%                       | 75%                             |
| PROTECTIVE INSURANCE                       | 33%                              | 40%                       | 40%                       | 50%                             |
| QBE INSURANCE GROUP                        | 37%                              | 63%                       | 63%                       | 100%                            |
| RISK ENTERPRISE MANAGEMENT*                | 0%                               | No filings                | No filings                | 0%                              |
| RYDER SERVICES*                            | 33%                              | No filings                | No filings                | No filings                      |
| SAFETY NATIONAL CASUALTY CORP              | 65%                              | 79%                       | 82%                       | 88%                             |
| SAGAMORE INSURANCE*                        | 60%                              | 67%                       | 33%                       | 100%                            |
| SEDGWICK CLAIMS MANAGEMENT SERVICES        | 81%                              | 92%                       | 90%                       | 92%                             |
| SENTRY INSURANCE                           | 52%                              | 67%                       | 64%                       | 78%                             |
| SERVICE AMERICAN INDEMNITY                 | 47%                              | 60%                       | 50%                       | 100%                            |
| SOMPO JAPAN INSURANCE*                     | 67%                              | 100%                      | 100%                      | No filings                      |
| STARNET INSURANCE*                         | No filings                       | 100%                      | 0%                        | No filings                      |
| STARR INDEMNITY INSURANCE                  | 70%                              | 72%                       | 68%                       | 92%                             |
| STARSTONE NATIONAL INSURANCE               | 64%                              | 43%                       | 0%                        | No filings                      |
| STATE OF MAINE WORKERS' COMPENSATION TRUST | 85%                              | 94%                       | 77%                       | 97%                             |
| SYNERNET                                   | 95%                              | 98%                       | 88%                       | 99%                             |
| THE AMERICAN EQUITY UNDERWRITERS*          | 25%                              | No filings                | No filings                | No filings                      |
| TOKIO MARINE INSURANCE*                    | 0%                               | 0%                        | 0%                        | 0%                              |
| TRAVELERS INSURANCE                        | 35%                              | 79%                       | 62%                       | 86%                             |
| TYSON FOODS INC*                           | 14%                              | 100%                      | 100%                      | 100%                            |
| UTICA MUTUAL INSURANCE*                    | 67%                              | 100%                      | 0%                        | No filings                      |