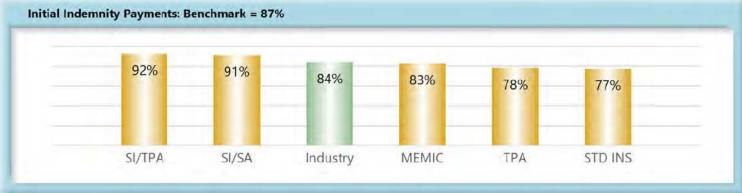

### Volume by Type of Insurer

**KEY:** SI/SA Self-Insured, Self-Administered Employer

SI/TPA Self-Insured, TPA-Administered Employer

STD INS Standard Insurer (excluding MEMIC), Self-Administered

TPA Standard Insurer (excluding MEMIC), TPA-Administered

### **Compliance by Type of Insurer**

**KEY:** SI/SA Self-Insured, Self-Administered Employer

SI/TPA Self-Insured, TPA-Administered Employer

STD INS Standard Insurer (excluding MEMIC), Self-Administered

TPA Standard Insurer (excluding MEMIC), TPA-Administered

#### **B.** Initial Indemnity Payments

The Board's benchmark for initial indemnity payments within 14 days is 87%.

• **Benchmark Not Met.** Eighty-four percent (84%) of initial indemnity payments were within 14 days.