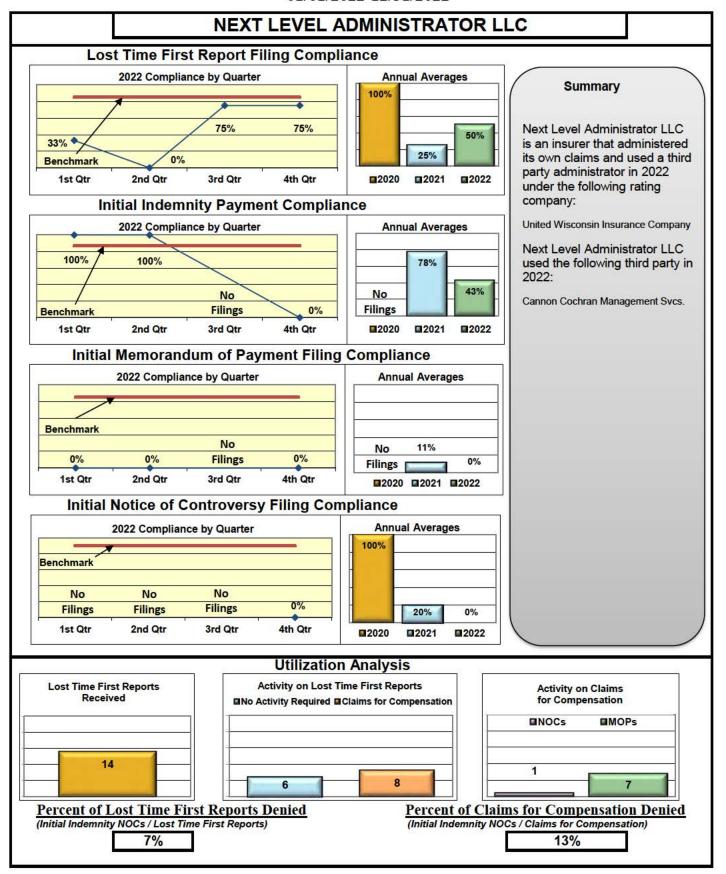

#### **ENTITY OVERVIEW**

| Insurance Group                            | FROI<br>Compliance<br>Benchmark: | PAY Compliance Benchmark: | MOP Compliance Benchmark: | NOC<br>Compliance<br>Benchmark: |
|--------------------------------------------|----------------------------------|---------------------------|---------------------------|---------------------------------|
|                                            | 85%                              | 87%                       | 85%                       | 90%                             |
|                                            |                                  |                           |                           |                                 |
| HANNAFORD BROTHERS                         | 73%                              | 82%                       | 79%                       | 88%                             |
| HANOVER INSURANCE                          | 26%                              | 60%                       | 60%                       | 83%                             |
| HARTFORD INSURANCE                         | 67%                              | 83%                       | 76%                       | 86%                             |
| HELMSMAN MANAGEMENT SERVICES               | 70%                              | 72%                       | 61%                       | 92%                             |
| HOUSTON INT INS GROUP*                     | 86%                              | 100%                      | 100%                      | 100%                            |
| LIBERTY MUTUAL INSURANCE                   | 55%                              | 76%                       | 79%                       | 85%                             |
| MAINE AUTOMOBILE DEALERS ASSOCIATION*      | 0%                               | 0%                        | 0%                        | 0%                              |
| MAINE EMPLOYERS' MUTUAL INSURANCE          | 65%                              | 83%                       | 75%                       | 90%                             |
| MAINE HEALTHCARE ASSOCIATION               | 82%                              | 93%                       | 95%                       | 95%                             |
| MAINE MOTOR TRANSPORT ASSOCIATION          | 95%                              | 95%                       | 100%                      | 95%                             |
| MAINE MUNICIPAL ASSOCIATION                | 94%                              | 93%                       | 91%                       | 96%                             |
| MAINE SCHOOL MANAGEMENT ASSOCIATION        | 89%                              | 96%                       | 96%                       | 97%                             |
| MARKEL CORP GROUP*                         | 29%                              | 75%                       | 50%                       | No filings                      |
| MEADOWBROOK INSURANCE                      | 58%                              | 100%                      | 100%                      | No filings                      |
| MITSUI SUMITOMO INS CO OF AMERICA*         | 100%                             | 100%                      | 100%                      | 100%                            |
| NEXT LEVEL ADMINISTRATOR LLC*              | 50%                              | 43%                       | 0%                        | No filings                      |
| NORTH AMERICAN RISK SERVICES*              | 0%                               | No filings                | No filings                | No filings                      |
| OLD REPUBLIC INSURANCE                     | 72%                              | 73%                       | 66%                       | 88%                             |
| PENNSYLVANIA MFG ASSN                      | 57%                              | 63%                       | 75%                       | 75%                             |
| PROTECTIVE INSURANCE                       | 33%                              | 40%                       | 40%                       | 50%                             |
| QBE INSURANCE GROUP                        | 37%                              | 63%                       | 63%                       | 100%                            |
| RISK ENTERPRISE MANAGEMENT*                | 0%                               | No filings                | No filings                | 0%                              |
| RYDER SERVICES*                            | 33%                              | No filings                | No filings                | No filings                      |
| SAFETY NATIONAL CASUALTY CORP              | 65%                              | 79%                       | 82%                       | 88%                             |
| SAGAMORE INSURANCE*                        | 60%                              | 67%                       | 33%                       | 100%                            |
| SEDGWICK CLAIMS MANAGEMENT SERVICES        | 81%                              | 92%                       | 90%                       | 92%                             |
| SENTRY INSURANCE                           | 52%                              | 67%                       | 64%                       | 78%                             |
| SERVICE AMERICAN INDEMNITY                 | 47%                              | 60%                       | 50%                       | 100%                            |
| SOMPO JAPAN INSURANCE*                     | 67%                              | 100%                      | 100%                      | No filings                      |
| STARNET INSURANCE*                         | No filings                       | 100%                      | 0%                        | No filings                      |
| STARR INDEMNITY INSURANCE                  | 70%                              | 72%                       | 68%                       | 92%                             |
| STARSTONE NATIONAL INSURANCE               | 64%                              | 43%                       | 0%                        | No filings                      |
| STATE OF MAINE WORKERS' COMPENSATION TRUST | 85%                              | 94%                       | 77%                       | 97%                             |
| SYNERNET                                   | 95%                              | 98%                       | 88%                       | 99%                             |
| THE AMERICAN EQUITY UNDERWRITERS*          | 25%                              | No filings                | No filings                | No filings                      |
| TOKIO MARINE INSURANCE*                    | 0%                               | 0%                        | 0%                        | 0%                              |
| TRAVELERS INSURANCE                        | 35%                              | 79%                       | 62%                       | 86%                             |
| TYSON FOODS INC*                           | 14%                              | 100%                      | 100%                      | 100%                            |
| UTICA MUTUAL INSURANCE*                    | 67%                              | 100%                      | 0%                        | No filings                      |