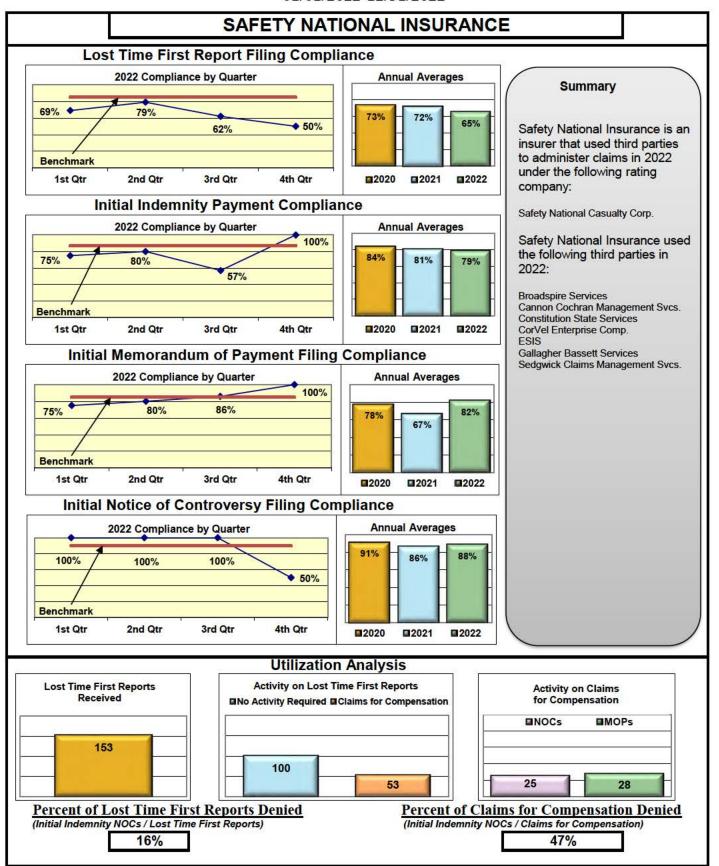

#### **ENTITY OVERVIEW**

| Insurance Group                            | FROI<br>Compliance<br>Benchmark: | PAY Compliance Benchmark: | MOP Compliance Benchmark: | NOC<br>Compliance<br>Benchmark: |
|--------------------------------------------|----------------------------------|---------------------------|---------------------------|---------------------------------|
|                                            | 85%                              | 87%                       | 85%                       | 90%                             |
|                                            |                                  |                           |                           |                                 |
| HANNAFORD BROTHERS                         | 73%                              | 82%                       | 79%                       | 88%                             |
| HANOVER INSURANCE                          | 26%                              | 60%                       | 60%                       | 83%                             |
| HARTFORD INSURANCE                         | 67%                              | 83%                       | 76%                       | 86%                             |
| HELMSMAN MANAGEMENT SERVICES               | 70%                              | 72%                       | 61%                       | 92%                             |
| HOUSTON INT INS GROUP*                     | 86%                              | 100%                      | 100%                      | 100%                            |
| LIBERTY MUTUAL INSURANCE                   | 55%                              | 76%                       | 79%                       | 85%                             |
| MAINE AUTOMOBILE DEALERS ASSOCIATION*      | 0%                               | 0%                        | 0%                        | 0%                              |
| MAINE EMPLOYERS' MUTUAL INSURANCE          | 65%                              | 83%                       | 75%                       | 90%                             |
| MAINE HEALTHCARE ASSOCIATION               | 82%                              | 93%                       | 95%                       | 95%                             |
| MAINE MOTOR TRANSPORT ASSOCIATION          | 95%                              | 95%                       | 100%                      | 95%                             |
| MAINE MUNICIPAL ASSOCIATION                | 94%                              | 93%                       | 91%                       | 96%                             |
| MAINE SCHOOL MANAGEMENT ASSOCIATION        | 89%                              | 96%                       | 96%                       | 97%                             |
| MARKEL CORP GROUP*                         | 29%                              | 75%                       | 50%                       | No filings                      |
| MEADOWBROOK INSURANCE                      | 58%                              | 100%                      | 100%                      | No filings                      |
| MITSUI SUMITOMO INS CO OF AMERICA*         | 100%                             | 100%                      | 100%                      | 100%                            |
| NEXT LEVEL ADMINISTRATOR LLC*              | 50%                              | 43%                       | 0%                        | No filings                      |
| NORTH AMERICAN RISK SERVICES*              | 0%                               | No filings                | No filings                | No filings                      |
| OLD REPUBLIC INSURANCE                     | 72%                              | 73%                       | 66%                       | 88%                             |
| PENNSYLVANIA MFG ASSN                      | 57%                              | 63%                       | 75%                       | 75%                             |
| PROTECTIVE INSURANCE                       | 33%                              | 40%                       | 40%                       | 50%                             |
| QBE INSURANCE GROUP                        | 37%                              | 63%                       | 63%                       | 100%                            |
| RISK ENTERPRISE MANAGEMENT*                | 0%                               | No filings                | No filings                | 0%                              |
| RYDER SERVICES*                            | 33%                              | No filings                | No filings                | No filings                      |
| SAFETY NATIONAL CASUALTY CORP              | 65%                              | 79%                       | 82%                       | 88%                             |
| SAGAMORE INSURANCE*                        | 60%                              | 67%                       | 33%                       | 100%                            |
| SEDGWICK CLAIMS MANAGEMENT SERVICES        | 81%                              | 92%                       | 90%                       | 92%                             |
| SENTRY INSURANCE                           | 52%                              | 67%                       | 64%                       | 78%                             |
| SERVICE AMERICAN INDEMNITY                 | 47%                              | 60%                       | 50%                       | 100%                            |
| SOMPO JAPAN INSURANCE*                     | 67%                              | 100%                      | 100%                      | No filings                      |
| STARNET INSURANCE*                         | No filings                       | 100%                      | 0%                        | No filings                      |
| STARR INDEMNITY INSURANCE                  | 70%                              | 72%                       | 68%                       | 92%                             |
| STARSTONE NATIONAL INSURANCE               | 64%                              | 43%                       | 0%                        | No filings                      |
| STATE OF MAINE WORKERS' COMPENSATION TRUST | 85%                              | 94%                       | 77%                       | 97%                             |
| SYNERNET                                   | 95%                              | 98%                       | 88%                       | 99%                             |
| THE AMERICAN EQUITY UNDERWRITERS*          | 25%                              | No filings                | No filings                | No filings                      |
| TOKIO MARINE INSURANCE*                    | 0%                               | 0%                        | 0%                        | 0%                              |
| TRAVELERS INSURANCE                        | 35%                              | 79%                       | 62%                       | 86%                             |
| TYSON FOODS INC*                           | 14%                              | 100%                      | 100%                      | 100%                            |
| UTICA MUTUAL INSURANCE*                    | 67%                              | 100%                      | 0%                        | No filings                      |