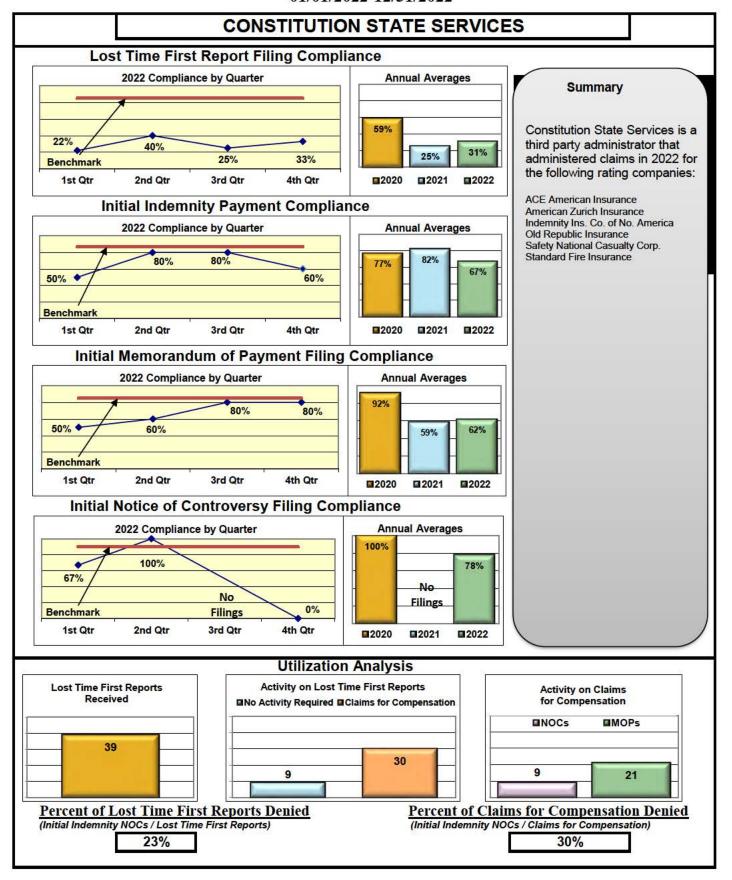

#### **ENTITY OVERVIEW**

| Insurance Group                     | FROI<br>Compliance<br>Benchmark:<br>85% | PAY<br>Compliance<br>Benchmark:<br>87% | MOP<br>Compliance<br>Benchmark:<br>85% | NOC<br>Compliance<br>Benchmark:<br>90% |
|-------------------------------------|-----------------------------------------|----------------------------------------|----------------------------------------|----------------------------------------|
|                                     |                                         |                                        |                                        |                                        |
| ACADIA INSURANCE                    | 77%                                     | 93%                                    | 92%                                    | 88%                                    |
| ACCIDENT FUND INSURANCE*            | 44%                                     | 0%                                     | 25%                                    | 100%                                   |
| ACUITY MUTUAL INSURANCE*            | 67%                                     | 100%                                   | 100%                                   | 100%                                   |
| AIG INSURANCE                       | 80%                                     | 89%                                    | 86%                                    | 94%                                    |
| AIM MUTUAL GROUP                    | 45%                                     | 87%                                    | 87%                                    | 100%                                   |
| AMERICAN FINANCIAL GROUP            | 75%                                     | 83%                                    | 67%                                    | 100%                                   |
| AMERISURE INSURANCE*                | 40%                                     | 100%                                   | 100%                                   | No filings                             |
| AMTRUST INSURANCE                   | 17%                                     | 37%                                    | 39%                                    | 55%                                    |
| ARCH INSURANCE                      | 62%                                     | 78%                                    | 76%                                    | 82%                                    |
| ARGONAUT INS GROUP*                 | 50%                                     | 100%                                   | 100%                                   | No filings                             |
| BATH IRON WORKS                     | 92%                                     | 86%                                    | 98%                                    | 100%                                   |
| BERKLEY CASUALTY*                   | 67%                                     | 50%                                    | 0%                                     | No filings                             |
| BERKSHIRE HATHAWAY GROUP            | 20%                                     | 67%                                    | 0%                                     | No filings                             |
| BROADSPIRE SERVICES                 | 48%                                     | 72%                                    | 66%                                    | 83%                                    |
| CANNON COCHRAN MANAGEMENT SERVICES  | 70%                                     | 77%                                    | 67%                                    | 94%                                    |
| CAROLINA CASUALTY INS CO            | 68%                                     | 67%                                    | 56%                                    | 100%                                   |
| CHESTERFIELD SERVICES*              | 50%                                     | 100%                                   | 100%                                   | No filings                             |
| CHUBB INSURANCE                     | 71%                                     | 71%                                    | 70%                                    | 88%                                    |
| CHURCH MUTUAL INSURANCE*            | 25%                                     | 75%                                    | 50%                                    | No filings                             |
| CIANBRO CORPORATION*                | 100%                                    | 100%                                   | 100%                                   | No filings                             |
| CINCINNATI FINANCIAL GROUP*         | 54%                                     | 0%                                     | 0%                                     | 75%                                    |
| CNA INSURANCE                       | 38%                                     | 86%                                    | 90%                                    | 67%                                    |
| CONSTITUTION STATE SERVICES         | 31%                                     | 67%                                    | 62%                                    | 78%                                    |
| CONTINENTAL INDEMNITY*              | 100%                                    | 100%                                   | 100%                                   | No filings                             |
| CONTINENTAL WESTERN INSURANCE*      | 50%                                     | No filings                             | No filings                             | No filings                             |
| CORVEL ENTERPRISE COMP              | 51%                                     | 78%                                    | 66%                                    | 73%                                    |
| COTTINGHAM & BUTLER CLAIMS SERVICES | 76%                                     | 48%                                    | 35%                                    | 25%                                    |
| CREATIVE RISK SOLUTIONS*            | 0%                                      | 100%                                   | 67%                                    | No filings                             |
| CROSS INSURANCE                     | 94%                                     | 97%                                    | 95%                                    | 100%                                   |
| EASTERN ALLIANCE INSURANCE          | 59%                                     | 81%                                    | 80%                                    | 88%                                    |
| ELECTRIC INSURANCE                  | 78%                                     | 92%                                    | 75%                                    | 100%                                   |
| EMPLOYERS HOLDING GROUP*            | 8%                                      | 50%                                    | 50%                                    | 20%                                    |
| ESIS                                | 13%                                     | 26%                                    | 26%                                    | 57%                                    |
| EVEREST REINS HOLDINGS GROUP        | 70%                                     | 100%                                   | 100%                                   | 100%                                   |
| FAIRFAX FINANCIAL GROUP*            | 64%                                     | 50%                                    | 50%                                    | 86%                                    |
| FEDERATED MUTUAL INSURANCE          | 60%                                     | 80%                                    | 40%                                    | 50%                                    |
| FRANKENMUTH INSURANCE*              | 0%                                      | 100%                                   | 100%                                   | No filings                             |
| FUTURECOMP                          | 94%                                     | 96%                                    | 88%                                    | 97%                                    |
| GALLAGHER BASSETT SERVICES          | 72%                                     | 68%                                    | 67%                                    | 93%                                    |
| GREAT DIVIDE INSURANCE*             | 0%                                      | No filings                             | No filings                             | No filings                             |
| GUARD INSURANCE                     | 69%                                     | 83%                                    | 33%                                    | 50%                                    |