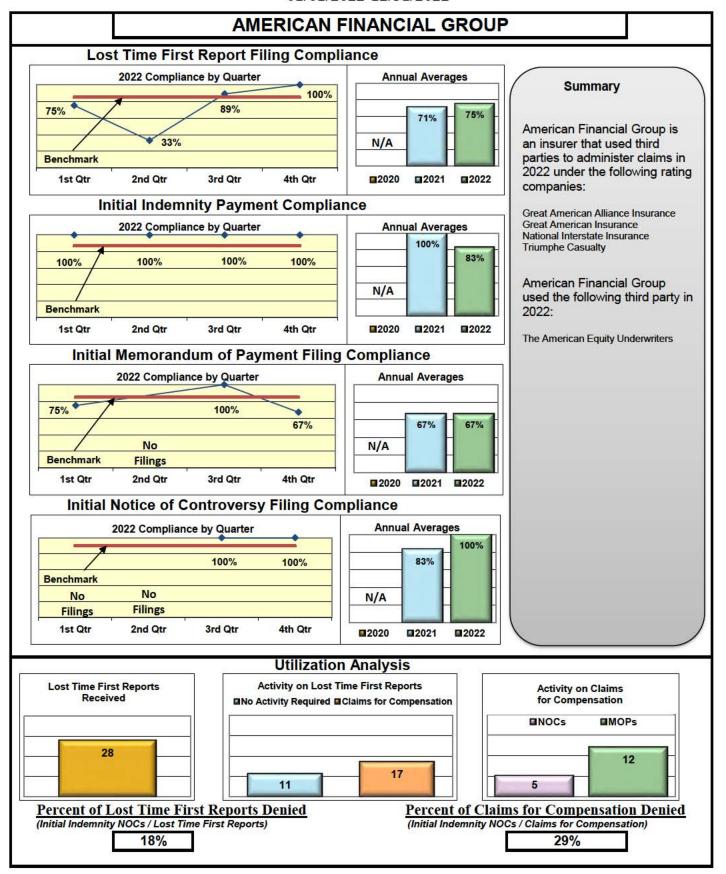

#### **ENTITY OVERVIEW**

| Insurance Group                            | FROI<br>Compliance<br>Benchmark: | PAY Compliance Benchmark: | MOP Compliance Benchmark: | NOC<br>Compliance<br>Benchmark: |
|--------------------------------------------|----------------------------------|---------------------------|---------------------------|---------------------------------|
|                                            | 85%                              | 87%                       | 85%                       | 90%                             |
|                                            |                                  |                           |                           |                                 |
| HANNAFORD BROTHERS                         | 73%                              | 82%                       | 79%                       | 88%                             |
| HANOVER INSURANCE                          | 26%                              | 60%                       | 60%                       | 83%                             |
| HARTFORD INSURANCE                         | 67%                              | 83%                       | 76%                       | 86%                             |
| HELMSMAN MANAGEMENT SERVICES               | 70%                              | 72%                       | 61%                       | 92%                             |
| HOUSTON INT INS GROUP*                     | 86%                              | 100%                      | 100%                      | 100%                            |
| LIBERTY MUTUAL INSURANCE                   | 55%                              | 76%                       | 79%                       | 85%                             |
| MAINE AUTOMOBILE DEALERS ASSOCIATION*      | 0%                               | 0%                        | 0%                        | 0%                              |
| MAINE EMPLOYERS' MUTUAL INSURANCE          | 65%                              | 83%                       | 75%                       | 90%                             |
| MAINE HEALTHCARE ASSOCIATION               | 82%                              | 93%                       | 95%                       | 95%                             |
| MAINE MOTOR TRANSPORT ASSOCIATION          | 95%                              | 95%                       | 100%                      | 95%                             |
| MAINE MUNICIPAL ASSOCIATION                | 94%                              | 93%                       | 91%                       | 96%                             |
| MAINE SCHOOL MANAGEMENT ASSOCIATION        | 89%                              | 96%                       | 96%                       | 97%                             |
| MARKEL CORP GROUP*                         | 29%                              | 75%                       | 50%                       | No filings                      |
| MEADOWBROOK INSURANCE                      | 58%                              | 100%                      | 100%                      | No filings                      |
| MITSUI SUMITOMO INS CO OF AMERICA*         | 100%                             | 100%                      | 100%                      | 100%                            |
| NEXT LEVEL ADMINISTRATOR LLC*              | 50%                              | 43%                       | 0%                        | No filings                      |
| NORTH AMERICAN RISK SERVICES*              | 0%                               | No filings                | No filings                | No filings                      |
| OLD REPUBLIC INSURANCE                     | 72%                              | 73%                       | 66%                       | 88%                             |
| PENNSYLVANIA MFG ASSN                      | 57%                              | 63%                       | 75%                       | 75%                             |
| PROTECTIVE INSURANCE                       | 33%                              | 40%                       | 40%                       | 50%                             |
| QBE INSURANCE GROUP                        | 37%                              | 63%                       | 63%                       | 100%                            |
| RISK ENTERPRISE MANAGEMENT*                | 0%                               | No filings                | No filings                | 0%                              |
| RYDER SERVICES*                            | 33%                              | No filings                | No filings                | No filings                      |
| SAFETY NATIONAL CASUALTY CORP              | 65%                              | 79%                       | 82%                       | 88%                             |
| SAGAMORE INSURANCE*                        | 60%                              | 67%                       | 33%                       | 100%                            |
| SEDGWICK CLAIMS MANAGEMENT SERVICES        | 81%                              | 92%                       | 90%                       | 92%                             |
| SENTRY INSURANCE                           | 52%                              | 67%                       | 64%                       | 78%                             |
| SERVICE AMERICAN INDEMNITY                 | 47%                              | 60%                       | 50%                       | 100%                            |
| SOMPO JAPAN INSURANCE*                     | 67%                              | 100%                      | 100%                      | No filings                      |
| STARNET INSURANCE*                         | No filings                       | 100%                      | 0%                        | No filings                      |
| STARR INDEMNITY INSURANCE                  | 70%                              | 72%                       | 68%                       | 92%                             |
| STARSTONE NATIONAL INSURANCE               | 64%                              | 43%                       | 0%                        | No filings                      |
| STATE OF MAINE WORKERS' COMPENSATION TRUST | 85%                              | 94%                       | 77%                       | 97%                             |
| SYNERNET                                   | 95%                              | 98%                       | 88%                       | 99%                             |
| THE AMERICAN EQUITY UNDERWRITERS*          | 25%                              | No filings                | No filings                | No filings                      |
| TOKIO MARINE INSURANCE*                    | 0%                               | 0%                        | 0%                        | 0%                              |
| TRAVELERS INSURANCE                        | 35%                              | 79%                       | 62%                       | 86%                             |
| TYSON FOODS INC*                           | 14%                              | 100%                      | 100%                      | 100%                            |
| UTICA MUTUAL INSURANCE*                    | 67%                              | 100%                      | 0%                        | No filings                      |

## Lost Time FROI and Initial Indemnity Payments Annual

| Insurance Company                                                                       | Total Lost Time<br>FROIs Filed | Lost Time FROIs<br>Filed Timely | Complian<br>Percenta |          | Total Initial<br>Indemnity<br>Payments Made | Initial Indemnity<br>Payments Made<br>Timely | Complia<br>Percent |      |
|-----------------------------------------------------------------------------------------|--------------------------------|---------------------------------|----------------------|----------|---------------------------------------------|----------------------------------------------|--------------------|------|
| AMERICAN FINANCIAL GROUP                                                                | FROIs Filed                    | Timely FROIs                    | Complian             | се       | Payments Made                               | Timely Payments                              | Complia            | ince |
| CA192 GREAT AMERICAN ALLIANCE INSURANCE                                                 | 2                              | 0                               | 0%                   |          | 2                                           | 2                                            | 100%               |      |
| CA193 GREAT AMERICAN INSURANCE                                                          | 1                              | 0                               | 0%                   |          | 2                                           | 1                                            | 50%                |      |
| CA267 NATIONAL INTERSTATE INSURANCE                                                     | 18                             | 18                              | 100%                 |          | 7                                           | 6                                            | 86%                |      |
| CA494 TRIUMPHE CASUALTY                                                                 | 1                              | 1                               | 100%                 |          | 1                                           | 1                                            | 100%               |      |
| Total                                                                                   | 22                             | 19                              | 86%                  | <b>A</b> | 12                                          | 10                                           | 83%                |      |
| AMERICAN FINANCIAL GROUP TPA Administered Claims CA323 THE AMERICAN EQUITY UNDERWRITERS | 6                              | 2                               | 33%                  |          | No Filings                                  | No Filings                                   | No Filing          | S    |
| TPA Total                                                                               | 6                              | 2                               | 33%                  |          | No Filings                                  | No Filings                                   | No Filing          |      |
| AMERICAN FINANCIAL GROUP Group Total                                                    | 28                             | 21                              | 75%                  | ÷        | 12                                          | 10                                           | 83%                | ,-   |
|                                                                                         |                                |                                 |                      |          |                                             |                                              |                    |      |
| AMERISURE INSURANCE CA013 AMERISURE INSURANCE                                           | FROIs Filed                    | Timely FROIs *                  | Complian<br>*        | ce       | Payments Made                               | Timely Payments                              | Complia<br>*       | ince |
| Total                                                                                   | *                              | *                               | *                    |          | *                                           | *                                            | *                  |      |
| AMERISURE INSURANCE TPA Administered Claims CA190 GALLAGHER BASSETT SERVICES            | 5                              | 2                               | 40%                  |          | 1                                           | 1                                            | 100%               |      |
| TPA Total                                                                               | 5                              | 2                               | 40%                  |          | 1                                           | 1                                            | 100%               |      |
| AMERISURE INSURANCE Group Total                                                         | 5                              | 2                               | 40%                  | _        | 1                                           | 1                                            | 100%               |      |
|                                                                                         | EDOL ET 1                      |                                 |                      |          | - L                                         |                                              |                    |      |
| AMTRUST INSURANCE                                                                       | FROIs Filed                    | Timely FROIs                    | Complian<br>17%      | ce       | Payments Made                               | Timely Payments                              | Complia            | inci |
| CA437 AMTRUST NORTH AMERICA CA342 TECHNOLOGY INSURANCE                                  | 25                             | 3                               | 12%                  |          | 5<br>19                                     | 9                                            | 20%<br>47%         |      |
| CA381 WESCO INSURANCE                                                                   | 44                             | 9                               | 20%                  |          | 27                                          | 9                                            | 33%                |      |
| CA361 WESCO INSURANCE                                                                   | 75                             | 13                              | 17%                  |          | 51                                          | 19                                           | 37%                |      |
|                                                                                         |                                | 200                             |                      | •        | -                                           | 440                                          | 200 200            |      |
| AMTRUST INSURANCE Group Total                                                           | 75                             | 13                              | 17%                  |          | 51                                          | 19                                           | 37%                |      |
| ARCH INSURANCE ARCH INSURANCE                                                           | FROIs Filed                    | Timely FROIs                    | Complian<br>*        | се       | Payments Made                               | Timely Payments                              | Complia<br>*       | ince |
| Total                                                                                   | *                              | *                               | *                    |          | *                                           | *                                            | *                  | _    |
| ARCH INSURANCE TPA Administered Claims CA040 BROADSPIRE SERVICES                        | 12                             | 8                               | 67%                  |          | 7                                           | 7                                            | 100%               |      |
| CA070 CANNON COCHRAN MANAGEMENT SERVICES                                                | 15                             | 14                              | 93%                  |          | 8                                           | 8                                            | 100%               |      |
| CA116 CORVEL ENTERPRISE COMP                                                            | 33                             | 11                              | 33%                  |          | 3                                           | 2                                            | 67%                |      |
| CA117 COTTINGHAM & BUTLER CLAIMS SERVICES                                               | 10                             | 7                               | 70%                  |          | 6                                           | 3                                            | 50%                |      |
| CA160 ESIS                                                                              | 2                              | 0                               | 0%                   |          | 1                                           | 0                                            | 0%                 |      |
| CA190 GALLAGHER BASSETT SERVICES                                                        | 23                             | 17                              | 74%                  |          | 7                                           | 5                                            | 71%                |      |
| CA300 SEDGWICK CLAIMS MANAGEMENT SERVICES                                               | 21                             | 15                              | 71%                  |          | 5                                           | 4                                            | 80%                |      |
| TPA Total                                                                               | 116                            | 72                              | 62%                  |          | 37                                          | 29                                           | 78%                |      |
| 1177 151111                                                                             | 116                            | 100000                          |                      |          |                                             |                                              |                    |      |

<sup>▲</sup> Indicates benchmark met or exceeded

<sup>▼</sup> Indicates benchmark not met