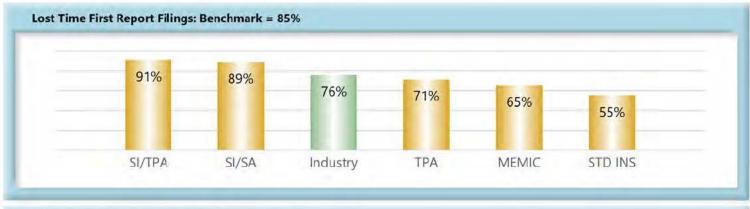

#### A. Lost Time First Report Filings

The Board's benchmark for lost time first report (FROI) filings within 7 days is 85%.

• Benchmark Not Met. Seventy-six percent (76%) of lost time FROI filings were within 7 days.

#### LOST TIME FIRST REPORT OF INJURY FILINGS

| 0-7 Days   | 11,590 | 76%  |
|------------|--------|------|
| 8-14 Days  | 1,961  | 13%  |
| 15-29 Days | 940    | 6%   |
| 30+ Days   | 835    | 5%   |
| ? Days     | 0      | 0%   |
| Total      | 15,326 | 100% |

#### Summary

The Board received 15,326 lost time first reports in the calendar year 2022. This represents 522 fewer reports than in 2021.

Over the past few years, compliance has dropped below the benchmark of 85 percent into the 70's, with this year becoming the lowest at 76 percent.

Only 15 of the 85 insurers that filed lost time first reports are at or above compliance, as can be seen in Table 5.

FROIs are a critical part of the workers' compensation system and Monitoring is concerned about the decline in compliance. Monitoring is working to ensure that compliance with this benchmark improves.