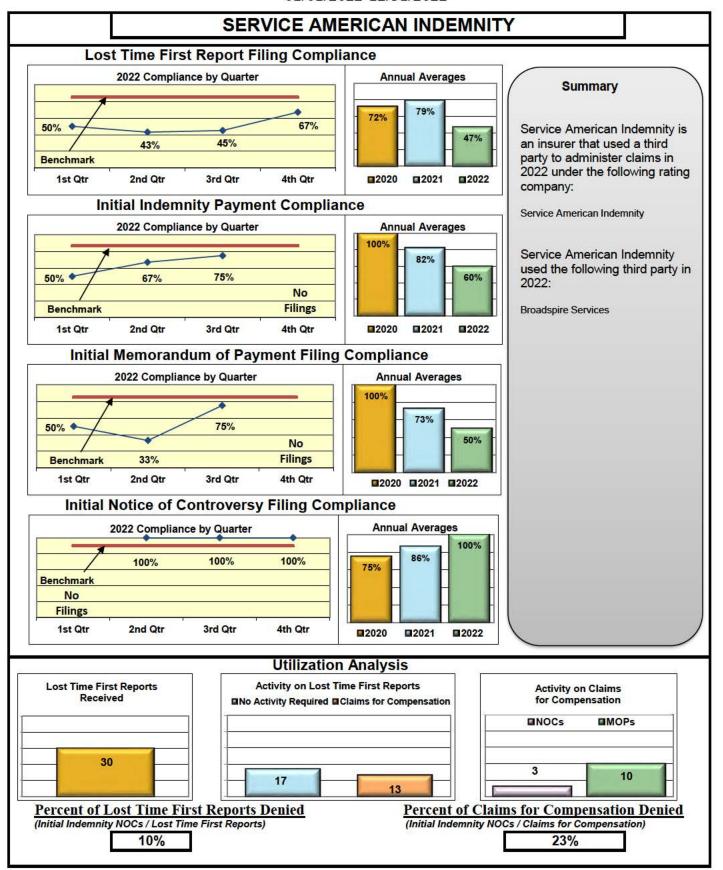

#### **ENTITY OVERVIEW**

| Insurance Group                            | FROI<br>Compliance<br>Benchmark: | PAY Compliance Benchmark: | MOP Compliance Benchmark: | NOC<br>Compliance<br>Benchmark: |
|--------------------------------------------|----------------------------------|---------------------------|---------------------------|---------------------------------|
|                                            | 85%                              | 87%                       | 85%                       | 90%                             |
|                                            |                                  |                           |                           |                                 |
| HANNAFORD BROTHERS                         | 73%                              | 82%                       | 79%                       | 88%                             |
| HANOVER INSURANCE                          | 26%                              | 60%                       | 60%                       | 83%                             |
| HARTFORD INSURANCE                         | 67%                              | 83%                       | 76%                       | 86%                             |
| HELMSMAN MANAGEMENT SERVICES               | 70%                              | 72%                       | 61%                       | 92%                             |
| HOUSTON INT INS GROUP*                     | 86%                              | 100%                      | 100%                      | 100%                            |
| LIBERTY MUTUAL INSURANCE                   | 55%                              | 76%                       | 79%                       | 85%                             |
| MAINE AUTOMOBILE DEALERS ASSOCIATION*      | 0%                               | 0%                        | 0%                        | 0%                              |
| MAINE EMPLOYERS' MUTUAL INSURANCE          | 65%                              | 83%                       | 75%                       | 90%                             |
| MAINE HEALTHCARE ASSOCIATION               | 82%                              | 93%                       | 95%                       | 95%                             |
| MAINE MOTOR TRANSPORT ASSOCIATION          | 95%                              | 95%                       | 100%                      | 95%                             |
| MAINE MUNICIPAL ASSOCIATION                | 94%                              | 93%                       | 91%                       | 96%                             |
| MAINE SCHOOL MANAGEMENT ASSOCIATION        | 89%                              | 96%                       | 96%                       | 97%                             |
| MARKEL CORP GROUP*                         | 29%                              | 75%                       | 50%                       | No filings                      |
| MEADOWBROOK INSURANCE                      | 58%                              | 100%                      | 100%                      | No filings                      |
| MITSUI SUMITOMO INS CO OF AMERICA*         | 100%                             | 100%                      | 100%                      | 100%                            |
| NEXT LEVEL ADMINISTRATOR LLC*              | 50%                              | 43%                       | 0%                        | No filings                      |
| NORTH AMERICAN RISK SERVICES*              | 0%                               | No filings                | No filings                | No filings                      |
| OLD REPUBLIC INSURANCE                     | 72%                              | 73%                       | 66%                       | 88%                             |
| PENNSYLVANIA MFG ASSN                      | 57%                              | 63%                       | 75%                       | 75%                             |
| PROTECTIVE INSURANCE                       | 33%                              | 40%                       | 40%                       | 50%                             |
| QBE INSURANCE GROUP                        | 37%                              | 63%                       | 63%                       | 100%                            |
| RISK ENTERPRISE MANAGEMENT*                | 0%                               | No filings                | No filings                | 0%                              |
| RYDER SERVICES*                            | 33%                              | No filings                | No filings                | No filings                      |
| SAFETY NATIONAL CASUALTY CORP              | 65%                              | 79%                       | 82%                       | 88%                             |
| SAGAMORE INSURANCE*                        | 60%                              | 67%                       | 33%                       | 100%                            |
| SEDGWICK CLAIMS MANAGEMENT SERVICES        | 81%                              | 92%                       | 90%                       | 92%                             |
| SENTRY INSURANCE                           | 52%                              | 67%                       | 64%                       | 78%                             |
| SERVICE AMERICAN INDEMNITY                 | 47%                              | 60%                       | 50%                       | 100%                            |
| SOMPO JAPAN INSURANCE*                     | 67%                              | 100%                      | 100%                      | No filings                      |
| STARNET INSURANCE*                         | No filings                       | 100%                      | 0%                        | No filings                      |
| STARR INDEMNITY INSURANCE                  | 70%                              | 72%                       | 68%                       | 92%                             |
| STARSTONE NATIONAL INSURANCE               | 64%                              | 43%                       | 0%                        | No filings                      |
| STATE OF MAINE WORKERS' COMPENSATION TRUST | 85%                              | 94%                       | 77%                       | 97%                             |
| SYNERNET                                   | 95%                              | 98%                       | 88%                       | 99%                             |
| THE AMERICAN EQUITY UNDERWRITERS*          | 25%                              | No filings                | No filings                | No filings                      |
| TOKIO MARINE INSURANCE*                    | 0%                               | 0%                        | 0%                        | 0%                              |
| TRAVELERS INSURANCE                        | 35%                              | 79%                       | 62%                       | 86%                             |
| TYSON FOODS INC*                           | 14%                              | 100%                      | 100%                      | 100%                            |
| UTICA MUTUAL INSURANCE*                    | 67%                              | 100%                      | 0%                        | No filings                      |