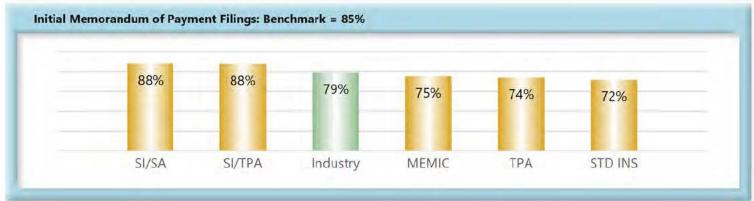

### Volume by Type of Insurer

**KEY:** SI/SA Self-Insured, Self-Administered Employer

SI/TPA Self-Insured, TPA-Administered Employer

STD INS Standard Insurer (excluding MEMIC), Self-Administered

TPA Standard Insurer (excluding MEMIC), TPA-Administered

### **Compliance by Type of Insurer**

**KEY:** SI/SA Self-Insured, Self-Administered Employer

SI/TPA Self-Insured, TPA-Administered Employer

STD INS Standard Insurer (excluding MEMIC), Self-Administered

TPA Standard Insurer (excluding MEMIC), TPA-Administered

#### C. Initial Memorandum of Payment Filings

The Board's benchmark for initial Memorandum of Payment (MOP) filings within 17 days is 85%.

• Benchmark Not Met. Seventy-nine percent (79%) of initial MOP filings were within 17 days.