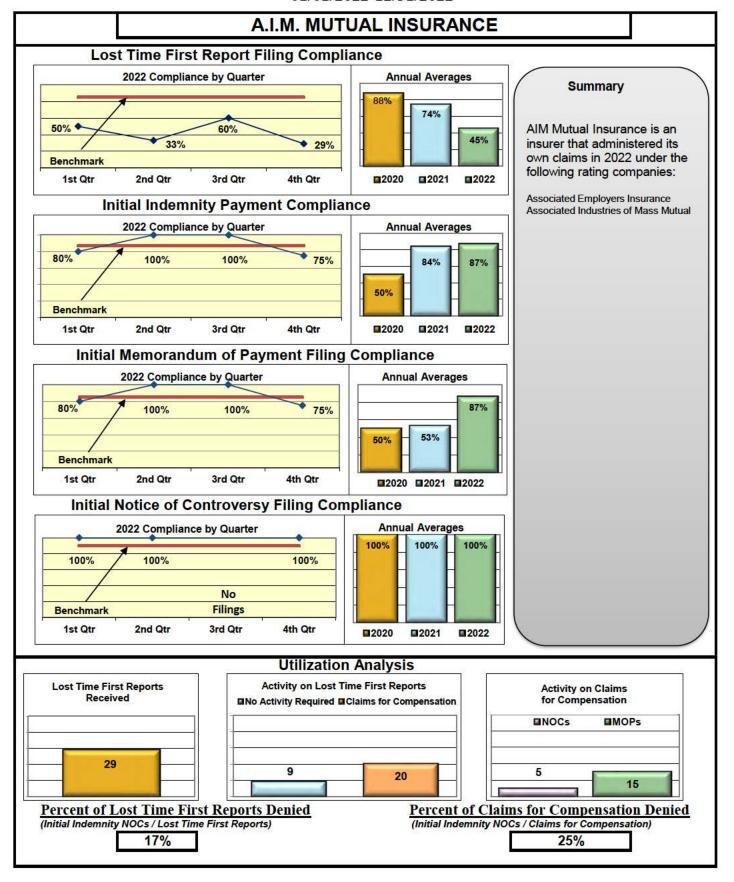

#### **ENTITY OVERVIEW**

| Insurance Group                            | FROI<br>Compliance<br>Benchmark: | PAY Compliance Benchmark: | MOP Compliance Benchmark: | NOC<br>Compliance<br>Benchmark: |
|--------------------------------------------|----------------------------------|---------------------------|---------------------------|---------------------------------|
|                                            | 85%                              | 87%                       | 85%                       | 90%                             |
|                                            |                                  |                           |                           |                                 |
| HANNAFORD BROTHERS                         | 73%                              | 82%                       | 79%                       | 88%                             |
| HANOVER INSURANCE                          | 26%                              | 60%                       | 60%                       | 83%                             |
| HARTFORD INSURANCE                         | 67%                              | 83%                       | 76%                       | 86%                             |
| HELMSMAN MANAGEMENT SERVICES               | 70%                              | 72%                       | 61%                       | 92%                             |
| HOUSTON INT INS GROUP*                     | 86%                              | 100%                      | 100%                      | 100%                            |
| LIBERTY MUTUAL INSURANCE                   | 55%                              | 76%                       | 79%                       | 85%                             |
| MAINE AUTOMOBILE DEALERS ASSOCIATION*      | 0%                               | 0%                        | 0%                        | 0%                              |
| MAINE EMPLOYERS' MUTUAL INSURANCE          | 65%                              | 83%                       | 75%                       | 90%                             |
| MAINE HEALTHCARE ASSOCIATION               | 82%                              | 93%                       | 95%                       | 95%                             |
| MAINE MOTOR TRANSPORT ASSOCIATION          | 95%                              | 95%                       | 100%                      | 95%                             |
| MAINE MUNICIPAL ASSOCIATION                | 94%                              | 93%                       | 91%                       | 96%                             |
| MAINE SCHOOL MANAGEMENT ASSOCIATION        | 89%                              | 96%                       | 96%                       | 97%                             |
| MARKEL CORP GROUP*                         | 29%                              | 75%                       | 50%                       | No filings                      |
| MEADOWBROOK INSURANCE                      | 58%                              | 100%                      | 100%                      | No filings                      |
| MITSUI SUMITOMO INS CO OF AMERICA*         | 100%                             | 100%                      | 100%                      | 100%                            |
| NEXT LEVEL ADMINISTRATOR LLC*              | 50%                              | 43%                       | 0%                        | No filings                      |
| NORTH AMERICAN RISK SERVICES*              | 0%                               | No filings                | No filings                | No filings                      |
| OLD REPUBLIC INSURANCE                     | 72%                              | 73%                       | 66%                       | 88%                             |
| PENNSYLVANIA MFG ASSN                      | 57%                              | 63%                       | 75%                       | 75%                             |
| PROTECTIVE INSURANCE                       | 33%                              | 40%                       | 40%                       | 50%                             |
| QBE INSURANCE GROUP                        | 37%                              | 63%                       | 63%                       | 100%                            |
| RISK ENTERPRISE MANAGEMENT*                | 0%                               | No filings                | No filings                | 0%                              |
| RYDER SERVICES*                            | 33%                              | No filings                | No filings                | No filings                      |
| SAFETY NATIONAL CASUALTY CORP              | 65%                              | 79%                       | 82%                       | 88%                             |
| SAGAMORE INSURANCE*                        | 60%                              | 67%                       | 33%                       | 100%                            |
| SEDGWICK CLAIMS MANAGEMENT SERVICES        | 81%                              | 92%                       | 90%                       | 92%                             |
| SENTRY INSURANCE                           | 52%                              | 67%                       | 64%                       | 78%                             |
| SERVICE AMERICAN INDEMNITY                 | 47%                              | 60%                       | 50%                       | 100%                            |
| SOMPO JAPAN INSURANCE*                     | 67%                              | 100%                      | 100%                      | No filings                      |
| STARNET INSURANCE*                         | No filings                       | 100%                      | 0%                        | No filings                      |
| STARR INDEMNITY INSURANCE                  | 70%                              | 72%                       | 68%                       | 92%                             |
| STARSTONE NATIONAL INSURANCE               | 64%                              | 43%                       | 0%                        | No filings                      |
| STATE OF MAINE WORKERS' COMPENSATION TRUST | 85%                              | 94%                       | 77%                       | 97%                             |
| SYNERNET                                   | 95%                              | 98%                       | 88%                       | 99%                             |
| THE AMERICAN EQUITY UNDERWRITERS*          | 25%                              | No filings                | No filings                | No filings                      |
| TOKIO MARINE INSURANCE*                    | 0%                               | 0%                        | 0%                        | 0%                              |
| TRAVELERS INSURANCE                        | 35%                              | 79%                       | 62%                       | 86%                             |
| TYSON FOODS INC*                           | 14%                              | 100%                      | 100%                      | 100%                            |
| UTICA MUTUAL INSURANCE*                    | 67%                              | 100%                      | 0%                        | No filings                      |