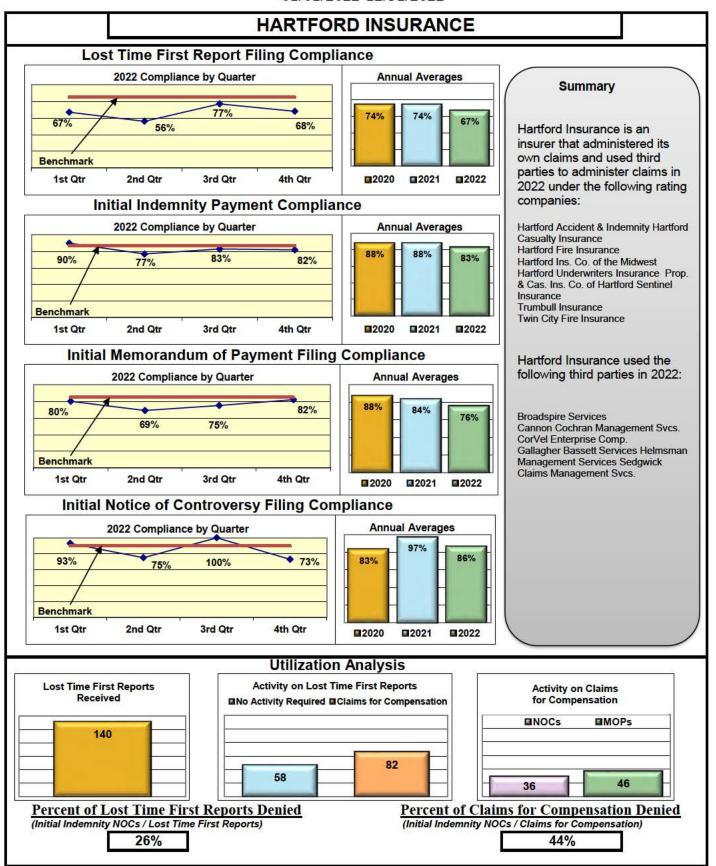

#### **ENTITY OVERVIEW**

| Insurance Group                            | FROI<br>Compliance<br>Benchmark: | PAY Compliance Benchmark: | MOP Compliance Benchmark: | NOC<br>Compliance<br>Benchmark: |
|--------------------------------------------|----------------------------------|---------------------------|---------------------------|---------------------------------|
|                                            | 85%                              | 87%                       | 85%                       | 90%                             |
|                                            |                                  |                           |                           |                                 |
| HANNAFORD BROTHERS                         | 73%                              | 82%                       | 79%                       | 88%                             |
| HANOVER INSURANCE                          | 26%                              | 60%                       | 60%                       | 83%                             |
| HARTFORD INSURANCE                         | 67%                              | 83%                       | 76%                       | 86%                             |
| HELMSMAN MANAGEMENT SERVICES               | 70%                              | 72%                       | 61%                       | 92%                             |
| HOUSTON INT INS GROUP*                     | 86%                              | 100%                      | 100%                      | 100%                            |
| LIBERTY MUTUAL INSURANCE                   | 55%                              | 76%                       | 79%                       | 85%                             |
| MAINE AUTOMOBILE DEALERS ASSOCIATION*      | 0%                               | 0%                        | 0%                        | 0%                              |
| MAINE EMPLOYERS' MUTUAL INSURANCE          | 65%                              | 83%                       | 75%                       | 90%                             |
| MAINE HEALTHCARE ASSOCIATION               | 82%                              | 93%                       | 95%                       | 95%                             |
| MAINE MOTOR TRANSPORT ASSOCIATION          | 95%                              | 95%                       | 100%                      | 95%                             |
| MAINE MUNICIPAL ASSOCIATION                | 94%                              | 93%                       | 91%                       | 96%                             |
| MAINE SCHOOL MANAGEMENT ASSOCIATION        | 89%                              | 96%                       | 96%                       | 97%                             |
| MARKEL CORP GROUP*                         | 29%                              | 75%                       | 50%                       | No filings                      |
| MEADOWBROOK INSURANCE                      | 58%                              | 100%                      | 100%                      | No filings                      |
| MITSUI SUMITOMO INS CO OF AMERICA*         | 100%                             | 100%                      | 100%                      | 100%                            |
| NEXT LEVEL ADMINISTRATOR LLC*              | 50%                              | 43%                       | 0%                        | No filings                      |
| NORTH AMERICAN RISK SERVICES*              | 0%                               | No filings                | No filings                | No filings                      |
| OLD REPUBLIC INSURANCE                     | 72%                              | 73%                       | 66%                       | 88%                             |
| PENNSYLVANIA MFG ASSN                      | 57%                              | 63%                       | 75%                       | 75%                             |
| PROTECTIVE INSURANCE                       | 33%                              | 40%                       | 40%                       | 50%                             |
| QBE INSURANCE GROUP                        | 37%                              | 63%                       | 63%                       | 100%                            |
| RISK ENTERPRISE MANAGEMENT*                | 0%                               | No filings                | No filings                | 0%                              |
| RYDER SERVICES*                            | 33%                              | No filings                | No filings                | No filings                      |
| SAFETY NATIONAL CASUALTY CORP              | 65%                              | 79%                       | 82%                       | 88%                             |
| SAGAMORE INSURANCE*                        | 60%                              | 67%                       | 33%                       | 100%                            |
| SEDGWICK CLAIMS MANAGEMENT SERVICES        | 81%                              | 92%                       | 90%                       | 92%                             |
| SENTRY INSURANCE                           | 52%                              | 67%                       | 64%                       | 78%                             |
| SERVICE AMERICAN INDEMNITY                 | 47%                              | 60%                       | 50%                       | 100%                            |
| SOMPO JAPAN INSURANCE*                     | 67%                              | 100%                      | 100%                      | No filings                      |
| STARNET INSURANCE*                         | No filings                       | 100%                      | 0%                        | No filings                      |
| STARR INDEMNITY INSURANCE                  | 70%                              | 72%                       | 68%                       | 92%                             |
| STARSTONE NATIONAL INSURANCE               | 64%                              | 43%                       | 0%                        | No filings                      |
| STATE OF MAINE WORKERS' COMPENSATION TRUST | 85%                              | 94%                       | 77%                       | 97%                             |
| SYNERNET                                   | 95%                              | 98%                       | 88%                       | 99%                             |
| THE AMERICAN EQUITY UNDERWRITERS*          | 25%                              | No filings                | No filings                | No filings                      |
| TOKIO MARINE INSURANCE*                    | 0%                               | 0%                        | 0%                        | 0%                              |
| TRAVELERS INSURANCE                        | 35%                              | 79%                       | 62%                       | 86%                             |
| TYSON FOODS INC*                           | 14%                              | 100%                      | 100%                      | 100%                            |
| UTICA MUTUAL INSURANCE*                    | 67%                              | 100%                      | 0%                        | No filings                      |