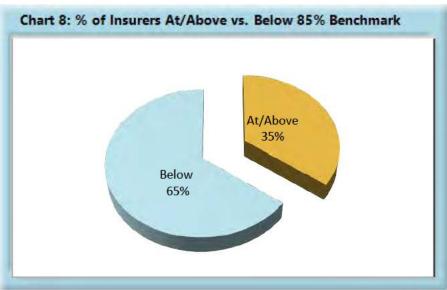

\*The percentages may not always add to 100% due to rounding

| Table 9: Above vs Below Benchmark |    |      |  |
|-----------------------------------|----|------|--|
| At/Above                          | 28 | 35%  |  |
| Below                             | 51 | 65%  |  |
| Total                             | 79 | 100% |  |