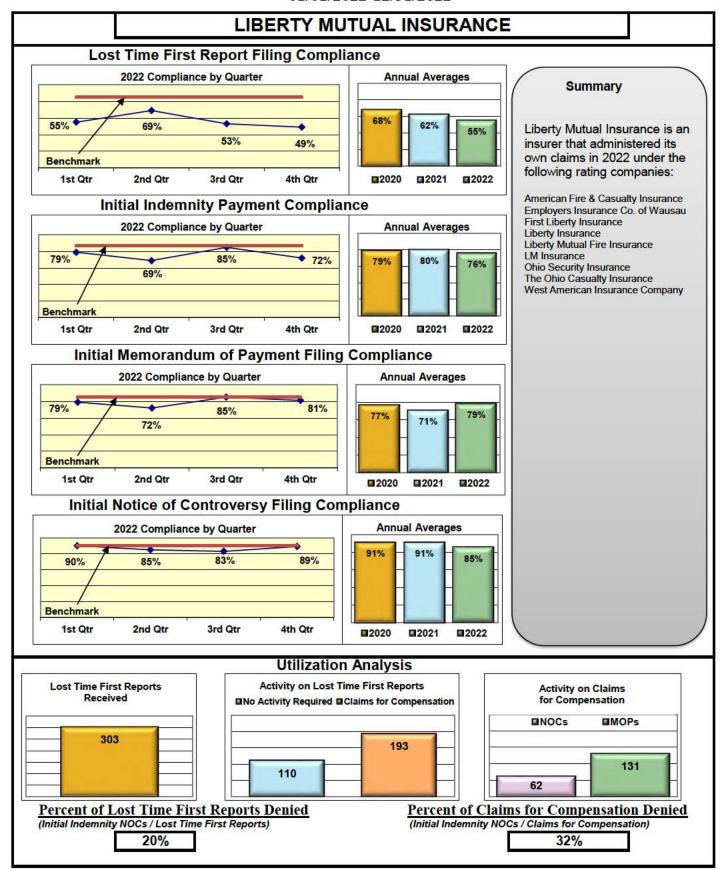

#### **ENTITY OVERVIEW**

| Insurance Group                            | FROI<br>Compliance<br>Benchmark: | PAY Compliance Benchmark: | MOP Compliance Benchmark: | NOC<br>Compliance<br>Benchmark: |
|--------------------------------------------|----------------------------------|---------------------------|---------------------------|---------------------------------|
|                                            | 85%                              | 87%                       | 85%                       | 90%                             |
|                                            |                                  |                           |                           |                                 |
| HANNAFORD BROTHERS                         | 73%                              | 82%                       | 79%                       | 88%                             |
| HANOVER INSURANCE                          | 26%                              | 60%                       | 60%                       | 83%                             |
| HARTFORD INSURANCE                         | 67%                              | 83%                       | 76%                       | 86%                             |
| HELMSMAN MANAGEMENT SERVICES               | 70%                              | 72%                       | 61%                       | 92%                             |
| HOUSTON INT INS GROUP*                     | 86%                              | 100%                      | 100%                      | 100%                            |
| LIBERTY MUTUAL INSURANCE                   | 55%                              | 76%                       | 79%                       | 85%                             |
| MAINE AUTOMOBILE DEALERS ASSOCIATION*      | 0%                               | 0%                        | 0%                        | 0%                              |
| MAINE EMPLOYERS' MUTUAL INSURANCE          | 65%                              | 83%                       | 75%                       | 90%                             |
| MAINE HEALTHCARE ASSOCIATION               | 82%                              | 93%                       | 95%                       | 95%                             |
| MAINE MOTOR TRANSPORT ASSOCIATION          | 95%                              | 95%                       | 100%                      | 95%                             |
| MAINE MUNICIPAL ASSOCIATION                | 94%                              | 93%                       | 91%                       | 96%                             |
| MAINE SCHOOL MANAGEMENT ASSOCIATION        | 89%                              | 96%                       | 96%                       | 97%                             |
| MARKEL CORP GROUP*                         | 29%                              | 75%                       | 50%                       | No filings                      |
| MEADOWBROOK INSURANCE                      | 58%                              | 100%                      | 100%                      | No filings                      |
| MITSUI SUMITOMO INS CO OF AMERICA*         | 100%                             | 100%                      | 100%                      | 100%                            |
| NEXT LEVEL ADMINISTRATOR LLC*              | 50%                              | 43%                       | 0%                        | No filings                      |
| NORTH AMERICAN RISK SERVICES*              | 0%                               | No filings                | No filings                | No filings                      |
| OLD REPUBLIC INSURANCE                     | 72%                              | 73%                       | 66%                       | 88%                             |
| PENNSYLVANIA MFG ASSN                      | 57%                              | 63%                       | 75%                       | 75%                             |
| PROTECTIVE INSURANCE                       | 33%                              | 40%                       | 40%                       | 50%                             |
| QBE INSURANCE GROUP                        | 37%                              | 63%                       | 63%                       | 100%                            |
| RISK ENTERPRISE MANAGEMENT*                | 0%                               | No filings                | No filings                | 0%                              |
| RYDER SERVICES*                            | 33%                              | No filings                | No filings                | No filings                      |
| SAFETY NATIONAL CASUALTY CORP              | 65%                              | 79%                       | 82%                       | 88%                             |
| SAGAMORE INSURANCE*                        | 60%                              | 67%                       | 33%                       | 100%                            |
| SEDGWICK CLAIMS MANAGEMENT SERVICES        | 81%                              | 92%                       | 90%                       | 92%                             |
| SENTRY INSURANCE                           | 52%                              | 67%                       | 64%                       | 78%                             |
| SERVICE AMERICAN INDEMNITY                 | 47%                              | 60%                       | 50%                       | 100%                            |
| SOMPO JAPAN INSURANCE*                     | 67%                              | 100%                      | 100%                      | No filings                      |
| STARNET INSURANCE*                         | No filings                       | 100%                      | 0%                        | No filings                      |
| STARR INDEMNITY INSURANCE                  | 70%                              | 72%                       | 68%                       | 92%                             |
| STARSTONE NATIONAL INSURANCE               | 64%                              | 43%                       | 0%                        | No filings                      |
| STATE OF MAINE WORKERS' COMPENSATION TRUST | 85%                              | 94%                       | 77%                       | 97%                             |
| SYNERNET                                   | 95%                              | 98%                       | 88%                       | 99%                             |
| THE AMERICAN EQUITY UNDERWRITERS*          | 25%                              | No filings                | No filings                | No filings                      |
| TOKIO MARINE INSURANCE*                    | 0%                               | 0%                        | 0%                        | 0%                              |
| TRAVELERS INSURANCE                        | 35%                              | 79%                       | 62%                       | 86%                             |
| TYSON FOODS INC*                           | 14%                              | 100%                      | 100%                      | 100%                            |
| UTICA MUTUAL INSURANCE*                    | 67%                              | 100%                      | 0%                        | No filings                      |