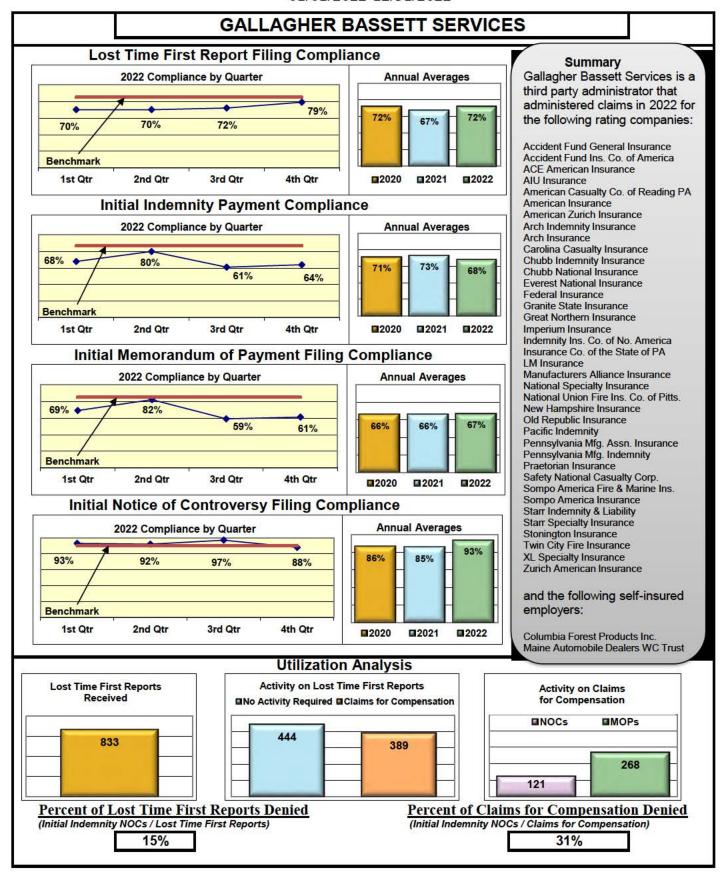

#### **ENTITY OVERVIEW**

| Insurance Group                     | FROI<br>Compliance<br>Benchmark:<br>85% | PAY<br>Compliance<br>Benchmark:<br>87% | MOP<br>Compliance<br>Benchmark:<br>85% | NOC<br>Compliance<br>Benchmark:<br>90% |
|-------------------------------------|-----------------------------------------|----------------------------------------|----------------------------------------|----------------------------------------|
|                                     |                                         |                                        |                                        |                                        |
| ACADIA INSURANCE                    | 77%                                     | 93%                                    | 92%                                    | 88%                                    |
| ACCIDENT FUND INSURANCE*            | 44%                                     | 0%                                     | 25%                                    | 100%                                   |
| ACUITY MUTUAL INSURANCE*            | 67%                                     | 100%                                   | 100%                                   | 100%                                   |
| AIG INSURANCE                       | 80%                                     | 89%                                    | 86%                                    | 94%                                    |
| AIM MUTUAL GROUP                    | 45%                                     | 87%                                    | 87%                                    | 100%                                   |
| AMERICAN FINANCIAL GROUP            | 75%                                     | 83%                                    | 67%                                    | 100%                                   |
| AMERISURE INSURANCE*                | 40%                                     | 100%                                   | 100%                                   | No filings                             |
| AMTRUST INSURANCE                   | 17%                                     | 37%                                    | 39%                                    | 55%                                    |
| ARCH INSURANCE                      | 62%                                     | 78%                                    | 76%                                    | 82%                                    |
| ARGONAUT INS GROUP*                 | 50%                                     | 100%                                   | 100%                                   | No filings                             |
| BATH IRON WORKS                     | 92%                                     | 86%                                    | 98%                                    | 100%                                   |
| BERKLEY CASUALTY*                   | 67%                                     | 50%                                    | 0%                                     | No filings                             |
| BERKSHIRE HATHAWAY GROUP            | 20%                                     | 67%                                    | 0%                                     | No filings                             |
| BROADSPIRE SERVICES                 | 48%                                     | 72%                                    | 66%                                    | 83%                                    |
| CANNON COCHRAN MANAGEMENT SERVICES  | 70%                                     | 77%                                    | 67%                                    | 94%                                    |
| CAROLINA CASUALTY INS CO            | 68%                                     | 67%                                    | 56%                                    | 100%                                   |
| CHESTERFIELD SERVICES*              | 50%                                     | 100%                                   | 100%                                   | No filings                             |
| CHUBB INSURANCE                     | 71%                                     | 71%                                    | 70%                                    | 88%                                    |
| CHURCH MUTUAL INSURANCE*            | 25%                                     | 75%                                    | 50%                                    | No filings                             |
| CIANBRO CORPORATION*                | 100%                                    | 100%                                   | 100%                                   | No filings                             |
| CINCINNATI FINANCIAL GROUP*         | 54%                                     | 0%                                     | 0%                                     | 75%                                    |
| CNA INSURANCE                       | 38%                                     | 86%                                    | 90%                                    | 67%                                    |
| CONSTITUTION STATE SERVICES         | 31%                                     | 67%                                    | 62%                                    | 78%                                    |
| CONTINENTAL INDEMNITY*              | 100%                                    | 100%                                   | 100%                                   | No filings                             |
| CONTINENTAL WESTERN INSURANCE*      | 50%                                     | No filings                             | No filings                             | No filings                             |
| CORVEL ENTERPRISE COMP              | 51%                                     | 78%                                    | 66%                                    | 73%                                    |
| COTTINGHAM & BUTLER CLAIMS SERVICES | 76%                                     | 48%                                    | 35%                                    | 25%                                    |
| CREATIVE RISK SOLUTIONS*            | 0%                                      | 100%                                   | 67%                                    | No filings                             |
| CROSS INSURANCE                     | 94%                                     | 97%                                    | 95%                                    | 100%                                   |
| EASTERN ALLIANCE INSURANCE          | 59%                                     | 81%                                    | 80%                                    | 88%                                    |
| ELECTRIC INSURANCE                  | 78%                                     | 92%                                    | 75%                                    | 100%                                   |
| EMPLOYERS HOLDING GROUP*            | 8%                                      | 50%                                    | 50%                                    | 20%                                    |
| ESIS                                | 13%                                     | 26%                                    | 26%                                    | 57%                                    |
| EVEREST REINS HOLDINGS GROUP        | 70%                                     | 100%                                   | 100%                                   | 100%                                   |
| FAIRFAX FINANCIAL GROUP*            | 64%                                     | 50%                                    | 50%                                    | 86%                                    |
| FEDERATED MUTUAL INSURANCE          | 60%                                     | 80%                                    | 40%                                    | 50%                                    |
| FRANKENMUTH INSURANCE*              | 0%                                      | 100%                                   | 100%                                   | No filings                             |
| FUTURECOMP                          | 94%                                     | 96%                                    | 88%                                    | 97%                                    |
| GALLAGHER BASSETT SERVICES          | 72%                                     | 68%                                    | 67%                                    | 93%                                    |
| GREAT DIVIDE INSURANCE*             | 0%                                      | No filings                             | No filings                             | No filings                             |
| GUARD INSURANCE                     | 69%                                     | 83%                                    | 33%                                    | 50%                                    |