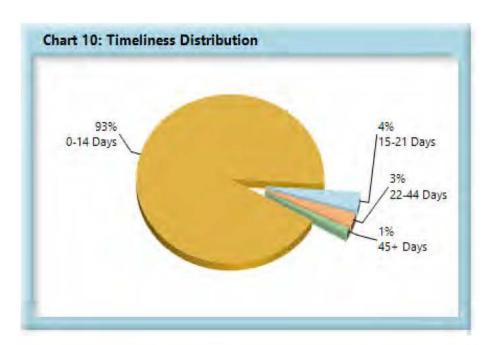

#### INITIAL INDEMNITY NOTICE OF CONTROVERSY FILINGS

| 0-14 Days  | 2,959 | 93%  |
|------------|-------|------|
| 15-21 Days | 113   | 4%   |
| 22-44 Days | 82    | 3%   |
| 45+ Days   | 39    | 1%   |
| ? Days     | 1     | 0%   |
| Total      | 3,194 | 100% |

<sup>\*</sup>The percentages may not always add to 100% due to rounding

| Table 11: Above vs Below Benchmark |    |      |  |
|------------------------------------|----|------|--|
| At/Above                           | 32 | 51%  |  |
| Below                              | 31 | 49%  |  |
| Total                              | 63 | 100% |  |