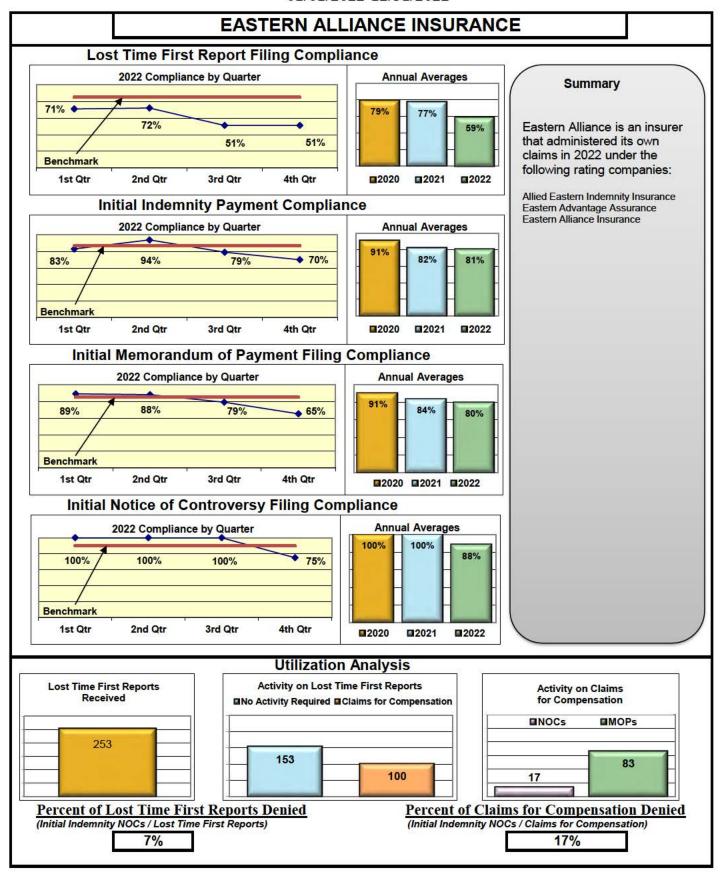

#### **ENTITY OVERVIEW**

| Insurance Group                     | FROI<br>Compliance<br>Benchmark:<br>85% | PAY<br>Compliance<br>Benchmark:<br>87% | MOP<br>Compliance<br>Benchmark:<br>85% | NOC<br>Compliance<br>Benchmark:<br>90% |
|-------------------------------------|-----------------------------------------|----------------------------------------|----------------------------------------|----------------------------------------|
|                                     |                                         |                                        |                                        |                                        |
| ACADIA INSURANCE                    | 77%                                     | 93%                                    | 92%                                    | 88%                                    |
| ACCIDENT FUND INSURANCE*            | 44%                                     | 0%                                     | 25%                                    | 100%                                   |
| ACUITY MUTUAL INSURANCE*            | 67%                                     | 100%                                   | 100%                                   | 100%                                   |
| AIG INSURANCE                       | 80%                                     | 89%                                    | 86%                                    | 94%                                    |
| AIM MUTUAL GROUP                    | 45%                                     | 87%                                    | 87%                                    | 100%                                   |
| AMERICAN FINANCIAL GROUP            | 75%                                     | 83%                                    | 67%                                    | 100%                                   |
| AMERISURE INSURANCE*                | 40%                                     | 100%                                   | 100%                                   | No filings                             |
| AMTRUST INSURANCE                   | 17%                                     | 37%                                    | 39%                                    | 55%                                    |
| ARCH INSURANCE                      | 62%                                     | 78%                                    | 76%                                    | 82%                                    |
| ARGONAUT INS GROUP*                 | 50%                                     | 100%                                   | 100%                                   | No filings                             |
| BATH IRON WORKS                     | 92%                                     | 86%                                    | 98%                                    | 100%                                   |
| BERKLEY CASUALTY*                   | 67%                                     | 50%                                    | 0%                                     | No filings                             |
| BERKSHIRE HATHAWAY GROUP            | 20%                                     | 67%                                    | 0%                                     | No filings                             |
| BROADSPIRE SERVICES                 | 48%                                     | 72%                                    | 66%                                    | 83%                                    |
| CANNON COCHRAN MANAGEMENT SERVICES  | 70%                                     | 77%                                    | 67%                                    | 94%                                    |
| CAROLINA CASUALTY INS CO            | 68%                                     | 67%                                    | 56%                                    | 100%                                   |
| CHESTERFIELD SERVICES*              | 50%                                     | 100%                                   | 100%                                   | No filings                             |
| CHUBB INSURANCE                     | 71%                                     | 71%                                    | 70%                                    | 88%                                    |
| CHURCH MUTUAL INSURANCE*            | 25%                                     | 75%                                    | 50%                                    | No filings                             |
| CIANBRO CORPORATION*                | 100%                                    | 100%                                   | 100%                                   | No filings                             |
| CINCINNATI FINANCIAL GROUP*         | 54%                                     | 0%                                     | 0%                                     | 75%                                    |
| CNA INSURANCE                       | 38%                                     | 86%                                    | 90%                                    | 67%                                    |
| CONSTITUTION STATE SERVICES         | 31%                                     | 67%                                    | 62%                                    | 78%                                    |
| CONTINENTAL INDEMNITY*              | 100%                                    | 100%                                   | 100%                                   | No filings                             |
| CONTINENTAL WESTERN INSURANCE*      | 50%                                     | No filings                             | No filings                             | No filings                             |
| CORVEL ENTERPRISE COMP              | 51%                                     | 78%                                    | 66%                                    | 73%                                    |
| COTTINGHAM & BUTLER CLAIMS SERVICES | 76%                                     | 48%                                    | 35%                                    | 25%                                    |
| CREATIVE RISK SOLUTIONS*            | 0%                                      | 100%                                   | 67%                                    | No filings                             |
| CROSS INSURANCE                     | 94%                                     | 97%                                    | 95%                                    | 100%                                   |
| EASTERN ALLIANCE INSURANCE          | 59%                                     | 81%                                    | 80%                                    | 88%                                    |
| ELECTRIC INSURANCE                  | 78%                                     | 92%                                    | 75%                                    | 100%                                   |
| EMPLOYERS HOLDING GROUP*            | 8%                                      | 50%                                    | 50%                                    | 20%                                    |
| ESIS                                | 13%                                     | 26%                                    | 26%                                    | 57%                                    |
| EVEREST REINS HOLDINGS GROUP        | 70%                                     | 100%                                   | 100%                                   | 100%                                   |
| FAIRFAX FINANCIAL GROUP*            | 64%                                     | 50%                                    | 50%                                    | 86%                                    |
| FEDERATED MUTUAL INSURANCE          | 60%                                     | 80%                                    | 40%                                    | 50%                                    |
| FRANKENMUTH INSURANCE*              | 0%                                      | 100%                                   | 100%                                   | No filings                             |
| FUTURECOMP                          | 94%                                     | 96%                                    | 88%                                    | 97%                                    |
| GALLAGHER BASSETT SERVICES          | 72%                                     | 68%                                    | 67%                                    | 93%                                    |
| GREAT DIVIDE INSURANCE*             | 0%                                      | No filings                             | No filings                             | No filings                             |
| GUARD INSURANCE                     | 69%                                     | 83%                                    | 33%                                    | 50%                                    |