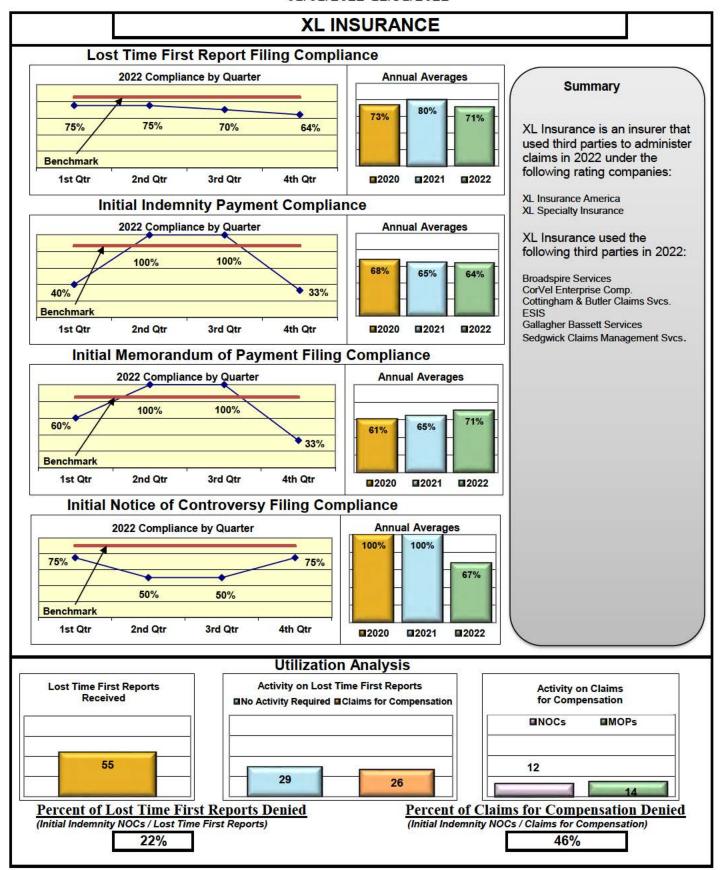

#### **ENTITY OVERVIEW**

| Insurance Group         | FROI<br>Compliance<br>Benchmark:<br>85% | PAY<br>Compliance<br>Benchmark:<br>87% | MOP<br>Compliance<br>Benchmark:<br>85% | NOC<br>Compliance<br>Benchmark:<br>90% |
|-------------------------|-----------------------------------------|----------------------------------------|----------------------------------------|----------------------------------------|
| VANLINER INSURANCE*     | 78%                                     | 75%                                    | 75%                                    | 100%                                   |
| WALMART CLAIMS SERVICES | 96%                                     | 100%                                   | 91%                                    | 98%                                    |
| XL INSURANCE            | 71%                                     | 64%                                    | 71%                                    | 67%                                    |
| YORK RISK SERVICES*     | 100%                                    | No filings                             | No filings                             | No filings                             |
| ZURICH INSURANCE        | 71%                                     | 78%                                    | 69%                                    | 64%                                    |