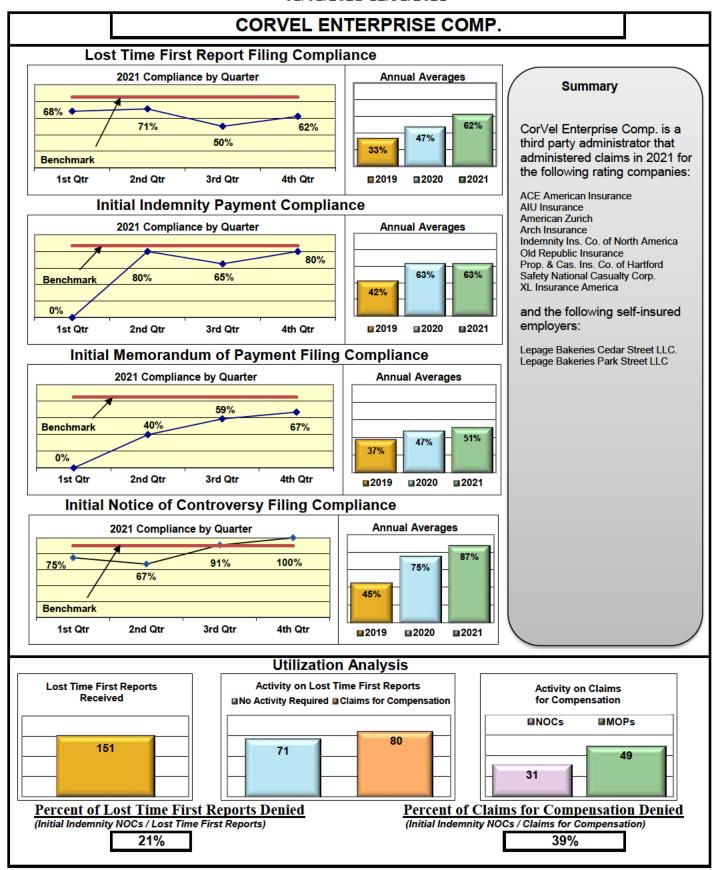

#### **ENTITY OVERVIEW**

| Insurance Group                       | FROI<br>Compliance<br>Benchmark:<br>85% | PAY<br>Compliance<br>Benchmark:<br>87% | MOP<br>Compliance<br>Benchmark:<br>85% | NOC<br>Compliance<br>Benchmark:<br>90% |
|---------------------------------------|-----------------------------------------|----------------------------------------|----------------------------------------|----------------------------------------|
| ACADIA INSURANCE                      | 78%                                     | 91%                                    | 93%                                    | 86%                                    |
| ACCIDENT FUND INSURANCE*              | 43%                                     | 67%                                    | 11%                                    | 100%                                   |
| ACUITY MUTUAL INSURANCE*              | 50%                                     | 67%                                    | 67%                                    | No filings                             |
| AIG INSURANCE                         | 74%                                     | 79%                                    | 76%                                    | 89%                                    |
| AIM MUTUAL GROUP                      | 74%                                     | 84%                                    | 53%                                    | 100%                                   |
| ALLIANZ INSURANCE*                    | 0%                                      | No filings                             | No filings                             | No filings                             |
| ALTERNATIVE SERVICE CONCEPTS LLC*     | 0%                                      | No filings                             | No filings                             | 0%                                     |
| AMERICAN FINANCIAL GROUP*             | 71%                                     | 100%                                   | 67%                                    | 50%                                    |
| AMTRUST INSURANCE*                    | 23%                                     | 63%                                    | 25%                                    | 20%                                    |
| ARCH INSURANCE                        | 68%                                     | 66%                                    | 54%                                    | 94%                                    |
| BATH IRON WORKS                       | 96%                                     | 100%                                   | 97%                                    | 92%                                    |
| BENCHMARK INSURANCE*                  | 0%                                      | 0%                                     | 0%                                     | No filings                             |
| BERKLEY CASUALTY CO*                  | 0%                                      | No filings                             | No filings                             | No filings                             |
| BERKSHIRE HATHAWAY INSURANCE*         | 57%                                     | 0%                                     | 0%                                     | No filings                             |
| BROADSPIRE SERVICES                   | 77%                                     | 82%                                    | 76%                                    | 93%                                    |
| BROTHERHOOD MUTUAL INSURANCE COMPANY* | 50%                                     | 50%                                    | 50%                                    | No filings                             |
| CANNON COCHRAN MANAGEMENT SERVICES    | 70%                                     | 75%                                    | 56%                                    | 79%                                    |
| CAROLINA CASULTY INSURANCE*           | 33%                                     | 60%                                    | 60%                                    | No filings                             |
| CHESTERFIELD SERVICES*                | 33%                                     | 100%                                   | 100%                                   | No filings                             |
| CHUBB INSURANCE                       | 75%                                     | 75%                                    | 74%                                    | 92%                                    |
| CIANBRO CORPORATION*                  | 100%                                    | 0%                                     | 100%                                   | 100%                                   |
| CINCINNATI INSURANCE*                 | 22%                                     | 75%                                    | 75%                                    | 50%                                    |
| CNA INSURANCE                         | 64%                                     | 80%                                    | 70%                                    | 100%                                   |
| CONSTITUTION STATE SERVICES           | 25%                                     | 82%                                    | 59%                                    | No filings                             |
| CONTINENTAL INDEMNITY*                | 50%                                     | 0%                                     | No filings                             | 100%                                   |
| CORVEL ENTERPRISE COMP                | 62%                                     | 63%                                    | 51%                                    | 87%                                    |
| COTTINGHAM & BUTLER CLAIMS SERVICES   | 73%                                     | 54%                                    | 62%                                    | 100%                                   |
| CROSS INSURANCE                       | 91%                                     | 96%                                    | 94%                                    | 100%                                   |
| EASTERN ALLIANCE INSURANCE            | 77%                                     | 82%                                    | 84%                                    | 100%                                   |
| ELECTRIC INSURANCE                    | 93%                                     | 100%                                   | 100%                                   | 100%                                   |
| EMPLOYERS HOLDING INSURANCE           | 56%                                     | 86%                                    | 100%                                   | 100%                                   |
| ESIS                                  | 20%                                     | 38%                                    | 43%                                    | 75%                                    |
| EVEREST REINS HOLDINGS GROUP*         | 63%                                     | 100%                                   | 100%                                   | 80%                                    |
| FAIRFAX FINANCIAL GROUP               | 56%                                     | 67%                                    | 67%                                    | 100%                                   |
| FEDERATED MUTUAL INSURANCE            | 56%                                     | 83%                                    | 0%                                     | 60%                                    |
| FRANKENMUTH INSURANCE*                | 0%                                      | 100%                                   | 50%                                    | No filings                             |
| FUTURECOMP                            | 95%                                     | 77%                                    | 81%                                    | 100%                                   |
| GALLAGHER BASSETT SERVICES            | 67%                                     | 73%                                    | 66%                                    | 85%                                    |
| GREAT WEST INSURANCE*                 | 0%                                      | 67%                                    | 33%                                    | No filings                             |
| GUARD INSURANCE                       | 59%                                     | 83%                                    | 33%                                    | 50%                                    |
| HANNAFORD BROTHERS                    | 81%                                     | 79%                                    | 77%                                    | 88%                                    |