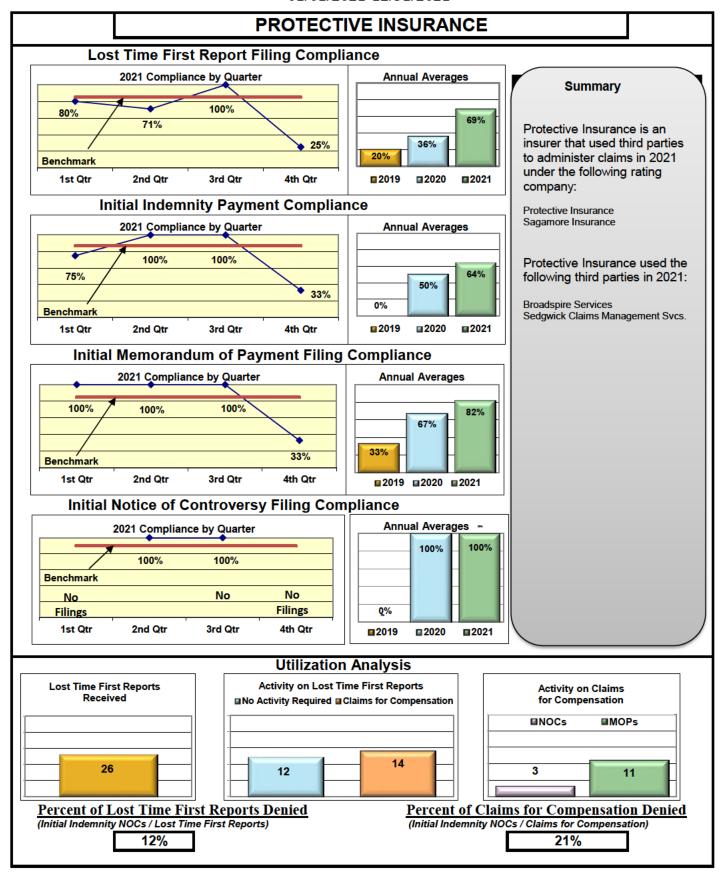

#### **ENTITY OVERVIEW**

| Insurance Group                       | FROI<br>Compliance<br>Benchmark:<br>85% | PAY<br>Compliance<br>Benchmark:<br>87% | MOP<br>Compliance<br>Benchmark:<br>85% | NOC<br>Compliance<br>Benchmark:<br>90% |
|---------------------------------------|-----------------------------------------|----------------------------------------|----------------------------------------|----------------------------------------|
| ACADIA INSURANCE                      | 78%                                     | 91%                                    | 93%                                    | 86%                                    |
| ACCIDENT FUND INSURANCE*              | 43%                                     | 67%                                    | 11%                                    | 100%                                   |
| ACUITY MUTUAL INSURANCE*              | 50%                                     | 67%                                    | 67%                                    | No filings                             |
| AIG INSURANCE                         | 74%                                     | 79%                                    | 76%                                    | 89%                                    |
| AIM MUTUAL GROUP                      | 74%                                     | 84%                                    | 53%                                    | 100%                                   |
| ALLIANZ INSURANCE*                    | 0%                                      | No filings                             | No filings                             | No filings                             |
| ALTERNATIVE SERVICE CONCEPTS LLC*     | 0%                                      | No filings                             | No filings                             | 0%                                     |
| AMERICAN FINANCIAL GROUP*             | 71%                                     | 100%                                   | 67%                                    | 50%                                    |
| AMTRUST INSURANCE*                    | 23%                                     | 63%                                    | 25%                                    | 20%                                    |
| ARCH INSURANCE                        | 68%                                     | 66%                                    | 54%                                    | 94%                                    |
| BATH IRON WORKS                       | 96%                                     | 100%                                   | 97%                                    | 92%                                    |
| BENCHMARK INSURANCE*                  | 0%                                      | 0%                                     | 0%                                     | No filings                             |
| BERKLEY CASUALTY CO*                  | 0%                                      | No filings                             | No filings                             | No filings                             |
| BERKSHIRE HATHAWAY INSURANCE*         | 57%                                     | 0%                                     | 0%                                     | No filings                             |
| BROADSPIRE SERVICES                   | 77%                                     | 82%                                    | 76%                                    | 93%                                    |
| BROTHERHOOD MUTUAL INSURANCE COMPANY* | 50%                                     | 50%                                    | 50%                                    | No filings                             |
| CANNON COCHRAN MANAGEMENT SERVICES    | 70%                                     | 75%                                    | 56%                                    | 79%                                    |
| CAROLINA CASULTY INSURANCE*           | 33%                                     | 60%                                    | 60%                                    | No filings                             |
| CHESTERFIELD SERVICES*                | 33%                                     | 100%                                   | 100%                                   | No filings                             |
| CHUBB INSURANCE                       | 75%                                     | 75%                                    | 74%                                    | 92%                                    |
| CIANBRO CORPORATION*                  | 100%                                    | 0%                                     | 100%                                   | 100%                                   |
| CINCINNATI INSURANCE*                 | 22%                                     | 75%                                    | 75%                                    | 50%                                    |
| CNA INSURANCE                         | 64%                                     | 80%                                    | 70%                                    | 100%                                   |
| CONSTITUTION STATE SERVICES           | 25%                                     | 82%                                    | 59%                                    | No filings                             |
| CONTINENTAL INDEMNITY*                | 50%                                     | 0%                                     | No filings                             | 100%                                   |
| CORVEL ENTERPRISE COMP                | 62%                                     | 63%                                    | 51%                                    | 87%                                    |
| COTTINGHAM & BUTLER CLAIMS SERVICES   | 73%                                     | 54%                                    | 62%                                    | 100%                                   |
| CROSS INSURANCE                       | 91%                                     | 96%                                    | 94%                                    | 100%                                   |
| EASTERN ALLIANCE INSURANCE            | 77%                                     | 82%                                    | 84%                                    | 100%                                   |
| ELECTRIC INSURANCE                    | 93%                                     | 100%                                   | 100%                                   | 100%                                   |
| EMPLOYERS HOLDING INSURANCE           | 56%                                     | 86%                                    | 100%                                   | 100%                                   |
| ESIS                                  | 20%                                     | 38%                                    | 43%                                    | 75%                                    |
| EVEREST REINS HOLDINGS GROUP*         | 63%                                     | 100%                                   | 100%                                   | 80%                                    |
| FAIRFAX FINANCIAL GROUP               | 56%                                     | 67%                                    | 67%                                    | 100%                                   |
| FEDERATED MUTUAL INSURANCE            | 56%                                     | 83%                                    | 0%                                     | 60%                                    |
| FRANKENMUTH INSURANCE*                | 0%                                      | 100%                                   | 50%                                    | No filings                             |
| FUTURECOMP                            | 95%                                     | 77%                                    | 81%                                    | 100%                                   |
| GALLAGHER BASSETT SERVICES            | 67%                                     | 73%                                    | 66%                                    | 85%                                    |
| GREAT WEST INSURANCE*                 | 0%                                      | 67%                                    | 33%                                    | No filings                             |
| GUARD INSURANCE                       | 59%                                     | 83%                                    | 33%                                    | 50%                                    |
| HANNAFORD BROTHERS                    | 81%                                     | 79%                                    | 77%                                    | 88%                                    |

#### **ENTITY OVERVIEW**

| Insurance Group                            | FROI<br>Compliance<br>Benchmark:<br>85% | PAY<br>Compliance<br>Benchmark:<br>87% | MOP<br>Compliance<br>Benchmark:<br>85% | NOC<br>Compliance<br>Benchmark:<br>90% |
|--------------------------------------------|-----------------------------------------|----------------------------------------|----------------------------------------|----------------------------------------|
| HANOVER INSURANCE                          | 55%                                     | 80%                                    | 80%                                    | 56%                                    |
| HARTFORD INSURANCE                         | 74%                                     | 88%                                    | 84%                                    | 97%                                    |
| HELMSMAN MANAGEMENT SERVICES               | 61%                                     | 76%                                    | 62%                                    | 82%                                    |
| LIBERTY MUTUAL INSURANCE                   | 62%                                     | 80%                                    | 71%                                    | 91%                                    |
| MAINE AUTOMOBILE DEALERS ASSOCIATION*      | 0%                                      | 13%                                    | 0%                                     | 0%                                     |
| MAINE EMPLOYERS' MUTUAL INSURANCE          | 70%                                     | 86%                                    | 45%                                    | 86%                                    |
| MAINE HEALTHCARE ASSOCIATION               | 61%                                     | 71%                                    | 73%                                    | 73%                                    |
| MAINE MOTOR TRANSPORT ASSOCIATION          | 96%                                     | 86%                                    | 90%                                    | 100%                                   |
| MAINE MUNICIPAL ASSOCIATION                | 95%                                     | 92%                                    | 91%                                    | 98%                                    |
| MAINE SCHOOL MANAGEMENT ASSOCIATION        | 93%                                     | 94%                                    | 94%                                    | 97%                                    |
| MARKEL CORP GROUP*                         | 40%                                     | 50%                                    | 50%                                    | 100%                                   |
| MATRIX ABSENCE MANAGEMENT                  | 42%                                     | 100%                                   | 0%                                     | 0%                                     |
| MEADOWBROOK INSURANCE*                     | 50%                                     | 100%                                   | 100%                                   | No filings                             |
| MITSUI SUMITOMO INS CO OF AMERICA*         | 0%                                      | No filings                             | No filings                             | 0%                                     |
| NATIONAL LIABILITY & FIRE INSURANCE*       | 100%                                    | No filings                             | No filings                             | No filings                             |
| NATIONWIDE INSURANCE*                      | 0%                                      | 100%                                   | 100%                                   | No filings                             |
| NEXT LEVEL ADMINISTRATOR LLC               | 25%                                     | 78%                                    | 11%                                    | 20%                                    |
| NGM INSURANCE*                             | 0%                                      | 100%                                   | 100%                                   | No filings                             |
| NORTH AMERICAN RISK SERVICES*              | 0%                                      | 100%                                   | 0%                                     | No filings                             |
| OLD REPUBLIC INSURANCE                     | 56%                                     | 63%                                    | 55%                                    | 61%                                    |
| PENNSYLVANIA MFG ASSN                      | 43%                                     | 56%                                    | 56%                                    | 91%                                    |
| PROTECTIVE INSURANCE                       | 69%                                     | 64%                                    | 82%                                    | 100%                                   |
| QBE INSURANCE GROUP                        | 72%                                     | 86%                                    | 100%                                   | 100%                                   |
| RYDER SERVICES*                            | 0%                                      | No filings                             | No filings                             | No filings                             |
| SAFETY NATIONAL CASUALTY CORP              | 72%                                     | 81%                                    | 67%                                    | 86%                                    |
| SEDGWICK CLAIMS MANAGEMENT SERVICES        | 85%                                     | 87%                                    | 88%                                    | 96%                                    |
| SENTRY INSURANCE                           | 54%                                     | 86%                                    | 86%                                    | 88%                                    |
| SERVICE AMERICAN INDEMNITY                 | 79%                                     | 82%                                    | 73%                                    | 86%                                    |
| SOMPO JAPAN INSURANCE*                     | 25%                                     | 100%                                   | 100%                                   | No filings                             |
| STARR INDEMNITY INSURANCE                  | 77%                                     | 80%                                    | 67%                                    | 93%                                    |
| STARSTONE NATIONAL INSURANCE*              | 25%                                     | No filings                             | No filings                             | No filings                             |
| STATE OF MAINE WORKERS' COMPENSATION TRUST | 86%                                     | 92%                                    | 81%                                    | 98%                                    |
| SYNERNET                                   | 91%                                     | 94%                                    | 85%                                    | 96%                                    |
| THE AMERICAN EQUITY UNDERWRITERS*          | 50%                                     | No filings                             | No filings                             | No filings                             |
| TOKIO MARINE INSURANCE*                    | 0%                                      | 0%                                     | 33%                                    | No filings                             |
| TRAVELERS INSURANCE                        | 33%                                     | 64%                                    | 52%                                    | 59%                                    |
| TYSON FOODS INC*                           | 67%                                     | 50%                                    | 100%                                   | 100%                                   |
| UTICA MUTUAL INSURANCE*                    | 33%                                     | 100%                                   | 100%                                   | No filings                             |
| WALMART CLAIMS SERVICES                    | 94%                                     | 94%                                    | 88%                                    | 99%                                    |
| XL INSURANCE                               | 80%                                     | 65%                                    | 65%                                    | 100%                                   |
| YORK RISK SERVICES                         | 90%                                     | 75%                                    | 75%                                    | 100%                                   |
| ZURICH INSURANCE                           | 68%                                     | 82%                                    | 81%                                    | 94%                                    |