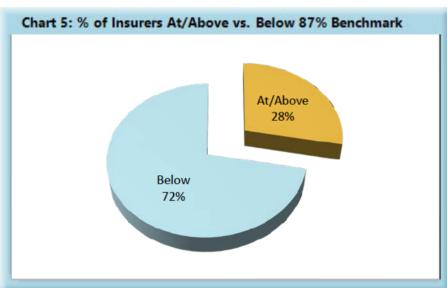

<sup>\*</sup>The percentages may not always add to 100% due to rounding

| Table 7: Above vs Below Benchmark |    |      |  |
|-----------------------------------|----|------|--|
| At/Above                          | 21 | 28%  |  |
| Below                             | 54 | 72%  |  |
| Total                             | 75 | 100% |  |

#### **Summary**

Injured workers in the State of Maine received a (84%) compliance rate of initial indemnity payments.

Although not at the benchmark in 2021, compliance has improved by 25 points since monitoring began, from 59% to 84%, resulting in Maine households receiving much-needed money on time.

On a broader level, timely initial indemnity payments are a key factor in controlling workers' compensation claim costs.

However, as can be seen in Chart 5, work still remains in this area. Analysis will continue to focus on identifying best practices follwed by those with high compliance rates in order to identify solutions that might help those at the other end of the spectrum to improve their results.