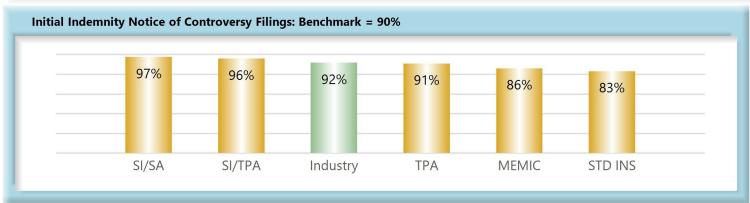

#### D. Initial Indemnity Notice of Controversy Filings

The Board's benchmark for initial indemnity Notice of Controversy (NOC) filings within 14 days is 90%.

• **Benchmark Exceeded.** Ninety-two percent (92%) of initial indemnity NOC filings were within 14 days.

#### INITIAL INDEMNITY NOTICE OF CONTROVERSY FILINGS

| Table 10: Received Within |       |      |  |  |
|---------------------------|-------|------|--|--|
| 0-14 Days                 | 3,306 | 92%  |  |  |
| 15-21 Days                | 143   | 4%   |  |  |
| 22-44 Days                | 92    | 3%   |  |  |
| 45+ Days                  | 69    | 2%   |  |  |
| ? Days                    | 1     | 0%   |  |  |
| Total                     | 3,611 | 100% |  |  |

\*The percentages may not always add to 100% due to rounding

 Table 11: Above vs Below Benchmark

 At/Above
 35
 56%

 Below
 27
 44%

 Total
 62
 100%

#### **Summary**

The benchmark for the timely filing of the Initial Indemnity Notice of Controversy was changed from 17 to 14 days effective 2007.

In 2021, there was a compliance rate of 92%, exceeding the benchmark. However, this represents a 2% decrease in compliance from 2020.

56% of insurers were at or above benchmark in 2021, down from 58% in 2020.