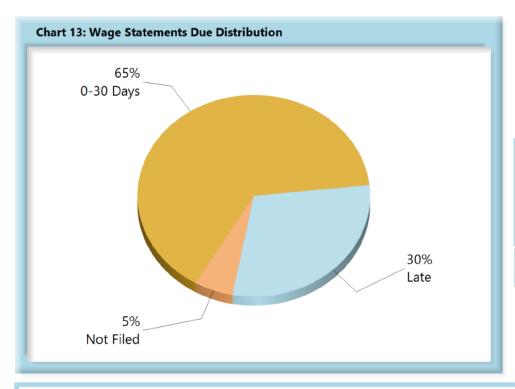

• **Benchmark Not Met.** Sixty-five percent (65%) of wage forms were received within 30 days and sixty-four percent (64%) of fringe benefit forms were received within 30 days.

#### WAGE INFORMATION

| Table 5: Wage Statements Due |       |      |  |  |
|------------------------------|-------|------|--|--|
| 0-30 Days                    | 6,377 | 65%  |  |  |
| Late                         | 2,912 | 30%  |  |  |
| Not Filed                    | 530   | 5%   |  |  |
| Total                        | 9,819 | 100% |  |  |

\*The percentages may not always add to 100% due to rounding

Wage Statement(s) Received: 2,198 (70%) of the 3,130 Wage Statement(s) that were received this quarter were filed timely, 932 (30%) were filed late.