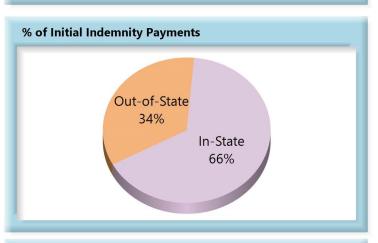

### In-State vs. Out-of-State Comparisons

As can be seen in the charts below, In-State insurers out-perform their Out-of-State counterparts in all four benchmarks. In-State insurers also make up roughly two-thirds of all filings.