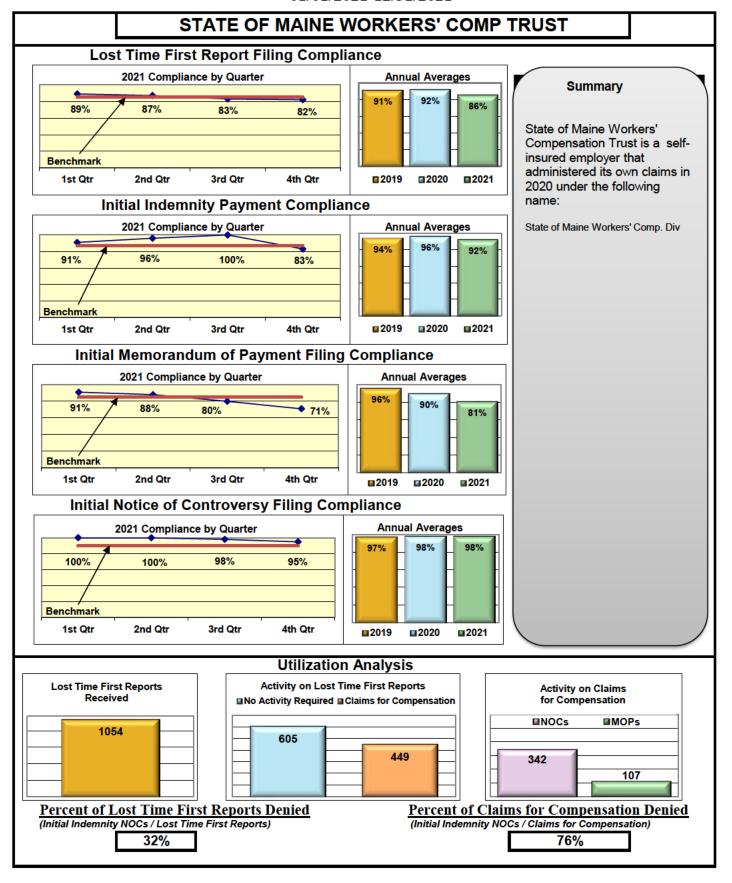

#### **ENTITY OVERVIEW**

| Insurance Group                            | FROI<br>Compliance<br>Benchmark:<br>85% | PAY<br>Compliance<br>Benchmark:<br>87% | MOP<br>Compliance<br>Benchmark:<br>85% | NOC<br>Compliance<br>Benchmark:<br>90% |
|--------------------------------------------|-----------------------------------------|----------------------------------------|----------------------------------------|----------------------------------------|
| HANOVER INSURANCE                          | 55%                                     | 80%                                    | 80%                                    | 56%                                    |
| HARTFORD INSURANCE                         | 74%                                     | 88%                                    | 84%                                    | 97%                                    |
| HELMSMAN MANAGEMENT SERVICES               | 61%                                     | 76%                                    | 62%                                    | 82%                                    |
| LIBERTY MUTUAL INSURANCE                   | 62%                                     | 80%                                    | 71%                                    | 91%                                    |
| MAINE AUTOMOBILE DEALERS ASSOCIATION*      | 0%                                      | 13%                                    | 0%                                     | 0%                                     |
| MAINE EMPLOYERS' MUTUAL INSURANCE          | 70%                                     | 86%                                    | 45%                                    | 86%                                    |
| MAINE HEALTHCARE ASSOCIATION               | 61%                                     | 71%                                    | 73%                                    | 73%                                    |
| MAINE MOTOR TRANSPORT ASSOCIATION          | 96%                                     | 86%                                    | 90%                                    | 100%                                   |
| MAINE MUNICIPAL ASSOCIATION                | 95%                                     | 92%                                    | 91%                                    | 98%                                    |
| MAINE SCHOOL MANAGEMENT ASSOCIATION        | 93%                                     | 94%                                    | 94%                                    | 97%                                    |
| MARKEL CORP GROUP*                         | 40%                                     | 50%                                    | 50%                                    | 100%                                   |
| MATRIX ABSENCE MANAGEMENT                  | 42%                                     | 100%                                   | 0%                                     | 0%                                     |
| MEADOWBROOK INSURANCE*                     | 50%                                     | 100%                                   | 100%                                   | No filings                             |
| MITSUI SUMITOMO INS CO OF AMERICA*         | 0%                                      | No filings                             | No filings                             | 0%                                     |
| NATIONAL LIABILITY & FIRE INSURANCE*       | 100%                                    | No filings                             | No filings                             | No filings                             |
| NATIONWIDE INSURANCE*                      | 0%                                      | 100%                                   | 100%                                   | No filings                             |
| NEXT LEVEL ADMINISTRATOR LLC               | 25%                                     | 78%                                    | 11%                                    | 20%                                    |
| NGM INSURANCE*                             | 0%                                      | 100%                                   | 100%                                   | No filings                             |
| NORTH AMERICAN RISK SERVICES*              | 0%                                      | 100%                                   | 0%                                     | No filings                             |
| OLD REPUBLIC INSURANCE                     | 56%                                     | 63%                                    | 55%                                    | 61%                                    |
| PENNSYLVANIA MFG ASSN                      | 43%                                     | 56%                                    | 56%                                    | 91%                                    |
| PROTECTIVE INSURANCE                       | 69%                                     | 64%                                    | 82%                                    | 100%                                   |
| QBE INSURANCE GROUP                        | 72%                                     | 86%                                    | 100%                                   | 100%                                   |
| RYDER SERVICES*                            | 0%                                      | No filings                             | No filings                             | No filings                             |
| SAFETY NATIONAL CASUALTY CORP              | 72%                                     | 81%                                    | 67%                                    | 86%                                    |
| SEDGWICK CLAIMS MANAGEMENT SERVICES        | 85%                                     | 87%                                    | 88%                                    | 96%                                    |
| SENTRY INSURANCE                           | 54%                                     | 86%                                    | 86%                                    | 88%                                    |
| SERVICE AMERICAN INDEMNITY                 | 79%                                     | 82%                                    | 73%                                    | 86%                                    |
| SOMPO JAPAN INSURANCE*                     | 25%                                     | 100%                                   | 100%                                   | No filings                             |
| STARR INDEMNITY INSURANCE                  | 77%                                     | 80%                                    | 67%                                    | 93%                                    |
| STARSTONE NATIONAL INSURANCE*              | 25%                                     | No filings                             | No filings                             | No filings                             |
| STATE OF MAINE WORKERS' COMPENSATION TRUST | 86%                                     | 92%                                    | 81%                                    | 98%                                    |
| SYNERNET                                   | 91%                                     | 94%                                    | 85%                                    | 96%                                    |
| THE AMERICAN EQUITY UNDERWRITERS*          | 50%                                     | No filings                             | No filings                             | No filings                             |
| TOKIO MARINE INSURANCE*                    | 0%                                      | 0%                                     | 33%                                    | No filings                             |
| TRAVELERS INSURANCE                        | 33%                                     | 64%                                    | 52%                                    | 59%                                    |
| TYSON FOODS INC*                           | 67%                                     | 50%                                    | 100%                                   | 100%                                   |
| UTICA MUTUAL INSURANCE*                    | 33%                                     | 100%                                   | 100%                                   | No filings                             |
| WALMART CLAIMS SERVICES                    | 94%                                     | 94%                                    | 88%                                    | 99%                                    |
| XL INSURANCE                               | 80%                                     | 65%                                    | 65%                                    | 100%                                   |
| YORK RISK SERVICES                         | 90%                                     | 75%                                    | 75%                                    | 100%                                   |
| ZURICH INSURANCE                           | 68%                                     | 82%                                    | 81%                                    | 94%                                    |