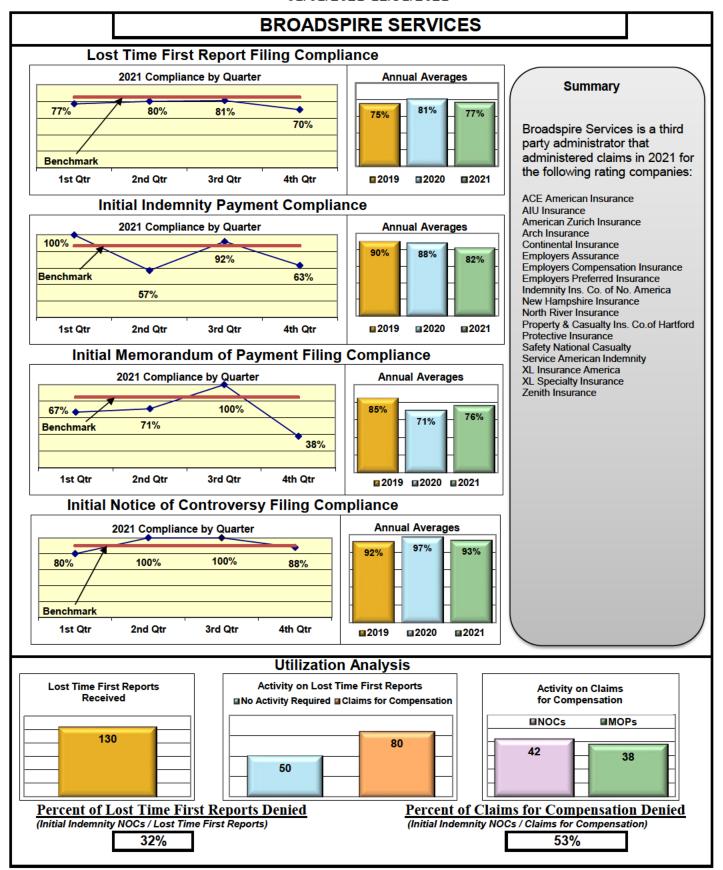

#### **ENTITY OVERVIEW**

| Insurance Group                            | FROI<br>Compliance<br>Benchmark:<br>85% | PAY<br>Compliance<br>Benchmark:<br>87% | MOP<br>Compliance<br>Benchmark:<br>85% | NOC<br>Compliance<br>Benchmark:<br>90% |
|--------------------------------------------|-----------------------------------------|----------------------------------------|----------------------------------------|----------------------------------------|
| HANOVER INSURANCE                          | 55%                                     | 80%                                    | 80%                                    | 56%                                    |
| HARTFORD INSURANCE                         | 74%                                     | 88%                                    | 84%                                    | 97%                                    |
| HELMSMAN MANAGEMENT SERVICES               | 61%                                     | 76%                                    | 62%                                    | 82%                                    |
| LIBERTY MUTUAL INSURANCE                   | 62%                                     | 80%                                    | 71%                                    | 91%                                    |
| MAINE AUTOMOBILE DEALERS ASSOCIATION*      | 0%                                      | 13%                                    | 0%                                     | 0%                                     |
| MAINE EMPLOYERS' MUTUAL INSURANCE          | 70%                                     | 86%                                    | 45%                                    | 86%                                    |
| MAINE HEALTHCARE ASSOCIATION               | 61%                                     | 71%                                    | 73%                                    | 73%                                    |
| MAINE MOTOR TRANSPORT ASSOCIATION          | 96%                                     | 86%                                    | 90%                                    | 100%                                   |
| MAINE MUNICIPAL ASSOCIATION                | 95%                                     | 92%                                    | 91%                                    | 98%                                    |
| MAINE SCHOOL MANAGEMENT ASSOCIATION        | 93%                                     | 94%                                    | 94%                                    | 97%                                    |
| MARKEL CORP GROUP*                         | 40%                                     | 50%                                    | 50%                                    | 100%                                   |
| MATRIX ABSENCE MANAGEMENT                  | 42%                                     | 100%                                   | 0%                                     | 0%                                     |
| MEADOWBROOK INSURANCE*                     | 50%                                     | 100%                                   | 100%                                   | No filings                             |
| MITSUI SUMITOMO INS CO OF AMERICA*         | 0%                                      | No filings                             | No filings                             | 0%                                     |
| NATIONAL LIABILITY & FIRE INSURANCE*       | 100%                                    | No filings                             | No filings                             | No filings                             |
| NATIONWIDE INSURANCE*                      | 0%                                      | 100%                                   | 100%                                   | No filings                             |
| NEXT LEVEL ADMINISTRATOR LLC               | 25%                                     | 78%                                    | 11%                                    | 20%                                    |
| NGM INSURANCE*                             | 0%                                      | 100%                                   | 100%                                   | No filings                             |
| NORTH AMERICAN RISK SERVICES*              | 0%                                      | 100%                                   | 0%                                     | No filings                             |
| OLD REPUBLIC INSURANCE                     | 56%                                     | 63%                                    | 55%                                    | 61%                                    |
| PENNSYLVANIA MFG ASSN                      | 43%                                     | 56%                                    | 56%                                    | 91%                                    |
| PROTECTIVE INSURANCE                       | 69%                                     | 64%                                    | 82%                                    | 100%                                   |
| QBE INSURANCE GROUP                        | 72%                                     | 86%                                    | 100%                                   | 100%                                   |
| RYDER SERVICES*                            | 0%                                      | No filings                             | No filings                             | No filings                             |
| SAFETY NATIONAL CASUALTY CORP              | 72%                                     | 81%                                    | 67%                                    | 86%                                    |
| SEDGWICK CLAIMS MANAGEMENT SERVICES        | 85%                                     | 87%                                    | 88%                                    | 96%                                    |
| SENTRY INSURANCE                           | 54%                                     | 86%                                    | 86%                                    | 88%                                    |
| SERVICE AMERICAN INDEMNITY                 | 79%                                     | 82%                                    | 73%                                    | 86%                                    |
| SOMPO JAPAN INSURANCE*                     | 25%                                     | 100%                                   | 100%                                   | No filings                             |
| STARR INDEMNITY INSURANCE                  | 77%                                     | 80%                                    | 67%                                    | 93%                                    |
| STARSTONE NATIONAL INSURANCE*              | 25%                                     | No filings                             | No filings                             | No filings                             |
| STATE OF MAINE WORKERS' COMPENSATION TRUST | 86%                                     | 92%                                    | 81%                                    | 98%                                    |
| SYNERNET                                   | 91%                                     | 94%                                    | 85%                                    | 96%                                    |
| THE AMERICAN EQUITY UNDERWRITERS*          | 50%                                     | No filings                             | No filings                             | No filings                             |
| TOKIO MARINE INSURANCE*                    | 0%                                      | 0%                                     | 33%                                    | No filings                             |
| TRAVELERS INSURANCE                        | 33%                                     | 64%                                    | 52%                                    | 59%                                    |
| TYSON FOODS INC*                           | 67%                                     | 50%                                    | 100%                                   | 100%                                   |
| UTICA MUTUAL INSURANCE*                    | 33%                                     | 100%                                   | 100%                                   | No filings                             |
| WALMART CLAIMS SERVICES                    | 94%                                     | 94%                                    | 88%                                    | 99%                                    |
| XL INSURANCE                               | 80%                                     | 65%                                    | 65%                                    | 100%                                   |
| YORK RISK SERVICES                         | 90%                                     | 75%                                    | 75%                                    | 100%                                   |
| ZURICH INSURANCE                           | 68%                                     | 82%                                    | 81%                                    | 94%                                    |