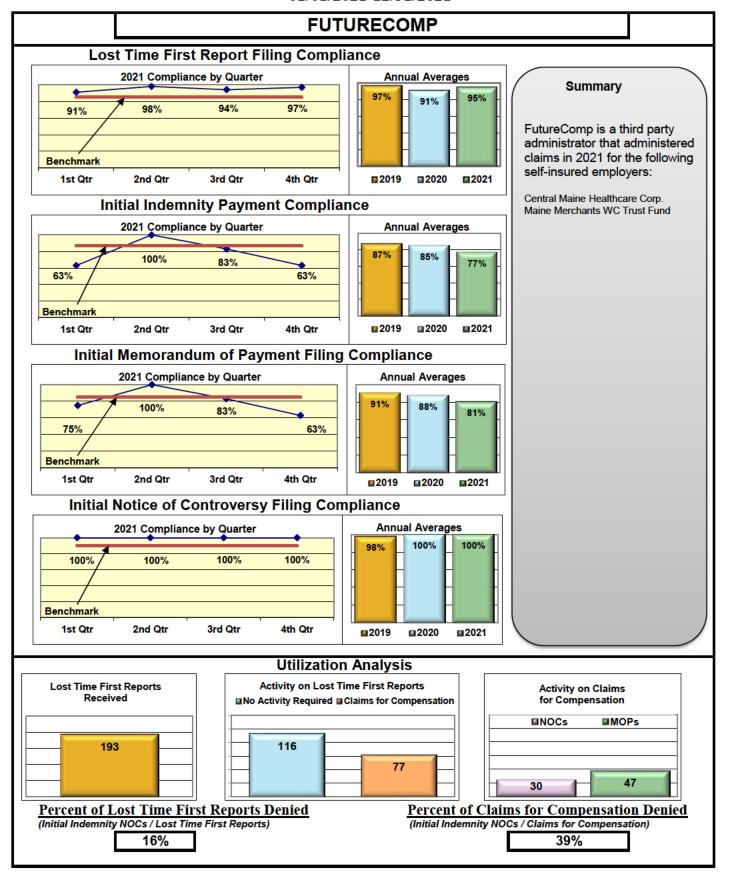

#### **ENTITY OVERVIEW**

| Insurance Group                       | FROI<br>Compliance<br>Benchmark:<br>85% | PAY<br>Compliance<br>Benchmark:<br>87% | MOP<br>Compliance<br>Benchmark:<br>85% | NOC<br>Compliance<br>Benchmark:<br>90% |
|---------------------------------------|-----------------------------------------|----------------------------------------|----------------------------------------|----------------------------------------|
| ACADIA INSURANCE                      | 78%                                     | 91%                                    | 93%                                    | 86%                                    |
| ACCIDENT FUND INSURANCE*              | 43%                                     | 67%                                    | 11%                                    | 100%                                   |
| ACUITY MUTUAL INSURANCE*              | 50%                                     | 67%                                    | 67%                                    | No filings                             |
| AIG INSURANCE                         | 74%                                     | 79%                                    | 76%                                    | 89%                                    |
| AIM MUTUAL GROUP                      | 74%                                     | 84%                                    | 53%                                    | 100%                                   |
| ALLIANZ INSURANCE*                    | 0%                                      | No filings                             | No filings                             | No filings                             |
| ALTERNATIVE SERVICE CONCEPTS LLC*     | 0%                                      | No filings                             | No filings                             | 0%                                     |
| AMERICAN FINANCIAL GROUP*             | 71%                                     | 100%                                   | 67%                                    | 50%                                    |
| AMTRUST INSURANCE*                    | 23%                                     | 63%                                    | 25%                                    | 20%                                    |
| ARCH INSURANCE                        | 68%                                     | 66%                                    | 54%                                    | 94%                                    |
| BATH IRON WORKS                       | 96%                                     | 100%                                   | 97%                                    | 92%                                    |
| BENCHMARK INSURANCE*                  | 0%                                      | 0%                                     | 0%                                     | No filings                             |
| BERKLEY CASUALTY CO*                  | 0%                                      | No filings                             | No filings                             | No filings                             |
| BERKSHIRE HATHAWAY INSURANCE*         | 57%                                     | 0%                                     | 0%                                     | No filings                             |
| BROADSPIRE SERVICES                   | 77%                                     | 82%                                    | 76%                                    | 93%                                    |
| BROTHERHOOD MUTUAL INSURANCE COMPANY* | 50%                                     | 50%                                    | 50%                                    | No filings                             |
| CANNON COCHRAN MANAGEMENT SERVICES    | 70%                                     | 75%                                    | 56%                                    | 79%                                    |
| CAROLINA CASULTY INSURANCE*           | 33%                                     | 60%                                    | 60%                                    | No filings                             |
| CHESTERFIELD SERVICES*                | 33%                                     | 100%                                   | 100%                                   | No filings                             |
| CHUBB INSURANCE                       | 75%                                     | 75%                                    | 74%                                    | 92%                                    |
| CIANBRO CORPORATION*                  | 100%                                    | 0%                                     | 100%                                   | 100%                                   |
| CINCINNATI INSURANCE*                 | 22%                                     | 75%                                    | 75%                                    | 50%                                    |
| CNA INSURANCE                         | 64%                                     | 80%                                    | 70%                                    | 100%                                   |
| CONSTITUTION STATE SERVICES           | 25%                                     | 82%                                    | 59%                                    | No filings                             |
| CONTINENTAL INDEMNITY*                | 50%                                     | 0%                                     | No filings                             | 100%                                   |
| CORVEL ENTERPRISE COMP                | 62%                                     | 63%                                    | 51%                                    | 87%                                    |
| COTTINGHAM & BUTLER CLAIMS SERVICES   | 73%                                     | 54%                                    | 62%                                    | 100%                                   |
| CROSS INSURANCE                       | 91%                                     | 96%                                    | 94%                                    | 100%                                   |
| EASTERN ALLIANCE INSURANCE            | 77%                                     | 82%                                    | 84%                                    | 100%                                   |
| ELECTRIC INSURANCE                    | 93%                                     | 100%                                   | 100%                                   | 100%                                   |
| EMPLOYERS HOLDING INSURANCE           | 56%                                     | 86%                                    | 100%                                   | 100%                                   |
| ESIS                                  | 20%                                     | 38%                                    | 43%                                    | 75%                                    |
| EVEREST REINS HOLDINGS GROUP*         | 63%                                     | 100%                                   | 100%                                   | 80%                                    |
| FAIRFAX FINANCIAL GROUP               | 56%                                     | 67%                                    | 67%                                    | 100%                                   |
| FEDERATED MUTUAL INSURANCE            | 56%                                     | 83%                                    | 0%                                     | 60%                                    |
| FRANKENMUTH INSURANCE*                | 0%                                      | 100%                                   | 50%                                    | No filings                             |
| FUTURECOMP                            | 95%                                     | 77%                                    | 81%                                    | 100%                                   |
| GALLAGHER BASSETT SERVICES            | 67%                                     | 73%                                    | 66%                                    | 85%                                    |
| GREAT WEST INSURANCE*                 | 0%                                      | 67%                                    | 33%                                    | No filings                             |
| GUARD INSURANCE                       | 59%                                     | 83%                                    | 33%                                    | 50%                                    |
| HANNAFORD BROTHERS                    | 81%                                     | 79%                                    | 77%                                    | 88%                                    |