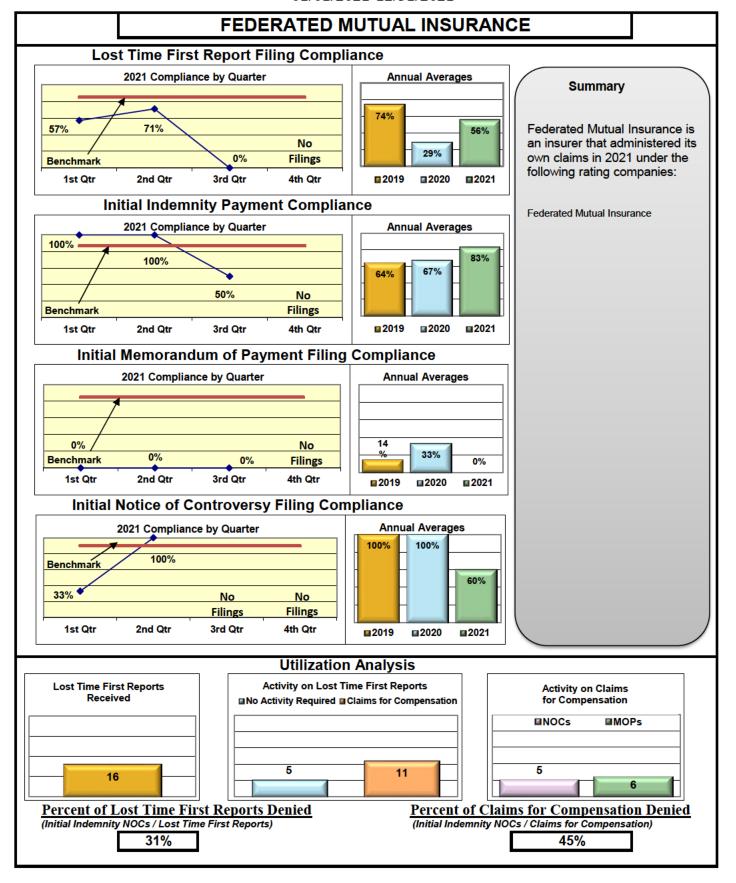

#### **ENTITY OVERVIEW**

| Insurance Group                       | FROI<br>Compliance<br>Benchmark:<br>85% | PAY<br>Compliance<br>Benchmark:<br>87% | MOP<br>Compliance<br>Benchmark:<br>85% | NOC<br>Compliance<br>Benchmark:<br>90% |
|---------------------------------------|-----------------------------------------|----------------------------------------|----------------------------------------|----------------------------------------|
| ACADIA INSURANCE                      | 78%                                     | 91%                                    | 93%                                    | 86%                                    |
| ACCIDENT FUND INSURANCE*              | 43%                                     | 67%                                    | 11%                                    | 100%                                   |
| ACUITY MUTUAL INSURANCE*              | 50%                                     | 67%                                    | 67%                                    | No filings                             |
| AIG INSURANCE                         | 74%                                     | 79%                                    | 76%                                    | 89%                                    |
| AIM MUTUAL GROUP                      | 74%                                     | 84%                                    | 53%                                    | 100%                                   |
| ALLIANZ INSURANCE*                    | 0%                                      | No filings                             | No filings                             | No filings                             |
| ALTERNATIVE SERVICE CONCEPTS LLC*     | 0%                                      | No filings                             | No filings                             | 0%                                     |
| AMERICAN FINANCIAL GROUP*             | 71%                                     | 100%                                   | 67%                                    | 50%                                    |
| AMTRUST INSURANCE*                    | 23%                                     | 63%                                    | 25%                                    | 20%                                    |
| ARCH INSURANCE                        | 68%                                     | 66%                                    | 54%                                    | 94%                                    |
| BATH IRON WORKS                       | 96%                                     | 100%                                   | 97%                                    | 92%                                    |
| BENCHMARK INSURANCE*                  | 0%                                      | 0%                                     | 0%                                     | No filings                             |
| BERKLEY CASUALTY CO*                  | 0%                                      | No filings                             | No filings                             | No filings                             |
| BERKSHIRE HATHAWAY INSURANCE*         | 57%                                     | 0%                                     | 0%                                     | No filings                             |
| BROADSPIRE SERVICES                   | 77%                                     | 82%                                    | 76%                                    | 93%                                    |
| BROTHERHOOD MUTUAL INSURANCE COMPANY* | 50%                                     | 50%                                    | 50%                                    | No filings                             |
| CANNON COCHRAN MANAGEMENT SERVICES    | 70%                                     | 75%                                    | 56%                                    | 79%                                    |
| CAROLINA CASULTY INSURANCE*           | 33%                                     | 60%                                    | 60%                                    | No filings                             |
| CHESTERFIELD SERVICES*                | 33%                                     | 100%                                   | 100%                                   | No filings                             |
| CHUBB INSURANCE                       | 75%                                     | 75%                                    | 74%                                    | 92%                                    |
| CIANBRO CORPORATION*                  | 100%                                    | 0%                                     | 100%                                   | 100%                                   |
| CINCINNATI INSURANCE*                 | 22%                                     | 75%                                    | 75%                                    | 50%                                    |
| CNA INSURANCE                         | 64%                                     | 80%                                    | 70%                                    | 100%                                   |
| CONSTITUTION STATE SERVICES           | 25%                                     | 82%                                    | 59%                                    | No filings                             |
| CONTINENTAL INDEMNITY*                | 50%                                     | 0%                                     | No filings                             | 100%                                   |
| CORVEL ENTERPRISE COMP                | 62%                                     | 63%                                    | 51%                                    | 87%                                    |
| COTTINGHAM & BUTLER CLAIMS SERVICES   | 73%                                     | 54%                                    | 62%                                    | 100%                                   |
| CROSS INSURANCE                       | 91%                                     | 96%                                    | 94%                                    | 100%                                   |
| EASTERN ALLIANCE INSURANCE            | 77%                                     | 82%                                    | 84%                                    | 100%                                   |
| ELECTRIC INSURANCE                    | 93%                                     | 100%                                   | 100%                                   | 100%                                   |
| EMPLOYERS HOLDING INSURANCE           | 56%                                     | 86%                                    | 100%                                   | 100%                                   |
| ESIS                                  | 20%                                     | 38%                                    | 43%                                    | 75%                                    |
| EVEREST REINS HOLDINGS GROUP*         | 63%                                     | 100%                                   | 100%                                   | 80%                                    |
| FAIRFAX FINANCIAL GROUP               | 56%                                     | 67%                                    | 67%                                    | 100%                                   |
| FEDERATED MUTUAL INSURANCE            | 56%                                     | 83%                                    | 0%                                     | 60%                                    |
| FRANKENMUTH INSURANCE*                | 0%                                      | 100%                                   | 50%                                    | No filings                             |
| FUTURECOMP                            | 95%                                     | 77%                                    | 81%                                    | 100%                                   |
| GALLAGHER BASSETT SERVICES            | 67%                                     | 73%                                    | 66%                                    | 85%                                    |
| GREAT WEST INSURANCE*                 | 0%                                      | 67%                                    | 33%                                    | No filings                             |
| GUARD INSURANCE                       | 59%                                     | 83%                                    | 33%                                    | 50%                                    |
| HANNAFORD BROTHERS                    | 81%                                     | 79%                                    | 77%                                    | 88%                                    |