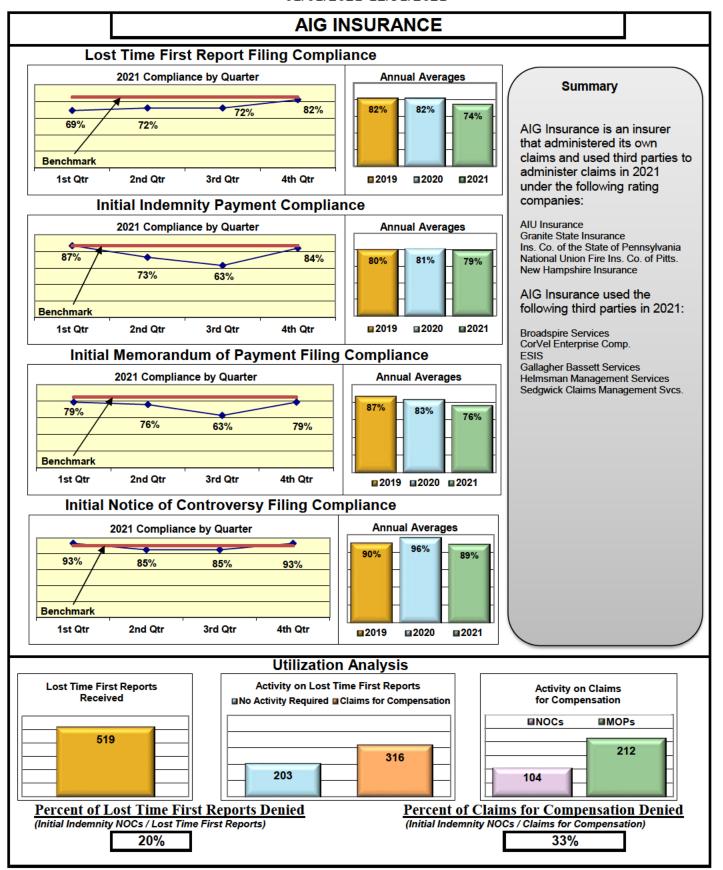

#### **ENTITY OVERVIEW**

| Insurance Group                       | FROI<br>Compliance<br>Benchmark:<br>85% | PAY<br>Compliance<br>Benchmark:<br>87% | MOP<br>Compliance<br>Benchmark:<br>85% | NOC<br>Compliance<br>Benchmark:<br>90% |
|---------------------------------------|-----------------------------------------|----------------------------------------|----------------------------------------|----------------------------------------|
| ACADIA INSURANCE                      | 78%                                     | 91%                                    | 93%                                    | 86%                                    |
| ACCIDENT FUND INSURANCE*              | 43%                                     | 67%                                    | 11%                                    | 100%                                   |
| ACUITY MUTUAL INSURANCE*              | 50%                                     | 67%                                    | 67%                                    | No filings                             |
| AIG INSURANCE                         | 74%                                     | 79%                                    | 76%                                    | 89%                                    |
| AIM MUTUAL GROUP                      | 74%                                     | 84%                                    | 53%                                    | 100%                                   |
| ALLIANZ INSURANCE*                    | 0%                                      | No filings                             | No filings                             | No filings                             |
| ALTERNATIVE SERVICE CONCEPTS LLC*     | 0%                                      | No filings                             | No filings                             | 0%                                     |
| AMERICAN FINANCIAL GROUP*             | 71%                                     | 100%                                   | 67%                                    | 50%                                    |
| AMTRUST INSURANCE*                    | 23%                                     | 63%                                    | 25%                                    | 20%                                    |
| ARCH INSURANCE                        | 68%                                     | 66%                                    | 54%                                    | 94%                                    |
| BATH IRON WORKS                       | 96%                                     | 100%                                   | 97%                                    | 92%                                    |
| BENCHMARK INSURANCE*                  | 0%                                      | 0%                                     | 0%                                     | No filings                             |
| BERKLEY CASUALTY CO*                  | 0%                                      | No filings                             | No filings                             | No filings                             |
| BERKSHIRE HATHAWAY INSURANCE*         | 57%                                     | 0%                                     | 0%                                     | No filings                             |
| BROADSPIRE SERVICES                   | 77%                                     | 82%                                    | 76%                                    | 93%                                    |
| BROTHERHOOD MUTUAL INSURANCE COMPANY* | 50%                                     | 50%                                    | 50%                                    | No filings                             |
| CANNON COCHRAN MANAGEMENT SERVICES    | 70%                                     | 75%                                    | 56%                                    | 79%                                    |
| CAROLINA CASULTY INSURANCE*           | 33%                                     | 60%                                    | 60%                                    | No filings                             |
| CHESTERFIELD SERVICES*                | 33%                                     | 100%                                   | 100%                                   | No filings                             |
| CHUBB INSURANCE                       | 75%                                     | 75%                                    | 74%                                    | 92%                                    |
| CIANBRO CORPORATION*                  | 100%                                    | 0%                                     | 100%                                   | 100%                                   |
| CINCINNATI INSURANCE*                 | 22%                                     | 75%                                    | 75%                                    | 50%                                    |
| CNA INSURANCE                         | 64%                                     | 80%                                    | 70%                                    | 100%                                   |
| CONSTITUTION STATE SERVICES           | 25%                                     | 82%                                    | 59%                                    | No filings                             |
| CONTINENTAL INDEMNITY*                | 50%                                     | 0%                                     | No filings                             | 100%                                   |
| CORVEL ENTERPRISE COMP                | 62%                                     | 63%                                    | 51%                                    | 87%                                    |
| COTTINGHAM & BUTLER CLAIMS SERVICES   | 73%                                     | 54%                                    | 62%                                    | 100%                                   |
| CROSS INSURANCE                       | 91%                                     | 96%                                    | 94%                                    | 100%                                   |
| EASTERN ALLIANCE INSURANCE            | 77%                                     | 82%                                    | 84%                                    | 100%                                   |
| ELECTRIC INSURANCE                    | 93%                                     | 100%                                   | 100%                                   | 100%                                   |
| EMPLOYERS HOLDING INSURANCE           | 56%                                     | 86%                                    | 100%                                   | 100%                                   |
| ESIS                                  | 20%                                     | 38%                                    | 43%                                    | 75%                                    |
| EVEREST REINS HOLDINGS GROUP*         | 63%                                     | 100%                                   | 100%                                   | 80%                                    |
| FAIRFAX FINANCIAL GROUP               | 56%                                     | 67%                                    | 67%                                    | 100%                                   |
| FEDERATED MUTUAL INSURANCE            | 56%                                     | 83%                                    | 0%                                     | 60%                                    |
| FRANKENMUTH INSURANCE*                | 0%                                      | 100%                                   | 50%                                    | No filings                             |
| FUTURECOMP                            | 95%                                     | 77%                                    | 81%                                    | 100%                                   |
| GALLAGHER BASSETT SERVICES            | 67%                                     | 73%                                    | 66%                                    | 85%                                    |
| GREAT WEST INSURANCE*                 | 0%                                      | 67%                                    | 33%                                    | No filings                             |
| GUARD INSURANCE                       | 59%                                     | 83%                                    | 33%                                    | 50%                                    |
| HANNAFORD BROTHERS                    | 81%                                     | 79%                                    | 77%                                    | 88%                                    |