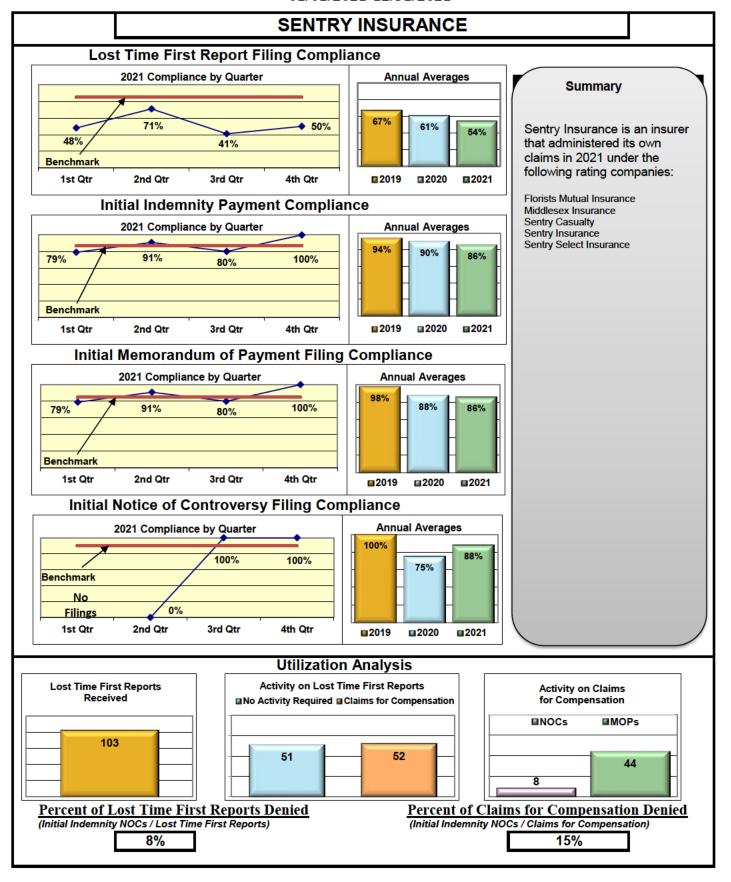

#### **ENTITY OVERVIEW**

| Insurance Group                            | FROI<br>Compliance<br>Benchmark:<br>85% | PAY<br>Compliance<br>Benchmark:<br>87% | MOP<br>Compliance<br>Benchmark:<br>85% | NOC<br>Compliance<br>Benchmark:<br>90% |
|--------------------------------------------|-----------------------------------------|----------------------------------------|----------------------------------------|----------------------------------------|
| HANOVER INSURANCE                          | 55%                                     | 80%                                    | 80%                                    | 56%                                    |
| HARTFORD INSURANCE                         | 74%                                     | 88%                                    | 84%                                    | 97%                                    |
| HELMSMAN MANAGEMENT SERVICES               | 61%                                     | 76%                                    | 62%                                    | 82%                                    |
| LIBERTY MUTUAL INSURANCE                   | 62%                                     | 80%                                    | 71%                                    | 91%                                    |
| MAINE AUTOMOBILE DEALERS ASSOCIATION*      | 0%                                      | 13%                                    | 0%                                     | 0%                                     |
| MAINE EMPLOYERS' MUTUAL INSURANCE          | 70%                                     | 86%                                    | 45%                                    | 86%                                    |
| MAINE HEALTHCARE ASSOCIATION               | 61%                                     | 71%                                    | 73%                                    | 73%                                    |
| MAINE MOTOR TRANSPORT ASSOCIATION          | 96%                                     | 86%                                    | 90%                                    | 100%                                   |
| MAINE MUNICIPAL ASSOCIATION                | 95%                                     | 92%                                    | 91%                                    | 98%                                    |
| MAINE SCHOOL MANAGEMENT ASSOCIATION        | 93%                                     | 94%                                    | 94%                                    | 97%                                    |
| MARKEL CORP GROUP*                         | 40%                                     | 50%                                    | 50%                                    | 100%                                   |
| MATRIX ABSENCE MANAGEMENT                  | 42%                                     | 100%                                   | 0%                                     | 0%                                     |
| MEADOWBROOK INSURANCE*                     | 50%                                     | 100%                                   | 100%                                   | No filings                             |
| MITSUI SUMITOMO INS CO OF AMERICA*         | 0%                                      | No filings                             | No filings                             | 0%                                     |
| NATIONAL LIABILITY & FIRE INSURANCE*       | 100%                                    | No filings                             | No filings                             | No filings                             |
| NATIONWIDE INSURANCE*                      | 0%                                      | 100%                                   | 100%                                   | No filings                             |
| NEXT LEVEL ADMINISTRATOR LLC               | 25%                                     | 78%                                    | 11%                                    | 20%                                    |
| NGM INSURANCE*                             | 0%                                      | 100%                                   | 100%                                   | No filings                             |
| NORTH AMERICAN RISK SERVICES*              | 0%                                      | 100%                                   | 0%                                     | No filings                             |
| OLD REPUBLIC INSURANCE                     | 56%                                     | 63%                                    | 55%                                    | 61%                                    |
| PENNSYLVANIA MFG ASSN                      | 43%                                     | 56%                                    | 56%                                    | 91%                                    |
| PROTECTIVE INSURANCE                       | 69%                                     | 64%                                    | 82%                                    | 100%                                   |
| QBE INSURANCE GROUP                        | 72%                                     | 86%                                    | 100%                                   | 100%                                   |
| RYDER SERVICES*                            | 0%                                      | No filings                             | No filings                             | No filings                             |
| SAFETY NATIONAL CASUALTY CORP              | 72%                                     | 81%                                    | 67%                                    | 86%                                    |
| SEDGWICK CLAIMS MANAGEMENT SERVICES        | 85%                                     | 87%                                    | 88%                                    | 96%                                    |
| SENTRY INSURANCE                           | 54%                                     | 86%                                    | 86%                                    | 88%                                    |
| SERVICE AMERICAN INDEMNITY                 | 79%                                     | 82%                                    | 73%                                    | 86%                                    |
| SOMPO JAPAN INSURANCE*                     | 25%                                     | 100%                                   | 100%                                   | No filings                             |
| STARR INDEMNITY INSURANCE                  | 77%                                     | 80%                                    | 67%                                    | 93%                                    |
| STARSTONE NATIONAL INSURANCE*              | 25%                                     | No filings                             | No filings                             | No filings                             |
| STATE OF MAINE WORKERS' COMPENSATION TRUST | 86%                                     | 92%                                    | 81%                                    | 98%                                    |
| SYNERNET                                   | 91%                                     | 94%                                    | 85%                                    | 96%                                    |
| THE AMERICAN EQUITY UNDERWRITERS*          | 50%                                     | No filings                             | No filings                             | No filings                             |
| TOKIO MARINE INSURANCE*                    | 0%                                      | 0%                                     | 33%                                    | No filings                             |
| TRAVELERS INSURANCE                        | 33%                                     | 64%                                    | 52%                                    | 59%                                    |
| TYSON FOODS INC*                           | 67%                                     | 50%                                    | 100%                                   | 100%                                   |
| UTICA MUTUAL INSURANCE*                    | 33%                                     | 100%                                   | 100%                                   | No filings                             |
| WALMART CLAIMS SERVICES                    | 94%                                     | 94%                                    | 88%                                    | 99%                                    |
| XL INSURANCE                               | 80%                                     | 65%                                    | 65%                                    | 100%                                   |
| YORK RISK SERVICES                         | 90%                                     | 75%                                    | 75%                                    | 100%                                   |
| ZURICH INSURANCE                           | 68%                                     | 82%                                    | 81%                                    | 94%                                    |