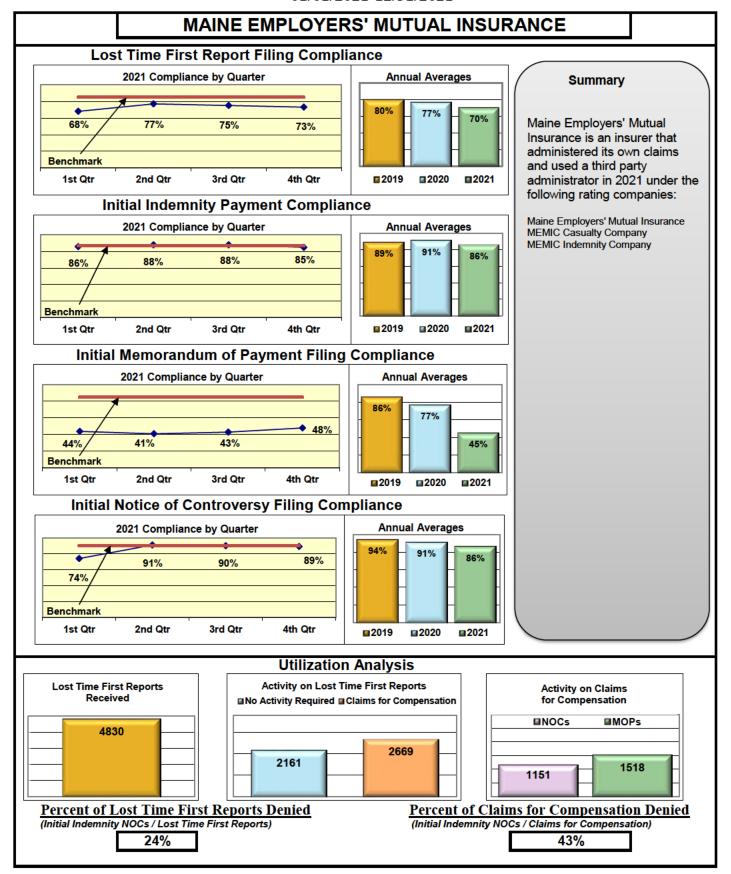

#### **ENTITY OVERVIEW**

| Insurance Group                            | FROI<br>Compliance<br>Benchmark:<br>85% | PAY<br>Compliance<br>Benchmark:<br>87% | MOP<br>Compliance<br>Benchmark:<br>85% | NOC<br>Compliance<br>Benchmark:<br>90% |
|--------------------------------------------|-----------------------------------------|----------------------------------------|----------------------------------------|----------------------------------------|
| HANOVER INSURANCE                          | 55%                                     | 80%                                    | 80%                                    | 56%                                    |
| HARTFORD INSURANCE                         | 74%                                     | 88%                                    | 84%                                    | 97%                                    |
| HELMSMAN MANAGEMENT SERVICES               | 61%                                     | 76%                                    | 62%                                    | 82%                                    |
| LIBERTY MUTUAL INSURANCE                   | 62%                                     | 80%                                    | 71%                                    | 91%                                    |
| MAINE AUTOMOBILE DEALERS ASSOCIATION*      | 0%                                      | 13%                                    | 0%                                     | 0%                                     |
| MAINE EMPLOYERS' MUTUAL INSURANCE          | 70%                                     | 86%                                    | 45%                                    | 86%                                    |
| MAINE HEALTHCARE ASSOCIATION               | 61%                                     | 71%                                    | 73%                                    | 73%                                    |
| MAINE MOTOR TRANSPORT ASSOCIATION          | 96%                                     | 86%                                    | 90%                                    | 100%                                   |
| MAINE MUNICIPAL ASSOCIATION                | 95%                                     | 92%                                    | 91%                                    | 98%                                    |
| MAINE SCHOOL MANAGEMENT ASSOCIATION        | 93%                                     | 94%                                    | 94%                                    | 97%                                    |
| MARKEL CORP GROUP*                         | 40%                                     | 50%                                    | 50%                                    | 100%                                   |
| MATRIX ABSENCE MANAGEMENT                  | 42%                                     | 100%                                   | 0%                                     | 0%                                     |
| MEADOWBROOK INSURANCE*                     | 50%                                     | 100%                                   | 100%                                   | No filings                             |
| MITSUI SUMITOMO INS CO OF AMERICA*         | 0%                                      | No filings                             | No filings                             | 0%                                     |
| NATIONAL LIABILITY & FIRE INSURANCE*       | 100%                                    | No filings                             | No filings                             | No filings                             |
| NATIONWIDE INSURANCE*                      | 0%                                      | 100%                                   | 100%                                   | No filings                             |
| NEXT LEVEL ADMINISTRATOR LLC               | 25%                                     | 78%                                    | 11%                                    | 20%                                    |
| NGM INSURANCE*                             | 0%                                      | 100%                                   | 100%                                   | No filings                             |
| NORTH AMERICAN RISK SERVICES*              | 0%                                      | 100%                                   | 0%                                     | No filings                             |
| OLD REPUBLIC INSURANCE                     | 56%                                     | 63%                                    | 55%                                    | 61%                                    |
| PENNSYLVANIA MFG ASSN                      | 43%                                     | 56%                                    | 56%                                    | 91%                                    |
| PROTECTIVE INSURANCE                       | 69%                                     | 64%                                    | 82%                                    | 100%                                   |
| QBE INSURANCE GROUP                        | 72%                                     | 86%                                    | 100%                                   | 100%                                   |
| RYDER SERVICES*                            | 0%                                      | No filings                             | No filings                             | No filings                             |
| SAFETY NATIONAL CASUALTY CORP              | 72%                                     | 81%                                    | 67%                                    | 86%                                    |
| SEDGWICK CLAIMS MANAGEMENT SERVICES        | 85%                                     | 87%                                    | 88%                                    | 96%                                    |
| SENTRY INSURANCE                           | 54%                                     | 86%                                    | 86%                                    | 88%                                    |
| SERVICE AMERICAN INDEMNITY                 | 79%                                     | 82%                                    | 73%                                    | 86%                                    |
| SOMPO JAPAN INSURANCE*                     | 25%                                     | 100%                                   | 100%                                   | No filings                             |
| STARR INDEMNITY INSURANCE                  | 77%                                     | 80%                                    | 67%                                    | 93%                                    |
| STARSTONE NATIONAL INSURANCE*              | 25%                                     | No filings                             | No filings                             | No filings                             |
| STATE OF MAINE WORKERS' COMPENSATION TRUST | 86%                                     | 92%                                    | 81%                                    | 98%                                    |
| SYNERNET                                   | 91%                                     | 94%                                    | 85%                                    | 96%                                    |
| THE AMERICAN EQUITY UNDERWRITERS*          | 50%                                     | No filings                             | No filings                             | No filings                             |
| TOKIO MARINE INSURANCE*                    | 0%                                      | 0%                                     | 33%                                    | No filings                             |
| TRAVELERS INSURANCE                        | 33%                                     | 64%                                    | 52%                                    | 59%                                    |
| TYSON FOODS INC*                           | 67%                                     | 50%                                    | 100%                                   | 100%                                   |
| UTICA MUTUAL INSURANCE*                    | 33%                                     | 100%                                   | 100%                                   | No filings                             |
| WALMART CLAIMS SERVICES                    | 94%                                     | 94%                                    | 88%                                    | 99%                                    |
| XL INSURANCE                               | 80%                                     | 65%                                    | 65%                                    | 100%                                   |
| YORK RISK SERVICES                         | 90%                                     | 75%                                    | 75%                                    | 100%                                   |
| ZURICH INSURANCE                           | 68%                                     | 82%                                    | 81%                                    | 94%                                    |