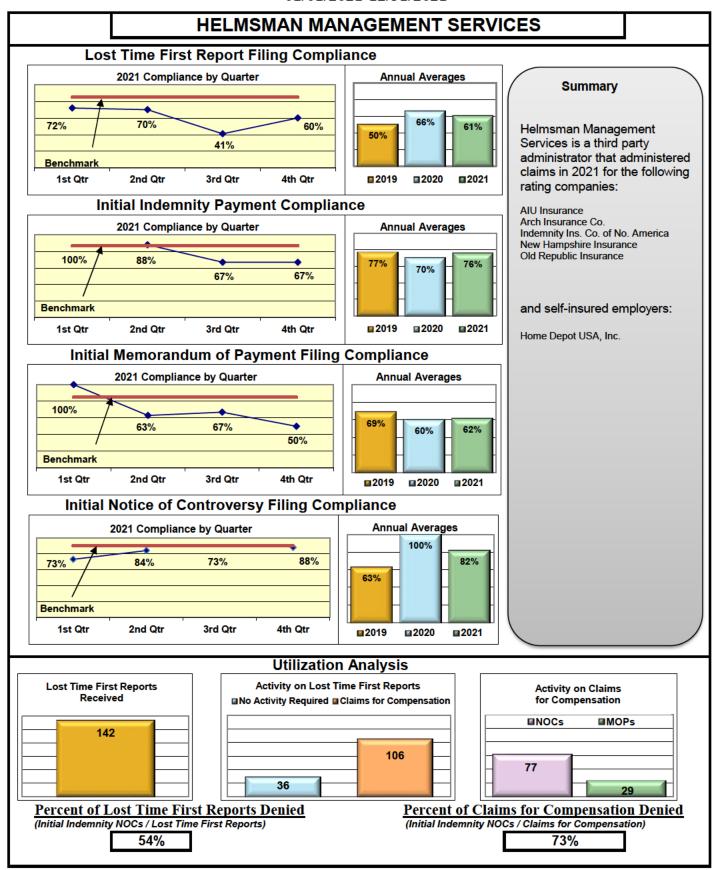

#### **ENTITY OVERVIEW**

| Insurance Group                            | FROI<br>Compliance<br>Benchmark:<br>85% | PAY<br>Compliance<br>Benchmark:<br>87% | MOP<br>Compliance<br>Benchmark:<br>85% | NOC<br>Compliance<br>Benchmark:<br>90% |
|--------------------------------------------|-----------------------------------------|----------------------------------------|----------------------------------------|----------------------------------------|
| HANOVER INSURANCE                          | 55%                                     | 80%                                    | 80%                                    | 56%                                    |
| HARTFORD INSURANCE                         | 74%                                     | 88%                                    | 84%                                    | 97%                                    |
| HELMSMAN MANAGEMENT SERVICES               | 61%                                     | 76%                                    | 62%                                    | 82%                                    |
| LIBERTY MUTUAL INSURANCE                   | 62%                                     | 80%                                    | 71%                                    | 91%                                    |
| MAINE AUTOMOBILE DEALERS ASSOCIATION*      | 0%                                      | 13%                                    | 0%                                     | 0%                                     |
| MAINE EMPLOYERS' MUTUAL INSURANCE          | 70%                                     | 86%                                    | 45%                                    | 86%                                    |
| MAINE HEALTHCARE ASSOCIATION               | 61%                                     | 71%                                    | 73%                                    | 73%                                    |
| MAINE MOTOR TRANSPORT ASSOCIATION          | 96%                                     | 86%                                    | 90%                                    | 100%                                   |
| MAINE MUNICIPAL ASSOCIATION                | 95%                                     | 92%                                    | 91%                                    | 98%                                    |
| MAINE SCHOOL MANAGEMENT ASSOCIATION        | 93%                                     | 94%                                    | 94%                                    | 97%                                    |
| MARKEL CORP GROUP*                         | 40%                                     | 50%                                    | 50%                                    | 100%                                   |
| MATRIX ABSENCE MANAGEMENT                  | 42%                                     | 100%                                   | 0%                                     | 0%                                     |
| MEADOWBROOK INSURANCE*                     | 50%                                     | 100%                                   | 100%                                   | No filings                             |
| MITSUI SUMITOMO INS CO OF AMERICA*         | 0%                                      | No filings                             | No filings                             | 0%                                     |
| NATIONAL LIABILITY & FIRE INSURANCE*       | 100%                                    | No filings                             | No filings                             | No filings                             |
| NATIONWIDE INSURANCE*                      | 0%                                      | 100%                                   | 100%                                   | No filings                             |
| NEXT LEVEL ADMINISTRATOR LLC               | 25%                                     | 78%                                    | 11%                                    | 20%                                    |
| NGM INSURANCE*                             | 0%                                      | 100%                                   | 100%                                   | No filings                             |
| NORTH AMERICAN RISK SERVICES*              | 0%                                      | 100%                                   | 0%                                     | No filings                             |
| OLD REPUBLIC INSURANCE                     | 56%                                     | 63%                                    | 55%                                    | 61%                                    |
| PENNSYLVANIA MFG ASSN                      | 43%                                     | 56%                                    | 56%                                    | 91%                                    |
| PROTECTIVE INSURANCE                       | 69%                                     | 64%                                    | 82%                                    | 100%                                   |
| QBE INSURANCE GROUP                        | 72%                                     | 86%                                    | 100%                                   | 100%                                   |
| RYDER SERVICES*                            | 0%                                      | No filings                             | No filings                             | No filings                             |
| SAFETY NATIONAL CASUALTY CORP              | 72%                                     | 81%                                    | 67%                                    | 86%                                    |
| SEDGWICK CLAIMS MANAGEMENT SERVICES        | 85%                                     | 87%                                    | 88%                                    | 96%                                    |
| SENTRY INSURANCE                           | 54%                                     | 86%                                    | 86%                                    | 88%                                    |
| SERVICE AMERICAN INDEMNITY                 | 79%                                     | 82%                                    | 73%                                    | 86%                                    |
| SOMPO JAPAN INSURANCE*                     | 25%                                     | 100%                                   | 100%                                   | No filings                             |
| STARR INDEMNITY INSURANCE                  | 77%                                     | 80%                                    | 67%                                    | 93%                                    |
| STARSTONE NATIONAL INSURANCE*              | 25%                                     | No filings                             | No filings                             | No filings                             |
| STATE OF MAINE WORKERS' COMPENSATION TRUST | 86%                                     | 92%                                    | 81%                                    | 98%                                    |
| SYNERNET                                   | 91%                                     | 94%                                    | 85%                                    | 96%                                    |
| THE AMERICAN EQUITY UNDERWRITERS*          | 50%                                     | No filings                             | No filings                             | No filings                             |
| TOKIO MARINE INSURANCE*                    | 0%                                      | 0%                                     | 33%                                    | No filings                             |
| TRAVELERS INSURANCE                        | 33%                                     | 64%                                    | 52%                                    | 59%                                    |
| TYSON FOODS INC*                           | 67%                                     | 50%                                    | 100%                                   | 100%                                   |
| UTICA MUTUAL INSURANCE*                    | 33%                                     | 100%                                   | 100%                                   | No filings                             |
| WALMART CLAIMS SERVICES                    | 94%                                     | 94%                                    | 88%                                    | 99%                                    |
| XL INSURANCE                               | 80%                                     | 65%                                    | 65%                                    | 100%                                   |
| YORK RISK SERVICES                         | 90%                                     | 75%                                    | 75%                                    | 100%                                   |
| ZURICH INSURANCE                           | 68%                                     | 82%                                    | 81%                                    | 94%                                    |