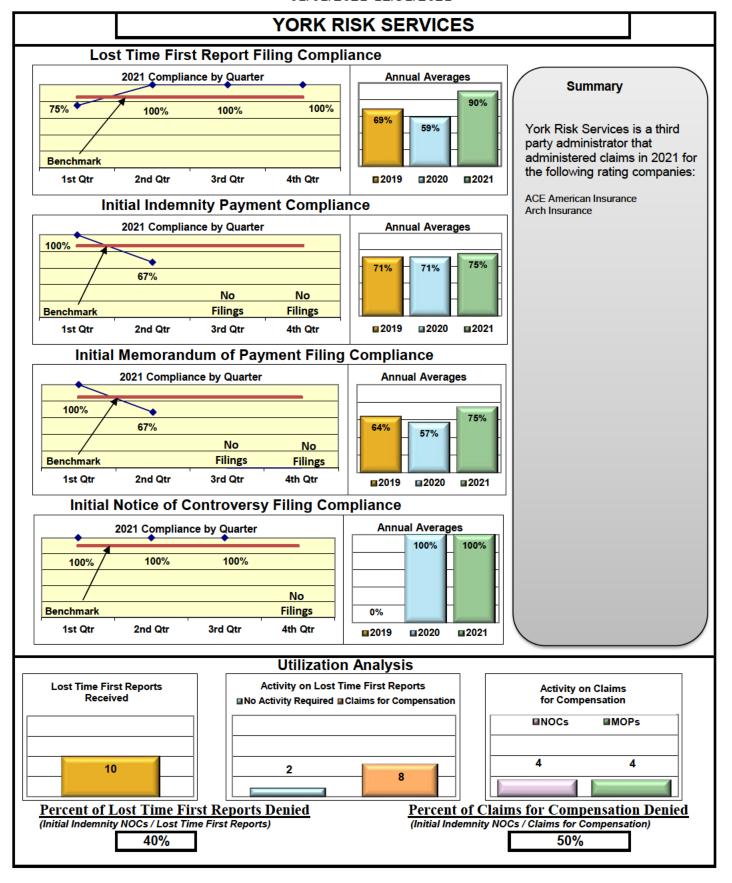

#### **ENTITY OVERVIEW**

| Insurance Group                            | FROI<br>Compliance<br>Benchmark:<br>85% | PAY<br>Compliance<br>Benchmark:<br>87% | MOP<br>Compliance<br>Benchmark:<br>85% | NOC<br>Compliance<br>Benchmark:<br>90% |
|--------------------------------------------|-----------------------------------------|----------------------------------------|----------------------------------------|----------------------------------------|
| HANOVER INSURANCE                          | 55%                                     | 80%                                    | 80%                                    | 56%                                    |
| HARTFORD INSURANCE                         | 74%                                     | 88%                                    | 84%                                    | 97%                                    |
| HELMSMAN MANAGEMENT SERVICES               | 61%                                     | 76%                                    | 62%                                    | 82%                                    |
| LIBERTY MUTUAL INSURANCE                   | 62%                                     | 80%                                    | 71%                                    | 91%                                    |
| MAINE AUTOMOBILE DEALERS ASSOCIATION*      | 0%                                      | 13%                                    | 0%                                     | 0%                                     |
| MAINE EMPLOYERS' MUTUAL INSURANCE          | 70%                                     | 86%                                    | 45%                                    | 86%                                    |
| MAINE HEALTHCARE ASSOCIATION               | 61%                                     | 71%                                    | 73%                                    | 73%                                    |
| MAINE MOTOR TRANSPORT ASSOCIATION          | 96%                                     | 86%                                    | 90%                                    | 100%                                   |
| MAINE MUNICIPAL ASSOCIATION                | 95%                                     | 92%                                    | 91%                                    | 98%                                    |
| MAINE SCHOOL MANAGEMENT ASSOCIATION        | 93%                                     | 94%                                    | 94%                                    | 97%                                    |
| MARKEL CORP GROUP*                         | 40%                                     | 50%                                    | 50%                                    | 100%                                   |
| MATRIX ABSENCE MANAGEMENT                  | 42%                                     | 100%                                   | 0%                                     | 0%                                     |
| MEADOWBROOK INSURANCE*                     | 50%                                     | 100%                                   | 100%                                   | No filings                             |
| MITSUI SUMITOMO INS CO OF AMERICA*         | 0%                                      | No filings                             | No filings                             | 0%                                     |
| NATIONAL LIABILITY & FIRE INSURANCE*       | 100%                                    | No filings                             | No filings                             | No filings                             |
| NATIONWIDE INSURANCE*                      | 0%                                      | 100%                                   | 100%                                   | No filings                             |
| NEXT LEVEL ADMINISTRATOR LLC               | 25%                                     | 78%                                    | 11%                                    | 20%                                    |
| NGM INSURANCE*                             | 0%                                      | 100%                                   | 100%                                   | No filings                             |
| NORTH AMERICAN RISK SERVICES*              | 0%                                      | 100%                                   | 0%                                     | No filings                             |
| OLD REPUBLIC INSURANCE                     | 56%                                     | 63%                                    | 55%                                    | 61%                                    |
| PENNSYLVANIA MFG ASSN                      | 43%                                     | 56%                                    | 56%                                    | 91%                                    |
| PROTECTIVE INSURANCE                       | 69%                                     | 64%                                    | 82%                                    | 100%                                   |
| QBE INSURANCE GROUP                        | 72%                                     | 86%                                    | 100%                                   | 100%                                   |
| RYDER SERVICES*                            | 0%                                      | No filings                             | No filings                             | No filings                             |
| SAFETY NATIONAL CASUALTY CORP              | 72%                                     | 81%                                    | 67%                                    | 86%                                    |
| SEDGWICK CLAIMS MANAGEMENT SERVICES        | 85%                                     | 87%                                    | 88%                                    | 96%                                    |
| SENTRY INSURANCE                           | 54%                                     | 86%                                    | 86%                                    | 88%                                    |
| SERVICE AMERICAN INDEMNITY                 | 79%                                     | 82%                                    | 73%                                    | 86%                                    |
| SOMPO JAPAN INSURANCE*                     | 25%                                     | 100%                                   | 100%                                   | No filings                             |
| STARR INDEMNITY INSURANCE                  | 77%                                     | 80%                                    | 67%                                    | 93%                                    |
| STARSTONE NATIONAL INSURANCE*              | 25%                                     | No filings                             | No filings                             | No filings                             |
| STATE OF MAINE WORKERS' COMPENSATION TRUST | 86%                                     | 92%                                    | 81%                                    | 98%                                    |
| SYNERNET                                   | 91%                                     | 94%                                    | 85%                                    | 96%                                    |
| THE AMERICAN EQUITY UNDERWRITERS*          | 50%                                     | No filings                             | No filings                             | No filings                             |
| TOKIO MARINE INSURANCE*                    | 0%                                      | 0%                                     | 33%                                    | No filings                             |
| TRAVELERS INSURANCE                        | 33%                                     | 64%                                    | 52%                                    | 59%                                    |
| TYSON FOODS INC*                           | 67%                                     | 50%                                    | 100%                                   | 100%                                   |
| UTICA MUTUAL INSURANCE*                    | 33%                                     | 100%                                   | 100%                                   | No filings                             |
| WALMART CLAIMS SERVICES                    | 94%                                     | 94%                                    | 88%                                    | 99%                                    |
| XL INSURANCE                               | 80%                                     | 65%                                    | 65%                                    | 100%                                   |
| YORK RISK SERVICES                         | 90%                                     | 75%                                    | 75%                                    | 100%                                   |
| ZURICH INSURANCE                           | 68%                                     | 82%                                    | 81%                                    | 94%                                    |