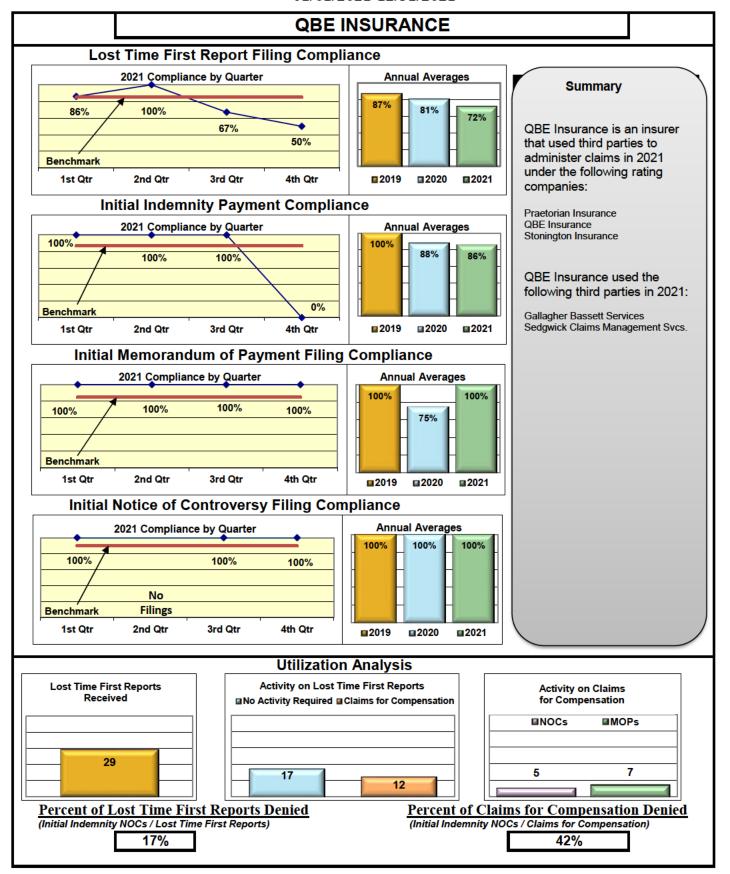

#### **ENTITY OVERVIEW**

| Insurance Group                       | FROI<br>Compliance<br>Benchmark:<br>85% | PAY<br>Compliance<br>Benchmark:<br>87% | MOP<br>Compliance<br>Benchmark:<br>85% | NOC<br>Compliance<br>Benchmark:<br>90% |
|---------------------------------------|-----------------------------------------|----------------------------------------|----------------------------------------|----------------------------------------|
| ACADIA INSURANCE                      | 78%                                     | 91%                                    | 93%                                    | 86%                                    |
| ACCIDENT FUND INSURANCE*              | 43%                                     | 67%                                    | 11%                                    | 100%                                   |
| ACUITY MUTUAL INSURANCE*              | 50%                                     | 67%                                    | 67%                                    | No filings                             |
| AIG INSURANCE                         | 74%                                     | 79%                                    | 76%                                    | 89%                                    |
| AIM MUTUAL GROUP                      | 74%                                     | 84%                                    | 53%                                    | 100%                                   |
| ALLIANZ INSURANCE*                    | 0%                                      | No filings                             | No filings                             | No filings                             |
| ALTERNATIVE SERVICE CONCEPTS LLC*     | 0%                                      | No filings                             | No filings                             | 0%                                     |
| AMERICAN FINANCIAL GROUP*             | 71%                                     | 100%                                   | 67%                                    | 50%                                    |
| AMTRUST INSURANCE*                    | 23%                                     | 63%                                    | 25%                                    | 20%                                    |
| ARCH INSURANCE                        | 68%                                     | 66%                                    | 54%                                    | 94%                                    |
| BATH IRON WORKS                       | 96%                                     | 100%                                   | 97%                                    | 92%                                    |
| BENCHMARK INSURANCE*                  | 0%                                      | 0%                                     | 0%                                     | No filings                             |
| BERKLEY CASUALTY CO*                  | 0%                                      | No filings                             | No filings                             | No filings                             |
| BERKSHIRE HATHAWAY INSURANCE*         | 57%                                     | 0%                                     | 0%                                     | No filings                             |
| BROADSPIRE SERVICES                   | 77%                                     | 82%                                    | 76%                                    | 93%                                    |
| BROTHERHOOD MUTUAL INSURANCE COMPANY* | 50%                                     | 50%                                    | 50%                                    | No filings                             |
| CANNON COCHRAN MANAGEMENT SERVICES    | 70%                                     | 75%                                    | 56%                                    | 79%                                    |
| CAROLINA CASULTY INSURANCE*           | 33%                                     | 60%                                    | 60%                                    | No filings                             |
| CHESTERFIELD SERVICES*                | 33%                                     | 100%                                   | 100%                                   | No filings                             |
| CHUBB INSURANCE                       | 75%                                     | 75%                                    | 74%                                    | 92%                                    |
| CIANBRO CORPORATION*                  | 100%                                    | 0%                                     | 100%                                   | 100%                                   |
| CINCINNATI INSURANCE*                 | 22%                                     | 75%                                    | 75%                                    | 50%                                    |
| CNA INSURANCE                         | 64%                                     | 80%                                    | 70%                                    | 100%                                   |
| CONSTITUTION STATE SERVICES           | 25%                                     | 82%                                    | 59%                                    | No filings                             |
| CONTINENTAL INDEMNITY*                | 50%                                     | 0%                                     | No filings                             | 100%                                   |
| CORVEL ENTERPRISE COMP                | 62%                                     | 63%                                    | 51%                                    | 87%                                    |
| COTTINGHAM & BUTLER CLAIMS SERVICES   | 73%                                     | 54%                                    | 62%                                    | 100%                                   |
| CROSS INSURANCE                       | 91%                                     | 96%                                    | 94%                                    | 100%                                   |
| EASTERN ALLIANCE INSURANCE            | 77%                                     | 82%                                    | 84%                                    | 100%                                   |
| ELECTRIC INSURANCE                    | 93%                                     | 100%                                   | 100%                                   | 100%                                   |
| EMPLOYERS HOLDING INSURANCE           | 56%                                     | 86%                                    | 100%                                   | 100%                                   |
| ESIS                                  | 20%                                     | 38%                                    | 43%                                    | 75%                                    |
| EVEREST REINS HOLDINGS GROUP*         | 63%                                     | 100%                                   | 100%                                   | 80%                                    |
| FAIRFAX FINANCIAL GROUP               | 56%                                     | 67%                                    | 67%                                    | 100%                                   |
| FEDERATED MUTUAL INSURANCE            | 56%                                     | 83%                                    | 0%                                     | 60%                                    |
| FRANKENMUTH INSURANCE*                | 0%                                      | 100%                                   | 50%                                    | No filings                             |
| FUTURECOMP                            | 95%                                     | 77%                                    | 81%                                    | 100%                                   |
| GALLAGHER BASSETT SERVICES            | 67%                                     | 73%                                    | 66%                                    | 85%                                    |
| GREAT WEST INSURANCE*                 | 0%                                      | 67%                                    | 33%                                    | No filings                             |
| GUARD INSURANCE                       | 59%                                     | 83%                                    | 33%                                    | 50%                                    |
| HANNAFORD BROTHERS                    | 81%                                     | 79%                                    | 77%                                    | 88%                                    |

#### **ENTITY OVERVIEW**

| Insurance Group                            | FROI<br>Compliance<br>Benchmark:<br>85% | PAY<br>Compliance<br>Benchmark:<br>87% | MOP<br>Compliance<br>Benchmark:<br>85% | NOC<br>Compliance<br>Benchmark:<br>90% |
|--------------------------------------------|-----------------------------------------|----------------------------------------|----------------------------------------|----------------------------------------|
| HANOVER INSURANCE                          | 55%                                     | 80%                                    | 80%                                    | 56%                                    |
| HARTFORD INSURANCE                         | 74%                                     | 88%                                    | 84%                                    | 97%                                    |
| HELMSMAN MANAGEMENT SERVICES               | 61%                                     | 76%                                    | 62%                                    | 82%                                    |
| LIBERTY MUTUAL INSURANCE                   | 62%                                     | 80%                                    | 71%                                    | 91%                                    |
| MAINE AUTOMOBILE DEALERS ASSOCIATION*      | 0%                                      | 13%                                    | 0%                                     | 0%                                     |
| MAINE EMPLOYERS' MUTUAL INSURANCE          | 70%                                     | 86%                                    | 45%                                    | 86%                                    |
| MAINE HEALTHCARE ASSOCIATION               | 61%                                     | 71%                                    | 73%                                    | 73%                                    |
| MAINE MOTOR TRANSPORT ASSOCIATION          | 96%                                     | 86%                                    | 90%                                    | 100%                                   |
| MAINE MUNICIPAL ASSOCIATION                | 95%                                     | 92%                                    | 91%                                    | 98%                                    |
| MAINE SCHOOL MANAGEMENT ASSOCIATION        | 93%                                     | 94%                                    | 94%                                    | 97%                                    |
| MARKEL CORP GROUP*                         | 40%                                     | 50%                                    | 50%                                    | 100%                                   |
| MATRIX ABSENCE MANAGEMENT                  | 42%                                     | 100%                                   | 0%                                     | 0%                                     |
| MEADOWBROOK INSURANCE*                     | 50%                                     | 100%                                   | 100%                                   | No filings                             |
| MITSUI SUMITOMO INS CO OF AMERICA*         | 0%                                      | No filings                             | No filings                             | 0%                                     |
| NATIONAL LIABILITY & FIRE INSURANCE*       | 100%                                    | No filings                             | No filings                             | No filings                             |
| NATIONWIDE INSURANCE*                      | 0%                                      | 100%                                   | 100%                                   | No filings                             |
| NEXT LEVEL ADMINISTRATOR LLC               | 25%                                     | 78%                                    | 11%                                    | 20%                                    |
| NGM INSURANCE*                             | 0%                                      | 100%                                   | 100%                                   | No filings                             |
| NORTH AMERICAN RISK SERVICES*              | 0%                                      | 100%                                   | 0%                                     | No filings                             |
| OLD REPUBLIC INSURANCE                     | 56%                                     | 63%                                    | 55%                                    | 61%                                    |
| PENNSYLVANIA MFG ASSN                      | 43%                                     | 56%                                    | 56%                                    | 91%                                    |
| PROTECTIVE INSURANCE                       | 69%                                     | 64%                                    | 82%                                    | 100%                                   |
| QBE INSURANCE GROUP                        | 72%                                     | 86%                                    | 100%                                   | 100%                                   |
| RYDER SERVICES*                            | 0%                                      | No filings                             | No filings                             | No filings                             |
| SAFETY NATIONAL CASUALTY CORP              | 72%                                     | 81%                                    | 67%                                    | 86%                                    |
| SEDGWICK CLAIMS MANAGEMENT SERVICES        | 85%                                     | 87%                                    | 88%                                    | 96%                                    |
| SENTRY INSURANCE                           | 54%                                     | 86%                                    | 86%                                    | 88%                                    |
| SERVICE AMERICAN INDEMNITY                 | 79%                                     | 82%                                    | 73%                                    | 86%                                    |
| SOMPO JAPAN INSURANCE*                     | 25%                                     | 100%                                   | 100%                                   | No filings                             |
| STARR INDEMNITY INSURANCE                  | 77%                                     | 80%                                    | 67%                                    | 93%                                    |
| STARSTONE NATIONAL INSURANCE*              | 25%                                     | No filings                             | No filings                             | No filings                             |
| STATE OF MAINE WORKERS' COMPENSATION TRUST | 86%                                     | 92%                                    | 81%                                    | 98%                                    |
| SYNERNET                                   | 91%                                     | 94%                                    | 85%                                    | 96%                                    |
| THE AMERICAN EQUITY UNDERWRITERS*          | 50%                                     | No filings                             | No filings                             | No filings                             |
| TOKIO MARINE INSURANCE*                    | 0%                                      | 0%                                     | 33%                                    | No filings                             |
| TRAVELERS INSURANCE                        | 33%                                     | 64%                                    | 52%                                    | 59%                                    |
| TYSON FOODS INC*                           | 67%                                     | 50%                                    | 100%                                   | 100%                                   |
| UTICA MUTUAL INSURANCE*                    | 33%                                     | 100%                                   | 100%                                   | No filings                             |
| WALMART CLAIMS SERVICES                    | 94%                                     | 94%                                    | 88%                                    | 99%                                    |
| XL INSURANCE                               | 80%                                     | 65%                                    | 65%                                    | 100%                                   |
| YORK RISK SERVICES                         | 90%                                     | 75%                                    | 75%                                    | 100%                                   |
| ZURICH INSURANCE                           | 68%                                     | 82%                                    | 81%                                    | 94%                                    |