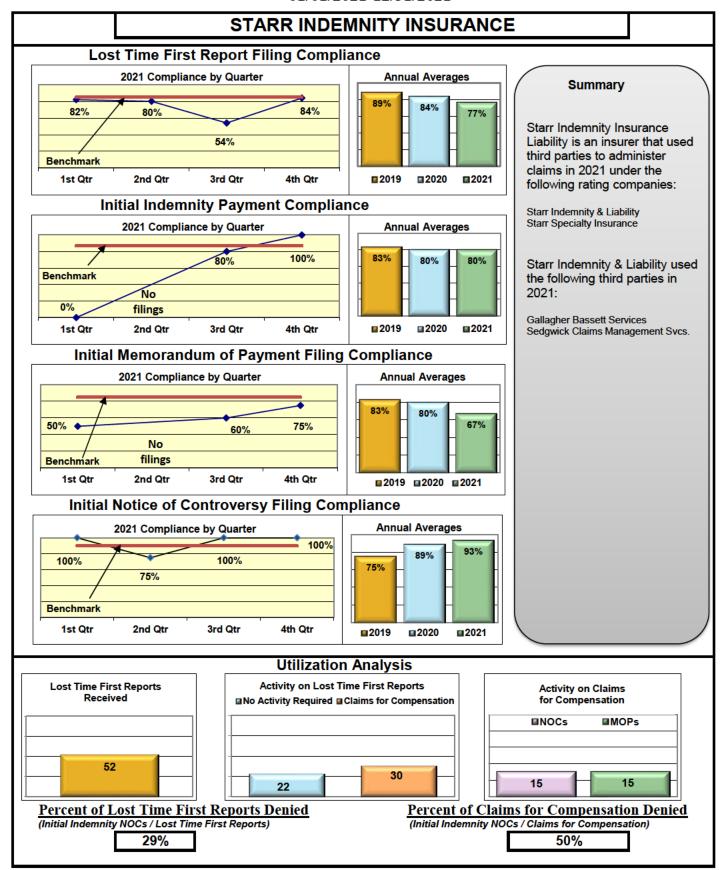

#### **ENTITY OVERVIEW**

| Insurance Group                            | FROI<br>Compliance<br>Benchmark:<br>85% | PAY<br>Compliance<br>Benchmark:<br>87% | MOP<br>Compliance<br>Benchmark:<br>85% | NOC<br>Compliance<br>Benchmark:<br>90% |
|--------------------------------------------|-----------------------------------------|----------------------------------------|----------------------------------------|----------------------------------------|
| HANOVER INSURANCE                          | 55%                                     | 80%                                    | 80%                                    | 56%                                    |
| HARTFORD INSURANCE                         | 74%                                     | 88%                                    | 84%                                    | 97%                                    |
| HELMSMAN MANAGEMENT SERVICES               | 61%                                     | 76%                                    | 62%                                    | 82%                                    |
| LIBERTY MUTUAL INSURANCE                   | 62%                                     | 80%                                    | 71%                                    | 91%                                    |
| MAINE AUTOMOBILE DEALERS ASSOCIATION*      | 0%                                      | 13%                                    | 0%                                     | 0%                                     |
| MAINE EMPLOYERS' MUTUAL INSURANCE          | 70%                                     | 86%                                    | 45%                                    | 86%                                    |
| MAINE HEALTHCARE ASSOCIATION               | 61%                                     | 71%                                    | 73%                                    | 73%                                    |
| MAINE MOTOR TRANSPORT ASSOCIATION          | 96%                                     | 86%                                    | 90%                                    | 100%                                   |
| MAINE MUNICIPAL ASSOCIATION                | 95%                                     | 92%                                    | 91%                                    | 98%                                    |
| MAINE SCHOOL MANAGEMENT ASSOCIATION        | 93%                                     | 94%                                    | 94%                                    | 97%                                    |
| MARKEL CORP GROUP*                         | 40%                                     | 50%                                    | 50%                                    | 100%                                   |
| MATRIX ABSENCE MANAGEMENT                  | 42%                                     | 100%                                   | 0%                                     | 0%                                     |
| MEADOWBROOK INSURANCE*                     | 50%                                     | 100%                                   | 100%                                   | No filings                             |
| MITSUI SUMITOMO INS CO OF AMERICA*         | 0%                                      | No filings                             | No filings                             | 0%                                     |
| NATIONAL LIABILITY & FIRE INSURANCE*       | 100%                                    | No filings                             | No filings                             | No filings                             |
| NATIONWIDE INSURANCE*                      | 0%                                      | 100%                                   | 100%                                   | No filings                             |
| NEXT LEVEL ADMINISTRATOR LLC               | 25%                                     | 78%                                    | 11%                                    | 20%                                    |
| NGM INSURANCE*                             | 0%                                      | 100%                                   | 100%                                   | No filings                             |
| NORTH AMERICAN RISK SERVICES*              | 0%                                      | 100%                                   | 0%                                     | No filings                             |
| OLD REPUBLIC INSURANCE                     | 56%                                     | 63%                                    | 55%                                    | 61%                                    |
| PENNSYLVANIA MFG ASSN                      | 43%                                     | 56%                                    | 56%                                    | 91%                                    |
| PROTECTIVE INSURANCE                       | 69%                                     | 64%                                    | 82%                                    | 100%                                   |
| QBE INSURANCE GROUP                        | 72%                                     | 86%                                    | 100%                                   | 100%                                   |
| RYDER SERVICES*                            | 0%                                      | No filings                             | No filings                             | No filings                             |
| SAFETY NATIONAL CASUALTY CORP              | 72%                                     | 81%                                    | 67%                                    | 86%                                    |
| SEDGWICK CLAIMS MANAGEMENT SERVICES        | 85%                                     | 87%                                    | 88%                                    | 96%                                    |
| SENTRY INSURANCE                           | 54%                                     | 86%                                    | 86%                                    | 88%                                    |
| SERVICE AMERICAN INDEMNITY                 | 79%                                     | 82%                                    | 73%                                    | 86%                                    |
| SOMPO JAPAN INSURANCE*                     | 25%                                     | 100%                                   | 100%                                   | No filings                             |
| STARR INDEMNITY INSURANCE                  | 77%                                     | 80%                                    | 67%                                    | 93%                                    |
| STARSTONE NATIONAL INSURANCE*              | 25%                                     | No filings                             | No filings                             | No filings                             |
| STATE OF MAINE WORKERS' COMPENSATION TRUST | 86%                                     | 92%                                    | 81%                                    | 98%                                    |
| SYNERNET                                   | 91%                                     | 94%                                    | 85%                                    | 96%                                    |
| THE AMERICAN EQUITY UNDERWRITERS*          | 50%                                     | No filings                             | No filings                             | No filings                             |
| TOKIO MARINE INSURANCE*                    | 0%                                      | 0%                                     | 33%                                    | No filings                             |
| TRAVELERS INSURANCE                        | 33%                                     | 64%                                    | 52%                                    | 59%                                    |
| TYSON FOODS INC*                           | 67%                                     | 50%                                    | 100%                                   | 100%                                   |
| UTICA MUTUAL INSURANCE*                    | 33%                                     | 100%                                   | 100%                                   | No filings                             |
| WALMART CLAIMS SERVICES                    | 94%                                     | 94%                                    | 88%                                    | 99%                                    |
| XL INSURANCE                               | 80%                                     | 65%                                    | 65%                                    | 100%                                   |
| YORK RISK SERVICES                         | 90%                                     | 75%                                    | 75%                                    | 100%                                   |
| ZURICH INSURANCE                           | 68%                                     | 82%                                    | 81%                                    | 94%                                    |