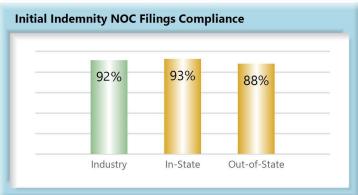

#### D. Initial Indemnity Notice of Controversy Filings

The Board's benchmark for initial indemnity Notice of Controversy (NOC) filings within 14 days is 90%.

• **Benchmark Exceeded.** Ninety-two percent (92%) of initial indemnity NOC filings were within 14 days.

#### E. Initial Indemnity Notice of Controversy Filings

Measurement excludes filings submitted with full denial reason codes 3A-3H (No Coverage).

Compliance with the Initial Indemnity Notice of Controversy filing obligation exists when the NOC is filed (accepted EDI transaction, with or without errors) within 14 days of the employer receiving notice or knowledge of the incapacity or death.

#### INITIAL INDEMNITY NOTICE OF CONTROVERSY FILINGS

| Table 10: Received Within |       |      |  |  |
|---------------------------|-------|------|--|--|
| 0-14 Days                 | 3,306 | 92%  |  |  |
| 15-21 Days                | 143   | 4%   |  |  |
| 22-44 Days                | 92    | 3%   |  |  |
| 45+ Days                  | 69    | 2%   |  |  |
| ? Days                    | 1     | 0%   |  |  |
| Total                     | 3,611 | 100% |  |  |

\*The percentages may not always add to 100% due to rounding

 Table 11: Above vs Below Benchmark

 At/Above
 35
 56%

 Below
 27
 44%

 Total
 62
 100%

#### **Summary**

The benchmark for the timely filing of the Initial Indemnity Notice of Controversy was changed from 17 to 14 days effective 2007.

In 2021, there was a compliance rate of 92%, exceeding the benchmark. However, this represents a 2% decrease in compliance from 2020.

56% of insurers were at or above benchmark in 2021, down from 58% in 2020.