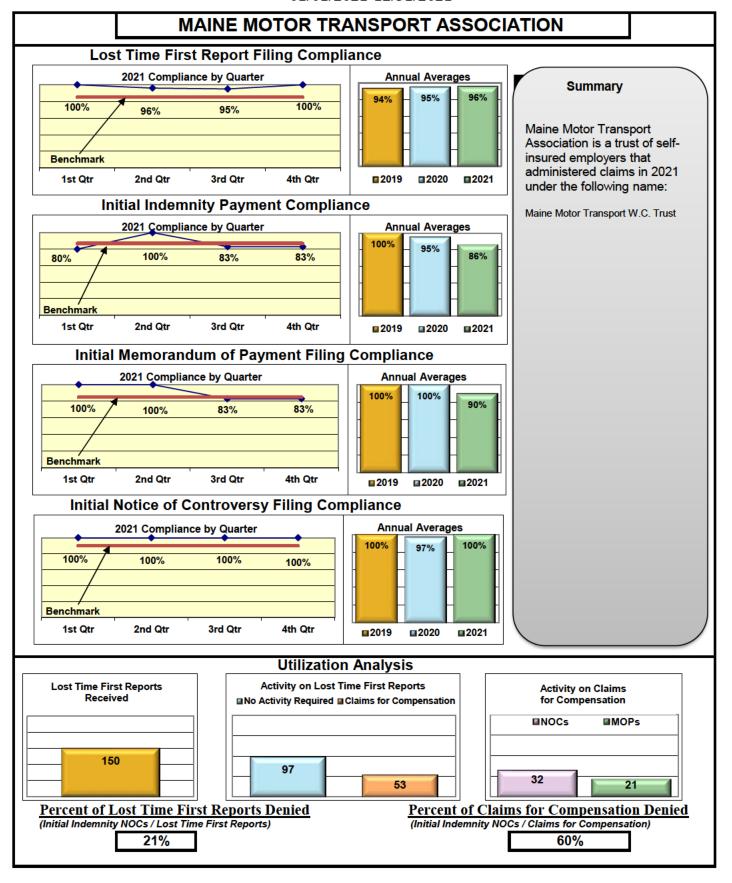

#### **ENTITY OVERVIEW**

| Insurance Group                            | FROI<br>Compliance<br>Benchmark:<br>85% | PAY<br>Compliance<br>Benchmark:<br>87% | MOP<br>Compliance<br>Benchmark:<br>85% | NOC<br>Compliance<br>Benchmark:<br>90% |
|--------------------------------------------|-----------------------------------------|----------------------------------------|----------------------------------------|----------------------------------------|
| HANOVER INSURANCE                          | 55%                                     | 80%                                    | 80%                                    | 56%                                    |
| HARTFORD INSURANCE                         | 74%                                     | 88%                                    | 84%                                    | 97%                                    |
| HELMSMAN MANAGEMENT SERVICES               | 61%                                     | 76%                                    | 62%                                    | 82%                                    |
| LIBERTY MUTUAL INSURANCE                   | 62%                                     | 80%                                    | 71%                                    | 91%                                    |
| MAINE AUTOMOBILE DEALERS ASSOCIATION*      | 0%                                      | 13%                                    | 0%                                     | 0%                                     |
| MAINE EMPLOYERS' MUTUAL INSURANCE          | 70%                                     | 86%                                    | 45%                                    | 86%                                    |
| MAINE HEALTHCARE ASSOCIATION               | 61%                                     | 71%                                    | 73%                                    | 73%                                    |
| MAINE MOTOR TRANSPORT ASSOCIATION          | 96%                                     | 86%                                    | 90%                                    | 100%                                   |
| MAINE MUNICIPAL ASSOCIATION                | 95%                                     | 92%                                    | 91%                                    | 98%                                    |
| MAINE SCHOOL MANAGEMENT ASSOCIATION        | 93%                                     | 94%                                    | 94%                                    | 97%                                    |
| MARKEL CORP GROUP*                         | 40%                                     | 50%                                    | 50%                                    | 100%                                   |
| MATRIX ABSENCE MANAGEMENT                  | 42%                                     | 100%                                   | 0%                                     | 0%                                     |
| MEADOWBROOK INSURANCE*                     | 50%                                     | 100%                                   | 100%                                   | No filings                             |
| MITSUI SUMITOMO INS CO OF AMERICA*         | 0%                                      | No filings                             | No filings                             | 0%                                     |
| NATIONAL LIABILITY & FIRE INSURANCE*       | 100%                                    | No filings                             | No filings                             | No filings                             |
| NATIONWIDE INSURANCE*                      | 0%                                      | 100%                                   | 100%                                   | No filings                             |
| NEXT LEVEL ADMINISTRATOR LLC               | 25%                                     | 78%                                    | 11%                                    | 20%                                    |
| NGM INSURANCE*                             | 0%                                      | 100%                                   | 100%                                   | No filings                             |
| NORTH AMERICAN RISK SERVICES*              | 0%                                      | 100%                                   | 0%                                     | No filings                             |
| OLD REPUBLIC INSURANCE                     | 56%                                     | 63%                                    | 55%                                    | 61%                                    |
| PENNSYLVANIA MFG ASSN                      | 43%                                     | 56%                                    | 56%                                    | 91%                                    |
| PROTECTIVE INSURANCE                       | 69%                                     | 64%                                    | 82%                                    | 100%                                   |
| QBE INSURANCE GROUP                        | 72%                                     | 86%                                    | 100%                                   | 100%                                   |
| RYDER SERVICES*                            | 0%                                      | No filings                             | No filings                             | No filings                             |
| SAFETY NATIONAL CASUALTY CORP              | 72%                                     | 81%                                    | 67%                                    | 86%                                    |
| SEDGWICK CLAIMS MANAGEMENT SERVICES        | 85%                                     | 87%                                    | 88%                                    | 96%                                    |
| SENTRY INSURANCE                           | 54%                                     | 86%                                    | 86%                                    | 88%                                    |
| SERVICE AMERICAN INDEMNITY                 | 79%                                     | 82%                                    | 73%                                    | 86%                                    |
| SOMPO JAPAN INSURANCE*                     | 25%                                     | 100%                                   | 100%                                   | No filings                             |
| STARR INDEMNITY INSURANCE                  | 77%                                     | 80%                                    | 67%                                    | 93%                                    |
| STARSTONE NATIONAL INSURANCE*              | 25%                                     | No filings                             | No filings                             | No filings                             |
| STATE OF MAINE WORKERS' COMPENSATION TRUST | 86%                                     | 92%                                    | 81%                                    | 98%                                    |
| SYNERNET                                   | 91%                                     | 94%                                    | 85%                                    | 96%                                    |
| THE AMERICAN EQUITY UNDERWRITERS*          | 50%                                     | No filings                             | No filings                             | No filings                             |
| TOKIO MARINE INSURANCE*                    | 0%                                      | 0%                                     | 33%                                    | No filings                             |
| TRAVELERS INSURANCE                        | 33%                                     | 64%                                    | 52%                                    | 59%                                    |
| TYSON FOODS INC*                           | 67%                                     | 50%                                    | 100%                                   | 100%                                   |
| UTICA MUTUAL INSURANCE*                    | 33%                                     | 100%                                   | 100%                                   | No filings                             |
| WALMART CLAIMS SERVICES                    | 94%                                     | 94%                                    | 88%                                    | 99%                                    |
| XL INSURANCE                               | 80%                                     | 65%                                    | 65%                                    | 100%                                   |
| YORK RISK SERVICES                         | 90%                                     | 75%                                    | 75%                                    | 100%                                   |
| ZURICH INSURANCE                           | 68%                                     | 82%                                    | 81%                                    | 94%                                    |