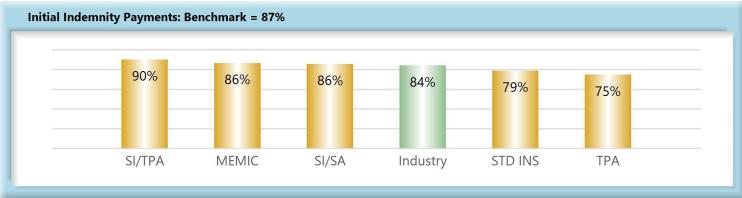

#### INITIAL INDEMNITY PAYMENTS

| Table 6: Received Within |       |      |  |  |
|--------------------------|-------|------|--|--|
| 0-14 Days                | 3,671 | 84%  |  |  |
| 15-21 Days               | 336   | 8%   |  |  |
| 22-44 Days               | 245   | 6%   |  |  |
| 45+ Days                 | 108   | 2%   |  |  |
| ? Days                   | 1     | 0%   |  |  |
| Total                    | 4,361 | 100% |  |  |

<sup>\*</sup>The percentages may not always add to 100% due to rounding

| Table 7: Above vs Below Benchmark |    |      |  |
|-----------------------------------|----|------|--|
| At/Above                          | 21 | 28%  |  |
| Below                             | 54 | 72%  |  |
| Total                             | 75 | 100% |  |

#### **Summary**

Injured workers in the State of Maine received a (84%) compliance rate of initial indemnity payments.

Although not at the benchmark in 2021, compliance has improved by 25 points since monitoring began, from 59% to 84%, resulting in Maine households receiving much-needed money on time.

On a broader level, timely initial indemnity payments are a key factor in controlling workers' compensation claim costs.

However, as can be seen in Chart 5, work still remains in this area. Analysis will continue to focus on identifying best practices follwed by those with high compliance rates in order to identify solutions that might help those at the other end of the spectrum to improve their results.