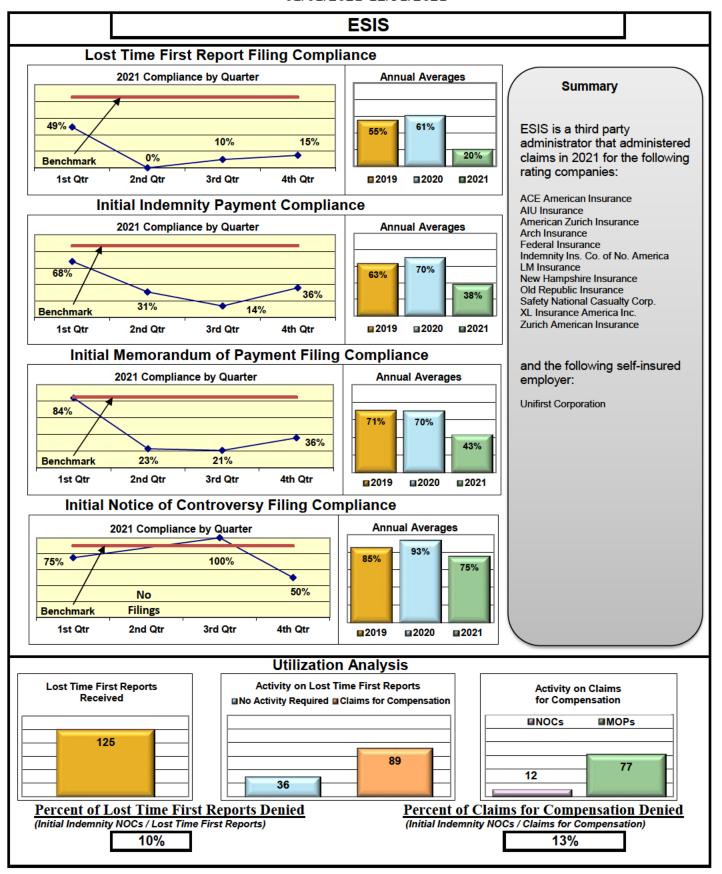

#### **ENTITY OVERVIEW**

| Insurance Group                       | FROI<br>Compliance<br>Benchmark:<br>85% | PAY<br>Compliance<br>Benchmark:<br>87% | MOP<br>Compliance<br>Benchmark:<br>85% | NOC<br>Compliance<br>Benchmark:<br>90% |
|---------------------------------------|-----------------------------------------|----------------------------------------|----------------------------------------|----------------------------------------|
| ACADIA INSURANCE                      | 78%                                     | 91%                                    | 93%                                    | 86%                                    |
| ACCIDENT FUND INSURANCE*              | 43%                                     | 67%                                    | 11%                                    | 100%                                   |
| ACUITY MUTUAL INSURANCE*              | 50%                                     | 67%                                    | 67%                                    | No filings                             |
| AIG INSURANCE                         | 74%                                     | 79%                                    | 76%                                    | 89%                                    |
| AIM MUTUAL GROUP                      | 74%                                     | 84%                                    | 53%                                    | 100%                                   |
| ALLIANZ INSURANCE*                    | 0%                                      | No filings                             | No filings                             | No filings                             |
| ALTERNATIVE SERVICE CONCEPTS LLC*     | 0%                                      | No filings                             | No filings                             | 0%                                     |
| AMERICAN FINANCIAL GROUP*             | 71%                                     | 100%                                   | 67%                                    | 50%                                    |
| AMTRUST INSURANCE*                    | 23%                                     | 63%                                    | 25%                                    | 20%                                    |
| ARCH INSURANCE                        | 68%                                     | 66%                                    | 54%                                    | 94%                                    |
| BATH IRON WORKS                       | 96%                                     | 100%                                   | 97%                                    | 92%                                    |
| BENCHMARK INSURANCE*                  | 0%                                      | 0%                                     | 0%                                     | No filings                             |
| BERKLEY CASUALTY CO*                  | 0%                                      | No filings                             | No filings                             | No filings                             |
| BERKSHIRE HATHAWAY INSURANCE*         | 57%                                     | 0%                                     | 0%                                     | No filings                             |
| BROADSPIRE SERVICES                   | 77%                                     | 82%                                    | 76%                                    | 93%                                    |
| BROTHERHOOD MUTUAL INSURANCE COMPANY* | 50%                                     | 50%                                    | 50%                                    | No filings                             |
| CANNON COCHRAN MANAGEMENT SERVICES    | 70%                                     | 75%                                    | 56%                                    | 79%                                    |
| CAROLINA CASULTY INSURANCE*           | 33%                                     | 60%                                    | 60%                                    | No filings                             |
| CHESTERFIELD SERVICES*                | 33%                                     | 100%                                   | 100%                                   | No filings                             |
| CHUBB INSURANCE                       | 75%                                     | 75%                                    | 74%                                    | 92%                                    |
| CIANBRO CORPORATION*                  | 100%                                    | 0%                                     | 100%                                   | 100%                                   |
| CINCINNATI INSURANCE*                 | 22%                                     | 75%                                    | 75%                                    | 50%                                    |
| CNA INSURANCE                         | 64%                                     | 80%                                    | 70%                                    | 100%                                   |
| CONSTITUTION STATE SERVICES           | 25%                                     | 82%                                    | 59%                                    | No filings                             |
| CONTINENTAL INDEMNITY*                | 50%                                     | 0%                                     | No filings                             | 100%                                   |
| CORVEL ENTERPRISE COMP                | 62%                                     | 63%                                    | 51%                                    | 87%                                    |
| COTTINGHAM & BUTLER CLAIMS SERVICES   | 73%                                     | 54%                                    | 62%                                    | 100%                                   |
| CROSS INSURANCE                       | 91%                                     | 96%                                    | 94%                                    | 100%                                   |
| EASTERN ALLIANCE INSURANCE            | 77%                                     | 82%                                    | 84%                                    | 100%                                   |
| ELECTRIC INSURANCE                    | 93%                                     | 100%                                   | 100%                                   | 100%                                   |
| EMPLOYERS HOLDING INSURANCE           | 56%                                     | 86%                                    | 100%                                   | 100%                                   |
| ESIS                                  | 20%                                     | 38%                                    | 43%                                    | 75%                                    |
| EVEREST REINS HOLDINGS GROUP*         | 63%                                     | 100%                                   | 100%                                   | 80%                                    |
| FAIRFAX FINANCIAL GROUP               | 56%                                     | 67%                                    | 67%                                    | 100%                                   |
| FEDERATED MUTUAL INSURANCE            | 56%                                     | 83%                                    | 0%                                     | 60%                                    |
| FRANKENMUTH INSURANCE*                | 0%                                      | 100%                                   | 50%                                    | No filings                             |
| FUTURECOMP                            | 95%                                     | 77%                                    | 81%                                    | 100%                                   |
| GALLAGHER BASSETT SERVICES            | 67%                                     | 73%                                    | 66%                                    | 85%                                    |
| GREAT WEST INSURANCE*                 | 0%                                      | 67%                                    | 33%                                    | No filings                             |
| GUARD INSURANCE                       | 59%                                     | 83%                                    | 33%                                    | 50%                                    |
| HANNAFORD BROTHERS                    | 81%                                     | 79%                                    | 77%                                    | 88%                                    |