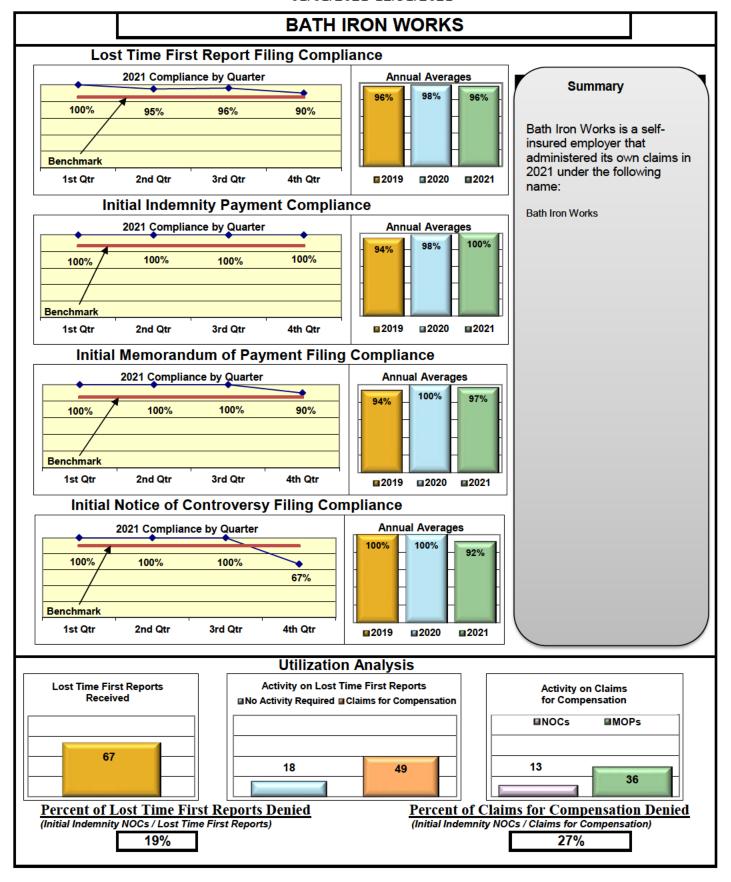

| Self-Insureds                       |     |      |     |     |  |  |  |  |
|-------------------------------------|-----|------|-----|-----|--|--|--|--|
| Bath Iron Works                     | 96% | 100% | 97% | 92% |  |  |  |  |
| Maine Municipal Association         | 95% | 92%  | 91% | 98% |  |  |  |  |
| Maine School Management Association | 93% | 94%  | 94% | 97% |  |  |  |  |
| Walmart Claims Services             | 94% | 94%  | 88% | 99% |  |  |  |  |

# Lost Time FROI and Initial Indemnity Payments Annual

| Insurance Company                                                                              | Total Lost Time<br>FROIs Filed | Lost Time FROIs<br>Filed Timely | Compliance<br>Percentage | Total Initial<br>Indemnity<br>Payments Made | Initial Indemnity<br>Payments Made<br>Timely | Complianc<br>Percentag |
|------------------------------------------------------------------------------------------------|--------------------------------|---------------------------------|--------------------------|---------------------------------------------|----------------------------------------------|------------------------|
| ARCH INSURANCE                                                                                 | FROIs Filed                    | Timely FROIs                    | Compliance               | Payments Made                               | Timely Payments                              | Compliano              |
| ARCH INSURANCE                                                                                 | *                              | *                               | *                        | *                                           | *                                            | *                      |
| CA072 CHARTER OAK FIRE INSURANCE                                                               | *                              | *                               | *                        | *                                           | *                                            | *                      |
| Total                                                                                          | *                              | *                               | *                        | *                                           | *                                            | *                      |
| ARCH INSURANCE TPA Administered Claims                                                         |                                |                                 |                          |                                             |                                              |                        |
| CA040 BROADSPIRE SERVICES                                                                      | 15                             | 14                              | 93%                      | 4                                           | 4                                            | 100%                   |
| CA070 CANNON COCHRAN MANAGEMENT SERVICES                                                       | 3                              | 2                               | 67%                      | 3                                           | 2                                            | 67%                    |
| CA116 CORVEL ENTERPRISE COMP                                                                   | 9                              | 5                               | 56%                      | 4                                           | 3                                            | 75%                    |
| CA117 COTTINGHAM & BUTLER CLAIMS SERVICES                                                      | 12                             | 10                              | 83%                      | 12                                          | 6                                            | 50%                    |
| CA160 ESIS                                                                                     | 1                              | 0                               | 0%                       | 1                                           | 1                                            | 100%                   |
| CA190 GALLAGHER BASSETT SERVICES                                                               | 25                             | 13                              | 52%                      | 9                                           | 6                                            | 67%                    |
| CA204 HELMSMAN MANAGEMENT SERVICES                                                             | 1                              | 0                               | 0%                       | 1                                           | 1                                            | 100%                   |
| CA300 SEDGWICK CLAIMS MANAGEMENT SERVICES                                                      | 11                             | 8                               | 73%                      | 1                                           | 0                                            | 0%                     |
| CA340 YORK RISK SERVICES                                                                       | 1                              | 1                               | 100%                     | No Filings                                  | No Filings                                   | No Filings             |
| TPA Total                                                                                      | 78                             | 53                              | 68% ▼                    | 35                                          | 23                                           | 66%                    |
| ARCH INSURANCE Group Total                                                                     | 78                             | 53                              | 68% 🔻                    | 35                                          | 23                                           | 66%                    |
| BATH IRON WORKS                                                                                | FROIs Filed                    | Timely FROIs                    | Compliance               | Payments Made                               | Timely Payments                              | Compliano              |
| CA036 BATH IRON WORKS                                                                          | 67                             | 64                              | 96%                      | 36                                          | 36                                           | 100%                   |
| Total                                                                                          | 67                             | 64                              | 96%                      | 36                                          | 36                                           | 100%                   |
| BATH IRON WORKS Group Total                                                                    | 67                             | 64                              | 96%                      | 36                                          | 36                                           | 100%                   |
| BENCHMARK INSURANCE                                                                            | FROIs Filed                    | Timely FROIs                    | Compliance               | Payments Made                               | Timely Payments                              | Compliano              |
| CA034 BENCHMARK INSURANCE                                                                      | 2                              | 0                               | 0%                       | 1                                           | 0                                            | 0%                     |
| Total                                                                                          | 2                              | 0                               | 0% ▼                     | 1                                           | 0                                            | 0%                     |
| BENCHMARK INSURANCE Group Total                                                                | 2                              | 0                               | 0% ▼                     | 1                                           | 0                                            | 0%                     |
| BERKLEY CASUALTY CO                                                                            | FROIs Filed                    | Timely FROIs                    | Compliance               | Payments Made                               | Timely Payments                              | Compliano              |
| CA485 BERKLEY CASUALTY                                                                         | 1                              | 0                               | 0%                       | No Filings                                  | No Filings                                   | No Filings             |
| Total                                                                                          | 1                              | 0                               | 0% 🔻                     | No Filings                                  | No Filings                                   | No Filings             |
| BERKLEY CASUALTY CO Group Total                                                                | 1                              | 0                               | 0% 🔻                     | No Filings                                  | No Filings                                   | No Filings             |
| BERKSHIRE HATHAWAY INSURANCE                                                                   | FROIs Filed                    | Timely FROIs                    | Compliance               | Payments Made                               | Timely Payments                              | Compliano              |
| CA037 BERKSHIRE HATHAWAY DIRECT INSURANCE                                                      | 1                              | 1                               | 100%                     | No Filings                                  | No Filings                                   | No Filings             |
|                                                                                                | 3                              | 1                               | 33%                      | 1                                           | 0                                            | 0%                     |
| CA114 BERKSHIRE HATHAWAY HOMESTATE INSURANCE                                                   |                                |                                 |                          |                                             |                                              |                        |
| CA114 BERKSHIRE HATHAWAY HOMESTATE INSURANCE CA474 NATIONAL LIABILITY AND FIRE INSURANCE       | 3                              | 2                               | 67%                      | No Filings                                  | No Filings                                   | NO Filings             |
| CA114 BERKSHIRE HATHAWAY HOMESTATE INSURANCE CA474 NATIONAL LIABILITY AND FIRE INSURANCE Total | 3<br>7                         | 2<br>4                          | 67%<br><b>57</b> % ▼     | No Filings                                  | No Filings<br>0                              | No Filings<br>0%       |