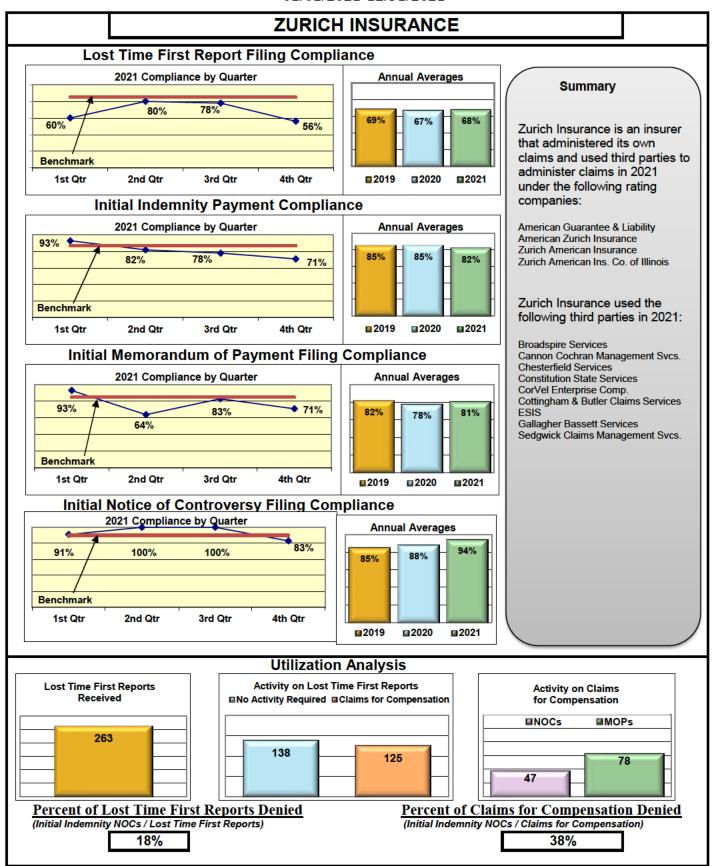

#### **ENTITY OVERVIEW**

| Insurance Group                            | FROI<br>Compliance<br>Benchmark:<br>85% | PAY<br>Compliance<br>Benchmark:<br>87% | MOP<br>Compliance<br>Benchmark:<br>85% | NOC<br>Compliance<br>Benchmark:<br>90% |
|--------------------------------------------|-----------------------------------------|----------------------------------------|----------------------------------------|----------------------------------------|
| HANOVER INSURANCE                          | 55%                                     | 80%                                    | 80%                                    | 56%                                    |
| HARTFORD INSURANCE                         | 74%                                     | 88%                                    | 84%                                    | 97%                                    |
| HELMSMAN MANAGEMENT SERVICES               | 61%                                     | 76%                                    | 62%                                    | 82%                                    |
| LIBERTY MUTUAL INSURANCE                   | 62%                                     | 80%                                    | 71%                                    | 91%                                    |
| MAINE AUTOMOBILE DEALERS ASSOCIATION*      | 0%                                      | 13%                                    | 0%                                     | 0%                                     |
| MAINE EMPLOYERS' MUTUAL INSURANCE          | 70%                                     | 86%                                    | 45%                                    | 86%                                    |
| MAINE HEALTHCARE ASSOCIATION               | 61%                                     | 71%                                    | 73%                                    | 73%                                    |
| MAINE MOTOR TRANSPORT ASSOCIATION          | 96%                                     | 86%                                    | 90%                                    | 100%                                   |
| MAINE MUNICIPAL ASSOCIATION                | 95%                                     | 92%                                    | 91%                                    | 98%                                    |
| MAINE SCHOOL MANAGEMENT ASSOCIATION        | 93%                                     | 94%                                    | 94%                                    | 97%                                    |
| MARKEL CORP GROUP*                         | 40%                                     | 50%                                    | 50%                                    | 100%                                   |
| MATRIX ABSENCE MANAGEMENT                  | 42%                                     | 100%                                   | 0%                                     | 0%                                     |
| MEADOWBROOK INSURANCE*                     | 50%                                     | 100%                                   | 100%                                   | No filings                             |
| MITSUI SUMITOMO INS CO OF AMERICA*         | 0%                                      | No filings                             | No filings                             | 0%                                     |
| NATIONAL LIABILITY & FIRE INSURANCE*       | 100%                                    | No filings                             | No filings                             | No filings                             |
| NATIONWIDE INSURANCE*                      | 0%                                      | 100%                                   | 100%                                   | No filings                             |
| NEXT LEVEL ADMINISTRATOR LLC               | 25%                                     | 78%                                    | 11%                                    | 20%                                    |
| NGM INSURANCE*                             | 0%                                      | 100%                                   | 100%                                   | No filings                             |
| NORTH AMERICAN RISK SERVICES*              | 0%                                      | 100%                                   | 0%                                     | No filings                             |
| OLD REPUBLIC INSURANCE                     | 56%                                     | 63%                                    | 55%                                    | 61%                                    |
| PENNSYLVANIA MFG ASSN                      | 43%                                     | 56%                                    | 56%                                    | 91%                                    |
| PROTECTIVE INSURANCE                       | 69%                                     | 64%                                    | 82%                                    | 100%                                   |
| QBE INSURANCE GROUP                        | 72%                                     | 86%                                    | 100%                                   | 100%                                   |
| RYDER SERVICES*                            | 0%                                      | No filings                             | No filings                             | No filings                             |
| SAFETY NATIONAL CASUALTY CORP              | 72%                                     | 81%                                    | 67%                                    | 86%                                    |
| SEDGWICK CLAIMS MANAGEMENT SERVICES        | 85%                                     | 87%                                    | 88%                                    | 96%                                    |
| SENTRY INSURANCE                           | 54%                                     | 86%                                    | 86%                                    | 88%                                    |
| SERVICE AMERICAN INDEMNITY                 | 79%                                     | 82%                                    | 73%                                    | 86%                                    |
| SOMPO JAPAN INSURANCE*                     | 25%                                     | 100%                                   | 100%                                   | No filings                             |
| STARR INDEMNITY INSURANCE                  | 77%                                     | 80%                                    | 67%                                    | 93%                                    |
| STARSTONE NATIONAL INSURANCE*              | 25%                                     | No filings                             | No filings                             | No filings                             |
| STATE OF MAINE WORKERS' COMPENSATION TRUST | 86%                                     | 92%                                    | 81%                                    | 98%                                    |
| SYNERNET                                   | 91%                                     | 94%                                    | 85%                                    | 96%                                    |
| THE AMERICAN EQUITY UNDERWRITERS*          | 50%                                     | No filings                             | No filings                             | No filings                             |
| TOKIO MARINE INSURANCE*                    | 0%                                      | 0%                                     | 33%                                    | No filings                             |
| TRAVELERS INSURANCE                        | 33%                                     | 64%                                    | 52%                                    | 59%                                    |
| TYSON FOODS INC*                           | 67%                                     | 50%                                    | 100%                                   | 100%                                   |
| UTICA MUTUAL INSURANCE*                    | 33%                                     | 100%                                   | 100%                                   | No filings                             |
| WALMART CLAIMS SERVICES                    | 94%                                     | 94%                                    | 88%                                    | 99%                                    |
| XL INSURANCE                               | 80%                                     | 65%                                    | 65%                                    | 100%                                   |
| YORK RISK SERVICES                         | 90%                                     | 75%                                    | 75%                                    | 100%                                   |
| ZURICH INSURANCE                           | 68%                                     | 82%                                    | 81%                                    | 94%                                    |