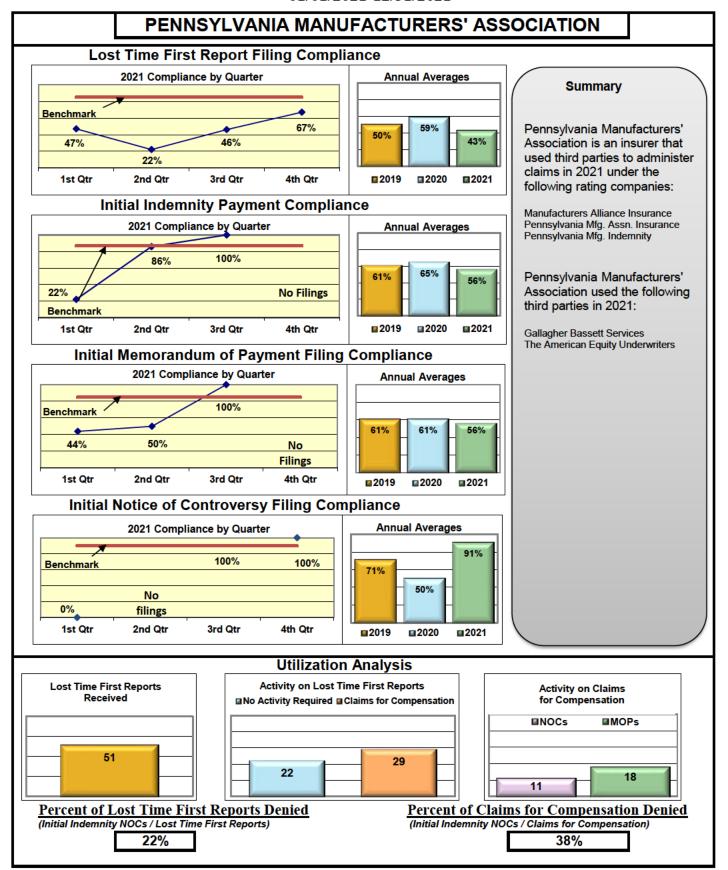

| 88%                                    | 99%                                    |
| XL INSURANCE                               | 80%                                     | 65%                                    | 65%                                    | 100%                                   |
| YORK RISK SERVICES                         | 90%                                     | 75%                                    | 75%                                    | 100%                                   |
| ZURICH INSURANCE                           | 68%                                     | 82%                                    | 81%                                    | 94%                                    |









































































































# Lost Time FROI and Initial Indemnity Payments Annual

| Insurance Company                                                                | Total Lost Time<br>FROIs Filed | Lost Time FROIs<br>Filed Timely | Compliance<br>Percentage | Total Initial<br>Indemnity<br>Payments Made | Initial Indemnity<br>Payments Made<br>Timely | Compliar<br>Percenta |          |
|----------------------------------------------------------------------------------|--------------------------------|---------------------------------|--------------------------|---------------------------------------------|----------------------------------------------|----------------------|----------|
| ACADIA INSURANCE                                                                 | FROIs Filed