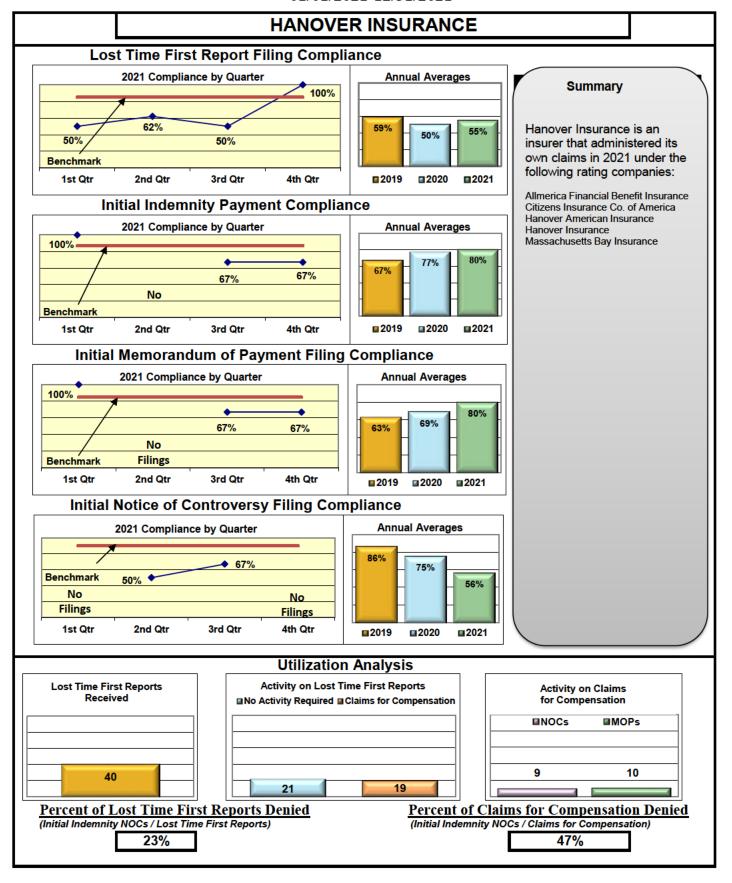

#### **ENTITY OVERVIEW**

| Insurance Group                            | FROI<br>Compliance<br>Benchmark:<br>85% | PAY<br>Compliance<br>Benchmark:<br>87% | MOP<br>Compliance<br>Benchmark:<br>85% | NOC<br>Compliance<br>Benchmark:<br>90% |
|--------------------------------------------|-----------------------------------------|----------------------------------------|----------------------------------------|----------------------------------------|
| HANOVER INSURANCE                          | 55%                                     | 80%                                    | 80%                                    | 56%                                    |
| HARTFORD INSURANCE                         | 74%                                     | 88%                                    | 84%                                    | 97%                                    |
| HELMSMAN MANAGEMENT SERVICES               | 61%                                     | 76%                                    | 62%                                    | 82%                                    |
| LIBERTY MUTUAL INSURANCE                   | 62%                                     | 80%                                    | 71%                                    | 91%                                    |
| MAINE AUTOMOBILE DEALERS ASSOCIATION*      | 0%                                      | 13%                                    | 0%                                     | 0%                                     |
| MAINE EMPLOYERS' MUTUAL INSURANCE          | 70%                                     | 86%                                    | 45%                                    | 86%                                    |
| MAINE HEALTHCARE ASSOCIATION               | 61%                                     | 71%                                    | 73%                                    | 73%                                    |
| MAINE MOTOR TRANSPORT ASSOCIATION          | 96%                                     | 86%                                    | 90%                                    | 100%                                   |
| MAINE MUNICIPAL ASSOCIATION                | 95%                                     | 92%                                    | 91%                                    | 98%                                    |
| MAINE SCHOOL MANAGEMENT ASSOCIATION        | 93%                                     | 94%                                    | 94%                                    | 97%                                    |
| MARKEL CORP GROUP*                         | 40%                                     | 50%                                    | 50%                                    | 100%                                   |
| MATRIX ABSENCE MANAGEMENT                  | 42%                                     | 100%                                   | 0%                                     | 0%                                     |
| MEADOWBROOK INSURANCE*                     | 50%                                     | 100%                                   | 100%                                   | No filings                             |
| MITSUI SUMITOMO INS CO OF AMERICA*         | 0%                                      | No filings                             | No filings                             | 0%                                     |
| NATIONAL LIABILITY & FIRE INSURANCE*       | 100%                                    | No filings                             | No filings                             | No filings                             |
| NATIONWIDE INSURANCE*                      | 0%                                      | 100%                                   | 100%                                   | No filings                             |
| NEXT LEVEL ADMINISTRATOR LLC               | 25%                                     | 78%                                    | 11%                                    | 20%                                    |
| NGM INSURANCE*                             | 0%                                      | 100%                                   | 100%                                   | No filings                             |
| NORTH AMERICAN RISK SERVICES*              | 0%                                      | 100%                                   | 0%                                     | No filings                             |
| OLD REPUBLIC INSURANCE                     | 56%                                     | 63%                                    | 55%                                    | 61%                                    |
| PENNSYLVANIA MFG ASSN                      | 43%                                     | 56%                                    | 56%                                    | 91%                                    |
| PROTECTIVE INSURANCE                       | 69%                                     | 64%                                    | 82%                                    | 100%                                   |
| QBE INSURANCE GROUP                        | 72%                                     | 86%                                    | 100%                                   | 100%                                   |
| RYDER SERVICES*                            | 0%                                      | No filings                             | No filings                             | No filings                             |
| SAFETY NATIONAL CASUALTY CORP              | 72%                                     | 81%                                    | 67%                                    | 86%                                    |
| SEDGWICK CLAIMS MANAGEMENT SERVICES        | 85%                                     | 87%                                    | 88%                                    | 96%                                    |
| SENTRY INSURANCE                           | 54%                                     | 86%                                    | 86%                                    | 88%                                    |
| SERVICE AMERICAN INDEMNITY                 | 79%                                     | 82%                                    | 73%                                    | 86%                                    |
| SOMPO JAPAN INSURANCE*                     | 25%                                     | 100%                                   | 100%                                   | No filings                             |
| STARR INDEMNITY INSURANCE                  | 77%                                     | 80%                                    | 67%                                    | 93%                                    |
| STARSTONE NATIONAL INSURANCE*              | 25%                                     | No filings                             | No filings                             | No filings                             |
| STATE OF MAINE WORKERS' COMPENSATION TRUST | 86%                                     | 92%                                    | 81%                                    | 98%                                    |
| SYNERNET                                   | 91%                                     | 94%                                    | 85%                                    | 96%                                    |
| THE AMERICAN EQUITY UNDERWRITERS*          | 50%                                     | No filings                             | No filings                             | No filings                             |
| TOKIO MARINE INSURANCE*                    | 0%                                      | 0%                                     | 33%                                    | No filings                             |
| TRAVELERS INSURANCE                        | 33%                                     | 64%                                    | 52%                                    | 59%                                    |
| TYSON FOODS INC*                           | 67%                                     | 50%                                    | 100%                                   | 100%                                   |
| UTICA MUTUAL INSURANCE*                    | 33%                                     | 100%                                   | 100%                                   | No filings                             |
| WALMART CLAIMS SERVICES                    | 94%                                     | 94%                                    | 88%                                    | 99%                                    |
| XL INSURANCE                               | 80%                                     | 65%                                    | 65%                                    | 100%                                   |
| YORK RISK SERVICES                         | 90%                                     | 75%                                    | 75%                                    | 100%                                   |
| ZURICH INSURANCE                           | 68%                                     | 82%                                    | 81%                                    | 94%                                    |