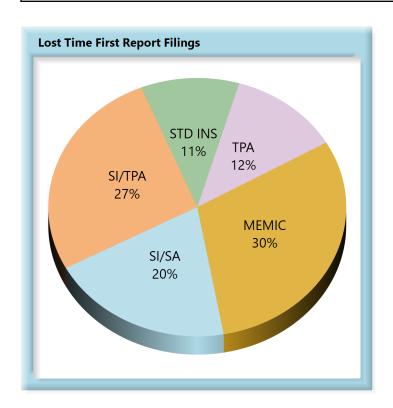

### **Volume by Type of Insurer**

**KEY:** SI/SA Self-Insured, Self-Administered Employer

**SI/TPA** Self-Insured, TPA-Administered Employer

**STD INS** Standard Insurer (excluding MEMIC), Self-Administered