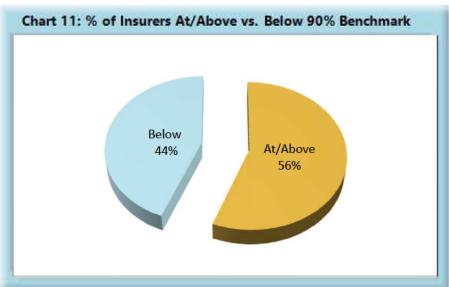

\*The percentages may not always add to 100% due to rounding

 Table 11: Above vs Below Benchmark

 At/Above
 35
 56%

 Below
 27
 44%

 Total
 62
 100%

56% of insurers were at or above benchmark in 2021, down from 58% in 2020.