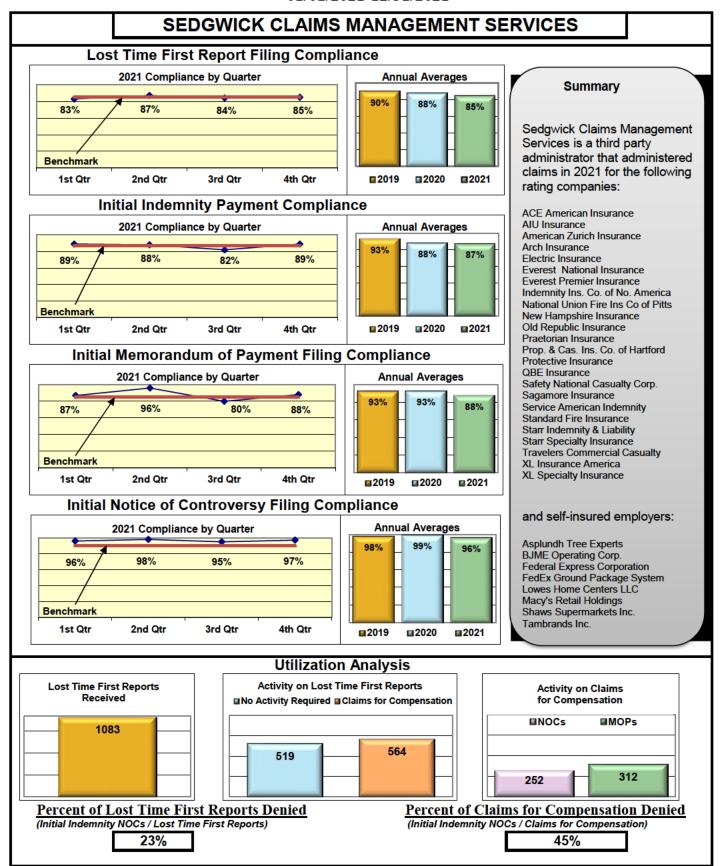

### **High Compliance Performers**

Entities large and small have developed the policies, processes and systems necessary to achieve or exceed the benchmark compliance levels relative to form filing, as well as the initial indemnity payments that put money into injured Maine employees' households. The Board wishes to recognize them for their excellence in these areas.

These high-performing entities run the gamut of size, location and organization type, i.e. insurer, TPA, self-insured self-administered employer.

| Benchmark Category | First Report<br>Filings | Initial<br>Payments | Initial MOP<br>Filings |  |
|--------------------|-------------------------|---------------------|------------------------|--|
|--------------------|-------------------------|---------------------|------------------------|--|

| Insurers/TPAs                       |     |      |      |      |  |  |  |  |
|-------------------------------------|-----|------|------|------|--|--|--|--|
| Cross Insurance                     | 91% | 96%  | 94%  | 100% |  |  |  |  |
| Electric Insurance                  | 93% | 100% | 100% | 100% |  |  |  |  |
| Sedgwick Claims Management Services | 85% | 87%  | 88%  | 96%  |  |  |  |  |
| Synernet                            | 91% | 94%  | 85%  | 96%  |  |  |  |  |

#### **ENTITY OVERVIEW**

| Insurance Group                       | FROI<br>Compliance<br>Benchmark:<br>85% | PAY<br>Compliance<br>Benchmark:<br>87% | MOP<br>Compliance<br>Benchmark:<br>85% | NOC<br>Compliance<br>Benchmark:<br>90% |
|---------------------------------------|-----------------------------------------|----------------------------------------|----------------------------------------|----------------------------------------|
| ACADIA INSURANCE                      | 78%                                     | 91%                                    | 93%                                    | 86%                                    |
| ACCIDENT FUND INSURANCE*              | 43%                                     | 67%                                    | 11%                                    | 100%                                   |
| ACUITY MUTUAL INSURANCE*              | 50%                                     | 67%                                    | 67%                                    | No filings                             |
| AIG INSURANCE                         | 74%                                     | 79%                                    | 76%                                    | 89%                                    |
| AIM MUTUAL GROUP                      | 74%                                     | 84%                                    | 53%                                    | 100%                                   |
| ALLIANZ INSURANCE*                    | 0%                                      | No filings                             | No filings                             | No filings                             |
| ALTERNATIVE SERVICE CONCEPTS LLC*     | 0%                                      | No filings                             | No filings                             | 0%                                     |
| AMERICAN FINANCIAL GROUP*             | 71%                                     | 100%                                   | 67%                                    | 50%                                    |
| AMTRUST INSURANCE*                    | 23%                                     | 63%                                    | 25%                                    | 20%                                    |
| ARCH INSURANCE                        | 68%                                     | 66%                                    | 54%                                    | 94%                                    |
| BATH IRON WORKS                       | 96%                                     | 100%                                   | 97%                                    | 92%                                    |
| BENCHMARK INSURANCE*                  | 0%                                      | 0%                                     | 0%                                     | No filings                             |
| BERKLEY CASUALTY CO*                  | 0%                                      | No filings                             | No filings                             | No filings                             |
| BERKSHIRE HATHAWAY INSURANCE*         | 57%                                     | 0%                                     | 0%                                     | No filings                             |
| BROADSPIRE SERVICES                   | 77%                                     | 82%                                    | 76%                                    | 93%                                    |
| BROTHERHOOD MUTUAL INSURANCE COMPANY* | 50%                                     | 50%                                    | 50%                                    | No filings                             |
| CANNON COCHRAN MANAGEMENT SERVICES    | 70%                                     | 75%                                    | 56%                                    | 79%                                    |
| CAROLINA CASULTY INSURANCE*           | 33%                                     | 60%                                    | 60%                                    | No filings                             |
| CHESTERFIELD SERVICES*                | 33%                                     | 100%                                   | 100%                                   | No filings                             |
| CHUBB INSURANCE                       | 75%                                     | 75%                                    | 74%                                    | 92%                                    |
| CIANBRO CORPORATION*                  | 100%                                    | 0%                                     | 100%                                   | 100%                                   |
| CINCINNATI INSURANCE*                 | 22%                                     | 75%                                    | 75%                                    | 50%                                    |
| CNA INSURANCE                         | 64%                                     | 80%                                    | 70%                                    | 100%                                   |
| CONSTITUTION STATE SERVICES           | 25%                                     | 82%                                    | 59%                                    | No filings                             |
| CONTINENTAL INDEMNITY*                | 50%                                     | 0%                                     | No filings                             | 100%                                   |
| CORVEL ENTERPRISE COMP                | 62%                                     | 63%                                    | 51%                                    | 87%                                    |
| COTTINGHAM & BUTLER CLAIMS SERVICES   | 73%                                     | 54%                                    | 62%                                    | 100%                                   |
| CROSS INSURANCE                       | 91%                                     | 96%                                    | 94%                                    | 100%                                   |
| EASTERN ALLIANCE INSURANCE            | 77%                                     | 82%                                    | 84%                                    | 100%                                   |
| ELECTRIC INSURANCE                    | 93%                                     | 100%                                   | 100%                                   | 100%                                   |
| EMPLOYERS HOLDING INSURANCE           | 56%                                     | 86%                                    | 100%                                   | 100%                                   |
| ESIS                                  | 20%                                     | 38%                                    | 43%                                    | 75%                                    |
| EVEREST REINS HOLDINGS GROUP*         | 63%                                     | 100%                                   | 100%                                   | 80%                                    |
| FAIRFAX FINANCIAL GROUP               | 56%                                     | 67%                                    | 67%                                    | 100%                                   |
| FEDERATED MUTUAL INSURANCE            | 56%                                     | 83%                                    | 0%                                     | 60%                                    |
| FRANKENMUTH INSURANCE*                | 0%                                      | 100%                                   | 50%                                    | No filings                             |
| FUTURECOMP                            | 95%                                     | 77%                                    | 81%                                    | 100%                                   |
| GALLAGHER BASSETT SERVICES            | 67%                                     | 73%                                    | 66%                                    | 85%                                    |
| GREAT WEST INSURANCE*                 | 0%                                      | 67%                                    | 33%                                    | No filings                             |
| GUARD INSURANCE                       | 59%                                     | 83%                                    | 33%                                    | 50%                                    |
| HANNAFORD BROTHERS                    | 81%                                     | 79%                                    | 77%                                    | 88%                                    |

#### **ENTITY OVERVIEW**

| Insurance Group                            | FROI<br>Compliance<br>Benchmark:<br>85% | PAY<br>Compliance<br>Benchmark:<br>87% | MOP<br>Compliance<br>Benchmark:<br>85% | NOC<br>Compliance<br>Benchmark:<br>90% |
|--------------------------------------------|-----------------------------------------|----------------------------------------|----------------------------------------|----------------------------------------|
| HANOVER INSURANCE                          | 55%                                     | 80%                                    | 80%                                    | 56%                                    |
| HARTFORD INSURANCE                         | 74%                                     | 88%                                    | 84%                                    | 97%                                    |
| HELMSMAN MANAGEMENT SERVICES               | 61%                                     | 76%                                    | 62%                                    | 82%                                    |
| LIBERTY MUTUAL INSURANCE                   | 62%                                     | 80%                                    | 71%                                    | 91%                                    |
| MAINE AUTOMOBILE DEALERS ASSOCIATION*      | 0%                                      | 13%                                    | 0%                                     | 0%                                     |
| MAINE EMPLOYERS' MUTUAL INSURANCE          | 70%                                     | 86%                                    | 45%                                    | 86%                                    |
| MAINE HEALTHCARE ASSOCIATION               | 61%                                     | 71%                                    | 73%                                    | 73%                                    |
| MAINE MOTOR TRANSPORT ASSOCIATION          | 96%                                     | 86%                                    | 90%                                    | 100%                                   |
| MAINE MUNICIPAL ASSOCIATION                | 95%                                     | 92%                                    | 91%                                    | 98%                                    |
| MAINE SCHOOL MANAGEMENT ASSOCIATION        | 93%                                     | 94%                                    | 94%                                    | 97%                                    |
| MARKEL CORP GROUP*                         | 40%                                     | 50%                                    | 50%                                    | 100%                                   |
| MATRIX ABSENCE MANAGEMENT                  | 42%                                     | 100%                                   | 0%                                     | 0%                                     |
| MEADOWBROOK INSURANCE*                     | 50%                                     | 100%                                   | 100%                                   | No filings                             |
| MITSUI SUMITOMO INS CO OF AMERICA*         | 0%                                      | No filings                             | No filings                             | 0%                                     |
| NATIONAL LIABILITY & FIRE INSURANCE*       | 100%                                    | No filings                             | No filings                             | No filings                             |
| NATIONWIDE INSURANCE*                      | 0%                                      | 100%                                   | 100%                                   | No filings                             |
| NEXT LEVEL ADMINISTRATOR LLC               | 25%                                     | 78%                                    | 11%                                    | 20%                                    |
| NGM INSURANCE*                             | 0%                                      | 100%                                   | 100%                                   | No filings                             |
| NORTH AMERICAN RISK SERVICES*              | 0%                                      | 100%                                   | 0%                                     | No filings                             |
| OLD REPUBLIC INSURANCE                     | 56%                                     | 63%                                    | 55%                                    | 61%                                    |
| PENNSYLVANIA MFG ASSN                      | 43%                                     | 56%                                    | 56%                                    | 91%                                    |
| PROTECTIVE INSURANCE                       | 69%                                     | 64%                                    | 82%                                    | 100%                                   |
| QBE INSURANCE GROUP                        | 72%                                     | 86%                                    | 100%                                   | 100%                                   |
| RYDER SERVICES*                            | 0%                                      | No filings                             | No filings                             | No filings                             |
| SAFETY NATIONAL CASUALTY CORP              | 72%                                     | 81%                                    | 67%                                    | 86%                                    |
| SEDGWICK CLAIMS MANAGEMENT SERVICES        | 85%                                     | 87%                                    | 88%                                    | 96%                                    |
| SENTRY INSURANCE                           | 54%                                     | 86%                                    | 86%                                    | 88%                                    |
| SERVICE AMERICAN INDEMNITY                 | 79%                                     | 82%                                    | 73%                                    | 86%                                    |
| SOMPO JAPAN INSURANCE*                     | 25%                                     | 100%                                   | 100%                                   | No filings                             |
| STARR INDEMNITY INSURANCE                  | 77%                                     | 80%                                    | 67%                                    | 93%                                    |
| STARSTONE NATIONAL INSURANCE*              | 25%                                     | No filings                             | No filings                             | No filings                             |
| STATE OF MAINE WORKERS' COMPENSATION TRUST | 86%                                     | 92%                                    | 81%                                    | 98%                                    |
| SYNERNET                                   | 91%                                     | 94%                                    | 85%                                    | 96%                                    |
| THE AMERICAN EQUITY UNDERWRITERS*          | 50%                                     | No filings                             | No filings                             | No filings                             |
| TOKIO MARINE INSURANCE*                    | 0%                                      | 0%                                     | 33%                                    | No filings                             |
| TRAVELERS INSURANCE                        | 33%                                     | 64%                                    | 52%                                    | 59%                                    |
| TYSON FOODS INC*                           | 67%                                     | 50%                                    | 100%                                   | 100%                                   |
| UTICA MUTUAL INSURANCE*                    | 33%                                     | 100%                                   | 100%                                   | No filings                             |
| WALMART CLAIMS SERVICES                    | 94%                                     | 94%                                    | 88%                                    | 99%                                    |
| XL INSURANCE                               | 80%                                     | 65%                                    | 65%                                    | 100%                                   |
| YORK RISK SERVICES                         | 90%                                     | 75%                                    | 75%                                    | 100%                                   |
| ZURICH INSURANCE                           | 68%                                     | 82%                                    | 81%                                    | 94%                                    |