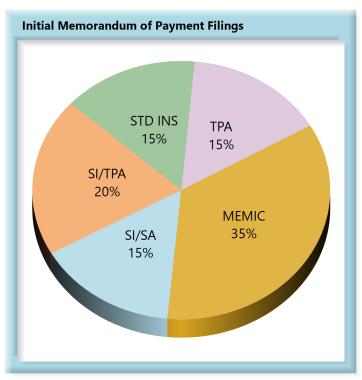

#### INITIAL MEMORANDUM OF PAYMENT FILINGS

| Table 8: Received Within |       |      |  |  |
|--------------------------|-------|------|--|--|
| 0-17 Days                | 2,903 | 67%  |  |  |
| 18-21 Days               | 543   | 12%  |  |  |
| 22-44 Days               | 581   | 13%  |  |  |
| 45+ Days                 | 333   | 8%   |  |  |
| ? Days                   | 1     | 0%   |  |  |
| Total                    | 4,361 | 100% |  |  |

\*The percentages may not always add to 100% due to rounding

 Table 9: Above vs Below Benchmark

 At/Above
 22
 29%

 Below
 52
 71%

 Total
 74
 100%

As can be seen in Chart 7, the benchmark is not being met at an aggregate level, and as Chart 8 indicates, seventy-one percent of all insurers are below benchmark, showing a significant opportunity for improvement going forward.

While a Memorandum of Payment filing does not have the same tangible benefit to the injured employee as the payment itself, it is a key indicator of how well insurers are complying with the administrative requirements of the Act.