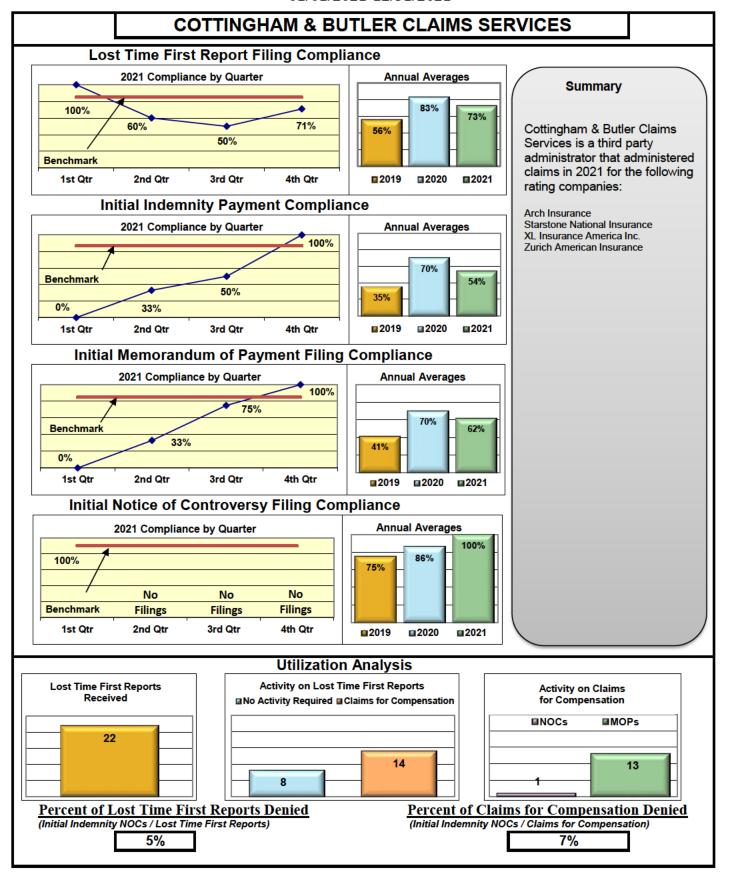

#### **ENTITY OVERVIEW**

| Insurance Group                       | FROI<br>Compliance<br>Benchmark:<br>85% | PAY<br>Compliance<br>Benchmark:<br>87% | MOP<br>Compliance<br>Benchmark:<br>85% | NOC<br>Compliance<br>Benchmark:<br>90% |
|---------------------------------------|-----------------------------------------|----------------------------------------|----------------------------------------|----------------------------------------|
| ACADIA INSURANCE                      | 78%                                     | 91%                                    | 93%                                    | 86%                                    |
| ACCIDENT FUND INSURANCE*              | 43%                                     | 67%                                    | 11%                                    | 100%                                   |
| ACUITY MUTUAL INSURANCE*              | 50%                                     | 67%                                    | 67%                                    | No filings                             |
| AIG INSURANCE                         | 74%                                     | 79%                                    | 76%                                    | 89%                                    |
| AIM MUTUAL GROUP                      | 74%                                     | 84%                                    | 53%                                    | 100%                                   |
| ALLIANZ INSURANCE*                    | 0%                                      | No filings                             | No filings                             | No filings                             |
| ALTERNATIVE SERVICE CONCEPTS LLC*     | 0%                                      | No filings                             | No filings                             | 0%                                     |
| AMERICAN FINANCIAL GROUP*             | 71%                                     | 100%                                   | 67%                                    | 50%                                    |
| AMTRUST INSURANCE*                    | 23%                                     | 63%                                    | 25%                                    | 20%                                    |
| ARCH INSURANCE                        | 68%                                     | 66%                                    | 54%                                    | 94%                                    |
| BATH IRON WORKS                       | 96%                                     | 100%                                   | 97%                                    | 92%                                    |
| BENCHMARK INSURANCE*                  | 0%                                      | 0%                                     | 0%                                     | No filings                             |
| BERKLEY CASUALTY CO*                  | 0%                                      | No filings                             | No filings                             | No filings                             |
| BERKSHIRE HATHAWAY INSURANCE*         | 57%                                     | 0%                                     | 0%                                     | No filings                             |
| BROADSPIRE SERVICES                   | 77%                                     | 82%                                    | 76%                                    | 93%                                    |
| BROTHERHOOD MUTUAL INSURANCE COMPANY* | 50%                                     | 50%                                    | 50%                                    | No filings                             |
| CANNON COCHRAN MANAGEMENT SERVICES    | 70%                                     | 75%                                    | 56%                                    | 79%                                    |
| CAROLINA CASULTY INSURANCE*           | 33%                                     | 60%                                    | 60%                                    | No filings                             |
| CHESTERFIELD SERVICES*                | 33%                                     | 100%                                   | 100%                                   | No filings                             |
| CHUBB INSURANCE                       | 75%                                     | 75%                                    | 74%                                    | 92%                                    |
| CIANBRO CORPORATION*                  | 100%                                    | 0%                                     | 100%                                   | 100%                                   |
| CINCINNATI INSURANCE*                 | 22%                                     | 75%                                    | 75%                                    | 50%                                    |
| CNA INSURANCE                         | 64%                                     | 80%                                    | 70%                                    | 100%                                   |
| CONSTITUTION STATE SERVICES           | 25%                                     | 82%                                    | 59%                                    | No filings                             |
| CONTINENTAL INDEMNITY*                | 50%                                     | 0%                                     | No filings                             | 100%                                   |
| CORVEL ENTERPRISE COMP                | 62%                                     | 63%                                    | 51%                                    | 87%                                    |
| COTTINGHAM & BUTLER CLAIMS SERVICES   | 73%                                     | 54%                                    | 62%                                    | 100%                                   |
| CROSS INSURANCE                       | 91%                                     | 96%                                    | 94%                                    | 100%                                   |
| EASTERN ALLIANCE INSURANCE            | 77%                                     | 82%                                    | 84%                                    | 100%                                   |
| ELECTRIC INSURANCE                    | 93%                                     | 100%                                   | 100%                                   | 100%                                   |
| EMPLOYERS HOLDING INSURANCE           | 56%                                     | 86%                                    | 100%                                   | 100%                                   |
| ESIS                                  | 20%                                     | 38%                                    | 43%                                    | 75%                                    |
| EVEREST REINS HOLDINGS GROUP*         | 63%                                     | 100%                                   | 100%                                   | 80%                                    |
| FAIRFAX FINANCIAL GROUP               | 56%                                     | 67%                                    | 67%                                    | 100%                                   |
| FEDERATED MUTUAL INSURANCE            | 56%                                     | 83%                                    | 0%                                     | 60%                                    |
| FRANKENMUTH INSURANCE*                | 0%                                      | 100%                                   | 50%                                    | No filings                             |
| FUTURECOMP                            | 95%                                     | 77%                                    | 81%                                    | 100%                                   |
| GALLAGHER BASSETT SERVICES            | 67%                                     | 73%                                    | 66%                                    | 85%                                    |
| GREAT WEST INSURANCE*                 | 0%                                      | 67%                                    | 33%                                    | No filings                             |
| GUARD INSURANCE                       | 59%                                     | 83%                                    | 33%                                    | 50%                                    |
| HANNAFORD BROTHERS                    | 81%                                     | 79%                                    | 77%                                    | 88%                                    |