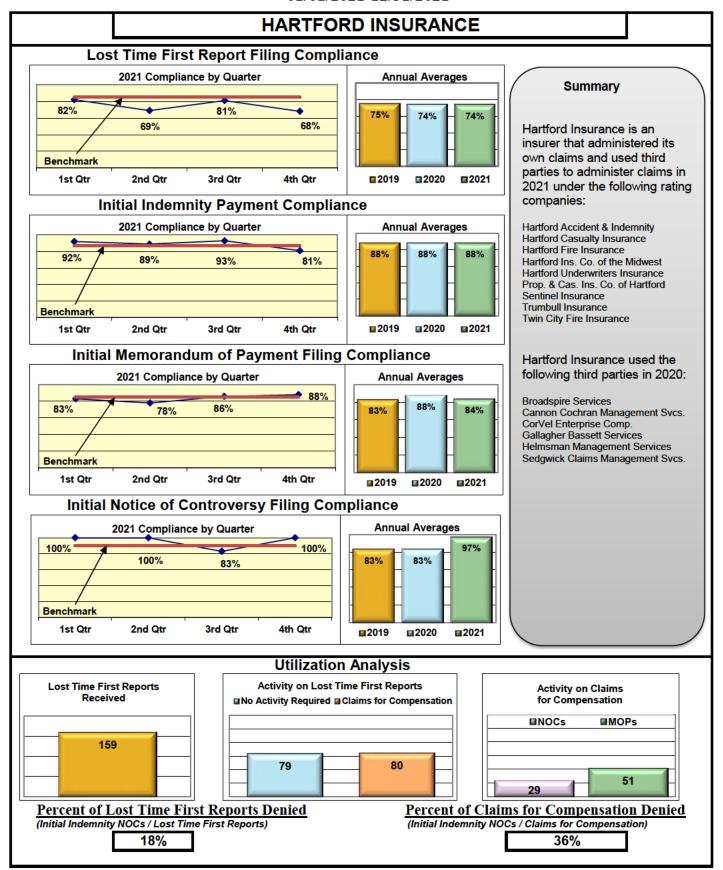

#### **ENTITY OVERVIEW**

| Insurance Group                       | FROI<br>Compliance<br>Benchmark:<br>85% | PAY<br>Compliance<br>Benchmark:<br>87% | MOP<br>Compliance<br>Benchmark:<br>85% | NOC<br>Compliance<br>Benchmark:<br>90% |
|---------------------------------------|-----------------------------------------|----------------------------------------|----------------------------------------|----------------------------------------|
| ACADIA INSURANCE                      | 78%                                     | 91%                                    | 93%                                    | 86%                                    |
| ACCIDENT FUND INSURANCE*              | 43%                                     | 67%                                    | 11%                                    | 100%                                   |
| ACUITY MUTUAL INSURANCE*              | 50%                                     | 67%                                    | 67%                                    | No filings                             |
| AIG INSURANCE                         | 74%                                     | 79%                                    | 76%                                    | 89%                                    |
| AIM MUTUAL GROUP                      | 74%                                     | 84%                                    | 53%                                    | 100%                                   |
| ALLIANZ INSURANCE*                    | 0%                                      | No filings                             | No filings                             | No filings                             |
| ALTERNATIVE SERVICE CONCEPTS LLC*     | 0%                                      | No filings                             | No filings                             | 0%                                     |
| AMERICAN FINANCIAL GROUP*             | 71%                                     | 100%                                   | 67%                                    | 50%                                    |
| AMTRUST INSURANCE*                    | 23%                                     | 63%                                    | 25%                                    | 20%                                    |
| ARCH INSURANCE                        | 68%                                     | 66%                                    | 54%                                    | 94%                                    |
| BATH IRON WORKS                       | 96%                                     | 100%                                   | 97%                                    | 92%                                    |
| BENCHMARK INSURANCE*                  | 0%                                      | 0%                                     | 0%                                     | No filings                             |
| BERKLEY CASUALTY CO*                  | 0%                                      | No filings                             | No filings                             | No filings                             |
| BERKSHIRE HATHAWAY INSURANCE*         | 57%                                     | 0%                                     | 0%                                     | No filings                             |
| BROADSPIRE SERVICES                   | 77%                                     | 82%                                    | 76%                                    | 93%                                    |
| BROTHERHOOD MUTUAL INSURANCE COMPANY* | 50%                                     | 50%                                    | 50%                                    | No filings                             |
| CANNON COCHRAN MANAGEMENT SERVICES    | 70%                                     | 75%                                    | 56%                                    | 79%                                    |
| CAROLINA CASULTY INSURANCE*           | 33%                                     | 60%                                    | 60%                                    | No filings                             |
| CHESTERFIELD SERVICES*                | 33%                                     | 100%                                   | 100%                                   | No filings                             |
| CHUBB INSURANCE                       | 75%                                     | 75%                                    | 74%                                    | 92%                                    |
| CIANBRO CORPORATION*                  | 100%                                    | 0%                                     | 100%                                   | 100%                                   |
| CINCINNATI INSURANCE*                 | 22%                                     | 75%                                    | 75%                                    | 50%                                    |
| CNA INSURANCE                         | 64%                                     | 80%                                    | 70%                                    | 100%                                   |
| CONSTITUTION STATE SERVICES           | 25%                                     | 82%                                    | 59%                                    | No filings                             |
| CONTINENTAL INDEMNITY*                | 50%                                     | 0%                                     | No filings                             | 100%                                   |
| CORVEL ENTERPRISE COMP                | 62%                                     | 63%                                    | 51%                                    | 87%                                    |
| COTTINGHAM & BUTLER CLAIMS SERVICES   | 73%                                     | 54%                                    | 62%                                    | 100%                                   |
| CROSS INSURANCE                       | 91%                                     | 96%                                    | 94%                                    | 100%                                   |
| EASTERN ALLIANCE INSURANCE            | 77%                                     | 82%                                    | 84%                                    | 100%                                   |
| ELECTRIC INSURANCE                    | 93%                                     | 100%                                   | 100%                                   | 100%                                   |
| EMPLOYERS HOLDING INSURANCE           | 56%                                     | 86%                                    | 100%                                   | 100%                                   |
| ESIS                                  | 20%                                     | 38%                                    | 43%                                    | 75%                                    |
| EVEREST REINS HOLDINGS GROUP*         | 63%                                     | 100%                                   | 100%                                   | 80%                                    |
| FAIRFAX FINANCIAL GROUP               | 56%                                     | 67%                                    | 67%                                    | 100%                                   |
| FEDERATED MUTUAL INSURANCE            | 56%                                     | 83%                                    | 0%                                     | 60%                                    |
| FRANKENMUTH INSURANCE*                | 0%                                      | 100%                                   | 50%                                    | No filings                             |
| FUTURECOMP                            | 95%                                     | 77%                                    | 81%                                    | 100%                                   |
| GALLAGHER BASSETT SERVICES            | 67%                                     | 73%                                    | 66%                                    | 85%                                    |
| GREAT WEST INSURANCE*                 | 0%                                      | 67%                                    | 33%                                    | No filings                             |
| GUARD INSURANCE                       | 59%                                     | 83%                                    | 33%                                    | 50%                                    |
| HANNAFORD BROTHERS                    | 81%                                     | 79%                                    | 77%                                    | 88%                                    |

#### **ENTITY OVERVIEW**

| Insurance Group                            | FROI<br>Compliance<br>Benchmark:<br>85% | PAY<br>Compliance<br>Benchmark:<br>87% | MOP<br>Compliance<br>Benchmark:<br>85% | NOC<br>Compliance<br>Benchmark:<br>90% |
|--------------------------------------------|-----------------------------------------|----------------------------------------|----------------------------------------|----------------------------------------|
| HANOVER INSURANCE                          | 55%                                     | 80%                                    | 80%                                    | 56%                                    |
| HARTFORD INSURANCE                         | 74%                                     | 88%                                    | 84%                                    | 97%                                    |
| HELMSMAN MANAGEMENT SERVICES               | 61%                                     | 76%                                    | 62%                                    | 82%                                    |
| LIBERTY MUTUAL INSURANCE                   | 62%                                     | 80%                                    | 71%                                    | 91%                                    |
| MAINE AUTOMOBILE DEALERS ASSOCIATION*      | 0%                                      | 13%                                    | 0%                                     | 0%                                     |
| MAINE EMPLOYERS' MUTUAL INSURANCE          | 70%                                     | 86%                                    | 45%                                    | 86%                                    |
| MAINE HEALTHCARE ASSOCIATION               | 61%                                     | 71%                                    | 73%                                    | 73%                                    |
| MAINE MOTOR TRANSPORT ASSOCIATION          | 96%                                     | 86%                                    | 90%                                    | 100%                                   |
| MAINE MUNICIPAL ASSOCIATION                | 95%                                     | 92%                                    | 91%                                    | 98%                                    |
| MAINE SCHOOL MANAGEMENT ASSOCIATION        | 93%                                     | 94%                                    | 94%                                    | 97%                                    |
| MARKEL CORP GROUP*                         | 40%                                     | 50%                                    | 50%                                    | 100%                                   |
| MATRIX ABSENCE MANAGEMENT                  | 42%                                     | 100%                                   | 0%                                     | 0%                                     |
| MEADOWBROOK INSURANCE*                     | 50%                                     | 100%                                   | 100%                                   | No filings                             |
| MITSUI SUMITOMO INS CO OF AMERICA*         | 0%                                      | No filings                             | No filings                             | 0%                                     |
| NATIONAL LIABILITY & FIRE INSURANCE*       | 100%                                    | No filings                             | No filings                             | No filings                             |
| NATIONWIDE INSURANCE*                      | 0%                                      | 100%                                   | 100%                                   | No filings                             |
| NEXT LEVEL ADMINISTRATOR LLC               | 25%                                     | 78%                                    | 11%                                    | 20%                                    |
| NGM INSURANCE*                             | 0%                                      | 100%                                   | 100%                                   | No filings                             |
| NORTH AMERICAN RISK SERVICES*              | 0%                                      | 100%                                   | 0%                                     | No filings                             |
| OLD REPUBLIC INSURANCE                     | 56%                                     | 63%                                    | 55%                                    | 61%                                    |
| PENNSYLVANIA MFG ASSN                      | 43%                                     | 56%                                    | 56%                                    | 91%                                    |
| PROTECTIVE INSURANCE                       | 69%                                     | 64%                                    | 82%                                    | 100%                                   |
| QBE INSURANCE GROUP                        | 72%                                     | 86%                                    | 100%                                   | 100%                                   |
| RYDER SERVICES*                            | 0%                                      | No filings                             | No filings                             | No filings                             |
| SAFETY NATIONAL CASUALTY CORP              | 72%                                     | 81%                                    | 67%                                    | 86%                                    |
| SEDGWICK CLAIMS MANAGEMENT SERVICES        | 85%                                     | 87%                                    | 88%                                    | 96%                                    |
| SENTRY INSURANCE                           | 54%                                     | 86%                                    | 86%                                    | 88%                                    |
| SERVICE AMERICAN INDEMNITY                 | 79%                                     | 82%                                    | 73%                                    | 86%                                    |
| SOMPO JAPAN INSURANCE*                     | 25%                                     | 100%                                   | 100%                                   | No filings                             |
| STARR INDEMNITY INSURANCE                  | 77%                                     | 80%                                    | 67%                                    | 93%                                    |
| STARSTONE NATIONAL INSURANCE*              | 25%                                     | No filings                             | No filings                             | No filings                             |
| STATE OF MAINE WORKERS' COMPENSATION TRUST | 86%                                     | 92%                                    | 81%                                    | 98%                                    |
| SYNERNET                                   | 91%                                     | 94%                                    | 85%                                    | 96%                                    |
| THE AMERICAN EQUITY UNDERWRITERS*          | 50%                                     | No filings                             | No filings                             | No filings                             |
| TOKIO MARINE INSURANCE*                    | 0%                                      | 0%                                     | 33%                                    | No filings                             |
| TRAVELERS INSURANCE                        | 33%                                     | 64%                                    | 52%                                    | 59%                                    |
| TYSON FOODS INC*                           | 67%                                     | 50%                                    | 100%                                   | 100%                                   |
| UTICA MUTUAL INSURANCE*                    | 33%                                     | 100%                                   | 100%                                   | No filings                             |
| WALMART CLAIMS SERVICES                    | 94%                                     | 94%                                    | 88%                                    | 99%                                    |
| XL INSURANCE                               | 80%                                     | 65%                                    | 65%                                    | 100%                                   |
| YORK RISK SERVICES                         | 90%                                     | 75%                                    | 75%                                    | 100%                                   |
| ZURICH INSURANCE                           | 68%                                     | 82%                                    | 81%                                    | 94%                                    |