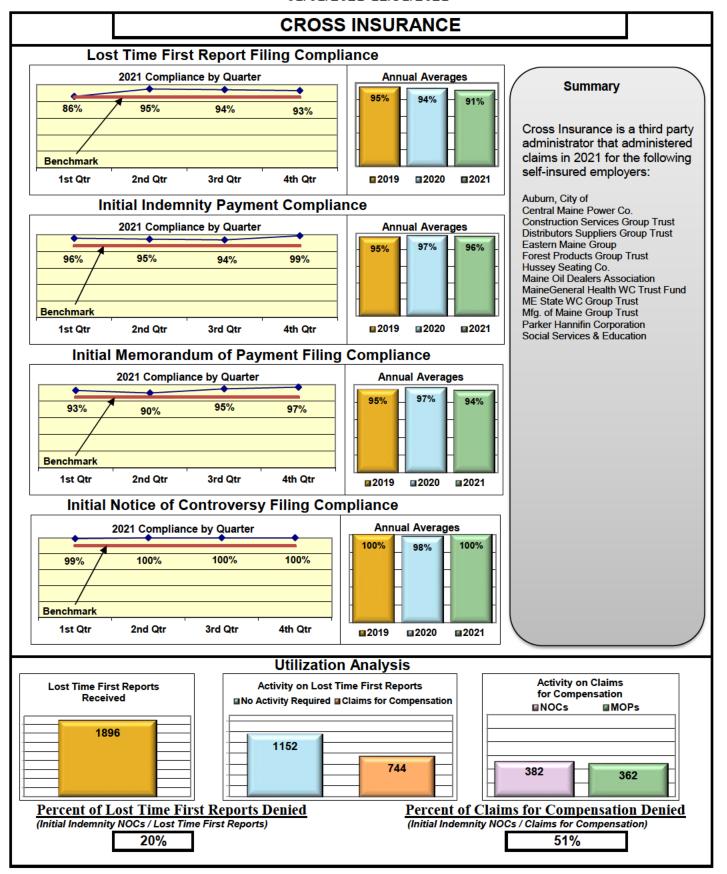

| Insurers/TPAs                       |     |      |      |      |  |  |  |  |
|-------------------------------------|-----|------|------|------|--|--|--|--|
| Cross Insurance                     | 91% | 96%  | 94%  | 100% |  |  |  |  |
| Electric Insurance                  | 93% | 100% | 100% | 100% |  |  |  |  |
| Sedgwick Claims Management Services | 85% | 87%  | 88%  | 96%  |  |  |  |  |
| Synernet                            | 91% | 94%  | 85%  | 96%  |  |  |  |  |