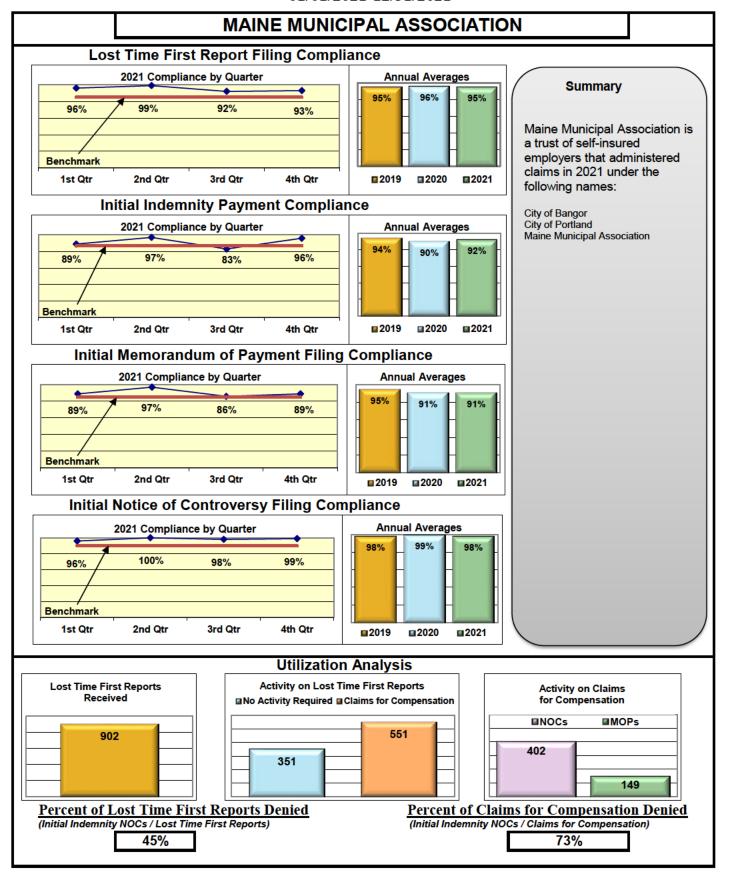

| Self-Insureds                       |     |      |     |     |  |  |  |  |
|-------------------------------------|-----|------|-----|-----|--|--|--|--|
| Bath Iron Works                     | 96% | 100% | 97% | 92% |  |  |  |  |
| Maine Municipal Association         | 95% | 92%  | 91% | 98% |  |  |  |  |
| Maine School Management Association | 93% | 94%  | 94% | 97% |  |  |  |  |
| Walmart Claims Services             | 94% | 94%  | 88% | 99% |  |  |  |  |

#### **ENTITY OVERVIEW**

| Insurance Group                            | FROI<br>Compliance<br>Benchmark:<br>85% | PAY<br>Compliance<br>Benchmark:<br>87% | MOP<br>Compliance<br>Benchmark:<br>85% | NOC<br>Compliance<br>Benchmark:<br>90% |
|--------------------------------------------|-----------------------------------------|----------------------------------------|----------------------------------------|----------------------------------------|
| HANOVER INSURANCE                          | 55%                                     | 80%                                    | 80%                                    | 56%                                    |
| HARTFORD INSURANCE                         | 74%                                     | 88%                                    | 84%                                    | 97%                                    |
| HELMSMAN MANAGEMENT SERVICES               | 61%                                     | 76%                                    | 62%                                    | 82%                                    |
| LIBERTY MUTUAL INSURANCE                   | 62%                                     | 80%                                    | 71%                                    | 91%                                    |
| MAINE AUTOMOBILE DEALERS ASSOCIATION*      | 0%                                      | 13%                                    | 0%                                     | 0%                                     |
| MAINE EMPLOYERS' MUTUAL INSURANCE          | 70%                                     | 86%                                    | 45%                                    | 86%                                    |
| MAINE HEALTHCARE ASSOCIATION               | 61%                                     | 71%                                    | 73%                                    | 73%                                    |
| MAINE MOTOR TRANSPORT ASSOCIATION          | 96%                                     | 86%                                    | 90%                                    | 100%                                   |
| MAINE MUNICIPAL ASSOCIATION                | 95%                                     | 92%                                    | 91%                                    | 98%                                    |
| MAINE SCHOOL MANAGEMENT ASSOCIATION        | 93%                                     | 94%                                    | 94%                                    | 97%                                    |
| MARKEL CORP GROUP*                         | 40%                                     | 50%                                    | 50%                                    | 100%                                   |
| MATRIX ABSENCE MANAGEMENT                  | 42%                                     | 100%                                   | 0%                                     | 0%                                     |
| MEADOWBROOK INSURANCE*                     | 50%                                     | 100%                                   | 100%                                   | No filings                             |
| MITSUI SUMITOMO INS CO OF AMERICA*         | 0%                                      | No filings                             | No filings                             | 0%                                     |
| NATIONAL LIABILITY & FIRE INSURANCE*       | 100%                                    | No filings                             | No filings                             | No filings                             |
| NATIONWIDE INSURANCE*                      | 0%                                      | 100%                                   | 100%                                   | No filings                             |
| NEXT LEVEL ADMINISTRATOR LLC               | 25%                                     | 78%                                    | 11%                                    | 20%                                    |
| NGM INSURANCE*                             | 0%                                      | 100%                                   | 100%                                   | No filings                             |
| NORTH AMERICAN RISK SERVICES*              | 0%                                      | 100%                                   | 0%                                     | No filings                             |
| OLD REPUBLIC INSURANCE                     | 56%                                     | 63%                                    | 55%                                    | 61%                                    |
| PENNSYLVANIA MFG ASSN                      | 43%                                     | 56%                                    | 56%                                    | 91%                                    |
| PROTECTIVE INSURANCE                       | 69%                                     | 64%                                    | 82%                                    | 100%                                   |
| QBE INSURANCE GROUP                        | 72%                                     | 86%                                    | 100%                                   | 100%                                   |
| RYDER SERVICES*                            | 0%                                      | No filings                             | No filings                             | No filings                             |
| SAFETY NATIONAL CASUALTY CORP              | 72%                                     | 81%                                    | 67%                                    | 86%                                    |
| SEDGWICK CLAIMS MANAGEMENT SERVICES        | 85%                                     | 87%                                    | 88%                                    | 96%                                    |
| SENTRY INSURANCE                           | 54%                                     | 86%                                    | 86%                                    | 88%                                    |
| SERVICE AMERICAN INDEMNITY                 | 79%                                     | 82%                                    | 73%                                    | 86%                                    |
| SOMPO JAPAN INSURANCE*                     | 25%                                     | 100%                                   | 100%                                   | No filings                             |
| STARR INDEMNITY INSURANCE                  | 77%                                     | 80%                                    | 67%                                    | 93%                                    |
| STARSTONE NATIONAL INSURANCE*              | 25%                                     | No filings                             | No filings                             | No filings                             |
| STATE OF MAINE WORKERS' COMPENSATION TRUST | 86%                                     | 92%                                    | 81%                                    | 98%                                    |
| SYNERNET                                   | 91%                                     | 94%                                    | 85%                                    | 96%                                    |
| THE AMERICAN EQUITY UNDERWRITERS*          | 50%                                     | No filings                             | No filings                             | No filings                             |
| TOKIO MARINE INSURANCE*                    | 0%                                      | 0%                                     | 33%                                    | No filings                             |
| TRAVELERS INSURANCE                        | 33%                                     | 64%                                    | 52%                                    | 59%                                    |
| TYSON FOODS INC*                           | 67%                                     | 50%                                    | 100%                                   | 100%                                   |
| UTICA MUTUAL INSURANCE*                    | 33%                                     | 100%                                   | 100%                                   | No filings                             |
| WALMART CLAIMS SERVICES                    | 94%                                     | 94%                                    | 88%                                    | 99%                                    |
| XL INSURANCE                               | 80%                                     | 65%                                    | 65%                                    | 100%                                   |
| YORK RISK SERVICES                         | 90%                                     | 75%                                    | 75%                                    | 100%                                   |
| ZURICH INSURANCE                           | 68%                                     | 82%                                    | 81%                                    | 94%                                    |