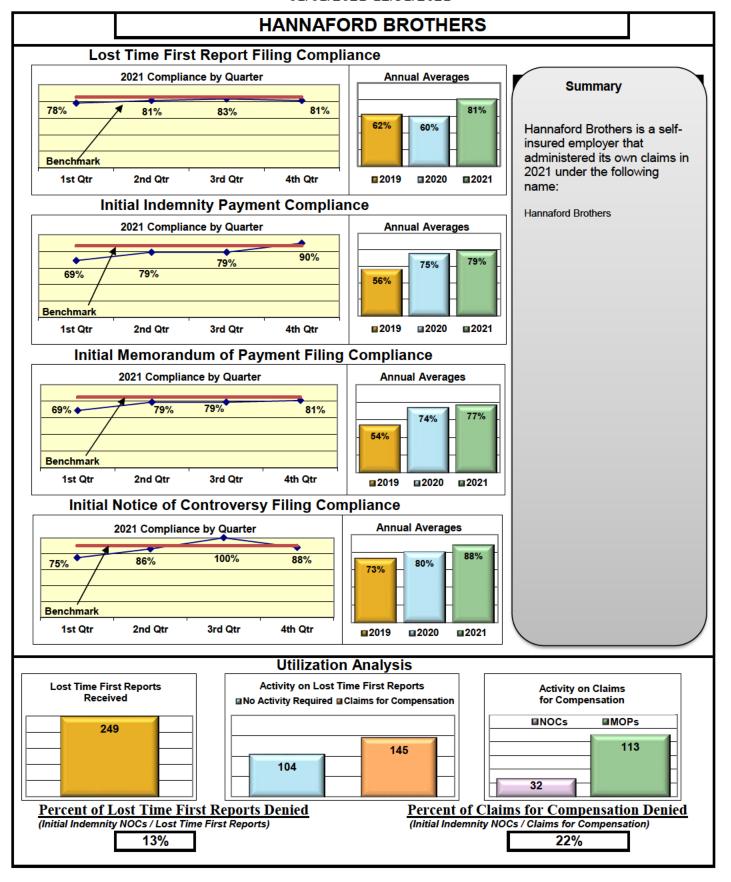

#### **ENTITY OVERVIEW**

| Insurance Group                       | FROI<br>Compliance<br>Benchmark:<br>85% | PAY<br>Compliance<br>Benchmark:<br>87% | MOP<br>Compliance<br>Benchmark:<br>85% | NOC<br>Compliance<br>Benchmark:<br>90% |
|---------------------------------------|-----------------------------------------|----------------------------------------|----------------------------------------|----------------------------------------|
| ACADIA INSURANCE                      | 78%                                     | 91%                                    | 93%                                    | 86%                                    |
| ACCIDENT FUND INSURANCE*              | 43%                                     | 67%                                    | 11%                                    | 100%                                   |
| ACUITY MUTUAL INSURANCE*              | 50%                                     | 67%                                    | 67%                                    | No filings                             |
| AIG INSURANCE                         | 74%                                     | 79%                                    | 76%                                    | 89%                                    |
| AIM MUTUAL GROUP                      | 74%                                     | 84%                                    | 53%                                    | 100%                                   |
| ALLIANZ INSURANCE*                    | 0%                                      | No filings                             | No filings                             | No filings                             |
| ALTERNATIVE SERVICE CONCEPTS LLC*     | 0%                                      | No filings                             | No filings                             | 0%                                     |
| AMERICAN FINANCIAL GROUP*             | 71%                                     | 100%                                   | 67%                                    | 50%                                    |
| AMTRUST INSURANCE*                    | 23%                                     | 63%                                    | 25%                                    | 20%                                    |
| ARCH INSURANCE                        | 68%                                     | 66%                                    | 54%                                    | 94%                                    |
| BATH IRON WORKS                       | 96%                                     | 100%                                   | 97%                                    | 92%                                    |
| BENCHMARK INSURANCE*                  | 0%                                      | 0%                                     | 0%                                     | No filings                             |
| BERKLEY CASUALTY CO*                  | 0%                                      | No filings                             | No filings                             | No filings                             |
| BERKSHIRE HATHAWAY INSURANCE*         | 57%                                     | 0%                                     | 0%                                     | No filings                             |
| BROADSPIRE SERVICES                   | 77%                                     | 82%                                    | 76%                                    | 93%                                    |
| BROTHERHOOD MUTUAL INSURANCE COMPANY* | 50%                                     | 50%                                    | 50%                                    | No filings                             |
| CANNON COCHRAN MANAGEMENT SERVICES    | 70%                                     | 75%                                    | 56%                                    | 79%                                    |
| CAROLINA CASULTY INSURANCE*           | 33%                                     | 60%                                    | 60%                                    | No filings                             |
| CHESTERFIELD SERVICES*                | 33%                                     | 100%                                   | 100%                                   | No filings                             |
| CHUBB INSURANCE                       | 75%                                     | 75%                                    | 74%                                    | 92%                                    |
| CIANBRO CORPORATION*                  | 100%                                    | 0%                                     | 100%                                   | 100%                                   |
| CINCINNATI INSURANCE*                 | 22%                                     | 75%                                    | 75%                                    | 50%                                    |
| CNA INSURANCE                         | 64%                                     | 80%                                    | 70%                                    | 100%                                   |
| CONSTITUTION STATE SERVICES           | 25%                                     | 82%                                    | 59%                                    | No filings                             |
| CONTINENTAL INDEMNITY*                | 50%                                     | 0%                                     | No filings                             | 100%                                   |
| CORVEL ENTERPRISE COMP                | 62%                                     | 63%                                    | 51%                                    | 87%                                    |
| COTTINGHAM & BUTLER CLAIMS SERVICES   | 73%                                     | 54%                                    | 62%                                    | 100%                                   |
| CROSS INSURANCE                       | 91%                                     | 96%                                    | 94%                                    | 100%                                   |
| EASTERN ALLIANCE INSURANCE            | 77%                                     | 82%                                    | 84%                                    | 100%                                   |
| ELECTRIC INSURANCE                    | 93%                                     | 100%                                   | 100%                                   | 100%                                   |
| EMPLOYERS HOLDING INSURANCE           | 56%                                     | 86%                                    | 100%                                   | 100%                                   |
| ESIS                                  | 20%                                     | 38%                                    | 43%                                    | 75%                                    |
| EVEREST REINS HOLDINGS GROUP*         | 63%                                     | 100%                                   | 100%                                   | 80%                                    |
| FAIRFAX FINANCIAL GROUP               | 56%                                     | 67%                                    | 67%                                    | 100%                                   |
| FEDERATED MUTUAL INSURANCE            | 56%                                     | 83%                                    | 0%                                     | 60%                                    |
| FRANKENMUTH INSURANCE*                | 0%                                      | 100%                                   | 50%                                    | No filings                             |
| FUTURECOMP                            | 95%                                     | 77%                                    | 81%                                    | 100%                                   |
| GALLAGHER BASSETT SERVICES            | 67%                                     | 73%                                    | 66%                                    | 85%                                    |
| GREAT WEST INSURANCE*                 | 0%                                      | 67%                                    | 33%                                    | No filings                             |
| GUARD INSURANCE                       | 59%                                     | 83%                                    | 33%                                    | 50%                                    |
| HANNAFORD BROTHERS                    | 81%                                     | 79%                                    | 77%                                    | 88%                                    |