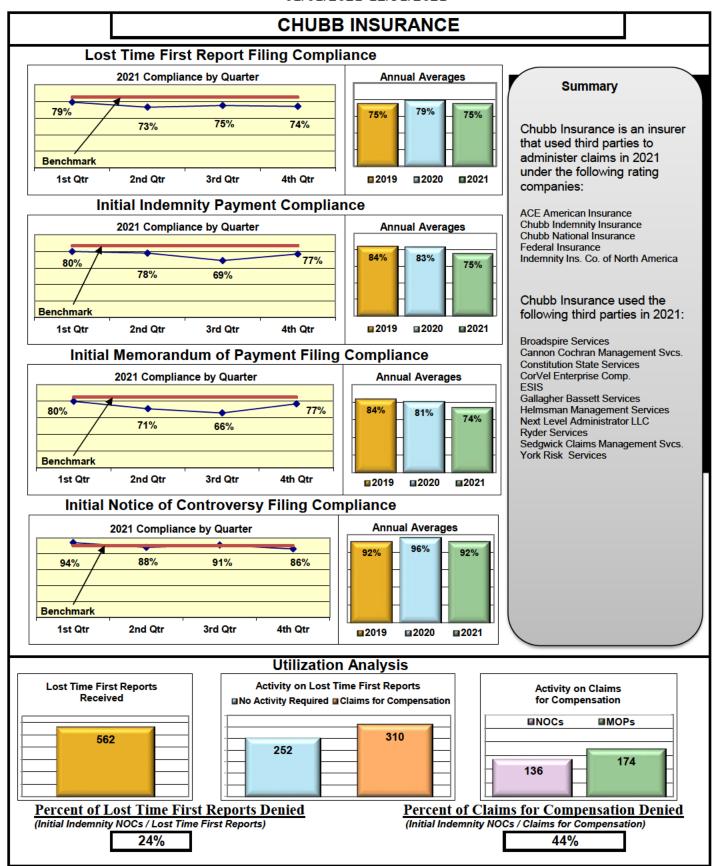

#### **ENTITY OVERVIEW**

| Insurance Group                            | FROI<br>Compliance<br>Benchmark:<br>85% | PAY<br>Compliance<br>Benchmark:<br>87% | MOP<br>Compliance<br>Benchmark:<br>85% | NOC<br>Compliance<br>Benchmark:<br>90% |
|--------------------------------------------|-----------------------------------------|----------------------------------------|----------------------------------------|----------------------------------------|
| HANOVER INSURANCE                          | 55%                                     | 80%                                    | 80%                                    | 56%                                    |
| HARTFORD INSURANCE                         | 74%                                     | 88%                                    | 84%                                    | 97%                                    |
| HELMSMAN MANAGEMENT SERVICES               | 61%                                     | 76%                                    | 62%                                    | 82%                                    |
| LIBERTY MUTUAL INSURANCE                   | 62%                                     | 80%                                    | 71%                                    | 91%                                    |
| MAINE AUTOMOBILE DEALERS ASSOCIATION*      | 0%                                      | 13%                                    | 0%                                     | 0%                                     |
| MAINE EMPLOYERS' MUTUAL INSURANCE          | 70%                                     | 86%                                    | 45%                                    | 86%                                    |
| MAINE HEALTHCARE ASSOCIATION               | 61%                                     | 71%                                    | 73%                                    | 73%                                    |
| MAINE MOTOR TRANSPORT ASSOCIATION          | 96%                                     | 86%                                    | 90%                                    | 100%                                   |
| MAINE MUNICIPAL ASSOCIATION                | 95%                                     | 92%                                    | 91%                                    | 98%                                    |
| MAINE SCHOOL MANAGEMENT ASSOCIATION        | 93%                                     | 94%                                    | 94%                                    | 97%                                    |
| MARKEL CORP GROUP*                         | 40%                                     | 50%                                    | 50%                                    | 100%                                   |
| MATRIX ABSENCE MANAGEMENT                  | 42%                                     | 100%                                   | 0%                                     | 0%                                     |
| MEADOWBROOK INSURANCE*                     | 50%                                     | 100%                                   | 100%                                   | No filings                             |
| MITSUI SUMITOMO INS CO OF AMERICA*         | 0%                                      | No filings                             | No filings                             | 0%                                     |
| NATIONAL LIABILITY & FIRE INSURANCE*       | 100%                                    | No filings                             | No filings                             | No filings                             |
| NATIONWIDE INSURANCE*                      | 0%                                      | 100%                                   | 100%                                   | No filings                             |
| NEXT LEVEL ADMINISTRATOR LLC               | 25%                                     | 78%                                    | 11%                                    | 20%                                    |
| NGM INSURANCE*                             | 0%                                      | 100%                                   | 100%                                   | No filings                             |
| NORTH AMERICAN RISK SERVICES*              | 0%                                      | 100%                                   | 0%                                     | No filings                             |
| OLD REPUBLIC INSURANCE                     | 56%                                     | 63%                                    | 55%                                    | 61%                                    |
| PENNSYLVANIA MFG ASSN                      | 43%                                     | 56%                                    | 56%                                    | 91%                                    |
| PROTECTIVE INSURANCE                       | 69%                                     | 64%                                    | 82%                                    | 100%                                   |
| QBE INSURANCE GROUP                        | 72%                                     | 86%                                    | 100%                                   | 100%                                   |
| RYDER SERVICES*                            | 0%                                      | No filings                             | No filings                             | No filings                             |
| SAFETY NATIONAL CASUALTY CORP              | 72%                                     | 81%                                    | 67%                                    | 86%                                    |
| SEDGWICK CLAIMS MANAGEMENT SERVICES        | 85%                                     | 87%                                    | 88%                                    | 96%                                    |
| SENTRY INSURANCE                           | 54%                                     | 86%                                    | 86%                                    | 88%                                    |
| SERVICE AMERICAN INDEMNITY                 | 79%                                     | 82%                                    | 73%                                    | 86%                                    |
| SOMPO JAPAN INSURANCE*                     | 25%                                     | 100%                                   | 100%                                   | No filings                             |
| STARR INDEMNITY INSURANCE                  | 77%                                     | 80%                                    | 67%                                    | 93%                                    |
| STARSTONE NATIONAL INSURANCE*              | 25%                                     | No filings                             | No filings                             | No filings                             |
| STATE OF MAINE WORKERS' COMPENSATION TRUST | 86%                                     | 92%                                    | 81%                                    | 98%                                    |
| SYNERNET                                   | 91%                                     | 94%                                    | 85%                                    | 96%                                    |
| THE AMERICAN EQUITY UNDERWRITERS*          | 50%                                     | No filings                             | No filings                             | No filings                             |
| TOKIO MARINE INSURANCE*                    | 0%                                      | 0%                                     | 33%                                    | No filings                             |
| TRAVELERS INSURANCE                        | 33%                                     | 64%                                    | 52%                                    | 59%                                    |
| TYSON FOODS INC*                           | 67%                                     | 50%                                    | 100%                                   | 100%                                   |
| UTICA MUTUAL INSURANCE*                    | 33%                                     | 100%                                   | 100%                                   | No filings                             |
| WALMART CLAIMS SERVICES                    | 94%                                     | 94%                                    | 88%                                    | 99%                                    |
| XL INSURANCE                               | 80%                                     | 65%                                    | 65%                                    | 100%                                   |
| YORK RISK SERVICES                         | 90%                                     | 75%                                    | 75%                                    | 100%                                   |
| ZURICH INSURANCE                           | 68%                                     | 82%                                    | 81%                                    | 94%                                    |