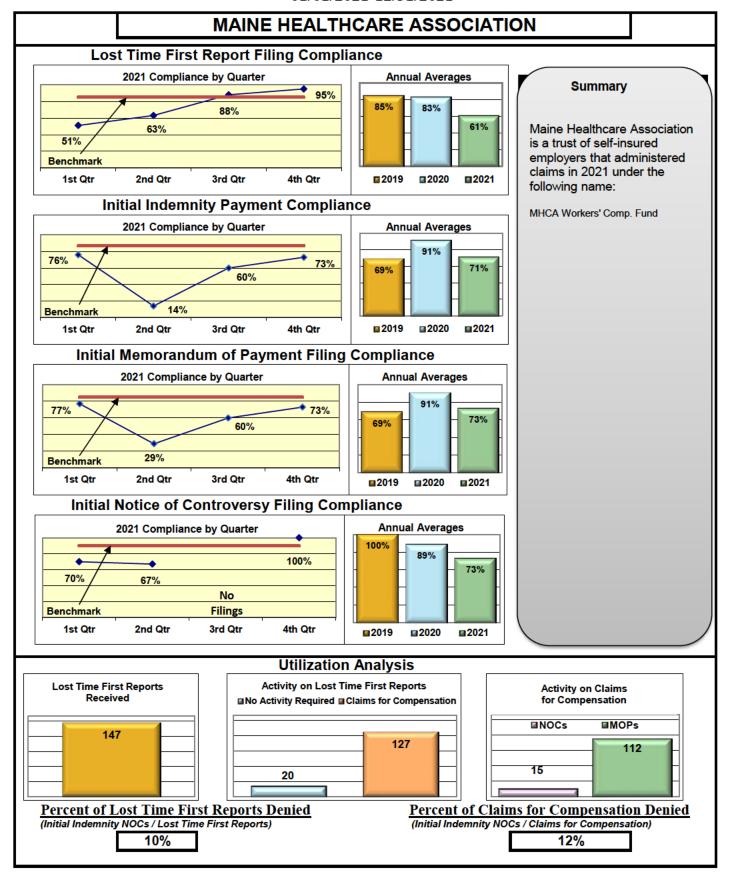

#### **ENTITY OVERVIEW**

| Insurance Group                            | FROI<br>Compliance<br>Benchmark:<br>85% | PAY<br>Compliance<br>Benchmark:<br>87% | MOP<br>Compliance<br>Benchmark:<br>85% | NOC<br>Compliance<br>Benchmark:<br>90% |
|--------------------------------------------|-----------------------------------------|----------------------------------------|----------------------------------------|----------------------------------------|
| HANOVER INSURANCE                          | 55%                                     | 80%                                    | 80%                                    | 56%                                    |
| HARTFORD INSURANCE                         | 74%                                     | 88%                                    | 84%                                    | 97%                                    |
| HELMSMAN MANAGEMENT SERVICES               | 61%                                     | 76%                                    | 62%                                    | 82%                                    |
| LIBERTY MUTUAL INSURANCE                   | 62%                                     | 80%                                    | 71%                                    | 91%                                    |
| MAINE AUTOMOBILE DEALERS ASSOCIATION*      | 0%                                      | 13%                                    | 0%                                     | 0%                                     |
| MAINE EMPLOYERS' MUTUAL INSURANCE          | 70%                                     | 86%                                    | 45%                                    | 86%                                    |
| MAINE HEALTHCARE ASSOCIATION               | 61%                                     | 71%                                    | 73%                                    | 73%                                    |
| MAINE MOTOR TRANSPORT ASSOCIATION          | 96%                                     | 86%                                    | 90%                                    | 100%                                   |
| MAINE MUNICIPAL ASSOCIATION                | 95%                                     | 92%                                    | 91%                                    | 98%                                    |
| MAINE SCHOOL MANAGEMENT ASSOCIATION        | 93%                                     | 94%                                    | 94%                                    | 97%                                    |
| MARKEL CORP GROUP*                         | 40%                                     | 50%                                    | 50%                                    | 100%                                   |
| MATRIX ABSENCE MANAGEMENT                  | 42%                                     | 100%                                   | 0%                                     | 0%                                     |
| MEADOWBROOK INSURANCE*                     | 50%                                     | 100%                                   | 100%                                   | No filings                             |
| MITSUI SUMITOMO INS CO OF AMERICA*         | 0%                                      | No filings                             | No filings                             | 0%                                     |
| NATIONAL LIABILITY & FIRE INSURANCE*       | 100%                                    | No filings                             | No filings                             | No filings                             |
| NATIONWIDE INSURANCE*                      | 0%                                      | 100%                                   | 100%                                   | No filings                             |
| NEXT LEVEL ADMINISTRATOR LLC               | 25%                                     | 78%                                    | 11%                                    | 20%                                    |
| NGM INSURANCE*                             | 0%                                      | 100%                                   | 100%                                   | No filings                             |
| NORTH AMERICAN RISK SERVICES*              | 0%                                      | 100%                                   | 0%                                     | No filings                             |
| OLD REPUBLIC INSURANCE                     | 56%                                     | 63%                                    | 55%                                    | 61%                                    |
| PENNSYLVANIA MFG ASSN                      | 43%                                     | 56%                                    | 56%                                    | 91%                                    |
| PROTECTIVE INSURANCE                       | 69%                                     | 64%                                    | 82%                                    | 100%                                   |
| QBE INSURANCE GROUP                        | 72%                                     | 86%                                    | 100%                                   | 100%                                   |
| RYDER SERVICES*                            | 0%                                      | No filings                             | No filings                             | No filings                             |
| SAFETY NATIONAL CASUALTY CORP              | 72%                                     | 81%                                    | 67%                                    | 86%                                    |
| SEDGWICK CLAIMS MANAGEMENT SERVICES        | 85%                                     | 87%                                    | 88%                                    | 96%                                    |
| SENTRY INSURANCE                           | 54%                                     | 86%                                    | 86%                                    | 88%                                    |
| SERVICE AMERICAN INDEMNITY                 | 79%                                     | 82%                                    | 73%                                    | 86%                                    |
| SOMPO JAPAN INSURANCE*                     | 25%                                     | 100%                                   | 100%                                   | No filings                             |
| STARR INDEMNITY INSURANCE                  | 77%                                     | 80%                                    | 67%                                    | 93%                                    |
| STARSTONE NATIONAL INSURANCE*              | 25%                                     | No filings                             | No filings                             | No filings                             |
| STATE OF MAINE WORKERS' COMPENSATION TRUST | 86%                                     | 92%                                    | 81%                                    | 98%                                    |
| SYNERNET                                   | 91%                                     | 94%                                    | 85%                                    | 96%                                    |
| THE AMERICAN EQUITY UNDERWRITERS*          | 50%                                     | No filings                             | No filings                             | No filings                             |
| TOKIO MARINE INSURANCE*                    | 0%                                      | 0%                                     | 33%                                    | No filings                             |
| TRAVELERS INSURANCE                        | 33%                                     | 64%                                    | 52%                                    | 59%                                    |
| TYSON FOODS INC*                           | 67%                                     | 50%                                    | 100%                                   | 100%                                   |
| UTICA MUTUAL INSURANCE*                    | 33%                                     | 100%                                   | 100%                                   | No filings                             |
| WALMART CLAIMS SERVICES                    | 94%                                     | 94%                                    | 88%                                    | 99%                                    |
| XL INSURANCE                               | 80%                                     | 65%                                    | 65%                                    | 100%                                   |
| YORK RISK SERVICES                         | 90%                                     | 75%                                    | 75%                                    | 100%                                   |
| ZURICH INSURANCE                           | 68%                                     | 82%                                    | 81%                                    | 94%                                    |