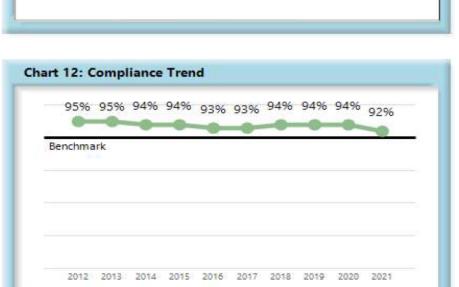

#### **Summary**

The benchmark for the timely filing of the Initial Indemnity Notice of Controversy was changed from 17 to 14 days effective 2007.

In 2021, there was a compliance rate of 92%, exceeding the benchmark. However, this represents a 2% decrease in compliance from 2020.

56% of insurers were at or above benchmark in 2021, down from 58% in 2020.