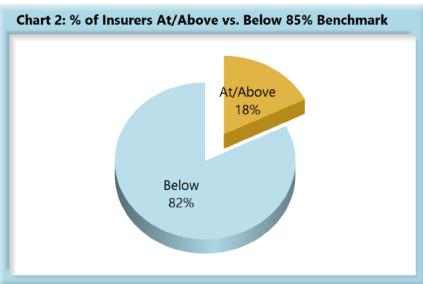

\*The percentages may not always add to 100% due to rounding

| Table 5: Above vs. | Below Ben | chmark |
|--------------------|-----------|--------|
| At/Above           | 15        | 18%    |
| Below              | 70        | 82%    |
| Total              | 85        | 100%   |

#### **Summary**

The Board received 15,848 lost time first reports. This represents 2,783 more reports than in 2020.

The 2021 compliance rate of 78% for lost time first report filings declined 4% from the 2020 compliance rate. As can be seen on Chart 2, 18% of insurers were at or above the benchmark in 2021, a decrease from 2020, which had 23% at or above the benchmark.