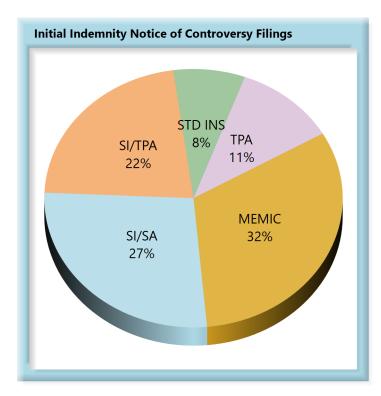

#### INITIAL INDEMNITY NOTICE OF CONTROVERSY FILINGS

| Table 10: Received Within |       |      |  |  |
|---------------------------|-------|------|--|--|
| 0-14 Days                 | 3,306 | 92%  |  |  |
| 15-21 Days                | 143   | 4%   |  |  |
| 22-44 Days                | 92    | 3%   |  |  |
| 45+ Days                  | 69    | 2%   |  |  |
| ? Days                    | 1     | 0%   |  |  |
| Total                     | 3,611 | 100% |  |  |

\*The percentages may not always add to 100% due to rounding

 Table 11: Above vs Below Benchmark

 At/Above
 35
 56%

 Below
 27
 44%

 Total
 62
 100%

#### **Summary**

The benchmark for the timely filing of the Initial Indemnity Notice of Controversy was changed from 17 to 14 days effective 2007.

In 2021, there was a compliance rate of 92%, exceeding the benchmark. However, this represents a 2% decrease in compliance from 2020.

56% of insurers were at or above benchmark in 2021, down from 58% in 2020.