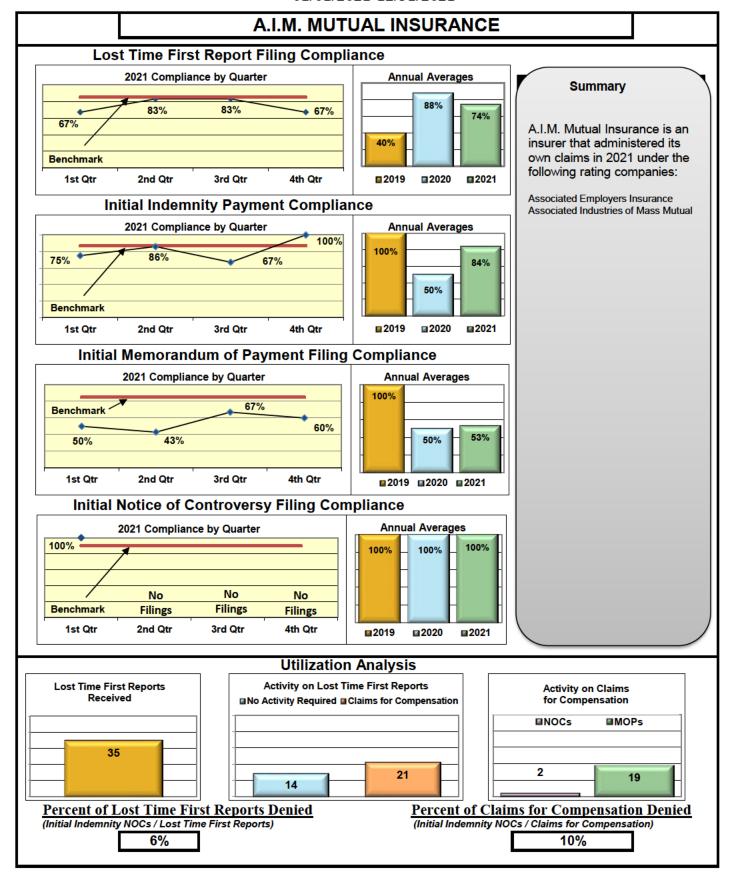

# Lost Time FROI and Initial Indemnity Payments Annual

| Insurance Company                                                                | Total Lost Time<br>FROIs Filed | Lost Time FROIs<br>Filed Timely | Compliance<br>Percentage | Total Initial<br>Indemnity<br>Payments Made | Initial Indemnity<br>Payments Made<br>Timely | Compliar<br>Percenta |          |
|----------------------------------------------------------------------------------|--------------------------------|---------------------------------|--------------------------|---------------------------------------------|----------------------------------------------|----------------------|----------|
| ACADIA INSURANCE                                                                 | FROIs Filed                    | Timely FROIs                    | Compliance               | Payments Made                               | Timely Payments                              | Complia              | nce      |
| CA010 ACADIA INSURANCE                                                           | 220                            | 171                             | 78%                      | 80                                          | 73                                           | 91%                  |          |
| Total                                                                            | 220                            | 171                             | 78% ▼                    | 80                                          | 73                                           | 91%                  | <b>A</b> |
| ACADIA INSURANCE Group Total                                                     | 220                            | 171                             | 78% ▼                    | 80                                          | 73                                           | 91%                  | <b>A</b> |
| ACCIDENT FUND INSURANCE ACCIDENT FUND INSURANCE                                  | FROIs Filed                    | Timely FROIs                    | Compliance<br>*          | Payments Made                               | Timely Payments                              | Complia<br>*         | nce      |
| Total                                                                            | *                              | *                               | *                        | *                                           | *                                            | *                    |          |
| ACCIDENT FUND INSURANCE TPA Administered Claims CA190 GALLAGHER BASSETT SERVICES | 7                              | 3                               | 43%                      | 9                                           | 6                                            | 67%                  |          |
| TPA Total                                                                        | 7                              | 3                               | 43%<br><b>43</b> %       | 9                                           | 6                                            | 67%                  | _        |
|                                                                                  |                                |                                 |                          |                                             |                                              |                      |          |
| ACCIDENT FUND INSURANCE Group Total                                              | 7                              | 3                               | 43% ▼                    | 9                                           | 6                                            | 67%                  | •        |
| ACUITY MUTUAL INSURANCE CA418 ACUITY MUTUAL INSURANCE                            | FROIs Filed                    | Timely FROIs                    | Compliance<br>50%        | Payments Made                               | Timely Payments                              | Complia<br>67%       | nce      |
| Total                                                                            | 6                              | 3                               | 50% ▼                    | 3                                           | 2                                            | 67%                  | _        |
| ACUITY MUTUAL INSURANCE Group Total                                              | 6                              | 3                               | 50%                      | 3                                           | 2                                            | 67%                  | ▼        |
| AIG INSURANCE                                                                    | FROIs Filed                    | Timely FROIs                    | Compliance               | Payments Made                               | Timely Payments                              | Complia              | nce      |
| CA015 AIG CLAIMS, INC                                                            | 21                             | 18                              | 86%                      | 4                                           | 3                                            | 75%                  |          |
| Total                                                                            | 21                             | 18                              | 86% ▲                    | 4                                           | 3                                            | 75%                  | ▼        |
| AIG INSURANCE TPA Administered Claims CA040 BROADSPIRE SERVICES                  | 7                              | E                               | 71%                      | 1                                           | 1                                            | 100%                 |          |
| CAU40 BROADSPIRE SERVICES  CA116 CORVEL ENTERPRISE COMP                          | 10                             | 5<br>4                          | 40%                      | 3                                           | 2                                            | 67%                  |          |
| CA110 CORVEL ENTERPRISE COMP<br>CA160 ESIS                                       | 40                             | 11                              | 28%                      | 22                                          | 4                                            | 18%                  |          |
| CA100 ESIS CA190 GALLAGHER BASSETT SERVICES                                      | 132                            | 100                             | 76%                      | 41                                          | 27                                           | 66%                  |          |
| CA190 GALLAGHER BASSETT SERVICES  CA204 HELMSMAN MANAGEMENT SERVICES             | 6                              | 4                               | 67%                      | 3                                           | 3                                            | 100%                 |          |
| CA300 SEDGWICK CLAIMS MANAGEMENT SERVICES                                        | 303                            | 241                             | 80%                      | 138                                         | 127                                          | 92%                  |          |
| TPA Total                                                                        | 498                            | 365                             | 73% <b>▼</b>             | 208                                         | 164                                          | 79%                  | _        |
| AIG INSURANCE Group Total                                                        | 519                            | 383                             | 74% <b>▼</b>             | 212                                         | 167                                          | 79%                  | · •      |
| AIM MUTUAL GROUP                                                                 | FROIs Filed                    | Timely FROIs                    | Compliance               | Payments Made                               | Timely Payments                              | Complia              | 200      |
| CA472 AIM MUTUAL INSURANCE                                                       | 33                             | 26                              | 79%                      | 17                                          | 11mely Payments                              | 82%                  | iice     |
| CA470 ASSOCIATED EMPLOYERS INSURANCE                                             | 2                              | 0                               | 0%                       | 2                                           | 2                                            | 100%                 |          |
| Total                                                                            | 35                             | 26                              | 74%                      | 19                                          | 16                                           | 84%                  | _        |
|                                                                                  |                                |                                 |                          |                                             |                                              |                      |          |
| AIM MUTUAL GROUP Group Total                                                     | 35                             | 26                              | 74%                      | 19                                          | 16                                           | 84%                  | ▼        |