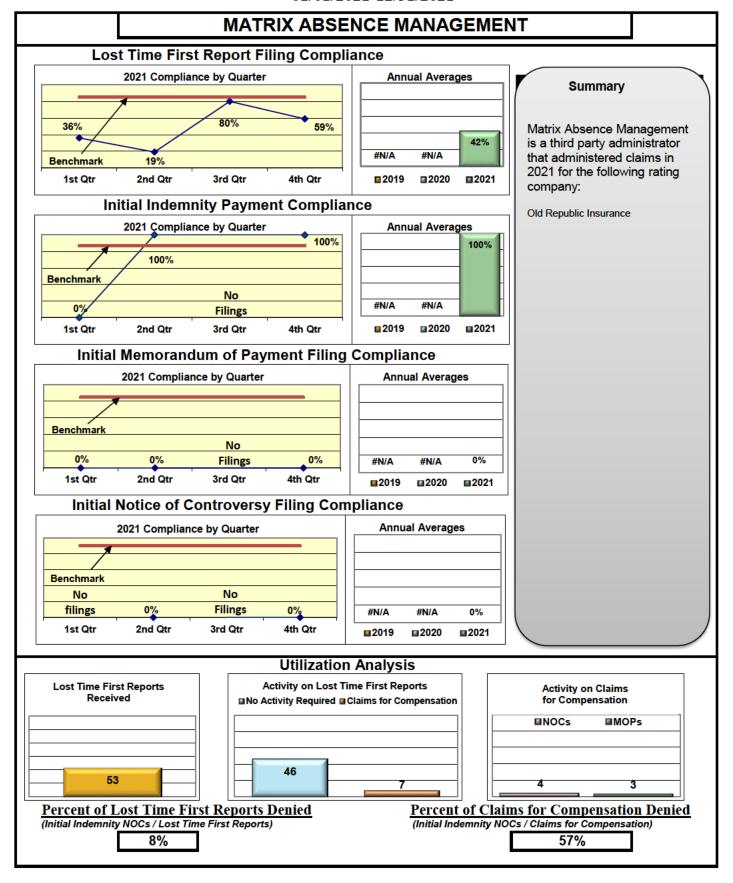

| 88%                                    | 99%                                    |
| XL INSURANCE                               | 80%                                     | 65%                                    | 65%                                    | 100%                                   |
| YORK RISK SERVICES                         | 90%                                     | 75%                                    | 75%                                    | 100%                                   |
| ZURICH INSURANCE                           | 68%                                     | 82%                                    | 81%                                    | 94%                                    |









































































































# Lost Time FROI and Initial Indemnity Payments Annual

| Insurance Company                                                                | Total Lost Time<br>FROIs Filed | Lost Time FROIs<br>Filed Timely | Compliance<br>Percentage | Total Initial<br>Indemnity<br>Payments Made | Initial Indemnity<br>Payments Made<br>Timely | Compliar<br>Percenta |          |
|----------------------------------------------------------------------------------|--------------------------------|---------------------------------|--------------------------|---------------------------------------------|----------------------------------------------|----------------------|----------|
| ACADIA INSURANCE                                                                 | FROIs Filed