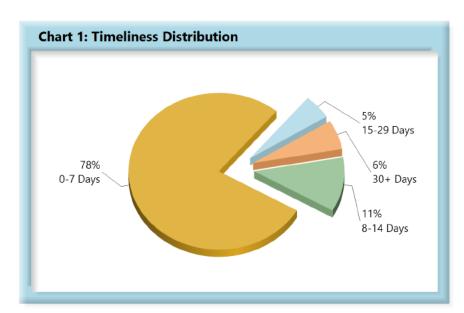

#### LOST TIME FIRST REPORT OF INJURY FILINGS

| Table 4: Received Within |        |      |  |  |
|--------------------------|--------|------|--|--|
| 0-7 Days                 | 12,313 | 78%  |  |  |
| 8-14 Days                | 1,772  | 11%  |  |  |
| 15-29 Days               | 798    | 5%   |  |  |
| 30+ Days                 | 965    | 6%   |  |  |
| ? Days                   | 0      | 0%   |  |  |
| Total                    | 15,848 | 100% |  |  |

\*The percentages may not always add to 100% due to rounding

| Table 5: Above vs. | Below Ben | chmark |
|--------------------|-----------|--------|
| At/Above           | 15        | 18%    |
| Below              | 70        | 82%    |
| Total              | 85        | 100%   |

#### **Summary**

The Board received 15,848 lost time first reports. This represents 2,783 more reports than in 2020.

The 2021 compliance rate of 78% for lost time first report filings declined 4% from the 2020 compliance rate. As can be seen on Chart 2, 18% of insurers were at or above the benchmark in 2021, a decrease from 2020, which had 23% at or above the benchmark.