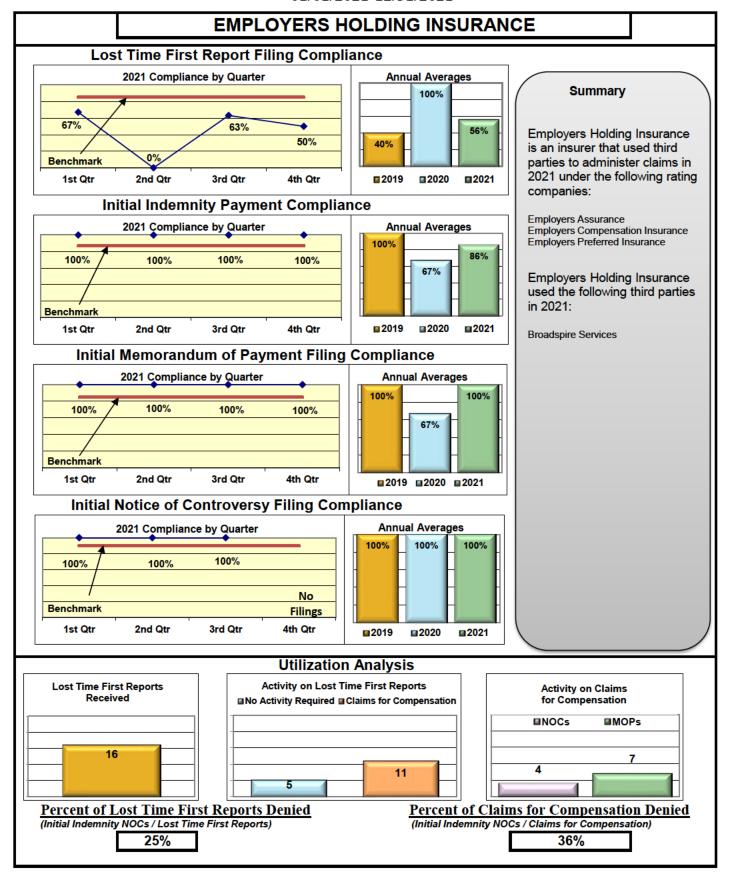

| 94%                                    | 88%                                    | 99%                                    |
| XL INSURANCE                               | 80%                                     | 65%                                    | 65%                                    | 100%                                   |
| YORK RISK SERVICES                         | 90%                                     | 75%                                    | 75%                                    | 100%                                   |
| ZURICH INSURANCE                           | 68%                                     | 82%                                    | 81%                                    | 94%                                    |









































































































# Lost Time FROI and Initial Indemnity Payments Annual

| Insurance Company                                                                | Total Lost Time<br>FROIs Filed | Lost Time FROIs<br>Filed Timely | Compliance<br>Percentage | Total Initial<br>Indemnity<br>Payments Made | Initial Indemnity<br>Payments Made<br>Timely | Compliar<br>Percenta |          |
|----------------------------------------------------------------------------------|--------------------------------|---------------------------------|--------------------------|---------------------------------------------|----------------------------------------------|----------------------|----------|
| ACADIA INSURANCE