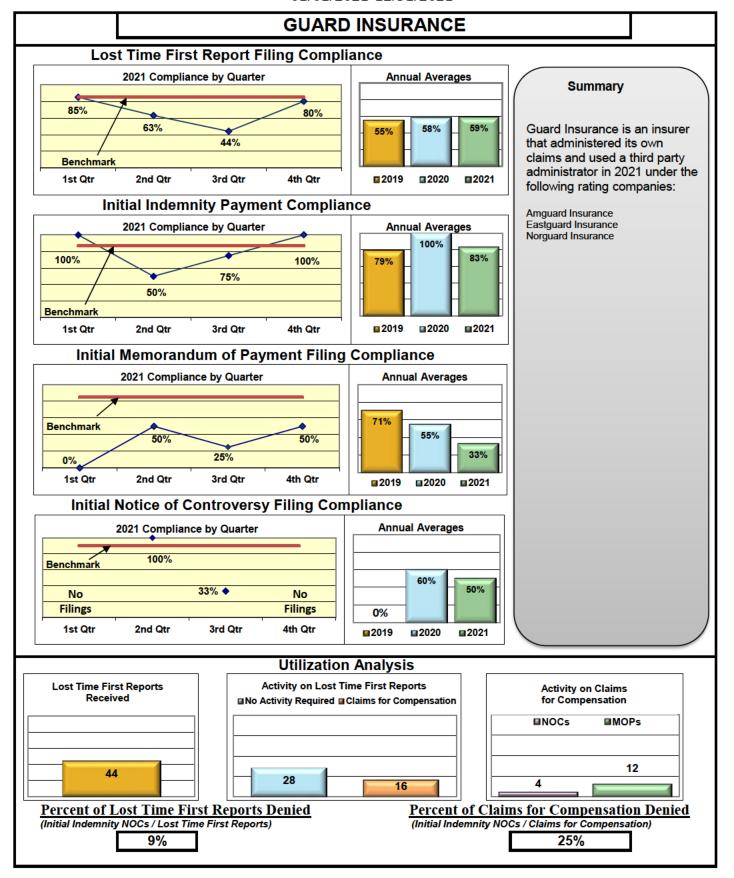

#### **ENTITY OVERVIEW**

| Insurance Group                       | FROI<br>Compliance<br>Benchmark:<br>85% | PAY<br>Compliance<br>Benchmark:<br>87% | MOP<br>Compliance<br>Benchmark:<br>85% | NOC<br>Compliance<br>Benchmark:<br>90% |
|---------------------------------------|-----------------------------------------|----------------------------------------|----------------------------------------|----------------------------------------|
| ACADIA INSURANCE                      | 78%                                     | 91%                                    | 93%                                    | 86%                                    |
| ACCIDENT FUND INSURANCE*              | 43%                                     | 67%                                    | 11%                                    | 100%                                   |
| ACUITY MUTUAL INSURANCE*              | 50%                                     | 67%                                    | 67%                                    | No filings                             |
| AIG INSURANCE                         | 74%                                     | 79%                                    | 76%                                    | 89%                                    |
| AIM MUTUAL GROUP                      | 74%                                     | 84%                                    | 53%                                    | 100%                                   |
| ALLIANZ INSURANCE*                    | 0%                                      | No filings                             | No filings                             | No filings                             |
| ALTERNATIVE SERVICE CONCEPTS LLC*     | 0%                                      | No filings                             | No filings                             | 0%                                     |
| AMERICAN FINANCIAL GROUP*             | 71%                                     | 100%                                   | 67%                                    | 50%                                    |
| AMTRUST INSURANCE*                    | 23%                                     | 63%                                    | 25%                                    | 20%                                    |
| ARCH INSURANCE                        | 68%                                     | 66%                                    | 54%                                    | 94%                                    |
| BATH IRON WORKS                       | 96%                                     | 100%                                   | 97%                                    | 92%                                    |
| BENCHMARK INSURANCE*                  | 0%                                      | 0%                                     | 0%                                     | No filings                             |
| BERKLEY CASUALTY CO*                  | 0%                                      | No filings                             | No filings                             | No filings                             |
| BERKSHIRE HATHAWAY INSURANCE*         | 57%                                     | 0%                                     | 0%                                     | No filings                             |
| BROADSPIRE SERVICES                   | 77%                                     | 82%                                    | 76%                                    | 93%                                    |
| BROTHERHOOD MUTUAL INSURANCE COMPANY* | 50%                                     | 50%                                    | 50%                                    | No filings                             |
| CANNON COCHRAN MANAGEMENT SERVICES    | 70%                                     | 75%                                    | 56%                                    | 79%                                    |
| CAROLINA CASULTY INSURANCE*           | 33%                                     | 60%                                    | 60%                                    | No filings                             |
| CHESTERFIELD SERVICES*                | 33%                                     | 100%                                   | 100%                                   | No filings                             |
| CHUBB INSURANCE                       | 75%                                     | 75%                                    | 74%                                    | 92%                                    |
| CIANBRO CORPORATION*                  | 100%                                    | 0%                                     | 100%                                   | 100%                                   |
| CINCINNATI INSURANCE*                 | 22%                                     | 75%                                    | 75%                                    | 50%                                    |
| CNA INSURANCE                         | 64%                                     | 80%                                    | 70%                                    | 100%                                   |
| CONSTITUTION STATE SERVICES           | 25%                                     | 82%                                    | 59%                                    | No filings                             |
| CONTINENTAL INDEMNITY*                | 50%                                     | 0%                                     | No filings                             | 100%                                   |
| CORVEL ENTERPRISE COMP                | 62%                                     | 63%                                    | 51%                                    | 87%                                    |
| COTTINGHAM & BUTLER CLAIMS SERVICES   | 73%                                     | 54%                                    | 62%                                    | 100%                                   |
| CROSS INSURANCE                       | 91%                                     | 96%                                    | 94%                                    | 100%                                   |
| EASTERN ALLIANCE INSURANCE            | 77%                                     | 82%                                    | 84%                                    | 100%                                   |
| ELECTRIC INSURANCE                    | 93%                                     | 100%                                   | 100%                                   | 100%                                   |
| EMPLOYERS HOLDING INSURANCE           | 56%                                     | 86%                                    | 100%                                   | 100%                                   |
| ESIS                                  | 20%                                     | 38%                                    | 43%                                    | 75%                                    |
| EVEREST REINS HOLDINGS GROUP*         | 63%                                     | 100%                                   | 100%                                   | 80%                                    |
| FAIRFAX FINANCIAL GROUP               | 56%                                     | 67%                                    | 67%                                    | 100%                                   |
| FEDERATED MUTUAL INSURANCE            | 56%                                     | 83%                                    | 0%                                     | 60%                                    |
| FRANKENMUTH INSURANCE*                | 0%                                      | 100%                                   | 50%                                    | No filings                             |
| FUTURECOMP                            | 95%                                     | 77%                                    | 81%                                    | 100%                                   |
| GALLAGHER BASSETT SERVICES            | 67%                                     | 73%                                    | 66%                                    | 85%                                    |
| GREAT WEST INSURANCE*                 | 0%                                      | 67%                                    | 33%                                    | No filings                             |
| GUARD INSURANCE                       | 59%                                     | 83%                                    | 33%                                    | 50%                                    |
| HANNAFORD BROTHERS                    | 81%                                     | 79%                                    | 77%                                    | 88%                                    |