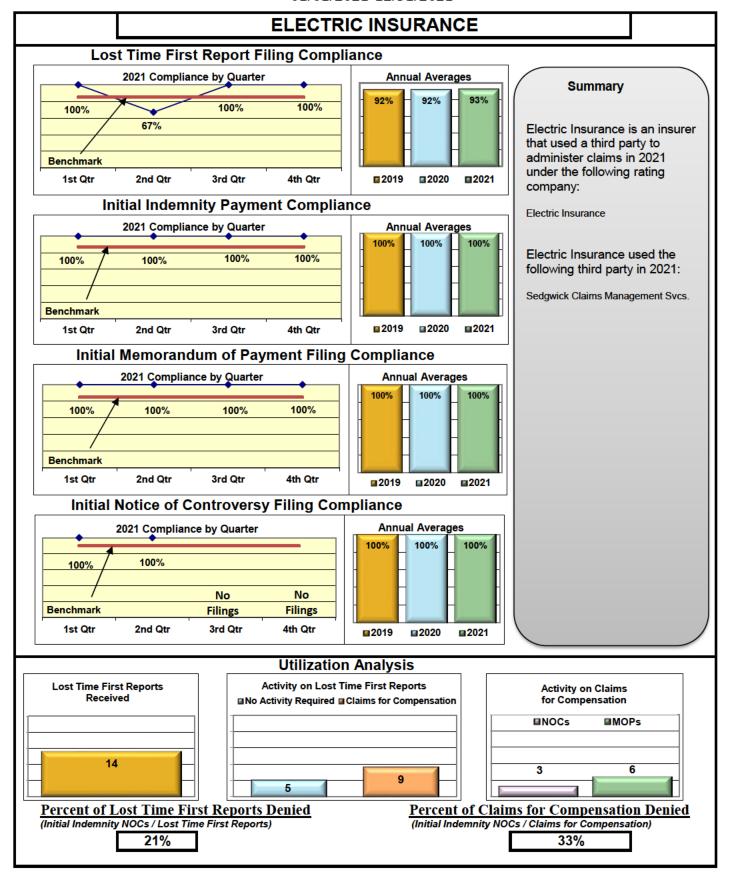

| Insurers/TPAs                       |     |      |      |      |  |  |  |  |
|-------------------------------------|-----|------|------|------|--|--|--|--|
| Cross Insurance                     | 91% | 96%  | 94%  | 100% |  |  |  |  |
| Electric Insurance                  | 93% | 100% | 100% | 100% |  |  |  |  |
| Sedgwick Claims Management Services | 85% | 87%  | 88%  | 96%  |  |  |  |  |
| Synernet                            | 91% | 94%  | 85%  | 96%  |  |  |  |  |