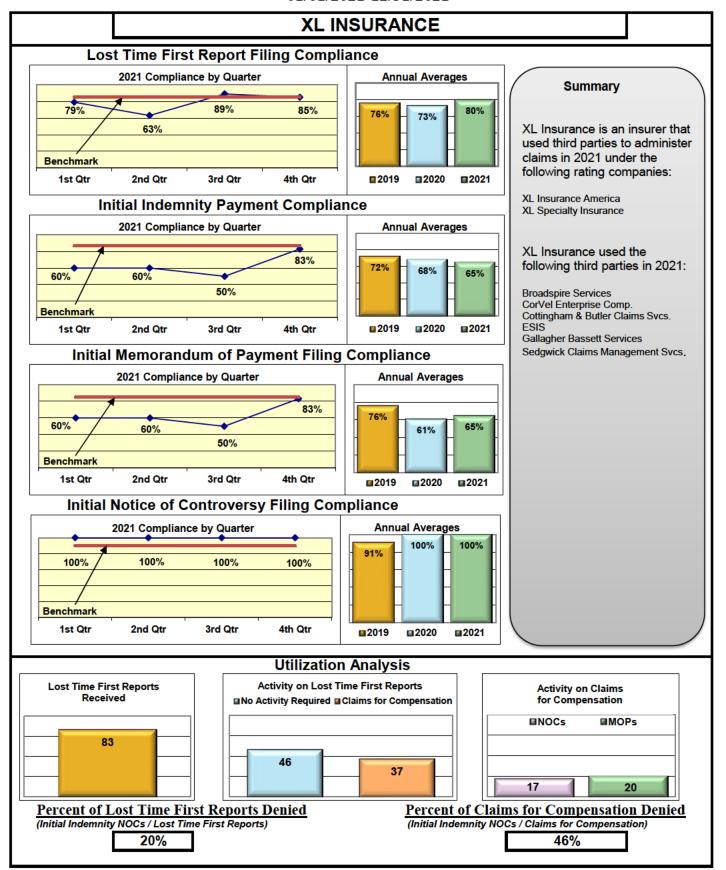

#### **ENTITY OVERVIEW**

| Insurance Group                            | FROI<br>Compliance<br>Benchmark:<br>85% | PAY<br>Compliance<br>Benchmark:<br>87% | MOP<br>Compliance<br>Benchmark:<br>85% | NOC<br>Compliance<br>Benchmark:<br>90% |
|--------------------------------------------|-----------------------------------------|----------------------------------------|----------------------------------------|----------------------------------------|
| HANOVER INSURANCE                          | 55%                                     | 80%                                    | 80%                                    | 56%                                    |
| HARTFORD INSURANCE                         | 74%                                     | 88%                                    | 84%                                    | 97%                                    |
| HELMSMAN MANAGEMENT SERVICES               | 61%                                     | 76%                                    | 62%                                    | 82%                                    |
| LIBERTY MUTUAL INSURANCE                   | 62%                                     | 80%                                    | 71%                                    | 91%                                    |
| MAINE AUTOMOBILE DEALERS ASSOCIATION*      | 0%                                      | 13%                                    | 0%                                     | 0%                                     |
| MAINE EMPLOYERS' MUTUAL INSURANCE          | 70%                                     | 86%                                    | 45%                                    | 86%                                    |
| MAINE HEALTHCARE ASSOCIATION               | 61%                                     | 71%                                    | 73%                                    | 73%                                    |
| MAINE MOTOR TRANSPORT ASSOCIATION          | 96%                                     | 86%                                    | 90%                                    | 100%                                   |
| MAINE MUNICIPAL ASSOCIATION                | 95%                                     | 92%                                    | 91%                                    | 98%                                    |
| MAINE SCHOOL MANAGEMENT ASSOCIATION        | 93%                                     | 94%                                    | 94%                                    | 97%                                    |
| MARKEL CORP GROUP*                         | 40%                                     | 50%                                    | 50%                                    | 100%                                   |
| MATRIX ABSENCE MANAGEMENT                  | 42%                                     | 100%                                   | 0%                                     | 0%                                     |
| MEADOWBROOK INSURANCE*                     | 50%                                     | 100%                                   | 100%                                   | No filings                             |
| MITSUI SUMITOMO INS CO OF AMERICA*         | 0%                                      | No filings                             | No filings                             | 0%                                     |
| NATIONAL LIABILITY & FIRE INSURANCE*       | 100%                                    | No filings                             | No filings                             | No filings                             |
| NATIONWIDE INSURANCE*                      | 0%                                      | 100%                                   | 100%                                   | No filings                             |
| NEXT LEVEL ADMINISTRATOR LLC               | 25%                                     | 78%                                    | 11%                                    | 20%                                    |
| NGM INSURANCE*                             | 0%                                      | 100%                                   | 100%                                   | No filings                             |
| NORTH AMERICAN RISK SERVICES*              | 0%                                      | 100%                                   | 0%                                     | No filings                             |
| OLD REPUBLIC INSURANCE                     | 56%                                     | 63%                                    | 55%                                    | 61%                                    |
| PENNSYLVANIA MFG ASSN                      | 43%                                     | 56%                                    | 56%                                    | 91%                                    |
| PROTECTIVE INSURANCE                       | 69%                                     | 64%                                    | 82%                                    | 100%                                   |
| QBE INSURANCE GROUP                        | 72%                                     | 86%                                    | 100%                                   | 100%                                   |
| RYDER SERVICES*                            | 0%                                      | No filings                             | No filings                             | No filings                             |
| SAFETY NATIONAL CASUALTY CORP              | 72%                                     | 81%                                    | 67%                                    | 86%                                    |
| SEDGWICK CLAIMS MANAGEMENT SERVICES        | 85%                                     | 87%                                    | 88%                                    | 96%                                    |
| SENTRY INSURANCE                           | 54%                                     | 86%                                    | 86%                                    | 88%                                    |
| SERVICE AMERICAN INDEMNITY                 | 79%                                     | 82%                                    | 73%                                    | 86%                                    |
| SOMPO JAPAN INSURANCE*                     | 25%                                     | 100%                                   | 100%                                   | No filings                             |
| STARR INDEMNITY INSURANCE                  | 77%                                     | 80%                                    | 67%                                    | 93%                                    |
| STARSTONE NATIONAL INSURANCE*              | 25%                                     | No filings                             | No filings                             | No filings                             |
| STATE OF MAINE WORKERS' COMPENSATION TRUST | 86%                                     | 92%                                    | 81%                                    | 98%                                    |
| SYNERNET                                   | 91%                                     | 94%                                    | 85%                                    | 96%                                    |
| THE AMERICAN EQUITY UNDERWRITERS*          | 50%                                     | No filings                             | No filings                             | No filings                             |
| TOKIO MARINE INSURANCE*                    | 0%                                      | 0%                                     | 33%                                    | No filings                             |
| TRAVELERS INSURANCE                        | 33%                                     | 64%                                    | 52%                                    | 59%                                    |
| TYSON FOODS INC*                           | 67%                                     | 50%                                    | 100%                                   | 100%                                   |
| UTICA MUTUAL INSURANCE*                    | 33%                                     | 100%                                   | 100%                                   | No filings                             |
| WALMART CLAIMS SERVICES                    | 94%                                     | 94%                                    | 88%                                    | 99%                                    |
| XL INSURANCE                               | 80%                                     | 65%                                    | 65%                                    | 100%                                   |
| YORK RISK SERVICES                         | 90%                                     | 75%                                    | 75%                                    | 100%                                   |
| ZURICH INSURANCE                           | 68%                                     | 82%                                    | 81%                                    | 94%                                    |