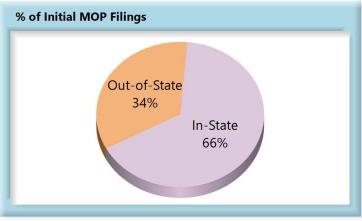

### In-State vs. Out-of-State Comparisons

As can be seen in the charts below, In-State insurers out-perform their Out-of-State counterparts in all four benchmarks. In-State insurers also make up roughly two-thirds of all filings.