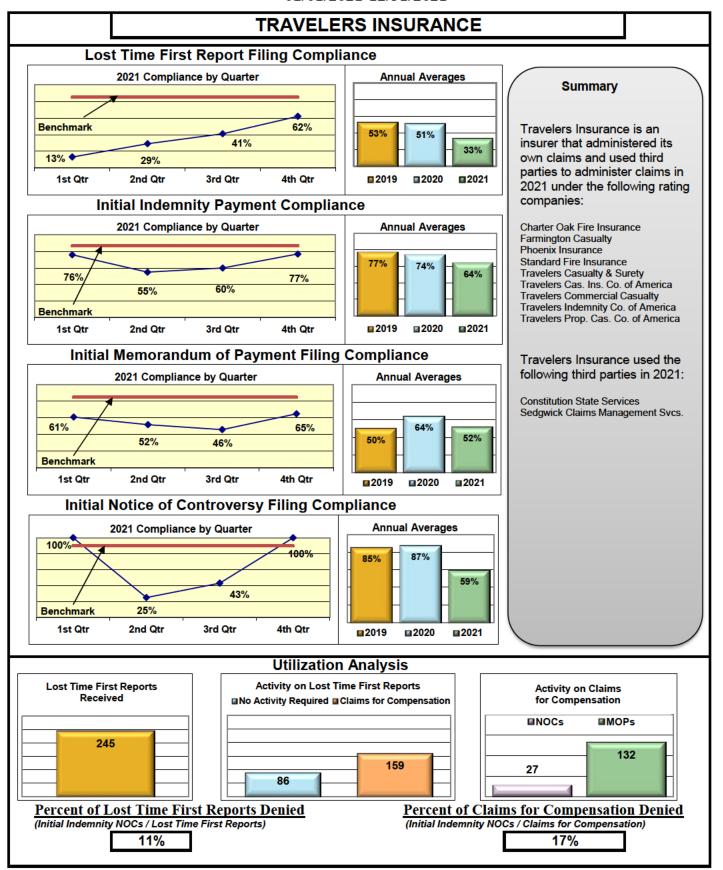

#### **ENTITY OVERVIEW**

| Insurance Group                            | FROI<br>Compliance<br>Benchmark:<br>85% | PAY<br>Compliance<br>Benchmark:<br>87% | MOP<br>Compliance<br>Benchmark:<br>85% | NOC<br>Compliance<br>Benchmark:<br>90% |
|--------------------------------------------|-----------------------------------------|----------------------------------------|----------------------------------------|----------------------------------------|
| HANOVER INSURANCE                          | 55%                                     | 80%                                    | 80%                                    | 56%                                    |
| HARTFORD INSURANCE                         | 74%                                     | 88%                                    | 84%                                    | 97%                                    |
| HELMSMAN MANAGEMENT SERVICES               | 61%                                     | 76%                                    | 62%                                    | 82%                                    |
| LIBERTY MUTUAL INSURANCE                   | 62%                                     | 80%                                    | 71%                                    | 91%                                    |
| MAINE AUTOMOBILE DEALERS ASSOCIATION*      | 0%                                      | 13%                                    | 0%                                     | 0%                                     |
| MAINE EMPLOYERS' MUTUAL INSURANCE          | 70%                                     | 86%                                    | 45%                                    | 86%                                    |
| MAINE HEALTHCARE ASSOCIATION               | 61%                                     | 71%                                    | 73%                                    | 73%                                    |
| MAINE MOTOR TRANSPORT ASSOCIATION          | 96%                                     | 86%                                    | 90%                                    | 100%                                   |
| MAINE MUNICIPAL ASSOCIATION                | 95%                                     | 92%                                    | 91%                                    | 98%                                    |
| MAINE SCHOOL MANAGEMENT ASSOCIATION        | 93%                                     | 94%                                    | 94%                                    | 97%                                    |
| MARKEL CORP GROUP*                         | 40%                                     | 50%                                    | 50%                                    | 100%                                   |
| MATRIX ABSENCE MANAGEMENT                  | 42%                                     | 100%                                   | 0%                                     | 0%                                     |
| MEADOWBROOK INSURANCE*                     | 50%                                     | 100%                                   | 100%                                   | No filings                             |
| MITSUI SUMITOMO INS CO OF AMERICA*         | 0%                                      | No filings                             | No filings                             | 0%                                     |
| NATIONAL LIABILITY & FIRE INSURANCE*       | 100%                                    | No filings                             | No filings                             | No filings                             |
| NATIONWIDE INSURANCE*                      | 0%                                      | 100%                                   | 100%                                   | No filings                             |
| NEXT LEVEL ADMINISTRATOR LLC               | 25%                                     | 78%                                    | 11%                                    | 20%                                    |
| NGM INSURANCE*                             | 0%                                      | 100%                                   | 100%                                   | No filings                             |
| NORTH AMERICAN RISK SERVICES*              | 0%                                      | 100%                                   | 0%                                     | No filings                             |
| OLD REPUBLIC INSURANCE                     | 56%                                     | 63%                                    | 55%                                    | 61%                                    |
| PENNSYLVANIA MFG ASSN                      | 43%                                     | 56%                                    | 56%                                    | 91%                                    |
| PROTECTIVE INSURANCE                       | 69%                                     | 64%                                    | 82%                                    | 100%                                   |
| QBE INSURANCE GROUP                        | 72%                                     | 86%                                    | 100%                                   | 100%                                   |
| RYDER SERVICES*                            | 0%                                      | No filings                             | No filings                             | No filings                             |
| SAFETY NATIONAL CASUALTY CORP              | 72%                                     | 81%                                    | 67%                                    | 86%                                    |
| SEDGWICK CLAIMS MANAGEMENT SERVICES        | 85%                                     | 87%                                    | 88%                                    | 96%                                    |
| SENTRY INSURANCE                           | 54%                                     | 86%                                    | 86%                                    | 88%                                    |
| SERVICE AMERICAN INDEMNITY                 | 79%                                     | 82%                                    | 73%                                    | 86%                                    |
| SOMPO JAPAN INSURANCE*                     | 25%                                     | 100%                                   | 100%                                   | No filings                             |
| STARR INDEMNITY INSURANCE                  | 77%                                     | 80%                                    | 67%                                    | 93%                                    |
| STARSTONE NATIONAL INSURANCE*              | 25%                                     | No filings                             | No filings                             | No filings                             |
| STATE OF MAINE WORKERS' COMPENSATION TRUST | 86%                                     | 92%                                    | 81%                                    | 98%                                    |
| SYNERNET                                   | 91%                                     | 94%                                    | 85%                                    | 96%                                    |
| THE AMERICAN EQUITY UNDERWRITERS*          | 50%                                     | No filings                             | No filings                             | No filings                             |
| TOKIO MARINE INSURANCE*                    | 0%                                      | 0%                                     | 33%                                    | No filings                             |
| TRAVELERS INSURANCE                        | 33%                                     | 64%                                    | 52%                                    | 59%                                    |
| TYSON FOODS INC*                           | 67%                                     | 50%                                    | 100%                                   | 100%                                   |
| UTICA MUTUAL INSURANCE*                    | 33%                                     | 100%                                   | 100%                                   | No filings                             |
| WALMART CLAIMS SERVICES                    | 94%                                     | 94%                                    | 88%                                    | 99%                                    |
| XL INSURANCE                               | 80%                                     | 65%                                    | 65%                                    | 100%                                   |
| YORK RISK SERVICES                         | 90%                                     | 75%                                    | 75%                                    | 100%                                   |
| ZURICH INSURANCE                           | 68%                                     | 82%                                    | 81%                                    | 94%                                    |