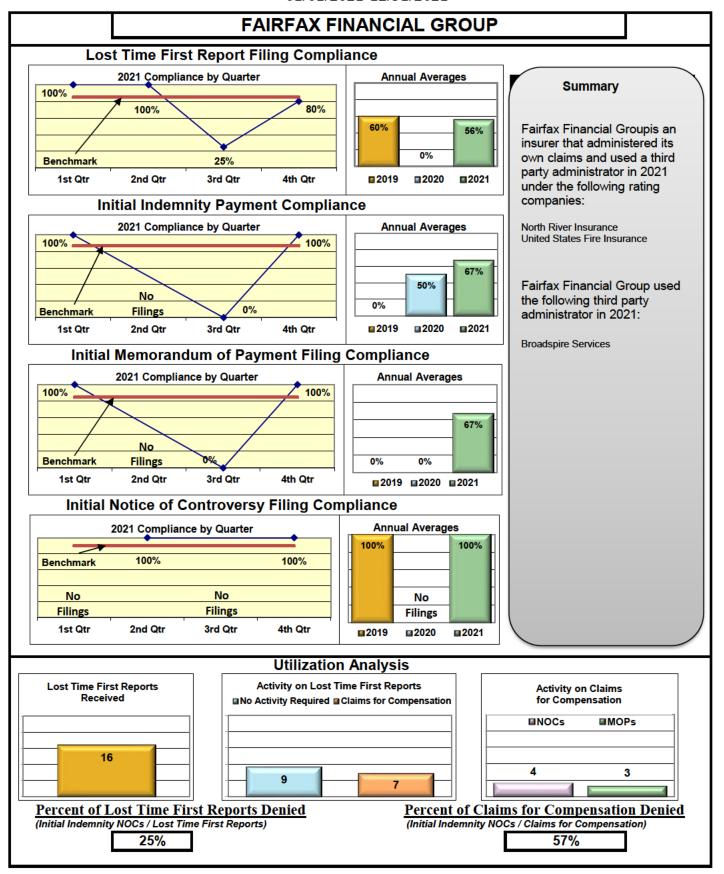

#### **ENTITY OVERVIEW**

| Insurance Group                       | FROI<br>Compliance<br>Benchmark:<br>85% | PAY<br>Compliance<br>Benchmark:<br>87% | MOP<br>Compliance<br>Benchmark:<br>85% | NOC<br>Compliance<br>Benchmark:<br>90% |
|---------------------------------------|-----------------------------------------|----------------------------------------|----------------------------------------|----------------------------------------|
| ACADIA INSURANCE                      | 78%                                     | 91%                                    | 93%                                    | 86%                                    |
| ACCIDENT FUND INSURANCE*              | 43%                                     | 67%                                    | 11%                                    | 100%                                   |
| ACUITY MUTUAL INSURANCE*              | 50%                                     | 67%                                    | 67%                                    | No filings                             |
| AIG INSURANCE                         | 74%                                     | 79%                                    | 76%                                    | 89%                                    |
| AIM MUTUAL GROUP                      | 74%                                     | 84%                                    | 53%                                    | 100%                                   |
| ALLIANZ INSURANCE*                    | 0%                                      | No filings                             | No filings                             | No filings                             |
| ALTERNATIVE SERVICE CONCEPTS LLC*     | 0%                                      | No filings                             | No filings                             | 0%                                     |
| AMERICAN FINANCIAL GROUP*             | 71%                                     | 100%                                   | 67%                                    | 50%                                    |
| AMTRUST INSURANCE*                    | 23%                                     | 63%                                    | 25%                                    | 20%                                    |
| ARCH INSURANCE                        | 68%                                     | 66%                                    | 54%                                    | 94%                                    |
| BATH IRON WORKS                       | 96%                                     | 100%                                   | 97%                                    | 92%                                    |
| BENCHMARK INSURANCE*                  | 0%                                      | 0%                                     | 0%                                     | No filings                             |
| BERKLEY CASUALTY CO*                  | 0%                                      | No filings                             | No filings                             | No filings                             |
| BERKSHIRE HATHAWAY INSURANCE*         | 57%                                     | 0%                                     | 0%                                     | No filings                             |
| BROADSPIRE SERVICES                   | 77%                                     | 82%                                    | 76%                                    | 93%                                    |
| BROTHERHOOD MUTUAL INSURANCE COMPANY* | 50%                                     | 50%                                    | 50%                                    | No filings                             |
| CANNON COCHRAN MANAGEMENT SERVICES    | 70%                                     | 75%                                    | 56%                                    | 79%                                    |
| CAROLINA CASULTY INSURANCE*           | 33%                                     | 60%                                    | 60%                                    | No filings                             |
| CHESTERFIELD SERVICES*                | 33%                                     | 100%                                   | 100%                                   | No filings                             |
| CHUBB INSURANCE                       | 75%                                     | 75%                                    | 74%                                    | 92%                                    |
| CIANBRO CORPORATION*                  | 100%                                    | 0%                                     | 100%                                   | 100%                                   |
| CINCINNATI INSURANCE*                 | 22%                                     | 75%                                    | 75%                                    | 50%                                    |
| CNA INSURANCE                         | 64%                                     | 80%                                    | 70%                                    | 100%                                   |
| CONSTITUTION STATE SERVICES           | 25%                                     | 82%                                    | 59%                                    | No filings                             |
| CONTINENTAL INDEMNITY*                | 50%                                     | 0%                                     | No filings                             | 100%                                   |
| CORVEL ENTERPRISE COMP                | 62%                                     | 63%                                    | 51%                                    | 87%                                    |
| COTTINGHAM & BUTLER CLAIMS SERVICES   | 73%                                     | 54%                                    | 62%                                    | 100%                                   |
| CROSS INSURANCE                       | 91%                                     | 96%                                    | 94%                                    | 100%                                   |
| EASTERN ALLIANCE INSURANCE            | 77%                                     | 82%                                    | 84%                                    | 100%                                   |
| ELECTRIC INSURANCE                    | 93%                                     | 100%                                   | 100%                                   | 100%                                   |
| EMPLOYERS HOLDING INSURANCE           | 56%                                     | 86%                                    | 100%                                   | 100%                                   |
| ESIS                                  | 20%                                     | 38%                                    | 43%                                    | 75%                                    |
| EVEREST REINS HOLDINGS GROUP*         | 63%                                     | 100%                                   | 100%                                   | 80%                                    |
| FAIRFAX FINANCIAL GROUP               | 56%                                     | 67%                                    | 67%                                    | 100%                                   |
| FEDERATED MUTUAL INSURANCE            | 56%                                     | 83%                                    | 0%                                     | 60%                                    |
| FRANKENMUTH INSURANCE*                | 0%                                      | 100%                                   | 50%                                    | No filings                             |
| FUTURECOMP                            | 95%                                     | 77%                                    | 81%                                    | 100%                                   |
| GALLAGHER BASSETT SERVICES            | 67%                                     | 73%                                    | 66%                                    | 85%                                    |
| GREAT WEST INSURANCE*                 | 0%                                      | 67%                                    | 33%                                    | No filings                             |
| GUARD INSURANCE                       | 59%                                     | 83%                                    | 33%                                    | 50%                                    |
| HANNAFORD BROTHERS                    | 81%                                     | 79%                                    | 77%                                    | 88%                                    |