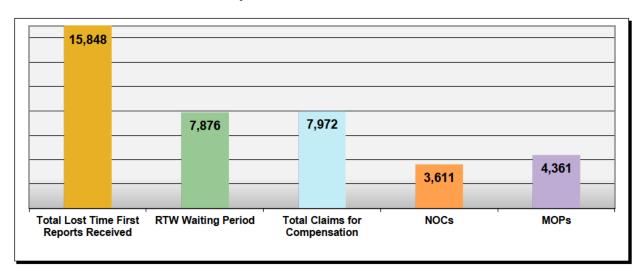

#### LOST TIME FIRST REPORT OF INJURY FILINGS

| Table 4: Received Within |        |      |  |  |
|--------------------------|--------|------|--|--|
| 0-7 Days                 | 12,313 | 78%  |  |  |
| 8-14 Days                | 1,772  | 11%  |  |  |
| 15-29 Days               | 798    | 5%   |  |  |
| 30+ Days                 | 965    | 6%   |  |  |
| ? Days                   | 0      | 0%   |  |  |
| Total                    | 15,848 | 100% |  |  |

#### **Summary**

The Board received 15,848 lost time first reports. This represents 2,783 more reports than in 2020.

The 2021 compliance rate of 78% for lost time first report filings declined 4% from the 2020 compliance rate. As can be seen on Chart 2, 18% of insurers were at or above the benchmark in 2021, a decrease from 2020, which had 23% at or above the benchmark.

#### INITIAL INDEMNITY PAYMENTS

| Table 6: Received Within |       |      |  |  |
|--------------------------|-------|------|--|--|
| 0-14 Days                | 3,671 | 84%  |  |  |
| 15-21 Days               | 336   | 8%   |  |  |
| 22-44 Days               | 245   | 6%   |  |  |
| 45+ Days                 | 108   | 2%   |  |  |
| ? Days                   | 1     | 0%   |  |  |
| Total                    | 4,361 | 100% |  |  |

#### INITIAL INDEMNITY NOTICE OF CONTROVERSY FILINGS

| Table 10: Received Within |       |      |  |  |
|---------------------------|-------|------|--|--|
| 0-14 Days                 | 3,306 | 92%  |  |  |
| 15-21 Days                | 143   | 4%   |  |  |
| 22-44 Days                | 92    | 3%   |  |  |
| 45+ Days                  | 69    | 2%   |  |  |
| ? Days                    | 1     | 0%   |  |  |
| Total                     | 3,611 | 100% |  |  |

#### Summary

Of the 15,848 lost time First Report filings in 2021, 50% resulted in the employee returning to work within the waiting period. Also, 23% of all lost time First Reports and 45% of all claims for compensation were "denied" in 2021.