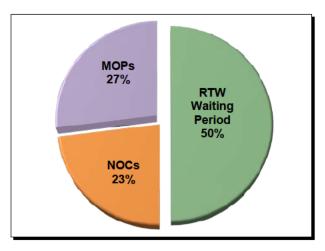

### **UTILIZATION ANALYSIS**

#### Summary

Of the 15,848 lost time First Report filings in 2021, 50% resulted in the employee returning to work within the waiting period. Also, 23% of all lost time First Reports and 45% of all claims for compensation were "denied" in 2021.

Chart 15 Distribution of Lost Time First Reports

Table 14 % of Lost Time First Reports Denied
(Initial Indemnity NOCs / Lost Time First Reports)

|      | •   |
|------|-----|
| 2021 | 23% |
| 2020 | 23% |
| 2019 | 20% |