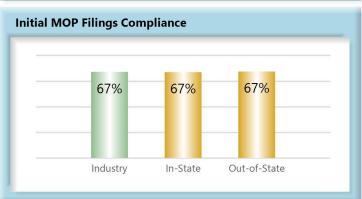

#### C. Initial Memorandum of Payment Filings

The Board's benchmark for initial Memorandum of Payment (MOP) filings within 17 days is 85%.

• Benchmark Not Met. Sixty-seven percent (67%) of initial MOP filings were within 17 days.

#### D. Initial Memorandum of Payment Filings

• Compliance with the Initial Memorandum of Payment filing obligation exists when the MOP is received within 17 days of the employer's notice or knowledge of incapacity.

#### INITIAL MEMORANDUM OF PAYMENT FILINGS

| Table 8: Received Within |       |      |  |  |
|--------------------------|-------|------|--|--|
| 0-17 Days                | 2,903 | 67%  |  |  |
| 18-21 Days               | 543   | 12%  |  |  |
| 22-44 Days               | 581   | 13%  |  |  |
| 45+ Days                 | 333   | 8%   |  |  |
| ? Days                   | 1     | 0%   |  |  |
| Total                    | 4,361 | 100% |  |  |

\*The percentages may not always add to 100% due to rounding

 Table 9: Above vs Below Benchmark

 At/Above
 22
 29%

 Below
 52
 71%

 Total
 74
 100%

As can be seen in Chart 7, the benchmark is not being met at an aggregate level, and as Chart 8 indicates, seventy-one percent of all insurers are below benchmark, showing a significant opportunity for improvement going forward.

While a Memorandum of Payment filing does not have the same tangible benefit to the injured employee as the payment itself, it is a key indicator of how well insurers are complying with the administrative requirements of the Act.