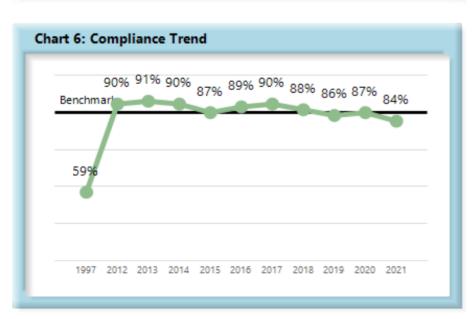

#### **Summary**

Injured workers in the State of Maine received a (84%) compliance rate of initial indemnity payments.

Although not at the benchmark in 2021, compliance has improved by 25 points since monitoring began, from 59% to 84%, resulting in Maine households receiving much-needed money on time.