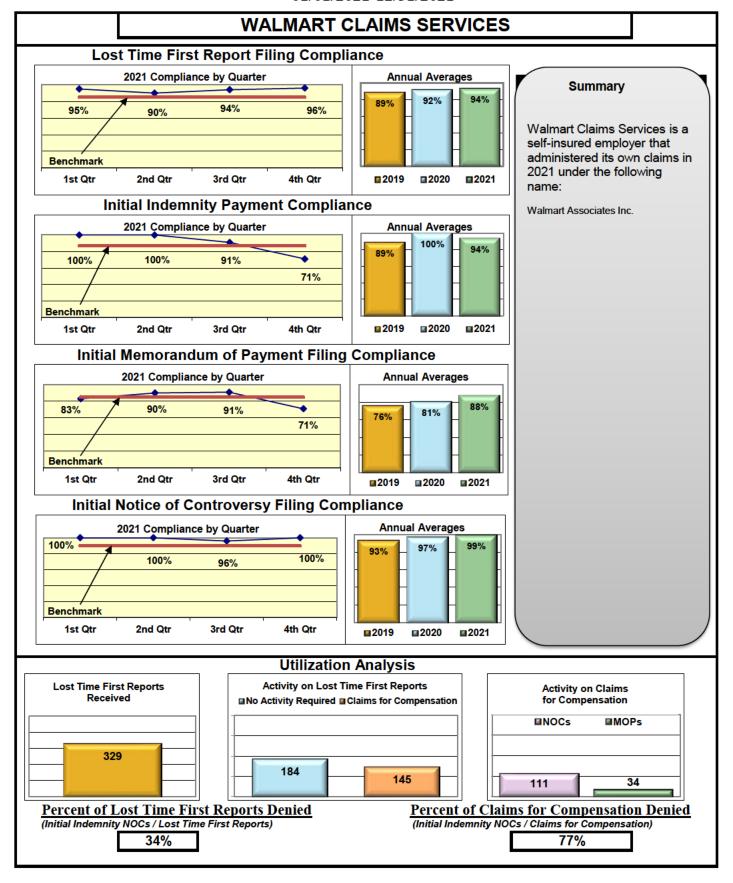

| Self-Insureds                       |     |      |     |     |  |  |  |  |
|-------------------------------------|-----|------|-----|-----|--|--|--|--|
| Bath Iron Works                     | 96% | 100% | 97% | 92% |  |  |  |  |
| Maine Municipal Association         | 95% | 92%  | 91% | 98% |  |  |  |  |
| Maine School Management Association | 93% | 94%  | 94% | 97% |  |  |  |  |
| Walmart Claims Services             | 94% | 94%  | 88% | 99% |  |  |  |  |