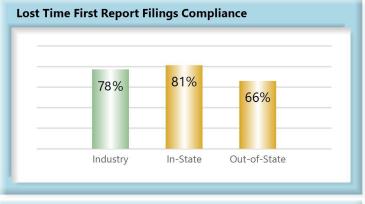

#### A. Lost Time First Report Filings

The Board's benchmark for lost time first report (FROI) filings within 7 days is 85%.

• **Benchmark Not Met.** Seventy-eight percent (78%) of lost time FROI filings were within 7 days.

### In-State vs. Out-of-State Comparisons

As can be seen in the charts below, In-State insurers out-perform their Out-of-State counterparts in all four benchmarks. In-State insurers also make up roughly two-thirds of all filings.