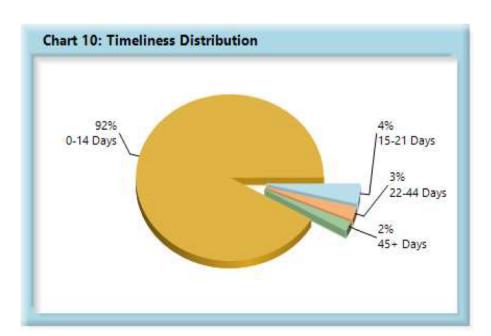

#### INITIAL INDEMNITY NOTICE OF CONTROVERSY FILINGS

| Table 10: Received Within |       |      |  |  |
|---------------------------|-------|------|--|--|
| 0-14 Days                 | 3,306 | 92%  |  |  |
| 15-21 Days                | 143   | 4%   |  |  |
| 22-44 Days                | 92    | 3%   |  |  |
| 45+ Days                  | 69    | 2%   |  |  |
| ? Days                    | 1     | 0%   |  |  |
| Total                     | 3,611 | 100% |  |  |