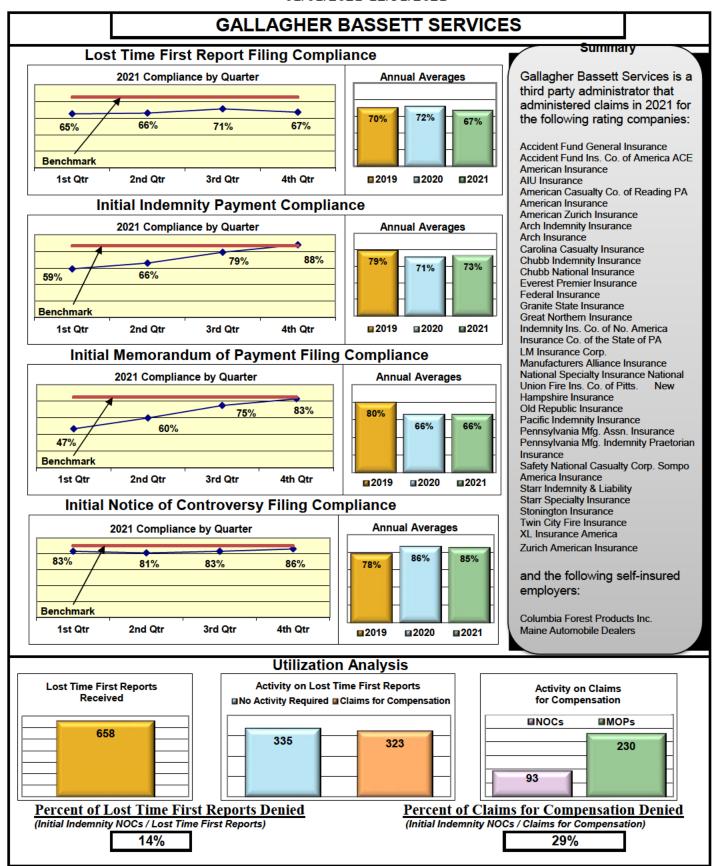

#### **ENTITY OVERVIEW**

| Insurance Group                       | FROI<br>Compliance<br>Benchmark:<br>85% | PAY<br>Compliance<br>Benchmark:<br>87% | MOP<br>Compliance<br>Benchmark:<br>85% | NOC<br>Compliance<br>Benchmark:<br>90% |
|---------------------------------------|-----------------------------------------|----------------------------------------|----------------------------------------|----------------------------------------|
| ACADIA INSURANCE                      | 78%                                     | 91%                                    | 93%                                    | 86%                                    |
| ACCIDENT FUND INSURANCE*              | 43%                                     | 67%                                    | 11%                                    | 100%                                   |
| ACUITY MUTUAL INSURANCE*              | 50%                                     | 67%                                    | 67%                                    | No filings                             |
| AIG INSURANCE                         | 74%                                     | 79%                                    | 76%                                    | 89%                                    |
| AIM MUTUAL GROUP                      | 74%                                     | 84%                                    | 53%                                    | 100%                                   |
| ALLIANZ INSURANCE*                    | 0%                                      | No filings                             | No filings                             | No filings                             |
| ALTERNATIVE SERVICE CONCEPTS LLC*     | 0%                                      | No filings                             | No filings                             | 0%                                     |
| AMERICAN FINANCIAL GROUP*             | 71%                                     | 100%                                   | 67%                                    | 50%                                    |
| AMTRUST INSURANCE*                    | 23%                                     | 63%                                    | 25%                                    | 20%                                    |
| ARCH INSURANCE                        | 68%                                     | 66%                                    | 54%                                    | 94%                                    |
| BATH IRON WORKS                       | 96%                                     | 100%                                   | 97%                                    | 92%                                    |
| BENCHMARK INSURANCE*                  | 0%                                      | 0%                                     | 0%                                     | No filings                             |
| BERKLEY CASUALTY CO*                  | 0%                                      | No filings                             | No filings                             | No filings                             |
| BERKSHIRE HATHAWAY INSURANCE*         | 57%                                     | 0%                                     | 0%                                     | No filings                             |
| BROADSPIRE SERVICES                   | 77%                                     | 82%                                    | 76%                                    | 93%                                    |
| BROTHERHOOD MUTUAL INSURANCE COMPANY* | 50%                                     | 50%                                    | 50%                                    | No filings                             |
| CANNON COCHRAN MANAGEMENT SERVICES    | 70%                                     | 75%                                    | 56%                                    | 79%                                    |
| CAROLINA CASULTY INSURANCE*           | 33%                                     | 60%                                    | 60%                                    | No filings                             |
| CHESTERFIELD SERVICES*                | 33%                                     | 100%                                   | 100%                                   | No filings                             |
| CHUBB INSURANCE                       | 75%                                     | 75%                                    | 74%                                    | 92%                                    |
| CIANBRO CORPORATION*                  | 100%                                    | 0%                                     | 100%                                   | 100%                                   |
| CINCINNATI INSURANCE*                 | 22%                                     | 75%                                    | 75%                                    | 50%                                    |
| CNA INSURANCE                         | 64%                                     | 80%                                    | 70%                                    | 100%                                   |
| CONSTITUTION STATE SERVICES           | 25%                                     | 82%                                    | 59%                                    | No filings                             |
| CONTINENTAL INDEMNITY*                | 50%                                     | 0%                                     | No filings                             | 100%                                   |
| CORVEL ENTERPRISE COMP                | 62%                                     | 63%                                    | 51%                                    | 87%                                    |
| COTTINGHAM & BUTLER CLAIMS SERVICES   | 73%                                     | 54%                                    | 62%                                    | 100%                                   |
| CROSS INSURANCE                       | 91%                                     | 96%                                    | 94%                                    | 100%                                   |
| EASTERN ALLIANCE INSURANCE            | 77%                                     | 82%                                    | 84%                                    | 100%                                   |
| ELECTRIC INSURANCE                    | 93%                                     | 100%                                   | 100%                                   | 100%                                   |
| EMPLOYERS HOLDING INSURANCE           | 56%                                     | 86%                                    | 100%                                   | 100%                                   |
| ESIS                                  | 20%                                     | 38%                                    | 43%                                    | 75%                                    |
| EVEREST REINS HOLDINGS GROUP*         | 63%                                     | 100%                                   | 100%                                   | 80%                                    |
| FAIRFAX FINANCIAL GROUP               | 56%                                     | 67%                                    | 67%                                    | 100%                                   |
| FEDERATED MUTUAL INSURANCE            | 56%                                     | 83%                                    | 0%                                     | 60%                                    |
| FRANKENMUTH INSURANCE*                | 0%                                      | 100%                                   | 50%                                    | No filings                             |
| FUTURECOMP                            | 95%                                     | 77%                                    | 81%                                    | 100%                                   |
| GALLAGHER BASSETT SERVICES            | 67%                                     | 73%                                    | 66%                                    | 85%                                    |
| GREAT WEST INSURANCE*                 | 0%                                      | 67%                                    | 33%                                    | No filings                             |
| GUARD INSURANCE                       | 59%                                     | 83%                                    | 33%                                    | 50%                                    |
| HANNAFORD BROTHERS                    | 81%                                     | 79%                                    | 77%                                    | 88%                                    |