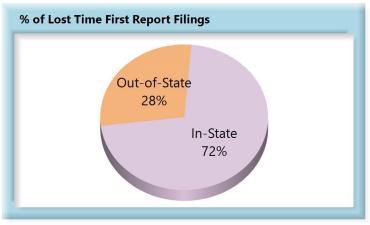

### In-State vs. Out-of-State Comparisons

As can be seen in the charts below, In-State insurers out-perform their Out-of-State counterparts in all four benchmarks. In-State insurers also make up roughly two-thirds of all filings.