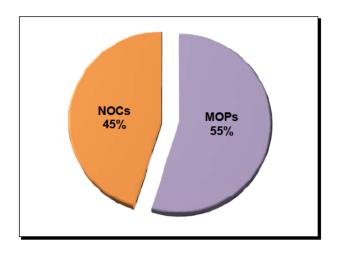

#### F. Utilization Analysis

Twenty-three percent (23%) of all lost time first reports were denied and forty-three percent (45%) of all claims for compensation were denied.

#### Summary

Of the 15,848 lost time First Report filings in 2021, 50% resulted in the employee returning to work within the waiting period. Also, 23% of all lost time First Reports and 45% of all claims for compensation were "denied" in 2021.

Table 15 % of Claims for Compensation Denied

(Initial Indemnity NOCs / Claims for Compensation)

| 2021 | 45% |
|------|-----|
| 2020 | 43% |
| 2019 | 43% |

Chart 16 Lost Time First Reports Analysis

Chart 17 Claims for Compensation Analysis