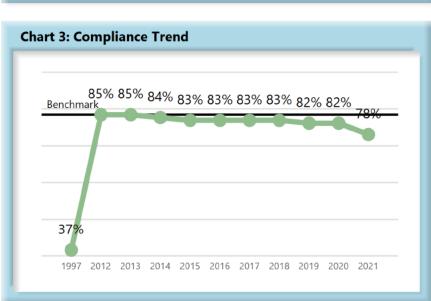

Table 2 **Annual Compliance** 

|                                                                            | 1997[1] | 2012 | 2013 | 2014 | 2015 | 2016 | 2017 | 2018 | 2019 | 2020 | 2021 |
|----------------------------------------------------------------------------|---------|------|------|------|------|------|------|------|------|------|------|
| Lost Time First Report Filings<br>Received within 7 Days                   | 37%     | 85%  | 85%  | 84%  | 83%  | 83%  | 83%  | 83%  | 82%  | 82%  | 78%  |
| Initial Indemnity Payments Made within 14 Days                             | 59%     | 90%  | 91%  | 90%  | 87%  | 89%  | 90%  | 88%  | 86%  | 87%  | 84%  |
| Initial Memorandum of Payment<br>Filings Received within 17 Days           | 57%     | 89%  | 90%  | 89%  | 86%  | 88%  | 89%  | 87%  | 84%  | 81%  | 67%  |
| Initial Indemnity Notice of Controversy<br>Filings Received within 14 Days |         | 95%  | 95%  | 94%  | 94%  | 93%  | 93%  | 94%  | 94%  | 94%  | 92%  |
| Wage Statements Due and Received within 30 Days                            |         |      |      |      |      |      |      |      | *71% | 70%  | 65%  |
| Fringe Benefit Forms Due and Received within 30 Days                       |         |      |      |      |      |      |      |      | *71% | 69%  | 64%  |

#### **Summary**

The Board received 15,848 lost time first reports. This represents 2,783 more reports than in 2020.

The 2021 compliance rate of 78% for lost time first report filings declined 4% from the 2020 compliance rate. As can be seen on Chart 2, 18% of insurers were at or above the benchmark in 2021, a decrease from 2020, which had 23% at or above the benchmark.