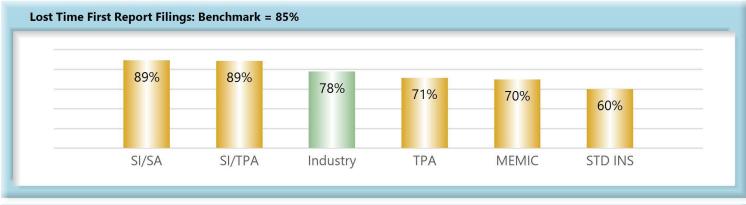

#### LOST TIME FIRST REPORT OF INJURY FILINGS

| Table 4: Received Within |        |      |  |  |
|--------------------------|--------|------|--|--|
| 0-7 Days                 | 12,313 | 78%  |  |  |
| 8-14 Days                | 1,772  | 11%  |  |  |
| 15-29 Days               | 798    | 5%   |  |  |
| 30+ Days                 | 965    | 6%   |  |  |
| ? Days                   | 0      | 0%   |  |  |
| Total                    | 15,848 | 100% |  |  |

\*The percentages may not always add to 100% due to rounding

| Table 5: Above vs. | Below Ben | chmark |
|--------------------|-----------|--------|
| At/Above           | 15        | 18%    |
| Below              | 70        | 82%    |
| Total              | 85        | 100%   |

#### **Summary**

The Board received 15,848 lost time first reports. This represents 2,783 more reports than in 2020.

The 2021 compliance rate of 78% for lost time first report filings declined 4% from the 2020 compliance rate. As can be seen on Chart 2, 18% of insurers were at or above the benchmark in 2021, a decrease from 2020, which had 23% at or above the benchmark.

Incorrect or unknown employer UIAN numbers continue to be an issue. Accurate UIAN data ensures that claims received at the Board are linked to the appropriate insurance policy and claim administrator in a timely manner, thus reducing workloads for all parties. Attention will continue to be placed on improving this area.