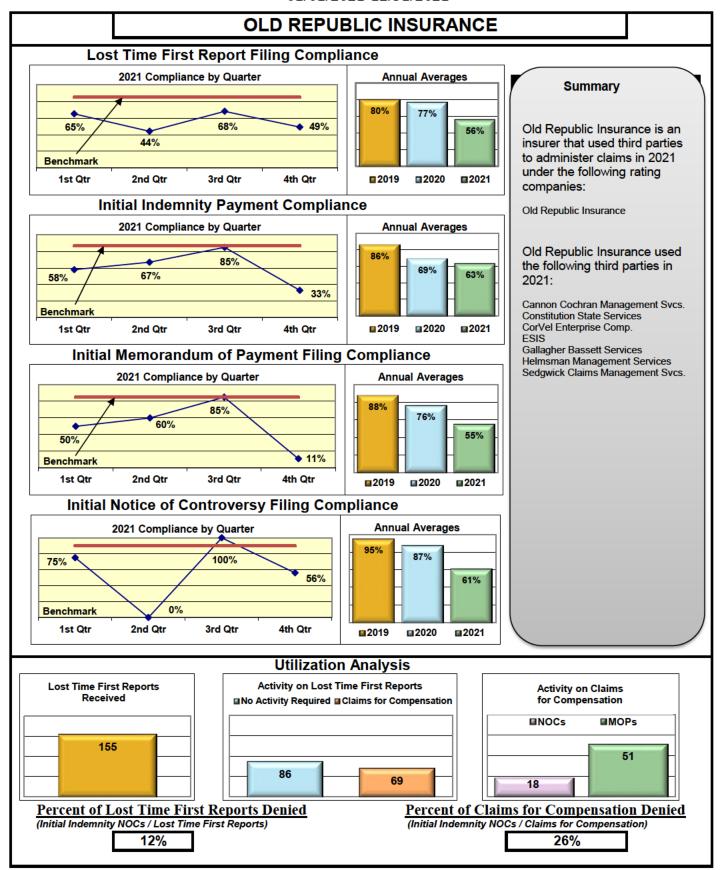

| 88%                                    | 99%                                    |
| XL INSURANCE                               | 80%                                     | 65%                                    | 65%                                    | 100%                                   |
| YORK RISK SERVICES                         | 90%                                     | 75%                                    | 75%                                    | 100%                                   |
| ZURICH INSURANCE                           | 68%                                     | 82%                                    | 81%                                    | 94%                                    |









































































































# Lost Time FROI and Initial Indemnity Payments Annual

| Insurance Company                                                                | Total Lost Time<br>FROIs Filed | Lost Time FROIs<br>Filed Timely | Compliance<br>Percentage | Total Initial<br>Indemnity<br>Payments Made | Initial Indemnity<br>Payments Made<br>Timely | Compliar<br>Percenta |          |
|----------------------------------------------------------------------------------|--------------------------------|---------------------------------|--------------------------|---------------------------------------------|----------------------------------------------|----------------------|----------|
| ACADIA INSURANCE                                                                 | FROIs Filed