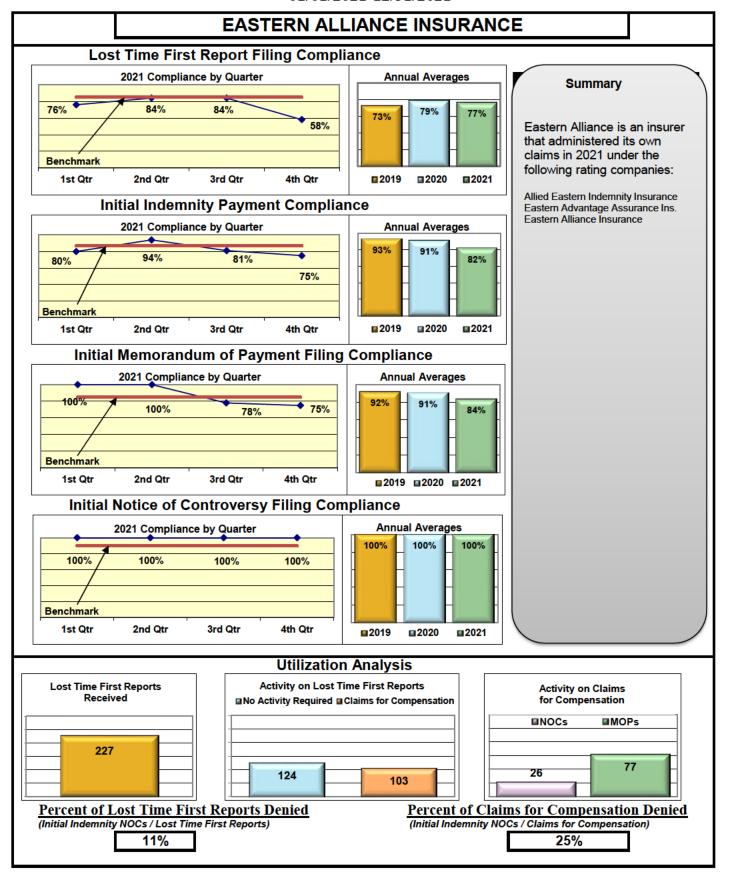

| 94%                                    | 88%                                    | 99%                                    |
| XL INSURANCE                               | 80%                                     | 65%                                    | 65%                                    | 100%                                   |
| YORK RISK SERVICES                         | 90%                                     | 75%                                    | 75%                                    | 100%                                   |
| ZURICH INSURANCE                           | 68%                                     | 82%                                    | 81%                                    | 94%                                    |









































































































# Lost Time FROI and Initial Indemnity Payments Annual

| Insurance Company                                                                | Total Lost Time<br>FROIs Filed | Lost Time FROIs<br>Filed Timely | Compliance<br>Percentage | Total Initial<br>Indemnity<br>Payments Made | Initial Indemnity<br>Payments Made<br>Timely | Compliar<br>Percenta |          |
|----------------------------------------------------------------------------------|--------------------------------|---------------------------------|--------------------------|---------------------------------------------|----------------------------------------------|----------------------|----------|
| ACADIA INSURANCE