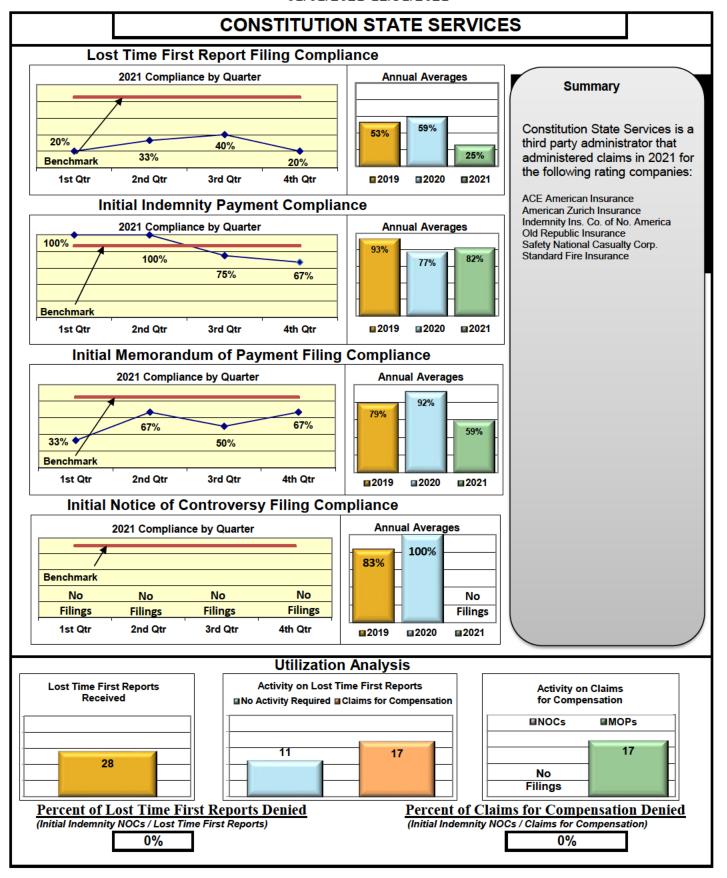

#### **ENTITY OVERVIEW**

| Insurance Group                       | FROI<br>Compliance<br>Benchmark:<br>85% | PAY<br>Compliance<br>Benchmark:<br>87% | MOP<br>Compliance<br>Benchmark:<br>85% | NOC<br>Compliance<br>Benchmark:<br>90% |
|---------------------------------------|-----------------------------------------|----------------------------------------|----------------------------------------|----------------------------------------|
| ACADIA INSURANCE                      | 78%                                     | 91%                                    | 93%                                    | 86%                                    |
| ACCIDENT FUND INSURANCE*              | 43%                                     | 67%                                    | 11%                                    | 100%                                   |
| ACUITY MUTUAL INSURANCE*              | 50%                                     | 67%                                    | 67%                                    | No filings                             |
| AIG INSURANCE                         | 74%                                     | 79%                                    | 76%                                    | 89%                                    |
| AIM MUTUAL GROUP                      | 74%                                     | 84%                                    | 53%                                    | 100%                                   |
| ALLIANZ INSURANCE*                    | 0%                                      | No filings                             | No filings                             | No filings                             |
| ALTERNATIVE SERVICE CONCEPTS LLC*     | 0%                                      | No filings                             | No filings                             | 0%                                     |
| AMERICAN FINANCIAL GROUP*             | 71%                                     | 100%                                   | 67%                                    | 50%                                    |
| AMTRUST INSURANCE*                    | 23%                                     | 63%                                    | 25%                                    | 20%                                    |
| ARCH INSURANCE                        | 68%                                     | 66%                                    | 54%                                    | 94%                                    |
| BATH IRON WORKS                       | 96%                                     | 100%                                   | 97%                                    | 92%                                    |
| BENCHMARK INSURANCE*                  | 0%                                      | 0%                                     | 0%                                     | No filings                             |
| BERKLEY CASUALTY CO*                  | 0%                                      | No filings                             | No filings                             | No filings                             |
| BERKSHIRE HATHAWAY INSURANCE*         | 57%                                     | 0%                                     | 0%                                     | No filings                             |
| BROADSPIRE SERVICES                   | 77%                                     | 82%                                    | 76%                                    | 93%                                    |
| BROTHERHOOD MUTUAL INSURANCE COMPANY* | 50%                                     | 50%                                    | 50%                                    | No filings                             |
| CANNON COCHRAN MANAGEMENT SERVICES    | 70%                                     | 75%                                    | 56%                                    | 79%                                    |
| CAROLINA CASULTY INSURANCE*           | 33%                                     | 60%                                    | 60%                                    | No filings                             |
| CHESTERFIELD SERVICES*                | 33%                                     | 100%                                   | 100%                                   | No filings                             |
| CHUBB INSURANCE                       | 75%                                     | 75%                                    | 74%                                    | 92%                                    |
| CIANBRO CORPORATION*                  | 100%                                    | 0%                                     | 100%                                   | 100%                                   |
| CINCINNATI INSURANCE*                 | 22%                                     | 75%                                    | 75%                                    | 50%                                    |
| CNA INSURANCE                         | 64%                                     | 80%                                    | 70%                                    | 100%                                   |
| CONSTITUTION STATE SERVICES           | 25%                                     | 82%                                    | 59%                                    | No filings                             |
| CONTINENTAL INDEMNITY*                | 50%                                     | 0%                                     | No filings                             | 100%                                   |
| CORVEL ENTERPRISE COMP                | 62%                                     | 63%                                    | 51%                                    | 87%                                    |
| COTTINGHAM & BUTLER CLAIMS SERVICES   | 73%                                     | 54%                                    | 62%                                    | 100%                                   |
| CROSS INSURANCE                       | 91%                                     | 96%                                    | 94%                                    | 100%                                   |
| EASTERN ALLIANCE INSURANCE            | 77%                                     | 82%                                    | 84%                                    | 100%                                   |
| ELECTRIC INSURANCE                    | 93%                                     | 100%                                   | 100%                                   | 100%                                   |
| EMPLOYERS HOLDING INSURANCE           | 56%                                     | 86%                                    | 100%                                   | 100%                                   |
| ESIS                                  | 20%                                     | 38%                                    | 43%                                    | 75%                                    |
| EVEREST REINS HOLDINGS GROUP*         | 63%                                     | 100%                                   | 100%                                   | 80%                                    |
| FAIRFAX FINANCIAL GROUP               | 56%                                     | 67%                                    | 67%                                    | 100%                                   |
| FEDERATED MUTUAL INSURANCE            | 56%                                     | 83%                                    | 0%                                     | 60%                                    |
| FRANKENMUTH INSURANCE*                | 0%                                      | 100%                                   | 50%                                    | No filings                             |
| FUTURECOMP                            | 95%                                     | 77%                                    | 81%                                    | 100%                                   |
| GALLAGHER BASSETT SERVICES            | 67%                                     | 73%                                    | 66%                                    | 85%                                    |
| GREAT WEST INSURANCE*                 | 0%                                      | 67%                                    | 33%                                    | No filings                             |
| GUARD INSURANCE                       | 59%                                     | 83%                                    | 33%                                    | 50%                                    |
| HANNAFORD BROTHERS                    | 81%                                     | 79%                                    | 77%                                    | 88%                                    |