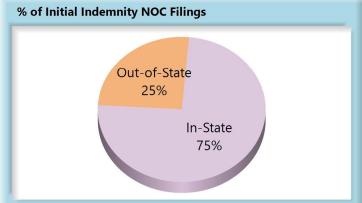

### In-State vs. Out-of-State Comparisons

As can be seen in the charts below, In-State insurers out-perform their Out-of-State counterparts in all four benchmarks. In-State insurers also make up roughly two-thirds of all filings.