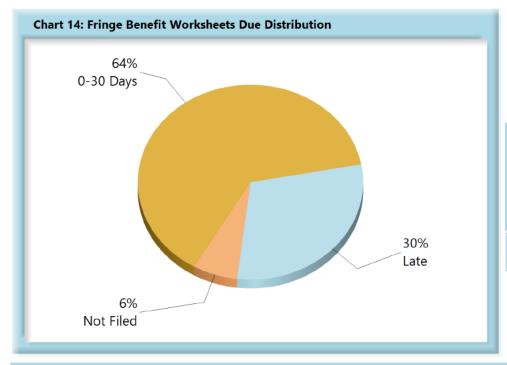

• **Benchmark Not Met.** Sixty-five percent (65%) of wage forms were received within 30 days and sixty-four percent (64%) of fringe benefit forms were received within 30 days.

| Table 6: Fringe Worksheets Due |       |      |  |  |
|--------------------------------|-------|------|--|--|
| 0-30 Days                      | 6,257 | 64%  |  |  |
| Late                           | 2,931 | 30%  |  |  |
| Not Filed                      | 631   | 6%   |  |  |
| Total                          | 9,819 | 100% |  |  |

\*The percentages may not always add to 100% due to rounding

Fringe Benefit Worksheet(s) Received: 2,164 (71%) of the 3,065 Fringe Benefit Worksheet(s) received this quarter were filed timely, 901 (29%) were filed late.