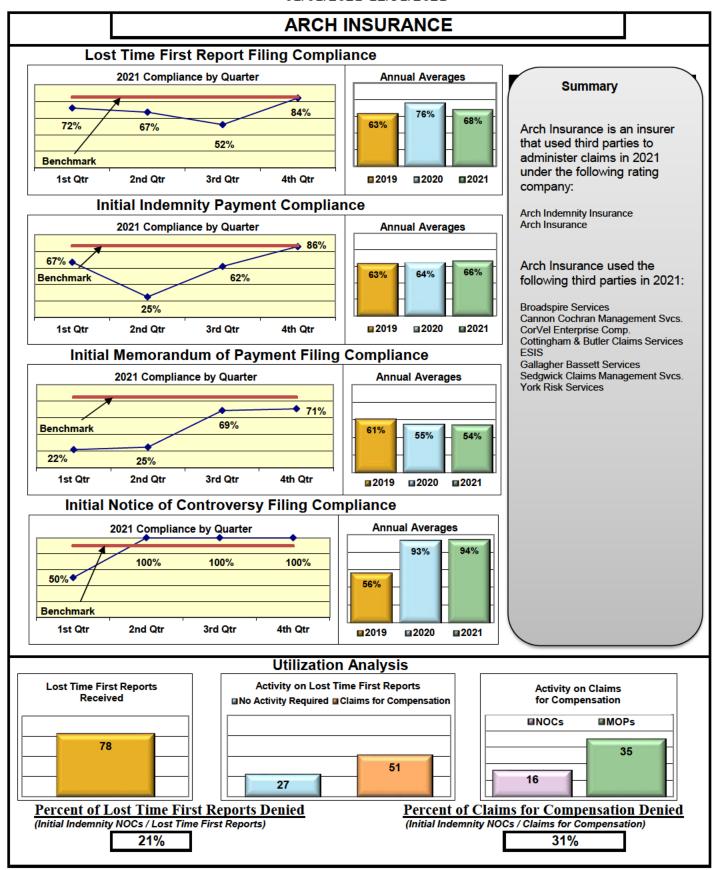

# Lost Time FROI and Initial Indemnity Payments Annual

| Insurance Company                                                                              | Total Lost Time<br>FROIs Filed | Lost Time FROIs<br>Filed Timely | Compliance<br>Percentage | Total Initial<br>Indemnity<br>Payments Made | Initial Indemnity<br>Payments Made<br>Timely | Complianc<br>Percentag |
|------------------------------------------------------------------------------------------------|--------------------------------|---------------------------------|--------------------------|---------------------------------------------|----------------------------------------------|------------------------|
| ARCH INSURANCE                                                                                 | FROIs Filed                    | Timely FROIs                    | Compliance               | Payments Made                               | Timely Payments                              | Compliano              |
| ARCH INSURANCE                                                                                 | *                              | *                               | *                        | *                                           | *                                            | *                      |
| CA072 CHARTER OAK FIRE INSURANCE                                                               | *                              | *                               | *                        | *                                           | *                                            | *                      |
| Total                                                                                          | *                              | *                               | *                        | *                                           | *                                            | *                      |
| ARCH INSURANCE TPA Administered Claims                                                         |                                |                                 |                          |                                             |                                              |                        |
| CA040 BROADSPIRE SERVICES                                                                      | 15                             | 14                              | 93%                      | 4                                           | 4                                            | 100%                   |
| CA070 CANNON COCHRAN MANAGEMENT SERVICES                                                       | 3                              | 2                               | 67%                      | 3                                           | 2                                            | 67%                    |
| CA116 CORVEL ENTERPRISE COMP                                                                   | 9                              | 5                               | 56%                      | 4                                           | 3                                            | 75%                    |
| CA117 COTTINGHAM & BUTLER CLAIMS SERVICES                                                      | 12                             | 10                              | 83%                      | 12                                          | 6                                            | 50%                    |
| CA160 ESIS                                                                                     | 1                              | 0                               | 0%                       | 1                                           | 1                                            | 100%                   |
| CA190 GALLAGHER BASSETT SERVICES                                                               | 25                             | 13                              | 52%                      | 9                                           | 6                                            | 67%                    |
| CA204 HELMSMAN MANAGEMENT SERVICES                                                             | 1                              | 0                               | 0%                       | 1                                           | 1                                            | 100%                   |
| CA300 SEDGWICK CLAIMS MANAGEMENT SERVICES                                                      | 11                             | 8                               | 73%                      | 1                                           | 0                                            | 0%                     |
| CA340 YORK RISK SERVICES                                                                       | 1                              | 1                               | 100%                     | No Filings                                  | No Filings                                   | No Filings             |
| TPA Total                                                                                      | 78                             | 53                              | 68% ▼                    | 35                                          | 23                                           | 66%                    |
| ARCH INSURANCE Group Total                                                                     | 78                             | 53                              | 68% 🔻                    | 35                                          | 23                                           | 66%                    |
| BATH IRON WORKS                                                                                | FROIs Filed                    | Timely FROIs                    | Compliance               | Payments Made                               | Timely Payments                              | Compliano              |
| CA036 BATH IRON WORKS                                                                          | 67                             | 64                              | 96%                      | 36                                          | 36                                           | 100%                   |
| Total                                                                                          | 67                             | 64                              | 96%                      | 36                                          | 36                                           | 100%                   |
| BATH IRON WORKS Group Total                                                                    | 67                             | 64                              | 96%                      | 36                                          | 36                                           | 100%                   |
| BENCHMARK INSURANCE                                                                            | FROIs Filed                    | Timely FROIs                    | Compliance               | Payments Made                               | Timely Payments                              | Compliano              |
| CA034 BENCHMARK INSURANCE                                                                      | 2                              | 0                               | 0%                       | 1                                           | 0                                            | 0%                     |
| Total                                                                                          | 2                              | 0                               | 0% ▼                     | 1                                           | 0                                            | 0%                     |
| BENCHMARK INSURANCE Group Total                                                                | 2                              | 0                               | 0% ▼                     | 1                                           | 0                                            | 0%                     |
| BERKLEY CASUALTY CO                                                                            | FROIs Filed                    | Timely FROIs                    | Compliance               | Payments Made                               | Timely Payments                              | Compliano              |
| CA485 BERKLEY CASUALTY                                                                         | 1                              | 0                               | 0%                       | No Filings                                  | No Filings                                   | No Filings             |
| Total                                                                                          | 1                              | 0                               | 0% 🔻                     | No Filings                                  | No Filings                                   | No Filings             |
| BERKLEY CASUALTY CO Group Total                                                                | 1                              | 0                               | 0% 🔻                     | No Filings                                  | No Filings                                   | No Filings             |
| BERKSHIRE HATHAWAY INSURANCE                                                                   | FROIs Filed                    | Timely FROIs                    | Compliance               | Payments Made                               | Timely Payments                              | Compliano              |
| CA037 BERKSHIRE HATHAWAY DIRECT INSURANCE                                                      | 1                              | 1                               | 100%                     | No Filings                                  | No Filings                                   | No Filings             |
|                                                                                                | 3                              | 1                               | 33%                      | 1                                           | 0                                            | 0%                     |
| CA114 BERKSHIRE HATHAWAY HOMESTATE INSURANCE                                                   |                                |                                 |                          |                                             |                                              |                        |
| CA114 BERKSHIRE HATHAWAY HOMESTATE INSURANCE CA474 NATIONAL LIABILITY AND FIRE INSURANCE       | 3                              | 2                               | 67%                      | No Filings                                  | No Filings                                   | NO Filings             |
| CA114 BERKSHIRE HATHAWAY HOMESTATE INSURANCE CA474 NATIONAL LIABILITY AND FIRE INSURANCE Total | 3<br>7                         | 2<br>4                          | 67%<br><b>57</b> % ▼     | No Filings                                  | No Filings<br>0                              | No Filings<br>0%       |