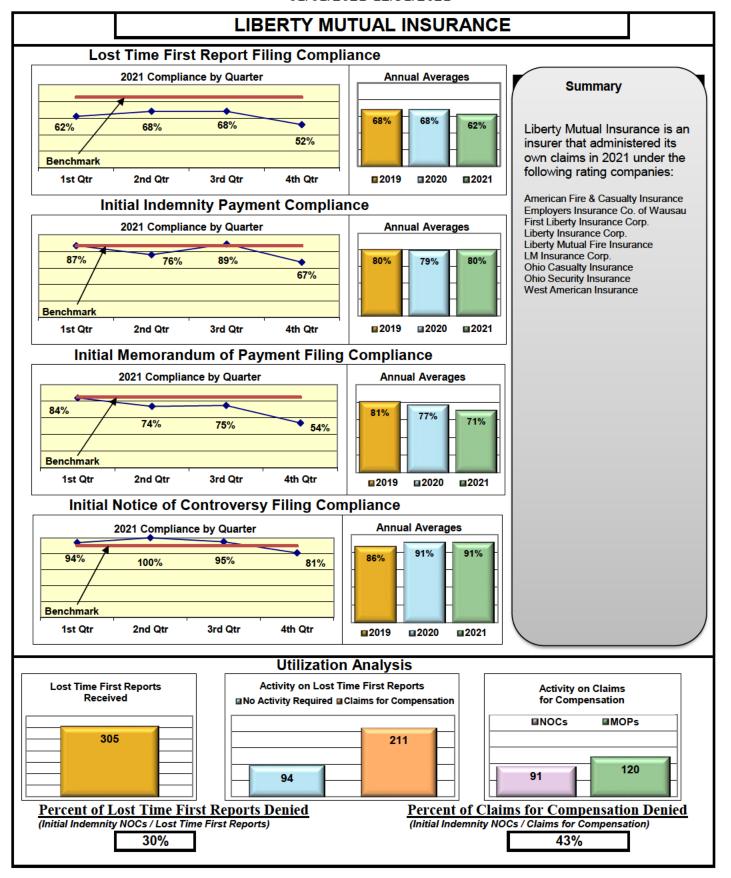

#### **ENTITY OVERVIEW**

| Insurance Group                            | FROI<br>Compliance<br>Benchmark:<br>85% | PAY<br>Compliance<br>Benchmark:<br>87% | MOP<br>Compliance<br>Benchmark:<br>85% | NOC<br>Compliance<br>Benchmark:<br>90% |
|--------------------------------------------|-----------------------------------------|----------------------------------------|----------------------------------------|----------------------------------------|
| HANOVER INSURANCE                          | 55%                                     | 80%                                    | 80%                                    | 56%                                    |
| HARTFORD INSURANCE                         | 74%                                     | 88%                                    | 84%                                    | 97%                                    |
| HELMSMAN MANAGEMENT SERVICES               | 61%                                     | 76%                                    | 62%                                    | 82%                                    |
| LIBERTY MUTUAL INSURANCE                   | 62%                                     | 80%                                    | 71%                                    | 91%                                    |
| MAINE AUTOMOBILE DEALERS ASSOCIATION*      | 0%                                      | 13%                                    | 0%                                     | 0%                                     |
| MAINE EMPLOYERS' MUTUAL INSURANCE          | 70%                                     | 86%                                    | 45%                                    | 86%                                    |
| MAINE HEALTHCARE ASSOCIATION               | 61%                                     | 71%                                    | 73%                                    | 73%                                    |
| MAINE MOTOR TRANSPORT ASSOCIATION          | 96%                                     | 86%                                    | 90%                                    | 100%                                   |
| MAINE MUNICIPAL ASSOCIATION                | 95%                                     | 92%                                    | 91%                                    | 98%                                    |
| MAINE SCHOOL MANAGEMENT ASSOCIATION        | 93%                                     | 94%                                    | 94%                                    | 97%                                    |
| MARKEL CORP GROUP*                         | 40%                                     | 50%                                    | 50%                                    | 100%                                   |
| MATRIX ABSENCE MANAGEMENT                  | 42%                                     | 100%                                   | 0%                                     | 0%                                     |
| MEADOWBROOK INSURANCE*                     | 50%                                     | 100%                                   | 100%                                   | No filings                             |
| MITSUI SUMITOMO INS CO OF AMERICA*         | 0%                                      | No filings                             | No filings                             | 0%                                     |
| NATIONAL LIABILITY & FIRE INSURANCE*       | 100%                                    | No filings                             | No filings                             | No filings                             |
| NATIONWIDE INSURANCE*                      | 0%                                      | 100%                                   | 100%                                   | No filings                             |
| NEXT LEVEL ADMINISTRATOR LLC               | 25%                                     | 78%                                    | 11%                                    | 20%                                    |
| NGM INSURANCE*                             | 0%                                      | 100%                                   | 100%                                   | No filings                             |
| NORTH AMERICAN RISK SERVICES*              | 0%                                      | 100%                                   | 0%                                     | No filings                             |
| OLD REPUBLIC INSURANCE                     | 56%                                     | 63%                                    | 55%                                    | 61%                                    |
| PENNSYLVANIA MFG ASSN                      | 43%                                     | 56%                                    | 56%                                    | 91%                                    |
| PROTECTIVE INSURANCE                       | 69%                                     | 64%                                    | 82%                                    | 100%                                   |
| QBE INSURANCE GROUP                        | 72%                                     | 86%                                    | 100%                                   | 100%                                   |
| RYDER SERVICES*                            | 0%                                      | No filings                             | No filings                             | No filings                             |
| SAFETY NATIONAL CASUALTY CORP              | 72%                                     | 81%                                    | 67%                                    | 86%                                    |
| SEDGWICK CLAIMS MANAGEMENT SERVICES        | 85%                                     | 87%                                    | 88%                                    | 96%                                    |
| SENTRY INSURANCE                           | 54%                                     | 86%                                    | 86%                                    | 88%                                    |
| SERVICE AMERICAN INDEMNITY                 | 79%                                     | 82%                                    | 73%                                    | 86%                                    |
| SOMPO JAPAN INSURANCE*                     | 25%                                     | 100%                                   | 100%                                   | No filings                             |
| STARR INDEMNITY INSURANCE                  | 77%                                     | 80%                                    | 67%                                    | 93%                                    |
| STARSTONE NATIONAL INSURANCE*              | 25%                                     | No filings                             | No filings                             | No filings                             |
| STATE OF MAINE WORKERS' COMPENSATION TRUST | 86%                                     | 92%                                    | 81%                                    | 98%                                    |
| SYNERNET                                   | 91%                                     | 94%                                    | 85%                                    | 96%                                    |
| THE AMERICAN EQUITY UNDERWRITERS*          | 50%                                     | No filings                             | No filings                             | No filings                             |
| TOKIO MARINE INSURANCE*                    | 0%                                      | 0%                                     | 33%                                    | No filings                             |
| TRAVELERS INSURANCE                        | 33%                                     | 64%                                    | 52%                                    | 59%                                    |
| TYSON FOODS INC*                           | 67%                                     | 50%                                    | 100%                                   | 100%                                   |
| UTICA MUTUAL INSURANCE*                    | 33%                                     | 100%                                   | 100%                                   | No filings                             |
| WALMART CLAIMS SERVICES                    | 94%                                     | 94%                                    | 88%                                    | 99%                                    |
| XL INSURANCE                               | 80%                                     | 65%                                    | 65%                                    | 100%                                   |
| YORK RISK SERVICES                         | 90%                                     | 75%                                    | 75%                                    | 100%                                   |
| ZURICH INSURANCE                           | 68%                                     | 82%                                    | 81%                                    | 94%                                    |