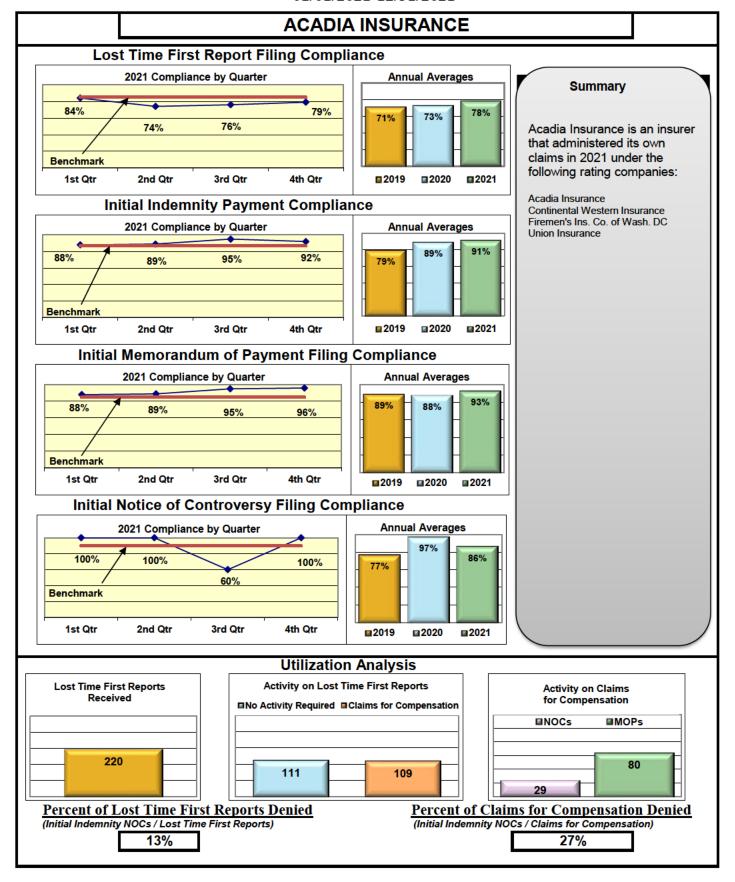

#### **ENTITY OVERVIEW**

| Insurance Group                       | FROI<br>Compliance<br>Benchmark:<br>85% | PAY<br>Compliance<br>Benchmark:<br>87% | MOP<br>Compliance<br>Benchmark:<br>85% | NOC<br>Compliance<br>Benchmark:<br>90% |
|---------------------------------------|-----------------------------------------|----------------------------------------|----------------------------------------|----------------------------------------|
| ACADIA INSURANCE                      | 78%                                     | 91%                                    | 93%                                    | 86%                                    |
| ACCIDENT FUND INSURANCE*              | 43%                                     | 67%                                    | 11%                                    | 100%                                   |
| ACUITY MUTUAL INSURANCE*              | 50%                                     | 67%                                    | 67%                                    | No filings                             |
| AIG INSURANCE                         | 74%                                     | 79%                                    | 76%                                    | 89%                                    |
| AIM MUTUAL GROUP                      | 74%                                     | 84%                                    | 53%                                    | 100%                                   |
| ALLIANZ INSURANCE*                    | 0%                                      | No filings                             | No filings                             | No filings                             |
| ALTERNATIVE SERVICE CONCEPTS LLC*     | 0%                                      | No filings                             | No filings                             | 0%                                     |
| AMERICAN FINANCIAL GROUP*             | 71%                                     | 100%                                   | 67%                                    | 50%                                    |
| AMTRUST INSURANCE*                    | 23%                                     | 63%                                    | 25%                                    | 20%                                    |
| ARCH INSURANCE                        | 68%                                     | 66%                                    | 54%                                    | 94%                                    |
| BATH IRON WORKS                       | 96%                                     | 100%                                   | 97%                                    | 92%                                    |
| BENCHMARK INSURANCE*                  | 0%                                      | 0%                                     | 0%                                     | No filings                             |
| BERKLEY CASUALTY CO*                  | 0%                                      | No filings                             | No filings                             | No filings                             |
| BERKSHIRE HATHAWAY INSURANCE*         | 57%                                     | 0%                                     | 0%                                     | No filings                             |
| BROADSPIRE SERVICES                   | 77%                                     | 82%                                    | 76%                                    | 93%                                    |
| BROTHERHOOD MUTUAL INSURANCE COMPANY* | 50%                                     | 50%                                    | 50%                                    | No filings                             |
| CANNON COCHRAN MANAGEMENT SERVICES    | 70%                                     | 75%                                    | 56%                                    | 79%                                    |
| CAROLINA CASULTY INSURANCE*           | 33%                                     | 60%                                    | 60%                                    | No filings                             |
| CHESTERFIELD SERVICES*                | 33%                                     | 100%                                   | 100%                                   | No filings                             |
| CHUBB INSURANCE                       | 75%                                     | 75%                                    | 74%                                    | 92%                                    |
| CIANBRO CORPORATION*                  | 100%                                    | 0%                                     | 100%                                   | 100%                                   |
| CINCINNATI INSURANCE*                 | 22%                                     | 75%                                    | 75%                                    | 50%                                    |
| CNA INSURANCE                         | 64%                                     | 80%                                    | 70%                                    | 100%                                   |
| CONSTITUTION STATE SERVICES           | 25%                                     | 82%                                    | 59%                                    | No filings                             |
| CONTINENTAL INDEMNITY*                | 50%                                     | 0%                                     | No filings                             | 100%                                   |
| CORVEL ENTERPRISE COMP                | 62%                                     | 63%                                    | 51%                                    | 87%                                    |
| COTTINGHAM & BUTLER CLAIMS SERVICES   | 73%                                     | 54%                                    | 62%                                    | 100%                                   |
| CROSS INSURANCE                       | 91%                                     | 96%                                    | 94%                                    | 100%                                   |
| EASTERN ALLIANCE INSURANCE            | 77%                                     | 82%                                    | 84%                                    | 100%                                   |
| ELECTRIC INSURANCE                    | 93%                                     | 100%                                   | 100%                                   | 100%                                   |
| EMPLOYERS HOLDING INSURANCE           | 56%                                     | 86%                                    | 100%                                   | 100%                                   |
| ESIS                                  | 20%                                     | 38%                                    | 43%                                    | 75%                                    |
| EVEREST REINS HOLDINGS GROUP*         | 63%                                     | 100%                                   | 100%                                   | 80%                                    |
| FAIRFAX FINANCIAL GROUP               | 56%                                     | 67%                                    | 67%                                    | 100%                                   |
| FEDERATED MUTUAL INSURANCE            | 56%                                     | 83%                                    | 0%                                     | 60%                                    |
| FRANKENMUTH INSURANCE*                | 0%                                      | 100%                                   | 50%                                    | No filings                             |
| FUTURECOMP                            | 95%                                     | 77%                                    | 81%                                    | 100%                                   |
| GALLAGHER BASSETT SERVICES            | 67%                                     | 73%                                    | 66%                                    | 85%                                    |
| GREAT WEST INSURANCE*                 | 0%                                      | 67%                                    | 33%                                    | No filings                             |
| GUARD INSURANCE                       | 59%                                     | 83%                                    | 33%                                    | 50%                                    |
| HANNAFORD BROTHERS                    | 81%                                     | 79%                                    | 77%                                    | 88%                                    |