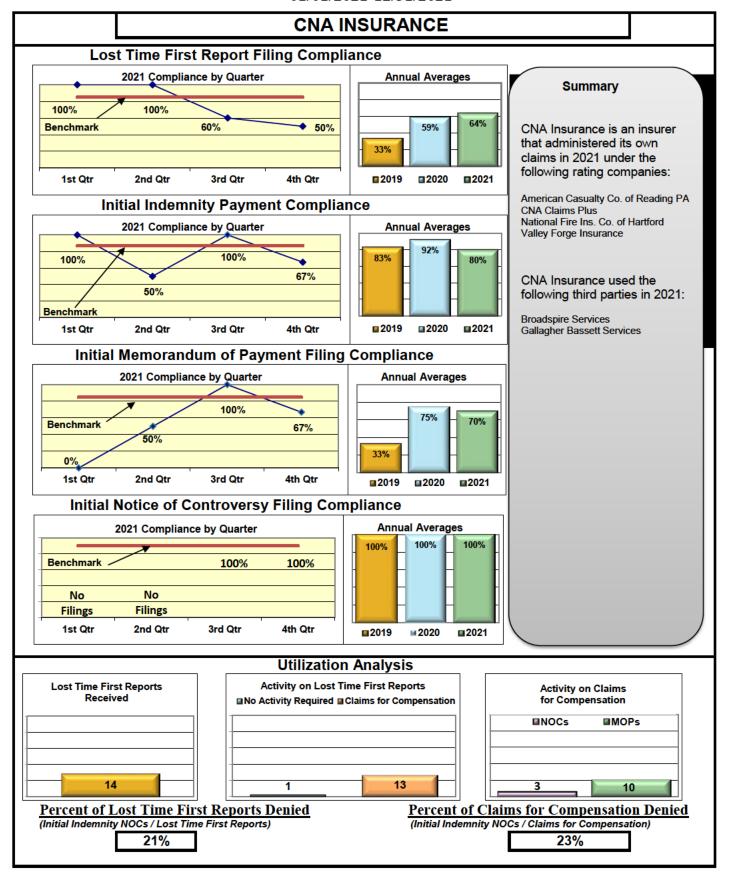

#### **ENTITY OVERVIEW**

| Insurance Group                       | FROI<br>Compliance<br>Benchmark:<br>85% | PAY<br>Compliance<br>Benchmark:<br>87% | MOP<br>Compliance<br>Benchmark:<br>85% | NOC<br>Compliance<br>Benchmark:<br>90% |
|---------------------------------------|-----------------------------------------|----------------------------------------|----------------------------------------|----------------------------------------|
| ACADIA INSURANCE                      | 78%                                     | 91%                                    | 93%                                    | 86%                                    |
| ACCIDENT FUND INSURANCE*              | 43%                                     | 67%                                    | 11%                                    | 100%                                   |
| ACUITY MUTUAL INSURANCE*              | 50%                                     | 67%                                    | 67%                                    | No filings                             |
| AIG INSURANCE                         | 74%                                     | 79%                                    | 76%                                    | 89%                                    |
| AIM MUTUAL GROUP                      | 74%                                     | 84%                                    | 53%                                    | 100%                                   |
| ALLIANZ INSURANCE*                    | 0%                                      | No filings                             | No filings                             | No filings                             |
| ALTERNATIVE SERVICE CONCEPTS LLC*     | 0%                                      | No filings                             | No filings                             | 0%                                     |
| AMERICAN FINANCIAL GROUP*             | 71%                                     | 100%                                   | 67%                                    | 50%                                    |
| AMTRUST INSURANCE*                    | 23%                                     | 63%                                    | 25%                                    | 20%                                    |
| ARCH INSURANCE                        | 68%                                     | 66%                                    | 54%                                    | 94%                                    |
| BATH IRON WORKS                       | 96%                                     | 100%                                   | 97%                                    | 92%                                    |
| BENCHMARK INSURANCE*                  | 0%                                      | 0%                                     | 0%                                     | No filings                             |
| BERKLEY CASUALTY CO*                  | 0%                                      | No filings                             | No filings                             | No filings                             |
| BERKSHIRE HATHAWAY INSURANCE*         | 57%                                     | 0%                                     | 0%                                     | No filings                             |
| BROADSPIRE SERVICES                   | 77%                                     | 82%                                    | 76%                                    | 93%                                    |
| BROTHERHOOD MUTUAL INSURANCE COMPANY* | 50%                                     | 50%                                    | 50%                                    | No filings                             |
| CANNON COCHRAN MANAGEMENT SERVICES    | 70%                                     | 75%                                    | 56%                                    | 79%                                    |
| CAROLINA CASULTY INSURANCE*           | 33%                                     | 60%                                    | 60%                                    | No filings                             |
| CHESTERFIELD SERVICES*                | 33%                                     | 100%                                   | 100%                                   | No filings                             |
| CHUBB INSURANCE                       | 75%                                     | 75%                                    | 74%                                    | 92%                                    |
| CIANBRO CORPORATION*                  | 100%                                    | 0%                                     | 100%                                   | 100%                                   |
| CINCINNATI INSURANCE*                 | 22%                                     | 75%                                    | 75%                                    | 50%                                    |
| CNA INSURANCE                         | 64%                                     | 80%                                    | 70%                                    | 100%                                   |
| CONSTITUTION STATE SERVICES           | 25%                                     | 82%                                    | 59%                                    | No filings                             |
| CONTINENTAL INDEMNITY*                | 50%                                     | 0%                                     | No filings                             | 100%                                   |
| CORVEL ENTERPRISE COMP                | 62%                                     | 63%                                    | 51%                                    | 87%                                    |
| COTTINGHAM & BUTLER CLAIMS SERVICES   | 73%                                     | 54%                                    | 62%                                    | 100%                                   |
| CROSS INSURANCE                       | 91%                                     | 96%                                    | 94%                                    | 100%                                   |
| EASTERN ALLIANCE INSURANCE            | 77%                                     | 82%                                    | 84%                                    | 100%                                   |
| ELECTRIC INSURANCE                    | 93%                                     | 100%                                   | 100%                                   | 100%                                   |
| EMPLOYERS HOLDING INSURANCE           | 56%                                     | 86%                                    | 100%                                   | 100%                                   |
| ESIS                                  | 20%                                     | 38%                                    | 43%                                    | 75%                                    |
| EVEREST REINS HOLDINGS GROUP*         | 63%                                     | 100%                                   | 100%                                   | 80%                                    |
| FAIRFAX FINANCIAL GROUP               | 56%                                     | 67%                                    | 67%                                    | 100%                                   |
| FEDERATED MUTUAL INSURANCE            | 56%                                     | 83%                                    | 0%                                     | 60%                                    |
| FRANKENMUTH INSURANCE*                | 0%                                      | 100%                                   | 50%                                    | No filings                             |
| FUTURECOMP                            | 95%                                     | 77%                                    | 81%                                    | 100%                                   |
| GALLAGHER BASSETT SERVICES            | 67%                                     | 73%                                    | 66%                                    | 85%                                    |
| GREAT WEST INSURANCE*                 | 0%                                      | 67%                                    | 33%                                    | No filings                             |
| GUARD INSURANCE                       | 59%                                     | 83%                                    | 33%                                    | 50%                                    |
| HANNAFORD BROTHERS                    | 81%                                     | 79%                                    | 77%                                    | 88%                                    |