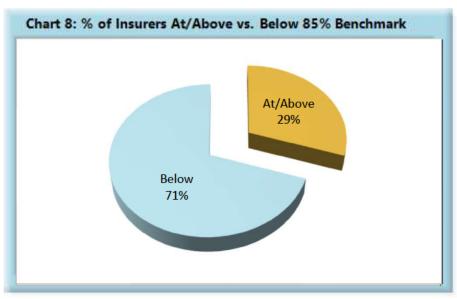

As can be seen in Chart 7, the benchmark is not being met at an aggregate level, and as Chart 8 indicates, seventy-one percent of all insurers are below benchmark, showing a significant opportunity for improvement going forward.