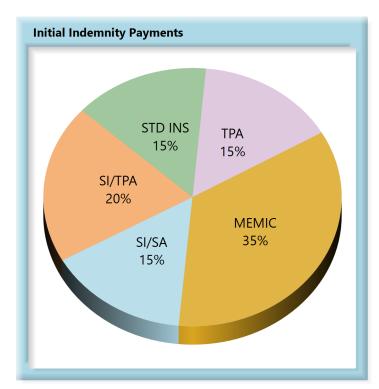

### **Compliance by Type of Insurer**

**KEY:** SI/SA Self-Insured, Self-Administered Employer

**SI/TPA** Self-Insured, TPA-Administered Employer

STD INS Standard Insurer (excluding MEMIC), Self-Administered