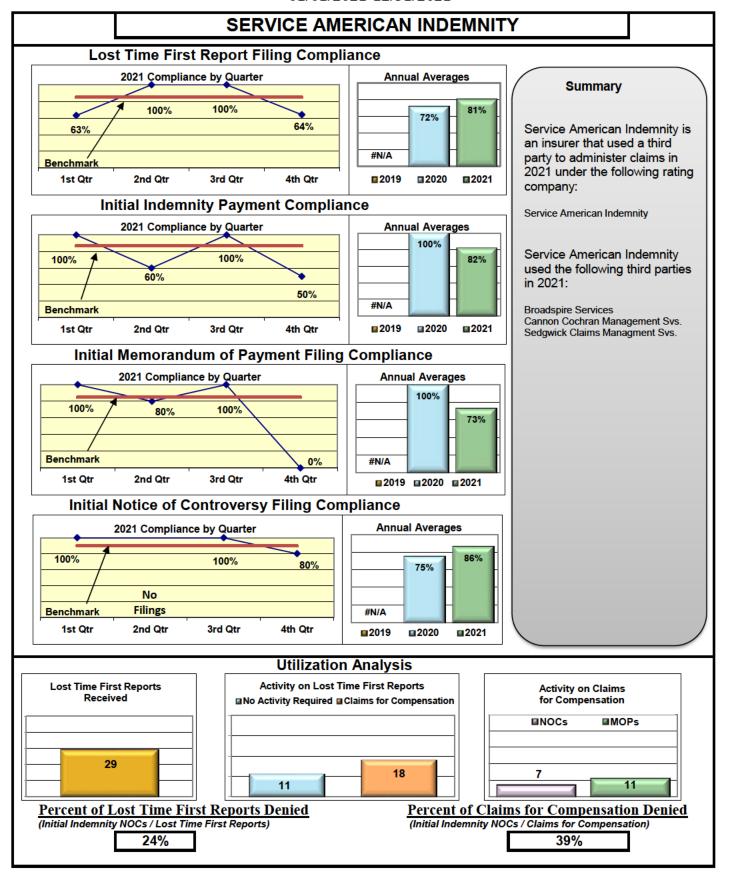

#### **ENTITY OVERVIEW**

| Insurance Group                            | FROI<br>Compliance<br>Benchmark:<br>85% | PAY<br>Compliance<br>Benchmark:<br>87% | MOP<br>Compliance<br>Benchmark:<br>85% | NOC<br>Compliance<br>Benchmark:<br>90% |
|--------------------------------------------|-----------------------------------------|----------------------------------------|----------------------------------------|----------------------------------------|
| HANOVER INSURANCE                          | 55%                                     | 80%                                    | 80%                                    | 56%                                    |
| HARTFORD INSURANCE                         | 74%                                     | 88%                                    | 84%                                    | 97%                                    |
| HELMSMAN MANAGEMENT SERVICES               | 61%                                     | 76%                                    | 62%                                    | 82%                                    |
| LIBERTY MUTUAL INSURANCE                   | 62%                                     | 80%                                    | 71%                                    | 91%                                    |
| MAINE AUTOMOBILE DEALERS ASSOCIATION*      | 0%                                      | 13%                                    | 0%                                     | 0%                                     |
| MAINE EMPLOYERS' MUTUAL INSURANCE          | 70%                                     | 86%                                    | 45%                                    | 86%                                    |
| MAINE HEALTHCARE ASSOCIATION               | 61%                                     | 71%                                    | 73%                                    | 73%                                    |
| MAINE MOTOR TRANSPORT ASSOCIATION          | 96%                                     | 86%                                    | 90%                                    | 100%                                   |
| MAINE MUNICIPAL ASSOCIATION                | 95%                                     | 92%                                    | 91%                                    | 98%                                    |
| MAINE SCHOOL MANAGEMENT ASSOCIATION        | 93%                                     | 94%                                    | 94%                                    | 97%                                    |
| MARKEL CORP GROUP*                         | 40%                                     | 50%                                    | 50%                                    | 100%                                   |
| MATRIX ABSENCE MANAGEMENT                  | 42%                                     | 100%                                   | 0%                                     | 0%                                     |
| MEADOWBROOK INSURANCE*                     | 50%                                     | 100%                                   | 100%                                   | No filings                             |
| MITSUI SUMITOMO INS CO OF AMERICA*         | 0%                                      | No filings                             | No filings                             | 0%                                     |
| NATIONAL LIABILITY & FIRE INSURANCE*       | 100%                                    | No filings                             | No filings                             | No filings                             |
| NATIONWIDE INSURANCE*                      | 0%                                      | 100%                                   | 100%                                   | No filings                             |
| NEXT LEVEL ADMINISTRATOR LLC               | 25%                                     | 78%                                    | 11%                                    | 20%                                    |
| NGM INSURANCE*                             | 0%                                      | 100%                                   | 100%                                   | No filings                             |
| NORTH AMERICAN RISK SERVICES*              | 0%                                      | 100%                                   | 0%                                     | No filings                             |
| OLD REPUBLIC INSURANCE                     | 56%                                     | 63%                                    | 55%                                    | 61%                                    |
| PENNSYLVANIA MFG ASSN                      | 43%                                     | 56%                                    | 56%                                    | 91%                                    |
| PROTECTIVE INSURANCE                       | 69%                                     | 64%                                    | 82%                                    | 100%                                   |
| QBE INSURANCE GROUP                        | 72%                                     | 86%                                    | 100%                                   | 100%                                   |
| RYDER SERVICES*                            | 0%                                      | No filings                             | No filings                             | No filings                             |
| SAFETY NATIONAL CASUALTY CORP              | 72%                                     | 81%                                    | 67%                                    | 86%                                    |
| SEDGWICK CLAIMS MANAGEMENT SERVICES        | 85%                                     | 87%                                    | 88%                                    | 96%                                    |
| SENTRY INSURANCE                           | 54%                                     | 86%                                    | 86%                                    | 88%                                    |
| SERVICE AMERICAN INDEMNITY                 | 79%                                     | 82%                                    | 73%                                    | 86%                                    |
| SOMPO JAPAN INSURANCE*                     | 25%                                     | 100%                                   | 100%                                   | No filings                             |
| STARR INDEMNITY INSURANCE                  | 77%                                     | 80%                                    | 67%                                    | 93%                                    |
| STARSTONE NATIONAL INSURANCE*              | 25%                                     | No filings                             | No filings                             | No filings                             |
| STATE OF MAINE WORKERS' COMPENSATION TRUST | 86%                                     | 92%                                    | 81%                                    | 98%                                    |
| SYNERNET                                   | 91%                                     | 94%                                    | 85%                                    | 96%                                    |
| THE AMERICAN EQUITY UNDERWRITERS*          | 50%                                     | No filings                             | No filings                             | No filings                             |
| TOKIO MARINE INSURANCE*                    | 0%                                      | 0%                                     | 33%                                    | No filings                             |
| TRAVELERS INSURANCE                        | 33%                                     | 64%                                    | 52%                                    | 59%                                    |
| TYSON FOODS INC*                           | 67%                                     | 50%                                    | 100%                                   | 100%                                   |
| UTICA MUTUAL INSURANCE*                    | 33%                                     | 100%                                   | 100%                                   | No filings                             |
| WALMART CLAIMS SERVICES                    | 94%                                     | 94%                                    | 88%                                    | 99%                                    |
| XL INSURANCE                               | 80%                                     | 65%                                    | 65%                                    | 100%                                   |
| YORK RISK SERVICES                         | 90%                                     | 75%                                    | 75%                                    | 100%                                   |
| ZURICH INSURANCE                           | 68%                                     | 82%                                    | 81%                                    | 94%                                    |