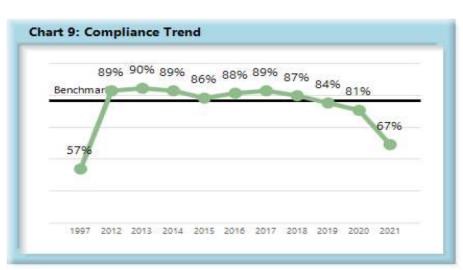

Table 2 **Annual Compliance** 

|                                                                            | 1997[1] | 2012 | 2013 | 2014 | 2015 | 2016 | 2017 | 2018 | 2019 | 2020 | 2021 |
|----------------------------------------------------------------------------|---------|------|------|------|------|------|------|------|------|------|------|
| Lost Time First Report Filings<br>Received within 7 Days                   | 37%     | 85%  | 85%  | 84%  | 83%  | 83%  | 83%  | 83%  | 82%  | 82%  | 78%  |
| Initial Indemnity Payments Made within 14 Days                             | 59%     | 90%  | 91%  | 90%  | 87%  | 89%  | 90%  | 88%  | 86%  | 87%  | 84%  |
| Initial Memorandum of Payment<br>Filings Received within 17 Days           | 57%     | 89%  | 90%  | 89%  | 86%  | 88%  | 89%  | 87%  | 84%  | 81%  | 67%  |
| Initial Indemnity Notice of Controversy<br>Filings Received within 14 Days |         | 95%  | 95%  | 94%  | 94%  | 93%  | 93%  | 94%  | 94%  | 94%  | 92%  |
| Wage Statements Due and Received within 30 Days                            |         |      |      |      |      |      |      |      | *71% | 70%  | 65%  |
| Fringe Benefit Forms Due and Received within 30 Days                       |         |      |      |      |      |      |      |      | *71% | 69%  | 64%  |