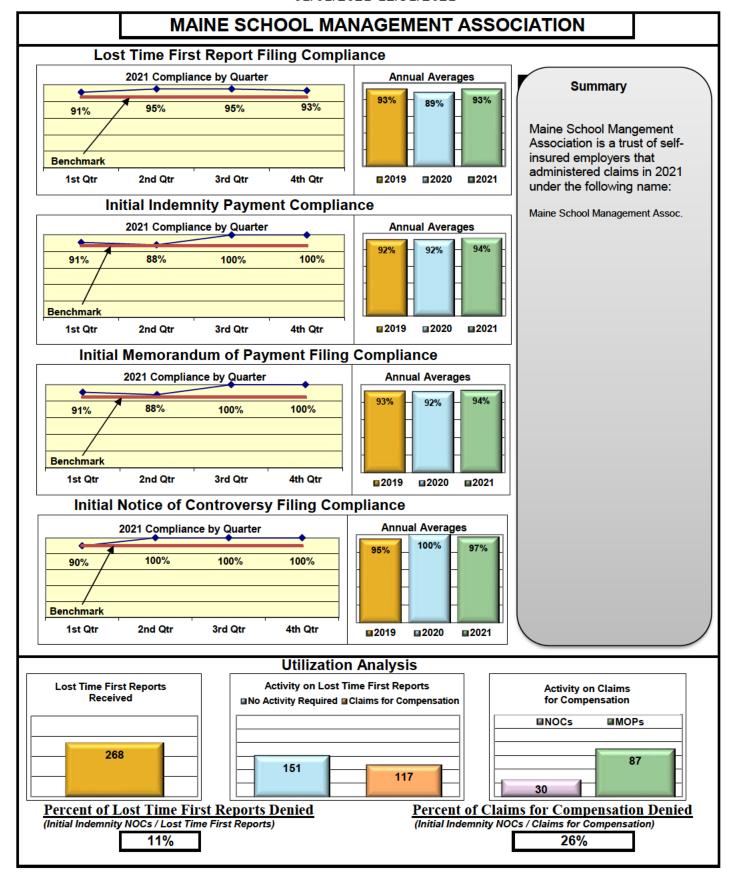

| Self-Insureds                       |     |      |     |     |  |  |  |  |
|-------------------------------------|-----|------|-----|-----|--|--|--|--|
| Bath Iron Works                     | 96% | 100% | 97% | 92% |  |  |  |  |
| Maine Municipal Association         | 95% | 92%  | 91% | 98% |  |  |  |  |
| Maine School Management Association | 93% | 94%  | 94% | 97% |  |  |  |  |
| Walmart Claims Services             | 94% | 94%  | 88% | 99% |  |  |  |  |

#### **ENTITY OVERVIEW**

| Insurance Group                            | FROI<br>Compliance<br>Benchmark:<br>85% | PAY<br>Compliance<br>Benchmark:<br>87% | MOP<br>Compliance<br>Benchmark:<br>85% | NOC<br>Compliance<br>Benchmark:<br>90% |
|--------------------------------------------|-----------------------------------------|----------------------------------------|----------------------------------------|----------------------------------------|
| HANOVER INSURANCE                          | 55%                                     | 80%                                    | 80%                                    | 56%                                    |
| HARTFORD INSURANCE                         | 74%                                     | 88%                                    | 84%                                    | 97%                                    |
| HELMSMAN MANAGEMENT SERVICES               | 61%                                     | 76%                                    | 62%                                    | 82%                                    |
| LIBERTY MUTUAL INSURANCE                   | 62%                                     | 80%                                    | 71%                                    | 91%                                    |
| MAINE AUTOMOBILE DEALERS ASSOCIATION*      | 0%                                      | 13%                                    | 0%                                     | 0%                                     |
| MAINE EMPLOYERS' MUTUAL INSURANCE          | 70%                                     | 86%                                    | 45%                                    | 86%                                    |
| MAINE HEALTHCARE ASSOCIATION               | 61%                                     | 71%                                    | 73%                                    | 73%                                    |
| MAINE MOTOR TRANSPORT ASSOCIATION          | 96%                                     | 86%                                    | 90%                                    | 100%                                   |
| MAINE MUNICIPAL ASSOCIATION                | 95%                                     | 92%                                    | 91%                                    | 98%                                    |
| MAINE SCHOOL MANAGEMENT ASSOCIATION        | 93%                                     | 94%                                    | 94%                                    | 97%                                    |
| MARKEL CORP GROUP*                         | 40%                                     | 50%                                    | 50%                                    | 100%                                   |
| MATRIX ABSENCE MANAGEMENT                  | 42%                                     | 100%                                   | 0%                                     | 0%                                     |
| MEADOWBROOK INSURANCE*                     | 50%                                     | 100%                                   | 100%                                   | No filings                             |
| MITSUI SUMITOMO INS CO OF AMERICA*         | 0%                                      | No filings                             | No filings                             | 0%                                     |
| NATIONAL LIABILITY & FIRE INSURANCE*       | 100%                                    | No filings                             | No filings                             | No filings                             |
| NATIONWIDE INSURANCE*                      | 0%                                      | 100%                                   | 100%                                   | No filings                             |
| NEXT LEVEL ADMINISTRATOR LLC               | 25%                                     | 78%                                    | 11%                                    | 20%                                    |
| NGM INSURANCE*                             | 0%                                      | 100%                                   | 100%                                   | No filings                             |
| NORTH AMERICAN RISK SERVICES*              | 0%                                      | 100%                                   | 0%                                     | No filings                             |
| OLD REPUBLIC INSURANCE                     | 56%                                     | 63%                                    | 55%                                    | 61%                                    |
| PENNSYLVANIA MFG ASSN                      | 43%                                     | 56%                                    | 56%                                    | 91%                                    |
| PROTECTIVE INSURANCE                       | 69%                                     | 64%                                    | 82%                                    | 100%                                   |
| QBE INSURANCE GROUP                        | 72%                                     | 86%                                    | 100%                                   | 100%                                   |
| RYDER SERVICES*                            | 0%                                      | No filings                             | No filings                             | No filings                             |
| SAFETY NATIONAL CASUALTY CORP              | 72%                                     | 81%                                    | 67%                                    | 86%                                    |
| SEDGWICK CLAIMS MANAGEMENT SERVICES        | 85%                                     | 87%                                    | 88%                                    | 96%                                    |
| SENTRY INSURANCE                           | 54%                                     | 86%                                    | 86%                                    | 88%                                    |
| SERVICE AMERICAN INDEMNITY                 | 79%                                     | 82%                                    | 73%                                    | 86%                                    |
| SOMPO JAPAN INSURANCE*                     | 25%                                     | 100%                                   | 100%                                   | No filings                             |
| STARR INDEMNITY INSURANCE                  | 77%                                     | 80%                                    | 67%                                    | 93%                                    |
| STARSTONE NATIONAL INSURANCE*              | 25%                                     | No filings                             | No filings                             | No filings                             |
| STATE OF MAINE WORKERS' COMPENSATION TRUST | 86%                                     | 92%                                    | 81%                                    | 98%                                    |
| SYNERNET                                   | 91%                                     | 94%                                    | 85%                                    | 96%                                    |
| THE AMERICAN EQUITY UNDERWRITERS*          | 50%                                     | No filings                             | No filings                             | No filings                             |
| TOKIO MARINE INSURANCE*                    | 0%                                      | 0%                                     | 33%                                    | No filings                             |
| TRAVELERS INSURANCE                        | 33%                                     | 64%                                    | 52%                                    | 59%                                    |
| TYSON FOODS INC*                           | 67%                                     | 50%                                    | 100%                                   | 100%                                   |
| UTICA MUTUAL INSURANCE*                    | 33%                                     | 100%                                   | 100%                                   | No filings                             |
| WALMART CLAIMS SERVICES                    | 94%                                     | 94%                                    | 88%                                    | 99%                                    |
| XL INSURANCE                               | 80%                                     | 65%                                    | 65%                                    | 100%                                   |
| YORK RISK SERVICES                         | 90%                                     | 75%                                    | 75%                                    | 100%                                   |
| ZURICH INSURANCE                           | 68%                                     | 82%                                    | 81%                                    | 94%                                    |