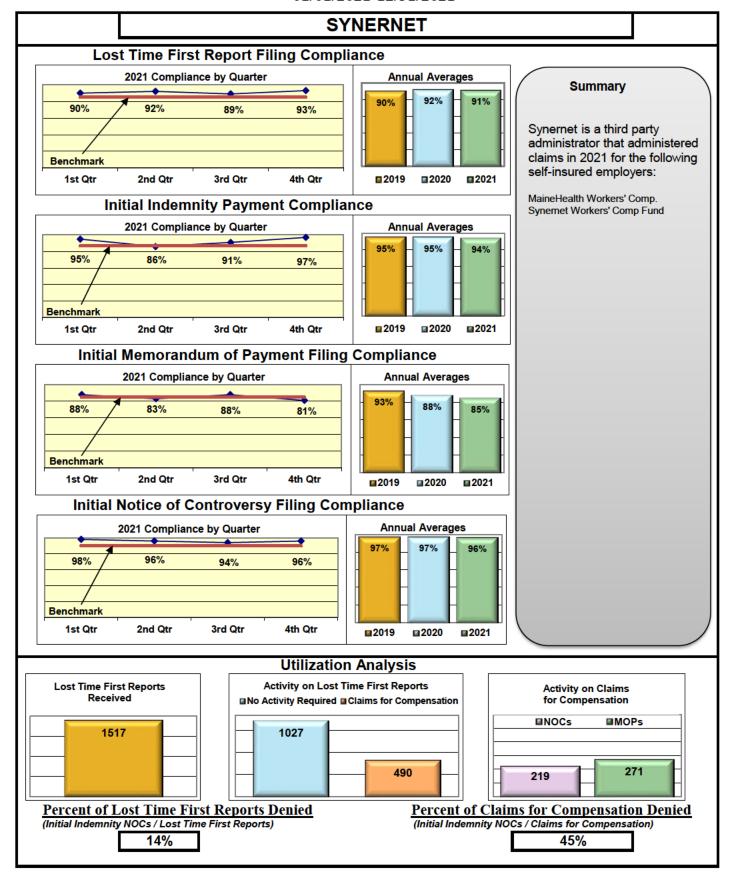

| Insurers/TPAs                       |     |      |      |      |  |  |  |  |
|-------------------------------------|-----|------|------|------|--|--|--|--|
| Cross Insurance                     | 91% | 96%  | 94%  | 100% |  |  |  |  |
| Electric Insurance                  | 93% | 100% | 100% | 100% |  |  |  |  |
| Sedgwick Claims Management Services | 85% | 87%  | 88%  | 96%  |  |  |  |  |
| Synernet                            | 91% | 94%  | 85%  | 96%  |  |  |  |  |