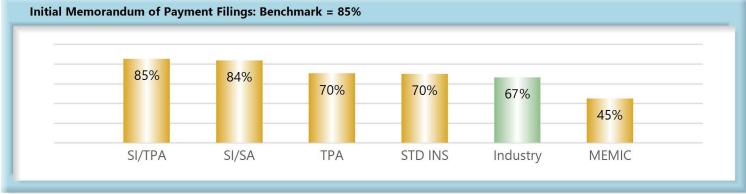

#### C. Initial Memorandum of Payment Filings

The Board's benchmark for initial Memorandum of Payment (MOP) filings within 17 days is 85%.

• Benchmark Not Met. Sixty-seven percent (67%) of initial MOP filings were within 17 days.

#### INITIAL MEMORANDUM OF PAYMENT FILINGS

| Table 8: Received Within |       |      |  |  |
|--------------------------|-------|------|--|--|
| 0-17 Days                | 2,903 | 67%  |  |  |
| 18-21 Days               | 543   | 12%  |  |  |
| 22-44 Days               | 581   | 13%  |  |  |
| 45+ Days                 | 333   | 8%   |  |  |
| ? Days                   | 1     | 0%   |  |  |
| Total                    | 4,361 | 100% |  |  |

\*The percentages may not always add to 100% due to rounding

 Table 9: Above vs Below Benchmark

 At/Above
 22
 29%

 Below
 52
 71%

 Total
 74
 100%

#### Summary

Studies by the Workers' Compensation Research Institute indicate that proper claims administration and timely payment of claims reduces both the overall cost of claims and also the time required to process a claim through the dispute resolution system.

As can be seen in Chart 7, the benchmark is not being met at an aggregate level, and as Chart 8 indicates, seventy-one percent of all insurers are below benchmark, showing a significant opportunity for improvement going forward.

While a Memorandum of Payment filing does not have the same tangible benefit to the injured employee as the payment itself, it is a key indicator of how well insurers are complying with the administrative requirements of the Act.