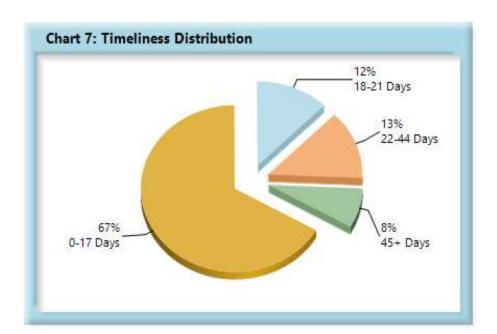

#### INITIAL MEMORANDUM OF PAYMENT FILINGS

| Table 8: Received Within |       |      |  |  |
|--------------------------|-------|------|--|--|
| 0-17 Days                | 2,903 | 67%  |  |  |
| 18-21 Days               | 543   | 12%  |  |  |
| 22-44 Days               | 581   | 13%  |  |  |
| 45+ Days                 | 333   | 8%   |  |  |
| ? Days                   | 1     | 0%   |  |  |
| Total                    | 4,361 | 100% |  |  |

As can be seen in Chart 7, the benchmark is not being met at an aggregate level, and as Chart 8 indicates, seventy-one percent of all insurers are below benchmark, showing a significant opportunity for improvement going forward.