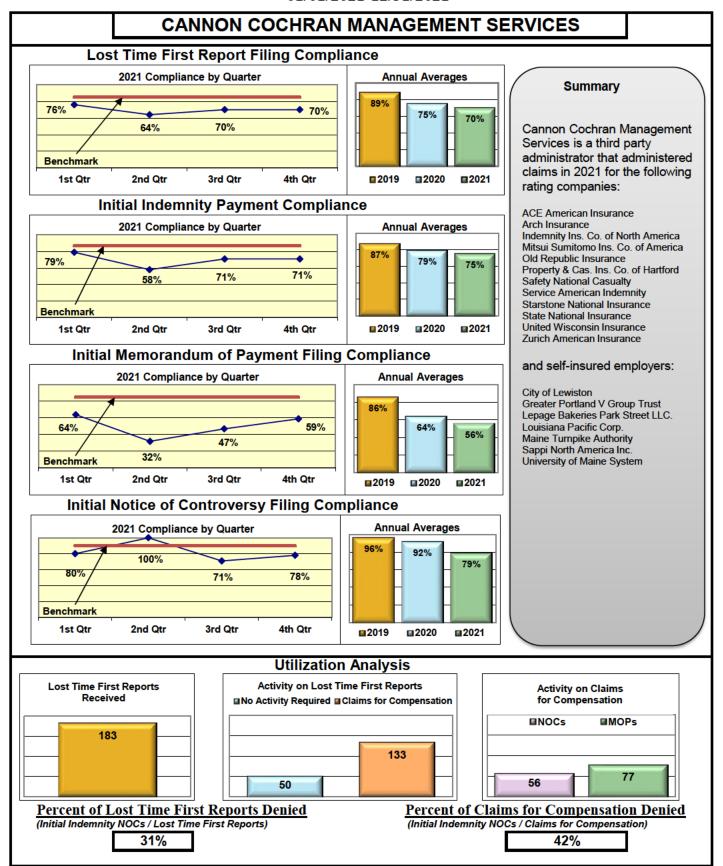

#### **ENTITY OVERVIEW**

| Insurance Group                            | FROI<br>Compliance<br>Benchmark:<br>85% | PAY<br>Compliance<br>Benchmark:<br>87% | MOP<br>Compliance<br>Benchmark:<br>85% | NOC<br>Compliance<br>Benchmark:<br>90% |
|--------------------------------------------|-----------------------------------------|----------------------------------------|----------------------------------------|----------------------------------------|
| HANOVER INSURANCE                          | 55%                                     | 80%                                    | 80%                                    | 56%                                    |
| HARTFORD INSURANCE                         | 74%                                     | 88%                                    | 84%                                    | 97%                                    |
| HELMSMAN MANAGEMENT SERVICES               | 61%                                     | 76%                                    | 62%                                    | 82%                                    |
| LIBERTY MUTUAL INSURANCE                   | 62%                                     | 80%                                    | 71%                                    | 91%                                    |
| MAINE AUTOMOBILE DEALERS ASSOCIATION*      | 0%                                      | 13%                                    | 0%                                     | 0%                                     |
| MAINE EMPLOYERS' MUTUAL INSURANCE          | 70%                                     | 86%                                    | 45%                                    | 86%                                    |
| MAINE HEALTHCARE ASSOCIATION               | 61%                                     | 71%                                    | 73%                                    | 73%                                    |
| MAINE MOTOR TRANSPORT ASSOCIATION          | 96%                                     | 86%                                    | 90%                                    | 100%                                   |
| MAINE MUNICIPAL ASSOCIATION                | 95%                                     | 92%                                    | 91%                                    | 98%                                    |
| MAINE SCHOOL MANAGEMENT ASSOCIATION        | 93%                                     | 94%                                    | 94%                                    | 97%                                    |
| MARKEL CORP GROUP*                         | 40%                                     | 50%                                    | 50%                                    | 100%                                   |
| MATRIX ABSENCE MANAGEMENT                  | 42%                                     | 100%                                   | 0%                                     | 0%                                     |
| MEADOWBROOK INSURANCE*                     | 50%                                     | 100%                                   | 100%                                   | No filings                             |
| MITSUI SUMITOMO INS CO OF AMERICA*         | 0%                                      | No filings                             | No filings                             | 0%                                     |
| NATIONAL LIABILITY & FIRE INSURANCE*       | 100%                                    | No filings                             | No filings                             | No filings                             |
| NATIONWIDE INSURANCE*                      | 0%                                      | 100%                                   | 100%                                   | No filings                             |
| NEXT LEVEL ADMINISTRATOR LLC               | 25%                                     | 78%                                    | 11%                                    | 20%                                    |
| NGM INSURANCE*                             | 0%                                      | 100%                                   | 100%                                   | No filings                             |
| NORTH AMERICAN RISK SERVICES*              | 0%                                      | 100%                                   | 0%                                     | No filings                             |
| OLD REPUBLIC INSURANCE                     | 56%                                     | 63%                                    | 55%                                    | 61%                                    |
| PENNSYLVANIA MFG ASSN                      | 43%                                     | 56%                                    | 56%                                    | 91%                                    |
| PROTECTIVE INSURANCE                       | 69%                                     | 64%                                    | 82%                                    | 100%                                   |
| QBE INSURANCE GROUP                        | 72%                                     | 86%                                    | 100%                                   | 100%                                   |
| RYDER SERVICES*                            | 0%                                      | No filings                             | No filings                             | No filings                             |
| SAFETY NATIONAL CASUALTY CORP              | 72%                                     | 81%                                    | 67%                                    | 86%                                    |
| SEDGWICK CLAIMS MANAGEMENT SERVICES        | 85%                                     | 87%                                    | 88%                                    | 96%                                    |
| SENTRY INSURANCE                           | 54%                                     | 86%                                    | 86%                                    | 88%                                    |
| SERVICE AMERICAN INDEMNITY                 | 79%                                     | 82%                                    | 73%                                    | 86%                                    |
| SOMPO JAPAN INSURANCE*                     | 25%                                     | 100%                                   | 100%                                   | No filings                             |
| STARR INDEMNITY INSURANCE                  | 77%                                     | 80%                                    | 67%                                    | 93%                                    |
| STARSTONE NATIONAL INSURANCE*              | 25%                                     | No filings                             | No filings                             | No filings                             |
| STATE OF MAINE WORKERS' COMPENSATION TRUST | 86%                                     | 92%                                    | 81%                                    | 98%                                    |
| SYNERNET                                   | 91%                                     | 94%                                    | 85%                                    | 96%                                    |
| THE AMERICAN EQUITY UNDERWRITERS*          | 50%                                     | No filings                             | No filings                             | No filings                             |
| TOKIO MARINE INSURANCE*                    | 0%                                      | 0%                                     | 33%                                    | No filings                             |
| TRAVELERS INSURANCE                        | 33%                                     | 64%                                    | 52%                                    | 59%                                    |
| TYSON FOODS INC*                           | 67%                                     | 50%                                    | 100%                                   | 100%                                   |
| UTICA MUTUAL INSURANCE*                    | 33%                                     | 100%                                   | 100%                                   | No filings                             |
| WALMART CLAIMS SERVICES                    | 94%                                     | 94%                                    | 88%                                    | 99%                                    |
| XL INSURANCE                               | 80%                                     | 65%                                    | 65%                                    | 100%                                   |
| YORK RISK SERVICES                         | 90%                                     | 75%                                    | 75%                                    | 100%                                   |
| ZURICH INSURANCE                           | 68%                                     | 82%                                    | 81%                                    | 94%                                    |