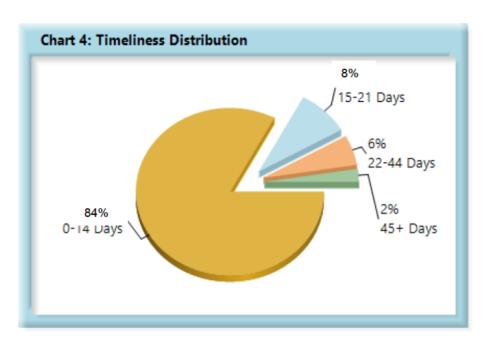

#### INITIAL INDEMNITY PAYMENTS

| Table 6: Received Within |       |      |  |  |
|--------------------------|-------|------|--|--|
| 0-14 Days                | 3,671 | 84%  |  |  |
| 15-21 Days               | 336   | 8%   |  |  |
| 22-44 Days               | 245   | 6%   |  |  |
| 45+ Days                 | 108   | 2%   |  |  |
| ? Days                   | 1     | 0%   |  |  |
| Total                    | 4,361 | 100% |  |  |

#### **Summary**

Injured workers in the State of Maine received a (84%) compliance rate of initial indemnity payments.

Although not at the benchmark in 2021, compliance has improved by 25 points since monitoring began, from 59% to 84%, resulting in Maine households receiving much-needed money on time.

On a broader level, timely initial indemnity payments are a key factor in controlling workers' compensation claim costs.

However, as can be seen in Chart 5, work still remains in this area. Analysis will continue to focus on identifying best practices follwed by those with high compliance rates in order to identify solutions that might help those at the other end of the spectrum to improve their results.