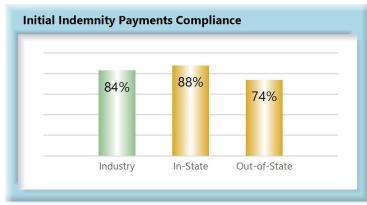

#### **B.** Initial Indemnity Payments

The Board's benchmark for initial indemnity payments within 14 days is 87%.

• **Benchmark Not Met.** Eighty-four percent (84%) of initial indemnity payments were within 14 days.

### In-State vs. Out-of-State Comparisons

As can be seen in the charts below, In-State insurers out-perform their Out-of-State counterparts in all four benchmarks. In-State insurers also make up roughly two-thirds of all filings.