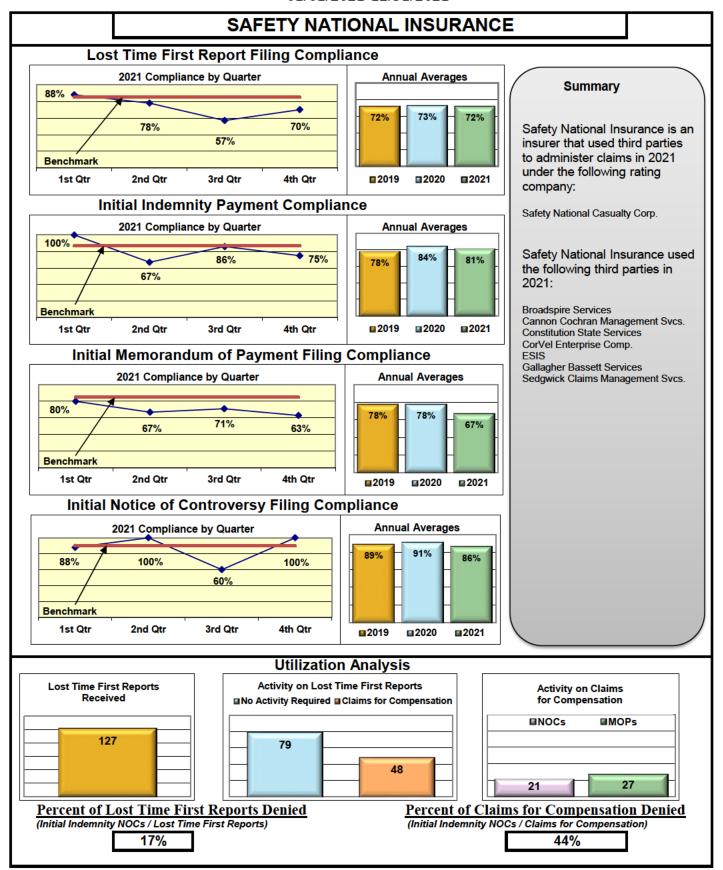

#### **ENTITY OVERVIEW**

| Insurance Group                       | FROI<br>Compliance<br>Benchmark:<br>85% | PAY<br>Compliance<br>Benchmark:<br>87% | MOP<br>Compliance<br>Benchmark:<br>85% | NOC<br>Compliance<br>Benchmark:<br>90% |
|---------------------------------------|-----------------------------------------|----------------------------------------|----------------------------------------|----------------------------------------|
| ACADIA INSURANCE                      | 78%                                     | 91%                                    | 93%                                    | 86%                                    |
| ACCIDENT FUND INSURANCE*              | 43%                                     | 67%                                    | 11%                                    | 100%                                   |
| ACUITY MUTUAL INSURANCE*              | 50%                                     | 67%                                    | 67%                                    | No filings                             |
| AIG INSURANCE                         | 74%                                     | 79%                                    | 76%                                    | 89%                                    |
| AIM MUTUAL GROUP                      | 74%                                     | 84%                                    | 53%                                    | 100%                                   |
| ALLIANZ INSURANCE*                    | 0%                                      | No filings                             | No filings                             | No filings                             |
| ALTERNATIVE SERVICE CONCEPTS LLC*     | 0%                                      | No filings                             | No filings                             | 0%                                     |
| AMERICAN FINANCIAL GROUP*             | 71%                                     | 100%                                   | 67%                                    | 50%                                    |
| AMTRUST INSURANCE*                    | 23%                                     | 63%                                    | 25%                                    | 20%                                    |
| ARCH INSURANCE                        | 68%                                     | 66%                                    | 54%                                    | 94%                                    |
| BATH IRON WORKS                       | 96%                                     | 100%                                   | 97%                                    | 92%                                    |
| BENCHMARK INSURANCE*                  | 0%                                      | 0%                                     | 0%                                     | No filings                             |
| BERKLEY CASUALTY CO*                  | 0%                                      | No filings                             | No filings                             | No filings                             |
| BERKSHIRE HATHAWAY INSURANCE*         | 57%                                     | 0%                                     | 0%                                     | No filings                             |
| BROADSPIRE SERVICES                   | 77%                                     | 82%                                    | 76%                                    | 93%                                    |
| BROTHERHOOD MUTUAL INSURANCE COMPANY* | 50%                                     | 50%                                    | 50%                                    | No filings                             |
| CANNON COCHRAN MANAGEMENT SERVICES    | 70%                                     | 75%                                    | 56%                                    | 79%                                    |
| CAROLINA CASULTY INSURANCE*           | 33%                                     | 60%                                    | 60%                                    | No filings                             |
| CHESTERFIELD SERVICES*                | 33%                                     | 100%                                   | 100%                                   | No filings                             |
| CHUBB INSURANCE                       | 75%                                     | 75%                                    | 74%                                    | 92%                                    |
| CIANBRO CORPORATION*                  | 100%                                    | 0%                                     | 100%                                   | 100%                                   |
| CINCINNATI INSURANCE*                 | 22%                                     | 75%                                    | 75%                                    | 50%                                    |
| CNA INSURANCE                         | 64%                                     | 80%                                    | 70%                                    | 100%                                   |
| CONSTITUTION STATE SERVICES           | 25%                                     | 82%                                    | 59%                                    | No filings                             |
| CONTINENTAL INDEMNITY*                | 50%                                     | 0%                                     | No filings                             | 100%                                   |
| CORVEL ENTERPRISE COMP                | 62%                                     | 63%                                    | 51%                                    | 87%                                    |
| COTTINGHAM & BUTLER CLAIMS SERVICES   | 73%                                     | 54%                                    | 62%                                    | 100%                                   |
| CROSS INSURANCE                       | 91%                                     | 96%                                    | 94%                                    | 100%                                   |
| EASTERN ALLIANCE INSURANCE            | 77%                                     | 82%                                    | 84%                                    | 100%                                   |
| ELECTRIC INSURANCE                    | 93%                                     | 100%                                   | 100%                                   | 100%                                   |
| EMPLOYERS HOLDING INSURANCE           | 56%                                     | 86%                                    | 100%                                   | 100%                                   |
| ESIS                                  | 20%                                     | 38%                                    | 43%                                    | 75%                                    |
| EVEREST REINS HOLDINGS GROUP*         | 63%                                     | 100%                                   | 100%                                   | 80%                                    |
| FAIRFAX FINANCIAL GROUP               | 56%                                     | 67%                                    | 67%                                    | 100%                                   |
| FEDERATED MUTUAL INSURANCE            | 56%                                     | 83%                                    | 0%                                     | 60%                                    |
| FRANKENMUTH INSURANCE*                | 0%                                      | 100%                                   | 50%                                    | No filings                             |
| FUTURECOMP                            | 95%                                     | 77%                                    | 81%                                    | 100%                                   |
| GALLAGHER BASSETT SERVICES            | 67%                                     | 73%                                    | 66%                                    | 85%                                    |
| GREAT WEST INSURANCE*                 | 0%                                      | 67%                                    | 33%                                    | No filings                             |
| GUARD INSURANCE                       | 59%                                     | 83%                                    | 33%                                    | 50%                                    |
| HANNAFORD BROTHERS                    | 81%                                     | 79%                                    | 77%                                    | 88%                                    |

#### **ENTITY OVERVIEW**

| Insurance Group                            | FROI<br>Compliance<br>Benchmark:<br>85% | PAY<br>Compliance<br>Benchmark:<br>87% | MOP<br>Compliance<br>Benchmark:<br>85% | NOC<br>Compliance<br>Benchmark:<br>90% |
|--------------------------------------------|-----------------------------------------|----------------------------------------|----------------------------------------|----------------------------------------|
| HANOVER INSURANCE                          | 55%                                     | 80%                                    | 80%                                    | 56%                                    |
| HARTFORD INSURANCE                         | 74%                                     | 88%                                    | 84%                                    | 97%                                    |
| HELMSMAN MANAGEMENT SERVICES               | 61%                                     | 76%                                    | 62%                                    | 82%                                    |
| LIBERTY MUTUAL INSURANCE                   | 62%                                     | 80%                                    | 71%                                    | 91%                                    |
| MAINE AUTOMOBILE DEALERS ASSOCIATION*      | 0%                                      | 13%                                    | 0%                                     | 0%                                     |
| MAINE EMPLOYERS' MUTUAL INSURANCE          | 70%                                     | 86%                                    | 45%                                    | 86%                                    |
| MAINE HEALTHCARE ASSOCIATION               | 61%                                     | 71%                                    | 73%                                    | 73%                                    |
| MAINE MOTOR TRANSPORT ASSOCIATION          | 96%                                     | 86%                                    | 90%                                    | 100%                                   |
| MAINE MUNICIPAL ASSOCIATION                | 95%                                     | 92%                                    | 91%                                    | 98%                                    |
| MAINE SCHOOL MANAGEMENT ASSOCIATION        | 93%                                     | 94%                                    | 94%                                    | 97%                                    |
| MARKEL CORP GROUP*                         | 40%                                     | 50%                                    | 50%                                    | 100%                                   |
| MATRIX ABSENCE MANAGEMENT                  | 42%                                     | 100%                                   | 0%                                     | 0%                                     |
| MEADOWBROOK INSURANCE*                     | 50%                                     | 100%                                   | 100%                                   | No filings                             |
| MITSUI SUMITOMO INS CO OF AMERICA*         | 0%                                      | No filings                             | No filings                             | 0%                                     |
| NATIONAL LIABILITY & FIRE INSURANCE*       | 100%                                    | No filings                             | No filings                             | No filings                             |
| NATIONWIDE INSURANCE*                      | 0%                                      | 100%                                   | 100%                                   | No filings                             |
| NEXT LEVEL ADMINISTRATOR LLC               | 25%                                     | 78%                                    | 11%                                    | 20%                                    |
| NGM INSURANCE*                             | 0%                                      | 100%                                   | 100%                                   | No filings                             |
| NORTH AMERICAN RISK SERVICES*              | 0%                                      | 100%                                   | 0%                                     | No filings                             |
| OLD REPUBLIC INSURANCE                     | 56%                                     | 63%                                    | 55%                                    | 61%                                    |
| PENNSYLVANIA MFG ASSN                      | 43%                                     | 56%                                    | 56%                                    | 91%                                    |
| PROTECTIVE INSURANCE                       | 69%                                     | 64%                                    | 82%                                    | 100%                                   |
| QBE INSURANCE GROUP                        | 72%                                     | 86%                                    | 100%                                   | 100%                                   |
| RYDER SERVICES*                            | 0%                                      | No filings                             | No filings                             | No filings                             |
| SAFETY NATIONAL CASUALTY CORP              | 72%                                     | 81%                                    | 67%                                    | 86%                                    |
| SEDGWICK CLAIMS MANAGEMENT SERVICES        | 85%                                     | 87%                                    | 88%                                    | 96%                                    |
| SENTRY INSURANCE                           | 54%                                     | 86%                                    | 86%                                    | 88%                                    |
| SERVICE AMERICAN INDEMNITY                 | 79%                                     | 82%                                    | 73%                                    | 86%                                    |
| SOMPO JAPAN INSURANCE*                     | 25%                                     | 100%                                   | 100%                                   | No filings                             |
| STARR INDEMNITY INSURANCE                  | 77%                                     | 80%                                    | 67%                                    | 93%                                    |
| STARSTONE NATIONAL INSURANCE*              | 25%                                     | No filings                             | No filings                             | No filings                             |
| STATE OF MAINE WORKERS' COMPENSATION TRUST | 86%                                     | 92%                                    | 81%                                    | 98%                                    |
| SYNERNET                                   | 91%                                     | 94%                                    | 85%                                    | 96%                                    |
| THE AMERICAN EQUITY UNDERWRITERS*          | 50%                                     | No filings                             | No filings                             | No filings                             |
| TOKIO MARINE INSURANCE*                    | 0%                                      | 0%                                     | 33%                                    | No filings                             |
| TRAVELERS INSURANCE                        | 33%                                     | 64%                                    | 52%                                    | 59%                                    |
| TYSON FOODS INC*                           | 67%                                     | 50%                                    | 100%                                   | 100%                                   |
| UTICA MUTUAL INSURANCE*                    | 33%                                     | 100%                                   | 100%                                   | No filings                             |
| WALMART CLAIMS SERVICES                    | 94%                                     | 94%                                    | 88%                                    | 99%                                    |
| XL INSURANCE                               | 80%                                     | 65%                                    | 65%                                    | 100%                                   |
| YORK RISK SERVICES                         | 90%                                     | 75%                                    | 75%                                    | 100%                                   |
| ZURICH INSURANCE                           | 68%                                     | 82%                                    | 81%                                    | 94%                                    |