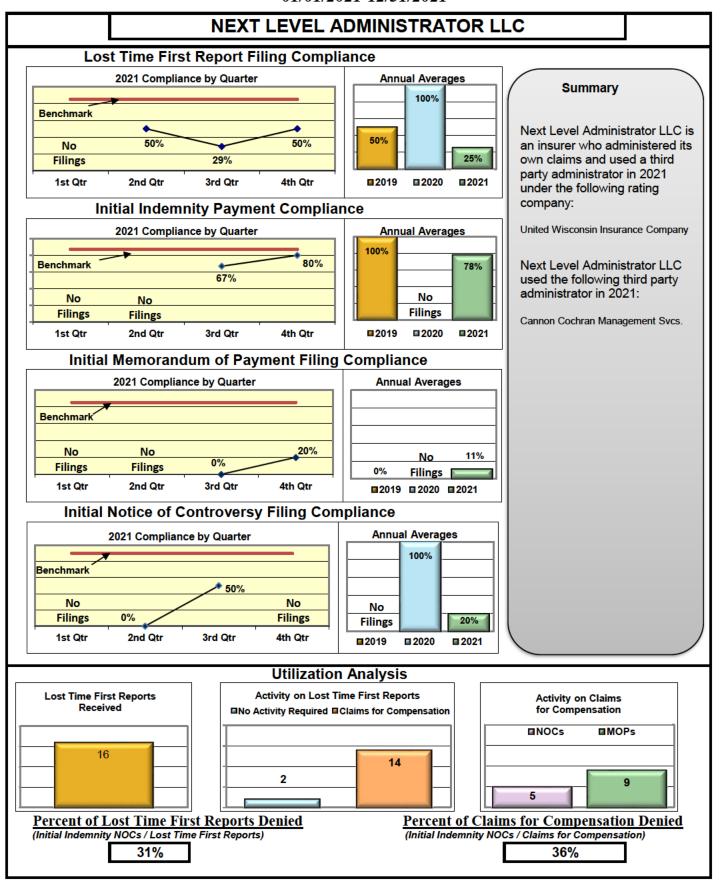

| 88%                                    | 99%                                    |
| XL INSURANCE                               | 80%                                     | 65%                                    | 65%                                    | 100%                                   |
| YORK RISK SERVICES                         | 90%                                     | 75%                                    | 75%                                    | 100%                                   |
| ZURICH INSURANCE                           | 68%                                     | 82%                                    | 81%                                    | 94%                                    |









































































































# Lost Time FROI and Initial Indemnity Payments Annual

| Insurance Company                                                                | Total Lost Time<br>FROIs Filed | Lost Time FROIs<br>Filed Timely | Compliance<br>Percentage | Total Initial<br>Indemnity<br>Payments Made | Initial Indemnity<br>Payments Made<br>Timely | Compliar<br>Percenta |          |
|----------------------------------------------------------------------------------|--------------------------------|---------------------------------|--------------------------|---------------------------------------------|----------------------------------------------|----------------------|----------|
| ACADIA INSURANCE                                                                 | FROIs Filed