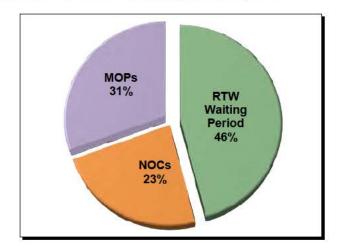

#### Summary

Of the 13,065 lost time First Report filings in 2020, 54% resulted in the employee returning to work within the waiting period. Also, 23% of all lost time First Reports and 43% of all claims for compensation were "denied" in 2020.

The number of initial indemnity NOCs filed by an insurer, contrasted with the number of Initial MOPs filed by the insurer, may be used as one of many claims administration indicators that result in an insurer being referred for audit for possible violations of the Act.