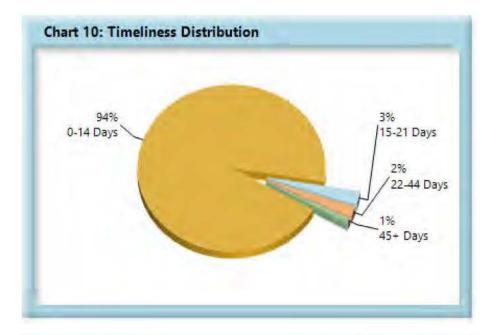

# INITIAL INDEMNITY NOTICE OF CONTROVERSY FILINGS

| 0-14 Days  | 2,877 | 94%  |
|------------|-------|------|
| 15-21 Days | 82    | 3%   |
| 22-44 Days | 63    | 2%   |
| 45+ Days   | 30    | 1%   |
| ? Days     | 2     | 0%   |
| Total      | 3,054 | 100% |

#### Summary

The benchmark for the timely filing of the Initial Indemnity Notice of Controversy was changed from 17 to 14 days effective 2007.

In 2020 there were 11% more filings in the dispute resolution system at the Board compared to 2019. The compliance stayed the same for this performance indicator.

58% of insurers were at or above benchmark last year, however that percentage has increased 12 points to 70% in 2020.