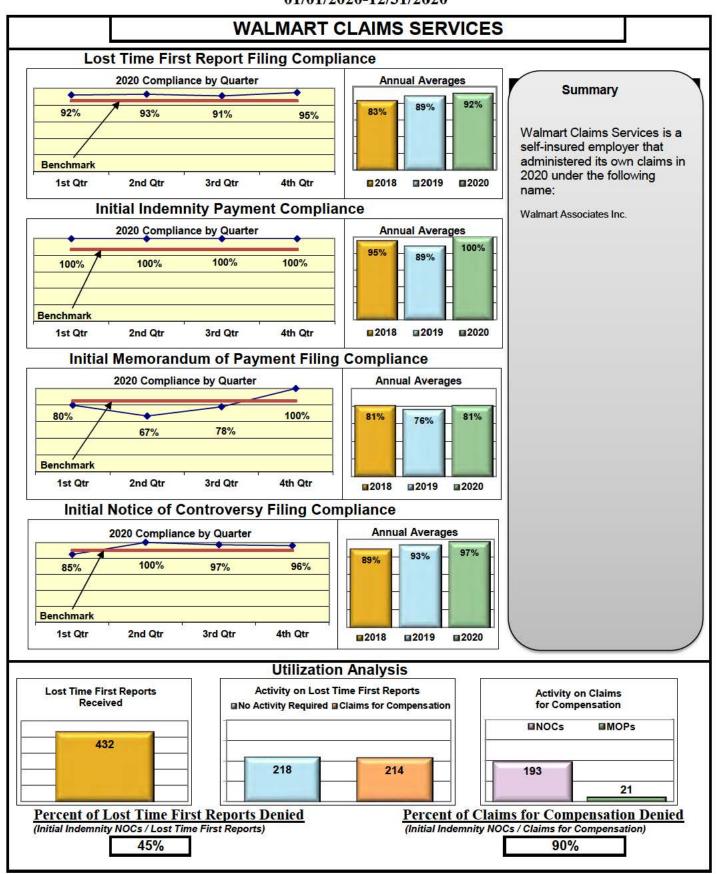

### **ENTITY OVERVIEW**

| Insurance Group                            | FROI<br>Compliance<br>Benchmark:<br>85% | PAY<br>Compliance<br>Benchmark:<br>87% | MOP<br>Compliance<br>Benchmark:<br>85% | NOC<br>Compliance<br>Benchmark:<br>90% |
|--------------------------------------------|-----------------------------------------|----------------------------------------|----------------------------------------|----------------------------------------|
| LIBERTY MUTUAL INSURANCE                   | 68%                                     | 79%                                    | 77%                                    | 91%                                    |
| MAINE AUTOMOBILE DEALERS ASSOCIATION       | 72%                                     | 12%                                    | 12%                                    | 50%                                    |
| MAINE EMPLOYERS' MUTUAL INSURANCE          | 77%                                     | 91%                                    | 77%                                    | 91%                                    |
| MAINE HEALTHCARE ASSOCIATION               | 83%                                     | 91%                                    | 91%                                    | 89%                                    |
| MAINE MOTOR TRANSPORT ASSOCIATION          | 95%                                     | 95%                                    | 100%                                   | 97%                                    |
| MAINE MUNICIPAL ASSOCIATION                | 96%                                     | 90%                                    | 91%                                    | 99%                                    |
| MAINE SCHOOL MANAGEMENT ASSOCIATION        | 89%                                     | 92%                                    | 92%                                    | 100%                                   |
| MARKEL CORP GROUP*                         | 100%                                    | 0%                                     | 0%                                     | No filings                             |
| MEADOWBROOK INSURANCE*                     | 67%                                     | 100%                                   | 100%                                   | No filings                             |
| MITSUI SUMITOMO INS CO OF AMERICA*         | 0%                                      | No filings                             | No filings                             | 100%                                   |
| NATIONAL LIABILITY & FIRE INSURANCE*       | 100%                                    | No filings                             | No filings                             | No filings                             |
| NATIONWIDE INSURANCE*                      | 0%                                      | 100%                                   | 100%                                   | No filings                             |
| NEXT LEVEL ADMINISTRATOR LLC*              | 100%                                    | No filings                             | No filings                             | 100%                                   |
| NGM INSURANCE*                             | 50%                                     | 75%                                    | 75%                                    | No filings                             |
| NORTH AMERICAN RISK SERVICES*              | 0%                                      | 50%                                    | 0%                                     | No filings                             |
| OLD REPUBLIC INSURANCE                     | 77%                                     | 69%                                    | 76%                                    | 87%                                    |
| PENNSYLVANIA MFG ASSN                      | 59%                                     | 65%                                    | 61%                                    | 50%                                    |
| PROTECTIVE INSURANCE                       | 36%                                     | 50%                                    | 67%                                    | 100%                                   |
| QBE INSURANCE GROUP                        | 81%                                     | 88%                                    | 75%                                    | 100%                                   |
| SAFETY NATIONAL CASUALTY CORP              | 73%                                     | 84%                                    | 78%                                    | 91%                                    |
| SEDGWICK CLAIMS MANAGEMENT SERVICES        | 88%                                     | 88%                                    | 93%                                    | 99%                                    |
| SENTRY INSURANCE                           | 61%                                     | 90%                                    | 88%                                    | 75%                                    |
| SERVICE AMERICAN INDEMNITY                 | 72%                                     | 100%                                   | 100%                                   | 75%                                    |
| SOMPO JAPAN INSURANCE*                     | 67%                                     | No filings                             | No filings                             | 100%                                   |
| STARNET INSURANCE*                         | 25%                                     | 50%                                    | 50%                                    | 100%                                   |
| STARR INDEMNITY INSURANCE                  | 84%                                     | 80%                                    | 80%                                    | 89%                                    |
| STATE OF MAINE WORKERS' COMPENSATION TRUST | 92%                                     | 96%                                    | 90%                                    | 98%                                    |
| SYNERNET                                   | 92%                                     | 95%                                    | 88%                                    | 97%                                    |
| THE AMERICAN EQUITY UNDERWRITERS*          | 67%                                     | 100%                                   | 100%                                   | 0%                                     |
| TOKIO MARINE INSURANCE*                    | 0%                                      | No filings                             | No filings                             | 100%                                   |
| TRAVELERS INSURANCE                        | 51%                                     | 74%                                    | 64%                                    | 87%                                    |
| TYSON FOODS INC.*                          | 40%                                     | 60%                                    | 40%                                    | No filings                             |
| UTICA MUTUAL INSURANCE*                    | 0%                                      | 50%                                    | 50%                                    | No filings                             |
| VANLINER INSURANCE                         | 82%                                     | 67%                                    | 67%                                    | 100%                                   |
| WALMART CLAIMS SERVICES                    | 92%                                     | 100%                                   | 81%                                    | 97%                                    |
| XL INSURANCE                               | 73%                                     | 68%                                    | 61%                                    | 100%                                   |
| YORK RISK SERVICES                         | 59%                                     | 71%                                    | 57%                                    | 100%                                   |
| ZURICH INSURANCE                           | 67%                                     | 85%                                    | 78%                                    | 88%                                    |