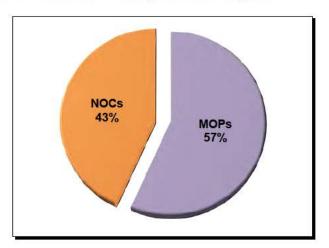

#### Summary

Of the 13,065 lost time First Report filings in 2020, 54% resulted in the employee returning to work within the waiting period. Also, 23% of all lost time First Reports and 43% of all claims for compensation were "denied" in 2020.

The number of initial indemnity NOCs filed by an insurer, contrasted with the number of Initial MOPs filed by the insurer, may be used as one of many claims administration indicators that result in an insurer being referred for audit for possible violations of the Act.