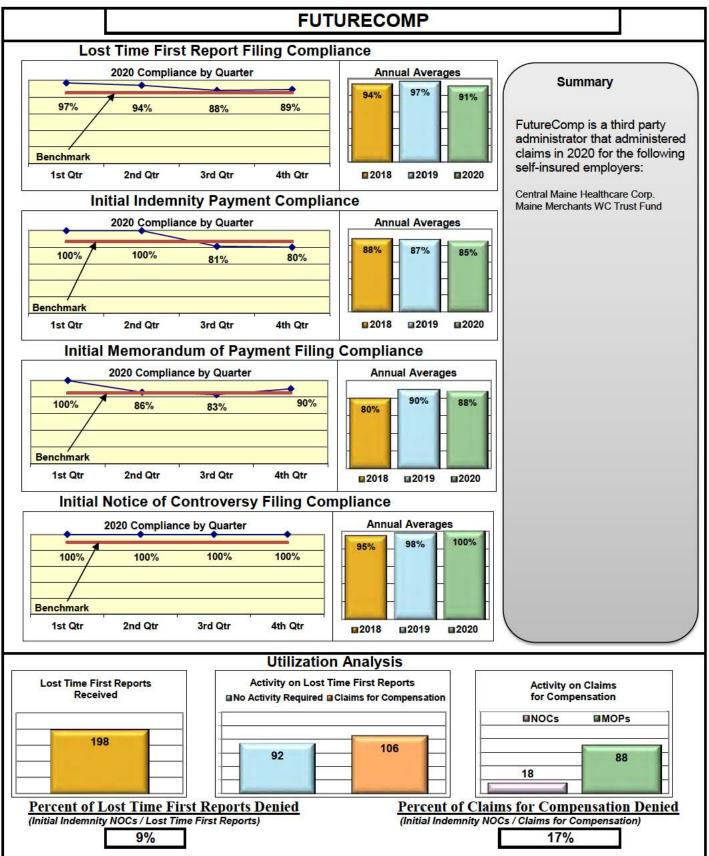

| 100%                                   |
| YORK RISK SERVICES                         | 59%                                     | 71%                                    | 57%                                    | 100%                                   |
| ZURICH INSURANCE                           | 67%                                     | 85%                                    | 78%                                    | 88%                                    |





# **Annual Compliance Report**

01/01/2020-12/31/2020







# **Annual Compliance Report**

01/01/2020-12/31/2020







# Annual Compliance Report

01/01/2020-12/31/2020



# Annual Compliance Report

01/01/2020-12/31/2020





















## Annual Compliance Report

01/01/2020-12/31/2020









# Annual Compliance Report



























## **Annual Compliance Report**

01/01/2020-12/31/2020







## Annual Compliance Report

01/01/2020-12/31/2020 SENTRY INSURANCE Lost Time First Report Filing Compliance 2020 Compliance by Quarter **Annual Averages** Summary ê 84% 80% 67% 63% 61% Sentry Insurance is an insurer 47% that administered its own 35% claims in 2020 under the Benchmark following rating companies: 1st Qtr 2nd Qtr 3rd Qtr 4th Qtr 2018 2019 ■2020 Florists Mutual Insurance **Initial Indemnity Payment Compliance** Middlesex Insurance Sentry Casualty 2020 Compliance by Quarter **Annual Averages** Sentry Insurance ٠ Sentry Select Insurance 100% 94% 90% 92% 92% 80% 73% Benchmark 2018 2019 1st Qtr 2nd Qtr 3rd Qtr 4th Qtr ■2020 Initial Memorandum of Payment Fili