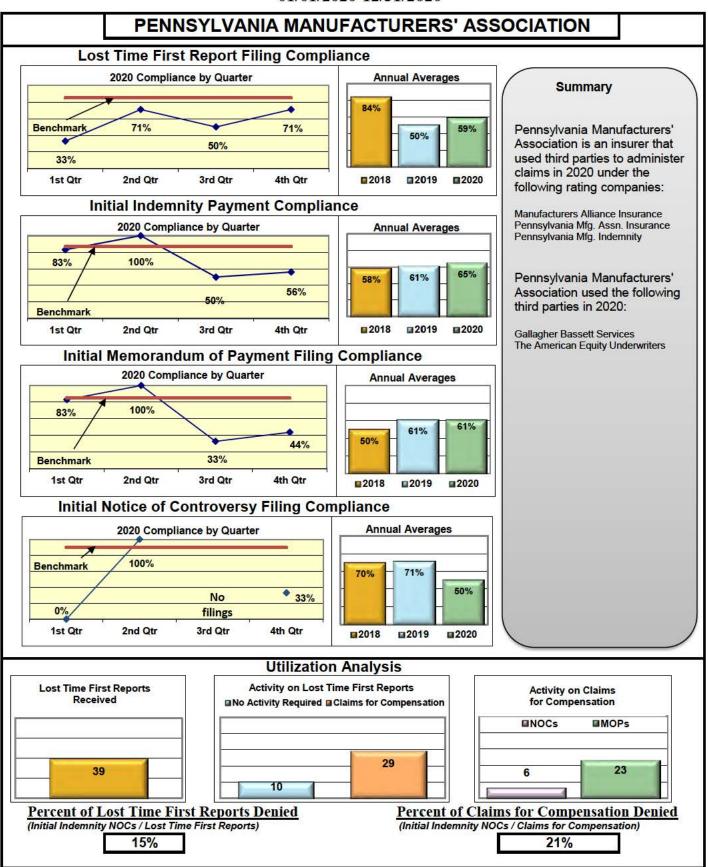

### **ENTITY OVERVIEW**

| Insurance Group                            | FROI<br>Compliance<br>Benchmark:<br>85% | PAY<br>Compliance<br>Benchmark:<br>87% | MOP<br>Compliance<br>Benchmark:<br>85% | NOC<br>Compliance<br>Benchmark:<br>90% |
|--------------------------------------------|-----------------------------------------|----------------------------------------|----------------------------------------|----------------------------------------|
| LIBERTY MUTUAL INSURANCE                   | 68%                                     | 79%                                    | 77%                                    | 91%                                    |
| MAINE AUTOMOBILE DEALERS ASSOCIATION       | 72%                                     | 12%                                    | 12%                                    | 50%                                    |
| MAINE EMPLOYERS' MUTUAL INSURANCE          | 77%                                     | 91%                                    | 77%                                    | 91%                                    |
| MAINE HEALTHCARE ASSOCIATION               | 83%                                     | 91%                                    | 91%                                    | 89%                                    |
| MAINE MOTOR TRANSPORT ASSOCIATION          | 95%                                     | 95%                                    | 100%                                   | 97%                                    |
| MAINE MUNICIPAL ASSOCIATION                | 96%                                     | 90%                                    | 91%                                    | 99%                                    |
| MAINE SCHOOL MANAGEMENT ASSOCIATION        | 89%                                     | 92%                                    | 92%                                    | 100%                                   |
| MARKEL CORP GROUP*                         | 100%                                    | 0%                                     | 0%                                     | No filings                             |
| MEADOWBROOK INSURANCE*                     | 67%                                     | 100%                                   | 100%                                   | No filings                             |
| MITSUI SUMITOMO INS CO OF AMERICA*         | 0%                                      | No filings                             | No filings                             | 100%                                   |
| NATIONAL LIABILITY & FIRE INSURANCE*       | 100%                                    | No filings                             | No filings                             | No filings                             |
| NATIONWIDE INSURANCE*                      | 0%                                      | 100%                                   | 100%                                   | No filings                             |
| NEXT LEVEL ADMINISTRATOR LLC*              | 100%                                    | No filings                             | No filings                             | 100%                                   |
| NGM INSURANCE*                             | 50%                                     | 75%                                    | 75%                                    | No filings                             |
| NORTH AMERICAN RISK SERVICES*              | 0%                                      | 50%                                    | 0%                                     | No filings                             |
| OLD REPUBLIC INSURANCE                     | 77%                                     | 69%                                    | 76%                                    | 87%                                    |
| PENNSYLVANIA MFG ASSN                      | 59%                                     | 65%                                    | 61%                                    | 50%                                    |
| PROTECTIVE INSURANCE                       | 36%                                     | 50%                                    | 67%                                    | 100%                                   |
| QBE INSURANCE GROUP                        | 81%                                     | 88%                                    | 75%                                    | 100%                                   |
| SAFETY NATIONAL CASUALTY CORP              | 73%                                     | 84%                                    | 78%                                    | 91%                                    |
| SEDGWICK CLAIMS MANAGEMENT SERVICES        | 88%                                     | 88%                                    | 93%                                    | 99%                                    |
| SENTRY INSURANCE                           | 61%                                     | 90%                                    | 88%                                    | 75%                                    |
| SERVICE AMERICAN INDEMNITY                 | 72%                                     | 100%                                   | 100%                                   | 75%                                    |
| SOMPO JAPAN INSURANCE*                     | 67%                                     | No filings                             | No filings                             | 100%                                   |
| STARNET INSURANCE*                         | 25%                                     | 50%                                    | 50%                                    | 100%                                   |
| STARR INDEMNITY INSURANCE                  | 84%                                     | 80%                                    | 80%                                    | 89%                                    |
| STATE OF MAINE WORKERS' COMPENSATION TRUST | 92%                                     | 96%                                    | 90%                                    | 98%                                    |
| SYNERNET                                   | 92%                                     | 95%                                    | 88%                                    | 97%                                    |
| THE AMERICAN EQUITY UNDERWRITERS*          | 67%                                     | 100%                                   | 100%                                   | 0%                                     |
| TOKIO MARINE INSURANCE*                    | 0%                                      | No filings                             | No filings                             | 100%                                   |
| TRAVELERS INSURANCE                        | 51%                                     | 74%                                    | 64%                                    | 87%                                    |
| TYSON FOODS INC.*                          | 40%                                     | 60%                                    | 40%                                    | No filings                             |
| UTICA MUTUAL INSURANCE*                    | 0%                                      | 50%                                    | 50%                                    | No filings                             |
| VANLINER INSURANCE                         | 82%                                     | 67%                                    | 67%                                    | 100%                                   |
| WALMART CLAIMS SERVICES                    | 92%                                     | 100%                                   | 81%                                    | 97%                                    |
| XL INSURANCE                               | 73%                                     | 68%                                    | 61%                                    | 100%                                   |
| YORK RISK SERVICES                         | 59%                                     | 71%                                    | 57%                                    | 100%                                   |
| ZURICH INSURANCE                           | 67%                                     | 85%                                    | 78%                                    | 88%                                    |