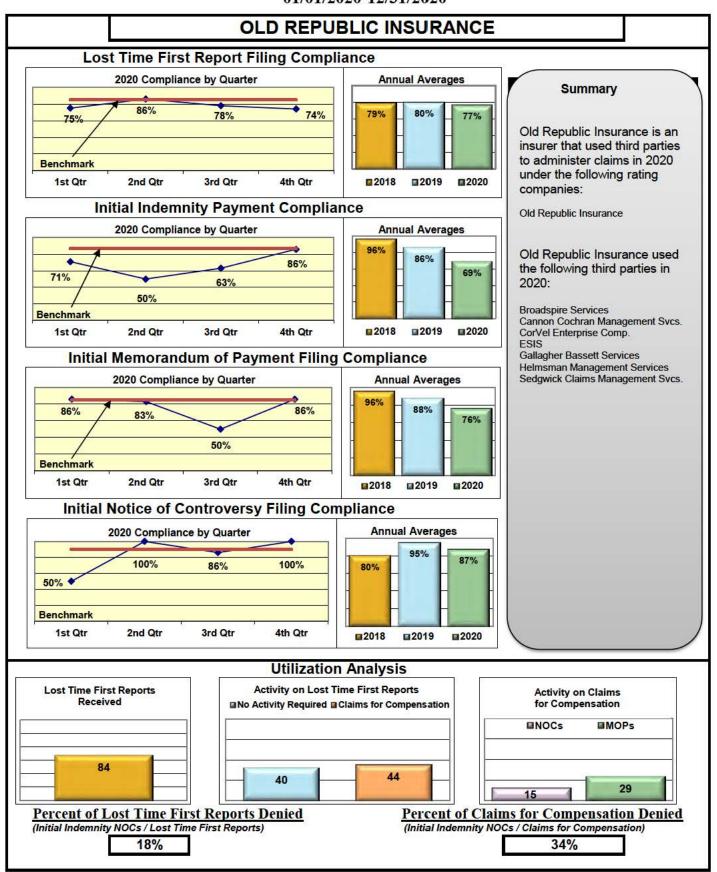

### **ENTITY OVERVIEW**

| Insurance Group                            | FROI<br>Compliance<br>Benchmark:<br>85% | PAY<br>Compliance<br>Benchmark:<br>87% | MOP<br>Compliance<br>Benchmark:<br>85% | NOC<br>Compliance<br>Benchmark:<br>90% |
|--------------------------------------------|-----------------------------------------|----------------------------------------|----------------------------------------|----------------------------------------|
| LIBERTY MUTUAL INSURANCE                   | 68%                                     | 79%                                    | 77%                                    | 91%                                    |
| MAINE AUTOMOBILE DEALERS ASSOCIATION       | 72%                                     | 12%                                    | 12%                                    | 50%                                    |
| MAINE EMPLOYERS' MUTUAL INSURANCE          | 77%                                     | 91%                                    | 77%                                    | 91%                                    |
| MAINE HEALTHCARE ASSOCIATION               | 83%                                     | 91%                                    | 91%                                    | 89%                                    |
| MAINE MOTOR TRANSPORT ASSOCIATION          | 95%                                     | 95%                                    | 100%                                   | 97%                                    |
| MAINE MUNICIPAL ASSOCIATION                | 96%                                     | 90%                                    | 91%                                    | 99%                                    |
| MAINE SCHOOL MANAGEMENT ASSOCIATION        | 89%                                     | 92%                                    | 92%                                    | 100%                                   |
| MARKEL CORP GROUP*                         | 100%                                    | 0%                                     | 0%                                     | No filings                             |
| MEADOWBROOK INSURANCE*                     | 67%                                     | 100%                                   | 100%                                   | No filings                             |
| MITSUI SUMITOMO INS CO OF AMERICA*         | 0%                                      | No filings                             | No filings                             | 100%                                   |
| NATIONAL LIABILITY & FIRE INSURANCE*       | 100%                                    | No filings                             | No filings                             | No filings                             |
| NATIONWIDE INSURANCE*                      | 0%                                      | 100%                                   | 100%                                   | No filings                             |
| NEXT LEVEL ADMINISTRATOR LLC*              | 100%                                    | No filings                             | No filings                             | 100%                                   |
| NGM INSURANCE*                             | 50%                                     | 75%                                    | 75%                                    | No filings                             |
| NORTH AMERICAN RISK SERVICES*              | 0%                                      | 50%                                    | 0%                                     | No filings                             |
| OLD REPUBLIC INSURANCE                     | 77%                                     | 69%                                    | 76%                                    | 87%                                    |
| PENNSYLVANIA MFG ASSN                      | 59%                                     | 65%                                    | 61%                                    | 50%                                    |
| PROTECTIVE INSURANCE                       | 36%                                     | 50%                                    | 67%                                    | 100%                                   |
| QBE INSURANCE GROUP                        | 81%                                     | 88%                                    | 75%                                    | 100%                                   |
| SAFETY NATIONAL CASUALTY CORP              | 73%                                     | 84%                                    | 78%                                    | 91%                                    |
| SEDGWICK CLAIMS MANAGEMENT SERVICES        | 88%                                     | 88%                                    | 93%                                    | 99%                                    |
| SENTRY INSURANCE                           | 61%                                     | 90%                                    | 88%                                    | 75%                                    |
| SERVICE AMERICAN INDEMNITY                 | 72%                                     | 100%                                   | 100%                                   | 75%                                    |
| SOMPO JAPAN INSURANCE*                     | 67%                                     | No filings                             | No filings                             | 100%                                   |
| STARNET INSURANCE*                         | 25%                                     | 50%                                    | 50%                                    | 100%                                   |
| STARR INDEMNITY INSURANCE                  | 84%                                     | 80%                                    | 80%                                    | 89%                                    |
| STATE OF MAINE WORKERS' COMPENSATION TRUST | 92%                                     | 96%                                    | 90%                                    | 98%                                    |
| SYNERNET                                   | 92%                                     | 95%                                    | 88%                                    | 97%                                    |
| THE AMERICAN EQUITY UNDERWRITERS*          | 67%                                     | 100%                                   | 100%                                   | 0%                                     |
| TOKIO MARINE INSURANCE*                    | 0%                                      | No filings                             | No filings                             | 100%                                   |
| TRAVELERS INSURANCE                        | 51%                                     | 74%                                    | 64%                                    | 87%                                    |
| TYSON FOODS INC.*                          | 40%                                     | 60%                                    | 40%                                    | No filings                             |
| UTICA MUTUAL INSURANCE*                    | 0%                                      | 50%                                    | 50%                                    | No filings                             |
| VANLINER INSURANCE                         | 82%                                     | 67%                                    | 67%                                    | 100%                                   |
| WALMART CLAIMS SERVICES                    | 92%                                     | 100%                                   | 81%                                    | 97%                                    |
| XL INSURANCE                               | 73%                                     | 68%                                    | 61%                                    | 100%                                   |
| YORK RISK SERVICES                         | 59%                                     | 71%                                    | 57%                                    | 100%                                   |
| ZURICH INSURANCE                           | 67%                                     | 85%                                    | 78%                                    | 88%                                    |