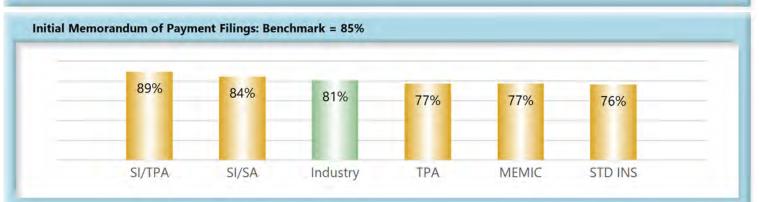

# Volume by Type of Insurer

| V | ΕV |   |
|---|----|---|
| N | CT | • |

- SI/SA Self-Insured, Self-Administered Employer
- **SI/TPA** Self-Insured, TPA-Administered Employer
- STD INS Standard Insurer (excluding MEMIC), Self-Administered
  - TPA Standard Insurer (excluding MEMIC), TPA-Administered

# **Compliance by Type of Insurer**

KEY:

SI/SA Self-Insured, Self-Administered Employer

SI/TPA Self-Insured, TPA-Administered Employer

STD INS Standard Insurer (excluding MEMIC), Self-Administered

TPA Standard Insurer (excluding MEMIC), TPA-Administered

### C. Initial Memorandum of Payment Filings

The Board's benchmark for initial Memorandum of Payment (MOP) filings within 17 days is 85%.

• Benchmark Not Met. Eighty-one percent (81%) of initial MOP filings were within 17 days.

#### Summary

Studies by the Workers' Compensation Research Institute indicate that proper claims administration and timely payment of claims reduces both the overall cost of claims and also the time required to process a claim through the dispute resolution system.

As can be seen in Chart 7, the benchmark of 85% is not being met, as Chart 8 indicates, sixty-seven percent of all insurers are below benchmark, showing a significant opportunity for improvement going forward.

While a Memorandum of Payment filing does not have the same tangible benefit to the injured employee as the payment itself, it is a key indicator of how well insurers are complying with the administrative requirements of the Act.