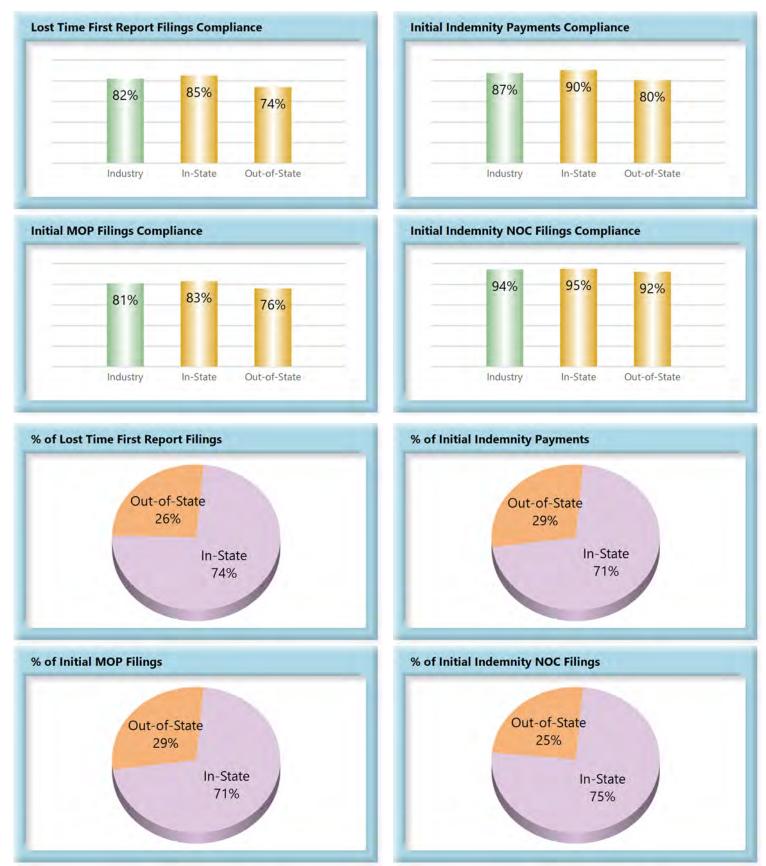

# In-State vs. Out-of-State Comparisons

As can be seen in the charts below, In-State insurers out-perform their Out-of-State counterparts in all four benchmarks. In-State insurers also make up roughly two-thirds of all filings.

### A. Lost Time First Report Filings

The Board's benchmark for lost time first report (FROI) filings within 7 days is 85%.

• Benchmark Not Met. Eighty-two percent (82%) of lost time FROI filings were within 7 days.

### **B.** Initial Indemnity Payments

The Board's benchmark for initial indemnity payments within 14 days is 87%.

• **Benchmark Met.** Eighty-seven percent (87%) of initial indemnity payments were within 14 days.

### C. Initial Memorandum of Payment Filings

The Board's benchmark for initial Memorandum of Payment (MOP) filings within 17 days is 85%.

• Benchmark Not Met. Eighty-one percent (81%) of initial MOP filings were within 17 days.

### D. Initial Indemnity Notice of Controversy Filings

The Board's benchmark for initial indemnity Notice of Controversy (NOC) filings within 14 days is 90%.

• **Benchmark Exceeded.** Ninety-four percent (94%) of initial indemnity NOC filings were within 14 days.