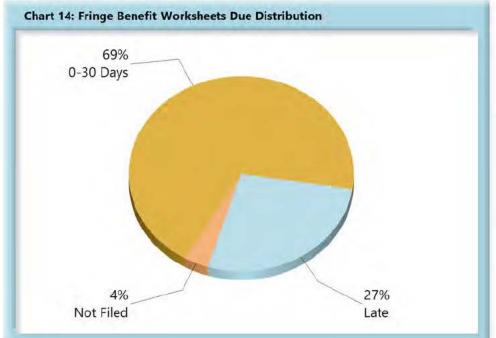

### E. Wage Information

The Board's benchmark for (WCB-2 and WCB-2b) filings within 30 days of the employer receiving notice or knowledge of incapacity is 75%. This benchmark was implemented on July 1, 2019.

• Benchmark Not Met. Seventy percent (70%) of wage forms were received within 30 days and sixty-nine percent (69%) of fringe benefit forms were received within 30 days.

| ot always ac | ld to                        |
|--------------|------------------------------|
| 8,490        | 100%                         |
| 299          | 4%                           |
| 2,314        | 27%                          |
| 5,877        | 69%                          |
|              | 2,314<br>299<br><b>8,490</b> |

Fringe Benefit Worksheet(s) Received: 5,616 (75%) of the 7,530 Fringe Benefit Worksheet(s) received this quarter were filed timely, 1,914 (25%) were filed late.