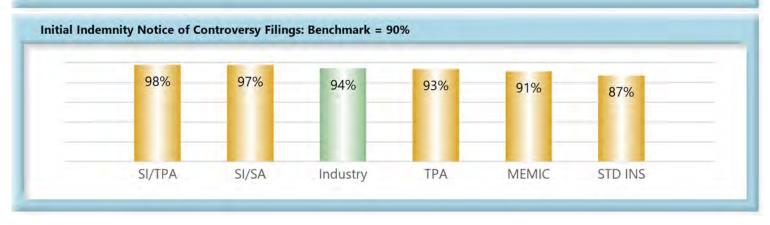

# Volume by Type of Insurer

| V | ΕV |   |
|---|----|---|
| N | CT | • |

- SI/SA Self-Insured, Self-Administered Employer
- **SI/TPA** Self-Insured, TPA-Administered Employer
- STD INS Standard Insurer (excluding MEMIC), Self-Administered
  - TPA Standard Insurer (excluding MEMIC), TPA-Administered

# **Compliance by Type of Insurer**

KEY:

SI/SA Self-Insured, Self-Administered Employer

SI/TPA Self-Insured, TPA-Administered Employer

STD INS Standard Insurer (excluding MEMIC), Self-Administered

TPA Standard Insurer (excluding MEMIC), TPA-Administered

### D. Initial Indemnity Notice of Controversy Filings

The Board's benchmark for initial indemnity Notice of Controversy (NOC) filings within 14 days is 90%.

• **Benchmark Exceeded.** Ninety-four percent (94%) of initial indemnity NOC filings were within 14 days.

#### Summary

The benchmark for the timely filing of the Initial Indemnity Notice of Controversy was changed from 17 to 14 days effective 2007.

In 2020 there were 11% more filings in the dispute resolution system at the Board compared to 2019. The compliance stayed the same for this performance indicator.

58% of insurers were at or above benchmark last year, however that percentage has increased 12 points to 70% in 2020.