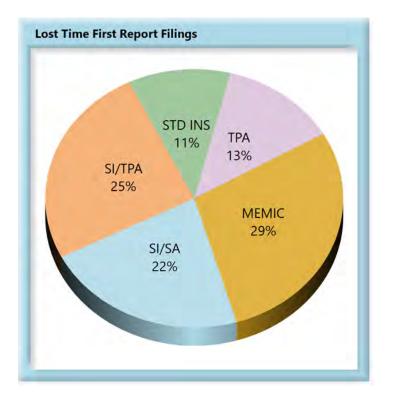

# LOST TIME FIRST REPORT OF INJURY FILINGS

| 0-7 Days   | 10,704 | 82%  |
|------------|--------|------|
| 8-14 Days  | 1,275  | 10%  |
| 15-29 Days | 580    | 4%   |
| 30+ Days   | 506    | 4%   |
| ? Days     | 0      | 0%   |
| Total      | 13,065 | 100% |

\*The percentages may not always add to 100% due to rounding

| Table 5: Above vs Below Benchmark |    |      |
|-----------------------------------|----|------|
| At/Above                          | 18 | 23%  |
| Below                             | 61 | 77%  |
| Total                             | 79 | 100% |

#### Summary

The Board received 13,065 lost time first reports. This represents 866 fewer reports than in 2019.

The 2020 compliance rate of 82% for lost time first report filings stayed the same as the 2019 compliance rate. As can be seen on Chart 2, 23% of insurers were at or above the benchmark in 2020, a decrease over 2019, which had 29% at or above the benchmark.

# Volume by Type of Insurer

| V | ΕV |   |
|---|----|---|
| N | CT | • |

- SI/SA Self-Insured, Self-Administered Employer
- **SI/TPA** Self-Insured, TPA-Administered Employer
- STD INS Standard Insurer (excluding MEMIC), Self-Administered
  - TPA Standard Insurer (excluding MEMIC), TPA-Administered