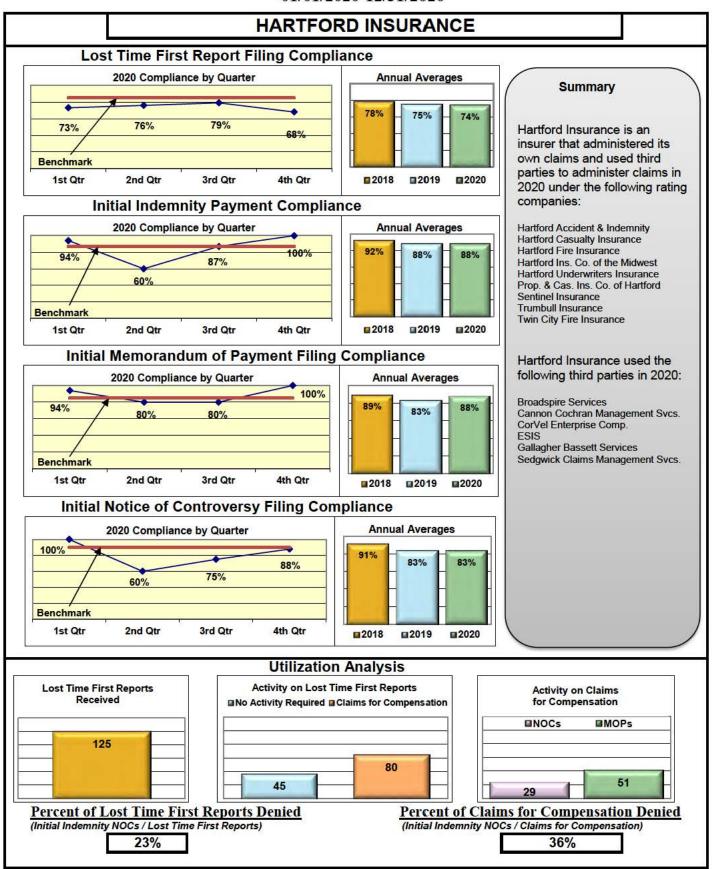

### **ENTITY OVERVIEW**

| Insurance Group                     | FROI<br>Compliance<br>Benchmark:<br>85% | PAY<br>Compliance<br>Benchmark:<br>87% | MOP<br>Compliance<br>Benchmark:<br>85% | NOC<br>Compliance<br>Benchmark:<br>90% |
|-------------------------------------|-----------------------------------------|----------------------------------------|----------------------------------------|----------------------------------------|
| ACADIA INSURANCE                    | 73%                                     | 89%                                    | 88%                                    | 97%                                    |
| ACCIDENT FUND INSURANCE             | 55%                                     | 67%                                    | 33%                                    | No filings                             |
| ACUITY MUTUAL INSURANCE*            | 0%                                      | No filings                             | No filings                             | 100%                                   |
| AIG INSURANCE                       | 82%                                     | 81%                                    | 83%                                    | 96%                                    |
| AIM MUTUAL GROUP*                   | 88%                                     | 50%                                    | 50%                                    | 100%                                   |
| AMTRUST INSURANCE                   | 38%                                     | 74%                                    | 74%                                    | 36%                                    |
| ARCH INSURANCE                      | 76%                                     | 64%                                    | 55%                                    | 93%                                    |
| BATH IRON WORKS                     | 98%                                     | 98%                                    | 100%                                   | 100%                                   |
| BERKSHIRE HATHAWAY INSURANCE*       | 0%                                      | 43%                                    | 0%                                     | No filings                             |
| BROADSPIRE SERVICES                 | 81%                                     | 88%                                    | 71%                                    | 97%                                    |
| CANNON COCHRAN MANAGEMENT SERVICES  | 75%                                     | 79%                                    | 64%                                    | 92%                                    |
| CHEROKEE INSURANCE*                 | 100%                                    | 100%                                   | 67%                                    | No filings                             |
| CHESTERFIELD SERVICES*              | 50%                                     | 80%                                    | 80%                                    | No filings                             |
| CHUBB INSURANCE                     | 79%                                     | 83%                                    | 81%                                    | 96%                                    |
| CHURCH MUTUAL INSURANCE*            | 0%                                      | 50%                                    | 50%                                    | No filings                             |
| CIANBRO CORPORATION*                | 50%                                     | No filings                             | No filings                             | 100%                                   |
| CINCINNATI INSURANCE*               | 0%                                      | 75%                                    | 25%                                    | No filings                             |
| CNA INSURANCE                       | 59%                                     | 92%                                    | 75%                                    | 100%                                   |
| CONSTITUTION STATE SERVICES         | 59%                                     | 77%                                    | 92%                                    | 100%                                   |
| CONTINENTAL INDEMNITY*              | 0%                                      | 100%                                   | 100%                                   | No filings                             |
| CORVEL ENTERPRISE COMP              | 47%                                     | 63%                                    | 47%                                    | 75%                                    |
| COTTINGHAM & BUTLER CLAIMS SERVICES | 83%                                     | 70%                                    | 70%                                    | 86%                                    |
| CROSS INSURANCE                     | 94%                                     | 97%                                    | 97%                                    | 98%                                    |
| EASTERN ALLIANCE INSURANCE          | 79%                                     | 91%                                    | 91%                                    | 100%                                   |
| ELECTRIC INSURANCE                  | 92%                                     | 100%                                   | 100%                                   | 100%                                   |
| EMPLOYERS HOLDING INSURANCE         | 100%                                    | 67%                                    | 67%                                    | 100%                                   |
| ESIS                                | 61%                                     | 70%                                    | 70%                                    | 93%                                    |
| EVEREST REINS HOLDINGS GROUP*       | 63%                                     | 100%                                   | 100%                                   | 100%                                   |
| FAIRFAX FINANCIAL GROUP*            | 0%                                      | 50%                                    | 0%                                     | No filings                             |
| FEDERATED MUTUAL INSURANCE          | 29%                                     | 67%                                    | 33%                                    | 100%                                   |
| FEDERATED RURAL ELECTRIC INSURANCE* | 100%                                    | No filings                             | No filings                             | No filings                             |
| FRANKENMUTH INSURANCE*              | No filings                              | 100%                                   | 100%                                   | No filings                             |
| FUTURECOMP                          | 91%                                     | 85%                                    | 88%                                    | 100%                                   |
| GALLAGHER BASSETT SERVICES          | 72%                                     | 71%                                    | 66%                                    | 86%                                    |
| GREAT AMERICAN INSURANCE*           | 67%                                     | 100%                                   | 50%                                    | No filings                             |
| GREAT FALLS INSURANCE*              | 0%                                      | 0%                                     | 0%                                     | No filings                             |
| GREAT WEST INSURANCE*               | 0%                                      | 100%                                   | 100%                                   | No filings                             |
| GUARD INSURANCE                     | 58%                                     | 100%                                   | 55%                                    | 60%                                    |
| HANNAFORD BROTHERS                  | 60%                                     | 75%                                    | 74%                                    | 80%                                    |
| HANOVER INSURANCE                   | 50%                                     | 77%                                    | 69%                                    | 75%                                    |
| HARTFORD INSURANCE                  | 74%                                     | 88%                                    | 88%                                    | 83%                                    |
| HELMSMAN MANAGEMENT SERVICES        | 66%                                     | 70%                                    | 60%                                    | 100%                                   |