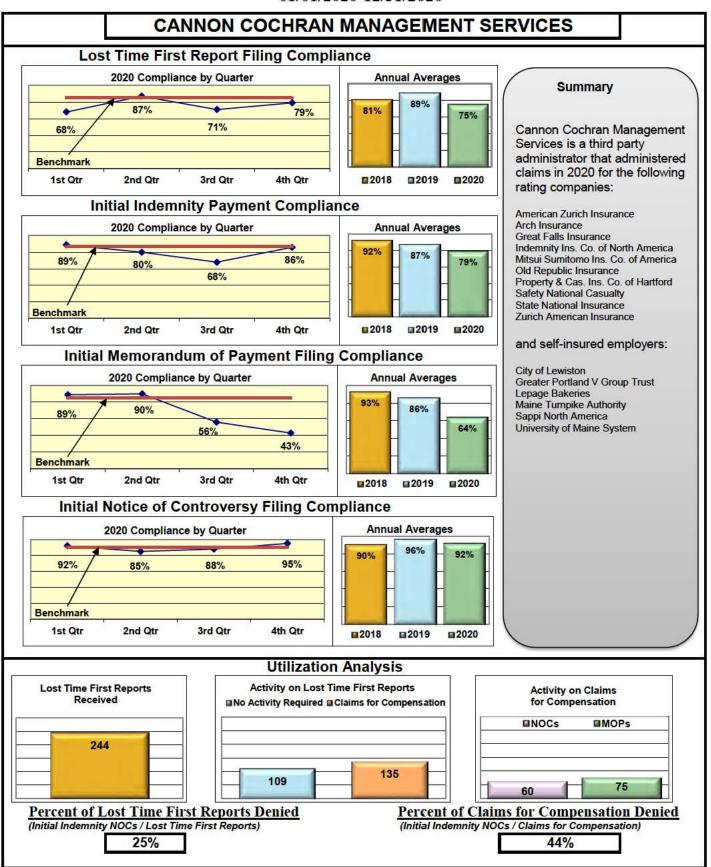

%                                    |
| XL INSURANCE                               | 73%                                     | 68%                                    | 61%                                    | 100%                                   |
| YORK RISK SERVICES                         | 59%                                     | 71%                                    | 57%                                    | 100%                                   |
| ZURICH INSURANCE                           | 67%                                     | 85%                                    | 78%                                    | 88%                                    |





# **Annual Compliance Report**

01/01/2020-12/31/2020







# **Annual Compliance Report**

01/01/2020-12/31/2020







# Annual Compliance Report

01/01/2020-12/31/2020



# Annual Compliance Report

01/01/2020-12/31/2020





















## Annual Compliance Report

01/01/2020-12/31/2020









# Annual Compliance Report



























## **Annual Compliance Report**

01/01/2020-12/31/2020







## Annual Compliance Report

01/01/2020-12/31/2020 SENTRY INSURANCE Lost Time First Report Filing Compliance 2020 Compliance by Quarter **Annual Averages** Summary ê 84% 80% 67% 63% 61% Sentry Insurance is an insurer 47% that administered its own 35% claims in 2020 under the Benchmark following rating companies: 1st Qtr 2nd Qtr 3rd Qtr 4th Qtr 2018 2019 ■2020 Florists Mutual Insurance **Initial Indemnity Payment Compliance** Middlesex Insurance Sentry Casualty 2020 Compliance by Quarter **Annu