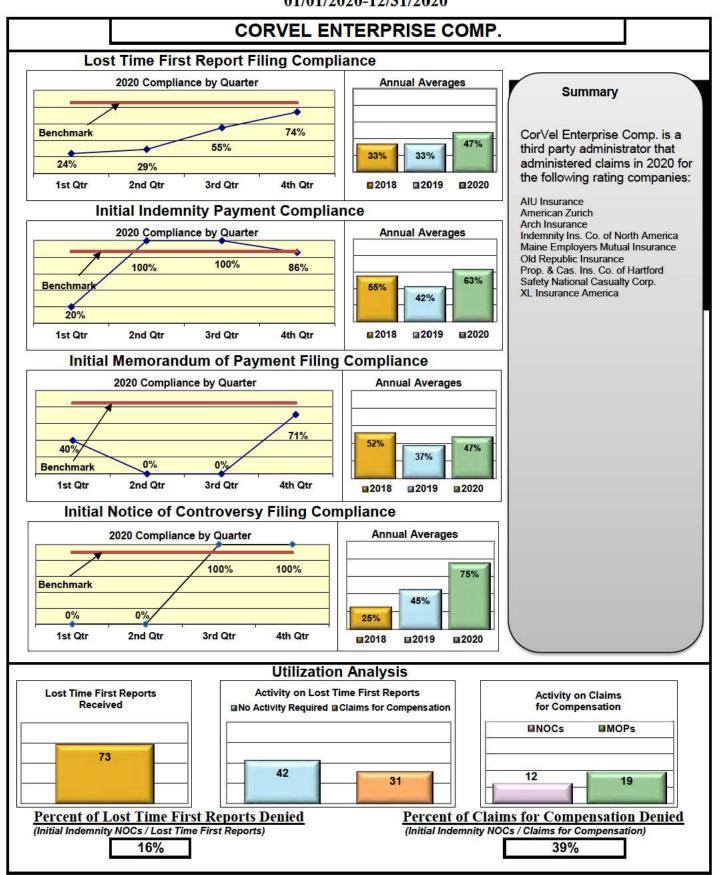

### **ENTITY OVERVIEW**

| Insurance Group                     | FROI<br>Compliance<br>Benchmark:<br>85% | PAY<br>Compliance<br>Benchmark:<br>87% | MOP<br>Compliance<br>Benchmark:<br>85% | NOC<br>Compliance<br>Benchmark:<br>90% |
|-------------------------------------|-----------------------------------------|----------------------------------------|----------------------------------------|----------------------------------------|
| ACADIA INSURANCE                    | 73%                                     | 89%                                    | 88%                                    | 97%                                    |
| ACCIDENT FUND INSURANCE             | 55%                                     | 67%                                    | 33%                                    | No filings                             |
| ACUITY MUTUAL INSURANCE*            | 0%                                      | No filings                             | No filings                             | 100%                                   |
| AIG INSURANCE                       | 82%                                     | 81%                                    | 83%                                    | 96%                                    |
| AIM MUTUAL GROUP*                   | 88%                                     | 50%                                    | 50%                                    | 100%                                   |
| AMTRUST INSURANCE                   | 38%                                     | 74%                                    | 74%                                    | 36%                                    |
| ARCH INSURANCE                      | 76%                                     | 64%                                    | 55%                                    | 93%                                    |
| BATH IRON WORKS                     | 98%                                     | 98%                                    | 100%                                   | 100%                                   |
| BERKSHIRE HATHAWAY INSURANCE*       | 0%                                      | 43%                                    | 0%                                     | No filings                             |
| BROADSPIRE SERVICES                 | 81%                                     | 88%                                    | 71%                                    | 97%                                    |
| CANNON COCHRAN MANAGEMENT SERVICES  | 75%                                     | 79%                                    | 64%                                    | 92%                                    |
| CHEROKEE INSURANCE*                 | 100%                                    | 100%                                   | 67%                                    | No filings                             |
| CHESTERFIELD SERVICES*              | 50%                                     | 80%                                    | 80%                                    | No filings                             |
| CHUBB INSURANCE                     | 79%                                     | 83%                                    | 81%                                    | 96%                                    |
| CHURCH MUTUAL INSURANCE*            | 0%                                      | 50%                                    | 50%                                    | No filings                             |
| CIANBRO CORPORATION*                | 50%                                     | No filings                             | No filings                             | 100%                                   |
| CINCINNATI INSURANCE*               | 0%                                      | 75%                                    | 25%                                    | No filings                             |
| CNA INSURANCE                       | 59%                                     | 92%                                    | 75%                                    | 100%                                   |
| CONSTITUTION STATE SERVICES         | 59%                                     | 77%                                    | 92%                                    | 100%                                   |
| CONTINENTAL INDEMNITY*              | 0%                                      | 100%                                   | 100%                                   | No filings                             |
| CORVEL ENTERPRISE COMP              | 47%                                     | 63%                                    | 47%                                    | 75%                                    |
| COTTINGHAM & BUTLER CLAIMS SERVICES | 83%                                     | 70%                                    | 70%                                    | 86%                                    |
| CROSS INSURANCE                     | 94%                                     | 97%                                    | 97%                                    | 98%                                    |
| EASTERN ALLIANCE INSURANCE          | 79%                                     | 91%                                    | 91%                                    | 100%                                   |
| ELECTRIC INSURANCE                  | 92%                                     | 100%                                   | 100%                                   | 100%                                   |
| EMPLOYERS HOLDING INSURANCE         | 100%                                    | 67%                                    | 67%                                    | 100%                                   |
| ESIS                                | 61%                                     | 70%                                    | 70%                                    | 93%                                    |
| EVEREST REINS HOLDINGS GROUP*       | 63%                                     | 100%                                   | 100%                                   | 100%                                   |
| FAIRFAX FINANCIAL GROUP*            | 0%                                      | 50%                                    | 0%                                     | No filings                             |
| FEDERATED MUTUAL INSURANCE          | 29%                                     | 67%                                    | 33%                                    | 100%                                   |
| FEDERATED RURAL ELECTRIC INSURANCE* | 100%                                    | No filings                             | No filings                             | No filings                             |
| FRANKENMUTH INSURANCE*              | No filings                              | 100%                                   | 100%                                   | No filings                             |
| FUTURECOMP                          | 91%                                     | 85%                                    | 88%                                    | 100%                                   |
| GALLAGHER BASSETT SERVICES          | 72%                                     | 71%                                    | 66%                                    | 86%                                    |
| GREAT AMERICAN INSURANCE*           | 67%                                     | 100%                                   | 50%                                    | No filings                             |
| GREAT FALLS INSURANCE*              | 0%                                      | 0%                                     | 0%                                     | No filings                             |
| GREAT WEST INSURANCE*               | 0%                                      | 100%                                   | 100%                                   | No filings                             |
| GUARD INSURANCE                     | 58%                                     | 100%                                   | 55%                                    | 60%                                    |
| HANNAFORD BROTHERS                  | 60%                                     | 75%                                    | 74%                                    | 80%                                    |
| HANOVER INSURANCE                   | 50%                                     | 77%                                    | 69%                                    | 75%                                    |
| HARTFORD INSURANCE                  | 74%                                     | 88%                                    | 88%                                    | 83%                                    |
| HELMSMAN MANAGEMENT SERVICES        | 66%                                     | 70%                                    | 60%                                    | 100%                                   |