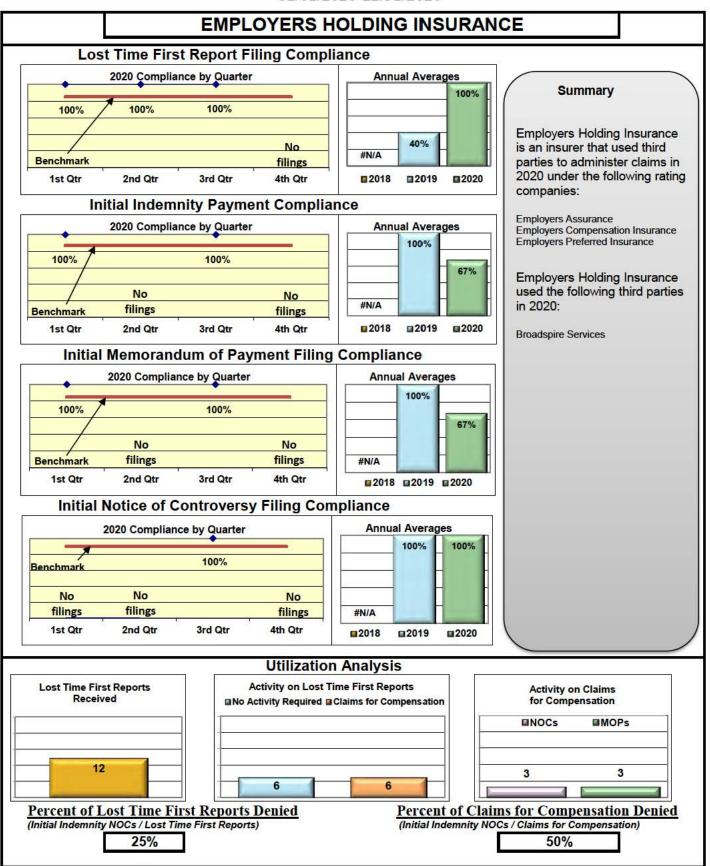

| 68%                                    | 61%                                    | 100%                                   |
| YORK RISK SERVICES                         | 59%                                     | 71%                                    | 57%                                    | 100%                                   |
| ZURICH INSURANCE                           | 67%                                     | 85%                                    | 78%                                    | 88%                                    |





# **Annual Compliance Report**

01/01/2020-12/31/2020







# **Annual Compliance Report**

01/01/2020-12/31/2020







# Annual Compliance Report

01/01/2020-12/31/2020



# Annual Compliance Report

01/01/2020-12/31/2020





















## Annual Compliance Report

01/01/2020-12/31/2020









# Annual Compliance Report



























## **Annual Compliance Report**

01/01/2020-12/31/2020







## Annual Compliance Report

01/01/2020-12/31/2020 SENTRY INSURANCE Lost Time First Report Filing Compliance 2020 Compliance by Quarter **Annual Averages** Summary ê 84% 80% 67% 63% 61% Sentry Insurance is an insurer 47% that administered its own 35% claims in 2020 under the Benchmark following rating companies: 1st Qtr 2nd Qtr 3rd Qtr 4th Qtr 2018 2019 ■2020 Florists Mutual Insurance **Initial Indemnity Payment Compliance** Middlesex Insurance Sentry Casualty 2020 Compliance by Quarter **Annual Averages** Sentry Insurance ٠ Sentry Select Insurance 100% 94% 90% 92% 92% 80% 73% Benchmark 2018 2019 1st Qtr 2nd Qt