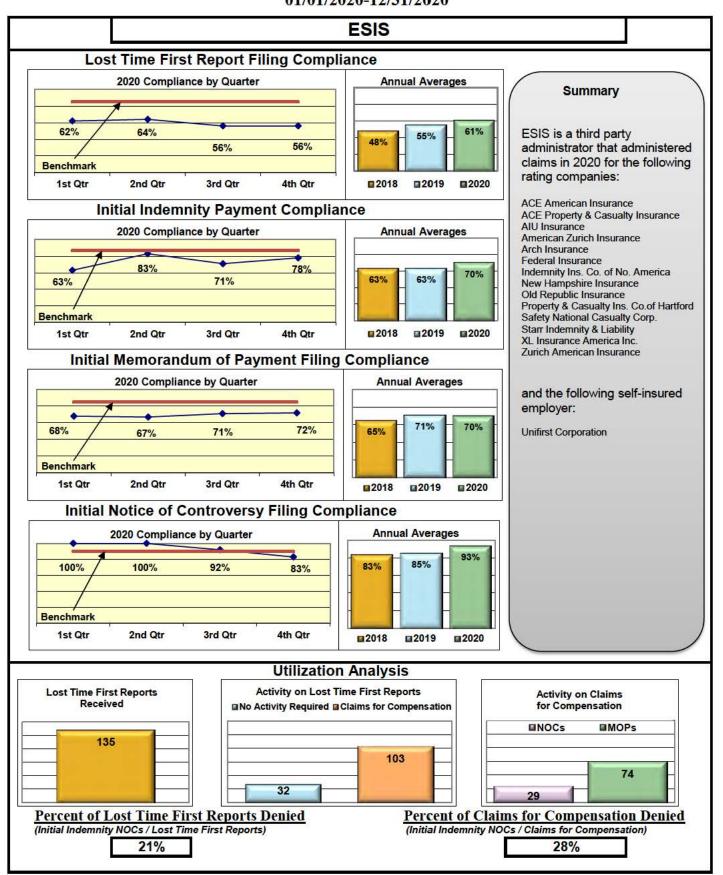

| 68%                                    | 61%                                    | 100%                                   |
| YORK RISK SERVICES                         | 59%                                     | 71%                                    | 57%                                    | 100%                                   |
| ZURICH INSURANCE                           | 67%                                     | 85%                                    | 78%                                    | 88%                                    |





# **Annual Compliance Report**

01/01/2020-12/31/2020







# **Annual Compliance Report**

01/01/2020-12/31/2020







# Annual Compliance Report

01/01/2020-12/31/2020



# Annual Compliance Report

01/01/2020-12/31/2020





















## Annual Compliance Report

01/01/2020-12/31/2020









# Annual Compliance Report



























## **Annual Compliance Report**

01/01/2020-12/31/2020







## Annual Compliance Report

01/01/2020-12/31/2020 SENTRY INSURANCE Lost Time First Report Filing Compliance 2020 Compliance by Quarter **Annual Averages** Summary ê 84% 80% 67% 63% 61% Sentry Insurance is an insurer 47% that administered its own 35% claims in 2020 under the Benchmark following rating companies: 1st Qtr 2nd Qtr 3rd Qtr 4th Qtr 2018 2019 ■2020 Florists Mutual Insurance **Initial Indemnity Payment Compliance** Middlesex Insurance Sentry Casualty 2020 Compliance by Quarter **Annual Averages** Sentry Insurance ٠ Sentry Select Insurance 100% 94% 90% 92% 92% 80% 73% Benchmark 2018 2019 1st Qtr 2nd Qtr