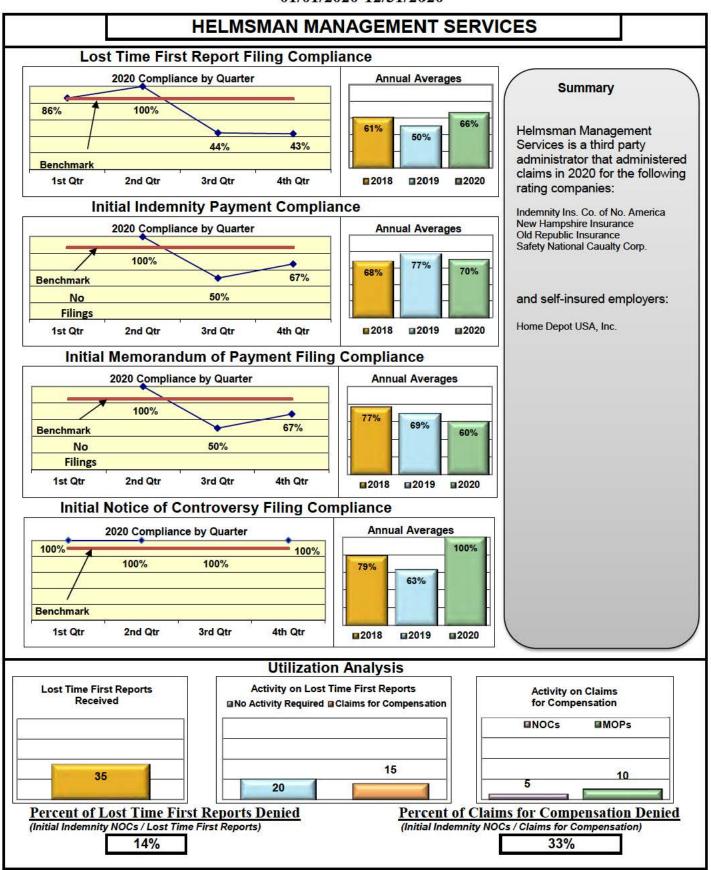

### **ENTITY OVERVIEW**

| Insurance Group                     | FROI<br>Compliance<br>Benchmark:<br>85% | PAY<br>Compliance<br>Benchmark:<br>87% | MOP<br>Compliance<br>Benchmark:<br>85% | NOC<br>Compliance<br>Benchmark:<br>90% |
|-------------------------------------|-----------------------------------------|----------------------------------------|----------------------------------------|----------------------------------------|
| ACADIA INSURANCE                    | 73%                                     | 89%                                    | 88%                                    | 97%                                    |
| ACCIDENT FUND INSURANCE             | 55%                                     | 67%                                    | 33%                                    | No filings                             |
| ACUITY MUTUAL INSURANCE*            | 0%                                      | No filings                             | No filings                             | 100%                                   |
| AIG INSURANCE                       | 82%                                     | 81%                                    | 83%                                    | 96%                                    |
| AIM MUTUAL GROUP*                   | 88%                                     | 50%                                    | 50%                                    | 100%                                   |
| AMTRUST INSURANCE                   | 38%                                     | 74%                                    | 74%                                    | 36%                                    |
| ARCH INSURANCE                      | 76%                                     | 64%                                    | 55%                                    | 93%                                    |
| BATH IRON WORKS                     | 98%                                     | 98%                                    | 100%                                   | 100%                                   |
| BERKSHIRE HATHAWAY INSURANCE*       | 0%                                      | 43%                                    | 0%                                     | No filings                             |
| BROADSPIRE SERVICES                 | 81%                                     | 88%                                    | 71%                                    | 97%                                    |
| CANNON COCHRAN MANAGEMENT SERVICES  | 75%                                     | 79%                                    | 64%                                    | 92%                                    |
| CHEROKEE INSURANCE*                 | 100%                                    | 100%                                   | 67%                                    | No filings                             |
| CHESTERFIELD SERVICES*              | 50%                                     | 80%                                    | 80%                                    | No filings                             |
| CHUBB INSURANCE                     | 79%                                     | 83%                                    | 81%                                    | 96%                                    |
| CHURCH MUTUAL INSURANCE*            | 0%                                      | 50%                                    | 50%                                    | No filings                             |
| CIANBRO CORPORATION*                | 50%                                     | No filings                             | No filings                             | 100%                                   |
| CINCINNATI INSURANCE*               | 0%                                      | 75%                                    | 25%                                    | No filings                             |
| CNA INSURANCE                       | 59%                                     | 92%                                    | 75%                                    | 100%                                   |
| CONSTITUTION STATE SERVICES         | 59%                                     | 77%                                    | 92%                                    | 100%                                   |
| CONTINENTAL INDEMNITY*              | 0%                                      | 100%                                   | 100%                                   | No filings                             |
| CORVEL ENTERPRISE COMP              | 47%                                     | 63%                                    | 47%                                    | 75%                                    |
| COTTINGHAM & BUTLER CLAIMS SERVICES | 83%                                     | 70%                                    | 70%                                    | 86%                                    |
| CROSS INSURANCE                     | 94%                                     | 97%                                    | 97%                                    | 98%                                    |
| EASTERN ALLIANCE INSURANCE          | 79%                                     | 91%                                    | 91%                                    | 100%                                   |
| ELECTRIC INSURANCE                  | 92%                                     | 100%                                   | 100%                                   | 100%                                   |
| EMPLOYERS HOLDING INSURANCE         | 100%                                    | 67%                                    | 67%                                    | 100%                                   |
| ESIS                                | 61%                                     | 70%                                    | 70%                                    | 93%                                    |
| EVEREST REINS HOLDINGS GROUP*       | 63%                                     | 100%                                   | 100%                                   | 100%                                   |
| FAIRFAX FINANCIAL GROUP*            | 0%                                      | 50%                                    | 0%                                     | No filings                             |
| FEDERATED MUTUAL INSURANCE          | 29%                                     | 67%                                    | 33%                                    | 100%                                   |
| FEDERATED RURAL ELECTRIC INSURANCE* | 100%                                    | No filings                             | No filings                             | No filings                             |
| FRANKENMUTH INSURANCE*              | No filings                              | 100%                                   | 100%                                   | No filings                             |
| FUTURECOMP                          | 91%                                     | 85%                                    | 88%                                    | 100%                                   |
| GALLAGHER BASSETT SERVICES          | 72%                                     | 71%                                    | 66%                                    | 86%                                    |
| GREAT AMERICAN INSURANCE*           | 67%                                     | 100%                                   | 50%                                    | No filings                             |
| GREAT FALLS INSURANCE*              | 0%                                      | 0%                                     | 0%                                     | No filings                             |
| GREAT WEST INSURANCE*               | 0%                                      | 100%                                   | 100%                                   | No filings                             |
| GUARD INSURANCE                     | 58%                                     | 100%                                   | 55%                                    | 60%                                    |
| HANNAFORD BROTHERS                  | 60%                                     | 75%                                    | 74%                                    | 80%                                    |
| HANOVER INSURANCE                   | 50%                                     | 77%                                    | 69%                                    | 75%                                    |
| HARTFORD INSURANCE                  | 74%                                     | 88%                                    | 88%                                    | 83%                                    |
| HELMSMAN MANAGEMENT SERVICES        | 66%                                     | 70%                                    | 60%                                    | 100%                                   |