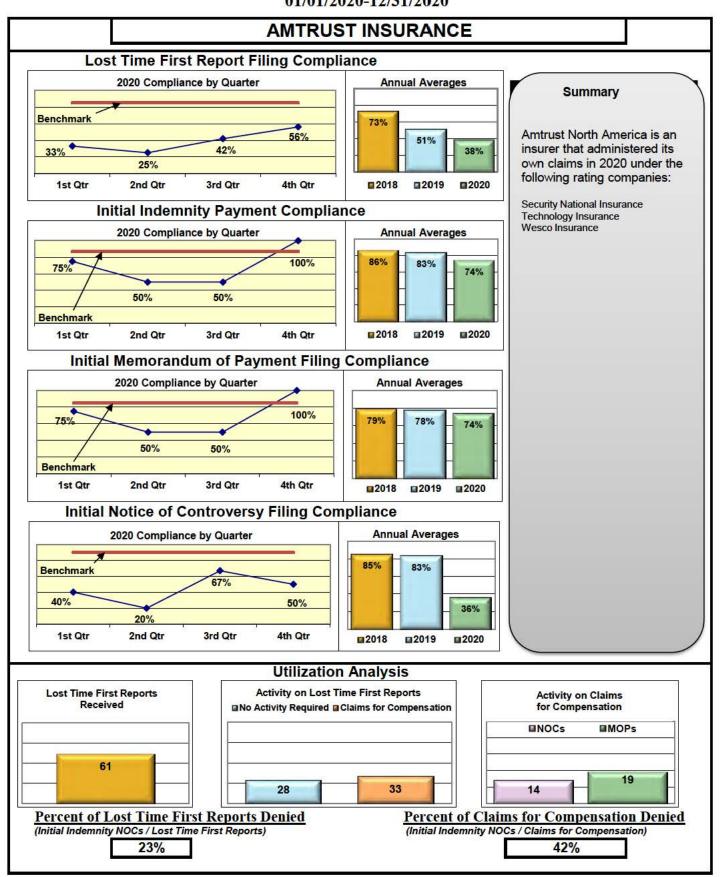

### **ENTITY OVERVIEW**

| Insurance Group                     | FROI<br>Compliance<br>Benchmark:<br>85% | PAY<br>Compliance<br>Benchmark:<br>87% | MOP<br>Compliance<br>Benchmark:<br>85% | NOC<br>Compliance<br>Benchmark:<br>90% |
|-------------------------------------|-----------------------------------------|----------------------------------------|----------------------------------------|----------------------------------------|
| ACADIA INSURANCE                    | 73%                                     | 89%                                    | 88%                                    | 97%                                    |
| ACCIDENT FUND INSURANCE             | 55%                                     | 67%                                    | 33%                                    | No filings                             |
| ACUITY MUTUAL INSURANCE*            | 0%                                      | No filings                             | No filings                             | 100%                                   |
| AIG INSURANCE                       | 82%                                     | 81%                                    | 83%                                    | 96%                                    |
| AIM MUTUAL GROUP*                   | 88%                                     | 50%                                    | 50%                                    | 100%                                   |
| AMTRUST INSURANCE                   | 38%                                     | 74%                                    | 74%                                    | 36%                                    |
| ARCH INSURANCE                      | 76%                                     | 64%                                    | 55%                                    | 93%                                    |
| BATH IRON WORKS                     | 98%                                     | 98%                                    | 100%                                   | 100%                                   |
| BERKSHIRE HATHAWAY INSURANCE*       | 0%                                      | 43%                                    | 0%                                     | No filings                             |
| BROADSPIRE SERVICES                 | 81%                                     | 88%                                    | 71%                                    | 97%                                    |
| CANNON COCHRAN MANAGEMENT SERVICES  | 75%                                     | 79%                                    | 64%                                    | 92%                                    |
| CHEROKEE INSURANCE*                 | 100%                                    | 100%                                   | 67%                                    | No filings                             |
| CHESTERFIELD SERVICES*              | 50%                                     | 80%                                    | 80%                                    | No filings                             |
| CHUBB INSURANCE                     | 79%                                     | 83%                                    | 81%                                    | 96%                                    |
| CHURCH MUTUAL INSURANCE*            | 0%                                      | 50%                                    | 50%                                    | No filings                             |
| CIANBRO CORPORATION*                | 50%                                     | No filings                             | No filings                             | 100%                                   |
| CINCINNATI INSURANCE*               | 0%                                      | 75%                                    | 25%                                    | No filings                             |
| CNA INSURANCE                       | 59%                                     | 92%                                    | 75%                                    | 100%                                   |
| CONSTITUTION STATE SERVICES         | 59%                                     | 77%                                    | 92%                                    | 100%                                   |
| CONTINENTAL INDEMNITY*              | 0%                                      | 100%                                   | 100%                                   | No filings                             |
| CORVEL ENTERPRISE COMP              | 47%                                     | 63%                                    | 47%                                    | 75%                                    |
| COTTINGHAM & BUTLER CLAIMS SERVICES | 83%                                     | 70%                                    | 70%                                    | 86%                                    |
| CROSS INSURANCE                     | 94%                                     | 97%                                    | 97%                                    | 98%                                    |
| EASTERN ALLIANCE INSURANCE          | 79%                                     | 91%                                    | 91%                                    | 100%                                   |
| ELECTRIC INSURANCE                  | 92%                                     | 100%                                   | 100%                                   | 100%                                   |
| EMPLOYERS HOLDING INSURANCE         | 100%                                    | 67%                                    | 67%                                    | 100%                                   |
| ESIS                                | 61%                                     | 70%                                    | 70%                                    | 93%                                    |
| EVEREST REINS HOLDINGS GROUP*       | 63%                                     | 100%                                   | 100%                                   | 100%                                   |
| FAIRFAX FINANCIAL GROUP*            | 0%                                      | 50%                                    | 0%                                     | No filings                             |
| FEDERATED MUTUAL INSURANCE          | 29%                                     | 67%                                    | 33%                                    | 100%                                   |
| FEDERATED RURAL ELECTRIC INSURANCE* | 100%                                    | No filings                             | No filings                             | No filings                             |
| FRANKENMUTH INSURANCE*              | No filings                              | 100%                                   | 100%                                   | No filings                             |
| FUTURECOMP                          | 91%                                     | 85%                                    | 88%                                    | 100%                                   |
| GALLAGHER BASSETT SERVICES          | 72%                                     | 71%                                    | 66%                                    | 86%                                    |
| GREAT AMERICAN INSURANCE*           | 67%                                     | 100%                                   | 50%                                    | No filings                             |
| GREAT FALLS INSURANCE*              | 0%                                      | 0%                                     | 0%                                     | No filings                             |
| GREAT WEST INSURANCE*               | 0%                                      | 100%                                   | 100%                                   | No filings                             |
| GUARD INSURANCE                     | 58%                                     | 100%                                   | 55%                                    | 60%                                    |
| HANNAFORD BROTHERS                  | 60%                                     | 75%                                    | 74%                                    | 80%                                    |
| HANOVER INSURANCE                   | 50%                                     | 77%                                    | 69%                                    | 75%                                    |
| HARTFORD INSURANCE                  | 74%                                     | 88%                                    | 88%                                    | 83%                                    |
| HELMSMAN MANAGEMENT SERVICES        | 66%                                     | 70%                                    | 60%                                    | 100%                                   |

## INSURANCE GROUP COMPLIANCE

Lost Time FROI and Initial Indemnity Payments

Annual 2020

| Insurance Company                                                                    | To <mark>tal Lost Time</mark><br>FROIs Filed | Lost Time FROIs<br>Filed Timely | Compliance<br>Percentage | Total Initial<br>Indemnity<br>Payments Made | Initial Indemnity<br>Payments Made<br>Timely | Compliance<br>Percentage<br>Compliance<br>No Filings<br>70%<br>78% |      |
|--------------------------------------------------------------------------------------|----------------------------------------------|---------------------------------|--------------------------|---------------------------------------------|----------------------------------------------|--------------------------------------------------------------------|------|
| AMTRUST INSURANCE<br>CA437 SECURITY NATIONAL INSURANCE<br>CA342 TECHNOLOGY INSURANCE | FROIs Filed<br>1<br>33                       | Timely FROIs<br>0<br>13         | Compliance<br>0%<br>39%  | Payments Made<br>No Filings<br>10           | Timely Payments<br>No Filings<br>7<br>7      |                                                                    |      |
| CA342 TECHNOLOGY INSURANCE                                                           | 27                                           | 10                              | 37%                      | 9                                           |                                              |                                                                    |      |
| Total                                                                                | 61                                           | 23                              | 38% ▼                    | 19                                          | 14                                           | 76%                                                                | •    |
|                                                                                      |                                              | 175.54                          |                          | A 224                                       | 1882.                                        | VE 5.05%                                                           | 24.5 |
| AMTRUST INSURANCE Group Total                                                        | 61                                           | 23                              | 38% 🔻                    | 19                                          | 14                                           | 74%                                                                |      |
| ARCH INSURANCE                                                                       | FROIs Filed                                  | Timely FROIs                    | Compliance               | Payments Made                               | Timely Payments                              | Compliance                                                         |      |
| CA072 CHARTER OAK FIRE INSURANCE                                                     | *                                            | *                               | *                        | <ul> <li>*</li> </ul>                       | *                                            | *                                                                  |      |
| Total                                                                                | *                                            | *                               | *                        | .*                                          | *                                            | *                                                                  |      |
| ARCH INSURANCE TPA Administered Claims<br>CA040 BROADSPIRE SERVICES                  | 35                                           | 28                              | 80%                      | 9                                           | 8                                            | 89%                                                                |      |
| CA070 CANNON COCHRAN MANAGEMENT SERVICES                                             | 3                                            | 2                               | 67%                      | No Filings                                  | No Filings                                   | No Filings                                                         |      |
| CA116 CORVEL ENTERPRISE COMP                                                         | 2                                            | 0                               | 0%                       | 2                                           | 0                                            | 0%                                                                 |      |
| CA117 COTTINGHAM & BUTLER CLAIMS SERVICES                                            | 13                                           | 13                              | 100%                     | 6                                           | 4                                            | 67%                                                                |      |
| CA160 ESIS                                                                           | 3                                            | 1                               | 33%                      | 2                                           | 1                                            | 50%                                                                |      |
| CA190 GALLAGHER BASSETT SERVICES                                                     | 23                                           | 17                              | 74%                      | 9                                           | 3                                            | 33%                                                                |      |
| CA300 SEDGWICK CLAIMS MANAGEMENT SERVICES                                            | 6                                            | 4                               | 67%                      | 3                                           | 3                                            | 100%                                                               |      |
| CA340 YORK RISK SERVICES                                                             | 9                                            | 6                               | 67%                      | 2                                           | 2                                            | 100%                                                               |      |
| TPA Total                                                                            | 94                                           | 71                              | 76% 🔻                    | 33                                          | 21                                           | 64%                                                                |      |
| ARCH INSURANCE Group Total                                                           | 94                                           | 71                              | 76% 🔻                    | 33                                          | 21                                           | 64%                                                                |      |
| BATH IRON WORKS<br>CA036 BATH IRON WORKS                                             | FROIs Filed<br>64                            | Timely FROIs<br>63              | Compliance<br>98%        | Payments Made<br>44                         | Timely Payments<br>43                        | Complia<br>98%                                                     | ince |
| Total                                                                                | 64                                           | 63                              | 98%                      | 44                                          | 43                                           | 98%                                                                |      |
| BATH IRON WORKS Group Total                                                          | 64                                           | 63                              | 98%                      | 44                                          | 43                                           | 98%                                                                |      |
| BERKSHIRE HATHAWAY INSURANCE<br>CA114 BERKSHIRE HATHAWAY HOMESTATE INSURANCE         | FROIs Filed                                  | Timely FROIs                    | Compliance               | Payments Made<br>7                          | Timely Payments<br>3                         | ts Compliance<br>43%                                               |      |
| Total                                                                                | 7                                            | 0                               | 0% 🔻                     | 7                                           | 3                                            | 43%                                                                |      |
| BERKSHIRE HATHAWAY INSURANCE Group Total                                             | 7                                            | 0                               | 0% 🔻                     | 7                                           | 3                                            | 43%                                                                |      |
| BROADSPIRE SERVICES<br>CA040 BROADSPIRE SERVICES                                     | FROIs Filed<br>97                            | Timely FROIs                    | Compliance<br>81%        | Payments Made                               | Timely Payments                              | Complia<br>88%                                                     | ince |
| Total                                                                                | 97                                           | 79                              | 81% 🔻                    | 24                                          | 21                                           | 88%                                                                |      |
| BROADSPIRE SERVICES Group Total                                                      | 97                                           | 79                              | 81% 🔻                    | 24                                          | 21                                           | 88%                                                                |      |