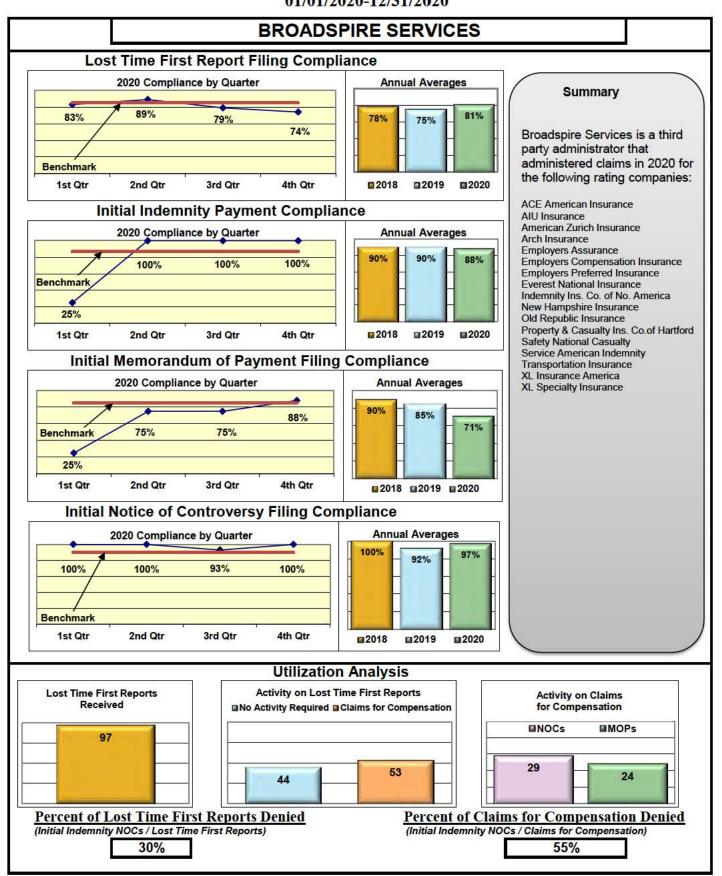

97%                                    |
| XL INSURANCE                               | 73%                                     | 68%                                    | 61%                                    | 100%                                   |
| YORK RISK SERVICES                         | 59%                                     | 71%                                    | 57%                                    | 100%                                   |
| ZURICH INSURANCE                           | 67%                                     | 85%                                    | 78%                                    | 88%                                    |





# **Annual Compliance Report**

01/01/2020-12/31/2020







# **Annual Compliance Report**

01/01/2020-12/31/2020







# Annual Compliance Report

01/01/2020-12/31/2020



# Annual Compliance Report

01/01/2020-12/31/2020





















## Annual Compliance Report

01/01/2020-12/31/2020









# Annual Compliance Report



























## **Annual Compliance Report**

01/01/2020-12/31/2020







## Annual Compliance Report

01/01/2020-12/31/2020 SENTRY INSURANCE Lost Time First Report Filing Compliance 2020 Compliance by Quarter **Annual Averages** Summary ê 84% 80% 67% 63% 61% Sentry Insurance is an insurer 47% that administered its own 35% claims in 2020 under the Benchmark following rating companies: 1st Qtr 2nd Qtr 3rd Qtr 4th Qtr 2018 2019 ■2020 Florists Mutual Insurance **Initial Indemnity Payment Compliance** Middlesex Insurance Sentry Casualty 2020 Compliance by Quarter **An