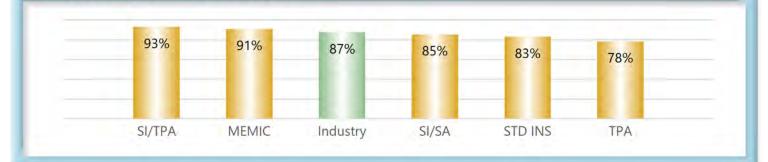

# Volume by Type of Insurer

| V | ΕV |   |
|---|----|---|
| N | CT | • |

- SI/SA Self-Insured, Self-Administered Employer
- **SI/TPA** Self-Insured, TPA-Administered Employer
- STD INS Standard Insurer (excluding MEMIC), Self-Administered
  - TPA Standard Insurer (excluding MEMIC), TPA-Administered

# **Compliance by Type of Insurer**

KEY:

SI/SA Self-Insured, Self-Administered Employer

SI/TPA Self-Insured, TPA-Administered Employer

STD INS Standard Insurer (excluding MEMIC), Self-Administered

TPA Standard Insurer (excluding MEMIC), TPA-Administered

### **B.** Initial Indemnity Payments

The Board's benchmark for initial indemnity payments within 14 days is 87%.

• **Benchmark Met.** Eighty-seven percent (87%) of initial indemnity payments were within 14 days.