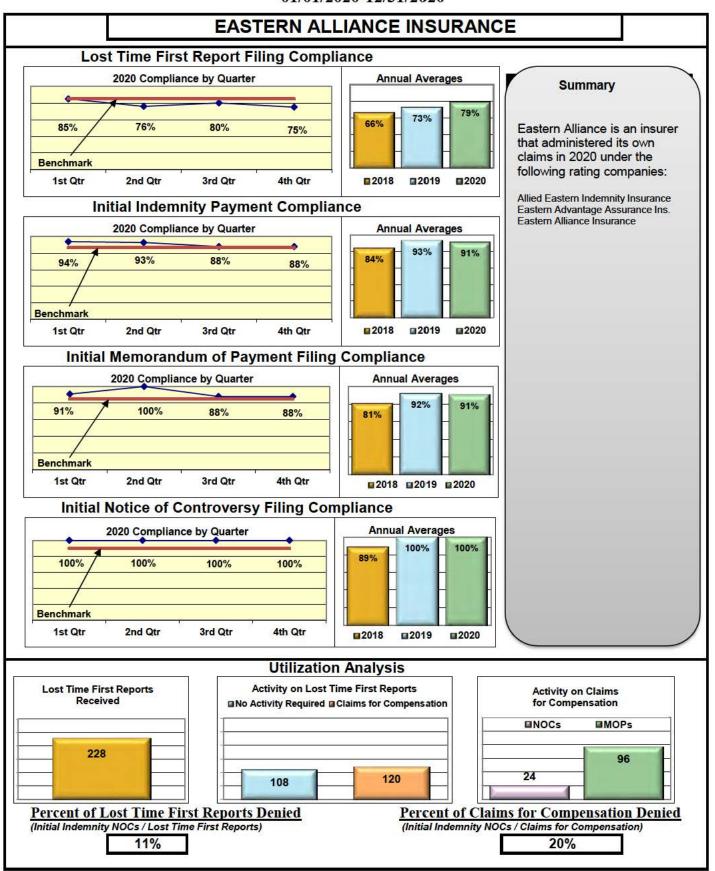

| 68%                                    | 61%                                    | 100%                                   |
| YORK RISK SERVICES                         | 59%                                     | 71%                                    | 57%                                    | 100%                                   |
| ZURICH INSURANCE                           | 67%                                     | 85%                                    | 78%                                    | 88%                                    |





# **Annual Compliance Report**

01/01/2020-12/31/2020







# **Annual Compliance Report**

01/01/2020-12/31/2020







# Annual Compliance Report

01/01/2020-12/31/2020



# Annual Compliance Report

01/01/2020-12/31/2020





















## Annual Compliance Report

01/01/2020-12/31/2020









# Annual Compliance Report



























## **Annual Compliance Report**

01/01/2020-12/31/2020







## Annual Compliance Report

01/01/2020-12/31/2020 SENTRY INSURANCE Lost Time First Report Filing Compliance 2020 Compliance by Quarter **Annual Averages** Summary ê 84% 80% 67% 63% 61% Sentry Insurance is an insurer 47% that administered its own 35% claims in 2020 under the Benchmark following rating companies: 1st Qtr 2nd Qtr 3rd Qtr 4th Qtr 2018 2019 ■2020 Florists Mutual Insurance **Initial Indemnity Payment Compliance** Middlesex Insurance Sentry Casualty 2020 Compliance by Quarter **Annual Averages** Sentry Insurance ٠ Sentry Select Insurance 100% 94% 90% 92% 92% 80% 73% Benchmark 2018 2019 1st Qtr 2n