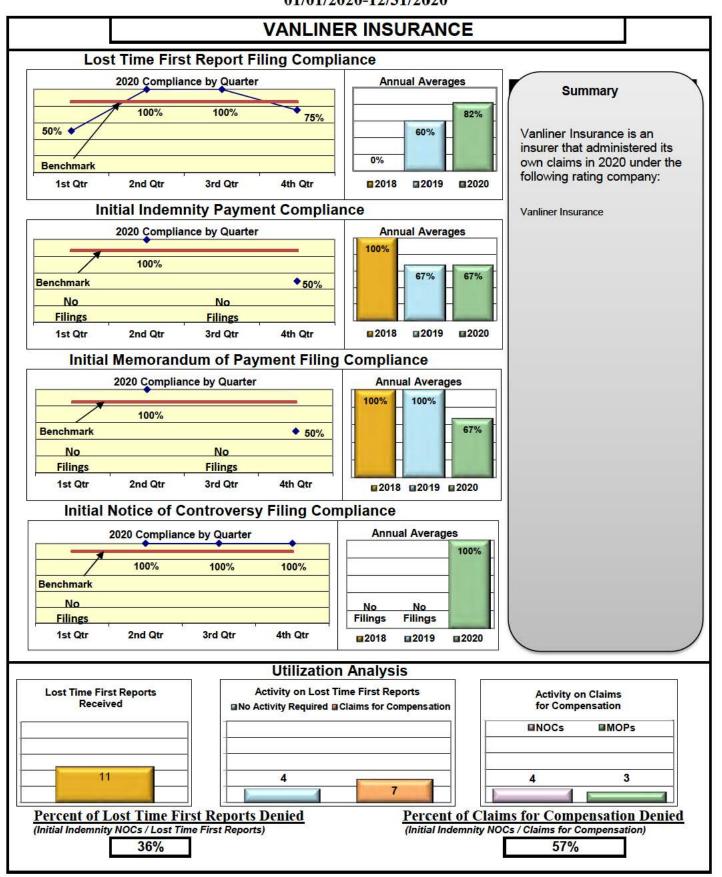

### **ENTITY OVERVIEW**

| Insurance Group                            | FROI<br>Compliance<br>Benchmark:<br>85% | PAY<br>Compliance<br>Benchmark:<br>87% | MOP<br>Compliance<br>Benchmark:<br>85% | NOC<br>Compliance<br>Benchmark:<br>90% |
|--------------------------------------------|-----------------------------------------|----------------------------------------|----------------------------------------|----------------------------------------|
| LIBERTY MUTUAL INSURANCE                   | 68%                                     | 79%                                    | 77%                                    | 91%                                    |
| MAINE AUTOMOBILE DEALERS ASSOCIATION       | 72%                                     | 12%                                    | 12%                                    | 50%                                    |
| MAINE EMPLOYERS' MUTUAL INSURANCE          | 77%                                     | 91%                                    | 77%                                    | 91%                                    |
| MAINE HEALTHCARE ASSOCIATION               | 83%                                     | 91%                                    | 91%                                    | 89%                                    |
| MAINE MOTOR TRANSPORT ASSOCIATION          | 95%                                     | 95%                                    | 100%                                   | 97%                                    |
| MAINE MUNICIPAL ASSOCIATION                | 96%                                     | 90%                                    | 91%                                    | 99%                                    |
| MAINE SCHOOL MANAGEMENT ASSOCIATION        | 89%                                     | 92%                                    | 92%                                    | 100%                                   |
| MARKEL CORP GROUP*                         | 100%                                    | 0%                                     | 0%                                     | No filings                             |
| MEADOWBROOK INSURANCE*                     | 67%                                     | 100%                                   | 100%                                   | No filings                             |
| MITSUI SUMITOMO INS CO OF AMERICA*         | 0%                                      | No filings                             | No filings                             | 100%                                   |
| NATIONAL LIABILITY & FIRE INSURANCE*       | 100%                                    | No filings                             | No filings                             | No filings                             |
| NATIONWIDE INSURANCE*                      | 0%                                      | 100%                                   | 100%                                   | No filings                             |
| NEXT LEVEL ADMINISTRATOR LLC*              | 100%                                    | No filings                             | No filings                             | 100%                                   |
| NGM INSURANCE*                             | 50%                                     | 75%                                    | 75%                                    | No filings                             |
| NORTH AMERICAN RISK SERVICES*              | 0%                                      | 50%                                    | 0%                                     | No filings                             |
| OLD REPUBLIC INSURANCE                     | 77%                                     | 69%                                    | 76%                                    | 87%                                    |
| PENNSYLVANIA MFG ASSN                      | 59%                                     | 65%                                    | 61%                                    | 50%                                    |
| PROTECTIVE INSURANCE                       | 36%                                     | 50%                                    | 67%                                    | 100%                                   |
| QBE INSURANCE GROUP                        | 81%                                     | 88%                                    | 75%                                    | 100%                                   |
| SAFETY NATIONAL CASUALTY CORP              | 73%                                     | 84%                                    | 78%                                    | 91%                                    |
| SEDGWICK CLAIMS MANAGEMENT SERVICES        | 88%                                     | 88%                                    | 93%                                    | 99%                                    |
| SENTRY INSURANCE                           | 61%                                     | 90%                                    | 88%                                    | 75%                                    |
| SERVICE AMERICAN INDEMNITY                 | 72%                                     | 100%                                   | 100%                                   | 75%                                    |
| SOMPO JAPAN INSURANCE*                     | 67%                                     | No filings                             | No filings                             | 100%                                   |
| STARNET INSURANCE*                         | 25%                                     | 50%                                    | 50%                                    | 100%                                   |
| STARR INDEMNITY INSURANCE                  | 84%                                     | 80%                                    | 80%                                    | 89%                                    |
| STATE OF MAINE WORKERS' COMPENSATION TRUST | 92%                                     | 96%                                    | 90%                                    | 98%                                    |
| SYNERNET                                   | 92%                                     | 95%                                    | 88%                                    | 97%                                    |
| THE AMERICAN EQUITY UNDERWRITERS*          | 67%                                     | 100%                                   | 100%                                   | 0%                                     |
| TOKIO MARINE INSURANCE*                    | 0%                                      | No filings                             | No filings                             | 100%                                   |
| TRAVELERS INSURANCE                        | 51%                                     | 74%                                    | 64%                                    | 87%                                    |
| TYSON FOODS INC.*                          | 40%                                     | 60%                                    | 40%                                    | No filings                             |
| UTICA MUTUAL INSURANCE*                    | 0%                                      | 50%                                    | 50%                                    | No filings                             |
| VANLINER INSURANCE                         | 82%                                     | 67%                                    | 67%                                    | 100%                                   |
| WALMART CLAIMS SERVICES                    | 92%                                     | 100%                                   | 81%                                    | 97%                                    |
| XL INSURANCE                               | 73%                                     | 68%                                    | 61%                                    | 100%                                   |
| YORK RISK SERVICES                         | 59%                                     | 71%                                    | 57%                                    | 100%                                   |
| ZURICH INSURANCE                           | 67%                                     | 85%                                    | 78%                                    | 88%                                    |