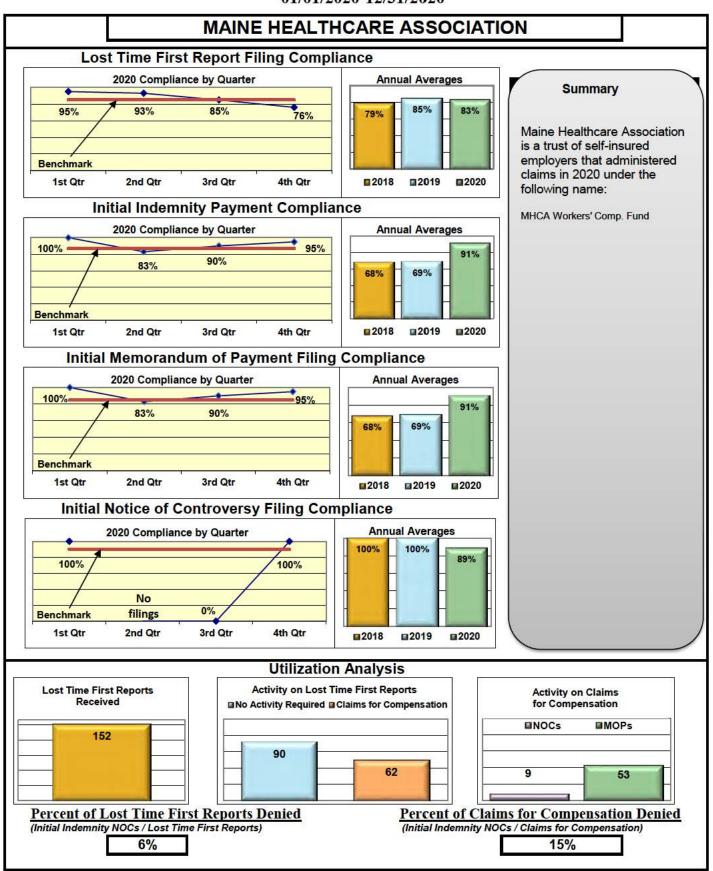

### **ENTITY OVERVIEW**

| Insurance Group                            | FROI<br>Compliance<br>Benchmark:<br>85% | PAY<br>Compliance<br>Benchmark:<br>87% | MOP<br>Compliance<br>Benchmark:<br>85% | NOC<br>Compliance<br>Benchmark:<br>90% |
|--------------------------------------------|-----------------------------------------|----------------------------------------|----------------------------------------|----------------------------------------|
| LIBERTY MUTUAL INSURANCE                   | 68%                                     | 79%                                    | 77%                                    | 91%                                    |
| MAINE AUTOMOBILE DEALERS ASSOCIATION       | 72%                                     | 12%                                    | 12%                                    | 50%                                    |
| MAINE EMPLOYERS' MUTUAL INSURANCE          | 77%                                     | 91%                                    | 77%                                    | 91%                                    |
| MAINE HEALTHCARE ASSOCIATION               | 83%                                     | 91%                                    | 91%                                    | 89%                                    |
| MAINE MOTOR TRANSPORT ASSOCIATION          | 95%                                     | 95%                                    | 100%                                   | 97%                                    |
| MAINE MUNICIPAL ASSOCIATION                | 96%                                     | 90%                                    | 91%                                    | 99%                                    |
| MAINE SCHOOL MANAGEMENT ASSOCIATION        | 89%                                     | 92%                                    | 92%                                    | 100%                                   |
| MARKEL CORP GROUP*                         | 100%                                    | 0%                                     | 0%                                     | No filings                             |
| MEADOWBROOK INSURANCE*                     | 67%                                     | 100%                                   | 100%                                   | No filings                             |
| MITSUI SUMITOMO INS CO OF AMERICA*         | 0%                                      | No filings                             | No filings                             | 100%                                   |
| NATIONAL LIABILITY & FIRE INSURANCE*       | 100%                                    | No filings                             | No filings                             | No filings                             |
| NATIONWIDE INSURANCE*                      | 0%                                      | 100%                                   | 100%                                   | No filings                             |
| NEXT LEVEL ADMINISTRATOR LLC*              | 100%                                    | No filings                             | No filings                             | 100%                                   |
| NGM INSURANCE*                             | 50%                                     | 75%                                    | 75%                                    | No filings                             |
| NORTH AMERICAN RISK SERVICES*              | 0%                                      | 50%                                    | 0%                                     | No filings                             |
| OLD REPUBLIC INSURANCE                     | 77%                                     | 69%                                    | 76%                                    | 87%                                    |
| PENNSYLVANIA MFG ASSN                      | 59%                                     | 65%                                    | 61%                                    | 50%                                    |
| PROTECTIVE INSURANCE                       | 36%                                     | 50%                                    | 67%                                    | 100%                                   |
| QBE INSURANCE GROUP                        | 81%                                     | 88%                                    | 75%                                    | 100%                                   |
| SAFETY NATIONAL CASUALTY CORP              | 73%                                     | 84%                                    | 78%                                    | 91%                                    |
| SEDGWICK CLAIMS MANAGEMENT SERVICES        | 88%                                     | 88%                                    | 93%                                    | 99%                                    |
| SENTRY INSURANCE                           | 61%                                     | 90%                                    | 88%                                    | 75%                                    |
| SERVICE AMERICAN INDEMNITY                 | 72%                                     | 100%                                   | 100%                                   | 75%                                    |
| SOMPO JAPAN INSURANCE*                     | 67%                                     | No filings                             | No filings                             | 100%                                   |
| STARNET INSURANCE*                         | 25%                                     | 50%                                    | 50%                                    | 100%                                   |
| STARR INDEMNITY INSURANCE                  | 84%                                     | 80%                                    | 80%                                    | 89%                                    |
| STATE OF MAINE WORKERS' COMPENSATION TRUST | 92%                                     | 96%                                    | 90%                                    | 98%                                    |
| SYNERNET                                   | 92%                                     | 95%                                    | 88%                                    | 97%                                    |
| THE AMERICAN EQUITY UNDERWRITERS*          | 67%                                     | 100%                                   | 100%                                   | 0%                                     |
| TOKIO MARINE INSURANCE*                    | 0%                                      | No filings                             | No filings                             | 100%                                   |
| TRAVELERS INSURANCE                        | 51%                                     | 74%                                    | 64%                                    | 87%                                    |
| TYSON FOODS INC.*                          | 40%                                     | 60%                                    | 40%                                    | No filings                             |
| UTICA MUTUAL INSURANCE*                    | 0%                                      | 50%                                    | 50%                                    | No filings                             |
| VANLINER INSURANCE                         | 82%                                     | 67%                                    | 67%                                    | 100%                                   |
| WALMART CLAIMS SERVICES                    | 92%                                     | 100%                                   | 81%                                    | 97%                                    |
| XL INSURANCE                               | 73%                                     | 68%                                    | 61%                                    | 100%                                   |
| YORK RISK SERVICES                         | 59%                                     | 71%                                    | 57%                                    | 100%                                   |
| ZURICH INSURANCE                           | 67%                                     | 85%                                    | 78%                                    | 88%                                    |