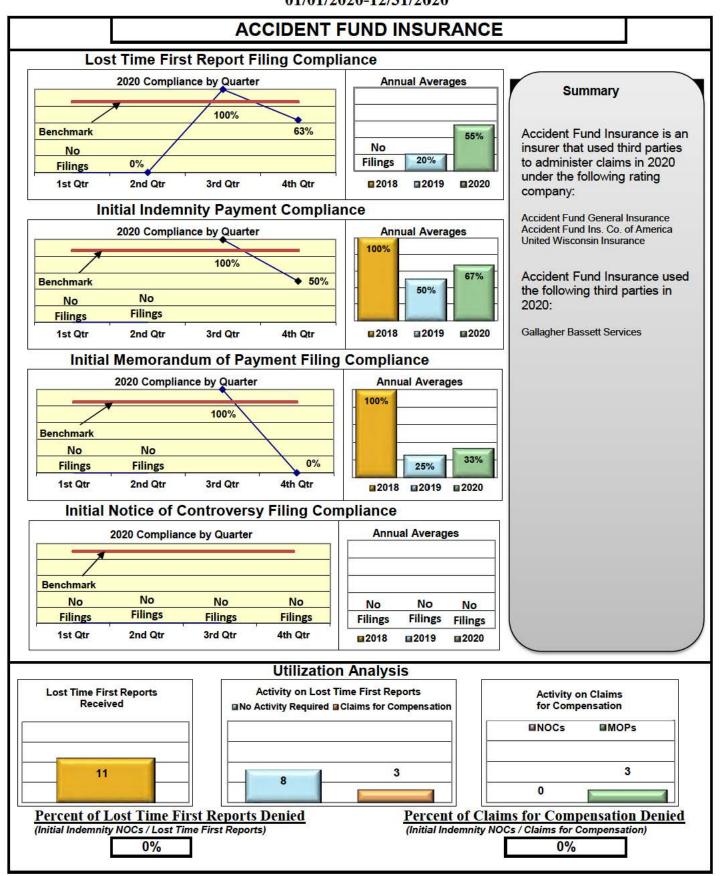

### **ENTITY OVERVIEW**

| Insurance Group                     | FROI<br>Compliance<br>Benchmark:<br>85% | PAY<br>Compliance<br>Benchmark:<br>87% | MOP<br>Compliance<br>Benchmark:<br>85% | NOC<br>Compliance<br>Benchmark:<br>90% |
|-------------------------------------|-----------------------------------------|----------------------------------------|----------------------------------------|----------------------------------------|
| ACADIA INSURANCE                    | 73%                                     | 89%                                    | 88%                                    | 97%                                    |
| ACCIDENT FUND INSURANCE             | 55%                                     | 67%                                    | 33%                                    | No filings                             |
| ACUITY MUTUAL INSURANCE*            | 0%                                      | No filings                             | No filings                             | 100%                                   |
| AIG INSURANCE                       | 82%                                     | 81%                                    | 83%                                    | 96%                                    |
| AIM MUTUAL GROUP*                   | 88%                                     | 50%                                    | 50%                                    | 100%                                   |
| AMTRUST INSURANCE                   | 38%                                     | 74%                                    | 74%                                    | 36%                                    |
| ARCH INSURANCE                      | 76%                                     | 64%                                    | 55%                                    | 93%                                    |
| BATH IRON WORKS                     | 98%                                     | 98%                                    | 100%                                   | 100%                                   |
| BERKSHIRE HATHAWAY INSURANCE*       | 0%                                      | 43%                                    | 0%                                     | No filings                             |
| BROADSPIRE SERVICES                 | 81%                                     | 88%                                    | 71%                                    | 97%                                    |
| CANNON COCHRAN MANAGEMENT SERVICES  | 75%                                     | 79%                                    | 64%                                    | 92%                                    |
| CHEROKEE INSURANCE*                 | 100%                                    | 100%                                   | 67%                                    | No filings                             |
| CHESTERFIELD SERVICES*              | 50%                                     | 80%                                    | 80%                                    | No filings                             |
| CHUBB INSURANCE                     | 79%                                     | 83%                                    | 81%                                    | 96%                                    |
| CHURCH MUTUAL INSURANCE*            | 0%                                      | 50%                                    | 50%                                    | No filings                             |
| CIANBRO CORPORATION*                | 50%                                     | No filings                             | No filings                             | 100%                                   |
| CINCINNATI INSURANCE*               | 0%                                      | 75%                                    | 25%                                    | No filings                             |
| CNA INSURANCE                       | 59%                                     | 92%                                    | 75%                                    | 100%                                   |
| CONSTITUTION STATE SERVICES         | 59%                                     | 77%                                    | 92%                                    | 100%                                   |
| CONTINENTAL INDEMNITY*              | 0%                                      | 100%                                   | 100%                                   | No filings                             |
| CORVEL ENTERPRISE COMP              | 47%                                     | 63%                                    | 47%                                    | 75%                                    |
| COTTINGHAM & BUTLER CLAIMS SERVICES | 83%                                     | 70%                                    | 70%                                    | 86%                                    |
| CROSS INSURANCE                     | 94%                                     | 97%                                    | 97%                                    | 98%                                    |
| EASTERN ALLIANCE INSURANCE          | 79%                                     | 91%                                    | 91%                                    | 100%                                   |
| ELECTRIC INSURANCE                  | 92%                                     | 100%                                   | 100%                                   | 100%                                   |
| EMPLOYERS HOLDING INSURANCE         | 100%                                    | 67%                                    | 67%                                    | 100%                                   |
| ESIS                                | 61%                                     | 70%                                    | 70%                                    | 93%                                    |
| EVEREST REINS HOLDINGS GROUP*       | 63%                                     | 100%                                   | 100%                                   | 100%                                   |
| FAIRFAX FINANCIAL GROUP*            | 0%                                      | 50%                                    | 0%                                     | No filings                             |
| FEDERATED MUTUAL INSURANCE          | 29%                                     | 67%                                    | 33%                                    | 100%                                   |
| FEDERATED RURAL ELECTRIC INSURANCE* | 100%                                    | No filings                             | No filings                             | No filings                             |
| FRANKENMUTH INSURANCE*              | No filings                              | 100%                                   | 100%                                   | No filings                             |
| FUTURECOMP                          | 91%                                     | 85%                                    | 88%                                    | 100%                                   |
| GALLAGHER BASSETT SERVICES          | 72%                                     | 71%                                    | 66%                                    | 86%                                    |
| GREAT AMERICAN INSURANCE*           | 67%                                     | 100%                                   | 50%                                    | No filings                             |
| GREAT FALLS INSURANCE*              | 0%                                      | 0%                                     | 0%                                     | No filings                             |
| GREAT WEST INSURANCE*               | 0%                                      | 100%                                   | 100%                                   | No filings                             |
| GUARD INSURANCE                     | 58%                                     | 100%                                   | 55%                                    | 60%                                    |
| HANNAFORD BROTHERS                  | 60%                                     | 75%                                    | 74%                                    | 80%                                    |
| HANOVER INSURANCE                   | 50%                                     | 77%                                    | 69%                                    | 75%                                    |
| HARTFORD INSURANCE                  | 74%                                     | 88%                                    | 88%                                    | 83%                                    |
| HELMSMAN MANAGEMENT SERVICES        | 66%                                     | 70%                                    | 60%                                    | 100%                                   |