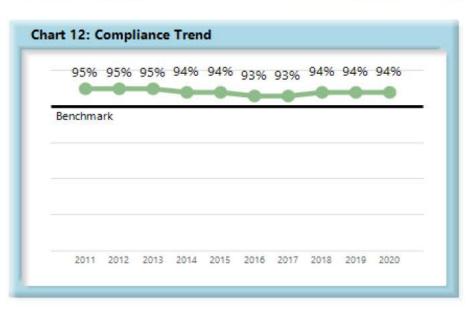

### D. Initial Indemnity Notice of Controversy Filings

The Board's benchmark for initial indemnity Notice of Controversy (NOC) filings within 14 days is 90%.

• **Benchmark Exceeded.** Ninety-four percent (94%) of initial indemnity NOC filings were within 14 days.

# Table 2 Annual Compliance

|                                                                            | 1997[1] | 2011 | 2012 | 2013 | 2014 | 2015 | 2016 | 2017 | 2018 | 2019 | 2020 |
|----------------------------------------------------------------------------|---------|------|------|------|------|------|------|------|------|------|------|
| Lost Time First Report Filings Received<br>within 7 Days                   | 37%     | 87%  | 85%  | 85%  | 84%  | 83%  | 83%  | 83%  | 83%  | 82%  | 82%  |
| Initial Indemnity Payments Made within 14 Days                             | 59%     | 89%  | 90%  | 91%  | 90%  | 87%  | 89%  | 90%  | 88%  | 86%  | 87%  |
| Initial Memorandum of Payment Filings<br>Received within 17 Days           | 57%     | 89%  | 89%  | 90%  | 89%  | 86%  | 88%  | 89%  | 87%  | 84%  | 81%  |
| Initial Indemnity Notice of Controversy<br>Filings Received within 14 Days |         | 95%  | 95%  | 95%  | 94%  | 94%  | 93%  | 93%  | 94%  | 94%  | 94%  |

#### Summary

The benchmark for the timely filing of the Initial Indemnity Notice of Controversy was changed from 17 to 14 days effective 2007.

In 2020 there were 11% more filings in the dispute resolution system at the Board compared to 2019. The compliance stayed the same for this performance indicator.