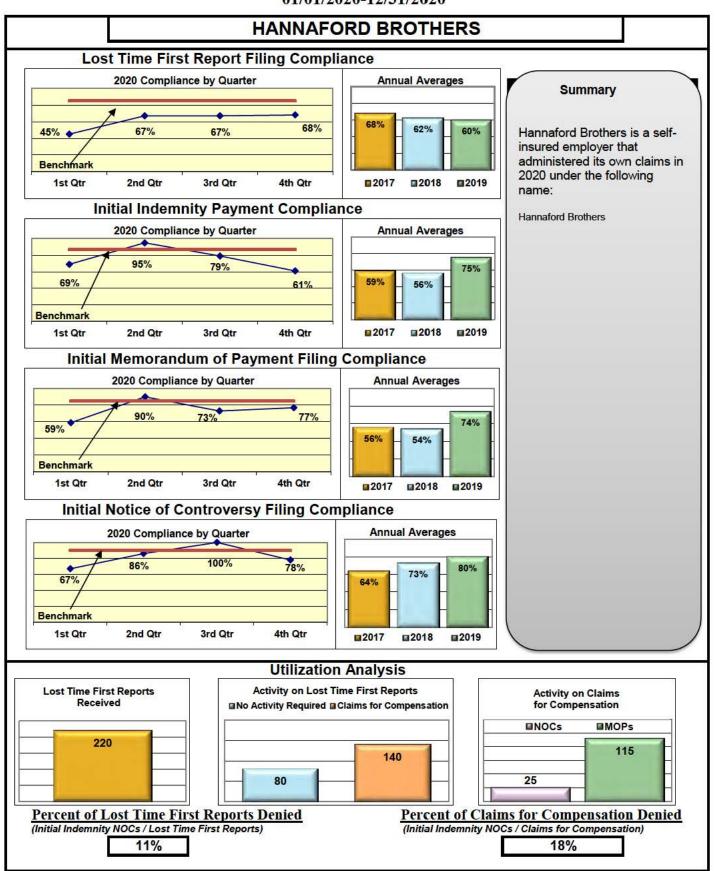

| 100%                                   |
| YORK RISK SERVICES                         | 59%                                     | 71%                                    | 57%                                    | 100%                                   |
| ZURICH INSURANCE                           | 67%                                     | 85%                                    | 78%                                    | 88%                                    |





# **Annual Compliance Report**

01/01/2020-12/31/2020







# **Annual Compliance Report**

01/01/2020-12/31/2020







# Annual Compliance Report

01/01/2020-12/31/2020



# Annual Compliance Report

01/01/2020-12/31/2020





















## Annual Compliance Report

01/01/2020-12/31/2020









# Annual Compliance Report



























## **Annual Compliance Report**

01/01/2020-12/31/2020







## Annual Compliance Report

01/01/2020-12/31/2020 SENTRY INSURANCE Lost Time First Report Filing Compliance 2020 Compliance by Quarter **Annual Averages** Summary ê 84% 80% 67% 63% 61% Sentry Insurance is an insurer 47% that administered its own 35% claims in 2020 under the Benchmark following rating companies: 1st Qtr 2nd Qtr 3rd Qtr 4th Qtr 2018 2019 ■2020 Florists Mutual Insurance **Initial Indemnity Payment Compliance** Middlesex Insurance Sentry Casualty 2020 Compliance by Quarter **Annual Averages** Sentry Insurance ٠ Sentry Select Insurance 100% 94% 90% 92% 92% 80% 73% Benchmark 2018 2019 1st Qtr 2nd Qtr 3rd Qtr 4th Qtr ■2020 Initial Memorandum of Payment Filing Com