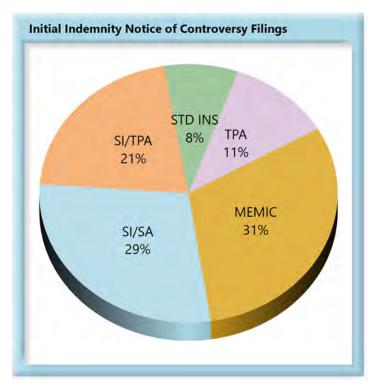

# INITIAL INDEMNITY NOTICE OF CONTROVERSY FILINGS

| 0-14 Days  | 2,877 | 94%  |
|------------|-------|------|
| 15-21 Days | 82    | 3%   |
| 22-44 Days | 63    | 2%   |
| 45+ Days   | 30    | 1%   |
| ? Days     | 2     | 0%   |
| Total      | 3,054 | 100% |

\*The percentages may not always add to 100% due to rounding

| low Bench | nmark |
|-----------|-------|
| 41        | 70%   |
| 18        | 30%   |
| 59        | 100%  |
|           | 18    |

#### Summary

The benchmark for the timely filing of the Initial Indemnity Notice of Controversy was changed from 17 to 14 days effective 2007.

In 2020 there were 11% more filings in the dispute resolution system at the Board compared to 2019. The compliance stayed the same for this performance indicator.

58% of insurers were at or above benchmark last year, however that percentage has increased 12 points to 70% in 2020.

# Volume by Type of Insurer

| V | ΕV |   |
|---|----|---|
| N | CT | • |

- SI/SA Self-Insured, Self-Administered Employer
- **SI/TPA** Self-Insured, TPA-Administered Employer
- STD INS Standard Insurer (excluding MEMIC), Self-Administered
  - TPA Standard Insurer (excluding MEMIC), TPA-Administered