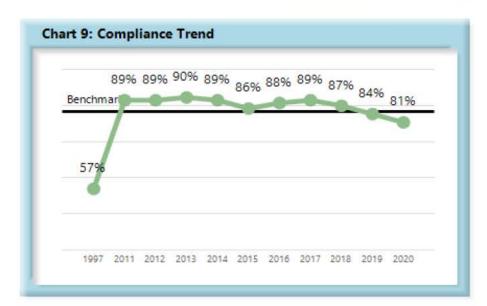

#### I. HISTORY

In 1997, the Maine Legislature, with the support of Governor Angus S. King, Jr., enacted Public Law 1997, Chapter 486 to establish the Office of Monitoring, Audit, and Enforcement with the goals of: (1) providing timely and reliable data to policymakers; (2) monitoring and auditing payments and filings; and (3) identifying those insurers, self-administered employers, and third-party administrators (collectively "insurers") not complying with minimum standards.

# Table 2 Annual Compliance

|                                                                            | 1997[1] | 2011 | 2012 | 2013 | 2014 | 2015 | 2016 | 2017 | 2018 | 2019 | 2020 |
|----------------------------------------------------------------------------|---------|------|------|------|------|------|------|------|------|------|------|
| Lost Time First Report Filings Received<br>within 7 Days                   | 37%     | 87%  | 85%  | 85%  | 84%  | 83%  | 83%  | 83%  | 83%  | 82%  | 82%  |
| Initial Indemnity Payments Made within 14 Days                             | 59%     | 89%  | 90%  | 91%  | 90%  | 87%  | 89%  | 90%  | 88%  | 86%  | 87%  |
| Initial Memorandum of Payment Filings<br>Received within 17 Days           | 57%     | 89%  | 89%  | 90%  | 89%  | 86%  | 88%  | 89%  | 87%  | 84%  | 81%  |
| Initial Indemnity Notice of Controversy<br>Filings Received within 14 Days |         | 95%  | 95%  | 95%  | 94%  | 94%  | 93%  | 93%  | 94%  | 94%  | 94%  |