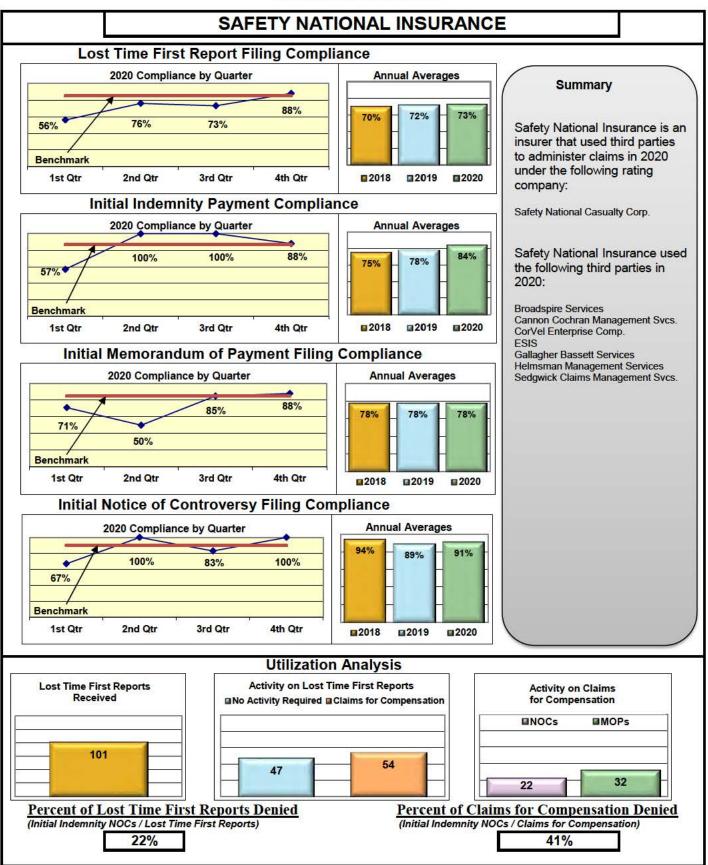

59%                                     | 71%                                    | 57%                                    | 100%                                   |
| ZURICH INSURANCE                           | 67%                                     | 85%                                    | 78%                                    | 88%                                    |





# **Annual Compliance Report**

01/01/2020-12/31/2020







# **Annual Compliance Report**

01/01/2020-12/31/2020







# Annual Compliance Report

01/01/2020-12/31/2020



# Annual Compliance Report

01/01/2020-12/31/2020





















## Annual Compliance Report

01/01/2020-12/31/2020









# Annual Compliance Report



























## **Annual Compliance Report**

01/01/2020-12/31/2020







## Annual Compliance Report

01/01/2020-12/31/2020 SENTRY INSURANCE Lost Time First Report Filing Compliance 2020 Compliance by Quarter **Annual Averages** Summary ê 84% 80% 67% 63% 61% Sentry Insurance is an insurer 47% that administered its own 35% claims in 2020 under the Benchmark following rating companies: 1st Qtr 2nd Qtr 3rd Qtr 4th Qtr 2018 2019 ■2020 Florists Mutual Insurance **Initial Indemnity Payment Compliance** Middlesex Insurance Sentry Casualty 2020 Compliance by Quarter **Annual Averages** Sentry Insurance ٠ Sentry Select Insurance 100% 94% 90% 92% 92% 80% 73% Benchmark 2018 2019 1st Qtr 2nd Qtr 3rd Qtr 4th Qtr ■2020 Initial Memorandum of Payment Filing Compliance 2020 Compliance by Quarter Annual Averages -98% 100% 88% 92% 80% 83% 78% Benchmark 1st Qtr 2nd Qtr 3rd Qtr