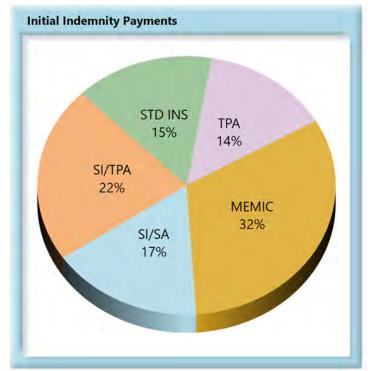

# INITIAL INDEMNITY PAYMENTS

| 0-14 Days  | 3,492             | 87%  |
|------------|-------------------|------|
| 15-21 Days | 246               | 7%   |
| 22-44 Days | <mark>1</mark> 91 | 5%   |
| 45+ Days   | 66                | 2%   |
| ? Days     | 2                 | 0%   |
| Total      | 3,997             | 100% |

\*The percentages may not always add to 100% due to rounding

| Table 7: Above vs Below Benchmark |    |      |
|-----------------------------------|----|------|
| At/Above                          | 30 | 42%  |
| Below                             | 42 | 58%  |
| Total                             | 72 | 100% |

#### Summary

Injured workers in the State of Maine continue to benefit from the high (87%) compliance rate of initial indemnity payments.

In fact, compliance has improved by 28 points since monitoring began, from 59% to 87%, resulting in Maine households receiving muchneeded money on time.

# Volume by Type of Insurer

| V | ΕV |   |
|---|----|---|
| N | CT | • |

- SI/SA Self-Insured, Self-Administered Employer
- **SI/TPA** Self-Insured, TPA-Administered Employer
- STD INS Standard Insurer (excluding MEMIC), Self-Administered
  - TPA Standard Insurer (excluding MEMIC), TPA-Administered