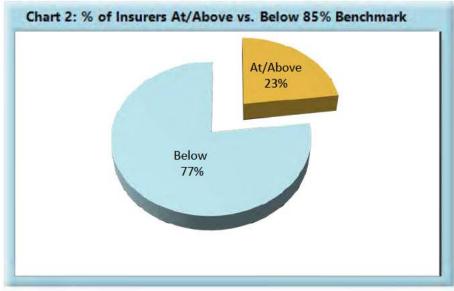

\*The percentages may not always add to 100% due to rounding

| Table 5: Above vs Below Benchmark |    |      |
|-----------------------------------|----|------|
| At/Above                          | 18 | 23%  |
| Below                             | 61 | 77%  |
| Total                             | 79 | 100% |

#### Summary

The Board received 13,065 lost time first reports. This represents 866 fewer reports than in 2019.

The 2020 compliance rate of 82% for lost time first report filings stayed the same as the 2019 compliance rate. As can be seen on Chart 2, 23% of insurers were at or above the benchmark in 2020, a decrease over 2019, which had 29% at or above the benchmark.