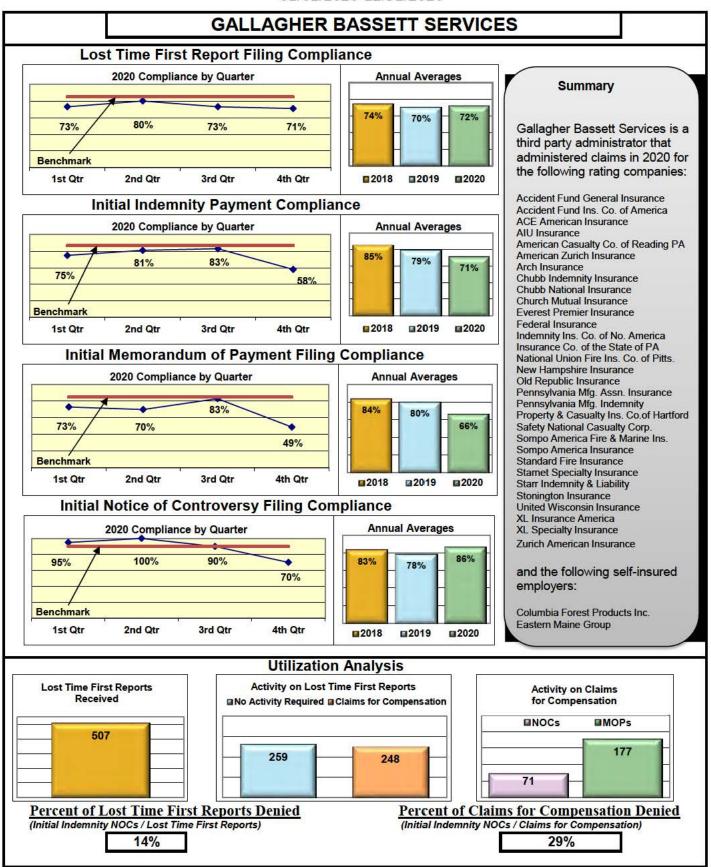

| 100%                                   |
| YORK RISK SERVICES                         | 59%                                     | 71%                                    | 57%                                    | 100%                                   |
| ZURICH INSURANCE                           | 67%                                     | 85%                                    | 78%                                    | 88%                                    |





# **Annual Compliance Report**

01/01/2020-12/31/2020







# **Annual Compliance Report**

01/01/2020-12/31/2020







# Annual Compliance Report

01/01/2020-12/31/2020



# Annual Compliance Report

01/01/2020-12/31/2020





















## Annual Compliance Report

01/01/2020-12/31/2020









# Annual Compliance Report



























## **Annual Compliance Report**

01/01/2020-12/31/2020







## Annual Compliance Report

01/01/2020-12/31/2020 SENTRY INSURANCE Lost Time First Report Filing Compliance 2020 Compliance by Quarter **Annual Averages** Summary ê 84% 80% 67% 63% 61% Sentry Insurance is an insurer 47% that administered its own 35% claims in 2020 under the Benchmark following rating companies: 1st Qtr 2nd Qtr 3rd Qtr 4th Qtr 2018 2019 ■2020 Florists Mutual Insurance **Initial Indemnity Payment Compliance** Middlesex Insurance Sentry Casualty 2020 Compliance by Quarter **Annual Averages** Sentry Insurance ٠ Sentry Select Insurance 100% 94% 90% 92% 92% 80% 73% Benchmark 2018 2019 1st Qtr 2nd Qtr 3rd Qtr 4th Qtr ■2020 Initial Memorandum of Payment Filing