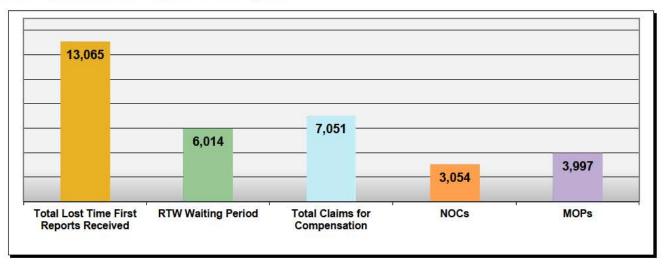

# LOST TIME FIRST REPORT OF INJURY FILINGS

| 0-7 Days   | 10,704 | 82%  |
|------------|--------|------|
| 8-14 Days  | 1,275  | 10%  |
| 15-29 Days | 580    | 4%   |
| 30+ Days   | 506    | 4%   |
| ? Days     | 0      | 0%   |
| Total      | 13,065 | 100% |

#### Summary

The Board received 13,065 lost time first reports. This represents 866 fewer reports than in 2019.

The 2020 compliance rate of 82% for lost time first report filings stayed the same as the 2019 compliance rate. As can be seen on Chart 2, 23% of insurers were at or above the benchmark in 2020, a decrease over 2019, which had 29% at or above the benchmark.

# INITIAL INDEMNITY PAYMENTS

| 0-14 Days  | 3,492             | 87%  |
|------------|-------------------|------|
| 15-21 Days | 246               | 7%   |
| 22-44 Days | <mark>1</mark> 91 | 5%   |
| 45+ Days   | 66                | 2%   |
| ? Days     | 2                 | 0%   |
| Total      | 3,997             | 100% |

# INITIAL MEMORANDUM OF PAYMENT FILINGS

| 0-17 Days  | 3,226 | 81%  |
|------------|-------|------|
| 18-21 Days | 271   | 7%   |
| 22-44 Days | 323   | 8%   |
| 45+ Days   | 175   | 4%   |
| ? Days     | 2     | 0%   |
| Total      | 3,997 | 100% |

# INITIAL INDEMNITY NOTICE OF CONTROVERSY FILINGS

| 0-14 Days  | 2,877 | 94%  |
|------------|-------|------|
| 15-21 Days | 82    | 3%   |
| 22-44 Days | 63    | 2%   |
| 45+ Days   | 30    | 1%   |
| ? Days     | 2     | 0%   |
| Total      | 3,054 | 100% |