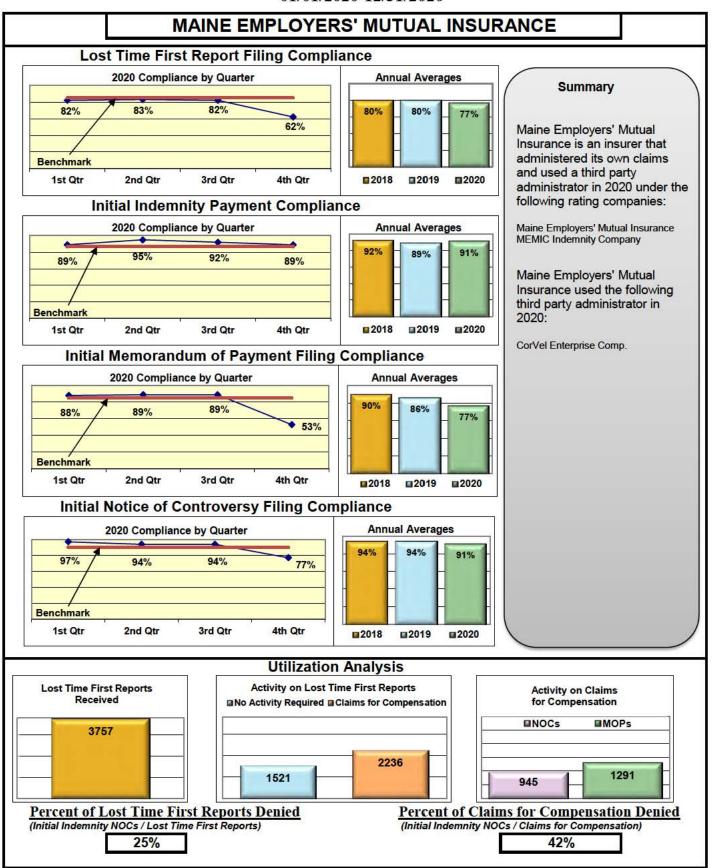

### **ENTITY OVERVIEW**

| Insurance Group                            | FROI<br>Compliance<br>Benchmark:<br>85% | PAY<br>Compliance<br>Benchmark:<br>87% | MOP<br>Compliance<br>Benchmark:<br>85% | NOC<br>Compliance<br>Benchmark:<br>90% |
|--------------------------------------------|-----------------------------------------|----------------------------------------|----------------------------------------|----------------------------------------|
| LIBERTY MUTUAL INSURANCE                   | 68%                                     | 79%                                    | 77%                                    | 91%                                    |
| MAINE AUTOMOBILE DEALERS ASSOCIATION       | 72%                                     | 12%                                    | 12%                                    | 50%                                    |
| MAINE EMPLOYERS' MUTUAL INSURANCE          | 77%                                     | 91%                                    | 77%                                    | 91%                                    |
| MAINE HEALTHCARE ASSOCIATION               | 83%                                     | 91%                                    | 91%                                    | 89%                                    |
| MAINE MOTOR TRANSPORT ASSOCIATION          | 95%                                     | 95%                                    | 100%                                   | 97%                                    |
| MAINE MUNICIPAL ASSOCIATION                | 96%                                     | 90%                                    | 91%                                    | 99%                                    |
| MAINE SCHOOL MANAGEMENT ASSOCIATION        | 89%                                     | 92%                                    | 92%                                    | 100%                                   |
| MARKEL CORP GROUP*                         | 100%                                    | 0%                                     | 0%                                     | No filings                             |
| MEADOWBROOK INSURANCE*                     | 67%                                     | 100%                                   | 100%                                   | No filings                             |
| MITSUI SUMITOMO INS CO OF AMERICA*         | 0%                                      | No filings                             | No filings                             | 100%                                   |
| NATIONAL LIABILITY & FIRE INSURANCE*       | 100%                                    | No filings                             | No filings                             | No filings                             |
| NATIONWIDE INSURANCE*                      | 0%                                      | 100%                                   | 100%                                   | No filings                             |
| NEXT LEVEL ADMINISTRATOR LLC*              | 100%                                    | No filings                             | No filings                             | 100%                                   |
| NGM INSURANCE*                             | 50%                                     | 75%                                    | 75%                                    | No filings                             |
| NORTH AMERICAN RISK SERVICES*              | 0%                                      | 50%                                    | 0%                                     | No filings                             |
| OLD REPUBLIC INSURANCE                     | 77%                                     | 69%                                    | 76%                                    | 87%                                    |
| PENNSYLVANIA MFG ASSN                      | 59%                                     | 65%                                    | 61%                                    | 50%                                    |
| PROTECTIVE INSURANCE                       | 36%                                     | 50%                                    | 67%                                    | 100%                                   |
| QBE INSURANCE GROUP                        | 81%                                     | 88%                                    | 75%                                    | 100%                                   |
| SAFETY NATIONAL CASUALTY CORP              | 73%                                     | 84%                                    | 78%                                    | 91%                                    |
| SEDGWICK CLAIMS MANAGEMENT SERVICES        | 88%                                     | 88%                                    | 93%                                    | 99%                                    |
| SENTRY INSURANCE                           | 61%                                     | 90%                                    | 88%                                    | 75%                                    |
| SERVICE AMERICAN INDEMNITY                 | 72%                                     | 100%                                   | 100%                                   | 75%                                    |
| SOMPO JAPAN INSURANCE*                     | 67%                                     | No filings                             | No filings                             | 100%                                   |
| STARNET INSURANCE*                         | 25%                                     | 50%                                    | 50%                                    | 100%                                   |
| STARR INDEMNITY INSURANCE                  | 84%                                     | 80%                                    | 80%                                    | 89%                                    |
| STATE OF MAINE WORKERS' COMPENSATION TRUST | 92%                                     | 96%                                    | 90%                                    | 98%                                    |
| SYNERNET                                   | 92%                                     | 95%                                    | 88%                                    | 97%                                    |
| THE AMERICAN EQUITY UNDERWRITERS*          | 67%                                     | 100%                                   | 100%                                   | 0%                                     |
| TOKIO MARINE INSURANCE*                    | 0%                                      | No filings                             | No filings                             | 100%                                   |
| TRAVELERS INSURANCE                        | 51%                                     | 74%                                    | 64%                                    | 87%                                    |
| TYSON FOODS INC.*                          | 40%                                     | 60%                                    | 40%                                    | No filings                             |
| UTICA MUTUAL INSURANCE*                    | 0%                                      | 50%                                    | 50%                                    | No filings                             |
| VANLINER INSURANCE                         | 82%                                     | 67%                                    | 67%                                    | 100%                                   |
| WALMART CLAIMS SERVICES                    | 92%                                     | 100%                                   | 81%                                    | 97%                                    |
| XL INSURANCE                               | 73%                                     | 68%                                    | 61%                                    | 100%                                   |
| YORK RISK SERVICES                         | 59%                                     | 71%                                    | 57%                                    | 100%                                   |
| ZURICH INSURANCE                           | 67%                                     | 85%                                    | 78%                                    | 88%                                    |