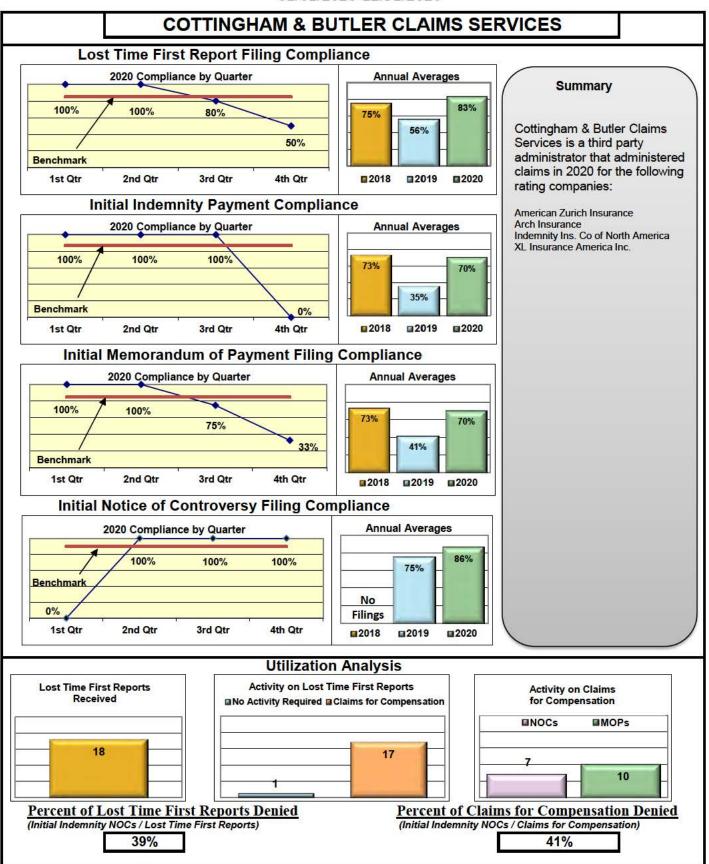

| 68%                                    | 61%                                    | 100%                                   |
| YORK RISK SERVICES                         | 59%                                     | 71%                                    | 57%                                    | 100%                                   |
| ZURICH INSURANCE                           | 67%                                     | 85%                                    | 78%                                    | 88%                                    |





# **Annual Compliance Report**

01/01/2020-12/31/2020







# **Annual Compliance Report**

01/01/2020-12/31/2020







# Annual Compliance Report

01/01/2020-12/31/2020



# Annual Compliance Report

01/01/2020-12/31/2020





















## Annual Compliance Report

01/01/2020-12/31/2020









# Annual Compliance Report



























## **Annual Compliance Report**

01/01/2020-12/31/2020







## Annual Compliance Report

01/01/2020-12/31/2020 SENTRY INSURANCE Lost Time First Report Filing Compliance 2020 Compliance by Quarter **Annual Averages** Summary ê 84% 80% 67% 63% 61% Sentry Insurance is an insurer 47% that administered its own 35% claims in 2020 under the Benchmark following rating companies: 1st Qtr 2nd Qtr 3rd Qtr 4th Qtr 2018 2019 ■2020 Florists Mutual Insurance **Initial Indemnity Payment Compliance** Middlesex Insurance Sentry Casualty 2020 Compliance by Quarter **Annual Averages** Sentry Insurance ٠ Sentry Select Insurance 100% 94% 90% 92% 92% 80% 73% Benchmark 2018 2019 1st Qt