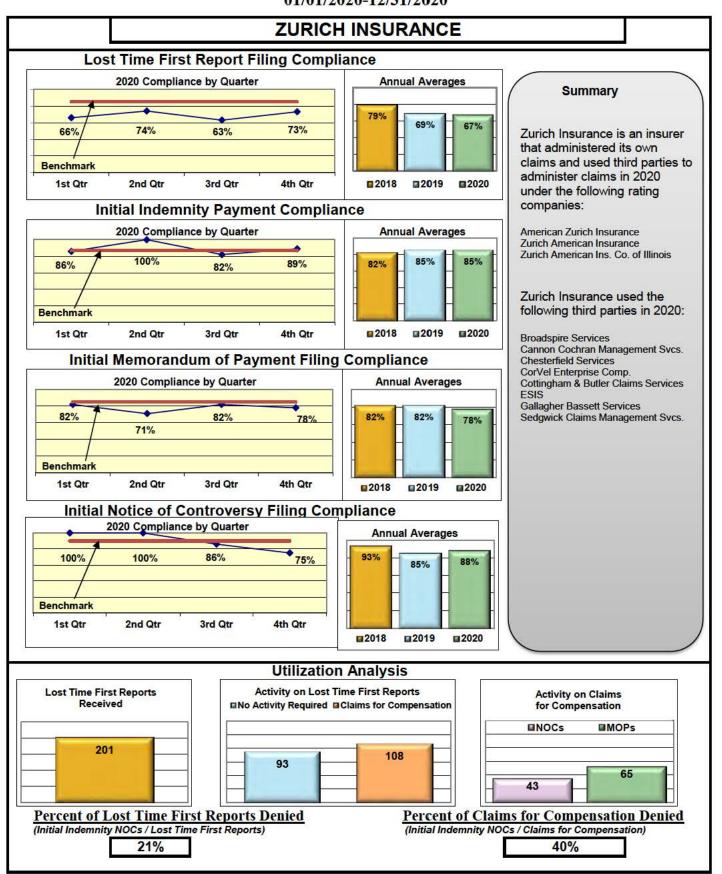

### **ENTITY OVERVIEW**

| Insurance Group                            | FROI<br>Compliance<br>Benchmark:<br>85% | PAY<br>Compliance<br>Benchmark:<br>87% | MOP<br>Compliance<br>Benchmark:<br>85% | NOC<br>Compliance<br>Benchmark:<br>90% |
|--------------------------------------------|-----------------------------------------|----------------------------------------|----------------------------------------|----------------------------------------|
| LIBERTY MUTUAL INSURANCE                   | 68%                                     | 79%                                    | 77%                                    | 91%                                    |
| MAINE AUTOMOBILE DEALERS ASSOCIATION       | 72%                                     | 12%                                    | 12%                                    | 50%                                    |
| MAINE EMPLOYERS' MUTUAL INSURANCE          | 77%                                     | 91%                                    | 77%                                    | 91%                                    |
| MAINE HEALTHCARE ASSOCIATION               | 83%                                     | 91%                                    | 91%                                    | 89%                                    |
| MAINE MOTOR TRANSPORT ASSOCIATION          | 95%                                     | 95%                                    | 100%                                   | 97%                                    |
| MAINE MUNICIPAL ASSOCIATION                | 96%                                     | 90%                                    | 91%                                    | 99%                                    |
| MAINE SCHOOL MANAGEMENT ASSOCIATION        | 89%                                     | 92%                                    | 92%                                    | 100%                                   |
| MARKEL CORP GROUP*                         | 100%                                    | 0%                                     | 0%                                     | No filings                             |
| MEADOWBROOK INSURANCE*                     | 67%                                     | 100%                                   | 100%                                   | No filings                             |
| MITSUI SUMITOMO INS CO OF AMERICA*         | 0%                                      | No filings                             | No filings                             | 100%                                   |
| NATIONAL LIABILITY & FIRE INSURANCE*       | 100%                                    | No filings                             | No filings                             | No filings                             |
| NATIONWIDE INSURANCE*                      | 0%                                      | 100%                                   | 100%                                   | No filings                             |
| NEXT LEVEL ADMINISTRATOR LLC*              | 100%                                    | No filings                             | No filings                             | 100%                                   |
| NGM INSURANCE*                             | 50%                                     | 75%                                    | 75%                                    | No filings                             |
| NORTH AMERICAN RISK SERVICES*              | 0%                                      | 50%                                    | 0%                                     | No filings                             |
| OLD REPUBLIC INSURANCE                     | 77%                                     | 69%                                    | 76%                                    | 87%                                    |
| PENNSYLVANIA MFG ASSN                      | 59%                                     | 65%                                    | 61%                                    | 50%                                    |
| PROTECTIVE INSURANCE                       | 36%                                     | 50%                                    | 67%                                    | 100%                                   |
| QBE INSURANCE GROUP                        | 81%                                     | 88%                                    | 75%                                    | 100%                                   |
| SAFETY NATIONAL CASUALTY CORP              | 73%                                     | 84%                                    | 78%                                    | 91%                                    |
| SEDGWICK CLAIMS MANAGEMENT SERVICES        | 88%                                     | 88%                                    | 93%                                    | 99%                                    |
| SENTRY INSURANCE                           | 61%                                     | 90%                                    | 88%                                    | 75%                                    |
| SERVICE AMERICAN INDEMNITY                 | 72%                                     | 100%                                   | 100%                                   | 75%                                    |
| SOMPO JAPAN INSURANCE*                     | 67%                                     | No filings                             | No filings                             | 100%                                   |
| STARNET INSURANCE*                         | 25%                                     | 50%                                    | 50%                                    | 100%                                   |
| STARR INDEMNITY INSURANCE                  | 84%                                     | 80%                                    | 80%                                    | 89%                                    |
| STATE OF MAINE WORKERS' COMPENSATION TRUST | 92%                                     | 96%                                    | 90%                                    | 98%                                    |
| SYNERNET                                   | 92%                                     | 95%                                    | 88%                                    | 97%                                    |
| THE AMERICAN EQUITY UNDERWRITERS*          | 67%                                     | 100%                                   | 100%                                   | 0%                                     |
| TOKIO MARINE INSURANCE*                    | 0%                                      | No filings                             | No filings                             | 100%                                   |
| TRAVELERS INSURANCE                        | 51%                                     | 74%                                    | 64%                                    | 87%                                    |
| TYSON FOODS INC.*                          | 40%                                     | 60%                                    | 40%                                    | No filings                             |
| UTICA MUTUAL INSURANCE*                    | 0%                                      | 50%                                    | 50%                                    | No filings                             |
| VANLINER INSURANCE                         | 82%                                     | 67%                                    | 67%                                    | 100%                                   |
| WALMART CLAIMS SERVICES                    | 92%                                     | 100%                                   | 81%                                    | 97%                                    |
| XL INSURANCE                               | 73%                                     | 68%                                    | 61%                                    | 100%                                   |
| YORK RISK SERVICES                         | 59%                                     | 71%                                    | 57%                                    | 100%                                   |
| ZURICH INSURANCE                           | 67%                                     | 85%                                    | 78%                                    | 88%                                    |