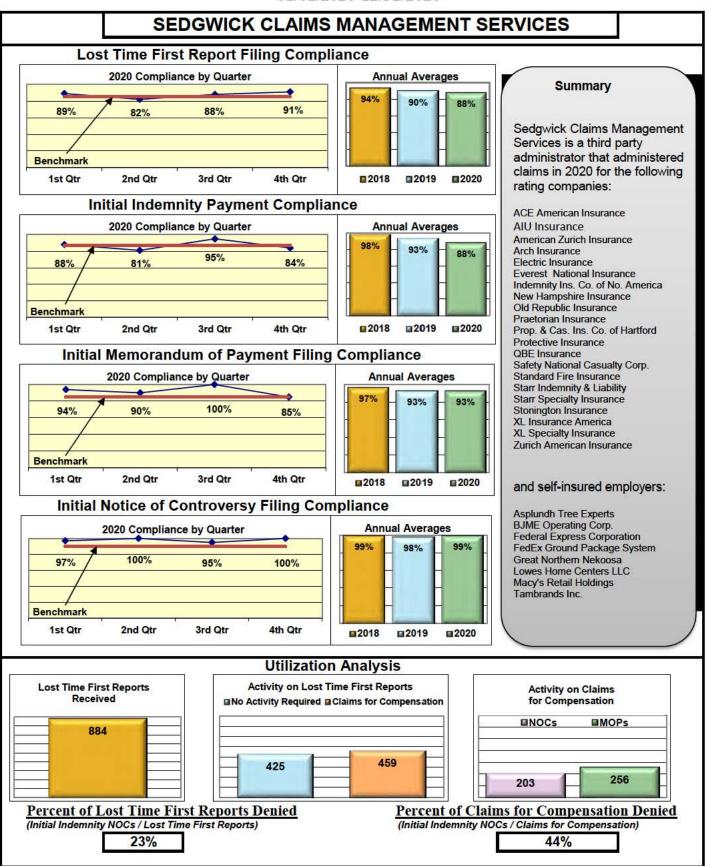

| Insurers/TPAs                       |     |      |      |      |  |  |  |  |
|-------------------------------------|-----|------|------|------|--|--|--|--|
| Cross Insurance                     | 94% | 97%  | 97%  | 98%  |  |  |  |  |
| Electric Insurance                  | 92% | 100% | 100% | 100% |  |  |  |  |
| Sedgwick Claims Management Services | 88% | 88%  | 93%  | 99%  |  |  |  |  |
| Synernet                            | 92% | 95%  | 88%  | 97%  |  |  |  |  |