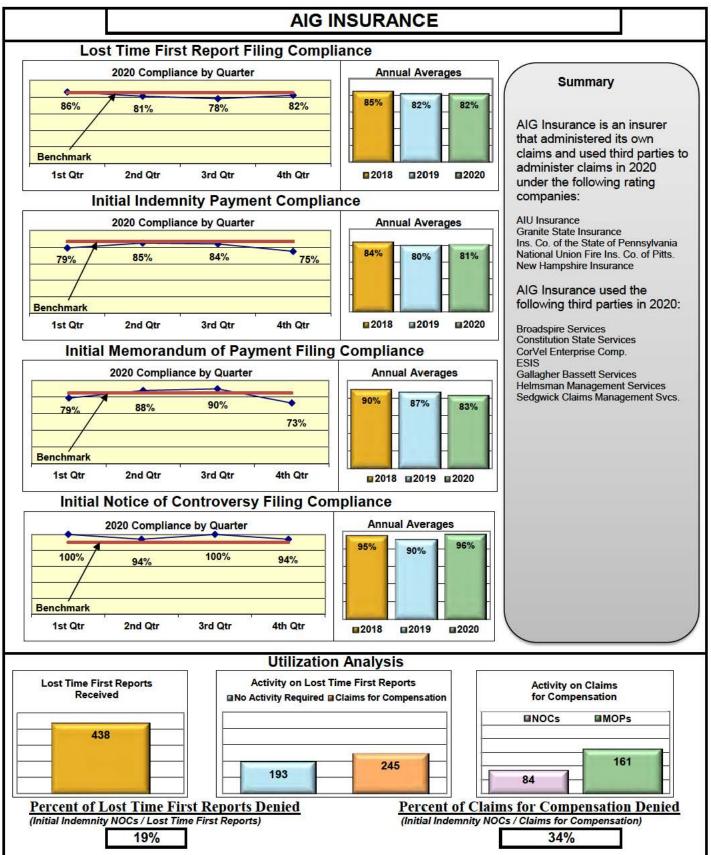

### **ENTITY OVERVIEW**

| Insurance Group                     | FROI<br>Compliance<br>Benchmark:<br>85% | PAY<br>Compliance<br>Benchmark:<br>87% | MOP<br>Compliance<br>Benchmark:<br>85% | NOC<br>Compliance<br>Benchmark:<br>90% |
|-------------------------------------|-----------------------------------------|----------------------------------------|----------------------------------------|----------------------------------------|
| ACADIA INSURANCE                    | 73%                                     | 89%                                    | 88%                                    | 97%                                    |
| ACCIDENT FUND INSURANCE             | 55%                                     | 67%                                    | 33%                                    | No filings                             |
| ACUITY MUTUAL INSURANCE*            | 0%                                      | No filings                             | No filings                             | 100%                                   |
| AIG INSURANCE                       | 82%                                     | 81%                                    | 83%                                    | 96%                                    |
| AIM MUTUAL GROUP*                   | 88%                                     | 50%                                    | 50%                                    | 100%                                   |
| AMTRUST INSURANCE                   | 38%                                     | 74%                                    | 74%                                    | 36%                                    |
| ARCH INSURANCE                      | 76%                                     | 64%                                    | 55%                                    | 93%                                    |
| BATH IRON WORKS                     | 98%                                     | 98%                                    | 100%                                   | 100%                                   |
| BERKSHIRE HATHAWAY INSURANCE*       | 0%                                      | 43%                                    | 0%                                     | No filings                             |
| BROADSPIRE SERVICES                 | 81%                                     | 88%                                    | 71%                                    | 97%                                    |
| CANNON COCHRAN MANAGEMENT SERVICES  | 75%                                     | 79%                                    | 64%                                    | 92%                                    |
| CHEROKEE INSURANCE*                 | 100%                                    | 100%                                   | 67%                                    | No filings                             |
| CHESTERFIELD SERVICES*              | 50%                                     | 80%                                    | 80%                                    | No filings                             |
| CHUBB INSURANCE                     | 79%                                     | 83%                                    | 81%                                    | 96%                                    |
| CHURCH MUTUAL INSURANCE*            | 0%                                      | 50%                                    | 50%                                    | No filings                             |
| CIANBRO CORPORATION*                | 50%                                     | No filings                             | No filings                             | 100%                                   |
| CINCINNATI INSURANCE*               | 0%                                      | 75%                                    | 25%                                    | No filings                             |
| CNA INSURANCE                       | 59%                                     | 92%                                    | 75%                                    | 100%                                   |
| CONSTITUTION STATE SERVICES         | 59%                                     | 77%                                    | 92%                                    | 100%                                   |
| CONTINENTAL INDEMNITY*              | 0%                                      | 100%                                   | 100%                                   | No filings                             |
| CORVEL ENTERPRISE COMP              | 47%                                     | 63%                                    | 47%                                    | 75%                                    |
| COTTINGHAM & BUTLER CLAIMS SERVICES | 83%                                     | 70%                                    | 70%                                    | 86%                                    |
| CROSS INSURANCE                     | 94%                                     | 97%                                    | 97%                                    | 98%                                    |
| EASTERN ALLIANCE INSURANCE          | 79%                                     | 91%                                    | 91%                                    | 100%                                   |
| ELECTRIC INSURANCE                  | 92%                                     | 100%                                   | 100%                                   | 100%                                   |
| EMPLOYERS HOLDING INSURANCE         | 100%                                    | 67%                                    | 67%                                    | 100%                                   |
| ESIS                                | 61%                                     | 70%                                    | 70%                                    | 93%                                    |
| EVEREST REINS HOLDINGS GROUP*       | 63%                                     | 100%                                   | 100%                                   | 100%                                   |
| FAIRFAX FINANCIAL GROUP*            | 0%                                      | 50%                                    | 0%                                     | No filings                             |
| FEDERATED MUTUAL INSURANCE          | 29%                                     | 67%                                    | 33%                                    | 100%                                   |
| FEDERATED RURAL ELECTRIC INSURANCE* | 100%                                    | No filings                             | No filings                             | No filings                             |
| FRANKENMUTH INSURANCE*              | No filings                              | 100%                                   | 100%                                   | No filings                             |
| FUTURECOMP                          | 91%                                     | 85%                                    | 88%                                    | 100%                                   |
| GALLAGHER BASSETT SERVICES          | 72%                                     | 71%                                    | 66%                                    | 86%                                    |
| GREAT AMERICAN INSURANCE*           | 67%                                     | 100%                                   | 50%                                    | No filings                             |
| GREAT FALLS INSURANCE*              | 0%                                      | 0%                                     | 0%                                     | No filings                             |
| GREAT WEST INSURANCE*               | 0%                                      | 100%                                   | 100%                                   | No filings                             |
| GUARD INSURANCE                     | 58%                                     | 100%                                   | 55%                                    | 60%                                    |
| HANNAFORD BROTHERS                  | 60%                                     | 75%                                    | 74%                                    | 80%                                    |
| HANOVER INSURANCE                   | 50%                                     | 77%                                    | 69%                                    | 75%                                    |
| HARTFORD INSURANCE                  | 74%                                     | 88%                                    | 88%                                    | 83%                                    |
| HELMSMAN MANAGEMENT SERVICES        | 66%                                     | 70%                                    | 60%                                    | 100%                                   |

#### Lost Time FROI and Initial Indemnity Payments

Annual 2020

| Insurance Company                                                                   | Total Lost Time<br>FROIs Filed | Lost Time FROIs<br>Filed Timely | Percentage        |   | Total Initial<br>Indemnity<br>Payments Made | Initial Indemnity<br>Payments Made<br>Timely<br>Timely Payments | Compliance<br>Percentage<br>Compliance |   |
|-------------------------------------------------------------------------------------|--------------------------------|---------------------------------|-------------------|---|---------------------------------------------|-----------------------------------------------------------------|----------------------------------------|---|
| ACADIA INSURANCE                                                                    | FROIs Filed                    | Timely FROIs                    |                   |   | Payments Made                               |                                                                 |                                        |   |
| CA010 ACADIA INSURANCE                                                              | 225                            | 164                             | 73%               |   | 74                                          | 66                                                              | 89%                                    |   |
| Total                                                                               | 225                            | 164                             | 73%               |   | 74                                          | 66                                                              | 89%                                    |   |
| ACADIA INSURANCE Group Total                                                        | 225                            | 164                             | 73%               |   | 74                                          | 66                                                              | 89%                                    | ٨ |
| ACCIDENT FUND INSURANCE                                                             | FROIs Filed                    | Timely FROIs                    | Compliance        |   | Payments Made                               | Timely Payments                                                 | Compliance                             |   |
| Total                                                                               | *                              | *                               | *                 |   | *                                           | *                                                               | *                                      |   |
| ACCIDENT FUND INSURANCE TPA Administered Claims<br>CA190 GALLAGHER BASSETT SERVICES | 11                             | 6                               | 55%               |   | 3                                           | 2                                                               | 67%                                    |   |
| TPA Total                                                                           | 11                             | 6                               | 55%               |   | 3                                           | 2                                                               | 67%                                    |   |
| ACCIDENT FUND INSURANCE Group Total                                                 | 11                             | 6                               | 55%               |   | 3                                           | 2                                                               | 67%                                    | • |
| ACUITY MUTUAL INSURANCE<br>CA418 ACUITY MUTUAL INSURANCE                            | FROIs Filed                    | Timely FROIs                    | Compliance        |   | Payments Made<br>No Filings                 | Timely Payments<br>No Filings                                   | Compliance<br>No Filings               |   |
| Total                                                                               | 2                              | 0                               | 0% 🔻              |   | No Filings                                  | No Filings                                                      | No Filings                             |   |
| ACUITY MUTUAL INSURANCE Group Total                                                 | 2                              | 0                               | 0%                |   | No Filings                                  | No Filings                                                      | No Filings                             |   |
| AIG INSURANCE<br>CA015 AIG CLAIMS, INC                                              | FROIs Filed                    | Timely FROIs                    | Compliance<br>83% |   | Payments Made                               | Timely Payments<br>10                                           | Compliance<br>100%                     |   |
| Total                                                                               | 40                             | 33                              | 83%               |   | 10                                          | 10                                                              | 100%                                   |   |
| AIG INSURANCE TPA Administered Claims<br>CA040 BROADSPIRE SERVICES                  | 2                              | 2                               | 100%              |   | 1                                           | 1                                                               | 100%                                   |   |
| CA110 CONSTITUTION STATE SERVICES                                                   | 1                              | 0                               | 0%                |   | No Filings                                  | No Filings                                                      | No Filings                             | 5 |
| CA116 CORVEL ENTERPRISE COMP                                                        | 8                              | 1                               | 13%               |   | No Filings                                  | No Filings                                                      | No Filings                             | 5 |
| CA160 ESIS                                                                          | 44                             | 35                              | 80%               |   | 28                                          | 21                                                              | 75%                                    |   |
| CA190 GALLAGHER BASSETT SERVICES                                                    | 138                            | 121                             | 88%               |   | 42                                          | 32                                                              | 76%                                    |   |
| CA204 HELMSMAN MANAGEMENT SERVICES                                                  | 4                              | 3                               | 75%               |   | -1                                          | 0                                                               | 0%                                     |   |
| CA300 SEDGWICK CLAIMS MANAGEMENT SERVICES                                           | 201                            | 165                             | 82%               |   | 79                                          | 66                                                              | 84%                                    |   |
| TPA Total                                                                           | 398                            | 327                             | 82%               | • | 151                                         | 120                                                             | 79%                                    |   |
| AIG INSURANCE Group Total                                                           | 438                            | 360                             | 82%               | • | 161                                         | 130                                                             | 81%                                    | • |
| AIM MUTUAL GROUP<br>CA472 AIM MUTUAL INSURANCE                                      | FROIs Filed<br>16              | Timely FROIs<br>14              | Compliance<br>88% |   | Payments Made<br>2                          | Timely Payments<br>1                                            | Compliance<br>50%                      |   |
| Total                                                                               | 16                             | 14                              | 88%               |   | 2                                           | 1                                                               | 50%                                    |   |
| AIM MUTUAL GROUP Group Total                                                        | 16                             | 14                              | 88%               |   | 2                                           | 1                                                               | 50%                                    |   |