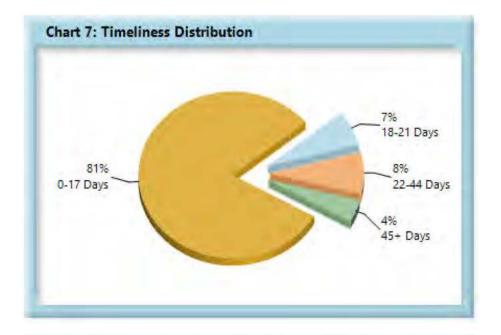

# INITIAL MEMORANDUM OF PAYMENT FILINGS

| 0-17 Days  | 3,226 | 81%  |
|------------|-------|------|
| 18-21 Days | 271   | 7%   |
| 22-44 Days | 323   | 8%   |
| 45+ Days   | 175   | 4%   |
| ? Days     | 2     | 0%   |
| Total      | 3,997 | 100% |

\*The percentages may not always add to 100% due to rounding

| Table 9: Above vs Below Benchmark |          |  |
|-----------------------------------|----------|--|
| 24                                | 33%      |  |
| 48                                | 67%      |  |
| 72                                | 100%     |  |
|                                   | 24<br>48 |  |

As can be seen in Chart 7, the benchmark of 85% is not being met, as Chart 8 indicates, sixty-seven percent of all insurers are below benchmark, showing a significant opportunity for improvement going forward.