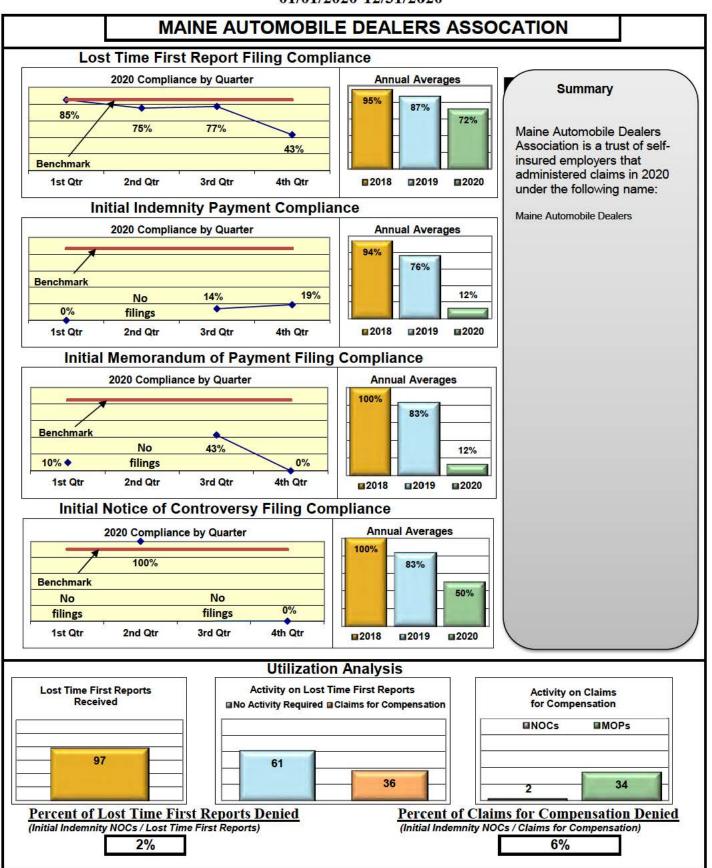

### **ENTITY OVERVIEW**

| Insurance Group                            | FROI<br>Compliance<br>Benchmark:<br>85% | PAY<br>Compliance<br>Benchmark:<br>87% | MOP<br>Compliance<br>Benchmark:<br>85% | NOC<br>Compliance<br>Benchmark:<br>90% |
|--------------------------------------------|-----------------------------------------|----------------------------------------|----------------------------------------|----------------------------------------|
| LIBERTY MUTUAL INSURANCE                   | 68%                                     | 79%                                    | 77%                                    | 91%                                    |
| MAINE AUTOMOBILE DEALERS ASSOCIATION       | 72%                                     | 12%                                    | 12%                                    | 50%                                    |
| MAINE EMPLOYERS' MUTUAL INSURANCE          | 77%                                     | 91%                                    | 77%                                    | 91%                                    |
| MAINE HEALTHCARE ASSOCIATION               | 83%                                     | 91%                                    | 91%                                    | 89%                                    |
| MAINE MOTOR TRANSPORT ASSOCIATION          | 95%                                     | 95%                                    | 100%                                   | 97%                                    |
| MAINE MUNICIPAL ASSOCIATION                | 96%                                     | 90%                                    | 91%                                    | 99%                                    |
| MAINE SCHOOL MANAGEMENT ASSOCIATION        | 89%                                     | 92%                                    | 92%                                    | 100%                                   |
| MARKEL CORP GROUP*                         | 100%                                    | 0%                                     | 0%                                     | No filings                             |
| MEADOWBROOK INSURANCE*                     | 67%                                     | 100%                                   | 100%                                   | No filings                             |
| MITSUI SUMITOMO INS CO OF AMERICA*         | 0%                                      | No filings                             | No filings                             | 100%                                   |
| NATIONAL LIABILITY & FIRE INSURANCE*       | 100%                                    | No filings                             | No filings                             | No filings                             |
| NATIONWIDE INSURANCE*                      | 0%                                      | 100%                                   | 100%                                   | No filings                             |
| NEXT LEVEL ADMINISTRATOR LLC*              | 100%                                    | No filings                             | No filings                             | 100%                                   |
| NGM INSURANCE*                             | 50%                                     | 75%                                    | 75%                                    | No filings                             |
| NORTH AMERICAN RISK SERVICES*              | 0%                                      | 50%                                    | 0%                                     | No filings                             |
| OLD REPUBLIC INSURANCE                     | 77%                                     | 69%                                    | 76%                                    | 87%                                    |
| PENNSYLVANIA MFG ASSN                      | 59%                                     | 65%                                    | 61%                                    | 50%                                    |
| PROTECTIVE INSURANCE                       | 36%                                     | 50%                                    | 67%                                    | 100%                                   |
| QBE INSURANCE GROUP                        | 81%                                     | 88%                                    | 75%                                    | 100%                                   |
| SAFETY NATIONAL CASUALTY CORP              | 73%                                     | 84%                                    | 78%                                    | 91%                                    |
| SEDGWICK CLAIMS MANAGEMENT SERVICES        | 88%                                     | 88%                                    | 93%                                    | 99%                                    |
| SENTRY INSURANCE                           | 61%                                     | 90%                                    | 88%                                    | 75%                                    |
| SERVICE AMERICAN INDEMNITY                 | 72%                                     | 100%                                   | 100%                                   | 75%                                    |
| SOMPO JAPAN INSURANCE*                     | 67%                                     | No filings                             | No filings                             | 100%                                   |
| STARNET INSURANCE*                         | 25%                                     | 50%                                    | 50%                                    | 100%                                   |
| STARR INDEMNITY INSURANCE                  | 84%                                     | 80%                                    | 80%                                    | 89%                                    |
| STATE OF MAINE WORKERS' COMPENSATION TRUST | 92%                                     | 96%                                    | 90%                                    | 98%                                    |
| SYNERNET                                   | 92%                                     | 95%                                    | 88%                                    | 97%                                    |
| THE AMERICAN EQUITY UNDERWRITERS*          | 67%                                     | 100%                                   | 100%                                   | 0%                                     |
| TOKIO MARINE INSURANCE*                    | 0%                                      | No filings                             | No filings                             | 100%                                   |
| TRAVELERS INSURANCE                        | 51%                                     | 74%                                    | 64%                                    | 87%                                    |
| TYSON FOODS INC.*                          | 40%                                     | 60%                                    | 40%                                    | No filings                             |
| UTICA MUTUAL INSURANCE*                    | 0%                                      | 50%                                    | 50%                                    | No filings                             |
| VANLINER INSURANCE                         | 82%                                     | 67%                                    | 67%                                    | 100%                                   |
| WALMART CLAIMS SERVICES                    | 92%                                     | 100%                                   | 81%                                    | 97%                                    |
| XL INSURANCE                               | 73%                                     | 68%                                    | 61%                                    | 100%                                   |
| YORK RISK SERVICES                         | 59%                                     | 71%                                    | 57%                                    | 100%                                   |
| ZURICH INSURANCE                           | 67%                                     | 85%                                    | 78%                                    | 88%                                    |