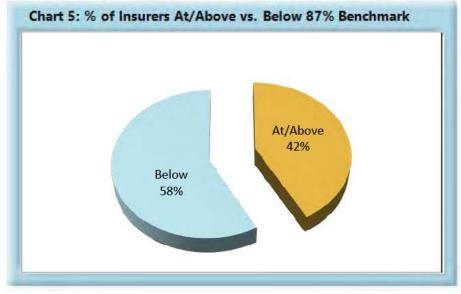

\*The percentages may not always add to 100% due to rounding

| Table 7: Above vs Below Benchmark |    |      |
|-----------------------------------|----|------|
| At/Above                          | 30 | 42%  |
| Below                             | 42 | 58%  |
| Total                             | 72 | 100% |

On a broader level, timely initial indemnity payments are a key factor in controlling workers' compensation claim costs.

However, as can be seen in Chart 5, work still remains in this area. Analysis will continue to focus on identifying best practices follwed by those with high compliance rates in order to identify solutions that might help those at the other end of the spectrum to improve their results.