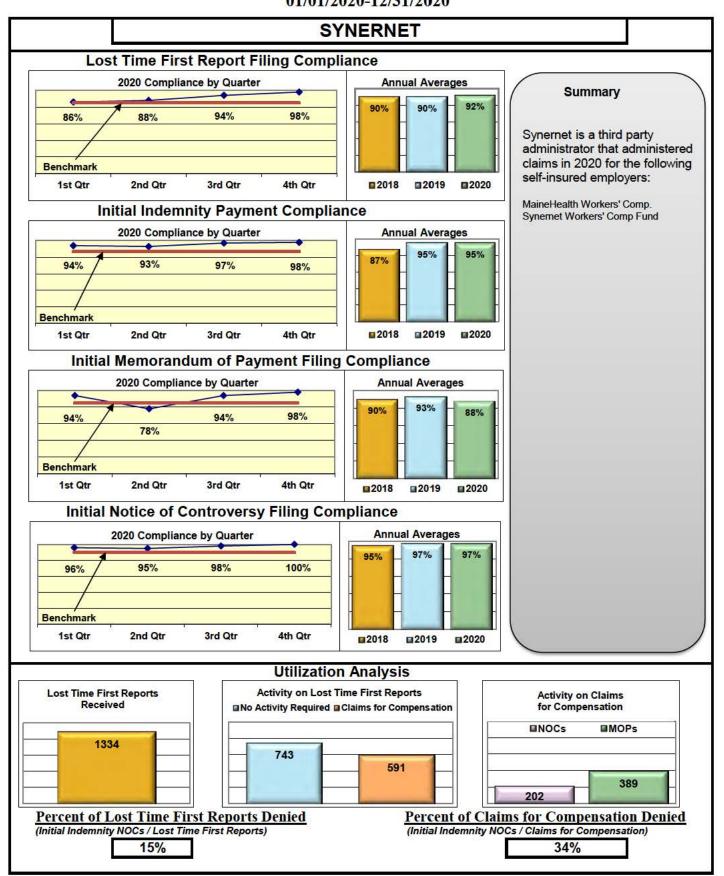

| Insurers/TPAs                       |     |      |      |      |  |  |  |  |
|-------------------------------------|-----|------|------|------|--|--|--|--|
| Cross Insurance                     | 94% | 97%  | 97%  | 98%  |  |  |  |  |
| Electric Insurance                  | 92% | 100% | 100% | 100% |  |  |  |  |
| Sedgwick Claims Management Services | 88% | 88%  | 93%  | 99%  |  |  |  |  |
| Synernet                            | 92% | 95%  | 88%  | 97%  |  |  |  |  |

### **ENTITY OVERVIEW**

| Insurance Group                            | FROI<br>Compliance<br>Benchmark:<br>85% | PAY<br>Compliance<br>Benchmark:<br>87% | MOP<br>Compliance<br>Benchmark:<br>85% | NOC<br>Compliance<br>Benchmark:<br>90% |
|--------------------------------------------|-----------------------------------------|----------------------------------------|----------------------------------------|----------------------------------------|
| LIBERTY MUTUAL INSURANCE                   | 68%                                     | 79%                                    | 77%                                    | 91%                                    |
| MAINE AUTOMOBILE DEALERS ASSOCIATION       | 72%                                     | 12%                                    | 12%                                    | 50%                                    |
| MAINE EMPLOYERS' MUTUAL INSURANCE          | 77%                                     | 91%                                    | 77%                                    | 91%                                    |
| MAINE HEALTHCARE ASSOCIATION               | 83%                                     | 91%                                    | 91%                                    | 89%                                    |
| MAINE MOTOR TRANSPORT ASSOCIATION          | 95%                                     | 95%                                    | 100%                                   | 97%                                    |
| MAINE MUNICIPAL ASSOCIATION                | 96%                                     | 90%                                    | 91%                                    | 99%                                    |
| MAINE SCHOOL MANAGEMENT ASSOCIATION        | 89%                                     | 92%                                    | 92%                                    | 100%                                   |
| MARKEL CORP GROUP*                         | 100%                                    | 0%                                     | 0%                                     | No filings                             |
| MEADOWBROOK INSURANCE*                     | 67%                                     | 100%                                   | 100%                                   | No filings                             |
| MITSUI SUMITOMO INS CO OF AMERICA*         | 0%                                      | No filings                             | No filings                             | 100%                                   |
| NATIONAL LIABILITY & FIRE INSURANCE*       | 100%                                    | No filings                             | No filings                             | No filings                             |
| NATIONWIDE INSURANCE*                      | 0%                                      | 100%                                   | 100%                                   | No filings                             |
| NEXT LEVEL ADMINISTRATOR LLC*              | 100%                                    | No filings                             | No filings                             | 100%                                   |
| NGM INSURANCE*                             | 50%                                     | 75%                                    | 75%                                    | No filings                             |
| NORTH AMERICAN RISK SERVICES*              | 0%                                      | 50%                                    | 0%                                     | No filings                             |
| OLD REPUBLIC INSURANCE                     | 77%                                     | 69%                                    | 76%                                    | 87%                                    |
| PENNSYLVANIA MFG ASSN                      | 59%                                     | 65%                                    | 61%                                    | 50%                                    |
| PROTECTIVE INSURANCE                       | 36%                                     | 50%                                    | 67%                                    | 100%                                   |
| QBE INSURANCE GROUP                        | 81%                                     | 88%                                    | 75%                                    | 100%                                   |
| SAFETY NATIONAL CASUALTY CORP              | 73%                                     | 84%                                    | 78%                                    | 91%                                    |
| SEDGWICK CLAIMS MANAGEMENT SERVICES        | 88%                                     | 88%                                    | 93%                                    | 99%                                    |
| SENTRY INSURANCE                           | 61%                                     | 90%                                    | 88%                                    | 75%                                    |
| SERVICE AMERICAN INDEMNITY                 | 72%                                     | 100%                                   | 100%                                   | 75%                                    |
| SOMPO JAPAN INSURANCE*                     | 67%                                     | No filings                             | No filings                             | 100%                                   |
| STARNET INSURANCE*                         | 25%                                     | 50%                                    | 50%                                    | 100%                                   |
| STARR INDEMNITY INSURANCE                  | 84%                                     | 80%                                    | 80%                                    | 89%                                    |
| STATE OF MAINE WORKERS' COMPENSATION TRUST | 92%                                     | 96%                                    | 90%                                    | 98%                                    |
| SYNERNET                                   | 92%                                     | 95%                                    | 88%                                    | 97%                                    |
| THE AMERICAN EQUITY UNDERWRITERS*          | 67%                                     | 100%                                   | 100%                                   | 0%                                     |
| TOKIO MARINE INSURANCE*                    | 0%                                      | No filings                             | No filings                             | 100%                                   |
| TRAVELERS INSURANCE                        | 51%                                     | 74%                                    | 64%                                    | 87%                                    |
| TYSON FOODS INC.*                          | 40%                                     | 60%                                    | 40%                                    | No filings                             |
| UTICA MUTUAL INSURANCE*                    | 0%                                      | 50%                                    | 50%                                    | No filings                             |
| VANLINER INSURANCE                         | 82%                                     | 67%                                    | 67%                                    | 100%                                   |
| WALMART CLAIMS SERVICES                    | 92%                                     | 100%                                   | 81%                                    | 97%                                    |
| XL INSURANCE                               | 73%                                     | 68%                                    | 61%                                    | 100%                                   |
| YORK RISK SERVICES                         | 59%                                     | 71%                                    | 57%                                    | 100%                                   |
| ZURICH INSURANCE                           | 67%                                     | 85%                                    | 78%                                    | 88%                                    |