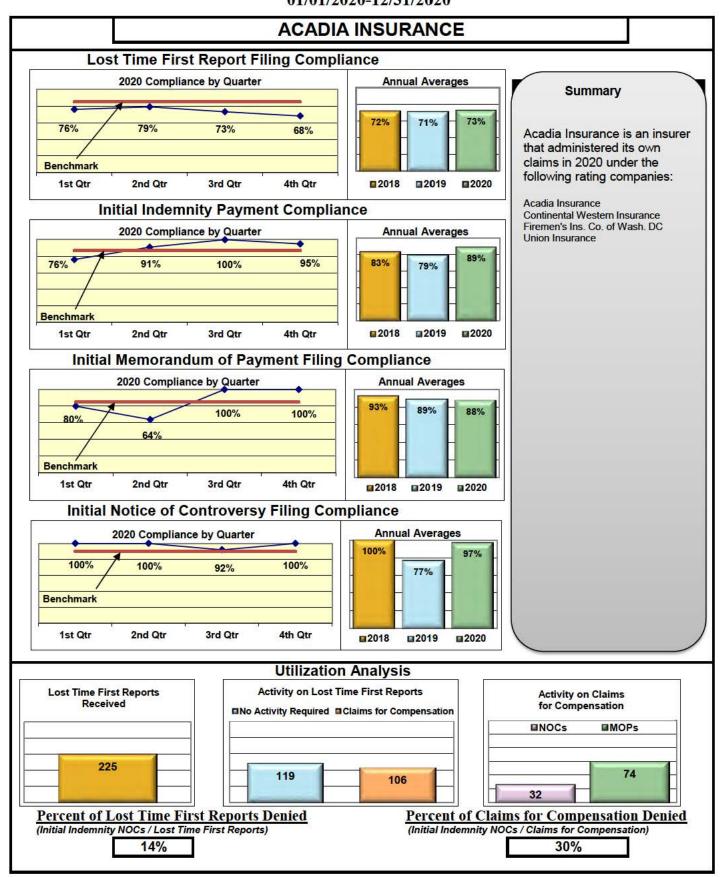

### **ENTITY OVERVIEW**

| Insurance Group                     | FROI<br>Compliance<br>Benchmark:<br>85% | PAY<br>Compliance<br>Benchmark:<br>87% | MOP<br>Compliance<br>Benchmark:<br>85% | NOC<br>Compliance<br>Benchmark:<br>90% |
|-------------------------------------|-----------------------------------------|----------------------------------------|----------------------------------------|----------------------------------------|
| ACADIA INSURANCE                    | 73%                                     | 89%                                    | 88%                                    | 97%                                    |
| ACCIDENT FUND INSURANCE             | 55%                                     | 67%                                    | 33%                                    | No filings                             |
| ACUITY MUTUAL INSURANCE*            | 0%                                      | No filings                             | No filings                             | 100%                                   |
| AIG INSURANCE                       | 82%                                     | 81%                                    | 83%                                    | 96%                                    |
| AIM MUTUAL GROUP*                   | 88%                                     | 50%                                    | 50%                                    | 100%                                   |
| AMTRUST INSURANCE                   | 38%                                     | 74%                                    | 74%                                    | 36%                                    |
| ARCH INSURANCE                      | 76%                                     | 64%                                    | 55%                                    | 93%                                    |
| BATH IRON WORKS                     | 98%                                     | 98%                                    | 100%                                   | 100%                                   |
| BERKSHIRE HATHAWAY INSURANCE*       | 0%                                      | 43%                                    | 0%                                     | No filings                             |
| BROADSPIRE SERVICES                 | 81%                                     | 88%                                    | 71%                                    | 97%                                    |
| CANNON COCHRAN MANAGEMENT SERVICES  | 75%                                     | 79%                                    | 64%                                    | 92%                                    |
| CHEROKEE INSURANCE*                 | 100%                                    | 100%                                   | 67%                                    | No filings                             |
| CHESTERFIELD SERVICES*              | 50%                                     | 80%                                    | 80%                                    | No filings                             |
| CHUBB INSURANCE                     | 79%                                     | 83%                                    | 81%                                    | 96%                                    |
| CHURCH MUTUAL INSURANCE*            | 0%                                      | 50%                                    | 50%                                    | No filings                             |
| CIANBRO CORPORATION*                | 50%                                     | No filings                             | No filings                             | 100%                                   |
| CINCINNATI INSURANCE*               | 0%                                      | 75%                                    | 25%                                    | No filings                             |
| CNA INSURANCE                       | 59%                                     | 92%                                    | 75%                                    | 100%                                   |
| CONSTITUTION STATE SERVICES         | 59%                                     | 77%                                    | 92%                                    | 100%                                   |
| CONTINENTAL INDEMNITY*              | 0%                                      | 100%                                   | 100%                                   | No filings                             |
| CORVEL ENTERPRISE COMP              | 47%                                     | 63%                                    | 47%                                    | 75%                                    |
| COTTINGHAM & BUTLER CLAIMS SERVICES | 83%                                     | 70%                                    | 70%                                    | 86%                                    |
| CROSS INSURANCE                     | 94%                                     | 97%                                    | 97%                                    | 98%                                    |
| EASTERN ALLIANCE INSURANCE          | 79%                                     | 91%                                    | 91%                                    | 100%                                   |
| ELECTRIC INSURANCE                  | 92%                                     | 100%                                   | 100%                                   | 100%                                   |
| EMPLOYERS HOLDING INSURANCE         | 100%                                    | 67%                                    | 67%                                    | 100%                                   |
| ESIS                                | 61%                                     | 70%                                    | 70%                                    | 93%                                    |
| EVEREST REINS HOLDINGS GROUP*       | 63%                                     | 100%                                   | 100%                                   | 100%                                   |
| FAIRFAX FINANCIAL GROUP*            | 0%                                      | 50%                                    | 0%                                     | No filings                             |
| FEDERATED MUTUAL INSURANCE          | 29%                                     | 67%                                    | 33%                                    | 100%                                   |
| FEDERATED RURAL ELECTRIC INSURANCE* | 100%                                    | No filings                             | No filings                             | No filings                             |
| FRANKENMUTH INSURANCE*              | No filings                              | 100%                                   | 100%                                   | No filings                             |
| FUTURECOMP                          | 91%                                     | 85%                                    | 88%                                    | 100%                                   |
| GALLAGHER BASSETT SERVICES          | 72%                                     | 71%                                    | 66%                                    | 86%                                    |
| GREAT AMERICAN INSURANCE*           | 67%                                     | 100%                                   | 50%                                    | No filings                             |
| GREAT FALLS INSURANCE*              | 0%                                      | 0%                                     | 0%                                     | No filings                             |
| GREAT WEST INSURANCE*               | 0%                                      | 100%                                   | 100%                                   | No filings                             |
| GUARD INSURANCE                     | 58%                                     | 100%                                   | 55%                                    | 60%                                    |
| HANNAFORD BROTHERS                  | 60%                                     | 75%                                    | 74%                                    | 80%                                    |
| HANOVER INSURANCE                   | 50%                                     | 77%                                    | 69%                                    | 75%                                    |
| HARTFORD INSURANCE                  | 74%                                     | 88%                                    | 88%                                    | 83%                                    |
| HELMSMAN MANAGEMENT SERVICES        | 66%                                     | 70%                                    | 60%                                    | 100%                                   |

#### Lost Time FROI and Initial Indemnity Payments

Annual 2020

| Insurance Company                                                                   | Total Lost Time<br>FROIs Filed | Lost Time FROIs<br>Filed Timely | Percentage        |   | Total Initial<br>Indemnity<br>Payments Made | Initial Indemnity<br>Payments Made<br>Timely<br>Timely Payments | Compliance<br>Percentage<br>Compliance |   |
|-------------------------------------------------------------------------------------|--------------------------------|---------------------------------|-------------------|---|---------------------------------------------|-----------------------------------------------------------------|----------------------------------------|---|
| ACADIA INSURANCE                                                                    | FROIs Filed                    | Timely FROIs                    |                   |   | Payments Made                               |                                                                 |                                        |   |
| CA010 ACADIA INSURANCE                                                              | 225                            | 164                             | 73%               |   | 74                                          | 66                                                              | 89%                                    |   |
| Total                                                                               | 225                            | 164                             | 73%               |   | 74                                          | 66                                                              | 89%                                    |   |
| ACADIA INSURANCE Group Total                                                        | 225                            | 164                             | 73%               |   | 74                                          | 66                                                              | 89%                                    | ٨ |
| ACCIDENT FUND INSURANCE                                                             | FROIs Filed                    | Timely FROIs                    | Compliance        |   | Payments Made                               | Timely Payments                                                 | Compliance                             |   |
| Total                                                                               | *                              | *                               | *                 |   | *                                           | *                                                               | *                                      |   |
| ACCIDENT FUND INSURANCE TPA Administered Claims<br>CA190 GALLAGHER BASSETT SERVICES | 11                             | 6                               | 55%               |   | 3                                           | 2                                                               | 67%                                    |   |
| TPA Total                                                                           | 11                             | 6                               | 55%               |   | 3                                           | 2                                                               | 67%                                    |   |
| ACCIDENT FUND INSURANCE Group Total                                                 | 11                             | 6                               | 55%               |   | 3                                           | 2                                                               | 67%                                    | • |
| ACUITY MUTUAL INSURANCE<br>CA418 ACUITY MUTUAL INSURANCE                            | FROIs Filed                    | Timely FROIs                    | Compliance        |   | Payments Made<br>No Filings                 | Timely Payments<br>No Filings                                   | Compliance<br>No Filings               |   |
| Total                                                                               | 2                              | 0                               | 0% 🔻              |   | No Filings                                  | No Filings                                                      | No Filings                             |   |
| ACUITY MUTUAL INSURANCE Group Total                                                 | 2                              | 0                               | 0%                |   | No Filings                                  | No Filings                                                      | No Filings                             |   |
| AIG INSURANCE<br>CA015 AIG CLAIMS, INC                                              | FROIs Filed                    | Timely FROIs                    | Compliance<br>83% |   | Payments Made                               | Timely Payments<br>10                                           | Compliance<br>100%                     |   |
| Total                                                                               | 40                             | 33                              | 83%               |   | 10                                          | 10                                                              | 100%                                   |   |
| AIG INSURANCE TPA Administered Claims<br>CA040 BROADSPIRE SERVICES                  | 2                              | 2                               | 100%              |   | 1                                           | 1                                                               | 100%                                   |   |
| CA110 CONSTITUTION STATE SERVICES                                                   | 1                              | 0                               | 0%                |   | No Filings                                  | No Filings                                                      | No Filings                             | 5 |
| CA116 CORVEL ENTERPRISE COMP                                                        | 8                              | 1                               | 13%               |   | No Filings                                  | No Filings                                                      | No Filings                             | 5 |
| CA160 ESIS                                                                          | 44                             | 35                              | 80%               |   | 28                                          | 21                                                              | 75%                                    |   |
| CA190 GALLAGHER BASSETT SERVICES                                                    | 138                            | 121                             | 88%               |   | 42                                          | 32                                                              | 76%                                    |   |
| CA204 HELMSMAN MANAGEMENT SERVICES                                                  | 4                              | 3                               | 75%               |   | -1                                          | 0                                                               | 0%                                     |   |
| CA300 SEDGWICK CLAIMS MANAGEMENT SERVICES                                           | 201                            | 165                             | 82%               |   | 79                                          | 66                                                              | 84%                                    |   |
| TPA Total                                                                           | 398                            | 327                             | 82%               | • | 151                                         | 120                                                             | 79%                                    |   |
| AIG INSURANCE Group Total                                                           | 438                            | 360                             | 82%               | • | 161                                         | 130                                                             | 81%                                    | • |
| AIM MUTUAL GROUP<br>CA472 AIM MUTUAL INSURANCE                                      | FROIs Filed<br>16              | Timely FROIs<br>14              | Compliance<br>88% |   | Payments Made<br>2                          | Timely Payments<br>1                                            | Compliance<br>50%                      |   |
| Total                                                                               | 16                             | 14                              | 88%               |   | 2                                           | 1                                                               | 50%                                    |   |
| AIM MUTUAL GROUP Group Total                                                        | 16                             | 14                              | 88%               |   | 2                                           | 1                                                               | 50%                                    |   |