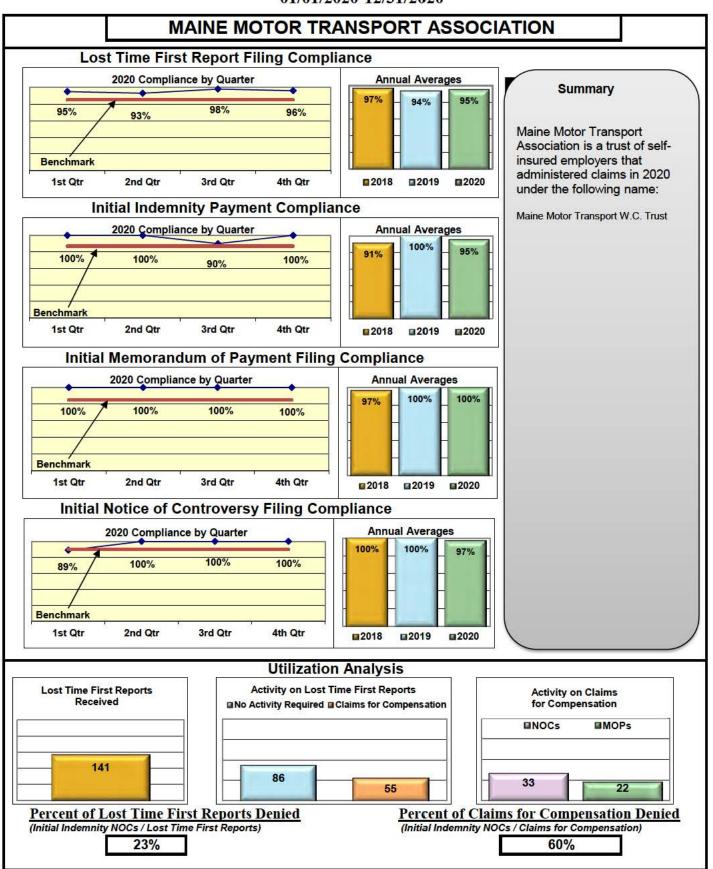

| Self-Insureds                       |     |     |      |      |
|-------------------------------------|-----|-----|------|------|
| Bath Iron Works                     | 98% | 98% | 100% | 100% |
| Maine Motor Transport Association   | 95% | 95% | 100% | 97%  |
| Maine Municipal Association         | 96% | 90% | 91%  | 99%  |
| Maine School Management Association | 89% | 92% | 92%  | 100% |
| State of Maine Workers' Comp. Trust | 92% | 96% | 90%  | 98%  |

### **ENTITY OVERVIEW**

| Insurance Group                            | FROI<br>Compliance<br>Benchmark:<br>85% | PAY<br>Compliance<br>Benchmark:<br>87% | MOP<br>Compliance<br>Benchmark:<br>85% | NOC<br>Compliance<br>Benchmark:<br>90% |
|--------------------------------------------|-----------------------------------------|----------------------------------------|----------------------------------------|----------------------------------------|
| LIBERTY MUTUAL INSURANCE                   | 68%                                     | 79%                                    | 77%                                    | 91%                                    |
| MAINE AUTOMOBILE DEALERS ASSOCIATION       | 72%                                     | 12%                                    | 12%                                    | 50%                                    |
| MAINE EMPLOYERS' MUTUAL INSURANCE          | 77%                                     | 91%                                    | 77%                                    | 91%                                    |
| MAINE HEALTHCARE ASSOCIATION               | 83%                                     | 91%                                    | 91%                                    | 89%                                    |
| MAINE MOTOR TRANSPORT ASSOCIATION          | 95%                                     | 95%                                    | 100%                                   | 97%                                    |
| MAINE MUNICIPAL ASSOCIATION                | 96%                                     | 90%                                    | 91%                                    | 99%                                    |
| MAINE SCHOOL MANAGEMENT ASSOCIATION        | 89%                                     | 92%                                    | 92%                                    | 100%                                   |
| MARKEL CORP GROUP*                         | 100%                                    | 0%                                     | 0%                                     | No filings                             |
| MEADOWBROOK INSURANCE*                     | 67%                                     | 100%                                   | 100%                                   | No filings                             |
| MITSUI SUMITOMO INS CO OF AMERICA*         | 0%                                      | No filings                             | No filings                             | 100%                                   |
| NATIONAL LIABILITY & FIRE INSURANCE*       | 100%                                    | No filings                             | No filings                             | No filings                             |
| NATIONWIDE INSURANCE*                      | 0%                                      | 100%                                   | 100%                                   | No filings                             |
| NEXT LEVEL ADMINISTRATOR LLC*              | 100%                                    | No filings                             | No filings                             | 100%                                   |
| NGM INSURANCE*                             | 50%                                     | 75%                                    | 75%                                    | No filings                             |
| NORTH AMERICAN RISK SERVICES*              | 0%                                      | 50%                                    | 0%                                     | No filings                             |
| OLD REPUBLIC INSURANCE                     | 77%                                     | 69%                                    | 76%                                    | 87%                                    |
| PENNSYLVANIA MFG ASSN                      | 59%                                     | 65%                                    | 61%                                    | 50%                                    |
| PROTECTIVE INSURANCE                       | 36%                                     | 50%                                    | 67%                                    | 100%                                   |
| QBE INSURANCE GROUP                        | 81%                                     | 88%                                    | 75%                                    | 100%                                   |
| SAFETY NATIONAL CASUALTY CORP              | 73%                                     | 84%                                    | 78%                                    | 91%                                    |
| SEDGWICK CLAIMS MANAGEMENT SERVICES        | 88%                                     | 88%                                    | 93%                                    | 99%                                    |
| SENTRY INSURANCE                           | 61%                                     | 90%                                    | 88%                                    | 75%                                    |
| SERVICE AMERICAN INDEMNITY                 | 72%                                     | 100%                                   | 100%                                   | 75%                                    |
| SOMPO JAPAN INSURANCE*                     | 67%                                     | No filings                             | No filings                             | 100%                                   |
| STARNET INSURANCE*                         | 25%                                     | 50%                                    | 50%                                    | 100%                                   |
| STARR INDEMNITY INSURANCE                  | 84%                                     | 80%                                    | 80%                                    | 89%                                    |
| STATE OF MAINE WORKERS' COMPENSATION TRUST | 92%                                     | 96%                                    | 90%                                    | 98%                                    |
| SYNERNET                                   | 92%                                     | 95%                                    | 88%                                    | 97%                                    |
| THE AMERICAN EQUITY UNDERWRITERS*          | 67%                                     | 100%                                   | 100%                                   | 0%                                     |
| TOKIO MARINE INSURANCE*                    | 0%                                      | No filings                             | No filings                             | 100%                                   |
| TRAVELERS INSURANCE                        | 51%                                     | 74%                                    | 64%                                    | 87%                                    |
| TYSON FOODS INC.*                          | 40%                                     | 60%                                    | 40%                                    | No filings                             |
| UTICA MUTUAL INSURANCE*                    | 0%                                      | 50%                                    | 50%                                    | No filings                             |
| VANLINER INSURANCE                         | 82%                                     | 67%                                    | 67%                                    | 100%                                   |
| WALMART CLAIMS SERVICES                    | 92%                                     | 100%                                   | 81%                                    | 97%                                    |
| XL INSURANCE                               | 73%                                     | 68%                                    | 61%                                    | 100%                                   |
| YORK RISK SERVICES                         | 59%                                     | 71%                                    | 57%                                    | 100%                                   |
| ZURICH INSURANCE                           | 67%                                     | 85%                                    | 78%                                    | 88%                                    |