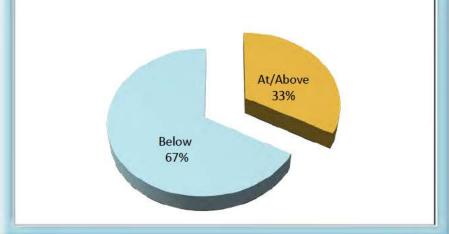

\*The percentages may not always add to 100% due to rounding

| Table 9: Above vs Below Benchmark |          |  |
|-----------------------------------|----------|--|
| 24                                | 33%      |  |
| 48                                | 67%      |  |
| 72                                | 100%     |  |
|                                   | 24<br>48 |  |

As can be seen in Chart 7, the benchmark of 85% is not being met, as Chart 8 indicates, sixty-seven percent of all insurers are below benchmark, showing a significant opportunity for improvement going forward.