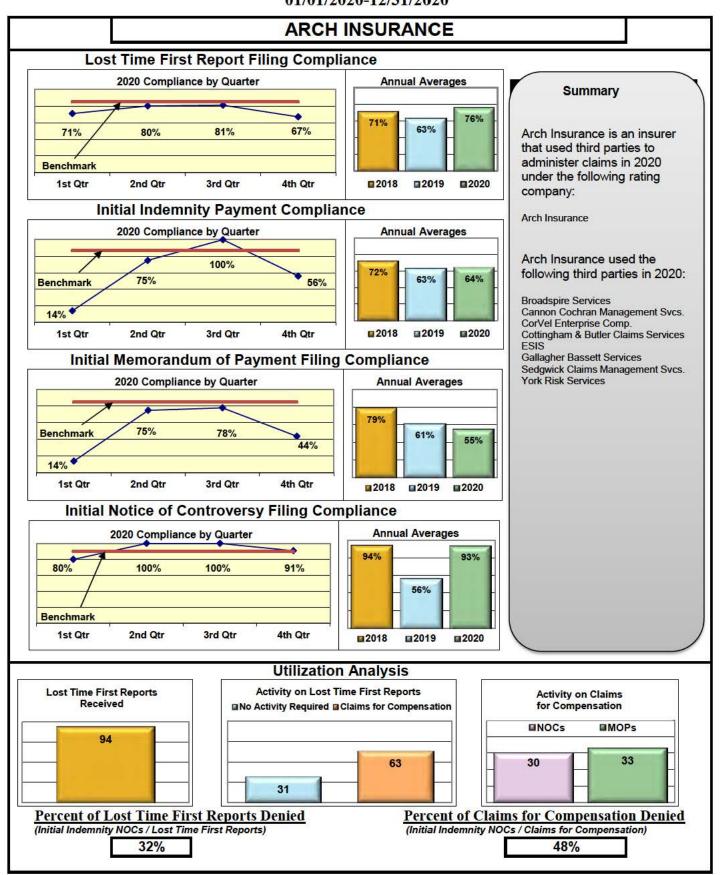

| 81%                                    | 97%                                    |
| XL INSURANCE                               | 73%                                     | 68%                                    | 61%                                    | 100%                                   |
| YORK RISK SERVICES                         | 59%                                     | 71%                                    | 57%                                    | 100%                                   |
| ZURICH INSURANCE                           | 67%                                     | 85%                                    | 78%                                    | 88%                                    |





# **Annual Compliance Report**

01/01/2020-12/31/2020







# **Annual Compliance Report**

01/01/2020-12/31/2020







# Annual Compliance Report

01/01/2020-12/31/2020



# Annual Compliance Report

01/01/2020-12/31/2020





















## Annual Compliance Report

01/01/2020-12/31/2020









# Annual Compliance Report



























## **Annual Compliance Report**

01/01/2020-12/31/2020







## Annual Compliance Report

01/01/2020-12/31/2020 SENTRY INSURANCE Lost Time First Report Filing Compliance 2020 Compliance by Quarter **Annual Averages** Summary ê 84% 80% 67% 63% 61% Sentry Insurance is an insurer 47% that administered its own 35% claims in 2020 under the Benchmark following rating companies: 1st Qtr 2nd Qtr 3rd Qtr 4th Qtr 2018 2019 ■2020 Florists Mutual Insurance **Initial Indemnity Payment Compliance** Middlese