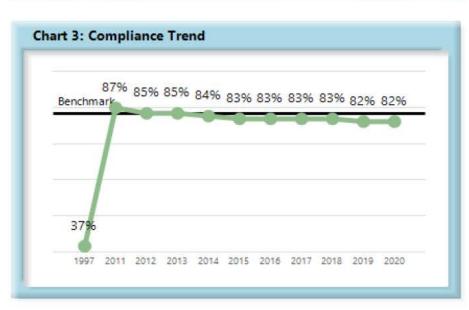

#### Summary

Injured workers in the State of Maine continue to benefit from the high (87%) compliance rate of initial indemnity payments.

In fact, compliance has improved by 28 points since monitoring began, from 59% to 87%, resulting in Maine households receiving muchneeded money on time.