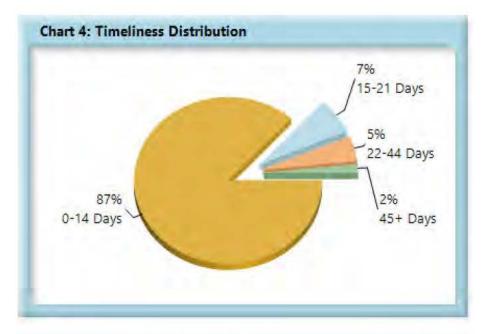

# INITIAL INDEMNITY PAYMENTS

| 0-14 Days  | 3,492             | 87%  |
|------------|-------------------|------|
| 15-21 Days | 246               | 7%   |
| 22-44 Days | <mark>1</mark> 91 | 5%   |
| 45+ Days   | 66                | 2%   |
| ? Days     | 2                 | 0%   |
| Total      | 3,997             | 100% |

\*The percentages may not always add to 100% due to rounding

| Table 7: Above vs Below Benchmark |    |      |
|-----------------------------------|----|------|
| At/Above                          | 30 | 42%  |
| Below                             | 42 | 58%  |
| Total                             | 72 | 100% |