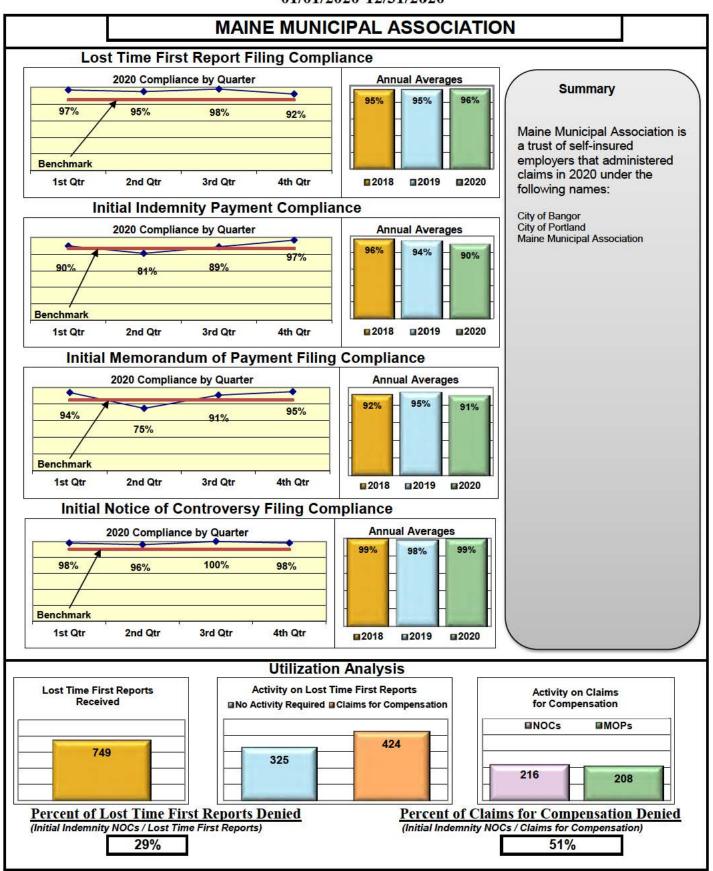

| Self-Insureds                       |     |     |      |      |
|-------------------------------------|-----|-----|------|------|
| Bath Iron Works                     | 98% | 98% | 100% | 100% |
| Maine Motor Transport Association   | 95% | 95% | 100% | 97%  |
| Maine Municipal Association         | 96% | 90% | 91%  | 99%  |
| Maine School Management Association | 89% | 92% | 92%  | 100% |
| State of Maine Workers' Comp. Trust | 92% | 96% | 90%  | 98%  |

### **ENTITY OVERVIEW**

| Insurance Group                            | FROI<br>Compliance<br>Benchmark:<br>85% | PAY<br>Compliance<br>Benchmark:<br>87% | MOP<br>Compliance<br>Benchmark:<br>85% | NOC<br>Compliance<br>Benchmark:<br>90% |
|--------------------------------------------|-----------------------------------------|----------------------------------------|----------------------------------------|----------------------------------------|
| LIBERTY MUTUAL INSURANCE                   | 68%                                     | 79%                                    | 77%                                    | 91%                                    |
| MAINE AUTOMOBILE DEALERS ASSOCIATION       | 72%                                     | 12%                                    | 12%                                    | 50%                                    |
| MAINE EMPLOYERS' MUTUAL INSURANCE          | 77%                                     | 91%                                    | 77%                                    | 91%                                    |
| MAINE HEALTHCARE ASSOCIATION               | 83%                                     | 91%                                    | 91%                                    | 89%                                    |
| MAINE MOTOR TRANSPORT ASSOCIATION          | 95%                                     | 95%                                    | 100%                                   | 97%                                    |
| MAINE MUNICIPAL ASSOCIATION                | 96%                                     | 90%                                    | 91%                                    | 99%                                    |
| MAINE SCHOOL MANAGEMENT ASSOCIATION        | 89%                                     | 92%                                    | 92%                                    | 100%                                   |
| MARKEL CORP GROUP*                         | 100%                                    | 0%                                     | 0%                                     | No filings                             |
| MEADOWBROOK INSURANCE*                     | 67%                                     | 100%                                   | 100%                                   | No filings                             |
| MITSUI SUMITOMO INS CO OF AMERICA*         | 0%                                      | No filings                             | No filings                             | 100%                                   |
| NATIONAL LIABILITY & FIRE INSURANCE*       | 100%                                    | No filings                             | No filings                             | No filings                             |
| NATIONWIDE INSURANCE*                      | 0%                                      | 100%                                   | 100%                                   | No filings                             |
| NEXT LEVEL ADMINISTRATOR LLC*              | 100%                                    | No filings                             | No filings                             | 100%                                   |
| NGM INSURANCE*                             | 50%                                     | 75%                                    | 75%                                    | No filings                             |
| NORTH AMERICAN RISK SERVICES*              | 0%                                      | 50%                                    | 0%                                     | No filings                             |
| OLD REPUBLIC INSURANCE                     | 77%                                     | 69%                                    | 76%                                    | 87%                                    |
| PENNSYLVANIA MFG ASSN                      | 59%                                     | 65%                                    | 61%                                    | 50%                                    |
| PROTECTIVE INSURANCE                       | 36%                                     | 50%                                    | 67%                                    | 100%                                   |
| QBE INSURANCE GROUP                        | 81%                                     | 88%                                    | 75%                                    | 100%                                   |
| SAFETY NATIONAL CASUALTY CORP              | 73%                                     | 84%                                    | 78%                                    | 91%                                    |
| SEDGWICK CLAIMS MANAGEMENT SERVICES        | 88%                                     | 88%                                    | 93%                                    | 99%                                    |
| SENTRY INSURANCE                           | 61%                                     | 90%                                    | 88%                                    | 75%                                    |
| SERVICE AMERICAN INDEMNITY                 | 72%                                     | 100%                                   | 100%                                   | 75%                                    |
| SOMPO JAPAN INSURANCE*                     | 67%                                     | No filings                             | No filings                             | 100%                                   |
| STARNET INSURANCE*                         | 25%                                     | 50%                                    | 50%                                    | 100%                                   |
| STARR INDEMNITY INSURANCE                  | 84%                                     | 80%                                    | 80%                                    | 89%                                    |
| STATE OF MAINE WORKERS' COMPENSATION TRUST | 92%                                     | 96%                                    | 90%                                    | 98%                                    |
| SYNERNET                                   | 92%                                     | 95%                                    | 88%                                    | 97%                                    |
| THE AMERICAN EQUITY UNDERWRITERS*          | 67%                                     | 100%                                   | 100%                                   | 0%                                     |
| TOKIO MARINE INSURANCE*                    | 0%                                      | No filings                             | No filings                             | 100%                                   |
| TRAVELERS INSURANCE                        | 51%                                     | 74%                                    | 64%                                    | 87%                                    |
| TYSON FOODS INC.*                          | 40%                                     | 60%                                    | 40%                                    | No filings                             |
| UTICA MUTUAL INSURANCE*                    | 0%                                      | 50%                                    | 50%                                    | No filings                             |
| VANLINER INSURANCE                         | 82%                                     | 67%                                    | 67%                                    | 100%                                   |
| WALMART CLAIMS SERVICES                    | 92%                                     | 100%                                   | 81%                                    | 97%                                    |
| XL INSURANCE                               | 73%                                     | 68%                                    | 61%                                    | 100%                                   |
| YORK RISK SERVICES                         | 59%                                     | 71%                                    | 57%                                    | 100%                                   |
| ZURICH INSURANCE                           | 67%                                     | 85%                                    | 78%                                    | 88%                                    |