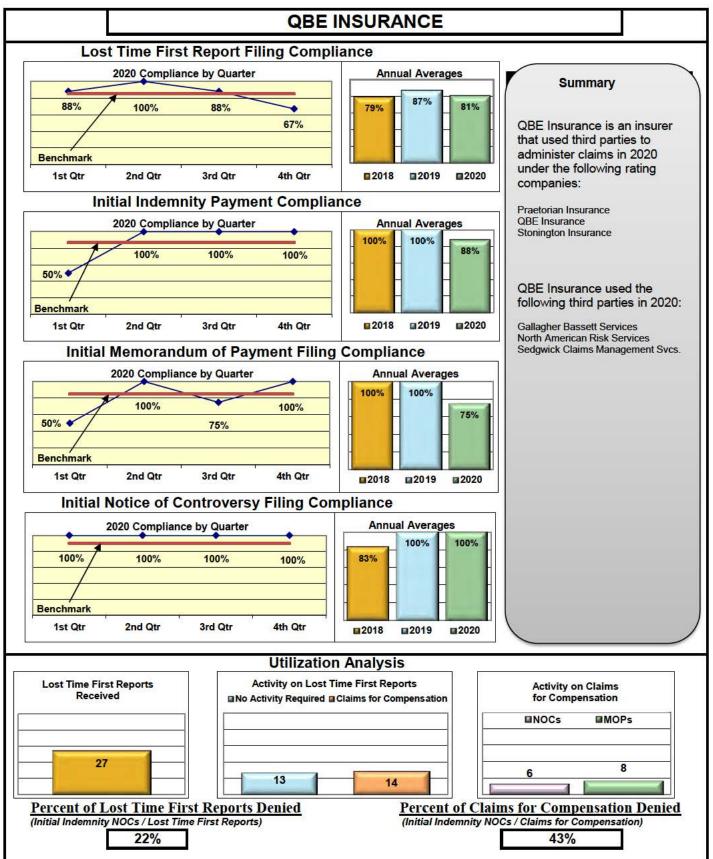

| 59%                                     | 71%                                    | 57%                                    | 100%                                   |
| ZURICH INSURANCE                           | 67%                                     | 85%                                    | 78%                                    | 88%                                    |





# **Annual Compliance Report**

01/01/2020-12/31/2020







# **Annual Compliance Report**

01/01/2020-12/31/2020







# Annual Compliance Report

01/01/2020-12/31/2020



# Annual Compliance Report

01/01/2020-12/31/2020





















## Annual Compliance Report

01/01/2020-12/31/2020









# Annual Compliance Report



























## **Annual Compliance Report**

01/01/2020-12/31/2020







## Annual Compliance Report

01/01/2020-12/31/2020 SENTRY INSURANCE Lost Time First Report Filing Compliance 2020 Compliance by Quarter **Annual Averages** Summary ê 84% 80% 67% 63% 61% Sentry Insurance is an insurer 47% that administered its own 35% claims in 2020 under the Benchmark following rating companies: 1st Qtr 2nd Qtr 3rd Qtr 4th Qtr 2018 2019 ■2020 Florists Mutual Insurance **Initial Indemnity Payment Compliance** Middlesex Insurance Sentry Casualty 2020 Compliance by Quarter **Annual Averages** Sentry Insurance ٠ Sentry Select Insurance 100% 94% 90% 92% 92% 80% 73% Benchmark 2018 2019 1st Qtr 2nd Qtr 3rd Qtr 4th Qtr ■2020 Initial Memorandum of Payment Filing Compliance 2020 Compliance by Quarter Annual Averages -98% 100% 88% 92% 80% 83% 78% Benchmark 1st Qtr 2nd Qtr 3rd Q