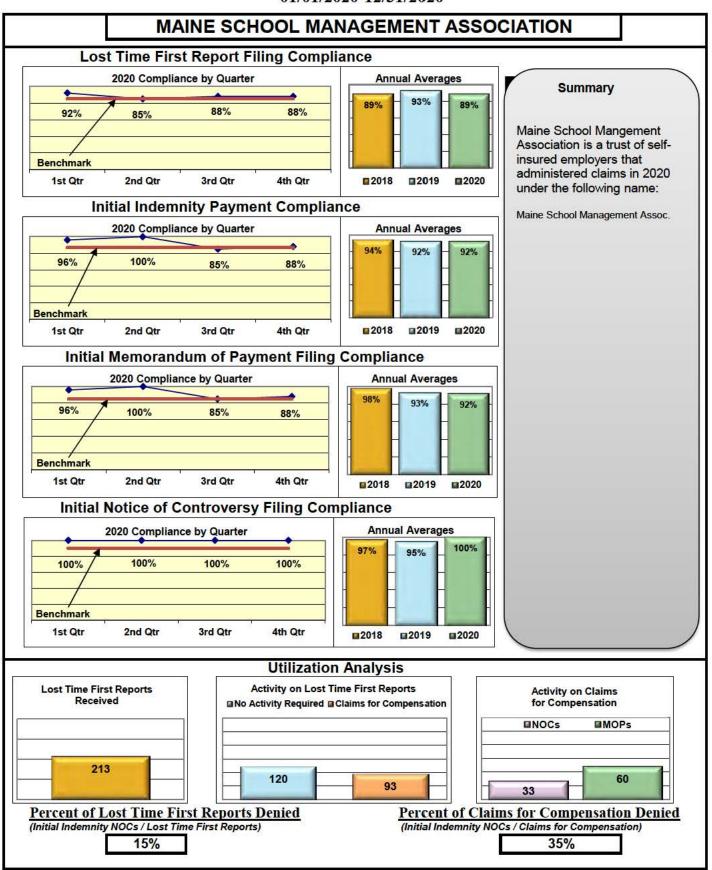

| Self-Insureds                       |     |     |      |      |
|-------------------------------------|-----|-----|------|------|
| Bath Iron Works                     | 98% | 98% | 100% | 100% |
| Maine Motor Transport Association   | 95% | 95% | 100% | 97%  |
| Maine Municipal Association         | 96% | 90% | 91%  | 99%  |
| Maine School Management Association | 89% | 92% | 92%  | 100% |
| State of Maine Workers' Comp. Trust | 92% | 96% | 90%  | 98%  |