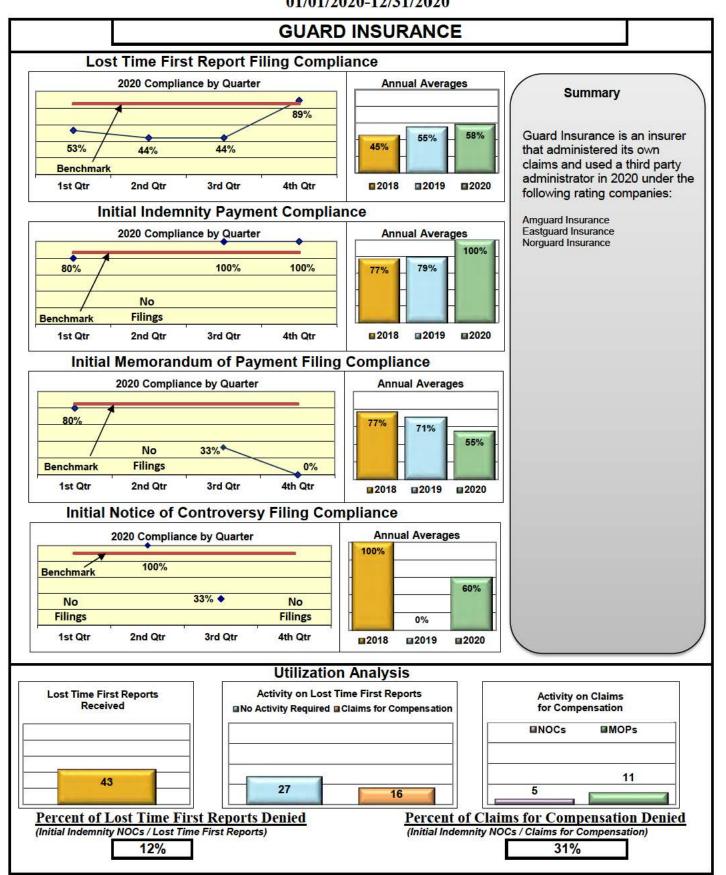

| 100%                                   |
| YORK RISK SERVICES                         | 59%                                     | 71%                                    | 57%                                    | 100%                                   |
| ZURICH INSURANCE                           | 67%                                     | 85%                                    | 78%                                    | 88%                                    |





# **Annual Compliance Report**

01/01/2020-12/31/2020







# **Annual Compliance Report**

01/01/2020-12/31/2020







# Annual Compliance Report

01/01/2020-12/31/2020



# Annual Compliance Report

01/01/2020-12/31/2020





















## Annual Compliance Report

01/01/2020-12/31/2020









# Annual Compliance Report



























## **Annual Compliance Report**

01/01/2020-12/31/2020







## Annual Compliance Report

01/01/2020-12/31/2020 SENTRY INSURANCE Lost Time First Report Filing Compliance 2020 Compliance by Quarter **Annual Averages** Summary ê 84% 80% 67% 63% 61% Sentry Insurance is an insurer 47% that administered its own 35% claims in 2020 under the Benchmark following rating companies: 1st Qtr 2nd Qtr 3rd Qtr 4th Qtr 2018 2019 ■2020 Florists Mutual Insurance **Initial Indemnity Payment Compliance** Middlesex Insurance Sentry Casualty 2020 Compliance by Quarter **Annual Averages** Sentry Insurance ٠ Sentry Select Insurance 100% 94% 90% 92% 92% 80% 73% Benchmark 2018 2019 1st Qtr 2nd Qtr 3rd Qtr 4th Qtr ■2020 Initial Memorandum of Payment Filing C