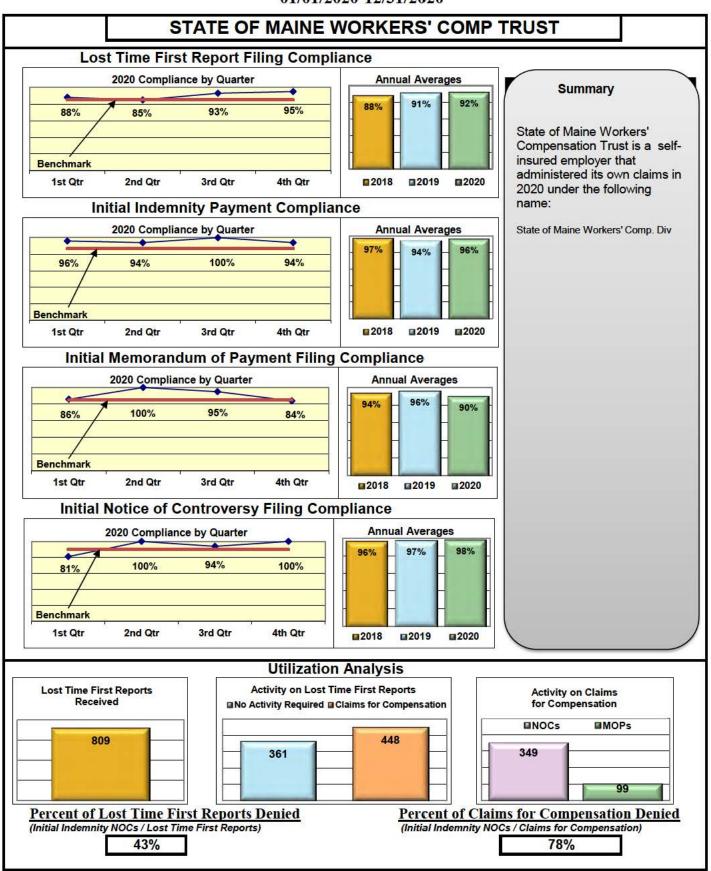

| Self-Insureds                       |     |     |      |      |
|-------------------------------------|-----|-----|------|------|
| Bath Iron Works                     | 98% | 98% | 100% | 100% |
| Maine Motor Transport Association   | 95% | 95% | 100% | 97%  |
| Maine Municipal Association         | 96% | 90% | 91%  | 99%  |
| Maine School Management Association | 89% | 92% | 92%  | 100% |
| State of Maine Workers' Comp. Trust | 92% | 96% | 90%  | 98%  |

### **ENTITY OVERVIEW**

| Insurance Group                            | FROI<br>Compliance<br>Benchmark:<br>85% | PAY<br>Compliance<br>Benchmark:<br>87% | MOP<br>Compliance<br>Benchmark:<br>85% | NOC<br>Compliance<br>Benchmark:<br>90% |
|--------------------------------------------|-----------------------------------------|----------------------------------------|----------------------------------------|----------------------------------------|
| LIBERTY MUTUAL INSURANCE                   | 68%                                     | 79%                                    | 77%                                    | 91%                                    |
| MAINE AUTOMOBILE DEALERS ASSOCIATION       | 72%                                     | 12%                                    | 12%                                    | 50%                                    |
| MAINE EMPLOYERS' MUTUAL INSURANCE          | 77%                                     | 91%                                    | 77%                                    | 91%                                    |
| MAINE HEALTHCARE ASSOCIATION               | 83%                                     | 91%                                    | 91%                                    | 89%                                    |
| MAINE MOTOR TRANSPORT ASSOCIATION          | 95%                                     | 95%                                    | 100%                                   | 97%                                    |
| MAINE MUNICIPAL ASSOCIATION                | 96%                                     | 90%                                    | 91%                                    | 99%                                    |
| MAINE SCHOOL MANAGEMENT ASSOCIATION        | 89%                                     | 92%                                    | 92%                                    | 100%                                   |
| MARKEL CORP GROUP*                         | 100%                                    | 0%                                     | 0%                                     | No filings                             |
| MEADOWBROOK INSURANCE*                     | 67%                                     | 100%                                   | 100%                                   | No filings                             |
| MITSUI SUMITOMO INS CO OF AMERICA*         | 0%                                      | No filings                             | No filings                             | 100%                                   |
| NATIONAL LIABILITY & FIRE INSURANCE*       | 100%                                    | No filings                             | No filings                             | No filings                             |
| NATIONWIDE INSURANCE*                      | 0%                                      | 100%                                   | 100%                                   | No filings                             |
| NEXT LEVEL ADMINISTRATOR LLC*              | 100%                                    | No filings                             | No filings                             | 100%                                   |
| NGM INSURANCE*                             | 50%                                     | 75%                                    | 75%                                    | No filings                             |
| NORTH AMERICAN RISK SERVICES*              | 0%                                      | 50%                                    | 0%                                     | No filings                             |
| OLD REPUBLIC INSURANCE                     | 77%                                     | 69%                                    | 76%                                    | 87%                                    |
| PENNSYLVANIA MFG ASSN                      | 59%                                     | 65%                                    | 61%                                    | 50%                                    |
| PROTECTIVE INSURANCE                       | 36%                                     | 50%                                    | 67%                                    | 100%                                   |
| QBE INSURANCE GROUP                        | 81%                                     | 88%                                    | 75%                                    | 100%                                   |
| SAFETY NATIONAL CASUALTY CORP              | 73%                                     | 84%                                    | 78%                                    | 91%                                    |
| SEDGWICK CLAIMS MANAGEMENT SERVICES        | 88%                                     | 88%                                    | 93%                                    | 99%                                    |
| SENTRY INSURANCE                           | 61%                                     | 90%                                    | 88%                                    | 75%                                    |
| SERVICE AMERICAN INDEMNITY                 | 72%                                     | 100%                                   | 100%                                   | 75%                                    |
| SOMPO JAPAN INSURANCE*                     | 67%                                     | No filings                             | No filings                             | 100%                                   |
| STARNET INSURANCE*                         | 25%                                     | 50%                                    | 50%                                    | 100%                                   |
| STARR INDEMNITY INSURANCE                  | 84%                                     | 80%                                    | 80%                                    | 89%                                    |
| STATE OF MAINE WORKERS' COMPENSATION TRUST | 92%                                     | 96%                                    | 90%                                    | 98%                                    |
| SYNERNET                                   | 92%                                     | 95%                                    | 88%                                    | 97%                                    |
| THE AMERICAN EQUITY UNDERWRITERS*          | 67%                                     | 100%                                   | 100%                                   | 0%                                     |
| TOKIO MARINE INSURANCE*                    | 0%                                      | No filings                             | No filings                             | 100%                                   |
| TRAVELERS INSURANCE                        | 51%                                     | 74%                                    | 64%                                    | 87%                                    |
| TYSON FOODS INC.*                          | 40%                                     | 60%                                    | 40%                                    | No filings                             |
| UTICA MUTUAL INSURANCE*                    | 0%                                      | 50%                                    | 50%                                    | No filings                             |
| VANLINER INSURANCE                         | 82%                                     | 67%                                    | 67%                                    | 100%                                   |
| WALMART CLAIMS SERVICES                    | 92%                                     | 100%                                   | 81%                                    | 97%                                    |
| XL INSURANCE                               | 73%                                     | 68%                                    | 61%                                    | 100%                                   |
| YORK RISK SERVICES                         | 59%                                     | 71%                                    | 57%                                    | 100%                                   |
| ZURICH INSURANCE                           | 67%                                     | 85%                                    | 78%                                    | 88%                                    |