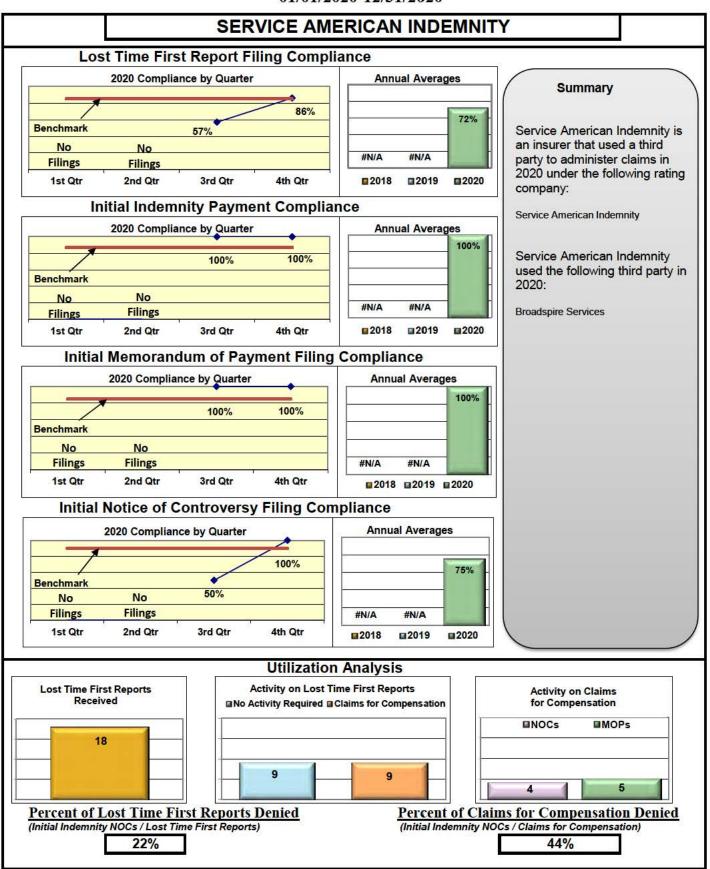

### **ENTITY OVERVIEW**

| Insurance Group                            | FROI<br>Compliance<br>Benchmark:<br>85% | PAY<br>Compliance<br>Benchmark:<br>87% | MOP<br>Compliance<br>Benchmark:<br>85% | NOC<br>Compliance<br>Benchmark:<br>90% |
|--------------------------------------------|-----------------------------------------|----------------------------------------|----------------------------------------|----------------------------------------|
| LIBERTY MUTUAL INSURANCE                   | 68%                                     | 79%                                    | 77%                                    | 91%                                    |
| MAINE AUTOMOBILE DEALERS ASSOCIATION       | 72%                                     | 12%                                    | 12%                                    | 50%                                    |
| MAINE EMPLOYERS' MUTUAL INSURANCE          | 77%                                     | 91%                                    | 77%                                    | 91%                                    |
| MAINE HEALTHCARE ASSOCIATION               | 83%                                     | 91%                                    | 91%                                    | 89%                                    |
| MAINE MOTOR TRANSPORT ASSOCIATION          | 95%                                     | 95%                                    | 100%                                   | 97%                                    |
| MAINE MUNICIPAL ASSOCIATION                | 96%                                     | 90%                                    | 91%                                    | 99%                                    |
| MAINE SCHOOL MANAGEMENT ASSOCIATION        | 89%                                     | 92%                                    | 92%                                    | 100%                                   |
| MARKEL CORP GROUP*                         | 100%                                    | 0%                                     | 0%                                     | No filings                             |
| MEADOWBROOK INSURANCE*                     | 67%                                     | 100%                                   | 100%                                   | No filings                             |
| MITSUI SUMITOMO INS CO OF AMERICA*         | 0%                                      | No filings                             | No filings                             | 100%                                   |
| NATIONAL LIABILITY & FIRE INSURANCE*       | 100%                                    | No filings                             | No filings                             | No filings                             |
| NATIONWIDE INSURANCE*                      | 0%                                      | 100%                                   | 100%                                   | No filings                             |
| NEXT LEVEL ADMINISTRATOR LLC*              | 100%                                    | No filings                             | No filings                             | 100%                                   |
| NGM INSURANCE*                             | 50%                                     | 75%                                    | 75%                                    | No filings                             |
| NORTH AMERICAN RISK SERVICES*              | 0%                                      | 50%                                    | 0%                                     | No filings                             |
| OLD REPUBLIC INSURANCE                     | 77%                                     | 69%                                    | 76%                                    | 87%                                    |
| PENNSYLVANIA MFG ASSN                      | 59%                                     | 65%                                    | 61%                                    | 50%                                    |
| PROTECTIVE INSURANCE                       | 36%                                     | 50%                                    | 67%                                    | 100%                                   |
| QBE INSURANCE GROUP                        | 81%                                     | 88%                                    | 75%                                    | 100%                                   |
| SAFETY NATIONAL CASUALTY CORP              | 73%                                     | 84%                                    | 78%                                    | 91%                                    |
| SEDGWICK CLAIMS MANAGEMENT SERVICES        | 88%                                     | 88%                                    | 93%                                    | 99%                                    |
| SENTRY INSURANCE                           | 61%                                     | 90%                                    | 88%                                    | 75%                                    |
| SERVICE AMERICAN INDEMNITY                 | 72%                                     | 100%                                   | 100%                                   | 75%                                    |
| SOMPO JAPAN INSURANCE*                     | 67%                                     | No filings                             | No filings                             | 100%                                   |
| STARNET INSURANCE*                         | 25%                                     | 50%                                    | 50%                                    | 100%                                   |
| STARR INDEMNITY INSURANCE                  | 84%                                     | 80%                                    | 80%                                    | 89%                                    |
| STATE OF MAINE WORKERS' COMPENSATION TRUST | 92%                                     | 96%                                    | 90%                                    | 98%                                    |
| SYNERNET                                   | 92%                                     | 95%                                    | 88%                                    | 97%                                    |
| THE AMERICAN EQUITY UNDERWRITERS*          | 67%                                     | 100%                                   | 100%                                   | 0%                                     |
| TOKIO MARINE INSURANCE*                    | 0%                                      | No filings                             | No filings                             | 100%                                   |
| TRAVELERS INSURANCE                        | 51%                                     | 74%                                    | 64%                                    | 87%                                    |
| TYSON FOODS INC.*                          | 40%                                     | 60%                                    | 40%                                    | No filings                             |
| UTICA MUTUAL INSURANCE*                    | 0%                                      | 50%                                    | 50%                                    | No filings                             |
| VANLINER INSURANCE                         | 82%                                     | 67%                                    | 67%                                    | 100%                                   |
| WALMART CLAIMS SERVICES                    | 92%                                     | 100%                                   | 81%                                    | 97%                                    |
| XL INSURANCE                               | 73%                                     | 68%                                    | 61%                                    | 100%                                   |
| YORK RISK SERVICES                         | 59%                                     | 71%                                    | 57%                                    | 100%                                   |
| ZURICH INSURANCE                           | 67%                                     | 85%                                    | 78%                                    | 88%                                    |