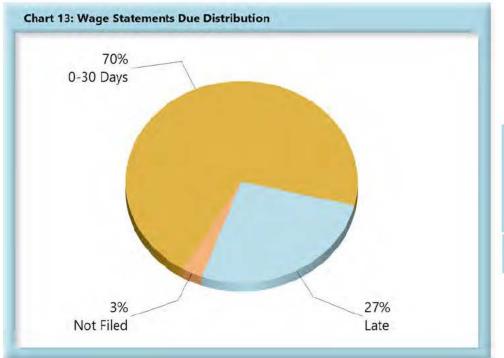

### E. Wage Information

The Board's benchmark for (WCB-2 and WCB-2b) filings within 30 days of the employer receiving notice or knowledge of incapacity is 75%. This benchmark was implemented on July 1, 2019.

• Benchmark Not Met. Seventy percent (70%) of wage forms were received within 30 days and sixty-nine percent (69%) of fringe benefit forms were received within 30 days.

# WAGE INFORMATION

| Table 5: Wage Sta | tements | Due  |
|-------------------|---------|------|
| 0-30 Days         | 5,980   | 70%  |
| Late              | 2,268   | 27%  |
| Not Filed         | 242     | 3%   |
| Total             | 8,490   | 100% |

\*The percentages may not always add to 100% due to rounding

Wage Statement(s) Received: 5,717 (75%) of the 7,641 Wage Statement(s) that were received this quarter were filed timely, 1,924 (25%) were filed late.