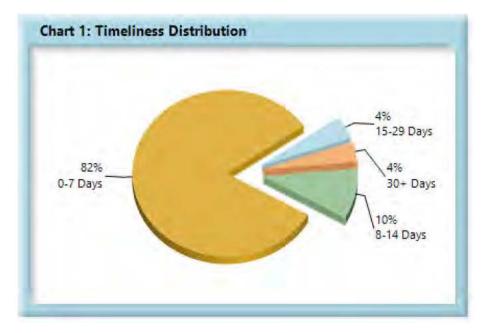

### A. Lost Time First Report Filings

The Board's benchmark for lost time first report (FROI) filings within 7 days is 85%.

• Benchmark Not Met. Eighty-two percent (82%) of lost time FROI filings were within 7 days.

# LOST TIME FIRST REPORT OF INJURY FILINGS

| 0-7 Days   | 10,704 | 82%  |
|------------|--------|------|
| 8-14 Days  | 1,275  | 10%  |
| 15-29 Days | 580    | 4%   |
| 30+ Days   | 506    | 4%   |
| ? Days     | 0      | 0%   |
| Total      | 13,065 | 100% |

\*The percentages may not always add to 100% due to rounding

| Table 5: Above vs Below Benchmark |    |      |
|-----------------------------------|----|------|
| At/Above                          | 18 | 23%  |
| Below                             | 61 | 77%  |
| Total                             | 79 | 100% |

#### Summary

The Board received 13,065 lost time first reports. This represents 866 fewer reports than in 2019.

The 2020 compliance rate of 82% for lost time first report filings stayed the same as the 2019 compliance rate. As can be seen on Chart 2, 23% of insurers were at or above the benchmark in 2020, a decrease over 2019, which had 29% at or above the benchmark.