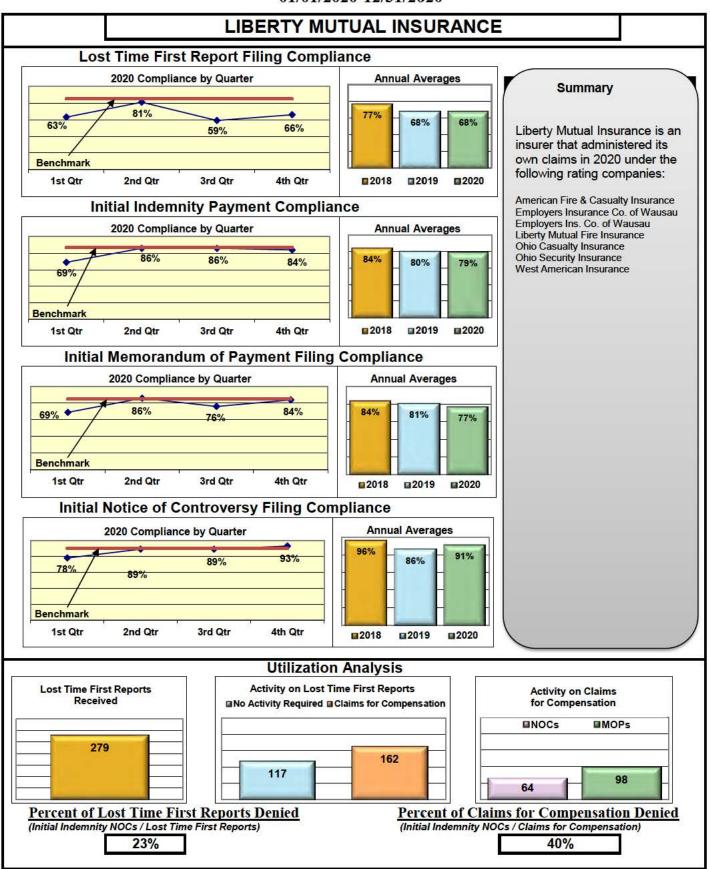

### **ENTITY OVERVIEW**

| Insurance Group                            | FROI<br>Compliance<br>Benchmark:<br>85% | PAY<br>Compliance<br>Benchmark:<br>87% | MOP<br>Compliance<br>Benchmark:<br>85% | NOC<br>Compliance<br>Benchmark:<br>90% |
|--------------------------------------------|-----------------------------------------|----------------------------------------|----------------------------------------|----------------------------------------|
| LIBERTY MUTUAL INSURANCE                   | 68%                                     | 79%                                    | 77%                                    | 91%                                    |
| MAINE AUTOMOBILE DEALERS ASSOCIATION       | 72%                                     | 12%                                    | 12%                                    | 50%                                    |
| MAINE EMPLOYERS' MUTUAL INSURANCE          | 77%                                     | 91%                                    | 77%                                    | 91%                                    |
| MAINE HEALTHCARE ASSOCIATION               | 83%                                     | 91%                                    | 91%                                    | 89%                                    |
| MAINE MOTOR TRANSPORT ASSOCIATION          | 95%                                     | 95%                                    | 100%                                   | 97%                                    |
| MAINE MUNICIPAL ASSOCIATION                | 96%                                     | 90%                                    | 91%                                    | 99%                                    |
| MAINE SCHOOL MANAGEMENT ASSOCIATION        | 89%                                     | 92%                                    | 92%                                    | 100%                                   |
| MARKEL CORP GROUP*                         | 100%                                    | 0%                                     | 0%                                     | No filings                             |
| MEADOWBROOK INSURANCE*                     | 67%                                     | 100%                                   | 100%                                   | No filings                             |
| MITSUI SUMITOMO INS CO OF AMERICA*         | 0%                                      | No filings                             | No filings                             | 100%                                   |
| NATIONAL LIABILITY & FIRE INSURANCE*       | 100%                                    | No filings                             | No filings                             | No filings                             |
| NATIONWIDE INSURANCE*                      | 0%                                      | 100%                                   | 100%                                   | No filings                             |
| NEXT LEVEL ADMINISTRATOR LLC*              | 100%                                    | No filings                             | No filings                             | 100%                                   |
| NGM INSURANCE*                             | 50%                                     | 75%                                    | 75%                                    | No filings                             |
| NORTH AMERICAN RISK SERVICES*              | 0%                                      | 50%                                    | 0%                                     | No filings                             |
| OLD REPUBLIC INSURANCE                     | 77%                                     | 69%                                    | 76%                                    | 87%                                    |
| PENNSYLVANIA MFG ASSN                      | 59%                                     | 65%                                    | 61%                                    | 50%                                    |
| PROTECTIVE INSURANCE                       | 36%                                     | 50%                                    | 67%                                    | 100%                                   |
| QBE INSURANCE GROUP                        | 81%                                     | 88%                                    | 75%                                    | 100%                                   |
| SAFETY NATIONAL CASUALTY CORP              | 73%                                     | 84%                                    | 78%                                    | 91%                                    |
| SEDGWICK CLAIMS MANAGEMENT SERVICES        | 88%                                     | 88%                                    | 93%                                    | 99%                                    |
| SENTRY INSURANCE                           | 61%                                     | 90%                                    | 88%                                    | 75%                                    |
| SERVICE AMERICAN INDEMNITY                 | 72%                                     | 100%                                   | 100%                                   | 75%                                    |
| SOMPO JAPAN INSURANCE*                     | 67%                                     | No filings                             | No filings                             | 100%                                   |
| STARNET INSURANCE*                         | 25%                                     | 50%                                    | 50%                                    | 100%                                   |
| STARR INDEMNITY INSURANCE                  | 84%                                     | 80%                                    | 80%                                    | 89%                                    |
| STATE OF MAINE WORKERS' COMPENSATION TRUST | 92%                                     | 96%                                    | 90%                                    | 98%                                    |
| SYNERNET                                   | 92%                                     | 95%                                    | 88%                                    | 97%                                    |
| THE AMERICAN EQUITY UNDERWRITERS*          | 67%                                     | 100%                                   | 100%                                   | 0%                                     |
| TOKIO MARINE INSURANCE*                    | 0%                                      | No filings                             | No filings                             | 100%                                   |
| TRAVELERS INSURANCE                        | 51%                                     | 74%                                    | 64%                                    | 87%                                    |
| TYSON FOODS INC.*                          | 40%                                     | 60%                                    | 40%                                    | No filings                             |
| UTICA MUTUAL INSURANCE*                    | 0%                                      | 50%                                    | 50%                                    | No filings                             |
| VANLINER INSURANCE                         | 82%                                     | 67%                                    | 67%                                    | 100%                                   |
| WALMART CLAIMS SERVICES                    | 92%                                     | 100%                                   | 81%                                    | 97%                                    |
| XL INSURANCE                               | 73%                                     | 68%                                    | 61%                                    | 100%                                   |
| YORK RISK SERVICES                         | 59%                                     | 71%                                    | 57%                                    | 100%                                   |
| ZURICH INSURANCE                           | 67%                                     | 85%                                    | 78%                                    | 88%                                    |