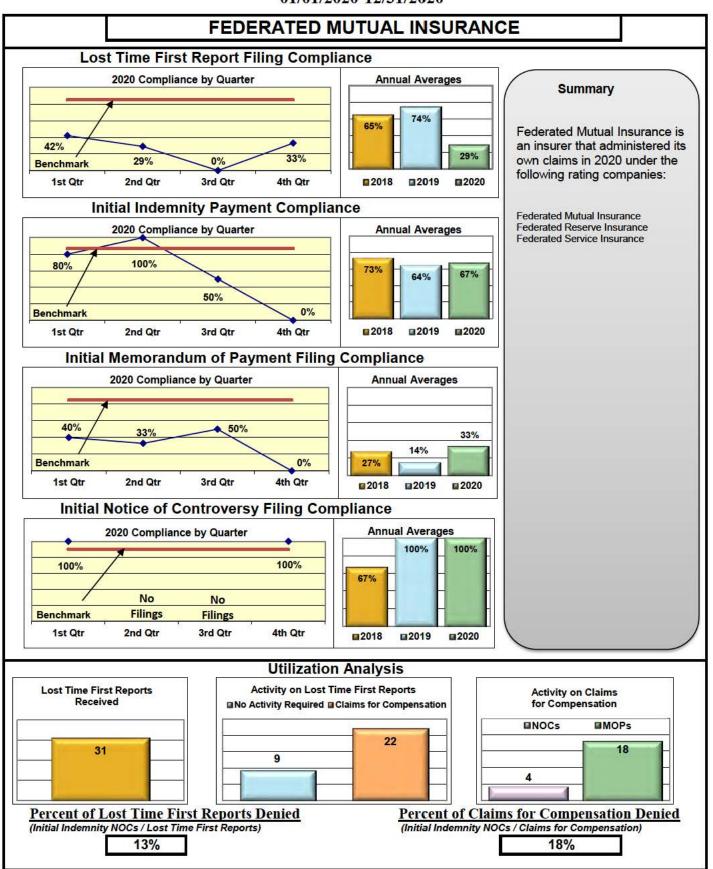

| 68%                                    | 61%                                    | 100%                                   |
| YORK RISK SERVICES                         | 59%                                     | 71%                                    | 57%                                    | 100%                                   |
| ZURICH INSURANCE                           | 67%                                     | 85%                                    | 78%                                    | 88%                                    |





# **Annual Compliance Report**

01/01/2020-12/31/2020







# **Annual Compliance Report**

01/01/2020-12/31/2020







# Annual Compliance Report

01/01/2020-12/31/2020



# Annual Compliance Report

01/01/2020-12/31/2020





















## Annual Compliance Report

01/01/2020-12/31/2020









# Annual Compliance Report



























## **Annual Compliance Report**

01/01/2020-12/31/2020







## Annual Compliance Report

01/01/2020-12/31/2020 SENTRY INSURANCE Lost Time First Report Filing Compliance 2020 Compliance by Quarter **Annual Averages** Summary ê 84% 80% 67% 63% 61% Sentry Insurance is an insurer 47% that administered its own 35% claims in 2020 under the Benchmark following rating companies: 1st Qtr 2nd Qtr 3rd Qtr 4th Qtr 2018 2019 ■2020 Florists Mutual Insurance **Initial Indemnity Payment Compliance** Middlesex Insurance Sentry Casualty 2020 Compliance by Quarter **Annual Averages** Sentry Insurance ٠ Sentry Select Insurance 100% 94% 90% 92% 92% 80% 73% Benchmark 2018 2019 1st Qtr 2nd Qtr 3r