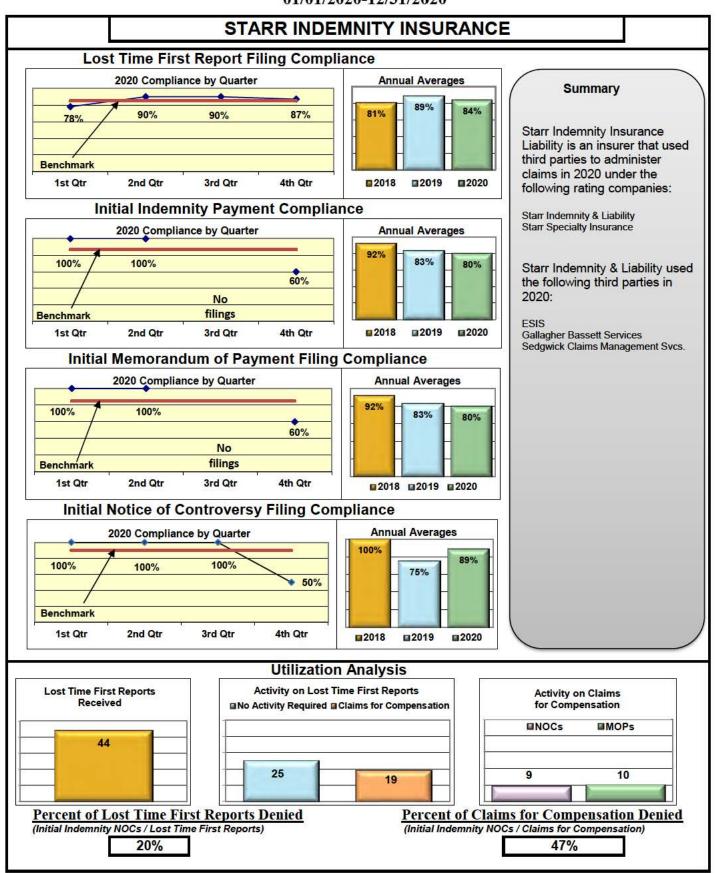

### **ENTITY OVERVIEW**

| Insurance Group                            | FROI<br>Compliance<br>Benchmark:<br>85% | PAY<br>Compliance<br>Benchmark:<br>87% | MOP<br>Compliance<br>Benchmark:<br>85% | NOC<br>Compliance<br>Benchmark:<br>90% |
|--------------------------------------------|-----------------------------------------|----------------------------------------|----------------------------------------|----------------------------------------|
| LIBERTY MUTUAL INSURANCE                   | 68%                                     | 79%                                    | 77%                                    | 91%                                    |
| MAINE AUTOMOBILE DEALERS ASSOCIATION       | 72%                                     | 12%                                    | 12%                                    | 50%                                    |
| MAINE EMPLOYERS' MUTUAL INSURANCE          | 77%                                     | 91%                                    | 77%                                    | 91%                                    |
| MAINE HEALTHCARE ASSOCIATION               | 83%                                     | 91%                                    | 91%                                    | 89%                                    |
| MAINE MOTOR TRANSPORT ASSOCIATION          | 95%                                     | 95%                                    | 100%                                   | 97%                                    |
| MAINE MUNICIPAL ASSOCIATION                | 96%                                     | 90%                                    | 91%                                    | 99%                                    |
| MAINE SCHOOL MANAGEMENT ASSOCIATION        | 89%                                     | 92%                                    | 92%                                    | 100%                                   |
| MARKEL CORP GROUP*                         | 100%                                    | 0%                                     | 0%                                     | No filings                             |
| MEADOWBROOK INSURANCE*                     | 67%                                     | 100%                                   | 100%                                   | No filings                             |
| MITSUI SUMITOMO INS CO OF AMERICA*         | 0%                                      | No filings                             | No filings                             | 100%                                   |
| NATIONAL LIABILITY & FIRE INSURANCE*       | 100%                                    | No filings                             | No filings                             | No filings                             |
| NATIONWIDE INSURANCE*                      | 0%                                      | 100%                                   | 100%                                   | No filings                             |
| NEXT LEVEL ADMINISTRATOR LLC*              | 100%                                    | No filings                             | No filings                             | 100%                                   |
| NGM INSURANCE*                             | 50%                                     | 75%                                    | 75%                                    | No filings                             |
| NORTH AMERICAN RISK SERVICES*              | 0%                                      | 50%                                    | 0%                                     | No filings                             |
| OLD REPUBLIC INSURANCE                     | 77%                                     | 69%                                    | 76%                                    | 87%                                    |
| PENNSYLVANIA MFG ASSN                      | 59%                                     | 65%                                    | 61%                                    | 50%                                    |
| PROTECTIVE INSURANCE                       | 36%                                     | 50%                                    | 67%                                    | 100%                                   |
| QBE INSURANCE GROUP                        | 81%                                     | 88%                                    | 75%                                    | 100%                                   |
| SAFETY NATIONAL CASUALTY CORP              | 73%                                     | 84%                                    | 78%                                    | 91%                                    |
| SEDGWICK CLAIMS MANAGEMENT SERVICES        | 88%                                     | 88%                                    | 93%                                    | 99%                                    |
| SENTRY INSURANCE                           | 61%                                     | 90%                                    | 88%                                    | 75%                                    |
| SERVICE AMERICAN INDEMNITY                 | 72%                                     | 100%                                   | 100%                                   | 75%                                    |
| SOMPO JAPAN INSURANCE*                     | 67%                                     | No filings                             | No filings                             | 100%                                   |
| STARNET INSURANCE*                         | 25%                                     | 50%                                    | 50%                                    | 100%                                   |
| STARR INDEMNITY INSURANCE                  | 84%                                     | 80%                                    | 80%                                    | 89%                                    |
| STATE OF MAINE WORKERS' COMPENSATION TRUST | 92%                                     | 96%                                    | 90%                                    | 98%                                    |
| SYNERNET                                   | 92%                                     | 95%                                    | 88%                                    | 97%                                    |
| THE AMERICAN EQUITY UNDERWRITERS*          | 67%                                     | 100%                                   | 100%                                   | 0%                                     |
| TOKIO MARINE INSURANCE*                    | 0%                                      | No filings                             | No filings                             | 100%                                   |
| TRAVELERS INSURANCE                        | 51%                                     | 74%                                    | 64%                                    | 87%                                    |
| TYSON FOODS INC.*                          | 40%                                     | 60%                                    | 40%                                    | No filings                             |
| UTICA MUTUAL INSURANCE*                    | 0%                                      | 50%                                    | 50%                                    | No filings                             |
| VANLINER INSURANCE                         | 82%                                     | 67%                                    | 67%                                    | 100%                                   |
| WALMART CLAIMS SERVICES                    | 92%                                     | 100%                                   | 81%                                    | 97%                                    |
| XL INSURANCE                               | 73%                                     | 68%                                    | 61%                                    | 100%                                   |
| YORK RISK SERVICES                         | 59%                                     | 71%                                    | 57%                                    | 100%                                   |
| ZURICH INSURANCE                           | 67%                                     | 85%                                    | 78%                                    | 88%                                    |