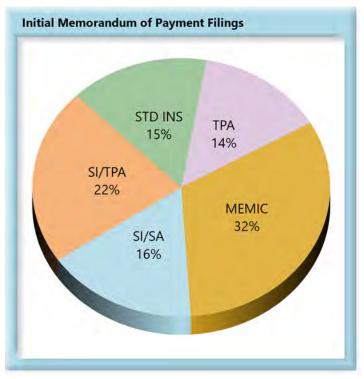

# INITIAL MEMORANDUM OF PAYMENT FILINGS

| 0-17 Days  | 3,226 | 81%  |
|------------|-------|------|
| 18-21 Days | 271   | 7%   |
| 22-44 Days | 323   | 8%   |
| 45+ Days   | 175   | 4%   |
| ? Days     | 2     | 0%   |
| Total      | 3,997 | 100% |

\*The percentages may not always add to 100% due to rounding

| Table 9: Above vs Below Benchmark |          |  |
|-----------------------------------|----------|--|
| 24                                | 33%      |  |
| 48                                | 67%      |  |
| 72                                | 100%     |  |
|                                   | 24<br>48 |  |

#### Summary

Studies by the Workers' Compensation Research Institute indicate that proper claims administration and timely payment of claims reduces both the overall cost of claims and also the time required to process a claim through the dispute resolution system.

As can be seen in Chart 7, the benchmark of 85% is not being met, as Chart 8 indicates, sixty-seven percent of all insurers are below benchmark, showing a significant opportunity for improvement going forward.

# Volume by Type of Insurer

| V | ΕV |   |
|---|----|---|
| N | CT | • |

- SI/SA Self-Insured, Self-Administered Employer
- **SI/TPA** Self-Insured, TPA-Administered Employer
- STD INS Standard Insurer (excluding MEMIC), Self-Administered
  - TPA Standard Insurer (excluding MEMIC), TPA-Administered