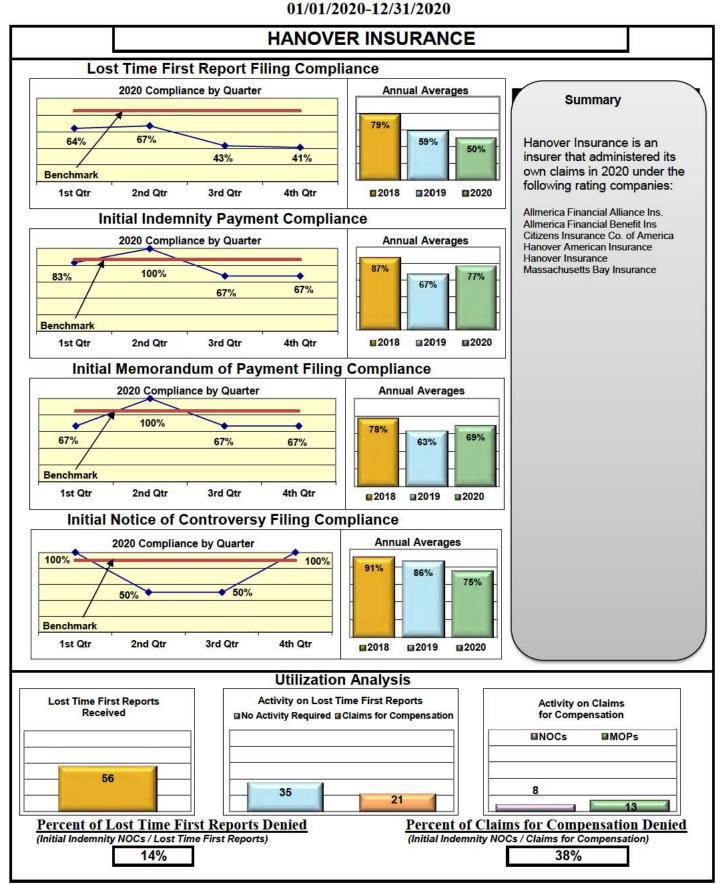

|
| YORK RISK SERVICES                         | 59%                                     | 71%                                    | 57%                                    | 100%                                   |
| ZURICH INSURANCE                           | 67%                                     | 85%                                    | 78%                                    | 88%                                    |





# **Annual Compliance Report**

01/01/2020-12/31/2020







# **Annual Compliance Report**

01/01/2020-12/31/2020







# Annual Compliance Report

01/01/2020-12/31/2020



# Annual Compliance Report

01/01/2020-12/31/2020





















## Annual Compliance Report

01/01/2020-12/31/2020









# Annual Compliance Report



























## **Annual Compliance Report**

01/01/2020-12/31/2020







## Annual Compliance Report

01/01/2020-12/31/2020 SENTRY INSURANCE Lost Time First Report Filing Compliance 2020 Compliance by Quarter **Annual Averages** Summary ê 84% 80% 67% 63% 61% Sentry Insurance is an insurer 47% that administered its own 35% claims in 2020 under the Benchmark following rating companies: 1st Qtr 2nd Qtr 3rd Qtr 4th Qtr 2018 2019 ■2020 Florists Mutual Insurance **Initial Indemnity Payment Compliance** Middlesex Insurance Sentry Casualty 2020 Compliance by Quarter **Annual Averages** Sentry Insurance ٠ Sentry Select Insurance 100% 94% 90% 92% 92% 80% 73% Benchmark 2018 2019 1st Qtr 2nd Qtr 3rd Qtr 4th Qtr ■2020 Initial Memorandum of Payment Filing Compliance 2020 Compliance by Qua