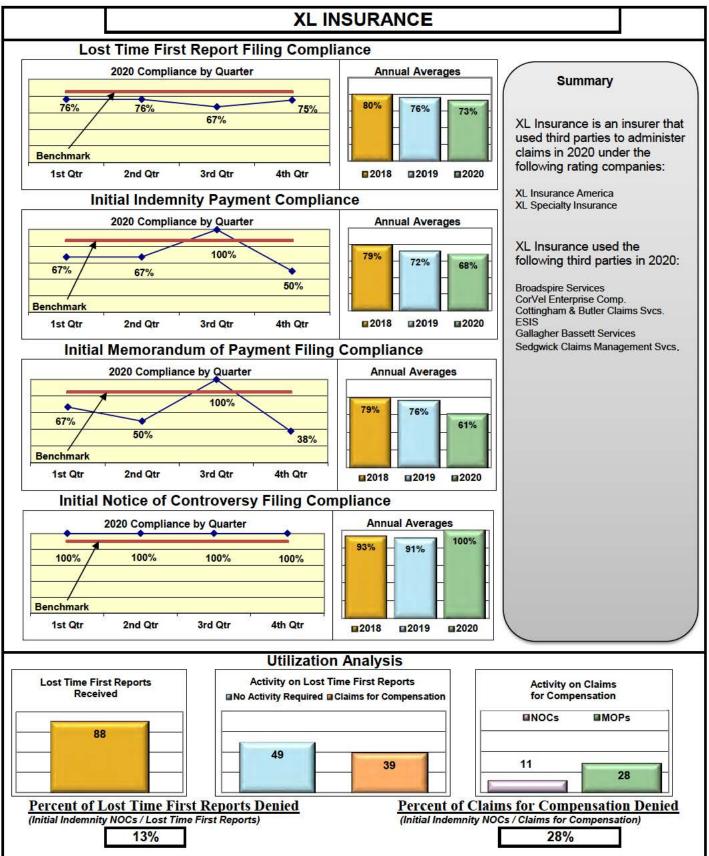

### **ENTITY OVERVIEW**

| Insurance Group                            | FROI<br>Compliance<br>Benchmark:<br>85% | PAY<br>Compliance<br>Benchmark:<br>87% | MOP<br>Compliance<br>Benchmark:<br>85% | NOC<br>Compliance<br>Benchmark:<br>90% |
|--------------------------------------------|-----------------------------------------|----------------------------------------|----------------------------------------|----------------------------------------|
| LIBERTY MUTUAL INSURANCE                   | 68%                                     | 79%                                    | 77%                                    | 91%                                    |
| MAINE AUTOMOBILE DEALERS ASSOCIATION       | 72%                                     | 12%                                    | 12%                                    | 50%                                    |
| MAINE EMPLOYERS' MUTUAL INSURANCE          | 77%                                     | 91%                                    | 77%                                    | 91%                                    |
| MAINE HEALTHCARE ASSOCIATION               | 83%                                     | 91%                                    | 91%                                    | 89%                                    |
| MAINE MOTOR TRANSPORT ASSOCIATION          | 95%                                     | 95%                                    | 100%                                   | 97%                                    |
| MAINE MUNICIPAL ASSOCIATION                | 96%                                     | 90%                                    | 91%                                    | 99%                                    |
| MAINE SCHOOL MANAGEMENT ASSOCIATION        | 89%                                     | 92%                                    | 92%                                    | 100%                                   |
| MARKEL CORP GROUP*                         | 100%                                    | 0%                                     | 0%                                     | No filings                             |
| MEADOWBROOK INSURANCE*                     | 67%                                     | 100%                                   | 100%                                   | No filings                             |
| MITSUI SUMITOMO INS CO OF AMERICA*         | 0%                                      | No filings                             | No filings                             | 100%                                   |
| NATIONAL LIABILITY & FIRE INSURANCE*       | 100%                                    | No filings                             | No filings                             | No filings                             |
| NATIONWIDE INSURANCE*                      | 0%                                      | 100%                                   | 100%                                   | No filings                             |
| NEXT LEVEL ADMINISTRATOR LLC*              | 100%                                    | No filings                             | No filings                             | 100%                                   |
| NGM INSURANCE*                             | 50%                                     | 75%                                    | 75%                                    | No filings                             |
| NORTH AMERICAN RISK SERVICES*              | 0%                                      | 50%                                    | 0%                                     | No filings                             |
| OLD REPUBLIC INSURANCE                     | 77%                                     | 69%                                    | 76%                                    | 87%                                    |
| PENNSYLVANIA MFG ASSN                      | 59%                                     | 65%                                    | 61%                                    | 50%                                    |
| PROTECTIVE INSURANCE                       | 36%                                     | 50%                                    | 67%                                    | 100%                                   |
| QBE INSURANCE GROUP                        | 81%                                     | 88%                                    | 75%                                    | 100%                                   |
| SAFETY NATIONAL CASUALTY CORP              | 73%                                     | 84%                                    | 78%                                    | 91%                                    |
| SEDGWICK CLAIMS MANAGEMENT SERVICES        | 88%                                     | 88%                                    | 93%                                    | 99%                                    |
| SENTRY INSURANCE                           | 61%                                     | 90%                                    | 88%                                    | 75%                                    |
| SERVICE AMERICAN INDEMNITY                 | 72%                                     | 100%                                   | 100%                                   | 75%                                    |
| SOMPO JAPAN INSURANCE*                     | 67%                                     | No filings                             | No filings                             | 100%                                   |
| STARNET INSURANCE*                         | 25%                                     | 50%                                    | 50%                                    | 100%                                   |
| STARR INDEMNITY INSURANCE                  | 84%                                     | 80%                                    | 80%                                    | 89%                                    |
| STATE OF MAINE WORKERS' COMPENSATION TRUST | 92%                                     | 96%                                    | 90%                                    | 98%                                    |
| SYNERNET                                   | 92%                                     | 95%                                    | 88%                                    | 97%                                    |
| THE AMERICAN EQUITY UNDERWRITERS*          | 67%                                     | 100%                                   | 100%                                   | 0%                                     |
| TOKIO MARINE INSURANCE*                    | 0%                                      | No filings                             | No filings                             | 100%                                   |
| TRAVELERS INSURANCE                        | 51%                                     | 74%                                    | 64%                                    | 87%                                    |
| TYSON FOODS INC.*                          | 40%                                     | 60%                                    | 40%                                    | No filings                             |
| UTICA MUTUAL INSURANCE*                    | 0%                                      | 50%                                    | 50%                                    | No filings                             |
| VANLINER INSURANCE                         | 82%                                     | 67%                                    | 67%                                    | 100%                                   |
| WALMART CLAIMS SERVICES                    | 92%                                     | 100%                                   | 81%                                    | 97%                                    |
| XL INSURANCE                               | 73%                                     | 68%                                    | 61%                                    | 100%                                   |
| YORK RISK SERVICES                         | 59%                                     | 71%                                    | 57%                                    | 100%                                   |
| ZURICH INSURANCE                           | 67%                                     | 85%                                    | 78%                                    | 88%                                    |