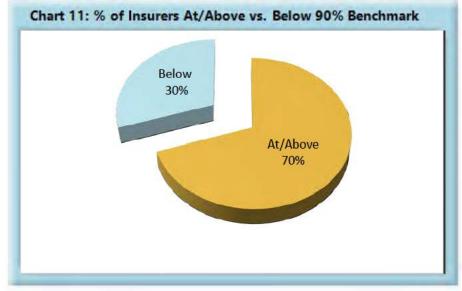

### D. Initial Indemnity Notice of Controversy Filings

The Board's benchmark for initial indemnity Notice of Controversy (NOC) filings within 14 days is 90%.

• **Benchmark Exceeded.** Ninety-four percent (94%) of initial indemnity NOC filings were within 14 days.

#### Summary

The benchmark for the timely filing of the Initial Indemnity Notice of Controversy was changed from 17 to 14 days effective 2007.

In 2020 there were 11% more filings in the dispute resolution system at the Board compared to 2019. The compliance stayed the same for this performance indicator.

58% of insurers were at or above benchmark last year, however that percentage has increased 12 points to 70% in 2020.