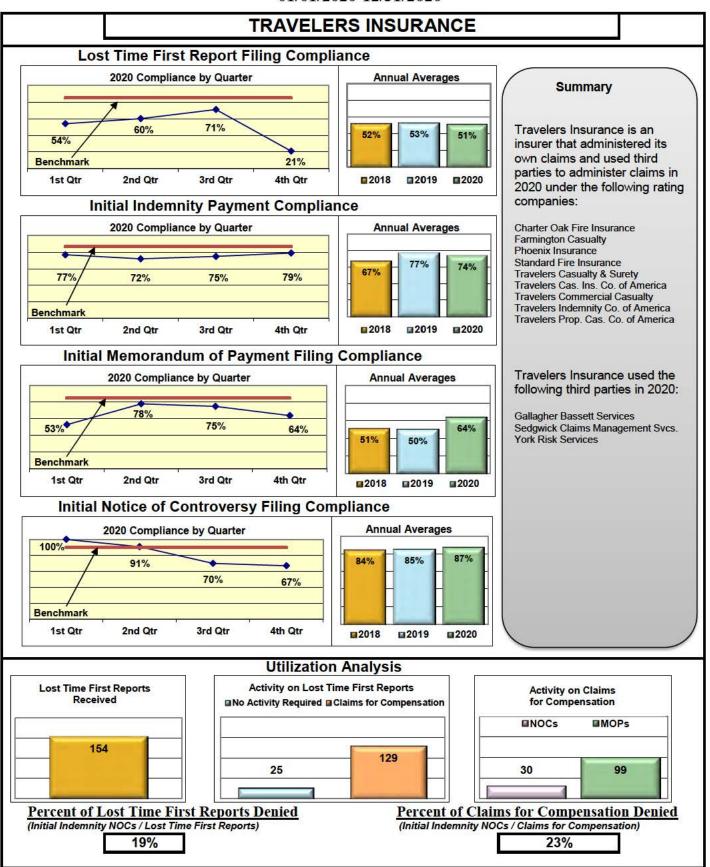

### **ENTITY OVERVIEW**

| Insurance Group                            | FROI<br>Compliance<br>Benchmark:<br>85% | PAY<br>Compliance<br>Benchmark:<br>87% | MOP<br>Compliance<br>Benchmark:<br>85% | NOC<br>Compliance<br>Benchmark:<br>90% |
|--------------------------------------------|-----------------------------------------|----------------------------------------|----------------------------------------|----------------------------------------|
| LIBERTY MUTUAL INSURANCE                   | 68%                                     | 79%                                    | 77%                                    | 91%                                    |
| MAINE AUTOMOBILE DEALERS ASSOCIATION       | 72%                                     | 12%                                    | 12%                                    | 50%                                    |
| MAINE EMPLOYERS' MUTUAL INSURANCE          | 77%                                     | 91%                                    | 77%                                    | 91%                                    |
| MAINE HEALTHCARE ASSOCIATION               | 83%                                     | 91%                                    | 91%                                    | 89%                                    |
| MAINE MOTOR TRANSPORT ASSOCIATION          | 95%                                     | 95%                                    | 100%                                   | 97%                                    |
| MAINE MUNICIPAL ASSOCIATION                | 96%                                     | 90%                                    | 91%                                    | 99%                                    |
| MAINE SCHOOL MANAGEMENT ASSOCIATION        | 89%                                     | 92%                                    | 92%                                    | 100%                                   |
| MARKEL CORP GROUP*                         | 100%                                    | 0%                                     | 0%                                     | No filings                             |
| MEADOWBROOK INSURANCE*                     | 67%                                     | 100%                                   | 100%                                   | No filings                             |
| MITSUI SUMITOMO INS CO OF AMERICA*         | 0%                                      | No filings                             | No filings                             | 100%                                   |
| NATIONAL LIABILITY & FIRE INSURANCE*       | 100%                                    | No filings                             | No filings                             | No filings                             |
| NATIONWIDE INSURANCE*                      | 0%                                      | 100%                                   | 100%                                   | No filings                             |
| NEXT LEVEL ADMINISTRATOR LLC*              | 100%                                    | No filings                             | No filings                             | 100%                                   |
| NGM INSURANCE*                             | 50%                                     | 75%                                    | 75%                                    | No filings                             |
| NORTH AMERICAN RISK SERVICES*              | 0%                                      | 50%                                    | 0%                                     | No filings                             |
| OLD REPUBLIC INSURANCE                     | 77%                                     | 69%                                    | 76%                                    | 87%                                    |
| PENNSYLVANIA MFG ASSN                      | 59%                                     | 65%                                    | 61%                                    | 50%                                    |
| PROTECTIVE INSURANCE                       | 36%                                     | 50%                                    | 67%                                    | 100%                                   |
| QBE INSURANCE GROUP                        | 81%                                     | 88%                                    | 75%                                    | 100%                                   |
| SAFETY NATIONAL CASUALTY CORP              | 73%                                     | 84%                                    | 78%                                    | 91%                                    |
| SEDGWICK CLAIMS MANAGEMENT SERVICES        | 88%                                     | 88%                                    | 93%                                    | 99%                                    |
| SENTRY INSURANCE                           | 61%                                     | 90%                                    | 88%                                    | 75%                                    |
| SERVICE AMERICAN INDEMNITY                 | 72%                                     | 100%                                   | 100%                                   | 75%                                    |
| SOMPO JAPAN INSURANCE*                     | 67%                                     | No filings                             | No filings                             | 100%                                   |
| STARNET INSURANCE*                         | 25%                                     | 50%                                    | 50%                                    | 100%                                   |
| STARR INDEMNITY INSURANCE                  | 84%                                     | 80%                                    | 80%                                    | 89%                                    |
| STATE OF MAINE WORKERS' COMPENSATION TRUST | 92%                                     | 96%                                    | 90%                                    | 98%                                    |
| SYNERNET                                   | 92%                                     | 95%                                    | 88%                                    | 97%                                    |
| THE AMERICAN EQUITY UNDERWRITERS*          | 67%                                     | 100%                                   | 100%                                   | 0%                                     |
| TOKIO MARINE INSURANCE*                    | 0%                                      | No filings                             | No filings                             | 100%                                   |
| TRAVELERS INSURANCE                        | 51%                                     | 74%                                    | 64%                                    | 87%                                    |
| TYSON FOODS INC.*                          | 40%                                     | 60%                                    | 40%                                    | No filings                             |
| UTICA MUTUAL INSURANCE*                    | 0%                                      | 50%                                    | 50%                                    | No filings                             |
| VANLINER INSURANCE                         | 82%                                     | 67%                                    | 67%                                    | 100%                                   |
| WALMART CLAIMS SERVICES                    | 92%                                     | 100%                                   | 81%                                    | 97%                                    |
| XL INSURANCE                               | 73%                                     | 68%                                    | 61%                                    | 100%                                   |
| YORK RISK SERVICES                         | 59%                                     | 71%                                    | 57%                                    | 100%                                   |
| ZURICH INSURANCE                           | 67%                                     | 85%                                    | 78%                                    | 88%                                    |