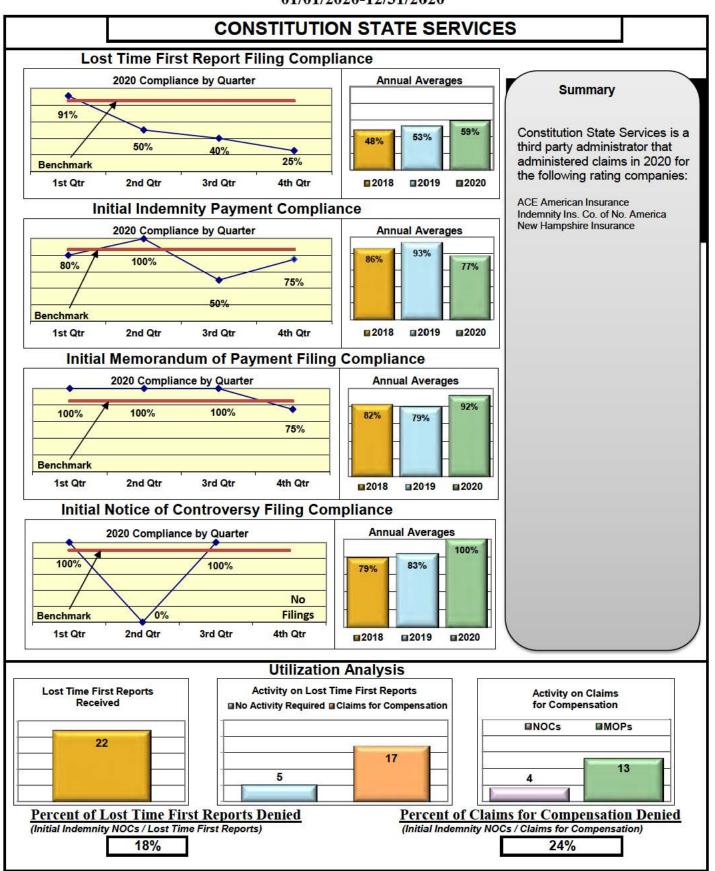

### **ENTITY OVERVIEW**

| Insurance Group                     | FROI<br>Compliance<br>Benchmark:<br>85% | PAY<br>Compliance<br>Benchmark:<br>87% | MOP<br>Compliance<br>Benchmark:<br>85% | NOC<br>Compliance<br>Benchmark:<br>90% |
|-------------------------------------|-----------------------------------------|----------------------------------------|----------------------------------------|----------------------------------------|
| ACADIA INSURANCE                    | 73%                                     | 89%                                    | 88%                                    | 97%                                    |
| ACCIDENT FUND INSURANCE             | 55%                                     | 67%                                    | 33%                                    | No filings                             |
| ACUITY MUTUAL INSURANCE*            | 0%                                      | No filings                             | No filings                             | 100%                                   |
| AIG INSURANCE                       | 82%                                     | 81%                                    | 83%                                    | 96%                                    |
| AIM MUTUAL GROUP*                   | 88%                                     | 50%                                    | 50%                                    | 100%                                   |
| AMTRUST INSURANCE                   | 38%                                     | 74%                                    | 74%                                    | 36%                                    |
| ARCH INSURANCE                      | 76%                                     | 64%                                    | 55%                                    | 93%                                    |
| BATH IRON WORKS                     | 98%                                     | 98%                                    | 100%                                   | 100%                                   |
| BERKSHIRE HATHAWAY INSURANCE*       | 0%                                      | 43%                                    | 0%                                     | No filings                             |
| BROADSPIRE SERVICES                 | 81%                                     | 88%                                    | 71%                                    | 97%                                    |
| CANNON COCHRAN MANAGEMENT SERVICES  | 75%                                     | 79%                                    | 64%                                    | 92%                                    |
| CHEROKEE INSURANCE*                 | 100%                                    | 100%                                   | 67%                                    | No filings                             |
| CHESTERFIELD SERVICES*              | 50%                                     | 80%                                    | 80%                                    | No filings                             |
| CHUBB INSURANCE                     | 79%                                     | 83%                                    | 81%                                    | 96%                                    |
| CHURCH MUTUAL INSURANCE*            | 0%                                      | 50%                                    | 50%                                    | No filings                             |
| CIANBRO CORPORATION*                | 50%                                     | No filings                             | No filings                             | 100%                                   |
| CINCINNATI INSURANCE*               | 0%                                      | 75%                                    | 25%                                    | No filings                             |
| CNA INSURANCE                       | 59%                                     | 92%                                    | 75%                                    | 100%                                   |
| CONSTITUTION STATE SERVICES         | 59%                                     | 77%                                    | 92%                                    | 100%                                   |
| CONTINENTAL INDEMNITY*              | 0%                                      | 100%                                   | 100%                                   | No filings                             |
| CORVEL ENTERPRISE COMP              | 47%                                     | 63%                                    | 47%                                    | 75%                                    |
| COTTINGHAM & BUTLER CLAIMS SERVICES | 83%                                     | 70%                                    | 70%                                    | 86%                                    |
| CROSS INSURANCE                     | 94%                                     | 97%                                    | 97%                                    | 98%                                    |
| EASTERN ALLIANCE INSURANCE          | 79%                                     | 91%                                    | 91%                                    | 100%                                   |
| ELECTRIC INSURANCE                  | 92%                                     | 100%                                   | 100%                                   | 100%                                   |
| EMPLOYERS HOLDING INSURANCE         | 100%                                    | 67%                                    | 67%                                    | 100%                                   |
| ESIS                                | 61%                                     | 70%                                    | 70%                                    | 93%                                    |
| EVEREST REINS HOLDINGS GROUP*       | 63%                                     | 100%                                   | 100%                                   | 100%                                   |
| FAIRFAX FINANCIAL GROUP*            | 0%                                      | 50%                                    | 0%                                     | No filings                             |
| FEDERATED MUTUAL INSURANCE          | 29%                                     | 67%                                    | 33%                                    | 100%                                   |
| FEDERATED RURAL ELECTRIC INSURANCE* | 100%                                    | No filings                             | No filings                             | No filings                             |
| FRANKENMUTH INSURANCE*              | No filings                              | 100%                                   | 100%                                   | No filings                             |
| FUTURECOMP                          | 91%                                     | 85%                                    | 88%                                    | 100%                                   |
| GALLAGHER BASSETT SERVICES          | 72%                                     | 71%                                    | 66%                                    | 86%                                    |
| GREAT AMERICAN INSURANCE*           | 67%                                     | 100%                                   | 50%                                    | No filings                             |
| GREAT FALLS INSURANCE*              | 0%                                      | 0%                                     | 0%                                     | No filings                             |
| GREAT WEST INSURANCE*               | 0%                                      | 100%                                   | 100%                                   | No filings                             |
| GUARD INSURANCE                     | 58%                                     | 100%                                   | 55%                                    | 60%                                    |
| HANNAFORD BROTHERS                  | 60%                                     | 75%                                    | 74%                                    | 80%                                    |
| HANOVER INSURANCE                   | 50%                                     | 77%                                    | 69%                                    | 75%                                    |
| HARTFORD INSURANCE                  | 74%                                     | 88%                                    | 88%                                    | 83%                                    |
| HELMSMAN MANAGEMENT SERVICES        | 66%                                     | 70%                                    | 60%                                    | 100%                                   |