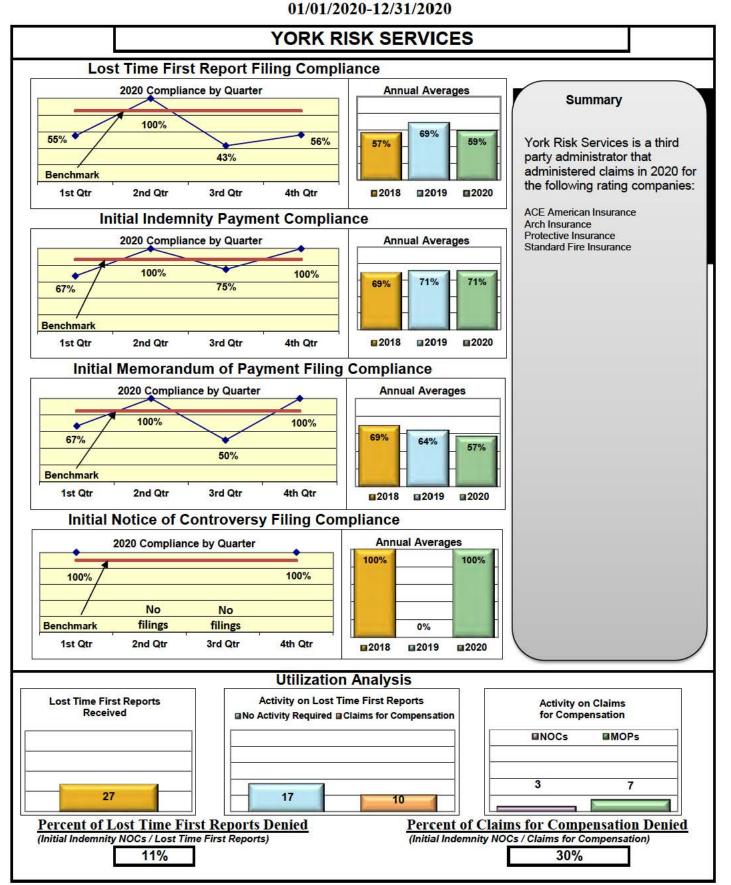

### **ENTITY OVERVIEW**

| Insurance Group                            | FROI<br>Compliance<br>Benchmark:<br>85% | PAY<br>Compliance<br>Benchmark:<br>87% | MOP<br>Compliance<br>Benchmark:<br>85% | NOC<br>Compliance<br>Benchmark:<br>90% |
|--------------------------------------------|-----------------------------------------|----------------------------------------|----------------------------------------|----------------------------------------|
| LIBERTY MUTUAL INSURANCE                   | 68%                                     | 79%                                    | 77%                                    | 91%                                    |
| MAINE AUTOMOBILE DEALERS ASSOCIATION       | 72%                                     | 12%                                    | 12%                                    | 50%                                    |
| MAINE EMPLOYERS' MUTUAL INSURANCE          | 77%                                     | 91%                                    | 77%                                    | 91%                                    |
| MAINE HEALTHCARE ASSOCIATION               | 83%                                     | 91%                                    | 91%                                    | 89%                                    |
| MAINE MOTOR TRANSPORT ASSOCIATION          | 95%                                     | 95%                                    | 100%                                   | 97%                                    |
| MAINE MUNICIPAL ASSOCIATION                | 96%                                     | 90%                                    | 91%                                    | 99%                                    |
| MAINE SCHOOL MANAGEMENT ASSOCIATION        | 89%                                     | 92%                                    | 92%                                    | 100%                                   |
| MARKEL CORP GROUP*                         | 100%                                    | 0%                                     | 0%                                     | No filings                             |
| MEADOWBROOK INSURANCE*                     | 67%                                     | 100%                                   | 100%                                   | No filings                             |
| MITSUI SUMITOMO INS CO OF AMERICA*         | 0%                                      | No filings                             | No filings                             | 100%                                   |
| NATIONAL LIABILITY & FIRE INSURANCE*       | 100%                                    | No filings                             | No filings                             | No filings                             |
| NATIONWIDE INSURANCE*                      | 0%                                      | 100%                                   | 100%                                   | No filings                             |
| NEXT LEVEL ADMINISTRATOR LLC*              | 100%                                    | No filings                             | No filings                             | 100%                                   |
| NGM INSURANCE*                             | 50%                                     | 75%                                    | 75%                                    | No filings                             |
| NORTH AMERICAN RISK SERVICES*              | 0%                                      | 50%                                    | 0%                                     | No filings                             |
| OLD REPUBLIC INSURANCE                     | 77%                                     | 69%                                    | 76%                                    | 87%                                    |
| PENNSYLVANIA MFG ASSN                      | 59%                                     | 65%                                    | 61%                                    | 50%                                    |
| PROTECTIVE INSURANCE                       | 36%                                     | 50%                                    | 67%                                    | 100%                                   |
| QBE INSURANCE GROUP                        | 81%                                     | 88%                                    | 75%                                    | 100%                                   |
| SAFETY NATIONAL CASUALTY CORP              | 73%                                     | 84%                                    | 78%                                    | 91%                                    |
| SEDGWICK CLAIMS MANAGEMENT SERVICES        | 88%                                     | 88%                                    | 93%                                    | 99%                                    |
| SENTRY INSURANCE                           | 61%                                     | 90%                                    | 88%                                    | 75%                                    |
| SERVICE AMERICAN INDEMNITY                 | 72%                                     | 100%                                   | 100%                                   | 75%                                    |
| SOMPO JAPAN INSURANCE*                     | 67%                                     | No filings                             | No filings                             | 100%                                   |
| STARNET INSURANCE*                         | 25%                                     | 50%                                    | 50%                                    | 100%                                   |
| STARR INDEMNITY INSURANCE                  | 84%                                     | 80%                                    | 80%                                    | 89%                                    |
| STATE OF MAINE WORKERS' COMPENSATION TRUST | 92%                                     | 96%                                    | 90%                                    | 98%                                    |
| SYNERNET                                   | 92%                                     | 95%                                    | 88%                                    | 97%                                    |
| THE AMERICAN EQUITY UNDERWRITERS*          | 67%                                     | 100%                                   | 100%                                   | 0%                                     |
| TOKIO MARINE INSURANCE*                    | 0%                                      | No filings                             | No filings                             | 100%                                   |
| TRAVELERS INSURANCE                        | 51%                                     | 74%                                    | 64%                                    | 87%                                    |
| TYSON FOODS INC.*                          | 40%                                     | 60%                                    | 40%                                    | No filings                             |
| UTICA MUTUAL INSURANCE*                    | 0%                                      | 50%                                    | 50%                                    | No filings                             |
| VANLINER INSURANCE                         | 82%                                     | 67%                                    | 67%                                    | 100%                                   |
| WALMART CLAIMS SERVICES                    | 92%                                     | 100%                                   | 81%                                    | 97%                                    |
| XL INSURANCE                               | 73%                                     | 68%                                    | 61%                                    | 100%                                   |
| YORK RISK SERVICES                         | 59%                                     | 71%                                    | 57%                                    | 100%                                   |
| ZURICH INSURANCE                           | 67%                                     | 85%                                    | 78%                                    | 88%                                    |