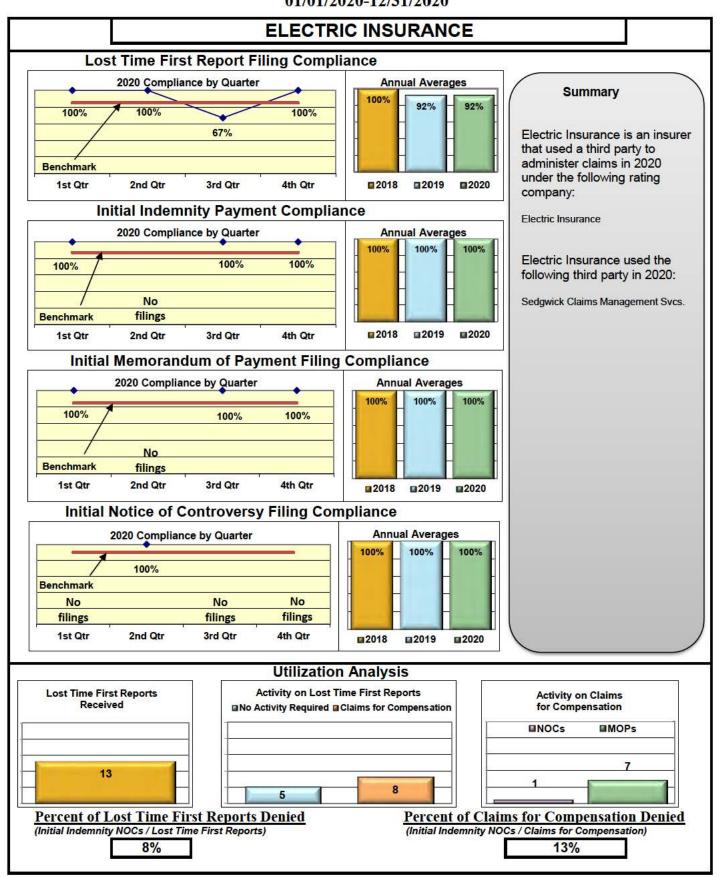

| 68%                                    | 61%                                    | 100%                                   |
| YORK RISK SERVICES                         | 59%                                     | 71%                                    | 57%                                    | 100%                                   |
| ZURICH INSURANCE                           | 67%                                     | 85%                                    | 78%                                    | 88%                                    |





# **Annual Compliance Report**

01/01/2020-12/31/2020







# **Annual Compliance Report**

01/01/2020-12/31/2020







# Annual Compliance Report

01/01/2020-12/31/2020



# Annual Compliance Report

01/01/2020-12/31/2020





















## Annual Compliance Report

01/01/2020-12/31/2020









# Annual Compliance Report



























## **Annual Compliance Report**

01/01/2020-12/31/2020







## Annual Compliance Report

01/01/2020-12/31/2020 SENTRY INSURANCE Lost Time First Report Filing Compliance 2020 Compliance by Quarter **Annual Averages** Summary ê 84% 80% 67% 63% 61% Sentry Insurance is an insurer 47% that administered its own 35% claims in 2020 under the Benchmark following rating companies: 1st Qtr 2nd Qtr 3rd Qtr 4th Qtr 2018 2019 ■2020 Florists Mutual Insurance **Initial Indemnity Payment Compliance** Middlesex Insurance Sentry Casualty 2020 Compliance by Quarter **Annual Averages** Sentry Insurance ٠ Sentry Select Insurance 100% 94% 90% 92% 92% 80% 73% Benchmark 2018 2019 1st Qtr 2nd