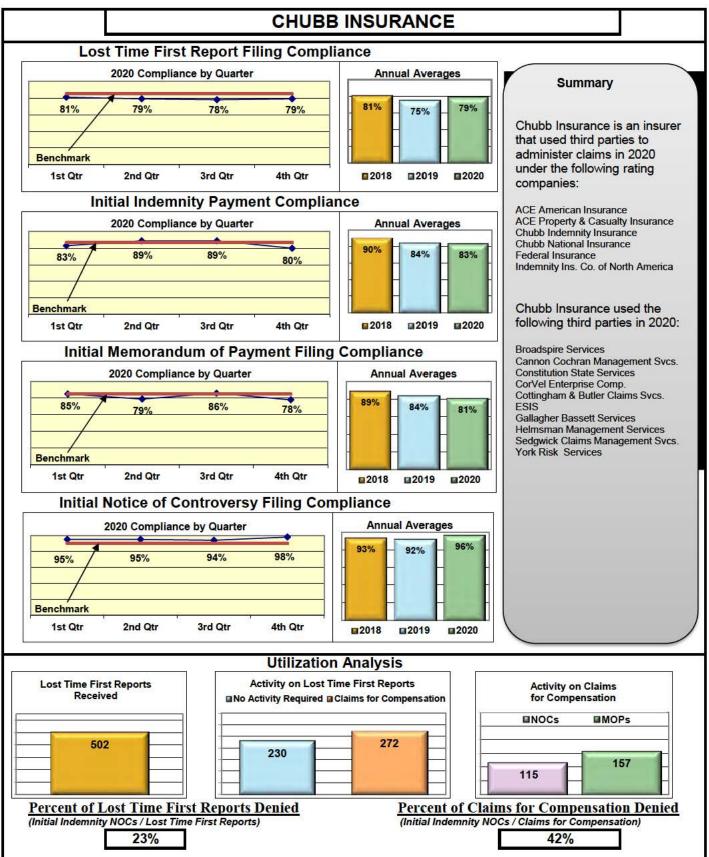

### **ENTITY OVERVIEW**

| Insurance Group                     | FROI<br>Compliance<br>Benchmark:<br>85% | PAY<br>Compliance<br>Benchmark:<br>87% | MOP<br>Compliance<br>Benchmark:<br>85% | NOC<br>Compliance<br>Benchmark:<br>90% |
|-------------------------------------|-----------------------------------------|----------------------------------------|----------------------------------------|----------------------------------------|
| ACADIA INSURANCE                    | 73%                                     | 89%                                    | 88%                                    | 97%                                    |
| ACCIDENT FUND INSURANCE             | 55%                                     | 67%                                    | 33%                                    | No filings                             |
| ACUITY MUTUAL INSURANCE*            | 0%                                      | No filings                             | No filings                             | 100%                                   |
| AIG INSURANCE                       | 82%                                     | 81%                                    | 83%                                    | 96%                                    |
| AIM MUTUAL GROUP*                   | 88%                                     | 50%                                    | 50%                                    | 100%                                   |
| AMTRUST INSURANCE                   | 38%                                     | 74%                                    | 74%                                    | 36%                                    |
| ARCH INSURANCE                      | 76%                                     | 64%                                    | 55%                                    | 93%                                    |
| BATH IRON WORKS                     | 98%                                     | 98%                                    | 100%                                   | 100%                                   |
| BERKSHIRE HATHAWAY INSURANCE*       | 0%                                      | 43%                                    | 0%                                     | No filings                             |
| BROADSPIRE SERVICES                 | 81%                                     | 88%                                    | 71%                                    | 97%                                    |
| CANNON COCHRAN MANAGEMENT SERVICES  | 75%                                     | 79%                                    | 64%                                    | 92%                                    |
| CHEROKEE INSURANCE*                 | 100%                                    | 100%                                   | 67%                                    | No filings                             |
| CHESTERFIELD SERVICES*              | 50%                                     | 80%                                    | 80%                                    | No filings                             |
| CHUBB INSURANCE                     | 79%                                     | 83%                                    | 81%                                    | 96%                                    |
| CHURCH MUTUAL INSURANCE*            | 0%                                      | 50%                                    | 50%                                    | No filings                             |
| CIANBRO CORPORATION*                | 50%                                     | No filings                             | No filings                             | 100%                                   |
| CINCINNATI INSURANCE*               | 0%                                      | 75%                                    | 25%                                    | No filings                             |
| CNA INSURANCE                       | 59%                                     | 92%                                    | 75%                                    | 100%                                   |
| CONSTITUTION STATE SERVICES         | 59%                                     | 77%                                    | 92%                                    | 100%                                   |
| CONTINENTAL INDEMNITY*              | 0%                                      | 100%                                   | 100%                                   | No filings                             |
| CORVEL ENTERPRISE COMP              | 47%                                     | 63%                                    | 47%                                    | 75%                                    |
| COTTINGHAM & BUTLER CLAIMS SERVICES | 83%                                     | 70%                                    | 70%                                    | 86%                                    |
| CROSS INSURANCE                     | 94%                                     | 97%                                    | 97%                                    | 98%                                    |
| EASTERN ALLIANCE INSURANCE          | 79%                                     | 91%                                    | 91%                                    | 100%                                   |
| ELECTRIC INSURANCE                  | 92%                                     | 100%                                   | 100%                                   | 100%                                   |
| EMPLOYERS HOLDING INSURANCE         | 100%                                    | 67%                                    | 67%                                    | 100%                                   |
| ESIS                                | 61%                                     | 70%                                    | 70%                                    | 93%                                    |
| EVEREST REINS HOLDINGS GROUP*       | 63%                                     | 100%                                   | 100%                                   | 100%                                   |
| FAIRFAX FINANCIAL GROUP*            | 0%                                      | 50%                                    | 0%                                     | No filings                             |
| FEDERATED MUTUAL INSURANCE          | 29%                                     | 67%                                    | 33%                                    | 100%                                   |
| FEDERATED RURAL ELECTRIC INSURANCE* | 100%                                    | No filings                             | No filings                             | No filings                             |
| FRANKENMUTH INSURANCE*              | No filings                              | 100%                                   | 100%                                   | No filings                             |
| FUTURECOMP                          | 91%                                     | 85%                                    | 88%                                    | 100%                                   |
| GALLAGHER BASSETT SERVICES          | 72%                                     | 71%                                    | 66%                                    | 86%                                    |
| GREAT AMERICAN INSURANCE*           | 67%                                     | 100%                                   | 50%                                    | No filings                             |
| GREAT FALLS INSURANCE*              | 0%                                      | 0%                                     | 0%                                     | No filings                             |
| GREAT WEST INSURANCE*               | 0%                                      | 100%                                   | 100%                                   | No filings                             |
| GUARD INSURANCE                     | 58%                                     | 100%                                   | 55%                                    | 60%                                    |
| HANNAFORD BROTHERS                  | 60%                                     | 75%                                    | 74%                                    | 80%                                    |
| HANOVER INSURANCE                   | 50%                                     | 77%                                    | 69%                                    | 75%                                    |
| HARTFORD INSURANCE                  | 74%                                     | 88%                                    | 88%                                    | 83%                                    |
| HELMSMAN MANAGEMENT SERVICES        | 66%                                     | 70%                                    | 60%                                    | 100%                                   |