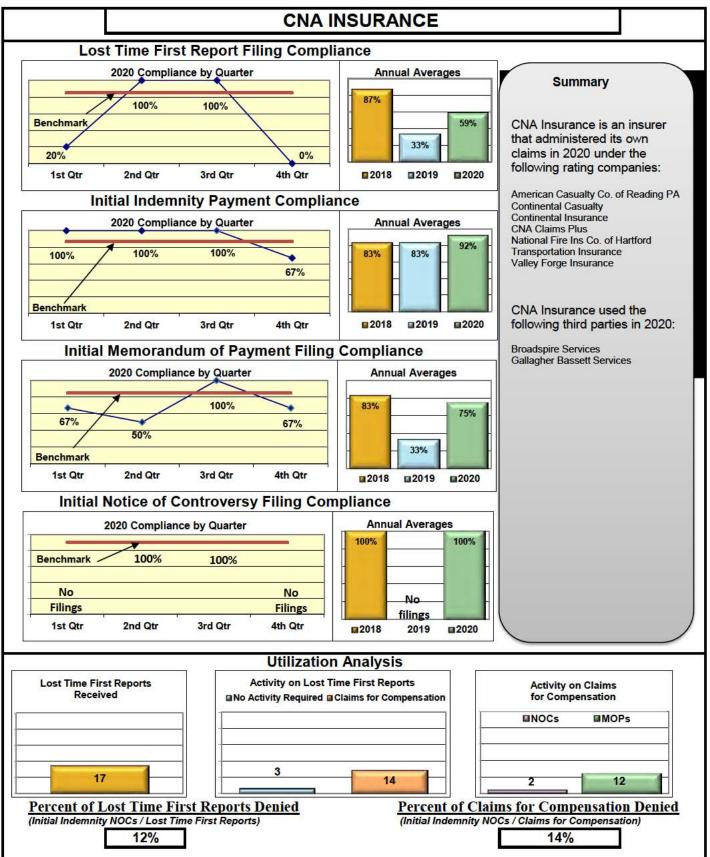

### **ENTITY OVERVIEW**

| Insurance Group                     | FROI<br>Compliance<br>Benchmark:<br>85% | PAY<br>Compliance<br>Benchmark:<br>87% | MOP<br>Compliance<br>Benchmark:<br>85% | NOC<br>Compliance<br>Benchmark:<br>90% |
|-------------------------------------|-----------------------------------------|----------------------------------------|----------------------------------------|----------------------------------------|
| ACADIA INSURANCE                    | 73%                                     | 89%                                    | 88%                                    | 97%                                    |
| ACCIDENT FUND INSURANCE             | 55%                                     | 67%                                    | 33%                                    | No filings                             |
| ACUITY MUTUAL INSURANCE*            | 0%                                      | No filings                             | No filings                             | 100%                                   |
| AIG INSURANCE                       | 82%                                     | 81%                                    | 83%                                    | 96%                                    |
| AIM MUTUAL GROUP*                   | 88%                                     | 50%                                    | 50%                                    | 100%                                   |
| AMTRUST INSURANCE                   | 38%                                     | 74%                                    | 74%                                    | 36%                                    |
| ARCH INSURANCE                      | 76%                                     | 64%                                    | 55%                                    | 93%                                    |
| BATH IRON WORKS                     | 98%                                     | 98%                                    | 100%                                   | 100%                                   |
| BERKSHIRE HATHAWAY INSURANCE*       | 0%                                      | 43%                                    | 0%                                     | No filings                             |
| BROADSPIRE SERVICES                 | 81%                                     | 88%                                    | 71%                                    | 97%                                    |
| CANNON COCHRAN MANAGEMENT SERVICES  | 75%                                     | 79%                                    | 64%                                    | 92%                                    |
| CHEROKEE INSURANCE*                 | 100%                                    | 100%                                   | 67%                                    | No filings                             |
| CHESTERFIELD SERVICES*              | 50%                                     | 80%                                    | 80%                                    | No filings                             |
| CHUBB INSURANCE                     | 79%                                     | 83%                                    | 81%                                    | 96%                                    |
| CHURCH MUTUAL INSURANCE*            | 0%                                      | 50%                                    | 50%                                    | No filings                             |
| CIANBRO CORPORATION*                | 50%                                     | No filings                             | No filings                             | 100%                                   |
| CINCINNATI INSURANCE*               | 0%                                      | 75%                                    | 25%                                    | No filings                             |
| CNA INSURANCE                       | 59%                                     | 92%                                    | 75%                                    | 100%                                   |
| CONSTITUTION STATE SERVICES         | 59%                                     | 77%                                    | 92%                                    | 100%                                   |
| CONTINENTAL INDEMNITY*              | 0%                                      | 100%                                   | 100%                                   | No filings                             |
| CORVEL ENTERPRISE COMP              | 47%                                     | 63%                                    | 47%                                    | 75%                                    |
| COTTINGHAM & BUTLER CLAIMS SERVICES | 83%                                     | 70%                                    | 70%                                    | 86%                                    |
| CROSS INSURANCE                     | 94%                                     | 97%                                    | 97%                                    | 98%                                    |
| EASTERN ALLIANCE INSURANCE          | 79%                                     | 91%                                    | 91%                                    | 100%                                   |
| ELECTRIC INSURANCE                  | 92%                                     | 100%                                   | 100%                                   | 100%                                   |
| EMPLOYERS HOLDING INSURANCE         | 100%                                    | 67%                                    | 67%                                    | 100%                                   |
| ESIS                                | 61%                                     | 70%                                    | 70%                                    | 93%                                    |
| EVEREST REINS HOLDINGS GROUP*       | 63%                                     | 100%                                   | 100%                                   | 100%                                   |
| FAIRFAX FINANCIAL GROUP*            | 0%                                      | 50%                                    | 0%                                     | No filings                             |
| FEDERATED MUTUAL INSURANCE          | 29%                                     | 67%                                    | 33%                                    | 100%                                   |
| FEDERATED RURAL ELECTRIC INSURANCE* | 100%                                    | No filings                             | No filings                             | No filings                             |
| FRANKENMUTH INSURANCE*              | No filings                              | 100%                                   | 100%                                   | No filings                             |
| FUTURECOMP                          | 91%                                     | 85%                                    | 88%                                    | 100%                                   |
| GALLAGHER BASSETT SERVICES          | 72%                                     | 71%                                    | 66%                                    | 86%                                    |
| GREAT AMERICAN INSURANCE*           | 67%                                     | 100%                                   | 50%                                    | No filings                             |
| GREAT FALLS INSURANCE*              | 0%                                      | 0%                                     | 0%                                     | No filings                             |
| GREAT WEST INSURANCE*               | 0%                                      | 100%                                   | 100%                                   | No filings                             |
| GUARD INSURANCE                     | 58%                                     | 100%                                   | 55%                                    | 60%                                    |
| HANNAFORD BROTHERS                  | 60%                                     | 75%                                    | 74%                                    | 80%                                    |
| HANOVER INSURANCE                   | 50%                                     | 77%                                    | 69%                                    | 75%                                    |
| HARTFORD INSURANCE                  | 74%                                     | 88%                                    | 88%                                    | 83%                                    |
| HELMSMAN MANAGEMENT SERVICES        | 66%                                     | 70%                                    | 60%                                    | 100%                                   |