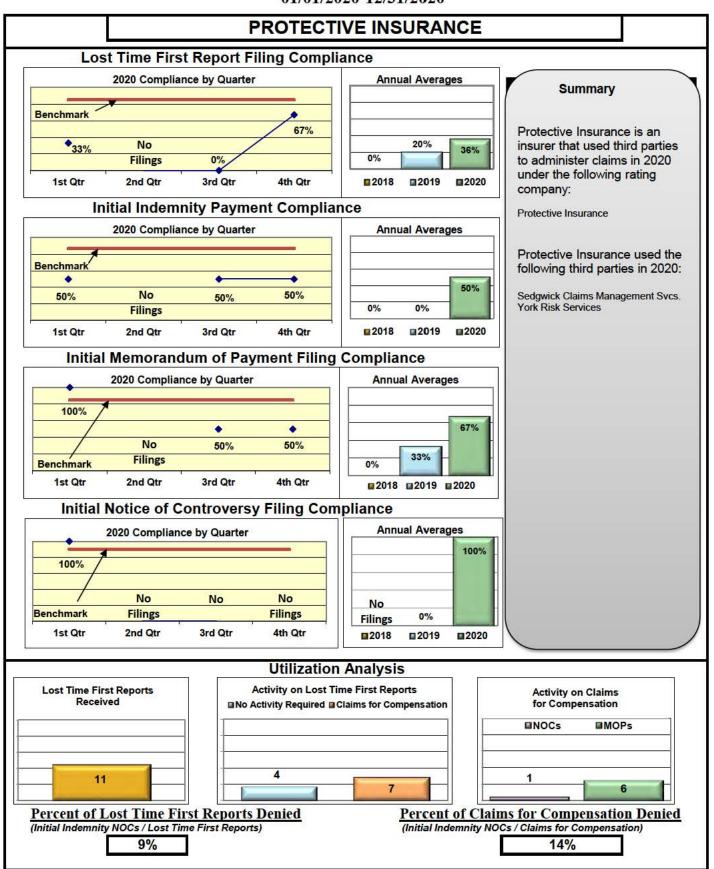

### **ENTITY OVERVIEW**

| Insurance Group                            | FROI<br>Compliance<br>Benchmark:<br>85% | PAY<br>Compliance<br>Benchmark:<br>87% | MOP<br>Compliance<br>Benchmark:<br>85% | NOC<br>Compliance<br>Benchmark:<br>90% |
|--------------------------------------------|-----------------------------------------|----------------------------------------|----------------------------------------|----------------------------------------|
| LIBERTY MUTUAL INSURANCE                   | 68%                                     | 79%                                    | 77%                                    | 91%                                    |
| MAINE AUTOMOBILE DEALERS ASSOCIATION       | 72%                                     | 12%                                    | 12%                                    | 50%                                    |
| MAINE EMPLOYERS' MUTUAL INSURANCE          | 77%                                     | 91%                                    | 77%                                    | 91%                                    |
| MAINE HEALTHCARE ASSOCIATION               | 83%                                     | 91%                                    | 91%                                    | 89%                                    |
| MAINE MOTOR TRANSPORT ASSOCIATION          | 95%                                     | 95%                                    | 100%                                   | 97%                                    |
| MAINE MUNICIPAL ASSOCIATION                | 96%                                     | 90%                                    | 91%                                    | 99%                                    |
| MAINE SCHOOL MANAGEMENT ASSOCIATION        | 89%                                     | 92%                                    | 92%                                    | 100%                                   |
| MARKEL CORP GROUP*                         | 100%                                    | 0%                                     | 0%                                     | No filings                             |
| MEADOWBROOK INSURANCE*                     | 67%                                     | 100%                                   | 100%                                   | No filings                             |
| MITSUI SUMITOMO INS CO OF AMERICA*         | 0%                                      | No filings                             | No filings                             | 100%                                   |
| NATIONAL LIABILITY & FIRE INSURANCE*       | 100%                                    | No filings                             | No filings                             | No filings                             |
| NATIONWIDE INSURANCE*                      | 0%                                      | 100%                                   | 100%                                   | No filings                             |
| NEXT LEVEL ADMINISTRATOR LLC*              | 100%                                    | No filings                             | No filings                             | 100%                                   |
| NGM INSURANCE*                             | 50%                                     | 75%                                    | 75%                                    | No filings                             |
| NORTH AMERICAN RISK SERVICES*              | 0%                                      | 50%                                    | 0%                                     | No filings                             |
| OLD REPUBLIC INSURANCE                     | 77%                                     | 69%                                    | 76%                                    | 87%                                    |
| PENNSYLVANIA MFG ASSN                      | 59%                                     | 65%                                    | 61%                                    | 50%                                    |
| PROTECTIVE INSURANCE                       | 36%                                     | 50%                                    | 67%                                    | 100%                                   |
| QBE INSURANCE GROUP                        | 81%                                     | 88%                                    | 75%                                    | 100%                                   |
| SAFETY NATIONAL CASUALTY CORP              | 73%                                     | 84%                                    | 78%                                    | 91%                                    |
| SEDGWICK CLAIMS MANAGEMENT SERVICES        | 88%                                     | 88%                                    | 93%                                    | 99%                                    |
| SENTRY INSURANCE                           | 61%                                     | 90%                                    | 88%                                    | 75%                                    |
| SERVICE AMERICAN INDEMNITY                 | 72%                                     | 100%                                   | 100%                                   | 75%                                    |
| SOMPO JAPAN INSURANCE*                     | 67%                                     | No filings                             | No filings                             | 100%                                   |
| STARNET INSURANCE*                         | 25%                                     | 50%                                    | 50%                                    | 100%                                   |
| STARR INDEMNITY INSURANCE                  | 84%                                     | 80%                                    | 80%                                    | 89%                                    |
| STATE OF MAINE WORKERS' COMPENSATION TRUST | 92%                                     | 96%                                    | 90%                                    | 98%                                    |
| SYNERNET                                   | 92%                                     | 95%                                    | 88%                                    | 97%                                    |
| THE AMERICAN EQUITY UNDERWRITERS*          | 67%                                     | 100%                                   | 100%                                   | 0%                                     |
| TOKIO MARINE INSURANCE*                    | 0%                                      | No filings                             | No filings                             | 100%                                   |
| TRAVELERS INSURANCE                        | 51%                                     | 74%                                    | 64%                                    | 87%                                    |
| TYSON FOODS INC.*                          | 40%                                     | 60%                                    | 40%                                    | No filings                             |
| UTICA MUTUAL INSURANCE*                    | 0%                                      | 50%                                    | 50%                                    | No filings                             |
| VANLINER INSURANCE                         | 82%                                     | 67%                                    | 67%                                    | 100%                                   |
| WALMART CLAIMS SERVICES                    | 92%                                     | 100%                                   | 81%                                    | 97%                                    |
| XL INSURANCE                               | 73%                                     | 68%                                    | 61%                                    | 100%                                   |
| YORK RISK SERVICES                         | 59%                                     | 71%                                    | 57%                                    | 100%                                   |
| ZURICH INSURANCE                           | 67%                                     | 85%                                    | 78%                                    | 88%                                    |