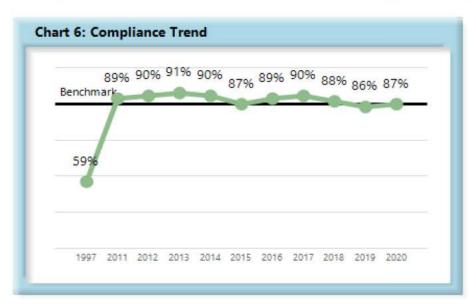

### **B.** Initial Indemnity Payments

The Board's benchmark for initial indemnity payments within 14 days is 87%.

• **Benchmark Met.** Eighty-seven percent (87%) of initial indemnity payments were within 14 days.

#### Summary

Injured workers in the State of Maine continue to benefit from the high (87%) compliance rate of initial indemnity payments.

In fact, compliance has improved by 28 points since monitoring began, from 59% to 87%, resulting in Maine households receiving muchneeded money on time.