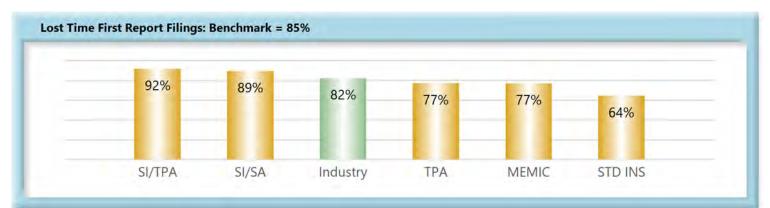

# Volume by Type of Insurer

| V | ΕV |   |
|---|----|---|
| N | CT | • |

- SI/SA Self-Insured, Self-Administered Employer
- **SI/TPA** Self-Insured, TPA-Administered Employer
- STD INS Standard Insurer (excluding MEMIC), Self-Administered
  - TPA Standard Insurer (excluding MEMIC), TPA-Administered

# **Compliance by Type of Insurer**

KEY:

SI/SA Self-Insured, Self-Administered Employer

SI/TPA Self-Insured, TPA-Administered Employer

STD INS Standard Insurer (excluding MEMIC), Self-Administered

TPA Standard Insurer (excluding MEMIC), TPA-Administered

### A. Lost Time First Report Filings

The Board's benchmark for lost time first report (FROI) filings within 7 days is 85%.

• Benchmark Not Met. Eighty-two percent (82%) of lost time FROI filings were within 7 days.

#### Summary

The Board received 13,065 lost time first reports. This represents 866 fewer reports than in 2019.

The 2020 compliance rate of 82% for lost time first report filings stayed the same as the 2019 compliance rate. As can be seen on Chart 2, 23% of insurers were at or above the benchmark in 2020, a decrease over 2019, which had 29% at or above the benchmark.