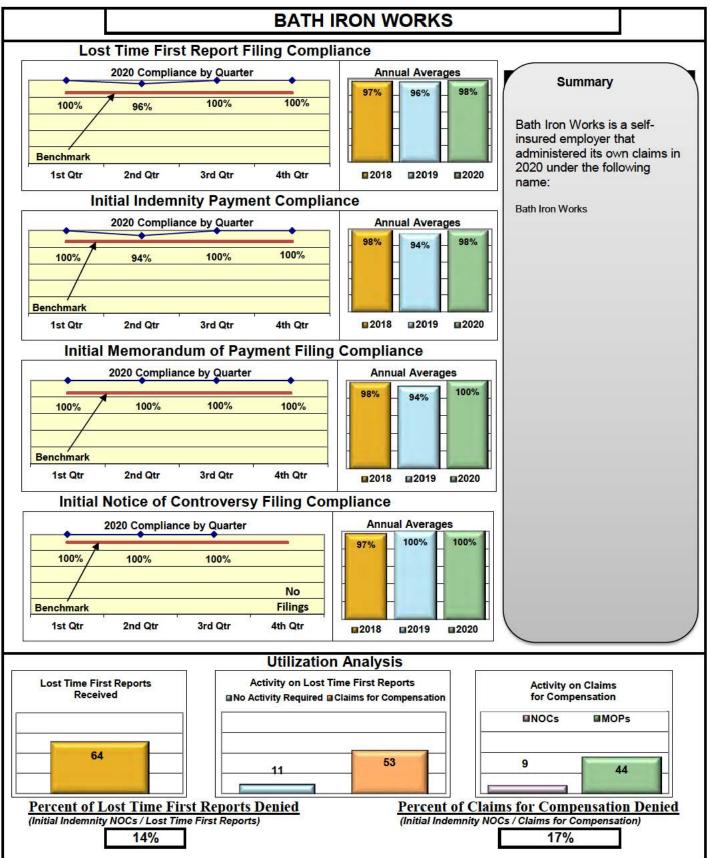

| Self-Insureds                       |     |     |      |      |
|-------------------------------------|-----|-----|------|------|
| Bath Iron Works                     | 98% | 98% | 100% | 100% |
| Maine Motor Transport Association   | 95% | 95% | 100% | 97%  |
| Maine Municipal Association         | 96% | 90% | 91%  | 99%  |
| Maine School Management Association | 89% | 92% | 92%  | 100% |
| State of Maine Workers' Comp. Trust | 92% | 96% | 90%  | 98%  |