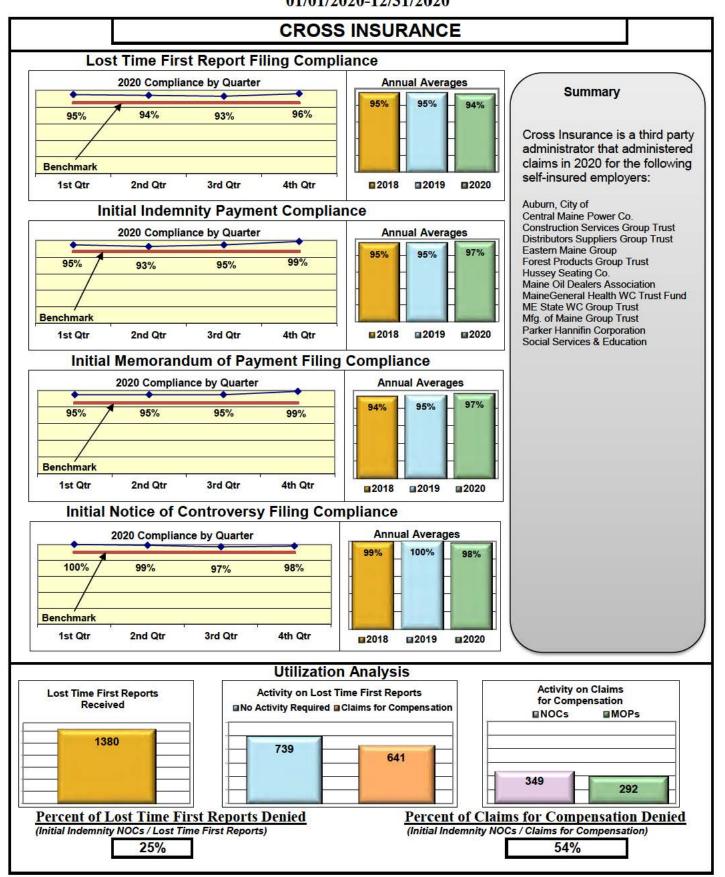

| 68%                                    | 61%                                    | 100%                                   |
| YORK RISK SERVICES                         | 59%                                     | 71%                                    | 57%                                    | 100%                                   |
| ZURICH INSURANCE                           | 67%                                     | 85%                                    | 78%                                    | 88%                                    |





# **Annual Compliance Report**

01/01/2020-12/31/2020







# **Annual Compliance Report**

01/01/2020-12/31/2020







# Annual Compliance Report

01/01/2020-12/31/2020



# Annual Compliance Report

01/01/2020-12/31/2020





















## Annual Compliance Report

01/01/2020-12/31/2020









# Annual Compliance Report



























## **Annual Compliance Report**

01/01/2020-12/31/2020







## Annual Compliance Report

01/01/2020-12/31/2020 SENTRY INSURANCE Lost Time First Report Filing Compliance 2020 Compliance by Quarter **Annual Averages** Summary ê 84% 80% 67% 63% 61% Sentry Insurance is an insurer 47% that administered its own 35% claims in 2020 under the Benchmark following rating companies: 1st Qtr 2nd Qtr 3rd Qtr 4th Qtr 2018 2019 ■2020 Florists Mutual Insurance **Initial Indemnity Payment Compliance** Middlesex Insurance Sentry Casualty 2020 Compliance by Quarter **Annual Averages** Sentry Insurance ٠ Sentry Select Insurance 100% 94% 90% 92% 92% 80% 73% Benchmark 2018 2019 1st Qtr