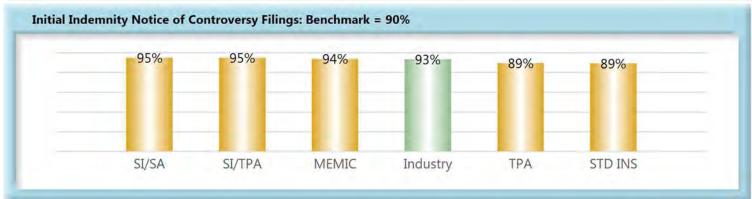

#### D. Initial Indemnity Notice of Controversy Filings

The Board's benchmark for initial indemnity Notice of Controversy (NOC) filings within 14 days is 90%.

<u>Benchmark Exceeded.</u> Ninety-three percent (93%) of initial indemnity NOC filings were within 14 days.

#### **Summary**

The benchmark for the timely filing of the Initial Indemnity Notice of Controversy was changed from 17 to 14 days effective 2007.

In 2017 there were 5% more filings in the dispute resolution system at the Board compared to 2016. The compliance stayed the same at 93%.

55% of insurers were at or above benchmark last year, however that percentage has increased 6 percentage points to 61% in 2017.