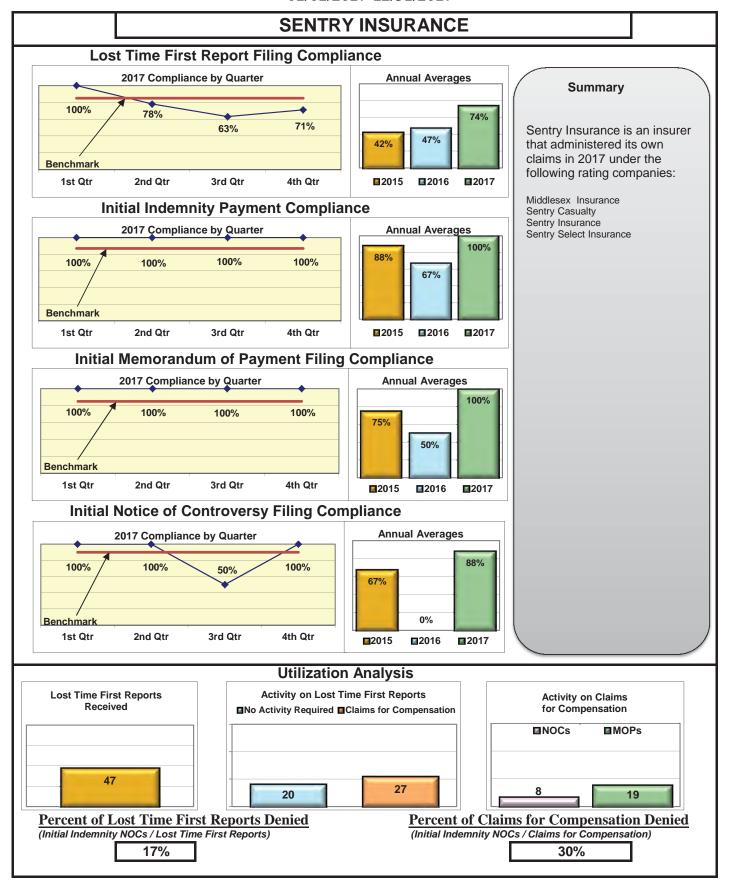

### **ENTITY OVERVIEW**

| Insurance Group                       | FROI<br>Compliance<br>Benchmark:<br>85% | PAY<br>Compliance<br>Benchmark:<br>87% | MOP<br>Compliance<br>Benchmark:<br>85% | NOC<br>Compliance<br>Benchmark:<br>90% |
|---------------------------------------|-----------------------------------------|----------------------------------------|----------------------------------------|----------------------------------------|
|                                       |                                         |                                        |                                        |                                        |
| ACADIA INSURANCE                      | 71%                                     | 70%                                    | 75%                                    | 91%                                    |
| ACCIDENT FUND INSURANCE*              | 100%                                    | No filings                             | No filings                             | 100%                                   |
| ACUITY MUTUAL INSURANCE*              | 100%                                    | 0%                                     | 100%                                   | No filings                             |
| AIG INSURANCE                         | 83%                                     | 87%                                    | 89%                                    | 90%                                    |
| ALTERNATIVE SERVICE CONCEPTS LLC*     | 0%                                      | 50%                                    | 0%                                     | No filings                             |
| AMERISURE INSURANCE*                  | 0%                                      | No filings                             | No filings                             | 0%                                     |
| AMTRUST INSURANCE                     | 57%                                     | 74%                                    | 53%                                    | 85%                                    |
| ARCH INSURANCE                        | 80%                                     | 85%                                    | 88%                                    | 90%                                    |
| ATLANTIC SPECIALTY INSURANCE*         | 0%                                      | 0%                                     | 0%                                     | No filings                             |
| BATH IRON WORKS                       | 97%                                     | 96%                                    | 96%                                    | 87%                                    |
| BENCHMARK INSURANCE*                  | 0%                                      | 100%                                   | 0%                                     | No filings                             |
| BERKSHIRE HATHAWAY INSURANCE*         | 33%                                     | 67%                                    | 33%                                    | No filings                             |
| BROADSPIRE SERVICES                   | 90%                                     | 100%                                   | 100%                                   | 100%                                   |
| BROTHERHOOD MUTUAL INSURANCE COMPANY* | 0%                                      | No filings                             | No filings                             | 100%                                   |
| CANNON COCHRAN MANAGEMENT SERVICES    | 82%                                     | 90%                                    | 90%                                    | 92%                                    |
| CHEROKEE INSURANCE*                   | 0%                                      | No filings                             | No filings                             | No filings                             |
| CHUBB INSURANCE                       | 82%                                     | 84%                                    | 85%                                    | 88%                                    |
| CIANBRO CORPORATION*                  | 0%                                      | 0%                                     | 0%                                     | No filings                             |
| CLAIMS MANAGEMENT (WALMART)           | 90%                                     | 93%                                    | 89%                                    | 89%                                    |
| CNA INSURANCE                         | 100%                                    | 90%                                    | 100%                                   | 100%                                   |
| CONSTITUTION STATE SERVICES           | 69%                                     | 73%                                    | 91%                                    | 94%                                    |
| CORVEL ENTERPRISE COMP                | 23%                                     | 54%                                    | 38%                                    | 56%                                    |
| COTTINGHAM & BUTLER CLAIMS SERVICES   | 85%                                     | 78%                                    | 78%                                    | 100%                                   |
| CROSS INSURANCE                       | 95%                                     | 94%                                    | 92%                                    | 98%                                    |
| EASTERN ALLIANCE INSURANCE*           | 86%                                     | 100%                                   | 100%                                   | 100%                                   |
| ELECTRIC INSURANCE                    | 95%                                     | 100%                                   | 100%                                   | 83%                                    |
| ESIS                                  | 53%                                     | 62%                                    | 72%                                    | 95%                                    |
| EVEREST REINS HOLDINGS GROUP*         | 0%                                      | 0%                                     | 0%                                     | 0%                                     |
| FEDERATED MUTUAL INSURANCE            | 41%                                     | 70%                                    | 40%                                    | 75%                                    |
| FIREMAN'S FUND INSURANCE*             | 0%                                      | No filings                             | No filings                             | No filings                             |
| FRANKENMUTH INSURANCE*                | 0%                                      | 100%                                   | 100%                                   | No filings                             |
| FUTURECOMP                            | 94%                                     | 79%                                    | 79%                                    | 93%                                    |
| GALLAGHER BASSETT SERVICES            | 72%                                     | 68%                                    | 71%                                    | 74%                                    |
| GREAT AMERICAN INSURANCE*             | 13%                                     | No filings                             | No filings                             | 0%                                     |
| GREAT FALLS INSURANCE                 | 75%                                     | 89%                                    | 87%                                    | 93%                                    |
| GREAT WEST INSURANCE*                 | 0%                                      | 100%                                   | 0%                                     | No filings                             |
| GUARD INSURANCE                       | 45%                                     | 89%                                    | 67%                                    | 50%                                    |
|                                       |                                         |                                        |                                        |                                        |
| HANNAFORD BROTHERS                    | 71%                                     | 82%                                    | 75%                                    | 73%                                    |
| HANNOVER INSURANCE*                   | 50%                                     | 75%                                    | 75%                                    | 100%                                   |
| HANOVER INSURANCE                     | 63%                                     | 93%                                    | 87%                                    | 100%                                   |
| HARTFORD INSURANCE                    | 77%                                     | 89%                                    | 93%                                    | 96%                                    |