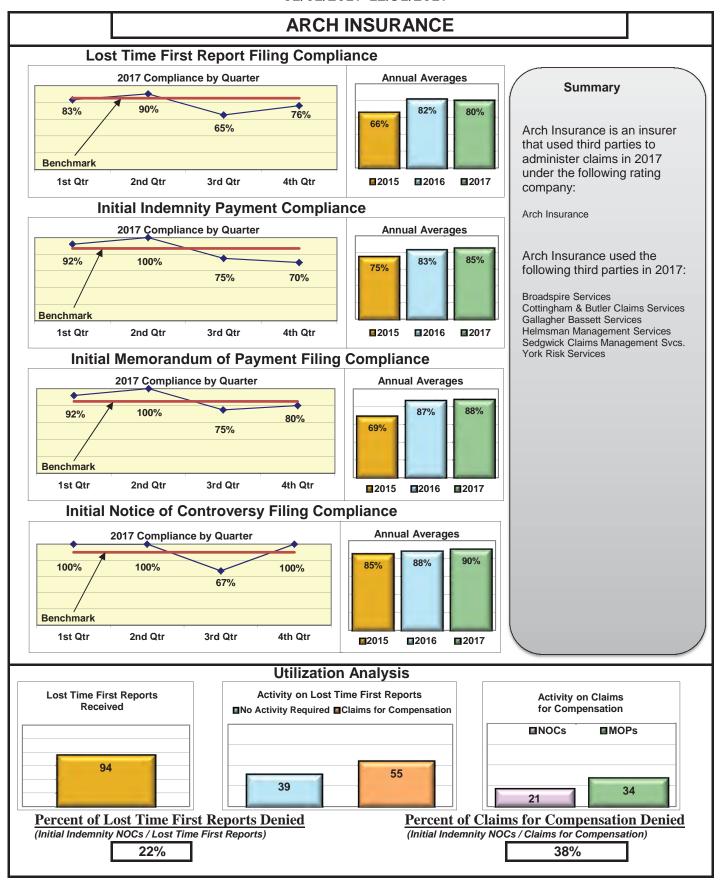

### **ENTITY OVERVIEW**

| Insurance Group                       | FROI<br>Compliance<br>Benchmark:<br>85% | PAY<br>Compliance<br>Benchmark:<br>87% | MOP<br>Compliance<br>Benchmark:<br>85% | NOC<br>Compliance<br>Benchmark:<br>90% |
|---------------------------------------|-----------------------------------------|----------------------------------------|----------------------------------------|----------------------------------------|
|                                       |                                         |                                        |                                        |                                        |
| ACADIA INSURANCE                      | 71%                                     | 70%                                    | 75%                                    | 91%                                    |
| ACCIDENT FUND INSURANCE*              | 100%                                    | No filings                             | No filings                             | 100%                                   |
| ACUITY MUTUAL INSURANCE*              | 100%                                    | 0%                                     | 100%                                   | No filings                             |
| AIG INSURANCE                         | 83%                                     | 87%                                    | 89%                                    | 90%                                    |
| ALTERNATIVE SERVICE CONCEPTS LLC*     | 0%                                      | 50%                                    | 0%                                     | No filings                             |
| AMERISURE INSURANCE*                  | 0%                                      | No filings                             | No filings                             | 0%                                     |
| AMTRUST INSURANCE                     | 57%                                     | 74%                                    | 53%                                    | 85%                                    |
| ARCH INSURANCE                        | 80%                                     | 85%                                    | 88%                                    | 90%                                    |
| ATLANTIC SPECIALTY INSURANCE*         | 0%                                      | 0%                                     | 0%                                     | No filings                             |
| BATH IRON WORKS                       | 97%                                     | 96%                                    | 96%                                    | 87%                                    |
| BENCHMARK INSURANCE*                  | 0%                                      | 100%                                   | 0%                                     | No filings                             |
| BERKSHIRE HATHAWAY INSURANCE*         | 33%                                     | 67%                                    | 33%                                    | No filings                             |
| BROADSPIRE SERVICES                   | 90%                                     | 100%                                   | 100%                                   | 100%                                   |
| BROTHERHOOD MUTUAL INSURANCE COMPANY* | 0%                                      | No filings                             | No filings                             | 100%                                   |
| CANNON COCHRAN MANAGEMENT SERVICES    | 82%                                     | 90%                                    | 90%                                    | 92%                                    |
| CHEROKEE INSURANCE*                   | 0%                                      | No filings                             | No filings                             | No filings                             |
| CHUBB INSURANCE                       | 82%                                     | 84%                                    | 85%                                    | 88%                                    |
| CIANBRO CORPORATION*                  | 0%                                      | 0%                                     | 0%                                     | No filings                             |
| CLAIMS MANAGEMENT (WALMART)           | 90%                                     | 93%                                    | 89%                                    | 89%                                    |
| CNA INSURANCE                         | 100%                                    | 90%                                    | 100%                                   | 100%                                   |
| CONSTITUTION STATE SERVICES           | 69%                                     | 73%                                    | 91%                                    | 94%                                    |
| CORVEL ENTERPRISE COMP                | 23%                                     | 54%                                    | 38%                                    | 56%                                    |
| COTTINGHAM & BUTLER CLAIMS SERVICES   | 85%                                     | 78%                                    | 78%                                    | 100%                                   |
| CROSS INSURANCE                       | 95%                                     | 94%                                    | 92%                                    | 98%                                    |
| EASTERN ALLIANCE INSURANCE*           | 86%                                     | 100%                                   | 100%                                   | 100%                                   |
| ELECTRIC INSURANCE                    | 95%                                     | 100%                                   | 100%                                   | 83%                                    |
| ESIS                                  | 53%                                     | 62%                                    | 72%                                    | 95%                                    |
| EVEREST REINS HOLDINGS GROUP*         | 0%                                      | 0%                                     | 0%                                     | 0%                                     |
| FEDERATED MUTUAL INSURANCE            | 41%                                     | 70%                                    | 40%                                    | 75%                                    |
| FIREMAN'S FUND INSURANCE*             | 0%                                      | No filings                             | No filings                             | No filings                             |
| FRANKENMUTH INSURANCE*                | 0%                                      | 100%                                   | 100%                                   | No filings                             |
| FUTURECOMP                            | 94%                                     | 79%                                    | 79%                                    | 93%                                    |
| GALLAGHER BASSETT SERVICES            | 72%                                     | 68%                                    | 71%                                    | 74%                                    |
| GREAT AMERICAN INSURANCE*             | 13%                                     | No filings                             | No filings                             | 0%                                     |
| GREAT FALLS INSURANCE                 | 75%                                     | 89%                                    | 87%                                    | 93%                                    |
| GREAT WEST INSURANCE*                 | 0%                                      | 100%                                   | 0%                                     | No filings                             |
| GUARD INSURANCE                       | 45%                                     | 89%                                    | 67%                                    | 50%                                    |
|                                       |                                         |                                        |                                        |                                        |
| HANNAFORD BROTHERS                    | 71%                                     | 82%                                    | 75%                                    | 73%                                    |
| HANNOVER INSURANCE*                   | 50%                                     | 75%                                    | 75%                                    | 100%                                   |
| HANOVER INSURANCE                     | 63%                                     | 93%                                    | 87%                                    | 100%                                   |
| HARTFORD INSURANCE                    | 77%                                     | 89%                                    | 93%                                    | 96%                                    |