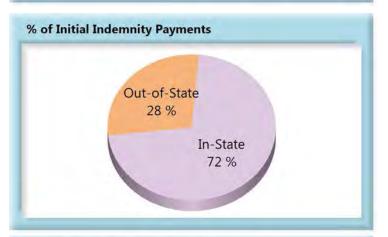

### **In-State vs. Out-of-State Comparisons**

As can be seen in the charts below, In-State insurers out-perform their Out-of-State counterparts in all four benchmarks. In-State insurers also make up roughly two-thirds of all filings.

#### B. Initial Indemnity Payments

The Board's benchmark for initial indemnity payments within 14 days is 87%.

Benchmark Exceeded. Ninety percent (90%) of initial indemnity payments were within 14 days.