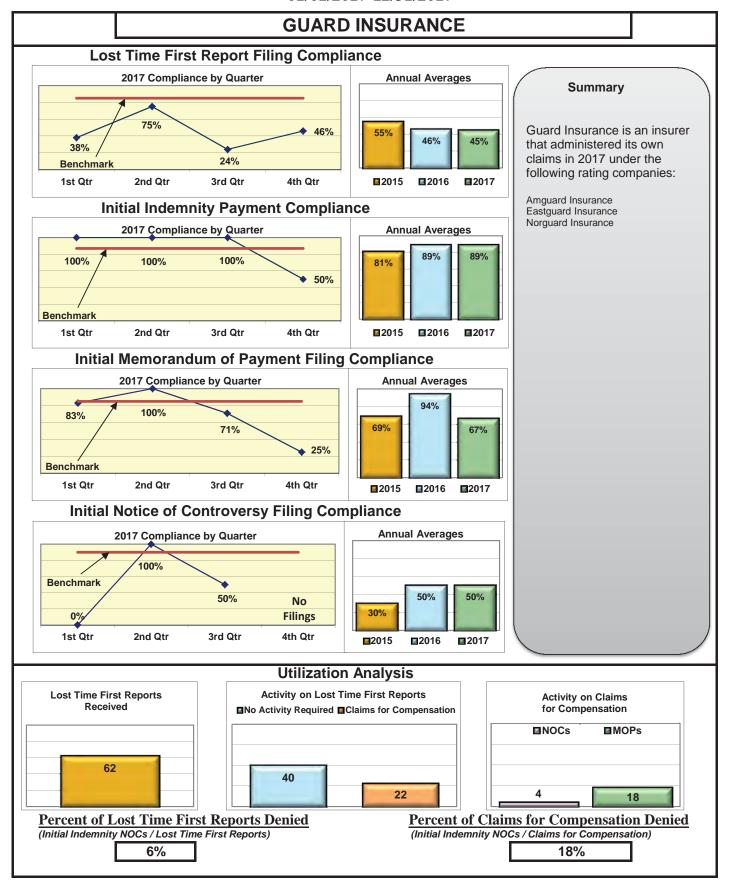

### **ENTITY OVERVIEW**

| Insurance Group                       | FROI<br>Compliance<br>Benchmark:<br>85% | PAY<br>Compliance<br>Benchmark:<br>87% | MOP<br>Compliance<br>Benchmark:<br>85% | NOC<br>Compliance<br>Benchmark:<br>90% |
|---------------------------------------|-----------------------------------------|----------------------------------------|----------------------------------------|----------------------------------------|
|                                       |                                         |                                        |                                        |                                        |
| ACADIA INSURANCE                      | 71%                                     | 70%                                    | 75%                                    | 91%                                    |
| ACCIDENT FUND INSURANCE*              | 100%                                    | No filings                             | No filings                             | 100%                                   |
| ACUITY MUTUAL INSURANCE*              | 100%                                    | 0%                                     | 100%                                   | No filings                             |
| AIG INSURANCE                         | 83%                                     | 87%                                    | 89%                                    | 90%                                    |
| ALTERNATIVE SERVICE CONCEPTS LLC*     | 0%                                      | 50%                                    | 0%                                     | No filings                             |
| AMERISURE INSURANCE*                  | 0%                                      | No filings                             | No filings                             | 0%                                     |
| AMTRUST INSURANCE                     | 57%                                     | 74%                                    | 53%                                    | 85%                                    |
| ARCH INSURANCE                        | 80%                                     | 85%                                    | 88%                                    | 90%                                    |
| ATLANTIC SPECIALTY INSURANCE*         | 0%                                      | 0%                                     | 0%                                     | No filings                             |
| BATH IRON WORKS                       | 97%                                     | 96%                                    | 96%                                    | 87%                                    |
| BENCHMARK INSURANCE*                  | 0%                                      | 100%                                   | 0%                                     | No filings                             |
| BERKSHIRE HATHAWAY INSURANCE*         | 33%                                     | 67%                                    | 33%                                    | No filings                             |
| BROADSPIRE SERVICES                   | 90%                                     | 100%                                   | 100%                                   | 100%                                   |
| BROTHERHOOD MUTUAL INSURANCE COMPANY* | 0%                                      | No filings                             | No filings                             | 100%                                   |
| CANNON COCHRAN MANAGEMENT SERVICES    | 82%                                     | 90%                                    | 90%                                    | 92%                                    |
| CHEROKEE INSURANCE*                   | 0%                                      | No filings                             | No filings                             | No filings                             |
| CHUBB INSURANCE                       | 82%                                     | 84%                                    | 85%                                    | 88%                                    |
| CIANBRO CORPORATION*                  | 0%                                      | 0%                                     | 0%                                     | No filings                             |
| CLAIMS MANAGEMENT (WALMART)           | 90%                                     | 93%                                    | 89%                                    | 89%                                    |
| CNA INSURANCE                         | 100%                                    | 90%                                    | 100%                                   | 100%                                   |
| CONSTITUTION STATE SERVICES           | 69%                                     | 73%                                    | 91%                                    | 94%                                    |
| CORVEL ENTERPRISE COMP                | 23%                                     | 54%                                    | 38%                                    | 56%                                    |
| COTTINGHAM & BUTLER CLAIMS SERVICES   | 85%                                     | 78%                                    | 78%                                    | 100%                                   |
| CROSS INSURANCE                       | 95%                                     | 94%                                    | 92%                                    | 98%                                    |
| EASTERN ALLIANCE INSURANCE*           | 86%                                     | 100%                                   | 100%                                   | 100%                                   |
| ELECTRIC INSURANCE                    | 95%                                     | 100%                                   | 100%                                   | 83%                                    |
| ESIS                                  | 53%                                     | 62%                                    | 72%                                    | 95%                                    |
| EVEREST REINS HOLDINGS GROUP*         | 0%                                      | 0%                                     | 0%                                     | 0%                                     |
| FEDERATED MUTUAL INSURANCE            | 41%                                     | 70%                                    | 40%                                    | 75%                                    |
| FIREMAN'S FUND INSURANCE*             | 0%                                      | No filings                             | No filings                             | No filings                             |
| FRANKENMUTH INSURANCE*                | 0%                                      | 100%                                   | 100%                                   | No filings                             |
| FUTURECOMP                            | 94%                                     | 79%                                    | 79%                                    | 93%                                    |
| GALLAGHER BASSETT SERVICES            | 72%                                     | 68%                                    | 71%                                    | 74%                                    |
| GREAT AMERICAN INSURANCE*             | 13%                                     | No filings                             | No filings                             | 0%                                     |
| GREAT FALLS INSURANCE                 | 75%                                     | 89%                                    | 87%                                    | 93%                                    |
| GREAT WEST INSURANCE*                 | 0%                                      | 100%                                   | 0%                                     | No filings                             |
| GUARD INSURANCE                       | 45%                                     | 89%                                    | 67%                                    | 50%                                    |
|                                       |                                         |                                        |                                        |                                        |
| HANNAFORD BROTHERS                    | 71%                                     | 82%                                    | 75%                                    | 73%                                    |
| HANNOVER INSURANCE*                   | 50%                                     | 75%                                    | 75%                                    | 100%                                   |
| HANOVER INSURANCE                     | 63%                                     | 93%                                    | 87%                                    | 100%                                   |
| HARTFORD INSURANCE                    | 77%                                     | 89%                                    | 93%                                    | 96%                                    |