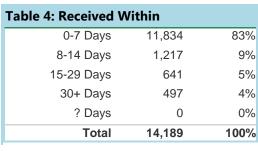

#### **Summary**

The Board received 14,189 lost time first reports. This represents 221 more than in 2016.

The 2017 compliance rate of 83% for lost time first report filings stayed the same percentage from the 2016 compliance rate. As can be seen on Chart 2, 36% of insurers were at or above the benchmark in 2017, a slight increase over 2016, which had 34% at or above the benchmark.