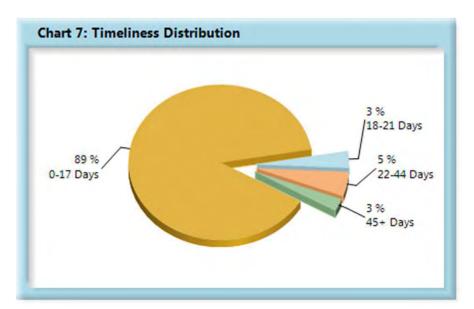

#### **INITIAL INDEMNITY PAYMENTS**

<sup>\*</sup>The percentages may not always add to 100% due to rounding.

| Table 7: Above vs Bel | ow Benchn | nark |
|-----------------------|-----------|------|
| At/Above              | 30        | 47%  |
| Below                 | 34        | 53%  |
| Total                 | 64        | 100% |