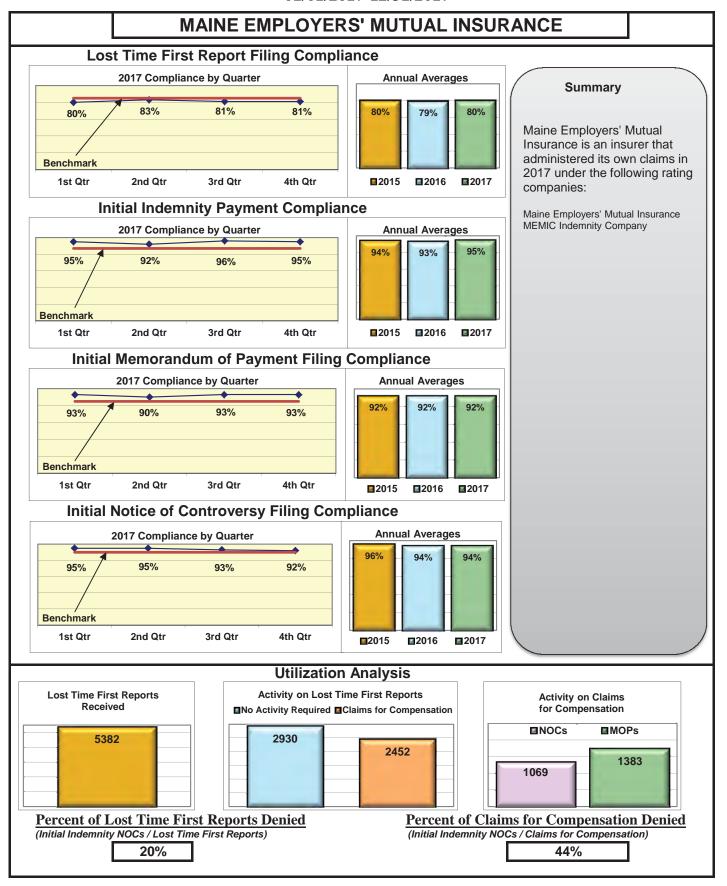

### **ENTITY OVERVIEW**

| HELMSMAN MANAGEMENT SERVICES               | 45%  | 80%        | 73%        | 63%        |
|--------------------------------------------|------|------------|------------|------------|
| LIBERTY MUTUAL INSURANCE                   | 79%  | 81%        | 81%        | 87%        |
| MACY'S CORPORATE SERVICES*                 | 100% | 100%       | 100%       | 100%       |
| MAINE AUTOMOBILE DEALERS ASSOCIATION       | 90%  | 85%        | 100%       | 89%        |
| MAINE EMPLOYERS' MUTUAL INSURANCE          | 80%  | 95%        | 92%        | 94%        |
| MAINE HEALTHCARE ASSOCIATION               | 88%  | 59%        | 68%        | 96%        |
| MAINE MOTOR TRANSPORT ASSOCIATION          | 96%  | 97%        | 100%       | 95%        |
| MAINE MUNICIPAL ASSOCIATION                | 94%  | 94%        | 96%        | 97%        |
| MAINE SCHOOL MANAGEMENT ASSOCIATION        | 98%  | 99%        | 100%       | 100%       |
| MEADOWBROOK INSURANCE                      | 73%  | 100%       | 100%       | 100%       |
| MITSUI SUMITOMO INS CO OF AMERICA*         | 0%   | 0%         | 100%       | No filings |
| NATIONAL INTERSTATE INSURANCE*             | 100% | 100%       | 100%       | 100%       |
| NATIONWIDE INSURANCE*                      | 50%  | 75%        | 50%        | 25%        |
| NGM INSURANCE*                             | 50%  | 0%         | 50%        | 50%        |
| NORTH RIVER INSURANCE*                     | 83%  | 100%       | 100%       | No filings |
| DBI NATIONAL INSURANCE*                    | 0%   | No filings | No filings | 0%         |
| OLD REPUBLIC INSURANCE                     | 87%  | 88%        | 88%        | 100%       |
| PENNSYLVANIA MFG ASSN                      | 66%  | 36%        | 27%        | 100%       |
| PROTECTIVE INSURANCE*                      | 38%  | 50%        | 50%        | No filings |
| QBE INSURANCE                              | 84%  | 93%        | 86%        | 100%       |
| SAFETY NATIONAL CASUALTY CORP              | 73%  | 77%        | 73%        | 87%        |
| SEDGWICK CLAIMS MANAGEMENT SERVICES        | 93%  | 96%        | 96%        | 93%        |
| SENTRY INSURANCE                           | 74%  | 100%       | 100%       | 88%        |
| SOMPO JAPAN INSURANCE*                     | 100% | No filings | No filings | 100%       |
| STARR INDEMNITY INSURANCE*                 | 75%  | 83%        | 100%       | 100%       |
| STATE OF MAINE WORKERS' COMPENSATION TRUST | 90%  | 99%        | 98%        | 98%        |
| SYNERNET                                   | 85%  | 93%        | 89%        | 95%        |
| THE AMERICAN EQUITY UNDERWRITERS*          | 32%  | No filings | No filings | 100%       |
| FRAVELERS INSURANCE                        | 59%  | 74%        | 72%        | 90%        |
| FRISTAR RISK ENTERPRISE MANAGEMENT*        | 20%  | 100%       | 75%        | No filings |
| KL INSURANCE                               | 76%  | 71%        | 73%        | 80%        |
| ORK RISK SERVICES                          | 53%  | 69%        | 69%        | 83%        |
| ZURICH INSURANCE                           | 85%  | 77%        | 73%        | 93%        |