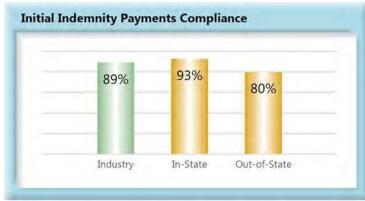

#### B. Initial Indemnity Payments

The Board's benchmark for initial indemnity payments within 14 days is 87%.

Benchmark Exceeded. Ninety percent (90%) of initial indemnity payments were within 14 days.

#### **INITIAL INDEMNITY PAYMENTS**

<sup>\*</sup>The percentages may not always add to 100% due to rounding.

| Table 7: Above vs Bel | ow Benchn | nark |
|-----------------------|-----------|------|
| At/Above              | 30        | 47%  |
| Below                 | 34        | 53%  |
| Total                 | 64        | 100% |

#### **Summary**

Injured workers in the State of Maine continue to benefit from the high (90%) compliance rate of initial indemnity payments.

In fact, compliance has improved 31 points since monitoring began, from 59% to 90%, resulting in Maine households receiving much-needed money on time.