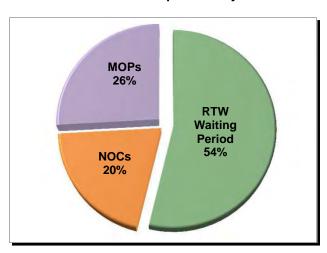

### **UTILIZATION ANALYSIS**

### Summary

Of the 14,189 lost time First Report filings in 2017, 54% resulted in the employee returning to work within the waiting period. Also, 20% of all lost time First Reports and 44% of all claims for compensation were "denied" in 2017.

Chart 15 Distribution of Lost Time First Reports

Table 14 % of Lost Time First Reports Denied T
(Initial Indemnity NOCs / Lost Time First Reports)

 2017
 20%

 2016
 20%

 2015
 20%

Table 15 % of Claims for Compensation Denied
(Initial Indemnity NOCs / Claims for Compensation)