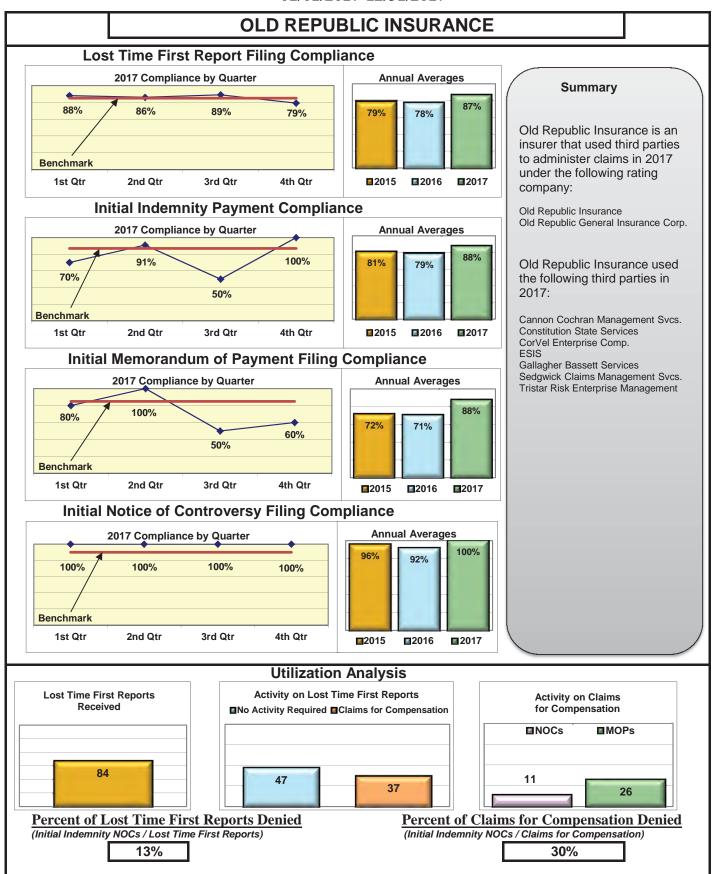

| Insurers/TPAs                       |      |      |      |      |  |  |  |  |
|-------------------------------------|------|------|------|------|--|--|--|--|
| Broadspire Services                 | 90%  | 100% | 100% | 100% |  |  |  |  |
| CNA Insurance                       | 100% | 90%  | 100% | 100% |  |  |  |  |
| Cross Insurance                     | 95%  | 94%  | 92%  | 98%  |  |  |  |  |
| Eastern Alliance Insurance          | 86%  | 100% | 100% | 100% |  |  |  |  |
| Old Republic Insurance              | 87%  | 88%  | 88%  | 100% |  |  |  |  |
| Sedgwick Claims Management Services | 93%  | 96%  | 96%  | 93%  |  |  |  |  |
| Synernet                            | 85%  | 93%  | 89%  | 95%  |  |  |  |  |

### **ENTITY OVERVIEW**

| Insurance Group                       | FROI<br>Compliance<br>Benchmark:<br>85% | PAY<br>Compliance<br>Benchmark:<br>87% | MOP<br>Compliance<br>Benchmark:<br>85% | NOC<br>Compliance<br>Benchmark:<br>90% |
|---------------------------------------|-----------------------------------------|----------------------------------------|----------------------------------------|----------------------------------------|
|                                       |                                         |                                        |                                        |                                        |
| ACADIA INSURANCE                      | 71%                                     | 70%                                    | 75%                                    | 91%                                    |
| ACCIDENT FUND INSURANCE*              | 100%                                    | No filings                             | No filings                             | 100%                                   |
| ACUITY MUTUAL INSURANCE*              | 100%                                    | 0%                                     | 100%                                   | No filings                             |
| AIG INSURANCE                         | 83%                                     | 87%                                    | 89%                                    | 90%                                    |
| ALTERNATIVE SERVICE CONCEPTS LLC*     | 0%                                      | 50%                                    | 0%                                     | No filings                             |
| AMERISURE INSURANCE*                  | 0%                                      | No filings                             | No filings                             | 0%                                     |
| AMTRUST INSURANCE                     | 57%                                     | 74%                                    | 53%                                    | 85%                                    |
| ARCH INSURANCE                        | 80%                                     | 85%                                    | 88%                                    | 90%                                    |
| ATLANTIC SPECIALTY INSURANCE*         | 0%                                      | 0%                                     | 0%                                     | No filings                             |
| BATH IRON WORKS                       | 97%                                     | 96%                                    | 96%                                    | 87%                                    |
| BENCHMARK INSURANCE*                  | 0%                                      | 100%                                   | 0%                                     | No filings                             |
| BERKSHIRE HATHAWAY INSURANCE*         | 33%                                     | 67%                                    | 33%                                    | No filings                             |
| BROADSPIRE SERVICES                   | 90%                                     | 100%                                   | 100%                                   | 100%                                   |
| BROTHERHOOD MUTUAL INSURANCE COMPANY* | 0%                                      | No filings                             | No filings                             | 100%                                   |
| CANNON COCHRAN MANAGEMENT SERVICES    | 82%                                     | 90%                                    | 90%                                    | 92%                                    |
| CHEROKEE INSURANCE*                   | 0%                                      | No filings                             | No filings                             | No filings                             |
| CHUBB INSURANCE                       | 82%                                     | 84%                                    | 85%                                    | 88%                                    |
| CIANBRO CORPORATION*                  | 0%                                      | 0%                                     | 0%                                     | No filings                             |
| CLAIMS MANAGEMENT (WALMART)           | 90%                                     | 93%                                    | 89%                                    | 89%                                    |
| CNA INSURANCE                         | 100%                                    | 90%                                    | 100%                                   | 100%                                   |
| CONSTITUTION STATE SERVICES           | 69%                                     | 73%                                    | 91%                                    | 94%                                    |
| CORVEL ENTERPRISE COMP                | 23%                                     | 54%                                    | 38%                                    | 56%                                    |
| COTTINGHAM & BUTLER CLAIMS SERVICES   | 85%                                     | 78%                                    | 78%                                    | 100%                                   |
| CROSS INSURANCE                       | 95%                                     | 94%                                    | 92%                                    | 98%                                    |
| EASTERN ALLIANCE INSURANCE*           | 86%                                     | 100%                                   | 100%                                   | 100%                                   |
| ELECTRIC INSURANCE                    | 95%                                     | 100%                                   | 100%                                   | 83%                                    |
| ESIS                                  | 53%                                     | 62%                                    | 72%                                    | 95%                                    |
| EVEREST REINS HOLDINGS GROUP*         | 0%                                      | 0%                                     | 0%                                     | 0%                                     |
| FEDERATED MUTUAL INSURANCE            | 41%                                     | 70%                                    | 40%                                    | 75%                                    |
| FIREMAN'S FUND INSURANCE*             | 0%                                      | No filings                             | No filings                             | No filings                             |
| FRANKENMUTH INSURANCE*                | 0%                                      | 100%                                   | 100%                                   | No filings                             |
| FUTURECOMP                            | 94%                                     | 79%                                    | 79%                                    | 93%                                    |
| GALLAGHER BASSETT SERVICES            | 72%                                     | 68%                                    | 71%                                    | 74%                                    |
| GREAT AMERICAN INSURANCE*             | 13%                                     | No filings                             | No filings                             | 0%                                     |
| GREAT FALLS INSURANCE                 | 75%                                     | 89%                                    | 87%                                    | 93%                                    |
| GREAT WEST INSURANCE*                 | 0%                                      | 100%                                   | 0%                                     | No filings                             |
| GUARD INSURANCE                       | 45%                                     | 89%                                    | 67%                                    | 50%                                    |
|                                       |                                         |                                        |                                        |                                        |
| HANNAFORD BROTHERS                    | 71%                                     | 82%                                    | 75%                                    | 73%                                    |
| HANNOVER INSURANCE*                   | 50%                                     | 75%                                    | 75%                                    | 100%                                   |
| HANOVER INSURANCE                     | 63%                                     | 93%                                    | 87%                                    | 100%                                   |
| HARTFORD INSURANCE                    | 77%                                     | 89%                                    | 93%                                    | 96%                                    |

### **ENTITY OVERVIEW**

| HELMSMAN MANAGEMENT SERVICES               | 45%  | 80%        | 73%        | 63%        |
|--------------------------------------------|------|------------|------------|------------|
| LIBERTY MUTUAL INSURANCE                   | 79%  | 81%        | 81%        | 87%        |
| MACY'S CORPORATE SERVICES*                 | 100% | 100%       | 100%       | 100%       |
| MAINE AUTOMOBILE DEALERS ASSOCIATION       | 90%  | 85%        | 100%       | 89%        |
| MAINE EMPLOYERS' MUTUAL INSURANCE          | 80%  | 95%        | 92%        | 94%        |
| MAINE HEALTHCARE ASSOCIATION               | 88%  | 59%        | 68%        | 96%        |
| MAINE MOTOR TRANSPORT ASSOCIATION          | 96%  | 97%        | 100%       | 95%        |
| MAINE MUNICIPAL ASSOCIATION                | 94%  | 94%        | 96%        | 97%        |
| MAINE SCHOOL MANAGEMENT ASSOCIATION        | 98%  | 99%        | 100%       | 100%       |
| MEADOWBROOK INSURANCE                      | 73%  | 100%       | 100%       | 100%       |
| MITSUI SUMITOMO INS CO OF AMERICA*         | 0%   | 0%         | 100%       | No filings |
| NATIONAL INTERSTATE INSURANCE*             | 100% | 100%       | 100%       | 100%       |
| NATIONWIDE INSURANCE*                      | 50%  | 75%        | 50%        | 25%        |
| NGM INSURANCE*                             | 50%  | 0%         | 50%        | 50%        |
| NORTH RIVER INSURANCE*                     | 83%  | 100%       | 100%       | No filings |
| DBI NATIONAL INSURANCE*                    | 0%   | No filings | No filings | 0%         |
| OLD REPUBLIC INSURANCE                     | 87%  | 88%        | 88%        | 100%       |
| PENNSYLVANIA MFG ASSN                      | 66%  | 36%        | 27%        | 100%       |
| PROTECTIVE INSURANCE*                      | 38%  | 50%        | 50%        | No filings |
| QBE INSURANCE                              | 84%  | 93%        | 86%        | 100%       |
| SAFETY NATIONAL CASUALTY CORP              | 73%  | 77%        | 73%        | 87%        |
| SEDGWICK CLAIMS MANAGEMENT SERVICES        | 93%  | 96%        | 96%        | 93%        |
| SENTRY INSURANCE                           | 74%  | 100%       | 100%       | 88%        |
| SOMPO JAPAN INSURANCE*                     | 100% | No filings | No filings | 100%       |
| STARR INDEMNITY INSURANCE*                 | 75%  | 83%        | 100%       | 100%       |
| STATE OF MAINE WORKERS' COMPENSATION TRUST | 90%  | 99%        | 98%        | 98%        |
| SYNERNET                                   | 85%  | 93%        | 89%        | 95%        |
| THE AMERICAN EQUITY UNDERWRITERS*          | 32%  | No filings | No filings | 100%       |
| FRAVELERS INSURANCE                        | 59%  | 74%        | 72%        | 90%        |
| FRISTAR RISK ENTERPRISE MANAGEMENT*        | 20%  | 100%       | 75%        | No filings |
| KL INSURANCE                               | 76%  | 71%        | 73%        | 80%        |
| ORK RISK SERVICES                          | 53%  | 69%        | 69%        | 83%        |
| ZURICH INSURANCE                           | 85%  | 77%        | 73%        | 93%        |