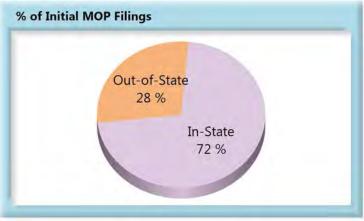

### **In-State vs. Out-of-State Comparisons**

As can be seen in the charts below, In-State insurers out-perform their Out-of-State counterparts in all four benchmarks. In-State insurers also make up roughly two-thirds of all filings.