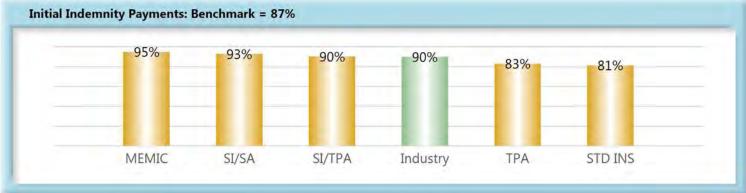

#### B. Initial Indemnity Payments

The Board's benchmark for initial indemnity payments within 14 days is 87%.

Benchmark Exceeded. Ninety percent (90%) of initial indemnity payments were within 14 days.

#### **Summary**

Injured workers in the State of Maine continue to benefit from the high (90%) compliance rate of initial indemnity payments.

In fact, compliance has improved 31 points since monitoring began, from 59% to 90%, resulting in Maine households receiving much-needed money on time.

On a broader level, timely initial indemnity payments are a key factor in controlling workers' compensation claim costs.

However, as can be seen in Chart 5, work still remains in this area. Analysis will continue to focus on identifying best practices followed by those with high compliance rates in order to identify solutions that might help those at the other end of the spectrum to improve their results.