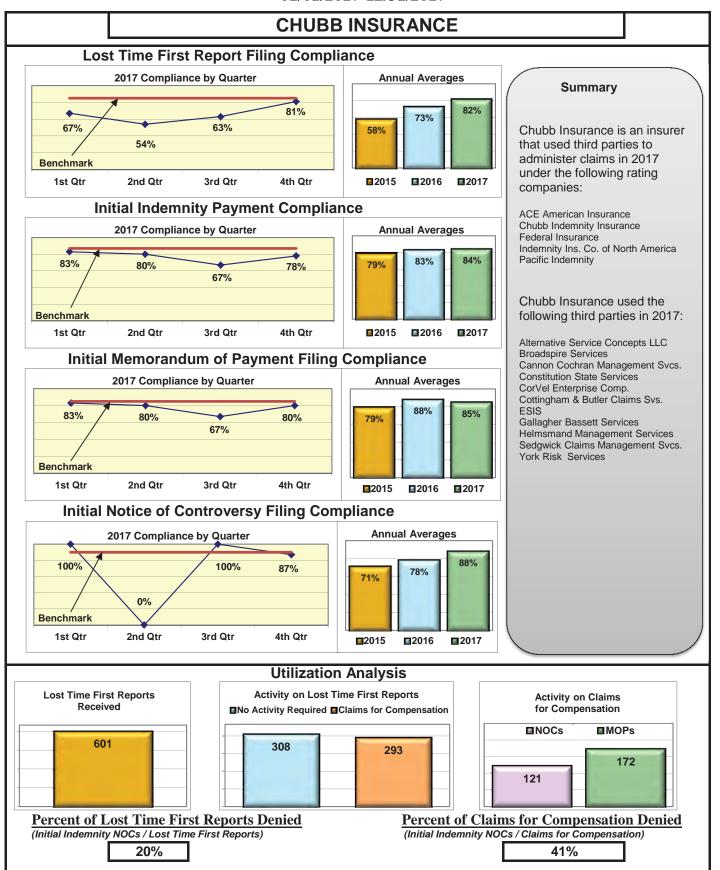

#### Lost Time FROI and Initial Indemnity Payments Annual

1/1/2017 - 12/31/2017

| Insurance Company                         | Total Lost Time<br>FROIs Filed | Lost Time FROIs<br>Filed Timely | Compliance<br>Percentage | Total Initial<br>Indemnity<br>Payments Made | Initial Indemnity<br>Payments Made<br>Timely | Complian<br>Percenta |          |
|-------------------------------------------|--------------------------------|---------------------------------|--------------------------|---------------------------------------------|----------------------------------------------|----------------------|----------|
| CHUBB INSURANCE                           | FROIs Filed                    | Timely FROIs                    | Compliance               | Payments Made                               | Timely Payments                              | Complian             | ıce      |
| ACE AMERICAN INSURANCE COMPANY            | *                              | *                               | *                        | *                                           | *                                            | *                    |          |
| ACE INSURANCE                             | *                              | *                               | *                        | *                                           | *                                            | *                    |          |
| CA046 CHUBB INSURANCE                     | *                              | *                               | *                        | *                                           | *                                            | *                    |          |
| INDEMNITY INS CO OF NORTH AMERICA         | *                              | *                               | *                        | *                                           | *                                            | *                    |          |
| Total                                     | *                              | *                               | *                        | *                                           | *                                            | *                    |          |
| CHUBB INSURANCE TPA Administered Claims   |                                |                                 |                          |                                             |                                              |                      |          |
| CA012 ALTERNATIVE SERVICE CONCEPTS LLC    | 1                              | 0                               | 0%                       | 1                                           | 1                                            | 100%                 |          |
| CA040 BROADSPIRE SERVICES                 | 12                             | 10                              | 83%                      | 3                                           | 3                                            | 100%                 |          |
| CA070 CANNON COCHRAN MANAGEMENT SERVICES  | 35                             | 33                              | 94%                      | 17                                          | 17                                           | 100%                 |          |
| CA110 CONSTITUTION STATE SERVICES         | 31                             | 21                              | 68%                      | 9                                           | 7                                            | 78%                  |          |
| CA116 CORVEL ENTERPRISE COMP              | 10                             | 2                               | 20%                      | 2                                           | 1                                            | 50%                  |          |
| CA117 COTTINGHAM & BUTLER CLAIMS SERVICES | 1                              | 1                               | 100%                     | No Filings                                  | No Filings                                   | No Filings           |          |
| CA160 ESIS                                | 57                             | 30                              | 53%                      | 20                                          | 11                                           | 55%                  |          |
| CA190 GALLAGHER BASSETT SERVICES          | 117                            | 81                              | 69%                      | 52                                          | 37                                           | 71%                  |          |
| CA204 HELMSMAN MANAGEMENT SERVICES        | 12                             | 6                               | 50%                      | 2                                           | 2                                            | 100%                 |          |
| CA300 SEDGWICK CLAIMS MANAGEMENT SERVICES | 318                            | 307                             | 97%                      | 65                                          | 65                                           | 100%                 |          |
| CA340 YORK RISK SERVICES                  | 7                              | 4                               | 57%                      | 1                                           | 1                                            | 100%                 |          |
| TPA Total                                 | 601                            | 495                             | 82% ▼                    | 172                                         | 145                                          | 84%                  | •        |
| CHUBB INSURANCE Group Total               | 601                            | 495                             | 82%                      | 172                                         | 145                                          | 84%                  | •        |
| CIANBRO CORPORATION                       | FROIs Filed                    | Timely FROIs                    | Compliance               | Payments Made                               | Timely Payments                              | Complian             | ıce      |
| CA085 CIANBRO CORPORATION                 | 1                              | 0                               | 0%                       | 1                                           | 0                                            | 0%                   |          |
| Total                                     | 1                              | 0                               | 0% ▼                     | 1                                           | 0                                            | 0%                   | •        |
| CIANBRO CORPORATION Group Total           | 1                              | 0                               | 0% ▼                     | 1                                           | 0                                            | 0%                   | •        |
| CLAIMS MANAGEMENT (WALMART)               | FROIs Filed                    | Timely FROIs                    | Compliance               | Payments Made                               | Timely Payments                              | Complian             | ıce      |
| CA100 CLAIMS MANAGEMENT (WALMART)         | 189                            | 171                             | 90%                      | 27                                          | 25                                           | 93%                  |          |
| Total                                     | 189                            | 171                             | 90% 🔺                    | 27                                          | 25                                           | 93%                  | <b>A</b> |
| CLAIMS MANAGEMENT (WALMART) Group Total   | 189                            | 171                             | 90%                      | 27                                          | 25                                           | 93%                  | _        |