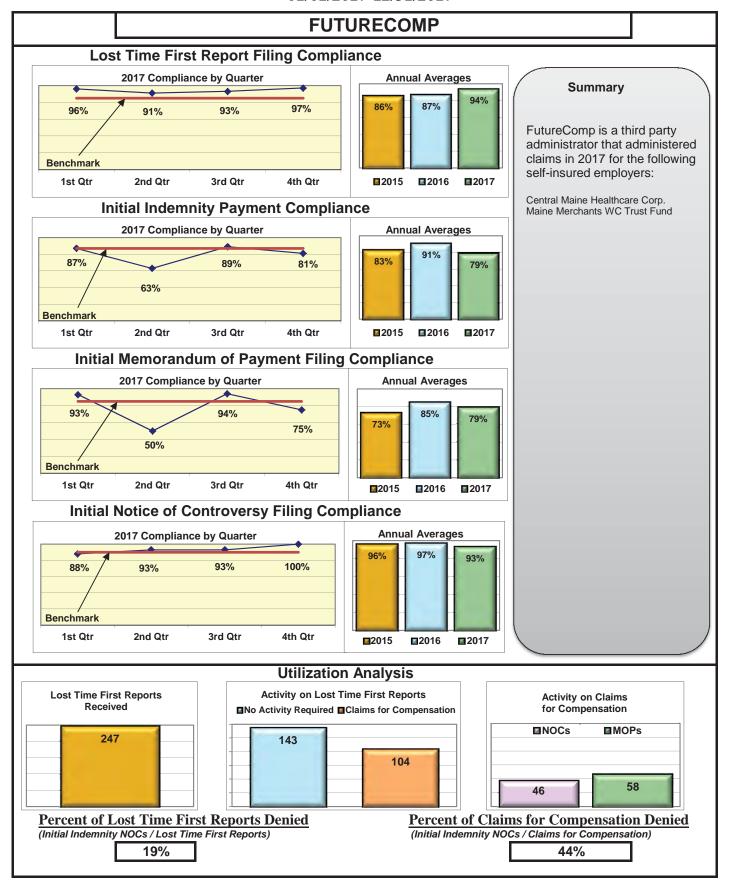

### **ENTITY OVERVIEW**

| Insurance Group                       | FROI<br>Compliance<br>Benchmark:<br>85% | PAY<br>Compliance<br>Benchmark:<br>87% | MOP<br>Compliance<br>Benchmark:<br>85% | NOC<br>Compliance<br>Benchmark:<br>90% |
|---------------------------------------|-----------------------------------------|----------------------------------------|----------------------------------------|----------------------------------------|
|                                       |                                         |                                        |                                        |                                        |
| ACADIA INSURANCE                      | 71%                                     | 70%                                    | 75%                                    | 91%                                    |
| ACCIDENT FUND INSURANCE*              | 100%                                    | No filings                             | No filings                             | 100%                                   |
| ACUITY MUTUAL INSURANCE*              | 100%                                    | 0%                                     | 100%                                   | No filings                             |
| AIG INSURANCE                         | 83%                                     | 87%                                    | 89%                                    | 90%                                    |
| ALTERNATIVE SERVICE CONCEPTS LLC*     | 0%                                      | 50%                                    | 0%                                     | No filings                             |
| AMERISURE INSURANCE*                  | 0%                                      | No filings                             | No filings                             | 0%                                     |
| AMTRUST INSURANCE                     | 57%                                     | 74%                                    | 53%                                    | 85%                                    |
| ARCH INSURANCE                        | 80%                                     | 85%                                    | 88%                                    | 90%                                    |
| ATLANTIC SPECIALTY INSURANCE*         | 0%                                      | 0%                                     | 0%                                     | No filings                             |
| BATH IRON WORKS                       | 97%                                     | 96%                                    | 96%                                    | 87%                                    |
| BENCHMARK INSURANCE*                  | 0%                                      | 100%                                   | 0%                                     | No filings                             |
| BERKSHIRE HATHAWAY INSURANCE*         | 33%                                     | 67%                                    | 33%                                    | No filings                             |
| BROADSPIRE SERVICES                   | 90%                                     | 100%                                   | 100%                                   | 100%                                   |
| BROTHERHOOD MUTUAL INSURANCE COMPANY* | 0%                                      | No filings                             | No filings                             | 100%                                   |
| CANNON COCHRAN MANAGEMENT SERVICES    | 82%                                     | 90%                                    | 90%                                    | 92%                                    |
| CHEROKEE INSURANCE*                   | 0%                                      | No filings                             | No filings                             | No filings                             |
| CHUBB INSURANCE                       | 82%                                     | 84%                                    | 85%                                    | 88%                                    |
| CIANBRO CORPORATION*                  | 0%                                      | 0%                                     | 0%                                     | No filings                             |
| CLAIMS MANAGEMENT (WALMART)           | 90%                                     | 93%                                    | 89%                                    | 89%                                    |
| CNA INSURANCE                         | 100%                                    | 90%                                    | 100%                                   | 100%                                   |
| CONSTITUTION STATE SERVICES           | 69%                                     | 73%                                    | 91%                                    | 94%                                    |
| CORVEL ENTERPRISE COMP                | 23%                                     | 54%                                    | 38%                                    | 56%                                    |
| COTTINGHAM & BUTLER CLAIMS SERVICES   | 85%                                     | 78%                                    | 78%                                    | 100%                                   |
| CROSS INSURANCE                       | 95%                                     | 94%                                    | 92%                                    | 98%                                    |
| EASTERN ALLIANCE INSURANCE*           | 86%                                     | 100%                                   | 100%                                   | 100%                                   |
| ELECTRIC INSURANCE                    | 95%                                     | 100%                                   | 100%                                   | 83%                                    |
| ESIS                                  | 53%                                     | 62%                                    | 72%                                    | 95%                                    |
| EVEREST REINS HOLDINGS GROUP*         | 0%                                      | 0%                                     | 0%                                     | 0%                                     |
| FEDERATED MUTUAL INSURANCE            | 41%                                     | 70%                                    | 40%                                    | 75%                                    |
| FIREMAN'S FUND INSURANCE*             | 0%                                      | No filings                             | No filings                             | No filings                             |
| FRANKENMUTH INSURANCE*                | 0%                                      | 100%                                   | 100%                                   | No filings                             |
| FUTURECOMP                            | 94%                                     | 79%                                    | 79%                                    | 93%                                    |
| GALLAGHER BASSETT SERVICES            | 72%                                     | 68%                                    | 71%                                    | 74%                                    |
| GREAT AMERICAN INSURANCE*             | 13%                                     | No filings                             | No filings                             | 0%                                     |
| GREAT FALLS INSURANCE                 | 75%                                     | 89%                                    | 87%                                    | 93%                                    |
| GREAT WEST INSURANCE*                 | 0%                                      | 100%                                   | 0%                                     | No filings                             |
| GUARD INSURANCE                       | 45%                                     | 89%                                    | 67%                                    | 50%                                    |
|                                       |                                         |                                        |                                        |                                        |
| HANNAFORD BROTHERS                    | 71%                                     | 82%                                    | 75%                                    | 73%                                    |
| HANNOVER INSURANCE*                   | 50%                                     | 75%                                    | 75%                                    | 100%                                   |
| HANOVER INSURANCE                     | 63%                                     | 93%                                    | 87%                                    | 100%                                   |
| HARTFORD INSURANCE                    | 77%                                     | 89%                                    | 93%                                    | 96%                                    |