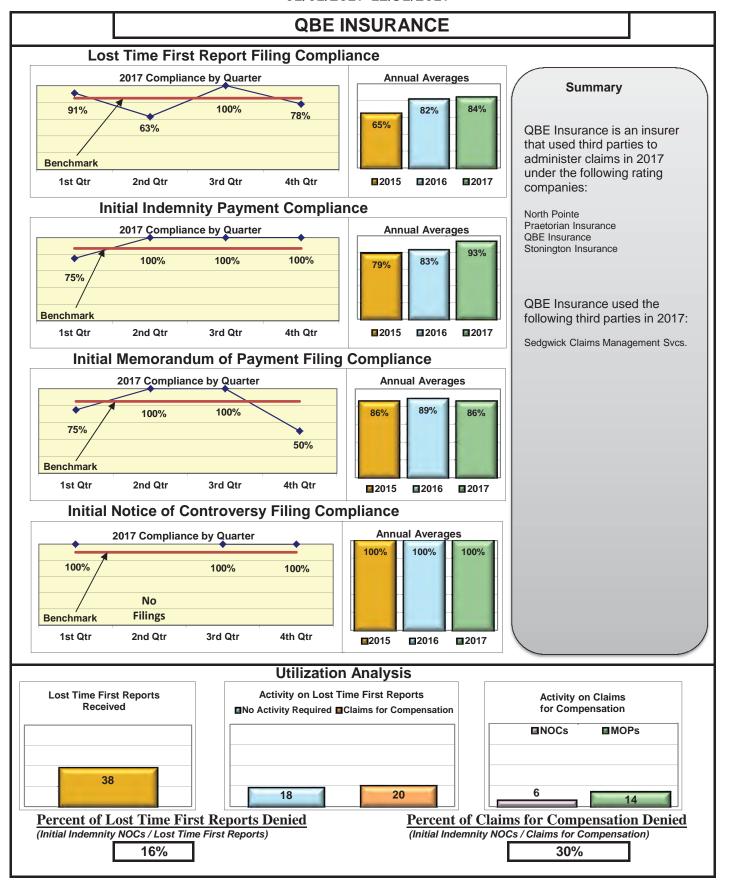

The following had audits completed in 2017:

| Auditee (alpha order)                    | Total Penalties |
|------------------------------------------|-----------------|
| Acadia (W. R. Berkley Corporation Group) | \$19,300.00     |
| Cannon Cochran Management Services       | \$13,500.00     |
| CNA Insurance Group                      | \$1,500.00      |
| Federated Mutual Insurance               | \$23,900.00     |
| Meadowbrook Insurance                    | \$9,800.00      |
| QBE Insurance                            | \$4,500.00      |
| Sompo Japan Insurance Company of America | \$200.00        |

### **ENTITY OVERVIEW**

| Insurance Group                       | FROI<br>Compliance<br>Benchmark:<br>85% | PAY<br>Compliance<br>Benchmark:<br>87% | MOP<br>Compliance<br>Benchmark:<br>85% | NOC<br>Compliance<br>Benchmark:<br>90% |
|---------------------------------------|-----------------------------------------|----------------------------------------|----------------------------------------|----------------------------------------|
|                                       |                                         |                                        |                                        |                                        |
| ACADIA INSURANCE                      | 71%                                     | 70%                                    | 75%                                    | 91%                                    |
| ACCIDENT FUND INSURANCE*              | 100%                                    | No filings                             | No filings                             | 100%                                   |
| ACUITY MUTUAL INSURANCE*              | 100%                                    | 0%                                     | 100%                                   | No filings                             |
| AIG INSURANCE                         | 83%                                     | 87%                                    | 89%                                    | 90%                                    |
| ALTERNATIVE SERVICE CONCEPTS LLC*     | 0%                                      | 50%                                    | 0%                                     | No filings                             |
| AMERISURE INSURANCE*                  | 0%                                      | No filings                             | No filings                             | 0%                                     |
| AMTRUST INSURANCE                     | 57%                                     | 74%                                    | 53%                                    | 85%                                    |
| ARCH INSURANCE                        | 80%                                     | 85%                                    | 88%                                    | 90%                                    |
| ATLANTIC SPECIALTY INSURANCE*         | 0%                                      | 0%                                     | 0%                                     | No filings                             |
| BATH IRON WORKS                       | 97%                                     | 96%                                    | 96%                                    | 87%                                    |
| BENCHMARK INSURANCE*                  | 0%                                      | 100%                                   | 0%                                     | No filings                             |
| BERKSHIRE HATHAWAY INSURANCE*         | 33%                                     | 67%                                    | 33%                                    | No filings                             |
| BROADSPIRE SERVICES                   | 90%                                     | 100%                                   | 100%                                   | 100%                                   |
| BROTHERHOOD MUTUAL INSURANCE COMPANY* | 0%                                      | No filings                             | No filings                             | 100%                                   |
| CANNON COCHRAN MANAGEMENT SERVICES    | 82%                                     | 90%                                    | 90%                                    | 92%                                    |
| CHEROKEE INSURANCE*                   | 0%                                      | No filings                             | No filings                             | No filings                             |
| CHUBB INSURANCE                       | 82%                                     | 84%                                    | 85%                                    | 88%                                    |
| CIANBRO CORPORATION*                  | 0%                                      | 0%                                     | 0%                                     | No filings                             |
| CLAIMS MANAGEMENT (WALMART)           | 90%                                     | 93%                                    | 89%                                    | 89%                                    |
| CNA INSURANCE                         | 100%                                    | 90%                                    | 100%                                   | 100%                                   |
| CONSTITUTION STATE SERVICES           | 69%                                     | 73%                                    | 91%                                    | 94%                                    |
| CORVEL ENTERPRISE COMP                | 23%                                     | 54%                                    | 38%                                    | 56%                                    |
| COTTINGHAM & BUTLER CLAIMS SERVICES   | 85%                                     | 78%                                    | 78%                                    | 100%                                   |
| CROSS INSURANCE                       | 95%                                     | 94%                                    | 92%                                    | 98%                                    |
| EASTERN ALLIANCE INSURANCE*           | 86%                                     | 100%                                   | 100%                                   | 100%                                   |
| ELECTRIC INSURANCE                    | 95%                                     | 100%                                   | 100%                                   | 83%                                    |
| ESIS                                  | 53%                                     | 62%                                    | 72%                                    | 95%                                    |
| EVEREST REINS HOLDINGS GROUP*         | 0%                                      | 0%                                     | 0%                                     | 0%                                     |
| FEDERATED MUTUAL INSURANCE            | 41%                                     | 70%                                    | 40%                                    | 75%                                    |
| FIREMAN'S FUND INSURANCE*             | 0%                                      | No filings                             | No filings                             | No filings                             |
| FRANKENMUTH INSURANCE*                | 0%                                      | 100%                                   | 100%                                   | No filings                             |
| FUTURECOMP                            | 94%                                     | 79%                                    | 79%                                    | 93%                                    |
| GALLAGHER BASSETT SERVICES            | 72%                                     | 68%                                    | 71%                                    | 74%                                    |
| GREAT AMERICAN INSURANCE*             | 13%                                     | No filings                             | No filings                             | 0%                                     |
| GREAT FALLS INSURANCE                 | 75%                                     | 89%                                    | 87%                                    | 93%                                    |
| GREAT WEST INSURANCE*                 | 0%                                      | 100%                                   | 0%                                     | No filings                             |
| GUARD INSURANCE                       | 45%                                     | 89%                                    | 67%                                    | 50%                                    |
|                                       |                                         |                                        |                                        |                                        |
| HANNAFORD BROTHERS                    | 71%                                     | 82%                                    | 75%                                    | 73%                                    |
| HANNOVER INSURANCE*                   | 50%                                     | 75%                                    | 75%                                    | 100%                                   |
| HANOVER INSURANCE                     | 63%                                     | 93%                                    | 87%                                    | 100%                                   |
| HARTFORD INSURANCE                    | 77%                                     | 89%                                    | 93%                                    | 96%                                    |

### **ENTITY OVERVIEW**

| HELMSMAN MANAGEMENT SERVICES               | 45%  | 80%        | 73%        | 63%        |
|--------------------------------------------|------|------------|------------|------------|
| LIBERTY MUTUAL INSURANCE                   | 79%  | 81%        | 81%        | 87%        |
| MACY'S CORPORATE SERVICES*                 | 100% | 100%       | 100%       | 100%       |
| MAINE AUTOMOBILE DEALERS ASSOCIATION       | 90%  | 85%        | 100%       | 89%        |
| MAINE EMPLOYERS' MUTUAL INSURANCE          | 80%  | 95%        | 92%        | 94%        |
| MAINE HEALTHCARE ASSOCIATION               | 88%  | 59%        | 68%        | 96%        |
| MAINE MOTOR TRANSPORT ASSOCIATION          | 96%  | 97%        | 100%       | 95%        |
| MAINE MUNICIPAL ASSOCIATION                | 94%  | 94%        | 96%        | 97%        |
| MAINE SCHOOL MANAGEMENT ASSOCIATION        | 98%  | 99%        | 100%       | 100%       |
| MEADOWBROOK INSURANCE                      | 73%  | 100%       | 100%       | 100%       |
| MITSUI SUMITOMO INS CO OF AMERICA*         | 0%   | 0%         | 100%       | No filings |
| NATIONAL INTERSTATE INSURANCE*             | 100% | 100%       | 100%       | 100%       |
| NATIONWIDE INSURANCE*                      | 50%  | 75%        | 50%        | 25%        |
| NGM INSURANCE*                             | 50%  | 0%         | 50%        | 50%        |
| NORTH RIVER INSURANCE*                     | 83%  | 100%       | 100%       | No filings |
| DBI NATIONAL INSURANCE*                    | 0%   | No filings | No filings | 0%         |
| OLD REPUBLIC INSURANCE                     | 87%  | 88%        | 88%        | 100%       |
| PENNSYLVANIA MFG ASSN                      | 66%  | 36%        | 27%        | 100%       |
| PROTECTIVE INSURANCE*                      | 38%  | 50%        | 50%        | No filings |
| QBE INSURANCE                              | 84%  | 93%        | 86%        | 100%       |
| SAFETY NATIONAL CASUALTY CORP              | 73%  | 77%        | 73%        | 87%        |
| SEDGWICK CLAIMS MANAGEMENT SERVICES        | 93%  | 96%        | 96%        | 93%        |
| SENTRY INSURANCE                           | 74%  | 100%       | 100%       | 88%        |
| SOMPO JAPAN INSURANCE*                     | 100% | No filings | No filings | 100%       |
| STARR INDEMNITY INSURANCE*                 | 75%  | 83%        | 100%       | 100%       |
| STATE OF MAINE WORKERS' COMPENSATION TRUST | 90%  | 99%        | 98%        | 98%        |
| SYNERNET                                   | 85%  | 93%        | 89%        | 95%        |
| THE AMERICAN EQUITY UNDERWRITERS*          | 32%  | No filings | No filings | 100%       |
| FRAVELERS INSURANCE                        | 59%  | 74%        | 72%        | 90%        |
| FRISTAR RISK ENTERPRISE MANAGEMENT*        | 20%  | 100%       | 75%        | No filings |
| KL INSURANCE                               | 76%  | 71%        | 73%        | 80%        |
| ORK RISK SERVICES                          | 53%  | 69%        | 69%        | 83%        |
| ZURICH INSURANCE                           | 85%  | 77%        | 73%        | 93%        |