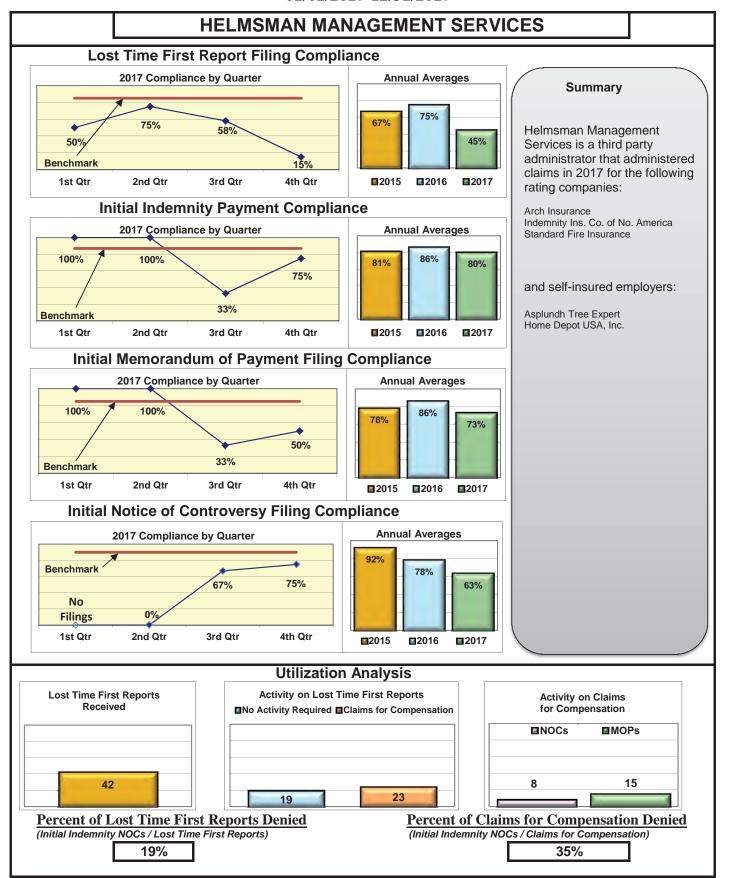

### **ENTITY OVERVIEW**

| HELMSMAN MANAGEMENT SERVICES               | 45%  | 80%        | 73%        | 63%        |
|--------------------------------------------|------|------------|------------|------------|
| LIBERTY MUTUAL INSURANCE                   | 79%  | 81%        | 81%        | 87%        |
| MACY'S CORPORATE SERVICES*                 | 100% | 100%       | 100%       | 100%       |
| MAINE AUTOMOBILE DEALERS ASSOCIATION       | 90%  | 85%        | 100%       | 89%        |
| MAINE EMPLOYERS' MUTUAL INSURANCE          | 80%  | 95%        | 92%        | 94%        |
| MAINE HEALTHCARE ASSOCIATION               | 88%  | 59%        | 68%        | 96%        |
| MAINE MOTOR TRANSPORT ASSOCIATION          | 96%  | 97%        | 100%       | 95%        |
| MAINE MUNICIPAL ASSOCIATION                | 94%  | 94%        | 96%        | 97%        |
| MAINE SCHOOL MANAGEMENT ASSOCIATION        | 98%  | 99%        | 100%       | 100%       |
| MEADOWBROOK INSURANCE                      | 73%  | 100%       | 100%       | 100%       |
| MITSUI SUMITOMO INS CO OF AMERICA*         | 0%   | 0%         | 100%       | No filings |
| NATIONAL INTERSTATE INSURANCE*             | 100% | 100%       | 100%       | 100%       |
| NATIONWIDE INSURANCE*                      | 50%  | 75%        | 50%        | 25%        |
| NGM INSURANCE*                             | 50%  | 0%         | 50%        | 50%        |
| NORTH RIVER INSURANCE*                     | 83%  | 100%       | 100%       | No filings |
| DBI NATIONAL INSURANCE*                    | 0%   | No filings | No filings | 0%         |
| OLD REPUBLIC INSURANCE                     | 87%  | 88%        | 88%        | 100%       |
| PENNSYLVANIA MFG ASSN                      | 66%  | 36%        | 27%        | 100%       |
| PROTECTIVE INSURANCE*                      | 38%  | 50%        | 50%        | No filings |
| QBE INSURANCE                              | 84%  | 93%        | 86%        | 100%       |
| SAFETY NATIONAL CASUALTY CORP              | 73%  | 77%        | 73%        | 87%        |
| SEDGWICK CLAIMS MANAGEMENT SERVICES        | 93%  | 96%        | 96%        | 93%        |
| SENTRY INSURANCE                           | 74%  | 100%       | 100%       | 88%        |
| SOMPO JAPAN INSURANCE*                     | 100% | No filings | No filings | 100%       |
| STARR INDEMNITY INSURANCE*                 | 75%  | 83%        | 100%       | 100%       |
| STATE OF MAINE WORKERS' COMPENSATION TRUST | 90%  | 99%        | 98%        | 98%        |
| SYNERNET                                   | 85%  | 93%        | 89%        | 95%        |
| THE AMERICAN EQUITY UNDERWRITERS*          | 32%  | No filings | No filings | 100%       |
| FRAVELERS INSURANCE                        | 59%  | 74%        | 72%        | 90%        |
| FRISTAR RISK ENTERPRISE MANAGEMENT*        | 20%  | 100%       | 75%        | No filings |
| KL INSURANCE                               | 76%  | 71%        | 73%        | 80%        |
| ORK RISK SERVICES                          | 53%  | 69%        | 69%        | 83%        |
| ZURICH INSURANCE                           | 85%  | 77%        | 73%        | 93%        |