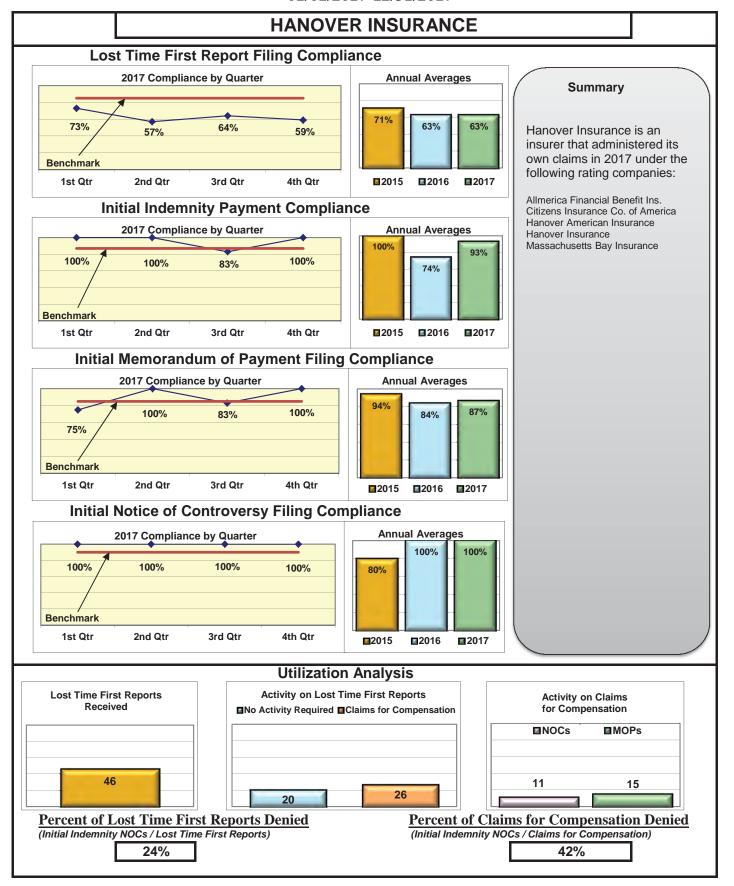

### **ENTITY OVERVIEW**

| Insurance Group                       | FROI<br>Compliance<br>Benchmark:<br>85% | PAY<br>Compliance<br>Benchmark:<br>87% | MOP<br>Compliance<br>Benchmark:<br>85% | NOC<br>Compliance<br>Benchmark:<br>90% |
|---------------------------------------|-----------------------------------------|----------------------------------------|----------------------------------------|----------------------------------------|
|                                       |                                         |                                        |                                        |                                        |
| ACADIA INSURANCE                      | 71%                                     | 70%                                    | 75%                                    | 91%                                    |
| ACCIDENT FUND INSURANCE*              | 100%                                    | No filings                             | No filings                             | 100%                                   |
| ACUITY MUTUAL INSURANCE*              | 100%                                    | 0%                                     | 100%                                   | No filings                             |
| AIG INSURANCE                         | 83%                                     | 87%                                    | 89%                                    | 90%                                    |
| ALTERNATIVE SERVICE CONCEPTS LLC*     | 0%                                      | 50%                                    | 0%                                     | No filings                             |
| AMERISURE INSURANCE*                  | 0%                                      | No filings                             | No filings                             | 0%                                     |
| AMTRUST INSURANCE                     | 57%                                     | 74%                                    | 53%                                    | 85%                                    |
| ARCH INSURANCE                        | 80%                                     | 85%                                    | 88%                                    | 90%                                    |
| ATLANTIC SPECIALTY INSURANCE*         | 0%                                      | 0%                                     | 0%                                     | No filings                             |
| BATH IRON WORKS                       | 97%                                     | 96%                                    | 96%                                    | 87%                                    |
| BENCHMARK INSURANCE*                  | 0%                                      | 100%                                   | 0%                                     | No filings                             |
| BERKSHIRE HATHAWAY INSURANCE*         | 33%                                     | 67%                                    | 33%                                    | No filings                             |
| BROADSPIRE SERVICES                   | 90%                                     | 100%                                   | 100%                                   | 100%                                   |
| BROTHERHOOD MUTUAL INSURANCE COMPANY* | 0%                                      | No filings                             | No filings                             | 100%                                   |
| CANNON COCHRAN MANAGEMENT SERVICES    | 82%                                     | 90%                                    | 90%                                    | 92%                                    |
| CHEROKEE INSURANCE*                   | 0%                                      | No filings                             | No filings                             | No filings                             |
| CHUBB INSURANCE                       | 82%                                     | 84%                                    | 85%                                    | 88%                                    |
| CIANBRO CORPORATION*                  | 0%                                      | 0%                                     | 0%                                     | No filings                             |
| CLAIMS MANAGEMENT (WALMART)           | 90%                                     | 93%                                    | 89%                                    | 89%                                    |
| CNA INSURANCE                         | 100%                                    | 90%                                    | 100%                                   | 100%                                   |
| CONSTITUTION STATE SERVICES           | 69%                                     | 73%                                    | 91%                                    | 94%                                    |
| CORVEL ENTERPRISE COMP                | 23%                                     | 54%                                    | 38%                                    | 56%                                    |
| COTTINGHAM & BUTLER CLAIMS SERVICES   | 85%                                     | 78%                                    | 78%                                    | 100%                                   |
| CROSS INSURANCE                       | 95%                                     | 94%                                    | 92%                                    | 98%                                    |
| EASTERN ALLIANCE INSURANCE*           | 86%                                     | 100%                                   | 100%                                   | 100%                                   |
| ELECTRIC INSURANCE                    | 95%                                     | 100%                                   | 100%                                   | 83%                                    |
| ESIS                                  | 53%                                     | 62%                                    | 72%                                    | 95%                                    |
| EVEREST REINS HOLDINGS GROUP*         | 0%                                      | 0%                                     | 0%                                     | 0%                                     |
| FEDERATED MUTUAL INSURANCE            | 41%                                     | 70%                                    | 40%                                    | 75%                                    |
| FIREMAN'S FUND INSURANCE*             | 0%                                      | No filings                             | No filings                             | No filings                             |
| FRANKENMUTH INSURANCE*                | 0%                                      | 100%                                   | 100%                                   | No filings                             |
| FUTURECOMP                            | 94%                                     | 79%                                    | 79%                                    | 93%                                    |
| GALLAGHER BASSETT SERVICES            | 72%                                     | 68%                                    | 71%                                    | 74%                                    |
| GREAT AMERICAN INSURANCE*             | 13%                                     | No filings                             | No filings                             | 0%                                     |
| GREAT FALLS INSURANCE                 | 75%                                     | 89%                                    | 87%                                    | 93%                                    |
| GREAT WEST INSURANCE*                 | 0%                                      | 100%                                   | 0%                                     | No filings                             |
| GUARD INSURANCE                       | 45%                                     | 89%                                    | 67%                                    | 50%                                    |
|                                       |                                         |                                        |                                        |                                        |
| HANNAFORD BROTHERS                    | 71%                                     | 82%                                    | 75%                                    | 73%                                    |
| HANNOVER INSURANCE*                   | 50%                                     | 75%                                    | 75%                                    | 100%                                   |
| HANOVER INSURANCE                     | 63%                                     | 93%                                    | 87%                                    | 100%                                   |
| HARTFORD INSURANCE                    | 77%                                     | 89%                                    | 93%                                    | 96%                                    |