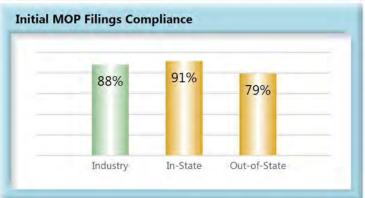

### **In-State vs. Out-of-State Comparisons**

As can be seen in the charts below, In-State insurers out-perform their Out-of-State counterparts in all four benchmarks. In-State insurers also make up roughly two-thirds of all filings.

#### C. Initial Memorandum of Payment Filings

The Board's benchmark for initial Memorandum of Payment (MOP) filings within 17 days is 85%.

Benchmark Exceeded. Eighty-nine percent (89%) of initial MOP filings were within 17 days.