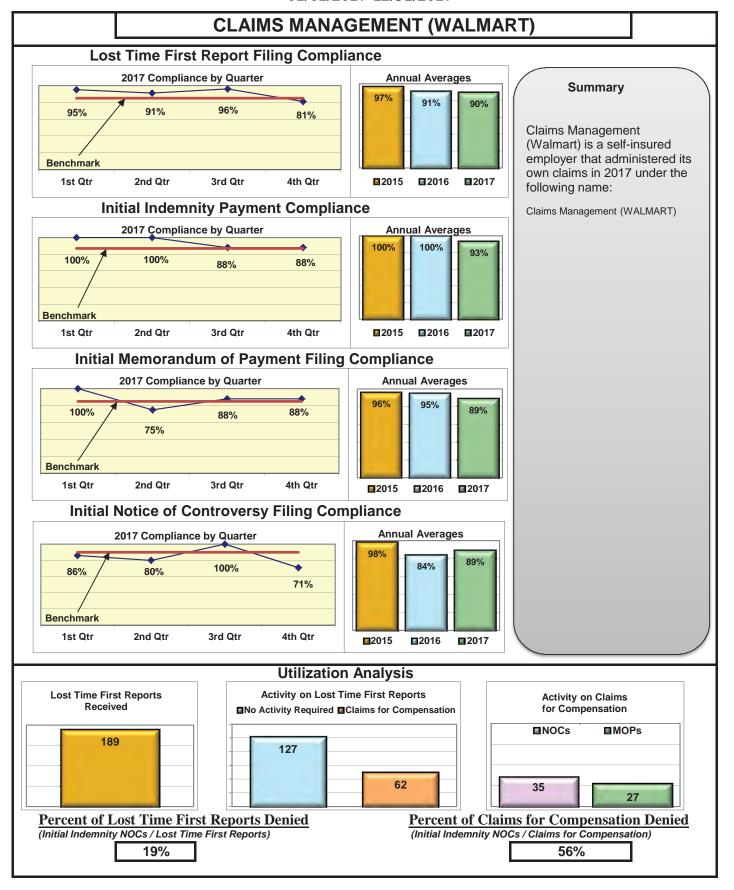

#### Lost Time FROI and Initial Indemnity Payments Annual

1/1/2017 - 12/31/2017

| Insurance Company                         | Total Lost Time<br>FROIs Filed | Lost Time FROIs<br>Filed Timely | Compliance<br>Percentage | Total Initial<br>Indemnity<br>Payments Made | Initial Indemnity<br>Payments Made<br>Timely | Complian<br>Percenta |          |
|-------------------------------------------|--------------------------------|---------------------------------|--------------------------|---------------------------------------------|----------------------------------------------|----------------------|----------|
| CHUBB INSURANCE                           | FROIs Filed                    | Timely FROIs                    | Compliance               | Payments Made                               | Timely Payments                              | Complian             | ıce      |
| ACE AMERICAN INSURANCE COMPANY            | *                              | *                               | *                        | *                                           | *                                            | *                    |          |
| ACE INSURANCE                             | *                              | *                               | *                        | *                                           | *                                            | *                    |          |
| CA046 CHUBB INSURANCE                     | *                              | *                               | *                        | *                                           | *                                            | *                    |          |
| INDEMNITY INS CO OF NORTH AMERICA         | *                              | *                               | *                        | *                                           | *                                            | *                    |          |
| Total                                     | *                              | *                               | *                        | *                                           | *                                            | *                    |          |
| CHUBB INSURANCE TPA Administered Claims   |                                |                                 |                          |                                             |                                              |                      |          |
| CA012 ALTERNATIVE SERVICE CONCEPTS LLC    | 1                              | 0                               | 0%                       | 1                                           | 1                                            | 100%                 |          |
| CA040 BROADSPIRE SERVICES                 | 12                             | 10                              | 83%                      | 3                                           | 3                                            | 100%                 |          |
| CA070 CANNON COCHRAN MANAGEMENT SERVICES  | 35                             | 33                              | 94%                      | 17                                          | 17                                           | 100%                 |          |
| CA110 CONSTITUTION STATE SERVICES         | 31                             | 21                              | 68%                      | 9                                           | 7                                            | 78%                  |          |
| CA116 CORVEL ENTERPRISE COMP              | 10                             | 2                               | 20%                      | 2                                           | 1                                            | 50%                  |          |
| CA117 COTTINGHAM & BUTLER CLAIMS SERVICES | 1                              | 1                               | 100%                     | No Filings                                  | No Filings                                   | No Filings           |          |
| CA160 ESIS                                | 57                             | 30                              | 53%                      | 20                                          | 11                                           | 55%                  |          |
| CA190 GALLAGHER BASSETT SERVICES          | 117                            | 81                              | 69%                      | 52                                          | 37                                           | 71%                  |          |
| CA204 HELMSMAN MANAGEMENT SERVICES        | 12                             | 6                               | 50%                      | 2                                           | 2                                            | 100%                 |          |
| CA300 SEDGWICK CLAIMS MANAGEMENT SERVICES | 318                            | 307                             | 97%                      | 65                                          | 65                                           | 100%                 |          |
| CA340 YORK RISK SERVICES                  | 7                              | 4                               | 57%                      | 1                                           | 1                                            | 100%                 |          |
| TPA Total                                 | 601                            | 495                             | 82% ▼                    | 172                                         | 145                                          | 84%                  | •        |
| CHUBB INSURANCE Group Total               | 601                            | 495                             | 82%                      | 172                                         | 145                                          | 84%                  | •        |
| CIANBRO CORPORATION                       | FROIs Filed                    | Timely FROIs                    | Compliance               | Payments Made                               | Timely Payments                              | Complian             | ıce      |
| CA085 CIANBRO CORPORATION                 | 1                              | 0                               | 0%                       | 1                                           | 0                                            | 0%                   |          |
| Total                                     | 1                              | 0                               | 0% ▼                     | 1                                           | 0                                            | 0%                   | •        |
| CIANBRO CORPORATION Group Total           | 1                              | 0                               | 0% ▼                     | 1                                           | 0                                            | 0%                   | •        |
| CLAIMS MANAGEMENT (WALMART)               | FROIs Filed                    | Timely FROIs                    | Compliance               | Payments Made                               | Timely Payments                              | Complian             | ıce      |
| CA100 CLAIMS MANAGEMENT (WALMART)         | 189                            | 171                             | 90%                      | 27                                          | 25                                           | 93%                  |          |
| Total                                     | 189                            | 171                             | 90% 🔺                    | 27                                          | 25                                           | 93%                  | <b>A</b> |
| CLAIMS MANAGEMENT (WALMART) Group Total   | 189                            | 171                             | 90%                      | 27                                          | 25                                           | 93%                  | _        |