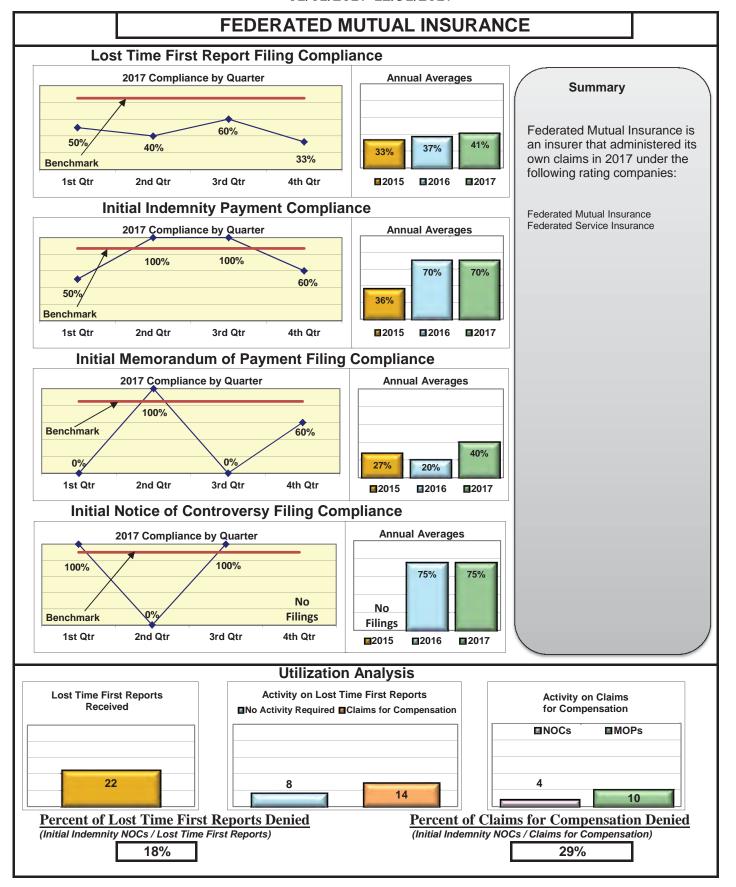

The following had audits completed in 2017:

| Auditee (alpha order)                    | Total Penalties |
|------------------------------------------|-----------------|
| Acadia (W. R. Berkley Corporation Group) | \$19,300.00     |
| Cannon Cochran Management Services       | \$13,500.00     |
| CNA Insurance Group                      | \$1,500.00      |
| Federated Mutual Insurance               | \$23,900.00     |
| Meadowbrook Insurance                    | \$9,800.00      |
| QBE Insurance                            | \$4,500.00      |
| Sompo Japan Insurance Company of America | \$200.00        |