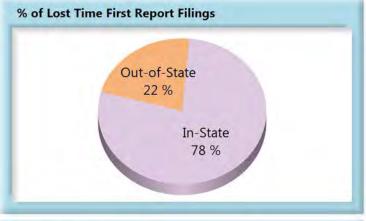

### **In-State vs. Out-of-State Comparisons**

As can be seen in the charts below, In-State insurers out-perform their Out-of-State counterparts in all four benchmarks. In-State insurers also make up roughly two-thirds of all filings.

#### A. Lost Time First Report Filings

The Board's benchmark for lost time first report (FROI) filings within 7 days is 85%.

Benchmark Not Met. Eighty-three percent (83%) of lost time FROI filings were within 7 days.