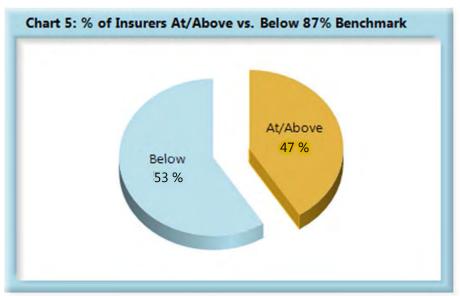

#### **INITIAL INDEMNITY PAYMENTS**

<sup>\*</sup>The percentages may not always add to 100% due to rounding.

| Table 7: Above vs Bel | ow Benchn | nark |
|-----------------------|-----------|------|
| At/Above              | 30        | 47%  |
| Below                 | 34        | 53%  |
| Total                 | 64        | 100% |

#### **Summary**

Injured workers in the State of Maine continue to benefit from the high (90%) compliance rate of initial indemnity payments.

In fact, compliance has improved 31 points since monitoring began, from 59% to 90%, resulting in Maine households receiving much-needed money on time.

On a broader level, timely initial indemnity payments are a key factor in controlling workers' compensation claim costs.

However, as can be seen in Chart 5, work still remains in this area. Analysis will continue to focus on identifying best practices followed by those with high compliance rates in order to identify solutions that might help those at the other end of the spectrum to improve their results.