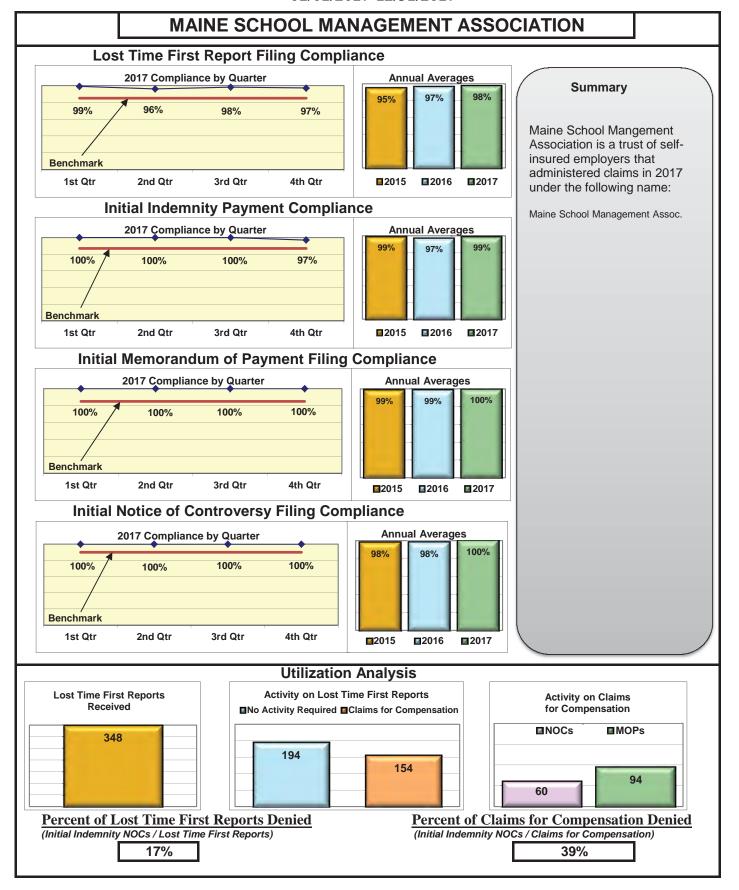

| Self-Insureds                       |      |      |      |      |  |  |  |  |  |
|-------------------------------------|------|------|------|------|--|--|--|--|--|
| Macy's Corporate Services           | 100% | 100% | 100% | 100% |  |  |  |  |  |
| Maine Motor Transport Association   | 96%  | 97%  | 100% | 95%  |  |  |  |  |  |
| Maine Municipal Association         | 94%  | 94%  | 96%  | 97%  |  |  |  |  |  |
| Maine School Management Association | 98%  | 99%  | 100% | 100% |  |  |  |  |  |
| State of Maine Workers' Comp. Trust | 90%  | 99%  | 98%  | 98%  |  |  |  |  |  |