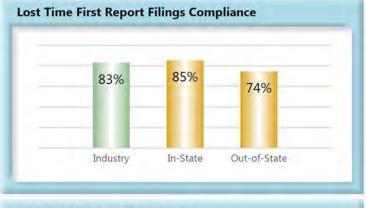

#### A. Lost Time First Report Filings

The Board's benchmark for lost time first report (FROI) filings within 7 days is 85%.

Benchmark Not Met. Eighty-three percent (83%) of lost time FROI filings were within 7 days.

### LOST TIME FIRST REPORT OF INJURY FILINGS

 $\ensuremath{^{\star}}\xspace The percentages may not always add to 100% due to rounding.$ 

| Table 5: Above vs Below Benchmark |    |      |  |  |
|-----------------------------------|----|------|--|--|
| At/Above                          | 25 | 36%  |  |  |
| Below                             | 45 | 64%  |  |  |
| Total                             | 70 | 100% |  |  |

#### **Summary**

The Board received 14,189 lost time first reports. This represents 221 more than in 2016.

The 2017 compliance rate of 83% for lost time first report filings stayed the same percentage from the 2016 compliance rate. As can be seen on Chart 2, 36% of insurers were at or above the benchmark in 2017, a slight increase over 2016, which had 34% at or above the benchmark.