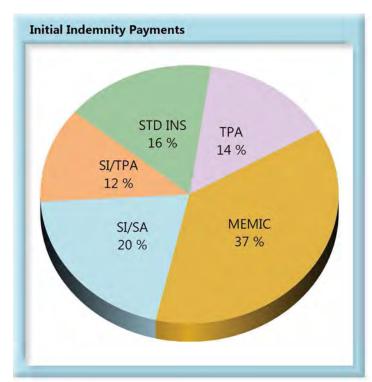

### **Compliance by Type of Insurer**

**KEY:** SI/SA Self-Insured, Self-Administered Employer

**SI/TPA** Self-Insured, TPA-Administered Employer

**STD INS** Standard Insurer (excluding MEMIC), Self-Administered