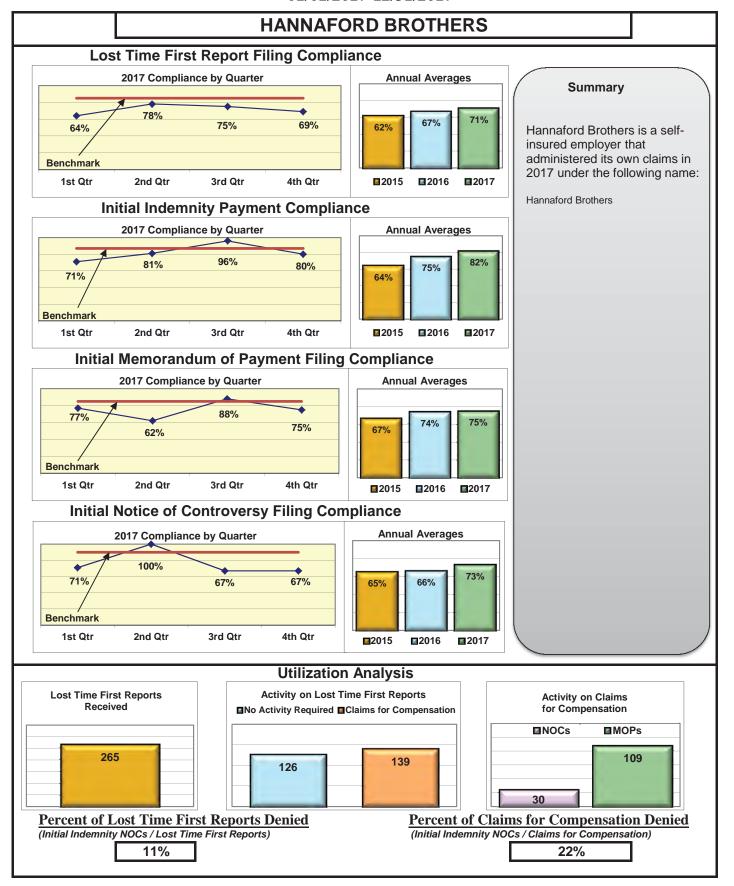

### **ENTITY OVERVIEW**

| Insurance Group                       | FROI<br>Compliance<br>Benchmark:<br>85% | PAY<br>Compliance<br>Benchmark:<br>87% | MOP<br>Compliance<br>Benchmark:<br>85% | NOC<br>Compliance<br>Benchmark:<br>90% |
|---------------------------------------|-----------------------------------------|----------------------------------------|----------------------------------------|----------------------------------------|
|                                       |                                         |                                        |                                        |                                        |
| ACADIA INSURANCE                      | 71%                                     | 70%                                    | 75%                                    | 91%                                    |
| ACCIDENT FUND INSURANCE*              | 100%                                    | No filings                             | No filings                             | 100%                                   |
| ACUITY MUTUAL INSURANCE*              | 100%                                    | 0%                                     | 100%                                   | No filings                             |
| AIG INSURANCE                         | 83%                                     | 87%                                    | 89%                                    | 90%                                    |
| ALTERNATIVE SERVICE CONCEPTS LLC*     | 0%                                      | 50%                                    | 0%                                     | No filings                             |
| AMERISURE INSURANCE*                  | 0%                                      | No filings                             | No filings                             | 0%                                     |
| AMTRUST INSURANCE                     | 57%                                     | 74%                                    | 53%                                    | 85%                                    |
| ARCH INSURANCE                        | 80%                                     | 85%                                    | 88%                                    | 90%                                    |
| ATLANTIC SPECIALTY INSURANCE*         | 0%                                      | 0%                                     | 0%                                     | No filings                             |
| BATH IRON WORKS                       | 97%                                     | 96%                                    | 96%                                    | 87%                                    |
| BENCHMARK INSURANCE*                  | 0%                                      | 100%                                   | 0%                                     | No filings                             |
| BERKSHIRE HATHAWAY INSURANCE*         | 33%                                     | 67%                                    | 33%                                    | No filings                             |
| BROADSPIRE SERVICES                   | 90%                                     | 100%                                   | 100%                                   | 100%                                   |
| BROTHERHOOD MUTUAL INSURANCE COMPANY* | 0%                                      | No filings                             | No filings                             | 100%                                   |
| CANNON COCHRAN MANAGEMENT SERVICES    | 82%                                     | 90%                                    | 90%                                    | 92%                                    |
| CHEROKEE INSURANCE*                   | 0%                                      | No filings                             | No filings                             | No filings                             |
| CHUBB INSURANCE                       | 82%                                     | 84%                                    | 85%                                    | 88%                                    |
| CIANBRO CORPORATION*                  | 0%                                      | 0%                                     | 0%                                     | No filings                             |
| CLAIMS MANAGEMENT (WALMART)           | 90%                                     | 93%                                    | 89%                                    | 89%                                    |
| CNA INSURANCE                         | 100%                                    | 90%                                    | 100%                                   | 100%                                   |
| CONSTITUTION STATE SERVICES           | 69%                                     | 73%                                    | 91%                                    | 94%                                    |
| CORVEL ENTERPRISE COMP                | 23%                                     | 54%                                    | 38%                                    | 56%                                    |
| COTTINGHAM & BUTLER CLAIMS SERVICES   | 85%                                     | 78%                                    | 78%                                    | 100%                                   |
| CROSS INSURANCE                       | 95%                                     | 94%                                    | 92%                                    | 98%                                    |
| EASTERN ALLIANCE INSURANCE*           | 86%                                     | 100%                                   | 100%                                   | 100%                                   |
| ELECTRIC INSURANCE                    | 95%                                     | 100%                                   | 100%                                   | 83%                                    |
| ESIS                                  | 53%                                     | 62%                                    | 72%                                    | 95%                                    |
| EVEREST REINS HOLDINGS GROUP*         | 0%                                      | 0%                                     | 0%                                     | 0%                                     |
| FEDERATED MUTUAL INSURANCE            | 41%                                     | 70%                                    | 40%                                    | 75%                                    |
| FIREMAN'S FUND INSURANCE*             | 0%                                      | No filings                             | No filings                             | No filings                             |
| FRANKENMUTH INSURANCE*                | 0%                                      | 100%                                   | 100%                                   | No filings                             |
| FUTURECOMP                            | 94%                                     | 79%                                    | 79%                                    | 93%                                    |
| GALLAGHER BASSETT SERVICES            | 72%                                     | 68%                                    | 71%                                    | 74%                                    |
| GREAT AMERICAN INSURANCE*             | 13%                                     | No filings                             | No filings                             | 0%                                     |
| GREAT FALLS INSURANCE                 | 75%                                     | 89%                                    | 87%                                    | 93%                                    |
| GREAT WEST INSURANCE*                 | 0%                                      | 100%                                   | 0%                                     | No filings                             |
| GUARD INSURANCE                       | 45%                                     | 89%                                    | 67%                                    | 50%                                    |
|                                       |                                         |                                        |                                        |                                        |
| HANNAFORD BROTHERS                    | 71%                                     | 82%                                    | 75%                                    | 73%                                    |
| HANNOVER INSURANCE*                   | 50%                                     | 75%                                    | 75%                                    | 100%                                   |
| HANOVER INSURANCE                     | 63%                                     | 93%                                    | 87%                                    | 100%                                   |
| HARTFORD INSURANCE                    | 77%                                     | 89%                                    | 93%                                    | 96%                                    |