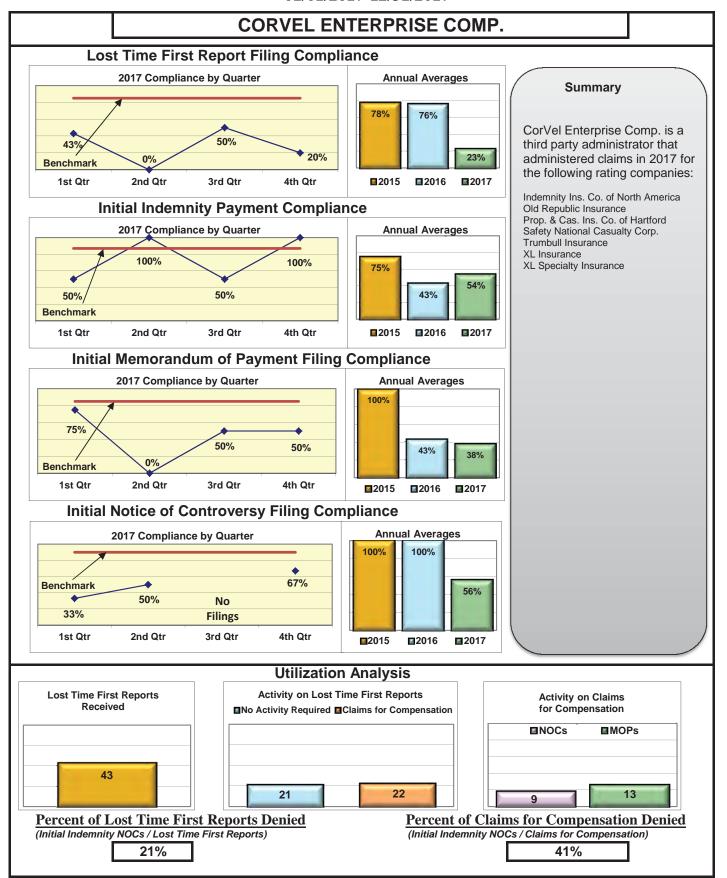

### **ENTITY OVERVIEW**

| Insurance Group                       | FROI<br>Compliance<br>Benchmark:<br>85% | PAY<br>Compliance<br>Benchmark:<br>87% | MOP<br>Compliance<br>Benchmark:<br>85% | NOC<br>Compliance<br>Benchmark:<br>90% |
|---------------------------------------|-----------------------------------------|----------------------------------------|----------------------------------------|----------------------------------------|
|                                       |                                         |                                        |                                        |                                        |
| ACADIA INSURANCE                      | 71%                                     | 70%                                    | 75%                                    | 91%                                    |
| ACCIDENT FUND INSURANCE*              | 100%                                    | No filings                             | No filings                             | 100%                                   |
| ACUITY MUTUAL INSURANCE*              | 100%                                    | 0%                                     | 100%                                   | No filings                             |
| AIG INSURANCE                         | 83%                                     | 87%                                    | 89%                                    | 90%                                    |
| ALTERNATIVE SERVICE CONCEPTS LLC*     | 0%                                      | 50%                                    | 0%                                     | No filings                             |
| AMERISURE INSURANCE*                  | 0%                                      | No filings                             | No filings                             | 0%                                     |
| AMTRUST INSURANCE                     | 57%                                     | 74%                                    | 53%                                    | 85%                                    |
| ARCH INSURANCE                        | 80%                                     | 85%                                    | 88%                                    | 90%                                    |
| ATLANTIC SPECIALTY INSURANCE*         | 0%                                      | 0%                                     | 0%                                     | No filings                             |
| BATH IRON WORKS                       | 97%                                     | 96%                                    | 96%                                    | 87%                                    |
| BENCHMARK INSURANCE*                  | 0%                                      | 100%                                   | 0%                                     | No filings                             |
| BERKSHIRE HATHAWAY INSURANCE*         | 33%                                     | 67%                                    | 33%                                    | No filings                             |
| BROADSPIRE SERVICES                   | 90%                                     | 100%                                   | 100%                                   | 100%                                   |
| BROTHERHOOD MUTUAL INSURANCE COMPANY* | 0%                                      | No filings                             | No filings                             | 100%                                   |
| CANNON COCHRAN MANAGEMENT SERVICES    | 82%                                     | 90%                                    | 90%                                    | 92%                                    |
| CHEROKEE INSURANCE*                   | 0%                                      | No filings                             | No filings                             | No filings                             |
| CHUBB INSURANCE                       | 82%                                     | 84%                                    | 85%                                    | 88%                                    |
| CIANBRO CORPORATION*                  | 0%                                      | 0%                                     | 0%                                     | No filings                             |
| CLAIMS MANAGEMENT (WALMART)           | 90%                                     | 93%                                    | 89%                                    | 89%                                    |
| CNA INSURANCE                         | 100%                                    | 90%                                    | 100%                                   | 100%                                   |
| CONSTITUTION STATE SERVICES           | 69%                                     | 73%                                    | 91%                                    | 94%                                    |
| CORVEL ENTERPRISE COMP                | 23%                                     | 54%                                    | 38%                                    | 56%                                    |
| COTTINGHAM & BUTLER CLAIMS SERVICES   | 85%                                     | 78%                                    | 78%                                    | 100%                                   |
| CROSS INSURANCE                       | 95%                                     | 94%                                    | 92%                                    | 98%                                    |
| EASTERN ALLIANCE INSURANCE*           | 86%                                     | 100%                                   | 100%                                   | 100%                                   |
| ELECTRIC INSURANCE                    | 95%                                     | 100%                                   | 100%                                   | 83%                                    |
| ESIS                                  | 53%                                     | 62%                                    | 72%                                    | 95%                                    |
| EVEREST REINS HOLDINGS GROUP*         | 0%                                      | 0%                                     | 0%                                     | 0%                                     |
| FEDERATED MUTUAL INSURANCE            | 41%                                     | 70%                                    | 40%                                    | 75%                                    |
| FIREMAN'S FUND INSURANCE*             | 0%                                      | No filings                             | No filings                             | No filings                             |
| FRANKENMUTH INSURANCE*                | 0%                                      | 100%                                   | 100%                                   | No filings                             |
| FUTURECOMP                            | 94%                                     | 79%                                    | 79%                                    | 93%                                    |
| GALLAGHER BASSETT SERVICES            | 72%                                     | 68%                                    | 71%                                    | 74%                                    |
| GREAT AMERICAN INSURANCE*             | 13%                                     | No filings                             | No filings                             | 0%                                     |
| GREAT FALLS INSURANCE                 | 75%                                     | 89%                                    | 87%                                    | 93%                                    |
| GREAT WEST INSURANCE*                 | 0%                                      | 100%                                   | 0%                                     | No filings                             |
| GUARD INSURANCE                       | 45%                                     | 89%                                    | 67%                                    | 50%                                    |
|                                       |                                         |                                        |                                        |                                        |
| HANNAFORD BROTHERS                    | 71%                                     | 82%                                    | 75%                                    | 73%                                    |
| HANNOVER INSURANCE*                   | 50%                                     | 75%                                    | 75%                                    | 100%                                   |
| HANOVER INSURANCE                     | 63%                                     | 93%                                    | 87%                                    | 100%                                   |
| HARTFORD INSURANCE                    | 77%                                     | 89%                                    | 93%                                    | 96%                                    |