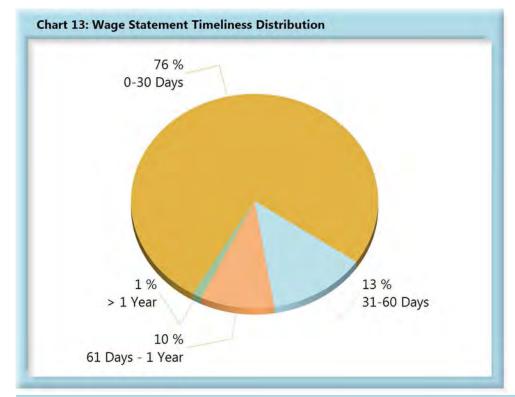

#### E. Wage Information

Seventy-six (76%) of Wage Statement(s) and Seventy-six (76%) of the Fringe Benefit Worksheet(s) that were received in 2017 were filed within 30 days.

| Table 12: Wage Statements Received |                              |  |  |  |  |
|------------------------------------|------------------------------|--|--|--|--|
| 6,269                              | 76%                          |  |  |  |  |
| 1,053                              | 13%                          |  |  |  |  |
| 792                                | 10%                          |  |  |  |  |
| 104                                | 1%                           |  |  |  |  |
| 8,218                              | 100%                         |  |  |  |  |
|                                    | 6,269<br>1,053<br>792<br>104 |  |  |  |  |

**Wage Statement(s):** 6,303 (74%) of the 8,530 Wage Statement(s) that were due this year were filed timely, 1,734 (20%) were filed late, and 493 (6%) remain outstanding.

| Table 13: Fringe Worksheets Received |       |      |  |  |
|--------------------------------------|-------|------|--|--|
| 0-30 Days                            | 6,257 | 76%  |  |  |
| 31-60 Days                           | 1,047 | 13%  |  |  |
| 61 Days - 1 Year                     | 809   | 10%  |  |  |
| > 1 Year                             | 113   | 1%   |  |  |
| Total                                | 8,226 | 100% |  |  |