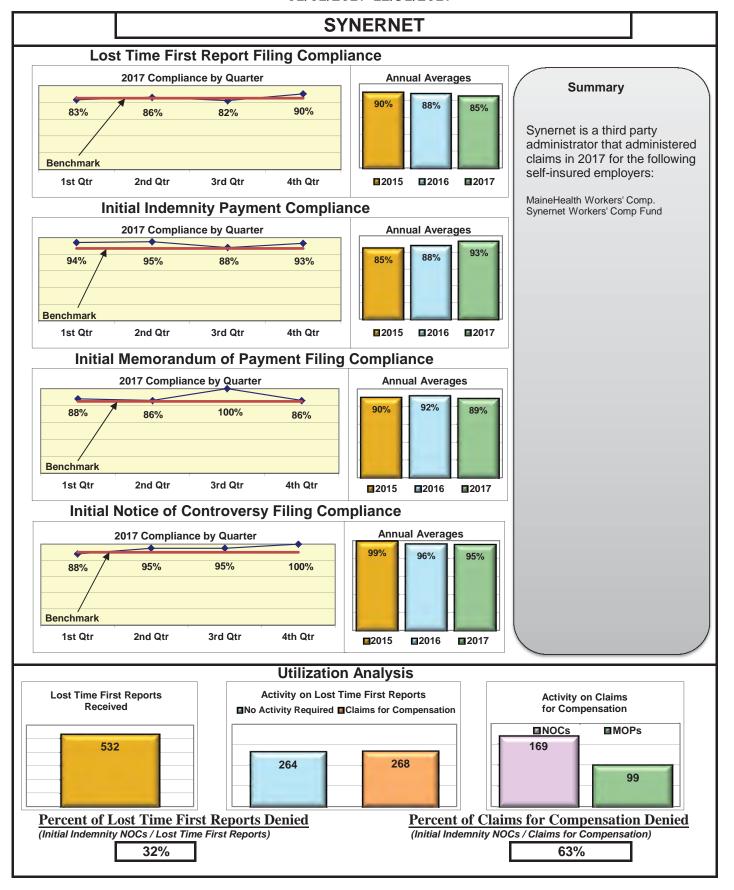

| Insurers/TPAs                       |      |      |      |      |  |  |  |  |
|-------------------------------------|------|------|------|------|--|--|--|--|
| Broadspire Services                 | 90%  | 100% | 100% | 100% |  |  |  |  |
| CNA Insurance                       | 100% | 90%  | 100% | 100% |  |  |  |  |
| Cross Insurance                     | 95%  | 94%  | 92%  | 98%  |  |  |  |  |
| Eastern Alliance Insurance          | 86%  | 100% | 100% | 100% |  |  |  |  |
| Old Republic Insurance              | 87%  | 88%  | 88%  | 100% |  |  |  |  |
| Sedgwick Claims Management Services | 93%  | 96%  | 96%  | 93%  |  |  |  |  |
| Synernet                            | 85%  | 93%  | 89%  | 95%  |  |  |  |  |