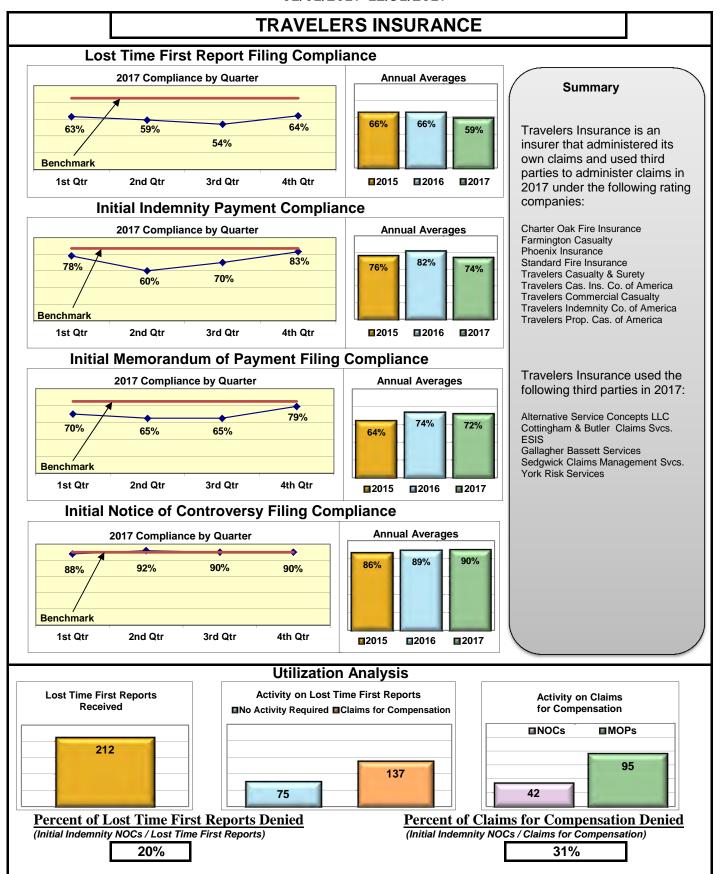

### **ENTITY OVERVIEW**

| Insurance Group                       | FROI<br>Compliance<br>Benchmark:<br>85% | PAY<br>Compliance<br>Benchmark:<br>87% | MOP<br>Compliance<br>Benchmark:<br>85% | NOC<br>Compliance<br>Benchmark:<br>90% |
|---------------------------------------|-----------------------------------------|----------------------------------------|----------------------------------------|----------------------------------------|
|                                       |                                         |                                        |                                        |                                        |
| ACADIA INSURANCE                      | 71%                                     | 70%                                    | 75%                                    | 91%                                    |
| ACCIDENT FUND INSURANCE*              | 100%                                    | No filings                             | No filings                             | 100%                                   |
| ACUITY MUTUAL INSURANCE*              | 100%                                    | 0%                                     | 100%                                   | No filings                             |
| AIG INSURANCE                         | 83%                                     | 87%                                    | 89%                                    | 90%                                    |
| ALTERNATIVE SERVICE CONCEPTS LLC*     | 0%                                      | 50%                                    | 0%                                     | No filings                             |
| AMERISURE INSURANCE*                  | 0%                                      | No filings                             | No filings                             | 0%                                     |
| AMTRUST INSURANCE                     | 57%                                     | 74%                                    | 53%                                    | 85%                                    |
| ARCH INSURANCE                        | 80%                                     | 85%                                    | 88%                                    | 90%                                    |
| ATLANTIC SPECIALTY INSURANCE*         | 0%                                      | 0%                                     | 0%                                     | No filings                             |
| BATH IRON WORKS                       | 97%                                     | 96%                                    | 96%                                    | 87%                                    |
| BENCHMARK INSURANCE*                  | 0%                                      | 100%                                   | 0%                                     | No filings                             |
| BERKSHIRE HATHAWAY INSURANCE*         | 33%                                     | 67%                                    | 33%                                    | No filings                             |
| BROADSPIRE SERVICES                   | 90%                                     | 100%                                   | 100%                                   | 100%                                   |
| BROTHERHOOD MUTUAL INSURANCE COMPANY* | 0%                                      | No filings                             | No filings                             | 100%                                   |
| CANNON COCHRAN MANAGEMENT SERVICES    | 82%                                     | 90%                                    | 90%                                    | 92%                                    |
| CHEROKEE INSURANCE*                   | 0%                                      | No filings                             | No filings                             | No filings                             |
| CHUBB INSURANCE                       | 82%                                     | 84%                                    | 85%                                    | 88%                                    |
| CIANBRO CORPORATION*                  | 0%                                      | 0%                                     | 0%                                     | No filings                             |
| CLAIMS MANAGEMENT (WALMART)           | 90%                                     | 93%                                    | 89%                                    | 89%                                    |
| CNA INSURANCE                         | 100%                                    | 90%                                    | 100%                                   | 100%                                   |
| CONSTITUTION STATE SERVICES           | 69%                                     | 73%                                    | 91%                                    | 94%                                    |
| CORVEL ENTERPRISE COMP                | 23%                                     | 54%                                    | 38%                                    | 56%                                    |
| COTTINGHAM & BUTLER CLAIMS SERVICES   | 85%                                     | 78%                                    | 78%                                    | 100%                                   |
| CROSS INSURANCE                       | 95%                                     | 94%                                    | 92%                                    | 98%                                    |
| EASTERN ALLIANCE INSURANCE*           | 86%                                     | 100%                                   | 100%                                   | 100%                                   |
| ELECTRIC INSURANCE                    | 95%                                     | 100%                                   | 100%                                   | 83%                                    |
| ESIS                                  | 53%                                     | 62%                                    | 72%                                    | 95%                                    |
| EVEREST REINS HOLDINGS GROUP*         | 0%                                      | 0%                                     | 0%                                     | 0%                                     |
| FEDERATED MUTUAL INSURANCE            | 41%                                     | 70%                                    | 40%                                    | 75%                                    |
| FIREMAN'S FUND INSURANCE*             | 0%                                      | No filings                             | No filings                             | No filings                             |
| FRANKENMUTH INSURANCE*                | 0%                                      | 100%                                   | 100%                                   | No filings                             |
| FUTURECOMP                            | 94%                                     | 79%                                    | 79%                                    | 93%                                    |
| GALLAGHER BASSETT SERVICES            | 72%                                     | 68%                                    | 71%                                    | 74%                                    |
| GREAT AMERICAN INSURANCE*             | 13%                                     | No filings                             | No filings                             | 0%                                     |
| GREAT FALLS INSURANCE                 | 75%                                     | 89%                                    | 87%                                    | 93%                                    |
| GREAT WEST INSURANCE*                 | 0%                                      | 100%                                   | 0%                                     | No filings                             |
| GUARD INSURANCE                       | 45%                                     | 89%                                    | 67%                                    | 50%                                    |
|                                       |                                         |                                        |                                        |                                        |
| HANNAFORD BROTHERS                    | 71%                                     | 82%                                    | 75%                                    | 73%                                    |
| HANNOVER INSURANCE*                   | 50%                                     | 75%                                    | 75%                                    | 100%                                   |
| HANOVER INSURANCE                     | 63%                                     | 93%                                    | 87%                                    | 100%                                   |
| HARTFORD INSURANCE                    | 77%                                     | 89%                                    | 93%                                    | 96%                                    |