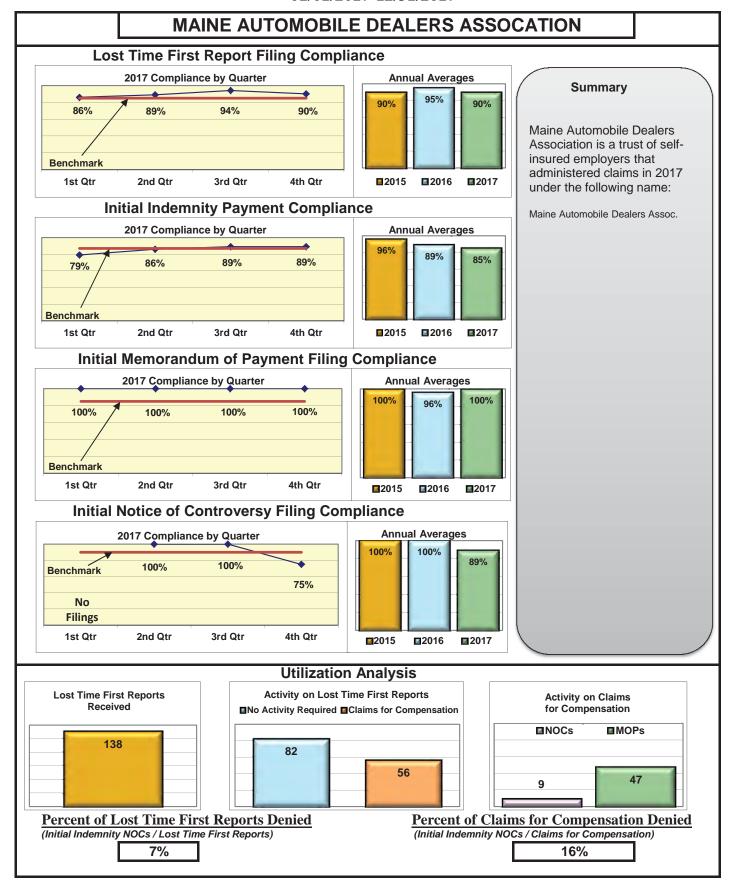

### **ENTITY OVERVIEW**

| HELMSMAN MANAGEMENT SERVICES               | 45%  | 80%        | 73%        | 63%        |
|--------------------------------------------|------|------------|------------|------------|
| LIBERTY MUTUAL INSURANCE                   | 79%  | 81%        | 81%        | 87%        |
| MACY'S CORPORATE SERVICES*                 | 100% | 100%       | 100%       | 100%       |
| MAINE AUTOMOBILE DEALERS ASSOCIATION       | 90%  | 85%        | 100%       | 89%        |
| MAINE EMPLOYERS' MUTUAL INSURANCE          | 80%  | 95%        | 92%        | 94%        |
| MAINE HEALTHCARE ASSOCIATION               | 88%  | 59%        | 68%        | 96%        |
| MAINE MOTOR TRANSPORT ASSOCIATION          | 96%  | 97%        | 100%       | 95%        |
| MAINE MUNICIPAL ASSOCIATION                | 94%  | 94%        | 96%        | 97%        |
| MAINE SCHOOL MANAGEMENT ASSOCIATION        | 98%  | 99%        | 100%       | 100%       |
| MEADOWBROOK INSURANCE                      | 73%  | 100%       | 100%       | 100%       |
| MITSUI SUMITOMO INS CO OF AMERICA*         | 0%   | 0%         | 100%       | No filings |
| NATIONAL INTERSTATE INSURANCE*             | 100% | 100%       | 100%       | 100%       |
| NATIONWIDE INSURANCE*                      | 50%  | 75%        | 50%        | 25%        |
| NGM INSURANCE*                             | 50%  | 0%         | 50%        | 50%        |
| NORTH RIVER INSURANCE*                     | 83%  | 100%       | 100%       | No filings |
| DBI NATIONAL INSURANCE*                    | 0%   | No filings | No filings | 0%         |
| OLD REPUBLIC INSURANCE                     | 87%  | 88%        | 88%        | 100%       |
| PENNSYLVANIA MFG ASSN                      | 66%  | 36%        | 27%        | 100%       |
| PROTECTIVE INSURANCE*                      | 38%  | 50%        | 50%        | No filings |
| QBE INSURANCE                              | 84%  | 93%        | 86%        | 100%       |
| SAFETY NATIONAL CASUALTY CORP              | 73%  | 77%        | 73%        | 87%        |
| SEDGWICK CLAIMS MANAGEMENT SERVICES        | 93%  | 96%        | 96%        | 93%        |
| SENTRY INSURANCE                           | 74%  | 100%       | 100%       | 88%        |
| SOMPO JAPAN INSURANCE*                     | 100% | No filings | No filings | 100%       |
| STARR INDEMNITY INSURANCE*                 | 75%  | 83%        | 100%       | 100%       |
| STATE OF MAINE WORKERS' COMPENSATION TRUST | 90%  | 99%        | 98%        | 98%        |
| SYNERNET                                   | 85%  | 93%        | 89%        | 95%        |
| THE AMERICAN EQUITY UNDERWRITERS*          | 32%  | No filings | No filings | 100%       |
| FRAVELERS INSURANCE                        | 59%  | 74%        | 72%        | 90%        |
| FRISTAR RISK ENTERPRISE MANAGEMENT*        | 20%  | 100%       | 75%        | No filings |
| KL INSURANCE                               | 76%  | 71%        | 73%        | 80%        |
| ORK RISK SERVICES                          | 53%  | 69%        | 69%        | 83%        |
| ZURICH INSURANCE                           | 85%  | 77%        | 73%        | 93%        |