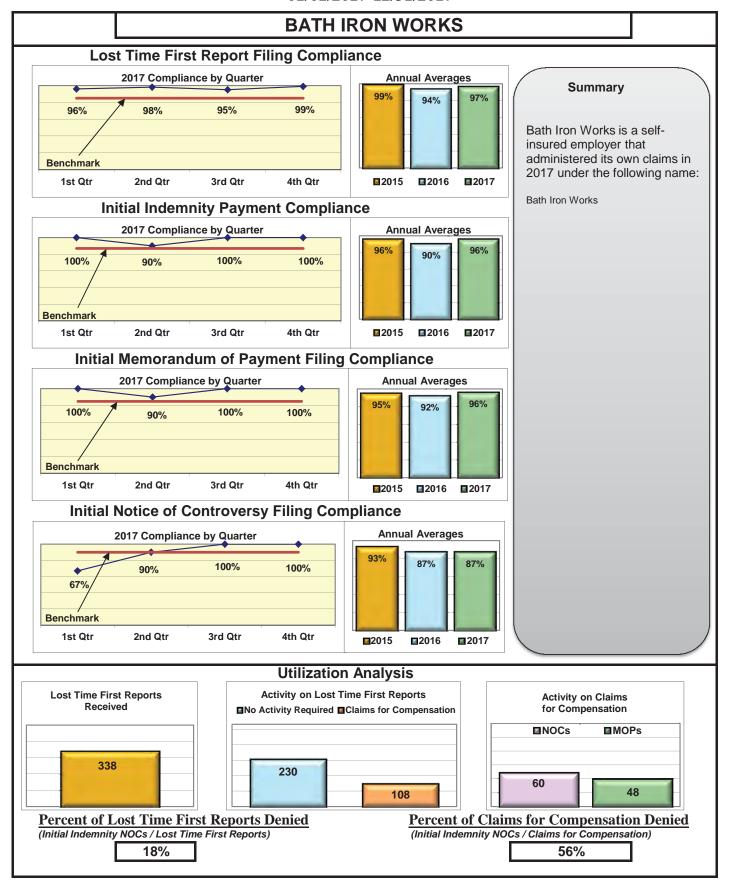

### **ENTITY OVERVIEW**

| Insurance Group                       | FROI<br>Compliance<br>Benchmark:<br>85% | PAY<br>Compliance<br>Benchmark:<br>87% | MOP<br>Compliance<br>Benchmark:<br>85% | NOC<br>Compliance<br>Benchmark:<br>90% |
|---------------------------------------|-----------------------------------------|----------------------------------------|----------------------------------------|----------------------------------------|
|                                       |                                         |                                        |                                        |                                        |
| ACADIA INSURANCE                      | 71%                                     | 70%                                    | 75%                                    | 91%                                    |
| ACCIDENT FUND INSURANCE*              | 100%                                    | No filings                             | No filings                             | 100%                                   |
| ACUITY MUTUAL INSURANCE*              | 100%                                    | 0%                                     | 100%                                   | No filings                             |
| AIG INSURANCE                         | 83%                                     | 87%                                    | 89%                                    | 90%                                    |
| ALTERNATIVE SERVICE CONCEPTS LLC*     | 0%                                      | 50%                                    | 0%                                     | No filings                             |
| AMERISURE INSURANCE*                  | 0%                                      | No filings                             | No filings                             | 0%                                     |
| AMTRUST INSURANCE                     | 57%                                     | 74%                                    | 53%                                    | 85%                                    |
| ARCH INSURANCE                        | 80%                                     | 85%                                    | 88%                                    | 90%                                    |
| ATLANTIC SPECIALTY INSURANCE*         | 0%                                      | 0%                                     | 0%                                     | No filings                             |
| BATH IRON WORKS                       | 97%                                     | 96%                                    | 96%                                    | 87%                                    |
| BENCHMARK INSURANCE*                  | 0%                                      | 100%                                   | 0%                                     | No filings                             |
| BERKSHIRE HATHAWAY INSURANCE*         | 33%                                     | 67%                                    | 33%                                    | No filings                             |
| BROADSPIRE SERVICES                   | 90%                                     | 100%                                   | 100%                                   | 100%                                   |
| BROTHERHOOD MUTUAL INSURANCE COMPANY* | 0%                                      | No filings                             | No filings                             | 100%                                   |
| CANNON COCHRAN MANAGEMENT SERVICES    | 82%                                     | 90%                                    | 90%                                    | 92%                                    |
| CHEROKEE INSURANCE*                   | 0%                                      | No filings                             | No filings                             | No filings                             |
| CHUBB INSURANCE                       | 82%                                     | 84%                                    | 85%                                    | 88%                                    |
| CIANBRO CORPORATION*                  | 0%                                      | 0%                                     | 0%                                     | No filings                             |
| CLAIMS MANAGEMENT (WALMART)           | 90%                                     | 93%                                    | 89%                                    | 89%                                    |
| CNA INSURANCE                         | 100%                                    | 90%                                    | 100%                                   | 100%                                   |
| CONSTITUTION STATE SERVICES           | 69%                                     | 73%                                    | 91%                                    | 94%                                    |
| CORVEL ENTERPRISE COMP                | 23%                                     | 54%                                    | 38%                                    | 56%                                    |
| COTTINGHAM & BUTLER CLAIMS SERVICES   | 85%                                     | 78%                                    | 78%                                    | 100%                                   |
| CROSS INSURANCE                       | 95%                                     | 94%                                    | 92%                                    | 98%                                    |
| EASTERN ALLIANCE INSURANCE*           | 86%                                     | 100%                                   | 100%                                   | 100%                                   |
| ELECTRIC INSURANCE                    | 95%                                     | 100%                                   | 100%                                   | 83%                                    |
| ESIS                                  | 53%                                     | 62%                                    | 72%                                    | 95%                                    |
| EVEREST REINS HOLDINGS GROUP*         | 0%                                      | 0%                                     | 0%                                     | 0%                                     |
| FEDERATED MUTUAL INSURANCE            | 41%                                     | 70%                                    | 40%                                    | 75%                                    |
| FIREMAN'S FUND INSURANCE*             | 0%                                      | No filings                             | No filings                             | No filings                             |
| FRANKENMUTH INSURANCE*                | 0%                                      | 100%                                   | 100%                                   | No filings                             |
| FUTURECOMP                            | 94%                                     | 79%                                    | 79%                                    | 93%                                    |
| GALLAGHER BASSETT SERVICES            | 72%                                     | 68%                                    | 71%                                    | 74%                                    |
| GREAT AMERICAN INSURANCE*             | 13%                                     | No filings                             | No filings                             | 0%                                     |
| GREAT FALLS INSURANCE                 | 75%                                     | 89%                                    | 87%                                    | 93%                                    |
| GREAT WEST INSURANCE*                 | 0%                                      | 100%                                   | 0%                                     | No filings                             |
| GUARD INSURANCE                       | 45%                                     | 89%                                    | 67%                                    | 50%                                    |
|                                       |                                         |                                        |                                        |                                        |
| HANNAFORD BROTHERS                    | 71%                                     | 82%                                    | 75%                                    | 73%                                    |
| HANNOVER INSURANCE*                   | 50%                                     | 75%                                    | 75%                                    | 100%                                   |
| HANOVER INSURANCE                     | 63%                                     | 93%                                    | 87%                                    | 100%                                   |
| HARTFORD INSURANCE                    | 77%                                     | 89%                                    | 93%                                    | 96%                                    |