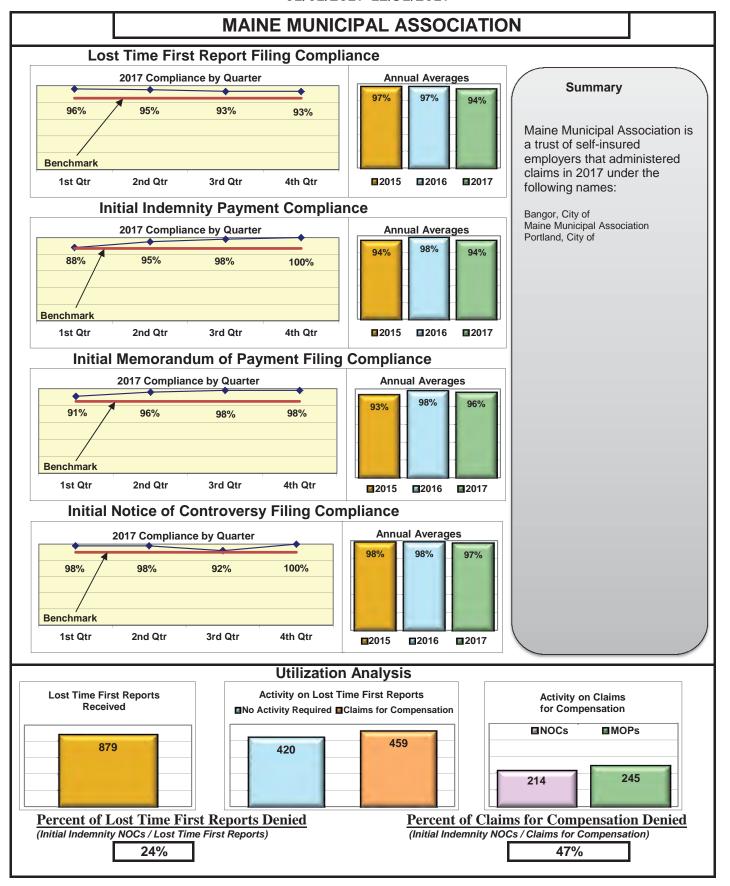

| Self-Insureds                       |      |      |      |      |  |  |  |  |  |
|-------------------------------------|------|------|------|------|--|--|--|--|--|
| Macy's Corporate Services           | 100% | 100% | 100% | 100% |  |  |  |  |  |
| Maine Motor Transport Association   | 96%  | 97%  | 100% | 95%  |  |  |  |  |  |
| Maine Municipal Association         | 94%  | 94%  | 96%  | 97%  |  |  |  |  |  |
| Maine School Management Association | 98%  | 99%  | 100% | 100% |  |  |  |  |  |
| State of Maine Workers' Comp. Trust | 90%  | 99%  | 98%  | 98%  |  |  |  |  |  |