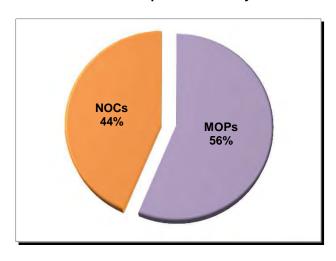

#### F. Utilization Analysis

Twenty percent (20%) of all lost time first reports were "denied" and forty-four percent (44%) of all claims for compensation were denied.

### **UTILIZATION ANALYSIS**

Chart 15 Distribution of Lost Time First Reports

Table 14 % of Lost Time First Reports Denied T
(Initial Indemnity NOCs / Lost Time First Reports)

 2017
 20%

 2016
 20%

 2015
 20%

Table 15 % of Claims for Compensation Denied
(Initial Indemnity NOCs / Claims for Compensation)

2017 44% 2016 43% 2015 43%

**Chart 16** Lost Time First Reports Analysis

**Chart 17 Claims for Compensation Analysis** 