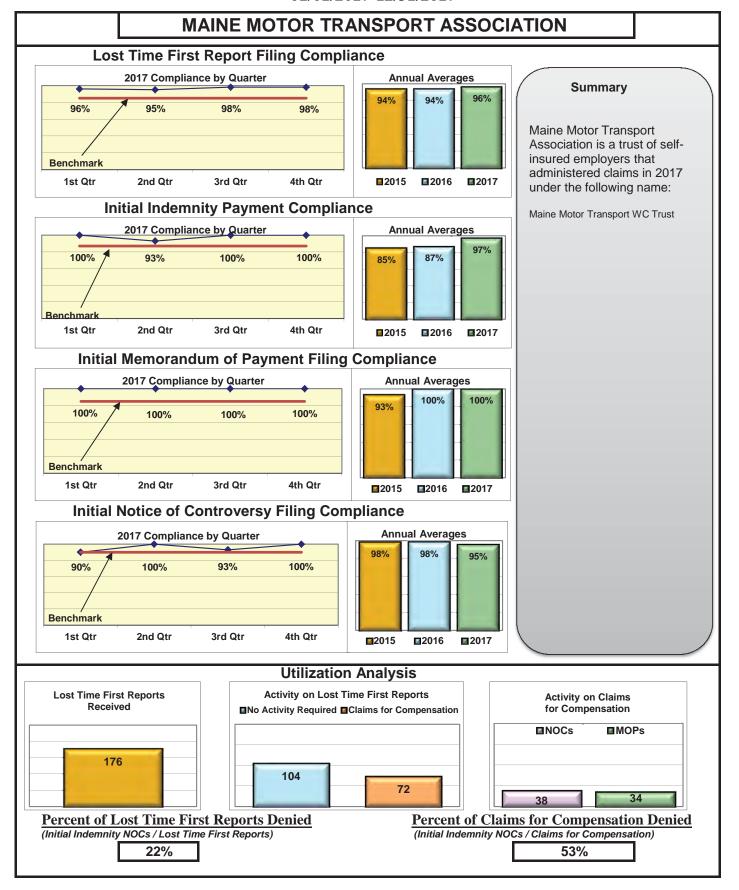

| Self-Insureds                       |      |      |      |      |  |  |  |  |  |
|-------------------------------------|------|------|------|------|--|--|--|--|--|
| Macy's Corporate Services           | 100% | 100% | 100% | 100% |  |  |  |  |  |
| Maine Motor Transport Association   | 96%  | 97%  | 100% | 95%  |  |  |  |  |  |
| Maine Municipal Association         | 94%  | 94%  | 96%  | 97%  |  |  |  |  |  |
| Maine School Management Association | 98%  | 99%  | 100% | 100% |  |  |  |  |  |
| State of Maine Workers' Comp. Trust | 90%  | 99%  | 98%  | 98%  |  |  |  |  |  |