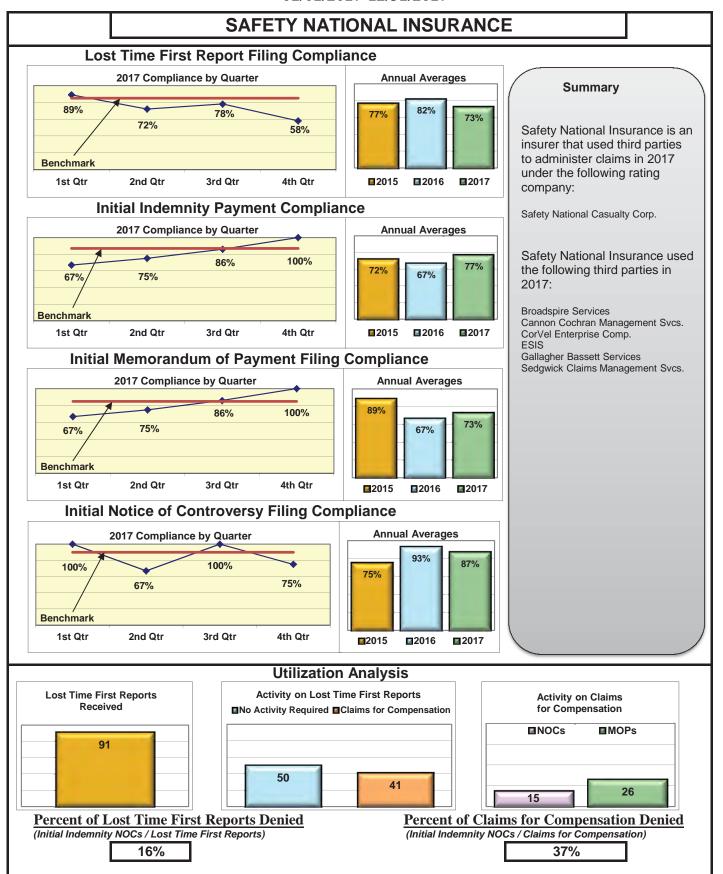

### **ENTITY OVERVIEW**

| Insurance Group                       | FROI<br>Compliance<br>Benchmark:<br>85% | PAY<br>Compliance<br>Benchmark:<br>87% | MOP<br>Compliance<br>Benchmark:<br>85% | NOC<br>Compliance<br>Benchmark:<br>90% |
|---------------------------------------|-----------------------------------------|----------------------------------------|----------------------------------------|----------------------------------------|
|                                       |                                         |                                        |                                        |                                        |
| ACADIA INSURANCE                      | 71%                                     | 70%                                    | 75%                                    | 91%                                    |
| ACCIDENT FUND INSURANCE*              | 100%                                    | No filings                             | No filings                             | 100%                                   |
| ACUITY MUTUAL INSURANCE*              | 100%                                    | 0%                                     | 100%                                   | No filings                             |
| AIG INSURANCE                         | 83%                                     | 87%                                    | 89%                                    | 90%                                    |
| ALTERNATIVE SERVICE CONCEPTS LLC*     | 0%                                      | 50%                                    | 0%                                     | No filings                             |
| AMERISURE INSURANCE*                  | 0%                                      | No filings                             | No filings                             | 0%                                     |
| AMTRUST INSURANCE                     | 57%                                     | 74%                                    | 53%                                    | 85%                                    |
| ARCH INSURANCE                        | 80%                                     | 85%                                    | 88%                                    | 90%                                    |
| ATLANTIC SPECIALTY INSURANCE*         | 0%                                      | 0%                                     | 0%                                     | No filings                             |
| BATH IRON WORKS                       | 97%                                     | 96%                                    | 96%                                    | 87%                                    |
| BENCHMARK INSURANCE*                  | 0%                                      | 100%                                   | 0%                                     | No filings                             |
| BERKSHIRE HATHAWAY INSURANCE*         | 33%                                     | 67%                                    | 33%                                    | No filings                             |
| BROADSPIRE SERVICES                   | 90%                                     | 100%                                   | 100%                                   | 100%                                   |
| BROTHERHOOD MUTUAL INSURANCE COMPANY* | 0%                                      | No filings                             | No filings                             | 100%                                   |
| CANNON COCHRAN MANAGEMENT SERVICES    | 82%                                     | 90%                                    | 90%                                    | 92%                                    |
| CHEROKEE INSURANCE*                   | 0%                                      | No filings                             | No filings                             | No filings                             |
| CHUBB INSURANCE                       | 82%                                     | 84%                                    | 85%                                    | 88%                                    |
| CIANBRO CORPORATION*                  | 0%                                      | 0%                                     | 0%                                     | No filings                             |
| CLAIMS MANAGEMENT (WALMART)           | 90%                                     | 93%                                    | 89%                                    | 89%                                    |
| CNA INSURANCE                         | 100%                                    | 90%                                    | 100%                                   | 100%                                   |
| CONSTITUTION STATE SERVICES           | 69%                                     | 73%                                    | 91%                                    | 94%                                    |
| CORVEL ENTERPRISE COMP                | 23%                                     | 54%                                    | 38%                                    | 56%                                    |
| COTTINGHAM & BUTLER CLAIMS SERVICES   | 85%                                     | 78%                                    | 78%                                    | 100%                                   |
| CROSS INSURANCE                       | 95%                                     | 94%                                    | 92%                                    | 98%                                    |
| EASTERN ALLIANCE INSURANCE*           | 86%                                     | 100%                                   | 100%                                   | 100%                                   |
| ELECTRIC INSURANCE                    | 95%                                     | 100%                                   | 100%                                   | 83%                                    |
| ESIS                                  | 53%                                     | 62%                                    | 72%                                    | 95%                                    |
| EVEREST REINS HOLDINGS GROUP*         | 0%                                      | 0%                                     | 0%                                     | 0%                                     |
| FEDERATED MUTUAL INSURANCE            | 41%                                     | 70%                                    | 40%                                    | 75%                                    |
| FIREMAN'S FUND INSURANCE*             | 0%                                      | No filings                             | No filings                             | No filings                             |
| FRANKENMUTH INSURANCE*                | 0%                                      | 100%                                   | 100%                                   | No filings                             |
| FUTURECOMP                            | 94%                                     | 79%                                    | 79%                                    | 93%                                    |
| GALLAGHER BASSETT SERVICES            | 72%                                     | 68%                                    | 71%                                    | 74%                                    |
| GREAT AMERICAN INSURANCE*             | 13%                                     | No filings                             | No filings                             | 0%                                     |
| GREAT FALLS INSURANCE                 | 75%                                     | 89%                                    | 87%                                    | 93%                                    |
| GREAT WEST INSURANCE*                 | 0%                                      | 100%                                   | 0%                                     | No filings                             |
| GUARD INSURANCE                       | 45%                                     | 89%                                    | 67%                                    | 50%                                    |
|                                       |                                         |                                        |                                        |                                        |
| HANNAFORD BROTHERS                    | 71%                                     | 82%                                    | 75%                                    | 73%                                    |
| HANNOVER INSURANCE*                   | 50%                                     | 75%                                    | 75%                                    | 100%                                   |
| HANOVER INSURANCE                     | 63%                                     | 93%                                    | 87%                                    | 100%                                   |
| HARTFORD INSURANCE                    | 77%                                     | 89%                                    | 93%                                    | 96%                                    |

### **ENTITY OVERVIEW**

| HELMSMAN MANAGEMENT SERVICES               | 45%  | 80%        | 73%        | 63%        |
|--------------------------------------------|------|------------|------------|------------|
| LIBERTY MUTUAL INSURANCE                   | 79%  | 81%        | 81%        | 87%        |
| MACY'S CORPORATE SERVICES*                 | 100% | 100%       | 100%       | 100%       |
| MAINE AUTOMOBILE DEALERS ASSOCIATION       | 90%  | 85%        | 100%       | 89%        |
| MAINE EMPLOYERS' MUTUAL INSURANCE          | 80%  | 95%        | 92%        | 94%        |
| MAINE HEALTHCARE ASSOCIATION               | 88%  | 59%        | 68%        | 96%        |
| MAINE MOTOR TRANSPORT ASSOCIATION          | 96%  | 97%        | 100%       | 95%        |
| MAINE MUNICIPAL ASSOCIATION                | 94%  | 94%        | 96%        | 97%        |
| MAINE SCHOOL MANAGEMENT ASSOCIATION        | 98%  | 99%        | 100%       | 100%       |
| MEADOWBROOK INSURANCE                      | 73%  | 100%       | 100%       | 100%       |
| MITSUI SUMITOMO INS CO OF AMERICA*         | 0%   | 0%         | 100%       | No filings |
| NATIONAL INTERSTATE INSURANCE*             | 100% | 100%       | 100%       | 100%       |
| NATIONWIDE INSURANCE*                      | 50%  | 75%        | 50%        | 25%        |
| NGM INSURANCE*                             | 50%  | 0%         | 50%        | 50%        |
| NORTH RIVER INSURANCE*                     | 83%  | 100%       | 100%       | No filings |
| DBI NATIONAL INSURANCE*                    | 0%   | No filings | No filings | 0%         |
| OLD REPUBLIC INSURANCE                     | 87%  | 88%        | 88%        | 100%       |
| PENNSYLVANIA MFG ASSN                      | 66%  | 36%        | 27%        | 100%       |
| PROTECTIVE INSURANCE*                      | 38%  | 50%        | 50%        | No filings |
| QBE INSURANCE                              | 84%  | 93%        | 86%        | 100%       |
| SAFETY NATIONAL CASUALTY CORP              | 73%  | 77%        | 73%        | 87%        |
| SEDGWICK CLAIMS MANAGEMENT SERVICES        | 93%  | 96%        | 96%        | 93%        |
| SENTRY INSURANCE                           | 74%  | 100%       | 100%       | 88%        |
| SOMPO JAPAN INSURANCE*                     | 100% | No filings | No filings | 100%       |
| STARR INDEMNITY INSURANCE*                 | 75%  | 83%        | 100%       | 100%       |
| STATE OF MAINE WORKERS' COMPENSATION TRUST | 90%  | 99%        | 98%        | 98%        |
| SYNERNET                                   | 85%  | 93%        | 89%        | 95%        |
| THE AMERICAN EQUITY UNDERWRITERS*          | 32%  | No filings | No filings | 100%       |
| FRAVELERS INSURANCE                        | 59%  | 74%        | 72%        | 90%        |
| FRISTAR RISK ENTERPRISE MANAGEMENT*        | 20%  | 100%       | 75%        | No filings |
| KL INSURANCE                               | 76%  | 71%        | 73%        | 80%        |
| ORK RISK SERVICES                          | 53%  | 69%        | 69%        | 83%        |
| ZURICH INSURANCE                           | 85%  | 77%        | 73%        | 93%        |