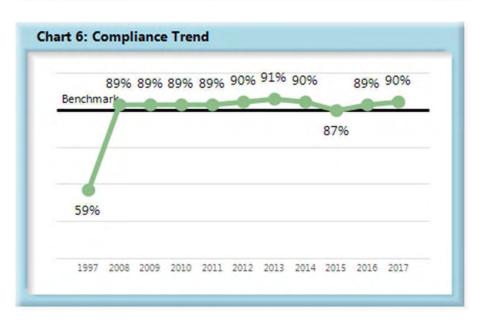

Table 2 **Annual Compliance** 

|                                                                            | 1997[1] | 2008 | 2009 | 2010 | 2011 | 2012 | 2013 | 2014 | 2015 | 2016 | 2017 |
|----------------------------------------------------------------------------|---------|------|------|------|------|------|------|------|------|------|------|
| Lost Time First Report Filings Received within 7 Days                      | 37%     | 89%  | 84%  | 86%  | 87%  | 85%  | 85%  | 84%  | 83%  | 83%  | 83%  |
| Initial Indemnity Payments Made within 14 Days                             | 59%     | 89%  | 89%  | 89%  | 89%  | 90%  | 91%  | 90%  | 87%  | 89%  | 90%  |
| Initial Memorandum of Payment Filings Received within 17 Days              | 57%     | 88%  | 87%  | 86%  | 89%  | 89%  | 90%  | 89%  | 86%  | 88%  | 89%  |
| Initial Indemnity Notice of Controversy Filings Received within 14 Days[2] |         | 90%  | 94%  | 94%  | 95%  | 95%  | 95%  | 94%  | 94%  | 93%  | 93%  |

#### **Summary**

Injured workers in the State of Maine continue to benefit from the high (90%) compliance rate of initial indemnity payments.

In fact, compliance has improved 31 points since monitoring began, from 59% to 90%, resulting in Maine households receiving much-needed money on time.