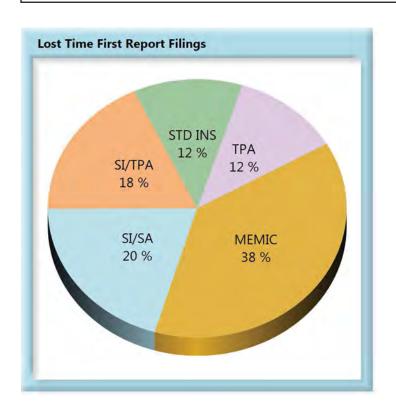

### **Volume by Type of Insurer**

**KEY:** SI/SA Self-Insured, Self-Administered Employer

**SI/TPA** Self-Insured, TPA-Administered Employer

**STD INS** Standard Insurer (excluding MEMIC), Self-Administered