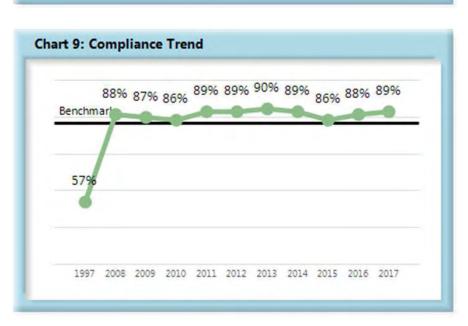

Table 2 **Annual Compliance** 

|                                                                            | 1997[1] | 2008 | 2009 | 2010 | 2011 | 2012 | 2013 | 2014 | 2015 | 2016 | 2017 |
|----------------------------------------------------------------------------|---------|------|------|------|------|------|------|------|------|------|------|
| Lost Time First Report Filings Received within 7 Days                      | 37%     | 89%  | 84%  | 86%  | 87%  | 85%  | 85%  | 84%  | 83%  | 83%  | 83%  |
| Initial Indemnity Payments Made within 14 Days                             | 59%     | 89%  | 89%  | 89%  | 89%  | 90%  | 91%  | 90%  | 87%  | 89%  | 90%  |
| Initial Memorandum of Payment Filings Received within 17 Days              | 57%     | 88%  | 87%  | 86%  | 89%  | 89%  | 90%  | 89%  | 86%  | 88%  | 89%  |
| Initial Indemnity Notice of Controversy Filings Received within 14 Days[2] |         | 90%  | 94%  | 94%  | 95%  | 95%  | 95%  | 94%  | 94%  | 93%  | 93%  |