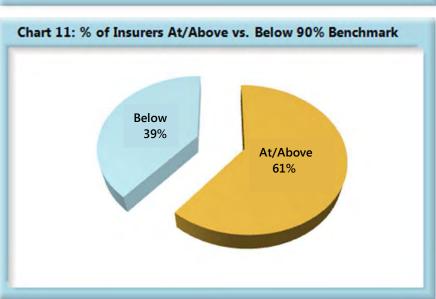

<sup>\*</sup>The percentages may not always add to 100% due to rounding.

| <b>Table 11: Above vs Below Benchmark</b> |    |      |  |  |
|-------------------------------------------|----|------|--|--|
| At/Above                                  | 36 | 61%  |  |  |
| Below                                     | 23 | 39%  |  |  |
| Total                                     | 59 | 100% |  |  |

#### **Summary**

The benchmark for the timely filing of the Initial Indemnity Notice of Controversy was changed from 17 to 14 days effective 2007.

In 2017 there were 5% more filings in the dispute resolution system at the Board compared to 2016. The compliance stayed the same at 93%.

55% of insurers were at or above benchmark last year, however that percentage has increased 6 percentage points to 61% in 2017.