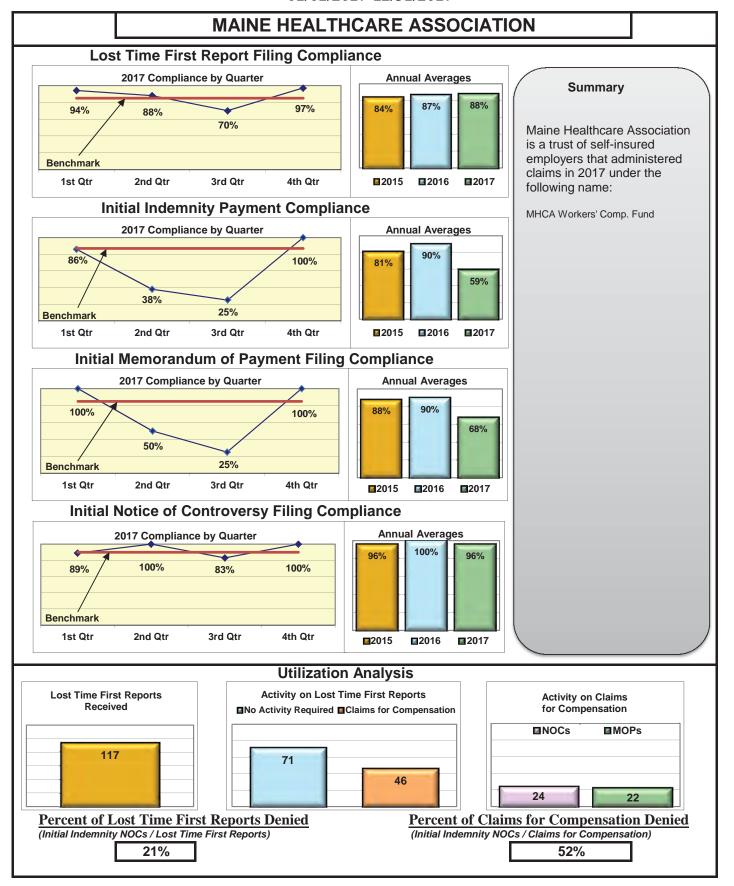

### **ENTITY OVERVIEW**

| HELMSMAN MANAGEMENT SERVICES               | 45%  | 80%        | 73%        | 63%        |
|--------------------------------------------|------|------------|------------|------------|
| LIBERTY MUTUAL INSURANCE                   | 79%  | 81%        | 81%        | 87%        |
| MACY'S CORPORATE SERVICES*                 | 100% | 100%       | 100%       | 100%       |
| MAINE AUTOMOBILE DEALERS ASSOCIATION       | 90%  | 85%        | 100%       | 89%        |
| MAINE EMPLOYERS' MUTUAL INSURANCE          | 80%  | 95%        | 92%        | 94%        |
| MAINE HEALTHCARE ASSOCIATION               | 88%  | 59%        | 68%        | 96%        |
| MAINE MOTOR TRANSPORT ASSOCIATION          | 96%  | 97%        | 100%       | 95%        |
| MAINE MUNICIPAL ASSOCIATION                | 94%  | 94%        | 96%        | 97%        |
| MAINE SCHOOL MANAGEMENT ASSOCIATION        | 98%  | 99%        | 100%       | 100%       |
| MEADOWBROOK INSURANCE                      | 73%  | 100%       | 100%       | 100%       |
| MITSUI SUMITOMO INS CO OF AMERICA*         | 0%   | 0%         | 100%       | No filings |
| NATIONAL INTERSTATE INSURANCE*             | 100% | 100%       | 100%       | 100%       |
| NATIONWIDE INSURANCE*                      | 50%  | 75%        | 50%        | 25%        |
| NGM INSURANCE*                             | 50%  | 0%         | 50%        | 50%        |
| NORTH RIVER INSURANCE*                     | 83%  | 100%       | 100%       | No filings |
| DBI NATIONAL INSURANCE*                    | 0%   | No filings | No filings | 0%         |
| OLD REPUBLIC INSURANCE                     | 87%  | 88%        | 88%        | 100%       |
| PENNSYLVANIA MFG ASSN                      | 66%  | 36%        | 27%        | 100%       |
| PROTECTIVE INSURANCE*                      | 38%  | 50%        | 50%        | No filings |
| QBE INSURANCE                              | 84%  | 93%        | 86%        | 100%       |
| SAFETY NATIONAL CASUALTY CORP              | 73%  | 77%        | 73%        | 87%        |
| SEDGWICK CLAIMS MANAGEMENT SERVICES        | 93%  | 96%        | 96%        | 93%        |
| SENTRY INSURANCE                           | 74%  | 100%       | 100%       | 88%        |
| SOMPO JAPAN INSURANCE*                     | 100% | No filings | No filings | 100%       |
| STARR INDEMNITY INSURANCE*                 | 75%  | 83%        | 100%       | 100%       |
| STATE OF MAINE WORKERS' COMPENSATION TRUST | 90%  | 99%        | 98%        | 98%        |
| SYNERNET                                   | 85%  | 93%        | 89%        | 95%        |
| THE AMERICAN EQUITY UNDERWRITERS*          | 32%  | No filings | No filings | 100%       |
| FRAVELERS INSURANCE                        | 59%  | 74%        | 72%        | 90%        |
| FRISTAR RISK ENTERPRISE MANAGEMENT*        | 20%  | 100%       | 75%        | No filings |
| KL INSURANCE                               | 76%  | 71%        | 73%        | 80%        |
| ORK RISK SERVICES                          | 53%  | 69%        | 69%        | 83%        |
| ZURICH INSURANCE                           | 85%  | 77%        | 73%        | 93%        |