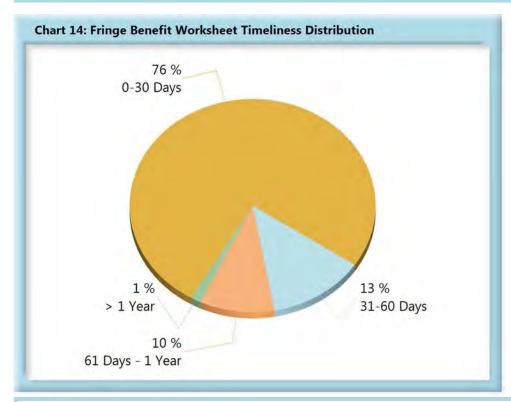

#### E. Wage Information

Seventy-six (76%) of Wage Statement(s) and Seventy-six (76%) of the Fringe Benefit Worksheet(s) that were received in 2017 were filed within 30 days.

**Wage Statement(s):** 6,303 (74%) of the 8,530 Wage Statement(s) that were due this year were filed timely, 1,734 (20%) were filed late, and 493 (6%) remain outstanding.

| Table 13: Fringe Worksheets Received |       |      |  |  |
|--------------------------------------|-------|------|--|--|
| 0-30 Days                            | 6,257 | 76%  |  |  |
| 31-60 Days                           | 1,047 | 13%  |  |  |
| 61 Days - 1 Year                     | 809   | 10%  |  |  |
| > 1 Year                             | 113   | 1%   |  |  |
| Total                                | 8,226 | 100% |  |  |

Fringe Benefit Worksheet(s): 6,240 (73%) of the 8,530 Fringe Benefit Worksheet(s) due this year were filed timely, 1,712 (20%) were filed late, and 578 (7%) remain outstanding.