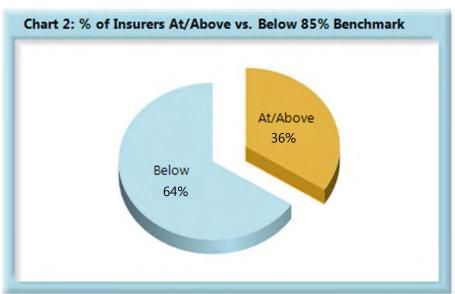

### LOST TIME FIRST REPORT OF INJURY FILINGS

 $\ensuremath{^{\star}}\xspace The percentages may not always add to 100% due to rounding.$ 

| Table 5: Above vs Below Benchmark |    |      |  |  |
|-----------------------------------|----|------|--|--|
| At/Above                          | 25 | 36%  |  |  |
| Below                             | 45 | 64%  |  |  |
| Total                             | 70 | 100% |  |  |

#### **Summary**

The Board received 14,189 lost time first reports. This represents 221 more than in 2016.

The 2017 compliance rate of 83% for lost time first report filings stayed the same percentage from the 2016 compliance rate. As can be seen on Chart 2, 36% of insurers were at or above the benchmark in 2017, a slight increase over 2016, which had 34% at or above the benchmark.