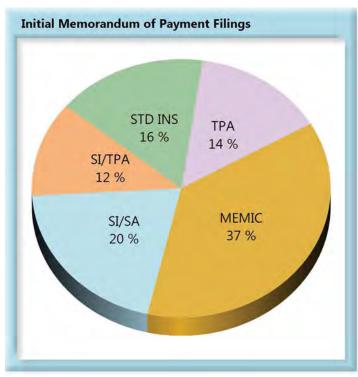

#### INITIAL MEMORANDUM OF PAYMENT FILINGS

<sup>\*</sup>The percentages may not always add to 100% due to rounding.

| Table 9: Above vs Below Benchmark |    |      |  |  |
|-----------------------------------|----|------|--|--|
| At/Above                          | 34 | 53%  |  |  |
| Below                             | 30 | 47%  |  |  |
| Total                             | 64 | 100% |  |  |

As can be seen in Chart 7, the benchmark is being met at an aggregate level, but as Chart 8 indicates, forty-seven percent of all insurers are below benchmark, showing significant opportunity for improvement going forward.

While a Memorandum of Payment filing does not have the same tangible benefit to the injured employee as the payment itself, it is a key indicator of how well insurers are complying with the administrative requirements of the Act.