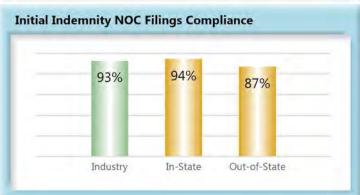

### **In-State vs. Out-of-State Comparisons**

As can be seen in the charts below, In-State insurers out-perform their Out-of-State counterparts in all four benchmarks. In-State insurers also make up roughly two-thirds of all filings.

#### D. Initial Indemnity Notice of Controversy Filings

The Board's benchmark for initial indemnity Notice of Controversy (NOC) filings within 14 days is 90%.

<u>Benchmark Exceeded.</u> Ninety-three percent (93%) of initial indemnity NOC filings were within 14 days.