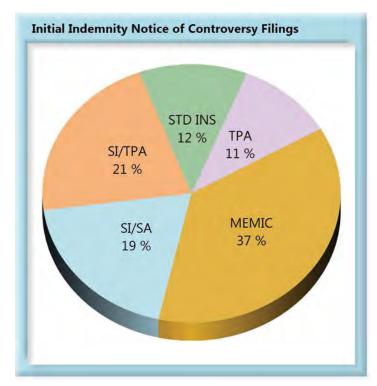

### INITIAL INDEMNITY NOTICE OF CONTROVERSY FILINGS

| <b>Table 10: Received Within</b> |       |      |  |  |  |
|----------------------------------|-------|------|--|--|--|
| 0-14 Days                        | 2,703 | 93%  |  |  |  |
| 15-21 Days                       | 76    | 3%   |  |  |  |
| 22-44 Days                       | 70    | 2%   |  |  |  |
| 45+ Days                         | 44    | 2%   |  |  |  |
| ? Days                           | 5     | 0%   |  |  |  |
| Total                            | 2,898 | 100% |  |  |  |

#### **Summary**

The benchmark for the timely filing of the Initial Indemnity Notice of Controversy was changed from 17 to 14 days effective 2007.

In 2017 there were 5% more filings in the dispute resolution system at the Board compared to 2016. The compliance stayed the same at 93%.

55% of insurers were at or above benchmark last year, however that percentage has increased 6 percentage points to 61% in 2017.