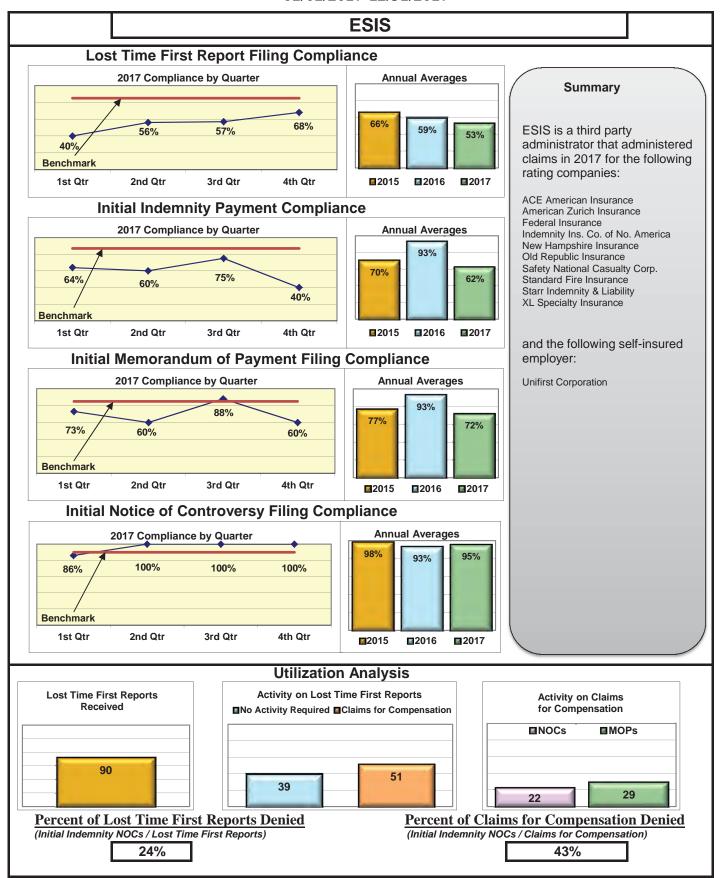

%       | 100%       |
| STATE OF MAINE WORKERS' COMPENSATION TRUST | 90%  | 99%        | 98%        | 98%        |
| SYNERNET                                   | 85%  | 93%        | 89%        | 95%        |
| THE AMERICAN EQUITY UNDERWRITERS*          | 32%  | No filings | No filings | 100%       |
| FRAVELERS INSURANCE                        | 59%  | 74%        | 72%        | 90%        |
| FRISTAR RISK ENTERPRISE MANAGEMENT*        | 20%  | 100%       | 75%        | No filings |
| KL INSURANCE                               | 76%  | 71%        | 73%        | 80%        |
| ORK RISK SERVICES                          | 53%  | 69%        | 69%        | 83%        |
| ZURICH INSURANCE                           | 85%  | 77%        | 73%        | 93%        |





























































































#### Lost Time FROI and Initial Indemnity Payments Annual

1/1/2017 - 12/31/2017

| Insurance Company                                                                | Total Lost Time<br>FROIs Filed | Lost Time FROIs<br>Filed Timely | Compliance<br>Percentage | Total Initial<br>Indemnity<br>Payments Made | Initial Indemnity<br>Payments Made<br>Timely | Compliance<br>Percentage |  |
|----------------------------------------------------------------------------------|--------------------------------|---------------------------------|--------------------------|---------------------------------------------|----------------------------------------------|--------------------------|--|
| ACADIA INSURANCE