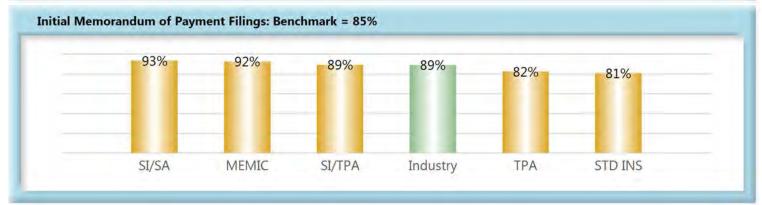

#### C. Initial Memorandum of Payment Filings

The Board's benchmark for initial Memorandum of Payment (MOP) filings within 17 days is 85%.

Benchmark Exceeded. Eighty-nine percent (89%) of initial MOP filings were within 17 days.

As can be seen in Chart 7, the benchmark is being met at an aggregate level, but as Chart 8 indicates, forty-seven percent of all insurers are below benchmark, showing significant opportunity for improvement going forward.

While a Memorandum of Payment filing does not have the same tangible benefit to the injured employee as the payment itself, it is a key indicator of how well insurers are complying with the administrative requirements of the Act.