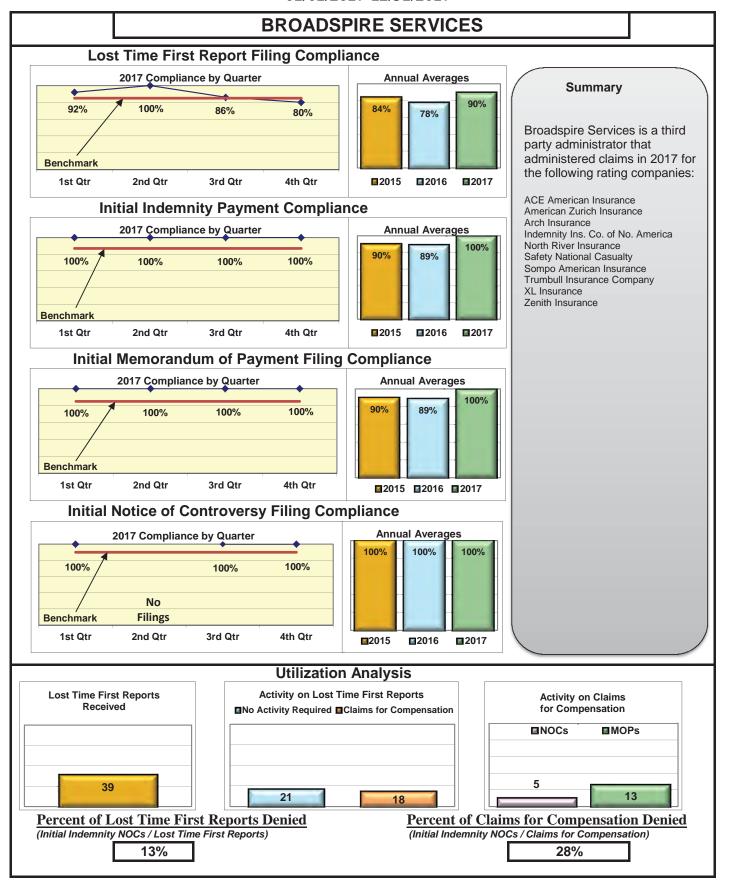

| Insurers/TPAs                       |      |      |      |      |  |  |  |  |
|-------------------------------------|------|------|------|------|--|--|--|--|
| Broadspire Services                 | 90%  | 100% | 100% | 100% |  |  |  |  |
| CNA Insurance                       | 100% | 90%  | 100% | 100% |  |  |  |  |
| Cross Insurance                     | 95%  | 94%  | 92%  | 98%  |  |  |  |  |
| Eastern Alliance Insurance          | 86%  | 100% | 100% | 100% |  |  |  |  |
| Old Republic Insurance              | 87%  | 88%  | 88%  | 100% |  |  |  |  |
| Sedgwick Claims Management Services | 93%  | 96%  | 96%  | 93%  |  |  |  |  |
| Synernet                            | 85%  | 93%  | 89%  | 95%  |  |  |  |  |