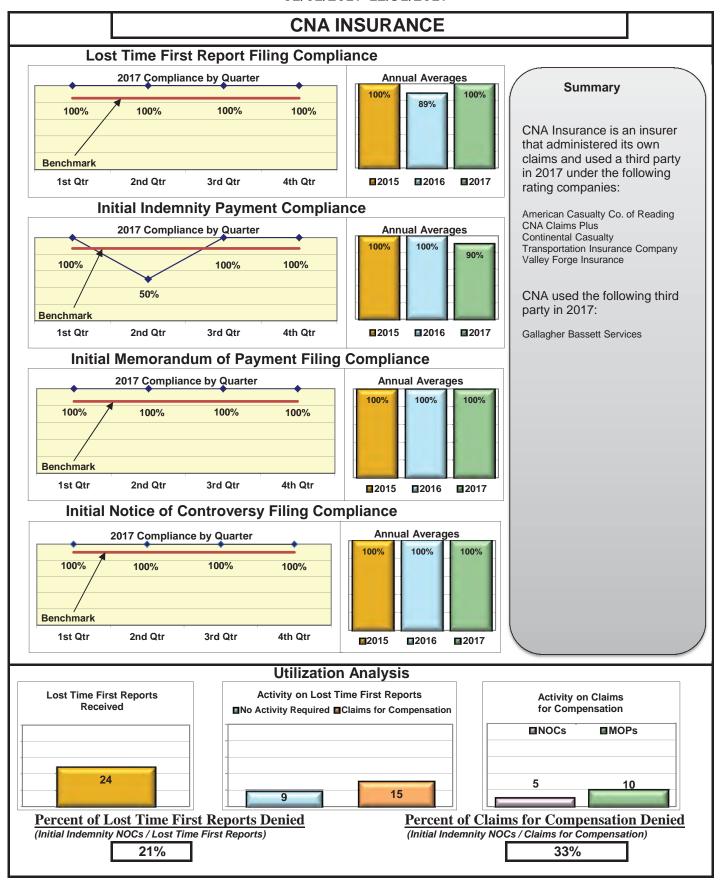

### **ENTITY OVERVIEW**

| Insurance Group                       | FROI<br>Compliance<br>Benchmark:<br>85% | PAY<br>Compliance<br>Benchmark:<br>87% | MOP<br>Compliance<br>Benchmark:<br>85% | NOC<br>Compliance<br>Benchmark:<br>90% |
|---------------------------------------|-----------------------------------------|----------------------------------------|----------------------------------------|----------------------------------------|
|                                       |                                         |                                        |                                        |                                        |
| ACADIA INSURANCE                      | 71%                                     | 70%                                    | 75%                                    | 91%                                    |
| ACCIDENT FUND INSURANCE*              | 100%                                    | No filings                             | No filings                             | 100%                                   |
| ACUITY MUTUAL INSURANCE*              | 100%                                    | 0%                                     | 100%                                   | No filings                             |
| AIG INSURANCE                         | 83%                                     | 87%                                    | 89%                                    | 90%                                    |
| ALTERNATIVE SERVICE CONCEPTS LLC*     | 0%                                      | 50%                                    | 0%                                     | No filings                             |
| AMERISURE INSURANCE*                  | 0%                                      | No filings                             | No filings                             | 0%                                     |
| AMTRUST INSURANCE                     | 57%                                     | 74%                                    | 53%                                    | 85%                                    |
| ARCH INSURANCE                        | 80%                                     | 85%                                    | 88%                                    | 90%                                    |
| ATLANTIC SPECIALTY INSURANCE*         | 0%                                      | 0%                                     | 0%                                     | No filings                             |
| BATH IRON WORKS                       | 97%                                     | 96%                                    | 96%                                    | 87%                                    |
| BENCHMARK INSURANCE*                  | 0%                                      | 100%                                   | 0%                                     | No filings                             |
| BERKSHIRE HATHAWAY INSURANCE*         | 33%                                     | 67%                                    | 33%                                    | No filings                             |
| BROADSPIRE SERVICES                   | 90%                                     | 100%                                   | 100%                                   | 100%                                   |
| BROTHERHOOD MUTUAL INSURANCE COMPANY* | 0%                                      | No filings                             | No filings                             | 100%                                   |
| CANNON COCHRAN MANAGEMENT SERVICES    | 82%                                     | 90%                                    | 90%                                    | 92%                                    |
| CHEROKEE INSURANCE*                   | 0%                                      | No filings                             | No filings                             | No filings                             |
| CHUBB INSURANCE                       | 82%                                     | 84%                                    | 85%                                    | 88%                                    |
| CIANBRO CORPORATION*                  | 0%                                      | 0%                                     | 0%                                     | No filings                             |
| CLAIMS MANAGEMENT (WALMART)           | 90%                                     | 93%                                    | 89%                                    | 89%                                    |
| CNA INSURANCE                         | 100%                                    | 90%                                    | 100%                                   | 100%                                   |
| CONSTITUTION STATE SERVICES           | 69%                                     | 73%                                    | 91%                                    | 94%                                    |
| CORVEL ENTERPRISE COMP                | 23%                                     | 54%                                    | 38%                                    | 56%                                    |
| COTTINGHAM & BUTLER CLAIMS SERVICES   | 85%                                     | 78%                                    | 78%                                    | 100%                                   |
| CROSS INSURANCE                       | 95%                                     | 94%                                    | 92%                                    | 98%                                    |
| EASTERN ALLIANCE INSURANCE*           | 86%                                     | 100%                                   | 100%                                   | 100%                                   |
| ELECTRIC INSURANCE                    | 95%                                     | 100%                                   | 100%                                   | 83%                                    |
| ESIS                                  | 53%                                     | 62%                                    | 72%                                    | 95%                                    |
| EVEREST REINS HOLDINGS GROUP*         | 0%                                      | 0%                                     | 0%                                     | 0%                                     |
| FEDERATED MUTUAL INSURANCE            | 41%                                     | 70%                                    | 40%                                    | 75%                                    |
| FIREMAN'S FUND INSURANCE*             | 0%                                      | No filings                             | No filings                             | No filings                             |
| FRANKENMUTH INSURANCE*                | 0%                                      | 100%                                   | 100%                                   | No filings                             |
| FUTURECOMP                            | 94%                                     | 79%                                    | 79%                                    | 93%                                    |
| GALLAGHER BASSETT SERVICES            | 72%                                     | 68%                                    | 71%                                    | 74%                                    |
| GREAT AMERICAN INSURANCE*             | 13%                                     | No filings                             | No filings                             | 0%                                     |
| GREAT FALLS INSURANCE                 | 75%                                     | 89%                                    | 87%                                    | 93%                                    |
| GREAT WEST INSURANCE*                 | 0%                                      | 100%                                   | 0%                                     | No filings                             |
| GUARD INSURANCE                       | 45%                                     | 89%                                    | 67%                                    | 50%                                    |
|                                       |                                         |                                        |                                        |                                        |
| HANNAFORD BROTHERS                    | 71%                                     | 82%                                    | 75%                                    | 73%                                    |
| HANNOVER INSURANCE*                   | 50%                                     | 75%                                    | 75%                                    | 100%                                   |
| HANOVER INSURANCE                     | 63%                                     | 93%                                    | 87%                                    | 100%                                   |
| HARTFORD INSURANCE                    | 77%                                     | 89%                                    | 93%                                    | 96%                                    |