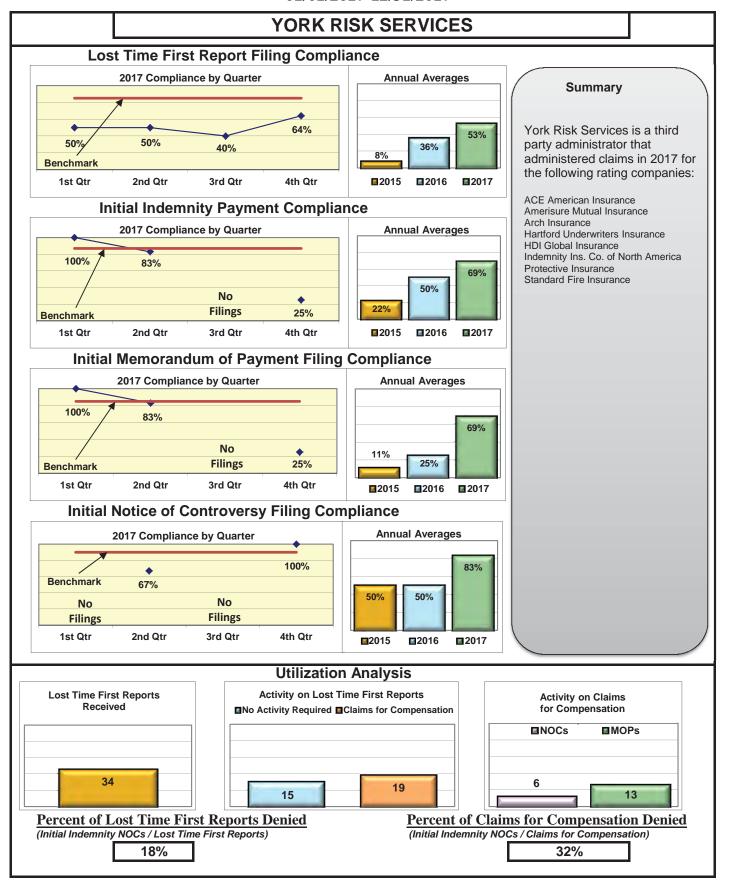

### **ENTITY OVERVIEW**

| Insurance Group                       | FROI<br>Compliance<br>Benchmark:<br>85% | PAY<br>Compliance<br>Benchmark:<br>87% | MOP<br>Compliance<br>Benchmark:<br>85% | NOC<br>Compliance<br>Benchmark:<br>90% |
|---------------------------------------|-----------------------------------------|----------------------------------------|----------------------------------------|----------------------------------------|
|                                       |                                         |                                        |                                        |                                        |
| ACADIA INSURANCE                      | 71%                                     | 70%                                    | 75%                                    | 91%                                    |
| ACCIDENT FUND INSURANCE*              | 100%                                    | No filings                             | No filings                             | 100%                                   |
| ACUITY MUTUAL INSURANCE*              | 100%                                    | 0%                                     | 100%                                   | No filings                             |
| AIG INSURANCE                         | 83%                                     | 87%                                    | 89%                                    | 90%                                    |
| ALTERNATIVE SERVICE CONCEPTS LLC*     | 0%                                      | 50%                                    | 0%                                     | No filings                             |
| AMERISURE INSURANCE*                  | 0%                                      | No filings                             | No filings                             | 0%                                     |
| AMTRUST INSURANCE                     | 57%                                     | 74%                                    | 53%                                    | 85%                                    |
| ARCH INSURANCE                        | 80%                                     | 85%                                    | 88%                                    | 90%                                    |
| ATLANTIC SPECIALTY INSURANCE*         | 0%                                      | 0%                                     | 0%                                     | No filings                             |
| BATH IRON WORKS                       | 97%                                     | 96%                                    | 96%                                    | 87%                                    |
| BENCHMARK INSURANCE*                  | 0%                                      | 100%                                   | 0%                                     | No filings                             |
| BERKSHIRE HATHAWAY INSURANCE*         | 33%                                     | 67%                                    | 33%                                    | No filings                             |
| BROADSPIRE SERVICES                   | 90%                                     | 100%                                   | 100%                                   | 100%                                   |
| BROTHERHOOD MUTUAL INSURANCE COMPANY* | 0%                                      | No filings                             | No filings                             | 100%                                   |
| CANNON COCHRAN MANAGEMENT SERVICES    | 82%                                     | 90%                                    | 90%                                    | 92%                                    |
| CHEROKEE INSURANCE*                   | 0%                                      | No filings                             | No filings                             | No filings                             |
| CHUBB INSURANCE                       | 82%                                     | 84%                                    | 85%                                    | 88%                                    |
| CIANBRO CORPORATION*                  | 0%                                      | 0%                                     | 0%                                     | No filings                             |
| CLAIMS MANAGEMENT (WALMART)           | 90%                                     | 93%                                    | 89%                                    | 89%                                    |
| CNA INSURANCE                         | 100%                                    | 90%                                    | 100%                                   | 100%                                   |
| CONSTITUTION STATE SERVICES           | 69%                                     | 73%                                    | 91%                                    | 94%                                    |
| CORVEL ENTERPRISE COMP                | 23%                                     | 54%                                    | 38%                                    | 56%                                    |
| COTTINGHAM & BUTLER CLAIMS SERVICES   | 85%                                     | 78%                                    | 78%                                    | 100%                                   |
| CROSS INSURANCE                       | 95%                                     | 94%                                    | 92%                                    | 98%                                    |
| EASTERN ALLIANCE INSURANCE*           | 86%                                     | 100%                                   | 100%                                   | 100%                                   |
| ELECTRIC INSURANCE                    | 95%                                     | 100%                                   | 100%                                   | 83%                                    |
| ESIS                                  | 53%                                     | 62%                                    | 72%                                    | 95%                                    |
| EVEREST REINS HOLDINGS GROUP*         | 0%                                      | 0%                                     | 0%                                     | 0%                                     |
| FEDERATED MUTUAL INSURANCE            | 41%                                     | 70%                                    | 40%                                    | 75%                                    |
| FIREMAN'S FUND INSURANCE*             | 0%                                      | No filings                             | No filings                             | No filings                             |
| FRANKENMUTH INSURANCE*                | 0%                                      | 100%                                   | 100%                                   | No filings                             |
| FUTURECOMP                            | 94%                                     | 79%                                    | 79%                                    | 93%                                    |
| GALLAGHER BASSETT SERVICES            | 72%                                     | 68%                                    | 71%                                    | 74%                                    |
| GREAT AMERICAN INSURANCE*             | 13%                                     | No filings                             | No filings                             | 0%                                     |
| GREAT FALLS INSURANCE                 | 75%                                     | 89%                                    | 87%                                    | 93%                                    |
| GREAT WEST INSURANCE*                 | 0%                                      | 100%                                   | 0%                                     | No filings                             |
| GUARD INSURANCE                       | 45%                                     | 89%                                    | 67%                                    | 50%                                    |
|                                       |                                         |                                        |                                        |                                        |
| HANNAFORD BROTHERS                    | 71%                                     | 82%                                    | 75%                                    | 73%                                    |
| HANNOVER INSURANCE*                   | 50%                                     | 75%                                    | 75%                                    | 100%                                   |
| HANOVER INSURANCE                     | 63%                                     | 93%                                    | 87%                                    | 100%                                   |
| HARTFORD INSURANCE                    | 77%                                     | 89%                                    | 93%                                    | 96%                                    |