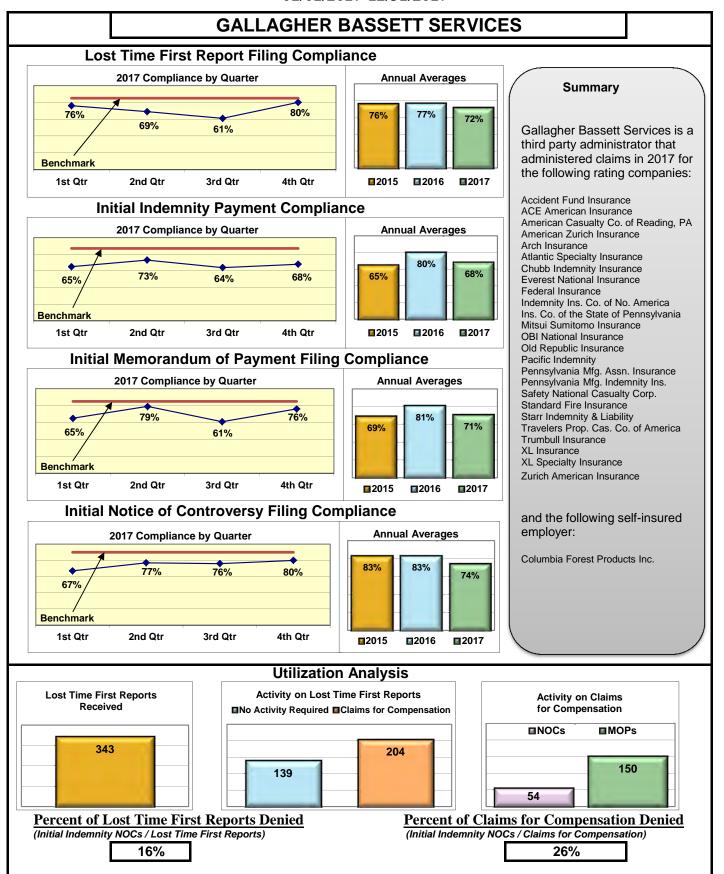

### **ENTITY OVERVIEW**

| Insurance Group                       | FROI<br>Compliance<br>Benchmark:<br>85% | PAY<br>Compliance<br>Benchmark:<br>87% | MOP<br>Compliance<br>Benchmark:<br>85% | NOC<br>Compliance<br>Benchmark:<br>90% |
|---------------------------------------|-----------------------------------------|----------------------------------------|----------------------------------------|----------------------------------------|
|                                       |                                         |                                        |                                        |                                        |
| ACADIA INSURANCE                      | 71%                                     | 70%                                    | 75%                                    | 91%                                    |
| ACCIDENT FUND INSURANCE*              | 100%                                    | No filings                             | No filings                             | 100%                                   |
| ACUITY MUTUAL INSURANCE*              | 100%                                    | 0%                                     | 100%                                   | No filings                             |
| AIG INSURANCE                         | 83%                                     | 87%                                    | 89%                                    | 90%                                    |
| ALTERNATIVE SERVICE CONCEPTS LLC*     | 0%                                      | 50%                                    | 0%                                     | No filings                             |
| AMERISURE INSURANCE*                  | 0%                                      | No filings                             | No filings                             | 0%                                     |
| AMTRUST INSURANCE                     | 57%                                     | 74%                                    | 53%                                    | 85%                                    |
| ARCH INSURANCE                        | 80%                                     | 85%                                    | 88%                                    | 90%                                    |
| ATLANTIC SPECIALTY INSURANCE*         | 0%                                      | 0%                                     | 0%                                     | No filings                             |
| BATH IRON WORKS                       | 97%                                     | 96%                                    | 96%                                    | 87%                                    |
| BENCHMARK INSURANCE*                  | 0%                                      | 100%                                   | 0%                                     | No filings                             |
| BERKSHIRE HATHAWAY INSURANCE*         | 33%                                     | 67%                                    | 33%                                    | No filings                             |
| BROADSPIRE SERVICES                   | 90%                                     | 100%                                   | 100%                                   | 100%                                   |
| BROTHERHOOD MUTUAL INSURANCE COMPANY* | 0%                                      | No filings                             | No filings                             | 100%                                   |
| CANNON COCHRAN MANAGEMENT SERVICES    | 82%                                     | 90%                                    | 90%                                    | 92%                                    |
| CHEROKEE INSURANCE*                   | 0%                                      | No filings                             | No filings                             | No filings                             |
| CHUBB INSURANCE                       | 82%                                     | 84%                                    | 85%                                    | 88%                                    |
| CIANBRO CORPORATION*                  | 0%                                      | 0%                                     | 0%                                     | No filings                             |
| CLAIMS MANAGEMENT (WALMART)           | 90%                                     | 93%                                    | 89%                                    | 89%                                    |
| CNA INSURANCE                         | 100%                                    | 90%                                    | 100%                                   | 100%                                   |
| CONSTITUTION STATE SERVICES           | 69%                                     | 73%                                    | 91%                                    | 94%                                    |
| CORVEL ENTERPRISE COMP                | 23%                                     | 54%                                    | 38%                                    | 56%                                    |
| COTTINGHAM & BUTLER CLAIMS SERVICES   | 85%                                     | 78%                                    | 78%                                    | 100%                                   |
| CROSS INSURANCE                       | 95%                                     | 94%                                    | 92%                                    | 98%                                    |
| EASTERN ALLIANCE INSURANCE*           | 86%                                     | 100%                                   | 100%                                   | 100%                                   |
| ELECTRIC INSURANCE                    | 95%                                     | 100%                                   | 100%                                   | 83%                                    |
| ESIS                                  | 53%                                     | 62%                                    | 72%                                    | 95%                                    |
| EVEREST REINS HOLDINGS GROUP*         | 0%                                      | 0%                                     | 0%                                     | 0%                                     |
| FEDERATED MUTUAL INSURANCE            | 41%                                     | 70%                                    | 40%                                    | 75%                                    |
| FIREMAN'S FUND INSURANCE*             | 0%                                      | No filings                             | No filings                             | No filings                             |
| FRANKENMUTH INSURANCE*                | 0%                                      | 100%                                   | 100%                                   | No filings                             |
| FUTURECOMP                            | 94%                                     | 79%                                    | 79%                                    | 93%                                    |
| GALLAGHER BASSETT SERVICES            | 72%                                     | 68%                                    | 71%                                    | 74%                                    |
| GREAT AMERICAN INSURANCE*             | 13%                                     | No filings                             | No filings                             | 0%                                     |
| GREAT FALLS INSURANCE                 | 75%                                     | 89%                                    | 87%                                    | 93%                                    |
| GREAT WEST INSURANCE*                 | 0%                                      | 100%                                   | 0%                                     | No filings                             |
| GUARD INSURANCE                       | 45%                                     | 89%                                    | 67%                                    | 50%                                    |
|                                       |                                         |                                        |                                        |                                        |
| HANNAFORD BROTHERS                    | 71%                                     | 82%                                    | 75%                                    | 73%                                    |
| HANNOVER INSURANCE*                   | 50%                                     | 75%                                    | 75%                                    | 100%                                   |
| HANOVER INSURANCE                     | 63%                                     | 93%                                    | 87%                                    | 100%                                   |
| HARTFORD INSURANCE                    | 77%                                     | 89%                                    | 93%                                    | 96%                                    |