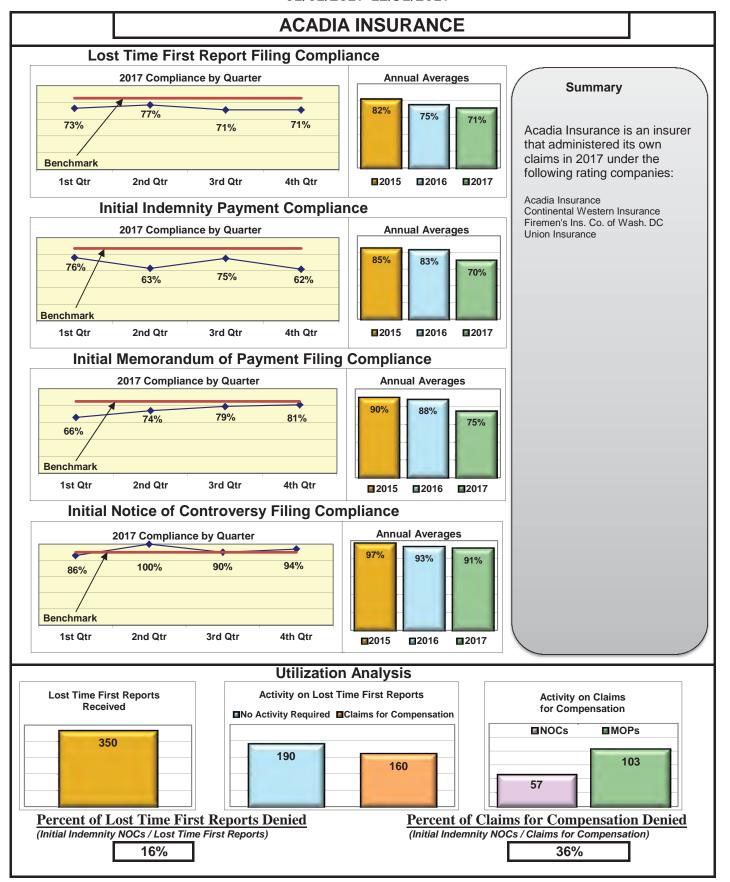

### **ENTITY OVERVIEW**

| Insurance Group                       | FROI<br>Compliance<br>Benchmark:<br>85% | PAY<br>Compliance<br>Benchmark:<br>87% | MOP<br>Compliance<br>Benchmark:<br>85% | NOC<br>Compliance<br>Benchmark:<br>90% |
|---------------------------------------|-----------------------------------------|----------------------------------------|----------------------------------------|----------------------------------------|
|                                       |                                         |                                        |                                        |                                        |
| ACADIA INSURANCE                      | 71%                                     | 70%                                    | 75%                                    | 91%                                    |
| ACCIDENT FUND INSURANCE*              | 100%                                    | No filings                             | No filings                             | 100%                                   |
| ACUITY MUTUAL INSURANCE*              | 100%                                    | 0%                                     | 100%                                   | No filings                             |
| AIG INSURANCE                         | 83%                                     | 87%                                    | 89%                                    | 90%                                    |
| ALTERNATIVE SERVICE CONCEPTS LLC*     | 0%                                      | 50%                                    | 0%                                     | No filings                             |
| AMERISURE INSURANCE*                  | 0%                                      | No filings                             | No filings                             | 0%                                     |
| AMTRUST INSURANCE                     | 57%                                     | 74%                                    | 53%                                    | 85%                                    |
| ARCH INSURANCE                        | 80%                                     | 85%                                    | 88%                                    | 90%                                    |
| ATLANTIC SPECIALTY INSURANCE*         | 0%                                      | 0%                                     | 0%                                     | No filings                             |
| BATH IRON WORKS                       | 97%                                     | 96%                                    | 96%                                    | 87%                                    |
| BENCHMARK INSURANCE*                  | 0%                                      | 100%                                   | 0%                                     | No filings                             |
| BERKSHIRE HATHAWAY INSURANCE*         | 33%                                     | 67%                                    | 33%                                    | No filings                             |
| BROADSPIRE SERVICES                   | 90%                                     | 100%                                   | 100%                                   | 100%                                   |
| BROTHERHOOD MUTUAL INSURANCE COMPANY* | 0%                                      | No filings                             | No filings                             | 100%                                   |
| CANNON COCHRAN MANAGEMENT SERVICES    | 82%                                     | 90%                                    | 90%                                    | 92%                                    |
| CHEROKEE INSURANCE*                   | 0%                                      | No filings                             | No filings                             | No filings                             |
| CHUBB INSURANCE                       | 82%                                     | 84%                                    | 85%                                    | 88%                                    |
| CIANBRO CORPORATION*                  | 0%                                      | 0%                                     | 0%                                     | No filings                             |
| CLAIMS MANAGEMENT (WALMART)           | 90%                                     | 93%                                    | 89%                                    | 89%                                    |
| CNA INSURANCE                         | 100%                                    | 90%                                    | 100%                                   | 100%                                   |
| CONSTITUTION STATE SERVICES           | 69%                                     | 73%                                    | 91%                                    | 94%                                    |
| CORVEL ENTERPRISE COMP                | 23%                                     | 54%                                    | 38%                                    | 56%                                    |
| COTTINGHAM & BUTLER CLAIMS SERVICES   | 85%                                     | 78%                                    | 78%                                    | 100%                                   |
| CROSS INSURANCE                       | 95%                                     | 94%                                    | 92%                                    | 98%                                    |
| EASTERN ALLIANCE INSURANCE*           | 86%                                     | 100%                                   | 100%                                   | 100%                                   |
| ELECTRIC INSURANCE                    | 95%                                     | 100%                                   | 100%                                   | 83%                                    |
| ESIS                                  | 53%                                     | 62%                                    | 72%                                    | 95%                                    |
| EVEREST REINS HOLDINGS GROUP*         | 0%                                      | 0%                                     | 0%                                     | 0%                                     |
| FEDERATED MUTUAL INSURANCE            | 41%                                     | 70%                                    | 40%                                    | 75%                                    |
| FIREMAN'S FUND INSURANCE*             | 0%                                      | No filings                             | No filings                             | No filings                             |
| FRANKENMUTH INSURANCE*                | 0%                                      | 100%                                   | 100%                                   | No filings                             |
| FUTURECOMP                            | 94%                                     | 79%                                    | 79%                                    | 93%                                    |
| GALLAGHER BASSETT SERVICES            | 72%                                     | 68%                                    | 71%                                    | 74%                                    |
| GREAT AMERICAN INSURANCE*             | 13%                                     | No filings                             | No filings                             | 0%                                     |
| GREAT FALLS INSURANCE                 | 75%                                     | 89%                                    | 87%                                    | 93%                                    |
| GREAT WEST INSURANCE*                 | 0%                                      | 100%                                   | 0%                                     | No filings                             |
| GUARD INSURANCE                       | 45%                                     | 89%                                    | 67%                                    | 50%                                    |
|                                       |                                         |                                        |                                        |                                        |
| HANNAFORD BROTHERS                    | 71%                                     | 82%                                    | 75%                                    | 73%                                    |
| HANNOVER INSURANCE*                   | 50%                                     | 75%                                    | 75%                                    | 100%                                   |
| HANOVER INSURANCE                     | 63%                                     | 93%                                    | 87%                                    | 100%                                   |
| HARTFORD INSURANCE                    | 77%                                     | 89%                                    | 93%                                    | 96%                                    |

#### Lost Time FROI and Initial Indemnity Payments Annual

1/1/2017 - 12/31/2017

| Insurance Company                                                                | Total Lost Time<br>FROIs Filed | Lost Time FROIs<br>Filed Timely | Compliance<br>Percentage | Total Initial<br>Indemnity<br>Payments Made | Initial Indemnity<br>Payments Made<br>Timely | Compliance<br>Percentage |  |
|----------------------------------------------------------------------------------|--------------------------------|---------------------------------|--------------------------|---------------------------------------------|----------------------------------------------|--------------------------|--|
| ACADIA INSURANCE                                                                 | FROIs Filed                    | Timely FROIs                    | Compliance               | Payments Made                               | Timely Payments                              | Compliance               |  |
| CA010 ACADIA INSURANCE                                                           | 350                            | 250                             | 71%                      | 103                                         | 72                                           | 70%                      |  |
| Total                                                                            | 350                            | 250                             | 71%                      | 103                                         | 72                                           | <b>70%</b> ▼             |  |
| ACADIA INSURANCE Group Total                                                     | 350                            | 250                             | 71%                      | 103                                         | 72                                           | 70% ▼                    |  |
| ACCIDENT FUND INSURANCE ACCIDENT FUND INSURANCE                                  | FROIs Filed                    | Timely FROIs                    | Compliance               | Payments Made                               | Timely Payments                              | Compliance               |  |
| Total                                                                            | *                              | *                               | *                        | *                                           | *                                            | *                        |  |
| ACCIDENT FUND INSURANCE TPA Administered Claims CA190 GALLAGHER BASSETT SERVICES | 1                              | 1                               | 100%                     | No Filings                                  | No Filings                                   | No Filings               |  |
| TPA Total                                                                        | 1                              | 1                               | 100%                     | No Filings                                  | No Filings                                   | No Filings               |  |
|                                                                                  |                                |                                 | 100%                     |                                             |                                              | _                        |  |
| ACCIDENT FUND INSURANCE Group Total                                              | 1                              | 1                               | 100%                     | No Filings                                  | No Filings                                   | No Filings               |  |
| ACUITY MUTUAL INSURANCE CA418 ACUITY MUTUAL INSURANCE                            | FROIs Filed                    | Timely FROIs 3                  | Compliance<br>100%       | Payments Made                               | Timely Payments                              | Compliance 0%            |  |
| Total                                                                            | 3                              | 3                               | 100%                     | 1                                           | 0                                            | 0% ▼                     |  |
| ACUITY MUTUAL INSURANCE Group Total                                              | 3                              | 3                               | 100%                     | 1                                           | 0                                            | 0% ▼                     |  |
| AIG INSURANCE                                                                    | FROIs Filed                    | Timely FROIs                    | Compliance               | Payments Made                               | Timely Payments                              | Compliance               |  |
| CA015 AIG DOMESTIC CLAIMS                                                        | 298                            | 248                             | 83%                      | 128                                         | 111                                          | 87%                      |  |
| Total                                                                            | 298                            | 248                             | 83%                      | 128                                         | 111                                          | 87%                      |  |
| AIG INSURANCE TPA Administered Claims                                            |                                |                                 | 4000/                    |                                             |                                              |                          |  |
| CA160 ESIS                                                                       | 1                              | 1                               | 100%                     | No Filings                                  | No Filings                                   | No Filings               |  |
| CA190 GALLAGHER BASSETT SERVICES                                                 | 4                              | 0<br>4                          | 0%<br>100%               | 1                                           | 1                                            | 100%                     |  |
| CA300 SEDGWICK CLAIMS MANAGEMENT SERVICES  TPA Total                             | 6                              | 5                               | 83%                      | No Filings                                  | No Filings                                   | No Filings               |  |
| 11.11.11.11                                                                      | _                              |                                 |                          |                                             | ·                                            |                          |  |
| AIG INSURANCE Group Total                                                        | 304                            | 253                             | 83% 🔻                    | 129                                         | 112                                          | 87% 🔺                    |  |
| ALTERNATIVE SERVICE CONCEPTS LLC CA012 ALTERNATIVE SERVICE CONCEPTS LLC          | FROIs Filed<br>2               | Timely FROIs                    | Compliance 0%            | Payments Made 2                             | Timely Payments                              | Compliance 50%           |  |
| Total                                                                            | 2                              | 0                               | 0% ▼                     | 2                                           | 1                                            | 50% ▼                    |  |
| ALTERNATIVE SERVICE CONCEPTS LLC Group Total                                     | 2                              | 0                               | 0% ▼                     | 2                                           | 1                                            | 50% ▼                    |  |
| AMERISURE INSURANCE CA013 AMERISURE INSURANCE                                    | FROIs Filed                    | Timely FROIs                    | Compliance               | Payments Made                               | Timely Payments                              | Compliance               |  |
| AMERISURE MUTUAL INSURANCE                                                       | *                              | *                               | *                        | *                                           | *                                            | *                        |  |
| Total                                                                            | *                              | *                               | *                        | *                                           | *                                            | *                        |  |
| AMERISURE INSURANCE TPA Administered Claims                                      |                                |                                 |                          |                                             |                                              |                          |  |
| CA340 YORK RISK SERVICES                                                         | 1                              | 0                               | 0%                       | No Filings                                  | No Filings                                   | No Filings               |  |
| TPA Total                                                                        | 1                              | 0                               | 0% ▼                     | No Filings                                  | No Filings                                   | No Filings               |  |
| AMERISURE INSURANCE Group Total                                                  | 1                              | 0                               | 0%                       | No Filings                                  | No Filings                                   | No Filings               |  |