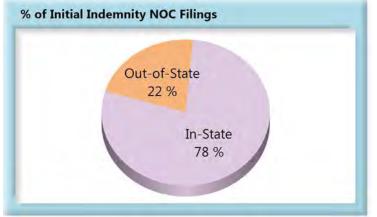

### **In-State vs. Out-of-State Comparisons**

As can be seen in the charts below, In-State insurers out-perform their Out-of-State counterparts in all four benchmarks. In-State insurers also make up roughly two-thirds of all filings.