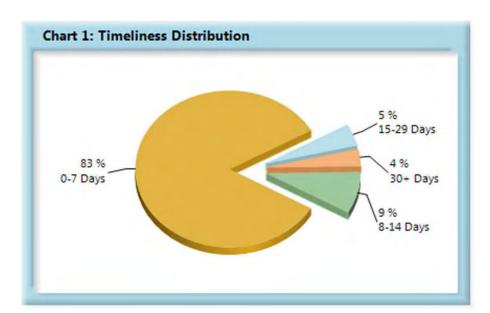

### LOST TIME FIRST REPORT OF INJURY FILINGS

 $\ensuremath{^{\star}}\xspace The percentages may not always add to 100% due to rounding.$ 

| Table 5: Above vs Below Benchmark |    |      |  |  |
|-----------------------------------|----|------|--|--|
| At/Above                          | 25 | 36%  |  |  |
| Below                             | 45 | 64%  |  |  |
| Total                             | 70 | 100% |  |  |

#### **Summary**

The Board received 14,189 lost time first reports. This represents 221 more than in 2016.

The 2017 compliance rate of 83% for lost time first report filings stayed the same percentage from the 2016 compliance rate. As can be seen on Chart 2, 36% of insurers were at or above the benchmark in 2017, a slight increase over 2016, which had 34% at or above the benchmark.

Incorrect or unknown employer UIAN numbers continue to be an issue. Accurate UIAN data ensures that claims received at the Board are linked to the appropriate insurance policy and claim administrator in a timely manner, thus reducing workloads for all parties. Attention will continue to be placed on improving this area.