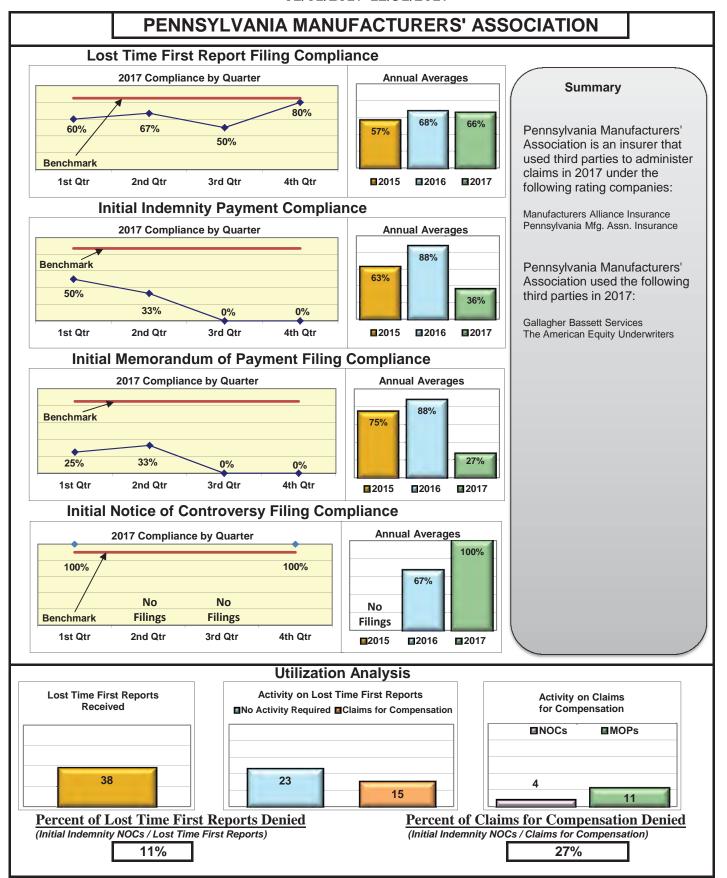

### **ENTITY OVERVIEW**

| Insurance Group                       | FROI<br>Compliance<br>Benchmark:<br>85% | PAY<br>Compliance<br>Benchmark:<br>87% | MOP<br>Compliance<br>Benchmark:<br>85% | NOC<br>Compliance<br>Benchmark:<br>90% |
|---------------------------------------|-----------------------------------------|----------------------------------------|----------------------------------------|----------------------------------------|
|                                       |                                         |                                        |                                        |                                        |
| ACADIA INSURANCE                      | 71%                                     | 70%                                    | 75%                                    | 91%                                    |
| ACCIDENT FUND INSURANCE*              | 100%                                    | No filings                             | No filings                             | 100%                                   |
| ACUITY MUTUAL INSURANCE*              | 100%                                    | 0%                                     | 100%                                   | No filings                             |
| AIG INSURANCE                         | 83%                                     | 87%                                    | 89%                                    | 90%                                    |
| ALTERNATIVE SERVICE CONCEPTS LLC*     | 0%                                      | 50%                                    | 0%                                     | No filings                             |
| AMERISURE INSURANCE*                  | 0%                                      | No filings                             | No filings                             | 0%                                     |
| AMTRUST INSURANCE                     | 57%                                     | 74%                                    | 53%                                    | 85%                                    |
| ARCH INSURANCE                        | 80%                                     | 85%                                    | 88%                                    | 90%                                    |
| ATLANTIC SPECIALTY INSURANCE*         | 0%                                      | 0%                                     | 0%                                     | No filings                             |
| BATH IRON WORKS                       | 97%                                     | 96%                                    | 96%                                    | 87%                                    |
| BENCHMARK INSURANCE*                  | 0%                                      | 100%                                   | 0%                                     | No filings                             |
| BERKSHIRE HATHAWAY INSURANCE*         | 33%                                     | 67%                                    | 33%                                    | No filings                             |
| BROADSPIRE SERVICES                   | 90%                                     | 100%                                   | 100%                                   | 100%                                   |
| BROTHERHOOD MUTUAL INSURANCE COMPANY* | 0%                                      | No filings                             | No filings                             | 100%                                   |
| CANNON COCHRAN MANAGEMENT SERVICES    | 82%                                     | 90%                                    | 90%                                    | 92%                                    |
| CHEROKEE INSURANCE*                   | 0%                                      | No filings                             | No filings                             | No filings                             |
| CHUBB INSURANCE                       | 82%                                     | 84%                                    | 85%                                    | 88%                                    |
| CIANBRO CORPORATION*                  | 0%                                      | 0%                                     | 0%                                     | No filings                             |
| CLAIMS MANAGEMENT (WALMART)           | 90%                                     | 93%                                    | 89%                                    | 89%                                    |
| CNA INSURANCE                         | 100%                                    | 90%                                    | 100%                                   | 100%                                   |
| CONSTITUTION STATE SERVICES           | 69%                                     | 73%                                    | 91%                                    | 94%                                    |
| CORVEL ENTERPRISE COMP                | 23%                                     | 54%                                    | 38%                                    | 56%                                    |
| COTTINGHAM & BUTLER CLAIMS SERVICES   | 85%                                     | 78%                                    | 78%                                    | 100%                                   |
| CROSS INSURANCE                       | 95%                                     | 94%                                    | 92%                                    | 98%                                    |
| EASTERN ALLIANCE INSURANCE*           | 86%                                     | 100%                                   | 100%                                   | 100%                                   |
| ELECTRIC INSURANCE                    | 95%                                     | 100%                                   | 100%                                   | 83%                                    |
| ESIS                                  | 53%                                     | 62%                                    | 72%                                    | 95%                                    |
| EVEREST REINS HOLDINGS GROUP*         | 0%                                      | 0%                                     | 0%                                     | 0%                                     |
| FEDERATED MUTUAL INSURANCE            | 41%                                     | 70%                                    | 40%                                    | 75%                                    |
| FIREMAN'S FUND INSURANCE*             | 0%                                      | No filings                             | No filings                             | No filings                             |
| FRANKENMUTH INSURANCE*                | 0%                                      | 100%                                   | 100%                                   | No filings                             |
| FUTURECOMP                            | 94%                                     | 79%                                    | 79%                                    | 93%                                    |
| GALLAGHER BASSETT SERVICES            | 72%                                     | 68%                                    | 71%                                    | 74%                                    |
| GREAT AMERICAN INSURANCE*             | 13%                                     | No filings                             | No filings                             | 0%                                     |
| GREAT FALLS INSURANCE                 | 75%                                     | 89%                                    | 87%                                    | 93%                                    |
| GREAT WEST INSURANCE*                 | 0%                                      | 100%                                   | 0%                                     | No filings                             |
| GUARD INSURANCE                       | 45%                                     | 89%                                    | 67%                                    | 50%                                    |
|                                       |                                         |                                        |                                        |                                        |
| HANNAFORD BROTHERS                    | 71%                                     | 82%                                    | 75%                                    | 73%                                    |
| HANNOVER INSURANCE*                   | 50%                                     | 75%                                    | 75%                                    | 100%                                   |
| HANOVER INSURANCE                     | 63%                                     | 93%                                    | 87%                                    | 100%                                   |
| HARTFORD INSURANCE                    | 77%                                     | 89%                                    | 93%                                    | 96%                                    |

### **ENTITY OVERVIEW**

| HELMSMAN MANAGEMENT SERVICES               | 45%  | 80%        | 73%        | 63%        |
|--------------------------------------------|------|------------|------------|------------|
| LIBERTY MUTUAL INSURANCE                   | 79%  | 81%        | 81%        | 87%        |
| MACY'S CORPORATE SERVICES*                 | 100% | 100%       | 100%       | 100%       |
| MAINE AUTOMOBILE DEALERS ASSOCIATION       | 90%  | 85%        | 100%       | 89%        |
| MAINE EMPLOYERS' MUTUAL INSURANCE          | 80%  | 95%        | 92%        | 94%        |
| MAINE HEALTHCARE ASSOCIATION               | 88%  | 59%        | 68%        | 96%        |
| MAINE MOTOR TRANSPORT ASSOCIATION          | 96%  | 97%        | 100%       | 95%        |
| MAINE MUNICIPAL ASSOCIATION                | 94%  | 94%        | 96%        | 97%        |
| MAINE SCHOOL MANAGEMENT ASSOCIATION        | 98%  | 99%        | 100%       | 100%       |
| MEADOWBROOK INSURANCE                      | 73%  | 100%       | 100%       | 100%       |
| MITSUI SUMITOMO INS CO OF AMERICA*         | 0%   | 0%         | 100%       | No filings |
| NATIONAL INTERSTATE INSURANCE*             | 100% | 100%       | 100%       | 100%       |
| NATIONWIDE INSURANCE*                      | 50%  | 75%        | 50%        | 25%        |
| NGM INSURANCE*                             | 50%  | 0%         | 50%        | 50%        |
| NORTH RIVER INSURANCE*                     | 83%  | 100%       | 100%       | No filings |
| DBI NATIONAL INSURANCE*                    | 0%   | No filings | No filings | 0%         |
| OLD REPUBLIC INSURANCE                     | 87%  | 88%        | 88%        | 100%       |
| PENNSYLVANIA MFG ASSN                      | 66%  | 36%        | 27%        | 100%       |
| PROTECTIVE INSURANCE*                      | 38%  | 50%        | 50%        | No filings |
| QBE INSURANCE                              | 84%  | 93%        | 86%        | 100%       |
| SAFETY NATIONAL CASUALTY CORP              | 73%  | 77%        | 73%        | 87%        |
| SEDGWICK CLAIMS MANAGEMENT SERVICES        | 93%  | 96%        | 96%        | 93%        |
| SENTRY INSURANCE                           | 74%  | 100%       | 100%       | 88%        |
| SOMPO JAPAN INSURANCE*                     | 100% | No filings | No filings | 100%       |
| STARR INDEMNITY INSURANCE*                 | 75%  | 83%        | 100%       | 100%       |
| STATE OF MAINE WORKERS' COMPENSATION TRUST | 90%  | 99%        | 98%        | 98%        |
| SYNERNET                                   | 85%  | 93%        | 89%        | 95%        |
| THE AMERICAN EQUITY UNDERWRITERS*          | 32%  | No filings | No filings | 100%       |
| FRAVELERS INSURANCE                        | 59%  | 74%        | 72%        | 90%        |
| FRISTAR RISK ENTERPRISE MANAGEMENT*        | 20%  | 100%       | 75%        | No filings |
| KL INSURANCE                               | 76%  | 71%        | 73%        | 80%        |
| ORK RISK SERVICES                          | 53%  | 69%        | 69%        | 83%        |
| ZURICH INSURANCE                           | 85%  | 77%        | 73%        | 93%        |