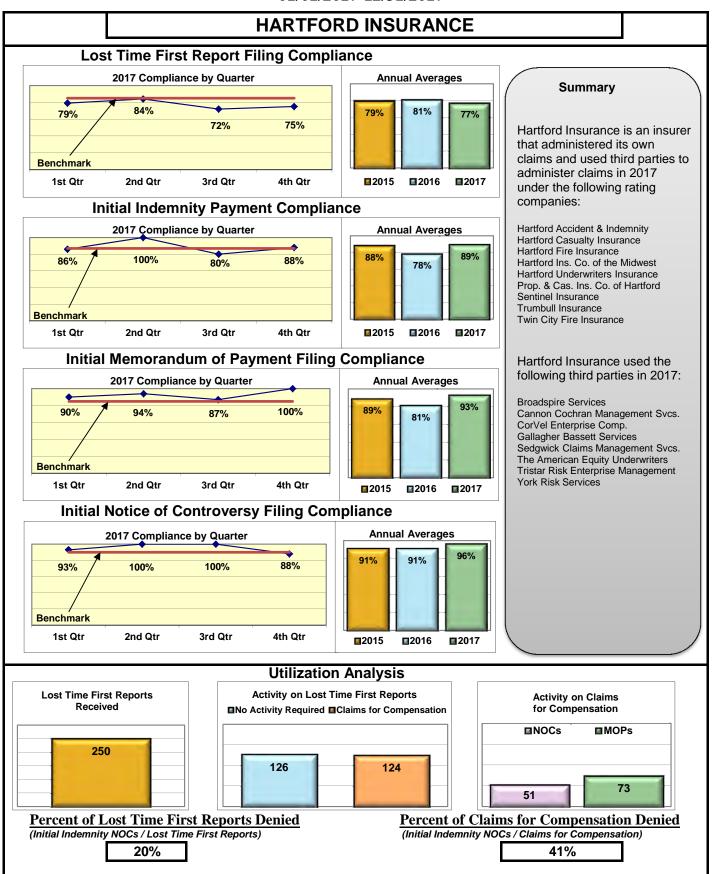

### **ENTITY OVERVIEW**

| Insurance Group                       | FROI<br>Compliance<br>Benchmark:<br>85% | PAY<br>Compliance<br>Benchmark:<br>87% | MOP<br>Compliance<br>Benchmark:<br>85% | NOC<br>Compliance<br>Benchmark:<br>90% |
|---------------------------------------|-----------------------------------------|----------------------------------------|----------------------------------------|----------------------------------------|
|                                       |                                         |                                        |                                        |                                        |
| ACADIA INSURANCE                      | 71%                                     | 70%                                    | 75%                                    | 91%                                    |
| ACCIDENT FUND INSURANCE*              | 100%                                    | No filings                             | No filings                             | 100%                                   |
| ACUITY MUTUAL INSURANCE*              | 100%                                    | 0%                                     | 100%                                   | No filings                             |
| AIG INSURANCE                         | 83%                                     | 87%                                    | 89%                                    | 90%                                    |
| ALTERNATIVE SERVICE CONCEPTS LLC*     | 0%                                      | 50%                                    | 0%                                     | No filings                             |
| AMERISURE INSURANCE*                  | 0%                                      | No filings                             | No filings                             | 0%                                     |
| AMTRUST INSURANCE                     | 57%                                     | 74%                                    | 53%                                    | 85%                                    |
| ARCH INSURANCE                        | 80%                                     | 85%                                    | 88%                                    | 90%                                    |
| ATLANTIC SPECIALTY INSURANCE*         | 0%                                      | 0%                                     | 0%                                     | No filings                             |
| BATH IRON WORKS                       | 97%                                     | 96%                                    | 96%                                    | 87%                                    |
| BENCHMARK INSURANCE*                  | 0%                                      | 100%                                   | 0%                                     | No filings                             |
| BERKSHIRE HATHAWAY INSURANCE*         | 33%                                     | 67%                                    | 33%                                    | No filings                             |
| BROADSPIRE SERVICES                   | 90%                                     | 100%                                   | 100%                                   | 100%                                   |
| BROTHERHOOD MUTUAL INSURANCE COMPANY* | 0%                                      | No filings                             | No filings                             | 100%                                   |
| CANNON COCHRAN MANAGEMENT SERVICES    | 82%                                     | 90%                                    | 90%                                    | 92%                                    |
| CHEROKEE INSURANCE*                   | 0%                                      | No filings                             | No filings                             | No filings                             |
| CHUBB INSURANCE                       | 82%                                     | 84%                                    | 85%                                    | 88%                                    |
| CIANBRO CORPORATION*                  | 0%                                      | 0%                                     | 0%                                     | No filings                             |
| CLAIMS MANAGEMENT (WALMART)           | 90%                                     | 93%                                    | 89%                                    | 89%                                    |
| CNA INSURANCE                         | 100%                                    | 90%                                    | 100%                                   | 100%                                   |
| CONSTITUTION STATE SERVICES           | 69%                                     | 73%                                    | 91%                                    | 94%                                    |
| CORVEL ENTERPRISE COMP                | 23%                                     | 54%                                    | 38%                                    | 56%                                    |
| COTTINGHAM & BUTLER CLAIMS SERVICES   | 85%                                     | 78%                                    | 78%                                    | 100%                                   |
| CROSS INSURANCE                       | 95%                                     | 94%                                    | 92%                                    | 98%                                    |
| EASTERN ALLIANCE INSURANCE*           | 86%                                     | 100%                                   | 100%                                   | 100%                                   |
| ELECTRIC INSURANCE                    | 95%                                     | 100%                                   | 100%                                   | 83%                                    |
| ESIS                                  | 53%                                     | 62%                                    | 72%                                    | 95%                                    |
| EVEREST REINS HOLDINGS GROUP*         | 0%                                      | 0%                                     | 0%                                     | 0%                                     |
| FEDERATED MUTUAL INSURANCE            | 41%                                     | 70%                                    | 40%                                    | 75%                                    |
| FIREMAN'S FUND INSURANCE*             | 0%                                      | No filings                             | No filings                             | No filings                             |
| FRANKENMUTH INSURANCE*                | 0%                                      | 100%                                   | 100%                                   | No filings                             |
| FUTURECOMP                            | 94%                                     | 79%                                    | 79%                                    | 93%                                    |
| GALLAGHER BASSETT SERVICES            | 72%                                     | 68%                                    | 71%                                    | 74%                                    |
| GREAT AMERICAN INSURANCE*             | 13%                                     | No filings                             | No filings                             | 0%                                     |
| GREAT FALLS INSURANCE                 | 75%                                     | 89%                                    | 87%                                    | 93%                                    |
| GREAT WEST INSURANCE*                 | 0%                                      | 100%                                   | 0%                                     | No filings                             |
| GUARD INSURANCE                       | 45%                                     | 89%                                    | 67%                                    | 50%                                    |
|                                       |                                         |                                        |                                        |                                        |
| HANNAFORD BROTHERS                    | 71%                                     | 82%                                    | 75%                                    | 73%                                    |
| HANNOVER INSURANCE*                   | 50%                                     | 75%                                    | 75%                                    | 100%                                   |
| HANOVER INSURANCE                     | 63%                                     | 93%                                    | 87%                                    | 100%                                   |
| HARTFORD INSURANCE                    | 77%                                     | 89%                                    | 93%                                    | 96%                                    |