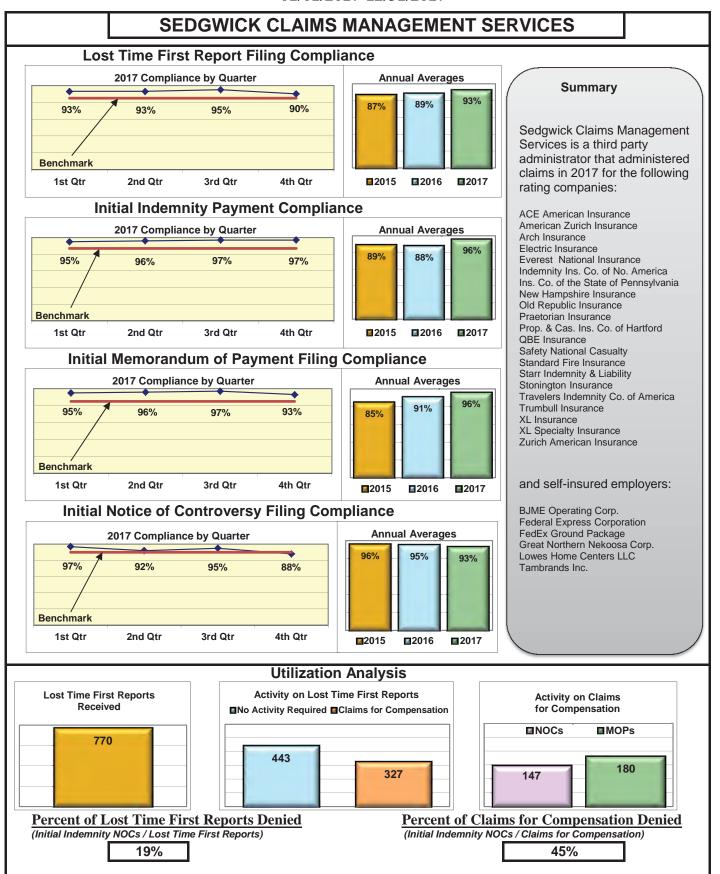

| Insurers/TPAs                       |      |      |      |      |  |  |  |  |
|-------------------------------------|------|------|------|------|--|--|--|--|
| Broadspire Services                 | 90%  | 100% | 100% | 100% |  |  |  |  |
| CNA Insurance                       | 100% | 90%  | 100% | 100% |  |  |  |  |
| Cross Insurance                     | 95%  | 94%  | 92%  | 98%  |  |  |  |  |
| Eastern Alliance Insurance          | 86%  | 100% | 100% | 100% |  |  |  |  |
| Old Republic Insurance              | 87%  | 88%  | 88%  | 100% |  |  |  |  |
| Sedgwick Claims Management Services | 93%  | 96%  | 96%  | 93%  |  |  |  |  |
| Synernet                            | 85%  | 93%  | 89%  | 95%  |  |  |  |  |