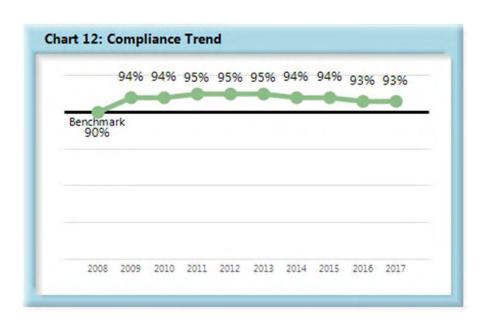

#### D. Initial Indemnity Notice of Controversy Filings

The Board's benchmark for initial indemnity Notice of Controversy (NOC) filings within 14 days is 90%.

<u>Benchmark Exceeded.</u> Ninety-three percent (93%) of initial indemnity NOC filings were within 14 days.

#### **Summary**

The benchmark for the timely filing of the Initial Indemnity Notice of Controversy was changed from 17 to 14 days effective 2007.

In 2017 there were 5% more filings in the dispute resolution system at the Board compared to 2016. The compliance stayed the same at 93%.

55% of insurers were at or above benchmark last year, however that percentage has increased 6 percentage points to 61% in 2017.