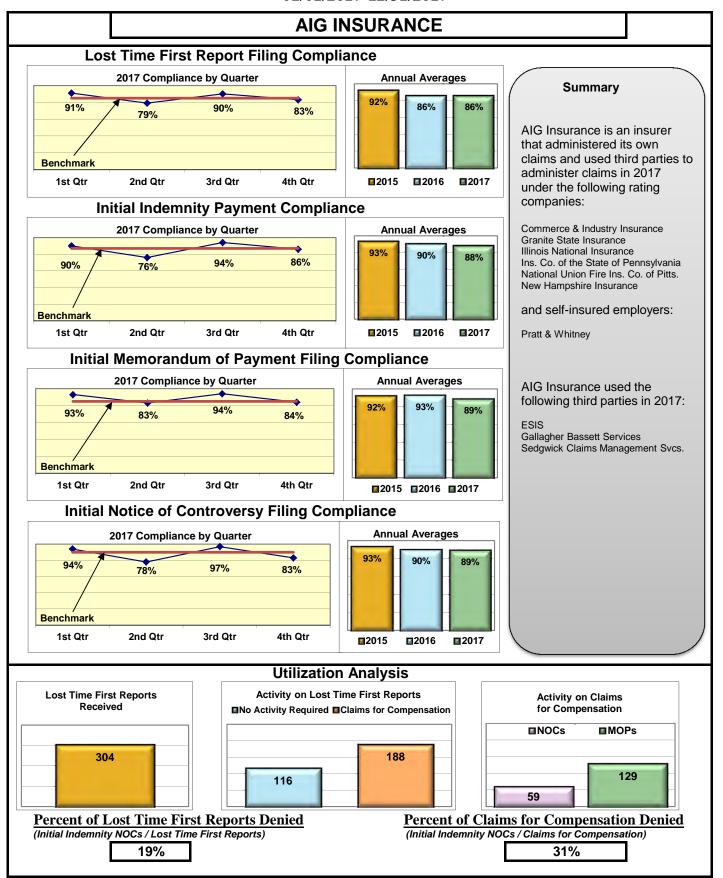

### **ENTITY OVERVIEW**

| Insurance Group                       | FROI<br>Compliance<br>Benchmark:<br>85% | PAY<br>Compliance<br>Benchmark:<br>87% | MOP<br>Compliance<br>Benchmark:<br>85% | NOC<br>Compliance<br>Benchmark:<br>90% |
|---------------------------------------|-----------------------------------------|----------------------------------------|----------------------------------------|----------------------------------------|
|                                       |                                         |                                        |                                        |                                        |
| ACADIA INSURANCE                      | 71%                                     | 70%                                    | 75%                                    | 91%                                    |
| ACCIDENT FUND INSURANCE*              | 100%                                    | No filings                             | No filings                             | 100%                                   |
| ACUITY MUTUAL INSURANCE*              | 100%                                    | 0%                                     | 100%                                   | No filings                             |
| AIG INSURANCE                         | 83%                                     | 87%                                    | 89%                                    | 90%                                    |
| ALTERNATIVE SERVICE CONCEPTS LLC*     | 0%                                      | 50%                                    | 0%                                     | No filings                             |
| AMERISURE INSURANCE*                  | 0%                                      | No filings                             | No filings                             | 0%                                     |
| AMTRUST INSURANCE                     | 57%                                     | 74%                                    | 53%                                    | 85%                                    |
| ARCH INSURANCE                        | 80%                                     | 85%                                    | 88%                                    | 90%                                    |
| ATLANTIC SPECIALTY INSURANCE*         | 0%                                      | 0%                                     | 0%                                     | No filings                             |
| BATH IRON WORKS                       | 97%                                     | 96%                                    | 96%                                    | 87%                                    |
| BENCHMARK INSURANCE*                  | 0%                                      | 100%                                   | 0%                                     | No filings                             |
| BERKSHIRE HATHAWAY INSURANCE*         | 33%                                     | 67%                                    | 33%                                    | No filings                             |
| BROADSPIRE SERVICES                   | 90%                                     | 100%                                   | 100%                                   | 100%                                   |
| BROTHERHOOD MUTUAL INSURANCE COMPANY* | 0%                                      | No filings                             | No filings                             | 100%                                   |
| CANNON COCHRAN MANAGEMENT SERVICES    | 82%                                     | 90%                                    | 90%                                    | 92%                                    |
| CHEROKEE INSURANCE*                   | 0%                                      | No filings                             | No filings                             | No filings                             |
| CHUBB INSURANCE                       | 82%                                     | 84%                                    | 85%                                    | 88%                                    |
| CIANBRO CORPORATION*                  | 0%                                      | 0%                                     | 0%                                     | No filings                             |
| CLAIMS MANAGEMENT (WALMART)           | 90%                                     | 93%                                    | 89%                                    | 89%                                    |
| CNA INSURANCE                         | 100%                                    | 90%                                    | 100%                                   | 100%                                   |
| CONSTITUTION STATE SERVICES           | 69%                                     | 73%                                    | 91%                                    | 94%                                    |
| CORVEL ENTERPRISE COMP                | 23%                                     | 54%                                    | 38%                                    | 56%                                    |
| COTTINGHAM & BUTLER CLAIMS SERVICES   | 85%                                     | 78%                                    | 78%                                    | 100%                                   |
| CROSS INSURANCE                       | 95%                                     | 94%                                    | 92%                                    | 98%                                    |
| EASTERN ALLIANCE INSURANCE*           | 86%                                     | 100%                                   | 100%                                   | 100%                                   |
| ELECTRIC INSURANCE                    | 95%                                     | 100%                                   | 100%                                   | 83%                                    |
| ESIS                                  | 53%                                     | 62%                                    | 72%                                    | 95%                                    |
| EVEREST REINS HOLDINGS GROUP*         | 0%                                      | 0%                                     | 0%                                     | 0%                                     |
| FEDERATED MUTUAL INSURANCE            | 41%                                     | 70%                                    | 40%                                    | 75%                                    |
| FIREMAN'S FUND INSURANCE*             | 0%                                      | No filings                             | No filings                             | No filings                             |
| FRANKENMUTH INSURANCE*                | 0%                                      | 100%                                   | 100%                                   | No filings                             |
| FUTURECOMP                            | 94%                                     | 79%                                    | 79%                                    | 93%                                    |
| GALLAGHER BASSETT SERVICES            | 72%                                     | 68%                                    | 71%                                    | 74%                                    |
| GREAT AMERICAN INSURANCE*             | 13%                                     | No filings                             | No filings                             | 0%                                     |
| GREAT FALLS INSURANCE                 | 75%                                     | 89%                                    | 87%                                    | 93%                                    |
| GREAT WEST INSURANCE*                 | 0%                                      | 100%                                   | 0%                                     | No filings                             |
| GUARD INSURANCE                       | 45%                                     | 89%                                    | 67%                                    | 50%                                    |
|                                       |                                         |                                        |                                        |                                        |
| HANNAFORD BROTHERS                    | 71%                                     | 82%                                    | 75%                                    | 73%                                    |
| HANNOVER INSURANCE*                   | 50%                                     | 75%                                    | 75%                                    | 100%                                   |
| HANOVER INSURANCE                     | 63%                                     | 93%                                    | 87%                                    | 100%                                   |
| HARTFORD INSURANCE                    | 77%                                     | 89%                                    | 93%                                    | 96%                                    |