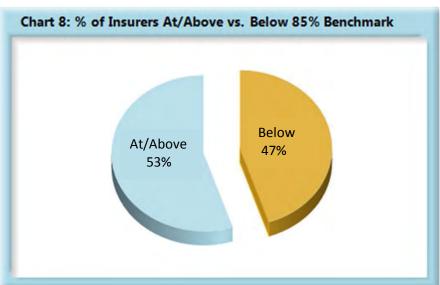

#### INITIAL MEMORANDUM OF PAYMENT FILINGS

<sup>\*</sup>The percentages may not always add to 100% due to rounding.

| Table 9: Above vs Below Benchmark |    |      |  |  |
|-----------------------------------|----|------|--|--|
| At/Above                          | 34 | 53%  |  |  |
| Below                             | 30 | 47%  |  |  |
| Total                             | 64 | 100% |  |  |

As can be seen in Chart 7, the benchmark is being met at an aggregate level, but as Chart 8 indicates, forty-seven percent of all insurers are below benchmark, showing significant opportunity for improvement going forward.