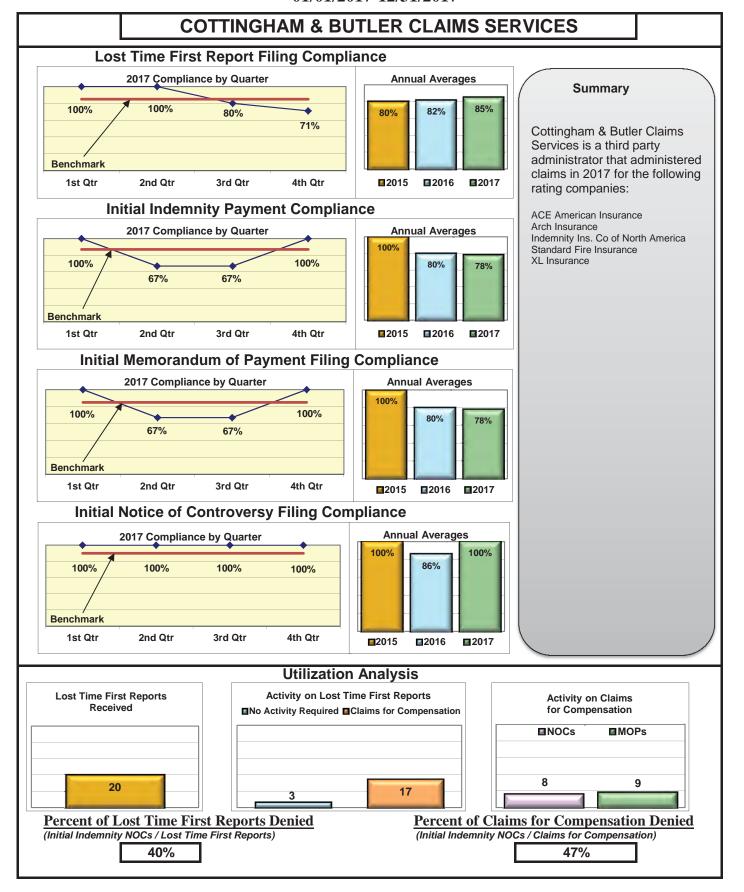

### **ENTITY OVERVIEW**

| Insurance Group                       | FROI<br>Compliance<br>Benchmark:<br>85% | PAY<br>Compliance<br>Benchmark:<br>87% | MOP<br>Compliance<br>Benchmark:<br>85% | NOC<br>Compliance<br>Benchmark:<br>90% |
|---------------------------------------|-----------------------------------------|----------------------------------------|----------------------------------------|----------------------------------------|
|                                       |                                         |                                        |                                        |                                        |
| ACADIA INSURANCE                      | 71%                                     | 70%                                    | 75%                                    | 91%                                    |
| ACCIDENT FUND INSURANCE*              | 100%                                    | No filings                             | No filings                             | 100%                                   |
| ACUITY MUTUAL INSURANCE*              | 100%                                    | 0%                                     | 100%                                   | No filings                             |
| AIG INSURANCE                         | 83%                                     | 87%                                    | 89%                                    | 90%                                    |
| ALTERNATIVE SERVICE CONCEPTS LLC*     | 0%                                      | 50%                                    | 0%                                     | No filings                             |
| AMERISURE INSURANCE*                  | 0%                                      | No filings                             | No filings                             | 0%                                     |
| AMTRUST INSURANCE                     | 57%                                     | 74%                                    | 53%                                    | 85%                                    |
| ARCH INSURANCE                        | 80%                                     | 85%                                    | 88%                                    | 90%                                    |
| ATLANTIC SPECIALTY INSURANCE*         | 0%                                      | 0%                                     | 0%                                     | No filings                             |
| BATH IRON WORKS                       | 97%                                     | 96%                                    | 96%                                    | 87%                                    |
| BENCHMARK INSURANCE*                  | 0%                                      | 100%                                   | 0%                                     | No filings                             |
| BERKSHIRE HATHAWAY INSURANCE*         | 33%                                     | 67%                                    | 33%                                    | No filings                             |
| BROADSPIRE SERVICES                   | 90%                                     | 100%                                   | 100%                                   | 100%                                   |
| BROTHERHOOD MUTUAL INSURANCE COMPANY* | 0%                                      | No filings                             | No filings                             | 100%                                   |
| CANNON COCHRAN MANAGEMENT SERVICES    | 82%                                     | 90%                                    | 90%                                    | 92%                                    |
| CHEROKEE INSURANCE*                   | 0%                                      | No filings                             | No filings                             | No filings                             |
| CHUBB INSURANCE                       | 82%                                     | 84%                                    | 85%                                    | 88%                                    |
| CIANBRO CORPORATION*                  | 0%                                      | 0%                                     | 0%                                     | No filings                             |
| CLAIMS MANAGEMENT (WALMART)           | 90%                                     | 93%                                    | 89%                                    | 89%                                    |
| CNA INSURANCE                         | 100%                                    | 90%                                    | 100%                                   | 100%                                   |
| CONSTITUTION STATE SERVICES           | 69%                                     | 73%                                    | 91%                                    | 94%                                    |
| CORVEL ENTERPRISE COMP                | 23%                                     | 54%                                    | 38%                                    | 56%                                    |
| COTTINGHAM & BUTLER CLAIMS SERVICES   | 85%                                     | 78%                                    | 78%                                    | 100%                                   |
| CROSS INSURANCE                       | 95%                                     | 94%                                    | 92%                                    | 98%                                    |
| EASTERN ALLIANCE INSURANCE*           | 86%                                     | 100%                                   | 100%                                   | 100%                                   |
| ELECTRIC INSURANCE                    | 95%                                     | 100%                                   | 100%                                   | 83%                                    |
| ESIS                                  | 53%                                     | 62%                                    | 72%                                    | 95%                                    |
| EVEREST REINS HOLDINGS GROUP*         | 0%                                      | 0%                                     | 0%                                     | 0%                                     |
| FEDERATED MUTUAL INSURANCE            | 41%                                     | 70%                                    | 40%                                    | 75%                                    |
| FIREMAN'S FUND INSURANCE*             | 0%                                      | No filings                             | No filings                             | No filings                             |
| FRANKENMUTH INSURANCE*                | 0%                                      | 100%                                   | 100%                                   | No filings                             |
| FUTURECOMP                            | 94%                                     | 79%                                    | 79%                                    | 93%                                    |
| GALLAGHER BASSETT SERVICES            | 72%                                     | 68%                                    | 71%                                    | 74%                                    |
| GREAT AMERICAN INSURANCE*             | 13%                                     | No filings                             | No filings                             | 0%                                     |
| GREAT FALLS INSURANCE                 | 75%                                     | 89%                                    | 87%                                    | 93%                                    |
| GREAT WEST INSURANCE*                 | 0%                                      | 100%                                   | 0%                                     | No filings                             |
| GUARD INSURANCE                       | 45%                                     | 89%                                    | 67%                                    | 50%                                    |
|                                       |                                         |                                        |                                        |                                        |
| HANNAFORD BROTHERS                    | 71%                                     | 82%                                    | 75%                                    | 73%                                    |
| HANNOVER INSURANCE*                   | 50%                                     | 75%                                    | 75%                                    | 100%                                   |
| HANOVER INSURANCE                     | 63%                                     | 93%                                    | 87%                                    | 100%                                   |
| HARTFORD INSURANCE                    | 77%                                     | 89%                                    | 93%                                    | 96%                                    |