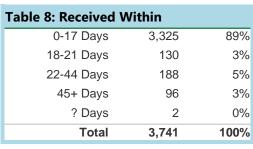

#### **INITIAL INDEMNITY PAYMENTS**

<sup>\*</sup>The percentages may not always add to 100% due to rounding.

| Table 7: Above vs Bel | ow Benchn | nark |
|-----------------------|-----------|------|
| At/Above              | 30        | 47%  |
| Below                 | 34        | 53%  |
| Total                 | 64        | 100% |