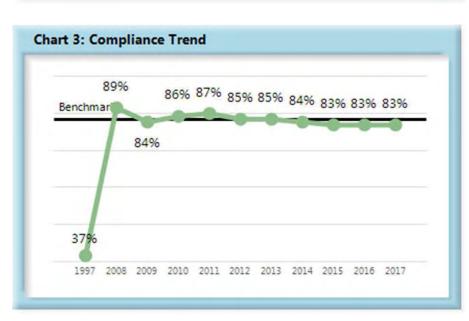

Table 2 **Annual Compliance** 

|                                                                            | 1997[1] | 2008 | 2009 | 2010 | 2011 | 2012 | 2013 | 2014 | 2015 | 2016 | 2017 |
|----------------------------------------------------------------------------|---------|------|------|------|------|------|------|------|------|------|------|
| Lost Time First Report Filings Received within 7 Days                      | 37%     | 89%  | 84%  | 86%  | 87%  | 85%  | 85%  | 84%  | 83%  | 83%  | 83%  |
| Initial Indemnity Payments Made within 14 Days                             | 59%     | 89%  | 89%  | 89%  | 89%  | 90%  | 91%  | 90%  | 87%  | 89%  | 90%  |
| Initial Memorandum of Payment Filings Received within 17 Days              | 57%     | 88%  | 87%  | 86%  | 89%  | 89%  | 90%  | 89%  | 86%  | 88%  | 89%  |
| Initial Indemnity Notice of Controversy Filings Received within 14 Days[2] |         | 90%  | 94%  | 94%  | 95%  | 95%  | 95%  | 94%  | 94%  | 93%  | 93%  |