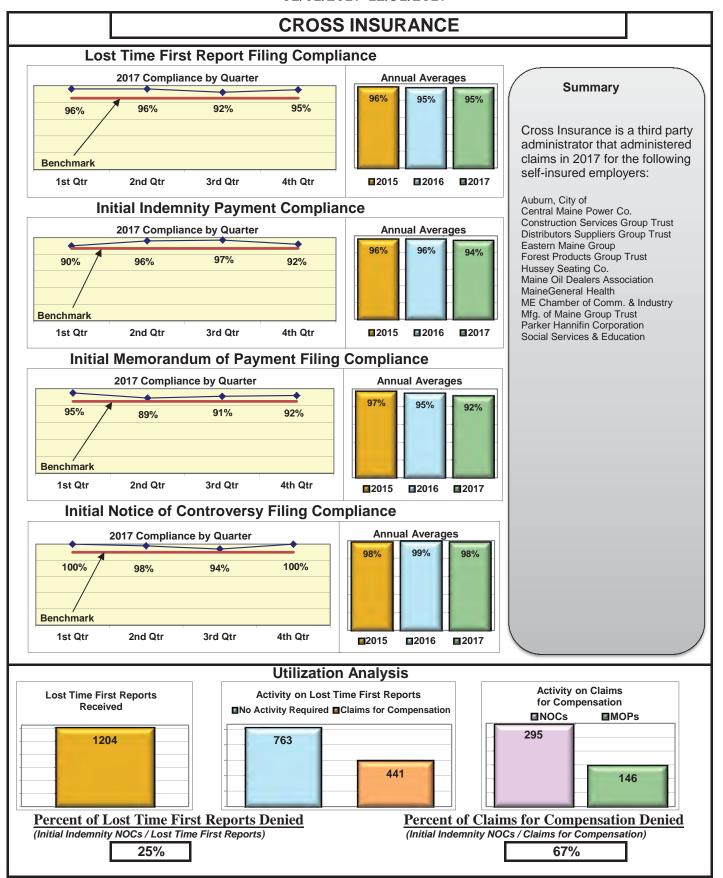

| Insurers/TPAs                       |      |      |      |      |  |  |  |  |
|-------------------------------------|------|------|------|------|--|--|--|--|
| Broadspire Services                 | 90%  | 100% | 100% | 100% |  |  |  |  |
| CNA Insurance                       | 100% | 90%  | 100% | 100% |  |  |  |  |
| Cross Insurance                     | 95%  | 94%  | 92%  | 98%  |  |  |  |  |
| Eastern Alliance Insurance          | 86%  | 100% | 100% | 100% |  |  |  |  |
| Old Republic Insurance              | 87%  | 88%  | 88%  | 100% |  |  |  |  |
| Sedgwick Claims Management Services | 93%  | 96%  | 96%  | 93%  |  |  |  |  |
| Synernet                            | 85%  | 93%  | 89%  | 95%  |  |  |  |  |