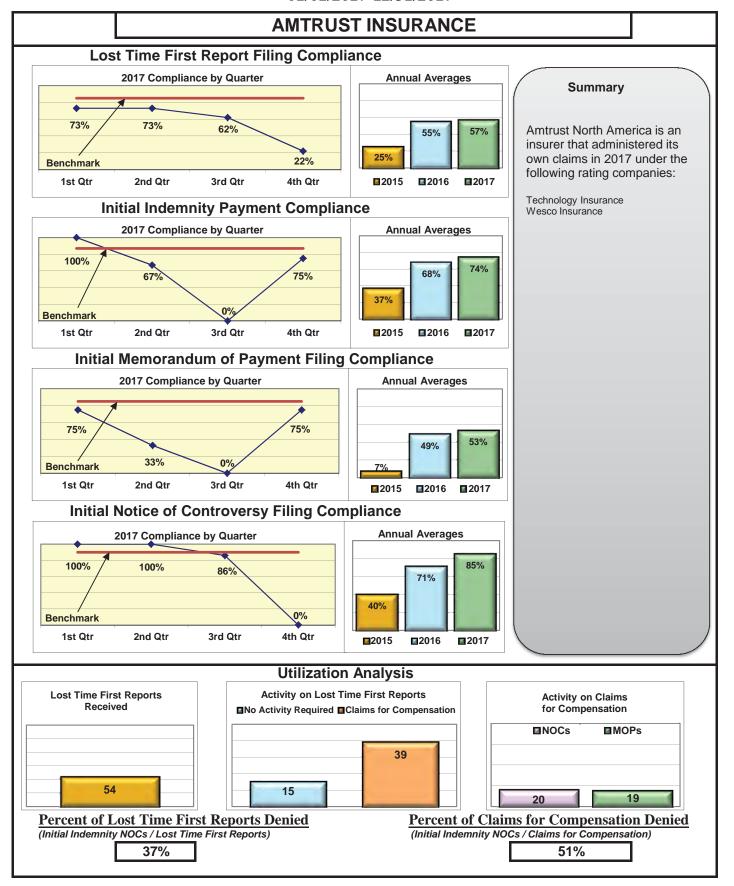

### **ENTITY OVERVIEW**

| Insurance Group                       | FROI<br>Compliance<br>Benchmark:<br>85% | PAY<br>Compliance<br>Benchmark:<br>87% | MOP<br>Compliance<br>Benchmark:<br>85% | NOC<br>Compliance<br>Benchmark:<br>90% |
|---------------------------------------|-----------------------------------------|----------------------------------------|----------------------------------------|----------------------------------------|
|                                       |                                         |                                        |                                        |                                        |
| ACADIA INSURANCE                      | 71%                                     | 70%                                    | 75%                                    | 91%                                    |
| ACCIDENT FUND INSURANCE*              | 100%                                    | No filings                             | No filings                             | 100%                                   |
| ACUITY MUTUAL INSURANCE*              | 100%                                    | 0%                                     | 100%                                   | No filings                             |
| AIG INSURANCE                         | 83%                                     | 87%                                    | 89%                                    | 90%                                    |
| ALTERNATIVE SERVICE CONCEPTS LLC*     | 0%                                      | 50%                                    | 0%                                     | No filings                             |
| AMERISURE INSURANCE*                  | 0%                                      | No filings                             | No filings                             | 0%                                     |
| AMTRUST INSURANCE                     | 57%                                     | 74%                                    | 53%                                    | 85%                                    |
| ARCH INSURANCE                        | 80%                                     | 85%                                    | 88%                                    | 90%                                    |
| ATLANTIC SPECIALTY INSURANCE*         | 0%                                      | 0%                                     | 0%                                     | No filings                             |
| BATH IRON WORKS                       | 97%                                     | 96%                                    | 96%                                    | 87%                                    |
| BENCHMARK INSURANCE*                  | 0%                                      | 100%                                   | 0%                                     | No filings                             |
| BERKSHIRE HATHAWAY INSURANCE*         | 33%                                     | 67%                                    | 33%                                    | No filings                             |
| BROADSPIRE SERVICES                   | 90%                                     | 100%                                   | 100%                                   | 100%                                   |
| BROTHERHOOD MUTUAL INSURANCE COMPANY* | 0%                                      | No filings                             | No filings                             | 100%                                   |
| CANNON COCHRAN MANAGEMENT SERVICES    | 82%                                     | 90%                                    | 90%                                    | 92%                                    |
| CHEROKEE INSURANCE*                   | 0%                                      | No filings                             | No filings                             | No filings                             |
| CHUBB INSURANCE                       | 82%                                     | 84%                                    | 85%                                    | 88%                                    |
| CIANBRO CORPORATION*                  | 0%                                      | 0%                                     | 0%                                     | No filings                             |
| CLAIMS MANAGEMENT (WALMART)           | 90%                                     | 93%                                    | 89%                                    | 89%                                    |
| CNA INSURANCE                         | 100%                                    | 90%                                    | 100%                                   | 100%                                   |
| CONSTITUTION STATE SERVICES           | 69%                                     | 73%                                    | 91%                                    | 94%                                    |
| CORVEL ENTERPRISE COMP                | 23%                                     | 54%                                    | 38%                                    | 56%                                    |
| COTTINGHAM & BUTLER CLAIMS SERVICES   | 85%                                     | 78%                                    | 78%                                    | 100%                                   |
| CROSS INSURANCE                       | 95%                                     | 94%                                    | 92%                                    | 98%                                    |
| EASTERN ALLIANCE INSURANCE*           | 86%                                     | 100%                                   | 100%                                   | 100%                                   |
| ELECTRIC INSURANCE                    | 95%                                     | 100%                                   | 100%                                   | 83%                                    |
| ESIS                                  | 53%                                     | 62%                                    | 72%                                    | 95%                                    |
| EVEREST REINS HOLDINGS GROUP*         | 0%                                      | 0%                                     | 0%                                     | 0%                                     |
| FEDERATED MUTUAL INSURANCE            | 41%                                     | 70%                                    | 40%                                    | 75%                                    |
| FIREMAN'S FUND INSURANCE*             | 0%                                      | No filings                             | No filings                             | No filings                             |
| FRANKENMUTH INSURANCE*                | 0%                                      | 100%                                   | 100%                                   | No filings                             |
| FUTURECOMP                            | 94%                                     | 79%                                    | 79%                                    | 93%                                    |
| GALLAGHER BASSETT SERVICES            | 72%                                     | 68%                                    | 71%                                    | 74%                                    |
| GREAT AMERICAN INSURANCE*             | 13%                                     | No filings                             | No filings                             | 0%                                     |
| GREAT FALLS INSURANCE                 | 75%                                     | 89%                                    | 87%                                    | 93%                                    |
| GREAT WEST INSURANCE*                 | 0%                                      | 100%                                   | 0%                                     | No filings                             |
| GUARD INSURANCE                       | 45%                                     | 89%                                    | 67%                                    | 50%                                    |
|                                       |                                         |                                        |                                        |                                        |
| HANNAFORD BROTHERS                    | 71%                                     | 82%                                    | 75%                                    | 73%                                    |
| HANNOVER INSURANCE*                   | 50%                                     | 75%                                    | 75%                                    | 100%                                   |
| HANOVER INSURANCE                     | 63%                                     | 93%                                    | 87%                                    | 100%                                   |
| HARTFORD INSURANCE                    | 77%                                     | 89%                                    | 93%                                    | 96%                                    |