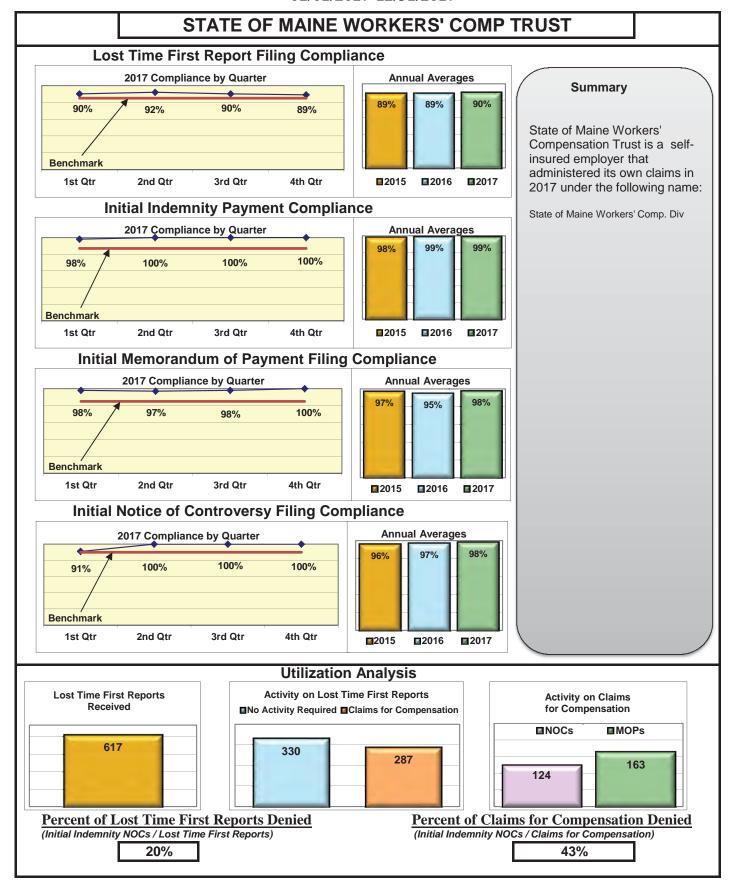

| Self-Insureds                       |      |      |      |      |  |  |  |  |  |
|-------------------------------------|------|------|------|------|--|--|--|--|--|
| Macy's Corporate Services           | 100% | 100% | 100% | 100% |  |  |  |  |  |
| Maine Motor Transport Association   | 96%  | 97%  | 100% | 95%  |  |  |  |  |  |
| Maine Municipal Association         | 94%  | 94%  | 96%  | 97%  |  |  |  |  |  |
| Maine School Management Association | 98%  | 99%  | 100% | 100% |  |  |  |  |  |
| State of Maine Workers' Comp. Trust | 90%  | 99%  | 98%  | 98%  |  |  |  |  |  |