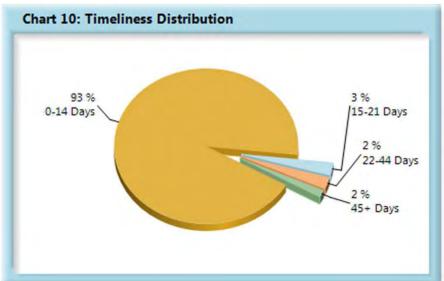

### INITIAL INDEMNITY NOTICE OF CONTROVERSY FILINGS

| <b>Table 10: Received Within</b> |       |      |  |  |  |
|----------------------------------|-------|------|--|--|--|
| 0-14 Days                        | 2,703 | 93%  |  |  |  |
| 15-21 Days                       | 76    | 3%   |  |  |  |
| 22-44 Days                       | 70    | 2%   |  |  |  |
| 45+ Days                         | 44    | 2%   |  |  |  |
| ? Days                           | 5     | 0%   |  |  |  |
| Total                            | 2,898 | 100% |  |  |  |