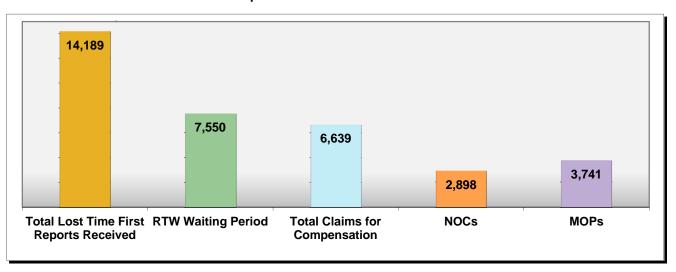

#### **Summary**

The Board received 14,189 lost time first reports. This represents 221 more than in 2016.

The 2017 compliance rate of 83% for lost time first report filings stayed the same percentage from the 2016 compliance rate. As can be seen on Chart 2, 36% of insurers were at or above the benchmark in 2017, a slight increase over 2016, which had 34% at or above the benchmark.

### INITIAL INDEMNITY NOTICE OF CONTROVERSY FILINGS

| <b>Table 10: Received Within</b> |       |      |  |  |  |
|----------------------------------|-------|------|--|--|--|
| 0-14 Days                        | 2,703 | 93%  |  |  |  |
| 15-21 Days                       | 76    | 3%   |  |  |  |
| 22-44 Days                       | 70    | 2%   |  |  |  |
| 45+ Days                         | 44    | 2%   |  |  |  |
| ? Days                           | 5     | 0%   |  |  |  |
| Total                            | 2,898 | 100% |  |  |  |

### Summary

Of the 14,189 lost time First Report filings in 2017, 54% resulted in the employee returning to work within the waiting period. Also, 20% of all lost time First Reports and 44% of all claims for compensation were "denied" in 2017.