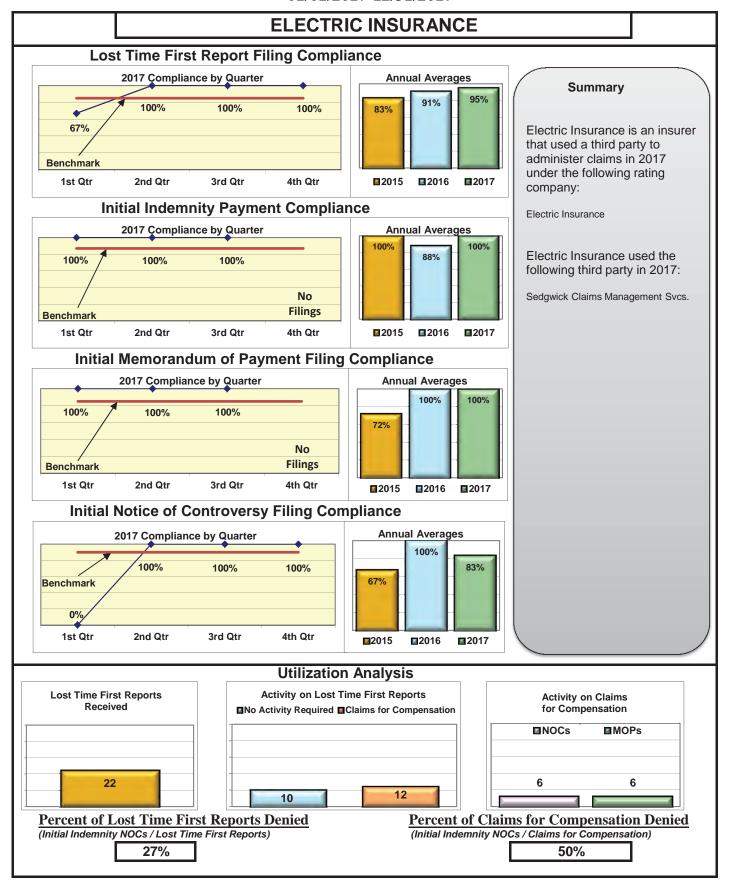

00%       | 100%       |
| STATE OF MAINE WORKERS' COMPENSATION TRUST | 90%  | 99%        | 98%        | 98%        |
| SYNERNET                                   | 85%  | 93%        | 89%        | 95%        |
| THE AMERICAN EQUITY UNDERWRITERS*          | 32%  | No filings | No filings | 100%       |
| FRAVELERS INSURANCE                        | 59%  | 74%        | 72%        | 90%        |
| FRISTAR RISK ENTERPRISE MANAGEMENT*        | 20%  | 100%       | 75%        | No filings |
| KL INSURANCE                               | 76%  | 71%        | 73%        | 80%        |
| ORK RISK SERVICES                          | 53%  | 69%        | 69%        | 83%        |
| ZURICH INSURANCE                           | 85%  | 77%        | 73%        | 93%        |





























































































#### Lost Time FROI and Initial Indemnity Payments Annual

1/1/2017 - 12/31/2017

| Insurance Company                                                                | Total Lost Time<br>FROIs Filed | Lost Time FROIs<br>Filed Timely | Compliance<br>Percentage | Total Initial<br>Indemnity<br>Payments Made | Initial Indemnity<br>Payments Made<br>Timely | Compliance<br>Percentage |  |
|----------------------------------------------------------------------------------|--------------------------------|---------------------------------|--------------------------|---------------------------------------------|----------------------------------------------|--------------------------|--|
| ACADIA INSURANCE