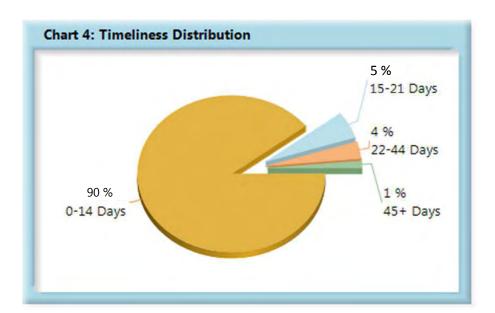

### LOST TIME FIRST REPORT OF INJURY FILINGS

 $\ensuremath{^{\star}}\xspace The percentages may not always add to 100% due to rounding.$ 

| Table 5: Above vs Below Benchmark |    |      |  |  |
|-----------------------------------|----|------|--|--|
| At/Above                          | 25 | 36%  |  |  |
| Below                             | 45 | 64%  |  |  |
| Total                             | 70 | 100% |  |  |