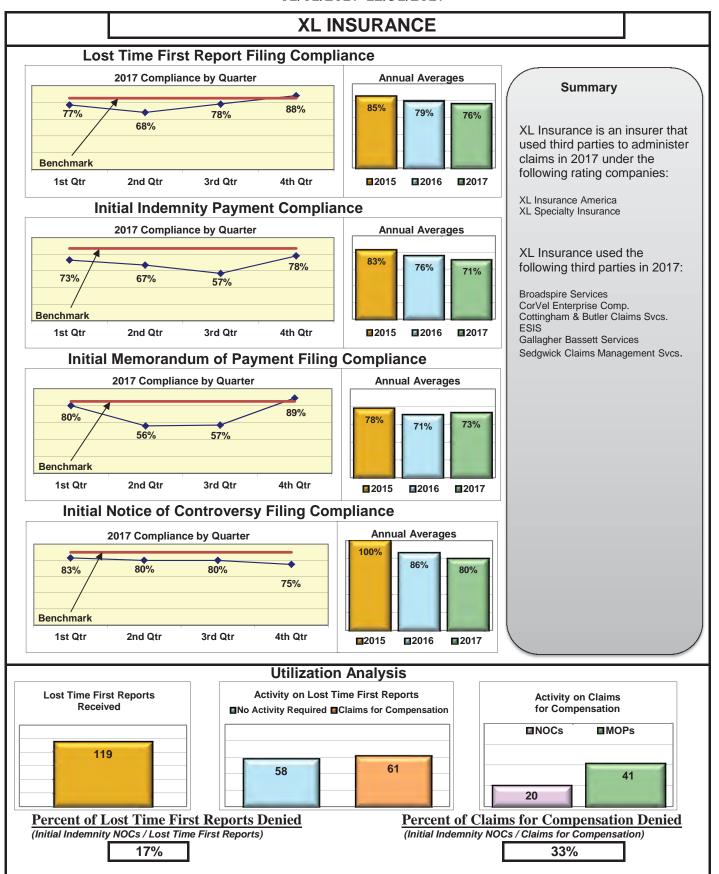

### **ENTITY OVERVIEW**

| Insurance Group                       | FROI<br>Compliance<br>Benchmark:<br>85% | PAY<br>Compliance<br>Benchmark:<br>87% | MOP<br>Compliance<br>Benchmark:<br>85% | NOC<br>Compliance<br>Benchmark:<br>90% |
|---------------------------------------|-----------------------------------------|----------------------------------------|----------------------------------------|----------------------------------------|
|                                       |                                         |                                        |                                        |                                        |
| ACADIA INSURANCE                      | 71%                                     | 70%                                    | 75%                                    | 91%                                    |
| ACCIDENT FUND INSURANCE*              | 100%                                    | No filings                             | No filings                             | 100%                                   |
| ACUITY MUTUAL INSURANCE*              | 100%                                    | 0%                                     | 100%                                   | No filings                             |
| AIG INSURANCE                         | 83%                                     | 87%                                    | 89%                                    | 90%                                    |
| ALTERNATIVE SERVICE CONCEPTS LLC*     | 0%                                      | 50%                                    | 0%                                     | No filings                             |
| AMERISURE INSURANCE*                  | 0%                                      | No filings                             | No filings                             | 0%                                     |
| AMTRUST INSURANCE                     | 57%                                     | 74%                                    | 53%                                    | 85%                                    |
| ARCH INSURANCE                        | 80%                                     | 85%                                    | 88%                                    | 90%                                    |
| ATLANTIC SPECIALTY INSURANCE*         | 0%                                      | 0%                                     | 0%                                     | No filings                             |
| BATH IRON WORKS                       | 97%                                     | 96%                                    | 96%                                    | 87%                                    |
| BENCHMARK INSURANCE*                  | 0%                                      | 100%                                   | 0%                                     | No filings                             |
| BERKSHIRE HATHAWAY INSURANCE*         | 33%                                     | 67%                                    | 33%                                    | No filings                             |
| BROADSPIRE SERVICES                   | 90%                                     | 100%                                   | 100%                                   | 100%                                   |
| BROTHERHOOD MUTUAL INSURANCE COMPANY* | 0%                                      | No filings                             | No filings                             | 100%                                   |
| CANNON COCHRAN MANAGEMENT SERVICES    | 82%                                     | 90%                                    | 90%                                    | 92%                                    |
| CHEROKEE INSURANCE*                   | 0%                                      | No filings                             | No filings                             | No filings                             |
| CHUBB INSURANCE                       | 82%                                     | 84%                                    | 85%                                    | 88%                                    |
| CIANBRO CORPORATION*                  | 0%                                      | 0%                                     | 0%                                     | No filings                             |
| CLAIMS MANAGEMENT (WALMART)           | 90%                                     | 93%                                    | 89%                                    | 89%                                    |
| CNA INSURANCE                         | 100%                                    | 90%                                    | 100%                                   | 100%                                   |
| CONSTITUTION STATE SERVICES           | 69%                                     | 73%                                    | 91%                                    | 94%                                    |
| CORVEL ENTERPRISE COMP                | 23%                                     | 54%                                    | 38%                                    | 56%                                    |
| COTTINGHAM & BUTLER CLAIMS SERVICES   | 85%                                     | 78%                                    | 78%                                    | 100%                                   |
| CROSS INSURANCE                       | 95%                                     | 94%                                    | 92%                                    | 98%                                    |
| EASTERN ALLIANCE INSURANCE*           | 86%                                     | 100%                                   | 100%                                   | 100%                                   |
| ELECTRIC INSURANCE                    | 95%                                     | 100%                                   | 100%                                   | 83%                                    |
| ESIS                                  | 53%                                     | 62%                                    | 72%                                    | 95%                                    |
| EVEREST REINS HOLDINGS GROUP*         | 0%                                      | 0%                                     | 0%                                     | 0%                                     |
| FEDERATED MUTUAL INSURANCE            | 41%                                     | 70%                                    | 40%                                    | 75%                                    |
| FIREMAN'S FUND INSURANCE*             | 0%                                      | No filings                             | No filings                             | No filings                             |
| FRANKENMUTH INSURANCE*                | 0%                                      | 100%                                   | 100%                                   | No filings                             |
| FUTURECOMP                            | 94%                                     | 79%                                    | 79%                                    | 93%                                    |
| GALLAGHER BASSETT SERVICES            | 72%                                     | 68%                                    | 71%                                    | 74%                                    |
| GREAT AMERICAN INSURANCE*             | 13%                                     | No filings                             | No filings                             | 0%                                     |
| GREAT FALLS INSURANCE                 | 75%                                     | 89%                                    | 87%                                    | 93%                                    |
| GREAT WEST INSURANCE*                 | 0%                                      | 100%                                   | 0%                                     | No filings                             |
| GUARD INSURANCE                       | 45%                                     | 89%                                    | 67%                                    | 50%                                    |
|                                       |                                         |                                        |                                        |                                        |
| HANNAFORD BROTHERS                    | 71%                                     | 82%                                    | 75%                                    | 73%                                    |
| HANNOVER INSURANCE*                   | 50%                                     | 75%                                    | 75%                                    | 100%                                   |
| HANOVER INSURANCE                     | 63%                                     | 93%                                    | 87%                                    | 100%                                   |
| HARTFORD INSURANCE                    | 77%                                     | 89%                                    | 93%                                    | 96%                                    |