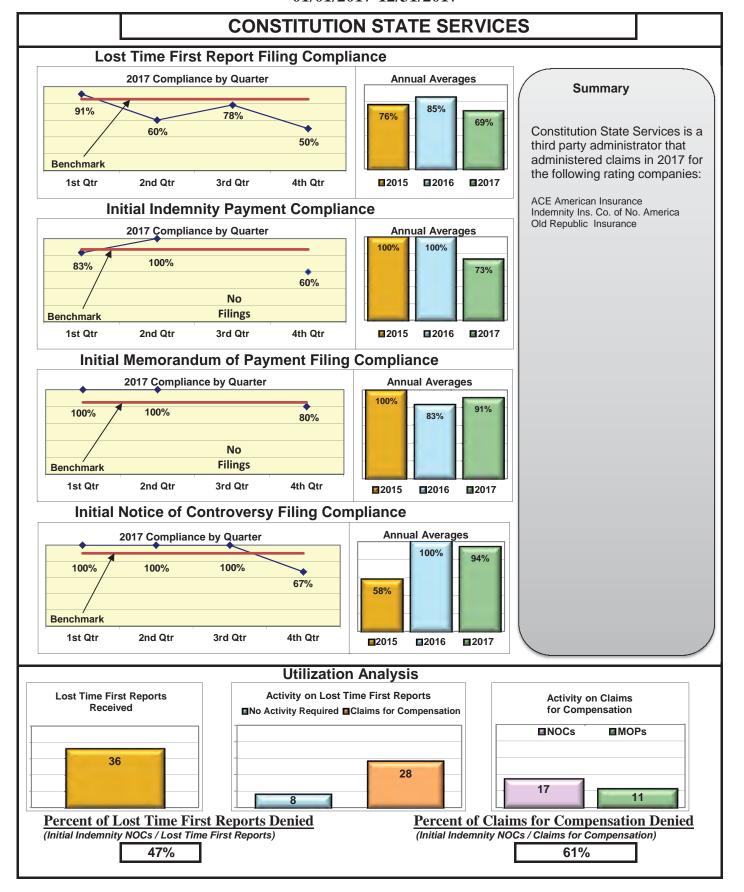

### **ENTITY OVERVIEW**

| Insurance Group                       | FROI<br>Compliance<br>Benchmark:<br>85% | PAY<br>Compliance<br>Benchmark:<br>87% | MOP<br>Compliance<br>Benchmark:<br>85% | NOC<br>Compliance<br>Benchmark:<br>90% |
|---------------------------------------|-----------------------------------------|----------------------------------------|----------------------------------------|----------------------------------------|
|                                       |                                         |                                        |                                        |                                        |
| ACADIA INSURANCE                      | 71%                                     | 70%                                    | 75%                                    | 91%                                    |
| ACCIDENT FUND INSURANCE*              | 100%                                    | No filings                             | No filings                             | 100%                                   |
| ACUITY MUTUAL INSURANCE*              | 100%                                    | 0%                                     | 100%                                   | No filings                             |
| AIG INSURANCE                         | 83%                                     | 87%                                    | 89%                                    | 90%                                    |
| ALTERNATIVE SERVICE CONCEPTS LLC*     | 0%                                      | 50%                                    | 0%                                     | No filings                             |
| AMERISURE INSURANCE*                  | 0%                                      | No filings                             | No filings                             | 0%                                     |
| AMTRUST INSURANCE                     | 57%                                     | 74%                                    | 53%                                    | 85%                                    |
| ARCH INSURANCE                        | 80%                                     | 85%                                    | 88%                                    | 90%                                    |
| ATLANTIC SPECIALTY INSURANCE*         | 0%                                      | 0%                                     | 0%                                     | No filings                             |
| BATH IRON WORKS                       | 97%                                     | 96%                                    | 96%                                    | 87%                                    |
| BENCHMARK INSURANCE*                  | 0%                                      | 100%                                   | 0%                                     | No filings                             |
| BERKSHIRE HATHAWAY INSURANCE*         | 33%                                     | 67%                                    | 33%                                    | No filings                             |
| BROADSPIRE SERVICES                   | 90%                                     | 100%                                   | 100%                                   | 100%                                   |
| BROTHERHOOD MUTUAL INSURANCE COMPANY* | 0%                                      | No filings                             | No filings                             | 100%                                   |
| CANNON COCHRAN MANAGEMENT SERVICES    | 82%                                     | 90%                                    | 90%                                    | 92%                                    |
| CHEROKEE INSURANCE*                   | 0%                                      | No filings                             | No filings                             | No filings                             |
| CHUBB INSURANCE                       | 82%                                     | 84%                                    | 85%                                    | 88%                                    |
| CIANBRO CORPORATION*                  | 0%                                      | 0%                                     | 0%                                     | No filings                             |
| CLAIMS MANAGEMENT (WALMART)           | 90%                                     | 93%                                    | 89%                                    | 89%                                    |
| CNA INSURANCE                         | 100%                                    | 90%                                    | 100%                                   | 100%                                   |
| CONSTITUTION STATE SERVICES           | 69%                                     | 73%                                    | 91%                                    | 94%                                    |
| CORVEL ENTERPRISE COMP                | 23%                                     | 54%                                    | 38%                                    | 56%                                    |
| COTTINGHAM & BUTLER CLAIMS SERVICES   | 85%                                     | 78%                                    | 78%                                    | 100%                                   |
| CROSS INSURANCE                       | 95%                                     | 94%                                    | 92%                                    | 98%                                    |
| EASTERN ALLIANCE INSURANCE*           | 86%                                     | 100%                                   | 100%                                   | 100%                                   |
| ELECTRIC INSURANCE                    | 95%                                     | 100%                                   | 100%                                   | 83%                                    |
| ESIS                                  | 53%                                     | 62%                                    | 72%                                    | 95%                                    |
| EVEREST REINS HOLDINGS GROUP*         | 0%                                      | 0%                                     | 0%                                     | 0%                                     |
| FEDERATED MUTUAL INSURANCE            | 41%                                     | 70%                                    | 40%                                    | 75%                                    |
| FIREMAN'S FUND INSURANCE*             | 0%                                      | No filings                             | No filings                             | No filings                             |
| FRANKENMUTH INSURANCE*                | 0%                                      | 100%                                   | 100%                                   | No filings                             |
| FUTURECOMP                            | 94%                                     | 79%                                    | 79%                                    | 93%                                    |
| GALLAGHER BASSETT SERVICES            | 72%                                     | 68%                                    | 71%                                    | 74%                                    |
| GREAT AMERICAN INSURANCE*             | 13%                                     | No filings                             | No filings                             | 0%                                     |
| GREAT FALLS INSURANCE                 | 75%                                     | 89%                                    | 87%                                    | 93%                                    |
| GREAT WEST INSURANCE*                 | 0%                                      | 100%                                   | 0%                                     | No filings                             |
| GUARD INSURANCE                       | 45%                                     | 89%                                    | 67%                                    | 50%                                    |
|                                       |                                         |                                        |                                        |                                        |
| HANNAFORD BROTHERS                    | 71%                                     | 82%                                    | 75%                                    | 73%                                    |
| HANNOVER INSURANCE*                   | 50%                                     | 75%                                    | 75%                                    | 100%                                   |
| HANOVER INSURANCE                     | 63%                                     | 93%                                    | 87%                                    | 100%                                   |
| HARTFORD INSURANCE                    | 77%                                     | 89%                                    | 93%                                    | 96%                                    |