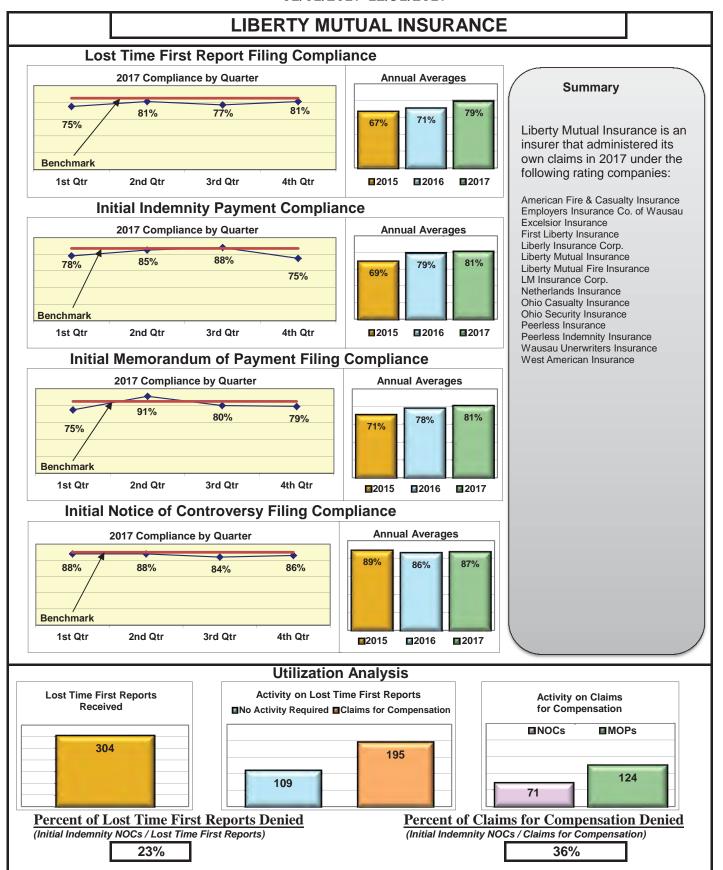

### **ENTITY OVERVIEW**

| HELMSMAN MANAGEMENT SERVICES               | 45%  | 80%        | 73%        | 63%        |
|--------------------------------------------|------|------------|------------|------------|
| LIBERTY MUTUAL INSURANCE                   | 79%  | 81%        | 81%        | 87%        |
| MACY'S CORPORATE SERVICES*                 | 100% | 100%       | 100%       | 100%       |
| MAINE AUTOMOBILE DEALERS ASSOCIATION       | 90%  | 85%        | 100%       | 89%        |
| MAINE EMPLOYERS' MUTUAL INSURANCE          | 80%  | 95%        | 92%        | 94%        |
| MAINE HEALTHCARE ASSOCIATION               | 88%  | 59%        | 68%        | 96%        |
| MAINE MOTOR TRANSPORT ASSOCIATION          | 96%  | 97%        | 100%       | 95%        |
| MAINE MUNICIPAL ASSOCIATION                | 94%  | 94%        | 96%        | 97%        |
| MAINE SCHOOL MANAGEMENT ASSOCIATION        | 98%  | 99%        | 100%       | 100%       |
| MEADOWBROOK INSURANCE                      | 73%  | 100%       | 100%       | 100%       |
| MITSUI SUMITOMO INS CO OF AMERICA*         | 0%   | 0%         | 100%       | No filings |
| NATIONAL INTERSTATE INSURANCE*             | 100% | 100%       | 100%       | 100%       |
| NATIONWIDE INSURANCE*                      | 50%  | 75%        | 50%        | 25%        |
| NGM INSURANCE*                             | 50%  | 0%         | 50%        | 50%        |
| NORTH RIVER INSURANCE*                     | 83%  | 100%       | 100%       | No filings |
| DBI NATIONAL INSURANCE*                    | 0%   | No filings | No filings | 0%         |
| OLD REPUBLIC INSURANCE                     | 87%  | 88%        | 88%        | 100%       |
| PENNSYLVANIA MFG ASSN                      | 66%  | 36%        | 27%        | 100%       |
| PROTECTIVE INSURANCE*                      | 38%  | 50%        | 50%        | No filings |
| QBE INSURANCE                              | 84%  | 93%        | 86%        | 100%       |
| SAFETY NATIONAL CASUALTY CORP              | 73%  | 77%        | 73%        | 87%        |
| SEDGWICK CLAIMS MANAGEMENT SERVICES        | 93%  | 96%        | 96%        | 93%        |
| SENTRY INSURANCE                           | 74%  | 100%       | 100%       | 88%        |
| SOMPO JAPAN INSURANCE*                     | 100% | No filings | No filings | 100%       |
| STARR INDEMNITY INSURANCE*                 | 75%  | 83%        | 100%       | 100%       |
| STATE OF MAINE WORKERS' COMPENSATION TRUST | 90%  | 99%        | 98%        | 98%        |
| SYNERNET                                   | 85%  | 93%        | 89%        | 95%        |
| THE AMERICAN EQUITY UNDERWRITERS*          | 32%  | No filings | No filings | 100%       |
| FRAVELERS INSURANCE                        | 59%  | 74%        | 72%        | 90%        |
| FRISTAR RISK ENTERPRISE MANAGEMENT*        | 20%  | 100%       | 75%        | No filings |
| KL INSURANCE                               | 76%  | 71%        | 73%        | 80%        |
| ORK RISK SERVICES                          | 53%  | 69%        | 69%        | 83%        |
| ZURICH INSURANCE                           | 85%  | 77%        | 73%        | 93%        |