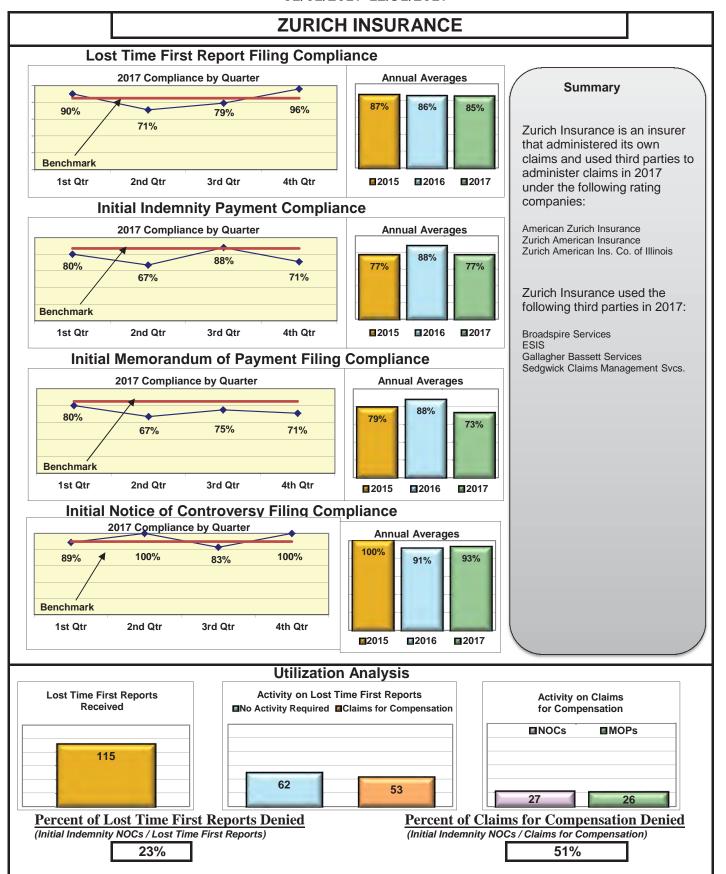

### **ENTITY OVERVIEW**

| Insurance Group                       | FROI<br>Compliance<br>Benchmark:<br>85% | PAY<br>Compliance<br>Benchmark:<br>87% | MOP<br>Compliance<br>Benchmark:<br>85% | NOC<br>Compliance<br>Benchmark:<br>90% |
|---------------------------------------|-----------------------------------------|----------------------------------------|----------------------------------------|----------------------------------------|
|                                       |                                         |                                        |                                        |                                        |
| ACADIA INSURANCE                      | 71%                                     | 70%                                    | 75%                                    | 91%                                    |
| ACCIDENT FUND INSURANCE*              | 100%                                    | No filings                             | No filings                             | 100%                                   |
| ACUITY MUTUAL INSURANCE*              | 100%                                    | 0%                                     | 100%                                   | No filings                             |
| AIG INSURANCE                         | 83%                                     | 87%                                    | 89%                                    | 90%                                    |
| ALTERNATIVE SERVICE CONCEPTS LLC*     | 0%                                      | 50%                                    | 0%                                     | No filings                             |
| AMERISURE INSURANCE*                  | 0%                                      | No filings                             | No filings                             | 0%                                     |
| AMTRUST INSURANCE                     | 57%                                     | 74%                                    | 53%                                    | 85%                                    |
| ARCH INSURANCE                        | 80%                                     | 85%                                    | 88%                                    | 90%                                    |
| ATLANTIC SPECIALTY INSURANCE*         | 0%                                      | 0%                                     | 0%                                     | No filings                             |
| BATH IRON WORKS                       | 97%                                     | 96%                                    | 96%                                    | 87%                                    |
| BENCHMARK INSURANCE*                  | 0%                                      | 100%                                   | 0%                                     | No filings                             |
| BERKSHIRE HATHAWAY INSURANCE*         | 33%                                     | 67%                                    | 33%                                    | No filings                             |
| BROADSPIRE SERVICES                   | 90%                                     | 100%                                   | 100%                                   | 100%                                   |
| BROTHERHOOD MUTUAL INSURANCE COMPANY* | 0%                                      | No filings                             | No filings                             | 100%                                   |
| CANNON COCHRAN MANAGEMENT SERVICES    | 82%                                     | 90%                                    | 90%                                    | 92%                                    |
| CHEROKEE INSURANCE*                   | 0%                                      | No filings                             | No filings                             | No filings                             |
| CHUBB INSURANCE                       | 82%                                     | 84%                                    | 85%                                    | 88%                                    |
| CIANBRO CORPORATION*                  | 0%                                      | 0%                                     | 0%                                     | No filings                             |
| CLAIMS MANAGEMENT (WALMART)           | 90%                                     | 93%                                    | 89%                                    | 89%                                    |
| CNA INSURANCE                         | 100%                                    | 90%                                    | 100%                                   | 100%                                   |
| CONSTITUTION STATE SERVICES           | 69%                                     | 73%                                    | 91%                                    | 94%                                    |
| CORVEL ENTERPRISE COMP                | 23%                                     | 54%                                    | 38%                                    | 56%                                    |
| COTTINGHAM & BUTLER CLAIMS SERVICES   | 85%                                     | 78%                                    | 78%                                    | 100%                                   |
| CROSS INSURANCE                       | 95%                                     | 94%                                    | 92%                                    | 98%                                    |
| EASTERN ALLIANCE INSURANCE*           | 86%                                     | 100%                                   | 100%                                   | 100%                                   |
| ELECTRIC INSURANCE                    | 95%                                     | 100%                                   | 100%                                   | 83%                                    |
| ESIS                                  | 53%                                     | 62%                                    | 72%                                    | 95%                                    |
| EVEREST REINS HOLDINGS GROUP*         | 0%                                      | 0%                                     | 0%                                     | 0%                                     |
| FEDERATED MUTUAL INSURANCE            | 41%                                     | 70%                                    | 40%                                    | 75%                                    |
| FIREMAN'S FUND INSURANCE*             | 0%                                      | No filings                             | No filings                             | No filings                             |
| FRANKENMUTH INSURANCE*                | 0%                                      | 100%                                   | 100%                                   | No filings                             |
| FUTURECOMP                            | 94%                                     | 79%                                    | 79%                                    | 93%                                    |
| GALLAGHER BASSETT SERVICES            | 72%                                     | 68%                                    | 71%                                    | 74%                                    |
| GREAT AMERICAN INSURANCE*             | 13%                                     | No filings                             | No filings                             | 0%                                     |
| GREAT FALLS INSURANCE                 | 75%                                     | 89%                                    | 87%                                    | 93%                                    |
| GREAT WEST INSURANCE*                 | 0%                                      | 100%                                   | 0%                                     | No filings                             |
| GUARD INSURANCE                       | 45%                                     | 89%                                    | 67%                                    | 50%                                    |
|                                       |                                         |                                        |                                        |                                        |
| HANNAFORD BROTHERS                    | 71%                                     | 82%                                    | 75%                                    | 73%                                    |
| HANNOVER INSURANCE*                   | 50%                                     | 75%                                    | 75%                                    | 100%                                   |
| HANOVER INSURANCE                     | 63%                                     | 93%                                    | 87%                                    | 100%                                   |
| HARTFORD INSURANCE                    | 77%                                     | 89%                                    | 93%                                    | 96%                                    |