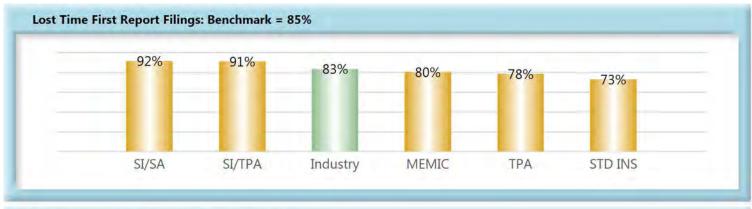

#### A. Lost Time First Report Filings

The Board's benchmark for lost time first report (FROI) filings within 7 days is 85%.

Benchmark Not Met. Eighty-three percent (83%) of lost time FROI filings were within 7 days.

#### **Summary**

The Board received 14,189 lost time first reports. This represents 221 more than in 2016.

The 2017 compliance rate of 83% for lost time first report filings stayed the same percentage from the 2016 compliance rate. As can be seen on Chart 2, 36% of insurers were at or above the benchmark in 2017, a slight increase over 2016, which had 34% at or above the benchmark.

Incorrect or unknown employer UIAN numbers continue to be an issue. Accurate UIAN data ensures that claims received at the Board are linked to the appropriate insurance policy and claim administrator in a timely manner, thus reducing workloads for all parties. Attention will continue to be placed on improving this area.