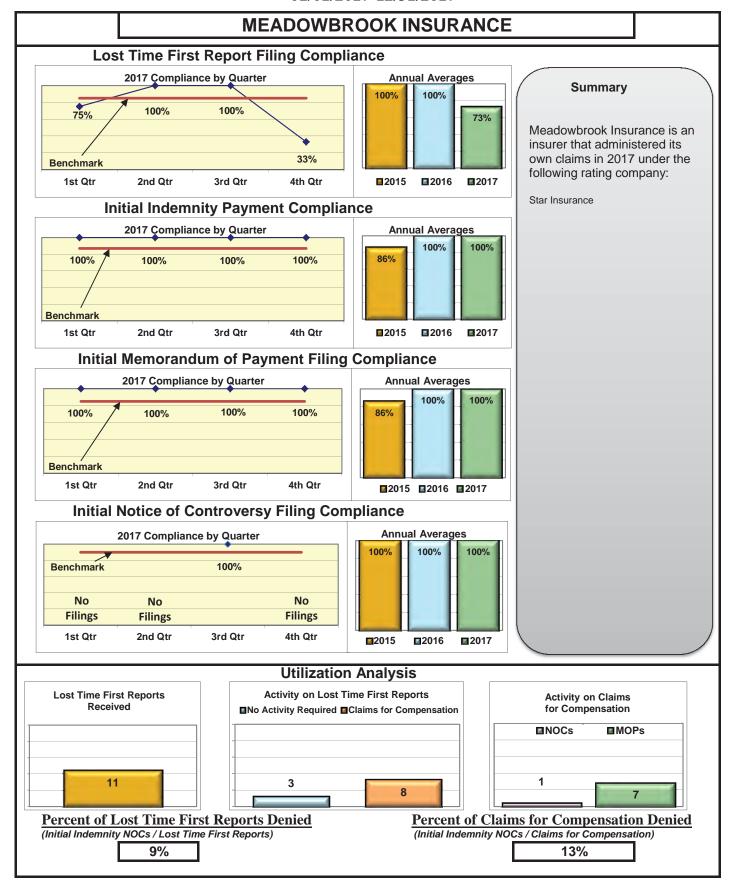

The following had audits completed in 2017:

| Auditee (alpha order)                    | Total Penalties |
|------------------------------------------|-----------------|
| Acadia (W. R. Berkley Corporation Group) | \$19,300.00     |
| Cannon Cochran Management Services       | \$13,500.00     |
| CNA Insurance Group                      | \$1,500.00      |
| Federated Mutual Insurance               | \$23,900.00     |
| Meadowbrook Insurance                    | \$9,800.00      |
| QBE Insurance                            | \$4,500.00      |
| Sompo Japan Insurance Company of America | \$200.00        |

### **ENTITY OVERVIEW**

| HELMSMAN MANAGEMENT SERVICES               | 45%  | 80%        | 73%        | 63%        |
|--------------------------------------------|------|------------|------------|------------|
| LIBERTY MUTUAL INSURANCE                   | 79%  | 81%        | 81%        | 87%        |
| MACY'S CORPORATE SERVICES*                 | 100% | 100%       | 100%       | 100%       |
| MAINE AUTOMOBILE DEALERS ASSOCIATION       | 90%  | 85%        | 100%       | 89%        |
| MAINE EMPLOYERS' MUTUAL INSURANCE          | 80%  | 95%        | 92%        | 94%        |
| MAINE HEALTHCARE ASSOCIATION               | 88%  | 59%        | 68%        | 96%        |
| MAINE MOTOR TRANSPORT ASSOCIATION          | 96%  | 97%        | 100%       | 95%        |
| MAINE MUNICIPAL ASSOCIATION                | 94%  | 94%        | 96%        | 97%        |
| MAINE SCHOOL MANAGEMENT ASSOCIATION        | 98%  | 99%        | 100%       | 100%       |
| MEADOWBROOK INSURANCE                      | 73%  | 100%       | 100%       | 100%       |
| MITSUI SUMITOMO INS CO OF AMERICA*         | 0%   | 0%         | 100%       | No filings |
| NATIONAL INTERSTATE INSURANCE*             | 100% | 100%       | 100%       | 100%       |
| NATIONWIDE INSURANCE*                      | 50%  | 75%        | 50%        | 25%        |
| NGM INSURANCE*                             | 50%  | 0%         | 50%        | 50%        |
| NORTH RIVER INSURANCE*                     | 83%  | 100%       | 100%       | No filings |
| DBI NATIONAL INSURANCE*                    | 0%   | No filings | No filings | 0%         |
| OLD REPUBLIC INSURANCE                     | 87%  | 88%        | 88%        | 100%       |
| PENNSYLVANIA MFG ASSN                      | 66%  | 36%        | 27%        | 100%       |
| PROTECTIVE INSURANCE*                      | 38%  | 50%        | 50%        | No filings |
| QBE INSURANCE                              | 84%  | 93%        | 86%        | 100%       |
| SAFETY NATIONAL CASUALTY CORP              | 73%  | 77%        | 73%        | 87%        |
| SEDGWICK CLAIMS MANAGEMENT SERVICES        | 93%  | 96%        | 96%        | 93%        |
| SENTRY INSURANCE                           | 74%  | 100%       | 100%       | 88%        |
| SOMPO JAPAN INSURANCE*                     | 100% | No filings | No filings | 100%       |
| STARR INDEMNITY INSURANCE*                 | 75%  | 83%        | 100%       | 100%       |
| STATE OF MAINE WORKERS' COMPENSATION TRUST | 90%  | 99%        | 98%        | 98%        |
| SYNERNET                                   | 85%  | 93%        | 89%        | 95%        |
| THE AMERICAN EQUITY UNDERWRITERS*          | 32%  | No filings | No filings | 100%       |
| FRAVELERS INSURANCE                        | 59%  | 74%        | 72%        | 90%        |
| FRISTAR RISK ENTERPRISE MANAGEMENT*        | 20%  | 100%       | 75%        | No filings |
| KL INSURANCE                               | 76%  | 71%        | 73%        | 80%        |
| ORK RISK SERVICES                          | 53%  | 69%        | 69%        | 83%        |
| ZURICH INSURANCE                           | 85%  | 77%        | 73%        | 93%        |