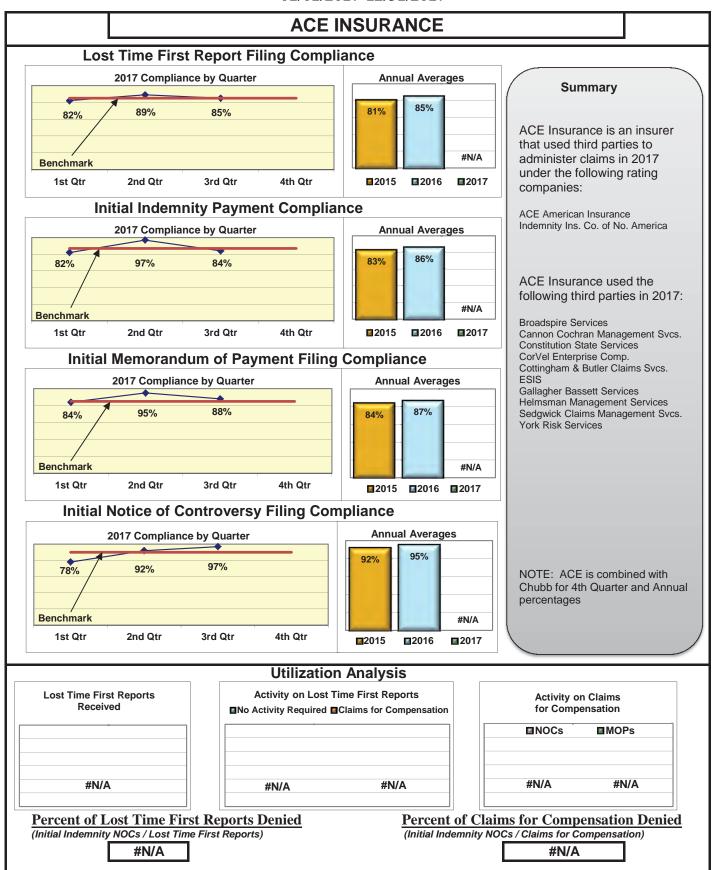

### **ENTITY OVERVIEW**

| Insurance Group                       | FROI<br>Compliance<br>Benchmark:<br>85% | PAY<br>Compliance<br>Benchmark:<br>87% | MOP<br>Compliance<br>Benchmark:<br>85% | NOC<br>Compliance<br>Benchmark:<br>90% |
|---------------------------------------|-----------------------------------------|----------------------------------------|----------------------------------------|----------------------------------------|
|                                       |                                         |                                        |                                        |                                        |
| ACADIA INSURANCE                      | 71%                                     | 70%                                    | 75%                                    | 91%                                    |
| ACCIDENT FUND INSURANCE*              | 100%                                    | No filings                             | No filings                             | 100%                                   |
| ACUITY MUTUAL INSURANCE*              | 100%                                    | 0%                                     | 100%                                   | No filings                             |
| AIG INSURANCE                         | 83%                                     | 87%                                    | 89%                                    | 90%                                    |
| ALTERNATIVE SERVICE CONCEPTS LLC*     | 0%                                      | 50%                                    | 0%                                     | No filings                             |
| AMERISURE INSURANCE*                  | 0%                                      | No filings                             | No filings                             | 0%                                     |
| AMTRUST INSURANCE                     | 57%                                     | 74%                                    | 53%                                    | 85%                                    |
| ARCH INSURANCE                        | 80%                                     | 85%                                    | 88%                                    | 90%                                    |
| ATLANTIC SPECIALTY INSURANCE*         | 0%                                      | 0%                                     | 0%                                     | No filings                             |
| BATH IRON WORKS                       | 97%                                     | 96%                                    | 96%                                    | 87%                                    |
| BENCHMARK INSURANCE*                  | 0%                                      | 100%                                   | 0%                                     | No filings                             |
| BERKSHIRE HATHAWAY INSURANCE*         | 33%                                     | 67%                                    | 33%                                    | No filings                             |
| BROADSPIRE SERVICES                   | 90%                                     | 100%                                   | 100%                                   | 100%                                   |
| BROTHERHOOD MUTUAL INSURANCE COMPANY* | 0%                                      | No filings                             | No filings                             | 100%                                   |
| CANNON COCHRAN MANAGEMENT SERVICES    | 82%                                     | 90%                                    | 90%                                    | 92%                                    |
| CHEROKEE INSURANCE*                   | 0%                                      | No filings                             | No filings                             | No filings                             |
| CHUBB INSURANCE                       | 82%                                     | 84%                                    | 85%                                    | 88%                                    |
| CIANBRO CORPORATION*                  | 0%                                      | 0%                                     | 0%                                     | No filings                             |
| CLAIMS MANAGEMENT (WALMART)           | 90%                                     | 93%                                    | 89%                                    | 89%                                    |
| CNA INSURANCE                         | 100%                                    | 90%                                    | 100%                                   | 100%                                   |
| CONSTITUTION STATE SERVICES           | 69%                                     | 73%                                    | 91%                                    | 94%                                    |
| CORVEL ENTERPRISE COMP                | 23%                                     | 54%                                    | 38%                                    | 56%                                    |
| COTTINGHAM & BUTLER CLAIMS SERVICES   | 85%                                     | 78%                                    | 78%                                    | 100%                                   |
| CROSS INSURANCE                       | 95%                                     | 94%                                    | 92%                                    | 98%                                    |
| EASTERN ALLIANCE INSURANCE*           | 86%                                     | 100%                                   | 100%                                   | 100%                                   |
| ELECTRIC INSURANCE                    | 95%                                     | 100%                                   | 100%                                   | 83%                                    |
| ESIS                                  | 53%                                     | 62%                                    | 72%                                    | 95%                                    |
| EVEREST REINS HOLDINGS GROUP*         | 0%                                      | 0%                                     | 0%                                     | 0%                                     |
| FEDERATED MUTUAL INSURANCE            | 41%                                     | 70%                                    | 40%                                    | 75%                                    |
| FIREMAN'S FUND INSURANCE*             | 0%                                      | No filings                             | No filings                             | No filings                             |
| FRANKENMUTH INSURANCE*                | 0%                                      | 100%                                   | 100%                                   | No filings                             |
| FUTURECOMP                            | 94%                                     | 79%                                    | 79%                                    | 93%                                    |
| GALLAGHER BASSETT SERVICES            | 72%                                     | 68%                                    | 71%                                    | 74%                                    |
| GREAT AMERICAN INSURANCE*             | 13%                                     | No filings                             | No filings                             | 0%                                     |
| GREAT FALLS INSURANCE                 | 75%                                     | 89%                                    | 87%                                    | 93%                                    |
| GREAT WEST INSURANCE*                 | 0%                                      | 100%                                   | 0%                                     | No filings                             |
| GUARD INSURANCE                       | 45%                                     | 89%                                    | 67%                                    | 50%                                    |
|                                       |                                         |                                        |                                        |                                        |
| HANNAFORD BROTHERS                    | 71%                                     | 82%                                    | 75%                                    | 73%                                    |
| HANNOVER INSURANCE*                   | 50%                                     | 75%                                    | 75%                                    | 100%                                   |
| HANOVER INSURANCE                     | 63%                                     | 93%                                    | 87%                                    | 100%                                   |
| HARTFORD INSURANCE                    | 77%                                     | 89%                                    | 93%                                    | 96%                                    |

#### Lost Time FROI and Initial Indemnity Payments Annual

1/1/2017 - 12/31/2017

| Insurance Company                         | Total Lost Time<br>FROIs Filed | Lost Time FROIs<br>Filed Timely | Compliance<br>Percentage | Total Initial<br>Indemnity<br>Payments Made | Initial Indemnity<br>Payments Made<br>Timely | Complian<br>Percenta |          |
|-------------------------------------------|--------------------------------|---------------------------------|--------------------------|---------------------------------------------|----------------------------------------------|----------------------|----------|
| CHUBB INSURANCE                           | FROIs Filed                    | Timely FROIs                    | Compliance               | Payments Made                               | Timely Payments                              | Complian             | ıce      |
| ACE AMERICAN INSURANCE COMPANY            | *                              | *                               | *                        | *                                           | *                                            | *                    |          |
| ACE INSURANCE                             | *                              | *                               | *                        | *                                           | *                                            | *                    |          |
| CA046 CHUBB INSURANCE                     | *                              | *                               | *                        | *                                           | *                                            | *                    |          |
| INDEMNITY INS CO OF NORTH AMERICA         | *                              | *                               | *                        | *                                           | *                                            | *                    |          |
| Total                                     | *                              | *                               | *                        | *                                           | *                                            | *                    |          |
| CHUBB INSURANCE TPA Administered Claims   |                                |                                 |                          |                                             |                                              |                      |          |
| CA012 ALTERNATIVE SERVICE CONCEPTS LLC    | 1                              | 0                               | 0%                       | 1                                           | 1                                            | 100%                 |          |
| CA040 BROADSPIRE SERVICES                 | 12                             | 10                              | 83%                      | 3                                           | 3                                            | 100%                 |          |
| CA070 CANNON COCHRAN MANAGEMENT SERVICES  | 35                             | 33                              | 94%                      | 17                                          | 17                                           | 100%                 |          |
| CA110 CONSTITUTION STATE SERVICES         | 31                             | 21                              | 68%                      | 9                                           | 7                                            | 78%                  |          |
| CA116 CORVEL ENTERPRISE COMP              | 10                             | 2                               | 20%                      | 2                                           | 1                                            | 50%                  |          |
| CA117 COTTINGHAM & BUTLER CLAIMS SERVICES | 1                              | 1                               | 100%                     | No Filings                                  | No Filings                                   | No Filings           |          |
| CA160 ESIS                                | 57                             | 30                              | 53%                      | 20                                          | 11                                           | 55%                  |          |
| CA190 GALLAGHER BASSETT SERVICES          | 117                            | 81                              | 69%                      | 52                                          | 37                                           | 71%                  |          |
| CA204 HELMSMAN MANAGEMENT SERVICES        | 12                             | 6                               | 50%                      | 2                                           | 2                                            | 100%                 |          |
| CA300 SEDGWICK CLAIMS MANAGEMENT SERVICES | 318                            | 307                             | 97%                      | 65                                          | 65                                           | 100%                 |          |
| CA340 YORK RISK SERVICES                  | 7                              | 4                               | 57%                      | 1                                           | 1                                            | 100%                 |          |
| TPA Total                                 | 601                            | 495                             | 82% ▼                    | 172                                         | 145                                          | 84%                  | •        |
| CHUBB INSURANCE Group Total               | 601                            | 495                             | 82%                      | 172                                         | 145                                          | 84%                  | •        |
| CIANBRO CORPORATION                       | FROIs Filed                    | Timely FROIs                    | Compliance               | Payments Made                               | Timely Payments                              | Complian             | ıce      |
| CA085 CIANBRO CORPORATION                 | 1                              | 0                               | 0%                       | 1                                           | 0                                            | 0%                   |          |
| Total                                     | 1                              | 0                               | 0% ▼                     | 1                                           | 0                                            | 0%                   | •        |
| CIANBRO CORPORATION Group Total           | 1                              | 0                               | 0% ▼                     | 1                                           | 0                                            | 0%                   | •        |
| CLAIMS MANAGEMENT (WALMART)               | FROIs Filed                    | Timely FROIs                    | Compliance               | Payments Made                               | Timely Payments                              | Complian             | ıce      |
| CA100 CLAIMS MANAGEMENT (WALMART)         | 189                            | 171                             | 90%                      | 27                                          | 25                                           | 93%                  |          |
| Total                                     | 189                            | 171                             | 90% 🔺                    | 27                                          | 25                                           | 93%                  | <b>A</b> |
| CLAIMS MANAGEMENT (WALMART) Group Total   | 189                            | 171                             | 90%                      | 27                                          | 25                                           | 93%                  | _        |