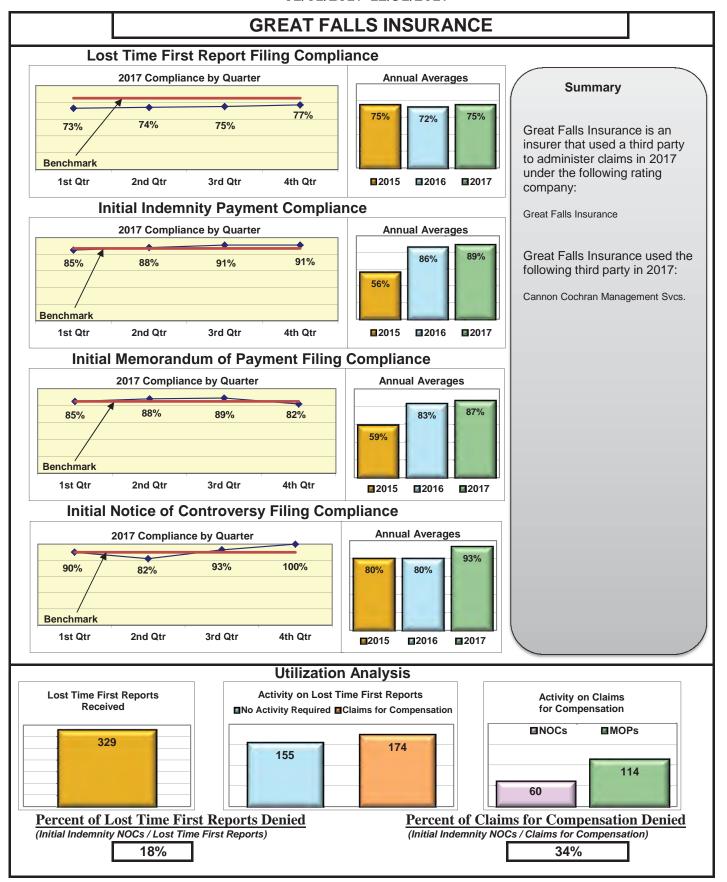

### **ENTITY OVERVIEW**

| Insurance Group                       | FROI<br>Compliance<br>Benchmark:<br>85% | PAY<br>Compliance<br>Benchmark:<br>87% | MOP<br>Compliance<br>Benchmark:<br>85% | NOC<br>Compliance<br>Benchmark:<br>90% |
|---------------------------------------|-----------------------------------------|----------------------------------------|----------------------------------------|----------------------------------------|
|                                       |                                         |                                        |                                        |                                        |
| ACADIA INSURANCE                      | 71%                                     | 70%                                    | 75%                                    | 91%                                    |
| ACCIDENT FUND INSURANCE*              | 100%                                    | No filings                             | No filings                             | 100%                                   |
| ACUITY MUTUAL INSURANCE*              | 100%                                    | 0%                                     | 100%                                   | No filings                             |
| AIG INSURANCE                         | 83%                                     | 87%                                    | 89%                                    | 90%                                    |
| ALTERNATIVE SERVICE CONCEPTS LLC*     | 0%                                      | 50%                                    | 0%                                     | No filings                             |
| AMERISURE INSURANCE*                  | 0%                                      | No filings                             | No filings                             | 0%                                     |
| AMTRUST INSURANCE                     | 57%                                     | 74%                                    | 53%                                    | 85%                                    |
| ARCH INSURANCE                        | 80%                                     | 85%                                    | 88%                                    | 90%                                    |
| ATLANTIC SPECIALTY INSURANCE*         | 0%                                      | 0%                                     | 0%                                     | No filings                             |
| BATH IRON WORKS                       | 97%                                     | 96%                                    | 96%                                    | 87%                                    |
| BENCHMARK INSURANCE*                  | 0%                                      | 100%                                   | 0%                                     | No filings                             |
| BERKSHIRE HATHAWAY INSURANCE*         | 33%                                     | 67%                                    | 33%                                    | No filings                             |
| BROADSPIRE SERVICES                   | 90%                                     | 100%                                   | 100%                                   | 100%                                   |
| BROTHERHOOD MUTUAL INSURANCE COMPANY* | 0%                                      | No filings                             | No filings                             | 100%                                   |
| CANNON COCHRAN MANAGEMENT SERVICES    | 82%                                     | 90%                                    | 90%                                    | 92%                                    |
| CHEROKEE INSURANCE*                   | 0%                                      | No filings                             | No filings                             | No filings                             |
| CHUBB INSURANCE                       | 82%                                     | 84%                                    | 85%                                    | 88%                                    |
| CIANBRO CORPORATION*                  | 0%                                      | 0%                                     | 0%                                     | No filings                             |
| CLAIMS MANAGEMENT (WALMART)           | 90%                                     | 93%                                    | 89%                                    | 89%                                    |
| CNA INSURANCE                         | 100%                                    | 90%                                    | 100%                                   | 100%                                   |
| CONSTITUTION STATE SERVICES           | 69%                                     | 73%                                    | 91%                                    | 94%                                    |
| CORVEL ENTERPRISE COMP                | 23%                                     | 54%                                    | 38%                                    | 56%                                    |
| COTTINGHAM & BUTLER CLAIMS SERVICES   | 85%                                     | 78%                                    | 78%                                    | 100%                                   |
| CROSS INSURANCE                       | 95%                                     | 94%                                    | 92%                                    | 98%                                    |
| EASTERN ALLIANCE INSURANCE*           | 86%                                     | 100%                                   | 100%                                   | 100%                                   |
| ELECTRIC INSURANCE                    | 95%                                     | 100%                                   | 100%                                   | 83%                                    |
| ESIS                                  | 53%                                     | 62%                                    | 72%                                    | 95%                                    |
| EVEREST REINS HOLDINGS GROUP*         | 0%                                      | 0%                                     | 0%                                     | 0%                                     |
| FEDERATED MUTUAL INSURANCE            | 41%                                     | 70%                                    | 40%                                    | 75%                                    |
| FIREMAN'S FUND INSURANCE*             | 0%                                      | No filings                             | No filings                             | No filings                             |
| FRANKENMUTH INSURANCE*                | 0%                                      | 100%                                   | 100%                                   | No filings                             |
| FUTURECOMP                            | 94%                                     | 79%                                    | 79%                                    | 93%                                    |
| GALLAGHER BASSETT SERVICES            | 72%                                     | 68%                                    | 71%                                    | 74%                                    |
| GREAT AMERICAN INSURANCE*             | 13%                                     | No filings                             | No filings                             | 0%                                     |
| GREAT FALLS INSURANCE                 | 75%                                     | 89%                                    | 87%                                    | 93%                                    |
| GREAT WEST INSURANCE*                 | 0%                                      | 100%                                   | 0%                                     | No filings                             |
| GUARD INSURANCE                       | 45%                                     | 89%                                    | 67%                                    | 50%                                    |
|                                       |                                         |                                        |                                        |                                        |
| HANNAFORD BROTHERS                    | 71%                                     | 82%                                    | 75%                                    | 73%                                    |
| HANNOVER INSURANCE*                   | 50%                                     | 75%                                    | 75%                                    | 100%                                   |
| HANOVER INSURANCE                     | 63%                                     | 93%                                    | 87%                                    | 100%                                   |
| HARTFORD INSURANCE                    | 77%                                     | 89%                                    | 93%                                    | 96%                                    |