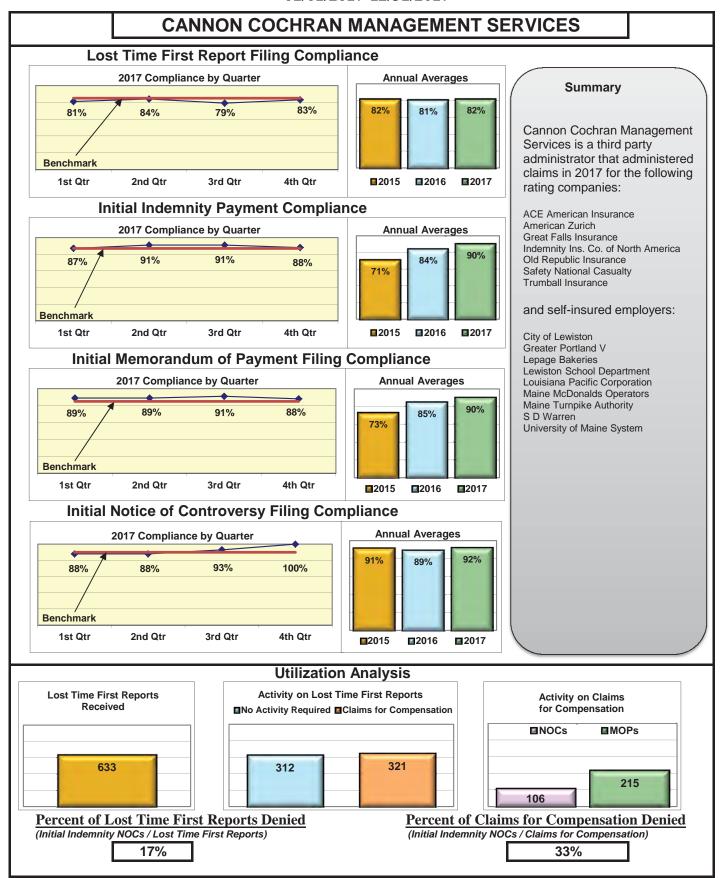

#### Lost Time FROI and Initial Indemnity Payments Annual

1/1/2017 - 12/31/2017

| Insurance Company                                                               | Total Lost Time<br>FROIs Filed | Lost Time FROIs<br>Filed Timely | Compliance<br>Percentage | Total Initial<br>Indemnity<br>Payments Made | Initial Indemnity<br>Payments Made<br>Timely | Compliance<br>Percentage |            |  |
|---------------------------------------------------------------------------------|--------------------------------|---------------------------------|--------------------------|---------------------------------------------|----------------------------------------------|--------------------------|------------|--|
| BERKSHIRE HATHAWAY INSURANCE                                                    | FROIs Filed                    | Timely FROIs                    | Compliance               | Payments Made                               | Timely Payments                              | Complian                 | Compliance |  |
| CA115 CONTINENTAL INDEMNITY                                                     | 2                              | 1                               | 50%                      | 2                                           | 1                                            | 50%                      |            |  |
| CA293 REDWOOD FIRE AND CASUALTY INSURANCE                                       | 1                              | 0                               | 0%                       | 1                                           | 1                                            | 100%                     |            |  |
| Total                                                                           | 3                              | 1                               | 33% ▼                    | 3                                           | 2                                            | 67%                      | ▼          |  |
| BERKSHIRE HATHAWAY INSURANCE Group Total                                        | 3                              | 1                               | 33% ▼                    | 3                                           | 2                                            | 67%                      | •          |  |
| BROADSPIRE SERVICES                                                             | FROIs Filed                    | Timely FROIs                    | Compliance               | Payments Made                               | Timely Payments                              | Complian                 | се         |  |
| CA040 BROADSPIRE SERVICES                                                       | 39                             | 35                              | 90%                      | 13                                          | 13                                           | 100%                     |            |  |
| Total                                                                           | 39                             | 35                              | 90%                      | 13                                          | 13                                           | 100%                     | <b>A</b>   |  |
| BROADSPIRE SERVICES Group Total                                                 | 39                             | 35                              | 90%                      | 13                                          | 13                                           | 100%                     | <b>A</b>   |  |
| BROTHERHOOD MUTUAL INSURANCE COMPANY CA043 BROTHERHOOD MUTUAL INSURANCE COMPANY | FROIs Filed                    | Timely FROIs                    | Compliance<br>0%         | Payments Made<br>No Filings                 | Timely Payments No Filings                   | Compliano<br>No Filings  | се         |  |
| Total                                                                           | 1                              | 0                               | 0% ▼                     | No Filings                                  | No Filings                                   | No Filings               |            |  |
| BROTHERHOOD MUTUAL INSURANCE COMPANY Group Total                                | 1                              | 0                               | 0% ▼                     | No Filings                                  | No Filings                                   | No Filings               |            |  |
| CANNON COCHRAN MANAGEMENT SERVICES CA070 CANNON COCHRAN MANAGEMENT SERVICES     | FROIs Filed<br>633             | Timely FROIs<br>518             | Compliance<br>82%        | Payments Made<br>215                        | Timely Payments<br>193                       | Compliance<br>90%        |            |  |
| Total                                                                           | 633                            | 518                             | 82%                      | 215                                         | 193                                          | 90%                      | <b>A</b>   |  |
| CANNON COCHRAN MANAGEMENT SERVICES Group Total                                  | 633                            | 518                             | 82%                      | 215                                         | 193                                          | 90%                      | <b>A</b>   |  |
| CHEROKEE INSURANCE                                                              | FROIs Filed                    | Timely FROIs                    | Compliance               | Payments Made                               | Timely Payments                              | Complian                 | се         |  |
| CA044 CHEROKEE INSURANCE                                                        | 1                              | 0                               | 0%                       | No Filings                                  | No Filings                                   | No Filings               |            |  |
| Total                                                                           | 1                              | 0                               | 0% ▼                     | No Filings                                  | No Filings                                   | No Filings               |            |  |
| CHEROKEE INSURANCE Group Total                                                  | 1                              | 0                               | 0% 🔻                     | No Filings                                  | No Filings                                   | No Filings               |            |  |