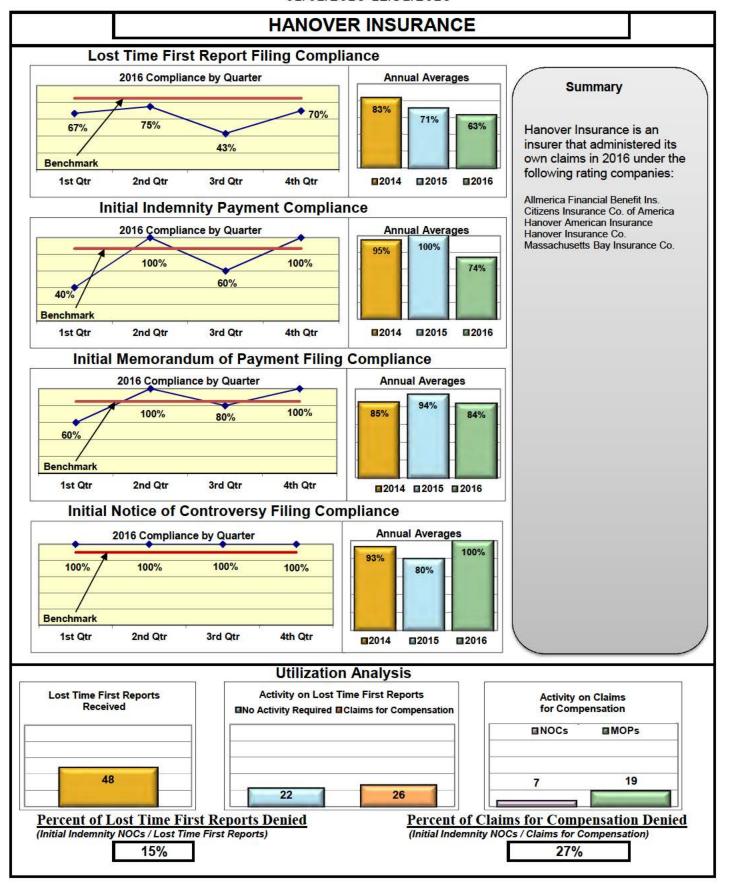

#### **ENTITY OVERVIEW**

| Incurence Croun                     | FROI<br>Compliance | PAY<br>Compliance | MOP<br>Compliance | NOC<br>Compliance |
|-------------------------------------|--------------------|-------------------|-------------------|-------------------|
| Insurance Group                     | Benchmark:<br>85%  | Benchmark:        | Benchmark:        | Benchmark: 90%    |
|                                     | 85%                | 87%               | 85%               | 90%               |
| ACADIA INSURANCE                    | 75%                | 83%               | 88%               | 93%               |
| ACCIDENT FUND INSURANCE*            | 67%                | 100%              | 100%              | No filings        |
| ACE INSURANCE                       | 85%                | 86%               | 87%               | 95%               |
| ACUITY MUTUAL INSURANCE*            | 100%               | 100%              | 100%              | No filings        |
| AIG INSURANCE                       | 86%                | 90%               | 93%               | 90%               |
| AMTRUST INSURANCE                   | 55%                | 68%               | 49%               | 71%               |
| ARCH INSURANCE                      | 82%                | 83%               | 87%               | 88%               |
| ATLANTIC SPECIALTY INSURANCE*       | 38%                | 67%               | 67%               | 0%                |
| BATH IRON WORKS                     | 94%                | 90%               | 92%               | 87%               |
| BERKSHIRE HATHAWAY INSURANCE*       | 50%                | 75%               | 75%               | 100%              |
| BROADSPIRE SERVICES                 | 78%                | 89%               | 89%               | 100%              |
| CANNON COCHRAN MANAGEMENT SERVICES  | 81%                | 84%               | 85%               | 89%               |
| CHEROKEE INSURANCE*                 | 0%                 | 100%              | 0%                | No filings        |
| CHUBB INSURANCE                     | 73%                | 83%               | 88%               | 78%               |
| CHURCH MUTUAL INSURANCE*            | 14%                | 75%               | 0%                | 50%               |
| CIANBRO CORPORATION*                | 83%                | 25%               | 50%               | 100%              |
| CINCINNATI CASUALTY*                | 50%                | 100%              | 0%                | No filings        |
| CLAIMS MANAGEMENT (WALMART)         | 91%                | 100%              | 95%               | 84%               |
| CNA INSURANCE                       | 89%                | 100%              | 100%              | 100%              |
| CONSTITUTION STATE SERVICES         | 85%                | 100%              | 83%               | 100%              |
| CORVEL ENTERPRISE COMP              | 76%                | 43%               | 43%               | 100%              |
| COTTINGHAM & BUTLER CLAIMS SERVICES | 82%                | 80%               | 80%               | 86%               |
| CROSS INSURANCE                     | 95%                | 96%               | 95%               | 99%               |
| ELECTRIC INSURANCE                  | 91%                | 88%               | 100%              | 100%              |
| ESIS                                | 59%                | 93%               | 93%               | 93%               |
| EVEREST REINS HOLDINGS GROUP*       | 0%                 | 100%              | 100%              | No filings        |
| FEDERATED MUTUAL INSURANCE          | 37%                | 70%               | 20%               | 75%               |
| FIREMAN'S FUND INSURANCE*           | 50%                | 33%               | 33%               | No filings        |
| FRANKENMUTH INSURANCE*              | 17%                | 67%               | 67%               | 0%                |
| FUTURECOMP                          | 87%                | 91%               | 85%               | 97%               |
| GALLAGHER BASSETT SERVICES          | 77%                | 81%               | 81%               | 83%               |
| GREAT AMERICAN INSURANCE*           | 0%                 | No filings        | No filings        | No filings        |
| GREAT DIVIDE INSURANCE*             | 0%                 | 100%              | 0%                | No filings        |
| GREAT FALLS INSURANCE               | 72%                | 86%               | 83%               | 80%               |
| GREAT WEST INSURANCE*               | 14%                | 57%               | 43%               | No filings        |
| GUARANTEE INSURANCE*                | 50%                | 100%              | 50%               | 0%                |
| GUARD INSURANCE                     | 46%                | 89%               | 94%               | 50%               |
| HANNAFORD BROTHERS                  | 67%                | 75%               | 74%               | 66%               |
| HANNOVER INSURANCE*                 | 33%                | 50%               | 50%               | No filings        |
| HANOVER INSURANCE                   | 63%                | 74%               | 84%               | 100%              |