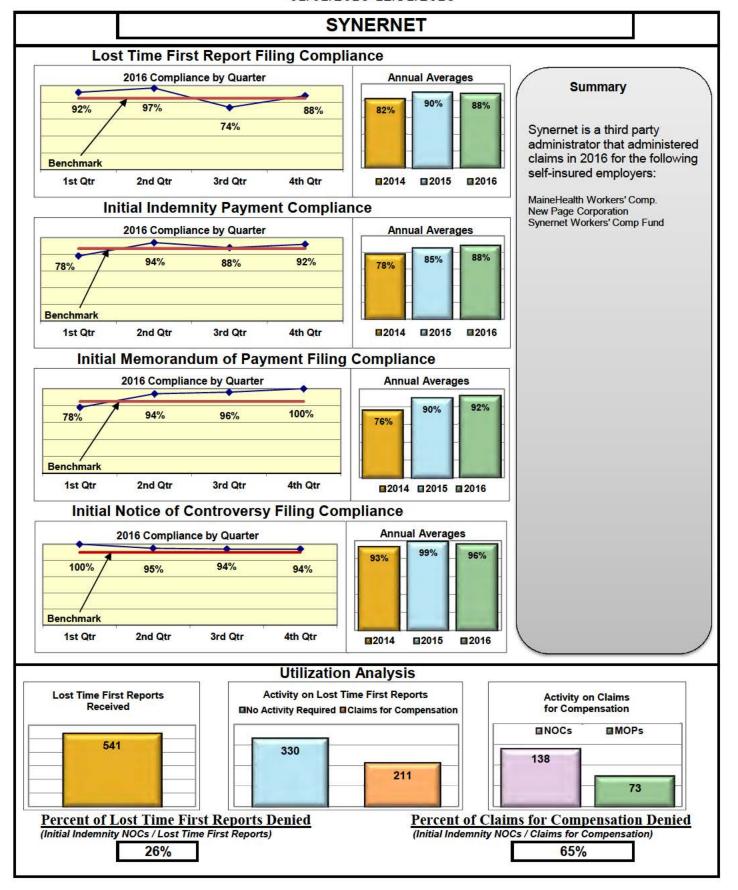

| Insurers/TPAs                       |     |      |      |      |  |  |  |  |
|-------------------------------------|-----|------|------|------|--|--|--|--|
| AIG Insurance                       | 86% | 90%  | 93%  | 90%  |  |  |  |  |
| CNA Insurance                       | 89% | 100% | 100% | 100% |  |  |  |  |
| Cross Insurance                     | 95% | 96%  | 95%  | 99%  |  |  |  |  |
| Electric Insurance                  | 91% | 88%  | 100% | 100% |  |  |  |  |
| FutureComp                          | 87% | 91%  | 85%  | 97%  |  |  |  |  |
| Sedgwick Claims Management Services | 89% | 88%  | 91%  | 95%  |  |  |  |  |
| Synernet                            | 88% | 88%  | 92%  | 96%  |  |  |  |  |
| Zurich Insurance                    | 86% | 88%  | 88%  | 91%  |  |  |  |  |