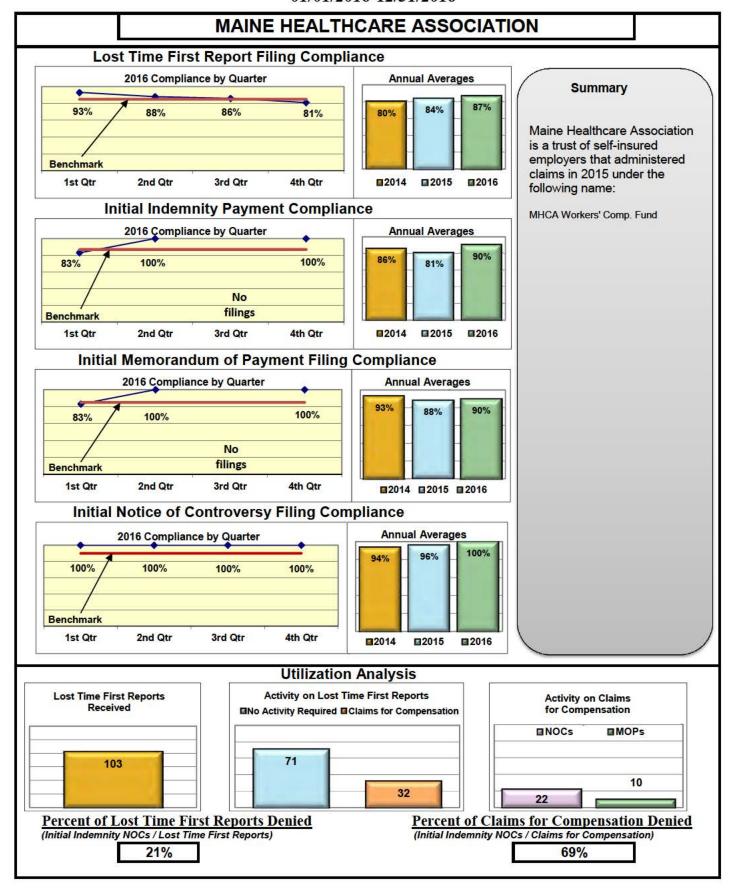

| Self-Insureds                        |     |     |      |      |  |  |  |  |  |
|--------------------------------------|-----|-----|------|------|--|--|--|--|--|
| Maine Automobile Dealers Association | 95% | 89% | 96%  | 100% |  |  |  |  |  |
| Maine Healthcare Association         | 87% | 90% | 90%  | 100% |  |  |  |  |  |
| Maine Motor Transport Association    | 94% | 87% | 100% | 98%  |  |  |  |  |  |
| Maine Municipal Association          | 97% | 98% | 98%  | 98%  |  |  |  |  |  |
| Maine School Management Association  | 97% | 97% | 99%  | 98%  |  |  |  |  |  |
| State of Maine Workers' Comp. Trust  | 89% | 99% | 95%  | 97%  |  |  |  |  |  |

#### **ENTITY OVERVIEW**

| Insurance Group                            | FROI<br>Compliance<br>Benchmark:<br>85% | PAY<br>Compliance<br>Benchmark:<br>87% | MOP<br>Compliance<br>Benchmark:<br>85% | NOC<br>Compliance<br>Benchmark:<br>90% |
|--------------------------------------------|-----------------------------------------|----------------------------------------|----------------------------------------|----------------------------------------|
|                                            |                                         |                                        |                                        |                                        |
| HARTFORD INSURANCE                         | 81%                                     | 78%                                    | 81%                                    | 91%                                    |
| HELMSMAN MANAGEMENT SERVICES               | 75%                                     | 86%                                    | 86%                                    | 78%                                    |
| LIBERTY MUTUAL INSURANCE                   | 71%                                     | 79%                                    | 78%                                    | 86%                                    |
| MACY'S CORPORATE SERVICES*                 | 100%                                    | 100%                                   | 33%                                    | No filings                             |
| MAINE AUTOMOBILE DEALERS ASSOCIATION       | 95%                                     | 89%                                    | 96%                                    | 100%                                   |
| MAINE EMPLOYERS' MUTUAL INSURANCE          | 79%                                     | 93%                                    | 92%                                    | 94%                                    |
| MAINE HEALTHCARE ASSOCIATION               | 87%                                     | 90%                                    | 90%                                    | 100%                                   |
| MAINE MOTOR TRANSPORT ASSOCIATION          | 94%                                     | 87%                                    | 100%                                   | 98%                                    |
| MAINE MUNICIPAL ASSOCIATION                | 97%                                     | 98%                                    | 98%                                    | 98%                                    |
| MAINE SCHOOL MANAGEMENT ASSOCIATION        | 97%                                     | 97%                                    | 99%                                    | 98%                                    |
| MEADOWBROOK INSURANCE*                     | 100%                                    | 100%                                   | 100%                                   | 100%                                   |
| MITSUI SUMITOMO INS CO OF AMERICA*         | 50%                                     | 0%                                     | 0%                                     | 100%                                   |
| NATIONAL INTERSTATE INSURANCE*             | 100%                                    | 100%                                   | 100%                                   | No filings                             |
| NATIONWIDE INSURANCE*                      | 33%                                     | 0%                                     | 0%                                     | 33%                                    |
| NGM INSURANCE*                             | 60%                                     | 50%                                    | 100%                                   | 0%                                     |
| NORTH RIVER INSURANCE*                     | 63%                                     | No filings                             | No filings                             | 100%                                   |
| OLD REPUBLIC INSURANCE                     | 78%                                     | 79%                                    | 71%                                    | 92%                                    |
| PENNSYLVANIA MFG ASSN                      | 68%                                     | 88%                                    | 88%                                    | 67%                                    |
| PROTECTIVE INSURANCE*                      | 100%                                    | No filings                             | No filings                             | No filings                             |
| PUBLIC SERVICE INSURANCE*                  | 0%                                      | No filings                             | No filings                             | No filings                             |
| QBE INSURANCE GROUP                        | 82%                                     | 83%                                    | 89%                                    | 100%                                   |
| RYDER SERVICES*                            | 80%                                     | 100%                                   | 100%                                   | 100%                                   |
| SAFETY NATIONAL CASUALTY CORP              | 82%                                     | 67%                                    | 67%                                    | 93%                                    |
| SEDGWICK CLAIMS MANAGEMENT SERVICES        | 89%                                     | 88%                                    | 91%                                    | 95%                                    |
| SENTRY INSURANCE                           | 47%                                     | 67%                                    | 50%                                    | 0%                                     |
| SOMPO JAPAN INSURANCE*                     | 100%                                    | No filings                             | No filings                             | No filings                             |
| STARR INDEMNITY INSURANCE*                 | 88%                                     | 75%                                    | 100%                                   | 100%                                   |
| STATE OF MAINE WORKERS' COMPENSATION TRUST | 89%                                     | 99%                                    | 95%                                    | 97%                                    |
| SYNERNET                                   | 88%                                     | 88%                                    | 92%                                    | 96%                                    |
| THE AMERICAN EQUITY UNDERWRITERS*          | 75%                                     | 0%                                     | 0%                                     | 0%                                     |
| TOWER INSURANCE*                           | 0%                                      | 50%                                    | 0%                                     | No filings                             |
| TRAVELERS INSURANCE                        | 66%                                     | 82%                                    | 74%                                    | 89%                                    |
| VANLINER INSURANCE*                        | 50%                                     | No filings                             | No filings                             | 0%                                     |
| XL INSURANCE                               | 79%                                     | 76%                                    | 71%                                    | 86%                                    |
| YORK RISK SERVICES                         | 36%                                     | 50%                                    | 25%                                    | 50%                                    |
| ZURICH INSURANCE                           | 86%                                     | 88%                                    | 88%                                    | 91%                                    |