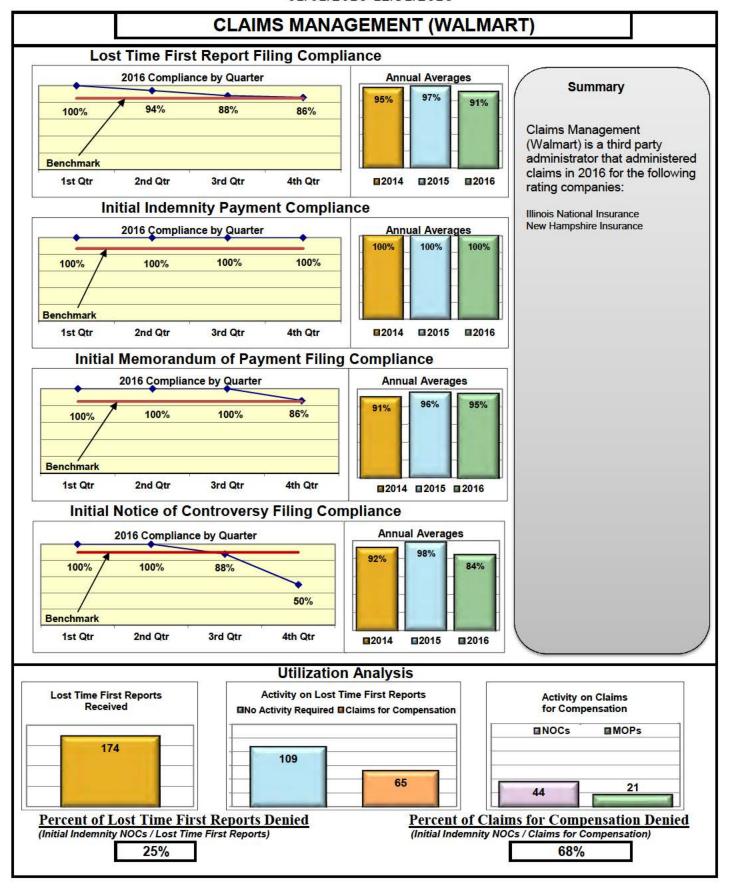

#### **ENTITY OVERVIEW**

| Insurance Group                            | FROI<br>Compliance<br>Benchmark:<br>85% | PAY<br>Compliance<br>Benchmark:<br>87% | MOP<br>Compliance<br>Benchmark:<br>85% | NOC<br>Compliance<br>Benchmark:<br>90% |
|--------------------------------------------|-----------------------------------------|----------------------------------------|----------------------------------------|----------------------------------------|
|                                            |                                         |                                        |                                        |                                        |
| HARTFORD INSURANCE                         | 81%                                     | 78%                                    | 81%                                    | 91%                                    |
| HELMSMAN MANAGEMENT SERVICES               | 75%                                     | 86%                                    | 86%                                    | 78%                                    |
| LIBERTY MUTUAL INSURANCE                   | 71%                                     | 79%                                    | 78%                                    | 86%                                    |
| MACY'S CORPORATE SERVICES*                 | 100%                                    | 100%                                   | 33%                                    | No filings                             |
| MAINE AUTOMOBILE DEALERS ASSOCIATION       | 95%                                     | 89%                                    | 96%                                    | 100%                                   |
| MAINE EMPLOYERS' MUTUAL INSURANCE          | 79%                                     | 93%                                    | 92%                                    | 94%                                    |
| MAINE HEALTHCARE ASSOCIATION               | 87%                                     | 90%                                    | 90%                                    | 100%                                   |
| MAINE MOTOR TRANSPORT ASSOCIATION          | 94%                                     | 87%                                    | 100%                                   | 98%                                    |
| MAINE MUNICIPAL ASSOCIATION                | 97%                                     | 98%                                    | 98%                                    | 98%                                    |
| MAINE SCHOOL MANAGEMENT ASSOCIATION        | 97%                                     | 97%                                    | 99%                                    | 98%                                    |
| MEADOWBROOK INSURANCE*                     | 100%                                    | 100%                                   | 100%                                   | 100%                                   |
| MITSUI SUMITOMO INS CO OF AMERICA*         | 50%                                     | 0%                                     | 0%                                     | 100%                                   |
| NATIONAL INTERSTATE INSURANCE*             | 100%                                    | 100%                                   | 100%                                   | No filings                             |
| NATIONWIDE INSURANCE*                      | 33%                                     | 0%                                     | 0%                                     | 33%                                    |
| NGM INSURANCE*                             | 60%                                     | 50%                                    | 100%                                   | 0%                                     |
| NORTH RIVER INSURANCE*                     | 63%                                     | No filings                             | No filings                             | 100%                                   |
| OLD REPUBLIC INSURANCE                     | 78%                                     | 79%                                    | 71%                                    | 92%                                    |
| PENNSYLVANIA MFG ASSN                      | 68%                                     | 88%                                    | 88%                                    | 67%                                    |
| PROTECTIVE INSURANCE*                      | 100%                                    | No filings                             | No filings                             | No filings                             |
| PUBLIC SERVICE INSURANCE*                  | 0%                                      | No filings                             | No filings                             | No filings                             |
| QBE INSURANCE GROUP                        | 82%                                     | 83%                                    | 89%                                    | 100%                                   |
| RYDER SERVICES*                            | 80%                                     | 100%                                   | 100%                                   | 100%                                   |
| SAFETY NATIONAL CASUALTY CORP              | 82%                                     | 67%                                    | 67%                                    | 93%                                    |
| SEDGWICK CLAIMS MANAGEMENT SERVICES        | 89%                                     | 88%                                    | 91%                                    | 95%                                    |
| SENTRY INSURANCE                           | 47%                                     | 67%                                    | 50%                                    | 0%                                     |
| SOMPO JAPAN INSURANCE*                     | 100%                                    | No filings                             | No filings                             | No filings                             |
| STARR INDEMNITY INSURANCE*                 | 88%                                     | 75%                                    | 100%                                   | 100%                                   |
| STATE OF MAINE WORKERS' COMPENSATION TRUST | 89%                                     | 99%                                    | 95%                                    | 97%                                    |
| SYNERNET                                   | 88%                                     | 88%                                    | 92%                                    | 96%                                    |
| THE AMERICAN EQUITY UNDERWRITERS*          | 75%                                     | 0%                                     | 0%                                     | 0%                                     |
| TOWER INSURANCE*                           | 0%                                      | 50%                                    | 0%                                     | No filings                             |
| TRAVELERS INSURANCE                        | 66%                                     | 82%                                    | 74%                                    | 89%                                    |
| VANLINER INSURANCE*                        | 50%                                     | No filings                             | No filings                             | 0%                                     |
| XL INSURANCE                               | 79%                                     | 76%                                    | 71%                                    | 86%                                    |
| YORK RISK SERVICES                         | 36%                                     | 50%                                    | 25%                                    | 50%                                    |
| ZURICH INSURANCE                           | 86%                                     | 88%                                    | 88%                                    | 91%                                    |