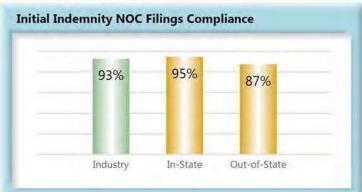

#### D. Initial Indemnity Notice of Controversy Filings

The Board's benchmark for initial indemnity Notice of Controversy (NOC) filings within 14 days is 90%.

<u>Benchmark Exceeded.</u> Ninety-three percent (93%) of initial indemnity NOC filings were within 14 days.

#### INITIAL INDEMNITY NOTICE OF CONTROVERSY FILINGS

| Table 10: Received Within |                              |  |  |
|---------------------------|------------------------------|--|--|
| 2,565                     | 93%                          |  |  |
| 85                        | 3%                           |  |  |
| 62                        | 2%                           |  |  |
| 49                        | 2%                           |  |  |
| 1                         | 0%                           |  |  |
| 2,762                     | 100%                         |  |  |
|                           | 2,565<br>85<br>62<br>49<br>1 |  |  |