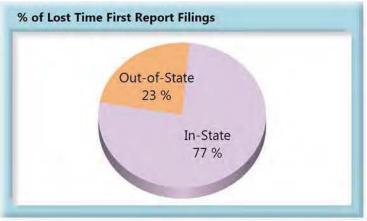

#### **In-State vs. Out-of-State Comparisons**

As can be seen in the charts below, In-State insurers out-perform their Out-of-State counterparts in all four benchmarks. In-State insurers also make up roughly two-thirds of all filings.