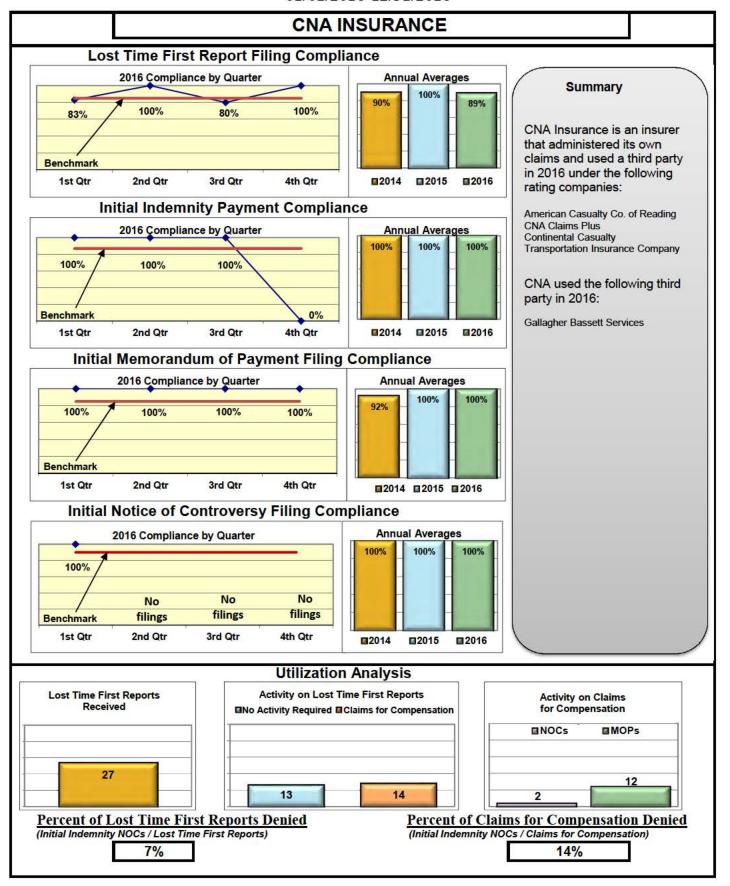

#### **ENTITY OVERVIEW**

| Incurence Croun                     | FROI<br>Compliance | PAY<br>Compliance | MOP<br>Compliance | NOC<br>Compliance |
|-------------------------------------|--------------------|-------------------|-------------------|-------------------|
| Insurance Group                     | Benchmark:<br>85%  | Benchmark:        | Benchmark:        | Benchmark: 90%    |
|                                     | 85%                | 87%               | 85%               | 90%               |
| ACADIA INSURANCE                    | 75%                | 83%               | 88%               | 93%               |
| ACCIDENT FUND INSURANCE*            | 67%                | 100%              | 100%              | No filings        |
| ACE INSURANCE                       | 85%                | 86%               | 87%               | 95%               |
| ACUITY MUTUAL INSURANCE*            | 100%               | 100%              | 100%              | No filings        |
| AIG INSURANCE                       | 86%                | 90%               | 93%               | 90%               |
| AMTRUST INSURANCE                   | 55%                | 68%               | 49%               | 71%               |
| ARCH INSURANCE                      | 82%                | 83%               | 87%               | 88%               |
| ATLANTIC SPECIALTY INSURANCE*       | 38%                | 67%               | 67%               | 0%                |
| BATH IRON WORKS                     | 94%                | 90%               | 92%               | 87%               |
| BERKSHIRE HATHAWAY INSURANCE*       | 50%                | 75%               | 75%               | 100%              |
| BROADSPIRE SERVICES                 | 78%                | 89%               | 89%               | 100%              |
| CANNON COCHRAN MANAGEMENT SERVICES  | 81%                | 84%               | 85%               | 89%               |
| CHEROKEE INSURANCE*                 | 0%                 | 100%              | 0%                | No filings        |
| CHUBB INSURANCE                     | 73%                | 83%               | 88%               | 78%               |
| CHURCH MUTUAL INSURANCE*            | 14%                | 75%               | 0%                | 50%               |
| CIANBRO CORPORATION*                | 83%                | 25%               | 50%               | 100%              |
| CINCINNATI CASUALTY*                | 50%                | 100%              | 0%                | No filings        |
| CLAIMS MANAGEMENT (WALMART)         | 91%                | 100%              | 95%               | 84%               |
| CNA INSURANCE                       | 89%                | 100%              | 100%              | 100%              |
| CONSTITUTION STATE SERVICES         | 85%                | 100%              | 83%               | 100%              |
| CORVEL ENTERPRISE COMP              | 76%                | 43%               | 43%               | 100%              |
| COTTINGHAM & BUTLER CLAIMS SERVICES | 82%                | 80%               | 80%               | 86%               |
| CROSS INSURANCE                     | 95%                | 96%               | 95%               | 99%               |
| ELECTRIC INSURANCE                  | 91%                | 88%               | 100%              | 100%              |
| ESIS                                | 59%                | 93%               | 93%               | 93%               |
| EVEREST REINS HOLDINGS GROUP*       | 0%                 | 100%              | 100%              | No filings        |
| FEDERATED MUTUAL INSURANCE          | 37%                | 70%               | 20%               | 75%               |
| FIREMAN'S FUND INSURANCE*           | 50%                | 33%               | 33%               | No filings        |
| FRANKENMUTH INSURANCE*              | 17%                | 67%               | 67%               | 0%                |
| FUTURECOMP                          | 87%                | 91%               | 85%               | 97%               |
| GALLAGHER BASSETT SERVICES          | 77%                | 81%               | 81%               | 83%               |
| GREAT AMERICAN INSURANCE*           | 0%                 | No filings        | No filings        | No filings        |
| GREAT DIVIDE INSURANCE*             | 0%                 | 100%              | 0%                | No filings        |
| GREAT FALLS INSURANCE               | 72%                | 86%               | 83%               | 80%               |
| GREAT WEST INSURANCE*               | 14%                | 57%               | 43%               | No filings        |
| GUARANTEE INSURANCE*                | 50%                | 100%              | 50%               | 0%                |
| GUARD INSURANCE                     | 46%                | 89%               | 94%               | 50%               |
| HANNAFORD BROTHERS                  | 67%                | 75%               | 74%               | 66%               |
| HANNOVER INSURANCE*                 | 33%                | 50%               | 50%               | No filings        |
| HANOVER INSURANCE                   | 63%                | 74%               | 84%               | 100%              |

#### **ENTITY OVERVIEW**

| Insurance Group                            | FROI<br>Compliance<br>Benchmark:<br>85% | PAY<br>Compliance<br>Benchmark:<br>87% | MOP<br>Compliance<br>Benchmark:<br>85% | NOC<br>Compliance<br>Benchmark:<br>90% |
|--------------------------------------------|-----------------------------------------|----------------------------------------|----------------------------------------|----------------------------------------|
|                                            |                                         |                                        |                                        |                                        |
| HARTFORD INSURANCE                         | 81%                                     | 78%                                    | 81%                                    | 91%                                    |
| HELMSMAN MANAGEMENT SERVICES               | 75%                                     | 86%                                    | 86%                                    | 78%                                    |
| LIBERTY MUTUAL INSURANCE                   | 71%                                     | 79%                                    | 78%                                    | 86%                                    |
| MACY'S CORPORATE SERVICES*                 | 100%                                    | 100%                                   | 33%                                    | No filings                             |
| MAINE AUTOMOBILE DEALERS ASSOCIATION       | 95%                                     | 89%                                    | 96%                                    | 100%                                   |
| MAINE EMPLOYERS' MUTUAL INSURANCE          | 79%                                     | 93%                                    | 92%                                    | 94%                                    |
| MAINE HEALTHCARE ASSOCIATION               | 87%                                     | 90%                                    | 90%                                    | 100%                                   |
| MAINE MOTOR TRANSPORT ASSOCIATION          | 94%                                     | 87%                                    | 100%                                   | 98%                                    |
| MAINE MUNICIPAL ASSOCIATION                | 97%                                     | 98%                                    | 98%                                    | 98%                                    |
| MAINE SCHOOL MANAGEMENT ASSOCIATION        | 97%                                     | 97%                                    | 99%                                    | 98%                                    |
| MEADOWBROOK INSURANCE*                     | 100%                                    | 100%                                   | 100%                                   | 100%                                   |
| MITSUI SUMITOMO INS CO OF AMERICA*         | 50%                                     | 0%                                     | 0%                                     | 100%                                   |
| NATIONAL INTERSTATE INSURANCE*             | 100%                                    | 100%                                   | 100%                                   | No filings                             |
| NATIONWIDE INSURANCE*                      | 33%                                     | 0%                                     | 0%                                     | 33%                                    |
| NGM INSURANCE*                             | 60%                                     | 50%                                    | 100%                                   | 0%                                     |
| NORTH RIVER INSURANCE*                     | 63%                                     | No filings                             | No filings                             | 100%                                   |
| OLD REPUBLIC INSURANCE                     | 78%                                     | 79%                                    | 71%                                    | 92%                                    |
| PENNSYLVANIA MFG ASSN                      | 68%                                     | 88%                                    | 88%                                    | 67%                                    |
| PROTECTIVE INSURANCE*                      | 100%                                    | No filings                             | No filings                             | No filings                             |
| PUBLIC SERVICE INSURANCE*                  | 0%                                      | No filings                             | No filings                             | No filings                             |
| QBE INSURANCE GROUP                        | 82%                                     | 83%                                    | 89%                                    | 100%                                   |
| RYDER SERVICES*                            | 80%                                     | 100%                                   | 100%                                   | 100%                                   |
| SAFETY NATIONAL CASUALTY CORP              | 82%                                     | 67%                                    | 67%                                    | 93%                                    |
| SEDGWICK CLAIMS MANAGEMENT SERVICES        | 89%                                     | 88%                                    | 91%                                    | 95%                                    |
| SENTRY INSURANCE                           | 47%                                     | 67%                                    | 50%                                    | 0%                                     |
| SOMPO JAPAN INSURANCE*                     | 100%                                    | No filings                             | No filings                             | No filings                             |
| STARR INDEMNITY INSURANCE*                 | 88%                                     | 75%                                    | 100%                                   | 100%                                   |
| STATE OF MAINE WORKERS' COMPENSATION TRUST | 89%                                     | 99%                                    | 95%                                    | 97%                                    |
| SYNERNET                                   | 88%                                     | 88%                                    | 92%                                    | 96%                                    |
| THE AMERICAN EQUITY UNDERWRITERS*          | 75%                                     | 0%                                     | 0%                                     | 0%                                     |
| TOWER INSURANCE*                           | 0%                                      | 50%                                    | 0%                                     | No filings                             |
| TRAVELERS INSURANCE                        | 66%                                     | 82%                                    | 74%                                    | 89%                                    |
| VANLINER INSURANCE*                        | 50%                                     | No filings                             | No filings                             | 0%                                     |
| XL INSURANCE                               | 79%                                     | 76%                                    | 71%                                    | 86%                                    |
| YORK RISK SERVICES                         | 36%                                     | 50%                                    | 25%                                    | 50%                                    |
| ZURICH INSURANCE                           | 86%                                     | 88%                                    | 88%                                    | 91%                                    |

## Lost Time FROI and Initial Indemnity Payments Annual

1/1/2016 - 12/31/2016

| Insurance Company                                                      | Total Lost Time<br>FROIs Filed | Lost Time FROIs<br>Filed Timely | Compliance<br>Percentage | Total Initial<br>Indemnity<br>Payments Made | Initial Indemnity<br>Payments Made<br>Timely | Complian<br>Percenta     |          |
|------------------------------------------------------------------------|--------------------------------|---------------------------------|--------------------------|---------------------------------------------|----------------------------------------------|--------------------------|----------|
| CIANBRO CORPORATION                                                    | FROIs Filed                    | Timely FROIs                    | Compliance               | Payments Made                               | Timely Payments                              | Complian                 | се       |
| CA085 CIANBRO CORPORATION                                              | 6                              | 5                               | 83%                      | 4                                           | 1                                            | 25%                      |          |
| Total                                                                  | 6                              | 5                               | 83%                      | 4                                           | 1                                            | 25%                      |          |
| CIANBRO CORPORATION Group Total                                        | 6                              | 5                               | 83%                      | 4                                           | 1                                            | 25%                      | •        |
| CINCINNATI CASUALTY  CINCINNATI CASUALTY                               | FROIs Filed                    | Timely FROIs                    | Compliance<br>*          | Payments Made                               | Timely Payments                              | Complian<br>*            | се       |
| Total                                                                  | *                              | *                               | *                        | *                                           | *                                            | *                        |          |
| CINCINNATI CASUALTY TPA Administered Claims CA340 YORK RISK SERVICES   | 2                              | 1                               | 50%                      | 1                                           | 1                                            | 100%                     |          |
| TPA Total                                                              | 2                              | 1                               | 50% ▼                    | 1                                           | 1                                            | 100%                     | <b>A</b> |
| CINCINNATI CASUALTY Group Total                                        | 2                              | 1                               | 50%                      | 1                                           | 1                                            | 100%                     | <b>A</b> |
| CLAIMS MANAGEMENT (WALMART) CA100 CLAIMS MANAGEMENT (WALMART)          | FROIs Filed                    | Timely FROIs                    | Compliance 91%           | Payments Made                               | Timely Payments                              | Complian<br>100%         | се       |
| Total                                                                  | 174                            | 158                             | 91% 🔺                    | 21                                          | 21                                           | 100%                     | <b>A</b> |
| CLAIMS MANAGEMENT (WALMART) Group Total                                | 174                            | 158                             | 91% 🔺                    | 21                                          | 21                                           | 100%                     | A        |
| CNA INSURANCE CA017 AMERICAN CASUALTY COMPANY OF READING PA            | FROIs Filed                    | Timely FROIs                    | Compliance<br>100%       | Payments Made<br>No Filings                 | Timely Payments No Filings                   | Compliance<br>No Filings |          |
| CA083 CNA CLAIMS PLUS                                                  | 6                              | 5                               | 83%                      | 5                                           | 5                                            | 100%                     |          |
| CA050 CONTINENTAL CASUALTY                                             | 13                             | 13                              | 100%                     | 5                                           | 5                                            | 100%                     |          |
| Total                                                                  | 20                             | 19                              | 95%                      | 10                                          | 10                                           | 100%                     | <b>A</b> |
| CNA INSURANCE TPA Administered Claims CA190 GALLAGHER BASSETT SERVICES | 7                              | 5                               | 71%                      | 2                                           | 2                                            | 100%                     |          |
| TPA Total                                                              | 7                              | 5                               | 71%                      | 2                                           | 2                                            | 100%                     | <b>A</b> |
| CNA INSURANCE Group Total                                              | 27                             | 24                              | 89% 🔺                    | 12                                          | 12                                           | 100%                     | A        |
| CONSTITUTION STATE SERVICES CA110 CONSTITUTION STATE SERVICES          | FROIs Filed                    | Timely FROIs                    | Compliance<br>85%        | Payments Made                               | Timely Payments                              | Complian                 | се       |
| Total                                                                  | 26                             | 22                              | 85% ▲                    | 6                                           | 6                                            | 100%                     | <b>A</b> |
| CONSTITUTION STATE SERVICES Group Total                                | 26                             | 22                              | 85%                      | 6                                           | 6                                            | 100%                     | •        |
| CORVEL ENTERPRISE COMP CA116 CORVEL ENTERPRISE COMP                    | FROIs Filed                    | Timely FROIs                    | Compliance 76%           | Payments Made 7                             | Timely Payments                              | Complian<br>43%          | се       |
| Total                                                                  | 46                             | 35                              | 76%                      | 7                                           | 3                                            | 43%                      | •        |
| CORVEL ENTERPRISE COMP Group Total                                     | 46                             | 35                              | 76%                      | 7                                           | 3                                            | 43%                      |          |