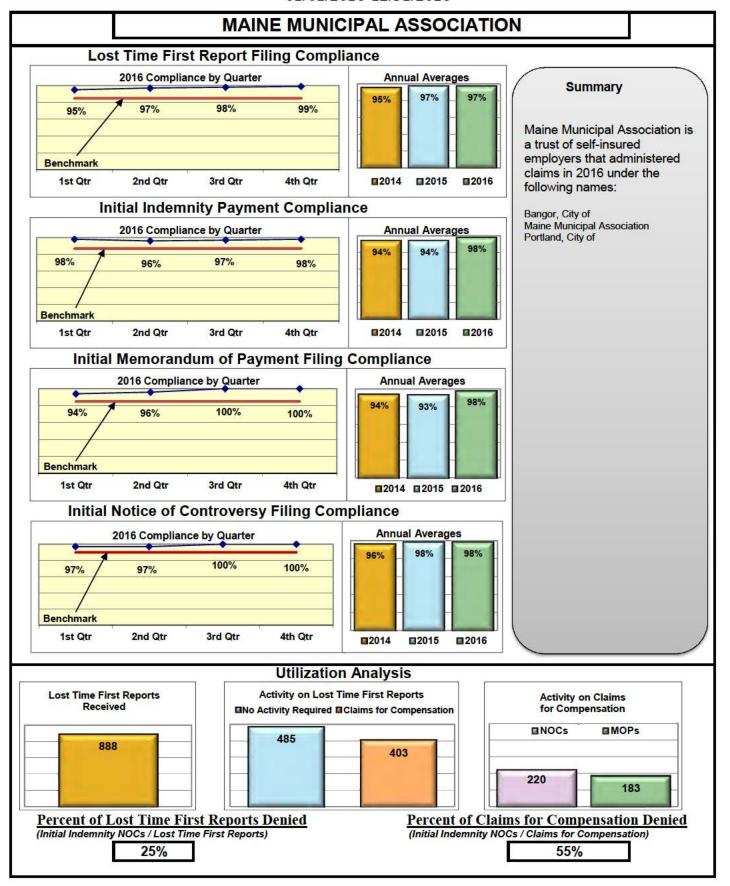

| Self-Insureds                        |     |     |      |      |  |  |  |  |  |
|--------------------------------------|-----|-----|------|------|--|--|--|--|--|
| Maine Automobile Dealers Association | 95% | 89% | 96%  | 100% |  |  |  |  |  |
| Maine Healthcare Association         | 87% | 90% | 90%  | 100% |  |  |  |  |  |
| Maine Motor Transport Association    | 94% | 87% | 100% | 98%  |  |  |  |  |  |
| Maine Municipal Association          | 97% | 98% | 98%  | 98%  |  |  |  |  |  |
| Maine School Management Association  | 97% | 97% | 99%  | 98%  |  |  |  |  |  |
| State of Maine Workers' Comp. Trust  | 89% | 99% | 95%  | 97%  |  |  |  |  |  |