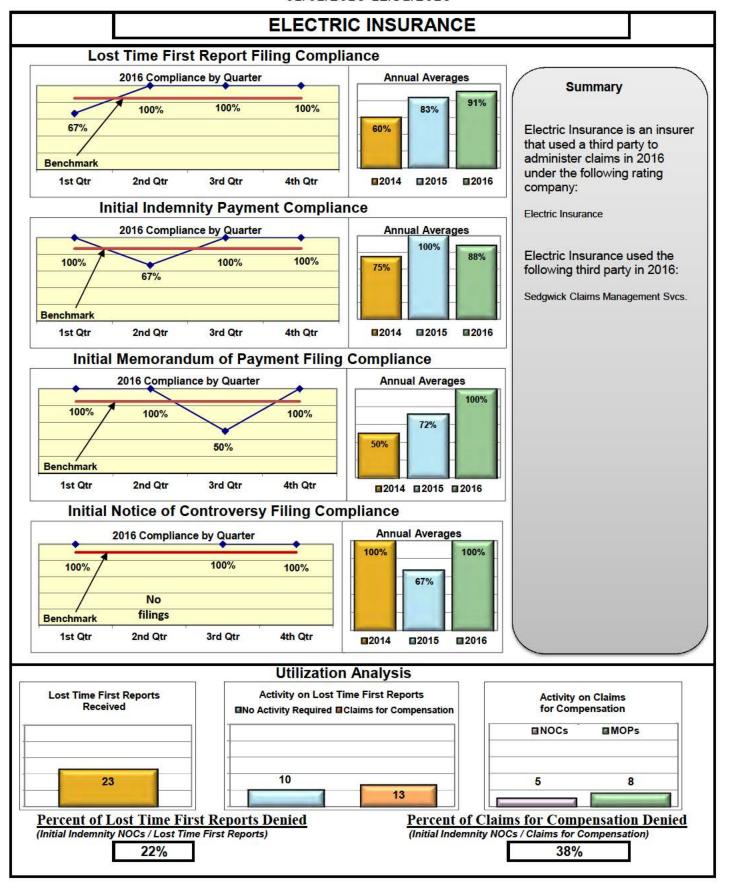

| Insurers/TPAs                       |     |      |      |      |  |  |  |  |
|-------------------------------------|-----|------|------|------|--|--|--|--|
| AIG Insurance                       | 86% | 90%  | 93%  | 90%  |  |  |  |  |
| CNA Insurance                       | 89% | 100% | 100% | 100% |  |  |  |  |
| Cross Insurance                     | 95% | 96%  | 95%  | 99%  |  |  |  |  |
| Electric Insurance                  | 91% | 88%  | 100% | 100% |  |  |  |  |
| FutureComp                          | 87% | 91%  | 85%  | 97%  |  |  |  |  |
| Sedgwick Claims Management Services | 89% | 88%  | 91%  | 95%  |  |  |  |  |
| Synernet                            | 88% | 88%  | 92%  | 96%  |  |  |  |  |
| Zurich Insurance                    | 86% | 88%  | 88%  | 91%  |  |  |  |  |