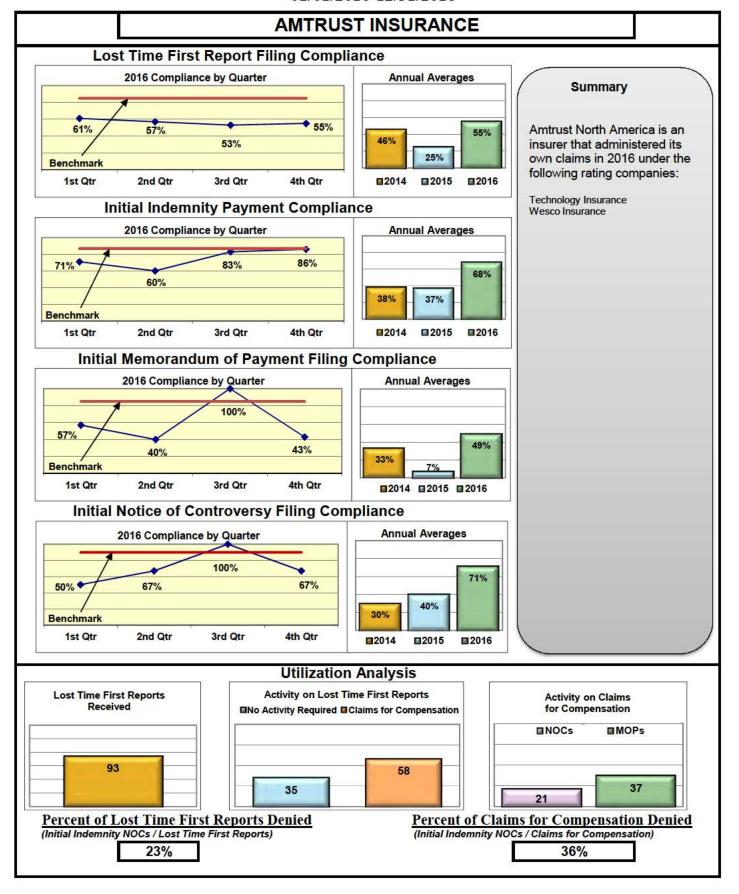

The following had audits completed in 2016:

| Auditee (alpha order)                                               | Total Penalties |
|---------------------------------------------------------------------|-----------------|
| Allianz Insurance Group                                             | \$4,600.00      |
| AmTrust North America, Inc.                                         | \$10,125.00     |
| Broadspire Services, Inc.                                           | \$4,500.00      |
| Church Mutual Insurance Company                                     | \$3,500.00      |
| Frankenmuth Group (Patriot Insurance)                               | \$3,000.00      |
| Hartford Insurance                                                  | \$1,500.00      |
| Lumberman's Underwritings                                           | \$1,200.00*     |
| Maine Automobile Dealers Association<br>Workers' Compensation Trust | \$4,550.00      |
| Matrix Absence Management                                           | \$800.00        |
| MS & AD Insurance Group                                             | \$1,700.00      |
| Ryder Services Corporation                                          | \$0.00          |
| SeaBright Insurance Company                                         | \$5,000.00      |
| Sentry Insurance                                                    | \$25,000.00     |
| Zurich Insurance Group                                              | \$13,350.00     |

#### **ENTITY OVERVIEW**

| Incurence Croun                     | FROI<br>Compliance | PAY<br>Compliance | MOP<br>Compliance | NOC<br>Compliance |
|-------------------------------------|--------------------|-------------------|-------------------|-------------------|
| Insurance Group                     | Benchmark:<br>85%  | Benchmark:        | Benchmark:        | Benchmark: 90%    |
|                                     | 85%                | 87%               | 85%               | 90%               |
| ACADIA INSURANCE                    | 75%                | 83%               | 88%               | 93%               |
| ACCIDENT FUND INSURANCE*            | 67%                | 100%              | 100%              | No filings        |
| ACE INSURANCE                       | 85%                | 86%               | 87%               | 95%               |
| ACUITY MUTUAL INSURANCE*            | 100%               | 100%              | 100%              | No filings        |
| AIG INSURANCE                       | 86%                | 90%               | 93%               | 90%               |
| AMTRUST INSURANCE                   | 55%                | 68%               | 49%               | 71%               |
| ARCH INSURANCE                      | 82%                | 83%               | 87%               | 88%               |
| ATLANTIC SPECIALTY INSURANCE*       | 38%                | 67%               | 67%               | 0%                |
| BATH IRON WORKS                     | 94%                | 90%               | 92%               | 87%               |
| BERKSHIRE HATHAWAY INSURANCE*       | 50%                | 75%               | 75%               | 100%              |
| BROADSPIRE SERVICES                 | 78%                | 89%               | 89%               | 100%              |
| CANNON COCHRAN MANAGEMENT SERVICES  | 81%                | 84%               | 85%               | 89%               |
| CHEROKEE INSURANCE*                 | 0%                 | 100%              | 0%                | No filings        |
| CHUBB INSURANCE                     | 73%                | 83%               | 88%               | 78%               |
| CHURCH MUTUAL INSURANCE*            | 14%                | 75%               | 0%                | 50%               |
| CIANBRO CORPORATION*                | 83%                | 25%               | 50%               | 100%              |
| CINCINNATI CASUALTY*                | 50%                | 100%              | 0%                | No filings        |
| CLAIMS MANAGEMENT (WALMART)         | 91%                | 100%              | 95%               | 84%               |
| CNA INSURANCE                       | 89%                | 100%              | 100%              | 100%              |
| CONSTITUTION STATE SERVICES         | 85%                | 100%              | 83%               | 100%              |
| CORVEL ENTERPRISE COMP              | 76%                | 43%               | 43%               | 100%              |
| COTTINGHAM & BUTLER CLAIMS SERVICES | 82%                | 80%               | 80%               | 86%               |
| CROSS INSURANCE                     | 95%                | 96%               | 95%               | 99%               |
| ELECTRIC INSURANCE                  | 91%                | 88%               | 100%              | 100%              |
| ESIS                                | 59%                | 93%               | 93%               | 93%               |
| EVEREST REINS HOLDINGS GROUP*       | 0%                 | 100%              | 100%              | No filings        |
| FEDERATED MUTUAL INSURANCE          | 37%                | 70%               | 20%               | 75%               |
| FIREMAN'S FUND INSURANCE*           | 50%                | 33%               | 33%               | No filings        |
| FRANKENMUTH INSURANCE*              | 17%                | 67%               | 67%               | 0%                |
| FUTURECOMP                          | 87%                | 91%               | 85%               | 97%               |
| GALLAGHER BASSETT SERVICES          | 77%                | 81%               | 81%               | 83%               |
| GREAT AMERICAN INSURANCE*           | 0%                 | No filings        | No filings        | No filings        |
| GREAT DIVIDE INSURANCE*             | 0%                 | 100%              | 0%                | No filings        |
| GREAT FALLS INSURANCE               | 72%                | 86%               | 83%               | 80%               |
| GREAT WEST INSURANCE*               | 14%                | 57%               | 43%               | No filings        |
| GUARANTEE INSURANCE*                | 50%                | 100%              | 50%               | 0%                |
| GUARD INSURANCE                     | 46%                | 89%               | 94%               | 50%               |
| HANNAFORD BROTHERS                  | 67%                | 75%               | 74%               | 66%               |
| HANNOVER INSURANCE*                 | 33%                | 50%               | 50%               | No filings        |
| HANOVER INSURANCE                   | 63%                | 74%               | 84%               | 100%              |

#### **ENTITY OVERVIEW**

| Insurance Group                            | FROI<br>Compliance<br>Benchmark:<br>85% | PAY<br>Compliance<br>Benchmark:<br>87% | MOP<br>Compliance<br>Benchmark:<br>85% | NOC<br>Compliance<br>Benchmark:<br>90% |
|--------------------------------------------|-----------------------------------------|----------------------------------------|----------------------------------------|----------------------------------------|
|                                            |                                         |                                        |                                        |                                        |
| HARTFORD INSURANCE                         | 81%                                     | 78%                                    | 81%                                    | 91%                                    |
| HELMSMAN MANAGEMENT SERVICES               | 75%                                     | 86%                                    | 86%                                    | 78%                                    |
| LIBERTY MUTUAL INSURANCE                   | 71%                                     | 79%                                    | 78%                                    | 86%                                    |
| MACY'S CORPORATE SERVICES*                 | 100%                                    | 100%                                   | 33%                                    | No filings                             |
| MAINE AUTOMOBILE DEALERS ASSOCIATION       | 95%                                     | 89%                                    | 96%                                    | 100%                                   |
| MAINE EMPLOYERS' MUTUAL INSURANCE          | 79%                                     | 93%                                    | 92%                                    | 94%                                    |
| MAINE HEALTHCARE ASSOCIATION               | 87%                                     | 90%                                    | 90%                                    | 100%                                   |
| MAINE MOTOR TRANSPORT ASSOCIATION          | 94%                                     | 87%                                    | 100%                                   | 98%                                    |
| MAINE MUNICIPAL ASSOCIATION                | 97%                                     | 98%                                    | 98%                                    | 98%                                    |
| MAINE SCHOOL MANAGEMENT ASSOCIATION        | 97%                                     | 97%                                    | 99%                                    | 98%                                    |
| MEADOWBROOK INSURANCE*                     | 100%                                    | 100%                                   | 100%                                   | 100%                                   |
| MITSUI SUMITOMO INS CO OF AMERICA*         | 50%                                     | 0%                                     | 0%                                     | 100%                                   |
| NATIONAL INTERSTATE INSURANCE*             | 100%                                    | 100%                                   | 100%                                   | No filings                             |
| NATIONWIDE INSURANCE*                      | 33%                                     | 0%                                     | 0%                                     | 33%                                    |
| NGM INSURANCE*                             | 60%                                     | 50%                                    | 100%                                   | 0%                                     |
| NORTH RIVER INSURANCE*                     | 63%                                     | No filings                             | No filings                             | 100%                                   |
| OLD REPUBLIC INSURANCE                     | 78%                                     | 79%                                    | 71%                                    | 92%                                    |
| PENNSYLVANIA MFG ASSN                      | 68%                                     | 88%                                    | 88%                                    | 67%                                    |
| PROTECTIVE INSURANCE*                      | 100%                                    | No filings                             | No filings                             | No filings                             |
| PUBLIC SERVICE INSURANCE*                  | 0%                                      | No filings                             | No filings                             | No filings                             |
| QBE INSURANCE GROUP                        | 82%                                     | 83%                                    | 89%                                    | 100%                                   |
| RYDER SERVICES*                            | 80%                                     | 100%                                   | 100%                                   | 100%                                   |
| SAFETY NATIONAL CASUALTY CORP              | 82%                                     | 67%                                    | 67%                                    | 93%                                    |
| SEDGWICK CLAIMS MANAGEMENT SERVICES        | 89%                                     | 88%                                    | 91%                                    | 95%                                    |
| SENTRY INSURANCE                           | 47%                                     | 67%                                    | 50%                                    | 0%                                     |
| SOMPO JAPAN INSURANCE*                     | 100%                                    | No filings                             | No filings                             | No filings                             |
| STARR INDEMNITY INSURANCE*                 | 88%                                     | 75%                                    | 100%                                   | 100%                                   |
| STATE OF MAINE WORKERS' COMPENSATION TRUST | 89%                                     | 99%                                    | 95%                                    | 97%                                    |
| SYNERNET                                   | 88%                                     | 88%                                    | 92%                                    | 96%                                    |
| THE AMERICAN EQUITY UNDERWRITERS*          | 75%                                     | 0%                                     | 0%                                     | 0%                                     |
| TOWER INSURANCE*                           | 0%                                      | 50%                                    | 0%                                     | No filings                             |
| TRAVELERS INSURANCE                        | 66%                                     | 82%                                    | 74%                                    | 89%                                    |
| VANLINER INSURANCE*                        | 50%                                     | No filings                             | No filings                             | 0%                                     |
| XL INSURANCE                               | 79%                                     | 76%                                    | 71%                                    | 86%                                    |
| YORK RISK SERVICES                         | 36%                                     | 50%                                    | 25%                                    | 50%                                    |
| ZURICH INSURANCE                           | 86%                                     | 88%                                    | 88%                                    | 91%                                    |

## Lost Time FROI and Initial Indemnity Payments Annual

1/1/2016 - 12/31/2016

| Insurance Company                                               | Total Lost Time<br>FROIs Filed | Lost Time FROIs<br>Filed Timely | Compliance<br>Percentage | Total Initial<br>Indemnity<br>Payments Made | Initial Indemnity<br>Payments Made<br>Timely | Compliar<br>Percenta |     |
|-----------------------------------------------------------------|--------------------------------|---------------------------------|--------------------------|---------------------------------------------|----------------------------------------------|----------------------|-----|
| AIG INSURANCE CA015 AIG DOMESTIC CLAIMS                         | FROIs Filed<br>349             | Timely FROIs                    | Compliance<br>85%        | Payments Made                               | Timely Payments                              | Compliar<br>89%      | nce |
| Total                                                           | 349                            | 298                             | 85%                      | 131                                         | 117                                          | 89%                  |     |
| AND                         | 545                            | 230                             | 6570                     | 131                                         | 1.17                                         | 0370                 |     |
| AIG INSURANCE TPA Administered Claims CA040 BROADSPIRE SERVICES | 1                              | 0                               | 0%                       | 1                                           | 0                                            | 0%                   |     |
| CA100 CLAIMS MANAGEMENT (WALMART)                               | 174                            | 158                             | 91%                      | 21                                          | 21                                           | 100%                 |     |
| CA110 CONSTITUTION STATE SERVICES                               | 1                              | 1                               | 100%                     | No Filings                                  | No Filings                                   | No Filings           |     |
| CA160 ESIS                                                      | 8                              | 5                               | 63%                      | 1                                           | 1                                            | 100%                 |     |
| CA190 GALLAGHER BASSETT SERVICES                                | 3                              | 2                               | 67%                      | 2                                           | 1                                            | 50%                  |     |
| CA300 SEDGWICK CLAIMS MANAGEMENT SERVICES                       | 4                              | 3                               | 75%                      | No Filings                                  | No Filings                                   | No Filings           |     |
| TPA Total                                                       | 191                            | 169                             | 88%                      | 25                                          | 23                                           | 92%                  | -   |
| AIG INSURANCE Group Total                                       | 540                            | 467                             | 86%                      | 156                                         | 140                                          | 90%                  |     |
|                                                                 | 5.16                           | 2.5                             |                          | 5.55                                        | 2.2.5                                        | 27.024.74            |     |
| AMTRUST INSURANCE                                               | FROIs Filed                    | Timely FROIs                    | Compliance               | Payments Made                               | Timely Payments                              | Complian             | nce |
| CA342 TECHNOLOGY INSURANCE                                      | 29                             | 16                              | 55%                      | 13                                          | 8                                            | 62%                  |     |
| CA381 WESCO INSURANCE                                           | 64                             | 35                              | 55%                      | 24                                          | 17                                           | 71%                  |     |
| Total                                                           | 93                             | 51                              | 55% ▼                    | 37                                          | 25                                           | 68%                  |     |
| AMTRUST INSURANCE Group Total                                   | 93                             | 51                              | 55%                      | 37                                          | 25                                           | 68%                  | -   |
| ARCH INSURANCE                                                  | FROIs Filed                    | Timely FROIs                    | Compliance               | Payments Made                               | Timely Payments                              | Complian             | nce |
| ARCH INSURANCE                                                  | *                              | *                               | *                        | *                                           | *                                            | *                    |     |
| Total                                                           | *                              | *                               | *                        | **                                          | *                                            | *                    |     |
| ARCH INSURANCE TPA Administered Claims                          |                                |                                 |                          |                                             |                                              |                      |     |
| CA040 BROADSPIRE SERVICES                                       | 8                              | 6                               | 75%                      | 5                                           | 4                                            | 80%                  |     |
| CA117 COTTINGHAM & BUTLER CLAIMS SERVICES                       | 12                             | 11                              | 92%                      | 4                                           | 3                                            | 75%                  |     |
| CA190 GALLAGHER BASSETT SERVICES                                | 32                             | 26                              | 81%                      | 7                                           | 6                                            | 86%                  |     |
| CA204 HELMSMAN MANAGEMENT SERVICES                              | 1                              | 1                               | 100%                     | No Filings                                  | No Filings                                   | No Filings           | 5   |
| CA300 SEDGWICK CLAIMS MANAGEMENT SERVICES                       | 44                             | 37                              | 84%                      | 12                                          | 10                                           | 83%                  |     |
| CA340 YORK RISK SERVICES                                        | 4                              | 2                               | 50%                      | 2                                           | 2                                            | 100%                 |     |
| TPA Total                                                       | 101                            | 83                              | 82%                      | 30                                          | 25                                           | 83%                  | 7   |
| ARCH INSURANCE Group Total                                      | 101                            | 83                              | 82%                      | 30                                          | 25                                           | 83%                  |     |
| ATLANTIC SPECIALTY INSURANCE CA035 ATLANTIC SPECIALTY INSURANCE | FROIs Filed                    | Timely FROIs                    | Compliance               | Payments Made                               | Timely Payments                              | Compliar<br>*        | nce |
| Total                                                           | *                              | *                               | *                        | *                                           | *                                            | *                    |     |
| ATLANTIC SPECIALTY INSURANCE TPA Administered Claims            |                                |                                 |                          |                                             |                                              |                      |     |
| CA190 GALLAGHER BASSETT SERVICES                                | 8                              | 3                               | 38%                      | 3                                           | 2                                            | 67%                  |     |
| TPA Total                                                       | 8                              | 3                               | 38% ▼                    | 3                                           | 2                                            | 67%                  | ,   |
|                                                                 |                                |                                 |                          |                                             |                                              |                      |     |