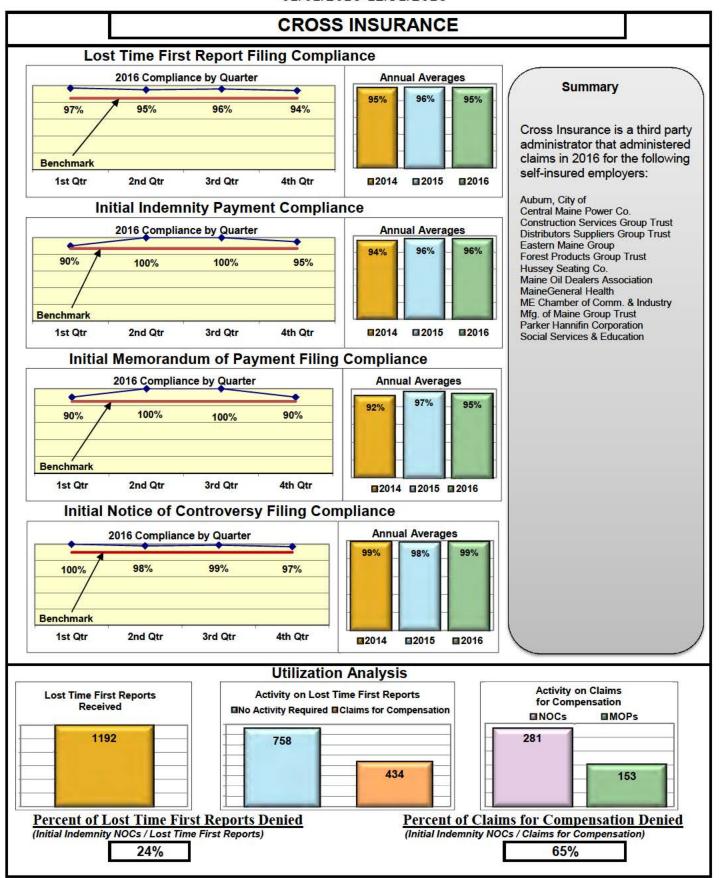

| Insurers/TPAs                       |     |      |      |      |  |  |  |  |
|-------------------------------------|-----|------|------|------|--|--|--|--|
| AIG Insurance                       | 86% | 90%  | 93%  | 90%  |  |  |  |  |
| CNA Insurance                       | 89% | 100% | 100% | 100% |  |  |  |  |
| Cross Insurance                     | 95% | 96%  | 95%  | 99%  |  |  |  |  |
| Electric Insurance                  | 91% | 88%  | 100% | 100% |  |  |  |  |
| FutureComp                          | 87% | 91%  | 85%  | 97%  |  |  |  |  |
| Sedgwick Claims Management Services | 89% | 88%  | 91%  | 95%  |  |  |  |  |
| Synernet                            | 88% | 88%  | 92%  | 96%  |  |  |  |  |
| Zurich Insurance                    | 86% | 88%  | 88%  | 91%  |  |  |  |  |