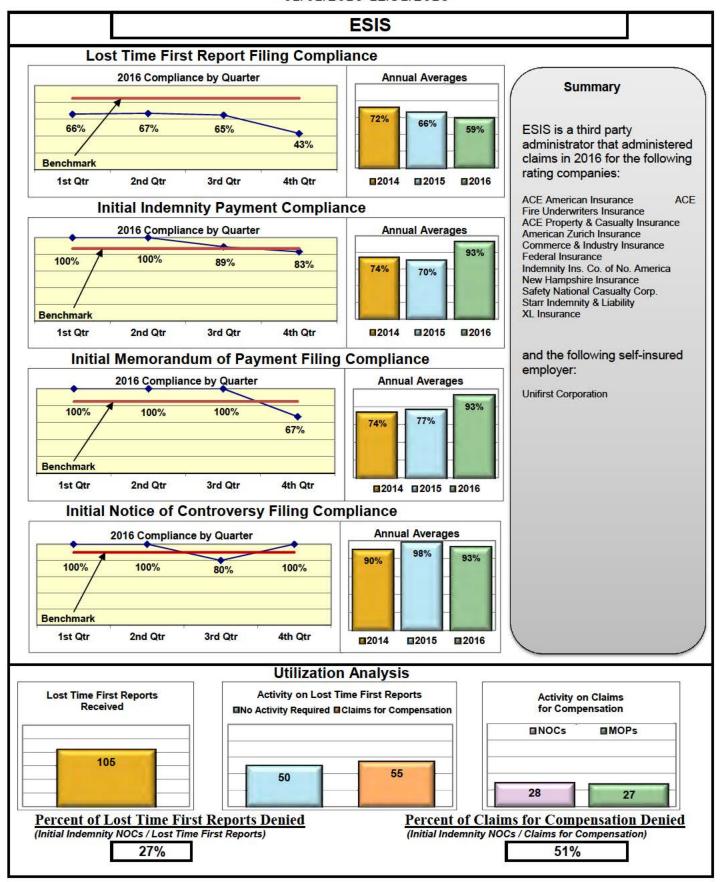

| No filings                             | No filings                             | 0%                                     |
| XL INSURANCE                               | 79%                                     | 76%                                    | 71%                                    | 86%                                    |
| YORK RISK SERVICES                         | 36%                                     | 50%                                    | 25%                                    | 50%                                    |
| ZURICH INSURANCE                           | 86%                                     | 88%                                    | 88%                                    | 91%                                    |



























































































## Lost Time FROI and Initial Indemnity Payments Annual

1/1/2016 - 12/31/2016

| Insurance Company                                     | Total Lost Time<br>FROIs Filed | Lost Time FROIs<br>Filed Timely | Compliance<br>Percentage | Total Initial<br>Indemnity<br>Payments Made | Initial Indemnity<br>Payments Made<br>Timely | Compliance<br>Percentage |          |
|-------------------------------------------------------|--------------------------------|---------------------------------|--------------------------|---------------------------------------------|----------------------------------------------|--------------------------|----------|
| ACADIA INSURANCE                                      | FROIs Filed                    | Timel