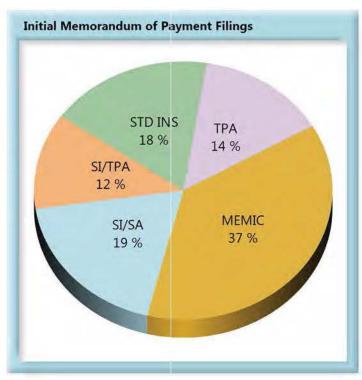

#### C. Initial Memorandum of Payment Filings

The Board's benchmark for initial Memorandum of Payment (MOP) filings within 17 days is 85%.

Benchmark Exceeded. Eighty-eight percent (88%) of initial MOP filings were within 17 days.

#### INITIAL MEMORANDUM OF PAYMENT FILINGS

| 0-17 Days  | 3,242 | 88%  |
|------------|-------|------|
| 18-21 Days | 108   | 3%   |
| 22-44 Days | 198   | 5%   |
| 45+ Days   | 122   | 3%   |
| ? Days     | 0     | 0%   |
| Total      | 3,670 | 100% |

<sup>\*</sup>The percentages may not always add to 100% due to rounding

| Table 9: Above vs Below Benchmark |    |      |
|-----------------------------------|----|------|
| At/Above                          | 36 | 51%  |
| Below                             | 34 | 49%  |
| Total                             | 70 | 100% |

As can be seen in Chart 7, the benchmark is being met at an aggregate level, but as Chart 8 indicates, forty percent of all insurers are below benchmark, showing a significant opportunity for improvement going forward.

While a Memorandum of Payment filing does not have the same tangible benefit to the injured employee as the payment itself, it is a key indicator of how well insurers are complying with the administrative requirements of the Act.