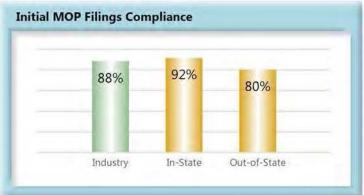

#### C. Initial Memorandum of Payment Filings

The Board's benchmark for initial Memorandum of Payment (MOP) filings within 17 days is 85%.

Benchmark Exceeded. Eighty-eight percent (88%) of initial MOP filings were within 17 days.

#### INITIAL MEMORANDUM OF PAYMENT FILINGS

| 0-17 Days  | 3,242 | 88%  |
|------------|-------|------|
| 18-21 Days | 108   | 3%   |
| 22-44 Days | 198   | 5%   |
| 45+ Days   | 122   | 3%   |
| ? Days     | 0     | 0%   |
| Total      | 3,670 | 100% |