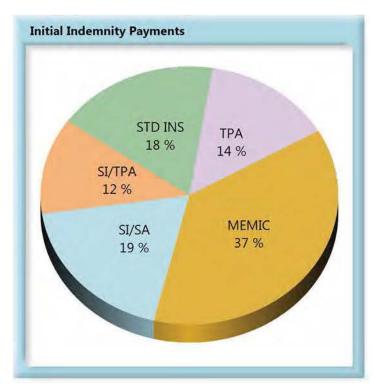

### **Volume by Type of Insurer**

**KEY:** SI/SA Self-Insured, Self-Administered Employer

**SI/TPA** Self-Insured, TPA-Administered Employer

**STD INS** Standard Insurer (excluding MEMIC), Self-Administered

#### **B.** Initial Indemnity Payments

The Board's benchmark for initial indemnity payments within 14 days is 87%.

<u>Benchmark Exceeded.</u> Eighty-nine percent (89%) of initial indemnity payments were within 14 days.