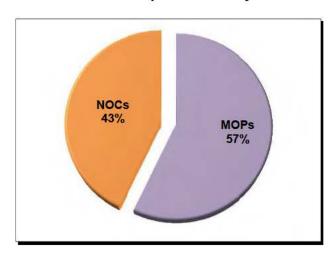

#### F. Utilization Analysis

Twenty percent (20%) of all lost time first reports were "denied" and forty-three percent (43%) of all claims for compensation were denied.

#### Summary

Of the 13,968 lost time First Report filings in 2016, 54% resulted in the employee returning to work within the waiting period. Also, 20% of all lost time First Reports and 43% of all claims for compensation were "denied" in 2016.