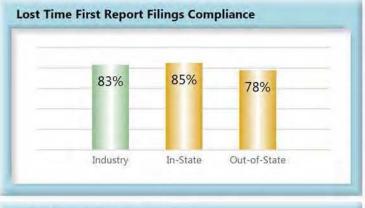

#### A. Lost Time First Report Filings

The Board's benchmark for lost time first report (FROI) filings within 7 days is 85%. **Benchmark Not Met.** Eighty-three percent (83%) of lost time FROI filings were within 7 days.

#### **B.** Lost Time First Report Filings

- Compliance with the lost time first report filing obligation exists when the lost time first report is filed (accepted Electronic Data Interchange (EDI) transaction, with or without errors) within 7 days of the employer receiving notice or knowledge of an employee injury that has caused the employee to lose a day's work.
- When a medical only first report was received and later converted to a lost time first report, if the received date minus the date of the employer's notice or knowledge of incapacity was less than zero, the filing was considered compliant.

#### Summary

The Board received 13,968 lost time first reports. This represents 228 more reports than in 2015

The 2016 compliance rate of 83% for lost time first report filings stayed the same percentage from the 2015 compliance rate. As can be seen on Chart 2, 32% of insurers were at or above the benchmark in 2016, a slight increase over 2015, which had 31% at or above the benchmark.