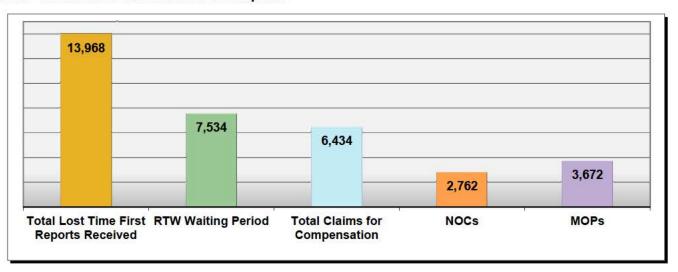

#### Summary

Of the 13,968 lost time First Report filings in 2016, 54% resulted in the employee returning to work within the waiting period. Also, 20% of all lost time First Reports and 43% of all claims for compensation were "denied" in 2016.