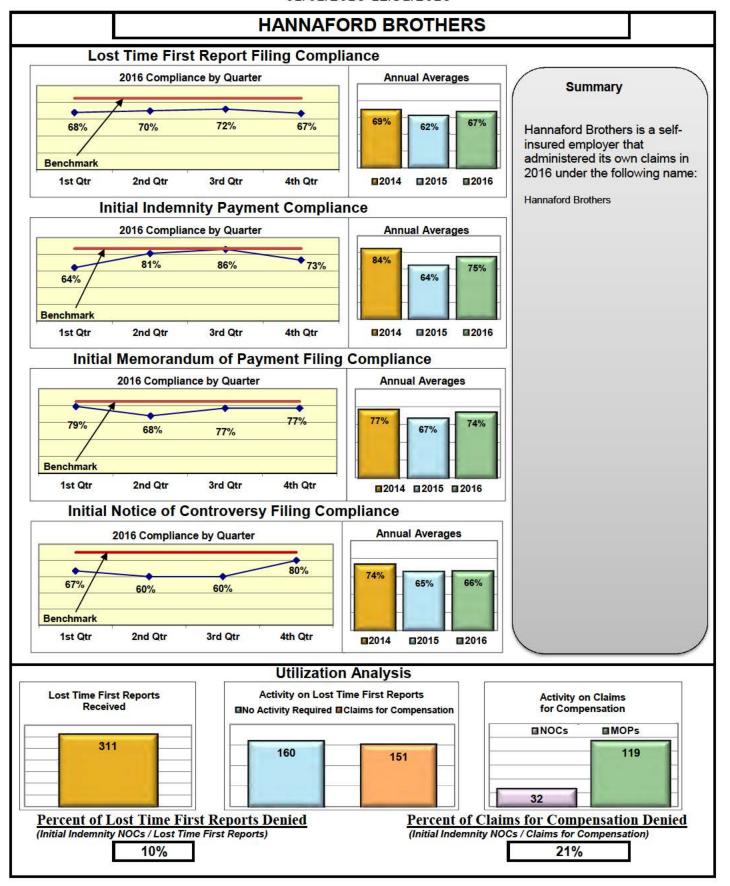

#### **ENTITY OVERVIEW**

| Incurence Croun                     | FROI<br>Compliance | PAY<br>Compliance | MOP<br>Compliance | NOC<br>Compliance |
|-------------------------------------|--------------------|-------------------|-------------------|-------------------|
| Insurance Group                     | Benchmark:<br>85%  | Benchmark:        | Benchmark:        | Benchmark: 90%    |
|                                     | 85%                | 87%               | 85%               | 90%               |
| ACADIA INSURANCE                    | 75%                | 83%               | 88%               | 93%               |
| ACCIDENT FUND INSURANCE*            | 67%                | 100%              | 100%              | No filings        |
| ACE INSURANCE                       | 85%                | 86%               | 87%               | 95%               |
| ACUITY MUTUAL INSURANCE*            | 100%               | 100%              | 100%              | No filings        |
| AIG INSURANCE                       | 86%                | 90%               | 93%               | 90%               |
| AMTRUST INSURANCE                   | 55%                | 68%               | 49%               | 71%               |
| ARCH INSURANCE                      | 82%                | 83%               | 87%               | 88%               |
| ATLANTIC SPECIALTY INSURANCE*       | 38%                | 67%               | 67%               | 0%                |
| BATH IRON WORKS                     | 94%                | 90%               | 92%               | 87%               |
| BERKSHIRE HATHAWAY INSURANCE*       | 50%                | 75%               | 75%               | 100%              |
| BROADSPIRE SERVICES                 | 78%                | 89%               | 89%               | 100%              |
| CANNON COCHRAN MANAGEMENT SERVICES  | 81%                | 84%               | 85%               | 89%               |
| CHEROKEE INSURANCE*                 | 0%                 | 100%              | 0%                | No filings        |
| CHUBB INSURANCE                     | 73%                | 83%               | 88%               | 78%               |
| CHURCH MUTUAL INSURANCE*            | 14%                | 75%               | 0%                | 50%               |
| CIANBRO CORPORATION*                | 83%                | 25%               | 50%               | 100%              |
| CINCINNATI CASUALTY*                | 50%                | 100%              | 0%                | No filings        |
| CLAIMS MANAGEMENT (WALMART)         | 91%                | 100%              | 95%               | 84%               |
| CNA INSURANCE                       | 89%                | 100%              | 100%              | 100%              |
| CONSTITUTION STATE SERVICES         | 85%                | 100%              | 83%               | 100%              |
| CORVEL ENTERPRISE COMP              | 76%                | 43%               | 43%               | 100%              |
| COTTINGHAM & BUTLER CLAIMS SERVICES | 82%                | 80%               | 80%               | 86%               |
| CROSS INSURANCE                     | 95%                | 96%               | 95%               | 99%               |
| ELECTRIC INSURANCE                  | 91%                | 88%               | 100%              | 100%              |
| ESIS                                | 59%                | 93%               | 93%               | 93%               |
| EVEREST REINS HOLDINGS GROUP*       | 0%                 | 100%              | 100%              | No filings        |
| FEDERATED MUTUAL INSURANCE          | 37%                | 70%               | 20%               | 75%               |
| FIREMAN'S FUND INSURANCE*           | 50%                | 33%               | 33%               | No filings        |
| FRANKENMUTH INSURANCE*              | 17%                | 67%               | 67%               | 0%                |
| FUTURECOMP                          | 87%                | 91%               | 85%               | 97%               |
| GALLAGHER BASSETT SERVICES          | 77%                | 81%               | 81%               | 83%               |
| GREAT AMERICAN INSURANCE*           | 0%                 | No filings        | No filings        | No filings        |
| GREAT DIVIDE INSURANCE*             | 0%                 | 100%              | 0%                | No filings        |
| GREAT FALLS INSURANCE               | 72%                | 86%               | 83%               | 80%               |
| GREAT WEST INSURANCE*               | 14%                | 57%               | 43%               | No filings        |
| GUARANTEE INSURANCE*                | 50%                | 100%              | 50%               | 0%                |
| GUARD INSURANCE                     | 46%                | 89%               | 94%               | 50%               |
| HANNAFORD BROTHERS                  | 67%                | 75%               | 74%               | 66%               |
| HANNOVER INSURANCE*                 | 33%                | 50%               | 50%               | No filings        |
| HANOVER INSURANCE                   | 63%                | 74%               | 84%               | 100%              |