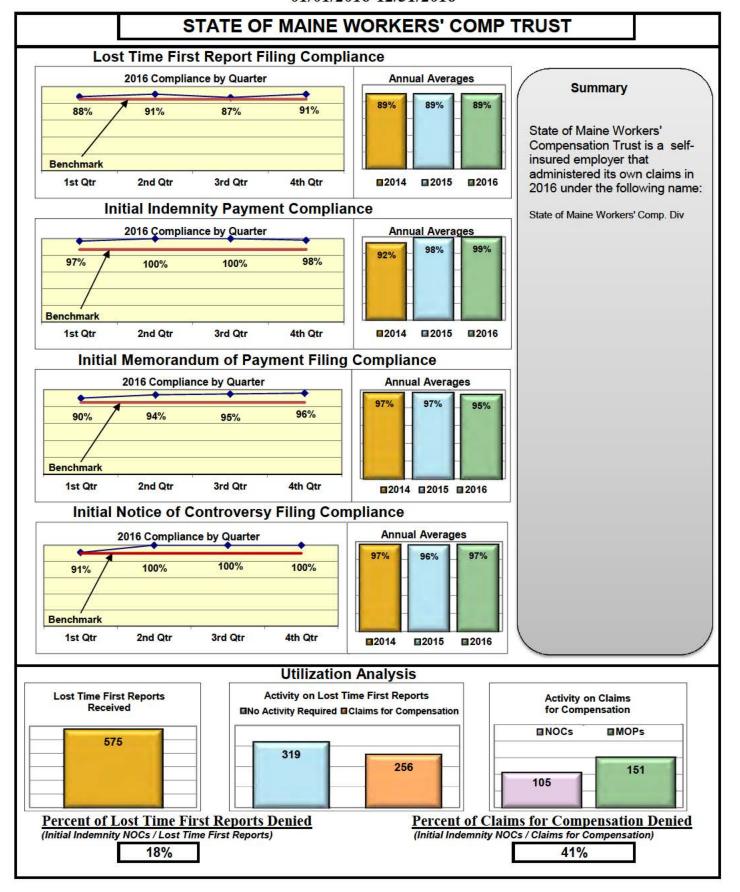

| Self-Insureds                        |     |     |      |      |  |  |  |  |  |
|--------------------------------------|-----|-----|------|------|--|--|--|--|--|
| Maine Automobile Dealers Association | 95% | 89% | 96%  | 100% |  |  |  |  |  |
| Maine Healthcare Association         | 87% | 90% | 90%  | 100% |  |  |  |  |  |
| Maine Motor Transport Association    | 94% | 87% | 100% | 98%  |  |  |  |  |  |
| Maine Municipal Association          | 97% | 98% | 98%  | 98%  |  |  |  |  |  |
| Maine School Management Association  | 97% | 97% | 99%  | 98%  |  |  |  |  |  |
| State of Maine Workers' Comp. Trust  | 89% | 99% | 95%  | 97%  |  |  |  |  |  |