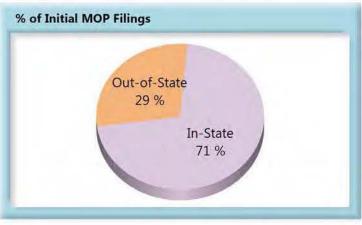

#### **In-State vs. Out-of-State Comparisons**

As can be seen in the charts below, In-State insurers out-perform their Out-of-State counterparts in all four benchmarks. In-State insurers also make up roughly two-thirds of all filings.

#### C. Initial Memorandum of Payment Filings

The Board's benchmark for initial Memorandum of Payment (MOP) filings within 17 days is 85%.

Benchmark Exceeded. Eighty-eight percent (88%) of initial MOP filings were within 17 days.