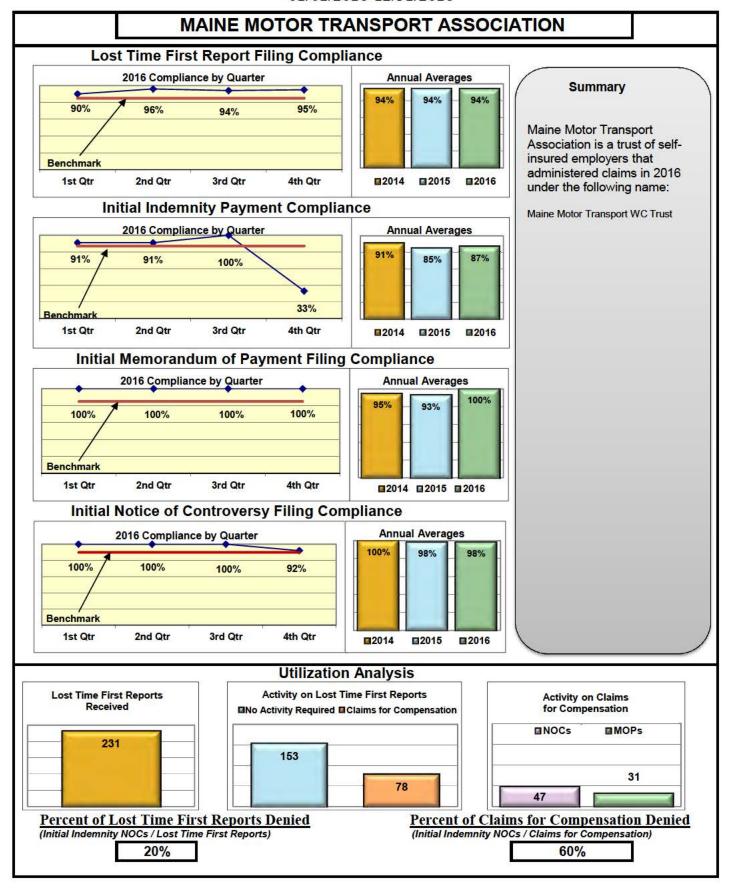

| Self-Insureds                        |     |     |      |      |  |  |  |  |  |
|--------------------------------------|-----|-----|------|------|--|--|--|--|--|
| Maine Automobile Dealers Association | 95% | 89% | 96%  | 100% |  |  |  |  |  |
| Maine Healthcare Association         | 87% | 90% | 90%  | 100% |  |  |  |  |  |
| Maine Motor Transport Association    | 94% | 87% | 100% | 98%  |  |  |  |  |  |
| Maine Municipal Association          | 97% | 98% | 98%  | 98%  |  |  |  |  |  |
| Maine School Management Association  | 97% | 97% | 99%  | 98%  |  |  |  |  |  |
| State of Maine Workers' Comp. Trust  | 89% | 99% | 95%  | 97%  |  |  |  |  |  |