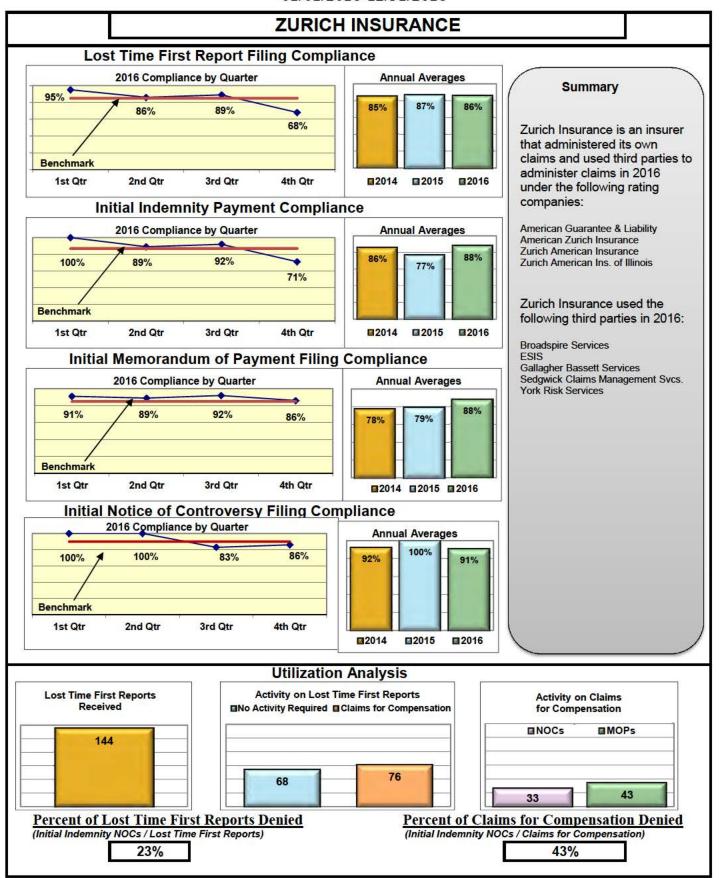

#### **ENTITY OVERVIEW**

| Insurance Group                            | FROI<br>Compliance<br>Benchmark:<br>85% | PAY<br>Compliance<br>Benchmark:<br>87% | MOP<br>Compliance<br>Benchmark:<br>85% | NOC<br>Compliance<br>Benchmark:<br>90% |
|--------------------------------------------|-----------------------------------------|----------------------------------------|----------------------------------------|----------------------------------------|
|                                            |                                         |                                        |                                        |                                        |
| HARTFORD INSURANCE                         | 81%                                     | 78%                                    | 81%                                    | 91%                                    |
| HELMSMAN MANAGEMENT SERVICES               | 75%                                     | 86%                                    | 86%                                    | 78%                                    |
| LIBERTY MUTUAL INSURANCE                   | 71%                                     | 79%                                    | 78%                                    | 86%                                    |
| MACY'S CORPORATE SERVICES*                 | 100%                                    | 100%                                   | 33%                                    | No filings                             |
| MAINE AUTOMOBILE DEALERS ASSOCIATION       | 95%                                     | 89%                                    | 96%                                    | 100%                                   |
| MAINE EMPLOYERS' MUTUAL INSURANCE          | 79%                                     | 93%                                    | 92%                                    | 94%                                    |
| MAINE HEALTHCARE ASSOCIATION               | 87%                                     | 90%                                    | 90%                                    | 100%                                   |
| MAINE MOTOR TRANSPORT ASSOCIATION          | 94%                                     | 87%                                    | 100%                                   | 98%                                    |
| MAINE MUNICIPAL ASSOCIATION                | 97%                                     | 98%                                    | 98%                                    | 98%                                    |
| MAINE SCHOOL MANAGEMENT ASSOCIATION        | 97%                                     | 97%                                    | 99%                                    | 98%                                    |
| MEADOWBROOK INSURANCE*                     | 100%                                    | 100%                                   | 100%                                   | 100%                                   |
| MITSUI SUMITOMO INS CO OF AMERICA*         | 50%                                     | 0%                                     | 0%                                     | 100%                                   |
| NATIONAL INTERSTATE INSURANCE*             | 100%                                    | 100%                                   | 100%                                   | No filings                             |
| NATIONWIDE INSURANCE*                      | 33%                                     | 0%                                     | 0%                                     | 33%                                    |
| NGM INSURANCE*                             | 60%                                     | 50%                                    | 100%                                   | 0%                                     |
| NORTH RIVER INSURANCE*                     | 63%                                     | No filings                             | No filings                             | 100%                                   |
| OLD REPUBLIC INSURANCE                     | 78%                                     | 79%                                    | 71%                                    | 92%                                    |
| PENNSYLVANIA MFG ASSN                      | 68%                                     | 88%                                    | 88%                                    | 67%                                    |
| PROTECTIVE INSURANCE*                      | 100%                                    | No filings                             | No filings                             | No filings                             |
| PUBLIC SERVICE INSURANCE*                  | 0%                                      | No filings                             | No filings                             | No filings                             |
| QBE INSURANCE GROUP                        | 82%                                     | 83%                                    | 89%                                    | 100%                                   |
| RYDER SERVICES*                            | 80%                                     | 100%                                   | 100%                                   | 100%                                   |
| SAFETY NATIONAL CASUALTY CORP              | 82%                                     | 67%                                    | 67%                                    | 93%                                    |
| SEDGWICK CLAIMS MANAGEMENT SERVICES        | 89%                                     | 88%                                    | 91%                                    | 95%                                    |
| SENTRY INSURANCE                           | 47%                                     | 67%                                    | 50%                                    | 0%                                     |
| SOMPO JAPAN INSURANCE*                     | 100%                                    | No filings                             | No filings                             | No filings                             |
| STARR INDEMNITY INSURANCE*                 | 88%                                     | 75%                                    | 100%                                   | 100%                                   |
| STATE OF MAINE WORKERS' COMPENSATION TRUST | 89%                                     | 99%                                    | 95%                                    | 97%                                    |
| SYNERNET                                   | 88%                                     | 88%                                    | 92%                                    | 96%                                    |
| THE AMERICAN EQUITY UNDERWRITERS*          | 75%                                     | 0%                                     | 0%                                     | 0%                                     |
| TOWER INSURANCE*                           | 0%                                      | 50%                                    | 0%                                     | No filings                             |
| TRAVELERS INSURANCE                        | 66%                                     | 82%                                    | 74%                                    | 89%                                    |
| VANLINER INSURANCE*                        | 50%                                     | No filings                             | No filings                             | 0%                                     |
| XL INSURANCE                               | 79%                                     | 76%                                    | 71%                                    | 86%                                    |
| YORK RISK SERVICES                         | 36%                                     | 50%                                    | 25%                                    | 50%                                    |
| ZURICH INSURANCE                           | 86%                                     | 88%                                    | 88%                                    | 91%                                    |