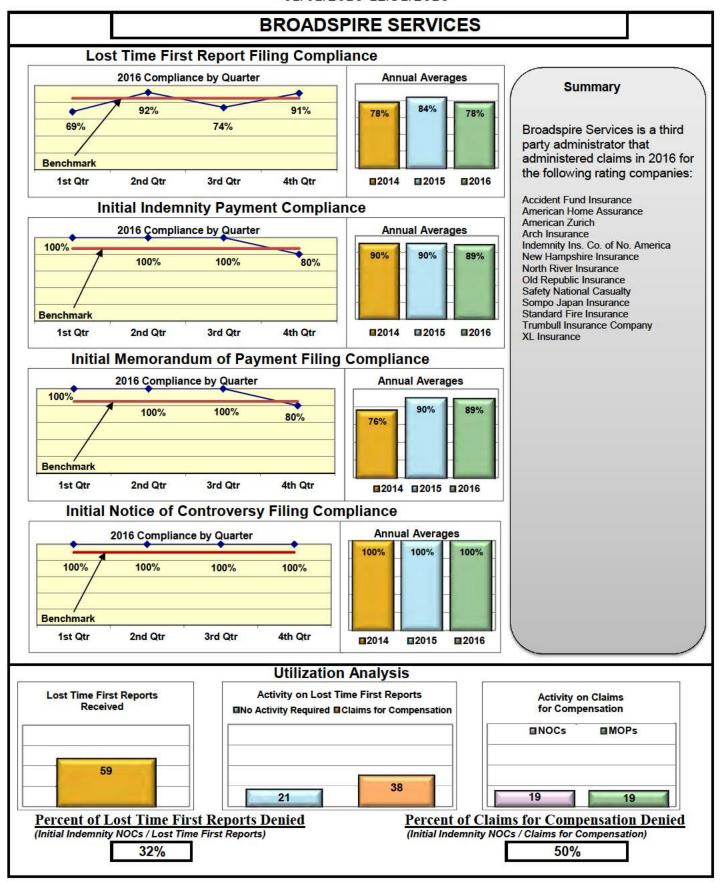

#### **ENTITY OVERVIEW**

| Incurence Croun                     | FROI<br>Compliance | PAY<br>Compliance | MOP<br>Compliance | NOC<br>Compliance |
|-------------------------------------|--------------------|-------------------|-------------------|-------------------|
| Insurance Group                     | Benchmark:<br>85%  | Benchmark:        | Benchmark:        | Benchmark: 90%    |
|                                     | 85%                | 87%               | 85%               | 90%               |
| ACADIA INSURANCE                    | 75%                | 83%               | 88%               | 93%               |
| ACCIDENT FUND INSURANCE*            | 67%                | 100%              | 100%              | No filings        |
| ACE INSURANCE                       | 85%                | 86%               | 87%               | 95%               |
| ACUITY MUTUAL INSURANCE*            | 100%               | 100%              | 100%              | No filings        |
| AIG INSURANCE                       | 86%                | 90%               | 93%               | 90%               |
| AMTRUST INSURANCE                   | 55%                | 68%               | 49%               | 71%               |
| ARCH INSURANCE                      | 82%                | 83%               | 87%               | 88%               |
| ATLANTIC SPECIALTY INSURANCE*       | 38%                | 67%               | 67%               | 0%                |
| BATH IRON WORKS                     | 94%                | 90%               | 92%               | 87%               |
| BERKSHIRE HATHAWAY INSURANCE*       | 50%                | 75%               | 75%               | 100%              |
| BROADSPIRE SERVICES                 | 78%                | 89%               | 89%               | 100%              |
| CANNON COCHRAN MANAGEMENT SERVICES  | 81%                | 84%               | 85%               | 89%               |
| CHEROKEE INSURANCE*                 | 0%                 | 100%              | 0%                | No filings        |
| CHUBB INSURANCE                     | 73%                | 83%               | 88%               | 78%               |
| CHURCH MUTUAL INSURANCE*            | 14%                | 75%               | 0%                | 50%               |
| CIANBRO CORPORATION*                | 83%                | 25%               | 50%               | 100%              |
| CINCINNATI CASUALTY*                | 50%                | 100%              | 0%                | No filings        |
| CLAIMS MANAGEMENT (WALMART)         | 91%                | 100%              | 95%               | 84%               |
| CNA INSURANCE                       | 89%                | 100%              | 100%              | 100%              |
| CONSTITUTION STATE SERVICES         | 85%                | 100%              | 83%               | 100%              |
| CORVEL ENTERPRISE COMP              | 76%                | 43%               | 43%               | 100%              |
| COTTINGHAM & BUTLER CLAIMS SERVICES | 82%                | 80%               | 80%               | 86%               |
| CROSS INSURANCE                     | 95%                | 96%               | 95%               | 99%               |
| ELECTRIC INSURANCE                  | 91%                | 88%               | 100%              | 100%              |
| ESIS                                | 59%                | 93%               | 93%               | 93%               |
| EVEREST REINS HOLDINGS GROUP*       | 0%                 | 100%              | 100%              | No filings        |
| FEDERATED MUTUAL INSURANCE          | 37%                | 70%               | 20%               | 75%               |
| FIREMAN'S FUND INSURANCE*           | 50%                | 33%               | 33%               | No filings        |
| FRANKENMUTH INSURANCE*              | 17%                | 67%               | 67%               | 0%                |
| FUTURECOMP                          | 87%                | 91%               | 85%               | 97%               |
| GALLAGHER BASSETT SERVICES          | 77%                | 81%               | 81%               | 83%               |
| GREAT AMERICAN INSURANCE*           | 0%                 | No filings        | No filings        | No filings        |
| GREAT DIVIDE INSURANCE*             | 0%                 | 100%              | 0%                | No filings        |
| GREAT FALLS INSURANCE               | 72%                | 86%               | 83%               | 80%               |
| GREAT WEST INSURANCE*               | 14%                | 57%               | 43%               | No filings        |
| GUARANTEE INSURANCE*                | 50%                | 100%              | 50%               | 0%                |
| GUARD INSURANCE                     | 46%                | 89%               | 94%               | 50%               |
| HANNAFORD BROTHERS                  | 67%                | 75%               | 74%               | 66%               |
| HANNOVER INSURANCE*                 | 33%                | 50%               | 50%               | No filings        |
| HANOVER INSURANCE                   | 63%                | 74%               | 84%               | 100%              |