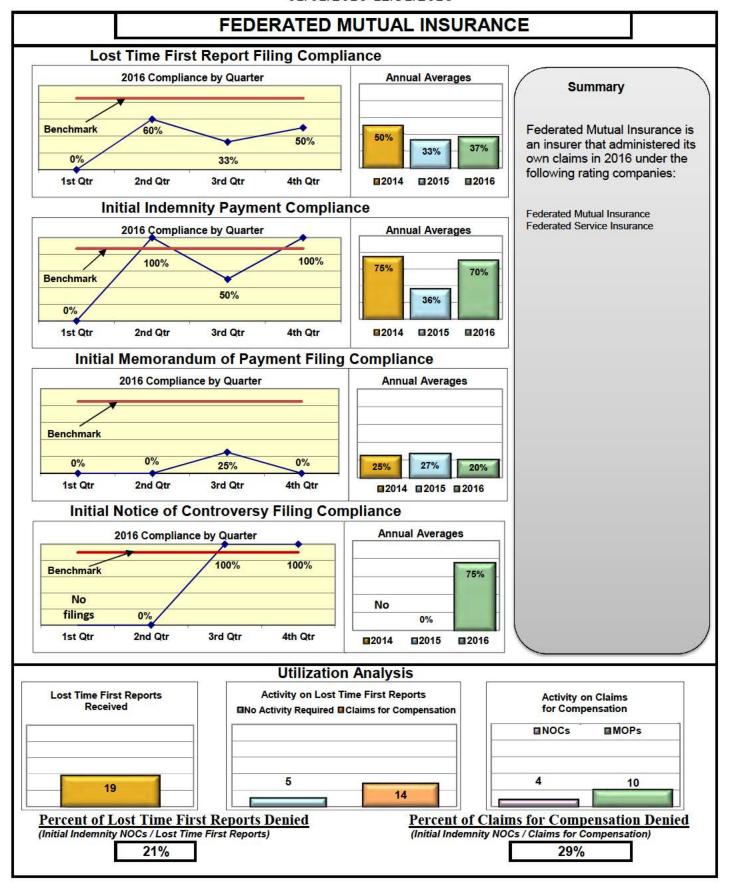

| No filings                             | No filings                             | 0%                                     |
| XL INSURANCE                               | 79%                                     | 76%                                    | 71%                                    | 86%                                    |
| YORK RISK SERVICES                         | 36%                                     | 50%                                    | 25%                                    | 50%                                    |
| ZURICH INSURANCE                           | 86%                                     | 88%                                    | 88%                                    | 91%                                    |



























































































## Lost Time FROI and Initial Indemnity Payments Annual

1/1/2016 - 12/31/2016

| Insurance Company                                     | Total Lost Time<br>FROIs Filed | Lost Time FROIs<br>Filed Timely | Compliance<br>Percentage | Total Initial<br>Indemnity<br>Payments Made | Initial Indemnity<br>Payments Made<br>Timely | Compliance<br>Percentage |          |
|-------------------------------------------------------|--------------------------------|---------------------------------|--------------------------|---------------------------------------------|----------------------------------------------|--------------------------|----------|
| ACADIA INSURANCE                                      | FROIs Filed                    | Timely