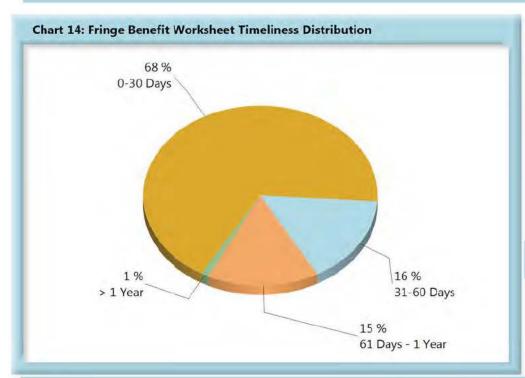

| Table 13: Fringe Worksheets Received |       |      |  |
|--------------------------------------|-------|------|--|
| 0-30 Days                            | 5,795 | 68%  |  |
| 31-60 Days                           | 1,359 | 16%  |  |
| 61 Days - 1 Year                     | 1,313 | 15%  |  |
| > 1 Year                             | 94    | 1%   |  |
| Total                                | 8,561 | 100% |  |

\*The percentages may not always add to 100% due to rounding

Fringe Benefit Worksheet(s): 5,757 (68%) of the 8,350 Fringe Benefit Worksheet(s) due this year were filed timely, 2,400 (91%) were filed late, and 193 (2%) remain outstanding.