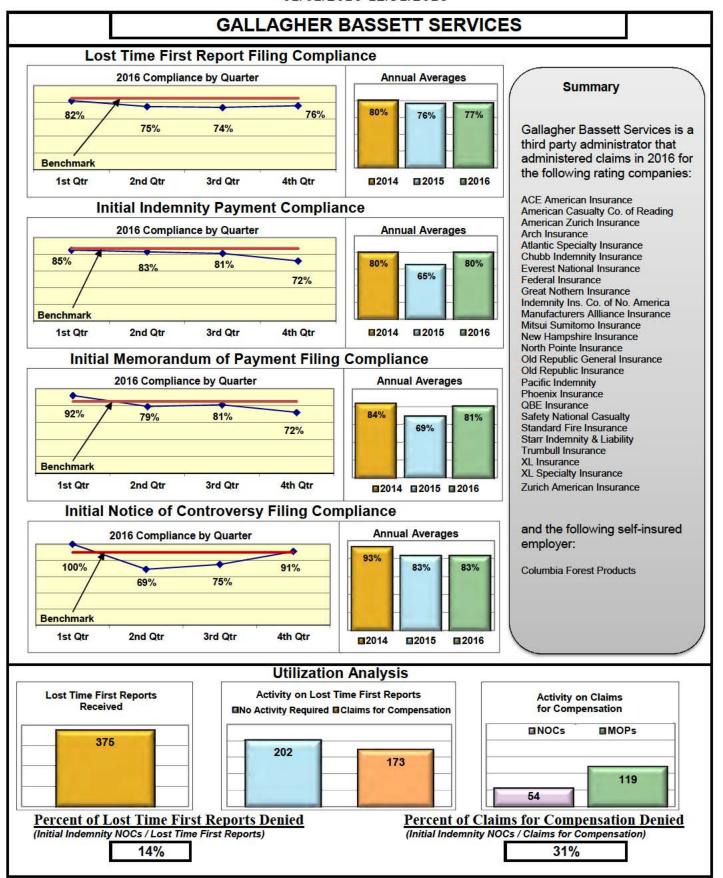

#### **ENTITY OVERVIEW**

| Incurence Croun                     | FROI<br>Compliance | PAY<br>Compliance | MOP<br>Compliance | NOC<br>Compliance |
|-------------------------------------|--------------------|-------------------|-------------------|-------------------|
| Insurance Group                     | Benchmark:<br>85%  | Benchmark:        | Benchmark:        | Benchmark: 90%    |
|                                     | 85%                | 87%               | 85%               | 90%               |
| ACADIA INSURANCE                    | 75%                | 83%               | 88%               | 93%               |
| ACCIDENT FUND INSURANCE*            | 67%                | 100%              | 100%              | No filings        |
| ACE INSURANCE                       | 85%                | 86%               | 87%               | 95%               |
| ACUITY MUTUAL INSURANCE*            | 100%               | 100%              | 100%              | No filings        |
| AIG INSURANCE                       | 86%                | 90%               | 93%               | 90%               |
| AMTRUST INSURANCE                   | 55%                | 68%               | 49%               | 71%               |
| ARCH INSURANCE                      | 82%                | 83%               | 87%               | 88%               |
| ATLANTIC SPECIALTY INSURANCE*       | 38%                | 67%               | 67%               | 0%                |
| BATH IRON WORKS                     | 94%                | 90%               | 92%               | 87%               |
| BERKSHIRE HATHAWAY INSURANCE*       | 50%                | 75%               | 75%               | 100%              |
| BROADSPIRE SERVICES                 | 78%                | 89%               | 89%               | 100%              |
| CANNON COCHRAN MANAGEMENT SERVICES  | 81%                | 84%               | 85%               | 89%               |
| CHEROKEE INSURANCE*                 | 0%                 | 100%              | 0%                | No filings        |
| CHUBB INSURANCE                     | 73%                | 83%               | 88%               | 78%               |
| CHURCH MUTUAL INSURANCE*            | 14%                | 75%               | 0%                | 50%               |
| CIANBRO CORPORATION*                | 83%                | 25%               | 50%               | 100%              |
| CINCINNATI CASUALTY*                | 50%                | 100%              | 0%                | No filings        |
| CLAIMS MANAGEMENT (WALMART)         | 91%                | 100%              | 95%               | 84%               |
| CNA INSURANCE                       | 89%                | 100%              | 100%              | 100%              |
| CONSTITUTION STATE SERVICES         | 85%                | 100%              | 83%               | 100%              |
| CORVEL ENTERPRISE COMP              | 76%                | 43%               | 43%               | 100%              |
| COTTINGHAM & BUTLER CLAIMS SERVICES | 82%                | 80%               | 80%               | 86%               |
| CROSS INSURANCE                     | 95%                | 96%               | 95%               | 99%               |
| ELECTRIC INSURANCE                  | 91%                | 88%               | 100%              | 100%              |
| ESIS                                | 59%                | 93%               | 93%               | 93%               |
| EVEREST REINS HOLDINGS GROUP*       | 0%                 | 100%              | 100%              | No filings        |
| FEDERATED MUTUAL INSURANCE          | 37%                | 70%               | 20%               | 75%               |
| FIREMAN'S FUND INSURANCE*           | 50%                | 33%               | 33%               | No filings        |
| FRANKENMUTH INSURANCE*              | 17%                | 67%               | 67%               | 0%                |
| FUTURECOMP                          | 87%                | 91%               | 85%               | 97%               |
| GALLAGHER BASSETT SERVICES          | 77%                | 81%               | 81%               | 83%               |
| GREAT AMERICAN INSURANCE*           | 0%                 | No filings        | No filings        | No filings        |
| GREAT DIVIDE INSURANCE*             | 0%                 | 100%              | 0%                | No filings        |
| GREAT FALLS INSURANCE               | 72%                | 86%               | 83%               | 80%               |
| GREAT WEST INSURANCE*               | 14%                | 57%               | 43%               | No filings        |
| GUARANTEE INSURANCE*                | 50%                | 100%              | 50%               | 0%                |
| GUARD INSURANCE                     | 46%                | 89%               | 94%               | 50%               |
| HANNAFORD BROTHERS                  | 67%                | 75%               | 74%               | 66%               |
| HANNOVER INSURANCE*                 | 33%                | 50%               | 50%               | No filings        |
| HANOVER INSURANCE                   | 63%                | 74%               | 84%               | 100%              |