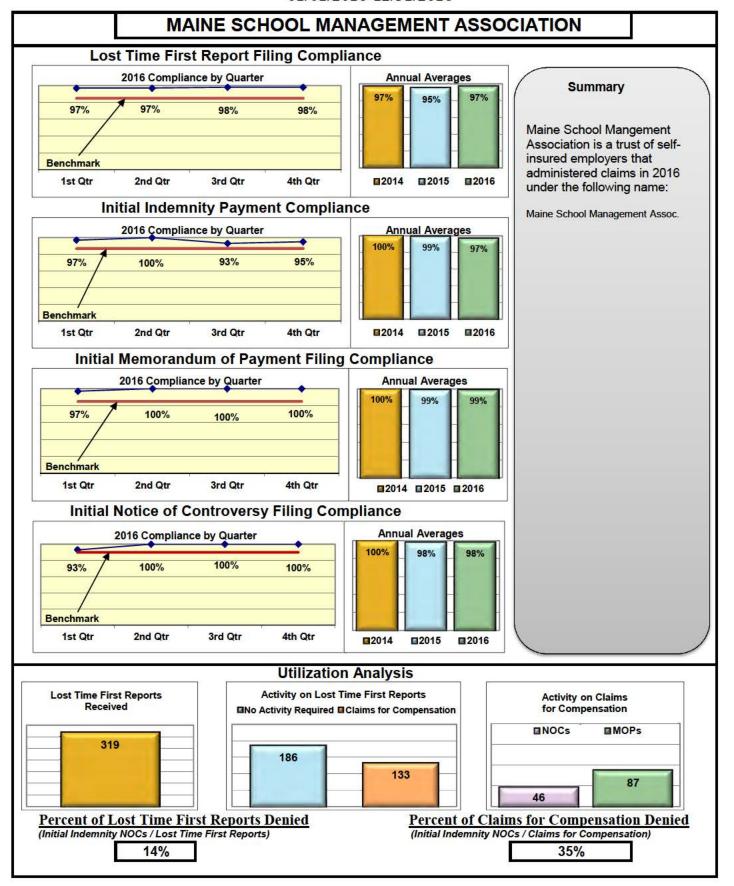

| Self-Insureds                        |     |     |      |      |  |  |  |  |  |
|--------------------------------------|-----|-----|------|------|--|--|--|--|--|
| Maine Automobile Dealers Association | 95% | 89% | 96%  | 100% |  |  |  |  |  |
| Maine Healthcare Association         | 87% | 90% | 90%  | 100% |  |  |  |  |  |
| Maine Motor Transport Association    | 94% | 87% | 100% | 98%  |  |  |  |  |  |
| Maine Municipal Association          | 97% | 98% | 98%  | 98%  |  |  |  |  |  |
| Maine School Management Association  | 97% | 97% | 99%  | 98%  |  |  |  |  |  |
| State of Maine Workers' Comp. Trust  | 89% | 99% | 95%  | 97%  |  |  |  |  |  |