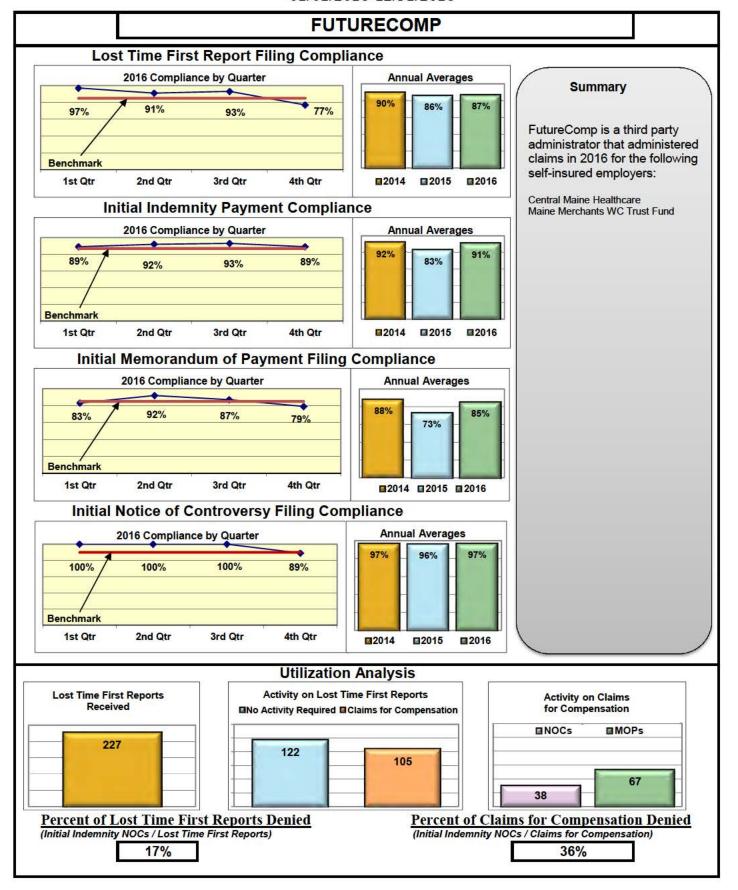

| Insurers/TPAs                       |     |      |      |      |  |  |  |  |
|-------------------------------------|-----|------|------|------|--|--|--|--|
| AIG Insurance                       | 86% | 90%  | 93%  | 90%  |  |  |  |  |
| CNA Insurance                       | 89% | 100% | 100% | 100% |  |  |  |  |
| Cross Insurance                     | 95% | 96%  | 95%  | 99%  |  |  |  |  |
| Electric Insurance                  | 91% | 88%  | 100% | 100% |  |  |  |  |
| FutureComp                          | 87% | 91%  | 85%  | 97%  |  |  |  |  |
| Sedgwick Claims Management Services | 89% | 88%  | 91%  | 95%  |  |  |  |  |
| Synernet                            | 88% | 88%  | 92%  | 96%  |  |  |  |  |
| Zurich Insurance                    | 86% | 88%  | 88%  | 91%  |  |  |  |  |