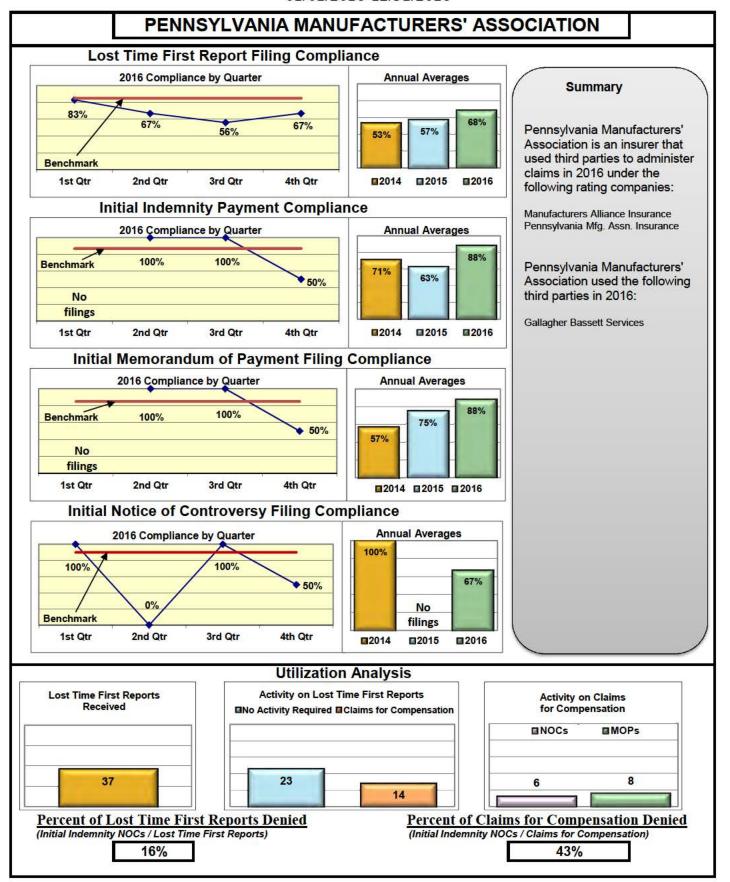

#### **ENTITY OVERVIEW**

| Insurance Group                            | FROI<br>Compliance<br>Benchmark:<br>85% | PAY<br>Compliance<br>Benchmark:<br>87% | MOP<br>Compliance<br>Benchmark:<br>85% | NOC<br>Compliance<br>Benchmark:<br>90% |
|--------------------------------------------|-----------------------------------------|----------------------------------------|----------------------------------------|----------------------------------------|
|                                            |                                         |                                        |                                        |                                        |
| HARTFORD INSURANCE                         | 81%                                     | 78%                                    | 81%                                    | 91%                                    |
| HELMSMAN MANAGEMENT SERVICES               | 75%                                     | 86%                                    | 86%                                    | 78%                                    |
| LIBERTY MUTUAL INSURANCE                   | 71%                                     | 79%                                    | 78%                                    | 86%                                    |
| MACY'S CORPORATE SERVICES*                 | 100%                                    | 100%                                   | 33%                                    | No filings                             |
| MAINE AUTOMOBILE DEALERS ASSOCIATION       | 95%                                     | 89%                                    | 96%                                    | 100%                                   |
| MAINE EMPLOYERS' MUTUAL INSURANCE          | 79%                                     | 93%                                    | 92%                                    | 94%                                    |
| MAINE HEALTHCARE ASSOCIATION               | 87%                                     | 90%                                    | 90%                                    | 100%                                   |
| MAINE MOTOR TRANSPORT ASSOCIATION          | 94%                                     | 87%                                    | 100%                                   | 98%                                    |
| MAINE MUNICIPAL ASSOCIATION                | 97%                                     | 98%                                    | 98%                                    | 98%                                    |
| MAINE SCHOOL MANAGEMENT ASSOCIATION        | 97%                                     | 97%                                    | 99%                                    | 98%                                    |
| MEADOWBROOK INSURANCE*                     | 100%                                    | 100%                                   | 100%                                   | 100%                                   |
| MITSUI SUMITOMO INS CO OF AMERICA*         | 50%                                     | 0%                                     | 0%                                     | 100%                                   |
| NATIONAL INTERSTATE INSURANCE*             | 100%                                    | 100%                                   | 100%                                   | No filings                             |
| NATIONWIDE INSURANCE*                      | 33%                                     | 0%                                     | 0%                                     | 33%                                    |
| NGM INSURANCE*                             | 60%                                     | 50%                                    | 100%                                   | 0%                                     |
| NORTH RIVER INSURANCE*                     | 63%                                     | No filings                             | No filings                             | 100%                                   |
| OLD REPUBLIC INSURANCE                     | 78%                                     | 79%                                    | 71%                                    | 92%                                    |
| PENNSYLVANIA MFG ASSN                      | 68%                                     | 88%                                    | 88%                                    | 67%                                    |
| PROTECTIVE INSURANCE*                      | 100%                                    | No filings                             | No filings                             | No filings                             |
| PUBLIC SERVICE INSURANCE*                  | 0%                                      | No filings                             | No filings                             | No filings                             |
| QBE INSURANCE GROUP                        | 82%                                     | 83%                                    | 89%                                    | 100%                                   |
| RYDER SERVICES*                            | 80%                                     | 100%                                   | 100%                                   | 100%                                   |
| SAFETY NATIONAL CASUALTY CORP              | 82%                                     | 67%                                    | 67%                                    | 93%                                    |
| SEDGWICK CLAIMS MANAGEMENT SERVICES        | 89%                                     | 88%                                    | 91%                                    | 95%                                    |
| SENTRY INSURANCE                           | 47%                                     | 67%                                    | 50%                                    | 0%                                     |
| SOMPO JAPAN INSURANCE*                     | 100%                                    | No filings                             | No filings                             | No filings                             |
| STARR INDEMNITY INSURANCE*                 | 88%                                     | 75%                                    | 100%                                   | 100%                                   |
| STATE OF MAINE WORKERS' COMPENSATION TRUST | 89%                                     | 99%                                    | 95%                                    | 97%                                    |
| SYNERNET                                   | 88%                                     | 88%                                    | 92%                                    | 96%                                    |
| THE AMERICAN EQUITY UNDERWRITERS*          | 75%                                     | 0%                                     | 0%                                     | 0%                                     |
| TOWER INSURANCE*                           | 0%                                      | 50%                                    | 0%                                     | No filings                             |
| TRAVELERS INSURANCE                        | 66%                                     | 82%                                    | 74%                                    | 89%                                    |
| VANLINER INSURANCE*                        | 50%                                     | No filings                             | No filings                             | 0%                                     |
| XL INSURANCE                               | 79%                                     | 76%                                    | 71%                                    | 86%                                    |
| YORK RISK SERVICES                         | 36%                                     | 50%                                    | 25%                                    | 50%                                    |
| ZURICH INSURANCE                           | 86%                                     | 88%                                    | 88%                                    | 91%                                    |