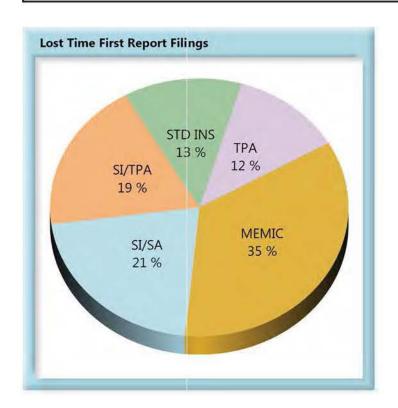

### **Volume by Type of Insurer**

**KEY:** SI/SA Self-Insured, Self-Administered Employer

**SI/TPA** Self-Insured, TPA-Administered Employer

**STD INS** Standard Insurer (excluding MEMIC), Self-Administered

#### A. Lost Time First Report Filings

The Board's benchmark for lost time first report (FROI) filings within 7 days is 85%. **Benchmark Not Met.** Eighty-three percent (83%) of lost time FROI filings were within 7 days.