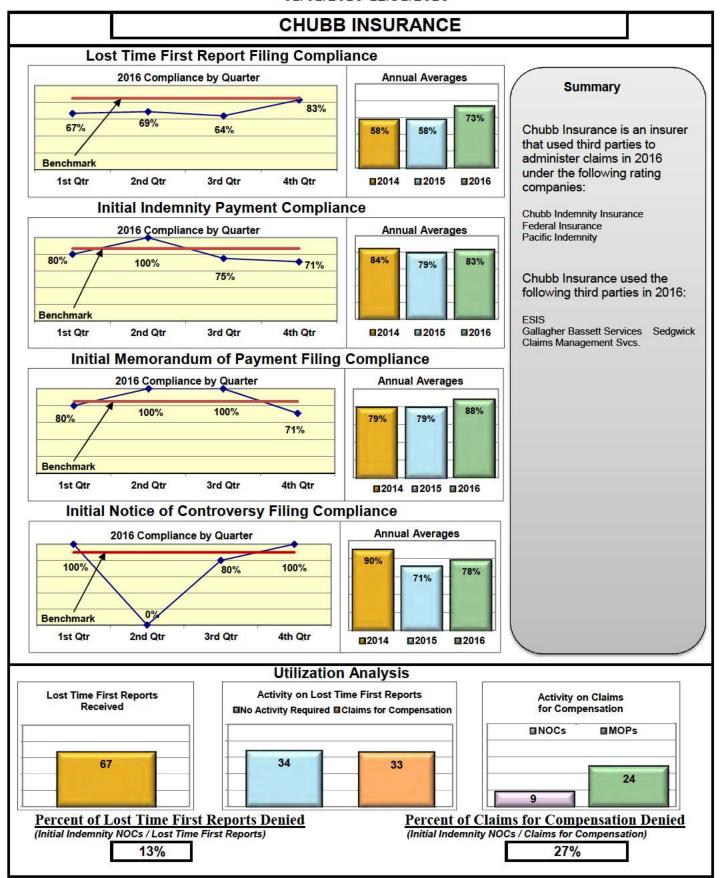

#### **ENTITY OVERVIEW**

| Incurence Croun                     | FROI<br>Compliance | PAY<br>Compliance | MOP<br>Compliance | NOC<br>Compliance |
|-------------------------------------|--------------------|-------------------|-------------------|-------------------|
| Insurance Group                     | Benchmark:<br>85%  | Benchmark:        | Benchmark:        | Benchmark: 90%    |
|                                     | 85%                | 87%               | 85%               | 90%               |
| ACADIA INSURANCE                    | 75%                | 83%               | 88%               | 93%               |
| ACCIDENT FUND INSURANCE*            | 67%                | 100%              | 100%              | No filings        |
| ACE INSURANCE                       | 85%                | 86%               | 87%               | 95%               |
| ACUITY MUTUAL INSURANCE*            | 100%               | 100%              | 100%              | No filings        |
| AIG INSURANCE                       | 86%                | 90%               | 93%               | 90%               |
| AMTRUST INSURANCE                   | 55%                | 68%               | 49%               | 71%               |
| ARCH INSURANCE                      | 82%                | 83%               | 87%               | 88%               |
| ATLANTIC SPECIALTY INSURANCE*       | 38%                | 67%               | 67%               | 0%                |
| BATH IRON WORKS                     | 94%                | 90%               | 92%               | 87%               |
| BERKSHIRE HATHAWAY INSURANCE*       | 50%                | 75%               | 75%               | 100%              |
| BROADSPIRE SERVICES                 | 78%                | 89%               | 89%               | 100%              |
| CANNON COCHRAN MANAGEMENT SERVICES  | 81%                | 84%               | 85%               | 89%               |
| CHEROKEE INSURANCE*                 | 0%                 | 100%              | 0%                | No filings        |
| CHUBB INSURANCE                     | 73%                | 83%               | 88%               | 78%               |
| CHURCH MUTUAL INSURANCE*            | 14%                | 75%               | 0%                | 50%               |
| CIANBRO CORPORATION*                | 83%                | 25%               | 50%               | 100%              |
| CINCINNATI CASUALTY*                | 50%                | 100%              | 0%                | No filings        |
| CLAIMS MANAGEMENT (WALMART)         | 91%                | 100%              | 95%               | 84%               |
| CNA INSURANCE                       | 89%                | 100%              | 100%              | 100%              |
| CONSTITUTION STATE SERVICES         | 85%                | 100%              | 83%               | 100%              |
| CORVEL ENTERPRISE COMP              | 76%                | 43%               | 43%               | 100%              |
| COTTINGHAM & BUTLER CLAIMS SERVICES | 82%                | 80%               | 80%               | 86%               |
| CROSS INSURANCE                     | 95%                | 96%               | 95%               | 99%               |
| ELECTRIC INSURANCE                  | 91%                | 88%               | 100%              | 100%              |
| ESIS                                | 59%                | 93%               | 93%               | 93%               |
| EVEREST REINS HOLDINGS GROUP*       | 0%                 | 100%              | 100%              | No filings        |
| FEDERATED MUTUAL INSURANCE          | 37%                | 70%               | 20%               | 75%               |
| FIREMAN'S FUND INSURANCE*           | 50%                | 33%               | 33%               | No filings        |
| FRANKENMUTH INSURANCE*              | 17%                | 67%               | 67%               | 0%                |
| FUTURECOMP                          | 87%                | 91%               | 85%               | 97%               |
| GALLAGHER BASSETT SERVICES          | 77%                | 81%               | 81%               | 83%               |
| GREAT AMERICAN INSURANCE*           | 0%                 | No filings        | No filings        | No filings        |
| GREAT DIVIDE INSURANCE*             | 0%                 | 100%              | 0%                | No filings        |
| GREAT FALLS INSURANCE               | 72%                | 86%               | 83%               | 80%               |
| GREAT WEST INSURANCE*               | 14%                | 57%               | 43%               | No filings        |
| GUARANTEE INSURANCE*                | 50%                | 100%              | 50%               | 0%                |
| GUARD INSURANCE                     | 46%                | 89%               | 94%               | 50%               |
| HANNAFORD BROTHERS                  | 67%                | 75%               | 74%               | 66%               |
| HANNOVER INSURANCE*                 | 33%                | 50%               | 50%               | No filings        |
| HANOVER INSURANCE                   | 63%                | 74%               | 84%               | 100%              |