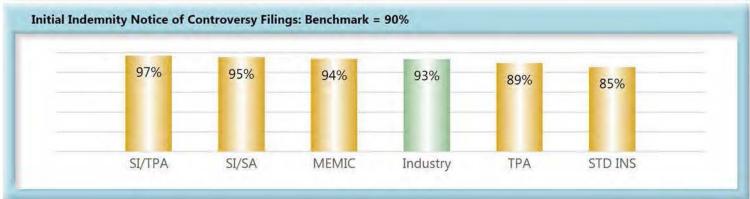

#### D. Initial Indemnity Notice of Controversy Filings

The Board's benchmark for initial indemnity Notice of Controversy (NOC) filings within 14 days is 90%.

<u>Benchmark Exceeded.</u> Ninety-three percent (93%) of initial indemnity NOC filings were within 14 days.

#### Summary

The benchmark for the timely filing of the Initial Indemnity Notice of Controversy was changed from 17 to 14 days effective 2007.

In 2016 there were 1% fewer filings in the dispute resolution system at the Board compared to 2015. The compliance fell 1 percentage point for this performance indicator.

64% of insurers were at or above benchmark last year, however that percentage has decreased 9 points to 55% in 2016.