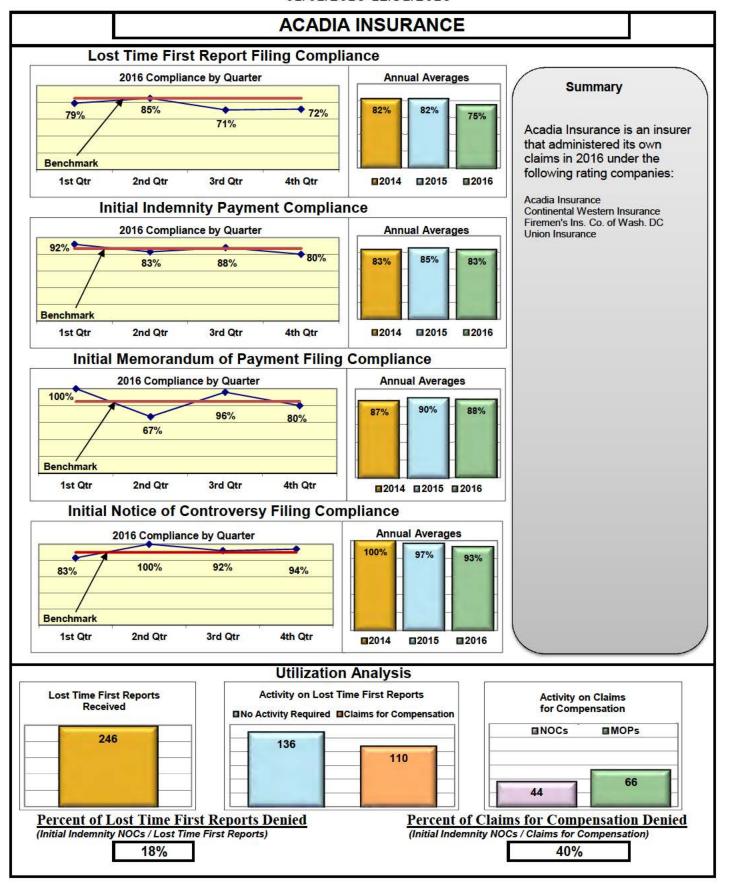

## Lost Time FROI and Initial Indemnity Payments Annual

1/1/2016 - 12/31/2016

| Insurance Company                                     | Total Lost Time<br>FROIs Filed | Lost Time FROIs<br>Filed Timely | Compliance<br>Percentage | Total Initial<br>Indemnity<br>Payments Made | Initial Indemnity<br>Payments Made<br>Timely | Compliance<br>Percentage |          |
|-------------------------------------------------------|--------------------------------|---------------------------------|--------------------------|---------------------------------------------|----------------------------------------------|--------------------------|----------|
| ACADIA INSURANCE                                      | FROIs Filed                    | Timely FROIs                    |                          |                                             | Complian                                     | се                       |          |
| CA010 ACADIA INSURANCE                                | 246                            | 184                             | 75%                      | 66                                          | 55                                           | 83%                      |          |
| Total                                                 | 246                            | 184                             | 75%                      | 66                                          | 55                                           | 83%                      | •        |
| ACADIA INSURANCE Group Total                          | 246                            | 184                             | 75%                      | 66                                          | 55                                           | 83%                      | •        |
| ACCIDENT FUND INSURANCE                               | FROIs Filed                    | Timely FROIs                    | Compliance               | Payments Made                               | Timely Payments                              | Complian                 | се       |
| ACCIDENT FUND INSURANCE                               | *                              | *                               | *                        | *                                           | *                                            | *                        |          |
| Total                                                 | *                              | *                               | *                        | *                                           | *                                            | *                        |          |
| ACCIDENT FUND INSURANCE TPA Administered Claims       |                                |                                 | 070/                     |                                             |                                              | 40004                    |          |
| CA040 BROADSPIRE SERVICES                             | 3                              | 2                               | 67%                      | 1                                           | 1                                            | 100%                     |          |
| TPA Total                                             | 3                              | 2                               | 67%                      | 1                                           | 1                                            | 100%                     | <b>A</b> |
| ACCIDENT FUND INSURANCE Group Total                   | 3                              | 2                               | 67%                      | 1                                           | 1                                            | 100%                     |          |
| ACE INSURANCE                                         | FROIs Filed                    | Timely FROIs                    | Compliance               | Payments Made                               | Timely Payments                              | Complian                 | се       |
| ACE INSURANCE                                         |                                |                                 |                          | -                                           | *                                            | -                        |          |
| Total  ACE INSURANCE TPA Administered Claims          |                                |                                 |                          |                                             |                                              |                          |          |
| CA040 BROADSPIRE SERVICES                             | 4                              | 4                               | 100%                     | 3                                           | 3                                            | 100%                     |          |
| CA070 CANNON COCHRAN MANAGEMENT SERVICES              | 56                             | 44                              | 79%                      | 22                                          | 18                                           | 82%                      |          |
| CA110 CONSTITUTION STATE SERVICES                     | 24                             | 20                              | 83%                      | 6                                           | 6                                            | 100%                     |          |
| CA116 CORVEL ENTERPRISE COMP                          | 2                              | 1                               | 50%                      | 1                                           | 1                                            | 100%                     |          |
| CA117 COTTINGHAM & BUTLER CLAIMS SERVICES             | 1                              | 0                               | 0%                       | No Filings                                  | No Filings                                   | No Filings               |          |
| CA160 ESIS                                            | 64                             | 38                              | 59%                      | 15                                          | 14                                           | 93%                      |          |
| CA190 GALLAGHER BASSETT SERVICES                      | 90                             | 78                              | 87%                      | 28                                          | 20                                           | 71%                      |          |
| CA204 HELMSMAN MANAGEMENT SERVICES                    | 19                             | 17                              | 89%                      | 8                                           | 8                                            | 100%                     |          |
| CA300 SEDGWICK CLAIMS MANAGEMENT SERVICES             | 298                            | 274                             | 92%                      | 83                                          | 73                                           | 88%                      |          |
| CA340 YORK RISK SERVICES                              | 1                              | 0                               | 0%                       | No Filings                                  | No Filings                                   | No Filings               |          |
| TPA Total                                             | 559                            | 476                             | 85%                      | 166                                         | 143                                          | 86%                      |          |
| ACE INSURANCE Group Total                             | 559                            | 476                             | 85% ▲                    | 166                                         | 143                                          | 86%                      | •        |
| ACUITY MUTUAL INSURANCE CA418 ACUITY MUTUAL INSURANCE | FROIs Filed                    | Timely FROIs                    | Compliance<br>100%       | Payments Made                               | Timely Payments                              | Complian<br>100%         | се       |
| Total                                                 | 2                              | 2                               | 100%                     | 1                                           | 1                                            | 100%                     | <b>A</b> |
| ACUITY MUTUAL INSURANCE Group Total                   | 2                              | 2                               | 100%                     | 1                                           | 1                                            | 100%                     |          |