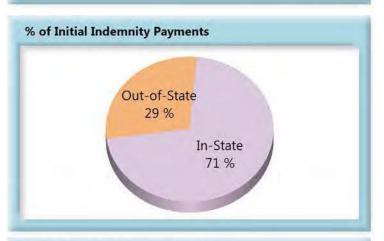

#### **In-State vs. Out-of-State Comparisons**

As can be seen in the charts below, In-State insurers out-perform their Out-of-State counterparts in all four benchmarks. In-State insurers also make up roughly two-thirds of all filings.