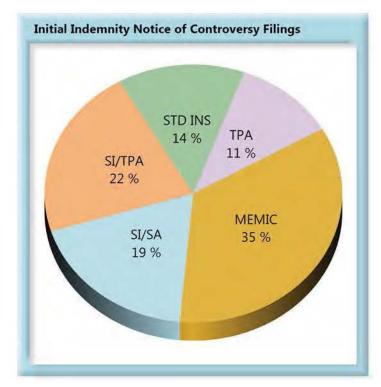

#### D. Initial Indemnity Notice of Controversy Filings

The Board's benchmark for initial indemnity Notice of Controversy (NOC) filings within 14 days is 90%.

<u>Benchmark Exceeded.</u> Ninety-three percent (93%) of initial indemnity NOC filings were within 14 days.

#### INITIAL INDEMNITY NOTICE OF CONTROVERSY FILINGS

| Table 10: Received Within |                              |  |  |
|---------------------------|------------------------------|--|--|
| 2,565                     | 93%                          |  |  |
| 85                        | 3%                           |  |  |
| 62                        | 2%                           |  |  |
| 49                        | 2%                           |  |  |
| 1                         | 0%                           |  |  |
| 2,762                     | 100%                         |  |  |
|                           | 2,565<br>85<br>62<br>49<br>1 |  |  |

\*The percentages may not always add to 100% due to rounding

| Table 11: Above vs Below Benchmark |    |      |
|------------------------------------|----|------|
| At/Above                           | 33 | 55%  |
| Below                              | 27 | 45%  |
| Total                              | 60 | 100% |

#### Summary

The benchmark for the timely filing of the Initial Indemnity Notice of Controversy was changed from 17 to 14 days effective 2007.

In 2016 there were 1% fewer filings in the dispute resolution system at the Board compared to 2015. The compliance fell 1 percentage point for this performance indicator.

64% of insurers were at or above benchmark last year, however that percentage has decreased 9 points to 55% in 2016.