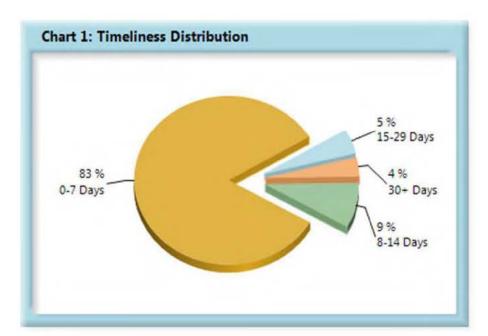

#### LOST TIME FIRST REPORT OF INJURY FILINGS

| 0-7 Days   | 11,601 | 83%  |
|------------|--------|------|
| 8-14 Days  | 1,198  | 9%   |
| 15-29 Days | 656    | 5%   |
| 30+ Days   | 513    | 4%   |
| ? Days     | 0      | 0%   |
| Total      | 13,968 | 100% |

\*The percentages may not always add to 100% due to rounding

| Table 5: Above vs Below Benchmark |    |      |
|-----------------------------------|----|------|
| At/Above                          | 25 | 33%  |
| Below                             | 49 | 66%  |
| Total                             | 74 | 100% |

#### Summary

The Board received 13,968 lost time first reports. This represents 228 more reports than in 2015

The 2016 compliance rate of 83% for lost time first report filings stayed the same percentage from the 2015 compliance rate. As can be seen on Chart 2, 32% of insurers were at or above the benchmark in 2016, a slight increase over 2015, which had 31% at or above the benchmark.