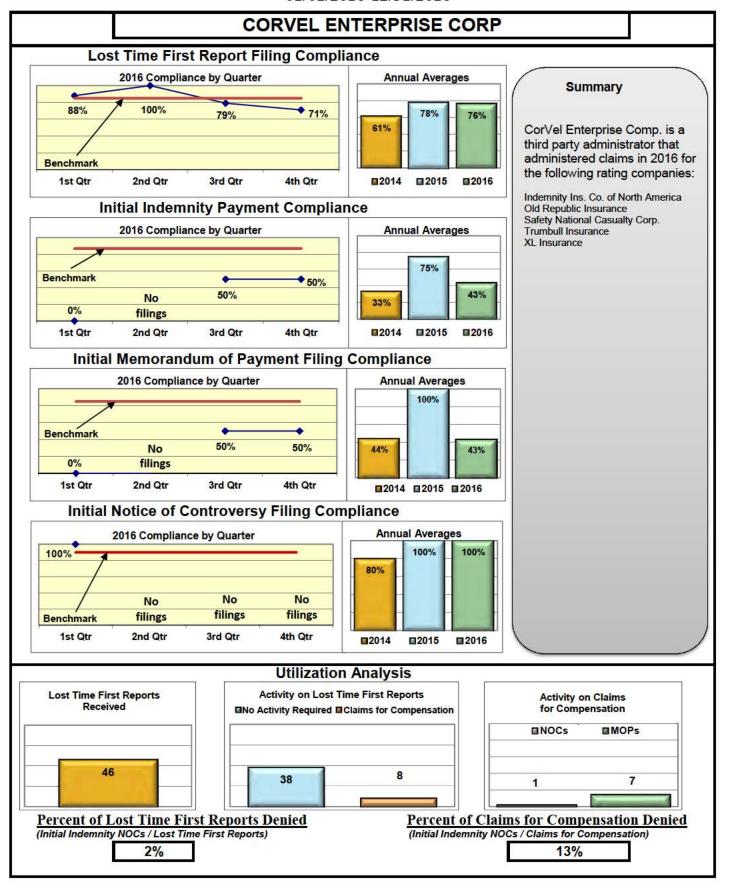

#### **ENTITY OVERVIEW**

| Incurence Croun                     | FROI<br>Compliance | PAY<br>Compliance | MOP<br>Compliance | NOC<br>Compliance |
|-------------------------------------|--------------------|-------------------|-------------------|-------------------|
| Insurance Group                     | Benchmark:<br>85%  | Benchmark:        | Benchmark:        | Benchmark: 90%    |
|                                     | 85%                | 87%               | 85%               | 90%               |
| ACADIA INSURANCE                    | 75%                | 83%               | 88%               | 93%               |
| ACCIDENT FUND INSURANCE*            | 67%                | 100%              | 100%              | No filings        |
| ACE INSURANCE                       | 85%                | 86%               | 87%               | 95%               |
| ACUITY MUTUAL INSURANCE*            | 100%               | 100%              | 100%              | No filings        |
| AIG INSURANCE                       | 86%                | 90%               | 93%               | 90%               |
| AMTRUST INSURANCE                   | 55%                | 68%               | 49%               | 71%               |
| ARCH INSURANCE                      | 82%                | 83%               | 87%               | 88%               |
| ATLANTIC SPECIALTY INSURANCE*       | 38%                | 67%               | 67%               | 0%                |
| BATH IRON WORKS                     | 94%                | 90%               | 92%               | 87%               |
| BERKSHIRE HATHAWAY INSURANCE*       | 50%                | 75%               | 75%               | 100%              |
| BROADSPIRE SERVICES                 | 78%                | 89%               | 89%               | 100%              |
| CANNON COCHRAN MANAGEMENT SERVICES  | 81%                | 84%               | 85%               | 89%               |
| CHEROKEE INSURANCE*                 | 0%                 | 100%              | 0%                | No filings        |
| CHUBB INSURANCE                     | 73%                | 83%               | 88%               | 78%               |
| CHURCH MUTUAL INSURANCE*            | 14%                | 75%               | 0%                | 50%               |
| CIANBRO CORPORATION*                | 83%                | 25%               | 50%               | 100%              |
| CINCINNATI CASUALTY*                | 50%                | 100%              | 0%                | No filings        |
| CLAIMS MANAGEMENT (WALMART)         | 91%                | 100%              | 95%               | 84%               |
| CNA INSURANCE                       | 89%                | 100%              | 100%              | 100%              |
| CONSTITUTION STATE SERVICES         | 85%                | 100%              | 83%               | 100%              |
| CORVEL ENTERPRISE COMP              | 76%                | 43%               | 43%               | 100%              |
| COTTINGHAM & BUTLER CLAIMS SERVICES | 82%                | 80%               | 80%               | 86%               |
| CROSS INSURANCE                     | 95%                | 96%               | 95%               | 99%               |
| ELECTRIC INSURANCE                  | 91%                | 88%               | 100%              | 100%              |
| ESIS                                | 59%                | 93%               | 93%               | 93%               |
| EVEREST REINS HOLDINGS GROUP*       | 0%                 | 100%              | 100%              | No filings        |
| FEDERATED MUTUAL INSURANCE          | 37%                | 70%               | 20%               | 75%               |
| FIREMAN'S FUND INSURANCE*           | 50%                | 33%               | 33%               | No filings        |
| FRANKENMUTH INSURANCE*              | 17%                | 67%               | 67%               | 0%                |
| FUTURECOMP                          | 87%                | 91%               | 85%               | 97%               |
| GALLAGHER BASSETT SERVICES          | 77%                | 81%               | 81%               | 83%               |
| GREAT AMERICAN INSURANCE*           | 0%                 | No filings        | No filings        | No filings        |
| GREAT DIVIDE INSURANCE*             | 0%                 | 100%              | 0%                | No filings        |
| GREAT FALLS INSURANCE               | 72%                | 86%               | 83%               | 80%               |
| GREAT WEST INSURANCE*               | 14%                | 57%               | 43%               | No filings        |
| GUARANTEE INSURANCE*                | 50%                | 100%              | 50%               | 0%                |
| GUARD INSURANCE                     | 46%                | 89%               | 94%               | 50%               |
| HANNAFORD BROTHERS                  | 67%                | 75%               | 74%               | 66%               |
| HANNOVER INSURANCE*                 | 33%                | 50%               | 50%               | No filings        |
| HANOVER INSURANCE                   | 63%                | 74%               | 84%               | 100%              |

#### **ENTITY OVERVIEW**

| Insurance Group                            | FROI<br>Compliance<br>Benchmark:<br>85% | PAY<br>Compliance<br>Benchmark:<br>87% | MOP<br>Compliance<br>Benchmark:<br>85% | NOC<br>Compliance<br>Benchmark:<br>90% |
|--------------------------------------------|-----------------------------------------|----------------------------------------|----------------------------------------|----------------------------------------|
|                                            |                                         |                                        |                                        |                                        |
| HARTFORD INSURANCE                         | 81%                                     | 78%                                    | 81%                                    | 91%                                    |
| HELMSMAN MANAGEMENT SERVICES               | 75%                                     | 86%                                    | 86%                                    | 78%                                    |
| LIBERTY MUTUAL INSURANCE                   | 71%                                     | 79%                                    | 78%                                    | 86%                                    |
| MACY'S CORPORATE SERVICES*                 | 100%                                    | 100%                                   | 33%                                    | No filings                             |
| MAINE AUTOMOBILE DEALERS ASSOCIATION       | 95%                                     | 89%                                    | 96%                                    | 100%                                   |
| MAINE EMPLOYERS' MUTUAL INSURANCE          | 79%                                     | 93%                                    | 92%                                    | 94%                                    |
| MAINE HEALTHCARE ASSOCIATION               | 87%                                     | 90%                                    | 90%                                    | 100%                                   |
| MAINE MOTOR TRANSPORT ASSOCIATION          | 94%                                     | 87%                                    | 100%                                   | 98%                                    |
| MAINE MUNICIPAL ASSOCIATION                | 97%                                     | 98%                                    | 98%                                    | 98%                                    |
| MAINE SCHOOL MANAGEMENT ASSOCIATION        | 97%                                     | 97%                                    | 99%                                    | 98%                                    |
| MEADOWBROOK INSURANCE*                     | 100%                                    | 100%                                   | 100%                                   | 100%                                   |
| MITSUI SUMITOMO INS CO OF AMERICA*         | 50%                                     | 0%                                     | 0%                                     | 100%                                   |
| NATIONAL INTERSTATE INSURANCE*             | 100%                                    | 100%                                   | 100%                                   | No filings                             |
| NATIONWIDE INSURANCE*                      | 33%                                     | 0%                                     | 0%                                     | 33%                                    |
| NGM INSURANCE*                             | 60%                                     | 50%                                    | 100%                                   | 0%                                     |
| NORTH RIVER INSURANCE*                     | 63%                                     | No filings                             | No filings                             | 100%                                   |
| OLD REPUBLIC INSURANCE                     | 78%                                     | 79%                                    | 71%                                    | 92%                                    |
| PENNSYLVANIA MFG ASSN                      | 68%                                     | 88%                                    | 88%                                    | 67%                                    |
| PROTECTIVE INSURANCE*                      | 100%                                    | No filings                             | No filings                             | No filings                             |
| PUBLIC SERVICE INSURANCE*                  | 0%                                      | No filings                             | No filings                             | No filings                             |
| QBE INSURANCE GROUP                        | 82%                                     | 83%                                    | 89%                                    | 100%                                   |
| RYDER SERVICES*                            | 80%                                     | 100%                                   | 100%                                   | 100%                                   |
| SAFETY NATIONAL CASUALTY CORP              | 82%                                     | 67%                                    | 67%                                    | 93%                                    |
| SEDGWICK CLAIMS MANAGEMENT SERVICES        | 89%                                     | 88%                                    | 91%                                    | 95%                                    |
| SENTRY INSURANCE                           | 47%                                     | 67%                                    | 50%                                    | 0%                                     |
| SOMPO JAPAN INSURANCE*                     | 100%                                    | No filings                             | No filings                             | No filings                             |
| STARR INDEMNITY INSURANCE*                 | 88%                                     | 75%                                    | 100%                                   | 100%                                   |
| STATE OF MAINE WORKERS' COMPENSATION TRUST | 89%                                     | 99%                                    | 95%                                    | 97%                                    |
| SYNERNET                                   | 88%                                     | 88%                                    | 92%                                    | 96%                                    |
| THE AMERICAN EQUITY UNDERWRITERS*          | 75%                                     | 0%                                     | 0%                                     | 0%                                     |
| TOWER INSURANCE*                           | 0%                                      | 50%                                    | 0%                                     | No filings                             |
| TRAVELERS INSURANCE                        | 66%                                     | 82%                                    | 74%                                    | 89%                                    |
| VANLINER INSURANCE*                        | 50%                                     | No filings                             | No filings                             | 0%                                     |
| XL INSURANCE                               | 79%                                     | 76%                                    | 71%                                    | 86%                                    |
| YORK RISK SERVICES                         | 36%                                     | 50%                                    | 25%                                    | 50%                                    |
| ZURICH INSURANCE                           | 86%                                     | 88%                                    | 88%                                    | 91%                                    |

## Lost Time FROI and Initial Indemnity Payments Annual

1/1/2016 - 12/31/2016

| Insurance Company                                                      | Total Lost Time<br>FROIs Filed | Lost Time FROIs<br>Filed Timely | Compliance<br>Percentage | Total Initial<br>Indemnity<br>Payments Made | Initial Indemnity<br>Payments Made<br>Timely | Complian<br>Percenta     |          |
|------------------------------------------------------------------------|--------------------------------|---------------------------------|--------------------------|---------------------------------------------|----------------------------------------------|--------------------------|----------|
| CIANBRO CORPORATION                                                    | FROIs Filed                    | Timely FROIs                    | Compliance               | Payments Made                               | Timely Payments                              | Complian                 | се       |
| CA085 CIANBRO CORPORATION                                              | 6                              | 5                               | 83%                      | 4                                           | 1                                            | 25%                      |          |
| Total                                                                  | 6                              | 5                               | 83%                      | 4                                           | 1                                            | 25%                      |          |
| CIANBRO CORPORATION Group Total                                        | 6                              | 5                               | 83%                      | 4                                           | 1                                            | 25%                      | •        |
| CINCINNATI CASUALTY  CINCINNATI CASUALTY                               | FROIs Filed                    | Timely FROIs                    | Compliance<br>*          | Payments Made                               | Timely Payments                              | Complian<br>*            | се       |
| Total                                                                  | *                              | *                               | *                        | *                                           | *                                            | *                        |          |
| CINCINNATI CASUALTY TPA Administered Claims CA340 YORK RISK SERVICES   | 2                              | 1                               | 50%                      | 1                                           | 1                                            | 100%                     |          |
| TPA Total                                                              | 2                              | 1                               | 50% ▼                    | 1                                           | 1                                            | 100%                     | <b>A</b> |
| CINCINNATI CASUALTY Group Total                                        | 2                              | 1                               | 50%                      | 1                                           | 1                                            | 100%                     | <b>A</b> |
| CLAIMS MANAGEMENT (WALMART) CA100 CLAIMS MANAGEMENT (WALMART)          | FROIs Filed                    | Timely FROIs                    | Compliance 91%           | Payments Made                               | Timely Payments                              | Complian<br>100%         | се       |
| Total                                                                  | 174                            | 158                             | 91% 🔺                    | 21                                          | 21                                           | 100%                     | <b>A</b> |
| CLAIMS MANAGEMENT (WALMART) Group Total                                | 174                            | 158                             | 91% 🔺                    | 21                                          | 21                                           | 100%                     | A        |
| CNA INSURANCE CA017 AMERICAN CASUALTY COMPANY OF READING PA            | FROIs Filed                    | Timely FROIs                    | Compliance<br>100%       | Payments Made<br>No Filings                 | Timely Payments No Filings                   | Compliance<br>No Filings |          |
| CA083 CNA CLAIMS PLUS                                                  | 6                              | 5                               | 83%                      | 5                                           | 5                                            | 100%                     |          |
| CA050 CONTINENTAL CASUALTY                                             | 13                             | 13                              | 100%                     | 5                                           | 5                                            | 100%                     |          |
| Total                                                                  | 20                             | 19                              | 95%                      | 10                                          | 10                                           | 100%                     | <b>A</b> |
| CNA INSURANCE TPA Administered Claims CA190 GALLAGHER BASSETT SERVICES | 7                              | 5                               | 71%                      | 2                                           | 2                                            | 100%                     |          |
| TPA Total                                                              | 7                              | 5                               | 71%                      | 2                                           | 2                                            | 100%                     | <b>A</b> |
| CNA INSURANCE Group Total                                              | 27                             | 24                              | 89% 🔺                    | 12                                          | 12                                           | 100%                     | A        |
| CONSTITUTION STATE SERVICES CA110 CONSTITUTION STATE SERVICES          | FROIs Filed                    | Timely FROIs                    | Compliance<br>85%        | Payments Made                               | Timely Payments                              | Complian                 | се       |
| Total                                                                  | 26                             | 22                              | 85% ▲                    | 6                                           | 6                                            | 100%                     | <b>A</b> |
| CONSTITUTION STATE SERVICES Group Total                                | 26                             | 22                              | 85%                      | 6                                           | 6                                            | 100%                     | •        |
| CORVEL ENTERPRISE COMP CA116 CORVEL ENTERPRISE COMP                    | FROIs Filed                    | Timely FROIs                    | Compliance 76%           | Payments Made 7                             | Timely Payments                              | Complian<br>43%          | се       |
| Total                                                                  | 46                             | 35                              | 76%                      | 7                                           | 3                                            | 43%                      | •        |
| CORVEL ENTERPRISE COMP Group Total                                     | 46                             | 35                              | 76%                      | 7                                           | 3                                            | 43%                      |          |