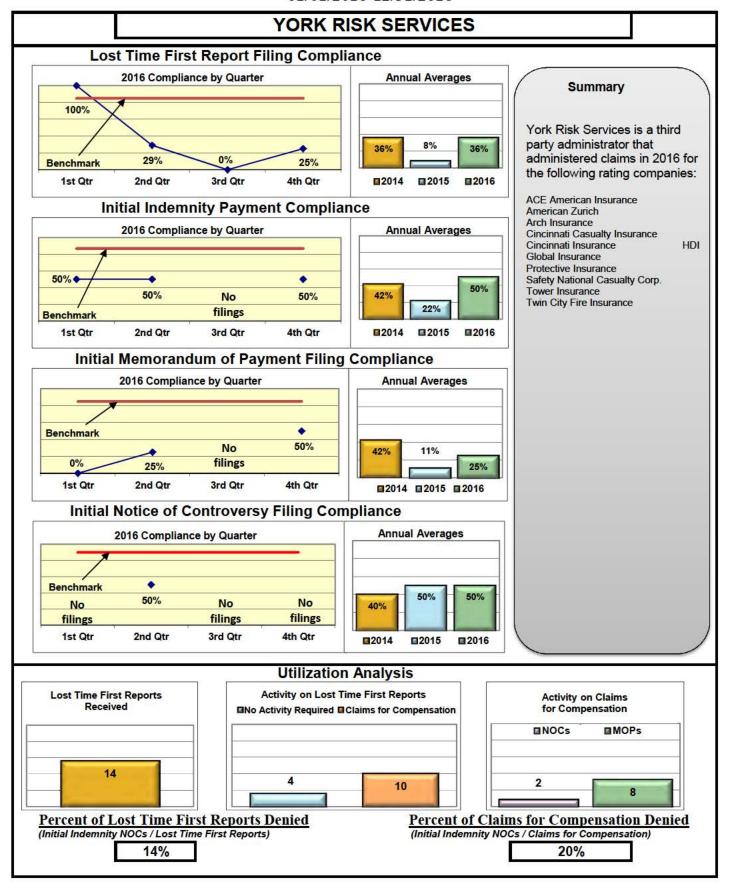

#### **ENTITY OVERVIEW**

| Insurance Group                            | FROI<br>Compliance<br>Benchmark:<br>85% | PAY<br>Compliance<br>Benchmark:<br>87% | MOP<br>Compliance<br>Benchmark:<br>85% | NOC<br>Compliance<br>Benchmark:<br>90% |
|--------------------------------------------|-----------------------------------------|----------------------------------------|----------------------------------------|----------------------------------------|
|                                            |                                         |                                        |                                        |                                        |
| HARTFORD INSURANCE                         | 81%                                     | 78%                                    | 81%                                    | 91%                                    |
| HELMSMAN MANAGEMENT SERVICES               | 75%                                     | 86%                                    | 86%                                    | 78%                                    |
| LIBERTY MUTUAL INSURANCE                   | 71%                                     | 79%                                    | 78%                                    | 86%                                    |
| MACY'S CORPORATE SERVICES*                 | 100%                                    | 100%                                   | 33%                                    | No filings                             |
| MAINE AUTOMOBILE DEALERS ASSOCIATION       | 95%                                     | 89%                                    | 96%                                    | 100%                                   |
| MAINE EMPLOYERS' MUTUAL INSURANCE          | 79%                                     | 93%                                    | 92%                                    | 94%                                    |
| MAINE HEALTHCARE ASSOCIATION               | 87%                                     | 90%                                    | 90%                                    | 100%                                   |
| MAINE MOTOR TRANSPORT ASSOCIATION          | 94%                                     | 87%                                    | 100%                                   | 98%                                    |
| MAINE MUNICIPAL ASSOCIATION                | 97%                                     | 98%                                    | 98%                                    | 98%                                    |
| MAINE SCHOOL MANAGEMENT ASSOCIATION        | 97%                                     | 97%                                    | 99%                                    | 98%                                    |
| MEADOWBROOK INSURANCE*                     | 100%                                    | 100%                                   | 100%                                   | 100%                                   |
| MITSUI SUMITOMO INS CO OF AMERICA*         | 50%                                     | 0%                                     | 0%                                     | 100%                                   |
| NATIONAL INTERSTATE INSURANCE*             | 100%                                    | 100%                                   | 100%                                   | No filings                             |
| NATIONWIDE INSURANCE*                      | 33%                                     | 0%                                     | 0%                                     | 33%                                    |
| NGM INSURANCE*                             | 60%                                     | 50%                                    | 100%                                   | 0%                                     |
| NORTH RIVER INSURANCE*                     | 63%                                     | No filings                             | No filings                             | 100%                                   |
| OLD REPUBLIC INSURANCE                     | 78%                                     | 79%                                    | 71%                                    | 92%                                    |
| PENNSYLVANIA MFG ASSN                      | 68%                                     | 88%                                    | 88%                                    | 67%                                    |
| PROTECTIVE INSURANCE*                      | 100%                                    | No filings                             | No filings                             | No filings                             |
| PUBLIC SERVICE INSURANCE*                  | 0%                                      | No filings                             | No filings                             | No filings                             |
| QBE INSURANCE GROUP                        | 82%                                     | 83%                                    | 89%                                    | 100%                                   |
| RYDER SERVICES*                            | 80%                                     | 100%                                   | 100%                                   | 100%                                   |
| SAFETY NATIONAL CASUALTY CORP              | 82%                                     | 67%                                    | 67%                                    | 93%                                    |
| SEDGWICK CLAIMS MANAGEMENT SERVICES        | 89%                                     | 88%                                    | 91%                                    | 95%                                    |
| SENTRY INSURANCE                           | 47%                                     | 67%                                    | 50%                                    | 0%                                     |
| SOMPO JAPAN INSURANCE*                     | 100%                                    | No filings                             | No filings                             | No filings                             |
| STARR INDEMNITY INSURANCE*                 | 88%                                     | 75%                                    | 100%                                   | 100%                                   |
| STATE OF MAINE WORKERS' COMPENSATION TRUST | 89%                                     | 99%                                    | 95%                                    | 97%                                    |
| SYNERNET                                   | 88%                                     | 88%                                    | 92%                                    | 96%                                    |
| THE AMERICAN EQUITY UNDERWRITERS*          | 75%                                     | 0%                                     | 0%                                     | 0%                                     |
| TOWER INSURANCE*                           | 0%                                      | 50%                                    | 0%                                     | No filings                             |
| TRAVELERS INSURANCE                        | 66%                                     | 82%                                    | 74%                                    | 89%                                    |
| VANLINER INSURANCE*                        | 50%                                     | No filings                             | No filings                             | 0%                                     |
| XL INSURANCE                               | 79%                                     | 76%                                    | 71%                                    | 86%                                    |
| YORK RISK SERVICES                         | 36%                                     | 50%                                    | 25%                                    | 50%                                    |
| ZURICH INSURANCE                           | 86%                                     | 88%                                    | 88%                                    | 91%                                    |