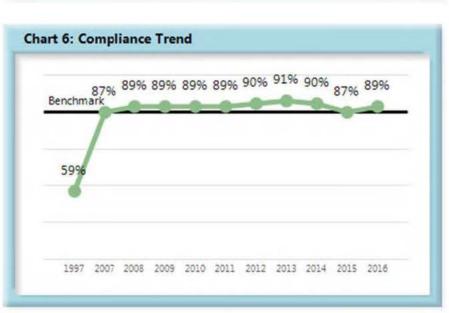

#### Summary

Injured workers in the State of Maine continue to benefit from the high (89%) compliance rate of initial indemnity payments.

In fact, compliance has improved by 30 points since monitoring began, from 59% to 89%, resulting in Maine households receiving much-needed money on time.