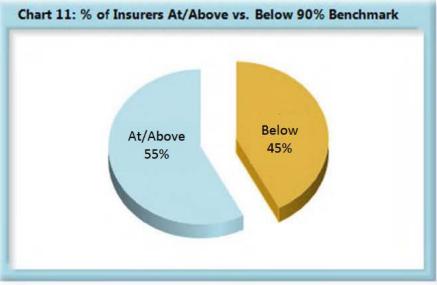

#### INITIAL INDEMNITY NOTICE OF CONTROVERSY FILINGS

| Table 10: Received Within |                              |  |  |
|---------------------------|------------------------------|--|--|
| 2,565                     | 93%                          |  |  |
| 85                        | 3%                           |  |  |
| 62                        | 2%                           |  |  |
| 49                        | 2%                           |  |  |
| 1                         | 0%                           |  |  |
| 2,762                     | 100%                         |  |  |
|                           | 2,565<br>85<br>62<br>49<br>1 |  |  |

\*The percentages may not always add to 100% due to rounding

| Table 11: Above vs Below Benchmark |    |      |
|------------------------------------|----|------|
| At/Above                           | 33 | 55%  |
| Below                              | 27 | 45%  |
| Total                              | 60 | 100% |

64% of insurers were at or above benchmark last year, however that percentage has decreased 9 points to 55% in 2016.