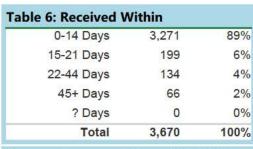

#### INITIAL MEMORANDUM OF PAYMENT FILINGS

| 0-17 Days  | 3,242 | 88%  |
|------------|-------|------|
| 18-21 Days | 108   | 3%   |
| 22-44 Days | 198   | 5%   |
| 45+ Days   | 122   | 3%   |
| ? Days     | 0     | 0%   |
| Total      | 3,670 | 100% |

<sup>\*</sup>The percentages may not always add to 100% due to rounding

| Table 9: Above vs Below Benchmark |    |      |
|-----------------------------------|----|------|
| At/Above                          | 36 | 51%  |
| Below                             | 34 | 49%  |
| Total                             | 70 | 100% |