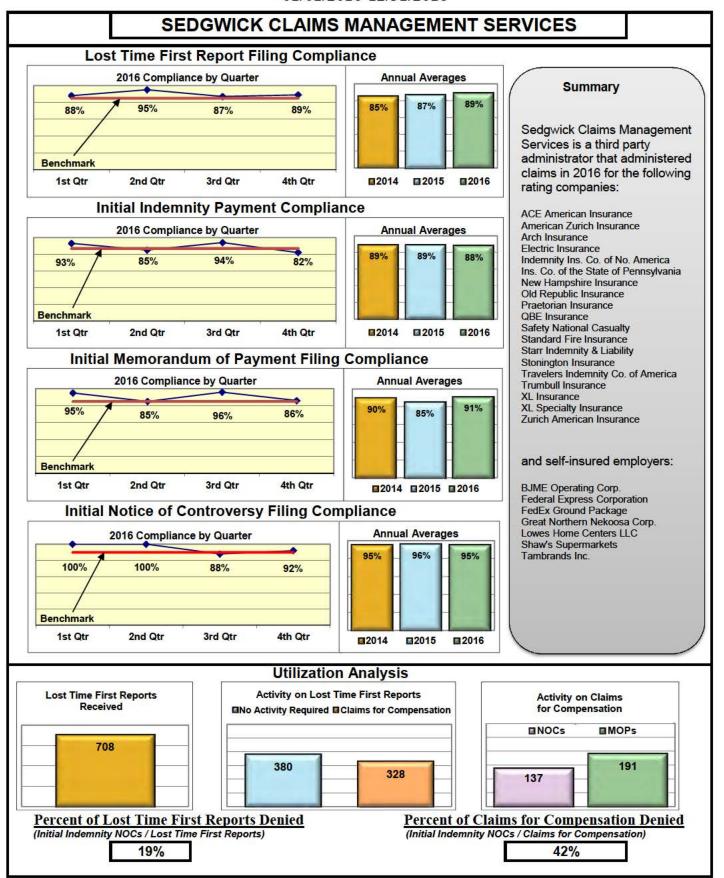

| Insurers/TPAs                       |     |      |      |      |  |  |  |  |
|-------------------------------------|-----|------|------|------|--|--|--|--|
| AIG Insurance                       | 86% | 90%  | 93%  | 90%  |  |  |  |  |
| CNA Insurance                       | 89% | 100% | 100% | 100% |  |  |  |  |
| Cross Insurance                     | 95% | 96%  | 95%  | 99%  |  |  |  |  |
| Electric Insurance                  | 91% | 88%  | 100% | 100% |  |  |  |  |
| FutureComp                          | 87% | 91%  | 85%  | 97%  |  |  |  |  |
| Sedgwick Claims Management Services | 89% | 88%  | 91%  | 95%  |  |  |  |  |
| Synernet                            | 88% | 88%  | 92%  | 96%  |  |  |  |  |
| Zurich Insurance                    | 86% | 88%  | 88%  | 91%  |  |  |  |  |

#### **ENTITY OVERVIEW**

| Insurance Group                            | FROI<br>Compliance<br>Benchmark:<br>85% | PAY<br>Compliance<br>Benchmark:<br>87% | MOP<br>Compliance<br>Benchmark:<br>85% | NOC<br>Compliance<br>Benchmark:<br>90% |
|--------------------------------------------|-----------------------------------------|----------------------------------------|----------------------------------------|----------------------------------------|
|                                            |                                         |                                        |                                        |                                        |
| HARTFORD INSURANCE                         | 81%                                     | 78%                                    | 81%                                    | 91%                                    |
| HELMSMAN MANAGEMENT SERVICES               | 75%                                     | 86%                                    | 86%                                    | 78%                                    |
| LIBERTY MUTUAL INSURANCE                   | 71%                                     | 79%                                    | 78%                                    | 86%                                    |
| MACY'S CORPORATE SERVICES*                 | 100%                                    | 100%                                   | 33%                                    | No filings                             |
| MAINE AUTOMOBILE DEALERS ASSOCIATION       | 95%                                     | 89%                                    | 96%                                    | 100%                                   |
| MAINE EMPLOYERS' MUTUAL INSURANCE          | 79%                                     | 93%                                    | 92%                                    | 94%                                    |
| MAINE HEALTHCARE ASSOCIATION               | 87%                                     | 90%                                    | 90%                                    | 100%                                   |
| MAINE MOTOR TRANSPORT ASSOCIATION          | 94%                                     | 87%                                    | 100%                                   | 98%                                    |
| MAINE MUNICIPAL ASSOCIATION                | 97%                                     | 98%                                    | 98%                                    | 98%                                    |
| MAINE SCHOOL MANAGEMENT ASSOCIATION        | 97%                                     | 97%                                    | 99%                                    | 98%                                    |
| MEADOWBROOK INSURANCE*                     | 100%                                    | 100%                                   | 100%                                   | 100%                                   |
| MITSUI SUMITOMO INS CO OF AMERICA*         | 50%                                     | 0%                                     | 0%                                     | 100%                                   |
| NATIONAL INTERSTATE INSURANCE*             | 100%                                    | 100%                                   | 100%                                   | No filings                             |
| NATIONWIDE INSURANCE*                      | 33%                                     | 0%                                     | 0%                                     | 33%                                    |
| NGM INSURANCE*                             | 60%                                     | 50%                                    | 100%                                   | 0%                                     |
| NORTH RIVER INSURANCE*                     | 63%                                     | No filings                             | No filings                             | 100%                                   |
| OLD REPUBLIC INSURANCE                     | 78%                                     | 79%                                    | 71%                                    | 92%                                    |
| PENNSYLVANIA MFG ASSN                      | 68%                                     | 88%                                    | 88%                                    | 67%                                    |
| PROTECTIVE INSURANCE*                      | 100%                                    | No filings                             | No filings                             | No filings                             |
| PUBLIC SERVICE INSURANCE*                  | 0%                                      | No filings                             | No filings                             | No filings                             |
| QBE INSURANCE GROUP                        | 82%                                     | 83%                                    | 89%                                    | 100%                                   |
| RYDER SERVICES*                            | 80%                                     | 100%                                   | 100%                                   | 100%                                   |
| SAFETY NATIONAL CASUALTY CORP              | 82%                                     | 67%                                    | 67%                                    | 93%                                    |
| SEDGWICK CLAIMS MANAGEMENT SERVICES        | 89%                                     | 88%                                    | 91%                                    | 95%                                    |
| SENTRY INSURANCE                           | 47%                                     | 67%                                    | 50%                                    | 0%                                     |
| SOMPO JAPAN INSURANCE*                     | 100%                                    | No filings                             | No filings                             | No filings                             |
| STARR INDEMNITY INSURANCE*                 | 88%                                     | 75%                                    | 100%                                   | 100%                                   |
| STATE OF MAINE WORKERS' COMPENSATION TRUST | 89%                                     | 99%                                    | 95%                                    | 97%                                    |
| SYNERNET                                   | 88%                                     | 88%                                    | 92%                                    | 96%                                    |
| THE AMERICAN EQUITY UNDERWRITERS*          | 75%                                     | 0%                                     | 0%                                     | 0%                                     |
| TOWER INSURANCE*                           | 0%                                      | 50%                                    | 0%                                     | No filings                             |
| TRAVELERS INSURANCE                        | 66%                                     | 82%                                    | 74%                                    | 89%                                    |
| VANLINER INSURANCE*                        | 50%                                     | No filings                             | No filings                             | 0%                                     |
| XL INSURANCE                               | 79%                                     | 76%                                    | 71%                                    | 86%                                    |
| YORK RISK SERVICES                         | 36%                                     | 50%                                    | 25%                                    | 50%                                    |
| ZURICH INSURANCE                           | 86%                                     | 88%                                    | 88%                                    | 91%                                    |