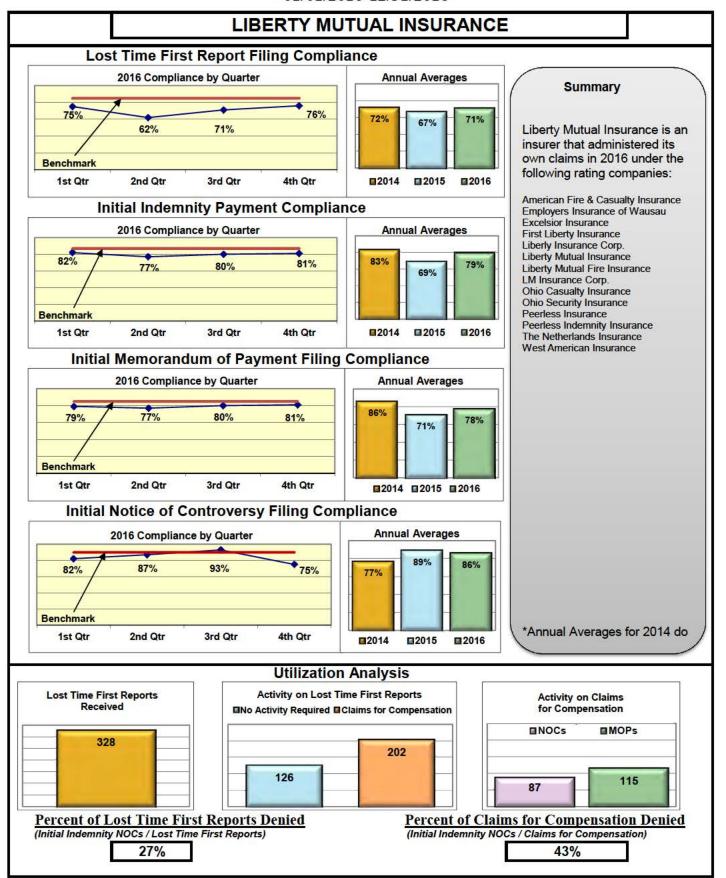

#### **ENTITY OVERVIEW**

| Insurance Group                            | FROI<br>Compliance<br>Benchmark:<br>85% | PAY<br>Compliance<br>Benchmark:<br>87% | MOP<br>Compliance<br>Benchmark:<br>85% | NOC<br>Compliance<br>Benchmark:<br>90% |
|--------------------------------------------|-----------------------------------------|----------------------------------------|----------------------------------------|----------------------------------------|
|                                            |                                         |                                        |                                        |                                        |
| HARTFORD INSURANCE                         | 81%                                     | 78%                                    | 81%                                    | 91%                                    |
| HELMSMAN MANAGEMENT SERVICES               | 75%                                     | 86%                                    | 86%                                    | 78%                                    |
| LIBERTY MUTUAL INSURANCE                   | 71%                                     | 79%                                    | 78%                                    | 86%                                    |
| MACY'S CORPORATE SERVICES*                 | 100%                                    | 100%                                   | 33%                                    | No filings                             |
| MAINE AUTOMOBILE DEALERS ASSOCIATION       | 95%                                     | 89%                                    | 96%                                    | 100%                                   |
| MAINE EMPLOYERS' MUTUAL INSURANCE          | 79%                                     | 93%                                    | 92%                                    | 94%                                    |
| MAINE HEALTHCARE ASSOCIATION               | 87%                                     | 90%                                    | 90%                                    | 100%                                   |
| MAINE MOTOR TRANSPORT ASSOCIATION          | 94%                                     | 87%                                    | 100%                                   | 98%                                    |
| MAINE MUNICIPAL ASSOCIATION                | 97%                                     | 98%                                    | 98%                                    | 98%                                    |
| MAINE SCHOOL MANAGEMENT ASSOCIATION        | 97%                                     | 97%                                    | 99%                                    | 98%                                    |
| MEADOWBROOK INSURANCE*                     | 100%                                    | 100%                                   | 100%                                   | 100%                                   |
| MITSUI SUMITOMO INS CO OF AMERICA*         | 50%                                     | 0%                                     | 0%                                     | 100%                                   |
| NATIONAL INTERSTATE INSURANCE*             | 100%                                    | 100%                                   | 100%                                   | No filings                             |
| NATIONWIDE INSURANCE*                      | 33%                                     | 0%                                     | 0%                                     | 33%                                    |
| NGM INSURANCE*                             | 60%                                     | 50%                                    | 100%                                   | 0%                                     |
| NORTH RIVER INSURANCE*                     | 63%                                     | No filings                             | No filings                             | 100%                                   |
| OLD REPUBLIC INSURANCE                     | 78%                                     | 79%                                    | 71%                                    | 92%                                    |
| PENNSYLVANIA MFG ASSN                      | 68%                                     | 88%                                    | 88%                                    | 67%                                    |
| PROTECTIVE INSURANCE*                      | 100%                                    | No filings                             | No filings                             | No filings                             |
| PUBLIC SERVICE INSURANCE*                  | 0%                                      | No filings                             | No filings                             | No filings                             |
| QBE INSURANCE GROUP                        | 82%                                     | 83%                                    | 89%                                    | 100%                                   |
| RYDER SERVICES*                            | 80%                                     | 100%                                   | 100%                                   | 100%                                   |
| SAFETY NATIONAL CASUALTY CORP              | 82%                                     | 67%                                    | 67%                                    | 93%                                    |
| SEDGWICK CLAIMS MANAGEMENT SERVICES        | 89%                                     | 88%                                    | 91%                                    | 95%                                    |
| SENTRY INSURANCE                           | 47%                                     | 67%                                    | 50%                                    | 0%                                     |
| SOMPO JAPAN INSURANCE*                     | 100%                                    | No filings                             | No filings                             | No filings                             |
| STARR INDEMNITY INSURANCE*                 | 88%                                     | 75%                                    | 100%                                   | 100%                                   |
| STATE OF MAINE WORKERS' COMPENSATION TRUST | 89%                                     | 99%                                    | 95%                                    | 97%                                    |
| SYNERNET                                   | 88%                                     | 88%                                    | 92%                                    | 96%                                    |
| THE AMERICAN EQUITY UNDERWRITERS*          | 75%                                     | 0%                                     | 0%                                     | 0%                                     |
| TOWER INSURANCE*                           | 0%                                      | 50%                                    | 0%                                     | No filings                             |
| TRAVELERS INSURANCE                        | 66%                                     | 82%                                    | 74%                                    | 89%                                    |
| VANLINER INSURANCE*                        | 50%                                     | No filings                             | No filings                             | 0%                                     |
| XL INSURANCE                               | 79%                                     | 76%                                    | 71%                                    | 86%                                    |
| YORK RISK SERVICES                         | 36%                                     | 50%                                    | 25%                                    | 50%                                    |
| ZURICH INSURANCE                           | 86%                                     | 88%                                    | 88%                                    | 91%                                    |