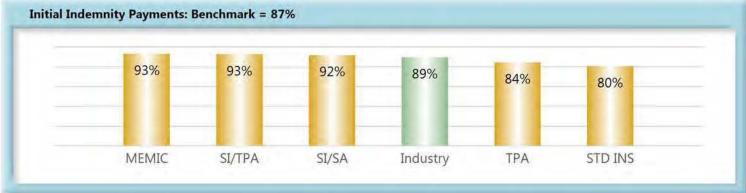

#### **B.** Initial Indemnity Payments

The Board's benchmark for initial indemnity payments within 14 days is 87%.

<u>Benchmark Exceeded.</u> Eighty-nine percent (89%) of initial indemnity payments were within 14 days.

#### INITIAL INDEMNITY PAYMENTS

<sup>\*</sup>The percentages may not always add to 100% due to rounding

| Table 7: Above vs Be | low Bench | mark |
|----------------------|-----------|------|
| At/Above             | 33        | 47%  |
| Below                | 37        | 53%  |
| Total                | 70        | 100% |

#### Summary

Injured workers in the State of Maine continue to benefit from the high (89%) compliance rate of initial indemnity payments.

In fact, compliance has improved by 30 points since monitoring began, from 59% to 89%, resulting in Maine households receiving much-needed money on time.

On a broader level, timely initial indemnity payments are a key factor in controlling workers' compensation claim costs.

However, as can be seen in Chart 5, work still remains in this area. Analysis will continue to focus on identifying best practices follwed by those with high compliance rates in order to identify solutions that might help those at the other end of the