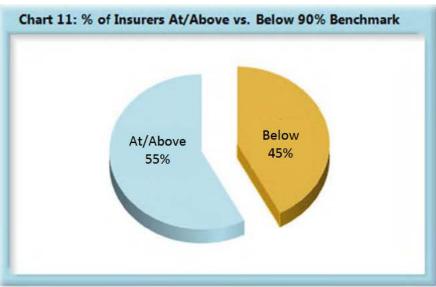

\*The percentages may not always add to 100% due to rounding

| Table 11: Above vs Below Benchmark |    |      |
|------------------------------------|----|------|
| At/Above                           | 33 | 55%  |
| Below                              | 27 | 45%  |
| Total                              | 60 | 100% |

#### Summary

The benchmark for the timely filing of the Initial Indemnity Notice of Controversy was changed from 17 to 14 days effective 2007.

In 2016 there were 1% fewer filings in the dispute resolution system at the Board compared to 2015. The compliance fell 1 percentage point for this performance indicator.

64% of insurers were at or above benchmark last year, however that percentage has decreased 9 points to 55% in 2016.