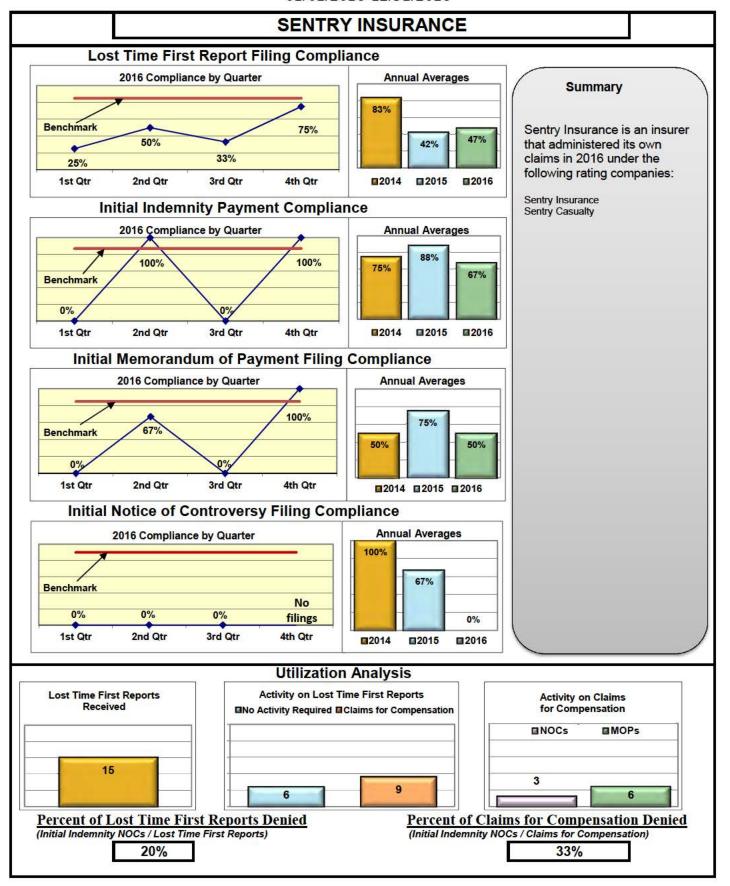

The following had audits completed in 2016:

| Auditee (alpha order)                                               | Total Penalties |
|---------------------------------------------------------------------|-----------------|
| Allianz Insurance Group                                             | \$4,600.00      |
| AmTrust North America, Inc.                                         | \$10,125.00     |
| Broadspire Services, Inc.                                           | \$4,500.00      |
| Church Mutual Insurance Company                                     | \$3,500.00      |
| Frankenmuth Group (Patriot Insurance)                               | \$3,000.00      |
| Hartford Insurance                                                  | \$1,500.00      |
| Lumberman's Underwritings                                           | \$1,200.00*     |
| Maine Automobile Dealers Association<br>Workers' Compensation Trust | \$4,550.00      |
| Matrix Absence Management                                           | \$800.00        |
| MS & AD Insurance Group                                             | \$1,700.00      |
| Ryder Services Corporation                                          | \$0.00          |
| SeaBright Insurance Company                                         | \$5,000.00      |
| Sentry Insurance                                                    | \$25,000.00     |
| Zurich Insurance Group                                              | \$13,350.00     |