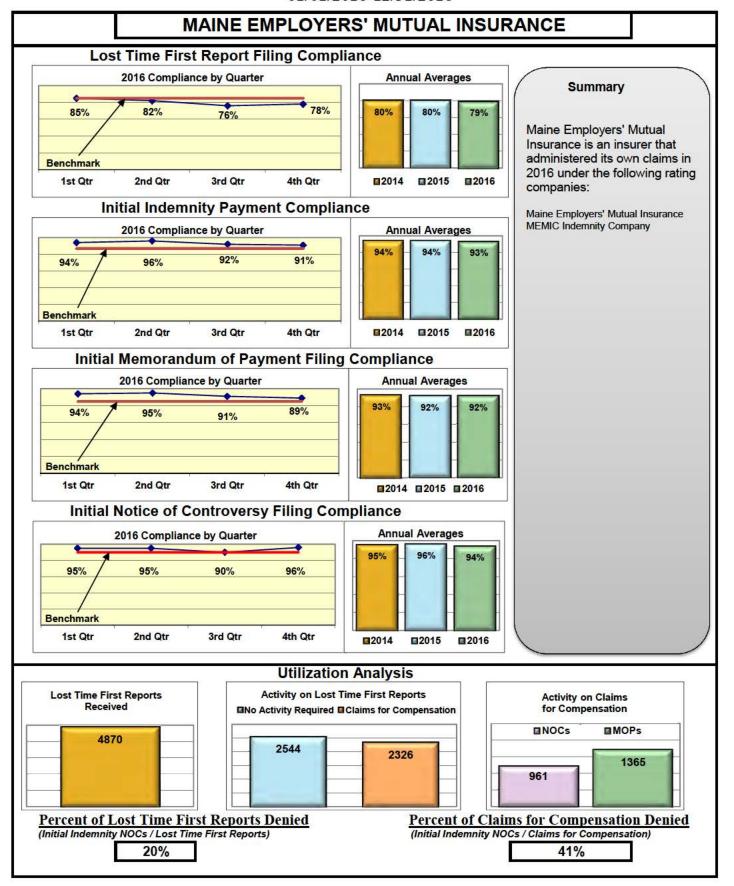

#### **ENTITY OVERVIEW**

| Insurance Group                            | FROI<br>Compliance<br>Benchmark:<br>85% | PAY<br>Compliance<br>Benchmark:<br>87% | MOP<br>Compliance<br>Benchmark:<br>85% | NOC<br>Compliance<br>Benchmark:<br>90% |
|--------------------------------------------|-----------------------------------------|----------------------------------------|----------------------------------------|----------------------------------------|
|                                            |                                         |                                        |                                        |                                        |
| HARTFORD INSURANCE                         | 81%                                     | 78%                                    | 81%                                    | 91%                                    |
| HELMSMAN MANAGEMENT SERVICES               | 75%                                     | 86%                                    | 86%                                    | 78%                                    |
| LIBERTY MUTUAL INSURANCE                   | 71%                                     | 79%                                    | 78%                                    | 86%                                    |
| MACY'S CORPORATE SERVICES*                 | 100%                                    | 100%                                   | 33%                                    | No filings                             |
| MAINE AUTOMOBILE DEALERS ASSOCIATION       | 95%                                     | 89%                                    | 96%                                    | 100%                                   |
| MAINE EMPLOYERS' MUTUAL INSURANCE          | 79%                                     | 93%                                    | 92%                                    | 94%                                    |
| MAINE HEALTHCARE ASSOCIATION               | 87%                                     | 90%                                    | 90%                                    | 100%                                   |
| MAINE MOTOR TRANSPORT ASSOCIATION          | 94%                                     | 87%                                    | 100%                                   | 98%                                    |
| MAINE MUNICIPAL ASSOCIATION                | 97%                                     | 98%                                    | 98%                                    | 98%                                    |
| MAINE SCHOOL MANAGEMENT ASSOCIATION        | 97%                                     | 97%                                    | 99%                                    | 98%                                    |
| MEADOWBROOK INSURANCE*                     | 100%                                    | 100%                                   | 100%                                   | 100%                                   |
| MITSUI SUMITOMO INS CO OF AMERICA*         | 50%                                     | 0%                                     | 0%                                     | 100%                                   |
| NATIONAL INTERSTATE INSURANCE*             | 100%                                    | 100%                                   | 100%                                   | No filings                             |
| NATIONWIDE INSURANCE*                      | 33%                                     | 0%                                     | 0%                                     | 33%                                    |
| NGM INSURANCE*                             | 60%                                     | 50%                                    | 100%                                   | 0%                                     |
| NORTH RIVER INSURANCE*                     | 63%                                     | No filings                             | No filings                             | 100%                                   |
| OLD REPUBLIC INSURANCE                     | 78%                                     | 79%                                    | 71%                                    | 92%                                    |
| PENNSYLVANIA MFG ASSN                      | 68%                                     | 88%                                    | 88%                                    | 67%                                    |
| PROTECTIVE INSURANCE*                      | 100%                                    | No filings                             | No filings                             | No filings                             |
| PUBLIC SERVICE INSURANCE*                  | 0%                                      | No filings                             | No filings                             | No filings                             |
| QBE INSURANCE GROUP                        | 82%                                     | 83%                                    | 89%                                    | 100%                                   |
| RYDER SERVICES*                            | 80%                                     | 100%                                   | 100%                                   | 100%                                   |
| SAFETY NATIONAL CASUALTY CORP              | 82%                                     | 67%                                    | 67%                                    | 93%                                    |
| SEDGWICK CLAIMS MANAGEMENT SERVICES        | 89%                                     | 88%                                    | 91%                                    | 95%                                    |
| SENTRY INSURANCE                           | 47%                                     | 67%                                    | 50%                                    | 0%                                     |
| SOMPO JAPAN INSURANCE*                     | 100%                                    | No filings                             | No filings                             | No filings                             |
| STARR INDEMNITY INSURANCE*                 | 88%                                     | 75%                                    | 100%                                   | 100%                                   |
| STATE OF MAINE WORKERS' COMPENSATION TRUST | 89%                                     | 99%                                    | 95%                                    | 97%                                    |
| SYNERNET                                   | 88%                                     | 88%                                    | 92%                                    | 96%                                    |
| THE AMERICAN EQUITY UNDERWRITERS*          | 75%                                     | 0%                                     | 0%                                     | 0%                                     |
| TOWER INSURANCE*                           | 0%                                      | 50%                                    | 0%                                     | No filings                             |
| TRAVELERS INSURANCE                        | 66%                                     | 82%                                    | 74%                                    | 89%                                    |
| VANLINER INSURANCE*                        | 50%                                     | No filings                             | No filings                             | 0%                                     |
| XL INSURANCE                               | 79%                                     | 76%                                    | 71%                                    | 86%                                    |
| YORK RISK SERVICES                         | 36%                                     | 50%                                    | 25%                                    | 50%                                    |
| ZURICH INSURANCE                           | 86%                                     | 88%                                    | 88%                                    | 91%                                    |