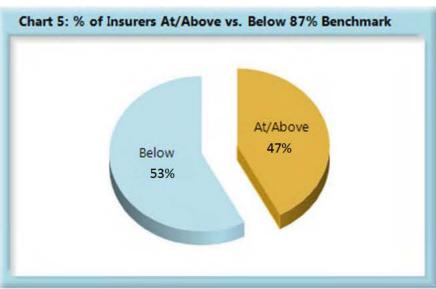

#### INITIAL INDEMNITY PAYMENTS

<sup>\*</sup>The percentages may not always add to 100% due to rounding

| Table 7: Above vs Be | low Bench | mark |
|----------------------|-----------|------|
| At/Above             | 33        | 47%  |
| Below                | 37        | 53%  |
| Total                | 70        | 100% |

#### Summary

Injured workers in the State of Maine continue to benefit from the high (89%) compliance rate of initial indemnity payments.

In fact, compliance has improved by 30 points since monitoring began, from 59% to 89%, resulting in Maine households receiving much-needed money on time.

On a broader level, timely initial indemnity payments are a key factor in controlling workers' compensation claim costs.

However, as can be seen in Chart 5, work still remains in this area. Analysis will continue to focus on identifying best practices follwed by those with high compliance rates in order to identify solutions that might help those at the other end of the