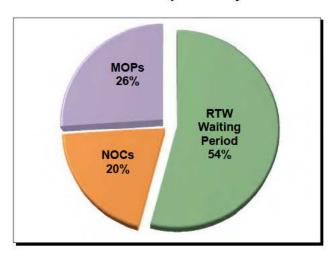

#### Summary

Of the 13,968 lost time First Report filings in 2016, 54% resulted in the employee returning to work within the waiting period. Also, 20% of all lost time First Reports and 43% of all claims for compensation were "denied" in 2016.