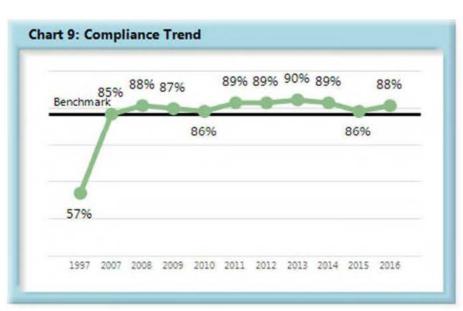

Table 2 **Annual Compliance** 

|                                                                            | 1997[1] | 2007 | 2008 | 2009 | 2010 | 2011 | 2012 | 2013 | 2014 | 2015 | 2016 |
|----------------------------------------------------------------------------|---------|------|------|------|------|------|------|------|------|------|------|
| Lost Time First Report Filings<br>Received within 7 Days                   | 37%     | 87%  | 89%  | 84%  | 86%  | 87%  | 85%  | 85%  | 84%  | 83%  | 83%  |
| Initial Indemnity Payments Made within 14 Days                             | 59%     | 87%  | 89%  | 89%  | 89%  | 89%  | 90%  | 90%  | 90%  | 87%  | 89%  |
| Initial Memorandum of Payment<br>Filings Received within 17 Days           | 57%     | 85%  | 88%  | 87%  | 86%  | 89%  | 89%  | 89%  | 89%  | 86%  | 88%  |
| Initial Indemnity Notice of Controversy Filings Received within 14 Days[2] |         | 89%  | 90%  | 94%  | 94%  | 95%  | 95%  | 95%  | 94%  | 94%  | 93%  |

#### Summary

The Board received 13,968 lost time first reports. This represents 228 more reports than in 2015

The 2016 compliance rate of 83% for lost time first report filings stayed the same percentage from the 2015 compliance rate. As can be seen on Chart 2, 32% of insurers were at or above the benchmark in 2016, a slight increase over 2015, which had 31% at or above the benchmark.