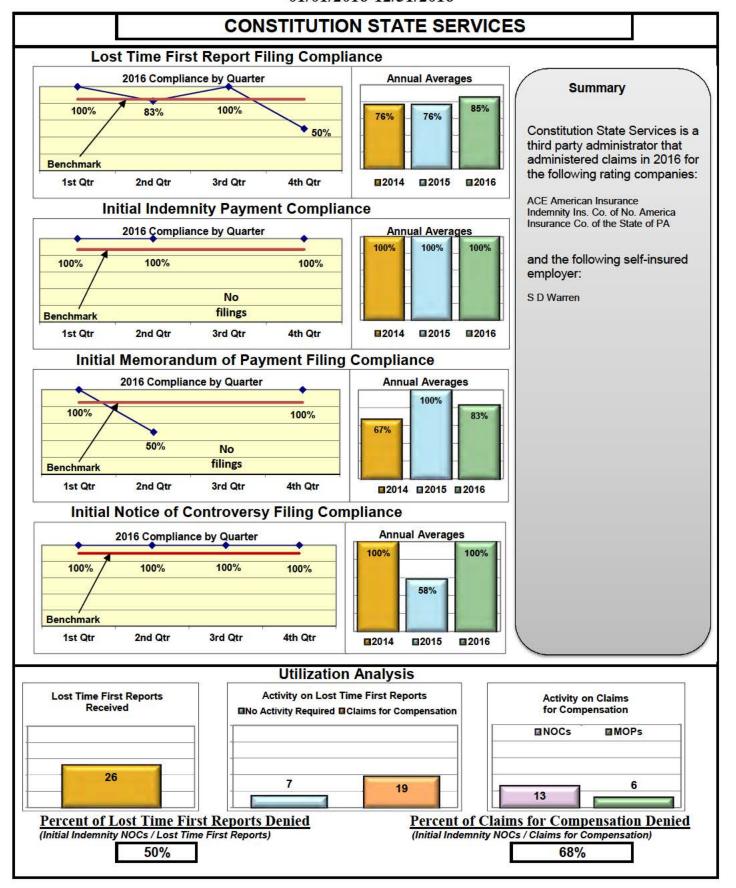

#### **ENTITY OVERVIEW**

| Incurence Croun                     | FROI<br>Compliance | PAY<br>Compliance | MOP<br>Compliance | NOC<br>Compliance |
|-------------------------------------|--------------------|-------------------|-------------------|-------------------|
| Insurance Group                     | Benchmark:<br>85%  | Benchmark:        | Benchmark:        | Benchmark: 90%    |
|                                     | 85%                | 87%               | 85%               | 90%               |
| ACADIA INSURANCE                    | 75%                | 83%               | 88%               | 93%               |
| ACCIDENT FUND INSURANCE*            | 67%                | 100%              | 100%              | No filings        |
| ACE INSURANCE                       | 85%                | 86%               | 87%               | 95%               |
| ACUITY MUTUAL INSURANCE*            | 100%               | 100%              | 100%              | No filings        |
| AIG INSURANCE                       | 86%                | 90%               | 93%               | 90%               |
| AMTRUST INSURANCE                   | 55%                | 68%               | 49%               | 71%               |
| ARCH INSURANCE                      | 82%                | 83%               | 87%               | 88%               |
| ATLANTIC SPECIALTY INSURANCE*       | 38%                | 67%               | 67%               | 0%                |
| BATH IRON WORKS                     | 94%                | 90%               | 92%               | 87%               |
| BERKSHIRE HATHAWAY INSURANCE*       | 50%                | 75%               | 75%               | 100%              |
| BROADSPIRE SERVICES                 | 78%                | 89%               | 89%               | 100%              |
| CANNON COCHRAN MANAGEMENT SERVICES  | 81%                | 84%               | 85%               | 89%               |
| CHEROKEE INSURANCE*                 | 0%                 | 100%              | 0%                | No filings        |
| CHUBB INSURANCE                     | 73%                | 83%               | 88%               | 78%               |
| CHURCH MUTUAL INSURANCE*            | 14%                | 75%               | 0%                | 50%               |
| CIANBRO CORPORATION*                | 83%                | 25%               | 50%               | 100%              |
| CINCINNATI CASUALTY*                | 50%                | 100%              | 0%                | No filings        |
| CLAIMS MANAGEMENT (WALMART)         | 91%                | 100%              | 95%               | 84%               |
| CNA INSURANCE                       | 89%                | 100%              | 100%              | 100%              |
| CONSTITUTION STATE SERVICES         | 85%                | 100%              | 83%               | 100%              |
| CORVEL ENTERPRISE COMP              | 76%                | 43%               | 43%               | 100%              |
| COTTINGHAM & BUTLER CLAIMS SERVICES | 82%                | 80%               | 80%               | 86%               |
| CROSS INSURANCE                     | 95%                | 96%               | 95%               | 99%               |
| ELECTRIC INSURANCE                  | 91%                | 88%               | 100%              | 100%              |
| ESIS                                | 59%                | 93%               | 93%               | 93%               |
| EVEREST REINS HOLDINGS GROUP*       | 0%                 | 100%              | 100%              | No filings        |
| FEDERATED MUTUAL INSURANCE          | 37%                | 70%               | 20%               | 75%               |
| FIREMAN'S FUND INSURANCE*           | 50%                | 33%               | 33%               | No filings        |
| FRANKENMUTH INSURANCE*              | 17%                | 67%               | 67%               | 0%                |
| FUTURECOMP                          | 87%                | 91%               | 85%               | 97%               |
| GALLAGHER BASSETT SERVICES          | 77%                | 81%               | 81%               | 83%               |
| GREAT AMERICAN INSURANCE*           | 0%                 | No filings        | No filings        | No filings        |
| GREAT DIVIDE INSURANCE*             | 0%                 | 100%              | 0%                | No filings        |
| GREAT FALLS INSURANCE               | 72%                | 86%               | 83%               | 80%               |
| GREAT WEST INSURANCE*               | 14%                | 57%               | 43%               | No filings        |
| GUARANTEE INSURANCE*                | 50%                | 100%              | 50%               | 0%                |
| GUARD INSURANCE                     | 46%                | 89%               | 94%               | 50%               |
| HANNAFORD BROTHERS                  | 67%                | 75%               | 74%               | 66%               |
| HANNOVER INSURANCE*                 | 33%                | 50%               | 50%               | No filings        |
| HANOVER INSURANCE                   | 63%                | 74%               | 84%               | 100%              |

#### **ENTITY OVERVIEW**

| Insurance Group                            | FROI<br>Compliance<br>Benchmark:<br>85% | PAY<br>Compliance<br>Benchmark:<br>87% | MOP<br>Compliance<br>Benchmark:<br>85% | NOC<br>Compliance<br>Benchmark:<br>90% |
|--------------------------------------------|-----------------------------------------|----------------------------------------|----------------------------------------|----------------------------------------|
|                                            |                                         |                                        |                                        |                                        |
| HARTFORD INSURANCE                         | 81%                                     | 78%                                    | 81%                                    | 91%                                    |
| HELMSMAN MANAGEMENT SERVICES               | 75%                                     | 86%                                    | 86%                                    | 78%                                    |
| LIBERTY MUTUAL INSURANCE                   | 71%                                     | 79%                                    | 78%                                    | 86%                                    |
| MACY'S CORPORATE SERVICES*                 | 100%                                    | 100%                                   | 33%                                    | No filings                             |
| MAINE AUTOMOBILE DEALERS ASSOCIATION       | 95%                                     | 89%                                    | 96%                                    | 100%                                   |
| MAINE EMPLOYERS' MUTUAL INSURANCE          | 79%                                     | 93%                                    | 92%                                    | 94%                                    |
| MAINE HEALTHCARE ASSOCIATION               | 87%                                     | 90%                                    | 90%                                    | 100%                                   |
| MAINE MOTOR TRANSPORT ASSOCIATION          | 94%                                     | 87%                                    | 100%                                   | 98%                                    |
| MAINE MUNICIPAL ASSOCIATION                | 97%                                     | 98%                                    | 98%                                    | 98%                                    |
| MAINE SCHOOL MANAGEMENT ASSOCIATION        | 97%                                     | 97%                                    | 99%                                    | 98%                                    |
| MEADOWBROOK INSURANCE*                     | 100%                                    | 100%                                   | 100%                                   | 100%                                   |
| MITSUI SUMITOMO INS CO OF AMERICA*         | 50%                                     | 0%                                     | 0%                                     | 100%                                   |
| NATIONAL INTERSTATE INSURANCE*             | 100%                                    | 100%                                   | 100%                                   | No filings                             |
| NATIONWIDE INSURANCE*                      | 33%                                     | 0%                                     | 0%                                     | 33%                                    |
| NGM INSURANCE*                             | 60%                                     | 50%                                    | 100%                                   | 0%                                     |
| NORTH RIVER INSURANCE*                     | 63%                                     | No filings                             | No filings                             | 100%                                   |
| OLD REPUBLIC INSURANCE                     | 78%                                     | 79%                                    | 71%                                    | 92%                                    |
| PENNSYLVANIA MFG ASSN                      | 68%                                     | 88%                                    | 88%                                    | 67%                                    |
| PROTECTIVE INSURANCE*                      | 100%                                    | No filings                             | No filings                             | No filings                             |
| PUBLIC SERVICE INSURANCE*                  | 0%                                      | No filings                             | No filings                             | No filings                             |
| QBE INSURANCE GROUP                        | 82%                                     | 83%                                    | 89%                                    | 100%                                   |
| RYDER SERVICES*                            | 80%                                     | 100%                                   | 100%                                   | 100%                                   |
| SAFETY NATIONAL CASUALTY CORP              | 82%                                     | 67%                                    | 67%                                    | 93%                                    |
| SEDGWICK CLAIMS MANAGEMENT SERVICES        | 89%                                     | 88%                                    | 91%                                    | 95%                                    |
| SENTRY INSURANCE                           | 47%                                     | 67%                                    | 50%                                    | 0%                                     |
| SOMPO JAPAN INSURANCE*                     | 100%                                    | No filings                             | No filings                             | No filings                             |
| STARR INDEMNITY INSURANCE*                 | 88%                                     | 75%                                    | 100%                                   | 100%                                   |
| STATE OF MAINE WORKERS' COMPENSATION TRUST | 89%                                     | 99%                                    | 95%                                    | 97%                                    |
| SYNERNET                                   | 88%                                     | 88%                                    | 92%                                    | 96%                                    |
| THE AMERICAN EQUITY UNDERWRITERS*          | 75%                                     | 0%                                     | 0%                                     | 0%                                     |
| TOWER INSURANCE*                           | 0%                                      | 50%                                    | 0%                                     | No filings                             |
| TRAVELERS INSURANCE                        | 66%                                     | 82%                                    | 74%                                    | 89%                                    |
| VANLINER INSURANCE*                        | 50%                                     | No filings                             | No filings                             | 0%                                     |
| XL INSURANCE                               | 79%                                     | 76%                                    | 71%                                    | 86%                                    |
| YORK RISK SERVICES                         | 36%                                     | 50%                                    | 25%                                    | 50%                                    |
| ZURICH INSURANCE                           | 86%                                     | 88%                                    | 88%                                    | 91%                                    |