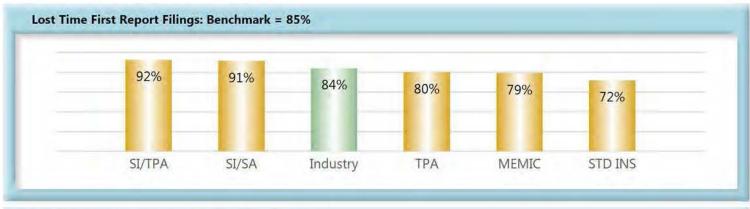

#### A. Lost Time First Report Filings

The Board's benchmark for lost time first report (FROI) filings within 7 days is 85%. **Benchmark Not Met.** Eighty-three percent (83%) of lost time FROI filings were within 7 days.

#### LOST TIME FIRST REPORT OF INJURY FILINGS

| 0-7 Days   | 11,601 | 83%  |
|------------|--------|------|
| 8-14 Days  | 1,198  | 9%   |
| 15-29 Days | 656    | 5%   |
| 30+ Days   | 513    | 4%   |
| ? Days     | 0      | 0%   |
| Total      | 13,968 | 100% |

\*The percentages may not always add to 100% due to rounding

| Table 5: Above vs Below Benchmark |    |      |
|-----------------------------------|----|------|
| At/Above                          | 25 | 33%  |
| Below                             | 49 | 66%  |
| Total                             | 74 | 100% |

#### Summary

The Board received 13,968 lost time first reports. This represents 228 more reports than in 2015

The 2016 compliance rate of 83% for lost time first report filings stayed the same percentage from the 2015 compliance rate. As can be seen on Chart 2, 32% of insurers were at or above the benchmark in 2016, a slight increase over 2015, which had 31% at or above the benchmark.

Incorrect or unknown employer UIAN numbers continue to be an issue. Accurate UIAN data ensures that claims received at the Board are linked to the appropriate insurance policy and claim administrator in a timely manner, thus reducing workloads for all parties. Attention will continue to be placed on improving this area.