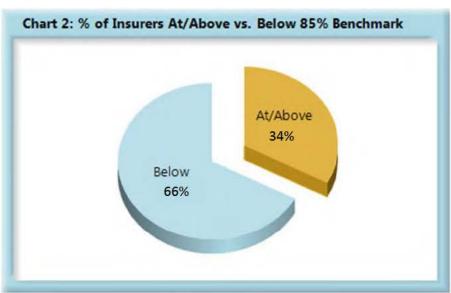

\*The percentages may not always add to 100% due to rounding

| Table 5: Above vs Below Benchmark |    |      |
|-----------------------------------|----|------|
| At/Above                          | 25 | 33%  |
| Below                             | 49 | 66%  |
| Total                             | 74 | 100% |

#### Summary

The Board received 13,968 lost time first reports. This represents 228 more reports than in 2015

The 2016 compliance rate of 83% for lost time first report filings stayed the same percentage from the 2015 compliance rate. As can be seen on Chart 2, 32% of insurers were at or above the benchmark in 2016, a slight increase over 2015, which had 31% at or above the benchmark.