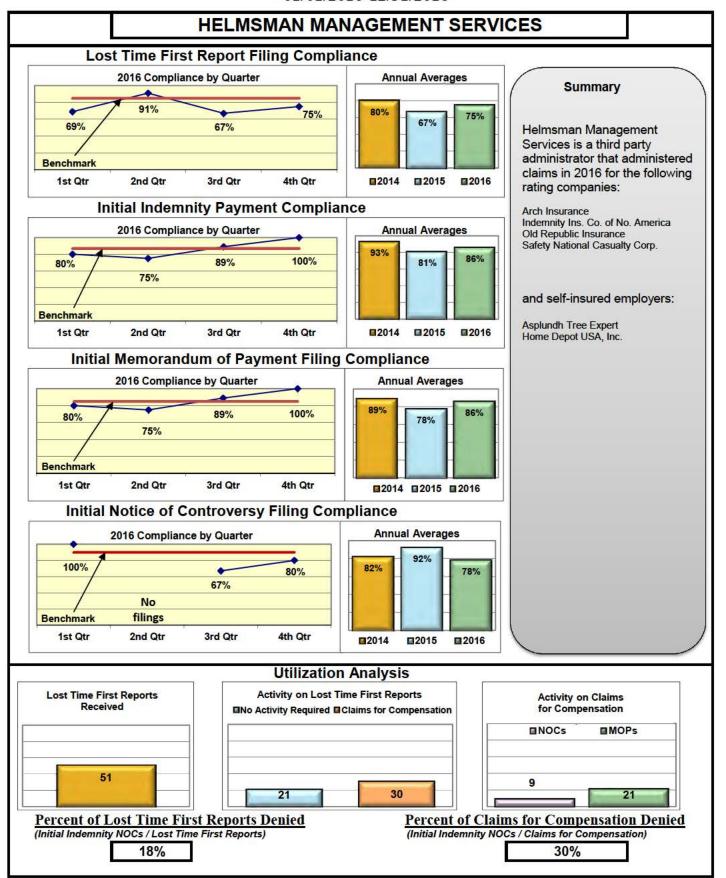

#### **ENTITY OVERVIEW**

| Insurance Group                            | FROI<br>Compliance<br>Benchmark:<br>85% | PAY<br>Compliance<br>Benchmark:<br>87% | MOP<br>Compliance<br>Benchmark:<br>85% | NOC<br>Compliance<br>Benchmark:<br>90% |
|--------------------------------------------|-----------------------------------------|----------------------------------------|----------------------------------------|----------------------------------------|
|                                            |                                         |                                        |                                        |                                        |
| HARTFORD INSURANCE                         | 81%                                     | 78%                                    | 81%                                    | 91%                                    |
| HELMSMAN MANAGEMENT SERVICES               | 75%                                     | 86%                                    | 86%                                    | 78%                                    |
| LIBERTY MUTUAL INSURANCE                   | 71%                                     | 79%                                    | 78%                                    | 86%                                    |
| MACY'S CORPORATE SERVICES*                 | 100%                                    | 100%                                   | 33%                                    | No filings                             |
| MAINE AUTOMOBILE DEALERS ASSOCIATION       | 95%                                     | 89%                                    | 96%                                    | 100%                                   |
| MAINE EMPLOYERS' MUTUAL INSURANCE          | 79%                                     | 93%                                    | 92%                                    | 94%                                    |
| MAINE HEALTHCARE ASSOCIATION               | 87%                                     | 90%                                    | 90%                                    | 100%                                   |
| MAINE MOTOR TRANSPORT ASSOCIATION          | 94%                                     | 87%                                    | 100%                                   | 98%                                    |
| MAINE MUNICIPAL ASSOCIATION                | 97%                                     | 98%                                    | 98%                                    | 98%                                    |
| MAINE SCHOOL MANAGEMENT ASSOCIATION        | 97%                                     | 97%                                    | 99%                                    | 98%                                    |
| MEADOWBROOK INSURANCE*                     | 100%                                    | 100%                                   | 100%                                   | 100%                                   |
| MITSUI SUMITOMO INS CO OF AMERICA*         | 50%                                     | 0%                                     | 0%                                     | 100%                                   |
| NATIONAL INTERSTATE INSURANCE*             | 100%                                    | 100%                                   | 100%                                   | No filings                             |
| NATIONWIDE INSURANCE*                      | 33%                                     | 0%                                     | 0%                                     | 33%                                    |
| NGM INSURANCE*                             | 60%                                     | 50%                                    | 100%                                   | 0%                                     |
| NORTH RIVER INSURANCE*                     | 63%                                     | No filings                             | No filings                             | 100%                                   |
| OLD REPUBLIC INSURANCE                     | 78%                                     | 79%                                    | 71%                                    | 92%                                    |
| PENNSYLVANIA MFG ASSN                      | 68%                                     | 88%                                    | 88%                                    | 67%                                    |
| PROTECTIVE INSURANCE*                      | 100%                                    | No filings                             | No filings                             | No filings                             |
| PUBLIC SERVICE INSURANCE*                  | 0%                                      | No filings                             | No filings                             | No filings                             |
| QBE INSURANCE GROUP                        | 82%                                     | 83%                                    | 89%                                    | 100%                                   |
| RYDER SERVICES*                            | 80%                                     | 100%                                   | 100%                                   | 100%                                   |
| SAFETY NATIONAL CASUALTY CORP              | 82%                                     | 67%                                    | 67%                                    | 93%                                    |
| SEDGWICK CLAIMS MANAGEMENT SERVICES        | 89%                                     | 88%                                    | 91%                                    | 95%                                    |
| SENTRY INSURANCE                           | 47%                                     | 67%                                    | 50%                                    | 0%                                     |
| SOMPO JAPAN INSURANCE*                     | 100%                                    | No filings                             | No filings                             | No filings                             |
| STARR INDEMNITY INSURANCE*                 | 88%                                     | 75%                                    | 100%                                   | 100%                                   |
| STATE OF MAINE WORKERS' COMPENSATION TRUST | 89%                                     | 99%                                    | 95%                                    | 97%                                    |
| SYNERNET                                   | 88%                                     | 88%                                    | 92%                                    | 96%                                    |
| THE AMERICAN EQUITY UNDERWRITERS*          | 75%                                     | 0%                                     | 0%                                     | 0%                                     |
| TOWER INSURANCE*                           | 0%                                      | 50%                                    | 0%                                     | No filings                             |
| TRAVELERS INSURANCE                        | 66%                                     | 82%                                    | 74%                                    | 89%                                    |
| VANLINER INSURANCE*                        | 50%                                     | No filings                             | No filings                             | 0%                                     |
| XL INSURANCE                               | 79%                                     | 76%                                    | 71%                                    | 86%                                    |
| YORK RISK SERVICES                         | 36%                                     | 50%                                    | 25%                                    | 50%                                    |
| ZURICH INSURANCE                           | 86%                                     | 88%                                    | 88%                                    | 91%                                    |