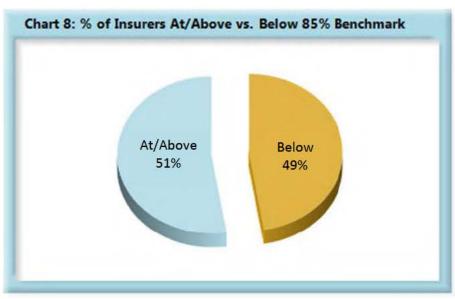

\*The percentages may not always add to 100% due to rounding

| Table 5: Above vs Below Benchmark |    |      |
|-----------------------------------|----|------|
| At/Above                          | 25 | 33%  |
| Below                             | 49 | 66%  |
| Total                             | 74 | 100% |

#### Summary

The Board received 13,968 lost time first reports. This represents 228 more reports than in 2015

The 2016 compliance rate of 83% for lost time first report filings stayed the same percentage from the 2015 compliance rate. As can be seen on Chart 2, 32% of insurers were at or above the benchmark in 2016, a slight increase over 2015, which had 31% at or above the benchmark.