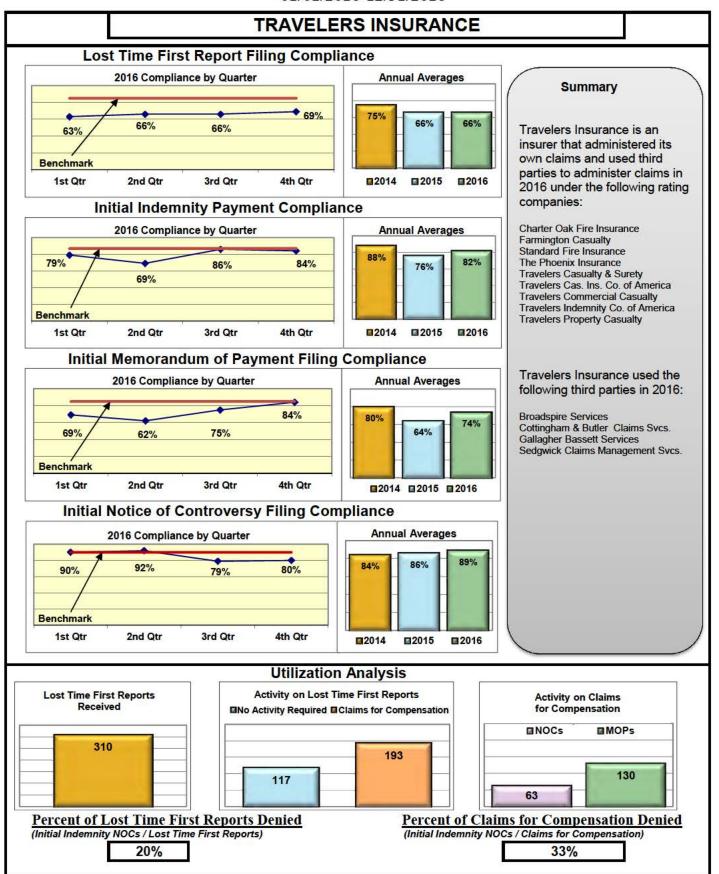

#### **ENTITY OVERVIEW**

| Insurance Group                            | FROI<br>Compliance<br>Benchmark:<br>85% | PAY<br>Compliance<br>Benchmark:<br>87% | MOP<br>Compliance<br>Benchmark:<br>85% | NOC<br>Compliance<br>Benchmark:<br>90% |
|--------------------------------------------|-----------------------------------------|----------------------------------------|----------------------------------------|----------------------------------------|
|                                            |                                         |                                        |                                        |                                        |
| HARTFORD INSURANCE                         | 81%                                     | 78%                                    | 81%                                    | 91%                                    |
| HELMSMAN MANAGEMENT SERVICES               | 75%                                     | 86%                                    | 86%                                    | 78%                                    |
| LIBERTY MUTUAL INSURANCE                   | 71%                                     | 79%                                    | 78%                                    | 86%                                    |
| MACY'S CORPORATE SERVICES*                 | 100%                                    | 100%                                   | 33%                                    | No filings                             |
| MAINE AUTOMOBILE DEALERS ASSOCIATION       | 95%                                     | 89%                                    | 96%                                    | 100%                                   |
| MAINE EMPLOYERS' MUTUAL INSURANCE          | 79%                                     | 93%                                    | 92%                                    | 94%                                    |
| MAINE HEALTHCARE ASSOCIATION               | 87%                                     | 90%                                    | 90%                                    | 100%                                   |
| MAINE MOTOR TRANSPORT ASSOCIATION          | 94%                                     | 87%                                    | 100%                                   | 98%                                    |
| MAINE MUNICIPAL ASSOCIATION                | 97%                                     | 98%                                    | 98%                                    | 98%                                    |
| MAINE SCHOOL MANAGEMENT ASSOCIATION        | 97%                                     | 97%                                    | 99%                                    | 98%                                    |
| MEADOWBROOK INSURANCE*                     | 100%                                    | 100%                                   | 100%                                   | 100%                                   |
| MITSUI SUMITOMO INS CO OF AMERICA*         | 50%                                     | 0%                                     | 0%                                     | 100%                                   |
| NATIONAL INTERSTATE INSURANCE*             | 100%                                    | 100%                                   | 100%                                   | No filings                             |
| NATIONWIDE INSURANCE*                      | 33%                                     | 0%                                     | 0%                                     | 33%                                    |
| NGM INSURANCE*                             | 60%                                     | 50%                                    | 100%                                   | 0%                                     |
| NORTH RIVER INSURANCE*                     | 63%                                     | No filings                             | No filings                             | 100%                                   |
| OLD REPUBLIC INSURANCE                     | 78%                                     | 79%                                    | 71%                                    | 92%                                    |
| PENNSYLVANIA MFG ASSN                      | 68%                                     | 88%                                    | 88%                                    | 67%                                    |
| PROTECTIVE INSURANCE*                      | 100%                                    | No filings                             | No filings                             | No filings                             |
| PUBLIC SERVICE INSURANCE*                  | 0%                                      | No filings                             | No filings                             | No filings                             |
| QBE INSURANCE GROUP                        | 82%                                     | 83%                                    | 89%                                    | 100%                                   |
| RYDER SERVICES*                            | 80%                                     | 100%                                   | 100%                                   | 100%                                   |
| SAFETY NATIONAL CASUALTY CORP              | 82%                                     | 67%                                    | 67%                                    | 93%                                    |
| SEDGWICK CLAIMS MANAGEMENT SERVICES        | 89%                                     | 88%                                    | 91%                                    | 95%                                    |
| SENTRY INSURANCE                           | 47%                                     | 67%                                    | 50%                                    | 0%                                     |
| SOMPO JAPAN INSURANCE*                     | 100%                                    | No filings                             | No filings                             | No filings                             |
| STARR INDEMNITY INSURANCE*                 | 88%                                     | 75%                                    | 100%                                   | 100%                                   |
| STATE OF MAINE WORKERS' COMPENSATION TRUST | 89%                                     | 99%                                    | 95%                                    | 97%                                    |
| SYNERNET                                   | 88%                                     | 88%                                    | 92%                                    | 96%                                    |
| THE AMERICAN EQUITY UNDERWRITERS*          | 75%                                     | 0%                                     | 0%                                     | 0%                                     |
| TOWER INSURANCE*                           | 0%                                      | 50%                                    | 0%                                     | No filings                             |
| TRAVELERS INSURANCE                        | 66%                                     | 82%                                    | 74%                                    | 89%                                    |
| VANLINER INSURANCE*                        | 50%                                     | No filings                             | No filings                             | 0%                                     |
| XL INSURANCE                               | 79%                                     | 76%                                    | 71%                                    | 86%                                    |
| YORK RISK SERVICES                         | 36%                                     | 50%                                    | 25%                                    | 50%                                    |
| ZURICH INSURANCE                           | 86%                                     | 88%                                    | 88%                                    | 91%                                    |