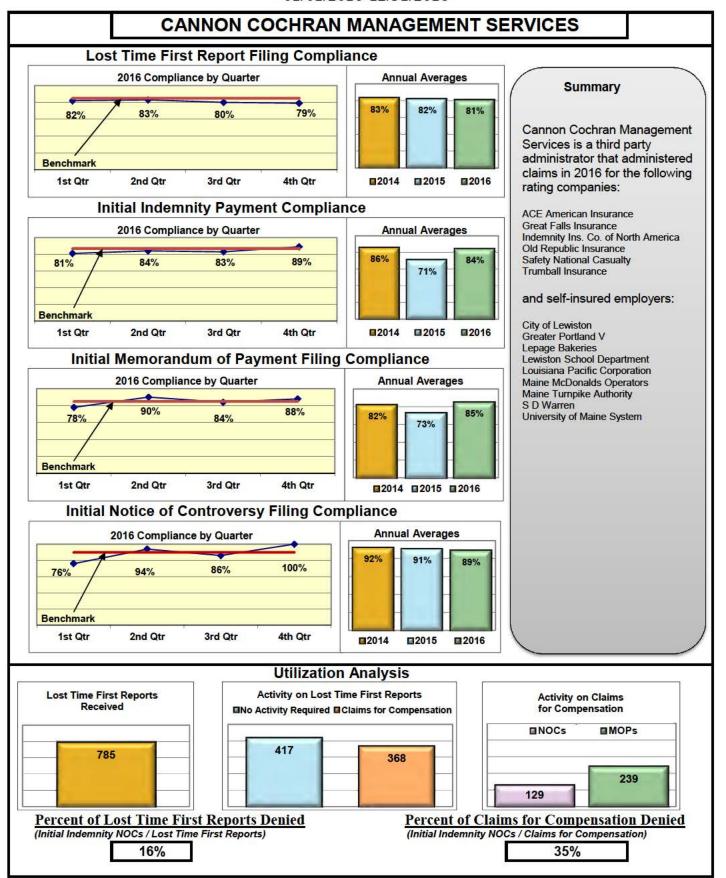

#### **ENTITY OVERVIEW**

| Incurence Croun                     | FROI<br>Compliance | PAY<br>Compliance | MOP<br>Compliance | NOC<br>Compliance |
|-------------------------------------|--------------------|-------------------|-------------------|-------------------|
| Insurance Group                     | Benchmark:<br>85%  | Benchmark:        | Benchmark:        | Benchmark: 90%    |
|                                     | 85%                | 87%               | 85%               | 90%               |
| ACADIA INSURANCE                    | 75%                | 83%               | 88%               | 93%               |
| ACCIDENT FUND INSURANCE*            | 67%                | 100%              | 100%              | No filings        |
| ACE INSURANCE                       | 85%                | 86%               | 87%               | 95%               |
| ACUITY MUTUAL INSURANCE*            | 100%               | 100%              | 100%              | No filings        |
| AIG INSURANCE                       | 86%                | 90%               | 93%               | 90%               |
| AMTRUST INSURANCE                   | 55%                | 68%               | 49%               | 71%               |
| ARCH INSURANCE                      | 82%                | 83%               | 87%               | 88%               |
| ATLANTIC SPECIALTY INSURANCE*       | 38%                | 67%               | 67%               | 0%                |
| BATH IRON WORKS                     | 94%                | 90%               | 92%               | 87%               |
| BERKSHIRE HATHAWAY INSURANCE*       | 50%                | 75%               | 75%               | 100%              |
| BROADSPIRE SERVICES                 | 78%                | 89%               | 89%               | 100%              |
| CANNON COCHRAN MANAGEMENT SERVICES  | 81%                | 84%               | 85%               | 89%               |
| CHEROKEE INSURANCE*                 | 0%                 | 100%              | 0%                | No filings        |
| CHUBB INSURANCE                     | 73%                | 83%               | 88%               | 78%               |
| CHURCH MUTUAL INSURANCE*            | 14%                | 75%               | 0%                | 50%               |
| CIANBRO CORPORATION*                | 83%                | 25%               | 50%               | 100%              |
| CINCINNATI CASUALTY*                | 50%                | 100%              | 0%                | No filings        |
| CLAIMS MANAGEMENT (WALMART)         | 91%                | 100%              | 95%               | 84%               |
| CNA INSURANCE                       | 89%                | 100%              | 100%              | 100%              |
| CONSTITUTION STATE SERVICES         | 85%                | 100%              | 83%               | 100%              |
| CORVEL ENTERPRISE COMP              | 76%                | 43%               | 43%               | 100%              |
| COTTINGHAM & BUTLER CLAIMS SERVICES | 82%                | 80%               | 80%               | 86%               |
| CROSS INSURANCE                     | 95%                | 96%               | 95%               | 99%               |
| ELECTRIC INSURANCE                  | 91%                | 88%               | 100%              | 100%              |
| ESIS                                | 59%                | 93%               | 93%               | 93%               |
| EVEREST REINS HOLDINGS GROUP*       | 0%                 | 100%              | 100%              | No filings        |
| FEDERATED MUTUAL INSURANCE          | 37%                | 70%               | 20%               | 75%               |
| FIREMAN'S FUND INSURANCE*           | 50%                | 33%               | 33%               | No filings        |
| FRANKENMUTH INSURANCE*              | 17%                | 67%               | 67%               | 0%                |
| FUTURECOMP                          | 87%                | 91%               | 85%               | 97%               |
| GALLAGHER BASSETT SERVICES          | 77%                | 81%               | 81%               | 83%               |
| GREAT AMERICAN INSURANCE*           | 0%                 | No filings        | No filings        | No filings        |
| GREAT DIVIDE INSURANCE*             | 0%                 | 100%              | 0%                | No filings        |
| GREAT FALLS INSURANCE               | 72%                | 86%               | 83%               | 80%               |
| GREAT WEST INSURANCE*               | 14%                | 57%               | 43%               | No filings        |
| GUARANTEE INSURANCE*                | 50%                | 100%              | 50%               | 0%                |
| GUARD INSURANCE                     | 46%                | 89%               | 94%               | 50%               |
| HANNAFORD BROTHERS                  | 67%                | 75%               | 74%               | 66%               |
| HANNOVER INSURANCE*                 | 33%                | 50%               | 50%               | No filings        |
| HANOVER INSURANCE                   | 63%                | 74%               | 84%               | 100%              |