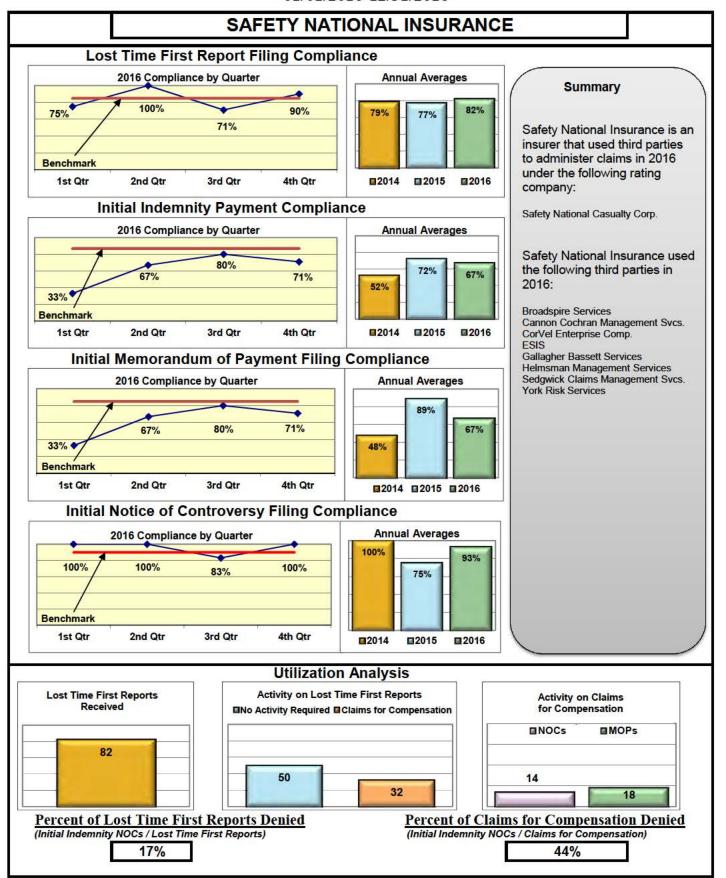

#### **ENTITY OVERVIEW**

| Insurance Group                            | FROI<br>Compliance<br>Benchmark:<br>85% | PAY<br>Compliance<br>Benchmark:<br>87% | MOP<br>Compliance<br>Benchmark:<br>85% | NOC<br>Compliance<br>Benchmark:<br>90% |
|--------------------------------------------|-----------------------------------------|----------------------------------------|----------------------------------------|----------------------------------------|
|                                            |                                         |                                        |                                        |                                        |
| HARTFORD INSURANCE                         | 81%                                     | 78%                                    | 81%                                    | 91%                                    |
| HELMSMAN MANAGEMENT SERVICES               | 75%                                     | 86%                                    | 86%                                    | 78%                                    |
| LIBERTY MUTUAL INSURANCE                   | 71%                                     | 79%                                    | 78%                                    | 86%                                    |
| MACY'S CORPORATE SERVICES*                 | 100%                                    | 100%                                   | 33%                                    | No filings                             |
| MAINE AUTOMOBILE DEALERS ASSOCIATION       | 95%                                     | 89%                                    | 96%                                    | 100%                                   |
| MAINE EMPLOYERS' MUTUAL INSURANCE          | 79%                                     | 93%                                    | 92%                                    | 94%                                    |
| MAINE HEALTHCARE ASSOCIATION               | 87%                                     | 90%                                    | 90%                                    | 100%                                   |
| MAINE MOTOR TRANSPORT ASSOCIATION          | 94%                                     | 87%                                    | 100%                                   | 98%                                    |
| MAINE MUNICIPAL ASSOCIATION                | 97%                                     | 98%                                    | 98%                                    | 98%                                    |
| MAINE SCHOOL MANAGEMENT ASSOCIATION        | 97%                                     | 97%                                    | 99%                                    | 98%                                    |
| MEADOWBROOK INSURANCE*                     | 100%                                    | 100%                                   | 100%                                   | 100%                                   |
| MITSUI SUMITOMO INS CO OF AMERICA*         | 50%                                     | 0%                                     | 0%                                     | 100%                                   |
| NATIONAL INTERSTATE INSURANCE*             | 100%                                    | 100%                                   | 100%                                   | No filings                             |
| NATIONWIDE INSURANCE*                      | 33%                                     | 0%                                     | 0%                                     | 33%                                    |
| NGM INSURANCE*                             | 60%                                     | 50%                                    | 100%                                   | 0%                                     |
| NORTH RIVER INSURANCE*                     | 63%                                     | No filings                             | No filings                             | 100%                                   |
| OLD REPUBLIC INSURANCE                     | 78%                                     | 79%                                    | 71%                                    | 92%                                    |
| PENNSYLVANIA MFG ASSN                      | 68%                                     | 88%                                    | 88%                                    | 67%                                    |
| PROTECTIVE INSURANCE*                      | 100%                                    | No filings                             | No filings                             | No filings                             |
| PUBLIC SERVICE INSURANCE*                  | 0%                                      | No filings                             | No filings                             | No filings                             |
| QBE INSURANCE GROUP                        | 82%                                     | 83%                                    | 89%                                    | 100%                                   |
| RYDER SERVICES*                            | 80%                                     | 100%                                   | 100%                                   | 100%                                   |
| SAFETY NATIONAL CASUALTY CORP              | 82%                                     | 67%                                    | 67%                                    | 93%                                    |
| SEDGWICK CLAIMS MANAGEMENT SERVICES        | 89%                                     | 88%                                    | 91%                                    | 95%                                    |
| SENTRY INSURANCE                           | 47%                                     | 67%                                    | 50%                                    | 0%                                     |
| SOMPO JAPAN INSURANCE*                     | 100%                                    | No filings                             | No filings                             | No filings                             |
| STARR INDEMNITY INSURANCE*                 | 88%                                     | 75%                                    | 100%                                   | 100%                                   |
| STATE OF MAINE WORKERS' COMPENSATION TRUST | 89%                                     | 99%                                    | 95%                                    | 97%                                    |
| SYNERNET                                   | 88%                                     | 88%                                    | 92%                                    | 96%                                    |
| THE AMERICAN EQUITY UNDERWRITERS*          | 75%                                     | 0%                                     | 0%                                     | 0%                                     |
| TOWER INSURANCE*                           | 0%                                      | 50%                                    | 0%                                     | No filings                             |
| TRAVELERS INSURANCE                        | 66%                                     | 82%                                    | 74%                                    | 89%                                    |
| VANLINER INSURANCE*                        | 50%                                     | No filings                             | No filings                             | 0%                                     |
| XL INSURANCE                               | 79%                                     | 76%                                    | 71%                                    | 86%                                    |
| YORK RISK SERVICES                         | 36%                                     | 50%                                    | 25%                                    | 50%                                    |
| ZURICH INSURANCE                           | 86%                                     | 88%                                    | 88%                                    | 91%                                    |