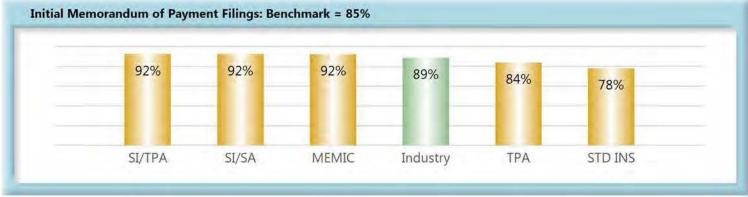

#### C. Initial Memorandum of Payment Filings

The Board's benchmark for initial Memorandum of Payment (MOP) filings within 17 days is 85%.

Benchmark Exceeded. Eighty-eight percent (88%) of initial MOP filings were within 17 days.

As can be seen in Chart 7, the benchmark is being met at an aggregate level, but as Chart 8 indicates, forty percent of all insurers are below benchmark, showing a significant opportunity for improvement going forward.