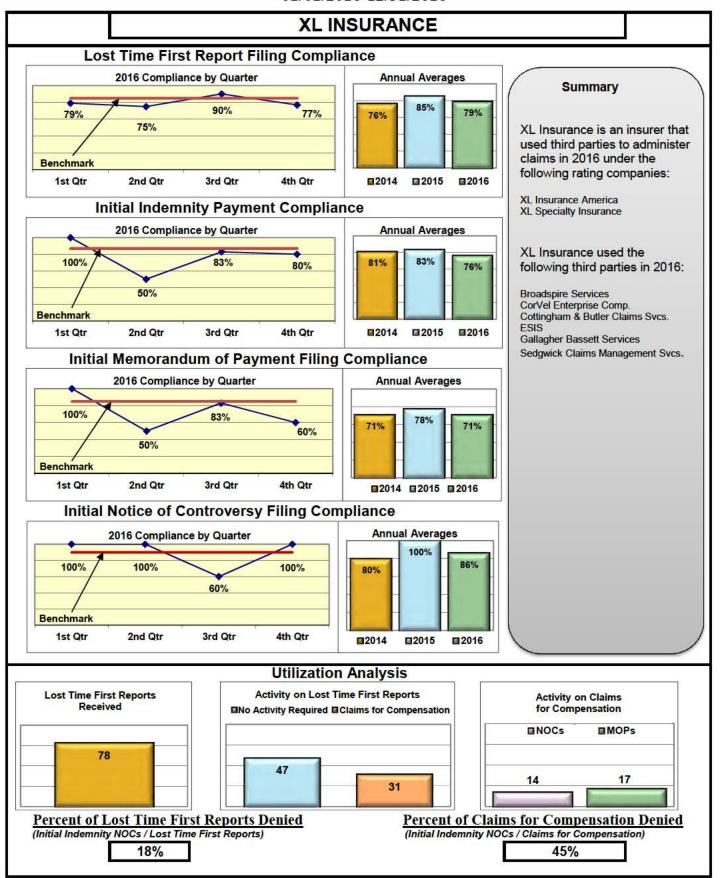

#### **ENTITY OVERVIEW**

| Insurance Group                            | FROI<br>Compliance<br>Benchmark:<br>85% | PAY<br>Compliance<br>Benchmark:<br>87% | MOP<br>Compliance<br>Benchmark:<br>85% | NOC<br>Compliance<br>Benchmark:<br>90% |
|--------------------------------------------|-----------------------------------------|----------------------------------------|----------------------------------------|----------------------------------------|
|                                            |                                         |                                        |                                        |                                        |
| HARTFORD INSURANCE                         | 81%                                     | 78%                                    | 81%                                    | 91%                                    |
| HELMSMAN MANAGEMENT SERVICES               | 75%                                     | 86%                                    | 86%                                    | 78%                                    |
| LIBERTY MUTUAL INSURANCE                   | 71%                                     | 79%                                    | 78%                                    | 86%                                    |
| MACY'S CORPORATE SERVICES*                 | 100%                                    | 100%                                   | 33%                                    | No filings                             |
| MAINE AUTOMOBILE DEALERS ASSOCIATION       | 95%                                     | 89%                                    | 96%                                    | 100%                                   |
| MAINE EMPLOYERS' MUTUAL INSURANCE          | 79%                                     | 93%                                    | 92%                                    | 94%                                    |
| MAINE HEALTHCARE ASSOCIATION               | 87%                                     | 90%                                    | 90%                                    | 100%                                   |
| MAINE MOTOR TRANSPORT ASSOCIATION          | 94%                                     | 87%                                    | 100%                                   | 98%                                    |
| MAINE MUNICIPAL ASSOCIATION                | 97%                                     | 98%                                    | 98%                                    | 98%                                    |
| MAINE SCHOOL MANAGEMENT ASSOCIATION        | 97%                                     | 97%                                    | 99%                                    | 98%                                    |
| MEADOWBROOK INSURANCE*                     | 100%                                    | 100%                                   | 100%                                   | 100%                                   |
| MITSUI SUMITOMO INS CO OF AMERICA*         | 50%                                     | 0%                                     | 0%                                     | 100%                                   |
| NATIONAL INTERSTATE INSURANCE*             | 100%                                    | 100%                                   | 100%                                   | No filings                             |
| NATIONWIDE INSURANCE*                      | 33%                                     | 0%                                     | 0%                                     | 33%                                    |
| NGM INSURANCE*                             | 60%                                     | 50%                                    | 100%                                   | 0%                                     |
| NORTH RIVER INSURANCE*                     | 63%                                     | No filings                             | No filings                             | 100%                                   |
| OLD REPUBLIC INSURANCE                     | 78%                                     | 79%                                    | 71%                                    | 92%                                    |
| PENNSYLVANIA MFG ASSN                      | 68%                                     | 88%                                    | 88%                                    | 67%                                    |
| PROTECTIVE INSURANCE*                      | 100%                                    | No filings                             | No filings                             | No filings                             |
| PUBLIC SERVICE INSURANCE*                  | 0%                                      | No filings                             | No filings                             | No filings                             |
| QBE INSURANCE GROUP                        | 82%                                     | 83%                                    | 89%                                    | 100%                                   |
| RYDER SERVICES*                            | 80%                                     | 100%                                   | 100%                                   | 100%                                   |
| SAFETY NATIONAL CASUALTY CORP              | 82%                                     | 67%                                    | 67%                                    | 93%                                    |
| SEDGWICK CLAIMS MANAGEMENT SERVICES        | 89%                                     | 88%                                    | 91%                                    | 95%                                    |
| SENTRY INSURANCE                           | 47%                                     | 67%                                    | 50%                                    | 0%                                     |
| SOMPO JAPAN INSURANCE*                     | 100%                                    | No filings                             | No filings                             | No filings                             |
| STARR INDEMNITY INSURANCE*                 | 88%                                     | 75%                                    | 100%                                   | 100%                                   |
| STATE OF MAINE WORKERS' COMPENSATION TRUST | 89%                                     | 99%                                    | 95%                                    | 97%                                    |
| SYNERNET                                   | 88%                                     | 88%                                    | 92%                                    | 96%                                    |
| THE AMERICAN EQUITY UNDERWRITERS*          | 75%                                     | 0%                                     | 0%                                     | 0%                                     |
| TOWER INSURANCE*                           | 0%                                      | 50%                                    | 0%                                     | No filings                             |
| TRAVELERS INSURANCE                        | 66%                                     | 82%                                    | 74%                                    | 89%                                    |
| VANLINER INSURANCE*                        | 50%                                     | No filings                             | No filings                             | 0%                                     |
| XL INSURANCE                               | 79%                                     | 76%                                    | 71%                                    | 86%                                    |
| YORK RISK SERVICES                         | 36%                                     | 50%                                    | 25%                                    | 50%                                    |
| ZURICH INSURANCE                           | 86%                                     | 88%                                    | 88%                                    | 91%                                    |