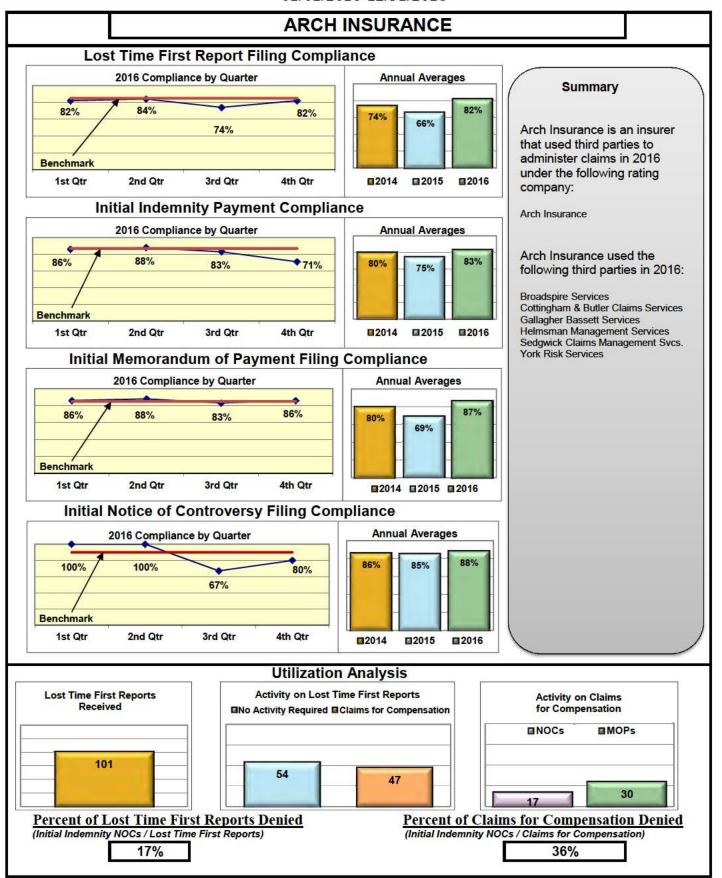

#### **ENTITY OVERVIEW**

| Incurence Croun                     | FROI<br>Compliance | PAY<br>Compliance | MOP<br>Compliance | NOC<br>Compliance |
|-------------------------------------|--------------------|-------------------|-------------------|-------------------|
| Insurance Group                     | Benchmark:<br>85%  | Benchmark:        | Benchmark:        | Benchmark: 90%    |
|                                     | 85%                | 87%               | 85%               | 90%               |
| ACADIA INSURANCE                    | 75%                | 83%               | 88%               | 93%               |
| ACCIDENT FUND INSURANCE*            | 67%                | 100%              | 100%              | No filings        |
| ACE INSURANCE                       | 85%                | 86%               | 87%               | 95%               |
| ACUITY MUTUAL INSURANCE*            | 100%               | 100%              | 100%              | No filings        |
| AIG INSURANCE                       | 86%                | 90%               | 93%               | 90%               |
| AMTRUST INSURANCE                   | 55%                | 68%               | 49%               | 71%               |
| ARCH INSURANCE                      | 82%                | 83%               | 87%               | 88%               |
| ATLANTIC SPECIALTY INSURANCE*       | 38%                | 67%               | 67%               | 0%                |
| BATH IRON WORKS                     | 94%                | 90%               | 92%               | 87%               |
| BERKSHIRE HATHAWAY INSURANCE*       | 50%                | 75%               | 75%               | 100%              |
| BROADSPIRE SERVICES                 | 78%                | 89%               | 89%               | 100%              |
| CANNON COCHRAN MANAGEMENT SERVICES  | 81%                | 84%               | 85%               | 89%               |
| CHEROKEE INSURANCE*                 | 0%                 | 100%              | 0%                | No filings        |
| CHUBB INSURANCE                     | 73%                | 83%               | 88%               | 78%               |
| CHURCH MUTUAL INSURANCE*            | 14%                | 75%               | 0%                | 50%               |
| CIANBRO CORPORATION*                | 83%                | 25%               | 50%               | 100%              |
| CINCINNATI CASUALTY*                | 50%                | 100%              | 0%                | No filings        |
| CLAIMS MANAGEMENT (WALMART)         | 91%                | 100%              | 95%               | 84%               |
| CNA INSURANCE                       | 89%                | 100%              | 100%              | 100%              |
| CONSTITUTION STATE SERVICES         | 85%                | 100%              | 83%               | 100%              |
| CORVEL ENTERPRISE COMP              | 76%                | 43%               | 43%               | 100%              |
| COTTINGHAM & BUTLER CLAIMS SERVICES | 82%                | 80%               | 80%               | 86%               |
| CROSS INSURANCE                     | 95%                | 96%               | 95%               | 99%               |
| ELECTRIC INSURANCE                  | 91%                | 88%               | 100%              | 100%              |
| ESIS                                | 59%                | 93%               | 93%               | 93%               |
| EVEREST REINS HOLDINGS GROUP*       | 0%                 | 100%              | 100%              | No filings        |
| FEDERATED MUTUAL INSURANCE          | 37%                | 70%               | 20%               | 75%               |
| FIREMAN'S FUND INSURANCE*           | 50%                | 33%               | 33%               | No filings        |
| FRANKENMUTH INSURANCE*              | 17%                | 67%               | 67%               | 0%                |
| FUTURECOMP                          | 87%                | 91%               | 85%               | 97%               |
| GALLAGHER BASSETT SERVICES          | 77%                | 81%               | 81%               | 83%               |
| GREAT AMERICAN INSURANCE*           | 0%                 | No filings        | No filings        | No filings        |
| GREAT DIVIDE INSURANCE*             | 0%                 | 100%              | 0%                | No filings        |
| GREAT FALLS INSURANCE               | 72%                | 86%               | 83%               | 80%               |
| GREAT WEST INSURANCE*               | 14%                | 57%               | 43%               | No filings        |
| GUARANTEE INSURANCE*                | 50%                | 100%              | 50%               | 0%                |
| GUARD INSURANCE                     | 46%                | 89%               | 94%               | 50%               |
| HANNAFORD BROTHERS                  | 67%                | 75%               | 74%               | 66%               |
| HANNOVER INSURANCE*                 | 33%                | 50%               | 50%               | No filings        |
| HANOVER INSURANCE                   | 63%                | 74%               | 84%               | 100%              |

#### **ENTITY OVERVIEW**

| Insurance Group                            | FROI<br>Compliance<br>Benchmark:<br>85% | PAY<br>Compliance<br>Benchmark:<br>87% | MOP<br>Compliance<br>Benchmark:<br>85% | NOC<br>Compliance<br>Benchmark:<br>90% |
|--------------------------------------------|-----------------------------------------|----------------------------------------|----------------------------------------|----------------------------------------|
|                                            |                                         |                                        |                                        |                                        |
| HARTFORD INSURANCE                         | 81%                                     | 78%                                    | 81%                                    | 91%                                    |
| HELMSMAN MANAGEMENT SERVICES               | 75%                                     | 86%                                    | 86%                                    | 78%                                    |
| LIBERTY MUTUAL INSURANCE                   | 71%                                     | 79%                                    | 78%                                    | 86%                                    |
| MACY'S CORPORATE SERVICES*                 | 100%                                    | 100%                                   | 33%                                    | No filings                             |
| MAINE AUTOMOBILE DEALERS ASSOCIATION       | 95%                                     | 89%                                    | 96%                                    | 100%                                   |
| MAINE EMPLOYERS' MUTUAL INSURANCE          | 79%                                     | 93%                                    | 92%                                    | 94%                                    |
| MAINE HEALTHCARE ASSOCIATION               | 87%                                     | 90%                                    | 90%                                    | 100%                                   |
| MAINE MOTOR TRANSPORT ASSOCIATION          | 94%                                     | 87%                                    | 100%                                   | 98%                                    |
| MAINE MUNICIPAL ASSOCIATION                | 97%                                     | 98%                                    | 98%                                    | 98%                                    |
| MAINE SCHOOL MANAGEMENT ASSOCIATION        | 97%                                     | 97%                                    | 99%                                    | 98%                                    |
| MEADOWBROOK INSURANCE*                     | 100%                                    | 100%                                   | 100%                                   | 100%                                   |
| MITSUI SUMITOMO INS CO OF AMERICA*         | 50%                                     | 0%                                     | 0%                                     | 100%                                   |
| NATIONAL INTERSTATE INSURANCE*             | 100%                                    | 100%                                   | 100%                                   | No filings                             |
| NATIONWIDE INSURANCE*                      | 33%                                     | 0%                                     | 0%                                     | 33%                                    |
| NGM INSURANCE*                             | 60%                                     | 50%                                    | 100%                                   | 0%                                     |
| NORTH RIVER INSURANCE*                     | 63%                                     | No filings                             | No filings                             | 100%                                   |
| OLD REPUBLIC INSURANCE                     | 78%                                     | 79%                                    | 71%                                    | 92%                                    |
| PENNSYLVANIA MFG ASSN                      | 68%                                     | 88%                                    | 88%                                    | 67%                                    |
| PROTECTIVE INSURANCE*                      | 100%                                    | No filings                             | No filings                             | No filings                             |
| PUBLIC SERVICE INSURANCE*                  | 0%                                      | No filings                             | No filings                             | No filings                             |
| QBE INSURANCE GROUP                        | 82%                                     | 83%                                    | 89%                                    | 100%                                   |
| RYDER SERVICES*                            | 80%                                     | 100%                                   | 100%                                   | 100%                                   |
| SAFETY NATIONAL CASUALTY CORP              | 82%                                     | 67%                                    | 67%                                    | 93%                                    |
| SEDGWICK CLAIMS MANAGEMENT SERVICES        | 89%                                     | 88%                                    | 91%                                    | 95%                                    |
| SENTRY INSURANCE                           | 47%                                     | 67%                                    | 50%                                    | 0%                                     |
| SOMPO JAPAN INSURANCE*                     | 100%                                    | No filings                             | No filings                             | No filings                             |
| STARR INDEMNITY INSURANCE*                 | 88%                                     | 75%                                    | 100%                                   | 100%                                   |
| STATE OF MAINE WORKERS' COMPENSATION TRUST | 89%                                     | 99%                                    | 95%                                    | 97%                                    |
| SYNERNET                                   | 88%                                     | 88%                                    | 92%                                    | 96%                                    |
| THE AMERICAN EQUITY UNDERWRITERS*          | 75%                                     | 0%                                     | 0%                                     | 0%                                     |
| TOWER INSURANCE*                           | 0%                                      | 50%                                    | 0%                                     | No filings                             |
| TRAVELERS INSURANCE                        | 66%                                     | 82%                                    | 74%                                    | 89%                                    |
| VANLINER INSURANCE*                        | 50%                                     | No filings                             | No filings                             | 0%                                     |
| XL INSURANCE                               | 79%                                     | 76%                                    | 71%                                    | 86%                                    |
| YORK RISK SERVICES                         | 36%                                     | 50%                                    | 25%                                    | 50%                                    |
| ZURICH INSURANCE                           | 86%                                     | 88%                                    | 88%                                    | 91%                                    |

## Lost Time FROI and Initial Indemnity Payments Annual

1/1/2016 - 12/31/2016

| Insurance Company                                               | Total Lost Time<br>FROIs Filed | Lost Time FROIs<br>Filed Timely | Compliance<br>Percentage | Total Initial<br>Indemnity<br>Payments Made | Initial Indemnity<br>Payments Made<br>Timely | Compliar<br>Percenta |     |
|-----------------------------------------------------------------|--------------------------------|---------------------------------|--------------------------|---------------------------------------------|----------------------------------------------|----------------------|-----|
| AIG INSURANCE CA015 AIG DOMESTIC CLAIMS                         | FROIs Filed<br>349             | Timely FROIs                    | Compliance<br>85%        | Payments Made                               | Timely Payments                              | Compliar<br>89%      | nce |
| Total                                                           | 349                            | 298                             | 85%                      | 131                                         | 117                                          | 89%                  |     |
| AND                         | 545                            | 230                             | 6570                     | 131                                         | 1.17                                         | 0370                 |     |
| AIG INSURANCE TPA Administered Claims CA040 BROADSPIRE SERVICES | 1                              | 0                               | 0%                       | 1                                           | 0                                            | 0%                   |     |
| CA100 CLAIMS MANAGEMENT (WALMART)                               | 174                            | 158                             | 91%                      | 21                                          | 21                                           | 100%                 |     |
| CA110 CONSTITUTION STATE SERVICES                               | 1                              | 1                               | 100%                     | No Filings                                  | No Filings                                   | No Filings           |     |
| CA160 ESIS                                                      | 8                              | 5                               | 63%                      | 1                                           | 1                                            | 100%                 |     |
| CA190 GALLAGHER BASSETT SERVICES                                | 3                              | 2                               | 67%                      | 2                                           | 1                                            | 50%                  |     |
| CA300 SEDGWICK CLAIMS MANAGEMENT SERVICES                       | 4                              | 3                               | 75%                      | No Filings                                  | No Filings                                   | No Filings           |     |
| TPA Total                                                       | 191                            | 169                             | 88%                      | 25                                          | 23                                           | 92%                  | -   |
| AIG INSURANCE Group Total                                       | 540                            | 467                             | 86%                      | 156                                         | 140                                          | 90%                  |     |
|                                                                 | 5.16                           | 2.5                             |                          | 5.55                                        | 2.2.5                                        | 27.024.74            |     |
| AMTRUST INSURANCE                                               | FROIs Filed                    | Timely FROIs                    | Compliance               | Payments Made                               | Timely Payments                              | Complian             | nce |
| CA342 TECHNOLOGY INSURANCE                                      | 29                             | 16                              | 55%                      | 13                                          | 8                                            | 62%                  |     |
| CA381 WESCO INSURANCE                                           | 64                             | 35                              | 55%                      | 24                                          | 17                                           | 71%                  |     |
| Total                                                           | 93                             | 51                              | 55% ▼                    | 37                                          | 25                                           | 68%                  |     |
| AMTRUST INSURANCE Group Total                                   | 93                             | 51                              | 55%                      | 37                                          | 25                                           | 68%                  | -   |
| ARCH INSURANCE                                                  | FROIs Filed                    | Timely FROIs                    | Compliance               | Payments Made                               | Timely Payments                              | Complian             | nce |
| ARCH INSURANCE                                                  | *                              | *                               | *                        | *                                           | *                                            | *                    |     |
| Total                                                           | *                              | *                               | *                        | **                                          | *                                            | *                    |     |
| ARCH INSURANCE TPA Administered Claims                          |                                |                                 |                          |                                             |                                              |                      |     |
| CA040 BROADSPIRE SERVICES                                       | 8                              | 6                               | 75%                      | 5                                           | 4                                            | 80%                  |     |
| CA117 COTTINGHAM & BUTLER CLAIMS SERVICES                       | 12                             | 11                              | 92%                      | 4                                           | 3                                            | 75%                  |     |
| CA190 GALLAGHER BASSETT SERVICES                                | 32                             | 26                              | 81%                      | 7                                           | 6                                            | 86%                  |     |
| CA204 HELMSMAN MANAGEMENT SERVICES                              | 1                              | 1                               | 100%                     | No Filings                                  | No Filings                                   | No Filings           | 5   |
| CA300 SEDGWICK CLAIMS MANAGEMENT SERVICES                       | 44                             | 37                              | 84%                      | 12                                          | 10                                           | 83%                  |     |
| CA340 YORK RISK SERVICES                                        | 4                              | 2                               | 50%                      | 2                                           | 2                                            | 100%                 |     |
| TPA Total                                                       | 101                            | 83                              | 82%                      | 30                                          | 25                                           | 83%                  | 7   |
| ARCH INSURANCE Group Total                                      | 101                            | 83                              | 82%                      | 30                                          | 25                                           | 83%                  |     |
| ATLANTIC SPECIALTY INSURANCE CA035 ATLANTIC SPECIALTY INSURANCE | FROIs Filed                    | Timely FROIs                    | Compliance               | Payments Made                               | Timely Payments                              | Compliar<br>*        | nce |
| Total                                                           | *                              | *                               | *                        | *                                           | *                                            | *                    |     |
| ATLANTIC SPECIALTY INSURANCE TPA Administered Claims            |                                |                                 |                          |                                             |                                              |                      |     |
| CA190 GALLAGHER BASSETT SERVICES                                | 8                              | 3                               | 38%                      | 3                                           | 2                                            | 67%                  |     |
| TPA Total                                                       | 8                              | 3                               | 38% ▼                    | 3                                           | 2                                            | 67%                  | ,   |
|                                                                 |                                |                                 |                          |                                             |                                              |                      |     |