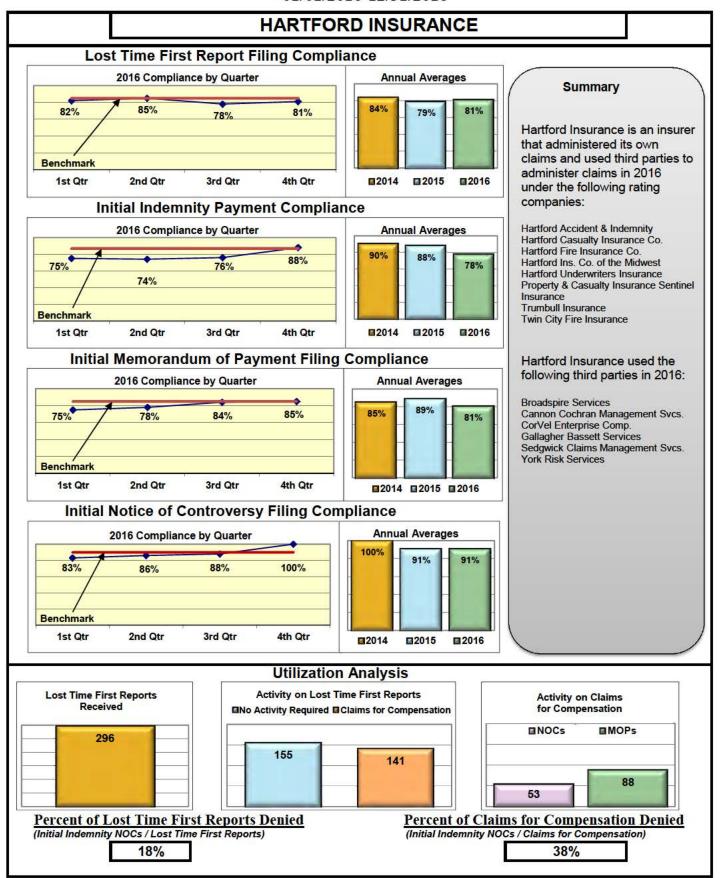

#### **ENTITY OVERVIEW**

| Insurance Group                            | FROI<br>Compliance<br>Benchmark:<br>85% | PAY<br>Compliance<br>Benchmark:<br>87% | MOP<br>Compliance<br>Benchmark:<br>85% | NOC<br>Compliance<br>Benchmark:<br>90% |
|--------------------------------------------|-----------------------------------------|----------------------------------------|----------------------------------------|----------------------------------------|
|                                            |                                         |                                        |                                        |                                        |
| HARTFORD INSURANCE                         | 81%                                     | 78%                                    | 81%                                    | 91%                                    |
| HELMSMAN MANAGEMENT SERVICES               | 75%                                     | 86%                                    | 86%                                    | 78%                                    |
| LIBERTY MUTUAL INSURANCE                   | 71%                                     | 79%                                    | 78%                                    | 86%                                    |
| MACY'S CORPORATE SERVICES*                 | 100%                                    | 100%                                   | 33%                                    | No filings                             |
| MAINE AUTOMOBILE DEALERS ASSOCIATION       | 95%                                     | 89%                                    | 96%                                    | 100%                                   |
| MAINE EMPLOYERS' MUTUAL INSURANCE          | 79%                                     | 93%                                    | 92%                                    | 94%                                    |
| MAINE HEALTHCARE ASSOCIATION               | 87%                                     | 90%                                    | 90%                                    | 100%                                   |
| MAINE MOTOR TRANSPORT ASSOCIATION          | 94%                                     | 87%                                    | 100%                                   | 98%                                    |
| MAINE MUNICIPAL ASSOCIATION                | 97%                                     | 98%                                    | 98%                                    | 98%                                    |
| MAINE SCHOOL MANAGEMENT ASSOCIATION        | 97%                                     | 97%                                    | 99%                                    | 98%                                    |
| MEADOWBROOK INSURANCE*                     | 100%                                    | 100%                                   | 100%                                   | 100%                                   |
| MITSUI SUMITOMO INS CO OF AMERICA*         | 50%                                     | 0%                                     | 0%                                     | 100%                                   |
| NATIONAL INTERSTATE INSURANCE*             | 100%                                    | 100%                                   | 100%                                   | No filings                             |
| NATIONWIDE INSURANCE*                      | 33%                                     | 0%                                     | 0%                                     | 33%                                    |
| NGM INSURANCE*                             | 60%                                     | 50%                                    | 100%                                   | 0%                                     |
| NORTH RIVER INSURANCE*                     | 63%                                     | No filings                             | No filings                             | 100%                                   |
| OLD REPUBLIC INSURANCE                     | 78%                                     | 79%                                    | 71%                                    | 92%                                    |
| PENNSYLVANIA MFG ASSN                      | 68%                                     | 88%                                    | 88%                                    | 67%                                    |
| PROTECTIVE INSURANCE*                      | 100%                                    | No filings                             | No filings                             | No filings                             |
| PUBLIC SERVICE INSURANCE*                  | 0%                                      | No filings                             | No filings                             | No filings                             |
| QBE INSURANCE GROUP                        | 82%                                     | 83%                                    | 89%                                    | 100%                                   |
| RYDER SERVICES*                            | 80%                                     | 100%                                   | 100%                                   | 100%                                   |
| SAFETY NATIONAL CASUALTY CORP              | 82%                                     | 67%                                    | 67%                                    | 93%                                    |
| SEDGWICK CLAIMS MANAGEMENT SERVICES        | 89%                                     | 88%                                    | 91%                                    | 95%                                    |
| SENTRY INSURANCE                           | 47%                                     | 67%                                    | 50%                                    | 0%                                     |
| SOMPO JAPAN INSURANCE*                     | 100%                                    | No filings                             | No filings                             | No filings                             |
| STARR INDEMNITY INSURANCE*                 | 88%                                     | 75%                                    | 100%                                   | 100%                                   |
| STATE OF MAINE WORKERS' COMPENSATION TRUST | 89%                                     | 99%                                    | 95%                                    | 97%                                    |
| SYNERNET                                   | 88%                                     | 88%                                    | 92%                                    | 96%                                    |
| THE AMERICAN EQUITY UNDERWRITERS*          | 75%                                     | 0%                                     | 0%                                     | 0%                                     |
| TOWER INSURANCE*                           | 0%                                      | 50%                                    | 0%                                     | No filings                             |
| TRAVELERS INSURANCE                        | 66%                                     | 82%                                    | 74%                                    | 89%                                    |
| VANLINER INSURANCE*                        | 50%                                     | No filings                             | No filings                             | 0%                                     |
| XL INSURANCE                               | 79%                                     | 76%                                    | 71%                                    | 86%                                    |
| YORK RISK SERVICES                         | 36%                                     | 50%                                    | 25%                                    | 50%                                    |
| ZURICH INSURANCE                           | 86%                                     | 88%                                    | 88%                                    | 91%                                    |