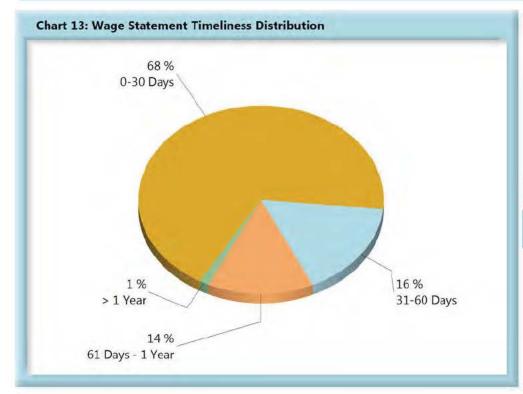

| Table 12: Wage Staten | nents Receiv | ved  |
|-----------------------|--------------|------|
| 0-30 Days             | 5,801        | 68%  |
| 31-60 Days            | 1,396        | 16%  |
| 61 Days - 1 Year      | 1,187        | 14%  |
| > 1 Year              | 109          | 1%   |
| Total                 | 8,493        | 100% |

\*The percentages may not always add to 100% due to rounding

Wage Statement(s): 5,705 (68%) of the 8,350 Wage Statement(s) that were due this year were filed timely, 2,458 (30%) were filed late, and 187 (2%) remain outstanding.