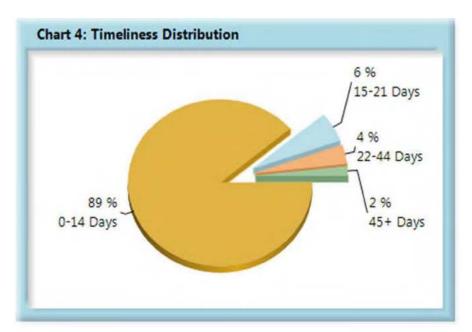

#### INITIAL MEMORANDUM OF PAYMENT FILINGS

| 0-17 Days  | 3,242 | 88%  |
|------------|-------|------|
| 18-21 Days | 108   | 3%   |
| 22-44 Days | 198   | 5%   |
| 45+ Days   | 122   | 3%   |
| ? Days     | 0     | 0%   |
| Total      | 3,670 | 100% |

<sup>\*</sup>The percentages may not always add to 100% due to rounding

| Table 9: Above vs Below Benchmark |    |      |
|-----------------------------------|----|------|
| At/Above                          | 36 | 51%  |
| Below                             | 34 | 49%  |
| Total                             | 70 | 100% |