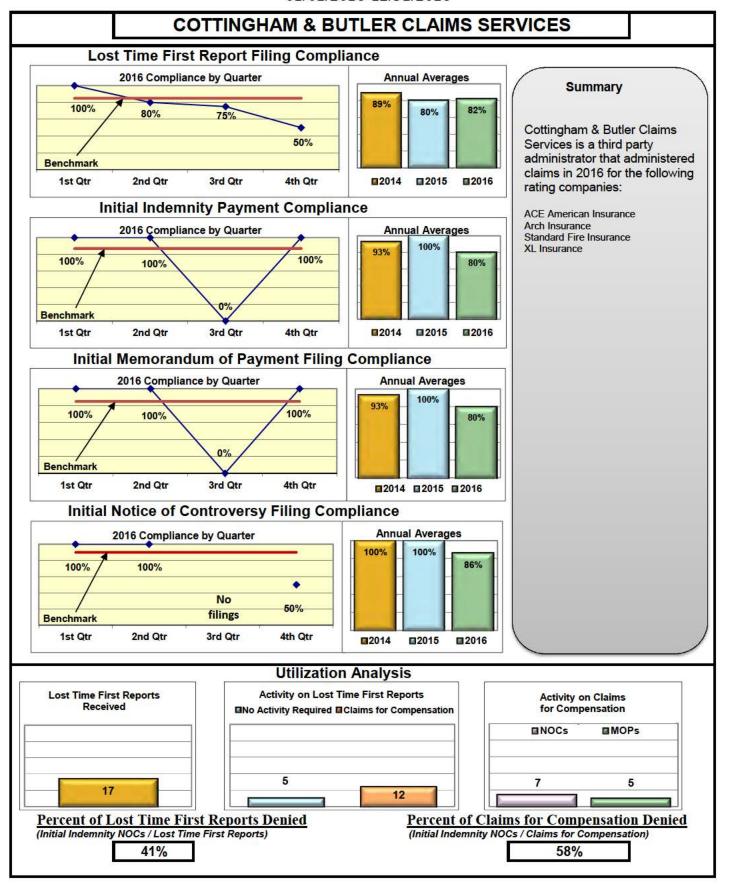

#### **ENTITY OVERVIEW**

| Incurence Croun                     | FROI<br>Compliance | PAY<br>Compliance | MOP<br>Compliance | NOC<br>Compliance |
|-------------------------------------|--------------------|-------------------|-------------------|-------------------|
| Insurance Group                     | Benchmark:<br>85%  | Benchmark:        | Benchmark:        | Benchmark: 90%    |
|                                     | 85%                | 87%               | 85%               | 90%               |
| ACADIA INSURANCE                    | 75%                | 83%               | 88%               | 93%               |
| ACCIDENT FUND INSURANCE*            | 67%                | 100%              | 100%              | No filings        |
| ACE INSURANCE                       | 85%                | 86%               | 87%               | 95%               |
| ACUITY MUTUAL INSURANCE*            | 100%               | 100%              | 100%              | No filings        |
| AIG INSURANCE                       | 86%                | 90%               | 93%               | 90%               |
| AMTRUST INSURANCE                   | 55%                | 68%               | 49%               | 71%               |
| ARCH INSURANCE                      | 82%                | 83%               | 87%               | 88%               |
| ATLANTIC SPECIALTY INSURANCE*       | 38%                | 67%               | 67%               | 0%                |
| BATH IRON WORKS                     | 94%                | 90%               | 92%               | 87%               |
| BERKSHIRE HATHAWAY INSURANCE*       | 50%                | 75%               | 75%               | 100%              |
| BROADSPIRE SERVICES                 | 78%                | 89%               | 89%               | 100%              |
| CANNON COCHRAN MANAGEMENT SERVICES  | 81%                | 84%               | 85%               | 89%               |
| CHEROKEE INSURANCE*                 | 0%                 | 100%              | 0%                | No filings        |
| CHUBB INSURANCE                     | 73%                | 83%               | 88%               | 78%               |
| CHURCH MUTUAL INSURANCE*            | 14%                | 75%               | 0%                | 50%               |
| CIANBRO CORPORATION*                | 83%                | 25%               | 50%               | 100%              |
| CINCINNATI CASUALTY*                | 50%                | 100%              | 0%                | No filings        |
| CLAIMS MANAGEMENT (WALMART)         | 91%                | 100%              | 95%               | 84%               |
| CNA INSURANCE                       | 89%                | 100%              | 100%              | 100%              |
| CONSTITUTION STATE SERVICES         | 85%                | 100%              | 83%               | 100%              |
| CORVEL ENTERPRISE COMP              | 76%                | 43%               | 43%               | 100%              |
| COTTINGHAM & BUTLER CLAIMS SERVICES | 82%                | 80%               | 80%               | 86%               |
| CROSS INSURANCE                     | 95%                | 96%               | 95%               | 99%               |
| ELECTRIC INSURANCE                  | 91%                | 88%               | 100%              | 100%              |
| ESIS                                | 59%                | 93%               | 93%               | 93%               |
| EVEREST REINS HOLDINGS GROUP*       | 0%                 | 100%              | 100%              | No filings        |
| FEDERATED MUTUAL INSURANCE          | 37%                | 70%               | 20%               | 75%               |
| FIREMAN'S FUND INSURANCE*           | 50%                | 33%               | 33%               | No filings        |
| FRANKENMUTH INSURANCE*              | 17%                | 67%               | 67%               | 0%                |
| FUTURECOMP                          | 87%                | 91%               | 85%               | 97%               |
| GALLAGHER BASSETT SERVICES          | 77%                | 81%               | 81%               | 83%               |
| GREAT AMERICAN INSURANCE*           | 0%                 | No filings        | No filings        | No filings        |
| GREAT DIVIDE INSURANCE*             | 0%                 | 100%              | 0%                | No filings        |
| GREAT FALLS INSURANCE               | 72%                | 86%               | 83%               | 80%               |
| GREAT WEST INSURANCE*               | 14%                | 57%               | 43%               | No filings        |
| GUARANTEE INSURANCE*                | 50%                | 100%              | 50%               | 0%                |
| GUARD INSURANCE                     | 46%                | 89%               | 94%               | 50%               |
| HANNAFORD BROTHERS                  | 67%                | 75%               | 74%               | 66%               |
| HANNOVER INSURANCE*                 | 33%                | 50%               | 50%               | No filings        |
| HANOVER INSURANCE                   | 63%                | 74%               | 84%               | 100%              |

#### **ENTITY OVERVIEW**

| Insurance Group                            | FROI<br>Compliance<br>Benchmark:<br>85% | PAY<br>Compliance<br>Benchmark:<br>87% | MOP<br>Compliance<br>Benchmark:<br>85% | NOC<br>Compliance<br>Benchmark:<br>90% |
|--------------------------------------------|-----------------------------------------|----------------------------------------|----------------------------------------|----------------------------------------|
|                                            |                                         |                                        |                                        |                                        |
| HARTFORD INSURANCE                         | 81%                                     | 78%                                    | 81%                                    | 91%                                    |
| HELMSMAN MANAGEMENT SERVICES               | 75%                                     | 86%                                    | 86%                                    | 78%                                    |
| LIBERTY MUTUAL INSURANCE                   | 71%                                     | 79%                                    | 78%                                    | 86%                                    |
| MACY'S CORPORATE SERVICES*                 | 100%                                    | 100%                                   | 33%                                    | No filings                             |
| MAINE AUTOMOBILE DEALERS ASSOCIATION       | 95%                                     | 89%                                    | 96%                                    | 100%                                   |
| MAINE EMPLOYERS' MUTUAL INSURANCE          | 79%                                     | 93%                                    | 92%                                    | 94%                                    |
| MAINE HEALTHCARE ASSOCIATION               | 87%                                     | 90%                                    | 90%                                    | 100%                                   |
| MAINE MOTOR TRANSPORT ASSOCIATION          | 94%                                     | 87%                                    | 100%                                   | 98%                                    |
| MAINE MUNICIPAL ASSOCIATION                | 97%                                     | 98%                                    | 98%                                    | 98%                                    |
| MAINE SCHOOL MANAGEMENT ASSOCIATION        | 97%                                     | 97%                                    | 99%                                    | 98%                                    |
| MEADOWBROOK INSURANCE*                     | 100%                                    | 100%                                   | 100%                                   | 100%                                   |
| MITSUI SUMITOMO INS CO OF AMERICA*         | 50%                                     | 0%                                     | 0%                                     | 100%                                   |
| NATIONAL INTERSTATE INSURANCE*             | 100%                                    | 100%                                   | 100%                                   | No filings                             |
| NATIONWIDE INSURANCE*                      | 33%                                     | 0%                                     | 0%                                     | 33%                                    |
| NGM INSURANCE*                             | 60%                                     | 50%                                    | 100%                                   | 0%                                     |
| NORTH RIVER INSURANCE*                     | 63%                                     | No filings                             | No filings                             | 100%                                   |
| OLD REPUBLIC INSURANCE                     | 78%                                     | 79%                                    | 71%                                    | 92%                                    |
| PENNSYLVANIA MFG ASSN                      | 68%                                     | 88%                                    | 88%                                    | 67%                                    |
| PROTECTIVE INSURANCE*                      | 100%                                    | No filings                             | No filings                             | No filings                             |
| PUBLIC SERVICE INSURANCE*                  | 0%                                      | No filings                             | No filings                             | No filings                             |
| QBE INSURANCE GROUP                        | 82%                                     | 83%                                    | 89%                                    | 100%                                   |
| RYDER SERVICES*                            | 80%                                     | 100%                                   | 100%                                   | 100%                                   |
| SAFETY NATIONAL CASUALTY CORP              | 82%                                     | 67%                                    | 67%                                    | 93%                                    |
| SEDGWICK CLAIMS MANAGEMENT SERVICES        | 89%                                     | 88%                                    | 91%                                    | 95%                                    |
| SENTRY INSURANCE                           | 47%                                     | 67%                                    | 50%                                    | 0%                                     |
| SOMPO JAPAN INSURANCE*                     | 100%                                    | No filings                             | No filings                             | No filings                             |
| STARR INDEMNITY INSURANCE*                 | 88%                                     | 75%                                    | 100%                                   | 100%                                   |
| STATE OF MAINE WORKERS' COMPENSATION TRUST | 89%                                     | 99%                                    | 95%                                    | 97%                                    |
| SYNERNET                                   | 88%                                     | 88%                                    | 92%                                    | 96%                                    |
| THE AMERICAN EQUITY UNDERWRITERS*          | 75%                                     | 0%                                     | 0%                                     | 0%                                     |
| TOWER INSURANCE*                           | 0%                                      | 50%                                    | 0%                                     | No filings                             |
| TRAVELERS INSURANCE                        | 66%                                     | 82%                                    | 74%                                    | 89%                                    |
| VANLINER INSURANCE*                        | 50%                                     | No filings                             | No filings                             | 0%                                     |
| XL INSURANCE                               | 79%                                     | 76%                                    | 71%                                    | 86%                                    |
| YORK RISK SERVICES                         | 36%                                     | 50%                                    | 25%                                    | 50%                                    |
| ZURICH INSURANCE                           | 86%                                     | 88%                                    | 88%                                    | 91%                                    |