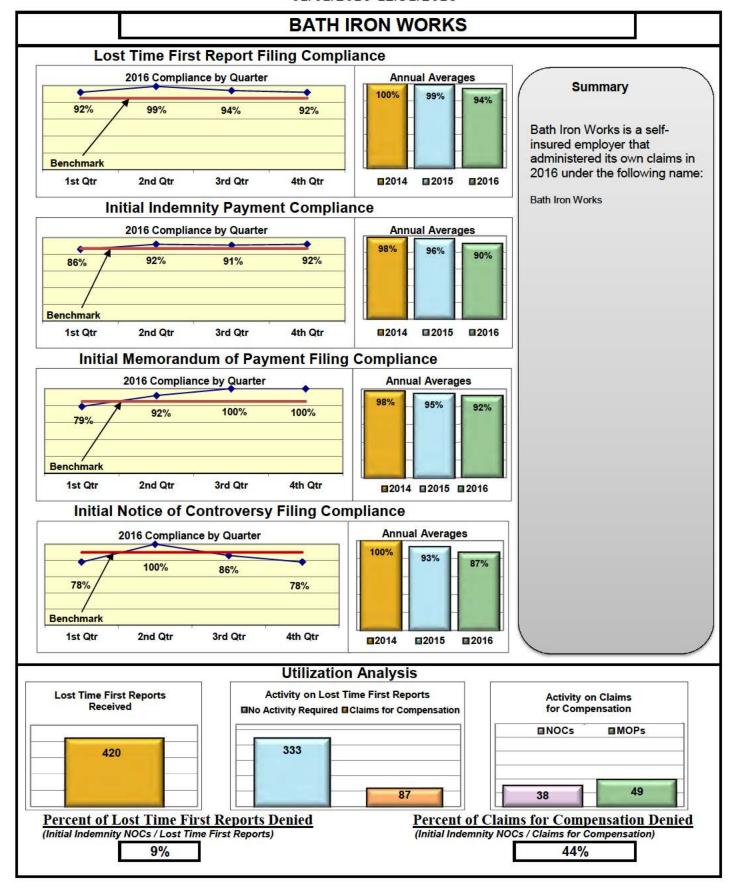

#### **ENTITY OVERVIEW**

| Incurence Croun                     | FROI<br>Compliance | PAY<br>Compliance | MOP<br>Compliance | NOC<br>Compliance |
|-------------------------------------|--------------------|-------------------|-------------------|-------------------|
| Insurance Group                     | Benchmark:<br>85%  | Benchmark:        | Benchmark:        | Benchmark: 90%    |
|                                     | 85%                | 87%               | 85%               | 90%               |
| ACADIA INSURANCE                    | 75%                | 83%               | 88%               | 93%               |
| ACCIDENT FUND INSURANCE*            | 67%                | 100%              | 100%              | No filings        |
| ACE INSURANCE                       | 85%                | 86%               | 87%               | 95%               |
| ACUITY MUTUAL INSURANCE*            | 100%               | 100%              | 100%              | No filings        |
| AIG INSURANCE                       | 86%                | 90%               | 93%               | 90%               |
| AMTRUST INSURANCE                   | 55%                | 68%               | 49%               | 71%               |
| ARCH INSURANCE                      | 82%                | 83%               | 87%               | 88%               |
| ATLANTIC SPECIALTY INSURANCE*       | 38%                | 67%               | 67%               | 0%                |
| BATH IRON WORKS                     | 94%                | 90%               | 92%               | 87%               |
| BERKSHIRE HATHAWAY INSURANCE*       | 50%                | 75%               | 75%               | 100%              |
| BROADSPIRE SERVICES                 | 78%                | 89%               | 89%               | 100%              |
| CANNON COCHRAN MANAGEMENT SERVICES  | 81%                | 84%               | 85%               | 89%               |
| CHEROKEE INSURANCE*                 | 0%                 | 100%              | 0%                | No filings        |
| CHUBB INSURANCE                     | 73%                | 83%               | 88%               | 78%               |
| CHURCH MUTUAL INSURANCE*            | 14%                | 75%               | 0%                | 50%               |
| CIANBRO CORPORATION*                | 83%                | 25%               | 50%               | 100%              |
| CINCINNATI CASUALTY*                | 50%                | 100%              | 0%                | No filings        |
| CLAIMS MANAGEMENT (WALMART)         | 91%                | 100%              | 95%               | 84%               |
| CNA INSURANCE                       | 89%                | 100%              | 100%              | 100%              |
| CONSTITUTION STATE SERVICES         | 85%                | 100%              | 83%               | 100%              |
| CORVEL ENTERPRISE COMP              | 76%                | 43%               | 43%               | 100%              |
| COTTINGHAM & BUTLER CLAIMS SERVICES | 82%                | 80%               | 80%               | 86%               |
| CROSS INSURANCE                     | 95%                | 96%               | 95%               | 99%               |
| ELECTRIC INSURANCE                  | 91%                | 88%               | 100%              | 100%              |
| ESIS                                | 59%                | 93%               | 93%               | 93%               |
| EVEREST REINS HOLDINGS GROUP*       | 0%                 | 100%              | 100%              | No filings        |
| FEDERATED MUTUAL INSURANCE          | 37%                | 70%               | 20%               | 75%               |
| FIREMAN'S FUND INSURANCE*           | 50%                | 33%               | 33%               | No filings        |
| FRANKENMUTH INSURANCE*              | 17%                | 67%               | 67%               | 0%                |
| FUTURECOMP                          | 87%                | 91%               | 85%               | 97%               |
| GALLAGHER BASSETT SERVICES          | 77%                | 81%               | 81%               | 83%               |
| GREAT AMERICAN INSURANCE*           | 0%                 | No filings        | No filings        | No filings        |
| GREAT DIVIDE INSURANCE*             | 0%                 | 100%              | 0%                | No filings        |
| GREAT FALLS INSURANCE               | 72%                | 86%               | 83%               | 80%               |
| GREAT WEST INSURANCE*               | 14%                | 57%               | 43%               | No filings        |
| GUARANTEE INSURANCE*                | 50%                | 100%              | 50%               | 0%                |
| GUARD INSURANCE                     | 46%                | 89%               | 94%               | 50%               |
| HANNAFORD BROTHERS                  | 67%                | 75%               | 74%               | 66%               |
| HANNOVER INSURANCE*                 | 33%                | 50%               | 50%               | No filings        |
| HANOVER INSURANCE                   | 63%                | 74%               | 84%               | 100%              |

#### **ENTITY OVERVIEW**

| Insurance Group                            | FROI<br>Compliance<br>Benchmark:<br>85% | PAY<br>Compliance<br>Benchmark:<br>87% | MOP<br>Compliance<br>Benchmark:<br>85% | NOC<br>Compliance<br>Benchmark:<br>90% |
|--------------------------------------------|-----------------------------------------|----------------------------------------|----------------------------------------|----------------------------------------|
|                                            |                                         |                                        |                                        |                                        |
| HARTFORD INSURANCE                         | 81%                                     | 78%                                    | 81%                                    | 91%                                    |
| HELMSMAN MANAGEMENT SERVICES               | 75%                                     | 86%                                    | 86%                                    | 78%                                    |
| LIBERTY MUTUAL INSURANCE                   | 71%                                     | 79%                                    | 78%                                    | 86%                                    |
| MACY'S CORPORATE SERVICES*                 | 100%                                    | 100%                                   | 33%                                    | No filings                             |
| MAINE AUTOMOBILE DEALERS ASSOCIATION       | 95%                                     | 89%                                    | 96%                                    | 100%                                   |
| MAINE EMPLOYERS' MUTUAL INSURANCE          | 79%                                     | 93%                                    | 92%                                    | 94%                                    |
| MAINE HEALTHCARE ASSOCIATION               | 87%                                     | 90%                                    | 90%                                    | 100%                                   |
| MAINE MOTOR TRANSPORT ASSOCIATION          | 94%                                     | 87%                                    | 100%                                   | 98%                                    |
| MAINE MUNICIPAL ASSOCIATION                | 97%                                     | 98%                                    | 98%                                    | 98%                                    |
| MAINE SCHOOL MANAGEMENT ASSOCIATION        | 97%                                     | 97%                                    | 99%                                    | 98%                                    |
| MEADOWBROOK INSURANCE*                     | 100%                                    | 100%                                   | 100%                                   | 100%                                   |
| MITSUI SUMITOMO INS CO OF AMERICA*         | 50%                                     | 0%                                     | 0%                                     | 100%                                   |
| NATIONAL INTERSTATE INSURANCE*             | 100%                                    | 100%                                   | 100%                                   | No filings                             |
| NATIONWIDE INSURANCE*                      | 33%                                     | 0%                                     | 0%                                     | 33%                                    |
| NGM INSURANCE*                             | 60%                                     | 50%                                    | 100%                                   | 0%                                     |
| NORTH RIVER INSURANCE*                     | 63%                                     | No filings                             | No filings                             | 100%                                   |
| OLD REPUBLIC INSURANCE                     | 78%                                     | 79%                                    | 71%                                    | 92%                                    |
| PENNSYLVANIA MFG ASSN                      | 68%                                     | 88%                                    | 88%                                    | 67%                                    |
| PROTECTIVE INSURANCE*                      | 100%                                    | No filings                             | No filings                             | No filings                             |
| PUBLIC SERVICE INSURANCE*                  | 0%                                      | No filings                             | No filings                             | No filings                             |
| QBE INSURANCE GROUP                        | 82%                                     | 83%                                    | 89%                                    | 100%                                   |
| RYDER SERVICES*                            | 80%                                     | 100%                                   | 100%                                   | 100%                                   |
| SAFETY NATIONAL CASUALTY CORP              | 82%                                     | 67%                                    | 67%                                    | 93%                                    |
| SEDGWICK CLAIMS MANAGEMENT SERVICES        | 89%                                     | 88%                                    | 91%                                    | 95%                                    |
| SENTRY INSURANCE                           | 47%                                     | 67%                                    | 50%                                    | 0%                                     |
| SOMPO JAPAN INSURANCE*                     | 100%                                    | No filings                             | No filings                             | No filings                             |
| STARR INDEMNITY INSURANCE*                 | 88%                                     | 75%                                    | 100%                                   | 100%                                   |
| STATE OF MAINE WORKERS' COMPENSATION TRUST | 89%                                     | 99%                                    | 95%                                    | 97%                                    |
| SYNERNET                                   | 88%                                     | 88%                                    | 92%                                    | 96%                                    |
| THE AMERICAN EQUITY UNDERWRITERS*          | 75%                                     | 0%                                     | 0%                                     | 0%                                     |
| TOWER INSURANCE*                           | 0%                                      | 50%                                    | 0%                                     | No filings                             |
| TRAVELERS INSURANCE                        | 66%                                     | 82%                                    | 74%                                    | 89%                                    |
| VANLINER INSURANCE*                        | 50%                                     | No filings                             | No filings                             | 0%                                     |
| XL INSURANCE                               | 79%                                     | 76%                                    | 71%                                    | 86%                                    |
| YORK RISK SERVICES                         | 36%                                     | 50%                                    | 25%                                    | 50%                                    |
| ZURICH INSURANCE                           | 86%                                     | 88%                                    | 88%                                    | 91%                                    |

### Lost Time FROI and Initial Indemnity Payments Annual

1/1/2016 - 12/31/2016

| Insurance Company                                                                                     | Total Lost Time<br>FROIs Filed | Lost Time FROIs<br>Filed Timely | Compliance<br>Percentage | Total Initial<br>Indemnity<br>Payments Made | Initial Indemnity<br>Payments Made<br>Timely | Compliar<br>Percenta |     |
|-------------------------------------------------------------------------------------------------------|--------------------------------|---------------------------------|--------------------------|---------------------------------------------|----------------------------------------------|----------------------|-----|
| BATH IRON WORKS                                                                                       | FROIs Filed                    | Timely FROIs                    | Compliance               | Payments Made                               | Timely Payments                              | Complia              | nce |
| CA036 BATH IRON WORKS                                                                                 | 420                            | 396                             | 94%                      | 49                                          | 44                                           | 90%                  |     |
| Total                                                                                                 | 420                            | 396                             | 94%                      | 49                                          | 44                                           | 90%                  |     |
| BATH IRON WORKS Group Total                                                                           | 420                            | 396                             | 94%                      | 49                                          | 44                                           | 90%                  | A   |
| BERKSHIRE HATHAWAY INSURANCE CA114 BERKSHIRE HATHAWAY HOMESTATE INSURANCE CA115 CONTINENTAL INDEMNITY | FROIs Filed<br>2<br>3          | Timely FROIs<br>1<br>2          | Compliance<br>50%<br>67% | Payments Made<br>1<br>3                     | Timely Payments<br>0<br>3                    | 0%<br>100%           |     |
| CA293 REDWOOD FIRE AND CASUALTY INSURANCE                                                             | 1                              | 0                               | 0%                       | No Filings                                  | No Filings                                   | No Filings           | 5   |
| Total                                                                                                 | 6                              | 3                               | 50%                      | 4                                           | 3                                            | 75%                  | ,   |
| BERKSHIRE HATHAWAY INSURANCE Group Total                                                              | 6                              | 3                               | 50%                      | 4                                           | 3                                            | 75%                  |     |
| BROADSPIRE SERVICES CA040 BROADSPIRE SERVICES                                                         | FROIs Filed<br>59              | Timely FROIs<br>46              | Compliance<br>78%        | Payments Made<br>19                         | Timely Payments                              | Complian<br>89%      | nce |
| Total                                                                                                 | 59                             | 46                              | 78%                      | 19                                          | 17                                           | 89%                  | -   |
| BROADSPIRE SERVICES Group Total                                                                       | 59                             | 46                              | 78%                      | 19                                          | 17                                           | 89%                  |     |
| CANNON COCHRAN MANAGEMENT SERVICES CA070 CANNON COCHRAN MANAGEMENT SERVICES                           | FROIs Filed<br>785             | Timely FROIs<br>635             | Compliance<br>81%        | Payments Made<br>239                        | Timely Payments<br>201                       | Complian<br>84%      | nce |
| Total                                                                                                 | 785                            | 635                             | 81%                      | 239                                         | 201                                          | 84%                  | ,   |
| CANNON COCHRAN MANAGEMENT SERVICES Group Total                                                        | 785                            | 635                             | 81% 🔻                    | 239                                         | 201                                          | 84%                  | 1   |
| CHEROKEE INSURANCE CA044 CHEROKEE INSURANCE                                                           | FROIs Filed                    | Timely FROIs                    | Compliance<br>0%         | Payments Made                               | Timely Payments                              | Complia<br>100%      | nce |
| Total                                                                                                 | 1                              | 0                               | 0% 🔻                     | 1                                           | 1                                            | 100%                 | -   |
| CHEROKEE INSURANCE Group Total                                                                        | 1                              | 0                               | 0%                       | 1                                           | 1                                            | 100%                 |     |
| CHUBB INSURANCE CA046 CHUBB INSURANCE                                                                 | FROIs Filed                    | Timely FROIs                    | Compliance               | Payments Made                               | Timely Payments                              | Complia:             | nce |
| CHUBB INSURANCE TPA Administered Claims CA160 ESIS                                                    | *                              | *                               | *                        | * 1                                         | *                                            | *                    |     |
| CA190 GALLAGHER BASSETT SERVICES                                                                      | 66                             | 49                              | 74%                      | 22                                          | 20                                           | 91%                  |     |
| CA300 SEDGWICK CLAIMS MANAGEMENT SERVICES                                                             | No Filings                     | No Filings                      | No Filings               | 1                                           | 0                                            | 0%                   |     |
| TPA Total                                                                                             | 67                             | 49                              | 73% ▼                    | 24                                          | 20                                           | 83%                  |     |
| CHUBB INSURANCE Group Total                                                                           | 67                             | 49                              | 73% 🔻                    | 24                                          | 20                                           | 83%                  |     |
| CHURCH MUTUAL INSURANCE CA084 CHURCH MUTUAL INSURANCE                                                 | FROIs Filed                    | Timely FROIs                    | Compliance<br>14%        | Payments Made                               | Timely Payments                              | Complia<br>75%       | nce |
| Total                                                                                                 | 7                              | 1                               | 14%                      | 4                                           | 3                                            | 75%                  |     |
| CHURCH MUTUAL INSURANCE Group Total                                                                   | 7                              | 1                               | 14%                      | 4                                           | 3                                            | 75%                  |     |