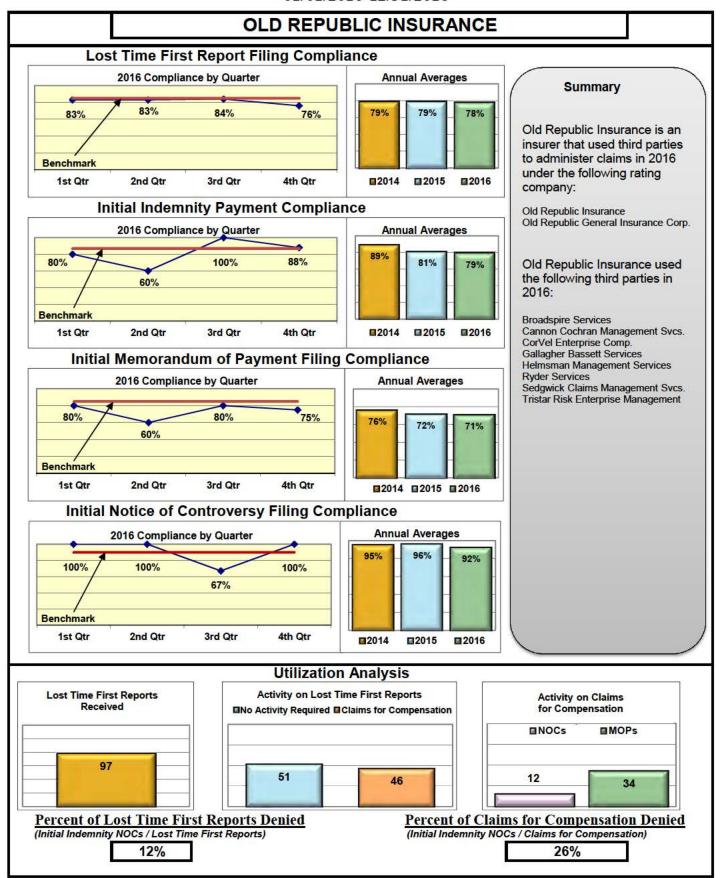

#### **ENTITY OVERVIEW**

| Insurance Group                            | FROI<br>Compliance<br>Benchmark:<br>85% | PAY<br>Compliance<br>Benchmark:<br>87% | MOP<br>Compliance<br>Benchmark:<br>85% | NOC<br>Compliance<br>Benchmark:<br>90% |
|--------------------------------------------|-----------------------------------------|----------------------------------------|----------------------------------------|----------------------------------------|
|                                            |                                         |                                        |                                        |                                        |
| HARTFORD INSURANCE                         | 81%                                     | 78%                                    | 81%                                    | 91%                                    |
| HELMSMAN MANAGEMENT SERVICES               | 75%                                     | 86%                                    | 86%                                    | 78%                                    |
| LIBERTY MUTUAL INSURANCE                   | 71%                                     | 79%                                    | 78%                                    | 86%                                    |
| MACY'S CORPORATE SERVICES*                 | 100%                                    | 100%                                   | 33%                                    | No filings                             |
| MAINE AUTOMOBILE DEALERS ASSOCIATION       | 95%                                     | 89%                                    | 96%                                    | 100%                                   |
| MAINE EMPLOYERS' MUTUAL INSURANCE          | 79%                                     | 93%                                    | 92%                                    | 94%                                    |
| MAINE HEALTHCARE ASSOCIATION               | 87%                                     | 90%                                    | 90%                                    | 100%                                   |
| MAINE MOTOR TRANSPORT ASSOCIATION          | 94%                                     | 87%                                    | 100%                                   | 98%                                    |
| MAINE MUNICIPAL ASSOCIATION                | 97%                                     | 98%                                    | 98%                                    | 98%                                    |
| MAINE SCHOOL MANAGEMENT ASSOCIATION        | 97%                                     | 97%                                    | 99%                                    | 98%                                    |
| MEADOWBROOK INSURANCE*                     | 100%                                    | 100%                                   | 100%                                   | 100%                                   |
| MITSUI SUMITOMO INS CO OF AMERICA*         | 50%                                     | 0%                                     | 0%                                     | 100%                                   |
| NATIONAL INTERSTATE INSURANCE*             | 100%                                    | 100%                                   | 100%                                   | No filings                             |
| NATIONWIDE INSURANCE*                      | 33%                                     | 0%                                     | 0%                                     | 33%                                    |
| NGM INSURANCE*                             | 60%                                     | 50%                                    | 100%                                   | 0%                                     |
| NORTH RIVER INSURANCE*                     | 63%                                     | No filings                             | No filings                             | 100%                                   |
| OLD REPUBLIC INSURANCE                     | 78%                                     | 79%                                    | 71%                                    | 92%                                    |
| PENNSYLVANIA MFG ASSN                      | 68%                                     | 88%                                    | 88%                                    | 67%                                    |
| PROTECTIVE INSURANCE*                      | 100%                                    | No filings                             | No filings                             | No filings                             |
| PUBLIC SERVICE INSURANCE*                  | 0%                                      | No filings                             | No filings                             | No filings                             |
| QBE INSURANCE GROUP                        | 82%                                     | 83%                                    | 89%                                    | 100%                                   |
| RYDER SERVICES*                            | 80%                                     | 100%                                   | 100%                                   | 100%                                   |
| SAFETY NATIONAL CASUALTY CORP              | 82%                                     | 67%                                    | 67%                                    | 93%                                    |
| SEDGWICK CLAIMS MANAGEMENT SERVICES        | 89%                                     | 88%                                    | 91%                                    | 95%                                    |
| SENTRY INSURANCE                           | 47%                                     | 67%                                    | 50%                                    | 0%                                     |
| SOMPO JAPAN INSURANCE*                     | 100%                                    | No filings                             | No filings                             | No filings                             |
| STARR INDEMNITY INSURANCE*                 | 88%                                     | 75%                                    | 100%                                   | 100%                                   |
| STATE OF MAINE WORKERS' COMPENSATION TRUST | 89%                                     | 99%                                    | 95%                                    | 97%                                    |
| SYNERNET                                   | 88%                                     | 88%                                    | 92%                                    | 96%                                    |
| THE AMERICAN EQUITY UNDERWRITERS*          | 75%                                     | 0%                                     | 0%                                     | 0%                                     |
| TOWER INSURANCE*                           | 0%                                      | 50%                                    | 0%                                     | No filings                             |
| TRAVELERS INSURANCE                        | 66%                                     | 82%                                    | 74%                                    | 89%                                    |
| VANLINER INSURANCE*                        | 50%                                     | No filings                             | No filings                             | 0%                                     |
| XL INSURANCE                               | 79%                                     | 76%                                    | 71%                                    | 86%                                    |
| YORK RISK SERVICES                         | 36%                                     | 50%                                    | 25%                                    | 50%                                    |
| ZURICH INSURANCE                           | 86%                                     | 88%                                    | 88%                                    | 91%                                    |