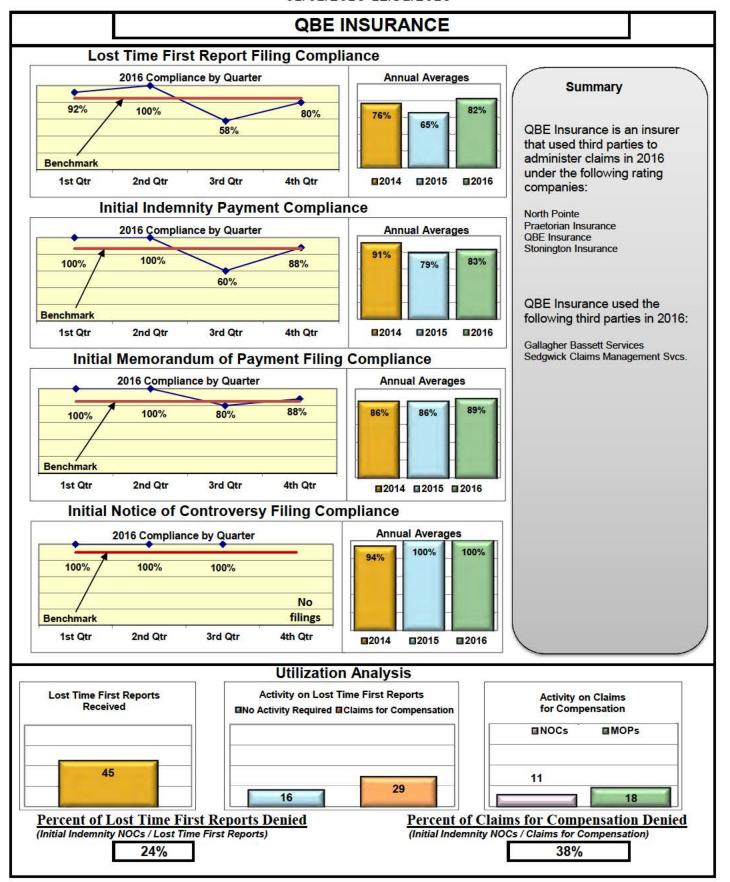

#### **ENTITY OVERVIEW**

| Insurance Group                            | FROI<br>Compliance<br>Benchmark:<br>85% | PAY<br>Compliance<br>Benchmark:<br>87% | MOP<br>Compliance<br>Benchmark:<br>85% | NOC<br>Compliance<br>Benchmark:<br>90% |
|--------------------------------------------|-----------------------------------------|----------------------------------------|----------------------------------------|----------------------------------------|
|                                            |                                         |                                        |                                        |                                        |
| HARTFORD INSURANCE                         | 81%                                     | 78%                                    | 81%                                    | 91%                                    |
| HELMSMAN MANAGEMENT SERVICES               | 75%                                     | 86%                                    | 86%                                    | 78%                                    |
| LIBERTY MUTUAL INSURANCE                   | 71%                                     | 79%                                    | 78%                                    | 86%                                    |
| MACY'S CORPORATE SERVICES*                 | 100%                                    | 100%                                   | 33%                                    | No filings                             |
| MAINE AUTOMOBILE DEALERS ASSOCIATION       | 95%                                     | 89%                                    | 96%                                    | 100%                                   |
| MAINE EMPLOYERS' MUTUAL INSURANCE          | 79%                                     | 93%                                    | 92%                                    | 94%                                    |
| MAINE HEALTHCARE ASSOCIATION               | 87%                                     | 90%                                    | 90%                                    | 100%                                   |
| MAINE MOTOR TRANSPORT ASSOCIATION          | 94%                                     | 87%                                    | 100%                                   | 98%                                    |
| MAINE MUNICIPAL ASSOCIATION                | 97%                                     | 98%                                    | 98%                                    | 98%                                    |
| MAINE SCHOOL MANAGEMENT ASSOCIATION        | 97%                                     | 97%                                    | 99%                                    | 98%                                    |
| MEADOWBROOK INSURANCE*                     | 100%                                    | 100%                                   | 100%                                   | 100%                                   |
| MITSUI SUMITOMO INS CO OF AMERICA*         | 50%                                     | 0%                                     | 0%                                     | 100%                                   |
| NATIONAL INTERSTATE INSURANCE*             | 100%                                    | 100%                                   | 100%                                   | No filings                             |
| NATIONWIDE INSURANCE*                      | 33%                                     | 0%                                     | 0%                                     | 33%                                    |
| NGM INSURANCE*                             | 60%                                     | 50%                                    | 100%                                   | 0%                                     |
| NORTH RIVER INSURANCE*                     | 63%                                     | No filings                             | No filings                             | 100%                                   |
| OLD REPUBLIC INSURANCE                     | 78%                                     | 79%                                    | 71%                                    | 92%                                    |
| PENNSYLVANIA MFG ASSN                      | 68%                                     | 88%                                    | 88%                                    | 67%                                    |
| PROTECTIVE INSURANCE*                      | 100%                                    | No filings                             | No filings                             | No filings                             |
| PUBLIC SERVICE INSURANCE*                  | 0%                                      | No filings                             | No filings                             | No filings                             |
| QBE INSURANCE GROUP                        | 82%                                     | 83%                                    | 89%                                    | 100%                                   |
| RYDER SERVICES*                            | 80%                                     | 100%                                   | 100%                                   | 100%                                   |
| SAFETY NATIONAL CASUALTY CORP              | 82%                                     | 67%                                    | 67%                                    | 93%                                    |
| SEDGWICK CLAIMS MANAGEMENT SERVICES        | 89%                                     | 88%                                    | 91%                                    | 95%                                    |
| SENTRY INSURANCE                           | 47%                                     | 67%                                    | 50%                                    | 0%                                     |
| SOMPO JAPAN INSURANCE*                     | 100%                                    | No filings                             | No filings                             | No filings                             |
| STARR INDEMNITY INSURANCE*                 | 88%                                     | 75%                                    | 100%                                   | 100%                                   |
| STATE OF MAINE WORKERS' COMPENSATION TRUST | 89%                                     | 99%                                    | 95%                                    | 97%                                    |
| SYNERNET                                   | 88%                                     | 88%                                    | 92%                                    | 96%                                    |
| THE AMERICAN EQUITY UNDERWRITERS*          | 75%                                     | 0%                                     | 0%                                     | 0%                                     |
| TOWER INSURANCE*                           | 0%                                      | 50%                                    | 0%                                     | No filings                             |
| TRAVELERS INSURANCE                        | 66%                                     | 82%                                    | 74%                                    | 89%                                    |
| VANLINER INSURANCE*                        | 50%                                     | No filings                             | No filings                             | 0%                                     |
| XL INSURANCE                               | 79%                                     | 76%                                    | 71%                                    | 86%                                    |
| YORK RISK SERVICES                         | 36%                                     | 50%                                    | 25%                                    | 50%                                    |
| ZURICH INSURANCE                           | 86%                                     | 88%                                    | 88%                                    | 91%                                    |