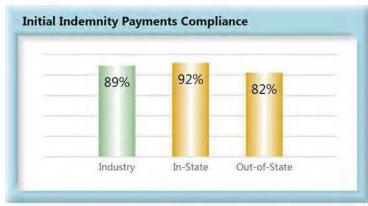

#### **B.** Initial Indemnity Payments

The Board's benchmark for initial indemnity payments within 14 days is 87%.

<u>Benchmark Exceeded.</u> Eighty-nine percent (89%) of initial indemnity payments were within 14 days.

#### C. Initial Indemnity Payments

Compliance with the Initial Indemnity Payment obligation exists when the check is mailed within the later of: (a) 14 days after the employer's notice or knowledge of incapacity or (b) the first day of compensability plus 6 days.

#### Summary

Injured workers in the State of Maine continue to benefit from the high (89%) compliance rate of initial indemnity payments.

In fact, compliance has improved by 30 points since monitoring began, from 59% to 89%, resulting in Maine households receiving much-needed money on time.