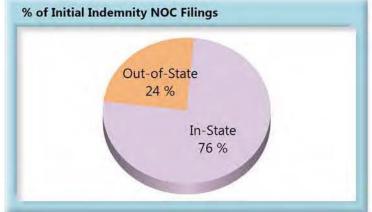

#### **In-State vs. Out-of-State Comparisons**

As can be seen in the charts below, In-State insurers out-perform their Out-of-State counterparts in all four benchmarks. In-State insurers also make up roughly two-thirds of all filings.

#### D. Initial Indemnity Notice of Controversy Filings

The Board's benchmark for initial indemnity Notice of Controversy (NOC) filings within 14 days is 90%.

<u>Benchmark Exceeded.</u> Ninety-three percent (93%) of initial indemnity NOC filings were within 14 days.