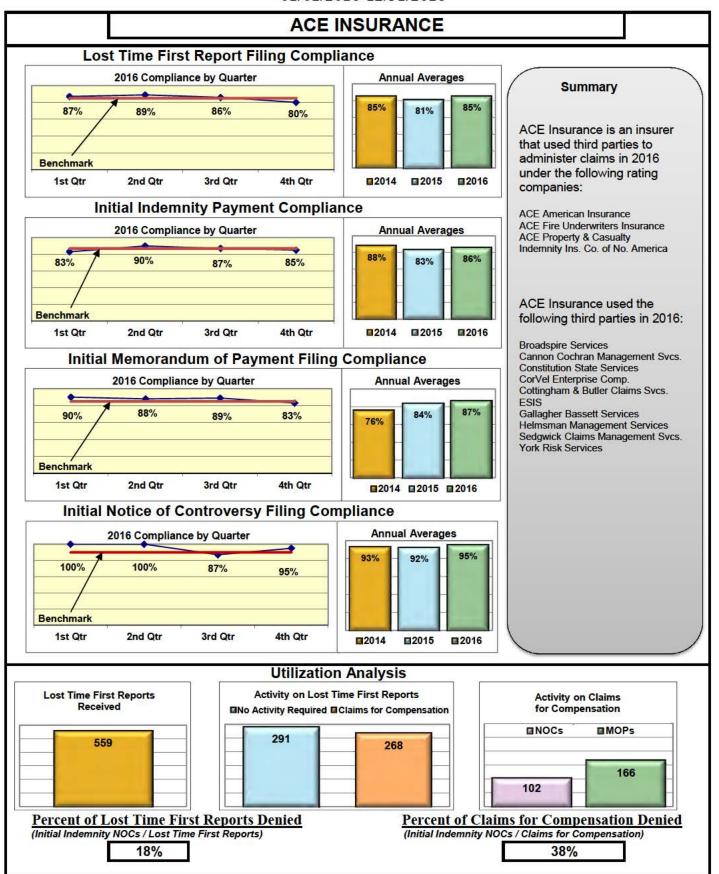

## Lost Time FROI and Initial Indemnity Payments Annual

1/1/2016 - 12/31/2016

| Insurance Company                                               | Total Lost Time<br>FROIs Filed | Lost Time FROIs<br>Filed Timely | Compliance<br>Percentage | Total Initial<br>Indemnity<br>Payments Made | Initial Indemnity<br>Payments Made<br>Timely | Compliar<br>Percenta |     |
|-----------------------------------------------------------------|--------------------------------|---------------------------------|--------------------------|---------------------------------------------|----------------------------------------------|----------------------|-----|
| AIG INSURANCE CA015 AIG DOMESTIC CLAIMS                         | FROIs Filed<br>349             | Timely FROIs                    | Compliance<br>85%        | Payments Made                               | Timely Payments                              | Compliar<br>89%      | nce |
| Total                                                           | 349                            | 298                             | 85%                      | 131                                         | 117                                          | 89%                  |     |
| AND                         | 545                            | 230                             | 6570                     | 131                                         | 1.17                                         | 0370                 |     |
| AIG INSURANCE TPA Administered Claims CA040 BROADSPIRE SERVICES | 1                              | 0                               | 0%                       | 1                                           | 0                                            | 0%                   |     |
| CA100 CLAIMS MANAGEMENT (WALMART)                               | 174                            | 158                             | 91%                      | 21                                          | 21                                           | 100%                 |     |
| CA110 CONSTITUTION STATE SERVICES                               | 1                              | 1                               | 100%                     | No Filings                                  | No Filings                                   | No Filings           |     |
| CA160 ESIS                                                      | 8                              | 5                               | 63%                      | 1                                           | 1                                            | 100%                 |     |
| CA190 GALLAGHER BASSETT SERVICES                                | 3                              | 2                               | 67%                      | 2                                           | 1                                            | 50%                  |     |
| CA300 SEDGWICK CLAIMS MANAGEMENT SERVICES                       | 4                              | 3                               | 75%                      | No Filings                                  | No Filings                                   | No Filings           |     |
| TPA Total                                                       | 191                            | 169                             | 88%                      | 25                                          | 23                                           | 92%                  | -   |
| AIG INSURANCE Group Total                                       | 540                            | 467                             | 86%                      | 156                                         | 140                                          | 90%                  |     |
|                                                                 | 5.16                           | 2.5                             |                          | 5.55                                        | 2.2.5                                        | 27.024.74            |     |
| AMTRUST INSURANCE                                               | FROIs Filed                    | Timely FROIs                    | Compliance               | Payments Made                               | Timely Payments                              | Complian             | nce |
| CA342 TECHNOLOGY INSURANCE                                      | 29                             | 16                              | 55%                      | 13                                          | 8                                            | 62%                  |     |
| CA381 WESCO INSURANCE                                           | 64                             | 35                              | 55%                      | 24                                          | 17                                           | 71%                  |     |
| Total                                                           | 93                             | 51                              | 55% ▼                    | 37                                          | 25                                           | 68%                  |     |
| AMTRUST INSURANCE Group Total                                   | 93                             | 51                              | 55%                      | 37                                          | 25                                           | 68%                  | -   |
| ARCH INSURANCE                                                  | FROIs Filed                    | Timely FROIs                    | Compliance               | Payments Made                               | Timely Payments                              | Complian             | nce |
| ARCH INSURANCE                                                  | *                              | *                               | *                        | *                                           | *                                            | *                    |     |
| Total                                                           | *                              | *                               | *                        | **                                          | *                                            | *                    |     |
| ARCH INSURANCE TPA Administered Claims                          |                                |                                 |                          |                                             |                                              |                      |     |
| CA040 BROADSPIRE SERVICES                                       | 8                              | 6                               | 75%                      | 5                                           | 4                                            | 80%                  |     |
| CA117 COTTINGHAM & BUTLER CLAIMS SERVICES                       | 12                             | 11                              | 92%                      | 4                                           | 3                                            | 75%                  |     |
| CA190 GALLAGHER BASSETT SERVICES                                | 32                             | 26                              | 81%                      | 7                                           | 6                                            | 86%                  |     |
| CA204 HELMSMAN MANAGEMENT SERVICES                              | 1                              | 1                               | 100%                     | No Filings                                  | No Filings                                   | No Filings           | 5   |
| CA300 SEDGWICK CLAIMS MANAGEMENT SERVICES                       | 44                             | 37                              | 84%                      | 12                                          | 10                                           | 83%                  |     |
| CA340 YORK RISK SERVICES                                        | 4                              | 2                               | 50%                      | 2                                           | 2                                            | 100%                 |     |
| TPA Total                                                       | 101                            | 83                              | 82%                      | 30                                          | 25                                           | 83%                  | 7   |
| ARCH INSURANCE Group Total                                      | 101                            | 83                              | 82%                      | 30                                          | 25                                           | 83%                  |     |
| ATLANTIC SPECIALTY INSURANCE CA035 ATLANTIC SPECIALTY INSURANCE | FROIs Filed                    | Timely FROIs                    | Compliance               | Payments Made                               | Timely Payments                              | Compliar<br>*        | nce |
| Total                                                           | *                              | *                               | *                        | *                                           | *                                            | *                    |     |
| ATLANTIC SPECIALTY INSURANCE TPA Administered Claims            |                                |                                 |                          |                                             |                                              |                      |     |
| CA190 GALLAGHER BASSETT SERVICES                                | 8                              | 3                               | 38%                      | 3                                           | 2                                            | 67%                  |     |
| TPA Total                                                       | 8                              | 3                               | 38% ▼                    | 3                                           | 2                                            | 67%                  | ,   |
|                                                                 |                                |                                 |                          |                                             |                                              |                      |     |