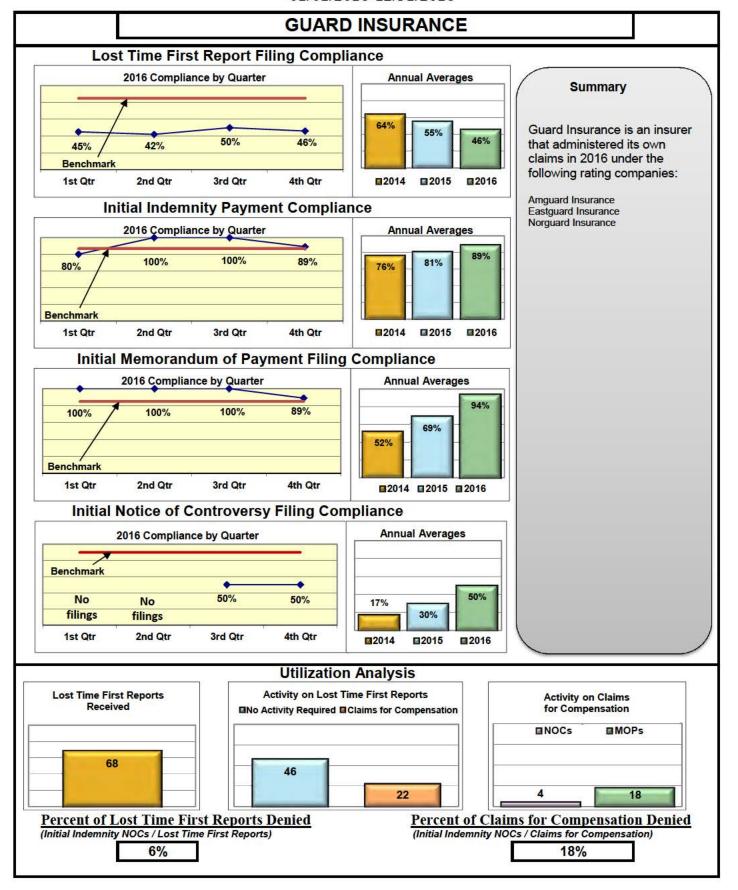

#### **ENTITY OVERVIEW**

| Incurence Croun                     | FROI<br>Compliance | PAY<br>Compliance | MOP<br>Compliance | NOC<br>Compliance |
|-------------------------------------|--------------------|-------------------|-------------------|-------------------|
| Insurance Group                     | Benchmark:<br>85%  | Benchmark:        | Benchmark:        | Benchmark: 90%    |
|                                     | 85%                | 87%               | 85%               | 90%               |
| ACADIA INSURANCE                    | 75%                | 83%               | 88%               | 93%               |
| ACCIDENT FUND INSURANCE*            | 67%                | 100%              | 100%              | No filings        |
| ACE INSURANCE                       | 85%                | 86%               | 87%               | 95%               |
| ACUITY MUTUAL INSURANCE*            | 100%               | 100%              | 100%              | No filings        |
| AIG INSURANCE                       | 86%                | 90%               | 93%               | 90%               |
| AMTRUST INSURANCE                   | 55%                | 68%               | 49%               | 71%               |
| ARCH INSURANCE                      | 82%                | 83%               | 87%               | 88%               |
| ATLANTIC SPECIALTY INSURANCE*       | 38%                | 67%               | 67%               | 0%                |
| BATH IRON WORKS                     | 94%                | 90%               | 92%               | 87%               |
| BERKSHIRE HATHAWAY INSURANCE*       | 50%                | 75%               | 75%               | 100%              |
| BROADSPIRE SERVICES                 | 78%                | 89%               | 89%               | 100%              |
| CANNON COCHRAN MANAGEMENT SERVICES  | 81%                | 84%               | 85%               | 89%               |
| CHEROKEE INSURANCE*                 | 0%                 | 100%              | 0%                | No filings        |
| CHUBB INSURANCE                     | 73%                | 83%               | 88%               | 78%               |
| CHURCH MUTUAL INSURANCE*            | 14%                | 75%               | 0%                | 50%               |
| CIANBRO CORPORATION*                | 83%                | 25%               | 50%               | 100%              |
| CINCINNATI CASUALTY*                | 50%                | 100%              | 0%                | No filings        |
| CLAIMS MANAGEMENT (WALMART)         | 91%                | 100%              | 95%               | 84%               |
| CNA INSURANCE                       | 89%                | 100%              | 100%              | 100%              |
| CONSTITUTION STATE SERVICES         | 85%                | 100%              | 83%               | 100%              |
| CORVEL ENTERPRISE COMP              | 76%                | 43%               | 43%               | 100%              |
| COTTINGHAM & BUTLER CLAIMS SERVICES | 82%                | 80%               | 80%               | 86%               |
| CROSS INSURANCE                     | 95%                | 96%               | 95%               | 99%               |
| ELECTRIC INSURANCE                  | 91%                | 88%               | 100%              | 100%              |
| ESIS                                | 59%                | 93%               | 93%               | 93%               |
| EVEREST REINS HOLDINGS GROUP*       | 0%                 | 100%              | 100%              | No filings        |
| FEDERATED MUTUAL INSURANCE          | 37%                | 70%               | 20%               | 75%               |
| FIREMAN'S FUND INSURANCE*           | 50%                | 33%               | 33%               | No filings        |
| FRANKENMUTH INSURANCE*              | 17%                | 67%               | 67%               | 0%                |
| FUTURECOMP                          | 87%                | 91%               | 85%               | 97%               |
| GALLAGHER BASSETT SERVICES          | 77%                | 81%               | 81%               | 83%               |
| GREAT AMERICAN INSURANCE*           | 0%                 | No filings        | No filings        | No filings        |
| GREAT DIVIDE INSURANCE*             | 0%                 | 100%              | 0%                | No filings        |
| GREAT FALLS INSURANCE               | 72%                | 86%               | 83%               | 80%               |
| GREAT WEST INSURANCE*               | 14%                | 57%               | 43%               | No filings        |
| GUARANTEE INSURANCE*                | 50%                | 100%              | 50%               | 0%                |
| GUARD INSURANCE                     | 46%                | 89%               | 94%               | 50%               |
| HANNAFORD BROTHERS                  | 67%                | 75%               | 74%               | 66%               |
| HANNOVER INSURANCE*                 | 33%                | 50%               | 50%               | No filings        |
| HANOVER INSURANCE                   | 63%                | 74%               | 84%               | 100%              |