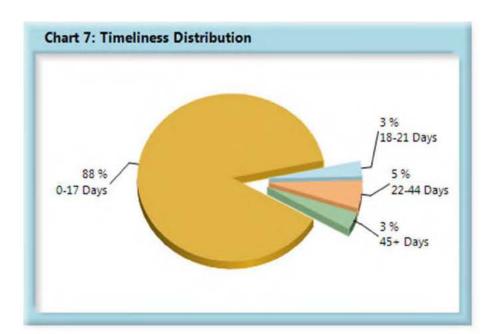

#### INITIAL INDEMNITY PAYMENTS

<sup>\*</sup>The percentages may not always add to 100% due to rounding

| Table 7: Above vs Be | low Bench | mark |
|----------------------|-----------|------|
| At/Above             | 33        | 47%  |
| Below                | 37        | 53%  |
| Total                | 70        | 100% |