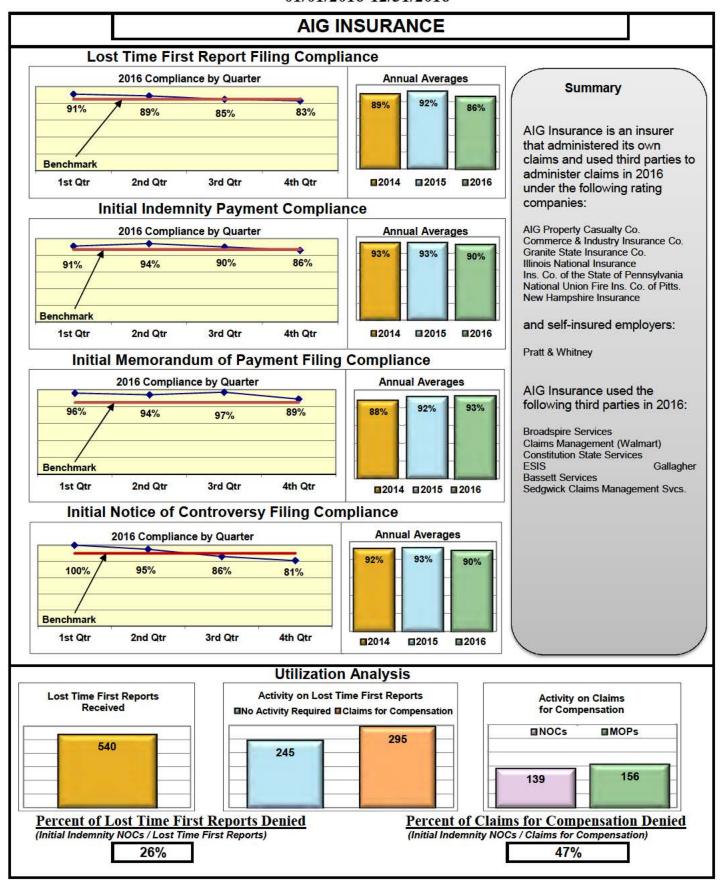

| Insurers/TPAs                       |     |      |      |      |  |  |  |  |
|-------------------------------------|-----|------|------|------|--|--|--|--|
| AIG Insurance                       | 86% | 90%  | 93%  | 90%  |  |  |  |  |
| CNA Insurance                       | 89% | 100% | 100% | 100% |  |  |  |  |
| Cross Insurance                     | 95% | 96%  | 95%  | 99%  |  |  |  |  |
| Electric Insurance                  | 91% | 88%  | 100% | 100% |  |  |  |  |
| FutureComp                          | 87% | 91%  | 85%  | 97%  |  |  |  |  |
| Sedgwick Claims Management Services | 89% | 88%  | 91%  | 95%  |  |  |  |  |
| Synernet                            | 88% | 88%  | 92%  | 96%  |  |  |  |  |
| Zurich Insurance                    | 86% | 88%  | 88%  | 91%  |  |  |  |  |

#### **ENTITY OVERVIEW**

| Incurence Croun                     | FROI<br>Compliance | PAY<br>Compliance | MOP<br>Compliance | NOC<br>Compliance |
|-------------------------------------|--------------------|-------------------|-------------------|-------------------|
| Insurance Group                     | Benchmark:<br>85%  | Benchmark:        | Benchmark:        | Benchmark: 90%    |
|                                     | 85%                | 87%               | 85%               | 90%               |
| ACADIA INSURANCE                    | 75%                | 83%               | 88%               | 93%               |
| ACCIDENT FUND INSURANCE*            | 67%                | 100%              | 100%              | No filings        |
| ACE INSURANCE                       | 85%                | 86%               | 87%               | 95%               |
| ACUITY MUTUAL INSURANCE*            | 100%               | 100%              | 100%              | No filings        |
| AIG INSURANCE                       | 86%                | 90%               | 93%               | 90%               |
| AMTRUST INSURANCE                   | 55%                | 68%               | 49%               | 71%               |
| ARCH INSURANCE                      | 82%                | 83%               | 87%               | 88%               |
| ATLANTIC SPECIALTY INSURANCE*       | 38%                | 67%               | 67%               | 0%                |
| BATH IRON WORKS                     | 94%                | 90%               | 92%               | 87%               |
| BERKSHIRE HATHAWAY INSURANCE*       | 50%                | 75%               | 75%               | 100%              |
| BROADSPIRE SERVICES                 | 78%                | 89%               | 89%               | 100%              |
| CANNON COCHRAN MANAGEMENT SERVICES  | 81%                | 84%               | 85%               | 89%               |
| CHEROKEE INSURANCE*                 | 0%                 | 100%              | 0%                | No filings        |
| CHUBB INSURANCE                     | 73%                | 83%               | 88%               | 78%               |
| CHURCH MUTUAL INSURANCE*            | 14%                | 75%               | 0%                | 50%               |
| CIANBRO CORPORATION*                | 83%                | 25%               | 50%               | 100%              |
| CINCINNATI CASUALTY*                | 50%                | 100%              | 0%                | No filings        |
| CLAIMS MANAGEMENT (WALMART)         | 91%                | 100%              | 95%               | 84%               |
| CNA INSURANCE                       | 89%                | 100%              | 100%              | 100%              |
| CONSTITUTION STATE SERVICES         | 85%                | 100%              | 83%               | 100%              |
| CORVEL ENTERPRISE COMP              | 76%                | 43%               | 43%               | 100%              |
| COTTINGHAM & BUTLER CLAIMS SERVICES | 82%                | 80%               | 80%               | 86%               |
| CROSS INSURANCE                     | 95%                | 96%               | 95%               | 99%               |
| ELECTRIC INSURANCE                  | 91%                | 88%               | 100%              | 100%              |
| ESIS                                | 59%                | 93%               | 93%               | 93%               |
| EVEREST REINS HOLDINGS GROUP*       | 0%                 | 100%              | 100%              | No filings        |
| FEDERATED MUTUAL INSURANCE          | 37%                | 70%               | 20%               | 75%               |
| FIREMAN'S FUND INSURANCE*           | 50%                | 33%               | 33%               | No filings        |
| FRANKENMUTH INSURANCE*              | 17%                | 67%               | 67%               | 0%                |
| FUTURECOMP                          | 87%                | 91%               | 85%               | 97%               |
| GALLAGHER BASSETT SERVICES          | 77%                | 81%               | 81%               | 83%               |
| GREAT AMERICAN INSURANCE*           | 0%                 | No filings        | No filings        | No filings        |
| GREAT DIVIDE INSURANCE*             | 0%                 | 100%              | 0%                | No filings        |
| GREAT FALLS INSURANCE               | 72%                | 86%               | 83%               | 80%               |
| GREAT WEST INSURANCE*               | 14%                | 57%               | 43%               | No filings        |
| GUARANTEE INSURANCE*                | 50%                | 100%              | 50%               | 0%                |
| GUARD INSURANCE                     | 46%                | 89%               | 94%               | 50%               |
| HANNAFORD BROTHERS                  | 67%                | 75%               | 74%               | 66%               |
| HANNOVER INSURANCE*                 | 33%                | 50%               | 50%               | No filings        |
| HANOVER INSURANCE                   | 63%                | 74%               | 84%               | 100%              |

#### **ENTITY OVERVIEW**

| Insurance Group                            | FROI<br>Compliance<br>Benchmark:<br>85% | PAY<br>Compliance<br>Benchmark:<br>87% | MOP<br>Compliance<br>Benchmark:<br>85% | NOC<br>Compliance<br>Benchmark:<br>90% |
|--------------------------------------------|-----------------------------------------|----------------------------------------|----------------------------------------|----------------------------------------|
|                                            |                                         |                                        |                                        |                                        |
| HARTFORD INSURANCE                         | 81%                                     | 78%                                    | 81%                                    | 91%                                    |
| HELMSMAN MANAGEMENT SERVICES               | 75%                                     | 86%                                    | 86%                                    | 78%                                    |
| LIBERTY MUTUAL INSURANCE                   | 71%                                     | 79%                                    | 78%                                    | 86%                                    |
| MACY'S CORPORATE SERVICES*                 | 100%                                    | 100%                                   | 33%                                    | No filings                             |
| MAINE AUTOMOBILE DEALERS ASSOCIATION       | 95%                                     | 89%                                    | 96%                                    | 100%                                   |
| MAINE EMPLOYERS' MUTUAL INSURANCE          | 79%                                     | 93%                                    | 92%                                    | 94%                                    |
| MAINE HEALTHCARE ASSOCIATION               | 87%                                     | 90%                                    | 90%                                    | 100%                                   |
| MAINE MOTOR TRANSPORT ASSOCIATION          | 94%                                     | 87%                                    | 100%                                   | 98%                                    |
| MAINE MUNICIPAL ASSOCIATION                | 97%                                     | 98%                                    | 98%                                    | 98%                                    |
| MAINE SCHOOL MANAGEMENT ASSOCIATION        | 97%                                     | 97%                                    | 99%                                    | 98%                                    |
| MEADOWBROOK INSURANCE*                     | 100%                                    | 100%                                   | 100%                                   | 100%                                   |
| MITSUI SUMITOMO INS CO OF AMERICA*         | 50%                                     | 0%                                     | 0%                                     | 100%                                   |
| NATIONAL INTERSTATE INSURANCE*             | 100%                                    | 100%                                   | 100%                                   | No filings                             |
| NATIONWIDE INSURANCE*                      | 33%                                     | 0%                                     | 0%                                     | 33%                                    |
| NGM INSURANCE*                             | 60%                                     | 50%                                    | 100%                                   | 0%                                     |
| NORTH RIVER INSURANCE*                     | 63%                                     | No filings                             | No filings                             | 100%                                   |
| OLD REPUBLIC INSURANCE                     | 78%                                     | 79%                                    | 71%                                    | 92%                                    |
| PENNSYLVANIA MFG ASSN                      | 68%                                     | 88%                                    | 88%                                    | 67%                                    |
| PROTECTIVE INSURANCE*                      | 100%                                    | No filings                             | No filings                             | No filings                             |
| PUBLIC SERVICE INSURANCE*                  | 0%                                      | No filings                             | No filings                             | No filings                             |
| QBE INSURANCE GROUP                        | 82%                                     | 83%                                    | 89%                                    | 100%                                   |
| RYDER SERVICES*                            | 80%                                     | 100%                                   | 100%                                   | 100%                                   |
| SAFETY NATIONAL CASUALTY CORP              | 82%                                     | 67%                                    | 67%                                    | 93%                                    |
| SEDGWICK CLAIMS MANAGEMENT SERVICES        | 89%                                     | 88%                                    | 91%                                    | 95%                                    |
| SENTRY INSURANCE                           | 47%                                     | 67%                                    | 50%                                    | 0%                                     |
| SOMPO JAPAN INSURANCE*                     | 100%                                    | No filings                             | No filings                             | No filings                             |
| STARR INDEMNITY INSURANCE*                 | 88%                                     | 75%                                    | 100%                                   | 100%                                   |
| STATE OF MAINE WORKERS' COMPENSATION TRUST | 89%                                     | 99%                                    | 95%                                    | 97%                                    |
| SYNERNET                                   | 88%                                     | 88%                                    | 92%                                    | 96%                                    |
| THE AMERICAN EQUITY UNDERWRITERS*          | 75%                                     | 0%                                     | 0%                                     | 0%                                     |
| TOWER INSURANCE*                           | 0%                                      | 50%                                    | 0%                                     | No filings                             |
| TRAVELERS INSURANCE                        | 66%                                     | 82%                                    | 74%                                    | 89%                                    |
| VANLINER INSURANCE*                        | 50%                                     | No filings                             | No filings                             | 0%                                     |
| XL INSURANCE                               | 79%                                     | 76%                                    | 71%                                    | 86%                                    |
| YORK RISK SERVICES                         | 36%                                     | 50%                                    | 25%                                    | 50%                                    |
| ZURICH INSURANCE                           | 86%                                     | 88%                                    | 88%                                    | 91%                                    |

## Lost Time FROI and Initial Indemnity Payments Annual

1/1/2016 - 12/31/2016

| Insurance Company                                     | Total Lost Time<br>FROIs Filed | Lost Time FROIs<br>Filed Timely | Compliance<br>Percentage | Total Initial<br>Indemnity<br>Payments Made | Initial Indemnity<br>Payments Made<br>Timely | Compliance<br>Percentage |          |
|-------------------------------------------------------|--------------------------------|---------------------------------|--------------------------|---------------------------------------------|----------------------------------------------|--------------------------|----------|
| ACADIA INSURANCE                                      | FROIs Filed                    | Timely FROIs                    |                          |                                             | Complian                                     | се                       |          |
| CA010 ACADIA INSURANCE                                | 246                            | 184                             | 75%                      | 66                                          | 55                                           | 83%                      |          |
| Total                                                 | 246                            | 184                             | 75%                      | 66                                          | 55                                           | 83%                      | •        |
| ACADIA INSURANCE Group Total                          | 246                            | 184                             | 75%                      | 66                                          | 55                                           | 83%                      | •        |
| ACCIDENT FUND INSURANCE                               | FROIs Filed                    | Timely FROIs                    | Compliance               | Payments Made                               | Timely Payments                              | Complian                 | се       |
| ACCIDENT FUND INSURANCE                               | *                              | *                               | *                        | *                                           | *                                            | *                        |          |
| Total                                                 | *                              | *                               | *                        | *                                           | *                                            | *                        |          |
| ACCIDENT FUND INSURANCE TPA Administered Claims       |                                |                                 | 070/                     |                                             |                                              | 40004                    |          |
| CA040 BROADSPIRE SERVICES                             | 3                              | 2                               | 67%                      | 1                                           | 1                                            | 100%                     |          |
| TPA Total                                             | 3                              | 2                               | 67%                      | 1                                           | 1                                            | 100%                     | <b>A</b> |
| ACCIDENT FUND INSURANCE Group Total                   | 3                              | 2                               | 67%                      | 1                                           | 1                                            | 100%                     |          |
| ACE INSURANCE                                         | FROIs Filed                    | Timely FROIs                    | Compliance               | Payments Made                               | Timely Payments                              | Complian                 | се       |
| ACE INSURANCE                                         |                                |                                 |                          | -                                           | *                                            | -                        |          |
| Total  ACE INSURANCE TPA Administered Claims          |                                |                                 |                          |                                             |                                              |                          |          |
| CA040 BROADSPIRE SERVICES                             | 4                              | 4                               | 100%                     | 3                                           | 3                                            | 100%                     |          |
| CA070 CANNON COCHRAN MANAGEMENT SERVICES              | 56                             | 44                              | 79%                      | 22                                          | 18                                           | 82%                      |          |
| CA110 CONSTITUTION STATE SERVICES                     | 24                             | 20                              | 83%                      | 6                                           | 6                                            | 100%                     |          |
| CA116 CORVEL ENTERPRISE COMP                          | 2                              | 1                               | 50%                      | 1                                           | 1                                            | 100%                     |          |
| CA117 COTTINGHAM & BUTLER CLAIMS SERVICES             | 1                              | 0                               | 0%                       | No Filings                                  | No Filings                                   | No Filings               |          |
| CA160 ESIS                                            | 64                             | 38                              | 59%                      | 15                                          | 14                                           | 93%                      |          |
| CA190 GALLAGHER BASSETT SERVICES                      | 90                             | 78                              | 87%                      | 28                                          | 20                                           | 71%                      |          |
| CA204 HELMSMAN MANAGEMENT SERVICES                    | 19                             | 17                              | 89%                      | 8                                           | 8                                            | 100%                     |          |
| CA300 SEDGWICK CLAIMS MANAGEMENT SERVICES             | 298                            | 274                             | 92%                      | 83                                          | 73                                           | 88%                      |          |
| CA340 YORK RISK SERVICES                              | 1                              | 0                               | 0%                       | No Filings                                  | No Filings                                   | No Filings               |          |
| TPA Total                                             | 559                            | 476                             | 85%                      | 166                                         | 143                                          | 86%                      |          |
| ACE INSURANCE Group Total                             | 559                            | 476                             | 85% ▲                    | 166                                         | 143                                          | 86%                      | •        |
| ACUITY MUTUAL INSURANCE CA418 ACUITY MUTUAL INSURANCE | FROIs Filed                    | Timely FROIs                    | Compliance<br>100%       | Payments Made                               | Timely Payments                              | Complian<br>100%         | се       |
| Total                                                 | 2                              | 2                               | 100%                     | 1                                           | 1                                            | 100%                     | <b>A</b> |
| ACUITY MUTUAL INSURANCE Group Total                   | 2                              | 2                               | 100%                     | 1                                           | 1                                            | 100%                     |          |

## Lost Time FROI and Initial Indemnity Payments Annual

1/1/2016 - 12/31/2016

| Insurance Company                                               | Total Lost Time<br>FROIs Filed | Lost Time FROIs<br>Filed Timely | Compliance<br>Percentage | Total Initial<br>Indemnity<br>Payments Made | Initial Indemnity<br>Payments Made<br>Timely | Compliar<br>Percenta |     |
|-----------------------------------------------------------------|--------------------------------|---------------------------------|--------------------------|---------------------------------------------|----------------------------------------------|----------------------|-----|
| AIG INSURANCE CA015 AIG DOMESTIC CLAIMS                         | FROIs Filed<br>349             | Timely FROIs                    | Compliance<br>85%        | Payments Made                               | Timely Payments                              | Compliar<br>89%      | nce |
| Total                                                           | 349                            | 298                             | 85%                      | 131                                         | 117                                          | 89%                  |     |
| AND                         | 545                            | 230                             | 6570                     | 131                                         | 1.17                                         | 0370                 |     |
| AIG INSURANCE TPA Administered Claims CA040 BROADSPIRE SERVICES | 1                              | 0                               | 0%                       | 1                                           | 0                                            | 0%                   |     |
| CA100 CLAIMS MANAGEMENT (WALMART)                               | 174                            | 158                             | 91%                      | 21                                          | 21                                           | 100%                 |     |
| CA110 CONSTITUTION STATE SERVICES                               | 1                              | 1                               | 100%                     | No Filings                                  | No Filings                                   | No Filings           |     |
| CA160 ESIS                                                      | 8                              | 5                               | 63%                      | 1                                           | 1                                            | 100%                 |     |
| CA190 GALLAGHER BASSETT SERVICES                                | 3                              | 2                               | 67%                      | 2                                           | 1                                            | 50%                  |     |
| CA300 SEDGWICK CLAIMS MANAGEMENT SERVICES                       | 4                              | 3                               | 75%                      | No Filings                                  | No Filings                                   | No Filings           |     |
| TPA Total                                                       | 191                            | 169                             | 88%                      | 25                                          | 23                                           | 92%                  | -   |
| AIG INSURANCE Group Total                                       | 540                            | 467                             | 86%                      | 156                                         | 140                                          | 90%                  |     |
|                                                                 | 5.16                           | 2.5                             |                          | 5.55                                        | 2.2.5                                        | 27.024.74            |     |
| AMTRUST INSURANCE                                               | FROIs Filed                    | Timely FROIs                    | Compliance               | Payments Made                               | Timely Payments                              | Complian             | nce |
| CA342 TECHNOLOGY INSURANCE                                      | 29                             | 16                              | 55%                      | 13                                          | 8                                            | 62%                  |     |
| CA381 WESCO INSURANCE                                           | 64                             | 35                              | 55%                      | 24                                          | 17                                           | 71%                  |     |
| Total                                                           | 93                             | 51                              | 55% ▼                    | 37                                          | 25                                           | 68%                  |     |
| AMTRUST INSURANCE Group Total                                   | 93                             | 51                              | 55%                      | 37                                          | 25                                           | 68%                  | -   |
| ARCH INSURANCE                                                  | FROIs Filed                    | Timely FROIs                    | Compliance               | Payments Made                               | Timely Payments                              | Complian             | nce |
| ARCH INSURANCE                                                  | *                              | *                               | *                        | *                                           | *                                            | *                    |     |
| Total                                                           | *                              | *                               | *                        | **                                          | *                                            | *                    |     |
| ARCH INSURANCE TPA Administered Claims                          |                                |                                 |                          |                                             |                                              |                      |     |
| CA040 BROADSPIRE SERVICES                                       | 8                              | 6                               | 75%                      | 5                                           | 4                                            | 80%                  |     |
| CA117 COTTINGHAM & BUTLER CLAIMS SERVICES                       | 12                             | 11                              | 92%                      | 4                                           | 3                                            | 75%                  |     |
| CA190 GALLAGHER BASSETT SERVICES                                | 32                             | 26                              | 81%                      | 7                                           | 6                                            | 86%                  |     |
| CA204 HELMSMAN MANAGEMENT SERVICES                              | 1                              | 1                               | 100%                     | No Filings                                  | No Filings                                   | No Filings           | 5   |
| CA300 SEDGWICK CLAIMS MANAGEMENT SERVICES                       | 44                             | 37                              | 84%                      | 12                                          | 10                                           | 83%                  |     |
| CA340 YORK RISK SERVICES                                        | 4                              | 2                               | 50%                      | 2                                           | 2                                            | 100%                 |     |
| TPA Total                                                       | 101                            | 83                              | 82%                      | 30                                          | 25                                           | 83%                  | 7   |
| ARCH INSURANCE Group Total                                      | 101                            | 83                              | 82%                      | 30                                          | 25                                           | 83%                  |     |
| ATLANTIC SPECIALTY INSURANCE CA035 ATLANTIC SPECIALTY INSURANCE | FROIs Filed                    | Timely FROIs                    | Compliance               | Payments Made                               | Timely Payments                              | Compliar<br>*        | nce |
| Total                                                           | *                              | *                               | *                        | *                                           | *                                            | *                    |     |
| ATLANTIC SPECIALTY INSURANCE TPA Administered Claims            |                                |                                 |                          |                                             |                                              |                      |     |
| CA190 GALLAGHER BASSETT SERVICES                                | 8                              | 3                               | 38%                      | 3                                           | 2                                            | 67%                  |     |
| TPA Total                                                       | 8                              | 3                               | 38% ▼                    | 3                                           | 2                                            | 67%                  | ,   |
|                                                                 |                                |                                 |                          |                                             |                                              |                      |     |