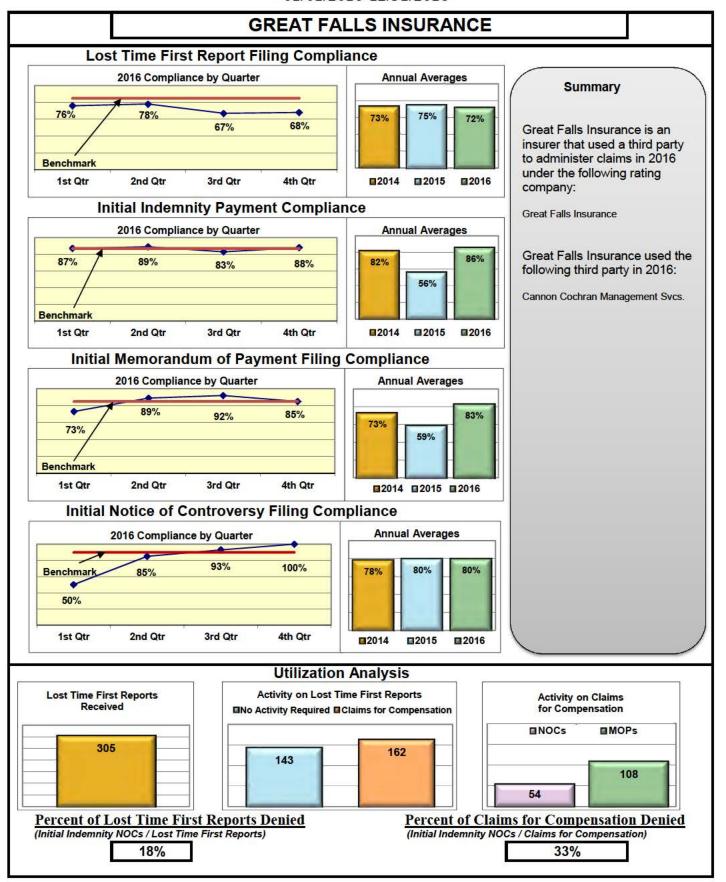

#### **ENTITY OVERVIEW**

| Incurence Croun                     | FROI<br>Compliance | PAY<br>Compliance | MOP<br>Compliance | NOC<br>Compliance |
|-------------------------------------|--------------------|-------------------|-------------------|-------------------|
| Insurance Group                     | Benchmark:<br>85%  | Benchmark:        | Benchmark:        | Benchmark: 90%    |
|                                     | 85%                | 87%               | 85%               | 90%               |
| ACADIA INSURANCE                    | 75%                | 83%               | 88%               | 93%               |
| ACCIDENT FUND INSURANCE*            | 67%                | 100%              | 100%              | No filings        |
| ACE INSURANCE                       | 85%                | 86%               | 87%               | 95%               |
| ACUITY MUTUAL INSURANCE*            | 100%               | 100%              | 100%              | No filings        |
| AIG INSURANCE                       | 86%                | 90%               | 93%               | 90%               |
| AMTRUST INSURANCE                   | 55%                | 68%               | 49%               | 71%               |
| ARCH INSURANCE                      | 82%                | 83%               | 87%               | 88%               |
| ATLANTIC SPECIALTY INSURANCE*       | 38%                | 67%               | 67%               | 0%                |
| BATH IRON WORKS                     | 94%                | 90%               | 92%               | 87%               |
| BERKSHIRE HATHAWAY INSURANCE*       | 50%                | 75%               | 75%               | 100%              |
| BROADSPIRE SERVICES                 | 78%                | 89%               | 89%               | 100%              |
| CANNON COCHRAN MANAGEMENT SERVICES  | 81%                | 84%               | 85%               | 89%               |
| CHEROKEE INSURANCE*                 | 0%                 | 100%              | 0%                | No filings        |
| CHUBB INSURANCE                     | 73%                | 83%               | 88%               | 78%               |
| CHURCH MUTUAL INSURANCE*            | 14%                | 75%               | 0%                | 50%               |
| CIANBRO CORPORATION*                | 83%                | 25%               | 50%               | 100%              |
| CINCINNATI CASUALTY*                | 50%                | 100%              | 0%                | No filings        |
| CLAIMS MANAGEMENT (WALMART)         | 91%                | 100%              | 95%               | 84%               |
| CNA INSURANCE                       | 89%                | 100%              | 100%              | 100%              |
| CONSTITUTION STATE SERVICES         | 85%                | 100%              | 83%               | 100%              |
| CORVEL ENTERPRISE COMP              | 76%                | 43%               | 43%               | 100%              |
| COTTINGHAM & BUTLER CLAIMS SERVICES | 82%                | 80%               | 80%               | 86%               |
| CROSS INSURANCE                     | 95%                | 96%               | 95%               | 99%               |
| ELECTRIC INSURANCE                  | 91%                | 88%               | 100%              | 100%              |
| ESIS                                | 59%                | 93%               | 93%               | 93%               |
| EVEREST REINS HOLDINGS GROUP*       | 0%                 | 100%              | 100%              | No filings        |
| FEDERATED MUTUAL INSURANCE          | 37%                | 70%               | 20%               | 75%               |
| FIREMAN'S FUND INSURANCE*           | 50%                | 33%               | 33%               | No filings        |
| FRANKENMUTH INSURANCE*              | 17%                | 67%               | 67%               | 0%                |
| FUTURECOMP                          | 87%                | 91%               | 85%               | 97%               |
| GALLAGHER BASSETT SERVICES          | 77%                | 81%               | 81%               | 83%               |
| GREAT AMERICAN INSURANCE*           | 0%                 | No filings        | No filings        | No filings        |
| GREAT DIVIDE INSURANCE*             | 0%                 | 100%              | 0%                | No filings        |
| GREAT FALLS INSURANCE               | 72%                | 86%               | 83%               | 80%               |
| GREAT WEST INSURANCE*               | 14%                | 57%               | 43%               | No filings        |
| GUARANTEE INSURANCE*                | 50%                | 100%              | 50%               | 0%                |
| GUARD INSURANCE                     | 46%                | 89%               | 94%               | 50%               |
| HANNAFORD BROTHERS                  | 67%                | 75%               | 74%               | 66%               |
| HANNOVER INSURANCE*                 | 33%                | 50%               | 50%               | No filings        |
| HANOVER INSURANCE                   | 63%                | 74%               | 84%               | 100%              |