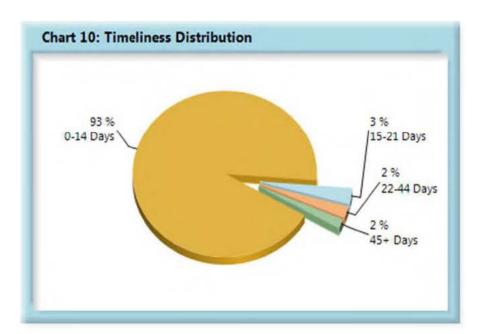

#### LOST TIME FIRST REPORT OF INJURY FILINGS

| 0-7 Days   | 11,601 | 83%  |
|------------|--------|------|
| 8-14 Days  | 1,198  | 9%   |
| 15-29 Days | 656    | 5%   |
| 30+ Days   | 513    | 4%   |
| ? Days     | 0      | 0%   |
| Total      | 13,968 | 100% |

\*The percentages may not always add to 100% due to rounding

| Table 5: Above vs Below Benchmark |    |      |
|-----------------------------------|----|------|
| At/Above                          | 25 | 33%  |
| Below                             | 49 | 66%  |
| Total                             | 74 | 100% |