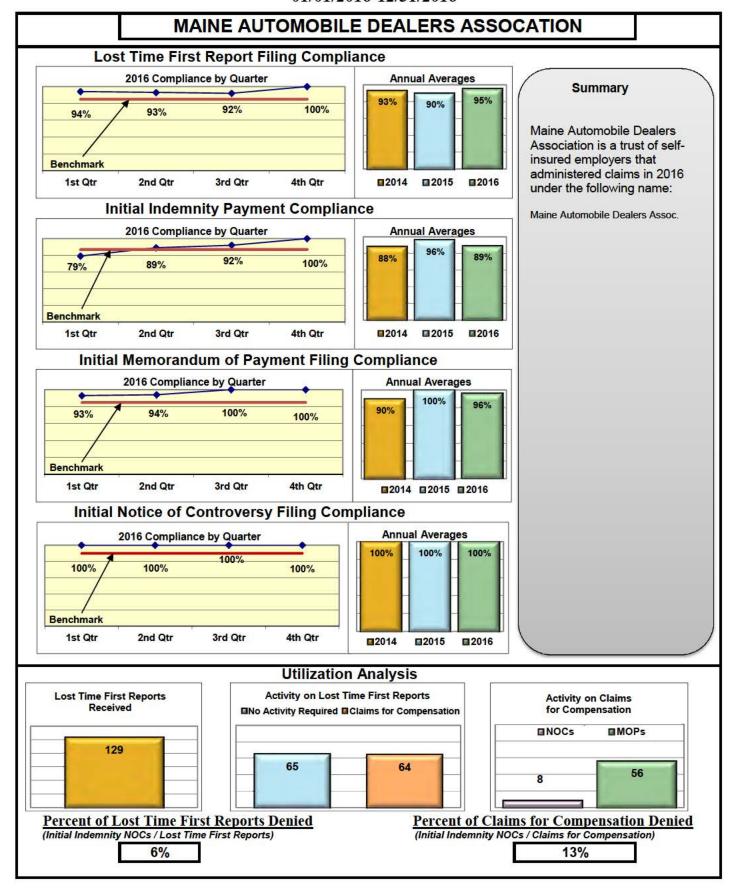

| Self-Insureds                        |     |     |      |      |  |  |  |  |  |
|--------------------------------------|-----|-----|------|------|--|--|--|--|--|
| Maine Automobile Dealers Association | 95% | 89% | 96%  | 100% |  |  |  |  |  |
| Maine Healthcare Association         | 87% | 90% | 90%  | 100% |  |  |  |  |  |
| Maine Motor Transport Association    | 94% | 87% | 100% | 98%  |  |  |  |  |  |
| Maine Municipal Association          | 97% | 98% | 98%  | 98%  |  |  |  |  |  |
| Maine School Management Association  | 97% | 97% | 99%  | 98%  |  |  |  |  |  |
| State of Maine Workers' Comp. Trust  | 89% | 99% | 95%  | 97%  |  |  |  |  |  |

#### **ENTITY OVERVIEW**

| Insurance Group                            | FROI<br>Compliance<br>Benchmark:<br>85% | PAY<br>Compliance<br>Benchmark:<br>87% | MOP<br>Compliance<br>Benchmark:<br>85% | NOC<br>Compliance<br>Benchmark:<br>90% |
|--------------------------------------------|-----------------------------------------|----------------------------------------|----------------------------------------|----------------------------------------|
|                                            |                                         |                                        |                                        |                                        |
| HARTFORD INSURANCE                         | 81%                                     | 78%                                    | 81%                                    | 91%                                    |
| HELMSMAN MANAGEMENT SERVICES               | 75%                                     | 86%                                    | 86%                                    | 78%                                    |
| LIBERTY MUTUAL INSURANCE                   | 71%                                     | 79%                                    | 78%                                    | 86%                                    |
| MACY'S CORPORATE SERVICES*                 | 100%                                    | 100%                                   | 33%                                    | No filings                             |
| MAINE AUTOMOBILE DEALERS ASSOCIATION       | 95%                                     | 89%                                    | 96%                                    | 100%                                   |
| MAINE EMPLOYERS' MUTUAL INSURANCE          | 79%                                     | 93%                                    | 92%                                    | 94%                                    |
| MAINE HEALTHCARE ASSOCIATION               | 87%                                     | 90%                                    | 90%                                    | 100%                                   |
| MAINE MOTOR TRANSPORT ASSOCIATION          | 94%                                     | 87%                                    | 100%                                   | 98%                                    |
| MAINE MUNICIPAL ASSOCIATION                | 97%                                     | 98%                                    | 98%                                    | 98%                                    |
| MAINE SCHOOL MANAGEMENT ASSOCIATION        | 97%                                     | 97%                                    | 99%                                    | 98%                                    |
| MEADOWBROOK INSURANCE*                     | 100%                                    | 100%                                   | 100%                                   | 100%                                   |
| MITSUI SUMITOMO INS CO OF AMERICA*         | 50%                                     | 0%                                     | 0%                                     | 100%                                   |
| NATIONAL INTERSTATE INSURANCE*             | 100%                                    | 100%                                   | 100%                                   | No filings                             |
| NATIONWIDE INSURANCE*                      | 33%                                     | 0%                                     | 0%                                     | 33%                                    |
| NGM INSURANCE*                             | 60%                                     | 50%                                    | 100%                                   | 0%                                     |
| NORTH RIVER INSURANCE*                     | 63%                                     | No filings                             | No filings                             | 100%                                   |
| OLD REPUBLIC INSURANCE                     | 78%                                     | 79%                                    | 71%                                    | 92%                                    |
| PENNSYLVANIA MFG ASSN                      | 68%                                     | 88%                                    | 88%                                    | 67%                                    |
| PROTECTIVE INSURANCE*                      | 100%                                    | No filings                             | No filings                             | No filings                             |
| PUBLIC SERVICE INSURANCE*                  | 0%                                      | No filings                             | No filings                             | No filings                             |
| QBE INSURANCE GROUP                        | 82%                                     | 83%                                    | 89%                                    | 100%                                   |
| RYDER SERVICES*                            | 80%                                     | 100%                                   | 100%                                   | 100%                                   |
| SAFETY NATIONAL CASUALTY CORP              | 82%                                     | 67%                                    | 67%                                    | 93%                                    |
| SEDGWICK CLAIMS MANAGEMENT SERVICES        | 89%                                     | 88%                                    | 91%                                    | 95%                                    |
| SENTRY INSURANCE                           | 47%                                     | 67%                                    | 50%                                    | 0%                                     |
| SOMPO JAPAN INSURANCE*                     | 100%                                    | No filings                             | No filings                             | No filings                             |
| STARR INDEMNITY INSURANCE*                 | 88%                                     | 75%                                    | 100%                                   | 100%                                   |
| STATE OF MAINE WORKERS' COMPENSATION TRUST | 89%                                     | 99%                                    | 95%                                    | 97%                                    |
| SYNERNET                                   | 88%                                     | 88%                                    | 92%                                    | 96%                                    |
| THE AMERICAN EQUITY UNDERWRITERS*          | 75%                                     | 0%                                     | 0%                                     | 0%                                     |
| TOWER INSURANCE*                           | 0%                                      | 50%                                    | 0%                                     | No filings                             |
| TRAVELERS INSURANCE                        | 66%                                     | 82%                                    | 74%                                    | 89%                                    |
| VANLINER INSURANCE*                        | 50%                                     | No filings                             | No filings                             | 0%                                     |
| XL INSURANCE                               | 79%                                     | 76%                                    | 71%                                    | 86%                                    |
| YORK RISK SERVICES                         | 36%                                     | 50%                                    | 25%                                    | 50%                                    |
| ZURICH INSURANCE                           | 86%                                     | 88%                                    | 88%                                    | 91%                                    |