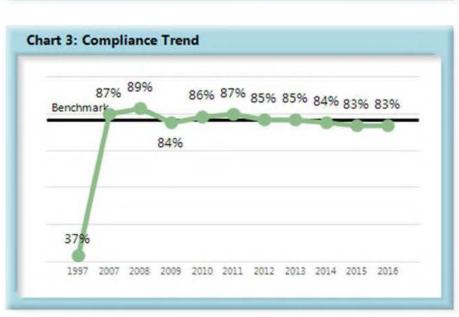

Table 2 **Annual Compliance** 

|                                                                            | 1997[1] | 2007 | 2008 | 2009 | 2010 | 2011 | 2012 | 2013 | 2014 | 2015 | 2016 |
|----------------------------------------------------------------------------|---------|------|------|------|------|------|------|------|------|------|------|
| Lost Time First Report Filings<br>Received within 7 Days                   | 37%     | 87%  | 89%  | 84%  | 86%  | 87%  | 85%  | 85%  | 84%  | 83%  | 83%  |
| Initial Indemnity Payments Made within 14 Days                             | 59%     | 87%  | 89%  | 89%  | 89%  | 89%  | 90%  | 90%  | 90%  | 87%  | 89%  |
| Initial Memorandum of Payment<br>Filings Received within 17 Days           | 57%     | 85%  | 88%  | 87%  | 86%  | 89%  | 89%  | 89%  | 89%  | 86%  | 88%  |
| Initial Indemnity Notice of Controversy Filings Received within 14 Days[2] |         | 89%  | 90%  | 94%  | 94%  | 95%  | 95%  | 95%  | 94%  | 94%  | 93%  |

#### Summary

The Board received 13,968 lost time first reports. This represents 228 more reports than in 2015

The 2016 compliance rate of 83% for lost time first report filings stayed the same percentage from the 2015 compliance rate. As can be seen on Chart 2, 32% of insurers were at or above the benchmark in 2016, a slight increase over 2015, which had 31% at or above the benchmark.