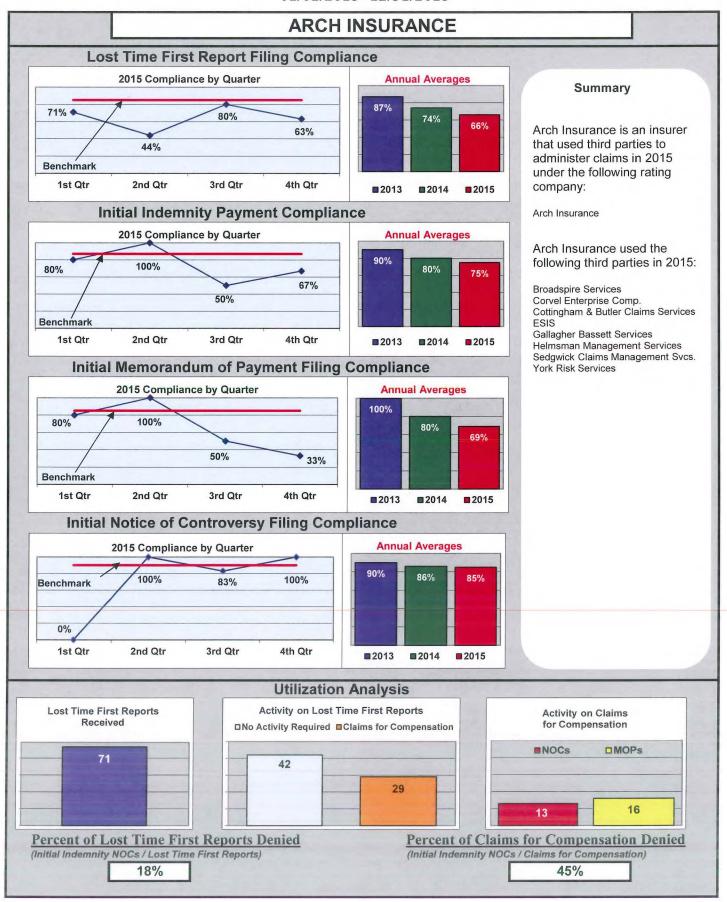

### **ENTITY OVERVIEW**

| INSURANCE GROUP                                      | FROI<br>Compliance<br>Benchmark:<br>85% | PAY Compliance Benchmark: 87% | MOP<br>Compliance<br>Benchmark:<br>85% | NOC<br>Compliance<br>Benchmark:<br>90% |
|------------------------------------------------------|-----------------------------------------|-------------------------------|----------------------------------------|----------------------------------------|
| ACADIA INSURANCE                                     | 82%                                     | 85%                           | 90%                                    | 97%                                    |
| ACCIDENT FUND INSURANCE*                             | 100%                                    | No filings                    | No filings                             | No filings                             |
| ACE INSURANCE                                        | 81%                                     | 83%                           | 84%                                    | 92%                                    |
| AIG INSURANCE                                        | 92%                                     | 93%                           | 92%                                    | 93%                                    |
| ALTERNATIVE SERVICE CONCEPTS*                        | No filings                              | 100%                          | 0%                                     | No filings                             |
| AMTRUST INSURANCE                                    | 25%                                     | 37%                           | 7%                                     | 40%                                    |
| ARCH INSURANCE                                       | 66%                                     | 75%                           | 69%                                    | 85%                                    |
| ARROW MUTUAL LIABILITY INSURANCE*                    | 100%                                    | 100%                          | 100%                                   | No filings                             |
| ATLANTIC SPECIALTY INSURANCE*                        | 100%                                    | 0%                            | 0%                                     | 100%                                   |
| BATH IRON WORKS                                      | 99%                                     | 96%                           | 95%                                    | 93%                                    |
| BERKSHIRE HATHAWAY INSURANCE*                        | 100%                                    | 67%                           | 67%                                    | No filings                             |
| BROADSPIRE SERVICES                                  | 84%                                     | 90%                           | 90%                                    | 100%                                   |
| CANNON COCHRAN MANAGEMENT SERVICES                   | 82%                                     | 71%                           | 73%                                    | 91%                                    |
| CHESTERFIELD SERVICES*                               | 100%                                    | 100%                          | 100%                                   | No filings                             |
| CHUBB INSURANCE                                      | 58%                                     | 79%                           | 79%                                    | 71%                                    |
| CHURCH MUTUAL INSURANCE*                             | 67%                                     | 0%                            | 0%                                     | 0%                                     |
| CIANBRO CORPORATION*                                 | 100%                                    | No filings                    | No filings                             | 100%                                   |
| CINCINNATI INSURANCE*                                | 0%                                      | 0%                            | 100%                                   | No filings                             |
| CLAIMS MANAGEMENT (WALMART)                          | 97%                                     | 100%                          | 96%                                    | 98%                                    |
| CNA INSURANCE                                        | 100%                                    | 100%                          | 100%                                   | 100%                                   |
| CONSTITUTION STATE SERVICES                          | 76%                                     | 100%                          | 100%                                   | 58%                                    |
| CONTINENTAL INDEMNITY*                               | 100%                                    | 100%                          | 100%                                   | No filings                             |
| CORVEL ENTERPRISE COMP.                              | 78%                                     | 75%                           | 100%                                   | 100%                                   |
| COTTINGHAM & BUTLER CLAIMS SERVICES                  | 80%                                     | 100%                          | 100%                                   | 100%                                   |
| CROSS INSURANCE                                      | 96%                                     | 96%                           | 97%                                    | 98%                                    |
| CRUM & FORSTER*                                      | 0%                                      | No filings                    | No filings                             | No filings                             |
| ELECTRIC INSURANCE                                   | 83%                                     | 100%                          | 72%                                    | 67%                                    |
| ESIS                                                 | 66%                                     | 70%                           | 77%                                    | 98%                                    |
| F.A. RICHARD*                                        | 0%                                      | No filings                    | No filings                             | 0%                                     |
| FEDERATED MUTUAL INSURANCE                           | 33%                                     | 36%                           | 27%                                    | 0%                                     |
| FIREMAN'S FUND INSURANCE*                            | 50%                                     | 50%                           | 50%                                    | No filings                             |
| FUTURECOMP                                           | 86%                                     | 83%                           | 73%                                    | 96%                                    |
| GALLAGHER BASSETT SERVICES                           | 76%                                     | 65%                           | 69%                                    | 83%                                    |
| GREAT AMERICAN INSURANCE*                            | 0%                                      | No filings                    | No filings                             | No filings                             |
| GREAT DIVIDE INSURANCE*                              | 0%                                      | 100%                          | 100%                                   | No filings                             |
| GREAT FALLS INSURANCE                                | 75%                                     | 56%                           | 59%                                    | 80%                                    |
| GREAT WEST INSURANCE*                                | 67%                                     | 100%                          | 100%                                   | 100%                                   |
| GUARANTEE INSURANCE                                  | 29%                                     | 50%                           | 13%                                    | No filings                             |
| GUARD INSURANCE                                      | 55%                                     | 81%                           | 69%                                    | 30%                                    |
| HANNAFORD BROTHERS                                   | 62%                                     | 64%                           | 67%                                    | 65%                                    |
| HANNOVER INSURANCE*                                  | 25%                                     | 50%                           | 0%                                     | 100%                                   |
| HANOVER INSURANCE                                    | 71%                                     | 100%                          | 94%                                    | 80%                                    |
| HARTFORD INSURANCE                                   | 79%                                     | 88%                           | 89%                                    | 91%                                    |
| HELMSMAN MANAGEMENT SERVICES                         | 67%                                     | 81%                           | 78%                                    | 92%                                    |
| IMPERIUM INSURANCE*                                  | 0%                                      | 100%                          | 100%                                   | No filings                             |
| LIBERTY MUTUAL INSURANCE                             | 67%                                     | 69%                           | 71%                                    | 89%                                    |
| MACY'S CORPORATE SERVICES*                           | 100%                                    | No filings                    | No filings                             | 100%                                   |
| MAINE AUTOMOBILE DEALERS ASSOCIATION                 | 90%                                     | 96%                           | 100%                                   | 100%                                   |
| MAINE EMPLOYERS' MUTUAL INSURANCE                    | 80%                                     | 94%                           | 92%                                    | 96%                                    |
| MAINE HEALTHCARE ASSOCIATION                         | 84%                                     | 81%                           | 88%                                    | 96%                                    |
| MAINE MOTOR TRANSPORT ASSOCIATION                    | 94%                                     | 85%                           | 93%                                    | 98%                                    |
| MAINE MUNICIPAL ASSOCIATION                          | 97%                                     | 94%                           | 93%                                    | 98%                                    |
| MAINE SCHOOL MANAGEMENT ASSOCIATION                  | 95%                                     | 99%                           | 99%                                    | 98%                                    |
| MATRIX ABSENCE MANAGEMENT*                           | 67%                                     | 100%                          | 100%                                   | 100%                                   |
| MEADOWBROOK INSURANCE                                | 100%                                    | 86%                           | 86%                                    | 100%                                   |
| NATIONAL INTERSTATE INSURANCE*                       | 100%                                    | 100%                          | 100%                                   | No filings                             |
| NATIONAL INTERSTATE INSURANCE  NATIONWIDE INSURANCE* | 14%                                     | 0%                            | 0%                                     | 50%                                    |
| NGM INSURANCE*                                       | 17%                                     | 100%                          | 100%                                   | No filings                             |
| INGINI INSURANCE                                     | 1/70                                    | 100%                          | 100%                                   | No illings                             |