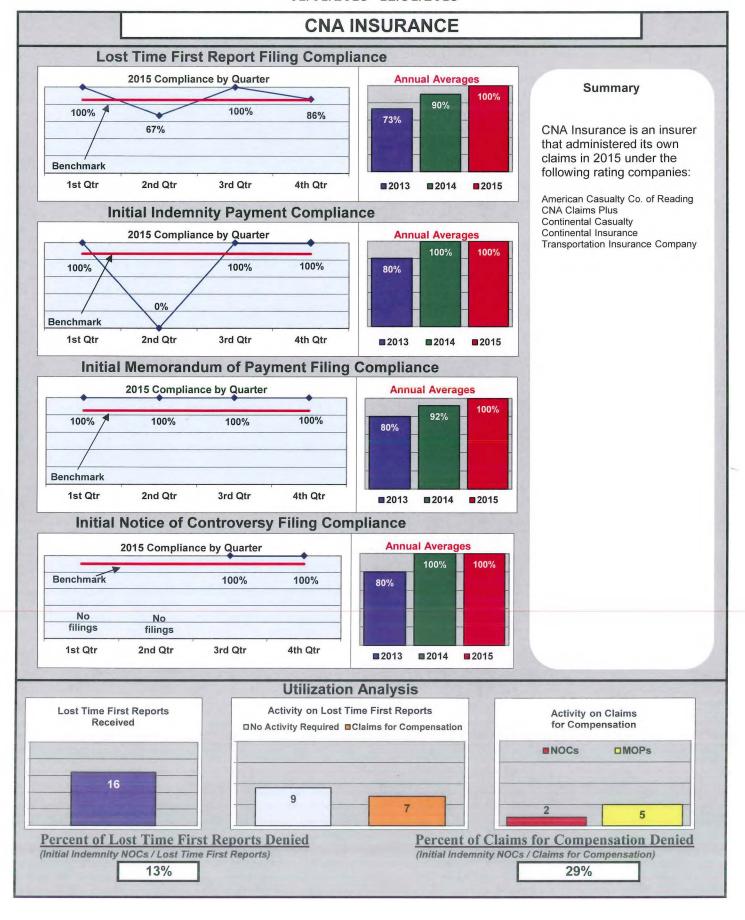

| Insurers/TPAs                       |      |      |      |      |
|-------------------------------------|------|------|------|------|
| AIG Insurance                       | 92%  | 93%  | 92%  | 93%  |
| Claims Management (Walmart)         | 97%  | 100% | 96%  | 98%  |
| CNA Insurance                       | 100% | 100% | 100% | 100% |
| Cross Insurance                     | 96%  | 96%  | 97%  | 98%  |
| Sedgwick Claims Management Services | 87%  | 89%  | 85%  | 96%  |