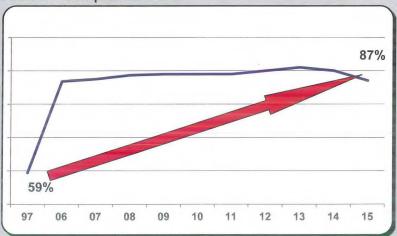

### Summary

Injured workers in the State of Maine continue to benefit from the high (87%) compliance rate of initial indemnity payments.

In fact, compliance has improved by 28 points since monitoring began, from 59% to 87%, resulting in Maine households receiving much-needed money on time.