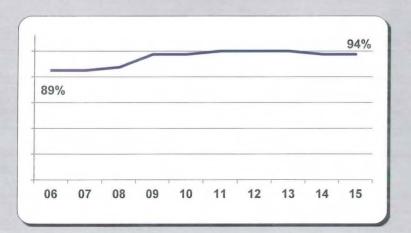

## INITIAL INDEMNITY NOTICE OF CONTROVERSY FILINGS

Chart 10 Timeliness Distribution

Chart 11 % of Insurers At/Above vs. Below 90% Benchmark

Chart 12 Compliance Trend

Table 10

|   |         | Total   | 2,772 | 100% |
|---|---------|---------|-------|------|
|   | 45+     | Days    | 45    | 2%   |
|   | 22-44   | Days    | 56    | 2%   |
|   | 15-21   | Days    | 62    | 2%   |
|   | 0-14    | Days    | 2,609 | 94%  |
| R | eceived | Within: |       |      |

## **Summary**

The benchmark for the timely filing of the Initial Indemnity Notice of Controversy was changed from 17 to 14 days effective 2007.

In 2015 there were 2.6% more filings in the dispute resolution system at the Board compared to 2014. Despite having more filings in the system, the compliance held steady at 94% for this performance indicator.