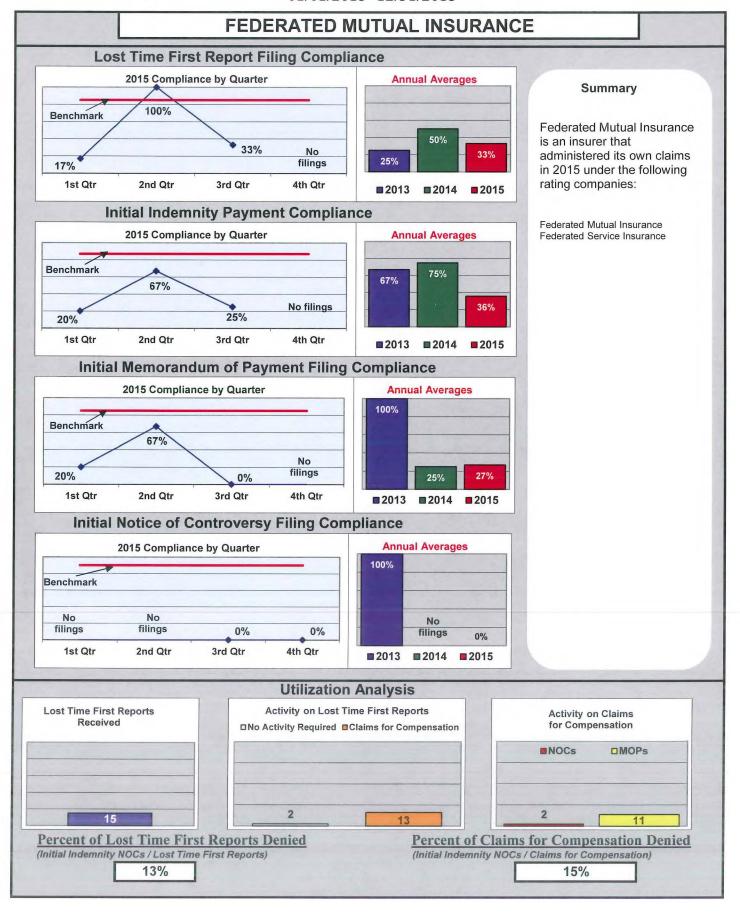

### **ENTITY OVERVIEW**

| INSURANCE GROUP                         | FROI<br>Compliance<br>Benchmark:<br>85% | PAY Compliance Benchmark: 87% | MOP<br>Compliance<br>Benchmark:<br>85% | NOC<br>Compliance<br>Benchmark:<br>90% |
|-----------------------------------------|-----------------------------------------|-------------------------------|----------------------------------------|----------------------------------------|
|                                         |                                         |                               |                                        |                                        |
| NKSJ HOLDINGS*                          | 50%                                     | 100%                          | 100%                                   | No filings                             |
| NORTH RIVER INSURANCE*                  | 100%                                    | No filings                    | No filings                             | No filings                             |
| OLD REPUBLIC INSURANCE                  | 79%                                     | 81%                           | 72%                                    | 96%                                    |
| PATRIOT INSURANCE*                      | 50%                                     | 100%                          | 100%                                   | 100%                                   |
| PATRIOT RISK SERVICES                   | 33%                                     | 43%                           | 14%                                    | No filings                             |
| PENNSYLVANIA MANUFACTURERS' ASSOCIATION | 57%                                     | 63%                           | 75%                                    | No filings                             |
| PROTECTIVE INSURANCE*                   | 80%                                     | 67%                           | 67%                                    | No filings                             |
| PUBLIC SERVICE INSURANCE*               | 0%                                      | No filings                    | No filings                             | No filings                             |
| QBE INSURANCE                           | 65%                                     | 79%                           | 86%                                    | 100%                                   |
| RYDER SERVICES*                         | 0%                                      | 100%                          | 0%                                     | No filings                             |
| SAFETY NATIONAL INSURANCE               | 77%                                     | 72%                           | 89%                                    | 75%                                    |
| SEABRIGHT INSURANCE*                    | 0%                                      | 0%                            | 0%                                     | No filings                             |
| SEDGWICK CLAIMS MANAGEMENT SERVICES     | 87%                                     | 89%                           | 85%                                    | 96%                                    |
| SENTRY INSURANCE                        | 42%                                     | 88%                           | 75%                                    | 67%                                    |
| SPARTA INSURANCE*                       | 50%                                     | 100%                          | 100%                                   | No filings                             |
| STARR INDEMNITY & LIABILITY*            | 0%                                      | 0%                            | 0%                                     | No filings                             |
| STATE OF MAINE WORKERS' COMP. TRUST     | 89%                                     | 98%                           | 97%                                    | 96%                                    |
| SYNERNET                                | 90%                                     | 85%                           | 90%                                    | 99%                                    |
| T.H.E INSURANCE*                        | 50%                                     | No filings                    | No filings                             | No filings                             |
| TOKIO MARINE AMERICA INSURANCE*         | 67%                                     | No filings                    | No filings                             | 50%                                    |
| TOWER INSURANCE*                        | 0%                                      | No filings                    | No filings                             | 0%                                     |
| TRAVELERS INSURANCE                     | 66%                                     | 76%                           | 64%                                    | 86%                                    |
| TRISTAR RISK ENTERPRISE MANAGEMENT*     | 25%                                     | 100%                          | 33%                                    | No filings                             |
| UNDERWRITERS SAFETY & CLAIMS*           | 100%                                    | 0%                            | 100%                                   | No filings                             |
| UTICA NATIONAL INSURANCE*               | 0%                                      | No filings                    | No filings                             | 0%                                     |
| VANLINER INSURANCE*                     | 67%                                     | 100%                          | 100%                                   | No filings                             |
| XL INSURANCE                            | 85%                                     | 83%                           | 78%                                    | 100%                                   |
| YORK RISK SERVICES                      | 8%                                      | 22%                           | 11%                                    | 50%                                    |
| ZURICH INSURANCE                        | 87%                                     | 77%                           | 79%                                    | 100%                                   |