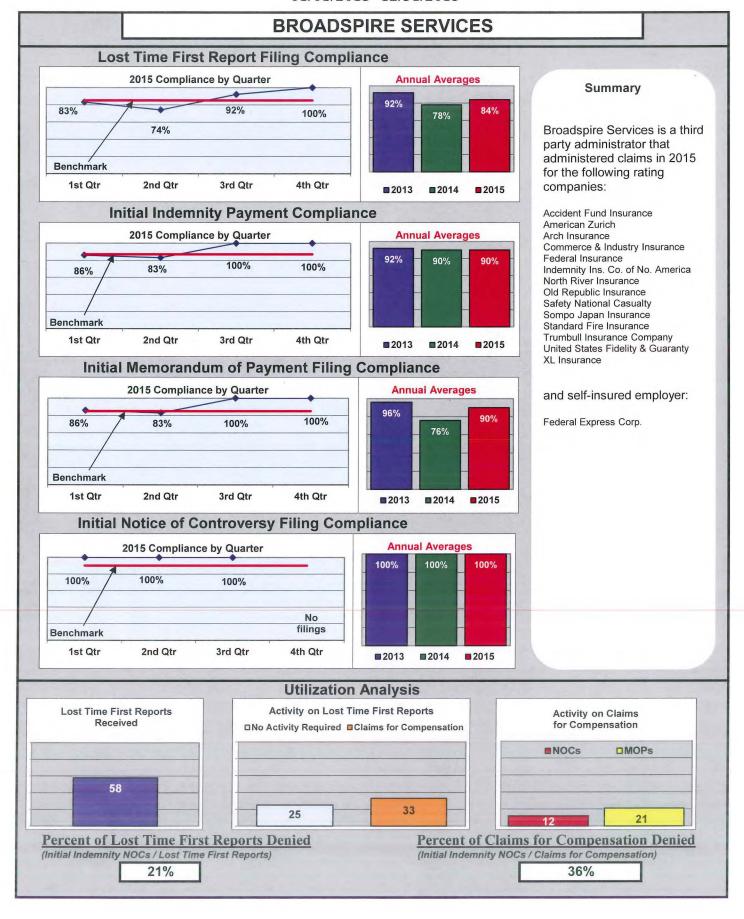

| Insurers/TPAs                       |      |      |      |      |
|-------------------------------------|------|------|------|------|
| AIG Insurance                       | 92%  | 93%  | 92%  | 93%  |
| Claims Management (Walmart)         | 97%  | 100% | 96%  | 98%  |
| CNA Insurance                       | 100% | 100% | 100% | 100% |
| Cross Insurance                     | 96%  | 96%  | 97%  | 98%  |
| Sedgwick Claims Management Services | 87%  | 89%  | 85%  | 96%  |