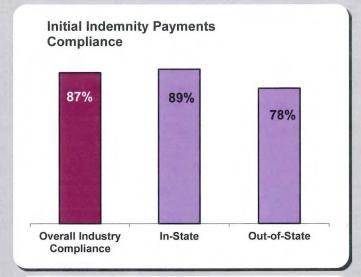

## **B.** Initial Indemnity Payments

The Board's benchmark for initial indemnity payments within 14 days is 87%.

Benchmark Met. Eight-seven percent (87%) of initial indemnity payments were within 14 days.

## In-State vs. Out-of-State Comparisons

As can be seen in the charts below, In-State insurers out-perform their Out-of-State counterparts in all four benchmarks. In-State insurers also make up roughly two-thirds of all filings.