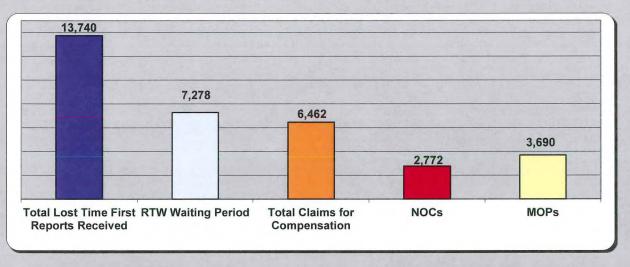

### LOST TIME FIRST REPORT FILINGS

**Timeliness Distribution** Chart 1

Table 4

| Receiv | ed Within: |        |      |
|--------|------------|--------|------|
| 0-7    | Days       | 11,433 | 83%  |
| 8-14   | Days       | 1,170  | 9%   |
| 15-29  | Days       | 661    | 5%   |
| 30+    | Days       | 476    | 3%   |
|        | Total      | 13,740 | 100% |

## **INITIAL INDEMNITY PAYMENTS**

Chart 4 Timeliness Distribution

Chart 5 % of Insurers At/Above vs. Below 87% Benchmark

Chart 6 Compliance Trend

Table 6

| Made | Within: |       |       |      |
|------|---------|-------|-------|------|
|      | 0-14    | Days  | 3,219 | 87%  |
|      | 15-21   | Days  | 227   | 6%   |
|      | 22-44   | Days  | 165   | 5%   |
|      | 45+     | Days  | 75    | 2%   |
|      | ?       | Days  | 4     | 0%   |
|      |         | Total | 3,690 | 100% |

## INITIAL INDEMNITY NOTICE OF CONTROVERSY FILINGS

Chart 10 Timeliness Distribution

Chart 11 % of Insurers At/Above vs. Below 90% Benchmark

Chart 12 Compliance Trend

Table 10

|   |         | Total   | 2,772 | 100% |
|---|---------|---------|-------|------|
|   | 45+     | Days    | 45    | 2%   |
|   | 22-44   | Days    | 56    | 2%   |
|   | 15-21   | Days    | 62    | 2%   |
|   | 0-14    | Days    | 2,609 | 94%  |
| R | eceived | Within: |       |      |

Chart 13 Wage Statement Timeliness Distribution

| Table 12         |       |      |
|------------------|-------|------|
| Received Within: |       |      |
| 0-30 Days        | 5,840 | 72%  |
| 31-60 Days       | 1,153 | 14%  |
| 61 Days-1 Year   | 1,024 | 13%  |
| > 1 Year         | 71    | 1%   |
| Total            | 8,088 | 100% |
|                  |       |      |