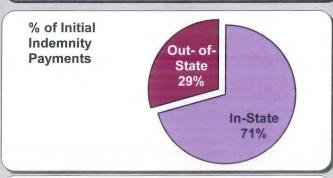

## In-State vs. Out-of-State Comparisons

As can be seen in the charts below, In-State insurers out-perform their Out-of-State counterparts in all four benchmarks. In-State insurers also make up roughly two-thirds of all filings.