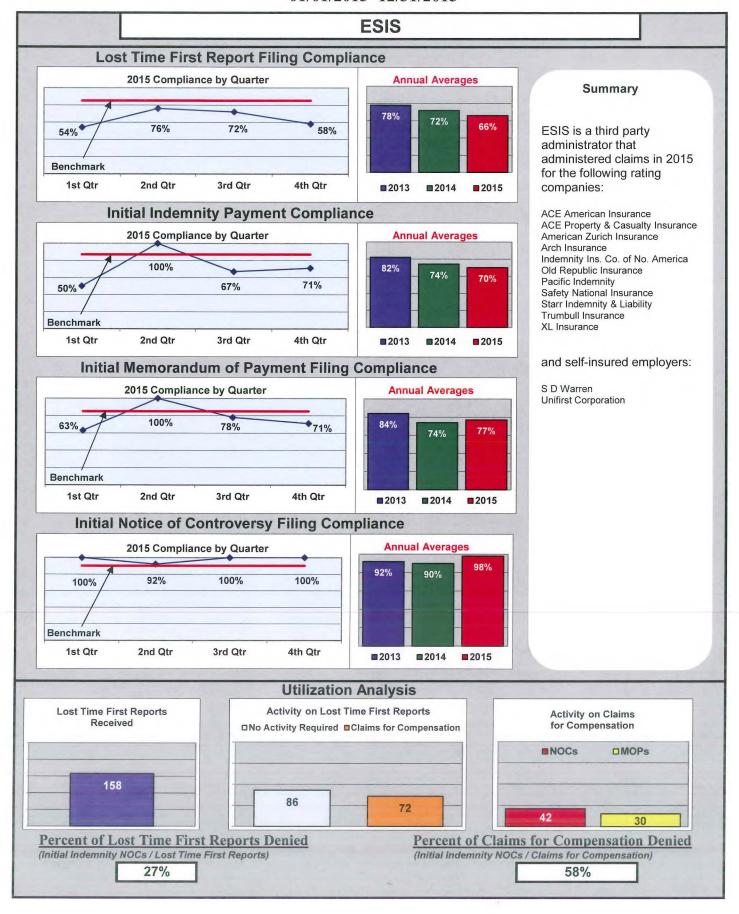

### **ENTITY OVERVIEW**

| INSURANCE GROUP                                      | FROI<br>Compliance<br>Benchmark:<br>85% | PAY Compliance Benchmark: 87% | MOP<br>Compliance<br>Benchmark:<br>85% | NOC<br>Compliance<br>Benchmark:<br>90% |
|------------------------------------------------------|-----------------------------------------|-------------------------------|----------------------------------------|----------------------------------------|
| ACADIA INSURANCE                                     | 82%                                     | 85%                           | 90%                                    | 97%                                    |
| ACCIDENT FUND INSURANCE*                             | 100%                                    | No filings                    | No filings                             | No filings                             |
| ACE INSURANCE                                        | 81%                                     | 83%                           | 84%                                    | 92%                                    |
| AIG INSURANCE                                        | 92%                                     | 93%                           | 92%                                    | 93%                                    |
| ALTERNATIVE SERVICE CONCEPTS*                        | No filings                              | 100%                          | 0%                                     | No filings                             |
| AMTRUST INSURANCE                                    | 25%                                     | 37%                           | 7%                                     | 40%                                    |
| ARCH INSURANCE                                       | 66%                                     | 75%                           | 69%                                    | 85%                                    |
| ARROW MUTUAL LIABILITY INSURANCE*                    | 100%                                    | 100%                          | 100%                                   | No filings                             |
| ATLANTIC SPECIALTY INSURANCE*                        | 100%                                    | 0%                            | 0%                                     | 100%                                   |
| BATH IRON WORKS                                      | 99%                                     | 96%                           | 95%                                    | 93%                                    |
| BERKSHIRE HATHAWAY INSURANCE*                        | 100%                                    | 67%                           | 67%                                    | No filings                             |
| BROADSPIRE SERVICES                                  | 84%                                     | 90%                           | 90%                                    | 100%                                   |
| CANNON COCHRAN MANAGEMENT SERVICES                   | 82%                                     | 71%                           | 73%                                    | 91%                                    |
| CHESTERFIELD SERVICES*                               | 100%                                    | 100%                          | 100%                                   | No filings                             |
| CHUBB INSURANCE                                      | 58%                                     | 79%                           | 79%                                    | 71%                                    |
| CHURCH MUTUAL INSURANCE*                             | 67%                                     | 0%                            | 0%                                     | 0%                                     |
| CIANBRO CORPORATION*                                 | 100%                                    | No filings                    | No filings                             | 100%                                   |
| CINCINNATI INSURANCE*                                | 0%                                      | 0%                            | 100%                                   | No filings                             |
| CLAIMS MANAGEMENT (WALMART)                          | 97%                                     | 100%                          | 96%                                    | 98%                                    |
| CNA INSURANCE                                        | 100%                                    | 100%                          | 100%                                   | 100%                                   |
| CONSTITUTION STATE SERVICES                          | 76%                                     | 100%                          | 100%                                   | 58%                                    |
| CONTINENTAL INDEMNITY*                               | 100%                                    | 100%                          | 100%                                   | No filings                             |
| CORVEL ENTERPRISE COMP.                              | 78%                                     | 75%                           | 100%                                   | 100%                                   |
| COTTINGHAM & BUTLER CLAIMS SERVICES                  | 80%                                     | 100%                          | 100%                                   | 100%                                   |
| CROSS INSURANCE                                      | 96%                                     | 96%                           | 97%                                    | 98%                                    |
| CRUM & FORSTER*                                      | 0%                                      | No filings                    | No filings                             | No filings                             |
| ELECTRIC INSURANCE                                   | 83%                                     | 100%                          | 72%                                    | 67%                                    |
| ESIS                                                 | 66%                                     | 70%                           | 77%                                    | 98%                                    |
| F.A. RICHARD*                                        | 0%                                      | No filings                    | No filings                             | 0%                                     |
| FEDERATED MUTUAL INSURANCE                           | 33%                                     | 36%                           | 27%                                    | 0%                                     |
| FIREMAN'S FUND INSURANCE*                            | 50%                                     | 50%                           | 50%                                    | No filings                             |
| FUTURECOMP                                           | 86%                                     | 83%                           | 73%                                    | 96%                                    |
| GALLAGHER BASSETT SERVICES                           | 76%                                     | 65%                           | 69%                                    | 83%                                    |
| GREAT AMERICAN INSURANCE*                            | 0%                                      | No filings                    | No filings                             | No filings                             |
| GREAT DIVIDE INSURANCE*                              | 0%                                      | 100%                          | 100%                                   | No filings                             |
| GREAT FALLS INSURANCE                                | 75%                                     | 56%                           | 59%                                    | 80%                                    |
| GREAT WEST INSURANCE*                                | 67%                                     | 100%                          | 100%                                   | 100%                                   |
| GUARANTEE INSURANCE                                  | 29%                                     | 50%                           | 13%                                    | No filings                             |
| GUARD INSURANCE                                      | 55%                                     | 81%                           | 69%                                    | 30%                                    |
| HANNAFORD BROTHERS                                   | 62%                                     | 64%                           | 67%                                    | 65%                                    |
| HANNOVER INSURANCE*                                  | 25%                                     | 50%                           | 0%                                     | 100%                                   |
| HANOVER INSURANCE                                    | 71%                                     | 100%                          | 94%                                    | 80%                                    |
| HARTFORD INSURANCE                                   | 79%                                     | 88%                           | 89%                                    | 91%                                    |
| HELMSMAN MANAGEMENT SERVICES                         | 67%                                     | 81%                           | 78%                                    | 92%                                    |
| IMPERIUM INSURANCE*                                  | 0%                                      | 100%                          | 100%                                   | No filings                             |
| LIBERTY MUTUAL INSURANCE                             | 67%                                     | 69%                           | 71%                                    | 89%                                    |
| MACY'S CORPORATE SERVICES*                           | 100%                                    | No filings                    | No filings                             | 100%                                   |
| MAINE AUTOMOBILE DEALERS ASSOCIATION                 | 90%                                     | 96%                           | 100%                                   | 100%                                   |
| MAINE EMPLOYERS' MUTUAL INSURANCE                    | 80%                                     | 94%                           | 92%                                    | 96%                                    |
| MAINE HEALTHCARE ASSOCIATION                         | 84%                                     | 81%                           | 88%                                    | 96%                                    |
| MAINE MOTOR TRANSPORT ASSOCIATION                    | 94%                                     | 85%                           | 93%                                    | 98%                                    |
| MAINE MUNICIPAL ASSOCIATION                          | 97%                                     | 94%                           | 93%                                    | 98%                                    |
| MAINE SCHOOL MANAGEMENT ASSOCIATION                  | 95%                                     | 99%                           | 99%                                    | 98%                                    |
| MATRIX ABSENCE MANAGEMENT*                           | 67%                                     | 100%                          | 100%                                   | 100%                                   |
| MEADOWBROOK INSURANCE                                | 100%                                    | 86%                           | 86%                                    | 100%                                   |
| NATIONAL INTERSTATE INSURANCE*                       | 100%                                    | 100%                          | 100%                                   | No filings                             |
| NATIONAL INTERSTATE INSURANCE  NATIONWIDE INSURANCE* | 14%                                     | 0%                            | 0%                                     | 50%                                    |
| NGM INSURANCE*                                       | 17%                                     | 100%                          | 100%                                   | No filings                             |
| INGINI INSURANCE                                     | 1/70                                    | 100%                          | 100%                                   | No illings                             |