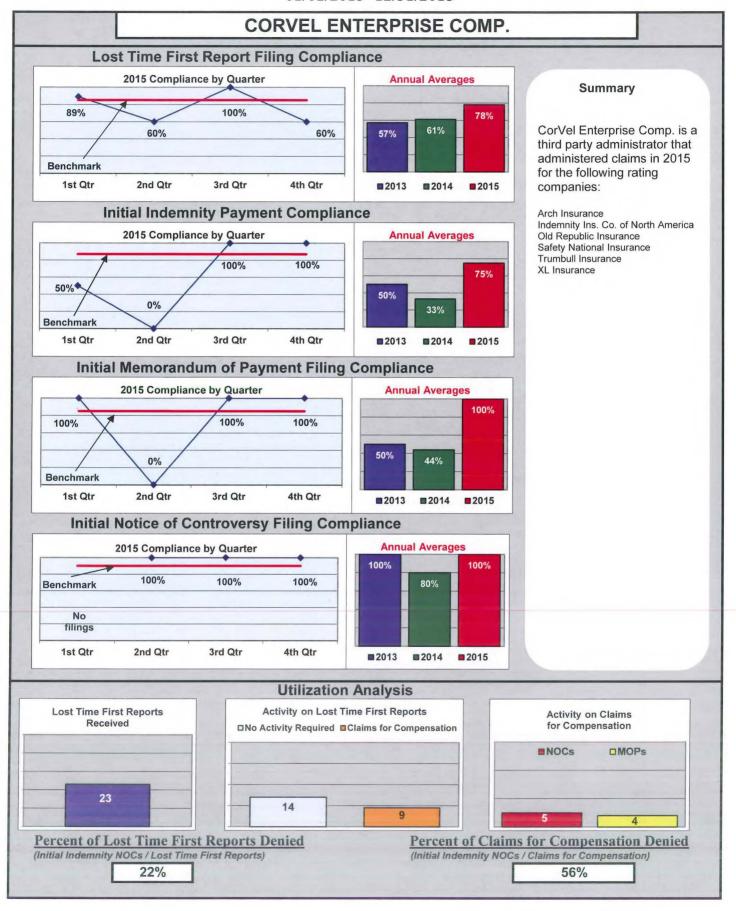

### **ENTITY OVERVIEW**

| INSURANCE GROUP                                      | FROI<br>Compliance<br>Benchmark:<br>85% | PAY Compliance Benchmark: 87% | MOP<br>Compliance<br>Benchmark:<br>85% | NOC<br>Compliance<br>Benchmark:<br>90% |
|------------------------------------------------------|-----------------------------------------|-------------------------------|----------------------------------------|----------------------------------------|
| ACADIA INSURANCE                                     | 82%                                     | 85%                           | 90%                                    | 97%                                    |
| ACCIDENT FUND INSURANCE*                             | 100%                                    | No filings                    | No filings                             | No filings                             |
| ACE INSURANCE                                        | 81%                                     | 83%                           | 84%                                    | 92%                                    |
| AIG INSURANCE                                        | 92%                                     | 93%                           | 92%                                    | 93%                                    |
| ALTERNATIVE SERVICE CONCEPTS*                        | No filings                              | 100%                          | 0%                                     | No filings                             |
| AMTRUST INSURANCE                                    | 25%                                     | 37%                           | 7%                                     | 40%                                    |
| ARCH INSURANCE                                       | 66%                                     | 75%                           | 69%                                    | 85%                                    |
| ARROW MUTUAL LIABILITY INSURANCE*                    | 100%                                    | 100%                          | 100%                                   | No filings                             |
| ATLANTIC SPECIALTY INSURANCE*                        | 100%                                    | 0%                            | 0%                                     | 100%                                   |
| BATH IRON WORKS                                      | 99%                                     | 96%                           | 95%                                    | 93%                                    |
| BERKSHIRE HATHAWAY INSURANCE*                        | 100%                                    | 67%                           | 67%                                    | No filings                             |
| BROADSPIRE SERVICES                                  | 84%                                     | 90%                           | 90%                                    | 100%                                   |
| CANNON COCHRAN MANAGEMENT SERVICES                   | 82%                                     | 71%                           | 73%                                    | 91%                                    |
| CHESTERFIELD SERVICES*                               | 100%                                    | 100%                          | 100%                                   | No filings                             |
| CHUBB INSURANCE                                      | 58%                                     | 79%                           | 79%                                    | 71%                                    |
| CHURCH MUTUAL INSURANCE*                             | 67%                                     | 0%                            | 0%                                     | 0%                                     |
| CIANBRO CORPORATION*                                 | 100%                                    | No filings                    | No filings                             | 100%                                   |
| CINCINNATI INSURANCE*                                | 0%                                      | 0%                            | 100%                                   | No filings                             |
| CLAIMS MANAGEMENT (WALMART)                          | 97%                                     | 100%                          | 96%                                    | 98%                                    |
| CNA INSURANCE                                        | 100%                                    | 100%                          | 100%                                   | 100%                                   |
| CONSTITUTION STATE SERVICES                          | 76%                                     | 100%                          | 100%                                   | 58%                                    |
| CONTINENTAL INDEMNITY*                               | 100%                                    | 100%                          | 100%                                   | No filings                             |
| CORVEL ENTERPRISE COMP.                              | 78%                                     | 75%                           | 100%                                   | 100%                                   |
| COTTINGHAM & BUTLER CLAIMS SERVICES                  | 80%                                     | 100%                          | 100%                                   | 100%                                   |
| CROSS INSURANCE                                      | 96%                                     | 96%                           | 97%                                    | 98%                                    |
| CRUM & FORSTER*                                      | 0%                                      | No filings                    | No filings                             | No filings                             |
| ELECTRIC INSURANCE                                   | 83%                                     | 100%                          | 72%                                    | 67%                                    |
| ESIS                                                 | 66%                                     | 70%                           | 77%                                    | 98%                                    |
| F.A. RICHARD*                                        | 0%                                      | No filings                    | No filings                             | 0%                                     |
| FEDERATED MUTUAL INSURANCE                           | 33%                                     | 36%                           | 27%                                    | 0%                                     |
| FIREMAN'S FUND INSURANCE*                            | 50%                                     | 50%                           | 50%                                    | No filings                             |
| FUTURECOMP                                           | 86%                                     | 83%                           | 73%                                    | 96%                                    |
| GALLAGHER BASSETT SERVICES                           | 76%                                     | 65%                           | 69%                                    | 83%                                    |
| GREAT AMERICAN INSURANCE*                            | 0%                                      | No filings                    | No filings                             | No filings                             |
| GREAT DIVIDE INSURANCE*                              | 0%                                      | 100%                          | 100%                                   | No filings                             |
| GREAT FALLS INSURANCE                                | 75%                                     | 56%                           | 59%                                    | 80%                                    |
| GREAT WEST INSURANCE*                                | 67%                                     | 100%                          | 100%                                   | 100%                                   |
| GUARANTEE INSURANCE                                  | 29%                                     | 50%                           | 13%                                    | No filings                             |
| GUARD INSURANCE                                      | 55%                                     | 81%                           | 69%                                    | 30%                                    |
| HANNAFORD BROTHERS                                   | 62%                                     | 64%                           | 67%                                    | 65%                                    |
| HANNOVER INSURANCE*                                  | 25%                                     | 50%                           | 0%                                     | 100%                                   |
| HANOVER INSURANCE                                    | 71%                                     | 100%                          | 94%                                    | 80%                                    |
| HARTFORD INSURANCE                                   | 79%                                     | 88%                           | 89%                                    | 91%                                    |
| HELMSMAN MANAGEMENT SERVICES                         | 67%                                     | 81%                           | 78%                                    | 92%                                    |
| IMPERIUM INSURANCE*                                  | 0%                                      | 100%                          | 100%                                   | No filings                             |
| LIBERTY MUTUAL INSURANCE                             | 67%                                     | 69%                           | 71%                                    | 89%                                    |
| MACY'S CORPORATE SERVICES*                           | 100%                                    | No filings                    | No filings                             | 100%                                   |
| MAINE AUTOMOBILE DEALERS ASSOCIATION                 | 90%                                     | 96%                           | 100%                                   | 100%                                   |
| MAINE EMPLOYERS' MUTUAL INSURANCE                    | 80%                                     | 94%                           | 92%                                    | 96%                                    |
| MAINE HEALTHCARE ASSOCIATION                         | 84%                                     | 81%                           | 88%                                    | 96%                                    |
| MAINE MOTOR TRANSPORT ASSOCIATION                    | 94%                                     | 85%                           | 93%                                    | 98%                                    |
| MAINE MUNICIPAL ASSOCIATION                          | 97%                                     | 94%                           | 93%                                    | 98%                                    |
| MAINE SCHOOL MANAGEMENT ASSOCIATION                  | 95%                                     | 99%                           | 99%                                    | 98%                                    |
| MATRIX ABSENCE MANAGEMENT*                           | 67%                                     | 100%                          | 100%                                   | 100%                                   |
| MEADOWBROOK INSURANCE                                | 100%                                    | 86%                           | 86%                                    | 100%                                   |
| NATIONAL INTERSTATE INSURANCE*                       | 100%                                    | 100%                          | 100%                                   | No filings                             |
| NATIONAL INTERSTATE INSURANCE  NATIONWIDE INSURANCE* | 14%                                     | 0%                            | 0%                                     | 50%                                    |
| NGM INSURANCE*                                       | 17%                                     | 100%                          | 100%                                   | No filings                             |
| INGINI INSURANCE                                     | 1/70                                    | 100%                          | 100%                                   | No illings                             |