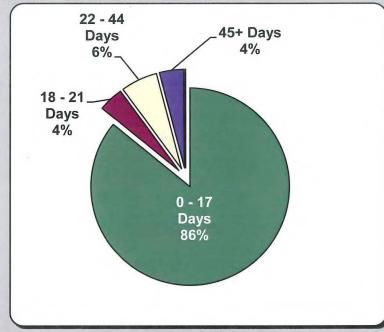

## **INITIAL MEMORANDUM OF PAYMENT FILINGS**

**Chart 7 Timeliness Distribution** 

Chart 8 % of Insurers At/Above vs. Below 85% Benchmark

Chart 9 Compliance Trend

Table 8

|            | Total   | 3,690 | 100% |
|------------|---------|-------|------|
| ?          | Days    | 4     | 0%   |
| 45+        | Days    | 133   | 4%   |
| 22-44      | Days    | 222   | 6%   |
| 18-21      | Days    | 150   | 4%   |
| 0-17       | Days    | 3,181 | 86%  |
| Received V | Vithin: |       |      |