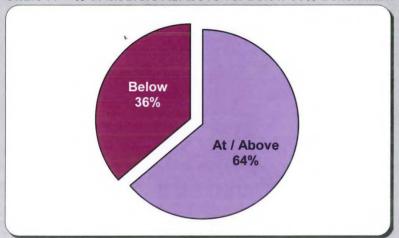

## INITIAL INDEMNITY NOTICE OF CONTROVERSY FILINGS

Chart 10 Timeliness Distribution

Chart 11 % of Insurers At/Above vs. Below 90% Benchmark

Chart 12 Compliance Trend

Table 10

|   |         | Total   | 2,772 | 100% |
|---|---------|---------|-------|------|
|   | 45+     | Days    | 45    | 2%   |
|   | 22-44   | Days    | 56    | 2%   |
|   | 15-21   | Days    | 62    | 2%   |
|   | 0-14    | Days    | 2,609 | 94%  |
| R | eceived | Within: |       |      |

Table 11

| Above vs. Below Benchmark: |    |      |
|----------------------------|----|------|
| At / Above                 | 37 | 64%  |
| Below                      | 21 | 36%  |
| Total                      | 58 | 100% |

74% of insurers were at or above benchmark last year, however that percentage has decreased10 points to 64% in 2015.