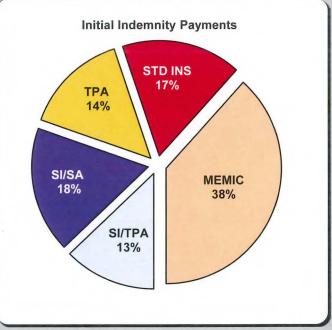

## **INITIAL INDEMNITY PAYMENTS**

Chart 4 Timeliness Distribution

Chart 5 % of Insurers At/Above vs. Below 87% Benchmark

Chart 6 Compliance Trend

Table 6

| Made | Within: |       |       |      |
|------|---------|-------|-------|------|
|      | 0-14    | Days  | 3,219 | 87%  |
|      | 15-21   | Days  | 227   | 6%   |
|      | 22-44   | Days  | 165   | 5%   |
|      | 45+     | Days  | 75    | 2%   |
|      | ?       | Days  | 4     | 0%   |
|      |         | Total | 3,690 | 100% |

## Volume by Type of Insurer

KEY: SI/SA Self-Insured, Self-Administered Employer

SI/TPA Self-Insured, TPA-Administered Employer

STD INS Standard Insurer (excluding MEMIC), Self-Administered TPA Standard Insurer (excluding MEMIC), TPA Administered

KEY: SI/SA Self-Insured, Self-Administered Employer SI/TPA Self-Insured, TPA-Administered Employer

STD INS Standard Insurer (excluding MEMIC), Self-Administered
TPA Standard Insurer (excluding MEMIC), TPA Administered