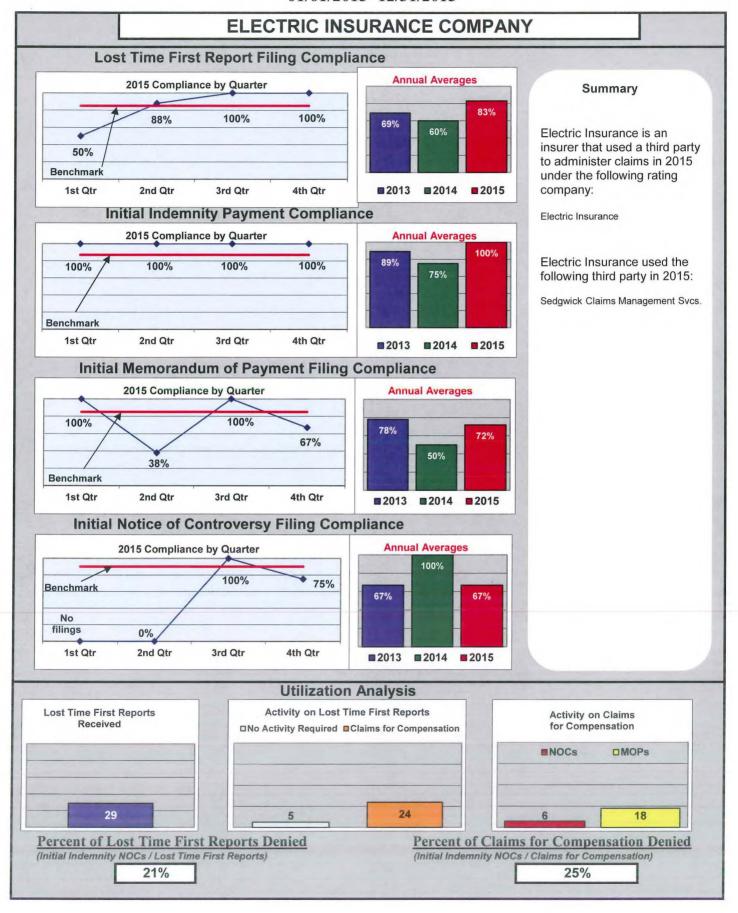

### **ENTITY OVERVIEW**

| INSURANCE GROUP                                      | FROI<br>Compliance<br>Benchmark:<br>85% | PAY Compliance Benchmark: 87% | MOP<br>Compliance<br>Benchmark:<br>85% | NOC<br>Compliance<br>Benchmark:<br>90% |
|------------------------------------------------------|-----------------------------------------|-------------------------------|----------------------------------------|----------------------------------------|
| ACADIA INSURANCE                                     | 82%                                     | 85%                           | 90%                                    | 97%                                    |
| ACCIDENT FUND INSURANCE*                             | 100%                                    | No filings                    | No filings                             | No filings                             |
| ACE INSURANCE                                        | 81%                                     | 83%                           | 84%                                    | 92%                                    |
| AIG INSURANCE                                        | 92%                                     | 93%                           | 92%                                    | 93%                                    |
| ALTERNATIVE SERVICE CONCEPTS*                        | No filings                              | 100%                          | 0%                                     | No filings                             |
| AMTRUST INSURANCE                                    | 25%                                     | 37%                           | 7%                                     | 40%                                    |
| ARCH INSURANCE                                       | 66%                                     | 75%                           | 69%                                    | 85%                                    |
| ARROW MUTUAL LIABILITY INSURANCE*                    | 100%                                    | 100%                          | 100%                                   | No filings                             |
| ATLANTIC SPECIALTY INSURANCE*                        | 100%                                    | 0%                            | 0%                                     | 100%                                   |
| BATH IRON WORKS                                      | 99%                                     | 96%                           | 95%                                    | 93%                                    |
| BERKSHIRE HATHAWAY INSURANCE*                        | 100%                                    | 67%                           | 67%                                    | No filings                             |
| BROADSPIRE SERVICES                                  | 84%                                     | 90%                           | 90%                                    | 100%                                   |
| CANNON COCHRAN MANAGEMENT SERVICES                   | 82%                                     | 71%                           | 73%                                    | 91%                                    |
| CHESTERFIELD SERVICES*                               | 100%                                    | 100%                          | 100%                                   | No filings                             |
| CHUBB INSURANCE                                      | 58%                                     | 79%                           | 79%                                    | 71%                                    |
| CHURCH MUTUAL INSURANCE*                             | 67%                                     | 0%                            | 0%                                     | 0%                                     |
| CIANBRO CORPORATION*                                 | 100%                                    | No filings                    | No filings                             | 100%                                   |
| CINCINNATI INSURANCE*                                | 0%                                      | 0%                            | 100%                                   | No filings                             |
| CLAIMS MANAGEMENT (WALMART)                          | 97%                                     | 100%                          | 96%                                    | 98%                                    |
| CNA INSURANCE                                        | 100%                                    | 100%                          | 100%                                   | 100%                                   |
| CONSTITUTION STATE SERVICES                          | 76%                                     | 100%                          | 100%                                   | 58%                                    |
| CONTINENTAL INDEMNITY*                               | 100%                                    | 100%                          | 100%                                   | No filings                             |
| CORVEL ENTERPRISE COMP.                              | 78%                                     | 75%                           | 100%                                   | 100%                                   |
| COTTINGHAM & BUTLER CLAIMS SERVICES                  | 80%                                     | 100%                          | 100%                                   | 100%                                   |
| CROSS INSURANCE                                      | 96%                                     | 96%                           | 97%                                    | 98%                                    |
| CRUM & FORSTER*                                      | 0%                                      | No filings                    | No filings                             | No filings                             |
| ELECTRIC INSURANCE                                   | 83%                                     | 100%                          | 72%                                    | 67%                                    |
| ESIS                                                 | 66%                                     | 70%                           | 77%                                    | 98%                                    |
| F.A. RICHARD*                                        | 0%                                      | No filings                    | No filings                             | 0%                                     |
| FEDERATED MUTUAL INSURANCE                           | 33%                                     | 36%                           | 27%                                    | 0%                                     |
| FIREMAN'S FUND INSURANCE*                            | 50%                                     | 50%                           | 50%                                    | No filings                             |
| FUTURECOMP                                           | 86%                                     | 83%                           | 73%                                    | 96%                                    |
| GALLAGHER BASSETT SERVICES                           | 76%                                     | 65%                           | 69%                                    | 83%                                    |
| GREAT AMERICAN INSURANCE*                            | 0%                                      | No filings                    | No filings                             | No filings                             |
| GREAT DIVIDE INSURANCE*                              | 0%                                      | 100%                          | 100%                                   | No filings                             |
| GREAT FALLS INSURANCE                                | 75%                                     | 56%                           | 59%                                    | 80%                                    |
| GREAT WEST INSURANCE*                                | 67%                                     | 100%                          | 100%                                   | 100%                                   |
| GUARANTEE INSURANCE                                  | 29%                                     | 50%                           | 13%                                    | No filings                             |
| GUARD INSURANCE                                      | 55%                                     | 81%                           | 69%                                    | 30%                                    |
| HANNAFORD BROTHERS                                   | 62%                                     | 64%                           | 67%                                    | 65%                                    |
| HANNOVER INSURANCE*                                  | 25%                                     | 50%                           | 0%                                     | 100%                                   |
| HANOVER INSURANCE                                    | 71%                                     | 100%                          | 94%                                    | 80%                                    |
| HARTFORD INSURANCE                                   | 79%                                     | 88%                           | 89%                                    | 91%                                    |
| HELMSMAN MANAGEMENT SERVICES                         | 67%                                     | 81%                           | 78%                                    | 92%                                    |
| IMPERIUM INSURANCE*                                  | 0%                                      | 100%                          | 100%                                   | No filings                             |
| LIBERTY MUTUAL INSURANCE                             | 67%                                     | 69%                           | 71%                                    | 89%                                    |
| MACY'S CORPORATE SERVICES*                           | 100%                                    | No filings                    | No filings                             | 100%                                   |
| MAINE AUTOMOBILE DEALERS ASSOCIATION                 | 90%                                     | 96%                           | 100%                                   | 100%                                   |
| MAINE EMPLOYERS' MUTUAL INSURANCE                    | 80%                                     | 94%                           | 92%                                    | 96%                                    |
| MAINE HEALTHCARE ASSOCIATION                         | 84%                                     | 81%                           | 88%                                    | 96%                                    |
| MAINE MOTOR TRANSPORT ASSOCIATION                    | 94%                                     | 85%                           | 93%                                    | 98%                                    |
| MAINE MUNICIPAL ASSOCIATION                          | 97%                                     | 94%                           | 93%                                    | 98%                                    |
| MAINE SCHOOL MANAGEMENT ASSOCIATION                  | 95%                                     | 99%                           | 99%                                    | 98%                                    |
| MATRIX ABSENCE MANAGEMENT*                           | 67%                                     | 100%                          | 100%                                   | 100%                                   |
| MEADOWBROOK INSURANCE                                | 100%                                    | 86%                           | 86%                                    | 100%                                   |
| NATIONAL INTERSTATE INSURANCE*                       | 100%                                    | 100%                          | 100%                                   | No filings                             |
| NATIONAL INTERSTATE INSURANCE  NATIONWIDE INSURANCE* | 14%                                     | 0%                            | 0%                                     | 50%                                    |
| NGM INSURANCE*                                       | 17%                                     | 100%                          | 100%                                   | No filings                             |
| INGINI INSURANCE                                     | 1/70                                    | 100%                          | 100%                                   | No illings                             |