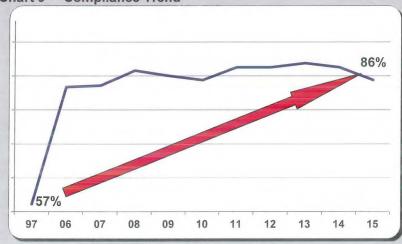

### LOST TIME FIRST REPORT FILINGS

**Timeliness Distribution** Chart 1

Table 4

| Receiv | ed Within: |        |      |
|--------|------------|--------|------|
| 0-7    | Days       | 11,433 | 83%  |
| 8-14   | Days       | 1,170  | 9%   |
| 15-29  | Days       | 661    | 5%   |
| 30+    | Days       | 476    | 3%   |
|        | Total      | 13,740 | 100% |

Chart 2 % of Insurers At/Above vs. Below 85% Benchmark

Chart 3 **Compliance Trend** 

## Summary

The Board received 13,740 lost time first reports. This represents 53 fewer reports than in 2014.

The 2015 compliance rate of 83% for lost time first report filings decreased one percent from the 2014 compliance rate. As can be seen in Chart 2, 31% of insurers were at or above the benchmark in 2015, a very slight increase over 2014, indicating there is still a need for improvement.

Incorrect or unknown employer UIAN numbers continue to be an issue. Accurate UIAN data ensures that claims received at the Board are linked to the appropriate insurance policy and claim administrator in a timely manner, thus reducing workloads for all parties. Attention will continue to be placed on improving this area.