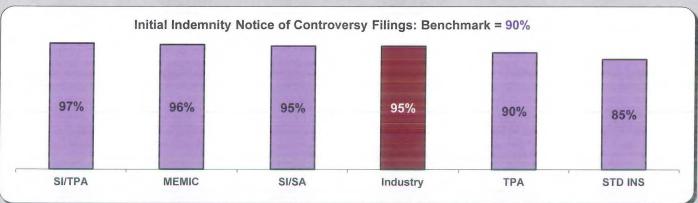

## INITIAL INDEMNITY NOTICE OF CONTROVERSY FILINGS

Chart 10 Timeliness Distribution

Chart 11 % of Insurers At/Above vs. Below 90% Benchmark

Chart 12 Compliance Trend

Table 10

|   |         | Total   | 2,772 | 100% |
|---|---------|---------|-------|------|
|   | 45+     | Days    | 45    | 2%   |
|   | 22-44   | Days    | 56    | 2%   |
|   | 15-21   | Days    | 62    | 2%   |
|   | 0-14    | Days    | 2,609 | 94%  |
| R | eceived | Within: |       |      |

Table 11

| Above vs. Below Benchmark: |    |      |
|----------------------------|----|------|
| At / Above                 | 37 | 64%  |
| Below                      | 21 | 36%  |
| Total                      | 58 | 100% |

## **Summary**

The benchmark for the timely filing of the Initial Indemnity Notice of Controversy was changed from 17 to 14 days effective 2007.

In 2015 there were 2.6% more filings in the dispute resolution system at the Board compared to 2014. Despite having more filings in the system, the compliance held steady at 94% for this performance indicator.

74% of insurers were at or above benchmark last year, however that percentage has decreased10 points to 64% in 2015.