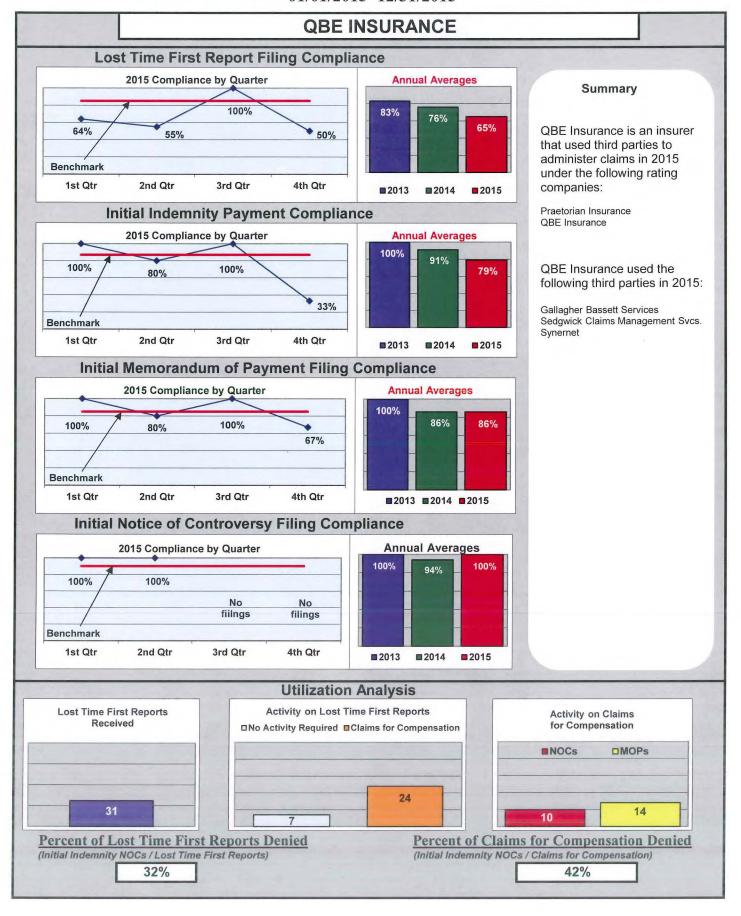

### **ENTITY OVERVIEW**

| INSURANCE GROUP                         | FROI<br>Compliance<br>Benchmark:<br>85% | PAY Compliance Benchmark: 87% | MOP<br>Compliance<br>Benchmark:<br>85% | NOC<br>Compliance<br>Benchmark:<br>90% |
|-----------------------------------------|-----------------------------------------|-------------------------------|----------------------------------------|----------------------------------------|
|                                         |                                         |                               |                                        |                                        |
| NKSJ HOLDINGS*                          | 50%                                     | 100%                          | 100%                                   | No filings                             |
| NORTH RIVER INSURANCE*                  | 100%                                    | No filings                    | No filings                             | No filings                             |
| OLD REPUBLIC INSURANCE                  | 79%                                     | 81%                           | 72%                                    | 96%                                    |
| PATRIOT INSURANCE*                      | 50%                                     | 100%                          | 100%                                   | 100%                                   |
| PATRIOT RISK SERVICES                   | 33%                                     | 43%                           | 14%                                    | No filings                             |
| PENNSYLVANIA MANUFACTURERS' ASSOCIATION | 57%                                     | 63%                           | 75%                                    | No filings                             |
| PROTECTIVE INSURANCE*                   | 80%                                     | 67%                           | 67%                                    | No filings                             |
| PUBLIC SERVICE INSURANCE*               | 0%                                      | No filings                    | No filings                             | No filings                             |
| QBE INSURANCE                           | 65%                                     | 79%                           | 86%                                    | 100%                                   |
| RYDER SERVICES*                         | 0%                                      | 100%                          | 0%                                     | No filings                             |
| SAFETY NATIONAL INSURANCE               | 77%                                     | 72%                           | 89%                                    | 75%                                    |
| SEABRIGHT INSURANCE*                    | 0%                                      | 0%                            | 0%                                     | No filings                             |
| SEDGWICK CLAIMS MANAGEMENT SERVICES     | 87%                                     | 89%                           | 85%                                    | 96%                                    |
| SENTRY INSURANCE                        | 42%                                     | 88%                           | 75%                                    | 67%                                    |
| SPARTA INSURANCE*                       | 50%                                     | 100%                          | 100%                                   | No filings                             |
| STARR INDEMNITY & LIABILITY*            | 0%                                      | 0%                            | 0%                                     | No filings                             |
| STATE OF MAINE WORKERS' COMP. TRUST     | 89%                                     | 98%                           | 97%                                    | 96%                                    |
| SYNERNET                                | 90%                                     | 85%                           | 90%                                    | 99%                                    |
| T.H.E INSURANCE*                        | 50%                                     | No filings                    | No filings                             | No filings                             |
| TOKIO MARINE AMERICA INSURANCE*         | 67%                                     | No filings                    | No filings                             | 50%                                    |
| TOWER INSURANCE*                        | 0%                                      | No filings                    | No filings                             | 0%                                     |
| TRAVELERS INSURANCE                     | 66%                                     | 76%                           | 64%                                    | 86%                                    |
| TRISTAR RISK ENTERPRISE MANAGEMENT*     | 25%                                     | 100%                          | 33%                                    | No filings                             |
| UNDERWRITERS SAFETY & CLAIMS*           | 100%                                    | 0%                            | 100%                                   | No filings                             |
| UTICA NATIONAL INSURANCE*               | 0%                                      | No filings                    | No filings                             | 0%                                     |
| VANLINER INSURANCE*                     | 67%                                     | 100%                          | 100%                                   | No filings                             |
| XL INSURANCE                            | 85%                                     | 83%                           | 78%                                    | 100%                                   |
| YORK RISK SERVICES                      | 8%                                      | 22%                           | 11%                                    | 50%                                    |
| ZURICH INSURANCE                        | 87%                                     | 77%                           | 79%                                    | 100%                                   |