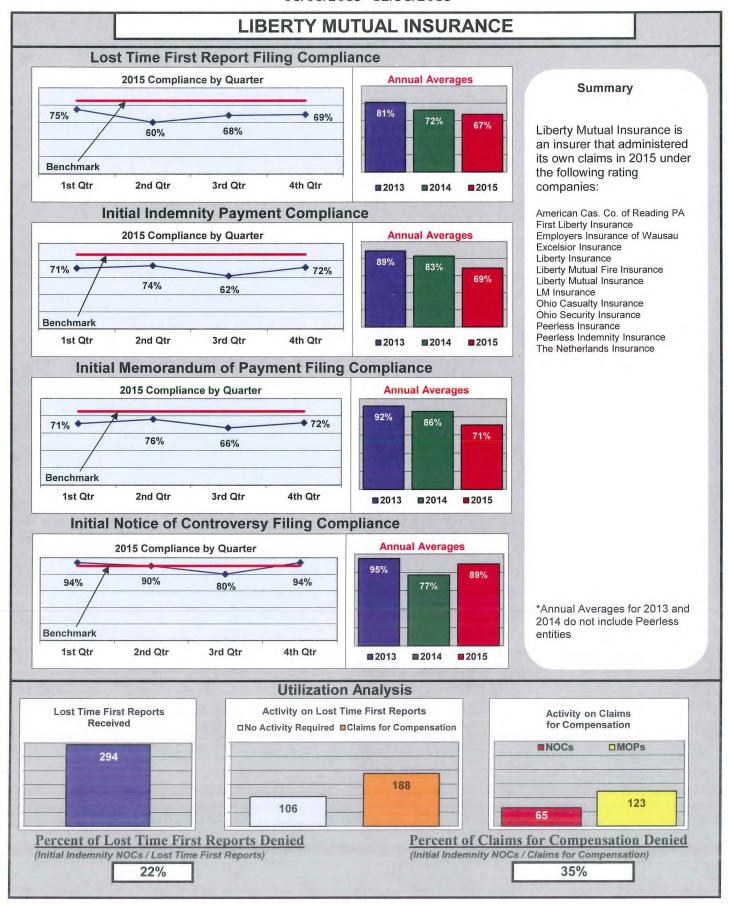

### **ENTITY OVERVIEW**

| INSURANCE GROUP                                      | FROI<br>Compliance<br>Benchmark:<br>85% | PAY Compliance Benchmark: 87% | MOP<br>Compliance<br>Benchmark:<br>85% | NOC<br>Compliance<br>Benchmark:<br>90% |
|------------------------------------------------------|-----------------------------------------|-------------------------------|----------------------------------------|----------------------------------------|
| ACADIA INSURANCE                                     | 82%                                     | 85%                           | 90%                                    | 97%                                    |
| ACCIDENT FUND INSURANCE*                             | 100%                                    | No filings                    | No filings                             | No filings                             |
| ACE INSURANCE                                        | 81%                                     | 83%                           | 84%                                    | 92%                                    |
| AIG INSURANCE                                        | 92%                                     | 93%                           | 92%                                    | 93%                                    |
| ALTERNATIVE SERVICE CONCEPTS*                        | No filings                              | 100%                          | 0%                                     | No filings                             |
| AMTRUST INSURANCE                                    | 25%                                     | 37%                           | 7%                                     | 40%                                    |
| ARCH INSURANCE                                       | 66%                                     | 75%                           | 69%                                    | 85%                                    |
| ARROW MUTUAL LIABILITY INSURANCE*                    | 100%                                    | 100%                          | 100%                                   | No filings                             |
| ATLANTIC SPECIALTY INSURANCE*                        | 100%                                    | 0%                            | 0%                                     | 100%                                   |
| BATH IRON WORKS                                      | 99%                                     | 96%                           | 95%                                    | 93%                                    |
| BERKSHIRE HATHAWAY INSURANCE*                        | 100%                                    | 67%                           | 67%                                    | No filings                             |
| BROADSPIRE SERVICES                                  | 84%                                     | 90%                           | 90%                                    | 100%                                   |
| CANNON COCHRAN MANAGEMENT SERVICES                   | 82%                                     | 71%                           | 73%                                    | 91%                                    |
| CHESTERFIELD SERVICES*                               | 100%                                    | 100%                          | 100%                                   | No filings                             |
| CHUBB INSURANCE                                      | 58%                                     | 79%                           | 79%                                    | 71%                                    |
| CHURCH MUTUAL INSURANCE*                             | 67%                                     | 0%                            | 0%                                     | 0%                                     |
| CIANBRO CORPORATION*                                 | 100%                                    | No filings                    | No filings                             | 100%                                   |
| CINCINNATI INSURANCE*                                | 0%                                      | 0%                            | 100%                                   | No filings                             |
| CLAIMS MANAGEMENT (WALMART)                          | 97%                                     | 100%                          | 96%                                    | 98%                                    |
| CNA INSURANCE                                        | 100%                                    | 100%                          | 100%                                   | 100%                                   |
| CONSTITUTION STATE SERVICES                          | 76%                                     | 100%                          | 100%                                   | 58%                                    |
| CONTINENTAL INDEMNITY*                               | 100%                                    | 100%                          | 100%                                   | No filings                             |
| CORVEL ENTERPRISE COMP.                              | 78%                                     | 75%                           | 100%                                   | 100%                                   |
| COTTINGHAM & BUTLER CLAIMS SERVICES                  | 80%                                     | 100%                          | 100%                                   | 100%                                   |
| CROSS INSURANCE                                      | 96%                                     | 96%                           | 97%                                    | 98%                                    |
| CRUM & FORSTER*                                      | 0%                                      | No filings                    | No filings                             | No filings                             |
| ELECTRIC INSURANCE                                   | 83%                                     | 100%                          | 72%                                    | 67%                                    |
| ESIS                                                 | 66%                                     | 70%                           | 77%                                    | 98%                                    |
| F.A. RICHARD*                                        | 0%                                      | No filings                    | No filings                             | 0%                                     |
| FEDERATED MUTUAL INSURANCE                           | 33%                                     | 36%                           | 27%                                    | 0%                                     |
| FIREMAN'S FUND INSURANCE*                            | 50%                                     | 50%                           | 50%                                    | No filings                             |
| FUTURECOMP                                           | 86%                                     | 83%                           | 73%                                    | 96%                                    |
| GALLAGHER BASSETT SERVICES                           | 76%                                     | 65%                           | 69%                                    | 83%                                    |
| GREAT AMERICAN INSURANCE*                            | 0%                                      | No filings                    | No filings                             | No filings                             |
| GREAT DIVIDE INSURANCE*                              | 0%                                      | 100%                          | 100%                                   | No filings                             |
| GREAT FALLS INSURANCE                                | 75%                                     | 56%                           | 59%                                    | 80%                                    |
| GREAT WEST INSURANCE*                                | 67%                                     | 100%                          | 100%                                   | 100%                                   |
| GUARANTEE INSURANCE                                  | 29%                                     | 50%                           | 13%                                    | No filings                             |
| GUARD INSURANCE                                      | 55%                                     | 81%                           | 69%                                    | 30%                                    |
| HANNAFORD BROTHERS                                   | 62%                                     | 64%                           | 67%                                    | 65%                                    |
| HANNOVER INSURANCE*                                  | 25%                                     | 50%                           | 0%                                     | 100%                                   |
| HANOVER INSURANCE                                    | 71%                                     | 100%                          | 94%                                    | 80%                                    |
| HARTFORD INSURANCE                                   | 79%                                     | 88%                           | 89%                                    | 91%                                    |
| HELMSMAN MANAGEMENT SERVICES                         | 67%                                     | 81%                           | 78%                                    | 92%                                    |
| IMPERIUM INSURANCE*                                  | 0%                                      | 100%                          | 100%                                   | No filings                             |
| LIBERTY MUTUAL INSURANCE                             | 67%                                     | 69%                           | 71%                                    | 89%                                    |
| MACY'S CORPORATE SERVICES*                           | 100%                                    | No filings                    | No filings                             | 100%                                   |
| MAINE AUTOMOBILE DEALERS ASSOCIATION                 | 90%                                     | 96%                           | 100%                                   | 100%                                   |
| MAINE EMPLOYERS' MUTUAL INSURANCE                    | 80%                                     | 94%                           | 92%                                    | 96%                                    |
| MAINE HEALTHCARE ASSOCIATION                         | 84%                                     | 81%                           | 88%                                    | 96%                                    |
| MAINE MOTOR TRANSPORT ASSOCIATION                    | 94%                                     | 85%                           | 93%                                    | 98%                                    |
| MAINE MUNICIPAL ASSOCIATION                          | 97%                                     | 94%                           | 93%                                    | 98%                                    |
| MAINE SCHOOL MANAGEMENT ASSOCIATION                  | 95%                                     | 99%                           | 99%                                    | 98%                                    |
| MATRIX ABSENCE MANAGEMENT*                           | 67%                                     | 100%                          | 100%                                   | 100%                                   |
| MEADOWBROOK INSURANCE                                | 100%                                    | 86%                           | 86%                                    | 100%                                   |
| NATIONAL INTERSTATE INSURANCE*                       | 100%                                    | 100%                          | 100%                                   | No filings                             |
| NATIONAL INTERSTATE INSURANCE  NATIONWIDE INSURANCE* | 14%                                     | 0%                            | 0%                                     | 50%                                    |
| NGM INSURANCE*                                       | 17%                                     | 100%                          | 100%                                   | No filings                             |
| INGINI INSURANCE                                     | 1/70                                    | 100%                          | 100%                                   | No illings                             |