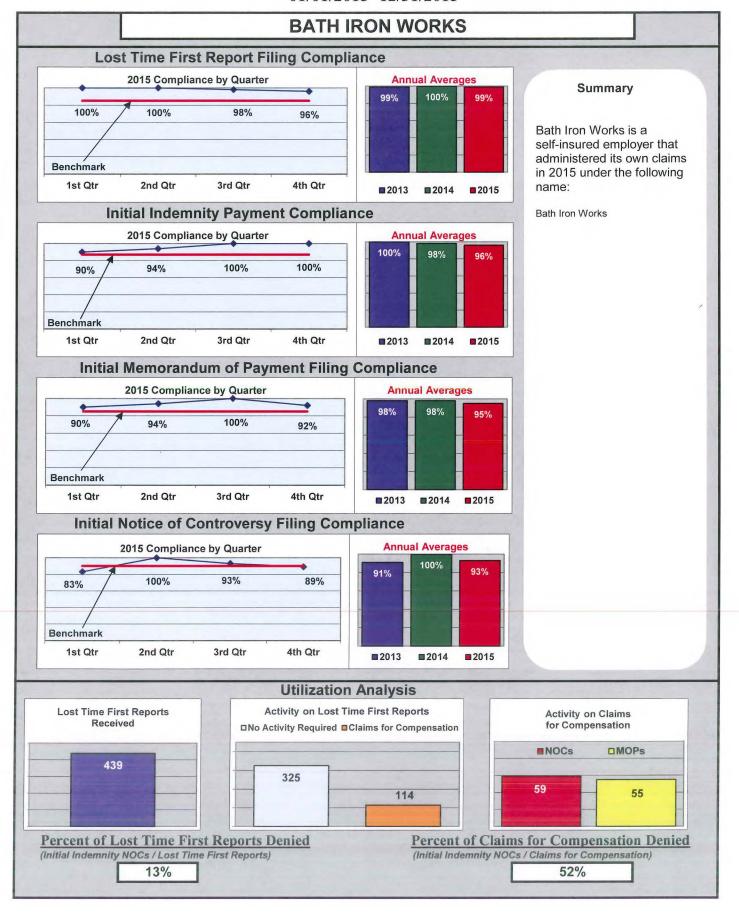

| Self-Insureds                        |     |     |      |      |
|--------------------------------------|-----|-----|------|------|
| Bath Iron Works                      | 99% | 96% | 95%  | 93%  |
| Maine Automobile Dealers Association | 90% | 96% | 100% | 100% |
| Maine Municipal Association          | 97% | 94% | 93%  | 98%  |
| Maine School Management Association  | 95% | 99% | 99%  | 98%  |
| State of Maine Workers' Comp. Trust  | 89% | 98% | 97%  | 96%  |