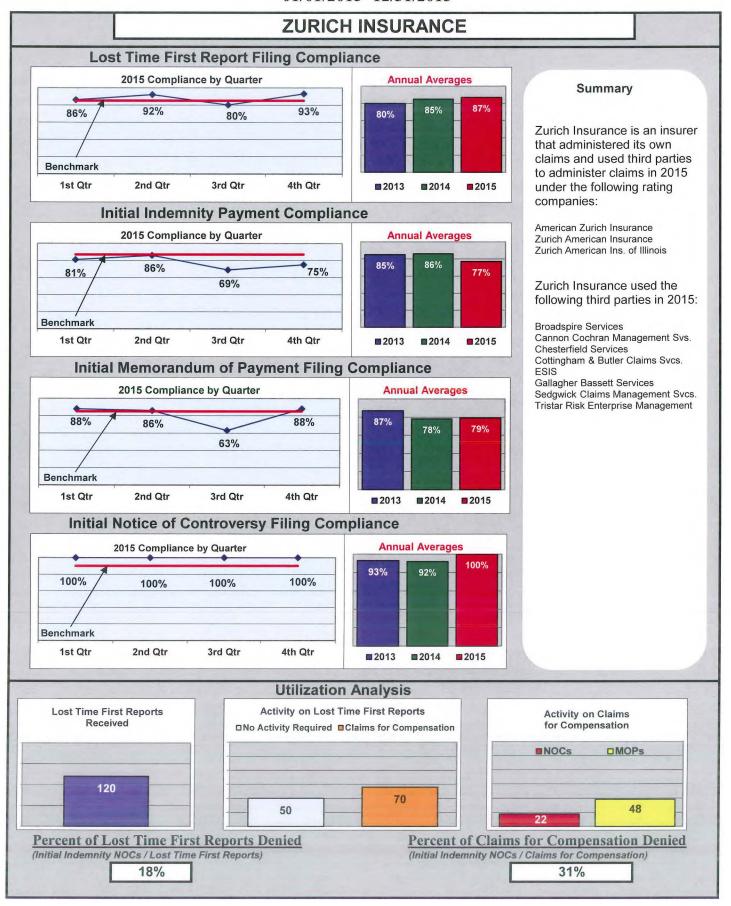

### **ENTITY OVERVIEW**

| INSURANCE GROUP                         | FROI<br>Compliance<br>Benchmark:<br>85% | PAY Compliance Benchmark: 87% | MOP<br>Compliance<br>Benchmark:<br>85% | NOC<br>Compliance<br>Benchmark:<br>90% |
|-----------------------------------------|-----------------------------------------|-------------------------------|----------------------------------------|----------------------------------------|
|                                         |                                         |                               |                                        |                                        |
| NKSJ HOLDINGS*                          | 50%                                     | 100%                          | 100%                                   | No filings                             |
| NORTH RIVER INSURANCE*                  | 100%                                    | No filings                    | No filings                             | No filings                             |
| OLD REPUBLIC INSURANCE                  | 79%                                     | 81%                           | 72%                                    | 96%                                    |
| PATRIOT INSURANCE*                      | 50%                                     | 100%                          | 100%                                   | 100%                                   |
| PATRIOT RISK SERVICES                   | 33%                                     | 43%                           | 14%                                    | No filings                             |
| PENNSYLVANIA MANUFACTURERS' ASSOCIATION | 57%                                     | 63%                           | 75%                                    | No filings                             |
| PROTECTIVE INSURANCE*                   | 80%                                     | 67%                           | 67%                                    | No filings                             |
| PUBLIC SERVICE INSURANCE*               | 0%                                      | No filings                    | No filings                             | No filings                             |
| QBE INSURANCE                           | 65%                                     | 79%                           | 86%                                    | 100%                                   |
| RYDER SERVICES*                         | 0%                                      | 100%                          | 0%                                     | No filings                             |
| SAFETY NATIONAL INSURANCE               | 77%                                     | 72%                           | 89%                                    | 75%                                    |
| SEABRIGHT INSURANCE*                    | 0%                                      | 0%                            | 0%                                     | No filings                             |
| SEDGWICK CLAIMS MANAGEMENT SERVICES     | 87%                                     | 89%                           | 85%                                    | 96%                                    |
| SENTRY INSURANCE                        | 42%                                     | 88%                           | 75%                                    | 67%                                    |
| SPARTA INSURANCE*                       | 50%                                     | 100%                          | 100%                                   | No filings                             |
| STARR INDEMNITY & LIABILITY*            | 0%                                      | 0%                            | 0%                                     | No filings                             |
| STATE OF MAINE WORKERS' COMP. TRUST     | 89%                                     | 98%                           | 97%                                    | 96%                                    |
| SYNERNET                                | 90%                                     | 85%                           | 90%                                    | 99%                                    |
| T.H.E INSURANCE*                        | 50%                                     | No filings                    | No filings                             | No filings                             |
| TOKIO MARINE AMERICA INSURANCE*         | 67%                                     | No filings                    | No filings                             | 50%                                    |
| TOWER INSURANCE*                        | 0%                                      | No filings                    | No filings                             | 0%                                     |
| TRAVELERS INSURANCE                     | 66%                                     | 76%                           | 64%                                    | 86%                                    |
| TRISTAR RISK ENTERPRISE MANAGEMENT*     | 25%                                     | 100%                          | 33%                                    | No filings                             |
| UNDERWRITERS SAFETY & CLAIMS*           | 100%                                    | 0%                            | 100%                                   | No filings                             |
| UTICA NATIONAL INSURANCE*               | 0%                                      | No filings                    | No filings                             | 0%                                     |
| VANLINER INSURANCE*                     | 67%                                     | 100%                          | 100%                                   | No filings                             |
| XL INSURANCE                            | 85%                                     | 83%                           | 78%                                    | 100%                                   |
| YORK RISK SERVICES                      | 8%                                      | 22%                           | 11%                                    | 50%                                    |
| ZURICH INSURANCE                        | 87%                                     | 77%                           | 79%                                    | 100%                                   |