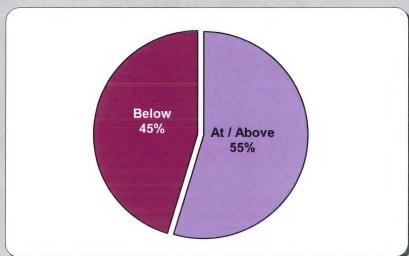

Table 5

| Above vs. Below Benchmark: |    |      |
|----------------------------|----|------|
| At / Above                 | 27 | 31%  |
| Below                      | 59 | 69%  |
| Total                      | 86 | 100% |

## Summary

The Board received 13,740 lost time first reports. This represents 53 fewer reports than in 2014.

The 2015 compliance rate of 83% for lost time first report filings decreased one percent from the 2014 compliance rate. As can be seen in Chart 2, 31% of insurers were at or above the benchmark in 2015, a very slight increase over 2014, indicating there is still a need for improvement.