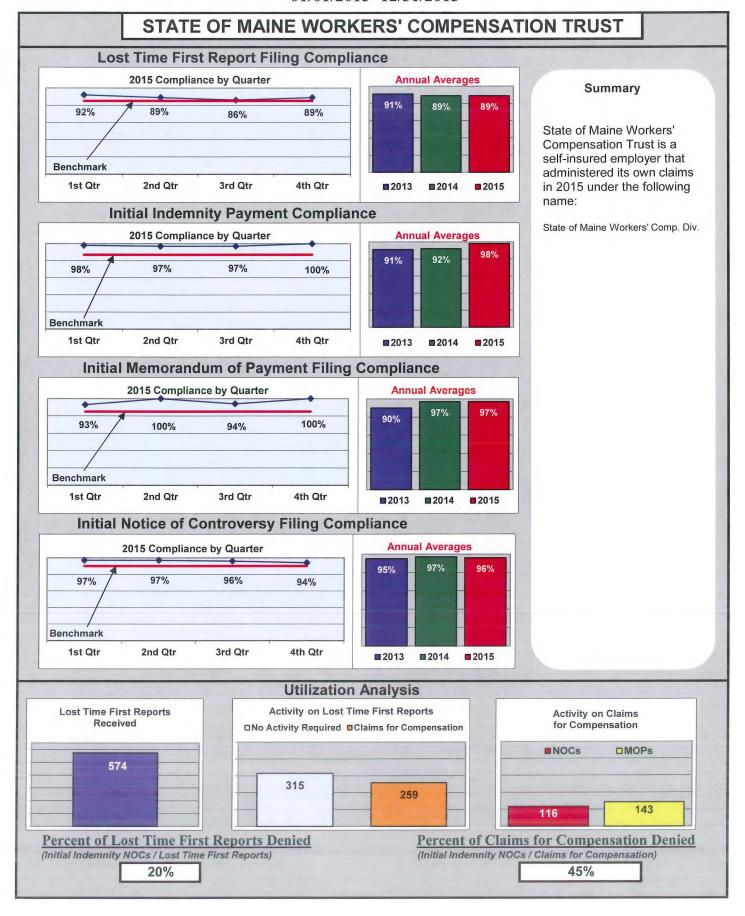

| Self-Insureds                        |     |     |      |      |
|--------------------------------------|-----|-----|------|------|
| Bath Iron Works                      | 99% | 96% | 95%  | 93%  |
| Maine Automobile Dealers Association | 90% | 96% | 100% | 100% |
| Maine Municipal Association          | 97% | 94% | 93%  | 98%  |
| Maine School Management Association  | 95% | 99% | 99%  | 98%  |
| State of Maine Workers' Comp. Trust  | 89% | 98% | 97%  | 96%  |

### **ENTITY OVERVIEW**

| INSURANCE GROUP                         | FROI<br>Compliance<br>Benchmark:<br>85% | PAY Compliance Benchmark: 87% | MOP<br>Compliance<br>Benchmark:<br>85% | NOC<br>Compliance<br>Benchmark:<br>90% |
|-----------------------------------------|-----------------------------------------|-------------------------------|----------------------------------------|----------------------------------------|
|                                         |                                         |                               |                                        |                                        |
| NKSJ HOLDINGS*                          | 50%                                     | 100%                          | 100%                                   | No filings                             |
| NORTH RIVER INSURANCE*                  | 100%                                    | No filings                    | No filings                             | No filings                             |
| OLD REPUBLIC INSURANCE                  | 79%                                     | 81%                           | 72%                                    | 96%                                    |
| PATRIOT INSURANCE*                      | 50%                                     | 100%                          | 100%                                   | 100%                                   |
| PATRIOT RISK SERVICES                   | 33%                                     | 43%                           | 14%                                    | No filings                             |
| PENNSYLVANIA MANUFACTURERS' ASSOCIATION | 57%                                     | 63%                           | 75%                                    | No filings                             |
| PROTECTIVE INSURANCE*                   | 80%                                     | 67%                           | 67%                                    | No filings                             |
| PUBLIC SERVICE INSURANCE*               | 0%                                      | No filings                    | No filings                             | No filings                             |
| QBE INSURANCE                           | 65%                                     | 79%                           | 86%                                    | 100%                                   |
| RYDER SERVICES*                         | 0%                                      | 100%                          | 0%                                     | No filings                             |
| SAFETY NATIONAL INSURANCE               | 77%                                     | 72%                           | 89%                                    | 75%                                    |
| SEABRIGHT INSURANCE*                    | 0%                                      | 0%                            | 0%                                     | No filings                             |
| SEDGWICK CLAIMS MANAGEMENT SERVICES     | 87%                                     | 89%                           | 85%                                    | 96%                                    |
| SENTRY INSURANCE                        | 42%                                     | 88%                           | 75%                                    | 67%                                    |
| SPARTA INSURANCE*                       | 50%                                     | 100%                          | 100%                                   | No filings                             |
| STARR INDEMNITY & LIABILITY*            | 0%                                      | 0%                            | 0%                                     | No filings                             |
| STATE OF MAINE WORKERS' COMP. TRUST     | 89%                                     | 98%                           | 97%                                    | 96%                                    |
| SYNERNET                                | 90%                                     | 85%                           | 90%                                    | 99%                                    |
| T.H.E INSURANCE*                        | 50%                                     | No filings                    | No filings                             | No filings                             |
| TOKIO MARINE AMERICA INSURANCE*         | 67%                                     | No filings                    | No filings                             | 50%                                    |
| TOWER INSURANCE*                        | 0%                                      | No filings                    | No filings                             | 0%                                     |
| TRAVELERS INSURANCE                     | 66%                                     | 76%                           | 64%                                    | 86%                                    |
| TRISTAR RISK ENTERPRISE MANAGEMENT*     | 25%                                     | 100%                          | 33%                                    | No filings                             |
| UNDERWRITERS SAFETY & CLAIMS*           | 100%                                    | 0%                            | 100%                                   | No filings                             |
| UTICA NATIONAL INSURANCE*               | 0%                                      | No filings                    | No filings                             | 0%                                     |
| VANLINER INSURANCE*                     | 67%                                     | 100%                          | 100%                                   | No filings                             |
| XL INSURANCE                            | 85%                                     | 83%                           | 78%                                    | 100%                                   |
| YORK RISK SERVICES                      | 8%                                      | 22%                           | 11%                                    | 50%                                    |
| ZURICH INSURANCE                        | 87%                                     | 77%                           | 79%                                    | 100%                                   |