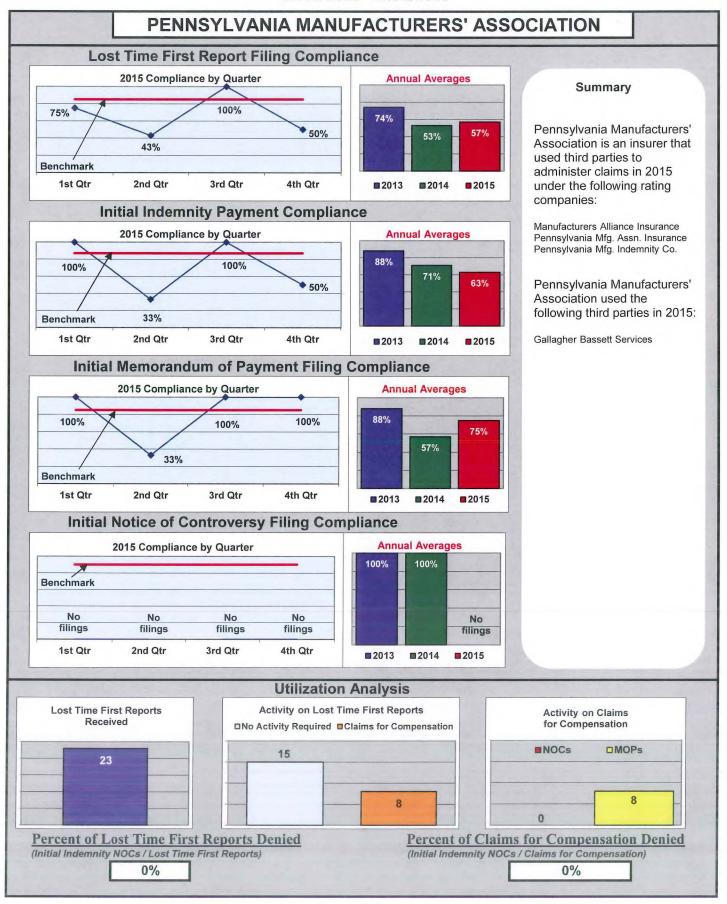

### **ENTITY OVERVIEW**

| INSURANCE GROUP                         | FROI<br>Compliance<br>Benchmark:<br>85% | PAY Compliance Benchmark: 87% | MOP<br>Compliance<br>Benchmark:<br>85% | NOC<br>Compliance<br>Benchmark:<br>90% |
|-----------------------------------------|-----------------------------------------|-------------------------------|----------------------------------------|----------------------------------------|
|                                         |                                         |                               |                                        |                                        |
| NKSJ HOLDINGS*                          | 50%                                     | 100%                          | 100%                                   | No filings                             |
| NORTH RIVER INSURANCE*                  | 100%                                    | No filings                    | No filings                             | No filings                             |
| OLD REPUBLIC INSURANCE                  | 79%                                     | 81%                           | 72%                                    | 96%                                    |
| PATRIOT INSURANCE*                      | 50%                                     | 100%                          | 100%                                   | 100%                                   |
| PATRIOT RISK SERVICES                   | 33%                                     | 43%                           | 14%                                    | No filings                             |
| PENNSYLVANIA MANUFACTURERS' ASSOCIATION | 57%                                     | 63%                           | 75%                                    | No filings                             |
| PROTECTIVE INSURANCE*                   | 80%                                     | 67%                           | 67%                                    | No filings                             |
| PUBLIC SERVICE INSURANCE*               | 0%                                      | No filings                    | No filings                             | No filings                             |
| QBE INSURANCE                           | 65%                                     | 79%                           | 86%                                    | 100%                                   |
| RYDER SERVICES*                         | 0%                                      | 100%                          | 0%                                     | No filings                             |
| SAFETY NATIONAL INSURANCE               | 77%                                     | 72%                           | 89%                                    | 75%                                    |
| SEABRIGHT INSURANCE*                    | 0%                                      | 0%                            | 0%                                     | No filings                             |
| SEDGWICK CLAIMS MANAGEMENT SERVICES     | 87%                                     | 89%                           | 85%                                    | 96%                                    |
| SENTRY INSURANCE                        | 42%                                     | 88%                           | 75%                                    | 67%                                    |
| SPARTA INSURANCE*                       | 50%                                     | 100%                          | 100%                                   | No filings                             |
| STARR INDEMNITY & LIABILITY*            | 0%                                      | 0%                            | 0%                                     | No filings                             |
| STATE OF MAINE WORKERS' COMP. TRUST     | 89%                                     | 98%                           | 97%                                    | 96%                                    |
| SYNERNET                                | 90%                                     | 85%                           | 90%                                    | 99%                                    |
| T.H.E INSURANCE*                        | 50%                                     | No filings                    | No filings                             | No filings                             |
| TOKIO MARINE AMERICA INSURANCE*         | 67%                                     | No filings                    | No filings                             | 50%                                    |
| TOWER INSURANCE*                        | 0%                                      | No filings                    | No filings                             | 0%                                     |
| TRAVELERS INSURANCE                     | 66%                                     | 76%                           | 64%                                    | 86%                                    |
| TRISTAR RISK ENTERPRISE MANAGEMENT*     | 25%                                     | 100%                          | 33%                                    | No filings                             |
| UNDERWRITERS SAFETY & CLAIMS*           | 100%                                    | 0%                            | 100%                                   | No filings                             |
| UTICA NATIONAL INSURANCE*               | 0%                                      | No filings                    | No filings                             | 0%                                     |
| VANLINER INSURANCE*                     | 67%                                     | 100%                          | 100%                                   | No filings                             |
| XL INSURANCE                            | 85%                                     | 83%                           | 78%                                    | 100%                                   |
| YORK RISK SERVICES                      | 8%                                      | 22%                           | 11%                                    | 50%                                    |
| ZURICH INSURANCE                        | 87%                                     | 77%                           | 79%                                    | 100%                                   |