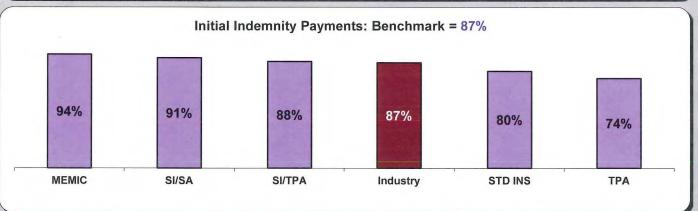

## **B.** Initial Indemnity Payments

The Board's benchmark for initial indemnity payments within 14 days is 87%.

Benchmark Met. Eight-seven percent (87%) of initial indemnity payments were within 14 days.

### Summary

Injured workers in the State of Maine continue to benefit from the high (87%) compliance rate of initial indemnity payments.

In fact, compliance has improved by 28 points since monitoring began, from 59% to 87%, resulting in Maine households receiving much-needed money on time.

On a broader level, timely initial indemnity payments are a key factor in controlling workers' compensation claim costs.

However, as can be seen in Chart 5, work still remains in this area. Analysis will continue to focus on identifying best practices followed by those with high compliance rates in order to identify solutions that might help those at the other end of the spectrum to improve their results.