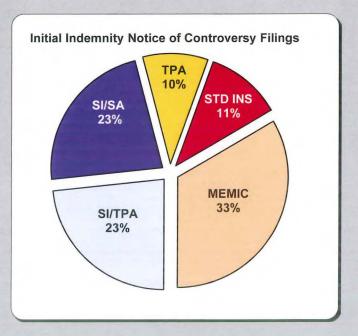

### D. Initial Indemnity Notice of Controversy Filings

The Board's benchmark for initial indemnity Notice of Controversy (NOC) filings within 14 days is 90%.

Benchmark Exceeded. Ninety-four percent (94%) of initial indemnity NOC filings were within 14 days.

### E. Initial Indemnity Notice of Controversy Filings

 Measurement excludes filings submitted with full denial reason codes 3A-3H (No Coverage).

Compliance with the Initial Indemnity Notice of Controversy filing obligation exists when the NOC is filed (accepted EDI transaction, with or without errors) within 14 days of the employer receiving notice or knowledge of the incapacity or death.