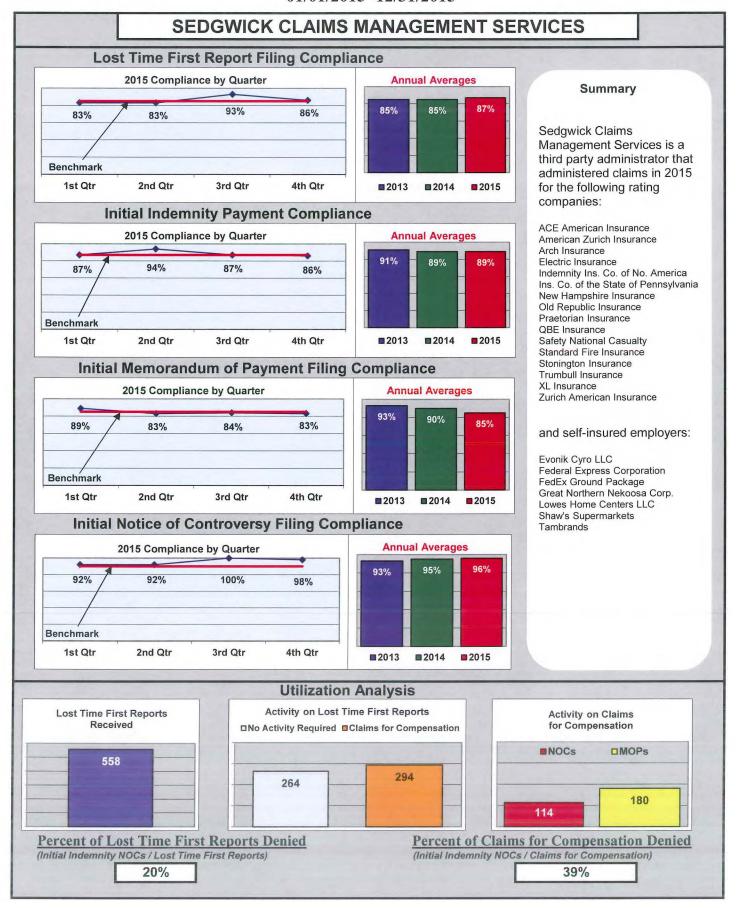

| Insurers/TPAs                       |      |      |      |      |
|-------------------------------------|------|------|------|------|
| AIG Insurance                       | 92%  | 93%  | 92%  | 93%  |
| Claims Management (Walmart)         | 97%  | 100% | 96%  | 98%  |
| CNA Insurance                       | 100% | 100% | 100% | 100% |
| Cross Insurance                     | 96%  | 96%  | 97%  | 98%  |
| Sedgwick Claims Management Services | 87%  | 89%  | 85%  | 96%  |

### **ENTITY OVERVIEW**

| INSURANCE GROUP                                      | FROI<br>Compliance<br>Benchmark:<br>85% | PAY Compliance Benchmark: 87% | MOP<br>Compliance<br>Benchmark:<br>85% | NOC<br>Compliance<br>Benchmark:<br>90% |
|------------------------------------------------------|-----------------------------------------|-------------------------------|----------------------------------------|----------------------------------------|
| ACADIA INSURANCE                                     | 82%                                     | 85%                           | 90%                                    | 97%                                    |
| ACCIDENT FUND INSURANCE*                             | 100%                                    | No filings                    | No filings                             | No filings                             |
| ACE INSURANCE                                        | 81%                                     | 83%                           | 84%                                    | 92%                                    |
| AIG INSURANCE                                        | 92%                                     | 93%                           | 92%                                    | 93%                                    |
| ALTERNATIVE SERVICE CONCEPTS*                        | No filings                              | 100%                          | 0%                                     | No filings                             |
| AMTRUST INSURANCE                                    | 25%                                     | 37%                           | 7%                                     | 40%                                    |
| ARCH INSURANCE                                       | 66%                                     | 75%                           | 69%                                    | 85%                                    |
| ARROW MUTUAL LIABILITY INSURANCE*                    | 100%                                    | 100%                          | 100%                                   | No filings                             |
| ATLANTIC SPECIALTY INSURANCE*                        | 100%                                    | 0%                            | 0%                                     | 100%                                   |
| BATH IRON WORKS                                      | 99%                                     | 96%                           | 95%                                    | 93%                                    |
| BERKSHIRE HATHAWAY INSURANCE*                        | 100%                                    | 67%                           | 67%                                    | No filings                             |
| BROADSPIRE SERVICES                                  | 84%                                     | 90%                           | 90%                                    | 100%                                   |
| CANNON COCHRAN MANAGEMENT SERVICES                   | 82%                                     | 71%                           | 73%                                    | 91%                                    |
| CHESTERFIELD SERVICES*                               | 100%                                    | 100%                          | 100%                                   | No filings                             |
| CHUBB INSURANCE                                      | 58%                                     | 79%                           | 79%                                    | 71%                                    |
| CHURCH MUTUAL INSURANCE*                             | 67%                                     | 0%                            | 0%                                     | 0%                                     |
| CIANBRO CORPORATION*                                 | 100%                                    | No filings                    | No filings                             | 100%                                   |
| CINCINNATI INSURANCE*                                | 0%                                      | 0%                            | 100%                                   | No filings                             |
| CLAIMS MANAGEMENT (WALMART)                          | 97%                                     | 100%                          | 96%                                    | 98%                                    |
| CNA INSURANCE                                        | 100%                                    | 100%                          | 100%                                   | 100%                                   |
| CONSTITUTION STATE SERVICES                          | 76%                                     | 100%                          | 100%                                   | 58%                                    |
| CONTINENTAL INDEMNITY*                               | 100%                                    | 100%                          | 100%                                   | No filings                             |
| CORVEL ENTERPRISE COMP.                              | 78%                                     | 75%                           | 100%                                   | 100%                                   |
| COTTINGHAM & BUTLER CLAIMS SERVICES                  | 80%                                     | 100%                          | 100%                                   | 100%                                   |
| CROSS INSURANCE                                      | 96%                                     | 96%                           | 97%                                    | 98%                                    |
| CRUM & FORSTER*                                      | 0%                                      | No filings                    | No filings                             | No filings                             |
| ELECTRIC INSURANCE                                   | 83%                                     | 100%                          | 72%                                    | 67%                                    |
| ESIS                                                 | 66%                                     | 70%                           | 77%                                    | 98%                                    |
| F.A. RICHARD*                                        | 0%                                      | No filings                    | No filings                             | 0%                                     |
| FEDERATED MUTUAL INSURANCE                           | 33%                                     | 36%                           | 27%                                    | 0%                                     |
| FIREMAN'S FUND INSURANCE*                            | 50%                                     | 50%                           | 50%                                    | No filings                             |
| FUTURECOMP                                           | 86%                                     | 83%                           | 73%                                    | 96%                                    |
| GALLAGHER BASSETT SERVICES                           | 76%                                     | 65%                           | 69%                                    | 83%                                    |
| GREAT AMERICAN INSURANCE*                            | 0%                                      | No filings                    | No filings                             | No filings                             |
| GREAT DIVIDE INSURANCE*                              | 0%                                      | 100%                          | 100%                                   | No filings                             |
| GREAT FALLS INSURANCE                                | 75%                                     | 56%                           | 59%                                    | 80%                                    |
| GREAT WEST INSURANCE*                                | 67%                                     | 100%                          | 100%                                   | 100%                                   |
| GUARANTEE INSURANCE                                  | 29%                                     | 50%                           | 13%                                    | No filings                             |
| GUARD INSURANCE                                      | 55%                                     | 81%                           | 69%                                    | 30%                                    |
| HANNAFORD BROTHERS                                   | 62%                                     | 64%                           | 67%                                    | 65%                                    |
| HANNOVER INSURANCE*                                  | 25%                                     | 50%                           | 0%                                     | 100%                                   |
| HANOVER INSURANCE                                    | 71%                                     | 100%                          | 94%                                    | 80%                                    |
| HARTFORD INSURANCE                                   | 79%                                     | 88%                           | 89%                                    | 91%                                    |
| HELMSMAN MANAGEMENT SERVICES                         | 67%                                     | 81%                           | 78%                                    | 92%                                    |
| IMPERIUM INSURANCE*                                  | 0%                                      | 100%                          | 100%                                   | No filings                             |
| LIBERTY MUTUAL INSURANCE                             | 67%                                     | 69%                           | 71%                                    | 89%                                    |
| MACY'S CORPORATE SERVICES*                           | 100%                                    | No filings                    | No filings                             | 100%                                   |
| MAINE AUTOMOBILE DEALERS ASSOCIATION                 | 90%                                     | 96%                           | 100%                                   | 100%                                   |
| MAINE EMPLOYERS' MUTUAL INSURANCE                    | 80%                                     | 94%                           | 92%                                    | 96%                                    |
| MAINE HEALTHCARE ASSOCIATION                         | 84%                                     | 81%                           | 88%                                    | 96%                                    |
| MAINE MOTOR TRANSPORT ASSOCIATION                    | 94%                                     | 85%                           | 93%                                    | 98%                                    |
| MAINE MUNICIPAL ASSOCIATION                          | 97%                                     | 94%                           | 93%                                    | 98%                                    |
| MAINE SCHOOL MANAGEMENT ASSOCIATION                  | 95%                                     | 99%                           | 99%                                    | 98%                                    |
| MATRIX ABSENCE MANAGEMENT*                           | 67%                                     | 100%                          | 100%                                   | 100%                                   |
| MEADOWBROOK INSURANCE                                | 100%                                    | 86%                           | 86%                                    | 100%                                   |
| NATIONAL INTERSTATE INSURANCE*                       | 100%                                    | 100%                          | 100%                                   | No filings                             |
| NATIONAL INTERSTATE INSURANCE  NATIONWIDE INSURANCE* | 14%                                     | 0%                            | 0%                                     | 50%                                    |
| NGM INSURANCE*                                       | 17%                                     | 100%                          | 100%                                   | No filings                             |
| INGINI INSURANCE                                     | 1/70                                    | 100%                          | 100%                                   | No illings                             |

### **ENTITY OVERVIEW**

| INSURANCE GROUP                         | FROI<br>Compliance<br>Benchmark:<br>85% | PAY Compliance Benchmark: 87% | MOP<br>Compliance<br>Benchmark:<br>85% | NOC<br>Compliance<br>Benchmark:<br>90% |
|-----------------------------------------|-----------------------------------------|-------------------------------|----------------------------------------|----------------------------------------|
|                                         |                                         |                               |                                        |                                        |
| NKSJ HOLDINGS*                          | 50%                                     | 100%                          | 100%                                   | No filings                             |
| NORTH RIVER INSURANCE*                  | 100%                                    | No filings                    | No filings                             | No filings                             |
| OLD REPUBLIC INSURANCE                  | 79%                                     | 81%                           | 72%                                    | 96%                                    |
| PATRIOT INSURANCE*                      | 50%                                     | 100%                          | 100%                                   | 100%                                   |
| PATRIOT RISK SERVICES                   | 33%                                     | 43%                           | 14%                                    | No filings                             |
| PENNSYLVANIA MANUFACTURERS' ASSOCIATION | 57%                                     | 63%                           | 75%                                    | No filings                             |
| PROTECTIVE INSURANCE*                   | 80%                                     | 67%                           | 67%                                    | No filings                             |
| PUBLIC SERVICE INSURANCE*               | 0%                                      | No filings                    | No filings                             | No filings                             |
| QBE INSURANCE                           | 65%                                     | 79%                           | 86%                                    | 100%                                   |
| RYDER SERVICES*                         | 0%                                      | 100%                          | 0%                                     | No filings                             |
| SAFETY NATIONAL INSURANCE               | 77%                                     | 72%                           | 89%                                    | 75%                                    |
| SEABRIGHT INSURANCE*                    | 0%                                      | 0%                            | 0%                                     | No filings                             |
| SEDGWICK CLAIMS MANAGEMENT SERVICES     | 87%                                     | 89%                           | 85%                                    | 96%                                    |
| SENTRY INSURANCE                        | 42%                                     | 88%                           | 75%                                    | 67%                                    |
| SPARTA INSURANCE*                       | 50%                                     | 100%                          | 100%                                   | No filings                             |
| STARR INDEMNITY & LIABILITY*            | 0%                                      | 0%                            | 0%                                     | No filings                             |
| STATE OF MAINE WORKERS' COMP. TRUST     | 89%                                     | 98%                           | 97%                                    | 96%                                    |
| SYNERNET                                | 90%                                     | 85%                           | 90%                                    | 99%                                    |
| T.H.E INSURANCE*                        | 50%                                     | No filings                    | No filings                             | No filings                             |
| TOKIO MARINE AMERICA INSURANCE*         | 67%                                     | No filings                    | No filings                             | 50%                                    |
| TOWER INSURANCE*                        | 0%                                      | No filings                    | No filings                             | 0%                                     |
| TRAVELERS INSURANCE                     | 66%                                     | 76%                           | 64%                                    | 86%                                    |
| TRISTAR RISK ENTERPRISE MANAGEMENT*     | 25%                                     | 100%                          | 33%                                    | No filings                             |
| UNDERWRITERS SAFETY & CLAIMS*           | 100%                                    | 0%                            | 100%                                   | No filings                             |
| UTICA NATIONAL INSURANCE*               | 0%                                      | No filings                    | No filings                             | 0%                                     |
| VANLINER INSURANCE*                     | 67%                                     | 100%                          | 100%                                   | No filings                             |
| XL INSURANCE                            | 85%                                     | 83%                           | 78%                                    | 100%                                   |
| YORK RISK SERVICES                      | 8%                                      | 22%                           | 11%                                    | 50%                                    |
| ZURICH INSURANCE                        | 87%                                     | 77%                           | 79%                                    | 100%                                   |