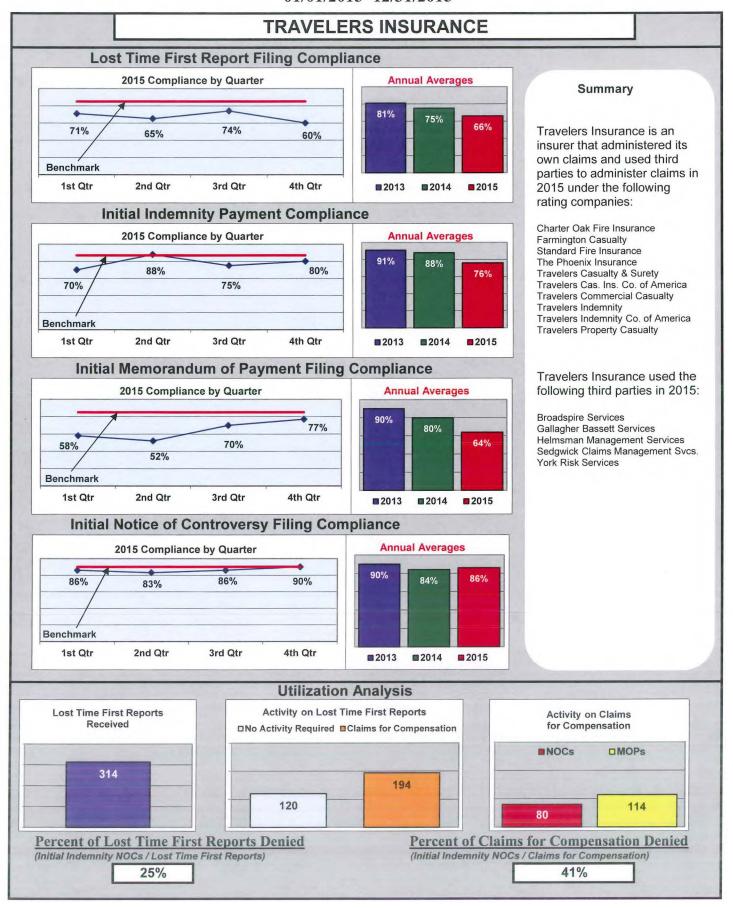

### **ENTITY OVERVIEW**

| INSURANCE GROUP                         | FROI<br>Compliance<br>Benchmark:<br>85% | PAY Compliance Benchmark: 87% | MOP<br>Compliance<br>Benchmark:<br>85% | NOC<br>Compliance<br>Benchmark:<br>90% |
|-----------------------------------------|-----------------------------------------|-------------------------------|----------------------------------------|----------------------------------------|
|                                         |                                         |                               |                                        |                                        |
| NKSJ HOLDINGS*                          | 50%                                     | 100%                          | 100%                                   | No filings                             |
| NORTH RIVER INSURANCE*                  | 100%                                    | No filings                    | No filings                             | No filings                             |
| OLD REPUBLIC INSURANCE                  | 79%                                     | 81%                           | 72%                                    | 96%                                    |
| PATRIOT INSURANCE*                      | 50%                                     | 100%                          | 100%                                   | 100%                                   |
| PATRIOT RISK SERVICES                   | 33%                                     | 43%                           | 14%                                    | No filings                             |
| PENNSYLVANIA MANUFACTURERS' ASSOCIATION | 57%                                     | 63%                           | 75%                                    | No filings                             |
| PROTECTIVE INSURANCE*                   | 80%                                     | 67%                           | 67%                                    | No filings                             |
| PUBLIC SERVICE INSURANCE*               | 0%                                      | No filings                    | No filings                             | No filings                             |
| QBE INSURANCE                           | 65%                                     | 79%                           | 86%                                    | 100%                                   |
| RYDER SERVICES*                         | 0%                                      | 100%                          | 0%                                     | No filings                             |
| SAFETY NATIONAL INSURANCE               | 77%                                     | 72%                           | 89%                                    | 75%                                    |
| SEABRIGHT INSURANCE*                    | 0%                                      | 0%                            | 0%                                     | No filings                             |
| SEDGWICK CLAIMS MANAGEMENT SERVICES     | 87%                                     | 89%                           | 85%                                    | 96%                                    |
| SENTRY INSURANCE                        | 42%                                     | 88%                           | 75%                                    | 67%                                    |
| SPARTA INSURANCE*                       | 50%                                     | 100%                          | 100%                                   | No filings                             |
| STARR INDEMNITY & LIABILITY*            | 0%                                      | 0%                            | 0%                                     | No filings                             |
| STATE OF MAINE WORKERS' COMP. TRUST     | 89%                                     | 98%                           | 97%                                    | 96%                                    |
| SYNERNET                                | 90%                                     | 85%                           | 90%                                    | 99%                                    |
| T.H.E INSURANCE*                        | 50%                                     | No filings                    | No filings                             | No filings                             |
| TOKIO MARINE AMERICA INSURANCE*         | 67%                                     | No filings                    | No filings                             | 50%                                    |
| TOWER INSURANCE*                        | 0%                                      | No filings                    | No filings                             | 0%                                     |
| TRAVELERS INSURANCE                     | 66%                                     | 76%                           | 64%                                    | 86%                                    |
| TRISTAR RISK ENTERPRISE MANAGEMENT*     | 25%                                     | 100%                          | 33%                                    | No filings                             |
| UNDERWRITERS SAFETY & CLAIMS*           | 100%                                    | 0%                            | 100%                                   | No filings                             |
| UTICA NATIONAL INSURANCE*               | 0%                                      | No filings                    | No filings                             | 0%                                     |
| VANLINER INSURANCE*                     | 67%                                     | 100%                          | 100%                                   | No filings                             |
| XL INSURANCE                            | 85%                                     | 83%                           | 78%                                    | 100%                                   |
| YORK RISK SERVICES                      | 8%                                      | 22%                           | 11%                                    | 50%                                    |
| ZURICH INSURANCE                        | 87%                                     | 77%                           | 79%                                    | 100%                                   |