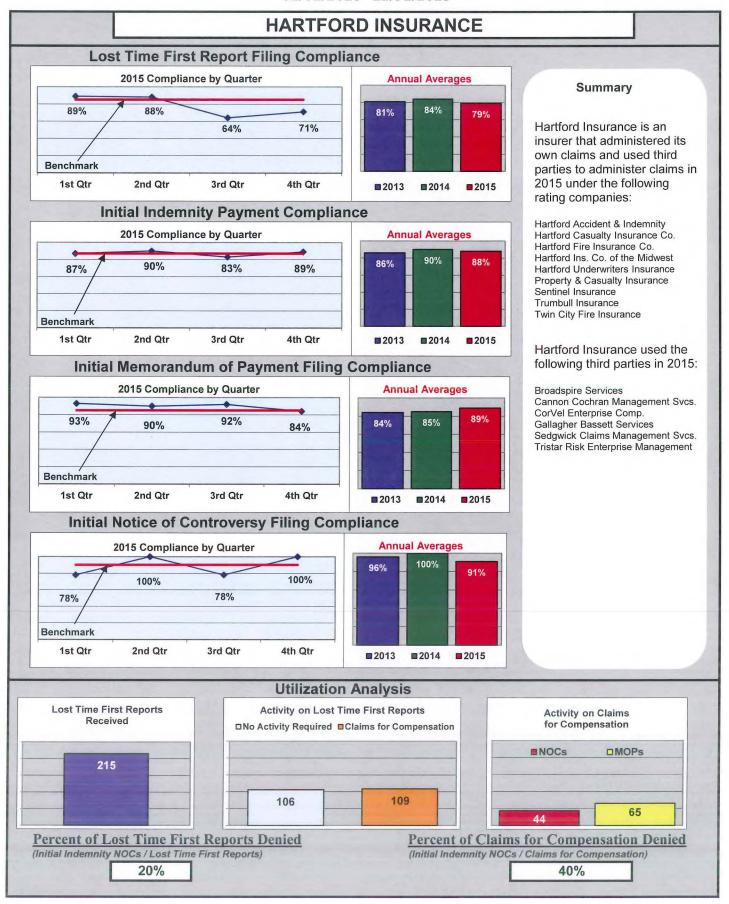

### **ENTITY OVERVIEW**

| INSURANCE GROUP                                      | FROI<br>Compliance<br>Benchmark:<br>85% | PAY Compliance Benchmark: 87% | MOP<br>Compliance<br>Benchmark:<br>85% | NOC<br>Compliance<br>Benchmark:<br>90% |
|------------------------------------------------------|-----------------------------------------|-------------------------------|----------------------------------------|----------------------------------------|
| ACADIA INSURANCE                                     | 82%                                     | 85%                           | 90%                                    | 97%                                    |
| ACCIDENT FUND INSURANCE*                             | 100%                                    | No filings                    | No filings                             | No filings                             |
| ACE INSURANCE                                        | 81%                                     | 83%                           | 84%                                    | 92%                                    |
| AIG INSURANCE                                        | 92%                                     | 93%                           | 92%                                    | 93%                                    |
| ALTERNATIVE SERVICE CONCEPTS*                        | No filings                              | 100%                          | 0%                                     | No filings                             |
| AMTRUST INSURANCE                                    | 25%                                     | 37%                           | 7%                                     | 40%                                    |
| ARCH INSURANCE                                       | 66%                                     | 75%                           | 69%                                    | 85%                                    |
| ARROW MUTUAL LIABILITY INSURANCE*                    | 100%                                    | 100%                          | 100%                                   | No filings                             |
| ATLANTIC SPECIALTY INSURANCE*                        | 100%                                    | 0%                            | 0%                                     | 100%                                   |
| BATH IRON WORKS                                      | 99%                                     | 96%                           | 95%                                    | 93%                                    |
| BERKSHIRE HATHAWAY INSURANCE*                        | 100%                                    | 67%                           | 67%                                    | No filings                             |
| BROADSPIRE SERVICES                                  | 84%                                     | 90%                           | 90%                                    | 100%                                   |
| CANNON COCHRAN MANAGEMENT SERVICES                   | 82%                                     | 71%                           | 73%                                    | 91%                                    |
| CHESTERFIELD SERVICES*                               | 100%                                    | 100%                          | 100%                                   | No filings                             |
| CHUBB INSURANCE                                      | 58%                                     | 79%                           | 79%                                    | 71%                                    |
| CHURCH MUTUAL INSURANCE*                             | 67%                                     | 0%                            | 0%                                     | 0%                                     |
| CIANBRO CORPORATION*                                 | 100%                                    | No filings                    | No filings                             | 100%                                   |
| CINCINNATI INSURANCE*                                | 0%                                      | 0%                            | 100%                                   | No filings                             |
| CLAIMS MANAGEMENT (WALMART)                          | 97%                                     | 100%                          | 96%                                    | 98%                                    |
| CNA INSURANCE                                        | 100%                                    | 100%                          | 100%                                   | 100%                                   |
| CONSTITUTION STATE SERVICES                          | 76%                                     | 100%                          | 100%                                   | 58%                                    |
| CONTINENTAL INDEMNITY*                               | 100%                                    | 100%                          | 100%                                   | No filings                             |
| CORVEL ENTERPRISE COMP.                              | 78%                                     | 75%                           | 100%                                   | 100%                                   |
| COTTINGHAM & BUTLER CLAIMS SERVICES                  | 80%                                     | 100%                          | 100%                                   | 100%                                   |
| CROSS INSURANCE                                      | 96%                                     | 96%                           | 97%                                    | 98%                                    |
| CRUM & FORSTER*                                      | 0%                                      | No filings                    | No filings                             | No filings                             |
| ELECTRIC INSURANCE                                   | 83%                                     | 100%                          | 72%                                    | 67%                                    |
| ESIS                                                 | 66%                                     | 70%                           | 77%                                    | 98%                                    |
| F.A. RICHARD*                                        | 0%                                      | No filings                    | No filings                             | 0%                                     |
| FEDERATED MUTUAL INSURANCE                           | 33%                                     | 36%                           | 27%                                    | 0%                                     |
| FIREMAN'S FUND INSURANCE*                            | 50%                                     | 50%                           | 50%                                    | No filings                             |
| FUTURECOMP                                           | 86%                                     | 83%                           | 73%                                    | 96%                                    |
| GALLAGHER BASSETT SERVICES                           | 76%                                     | 65%                           | 69%                                    | 83%                                    |
| GREAT AMERICAN INSURANCE*                            | 0%                                      | No filings                    | No filings                             | No filings                             |
| GREAT DIVIDE INSURANCE*                              | 0%                                      | 100%                          | 100%                                   | No filings                             |
| GREAT FALLS INSURANCE                                | 75%                                     | 56%                           | 59%                                    | 80%                                    |
| GREAT WEST INSURANCE*                                | 67%                                     | 100%                          | 100%                                   | 100%                                   |
| GUARANTEE INSURANCE                                  | 29%                                     | 50%                           | 13%                                    | No filings                             |
| GUARD INSURANCE                                      | 55%                                     | 81%                           | 69%                                    | 30%                                    |
| HANNAFORD BROTHERS                                   | 62%                                     | 64%                           | 67%                                    | 65%                                    |
| HANNOVER INSURANCE*                                  | 25%                                     | 50%                           | 0%                                     | 100%                                   |
| HANOVER INSURANCE                                    | 71%                                     | 100%                          | 94%                                    | 80%                                    |
| HARTFORD INSURANCE                                   | 79%                                     | 88%                           | 89%                                    | 91%                                    |
| HELMSMAN MANAGEMENT SERVICES                         | 67%                                     | 81%                           | 78%                                    | 92%                                    |
| IMPERIUM INSURANCE*                                  | 0%                                      | 100%                          | 100%                                   | No filings                             |
| LIBERTY MUTUAL INSURANCE                             | 67%                                     | 69%                           | 71%                                    | 89%                                    |
| MACY'S CORPORATE SERVICES*                           | 100%                                    | No filings                    | No filings                             | 100%                                   |
| MAINE AUTOMOBILE DEALERS ASSOCIATION                 | 90%                                     | 96%                           | 100%                                   | 100%                                   |
| MAINE EMPLOYERS' MUTUAL INSURANCE                    | 80%                                     | 94%                           | 92%                                    | 96%                                    |
| MAINE HEALTHCARE ASSOCIATION                         | 84%                                     | 81%                           | 88%                                    | 96%                                    |
| MAINE MOTOR TRANSPORT ASSOCIATION                    | 94%                                     | 85%                           | 93%                                    | 98%                                    |
| MAINE MUNICIPAL ASSOCIATION                          | 97%                                     | 94%                           | 93%                                    | 98%                                    |
| MAINE SCHOOL MANAGEMENT ASSOCIATION                  | 95%                                     | 99%                           | 99%                                    | 98%                                    |
| MATRIX ABSENCE MANAGEMENT*                           | 67%                                     | 100%                          | 100%                                   | 100%                                   |
| MEADOWBROOK INSURANCE                                | 100%                                    | 86%                           | 86%                                    | 100%                                   |
| NATIONAL INTERSTATE INSURANCE*                       | 100%                                    | 100%                          | 100%                                   | No filings                             |
| NATIONAL INTERSTATE INSURANCE  NATIONWIDE INSURANCE* | 14%                                     | 0%                            | 0%                                     | 50%                                    |
| NGM INSURANCE*                                       | 17%                                     | 100%                          | 100%                                   | No filings                             |
| INGINI INSURANCE                                     | 1/70                                    | 100%                          | 100%                                   | No illings                             |