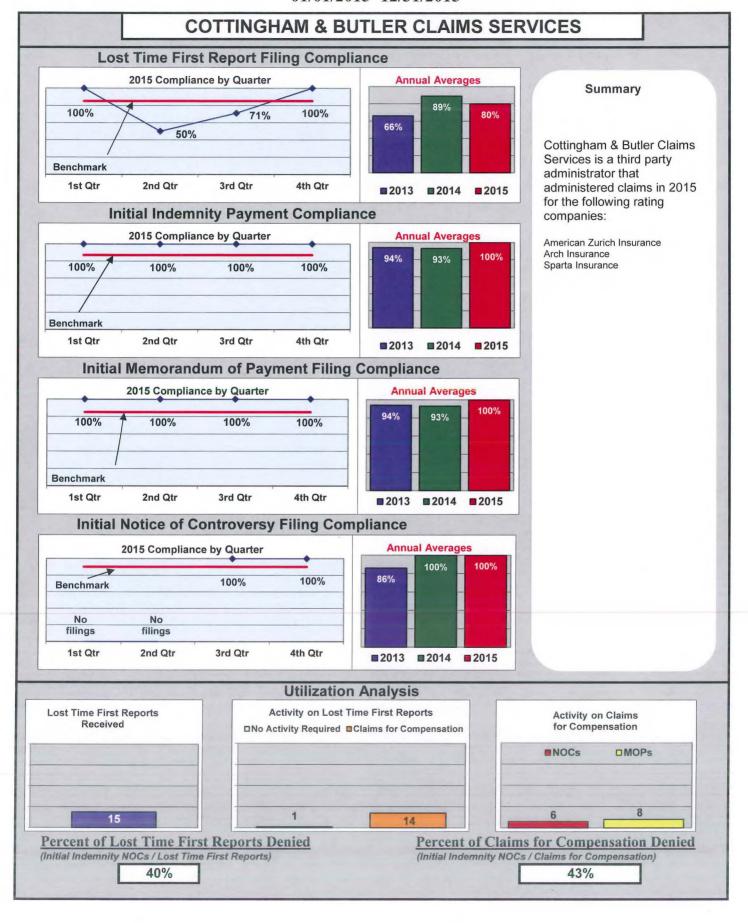

### **ENTITY OVERVIEW**

| INSURANCE GROUP                                      | FROI<br>Compliance<br>Benchmark:<br>85% | PAY Compliance Benchmark: 87% | MOP<br>Compliance<br>Benchmark:<br>85% | NOC<br>Compliance<br>Benchmark:<br>90% |
|------------------------------------------------------|-----------------------------------------|-------------------------------|----------------------------------------|----------------------------------------|
| ACADIA INSURANCE                                     | 82%                                     | 85%                           | 90%                                    | 97%                                    |
| ACCIDENT FUND INSURANCE*                             | 100%                                    | No filings                    | No filings                             | No filings                             |
| ACE INSURANCE                                        | 81%                                     | 83%                           | 84%                                    | 92%                                    |
| AIG INSURANCE                                        | 92%                                     | 93%                           | 92%                                    | 93%                                    |
| ALTERNATIVE SERVICE CONCEPTS*                        | No filings                              | 100%                          | 0%                                     | No filings                             |
| AMTRUST INSURANCE                                    | 25%                                     | 37%                           | 7%                                     | 40%                                    |
| ARCH INSURANCE                                       | 66%                                     | 75%                           | 69%                                    | 85%                                    |
| ARROW MUTUAL LIABILITY INSURANCE*                    | 100%                                    | 100%                          | 100%                                   | No filings                             |
| ATLANTIC SPECIALTY INSURANCE*                        | 100%                                    | 0%                            | 0%                                     | 100%                                   |
| BATH IRON WORKS                                      | 99%                                     | 96%                           | 95%                                    | 93%                                    |
| BERKSHIRE HATHAWAY INSURANCE*                        | 100%                                    | 67%                           | 67%                                    | No filings                             |
| BROADSPIRE SERVICES                                  | 84%                                     | 90%                           | 90%                                    | 100%                                   |
| CANNON COCHRAN MANAGEMENT SERVICES                   | 82%                                     | 71%                           | 73%                                    | 91%                                    |
| CHESTERFIELD SERVICES*                               | 100%                                    | 100%                          | 100%                                   | No filings                             |
| CHUBB INSURANCE                                      | 58%                                     | 79%                           | 79%                                    | 71%                                    |
| CHURCH MUTUAL INSURANCE*                             | 67%                                     | 0%                            | 0%                                     | 0%                                     |
| CIANBRO CORPORATION*                                 | 100%                                    | No filings                    | No filings                             | 100%                                   |
| CINCINNATI INSURANCE*                                | 0%                                      | 0%                            | 100%                                   | No filings                             |
| CLAIMS MANAGEMENT (WALMART)                          | 97%                                     | 100%                          | 96%                                    | 98%                                    |
| CNA INSURANCE                                        | 100%                                    | 100%                          | 100%                                   | 100%                                   |
| CONSTITUTION STATE SERVICES                          | 76%                                     | 100%                          | 100%                                   | 58%                                    |
| CONTINENTAL INDEMNITY*                               | 100%                                    | 100%                          | 100%                                   | No filings                             |
| CORVEL ENTERPRISE COMP.                              | 78%                                     | 75%                           | 100%                                   | 100%                                   |
| COTTINGHAM & BUTLER CLAIMS SERVICES                  | 80%                                     | 100%                          | 100%                                   | 100%                                   |
| CROSS INSURANCE                                      | 96%                                     | 96%                           | 97%                                    | 98%                                    |
| CRUM & FORSTER*                                      | 0%                                      | No filings                    | No filings                             | No filings                             |
| ELECTRIC INSURANCE                                   | 83%                                     | 100%                          | 72%                                    | 67%                                    |
| ESIS                                                 | 66%                                     | 70%                           | 77%                                    | 98%                                    |
| F.A. RICHARD*                                        | 0%                                      | No filings                    | No filings                             | 0%                                     |
| FEDERATED MUTUAL INSURANCE                           | 33%                                     | 36%                           | 27%                                    | 0%                                     |
| FIREMAN'S FUND INSURANCE*                            | 50%                                     | 50%                           | 50%                                    | No filings                             |
| FUTURECOMP                                           | 86%                                     | 83%                           | 73%                                    | 96%                                    |
| GALLAGHER BASSETT SERVICES                           | 76%                                     | 65%                           | 69%                                    | 83%                                    |
| GREAT AMERICAN INSURANCE*                            | 0%                                      | No filings                    | No filings                             | No filings                             |
| GREAT DIVIDE INSURANCE*                              | 0%                                      | 100%                          | 100%                                   | No filings                             |
| GREAT FALLS INSURANCE                                | 75%                                     | 56%                           | 59%                                    | 80%                                    |
| GREAT WEST INSURANCE*                                | 67%                                     | 100%                          | 100%                                   | 100%                                   |
| GUARANTEE INSURANCE                                  | 29%                                     | 50%                           | 13%                                    | No filings                             |
| GUARD INSURANCE                                      | 55%                                     | 81%                           | 69%                                    | 30%                                    |
| HANNAFORD BROTHERS                                   | 62%                                     | 64%                           | 67%                                    | 65%                                    |
| HANNOVER INSURANCE*                                  | 25%                                     | 50%                           | 0%                                     | 100%                                   |
| HANOVER INSURANCE                                    | 71%                                     | 100%                          | 94%                                    | 80%                                    |
| HARTFORD INSURANCE                                   | 79%                                     | 88%                           | 89%                                    | 91%                                    |
| HELMSMAN MANAGEMENT SERVICES                         | 67%                                     | 81%                           | 78%                                    | 92%                                    |
| IMPERIUM INSURANCE*                                  | 0%                                      | 100%                          | 100%                                   | No filings                             |
| LIBERTY MUTUAL INSURANCE                             | 67%                                     | 69%                           | 71%                                    | 89%                                    |
| MACY'S CORPORATE SERVICES*                           | 100%                                    | No filings                    | No filings                             | 100%                                   |
| MAINE AUTOMOBILE DEALERS ASSOCIATION                 | 90%                                     | 96%                           | 100%                                   | 100%                                   |
| MAINE EMPLOYERS' MUTUAL INSURANCE                    | 80%                                     | 94%                           | 92%                                    | 96%                                    |
| MAINE HEALTHCARE ASSOCIATION                         | 84%                                     | 81%                           | 88%                                    | 96%                                    |
| MAINE MOTOR TRANSPORT ASSOCIATION                    | 94%                                     | 85%                           | 93%                                    | 98%                                    |
| MAINE MUNICIPAL ASSOCIATION                          | 97%                                     | 94%                           | 93%                                    | 98%                                    |
| MAINE SCHOOL MANAGEMENT ASSOCIATION                  | 95%                                     | 99%                           | 99%                                    | 98%                                    |
| MATRIX ABSENCE MANAGEMENT*                           | 67%                                     | 100%                          | 100%                                   | 100%                                   |
| MEADOWBROOK INSURANCE                                | 100%                                    | 86%                           | 86%                                    | 100%                                   |
| NATIONAL INTERSTATE INSURANCE*                       | 100%                                    | 100%                          | 100%                                   | No filings                             |
| NATIONAL INTERSTATE INSURANCE  NATIONWIDE INSURANCE* | 14%                                     | 0%                            | 0%                                     | 50%                                    |
| NGM INSURANCE*                                       | 17%                                     | 100%                          | 100%                                   | No filings                             |
| INGINI INSURANCE                                     | 1/70                                    | 100%                          | 100%                                   | No illings                             |