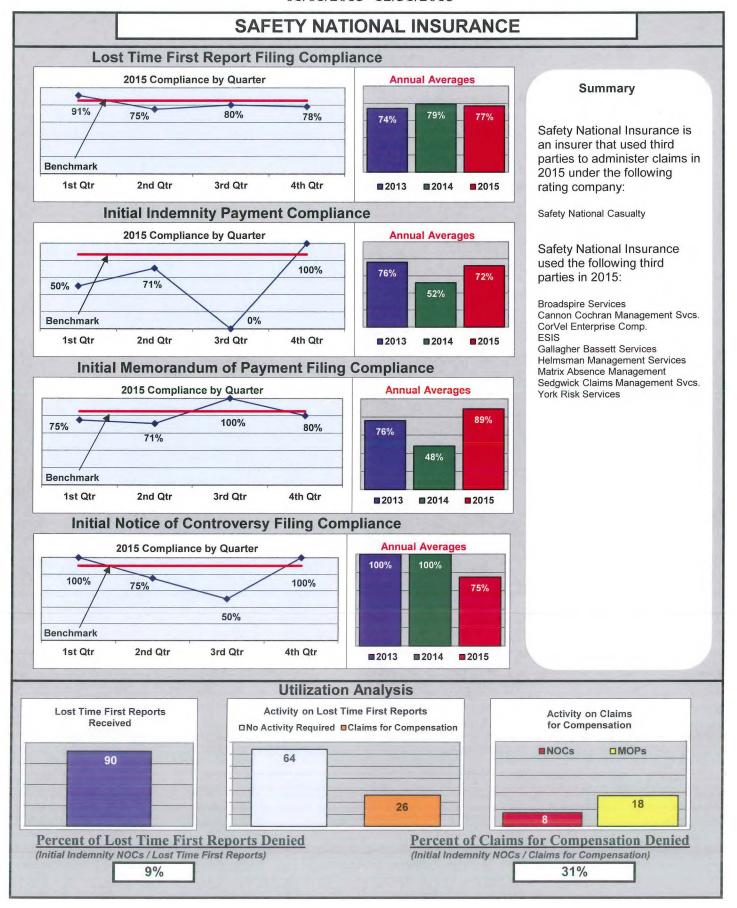

The following had audits completed in 2015:

| Auditee (alpha order)               | Total Penalties |  |  |  |  |
|-------------------------------------|-----------------|--|--|--|--|
| Chubb                               | \$400.00        |  |  |  |  |
| ESIS                                | \$8,995.00      |  |  |  |  |
| Hannaford Brothers                  | \$7,500.00      |  |  |  |  |
| Liberty Mutual Insurance            | \$0.00          |  |  |  |  |
| Maine Municipal Association         | \$1,500.00      |  |  |  |  |
| Maine School Management Association | \$4,500.00      |  |  |  |  |
| Peerless Insurance                  | \$0.00          |  |  |  |  |
| Safety National Insurance           | \$11,650.00     |  |  |  |  |
| Starr Indemnity & Liability Company | \$25.00         |  |  |  |  |
| XL Specialty Insurance              | \$400.00        |  |  |  |  |

### **ENTITY OVERVIEW**

| INSURANCE GROUP                                      | FROI<br>Compliance<br>Benchmark:<br>85% | PAY Compliance Benchmark: 87% | MOP<br>Compliance<br>Benchmark:<br>85% | NOC<br>Compliance<br>Benchmark:<br>90% |
|------------------------------------------------------|-----------------------------------------|-------------------------------|----------------------------------------|----------------------------------------|
| ACADIA INSURANCE                                     | 82%                                     | 85%                           | 90%                                    | 97%                                    |
| ACCIDENT FUND INSURANCE*                             | 100%                                    | No filings                    | No filings                             | No filings                             |
| ACE INSURANCE                                        | 81%                                     | 83%                           | 84%                                    | 92%                                    |
| AIG INSURANCE                                        | 92%                                     | 93%                           | 92%                                    | 93%                                    |
| ALTERNATIVE SERVICE CONCEPTS*                        | No filings                              | 100%                          | 0%                                     | No filings                             |
| AMTRUST INSURANCE                                    | 25%                                     | 37%                           | 7%                                     | 40%                                    |
| ARCH INSURANCE                                       | 66%                                     | 75%                           | 69%                                    | 85%                                    |
| ARROW MUTUAL LIABILITY INSURANCE*                    | 100%                                    | 100%                          | 100%                                   | No filings                             |
| ATLANTIC SPECIALTY INSURANCE*                        | 100%                                    | 0%                            | 0%                                     | 100%                                   |
| BATH IRON WORKS                                      | 99%                                     | 96%                           | 95%                                    | 93%                                    |
| BERKSHIRE HATHAWAY INSURANCE*                        | 100%                                    | 67%                           | 67%                                    | No filings                             |
| BROADSPIRE SERVICES                                  | 84%                                     | 90%                           | 90%                                    | 100%                                   |
| CANNON COCHRAN MANAGEMENT SERVICES                   | 82%                                     | 71%                           | 73%                                    | 91%                                    |
| CHESTERFIELD SERVICES*                               | 100%                                    | 100%                          | 100%                                   | No filings                             |
| CHUBB INSURANCE                                      | 58%                                     | 79%                           | 79%                                    | 71%                                    |
| CHURCH MUTUAL INSURANCE*                             | 67%                                     | 0%                            | 0%                                     | 0%                                     |
| CIANBRO CORPORATION*                                 | 100%                                    | No filings                    | No filings                             | 100%                                   |
| CINCINNATI INSURANCE*                                | 0%                                      | 0%                            | 100%                                   | No filings                             |
| CLAIMS MANAGEMENT (WALMART)                          | 97%                                     | 100%                          | 96%                                    | 98%                                    |
| CNA INSURANCE                                        | 100%                                    | 100%                          | 100%                                   | 100%                                   |
| CONSTITUTION STATE SERVICES                          | 76%                                     | 100%                          | 100%                                   | 58%                                    |
| CONTINENTAL INDEMNITY*                               | 100%                                    | 100%                          | 100%                                   | No filings                             |
| CORVEL ENTERPRISE COMP.                              | 78%                                     | 75%                           | 100%                                   | 100%                                   |
| COTTINGHAM & BUTLER CLAIMS SERVICES                  | 80%                                     | 100%                          | 100%                                   | 100%                                   |
| CROSS INSURANCE                                      | 96%                                     | 96%                           | 97%                                    | 98%                                    |
| CRUM & FORSTER*                                      | 0%                                      | No filings                    | No filings                             | No filings                             |
| ELECTRIC INSURANCE                                   | 83%                                     | 100%                          | 72%                                    | 67%                                    |
| ESIS                                                 | 66%                                     | 70%                           | 77%                                    | 98%                                    |
| F.A. RICHARD*                                        | 0%                                      | No filings                    | No filings                             | 0%                                     |
| FEDERATED MUTUAL INSURANCE                           | 33%                                     | 36%                           | 27%                                    | 0%                                     |
| FIREMAN'S FUND INSURANCE*                            | 50%                                     | 50%                           | 50%                                    | No filings                             |
| FUTURECOMP                                           | 86%                                     | 83%                           | 73%                                    | 96%                                    |
| GALLAGHER BASSETT SERVICES                           | 76%                                     | 65%                           | 69%                                    | 83%                                    |
| GREAT AMERICAN INSURANCE*                            | 0%                                      | No filings                    | No filings                             | No filings                             |
| GREAT DIVIDE INSURANCE*                              | 0%                                      | 100%                          | 100%                                   | No filings                             |
| GREAT FALLS INSURANCE                                | 75%                                     | 56%                           | 59%                                    | 80%                                    |
| GREAT WEST INSURANCE*                                | 67%                                     | 100%                          | 100%                                   | 100%                                   |
| GUARANTEE INSURANCE                                  | 29%                                     | 50%                           | 13%                                    | No filings                             |
| GUARD INSURANCE                                      | 55%                                     | 81%                           | 69%                                    | 30%                                    |
| HANNAFORD BROTHERS                                   | 62%                                     | 64%                           | 67%                                    | 65%                                    |
| HANNOVER INSURANCE*                                  | 25%                                     | 50%                           | 0%                                     | 100%                                   |
| HANOVER INSURANCE                                    | 71%                                     | 100%                          | 94%                                    | 80%                                    |
| HARTFORD INSURANCE                                   | 79%                                     | 88%                           | 89%                                    | 91%                                    |
| HELMSMAN MANAGEMENT SERVICES                         | 67%                                     | 81%                           | 78%                                    | 92%                                    |
| IMPERIUM INSURANCE*                                  | 0%                                      | 100%                          | 100%                                   | No filings                             |
| LIBERTY MUTUAL INSURANCE                             | 67%                                     | 69%                           | 71%                                    | 89%                                    |
| MACY'S CORPORATE SERVICES*                           | 100%                                    | No filings                    | No filings                             | 100%                                   |
| MAINE AUTOMOBILE DEALERS ASSOCIATION                 | 90%                                     | 96%                           | 100%                                   | 100%                                   |
| MAINE EMPLOYERS' MUTUAL INSURANCE                    | 80%                                     | 94%                           | 92%                                    | 96%                                    |
| MAINE HEALTHCARE ASSOCIATION                         | 84%                                     | 81%                           | 88%                                    | 96%                                    |
| MAINE MOTOR TRANSPORT ASSOCIATION                    | 94%                                     | 85%                           | 93%                                    | 98%                                    |
| MAINE MUNICIPAL ASSOCIATION                          | 97%                                     | 94%                           | 93%                                    | 98%                                    |
| MAINE SCHOOL MANAGEMENT ASSOCIATION                  | 95%                                     | 99%                           | 99%                                    | 98%                                    |
| MATRIX ABSENCE MANAGEMENT*                           | 67%                                     | 100%                          | 100%                                   | 100%                                   |
| MEADOWBROOK INSURANCE                                | 100%                                    | 86%                           | 86%                                    | 100%                                   |
| NATIONAL INTERSTATE INSURANCE*                       | 100%                                    | 100%                          | 100%                                   | No filings                             |
| NATIONAL INTERSTATE INSURANCE  NATIONWIDE INSURANCE* | 14%                                     | 0%                            | 0%                                     | 50%                                    |
| NGM INSURANCE*                                       | 17%                                     | 100%                          | 100%                                   | No filings                             |
| INGINI INSURANCE                                     | 1/70                                    | 100%                          | 100%                                   | No illings                             |

### **ENTITY OVERVIEW**

| INSURANCE GROUP                         | FROI<br>Compliance<br>Benchmark:<br>85% | PAY Compliance Benchmark: 87% | MOP<br>Compliance<br>Benchmark:<br>85% | NOC<br>Compliance<br>Benchmark:<br>90% |
|-----------------------------------------|-----------------------------------------|-------------------------------|----------------------------------------|----------------------------------------|
|                                         |                                         |                               |                                        |                                        |
| NKSJ HOLDINGS*                          | 50%                                     | 100%                          | 100%                                   | No filings                             |
| NORTH RIVER INSURANCE*                  | 100%                                    | No filings                    | No filings                             | No filings                             |
| OLD REPUBLIC INSURANCE                  | 79%                                     | 81%                           | 72%                                    | 96%                                    |
| PATRIOT INSURANCE*                      | 50%                                     | 100%                          | 100%                                   | 100%                                   |
| PATRIOT RISK SERVICES                   | 33%                                     | 43%                           | 14%                                    | No filings                             |
| PENNSYLVANIA MANUFACTURERS' ASSOCIATION | 57%                                     | 63%                           | 75%                                    | No filings                             |
| PROTECTIVE INSURANCE*                   | 80%                                     | 67%                           | 67%                                    | No filings                             |
| PUBLIC SERVICE INSURANCE*               | 0%                                      | No filings                    | No filings                             | No filings                             |
| QBE INSURANCE                           | 65%                                     | 79%                           | 86%                                    | 100%                                   |
| RYDER SERVICES*                         | 0%                                      | 100%                          | 0%                                     | No filings                             |
| SAFETY NATIONAL INSURANCE               | 77%                                     | 72%                           | 89%                                    | 75%                                    |
| SEABRIGHT INSURANCE*                    | 0%                                      | 0%                            | 0%                                     | No filings                             |
| SEDGWICK CLAIMS MANAGEMENT SERVICES     | 87%                                     | 89%                           | 85%                                    | 96%                                    |
| SENTRY INSURANCE                        | 42%                                     | 88%                           | 75%                                    | 67%                                    |
| SPARTA INSURANCE*                       | 50%                                     | 100%                          | 100%                                   | No filings                             |
| STARR INDEMNITY & LIABILITY*            | 0%                                      | 0%                            | 0%                                     | No filings                             |
| STATE OF MAINE WORKERS' COMP. TRUST     | 89%                                     | 98%                           | 97%                                    | 96%                                    |
| SYNERNET                                | 90%                                     | 85%                           | 90%                                    | 99%                                    |
| T.H.E INSURANCE*                        | 50%                                     | No filings                    | No filings                             | No filings                             |
| TOKIO MARINE AMERICA INSURANCE*         | 67%                                     | No filings                    | No filings                             | 50%                                    |
| TOWER INSURANCE*                        | 0%                                      | No filings                    | No filings                             | 0%                                     |
| TRAVELERS INSURANCE                     | 66%                                     | 76%                           | 64%                                    | 86%                                    |
| TRISTAR RISK ENTERPRISE MANAGEMENT*     | 25%                                     | 100%                          | 33%                                    | No filings                             |
| UNDERWRITERS SAFETY & CLAIMS*           | 100%                                    | 0%                            | 100%                                   | No filings                             |
| UTICA NATIONAL INSURANCE*               | 0%                                      | No filings                    | No filings                             | 0%                                     |
| VANLINER INSURANCE*                     | 67%                                     | 100%                          | 100%                                   | No filings                             |
| XL INSURANCE                            | 85%                                     | 83%                           | 78%                                    | 100%                                   |
| YORK RISK SERVICES                      | 8%                                      | 22%                           | 11%                                    | 50%                                    |
| ZURICH INSURANCE                        | 87%                                     | 77%                           | 79%                                    | 100%                                   |