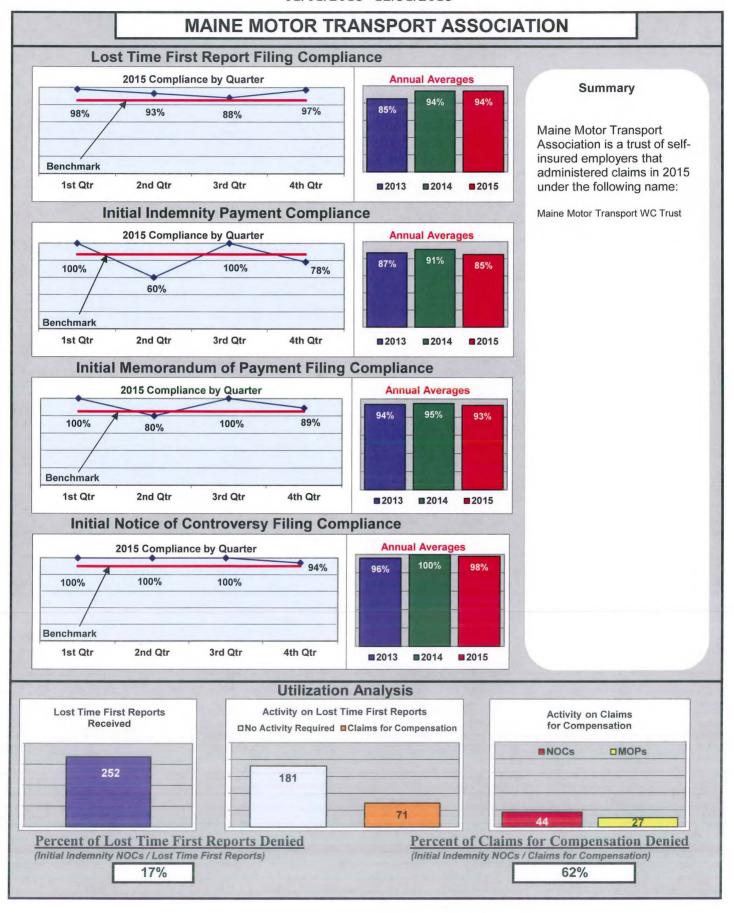

### **ENTITY OVERVIEW**

| INSURANCE GROUP                                      | FROI<br>Compliance<br>Benchmark:<br>85% | PAY Compliance Benchmark: 87% | MOP<br>Compliance<br>Benchmark:<br>85% | NOC<br>Compliance<br>Benchmark:<br>90% |
|------------------------------------------------------|-----------------------------------------|-------------------------------|----------------------------------------|----------------------------------------|
| ACADIA INSURANCE                                     | 82%                                     | 85%                           | 90%                                    | 97%                                    |
| ACCIDENT FUND INSURANCE*                             | 100%                                    | No filings                    | No filings                             | No filings                             |
| ACE INSURANCE                                        | 81%                                     | 83%                           | 84%                                    | 92%                                    |
| AIG INSURANCE                                        | 92%                                     | 93%                           | 92%                                    | 93%                                    |
| ALTERNATIVE SERVICE CONCEPTS*                        | No filings                              | 100%                          | 0%                                     | No filings                             |
| AMTRUST INSURANCE                                    | 25%                                     | 37%                           | 7%                                     | 40%                                    |
| ARCH INSURANCE                                       | 66%                                     | 75%                           | 69%                                    | 85%                                    |
| ARROW MUTUAL LIABILITY INSURANCE*                    | 100%                                    | 100%                          | 100%                                   | No filings                             |
| ATLANTIC SPECIALTY INSURANCE*                        | 100%                                    | 0%                            | 0%                                     | 100%                                   |
| BATH IRON WORKS                                      | 99%                                     | 96%                           | 95%                                    | 93%                                    |
| BERKSHIRE HATHAWAY INSURANCE*                        | 100%                                    | 67%                           | 67%                                    | No filings                             |
| BROADSPIRE SERVICES                                  | 84%                                     | 90%                           | 90%                                    | 100%                                   |
| CANNON COCHRAN MANAGEMENT SERVICES                   | 82%                                     | 71%                           | 73%                                    | 91%                                    |
| CHESTERFIELD SERVICES*                               | 100%                                    | 100%                          | 100%                                   | No filings                             |
| CHUBB INSURANCE                                      | 58%                                     | 79%                           | 79%                                    | 71%                                    |
| CHURCH MUTUAL INSURANCE*                             | 67%                                     | 0%                            | 0%                                     | 0%                                     |
| CIANBRO CORPORATION*                                 | 100%                                    | No filings                    | No filings                             | 100%                                   |
| CINCINNATI INSURANCE*                                | 0%                                      | 0%                            | 100%                                   | No filings                             |
| CLAIMS MANAGEMENT (WALMART)                          | 97%                                     | 100%                          | 96%                                    | 98%                                    |
| CNA INSURANCE                                        | 100%                                    | 100%                          | 100%                                   | 100%                                   |
| CONSTITUTION STATE SERVICES                          | 76%                                     | 100%                          | 100%                                   | 58%                                    |
| CONTINENTAL INDEMNITY*                               | 100%                                    | 100%                          | 100%                                   | No filings                             |
| CORVEL ENTERPRISE COMP.                              | 78%                                     | 75%                           | 100%                                   | 100%                                   |
| COTTINGHAM & BUTLER CLAIMS SERVICES                  | 80%                                     | 100%                          | 100%                                   | 100%                                   |
| CROSS INSURANCE                                      | 96%                                     | 96%                           | 97%                                    | 98%                                    |
| CRUM & FORSTER*                                      | 0%                                      | No filings                    | No filings                             | No filings                             |
| ELECTRIC INSURANCE                                   | 83%                                     | 100%                          | 72%                                    | 67%                                    |
| ESIS                                                 | 66%                                     | 70%                           | 77%                                    | 98%                                    |
| F.A. RICHARD*                                        | 0%                                      | No filings                    | No filings                             | 0%                                     |
| FEDERATED MUTUAL INSURANCE                           | 33%                                     | 36%                           | 27%                                    | 0%                                     |
| FIREMAN'S FUND INSURANCE*                            | 50%                                     | 50%                           | 50%                                    | No filings                             |
| FUTURECOMP                                           | 86%                                     | 83%                           | 73%                                    | 96%                                    |
| GALLAGHER BASSETT SERVICES                           | 76%                                     | 65%                           | 69%                                    | 83%                                    |
| GREAT AMERICAN INSURANCE*                            | 0%                                      | No filings                    | No filings                             | No filings                             |
| GREAT DIVIDE INSURANCE*                              | 0%                                      | 100%                          | 100%                                   | No filings                             |
| GREAT FALLS INSURANCE                                | 75%                                     | 56%                           | 59%                                    | 80%                                    |
| GREAT WEST INSURANCE*                                | 67%                                     | 100%                          | 100%                                   | 100%                                   |
| GUARANTEE INSURANCE                                  | 29%                                     | 50%                           | 13%                                    | No filings                             |
| GUARD INSURANCE                                      | 55%                                     | 81%                           | 69%                                    | 30%                                    |
| HANNAFORD BROTHERS                                   | 62%                                     | 64%                           | 67%                                    | 65%                                    |
| HANNOVER INSURANCE*                                  | 25%                                     | 50%                           | 0%                                     | 100%                                   |
| HANOVER INSURANCE                                    | 71%                                     | 100%                          | 94%                                    | 80%                                    |
| HARTFORD INSURANCE                                   | 79%                                     | 88%                           | 89%                                    | 91%                                    |
| HELMSMAN MANAGEMENT SERVICES                         | 67%                                     | 81%                           | 78%                                    | 92%                                    |
| IMPERIUM INSURANCE*                                  | 0%                                      | 100%                          | 100%                                   | No filings                             |
| LIBERTY MUTUAL INSURANCE                             | 67%                                     | 69%                           | 71%                                    | 89%                                    |
| MACY'S CORPORATE SERVICES*                           | 100%                                    | No filings                    | No filings                             | 100%                                   |
| MAINE AUTOMOBILE DEALERS ASSOCIATION                 | 90%                                     | 96%                           | 100%                                   | 100%                                   |
| MAINE EMPLOYERS' MUTUAL INSURANCE                    | 80%                                     | 94%                           | 92%                                    | 96%                                    |
| MAINE HEALTHCARE ASSOCIATION                         | 84%                                     | 81%                           | 88%                                    | 96%                                    |
| MAINE MOTOR TRANSPORT ASSOCIATION                    | 94%                                     | 85%                           | 93%                                    | 98%                                    |
| MAINE MUNICIPAL ASSOCIATION                          | 97%                                     | 94%                           | 93%                                    | 98%                                    |
| MAINE SCHOOL MANAGEMENT ASSOCIATION                  | 95%                                     | 99%                           | 99%                                    | 98%                                    |
| MATRIX ABSENCE MANAGEMENT*                           | 67%                                     | 100%                          | 100%                                   | 100%                                   |
| MEADOWBROOK INSURANCE                                | 100%                                    | 86%                           | 86%                                    | 100%                                   |
| NATIONAL INTERSTATE INSURANCE*                       | 100%                                    | 100%                          | 100%                                   | No filings                             |
| NATIONAL INTERSTATE INSURANCE  NATIONWIDE INSURANCE* | 14%                                     | 0%                            | 0%                                     | 50%                                    |
| NGM INSURANCE*                                       | 17%                                     | 100%                          | 100%                                   | No filings                             |
| INGINI INSURANCE                                     | 1/70                                    | 100%                          | 100%                                   | No illings                             |