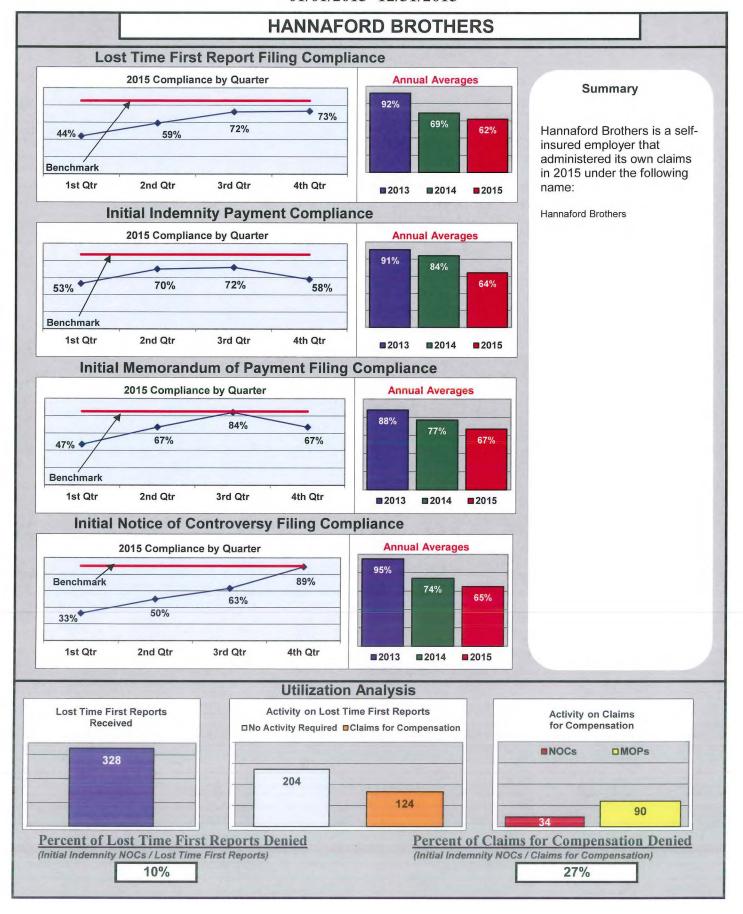

### **ENTITY OVERVIEW**

| INSURANCE GROUP                                      | FROI<br>Compliance<br>Benchmark:<br>85% | PAY Compliance Benchmark: 87% | MOP<br>Compliance<br>Benchmark:<br>85% | NOC<br>Compliance<br>Benchmark:<br>90% |
|------------------------------------------------------|-----------------------------------------|-------------------------------|----------------------------------------|----------------------------------------|
| ACADIA INSURANCE                                     | 82%                                     | 85%                           | 90%                                    | 97%                                    |
| ACCIDENT FUND INSURANCE*                             | 100%                                    | No filings                    | No filings                             | No filings                             |
| ACE INSURANCE                                        | 81%                                     | 83%                           | 84%                                    | 92%                                    |
| AIG INSURANCE                                        | 92%                                     | 93%                           | 92%                                    | 93%                                    |
| ALTERNATIVE SERVICE CONCEPTS*                        | No filings                              | 100%                          | 0%                                     | No filings                             |
| AMTRUST INSURANCE                                    | 25%                                     | 37%                           | 7%                                     | 40%                                    |
| ARCH INSURANCE                                       | 66%                                     | 75%                           | 69%                                    | 85%                                    |
| ARROW MUTUAL LIABILITY INSURANCE*                    | 100%                                    | 100%                          | 100%                                   | No filings                             |
| ATLANTIC SPECIALTY INSURANCE*                        | 100%                                    | 0%                            | 0%                                     | 100%                                   |
| BATH IRON WORKS                                      | 99%                                     | 96%                           | 95%                                    | 93%                                    |
| BERKSHIRE HATHAWAY INSURANCE*                        | 100%                                    | 67%                           | 67%                                    | No filings                             |
| BROADSPIRE SERVICES                                  | 84%                                     | 90%                           | 90%                                    | 100%                                   |
| CANNON COCHRAN MANAGEMENT SERVICES                   | 82%                                     | 71%                           | 73%                                    | 91%                                    |
| CHESTERFIELD SERVICES*                               | 100%                                    | 100%                          | 100%                                   | No filings                             |
| CHUBB INSURANCE                                      | 58%                                     | 79%                           | 79%                                    | 71%                                    |
| CHURCH MUTUAL INSURANCE*                             | 67%                                     | 0%                            | 0%                                     | 0%                                     |
| CIANBRO CORPORATION*                                 | 100%                                    | No filings                    | No filings                             | 100%                                   |
| CINCINNATI INSURANCE*                                | 0%                                      | 0%                            | 100%                                   | No filings                             |
| CLAIMS MANAGEMENT (WALMART)                          | 97%                                     | 100%                          | 96%                                    | 98%                                    |
| CNA INSURANCE                                        | 100%                                    | 100%                          | 100%                                   | 100%                                   |
| CONSTITUTION STATE SERVICES                          | 76%                                     | 100%                          | 100%                                   | 58%                                    |
| CONTINENTAL INDEMNITY*                               | 100%                                    | 100%                          | 100%                                   | No filings                             |
| CORVEL ENTERPRISE COMP.                              | 78%                                     | 75%                           | 100%                                   | 100%                                   |
| COTTINGHAM & BUTLER CLAIMS SERVICES                  | 80%                                     | 100%                          | 100%                                   | 100%                                   |
| CROSS INSURANCE                                      | 96%                                     | 96%                           | 97%                                    | 98%                                    |
| CRUM & FORSTER*                                      | 0%                                      | No filings                    | No filings                             | No filings                             |
| ELECTRIC INSURANCE                                   | 83%                                     | 100%                          | 72%                                    | 67%                                    |
| ESIS                                                 | 66%                                     | 70%                           | 77%                                    | 98%                                    |
| F.A. RICHARD*                                        | 0%                                      | No filings                    | No filings                             | 0%                                     |
| FEDERATED MUTUAL INSURANCE                           | 33%                                     | 36%                           | 27%                                    | 0%                                     |
| FIREMAN'S FUND INSURANCE*                            | 50%                                     | 50%                           | 50%                                    | No filings                             |
| FUTURECOMP                                           | 86%                                     | 83%                           | 73%                                    | 96%                                    |
| GALLAGHER BASSETT SERVICES                           | 76%                                     | 65%                           | 69%                                    | 83%                                    |
| GREAT AMERICAN INSURANCE*                            | 0%                                      | No filings                    | No filings                             | No filings                             |
| GREAT DIVIDE INSURANCE*                              | 0%                                      | 100%                          | 100%                                   | No filings                             |
| GREAT FALLS INSURANCE                                | 75%                                     | 56%                           | 59%                                    | 80%                                    |
| GREAT WEST INSURANCE*                                | 67%                                     | 100%                          | 100%                                   | 100%                                   |
| GUARANTEE INSURANCE                                  | 29%                                     | 50%                           | 13%                                    | No filings                             |
| GUARD INSURANCE                                      | 55%                                     | 81%                           | 69%                                    | 30%                                    |
| HANNAFORD BROTHERS                                   | 62%                                     | 64%                           | 67%                                    | 65%                                    |
| HANNOVER INSURANCE*                                  | 25%                                     | 50%                           | 0%                                     | 100%                                   |
| HANOVER INSURANCE                                    | 71%                                     | 100%                          | 94%                                    | 80%                                    |
| HARTFORD INSURANCE                                   | 79%                                     | 88%                           | 89%                                    | 91%                                    |
| HELMSMAN MANAGEMENT SERVICES                         | 67%                                     | 81%                           | 78%                                    | 92%                                    |
| IMPERIUM INSURANCE*                                  | 0%                                      | 100%                          | 100%                                   | No filings                             |
| LIBERTY MUTUAL INSURANCE                             | 67%                                     | 69%                           | 71%                                    | 89%                                    |
| MACY'S CORPORATE SERVICES*                           | 100%                                    | No filings                    | No filings                             | 100%                                   |
| MAINE AUTOMOBILE DEALERS ASSOCIATION                 | 90%                                     | 96%                           | 100%                                   | 100%                                   |
| MAINE EMPLOYERS' MUTUAL INSURANCE                    | 80%                                     | 94%                           | 92%                                    | 96%                                    |
| MAINE HEALTHCARE ASSOCIATION                         | 84%                                     | 81%                           | 88%                                    | 96%                                    |
| MAINE MOTOR TRANSPORT ASSOCIATION                    | 94%                                     | 85%                           | 93%                                    | 98%                                    |
| MAINE MUNICIPAL ASSOCIATION                          | 97%                                     | 94%                           | 93%                                    | 98%                                    |
| MAINE SCHOOL MANAGEMENT ASSOCIATION                  | 95%                                     | 99%                           | 99%                                    | 98%                                    |
| MATRIX ABSENCE MANAGEMENT*                           | 67%                                     | 100%                          | 100%                                   | 100%                                   |
| MEADOWBROOK INSURANCE                                | 100%                                    | 86%                           | 86%                                    | 100%                                   |
| NATIONAL INTERSTATE INSURANCE*                       | 100%                                    | 100%                          | 100%                                   | No filings                             |
| NATIONAL INTERSTATE INSURANCE  NATIONWIDE INSURANCE* | 14%                                     | 0%                            | 0%                                     | 50%                                    |
| NGM INSURANCE*                                       | 17%                                     | 100%                          | 100%                                   | No filings                             |
| INGINI INSURANCE                                     | 1/70                                    | 100%                          | 100%                                   | No illings                             |