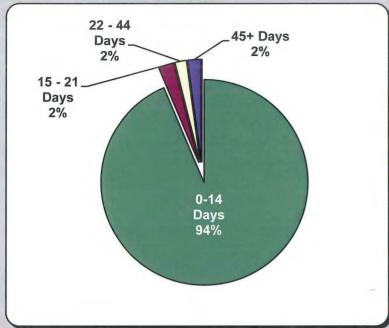

## **INITIAL INDEMNITY PAYMENTS**

Chart 4 Timeliness Distribution

Chart 5 % of Insurers At/Above vs. Below 87% Benchmark

Chart 6 Compliance Trend

Table 6

| Made | Within: |       |       |      |
|------|---------|-------|-------|------|
|      | 0-14    | Days  | 3,219 | 87%  |
|      | 15-21   | Days  | 227   | 6%   |
|      | 22-44   | Days  | 165   | 5%   |
|      | 45+     | Days  | 75    | 2%   |
|      | ?       | Days  | 4     | 0%   |
|      |         | Total | 3,690 | 100% |