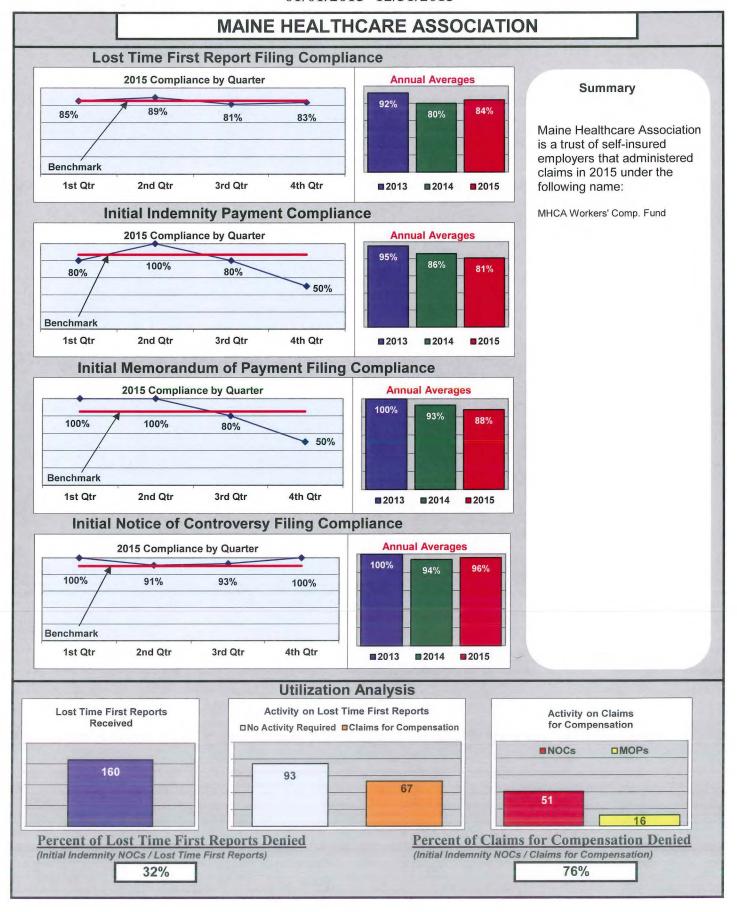

### **ENTITY OVERVIEW**

| INSURANCE GROUP                                      | FROI<br>Compliance<br>Benchmark:<br>85% | PAY Compliance Benchmark: 87% | MOP<br>Compliance<br>Benchmark:<br>85% | NOC<br>Compliance<br>Benchmark:<br>90% |
|------------------------------------------------------|-----------------------------------------|-------------------------------|----------------------------------------|----------------------------------------|
| ACADIA INSURANCE                                     | 82%                                     | 85%                           | 90%                                    | 97%                                    |
| ACCIDENT FUND INSURANCE*                             | 100%                                    | No filings                    | No filings                             | No filings                             |
| ACE INSURANCE                                        | 81%                                     | 83%                           | 84%                                    | 92%                                    |
| AIG INSURANCE                                        | 92%                                     | 93%                           | 92%                                    | 93%                                    |
| ALTERNATIVE SERVICE CONCEPTS*                        | No filings                              | 100%                          | 0%                                     | No filings                             |
| AMTRUST INSURANCE                                    | 25%                                     | 37%                           | 7%                                     | 40%                                    |
| ARCH INSURANCE                                       | 66%                                     | 75%                           | 69%                                    | 85%                                    |
| ARROW MUTUAL LIABILITY INSURANCE*                    | 100%                                    | 100%                          | 100%                                   | No filings                             |
| ATLANTIC SPECIALTY INSURANCE*                        | 100%                                    | 0%                            | 0%                                     | 100%                                   |
| BATH IRON WORKS                                      | 99%                                     | 96%                           | 95%                                    | 93%                                    |
| BERKSHIRE HATHAWAY INSURANCE*                        | 100%                                    | 67%                           | 67%                                    | No filings                             |
| BROADSPIRE SERVICES                                  | 84%                                     | 90%                           | 90%                                    | 100%                                   |
| CANNON COCHRAN MANAGEMENT SERVICES                   | 82%                                     | 71%                           | 73%                                    | 91%                                    |
| CHESTERFIELD SERVICES*                               | 100%                                    | 100%                          | 100%                                   | No filings                             |
| CHUBB INSURANCE                                      | 58%                                     | 79%                           | 79%                                    | 71%                                    |
| CHURCH MUTUAL INSURANCE*                             | 67%                                     | 0%                            | 0%                                     | 0%                                     |
| CIANBRO CORPORATION*                                 | 100%                                    | No filings                    | No filings                             | 100%                                   |
| CINCINNATI INSURANCE*                                | 0%                                      | 0%                            | 100%                                   | No filings                             |
| CLAIMS MANAGEMENT (WALMART)                          | 97%                                     | 100%                          | 96%                                    | 98%                                    |
| CNA INSURANCE                                        | 100%                                    | 100%                          | 100%                                   | 100%                                   |
| CONSTITUTION STATE SERVICES                          | 76%                                     | 100%                          | 100%                                   | 58%                                    |
| CONTINENTAL INDEMNITY*                               | 100%                                    | 100%                          | 100%                                   | No filings                             |
| CORVEL ENTERPRISE COMP.                              | 78%                                     | 75%                           | 100%                                   | 100%                                   |
| COTTINGHAM & BUTLER CLAIMS SERVICES                  | 80%                                     | 100%                          | 100%                                   | 100%                                   |
| CROSS INSURANCE                                      | 96%                                     | 96%                           | 97%                                    | 98%                                    |
| CRUM & FORSTER*                                      | 0%                                      | No filings                    | No filings                             | No filings                             |
| ELECTRIC INSURANCE                                   | 83%                                     | 100%                          | 72%                                    | 67%                                    |
| ESIS                                                 | 66%                                     | 70%                           | 77%                                    | 98%                                    |
| F.A. RICHARD*                                        | 0%                                      | No filings                    | No filings                             | 0%                                     |
| FEDERATED MUTUAL INSURANCE                           | 33%                                     | 36%                           | 27%                                    | 0%                                     |
| FIREMAN'S FUND INSURANCE*                            | 50%                                     | 50%                           | 50%                                    | No filings                             |
| FUTURECOMP                                           | 86%                                     | 83%                           | 73%                                    | 96%                                    |
| GALLAGHER BASSETT SERVICES                           | 76%                                     | 65%                           | 69%                                    | 83%                                    |
| GREAT AMERICAN INSURANCE*                            | 0%                                      | No filings                    | No filings                             | No filings                             |
| GREAT DIVIDE INSURANCE*                              | 0%                                      | 100%                          | 100%                                   | No filings                             |
| GREAT FALLS INSURANCE                                | 75%                                     | 56%                           | 59%                                    | 80%                                    |
| GREAT WEST INSURANCE*                                | 67%                                     | 100%                          | 100%                                   | 100%                                   |
| GUARANTEE INSURANCE                                  | 29%                                     | 50%                           | 13%                                    | No filings                             |
| GUARD INSURANCE                                      | 55%                                     | 81%                           | 69%                                    | 30%                                    |
| HANNAFORD BROTHERS                                   | 62%                                     | 64%                           | 67%                                    | 65%                                    |
| HANNOVER INSURANCE*                                  | 25%                                     | 50%                           | 0%                                     | 100%                                   |
| HANOVER INSURANCE                                    | 71%                                     | 100%                          | 94%                                    | 80%                                    |
| HARTFORD INSURANCE                                   | 79%                                     | 88%                           | 89%                                    | 91%                                    |
| HELMSMAN MANAGEMENT SERVICES                         | 67%                                     | 81%                           | 78%                                    | 92%                                    |
| IMPERIUM INSURANCE*                                  | 0%                                      | 100%                          | 100%                                   | No filings                             |
| LIBERTY MUTUAL INSURANCE                             | 67%                                     | 69%                           | 71%                                    | 89%                                    |
| MACY'S CORPORATE SERVICES*                           | 100%                                    | No filings                    | No filings                             | 100%                                   |
| MAINE AUTOMOBILE DEALERS ASSOCIATION                 | 90%                                     | 96%                           | 100%                                   | 100%                                   |
| MAINE EMPLOYERS' MUTUAL INSURANCE                    | 80%                                     | 94%                           | 92%                                    | 96%                                    |
| MAINE HEALTHCARE ASSOCIATION                         | 84%                                     | 81%                           | 88%                                    | 96%                                    |
| MAINE MOTOR TRANSPORT ASSOCIATION                    | 94%                                     | 85%                           | 93%                                    | 98%                                    |
| MAINE MUNICIPAL ASSOCIATION                          | 97%                                     | 94%                           | 93%                                    | 98%                                    |
| MAINE SCHOOL MANAGEMENT ASSOCIATION                  | 95%                                     | 99%                           | 99%                                    | 98%                                    |
| MATRIX ABSENCE MANAGEMENT*                           | 67%                                     | 100%                          | 100%                                   | 100%                                   |
| MEADOWBROOK INSURANCE                                | 100%                                    | 86%                           | 86%                                    | 100%                                   |
| NATIONAL INTERSTATE INSURANCE*                       | 100%                                    | 100%                          | 100%                                   | No filings                             |
| NATIONAL INTERSTATE INSURANCE  NATIONWIDE INSURANCE* | 14%                                     | 0%                            | 0%                                     | 50%                                    |
| NGM INSURANCE*                                       | 17%                                     | 100%                          | 100%                                   | No filings                             |
| INGINI INSURANCE                                     | 1/70                                    | 100%                          | 100%                                   | No illings                             |