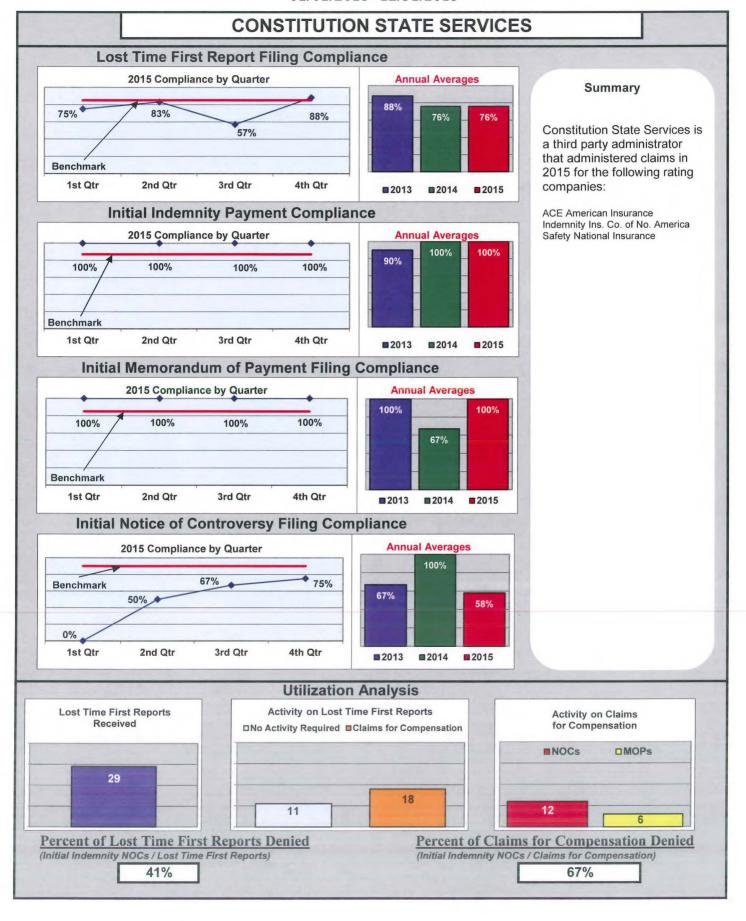

### **ENTITY OVERVIEW**

| INSURANCE GROUP                                      | FROI<br>Compliance<br>Benchmark:<br>85% | PAY Compliance Benchmark: 87% | MOP<br>Compliance<br>Benchmark:<br>85% | NOC<br>Compliance<br>Benchmark:<br>90% |
|------------------------------------------------------|-----------------------------------------|-------------------------------|----------------------------------------|----------------------------------------|
| ACADIA INSURANCE                                     | 82%                                     | 85%                           | 90%                                    | 97%                                    |
| ACCIDENT FUND INSURANCE*                             | 100%                                    | No filings                    | No filings                             | No filings                             |
| ACE INSURANCE                                        | 81%                                     | 83%                           | 84%                                    | 92%                                    |
| AIG INSURANCE                                        | 92%                                     | 93%                           | 92%                                    | 93%                                    |
| ALTERNATIVE SERVICE CONCEPTS*                        | No filings                              | 100%                          | 0%                                     | No filings                             |
| AMTRUST INSURANCE                                    | 25%                                     | 37%                           | 7%                                     | 40%                                    |
| ARCH INSURANCE                                       | 66%                                     | 75%                           | 69%                                    | 85%                                    |
| ARROW MUTUAL LIABILITY INSURANCE*                    | 100%                                    | 100%                          | 100%                                   | No filings                             |
| ATLANTIC SPECIALTY INSURANCE*                        | 100%                                    | 0%                            | 0%                                     | 100%                                   |
| BATH IRON WORKS                                      | 99%                                     | 96%                           | 95%                                    | 93%                                    |
| BERKSHIRE HATHAWAY INSURANCE*                        | 100%                                    | 67%                           | 67%                                    | No filings                             |
| BROADSPIRE SERVICES                                  | 84%                                     | 90%                           | 90%                                    | 100%                                   |
| CANNON COCHRAN MANAGEMENT SERVICES                   | 82%                                     | 71%                           | 73%                                    | 91%                                    |
| CHESTERFIELD SERVICES*                               | 100%                                    | 100%                          | 100%                                   | No filings                             |
| CHUBB INSURANCE                                      | 58%                                     | 79%                           | 79%                                    | 71%                                    |
| CHURCH MUTUAL INSURANCE*                             | 67%                                     | 0%                            | 0%                                     | 0%                                     |
| CIANBRO CORPORATION*                                 | 100%                                    | No filings                    | No filings                             | 100%                                   |
| CINCINNATI INSURANCE*                                | 0%                                      | 0%                            | 100%                                   | No filings                             |
| CLAIMS MANAGEMENT (WALMART)                          | 97%                                     | 100%                          | 96%                                    | 98%                                    |
| CNA INSURANCE                                        | 100%                                    | 100%                          | 100%                                   | 100%                                   |
| CONSTITUTION STATE SERVICES                          | 76%                                     | 100%                          | 100%                                   | 58%                                    |
| CONTINENTAL INDEMNITY*                               | 100%                                    | 100%                          | 100%                                   | No filings                             |
| CORVEL ENTERPRISE COMP.                              | 78%                                     | 75%                           | 100%                                   | 100%                                   |
| COTTINGHAM & BUTLER CLAIMS SERVICES                  | 80%                                     | 100%                          | 100%                                   | 100%                                   |
| CROSS INSURANCE                                      | 96%                                     | 96%                           | 97%                                    | 98%                                    |
| CRUM & FORSTER*                                      | 0%                                      | No filings                    | No filings                             | No filings                             |
| ELECTRIC INSURANCE                                   | 83%                                     | 100%                          | 72%                                    | 67%                                    |
| ESIS                                                 | 66%                                     | 70%                           | 77%                                    | 98%                                    |
| F.A. RICHARD*                                        | 0%                                      | No filings                    | No filings                             | 0%                                     |
| FEDERATED MUTUAL INSURANCE                           | 33%                                     | 36%                           | 27%                                    | 0%                                     |
| FIREMAN'S FUND INSURANCE*                            | 50%                                     | 50%                           | 50%                                    | No filings                             |
| FUTURECOMP                                           | 86%                                     | 83%                           | 73%                                    | 96%                                    |
| GALLAGHER BASSETT SERVICES                           | 76%                                     | 65%                           | 69%                                    | 83%                                    |
| GREAT AMERICAN INSURANCE*                            | 0%                                      | No filings                    | No filings                             | No filings                             |
| GREAT DIVIDE INSURANCE*                              | 0%                                      | 100%                          | 100%                                   | No filings                             |
| GREAT FALLS INSURANCE                                | 75%                                     | 56%                           | 59%                                    | 80%                                    |
| GREAT WEST INSURANCE*                                | 67%                                     | 100%                          | 100%                                   | 100%                                   |
| GUARANTEE INSURANCE                                  | 29%                                     | 50%                           | 13%                                    | No filings                             |
| GUARD INSURANCE                                      | 55%                                     | 81%                           | 69%                                    | 30%                                    |
| HANNAFORD BROTHERS                                   | 62%                                     | 64%                           | 67%                                    | 65%                                    |
| HANNOVER INSURANCE*                                  | 25%                                     | 50%                           | 0%                                     | 100%                                   |
| HANOVER INSURANCE                                    | 71%                                     | 100%                          | 94%                                    | 80%                                    |
| HARTFORD INSURANCE                                   | 79%                                     | 88%                           | 89%                                    | 91%                                    |
| HELMSMAN MANAGEMENT SERVICES                         | 67%                                     | 81%                           | 78%                                    | 92%                                    |
| IMPERIUM INSURANCE*                                  | 0%                                      | 100%                          | 100%                                   | No filings                             |
| LIBERTY MUTUAL INSURANCE                             | 67%                                     | 69%                           | 71%                                    | 89%                                    |
| MACY'S CORPORATE SERVICES*                           | 100%                                    | No filings                    | No filings                             | 100%                                   |
| MAINE AUTOMOBILE DEALERS ASSOCIATION                 | 90%                                     | 96%                           | 100%                                   | 100%                                   |
| MAINE EMPLOYERS' MUTUAL INSURANCE                    | 80%                                     | 94%                           | 92%                                    | 96%                                    |
| MAINE HEALTHCARE ASSOCIATION                         | 84%                                     | 81%                           | 88%                                    | 96%                                    |
| MAINE MOTOR TRANSPORT ASSOCIATION                    | 94%                                     | 85%                           | 93%                                    | 98%                                    |
| MAINE MUNICIPAL ASSOCIATION                          | 97%                                     | 94%                           | 93%                                    | 98%                                    |
| MAINE SCHOOL MANAGEMENT ASSOCIATION                  | 95%                                     | 99%                           | 99%                                    | 98%                                    |
| MATRIX ABSENCE MANAGEMENT*                           | 67%                                     | 100%                          | 100%                                   | 100%                                   |
| MEADOWBROOK INSURANCE                                | 100%                                    | 86%                           | 86%                                    | 100%                                   |
| NATIONAL INTERSTATE INSURANCE*                       | 100%                                    | 100%                          | 100%                                   | No filings                             |
| NATIONAL INTERSTATE INSURANCE  NATIONWIDE INSURANCE* | 14%                                     | 0%                            | 0%                                     | 50%                                    |
| NGM INSURANCE*                                       | 17%                                     | 100%                          | 100%                                   | No filings                             |
| INGINI INSURANCE                                     | 1/70                                    | 100%                          | 100%                                   | No illings                             |