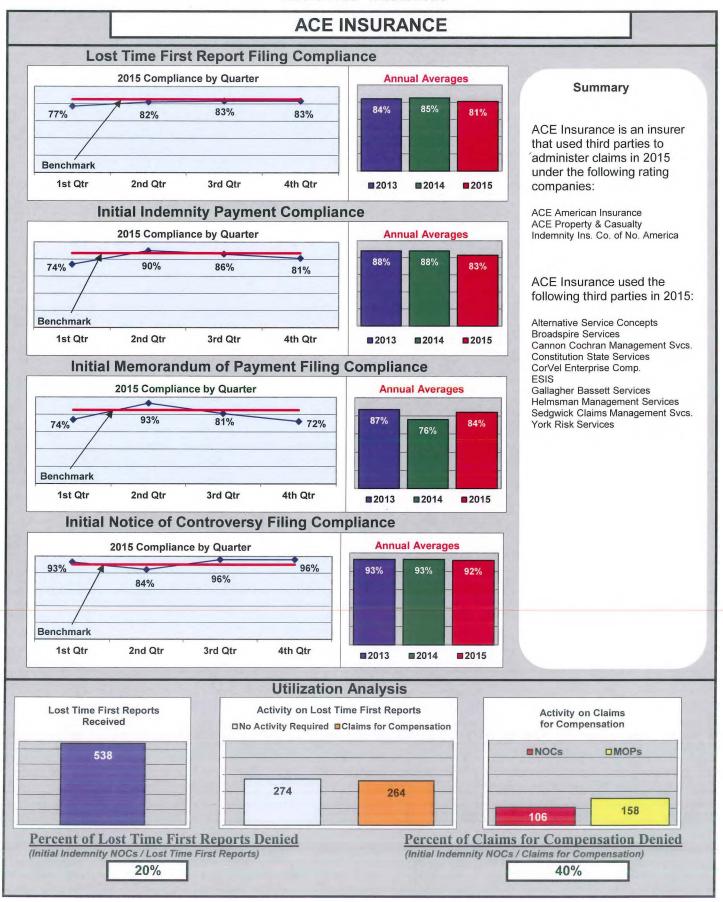

### **ENTITY OVERVIEW**

| INSURANCE GROUP                                      | FROI<br>Compliance<br>Benchmark:<br>85% | PAY Compliance Benchmark: 87% | MOP<br>Compliance<br>Benchmark:<br>85% | NOC<br>Compliance<br>Benchmark:<br>90% |
|------------------------------------------------------|-----------------------------------------|-------------------------------|----------------------------------------|----------------------------------------|
| ACADIA INSURANCE                                     | 82%                                     | 85%                           | 90%                                    | 97%                                    |
| ACCIDENT FUND INSURANCE*                             | 100%                                    | No filings                    | No filings                             | No filings                             |
| ACE INSURANCE                                        | 81%                                     | 83%                           | 84%                                    | 92%                                    |
| AIG INSURANCE                                        | 92%                                     | 93%                           | 92%                                    | 93%                                    |
| ALTERNATIVE SERVICE CONCEPTS*                        | No filings                              | 100%                          | 0%                                     | No filings                             |
| AMTRUST INSURANCE                                    | 25%                                     | 37%                           | 7%                                     | 40%                                    |
| ARCH INSURANCE                                       | 66%                                     | 75%                           | 69%                                    | 85%                                    |
| ARROW MUTUAL LIABILITY INSURANCE*                    | 100%                                    | 100%                          | 100%                                   | No filings                             |
| ATLANTIC SPECIALTY INSURANCE*                        | 100%                                    | 0%                            | 0%                                     | 100%                                   |
| BATH IRON WORKS                                      | 99%                                     | 96%                           | 95%                                    | 93%                                    |
| BERKSHIRE HATHAWAY INSURANCE*                        | 100%                                    | 67%                           | 67%                                    | No filings                             |
| BROADSPIRE SERVICES                                  | 84%                                     | 90%                           | 90%                                    | 100%                                   |
| CANNON COCHRAN MANAGEMENT SERVICES                   | 82%                                     | 71%                           | 73%                                    | 91%                                    |
| CHESTERFIELD SERVICES*                               | 100%                                    | 100%                          | 100%                                   | No filings                             |
| CHUBB INSURANCE                                      | 58%                                     | 79%                           | 79%                                    | 71%                                    |
| CHURCH MUTUAL INSURANCE*                             | 67%                                     | 0%                            | 0%                                     | 0%                                     |
| CIANBRO CORPORATION*                                 | 100%                                    | No filings                    | No filings                             | 100%                                   |
| CINCINNATI INSURANCE*                                | 0%                                      | 0%                            | 100%                                   | No filings                             |
| CLAIMS MANAGEMENT (WALMART)                          | 97%                                     | 100%                          | 96%                                    | 98%                                    |
| CNA INSURANCE                                        | 100%                                    | 100%                          | 100%                                   | 100%                                   |
| CONSTITUTION STATE SERVICES                          | 76%                                     | 100%                          | 100%                                   | 58%                                    |
| CONTINENTAL INDEMNITY*                               | 100%                                    | 100%                          | 100%                                   | No filings                             |
| CORVEL ENTERPRISE COMP.                              | 78%                                     | 75%                           | 100%                                   | 100%                                   |
| COTTINGHAM & BUTLER CLAIMS SERVICES                  | 80%                                     | 100%                          | 100%                                   | 100%                                   |
| CROSS INSURANCE                                      | 96%                                     | 96%                           | 97%                                    | 98%                                    |
| CRUM & FORSTER*                                      | 0%                                      | No filings                    | No filings                             | No filings                             |
| ELECTRIC INSURANCE                                   | 83%                                     | 100%                          | 72%                                    | 67%                                    |
| ESIS                                                 | 66%                                     | 70%                           | 77%                                    | 98%                                    |
| F.A. RICHARD*                                        | 0%                                      | No filings                    | No filings                             | 0%                                     |
| FEDERATED MUTUAL INSURANCE                           | 33%                                     | 36%                           | 27%                                    | 0%                                     |
| FIREMAN'S FUND INSURANCE*                            | 50%                                     | 50%                           | 50%                                    | No filings                             |
| FUTURECOMP                                           | 86%                                     | 83%                           | 73%                                    | 96%                                    |
| GALLAGHER BASSETT SERVICES                           | 76%                                     | 65%                           | 69%                                    | 83%                                    |
| GREAT AMERICAN INSURANCE*                            | 0%                                      | No filings                    | No filings                             | No filings                             |
| GREAT DIVIDE INSURANCE*                              | 0%                                      | 100%                          | 100%                                   | No filings                             |
| GREAT FALLS INSURANCE                                | 75%                                     | 56%                           | 59%                                    | 80%                                    |
| GREAT WEST INSURANCE*                                | 67%                                     | 100%                          | 100%                                   | 100%                                   |
| GUARANTEE INSURANCE                                  | 29%                                     | 50%                           | 13%                                    | No filings                             |
| GUARD INSURANCE                                      | 55%                                     | 81%                           | 69%                                    | 30%                                    |
| HANNAFORD BROTHERS                                   | 62%                                     | 64%                           | 67%                                    | 65%                                    |
| HANNOVER INSURANCE*                                  | 25%                                     | 50%                           | 0%                                     | 100%                                   |
| HANOVER INSURANCE                                    | 71%                                     | 100%                          | 94%                                    | 80%                                    |
| HARTFORD INSURANCE                                   | 79%                                     | 88%                           | 89%                                    | 91%                                    |
| HELMSMAN MANAGEMENT SERVICES                         | 67%                                     | 81%                           | 78%                                    | 92%                                    |
| IMPERIUM INSURANCE*                                  | 0%                                      | 100%                          | 100%                                   | No filings                             |
| LIBERTY MUTUAL INSURANCE                             | 67%                                     | 69%                           | 71%                                    | 89%                                    |
| MACY'S CORPORATE SERVICES*                           | 100%                                    | No filings                    | No filings                             | 100%                                   |
| MAINE AUTOMOBILE DEALERS ASSOCIATION                 | 90%                                     | 96%                           | 100%                                   | 100%                                   |
| MAINE EMPLOYERS' MUTUAL INSURANCE                    | 80%                                     | 94%                           | 92%                                    | 96%                                    |
| MAINE HEALTHCARE ASSOCIATION                         | 84%                                     | 81%                           | 88%                                    | 96%                                    |
| MAINE MOTOR TRANSPORT ASSOCIATION                    | 94%                                     | 85%                           | 93%                                    | 98%                                    |
| MAINE MUNICIPAL ASSOCIATION                          | 97%                                     | 94%                           | 93%                                    | 98%                                    |
| MAINE SCHOOL MANAGEMENT ASSOCIATION                  | 95%                                     | 99%                           | 99%                                    | 98%                                    |
| MATRIX ABSENCE MANAGEMENT*                           | 67%                                     | 100%                          | 100%                                   | 100%                                   |
| MEADOWBROOK INSURANCE                                | 100%                                    | 86%                           | 86%                                    | 100%                                   |
| NATIONAL INTERSTATE INSURANCE*                       | 100%                                    | 100%                          | 100%                                   | No filings                             |
| NATIONAL INTERSTATE INSURANCE  NATIONWIDE INSURANCE* | 14%                                     | 0%                            | 0%                                     | 50%                                    |
| NGM INSURANCE*                                       | 17%                                     | 100%                          | 100%                                   | No filings                             |
| INGINI INSURANCE                                     | 1/70                                    | 100%                          | 100%                                   | No illings                             |