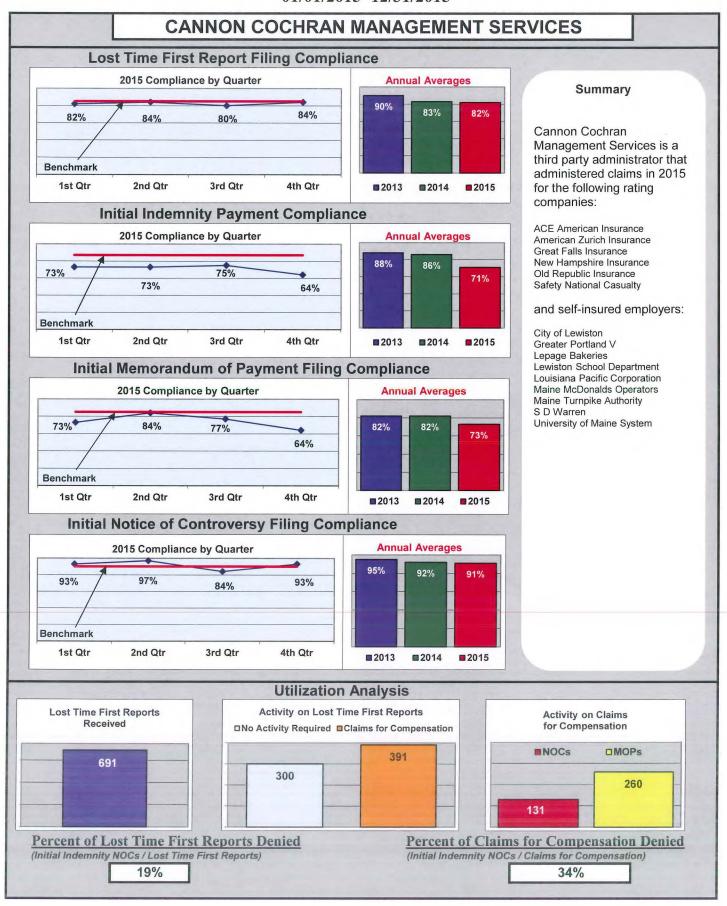

### **ENTITY OVERVIEW**

| INSURANCE GROUP                                      | FROI<br>Compliance<br>Benchmark:<br>85% | PAY Compliance Benchmark: 87% | MOP<br>Compliance<br>Benchmark:<br>85% | NOC<br>Compliance<br>Benchmark:<br>90% |
|------------------------------------------------------|-----------------------------------------|-------------------------------|----------------------------------------|----------------------------------------|
| ACADIA INSURANCE                                     | 82%                                     | 85%                           | 90%                                    | 97%                                    |
| ACCIDENT FUND INSURANCE*                             | 100%                                    | No filings                    | No filings                             | No filings                             |
| ACE INSURANCE                                        | 81%                                     | 83%                           | 84%                                    | 92%                                    |
| AIG INSURANCE                                        | 92%                                     | 93%                           | 92%                                    | 93%                                    |
| ALTERNATIVE SERVICE CONCEPTS*                        | No filings                              | 100%                          | 0%                                     | No filings                             |
| AMTRUST INSURANCE                                    | 25%                                     | 37%                           | 7%                                     | 40%                                    |
| ARCH INSURANCE                                       | 66%                                     | 75%                           | 69%                                    | 85%                                    |
| ARROW MUTUAL LIABILITY INSURANCE*                    | 100%                                    | 100%                          | 100%                                   | No filings                             |
| ATLANTIC SPECIALTY INSURANCE*                        | 100%                                    | 0%                            | 0%                                     | 100%                                   |
| BATH IRON WORKS                                      | 99%                                     | 96%                           | 95%                                    | 93%                                    |
| BERKSHIRE HATHAWAY INSURANCE*                        | 100%                                    | 67%                           | 67%                                    | No filings                             |
| BROADSPIRE SERVICES                                  | 84%                                     | 90%                           | 90%                                    | 100%                                   |
| CANNON COCHRAN MANAGEMENT SERVICES                   | 82%                                     | 71%                           | 73%                                    | 91%                                    |
| CHESTERFIELD SERVICES*                               | 100%                                    | 100%                          | 100%                                   | No filings                             |
| CHUBB INSURANCE                                      | 58%                                     | 79%                           | 79%                                    | 71%                                    |
| CHURCH MUTUAL INSURANCE*                             | 67%                                     | 0%                            | 0%                                     | 0%                                     |
| CIANBRO CORPORATION*                                 | 100%                                    | No filings                    | No filings                             | 100%                                   |
| CINCINNATI INSURANCE*                                | 0%                                      | 0%                            | 100%                                   | No filings                             |
| CLAIMS MANAGEMENT (WALMART)                          | 97%                                     | 100%                          | 96%                                    | 98%                                    |
| CNA INSURANCE                                        | 100%                                    | 100%                          | 100%                                   | 100%                                   |
| CONSTITUTION STATE SERVICES                          | 76%                                     | 100%                          | 100%                                   | 58%                                    |
| CONTINENTAL INDEMNITY*                               | 100%                                    | 100%                          | 100%                                   | No filings                             |
| CORVEL ENTERPRISE COMP.                              | 78%                                     | 75%                           | 100%                                   | 100%                                   |
| COTTINGHAM & BUTLER CLAIMS SERVICES                  | 80%                                     | 100%                          | 100%                                   | 100%                                   |
| CROSS INSURANCE                                      | 96%                                     | 96%                           | 97%                                    | 98%                                    |
| CRUM & FORSTER*                                      | 0%                                      | No filings                    | No filings                             | No filings                             |
| ELECTRIC INSURANCE                                   | 83%                                     | 100%                          | 72%                                    | 67%                                    |
| ESIS                                                 | 66%                                     | 70%                           | 77%                                    | 98%                                    |
| F.A. RICHARD*                                        | 0%                                      | No filings                    | No filings                             | 0%                                     |
| FEDERATED MUTUAL INSURANCE                           | 33%                                     | 36%                           | 27%                                    | 0%                                     |
| FIREMAN'S FUND INSURANCE*                            | 50%                                     | 50%                           | 50%                                    | No filings                             |
| FUTURECOMP                                           | 86%                                     | 83%                           | 73%                                    | 96%                                    |
| GALLAGHER BASSETT SERVICES                           | 76%                                     | 65%                           | 69%                                    | 83%                                    |
| GREAT AMERICAN INSURANCE*                            | 0%                                      | No filings                    | No filings                             | No filings                             |
| GREAT DIVIDE INSURANCE*                              | 0%                                      | 100%                          | 100%                                   | No filings                             |
| GREAT FALLS INSURANCE                                | 75%                                     | 56%                           | 59%                                    | 80%                                    |
| GREAT WEST INSURANCE*                                | 67%                                     | 100%                          | 100%                                   | 100%                                   |
| GUARANTEE INSURANCE                                  | 29%                                     | 50%                           | 13%                                    | No filings                             |
| GUARD INSURANCE                                      | 55%                                     | 81%                           | 69%                                    | 30%                                    |
| HANNAFORD BROTHERS                                   | 62%                                     | 64%                           | 67%                                    | 65%                                    |
| HANNOVER INSURANCE*                                  | 25%                                     | 50%                           | 0%                                     | 100%                                   |
| HANOVER INSURANCE                                    | 71%                                     | 100%                          | 94%                                    | 80%                                    |
| HARTFORD INSURANCE                                   | 79%                                     | 88%                           | 89%                                    | 91%                                    |
| HELMSMAN MANAGEMENT SERVICES                         | 67%                                     | 81%                           | 78%                                    | 92%                                    |
| IMPERIUM INSURANCE*                                  | 0%                                      | 100%                          | 100%                                   | No filings                             |
| LIBERTY MUTUAL INSURANCE                             | 67%                                     | 69%                           | 71%                                    | 89%                                    |
| MACY'S CORPORATE SERVICES*                           | 100%                                    | No filings                    | No filings                             | 100%                                   |
| MAINE AUTOMOBILE DEALERS ASSOCIATION                 | 90%                                     | 96%                           | 100%                                   | 100%                                   |
| MAINE EMPLOYERS' MUTUAL INSURANCE                    | 80%                                     | 94%                           | 92%                                    | 96%                                    |
| MAINE HEALTHCARE ASSOCIATION                         | 84%                                     | 81%                           | 88%                                    | 96%                                    |
| MAINE MOTOR TRANSPORT ASSOCIATION                    | 94%                                     | 85%                           | 93%                                    | 98%                                    |
| MAINE MUNICIPAL ASSOCIATION                          | 97%                                     | 94%                           | 93%                                    | 98%                                    |
| MAINE SCHOOL MANAGEMENT ASSOCIATION                  | 95%                                     | 99%                           | 99%                                    | 98%                                    |
| MATRIX ABSENCE MANAGEMENT*                           | 67%                                     | 100%                          | 100%                                   | 100%                                   |
| MEADOWBROOK INSURANCE                                | 100%                                    | 86%                           | 86%                                    | 100%                                   |
| NATIONAL INTERSTATE INSURANCE*                       | 100%                                    | 100%                          | 100%                                   | No filings                             |
| NATIONAL INTERSTATE INSURANCE  NATIONWIDE INSURANCE* | 14%                                     | 0%                            | 0%                                     | 50%                                    |
| NGM INSURANCE*                                       | 17%                                     | 100%                          | 100%                                   | No filings                             |
| INGINI INSURANCE                                     | 1/70                                    | 100%                          | 100%                                   | No illings                             |