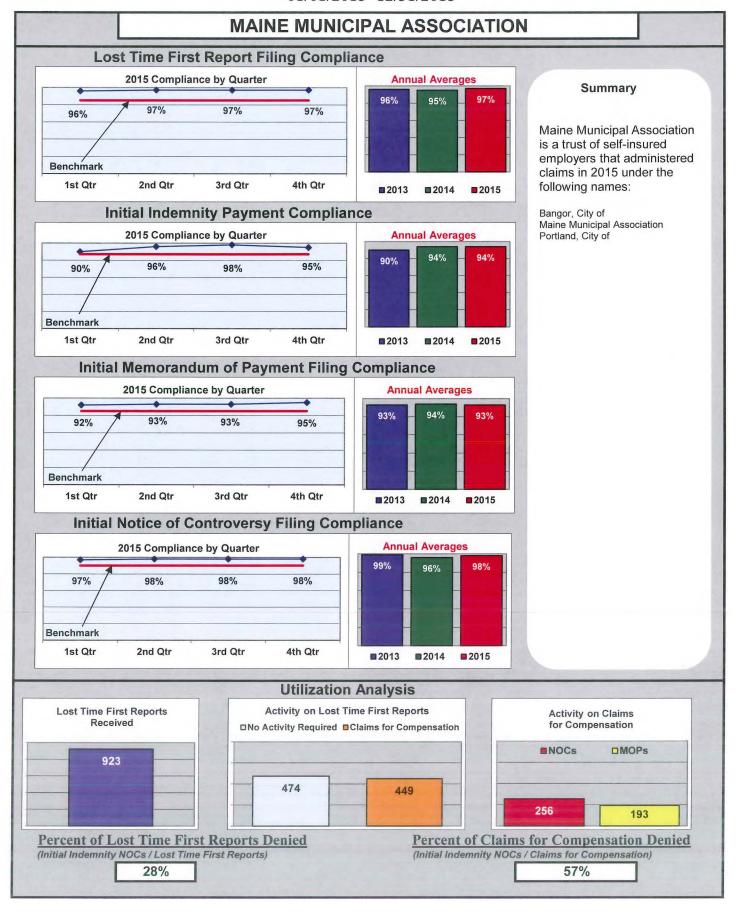

### **ENTITY OVERVIEW**

| INSURANCE GROUP                                      | FROI<br>Compliance<br>Benchmark:<br>85% | PAY Compliance Benchmark: 87% | MOP<br>Compliance<br>Benchmark:<br>85% | NOC<br>Compliance<br>Benchmark:<br>90% |
|------------------------------------------------------|-----------------------------------------|-------------------------------|----------------------------------------|----------------------------------------|
| ACADIA INSURANCE                                     | 82%                                     | 85%                           | 90%                                    | 97%                                    |
| ACCIDENT FUND INSURANCE*                             | 100%                                    | No filings                    | No filings                             | No filings                             |
| ACE INSURANCE                                        | 81%                                     | 83%                           | 84%                                    | 92%                                    |
| AIG INSURANCE                                        | 92%                                     | 93%                           | 92%                                    | 93%                                    |
| ALTERNATIVE SERVICE CONCEPTS*                        | No filings                              | 100%                          | 0%                                     | No filings                             |
| AMTRUST INSURANCE                                    | 25%                                     | 37%                           | 7%                                     | 40%                                    |
| ARCH INSURANCE                                       | 66%                                     | 75%                           | 69%                                    | 85%                                    |
| ARROW MUTUAL LIABILITY INSURANCE*                    | 100%                                    | 100%                          | 100%                                   | No filings                             |
| ATLANTIC SPECIALTY INSURANCE*                        | 100%                                    | 0%                            | 0%                                     | 100%                                   |
| BATH IRON WORKS                                      | 99%                                     | 96%                           | 95%                                    | 93%                                    |
| BERKSHIRE HATHAWAY INSURANCE*                        | 100%                                    | 67%                           | 67%                                    | No filings                             |
| BROADSPIRE SERVICES                                  | 84%                                     | 90%                           | 90%                                    | 100%                                   |
| CANNON COCHRAN MANAGEMENT SERVICES                   | 82%                                     | 71%                           | 73%                                    | 91%                                    |
| CHESTERFIELD SERVICES*                               | 100%                                    | 100%                          | 100%                                   | No filings                             |
| CHUBB INSURANCE                                      | 58%                                     | 79%                           | 79%                                    | 71%                                    |
| CHURCH MUTUAL INSURANCE*                             | 67%                                     | 0%                            | 0%                                     | 0%                                     |
| CIANBRO CORPORATION*                                 | 100%                                    | No filings                    | No filings                             | 100%                                   |
| CINCINNATI INSURANCE*                                | 0%                                      | 0%                            | 100%                                   | No filings                             |
| CLAIMS MANAGEMENT (WALMART)                          | 97%                                     | 100%                          | 96%                                    | 98%                                    |
| CNA INSURANCE                                        | 100%                                    | 100%                          | 100%                                   | 100%                                   |
| CONSTITUTION STATE SERVICES                          | 76%                                     | 100%                          | 100%                                   | 58%                                    |
| CONTINENTAL INDEMNITY*                               | 100%                                    | 100%                          | 100%                                   | No filings                             |
| CORVEL ENTERPRISE COMP.                              | 78%                                     | 75%                           | 100%                                   | 100%                                   |
| COTTINGHAM & BUTLER CLAIMS SERVICES                  | 80%                                     | 100%                          | 100%                                   | 100%                                   |
| CROSS INSURANCE                                      | 96%                                     | 96%                           | 97%                                    | 98%                                    |
| CRUM & FORSTER*                                      | 0%                                      | No filings                    | No filings                             | No filings                             |
| ELECTRIC INSURANCE                                   | 83%                                     | 100%                          | 72%                                    | 67%                                    |
| ESIS                                                 | 66%                                     | 70%                           | 77%                                    | 98%                                    |
| F.A. RICHARD*                                        | 0%                                      | No filings                    | No filings                             | 0%                                     |
| FEDERATED MUTUAL INSURANCE                           | 33%                                     | 36%                           | 27%                                    | 0%                                     |
| FIREMAN'S FUND INSURANCE*                            | 50%                                     | 50%                           | 50%                                    | No filings                             |
| FUTURECOMP                                           | 86%                                     | 83%                           | 73%                                    | 96%                                    |
| GALLAGHER BASSETT SERVICES                           | 76%                                     | 65%                           | 69%                                    | 83%                                    |
| GREAT AMERICAN INSURANCE*                            | 0%                                      | No filings                    | No filings                             | No filings                             |
| GREAT DIVIDE INSURANCE*                              | 0%                                      | 100%                          | 100%                                   | No filings                             |
| GREAT FALLS INSURANCE                                | 75%                                     | 56%                           | 59%                                    | 80%                                    |
| GREAT WEST INSURANCE*                                | 67%                                     | 100%                          | 100%                                   | 100%                                   |
| GUARANTEE INSURANCE                                  | 29%                                     | 50%                           | 13%                                    | No filings                             |
| GUARD INSURANCE                                      | 55%                                     | 81%                           | 69%                                    | 30%                                    |
| HANNAFORD BROTHERS                                   | 62%                                     | 64%                           | 67%                                    | 65%                                    |
| HANNOVER INSURANCE*                                  | 25%                                     | 50%                           | 0%                                     | 100%                                   |
| HANOVER INSURANCE                                    | 71%                                     | 100%                          | 94%                                    | 80%                                    |
| HARTFORD INSURANCE                                   | 79%                                     | 88%                           | 89%                                    | 91%                                    |
| HELMSMAN MANAGEMENT SERVICES                         | 67%                                     | 81%                           | 78%                                    | 92%                                    |
| IMPERIUM INSURANCE*                                  | 0%                                      | 100%                          | 100%                                   | No filings                             |
| LIBERTY MUTUAL INSURANCE                             | 67%                                     | 69%                           | 71%                                    | 89%                                    |
| MACY'S CORPORATE SERVICES*                           | 100%                                    | No filings                    | No filings                             | 100%                                   |
| MAINE AUTOMOBILE DEALERS ASSOCIATION                 | 90%                                     | 96%                           | 100%                                   | 100%                                   |
| MAINE EMPLOYERS' MUTUAL INSURANCE                    | 80%                                     | 94%                           | 92%                                    | 96%                                    |
| MAINE HEALTHCARE ASSOCIATION                         | 84%                                     | 81%                           | 88%                                    | 96%                                    |
| MAINE MOTOR TRANSPORT ASSOCIATION                    | 94%                                     | 85%                           | 93%                                    | 98%                                    |
| MAINE MUNICIPAL ASSOCIATION                          | 97%                                     | 94%                           | 93%                                    | 98%                                    |
| MAINE SCHOOL MANAGEMENT ASSOCIATION                  | 95%                                     | 99%                           | 99%                                    | 98%                                    |
| MATRIX ABSENCE MANAGEMENT*                           | 67%                                     | 100%                          | 100%                                   | 100%                                   |
| MEADOWBROOK INSURANCE                                | 100%                                    | 86%                           | 86%                                    | 100%                                   |
| NATIONAL INTERSTATE INSURANCE*                       | 100%                                    | 100%                          | 100%                                   | No filings                             |
| NATIONAL INTERSTATE INSURANCE  NATIONWIDE INSURANCE* | 14%                                     | 0%                            | 0%                                     | 50%                                    |
| NGM INSURANCE*                                       | 17%                                     | 100%                          | 100%                                   | No filings                             |
| INGINI INSURANCE                                     | 1/70                                    | 100%                          | 100%                                   | No illings                             |