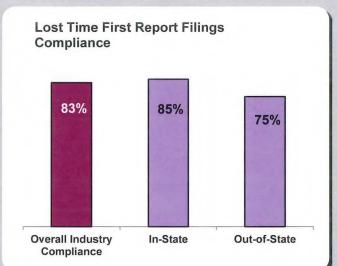

### A. Lost Time First Report Filings

The Board's benchmark for lost time first report (FROI) filings within 7 days is 85%.

Benchmark Not Met. Eighty-three percent (83%) of lost time FROI filings were within 7 days.

## In-State vs. Out-of-State Comparisons

As can be seen in the charts below, In-State insurers out-perform their Out-of-State counterparts in all four benchmarks. In-State insurers also make up roughly two-thirds of all filings.