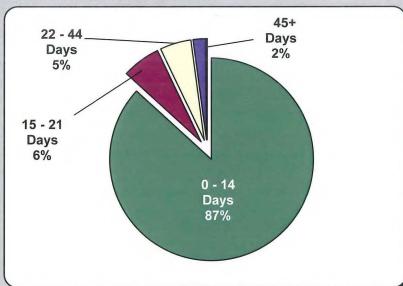

## **INITIAL INDEMNITY PAYMENTS**

Chart 4 Timeliness Distribution

Chart 5 % of Insurers At/Above vs. Below 87% Benchmark

Chart 6 Compliance Trend

Table 6

| Made | Within: |       |       |      |
|------|---------|-------|-------|------|
|      | 0-14    | Days  | 3,219 | 87%  |
|      | 15-21   | Days  | 227   | 6%   |
|      | 22-44   | Days  | 165   | 5%   |
|      | 45+     | Days  | 75    | 2%   |
|      | ?       | Days  | 4     | 0%   |
|      |         | Total | 3,690 | 100% |

### Summary

Injured workers in the State of Maine continue to benefit from the high (87%) compliance rate of initial indemnity payments.

In fact, compliance has improved by 28 points since monitoring began, from 59% to 87%, resulting in Maine households receiving much-needed money on time.