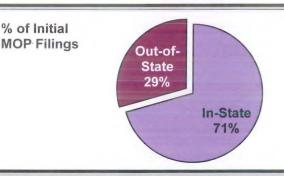

## In-State vs. Out-of-State Comparisons

As can be seen in the charts below, In-State insurers out-perform their Out-of-State counterparts in all four benchmarks. In-State insurers also make up roughly two-thirds of all filings.