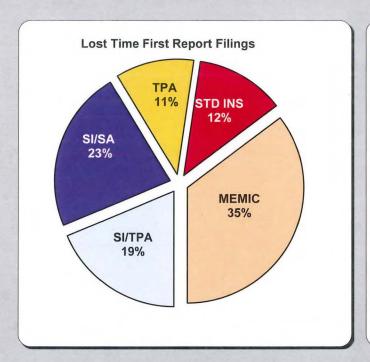

### LOST TIME FIRST REPORT FILINGS

**Timeliness Distribution** Chart 1

Table 4

| Receiv | ed Within: |        |      |
|--------|------------|--------|------|
| 0-7    | Days       | 11,433 | 83%  |
| 8-14   | Days       | 1,170  | 9%   |
| 15-29  | Days       | 661    | 5%   |
| 30+    | Days       | 476    | 3%   |
|        | Total      | 13,740 | 100% |

## Volume by Type of Insurer

KEY: SI/SA Self-Insured, Self-Administered Employer

SI/TPA Self-Insured, TPA-Administered Employer

STD INS Standard Insurer (excluding MEMIC), Self-Administered TPA Standard Insurer (excluding MEMIC), TPA Administered

KEY: SI/SA Self-Insured, Self-Administered Employer SI/TPA Self-Insured, TPA-Administered Employer

STD INS Standard Insurer (excluding MEMIC), Self-Administered
TPA Standard Insurer (excluding MEMIC), TPA Administered