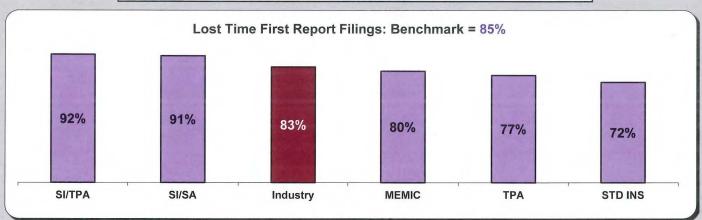

### A. Lost Time First Report Filings

The Board's benchmark for lost time first report (FROI) filings within 7 days is 85%.

Benchmark Not Met. Eighty-three percent (83%) of lost time FROI filings were within 7 days.

## Summary

The Board received 13,740 lost time first reports. This represents 53 fewer reports than in 2014.

The 2015 compliance rate of 83% for lost time first report filings decreased one percent from the 2014 compliance rate. As can be seen in Chart 2, 31% of insurers were at or above the benchmark in 2015, a very slight increase over 2014, indicating there is still a need for improvement.

Incorrect or unknown employer UIAN numbers continue to be an issue. Accurate UIAN data ensures that claims received at the Board are linked to the appropriate insurance policy and claim administrator in a timely manner, thus reducing workloads for all parties. Attention will continue to be placed on improving this area.