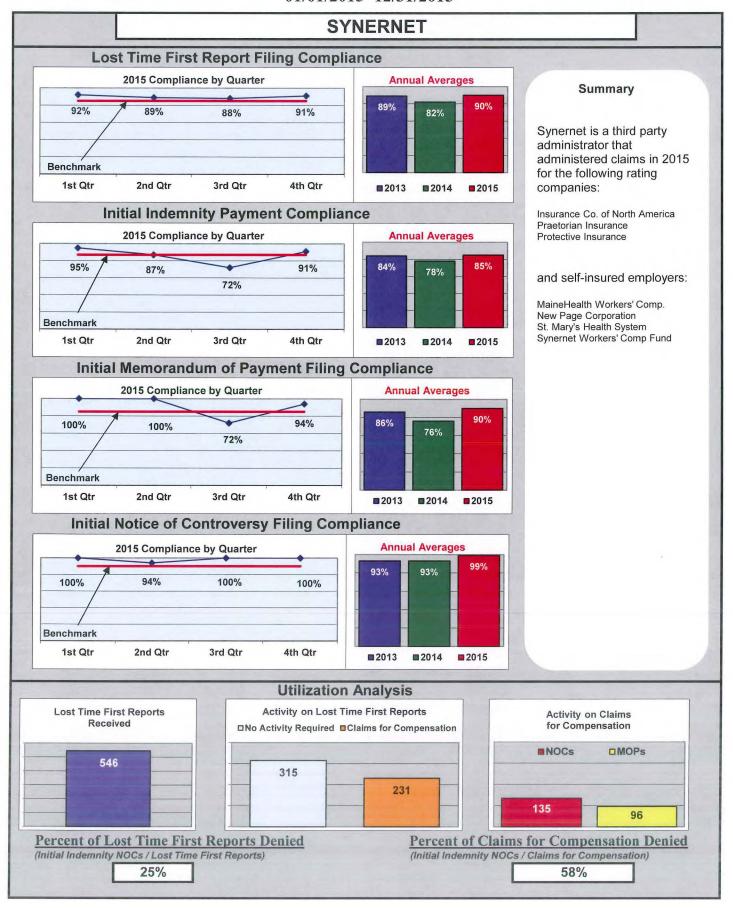

### **ENTITY OVERVIEW**

| INSURANCE GROUP                                      | FROI<br>Compliance<br>Benchmark:<br>85% | PAY Compliance Benchmark: 87% | MOP<br>Compliance<br>Benchmark:<br>85% | NOC<br>Compliance<br>Benchmark:<br>90% |
|------------------------------------------------------|-----------------------------------------|-------------------------------|----------------------------------------|----------------------------------------|
| ACADIA INSURANCE                                     | 82%                                     | 85%                           | 90%                                    | 97%                                    |
| ACCIDENT FUND INSURANCE*                             | 100%                                    | No filings                    | No filings                             | No filings                             |
| ACE INSURANCE                                        | 81%                                     | 83%                           | 84%                                    | 92%                                    |
| AIG INSURANCE                                        | 92%                                     | 93%                           | 92%                                    | 93%                                    |
| ALTERNATIVE SERVICE CONCEPTS*                        | No filings                              | 100%                          | 0%                                     | No filings                             |
| AMTRUST INSURANCE                                    | 25%                                     | 37%                           | 7%                                     | 40%                                    |
| ARCH INSURANCE                                       | 66%                                     | 75%                           | 69%                                    | 85%                                    |
| ARROW MUTUAL LIABILITY INSURANCE*                    | 100%                                    | 100%                          | 100%                                   | No filings                             |
| ATLANTIC SPECIALTY INSURANCE*                        | 100%                                    | 0%                            | 0%                                     | 100%                                   |
| BATH IRON WORKS                                      | 99%                                     | 96%                           | 95%                                    | 93%                                    |
| BERKSHIRE HATHAWAY INSURANCE*                        | 100%                                    | 67%                           | 67%                                    | No filings                             |
| BROADSPIRE SERVICES                                  | 84%                                     | 90%                           | 90%                                    | 100%                                   |
| CANNON COCHRAN MANAGEMENT SERVICES                   | 82%                                     | 71%                           | 73%                                    | 91%                                    |
| CHESTERFIELD SERVICES*                               | 100%                                    | 100%                          | 100%                                   | No filings                             |
| CHUBB INSURANCE                                      | 58%                                     | 79%                           | 79%                                    | 71%                                    |
| CHURCH MUTUAL INSURANCE*                             | 67%                                     | 0%                            | 0%                                     | 0%                                     |
| CIANBRO CORPORATION*                                 | 100%                                    | No filings                    | No filings                             | 100%                                   |
| CINCINNATI INSURANCE*                                | 0%                                      | 0%                            | 100%                                   | No filings                             |
| CLAIMS MANAGEMENT (WALMART)                          | 97%                                     | 100%                          | 96%                                    | 98%                                    |
| CNA INSURANCE                                        | 100%                                    | 100%                          | 100%                                   | 100%                                   |
| CONSTITUTION STATE SERVICES                          | 76%                                     | 100%                          | 100%                                   | 58%                                    |
| CONTINENTAL INDEMNITY*                               | 100%                                    | 100%                          | 100%                                   | No filings                             |
| CORVEL ENTERPRISE COMP.                              | 78%                                     | 75%                           | 100%                                   | 100%                                   |
| COTTINGHAM & BUTLER CLAIMS SERVICES                  | 80%                                     | 100%                          | 100%                                   | 100%                                   |
| CROSS INSURANCE                                      | 96%                                     | 96%                           | 97%                                    | 98%                                    |
| CRUM & FORSTER*                                      | 0%                                      | No filings                    | No filings                             | No filings                             |
| ELECTRIC INSURANCE                                   | 83%                                     | 100%                          | 72%                                    | 67%                                    |
| ESIS                                                 | 66%                                     | 70%                           | 77%                                    | 98%                                    |
| F.A. RICHARD*                                        | 0%                                      | No filings                    | No filings                             | 0%                                     |
| FEDERATED MUTUAL INSURANCE                           | 33%                                     | 36%                           | 27%                                    | 0%                                     |
| FIREMAN'S FUND INSURANCE*                            | 50%                                     | 50%                           | 50%                                    | No filings                             |
| FUTURECOMP                                           | 86%                                     | 83%                           | 73%                                    | 96%                                    |
| GALLAGHER BASSETT SERVICES                           | 76%                                     | 65%                           | 69%                                    | 83%                                    |
| GREAT AMERICAN INSURANCE*                            | 0%                                      | No filings                    | No filings                             | No filings                             |
| GREAT DIVIDE INSURANCE*                              | 0%                                      | 100%                          | 100%                                   | No filings                             |
| GREAT FALLS INSURANCE                                | 75%                                     | 56%                           | 59%                                    | 80%                                    |
| GREAT WEST INSURANCE*                                | 67%                                     | 100%                          | 100%                                   | 100%                                   |
| GUARANTEE INSURANCE                                  | 29%                                     | 50%                           | 13%                                    | No filings                             |
| GUARD INSURANCE                                      | 55%                                     | 81%                           | 69%                                    | 30%                                    |
| HANNAFORD BROTHERS                                   | 62%                                     | 64%                           | 67%                                    | 65%                                    |
| HANNOVER INSURANCE*                                  | 25%                                     | 50%                           | 0%                                     | 100%                                   |
| HANOVER INSURANCE                                    | 71%                                     | 100%                          | 94%                                    | 80%                                    |
| HARTFORD INSURANCE                                   | 79%                                     | 88%                           | 89%                                    | 91%                                    |
| HELMSMAN MANAGEMENT SERVICES                         | 67%                                     | 81%                           | 78%                                    | 92%                                    |
| IMPERIUM INSURANCE*                                  | 0%                                      | 100%                          | 100%                                   | No filings                             |
| LIBERTY MUTUAL INSURANCE                             | 67%                                     | 69%                           | 71%                                    | 89%                                    |
| MACY'S CORPORATE SERVICES*                           | 100%                                    | No filings                    | No filings                             | 100%                                   |
| MAINE AUTOMOBILE DEALERS ASSOCIATION                 | 90%                                     | 96%                           | 100%                                   | 100%                                   |
| MAINE EMPLOYERS' MUTUAL INSURANCE                    | 80%                                     | 94%                           | 92%                                    | 96%                                    |
| MAINE HEALTHCARE ASSOCIATION                         | 84%                                     | 81%                           | 88%                                    | 96%                                    |
| MAINE MOTOR TRANSPORT ASSOCIATION                    | 94%                                     | 85%                           | 93%                                    | 98%                                    |
| MAINE MUNICIPAL ASSOCIATION                          | 97%                                     | 94%                           | 93%                                    | 98%                                    |
| MAINE SCHOOL MANAGEMENT ASSOCIATION                  | 95%                                     | 99%                           | 99%                                    | 98%                                    |
| MATRIX ABSENCE MANAGEMENT*                           | 67%                                     | 100%                          | 100%                                   | 100%                                   |
| MEADOWBROOK INSURANCE                                | 100%                                    | 86%                           | 86%                                    | 100%                                   |
| NATIONAL INTERSTATE INSURANCE*                       | 100%                                    | 100%                          | 100%                                   | No filings                             |
| NATIONAL INTERSTATE INSURANCE  NATIONWIDE INSURANCE* | 14%                                     | 0%                            | 0%                                     | 50%                                    |
| NGM INSURANCE*                                       | 17%                                     | 100%                          | 100%                                   | No filings                             |
| INGINI INSURANCE                                     | 1/70                                    | 100%                          | 100%                                   | No illings                             |