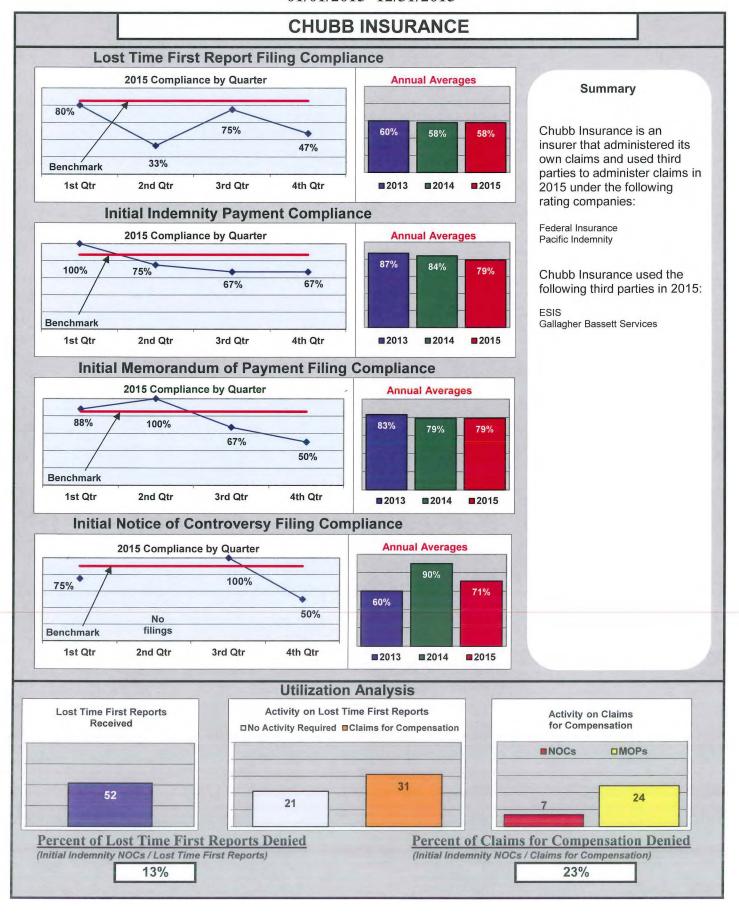

### **ENTITY OVERVIEW**

| INSURANCE GROUP                                      | FROI<br>Compliance<br>Benchmark:<br>85% | PAY Compliance Benchmark: 87% | MOP<br>Compliance<br>Benchmark:<br>85% | NOC<br>Compliance<br>Benchmark:<br>90% |
|------------------------------------------------------|-----------------------------------------|-------------------------------|----------------------------------------|----------------------------------------|
| ACADIA INSURANCE                                     | 82%                                     | 85%                           | 90%                                    | 97%                                    |
| ACCIDENT FUND INSURANCE*                             | 100%                                    | No filings                    | No filings                             | No filings                             |
| ACE INSURANCE                                        | 81%                                     | 83%                           | 84%                                    | 92%                                    |
| AIG INSURANCE                                        | 92%                                     | 93%                           | 92%                                    | 93%                                    |
| ALTERNATIVE SERVICE CONCEPTS*                        | No filings                              | 100%                          | 0%                                     | No filings                             |
| AMTRUST INSURANCE                                    | 25%                                     | 37%                           | 7%                                     | 40%                                    |
| ARCH INSURANCE                                       | 66%                                     | 75%                           | 69%                                    | 85%                                    |
| ARROW MUTUAL LIABILITY INSURANCE*                    | 100%                                    | 100%                          | 100%                                   | No filings                             |
| ATLANTIC SPECIALTY INSURANCE*                        | 100%                                    | 0%                            | 0%                                     | 100%                                   |
| BATH IRON WORKS                                      | 99%                                     | 96%                           | 95%                                    | 93%                                    |
| BERKSHIRE HATHAWAY INSURANCE*                        | 100%                                    | 67%                           | 67%                                    | No filings                             |
| BROADSPIRE SERVICES                                  | 84%                                     | 90%                           | 90%                                    | 100%                                   |
| CANNON COCHRAN MANAGEMENT SERVICES                   | 82%                                     | 71%                           | 73%                                    | 91%                                    |
| CHESTERFIELD SERVICES*                               | 100%                                    | 100%                          | 100%                                   | No filings                             |
| CHUBB INSURANCE                                      | 58%                                     | 79%                           | 79%                                    | 71%                                    |
| CHURCH MUTUAL INSURANCE*                             | 67%                                     | 0%                            | 0%                                     | 0%                                     |
| CIANBRO CORPORATION*                                 | 100%                                    | No filings                    | No filings                             | 100%                                   |
| CINCINNATI INSURANCE*                                | 0%                                      | 0%                            | 100%                                   | No filings                             |
| CLAIMS MANAGEMENT (WALMART)                          | 97%                                     | 100%                          | 96%                                    | 98%                                    |
| CNA INSURANCE                                        | 100%                                    | 100%                          | 100%                                   | 100%                                   |
| CONSTITUTION STATE SERVICES                          | 76%                                     | 100%                          | 100%                                   | 58%                                    |
| CONTINENTAL INDEMNITY*                               | 100%                                    | 100%                          | 100%                                   | No filings                             |
| CORVEL ENTERPRISE COMP.                              | 78%                                     | 75%                           | 100%                                   | 100%                                   |
| COTTINGHAM & BUTLER CLAIMS SERVICES                  | 80%                                     | 100%                          | 100%                                   | 100%                                   |
| CROSS INSURANCE                                      | 96%                                     | 96%                           | 97%                                    | 98%                                    |
| CRUM & FORSTER*                                      | 0%                                      | No filings                    | No filings                             | No filings                             |
| ELECTRIC INSURANCE                                   | 83%                                     | 100%                          | 72%                                    | 67%                                    |
| ESIS                                                 | 66%                                     | 70%                           | 77%                                    | 98%                                    |
| F.A. RICHARD*                                        | 0%                                      | No filings                    | No filings                             | 0%                                     |
| FEDERATED MUTUAL INSURANCE                           | 33%                                     | 36%                           | 27%                                    | 0%                                     |
| FIREMAN'S FUND INSURANCE*                            | 50%                                     | 50%                           | 50%                                    | No filings                             |
| FUTURECOMP                                           | 86%                                     | 83%                           | 73%                                    | 96%                                    |
| GALLAGHER BASSETT SERVICES                           | 76%                                     | 65%                           | 69%                                    | 83%                                    |
| GREAT AMERICAN INSURANCE*                            | 0%                                      | No filings                    | No filings                             | No filings                             |
| GREAT DIVIDE INSURANCE*                              | 0%                                      | 100%                          | 100%                                   | No filings                             |
| GREAT FALLS INSURANCE                                | 75%                                     | 56%                           | 59%                                    | 80%                                    |
| GREAT WEST INSURANCE*                                | 67%                                     | 100%                          | 100%                                   | 100%                                   |
| GUARANTEE INSURANCE                                  | 29%                                     | 50%                           | 13%                                    | No filings                             |
| GUARD INSURANCE                                      | 55%                                     | 81%                           | 69%                                    | 30%                                    |
| HANNAFORD BROTHERS                                   | 62%                                     | 64%                           | 67%                                    | 65%                                    |
| HANNOVER INSURANCE*                                  | 25%                                     | 50%                           | 0%                                     | 100%                                   |
| HANOVER INSURANCE                                    | 71%                                     | 100%                          | 94%                                    | 80%                                    |
| HARTFORD INSURANCE                                   | 79%                                     | 88%                           | 89%                                    | 91%                                    |
| HELMSMAN MANAGEMENT SERVICES                         | 67%                                     | 81%                           | 78%                                    | 92%                                    |
| IMPERIUM INSURANCE*                                  | 0%                                      | 100%                          | 100%                                   | No filings                             |
| LIBERTY MUTUAL INSURANCE                             | 67%                                     | 69%                           | 71%                                    | 89%                                    |
| MACY'S CORPORATE SERVICES*                           | 100%                                    | No filings                    | No filings                             | 100%                                   |
| MAINE AUTOMOBILE DEALERS ASSOCIATION                 | 90%                                     | 96%                           | 100%                                   | 100%                                   |
| MAINE EMPLOYERS' MUTUAL INSURANCE                    | 80%                                     | 94%                           | 92%                                    | 96%                                    |
| MAINE HEALTHCARE ASSOCIATION                         | 84%                                     | 81%                           | 88%                                    | 96%                                    |
| MAINE MOTOR TRANSPORT ASSOCIATION                    | 94%                                     | 85%                           | 93%                                    | 98%                                    |
| MAINE MUNICIPAL ASSOCIATION                          | 97%                                     | 94%                           | 93%                                    | 98%                                    |
| MAINE SCHOOL MANAGEMENT ASSOCIATION                  | 95%                                     | 99%                           | 99%                                    | 98%                                    |
| MATRIX ABSENCE MANAGEMENT*                           | 67%                                     | 100%                          | 100%                                   | 100%                                   |
| MEADOWBROOK INSURANCE                                | 100%                                    | 86%                           | 86%                                    | 100%                                   |
| NATIONAL INTERSTATE INSURANCE*                       | 100%                                    | 100%                          | 100%                                   | No filings                             |
| NATIONAL INTERSTATE INSURANCE  NATIONWIDE INSURANCE* | 14%                                     | 0%                            | 0%                                     | 50%                                    |
| NGM INSURANCE*                                       | 17%                                     | 100%                          | 100%                                   | No filings                             |
| INGINI INSURANCE                                     | 1/70                                    | 100%                          | 100%                                   | No illings                             |