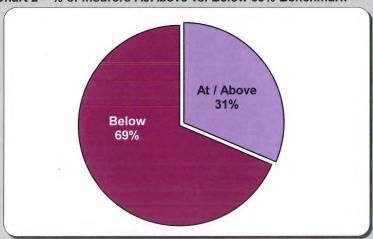

Table 5

| Above vs. Below Benchmark: |    |      |
|----------------------------|----|------|
| At / Above                 | 27 | 31%  |
| Below                      | 59 | 69%  |
| Total                      | 86 | 100% |

## Summary

The Board received 13,740 lost time first reports. This represents 53 fewer reports than in 2014.

The 2015 compliance rate of 83% for lost time first report filings decreased one percent from the 2014 compliance rate. As can be seen in Chart 2, 31% of insurers were at or above the benchmark in 2015, a very slight increase over 2014, indicating there is still a need for improvement.