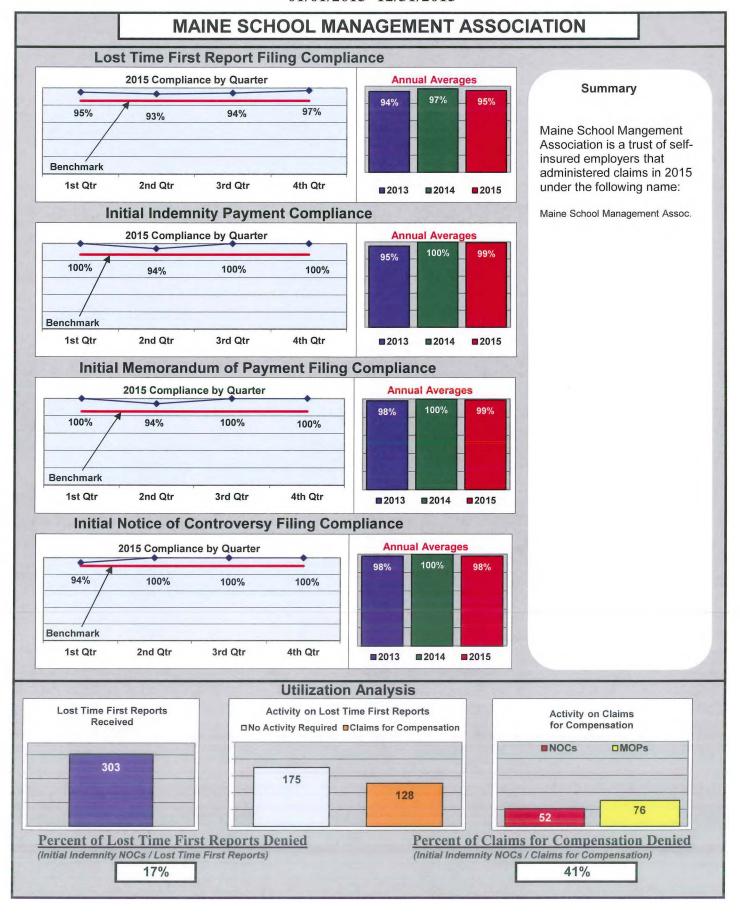

### **ENTITY OVERVIEW**

| INSURANCE GROUP                                      | FROI<br>Compliance<br>Benchmark:<br>85% | PAY Compliance Benchmark: 87% | MOP<br>Compliance<br>Benchmark:<br>85% | NOC<br>Compliance<br>Benchmark:<br>90% |
|------------------------------------------------------|-----------------------------------------|-------------------------------|----------------------------------------|----------------------------------------|
| ACADIA INSURANCE                                     | 82%                                     | 85%                           | 90%                                    | 97%                                    |
| ACCIDENT FUND INSURANCE*                             | 100%                                    | No filings                    | No filings                             | No filings                             |
| ACE INSURANCE                                        | 81%                                     | 83%                           | 84%                                    | 92%                                    |
| AIG INSURANCE                                        | 92%                                     | 93%                           | 92%                                    | 93%                                    |
| ALTERNATIVE SERVICE CONCEPTS*                        | No filings                              | 100%                          | 0%                                     | No filings                             |
| AMTRUST INSURANCE                                    | 25%                                     | 37%                           | 7%                                     | 40%                                    |
| ARCH INSURANCE                                       | 66%                                     | 75%                           | 69%                                    | 85%                                    |
| ARROW MUTUAL LIABILITY INSURANCE*                    | 100%                                    | 100%                          | 100%                                   | No filings                             |
| ATLANTIC SPECIALTY INSURANCE*                        | 100%                                    | 0%                            | 0%                                     | 100%                                   |
| BATH IRON WORKS                                      | 99%                                     | 96%                           | 95%                                    | 93%                                    |
| BERKSHIRE HATHAWAY INSURANCE*                        | 100%                                    | 67%                           | 67%                                    | No filings                             |
| BROADSPIRE SERVICES                                  | 84%                                     | 90%                           | 90%                                    | 100%                                   |
| CANNON COCHRAN MANAGEMENT SERVICES                   | 82%                                     | 71%                           | 73%                                    | 91%                                    |
| CHESTERFIELD SERVICES*                               | 100%                                    | 100%                          | 100%                                   | No filings                             |
| CHUBB INSURANCE                                      | 58%                                     | 79%                           | 79%                                    | 71%                                    |
| CHURCH MUTUAL INSURANCE*                             | 67%                                     | 0%                            | 0%                                     | 0%                                     |
| CIANBRO CORPORATION*                                 | 100%                                    | No filings                    | No filings                             | 100%                                   |
| CINCINNATI INSURANCE*                                | 0%                                      | 0%                            | 100%                                   | No filings                             |
| CLAIMS MANAGEMENT (WALMART)                          | 97%                                     | 100%                          | 96%                                    | 98%                                    |
| CNA INSURANCE                                        | 100%                                    | 100%                          | 100%                                   | 100%                                   |
| CONSTITUTION STATE SERVICES                          | 76%                                     | 100%                          | 100%                                   | 58%                                    |
| CONTINENTAL INDEMNITY*                               | 100%                                    | 100%                          | 100%                                   | No filings                             |
| CORVEL ENTERPRISE COMP.                              | 78%                                     | 75%                           | 100%                                   | 100%                                   |
| COTTINGHAM & BUTLER CLAIMS SERVICES                  | 80%                                     | 100%                          | 100%                                   | 100%                                   |
| CROSS INSURANCE                                      | 96%                                     | 96%                           | 97%                                    | 98%                                    |
| CRUM & FORSTER*                                      | 0%                                      | No filings                    | No filings                             | No filings                             |
| ELECTRIC INSURANCE                                   | 83%                                     | 100%                          | 72%                                    | 67%                                    |
| ESIS                                                 | 66%                                     | 70%                           | 77%                                    | 98%                                    |
| F.A. RICHARD*                                        | 0%                                      | No filings                    | No filings                             | 0%                                     |
| FEDERATED MUTUAL INSURANCE                           | 33%                                     | 36%                           | 27%                                    | 0%                                     |
| FIREMAN'S FUND INSURANCE*                            | 50%                                     | 50%                           | 50%                                    | No filings                             |
| FUTURECOMP                                           | 86%                                     | 83%                           | 73%                                    | 96%                                    |
| GALLAGHER BASSETT SERVICES                           | 76%                                     | 65%                           | 69%                                    | 83%                                    |
| GREAT AMERICAN INSURANCE*                            | 0%                                      | No filings                    | No filings                             | No filings                             |
| GREAT DIVIDE INSURANCE*                              | 0%                                      | 100%                          | 100%                                   | No filings                             |
| GREAT FALLS INSURANCE                                | 75%                                     | 56%                           | 59%                                    | 80%                                    |
| GREAT WEST INSURANCE*                                | 67%                                     | 100%                          | 100%                                   | 100%                                   |
| GUARANTEE INSURANCE                                  | 29%                                     | 50%                           | 13%                                    | No filings                             |
| GUARD INSURANCE                                      | 55%                                     | 81%                           | 69%                                    | 30%                                    |
| HANNAFORD BROTHERS                                   | 62%                                     | 64%                           | 67%                                    | 65%                                    |
| HANNOVER INSURANCE*                                  | 25%                                     | 50%                           | 0%                                     | 100%                                   |
| HANOVER INSURANCE                                    | 71%                                     | 100%                          | 94%                                    | 80%                                    |
| HARTFORD INSURANCE                                   | 79%                                     | 88%                           | 89%                                    | 91%                                    |
| HELMSMAN MANAGEMENT SERVICES                         | 67%                                     | 81%                           | 78%                                    | 92%                                    |
| IMPERIUM INSURANCE*                                  | 0%                                      | 100%                          | 100%                                   | No filings                             |
| LIBERTY MUTUAL INSURANCE                             | 67%                                     | 69%                           | 71%                                    | 89%                                    |
| MACY'S CORPORATE SERVICES*                           | 100%                                    | No filings                    | No filings                             | 100%                                   |
| MAINE AUTOMOBILE DEALERS ASSOCIATION                 | 90%                                     | 96%                           | 100%                                   | 100%                                   |
| MAINE EMPLOYERS' MUTUAL INSURANCE                    | 80%                                     | 94%                           | 92%                                    | 96%                                    |
| MAINE HEALTHCARE ASSOCIATION                         | 84%                                     | 81%                           | 88%                                    | 96%                                    |
| MAINE MOTOR TRANSPORT ASSOCIATION                    | 94%                                     | 85%                           | 93%                                    | 98%                                    |
| MAINE MUNICIPAL ASSOCIATION                          | 97%                                     | 94%                           | 93%                                    | 98%                                    |
| MAINE SCHOOL MANAGEMENT ASSOCIATION                  | 95%                                     | 99%                           | 99%                                    | 98%                                    |
| MATRIX ABSENCE MANAGEMENT*                           | 67%                                     | 100%                          | 100%                                   | 100%                                   |
| MEADOWBROOK INSURANCE                                | 100%                                    | 86%                           | 86%                                    | 100%                                   |
| NATIONAL INTERSTATE INSURANCE*                       | 100%                                    | 100%                          | 100%                                   | No filings                             |
| NATIONAL INTERSTATE INSURANCE  NATIONWIDE INSURANCE* | 14%                                     | 0%                            | 0%                                     | 50%                                    |
| NGM INSURANCE*                                       | 17%                                     | 100%                          | 100%                                   | No filings                             |
| INGINI INSURANCE                                     | 1/70                                    | 100%                          | 100%                                   | No illings                             |