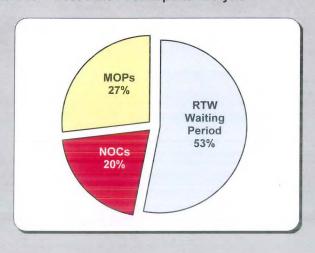

#### Summary

Of the 13,740 lost time First Report filings in 2015, 53% resulted in the employee returning to work within the waiting period. Also, 20% of all lost time First Reports and 43% of all claims for compensation were "denied" in 2015. This represents an increase in the percent of claims for compensation denied.