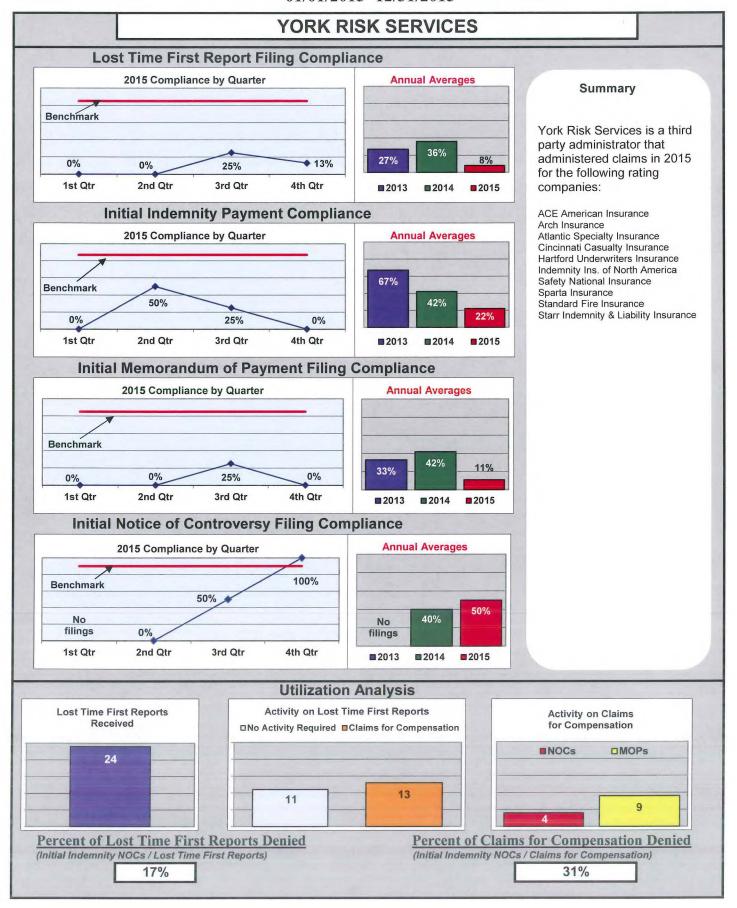

### **ENTITY OVERVIEW**

| INSURANCE GROUP                         | FROI<br>Compliance<br>Benchmark:<br>85% | PAY Compliance Benchmark: 87% | MOP<br>Compliance<br>Benchmark:<br>85% | NOC<br>Compliance<br>Benchmark:<br>90% |
|-----------------------------------------|-----------------------------------------|-------------------------------|----------------------------------------|----------------------------------------|
|                                         |                                         |                               |                                        |                                        |
| NKSJ HOLDINGS*                          | 50%                                     | 100%                          | 100%                                   | No filings                             |
| NORTH RIVER INSURANCE*                  | 100%                                    | No filings                    | No filings                             | No filings                             |
| OLD REPUBLIC INSURANCE                  | 79%                                     | 81%                           | 72%                                    | 96%                                    |
| PATRIOT INSURANCE*                      | 50%                                     | 100%                          | 100%                                   | 100%                                   |
| PATRIOT RISK SERVICES                   | 33%                                     | 43%                           | 14%                                    | No filings                             |
| PENNSYLVANIA MANUFACTURERS' ASSOCIATION | 57%                                     | 63%                           | 75%                                    | No filings                             |
| PROTECTIVE INSURANCE*                   | 80%                                     | 67%                           | 67%                                    | No filings                             |
| PUBLIC SERVICE INSURANCE*               | 0%                                      | No filings                    | No filings                             | No filings                             |
| QBE INSURANCE                           | 65%                                     | 79%                           | 86%                                    | 100%                                   |
| RYDER SERVICES*                         | 0%                                      | 100%                          | 0%                                     | No filings                             |
| SAFETY NATIONAL INSURANCE               | 77%                                     | 72%                           | 89%                                    | 75%                                    |
| SEABRIGHT INSURANCE*                    | 0%                                      | 0%                            | 0%                                     | No filings                             |
| SEDGWICK CLAIMS MANAGEMENT SERVICES     | 87%                                     | 89%                           | 85%                                    | 96%                                    |
| SENTRY INSURANCE                        | 42%                                     | 88%                           | 75%                                    | 67%                                    |
| SPARTA INSURANCE*                       | 50%                                     | 100%                          | 100%                                   | No filings                             |
| STARR INDEMNITY & LIABILITY*            | 0%                                      | 0%                            | 0%                                     | No filings                             |
| STATE OF MAINE WORKERS' COMP. TRUST     | 89%                                     | 98%                           | 97%                                    | 96%                                    |
| SYNERNET                                | 90%                                     | 85%                           | 90%                                    | 99%                                    |
| T.H.E INSURANCE*                        | 50%                                     | No filings                    | No filings                             | No filings                             |
| TOKIO MARINE AMERICA INSURANCE*         | 67%                                     | No filings                    | No filings                             | 50%                                    |
| TOWER INSURANCE*                        | 0%                                      | No filings                    | No filings                             | 0%                                     |
| TRAVELERS INSURANCE                     | 66%                                     | 76%                           | 64%                                    | 86%                                    |
| TRISTAR RISK ENTERPRISE MANAGEMENT*     | 25%                                     | 100%                          | 33%                                    | No filings                             |
| UNDERWRITERS SAFETY & CLAIMS*           | 100%                                    | 0%                            | 100%                                   | No filings                             |
| UTICA NATIONAL INSURANCE*               | 0%                                      | No filings                    | No filings                             | 0%                                     |
| VANLINER INSURANCE*                     | 67%                                     | 100%                          | 100%                                   | No filings                             |
| XL INSURANCE                            | 85%                                     | 83%                           | 78%                                    | 100%                                   |
| YORK RISK SERVICES                      | 8%                                      | 22%                           | 11%                                    | 50%                                    |
| ZURICH INSURANCE                        | 87%                                     | 77%                           | 79%                                    | 100%                                   |