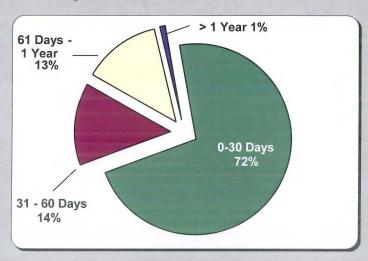

 Table 13

 Received Within:

 0-30 Days
 5,838
 72%

 31-60 Days
 1,127
 14%

 61 Days-1 Year
 1,059
 13%

 > 1 Year
 75
 1%

 Total
 8,099
 100%

**Fringe Benefit Worksheet(s)**: 5,781 (70%) of the 8,281 Fringe Benefit Worksheet(s) due in 2015 were filed timely, 2,234 (27%) were filed late, and 266 (3%) remain outstanding.