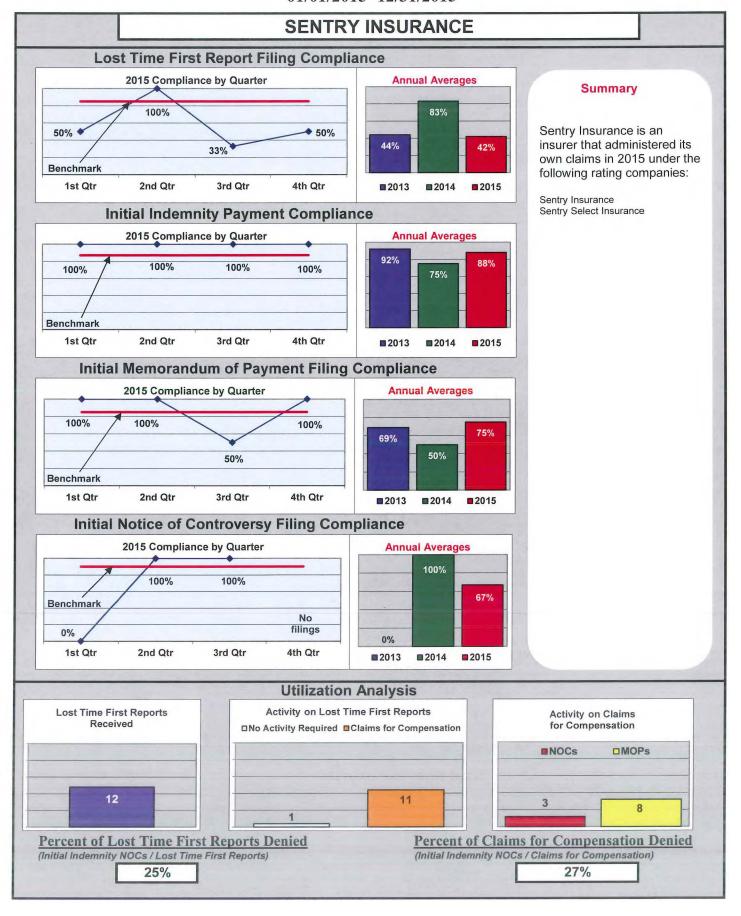

### **ENTITY OVERVIEW**

| INSURANCE GROUP                         | FROI<br>Compliance<br>Benchmark:<br>85% | PAY Compliance Benchmark: 87% | MOP<br>Compliance<br>Benchmark:<br>85% | NOC<br>Compliance<br>Benchmark:<br>90% |
|-----------------------------------------|-----------------------------------------|-------------------------------|----------------------------------------|----------------------------------------|
|                                         |                                         |                               |                                        |                                        |
| NKSJ HOLDINGS*                          | 50%                                     | 100%                          | 100%                                   | No filings                             |
| NORTH RIVER INSURANCE*                  | 100%                                    | No filings                    | No filings                             | No filings                             |
| OLD REPUBLIC INSURANCE                  | 79%                                     | 81%                           | 72%                                    | 96%                                    |
| PATRIOT INSURANCE*                      | 50%                                     | 100%                          | 100%                                   | 100%                                   |
| PATRIOT RISK SERVICES                   | 33%                                     | 43%                           | 14%                                    | No filings                             |
| PENNSYLVANIA MANUFACTURERS' ASSOCIATION | 57%                                     | 63%                           | 75%                                    | No filings                             |
| PROTECTIVE INSURANCE*                   | 80%                                     | 67%                           | 67%                                    | No filings                             |
| PUBLIC SERVICE INSURANCE*               | 0%                                      | No filings                    | No filings                             | No filings                             |
| QBE INSURANCE                           | 65%                                     | 79%                           | 86%                                    | 100%                                   |
| RYDER SERVICES*                         | 0%                                      | 100%                          | 0%                                     | No filings                             |
| SAFETY NATIONAL INSURANCE               | 77%                                     | 72%                           | 89%                                    | 75%                                    |
| SEABRIGHT INSURANCE*                    | 0%                                      | 0%                            | 0%                                     | No filings                             |
| SEDGWICK CLAIMS MANAGEMENT SERVICES     | 87%                                     | 89%                           | 85%                                    | 96%                                    |
| SENTRY INSURANCE                        | 42%                                     | 88%                           | 75%                                    | 67%                                    |
| SPARTA INSURANCE*                       | 50%                                     | 100%                          | 100%                                   | No filings                             |
| STARR INDEMNITY & LIABILITY*            | 0%                                      | 0%                            | 0%                                     | No filings                             |
| STATE OF MAINE WORKERS' COMP. TRUST     | 89%                                     | 98%                           | 97%                                    | 96%                                    |
| SYNERNET                                | 90%                                     | 85%                           | 90%                                    | 99%                                    |
| T.H.E INSURANCE*                        | 50%                                     | No filings                    | No filings                             | No filings                             |
| TOKIO MARINE AMERICA INSURANCE*         | 67%                                     | No filings                    | No filings                             | 50%                                    |
| TOWER INSURANCE*                        | 0%                                      | No filings                    | No filings                             | 0%                                     |
| TRAVELERS INSURANCE                     | 66%                                     | 76%                           | 64%                                    | 86%                                    |
| TRISTAR RISK ENTERPRISE MANAGEMENT*     | 25%                                     | 100%                          | 33%                                    | No filings                             |
| UNDERWRITERS SAFETY & CLAIMS*           | 100%                                    | 0%                            | 100%                                   | No filings                             |
| UTICA NATIONAL INSURANCE*               | 0%                                      | No filings                    | No filings                             | 0%                                     |
| VANLINER INSURANCE*                     | 67%                                     | 100%                          | 100%                                   | No filings                             |
| XL INSURANCE                            | 85%                                     | 83%                           | 78%                                    | 100%                                   |
| YORK RISK SERVICES                      | 8%                                      | 22%                           | 11%                                    | 50%                                    |
| ZURICH INSURANCE                        | 87%                                     | 77%                           | 79%                                    | 100%                                   |