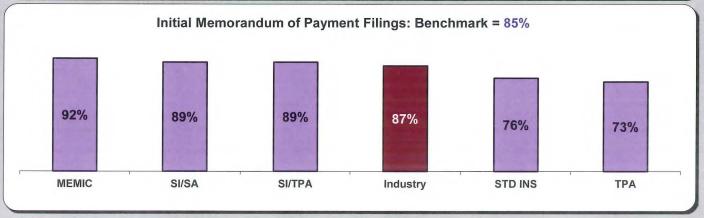

### C. Initial Memorandum of Payment Filings

The Board's benchmark for initial Memorandum of Payment (MOP) filings within 17 days is 85%.

Benchmark Exceeded. Eighty-six percent (86%) of initial MOP filings were within 17 days.

### Summary

While a Memorandum of Payment filing does not have the same tangible benefit to the injured employee as the payment itself, it is a key indicator of how well insurers are complying with the administrative requirements of the Act.

Studies by the Workers' Compensation Research Institute indicate that proper claims administration and timely payment of claims reduces both the overall cost of claims and also the time required to process a claim through the dispute resolution system.

As can be seen in Chart 7, the benchmark is being met at an aggregate level, but as Chart 8 indicates, forty percent of all insurers are below benchmark, showing a significant opportunity for improvement going forward.