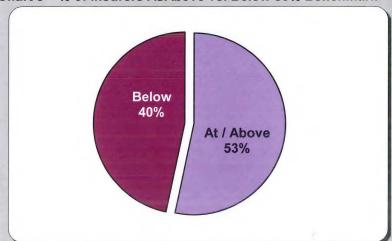

Table 9

| Above vs. Below Benchmark: |    |      |
|----------------------------|----|------|
| At / Above                 | 40 | 53%  |
| Below                      | 35 | 47%  |
| Total                      | 75 | 100% |

As can be seen in Chart 7, the benchmark is being met at an aggregate level, but as Chart 8 indicates, forty percent of all insurers are below benchmark, showing a significant opportunity for improvement going forward.