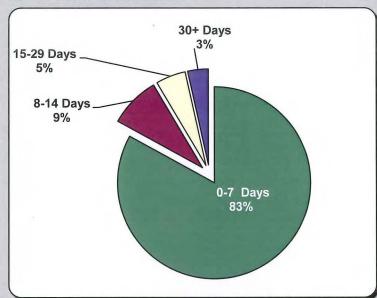

### LOST TIME FIRST REPORT FILINGS

**Timeliness Distribution** Chart 1

Table 4

| Receiv | ed Within: |        |      |
|--------|------------|--------|------|
| 0-7    | Days       | 11,433 | 83%  |
| 8-14   | Days       | 1,170  | 9%   |
| 15-29  | Days       | 661    | 5%   |
| 30+    | Days       | 476    | 3%   |
|        | Total      | 13,740 | 100% |

## Summary

The Board received 13,740 lost time first reports. This represents 53 fewer reports than in 2014.

The 2015 compliance rate of 83% for lost time first report filings decreased one percent from the 2014 compliance rate. As can be seen in Chart 2, 31% of insurers were at or above the benchmark in 2015, a very slight increase over 2014, indicating there is still a need for improvement.