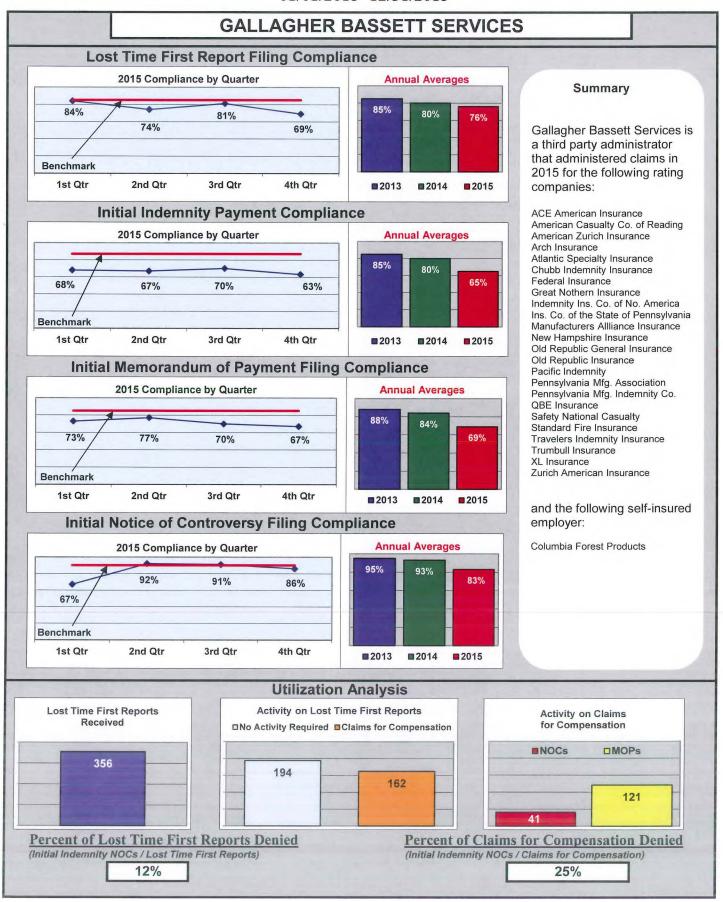

### **ENTITY OVERVIEW**

| INSURANCE GROUP                                      | FROI<br>Compliance<br>Benchmark:<br>85% | PAY Compliance Benchmark: 87% | MOP<br>Compliance<br>Benchmark:<br>85% | NOC<br>Compliance<br>Benchmark:<br>90% |
|------------------------------------------------------|-----------------------------------------|-------------------------------|----------------------------------------|----------------------------------------|
| ACADIA INSURANCE                                     | 82%                                     | 85%                           | 90%                                    | 97%                                    |
| ACCIDENT FUND INSURANCE*                             | 100%                                    | No filings                    | No filings                             | No filings                             |
| ACE INSURANCE                                        | 81%                                     | 83%                           | 84%                                    | 92%                                    |
| AIG INSURANCE                                        | 92%                                     | 93%                           | 92%                                    | 93%                                    |
| ALTERNATIVE SERVICE CONCEPTS*                        | No filings                              | 100%                          | 0%                                     | No filings                             |
| AMTRUST INSURANCE                                    | 25%                                     | 37%                           | 7%                                     | 40%                                    |
| ARCH INSURANCE                                       | 66%                                     | 75%                           | 69%                                    | 85%                                    |
| ARROW MUTUAL LIABILITY INSURANCE*                    | 100%                                    | 100%                          | 100%                                   | No filings                             |
| ATLANTIC SPECIALTY INSURANCE*                        | 100%                                    | 0%                            | 0%                                     | 100%                                   |
| BATH IRON WORKS                                      | 99%                                     | 96%                           | 95%                                    | 93%                                    |
| BERKSHIRE HATHAWAY INSURANCE*                        | 100%                                    | 67%                           | 67%                                    | No filings                             |
| BROADSPIRE SERVICES                                  | 84%                                     | 90%                           | 90%                                    | 100%                                   |
| CANNON COCHRAN MANAGEMENT SERVICES                   | 82%                                     | 71%                           | 73%                                    | 91%                                    |
| CHESTERFIELD SERVICES*                               | 100%                                    | 100%                          | 100%                                   | No filings                             |
| CHUBB INSURANCE                                      | 58%                                     | 79%                           | 79%                                    | 71%                                    |
| CHURCH MUTUAL INSURANCE*                             | 67%                                     | 0%                            | 0%                                     | 0%                                     |
| CIANBRO CORPORATION*                                 | 100%                                    | No filings                    | No filings                             | 100%                                   |
| CINCINNATI INSURANCE*                                | 0%                                      | 0%                            | 100%                                   | No filings                             |
| CLAIMS MANAGEMENT (WALMART)                          | 97%                                     | 100%                          | 96%                                    | 98%                                    |
| CNA INSURANCE                                        | 100%                                    | 100%                          | 100%                                   | 100%                                   |
| CONSTITUTION STATE SERVICES                          | 76%                                     | 100%                          | 100%                                   | 58%                                    |
| CONTINENTAL INDEMNITY*                               | 100%                                    | 100%                          | 100%                                   | No filings                             |
| CORVEL ENTERPRISE COMP.                              | 78%                                     | 75%                           | 100%                                   | 100%                                   |
| COTTINGHAM & BUTLER CLAIMS SERVICES                  | 80%                                     | 100%                          | 100%                                   | 100%                                   |
| CROSS INSURANCE                                      | 96%                                     | 96%                           | 97%                                    | 98%                                    |
| CRUM & FORSTER*                                      | 0%                                      | No filings                    | No filings                             | No filings                             |
| ELECTRIC INSURANCE                                   | 83%                                     | 100%                          | 72%                                    | 67%                                    |
| ESIS                                                 | 66%                                     | 70%                           | 77%                                    | 98%                                    |
| F.A. RICHARD*                                        | 0%                                      | No filings                    | No filings                             | 0%                                     |
| FEDERATED MUTUAL INSURANCE                           | 33%                                     | 36%                           | 27%                                    | 0%                                     |
| FIREMAN'S FUND INSURANCE*                            | 50%                                     | 50%                           | 50%                                    | No filings                             |
| FUTURECOMP                                           | 86%                                     | 83%                           | 73%                                    | 96%                                    |
| GALLAGHER BASSETT SERVICES                           | 76%                                     | 65%                           | 69%                                    | 83%                                    |
| GREAT AMERICAN INSURANCE*                            | 0%                                      | No filings                    | No filings                             | No filings                             |
| GREAT DIVIDE INSURANCE*                              | 0%                                      | 100%                          | 100%                                   | No filings                             |
| GREAT FALLS INSURANCE                                | 75%                                     | 56%                           | 59%                                    | 80%                                    |
| GREAT WEST INSURANCE*                                | 67%                                     | 100%                          | 100%                                   | 100%                                   |
| GUARANTEE INSURANCE                                  | 29%                                     | 50%                           | 13%                                    | No filings                             |
| GUARD INSURANCE                                      | 55%                                     | 81%                           | 69%                                    | 30%                                    |
| HANNAFORD BROTHERS                                   | 62%                                     | 64%                           | 67%                                    | 65%                                    |
| HANNOVER INSURANCE*                                  | 25%                                     | 50%                           | 0%                                     | 100%                                   |
| HANOVER INSURANCE                                    | 71%                                     | 100%                          | 94%                                    | 80%                                    |
| HARTFORD INSURANCE                                   | 79%                                     | 88%                           | 89%                                    | 91%                                    |
| HELMSMAN MANAGEMENT SERVICES                         | 67%                                     | 81%                           | 78%                                    | 92%                                    |
| IMPERIUM INSURANCE*                                  | 0%                                      | 100%                          | 100%                                   | No filings                             |
| LIBERTY MUTUAL INSURANCE                             | 67%                                     | 69%                           | 71%                                    | 89%                                    |
| MACY'S CORPORATE SERVICES*                           | 100%                                    | No filings                    | No filings                             | 100%                                   |
| MAINE AUTOMOBILE DEALERS ASSOCIATION                 | 90%                                     | 96%                           | 100%                                   | 100%                                   |
| MAINE EMPLOYERS' MUTUAL INSURANCE                    | 80%                                     | 94%                           | 92%                                    | 96%                                    |
| MAINE HEALTHCARE ASSOCIATION                         | 84%                                     | 81%                           | 88%                                    | 96%                                    |
| MAINE MOTOR TRANSPORT ASSOCIATION                    | 94%                                     | 85%                           | 93%                                    | 98%                                    |
| MAINE MUNICIPAL ASSOCIATION                          | 97%                                     | 94%                           | 93%                                    | 98%                                    |
| MAINE SCHOOL MANAGEMENT ASSOCIATION                  | 95%                                     | 99%                           | 99%                                    | 98%                                    |
| MATRIX ABSENCE MANAGEMENT*                           | 67%                                     | 100%                          | 100%                                   | 100%                                   |
| MEADOWBROOK INSURANCE                                | 100%                                    | 86%                           | 86%                                    | 100%                                   |
| NATIONAL INTERSTATE INSURANCE*                       | 100%                                    | 100%                          | 100%                                   | No filings                             |
| NATIONAL INTERSTATE INSURANCE  NATIONWIDE INSURANCE* | 14%                                     | 0%                            | 0%                                     | 50%                                    |
| NGM INSURANCE*                                       | 17%                                     | 100%                          | 100%                                   | No filings                             |
| INGINI INSURANCE                                     | 1/70                                    | 100%                          | 100%                                   | No illings                             |