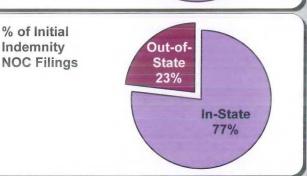

## In-State vs. Out-of-State Comparisons

As can be seen in the charts below, In-State insurers out-perform their Out-of-State counterparts in all four benchmarks. In-State insurers also make up roughly two-thirds of all filings.