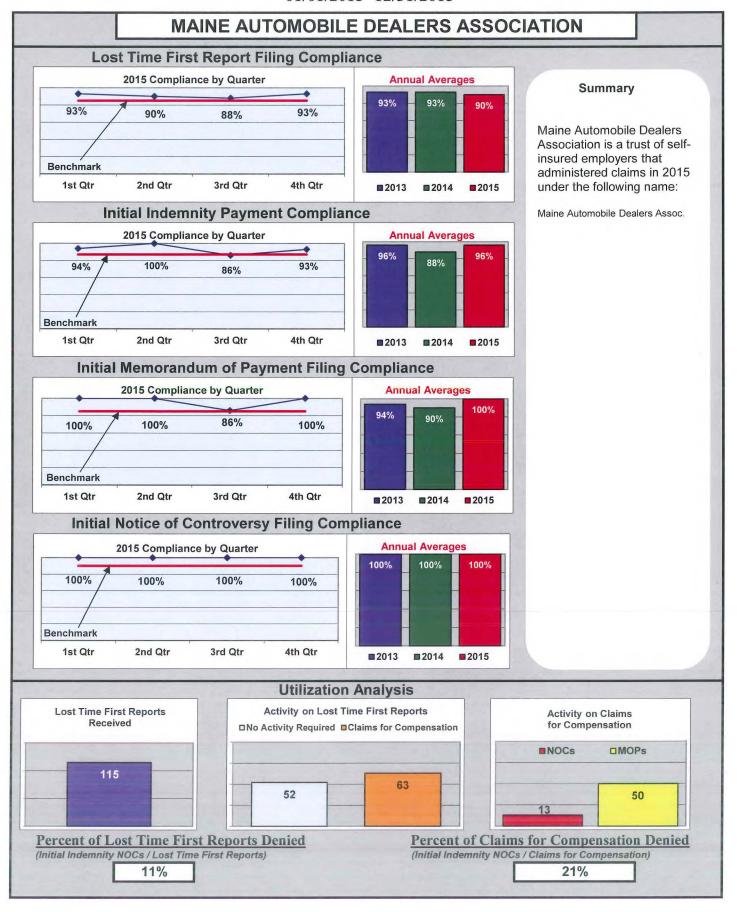

| Self-Insureds                        |     |     |      |      |
|--------------------------------------|-----|-----|------|------|
| Bath Iron Works                      | 99% | 96% | 95%  | 93%  |
| Maine Automobile Dealers Association | 90% | 96% | 100% | 100% |
| Maine Municipal Association          | 97% | 94% | 93%  | 98%  |
| Maine School Management Association  | 95% | 99% | 99%  | 98%  |
| State of Maine Workers' Comp. Trust  | 89% | 98% | 97%  | 96%  |

### **ENTITY OVERVIEW**

| INSURANCE GROUP                                      | FROI<br>Compliance<br>Benchmark:<br>85% | PAY Compliance Benchmark: 87% | MOP<br>Compliance<br>Benchmark:<br>85% | NOC<br>Compliance<br>Benchmark:<br>90% |
|------------------------------------------------------|-----------------------------------------|-------------------------------|----------------------------------------|----------------------------------------|
| ACADIA INSURANCE                                     | 82%                                     | 85%                           | 90%                                    | 97%                                    |
| ACCIDENT FUND INSURANCE*                             | 100%                                    | No filings                    | No filings                             | No filings                             |
| ACE INSURANCE                                        | 81%                                     | 83%                           | 84%                                    | 92%                                    |
| AIG INSURANCE                                        | 92%                                     | 93%                           | 92%                                    | 93%                                    |
| ALTERNATIVE SERVICE CONCEPTS*                        | No filings                              | 100%                          | 0%                                     | No filings                             |
| AMTRUST INSURANCE                                    | 25%                                     | 37%                           | 7%                                     | 40%                                    |
| ARCH INSURANCE                                       | 66%                                     | 75%                           | 69%                                    | 85%                                    |
| ARROW MUTUAL LIABILITY INSURANCE*                    | 100%                                    | 100%                          | 100%                                   | No filings                             |
| ATLANTIC SPECIALTY INSURANCE*                        | 100%                                    | 0%                            | 0%                                     | 100%                                   |
| BATH IRON WORKS                                      | 99%                                     | 96%                           | 95%                                    | 93%                                    |
| BERKSHIRE HATHAWAY INSURANCE*                        | 100%                                    | 67%                           | 67%                                    | No filings                             |
| BROADSPIRE SERVICES                                  | 84%                                     | 90%                           | 90%                                    | 100%                                   |
| CANNON COCHRAN MANAGEMENT SERVICES                   | 82%                                     | 71%                           | 73%                                    | 91%                                    |
| CHESTERFIELD SERVICES*                               | 100%                                    | 100%                          | 100%                                   | No filings                             |
| CHUBB INSURANCE                                      | 58%                                     | 79%                           | 79%                                    | 71%                                    |
| CHURCH MUTUAL INSURANCE*                             | 67%                                     | 0%                            | 0%                                     | 0%                                     |
| CIANBRO CORPORATION*                                 | 100%                                    | No filings                    | No filings                             | 100%                                   |
| CINCINNATI INSURANCE*                                | 0%                                      | 0%                            | 100%                                   | No filings                             |
| CLAIMS MANAGEMENT (WALMART)                          | 97%                                     | 100%                          | 96%                                    | 98%                                    |
| CNA INSURANCE                                        | 100%                                    | 100%                          | 100%                                   | 100%                                   |
| CONSTITUTION STATE SERVICES                          | 76%                                     | 100%                          | 100%                                   | 58%                                    |
| CONTINENTAL INDEMNITY*                               | 100%                                    | 100%                          | 100%                                   | No filings                             |
| CORVEL ENTERPRISE COMP.                              | 78%                                     | 75%                           | 100%                                   | 100%                                   |
| COTTINGHAM & BUTLER CLAIMS SERVICES                  | 80%                                     | 100%                          | 100%                                   | 100%                                   |
| CROSS INSURANCE                                      | 96%                                     | 96%                           | 97%                                    | 98%                                    |
| CRUM & FORSTER*                                      | 0%                                      | No filings                    | No filings                             | No filings                             |
| ELECTRIC INSURANCE                                   | 83%                                     | 100%                          | 72%                                    | 67%                                    |
| ESIS                                                 | 66%                                     | 70%                           | 77%                                    | 98%                                    |
| F.A. RICHARD*                                        | 0%                                      | No filings                    | No filings                             | 0%                                     |
| FEDERATED MUTUAL INSURANCE                           | 33%                                     | 36%                           | 27%                                    | 0%                                     |
| FIREMAN'S FUND INSURANCE*                            | 50%                                     | 50%                           | 50%                                    | No filings                             |
| FUTURECOMP                                           | 86%                                     | 83%                           | 73%                                    | 96%                                    |
| GALLAGHER BASSETT SERVICES                           | 76%                                     | 65%                           | 69%                                    | 83%                                    |
| GREAT AMERICAN INSURANCE*                            | 0%                                      | No filings                    | No filings                             | No filings                             |
| GREAT DIVIDE INSURANCE*                              | 0%                                      | 100%                          | 100%                                   | No filings                             |
| GREAT FALLS INSURANCE                                | 75%                                     | 56%                           | 59%                                    | 80%                                    |
| GREAT WEST INSURANCE*                                | 67%                                     | 100%                          | 100%                                   | 100%                                   |
| GUARANTEE INSURANCE                                  | 29%                                     | 50%                           | 13%                                    | No filings                             |
| GUARD INSURANCE                                      | 55%                                     | 81%                           | 69%                                    | 30%                                    |
| HANNAFORD BROTHERS                                   | 62%                                     | 64%                           | 67%                                    | 65%                                    |
| HANNOVER INSURANCE*                                  | 25%                                     | 50%                           | 0%                                     | 100%                                   |
| HANOVER INSURANCE                                    | 71%                                     | 100%                          | 94%                                    | 80%                                    |
| HARTFORD INSURANCE                                   | 79%                                     | 88%                           | 89%                                    | 91%                                    |
| HELMSMAN MANAGEMENT SERVICES                         | 67%                                     | 81%                           | 78%                                    | 92%                                    |
| IMPERIUM INSURANCE*                                  | 0%                                      | 100%                          | 100%                                   | No filings                             |
| LIBERTY MUTUAL INSURANCE                             | 67%                                     | 69%                           | 71%                                    | 89%                                    |
| MACY'S CORPORATE SERVICES*                           | 100%                                    | No filings                    | No filings                             | 100%                                   |
| MAINE AUTOMOBILE DEALERS ASSOCIATION                 | 90%                                     | 96%                           | 100%                                   | 100%                                   |
| MAINE EMPLOYERS' MUTUAL INSURANCE                    | 80%                                     | 94%                           | 92%                                    | 96%                                    |
| MAINE HEALTHCARE ASSOCIATION                         | 84%                                     | 81%                           | 88%                                    | 96%                                    |
| MAINE MOTOR TRANSPORT ASSOCIATION                    | 94%                                     | 85%                           | 93%                                    | 98%                                    |
| MAINE MUNICIPAL ASSOCIATION                          | 97%                                     | 94%                           | 93%                                    | 98%                                    |
| MAINE SCHOOL MANAGEMENT ASSOCIATION                  | 95%                                     | 99%                           | 99%                                    | 98%                                    |
| MATRIX ABSENCE MANAGEMENT*                           | 67%                                     | 100%                          | 100%                                   | 100%                                   |
| MEADOWBROOK INSURANCE                                | 100%                                    | 86%                           | 86%                                    | 100%                                   |
| NATIONAL INTERSTATE INSURANCE*                       | 100%                                    | 100%                          | 100%                                   | No filings                             |
| NATIONAL INTERSTATE INSURANCE  NATIONWIDE INSURANCE* | 14%                                     | 0%                            | 0%                                     | 50%                                    |
| NGM INSURANCE*                                       | 17%                                     | 100%                          | 100%                                   | No filings                             |
| INGINI INSURANCE                                     | 1/70                                    | 100%                          | 100%                                   | No illings                             |