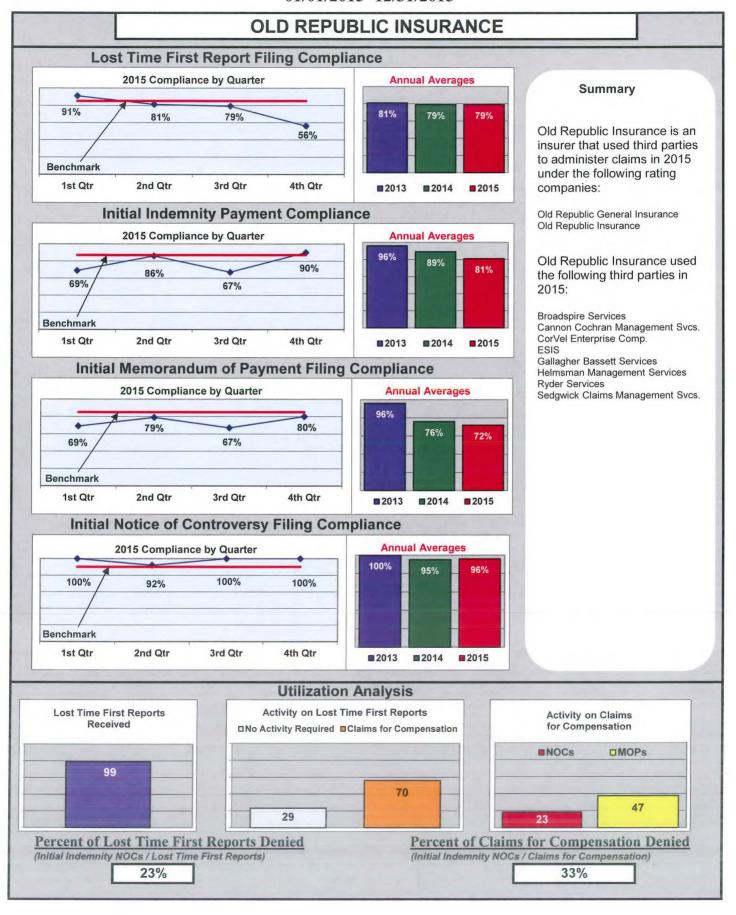

### **ENTITY OVERVIEW**

| INSURANCE GROUP                                      | FROI<br>Compliance<br>Benchmark:<br>85% | PAY Compliance Benchmark: 87% | MOP<br>Compliance<br>Benchmark:<br>85% | NOC<br>Compliance<br>Benchmark:<br>90% |
|------------------------------------------------------|-----------------------------------------|-------------------------------|----------------------------------------|----------------------------------------|
| ACADIA INSURANCE                                     | 82%                                     | 85%                           | 90%                                    | 97%                                    |
| ACCIDENT FUND INSURANCE*                             | 100%                                    | No filings                    | No filings                             | No filings                             |
| ACE INSURANCE                                        | 81%                                     | 83%                           | 84%                                    | 92%                                    |
| AIG INSURANCE                                        | 92%                                     | 93%                           | 92%                                    | 93%                                    |
| ALTERNATIVE SERVICE CONCEPTS*                        | No filings                              | 100%                          | 0%                                     | No filings                             |
| AMTRUST INSURANCE                                    | 25%                                     | 37%                           | 7%                                     | 40%                                    |
| ARCH INSURANCE                                       | 66%                                     | 75%                           | 69%                                    | 85%                                    |
| ARROW MUTUAL LIABILITY INSURANCE*                    | 100%                                    | 100%                          | 100%                                   | No filings                             |
| ATLANTIC SPECIALTY INSURANCE*                        | 100%                                    | 0%                            | 0%                                     | 100%                                   |
| BATH IRON WORKS                                      | 99%                                     | 96%                           | 95%                                    | 93%                                    |
| BERKSHIRE HATHAWAY INSURANCE*                        | 100%                                    | 67%                           | 67%                                    | No filings                             |
| BROADSPIRE SERVICES                                  | 84%                                     | 90%                           | 90%                                    | 100%                                   |
| CANNON COCHRAN MANAGEMENT SERVICES                   | 82%                                     | 71%                           | 73%                                    | 91%                                    |
| CHESTERFIELD SERVICES*                               | 100%                                    | 100%                          | 100%                                   | No filings                             |
| CHUBB INSURANCE                                      | 58%                                     | 79%                           | 79%                                    | 71%                                    |
| CHURCH MUTUAL INSURANCE*                             | 67%                                     | 0%                            | 0%                                     | 0%                                     |
| CIANBRO CORPORATION*                                 | 100%                                    | No filings                    | No filings                             | 100%                                   |
| CINCINNATI INSURANCE*                                | 0%                                      | 0%                            | 100%                                   | No filings                             |
| CLAIMS MANAGEMENT (WALMART)                          | 97%                                     | 100%                          | 96%                                    | 98%                                    |
| CNA INSURANCE                                        | 100%                                    | 100%                          | 100%                                   | 100%                                   |
| CONSTITUTION STATE SERVICES                          | 76%                                     | 100%                          | 100%                                   | 58%                                    |
| CONTINENTAL INDEMNITY*                               | 100%                                    | 100%                          | 100%                                   | No filings                             |
| CORVEL ENTERPRISE COMP.                              | 78%                                     | 75%                           | 100%                                   | 100%                                   |
| COTTINGHAM & BUTLER CLAIMS SERVICES                  | 80%                                     | 100%                          | 100%                                   | 100%                                   |
| CROSS INSURANCE                                      | 96%                                     | 96%                           | 97%                                    | 98%                                    |
| CRUM & FORSTER*                                      | 0%                                      | No filings                    | No filings                             | No filings                             |
| ELECTRIC INSURANCE                                   | 83%                                     | 100%                          | 72%                                    | 67%                                    |
| ESIS                                                 | 66%                                     | 70%                           | 77%                                    | 98%                                    |
| F.A. RICHARD*                                        | 0%                                      | No filings                    | No filings                             | 0%                                     |
| FEDERATED MUTUAL INSURANCE                           | 33%                                     | 36%                           | 27%                                    | 0%                                     |
| FIREMAN'S FUND INSURANCE*                            | 50%                                     | 50%                           | 50%                                    | No filings                             |
| FUTURECOMP                                           | 86%                                     | 83%                           | 73%                                    | 96%                                    |
| GALLAGHER BASSETT SERVICES                           | 76%                                     | 65%                           | 69%                                    | 83%                                    |
| GREAT AMERICAN INSURANCE*                            | 0%                                      | No filings                    | No filings                             | No filings                             |
| GREAT DIVIDE INSURANCE*                              | 0%                                      | 100%                          | 100%                                   | No filings                             |
| GREAT FALLS INSURANCE                                | 75%                                     | 56%                           | 59%                                    | 80%                                    |
| GREAT WEST INSURANCE*                                | 67%                                     | 100%                          | 100%                                   | 100%                                   |
| GUARANTEE INSURANCE                                  | 29%                                     | 50%                           | 13%                                    | No filings                             |
| GUARD INSURANCE                                      | 55%                                     | 81%                           | 69%                                    | 30%                                    |
| HANNAFORD BROTHERS                                   | 62%                                     | 64%                           | 67%                                    | 65%                                    |
| HANNOVER INSURANCE*                                  | 25%                                     | 50%                           | 0%                                     | 100%                                   |
| HANOVER INSURANCE                                    | 71%                                     | 100%                          | 94%                                    | 80%                                    |
| HARTFORD INSURANCE                                   | 79%                                     | 88%                           | 89%                                    | 91%                                    |
| HELMSMAN MANAGEMENT SERVICES                         | 67%                                     | 81%                           | 78%                                    | 92%                                    |
| IMPERIUM INSURANCE*                                  | 0%                                      | 100%                          | 100%                                   | No filings                             |
| LIBERTY MUTUAL INSURANCE                             | 67%                                     | 69%                           | 71%                                    | 89%                                    |
| MACY'S CORPORATE SERVICES*                           | 100%                                    | No filings                    | No filings                             | 100%                                   |
| MAINE AUTOMOBILE DEALERS ASSOCIATION                 | 90%                                     | 96%                           | 100%                                   | 100%                                   |
| MAINE EMPLOYERS' MUTUAL INSURANCE                    | 80%                                     | 94%                           | 92%                                    | 96%                                    |
| MAINE HEALTHCARE ASSOCIATION                         | 84%                                     | 81%                           | 88%                                    | 96%                                    |
| MAINE MOTOR TRANSPORT ASSOCIATION                    | 94%                                     | 85%                           | 93%                                    | 98%                                    |
| MAINE MUNICIPAL ASSOCIATION                          | 97%                                     | 94%                           | 93%                                    | 98%                                    |
| MAINE SCHOOL MANAGEMENT ASSOCIATION                  | 95%                                     | 99%                           | 99%                                    | 98%                                    |
| MATRIX ABSENCE MANAGEMENT*                           | 67%                                     | 100%                          | 100%                                   | 100%                                   |
| MEADOWBROOK INSURANCE                                | 100%                                    | 86%                           | 86%                                    | 100%                                   |
| NATIONAL INTERSTATE INSURANCE*                       | 100%                                    | 100%                          | 100%                                   | No filings                             |
| NATIONAL INTERSTATE INSURANCE  NATIONWIDE INSURANCE* | 14%                                     | 0%                            | 0%                                     | 50%                                    |
| NGM INSURANCE*                                       | 17%                                     | 100%                          | 100%                                   | No filings                             |
| INGINI INSURANCE                                     | 1/70                                    | 100%                          | 100%                                   | No illings                             |