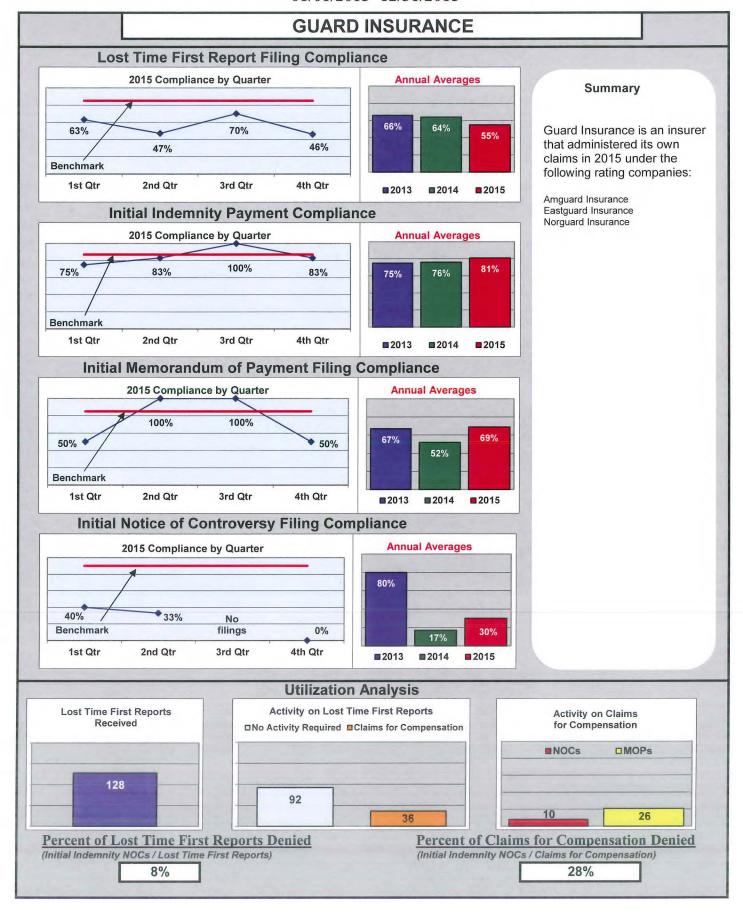

### **ENTITY OVERVIEW**

| INSURANCE GROUP                                      | FROI<br>Compliance<br>Benchmark:<br>85% | PAY Compliance Benchmark: 87% | MOP<br>Compliance<br>Benchmark:<br>85% | NOC<br>Compliance<br>Benchmark:<br>90% |
|------------------------------------------------------|-----------------------------------------|-------------------------------|----------------------------------------|----------------------------------------|
| ACADIA INSURANCE                                     | 82%                                     | 85%                           | 90%                                    | 97%                                    |
| ACCIDENT FUND INSURANCE*                             | 100%                                    | No filings                    | No filings                             | No filings                             |
| ACE INSURANCE                                        | 81%                                     | 83%                           | 84%                                    | 92%                                    |
| AIG INSURANCE                                        | 92%                                     | 93%                           | 92%                                    | 93%                                    |
| ALTERNATIVE SERVICE CONCEPTS*                        | No filings                              | 100%                          | 0%                                     | No filings                             |
| AMTRUST INSURANCE                                    | 25%                                     | 37%                           | 7%                                     | 40%                                    |
| ARCH INSURANCE                                       | 66%                                     | 75%                           | 69%                                    | 85%                                    |
| ARROW MUTUAL LIABILITY INSURANCE*                    | 100%                                    | 100%                          | 100%                                   | No filings                             |
| ATLANTIC SPECIALTY INSURANCE*                        | 100%                                    | 0%                            | 0%                                     | 100%                                   |
| BATH IRON WORKS                                      | 99%                                     | 96%                           | 95%                                    | 93%                                    |
| BERKSHIRE HATHAWAY INSURANCE*                        | 100%                                    | 67%                           | 67%                                    | No filings                             |
| BROADSPIRE SERVICES                                  | 84%                                     | 90%                           | 90%                                    | 100%                                   |
| CANNON COCHRAN MANAGEMENT SERVICES                   | 82%                                     | 71%                           | 73%                                    | 91%                                    |
| CHESTERFIELD SERVICES*                               | 100%                                    | 100%                          | 100%                                   | No filings                             |
| CHUBB INSURANCE                                      | 58%                                     | 79%                           | 79%                                    | 71%                                    |
| CHURCH MUTUAL INSURANCE*                             | 67%                                     | 0%                            | 0%                                     | 0%                                     |
| CIANBRO CORPORATION*                                 | 100%                                    | No filings                    | No filings                             | 100%                                   |
| CINCINNATI INSURANCE*                                | 0%                                      | 0%                            | 100%                                   | No filings                             |
| CLAIMS MANAGEMENT (WALMART)                          | 97%                                     | 100%                          | 96%                                    | 98%                                    |
| CNA INSURANCE                                        | 100%                                    | 100%                          | 100%                                   | 100%                                   |
| CONSTITUTION STATE SERVICES                          | 76%                                     | 100%                          | 100%                                   | 58%                                    |
| CONTINENTAL INDEMNITY*                               | 100%                                    | 100%                          | 100%                                   | No filings                             |
| CORVEL ENTERPRISE COMP.                              | 78%                                     | 75%                           | 100%                                   | 100%                                   |
| COTTINGHAM & BUTLER CLAIMS SERVICES                  | 80%                                     | 100%                          | 100%                                   | 100%                                   |
| CROSS INSURANCE                                      | 96%                                     | 96%                           | 97%                                    | 98%                                    |
| CRUM & FORSTER*                                      | 0%                                      | No filings                    | No filings                             | No filings                             |
| ELECTRIC INSURANCE                                   | 83%                                     | 100%                          | 72%                                    | 67%                                    |
| ESIS                                                 | 66%                                     | 70%                           | 77%                                    | 98%                                    |
| F.A. RICHARD*                                        | 0%                                      | No filings                    | No filings                             | 0%                                     |
| FEDERATED MUTUAL INSURANCE                           | 33%                                     | 36%                           | 27%                                    | 0%                                     |
| FIREMAN'S FUND INSURANCE*                            | 50%                                     | 50%                           | 50%                                    | No filings                             |
| FUTURECOMP                                           | 86%                                     | 83%                           | 73%                                    | 96%                                    |
| GALLAGHER BASSETT SERVICES                           | 76%                                     | 65%                           | 69%                                    | 83%                                    |
| GREAT AMERICAN INSURANCE*                            | 0%                                      | No filings                    | No filings                             | No filings                             |
| GREAT DIVIDE INSURANCE*                              | 0%                                      | 100%                          | 100%                                   | No filings                             |
| GREAT FALLS INSURANCE                                | 75%                                     | 56%                           | 59%                                    | 80%                                    |
| GREAT WEST INSURANCE*                                | 67%                                     | 100%                          | 100%                                   | 100%                                   |
| GUARANTEE INSURANCE                                  | 29%                                     | 50%                           | 13%                                    | No filings                             |
| GUARD INSURANCE                                      | 55%                                     | 81%                           | 69%                                    | 30%                                    |
| HANNAFORD BROTHERS                                   | 62%                                     | 64%                           | 67%                                    | 65%                                    |
| HANNOVER INSURANCE*                                  | 25%                                     | 50%                           | 0%                                     | 100%                                   |
| HANOVER INSURANCE                                    | 71%                                     | 100%                          | 94%                                    | 80%                                    |
| HARTFORD INSURANCE                                   | 79%                                     | 88%                           | 89%                                    | 91%                                    |
| HELMSMAN MANAGEMENT SERVICES                         | 67%                                     | 81%                           | 78%                                    | 92%                                    |
| IMPERIUM INSURANCE*                                  | 0%                                      | 100%                          | 100%                                   | No filings                             |
| LIBERTY MUTUAL INSURANCE                             | 67%                                     | 69%                           | 71%                                    | 89%                                    |
| MACY'S CORPORATE SERVICES*                           | 100%                                    | No filings                    | No filings                             | 100%                                   |
| MAINE AUTOMOBILE DEALERS ASSOCIATION                 | 90%                                     | 96%                           | 100%                                   | 100%                                   |
| MAINE EMPLOYERS' MUTUAL INSURANCE                    | 80%                                     | 94%                           | 92%                                    | 96%                                    |
| MAINE HEALTHCARE ASSOCIATION                         | 84%                                     | 81%                           | 88%                                    | 96%                                    |
| MAINE MOTOR TRANSPORT ASSOCIATION                    | 94%                                     | 85%                           | 93%                                    | 98%                                    |
| MAINE MUNICIPAL ASSOCIATION                          | 97%                                     | 94%                           | 93%                                    | 98%                                    |
| MAINE SCHOOL MANAGEMENT ASSOCIATION                  | 95%                                     | 99%                           | 99%                                    | 98%                                    |
| MATRIX ABSENCE MANAGEMENT*                           | 67%                                     | 100%                          | 100%                                   | 100%                                   |
| MEADOWBROOK INSURANCE                                | 100%                                    | 86%                           | 86%                                    | 100%                                   |
| NATIONAL INTERSTATE INSURANCE*                       | 100%                                    | 100%                          | 100%                                   | No filings                             |
| NATIONAL INTERSTATE INSURANCE  NATIONWIDE INSURANCE* | 14%                                     | 0%                            | 0%                                     | 50%                                    |
| NGM INSURANCE*                                       | 17%                                     | 100%                          | 100%                                   | No filings                             |
| INGINI INSURANCE                                     | 1/70                                    | 100%                          | 100%                                   | No illings                             |