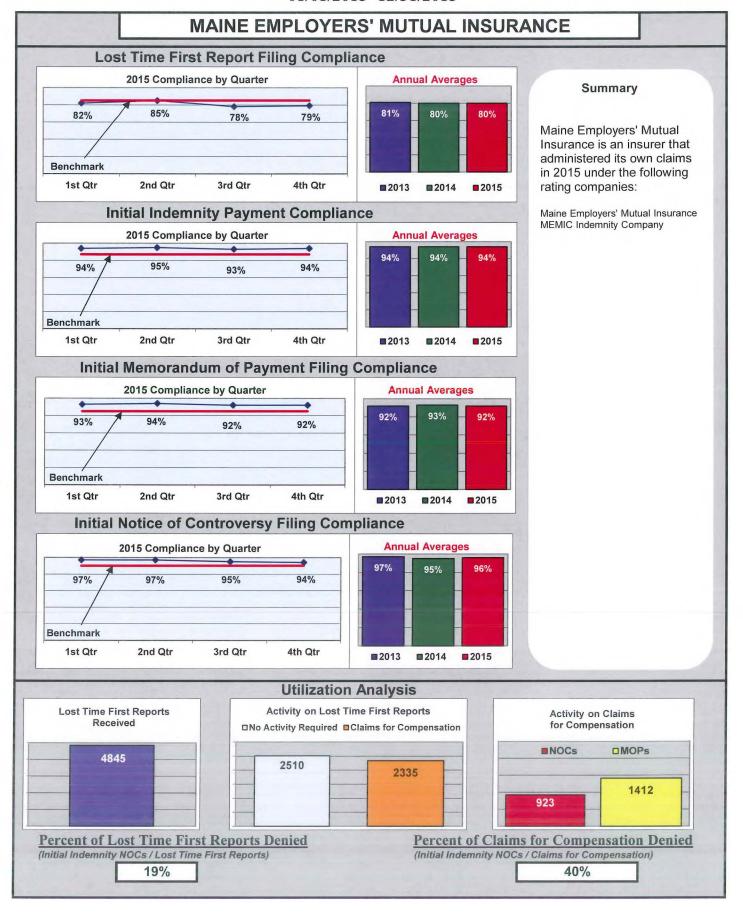

### **ENTITY OVERVIEW**

| INSURANCE GROUP                                      | FROI<br>Compliance<br>Benchmark:<br>85% | PAY Compliance Benchmark: 87% | MOP<br>Compliance<br>Benchmark:<br>85% | NOC<br>Compliance<br>Benchmark:<br>90% |
|------------------------------------------------------|-----------------------------------------|-------------------------------|----------------------------------------|----------------------------------------|
| ACADIA INSURANCE                                     | 82%                                     | 85%                           | 90%                                    | 97%                                    |
| ACCIDENT FUND INSURANCE*                             | 100%                                    | No filings                    | No filings                             | No filings                             |
| ACE INSURANCE                                        | 81%                                     | 83%                           | 84%                                    | 92%                                    |
| AIG INSURANCE                                        | 92%                                     | 93%                           | 92%                                    | 93%                                    |
| ALTERNATIVE SERVICE CONCEPTS*                        | No filings                              | 100%                          | 0%                                     | No filings                             |
| AMTRUST INSURANCE                                    | 25%                                     | 37%                           | 7%                                     | 40%                                    |
| ARCH INSURANCE                                       | 66%                                     | 75%                           | 69%                                    | 85%                                    |
| ARROW MUTUAL LIABILITY INSURANCE*                    | 100%                                    | 100%                          | 100%                                   | No filings                             |
| ATLANTIC SPECIALTY INSURANCE*                        | 100%                                    | 0%                            | 0%                                     | 100%                                   |
| BATH IRON WORKS                                      | 99%                                     | 96%                           | 95%                                    | 93%                                    |
| BERKSHIRE HATHAWAY INSURANCE*                        | 100%                                    | 67%                           | 67%                                    | No filings                             |
| BROADSPIRE SERVICES                                  | 84%                                     | 90%                           | 90%                                    | 100%                                   |
| CANNON COCHRAN MANAGEMENT SERVICES                   | 82%                                     | 71%                           | 73%                                    | 91%                                    |
| CHESTERFIELD SERVICES*                               | 100%                                    | 100%                          | 100%                                   | No filings                             |
| CHUBB INSURANCE                                      | 58%                                     | 79%                           | 79%                                    | 71%                                    |
| CHURCH MUTUAL INSURANCE*                             | 67%                                     | 0%                            | 0%                                     | 0%                                     |
| CIANBRO CORPORATION*                                 | 100%                                    | No filings                    | No filings                             | 100%                                   |
| CINCINNATI INSURANCE*                                | 0%                                      | 0%                            | 100%                                   | No filings                             |
| CLAIMS MANAGEMENT (WALMART)                          | 97%                                     | 100%                          | 96%                                    | 98%                                    |
| CNA INSURANCE                                        | 100%                                    | 100%                          | 100%                                   | 100%                                   |
| CONSTITUTION STATE SERVICES                          | 76%                                     | 100%                          | 100%                                   | 58%                                    |
| CONTINENTAL INDEMNITY*                               | 100%                                    | 100%                          | 100%                                   | No filings                             |
| CORVEL ENTERPRISE COMP.                              | 78%                                     | 75%                           | 100%                                   | 100%                                   |
| COTTINGHAM & BUTLER CLAIMS SERVICES                  | 80%                                     | 100%                          | 100%                                   | 100%                                   |
| CROSS INSURANCE                                      | 96%                                     | 96%                           | 97%                                    | 98%                                    |
| CRUM & FORSTER*                                      | 0%                                      | No filings                    | No filings                             | No filings                             |
| ELECTRIC INSURANCE                                   | 83%                                     | 100%                          | 72%                                    | 67%                                    |
| ESIS                                                 | 66%                                     | 70%                           | 77%                                    | 98%                                    |
| F.A. RICHARD*                                        | 0%                                      | No filings                    | No filings                             | 0%                                     |
| FEDERATED MUTUAL INSURANCE                           | 33%                                     | 36%                           | 27%                                    | 0%                                     |
| FIREMAN'S FUND INSURANCE*                            | 50%                                     | 50%                           | 50%                                    | No filings                             |
| FUTURECOMP                                           | 86%                                     | 83%                           | 73%                                    | 96%                                    |
| GALLAGHER BASSETT SERVICES                           | 76%                                     | 65%                           | 69%                                    | 83%                                    |
| GREAT AMERICAN INSURANCE*                            | 0%                                      | No filings                    | No filings                             | No filings                             |
| GREAT DIVIDE INSURANCE*                              | 0%                                      | 100%                          | 100%                                   | No filings                             |
| GREAT FALLS INSURANCE                                | 75%                                     | 56%                           | 59%                                    | 80%                                    |
| GREAT WEST INSURANCE*                                | 67%                                     | 100%                          | 100%                                   | 100%                                   |
| GUARANTEE INSURANCE                                  | 29%                                     | 50%                           | 13%                                    | No filings                             |
| GUARD INSURANCE                                      | 55%                                     | 81%                           | 69%                                    | 30%                                    |
| HANNAFORD BROTHERS                                   | 62%                                     | 64%                           | 67%                                    | 65%                                    |
| HANNOVER INSURANCE*                                  | 25%                                     | 50%                           | 0%                                     | 100%                                   |
| HANOVER INSURANCE                                    | 71%                                     | 100%                          | 94%                                    | 80%                                    |
| HARTFORD INSURANCE                                   | 79%                                     | 88%                           | 89%                                    | 91%                                    |
| HELMSMAN MANAGEMENT SERVICES                         | 67%                                     | 81%                           | 78%                                    | 92%                                    |
| IMPERIUM INSURANCE*                                  | 0%                                      | 100%                          | 100%                                   | No filings                             |
| LIBERTY MUTUAL INSURANCE                             | 67%                                     | 69%                           | 71%                                    | 89%                                    |
| MACY'S CORPORATE SERVICES*                           | 100%                                    | No filings                    | No filings                             | 100%                                   |
| MAINE AUTOMOBILE DEALERS ASSOCIATION                 | 90%                                     | 96%                           | 100%                                   | 100%                                   |
| MAINE EMPLOYERS' MUTUAL INSURANCE                    | 80%                                     | 94%                           | 92%                                    | 96%                                    |
| MAINE HEALTHCARE ASSOCIATION                         | 84%                                     | 81%                           | 88%                                    | 96%                                    |
| MAINE MOTOR TRANSPORT ASSOCIATION                    | 94%                                     | 85%                           | 93%                                    | 98%                                    |
| MAINE MUNICIPAL ASSOCIATION                          | 97%                                     | 94%                           | 93%                                    | 98%                                    |
| MAINE SCHOOL MANAGEMENT ASSOCIATION                  | 95%                                     | 99%                           | 99%                                    | 98%                                    |
| MATRIX ABSENCE MANAGEMENT*                           | 67%                                     | 100%                          | 100%                                   | 100%                                   |
| MEADOWBROOK INSURANCE                                | 100%                                    | 86%                           | 86%                                    | 100%                                   |
| NATIONAL INTERSTATE INSURANCE*                       | 100%                                    | 100%                          | 100%                                   | No filings                             |
| NATIONAL INTERSTATE INSURANCE  NATIONWIDE INSURANCE* | 14%                                     | 0%                            | 0%                                     | 50%                                    |
| NGM INSURANCE*                                       | 17%                                     | 100%                          | 100%                                   | No filings                             |
| INGINI INSURANCE                                     | 1/70                                    | 100%                          | 100%                                   | No illings                             |