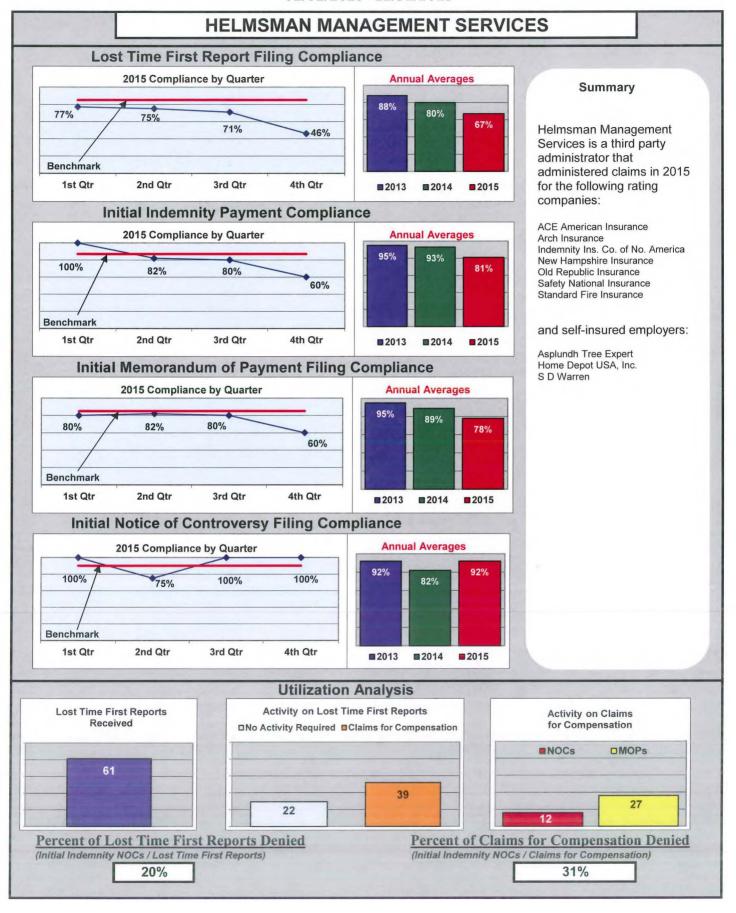

### **ENTITY OVERVIEW**

| INSURANCE GROUP                                      | FROI<br>Compliance<br>Benchmark:<br>85% | PAY Compliance Benchmark: 87% | MOP<br>Compliance<br>Benchmark:<br>85% | NOC<br>Compliance<br>Benchmark:<br>90% |
|------------------------------------------------------|-----------------------------------------|-------------------------------|----------------------------------------|----------------------------------------|
| ACADIA INSURANCE                                     | 82%                                     | 85%                           | 90%                                    | 97%                                    |
| ACCIDENT FUND INSURANCE*                             | 100%                                    | No filings                    | No filings                             | No filings                             |
| ACE INSURANCE                                        | 81%                                     | 83%                           | 84%                                    | 92%                                    |
| AIG INSURANCE                                        | 92%                                     | 93%                           | 92%                                    | 93%                                    |
| ALTERNATIVE SERVICE CONCEPTS*                        | No filings                              | 100%                          | 0%                                     | No filings                             |
| AMTRUST INSURANCE                                    | 25%                                     | 37%                           | 7%                                     | 40%                                    |
| ARCH INSURANCE                                       | 66%                                     | 75%                           | 69%                                    | 85%                                    |
| ARROW MUTUAL LIABILITY INSURANCE*                    | 100%                                    | 100%                          | 100%                                   | No filings                             |
| ATLANTIC SPECIALTY INSURANCE*                        | 100%                                    | 0%                            | 0%                                     | 100%                                   |
| BATH IRON WORKS                                      | 99%                                     | 96%                           | 95%                                    | 93%                                    |
| BERKSHIRE HATHAWAY INSURANCE*                        | 100%                                    | 67%                           | 67%                                    | No filings                             |
| BROADSPIRE SERVICES                                  | 84%                                     | 90%                           | 90%                                    | 100%                                   |
| CANNON COCHRAN MANAGEMENT SERVICES                   | 82%                                     | 71%                           | 73%                                    | 91%                                    |
| CHESTERFIELD SERVICES*                               | 100%                                    | 100%                          | 100%                                   | No filings                             |
| CHUBB INSURANCE                                      | 58%                                     | 79%                           | 79%                                    | 71%                                    |
| CHURCH MUTUAL INSURANCE*                             | 67%                                     | 0%                            | 0%                                     | 0%                                     |
| CIANBRO CORPORATION*                                 | 100%                                    | No filings                    | No filings                             | 100%                                   |
| CINCINNATI INSURANCE*                                | 0%                                      | 0%                            | 100%                                   | No filings                             |
| CLAIMS MANAGEMENT (WALMART)                          | 97%                                     | 100%                          | 96%                                    | 98%                                    |
| CNA INSURANCE                                        | 100%                                    | 100%                          | 100%                                   | 100%                                   |
| CONSTITUTION STATE SERVICES                          | 76%                                     | 100%                          | 100%                                   | 58%                                    |
| CONTINENTAL INDEMNITY*                               | 100%                                    | 100%                          | 100%                                   | No filings                             |
| CORVEL ENTERPRISE COMP.                              | 78%                                     | 75%                           | 100%                                   | 100%                                   |
| COTTINGHAM & BUTLER CLAIMS SERVICES                  | 80%                                     | 100%                          | 100%                                   | 100%                                   |
| CROSS INSURANCE                                      | 96%                                     | 96%                           | 97%                                    | 98%                                    |
| CRUM & FORSTER*                                      | 0%                                      | No filings                    | No filings                             | No filings                             |
| ELECTRIC INSURANCE                                   | 83%                                     | 100%                          | 72%                                    | 67%                                    |
| ESIS                                                 | 66%                                     | 70%                           | 77%                                    | 98%                                    |
| F.A. RICHARD*                                        | 0%                                      | No filings                    | No filings                             | 0%                                     |
| FEDERATED MUTUAL INSURANCE                           | 33%                                     | 36%                           | 27%                                    | 0%                                     |
| FIREMAN'S FUND INSURANCE*                            | 50%                                     | 50%                           | 50%                                    | No filings                             |
| FUTURECOMP                                           | 86%                                     | 83%                           | 73%                                    | 96%                                    |
| GALLAGHER BASSETT SERVICES                           | 76%                                     | 65%                           | 69%                                    | 83%                                    |
| GREAT AMERICAN INSURANCE*                            | 0%                                      | No filings                    | No filings                             | No filings                             |
| GREAT DIVIDE INSURANCE*                              | 0%                                      | 100%                          | 100%                                   | No filings                             |
| GREAT FALLS INSURANCE                                | 75%                                     | 56%                           | 59%                                    | 80%                                    |
| GREAT WEST INSURANCE*                                | 67%                                     | 100%                          | 100%                                   | 100%                                   |
| GUARANTEE INSURANCE                                  | 29%                                     | 50%                           | 13%                                    | No filings                             |
| GUARD INSURANCE                                      | 55%                                     | 81%                           | 69%                                    | 30%                                    |
| HANNAFORD BROTHERS                                   | 62%                                     | 64%                           | 67%                                    | 65%                                    |
| HANNOVER INSURANCE*                                  | 25%                                     | 50%                           | 0%                                     | 100%                                   |
| HANOVER INSURANCE                                    | 71%                                     | 100%                          | 94%                                    | 80%                                    |
| HARTFORD INSURANCE                                   | 79%                                     | 88%                           | 89%                                    | 91%                                    |
| HELMSMAN MANAGEMENT SERVICES                         | 67%                                     | 81%                           | 78%                                    | 92%                                    |
| IMPERIUM INSURANCE*                                  | 0%                                      | 100%                          | 100%                                   | No filings                             |
| LIBERTY MUTUAL INSURANCE                             | 67%                                     | 69%                           | 71%                                    | 89%                                    |
| MACY'S CORPORATE SERVICES*                           | 100%                                    | No filings                    | No filings                             | 100%                                   |
| MAINE AUTOMOBILE DEALERS ASSOCIATION                 | 90%                                     | 96%                           | 100%                                   | 100%                                   |
| MAINE EMPLOYERS' MUTUAL INSURANCE                    | 80%                                     | 94%                           | 92%                                    | 96%                                    |
| MAINE HEALTHCARE ASSOCIATION                         | 84%                                     | 81%                           | 88%                                    | 96%                                    |
| MAINE MOTOR TRANSPORT ASSOCIATION                    | 94%                                     | 85%                           | 93%                                    | 98%                                    |
| MAINE MUNICIPAL ASSOCIATION                          | 97%                                     | 94%                           | 93%                                    | 98%                                    |
| MAINE SCHOOL MANAGEMENT ASSOCIATION                  | 95%                                     | 99%                           | 99%                                    | 98%                                    |
| MATRIX ABSENCE MANAGEMENT*                           | 67%                                     | 100%                          | 100%                                   | 100%                                   |
| MEADOWBROOK INSURANCE                                | 100%                                    | 86%                           | 86%                                    | 100%                                   |
| NATIONAL INTERSTATE INSURANCE*                       | 100%                                    | 100%                          | 100%                                   | No filings                             |
| NATIONAL INTERSTATE INSURANCE  NATIONWIDE INSURANCE* | 14%                                     | 0%                            | 0%                                     | 50%                                    |
| NGM INSURANCE*                                       | 17%                                     | 100%                          | 100%                                   | No filings                             |
| INGINI INSURANCE                                     | 1/70                                    | 100%                          | 100%                                   | No illings                             |