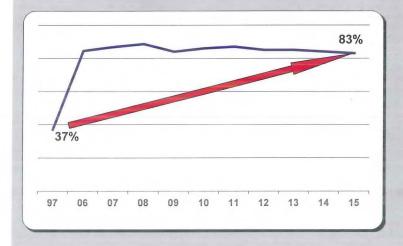

Table 2 **Annual Compliance** 

|                                                                                         | 1997 <sup>1</sup> | 2006 | 2007 | 2008 | 2009 | 2010 | 2011 | 2012 | 2013 | 2014 | 2015 |
|-----------------------------------------------------------------------------------------|-------------------|------|------|------|------|------|------|------|------|------|------|
| Lost Time First Report Filings Received within 7 Days                                   | 37%               | 84%  | 87%  | 89%  | 84%  | 86%  | 87%  | 85%  | 85%  | 84%  | 83%  |
| Initial Indemnity Payments Made within 14 Days                                          | 59%               | 87%  | 87%  | 89%  | 89%  | 89%  | 89%  | 90%  | 90%  | 90%  | 87%  |
| Initial Memorandum of Payment<br>Filings Received within 17 Days                        | 57%               | 84%  | 85%  | 88%  | 87%  | 86%  | 89%  | 89%  | 89%  | 89%  | 86%  |
| Initial Indemnity Notice of Controversy<br>Filings Received within 14 Days <sup>2</sup> |                   | 89%  | 89%  | 90%  | 94%  | 94%  | 95%  | 95%  | 95%  | 94%  | 94%  |

## Summary

The Board received 13,740 lost time first reports. This represents 53 fewer reports than in 2014.

The 2015 compliance rate of 83% for lost time first report filings decreased one percent from the 2014 compliance rate. As can be seen in Chart 2, 31% of insurers were at or above the benchmark in 2015, a very slight increase over 2014, indicating there is still a need for improvement.