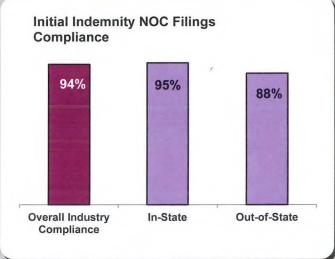

## INITIAL INDEMNITY NOTICE OF CONTROVERSY FILINGS

Chart 10 Timeliness Distribution

Chart 11 % of Insurers At/Above vs. Below 90% Benchmark

Chart 12 Compliance Trend

Table 10

|   |         | Total   | 2,772 | 100% |
|---|---------|---------|-------|------|
|   | 45+     | Days    | 45    | 2%   |
|   | 22-44   | Days    | 56    | 2%   |
|   | 15-21   | Days    | 62    | 2%   |
|   | 0-14    | Days    | 2,609 | 94%  |
| R | eceived | Within: |       |      |

## **Summary**

The benchmark for the timely filing of the Initial Indemnity Notice of Controversy was changed from 17 to 14 days effective 2007.

In 2015 there were 2.6% more filings in the dispute resolution system at the Board compared to 2014. Despite having more filings in the system, the compliance held steady at 94% for this performance indicator.

74% of insurers were at or above benchmark last year, however that percentage has decreased10 points to 64% in 2015.

## In-State vs. Out-of-State Comparisons

As can be seen in the charts below, In-State insurers out-perform their Out-of-State counterparts in all four benchmarks. In-State insurers also make up roughly two-thirds of all filings.