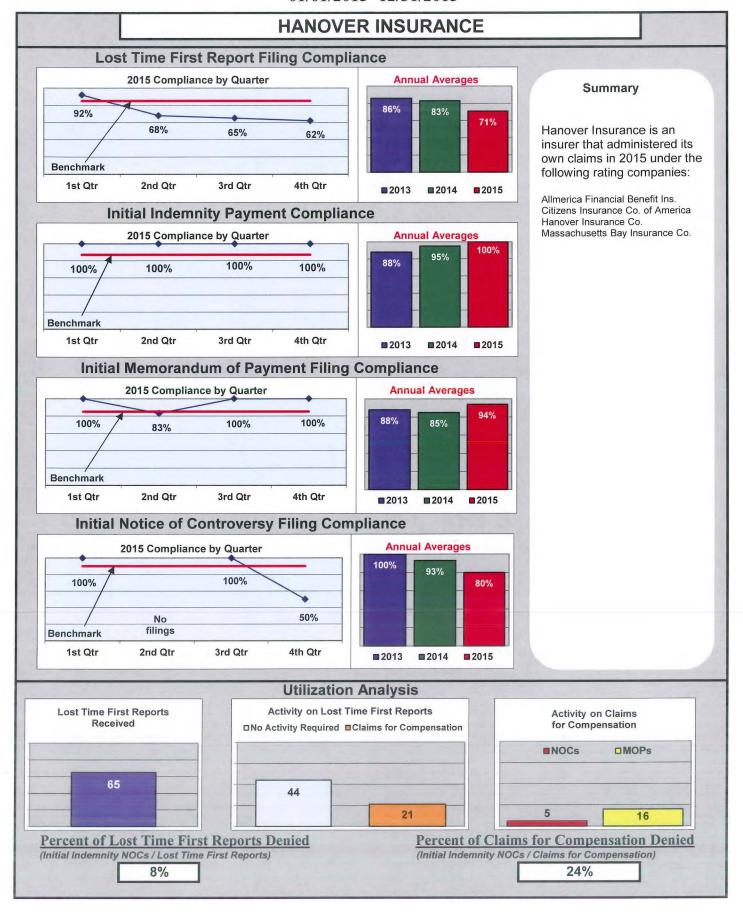

### **ENTITY OVERVIEW**

| INSURANCE GROUP                                      | FROI<br>Compliance<br>Benchmark:<br>85% | PAY Compliance Benchmark: 87% | MOP<br>Compliance<br>Benchmark:<br>85% | NOC<br>Compliance<br>Benchmark:<br>90% |
|------------------------------------------------------|-----------------------------------------|-------------------------------|----------------------------------------|----------------------------------------|
| ACADIA INSURANCE                                     | 82%                                     | 85%                           | 90%                                    | 97%                                    |
| ACCIDENT FUND INSURANCE*                             | 100%                                    | No filings                    | No filings                             | No filings                             |
| ACE INSURANCE                                        | 81%                                     | 83%                           | 84%                                    | 92%                                    |
| AIG INSURANCE                                        | 92%                                     | 93%                           | 92%                                    | 93%                                    |
| ALTERNATIVE SERVICE CONCEPTS*                        | No filings                              | 100%                          | 0%                                     | No filings                             |
| AMTRUST INSURANCE                                    | 25%                                     | 37%                           | 7%                                     | 40%                                    |
| ARCH INSURANCE                                       | 66%                                     | 75%                           | 69%                                    | 85%                                    |
| ARROW MUTUAL LIABILITY INSURANCE*                    | 100%                                    | 100%                          | 100%                                   | No filings                             |
| ATLANTIC SPECIALTY INSURANCE*                        | 100%                                    | 0%                            | 0%                                     | 100%                                   |
| BATH IRON WORKS                                      | 99%                                     | 96%                           | 95%                                    | 93%                                    |
| BERKSHIRE HATHAWAY INSURANCE*                        | 100%                                    | 67%                           | 67%                                    | No filings                             |
| BROADSPIRE SERVICES                                  | 84%                                     | 90%                           | 90%                                    | 100%                                   |
| CANNON COCHRAN MANAGEMENT SERVICES                   | 82%                                     | 71%                           | 73%                                    | 91%                                    |
| CHESTERFIELD SERVICES*                               | 100%                                    | 100%                          | 100%                                   | No filings                             |
| CHUBB INSURANCE                                      | 58%                                     | 79%                           | 79%                                    | 71%                                    |
| CHURCH MUTUAL INSURANCE*                             | 67%                                     | 0%                            | 0%                                     | 0%                                     |
| CIANBRO CORPORATION*                                 | 100%                                    | No filings                    | No filings                             | 100%                                   |
| CINCINNATI INSURANCE*                                | 0%                                      | 0%                            | 100%                                   | No filings                             |
| CLAIMS MANAGEMENT (WALMART)                          | 97%                                     | 100%                          | 96%                                    | 98%                                    |
| CNA INSURANCE                                        | 100%                                    | 100%                          | 100%                                   | 100%                                   |
| CONSTITUTION STATE SERVICES                          | 76%                                     | 100%                          | 100%                                   | 58%                                    |
| CONTINENTAL INDEMNITY*                               | 100%                                    | 100%                          | 100%                                   | No filings                             |
| CORVEL ENTERPRISE COMP.                              | 78%                                     | 75%                           | 100%                                   | 100%                                   |
| COTTINGHAM & BUTLER CLAIMS SERVICES                  | 80%                                     | 100%                          | 100%                                   | 100%                                   |
| CROSS INSURANCE                                      | 96%                                     | 96%                           | 97%                                    | 98%                                    |
| CRUM & FORSTER*                                      | 0%                                      | No filings                    | No filings                             | No filings                             |
| ELECTRIC INSURANCE                                   | 83%                                     | 100%                          | 72%                                    | 67%                                    |
| ESIS                                                 | 66%                                     | 70%                           | 77%                                    | 98%                                    |
| F.A. RICHARD*                                        | 0%                                      | No filings                    | No filings                             | 0%                                     |
| FEDERATED MUTUAL INSURANCE                           | 33%                                     | 36%                           | 27%                                    | 0%                                     |
| FIREMAN'S FUND INSURANCE*                            | 50%                                     | 50%                           | 50%                                    | No filings                             |
| FUTURECOMP                                           | 86%                                     | 83%                           | 73%                                    | 96%                                    |
| GALLAGHER BASSETT SERVICES                           | 76%                                     | 65%                           | 69%                                    | 83%                                    |
| GREAT AMERICAN INSURANCE*                            | 0%                                      | No filings                    | No filings                             | No filings                             |
| GREAT DIVIDE INSURANCE*                              | 0%                                      | 100%                          | 100%                                   | No filings                             |
| GREAT FALLS INSURANCE                                | 75%                                     | 56%                           | 59%                                    | 80%                                    |
| GREAT WEST INSURANCE*                                | 67%                                     | 100%                          | 100%                                   | 100%                                   |
| GUARANTEE INSURANCE                                  | 29%                                     | 50%                           | 13%                                    | No filings                             |
| GUARD INSURANCE                                      | 55%                                     | 81%                           | 69%                                    | 30%                                    |
| HANNAFORD BROTHERS                                   | 62%                                     | 64%                           | 67%                                    | 65%                                    |
| HANNOVER INSURANCE*                                  | 25%                                     | 50%                           | 0%                                     | 100%                                   |
| HANOVER INSURANCE                                    | 71%                                     | 100%                          | 94%                                    | 80%                                    |
| HARTFORD INSURANCE                                   | 79%                                     | 88%                           | 89%                                    | 91%                                    |
| HELMSMAN MANAGEMENT SERVICES                         | 67%                                     | 81%                           | 78%                                    | 92%                                    |
| IMPERIUM INSURANCE*                                  | 0%                                      | 100%                          | 100%                                   | No filings                             |
| LIBERTY MUTUAL INSURANCE                             | 67%                                     | 69%                           | 71%                                    | 89%                                    |
| MACY'S CORPORATE SERVICES*                           | 100%                                    | No filings                    | No filings                             | 100%                                   |
| MAINE AUTOMOBILE DEALERS ASSOCIATION                 | 90%                                     | 96%                           | 100%                                   | 100%                                   |
| MAINE EMPLOYERS' MUTUAL INSURANCE                    | 80%                                     | 94%                           | 92%                                    | 96%                                    |
| MAINE HEALTHCARE ASSOCIATION                         | 84%                                     | 81%                           | 88%                                    | 96%                                    |
| MAINE MOTOR TRANSPORT ASSOCIATION                    | 94%                                     | 85%                           | 93%                                    | 98%                                    |
| MAINE MUNICIPAL ASSOCIATION                          | 97%                                     | 94%                           | 93%                                    | 98%                                    |
| MAINE SCHOOL MANAGEMENT ASSOCIATION                  | 95%                                     | 99%                           | 99%                                    | 98%                                    |
| MATRIX ABSENCE MANAGEMENT*                           | 67%                                     | 100%                          | 100%                                   | 100%                                   |
| MEADOWBROOK INSURANCE                                | 100%                                    | 86%                           | 86%                                    | 100%                                   |
| NATIONAL INTERSTATE INSURANCE*                       | 100%                                    | 100%                          | 100%                                   | No filings                             |
| NATIONAL INTERSTATE INSURANCE  NATIONWIDE INSURANCE* | 14%                                     | 0%                            | 0%                                     | 50%                                    |
| NGM INSURANCE*                                       | 17%                                     | 100%                          | 100%                                   | No filings                             |
| INGINI INSURANCE                                     | 1/70                                    | 100%                          | 100%                                   | No illings                             |