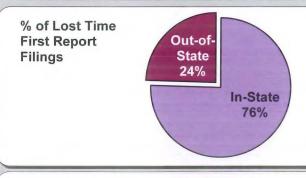

## In-State vs. Out-of-State Comparisons

As can be seen in the charts below, In-State insurers out-perform their Out-of-State counterparts in all four benchmarks. In-State insurers also make up roughly two-thirds of all filings.