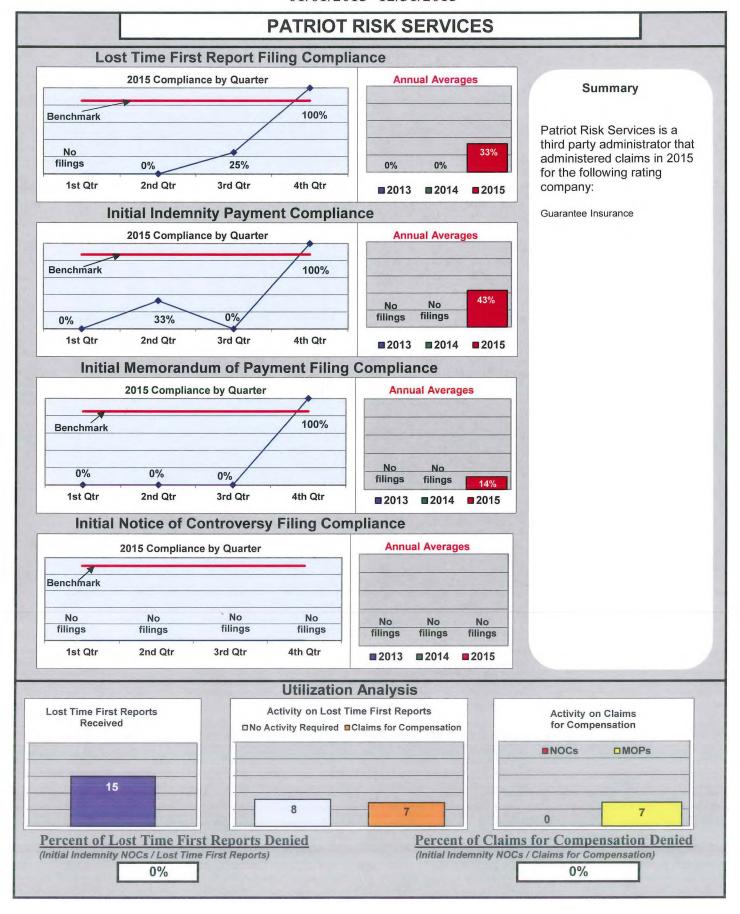

### **ENTITY OVERVIEW**

| INSURANCE GROUP                         | FROI<br>Compliance<br>Benchmark:<br>85% | PAY Compliance Benchmark: 87% | MOP<br>Compliance<br>Benchmark:<br>85% | NOC<br>Compliance<br>Benchmark:<br>90% |
|-----------------------------------------|-----------------------------------------|-------------------------------|----------------------------------------|----------------------------------------|
|                                         |                                         |                               |                                        |                                        |
| NKSJ HOLDINGS*                          | 50%                                     | 100%                          | 100%                                   | No filings                             |
| NORTH RIVER INSURANCE*                  | 100%                                    | No filings                    | No filings                             | No filings                             |
| OLD REPUBLIC INSURANCE                  | 79%                                     | 81%                           | 72%                                    | 96%                                    |
| PATRIOT INSURANCE*                      | 50%                                     | 100%                          | 100%                                   | 100%                                   |
| PATRIOT RISK SERVICES                   | 33%                                     | 43%                           | 14%                                    | No filings                             |
| PENNSYLVANIA MANUFACTURERS' ASSOCIATION | 57%                                     | 63%                           | 75%                                    | No filings                             |
| PROTECTIVE INSURANCE*                   | 80%                                     | 67%                           | 67%                                    | No filings                             |
| PUBLIC SERVICE INSURANCE*               | 0%                                      | No filings                    | No filings                             | No filings                             |
| QBE INSURANCE                           | 65%                                     | 79%                           | 86%                                    | 100%                                   |
| RYDER SERVICES*                         | 0%                                      | 100%                          | 0%                                     | No filings                             |
| SAFETY NATIONAL INSURANCE               | 77%                                     | 72%                           | 89%                                    | 75%                                    |
| SEABRIGHT INSURANCE*                    | 0%                                      | 0%                            | 0%                                     | No filings                             |
| SEDGWICK CLAIMS MANAGEMENT SERVICES     | 87%                                     | 89%                           | 85%                                    | 96%                                    |
| SENTRY INSURANCE                        | 42%                                     | 88%                           | 75%                                    | 67%                                    |
| SPARTA INSURANCE*                       | 50%                                     | 100%                          | 100%                                   | No filings                             |
| STARR INDEMNITY & LIABILITY*            | 0%                                      | 0%                            | 0%                                     | No filings                             |
| STATE OF MAINE WORKERS' COMP. TRUST     | 89%                                     | 98%                           | 97%                                    | 96%                                    |
| SYNERNET                                | 90%                                     | 85%                           | 90%                                    | 99%                                    |
| T.H.E INSURANCE*                        | 50%                                     | No filings                    | No filings                             | No filings                             |
| TOKIO MARINE AMERICA INSURANCE*         | 67%                                     | No filings                    | No filings                             | 50%                                    |
| TOWER INSURANCE*                        | 0%                                      | No filings                    | No filings                             | 0%                                     |
| TRAVELERS INSURANCE                     | 66%                                     | 76%                           | 64%                                    | 86%                                    |
| TRISTAR RISK ENTERPRISE MANAGEMENT*     | 25%                                     | 100%                          | 33%                                    | No filings                             |
| UNDERWRITERS SAFETY & CLAIMS*           | 100%                                    | 0%                            | 100%                                   | No filings                             |
| UTICA NATIONAL INSURANCE*               | 0%                                      | No filings                    | No filings                             | 0%                                     |
| VANLINER INSURANCE*                     | 67%                                     | 100%                          | 100%                                   | No filings                             |
| XL INSURANCE                            | 85%                                     | 83%                           | 78%                                    | 100%                                   |
| YORK RISK SERVICES                      | 8%                                      | 22%                           | 11%                                    | 50%                                    |
| ZURICH INSURANCE                        | 87%                                     | 77%                           | 79%                                    | 100%                                   |