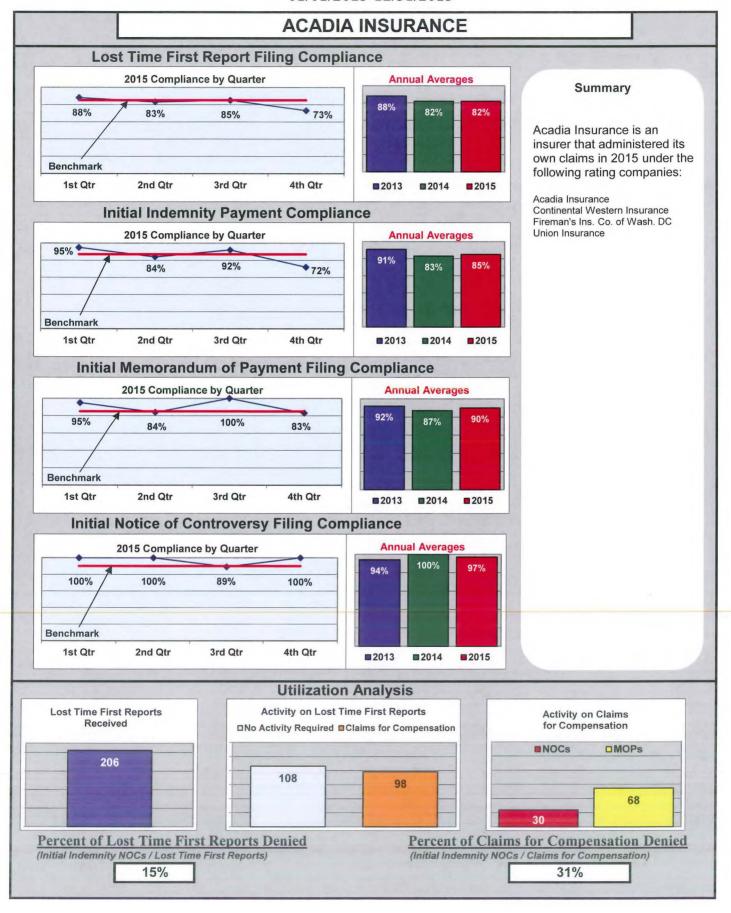

### **ENTITY OVERVIEW**

| INSURANCE GROUP                                      | FROI<br>Compliance<br>Benchmark:<br>85% | PAY Compliance Benchmark: 87% | MOP<br>Compliance<br>Benchmark:<br>85% | NOC<br>Compliance<br>Benchmark:<br>90% |
|------------------------------------------------------|-----------------------------------------|-------------------------------|----------------------------------------|----------------------------------------|
| ACADIA INSURANCE                                     | 82%                                     | 85%                           | 90%                                    | 97%                                    |
| ACCIDENT FUND INSURANCE*                             | 100%                                    | No filings                    | No filings                             | No filings                             |
| ACE INSURANCE                                        | 81%                                     | 83%                           | 84%                                    | 92%                                    |
| AIG INSURANCE                                        | 92%                                     | 93%                           | 92%                                    | 93%                                    |
| ALTERNATIVE SERVICE CONCEPTS*                        | No filings                              | 100%                          | 0%                                     | No filings                             |
| AMTRUST INSURANCE                                    | 25%                                     | 37%                           | 7%                                     | 40%                                    |
| ARCH INSURANCE                                       | 66%                                     | 75%                           | 69%                                    | 85%                                    |
| ARROW MUTUAL LIABILITY INSURANCE*                    | 100%                                    | 100%                          | 100%                                   | No filings                             |
| ATLANTIC SPECIALTY INSURANCE*                        | 100%                                    | 0%                            | 0%                                     | 100%                                   |
| BATH IRON WORKS                                      | 99%                                     | 96%                           | 95%                                    | 93%                                    |
| BERKSHIRE HATHAWAY INSURANCE*                        | 100%                                    | 67%                           | 67%                                    | No filings                             |
| BROADSPIRE SERVICES                                  | 84%                                     | 90%                           | 90%                                    | 100%                                   |
| CANNON COCHRAN MANAGEMENT SERVICES                   | 82%                                     | 71%                           | 73%                                    | 91%                                    |
| CHESTERFIELD SERVICES*                               | 100%                                    | 100%                          | 100%                                   | No filings                             |
| CHUBB INSURANCE                                      | 58%                                     | 79%                           | 79%                                    | 71%                                    |
| CHURCH MUTUAL INSURANCE*                             | 67%                                     | 0%                            | 0%                                     | 0%                                     |
| CIANBRO CORPORATION*                                 | 100%                                    | No filings                    | No filings                             | 100%                                   |
| CINCINNATI INSURANCE*                                | 0%                                      | 0%                            | 100%                                   | No filings                             |
| CLAIMS MANAGEMENT (WALMART)                          | 97%                                     | 100%                          | 96%                                    | 98%                                    |
| CNA INSURANCE                                        | 100%                                    | 100%                          | 100%                                   | 100%                                   |
| CONSTITUTION STATE SERVICES                          | 76%                                     | 100%                          | 100%                                   | 58%                                    |
| CONTINENTAL INDEMNITY*                               | 100%                                    | 100%                          | 100%                                   | No filings                             |
| CORVEL ENTERPRISE COMP.                              | 78%                                     | 75%                           | 100%                                   | 100%                                   |
| COTTINGHAM & BUTLER CLAIMS SERVICES                  | 80%                                     | 100%                          | 100%                                   | 100%                                   |
| CROSS INSURANCE                                      | 96%                                     | 96%                           | 97%                                    | 98%                                    |
| CRUM & FORSTER*                                      | 0%                                      | No filings                    | No filings                             | No filings                             |
| ELECTRIC INSURANCE                                   | 83%                                     | 100%                          | 72%                                    | 67%                                    |
| ESIS                                                 | 66%                                     | 70%                           | 77%                                    | 98%                                    |
| F.A. RICHARD*                                        | 0%                                      | No filings                    | No filings                             | 0%                                     |
| FEDERATED MUTUAL INSURANCE                           | 33%                                     | 36%                           | 27%                                    | 0%                                     |
| FIREMAN'S FUND INSURANCE*                            | 50%                                     | 50%                           | 50%                                    | No filings                             |
| FUTURECOMP                                           | 86%                                     | 83%                           | 73%                                    | 96%                                    |
| GALLAGHER BASSETT SERVICES                           | 76%                                     | 65%                           | 69%                                    | 83%                                    |
| GREAT AMERICAN INSURANCE*                            | 0%                                      | No filings                    | No filings                             | No filings                             |
| GREAT DIVIDE INSURANCE*                              | 0%                                      | 100%                          | 100%                                   | No filings                             |
| GREAT FALLS INSURANCE                                | 75%                                     | 56%                           | 59%                                    | 80%                                    |
| GREAT WEST INSURANCE*                                | 67%                                     | 100%                          | 100%                                   | 100%                                   |
| GUARANTEE INSURANCE                                  | 29%                                     | 50%                           | 13%                                    | No filings                             |
| GUARD INSURANCE                                      | 55%                                     | 81%                           | 69%                                    | 30%                                    |
| HANNAFORD BROTHERS                                   | 62%                                     | 64%                           | 67%                                    | 65%                                    |
| HANNOVER INSURANCE*                                  | 25%                                     | 50%                           | 0%                                     | 100%                                   |
| HANOVER INSURANCE                                    | 71%                                     | 100%                          | 94%                                    | 80%                                    |
| HARTFORD INSURANCE                                   | 79%                                     | 88%                           | 89%                                    | 91%                                    |
| HELMSMAN MANAGEMENT SERVICES                         | 67%                                     | 81%                           | 78%                                    | 92%                                    |
| IMPERIUM INSURANCE*                                  | 0%                                      | 100%                          | 100%                                   | No filings                             |
| LIBERTY MUTUAL INSURANCE                             | 67%                                     | 69%                           | 71%                                    | 89%                                    |
| MACY'S CORPORATE SERVICES*                           | 100%                                    | No filings                    | No filings                             | 100%                                   |
| MAINE AUTOMOBILE DEALERS ASSOCIATION                 | 90%                                     | 96%                           | 100%                                   | 100%                                   |
| MAINE EMPLOYERS' MUTUAL INSURANCE                    | 80%                                     | 94%                           | 92%                                    | 96%                                    |
| MAINE HEALTHCARE ASSOCIATION                         | 84%                                     | 81%                           | 88%                                    | 96%                                    |
| MAINE MOTOR TRANSPORT ASSOCIATION                    | 94%                                     | 85%                           | 93%                                    | 98%                                    |
| MAINE MUNICIPAL ASSOCIATION                          | 97%                                     | 94%                           | 93%                                    | 98%                                    |
| MAINE SCHOOL MANAGEMENT ASSOCIATION                  | 95%                                     | 99%                           | 99%                                    | 98%                                    |
| MATRIX ABSENCE MANAGEMENT*                           | 67%                                     | 100%                          | 100%                                   | 100%                                   |
| MEADOWBROOK INSURANCE                                | 100%                                    | 86%                           | 86%                                    | 100%                                   |
| NATIONAL INTERSTATE INSURANCE*                       | 100%                                    | 100%                          | 100%                                   | No filings                             |
| NATIONAL INTERSTATE INSURANCE  NATIONWIDE INSURANCE* | 14%                                     | 0%                            | 0%                                     | 50%                                    |
| NGM INSURANCE*                                       | 17%                                     | 100%                          | 100%                                   | No filings                             |
| INGINI INSURANCE                                     | 1/70                                    | 100%                          | 100%                                   | No illings                             |