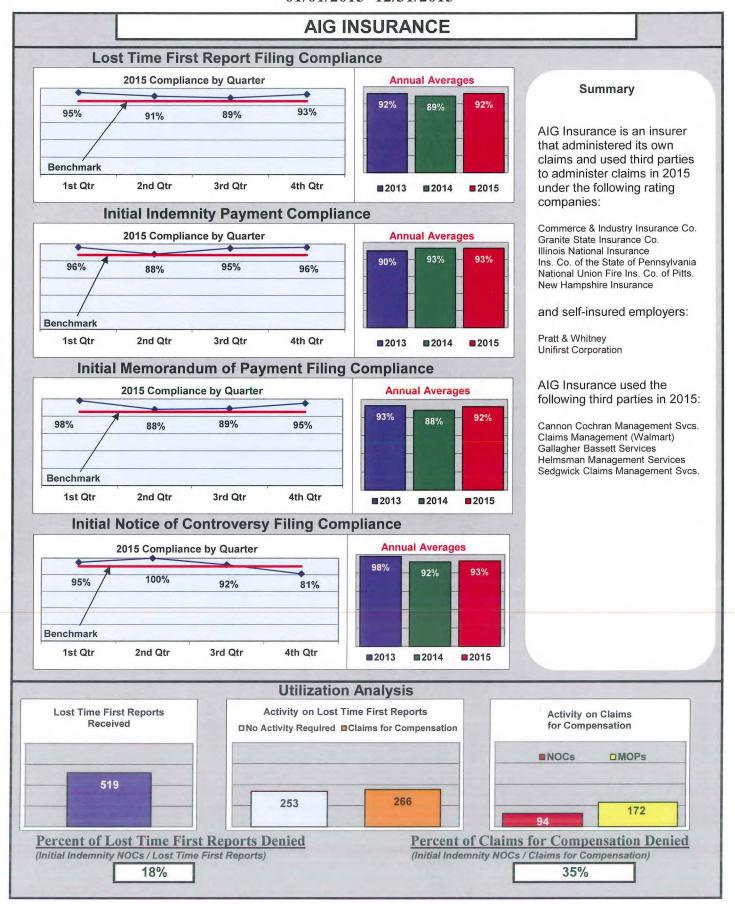

### **ENTITY OVERVIEW**

| INSURANCE GROUP                                      | FROI<br>Compliance<br>Benchmark:<br>85% | PAY Compliance Benchmark: 87% | MOP<br>Compliance<br>Benchmark:<br>85% | NOC<br>Compliance<br>Benchmark:<br>90% |
|------------------------------------------------------|-----------------------------------------|-------------------------------|----------------------------------------|----------------------------------------|
| ACADIA INSURANCE                                     | 82%                                     | 85%                           | 90%                                    | 97%                                    |
| ACCIDENT FUND INSURANCE*                             | 100%                                    | No filings                    | No filings                             | No filings                             |
| ACE INSURANCE                                        | 81%                                     | 83%                           | 84%                                    | 92%                                    |
| AIG INSURANCE                                        | 92%                                     | 93%                           | 92%                                    | 93%                                    |
| ALTERNATIVE SERVICE CONCEPTS*                        | No filings                              | 100%                          | 0%                                     | No filings                             |
| AMTRUST INSURANCE                                    | 25%                                     | 37%                           | 7%                                     | 40%                                    |
| ARCH INSURANCE                                       | 66%                                     | 75%                           | 69%                                    | 85%                                    |
| ARROW MUTUAL LIABILITY INSURANCE*                    | 100%                                    | 100%                          | 100%                                   | No filings                             |
| ATLANTIC SPECIALTY INSURANCE*                        | 100%                                    | 0%                            | 0%                                     | 100%                                   |
| BATH IRON WORKS                                      | 99%                                     | 96%                           | 95%                                    | 93%                                    |
| BERKSHIRE HATHAWAY INSURANCE*                        | 100%                                    | 67%                           | 67%                                    | No filings                             |
| BROADSPIRE SERVICES                                  | 84%                                     | 90%                           | 90%                                    | 100%                                   |
| CANNON COCHRAN MANAGEMENT SERVICES                   | 82%                                     | 71%                           | 73%                                    | 91%                                    |
| CHESTERFIELD SERVICES*                               | 100%                                    | 100%                          | 100%                                   | No filings                             |
| CHUBB INSURANCE                                      | 58%                                     | 79%                           | 79%                                    | 71%                                    |
| CHURCH MUTUAL INSURANCE*                             | 67%                                     | 0%                            | 0%                                     | 0%                                     |
| CIANBRO CORPORATION*                                 | 100%                                    | No filings                    | No filings                             | 100%                                   |
| CINCINNATI INSURANCE*                                | 0%                                      | 0%                            | 100%                                   | No filings                             |
| CLAIMS MANAGEMENT (WALMART)                          | 97%                                     | 100%                          | 96%                                    | 98%                                    |
| CNA INSURANCE                                        | 100%                                    | 100%                          | 100%                                   | 100%                                   |
| CONSTITUTION STATE SERVICES                          | 76%                                     | 100%                          | 100%                                   | 58%                                    |
| CONTINENTAL INDEMNITY*                               | 100%                                    | 100%                          | 100%                                   | No filings                             |
| CORVEL ENTERPRISE COMP.                              | 78%                                     | 75%                           | 100%                                   | 100%                                   |
| COTTINGHAM & BUTLER CLAIMS SERVICES                  | 80%                                     | 100%                          | 100%                                   | 100%                                   |
| CROSS INSURANCE                                      | 96%                                     | 96%                           | 97%                                    | 98%                                    |
| CRUM & FORSTER*                                      | 0%                                      | No filings                    | No filings                             | No filings                             |
| ELECTRIC INSURANCE                                   | 83%                                     | 100%                          | 72%                                    | 67%                                    |
| ESIS                                                 | 66%                                     | 70%                           | 77%                                    | 98%                                    |
| F.A. RICHARD*                                        | 0%                                      | No filings                    | No filings                             | 0%                                     |
| FEDERATED MUTUAL INSURANCE                           | 33%                                     | 36%                           | 27%                                    | 0%                                     |
| FIREMAN'S FUND INSURANCE*                            | 50%                                     | 50%                           | 50%                                    | No filings                             |
| FUTURECOMP                                           | 86%                                     | 83%                           | 73%                                    | 96%                                    |
| GALLAGHER BASSETT SERVICES                           | 76%                                     | 65%                           | 69%                                    | 83%                                    |
| GREAT AMERICAN INSURANCE*                            | 0%                                      | No filings                    | No filings                             | No filings                             |
| GREAT DIVIDE INSURANCE*                              | 0%                                      | 100%                          | 100%                                   | No filings                             |
| GREAT FALLS INSURANCE                                | 75%                                     | 56%                           | 59%                                    | 80%                                    |
| GREAT WEST INSURANCE*                                | 67%                                     | 100%                          | 100%                                   | 100%                                   |
| GUARANTEE INSURANCE                                  | 29%                                     | 50%                           | 13%                                    | No filings                             |
| GUARD INSURANCE                                      | 55%                                     | 81%                           | 69%                                    | 30%                                    |
| HANNAFORD BROTHERS                                   | 62%                                     | 64%                           | 67%                                    | 65%                                    |
| HANNOVER INSURANCE*                                  | 25%                                     | 50%                           | 0%                                     | 100%                                   |
| HANOVER INSURANCE                                    | 71%                                     | 100%                          | 94%                                    | 80%                                    |
| HARTFORD INSURANCE                                   | 79%                                     | 88%                           | 89%                                    | 91%                                    |
| HELMSMAN MANAGEMENT SERVICES                         | 67%                                     | 81%                           | 78%                                    | 92%                                    |
| IMPERIUM INSURANCE*                                  | 0%                                      | 100%                          | 100%                                   | No filings                             |
| LIBERTY MUTUAL INSURANCE                             | 67%                                     | 69%                           | 71%                                    | 89%                                    |
| MACY'S CORPORATE SERVICES*                           | 100%                                    | No filings                    | No filings                             | 100%                                   |
| MAINE AUTOMOBILE DEALERS ASSOCIATION                 | 90%                                     | 96%                           | 100%                                   | 100%                                   |
| MAINE EMPLOYERS' MUTUAL INSURANCE                    | 80%                                     | 94%                           | 92%                                    | 96%                                    |
| MAINE HEALTHCARE ASSOCIATION                         | 84%                                     | 81%                           | 88%                                    | 96%                                    |
| MAINE MOTOR TRANSPORT ASSOCIATION                    | 94%                                     | 85%                           | 93%                                    | 98%                                    |
| MAINE MUNICIPAL ASSOCIATION                          | 97%                                     | 94%                           | 93%                                    | 98%                                    |
| MAINE SCHOOL MANAGEMENT ASSOCIATION                  | 95%                                     | 99%                           | 99%                                    | 98%                                    |
| MATRIX ABSENCE MANAGEMENT*                           | 67%                                     | 100%                          | 100%                                   | 100%                                   |
| MEADOWBROOK INSURANCE                                | 100%                                    | 86%                           | 86%                                    | 100%                                   |
| NATIONAL INTERSTATE INSURANCE*                       | 100%                                    | 100%                          | 100%                                   | No filings                             |
| NATIONAL INTERSTATE INSURANCE  NATIONWIDE INSURANCE* | 14%                                     | 0%                            | 0%                                     | 50%                                    |
| NGM INSURANCE*                                       | 17%                                     | 100%                          | 100%                                   | No filings                             |
| INGINI INSURANCE                                     | 1/70                                    | 100%                          | 100%                                   | No illings                             |