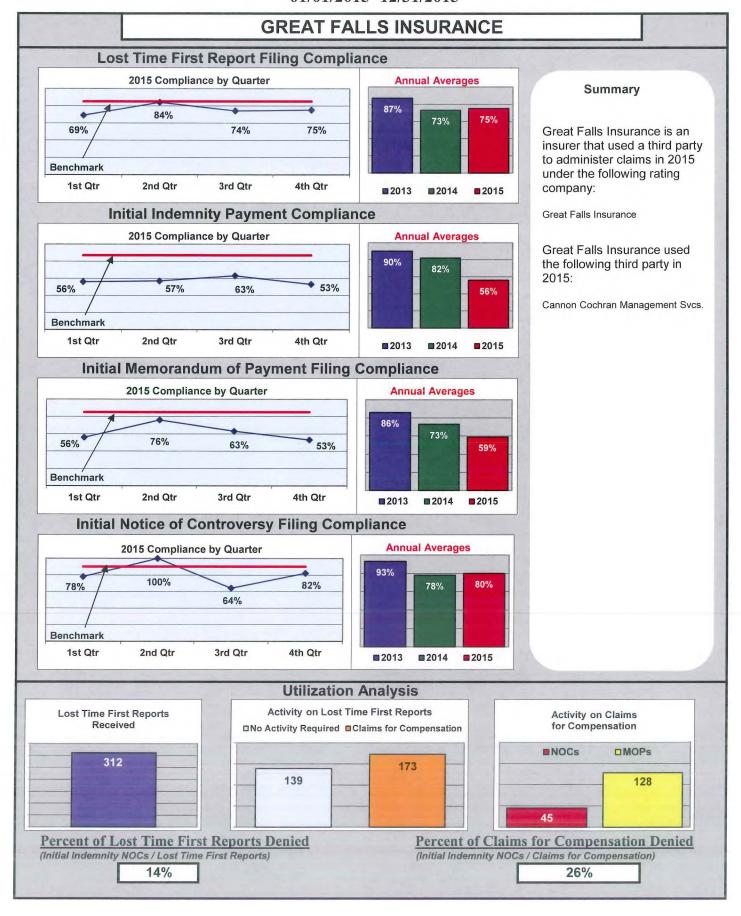

### **ENTITY OVERVIEW**

| INSURANCE GROUP                                      | FROI<br>Compliance<br>Benchmark:<br>85% | PAY Compliance Benchmark: 87% | MOP<br>Compliance<br>Benchmark:<br>85% | NOC<br>Compliance<br>Benchmark:<br>90% |
|------------------------------------------------------|-----------------------------------------|-------------------------------|----------------------------------------|----------------------------------------|
| ACADIA INSURANCE                                     | 82%                                     | 85%                           | 90%                                    | 97%                                    |
| ACCIDENT FUND INSURANCE*                             | 100%                                    | No filings                    | No filings                             | No filings                             |
| ACE INSURANCE                                        | 81%                                     | 83%                           | 84%                                    | 92%                                    |
| AIG INSURANCE                                        | 92%                                     | 93%                           | 92%                                    | 93%                                    |
| ALTERNATIVE SERVICE CONCEPTS*                        | No filings                              | 100%                          | 0%                                     | No filings                             |
| AMTRUST INSURANCE                                    | 25%                                     | 37%                           | 7%                                     | 40%                                    |
| ARCH INSURANCE                                       | 66%                                     | 75%                           | 69%                                    | 85%                                    |
| ARROW MUTUAL LIABILITY INSURANCE*                    | 100%                                    | 100%                          | 100%                                   | No filings                             |
| ATLANTIC SPECIALTY INSURANCE*                        | 100%                                    | 0%                            | 0%                                     | 100%                                   |
| BATH IRON WORKS                                      | 99%                                     | 96%                           | 95%                                    | 93%                                    |
| BERKSHIRE HATHAWAY INSURANCE*                        | 100%                                    | 67%                           | 67%                                    | No filings                             |
| BROADSPIRE SERVICES                                  | 84%                                     | 90%                           | 90%                                    | 100%                                   |
| CANNON COCHRAN MANAGEMENT SERVICES                   | 82%                                     | 71%                           | 73%                                    | 91%                                    |
| CHESTERFIELD SERVICES*                               | 100%                                    | 100%                          | 100%                                   | No filings                             |
| CHUBB INSURANCE                                      | 58%                                     | 79%                           | 79%                                    | 71%                                    |
| CHURCH MUTUAL INSURANCE*                             | 67%                                     | 0%                            | 0%                                     | 0%                                     |
| CIANBRO CORPORATION*                                 | 100%                                    | No filings                    | No filings                             | 100%                                   |
| CINCINNATI INSURANCE*                                | 0%                                      | 0%                            | 100%                                   | No filings                             |
| CLAIMS MANAGEMENT (WALMART)                          | 97%                                     | 100%                          | 96%                                    | 98%                                    |
| CNA INSURANCE                                        | 100%                                    | 100%                          | 100%                                   | 100%                                   |
| CONSTITUTION STATE SERVICES                          | 76%                                     | 100%                          | 100%                                   | 58%                                    |
| CONTINENTAL INDEMNITY*                               | 100%                                    | 100%                          | 100%                                   | No filings                             |
| CORVEL ENTERPRISE COMP.                              | 78%                                     | 75%                           | 100%                                   | 100%                                   |
| COTTINGHAM & BUTLER CLAIMS SERVICES                  | 80%                                     | 100%                          | 100%                                   | 100%                                   |
| CROSS INSURANCE                                      | 96%                                     | 96%                           | 97%                                    | 98%                                    |
| CRUM & FORSTER*                                      | 0%                                      | No filings                    | No filings                             | No filings                             |
| ELECTRIC INSURANCE                                   | 83%                                     | 100%                          | 72%                                    | 67%                                    |
| ESIS                                                 | 66%                                     | 70%                           | 77%                                    | 98%                                    |
| F.A. RICHARD*                                        | 0%                                      | No filings                    | No filings                             | 0%                                     |
| FEDERATED MUTUAL INSURANCE                           | 33%                                     | 36%                           | 27%                                    | 0%                                     |
| FIREMAN'S FUND INSURANCE*                            | 50%                                     | 50%                           | 50%                                    | No filings                             |
| FUTURECOMP                                           | 86%                                     | 83%                           | 73%                                    | 96%                                    |
| GALLAGHER BASSETT SERVICES                           | 76%                                     | 65%                           | 69%                                    | 83%                                    |
| GREAT AMERICAN INSURANCE*                            | 0%                                      | No filings                    | No filings                             | No filings                             |
| GREAT DIVIDE INSURANCE*                              | 0%                                      | 100%                          | 100%                                   | No filings                             |
| GREAT FALLS INSURANCE                                | 75%                                     | 56%                           | 59%                                    | 80%                                    |
| GREAT WEST INSURANCE*                                | 67%                                     | 100%                          | 100%                                   | 100%                                   |
| GUARANTEE INSURANCE                                  | 29%                                     | 50%                           | 13%                                    | No filings                             |
| GUARD INSURANCE                                      | 55%                                     | 81%                           | 69%                                    | 30%                                    |
| HANNAFORD BROTHERS                                   | 62%                                     | 64%                           | 67%                                    | 65%                                    |
| HANNOVER INSURANCE*                                  | 25%                                     | 50%                           | 0%                                     | 100%                                   |
| HANOVER INSURANCE                                    | 71%                                     | 100%                          | 94%                                    | 80%                                    |
| HARTFORD INSURANCE                                   | 79%                                     | 88%                           | 89%                                    | 91%                                    |
| HELMSMAN MANAGEMENT SERVICES                         | 67%                                     | 81%                           | 78%                                    | 92%                                    |
| IMPERIUM INSURANCE*                                  | 0%                                      | 100%                          | 100%                                   | No filings                             |
| LIBERTY MUTUAL INSURANCE                             | 67%                                     | 69%                           | 71%                                    | 89%                                    |
| MACY'S CORPORATE SERVICES*                           | 100%                                    | No filings                    | No filings                             | 100%                                   |
| MAINE AUTOMOBILE DEALERS ASSOCIATION                 | 90%                                     | 96%                           | 100%                                   | 100%                                   |
| MAINE EMPLOYERS' MUTUAL INSURANCE                    | 80%                                     | 94%                           | 92%                                    | 96%                                    |
| MAINE HEALTHCARE ASSOCIATION                         | 84%                                     | 81%                           | 88%                                    | 96%                                    |
| MAINE MOTOR TRANSPORT ASSOCIATION                    | 94%                                     | 85%                           | 93%                                    | 98%                                    |
| MAINE MUNICIPAL ASSOCIATION                          | 97%                                     | 94%                           | 93%                                    | 98%                                    |
| MAINE SCHOOL MANAGEMENT ASSOCIATION                  | 95%                                     | 99%                           | 99%                                    | 98%                                    |
| MATRIX ABSENCE MANAGEMENT*                           | 67%                                     | 100%                          | 100%                                   | 100%                                   |
| MEADOWBROOK INSURANCE                                | 100%                                    | 86%                           | 86%                                    | 100%                                   |
| NATIONAL INTERSTATE INSURANCE*                       | 100%                                    | 100%                          | 100%                                   | No filings                             |
| NATIONAL INTERSTATE INSURANCE  NATIONWIDE INSURANCE* | 14%                                     | 0%                            | 0%                                     | 50%                                    |
| NGM INSURANCE*                                       | 17%                                     | 100%                          | 100%                                   | No filings                             |
| INGINI INSURANCE                                     | 1/70                                    | 100%                          | 100%                                   | No illings                             |