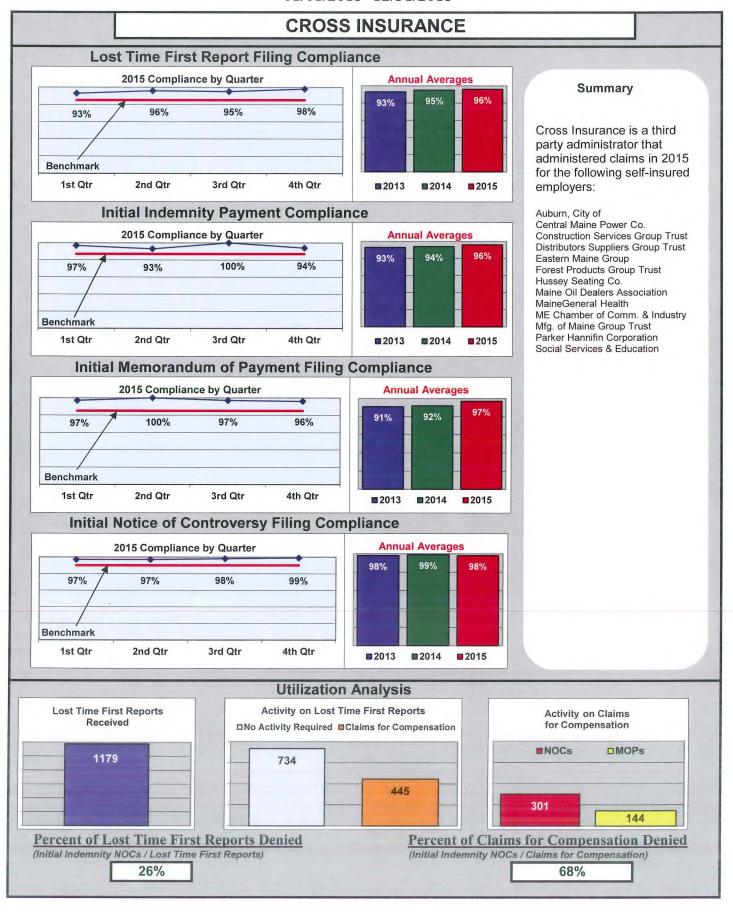

| Insurers/TPAs                       |      |      |      |      |
|-------------------------------------|------|------|------|------|
| AIG Insurance                       | 92%  | 93%  | 92%  | 93%  |
| Claims Management (Walmart)         | 97%  | 100% | 96%  | 98%  |
| CNA Insurance                       | 100% | 100% | 100% | 100% |
| Cross Insurance                     | 96%  | 96%  | 97%  | 98%  |
| Sedgwick Claims Management Services | 87%  | 89%  | 85%  | 96%  |

### **ENTITY OVERVIEW**

| INSURANCE GROUP                                      | FROI<br>Compliance<br>Benchmark:<br>85% | PAY Compliance Benchmark: 87% | MOP<br>Compliance<br>Benchmark:<br>85% | NOC<br>Compliance<br>Benchmark:<br>90% |
|------------------------------------------------------|-----------------------------------------|-------------------------------|----------------------------------------|----------------------------------------|
| ACADIA INSURANCE                                     | 82%                                     | 85%                           | 90%                                    | 97%                                    |
| ACCIDENT FUND INSURANCE*                             | 100%                                    | No filings                    | No filings                             | No filings                             |
| ACE INSURANCE                                        | 81%                                     | 83%                           | 84%                                    | 92%                                    |
| AIG INSURANCE                                        | 92%                                     | 93%                           | 92%                                    | 93%                                    |
| ALTERNATIVE SERVICE CONCEPTS*                        | No filings                              | 100%                          | 0%                                     | No filings                             |
| AMTRUST INSURANCE                                    | 25%                                     | 37%                           | 7%                                     | 40%                                    |
| ARCH INSURANCE                                       | 66%                                     | 75%                           | 69%                                    | 85%                                    |
| ARROW MUTUAL LIABILITY INSURANCE*                    | 100%                                    | 100%                          | 100%                                   | No filings                             |
| ATLANTIC SPECIALTY INSURANCE*                        | 100%                                    | 0%                            | 0%                                     | 100%                                   |
| BATH IRON WORKS                                      | 99%                                     | 96%                           | 95%                                    | 93%                                    |
| BERKSHIRE HATHAWAY INSURANCE*                        | 100%                                    | 67%                           | 67%                                    | No filings                             |
| BROADSPIRE SERVICES                                  | 84%                                     | 90%                           | 90%                                    | 100%                                   |
| CANNON COCHRAN MANAGEMENT SERVICES                   | 82%                                     | 71%                           | 73%                                    | 91%                                    |
| CHESTERFIELD SERVICES*                               | 100%                                    | 100%                          | 100%                                   | No filings                             |
| CHUBB INSURANCE                                      | 58%                                     | 79%                           | 79%                                    | 71%                                    |
| CHURCH MUTUAL INSURANCE*                             | 67%                                     | 0%                            | 0%                                     | 0%                                     |
| CIANBRO CORPORATION*                                 | 100%                                    | No filings                    | No filings                             | 100%                                   |
| CINCINNATI INSURANCE*                                | 0%                                      | 0%                            | 100%                                   | No filings                             |
| CLAIMS MANAGEMENT (WALMART)                          | 97%                                     | 100%                          | 96%                                    | 98%                                    |
| CNA INSURANCE                                        | 100%                                    | 100%                          | 100%                                   | 100%                                   |
| CONSTITUTION STATE SERVICES                          | 76%                                     | 100%                          | 100%                                   | 58%                                    |
| CONTINENTAL INDEMNITY*                               | 100%                                    | 100%                          | 100%                                   | No filings                             |
| CORVEL ENTERPRISE COMP.                              | 78%                                     | 75%                           | 100%                                   | 100%                                   |
| COTTINGHAM & BUTLER CLAIMS SERVICES                  | 80%                                     | 100%                          | 100%                                   | 100%                                   |
| CROSS INSURANCE                                      | 96%                                     | 96%                           | 97%                                    | 98%                                    |
| CRUM & FORSTER*                                      | 0%                                      | No filings                    | No filings                             | No filings                             |
| ELECTRIC INSURANCE                                   | 83%                                     | 100%                          | 72%                                    | 67%                                    |
| ESIS                                                 | 66%                                     | 70%                           | 77%                                    | 98%                                    |
| F.A. RICHARD*                                        | 0%                                      | No filings                    | No filings                             | 0%                                     |
| FEDERATED MUTUAL INSURANCE                           | 33%                                     | 36%                           | 27%                                    | 0%                                     |
| FIREMAN'S FUND INSURANCE*                            | 50%                                     | 50%                           | 50%                                    | No filings                             |
| FUTURECOMP                                           | 86%                                     | 83%                           | 73%                                    | 96%                                    |
| GALLAGHER BASSETT SERVICES                           | 76%                                     | 65%                           | 69%                                    | 83%                                    |
| GREAT AMERICAN INSURANCE*                            | 0%                                      | No filings                    | No filings                             | No filings                             |
| GREAT DIVIDE INSURANCE*                              | 0%                                      | 100%                          | 100%                                   | No filings                             |
| GREAT FALLS INSURANCE                                | 75%                                     | 56%                           | 59%                                    | 80%                                    |
| GREAT WEST INSURANCE*                                | 67%                                     | 100%                          | 100%                                   | 100%                                   |
| GUARANTEE INSURANCE                                  | 29%                                     | 50%                           | 13%                                    | No filings                             |
| GUARD INSURANCE                                      | 55%                                     | 81%                           | 69%                                    | 30%                                    |
| HANNAFORD BROTHERS                                   | 62%                                     | 64%                           | 67%                                    | 65%                                    |
| HANNOVER INSURANCE*                                  | 25%                                     | 50%                           | 0%                                     | 100%                                   |
| HANOVER INSURANCE                                    | 71%                                     | 100%                          | 94%                                    | 80%                                    |
| HARTFORD INSURANCE                                   | 79%                                     | 88%                           | 89%                                    | 91%                                    |
| HELMSMAN MANAGEMENT SERVICES                         | 67%                                     | 81%                           | 78%                                    | 92%                                    |
| IMPERIUM INSURANCE*                                  | 0%                                      | 100%                          | 100%                                   | No filings                             |
| LIBERTY MUTUAL INSURANCE                             | 67%                                     | 69%                           | 71%                                    | 89%                                    |
| MACY'S CORPORATE SERVICES*                           | 100%                                    | No filings                    | No filings                             | 100%                                   |
| MAINE AUTOMOBILE DEALERS ASSOCIATION                 | 90%                                     | 96%                           | 100%                                   | 100%                                   |
| MAINE EMPLOYERS' MUTUAL INSURANCE                    | 80%                                     | 94%                           | 92%                                    | 96%                                    |
| MAINE HEALTHCARE ASSOCIATION                         | 84%                                     | 81%                           | 88%                                    | 96%                                    |
| MAINE MOTOR TRANSPORT ASSOCIATION                    | 94%                                     | 85%                           | 93%                                    | 98%                                    |
| MAINE MUNICIPAL ASSOCIATION                          | 97%                                     | 94%                           | 93%                                    | 98%                                    |
| MAINE SCHOOL MANAGEMENT ASSOCIATION                  | 95%                                     | 99%                           | 99%                                    | 98%                                    |
| MATRIX ABSENCE MANAGEMENT*                           | 67%                                     | 100%                          | 100%                                   | 100%                                   |
| MEADOWBROOK INSURANCE                                | 100%                                    | 86%                           | 86%                                    | 100%                                   |
| NATIONAL INTERSTATE INSURANCE*                       | 100%                                    | 100%                          | 100%                                   | No filings                             |
| NATIONAL INTERSTATE INSURANCE  NATIONWIDE INSURANCE* | 14%                                     | 0%                            | 0%                                     | 50%                                    |
| NGM INSURANCE*                                       | 17%                                     | 100%                          | 100%                                   | No filings                             |
| INGINI INSURANCE                                     | 1/70                                    | 100%                          | 100%                                   | No illings                             |