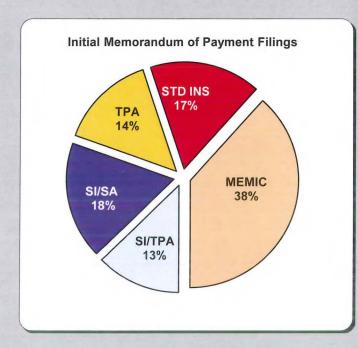

## **INITIAL MEMORANDUM OF PAYMENT FILINGS**

**Chart 7 Timeliness Distribution** 

Chart 8 % of Insurers At/Above vs. Below 85% Benchmark

Chart 9 Compliance Trend

Table 8

|            | Total   | 3,690 | 100% |
|------------|---------|-------|------|
| ?          | Days    | 4     | 0%   |
| 45+        | Days    | 133   | 4%   |
| 22-44      | Days    | 222   | 6%   |
| 18-21      | Days    | 150   | 4%   |
| 0-17       | Days    | 3,181 | 86%  |
| Received V | Vithin: |       |      |

## Volume by Type of Insurer

KEY: SI/SA Self-Insured, Self-Administered Employer

SI/TPA Self-Insured, TPA-Administered Employer

STD INS Standard Insurer (excluding MEMIC), Self-Administered TPA Standard Insurer (excluding MEMIC), TPA Administered

KEY: SI/SA Self-Insured, Self-Administered Employer SI/TPA Self-Insured, TPA-Administered Employer

STD INS Standard Insurer (excluding MEMIC), Self-Administered
TPA Standard Insurer (excluding MEMIC), TPA Administered