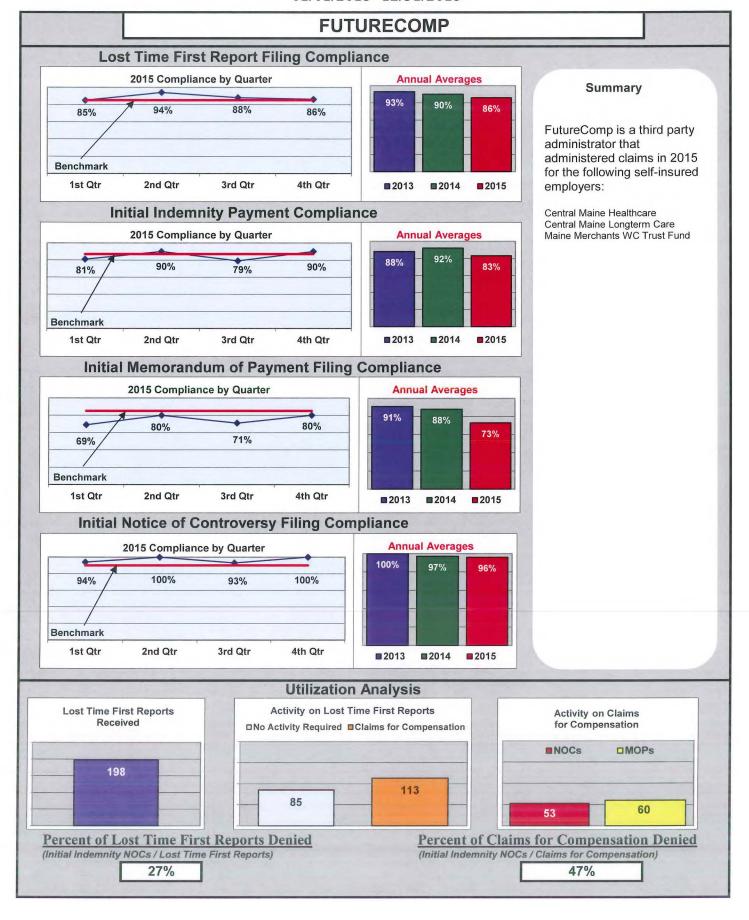

### **ENTITY OVERVIEW**

| INSURANCE GROUP                         | FROI<br>Compliance<br>Benchmark:<br>85% | PAY Compliance Benchmark: 87% | MOP<br>Compliance<br>Benchmark:<br>85% | NOC<br>Compliance<br>Benchmark:<br>90% |
|-----------------------------------------|-----------------------------------------|-------------------------------|----------------------------------------|----------------------------------------|
|                                         |                                         |                               |                                        |                                        |
| NKSJ HOLDINGS*                          | 50%                                     | 100%                          | 100%                                   | No filings                             |
| NORTH RIVER INSURANCE*                  | 100%                                    | No filings                    | No filings                             | No filings                             |
| OLD REPUBLIC INSURANCE                  | 79%                                     | 81%                           | 72%                                    | 96%                                    |
| PATRIOT INSURANCE*                      | 50%                                     | 100%                          | 100%                                   | 100%                                   |
| PATRIOT RISK SERVICES                   | 33%                                     | 43%                           | 14%                                    | No filings                             |
| PENNSYLVANIA MANUFACTURERS' ASSOCIATION | 57%                                     | 63%                           | 75%                                    | No filings                             |
| PROTECTIVE INSURANCE*                   | 80%                                     | 67%                           | 67%                                    | No filings                             |
| PUBLIC SERVICE INSURANCE*               | 0%                                      | No filings                    | No filings                             | No filings                             |
| QBE INSURANCE                           | 65%                                     | 79%                           | 86%                                    | 100%                                   |
| RYDER SERVICES*                         | 0%                                      | 100%                          | 0%                                     | No filings                             |
| SAFETY NATIONAL INSURANCE               | 77%                                     | 72%                           | 89%                                    | 75%                                    |
| SEABRIGHT INSURANCE*                    | 0%                                      | 0%                            | 0%                                     | No filings                             |
| SEDGWICK CLAIMS MANAGEMENT SERVICES     | 87%                                     | 89%                           | 85%                                    | 96%                                    |
| SENTRY INSURANCE                        | 42%                                     | 88%                           | 75%                                    | 67%                                    |
| SPARTA INSURANCE*                       | 50%                                     | 100%                          | 100%                                   | No filings                             |
| STARR INDEMNITY & LIABILITY*            | 0%                                      | 0%                            | 0%                                     | No filings                             |
| STATE OF MAINE WORKERS' COMP. TRUST     | 89%                                     | 98%                           | 97%                                    | 96%                                    |
| SYNERNET                                | 90%                                     | 85%                           | 90%                                    | 99%                                    |
| T.H.E INSURANCE*                        | 50%                                     | No filings                    | No filings                             | No filings                             |
| TOKIO MARINE AMERICA INSURANCE*         | 67%                                     | No filings                    | No filings                             | 50%                                    |
| TOWER INSURANCE*                        | 0%                                      | No filings                    | No filings                             | 0%                                     |
| TRAVELERS INSURANCE                     | 66%                                     | 76%                           | 64%                                    | 86%                                    |
| TRISTAR RISK ENTERPRISE MANAGEMENT*     | 25%                                     | 100%                          | 33%                                    | No filings                             |
| UNDERWRITERS SAFETY & CLAIMS*           | 100%                                    | 0%                            | 100%                                   | No filings                             |
| UTICA NATIONAL INSURANCE*               | 0%                                      | No filings                    | No filings                             | 0%                                     |
| VANLINER INSURANCE*                     | 67%                                     | 100%                          | 100%                                   | No filings                             |
| XL INSURANCE                            | 85%                                     | 83%                           | 78%                                    | 100%                                   |
| YORK RISK SERVICES                      | 8%                                      | 22%                           | 11%                                    | 50%                                    |
| ZURICH INSURANCE                        | 87%                                     | 77%                           | 79%                                    | 100%                                   |