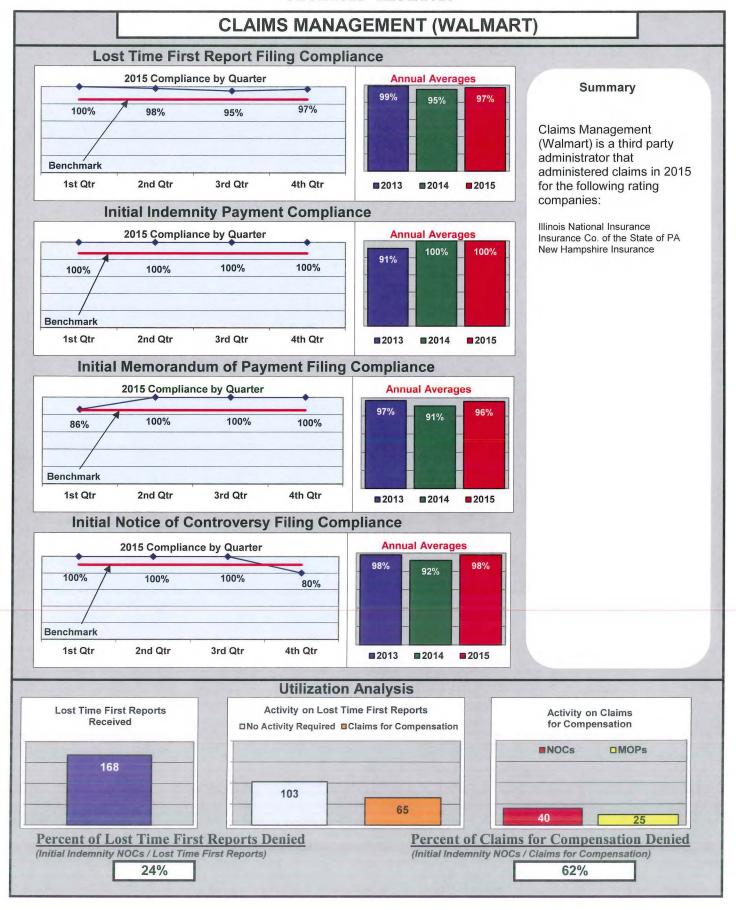

| Insurers/TPAs                       |      |      |      |      |
|-------------------------------------|------|------|------|------|
| AIG Insurance                       | 92%  | 93%  | 92%  | 93%  |
| Claims Management (Walmart)         | 97%  | 100% | 96%  | 98%  |
| CNA Insurance                       | 100% | 100% | 100% | 100% |
| Cross Insurance                     | 96%  | 96%  | 97%  | 98%  |
| Sedgwick Claims Management Services | 87%  | 89%  | 85%  | 96%  |