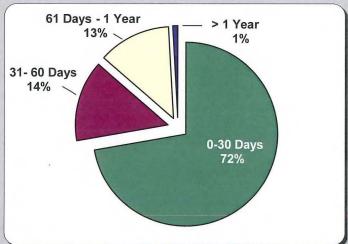

Chart 13 Wage Statement Timeliness Distribution

| Table 12         |       |      |
|------------------|-------|------|
| Received Within: |       |      |
| 0-30 Days        | 5,840 | 72%  |
| 31-60 Days       | 1,153 | 14%  |
| 61 Days-1 Year   | 1,024 | 13%  |
| > 1 Year         | 71    | 1%   |
| Total            | 8,088 | 100% |
|                  |       |      |

**Wage Statement(s):** 5,864 (71%) of the 8,281 Wage Statement(s) that were due in 2015 were filed timely, 2,228 (27%) were filed late, and 189 (2%) remain outstanding.

Chart 14 Fringe Benefit Worksheet Timeliness Distribution