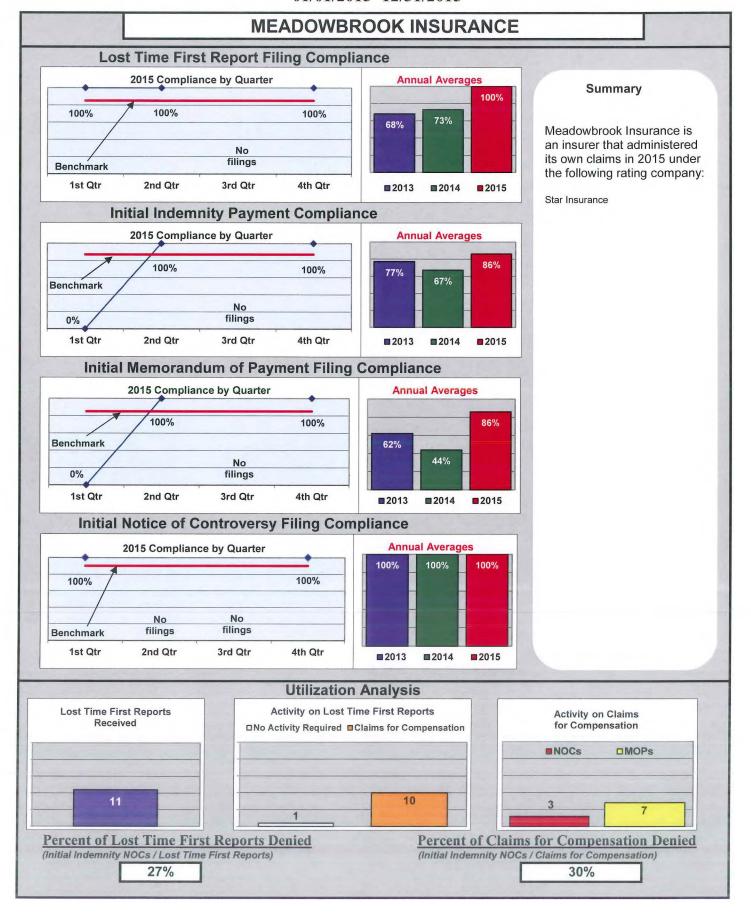

### **ENTITY OVERVIEW**

| INSURANCE GROUP                         | FROI<br>Compliance<br>Benchmark:<br>85% | PAY Compliance Benchmark: 87% | MOP<br>Compliance<br>Benchmark:<br>85% | NOC<br>Compliance<br>Benchmark:<br>90% |
|-----------------------------------------|-----------------------------------------|-------------------------------|----------------------------------------|----------------------------------------|
|                                         |                                         |                               |                                        |                                        |
| NKSJ HOLDINGS*                          | 50%                                     | 100%                          | 100%                                   | No filings                             |
| NORTH RIVER INSURANCE*                  | 100%                                    | No filings                    | No filings                             | No filings                             |
| OLD REPUBLIC INSURANCE                  | 79%                                     | 81%                           | 72%                                    | 96%                                    |
| PATRIOT INSURANCE*                      | 50%                                     | 100%                          | 100%                                   | 100%                                   |
| PATRIOT RISK SERVICES                   | 33%                                     | 43%                           | 14%                                    | No filings                             |
| PENNSYLVANIA MANUFACTURERS' ASSOCIATION | 57%                                     | 63%                           | 75%                                    | No filings                             |
| PROTECTIVE INSURANCE*                   | 80%                                     | 67%                           | 67%                                    | No filings                             |
| PUBLIC SERVICE INSURANCE*               | 0%                                      | No filings                    | No filings                             | No filings                             |
| QBE INSURANCE                           | 65%                                     | 79%                           | 86%                                    | 100%                                   |
| RYDER SERVICES*                         | 0%                                      | 100%                          | 0%                                     | No filings                             |
| SAFETY NATIONAL INSURANCE               | 77%                                     | 72%                           | 89%                                    | 75%                                    |
| SEABRIGHT INSURANCE*                    | 0%                                      | 0%                            | 0%                                     | No filings                             |
| SEDGWICK CLAIMS MANAGEMENT SERVICES     | 87%                                     | 89%                           | 85%                                    | 96%                                    |
| SENTRY INSURANCE                        | 42%                                     | 88%                           | 75%                                    | 67%                                    |
| SPARTA INSURANCE*                       | 50%                                     | 100%                          | 100%                                   | No filings                             |
| STARR INDEMNITY & LIABILITY*            | 0%                                      | 0%                            | 0%                                     | No filings                             |
| STATE OF MAINE WORKERS' COMP. TRUST     | 89%                                     | 98%                           | 97%                                    | 96%                                    |
| SYNERNET                                | 90%                                     | 85%                           | 90%                                    | 99%                                    |
| T.H.E INSURANCE*                        | 50%                                     | No filings                    | No filings                             | No filings                             |
| TOKIO MARINE AMERICA INSURANCE*         | 67%                                     | No filings                    | No filings                             | 50%                                    |
| TOWER INSURANCE*                        | 0%                                      | No filings                    | No filings                             | 0%                                     |
| TRAVELERS INSURANCE                     | 66%                                     | 76%                           | 64%                                    | 86%                                    |
| TRISTAR RISK ENTERPRISE MANAGEMENT*     | 25%                                     | 100%                          | 33%                                    | No filings                             |
| UNDERWRITERS SAFETY & CLAIMS*           | 100%                                    | 0%                            | 100%                                   | No filings                             |
| UTICA NATIONAL INSURANCE*               | 0%                                      | No filings                    | No filings                             | 0%                                     |
| VANLINER INSURANCE*                     | 67%                                     | 100%                          | 100%                                   | No filings                             |
| XL INSURANCE                            | 85%                                     | 83%                           | 78%                                    | 100%                                   |
| YORK RISK SERVICES                      | 8%                                      | 22%                           | 11%                                    | 50%                                    |
| ZURICH INSURANCE                        | 87%                                     | 77%                           | 79%                                    | 100%                                   |