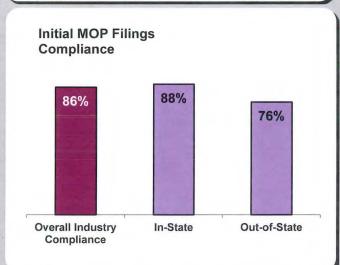

### C. Initial Memorandum of Payment Filings

The Board's benchmark for initial Memorandum of Payment (MOP) filings within 17 days is 85%.

Benchmark Exceeded. Eighty-six percent (86%) of initial MOP filings were within 17 days.

## In-State vs. Out-of-State Comparisons

As can be seen in the charts below, In-State insurers out-perform their Out-of-State counterparts in all four benchmarks. In-State insurers also make up roughly two-thirds of all filings.