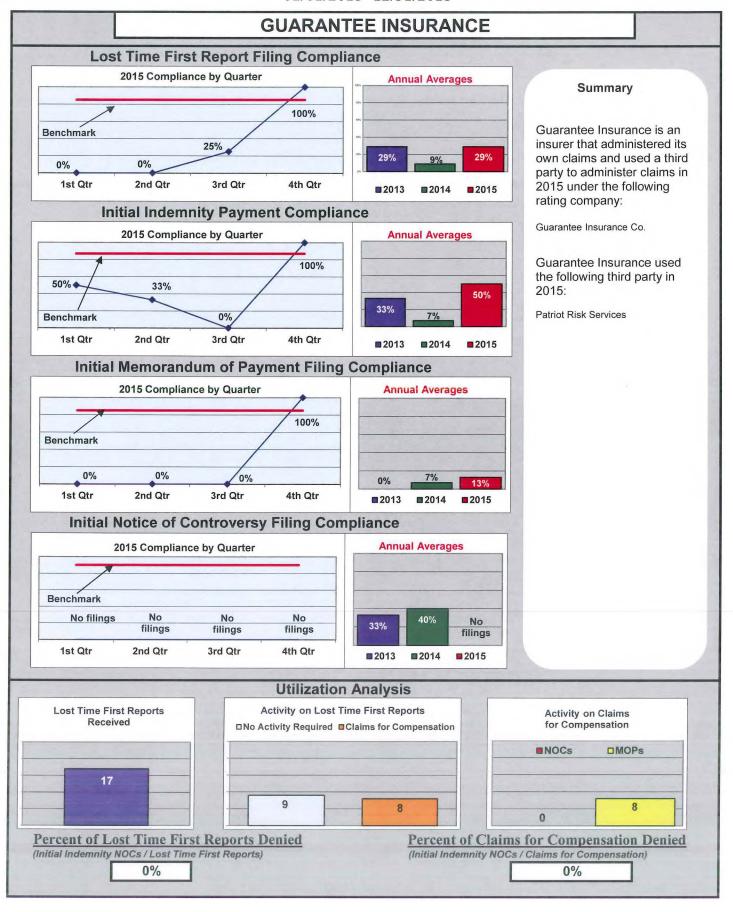

### **ENTITY OVERVIEW**

| INSURANCE GROUP                                      | FROI<br>Compliance<br>Benchmark:<br>85% | PAY Compliance Benchmark: 87% | MOP<br>Compliance<br>Benchmark:<br>85% | NOC<br>Compliance<br>Benchmark:<br>90% |
|------------------------------------------------------|-----------------------------------------|-------------------------------|----------------------------------------|----------------------------------------|
| ACADIA INSURANCE                                     | 82%                                     | 85%                           | 90%                                    | 97%                                    |
| ACCIDENT FUND INSURANCE*                             | 100%                                    | No filings                    | No filings                             | No filings                             |
| ACE INSURANCE                                        | 81%                                     | 83%                           | 84%                                    | 92%                                    |
| AIG INSURANCE                                        | 92%                                     | 93%                           | 92%                                    | 93%                                    |
| ALTERNATIVE SERVICE CONCEPTS*                        | No filings                              | 100%                          | 0%                                     | No filings                             |
| AMTRUST INSURANCE                                    | 25%                                     | 37%                           | 7%                                     | 40%                                    |
| ARCH INSURANCE                                       | 66%                                     | 75%                           | 69%                                    | 85%                                    |
| ARROW MUTUAL LIABILITY INSURANCE*                    | 100%                                    | 100%                          | 100%                                   | No filings                             |
| ATLANTIC SPECIALTY INSURANCE*                        | 100%                                    | 0%                            | 0%                                     | 100%                                   |
| BATH IRON WORKS                                      | 99%                                     | 96%                           | 95%                                    | 93%                                    |
| BERKSHIRE HATHAWAY INSURANCE*                        | 100%                                    | 67%                           | 67%                                    | No filings                             |
| BROADSPIRE SERVICES                                  | 84%                                     | 90%                           | 90%                                    | 100%                                   |
| CANNON COCHRAN MANAGEMENT SERVICES                   | 82%                                     | 71%                           | 73%                                    | 91%                                    |
| CHESTERFIELD SERVICES*                               | 100%                                    | 100%                          | 100%                                   | No filings                             |
| CHUBB INSURANCE                                      | 58%                                     | 79%                           | 79%                                    | 71%                                    |
| CHURCH MUTUAL INSURANCE*                             | 67%                                     | 0%                            | 0%                                     | 0%                                     |
| CIANBRO CORPORATION*                                 | 100%                                    | No filings                    | No filings                             | 100%                                   |
| CINCINNATI INSURANCE*                                | 0%                                      | 0%                            | 100%                                   | No filings                             |
| CLAIMS MANAGEMENT (WALMART)                          | 97%                                     | 100%                          | 96%                                    | 98%                                    |
| CNA INSURANCE                                        | 100%                                    | 100%                          | 100%                                   | 100%                                   |
| CONSTITUTION STATE SERVICES                          | 76%                                     | 100%                          | 100%                                   | 58%                                    |
| CONTINENTAL INDEMNITY*                               | 100%                                    | 100%                          | 100%                                   | No filings                             |
| CORVEL ENTERPRISE COMP.                              | 78%                                     | 75%                           | 100%                                   | 100%                                   |
| COTTINGHAM & BUTLER CLAIMS SERVICES                  | 80%                                     | 100%                          | 100%                                   | 100%                                   |
| CROSS INSURANCE                                      | 96%                                     | 96%                           | 97%                                    | 98%                                    |
| CRUM & FORSTER*                                      | 0%                                      | No filings                    | No filings                             | No filings                             |
| ELECTRIC INSURANCE                                   | 83%                                     | 100%                          | 72%                                    | 67%                                    |
| ESIS                                                 | 66%                                     | 70%                           | 77%                                    | 98%                                    |
| F.A. RICHARD*                                        | 0%                                      | No filings                    | No filings                             | 0%                                     |
| FEDERATED MUTUAL INSURANCE                           | 33%                                     | 36%                           | 27%                                    | 0%                                     |
| FIREMAN'S FUND INSURANCE*                            | 50%                                     | 50%                           | 50%                                    | No filings                             |
| FUTURECOMP                                           | 86%                                     | 83%                           | 73%                                    | 96%                                    |
| GALLAGHER BASSETT SERVICES                           | 76%                                     | 65%                           | 69%                                    | 83%                                    |
| GREAT AMERICAN INSURANCE*                            | 0%                                      | No filings                    | No filings                             | No filings                             |
| GREAT DIVIDE INSURANCE*                              | 0%                                      | 100%                          | 100%                                   | No filings                             |
| GREAT FALLS INSURANCE                                | 75%                                     | 56%                           | 59%                                    | 80%                                    |
| GREAT WEST INSURANCE*                                | 67%                                     | 100%                          | 100%                                   | 100%                                   |
| GUARANTEE INSURANCE                                  | 29%                                     | 50%                           | 13%                                    | No filings                             |
| GUARD INSURANCE                                      | 55%                                     | 81%                           | 69%                                    | 30%                                    |
| HANNAFORD BROTHERS                                   | 62%                                     | 64%                           | 67%                                    | 65%                                    |
| HANNOVER INSURANCE*                                  | 25%                                     | 50%                           | 0%                                     | 100%                                   |
| HANOVER INSURANCE                                    | 71%                                     | 100%                          | 94%                                    | 80%                                    |
| HARTFORD INSURANCE                                   | 79%                                     | 88%                           | 89%                                    | 91%                                    |
| HELMSMAN MANAGEMENT SERVICES                         | 67%                                     | 81%                           | 78%                                    | 92%                                    |
| IMPERIUM INSURANCE*                                  | 0%                                      | 100%                          | 100%                                   | No filings                             |
| LIBERTY MUTUAL INSURANCE                             | 67%                                     | 69%                           | 71%                                    | 89%                                    |
| MACY'S CORPORATE SERVICES*                           | 100%                                    | No filings                    | No filings                             | 100%                                   |
| MAINE AUTOMOBILE DEALERS ASSOCIATION                 | 90%                                     | 96%                           | 100%                                   | 100%                                   |
| MAINE EMPLOYERS' MUTUAL INSURANCE                    | 80%                                     | 94%                           | 92%                                    | 96%                                    |
| MAINE HEALTHCARE ASSOCIATION                         | 84%                                     | 81%                           | 88%                                    | 96%                                    |
| MAINE MOTOR TRANSPORT ASSOCIATION                    | 94%                                     | 85%                           | 93%                                    | 98%                                    |
| MAINE MUNICIPAL ASSOCIATION                          | 97%                                     | 94%                           | 93%                                    | 98%                                    |
| MAINE SCHOOL MANAGEMENT ASSOCIATION                  | 95%                                     | 99%                           | 99%                                    | 98%                                    |
| MATRIX ABSENCE MANAGEMENT*                           | 67%                                     | 100%                          | 100%                                   | 100%                                   |
| MEADOWBROOK INSURANCE                                | 100%                                    | 86%                           | 86%                                    | 100%                                   |
| NATIONAL INTERSTATE INSURANCE*                       | 100%                                    | 100%                          | 100%                                   | No filings                             |
| NATIONAL INTERSTATE INSURANCE  NATIONWIDE INSURANCE* | 14%                                     | 0%                            | 0%                                     | 50%                                    |
| NGM INSURANCE*                                       | 17%                                     | 100%                          | 100%                                   | No filings                             |
| INGINI INSURANCE                                     | 1/70                                    | 100%                          | 100%                                   | No illings                             |