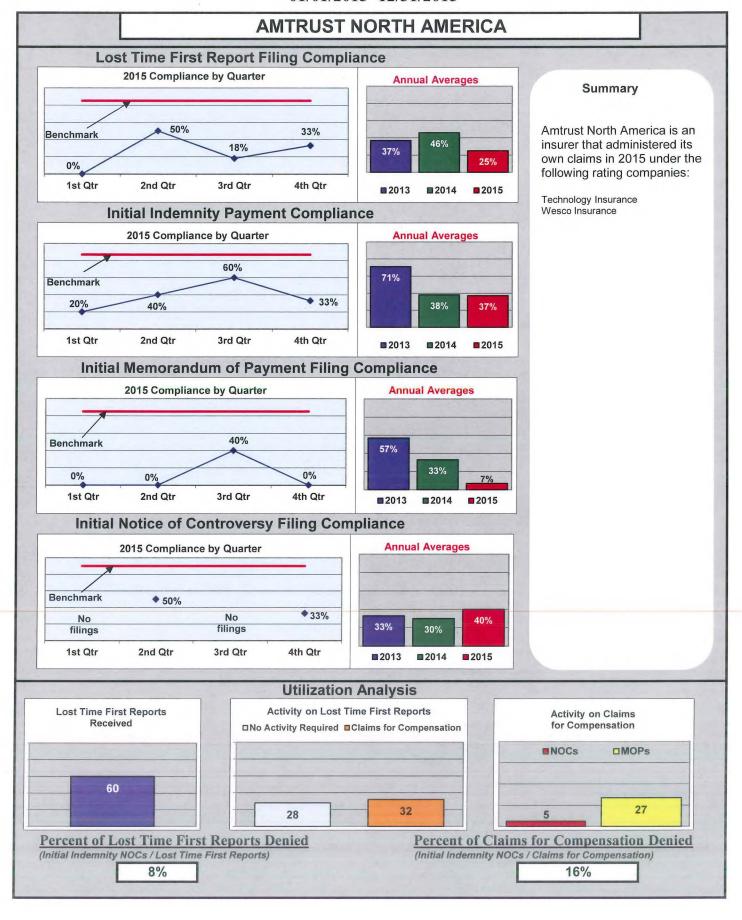

### **ENTITY OVERVIEW**

| INSURANCE GROUP                                      | FROI<br>Compliance<br>Benchmark:<br>85% | PAY Compliance Benchmark: 87% | MOP<br>Compliance<br>Benchmark:<br>85% | NOC<br>Compliance<br>Benchmark:<br>90% |
|------------------------------------------------------|-----------------------------------------|-------------------------------|----------------------------------------|----------------------------------------|
| ACADIA INSURANCE                                     | 82%                                     | 85%                           | 90%                                    | 97%                                    |
| ACCIDENT FUND INSURANCE*                             | 100%                                    | No filings                    | No filings                             | No filings                             |
| ACE INSURANCE                                        | 81%                                     | 83%                           | 84%                                    | 92%                                    |
| AIG INSURANCE                                        | 92%                                     | 93%                           | 92%                                    | 93%                                    |
| ALTERNATIVE SERVICE CONCEPTS*                        | No filings                              | 100%                          | 0%                                     | No filings                             |
| AMTRUST INSURANCE                                    | 25%                                     | 37%                           | 7%                                     | 40%                                    |
| ARCH INSURANCE                                       | 66%                                     | 75%                           | 69%                                    | 85%                                    |
| ARROW MUTUAL LIABILITY INSURANCE*                    | 100%                                    | 100%                          | 100%                                   | No filings                             |
| ATLANTIC SPECIALTY INSURANCE*                        | 100%                                    | 0%                            | 0%                                     | 100%                                   |
| BATH IRON WORKS                                      | 99%                                     | 96%                           | 95%                                    | 93%                                    |
| BERKSHIRE HATHAWAY INSURANCE*                        | 100%                                    | 67%                           | 67%                                    | No filings                             |
| BROADSPIRE SERVICES                                  | 84%                                     | 90%                           | 90%                                    | 100%                                   |
| CANNON COCHRAN MANAGEMENT SERVICES                   | 82%                                     | 71%                           | 73%                                    | 91%                                    |
| CHESTERFIELD SERVICES*                               | 100%                                    | 100%                          | 100%                                   | No filings                             |
| CHUBB INSURANCE                                      | 58%                                     | 79%                           | 79%                                    | 71%                                    |
| CHURCH MUTUAL INSURANCE*                             | 67%                                     | 0%                            | 0%                                     | 0%                                     |
| CIANBRO CORPORATION*                                 | 100%                                    | No filings                    | No filings                             | 100%                                   |
| CINCINNATI INSURANCE*                                | 0%                                      | 0%                            | 100%                                   | No filings                             |
| CLAIMS MANAGEMENT (WALMART)                          | 97%                                     | 100%                          | 96%                                    | 98%                                    |
| CNA INSURANCE                                        | 100%                                    | 100%                          | 100%                                   | 100%                                   |
| CONSTITUTION STATE SERVICES                          | 76%                                     | 100%                          | 100%                                   | 58%                                    |
| CONTINENTAL INDEMNITY*                               | 100%                                    | 100%                          | 100%                                   | No filings                             |
| CORVEL ENTERPRISE COMP.                              | 78%                                     | 75%                           | 100%                                   | 100%                                   |
| COTTINGHAM & BUTLER CLAIMS SERVICES                  | 80%                                     | 100%                          | 100%                                   | 100%                                   |
| CROSS INSURANCE                                      | 96%                                     | 96%                           | 97%                                    | 98%                                    |
| CRUM & FORSTER*                                      | 0%                                      | No filings                    | No filings                             | No filings                             |
| ELECTRIC INSURANCE                                   | 83%                                     | 100%                          | 72%                                    | 67%                                    |
| ESIS                                                 | 66%                                     | 70%                           | 77%                                    | 98%                                    |
| F.A. RICHARD*                                        | 0%                                      | No filings                    | No filings                             | 0%                                     |
| FEDERATED MUTUAL INSURANCE                           | 33%                                     | 36%                           | 27%                                    | 0%                                     |
| FIREMAN'S FUND INSURANCE*                            | 50%                                     | 50%                           | 50%                                    | No filings                             |
| FUTURECOMP                                           | 86%                                     | 83%                           | 73%                                    | 96%                                    |
| GALLAGHER BASSETT SERVICES                           | 76%                                     | 65%                           | 69%                                    | 83%                                    |
| GREAT AMERICAN INSURANCE*                            | 0%                                      | No filings                    | No filings                             | No filings                             |
| GREAT DIVIDE INSURANCE*                              | 0%                                      | 100%                          | 100%                                   | No filings                             |
| GREAT FALLS INSURANCE                                | 75%                                     | 56%                           | 59%                                    | 80%                                    |
| GREAT WEST INSURANCE*                                | 67%                                     | 100%                          | 100%                                   | 100%                                   |
| GUARANTEE INSURANCE                                  | 29%                                     | 50%                           | 13%                                    | No filings                             |
| GUARD INSURANCE                                      | 55%                                     | 81%                           | 69%                                    | 30%                                    |
| HANNAFORD BROTHERS                                   | 62%                                     | 64%                           | 67%                                    | 65%                                    |
| HANNOVER INSURANCE*                                  | 25%                                     | 50%                           | 0%                                     | 100%                                   |
| HANOVER INSURANCE                                    | 71%                                     | 100%                          | 94%                                    | 80%                                    |
| HARTFORD INSURANCE                                   | 79%                                     | 88%                           | 89%                                    | 91%                                    |
| HELMSMAN MANAGEMENT SERVICES                         | 67%                                     | 81%                           | 78%                                    | 92%                                    |
| IMPERIUM INSURANCE*                                  | 0%                                      | 100%                          | 100%                                   | No filings                             |
| LIBERTY MUTUAL INSURANCE                             | 67%                                     | 69%                           | 71%                                    | 89%                                    |
| MACY'S CORPORATE SERVICES*                           | 100%                                    | No filings                    | No filings                             | 100%                                   |
| MAINE AUTOMOBILE DEALERS ASSOCIATION                 | 90%                                     | 96%                           | 100%                                   | 100%                                   |
| MAINE EMPLOYERS' MUTUAL INSURANCE                    | 80%                                     | 94%                           | 92%                                    | 96%                                    |
| MAINE HEALTHCARE ASSOCIATION                         | 84%                                     | 81%                           | 88%                                    | 96%                                    |
| MAINE MOTOR TRANSPORT ASSOCIATION                    | 94%                                     | 85%                           | 93%                                    | 98%                                    |
| MAINE MUNICIPAL ASSOCIATION                          | 97%                                     | 94%                           | 93%                                    | 98%                                    |
| MAINE SCHOOL MANAGEMENT ASSOCIATION                  | 95%                                     | 99%                           | 99%                                    | 98%                                    |
| MATRIX ABSENCE MANAGEMENT*                           | 67%                                     | 100%                          | 100%                                   | 100%                                   |
| MEADOWBROOK INSURANCE                                | 100%                                    | 86%                           | 86%                                    | 100%                                   |
| NATIONAL INTERSTATE INSURANCE*                       | 100%                                    | 100%                          | 100%                                   | No filings                             |
| NATIONAL INTERSTATE INSURANCE  NATIONWIDE INSURANCE* | 14%                                     | 0%                            | 0%                                     | 50%                                    |
| NGM INSURANCE*                                       | 17%                                     | 100%                          | 100%                                   | No filings                             |
| INGINI INSURANCE                                     | 1/70                                    | 100%                          | 100%                                   | No illings                             |