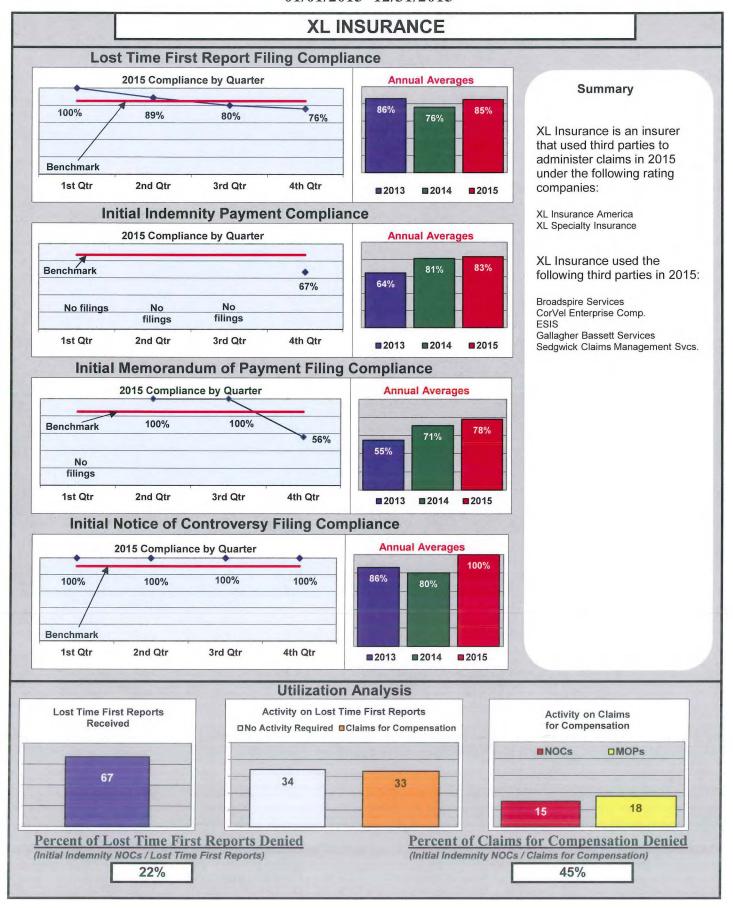

### **ENTITY OVERVIEW**

| INSURANCE GROUP                         | FROI<br>Compliance<br>Benchmark:<br>85% | PAY Compliance Benchmark: 87% | MOP<br>Compliance<br>Benchmark:<br>85% | NOC<br>Compliance<br>Benchmark:<br>90% |
|-----------------------------------------|-----------------------------------------|-------------------------------|----------------------------------------|----------------------------------------|
|                                         |                                         |                               |                                        |                                        |
| NKSJ HOLDINGS*                          | 50%                                     | 100%                          | 100%                                   | No filings                             |
| NORTH RIVER INSURANCE*                  | 100%                                    | No filings                    | No filings                             | No filings                             |
| OLD REPUBLIC INSURANCE                  | 79%                                     | 81%                           | 72%                                    | 96%                                    |
| PATRIOT INSURANCE*                      | 50%                                     | 100%                          | 100%                                   | 100%                                   |
| PATRIOT RISK SERVICES                   | 33%                                     | 43%                           | 14%                                    | No filings                             |
| PENNSYLVANIA MANUFACTURERS' ASSOCIATION | 57%                                     | 63%                           | 75%                                    | No filings                             |
| PROTECTIVE INSURANCE*                   | 80%                                     | 67%                           | 67%                                    | No filings                             |
| PUBLIC SERVICE INSURANCE*               | 0%                                      | No filings                    | No filings                             | No filings                             |
| QBE INSURANCE                           | 65%                                     | 79%                           | 86%                                    | 100%                                   |
| RYDER SERVICES*                         | 0%                                      | 100%                          | 0%                                     | No filings                             |
| SAFETY NATIONAL INSURANCE               | 77%                                     | 72%                           | 89%                                    | 75%                                    |
| SEABRIGHT INSURANCE*                    | 0%                                      | 0%                            | 0%                                     | No filings                             |
| SEDGWICK CLAIMS MANAGEMENT SERVICES     | 87%                                     | 89%                           | 85%                                    | 96%                                    |
| SENTRY INSURANCE                        | 42%                                     | 88%                           | 75%                                    | 67%                                    |
| SPARTA INSURANCE*                       | 50%                                     | 100%                          | 100%                                   | No filings                             |
| STARR INDEMNITY & LIABILITY*            | 0%                                      | 0%                            | 0%                                     | No filings                             |
| STATE OF MAINE WORKERS' COMP. TRUST     | 89%                                     | 98%                           | 97%                                    | 96%                                    |
| SYNERNET                                | 90%                                     | 85%                           | 90%                                    | 99%                                    |
| T.H.E INSURANCE*                        | 50%                                     | No filings                    | No filings                             | No filings                             |
| TOKIO MARINE AMERICA INSURANCE*         | 67%                                     | No filings                    | No filings                             | 50%                                    |
| TOWER INSURANCE*                        | 0%                                      | No filings                    | No filings                             | 0%                                     |
| TRAVELERS INSURANCE                     | 66%                                     | 76%                           | 64%                                    | 86%                                    |
| TRISTAR RISK ENTERPRISE MANAGEMENT*     | 25%                                     | 100%                          | 33%                                    | No filings                             |
| UNDERWRITERS SAFETY & CLAIMS*           | 100%                                    | 0%                            | 100%                                   | No filings                             |
| UTICA NATIONAL INSURANCE*               | 0%                                      | No filings                    | No filings                             | 0%                                     |
| VANLINER INSURANCE*                     | 67%                                     | 100%                          | 100%                                   | No filings                             |
| XL INSURANCE                            | 85%                                     | 83%                           | 78%                                    | 100%                                   |
| YORK RISK SERVICES                      | 8%                                      | 22%                           | 11%                                    | 50%                                    |
| ZURICH INSURANCE                        | 87%                                     | 77%                           | 79%                                    | 100%                                   |