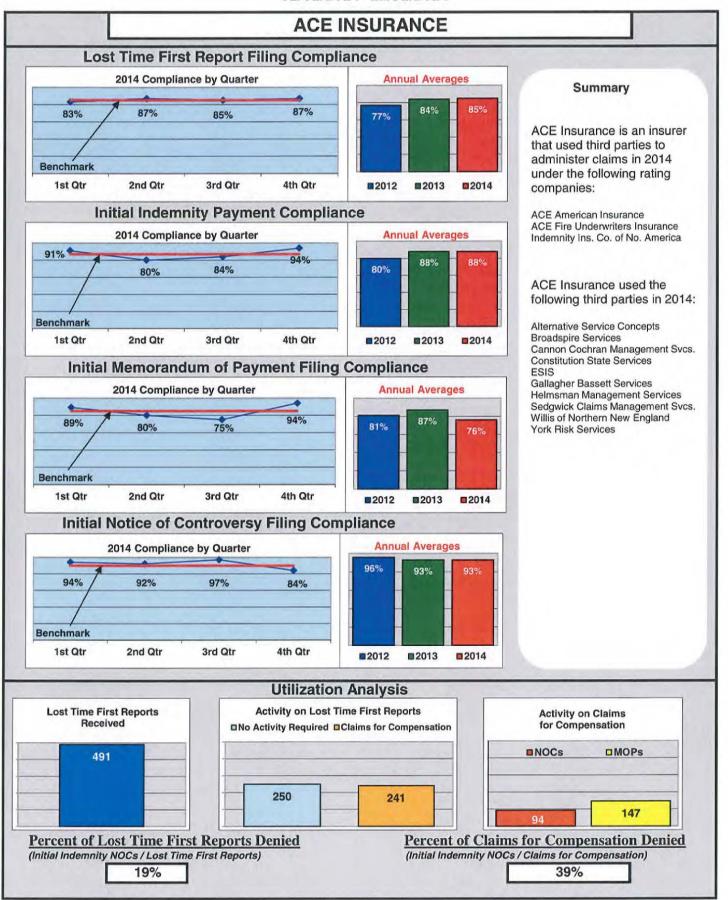

#### **ENTITY OVERVIEW**

| INSURANCE GROUP                     | FROI<br>Compliance<br>Benchmark:<br>85% | PAY<br>Compliance<br>Benchmark:<br>87% | MOP<br>Compliance<br>Benchmark:<br>85% | NOC<br>Compliance<br>Benchmark:<br>90% |
|-------------------------------------|-----------------------------------------|----------------------------------------|----------------------------------------|----------------------------------------|
| NORTH RIVER INSURANCE*              | 60%                                     | 100%                                   | 67%                                    | 0%                                     |
| OLD REPUBLIC INSURANCE              | 79%                                     | 89%                                    | 76%                                    | 95%                                    |
| ONEBEACON INSURANCE*                | 100%                                    | No filings                             | No filings                             | 100%                                   |
| PATRIOT INSURANCE*                  | 100%                                    | 100%                                   | 100%                                   | 100%                                   |
| PATRIOT RISK SERVICES*              | 0%                                      | No filings                             | No filings                             | No filings                             |
| PEERLESS INSURANCE                  | 58%                                     | 78%                                    | 74%                                    | 74%                                    |
| PENNSYLVANIA MANUFACTURERS' ASSOC.  | 53%                                     | 71%                                    | 57%                                    | 100%                                   |
| PROTECTIVE INSURANCE*               | 50%                                     | 0%                                     | 0%                                     | 0%                                     |
| QBE INSURANCE                       | 76%                                     | 91%                                    | 86%                                    | 94%                                    |
| ROMAN CATHOLIC DIOCESE OF PORTLAND* | 100%                                    | No filings                             | No filings                             | No filings                             |
| RYDER SERVICES*                     | 100%                                    | 100%                                   | 50%                                    | No filings                             |
| SAFETY NATIONAL INSURANCE           | 79%                                     | 52%                                    | 48%                                    | 100%                                   |
| SEDGWICK CLAIMS MANAGEMENT SERVICES | 85%                                     | 89%                                    | 90%                                    | 95%                                    |
| SENTRY INSURANCE                    | 83%                                     | 75%                                    | 50%                                    | 100%                                   |
| SPARTA INSURANCE                    | 100%                                    | 100%                                   | 100%                                   | 100%                                   |
| STARR INDEMNITY & LIABILITY*        | 0%                                      | 100%                                   | 100%                                   | No filings                             |
| STATE OF MAINE WORKERS' COMP. TRUST | 89%                                     | 92%                                    | 97%                                    | 97%                                    |
| SYNERNET                            | 82%                                     | 78%                                    | 76%                                    | 93%                                    |
| TOKIO MARINE AMERICAN INSURANCE*    | 0%                                      | No filings                             | No filings                             | 100%                                   |
| TOWER INSURANCE*                    | 25%                                     | 100%                                   | 100%                                   | 0%                                     |
| TRAVELERS INSURANCE                 | 75%                                     | 88%                                    | 80%                                    | 84%                                    |
| TRISTAR RISK ENTERPRISE MANAGEMENT  | 80%                                     | 100%                                   | 75%                                    | 100%                                   |
| VANLINER INSURANCE*                 | 100%                                    | 0%                                     | 0%                                     | No filings                             |
| KL INSURANCE                        | 76%                                     | 81%                                    | 71%                                    | 80%                                    |
| YORK RISK SERVICES                  | 36%                                     | 42%                                    | 42%                                    | 40%                                    |
| ZURICH INSURANCE                    | 85%                                     | 86%                                    | 78%                                    | 92%                                    |