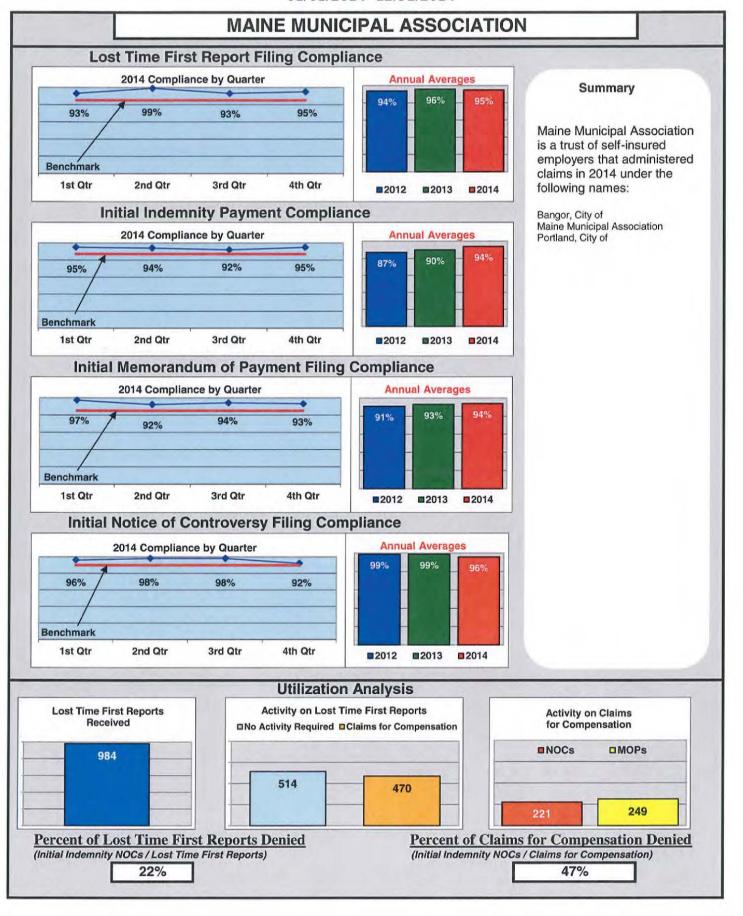

| Self-Insureds                        |      |      |      |      |  |  |  |  |
|--------------------------------------|------|------|------|------|--|--|--|--|
| Bath Iron Works                      | 100% | 98%  | 98%  | 100% |  |  |  |  |
| Maine Automobile Dealers Association | 93%  | 88%  | 90%  | 100% |  |  |  |  |
| Maine Motor Transport Association    | 94%  | 91%  | 95%  | 100% |  |  |  |  |
| Maine Municipal Association          | 95%  | 94%  | 94%  | 96%  |  |  |  |  |
| Maine School Management Association  | 97%  | 100% | 100% | 100% |  |  |  |  |
| State of Maine Workers' Comp. Trust  | 89%  | 92%  | 97%  | 97%  |  |  |  |  |

### **ENTITY OVERVIEW**

| INSURANCE GROUP                      | FROI<br>Compliance<br>Benchmark: | PAY<br>Compliance<br>Benchmark: | MOP<br>Compliance<br>Benchmark:<br>85% | NOC<br>Compliance<br>Benchmark:<br>90% |
|--------------------------------------|----------------------------------|---------------------------------|----------------------------------------|----------------------------------------|
|                                      | 85%                              | 87%                             | 85%                                    | 90%                                    |
| ACADIA INSURANCE                     | 82%                              | 83%                             | 87%                                    | 100%                                   |
| ACCIDENT FUND INSURANCE*             | 100%                             | No filings                      | No filings                             | 100%                                   |
| ACE INSURANCE                        | 85%                              | 88%                             | 76%                                    | 93%                                    |
| AIG INSURANCE                        | 89%                              | 93%                             | 88%                                    | 92%                                    |
| ALTERNATIVE SERVICE CONCEPTS*        | 0%                               | No filings                      | No filings                             | No filings                             |
| AMTRUST NORTH AMERICA                | 46%                              | 38%                             | 33%                                    | 30%                                    |
| ARCH INSURANCE                       | 74%                              | 80%                             | 80%                                    | 86%                                    |
| ARROW MUTUAL INSURANCE*              | 100%                             | No filings                      | No filings                             | 100%                                   |
| ATLANTIC SPECIALTY INSURANCE*        | 50%                              | 50%                             | 75%                                    | 100%                                   |
| BATH IRON WORKS                      | 100%                             | 98%                             | 98%                                    | 100%                                   |
| BERKSHIRE HATHAWAY INSURANCE*        | 0%                               | 0%                              | 100%                                   | 0%                                     |
| BROADSPIRE SERVICES                  | 78%                              | 90%                             | 76%                                    | 100%                                   |
| CANNON COCHRAN MANAGEMENT SERVICES   | 83%                              | 86%                             | 82%                                    | 92%                                    |
| CHEROKEE INSURANCE*                  | 0%                               | 50%                             | 0%                                     | No filings                             |
| CHESTERFIELD SERVICES*               | 100%                             | 100%                            | 100%                                   | No filings                             |
| CHUBB INSURANCE                      | 58%                              | 84%                             | 79%                                    | 90%                                    |
| CHURCH MUTUAL INSURANCE*             | 75%                              | 100%                            | 100%                                   | No filings                             |
| CIANBRO CORPORATION*                 | 67%                              | 67%                             | 67%                                    | 100%                                   |
| CITY OF BANGOR*                      | 100%                             | 100%                            | 100%                                   | No filings                             |
| CLAIMS MANAGEMENT (WALMART)          | 95%                              | 100%                            | 91%                                    | 92%                                    |
| CNA INSURANCE                        | 90%                              | 100%                            | 92%                                    | 100%                                   |
| CONSTITUTION STATE SERVICES          | 76%                              | 100%                            | 67%                                    | 100%                                   |
| CONTINENTAL INDEMNITY*               | 50%                              | 83%                             | 50%                                    | No filings                             |
| CORVEL ENTERPRISE COMP.              | 61%                              | 33%                             | 44%                                    | 80%                                    |
| COTTINGHAM & BUTLER CLAIMS SERVICES  | 89%                              | 93%                             | 93%                                    | 100%                                   |
| CROSS INSURANCE                      | 95%                              | 94%                             | 92%                                    | 99%                                    |
| CRUM & FORSTER*                      | 0%                               | 0%                              | 0%                                     | No filings                             |
| ELECTRIC INSURANCE*                  | 60%                              | 75%                             | 50%                                    | 100%                                   |
| ESIS                                 | 72%                              | 74%                             | 74%                                    | 90%                                    |
| FEDERATED MUTUAL INSURANCE*          | 50%                              | 75%                             | 25%                                    | No filings                             |
| FIREMAN'S FUND INSURANCE*            | 67%                              | 0%                              | 0%                                     | No filings                             |
| FLORISTS MUTUAL INSURANCE*           | 0%                               | 100%                            | 0%                                     | No filings                             |
| FUTURECOMP                           | 90%                              | 92%                             | 88%                                    | 97%                                    |
| GALLAGHER BASSETT SERVICES           | 80%                              | 80%                             | 84%                                    | 93%                                    |
| GREAT AMERICAN INSURANCE*            | 67%                              | 50%                             | 50%                                    | No filings                             |
| GREAT FALLS INSURANCE                | 73%                              | 82%                             | 73%                                    | 78%                                    |
| GREAT WEST INSURANCE*                | 0%                               | 0%                              | 67%                                    | No filings                             |
| GUARANTEE INSURANCE                  | 9%                               | 7%                              | 7%                                     | 40%                                    |
| GUARD INSURANCE                      | 64%                              | 76%                             | 52%                                    | 17%                                    |
| HANNAFORD BROTHERS                   | 69%                              | 84%                             | 77%                                    | 74%                                    |
| HANNOVER INSURANCE*                  | 75%                              | 100%                            | 100%                                   | 100%                                   |
| HANOVER INSURANCE                    | 83%                              | 95%                             | 85%                                    | 93%                                    |
| HARTFORD INSURANCE                   | 84%                              | 90%                             | 85%                                    | 100%                                   |
| HELMSMAN MANAGEMENT SERVICES         | 80%                              | 93%                             | 89%                                    | 82%                                    |
| LIBERTY MUTUAL INSURANCE             | 72%                              | 83%                             | 86%                                    | 77%                                    |
| LUMBERMEN'S UNDERWRITING*            | No filings                       | 0%                              | 0%                                     | No filings                             |
| MACY'S CORPORATE SERVICES*           | 0%                               | 100%                            | 100%                                   | No filings                             |
| MAINE AUTOMOBILE DEALERS ASSOCIATION | 93%                              | 88%                             | 90%                                    | 100%                                   |
| MAINE EMPLOYERS' MUTUAL INSURANCE    | 80%                              | 94%                             | 93%                                    | 95%                                    |
| MAINE HEALTHCARE ASSOCIATION         | 80%                              | 86%                             | 93%                                    | 94%                                    |
| MAINE MOTOR TRANSPORT ASSOCIATION    | 94%                              | 91%                             | 95%                                    | 100%                                   |
| MAINE MUNICIPAL ASSOCIATION          | 95%                              | 94%                             | 95%                                    | 96%                                    |
|                                      |                                  |                                 |                                        |                                        |
| MAINE SCHOOL MANAGEMENT ASSOCIATION  | 97%                              | 100%                            | 100%                                   | 100%                                   |
| MATRIX ABSENCE MANAGEMENT*           | 0%                               | 100%                            | 100%                                   | No filings                             |
| MEADOWBROOK                          | 73%                              | 67%                             | 44%                                    | 100%                                   |
| MITSUI SUMITOMO INSURANCE*           | 0%                               | No filings                      | No filings                             | No filings                             |
| NATIONAL INTERSTATE INSURANCE*       | 83%                              | 100%                            | 100%                                   | 100%                                   |
| NATIONWIDE INSURANCE*                | 25%                              | 100%                            | 100%                                   | No filings                             |
| NGM INSURANCE*                       | 0%                               | No filings                      | No filings                             | No filings                             |