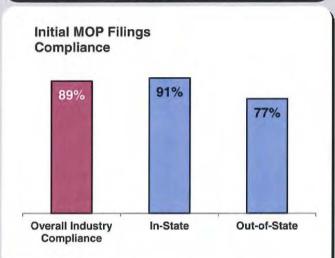

### C. Initial Memorandum of Payment Filings

The Board's benchmark for initial Memorandum of Payment (MOP) filings within 17 days is 85%.

Benchmark Exceeded. Eighty-nine percent (89%) of initial MOP filings were within 17 days.

### Summary

While a Memorandum of Payment filing does not have the same tangible benefit to the injured employee as the payment itself, it is a key indicator of how well insurers are complying with the administrative requirements of the Act.

As can be seen in Chart 7, the benchmark is being met at an aggregate level, but as Chart 8 indicates, more than forty percent of all insurers are below benchmark, showing a significant opportunity for improvement going forward.