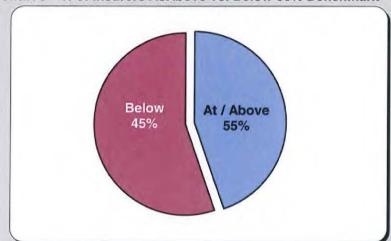

Table 9

| Above vs. Below Benchmark: |       |    |      |  |
|----------------------------|-------|----|------|--|
| At / Above 34 45°          |       |    |      |  |
| Below                      |       | 42 | 55%  |  |
|                            | Total | 76 | 100% |  |

### Summary

While a Memorandum of Payment filing does not have the same tangible benefit to the injured employee as the payment itself, it is a key indicator of how well insurers are complying with the administrative requirements of the Act.

As can be seen in Chart 7, the benchmark is being met at an aggregate level, but as Chart 8 indicates, more than forty percent of all insurers are below benchmark, showing a significant opportunity for improvement going forward.