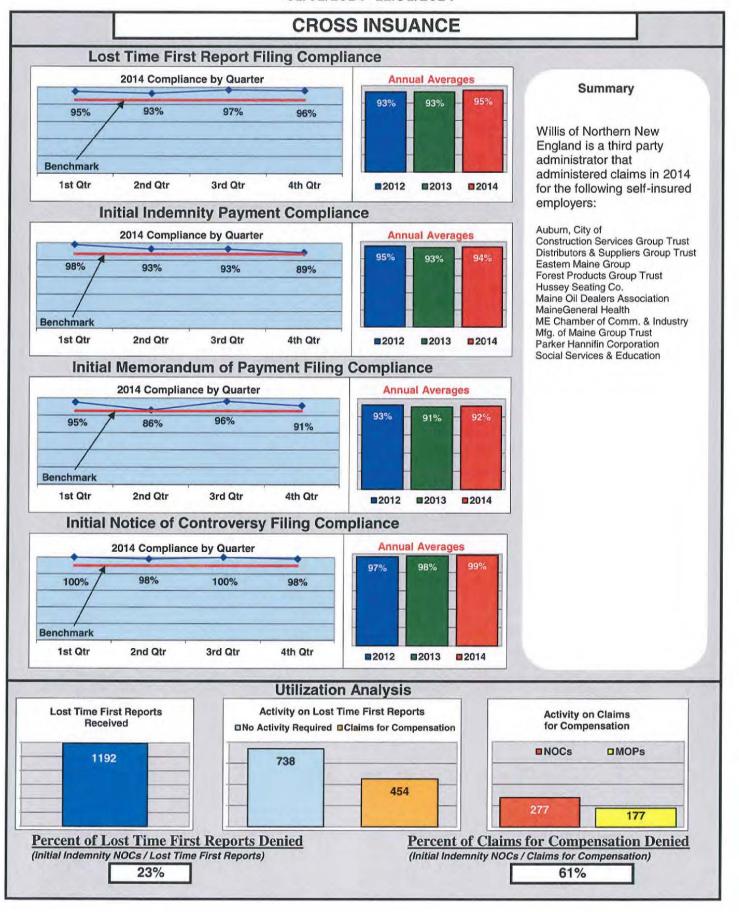

| Insurers/TPAs                       |      |      |      |      |  |  |  |  |
|-------------------------------------|------|------|------|------|--|--|--|--|
| AIG Insurance                       | 89%  | 93%  | 88%  | 92%  |  |  |  |  |
| Claims Management (Walmart)         | 95%  | 100% | 91%  | 92%  |  |  |  |  |
| CNA Insurance                       | 90%  | 100% | 92%  | 100% |  |  |  |  |
| Cottingham & Butler Claims Services | 89%  | 93%  | 93%  | 100% |  |  |  |  |
| Cross Insurance                     | 95%  | 94%  | 92%  | 99%  |  |  |  |  |
| FutureComp                          | 90%  | 92%  | 88%  | 97%  |  |  |  |  |
| Patriot Insurance                   | 100% | 100% | 100% | 100% |  |  |  |  |
| Sedgwick Claims Management Services | 85%  | 89%  | 90%  | 95%  |  |  |  |  |
| Sparta Insurnace                    | 100% | 100% | 100% | 100% |  |  |  |  |

### **ENTITY OVERVIEW**

| INSURANCE GROUP                      | FROI<br>Compliance<br>Benchmark: | PAY<br>Compliance<br>Benchmark: | MOP<br>Compliance<br>Benchmark:<br>85% | NOC<br>Compliance<br>Benchmark:<br>90% |
|--------------------------------------|----------------------------------|---------------------------------|----------------------------------------|----------------------------------------|
|                                      | 85%                              | 87%                             | 85%                                    | 90%                                    |
| ACADIA INSURANCE                     | 82%                              | 83%                             | 87%                                    | 100%                                   |
| ACCIDENT FUND INSURANCE*             | 100%                             | No filings                      | No filings                             | 100%                                   |
| ACE INSURANCE                        | 85%                              | 88%                             | 76%                                    | 93%                                    |
| AIG INSURANCE                        | 89%                              | 93%                             | 88%                                    | 92%                                    |
| ALTERNATIVE SERVICE CONCEPTS*        | 0%                               | No filings                      | No filings                             | No filings                             |
| AMTRUST NORTH AMERICA                | 46%                              | 38%                             | 33%                                    | 30%                                    |
| ARCH INSURANCE                       | 74%                              | 80%                             | 80%                                    | 86%                                    |
| ARROW MUTUAL INSURANCE*              | 100%                             | No filings                      | No filings                             | 100%                                   |
| ATLANTIC SPECIALTY INSURANCE*        | 50%                              | 50%                             | 75%                                    | 100%                                   |
| BATH IRON WORKS                      | 100%                             | 98%                             | 98%                                    | 100%                                   |
| BERKSHIRE HATHAWAY INSURANCE*        | 0%                               | 0%                              | 100%                                   | 0%                                     |
| BROADSPIRE SERVICES                  | 78%                              | 90%                             | 76%                                    | 100%                                   |
| CANNON COCHRAN MANAGEMENT SERVICES   | 83%                              | 86%                             | 82%                                    | 92%                                    |
| CHEROKEE INSURANCE*                  | 0%                               | 50%                             | 0%                                     | No filings                             |
| CHESTERFIELD SERVICES*               | 100%                             | 100%                            | 100%                                   | No filings                             |
| CHUBB INSURANCE                      | 58%                              | 84%                             | 79%                                    | 90%                                    |
| CHURCH MUTUAL INSURANCE*             | 75%                              | 100%                            | 100%                                   | No filings                             |
| CIANBRO CORPORATION*                 | 67%                              | 67%                             | 67%                                    | 100%                                   |
| CITY OF BANGOR*                      | 100%                             | 100%                            | 100%                                   | No filings                             |
| CLAIMS MANAGEMENT (WALMART)          | 95%                              | 100%                            | 91%                                    | 92%                                    |
| CNA INSURANCE                        | 90%                              | 100%                            | 92%                                    | 100%                                   |
| CONSTITUTION STATE SERVICES          | 76%                              | 100%                            | 67%                                    | 100%                                   |
| CONTINENTAL INDEMNITY*               | 50%                              | 83%                             | 50%                                    | No filings                             |
| CORVEL ENTERPRISE COMP.              | 61%                              | 33%                             | 44%                                    | 80%                                    |
| COTTINGHAM & BUTLER CLAIMS SERVICES  | 89%                              | 93%                             | 93%                                    | 100%                                   |
| CROSS INSURANCE                      | 95%                              | 94%                             | 92%                                    | 99%                                    |
| CRUM & FORSTER*                      | 0%                               | 0%                              | 0%                                     | No filings                             |
| ELECTRIC INSURANCE*                  | 60%                              | 75%                             | 50%                                    | 100%                                   |
| ESIS                                 | 72%                              | 74%                             | 74%                                    | 90%                                    |
| FEDERATED MUTUAL INSURANCE*          | 50%                              | 75%                             | 25%                                    | No filings                             |
| FIREMAN'S FUND INSURANCE*            | 67%                              | 0%                              | 0%                                     | No filings                             |
| FLORISTS MUTUAL INSURANCE*           | 0%                               | 100%                            | 0%                                     | No filings                             |
| FUTURECOMP                           | 90%                              | 92%                             | 88%                                    | 97%                                    |
| GALLAGHER BASSETT SERVICES           | 80%                              | 80%                             | 84%                                    | 93%                                    |
| GREAT AMERICAN INSURANCE*            | 67%                              | 50%                             | 50%                                    | No filings                             |
| GREAT FALLS INSURANCE                | 73%                              | 82%                             | 73%                                    | 78%                                    |
| GREAT WEST INSURANCE*                | 0%                               | 0%                              | 67%                                    | No filings                             |
| GUARANTEE INSURANCE                  | 9%                               | 7%                              | 7%                                     | 40%                                    |
| GUARD INSURANCE                      | 64%                              | 76%                             | 52%                                    | 17%                                    |
| HANNAFORD BROTHERS                   | 69%                              | 84%                             | 77%                                    | 74%                                    |
| HANNOVER INSURANCE*                  | 75%                              | 100%                            | 100%                                   | 100%                                   |
| HANOVER INSURANCE                    | 83%                              | 95%                             | 85%                                    | 93%                                    |
| HARTFORD INSURANCE                   | 84%                              | 90%                             | 85%                                    | 100%                                   |
| HELMSMAN MANAGEMENT SERVICES         | 80%                              | 93%                             | 89%                                    | 82%                                    |
| LIBERTY MUTUAL INSURANCE             | 72%                              | 83%                             | 86%                                    | 77%                                    |
| LUMBERMEN'S UNDERWRITING*            | No filings                       | 0%                              | 0%                                     | No filings                             |
| MACY'S CORPORATE SERVICES*           | 0%                               | 100%                            | 100%                                   | No filings                             |
| MAINE AUTOMOBILE DEALERS ASSOCIATION | 93%                              | 88%                             | 90%                                    | 100%                                   |
| MAINE EMPLOYERS' MUTUAL INSURANCE    | 80%                              | 94%                             | 93%                                    | 95%                                    |
| MAINE HEALTHCARE ASSOCIATION         | 80%                              | 86%                             | 93%                                    | 94%                                    |
| MAINE MOTOR TRANSPORT ASSOCIATION    | 94%                              | 91%                             | 95%                                    | 100%                                   |
| MAINE MUNICIPAL ASSOCIATION          | 95%                              | 94%                             | 95%                                    | 96%                                    |
|                                      |                                  |                                 |                                        |                                        |
| MAINE SCHOOL MANAGEMENT ASSOCIATION  | 97%                              | 100%                            | 100%                                   | 100%                                   |
| MATRIX ABSENCE MANAGEMENT*           | 0%                               | 100%                            | 100%                                   | No filings                             |
| MEADOWBROOK                          | 73%                              | 67%                             | 44%                                    | 100%                                   |
| MITSUI SUMITOMO INSURANCE*           | 0%                               | No filings                      | No filings                             | No filings                             |
| NATIONAL INTERSTATE INSURANCE*       | 83%                              | 100%                            | 100%                                   | 100%                                   |
| NATIONWIDE INSURANCE*                | 25%                              | 100%                            | 100%                                   | No filings                             |
| NGM INSURANCE*                       | 0%                               | No filings                      | No filings                             | No filings                             |