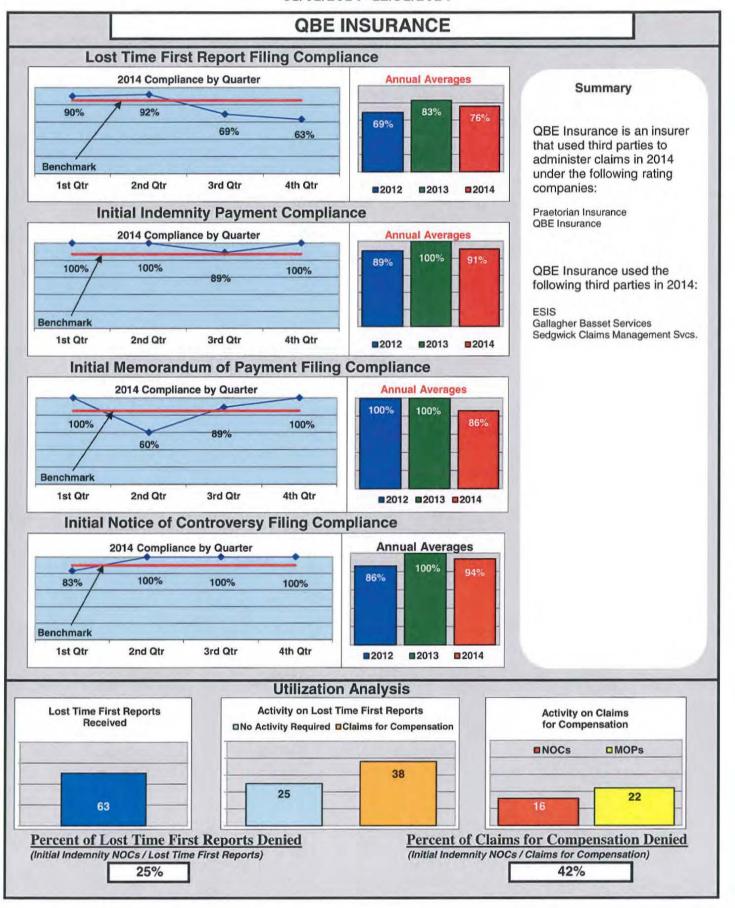

| No filings                             |
| KL INSURANCE                        | 76%                                     | 81%                                    | 71%                                    | 80%                                    |
| YORK RISK SERVICES                  | 36%                                     | 42%                                    | 42%                                    | 40%                                    |
| ZURICH INSURANCE                    | 85%                                     | 86%                                    | 78%                                    | 92%                                    |

<sup>\*</sup>Indicates no compliance chart in report

































































































#### Lost Time FROI and Initial Indemnity Payments Annual Report

1/1/2014 - 12/31/2014

|                |                                                 | Total Lost Time<br>FROIs Filed | Lost Time FROIs<br>Filed Timely | Compliance<br>Percentage | Total Initial<br>Indemnity Payments<br>Made | Initial Indemnity<br>Payments Made<br>Timely | Compliance<br>Percentage |
|----------------|-------------------------------------------------|--------------------------------|---------------------------------|--------------------------|---------------------------------------------|----------------------------------------------|--------------------------|
| CA010          | ACADIA INSURANCE Group Total                    | FROIs Filed<br>209             | Timely FROIs 171