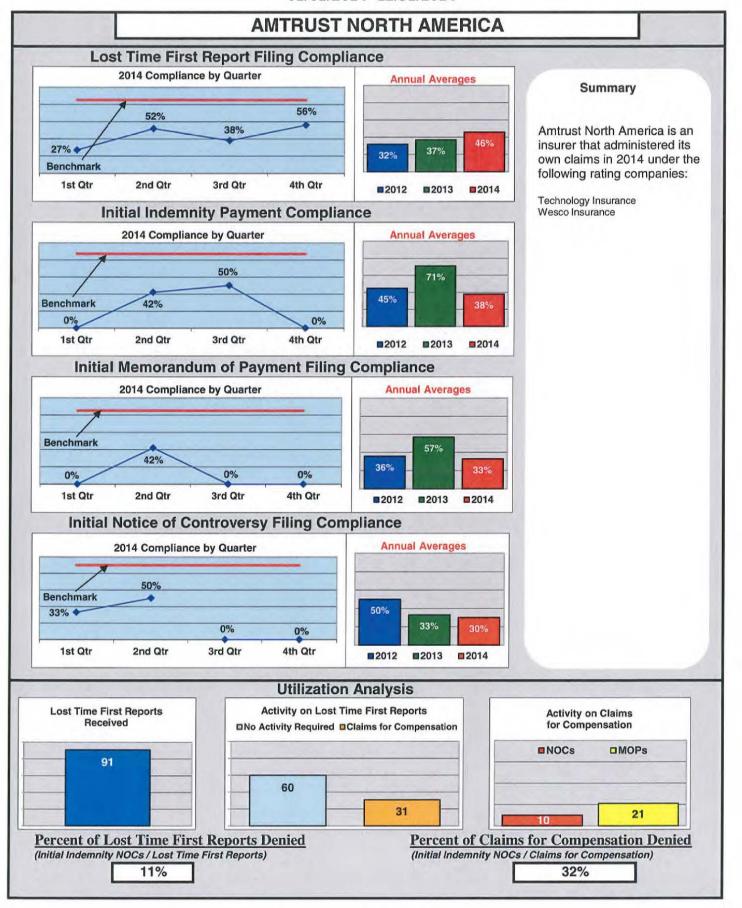

### **ENTITY OVERVIEW**

| INSURANCE GROUP                      | FROI<br>Compliance<br>Benchmark: | PAY<br>Compliance<br>Benchmark: | MOP<br>Compliance<br>Benchmark:<br>85% | NOC<br>Compliance<br>Benchmark:<br>90% |
|--------------------------------------|----------------------------------|---------------------------------|----------------------------------------|----------------------------------------|
|                                      | 85%                              | 87%                             | 85%                                    | 90%                                    |
| ACADIA INSURANCE                     | 82%                              | 83%                             | 87%                                    | 100%                                   |
| ACCIDENT FUND INSURANCE*             | 100%                             | No filings                      | No filings                             | 100%                                   |
| ACE INSURANCE                        | 85%                              | 88%                             | 76%                                    | 93%                                    |
| AIG INSURANCE                        | 89%                              | 93%                             | 88%                                    | 92%                                    |
| ALTERNATIVE SERVICE CONCEPTS*        | 0%                               | No filings                      | No filings                             | No filings                             |
| AMTRUST NORTH AMERICA                | 46%                              | 38%                             | 33%                                    | 30%                                    |
| ARCH INSURANCE                       | 74%                              | 80%                             | 80%                                    | 86%                                    |
| ARROW MUTUAL INSURANCE*              | 100%                             | No filings                      | No filings                             | 100%                                   |
| ATLANTIC SPECIALTY INSURANCE*        | 50%                              | 50%                             | 75%                                    | 100%                                   |
| BATH IRON WORKS                      | 100%                             | 98%                             | 98%                                    | 100%                                   |
| BERKSHIRE HATHAWAY INSURANCE*        | 0%                               | 0%                              | 100%                                   | 0%                                     |
| BROADSPIRE SERVICES                  | 78%                              | 90%                             | 76%                                    | 100%                                   |
| CANNON COCHRAN MANAGEMENT SERVICES   | 83%                              | 86%                             | 82%                                    | 92%                                    |
| CHEROKEE INSURANCE*                  | 0%                               | 50%                             | 0%                                     | No filings                             |
| CHESTERFIELD SERVICES*               | 100%                             | 100%                            | 100%                                   | No filings                             |
| CHUBB INSURANCE                      | 58%                              | 84%                             | 79%                                    | 90%                                    |
| CHURCH MUTUAL INSURANCE*             | 75%                              | 100%                            | 100%                                   | No filings                             |
| CIANBRO CORPORATION*                 | 67%                              | 67%                             | 67%                                    | 100%                                   |
| CITY OF BANGOR*                      | 100%                             | 100%                            | 100%                                   | No filings                             |
| CLAIMS MANAGEMENT (WALMART)          | 95%                              | 100%                            | 91%                                    | 92%                                    |
| CNA INSURANCE                        | 90%                              | 100%                            | 92%                                    | 100%                                   |
| CONSTITUTION STATE SERVICES          | 76%                              | 100%                            | 67%                                    | 100%                                   |
| CONTINENTAL INDEMNITY*               | 50%                              | 83%                             | 50%                                    | No filings                             |
| CORVEL ENTERPRISE COMP.              | 61%                              | 33%                             | 44%                                    | 80%                                    |
| COTTINGHAM & BUTLER CLAIMS SERVICES  | 89%                              | 93%                             | 93%                                    | 100%                                   |
| CROSS INSURANCE                      | 95%                              | 94%                             | 92%                                    | 99%                                    |
| CRUM & FORSTER*                      | 0%                               | 0%                              | 0%                                     | No filings                             |
| ELECTRIC INSURANCE*                  | 60%                              | 75%                             | 50%                                    | 100%                                   |
| ESIS                                 | 72%                              | 74%                             | 74%                                    | 90%                                    |
| FEDERATED MUTUAL INSURANCE*          | 50%                              | 75%                             | 25%                                    | No filings                             |
| FIREMAN'S FUND INSURANCE*            | 67%                              | 0%                              | 0%                                     | No filings                             |
| FLORISTS MUTUAL INSURANCE*           | 0%                               | 100%                            | 0%                                     | No filings                             |
| FUTURECOMP                           | 90%                              | 92%                             | 88%                                    | 97%                                    |
| GALLAGHER BASSETT SERVICES           | 80%                              | 80%                             | 84%                                    | 93%                                    |
| GREAT AMERICAN INSURANCE*            | 67%                              | 50%                             | 50%                                    | No filings                             |
| GREAT FALLS INSURANCE                | 73%                              | 82%                             | 73%                                    | 78%                                    |
| GREAT WEST INSURANCE*                | 0%                               | 0%                              | 67%                                    | No filings                             |
| GUARANTEE INSURANCE                  | 9%                               | 7%                              | 7%                                     | 40%                                    |
| GUARD INSURANCE                      | 64%                              | 76%                             | 52%                                    | 17%                                    |
| HANNAFORD BROTHERS                   | 69%                              | 84%                             | 77%                                    | 74%                                    |
| HANNOVER INSURANCE*                  | 75%                              | 100%                            | 100%                                   | 100%                                   |
| HANOVER INSURANCE                    | 83%                              | 95%                             | 85%                                    | 93%                                    |
| HARTFORD INSURANCE                   | 84%                              | 90%                             | 85%                                    | 100%                                   |
| HELMSMAN MANAGEMENT SERVICES         | 80%                              | 93%                             | 89%                                    | 82%                                    |
| LIBERTY MUTUAL INSURANCE             | 72%                              | 83%                             | 86%                                    | 77%                                    |
| LUMBERMEN'S UNDERWRITING*            | No filings                       | 0%                              | 0%                                     | No filings                             |
| MACY'S CORPORATE SERVICES*           | 0%                               | 100%                            | 100%                                   | No filings                             |
| MAINE AUTOMOBILE DEALERS ASSOCIATION | 93%                              | 88%                             | 90%                                    | 100%                                   |
| MAINE EMPLOYERS' MUTUAL INSURANCE    | 80%                              | 94%                             | 93%                                    | 95%                                    |
| MAINE HEALTHCARE ASSOCIATION         | 80%                              | 86%                             | 93%                                    | 94%                                    |
| MAINE MOTOR TRANSPORT ASSOCIATION    | 94%                              | 91%                             | 95%                                    | 100%                                   |
| MAINE MUNICIPAL ASSOCIATION          | 95%                              | 94%                             | 95%                                    | 96%                                    |
|                                      |                                  |                                 |                                        |                                        |
| MAINE SCHOOL MANAGEMENT ASSOCIATION  | 97%                              | 100%                            | 100%                                   | 100%                                   |
| MATRIX ABSENCE MANAGEMENT*           | 0%                               | 100%                            | 100%                                   | No filings                             |
| MEADOWBROOK                          | 73%                              | 67%                             | 44%                                    | 100%                                   |
| MITSUI SUMITOMO INSURANCE*           | 0%                               | No filings                      | No filings                             | No filings                             |
| NATIONAL INTERSTATE INSURANCE*       | 83%                              | 100%                            | 100%                                   | 100%                                   |
| NATIONWIDE INSURANCE*                | 25%                              | 100%                            | 100%                                   | No filings                             |
| NGM INSURANCE*                       | 0%                               | No filings                      | No filings                             | No filings                             |