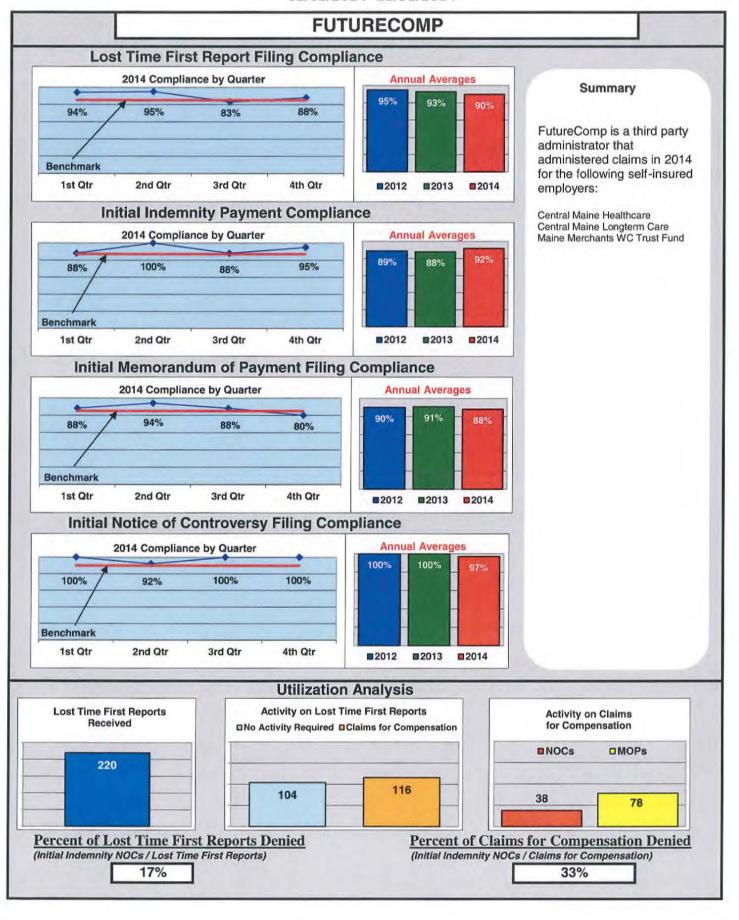

### **ENTITY OVERVIEW**

| INSURANCE GROUP                      | FROI<br>Compliance<br>Benchmark: | PAY<br>Compliance<br>Benchmark: | MOP<br>Compliance<br>Benchmark:<br>85% | NOC<br>Compliance<br>Benchmark:<br>90% |
|--------------------------------------|----------------------------------|---------------------------------|----------------------------------------|----------------------------------------|
|                                      | 85%                              | 87%                             | 85%                                    | 90%                                    |
| ACADIA INSURANCE                     | 82%                              | 83%                             | 87%                                    | 100%                                   |
| ACCIDENT FUND INSURANCE*             | 100%                             | No filings                      | No filings                             | 100%                                   |
| ACE INSURANCE                        | 85%                              | 88%                             | 76%                                    | 93%                                    |
| AIG INSURANCE                        | 89%                              | 93%                             | 88%                                    | 92%                                    |
| ALTERNATIVE SERVICE CONCEPTS*        | 0%                               | No filings                      | No filings                             | No filings                             |
| AMTRUST NORTH AMERICA                | 46%                              | 38%                             | 33%                                    | 30%                                    |
| ARCH INSURANCE                       | 74%                              | 80%                             | 80%                                    | 86%                                    |
| ARROW MUTUAL INSURANCE*              | 100%                             | No filings                      | No filings                             | 100%                                   |
| ATLANTIC SPECIALTY INSURANCE*        | 50%                              | 50%                             | 75%                                    | 100%                                   |
| BATH IRON WORKS                      | 100%                             | 98%                             | 98%                                    | 100%                                   |
| BERKSHIRE HATHAWAY INSURANCE*        | 0%                               | 0%                              | 100%                                   | 0%                                     |
| BROADSPIRE SERVICES                  | 78%                              | 90%                             | 76%                                    | 100%                                   |
| CANNON COCHRAN MANAGEMENT SERVICES   | 83%                              | 86%                             | 82%                                    | 92%                                    |
| CHEROKEE INSURANCE*                  | 0%                               | 50%                             | 0%                                     | No filings                             |
| CHESTERFIELD SERVICES*               | 100%                             | 100%                            | 100%                                   | No filings                             |
| CHUBB INSURANCE                      | 58%                              | 84%                             | 79%                                    | 90%                                    |
| CHURCH MUTUAL INSURANCE*             | 75%                              | 100%                            | 100%                                   | No filings                             |
| CIANBRO CORPORATION*                 | 67%                              | 67%                             | 67%                                    | 100%                                   |
| CITY OF BANGOR*                      | 100%                             | 100%                            | 100%                                   | No filings                             |
| CLAIMS MANAGEMENT (WALMART)          | 95%                              | 100%                            | 91%                                    | 92%                                    |
| CNA INSURANCE                        | 90%                              | 100%                            | 92%                                    | 100%                                   |
| CONSTITUTION STATE SERVICES          | 76%                              | 100%                            | 67%                                    | 100%                                   |
| CONTINENTAL INDEMNITY*               | 50%                              | 83%                             | 50%                                    | No filings                             |
| CORVEL ENTERPRISE COMP.              | 61%                              | 33%                             | 44%                                    | 80%                                    |
| COTTINGHAM & BUTLER CLAIMS SERVICES  | 89%                              | 93%                             | 93%                                    | 100%                                   |
| CROSS INSURANCE                      | 95%                              | 94%                             | 92%                                    | 99%                                    |
| CRUM & FORSTER*                      | 0%                               | 0%                              | 0%                                     | No filings                             |
| ELECTRIC INSURANCE*                  | 60%                              | 75%                             | 50%                                    | 100%                                   |
| ESIS                                 | 72%                              | 74%                             | 74%                                    | 90%                                    |
| FEDERATED MUTUAL INSURANCE*          | 50%                              | 75%                             | 25%                                    | No filings                             |
| FIREMAN'S FUND INSURANCE*            | 67%                              | 0%                              | 0%                                     | No filings                             |
| FLORISTS MUTUAL INSURANCE*           | 0%                               | 100%                            | 0%                                     | No filings                             |
| FUTURECOMP                           | 90%                              | 92%                             | 88%                                    | 97%                                    |
| GALLAGHER BASSETT SERVICES           | 80%                              | 80%                             | 84%                                    | 93%                                    |
| GREAT AMERICAN INSURANCE*            | 67%                              | 50%                             | 50%                                    | No filings                             |
| GREAT FALLS INSURANCE                | 73%                              | 82%                             | 73%                                    | 78%                                    |
| GREAT WEST INSURANCE*                | 0%                               | 0%                              | 67%                                    | No filings                             |
| GUARANTEE INSURANCE                  | 9%                               | 7%                              | 7%                                     | 40%                                    |
| GUARD INSURANCE                      | 64%                              | 76%                             | 52%                                    | 17%                                    |
| HANNAFORD BROTHERS                   | 69%                              | 84%                             | 77%                                    | 74%                                    |
| HANNOVER INSURANCE*                  | 75%                              | 100%                            | 100%                                   | 100%                                   |
| HANOVER INSURANCE                    | 83%                              | 95%                             | 85%                                    | 93%                                    |
| HARTFORD INSURANCE                   | 84%                              | 90%                             | 85%                                    | 100%                                   |
| HELMSMAN MANAGEMENT SERVICES         | 80%                              | 93%                             | 89%                                    | 82%                                    |
| LIBERTY MUTUAL INSURANCE             | 72%                              | 83%                             | 86%                                    | 77%                                    |
| LUMBERMEN'S UNDERWRITING*            | No filings                       | 0%                              | 0%                                     | No filings                             |
| MACY'S CORPORATE SERVICES*           | 0%                               | 100%                            | 100%                                   | No filings                             |
| MAINE AUTOMOBILE DEALERS ASSOCIATION | 93%                              | 88%                             | 90%                                    | 100%                                   |
| MAINE EMPLOYERS' MUTUAL INSURANCE    | 80%                              | 94%                             | 93%                                    | 95%                                    |
| MAINE HEALTHCARE ASSOCIATION         | 80%                              | 86%                             | 93%                                    | 94%                                    |
| MAINE MOTOR TRANSPORT ASSOCIATION    | 94%                              | 91%                             | 95%                                    | 100%                                   |
| MAINE MUNICIPAL ASSOCIATION          | 95%                              | 94%                             | 95%                                    | 96%                                    |
|                                      |                                  |                                 |                                        |                                        |
| MAINE SCHOOL MANAGEMENT ASSOCIATION  | 97%                              | 100%                            | 100%                                   | 100%                                   |
| MATRIX ABSENCE MANAGEMENT*           | 0%                               | 100%                            | 100%                                   | No filings                             |
| MEADOWBROOK                          | 73%                              | 67%                             | 44%                                    | 100%                                   |
| MITSUI SUMITOMO INSURANCE*           | 0%                               | No filings                      | No filings                             | No filings                             |
| NATIONAL INTERSTATE INSURANCE*       | 83%                              | 100%                            | 100%                                   | 100%                                   |
| NATIONWIDE INSURANCE*                | 25%                              | 100%                            | 100%                                   | No filings                             |
| NGM INSURANCE*                       | 0%                               | No filings                      | No filings                             | No filings                             |

| Insurers/TPAs                       |      |      |      |      |  |  |  |  |
|-------------------------------------|------|------|------|------|--|--|--|--|
| AIG Insurance                       | 89%  | 93%  | 88%  | 92%  |  |  |  |  |
| Claims Management (Walmart)         | 95%  | 100% | 91%  | 92%  |  |  |  |  |
| CNA Insurance                       | 90%  | 100% | 92%  | 100% |  |  |  |  |
| Cottingham & Butler Claims Services | 89%  | 93%  | 93%  | 100% |  |  |  |  |
| Cross Insurance                     | 95%  | 94%  | 92%  | 99%  |  |  |  |  |
| FutureComp                          | 90%  | 92%  | 88%  | 97%  |  |  |  |  |
| Patriot Insurance                   | 100% | 100% | 100% | 100% |  |  |  |  |
| Sedgwick Claims Management Services | 85%  | 89%  | 90%  | 95%  |  |  |  |  |
| Sparta Insurnace                    | 100% | 100% | 100% | 100% |  |  |  |  |