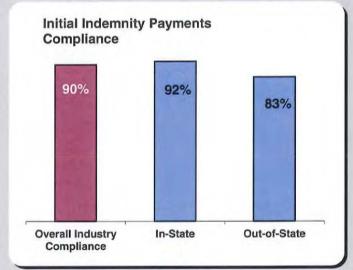

### B. Initial Indemnity Payments

The Board's benchmark for initial indemnity payments within 14 days is 87%.

Benchmark Exceeded. Ninety percent (90%) of initial indemnity payments were within 14 days.

### Summary

Injured workers in the State of Maine continue to benefit from the high (90%) compliance rate of initial indemnity payments.

In fact, compliance has improved by 32 points since monitoring began, from 59% to 90%, resulting in Maine households receiving much-needed money on time.

On a broader level, timely initial indemnity payments are a key factor in controlling workers' compensation claim costs.

However, as can be seen in Chart 5, work still remains in this area. Analysis will continue to focus on identifying best practices followed by those with high compliance rates in order to identify solutions that might help those at the other end of the spectrum to improve their results.