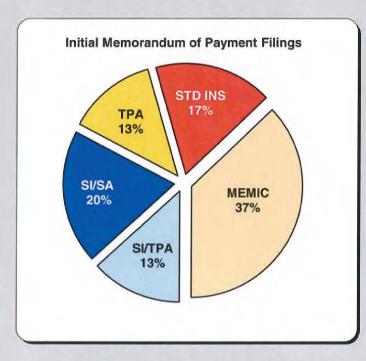

### C. Initial Memorandum of Payment Filings

The Board's benchmark for initial Memorandum of Payment (MOP) filings within 17 days is 85%.

Benchmark Exceeded. Eighty-nine percent (89%) of initial MOP filings were within 17 days.

### Summary

While a Memorandum of Payment filing does not have the same tangible benefit to the injured employee as the payment itself, it is a key indicator of how well insurers are complying with the administrative requirements of the Act.

Studies by the Workers' Compensation Research Institute indicate that proper claims administration and timely payment of claims reduces both the overall cost of claims and also the time required to process a claim through the dispute resolution system.

As can be seen in Chart 7, the benchmark is being met at an aggregate level, but as Chart 8 indicates, more than forty percent of all insurers are below benchmark, showing a significant opportunity for improvement going forward.