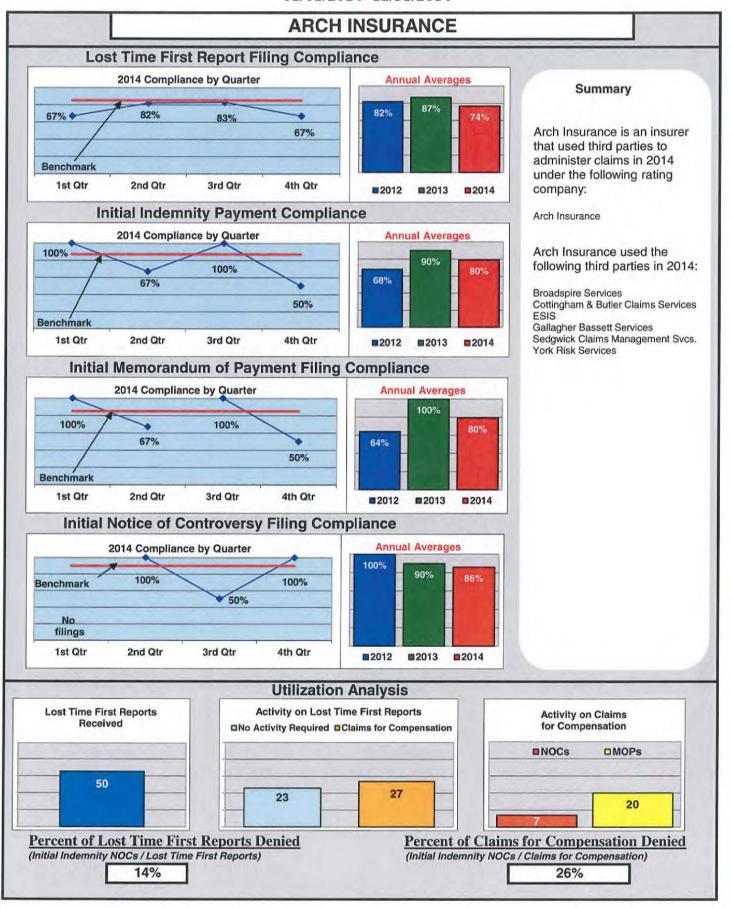

### **ENTITY OVERVIEW**

| INSURANCE GROUP                      | FROI<br>Compliance<br>Benchmark: | PAY<br>Compliance<br>Benchmark: | MOP<br>Compliance<br>Benchmark:<br>85% | NOC<br>Compliance<br>Benchmark:<br>90% |
|--------------------------------------|----------------------------------|---------------------------------|----------------------------------------|----------------------------------------|
|                                      | 85%                              | 87%                             | 85%                                    | 90%                                    |
| ACADIA INSURANCE                     | 82%                              | 83%                             | 87%                                    | 100%                                   |
| ACCIDENT FUND INSURANCE*             | 100%                             | No filings                      | No filings                             | 100%                                   |
| ACE INSURANCE                        | 85%                              | 88%                             | 76%                                    | 93%                                    |
| AIG INSURANCE                        | 89%                              | 93%                             | 88%                                    | 92%                                    |
| ALTERNATIVE SERVICE CONCEPTS*        | 0%                               | No filings                      | No filings                             | No filings                             |
| AMTRUST NORTH AMERICA                | 46%                              | 38%                             | 33%                                    | 30%                                    |
| ARCH INSURANCE                       | 74%                              | 80%                             | 80%                                    | 86%                                    |
| ARROW MUTUAL INSURANCE*              | 100%                             | No filings                      | No filings                             | 100%                                   |
| ATLANTIC SPECIALTY INSURANCE*        | 50%                              | 50%                             | 75%                                    | 100%                                   |
| BATH IRON WORKS                      | 100%                             | 98%                             | 98%                                    | 100%                                   |
| BERKSHIRE HATHAWAY INSURANCE*        | 0%                               | 0%                              | 100%                                   | 0%                                     |
| BROADSPIRE SERVICES                  | 78%                              | 90%                             | 76%                                    | 100%                                   |
| CANNON COCHRAN MANAGEMENT SERVICES   | 83%                              | 86%                             | 82%                                    | 92%                                    |
| CHEROKEE INSURANCE*                  | 0%                               | 50%                             | 0%                                     | No filings                             |
| CHESTERFIELD SERVICES*               | 100%                             | 100%                            | 100%                                   | No filings                             |
| CHUBB INSURANCE                      | 58%                              | 84%                             | 79%                                    | 90%                                    |
| CHURCH MUTUAL INSURANCE*             | 75%                              | 100%                            | 100%                                   | No filings                             |
| CIANBRO CORPORATION*                 | 67%                              | 67%                             | 67%                                    | 100%                                   |
| CITY OF BANGOR*                      | 100%                             | 100%                            | 100%                                   | No filings                             |
| CLAIMS MANAGEMENT (WALMART)          | 95%                              | 100%                            | 91%                                    | 92%                                    |
| CNA INSURANCE                        | 90%                              | 100%                            | 92%                                    | 100%                                   |
| CONSTITUTION STATE SERVICES          | 76%                              | 100%                            | 67%                                    | 100%                                   |
| CONTINENTAL INDEMNITY*               | 50%                              | 83%                             | 50%                                    | No filings                             |
| CORVEL ENTERPRISE COMP.              | 61%                              | 33%                             | 44%                                    | 80%                                    |
| COTTINGHAM & BUTLER CLAIMS SERVICES  | 89%                              | 93%                             | 93%                                    | 100%                                   |
| CROSS INSURANCE                      | 95%                              | 94%                             | 92%                                    | 99%                                    |
| CRUM & FORSTER*                      | 0%                               | 0%                              | 0%                                     | No filings                             |
| ELECTRIC INSURANCE*                  | 60%                              | 75%                             | 50%                                    | 100%                                   |
| ESIS                                 | 72%                              | 74%                             | 74%                                    | 90%                                    |
| FEDERATED MUTUAL INSURANCE*          | 50%                              | 75%                             | 25%                                    | No filings                             |
| FIREMAN'S FUND INSURANCE*            | 67%                              | 0%                              | 0%                                     | No filings                             |
| FLORISTS MUTUAL INSURANCE*           | 0%                               | 100%                            | 0%                                     | No filings                             |
| FUTURECOMP                           | 90%                              | 92%                             | 88%                                    | 97%                                    |
| GALLAGHER BASSETT SERVICES           | 80%                              | 80%                             | 84%                                    | 93%                                    |
| GREAT AMERICAN INSURANCE*            | 67%                              | 50%                             | 50%                                    | No filings                             |
| GREAT FALLS INSURANCE                | 73%                              | 82%                             | 73%                                    | 78%                                    |
| GREAT WEST INSURANCE*                | 0%                               | 0%                              | 67%                                    | No filings                             |
| GUARANTEE INSURANCE                  | 9%                               | 7%                              | 7%                                     | 40%                                    |
| GUARD INSURANCE                      | 64%                              | 76%                             | 52%                                    | 17%                                    |
| HANNAFORD BROTHERS                   | 69%                              | 84%                             | 77%                                    | 74%                                    |
| HANNOVER INSURANCE*                  | 75%                              | 100%                            | 100%                                   | 100%                                   |
| HANOVER INSURANCE                    | 83%                              | 95%                             | 85%                                    | 93%                                    |
| HARTFORD INSURANCE                   | 84%                              | 90%                             | 85%                                    | 100%                                   |
| HELMSMAN MANAGEMENT SERVICES         | 80%                              | 93%                             | 89%                                    | 82%                                    |
| LIBERTY MUTUAL INSURANCE             | 72%                              | 83%                             | 86%                                    | 77%                                    |
| LUMBERMEN'S UNDERWRITING*            | No filings                       | 0%                              | 0%                                     | No filings                             |
| MACY'S CORPORATE SERVICES*           | 0%                               | 100%                            | 100%                                   | No filings                             |
| MAINE AUTOMOBILE DEALERS ASSOCIATION | 93%                              | 88%                             | 90%                                    | 100%                                   |
| MAINE EMPLOYERS' MUTUAL INSURANCE    | 80%                              | 94%                             | 93%                                    | 95%                                    |
| MAINE HEALTHCARE ASSOCIATION         | 80%                              | 86%                             | 93%                                    | 94%                                    |
| MAINE MOTOR TRANSPORT ASSOCIATION    | 94%                              | 91%                             | 95%                                    | 100%                                   |
| MAINE MUNICIPAL ASSOCIATION          | 95%                              | 94%                             | 95%                                    | 96%                                    |
|                                      |                                  |                                 |                                        |                                        |
| MAINE SCHOOL MANAGEMENT ASSOCIATION  | 97%                              | 100%                            | 100%                                   | 100%                                   |
| MATRIX ABSENCE MANAGEMENT*           | 0%                               | 100%                            | 100%                                   | No filings                             |
| MEADOWBROOK                          | 73%                              | 67%                             | 44%                                    | 100%                                   |
| MITSUI SUMITOMO INSURANCE*           | 0%                               | No filings                      | No filings                             | No filings                             |
| NATIONAL INTERSTATE INSURANCE*       | 83%                              | 100%                            | 100%                                   | 100%                                   |
| NATIONWIDE INSURANCE*                | 25%                              | 100%                            | 100%                                   | No filings                             |
| NGM INSURANCE*                       | 0%                               | No filings                      | No filings                             | No filings                             |