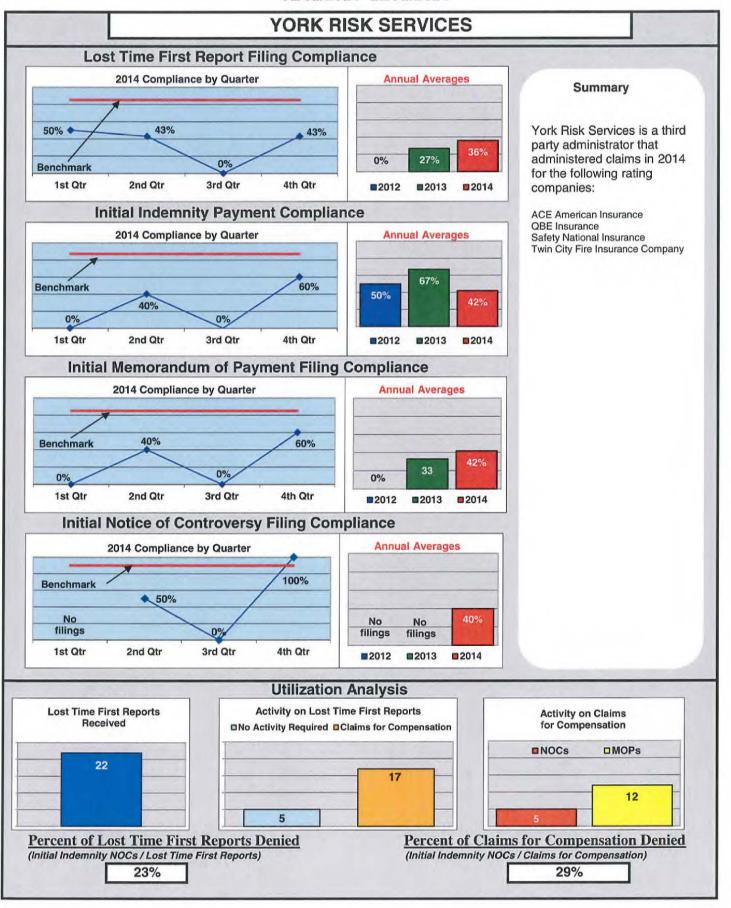

The following had audits completed in 2014:

| Auditee (alpha order)            | Total Penalties |
|----------------------------------|-----------------|
| Berkshire Hathaway Insurance     | \$4,950.00      |
| Chesterfield Services            | \$3,700.00      |
| Claims Management                | \$3,050.00      |
| FutureComp                       | \$9,950.00      |
| Gallagher Bassett Services       | \$4,950.00      |
| Guarantee Insurance              | \$20,000.00     |
| Guard Insurance                  | \$6,925.00      |
| Macy's Retail Holdings, Inc.     | \$3,200.00      |
| Maine Healthcare Association     | \$1,500.00      |
| MMTA Workers' Compensation Trust | \$3,000.00      |
| National Interstate Insurance    | \$4,150.00      |
| NGM Insurance                    | \$2,350.00      |
| Old Republic                     | \$0.00          |
| Sentry Insurance                 | \$5,675.00      |
| Sparta Insurance                 | \$4,500.00      |
| State of Maine                   | \$20,850.00     |
| Synernet                         | \$4,500.00      |
| Travelers Insurance              | \$12,875.00     |
| York Risk Services               | \$19,300.00     |

#### **ENTITY OVERVIEW**

| INSURANCE GROUP                     | FROI<br>Compliance<br>Benchmark:<br>85% | PAY<br>Compliance<br>Benchmark:<br>87% | MOP<br>Compliance<br>Benchmark:<br>85% | NOC<br>Compliance<br>Benchmark:<br>90% |
|-------------------------------------|-----------------------------------------|----------------------------------------|----------------------------------------|----------------------------------------|
| NORTH RIVER INSURANCE*              | 60%                                     | 100%                                   | 67%                                    | 0%                                     |
| OLD REPUBLIC INSURANCE              | 79%                                     | 89%                                    | 76%                                    | 95%                                    |
| ONEBEACON INSURANCE*                | 100%                                    | No filings                             | No filings                             | 100%                                   |
| PATRIOT INSURANCE*                  | 100%                                    | 100%                                   | 100%                                   | 100%                                   |
| PATRIOT RISK SERVICES*              | 0%                                      | No filings                             | No filings                             | No filings                             |
| PEERLESS INSURANCE                  | 58%                                     | 78%                                    | 74%                                    | 74%                                    |
| PENNSYLVANIA MANUFACTURERS' ASSOC.  | 53%                                     | 71%                                    | 57%                                    | 100%                                   |
| PROTECTIVE INSURANCE*               | 50%                                     | 0%                                     | 0%                                     | 0%                                     |
| QBE INSURANCE                       | 76%                                     | 91%                                    | 86%                                    | 94%                                    |
| ROMAN CATHOLIC DIOCESE OF PORTLAND* | 100%                                    | No filings                             | No filings                             | No filings                             |
| RYDER SERVICES*                     | 100%                                    | 100%                                   | 50%                                    | No filings                             |
| SAFETY NATIONAL INSURANCE           | 79%                                     | 52%                                    | 48%                                    | 100%                                   |
| SEDGWICK CLAIMS MANAGEMENT SERVICES | 85%                                     | 89%                                    | 90%                                    | 95%                                    |
| SENTRY INSURANCE                    | 83%                                     | 75%                                    | 50%                                    | 100%                                   |
| SPARTA INSURANCE                    | 100%                                    | 100%                                   | 100%                                   | 100%                                   |
| STARR INDEMNITY & LIABILITY*        | 0%                                      | 100%                                   | 100%                                   | No filings                             |
| STATE OF MAINE WORKERS' COMP. TRUST | 89%                                     | 92%                                    | 97%                                    | 97%                                    |
| SYNERNET                            | 82%                                     | 78%                                    | 76%                                    | 93%                                    |
| TOKIO MARINE AMERICAN INSURANCE*    | 0%                                      | No filings                             | No filings                             | 100%                                   |
| TOWER INSURANCE*                    | 25%                                     | 100%                                   | 100%                                   | 0%                                     |
| TRAVELERS INSURANCE                 | 75%                                     | 88%                                    | 80%                                    | 84%                                    |
| TRISTAR RISK ENTERPRISE MANAGEMENT  | 80%                                     | 100%                                   | 75%                                    | 100%                                   |
| VANLINER INSURANCE*                 | 100%                                    | 0%                                     | 0%                                     | No filings                             |
| KL INSURANCE                        | 76%                                     | 81%                                    | 71%                                    | 80%                                    |
| YORK RISK SERVICES                  | 36%                                     | 42%                                    | 42%                                    | 40%                                    |
| ZURICH INSURANCE                    | 85%                                     | 86%                                    | 78%                                    | 92%                                    |