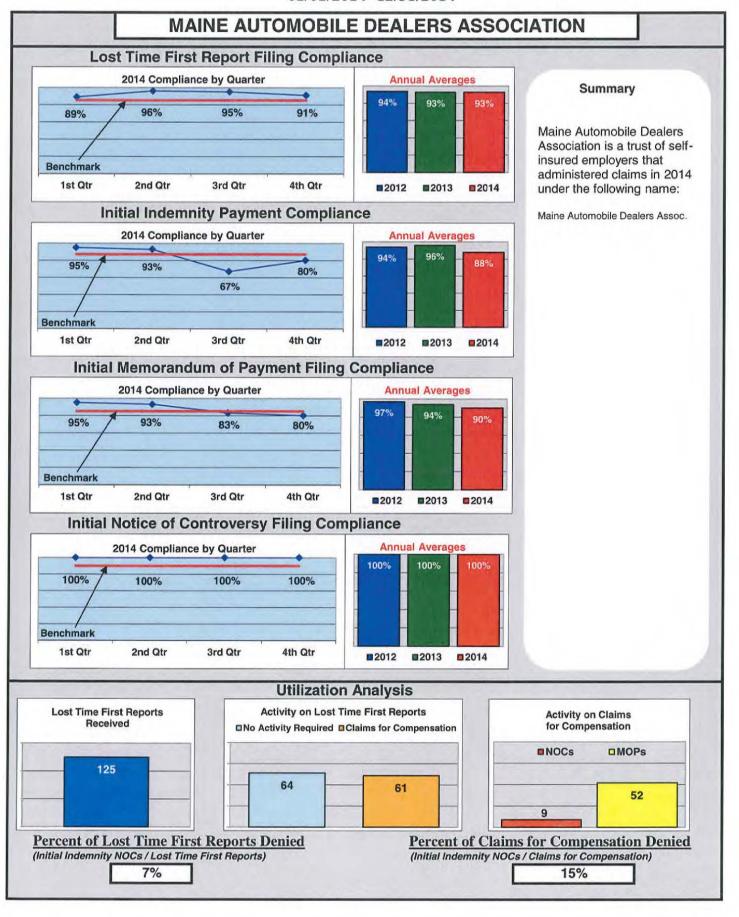

| Self-Insureds                        |      |      |      |      |  |  |  |  |
|--------------------------------------|------|------|------|------|--|--|--|--|
| Bath Iron Works                      | 100% | 98%  | 98%  | 100% |  |  |  |  |
| Maine Automobile Dealers Association | 93%  | 88%  | 90%  | 100% |  |  |  |  |
| Maine Motor Transport Association    | 94%  | 91%  | 95%  | 100% |  |  |  |  |
| Maine Municipal Association          | 95%  | 94%  | 94%  | 96%  |  |  |  |  |
| Maine School Management Association  | 97%  | 100% | 100% | 100% |  |  |  |  |
| State of Maine Workers' Comp. Trust  | 89%  | 92%  | 97%  | 97%  |  |  |  |  |

### **ENTITY OVERVIEW**

| INSURANCE GROUP                      | FROI<br>Compliance<br>Benchmark: | PAY<br>Compliance<br>Benchmark: | MOP<br>Compliance<br>Benchmark:<br>85% | NOC<br>Compliance<br>Benchmark:<br>90% |
|--------------------------------------|----------------------------------|---------------------------------|----------------------------------------|----------------------------------------|
|                                      | 85%                              | 87%                             | 85%                                    | 90%                                    |
| ACADIA INSURANCE                     | 82%                              | 83%                             | 87%                                    | 100%                                   |
| ACCIDENT FUND INSURANCE*             | 100%                             | No filings                      | No filings                             | 100%                                   |
| ACE INSURANCE                        | 85%                              | 88%                             | 76%                                    | 93%                                    |
| AIG INSURANCE                        | 89%                              | 93%                             | 88%                                    | 92%                                    |
| ALTERNATIVE SERVICE CONCEPTS*        | 0%                               | No filings                      | No filings                             | No filings                             |
| AMTRUST NORTH AMERICA                | 46%                              | 38%                             | 33%                                    | 30%                                    |
| ARCH INSURANCE                       | 74%                              | 80%                             | 80%                                    | 86%                                    |
| ARROW MUTUAL INSURANCE*              | 100%                             | No filings                      | No filings                             | 100%                                   |
| ATLANTIC SPECIALTY INSURANCE*        | 50%                              | 50%                             | 75%                                    | 100%                                   |
| BATH IRON WORKS                      | 100%                             | 98%                             | 98%                                    | 100%                                   |
| BERKSHIRE HATHAWAY INSURANCE*        | 0%                               | 0%                              | 100%                                   | 0%                                     |
| BROADSPIRE SERVICES                  | 78%                              | 90%                             | 76%                                    | 100%                                   |
| CANNON COCHRAN MANAGEMENT SERVICES   | 83%                              | 86%                             | 82%                                    | 92%                                    |
| CHEROKEE INSURANCE*                  | 0%                               | 50%                             | 0%                                     | No filings                             |
| CHESTERFIELD SERVICES*               | 100%                             | 100%                            | 100%                                   | No filings                             |
| CHUBB INSURANCE                      | 58%                              | 84%                             | 79%                                    | 90%                                    |
| CHURCH MUTUAL INSURANCE*             | 75%                              | 100%                            | 100%                                   | No filings                             |
| CIANBRO CORPORATION*                 | 67%                              | 67%                             | 67%                                    | 100%                                   |
| CITY OF BANGOR*                      | 100%                             | 100%                            | 100%                                   | No filings                             |
| CLAIMS MANAGEMENT (WALMART)          | 95%                              | 100%                            | 91%                                    | 92%                                    |
| CNA INSURANCE                        | 90%                              | 100%                            | 92%                                    | 100%                                   |
| CONSTITUTION STATE SERVICES          | 76%                              | 100%                            | 67%                                    | 100%                                   |
| CONTINENTAL INDEMNITY*               | 50%                              | 83%                             | 50%                                    | No filings                             |
| CORVEL ENTERPRISE COMP.              | 61%                              | 33%                             | 44%                                    | 80%                                    |
| COTTINGHAM & BUTLER CLAIMS SERVICES  | 89%                              | 93%                             | 93%                                    | 100%                                   |
| CROSS INSURANCE                      | 95%                              | 94%                             | 92%                                    | 99%                                    |
| CRUM & FORSTER*                      | 0%                               | 0%                              | 0%                                     | No filings                             |
| ELECTRIC INSURANCE*                  | 60%                              | 75%                             | 50%                                    | 100%                                   |
| ESIS                                 | 72%                              | 74%                             | 74%                                    | 90%                                    |
| FEDERATED MUTUAL INSURANCE*          | 50%                              | 75%                             | 25%                                    | No filings                             |
| FIREMAN'S FUND INSURANCE*            | 67%                              | 0%                              | 0%                                     | No filings                             |
| FLORISTS MUTUAL INSURANCE*           | 0%                               | 100%                            | 0%                                     | No filings                             |
| FUTURECOMP                           | 90%                              | 92%                             | 88%                                    | 97%                                    |
| GALLAGHER BASSETT SERVICES           | 80%                              | 80%                             | 84%                                    | 93%                                    |
| GREAT AMERICAN INSURANCE*            | 67%                              | 50%                             | 50%                                    | No filings                             |
| GREAT FALLS INSURANCE                | 73%                              | 82%                             | 73%                                    | 78%                                    |
| GREAT WEST INSURANCE*                | 0%                               | 0%                              | 67%                                    | No filings                             |
| GUARANTEE INSURANCE                  | 9%                               | 7%                              | 7%                                     | 40%                                    |
| GUARD INSURANCE                      | 64%                              | 76%                             | 52%                                    | 17%                                    |
| HANNAFORD BROTHERS                   | 69%                              | 84%                             | 77%                                    | 74%                                    |
| HANNOVER INSURANCE*                  | 75%                              | 100%                            | 100%                                   | 100%                                   |
| HANOVER INSURANCE                    | 83%                              | 95%                             | 85%                                    | 93%                                    |
| HARTFORD INSURANCE                   | 84%                              | 90%                             | 85%                                    | 100%                                   |
| HELMSMAN MANAGEMENT SERVICES         | 80%                              | 93%                             | 89%                                    | 82%                                    |
| LIBERTY MUTUAL INSURANCE             | 72%                              | 83%                             | 86%                                    | 77%                                    |
| LUMBERMEN'S UNDERWRITING*            | No filings                       | 0%                              | 0%                                     | No filings                             |
| MACY'S CORPORATE SERVICES*           | 0%                               | 100%                            | 100%                                   | No filings                             |
| MAINE AUTOMOBILE DEALERS ASSOCIATION | 93%                              | 88%                             | 90%                                    | 100%                                   |
| MAINE EMPLOYERS' MUTUAL INSURANCE    | 80%                              | 94%                             | 93%                                    | 95%                                    |
| MAINE HEALTHCARE ASSOCIATION         | 80%                              | 86%                             | 93%                                    | 94%                                    |
| MAINE MOTOR TRANSPORT ASSOCIATION    | 94%                              | 91%                             | 95%                                    | 100%                                   |
| MAINE MUNICIPAL ASSOCIATION          | 95%                              | 94%                             | 95%                                    | 96%                                    |
|                                      |                                  |                                 |                                        |                                        |
| MAINE SCHOOL MANAGEMENT ASSOCIATION  | 97%                              | 100%                            | 100%                                   | 100%                                   |
| MATRIX ABSENCE MANAGEMENT*           | 0%                               | 100%                            | 100%                                   | No filings                             |
| MEADOWBROOK                          | 73%                              | 67%                             | 44%                                    | 100%                                   |
| MITSUI SUMITOMO INSURANCE*           | 0%                               | No filings                      | No filings                             | No filings                             |
| NATIONAL INTERSTATE INSURANCE*       | 83%                              | 100%                            | 100%                                   | 100%                                   |
| NATIONWIDE INSURANCE*                | 25%                              | 100%                            | 100%                                   | No filings                             |
| NGM INSURANCE*                       | 0%                               | No filings                      | No filings                             | No filings                             |