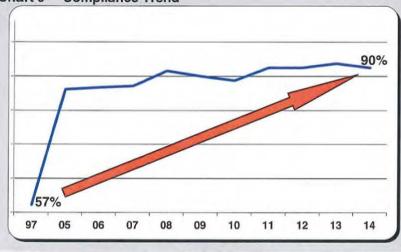

Chart 3 Compliance Trend

Chart 2 % of Insurers At/Above vs. Below 85% Benchmark

Summary

The Board received 13,793 lost time first reports. This represents 664 more reports than in 2013.

The 2014 compliance rate of 84% for lost time first report filings decreased a percent from the 2013 compliance rate. As can be seen in Chart 2, 30% of insurers were at or above the benchmark in 2014, down from the 41% in 2013, indicating a need for improvement.

Incorrect or unknown employer UIAN numbers continue to be an issue. Accurate UIAN data ensures that claims received at the Board are linked to the appropriate insurance policy and claim administrator in a timely manner, thus reducing workloads for all parties. Attention will continue to be placed on improving this area.