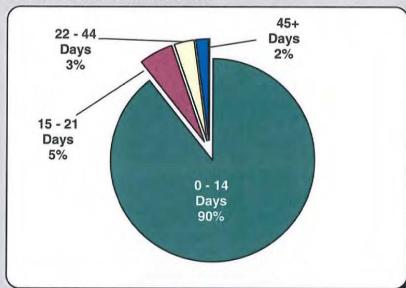

# **INITIAL INDEMNITY PAYMENTS**

Chart 4 Timeliness Distribution

Chart 5 % of Insurers At/Above vs. Below 87% Benchmark

Chart 6 Compliance Trend

Table 6

| Made Within: |       |       |      |
|--------------|-------|-------|------|
| 0-14         | Days  | 3,481 | 90%  |
| 15-21        | Days  | 211   | 5%   |
| 22-44        | Days  | 123   | 3%   |
| 45+          | Days  | 57    | 2%   |
| ?            | Days  | 4     | 0%   |
|              | Total | 3,876 | 100% |

### Summary

Injured workers in the State of Maine continue to benefit from the high (90%) compliance rate of initial indemnity payments.

In fact, compliance has improved by 32 points since monitoring began, from 59% to 90%, resulting in Maine households receiving much-needed money on time.