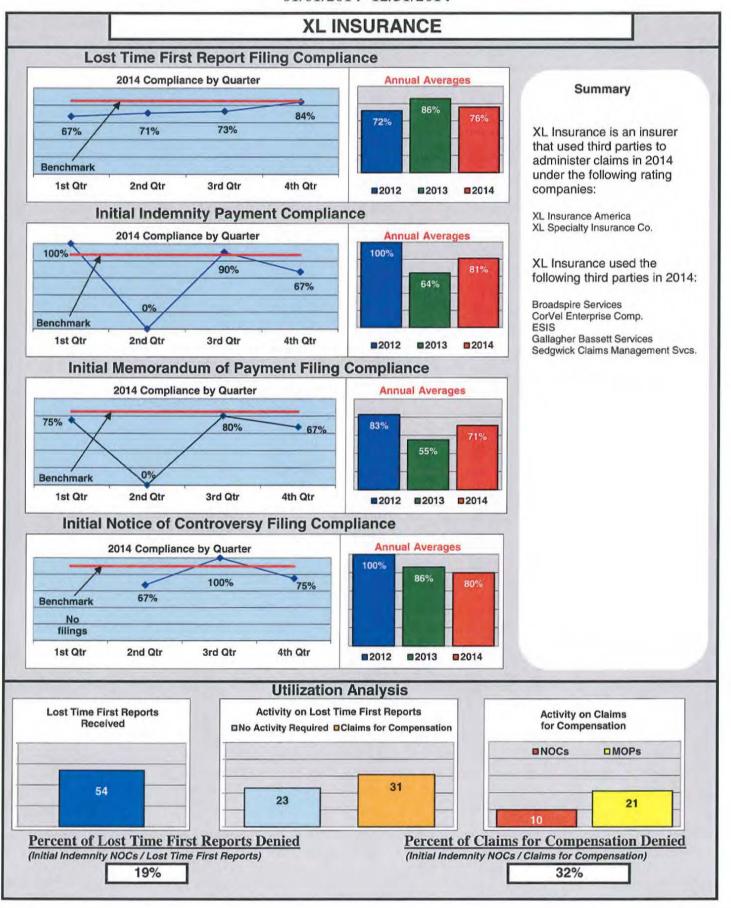

#### **ENTITY OVERVIEW**

| INSURANCE GROUP                     | FROI<br>Compliance<br>Benchmark:<br>85% | PAY<br>Compliance<br>Benchmark:<br>87% | MOP<br>Compliance<br>Benchmark:<br>85% | NOC<br>Compliance<br>Benchmark:<br>90% |
|-------------------------------------|-----------------------------------------|----------------------------------------|----------------------------------------|----------------------------------------|
| NORTH RIVER INSURANCE*              | 60%                                     | 100%                                   | 67%                                    | 0%                                     |
| OLD REPUBLIC INSURANCE              | 79%                                     | 89%                                    | 76%                                    | 95%                                    |
| ONEBEACON INSURANCE*                | 100%                                    | No filings                             | No filings                             | 100%                                   |
| PATRIOT INSURANCE*                  | 100%                                    | 100%                                   | 100%                                   | 100%                                   |
| PATRIOT RISK SERVICES*              | 0%                                      | No filings                             | No filings                             | No filings                             |
| PEERLESS INSURANCE                  | 58%                                     | 78%                                    | 74%                                    | 74%                                    |
| PENNSYLVANIA MANUFACTURERS' ASSOC.  | 53%                                     | 71%                                    | 57%                                    | 100%                                   |
| PROTECTIVE INSURANCE*               | 50%                                     | 0%                                     | 0%                                     | 0%                                     |
| QBE INSURANCE                       | 76%                                     | 91%                                    | 86%                                    | 94%                                    |
| ROMAN CATHOLIC DIOCESE OF PORTLAND* | 100%                                    | No filings                             | No filings                             | No filings                             |
| RYDER SERVICES*                     | 100%                                    | 100%                                   | 50%                                    | No filings                             |
| SAFETY NATIONAL INSURANCE           | 79%                                     | 52%                                    | 48%                                    | 100%                                   |
| SEDGWICK CLAIMS MANAGEMENT SERVICES | 85%                                     | 89%                                    | 90%                                    | 95%                                    |
| SENTRY INSURANCE                    | 83%                                     | 75%                                    | 50%                                    | 100%                                   |
| SPARTA INSURANCE                    | 100%                                    | 100%                                   | 100%                                   | 100%                                   |
| STARR INDEMNITY & LIABILITY*        | 0%                                      | 100%                                   | 100%                                   | No filings                             |
| STATE OF MAINE WORKERS' COMP. TRUST | 89%                                     | 92%                                    | 97%                                    | 97%                                    |
| SYNERNET                            | 82%                                     | 78%                                    | 76%                                    | 93%                                    |
| TOKIO MARINE AMERICAN INSURANCE*    | 0%                                      | No filings                             | No filings                             | 100%                                   |
| TOWER INSURANCE*                    | 25%                                     | 100%                                   | 100%                                   | 0%                                     |
| TRAVELERS INSURANCE                 | 75%                                     | 88%                                    | 80%                                    | 84%                                    |
| TRISTAR RISK ENTERPRISE MANAGEMENT  | 80%                                     | 100%                                   | 75%                                    | 100%                                   |
| VANLINER INSURANCE*                 | 100%                                    | 0%                                     | 0%                                     | No filings                             |
| KL INSURANCE                        | 76%                                     | 81%                                    | 71%                                    | 80%                                    |
| YORK RISK SERVICES                  | 36%                                     | 42%                                    | 42%                                    | 40%                                    |
| ZURICH INSURANCE                    | 85%                                     | 86%                                    | 78%                                    | 92%                                    |