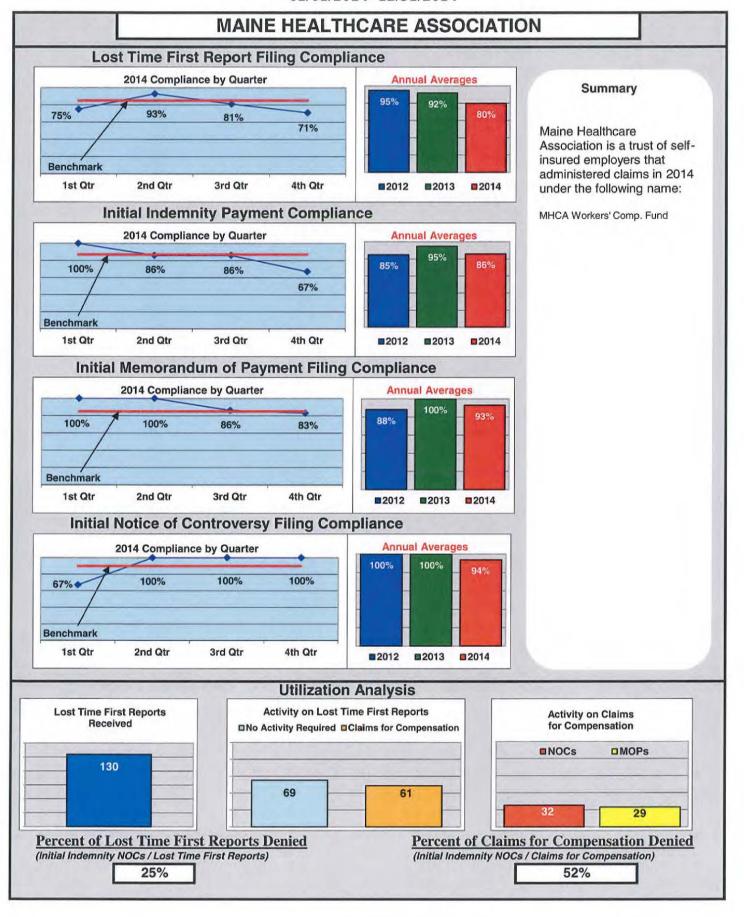

### **ENTITY OVERVIEW**

| INSURANCE GROUP                      | FROI<br>Compliance<br>Benchmark: | PAY<br>Compliance<br>Benchmark: | MOP<br>Compliance<br>Benchmark:<br>85% | NOC<br>Compliance<br>Benchmark:<br>90% |
|--------------------------------------|----------------------------------|---------------------------------|----------------------------------------|----------------------------------------|
|                                      | 85%                              | 87%                             | 85%                                    | 90%                                    |
| ACADIA INSURANCE                     | 82%                              | 83%                             | 87%                                    | 100%                                   |
| ACCIDENT FUND INSURANCE*             | 100%                             | No filings                      | No filings                             | 100%                                   |
| ACE INSURANCE                        | 85%                              | 88%                             | 76%                                    | 93%                                    |
| AIG INSURANCE                        | 89%                              | 93%                             | 88%                                    | 92%                                    |
| ALTERNATIVE SERVICE CONCEPTS*        | 0%                               | No filings                      | No filings                             | No filings                             |
| AMTRUST NORTH AMERICA                | 46%                              | 38%                             | 33%                                    | 30%                                    |
| ARCH INSURANCE                       | 74%                              | 80%                             | 80%                                    | 86%                                    |
| ARROW MUTUAL INSURANCE*              | 100%                             | No filings                      | No filings                             | 100%                                   |
| ATLANTIC SPECIALTY INSURANCE*        | 50%                              | 50%                             | 75%                                    | 100%                                   |
| BATH IRON WORKS                      | 100%                             | 98%                             | 98%                                    | 100%                                   |
| BERKSHIRE HATHAWAY INSURANCE*        | 0%                               | 0%                              | 100%                                   | 0%                                     |
| BROADSPIRE SERVICES                  | 78%                              | 90%                             | 76%                                    | 100%                                   |
| CANNON COCHRAN MANAGEMENT SERVICES   | 83%                              | 86%                             | 82%                                    | 92%                                    |
| CHEROKEE INSURANCE*                  | 0%                               | 50%                             | 0%                                     | No filings                             |
| CHESTERFIELD SERVICES*               | 100%                             | 100%                            | 100%                                   | No filings                             |
| CHUBB INSURANCE                      | 58%                              | 84%                             | 79%                                    | 90%                                    |
| CHURCH MUTUAL INSURANCE*             | 75%                              | 100%                            | 100%                                   | No filings                             |
| CIANBRO CORPORATION*                 | 67%                              | 67%                             | 67%                                    | 100%                                   |
| CITY OF BANGOR*                      | 100%                             | 100%                            | 100%                                   | No filings                             |
| CLAIMS MANAGEMENT (WALMART)          | 95%                              | 100%                            | 91%                                    | 92%                                    |
| CNA INSURANCE                        | 90%                              | 100%                            | 92%                                    | 100%                                   |
| CONSTITUTION STATE SERVICES          | 76%                              | 100%                            | 67%                                    | 100%                                   |
| CONTINENTAL INDEMNITY*               | 50%                              | 83%                             | 50%                                    | No filings                             |
| CORVEL ENTERPRISE COMP.              | 61%                              | 33%                             | 44%                                    | 80%                                    |
| COTTINGHAM & BUTLER CLAIMS SERVICES  | 89%                              | 93%                             | 93%                                    | 100%                                   |
| CROSS INSURANCE                      | 95%                              | 94%                             | 92%                                    | 99%                                    |
| CRUM & FORSTER*                      | 0%                               | 0%                              | 0%                                     | No filings                             |
| ELECTRIC INSURANCE*                  | 60%                              | 75%                             | 50%                                    | 100%                                   |
| ESIS                                 | 72%                              | 74%                             | 74%                                    | 90%                                    |
| FEDERATED MUTUAL INSURANCE*          | 50%                              | 75%                             | 25%                                    | No filings                             |
| FIREMAN'S FUND INSURANCE*            | 67%                              | 0%                              | 0%                                     | No filings                             |
| FLORISTS MUTUAL INSURANCE*           | 0%                               | 100%                            | 0%                                     | No filings                             |
| FUTURECOMP                           | 90%                              | 92%                             | 88%                                    | 97%                                    |
| GALLAGHER BASSETT SERVICES           | 80%                              | 80%                             | 84%                                    | 93%                                    |
| GREAT AMERICAN INSURANCE*            | 67%                              | 50%                             | 50%                                    | No filings                             |
| GREAT FALLS INSURANCE                | 73%                              | 82%                             | 73%                                    | 78%                                    |
| GREAT WEST INSURANCE*                | 0%                               | 0%                              | 67%                                    | No filings                             |
| GUARANTEE INSURANCE                  | 9%                               | 7%                              | 7%                                     | 40%                                    |
| GUARD INSURANCE                      | 64%                              | 76%                             | 52%                                    | 17%                                    |
| HANNAFORD BROTHERS                   | 69%                              | 84%                             | 77%                                    | 74%                                    |
| HANNOVER INSURANCE*                  | 75%                              | 100%                            | 100%                                   | 100%                                   |
| HANOVER INSURANCE                    | 83%                              | 95%                             | 85%                                    | 93%                                    |
| HARTFORD INSURANCE                   | 84%                              | 90%                             | 85%                                    | 100%                                   |
| HELMSMAN MANAGEMENT SERVICES         | 80%                              | 93%                             | 89%                                    | 82%                                    |
| LIBERTY MUTUAL INSURANCE             | 72%                              | 83%                             | 86%                                    | 77%                                    |
| LUMBERMEN'S UNDERWRITING*            | No filings                       | 0%                              | 0%                                     | No filings                             |
| MACY'S CORPORATE SERVICES*           | 0%                               | 100%                            | 100%                                   | No filings                             |
| MAINE AUTOMOBILE DEALERS ASSOCIATION | 93%                              | 88%                             | 90%                                    | 100%                                   |
| MAINE EMPLOYERS' MUTUAL INSURANCE    | 80%                              | 94%                             | 93%                                    | 95%                                    |
| MAINE HEALTHCARE ASSOCIATION         | 80%                              | 86%                             | 93%                                    | 94%                                    |
| MAINE MOTOR TRANSPORT ASSOCIATION    | 94%                              | 91%                             | 95%                                    | 100%                                   |
| MAINE MUNICIPAL ASSOCIATION          | 95%                              | 94%                             | 95%                                    | 96%                                    |
|                                      |                                  |                                 |                                        |                                        |
| MAINE SCHOOL MANAGEMENT ASSOCIATION  | 97%                              | 100%                            | 100%                                   | 100%                                   |
| MATRIX ABSENCE MANAGEMENT*           | 0%                               | 100%                            | 100%                                   | No filings                             |
| MEADOWBROOK                          | 73%                              | 67%                             | 44%                                    | 100%                                   |
| MITSUI SUMITOMO INSURANCE*           | 0%                               | No filings                      | No filings                             | No filings                             |
| NATIONAL INTERSTATE INSURANCE*       | 83%                              | 100%                            | 100%                                   | 100%                                   |
| NATIONWIDE INSURANCE*                | 25%                              | 100%                            | 100%                                   | No filings                             |
| NGM INSURANCE*                       | 0%                               | No filings                      | No filings                             | No filings                             |

The following had audits completed in 2014:

| Auditee (alpha order)            | Total Penalties |
|----------------------------------|-----------------|
| Berkshire Hathaway Insurance     | \$4,950.00      |
| Chesterfield Services            | \$3,700.00      |
| Claims Management                | \$3,050.00      |
| FutureComp                       | \$9,950.00      |
| Gallagher Bassett Services       | \$4,950.00      |
| Guarantee Insurance              | \$20,000.00     |
| Guard Insurance                  | \$6,925.00      |
| Macy's Retail Holdings, Inc.     | \$3,200.00      |
| Maine Healthcare Association     | \$1,500.00      |
| MMTA Workers' Compensation Trust | \$3,000.00      |
| National Interstate Insurance    | \$4,150.00      |
| NGM Insurance                    | \$2,350.00      |
| Old Republic                     | \$0.00          |
| Sentry Insurance                 | \$5,675.00      |
| Sparta Insurance                 | \$4,500.00      |
| State of Maine                   | \$20,850.00     |
| Synernet                         | \$4,500.00      |
| Travelers Insurance              | \$12,875.00     |
| York Risk Services               | \$19,300.00     |