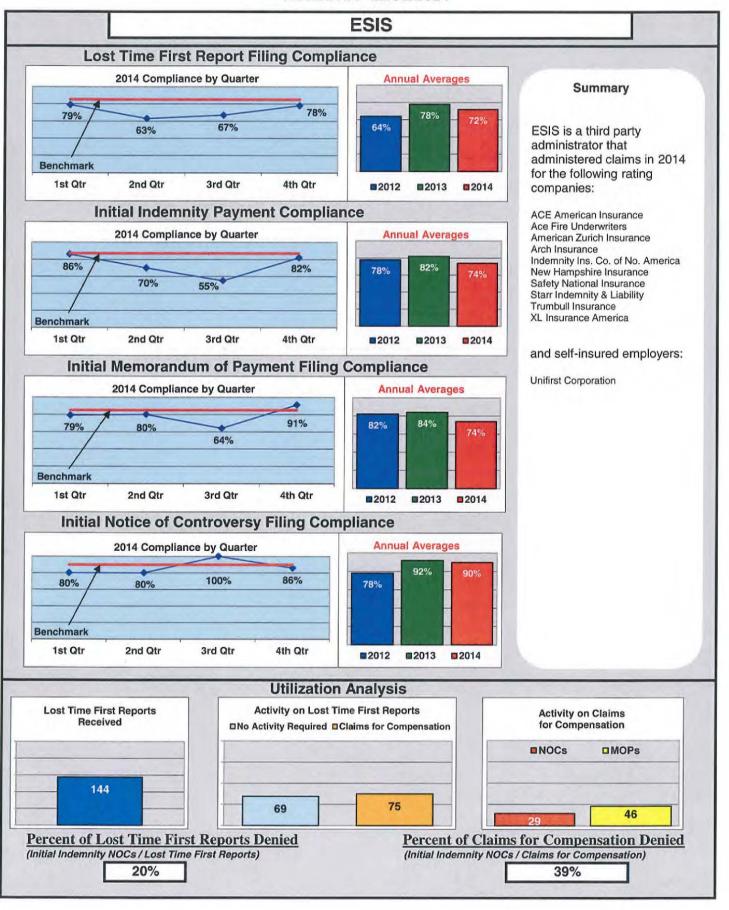

### **ENTITY OVERVIEW**

| INSURANCE GROUP                      | FROI<br>Compliance<br>Benchmark: | PAY<br>Compliance<br>Benchmark: | MOP<br>Compliance<br>Benchmark:<br>85% | NOC<br>Compliance<br>Benchmark:<br>90% |
|--------------------------------------|----------------------------------|---------------------------------|----------------------------------------|----------------------------------------|
|                                      | 85%                              | 87%                             | 85%                                    | 90%                                    |
| ACADIA INSURANCE                     | 82%                              | 83%                             | 87%                                    | 100%                                   |
| ACCIDENT FUND INSURANCE*             | 100%                             | No filings                      | No filings                             | 100%                                   |
| ACE INSURANCE                        | 85%                              | 88%                             | 76%                                    | 93%                                    |
| AIG INSURANCE                        | 89%                              | 93%                             | 88%                                    | 92%                                    |
| ALTERNATIVE SERVICE CONCEPTS*        | 0%                               | No filings                      | No filings                             | No filings                             |
| AMTRUST NORTH AMERICA                | 46%                              | 38%                             | 33%                                    | 30%                                    |
| ARCH INSURANCE                       | 74%                              | 80%                             | 80%                                    | 86%                                    |
| ARROW MUTUAL INSURANCE*              | 100%                             | No filings                      | No filings                             | 100%                                   |
| ATLANTIC SPECIALTY INSURANCE*        | 50%                              | 50%                             | 75%                                    | 100%                                   |
| BATH IRON WORKS                      | 100%                             | 98%                             | 98%                                    | 100%                                   |
| BERKSHIRE HATHAWAY INSURANCE*        | 0%                               | 0%                              | 100%                                   | 0%                                     |
| BROADSPIRE SERVICES                  | 78%                              | 90%                             | 76%                                    | 100%                                   |
| CANNON COCHRAN MANAGEMENT SERVICES   | 83%                              | 86%                             | 82%                                    | 92%                                    |
| CHEROKEE INSURANCE*                  | 0%                               | 50%                             | 0%                                     | No filings                             |
| CHESTERFIELD SERVICES*               | 100%                             | 100%                            | 100%                                   | No filings                             |
| CHUBB INSURANCE                      | 58%                              | 84%                             | 79%                                    | 90%                                    |
| CHURCH MUTUAL INSURANCE*             | 75%                              | 100%                            | 100%                                   | No filings                             |
| CIANBRO CORPORATION*                 | 67%                              | 67%                             | 67%                                    | 100%                                   |
| CITY OF BANGOR*                      | 100%                             | 100%                            | 100%                                   | No filings                             |
| CLAIMS MANAGEMENT (WALMART)          | 95%                              | 100%                            | 91%                                    | 92%                                    |
| CNA INSURANCE                        | 90%                              | 100%                            | 92%                                    | 100%                                   |
| CONSTITUTION STATE SERVICES          | 76%                              | 100%                            | 67%                                    | 100%                                   |
| CONTINENTAL INDEMNITY*               | 50%                              | 83%                             | 50%                                    | No filings                             |
| CORVEL ENTERPRISE COMP.              | 61%                              | 33%                             | 44%                                    | 80%                                    |
| COTTINGHAM & BUTLER CLAIMS SERVICES  | 89%                              | 93%                             | 93%                                    | 100%                                   |
| CROSS INSURANCE                      | 95%                              | 94%                             | 92%                                    | 99%                                    |
| CRUM & FORSTER*                      | 0%                               | 0%                              | 0%                                     | No filings                             |
| ELECTRIC INSURANCE*                  | 60%                              | 75%                             | 50%                                    | 100%                                   |
| ESIS                                 | 72%                              | 74%                             | 74%                                    | 90%                                    |
| FEDERATED MUTUAL INSURANCE*          | 50%                              | 75%                             | 25%                                    | No filings                             |
| FIREMAN'S FUND INSURANCE*            | 67%                              | 0%                              | 0%                                     | No filings                             |
| FLORISTS MUTUAL INSURANCE*           | 0%                               | 100%                            | 0%                                     | No filings                             |
| FUTURECOMP                           | 90%                              | 92%                             | 88%                                    | 97%                                    |
| GALLAGHER BASSETT SERVICES           | 80%                              | 80%                             | 84%                                    | 93%                                    |
| GREAT AMERICAN INSURANCE*            | 67%                              | 50%                             | 50%                                    | No filings                             |
| GREAT FALLS INSURANCE                | 73%                              | 82%                             | 73%                                    | 78%                                    |
| GREAT WEST INSURANCE*                | 0%                               | 0%                              | 67%                                    | No filings                             |
| GUARANTEE INSURANCE                  | 9%                               | 7%                              | 7%                                     | 40%                                    |
| GUARD INSURANCE                      | 64%                              | 76%                             | 52%                                    | 17%                                    |
| HANNAFORD BROTHERS                   | 69%                              | 84%                             | 77%                                    | 74%                                    |
| HANNOVER INSURANCE*                  | 75%                              | 100%                            | 100%                                   | 100%                                   |
| HANOVER INSURANCE                    | 83%                              | 95%                             | 85%                                    | 93%                                    |
| HARTFORD INSURANCE                   | 84%                              | 90%                             | 85%                                    | 100%                                   |
| HELMSMAN MANAGEMENT SERVICES         | 80%                              | 93%                             | 89%                                    | 82%                                    |
| LIBERTY MUTUAL INSURANCE             | 72%                              | 83%                             | 86%                                    | 77%                                    |
| LUMBERMEN'S UNDERWRITING*            | No filings                       | 0%                              | 0%                                     | No filings                             |
| MACY'S CORPORATE SERVICES*           | 0%                               | 100%                            | 100%                                   | No filings                             |
| MAINE AUTOMOBILE DEALERS ASSOCIATION | 93%                              | 88%                             | 90%                                    | 100%                                   |
| MAINE EMPLOYERS' MUTUAL INSURANCE    | 80%                              | 94%                             | 93%                                    | 95%                                    |
| MAINE HEALTHCARE ASSOCIATION         | 80%                              | 86%                             | 93%                                    | 94%                                    |
| MAINE MOTOR TRANSPORT ASSOCIATION    | 94%                              | 91%                             | 95%                                    | 100%                                   |
| MAINE MUNICIPAL ASSOCIATION          | 95%                              | 94%                             | 95%                                    | 96%                                    |
|                                      |                                  |                                 |                                        |                                        |
| MAINE SCHOOL MANAGEMENT ASSOCIATION  | 97%                              | 100%                            | 100%                                   | 100%                                   |
| MATRIX ABSENCE MANAGEMENT*           | 0%                               | 100%                            | 100%                                   | No filings                             |
| MEADOWBROOK                          | 73%                              | 67%                             | 44%                                    | 100%                                   |
| MITSUI SUMITOMO INSURANCE*           | 0%                               | No filings                      | No filings                             | No filings                             |
| NATIONAL INTERSTATE INSURANCE*       | 83%                              | 100%                            | 100%                                   | 100%                                   |
| NATIONWIDE INSURANCE*                | 25%                              | 100%                            | 100%                                   | No filings                             |
| NGM INSURANCE*                       | 0%                               | No filings                      | No filings                             | No filings                             |