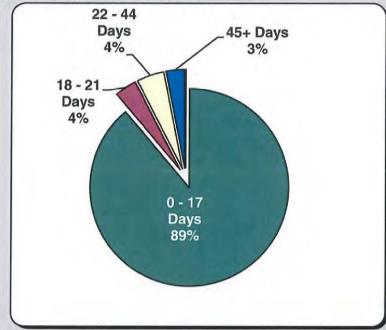

# **INITIAL MEMORANDUM OF PAYMENT FILINGS**

Chart 7 Timeliness Distribution

Chart 8 % of Insurers At/Above vs. Below 85% Benchmark

Chart 9 Compliance Trend

Table 8

|            | Total   | 3,876 | 100% |
|------------|---------|-------|------|
| ?          | Days    | 4     | 0%   |
| 45+        | Days    | 124   | 3%   |
| 22-44      | Days    | 173   | 4%   |
| 18-21      | Days    | 138   | 4%   |
| 0-17       | Days    | 3,437 | 89%  |
| Received \ | Vithin: |       |      |

As can be seen in Chart 7, the benchmark is being met at an aggregate level, but as Chart 8 indicates, more than forty percent of all insurers are below benchmark, showing a significant opportunity for improvement going forward.