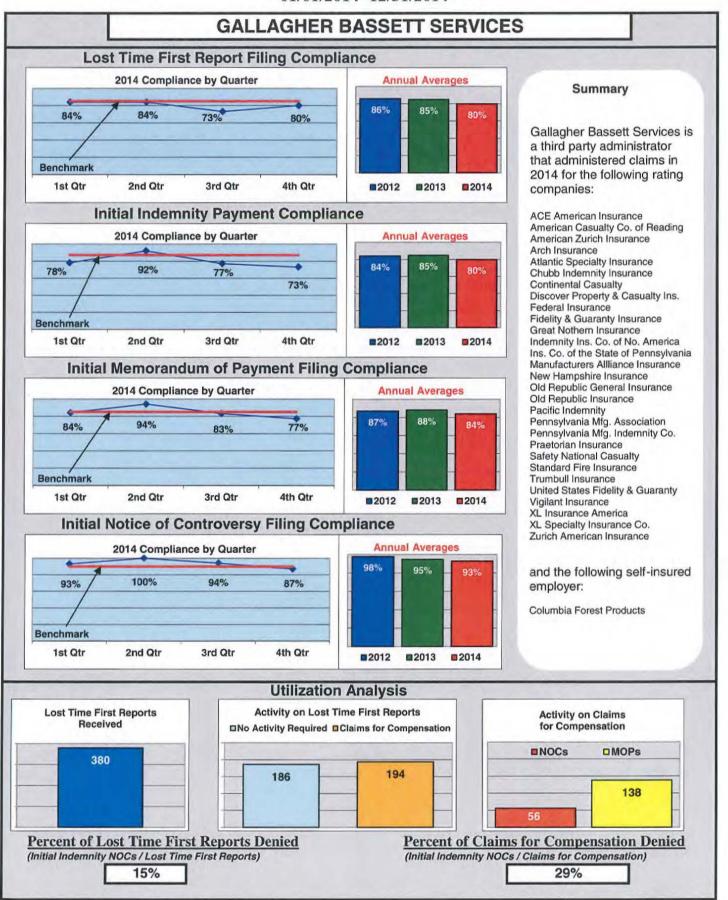

### **ENTITY OVERVIEW**

| INSURANCE GROUP                      | FROI<br>Compliance<br>Benchmark: | PAY<br>Compliance<br>Benchmark: | MOP<br>Compliance<br>Benchmark:<br>85% | NOC<br>Compliance<br>Benchmark:<br>90% |
|--------------------------------------|----------------------------------|---------------------------------|----------------------------------------|----------------------------------------|
|                                      | 85%                              | 87%                             | 85%                                    | 90%                                    |
| ACADIA INSURANCE                     | 82%                              | 83%                             | 87%                                    | 100%                                   |
| ACCIDENT FUND INSURANCE*             | 100%                             | No filings                      | No filings                             | 100%                                   |
| ACE INSURANCE                        | 85%                              | 88%                             | 76%                                    | 93%                                    |
| AIG INSURANCE                        | 89%                              | 93%                             | 88%                                    | 92%                                    |
| ALTERNATIVE SERVICE CONCEPTS*        | 0%                               | No filings                      | No filings                             | No filings                             |
| AMTRUST NORTH AMERICA                | 46%                              | 38%                             | 33%                                    | 30%                                    |
| ARCH INSURANCE                       | 74%                              | 80%                             | 80%                                    | 86%                                    |
| ARROW MUTUAL INSURANCE*              | 100%                             | No filings                      | No filings                             | 100%                                   |
| ATLANTIC SPECIALTY INSURANCE*        | 50%                              | 50%                             | 75%                                    | 100%                                   |
| BATH IRON WORKS                      | 100%                             | 98%                             | 98%                                    | 100%                                   |
| BERKSHIRE HATHAWAY INSURANCE*        | 0%                               | 0%                              | 100%                                   | 0%                                     |
| BROADSPIRE SERVICES                  | 78%                              | 90%                             | 76%                                    | 100%                                   |
| CANNON COCHRAN MANAGEMENT SERVICES   | 83%                              | 86%                             | 82%                                    | 92%                                    |
| CHEROKEE INSURANCE*                  | 0%                               | 50%                             | 0%                                     | No filings                             |
| CHESTERFIELD SERVICES*               | 100%                             | 100%                            | 100%                                   | No filings                             |
| CHUBB INSURANCE                      | 58%                              | 84%                             | 79%                                    | 90%                                    |
| CHURCH MUTUAL INSURANCE*             | 75%                              | 100%                            | 100%                                   | No filings                             |
| CIANBRO CORPORATION*                 | 67%                              | 67%                             | 67%                                    | 100%                                   |
| CITY OF BANGOR*                      | 100%                             | 100%                            | 100%                                   | No filings                             |
| CLAIMS MANAGEMENT (WALMART)          | 95%                              | 100%                            | 91%                                    | 92%                                    |
| CNA INSURANCE                        | 90%                              | 100%                            | 92%                                    | 100%                                   |
| CONSTITUTION STATE SERVICES          | 76%                              | 100%                            | 67%                                    | 100%                                   |
| CONTINENTAL INDEMNITY*               | 50%                              | 83%                             | 50%                                    | No filings                             |
| CORVEL ENTERPRISE COMP.              | 61%                              | 33%                             | 44%                                    | 80%                                    |
| COTTINGHAM & BUTLER CLAIMS SERVICES  | 89%                              | 93%                             | 93%                                    | 100%                                   |
| CROSS INSURANCE                      | 95%                              | 94%                             | 92%                                    | 99%                                    |
| CRUM & FORSTER*                      | 0%                               | 0%                              | 0%                                     | No filings                             |
| ELECTRIC INSURANCE*                  | 60%                              | 75%                             | 50%                                    | 100%                                   |
| ESIS                                 | 72%                              | 74%                             | 74%                                    | 90%                                    |
| FEDERATED MUTUAL INSURANCE*          | 50%                              | 75%                             | 25%                                    | No filings                             |
| FIREMAN'S FUND INSURANCE*            | 67%                              | 0%                              | 0%                                     | No filings                             |
| FLORISTS MUTUAL INSURANCE*           | 0%                               | 100%                            | 0%                                     | No filings                             |
| FUTURECOMP                           | 90%                              | 92%                             | 88%                                    | 97%                                    |
| GALLAGHER BASSETT SERVICES           | 80%                              | 80%                             | 84%                                    | 93%                                    |
| GREAT AMERICAN INSURANCE*            | 67%                              | 50%                             | 50%                                    | No filings                             |
| GREAT FALLS INSURANCE                | 73%                              | 82%                             | 73%                                    | 78%                                    |
| GREAT WEST INSURANCE*                | 0%                               | 0%                              | 67%                                    | No filings                             |
| GUARANTEE INSURANCE                  | 9%                               | 7%                              | 7%                                     | 40%                                    |
| GUARD INSURANCE                      | 64%                              | 76%                             | 52%                                    | 17%                                    |
| HANNAFORD BROTHERS                   | 69%                              | 84%                             | 77%                                    | 74%                                    |
| HANNOVER INSURANCE*                  | 75%                              | 100%                            | 100%                                   | 100%                                   |
| HANOVER INSURANCE                    | 83%                              | 95%                             | 85%                                    | 93%                                    |
| HARTFORD INSURANCE                   | 84%                              | 90%                             | 85%                                    | 100%                                   |
| HELMSMAN MANAGEMENT SERVICES         | 80%                              | 93%                             | 89%                                    | 82%                                    |
| LIBERTY MUTUAL INSURANCE             | 72%                              | 83%                             | 86%                                    | 77%                                    |
| LUMBERMEN'S UNDERWRITING*            | No filings                       | 0%                              | 0%                                     | No filings                             |
| MACY'S CORPORATE SERVICES*           | 0%                               | 100%                            | 100%                                   | No filings                             |
| MAINE AUTOMOBILE DEALERS ASSOCIATION | 93%                              | 88%                             | 90%                                    | 100%                                   |
| MAINE EMPLOYERS' MUTUAL INSURANCE    | 80%                              | 94%                             | 93%                                    | 95%                                    |
| MAINE HEALTHCARE ASSOCIATION         | 80%                              | 86%                             | 93%                                    | 94%                                    |
| MAINE MOTOR TRANSPORT ASSOCIATION    | 94%                              | 91%                             | 95%                                    | 100%                                   |
| MAINE MUNICIPAL ASSOCIATION          | 95%                              | 94%                             | 95%                                    | 96%                                    |
|                                      |                                  |                                 |                                        |                                        |
| MAINE SCHOOL MANAGEMENT ASSOCIATION  | 97%                              | 100%                            | 100%                                   | 100%                                   |
| MATRIX ABSENCE MANAGEMENT*           | 0%                               | 100%                            | 100%                                   | No filings                             |
| MEADOWBROOK                          | 73%                              | 67%                             | 44%                                    | 100%                                   |
| MITSUI SUMITOMO INSURANCE*           | 0%                               | No filings                      | No filings                             | No filings                             |
| NATIONAL INTERSTATE INSURANCE*       | 83%                              | 100%                            | 100%                                   | 100%                                   |
| NATIONWIDE INSURANCE*                | 25%                              | 100%                            | 100%                                   | No filings                             |
| NGM INSURANCE*                       | 0%                               | No filings                      | No filings                             | No filings                             |

The following had audits completed in 2014:

| Auditee (alpha order)            | Total Penalties |
|----------------------------------|-----------------|
| Berkshire Hathaway Insurance     | \$4,950.00      |
| Chesterfield Services            | \$3,700.00      |
| Claims Management                | \$3,050.00      |
| FutureComp                       | \$9,950.00      |
| Gallagher Bassett Services       | \$4,950.00      |
| Guarantee Insurance              | \$20,000.00     |
| Guard Insurance                  | \$6,925.00      |
| Macy's Retail Holdings, Inc.     | \$3,200.00      |
| Maine Healthcare Association     | \$1,500.00      |
| MMTA Workers' Compensation Trust | \$3,000.00      |
| National Interstate Insurance    | \$4,150.00      |
| NGM Insurance                    | \$2,350.00      |
| Old Republic                     | \$0.00          |
| Sentry Insurance                 | \$5,675.00      |
| Sparta Insurance                 | \$4,500.00      |
| State of Maine                   | \$20,850.00     |
| Synernet                         | \$4,500.00      |
| Travelers Insurance              | \$12,875.00     |
| York Risk Services               | \$19,300.00     |