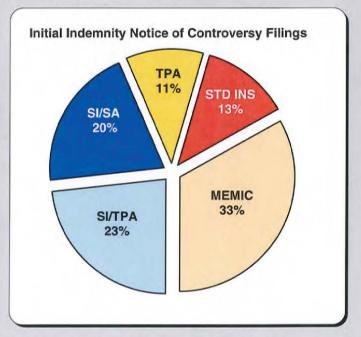

### **INITIAL INDEMNITY NOTICE OF CONTROVERSY FILINGS**

Chart 10 Timeliness Distribution

Chart 11 % of Insurers At/Above vs. Below 90% Benchmark

Chart 12 Compliance Trend

Table 10

|          | Total   | 2,702 | 100% |
|----------|---------|-------|------|
| 45+      | Days    | 41    | 1%   |
| 22-44    | Days    | 56    | 2%   |
| 15-21    | Days    | 76    | 3%   |
| 0-14     | Days    | 2,529 | 94%  |
| Received | Within: |       |      |

Table 11

| Above vs. Below Benchmark: |    |     |  |  |  |
|----------------------------|----|-----|--|--|--|
| At / Above 46 74%          |    |     |  |  |  |
| Below                      | 16 | 26% |  |  |  |
| Total 62 100%              |    |     |  |  |  |

#### Summary

The benchmark for the timely filing of the Initial Indemnity Notice of Controversy was changed from 17 to 14 days effective 2007.

In 2014 there were 2% more filings in the dispute resolution system at the Board compared to 2013. Despite having more filings in the system, the compliance held steady at 94% for this performance indicator.

74% of insurers were at or above benchmark last year. That percentage has improved 4% since 2013.