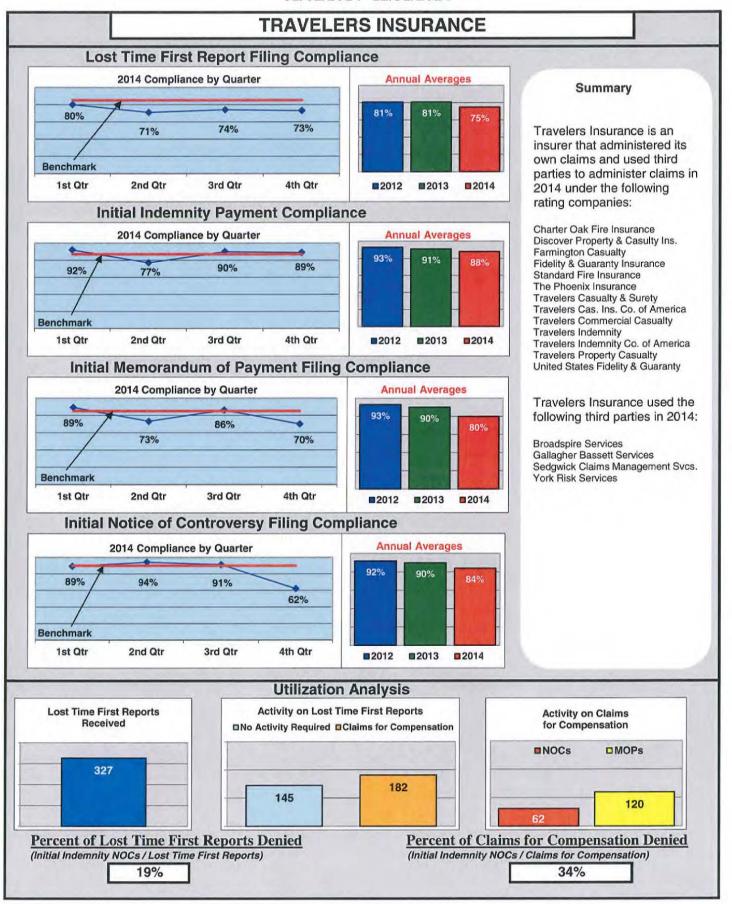

The following had audits completed in 2014:

| Auditee (alpha order)            | Total Penalties |
|----------------------------------|-----------------|
| Berkshire Hathaway Insurance     | \$4,950.00      |
| Chesterfield Services            | \$3,700.00      |
| Claims Management                | \$3,050.00      |
| FutureComp                       | \$9,950.00      |
| Gallagher Bassett Services       | \$4,950.00      |
| Guarantee Insurance              | \$20,000.00     |
| Guard Insurance                  | \$6,925.00      |
| Macy's Retail Holdings, Inc.     | \$3,200.00      |
| Maine Healthcare Association     | \$1,500.00      |
| MMTA Workers' Compensation Trust | \$3,000.00      |
| National Interstate Insurance    | \$4,150.00      |
| NGM Insurance                    | \$2,350.00      |
| Old Republic                     | \$0.00          |
| Sentry Insurance                 | \$5,675.00      |
| Sparta Insurance                 | \$4,500.00      |
| State of Maine                   | \$20,850.00     |
| Synernet                         | \$4,500.00      |
| Travelers Insurance              | \$12,875.00     |
| York Risk Services               | \$19,300.00     |