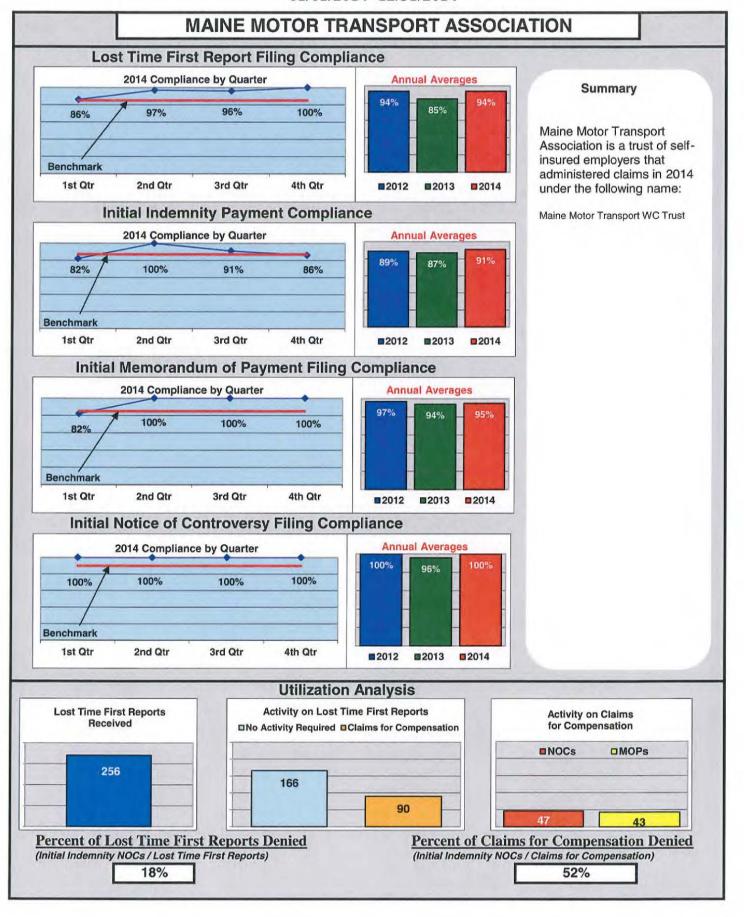

| Self-Insureds                        |      |      |      |      |  |  |  |  |
|--------------------------------------|------|------|------|------|--|--|--|--|
| Bath Iron Works                      | 100% | 98%  | 98%  | 100% |  |  |  |  |
| Maine Automobile Dealers Association | 93%  | 88%  | 90%  | 100% |  |  |  |  |
| Maine Motor Transport Association    | 94%  | 91%  | 95%  | 100% |  |  |  |  |
| Maine Municipal Association          | 95%  | 94%  | 94%  | 96%  |  |  |  |  |
| Maine School Management Association  | 97%  | 100% | 100% | 100% |  |  |  |  |
| State of Maine Workers' Comp. Trust  | 89%  | 92%  | 97%  | 97%  |  |  |  |  |

### **ENTITY OVERVIEW**

| INSURANCE GROUP                      | FROI<br>Compliance<br>Benchmark: | PAY<br>Compliance<br>Benchmark: | MOP<br>Compliance<br>Benchmark:<br>85% | NOC<br>Compliance<br>Benchmark:<br>90% |
|--------------------------------------|----------------------------------|---------------------------------|----------------------------------------|----------------------------------------|
|                                      | 85%                              | 87%                             | 85%                                    | 90%                                    |
| ACADIA INSURANCE                     | 82%                              | 83%                             | 87%                                    | 100%                                   |
| ACCIDENT FUND INSURANCE*             | 100%                             | No filings                      | No filings                             | 100%                                   |
| ACE INSURANCE                        | 85%                              | 88%                             | 76%                                    | 93%                                    |
| AIG INSURANCE                        | 89%                              | 93%                             | 88%                                    | 92%                                    |
| ALTERNATIVE SERVICE CONCEPTS*        | 0%                               | No filings                      | No filings                             | No filings                             |
| AMTRUST NORTH AMERICA                | 46%                              | 38%                             | 33%                                    | 30%                                    |
| ARCH INSURANCE                       | 74%                              | 80%                             | 80%                                    | 86%                                    |
| ARROW MUTUAL INSURANCE*              | 100%                             | No filings                      | No filings                             | 100%                                   |
| ATLANTIC SPECIALTY INSURANCE*        | 50%                              | 50%                             | 75%                                    | 100%                                   |
| BATH IRON WORKS                      | 100%                             | 98%                             | 98%                                    | 100%                                   |
| BERKSHIRE HATHAWAY INSURANCE*        | 0%                               | 0%                              | 100%                                   | 0%                                     |
| BROADSPIRE SERVICES                  | 78%                              | 90%                             | 76%                                    | 100%                                   |
| CANNON COCHRAN MANAGEMENT SERVICES   | 83%                              | 86%                             | 82%                                    | 92%                                    |
| CHEROKEE INSURANCE*                  | 0%                               | 50%                             | 0%                                     | No filings                             |
| CHESTERFIELD SERVICES*               | 100%                             | 100%                            | 100%                                   | No filings                             |
| CHUBB INSURANCE                      | 58%                              | 84%                             | 79%                                    | 90%                                    |
| CHURCH MUTUAL INSURANCE*             | 75%                              | 100%                            | 100%                                   | No filings                             |
| CIANBRO CORPORATION*                 | 67%                              | 67%                             | 67%                                    | 100%                                   |
| CITY OF BANGOR*                      | 100%                             | 100%                            | 100%                                   | No filings                             |
| CLAIMS MANAGEMENT (WALMART)          | 95%                              | 100%                            | 91%                                    | 92%                                    |
| CNA INSURANCE                        | 90%                              | 100%                            | 92%                                    | 100%                                   |
| CONSTITUTION STATE SERVICES          | 76%                              | 100%                            | 67%                                    | 100%                                   |
| CONTINENTAL INDEMNITY*               | 50%                              | 83%                             | 50%                                    | No filings                             |
| CORVEL ENTERPRISE COMP.              | 61%                              | 33%                             | 44%                                    | 80%                                    |
| COTTINGHAM & BUTLER CLAIMS SERVICES  | 89%                              | 93%                             | 93%                                    | 100%                                   |
| CROSS INSURANCE                      | 95%                              | 94%                             | 92%                                    | 99%                                    |
| CRUM & FORSTER*                      | 0%                               | 0%                              | 0%                                     | No filings                             |
| ELECTRIC INSURANCE*                  | 60%                              | 75%                             | 50%                                    | 100%                                   |
| ESIS                                 | 72%                              | 74%                             | 74%                                    | 90%                                    |
| FEDERATED MUTUAL INSURANCE*          | 50%                              | 75%                             | 25%                                    | No filings                             |
| FIREMAN'S FUND INSURANCE*            | 67%                              | 0%                              | 0%                                     | No filings                             |
| FLORISTS MUTUAL INSURANCE*           | 0%                               | 100%                            | 0%                                     | No filings                             |
| FUTURECOMP                           | 90%                              | 92%                             | 88%                                    | 97%                                    |
| GALLAGHER BASSETT SERVICES           | 80%                              | 80%                             | 84%                                    | 93%                                    |
| GREAT AMERICAN INSURANCE*            | 67%                              | 50%                             | 50%                                    | No filings                             |
| GREAT FALLS INSURANCE                | 73%                              | 82%                             | 73%                                    | 78%                                    |
| GREAT WEST INSURANCE*                | 0%                               | 0%                              | 67%                                    | No filings                             |
| GUARANTEE INSURANCE                  | 9%                               | 7%                              | 7%                                     | 40%                                    |
| GUARD INSURANCE                      | 64%                              | 76%                             | 52%                                    | 17%                                    |
| HANNAFORD BROTHERS                   | 69%                              | 84%                             | 77%                                    | 74%                                    |
| HANNOVER INSURANCE*                  | 75%                              | 100%                            | 100%                                   | 100%                                   |
| HANOVER INSURANCE                    | 83%                              | 95%                             | 85%                                    | 93%                                    |
| HARTFORD INSURANCE                   | 84%                              | 90%                             | 85%                                    | 100%                                   |
| HELMSMAN MANAGEMENT SERVICES         | 80%                              | 93%                             | 89%                                    | 82%                                    |
| LIBERTY MUTUAL INSURANCE             | 72%                              | 83%                             | 86%                                    | 77%                                    |
| LUMBERMEN'S UNDERWRITING*            | No filings                       | 0%                              | 0%                                     | No filings                             |
| MACY'S CORPORATE SERVICES*           | 0%                               | 100%                            | 100%                                   | No filings                             |
| MAINE AUTOMOBILE DEALERS ASSOCIATION | 93%                              | 88%                             | 90%                                    | 100%                                   |
| MAINE EMPLOYERS' MUTUAL INSURANCE    | 80%                              | 94%                             | 93%                                    | 95%                                    |
| MAINE HEALTHCARE ASSOCIATION         | 80%                              | 86%                             | 93%                                    | 94%                                    |
| MAINE MOTOR TRANSPORT ASSOCIATION    | 94%                              | 91%                             | 95%                                    | 100%                                   |
| MAINE MUNICIPAL ASSOCIATION          | 95%                              | 94%                             | 95%                                    | 96%                                    |
|                                      |                                  |                                 |                                        |                                        |
| MAINE SCHOOL MANAGEMENT ASSOCIATION  | 97%                              | 100%                            | 100%                                   | 100%                                   |
| MATRIX ABSENCE MANAGEMENT*           | 0%                               | 100%                            | 100%                                   | No filings                             |
| MEADOWBROOK                          | 73%                              | 67%                             | 44%                                    | 100%                                   |
| MITSUI SUMITOMO INSURANCE*           | 0%                               | No filings                      | No filings                             | No filings                             |
| NATIONAL INTERSTATE INSURANCE*       | 83%                              | 100%                            | 100%                                   | 100%                                   |
| NATIONWIDE INSURANCE*                | 25%                              | 100%                            | 100%                                   | No filings                             |
| NGM INSURANCE*                       | 0%                               | No filings                      | No filings                             | No filings                             |