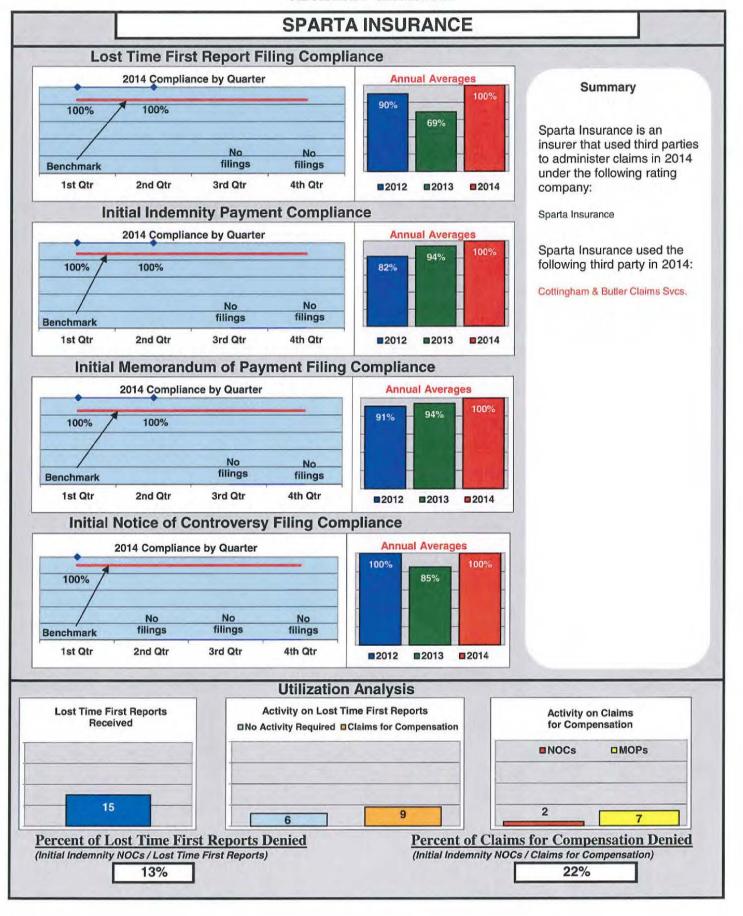

### **ENTITY OVERVIEW**

| INSURANCE GROUP                      | FROI<br>Compliance<br>Benchmark: | PAY<br>Compliance<br>Benchmark: | MOP<br>Compliance<br>Benchmark:<br>85% | NOC<br>Compliance<br>Benchmark:<br>90% |
|--------------------------------------|----------------------------------|---------------------------------|----------------------------------------|----------------------------------------|
|                                      | 85%                              | 87%                             | 85%                                    | 90%                                    |
| ACADIA INSURANCE                     | 82%                              | 83%                             | 87%                                    | 100%                                   |
| ACCIDENT FUND INSURANCE*             | 100%                             | No filings                      | No filings                             | 100%                                   |
| ACE INSURANCE                        | 85%                              | 88%                             | 76%                                    | 93%                                    |
| AIG INSURANCE                        | 89%                              | 93%                             | 88%                                    | 92%                                    |
| ALTERNATIVE SERVICE CONCEPTS*        | 0%                               | No filings                      | No filings                             | No filings                             |
| AMTRUST NORTH AMERICA                | 46%                              | 38%                             | 33%                                    | 30%                                    |
| ARCH INSURANCE                       | 74%                              | 80%                             | 80%                                    | 86%                                    |
| ARROW MUTUAL INSURANCE*              | 100%                             | No filings                      | No filings                             | 100%                                   |
| ATLANTIC SPECIALTY INSURANCE*        | 50%                              | 50%                             | 75%                                    | 100%                                   |
| BATH IRON WORKS                      | 100%                             | 98%                             | 98%                                    | 100%                                   |
| BERKSHIRE HATHAWAY INSURANCE*        | 0%                               | 0%                              | 100%                                   | 0%                                     |
| BROADSPIRE SERVICES                  | 78%                              | 90%                             | 76%                                    | 100%                                   |
| CANNON COCHRAN MANAGEMENT SERVICES   | 83%                              | 86%                             | 82%                                    | 92%                                    |
| CHEROKEE INSURANCE*                  | 0%                               | 50%                             | 0%                                     | No filings                             |
| CHESTERFIELD SERVICES*               | 100%                             | 100%                            | 100%                                   | No filings                             |
| CHUBB INSURANCE                      | 58%                              | 84%                             | 79%                                    | 90%                                    |
| CHURCH MUTUAL INSURANCE*             | 75%                              | 100%                            | 100%                                   | No filings                             |
| CIANBRO CORPORATION*                 | 67%                              | 67%                             | 67%                                    | 100%                                   |
| CITY OF BANGOR*                      | 100%                             | 100%                            | 100%                                   | No filings                             |
| CLAIMS MANAGEMENT (WALMART)          | 95%                              | 100%                            | 91%                                    | 92%                                    |
| CNA INSURANCE                        | 90%                              | 100%                            | 92%                                    | 100%                                   |
| CONSTITUTION STATE SERVICES          | 76%                              | 100%                            | 67%                                    | 100%                                   |
| CONTINENTAL INDEMNITY*               | 50%                              | 83%                             | 50%                                    | No filings                             |
| CORVEL ENTERPRISE COMP.              | 61%                              | 33%                             | 44%                                    | 80%                                    |
| COTTINGHAM & BUTLER CLAIMS SERVICES  | 89%                              | 93%                             | 93%                                    | 100%                                   |
| CROSS INSURANCE                      | 95%                              | 94%                             | 92%                                    | 99%                                    |
| CRUM & FORSTER*                      | 0%                               | 0%                              | 0%                                     | No filings                             |
| ELECTRIC INSURANCE*                  | 60%                              | 75%                             | 50%                                    | 100%                                   |
| ESIS                                 | 72%                              | 74%                             | 74%                                    | 90%                                    |
| FEDERATED MUTUAL INSURANCE*          | 50%                              | 75%                             | 25%                                    | No filings                             |
| FIREMAN'S FUND INSURANCE*            | 67%                              | 0%                              | 0%                                     | No filings                             |
| FLORISTS MUTUAL INSURANCE*           | 0%                               | 100%                            | 0%                                     | No filings                             |
| FUTURECOMP                           | 90%                              | 92%                             | 88%                                    | 97%                                    |
| GALLAGHER BASSETT SERVICES           | 80%                              | 80%                             | 84%                                    | 93%                                    |
| GREAT AMERICAN INSURANCE*            | 67%                              | 50%                             | 50%                                    | No filings                             |
| GREAT FALLS INSURANCE                | 73%                              | 82%                             | 73%                                    | 78%                                    |
| GREAT WEST INSURANCE*                | 0%                               | 0%                              | 67%                                    | No filings                             |
| GUARANTEE INSURANCE                  | 9%                               | 7%                              | 7%                                     | 40%                                    |
| GUARD INSURANCE                      | 64%                              | 76%                             | 52%                                    | 17%                                    |
| HANNAFORD BROTHERS                   | 69%                              | 84%                             | 77%                                    | 74%                                    |
| HANNOVER INSURANCE*                  | 75%                              | 100%                            | 100%                                   | 100%                                   |
| HANOVER INSURANCE                    | 83%                              | 95%                             | 85%                                    | 93%                                    |
| HARTFORD INSURANCE                   | 84%                              | 90%                             | 85%                                    | 100%                                   |
| HELMSMAN MANAGEMENT SERVICES         | 80%                              | 93%                             | 89%                                    | 82%                                    |
| LIBERTY MUTUAL INSURANCE             | 72%                              | 83%                             | 86%                                    | 77%                                    |
| LUMBERMEN'S UNDERWRITING*            | No filings                       | 0%                              | 0%                                     | No filings                             |
| MACY'S CORPORATE SERVICES*           | 0%                               | 100%                            | 100%                                   | No filings                             |
| MAINE AUTOMOBILE DEALERS ASSOCIATION | 93%                              | 88%                             | 90%                                    | 100%                                   |
| MAINE EMPLOYERS' MUTUAL INSURANCE    | 80%                              | 94%                             | 93%                                    | 95%                                    |
| MAINE HEALTHCARE ASSOCIATION         | 80%                              | 86%                             | 93%                                    | 94%                                    |
| MAINE MOTOR TRANSPORT ASSOCIATION    | 94%                              | 91%                             | 95%                                    | 100%                                   |
| MAINE MUNICIPAL ASSOCIATION          | 95%                              | 94%                             | 95%                                    | 96%                                    |
|                                      |                                  |                                 |                                        |                                        |
| MAINE SCHOOL MANAGEMENT ASSOCIATION  | 97%                              | 100%                            | 100%                                   | 100%                                   |
| MATRIX ABSENCE MANAGEMENT*           | 0%                               | 100%                            | 100%                                   | No filings                             |
| MEADOWBROOK                          | 73%                              | 67%                             | 44%                                    | 100%                                   |
| MITSUI SUMITOMO INSURANCE*           | 0%                               | No filings                      | No filings                             | No filings                             |
| NATIONAL INTERSTATE INSURANCE*       | 83%                              | 100%                            | 100%                                   | 100%                                   |
| NATIONWIDE INSURANCE*                | 25%                              | 100%                            | 100%                                   | No filings                             |
| NGM INSURANCE*                       | 0%                               | No filings                      | No filings                             | No filings                             |

#### **ENTITY OVERVIEW**

| INSURANCE GROUP                     | FROI<br>Compliance<br>Benchmark:<br>85% | PAY<br>Compliance<br>Benchmark:<br>87% | MOP<br>Compliance<br>Benchmark:<br>85% | NOC<br>Compliance<br>Benchmark:<br>90% |
|-------------------------------------|-----------------------------------------|----------------------------------------|----------------------------------------|----------------------------------------|
| NORTH RIVER INSURANCE*              | 60%                                     | 100%                                   | 67%                                    | 0%                                     |
| OLD REPUBLIC INSURANCE              | 79%                                     | 89%                                    | 76%                                    | 95%                                    |
| ONEBEACON INSURANCE*                | 100%                                    | No filings                             | No filings                             | 100%                                   |
| PATRIOT INSURANCE*                  | 100%                                    | 100%                                   | 100%                                   | 100%                                   |
| PATRIOT RISK SERVICES*              | 0%                                      | No filings                             | No filings                             | No filings                             |
| PEERLESS INSURANCE                  | 58%                                     | 78%                                    | 74%                                    | 74%                                    |
| PENNSYLVANIA MANUFACTURERS' ASSOC.  | 53%                                     | 71%                                    | 57%                                    | 100%                                   |
| PROTECTIVE INSURANCE*               | 50%                                     | 0%                                     | 0%                                     | 0%                                     |
| QBE INSURANCE                       | 76%                                     | 91%                                    | 86%                                    | 94%                                    |
| ROMAN CATHOLIC DIOCESE OF PORTLAND* | 100%                                    | No filings                             | No filings                             | No filings                             |
| RYDER SERVICES*                     | 100%                                    | 100%                                   | 50%                                    | No filings                             |
| SAFETY NATIONAL INSURANCE           | 79%                                     | 52%                                    | 48%                                    | 100%                                   |
| SEDGWICK CLAIMS MANAGEMENT SERVICES | 85%                                     | 89%                                    | 90%                                    | 95%                                    |
| SENTRY INSURANCE                    | 83%                                     | 75%                                    | 50%                                    | 100%                                   |
| SPARTA INSURANCE                    | 100%                                    | 100%                                   | 100%                                   | 100%                                   |
| STARR INDEMNITY & LIABILITY*        | 0%                                      | 100%                                   | 100%                                   | No filings                             |
| STATE OF MAINE WORKERS' COMP. TRUST | 89%                                     | 92%                                    | 97%                                    | 97%                                    |
| SYNERNET                            | 82%                                     | 78%                                    | 76%                                    | 93%                                    |
| TOKIO MARINE AMERICAN INSURANCE*    | 0%                                      | No filings                             | No filings                             | 100%                                   |
| TOWER INSURANCE*                    | 25%                                     | 100%                                   | 100%                                   | 0%                                     |
| TRAVELERS INSURANCE                 | 75%                                     | 88%                                    | 80%                                    | 84%                                    |
| TRISTAR RISK ENTERPRISE MANAGEMENT  | 80%                                     | 100%                                   | 75%                                    | 100%                                   |
| VANLINER INSURANCE*                 | 100%                                    | 0%                                     | 0%                                     | No filings                             |
| KL INSURANCE                        | 76%                                     | 81%                                    | 71%                                    | 80%                                    |
| YORK RISK SERVICES                  | 36%                                     | 42%                                    | 42%                                    | 40%                                    |
| ZURICH INSURANCE                    | 85%                                     | 86%                                    | 78%                                    | 92%                                    |