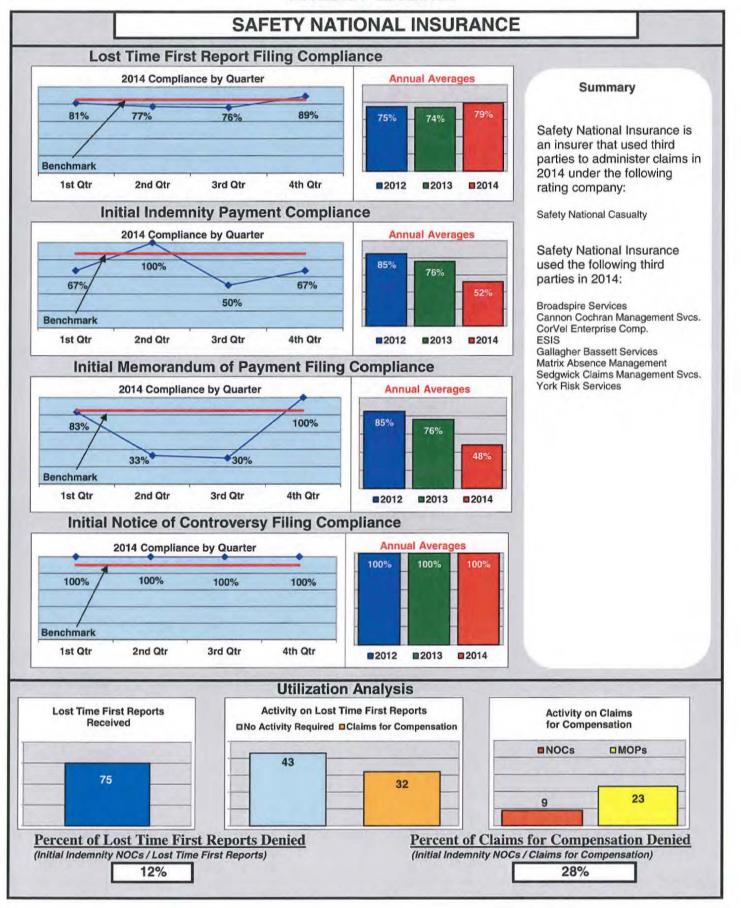

| No filings                             |
| KL INSURANCE                        | 76%                                     | 81%                                    | 71%                                    | 80%                                    |
| YORK RISK SERVICES                  | 36%                                     | 42%                                    | 42%                                    | 40%                                    |
| ZURICH INSURANCE                    | 85%                                     | 86%                                    | 78%                                    | 92%                                    |

<sup>\*</sup>Indicates no compliance chart in report

































































































#### Lost Time FROI and Initial Indemnity Payments Annual Report

1/1/2014 - 12/31/2014

|                |                                                 | Total Lost Time<br>FROIs Filed | Lost Time FROIs<br>Filed Timely | Compliance<br>Percentage | Total Initial<br>Indemnity Payments<br>Made | Initial Indemnity<br>Payments Made<br>Timely | Compliance<br>Percentage |
|----------------|-------------------------------------------------|--------------------------------|---------------------------------|--------------------------|---------------------------------------------|----------------------------------------------|--------------------------|
| CA010          | ACADIA INSURANCE Group Total                    | FROIs Filed<br>209             | Timely FROIs 171