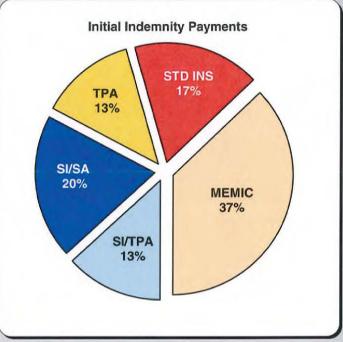

### B. Initial Indemnity Payments

The Board's benchmark for initial indemnity payments within 14 days is 87%.

Benchmark Exceeded. Ninety percent (90%) of initial indemnity payments were within 14 days.

### Summary

Injured workers in the State of Maine continue to benefit from the high (90%) compliance rate of initial indemnity payments.

In fact, compliance has improved by 32 points since monitoring began, from 59% to 90%, resulting in Maine households receiving much-needed money on time.

On a broader level, timely initial indemnity payments are a key factor in controlling workers' compensation claim costs.

However, as can be seen in Chart 5, work still remains in this area. Analysis will continue to focus on identifying best practices followed by those with high compliance rates in order to identify solutions that might help those at the other end of the spectrum to improve their results.