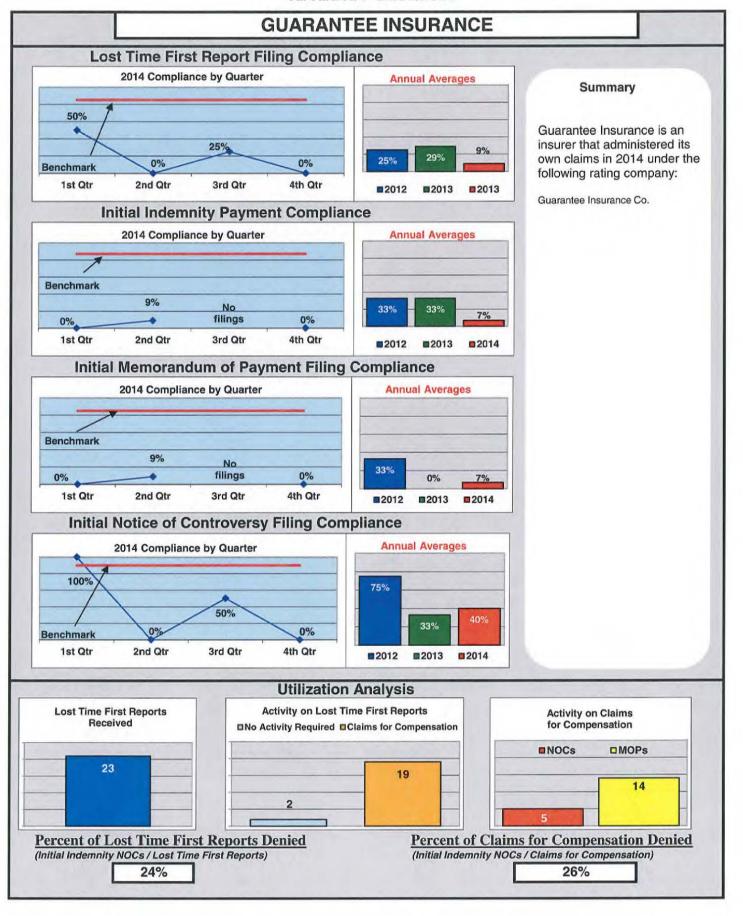

The following had audits completed in 2014:

| Auditee (alpha order)            | Total Penalties |
|----------------------------------|-----------------|
| Berkshire Hathaway Insurance     | \$4,950.00      |
| Chesterfield Services            | \$3,700.00      |
| Claims Management                | \$3,050.00      |
| FutureComp                       | \$9,950.00      |
| Gallagher Bassett Services       | \$4,950.00      |
| Guarantee Insurance              | \$20,000.00     |
| Guard Insurance                  | \$6,925.00      |
| Macy's Retail Holdings, Inc.     | \$3,200.00      |
| Maine Healthcare Association     | \$1,500.00      |
| MMTA Workers' Compensation Trust | \$3,000.00      |
| National Interstate Insurance    | \$4,150.00      |
| NGM Insurance                    | \$2,350.00      |
| Old Republic                     | \$0.00          |
| Sentry Insurance                 | \$5,675.00      |
| Sparta Insurance                 | \$4,500.00      |
| State of Maine                   | \$20,850.00     |
| Synernet                         | \$4,500.00      |
| Travelers Insurance              | \$12,875.00     |
| York Risk Services               | \$19,300.00     |