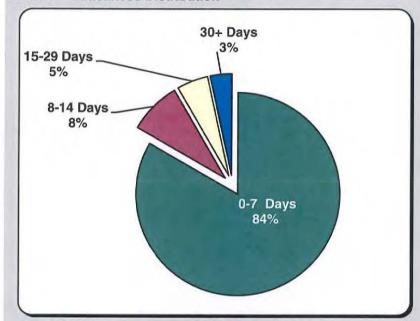

### LOST TIME FIRST REPORT FILINGS

Chart 1 Timeliness Distribution

Table 4

| Receiv | ed Within: |        |      |
|--------|------------|--------|------|
| 0-7    | Days       | 11,559 | 84%  |
| 8-14   | Days       | 1,155  | 8%   |
| 15-29  | Days       | 605    | 5%   |
| 30+    | Days       | 474    | 3%   |
|        | Total      | 13,793 | 100% |

Chart 2 % of Insurers At/Above vs. Below 85% Benchmark

Summary

The Board received 13,793 lost time first reports. This represents 664 more reports than in 2013.

The 2014 compliance rate of 84% for lost time first report filings decreased a percent from the 2013 compliance rate. As can be seen in Chart 2, 30% of insurers were at or above the benchmark in 2014, down from the 41% in 2013, indicating a need for improvement.