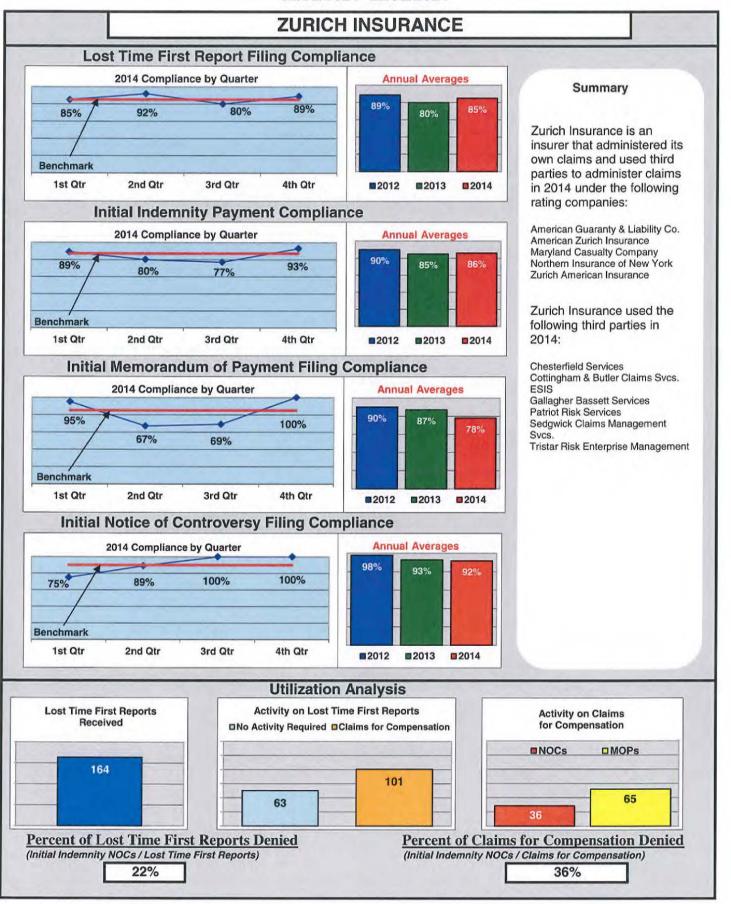

#### **ENTITY OVERVIEW**

| INSURANCE GROUP                     | FROI<br>Compliance<br>Benchmark:<br>85% | PAY<br>Compliance<br>Benchmark:<br>87% | MOP<br>Compliance<br>Benchmark:<br>85% | NOC<br>Compliance<br>Benchmark:<br>90% |
|-------------------------------------|-----------------------------------------|----------------------------------------|----------------------------------------|----------------------------------------|
| NORTH RIVER INSURANCE*              | 60%                                     | 100%                                   | 67%                                    | 0%                                     |
| OLD REPUBLIC INSURANCE              | 79%                                     | 89%                                    | 76%                                    | 95%                                    |
| ONEBEACON INSURANCE*                | 100%                                    | No filings                             | No filings                             | 100%                                   |
| PATRIOT INSURANCE*                  | 100%                                    | 100%                                   | 100%                                   | 100%                                   |
| PATRIOT RISK SERVICES*              | 0%                                      | No filings                             | No filings                             | No filings                             |
| PEERLESS INSURANCE                  | 58%                                     | 78%                                    | 74%                                    | 74%                                    |
| PENNSYLVANIA MANUFACTURERS' ASSOC.  | 53%                                     | 71%                                    | 57%                                    | 100%                                   |
| PROTECTIVE INSURANCE*               | 50%                                     | 0%                                     | 0%                                     | 0%                                     |
| QBE INSURANCE                       | 76%                                     | 91%                                    | 86%                                    | 94%                                    |
| ROMAN CATHOLIC DIOCESE OF PORTLAND* | 100%                                    | No filings                             | No filings                             | No filings                             |
| RYDER SERVICES*                     | 100%                                    | 100%                                   | 50%                                    | No filings                             |
| SAFETY NATIONAL INSURANCE           | 79%                                     | 52%                                    | 48%                                    | 100%                                   |
| SEDGWICK CLAIMS MANAGEMENT SERVICES | 85%                                     | 89%                                    | 90%                                    | 95%                                    |
| SENTRY INSURANCE                    | 83%                                     | 75%                                    | 50%                                    | 100%                                   |
| SPARTA INSURANCE                    | 100%                                    | 100%                                   | 100%                                   | 100%                                   |
| STARR INDEMNITY & LIABILITY*        | 0%                                      | 100%                                   | 100%                                   | No filings                             |
| STATE OF MAINE WORKERS' COMP. TRUST | 89%                                     | 92%                                    | 97%                                    | 97%                                    |
| SYNERNET                            | 82%                                     | 78%                                    | 76%                                    | 93%                                    |
| TOKIO MARINE AMERICAN INSURANCE*    | 0%                                      | No filings                             | No filings                             | 100%                                   |
| TOWER INSURANCE*                    | 25%                                     | 100%                                   | 100%                                   | 0%                                     |
| TRAVELERS INSURANCE                 | 75%                                     | 88%                                    | 80%                                    | 84%                                    |
| TRISTAR RISK ENTERPRISE MANAGEMENT  | 80%                                     | 100%                                   | 75%                                    | 100%                                   |
| VANLINER INSURANCE*                 | 100%                                    | 0%                                     | 0%                                     | No filings                             |
| KL INSURANCE                        | 76%                                     | 81%                                    | 71%                                    | 80%                                    |
| YORK RISK SERVICES                  | 36%                                     | 42%                                    | 42%                                    | 40%                                    |
| ZURICH INSURANCE                    | 85%                                     | 86%                                    | 78%                                    | 92%                                    |