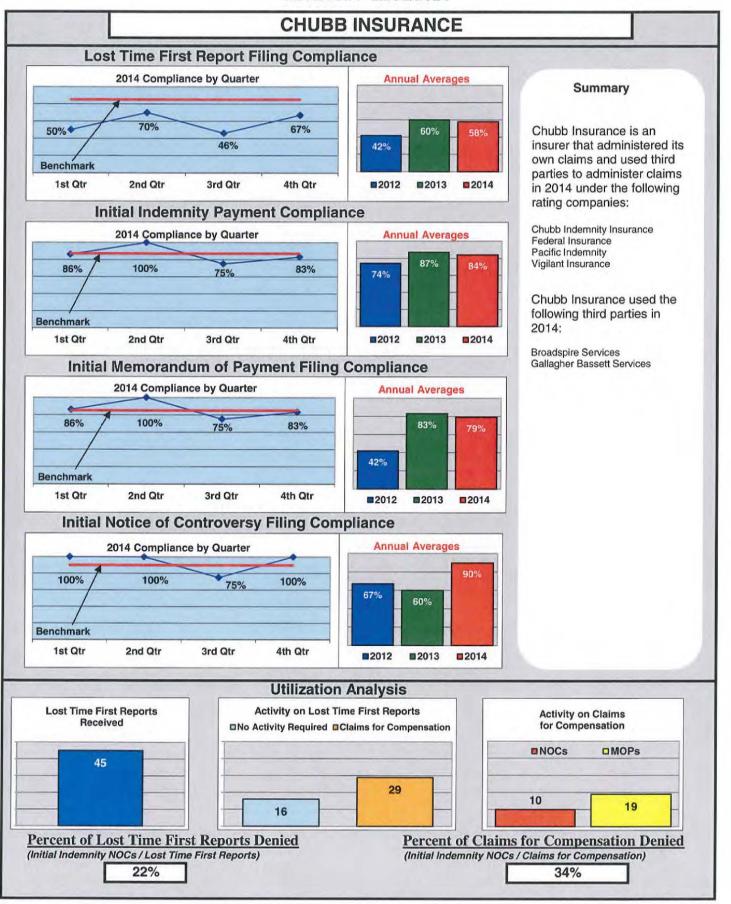

### **ENTITY OVERVIEW**

| INSURANCE GROUP                      | FROI<br>Compliance<br>Benchmark: | PAY<br>Compliance<br>Benchmark: | MOP<br>Compliance<br>Benchmark:<br>85% | NOC<br>Compliance<br>Benchmark:<br>90% |
|--------------------------------------|----------------------------------|---------------------------------|----------------------------------------|----------------------------------------|
|                                      | 85%                              | 87%                             | 85%                                    | 90%                                    |
| ACADIA INSURANCE                     | 82%                              | 83%                             | 87%                                    | 100%                                   |
| ACCIDENT FUND INSURANCE*             | 100%                             | No filings                      | No filings                             | 100%                                   |
| ACE INSURANCE                        | 85%                              | 88%                             | 76%                                    | 93%                                    |
| AIG INSURANCE                        | 89%                              | 93%                             | 88%                                    | 92%                                    |
| ALTERNATIVE SERVICE CONCEPTS*        | 0%                               | No filings                      | No filings                             | No filings                             |
| AMTRUST NORTH AMERICA                | 46%                              | 38%                             | 33%                                    | 30%                                    |
| ARCH INSURANCE                       | 74%                              | 80%                             | 80%                                    | 86%                                    |
| ARROW MUTUAL INSURANCE*              | 100%                             | No filings                      | No filings                             | 100%                                   |
| ATLANTIC SPECIALTY INSURANCE*        | 50%                              | 50%                             | 75%                                    | 100%                                   |
| BATH IRON WORKS                      | 100%                             | 98%                             | 98%                                    | 100%                                   |
| BERKSHIRE HATHAWAY INSURANCE*        | 0%                               | 0%                              | 100%                                   | 0%                                     |
| BROADSPIRE SERVICES                  | 78%                              | 90%                             | 76%                                    | 100%                                   |
| CANNON COCHRAN MANAGEMENT SERVICES   | 83%                              | 86%                             | 82%                                    | 92%                                    |
| CHEROKEE INSURANCE*                  | 0%                               | 50%                             | 0%                                     | No filings                             |
| CHESTERFIELD SERVICES*               | 100%                             | 100%                            | 100%                                   | No filings                             |
| CHUBB INSURANCE                      | 58%                              | 84%                             | 79%                                    | 90%                                    |
| CHURCH MUTUAL INSURANCE*             | 75%                              | 100%                            | 100%                                   | No filings                             |
| CIANBRO CORPORATION*                 | 67%                              | 67%                             | 67%                                    | 100%                                   |
| CITY OF BANGOR*                      | 100%                             | 100%                            | 100%                                   | No filings                             |
| CLAIMS MANAGEMENT (WALMART)          | 95%                              | 100%                            | 91%                                    | 92%                                    |
| CNA INSURANCE                        | 90%                              | 100%                            | 92%                                    | 100%                                   |
| CONSTITUTION STATE SERVICES          | 76%                              | 100%                            | 67%                                    | 100%                                   |
| CONTINENTAL INDEMNITY*               | 50%                              | 83%                             | 50%                                    | No filings                             |
| CORVEL ENTERPRISE COMP.              | 61%                              | 33%                             | 44%                                    | 80%                                    |
| COTTINGHAM & BUTLER CLAIMS SERVICES  | 89%                              | 93%                             | 93%                                    | 100%                                   |
| CROSS INSURANCE                      | 95%                              | 94%                             | 92%                                    | 99%                                    |
| CRUM & FORSTER*                      | 0%                               | 0%                              | 0%                                     | No filings                             |
| ELECTRIC INSURANCE*                  | 60%                              | 75%                             | 50%                                    | 100%                                   |
| ESIS                                 | 72%                              | 74%                             | 74%                                    | 90%                                    |
| FEDERATED MUTUAL INSURANCE*          | 50%                              | 75%                             | 25%                                    | No filings                             |
| FIREMAN'S FUND INSURANCE*            | 67%                              | 0%                              | 0%                                     | No filings                             |
| FLORISTS MUTUAL INSURANCE*           | 0%                               | 100%                            | 0%                                     | No filings                             |
| FUTURECOMP                           | 90%                              | 92%                             | 88%                                    | 97%                                    |
| GALLAGHER BASSETT SERVICES           | 80%                              | 80%                             | 84%                                    | 93%                                    |
| GREAT AMERICAN INSURANCE*            | 67%                              | 50%                             | 50%                                    | No filings                             |
| GREAT FALLS INSURANCE                | 73%                              | 82%                             | 73%                                    | 78%                                    |
| GREAT WEST INSURANCE*                | 0%                               | 0%                              | 67%                                    | No filings                             |
| GUARANTEE INSURANCE                  | 9%                               | 7%                              | 7%                                     | 40%                                    |
| GUARD INSURANCE                      | 64%                              | 76%                             | 52%                                    | 17%                                    |
| HANNAFORD BROTHERS                   | 69%                              | 84%                             | 77%                                    | 74%                                    |
| HANNOVER INSURANCE*                  | 75%                              | 100%                            | 100%                                   | 100%                                   |
| HANOVER INSURANCE                    | 83%                              | 95%                             | 85%                                    | 93%                                    |
| HARTFORD INSURANCE                   | 84%                              | 90%                             | 85%                                    | 100%                                   |
| HELMSMAN MANAGEMENT SERVICES         | 80%                              | 93%                             | 89%                                    | 82%                                    |
| LIBERTY MUTUAL INSURANCE             | 72%                              | 83%                             | 86%                                    | 77%                                    |
| LUMBERMEN'S UNDERWRITING*            | No filings                       | 0%                              | 0%                                     | No filings                             |
| MACY'S CORPORATE SERVICES*           | 0%                               | 100%                            | 100%                                   | No filings                             |
| MAINE AUTOMOBILE DEALERS ASSOCIATION | 93%                              | 88%                             | 90%                                    | 100%                                   |
| MAINE EMPLOYERS' MUTUAL INSURANCE    | 80%                              | 94%                             | 93%                                    | 95%                                    |
| MAINE HEALTHCARE ASSOCIATION         | 80%                              | 86%                             | 93%                                    | 94%                                    |
| MAINE MOTOR TRANSPORT ASSOCIATION    | 94%                              | 91%                             | 95%                                    | 100%                                   |
| MAINE MUNICIPAL ASSOCIATION          | 95%                              | 94%                             | 95%                                    | 96%                                    |
|                                      |                                  |                                 |                                        |                                        |
| MAINE SCHOOL MANAGEMENT ASSOCIATION  | 97%                              | 100%                            | 100%                                   | 100%                                   |
| MATRIX ABSENCE MANAGEMENT*           | 0%                               | 100%                            | 100%                                   | No filings                             |
| MEADOWBROOK                          | 73%                              | 67%                             | 44%                                    | 100%                                   |
| MITSUI SUMITOMO INSURANCE*           | 0%                               | No filings                      | No filings                             | No filings                             |
| NATIONAL INTERSTATE INSURANCE*       | 83%                              | 100%                            | 100%                                   | 100%                                   |
| NATIONWIDE INSURANCE*                | 25%                              | 100%                            | 100%                                   | No filings                             |
| NGM INSURANCE*                       | 0%                               | No filings                      | No filings                             | No filings                             |