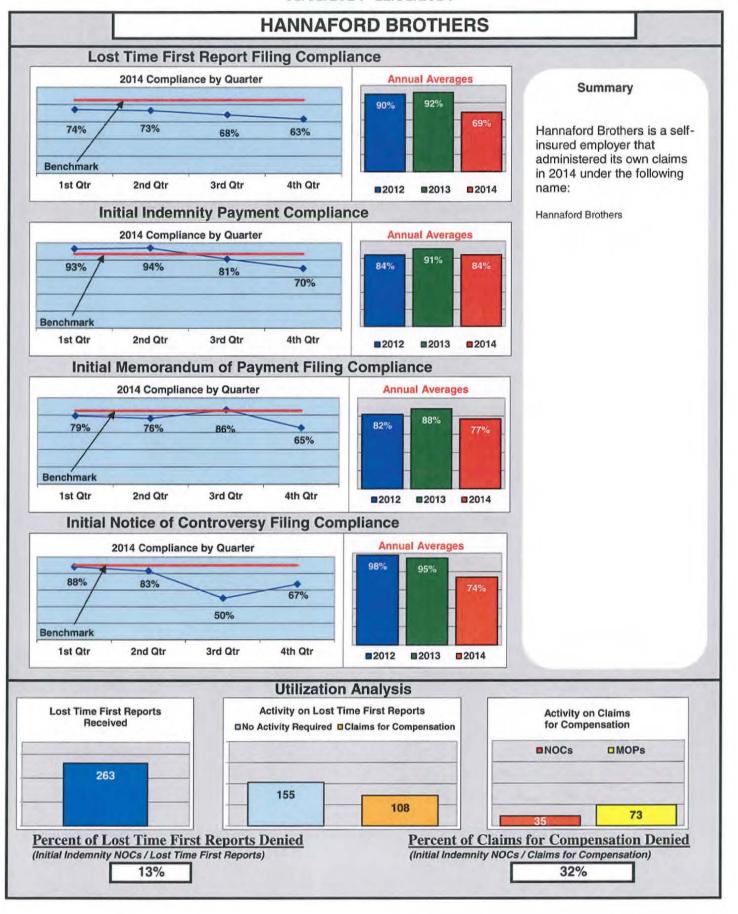

### **ENTITY OVERVIEW**

| INSURANCE GROUP                      | FROI<br>Compliance<br>Benchmark: | PAY<br>Compliance<br>Benchmark: | MOP<br>Compliance<br>Benchmark:<br>85% | NOC<br>Compliance<br>Benchmark:<br>90% |
|--------------------------------------|----------------------------------|---------------------------------|----------------------------------------|----------------------------------------|
|                                      | 85%                              | 87%                             | 85%                                    | 90%                                    |
| ACADIA INSURANCE                     | 82%                              | 83%                             | 87%                                    | 100%                                   |
| ACCIDENT FUND INSURANCE*             | 100%                             | No filings                      | No filings                             | 100%                                   |
| ACE INSURANCE                        | 85%                              | 88%                             | 76%                                    | 93%                                    |
| AIG INSURANCE                        | 89%                              | 93%                             | 88%                                    | 92%                                    |
| ALTERNATIVE SERVICE CONCEPTS*        | 0%                               | No filings                      | No filings                             | No filings                             |
| AMTRUST NORTH AMERICA                | 46%                              | 38%                             | 33%                                    | 30%                                    |
| ARCH INSURANCE                       | 74%                              | 80%                             | 80%                                    | 86%                                    |
| ARROW MUTUAL INSURANCE*              | 100%                             | No filings                      | No filings                             | 100%                                   |
| ATLANTIC SPECIALTY INSURANCE*        | 50%                              | 50%                             | 75%                                    | 100%                                   |
| BATH IRON WORKS                      | 100%                             | 98%                             | 98%                                    | 100%                                   |
| BERKSHIRE HATHAWAY INSURANCE*        | 0%                               | 0%                              | 100%                                   | 0%                                     |
| BROADSPIRE SERVICES                  | 78%                              | 90%                             | 76%                                    | 100%                                   |
| CANNON COCHRAN MANAGEMENT SERVICES   | 83%                              | 86%                             | 82%                                    | 92%                                    |
| CHEROKEE INSURANCE*                  | 0%                               | 50%                             | 0%                                     | No filings                             |
| CHESTERFIELD SERVICES*               | 100%                             | 100%                            | 100%                                   | No filings                             |
| CHUBB INSURANCE                      | 58%                              | 84%                             | 79%                                    | 90%                                    |
| CHURCH MUTUAL INSURANCE*             | 75%                              | 100%                            | 100%                                   | No filings                             |
| CIANBRO CORPORATION*                 | 67%                              | 67%                             | 67%                                    | 100%                                   |
| CITY OF BANGOR*                      | 100%                             | 100%                            | 100%                                   | No filings                             |
| CLAIMS MANAGEMENT (WALMART)          | 95%                              | 100%                            | 91%                                    | 92%                                    |
| CNA INSURANCE                        | 90%                              | 100%                            | 92%                                    | 100%                                   |
| CONSTITUTION STATE SERVICES          | 76%                              | 100%                            | 67%                                    | 100%                                   |
| CONTINENTAL INDEMNITY*               | 50%                              | 83%                             | 50%                                    | No filings                             |
| CORVEL ENTERPRISE COMP.              | 61%                              | 33%                             | 44%                                    | 80%                                    |
| COTTINGHAM & BUTLER CLAIMS SERVICES  | 89%                              | 93%                             | 93%                                    | 100%                                   |
| CROSS INSURANCE                      | 95%                              | 94%                             | 92%                                    | 99%                                    |
| CRUM & FORSTER*                      | 0%                               | 0%                              | 0%                                     | No filings                             |
| ELECTRIC INSURANCE*                  | 60%                              | 75%                             | 50%                                    | 100%                                   |
| ESIS                                 | 72%                              | 74%                             | 74%                                    | 90%                                    |
| FEDERATED MUTUAL INSURANCE*          | 50%                              | 75%                             | 25%                                    | No filings                             |
| FIREMAN'S FUND INSURANCE*            | 67%                              | 0%                              | 0%                                     | No filings                             |
| FLORISTS MUTUAL INSURANCE*           | 0%                               | 100%                            | 0%                                     | No filings                             |
| FUTURECOMP                           | 90%                              | 92%                             | 88%                                    | 97%                                    |
| GALLAGHER BASSETT SERVICES           | 80%                              | 80%                             | 84%                                    | 93%                                    |
| GREAT AMERICAN INSURANCE*            | 67%                              | 50%                             | 50%                                    | No filings                             |
| GREAT FALLS INSURANCE                | 73%                              | 82%                             | 73%                                    | 78%                                    |
| GREAT WEST INSURANCE*                | 0%                               | 0%                              | 67%                                    | No filings                             |
| GUARANTEE INSURANCE                  | 9%                               | 7%                              | 7%                                     | 40%                                    |
| GUARD INSURANCE                      | 64%                              | 76%                             | 52%                                    | 17%                                    |
| HANNAFORD BROTHERS                   | 69%                              | 84%                             | 77%                                    | 74%                                    |
| HANNOVER INSURANCE*                  | 75%                              | 100%                            | 100%                                   | 100%                                   |
| HANOVER INSURANCE                    | 83%                              | 95%                             | 85%                                    | 93%                                    |
| HARTFORD INSURANCE                   | 84%                              | 90%                             | 85%                                    | 100%                                   |
| HELMSMAN MANAGEMENT SERVICES         | 80%                              | 93%                             | 89%                                    | 82%                                    |
| LIBERTY MUTUAL INSURANCE             | 72%                              | 83%                             | 86%                                    | 77%                                    |
| LUMBERMEN'S UNDERWRITING*            | No filings                       | 0%                              | 0%                                     | No filings                             |
| MACY'S CORPORATE SERVICES*           | 0%                               | 100%                            | 100%                                   | No filings                             |
| MAINE AUTOMOBILE DEALERS ASSOCIATION | 93%                              | 88%                             | 90%                                    | 100%                                   |
| MAINE EMPLOYERS' MUTUAL INSURANCE    | 80%                              | 94%                             | 93%                                    | 95%                                    |
| MAINE HEALTHCARE ASSOCIATION         | 80%                              | 86%                             | 93%                                    | 94%                                    |
| MAINE MOTOR TRANSPORT ASSOCIATION    | 94%                              | 91%                             | 95%                                    | 100%                                   |
| MAINE MUNICIPAL ASSOCIATION          | 95%                              | 94%                             | 95%                                    | 96%                                    |
|                                      |                                  |                                 |                                        |                                        |
| MAINE SCHOOL MANAGEMENT ASSOCIATION  | 97%                              | 100%                            | 100%                                   | 100%                                   |
| MATRIX ABSENCE MANAGEMENT*           | 0%                               | 100%                            | 100%                                   | No filings                             |
| MEADOWBROOK                          | 73%                              | 67%                             | 44%                                    | 100%                                   |
| MITSUI SUMITOMO INSURANCE*           | 0%                               | No filings                      | No filings                             | No filings                             |
| NATIONAL INTERSTATE INSURANCE*       | 83%                              | 100%                            | 100%                                   | 100%                                   |
| NATIONWIDE INSURANCE*                | 25%                              | 100%                            | 100%                                   | No filings                             |
| NGM INSURANCE*                       | 0%                               | No filings                      | No filings                             | No filings                             |