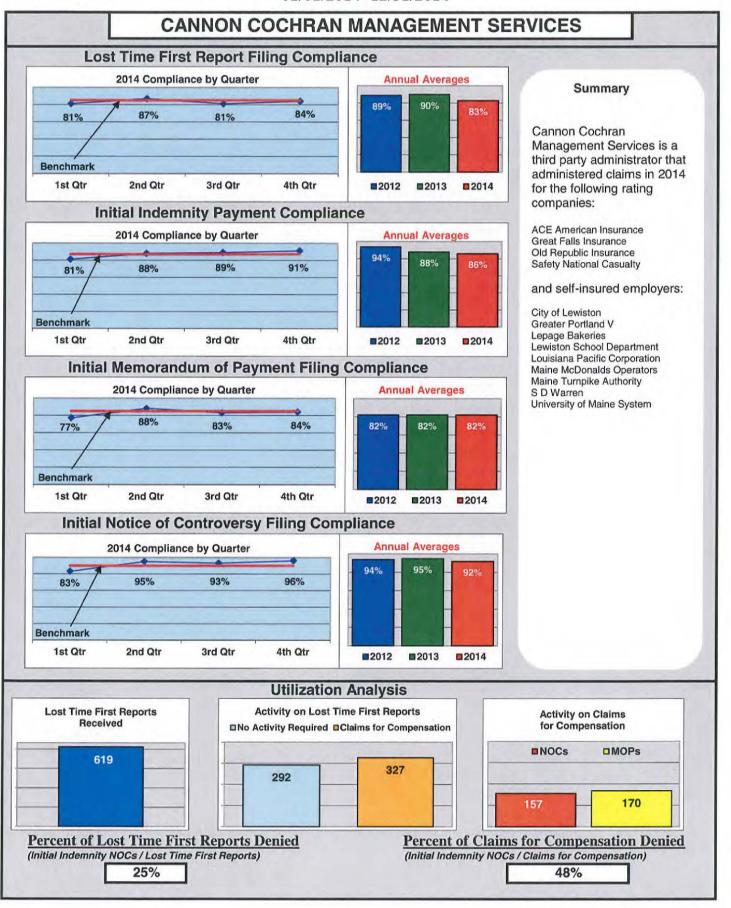

### **ENTITY OVERVIEW**

| INSURANCE GROUP                      | FROI<br>Compliance<br>Benchmark: | PAY<br>Compliance<br>Benchmark: | MOP<br>Compliance<br>Benchmark:<br>85% | NOC<br>Compliance<br>Benchmark:<br>90% |
|--------------------------------------|----------------------------------|---------------------------------|----------------------------------------|----------------------------------------|
|                                      | 85%                              | 87%                             | 85%                                    | 90%                                    |
| ACADIA INSURANCE                     | 82%                              | 83%                             | 87%                                    | 100%                                   |
| ACCIDENT FUND INSURANCE*             | 100%                             | No filings                      | No filings                             | 100%                                   |
| ACE INSURANCE                        | 85%                              | 88%                             | 76%                                    | 93%                                    |
| AIG INSURANCE                        | 89%                              | 93%                             | 88%                                    | 92%                                    |
| ALTERNATIVE SERVICE CONCEPTS*        | 0%                               | No filings                      | No filings                             | No filings                             |
| AMTRUST NORTH AMERICA                | 46%                              | 38%                             | 33%                                    | 30%                                    |
| ARCH INSURANCE                       | 74%                              | 80%                             | 80%                                    | 86%                                    |
| ARROW MUTUAL INSURANCE*              | 100%                             | No filings                      | No filings                             | 100%                                   |
| ATLANTIC SPECIALTY INSURANCE*        | 50%                              | 50%                             | 75%                                    | 100%                                   |
| BATH IRON WORKS                      | 100%                             | 98%                             | 98%                                    | 100%                                   |
| BERKSHIRE HATHAWAY INSURANCE*        | 0%                               | 0%                              | 100%                                   | 0%                                     |
| BROADSPIRE SERVICES                  | 78%                              | 90%                             | 76%                                    | 100%                                   |
| CANNON COCHRAN MANAGEMENT SERVICES   | 83%                              | 86%                             | 82%                                    | 92%                                    |
| CHEROKEE INSURANCE*                  | 0%                               | 50%                             | 0%                                     | No filings                             |
| CHESTERFIELD SERVICES*               | 100%                             | 100%                            | 100%                                   | No filings                             |
| CHUBB INSURANCE                      | 58%                              | 84%                             | 79%                                    | 90%                                    |
| CHURCH MUTUAL INSURANCE*             | 75%                              | 100%                            | 100%                                   | No filings                             |
| CIANBRO CORPORATION*                 | 67%                              | 67%                             | 67%                                    | 100%                                   |
| CITY OF BANGOR*                      | 100%                             | 100%                            | 100%                                   | No filings                             |
| CLAIMS MANAGEMENT (WALMART)          | 95%                              | 100%                            | 91%                                    | 92%                                    |
| CNA INSURANCE                        | 90%                              | 100%                            | 92%                                    | 100%                                   |
| CONSTITUTION STATE SERVICES          | 76%                              | 100%                            | 67%                                    | 100%                                   |
| CONTINENTAL INDEMNITY*               | 50%                              | 83%                             | 50%                                    | No filings                             |
| CORVEL ENTERPRISE COMP.              | 61%                              | 33%                             | 44%                                    | 80%                                    |
| COTTINGHAM & BUTLER CLAIMS SERVICES  | 89%                              | 93%                             | 93%                                    | 100%                                   |
| CROSS INSURANCE                      | 95%                              | 94%                             | 92%                                    | 99%                                    |
| CRUM & FORSTER*                      | 0%                               | 0%                              | 0%                                     | No filings                             |
| ELECTRIC INSURANCE*                  | 60%                              | 75%                             | 50%                                    | 100%                                   |
| ESIS                                 | 72%                              | 74%                             | 74%                                    | 90%                                    |
| FEDERATED MUTUAL INSURANCE*          | 50%                              | 75%                             | 25%                                    | No filings                             |
| FIREMAN'S FUND INSURANCE*            | 67%                              | 0%                              | 0%                                     | No filings                             |
| FLORISTS MUTUAL INSURANCE*           | 0%                               | 100%                            | 0%                                     | No filings                             |
| FUTURECOMP                           | 90%                              | 92%                             | 88%                                    | 97%                                    |
| GALLAGHER BASSETT SERVICES           | 80%                              | 80%                             | 84%                                    | 93%                                    |
| GREAT AMERICAN INSURANCE*            | 67%                              | 50%                             | 50%                                    | No filings                             |
| GREAT FALLS INSURANCE                | 73%                              | 82%                             | 73%                                    | 78%                                    |
| GREAT WEST INSURANCE*                | 0%                               | 0%                              | 67%                                    | No filings                             |
| GUARANTEE INSURANCE                  | 9%                               | 7%                              | 7%                                     | 40%                                    |
| GUARD INSURANCE                      | 64%                              | 76%                             | 52%                                    | 17%                                    |
| HANNAFORD BROTHERS                   | 69%                              | 84%                             | 77%                                    | 74%                                    |
| HANNOVER INSURANCE*                  | 75%                              | 100%                            | 100%                                   | 100%                                   |
| HANOVER INSURANCE                    | 83%                              | 95%                             | 85%                                    | 93%                                    |
| HARTFORD INSURANCE                   | 84%                              | 90%                             | 85%                                    | 100%                                   |
| HELMSMAN MANAGEMENT SERVICES         | 80%                              | 93%                             | 89%                                    | 82%                                    |
| LIBERTY MUTUAL INSURANCE             | 72%                              | 83%                             | 86%                                    | 77%                                    |
| LUMBERMEN'S UNDERWRITING*            | No filings                       | 0%                              | 0%                                     | No filings                             |
| MACY'S CORPORATE SERVICES*           | 0%                               | 100%                            | 100%                                   | No filings                             |
| MAINE AUTOMOBILE DEALERS ASSOCIATION | 93%                              | 88%                             | 90%                                    | 100%                                   |
| MAINE EMPLOYERS' MUTUAL INSURANCE    | 80%                              | 94%                             | 93%                                    | 95%                                    |
| MAINE HEALTHCARE ASSOCIATION         | 80%                              | 86%                             | 93%                                    | 94%                                    |
| MAINE MOTOR TRANSPORT ASSOCIATION    | 94%                              | 91%                             | 95%                                    | 100%                                   |
| MAINE MUNICIPAL ASSOCIATION          | 95%                              | 94%                             | 95%                                    | 96%                                    |
|                                      |                                  |                                 |                                        |                                        |
| MAINE SCHOOL MANAGEMENT ASSOCIATION  | 97%                              | 100%                            | 100%                                   | 100%                                   |
| MATRIX ABSENCE MANAGEMENT*           | 0%                               | 100%                            | 100%                                   | No filings                             |
| MEADOWBROOK                          | 73%                              | 67%                             | 44%                                    | 100%                                   |
| MITSUI SUMITOMO INSURANCE*           | 0%                               | No filings                      | No filings                             | No filings                             |
| NATIONAL INTERSTATE INSURANCE*       | 83%                              | 100%                            | 100%                                   | 100%                                   |
| NATIONWIDE INSURANCE*                | 25%                              | 100%                            | 100%                                   | No filings                             |
| NGM INSURANCE*                       | 0%                               | No filings                      | No filings                             | No filings                             |