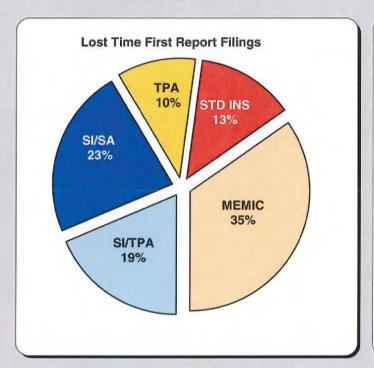

### Volume by Type of Insurer

KEY: SI/SA Self-Insured, Self-Administered Employer

SI/TPA Self-Insured, TPA-Administered Employer

STD INS Standard Insurer (excluding MEMIC), Self-Administered
TPA Standard Insurer (excluding MEMIC), TPA Administered