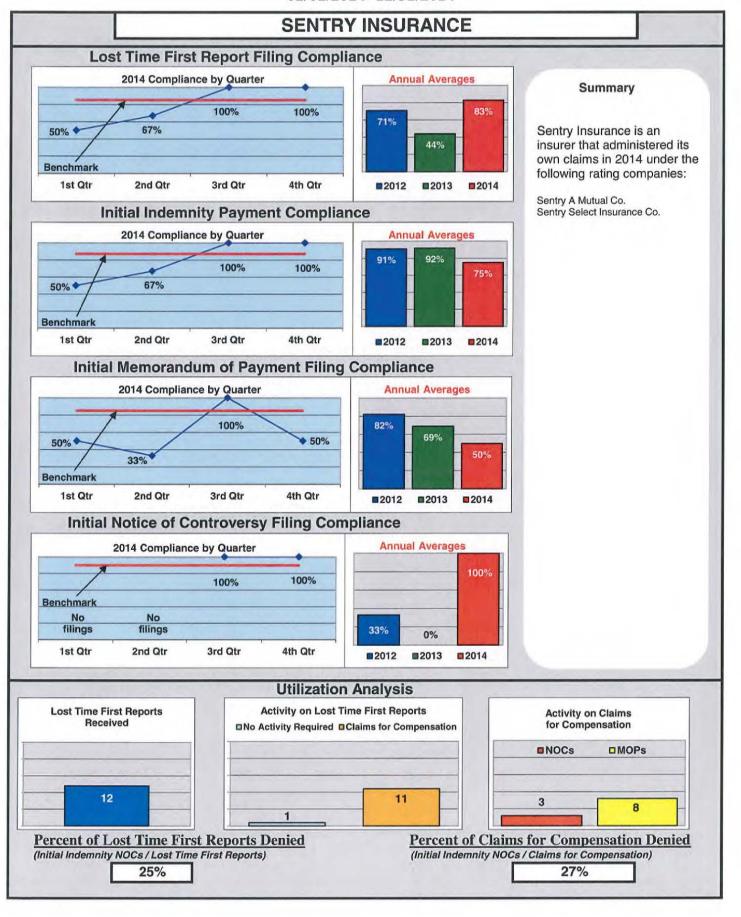

### **ENTITY OVERVIEW**

| INSURANCE GROUP                      | FROI<br>Compliance<br>Benchmark: | PAY<br>Compliance<br>Benchmark: | MOP<br>Compliance<br>Benchmark:<br>85% | NOC<br>Compliance<br>Benchmark:<br>90% |
|--------------------------------------|----------------------------------|---------------------------------|----------------------------------------|----------------------------------------|
|                                      | 85%                              | 87%                             | 85%                                    | 90%                                    |
| ACADIA INSURANCE                     | 82%                              | 83%                             | 87%                                    | 100%                                   |
| ACCIDENT FUND INSURANCE*             | 100%                             | No filings                      | No filings                             | 100%                                   |
| ACE INSURANCE                        | 85%                              | 88%                             | 76%                                    | 93%                                    |
| AIG INSURANCE                        | 89%                              | 93%                             | 88%                                    | 92%                                    |
| ALTERNATIVE SERVICE CONCEPTS*        | 0%                               | No filings                      | No filings                             | No filings                             |
| AMTRUST NORTH AMERICA                | 46%                              | 38%                             | 33%                                    | 30%                                    |
| ARCH INSURANCE                       | 74%                              | 80%                             | 80%                                    | 86%                                    |
| ARROW MUTUAL INSURANCE*              | 100%                             | No filings                      | No filings                             | 100%                                   |
| ATLANTIC SPECIALTY INSURANCE*        | 50%                              | 50%                             | 75%                                    | 100%                                   |
| BATH IRON WORKS                      | 100%                             | 98%                             | 98%                                    | 100%                                   |
| BERKSHIRE HATHAWAY INSURANCE*        | 0%                               | 0%                              | 100%                                   | 0%                                     |
| BROADSPIRE SERVICES                  | 78%                              | 90%                             | 76%                                    | 100%                                   |
| CANNON COCHRAN MANAGEMENT SERVICES   | 83%                              | 86%                             | 82%                                    | 92%                                    |
| CHEROKEE INSURANCE*                  | 0%                               | 50%                             | 0%                                     | No filings                             |
| CHESTERFIELD SERVICES*               | 100%                             | 100%                            | 100%                                   | No filings                             |
| CHUBB INSURANCE                      | 58%                              | 84%                             | 79%                                    | 90%                                    |
| CHURCH MUTUAL INSURANCE*             | 75%                              | 100%                            | 100%                                   | No filings                             |
| CIANBRO CORPORATION*                 | 67%                              | 67%                             | 67%                                    | 100%                                   |
| CITY OF BANGOR*                      | 100%                             | 100%                            | 100%                                   | No filings                             |
| CLAIMS MANAGEMENT (WALMART)          | 95%                              | 100%                            | 91%                                    | 92%                                    |
| CNA INSURANCE                        | 90%                              | 100%                            | 92%                                    | 100%                                   |
| CONSTITUTION STATE SERVICES          | 76%                              | 100%                            | 67%                                    | 100%                                   |
| CONTINENTAL INDEMNITY*               | 50%                              | 83%                             | 50%                                    | No filings                             |
| CORVEL ENTERPRISE COMP.              | 61%                              | 33%                             | 44%                                    | 80%                                    |
| COTTINGHAM & BUTLER CLAIMS SERVICES  | 89%                              | 93%                             | 93%                                    | 100%                                   |
| CROSS INSURANCE                      | 95%                              | 94%                             | 92%                                    | 99%                                    |
| CRUM & FORSTER*                      | 0%                               | 0%                              | 0%                                     | No filings                             |
| ELECTRIC INSURANCE*                  | 60%                              | 75%                             | 50%                                    | 100%                                   |
| ESIS                                 | 72%                              | 74%                             | 74%                                    | 90%                                    |
| FEDERATED MUTUAL INSURANCE*          | 50%                              | 75%                             | 25%                                    | No filings                             |
| FIREMAN'S FUND INSURANCE*            | 67%                              | 0%                              | 0%                                     | No filings                             |
| FLORISTS MUTUAL INSURANCE*           | 0%                               | 100%                            | 0%                                     | No filings                             |
| FUTURECOMP                           | 90%                              | 92%                             | 88%                                    | 97%                                    |
| GALLAGHER BASSETT SERVICES           | 80%                              | 80%                             | 84%                                    | 93%                                    |
| GREAT AMERICAN INSURANCE*            | 67%                              | 50%                             | 50%                                    | No filings                             |
| GREAT FALLS INSURANCE                | 73%                              | 82%                             | 73%                                    | 78%                                    |
| GREAT WEST INSURANCE*                | 0%                               | 0%                              | 67%                                    | No filings                             |
| GUARANTEE INSURANCE                  | 9%                               | 7%                              | 7%                                     | 40%                                    |
| GUARD INSURANCE                      | 64%                              | 76%                             | 52%                                    | 17%                                    |
| HANNAFORD BROTHERS                   | 69%                              | 84%                             | 77%                                    | 74%                                    |
| HANNOVER INSURANCE*                  | 75%                              | 100%                            | 100%                                   | 100%                                   |
| HANOVER INSURANCE                    | 83%                              | 95%                             | 85%                                    | 93%                                    |
| HARTFORD INSURANCE                   | 84%                              | 90%                             | 85%                                    | 100%                                   |
| HELMSMAN MANAGEMENT SERVICES         | 80%                              | 93%                             | 89%                                    | 82%                                    |
| LIBERTY MUTUAL INSURANCE             | 72%                              | 83%                             | 86%                                    | 77%                                    |
| LUMBERMEN'S UNDERWRITING*            | No filings                       | 0%                              | 0%                                     | No filings                             |
| MACY'S CORPORATE SERVICES*           | 0%                               | 100%                            | 100%                                   | No filings                             |
| MAINE AUTOMOBILE DEALERS ASSOCIATION | 93%                              | 88%                             | 90%                                    | 100%                                   |
| MAINE EMPLOYERS' MUTUAL INSURANCE    | 80%                              | 94%                             | 93%                                    | 95%                                    |
| MAINE HEALTHCARE ASSOCIATION         | 80%                              | 86%                             | 93%                                    | 94%                                    |
| MAINE MOTOR TRANSPORT ASSOCIATION    | 94%                              | 91%                             | 95%                                    | 100%                                   |
| MAINE MUNICIPAL ASSOCIATION          | 95%                              | 94%                             | 95%                                    | 96%                                    |
|                                      |                                  |                                 |                                        |                                        |
| MAINE SCHOOL MANAGEMENT ASSOCIATION  | 97%                              | 100%                            | 100%                                   | 100%                                   |
| MATRIX ABSENCE MANAGEMENT*           | 0%                               | 100%                            | 100%                                   | No filings                             |
| MEADOWBROOK                          | 73%                              | 67%                             | 44%                                    | 100%                                   |
| MITSUI SUMITOMO INSURANCE*           | 0%                               | No filings                      | No filings                             | No filings                             |
| NATIONAL INTERSTATE INSURANCE*       | 83%                              | 100%                            | 100%                                   | 100%                                   |
| NATIONWIDE INSURANCE*                | 25%                              | 100%                            | 100%                                   | No filings                             |
| NGM INSURANCE*                       | 0%                               | No filings                      | No filings                             | No filings                             |

#### **ENTITY OVERVIEW**

| INSURANCE GROUP                     | FROI<br>Compliance<br>Benchmark:<br>85% | PAY<br>Compliance<br>Benchmark:<br>87% | MOP<br>Compliance<br>Benchmark:<br>85% | NOC<br>Compliance<br>Benchmark:<br>90% |
|-------------------------------------|-----------------------------------------|----------------------------------------|----------------------------------------|----------------------------------------|
| NORTH RIVER INSURANCE*              | 60%                                     | 100%                                   | 67%                                    | 0%                                     |
| OLD REPUBLIC INSURANCE              | 79%                                     | 89%                                    | 76%                                    | 95%                                    |
| ONEBEACON INSURANCE*                | 100%                                    | No filings                             | No filings                             | 100%                                   |
| PATRIOT INSURANCE*                  | 100%                                    | 100%                                   | 100%                                   | 100%                                   |
| PATRIOT RISK SERVICES*              | 0%                                      | No filings                             | No filings                             | No filings                             |
| PEERLESS INSURANCE                  | 58%                                     | 78%                                    | 74%                                    | 74%                                    |
| PENNSYLVANIA MANUFACTURERS' ASSOC.  | 53%                                     | 71%                                    | 57%                                    | 100%                                   |
| PROTECTIVE INSURANCE*               | 50%                                     | 0%                                     | 0%                                     | 0%                                     |
| QBE INSURANCE                       | 76%                                     | 91%                                    | 86%                                    | 94%                                    |
| ROMAN CATHOLIC DIOCESE OF PORTLAND* | 100%                                    | No filings                             | No filings                             | No filings                             |
| RYDER SERVICES*                     | 100%                                    | 100%                                   | 50%                                    | No filings                             |
| SAFETY NATIONAL INSURANCE           | 79%                                     | 52%                                    | 48%                                    | 100%                                   |
| SEDGWICK CLAIMS MANAGEMENT SERVICES | 85%                                     | 89%                                    | 90%                                    | 95%                                    |
| SENTRY INSURANCE                    | 83%                                     | 75%                                    | 50%                                    | 100%                                   |
| SPARTA INSURANCE                    | 100%                                    | 100%                                   | 100%                                   | 100%                                   |
| STARR INDEMNITY & LIABILITY*        | 0%                                      | 100%                                   | 100%                                   | No filings                             |
| STATE OF MAINE WORKERS' COMP. TRUST | 89%                                     | 92%                                    | 97%                                    | 97%                                    |
| SYNERNET                            | 82%                                     | 78%                                    | 76%                                    | 93%                                    |
| TOKIO MARINE AMERICAN INSURANCE*    | 0%                                      | No filings                             | No filings                             | 100%                                   |
| TOWER INSURANCE*                    | 25%                                     | 100%                                   | 100%                                   | 0%                                     |
| TRAVELERS INSURANCE                 | 75%                                     | 88%                                    | 80%                                    | 84%                                    |
| TRISTAR RISK ENTERPRISE MANAGEMENT  | 80%                                     | 100%                                   | 75%                                    | 100%                                   |
| VANLINER INSURANCE*                 | 100%                                    | 0%                                     | 0%                                     | No filings                             |
| KL INSURANCE                        | 76%                                     | 81%                                    | 71%                                    | 80%                                    |
| YORK RISK SERVICES                  | 36%                                     | 42%                                    | 42%                                    | 40%                                    |
| ZURICH INSURANCE                    | 85%                                     | 86%                                    | 78%                                    | 92%                                    |