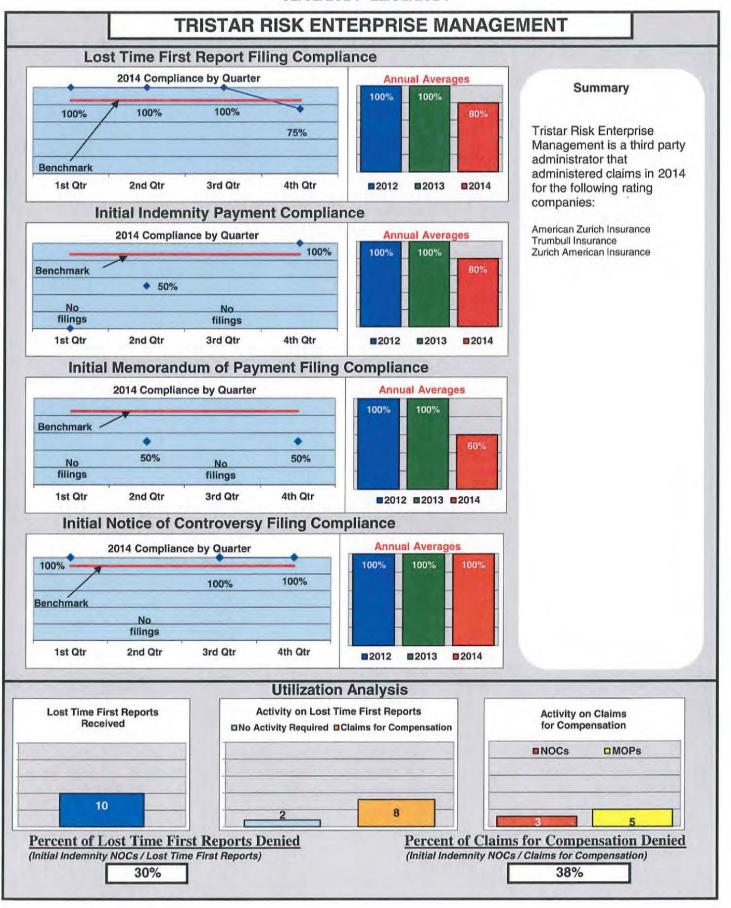

The following had audits completed in 2014:

| Auditee (alpha order)            | Total Penalties |
|----------------------------------|-----------------|
| Berkshire Hathaway Insurance     | \$4,950.00      |
| Chesterfield Services            | \$3,700.00      |
| Claims Management                | \$3,050.00      |
| FutureComp                       | \$9,950.00      |
| Gallagher Bassett Services       | \$4,950.00      |
| Guarantee Insurance              | \$20,000.00     |
| Guard Insurance                  | \$6,925.00      |
| Macy's Retail Holdings, Inc.     | \$3,200.00      |
| Maine Healthcare Association     | \$1,500.00      |
| MMTA Workers' Compensation Trust | \$3,000.00      |
| National Interstate Insurance    | \$4,150.00      |
| NGM Insurance                    | \$2,350.00      |
| Old Republic                     | \$0.00          |
| Sentry Insurance                 | \$5,675.00      |
| Sparta Insurance                 | \$4,500.00      |
| State of Maine                   | \$20,850.00     |
| Synernet                         | \$4,500.00      |
| Travelers Insurance              | \$12,875.00     |
| York Risk Services               | \$19,300.00     |