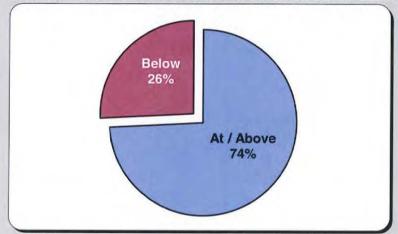

Table 11

| Above vs. Below Benchmark: |    |     |  |  |  |
|----------------------------|----|-----|--|--|--|
| At / Above 46 74%          |    |     |  |  |  |
| Below                      | 16 | 26% |  |  |  |
| Total 62 100%              |    |     |  |  |  |

#### Summary

The benchmark for the timely filing of the Initial Indemnity Notice of Controversy was changed from 17 to 14 days effective 2007.

In 2014 there were 2% more filings in the dispute resolution system at the Board compared to 2013. Despite having more filings in the system, the compliance held steady at 94% for this performance indicator.

74% of insurers were at or above benchmark last year. That percentage has improved 4% since 2013.