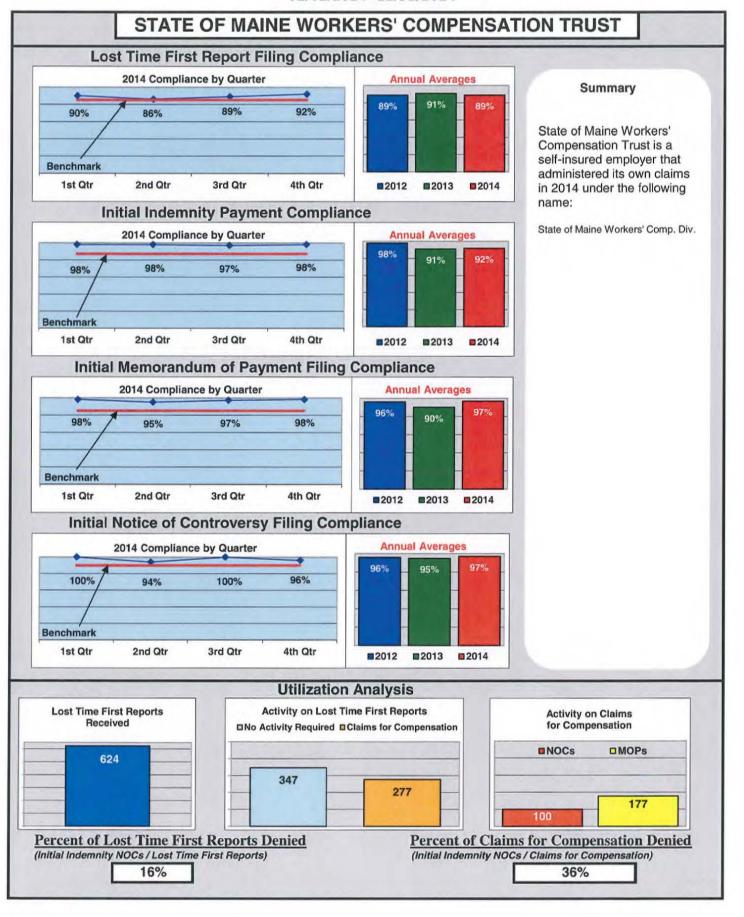

### **ENTITY OVERVIEW**

| INSURANCE GROUP                      | FROI<br>Compliance<br>Benchmark: | PAY<br>Compliance<br>Benchmark: | MOP<br>Compliance<br>Benchmark:<br>85% | NOC<br>Compliance<br>Benchmark:<br>90% |
|--------------------------------------|----------------------------------|---------------------------------|----------------------------------------|----------------------------------------|
|                                      | 85%                              | 87%                             | 85%                                    | 90%                                    |
| ACADIA INSURANCE                     | 82%                              | 83%                             | 87%                                    | 100%                                   |
| ACCIDENT FUND INSURANCE*             | 100%                             | No filings                      | No filings                             | 100%                                   |
| ACE INSURANCE                        | 85%                              | 88%                             | 76%                                    | 93%                                    |
| AIG INSURANCE                        | 89%                              | 93%                             | 88%                                    | 92%                                    |
| ALTERNATIVE SERVICE CONCEPTS*        | 0%                               | No filings                      | No filings                             | No filings                             |
| AMTRUST NORTH AMERICA                | 46%                              | 38%                             | 33%                                    | 30%                                    |
| ARCH INSURANCE                       | 74%                              | 80%                             | 80%                                    | 86%                                    |
| ARROW MUTUAL INSURANCE*              | 100%                             | No filings                      | No filings                             | 100%                                   |
| ATLANTIC SPECIALTY INSURANCE*        | 50%                              | 50%                             | 75%                                    | 100%                                   |
| BATH IRON WORKS                      | 100%                             | 98%                             | 98%                                    | 100%                                   |
| BERKSHIRE HATHAWAY INSURANCE*        | 0%                               | 0%                              | 100%                                   | 0%                                     |
| BROADSPIRE SERVICES                  | 78%                              | 90%                             | 76%                                    | 100%                                   |
| CANNON COCHRAN MANAGEMENT SERVICES   | 83%                              | 86%                             | 82%                                    | 92%                                    |
| CHEROKEE INSURANCE*                  | 0%                               | 50%                             | 0%                                     | No filings                             |
| CHESTERFIELD SERVICES*               | 100%                             | 100%                            | 100%                                   | No filings                             |
| CHUBB INSURANCE                      | 58%                              | 84%                             | 79%                                    | 90%                                    |
| CHURCH MUTUAL INSURANCE*             | 75%                              | 100%                            | 100%                                   | No filings                             |
| CIANBRO CORPORATION*                 | 67%                              | 67%                             | 67%                                    | 100%                                   |
| CITY OF BANGOR*                      | 100%                             | 100%                            | 100%                                   | No filings                             |
| CLAIMS MANAGEMENT (WALMART)          | 95%                              | 100%                            | 91%                                    | 92%                                    |
| CNA INSURANCE                        | 90%                              | 100%                            | 92%                                    | 100%                                   |
| CONSTITUTION STATE SERVICES          | 76%                              | 100%                            | 67%                                    | 100%                                   |
| CONTINENTAL INDEMNITY*               | 50%                              | 83%                             | 50%                                    | No filings                             |
| CORVEL ENTERPRISE COMP.              | 61%                              | 33%                             | 44%                                    | 80%                                    |
| COTTINGHAM & BUTLER CLAIMS SERVICES  | 89%                              | 93%                             | 93%                                    | 100%                                   |
| CROSS INSURANCE                      | 95%                              | 94%                             | 92%                                    | 99%                                    |
| CRUM & FORSTER*                      | 0%                               | 0%                              | 0%                                     | No filings                             |
| ELECTRIC INSURANCE*                  | 60%                              | 75%                             | 50%                                    | 100%                                   |
| ESIS                                 | 72%                              | 74%                             | 74%                                    | 90%                                    |
| FEDERATED MUTUAL INSURANCE*          | 50%                              | 75%                             | 25%                                    | No filings                             |
| FIREMAN'S FUND INSURANCE*            | 67%                              | 0%                              | 0%                                     | No filings                             |
| FLORISTS MUTUAL INSURANCE*           | 0%                               | 100%                            | 0%                                     | No filings                             |
| FUTURECOMP                           | 90%                              | 92%                             | 88%                                    | 97%                                    |
| GALLAGHER BASSETT SERVICES           | 80%                              | 80%                             | 84%                                    | 93%                                    |
| GREAT AMERICAN INSURANCE*            | 67%                              | 50%                             | 50%                                    | No filings                             |
| GREAT FALLS INSURANCE                | 73%                              | 82%                             | 73%                                    | 78%                                    |
| GREAT WEST INSURANCE*                | 0%                               | 0%                              | 67%                                    | No filings                             |
| GUARANTEE INSURANCE                  | 9%                               | 7%                              | 7%                                     | 40%                                    |
| GUARD INSURANCE                      | 64%                              | 76%                             | 52%                                    | 17%                                    |
| HANNAFORD BROTHERS                   | 69%                              | 84%                             | 77%                                    | 74%                                    |
| HANNOVER INSURANCE*                  | 75%                              | 100%                            | 100%                                   | 100%                                   |
| HANOVER INSURANCE                    | 83%                              | 95%                             | 85%                                    | 93%                                    |
| HARTFORD INSURANCE                   | 84%                              | 90%                             | 85%                                    | 100%                                   |
| HELMSMAN MANAGEMENT SERVICES         | 80%                              | 93%                             | 89%                                    | 82%                                    |
| LIBERTY MUTUAL INSURANCE             | 72%                              | 83%                             | 86%                                    | 77%                                    |
| LUMBERMEN'S UNDERWRITING*            | No filings                       | 0%                              | 0%                                     | No filings                             |
| MACY'S CORPORATE SERVICES*           | 0%                               | 100%                            | 100%                                   | No filings                             |
| MAINE AUTOMOBILE DEALERS ASSOCIATION | 93%                              | 88%                             | 90%                                    | 100%                                   |
| MAINE EMPLOYERS' MUTUAL INSURANCE    | 80%                              | 94%                             | 93%                                    | 95%                                    |
| MAINE HEALTHCARE ASSOCIATION         | 80%                              | 86%                             | 93%                                    | 94%                                    |
| MAINE MOTOR TRANSPORT ASSOCIATION    | 94%                              | 91%                             | 95%                                    | 100%                                   |
| MAINE MUNICIPAL ASSOCIATION          | 95%                              | 94%                             | 95%                                    | 96%                                    |
|                                      |                                  |                                 |                                        |                                        |
| MAINE SCHOOL MANAGEMENT ASSOCIATION  | 97%                              | 100%                            | 100%                                   | 100%                                   |
| MATRIX ABSENCE MANAGEMENT*           | 0%                               | 100%                            | 100%                                   | No filings                             |
| MEADOWBROOK                          | 73%                              | 67%                             | 44%                                    | 100%                                   |
| MITSUI SUMITOMO INSURANCE*           | 0%                               | No filings                      | No filings                             | No filings                             |
| NATIONAL INTERSTATE INSURANCE*       | 83%                              | 100%                            | 100%                                   | 100%                                   |
| NATIONWIDE INSURANCE*                | 25%                              | 100%                            | 100%                                   | No filings                             |
| NGM INSURANCE*                       | 0%                               | No filings                      | No filings                             | No filings                             |

#### **ENTITY OVERVIEW**

| INSURANCE GROUP                     | FROI<br>Compliance<br>Benchmark:<br>85% | PAY<br>Compliance<br>Benchmark:<br>87% | MOP<br>Compliance<br>Benchmark:<br>85% | NOC<br>Compliance<br>Benchmark:<br>90% |
|-------------------------------------|-----------------------------------------|----------------------------------------|----------------------------------------|----------------------------------------|
| NORTH RIVER INSURANCE*              | 60%                                     | 100%                                   | 67%                                    | 0%                                     |
| OLD REPUBLIC INSURANCE              | 79%                                     | 89%                                    | 76%                                    | 95%                                    |
| ONEBEACON INSURANCE*                | 100%                                    | No filings                             | No filings                             | 100%                                   |
| PATRIOT INSURANCE*                  | 100%                                    | 100%                                   | 100%                                   | 100%                                   |
| PATRIOT RISK SERVICES*              | 0%                                      | No filings                             | No filings                             | No filings                             |
| PEERLESS INSURANCE                  | 58%                                     | 78%                                    | 74%                                    | 74%                                    |
| PENNSYLVANIA MANUFACTURERS' ASSOC.  | 53%                                     | 71%                                    | 57%                                    | 100%                                   |
| PROTECTIVE INSURANCE*               | 50%                                     | 0%                                     | 0%                                     | 0%                                     |
| QBE INSURANCE                       | 76%                                     | 91%                                    | 86%                                    | 94%                                    |
| ROMAN CATHOLIC DIOCESE OF PORTLAND* | 100%                                    | No filings                             | No filings                             | No filings                             |
| RYDER SERVICES*                     | 100%                                    | 100%                                   | 50%                                    | No filings                             |
| SAFETY NATIONAL INSURANCE           | 79%                                     | 52%                                    | 48%                                    | 100%                                   |
| SEDGWICK CLAIMS MANAGEMENT SERVICES | 85%                                     | 89%                                    | 90%                                    | 95%                                    |
| SENTRY INSURANCE                    | 83%                                     | 75%                                    | 50%                                    | 100%                                   |
| SPARTA INSURANCE                    | 100%                                    | 100%                                   | 100%                                   | 100%                                   |
| STARR INDEMNITY & LIABILITY*        | 0%                                      | 100%                                   | 100%                                   | No filings                             |
| STATE OF MAINE WORKERS' COMP. TRUST | 89%                                     | 92%                                    | 97%                                    | 97%                                    |
| SYNERNET                            | 82%                                     | 78%                                    | 76%                                    | 93%                                    |
| TOKIO MARINE AMERICAN INSURANCE*    | 0%                                      | No filings                             | No filings                             | 100%                                   |
| TOWER INSURANCE*                    | 25%                                     | 100%                                   | 100%                                   | 0%                                     |
| TRAVELERS INSURANCE                 | 75%                                     | 88%                                    | 80%                                    | 84%                                    |
| TRISTAR RISK ENTERPRISE MANAGEMENT  | 80%                                     | 100%                                   | 75%                                    | 100%                                   |
| VANLINER INSURANCE*                 | 100%                                    | 0%                                     | 0%                                     | No filings                             |
| KL INSURANCE                        | 76%                                     | 81%                                    | 71%                                    | 80%                                    |
| YORK RISK SERVICES                  | 36%                                     | 42%                                    | 42%                                    | 40%                                    |
| ZURICH INSURANCE                    | 85%                                     | 86%                                    | 78%                                    | 92%                                    |