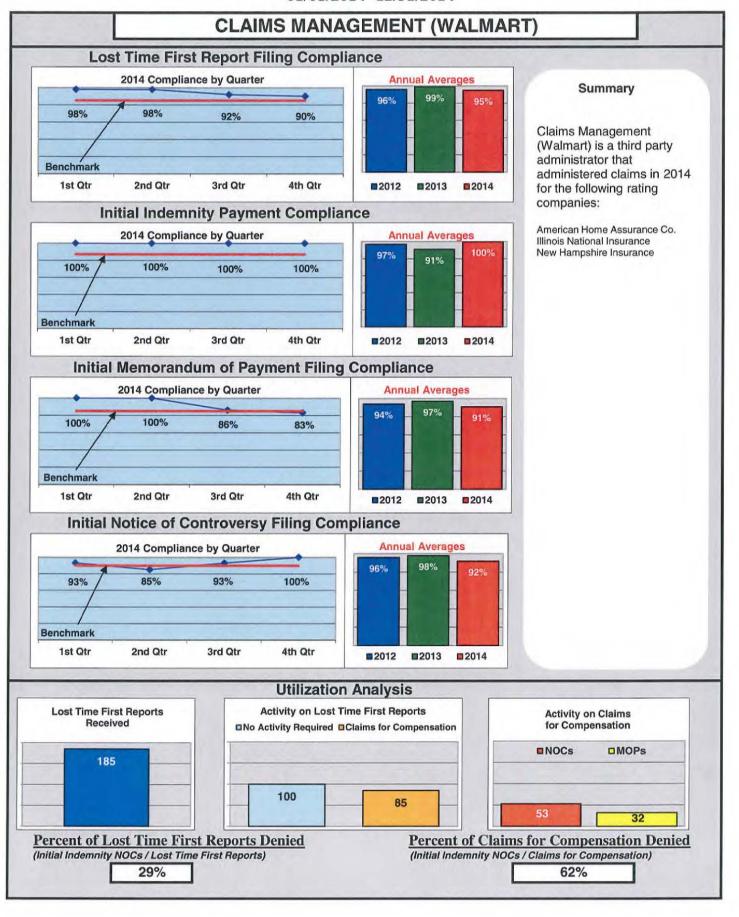

| Insurers/TPAs                       |      |      |      |      |  |  |  |  |
|-------------------------------------|------|------|------|------|--|--|--|--|
| AIG Insurance                       | 89%  | 93%  | 88%  | 92%  |  |  |  |  |
| Claims Management (Walmart)         | 95%  | 100% | 91%  | 92%  |  |  |  |  |
| CNA Insurance                       | 90%  | 100% | 92%  | 100% |  |  |  |  |
| Cottingham & Butler Claims Services | 89%  | 93%  | 93%  | 100% |  |  |  |  |
| Cross Insurance                     | 95%  | 94%  | 92%  | 99%  |  |  |  |  |
| FutureComp                          | 90%  | 92%  | 88%  | 97%  |  |  |  |  |
| Patriot Insurance                   | 100% | 100% | 100% | 100% |  |  |  |  |
| Sedgwick Claims Management Services | 85%  | 89%  | 90%  | 95%  |  |  |  |  |
| Sparta Insurnace                    | 100% | 100% | 100% | 100% |  |  |  |  |

#### **ENTITY OVERVIEW**

| INSURANCE GROUP                     | FROI<br>Compliance<br>Benchmark:<br>85% | PAY<br>Compliance<br>Benchmark:<br>87% | MOP<br>Compliance<br>Benchmark:<br>85% | NOC<br>Compliance<br>Benchmark:<br>90% |
|-------------------------------------|-----------------------------------------|----------------------------------------|----------------------------------------|----------------------------------------|
| NORTH RIVER INSURANCE*              | 60%                                     | 100%                                   | 67%                                    | 0%                                     |
| OLD REPUBLIC INSURANCE              | 79%                                     | 89%                                    | 76%                                    | 95%                                    |
| ONEBEACON INSURANCE*                | 100%                                    | No filings                             | No filings                             | 100%                                   |
| PATRIOT INSURANCE*                  | 100%                                    | 100%                                   | 100%                                   | 100%                                   |
| PATRIOT RISK SERVICES*              | 0%                                      | No filings                             | No filings                             | No filings                             |
| PEERLESS INSURANCE                  | 58%                                     | 78%                                    | 74%                                    | 74%                                    |
| PENNSYLVANIA MANUFACTURERS' ASSOC.  | 53%                                     | 71%                                    | 57%                                    | 100%                                   |
| PROTECTIVE INSURANCE*               | 50%                                     | 0%                                     | 0%                                     | 0%                                     |
| QBE INSURANCE                       | 76%                                     | 91%                                    | 86%                                    | 94%                                    |
| ROMAN CATHOLIC DIOCESE OF PORTLAND* | 100%                                    | No filings                             | No filings                             | No filings                             |
| RYDER SERVICES*                     | 100%                                    | 100%                                   | 50%                                    | No filings                             |
| SAFETY NATIONAL INSURANCE           | 79%                                     | 52%                                    | 48%                                    | 100%                                   |
| SEDGWICK CLAIMS MANAGEMENT SERVICES | 85%                                     | 89%                                    | 90%                                    | 95%                                    |
| SENTRY INSURANCE                    | 83%                                     | 75%                                    | 50%                                    | 100%                                   |
| SPARTA INSURANCE                    | 100%                                    | 100%                                   | 100%                                   | 100%                                   |
| STARR INDEMNITY & LIABILITY*        | 0%                                      | 100%                                   | 100%                                   | No filings                             |
| STATE OF MAINE WORKERS' COMP. TRUST | 89%                                     | 92%                                    | 97%                                    | 97%                                    |
| SYNERNET                            | 82%                                     | 78%                                    | 76%                                    | 93%                                    |
| TOKIO MARINE AMERICAN INSURANCE*    | 0%                                      | No filings                             | No filings                             | 100%                                   |
| TOWER INSURANCE*                    | 25%                                     | 100%                                   | 100%                                   | 0%                                     |
| TRAVELERS INSURANCE                 | 75%                                     | 88%                                    | 80%                                    | 84%                                    |
| TRISTAR RISK ENTERPRISE MANAGEMENT  | 80%                                     | 100%                                   | 75%                                    | 100%                                   |
| VANLINER INSURANCE*                 | 100%                                    | 0%                                     | 0%                                     | No filings                             |
| KL INSURANCE                        | 76%                                     | 81%                                    | 71%                                    | 80%                                    |
| YORK RISK SERVICES                  | 36%                                     | 42%                                    | 42%                                    | 40%                                    |
| ZURICH INSURANCE                    | 85%                                     | 86%                                    | 78%                                    | 92%                                    |