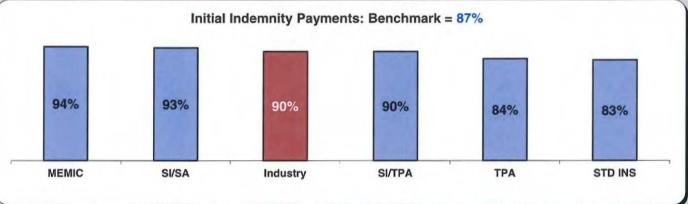

# **INITIAL INDEMNITY PAYMENTS**

Chart 4 Timeliness Distribution

Chart 5 % of Insurers At/Above vs. Below 87% Benchmark

Chart 6 Compliance Trend

Table 6

| Made Within: |       |       |      |
|--------------|-------|-------|------|
| 0-14         | Days  | 3,481 | 90%  |
| 15-21        | Days  | 211   | 5%   |
| 22-44        | Days  | 123   | 3%   |
| 45+          | Days  | 57    | 2%   |
| ?            | Days  | 4     | 0%   |
|              | Total | 3,876 | 100% |

Table 7

| Above vs. Below Benchmark: |    |      |  |  |  |
|----------------------------|----|------|--|--|--|
| At / Above 40 53%          |    |      |  |  |  |
| Below                      | 36 | 47%  |  |  |  |
| Total                      | 76 | 100% |  |  |  |

### Summary

Injured workers in the State of Maine continue to benefit from the high (90%) compliance rate of initial indemnity payments.

In fact, compliance has improved by 32 points since monitoring began, from 59% to 90%, resulting in Maine households receiving much-needed money on time.

On a broader level, timely initial indemnity payments are a key factor in controlling workers' compensation claim costs.

However, as can be seen in Chart 5, work still remains in this area. Analysis will continue to focus on identifying best practices followed by those with high compliance rates in order to identify solutions that might help those at the other end of the spectrum to improve their results.