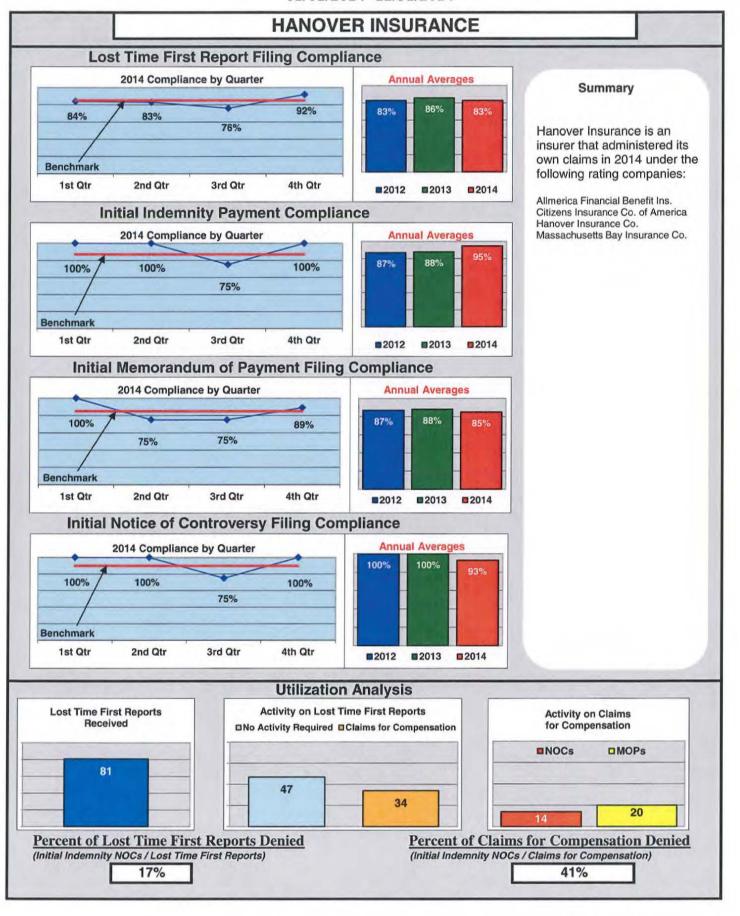

### **ENTITY OVERVIEW**

| INSURANCE GROUP                      | FROI<br>Compliance<br>Benchmark: | PAY<br>Compliance<br>Benchmark: | MOP<br>Compliance<br>Benchmark:<br>85% | NOC<br>Compliance<br>Benchmark:<br>90% |
|--------------------------------------|----------------------------------|---------------------------------|----------------------------------------|----------------------------------------|
|                                      | 85%                              | 87%                             | 85%                                    | 90%                                    |
| ACADIA INSURANCE                     | 82%                              | 83%                             | 87%                                    | 100%                                   |
| ACCIDENT FUND INSURANCE*             | 100%                             | No filings                      | No filings                             | 100%                                   |
| ACE INSURANCE                        | 85%                              | 88%                             | 76%                                    | 93%                                    |
| AIG INSURANCE                        | 89%                              | 93%                             | 88%                                    | 92%                                    |
| ALTERNATIVE SERVICE CONCEPTS*        | 0%                               | No filings                      | No filings                             | No filings                             |
| AMTRUST NORTH AMERICA                | 46%                              | 38%                             | 33%                                    | 30%                                    |
| ARCH INSURANCE                       | 74%                              | 80%                             | 80%                                    | 86%                                    |
| ARROW MUTUAL INSURANCE*              | 100%                             | No filings                      | No filings                             | 100%                                   |
| ATLANTIC SPECIALTY INSURANCE*        | 50%                              | 50%                             | 75%                                    | 100%                                   |
| BATH IRON WORKS                      | 100%                             | 98%                             | 98%                                    | 100%                                   |
| BERKSHIRE HATHAWAY INSURANCE*        | 0%                               | 0%                              | 100%                                   | 0%                                     |
| BROADSPIRE SERVICES                  | 78%                              | 90%                             | 76%                                    | 100%                                   |
| CANNON COCHRAN MANAGEMENT SERVICES   | 83%                              | 86%                             | 82%                                    | 92%                                    |
| CHEROKEE INSURANCE*                  | 0%                               | 50%                             | 0%                                     | No filings                             |
| CHESTERFIELD SERVICES*               | 100%                             | 100%                            | 100%                                   | No filings                             |
| CHUBB INSURANCE                      | 58%                              | 84%                             | 79%                                    | 90%                                    |
| CHURCH MUTUAL INSURANCE*             | 75%                              | 100%                            | 100%                                   | No filings                             |
| CIANBRO CORPORATION*                 | 67%                              | 67%                             | 67%                                    | 100%                                   |
| CITY OF BANGOR*                      | 100%                             | 100%                            | 100%                                   | No filings                             |
| CLAIMS MANAGEMENT (WALMART)          | 95%                              | 100%                            | 91%                                    | 92%                                    |
| CNA INSURANCE                        | 90%                              | 100%                            | 92%                                    | 100%                                   |
| CONSTITUTION STATE SERVICES          | 76%                              | 100%                            | 67%                                    | 100%                                   |
| CONTINENTAL INDEMNITY*               | 50%                              | 83%                             | 50%                                    | No filings                             |
| CORVEL ENTERPRISE COMP.              | 61%                              | 33%                             | 44%                                    | 80%                                    |
| COTTINGHAM & BUTLER CLAIMS SERVICES  | 89%                              | 93%                             | 93%                                    | 100%                                   |
| CROSS INSURANCE                      | 95%                              | 94%                             | 92%                                    | 99%                                    |
| CRUM & FORSTER*                      | 0%                               | 0%                              | 0%                                     | No filings                             |
| ELECTRIC INSURANCE*                  | 60%                              | 75%                             | 50%                                    | 100%                                   |
| ESIS                                 | 72%                              | 74%                             | 74%                                    | 90%                                    |
| FEDERATED MUTUAL INSURANCE*          | 50%                              | 75%                             | 25%                                    | No filings                             |
| FIREMAN'S FUND INSURANCE*            | 67%                              | 0%                              | 0%                                     | No filings                             |
| FLORISTS MUTUAL INSURANCE*           | 0%                               | 100%                            | 0%                                     | No filings                             |
| FUTURECOMP                           | 90%                              | 92%                             | 88%                                    | 97%                                    |
| GALLAGHER BASSETT SERVICES           | 80%                              | 80%                             | 84%                                    | 93%                                    |
| GREAT AMERICAN INSURANCE*            | 67%                              | 50%                             | 50%                                    | No filings                             |
| GREAT FALLS INSURANCE                | 73%                              | 82%                             | 73%                                    | 78%                                    |
| GREAT WEST INSURANCE*                | 0%                               | 0%                              | 67%                                    | No filings                             |
| GUARANTEE INSURANCE                  | 9%                               | 7%                              | 7%                                     | 40%                                    |
| GUARD INSURANCE                      | 64%                              | 76%                             | 52%                                    | 17%                                    |
| HANNAFORD BROTHERS                   | 69%                              | 84%                             | 77%                                    | 74%                                    |
| HANNOVER INSURANCE*                  | 75%                              | 100%                            | 100%                                   | 100%                                   |
| HANOVER INSURANCE                    | 83%                              | 95%                             | 85%                                    | 93%                                    |
| HARTFORD INSURANCE                   | 84%                              | 90%                             | 85%                                    | 100%                                   |
| HELMSMAN MANAGEMENT SERVICES         | 80%                              | 93%                             | 89%                                    | 82%                                    |
| LIBERTY MUTUAL INSURANCE             | 72%                              | 83%                             | 86%                                    | 77%                                    |
| LUMBERMEN'S UNDERWRITING*            | No filings                       | 0%                              | 0%                                     | No filings                             |
| MACY'S CORPORATE SERVICES*           | 0%                               | 100%                            | 100%                                   | No filings                             |
| MAINE AUTOMOBILE DEALERS ASSOCIATION | 93%                              | 88%                             | 90%                                    | 100%                                   |
| MAINE EMPLOYERS' MUTUAL INSURANCE    | 80%                              | 94%                             | 93%                                    | 95%                                    |
| MAINE HEALTHCARE ASSOCIATION         | 80%                              | 86%                             | 93%                                    | 94%                                    |
| MAINE MOTOR TRANSPORT ASSOCIATION    | 94%                              | 91%                             | 95%                                    | 100%                                   |
| MAINE MUNICIPAL ASSOCIATION          | 95%                              | 94%                             | 95%                                    | 96%                                    |
|                                      |                                  |                                 |                                        |                                        |
| MAINE SCHOOL MANAGEMENT ASSOCIATION  | 97%                              | 100%                            | 100%                                   | 100%                                   |
| MATRIX ABSENCE MANAGEMENT*           | 0%                               | 100%                            | 100%                                   | No filings                             |
| MEADOWBROOK                          | 73%                              | 67%                             | 44%                                    | 100%                                   |
| MITSUI SUMITOMO INSURANCE*           | 0%                               | No filings                      | No filings                             | No filings                             |
| NATIONAL INTERSTATE INSURANCE*       | 83%                              | 100%                            | 100%                                   | 100%                                   |
| NATIONWIDE INSURANCE*                | 25%                              | 100%                            | 100%                                   | No filings                             |
| NGM INSURANCE*                       | 0%                               | No filings                      | No filings                             | No filings                             |