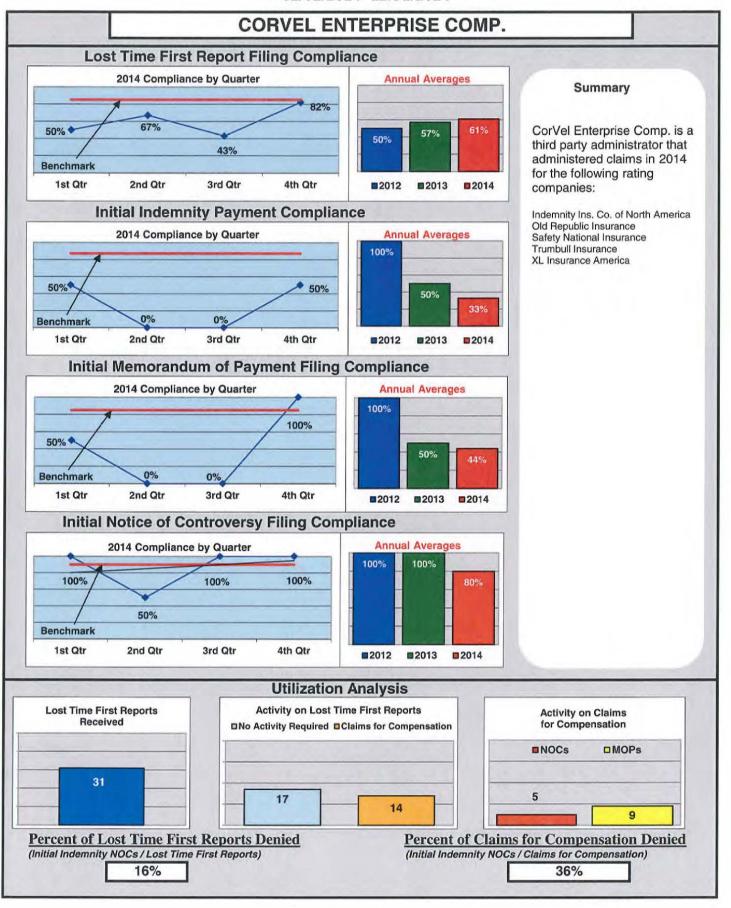

### **ENTITY OVERVIEW**

| INSURANCE GROUP                      | FROI<br>Compliance<br>Benchmark: | PAY<br>Compliance<br>Benchmark: | MOP<br>Compliance<br>Benchmark:<br>85% | NOC<br>Compliance<br>Benchmark:<br>90% |
|--------------------------------------|----------------------------------|---------------------------------|----------------------------------------|----------------------------------------|
|                                      | 85%                              | 87%                             | 85%                                    | 90%                                    |
| ACADIA INSURANCE                     | 82%                              | 83%                             | 87%                                    | 100%                                   |
| ACCIDENT FUND INSURANCE*             | 100%                             | No filings                      | No filings                             | 100%                                   |
| ACE INSURANCE                        | 85%                              | 88%                             | 76%                                    | 93%                                    |
| AIG INSURANCE                        | 89%                              | 93%                             | 88%                                    | 92%                                    |
| ALTERNATIVE SERVICE CONCEPTS*        | 0%                               | No filings                      | No filings                             | No filings                             |
| AMTRUST NORTH AMERICA                | 46%                              | 38%                             | 33%                                    | 30%                                    |
| ARCH INSURANCE                       | 74%                              | 80%                             | 80%                                    | 86%                                    |
| ARROW MUTUAL INSURANCE*              | 100%                             | No filings                      | No filings                             | 100%                                   |
| ATLANTIC SPECIALTY INSURANCE*        | 50%                              | 50%                             | 75%                                    | 100%                                   |
| BATH IRON WORKS                      | 100%                             | 98%                             | 98%                                    | 100%                                   |
| BERKSHIRE HATHAWAY INSURANCE*        | 0%                               | 0%                              | 100%                                   | 0%                                     |
| BROADSPIRE SERVICES                  | 78%                              | 90%                             | 76%                                    | 100%                                   |
| CANNON COCHRAN MANAGEMENT SERVICES   | 83%                              | 86%                             | 82%                                    | 92%                                    |
| CHEROKEE INSURANCE*                  | 0%                               | 50%                             | 0%                                     | No filings                             |
| CHESTERFIELD SERVICES*               | 100%                             | 100%                            | 100%                                   | No filings                             |
| CHUBB INSURANCE                      | 58%                              | 84%                             | 79%                                    | 90%                                    |
| CHURCH MUTUAL INSURANCE*             | 75%                              | 100%                            | 100%                                   | No filings                             |
| CIANBRO CORPORATION*                 | 67%                              | 67%                             | 67%                                    | 100%                                   |
| CITY OF BANGOR*                      | 100%                             | 100%                            | 100%                                   | No filings                             |
| CLAIMS MANAGEMENT (WALMART)          | 95%                              | 100%                            | 91%                                    | 92%                                    |
| CNA INSURANCE                        | 90%                              | 100%                            | 92%                                    | 100%                                   |
| CONSTITUTION STATE SERVICES          | 76%                              | 100%                            | 67%                                    | 100%                                   |
| CONTINENTAL INDEMNITY*               | 50%                              | 83%                             | 50%                                    | No filings                             |
| CORVEL ENTERPRISE COMP.              | 61%                              | 33%                             | 44%                                    | 80%                                    |
| COTTINGHAM & BUTLER CLAIMS SERVICES  | 89%                              | 93%                             | 93%                                    | 100%                                   |
| CROSS INSURANCE                      | 95%                              | 94%                             | 92%                                    | 99%                                    |
| CRUM & FORSTER*                      | 0%                               | 0%                              | 0%                                     | No filings                             |
| ELECTRIC INSURANCE*                  | 60%                              | 75%                             | 50%                                    | 100%                                   |
| ESIS                                 | 72%                              | 74%                             | 74%                                    | 90%                                    |
| FEDERATED MUTUAL INSURANCE*          | 50%                              | 75%                             | 25%                                    | No filings                             |
| FIREMAN'S FUND INSURANCE*            | 67%                              | 0%                              | 0%                                     | No filings                             |
| FLORISTS MUTUAL INSURANCE*           | 0%                               | 100%                            | 0%                                     | No filings                             |
| FUTURECOMP                           | 90%                              | 92%                             | 88%                                    | 97%                                    |
| GALLAGHER BASSETT SERVICES           | 80%                              | 80%                             | 84%                                    | 93%                                    |
| GREAT AMERICAN INSURANCE*            | 67%                              | 50%                             | 50%                                    | No filings                             |
| GREAT FALLS INSURANCE                | 73%                              | 82%                             | 73%                                    | 78%                                    |
| GREAT WEST INSURANCE*                | 0%                               | 0%                              | 67%                                    | No filings                             |
| GUARANTEE INSURANCE                  | 9%                               | 7%                              | 7%                                     | 40%                                    |
| GUARD INSURANCE                      | 64%                              | 76%                             | 52%                                    | 17%                                    |
| HANNAFORD BROTHERS                   | 69%                              | 84%                             | 77%                                    | 74%                                    |
| HANNOVER INSURANCE*                  | 75%                              | 100%                            | 100%                                   | 100%                                   |
| HANOVER INSURANCE                    | 83%                              | 95%                             | 85%                                    | 93%                                    |
| HARTFORD INSURANCE                   | 84%                              | 90%                             | 85%                                    | 100%                                   |
| HELMSMAN MANAGEMENT SERVICES         | 80%                              | 93%                             | 89%                                    | 82%                                    |
| LIBERTY MUTUAL INSURANCE             | 72%                              | 83%                             | 86%                                    | 77%                                    |
| LUMBERMEN'S UNDERWRITING*            | No filings                       | 0%                              | 0%                                     | No filings                             |
| MACY'S CORPORATE SERVICES*           | 0%                               | 100%                            | 100%                                   | No filings                             |
| MAINE AUTOMOBILE DEALERS ASSOCIATION | 93%                              | 88%                             | 90%                                    | 100%                                   |
| MAINE EMPLOYERS' MUTUAL INSURANCE    | 80%                              | 94%                             | 93%                                    | 95%                                    |
| MAINE HEALTHCARE ASSOCIATION         | 80%                              | 86%                             | 93%                                    | 94%                                    |
| MAINE MOTOR TRANSPORT ASSOCIATION    | 94%                              | 91%                             | 95%                                    | 100%                                   |
| MAINE MUNICIPAL ASSOCIATION          | 95%                              | 94%                             | 95%                                    | 96%                                    |
|                                      |                                  |                                 |                                        |                                        |
| MAINE SCHOOL MANAGEMENT ASSOCIATION  | 97%                              | 100%                            | 100%                                   | 100%                                   |
| MATRIX ABSENCE MANAGEMENT*           | 0%                               | 100%                            | 100%                                   | No filings                             |
| MEADOWBROOK                          | 73%                              | 67%                             | 44%                                    | 100%                                   |
| MITSUI SUMITOMO INSURANCE*           | 0%                               | No filings                      | No filings                             | No filings                             |
| NATIONAL INTERSTATE INSURANCE*       | 83%                              | 100%                            | 100%                                   | 100%                                   |
| NATIONWIDE INSURANCE*                | 25%                              | 100%                            | 100%                                   | No filings                             |
| NGM INSURANCE*                       | 0%                               | No filings                      | No filings                             | No filings                             |