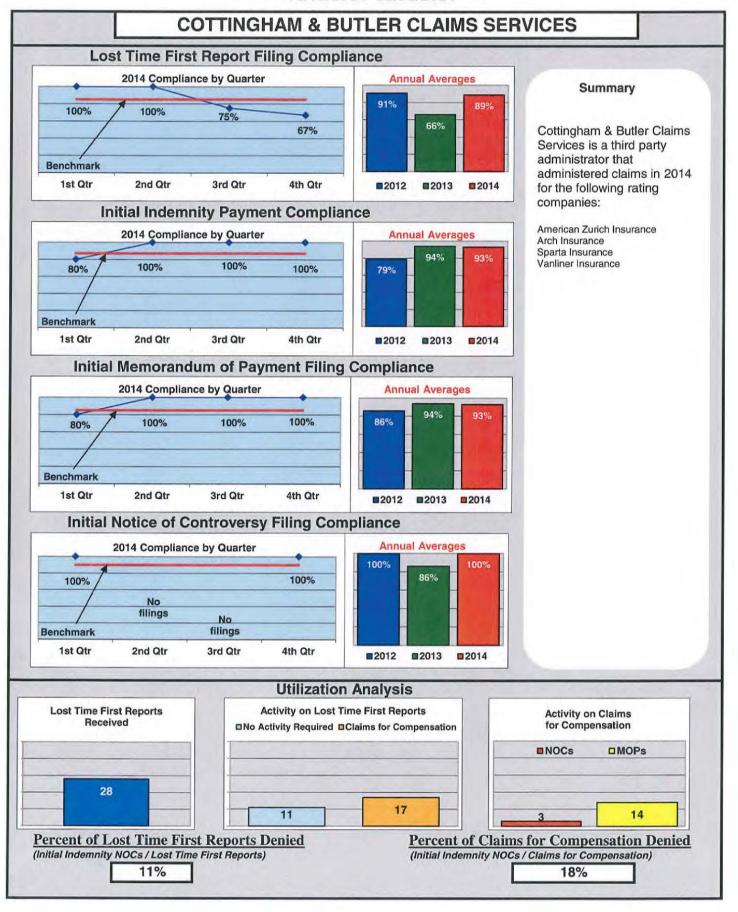

| Insurers/TPAs                       |      |      |      |      |  |  |  |  |
|-------------------------------------|------|------|------|------|--|--|--|--|
| AIG Insurance                       | 89%  | 93%  | 88%  | 92%  |  |  |  |  |
| Claims Management (Walmart)         | 95%  | 100% | 91%  | 92%  |  |  |  |  |
| CNA Insurance                       | 90%  | 100% | 92%  | 100% |  |  |  |  |
| Cottingham & Butler Claims Services | 89%  | 93%  | 93%  | 100% |  |  |  |  |
| Cross Insurance                     | 95%  | 94%  | 92%  | 99%  |  |  |  |  |
| FutureComp                          | 90%  | 92%  | 88%  | 97%  |  |  |  |  |
| Patriot Insurance                   | 100% | 100% | 100% | 100% |  |  |  |  |
| Sedgwick Claims Management Services | 85%  | 89%  | 90%  | 95%  |  |  |  |  |
| Sparta Insurnace                    | 100% | 100% | 100% | 100% |  |  |  |  |

### **ENTITY OVERVIEW**

| INSURANCE GROUP                      | FROI<br>Compliance<br>Benchmark: | PAY<br>Compliance<br>Benchmark: | MOP<br>Compliance<br>Benchmark:<br>85% | NOC<br>Compliance<br>Benchmark:<br>90% |
|--------------------------------------|----------------------------------|---------------------------------|----------------------------------------|----------------------------------------|
|                                      | 85%                              | 87%                             | 85%                                    | 90%                                    |
| ACADIA INSURANCE                     | 82%                              | 83%                             | 87%                                    | 100%                                   |
| ACCIDENT FUND INSURANCE*             | 100%                             | No filings                      | No filings                             | 100%                                   |
| ACE INSURANCE                        | 85%                              | 88%                             | 76%                                    | 93%                                    |
| AIG INSURANCE                        | 89%                              | 93%                             | 88%                                    | 92%                                    |
| ALTERNATIVE SERVICE CONCEPTS*        | 0%                               | No filings                      | No filings                             | No filings                             |
| AMTRUST NORTH AMERICA                | 46%                              | 38%                             | 33%                                    | 30%                                    |
| ARCH INSURANCE                       | 74%                              | 80%                             | 80%                                    | 86%                                    |
| ARROW MUTUAL INSURANCE*              | 100%                             | No filings                      | No filings                             | 100%                                   |
| ATLANTIC SPECIALTY INSURANCE*        | 50%                              | 50%                             | 75%                                    | 100%                                   |
| BATH IRON WORKS                      | 100%                             | 98%                             | 98%                                    | 100%                                   |
| BERKSHIRE HATHAWAY INSURANCE*        | 0%                               | 0%                              | 100%                                   | 0%                                     |
| BROADSPIRE SERVICES                  | 78%                              | 90%                             | 76%                                    | 100%                                   |
| CANNON COCHRAN MANAGEMENT SERVICES   | 83%                              | 86%                             | 82%                                    | 92%                                    |
| CHEROKEE INSURANCE*                  | 0%                               | 50%                             | 0%                                     | No filings                             |
| CHESTERFIELD SERVICES*               | 100%                             | 100%                            | 100%                                   | No filings                             |
| CHUBB INSURANCE                      | 58%                              | 84%                             | 79%                                    | 90%                                    |
| CHURCH MUTUAL INSURANCE*             | 75%                              | 100%                            | 100%                                   | No filings                             |
| CIANBRO CORPORATION*                 | 67%                              | 67%                             | 67%                                    | 100%                                   |
| CITY OF BANGOR*                      | 100%                             | 100%                            | 100%                                   | No filings                             |
| CLAIMS MANAGEMENT (WALMART)          | 95%                              | 100%                            | 91%                                    | 92%                                    |
| CNA INSURANCE                        | 90%                              | 100%                            | 92%                                    | 100%                                   |
| CONSTITUTION STATE SERVICES          | 76%                              | 100%                            | 67%                                    | 100%                                   |
| CONTINENTAL INDEMNITY*               | 50%                              | 83%                             | 50%                                    | No filings                             |
| CORVEL ENTERPRISE COMP.              | 61%                              | 33%                             | 44%                                    | 80%                                    |
| COTTINGHAM & BUTLER CLAIMS SERVICES  | 89%                              | 93%                             | 93%                                    | 100%                                   |
| CROSS INSURANCE                      | 95%                              | 94%                             | 92%                                    | 99%                                    |
| CRUM & FORSTER*                      | 0%                               | 0%                              | 0%                                     | No filings                             |
| ELECTRIC INSURANCE*                  | 60%                              | 75%                             | 50%                                    | 100%                                   |
| ESIS                                 | 72%                              | 74%                             | 74%                                    | 90%                                    |
| FEDERATED MUTUAL INSURANCE*          | 50%                              | 75%                             | 25%                                    | No filings                             |
| FIREMAN'S FUND INSURANCE*            | 67%                              | 0%                              | 0%                                     | No filings                             |
| FLORISTS MUTUAL INSURANCE*           | 0%                               | 100%                            | 0%                                     | No filings                             |
| FUTURECOMP                           | 90%                              | 92%                             | 88%                                    | 97%                                    |
| GALLAGHER BASSETT SERVICES           | 80%                              | 80%                             | 84%                                    | 93%                                    |
| GREAT AMERICAN INSURANCE*            | 67%                              | 50%                             | 50%                                    | No filings                             |
| GREAT FALLS INSURANCE                | 73%                              | 82%                             | 73%                                    | 78%                                    |
| GREAT WEST INSURANCE*                | 0%                               | 0%                              | 67%                                    | No filings                             |
| GUARANTEE INSURANCE                  | 9%                               | 7%                              | 7%                                     | 40%                                    |
| GUARD INSURANCE                      | 64%                              | 76%                             | 52%                                    | 17%                                    |
| HANNAFORD BROTHERS                   | 69%                              | 84%                             | 77%                                    | 74%                                    |
| HANNOVER INSURANCE*                  | 75%                              | 100%                            | 100%                                   | 100%                                   |
| HANOVER INSURANCE                    | 83%                              | 95%                             | 85%                                    | 93%                                    |
| HARTFORD INSURANCE                   | 84%                              | 90%                             | 85%                                    | 100%                                   |
| HELMSMAN MANAGEMENT SERVICES         | 80%                              | 93%                             | 89%                                    | 82%                                    |
| LIBERTY MUTUAL INSURANCE             | 72%                              | 83%                             | 86%                                    | 77%                                    |
| LUMBERMEN'S UNDERWRITING*            | No filings                       | 0%                              | 0%                                     | No filings                             |
| MACY'S CORPORATE SERVICES*           | 0%                               | 100%                            | 100%                                   | No filings                             |
| MAINE AUTOMOBILE DEALERS ASSOCIATION | 93%                              | 88%                             | 90%                                    | 100%                                   |
| MAINE EMPLOYERS' MUTUAL INSURANCE    | 80%                              | 94%                             | 93%                                    | 95%                                    |
| MAINE HEALTHCARE ASSOCIATION         | 80%                              | 86%                             | 93%                                    | 94%                                    |
| MAINE MOTOR TRANSPORT ASSOCIATION    | 94%                              | 91%                             | 95%                                    | 100%                                   |
| MAINE MUNICIPAL ASSOCIATION          | 95%                              | 94%                             | 95%                                    | 96%                                    |
|                                      |                                  |                                 |                                        |                                        |
| MAINE SCHOOL MANAGEMENT ASSOCIATION  | 97%                              | 100%                            | 100%                                   | 100%                                   |
| MATRIX ABSENCE MANAGEMENT*           | 0%                               | 100%                            | 100%                                   | No filings                             |
| MEADOWBROOK                          | 73%                              | 67%                             | 44%                                    | 100%                                   |
| MITSUI SUMITOMO INSURANCE*           | 0%                               | No filings                      | No filings                             | No filings                             |
| NATIONAL INTERSTATE INSURANCE*       | 83%                              | 100%                            | 100%                                   | 100%                                   |
| NATIONWIDE INSURANCE*                | 25%                              | 100%                            | 100%                                   | No filings                             |
| NGM INSURANCE*                       | 0%                               | No filings                      | No filings                             | No filings                             |