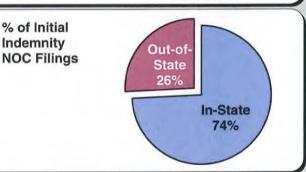

### In-State vs. Out-of-State Comparisons

As can be seen in the charts below, In-State insurers out-perform their Out-of-State counterparts in all four benchmarks. In-State insurers also make up roughly two-thirds of all filings.