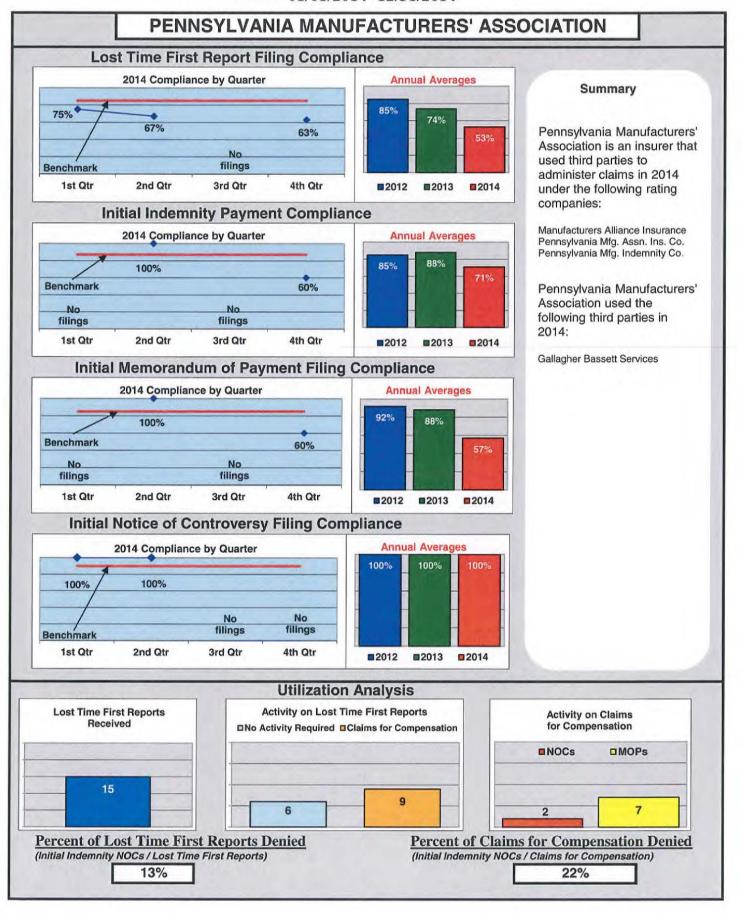

| No filings                             |
| KL INSURANCE                        | 76%                                     | 81%                                    | 71%                                    | 80%                                    |
| YORK RISK SERVICES                  | 36%                                     | 42%                                    | 42%                                    | 40%                                    |
| ZURICH INSURANCE                    | 85%                                     | 86%                                    | 78%                                    | 92%                                    |

<sup>\*</sup>Indicates no compliance chart in report

































































































#### Lost Time FROI and Initial Indemnity Payments Annual Report

1/1/2014 - 12/31/2014

|                |                                                 | Total Lost Time<br>FROIs Filed | Lost Time FROIs<br>Filed Timely | Compliance<br>Percentage | Total Initial<br>Indemnity Payments<br>Made | Initial Indemnity<br>Payments Made<br>Timely | Compliance<br>Percentage |
|----------------|-------------------------------------------------|--------------------------------|---------------------------------|--------------------------|---------------------------------------------|----------------------------------------------|--------------------------|
| CA010          | ACADIA INSURANCE Group Total                    | FROIs Filed<br>209             | Timely FROIs 171