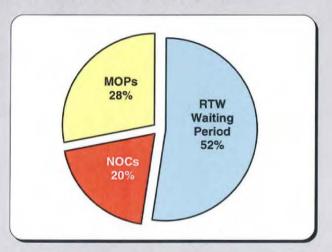

#### Summary

Of the 13,793 lost time First Report filings in 2014, 52% resulted in the employee returning to work within the waiting period. Also, 20% of all lost time First Reports and 41% of all claims for compensation were "denied" in 2014. This represents an increase in the percent of claims for compensation denied.