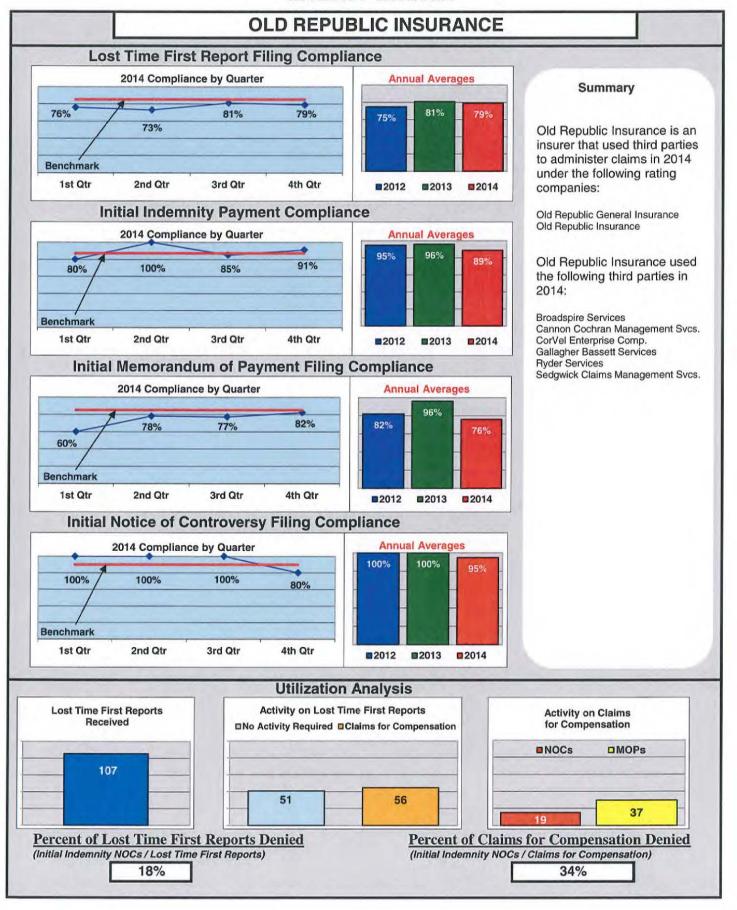

#### **ENTITY OVERVIEW**

| INSURANCE GROUP                     | FROI<br>Compliance<br>Benchmark:<br>85% | PAY<br>Compliance<br>Benchmark:<br>87% | MOP<br>Compliance<br>Benchmark:<br>85% | NOC<br>Compliance<br>Benchmark:<br>90% |
|-------------------------------------|-----------------------------------------|----------------------------------------|----------------------------------------|----------------------------------------|
| NORTH RIVER INSURANCE*              | 60%                                     | 100%                                   | 67%                                    | 0%                                     |
| OLD REPUBLIC INSURANCE              | 79%                                     | 89%                                    | 76%                                    | 95%                                    |
| ONEBEACON INSURANCE*                | 100%                                    | No filings                             | No filings                             | 100%                                   |
| PATRIOT INSURANCE*                  | 100%                                    | 100%                                   | 100%                                   | 100%                                   |
| PATRIOT RISK SERVICES*              | 0%                                      | No filings                             | No filings                             | No filings                             |
| PEERLESS INSURANCE                  | 58%                                     | 78%                                    | 74%                                    | 74%                                    |
| PENNSYLVANIA MANUFACTURERS' ASSOC.  | 53%                                     | 71%                                    | 57%                                    | 100%                                   |
| PROTECTIVE INSURANCE*               | 50%                                     | 0%                                     | 0%                                     | 0%                                     |
| QBE INSURANCE                       | 76%                                     | 91%                                    | 86%                                    | 94%                                    |
| ROMAN CATHOLIC DIOCESE OF PORTLAND* | 100%                                    | No filings                             | No filings                             | No filings                             |
| RYDER SERVICES*                     | 100%                                    | 100%                                   | 50%                                    | No filings                             |
| SAFETY NATIONAL INSURANCE           | 79%                                     | 52%                                    | 48%                                    | 100%                                   |
| SEDGWICK CLAIMS MANAGEMENT SERVICES | 85%                                     | 89%                                    | 90%                                    | 95%                                    |
| SENTRY INSURANCE                    | 83%                                     | 75%                                    | 50%                                    | 100%                                   |
| SPARTA INSURANCE                    | 100%                                    | 100%                                   | 100%                                   | 100%                                   |
| STARR INDEMNITY & LIABILITY*        | 0%                                      | 100%                                   | 100%                                   | No filings                             |
| STATE OF MAINE WORKERS' COMP. TRUST | 89%                                     | 92%                                    | 97%                                    | 97%                                    |
| SYNERNET                            | 82%                                     | 78%                                    | 76%                                    | 93%                                    |
| TOKIO MARINE AMERICAN INSURANCE*    | 0%                                      | No filings                             | No filings                             | 100%                                   |
| TOWER INSURANCE*                    | 25%                                     | 100%                                   | 100%                                   | 0%                                     |
| TRAVELERS INSURANCE                 | 75%                                     | 88%                                    | 80%                                    | 84%                                    |
| TRISTAR RISK ENTERPRISE MANAGEMENT  | 80%                                     | 100%                                   | 75%                                    | 100%                                   |
| VANLINER INSURANCE*                 | 100%                                    | 0%                                     | 0%                                     | No filings                             |
| KL INSURANCE                        | 76%                                     | 81%                                    | 71%                                    | 80%                                    |
| YORK RISK SERVICES                  | 36%                                     | 42%                                    | 42%                                    | 40%                                    |
| ZURICH INSURANCE                    | 85%                                     | 86%                                    | 78%                                    | 92%                                    |