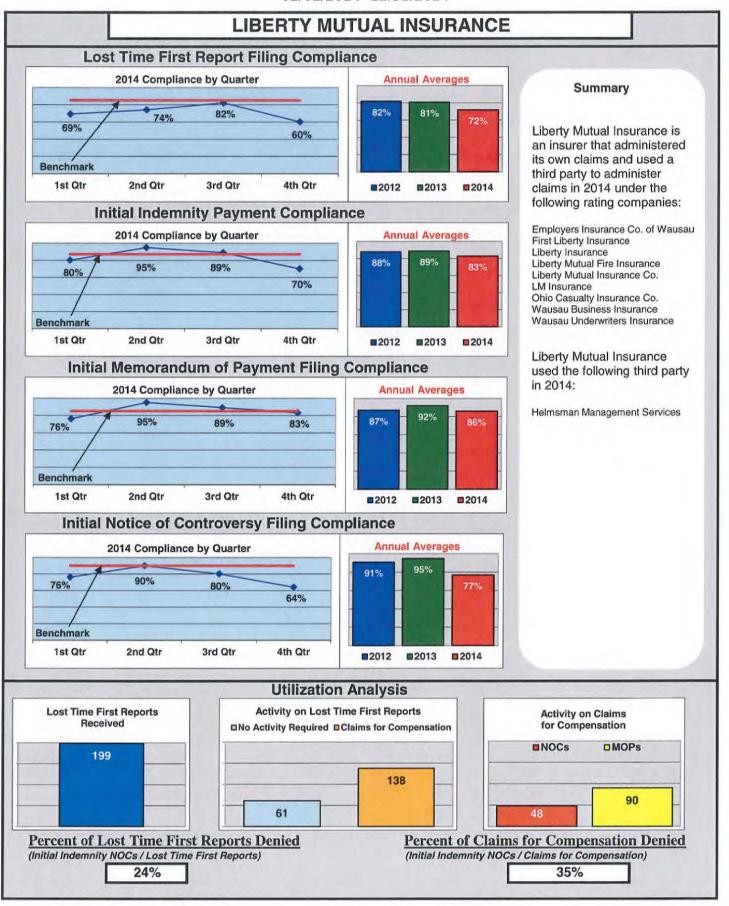

### **ENTITY OVERVIEW**

| INSURANCE GROUP                      | FROI<br>Compliance<br>Benchmark: | PAY<br>Compliance<br>Benchmark: | MOP<br>Compliance<br>Benchmark:<br>85% | NOC<br>Compliance<br>Benchmark:<br>90% |
|--------------------------------------|----------------------------------|---------------------------------|----------------------------------------|----------------------------------------|
|                                      | 85%                              | 87%                             | 85%                                    | 90%                                    |
| ACADIA INSURANCE                     | 82%                              | 83%                             | 87%                                    | 100%                                   |
| ACCIDENT FUND INSURANCE*             | 100%                             | No filings                      | No filings                             | 100%                                   |
| ACE INSURANCE                        | 85%                              | 88%                             | 76%                                    | 93%                                    |
| AIG INSURANCE                        | 89%                              | 93%                             | 88%                                    | 92%                                    |
| ALTERNATIVE SERVICE CONCEPTS*        | 0%                               | No filings                      | No filings                             | No filings                             |
| AMTRUST NORTH AMERICA                | 46%                              | 38%                             | 33%                                    | 30%                                    |
| ARCH INSURANCE                       | 74%                              | 80%                             | 80%                                    | 86%                                    |
| ARROW MUTUAL INSURANCE*              | 100%                             | No filings                      | No filings                             | 100%                                   |
| ATLANTIC SPECIALTY INSURANCE*        | 50%                              | 50%                             | 75%                                    | 100%                                   |
| BATH IRON WORKS                      | 100%                             | 98%                             | 98%                                    | 100%                                   |
| BERKSHIRE HATHAWAY INSURANCE*        | 0%                               | 0%                              | 100%                                   | 0%                                     |
| BROADSPIRE SERVICES                  | 78%                              | 90%                             | 76%                                    | 100%                                   |
| CANNON COCHRAN MANAGEMENT SERVICES   | 83%                              | 86%                             | 82%                                    | 92%                                    |
| CHEROKEE INSURANCE*                  | 0%                               | 50%                             | 0%                                     | No filings                             |
| CHESTERFIELD SERVICES*               | 100%                             | 100%                            | 100%                                   | No filings                             |
| CHUBB INSURANCE                      | 58%                              | 84%                             | 79%                                    | 90%                                    |
| CHURCH MUTUAL INSURANCE*             | 75%                              | 100%                            | 100%                                   | No filings                             |
| CIANBRO CORPORATION*                 | 67%                              | 67%                             | 67%                                    | 100%                                   |
| CITY OF BANGOR*                      | 100%                             | 100%                            | 100%                                   | No filings                             |
| CLAIMS MANAGEMENT (WALMART)          | 95%                              | 100%                            | 91%                                    | 92%                                    |
| CNA INSURANCE                        | 90%                              | 100%                            | 92%                                    | 100%                                   |
| CONSTITUTION STATE SERVICES          | 76%                              | 100%                            | 67%                                    | 100%                                   |
| CONTINENTAL INDEMNITY*               | 50%                              | 83%                             | 50%                                    | No filings                             |
| CORVEL ENTERPRISE COMP.              | 61%                              | 33%                             | 44%                                    | 80%                                    |
| COTTINGHAM & BUTLER CLAIMS SERVICES  | 89%                              | 93%                             | 93%                                    | 100%                                   |
| CROSS INSURANCE                      | 95%                              | 94%                             | 92%                                    | 99%                                    |
| CRUM & FORSTER*                      | 0%                               | 0%                              | 0%                                     | No filings                             |
| ELECTRIC INSURANCE*                  | 60%                              | 75%                             | 50%                                    | 100%                                   |
| ESIS                                 | 72%                              | 74%                             | 74%                                    | 90%                                    |
| FEDERATED MUTUAL INSURANCE*          | 50%                              | 75%                             | 25%                                    | No filings                             |
| FIREMAN'S FUND INSURANCE*            | 67%                              | 0%                              | 0%                                     | No filings                             |
| FLORISTS MUTUAL INSURANCE*           | 0%                               | 100%                            | 0%                                     | No filings                             |
| FUTURECOMP                           | 90%                              | 92%                             | 88%                                    | 97%                                    |
| GALLAGHER BASSETT SERVICES           | 80%                              | 80%                             | 84%                                    | 93%                                    |
| GREAT AMERICAN INSURANCE*            | 67%                              | 50%                             | 50%                                    | No filings                             |
| GREAT FALLS INSURANCE                | 73%                              | 82%                             | 73%                                    | 78%                                    |
| GREAT WEST INSURANCE*                | 0%                               | 0%                              | 67%                                    | No filings                             |
| GUARANTEE INSURANCE                  | 9%                               | 7%                              | 7%                                     | 40%                                    |
| GUARD INSURANCE                      | 64%                              | 76%                             | 52%                                    | 17%                                    |
| HANNAFORD BROTHERS                   | 69%                              | 84%                             | 77%                                    | 74%                                    |
| HANNOVER INSURANCE*                  | 75%                              | 100%                            | 100%                                   | 100%                                   |
| HANOVER INSURANCE                    | 83%                              | 95%                             | 85%                                    | 93%                                    |
| HARTFORD INSURANCE                   | 84%                              | 90%                             | 85%                                    | 100%                                   |
| HELMSMAN MANAGEMENT SERVICES         | 80%                              | 93%                             | 89%                                    | 82%                                    |
| LIBERTY MUTUAL INSURANCE             | 72%                              | 83%                             | 86%                                    | 77%                                    |
| LUMBERMEN'S UNDERWRITING*            | No filings                       | 0%                              | 0%                                     | No filings                             |
| MACY'S CORPORATE SERVICES*           | 0%                               | 100%                            | 100%                                   | No filings                             |
| MAINE AUTOMOBILE DEALERS ASSOCIATION | 93%                              | 88%                             | 90%                                    | 100%                                   |
| MAINE EMPLOYERS' MUTUAL INSURANCE    | 80%                              | 94%                             | 93%                                    | 95%                                    |
| MAINE HEALTHCARE ASSOCIATION         | 80%                              | 86%                             | 93%                                    | 94%                                    |
| MAINE MOTOR TRANSPORT ASSOCIATION    | 94%                              | 91%                             | 95%                                    | 100%                                   |
| MAINE MUNICIPAL ASSOCIATION          | 95%                              | 94%                             | 95%                                    | 96%                                    |
|                                      |                                  |                                 |                                        |                                        |
| MAINE SCHOOL MANAGEMENT ASSOCIATION  | 97%                              | 100%                            | 100%                                   | 100%                                   |
| MATRIX ABSENCE MANAGEMENT*           | 0%                               | 100%                            | 100%                                   | No filings                             |
| MEADOWBROOK                          | 73%                              | 67%                             | 44%                                    | 100%                                   |
| MITSUI SUMITOMO INSURANCE*           | 0%                               | No filings                      | No filings                             | No filings                             |
| NATIONAL INTERSTATE INSURANCE*       | 83%                              | 100%                            | 100%                                   | 100%                                   |
| NATIONWIDE INSURANCE*                | 25%                              | 100%                            | 100%                                   | No filings                             |
| NGM INSURANCE*                       | 0%                               | No filings                      | No filings                             | No filings                             |