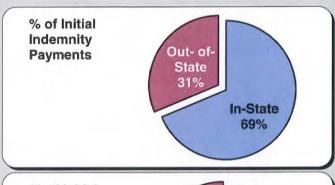

### In-State vs. Out-of-State Comparisons

As can be seen in the charts below, In-State insurers out-perform their Out-of-State counterparts in all four benchmarks. In-State insurers also make up roughly two-thirds of all filings.