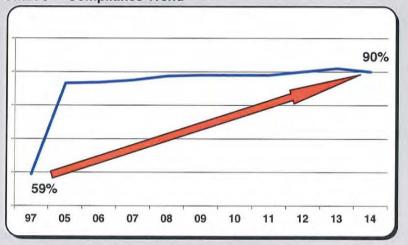

### Summary

Injured workers in the State of Maine continue to benefit from the high (90%) compliance rate of initial indemnity payments.

In fact, compliance has improved by 32 points since monitoring began, from 59% to 90%, resulting in Maine households receiving much-needed money on time.

On a broader level, timely initial indemnity payments are a key factor in controlling workers' compensation claim costs.

However, as can be seen in Chart 5, work still remains in this area. Analysis will continue to focus on identifying best practices followed by those with high compliance rates in order to identify solutions that might help those at the other end of the spectrum to improve their results.