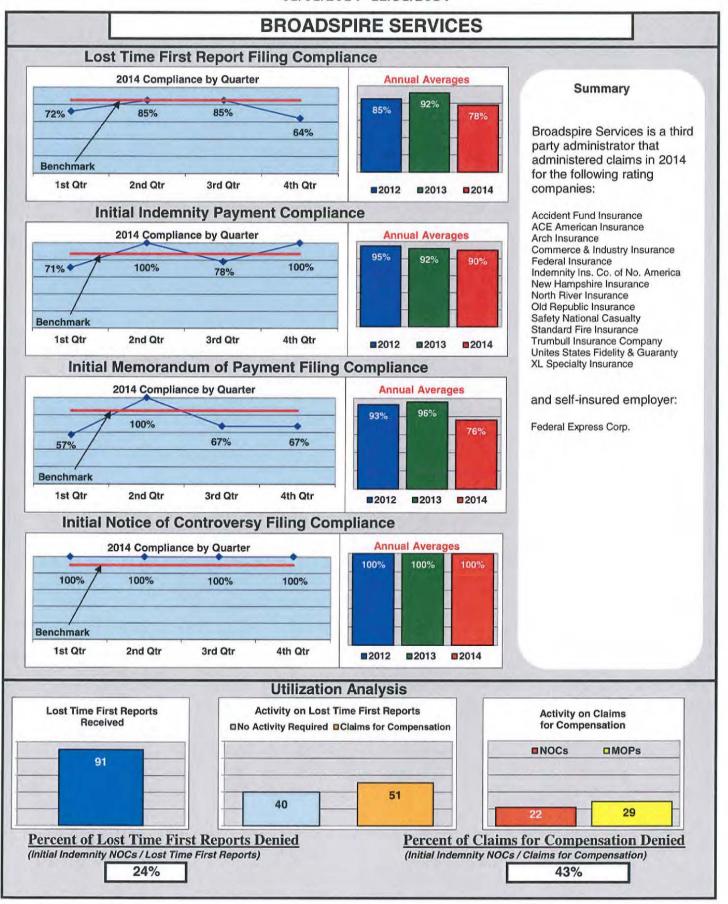

### **ENTITY OVERVIEW**

| INSURANCE GROUP                      | FROI<br>Compliance<br>Benchmark: | PAY<br>Compliance<br>Benchmark: | MOP<br>Compliance<br>Benchmark:<br>85% | NOC<br>Compliance<br>Benchmark:<br>90% |
|--------------------------------------|----------------------------------|---------------------------------|----------------------------------------|----------------------------------------|
|                                      | 85%                              | 87%                             | 85%                                    | 90%                                    |
| ACADIA INSURANCE                     | 82%                              | 83%                             | 87%                                    | 100%                                   |
| ACCIDENT FUND INSURANCE*             | 100%                             | No filings                      | No filings                             | 100%                                   |
| ACE INSURANCE                        | 85%                              | 88%                             | 76%                                    | 93%                                    |
| AIG INSURANCE                        | 89%                              | 93%                             | 88%                                    | 92%                                    |
| ALTERNATIVE SERVICE CONCEPTS*        | 0%                               | No filings                      | No filings                             | No filings                             |
| AMTRUST NORTH AMERICA                | 46%                              | 38%                             | 33%                                    | 30%                                    |
| ARCH INSURANCE                       | 74%                              | 80%                             | 80%                                    | 86%                                    |
| ARROW MUTUAL INSURANCE*              | 100%                             | No filings                      | No filings                             | 100%                                   |
| ATLANTIC SPECIALTY INSURANCE*        | 50%                              | 50%                             | 75%                                    | 100%                                   |
| BATH IRON WORKS                      | 100%                             | 98%                             | 98%                                    | 100%                                   |
| BERKSHIRE HATHAWAY INSURANCE*        | 0%                               | 0%                              | 100%                                   | 0%                                     |
| BROADSPIRE SERVICES                  | 78%                              | 90%                             | 76%                                    | 100%                                   |
| CANNON COCHRAN MANAGEMENT SERVICES   | 83%                              | 86%                             | 82%                                    | 92%                                    |
| CHEROKEE INSURANCE*                  | 0%                               | 50%                             | 0%                                     | No filings                             |
| CHESTERFIELD SERVICES*               | 100%                             | 100%                            | 100%                                   | No filings                             |
| CHUBB INSURANCE                      | 58%                              | 84%                             | 79%                                    | 90%                                    |
| CHURCH MUTUAL INSURANCE*             | 75%                              | 100%                            | 100%                                   | No filings                             |
| CIANBRO CORPORATION*                 | 67%                              | 67%                             | 67%                                    | 100%                                   |
| CITY OF BANGOR*                      | 100%                             | 100%                            | 100%                                   | No filings                             |
| CLAIMS MANAGEMENT (WALMART)          | 95%                              | 100%                            | 91%                                    | 92%                                    |
| CNA INSURANCE                        | 90%                              | 100%                            | 92%                                    | 100%                                   |
| CONSTITUTION STATE SERVICES          | 76%                              | 100%                            | 67%                                    | 100%                                   |
| CONTINENTAL INDEMNITY*               | 50%                              | 83%                             | 50%                                    | No filings                             |
| CORVEL ENTERPRISE COMP.              | 61%                              | 33%                             | 44%                                    | 80%                                    |
| COTTINGHAM & BUTLER CLAIMS SERVICES  | 89%                              | 93%                             | 93%                                    | 100%                                   |
| CROSS INSURANCE                      | 95%                              | 94%                             | 92%                                    | 99%                                    |
| CRUM & FORSTER*                      | 0%                               | 0%                              | 0%                                     | No filings                             |
| ELECTRIC INSURANCE*                  | 60%                              | 75%                             | 50%                                    | 100%                                   |
| ESIS                                 | 72%                              | 74%                             | 74%                                    | 90%                                    |
| FEDERATED MUTUAL INSURANCE*          | 50%                              | 75%                             | 25%                                    | No filings                             |
| FIREMAN'S FUND INSURANCE*            | 67%                              | 0%                              | 0%                                     | No filings                             |
| FLORISTS MUTUAL INSURANCE*           | 0%                               | 100%                            | 0%                                     | No filings                             |
| FUTURECOMP                           | 90%                              | 92%                             | 88%                                    | 97%                                    |
| GALLAGHER BASSETT SERVICES           | 80%                              | 80%                             | 84%                                    | 93%                                    |
| GREAT AMERICAN INSURANCE*            | 67%                              | 50%                             | 50%                                    | No filings                             |
| GREAT FALLS INSURANCE                | 73%                              | 82%                             | 73%                                    | 78%                                    |
| GREAT WEST INSURANCE*                | 0%                               | 0%                              | 67%                                    | No filings                             |
| GUARANTEE INSURANCE                  | 9%                               | 7%                              | 7%                                     | 40%                                    |
| GUARD INSURANCE                      | 64%                              | 76%                             | 52%                                    | 17%                                    |
| HANNAFORD BROTHERS                   | 69%                              | 84%                             | 77%                                    | 74%                                    |
| HANNOVER INSURANCE*                  | 75%                              | 100%                            | 100%                                   | 100%                                   |
| HANOVER INSURANCE                    | 83%                              | 95%                             | 85%                                    | 93%                                    |
| HARTFORD INSURANCE                   | 84%                              | 90%                             | 85%                                    | 100%                                   |
| HELMSMAN MANAGEMENT SERVICES         | 80%                              | 93%                             | 89%                                    | 82%                                    |
| LIBERTY MUTUAL INSURANCE             | 72%                              | 83%                             | 86%                                    | 77%                                    |
| LUMBERMEN'S UNDERWRITING*            | No filings                       | 0%                              | 0%                                     | No filings                             |
| MACY'S CORPORATE SERVICES*           | 0%                               | 100%                            | 100%                                   | No filings                             |
| MAINE AUTOMOBILE DEALERS ASSOCIATION | 93%                              | 88%                             | 90%                                    | 100%                                   |
| MAINE EMPLOYERS' MUTUAL INSURANCE    | 80%                              | 94%                             | 93%                                    | 95%                                    |
| MAINE HEALTHCARE ASSOCIATION         | 80%                              | 86%                             | 93%                                    | 94%                                    |
| MAINE MOTOR TRANSPORT ASSOCIATION    | 94%                              | 91%                             | 95%                                    | 100%                                   |
| MAINE MUNICIPAL ASSOCIATION          | 95%                              | 94%                             | 95%                                    | 96%                                    |
|                                      |                                  |                                 |                                        |                                        |
| MAINE SCHOOL MANAGEMENT ASSOCIATION  | 97%                              | 100%                            | 100%                                   | 100%                                   |
| MATRIX ABSENCE MANAGEMENT*           | 0%                               | 100%                            | 100%                                   | No filings                             |
| MEADOWBROOK                          | 73%                              | 67%                             | 44%                                    | 100%                                   |
| MITSUI SUMITOMO INSURANCE*           | 0%                               | No filings                      | No filings                             | No filings                             |
| NATIONAL INTERSTATE INSURANCE*       | 83%                              | 100%                            | 100%                                   | 100%                                   |
| NATIONWIDE INSURANCE*                | 25%                              | 100%                            | 100%                                   | No filings                             |
| NGM INSURANCE*                       | 0%                               | No filings                      | No filings                             | No filings                             |