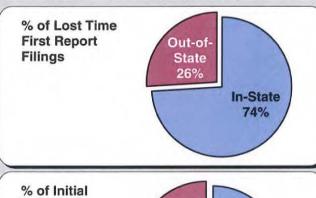

### In-State vs. Out-of-State Comparisons

As can be seen in the charts below, In-State insurers out-perform their Out-of-State counterparts in all four benchmarks. In-State insurers also make up roughly two-thirds of all filings.