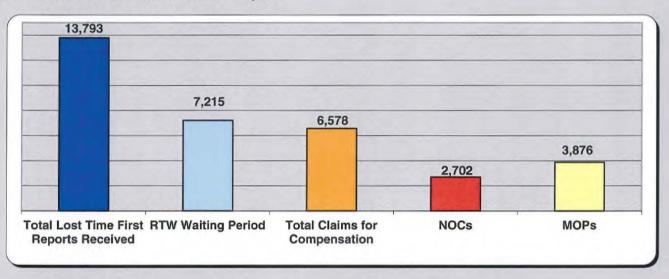

#### Summary

Of the 13,793 lost time First Report filings in 2014, 52% resulted in the employee returning to work within the waiting period. Also, 20% of all lost time First Reports and 41% of all claims for compensation were "denied" in 2014. This represents an increase in the percent of claims for compensation denied.