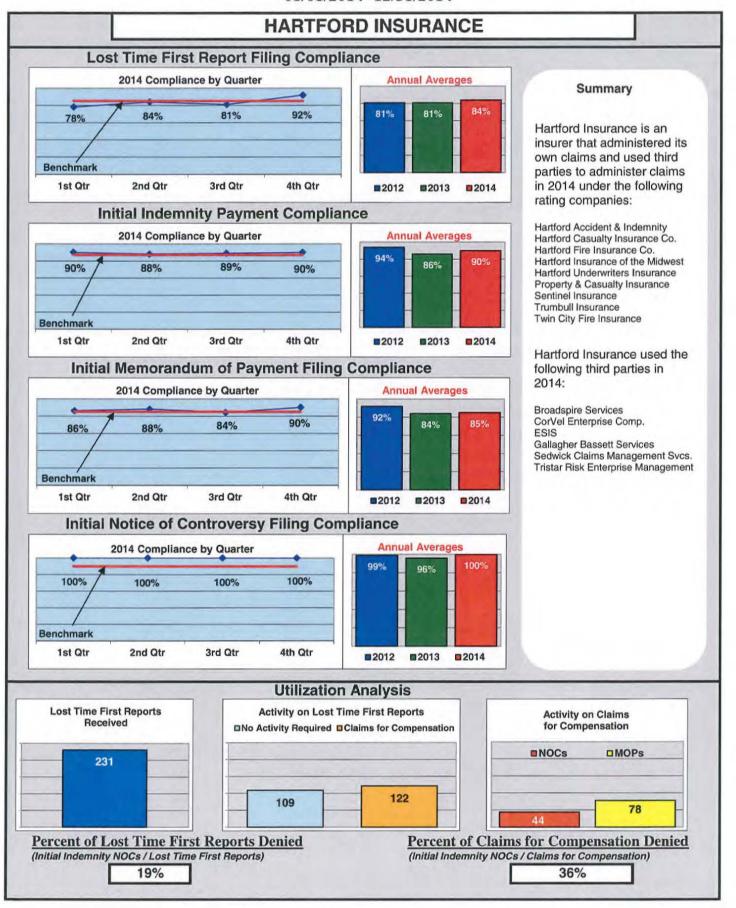

### **ENTITY OVERVIEW**

| INSURANCE GROUP                      | FROI<br>Compliance<br>Benchmark: | PAY<br>Compliance<br>Benchmark: | MOP<br>Compliance<br>Benchmark:<br>85% | NOC<br>Compliance<br>Benchmark:<br>90% |
|--------------------------------------|----------------------------------|---------------------------------|----------------------------------------|----------------------------------------|
|                                      | 85%                              | 87%                             | 85%                                    | 90%                                    |
| ACADIA INSURANCE                     | 82%                              | 83%                             | 87%                                    | 100%                                   |
| ACCIDENT FUND INSURANCE*             | 100%                             | No filings                      | No filings                             | 100%                                   |
| ACE INSURANCE                        | 85%                              | 88%                             | 76%                                    | 93%                                    |
| AIG INSURANCE                        | 89%                              | 93%                             | 88%                                    | 92%                                    |
| ALTERNATIVE SERVICE CONCEPTS*        | 0%                               | No filings                      | No filings                             | No filings                             |
| AMTRUST NORTH AMERICA                | 46%                              | 38%                             | 33%                                    | 30%                                    |
| ARCH INSURANCE                       | 74%                              | 80%                             | 80%                                    | 86%                                    |
| ARROW MUTUAL INSURANCE*              | 100%                             | No filings                      | No filings                             | 100%                                   |
| ATLANTIC SPECIALTY INSURANCE*        | 50%                              | 50%                             | 75%                                    | 100%                                   |
| BATH IRON WORKS                      | 100%                             | 98%                             | 98%                                    | 100%                                   |
| BERKSHIRE HATHAWAY INSURANCE*        | 0%                               | 0%                              | 100%                                   | 0%                                     |
| BROADSPIRE SERVICES                  | 78%                              | 90%                             | 76%                                    | 100%                                   |
| CANNON COCHRAN MANAGEMENT SERVICES   | 83%                              | 86%                             | 82%                                    | 92%                                    |
| CHEROKEE INSURANCE*                  | 0%                               | 50%                             | 0%                                     | No filings                             |
| CHESTERFIELD SERVICES*               | 100%                             | 100%                            | 100%                                   | No filings                             |
| CHUBB INSURANCE                      | 58%                              | 84%                             | 79%                                    | 90%                                    |
| CHURCH MUTUAL INSURANCE*             | 75%                              | 100%                            | 100%                                   | No filings                             |
| CIANBRO CORPORATION*                 | 67%                              | 67%                             | 67%                                    | 100%                                   |
| CITY OF BANGOR*                      | 100%                             | 100%                            | 100%                                   | No filings                             |
| CLAIMS MANAGEMENT (WALMART)          | 95%                              | 100%                            | 91%                                    | 92%                                    |
| CNA INSURANCE                        | 90%                              | 100%                            | 92%                                    | 100%                                   |
| CONSTITUTION STATE SERVICES          | 76%                              | 100%                            | 67%                                    | 100%                                   |
| CONTINENTAL INDEMNITY*               | 50%                              | 83%                             | 50%                                    | No filings                             |
| CORVEL ENTERPRISE COMP.              | 61%                              | 33%                             | 44%                                    | 80%                                    |
| COTTINGHAM & BUTLER CLAIMS SERVICES  | 89%                              | 93%                             | 93%                                    | 100%                                   |
| CROSS INSURANCE                      | 95%                              | 94%                             | 92%                                    | 99%                                    |
| CRUM & FORSTER*                      | 0%                               | 0%                              | 0%                                     | No filings                             |
| ELECTRIC INSURANCE*                  | 60%                              | 75%                             | 50%                                    | 100%                                   |
| ESIS                                 | 72%                              | 74%                             | 74%                                    | 90%                                    |
| FEDERATED MUTUAL INSURANCE*          | 50%                              | 75%                             | 25%                                    | No filings                             |
| FIREMAN'S FUND INSURANCE*            | 67%                              | 0%                              | 0%                                     | No filings                             |
| FLORISTS MUTUAL INSURANCE*           | 0%                               | 100%                            | 0%                                     | No filings                             |
| FUTURECOMP                           | 90%                              | 92%                             | 88%                                    | 97%                                    |
| GALLAGHER BASSETT SERVICES           | 80%                              | 80%                             | 84%                                    | 93%                                    |
| GREAT AMERICAN INSURANCE*            | 67%                              | 50%                             | 50%                                    | No filings                             |
| GREAT FALLS INSURANCE                | 73%                              | 82%                             | 73%                                    | 78%                                    |
| GREAT WEST INSURANCE*                | 0%                               | 0%                              | 67%                                    | No filings                             |
| GUARANTEE INSURANCE                  | 9%                               | 7%                              | 7%                                     | 40%                                    |
| GUARD INSURANCE                      | 64%                              | 76%                             | 52%                                    | 17%                                    |
| HANNAFORD BROTHERS                   | 69%                              | 84%                             | 77%                                    | 74%                                    |
| HANNOVER INSURANCE*                  | 75%                              | 100%                            | 100%                                   | 100%                                   |
| HANOVER INSURANCE                    | 83%                              | 95%                             | 85%                                    | 93%                                    |
| HARTFORD INSURANCE                   | 84%                              | 90%                             | 85%                                    | 100%                                   |
| HELMSMAN MANAGEMENT SERVICES         | 80%                              | 93%                             | 89%                                    | 82%                                    |
| LIBERTY MUTUAL INSURANCE             | 72%                              | 83%                             | 86%                                    | 77%                                    |
| LUMBERMEN'S UNDERWRITING*            | No filings                       | 0%                              | 0%                                     | No filings                             |
| MACY'S CORPORATE SERVICES*           | 0%                               | 100%                            | 100%                                   | No filings                             |
| MAINE AUTOMOBILE DEALERS ASSOCIATION | 93%                              | 88%                             | 90%                                    | 100%                                   |
| MAINE EMPLOYERS' MUTUAL INSURANCE    | 80%                              | 94%                             | 93%                                    | 95%                                    |
| MAINE HEALTHCARE ASSOCIATION         | 80%                              | 86%                             | 93%                                    | 94%                                    |
| MAINE MOTOR TRANSPORT ASSOCIATION    | 94%                              | 91%                             | 95%                                    | 100%                                   |
| MAINE MUNICIPAL ASSOCIATION          | 95%                              | 94%                             | 95%                                    | 96%                                    |
|                                      |                                  |                                 |                                        |                                        |
| MAINE SCHOOL MANAGEMENT ASSOCIATION  | 97%                              | 100%                            | 100%                                   | 100%                                   |
| MATRIX ABSENCE MANAGEMENT*           | 0%                               | 100%                            | 100%                                   | No filings                             |
| MEADOWBROOK                          | 73%                              | 67%                             | 44%                                    | 100%                                   |
| MITSUI SUMITOMO INSURANCE*           | 0%                               | No filings                      | No filings                             | No filings                             |
| NATIONAL INTERSTATE INSURANCE*       | 83%                              | 100%                            | 100%                                   | 100%                                   |
| NATIONWIDE INSURANCE*                | 25%                              | 100%                            | 100%                                   | No filings                             |
| NGM INSURANCE*                       | 0%                               | No filings                      | No filings                             | No filings                             |