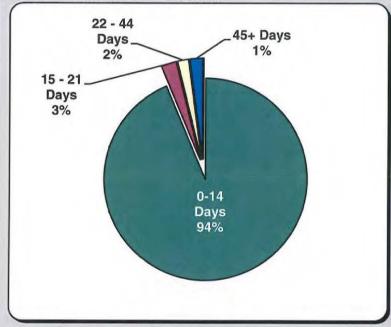

### **INITIAL INDEMNITY NOTICE OF CONTROVERSY FILINGS**

Chart 10 Timeliness Distribution

Chart 11 % of Insurers At/Above vs. Below 90% Benchmark

Chart 12 Compliance Trend

Table 10

|          | Total   | 2,702 | 100% |
|----------|---------|-------|------|
| 45+      | Days    | 41    | 1%   |
| 22-44    | Days    | 56    | 2%   |
| 15-21    | Days    | 76    | 3%   |
| 0-14     | Days    | 2,529 | 94%  |
| Received | Within: |       |      |

Table 11

| Above vs. Below Benchmark: |    |     |  |  |  |
|----------------------------|----|-----|--|--|--|
| At / Above 46 74%          |    |     |  |  |  |
| Below                      | 16 | 26% |  |  |  |
| Total 62 100%              |    |     |  |  |  |

#### Summary

The benchmark for the timely filing of the Initial Indemnity Notice of Controversy was changed from 17 to 14 days effective 2007.

In 2014 there were 2% more filings in the dispute resolution system at the Board compared to 2013. Despite having more filings in the system, the compliance held steady at 94% for this performance indicator.

74% of insurers were at or above benchmark last year. That percentage has improved 4% since 2013.