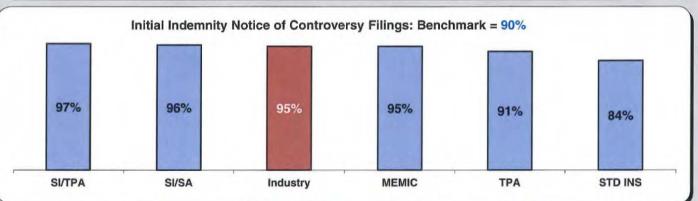

### Volume by Type of Insurer

KEY: SI/SA Self-Insured, Self-Administered Employer

SI/TPA Self-Insured, TPA-Administered Employer

STD INS Standard Insurer (excluding MEMIC), Self-Administered
TPA Standard Insurer (excluding MEMIC), TPA Administered

# Compliance by Type of Insurer

KEY: SI/SA Self-Insured, Self-Administered Employer

SI/TPA Self-Insured, TPA-Administered Employer

STD INS Standard Insurer (excluding MEMIC), Self-Administered
TPA Standard Insurer (excluding MEMIC), TPA Administered