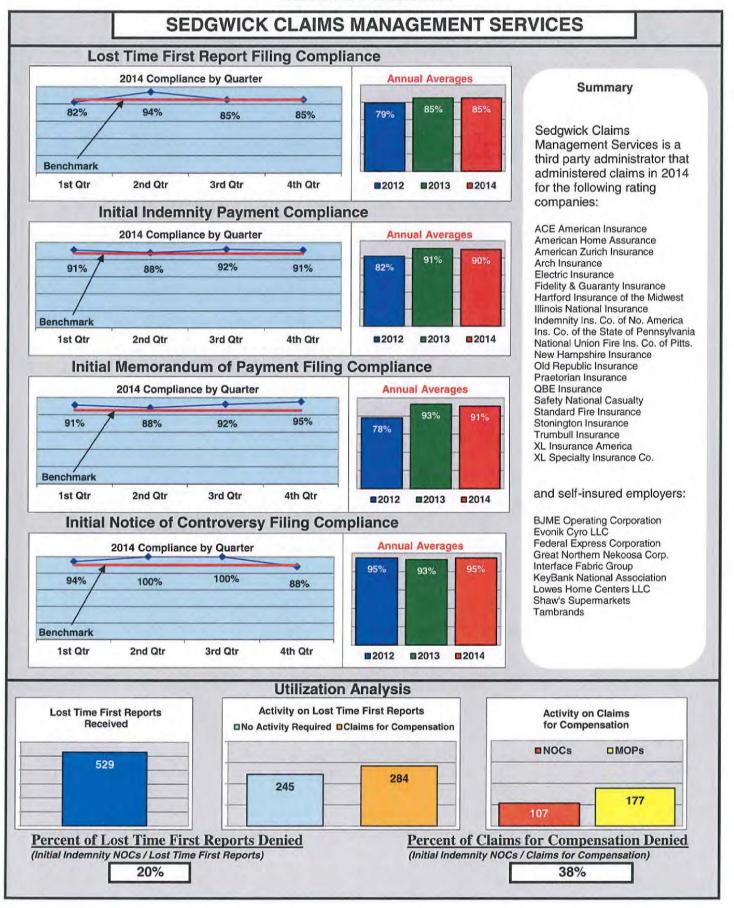

| No filings                             |
| KL INSURANCE                        | 76%                                     | 81%                                    | 71%                                    | 80%                                    |
| YORK RISK SERVICES                  | 36%                                     | 42%                                    | 42%                                    | 40%                                    |
| ZURICH INSURANCE                    | 85%                                     | 86%                                    | 78%                                    | 92%                                    |

<sup>\*</sup>Indicates no compliance chart in report

































































































#### Lost Time FROI and Initial Indemnity Payments Annual Report

1/1/2014 - 12/31/2014

|                |                                                 | Total Lost Time<br>FROIs Filed | Lost Time FROIs<br>Filed Timely | Compliance<br>Percentage | Total Initial<br>Indemnity Payments<br>Made | Initial Indemnity<br>Payments Made<br>Timely | Compliance<br>Percentage |
|----------------|-------------------------------------------------|--------------------------------|---------------------------------|--------------------------|---------------------------------------------|----------------------------------------------|--------------------------|
| CA010          | ACADIA INSURANCE Group Total                    | FROIs Filed<br>209             | Timely FROIs 171