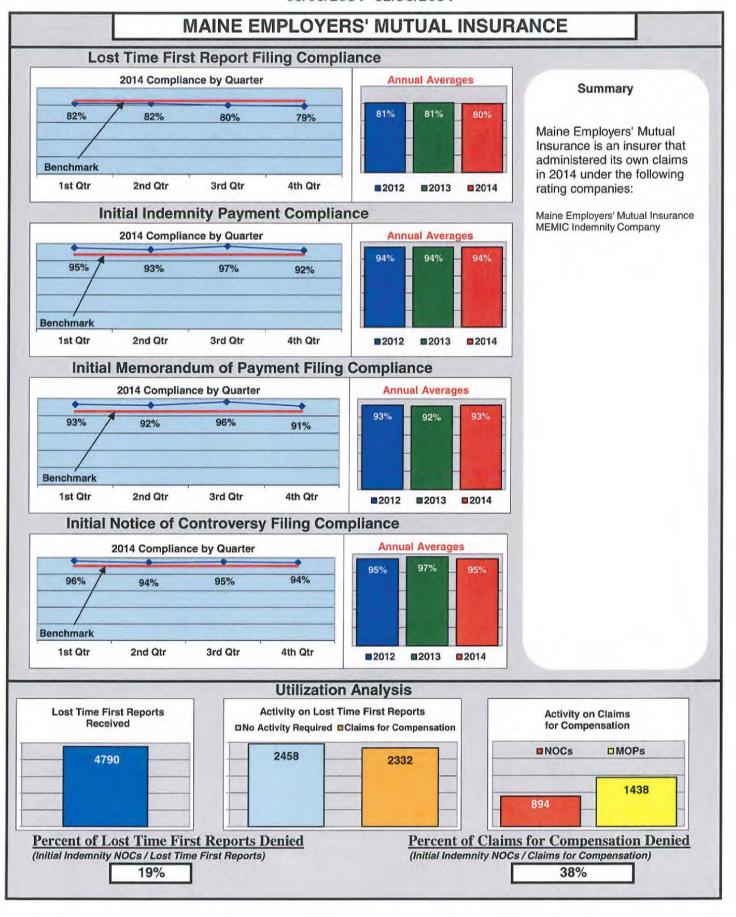

### **ENTITY OVERVIEW**

| INSURANCE GROUP                      | FROI<br>Compliance<br>Benchmark: | PAY<br>Compliance<br>Benchmark: | MOP<br>Compliance<br>Benchmark:<br>85% | NOC<br>Compliance<br>Benchmark:<br>90% |
|--------------------------------------|----------------------------------|---------------------------------|----------------------------------------|----------------------------------------|
|                                      | 85%                              | 87%                             | 85%                                    | 90%                                    |
| ACADIA INSURANCE                     | 82%                              | 83%                             | 87%                                    | 100%                                   |
| ACCIDENT FUND INSURANCE*             | 100%                             | No filings                      | No filings                             | 100%                                   |
| ACE INSURANCE                        | 85%                              | 88%                             | 76%                                    | 93%                                    |
| AIG INSURANCE                        | 89%                              | 93%                             | 88%                                    | 92%                                    |
| ALTERNATIVE SERVICE CONCEPTS*        | 0%                               | No filings                      | No filings                             | No filings                             |
| AMTRUST NORTH AMERICA                | 46%                              | 38%                             | 33%                                    | 30%                                    |
| ARCH INSURANCE                       | 74%                              | 80%                             | 80%                                    | 86%                                    |
| ARROW MUTUAL INSURANCE*              | 100%                             | No filings                      | No filings                             | 100%                                   |
| ATLANTIC SPECIALTY INSURANCE*        | 50%                              | 50%                             | 75%                                    | 100%                                   |
| BATH IRON WORKS                      | 100%                             | 98%                             | 98%                                    | 100%                                   |
| BERKSHIRE HATHAWAY INSURANCE*        | 0%                               | 0%                              | 100%                                   | 0%                                     |
| BROADSPIRE SERVICES                  | 78%                              | 90%                             | 76%                                    | 100%                                   |
| CANNON COCHRAN MANAGEMENT SERVICES   | 83%                              | 86%                             | 82%                                    | 92%                                    |
| CHEROKEE INSURANCE*                  | 0%                               | 50%                             | 0%                                     | No filings                             |
| CHESTERFIELD SERVICES*               | 100%                             | 100%                            | 100%                                   | No filings                             |
| CHUBB INSURANCE                      | 58%                              | 84%                             | 79%                                    | 90%                                    |
| CHURCH MUTUAL INSURANCE*             | 75%                              | 100%                            | 100%                                   | No filings                             |
| CIANBRO CORPORATION*                 | 67%                              | 67%                             | 67%                                    | 100%                                   |
| CITY OF BANGOR*                      | 100%                             | 100%                            | 100%                                   | No filings                             |
| CLAIMS MANAGEMENT (WALMART)          | 95%                              | 100%                            | 91%                                    | 92%                                    |
| CNA INSURANCE                        | 90%                              | 100%                            | 92%                                    | 100%                                   |
| CONSTITUTION STATE SERVICES          | 76%                              | 100%                            | 67%                                    | 100%                                   |
| CONTINENTAL INDEMNITY*               | 50%                              | 83%                             | 50%                                    | No filings                             |
| CORVEL ENTERPRISE COMP.              | 61%                              | 33%                             | 44%                                    | 80%                                    |
| COTTINGHAM & BUTLER CLAIMS SERVICES  | 89%                              | 93%                             | 93%                                    | 100%                                   |
| CROSS INSURANCE                      | 95%                              | 94%                             | 92%                                    | 99%                                    |
| CRUM & FORSTER*                      | 0%                               | 0%                              | 0%                                     | No filings                             |
| ELECTRIC INSURANCE*                  | 60%                              | 75%                             | 50%                                    | 100%                                   |
| ESIS                                 | 72%                              | 74%                             | 74%                                    | 90%                                    |
| FEDERATED MUTUAL INSURANCE*          | 50%                              | 75%                             | 25%                                    | No filings                             |
| FIREMAN'S FUND INSURANCE*            | 67%                              | 0%                              | 0%                                     | No filings                             |
| FLORISTS MUTUAL INSURANCE*           | 0%                               | 100%                            | 0%                                     | No filings                             |
| FUTURECOMP                           | 90%                              | 92%                             | 88%                                    | 97%                                    |
| GALLAGHER BASSETT SERVICES           | 80%                              | 80%                             | 84%                                    | 93%                                    |
| GREAT AMERICAN INSURANCE*            | 67%                              | 50%                             | 50%                                    | No filings                             |
| GREAT FALLS INSURANCE                | 73%                              | 82%                             | 73%                                    | 78%                                    |
| GREAT WEST INSURANCE*                | 0%                               | 0%                              | 67%                                    | No filings                             |
| GUARANTEE INSURANCE                  | 9%                               | 7%                              | 7%                                     | 40%                                    |
| GUARD INSURANCE                      | 64%                              | 76%                             | 52%                                    | 17%                                    |
| HANNAFORD BROTHERS                   | 69%                              | 84%                             | 77%                                    | 74%                                    |
| HANNOVER INSURANCE*                  | 75%                              | 100%                            | 100%                                   | 100%                                   |
| HANOVER INSURANCE                    | 83%                              | 95%                             | 85%                                    | 93%                                    |
| HARTFORD INSURANCE                   | 84%                              | 90%                             | 85%                                    | 100%                                   |
| HELMSMAN MANAGEMENT SERVICES         | 80%                              | 93%                             | 89%                                    | 82%                                    |
| LIBERTY MUTUAL INSURANCE             | 72%                              | 83%                             | 86%                                    | 77%                                    |
| LUMBERMEN'S UNDERWRITING*            | No filings                       | 0%                              | 0%                                     | No filings                             |
| MACY'S CORPORATE SERVICES*           | 0%                               | 100%                            | 100%                                   | No filings                             |
| MAINE AUTOMOBILE DEALERS ASSOCIATION | 93%                              | 88%                             | 90%                                    | 100%                                   |
| MAINE EMPLOYERS' MUTUAL INSURANCE    | 80%                              | 94%                             | 93%                                    | 95%                                    |
| MAINE HEALTHCARE ASSOCIATION         | 80%                              | 86%                             | 93%                                    | 94%                                    |
| MAINE MOTOR TRANSPORT ASSOCIATION    | 94%                              | 91%                             | 95%                                    | 100%                                   |
| MAINE MUNICIPAL ASSOCIATION          | 95%                              | 94%                             | 95%                                    | 96%                                    |
|                                      |                                  |                                 |                                        |                                        |
| MAINE SCHOOL MANAGEMENT ASSOCIATION  | 97%                              | 100%                            | 100%                                   | 100%                                   |
| MATRIX ABSENCE MANAGEMENT*           | 0%                               | 100%                            | 100%                                   | No filings                             |
| MEADOWBROOK                          | 73%                              | 67%                             | 44%                                    | 100%                                   |
| MITSUI SUMITOMO INSURANCE*           | 0%                               | No filings                      | No filings                             | No filings                             |
| NATIONAL INTERSTATE INSURANCE*       | 83%                              | 100%                            | 100%                                   | 100%                                   |
| NATIONWIDE INSURANCE*                | 25%                              | 100%                            | 100%                                   | No filings                             |
| NGM INSURANCE*                       | 0%                               | No filings                      | No filings                             | No filings                             |