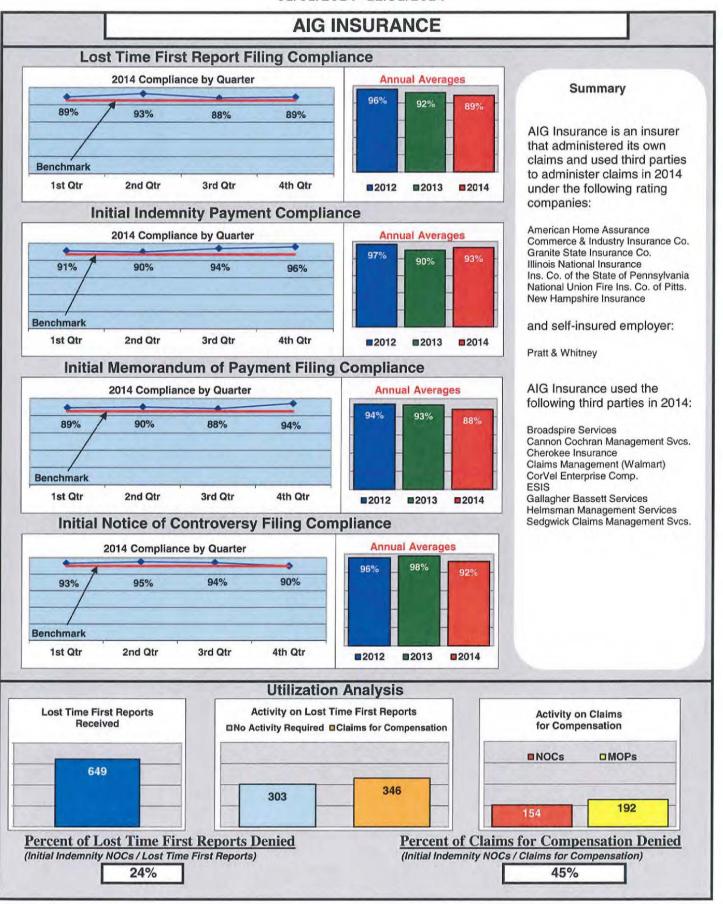

### **ENTITY OVERVIEW**

| INSURANCE GROUP                      | FROI<br>Compliance<br>Benchmark: | PAY<br>Compliance<br>Benchmark: | MOP<br>Compliance<br>Benchmark:<br>85% | NOC<br>Compliance<br>Benchmark:<br>90% |
|--------------------------------------|----------------------------------|---------------------------------|----------------------------------------|----------------------------------------|
|                                      | 85%                              | 87%                             | 85%                                    | 90%                                    |
| ACADIA INSURANCE                     | 82%                              | 83%                             | 87%                                    | 100%                                   |
| ACCIDENT FUND INSURANCE*             | 100%                             | No filings                      | No filings                             | 100%                                   |
| ACE INSURANCE                        | 85%                              | 88%                             | 76%                                    | 93%                                    |
| AIG INSURANCE                        | 89%                              | 93%                             | 88%                                    | 92%                                    |
| ALTERNATIVE SERVICE CONCEPTS*        | 0%                               | No filings                      | No filings                             | No filings                             |
| AMTRUST NORTH AMERICA                | 46%                              | 38%                             | 33%                                    | 30%                                    |
| ARCH INSURANCE                       | 74%                              | 80%                             | 80%                                    | 86%                                    |
| ARROW MUTUAL INSURANCE*              | 100%                             | No filings                      | No filings                             | 100%                                   |
| ATLANTIC SPECIALTY INSURANCE*        | 50%                              | 50%                             | 75%                                    | 100%                                   |
| BATH IRON WORKS                      | 100%                             | 98%                             | 98%                                    | 100%                                   |
| BERKSHIRE HATHAWAY INSURANCE*        | 0%                               | 0%                              | 100%                                   | 0%                                     |
| BROADSPIRE SERVICES                  | 78%                              | 90%                             | 76%                                    | 100%                                   |
| CANNON COCHRAN MANAGEMENT SERVICES   | 83%                              | 86%                             | 82%                                    | 92%                                    |
| CHEROKEE INSURANCE*                  | 0%                               | 50%                             | 0%                                     | No filings                             |
| CHESTERFIELD SERVICES*               | 100%                             | 100%                            | 100%                                   | No filings                             |
| CHUBB INSURANCE                      | 58%                              | 84%                             | 79%                                    | 90%                                    |
| CHURCH MUTUAL INSURANCE*             | 75%                              | 100%                            | 100%                                   | No filings                             |
| CIANBRO CORPORATION*                 | 67%                              | 67%                             | 67%                                    | 100%                                   |
| CITY OF BANGOR*                      | 100%                             | 100%                            | 100%                                   | No filings                             |
| CLAIMS MANAGEMENT (WALMART)          | 95%                              | 100%                            | 91%                                    | 92%                                    |
| CNA INSURANCE                        | 90%                              | 100%                            | 92%                                    | 100%                                   |
| CONSTITUTION STATE SERVICES          | 76%                              | 100%                            | 67%                                    | 100%                                   |
| CONTINENTAL INDEMNITY*               | 50%                              | 83%                             | 50%                                    | No filings                             |
| CORVEL ENTERPRISE COMP.              | 61%                              | 33%                             | 44%                                    | 80%                                    |
| COTTINGHAM & BUTLER CLAIMS SERVICES  | 89%                              | 93%                             | 93%                                    | 100%                                   |
| CROSS INSURANCE                      | 95%                              | 94%                             | 92%                                    | 99%                                    |
| CRUM & FORSTER*                      | 0%                               | 0%                              | 0%                                     | No filings                             |
| ELECTRIC INSURANCE*                  | 60%                              | 75%                             | 50%                                    | 100%                                   |
| ESIS                                 | 72%                              | 74%                             | 74%                                    | 90%                                    |
| FEDERATED MUTUAL INSURANCE*          | 50%                              | 75%                             | 25%                                    | No filings                             |
| FIREMAN'S FUND INSURANCE*            | 67%                              | 0%                              | 0%                                     | No filings                             |
| FLORISTS MUTUAL INSURANCE*           | 0%                               | 100%                            | 0%                                     | No filings                             |
| FUTURECOMP                           | 90%                              | 92%                             | 88%                                    | 97%                                    |
| GALLAGHER BASSETT SERVICES           | 80%                              | 80%                             | 84%                                    | 93%                                    |
| GREAT AMERICAN INSURANCE*            | 67%                              | 50%                             | 50%                                    | No filings                             |
| GREAT FALLS INSURANCE                | 73%                              | 82%                             | 73%                                    | 78%                                    |
| GREAT WEST INSURANCE*                | 0%                               | 0%                              | 67%                                    | No filings                             |
| GUARANTEE INSURANCE                  | 9%                               | 7%                              | 7%                                     | 40%                                    |
| GUARD INSURANCE                      | 64%                              | 76%                             | 52%                                    | 17%                                    |
| HANNAFORD BROTHERS                   | 69%                              | 84%                             | 77%                                    | 74%                                    |
| HANNOVER INSURANCE*                  | 75%                              | 100%                            | 100%                                   | 100%                                   |
| HANOVER INSURANCE                    | 83%                              | 95%                             | 85%                                    | 93%                                    |
| HARTFORD INSURANCE                   | 84%                              | 90%                             | 85%                                    | 100%                                   |
| HELMSMAN MANAGEMENT SERVICES         | 80%                              | 93%                             | 89%                                    | 82%                                    |
| LIBERTY MUTUAL INSURANCE             | 72%                              | 83%                             | 86%                                    | 77%                                    |
| LUMBERMEN'S UNDERWRITING*            | No filings                       | 0%                              | 0%                                     | No filings                             |
| MACY'S CORPORATE SERVICES*           | 0%                               | 100%                            | 100%                                   | No filings                             |
| MAINE AUTOMOBILE DEALERS ASSOCIATION | 93%                              | 88%                             | 90%                                    | 100%                                   |
| MAINE EMPLOYERS' MUTUAL INSURANCE    | 80%                              | 94%                             | 93%                                    | 95%                                    |
| MAINE HEALTHCARE ASSOCIATION         | 80%                              | 86%                             | 93%                                    | 94%                                    |
| MAINE MOTOR TRANSPORT ASSOCIATION    | 94%                              | 91%                             | 95%                                    | 100%                                   |
| MAINE MUNICIPAL ASSOCIATION          | 95%                              | 94%                             | 95%                                    | 96%                                    |
|                                      |                                  |                                 |                                        |                                        |
| MAINE SCHOOL MANAGEMENT ASSOCIATION  | 97%                              | 100%                            | 100%                                   | 100%                                   |
| MATRIX ABSENCE MANAGEMENT*           | 0%                               | 100%                            | 100%                                   | No filings                             |
| MEADOWBROOK                          | 73%                              | 67%                             | 44%                                    | 100%                                   |
| MITSUI SUMITOMO INSURANCE*           | 0%                               | No filings                      | No filings                             | No filings                             |
| NATIONAL INTERSTATE INSURANCE*       | 83%                              | 100%                            | 100%                                   | 100%                                   |
| NATIONWIDE INSURANCE*                | 25%                              | 100%                            | 100%                                   | No filings                             |
| NGM INSURANCE*                       | 0%                               | No filings                      | No filings                             | No filings                             |