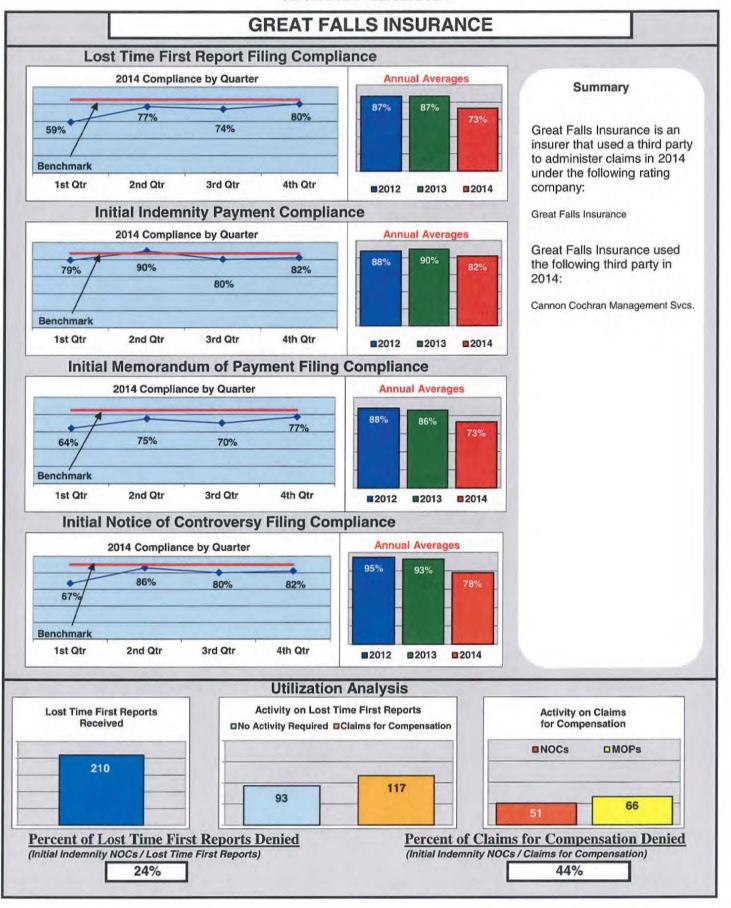

### **ENTITY OVERVIEW**

| INSURANCE GROUP                      | FROI<br>Compliance<br>Benchmark: | PAY<br>Compliance<br>Benchmark: | MOP<br>Compliance<br>Benchmark:<br>85% | NOC<br>Compliance<br>Benchmark:<br>90% |
|--------------------------------------|----------------------------------|---------------------------------|----------------------------------------|----------------------------------------|
|                                      | 85%                              | 87%                             | 85%                                    | 90%                                    |
| ACADIA INSURANCE                     | 82%                              | 83%                             | 87%                                    | 100%                                   |
| ACCIDENT FUND INSURANCE*             | 100%                             | No filings                      | No filings                             | 100%                                   |
| ACE INSURANCE                        | 85%                              | 88%                             | 76%                                    | 93%                                    |
| AIG INSURANCE                        | 89%                              | 93%                             | 88%                                    | 92%                                    |
| ALTERNATIVE SERVICE CONCEPTS*        | 0%                               | No filings                      | No filings                             | No filings                             |
| AMTRUST NORTH AMERICA                | 46%                              | 38%                             | 33%                                    | 30%                                    |
| ARCH INSURANCE                       | 74%                              | 80%                             | 80%                                    | 86%                                    |
| ARROW MUTUAL INSURANCE*              | 100%                             | No filings                      | No filings                             | 100%                                   |
| ATLANTIC SPECIALTY INSURANCE*        | 50%                              | 50%                             | 75%                                    | 100%                                   |
| BATH IRON WORKS                      | 100%                             | 98%                             | 98%                                    | 100%                                   |
| BERKSHIRE HATHAWAY INSURANCE*        | 0%                               | 0%                              | 100%                                   | 0%                                     |
| BROADSPIRE SERVICES                  | 78%                              | 90%                             | 76%                                    | 100%                                   |
| CANNON COCHRAN MANAGEMENT SERVICES   | 83%                              | 86%                             | 82%                                    | 92%                                    |
| CHEROKEE INSURANCE*                  | 0%                               | 50%                             | 0%                                     | No filings                             |
| CHESTERFIELD SERVICES*               | 100%                             | 100%                            | 100%                                   | No filings                             |
| CHUBB INSURANCE                      | 58%                              | 84%                             | 79%                                    | 90%                                    |
| CHURCH MUTUAL INSURANCE*             | 75%                              | 100%                            | 100%                                   | No filings                             |
| CIANBRO CORPORATION*                 | 67%                              | 67%                             | 67%                                    | 100%                                   |
| CITY OF BANGOR*                      | 100%                             | 100%                            | 100%                                   | No filings                             |
| CLAIMS MANAGEMENT (WALMART)          | 95%                              | 100%                            | 91%                                    | 92%                                    |
| CNA INSURANCE                        | 90%                              | 100%                            | 92%                                    | 100%                                   |
| CONSTITUTION STATE SERVICES          | 76%                              | 100%                            | 67%                                    | 100%                                   |
| CONTINENTAL INDEMNITY*               | 50%                              | 83%                             | 50%                                    | No filings                             |
| CORVEL ENTERPRISE COMP.              | 61%                              | 33%                             | 44%                                    | 80%                                    |
| COTTINGHAM & BUTLER CLAIMS SERVICES  | 89%                              | 93%                             | 93%                                    | 100%                                   |
| CROSS INSURANCE                      | 95%                              | 94%                             | 92%                                    | 99%                                    |
| CRUM & FORSTER*                      | 0%                               | 0%                              | 0%                                     | No filings                             |
| ELECTRIC INSURANCE*                  | 60%                              | 75%                             | 50%                                    | 100%                                   |
| ESIS                                 | 72%                              | 74%                             | 74%                                    | 90%                                    |
| FEDERATED MUTUAL INSURANCE*          | 50%                              | 75%                             | 25%                                    | No filings                             |
| FIREMAN'S FUND INSURANCE*            | 67%                              | 0%                              | 0%                                     | No filings                             |
| FLORISTS MUTUAL INSURANCE*           | 0%                               | 100%                            | 0%                                     | No filings                             |
| FUTURECOMP                           | 90%                              | 92%                             | 88%                                    | 97%                                    |
| GALLAGHER BASSETT SERVICES           | 80%                              | 80%                             | 84%                                    | 93%                                    |
| GREAT AMERICAN INSURANCE*            | 67%                              | 50%                             | 50%                                    | No filings                             |
| GREAT FALLS INSURANCE                | 73%                              | 82%                             | 73%                                    | 78%                                    |
| GREAT WEST INSURANCE*                | 0%                               | 0%                              | 67%                                    | No filings                             |
| GUARANTEE INSURANCE                  | 9%                               | 7%                              | 7%                                     | 40%                                    |
| GUARD INSURANCE                      | 64%                              | 76%                             | 52%                                    | 17%                                    |
| HANNAFORD BROTHERS                   | 69%                              | 84%                             | 77%                                    | 74%                                    |
| HANNOVER INSURANCE*                  | 75%                              | 100%                            | 100%                                   | 100%                                   |
| HANOVER INSURANCE                    | 83%                              | 95%                             | 85%                                    | 93%                                    |
| HARTFORD INSURANCE                   | 84%                              | 90%                             | 85%                                    | 100%                                   |
| HELMSMAN MANAGEMENT SERVICES         | 80%                              | 93%                             | 89%                                    | 82%                                    |
| LIBERTY MUTUAL INSURANCE             | 72%                              | 83%                             | 86%                                    | 77%                                    |
| LUMBERMEN'S UNDERWRITING*            | No filings                       | 0%                              | 0%                                     | No filings                             |
| MACY'S CORPORATE SERVICES*           | 0%                               | 100%                            | 100%                                   | No filings                             |
| MAINE AUTOMOBILE DEALERS ASSOCIATION | 93%                              | 88%                             | 90%                                    | 100%                                   |
| MAINE EMPLOYERS' MUTUAL INSURANCE    | 80%                              | 94%                             | 93%                                    | 95%                                    |
| MAINE HEALTHCARE ASSOCIATION         | 80%                              | 86%                             | 93%                                    | 94%                                    |
| MAINE MOTOR TRANSPORT ASSOCIATION    | 94%                              | 91%                             | 95%                                    | 100%                                   |
| MAINE MUNICIPAL ASSOCIATION          | 95%                              | 94%                             | 95%                                    | 96%                                    |
|                                      |                                  |                                 |                                        |                                        |
| MAINE SCHOOL MANAGEMENT ASSOCIATION  | 97%                              | 100%                            | 100%                                   | 100%                                   |
| MATRIX ABSENCE MANAGEMENT*           | 0%                               | 100%                            | 100%                                   | No filings                             |
| MEADOWBROOK                          | 73%                              | 67%                             | 44%                                    | 100%                                   |
| MITSUI SUMITOMO INSURANCE*           | 0%                               | No filings                      | No filings                             | No filings                             |
| NATIONAL INTERSTATE INSURANCE*       | 83%                              | 100%                            | 100%                                   | 100%                                   |
| NATIONWIDE INSURANCE*                | 25%                              | 100%                            | 100%                                   | No filings                             |
| NGM INSURANCE*                       | 0%                               | No filings                      | No filings                             | No filings                             |