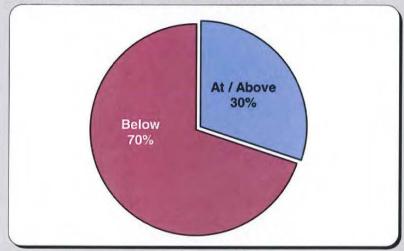

Table 5

| Above vs. Below Benchmark: |    |      |  |  |
|----------------------------|----|------|--|--|
| At / Above                 | 25 | 30%  |  |  |
| Below                      | 58 | 70%  |  |  |
| Total                      | 83 | 100% |  |  |

Chart 2 % of Insurers At/Above vs. Below 85% Benchmark

Summary

The Board received 13,793 lost time first reports. This represents 664 more reports than in 2013.

The 2014 compliance rate of 84% for lost time first report filings decreased a percent from the 2013 compliance rate. As can be seen in Chart 2, 30% of insurers were at or above the benchmark in 2014, down from the 41% in 2013, indicating a need for improvement.