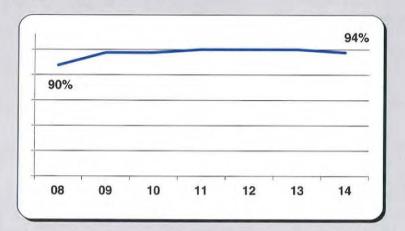

# **INITIAL INDEMNITY PAYMENTS**

Chart 4 Timeliness Distribution

Chart 5 % of Insurers At/Above vs. Below 87% Benchmark

Chart 6 Compliance Trend

Table 6

| Made Within: |       |       |      |
|--------------|-------|-------|------|
| 0-14         | Days  | 3,481 | 90%  |
| 15-21        | Days  | 211   | 5%   |
| 22-44        | Days  | 123   | 3%   |
| 45+          | Days  | 57    | 2%   |
| ?            | Days  | 4     | 0%   |
|              | Total | 3,876 | 100% |

### Summary

Injured workers in the State of Maine continue to benefit from the high (90%) compliance rate of initial indemnity payments.

In fact, compliance has improved by 32 points since monitoring began, from 59% to 90%, resulting in Maine households receiving much-needed money on time.

On a broader level, timely initial indemnity payments are a key factor in controlling workers' compensation claim costs.

However, as can be seen in Chart 5, work still remains in this area. Analysis will continue to focus on identifying best practices followed by those with high compliance rates in order to identify solutions that might help those at the other end of the spectrum to improve their results.