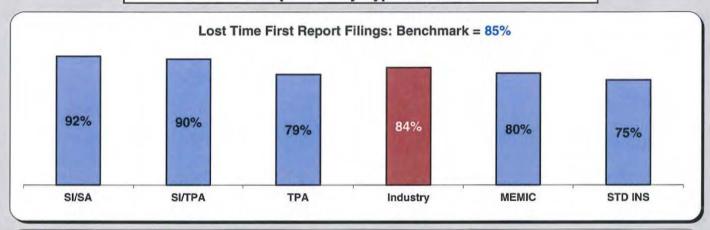

### LOST TIME FIRST REPORT FILINGS

Chart 1 Timeliness Distribution

Table 4

| Receiv | ed Within: |        |      |
|--------|------------|--------|------|
| 0-7    | Days       | 11,559 | 84%  |
| 8-14   | Days       | 1,155  | 8%   |
| 15-29  | Days       | 605    | 5%   |
| 30+    | Days       | 474    | 3%   |
|        | Total      | 13,793 | 100% |

Table 5

| Above vs. Below Benchmark: |    |      |  |  |
|----------------------------|----|------|--|--|
| At / Above                 | 25 | 30%  |  |  |
| Below                      | 58 | 70%  |  |  |
| Total                      | 83 | 100% |  |  |

Chart 2 % of Insurers At/Above vs. Below 85% Benchmark

Summary

The Board received 13,793 lost time first reports. This represents 664 more reports than in 2013.

The 2014 compliance rate of 84% for lost time first report filings decreased a percent from the 2013 compliance rate. As can be seen in Chart 2, 30% of insurers were at or above the benchmark in 2014, down from the 41% in 2013, indicating a need for improvement.

Incorrect or unknown employer UIAN numbers continue to be an issue. Accurate UIAN data ensures that claims received at the Board are linked to the appropriate insurance policy and claim administrator in a timely manner, thus reducing workloads for all parties. Attention will continue to be placed on improving this area.