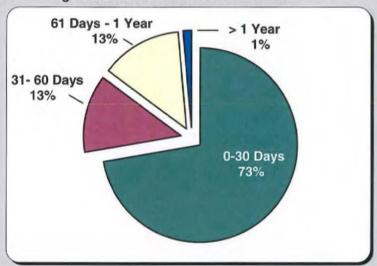

Chart 13 Wage Statement Timeliness Distribution

| Table 12         |       |      |
|------------------|-------|------|
| Received Within: |       |      |
| 0-30 Days        | 5,872 | 73%  |
| 31-60 Days       | 1,014 | 13%  |
| 61 Days-1 Year   | 1,090 | 13%  |
| > 1 Year         | 113   | 1%   |
| Total            | 8,089 | 100% |

Wage Statement(s): 5,893 (73%) of the 8,116 Wage Statement(s) that were due in 2014 were filed timely, 2,069 (25%) were filed late, and 154 (2%) remain outstanding.

Chart 14 Fringe Benefit Worksheet Timeliness Distribution