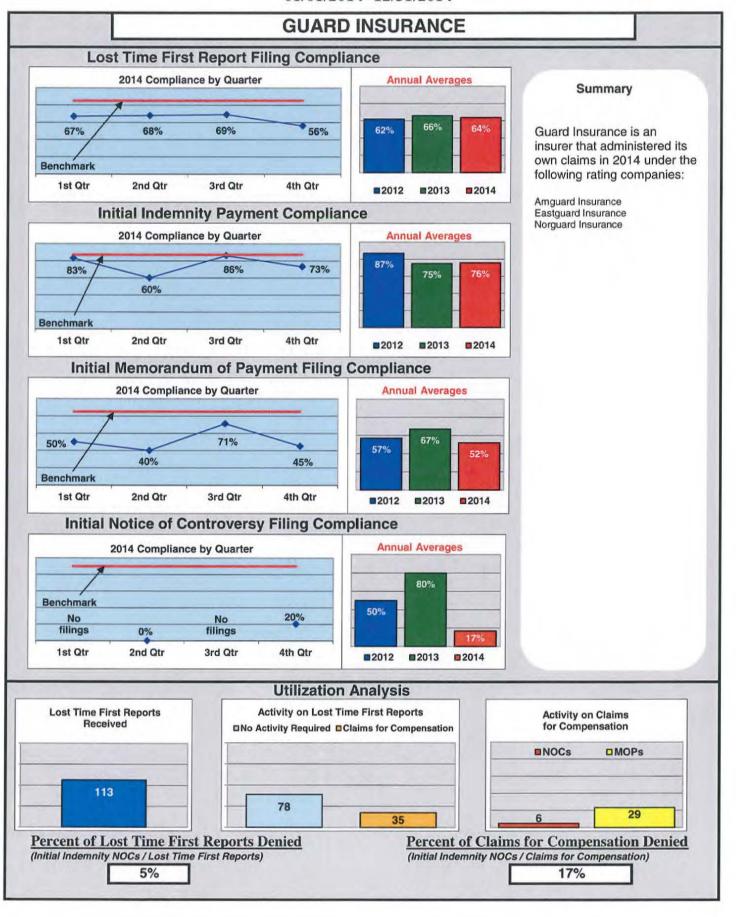

The following had audits completed in 2014:

| Auditee (alpha order)            | Total Penalties |
|----------------------------------|-----------------|
| Berkshire Hathaway Insurance     | \$4,950.00      |
| Chesterfield Services            | \$3,700.00      |
| Claims Management                | \$3,050.00      |
| FutureComp                       | \$9,950.00      |
| Gallagher Bassett Services       | \$4,950.00      |
| Guarantee Insurance              | \$20,000.00     |
| Guard Insurance                  | \$6,925.00      |
| Macy's Retail Holdings, Inc.     | \$3,200.00      |
| Maine Healthcare Association     | \$1,500.00      |
| MMTA Workers' Compensation Trust | \$3,000.00      |
| National Interstate Insurance    | \$4,150.00      |
| NGM Insurance                    | \$2,350.00      |
| Old Republic                     | \$0.00          |
| Sentry Insurance                 | \$5,675.00      |
| Sparta Insurance                 | \$4,500.00      |
| State of Maine                   | \$20,850.00     |
| Synernet                         | \$4,500.00      |
| Travelers Insurance              | \$12,875.00     |
| York Risk Services               | \$19,300.00     |