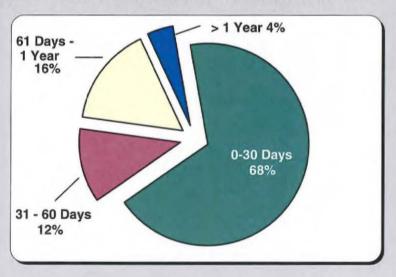

Table 13

Received Within:

0-30 Days 5,779 68%

31-60 Days 1,007 12%

61 Days-1 Year 1,305 16%

> 1 Year 354 4%

Total 8,445 100%

Fringe Benefit Worksheet(s): 5,713 (71%) of the 8,116 Fringe Benefit Worksheet(s) due in 2014 were filed timely, 2,223 (27%) were filed late, and 180 (2%) remain outstanding.