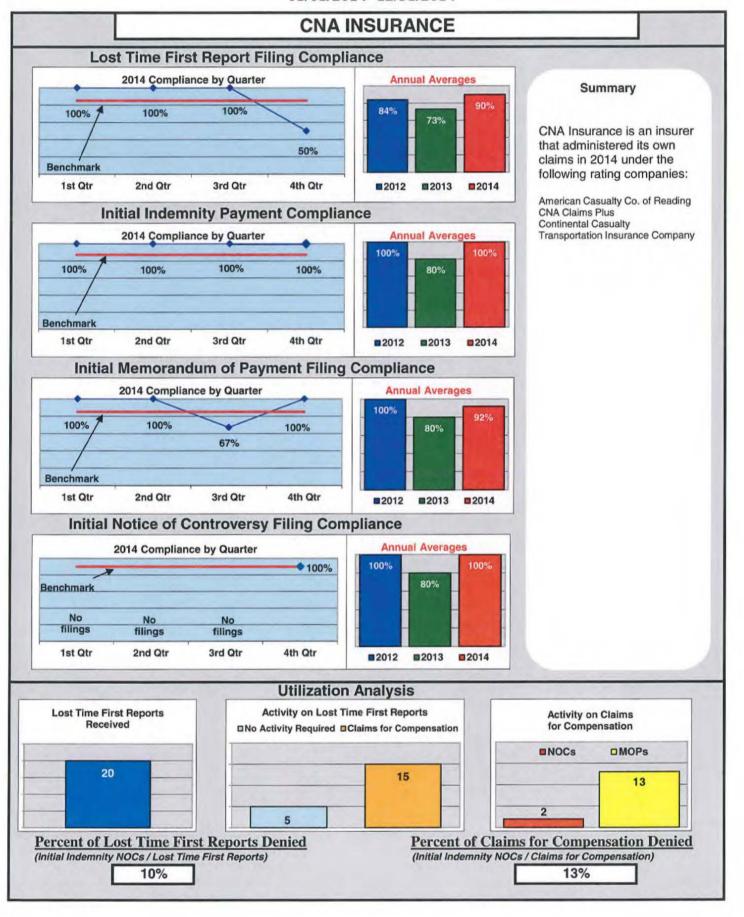

| Insurers/TPAs                       |      |      |      |      |  |  |  |  |
|-------------------------------------|------|------|------|------|--|--|--|--|
| AIG Insurance                       | 89%  | 93%  | 88%  | 92%  |  |  |  |  |
| Claims Management (Walmart)         | 95%  | 100% | 91%  | 92%  |  |  |  |  |
| CNA Insurance                       | 90%  | 100% | 92%  | 100% |  |  |  |  |
| Cottingham & Butler Claims Services | 89%  | 93%  | 93%  | 100% |  |  |  |  |
| Cross Insurance                     | 95%  | 94%  | 92%  | 99%  |  |  |  |  |
| FutureComp                          | 90%  | 92%  | 88%  | 97%  |  |  |  |  |
| Patriot Insurance                   | 100% | 100% | 100% | 100% |  |  |  |  |
| Sedgwick Claims Management Services | 85%  | 89%  | 90%  | 95%  |  |  |  |  |
| Sparta Insurnace                    | 100% | 100% | 100% | 100% |  |  |  |  |

### **ENTITY OVERVIEW**

| INSURANCE GROUP                      | FROI<br>Compliance<br>Benchmark: | PAY<br>Compliance<br>Benchmark: | MOP<br>Compliance<br>Benchmark:<br>85% | NOC<br>Compliance<br>Benchmark:<br>90% |
|--------------------------------------|----------------------------------|---------------------------------|----------------------------------------|----------------------------------------|
|                                      | 85%                              | 87%                             | 85%                                    | 90%                                    |
| ACADIA INSURANCE                     | 82%                              | 83%                             | 87%                                    | 100%                                   |
| ACCIDENT FUND INSURANCE*             | 100%                             | No filings                      | No filings                             | 100%                                   |
| ACE INSURANCE                        | 85%                              | 88%                             | 76%                                    | 93%                                    |
| AIG INSURANCE                        | 89%                              | 93%                             | 88%                                    | 92%                                    |
| ALTERNATIVE SERVICE CONCEPTS*        | 0%                               | No filings                      | No filings                             | No filings                             |
| AMTRUST NORTH AMERICA                | 46%                              | 38%                             | 33%                                    | 30%                                    |
| ARCH INSURANCE                       | 74%                              | 80%                             | 80%                                    | 86%                                    |
| ARROW MUTUAL INSURANCE*              | 100%                             | No filings                      | No filings                             | 100%                                   |
| ATLANTIC SPECIALTY INSURANCE*        | 50%                              | 50%                             | 75%                                    | 100%                                   |
| BATH IRON WORKS                      | 100%                             | 98%                             | 98%                                    | 100%                                   |
| BERKSHIRE HATHAWAY INSURANCE*        | 0%                               | 0%                              | 100%                                   | 0%                                     |
| BROADSPIRE SERVICES                  | 78%                              | 90%                             | 76%                                    | 100%                                   |
| CANNON COCHRAN MANAGEMENT SERVICES   | 83%                              | 86%                             | 82%                                    | 92%                                    |
| CHEROKEE INSURANCE*                  | 0%                               | 50%                             | 0%                                     | No filings                             |
| CHESTERFIELD SERVICES*               | 100%                             | 100%                            | 100%                                   | No filings                             |
| CHUBB INSURANCE                      | 58%                              | 84%                             | 79%                                    | 90%                                    |
| CHURCH MUTUAL INSURANCE*             | 75%                              | 100%                            | 100%                                   | No filings                             |
| CIANBRO CORPORATION*                 | 67%                              | 67%                             | 67%                                    | 100%                                   |
| CITY OF BANGOR*                      | 100%                             | 100%                            | 100%                                   | No filings                             |
| CLAIMS MANAGEMENT (WALMART)          | 95%                              | 100%                            | 91%                                    | 92%                                    |
| CNA INSURANCE                        | 90%                              | 100%                            | 92%                                    | 100%                                   |
| CONSTITUTION STATE SERVICES          | 76%                              | 100%                            | 67%                                    | 100%                                   |
| CONTINENTAL INDEMNITY*               | 50%                              | 83%                             | 50%                                    | No filings                             |
| CORVEL ENTERPRISE COMP.              | 61%                              | 33%                             | 44%                                    | 80%                                    |
| COTTINGHAM & BUTLER CLAIMS SERVICES  | 89%                              | 93%                             | 93%                                    | 100%                                   |
| CROSS INSURANCE                      | 95%                              | 94%                             | 92%                                    | 99%                                    |
| CRUM & FORSTER*                      | 0%                               | 0%                              | 0%                                     | No filings                             |
| ELECTRIC INSURANCE*                  | 60%                              | 75%                             | 50%                                    | 100%                                   |
| ESIS                                 | 72%                              | 74%                             | 74%                                    | 90%                                    |
| FEDERATED MUTUAL INSURANCE*          | 50%                              | 75%                             | 25%                                    | No filings                             |
| FIREMAN'S FUND INSURANCE*            | 67%                              | 0%                              | 0%                                     | No filings                             |
| FLORISTS MUTUAL INSURANCE*           | 0%                               | 100%                            | 0%                                     | No filings                             |
| FUTURECOMP                           | 90%                              | 92%                             | 88%                                    | 97%                                    |
| GALLAGHER BASSETT SERVICES           | 80%                              | 80%                             | 84%                                    | 93%                                    |
| GREAT AMERICAN INSURANCE*            | 67%                              | 50%                             | 50%                                    | No filings                             |
| GREAT FALLS INSURANCE                | 73%                              | 82%                             | 73%                                    | 78%                                    |
| GREAT WEST INSURANCE*                | 0%                               | 0%                              | 67%                                    | No filings                             |
| GUARANTEE INSURANCE                  | 9%                               | 7%                              | 7%                                     | 40%                                    |
| GUARD INSURANCE                      | 64%                              | 76%                             | 52%                                    | 17%                                    |
| HANNAFORD BROTHERS                   | 69%                              | 84%                             | 77%                                    | 74%                                    |
| HANNOVER INSURANCE*                  | 75%                              | 100%                            | 100%                                   | 100%                                   |
| HANOVER INSURANCE                    | 83%                              | 95%                             | 85%                                    | 93%                                    |
| HARTFORD INSURANCE                   | 84%                              | 90%                             | 85%                                    | 100%                                   |
| HELMSMAN MANAGEMENT SERVICES         | 80%                              | 93%                             | 89%                                    | 82%                                    |
| LIBERTY MUTUAL INSURANCE             | 72%                              | 83%                             | 86%                                    | 77%                                    |
| LUMBERMEN'S UNDERWRITING*            | No filings                       | 0%                              | 0%                                     | No filings                             |
| MACY'S CORPORATE SERVICES*           | 0%                               | 100%                            | 100%                                   | No filings                             |
| MAINE AUTOMOBILE DEALERS ASSOCIATION | 93%                              | 88%                             | 90%                                    | 100%                                   |
| MAINE EMPLOYERS' MUTUAL INSURANCE    | 80%                              | 94%                             | 93%                                    | 95%                                    |
| MAINE HEALTHCARE ASSOCIATION         | 80%                              | 86%                             | 93%                                    | 94%                                    |
| MAINE MOTOR TRANSPORT ASSOCIATION    | 94%                              | 91%                             | 95%                                    | 100%                                   |
| MAINE MUNICIPAL ASSOCIATION          | 95%                              | 94%                             | 95%                                    | 96%                                    |
|                                      |                                  |                                 |                                        |                                        |
| MAINE SCHOOL MANAGEMENT ASSOCIATION  | 97%                              | 100%                            | 100%                                   | 100%                                   |
| MATRIX ABSENCE MANAGEMENT*           | 0%                               | 100%                            | 100%                                   | No filings                             |
| MEADOWBROOK                          | 73%                              | 67%                             | 44%                                    | 100%                                   |
| MITSUI SUMITOMO INSURANCE*           | 0%                               | No filings                      | No filings                             | No filings                             |
| NATIONAL INTERSTATE INSURANCE*       | 83%                              | 100%                            | 100%                                   | 100%                                   |
| NATIONWIDE INSURANCE*                | 25%                              | 100%                            | 100%                                   | No filings                             |
| NGM INSURANCE*                       | 0%                               | No filings                      | No filings                             | No filings                             |