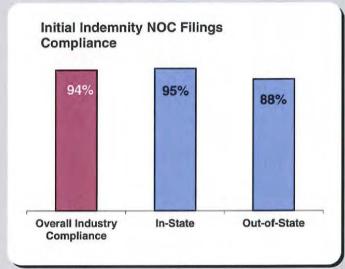

### **INITIAL INDEMNITY NOTICE OF CONTROVERSY FILINGS**

Chart 10 Timeliness Distribution

Chart 11 % of Insurers At/Above vs. Below 90% Benchmark

Chart 12 Compliance Trend

Table 10

|          | Total   | 2,702 | 100% |
|----------|---------|-------|------|
| 45+      | Days    | 41    | 1%   |
| 22-44    | Days    | 56    | 2%   |
| 15-21    | Days    | 76    | 3%   |
| 0-14     | Days    | 2,529 | 94%  |
| Received | Within: |       |      |

Table 11

| Above vs. Below Benchmark: |    |     |  |  |  |
|----------------------------|----|-----|--|--|--|
| At / Above 46 74%          |    |     |  |  |  |
| Below                      | 16 | 26% |  |  |  |
| Total 62 100%              |    |     |  |  |  |

#### Summary

The benchmark for the timely filing of the Initial Indemnity Notice of Controversy was changed from 17 to 14 days effective 2007.

In 2014 there were 2% more filings in the dispute resolution system at the Board compared to 2013. Despite having more filings in the system, the compliance held steady at 94% for this performance indicator.

74% of insurers were at or above benchmark last year. That percentage has improved 4% since 2013.