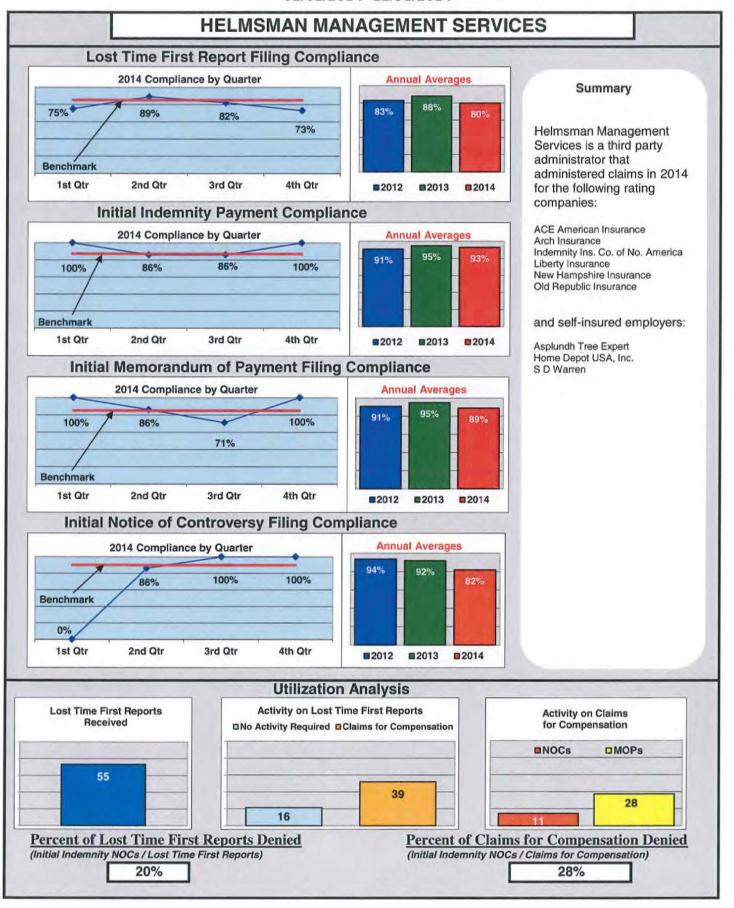

### **ENTITY OVERVIEW**

| INSURANCE GROUP                      | FROI<br>Compliance<br>Benchmark: | PAY<br>Compliance<br>Benchmark: | MOP<br>Compliance<br>Benchmark:<br>85% | NOC<br>Compliance<br>Benchmark:<br>90% |
|--------------------------------------|----------------------------------|---------------------------------|----------------------------------------|----------------------------------------|
|                                      | 85%                              | 87%                             | 85%                                    | 90%                                    |
| ACADIA INSURANCE                     | 82%                              | 83%                             | 87%                                    | 100%                                   |
| ACCIDENT FUND INSURANCE*             | 100%                             | No filings                      | No filings                             | 100%                                   |
| ACE INSURANCE                        | 85%                              | 88%                             | 76%                                    | 93%                                    |
| AIG INSURANCE                        | 89%                              | 93%                             | 88%                                    | 92%                                    |
| ALTERNATIVE SERVICE CONCEPTS*        | 0%                               | No filings                      | No filings                             | No filings                             |
| AMTRUST NORTH AMERICA                | 46%                              | 38%                             | 33%                                    | 30%                                    |
| ARCH INSURANCE                       | 74%                              | 80%                             | 80%                                    | 86%                                    |
| ARROW MUTUAL INSURANCE*              | 100%                             | No filings                      | No filings                             | 100%                                   |
| ATLANTIC SPECIALTY INSURANCE*        | 50%                              | 50%                             | 75%                                    | 100%                                   |
| BATH IRON WORKS                      | 100%                             | 98%                             | 98%                                    | 100%                                   |
| BERKSHIRE HATHAWAY INSURANCE*        | 0%                               | 0%                              | 100%                                   | 0%                                     |
| BROADSPIRE SERVICES                  | 78%                              | 90%                             | 76%                                    | 100%                                   |
| CANNON COCHRAN MANAGEMENT SERVICES   | 83%                              | 86%                             | 82%                                    | 92%                                    |
| CHEROKEE INSURANCE*                  | 0%                               | 50%                             | 0%                                     | No filings                             |
| CHESTERFIELD SERVICES*               | 100%                             | 100%                            | 100%                                   | No filings                             |
| CHUBB INSURANCE                      | 58%                              | 84%                             | 79%                                    | 90%                                    |
| CHURCH MUTUAL INSURANCE*             | 75%                              | 100%                            | 100%                                   | No filings                             |
| CIANBRO CORPORATION*                 | 67%                              | 67%                             | 67%                                    | 100%                                   |
| CITY OF BANGOR*                      | 100%                             | 100%                            | 100%                                   | No filings                             |
| CLAIMS MANAGEMENT (WALMART)          | 95%                              | 100%                            | 91%                                    | 92%                                    |
| CNA INSURANCE                        | 90%                              | 100%                            | 92%                                    | 100%                                   |
| CONSTITUTION STATE SERVICES          | 76%                              | 100%                            | 67%                                    | 100%                                   |
| CONTINENTAL INDEMNITY*               | 50%                              | 83%                             | 50%                                    | No filings                             |
| CORVEL ENTERPRISE COMP.              | 61%                              | 33%                             | 44%                                    | 80%                                    |
| COTTINGHAM & BUTLER CLAIMS SERVICES  | 89%                              | 93%                             | 93%                                    | 100%                                   |
| CROSS INSURANCE                      | 95%                              | 94%                             | 92%                                    | 99%                                    |
| CRUM & FORSTER*                      | 0%                               | 0%                              | 0%                                     | No filings                             |
| ELECTRIC INSURANCE*                  | 60%                              | 75%                             | 50%                                    | 100%                                   |
| ESIS                                 | 72%                              | 74%                             | 74%                                    | 90%                                    |
| FEDERATED MUTUAL INSURANCE*          | 50%                              | 75%                             | 25%                                    | No filings                             |
| FIREMAN'S FUND INSURANCE*            | 67%                              | 0%                              | 0%                                     | No filings                             |
| FLORISTS MUTUAL INSURANCE*           | 0%                               | 100%                            | 0%                                     | No filings                             |
| FUTURECOMP                           | 90%                              | 92%                             | 88%                                    | 97%                                    |
| GALLAGHER BASSETT SERVICES           | 80%                              | 80%                             | 84%                                    | 93%                                    |
| GREAT AMERICAN INSURANCE*            | 67%                              | 50%                             | 50%                                    | No filings                             |
| GREAT FALLS INSURANCE                | 73%                              | 82%                             | 73%                                    | 78%                                    |
| GREAT WEST INSURANCE*                | 0%                               | 0%                              | 67%                                    | No filings                             |
| GUARANTEE INSURANCE                  | 9%                               | 7%                              | 7%                                     | 40%                                    |
| GUARD INSURANCE                      | 64%                              | 76%                             | 52%                                    | 17%                                    |
| HANNAFORD BROTHERS                   | 69%                              | 84%                             | 77%                                    | 74%                                    |
| HANNOVER INSURANCE*                  | 75%                              | 100%                            | 100%                                   | 100%                                   |
| HANOVER INSURANCE                    | 83%                              | 95%                             | 85%                                    | 93%                                    |
| HARTFORD INSURANCE                   | 84%                              | 90%                             | 85%                                    | 100%                                   |
| HELMSMAN MANAGEMENT SERVICES         | 80%                              | 93%                             | 89%                                    | 82%                                    |
| LIBERTY MUTUAL INSURANCE             | 72%                              | 83%                             | 86%                                    | 77%                                    |
| LUMBERMEN'S UNDERWRITING*            | No filings                       | 0%                              | 0%                                     | No filings                             |
| MACY'S CORPORATE SERVICES*           | 0%                               | 100%                            | 100%                                   | No filings                             |
| MAINE AUTOMOBILE DEALERS ASSOCIATION | 93%                              | 88%                             | 90%                                    | 100%                                   |
| MAINE EMPLOYERS' MUTUAL INSURANCE    | 80%                              | 94%                             | 93%                                    | 95%                                    |
| MAINE HEALTHCARE ASSOCIATION         | 80%                              | 86%                             | 93%                                    | 94%                                    |
| MAINE MOTOR TRANSPORT ASSOCIATION    | 94%                              | 91%                             | 95%                                    | 100%                                   |
| MAINE MUNICIPAL ASSOCIATION          | 95%                              | 94%                             | 95%                                    | 96%                                    |
|                                      |                                  |                                 |                                        |                                        |
| MAINE SCHOOL MANAGEMENT ASSOCIATION  | 97%                              | 100%                            | 100%                                   | 100%                                   |
| MATRIX ABSENCE MANAGEMENT*           | 0%                               | 100%                            | 100%                                   | No filings                             |
| MEADOWBROOK                          | 73%                              | 67%                             | 44%                                    | 100%                                   |
| MITSUI SUMITOMO INSURANCE*           | 0%                               | No filings                      | No filings                             | No filings                             |
| NATIONAL INTERSTATE INSURANCE*       | 83%                              | 100%                            | 100%                                   | 100%                                   |
| NATIONWIDE INSURANCE*                | 25%                              | 100%                            | 100%                                   | No filings                             |
| NGM INSURANCE*                       | 0%                               | No filings                      | No filings                             | No filings                             |