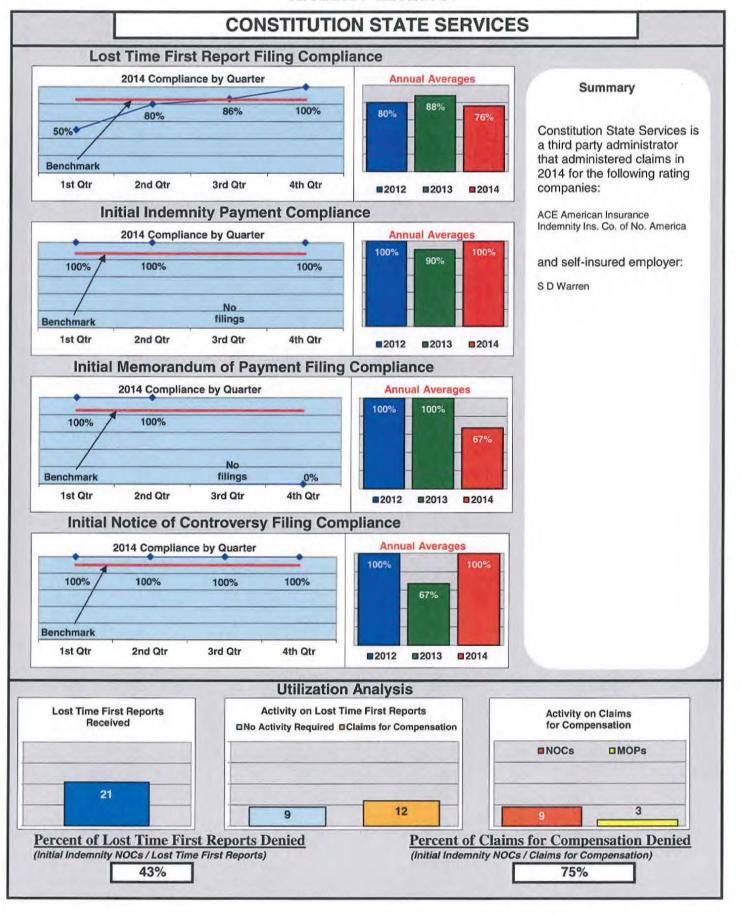

### **ENTITY OVERVIEW**

| INSURANCE GROUP                      | FROI<br>Compliance<br>Benchmark: | PAY<br>Compliance<br>Benchmark: | MOP<br>Compliance<br>Benchmark:<br>85% | NOC<br>Compliance<br>Benchmark:<br>90% |
|--------------------------------------|----------------------------------|---------------------------------|----------------------------------------|----------------------------------------|
|                                      | 85%                              | 87%                             | 85%                                    | 90%                                    |
| ACADIA INSURANCE                     | 82%                              | 83%                             | 87%                                    | 100%                                   |
| ACCIDENT FUND INSURANCE*             | 100%                             | No filings                      | No filings                             | 100%                                   |
| ACE INSURANCE                        | 85%                              | 88%                             | 76%                                    | 93%                                    |
| AIG INSURANCE                        | 89%                              | 93%                             | 88%                                    | 92%                                    |
| ALTERNATIVE SERVICE CONCEPTS*        | 0%                               | No filings                      | No filings                             | No filings                             |
| AMTRUST NORTH AMERICA                | 46%                              | 38%                             | 33%                                    | 30%                                    |
| ARCH INSURANCE                       | 74%                              | 80%                             | 80%                                    | 86%                                    |
| ARROW MUTUAL INSURANCE*              | 100%                             | No filings                      | No filings                             | 100%                                   |
| ATLANTIC SPECIALTY INSURANCE*        | 50%                              | 50%                             | 75%                                    | 100%                                   |
| BATH IRON WORKS                      | 100%                             | 98%                             | 98%                                    | 100%                                   |
| BERKSHIRE HATHAWAY INSURANCE*        | 0%                               | 0%                              | 100%                                   | 0%                                     |
| BROADSPIRE SERVICES                  | 78%                              | 90%                             | 76%                                    | 100%                                   |
| CANNON COCHRAN MANAGEMENT SERVICES   | 83%                              | 86%                             | 82%                                    | 92%                                    |
| CHEROKEE INSURANCE*                  | 0%                               | 50%                             | 0%                                     | No filings                             |
| CHESTERFIELD SERVICES*               | 100%                             | 100%                            | 100%                                   | No filings                             |
| CHUBB INSURANCE                      | 58%                              | 84%                             | 79%                                    | 90%                                    |
| CHURCH MUTUAL INSURANCE*             | 75%                              | 100%                            | 100%                                   | No filings                             |
| CIANBRO CORPORATION*                 | 67%                              | 67%                             | 67%                                    | 100%                                   |
| CITY OF BANGOR*                      | 100%                             | 100%                            | 100%                                   | No filings                             |
| CLAIMS MANAGEMENT (WALMART)          | 95%                              | 100%                            | 91%                                    | 92%                                    |
| CNA INSURANCE                        | 90%                              | 100%                            | 92%                                    | 100%                                   |
| CONSTITUTION STATE SERVICES          | 76%                              | 100%                            | 67%                                    | 100%                                   |
| CONTINENTAL INDEMNITY*               | 50%                              | 83%                             | 50%                                    | No filings                             |
| CORVEL ENTERPRISE COMP.              | 61%                              | 33%                             | 44%                                    | 80%                                    |
| COTTINGHAM & BUTLER CLAIMS SERVICES  | 89%                              | 93%                             | 93%                                    | 100%                                   |
| CROSS INSURANCE                      | 95%                              | 94%                             | 92%                                    | 99%                                    |
| CRUM & FORSTER*                      | 0%                               | 0%                              | 0%                                     | No filings                             |
| ELECTRIC INSURANCE*                  | 60%                              | 75%                             | 50%                                    | 100%                                   |
| ESIS                                 | 72%                              | 74%                             | 74%                                    | 90%                                    |
| FEDERATED MUTUAL INSURANCE*          | 50%                              | 75%                             | 25%                                    | No filings                             |
| FIREMAN'S FUND INSURANCE*            | 67%                              | 0%                              | 0%                                     | No filings                             |
| FLORISTS MUTUAL INSURANCE*           | 0%                               | 100%                            | 0%                                     | No filings                             |
| FUTURECOMP                           | 90%                              | 92%                             | 88%                                    | 97%                                    |
| GALLAGHER BASSETT SERVICES           | 80%                              | 80%                             | 84%                                    | 93%                                    |
| GREAT AMERICAN INSURANCE*            | 67%                              | 50%                             | 50%                                    | No filings                             |
| GREAT FALLS INSURANCE                | 73%                              | 82%                             | 73%                                    | 78%                                    |
| GREAT WEST INSURANCE*                | 0%                               | 0%                              | 67%                                    | No filings                             |
| GUARANTEE INSURANCE                  | 9%                               | 7%                              | 7%                                     | 40%                                    |
| GUARD INSURANCE                      | 64%                              | 76%                             | 52%                                    | 17%                                    |
| HANNAFORD BROTHERS                   | 69%                              | 84%                             | 77%                                    | 74%                                    |
| HANNOVER INSURANCE*                  | 75%                              | 100%                            | 100%                                   | 100%                                   |
| HANOVER INSURANCE                    | 83%                              | 95%                             | 85%                                    | 93%                                    |
| HARTFORD INSURANCE                   | 84%                              | 90%                             | 85%                                    | 100%                                   |
| HELMSMAN MANAGEMENT SERVICES         | 80%                              | 93%                             | 89%                                    | 82%                                    |
| LIBERTY MUTUAL INSURANCE             | 72%                              | 83%                             | 86%                                    | 77%                                    |
| LUMBERMEN'S UNDERWRITING*            | No filings                       | 0%                              | 0%                                     | No filings                             |
| MACY'S CORPORATE SERVICES*           | 0%                               | 100%                            | 100%                                   | No filings                             |
| MAINE AUTOMOBILE DEALERS ASSOCIATION | 93%                              | 88%                             | 90%                                    | 100%                                   |
| MAINE EMPLOYERS' MUTUAL INSURANCE    | 80%                              | 94%                             | 93%                                    | 95%                                    |
| MAINE HEALTHCARE ASSOCIATION         | 80%                              | 86%                             | 93%                                    | 94%                                    |
| MAINE MOTOR TRANSPORT ASSOCIATION    | 94%                              | 91%                             | 95%                                    | 100%                                   |
| MAINE MUNICIPAL ASSOCIATION          | 95%                              | 94%                             | 95%                                    | 96%                                    |
|                                      |                                  |                                 |                                        |                                        |
| MAINE SCHOOL MANAGEMENT ASSOCIATION  | 97%                              | 100%                            | 100%                                   | 100%                                   |
| MATRIX ABSENCE MANAGEMENT*           | 0%                               | 100%                            | 100%                                   | No filings                             |
| MEADOWBROOK                          | 73%                              | 67%                             | 44%                                    | 100%                                   |
| MITSUI SUMITOMO INSURANCE*           | 0%                               | No filings                      | No filings                             | No filings                             |
| NATIONAL INTERSTATE INSURANCE*       | 83%                              | 100%                            | 100%                                   | 100%                                   |
| NATIONWIDE INSURANCE*                | 25%                              | 100%                            | 100%                                   | No filings                             |
| NGM INSURANCE*                       | 0%                               | No filings                      | No filings                             | No filings                             |