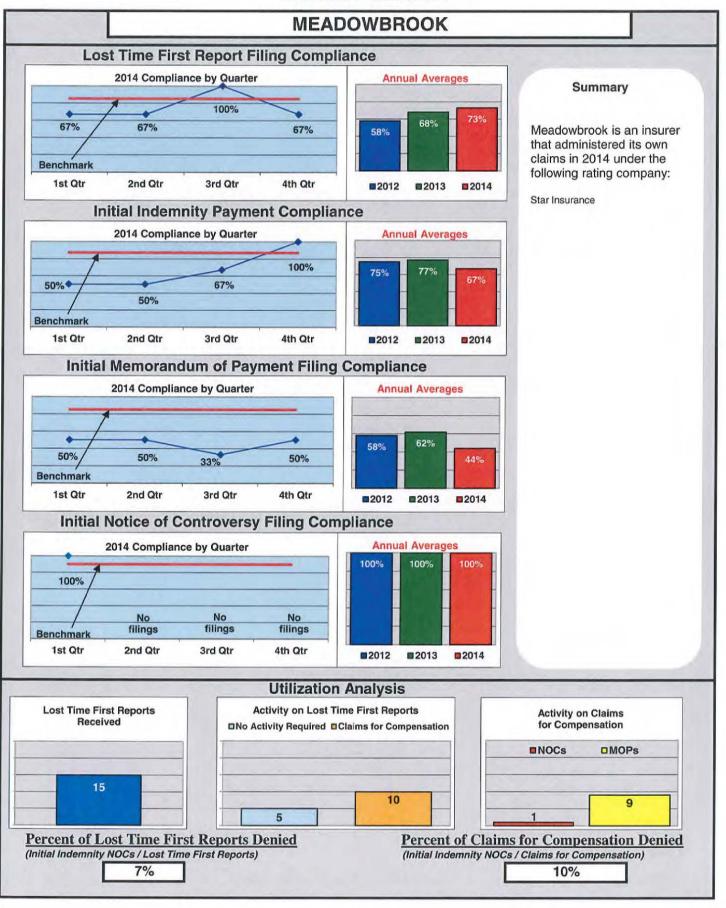

### **ENTITY OVERVIEW**

| INSURANCE GROUP                      | FROI<br>Compliance<br>Benchmark: | PAY<br>Compliance<br>Benchmark: | MOP<br>Compliance<br>Benchmark:<br>85% | NOC<br>Compliance<br>Benchmark:<br>90% |
|--------------------------------------|----------------------------------|---------------------------------|----------------------------------------|----------------------------------------|
|                                      | 85%                              | 87%                             | 85%                                    | 90%                                    |
| ACADIA INSURANCE                     | 82%                              | 83%                             | 87%                                    | 100%                                   |
| ACCIDENT FUND INSURANCE*             | 100%                             | No filings                      | No filings                             | 100%                                   |
| ACE INSURANCE                        | 85%                              | 88%                             | 76%                                    | 93%                                    |
| AIG INSURANCE                        | 89%                              | 93%                             | 88%                                    | 92%                                    |
| ALTERNATIVE SERVICE CONCEPTS*        | 0%                               | No filings                      | No filings                             | No filings                             |
| AMTRUST NORTH AMERICA                | 46%                              | 38%                             | 33%                                    | 30%                                    |
| ARCH INSURANCE                       | 74%                              | 80%                             | 80%                                    | 86%                                    |
| ARROW MUTUAL INSURANCE*              | 100%                             | No filings                      | No filings                             | 100%                                   |
| ATLANTIC SPECIALTY INSURANCE*        | 50%                              | 50%                             | 75%                                    | 100%                                   |
| BATH IRON WORKS                      | 100%                             | 98%                             | 98%                                    | 100%                                   |
| BERKSHIRE HATHAWAY INSURANCE*        | 0%                               | 0%                              | 100%                                   | 0%                                     |
| BROADSPIRE SERVICES                  | 78%                              | 90%                             | 76%                                    | 100%                                   |
| CANNON COCHRAN MANAGEMENT SERVICES   | 83%                              | 86%                             | 82%                                    | 92%                                    |
| CHEROKEE INSURANCE*                  | 0%                               | 50%                             | 0%                                     | No filings                             |
| CHESTERFIELD SERVICES*               | 100%                             | 100%                            | 100%                                   | No filings                             |
| CHUBB INSURANCE                      | 58%                              | 84%                             | 79%                                    | 90%                                    |
| CHURCH MUTUAL INSURANCE*             | 75%                              | 100%                            | 100%                                   | No filings                             |
| CIANBRO CORPORATION*                 | 67%                              | 67%                             | 67%                                    | 100%                                   |
| CITY OF BANGOR*                      | 100%                             | 100%                            | 100%                                   | No filings                             |
| CLAIMS MANAGEMENT (WALMART)          | 95%                              | 100%                            | 91%                                    | 92%                                    |
| CNA INSURANCE                        | 90%                              | 100%                            | 92%                                    | 100%                                   |
| CONSTITUTION STATE SERVICES          | 76%                              | 100%                            | 67%                                    | 100%                                   |
| CONTINENTAL INDEMNITY*               | 50%                              | 83%                             | 50%                                    | No filings                             |
| CORVEL ENTERPRISE COMP.              | 61%                              | 33%                             | 44%                                    | 80%                                    |
| COTTINGHAM & BUTLER CLAIMS SERVICES  | 89%                              | 93%                             | 93%                                    | 100%                                   |
| CROSS INSURANCE                      | 95%                              | 94%                             | 92%                                    | 99%                                    |
| CRUM & FORSTER*                      | 0%                               | 0%                              | 0%                                     | No filings                             |
| ELECTRIC INSURANCE*                  | 60%                              | 75%                             | 50%                                    | 100%                                   |
| ESIS                                 | 72%                              | 74%                             | 74%                                    | 90%                                    |
| FEDERATED MUTUAL INSURANCE*          | 50%                              | 75%                             | 25%                                    | No filings                             |
| FIREMAN'S FUND INSURANCE*            | 67%                              | 0%                              | 0%                                     | No filings                             |
| FLORISTS MUTUAL INSURANCE*           | 0%                               | 100%                            | 0%                                     | No filings                             |
| FUTURECOMP                           | 90%                              | 92%                             | 88%                                    | 97%                                    |
| GALLAGHER BASSETT SERVICES           | 80%                              | 80%                             | 84%                                    | 93%                                    |
| GREAT AMERICAN INSURANCE*            | 67%                              | 50%                             | 50%                                    | No filings                             |
| GREAT FALLS INSURANCE                | 73%                              | 82%                             | 73%                                    | 78%                                    |
| GREAT WEST INSURANCE*                | 0%                               | 0%                              | 67%                                    | No filings                             |
| GUARANTEE INSURANCE                  | 9%                               | 7%                              | 7%                                     | 40%                                    |
| GUARD INSURANCE                      | 64%                              | 76%                             | 52%                                    | 17%                                    |
| HANNAFORD BROTHERS                   | 69%                              | 84%                             | 77%                                    | 74%                                    |
| HANNOVER INSURANCE*                  | 75%                              | 100%                            | 100%                                   | 100%                                   |
| HANOVER INSURANCE                    | 83%                              | 95%                             | 85%                                    | 93%                                    |
| HARTFORD INSURANCE                   | 84%                              | 90%                             | 85%                                    | 100%                                   |
| HELMSMAN MANAGEMENT SERVICES         | 80%                              | 93%                             | 89%                                    | 82%                                    |
| LIBERTY MUTUAL INSURANCE             | 72%                              | 83%                             | 86%                                    | 77%                                    |
| LUMBERMEN'S UNDERWRITING*            | No filings                       | 0%                              | 0%                                     | No filings                             |
| MACY'S CORPORATE SERVICES*           | 0%                               | 100%                            | 100%                                   | No filings                             |
| MAINE AUTOMOBILE DEALERS ASSOCIATION | 93%                              | 88%                             | 90%                                    | 100%                                   |
| MAINE EMPLOYERS' MUTUAL INSURANCE    | 80%                              | 94%                             | 93%                                    | 95%                                    |
| MAINE HEALTHCARE ASSOCIATION         | 80%                              | 86%                             | 93%                                    | 94%                                    |
| MAINE MOTOR TRANSPORT ASSOCIATION    | 94%                              | 91%                             | 95%                                    | 100%                                   |
| MAINE MUNICIPAL ASSOCIATION          | 95%                              | 94%                             | 95%                                    | 96%                                    |
|                                      |                                  |                                 |                                        |                                        |
| MAINE SCHOOL MANAGEMENT ASSOCIATION  | 97%                              | 100%                            | 100%                                   | 100%                                   |
| MATRIX ABSENCE MANAGEMENT*           | 0%                               | 100%                            | 100%                                   | No filings                             |
| MEADOWBROOK                          | 73%                              | 67%                             | 44%                                    | 100%                                   |
| MITSUI SUMITOMO INSURANCE*           | 0%                               | No filings                      | No filings                             | No filings                             |
| NATIONAL INTERSTATE INSURANCE*       | 83%                              | 100%                            | 100%                                   | 100%                                   |
| NATIONWIDE INSURANCE*                | 25%                              | 100%                            | 100%                                   | No filings                             |
| NGM INSURANCE*                       | 0%                               | No filings                      | No filings                             | No filings                             |