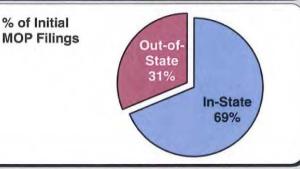

### In-State vs. Out-of-State Comparisons

As can be seen in the charts below, In-State insurers out-perform their Out-of-State counterparts in all four benchmarks. In-State insurers also make up roughly two-thirds of all filings.