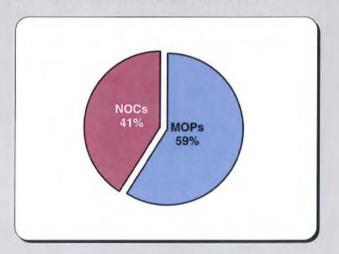

#### F. Utilization Analysis

Twenty percent (20%) of all lost time first reports were "denied" and forty-one percent (41%) of all claims for compensation were denied.

#### Summary

Of the 13,793 lost time First Report filings in 2014, 52% resulted in the employee returning to work within the waiting period. Also, 20% of all lost time First Reports and 41% of all claims for compensation were "denied" in 2014. This represents an increase in the percent of claims for compensation denied.