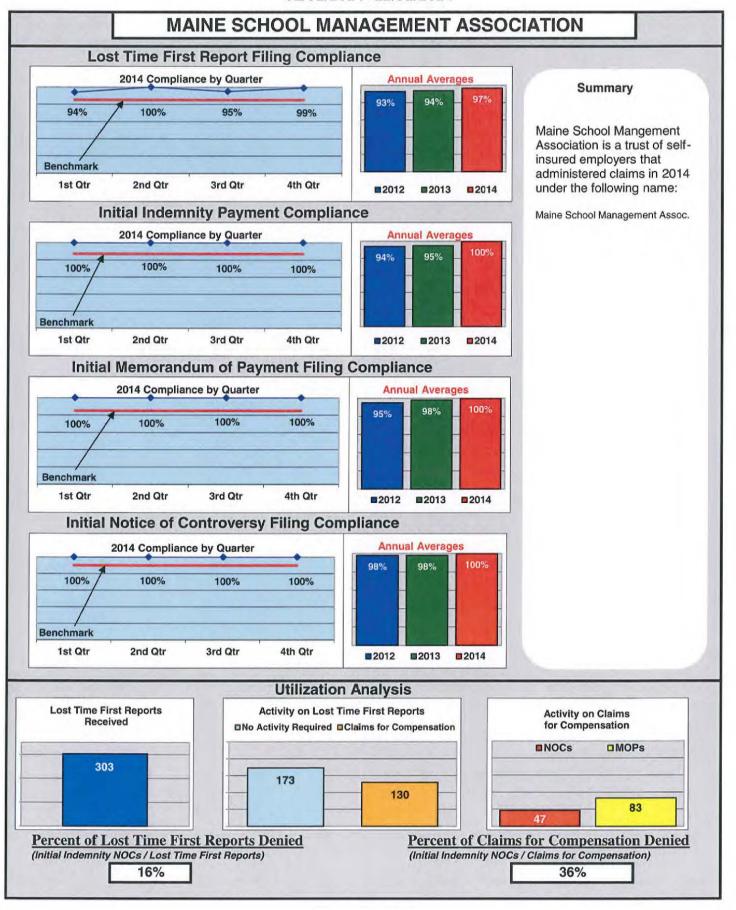

| Self-Insureds                        |      |      |      |      |  |  |  |  |
|--------------------------------------|------|------|------|------|--|--|--|--|
| Bath Iron Works                      | 100% | 98%  | 98%  | 100% |  |  |  |  |
| Maine Automobile Dealers Association | 93%  | 88%  | 90%  | 100% |  |  |  |  |
| Maine Motor Transport Association    | 94%  | 91%  | 95%  | 100% |  |  |  |  |
| Maine Municipal Association          | 95%  | 94%  | 94%  | 96%  |  |  |  |  |
| Maine School Management Association  | 97%  | 100% | 100% | 100% |  |  |  |  |
| State of Maine Workers' Comp. Trust  | 89%  | 92%  | 97%  | 97%  |  |  |  |  |