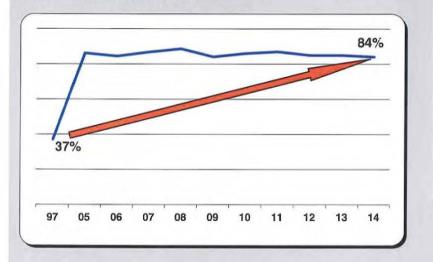

Table 2 **Annual Compliance** 

|                                                                                         | 1997 <sup>1</sup> | 2005 | 2006 | 2007 | 2008 | 2009 | 2010 | 2011 | 2012 | 2013 | 2014 |
|-----------------------------------------------------------------------------------------|-------------------|------|------|------|------|------|------|------|------|------|------|
| Lost Time First Report Filings Received within 7 Days                                   | 37%               | 86%  | 84%  | 87%  | 89%  | 84%  | 86%  | 87%  | 85%  | 85%  | 84%  |
| Initial Indemnity Payments Made within 14 Days                                          | 59%               | 87%  | 87%  | 87%  | 89%  | 89%  | 89%  | 89%  | 90%  | 90%  | 90%  |
| Initial Memorandum of Payment Filings Received within 17 Days                           | 57%               | 84%  | 84%  | 85%  | 88%  | 87%  | 86%  | 89%  | 89%  | 89%  | 89%  |
| Initial Indemnity Notice of Controversy<br>Filings Received within 14 Days <sup>2</sup> |                   | 92%  | 89%  | 89%  | 90%  | 94%  | 94%  | 95%  | 95%  | 95%  | 94%  |

Chart 3 Compliance Trend