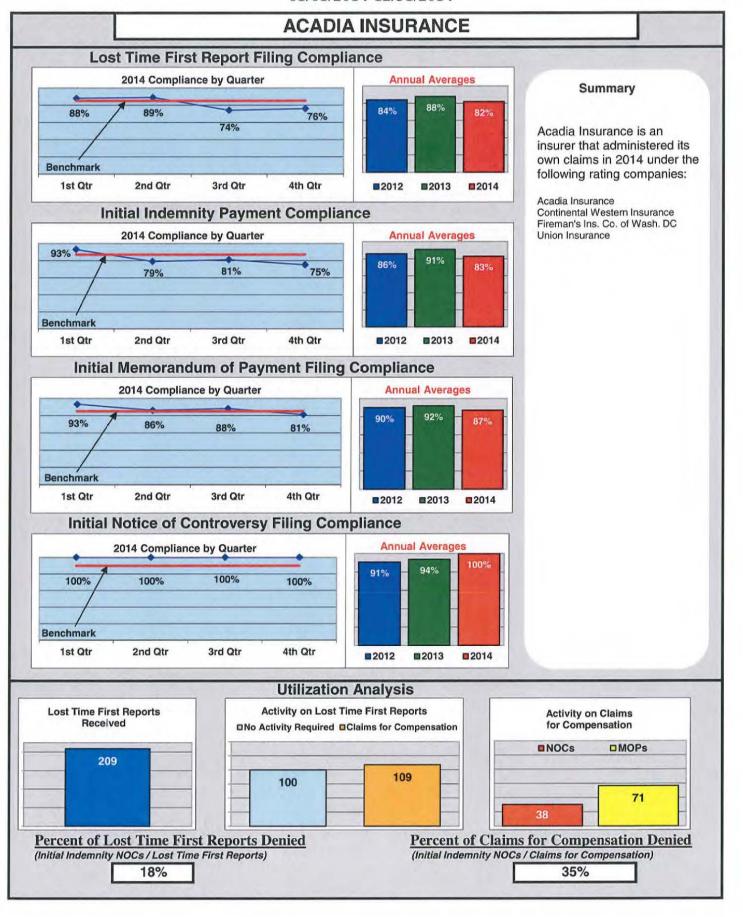

### **ENTITY OVERVIEW**

| INSURANCE GROUP                      | FROI<br>Compliance<br>Benchmark: | PAY<br>Compliance<br>Benchmark: | MOP<br>Compliance<br>Benchmark:<br>85% | NOC<br>Compliance<br>Benchmark:<br>90% |
|--------------------------------------|----------------------------------|---------------------------------|----------------------------------------|----------------------------------------|
|                                      | 85%                              | 87%                             | 85%                                    | 90%                                    |
| ACADIA INSURANCE                     | 82%                              | 83%                             | 87%                                    | 100%                                   |
| ACCIDENT FUND INSURANCE*             | 100%                             | No filings                      | No filings                             | 100%                                   |
| ACE INSURANCE                        | 85%                              | 88%                             | 76%                                    | 93%                                    |
| AIG INSURANCE                        | 89%                              | 93%                             | 88%                                    | 92%                                    |
| ALTERNATIVE SERVICE CONCEPTS*        | 0%                               | No filings                      | No filings                             | No filings                             |
| AMTRUST NORTH AMERICA                | 46%                              | 38%                             | 33%                                    | 30%                                    |
| ARCH INSURANCE                       | 74%                              | 80%                             | 80%                                    | 86%                                    |
| ARROW MUTUAL INSURANCE*              | 100%                             | No filings                      | No filings                             | 100%                                   |
| ATLANTIC SPECIALTY INSURANCE*        | 50%                              | 50%                             | 75%                                    | 100%                                   |
| BATH IRON WORKS                      | 100%                             | 98%                             | 98%                                    | 100%                                   |
| BERKSHIRE HATHAWAY INSURANCE*        | 0%                               | 0%                              | 100%                                   | 0%                                     |
| BROADSPIRE SERVICES                  | 78%                              | 90%                             | 76%                                    | 100%                                   |
| CANNON COCHRAN MANAGEMENT SERVICES   | 83%                              | 86%                             | 82%                                    | 92%                                    |
| CHEROKEE INSURANCE*                  | 0%                               | 50%                             | 0%                                     | No filings                             |
| CHESTERFIELD SERVICES*               | 100%                             | 100%                            | 100%                                   | No filings                             |
| CHUBB INSURANCE                      | 58%                              | 84%                             | 79%                                    | 90%                                    |
| CHURCH MUTUAL INSURANCE*             | 75%                              | 100%                            | 100%                                   | No filings                             |
| CIANBRO CORPORATION*                 | 67%                              | 67%                             | 67%                                    | 100%                                   |
| CITY OF BANGOR*                      | 100%                             | 100%                            | 100%                                   | No filings                             |
| CLAIMS MANAGEMENT (WALMART)          | 95%                              | 100%                            | 91%                                    | 92%                                    |
| CNA INSURANCE                        | 90%                              | 100%                            | 92%                                    | 100%                                   |
| CONSTITUTION STATE SERVICES          | 76%                              | 100%                            | 67%                                    | 100%                                   |
| CONTINENTAL INDEMNITY*               | 50%                              | 83%                             | 50%                                    | No filings                             |
| CORVEL ENTERPRISE COMP.              | 61%                              | 33%                             | 44%                                    | 80%                                    |
| COTTINGHAM & BUTLER CLAIMS SERVICES  | 89%                              | 93%                             | 93%                                    | 100%                                   |
| CROSS INSURANCE                      | 95%                              | 94%                             | 92%                                    | 99%                                    |
| CRUM & FORSTER*                      | 0%                               | 0%                              | 0%                                     | No filings                             |
| ELECTRIC INSURANCE*                  | 60%                              | 75%                             | 50%                                    | 100%                                   |
| ESIS                                 | 72%                              | 74%                             | 74%                                    | 90%                                    |
| FEDERATED MUTUAL INSURANCE*          | 50%                              | 75%                             | 25%                                    | No filings                             |
| FIREMAN'S FUND INSURANCE*            | 67%                              | 0%                              | 0%                                     | No filings                             |
| FLORISTS MUTUAL INSURANCE*           | 0%                               | 100%                            | 0%                                     | No filings                             |
| FUTURECOMP                           | 90%                              | 92%                             | 88%                                    | 97%                                    |
| GALLAGHER BASSETT SERVICES           | 80%                              | 80%                             | 84%                                    | 93%                                    |
| GREAT AMERICAN INSURANCE*            | 67%                              | 50%                             | 50%                                    | No filings                             |
| GREAT FALLS INSURANCE                | 73%                              | 82%                             | 73%                                    | 78%                                    |
| GREAT WEST INSURANCE*                | 0%                               | 0%                              | 67%                                    | No filings                             |
| GUARANTEE INSURANCE                  | 9%                               | 7%                              | 7%                                     | 40%                                    |
| GUARD INSURANCE                      | 64%                              | 76%                             | 52%                                    | 17%                                    |
| HANNAFORD BROTHERS                   | 69%                              | 84%                             | 77%                                    | 74%                                    |
| HANNOVER INSURANCE*                  | 75%                              | 100%                            | 100%                                   | 100%                                   |
| HANOVER INSURANCE                    | 83%                              | 95%                             | 85%                                    | 93%                                    |
| HARTFORD INSURANCE                   | 84%                              | 90%                             | 85%                                    | 100%                                   |
| HELMSMAN MANAGEMENT SERVICES         | 80%                              | 93%                             | 89%                                    | 82%                                    |
| LIBERTY MUTUAL INSURANCE             | 72%                              | 83%                             | 86%                                    | 77%                                    |
| LUMBERMEN'S UNDERWRITING*            | No filings                       | 0%                              | 0%                                     | No filings                             |
| MACY'S CORPORATE SERVICES*           | 0%                               | 100%                            | 100%                                   | No filings                             |
| MAINE AUTOMOBILE DEALERS ASSOCIATION | 93%                              | 88%                             | 90%                                    | 100%                                   |
| MAINE EMPLOYERS' MUTUAL INSURANCE    | 80%                              | 94%                             | 93%                                    | 95%                                    |
| MAINE HEALTHCARE ASSOCIATION         | 80%                              | 86%                             | 93%                                    | 94%                                    |
| MAINE MOTOR TRANSPORT ASSOCIATION    | 94%                              | 91%                             | 95%                                    | 100%                                   |
| MAINE MUNICIPAL ASSOCIATION          | 95%                              | 94%                             | 95%                                    | 96%                                    |
|                                      |                                  |                                 |                                        |                                        |
| MAINE SCHOOL MANAGEMENT ASSOCIATION  | 97%                              | 100%                            | 100%                                   | 100%                                   |
| MATRIX ABSENCE MANAGEMENT*           | 0%                               | 100%                            | 100%                                   | No filings                             |
| MEADOWBROOK                          | 73%                              | 67%                             | 44%                                    | 100%                                   |
| MITSUI SUMITOMO INSURANCE*           | 0%                               | No filings                      | No filings                             | No filings                             |
| NATIONAL INTERSTATE INSURANCE*       | 83%                              | 100%                            | 100%                                   | 100%                                   |
| NATIONWIDE INSURANCE*                | 25%                              | 100%                            | 100%                                   | No filings                             |
| NGM INSURANCE*                       | 0%                               | No filings                      | No filings                             | No filings                             |