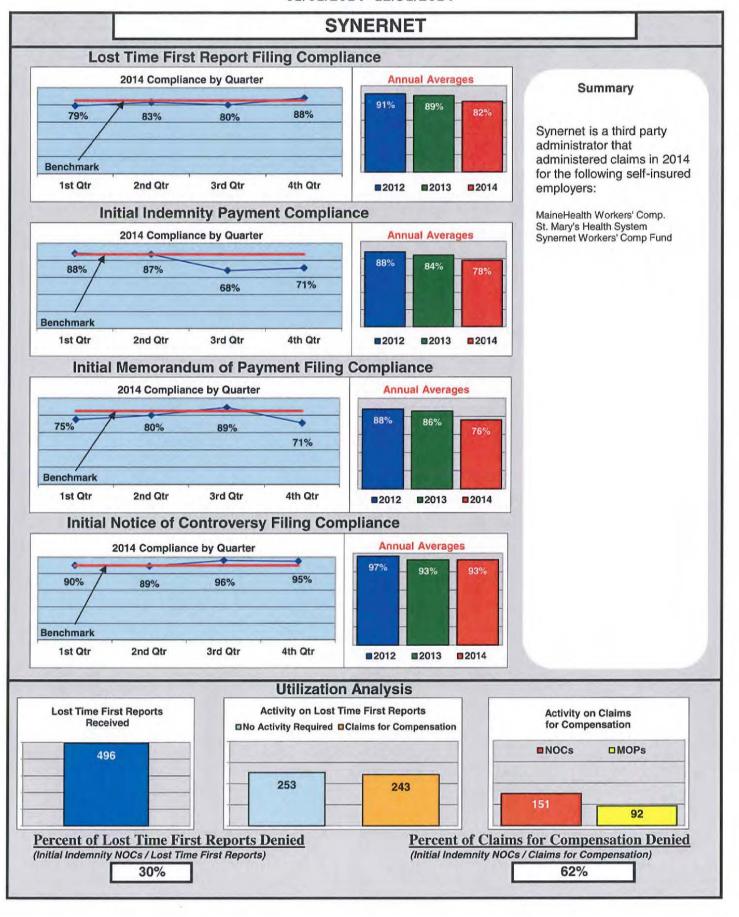

### **ENTITY OVERVIEW**

| INSURANCE GROUP                      | FROI<br>Compliance<br>Benchmark: | PAY<br>Compliance<br>Benchmark: | MOP<br>Compliance<br>Benchmark:<br>85% | NOC<br>Compliance<br>Benchmark:<br>90% |
|--------------------------------------|----------------------------------|---------------------------------|----------------------------------------|----------------------------------------|
|                                      | 85%                              | 87%                             | 85%                                    | 90%                                    |
| ACADIA INSURANCE                     | 82%                              | 83%                             | 87%                                    | 100%                                   |
| ACCIDENT FUND INSURANCE*             | 100%                             | No filings                      | No filings                             | 100%                                   |
| ACE INSURANCE                        | 85%                              | 88%                             | 76%                                    | 93%                                    |
| AIG INSURANCE                        | 89%                              | 93%                             | 88%                                    | 92%                                    |
| ALTERNATIVE SERVICE CONCEPTS*        | 0%                               | No filings                      | No filings                             | No filings                             |
| AMTRUST NORTH AMERICA                | 46%                              | 38%                             | 33%                                    | 30%                                    |
| ARCH INSURANCE                       | 74%                              | 80%                             | 80%                                    | 86%                                    |
| ARROW MUTUAL INSURANCE*              | 100%                             | No filings                      | No filings                             | 100%                                   |
| ATLANTIC SPECIALTY INSURANCE*        | 50%                              | 50%                             | 75%                                    | 100%                                   |
| BATH IRON WORKS                      | 100%                             | 98%                             | 98%                                    | 100%                                   |
| BERKSHIRE HATHAWAY INSURANCE*        | 0%                               | 0%                              | 100%                                   | 0%                                     |
| BROADSPIRE SERVICES                  | 78%                              | 90%                             | 76%                                    | 100%                                   |
| CANNON COCHRAN MANAGEMENT SERVICES   | 83%                              | 86%                             | 82%                                    | 92%                                    |
| CHEROKEE INSURANCE*                  | 0%                               | 50%                             | 0%                                     | No filings                             |
| CHESTERFIELD SERVICES*               | 100%                             | 100%                            | 100%                                   | No filings                             |
| CHUBB INSURANCE                      | 58%                              | 84%                             | 79%                                    | 90%                                    |
| CHURCH MUTUAL INSURANCE*             | 75%                              | 100%                            | 100%                                   | No filings                             |
| CIANBRO CORPORATION*                 | 67%                              | 67%                             | 67%                                    | 100%                                   |
| CITY OF BANGOR*                      | 100%                             | 100%                            | 100%                                   | No filings                             |
| CLAIMS MANAGEMENT (WALMART)          | 95%                              | 100%                            | 91%                                    | 92%                                    |
| CNA INSURANCE                        | 90%                              | 100%                            | 92%                                    | 100%                                   |
| CONSTITUTION STATE SERVICES          | 76%                              | 100%                            | 67%                                    | 100%                                   |
| CONTINENTAL INDEMNITY*               | 50%                              | 83%                             | 50%                                    | No filings                             |
| CORVEL ENTERPRISE COMP.              | 61%                              | 33%                             | 44%                                    | 80%                                    |
| COTTINGHAM & BUTLER CLAIMS SERVICES  | 89%                              | 93%                             | 93%                                    | 100%                                   |
| CROSS INSURANCE                      | 95%                              | 94%                             | 92%                                    | 99%                                    |
| CRUM & FORSTER*                      | 0%                               | 0%                              | 0%                                     | No filings                             |
| ELECTRIC INSURANCE*                  | 60%                              | 75%                             | 50%                                    | 100%                                   |
| ESIS                                 | 72%                              | 74%                             | 74%                                    | 90%                                    |
| FEDERATED MUTUAL INSURANCE*          | 50%                              | 75%                             | 25%                                    | No filings                             |
| FIREMAN'S FUND INSURANCE*            | 67%                              | 0%                              | 0%                                     | No filings                             |
| FLORISTS MUTUAL INSURANCE*           | 0%                               | 100%                            | 0%                                     | No filings                             |
| FUTURECOMP                           | 90%                              | 92%                             | 88%                                    | 97%                                    |
| GALLAGHER BASSETT SERVICES           | 80%                              | 80%                             | 84%                                    | 93%                                    |
| GREAT AMERICAN INSURANCE*            | 67%                              | 50%                             | 50%                                    | No filings                             |
| GREAT FALLS INSURANCE                | 73%                              | 82%                             | 73%                                    | 78%                                    |
| GREAT WEST INSURANCE*                | 0%                               | 0%                              | 67%                                    | No filings                             |
| GUARANTEE INSURANCE                  | 9%                               | 7%                              | 7%                                     | 40%                                    |
| GUARD INSURANCE                      | 64%                              | 76%                             | 52%                                    | 17%                                    |
| HANNAFORD BROTHERS                   | 69%                              | 84%                             | 77%                                    | 74%                                    |
| HANNOVER INSURANCE*                  | 75%                              | 100%                            | 100%                                   | 100%                                   |
| HANOVER INSURANCE                    | 83%                              | 95%                             | 85%                                    | 93%                                    |
| HARTFORD INSURANCE                   | 84%                              | 90%                             | 85%                                    | 100%                                   |
| HELMSMAN MANAGEMENT SERVICES         | 80%                              | 93%                             | 89%                                    | 82%                                    |
| LIBERTY MUTUAL INSURANCE             | 72%                              | 83%                             | 86%                                    | 77%                                    |
| LUMBERMEN'S UNDERWRITING*            | No filings                       | 0%                              | 0%                                     | No filings                             |
| MACY'S CORPORATE SERVICES*           | 0%                               | 100%                            | 100%                                   | No filings                             |
| MAINE AUTOMOBILE DEALERS ASSOCIATION | 93%                              | 88%                             | 90%                                    | 100%                                   |
| MAINE EMPLOYERS' MUTUAL INSURANCE    | 80%                              | 94%                             | 93%                                    | 95%                                    |
| MAINE HEALTHCARE ASSOCIATION         | 80%                              | 86%                             | 93%                                    | 94%                                    |
| MAINE MOTOR TRANSPORT ASSOCIATION    | 94%                              | 91%                             | 95%                                    | 100%                                   |
| MAINE MUNICIPAL ASSOCIATION          | 95%                              | 94%                             | 95%                                    | 96%                                    |
|                                      |                                  |                                 |                                        |                                        |
| MAINE SCHOOL MANAGEMENT ASSOCIATION  | 97%                              | 100%                            | 100%                                   | 100%                                   |
| MATRIX ABSENCE MANAGEMENT*           | 0%                               | 100%                            | 100%                                   | No filings                             |
| MEADOWBROOK                          | 73%                              | 67%                             | 44%                                    | 100%                                   |
| MITSUI SUMITOMO INSURANCE*           | 0%                               | No filings                      | No filings                             | No filings                             |
| NATIONAL INTERSTATE INSURANCE*       | 83%                              | 100%                            | 100%                                   | 100%                                   |
| NATIONWIDE INSURANCE*                | 25%                              | 100%                            | 100%                                   | No filings                             |
| NGM INSURANCE*                       | 0%                               | No filings                      | No filings                             | No filings                             |

#### **ENTITY OVERVIEW**

| INSURANCE GROUP                     | FROI<br>Compliance<br>Benchmark:<br>85% | PAY<br>Compliance<br>Benchmark:<br>87% | MOP<br>Compliance<br>Benchmark:<br>85% | NOC<br>Compliance<br>Benchmark:<br>90% |
|-------------------------------------|-----------------------------------------|----------------------------------------|----------------------------------------|----------------------------------------|
| NORTH RIVER INSURANCE*              | 60%                                     | 100%                                   | 67%                                    | 0%                                     |
| OLD REPUBLIC INSURANCE              | 79%                                     | 89%                                    | 76%                                    | 95%                                    |
| ONEBEACON INSURANCE*                | 100%                                    | No filings                             | No filings                             | 100%                                   |
| PATRIOT INSURANCE*                  | 100%                                    | 100%                                   | 100%                                   | 100%                                   |
| PATRIOT RISK SERVICES*              | 0%                                      | No filings                             | No filings                             | No filings                             |
| PEERLESS INSURANCE                  | 58%                                     | 78%                                    | 74%                                    | 74%                                    |
| PENNSYLVANIA MANUFACTURERS' ASSOC.  | 53%                                     | 71%                                    | 57%                                    | 100%                                   |
| PROTECTIVE INSURANCE*               | 50%                                     | 0%                                     | 0%                                     | 0%                                     |
| QBE INSURANCE                       | 76%                                     | 91%                                    | 86%                                    | 94%                                    |
| ROMAN CATHOLIC DIOCESE OF PORTLAND* | 100%                                    | No filings                             | No filings                             | No filings                             |
| RYDER SERVICES*                     | 100%                                    | 100%                                   | 50%                                    | No filings                             |
| SAFETY NATIONAL INSURANCE           | 79%                                     | 52%                                    | 48%                                    | 100%                                   |
| SEDGWICK CLAIMS MANAGEMENT SERVICES | 85%                                     | 89%                                    | 90%                                    | 95%                                    |
| SENTRY INSURANCE                    | 83%                                     | 75%                                    | 50%                                    | 100%                                   |
| SPARTA INSURANCE                    | 100%                                    | 100%                                   | 100%                                   | 100%                                   |
| STARR INDEMNITY & LIABILITY*        | 0%                                      | 100%                                   | 100%                                   | No filings                             |
| STATE OF MAINE WORKERS' COMP. TRUST | 89%                                     | 92%                                    | 97%                                    | 97%                                    |
| SYNERNET                            | 82%                                     | 78%                                    | 76%                                    | 93%                                    |
| TOKIO MARINE AMERICAN INSURANCE*    | 0%                                      | No filings                             | No filings                             | 100%                                   |
| TOWER INSURANCE*                    | 25%                                     | 100%                                   | 100%                                   | 0%                                     |
| TRAVELERS INSURANCE                 | 75%                                     | 88%                                    | 80%                                    | 84%                                    |
| TRISTAR RISK ENTERPRISE MANAGEMENT  | 80%                                     | 100%                                   | 75%                                    | 100%                                   |
| VANLINER INSURANCE*                 | 100%                                    | 0%                                     | 0%                                     | No filings                             |
| KL INSURANCE                        | 76%                                     | 81%                                    | 71%                                    | 80%                                    |
| YORK RISK SERVICES                  | 36%                                     | 42%                                    | 42%                                    | 40%                                    |
| ZURICH INSURANCE                    | 85%                                     | 86%                                    | 78%                                    | 92%                                    |