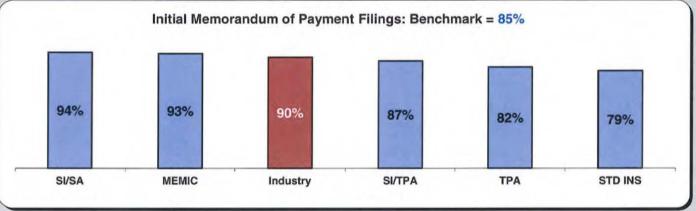

# **INITIAL MEMORANDUM OF PAYMENT FILINGS**

Chart 7 Timeliness Distribution

Chart 8 % of Insurers At/Above vs. Below 85% Benchmark

Chart 9 Compliance Trend

Table 8

|            | Total   | 3,876 | 100% |
|------------|---------|-------|------|
| ?          | Days    | 4     | 0%   |
| 45+        | Days    | 124   | 3%   |
| 22-44      | Days    | 173   | 4%   |
| 18-21      | Days    | 138   | 4%   |
| 0-17       | Days    | 3,437 | 89%  |
| Received \ | Vithin: |       |      |

Table 9

| Above vs. Below Benchmark: |       |    |      |  |
|----------------------------|-------|----|------|--|
| At / Above 34 45°          |       |    |      |  |
| Below                      |       | 42 | 55%  |  |
|                            | Total | 76 | 100% |  |

### Summary

While a Memorandum of Payment filing does not have the same tangible benefit to the injured employee as the payment itself, it is a key indicator of how well insurers are complying with the administrative requirements of the Act.

Studies by the Workers' Compensation Research Institute indicate that proper claims administration and timely payment of claims reduces both the overall cost of claims and also the time required to process a claim through the dispute resolution system.

As can be seen in Chart 7, the benchmark is being met at an aggregate level, but as Chart 8 indicates, more than forty percent of all insurers are below benchmark, showing a significant opportunity for improvement going forward.