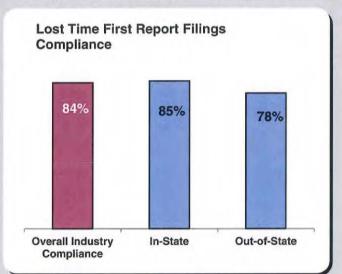

#### A. Lost Time First Report Filings

The Board's benchmark for lost time first report (FROI) filings within 7 days is 85%.

Benchmark Not Met. Eighty-four percent (84%) of lost time FROI filings were within 7 days.

Chart 2 % of Insurers At/Above vs. Below 85% Benchmark

Summary

The Board received 13,793 lost time first reports. This represents 664 more reports than in 2013.

The 2014 compliance rate of 84% for lost time first report filings decreased a percent from the 2013 compliance rate. As can be seen in Chart 2, 30% of insurers were at or above the benchmark in 2014, down from the 41% in 2013, indicating a need for improvement.