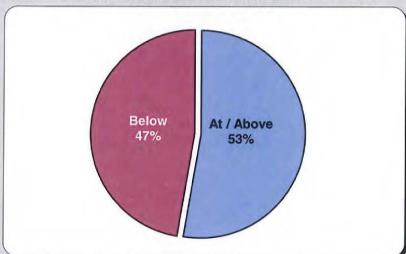

Table 7

| Above vs. Below Benchmark: |    |      |  |  |  |
|----------------------------|----|------|--|--|--|
| At / Above 40 53%          |    |      |  |  |  |
| Below                      | 36 | 47%  |  |  |  |
| Total                      | 76 | 100% |  |  |  |

### Summary

Injured workers in the State of Maine continue to benefit from the high (90%) compliance rate of initial indemnity payments.

In fact, compliance has improved by 32 points since monitoring began, from 59% to 90%, resulting in Maine households receiving much-needed money on time.

On a broader level, timely initial indemnity payments are a key factor in controlling workers' compensation claim costs.

However, as can be seen in Chart 5, work still remains in this area. Analysis will continue to focus on identifying best practices followed by those with high compliance rates in order to identify solutions that might help those at the other end of the spectrum to improve their results.