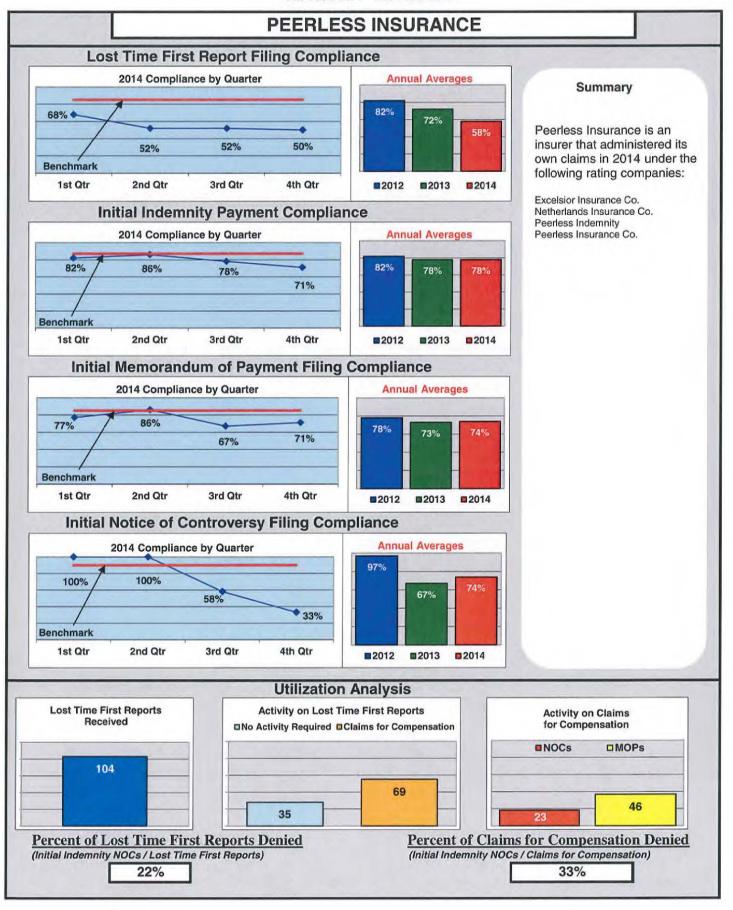

#### **ENTITY OVERVIEW**

| INSURANCE GROUP                     | FROI<br>Compliance<br>Benchmark:<br>85% | PAY<br>Compliance<br>Benchmark:<br>87% | MOP<br>Compliance<br>Benchmark:<br>85% | NOC<br>Compliance<br>Benchmark:<br>90% |
|-------------------------------------|-----------------------------------------|----------------------------------------|----------------------------------------|----------------------------------------|
| NORTH RIVER INSURANCE*              | 60%                                     | 100%                                   | 67%                                    | 0%                                     |
| OLD REPUBLIC INSURANCE              | 79%                                     | 89%                                    | 76%                                    | 95%                                    |
| ONEBEACON INSURANCE*                | 100%                                    | No filings                             | No filings                             | 100%                                   |
| PATRIOT INSURANCE*                  | 100%                                    | 100%                                   | 100%                                   | 100%                                   |
| PATRIOT RISK SERVICES*              | 0%                                      | No filings                             | No filings                             | No filings                             |
| PEERLESS INSURANCE                  | 58%                                     | 78%                                    | 74%                                    | 74%                                    |
| PENNSYLVANIA MANUFACTURERS' ASSOC.  | 53%                                     | 71%                                    | 57%                                    | 100%                                   |
| PROTECTIVE INSURANCE*               | 50%                                     | 0%                                     | 0%                                     | 0%                                     |
| QBE INSURANCE                       | 76%                                     | 91%                                    | 86%                                    | 94%                                    |
| ROMAN CATHOLIC DIOCESE OF PORTLAND* | 100%                                    | No filings                             | No filings                             | No filings                             |
| RYDER SERVICES*                     | 100%                                    | 100%                                   | 50%                                    | No filings                             |
| SAFETY NATIONAL INSURANCE           | 79%                                     | 52%                                    | 48%                                    | 100%                                   |
| SEDGWICK CLAIMS MANAGEMENT SERVICES | 85%                                     | 89%                                    | 90%                                    | 95%                                    |
| SENTRY INSURANCE                    | 83%                                     | 75%                                    | 50%                                    | 100%                                   |
| SPARTA INSURANCE                    | 100%                                    | 100%                                   | 100%                                   | 100%                                   |
| STARR INDEMNITY & LIABILITY*        | 0%                                      | 100%                                   | 100%                                   | No filings                             |
| STATE OF MAINE WORKERS' COMP. TRUST | 89%                                     | 92%                                    | 97%                                    | 97%                                    |
| SYNERNET                            | 82%                                     | 78%                                    | 76%                                    | 93%                                    |
| TOKIO MARINE AMERICAN INSURANCE*    | 0%                                      | No filings                             | No filings                             | 100%                                   |
| TOWER INSURANCE*                    | 25%                                     | 100%                                   | 100%                                   | 0%                                     |
| TRAVELERS INSURANCE                 | 75%                                     | 88%                                    | 80%                                    | 84%                                    |
| TRISTAR RISK ENTERPRISE MANAGEMENT  | 80%                                     | 100%                                   | 75%                                    | 100%                                   |
| VANLINER INSURANCE*                 | 100%                                    | 0%                                     | 0%                                     | No filings                             |
| KL INSURANCE                        | 76%                                     | 81%                                    | 71%                                    | 80%                                    |
| YORK RISK SERVICES                  | 36%                                     | 42%                                    | 42%                                    | 40%                                    |
| ZURICH INSURANCE                    | 85%                                     | 86%                                    | 78%                                    | 92%                                    |