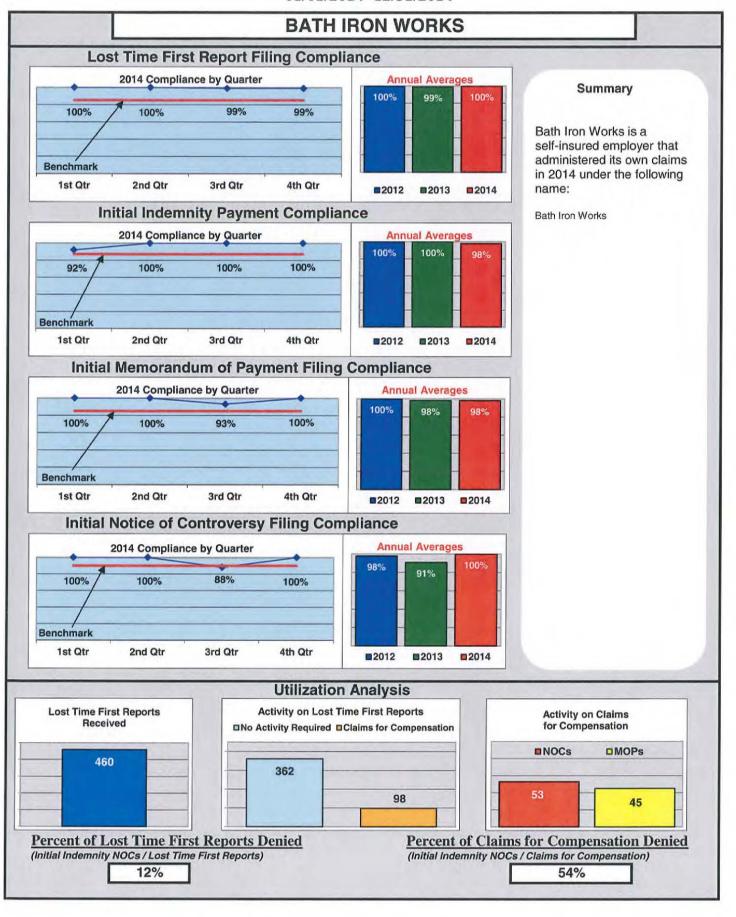

| Self-Insureds                        |      |      |      |      |  |  |  |  |
|--------------------------------------|------|------|------|------|--|--|--|--|
| Bath Iron Works                      | 100% | 98%  | 98%  | 100% |  |  |  |  |
| Maine Automobile Dealers Association | 93%  | 88%  | 90%  | 100% |  |  |  |  |
| Maine Motor Transport Association    | 94%  | 91%  | 95%  | 100% |  |  |  |  |
| Maine Municipal Association          | 95%  | 94%  | 94%  | 96%  |  |  |  |  |
| Maine School Management Association  | 97%  | 100% | 100% | 100% |  |  |  |  |
| State of Maine Workers' Comp. Trust  | 89%  | 92%  | 97%  | 97%  |  |  |  |  |