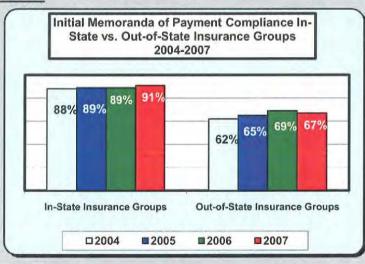

### In-State vs. Out-of-State Insurance Groups

Through the Reconciliation Report and the Reconciliation Process, the MWCB can identify those insurance groups processing "in-state" and those processing "out-of-state."

An out-of-state insurance group has its main indemnity claims processing location outside of Maine and provides a mailing address for the Reconciliation Report that is outside of Maine.

An in-state insurance group has its main indemnity claims processing location in Maine and provides a mailing address for the Reconciliation Report that is in Maine.

These charts indicate that in-state insurance groups generally have higher compliance with the MWCB's benchmarks than out-of-state insurance groups.

Chart 29 indicates that out-of-state insurance groups filed 23% of all initial indemnity MOPs.

Even though out-of-state insurance groups filed only 23% of all initial MOPs, their generally lower filing compliance negatively impacted overall initial MOP filing compliance.

Some out-of-state insurance groups have improved their compliance performance by engaging in Corrective Action Plans.