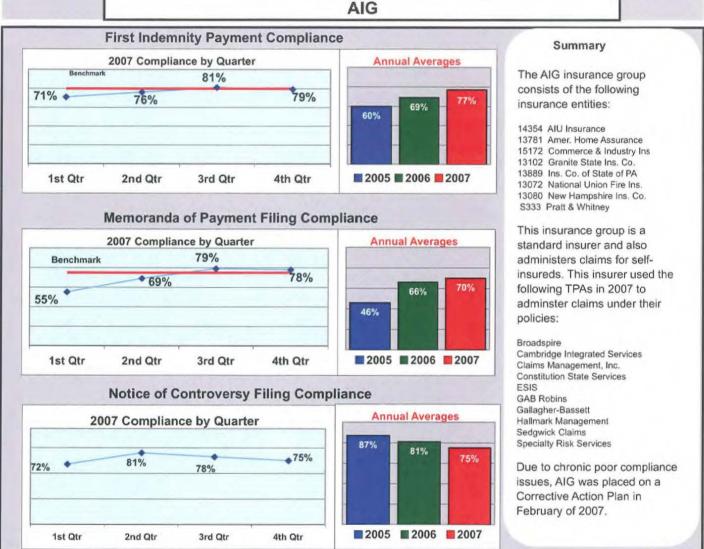

|    | Insurance Group                   | <u>Premium Written</u> |
|----|-----------------------------------|------------------------|
| A. | Ace/ESIS Insurance Group          | 1.64%                  |
| В. | AIG Domestic Claims Inc.          | not available          |
| C. | Cambridge Integrated Services     | NA-TPA                 |
| D. | Claims Management, Inc.           | NA-TPA                 |
| E. | CNA Insurance Group               | 1.05%                  |
| F. | Crawford & Company                | NA-TPA                 |
| G. | Gallagher Bassett Claims Services | NA-TPA                 |
| Н. | Hartford/Specialty Risk Services  | 3.12%                  |
| 1. | Selective Insurance               | .04%                   |
| J. | Zurich Insurance                  | 0.64%                  |
|    | B. CAPs Lifted.                   |                        |
|    | Insurance Group                   | Date Lifted            |
| A. | Harleysville                      | 6/07                   |
| В. | MEMIC                             | 8/07                   |
| C. | NGM                               | 8/07                   |