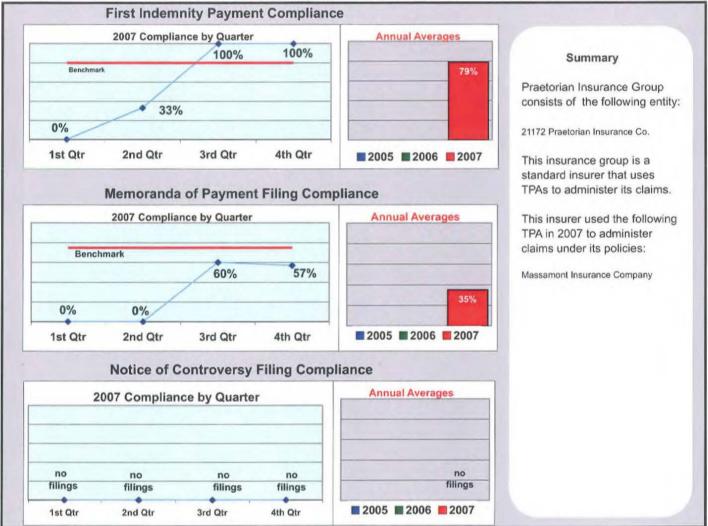

#### MASSAMONT INSURANCE AGENCY

(Number Initial NOCs Received / Total LT First Reports)

0%

(Number Initial NOCs Received / Claims for Compensation)

0%