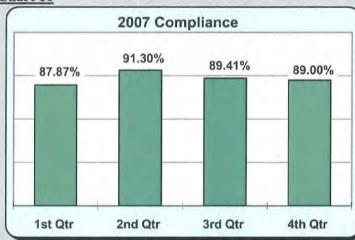

### **2007 Quarterly Compliance Reports**

|                                                   | First<br>Quarter                                                          | Second<br>Quarter | Third<br>Quarter | Fourth<br>Quarter |  |  |  |
|---------------------------------------------------|---------------------------------------------------------------------------|-------------------|------------------|-------------------|--|--|--|
|                                                   | 7 Days                                                                    | 7 Days            | 7 Days           | 7 Days            |  |  |  |
| First Reports of Injury<br>Received Within:       | 84.65%                                                                    | 87.01%            | 87,00%           | 87.92%            |  |  |  |
| Initial Indemnity Payments<br>Made Within 14 Days | 86.00%                                                                    | 87,59%            | 89,89%           | 86.36%            |  |  |  |
| Memoranda of Payment<br>Received Within 17 Days   | 82.48%                                                                    | 84,76%            | 86,87%           | 84.76%            |  |  |  |
| Notices of Controversy<br>Received Within 14 Days | 87.87%                                                                    | 91.30%            | 89.41%           | 89.00%            |  |  |  |
|                                                   | Static results based upon data received by the deadline for each quarter. |                   |                  |                   |  |  |  |