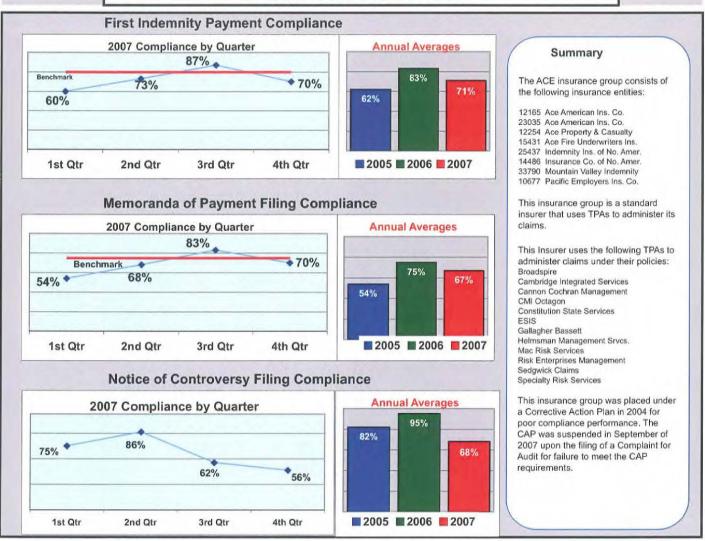

state insurance groups.

Chart 29 indicates that out-of-state insurance groups filed 23% of all initial indemnity MOPs.

Even though out-of-state insurance groups filed only 23% of all initial MOPs, their generally lower filing compliance negatively impacted overall initial MOP filing compliance.

Some out-of-state insurance groups have improved their compliance performance by engaging in Corrective Action Plans.

The Office of Monitoring, Audit and Enforcement is currently engaged with many in-state and out-of-state insurance groups in an effort to improve compliance by offering training, education and alternative filing techniques.

In addition, random on-site audits of some out-ofstate insurance groups resulted in referrals to the Bureau of Insurance.





#### **ACE INSURANCE GROUP**















#### ARGONAUT INSURANCE





### ARROWPOINT CAPITAL CORP./NOVAPRO RISK









20%

#### **BATH IRON WORKS**







#### BERKLEY ADMIN OF CONNECTICUT



4%

6%

### BROADSPIRE SERVICES, INC.







#### CAMBRIDGE INTEGRATED SERVICES







#### CANNON COCHRAN MANAGEMENT SERVICES, INC.







### CHESTERFIELD SERVICES, INC.



#### **CHUBB INSURANCE GROUP**





5

#### **CHURCH MUTUAL INSURANCE COMPANY**







■ 2005 ■ 2006 ■ 2007

no filings

4th Qtr



no

filings

1st Qtr

2nd Qtr

3rd Qtr

### CLAIMS MANAGEMENT, INC. (WAL-MART)











Percent of Total LT First Reports Denied

(Number Initial NOCs Received / Total LT First Reports)

20%

Percent of Total Claims for Compensation Denied

(Number Initial NOCs Received / Claims for Compensation)

20%









#### CONSTI