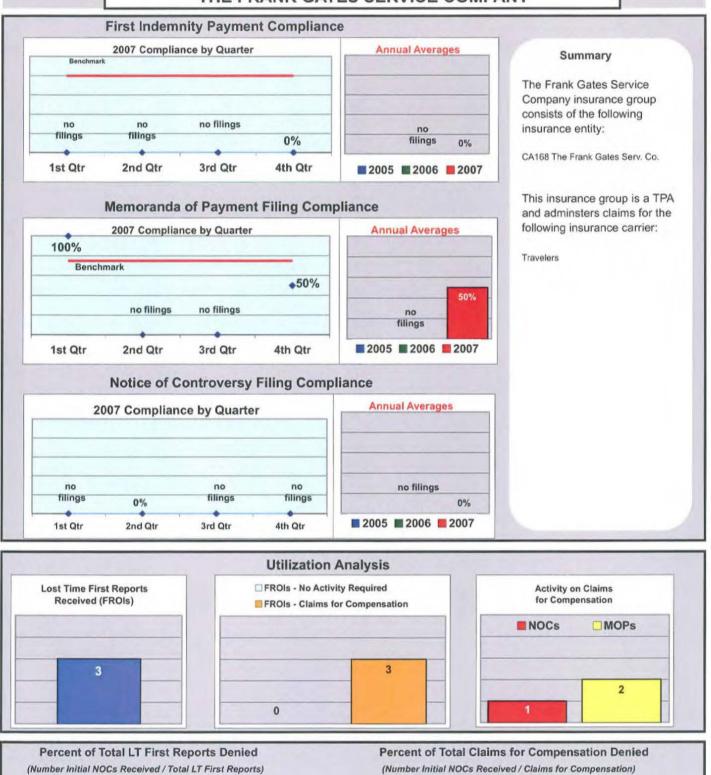

#### THE FRANK GATES SERVICE COMPANY

33%

33%

**■ 2005 ■ 2006 ■ 2007** 

1st Qtr

2nd Qtr

3rd Qtr

4th Qtr