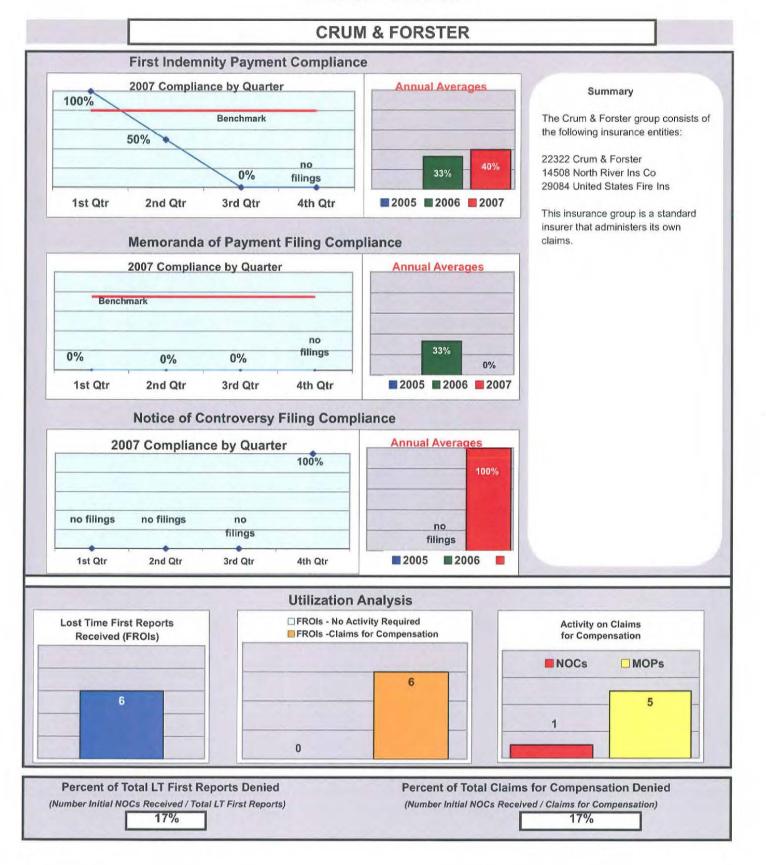

#### **ACE INSURANCE GROUP**

### CLAIMS MANAGEMENT, INC. (WAL-MART)

Percent of Total LT First Reports Denied

(Number Initial NOCs Received / Total LT First Reports)

20%

Percent of Total Claims for Compensation Denied

(Number Initial NOCs Received / Claims for Compensation)

20%