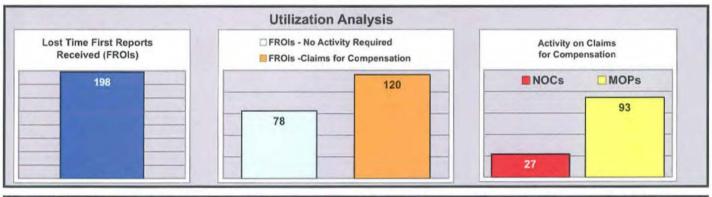

#### Chart 16

#### Chart 17

The Monitoring Division has been producing this analysis since 2004. In each year the percentage of lost time First Reports of Occupational Injury or Disease that have turned into claims for compensation has remained stable, near the 50% mark.

The percentage of Lost Time First Reports denied continues to decline when the transitional data (migration from manual to EDI filing of NOCs) from 2006 is removed from the analysis.

\*MWCB mandated filing of NOCs by EDI on 7/1/2006.