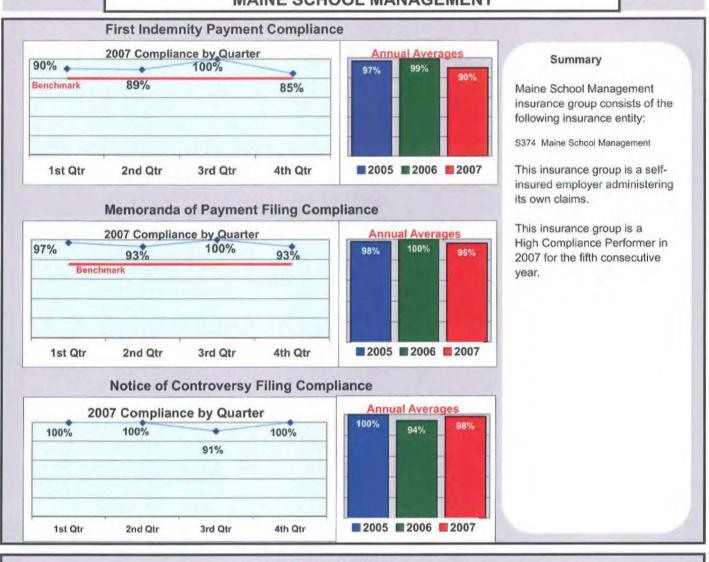

#### 2007 High Compliance Performers

|         | Ins                          | urance Group | s/TPAs          |            |
|---------|------------------------------|--------------|-----------------|------------|
| Volume  |                              | # of MOPs    | Initial Payment | MOP Filing |
| of MOPs | Name of Group/TPA            | Filed        | Compliance      | Compliance |
|         |                              |              |                 |            |
| 301+    | MEMIC                        | 1,305        | 93%             | 93%        |
|         |                              |              |                 |            |
| 101-300 | Acadia                       | 116          | 92%             | 94%        |
|         | TD Banknorth                 | 113          | 95%             | 88%        |
|         | HRH                          | 234          | 92%             | 90%        |
|         |                              |              |                 |            |
| 51-100  | Claims Management (Wal-Mart) | 64           | 98%             | 97%        |
|         | Peerless                     | 95           | 89%             | 92%        |
|         |                              |              |                 |            |
| 10-50   | Cambridge                    | 45           | 95%             | 96%        |
|         | Broadspire                   | 39           | 89%             | 77%        |
|         | Hanover                      | 30           | 82%             | 83%        |

|         |                                | Self-Insured | ls              |            |  |
|---------|--------------------------------|--------------|-----------------|------------|--|
| Volume  |                                | # of MOPs    | Initial Payment | MOP Filing |  |
| of MOPs | Name of Self-Insured           | Filed        | Compliance      | Compliance |  |
|         |                                |              |                 |            |  |
| 101+    | Maine Municipal Association    | 195          | 92%             | 91%        |  |
|         | State of Maine                 | 165          | 91%             | 86%        |  |
|         |                                |              |                 |            |  |
| 51-100  | Bath Iron Works                | 55           | 98%             | 98%        |  |
|         | Maine Auto Dealers Assoc.      | 59           | 92%             | 95%        |  |
|         | Maine School Management Assoc. | 96           | 90%             | 96%        |  |
|         |                                |              |                 |            |  |
| 10 - 50 | Maine Health Care Assoc.       | 36           | 92%             | 94%        |  |
|         | Maine Motor Transport Assoc.   | 47           | 91%             | 91%        |  |