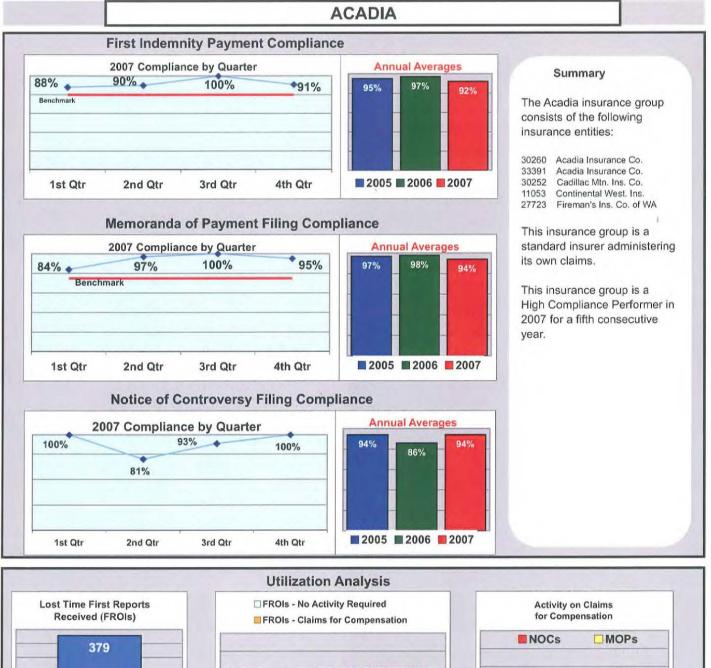

#### 2007 High Compliance Performers

|         | Ins                          | urance Group | s/TPAs          |            |
|---------|------------------------------|--------------|-----------------|------------|
| Volume  |                              | # of MOPs    | Initial Payment | MOP Filing |
| of MOPs | Name of Group/TPA            | Filed        | Compliance      | Compliance |
|         |                              |              |                 |            |
| 301+    | MEMIC                        | 1,305        | 93%             | 93%        |
|         |                              |              |                 |            |
| 101-300 | Acadia                       | 116          | 92%             | 94%        |
|         | TD Banknorth                 | 113          | 95%             | 88%        |
|         | HRH                          | 234          | 92%             | 90%        |
|         |                              |              |                 |            |
| 51-100  | Claims Management (Wal-Mart) | 64           | 98%             | 97%        |
|         | Peerless                     | 95           | 89%             | 92%        |
|         |                              |              |                 |            |
| 10-50   | Cambridge                    | 45           | 95%             | 96%        |
|         | Broadspire                   | 39           | 89%             | 77%        |
|         | Hanover                      | 30           | 82%             | 83%        |