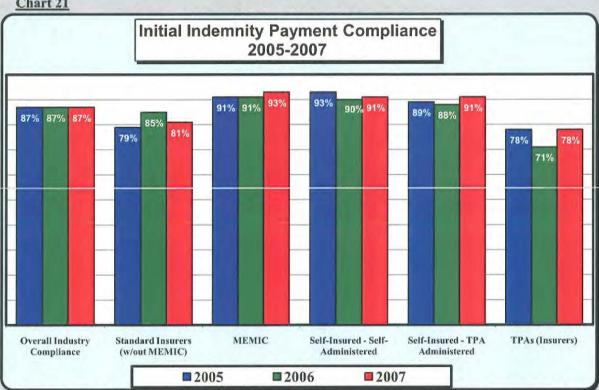

#### Chart 21

#### Payment of Initial Indemnity Benefits Comparison for Different Types of Workers' Compensation Claims Entities/Adjusters

The overall compliance for Initial Indemnity Payment is very high at 87% (86.83%) which is a slight increase over 2006's performance and the highest annual compliance the industry has ever reached.

The MWCB Benchmark for this performance indicator is 80%.

The continued high compliance indicates that more Maine households that depend on their Workers' Compensation Indemnity Payments for basic needs are receiving them in a timely manner. Third-Party Administrators continue to display the poorest compliance of all claims administrator types. The average TPA performance is 2% below the MWCB Benchmark. As a result of this continued poor compliance, the Monitoring Division implemented Corrective Action Plans with several TPAs in 2005, 2006 and 2007. Many other TPAs have been engaged in CAPs as a result of their parent insurers undergoing Audits that revealed "Questionable Claims Handling Practices".

The "Claims Administrator" is the party responsible for the majority of required forms to be filed with the Workers' Compensation Board.

Timely and complete forms filing ensures that every injured employee's workers' compensation claim is administered efficiently and accurately by the claims administrator and by the Maine Workers' Compensation Board. Incomplete, incorrect or late filed forms can lead to delays in an injured worker's case being heard. Many times, an injured employee's dissatisfaction with the administration of their workers' compensation claim can lead to mistrust and frustration with their employer which research has shown to be an indicator in driving the cost of some workers' compensation claims. The Monitoring Division uses MOP filing as an indicator of an insurer's compliance level with claims administration under the Act.