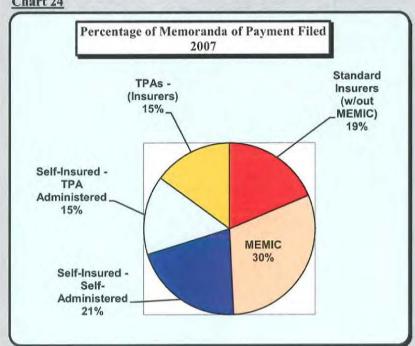

#### Chart 24

### Percentage of MOPs Filed by Entity Type

This chart displays the MOPs that each type of adjusting entity filed with the Maine Workers' Compensation Board by percentage.

These figures represent MOPs filed only and does not indicate an insurer's market share but, rather, it indicates the insurer's claims activity.

In 2007, the Board further refined its claims and coverage submisison procedures by using IAIABC Release 3 data requirements to exactly identify the claims administrator for each claim. The previous programming allowed some claims that were administered by TPAs to appear as though they were being administered by the insurer or selfinsurer who wrote/owned the policy. As a result, the percentage of claims being handled by TPAs appears to be greater than in past years.

In 2007, to mirror the methods that the MWCB and Maine Bureau of Insurance uses to perform audits, the compliance of TPAs has been posted to the compliance of the insurance groups whose policies the TPAs administer.

This enhancement revealed that standard insurers were continuing the trend to write policies that were then sub-contracted to TPAs. The requirements of "Release 3" EDI also allowed the Board to better track TPAs doing work for Self-Insureds.

During 2007, MEMIC filed about 4% fewer MOPs than in 2006.

Insurance Group Benchmark Comparisons: Initial Indemnity Benefit Payments and Initial MOP Filing

In 2007, the Monitoring Division changed the way we tracked and posted compliance performance to mirror the way the MWCB and Maine Bureau of Insurance audited insurance groups and claims administrators. As a result of this change, 66 insurance groups posted initial indemnity payments or Memoranda of Payment filings as compared to only 54 in 2006. Since the methods used to post compliance to insurance groups changed substantially, the Monitoring Division will not present this data as a comparison to previous years as it is not an "apples to apples" objective comparison.