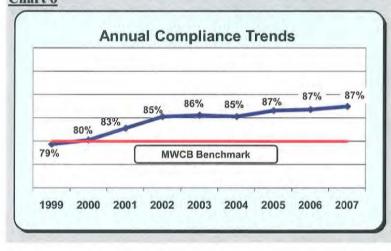

Table 2

**Annual Compliance** 

|                                                      | Pilot<br>Project<br>1997* | 1999   | 2000       | 2001            | 2002           | 2003          | 2004            | 2005        | 2006                | 2007                |
|------------------------------------------------------|---------------------------|--------|------------|-----------------|----------------|---------------|-----------------|-------------|---------------------|---------------------|
| First Reports of Injury<br>Received Within 7 Days    | 36.74%                    | 69.20% | 78.33%     | 79.71%          | 81,73%         | 82.43%        | 85.70%          | 86.12%      | 84.44%              | 86.81%              |
| Initial Indemnity<br>Payments<br>Made Within 14 Days | 59.39%                    | 79.35% | 80.26%     | 82.79%          | 85.27%         | 85,56%        | 85.30%          | 86.59%      | 86.83%              | 87.48%              |
| Memoranda of Payment<br>Received Within 17 Days      | 56.78%                    | 75.14% | 74.62%     | 77.08%          | 80.78%         | 81,87%        | 82.81%          | 83.93%      | 84.38%              | 84.72%              |
| Notices of Controversy<br>Received Within 17 Days    |                           |        |            |                 |                |               | 91.43%          | 92.42%      | 89.29% <sup>1</sup> | 89.06% <sup>2</sup> |
| *Based on Sample Data for Pilot Pr                   | oject of 1997             |        | Total popu | lation data rec | eived by March | 30 after each | calendar year i | s complete. |                     |                     |

# Maine Continues Improvement on Compliance Performance of Initial Indemnity Payments

Injured workers in the State of Maine continue to benefit from the high compliance rate of initial indemnity payments. As displayed below, Maine has one of the higher compliance rates in states that publish this performance indicator.

Compliance performance by the insurance community has improved by over 7% since the inception of the Compliance Report and the monitoring program.

The noted improvement in compliance means that, compared to 1999, hundreds more Maine households received a timely initial indemnity benefit payment in 2007.

### Comparing Maine's Initial Payment Compliance to Other States

|           | 2004 | 2005 | 2006 | 2007 |
|-----------|------|------|------|------|
| Maine     | 85%  | 87%  | 87%  | 87%  |
| Florida   | 93%  | 92%  | 89%  | 93%  |
| Wisconsin | 84%  | 84%  | 84%  | 84%  |
| Minnesota | 86%  | 86%  | 87%  | 88%  |