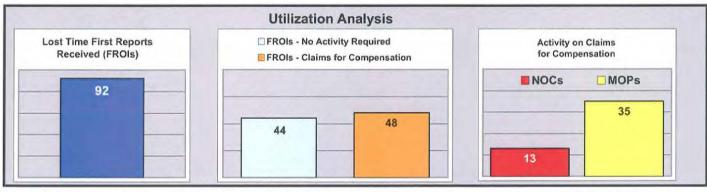

#### Chart 16

# % Total LT First Reports Denied

Total Initial Indemnity NOCs/ Total LT First Reports

**2007** 19.76% **\*2006** 20.30% **2005** 20.15% **2004** 20.53%

#### % Total Claims for Compensation Denied

Total Initial Indemnity NOCs/ Total Claims for Compensation

2007 39.96% \*2006 40.04% 2005 39.28% 2004 41.49%

#### Chart 17

The Monitoring Division has been producing this analysis since 2004. In each year the percentage of lost time First Reports of Occupational Injury or Disease that have turned into claims for compensation has remained stable, near the 50% mark.

The percentage of Lost Time First Reports denied continues to decline when the transitional data (migration from manual to EDI filing of NOCs) from 2006 is removed from the analysis.

\*MWCB mandated filing of NOCs by EDI on 7/1/2006.