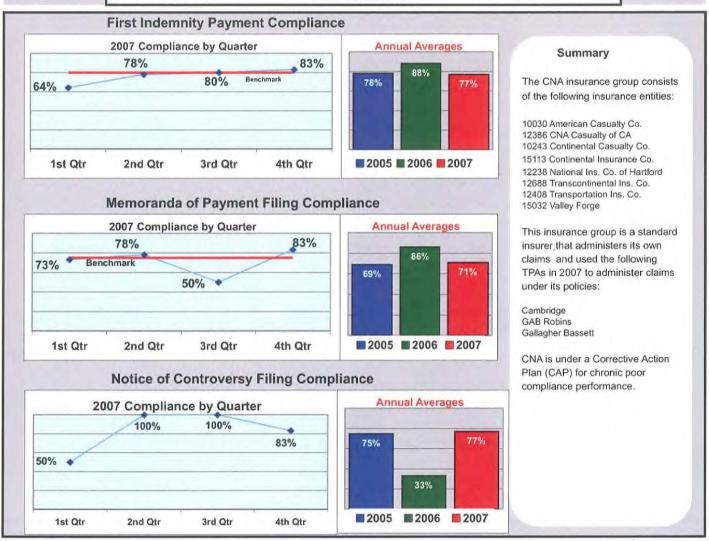

#### A. Current CAPs.

The following insurance groups have active Corrective Action Plans (CAPs) in place. Corrective Action Plans are implemented for insurers and self-insured employers with chronic poor compliance and filing procedures. These plans have improved the performance of many of these carriers.

|    | Insurance Group                   | <u>Premium Written</u> |
|----|-----------------------------------|------------------------|
| A. | Ace/ESIS Insurance Group          | 1.64%                  |
| В. | AIG Domestic Claims Inc.          | not available          |
| C. | Cambridge Integrated Services     | NA-TPA                 |
| D. | Claims Management, Inc.           | NA-TPA                 |
| E. | CNA Insurance Group               | 1.05%                  |
| F. | Crawford & Company                | NA-TPA                 |
| G. | Gallagher Bassett Claims Services | NA-TPA                 |
| Н. | Hartford/Specialty Risk Services  | 3.12%                  |
| 1. | Selective Insurance               | .04%                   |
| J. | Zurich Insurance                  | 0.64%                  |
|    | B. CAPs Lifted.                   |                        |
|    | Insurance Group                   | Date Lifted            |
| A. | Harleysville                      | 6/07                   |
| В. | MEMIC                             | 8/07                   |
| C. | NGM                               | 8/07                   |