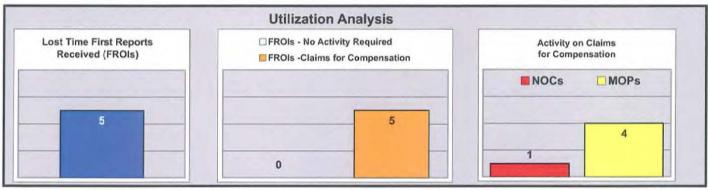

# % Total LT First Reports Denied

Total Initial Indemnity NOCs/ Total LT First Reports

**2007** 19.76% **\*2006** 20.30% **2005** 20.15% **2004** 20.53%

#### % Total Claims for Compensation Denied

Total Initial Indemnity NOCs/ Total Claims for Compensation

2007 39.96% \*2006 40.04% 2005 39.28% 2004 41.49%

#### Chart 17

The Monitoring Division has been producing this analysis since 2004. In each year the percentage of lost time First Reports of Occupational Injury or Disease that have turned into claims for compensation has remained stable, near the 50% mark.

The percentage of Lost Time First Reports denied continues to decline when the transitional data (migration from manual to EDI filing of NOCs) from 2006 is removed from the analysis.

\*MWCB mandated filing of NOCs by EDI on 7/1/2006.