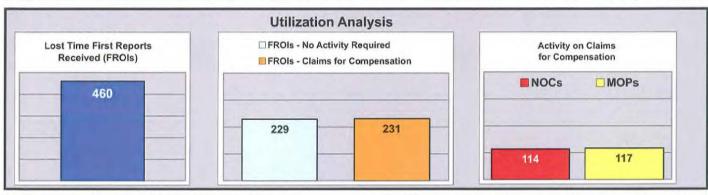

#### Chart 16

# % Total LT First Reports Denied

Total Initial Indemnity NOCs/ Total LT First Reports

**2007** 19.76% **\*2006** 20.30% **2005** 20.15% **2004** 20.53%

#### % Total Claims for Compensation Denied

Total Initial Indemnity NOCs/ Total Claims for Compensation

2007 39.96% \*2006 40.04% 2005 39.28% 2004 41.49%

#### Chart 17

The Monitoring Division has been producing this analysis since 2004. In each year the percentage of lost time First Reports of Occupational Injury or Disease that have turned into claims for compensation has remained stable, near the 50% mark.

The percentage of Lost Time First Reports denied continues to decline when the transitional data (migration from manual to EDI filing of NOCs) from 2006 is removed from the analysis.

\*MWCB mandated filing of NOCs by EDI on 7/1/2006.