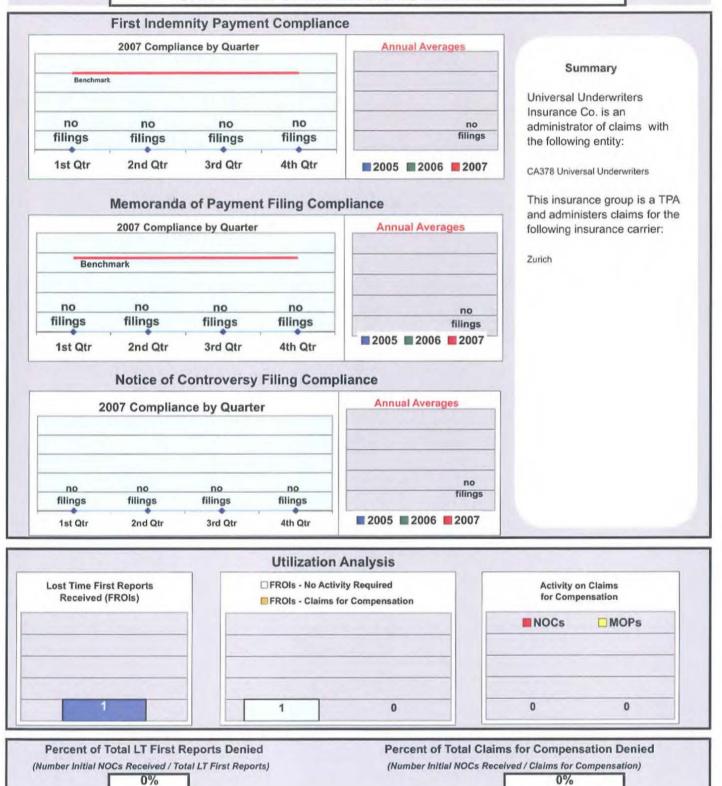

Mutual)**







### **OLD REPUBLIC INSURANCE**



26%

39%

#### **ONEBEACON INSURANCE**



(Number Initial NOCs Received / Total LT First Reports)

0%

(Number Initial NOCs Received / Claims for Compensation)

0%



#### PEERLESS INSURANCE GROUP















#### PROTECTIVE INSURANCE COMPANY



#### PUBLIC SERVICE MUTUAL



#### **RISK ENTERPRISES MANAGEMENT**



#### ROMAN CATHOLIC DIOCESE



#### SEDGWICK INSURANCE GROUP







#### SELECTIVE INSURANCE COMPANY







#### SENTRY INSURANCE CO.





10

#### SOMPO JAPAN INSURANCE



#### SPECIALTY RISK SERVICES

















### TD BANKNORTH (MORSE, PAYSON & NOYES)







#### THE FRANK GATES SERVICE COMPANY



33%

33%





**■ 2005 ■ 2006 ■ 2007** 



1st Qtr

2nd Qtr

3rd Qtr

4th Qtr

#### UNIVERSAL UNDERWRITERS INSURANCE CO.



#### VIRGINIA SURETY COMPANY INC.







#### XL SPECIALTY INSURANCE COMPANY





#### **ZURICH INSURANCE GROUP**





Percent of Total LT First Reports Denied

(Number Initial NOCs Received / Total LT First Reports)

14%

Percent of Total Claims for Compensation Denied

(Number Initial NOCs Received / Claims for Compensation)

23%

### Appendix A

# **Insurance Group Compliance Initial Filings Comparison**

2007

| Ŷ |  |  |
|---|--|--|
|   |  |  |
|   |  |  |
|   |  |  |
|   |  |  |
|   |  |  |
|   |  |  |
|   |  |  |

#### INSURANCE GROUP COMPLIANCE

#### **INITIAL INDEMNITY MOP AND NOC COMPARISON**

#### Annual

#### 1/1/2007 - 12/31/2007

| NCCI                                                                                                                               | INSURANCE G