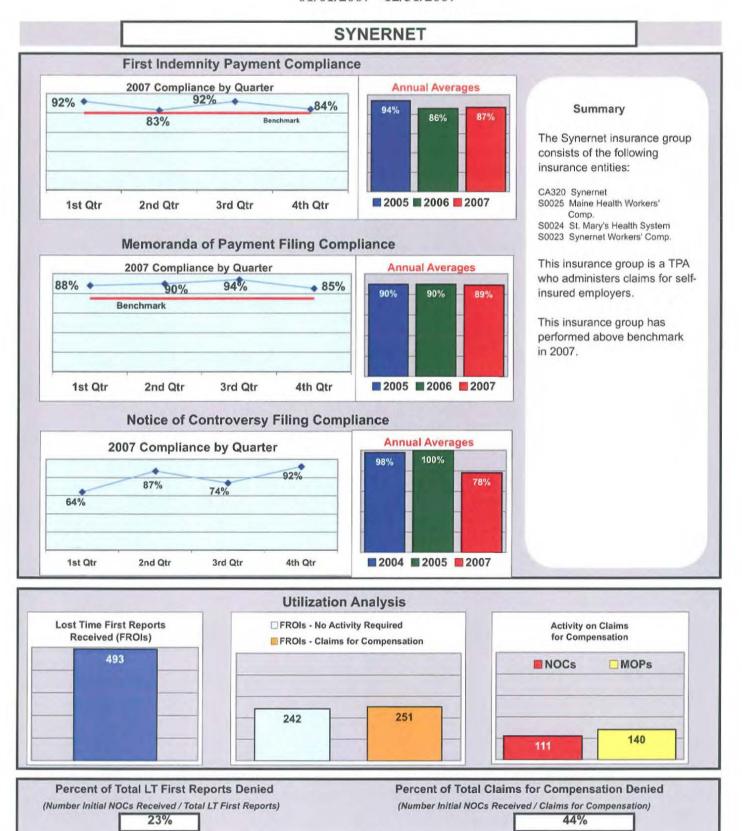

al LT First Reports)

0%

(Number Initial NOCs Received / Claims for Compensation)

0%

#### MEADOWBROOK/MAINE ADJUSTMENT SERVICES









#### **NEWPAGE CORPORATION**





3

### **NGM (Formerly National Grange Mutual)**







### **OLD REPUBLIC INSURANCE**



26%

39%

#### **ONEBEACON INSURANCE**



(Number Initial NOCs Received / Total LT First Reports)

0%

(Number Initial NOCs Received / Claims for Compensation)

0%



#### PEERLESS INSURANCE GROUP















#### PROTECTIVE INSURANCE COMPANY



#### PUBLIC SERVICE MUTUAL



#### **RISK ENTERPRISES MANAGEMENT**



#### ROMAN CATHOLIC DIOCESE



#### SEDGWICK INSURANCE GROUP







#### SELECTIVE INSURANCE COMPANY







#### SENTRY INSURANCE CO.





10

#### SOMPO JAPAN INSURANCE



#### SPECIALTY RISK SERVICES

















### TD BANKNORTH (MORSE, PAYSON & NOYES)







#### THE FRANK GATES SERVICE COMPANY



33%

33%





**■ 2005 ■ 2006 ■ 2007** 



1st Qtr

2nd Qtr

3rd Qtr

4th Qtr

#### UNIVERSAL UNDERWRITERS INSURANCE CO.



#### VIRGINIA SURETY COMPANY INC.







#### XL SPECIALTY INSURANCE COMPANY





#### **ZURICH INSURANCE GROUP**





Percent of Total LT First Reports Denied

(Number Initial NOCs Received / Total LT First Reports)

14%

Percent of Total Claims for Compensation Denied

(Number Initial NOCs Received / Claims for Compensation)

23%

### Appendix A

# **Insurance Group Compliance Initial Filings Comparison**

2007

| Ŷ |  |  |
|---|--|--|
|   |  |  |
|   |  |  |
|   |  |  |
|   |  |  |
|   |  |  |
|   |  |  |
|   |  |  |

#### INSURANCE GROUP COMPLIANCE

#### **INITIAL INDEMNITY M