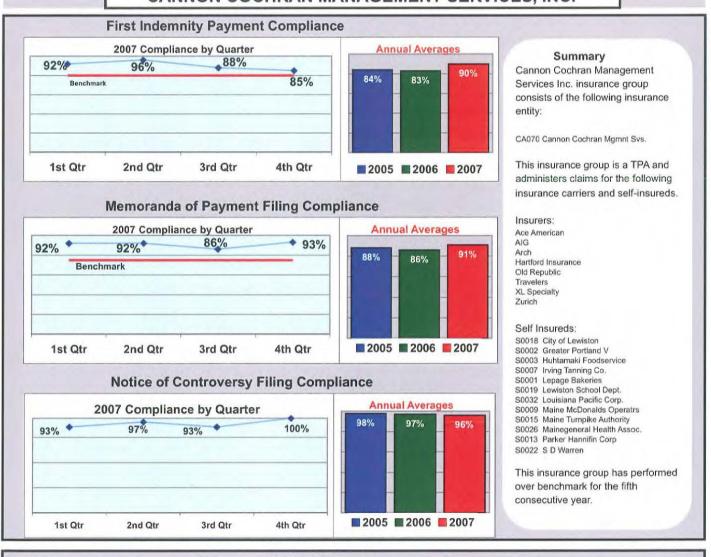

e out-of-state insurance groups have improved their compliance performance by engaging in Corrective Action Plans.

The Office of Monitoring, Audit and Enforcement is currently engaged with many in-state and out-of-state insurance groups in an effort to improve compliance by offering training, education and alternative filing techniques.

In addition, random on-site audits of some out-ofstate insurance groups resulted in referrals to the Bureau of Insurance.





#### **ACE INSURANCE GROUP**















#### ARGONAUT INSURANCE





### ARROWPOINT CAPITAL CORP./NOVAPRO RISK









20%

#### **BATH IRON WORKS**







#### BERKLEY ADMIN OF CONNECTICUT



4%

6%

### BROADSPIRE SERVICES, INC.







#### CAMBRIDGE INTEGRATED SERVICES







#### CANNON COCHRAN MANAGEMENT SERVICES, INC.







### CHESTERFIELD SERVICES, INC.



#### **CHUBB INSURANCE GROUP**





5

#### **CHURCH MUTUAL INSURANCE COMPANY**







■ 2005 ■ 2006 ■ 2007

no filings

4th Qtr



no

filings

1st Qtr

2nd Qtr

3rd Qtr

### CLAIMS MANAGEMENT, INC. (WAL-MART)











Percent of Total LT First Reports Denied

(Number Initial NOCs Received / Total LT First Reports)

20%

Percent of Total Claims for Compensation Denied

(Number Initial NOCs Received / Claims for Compensation)

20%









#### CONSTITUTION STATE SERVICES CO.







#### **CRAWFORD & CO**









### ESIS, INC.







### F. A. RICHARD & ASSOCIATES





### **GAB ROBINS**







### GALLAGHER BASSETT SERVICES, INC.







### HALLMARK MANAGEMENT (CLAIMETRICS)



#### HANNAFORD BROTHERS















#### HARLEYSVILLE INS CO