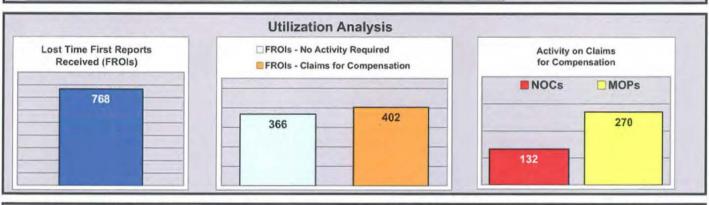

# % Total LT First Reports Denied

Total Initial Indemnity NOCs/ Total LT First Reports

**2007** 19.76% **\*2006** 20.30% **2005** 20.15% **2004** 20.53%

#### % Total Claims for Compensation Denied

Total Initial Indemnity NOCs/ Total Claims for Compensation

2007 39.96% \*2006 40.04% 2005 39.28% 2004 41.49%

#### Chart 17

The Monitoring Division has been producing this analysis since 2004. In each year the percentage of lost time First Reports of Occupational Injury or Disease that have turned into claims for compensation has remained stable, near the 50% mark.

The percentage of Lost Time First Reports denied continues to decline when the transitional data (migration from manual to EDI filing of NOCs) from 2006 is removed from the analysis.

\*MWCB mandated filing of NOCs by EDI on 7/1/2006.