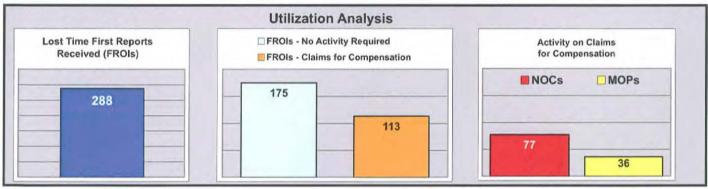

# % Total LT First Reports Denied

Total Initial Indemnity NOCs/ Total LT First Reports

**2007** 19.76% **\*2006** 20.30% **2005** 20.15% **2004** 20.53%

#### % Total Claims for Compensation Denied

Total Initial Indemnity NOCs/ Total Claims for Compensation

2007 39.96% \*2006 40.04% 2005 39.28% 2004 41.49%

#### Chart 17

The Monitoring Division has been producing this analysis since 2004. In each year the percentage of lost time First Reports of Occupational Injury or Disease that have turned into claims for compensation has remained stable, near the 50% mark.

The percentage of Lost Time First Reports denied continues to decline when the transitional data (migration from manual to EDI filing of NOCs) from 2006 is removed from the analysis.

\*MWCB mandated filing of NOCs by EDI on 7/1/2006.