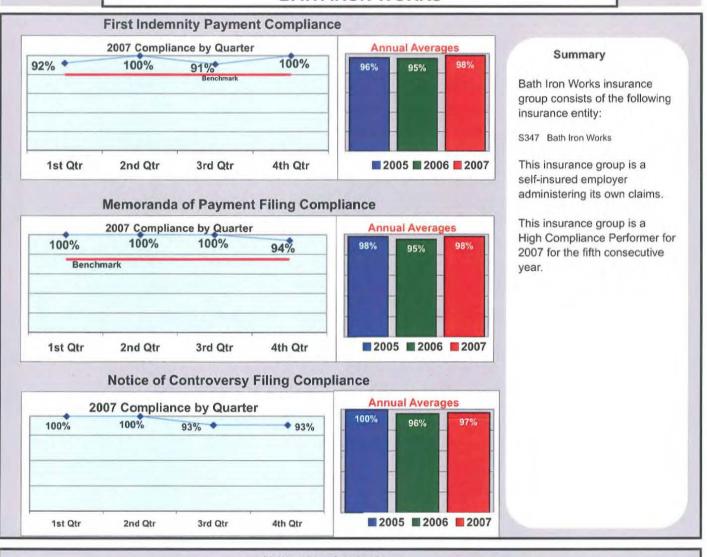

though out-of-state insurance groups filed only 23% of all initial MOPs, their generally lower filing compliance negatively impacted overall initial MOP filing compliance.

Some out-of-state insurance groups have improved their compliance performance by engaging in Corrective Action Plans.

The Office of Monitoring, Audit and Enforcement is currently engaged with many in-state and out-of-state insurance groups in an effort to improve compliance by offering training, education and alternative filing techniques.

In addition, random on-site audits of some out-ofstate insurance groups resulted in referrals to the Bureau of Insurance.





#### **ACE INSURANCE GROUP**















#### ARGONAUT INSURANCE





### ARROWPOINT CAPITAL CORP./NOVAPRO RISK









20%

#### **BATH IRON WORKS**







#### BERKLEY ADMIN OF CONNECTICUT



4%

6%

### BROADSPIRE SERVICES, INC.







#### CAMBRIDGE INTEGRATED SERVICES







#### CANNON COCHRAN MANAGEMENT SERVICES, INC.







### CHESTERFIELD SERVICES, INC.



#### **CHUBB INSURANCE GROUP**





5

#### **CHURCH MUTUAL INSURANCE COMPANY**







■ 2005 ■ 2006 ■ 2007

no filings

4th Qtr



no

filings

1st Qtr

2nd Qtr

3rd Qtr

### CLAIMS MANAGEMENT, INC. (WAL-MART)











Percent of Total LT First Reports Denied

(Number Initial NOCs Received / Total LT First Reports)

20%

Percent of Total Claims for Compensation Denied

(Number Initial NOCs Received / Claims for Compensation)

20%









#### CONSTITUTION STATE SERVICES CO.







#### **CRAWFORD & CO**









### ESIS, INC.







### F. A. RICHARD & ASSOCIATES





##