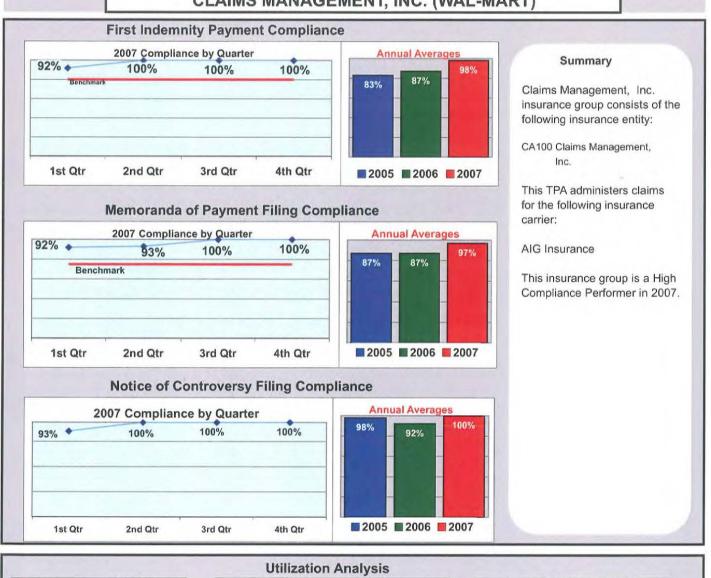

### CLAIMS MANAGEMENT, INC. (WAL-MART)

Percent of Total LT First Reports Denied

(Number Initial NOCs Received / Total LT First Reports)

20%

Percent of Total Claims for Compensation Denied

(Number Initial NOCs Received / Claims for Compensation)

20%