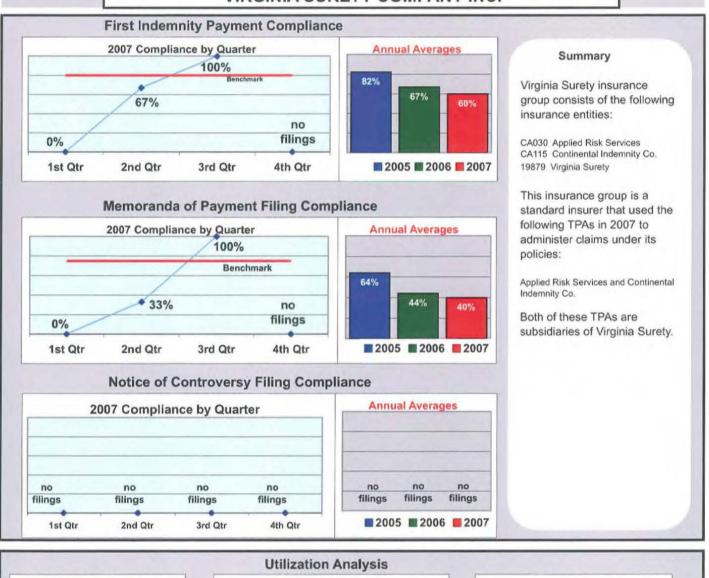

INSURANCE**



26%

39%

#### **ONEBEACON INSURANCE**



(Number Initial NOCs Received / Total LT First Reports)

0%

(Number Initial NOCs Received / Claims for Compensation)

0%



#### PEERLESS INSURANCE GROUP















#### PROTECTIVE INSURANCE COMPANY



#### PUBLIC SERVICE MUTUAL



#### **RISK ENTERPRISES MANAGEMENT**



#### ROMAN CATHOLIC DIOCESE



#### SEDGWICK INSURANCE GROUP







#### SELECTIVE INSURANCE COMPANY







#### SENTRY INSURANCE CO.





10

#### SOMPO JAPAN INSURANCE



#### SPECIALTY RISK SERVICES

















### TD BANKNORTH (MORSE, PAYSON & NOYES)







#### THE FRANK GATES SERVICE COMPANY



33%

33%





**■ 2005 ■ 2006 ■ 2007** 



1st Qtr

2nd Qtr

3rd Qtr

4th Qtr

#### UNIVERSAL UNDERWRITERS INSURANCE CO.



#### VIRGINIA SURETY COMPANY INC.







#### XL SPECIALTY INSURANCE COMPANY





#### **ZURICH INSURANCE GROUP**





Percent of Total LT First Reports Denied

(Number Initial NOCs Received / Total LT First Reports)

14%

Percent of Total Claims for Compensation Denied

(Number Initial NOCs Received / Claims for Compensation)

23%

### Appendix A

# **Insurance Group Compliance Initial Filings Comparison**

2007

| Ŷ |  |  |
|---|--|--|
|   |  |  |
|   |  |  |
|   |  |  |
|   |  |  |
|   |  |  |
|   |  |  |
|   |  |  |

#### INSURANCE GROUP COMPLIANCE

#### **INITIAL INDEMNITY MOP AND NOC COMPARISON**

#### Annual

#### 1/1/2007 - 12/31/2007

| NCCI                                                                                                                               | INSURANCE GROUP