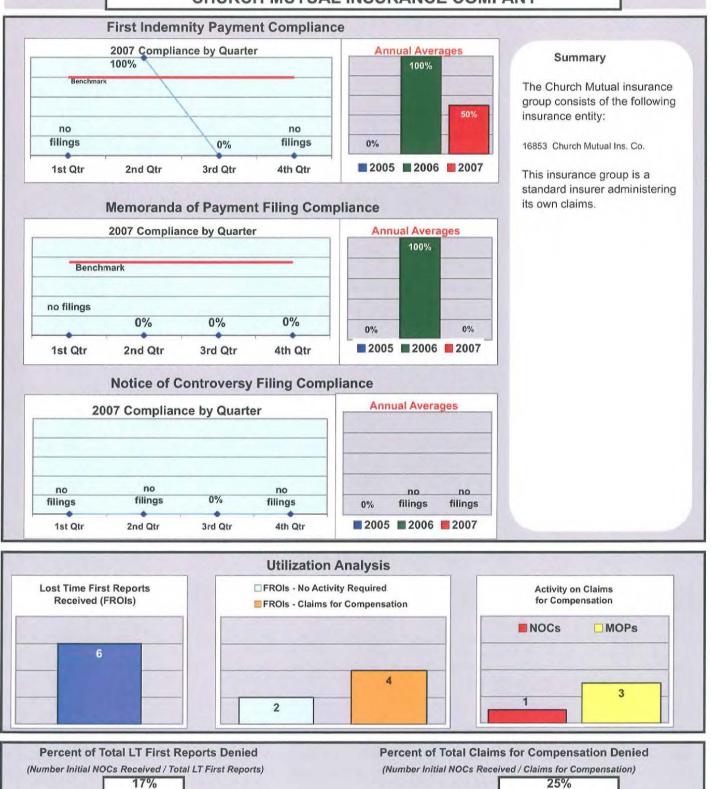

#### **CHURCH MUTUAL INSURANCE COMPANY**

■ 2005 ■ 2006 ■ 2007

no filings

4th Qtr

no

filings

1st Qtr

2nd Qtr

3rd Qtr

### CLAIMS MANAGEMENT, INC. (WAL-MART)

Percent of Total LT First Reports Denied

(Number Initial NOCs Received / Total LT First Reports)

20%

Percent of Total Claims for Compensation Denied

(Number Initial NOCs Received / Claims for Compensation)

20%