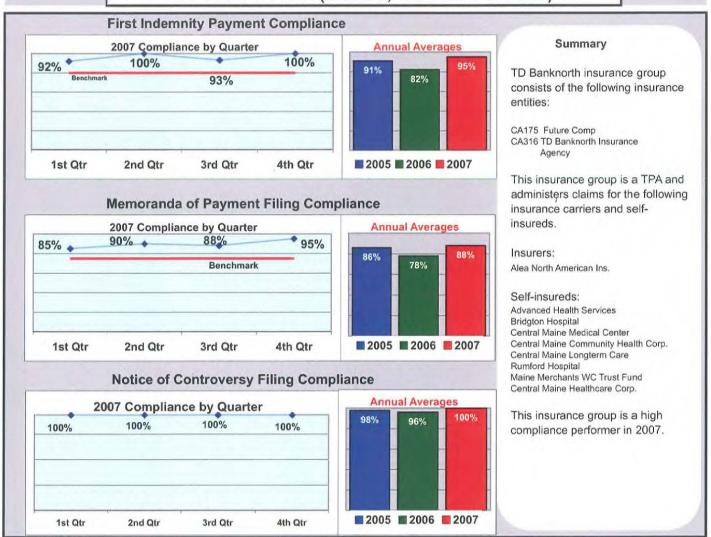

Cs Received / Claims for Compensation)

0%

#### MEADOWBROOK/MAINE ADJUSTMENT SERVICES









#### **NEWPAGE CORPORATION**





3

### **NGM (Formerly National Grange Mutual)**







### **OLD REPUBLIC INSURANCE**



26%

39%

#### **ONEBEACON INSURANCE**



(Number Initial NOCs Received / Total LT First Reports)

0%

(Number Initial NOCs Received / Claims for Compensation)

0%



#### PEERLESS INSURANCE GROUP















#### PROTECTIVE INSURANCE COMPANY



#### PUBLIC SERVICE MUTUAL



#### **RISK ENTERPRISES MANAGEMENT**



#### ROMAN CATHOLIC DIOCESE



#### SEDGWICK INSURANCE GROUP







#### SELECTIVE INSURANCE COMPANY







#### SENTRY INSURANCE CO.





10

#### SOMPO JAPAN INSURANCE



#### SPECIALTY RISK SERVICES

















### TD BANKNORTH (MORSE, PAYSON & NOYES)







#### THE FRANK GATES SERVICE COMPANY



33%

33%





**■ 2005 ■ 2006 ■ 2007** 



1st Qtr

2nd Qtr

3rd Qtr

4th Qtr

#### UNIVERSAL UNDERWRITERS INSURANCE CO.



#### VIRGINIA SURETY COMPANY INC.







#### XL SPECIALTY INSURANCE COMPANY





#### **ZURICH INSURANCE GROUP**





Percent of Total LT First Reports Denied

(Number Initial NOCs Received / Total LT First Reports)

14%

Percent of Total Claims for Compensation Denied

(Number Initial NOCs Received / Claims for Compensation)

23%

### Appendix A

# **Insurance Group Compliance Initial Filings Comparison**

2007

| Ŷ |  |  |
|---|--|--|
|   |  |  |
|   |  |  |
|   |  |  |
|   |  |  |
|   |  |  |
|   |  |  |
|   |  |  |

#### INSURANCE GROUP COMPLIANCE

#### **INITIAL INDEMNITY MOP AND NOC COMPARISON**

#### Annual

#### 1