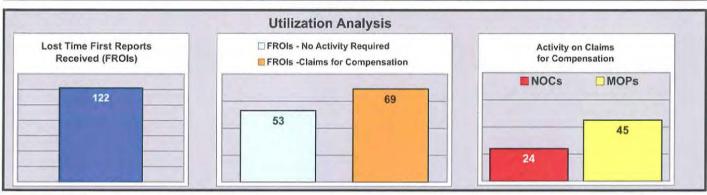

#### Chart 16

# % Total LT First Reports Denied

Total Initial Indemnity NOCs/ Total LT First Reports

**2007** 19.76% **\*2006** 20.30% **2005** 20.15% **2004** 20.53%

#### % Total Claims for Compensation Denied

Total Initial Indemnity NOCs/ Total Claims for Compensation

2007 39.96% \*2006 40.04% 2005 39.28% 2004 41.49%

#### Chart 17

The Monitoring Division has been producing this analysis since 2004. In each year the percentage of lost time First Reports of Occupational Injury or Disease that have turned into claims for compensation has remained stable, near the 50% mark.

The percentage of Lost Time First Reports denied continues to decline when the transitional data (migration from manual to EDI filing of NOCs) from 2006 is removed from the analysis.

\*MWCB mandated filing of NOCs by EDI on 7/1/2006.