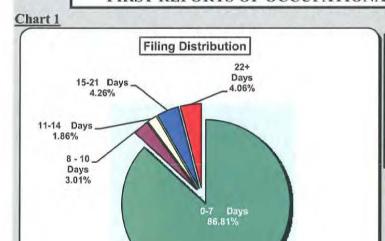

#### FIRST REPORTS OF OCCUPATIONAL INJURY OR DISEASE

#### Table 4

| First R | eports | Received | Within: |        |
|---------|--------|----------|---------|--------|
| 0-7     | Days   | 12,496   |         | 86.81% |
| 8-10    | Days   | 434      |         | 3.01%  |
| 11-14   | Days   | 268      |         | 1.86%  |
| 15-21   | Days   | 613      |         | 4.26%  |
| 22+     | Days   | 584      |         | 4.06%  |
| To      | tal    | 14,395   |         | 100%   |

# Number of Lost Time First Reports Received at MWCB Continues to Decline

In 2007, 14,395 Lost Time First Reports were filed with the MWCB, 352 fewer First Reports of Injury (FROIs) than 2006. The compliance rate for timely filing was 86.81%, a 2.37% increase over the 2006 compliance rate of 84.44% and the highest yet achieved by the insurance community.

This marks the seventh year in a row that the number of Lost Time First Reports received at the Board declined which mirrors NCCI data.

The increase in Lost Time First Report compliance can be attributed mostly to increased outreach, education, training and the insurance community's increased familiarity with the MWCB's EDI system.