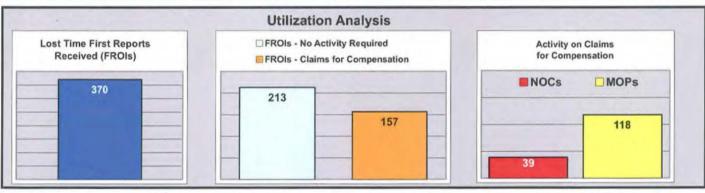

#### Chart 16

# % Total LT First Reports Denied

Total Initial Indemnity NOCs/ Total LT First Reports

**2007** 19.76% **\*2006** 20.30% **2005** 20.15% **2004** 20.53%

#### % Total Claims for Compensation Denied

Total Initial Indemnity NOCs/ Total Claims for Compensation

2007 39.96% \*2006 40.04% 2005 39.28% 2004 41.49%

#### Chart 17

The Monitoring Division has been producing this analysis since 2004. In each year the percentage of lost time First Reports of Occupational Injury or Disease that have turned into claims for compensation has remained stable, near the 50% mark.

The percentage of Lost Time First Reports denied continues to decline when the transitional data (migration from manual to EDI filing of NOCs) from 2006 is removed from the analysis.

\*MWCB mandated filing of NOCs by EDI on 7/1/2006.