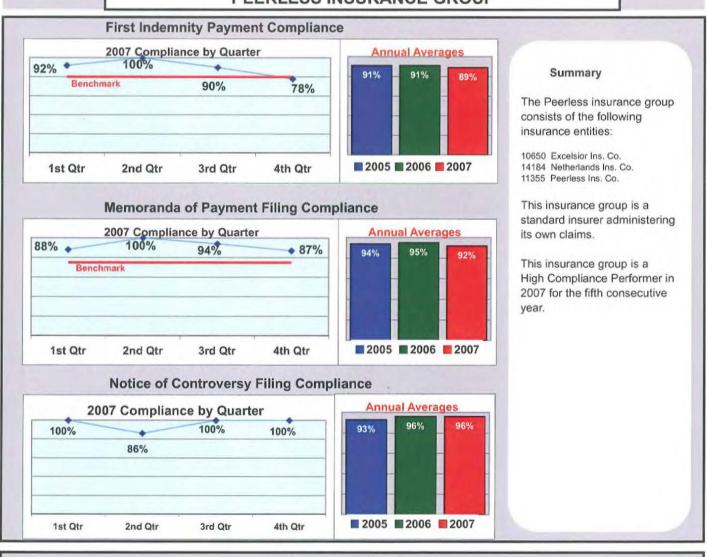

#### MAINE AUTOMOBILE DEALERS





10

#### MAINE EMPLOYERS' MUTUAL INSURANCE







#### MAINE HEALTH CARE ASSOCIATION







#### MAINE INSURANCE GUARANTY ASSOCIATION



#### MAINE MOTOR TRANSPORT ASSOCIATION







#### MAINE MUNICIPAL ASSOCIATION















#### MASSAMONT INSURANCE AGENCY



(Number Initial NOCs Received / Total LT First Reports)

0%

(Number Initial NOCs Received / Claims for Compensation)

0%

#### MEADOWBROOK/MAINE ADJUSTMENT SERVICES









#### **NEWPAGE CORPORATION**





3

### **NGM (Formerly National Grange Mutual)**







### **OLD REPUBLIC INSURANCE**



26%

39%

#### **ONEBEACON INSURANCE**



(Number Initial NOCs Received / Total LT First Reports)

0%

(Number Initial NOCs Received / Claims for Compensation)

0%



#### PEERLESS INSURANCE GROUP















#### PROTECTIVE INSURANCE COMPANY



#### PUBLIC SERVICE MUTUAL



#### **RISK ENTERPRISES MANAGEMENT**



#### ROMAN CATHOLIC DIOCESE



#### SEDGWICK INSURANCE GROUP







#### SELECTIVE INSURANCE COMPANY







#### SENTRY INSURANCE CO.





10

#### SOMPO JAPAN INSURANCE



#### SPECIALTY RISK SERVICES

















### TD BANKNORTH (MORSE, PAYSON & NOYES)







#### THE FRANK GATES SERVICE COMPANY



33%

33%





**■ 2005 ■ 2006 ■ 2007** 



1st Qtr

2nd Qtr

3rd Qtr

4th Qtr

#### UNIVERSAL UNDERWRITERS INSURANCE CO.



#### VIRGINIA SURETY COMPANY INC.







#### XL SPECIALTY INSURANCE COMPANY





#### **ZURICH INSURANCE GROUP**





Percent of Total LT First Reports Denied

(Number Initial NOCs Received / Total LT First Reports)

14%

Percent of Total Claims f