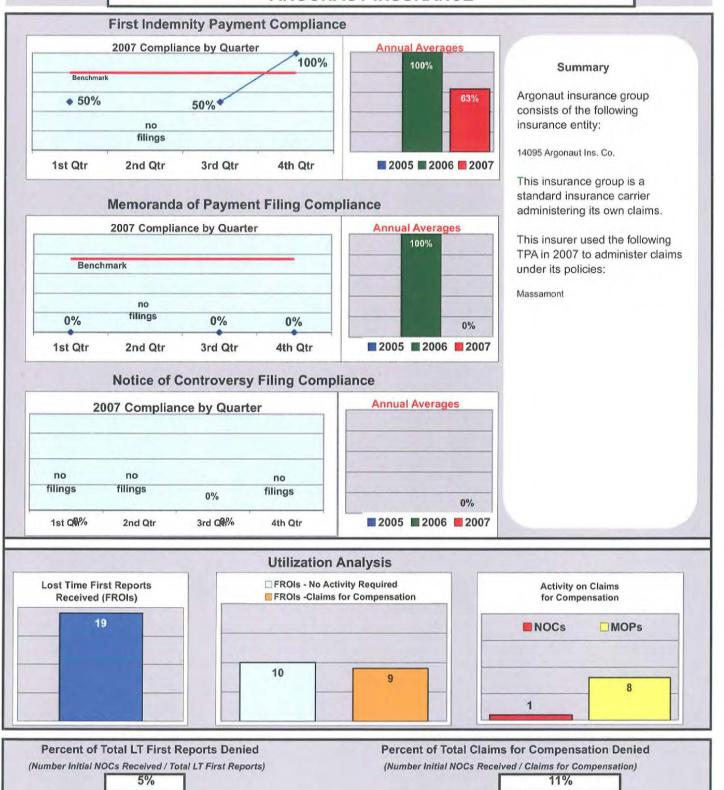

ates that out-of-state insurance groups filed 23% of all initial indemnity MOPs.

Even though out-of-state insurance groups filed only 23% of all initial MOPs, their generally lower filing compliance negatively impacted overall initial MOP filing compliance.

Some out-of-state insurance groups have improved their compliance performance by engaging in Corrective Action Plans.

The Office of Monitoring, Audit and Enforcement is currently engaged with many in-state and out-of-state insurance groups in an effort to improve compliance by offering training, education and alternative filing techniques.

In addition, random on-site audits of some out-ofstate insurance groups resulted in referrals to the Bureau of Insurance.





#### **ACE INSURANCE GROUP**















#### ARGONAUT INSURANCE





### ARROWPOINT CAPITAL CORP./NOVAPRO RISK









20%

#### **BATH IRON WORKS**







#### BERKLEY ADMIN OF CONNECTICUT



4%

6%

### BROADSPIRE SERVICES, INC.







#### CAMBRIDGE INTEGRATED SERVICES







#### CANNON COCHRAN MANAGEMENT SERVICES, INC.







### CHESTERFIELD SERVICES, INC.



#### **CHUBB INSURANCE GROUP**





5

#### **CHURCH MUTUAL INSURANCE COMPANY**







■ 2005 ■ 2006 ■ 2007

no filings

4th Qtr



no

filings

1st Qtr

2nd Qtr

3rd Qtr

### CLAIMS MANAGEMENT, INC. (WAL-MART)











Percent of Total LT First Reports Denied

(Number Initial NOCs Received / Total LT First Reports)

20%

Percent of Total Claims for Compensation Denied

(Number Initial NOCs Received / Claims for Compensation)

20%









#### CONSTITUTION STATE SERVICES CO.







#### *