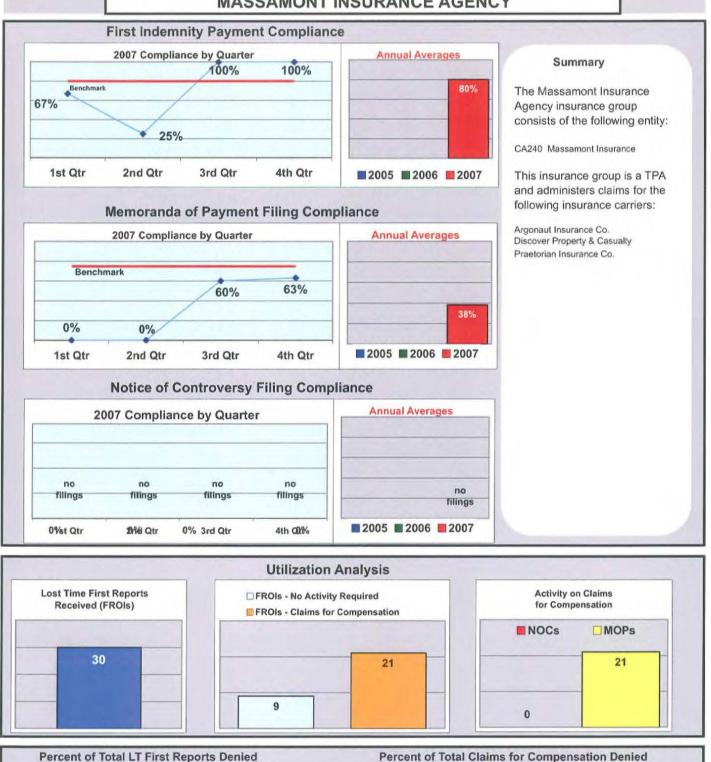

#### MASSAMONT INSURANCE AGENCY

(Number Initial NOCs Received / Total LT First Reports)

0%

(Number Initial NOCs Received / Claims for Compensation)

0%