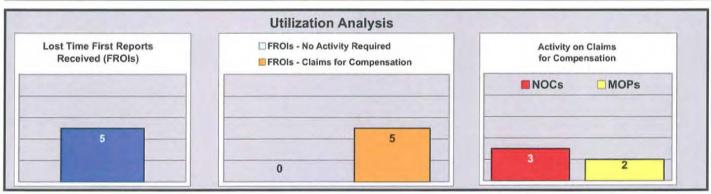

#### **CHURCH MUTUAL INSURANCE COMPANY**

■ 2005 ■ 2006 ■ 2007

no filings

4th Qtr

no

filings

1st Qtr

2nd Qtr

3rd Qtr

### CLAIMS MANAGEMENT, INC. (WAL-MART)

Percent of Total LT First Reports Denied

(Number Initial NOCs Received / Total LT First Reports)

20%

Percent of Total Claims for Compensation Denied

(Number Initial NOCs Received / Claims for Compensation)

20%