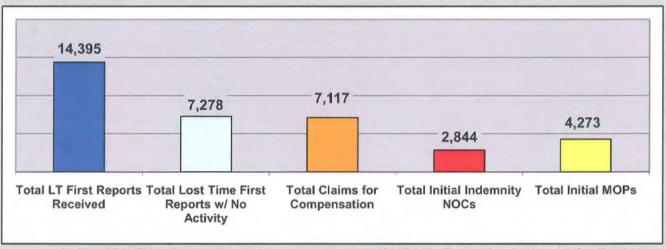

#### A. Lost Time First Reports.

- 14,395 Lost Time First Reports were received by the MWCB in 2007. This represents 352 fewer reports than in 2006 and a long term decline in the number of Lost Time First Reports filed with the Board.
- 87% (86.81%) were filed within 7 days. The highest compliance recorded for this indicator to date.

#### Table 4

| First R | eports | Received | Within: |        |
|---------|--------|----------|---------|--------|
| 0-7     | Days   | 12,496   |         | 86.81% |
| 8-10    | Days   | 434      |         | 3.01%  |
| 11-14   | Days   | 268      |         | 1.86%  |
| 15-21   | Days   | 613      |         | 4.26%  |
| 22+     | Days   | 584      |         | 4.06%  |
| To      | tal    | 14,395   |         | 100%   |