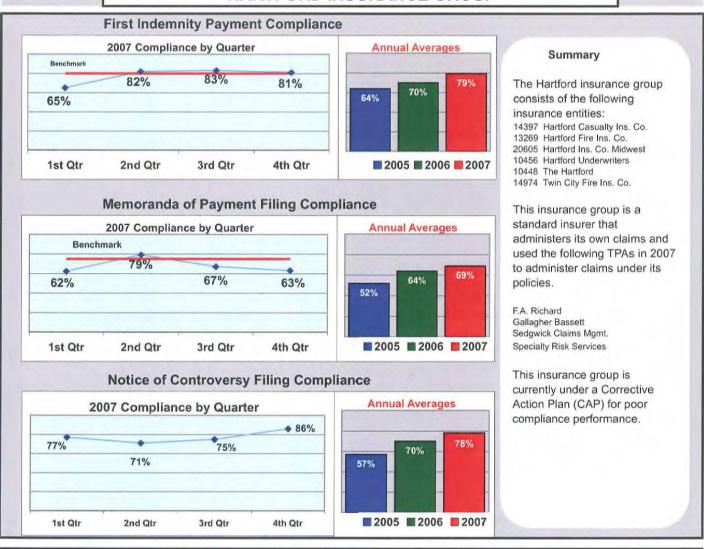

#### HARTFORD INSURANCE GROUP

#### A. Current CAPs.

The following insurance groups have active Corrective Action Plans (CAPs) in place. Corrective Action Plans are implemented for insurers and self-insured employers with chronic poor compliance and filing procedures. These plans have improved the performance of many of these carriers.