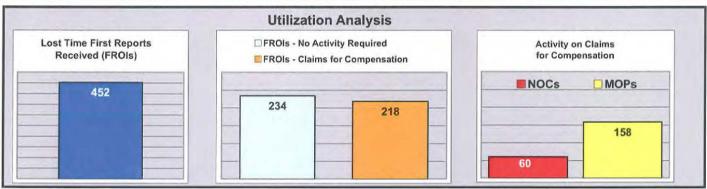

# % Total LT First Reports Denied

Total Initial Indemnity NOCs/ Total LT First Reports

**2007** 19.76% **\*2006** 20.30% **2005** 20.15% **2004** 20.53%

#### % Total Claims for Compensation Denied

Total Initial Indemnity NOCs/ Total Claims for Compensation

2007 39.96% \*2006 40.04% 2005 39.28% 2004 41.49%

#### Chart 17

The Monitoring Division has been producing this analysis since 2004. In each year the percentage of lost time First Reports of Occupational Injury or Disease that have turned into claims for compensation has remained stable, near the 50% mark.

The percentage of Lost Time First Reports denied continues to decline when the transitional data (migration from manual to EDI filing of NOCs) from 2006 is removed from the analysis.

\*MWCB mandated filing of NOCs by EDI on 7/1/2006.