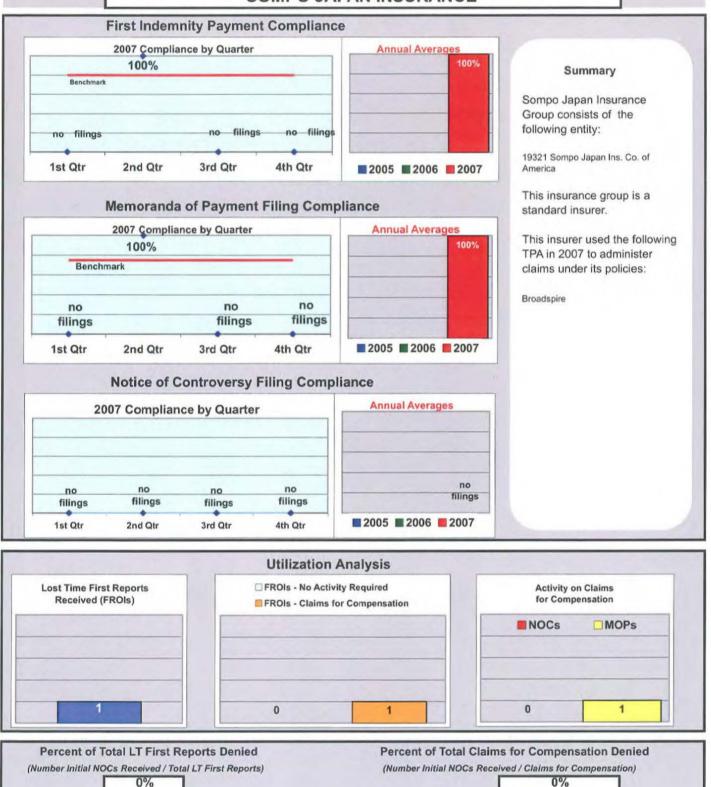

AGENCY



(Number Initial NOCs Received / Total LT First Reports)

0%

(Number Initial NOCs Received / Claims for Compensation)

0%

#### MEADOWBROOK/MAINE ADJUSTMENT SERVICES









#### **NEWPAGE CORPORATION**





3

### **NGM (Formerly National Grange Mutual)**







### **OLD REPUBLIC INSURANCE**



26%

39%

#### **ONEBEACON INSURANCE**



(Number Initial NOCs Received / Total LT First Reports)

0%

(Number Initial NOCs Received / Claims for Compensation)

0%



#### PEERLESS INSURANCE GROUP















#### PROTECTIVE INSURANCE COMPANY



#### PUBLIC SERVICE MUTUAL



#### **RISK ENTERPRISES MANAGEMENT**



#### ROMAN CATHOLIC DIOCESE



#### SEDGWICK INSURANCE GROUP







#### SELECTIVE INSURANCE COMPANY







#### SENTRY INSURANCE CO.





10

#### SOMPO JAPAN INSURANCE



#### SPECIALTY RISK SERVICES

















### TD BANKNORTH (MORSE, PAYSON & NOYES)







#### THE FRANK GATES SERVICE COMPANY



33%

33%





**■ 2005 ■ 2006 ■ 2007** 



1st Qtr

2nd Qtr

3rd Qtr

4th Qtr

#### UNIVERSAL UNDERWRITERS INSURANCE CO.



#### VIRGINIA SURETY COMPANY INC.







#### XL SPECIALTY INSURANCE COMPANY





#### **ZURICH INSURANCE GROUP**





Percent of Total LT First Reports Denied

(Number Initial NOCs Received / Total LT First Reports)

14%

Percent of Total Claims for Compensation Denied

(Number Initial NOCs Received / Claims for Compensation)

23%

### Appendix A

# **Insurance Group Compliance Initial Filings Comparison**

2007

| Ŷ |  |  |
|---|--|--|
|   |  |  |
|   |  |  |
|   |  |  |
|   |  |  |
|   |  |  |
|   |  |  |
|   |  |  |

#### INSURANC