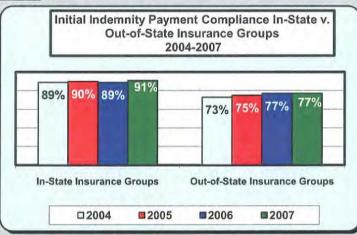

### In-State vs. Out-of-State Insurance Groups

Through the Reconciliation Report and the Reconciliation Process, the MWCB can identify those insurance groups processing "in-state" and those processing "out-of-state."

An out-of-state insurance group has its main indemnity claims processing location outside of Maine and provides a mailing address for the Reconciliation Report that is outside of Maine.

An in-state insurance group has its main indemnity claims processing location in Maine and provides a mailing address for the Reconciliation Report that is in Maine.

These charts indicate that in-state insurance groups generally have higher compliance with the MWCB's benchmarks than out-of-state insurance groups.

Chart 29 indicates that out-of-state insurance groups filed 23% of all initial indemnity MOPs.

Even though out-of-state insurance groups filed only 23% of all initial MOPs, their generally lower filing compliance negatively impacted overall initial MOP filing compliance.

Some out-of-state insurance groups have improved their compliance performance by engaging in Corrective Action Plans.