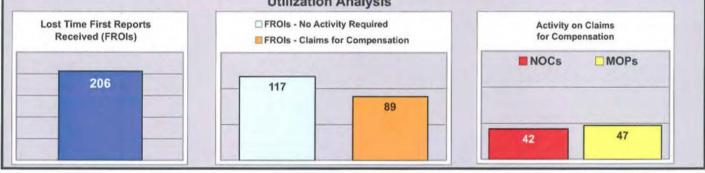

### CLAIMS MANAGEMENT, INC. (WAL-MART)

Percent of Total LT First Reports Denied

(Number Initial NOCs Received / Total LT First Reports)

20%

Percent of Total Claims for Compensation Denied

(Number Initial NOCs Received / Claims for Compensation)

20%

# % Total LT First Reports Denied

Total Initial Indemnity NOCs/ Total LT First Reports

**2007** 19.76% **\*2006** 20.30% **2005** 20.15% **2004** 20.53%

#### % Total Claims for Compensation Denied

Total Initial Indemnity NOCs/ Total Claims for Compensation

2007 39.96% \*2006 40.04% 2005 39.28% 2004 41.49%