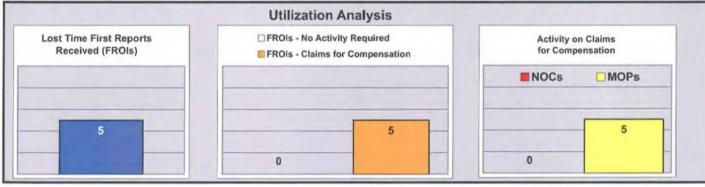

SURANCE**



26%

39%

#### **ONEBEACON INSURANCE**



(Number Initial NOCs Received / Total LT First Reports)

0%

(Number Initial NOCs Received / Claims for Compensation)

0%



#### PEERLESS INSURANCE GROUP















#### PROTECTIVE INSURANCE COMPANY



#### PUBLIC SERVICE MUTUAL



#### **RISK ENTERPRISES MANAGEMENT**



#### ROMAN CATHOLIC DIOCESE



#### SEDGWICK INSURANCE GROUP







#### SELECTIVE INSURANCE COMPANY







#### SENTRY INSURANCE CO.





10

#### SOMPO JAPAN INSURANCE



#### SPECIALTY RISK SERVICES

















### TD BANKNORTH (MORSE, PAYSON & NOYES)







#### THE FRANK GATES SERVICE COMPANY



33%

33%





**■ 2005 ■ 2006 ■ 2007** 



1st Qtr

2nd Qtr

3rd Qtr

4th Qtr

#### UNIVERSAL UNDERWRITERS INSURANCE CO.



#### VIRGINIA SURETY COMPANY INC.







#### XL SPECIALTY INSURANCE COMPANY





#### **ZURICH INSURANCE GROUP**





Percent of Total LT First Reports Denied

(Number Initial NOCs Received / Total LT First Reports)

14%

Percent of Total Claims for Compensation Denied

(Number Initial NOCs Received / Claims for Compensation)

23%

### Appendix A

# **Insurance Group Compliance Initial Filings Comparison**

2007

| Ŷ |  |  |
|---|--|--|
|   |  |  |
|   |  |  |
|   |  |  |
|   |  |  |
|   |  |  |
|   |  |  |
|   |  |  |

#### INSURANCE GROUP COMPLIANCE

#### **INITIAL INDEMNITY MOP AND NOC COMPARISON**

#### Annual

#### 1/1/2007 - 12/31/2007

| NCCI                                                                                                                               | INSURANCE GROUP