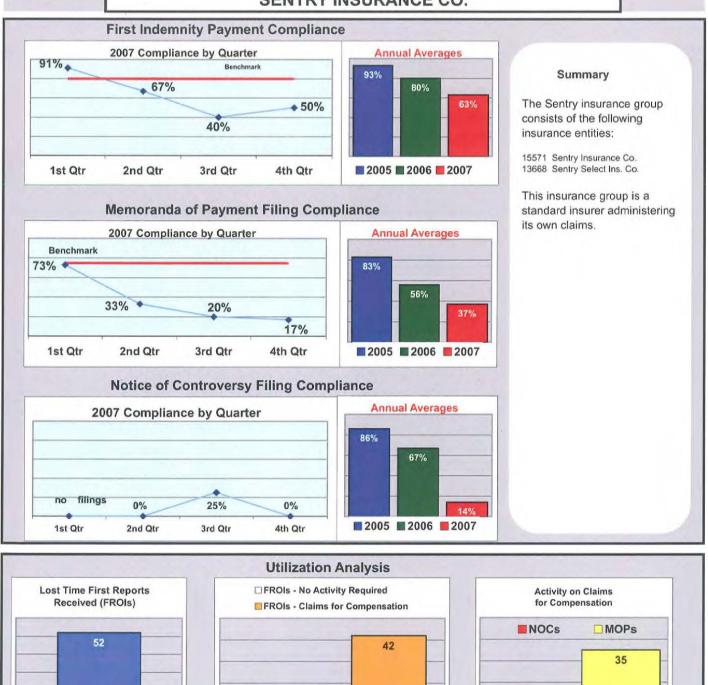

#### MASSAMONT INSURANCE AGENCY



(Number Initial NOCs Received / Total LT First Reports)

0%

(Number Initial NOCs Received / Claims for Compensation)

0%

#### MEADOWBROOK/MAINE ADJUSTMENT SERVICES









#### **NEWPAGE CORPORATION**





3

### **NGM (Formerly National Grange Mutual)**







### **OLD REPUBLIC INSURANCE**



26%

39%

#### **ONEBEACON INSURANCE**



(Number Initial NOCs Received / Total LT First Reports)

0%

(Number Initial NOCs Received / Claims for Compensation)

0%



#### PEERLESS INSURANCE GROUP















#### PROTECTIVE INSURANCE COMPANY



#### PUBLIC SERVICE MUTUAL



#### **RISK ENTERPRISES MANAGEMENT**



#### ROMAN CATHOLIC DIOCESE



#### SEDGWICK INSURANCE GROUP







#### SELECTIVE INSURANCE COMPANY







#### SENTRY INSURANCE CO.





10

#### SOMPO JAPAN INSURANCE



#### SPECIALTY RISK SERVICES

















### TD BANKNORTH (MORSE, PAYSON & NOYES)







#### THE FRANK GATES SERVICE COMPANY



33%

33%





**■ 2005 ■ 2006 ■ 2007** 



1st Qtr

2nd Qtr

3rd Qtr

4th Qtr

#### UNIVERSAL UNDERWRITERS INSURANCE CO.



#### VIRGINIA SURETY COMPANY INC.







#### XL SPECIALTY INSURANCE COMPANY





#### **ZURICH INSURANCE GROUP**





Percent of Total LT First Reports Denied

(Number Initial NOCs Received / Total LT First Reports)

14%

Percent of Total Claims for Compensation Denied

(Number Initial NOCs Received / Claims for Compensation)

23%

### Appendix A

# **Insurance Group Compliance Initial Filings Comparison**

2007

| Ŷ |  |  |
|---|--|--|
|   |  |  |
|   |  |  |
|   |  |  |
|   |  |  |
|   |  |  |
|