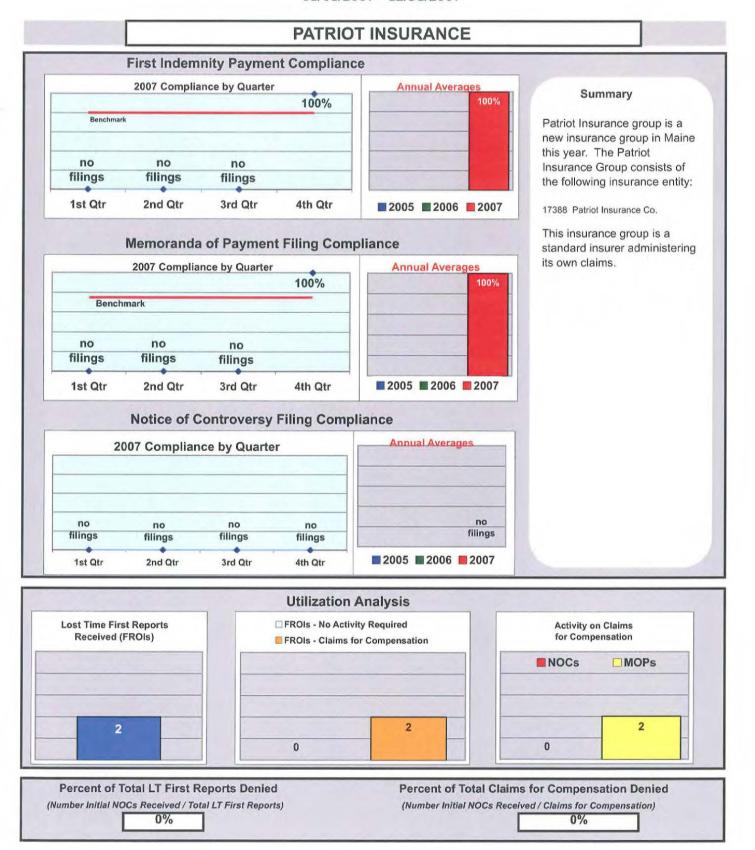

NGS (Formerly Federated Retail)



#### MAINE AUTOMOBILE DEALERS





10

#### MAINE EMPLOYERS' MUTUAL INSURANCE







#### MAINE HEALTH CARE ASSOCIATION







#### MAINE INSURANCE GUARANTY ASSOCIATION



#### MAINE MOTOR TRANSPORT ASSOCIATION







#### MAINE MUNICIPAL ASSOCIATION















#### MASSAMONT INSURANCE AGENCY



(Number Initial NOCs Received / Total LT First Reports)

0%

(Number Initial NOCs Received / Claims for Compensation)

0%

#### MEADOWBROOK/MAINE ADJUSTMENT SERVICES









#### **NEWPAGE CORPORATION**





3

### **NGM (Formerly National Grange Mutual)**







### **OLD REPUBLIC INSURANCE**



26%

39%

#### **ONEBEACON INSURANCE**



(Number Initial NOCs Received / Total LT First Reports)

0%

(Number Initial NOCs Received / Claims for Compensation)

0%



#### PEERLESS INSURANCE GROUP















#### PROTECTIVE INSURANCE COMPANY



#### PUBLIC SERVICE MUTUAL



#### **RISK ENTERPRISES MANAGEMENT**



#### ROMAN CATHOLIC DIOCESE



#### SEDGWICK INSURANCE GROUP







#### SELECTIVE INSURANCE COMPANY







#### SENTRY INSURANCE CO.





10

#### SOMPO JAPAN INSURANCE



#### SPECIALTY RISK SERVICES

















### TD BANKNORTH (MORSE, PAYSON & NOYES)







#### THE FRANK GATES SERVICE COMPANY



33%

33%





**■ 2005 ■ 2006 ■ 2007** 



1st Qtr

2nd Qtr

3rd Qtr

4th Qtr

#### UNIVERSAL UNDERWRITERS INSURANCE CO.



#### VIRGINIA SURETY COMPANY INC.







#### XL SPECIALTY INSURANCE COMPANY





#### **ZURICH INSURANCE GROUP**





Percent of Total LT First Reports Denied

(Number Initial NOCs Received / Total LT First Reports