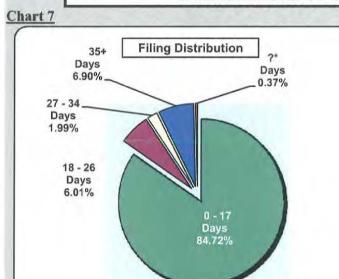

Table 6

0 - 17

18 - 26

27 - 34

35+

?

Initial Filing Made Within:

Days

Days

Days

Days

Days

# Total 4,273 100.00%

#### MOP Filing Climbing

3,620

257

85

295

16

84.72%

6.01%

1.99%

6.90%

0.37%

The filing of the Memoranda of Payment (MOP) is an important performance indicator for the Maine Workers' Compensation Board.

While the filing of the MOP may not have the tangible benefits to the injured employee that the initial indemnity benefit payment may have, the MOP filing provides the Board with an indicator of how well insurers are complying with the administrative requirements of the Workers' Compensation Act. Studies from the Workers' Compensation Research Institute (WCRI) indicate that proper claims administration and timely payment of claims impacts the overall costs of claims and the time it takes for a claim to be processed through the dispute resolution system.