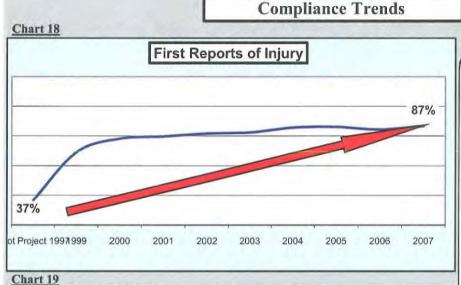

# Number of Lost Time First Reports Received at MWCB Continues to Decline

In 2007, 14,395 Lost Time First Reports were filed with the MWCB, 352 fewer First Reports of Injury (FROIs) than 2006. The compliance rate for timely filing was 86.81%, a 2.37% increase over the 2006 compliance rate of 84.44% and the highest yet achieved by the insurance community.

### Compliance Continues to Trend Upwards

The Maine Workers' Compensation Board has measured compliance on three key performance indicators since the pilot project in 1997:

- 1) Filing of First Reports of Injury
- Payment of Initial Indemnity
   Benefit
- 3) Filing of Initial Memoranda of Payment

The charts to the left give an indication of how workers' compensation claims administration has continued to improve in the State of Maine since the inception of the Office of Monitoring, Audit and Enforcement (MAE).

If we use the organizational model of "What Gets Measured Gets
Done", we can see that there has been noted improvement in claims administration in these three areas. The 1997 data references sample data that was part of the Board's Pilot Project. The 1999-2007 data references the population data from the entire insurance community.