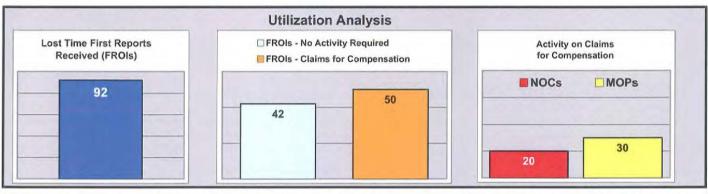

### CLAIMS MANAGEMENT, INC. (WAL-MART)

Percent of Total LT First Reports Denied

(Number Initial NOCs Received / Total LT First Reports)

20%

Percent of Total Claims for Compensation Denied

(Number Initial NOCs Received / Claims for Compensation)

20%