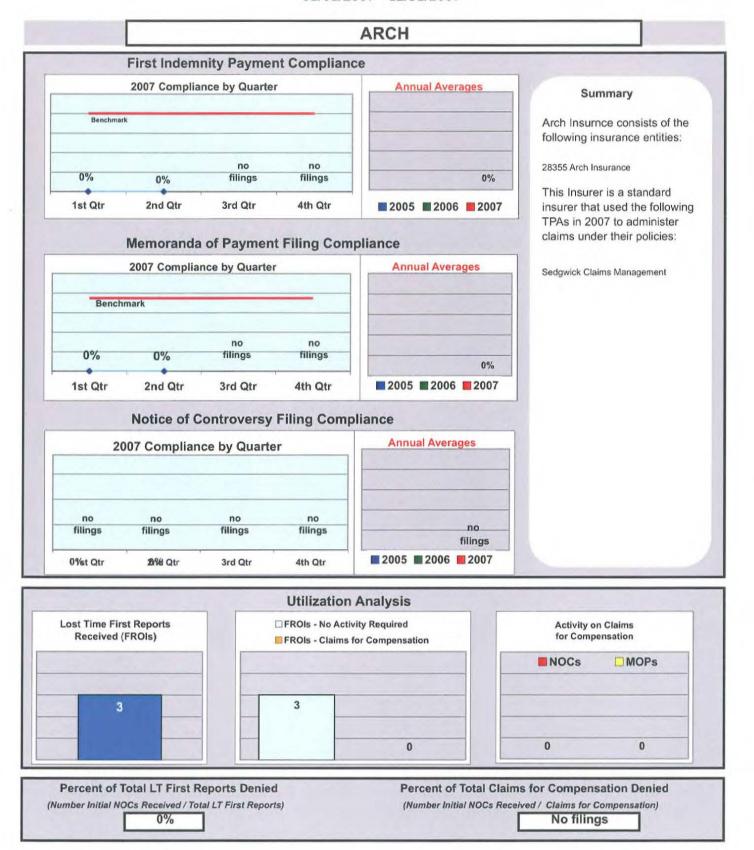

nce groups.

Chart 29 indicates that out-of-state insurance groups filed 23% of all initial indemnity MOPs.

Even though out-of-state insurance groups filed only 23% of all initial MOPs, their generally lower filing compliance negatively impacted overall initial MOP filing compliance.

Some out-of-state insurance groups have improved their compliance performance by engaging in Corrective Action Plans.

The Office of Monitoring, Audit and Enforcement is currently engaged with many in-state and out-of-state insurance groups in an effort to improve compliance by offering training, education and alternative filing techniques.

In addition, random on-site audits of some out-ofstate insurance groups resulted in referrals to the Bureau of Insurance.





#### **ACE INSURANCE GROUP**















#### ARGONAUT INSURANCE





### ARROWPOINT CAPITAL CORP./NOVAPRO RISK









20%

#### **BATH IRON WORKS**







#### BERKLEY ADMIN OF CONNECTICUT



4%

6%

### BROADSPIRE SERVICES, INC.







#### CAMBRIDGE INTEGRATED SERVICES







#### CANNON COCHRAN MANAGEMENT SERVICES, INC.







### CHESTERFIELD SERVICES, INC.



#### **CHUBB INSURANCE GROUP**





5

#### **CHURCH MUTUAL INSURANCE COMPANY**







■ 2005 ■ 2006 ■ 2007

no filings

4th Qtr



no

filings

1st Qtr

2nd Qtr

3rd Qtr

### CLAIMS MANAGEMENT, INC. (WAL-MART)











Percent of Total LT First Reports Denied

(Number Initial NOCs Received / Total LT First Reports)

20%

Percent of Total Claims for Compensation Denied

(Number Initial NOCs Received / Claims for Compensation)

20%









#### CONSTITUTION STATE