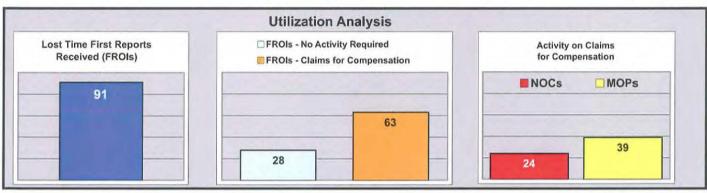

#### Chart 16

# % Total LT First Reports Denied

Total Initial Indemnity NOCs/ Total LT First Reports

**2007** 19.76% **\*2006** 20.30% **2005** 20.15% **2004** 20.53%

#### % Total Claims for Compensation Denied

Total Initial Indemnity NOCs/ Total Claims for Compensation

2007 39.96% \*2006 40.04% 2005 39.28% 2004 41.49%

#### Chart 17

The Monitoring Division has been producing this analysis since 2004. In each year the percentage of lost time First Reports of Occupational Injury or Disease that have turned into claims for compensation has remained stable, near the 50% mark.

The percentage of Lost Time First Reports denied continues to decline when the transitional data (migration from manual to EDI filing of NOCs) from 2006 is removed from the analysis.

\*MWCB mandated filing of NOCs by EDI on 7/1/2006.