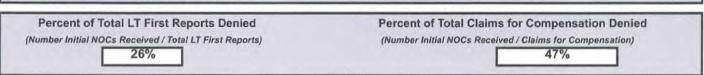

# % Total LT First Reports Denied

Total Initial Indemnity NOCs/ Total LT First Reports

**2007** 19.76% **\*2006** 20.30% **2005** 20.15% **2004** 20.53%

#### % Total Claims for Compensation Denied

Total Initial Indemnity NOCs/ Total Claims for Compensation

2007 39.96% \*2006 40.04% 2005 39.28% 2004 41.49%

#### Chart 17

The Monitoring Division has been producing this analysis since 2004. In each year the percentage of lost time First Reports of Occupational Injury or Disease that have turned into claims for compensation has remained stable, near the 50% mark.

The percentage of Lost Time First Reports denied continues to decline when the transitional data (migration from manual to EDI filing of NOCs) from 2006 is removed from the analysis.

\*MWCB mandated filing of NOCs by EDI on 7/1/2006.