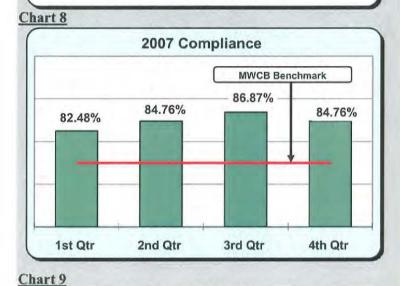

#### C. Memoranda of Payment Filed Within 17 Days.

• 85% (84.72%) of all Memoranda of Payment were filed within 17 days. The MWCB Benchmark is 75%. The insurance community exceeded this benchmark by nearly 10 percent (9.72%).

### **2007 Quarterly Compliance Reports**

|                                                   | First<br>Quarter                                                          | Second<br>Quarter | Third<br>Quarter | Fourth<br>Quarter |  |  |  |
|---------------------------------------------------|---------------------------------------------------------------------------|-------------------|------------------|-------------------|--|--|--|
|                                                   | 7 Days                                                                    | 7 Days            | 7 Days           | 7 Days            |  |  |  |
| First Reports of Injury<br>Received Within:       | 84.65%                                                                    | 87.01%            | 87,00%           | 87.92%            |  |  |  |
| Initial Indemnity Payments<br>Made Within 14 Days | 86.00%                                                                    | 87,59%            | 89,89%           | 86.36%            |  |  |  |
| Memoranda of Payment<br>Received Within 17 Days   | 82.48%                                                                    | 84,76%            | 86,87%           | 84.76%            |  |  |  |
| Notices of Controversy<br>Received Within 14 Days | 87.87%                                                                    | 91.30%            | 89.41%           | 89.00%            |  |  |  |
|                                                   | Static results based upon data received by the deadline for each quarter. |                   |                  |                   |  |  |  |

# Filing of initial MOP Compliance for Different Types of Workers' Compensation Claims by Entities or Adjusters

The overall compliance for the filing of the Initial Indemnity Memoranda of Payment remained relatively flat in 2007 (84.72%) compared to 2006 (84.38%).