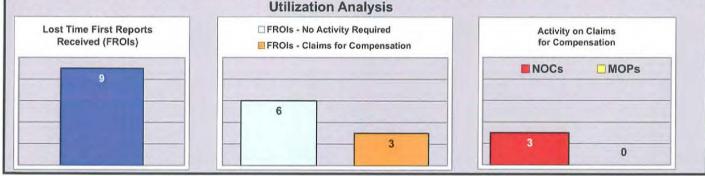

#### SENTRY INSURANCE CO.

10

# % Total LT First Reports Denied

Total Initial Indemnity NOCs/ Total LT First Reports

**2007** 19.76% **\*2006** 20.30% **2005** 20.15% **2004** 20.53%

#### % Total Claims for Compensation Denied

Total Initial Indemnity NOCs/ Total Claims for Compensation

2007 39.96% \*2006 40.04% 2005 39.28% 2004 41.49%