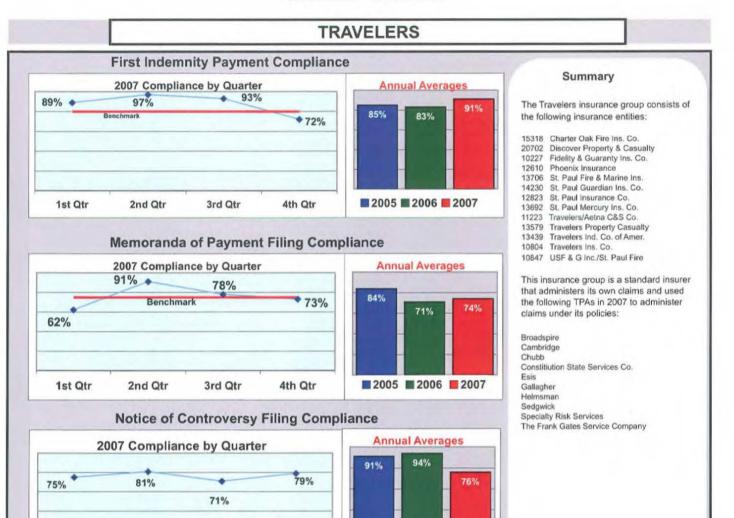

#### UNIVERSAL UNDERWRITERS INSURANCE CO.

#### **ZURICH INSURANCE GROUP**

Percent of Total LT First Reports Denied

(Number Initial NOCs Received / Total LT First Reports)

14%

Percent of Total Claims for Compensation Denied

(Number Initial NOCs Received / Claims for Compensation)

23%