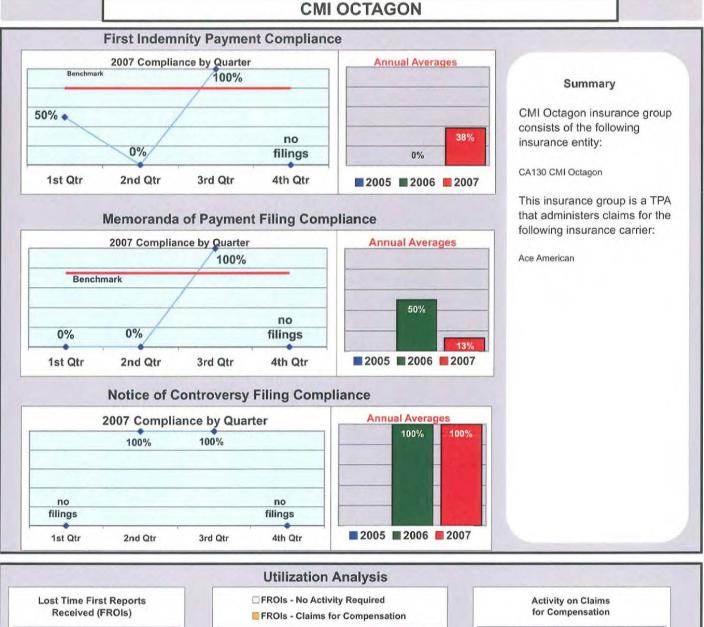

ve compliance by offering training, education and alternative filing techniques.

In addition, random on-site audits of some out-ofstate insurance groups resulted in referrals to the Bureau of Insurance.





#### **ACE INSURANCE GROUP**















#### ARGONAUT INSURANCE





### ARROWPOINT CAPITAL CORP./NOVAPRO RISK









20%

#### **BATH IRON WORKS**







#### BERKLEY ADMIN OF CONNECTICUT



4%

6%

### BROADSPIRE SERVICES, INC.







#### CAMBRIDGE INTEGRATED SERVICES







#### CANNON COCHRAN MANAGEMENT SERVICES, INC.







### CHESTERFIELD SERVICES, INC.



#### **CHUBB INSURANCE GROUP**





5

#### **CHURCH MUTUAL INSURANCE COMPANY**







■ 2005 ■ 2006 ■ 2007

no filings

4th Qtr



no

filings

1st Qtr

2nd Qtr

3rd Qtr

### CLAIMS MANAGEMENT, INC. (WAL-MART)











Percent of Total LT First Reports Denied

(Number Initial NOCs Received / Total LT First Reports)

20%

Percent of Total Claims for Compensation Denied

(Number Initial NOCs Received / Claims for Compensation)

20%









#### CONSTITUTION STATE SERVICES CO.







#### **CRAWFORD & CO**









### ESIS, INC.







### F. A. RICHARD & ASSOCIATES





### **GAB ROBINS**







### GALLAGHER BASSETT SERVICES, INC.







### HALLMARK MANAGEMENT (CLAIMETRICS)



#### HANNAFORD BROTHERS















#### HARLEYSVILLE INS CO





#### HARTFORD INSURANCE GROUP







#### HELMSMAN MANAGEMENT SERVICES







#### HRH CLAIMS MANAGEMENT SERVICE



### **INTERGUARD LTD. GROUP (Formerly Guard)**







#### INTERSTATE ADJUSTMENT SERVICES



#### LIBERTY MUTUAL GROUP







### MACY'S RETAI