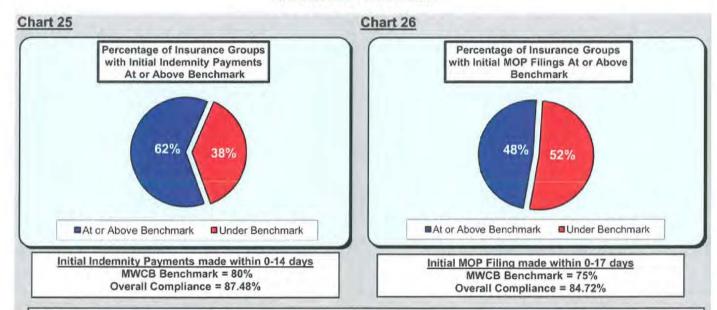

During 2007, MEMIC filed about 4% fewer MOPs than in 2006.

Insurance Group Benchmark Comparisons: Initial Indemnity Benefit Payments and Initial MOP Filing

In 2007, the Monitoring Division changed the way we tracked and posted compliance performance to mirror the way the MWCB and Maine Bureau of Insurance audited insurance groups and claims administrators. As a result of this change, 66 insurance groups posted initial indemnity payments or Memoranda of Payment filings as compared to only 54 in 2006. Since the methods used to post compliance to insurance groups changed substantially, the Monitoring Division will not present this data as a comparison to previous years as it is not an "apples to apples" objective comparison.

Insurance groups can consist of many different insurance entities. For example, Liberty Mutual Group is comprised of 10 different insurance entities. As the Insurance Group Compliance spreadsheet (Appendix B) indicates, most insurance groups filed only a small number of MOPs. In 2007 the compliance performance of TPAs was posted to the insurance groups who issued the policies as well as to each TPAs own compliance performance. This change was possible due to enhancements in the EDI reporting system that require the name of the Claims Administrator as well as the insurer who issued the policy.

In 2007, 41 of the 66 insurance groups that filed records of initial indemnity payments met or exceeded the Board's Benchmark of 80%.

The majority of initial indemnity payments and MOPs are filed by a small number of insurance groups that generally have high compliance. The data from those groups with high compliance made up the majority of the MOPs measured. As a result, the overall industry compliance was above the MWCB's benchmarks. However, the insurance group charts indicate less than half of the insurance groups met both of the MWCB's benchmarks.