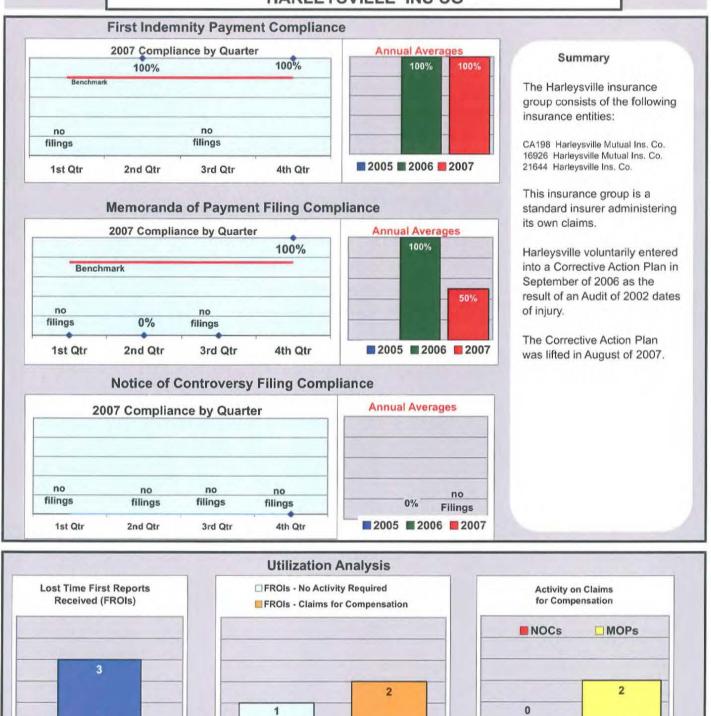

#### HARLEYSVILLE INS CO

#### A. Current CAPs.

The following insurance groups have active Corrective Action Plans (CAPs) in place. Corrective Action Plans are implemented for insurers and self-insured employers with chronic poor compliance and filing procedures. These plans have improved the performance of many of these carriers.

|    | Insurance Group                   | <u>Premium Written</u> |
|----|-----------------------------------|------------------------|
| A. | Ace/ESIS Insurance Group          | 1.64%                  |
| В. | AIG Domestic Claims Inc.          | not available          |
| C. | Cambridge Integrated Services     | NA-TPA                 |
| D. | Claims Management, Inc.           | NA-TPA                 |
| E. | CNA Insurance Group               | 1.05%                  |
| F. | Crawford & Company                | NA-TPA                 |
| G. | Gallagher Bassett Claims Services | NA-TPA                 |
| Н. | Hartford/Specialty Risk Services  | 3.12%                  |
| 1. | Selective Insurance               | .04%                   |
| J. | Zurich Insurance                  | 0.64%                  |
|    | B. CAPs Lifted.                   |                        |
|    | Insurance Group                   | Date Lifted            |
| A. | Harleysville                      | 6/07                   |
| В. | MEMIC                             | 8/07                   |
| C. | NGM                               | 8/07                   |