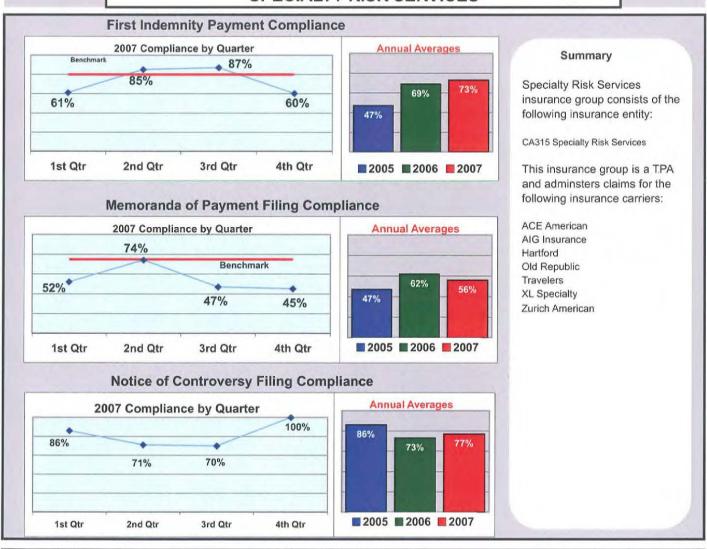

Received / Total LT First Reports)

0%

(Number Initial NOCs Received / Claims for Compensation)

0%

#### MEADOWBROOK/MAINE ADJUSTMENT SERVICES









#### **NEWPAGE CORPORATION**





3

### **NGM (Formerly National Grange Mutual)**







### **OLD REPUBLIC INSURANCE**



26%

39%

#### **ONEBEACON INSURANCE**



(Number Initial NOCs Received / Total LT First Reports)

0%

(Number Initial NOCs Received / Claims for Compensation)

0%



#### PEERLESS INSURANCE GROUP















#### PROTECTIVE INSURANCE COMPANY



#### PUBLIC SERVICE MUTUAL



#### **RISK ENTERPRISES MANAGEMENT**



#### ROMAN CATHOLIC DIOCESE



#### SEDGWICK INSURANCE GROUP







#### SELECTIVE INSURANCE COMPANY







#### SENTRY INSURANCE CO.





10

#### SOMPO JAPAN INSURANCE



#### SPECIALTY RISK SERVICES

















### TD BANKNORTH (MORSE, PAYSON & NOYES)







#### THE FRANK GATES SERVICE COMPANY



33%

33%





**■ 2005 ■ 2006 ■ 2007** 



1st Qtr

2nd Qtr

3rd Qtr

4th Qtr

#### UNIVERSAL UNDERWRITERS INSURANCE CO.



#### VIRGINIA SURETY COMPANY INC.







#### XL SPECIALTY INSURANCE COMPANY





#### **ZURICH INSURANCE GROUP**





Percent of Total LT First Reports Denied

(Number Initial NOCs Received / Total LT First Reports)

14%

Percent of Total Claims for Compensation Denied

(Number Initial NOCs Received / Claims for Compensation)

23%

### Appendix A

# **Insurance Group Compliance Initial Filings Comparison**

2007

| Ŷ |  |  |
|---|--|--|
|   |  |  |
|   |  |  |
|   |  |  |
|   |  |  |
|   |  |  |
|   |  |  |
|   |  |  |

#### INSURANCE GROUP COMPLIANCE

#### **INITI