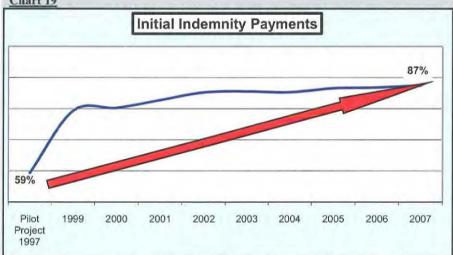

# Maine Continues Improvement on Compliance Performance of Initial Indemnity Payments

Injured workers in the State of Maine continue to benefit from the high compliance rate of initial indemnity payments. As displayed below, Maine has one of the higher compliance rates in states that publish this performance indicator.

Compliance performance by the insurance community has improved by over 7% since the inception of the Compliance Report and the monitoring program.

The noted improvement in compliance means that, compared to 1999, hundreds more Maine households received a timely initial indemnity benefit payment in 2007.

### Compliance Continues to Trend Upwards

The Maine Workers' Compensation Board has measured compliance on three key performance indicators since the pilot project in 1997:

- 1) Filing of First Reports of Injury
- Payment of Initial Indemnity
   Benefit
- 3) Filing of Initial Memoranda of Payment

The charts to the left give an indication of how workers' compensation claims administration has continued to improve in the State of Maine since the inception of the Office of Monitoring, Audit and Enforcement (MAE).

If we use the organizational model of "What Gets Measured Gets
Done", we can see that there has been noted improvement in claims administration in these three areas. The 1997 data references sample data that was part of the Board's Pilot Project. The 1999-2007 data references the population data from the entire insurance community.