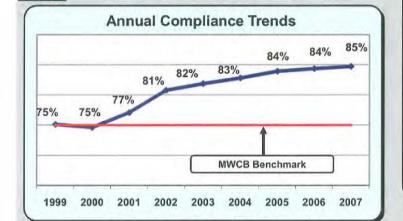

Table 2

**Annual Compliance** 

|                                                      | Pilot<br>Project<br>1997* | 1999   | 2000       | 2001            | 2002           | 2003          | 2004            | 2005        | 2006                | 2007                |
|------------------------------------------------------|---------------------------|--------|------------|-----------------|----------------|---------------|-----------------|-------------|---------------------|---------------------|
| First Reports of Injury<br>Received Within 7 Days    | 36.74%                    | 69.20% | 78.33%     | 79.71%          | 81,73%         | 82.43%        | 85.70%          | 86.12%      | 84.44%              | 86.81%              |
| Initial Indemnity<br>Payments<br>Made Within 14 Days | 59.39%                    | 79.35% | 80.26%     | 82.79%          | 85.27%         | 85,56%        | 85.30%          | 86.59%      | 86.83%              | 87.48%              |
| Memoranda of Payment<br>Received Within 17 Days      | 56.78%                    | 75.14% | 74.62%     | 77.08%          | 80.78%         | 81,87%        | 82.81%          | 83.93%      | 84.38%              | 84.72%              |
| Notices of Controversy<br>Received Within 17 Days    |                           |        |            |                 |                |               | 91.43%          | 92.42%      | 89.29% <sup>1</sup> | 89.06% <sup>2</sup> |
| *Based on Sample Data for Pilot Pr                   | oject of 1997             |        | Total popu | lation data rec | eived by March | 30 after each | calendar year i | s complete. |                     |                     |

|  | 1 | `a | b. | le | 3 |  |
|--|---|----|----|----|---|--|
|--|---|----|----|----|---|--|

**Percentage Change Over Time** 

| I GIOTE D                                                      | 1 croonings change over 1 mile     |               |                 |                 |                |                 |                 |               |               |
|----------------------------------------------------------------|------------------------------------|---------------|-----------------|-----------------|----------------|-----------------|-----------------|---------------|---------------|
|                                                                | Since<br>Pilot<br>Project<br>1997* | Since<br>1999 | Since<br>2000   | Since<br>2001   | Since<br>2002  | Since<br>2003   | Since<br>2004   | Since<br>2005 | Since<br>2006 |
| First Reports of Injury<br>Received Within 7 Days              | 136.28%                            | 25.45%        | 10.83%          | 8.91%           | 6.22%          | 5.31%           | 1.30%           | .80%          | 2.81%         |
| Initial Indemnity Payments<br>Made Within 14 Days              | 47.30%                             | 10.25%        | 9.00%           | 5.66%           | 2.59%          | 2.24%           | 2.56%           | 1.03%         | .75%          |
| Memoranda of Payment<br>Received Within 17 Days                | 49.21%                             | 12.75%        | 13.54%          | 9.91%           | 4.88%          | 3.48%           | 2,31%           | .94%          | .40%          |
| Notices of Controversy<br>Received Within 17 Days <sup>3</sup> |                                    |               |                 |                 |                |                 | -2.59%          | -3.64%        | 26%           |
| *Based on Sample Data for Pilot Pro                            | ject of 1997                       | Tota          | al population d | ata received by | y March 30 aft | er each calenda | nr year is comp | lete.         |               |

<sup>&</sup>lt;sup>1</sup> Second Quarter 2006 excluded.

<sup>&</sup>lt;sup>2</sup> 2007 data represents filing requirement of 14 days. The 2004 – 2006 filing requirement was 17 days.

Negative percentage change reflects change in filing requirement from 17 days (2004-2006) to 14 days (2007).