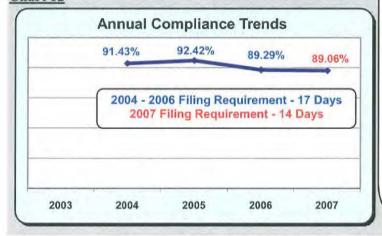

Table 2

**Annual Compliance** 

|                                                      | Pilot<br>Project<br>1997* | 1999   | 2000       | 2001            | 2002           | 2003          | 2004            | 2005        | 2006                | 2007                |
|------------------------------------------------------|---------------------------|--------|------------|-----------------|----------------|---------------|-----------------|-------------|---------------------|---------------------|
| First Reports of Injury<br>Received Within 7 Days    | 36.74%                    | 69.20% | 78.33%     | 79.71%          | 81,73%         | 82.43%        | 85.70%          | 86.12%      | 84.44%              | 86.81%              |
| Initial Indemnity<br>Payments<br>Made Within 14 Days | 59.39%                    | 79.35% | 80.26%     | 82.79%          | 85.27%         | 85,56%        | 85.30%          | 86.59%      | 86.83%              | 87.48%              |
| Memoranda of Payment<br>Received Within 17 Days      | 56.78%                    | 75.14% | 74.62%     | 77.08%          | 80.78%         | 81,87%        | 82.81%          | 83.93%      | 84.38%              | 84.72%              |
| Notices of Controversy<br>Received Within 17 Days    |                           |        |            |                 |                |               | 91.43%          | 92.42%      | 89.29% <sup>1</sup> | 89.06% <sup>2</sup> |
| *Based on Sample Data for Pilot Pr                   | oject of 1997             |        | Total popu | lation data rec | eived by March | 30 after each | calendar year i | s complete. |                     |                     |

<sup>&</sup>lt;sup>1</sup> Second Quarter 2006 excluded.

<sup>&</sup>lt;sup>2</sup> 2007 data represents filing requirement of 14 days. The 2004 – 2006 filing requirement was 17 days.

Negative percentage change reflects change in filing requirement from 17 days (2004-2006) to 14 days (2007).

The 2007 data indicates that 89.06% of the Initial Indemnity Notices of Controversy (NOCs) were filed timely using EDI. This is 2.2% decrease from the highest compliance reached by the industry when NOCs were filed in the paper format.

This compliance performance is higher than either First Reports, Initial Indemnity Payments and filing of Initial MOPs even though the filing requirement was reduced by Board motion from 17 to 14 days in 2007.