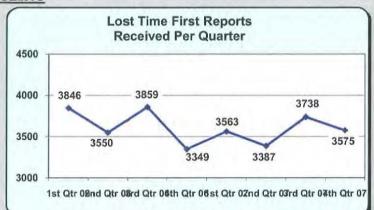

#### A. Lost Time First Reports.

- 14,395 Lost Time First Reports were received by the MWCB in 2007. This represents 352 fewer reports than in 2006 and a long term decline in the number of Lost Time First Reports filed with the Board.
- 87% (86.81%) were filed within 7 days. The highest compliance recorded for this indicator to date.

# Number of Lost Time First Reports Received at MWCB Continues to Decline

In 2007, 14,395 Lost Time First Reports were filed with the MWCB, 352 fewer First Reports of Injury (FROIs) than 2006. The compliance rate for timely filing was 86.81%, a 2.37% increase over the 2006 compliance rate of 84.44% and the highest yet achieved by the insurance community.

This marks the seventh year in a row that the number of Lost Time First Reports received at the Board declined which mirrors NCCI data.

The increase in Lost Time First Report compliance can be attributed mostly to increased outreach, education, training and the insurance community's increased familiarity with the MWCB's EDI system.