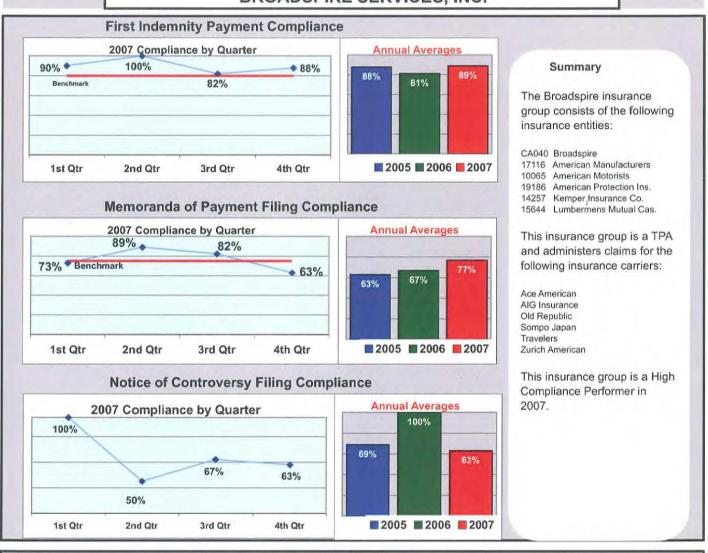

nerally lower filing compliance negatively impacted overall initial MOP filing compliance.

Some out-of-state insurance groups have improved their compliance performance by engaging in Corrective Action Plans.

The Office of Monitoring, Audit and Enforcement is currently engaged with many in-state and out-of-state insurance groups in an effort to improve compliance by offering training, education and alternative filing techniques.

In addition, random on-site audits of some out-ofstate insurance groups resulted in referrals to the Bureau of Insurance.





#### **ACE INSURANCE GROUP**















#### ARGONAUT INSURANCE





### ARROWPOINT CAPITAL CORP./NOVAPRO RISK









20%

#### **BATH IRON WORKS**







#### BERKLEY ADMIN OF CONNECTICUT



4%

6%

### BROADSPIRE SERVICES, INC.







#### CAMBRIDGE INTEGRATED SERVICES







#### CANNON COCHRAN MANAGEMENT SERVICES, INC.







### CHESTERFIELD SERVICES, INC.



#### **CHUBB INSURANCE GROUP**





5

#### **CHURCH MUTUAL INSURANCE COMPANY**







■ 2005 ■ 2006 ■ 2007

no filings

4th Qtr



no

filings

1st Qtr

2nd Qtr

3rd Qtr

### CLAIMS MANAGEMENT, INC. (WAL-MART)











Percent of Total LT First Reports Denied

(Number Initial NOCs Received / Total LT First Reports)

20%

Percent of Total Claims for Compensation Denied

(Number Initial NOCs Received / Claims for Compensation)

20%









#### CONSTITUTION STATE SERVICES CO.







#### **CRAWFORD & CO**









### ESIS, INC.







### F. A. RICHARD & ASSOCIATES





### **GAB ROBINS**







### GALLAGHER BASSETT SERVICES, INC.







### HALLMARK M