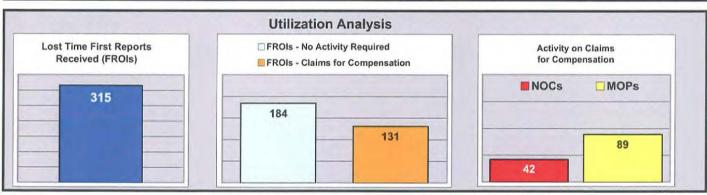

# % Total LT First Reports Denied

Total Initial Indemnity NOCs/ Total LT First Reports

**2007** 19.76% **\*2006** 20.30% **2005** 20.15% **2004** 20.53%

#### % Total Claims for Compensation Denied

Total Initial Indemnity NOCs/ Total Claims for Compensation

2007 39.96% \*2006 40.04% 2005 39.28% 2004 41.49%

#### Chart 17

The Monitoring Division has been producing this analysis since 2004. In each year the percentage of lost time First Reports of Occupational Injury or Disease that have turned into claims for compensation has remained stable, near the 50% mark.

The percentage of Lost Time First Reports denied continues to decline when the transitional data (migration from manual to EDI filing of NOCs) from 2006 is removed from the analysis.

\*MWCB mandated filing of NOCs by EDI on 7/1/2006.