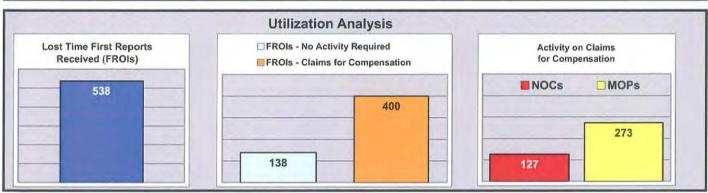

#### Chart 16

#### Chart 17

The Monitoring Division has been producing this analysis since 2004. In each year the percentage of lost time First Reports of Occupational Injury or Disease that have turned into claims for compensation has remained stable, near the 50% mark.

The percentage of Lost Time First Reports denied continues to decline when the transitional data (migration from manual to EDI filing of NOCs) from 2006 is removed from the analysis.

\*MWCB mandated filing of NOCs by EDI on 7/1/2006.