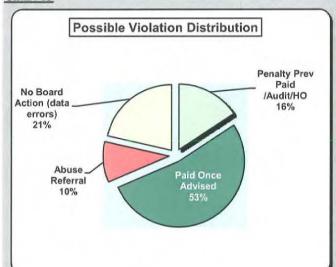

#### E. Potential §205(3) Violations.

• Seventy (70) potential violations were identified in 2007. Eleven (11) (15.71%) had been paid previously. Thirty-seven (37) (52.86%) were paid once the claims administrator was advised. Seven (7) (10%) were referred to the Abuse Investigation Unit and No Board Action was taken on 15 (21.43%). In total, \$35, 450 was issued to claimants in penalties and \$7,050 in penalties is awaiting resolution.

#### Table 8

| Possible Violation Distribution | on_ |        |
|---------------------------------|-----|--------|
| Penalty Prev. Paid/Audit/HO     | 11  | 15.71% |
| Paid Once Advised               | 37  | 52.86% |
| Abuse Referral                  | 7   | 10.00% |
| No Board Action (data errors)   | 15  | 21.43% |
| Total                           | 70  | 100%   |

\$35,450 issued to claimants in penalties. \$7,050 in penalties awaiting resolution.

1.8% of all Initial Indemnity Payments