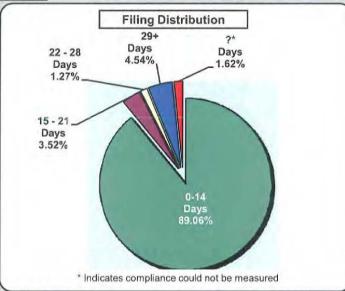

#### Table 7

| 1    | 2,844                        | 100.00%                                                                                         |
|------|------------------------------|-------------------------------------------------------------------------------------------------|
| Days | 46                           | 1.62%                                                                                           |
| Days | 129                          | 4.54%                                                                                           |
| Days | 36                           | 1.27%                                                                                           |
| Days | 100                          | 3.52%                                                                                           |
| Days | 2,533                        | 89.06%                                                                                          |
|      | Days<br>Days<br>Days<br>Days | Days         100           Days         36           Days         129           Days         46 |

#### **NOC Filing Compliance**

2007 marked the first full year that all Initial Indemnity Notices of Controversy (NOCs) were required to be filed in the IAIABC Release III Electronic Data Interchange (EDI) format.

The 2007 data indicates that 89.06% of the Initial Indemnity Notices of Controversy (NOCs) were filed timely using EDI. This is 2.2% decrease from the highest compliance reached by the industry when NOCs were filed in the paper format.

This compliance performance is higher than either First Reports, Initial Indemnity Payments and filing of Initial MOPs even though the filing requirement was reduced by Board motion from 17 to 14 days in 2007.