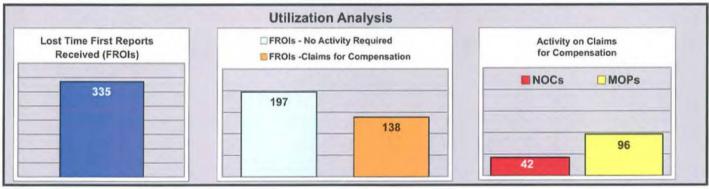

#### Chart 16

#### Chart 17

The Monitoring Division has been producing this analysis since 2004. In each year the percentage of lost time First Reports of Occupational Injury or Disease that have turned into claims for compensation has remained stable, near the 50% mark.