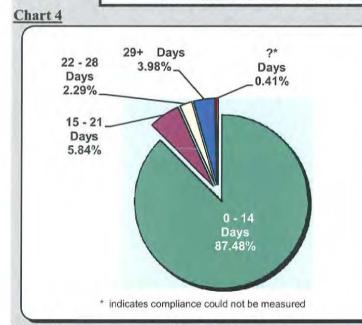

#### B. Payments of Initial Indemnity Benefit.

• 87% (87.48%) of Initial Indemnity Benefits were paid within 14 days. This is the highest annual compliance the industry has achieved to date. The MWCB Benchmark is 80%.

# Table 5

| -      | Within: | ments Mad | nitial Pay |
|--------|---------|-----------|------------|
| 87.48% | 3,432   | Days      | 0 - 14     |
| 5.84%  | 229     | Days      | 15 - 21    |
| 2.29%  | 90      | Days      | 22 - 28    |
| 3.98%  | 156     | Days      | 29+        |
| 0.41%  | 16      | Days      | ?          |
| 100%   | 3,923   |           | Tota       |