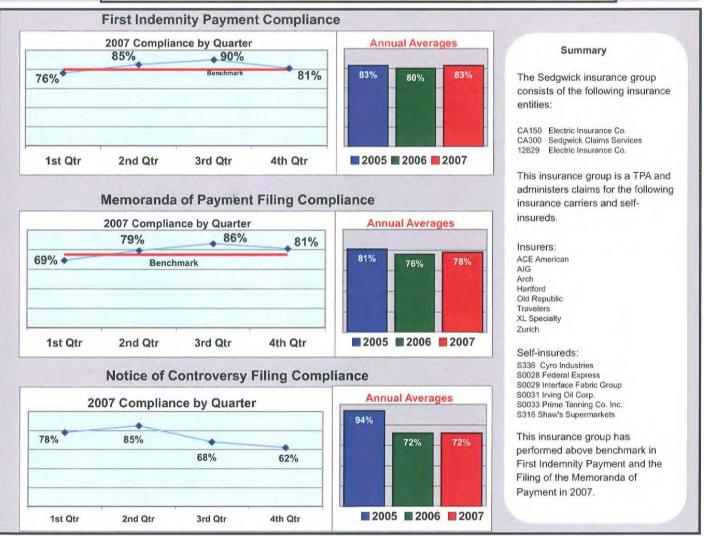

E MOTOR TRANSPORT ASSOCIATION







#### MAINE MUNICIPAL ASSOCIATION















#### MASSAMONT INSURANCE AGENCY



(Number Initial NOCs Received / Total LT First Reports)

0%

(Number Initial NOCs Received / Claims for Compensation)

0%

#### MEADOWBROOK/MAINE ADJUSTMENT SERVICES









#### **NEWPAGE CORPORATION**





3

### **NGM (Formerly National Grange Mutual)**







### **OLD REPUBLIC INSURANCE**



26%

39%

#### **ONEBEACON INSURANCE**



(Number Initial NOCs Received / Total LT First Reports)

0%

(Number Initial NOCs Received / Claims for Compensation)

0%



#### PEERLESS INSURANCE GROUP















#### PROTECTIVE INSURANCE COMPANY



#### PUBLIC SERVICE MUTUAL



#### **RISK ENTERPRISES MANAGEMENT**



#### ROMAN CATHOLIC DIOCESE



#### SEDGWICK INSURANCE GROUP







#### SELECTIVE INSURANCE COMPANY







#### SENTRY INSURANCE CO.





10

#### SOMPO JAPAN INSURANCE



#### SPECIALTY RISK SERVICES

















### TD BANKNORTH (MORSE, PAYSON & NOYES)







#### THE FRANK GATES SERVICE COMPANY



33%

33%





**■ 2005 ■ 2006 ■ 2007** 



1st Qtr

2nd Qtr

3rd Qtr

4th Qtr

#### UNIVERSAL UNDERWRITERS INSURANCE CO.



#### VIRGINIA SURETY COMPANY INC.







#### XL SPECIALTY INSURANCE COMPANY





#### **ZURICH INSURANCE GROUP**





Percent of Total LT First Reports Denied

(Number Initial NOCs Received / Total LT First Reports)

14%

Percent of Total Claims for Compensation Denied

(Number Initial NOCs Received / Claims for Compensation)

23%

### Appendix A

# **Insurance Group Compliance Initial Filings Comparison**

2007

| Ŷ |  |  |
|