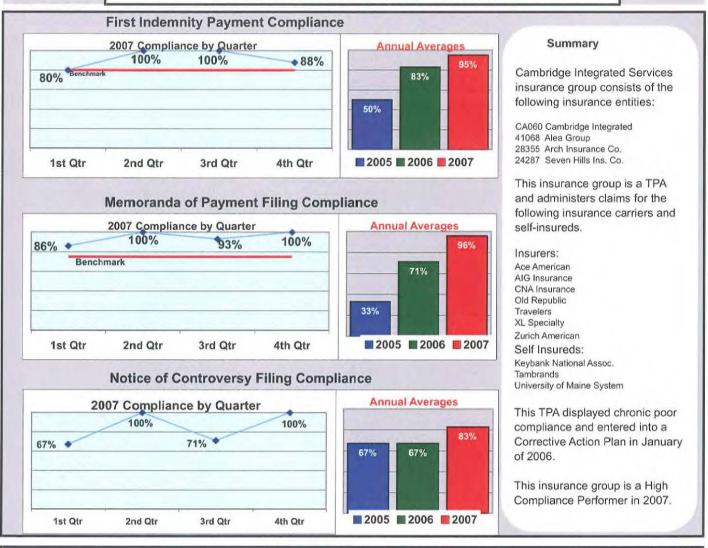

impacted overall initial MOP filing compliance.

Some out-of-state insurance groups have improved their compliance performance by engaging in Corrective Action Plans.

The Office of Monitoring, Audit and Enforcement is currently engaged with many in-state and out-of-state insurance groups in an effort to improve compliance by offering training, education and alternative filing techniques.

In addition, random on-site audits of some out-ofstate insurance groups resulted in referrals to the Bureau of Insurance.





#### **ACE INSURANCE GROUP**















#### ARGONAUT INSURANCE





### ARROWPOINT CAPITAL CORP./NOVAPRO RISK









20%

#### **BATH IRON WORKS**







#### BERKLEY ADMIN OF CONNECTICUT



4%

6%

### BROADSPIRE SERVICES, INC.







#### CAMBRIDGE INTEGRATED SERVICES







#### CANNON COCHRAN MANAGEMENT SERVICES, INC.







### CHESTERFIELD SERVICES, INC.



#### **CHUBB INSURANCE GROUP**





5

#### **CHURCH MUTUAL INSURANCE COMPANY**







■ 2005 ■ 2006 ■ 2007

no filings

4th Qtr



no

filings

1st Qtr

2nd Qtr

3rd Qtr

### CLAIMS MANAGEMENT, INC. (WAL-MART)











Percent of Total LT First Reports Denied

(Number Initial NOCs Received / Total LT First Reports)

20%

Percent of Total Claims for Compensation Denied

(Number Initial NOCs Received / Claims for Compensation)

20%









#### CONSTITUTION STATE SERVICES CO.







#### **CRAWFORD & CO**









### ESIS, INC.







### F. A. RICHARD & ASSOCIATES





### **GAB ROBINS**







### GALLAGHER BASSETT SERVICES, INC.







### HALLMARK MANAGEMENT (CLAIMETRICS)



#### HANNAFORD