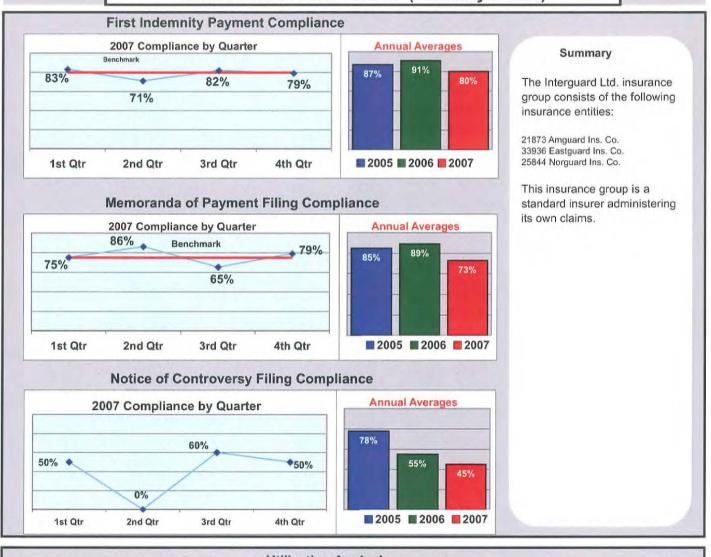

Qtr



no

filings

1st Qtr

2nd Qtr

3rd Qtr

### CLAIMS MANAGEMENT, INC. (WAL-MART)











Percent of Total LT First Reports Denied

(Number Initial NOCs Received / Total LT First Reports)

20%

Percent of Total Claims for Compensation Denied

(Number Initial NOCs Received / Claims for Compensation)

20%









#### CONSTITUTION STATE SERVICES CO.







#### **CRAWFORD & CO**









### ESIS, INC.







### F. A. RICHARD & ASSOCIATES





### **GAB ROBINS**







### GALLAGHER BASSETT SERVICES, INC.







### HALLMARK MANAGEMENT (CLAIMETRICS)



#### HANNAFORD BROTHERS















#### HARLEYSVILLE INS CO





#### HARTFORD INSURANCE GROUP







#### HELMSMAN MANAGEMENT SERVICES







#### HRH CLAIMS MANAGEMENT SERVICE



### **INTERGUARD LTD. GROUP (Formerly Guard)**







#### INTERSTATE ADJUSTMENT SERVICES



#### LIBERTY MUTUAL GROUP







### MACY'S RETAIL HOLDINGS (Formerly Federated Retail)



#### MAINE AUTOMOBILE DEALERS





10

#### MAINE EMPLOYERS' MUTUAL INSURANCE







#### MAINE HEALTH CARE ASSOCIATION







#### MAINE INSURANCE GUARANTY ASSOCIATION



#### MAINE MOTOR TRANSPORT ASSOCIATION







#### MAINE MUNICIPAL ASSOCIATION















#### MASSAMONT INSURANCE AGENCY



(Number Initial NOCs Received / Total LT First Reports)

0%

(Number Initial NOCs Received / Claims for Compensation)

0%

#### MEADOWBROOK/MAINE ADJUSTMENT SERVICES









#### **NEWPAGE CORPORATION**





3

### **NGM (Formerly National Grange Mutual)**







### **OLD REPUBLIC INSURANCE**



26%

39%

#### **ONEBEACON INSURANCE**



(Number Initial NOCs R