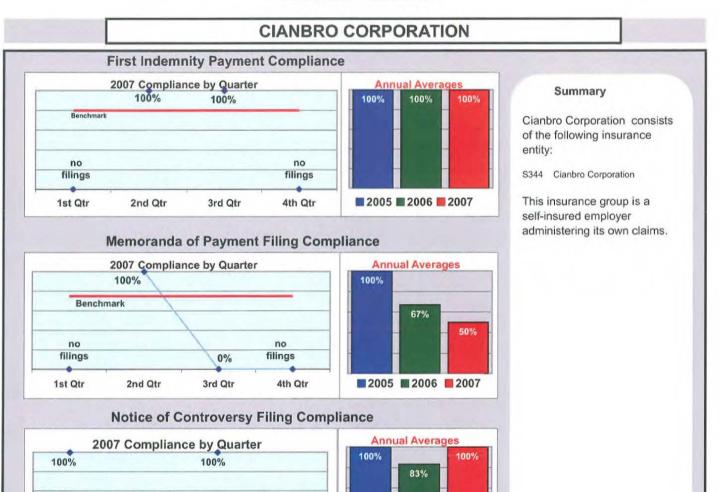

#### **CHURCH MUTUAL INSURANCE COMPANY**

■ 2005 ■ 2006 ■ 2007

no filings

4th Qtr

no

filings

1st Qtr

2nd Qtr

3rd Qtr

### CLAIMS MANAGEMENT, INC. (WAL-MART)

Percent of Total LT First Reports Denied

(Number Initial NOCs Received / Total LT First Reports)

20%

Percent of Total Claims for Compensation Denied

(Number Initial NOCs Received / Claims for Compensation)

20%