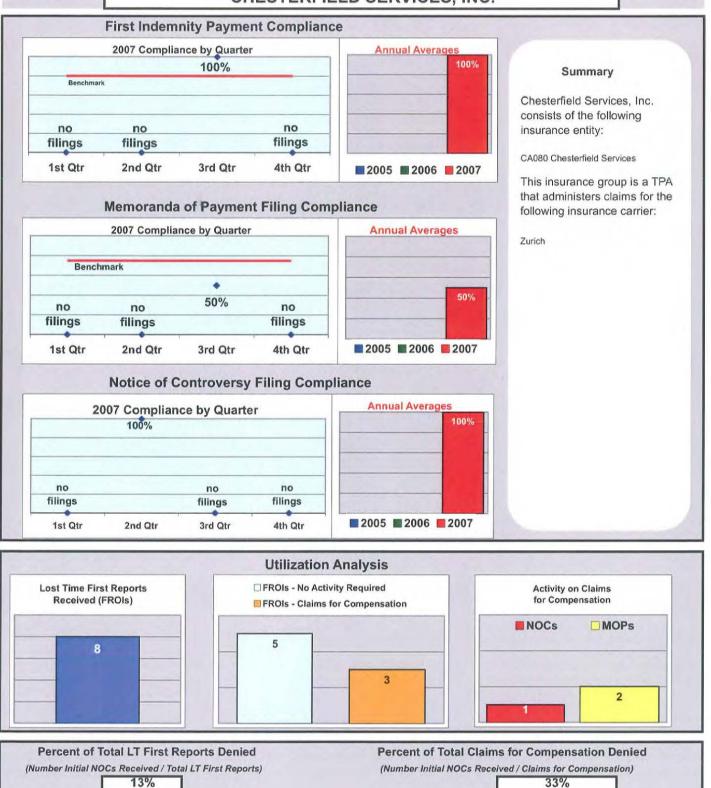

proved their compliance performance by engaging in Corrective Action Plans.

The Office of Monitoring, Audit and Enforcement is currently engaged with many in-state and out-of-state insurance groups in an effort to improve compliance by offering training, education and alternative filing techniques.

In addition, random on-site audits of some out-ofstate insurance groups resulted in referrals to the Bureau of Insurance.





#### **ACE INSURANCE GROUP**















#### ARGONAUT INSURANCE





### ARROWPOINT CAPITAL CORP./NOVAPRO RISK









20%

#### **BATH IRON WORKS**







#### BERKLEY ADMIN OF CONNECTICUT



4%

6%

### BROADSPIRE SERVICES, INC.







#### CAMBRIDGE INTEGRATED SERVICES







#### CANNON COCHRAN MANAGEMENT SERVICES, INC.







### CHESTERFIELD SERVICES, INC.



#### **CHUBB INSURANCE GROUP**





5

#### **CHURCH MUTUAL INSURANCE COMPANY**







■ 2005 ■ 2006 ■ 2007

no filings

4th Qtr



no

filings

1st Qtr

2nd Qtr

3rd Qtr

### CLAIMS MANAGEMENT, INC. (WAL-MART)











Percent of Total LT First Reports Denied

(Number Initial NOCs Received / Total LT First Reports)

20%

Percent of Total Claims for Compensation Denied

(Number Initial NOCs Received / Claims for Compensation)

20%









#### CONSTITUTION STATE SERVICES CO.







#### **CRAWFORD & CO**









### ESIS, INC.







### F. A. RICHARD & ASSOCIATES





### **GAB ROBINS**







### GALLAGHER BASSETT SERVICES, INC.







### HALLMARK MANAGEMENT (CLAIMETRICS)



#### HANNAFORD BROTHERS















#### HARLEYSVILLE INS CO





#### HARTFORD INSURANCE GROUP







#