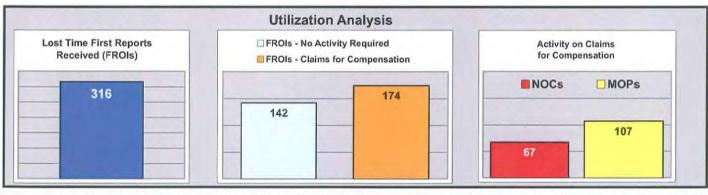

#### Chart 16

# % Total LT First Reports Denied

Total Initial Indemnity NOCs/ Total LT First Reports

**2007** 19.76% **\*2006** 20.30% **2005** 20.15% **2004** 20.53%

#### % Total Claims for Compensation Denied

Total Initial Indemnity NOCs/ Total Claims for Compensation

2007 39.96% \*2006 40.04% 2005 39.28% 2004 41.49%

#### Chart 17

The Monitoring Division has been producing this analysis since 2004. In each year the percentage of lost time First Reports of Occupational Injury or Disease that have turned into claims for compensation has remained stable, near the 50% mark.

The percentage of Lost Time First Reports denied continues to decline when the transitional data (migration from manual to EDI filing of NOCs) from 2006 is removed from the analysis.

\*MWCB mandated filing of NOCs by EDI on 7/1/2006.