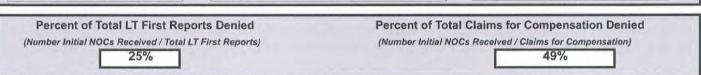

# % Total LT First Reports Denied

Total Initial Indemnity NOCs/ Total LT First Reports

**2007** 19.76% **\*2006** 20.30% **2005** 20.15% **2004** 20.53%

#### % Total Claims for Compensation Denied

Total Initial Indemnity NOCs/ Total Claims for Compensation

2007 39.96% \*2006 40.04% 2005 39.28% 2004 41.49%

#### Chart 17

The Monitoring Division has been producing this analysis since 2004. In each year the percentage of lost time First Reports of Occupational Injury or Disease that have turned into claims for compensation has remained stable, near the 50% mark.

The percentage of Lost Time First Reports denied continues to decline when the transitional data (migration from manual to EDI filing of NOCs) from 2006 is removed from the analysis.

\*MWCB mandated filing of NOCs by EDI on 7/1/2006.