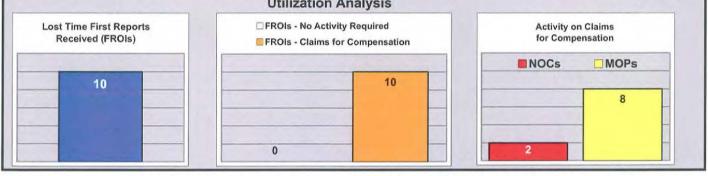

#### Chart 16

# % Total LT First Reports Denied

Total Initial Indemnity NOCs/ Total LT First Reports

**2007** 19.76% **\*2006** 20.30% **2005** 20.15% **2004** 20.53%

#### % Total Claims for Compensation Denied

Total Initial Indemnity NOCs/ Total Claims for Compensation

2007 39.96% \*2006 40.04% 2005 39.28% 2004 41.49%

#### Chart 17

The Monitoring Division has been producing this analysis since 2004. In each year the percentage of lost time First Reports of Occupational Injury or Disease that have turned into claims for compensation has remained stable, near the 50% mark.

The percentage of Lost Time First Reports denied continues to decline when the transitional data (migration from manual to EDI filing of NOCs) from 2006 is removed from the analysis.

\*MWCB mandated filing of NOCs by EDI on 7/1/2006.