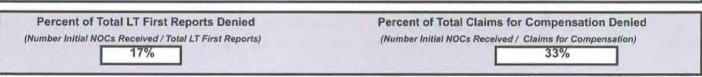

# % Total LT First Reports Denied

Total Initial Indemnity NOCs/ Total LT First Reports

**2007** 19.76% **\*2006** 20.30% **2005** 20.15% **2004** 20.53%

#### % Total Claims for Compensation Denied

Total Initial Indemnity NOCs/ Total Claims for Compensation

2007 39.96% \*2006 40.04% 2005 39.28% 2004 41.49%

#### Chart 17

The Monitoring Division has been producing this analysis since 2004. In each year the percentage of lost time First Reports of Occupational Injury or Disease that have turned into claims for compensation has remained stable, near the 50% mark.

The percentage of Lost Time First Reports denied continues to decline when the transitional data (migration from manual to EDI filing of NOCs) from 2006 is removed from the analysis.

\*MWCB mandated filing of NOCs by EDI on 7/1/2006.