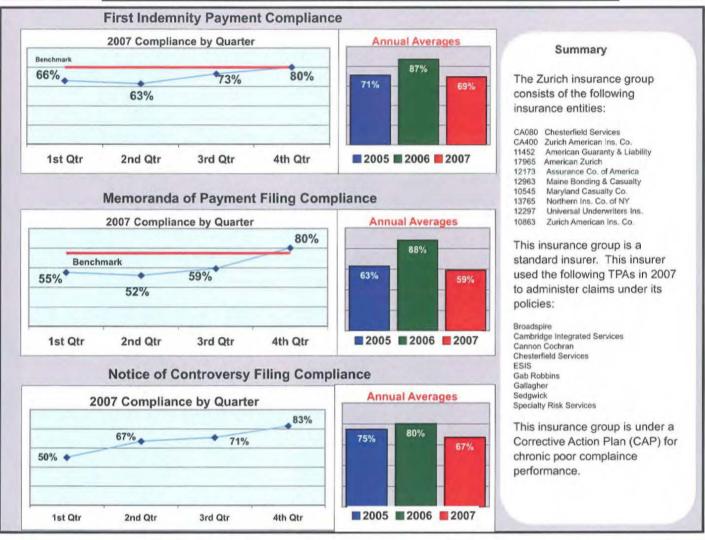

#### **ZURICH INSURANCE GROUP**

Percent of Total LT First Reports Denied

(Number Initial NOCs Received / Total LT First Reports)

14%

Percent of Total Claims for Compensation Denied

(Number Initial NOCs Received / Claims for Compensation)

23%