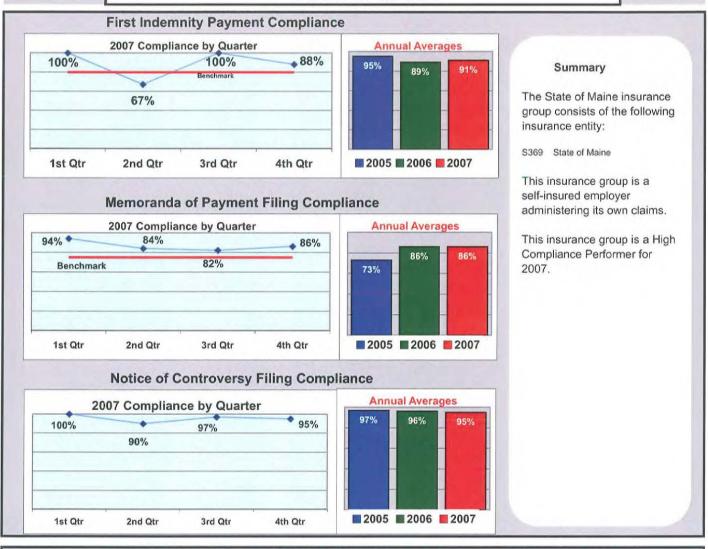

/ Total LT First Reports)

0%

(Number Initial NOCs Received / Claims for Compensation)

0%

#### MEADOWBROOK/MAINE ADJUSTMENT SERVICES









#### **NEWPAGE CORPORATION**





3

### **NGM (Formerly National Grange Mutual)**







### **OLD REPUBLIC INSURANCE**



26%

39%

#### **ONEBEACON INSURANCE**



(Number Initial NOCs Received / Total LT First Reports)

0%

(Number Initial NOCs Received / Claims for Compensation)

0%



#### PEERLESS INSURANCE GROUP















#### PROTECTIVE INSURANCE COMPANY



#### PUBLIC SERVICE MUTUAL



#### **RISK ENTERPRISES MANAGEMENT**



#### ROMAN CATHOLIC DIOCESE



#### SEDGWICK INSURANCE GROUP







#### SELECTIVE INSURANCE COMPANY







#### SENTRY INSURANCE CO.





10

#### SOMPO JAPAN INSURANCE



#### SPECIALTY RISK SERVICES

















### TD BANKNORTH (MORSE, PAYSON & NOYES)







#### THE FRANK GATES SERVICE COMPANY



33%

33%





**■ 2005 ■ 2006 ■ 2007** 



1st Qtr

2nd Qtr

3rd Qtr

4th Qtr

#### UNIVERSAL UNDERWRITERS INSURANCE CO.



#### VIRGINIA SURETY COMPANY INC.







#### XL SPECIALTY INSURANCE COMPANY





#### **ZURICH INSURANCE GROUP**





Percent of Total LT First Reports Denied

(Number Initial NOCs Received / Total LT First Reports)

14%

Percent of Total Claims for Compensation Denied

(Number Initial NOCs Received / Claims for Compensation)

23%

### Appendix A

# **Insurance Group Compliance Initial Filings Comparison**

2007

| Ŷ |  |  |
|---|--|--|
|   |  |  |
|   |  |  |
|   |  |  |
|   |  |  |
|   |  |  |
|   |  |  |
|   |  |  |

#### INSURANCE GROUP COMPLIANCE

#### **INITIAL INDEM