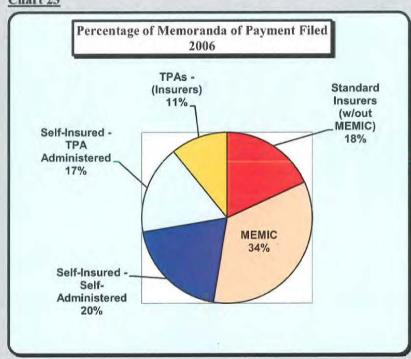

### Percentage of MOPs Filed by Entity Type

This chart displays the MOPs that each type of adjusting entity filed with the Maine Workers' Compensation Board by percentage.

These figures represent MOPs filed only and does not indicate an insurer's market share but, rather, it indicates the insurer's claims activity.

In 2007, the Board further refined its claims and coverage submisison procedures by using IAIABC Release 3 data requirements to exactly identify the claims administrator for each claim. The previous programming allowed some claims that were administered by TPAs to appear as though they were being administered by the insurer or selfinsurer who wrote/owned the policy. As a result, the percentage of claims being handled by TPAs appears to be greater than in past years.

In 2007, to mirror the methods that the MWCB and Maine Bureau of Insurance uses to perform audits, the compliance of TPAs has been posted to the compliance of the insurance groups whose policies the TPAs administer.

This enhancement revealed that standard insurers were continuing the trend to write policies that were then sub-contracted to TPAs. The requirements of "Release 3" EDI also allowed the Board to better track TPAs doing work for Self-Insureds.

During 2007, MEMIC filed about 4% fewer MOPs than in 2006.

Insurance Group Benchmark Comparisons: Initial Indemnity Benefit Payments and Initial MOP Filing

In 2007, the Monitoring Division changed the way we tracked and posted compliance performance to mirror the way the MWCB and Maine Bureau of Insurance audited insurance groups and claims administrators. As a result of this change, 66 insurance groups posted initial indemnity payments or Memoranda of Payment filings as compared to only 54 in 2006. Since the methods used to post compliance to insurance groups changed substantially, the Monitoring Division will not present this data as a comparison to previous years as it is not an "apples to apples" objective comparison.