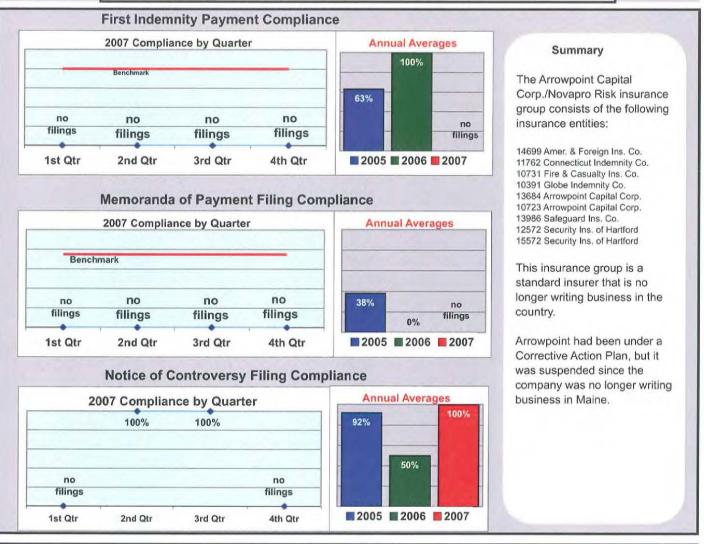

3% of all initial indemnity MOPs.

Even though out-of-state insurance groups filed only 23% of all initial MOPs, their generally lower filing compliance negatively impacted overall initial MOP filing compliance.

Some out-of-state insurance groups have improved their compliance performance by engaging in Corrective Action Plans.

The Office of Monitoring, Audit and Enforcement is currently engaged with many in-state and out-of-state insurance groups in an effort to improve compliance by offering training, education and alternative filing techniques.

In addition, random on-site audits of some out-ofstate insurance groups resulted in referrals to the Bureau of Insurance.





#### **ACE INSURANCE GROUP**















#### ARGONAUT INSURANCE





### ARROWPOINT CAPITAL CORP./NOVAPRO RISK









20%

#### **BATH IRON WORKS**







#### BERKLEY ADMIN OF CONNECTICUT



4%

6%

### BROADSPIRE SERVICES, INC.







#### CAMBRIDGE INTEGRATED SERVICES







#### CANNON COCHRAN MANAGEMENT SERVICES, INC.







### CHESTERFIELD SERVICES, INC.



#### **CHUBB INSURANCE GROUP**





5

#### **CHURCH MUTUAL INSURANCE COMPANY**







■ 2005 ■ 2006 ■ 2007

no filings

4th Qtr



no

filings

1st Qtr

2nd Qtr

3rd Qtr

### CLAIMS MANAGEMENT, INC. (WAL-MART)











Percent of Total LT First Reports Denied

(Number Initial NOCs Received / Total LT First Reports)

20%

Percent of Total Claims for Compensation Denied

(Number Initial NOCs Received / Claims for Compensation)

20%









#### CONSTITUTION STATE SERVICES CO.







#### **CRAWFORD & CO**









### ESIS, INC.