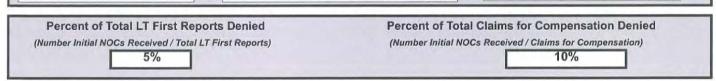

#### **ZURICH INSURANCE GROUP**

Percent of Total LT First Reports Denied

(Number Initial NOCs Received / Total LT First Reports)

14%

Percent of Total Claims for Compensation Denied

(Number Initial NOCs Received / Claims for Compensation)

23%