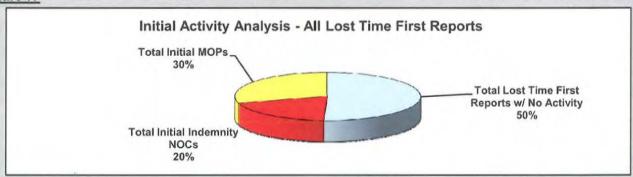

#### Chart 17

The Monitoring Division has been producing this analysis since 2004. In each year the percentage of lost time First Reports of Occupational Injury or Disease that have turned into claims for compensation has remained stable, near the 50% mark.

The percentage of Lost Time First Reports denied continues to decline when the transitional data (migration from manual to EDI filing of NOCs) from 2006 is removed from the analysis.

\*MWCB mandated filing of NOCs by EDI on 7/1/2006.