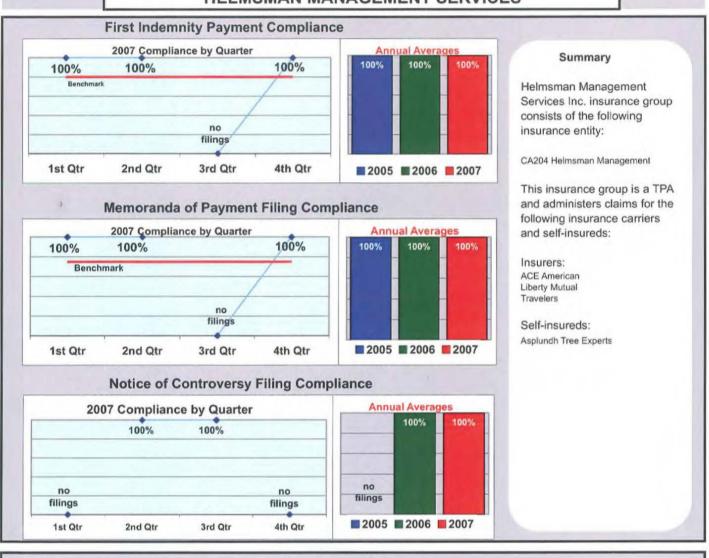

5

#### **CHURCH MUTUAL INSURANCE COMPANY**







■ 2005 ■ 2006 ■ 2007

no filings

4th Qtr



no

filings

1st Qtr

2nd Qtr

3rd Qtr

### CLAIMS MANAGEMENT, INC. (WAL-MART)











Percent of Total LT First Reports Denied

(Number Initial NOCs Received / Total LT First Reports)

20%

Percent of Total Claims for Compensation Denied

(Number Initial NOCs Received / Claims for Compensation)

20%









#### CONSTITUTION STATE SERVICES CO.







#### **CRAWFORD & CO**









### ESIS, INC.







### F. A. RICHARD & ASSOCIATES





### **GAB ROBINS**







### GALLAGHER BASSETT SERVICES, INC.







### HALLMARK MANAGEMENT (CLAIMETRICS)



#### HANNAFORD BROTHERS















#### HARLEYSVILLE INS CO





#### HARTFORD INSURANCE GROUP







#### HELMSMAN MANAGEMENT SERVICES







#### HRH CLAIMS MANAGEMENT SERVICE



### **INTERGUARD LTD. GROUP (Formerly Guard)**







#### INTERSTATE ADJUSTMENT SERVICES



#### LIBERTY MUTUAL GROUP







### MACY'S RETAIL HOLDINGS (Formerly Federated Retail)



#### MAINE AUTOMOBILE DEALERS





10

#### MAINE EMPLOYERS' MUTUAL INSURANCE







#### MAINE HEALTH CARE ASSOCIATION







#### MAINE INSURANCE GUARANTY ASSOCIATION



#### MAINE MOTOR TRANSPORT ASSOCIATION







#### MAINE MUNICIPAL ASSOCIATION















#### MASSAMONT INSURANCE AGENCY



(Number Initial NOCs Received / Total LT First Reports)

0%

(Number Initial NOCs Received / Claims for Compensation)

0%

#### MEADOWBROOK/MAINE ADJUSTMENT SERVICES









#### **NEWPAGE CORPORATION**





3

### **NGM (Formerly National Grange Mutual)**







### **