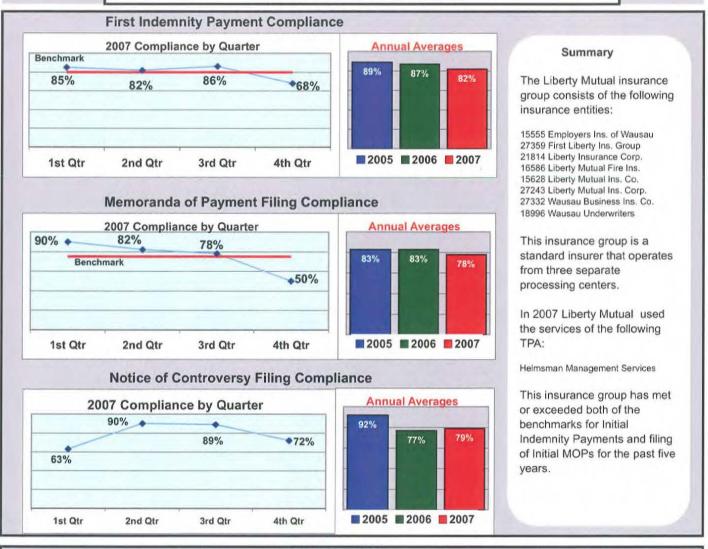

NC. (WAL-MART)











Percent of Total LT First Reports Denied

(Number Initial NOCs Received / Total LT First Reports)

20%

Percent of Total Claims for Compensation Denied

(Number Initial NOCs Received / Claims for Compensation)

20%









#### CONSTITUTION STATE SERVICES CO.







#### **CRAWFORD & CO**









### ESIS, INC.







### F. A. RICHARD & ASSOCIATES





### **GAB ROBINS**







### GALLAGHER BASSETT SERVICES, INC.







### HALLMARK MANAGEMENT (CLAIMETRICS)



#### HANNAFORD BROTHERS















#### HARLEYSVILLE INS CO





#### HARTFORD INSURANCE GROUP







#### HELMSMAN MANAGEMENT SERVICES







#### HRH CLAIMS MANAGEMENT SERVICE



### **INTERGUARD LTD. GROUP (Formerly Guard)**







#### INTERSTATE ADJUSTMENT SERVICES



#### LIBERTY MUTUAL GROUP







### MACY'S RETAIL HOLDINGS (Formerly Federated Retail)



#### MAINE AUTOMOBILE DEALERS





10

#### MAINE EMPLOYERS' MUTUAL INSURANCE







#### MAINE HEALTH CARE ASSOCIATION







#### MAINE INSURANCE GUARANTY ASSOCIATION



#### MAINE MOTOR TRANSPORT ASSOCIATION







#### MAINE MUNICIPAL ASSOCIATION















#### MASSAMONT INSURANCE AGENCY



(Number Initial NOCs Received / Total LT First Reports)

0%

(Number Initial NOCs Received / Claims for Compensation)

0%

#### MEADOWBROOK/MAINE ADJUSTMENT SERVICES









#### **NEWPAGE CORPORATION**





3

### **NGM (Formerly National Grange Mutual)**







### **OLD REPUBLIC INSURANCE**



26%

39%

#### **ONEBEACON INSURANCE**



(Number Initial NOCs Received / Total LT First Reports)

0%

(Number Initial NOCs Received / C