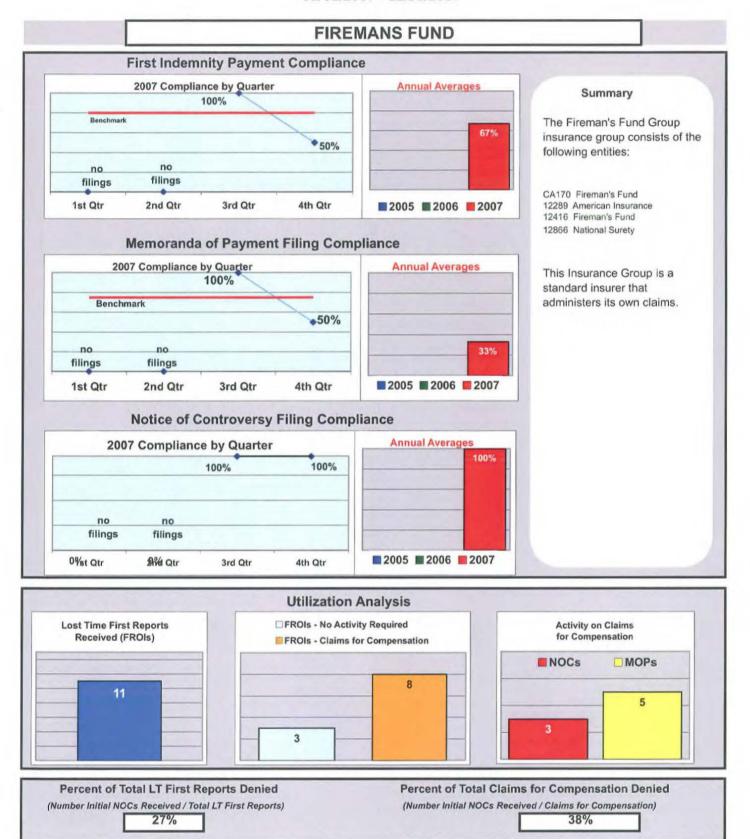

The MWCB Benchmark for this performance indicator is 80%.

The continued high compliance indicates that more Maine households that depend on their Workers' Compensation Indemnity Payments for basic needs are receiving them in a timely manner. Third-Party Administrators continue to display the poorest compliance of all claims administrator types. The average TPA performance is 2% below the MWCB Benchmark. As a result of this continued poor compliance, the Monitoring Division implemented Corrective Action Plans with several TPAs in 2005, 2006 and 2007. Many other TPAs have been engaged in CAPs as a result of their parent insurers undergoing Audits that revealed "Questionable Claims Handling Practices".

#### A. Current CAPs.

The following insurance groups have active Corrective Action Plans (CAPs) in place. Corrective Action Plans are implemented for insurers and self-insured employers with chronic poor compliance and filing procedures. These plans have improved the performance of many of these carriers.

|    | Insurance Group                   | <u>Premium Written</u> |
|----|-----------------------------------|------------------------|
| A. | Ace/ESIS Insurance Group          | 1.64%                  |
| В. | AIG Domestic Claims Inc.          | not available          |
| C. | Cambridge Integrated Services     | NA-TPA                 |
| D. | Claims Management, Inc.           | NA-TPA                 |
| E. | CNA Insurance Group               | 1.05%                  |
| F. | Crawford & Company                | NA-TPA                 |
| G. | Gallagher Bassett Claims Services | NA-TPA                 |
| Н. | Hartford/Specialty Risk Services  | 3.12%                  |
| 1. | Selective Insurance               | .04%                   |
| J. | Zurich Insurance                  | 0.64%                  |
|    | B. CAPs Lifted.                   |                        |
|    | Insurance Group                   | Date Lifted            |
| A. | Harleysville                      | 6/07                   |
| В. | MEMIC                             | 8/07                   |
| C. | NGM                               | 8/07                   |