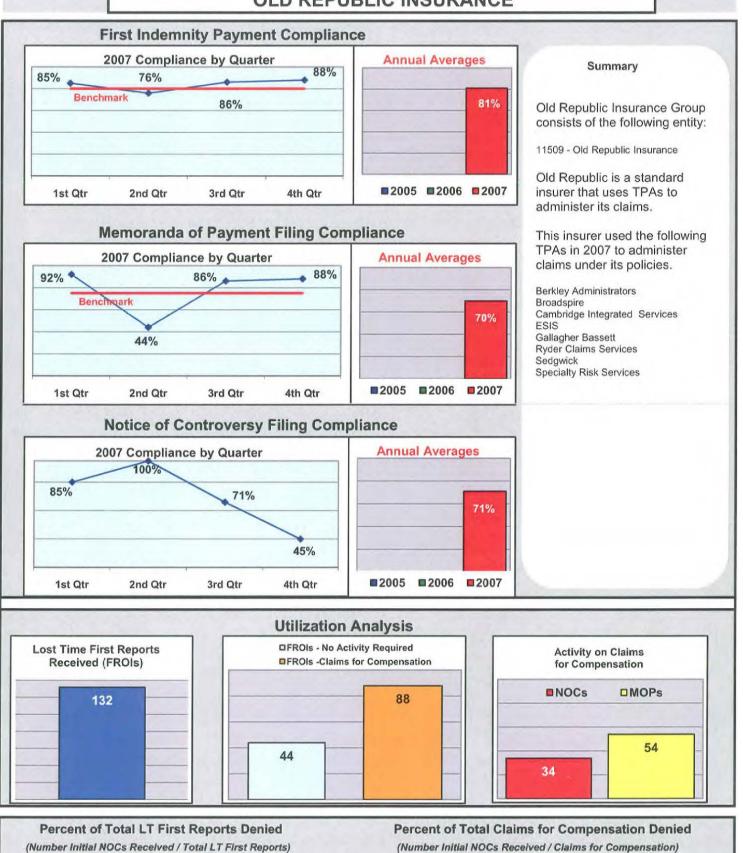

#### **ONEBEACON INSURANCE**

(Number Initial NOCs Received / Total LT First Reports)

0%

(Number Initial NOCs Received / Claims for Compensation)

0%