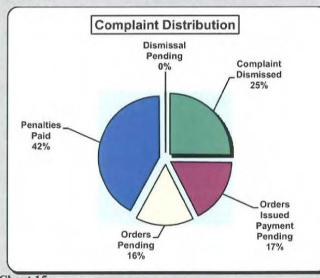

#### F. Late Filed Coverage Notices.

• Two thousand four hundred six (2,406) complaints for penalties were issued. Six hundred six (606) (25.19%) were dismissed. Four hundred seventeen (417) (17.33%) had orders issued and the Board is awaiting payment. Three hundred sixty-nine (369) (15.34%) are pending orders being issued. One thousand eleven (1,011) (42.02%) have had penalties paid and three (3) (.12%) are waiting for dismissal.

#### Table 9

| Complaint Distribution      |       |        |
|-----------------------------|-------|--------|
| Complaint Dismissed         | 606   | 25.19% |
| Orders Issued Payment Pendi | 417   | 17.33% |
| Orders Pending              | 369   | 15.34% |
| Penalties Paid              | 1011  | 42.02% |
| Dismissal Pending           | 3     | 0.12%  |
| Total                       | 2,406 |        |

\$101,100 collected in penalties \$78,600 pending in penalties

The Monitoring Division cannot accurately reflect the total percent of all coverage notices due to database limitations.