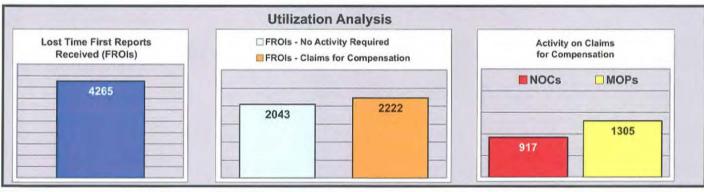

# % Total LT First Reports Denied

Total Initial Indemnity NOCs/ Total LT First Reports

**2007** 19.76% **\*2006** 20.30% **2005** 20.15% **2004** 20.53%

#### % Total Claims for Compensation Denied

Total Initial Indemnity NOCs/ Total Claims for Compensation

2007 39.96% \*2006 40.04% 2005 39.28% 2004 41.49%

#### Chart 17

The Monitoring Division has been producing this analysis since 2004. In each year the percentage of lost time First Reports of Occupational Injury or Disease that have turned into claims for compensation has remained stable, near the 50% mark.

The percentage of Lost Time First Reports denied continues to decline when the transitional data (migration from manual to EDI filing of NOCs) from 2006 is removed from the analysis.

\*MWCB mandated filing of NOCs by EDI on 7/1/2006.