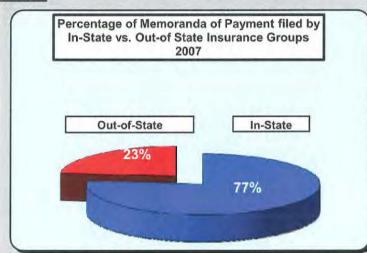

### In-State vs. Out-of-State Insurance Groups

Through the Reconciliation Report and the Reconciliation Process, the MWCB can identify those insurance groups processing "in-state" and those processing "out-of-state."

An out-of-state insurance group has its main indemnity claims processing location outside of Maine and provides a mailing address for the Reconciliation Report that is outside of Maine.

An in-state insurance group has its main indemnity claims processing location in Maine and provides a mailing address for the Reconciliation Report that is in Maine.

These charts indicate that in-state insurance groups generally have higher compliance with the MWCB's benchmarks than out-of-state insurance groups.

Chart 29 indicates that out-of-state insurance groups filed 23% of all initial indemnity MOPs.

Even though out-of-state insurance groups filed only 23% of all initial MOPs, their generally lower filing compliance negatively impacted overall initial MOP filing compliance.

Some out-of-state insurance groups have improved their compliance performance by engaging in Corrective Action Plans.