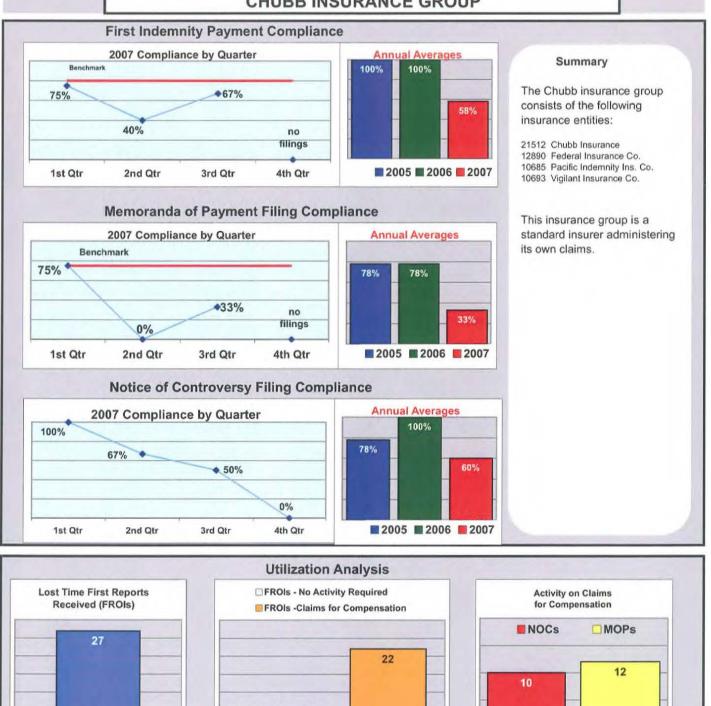

e by engaging in Corrective Action Plans.

The Office of Monitoring, Audit and Enforcement is currently engaged with many in-state and out-of-state insurance groups in an effort to improve compliance by offering training, education and alternative filing techniques.

In addition, random on-site audits of some out-ofstate insurance groups resulted in referrals to the Bureau of Insurance.





#### **ACE INSURANCE GROUP**















#### ARGONAUT INSURANCE





### ARROWPOINT CAPITAL CORP./NOVAPRO RISK









20%

#### **BATH IRON WORKS**







#### BERKLEY ADMIN OF CONNECTICUT



4%

6%

### BROADSPIRE SERVICES, INC.







#### CAMBRIDGE INTEGRATED SERVICES







#### CANNON COCHRAN MANAGEMENT SERVICES, INC.







### CHESTERFIELD SERVICES, INC.



#### **CHUBB INSURANCE GROUP**





5

#### **CHURCH MUTUAL INSURANCE COMPANY**







■ 2005 ■ 2006 ■ 2007

no filings

4th Qtr



no

filings

1st Qtr

2nd Qtr

3rd Qtr

### CLAIMS MANAGEMENT, INC. (WAL-MART)











Percent of Total LT First Reports Denied

(Number Initial NOCs Received / Total LT First Reports)

20%

Percent of Total Claims for Compensation Denied

(Number Initial NOCs Received / Claims for Compensation)

20%









#### CONSTITUTION STATE SERVICES CO.







#### **CRAWFORD & CO**









### ESIS, INC.







### F. A. RICHARD & ASSOCIATES





### **GAB ROBINS**







### GALLAGHER BASSETT SERVICES, INC.







### HALLMARK MANAGEMENT (CLAIMETRICS)



#### HANNAFORD BROTHERS















#### HARLEYSVILLE INS CO





#### HARTFORD INSURANCE GROUP







#### HELMSMAN MANAGEMENT SERVICES