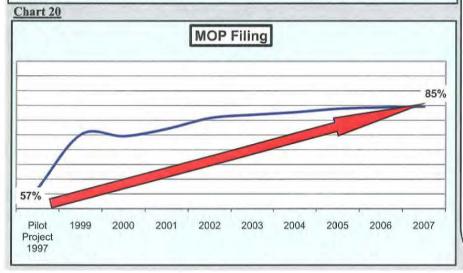

#### MOP Filing Climbing

3,620

257

85

295

16

84.72%

6.01%

1.99%

6.90%

0.37%

The filing of the Memoranda of Payment (MOP) is an important performance indicator for the Maine Workers' Compensation Board.

While the filing of the MOP may not have the tangible benefits to the injured employee that the initial indemnity benefit payment may have, the MOP filing provides the Board with an indicator of how well insurers are complying with the administrative requirements of the Workers' Compensation Act. Studies from the Workers' Compensation Research Institute (WCRI) indicate that proper claims administration and timely payment of claims impacts the overall costs of claims and the time it takes for a claim to be processed through the dispute resolution system.

The MOP Filing performance indicator is important to the administration of Maine claims because it allows the Monitoring Division to assess the compliance of individual insurers.

The prompt filing of the initial MOP also gives the Board's Claims Management staff the opportunity to verify that appropriate compensation benefits are being issued.

Continued improvement for this measurement is an indicator that the Board's Corrective Action Plans are working.

\* Indicates compliance could not be measured

### Compliance Continues to Trend Upwards

The Maine Workers' Compensation Board has measured compliance on three key performance indicators since the pilot project in 1997:

- 1) Filing of First Reports of Injury
- Payment of Initial Indemnity
   Benefit
- 3) Filing of Initial Memoranda of Payment

The charts to the left give an indication of how workers' compensation claims administration has continued to improve in the State of Maine since the inception of the Office of Monitoring, Audit and Enforcement (MAE).

If we use the organizational model of "What Gets Measured Gets
Done", we can see that there has been noted improvement in claims administration in these three areas. The 1997 data references sample data that was part of the Board's Pilot Project. The 1999-2007 data references the population data from the entire insurance community.