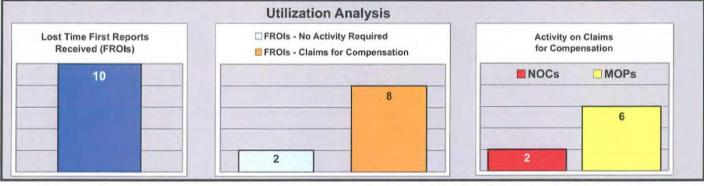

### CLAIMS MANAGEMENT, INC. (WAL-MART)

Percent of Total LT First Reports Denied

(Number Initial NOCs Received / Total LT First Reports)

20%

Percent of Total Claims for Compensation Denied

(Number Initial NOCs Received / Claims for Compensation)

20%