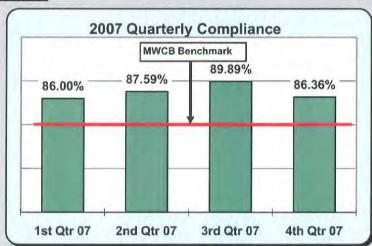

#### B. Payments of Initial Indemnity Benefit.

• 87% (87.48%) of Initial Indemnity Benefits were paid within 14 days. This is the highest annual compliance the industry has achieved to date. The MWCB Benchmark is 80%.

### **2007 Quarterly Compliance Reports**

|                                                   | First<br>Quarter                                                          | Second<br>Quarter | Third<br>Quarter | Fourth<br>Quarter |  |  |  |
|---------------------------------------------------|---------------------------------------------------------------------------|-------------------|------------------|-------------------|--|--|--|
|                                                   | 7 Days                                                                    | 7 Days            | 7 Days           | 7 Days            |  |  |  |
| First Reports of Injury<br>Received Within:       | 84.65%                                                                    | 87.01%            | 87,00%           | 87.92%            |  |  |  |
| Initial Indemnity Payments<br>Made Within 14 Days | 86.00%                                                                    | 87,59%            | 89,89%           | 86.36%            |  |  |  |
| Memoranda of Payment<br>Received Within 17 Days   | 82.48%                                                                    | 84,76%            | 86,87%           | 84.76%            |  |  |  |
| Notices of Controversy<br>Received Within 14 Days | 87.87%                                                                    | 91.30%            | 89.41%           | 89.00%            |  |  |  |
|                                                   | Static results based upon data received by the deadline for each quarter. |                   |                  |                   |  |  |  |