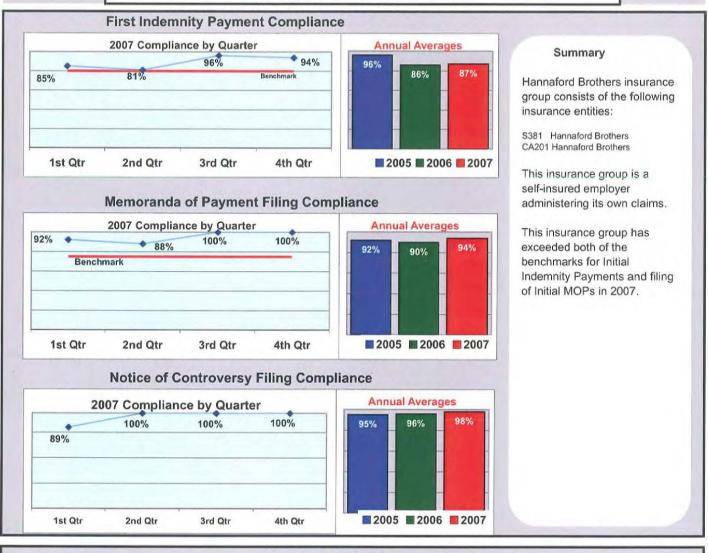

#### HANNAFORD BROTHERS

Other states that use performance indicators like Maine's include Florida, Michigan, Minnesota, Texas and Wisconsin.

Workers' compensation insurance claims can be administered several ways in Maine.

- -There are the customary or "standard" insurance companies like Sentry.
- Maine Employers' Mutual (MEMIC) is an insurance company created by the Legislature.
- Employers like Hannaford Bros. can also choose to "self-insure." These self-insureds can choose to adjust their own claims (self-administered) or hire a third-party administrator (TPA) like HRH to adjust their claims (TPA administered).
- Some standard insurers outsource their adjusting work to TPAs as well.