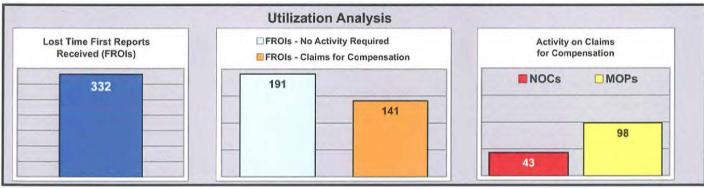

### F. A. RICHARD & ASSOCIATES

# % Total LT First Reports Denied

Total Initial Indemnity NOCs/ Total LT First Reports

**2007** 19.76% **\*2006** 20.30% **2005** 20.15% **2004** 20.53%

#### % Total Claims for Compensation Denied

Total Initial Indemnity NOCs/ Total Claims for Compensation

2007 39.96% \*2006 40.04% 2005 39.28% 2004 41.49%

#### Chart 17

The Monitoring Division has been producing this analysis since 2004. In each year the percentage of lost time First Reports of Occupational Injury or Disease that have turned into claims for compensation has remained stable, near the 50% mark.