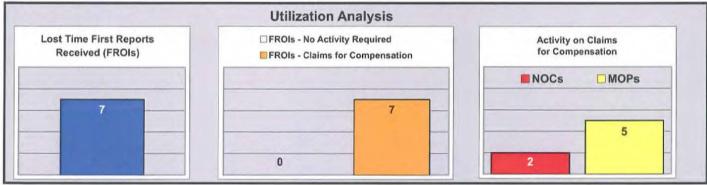

### CLAIMS MANAGEMENT, INC. (WAL-MART)

Percent of Total LT First Reports Denied

(Number Initial NOCs Received / Total LT First Reports)

20%

Percent of Total Claims for Compensation Denied

(Number Initial NOCs Received / Claims for Compensation)

20%

### **OLD REPUBLIC INSURANCE**

26%

39%