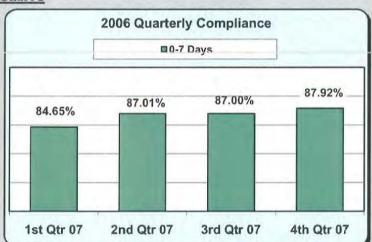

### **2007 Quarterly Compliance Reports**

|                                                   | First<br>Quarter                                                          | Second<br>Quarter | Third<br>Quarter | Fourth<br>Quarter |  |  |  |
|---------------------------------------------------|---------------------------------------------------------------------------|-------------------|------------------|-------------------|--|--|--|
|                                                   | 7 Days                                                                    | 7 Days            | 7 Days           | 7 Days            |  |  |  |
| First Reports of Injury<br>Received Within:       | 84.65%                                                                    | 87.01%            | 87,00%           | 87.92%            |  |  |  |
| Initial Indemnity Payments<br>Made Within 14 Days | 86.00%                                                                    | 87,59%            | 89,89%           | 86.36%            |  |  |  |
| Memoranda of Payment<br>Received Within 17 Days   | 82.48%                                                                    | 84,76%            | 86,87%           | 84.76%            |  |  |  |
| Notices of Controversy<br>Received Within 14 Days | 87.87%                                                                    | 91.30%            | 89.41%           | 89.00%            |  |  |  |
|                                                   | Static results based upon data received by the deadline for each quarter. |                   |                  |                   |  |  |  |