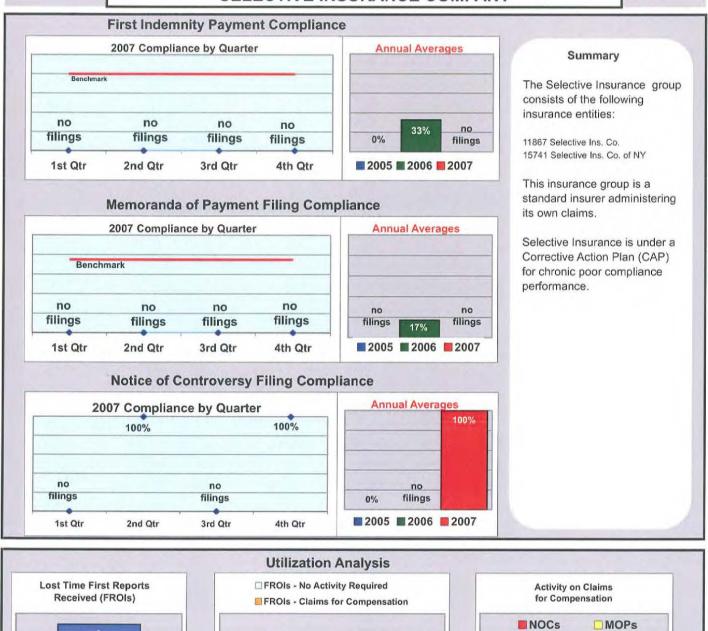

# MAINE MUNICIPAL ASSOCIATION















#### MASSAMONT INSURANCE AGENCY



(Number Initial NOCs Received / Total LT First Reports)

0%

(Number Initial NOCs Received / Claims for Compensation)

0%

#### MEADOWBROOK/MAINE ADJUSTMENT SERVICES









#### **NEWPAGE CORPORATION**





3

### **NGM (Formerly National Grange Mutual)**







### **OLD REPUBLIC INSURANCE**



26%

39%

#### **ONEBEACON INSURANCE**



(Number Initial NOCs Received / Total LT First Reports)

0%

(Number Initial NOCs Received / Claims for Compensation)

0%



#### PEERLESS INSURANCE GROUP















#### PROTECTIVE INSURANCE COMPANY



#### PUBLIC SERVICE MUTUAL



#### **RISK ENTERPRISES MANAGEMENT**



#### ROMAN CATHOLIC DIOCESE



#### SEDGWICK INSURANCE GROUP







#### SELECTIVE INSURANCE COMPANY







#### SENTRY INSURANCE CO.





10

#### SOMPO JAPAN INSURANCE



#### SPECIALTY RISK SERVICES

















### TD BANKNORTH (MORSE, PAYSON & NOYES)







#### THE FRANK GATES SERVICE COMPANY



33%

33%





**■ 2005 ■ 2006 ■ 2007** 



1st Qtr

2nd Qtr

3rd Qtr

4th Qtr

#### UNIVERSAL UNDERWRITERS INSURANCE CO.



#### VIRGINIA SURETY COMPANY INC.







#### XL SPECIALTY INSURANCE COMPANY





#### **ZURICH INSURANCE GROUP**





Percent of Total LT First Reports Denied

(Number Initial NOCs Received / Total LT First Reports)

14%

Percent of Total Claims for Compensation Denied

(Number Initial NOCs Received / Claims for Compensation)

23%

### Appendix A

# **Insurance Group Compliance Initial Filings Comparison**

2007

| Ŷ |  |  |
|---|--|--|
|   |  |  |
|   |  |  |
|   |