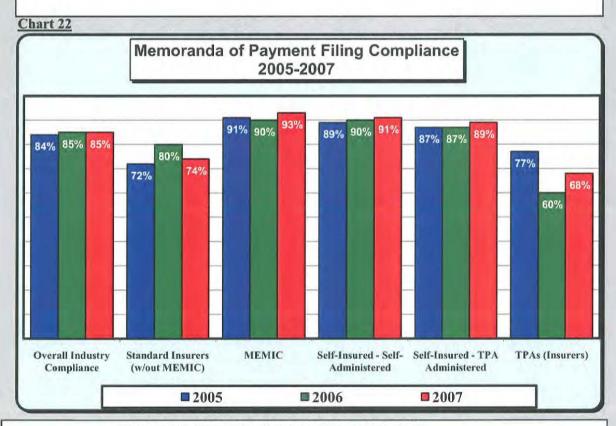

# Filing of initial MOP Compliance for Different Types of Workers' Compensation Claims by Entities or Adjusters

The overall compliance for the filing of the Initial Indemnity Memoranda of Payment remained relatively flat in 2007 (84.72%) compared to 2006 (84.38%).

TPAs continue to display the lowest compliance of all entity types. In 2008 and 2009 the Monitoring Division will be conducting a research project to identify the factors that are causing TPAs in Maine to perform at lower compliance levels than other types of claim administrators.

This chart displays the percentage of compliance for each adjusting type in the filing of Memoranda of Payment within the compliant 0-17 days category.

The MWCB Benchmark for this performance indicator is 75%.