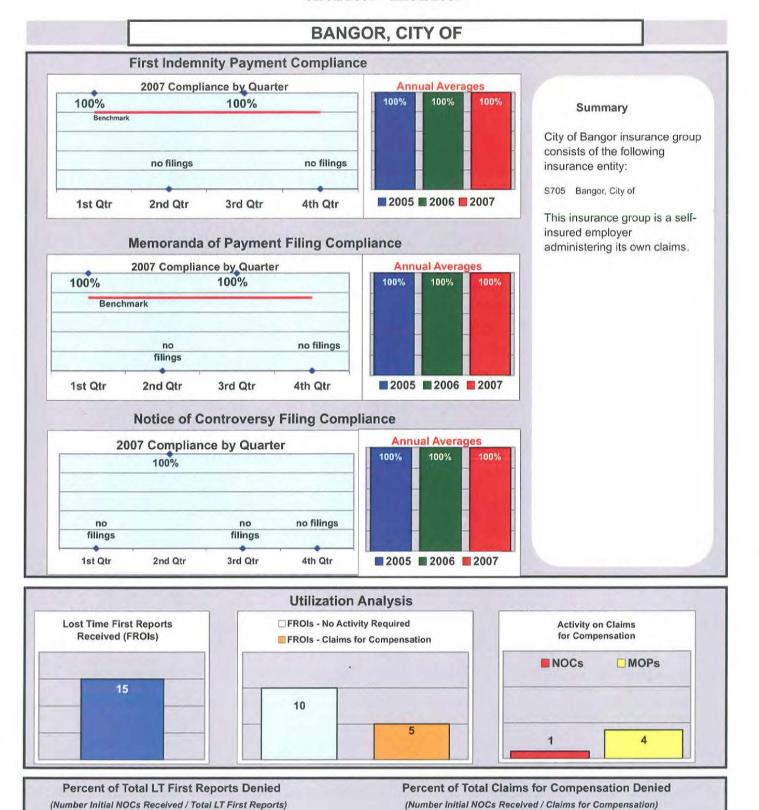

all initial indemnity MOPs.

Even though out-of-state insurance groups filed only 23% of all initial MOPs, their generally lower filing compliance negatively impacted overall initial MOP filing compliance.

Some out-of-state insurance groups have improved their compliance performance by engaging in Corrective Action Plans.

The Office of Monitoring, Audit and Enforcement is currently engaged with many in-state and out-of-state insurance groups in an effort to improve compliance by offering training, education and alternative filing techniques.

In addition, random on-site audits of some out-ofstate insurance groups resulted in referrals to the Bureau of Insurance.





#### **ACE INSURANCE GROUP**















#### ARGONAUT INSURANCE





### ARROWPOINT CAPITAL CORP./NOVAPRO RISK









20%

#### **BATH IRON WORKS**







#### BERKLEY ADMIN OF CONNECTICUT



4%

6%

### BROADSPIRE SERVICES, INC.







#### CAMBRIDGE INTEGRATED SERVICES







#### CANNON COCHRAN MANAGEMENT SERVICES, INC.







### CHESTERFIELD SERVICES, INC.



#### **CHUBB INSURANCE GROUP**





5

#### **CHURCH MUTUAL INSURANCE COMPANY**







■ 2005 ■ 2006 ■ 2007

no filings

4th Qtr



no

filings

1st Qtr

2nd Qtr

3rd Qtr

### CLAIMS MANAGEMENT, INC. (WAL-MART)











Percent of Total LT First Reports Denied

(Number Initial NOCs Received / Total LT First Reports)

20%

Percent of Total Claims for Compensation Denied

(Number Initial NOCs Received / Claims for Compensation)

20%









#### CONSTITUTION STATE SERVICES CO.







#### **CRAWFORD & CO**









### ESIS, INC.







### F