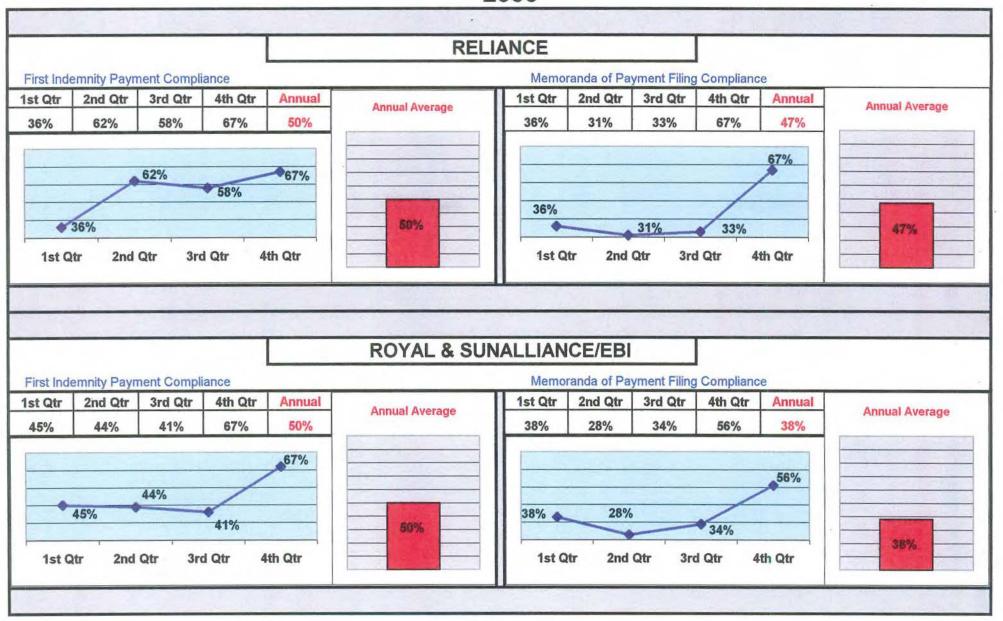

# **INSURANCE GROUP**

# QUARTERLY AND ANNUAL COMPLIANCE CHARTS

<sup>\*</sup>Line chart represents static results based upon data received by the deadline for each quarter.

<sup>\*\*</sup>Bar chart represents the dynamic results based upon the data received by March 31, 2001. MWCB

<sup>\*</sup>Line chart represents static results based upon data received by the deadline for each quarter.

<sup>\*\*</sup>Bar chart represents the dynamic results based upon the data received by March 31, 2001. MWCB