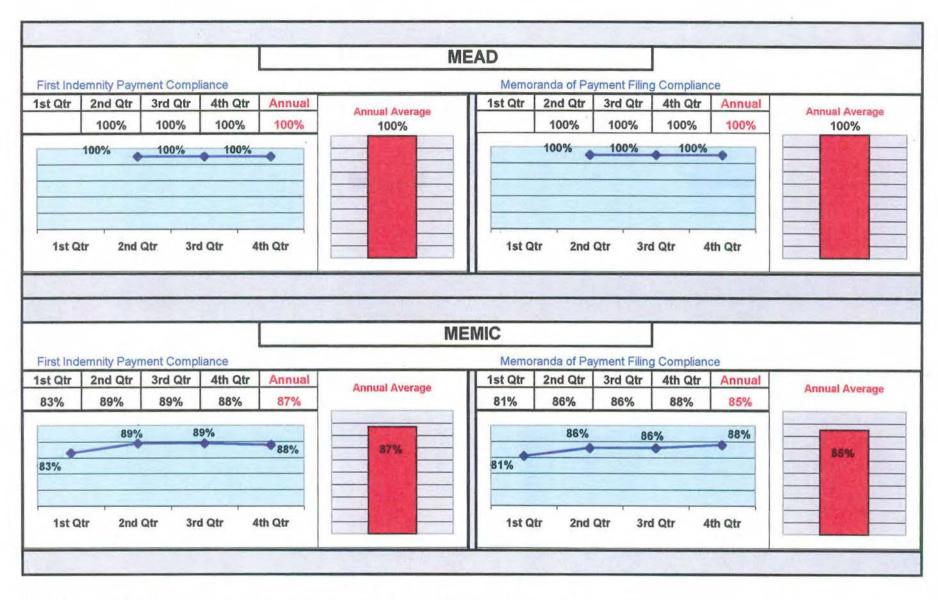

# **INSURANCE GROUP**

# QUARTERLY AND ANNUAL COMPLIANCE CHARTS

<sup>\*</sup>Line chart represents static results based upon data received by the deadline for each quarter.

<sup>\*\*</sup>Bar chart represents the dynamic results based upon the data received by March 31, 2001. MWCB

MWCB

<sup>\*\*</sup>Line chart represents static results based upon the data received by the deadline for each quarter.

**MWCB** 

<sup>\*\*</sup>Bar chart represents the dynamic results based upon the data received by March 31, 2001.

<sup>\*</sup>Line chart represents static results based upon the data received by the deadline for each quarter.

<sup>\*\*</sup>Bar chart represents the dynamic results based upon the data received by March 31, 2001. MWCB