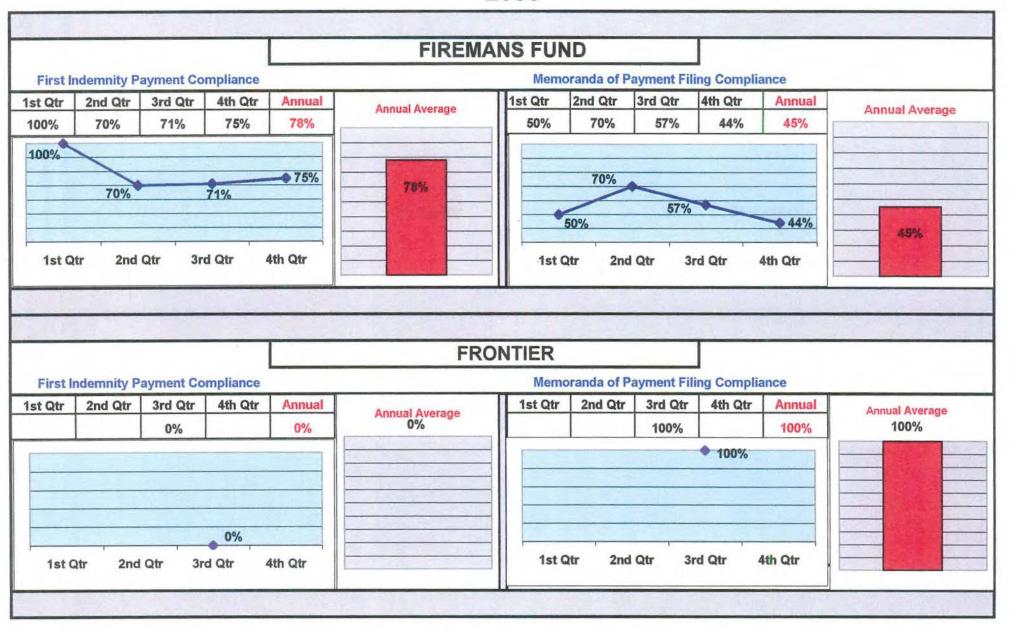

# **INSURANCE GROUP**

# QUARTERLY AND ANNUAL COMPLIANCE CHARTS

<sup>\*</sup>Line chart represents static results based upon data received by the deadline for each quarter.

<sup>\*\*</sup>Bar chart represents the dynamic results based upon the data received by March 31, 2001. MWCB

<sup>\*</sup>Line chart represents static results based upon data received by the deadline for each quarter.

<sup>\*\*</sup>Bar chart represents the dynamic results based upon the data received by March 31, 2001. MWCB