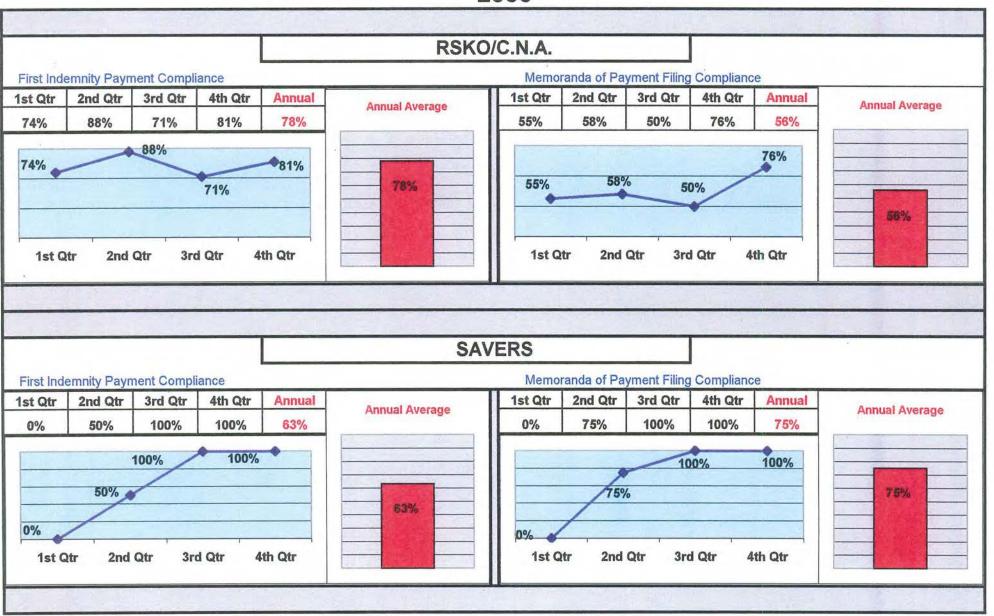

# **INSURANCE GROUP**

# QUARTERLY AND ANNUAL COMPLIANCE CHARTS

<sup>\*</sup>Line chart represents static results based upon data received by the deadline for each quarter.

<sup>\*\*</sup>Bar chart represents the dynamic results based upon the data received by March 31, 2001. MWCB

<sup>\*</sup>Line chart represents static results based upon data received by the deadline for each quarter.

<sup>\*\*</sup>Bar chart represents the dynamic results based upon the data received by March 31, 2001. MWCB