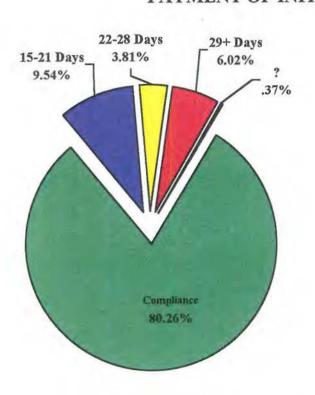

#### Chart 4

Table 4

### **Initial Indemnity Payments Made** Within:

| 0 - 14  | Days | 4762 | 80.26 % |
|---------|------|------|---------|
| 15 - 21 | Days | 566  | 9.54 %  |
| 22 - 28 | Days | 226  | 3.81 %  |
| 29+     | Days | 357  | 6.02 %  |
| ?       | Days | 22   | .37 %   |
| Total   |      | 5933 | 100 %   |