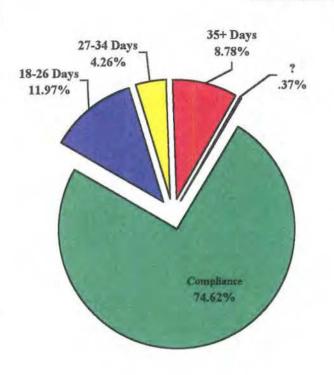

### Table 5

### Memoranda of Payment Received Within:

| ?<br>Total | Days | 5933 | .37 %<br>100 % |
|------------|------|------|----------------|
| 35+        | Days | 521  | 8.78 %         |
| 27-34      | Days | 253  | 4.26 %         |
| 18-26      | Days | 710  | 11.97 %        |
| 0 - 17     | Days | 4427 | 74.62 %        |