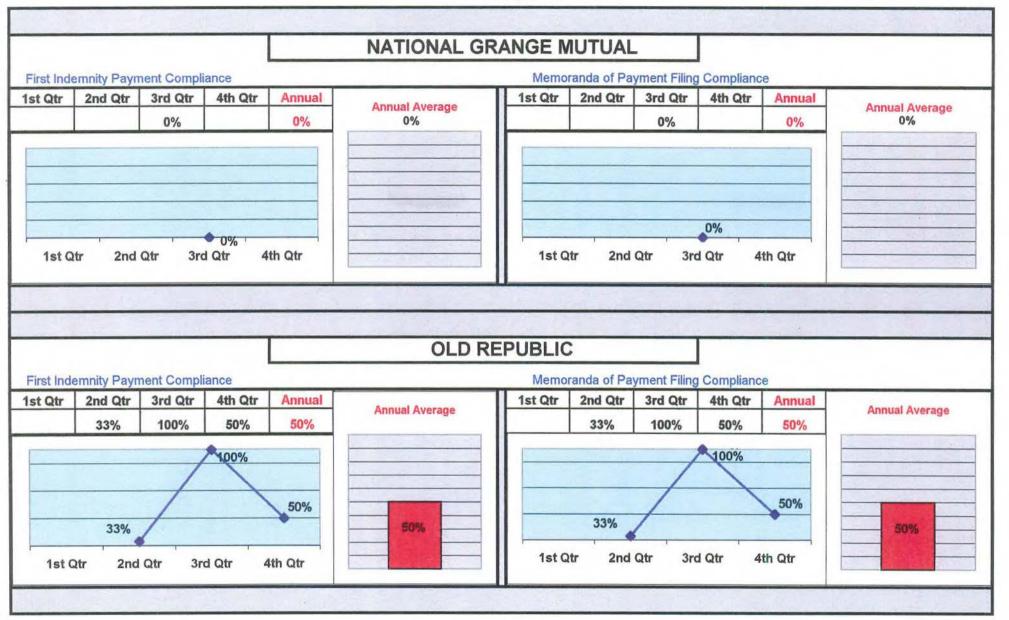

# **INSURANCE GROUP**

# QUARTERLY AND ANNUAL COMPLIANCE CHARTS

<sup>\*</sup>Line chart represents static results based upon data received by the deadline for each quarter.

<sup>\*\*</sup>Bar chart represents the dynamic results based upon the data received by March 31, 2001. MWCB

<sup>\*</sup>Line chart represents static results based upon data received by the deadline for each quarter.

<sup>\*\*</sup>Bar chart represents the dynamic results based upon the data received by March 31, 2001. MWCB