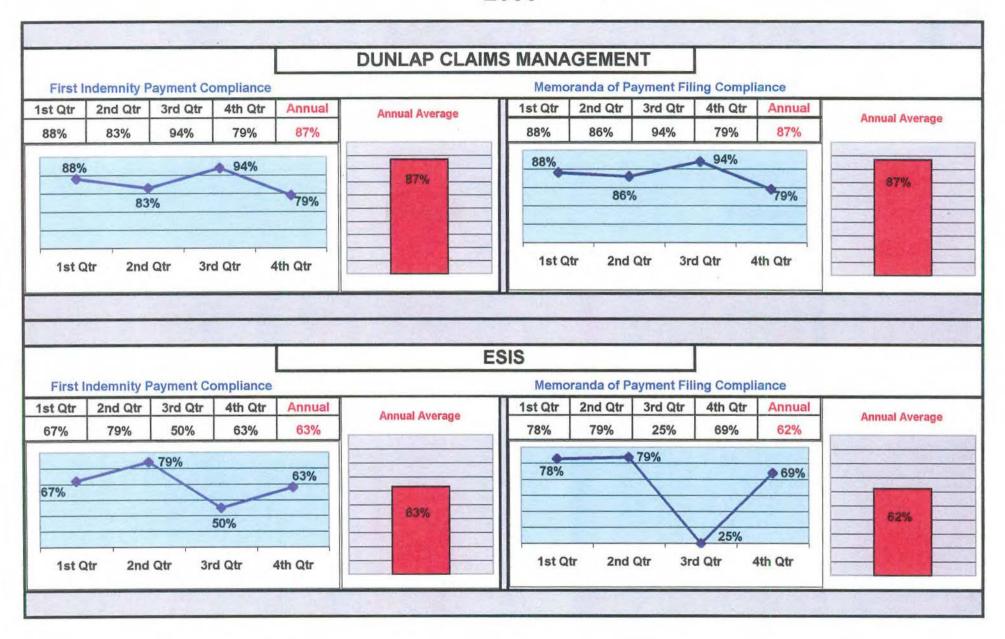

# **INSURANCE GROUP**

# QUARTERLY AND ANNUAL COMPLIANCE CHARTS

<sup>\*</sup>Line chart represents static results based upon data received by the deadline for each quarter.

<sup>\*\*</sup>Bar chart represents the dynamic results based upon the data received by March 31, 2001. MWCB

<sup>\*</sup>Line chart represents static results based upon data received by the deadline for each quarter.

<sup>\*\*</sup>Bar chart represents the dynamic results based upon the data received by March 31, 2001. MWCB