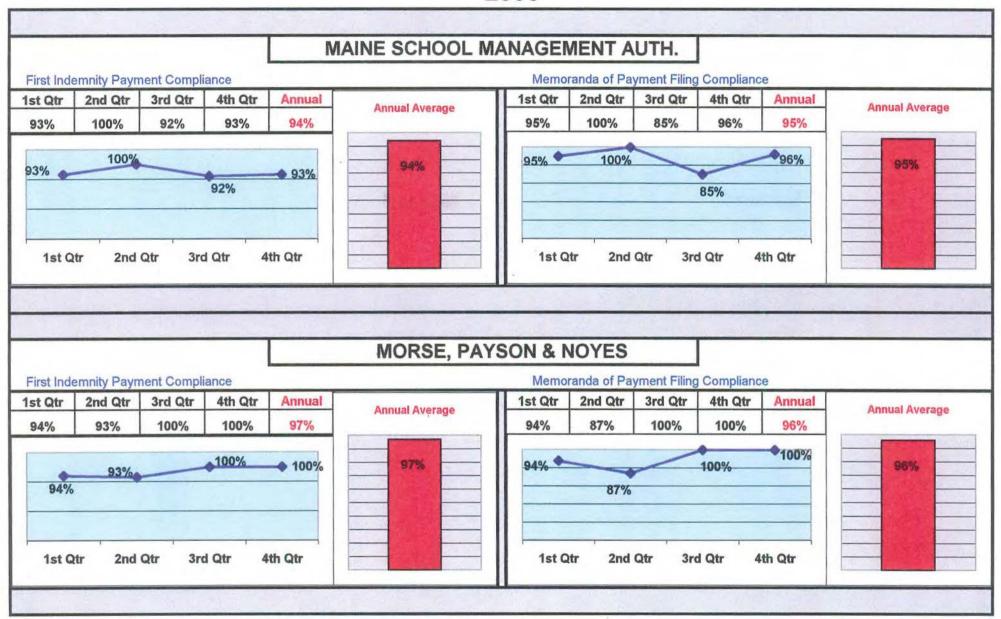

# **INSURANCE GROUP**

# QUARTERLY AND ANNUAL COMPLIANCE CHARTS

<sup>\*</sup>Line chart represents static results based upon data received by the deadline for each quarter.

<sup>\*\*</sup>Bar chart represents the dynamic results based upon the data received by March 31, 2001. MWCB

<sup>\*</sup>Line chart represents static results based upon data received by the deadline for each quarter.

<sup>\*\*</sup>Bar chart represents the dynamic results based upon the data received by March 31, 2001. MWCB