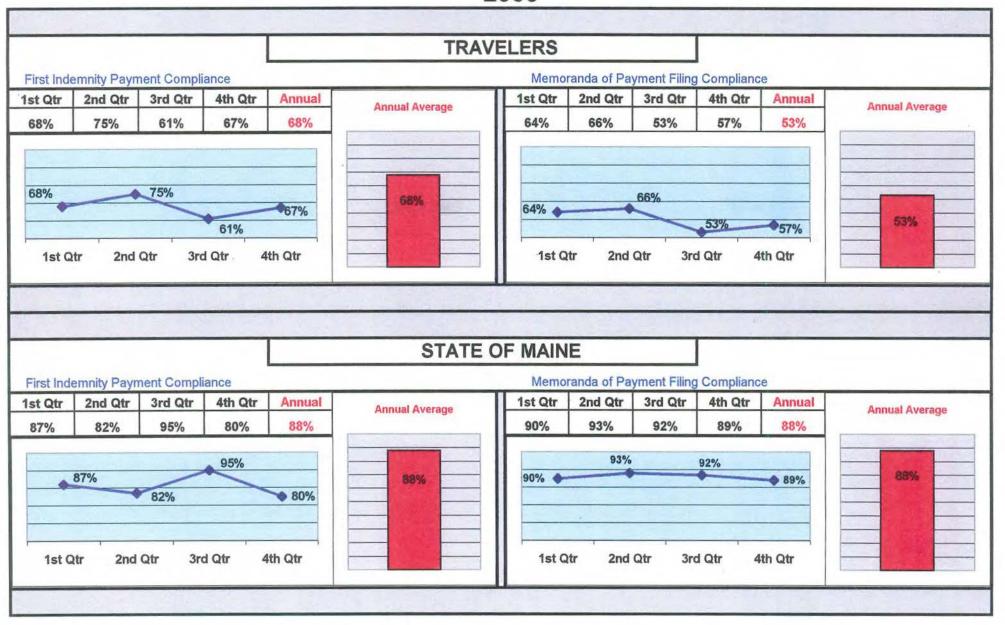

# **INSURANCE GROUP**

# QUARTERLY AND ANNUAL COMPLIANCE CHARTS

<sup>\*</sup>Line chart represents static results based upon data received by the deadline for each quarter.

<sup>\*\*</sup>Bar chart represents the dynamic results based upon the data received by March 31, 2001. MWCB

<sup>\*</sup>Line chart represents static results based upon data received by the deadline for each quarter.

<sup>\*\*</sup>Bar chart represents the dynamic results based upon the data received by March 31, 2001. MWCB