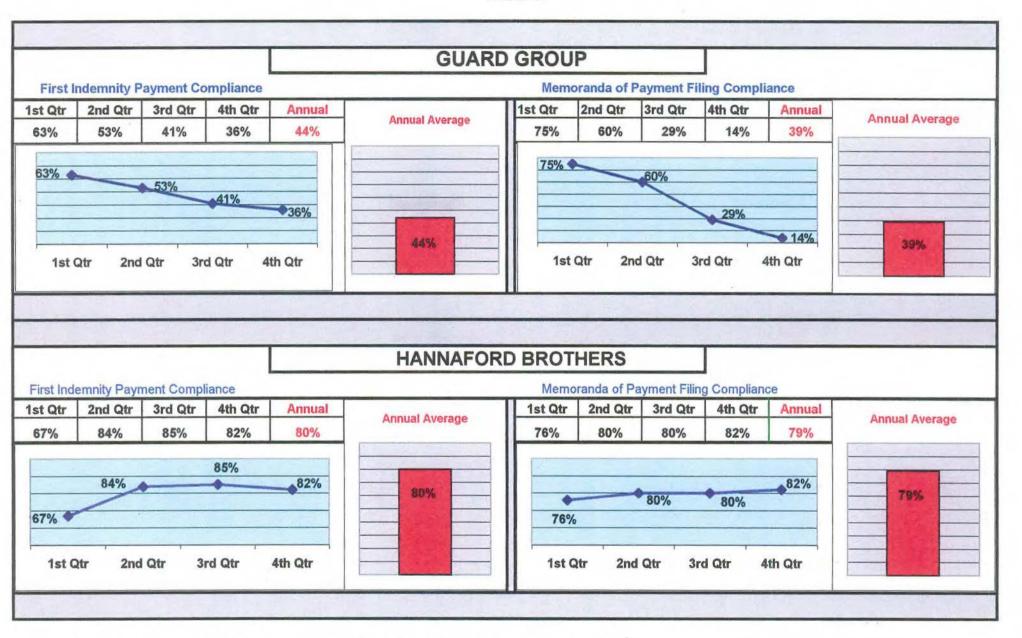

# **INSURANCE GROUP**

# QUARTERLY AND ANNUAL COMPLIANCE CHARTS

<sup>\*</sup>Line chart represents static results based upon data received by the deadline for each quarter.

<sup>\*\*</sup>Bar chart represents the dynamic results based upon the data received by March 31, 2001. MWCB

<sup>\*\*</sup>Line chart represents static results based upon the data received by the deadline for each quarter.

**MWCB** 

<sup>\*\*</sup>Bar chart represents the dynamic results based upon the data received by March 31, 2001.

<sup>\*\*</sup>Line chart represents static results based upon the data received by the deadline for each quarter.

<sup>\*\*</sup>Bar chart represents the dynamic results based upon the data received by March 31, 2001.