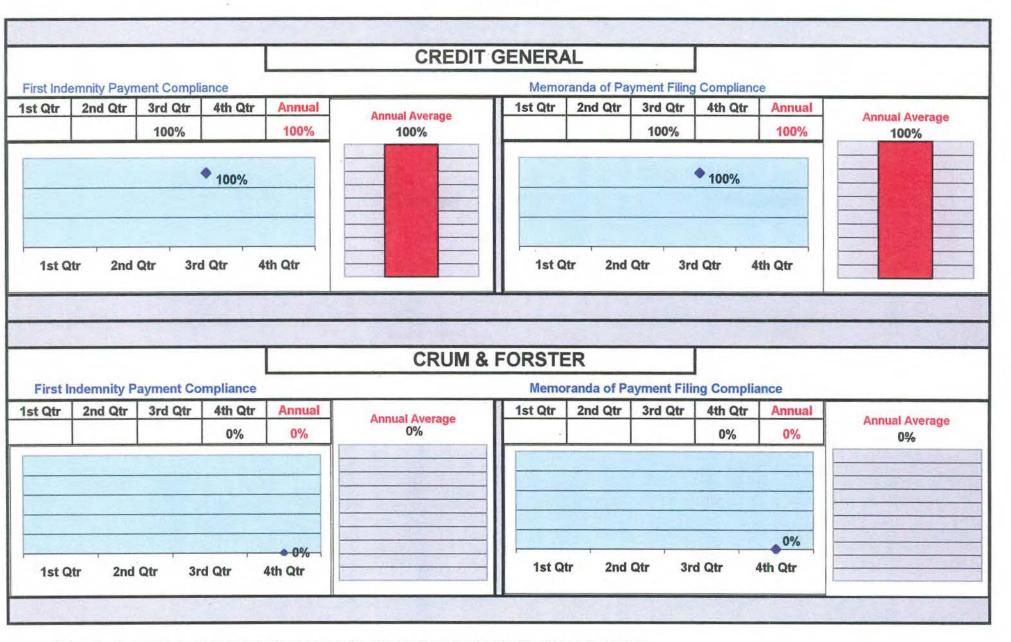

# **INSURANCE GROUP**

# QUARTERLY AND ANNUAL COMPLIANCE CHARTS

<sup>\*</sup>Line chart represents static results based upon data received by the deadline for each quarter.

<sup>\*\*</sup>Bar chart represents the dynamic results based upon the data received by March 31, 2001. MWCB

<sup>\*</sup>Line chart represents static results based upon data received by the deadline for each quarter.

<sup>\*\*</sup>Bar chart represents the dynamic results based upon the data received by March 31, 2001. MWCB