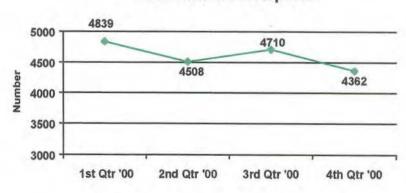

.

<sup>&</sup>lt;sup>2</sup> Dynamic results based upon data received by March 30, 2000.

<sup>&</sup>lt;sup>3</sup> Dynamic results based upon data received by March 30, 2001.

01/01/00-12/31/00

## FIRST REPORTS OF OCCUPATIONAL INJURY OR DISEASE

### Chart 1



#### Table 3

### First Reports Received Within:

| 0 - 7   | Days | 14,428 | 78.33 % |
|---------|------|--------|---------|
| 8 - 10  | Days | 1,099  | 5.97 %  |
| 11 - 14 | Days | 1,121  | 6.09 %  |
| 15 - 21 | Days | 416    | 2.26 %  |
| 22+     | Days | 373    | 7.35 %  |
| Total   |      | 18,419 | 100 %   |

## Chart 2

#### **Quarterly Compliance** ■0-7 Days ■0-10 Days 86.46 90 81.73 83.42 82.98 85 80.61 77.12 76.62 74.56 70 65 1st Qtr '00 2nd Qtr '00 3rd Qtr '00 4th Qtr '00

### Chart 3

### **Lost Time First Reports**



01/01/00 -12/31/00

### PAYMENT OF INITIAL INDEMNITY BENEFITS

#### Chart 4



Table 4

### **Initial Indemnity Payments Made** Within:

| 0 - 14  | Days | 4762 | 80.26 % |
|---------|------|------|---------|
| 15 - 21 | Days | 566  | 9.54 %  |
| 22 - 28 | Days | 226  | 3.81 %  |
| 29+     | Days | 357  | 6.02 %  |
| ?       | Days | 22   | .37 %   |
| Total   |      | 5933 | 100 %   |

### Chart 5

## **Quarterly Compliance Comparison**



01/01/00 -12/31/00 MEMORANDA OF PAYMENT

#### Chart 6



### Table 5

### Memoranda of Payment Received Within:

| ?<br>Total | Days | 5933 | .37 %<br>100 % |
|------------|------|------|----------------|
| 35+        | Days | 521  | 8.78 %         |
| 27-34      | Days | 253  | 4.26 %         |
| 18-26      | Days | 710  | 11.97 %        |
| 0 - 17