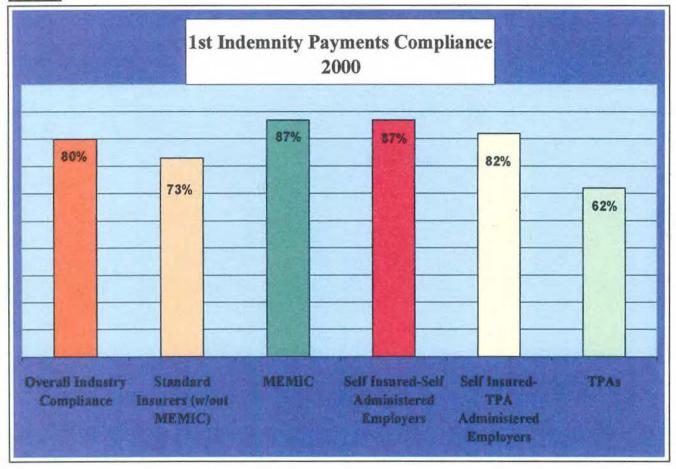

#### Chart 8

Workers' compensation insurance claims can be administered by many different types of adjusting entities in Maine.

There are the customary or "standard" insurance companies like Kemper or Hanover.

There is Maine Employers Mutual (MEMIC) which was created by the Legislature.

Employers like Bath Iron Works can also choose to "self-insure". These selfinsureds can choose to adjust their own claims. This is known as "selfadministering".

Self-insureds can also choose to hire a third party administrator (TPA) like Sedgewick to administer their claims.

Some insurance companies choose to outsource some of their adjusting work to TPAs.

Payment of Initial Indemnity Benefits Comparison for Different Types of Workers' Compensation Claims Entities/Adjusters

This chart displays the percentage of compliance for each type of adjusting entity achieved in the <u>Payment of Initial Indemnity Benefits</u> within 0-14 days category. The Maine Workers' Compensation Board's Benchmark for this is 80%.

Data generated from Adjusting Entity Spreadsheet (Appendix - A).