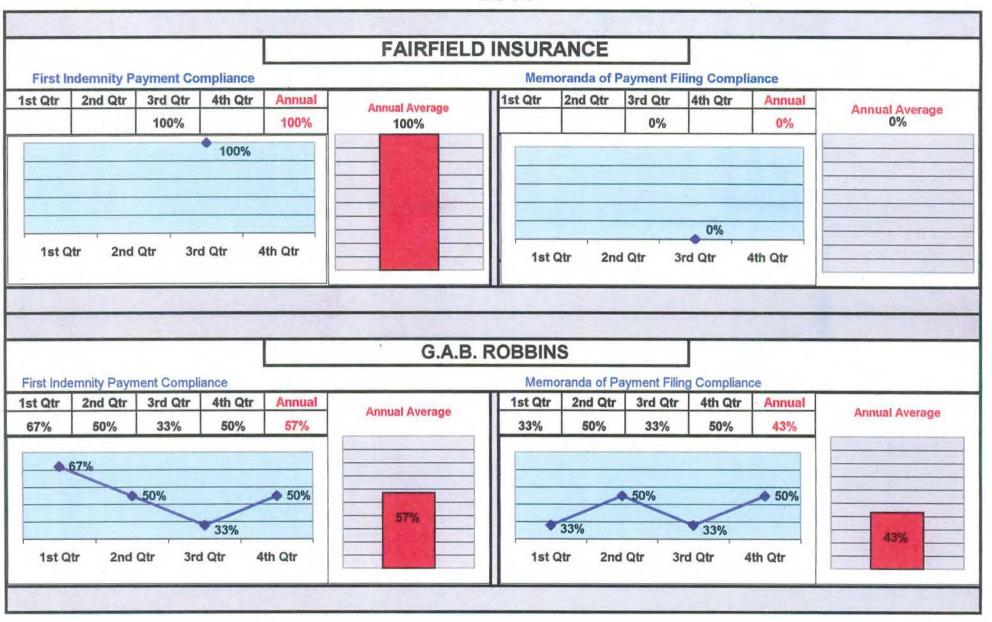

# **INSURANCE GROUP**

# QUARTERLY AND ANNUAL COMPLIANCE CHARTS

<sup>\*</sup>Line chart represents static results based upon data received by the deadline for each quarter.

<sup>\*\*</sup>Bar chart represents the dynamic results based upon the data received by March 31, 2001. MWCB

<sup>\*\*</sup>Line chart represents static results based upon the data received by the deadline for each quarter.

**MWCB** 

<sup>\*\*</sup>Bar chart represents the dynamic results based upon the data received by March 31, 2001.