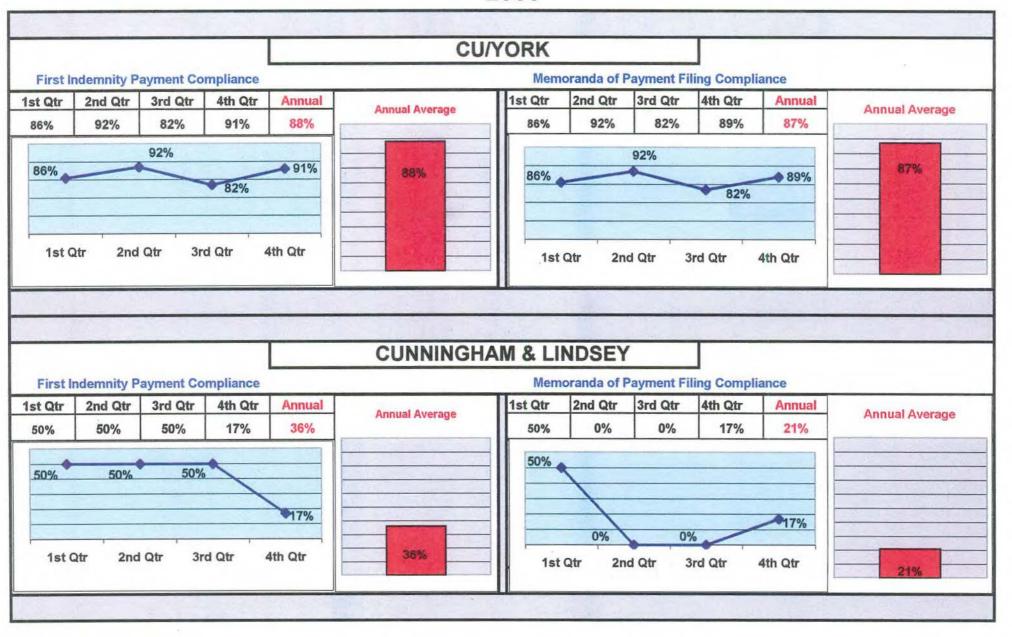

# **INSURANCE GROUP**

# QUARTERLY AND ANNUAL COMPLIANCE CHARTS

<sup>\*</sup>Line chart represents static results based upon data received by the deadline for each quarter.

<sup>\*\*</sup>Bar chart represents the dynamic results based upon the data received by March 31, 2001. MWCB

<sup>\*</sup>Line chart represents static results based upon data received by the deadline for each quarter.

<sup>\*\*</sup>Bar chart represents the dynamic results based upon the data received by March 31, 2001. MWCB