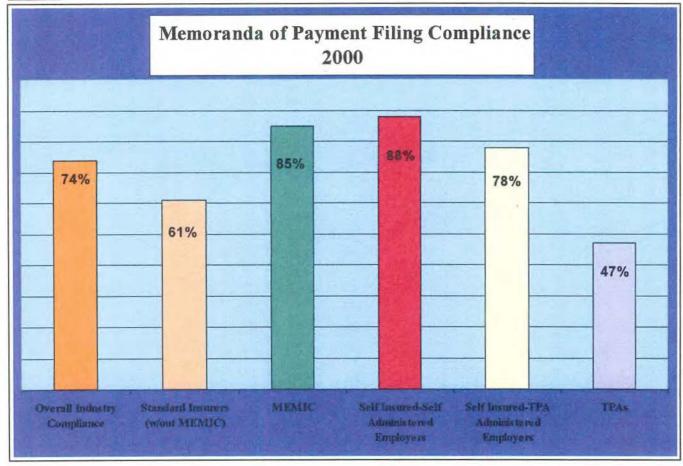

# Filing of Initial MOP Comparison for Different Types of Workers' Compensation Claims Entities/Adjusters

This chart displays the percentage of compliance for each type of adjusting entity achieved in the filing of Memoranda of Payment within 0-17 days category. The Maine Workers' Compensation Board's Benchmark for this is 75%.

Data generated from Adjusting Entity Spreadsheet (Appendix - A).

### Chart 10

Most Memoranda of Payment (MOPs) that are filed with the Maine Workers' Compensation Board (MWCB) are filed by standard insurers.

Self-Insureds filed the second most MOPs. This includes employers who choose to Self-Insure-TPA Administer.

MEMIC accounted for 26% of all MOPs filed.

TPAs working for other insurance companies filed only 1% of all MOPs.

### Percentage of MOPs Filed by Adjuster Type

This chart displays the percentage of MOPs that each type of adjusting entity filed with the Maine Workers' Compensation Board.

Data generated from Adjusting Entity Spreadsheet (Appendix - A).