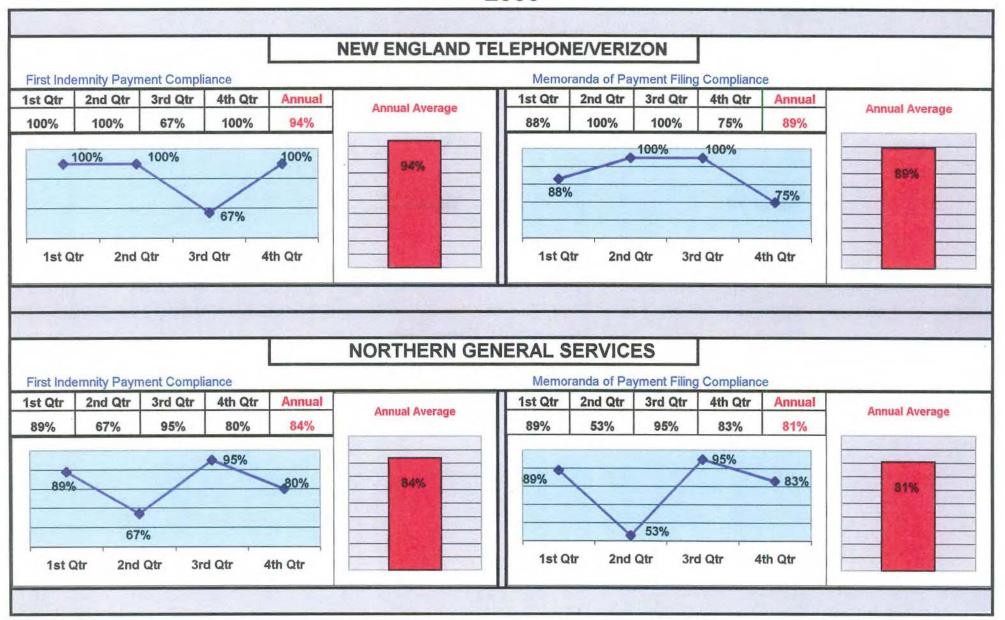

# **INSURANCE GROUP**

# QUARTERLY AND ANNUAL COMPLIANCE CHARTS

<sup>\*</sup>Line chart represents static results based upon data received by the deadline for each quarter.

<sup>\*\*</sup>Bar chart represents the dynamic results based upon the data received by March 31, 2001. MWCB

<sup>\*</sup>Line chart represents static results based upon data received by the deadline for each quarter.

<sup>\*\*</sup>Bar chart represents the dynamic results based upon the data received by March 31, 2001. MWCB