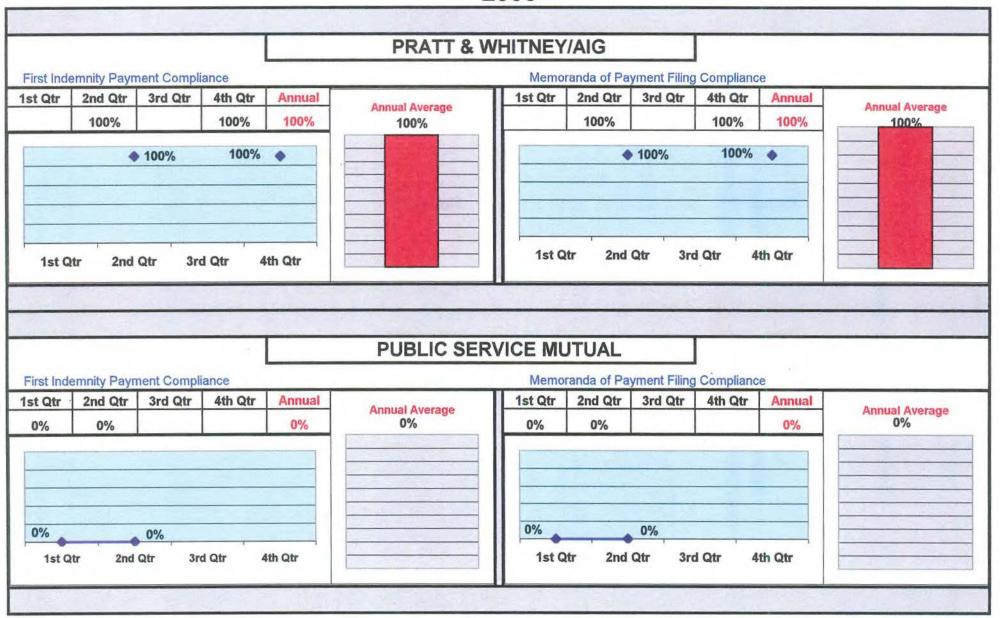

# **INSURANCE GROUP**

# QUARTERLY AND ANNUAL COMPLIANCE CHARTS

<sup>\*</sup>Line chart represents static results based upon data received by the deadline for each quarter.

<sup>\*\*</sup>Bar chart represents the dynamic results based upon the data received by March 31, 2001. MWCB

<sup>\*</sup>Line chart represents static results based upon data received by the deadline for each quarter.

<sup>\*\*</sup>Bar chart represents the dynamic results based upon the data received by March 31, 2001. MWCB