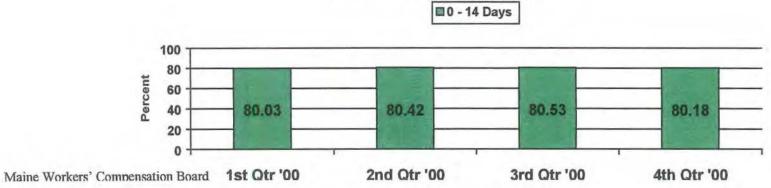

### Table 1

# 2000 Quarterly Compliance Reports<sup>1</sup>

|                                                      |                  | rst<br>arter      |                  | cond<br>arter     |                  | nird<br>arter     | Fou<br>Qua       |                   |
|------------------------------------------------------|------------------|-------------------|------------------|-------------------|------------------|-------------------|------------------|-------------------|
| First Report Of Injury<br>Received within:           | 7 Days<br>74.56% | 10 Days<br>81.73% | 7 Days<br>80.61% | 10 Days<br>86.46% | 7 Days<br>77.12% | 10 Days<br>83.42% | 7 Days<br>76.62% | 10 Days<br>82.98% |
| Initial Indemnity Payment Made Within 14 Days 80.03% |                  | 80.42%            |                  | 80.               | 53%              | 80.1              | 8%               |                   |
| Memoranda of Payment<br>Received Within 17 Days      | 75.              | 86%               | 73,              | 85%               | 74.              | 26%               | 75.0             | 02%               |