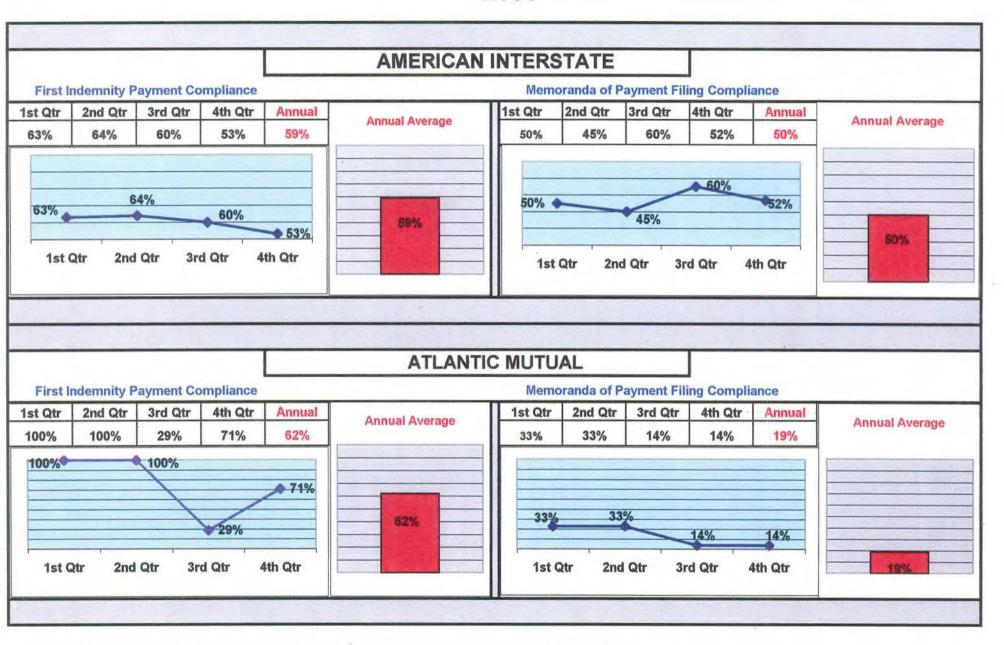

# **INSURANCE GROUP**

# QUARTERLY AND ANNUAL COMPLIANCE CHARTS

<sup>\*</sup>Line chart represents static results based upon data received by the deadline for each quarter.

<sup>\*\*</sup>Bar chart represents the dynamic results based upon the data received by March 31, 2001. MWCB

<sup>\*</sup>Line chart represents static results based upon data received by the deadline for each quarter.

<sup>\*\*</sup>Bar chart represents the dynamic results based upon the data received by March 31, 2001. MWCB