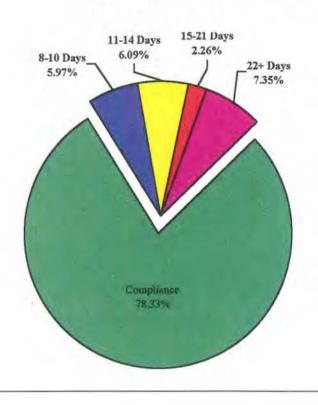

## FIRST REPORTS OF OCCUPATIONAL INJURY OR DISEASE

### Chart 1

#### Table 3

### First Reports Received Within:

| 0 - 7   | Days | 14,428 | 78.33 % |
|---------|------|--------|---------|
| 8 - 10  | Days | 1,099  | 5.97 %  |
| 11 - 14 | Days | 1,121  | 6.09 %  |
| 15 - 21 | Days | 416    | 2.26 %  |
| 22+     | Days | 373    | 7.35 %  |
| Total   |      | 18,419 | 100 %   |