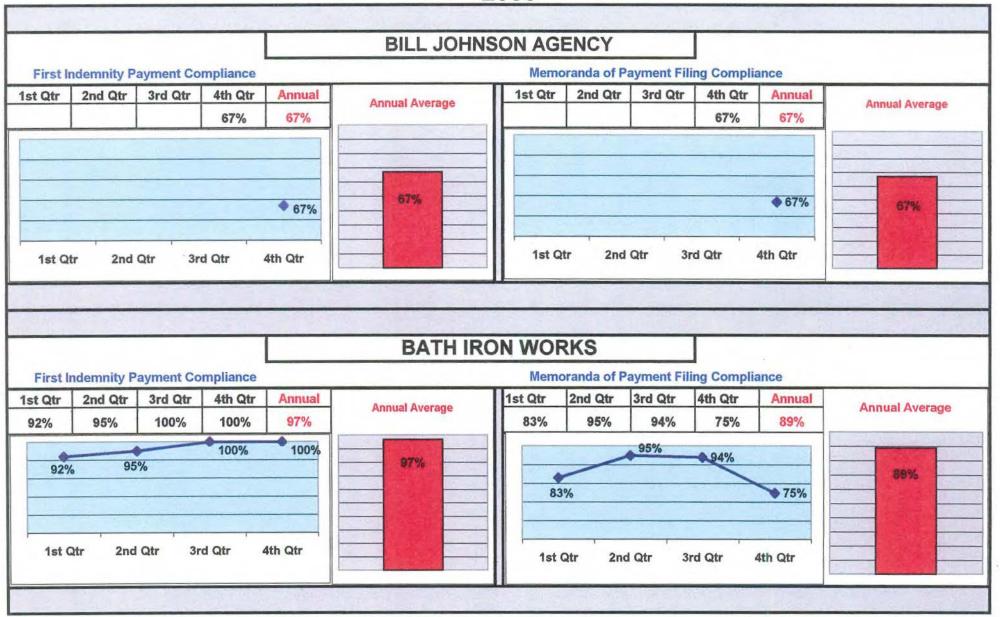

# **INSURANCE GROUP**

# QUARTERLY AND ANNUAL COMPLIANCE CHARTS

<sup>\*</sup>Line chart represents static results based upon data received by the deadline for each quarter.

<sup>\*\*</sup>Bar chart represents the dynamic results based upon the data received by March 31, 2001. MWCB

<sup>\*</sup>Line chart represents static results based upon data received by the deadline for each quarter.

<sup>\*\*</sup>Bar chart represents the dynamic results based upon the data received by March 31, 2001. MWCB

There is Maine Employers Mutual (MEMIC) which was created by the Legislature.

Employers like Bath Iron Works can also choose to "self-insure". These selfinsureds can choose to adjust their own claims. This is known as "selfadministering".