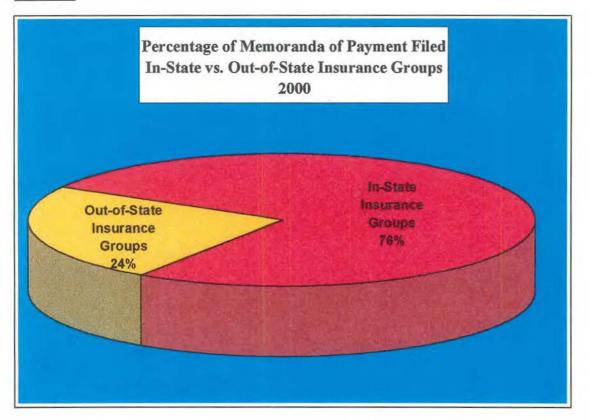

#### Chart 15

Although most out-of -state insurance groups display generally lower compliance than many of their in-state counterparts, they do not affect overall compliance to the same degree as in-state insurance groups. As is displayed here, out-of-state insurance groups file only 1 in 4 MOPs.

Percentage of MOPs filed by In-State and Out-of-State Insurance Groups.

See Insurance Group Compliance Spreadsheets - Appendix