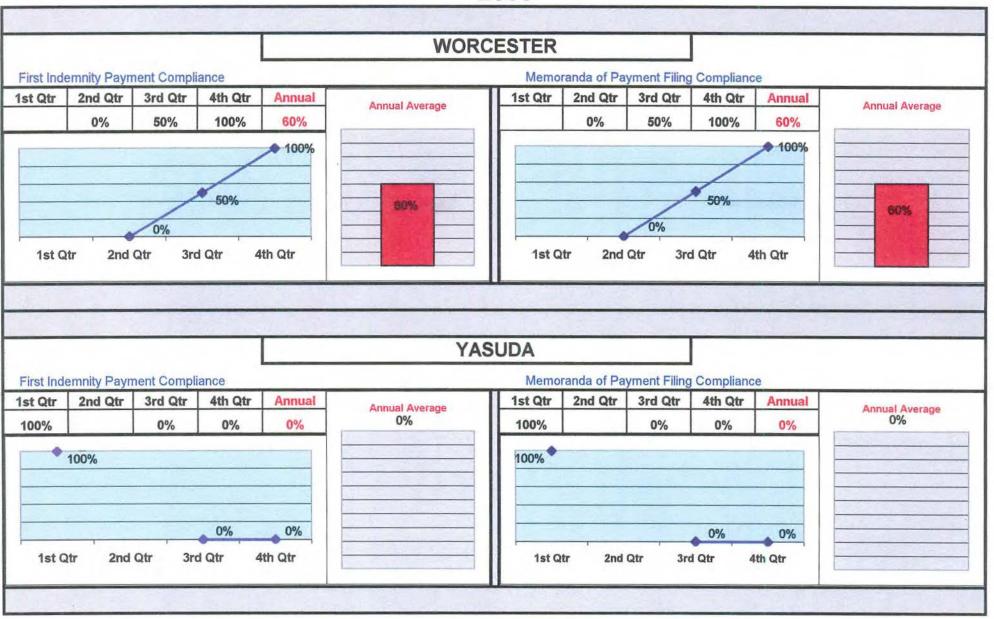

# **INSURANCE GROUP**

# QUARTERLY AND ANNUAL COMPLIANCE CHARTS

<sup>\*</sup>Line chart represents static results based upon data received by the deadline for each quarter.

<sup>\*\*</sup>Bar chart represents the dynamic results based upon the data received by March 31, 2001. MWCB

<sup>\*</sup>Line chart represents static results based upon data received by the deadline for each quarter.

<sup>\*\*</sup>Bar chart represents the dynamic results based upon the data received by March 31, 2001. MWCB