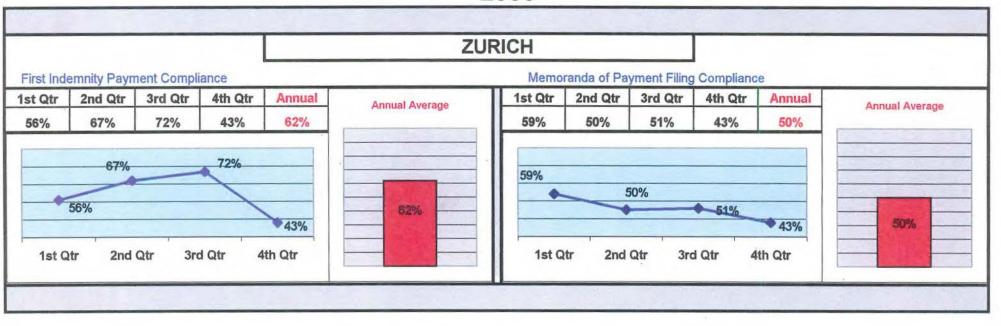

- A) Liberty Mutual Insurance (Bala-Cynwyd, PA and Tarrytown, NY offices)
- B) Zurich Insurance
- C) Royal Sunalliance/EBI Insurance
- D) Guard Insurance
- E) Hanover Insurance
- F) Chubb & Son Insurance
- G) York Claims Service
- H) Travelers

# **INSURANCE GROUP**

# QUARTERLY AND ANNUAL COMPLIANCE CHARTS

<sup>\*</sup>Line chart represents static results based upon data received by the deadline for each quarter.

<sup>\*\*</sup>Bar chart represents the dynamic results based upon the data received by March 31, 2001. MWCB

<sup>\*</sup>Line chart represents static results based upon data received by the deadline for each quarter.

<sup>\*\*</sup>Bar chart represents the dynamic results based upon the data received by March 31, 2001. MWCB