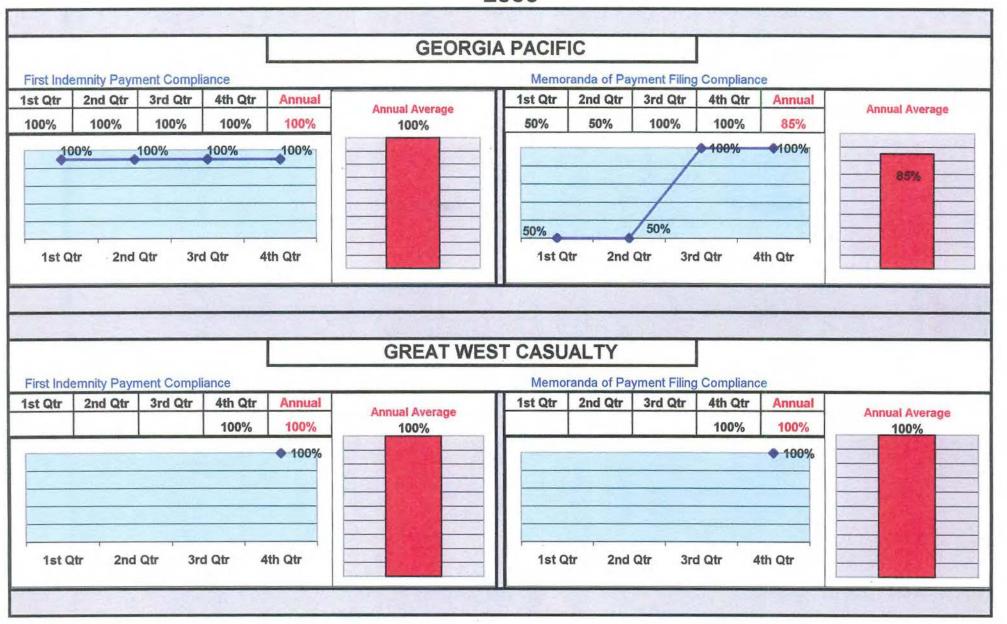

# **INSURANCE GROUP**

# QUARTERLY AND ANNUAL COMPLIANCE CHARTS

<sup>\*</sup>Line chart represents static results based upon data received by the deadline for each quarter.

<sup>\*\*</sup>Bar chart represents the dynamic results based upon the data received by March 31, 2001. MWCB

<sup>\*</sup>Line chart represents static results based upon data received by the deadline for each quarter.

<sup>\*\*</sup>Bar chart represents the dynamic results based upon the data received by March 31, 2001. MWCB