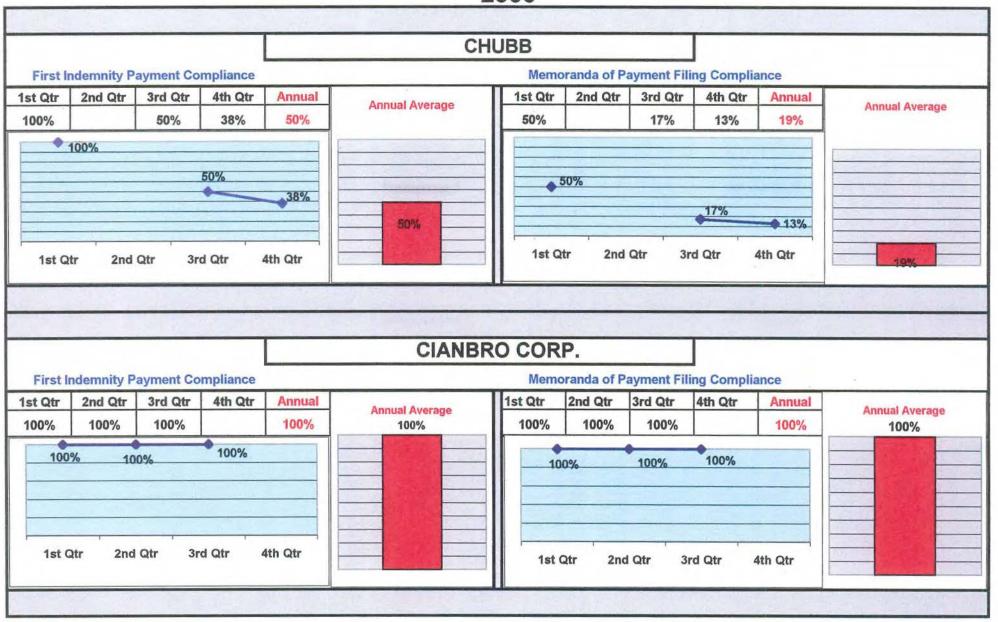

# **INSURANCE GROUP**

# QUARTERLY AND ANNUAL COMPLIANCE CHARTS

<sup>\*</sup>Line chart represents static results based upon data received by the deadline for each quarter.

<sup>\*\*</sup>Bar chart represents the dynamic results based upon the data received by March 31, 2001. MWCB

<sup>\*</sup>Line chart represents static results based upon data received by the deadline for each quarter.

<sup>\*\*</sup>Bar chart represents the dynamic results based upon the data received by March 31, 2001. MWCB

- A) Liberty Mutual Insurance (Bala-Cynwyd, PA and Tarrytown, NY offices)
- B) Zurich Insurance
- C) Royal Sunalliance/EBI Insurance
- D) Guard Insurance
- E) Hanover Insurance
- F) Chubb & Son Insurance
- G) York Claims Service
- H) Travelers