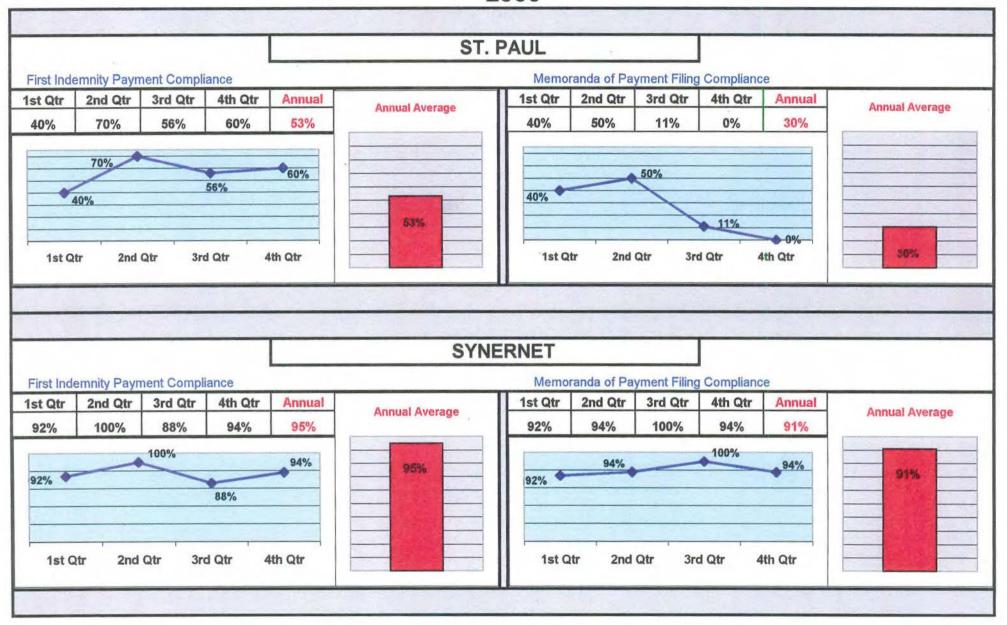

# **INSURANCE GROUP**

# QUARTERLY AND ANNUAL COMPLIANCE CHARTS

<sup>\*</sup>Line chart represents static results based upon data received by the deadline for each quarter.

<sup>\*\*</sup>Bar chart represents the dynamic results based upon the data received by March 31, 2001. MWCB

<sup>\*</sup>Line chart represents static results based upon data received by the deadline for each quarter.

<sup>\*\*</sup>Bar chart represents the dynamic results based upon the data received by March 31, 2001. MWCB