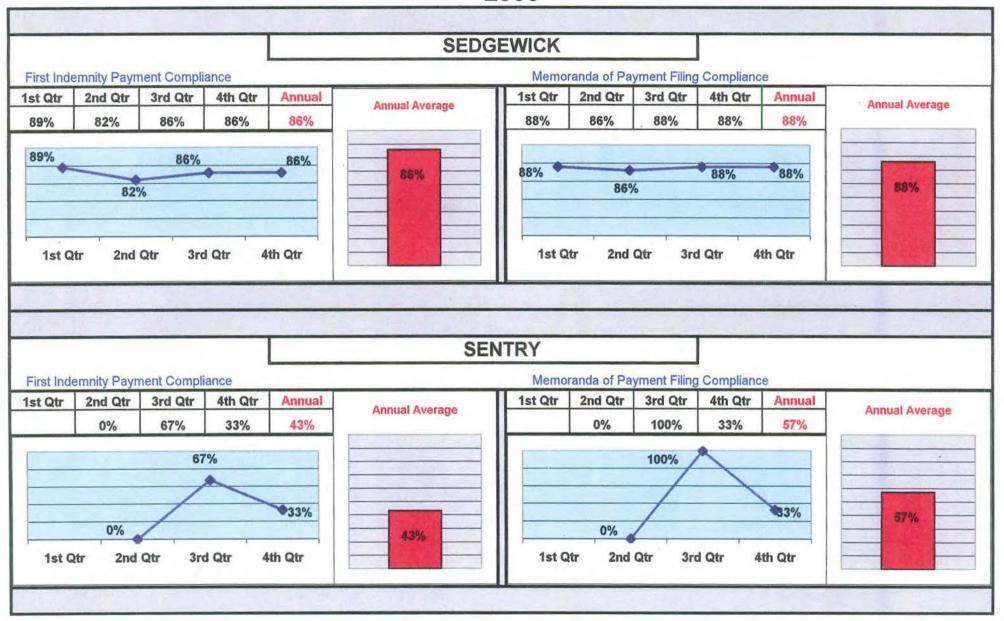

# **INSURANCE GROUP**

# QUARTERLY AND ANNUAL COMPLIANCE CHARTS

<sup>\*</sup>Line chart represents static results based upon data received by the deadline for each quarter.

<sup>\*\*</sup>Bar chart represents the dynamic results based upon the data received by March 31, 2001. MWCB

<sup>\*</sup>Line chart represents static results based upon data received by the deadline for each quarter.

<sup>\*\*</sup>Bar chart represents the dynamic results based upon the data received by March 31, 2001. MWCB