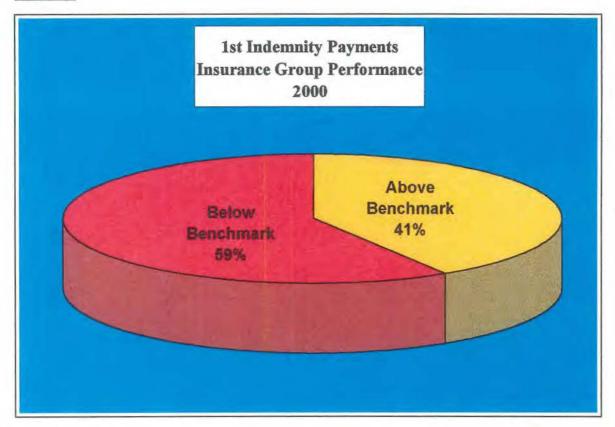

#### Chart 11

As Chart 4 on page 5 indicated, overall, the insurance community met the benchmarks for compliance as set by the Maine Workers' Compensation Board.

Initial Indemnity Payments made within 0-14 days.

MWCB Benchmark = 80% Overall Compliance = 80.26%

An "Insurance Group" is defined in this analysis as the parent company of a number of individual insurance entities. A total of 63 insurance groups filed MOPs with the MWCB in 2000.

Insurance groups can consist of many different insurance entities. For example, Liberty Mutual Group accounts for 8 different insurance entities. Most insurance groups filed only a small number of MOPs.

### **Insurance Group Benchmark Comparisons for Initial Indemnity Benefit Payments**

The majority of initial indemnity payments and MOPs are filed by a small number of insurance entities that have generally high compliance (i.e. MEMIC, Sedgewick and Acadia). The data from these companies with high compliance made up the majority of the MOPs that were measured. As a result, the overall industry compliance was close to the MWCB's benchmarks. However, the insurance group charts and spreadsheets indicate that the majority of insurance groups did not meet the MWCB's benchmarks. Only 26 of 63 insurance groups that filed MOPs met benchmarks for the payment of initial indemnity benefits.