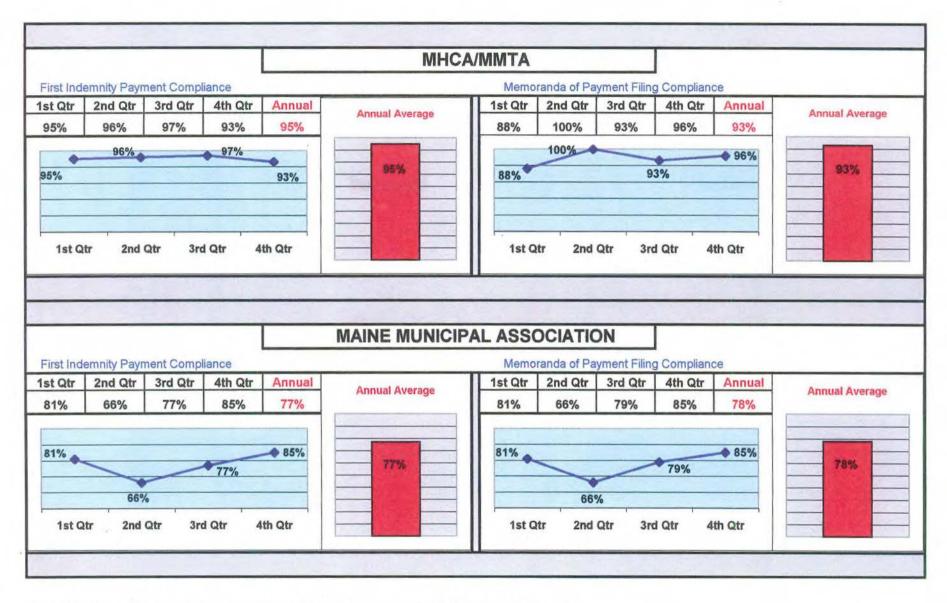

# **INSURANCE GROUP**

# QUARTERLY AND ANNUAL COMPLIANCE CHARTS

<sup>\*</sup>Line chart represents static results based upon data received by the deadline for each quarter.

<sup>\*\*</sup>Bar chart represents the dynamic results based upon the data received by March 31, 2001. MWCB

<sup>\*</sup>Line chart represents static results based upon the data received by the deadline for each quarter.

**MWCB** 

<sup>\*\*</sup>Bar chart represents the dynamic results based upon the data received by March 31, 2001.