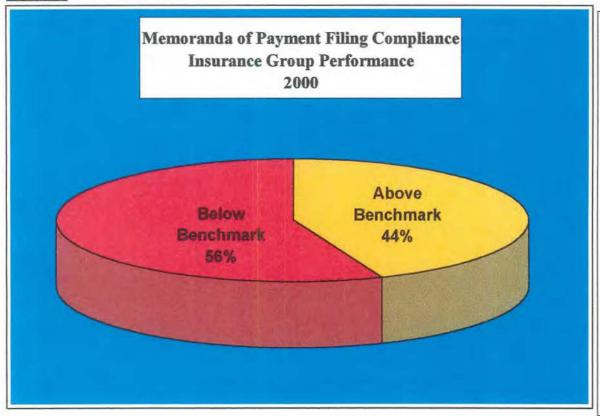

# Annual Compliance Report 01/01/00-12/31/00

Chart 12

As Chart 6 on page 5 indicated, the insurance community met the benchmarks for compliance as set by the Maine Workers' Compensation Board.

Memoranda of Payment filed within 0-17 days.

MWCB Benchmark = 75% Overall Compliance = 74.26%

Some of the insurance groups that have displayed consistently poor compliance are placed on corrective action plans (CAPs) by the Monitoring, Audit and Enforcement Division (MAE) of the MWCB.

The purpose of the CAP is to improve insurance group compliance performance.

See Insurance Group Compliance Charts and Spreadsheet for data.

Insurance Group Benchmark Comparisons for Memoranda of Payment Received by the MWCB.