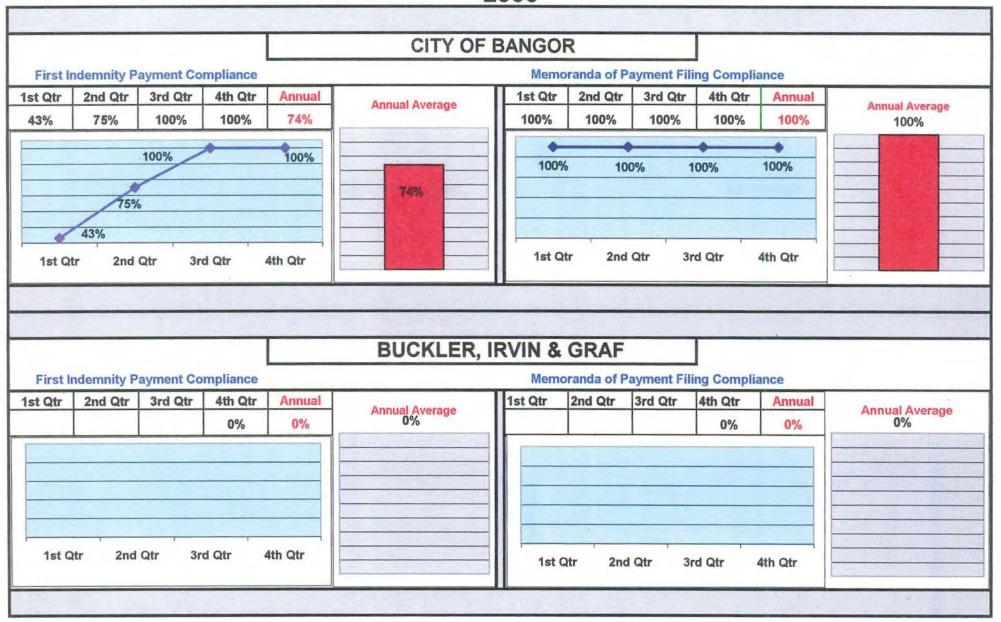

# **INSURANCE GROUP**

# QUARTERLY AND ANNUAL COMPLIANCE CHARTS

<sup>\*</sup>Line chart represents static results based upon data received by the deadline for each quarter.

<sup>\*\*</sup>Bar chart represents the dynamic results based upon the data received by March 31, 2001. MWCB

<sup>\*</sup>Line chart represents static results based upon data received by the deadline for each quarter.

<sup>\*\*</sup>Bar chart represents the dynamic results based upon the data received by March 31, 2001. MWCB