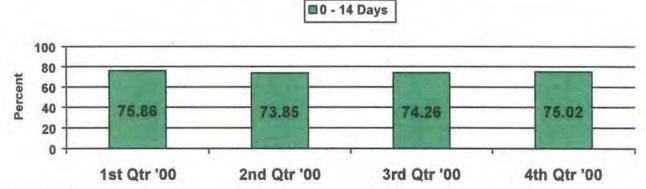

# 2000 Quarterly Compliance Reports<sup>1</sup>

|                                                      |                  | rst<br>arter      |                  | cond<br>arter     |                  | nird<br>arter     | Fou<br>Qua       |                   |
|------------------------------------------------------|------------------|-------------------|------------------|-------------------|------------------|-------------------|------------------|-------------------|
| First Report Of Injury<br>Received within:           | 7 Days<br>74.56% | 10 Days<br>81.73% | 7 Days<br>80.61% | 10 Days<br>86.46% | 7 Days<br>77.12% | 10 Days<br>83.42% | 7 Days<br>76.62% | 10 Days<br>82.98% |
| Initial Indemnity Payment Made Within 14 Days 80.03% |                  | 80.42%            |                  | 80.               | 53%              | 80.1              | 8%               |                   |
| Memoranda of Payment<br>Received Within 17 Days      | 75.              | 86%               | 73,              | 85%               | 74.              | 26%               | 75.0             | 02%               |

## **Quarterly Compliance Comparison**

01/01/00 -12/31/00 MEMORANDA OF PAYMENT