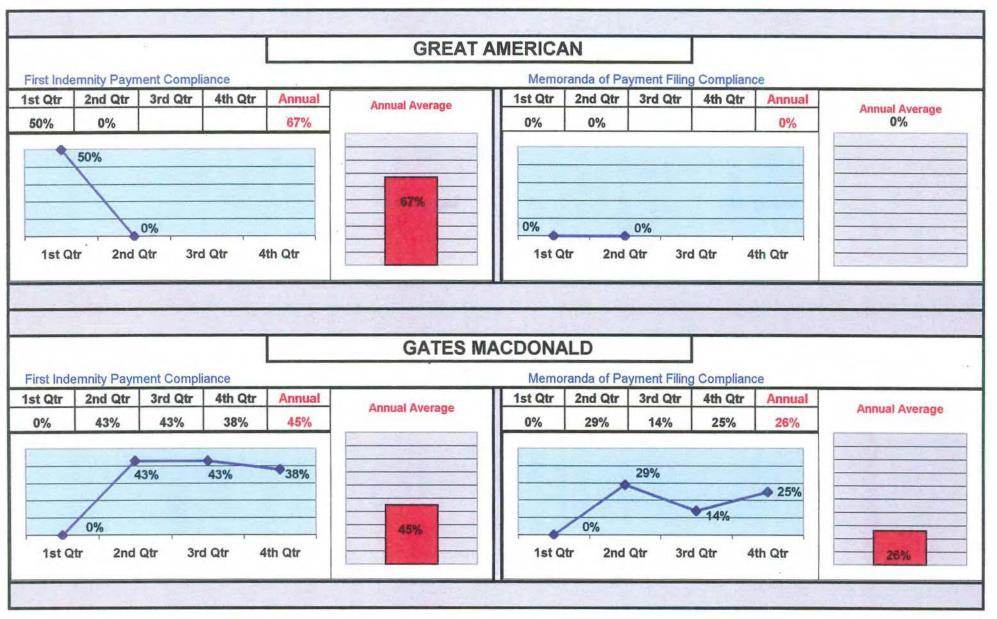

# **INSURANCE GROUP**

# QUARTERLY AND ANNUAL COMPLIANCE CHARTS

<sup>\*</sup>Line chart represents static results based upon data received by the deadline for each quarter.

<sup>\*\*</sup>Bar chart represents the dynamic results based upon the data received by March 31, 2001. MWCB

<sup>\*\*</sup>Line chart represents static results based upon the data received by the deadline for each quarter.

<sup>\*\*</sup>Bar chart represents the dynamic results based upon the data received by March 31, 2001.