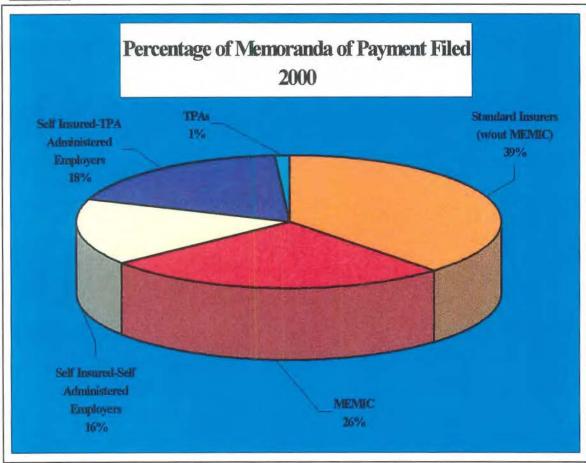

### Chart 10

Most Memoranda of Payment (MOPs) that are filed with the Maine Workers' Compensation Board (MWCB) are filed by standard insurers.

Self-Insureds filed the second most MOPs. This includes employers who choose to Self-Insure-TPA Administer.

MEMIC accounted for 26% of all MOPs filed.

TPAs working for other insurance companies filed only 1% of all MOPs.

### Percentage of MOPs Filed by Adjuster Type

This chart displays the percentage of MOPs that each type of adjusting entity filed with the Maine Workers' Compensation Board.

Data generated from Adjusting Entity Spreadsheet (Appendix - A).