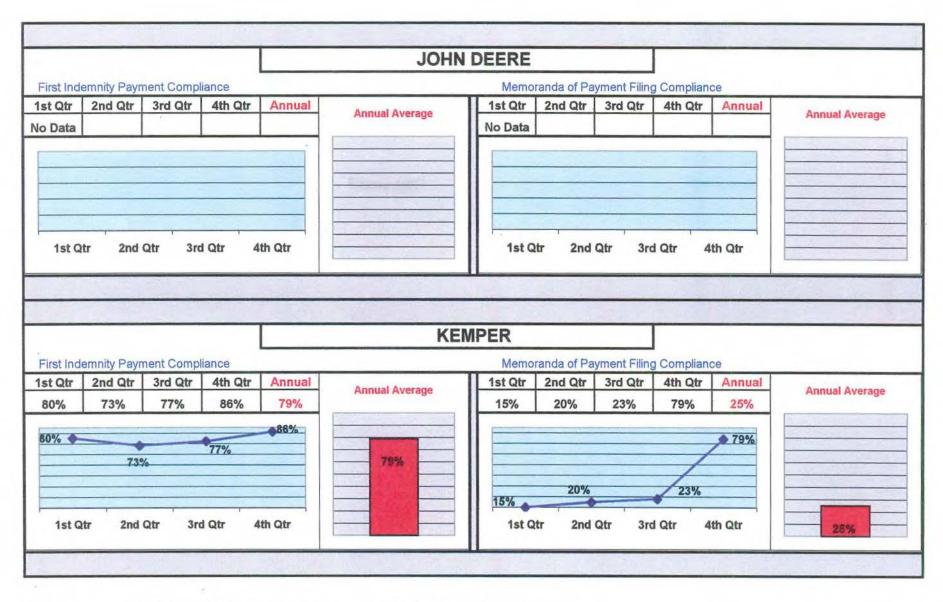

# **INSURANCE GROUP**

# QUARTERLY AND ANNUAL COMPLIANCE CHARTS

<sup>\*</sup>Line chart represents static results based upon data received by the deadline for each quarter.

<sup>\*\*</sup>Bar chart represents the dynamic results based upon the data received by March 31, 2001. MWCB

<sup>\*</sup>Line chart represents static results based upon the data received by the deadline for each quarter.

**MWCB** 

<sup>\*\*</sup>Bar chart represents the dynamic results based upon the data received by March 31, 2001.