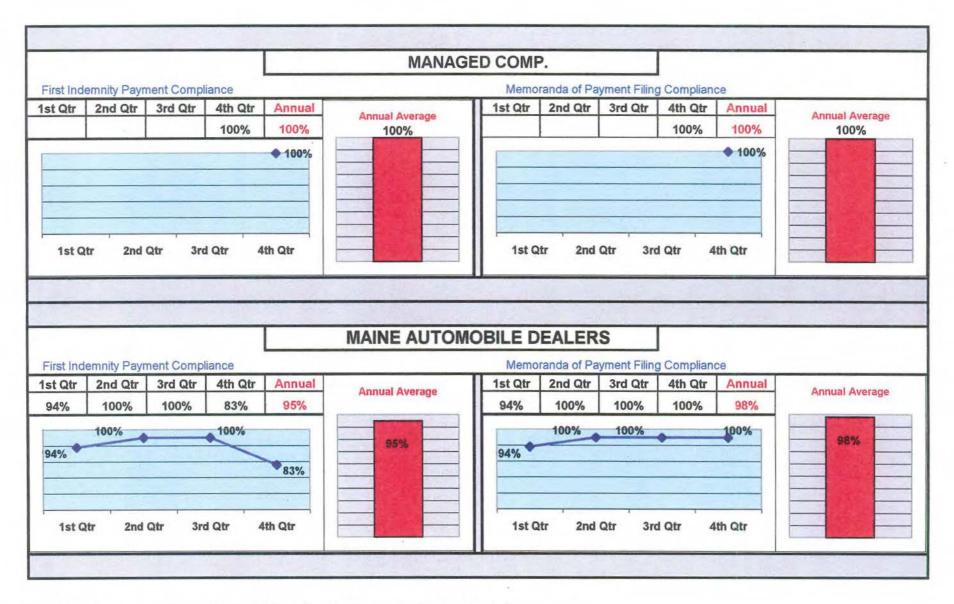

# **INSURANCE GROUP**

# QUARTERLY AND ANNUAL COMPLIANCE CHARTS

<sup>\*</sup>Line chart represents static results based upon data received by the deadline for each quarter.

<sup>\*\*</sup>Bar chart represents the dynamic results based upon the data received by March 31, 2001. MWCB

<sup>\*\*</sup>Line chart represents static results based upon the data received by the deadline for each quarter.

**MWCB** 

<sup>\*\*</sup>Bar chart represents the dynamic results based upon the data received by March 31, 2001.

<sup>\*\*</sup>Line chart represents static results based upon the data received by the deadline for each quarter.

<sup>\*\*</sup>Bar chart represents the dynamic results based upon the data received by March 31, 2001.