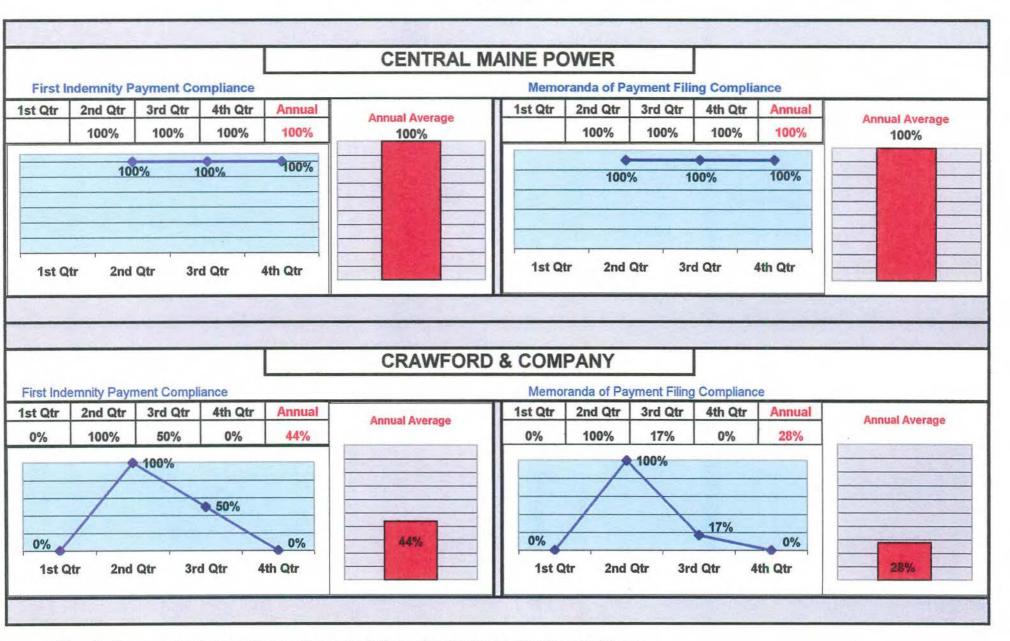

# **INSURANCE GROUP**

# QUARTERLY AND ANNUAL COMPLIANCE CHARTS

<sup>\*</sup>Line chart represents static results based upon data received by the deadline for each quarter.

<sup>\*\*</sup>Bar chart represents the dynamic results based upon the data received by March 31, 2001. MWCB

<sup>\*</sup>Line chart represents static results based upon data received by the deadline for each quarter.

<sup>\*\*</sup>Bar chart represents the dynamic results based upon the data received by March 31, 2001. MWCB