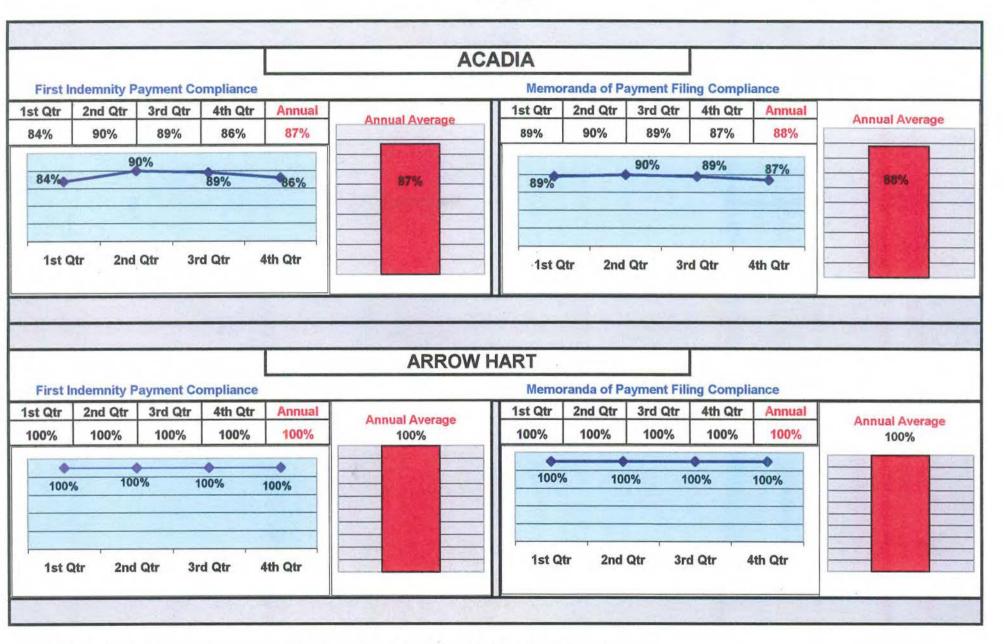

# **INSURANCE GROUP**

# QUARTERLY AND ANNUAL COMPLIANCE CHARTS

<sup>\*</sup>Line chart represents static results based upon data received by the deadline for each quarter.

<sup>\*\*</sup>Bar chart represents the dynamic results based upon the data received by March 31, 2001. MWCB