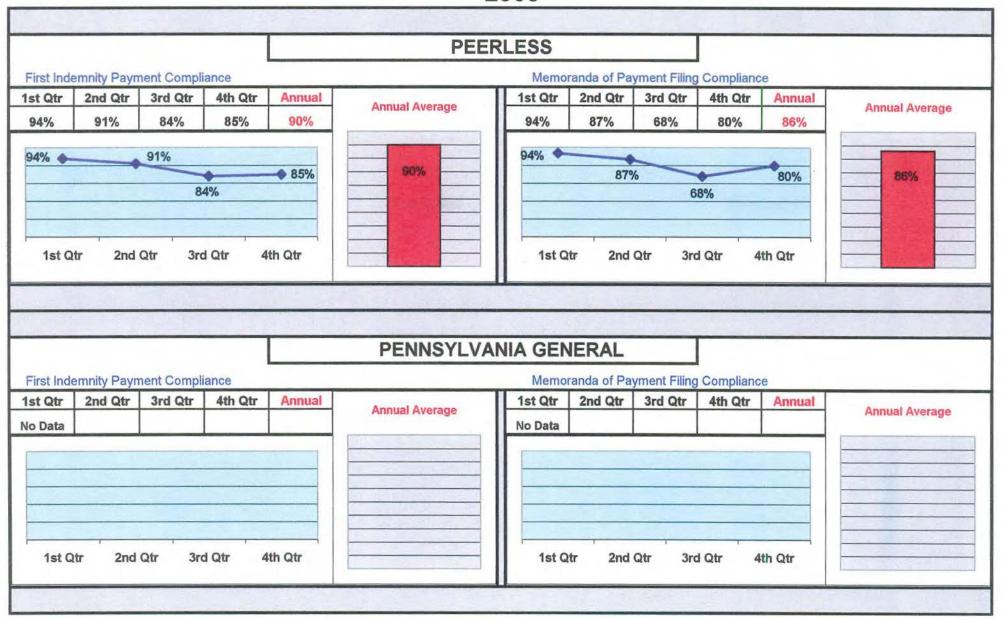

# **INSURANCE GROUP**

# QUARTERLY AND ANNUAL COMPLIANCE CHARTS

<sup>\*</sup>Line chart represents static results based upon data received by the deadline for each quarter.

<sup>\*\*</sup>Bar chart represents the dynamic results based upon the data received by March 31, 2001. MWCB

<sup>\*</sup>Line chart represents static results based upon data received by the deadline for each quarter.

<sup>\*\*</sup>Bar chart represents the dynamic results based upon the data received by March 31, 2001. MWCB