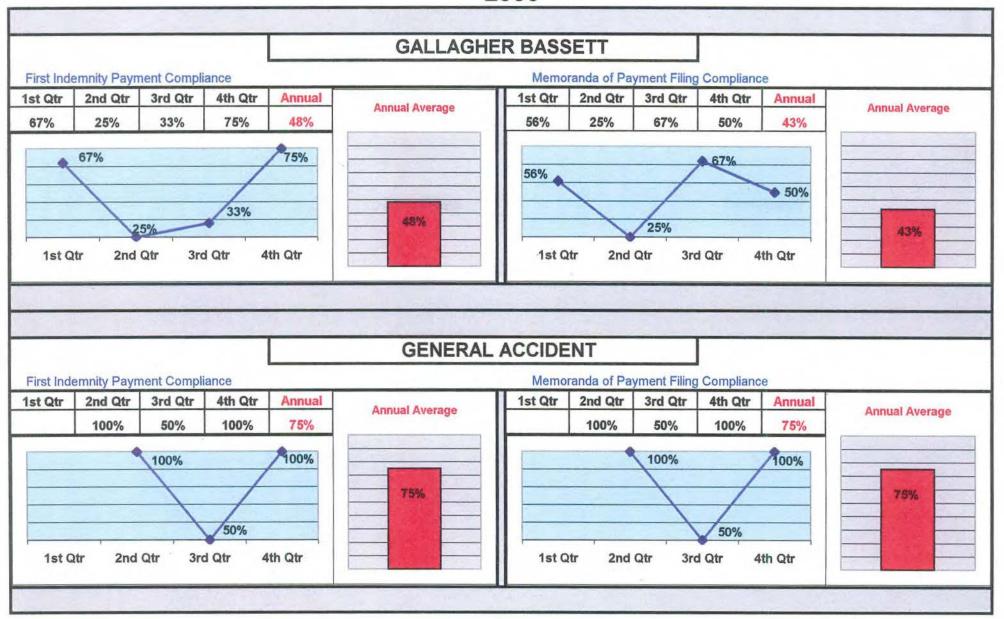

# **INSURANCE GROUP**

# QUARTERLY AND ANNUAL COMPLIANCE CHARTS

<sup>\*</sup>Line chart represents static results based upon data received by the deadline for each quarter.

<sup>\*\*</sup>Bar chart represents the dynamic results based upon the data received by March 31, 2001. MWCB

MWCB

<sup>\*\*</sup>Line chart represents static results based upon the data received by the deadline for each quarter.

**MWCB** 

<sup>\*\*</sup>Bar chart represents the dynamic results based upon the data received by March 31, 2001.