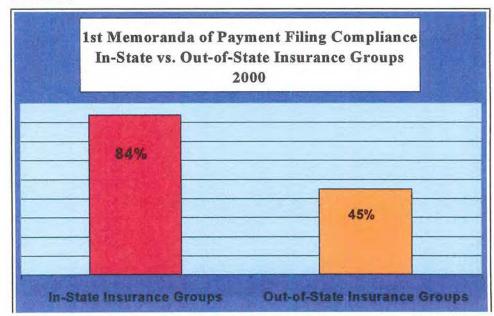

#### Chart 13

Through the Reconciliation Report and the Reconciliation Process, the MWCB can identify those insurance groups processing "In-State" and those processing "Out-of-State".

An out-of-state insurance group has its main indemnity claims processing location outside of Maine and provides a mailing address for the Reconciliation Report that is outside of Maine.

An in-state state insurance group has its main indemnity claims processing location in Maine and provides a mailing address for the Reconciliation Report that is in Maine.

See In-State and Out-of-State Insurance Group Data (Appendices B & C)

#### Chart 14

MOP filing compliance of In-State Insurance Groups vs.Out-of-State Insurance Groups

See In-State and Out-of-State Insurance Group Data (Appendices B & C)