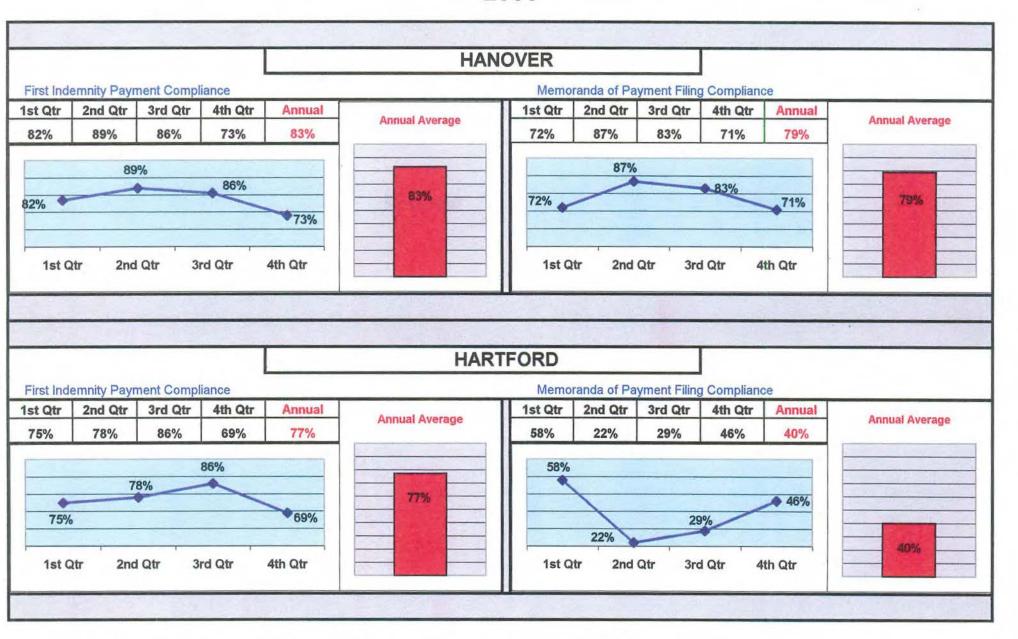

# **INSURANCE GROUP**

# QUARTERLY AND ANNUAL COMPLIANCE CHARTS

<sup>\*</sup>Line chart represents static results based upon data received by the deadline for each quarter.

<sup>\*\*</sup>Bar chart represents the dynamic results based upon the data received by March 31, 2001. MWCB

MWCB

<sup>\*\*</sup>Line chart represents static results based upon the data received by the deadline for each quarter.

**MWCB** 

<sup>\*\*</sup>Bar chart represents the dynamic results based upon the data received by March 31, 2001.

<sup>\*</sup>Line chart represents static results based upon the data received by the deadline for each quarter.

<sup>\*\*</sup>Bar chart represents the dynamic results based upon the data received by March 31, 2001. MWCB