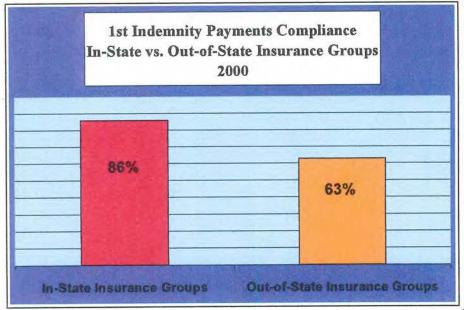

#### Chart 13

Through the Reconciliation Report and the Reconciliation Process, the MWCB can identify those insurance groups processing "In-State" and those processing "Out-of-State".

An out-of-state insurance group has its main indemnity claims processing location outside of Maine and provides a mailing address for the Reconciliation Report that is outside of Maine.

An in-state state insurance group has its main indemnity claims processing location in Maine and provides a mailing address for the Reconciliation Report that is in Maine.

See In-State and Out-of-State Insurance Group Data (Appendices B & C)

#### Chart 15

Although most out-of -state insurance groups display generally lower compliance than many of their in-state counterparts, they do not affect overall compliance to the same degree as in-state insurance groups. As is displayed here, out-of-state insurance groups file only 1 in 4 MOPs.