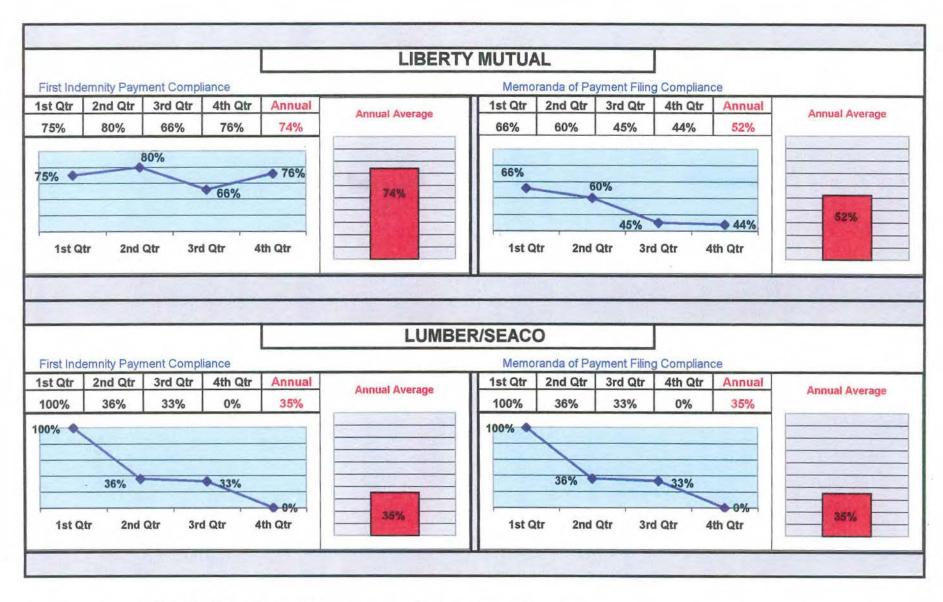

# **INSURANCE GROUP**

# QUARTERLY AND ANNUAL COMPLIANCE CHARTS

<sup>\*</sup>Line chart represents static results based upon data received by the deadline for each quarter.

<sup>\*\*</sup>Bar chart represents the dynamic results based upon the data received by March 31, 2001. MWCB

<sup>\*</sup>Line chart represents static results based upon data received by the deadline for each quarter.

<sup>\*\*</sup>Bar chart represents the dynamic results based upon the data received by March 31, 2001. MWCB