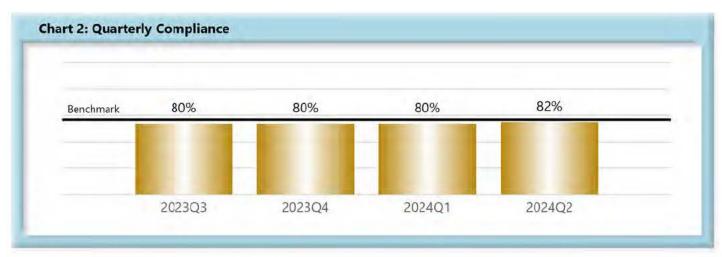

|        | Number of Days | Benchmark | 2Q22 | 3Q22 | 4Q22 | 1 <b>Q</b> 23 | 2 <b>Q</b> 23 | 3 <b>Q</b> 23 | 4 <b>Q</b> 23 | 1Q24 |
|--------|----------------|-----------|------|------|------|---------------|---------------|---------------|---------------|------|
| FROIs  | 7              | 85%       | 78%  | 74%  | 78%  | 80%           | 80%           | 80%           | 80%           | 80%  |
| PAYs   | 14             | 87%       | 84%  | 83%  | 85%  | 83%           | 83%           | 83%           | 84%           | 84%  |
| MOPs   | 17             | 85%       | 78%  | 78%  | 83%  | 81%           | 81%           | 80%           | 83%           | 82%  |
| NOCs   | 14             | 90%       | 92%  | 93%  | 92%  | 91%           | 92%           | 91%           | 94%           | 92%  |
| WAGE   | 30             | 75%       | 67%  | 60%  | 74%  | 75%           | 75%           | 72%           | 77%           | 77%  |
| FRINGE | 30             | 75%       | 66%  | 60%  | 72%  | 74%           | 73%           | 71%           | 76%           | 76%  |