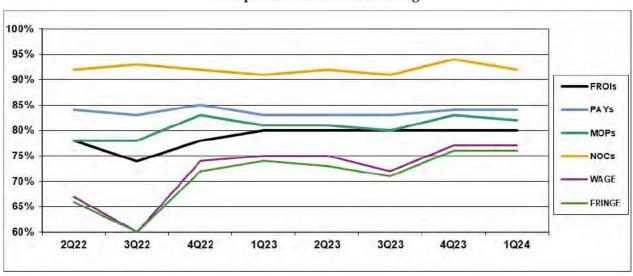

|        | Number of Days | Benchmark | 2Q22 | 3Q22 | 4Q22 | 1 <b>Q</b> 23 | 2 <b>Q</b> 23 | 3 <b>Q</b> 23 | 4 <b>Q</b> 23 | 1Q24 |
|--------|----------------|-----------|------|------|------|---------------|---------------|---------------|---------------|------|
| FROIs  | 7              | 85%       | 78%  | 74%  | 78%  | 80%           | 80%           | 80%           | 80%           | 80%  |
| PAYs   | 14             | 87%       | 84%  | 83%  | 85%  | 83%           | 83%           | 83%           | 84%           | 84%  |
| MOPs   | 17             | 85%       | 78%  | 78%  | 83%  | 81%           | 81%           | 80%           | 83%           | 82%  |
| NOCs   | 14             | 90%       | 92%  | 93%  | 92%  | 91%           | 92%           | 91%           | 94%           | 92%  |
| WAGE   | 30             | 75%       | 67%  | 60%  | 74%  | 75%           | 75%           | 72%           | 77%           | 77%  |
| FRINGE | 30             | 75%       | 66%  | 60%  | 72%  | 74%           | 73%           | 71%           | 76%           | 76%  |

#### Compliance Benchmark Tracking