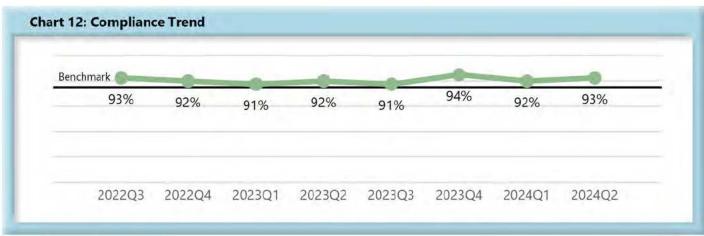

: Receiv | ed Within | i    |
|-----------------|-----------|------|
| 0-17 Days       | 647       | 82%  |
| 18-21 Days      | 36        | 5%   |
| 22-44 Days      | 63        | 8%   |
| 45+ Days        | 39        | 5%   |
| ? Days          | 0         | 0%   |
| Total           | 785       | 100% |

\*The percentages may not always add to 100% due to rounding





# INITIAL INDEMNITY NOTICE OF CONTROVERSY FILINGS



| Table 4: Receiv | ed Within | i    |
|-----------------|-----------|------|
| 0-14 Days       | 564       | 93%  |
| 15-21 Days      | 19        | 3%   |
| 22-44 Days      | 14        | 2%   |
| 45+ Days        | 11        | 2%   |
| ? Days          | 0         | 0%   |
| Total           | 608       | 100% |

\*The percentages may not always add to 100% due to rounding





# **WAGE INFORMATION**



| Table 5: Wage Sta | tements | Due  |
|-------------------|---------|------|
| 0-30 Days         | 1,392   | 78%  |
| Late              | 281     | 16%  |
| Not Filed         | 114     | 6%   |
| Total             | 1,787   | 100% |

\*The percentages may not always add to 100% due to rounding



| Table 6: Fringe W | orksheets | Due  |
|-------------------|-----------|------|
| 0-30 Days         | 1,351     | 76%  |
| Late              | 295       | 17%  |
| Not Filed         | 141       | 8%   |
| Total             | 1,787     | 100% |

\*The percentages may not always add to 100% due to rounding

Lost Time FROI and Initial Indemnity Payments Second Quarter 4/1/2024 - 6/30/2024

| Insurance Company