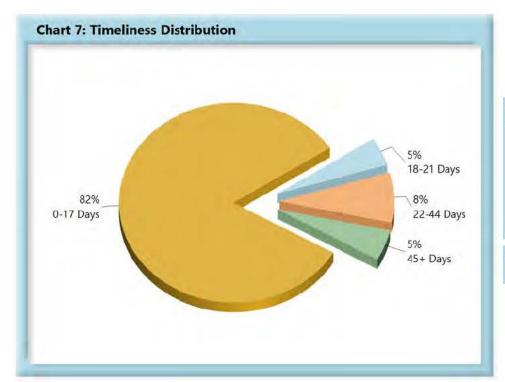

# **INITIAL MEMORANDUM OF PAYMENT FILINGS**

| Table 3: Receiv | ed Within | i    |
|-----------------|-----------|------|
| 0-17 Days       | 647       | 82%  |
| 18-21 Days      | 36        | 5%   |
| 22-44 Days      | 63        | 8%   |
| 45+ Days        | 39        | 5%   |
| ? Days          | 0         | 0%   |
| Total           | 785       | 100% |

\*The percentages may not always add to 100% due to rounding