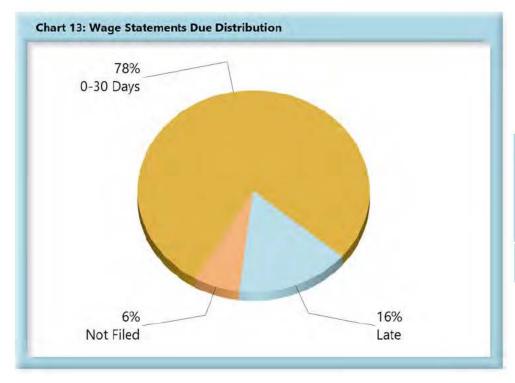

# **WAGE INFORMATION**

| Table 5: Wage Sta | tements | Due  |
|-------------------|---------|------|
| 0-30 Days         | 1,392   | 78%  |
| Late              | 281     | 16%  |
| Not Filed         | 114     | 6%   |
| Total             | 1,787   | 100% |