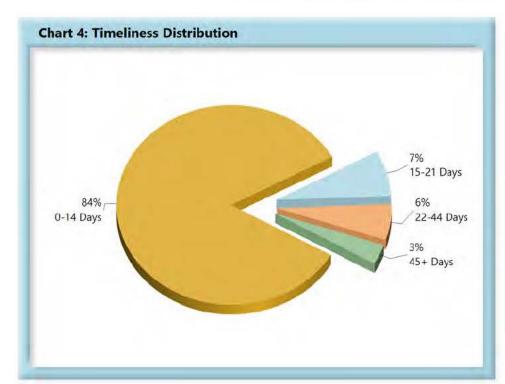

# **INITIAL INDEMNITY PAYMENTS**

| Table 2: Made | Within |      |
|---------------|--------|------|
| 0-14 Days     | 656    | 84%  |
| 15-21 Days    | 58     | 7%   |
| 22-44 Days    | 45     | 6%   |
| 45+ Days      | 25     | 3%   |
| ? Days        | 1      | 0%   |
| Total         | 785    | 100% |

\*The percentages may not always add to 100% due to rounding

Initial indemnity payments are monitored to ensure that payments are initiated within the time limits established in Section 205. As a result of these efforts, \$21,450 in penalties was issued to claimants and there is another \$4,600 in penalties awaiting resolution.