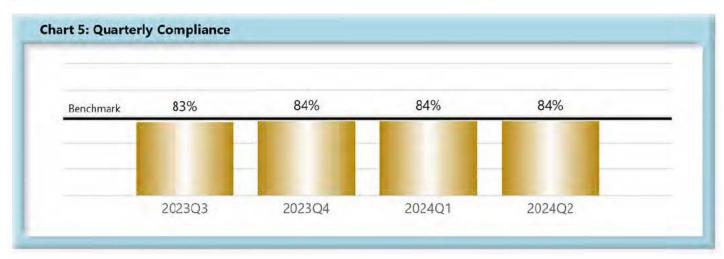

|        | Number of Days | Benchmark | 2Q22 | 3Q22 | 4Q22 | 1 <b>Q</b> 23 | 2 <b>Q</b> 23 | 3 <b>Q</b> 23 | 4 <b>Q</b> 23 | 1Q24 |
|--------|----------------|-----------|------|------|------|---------------|---------------|---------------|---------------|------|
| FROIs  | 7              | 85%       | 78%  | 74%  | 78%  | 80%           | 80%           | 80%           | 80%           | 80%  |
| PAYs   | 14             | 87%       | 84%  | 83%  | 85%  | 83%           | 83%           | 83%           | 84%           | 84%  |
| MOPs   | 17             | 85%       | 78%  | 78%  | 83%  | 81%           | 81%           | 80%           | 83%           | 82%  |
| NOCs   | 14             | 90%       | 92%  | 93%  | 92%  | 91%           | 92%           | 91%           | 94%           | 92%  |
| WAGE   | 30             | 75%       | 67%  | 60%  | 74%  | 75%           | 75%           | 72%           | 77%           | 77%  |
| FRINGE | 30             | 75%       | 66%  | 60%  | 72%  | 74%           | 73%           | 71%           | 76%           | 76%  |