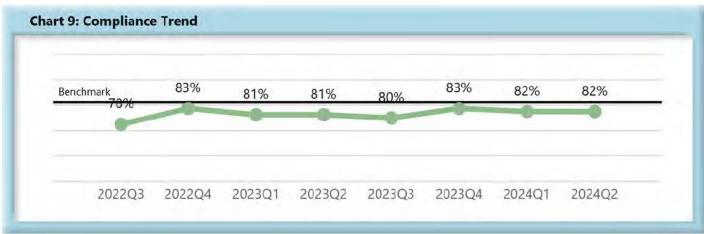

|        | Number of Days | Benchmark | 2Q22 | 3Q22 | 4Q22 | 1 <b>Q</b> 23 | 2 <b>Q</b> 23 | 3 <b>Q</b> 23 | 4 <b>Q</b> 23 | 1Q24 |
|--------|----------------|-----------|------|------|------|---------------|---------------|---------------|---------------|------|
| FROIs  | 7              | 85%       | 78%  | 74%  | 78%  | 80%           | 80%           | 80%           | 80%           | 80%  |
| PAYs   | 14             | 87%       | 84%  | 83%  | 85%  | 83%           | 83%           | 83%           | 84%           | 84%  |
| MOPs   | 17             | 85%       | 78%  | 78%  | 83%  | 81%           | 81%           | 80%           | 83%           | 82%  |
| NOCs   | 14             | 90%       | 92%  | 93%  | 92%  | 91%           | 92%           | 91%           | 94%           | 92%  |
| WAGE   | 30             | 75%       | 67%  | 60%  | 74%  | 75%           | 75%           | 72%           | 77%           | 77%  |
| FRINGE | 30             | 75%       | 66%  | 60%  | 72%  | 74%           | 73%           | 71%           | 76%           | 76%  |