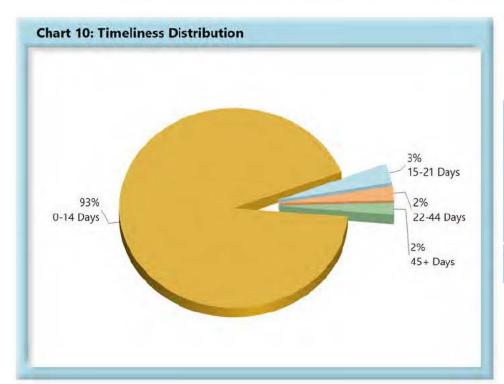

# **INITIAL MEMORANDUM OF PAYMENT FILINGS**

| Table 3: Receiv | ed Within | i    |
|-----------------|-----------|------|
| 0-17 Days       | 647       | 82%  |
| 18-21 Days      | 36        | 5%   |
| 22-44 Days      | 63        | 8%   |
| 45+ Days        | 39        | 5%   |
| ? Days          | 0         | 0%   |
| Total           | 785       | 100% |

\*The percentages may not always add to 100% due to rounding