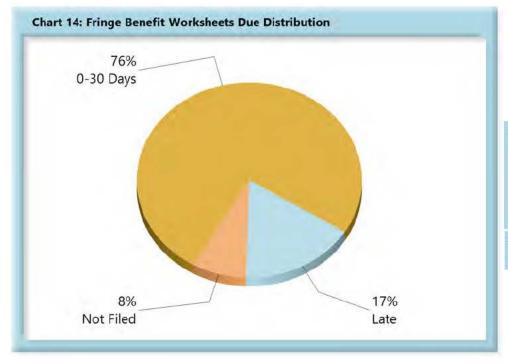

\*The percentages may not always add to 100% due to rounding

| Table 6: Fringe W | orksheets | Due  |
|-------------------|-----------|------|
| 0-30 Days         | 1,351     | 76%  |
| Late              | 295       | 17%  |
| Not Filed         | 141       | 8%   |
| Total             | 1,787     | 100% |