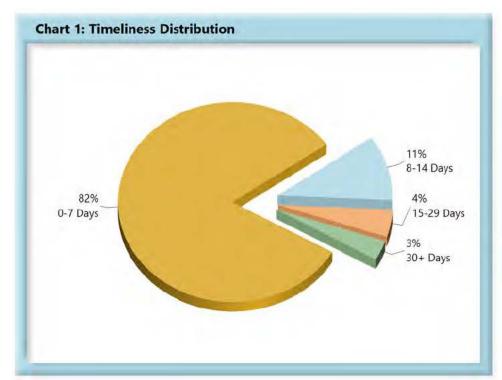

# LOST TIME FIRST REPORT OF INJURY FILINGS

| Table 1: Recei | ved Within | i    |
|----------------|------------|------|
| 0-7 Days       | 2,493      | 82%  |
| 8-14 Days      | 322        | 11%  |
| 15-29 Days     | 134        | 4%   |
| 30+ Days       | 97         | 3%   |
| ? Days         | 0          | 0%   |
| Total          | 3,046      | 100% |

\*The percentages may not always add to 100% due to rounding