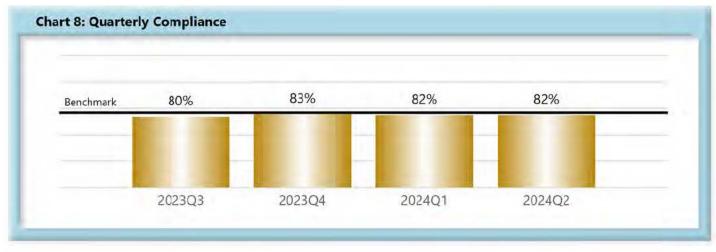

#### D. Initial Memorandum of Payment (MOP) Filings

 Compliance with this benchmark exists when the MOP is received within 17 days of the employer's notice or knowledge of incapacity.

|        | Number of Days | Benchmark | 2Q22 | 3Q22 | 4Q22 | 1 <b>Q</b> 23 | 2 <b>Q</b> 23 | 3 <b>Q</b> 23 | 4 <b>Q</b> 23 | 1Q24 |
|--------|----------------|-----------|------|------|------|---------------|---------------|---------------|---------------|------|
| FROIs  | 7              | 85%       | 78%  | 74%  | 78%  | 80%           | 80%           | 80%           | 80%           | 80%  |
| PAYs   | 14             | 87%       | 84%  | 83%  | 85%  | 83%           | 83%           | 83%           | 84%           | 84%  |
| MOPs   | 17             | 85%       | 78%  | 78%  | 83%  | 81%           | 81%           | 80%           | 83%           | 82%  |
| NOCs   | 14             | 90%       | 92%  | 93%  | 92%  | 91%           | 92%           | 91%           | 94%           | 92%  |
| WAGE   | 30             | 75%       | 67%  | 60%  | 74%  | 75%           | 75%           | 72%           | 77%           | 77%  |
| FRINGE | 30             | 75%       | 66%  | 60%  | 72%  | 74%           | 73%           | 71%           | 76%           | 76%  |