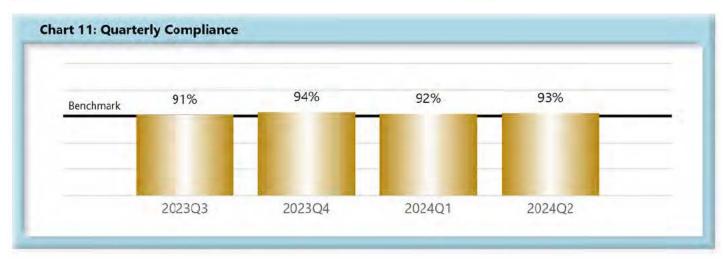

#### E. Initial Indemnity Notice of Controversy (NOC) Filings

 Compliance with this benchmark exists when the NOC is filed (accepted EDI transaction, with or without errors) within 14 days after the employer receives notice or knowledge of the incapacity or death. Measurement excludes filings submitted with full denial reason codes 3A-3H (No Coverage).

|        | Number of Days | Benchmark | 2Q22 | 3Q22 | 4Q22 | 1 <b>Q</b> 23 | 2 <b>Q</b> 23 | 3 <b>Q</b> 23 | 4 <b>Q</b> 23 | 1Q24 |
|--------|----------------|-----------|------|------|------|---------------|---------------|---------------|---------------|------|
| FROIs  | 7              | 85%       | 78%  | 74%  | 78%  | 80%           | 80%           | 80%           | 80%           | 80%  |
| PAYs   | 14             | 87%       | 84%  | 83%  | 85%  | 83%           | 83%           | 83%           | 84%           | 84%  |
| MOPs   | 17             | 85%       | 78%  | 78%  | 83%  | 81%           | 81%           | 80%           | 83%           | 82%  |
| NOCs   | 14             | 90%       | 92%  | 93%  | 92%  | 91%           | 92%           | 91%           | 94%           | 92%  |
| WAGE   | 30             | 75%       | 67%  | 60%  | 74%  | 75%           | 75%           | 72%           | 77%           | 77%  |
| FRINGE | 30             | 75%       | 66%  | 60%  | 72%  | 74%           | 73%           | 71%           | 76%           | 76%  |