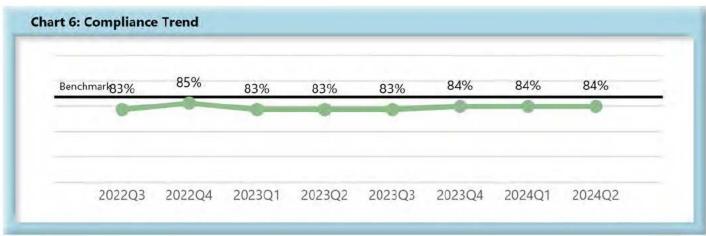

|        | Number of Days | Benchmark | 2Q22 | 3Q22 | 4Q22 | 1 <b>Q</b> 23 | 2 <b>Q</b> 23 | 3 <b>Q</b> 23 | 4 <b>Q</b> 23 | 1Q24 |
|--------|----------------|-----------|------|------|------|---------------|---------------|---------------|---------------|------|
| FROIs  | 7              | 85%       | 78%  | 74%  | 78%  | 80%           | 80%           | 80%           | 80%           | 80%  |
| PAYs   | 14             | 87%       | 84%  | 83%  | 85%  | 83%           | 83%           | 83%           | 84%           | 84%  |
| MOPs   | 17             | 85%       | 78%  | 78%  | 83%  | 81%           | 81%           | 80%           | 83%           | 82%  |
| NOCs   | 14             | 90%       | 92%  | 93%  | 92%  | 91%           | 92%           | 91%           | 94%           | 92%  |
| WAGE   | 30             | 75%       | 67%  | 60%  | 74%  | 75%           | 75%           | 72%           | 77%           | 77%  |
| FRINGE | 30             | 75%       | 66%  | 60%  | 72%  | 74%           | 73%           | 71%           | 76%           | 76%  |