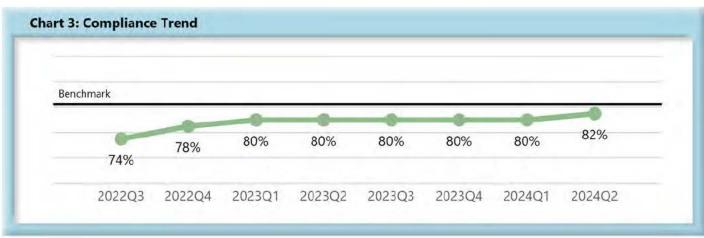

|        | Number of Days | Benchmark | 2Q22 | 3Q22 | 4Q22 | 1 <b>Q</b> 23 | 2 <b>Q</b> 23 | 3 <b>Q</b> 23 | 4 <b>Q</b> 23 | 1Q24 |
|--------|----------------|-----------|------|------|------|---------------|---------------|---------------|---------------|------|
| FROIs  | 7              | 85%       | 78%  | 74%  | 78%  | 80%           | 80%           | 80%           | 80%           | 80%  |
| PAYs   | 14             | 87%       | 84%  | 83%  | 85%  | 83%           | 83%           | 83%           | 84%           | 84%  |
| MOPs   | 17             | 85%       | 78%  | 78%  | 83%  | 81%           | 81%           | 80%           | 83%           | 82%  |
| NOCs   | 14             | 90%       | 92%  | 93%  | 92%  | 91%           | 92%           | 91%           | 94%           | 92%  |
| WAGE   | 30             | 75%       | 67%  | 60%  | 74%  | 75%           | 75%           | 72%           | 77%           | 77%  |
| FRINGE | 30             | 75%       | 66%  | 60%  | 72%  | 74%           | 73%           | 71%           | 76%           | 76%  |