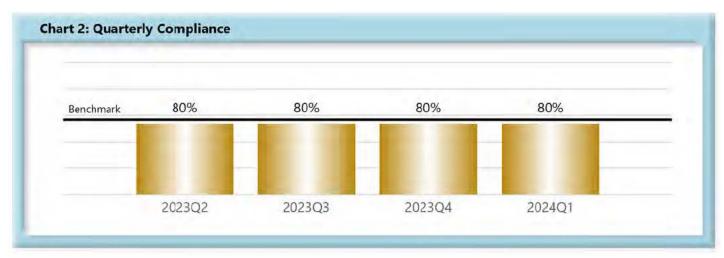

# LOST TIME FIRST REPORT OF INJURY FILINGS

| ived Within | 1                               |
|-------------|---------------------------------|
| 2,761       | 80%                             |
| 369         | 11%                             |
| 166         | 5%                              |
| 155         | 4%                              |
| 0           | 0%                              |
| 3,451       | 100%                            |
|             | 2,761<br>369<br>166<br>155<br>0 |