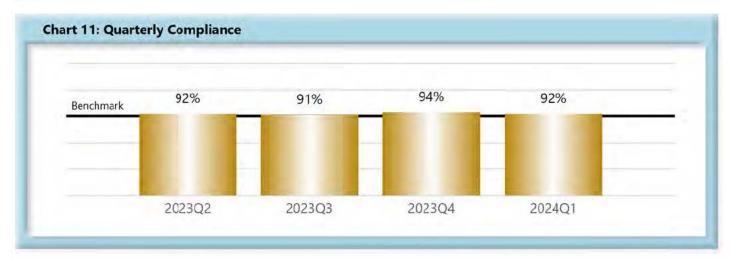

# INITIAL INDEMNITY NOTICE OF CONTROVERSY FILINGS

| Table 4: Receiv | ed Within | 1    |
|-----------------|-----------|------|
| 0-14 Days       | 551       | 92%  |
| 15-21 Days      | 20        | 3%   |
| 22-44 Days      | 26        | 4%   |
| 45+ Days        | 4         | 1%   |
| ? Days          | 0         | 0%   |
| Total           | 601       | 100% |