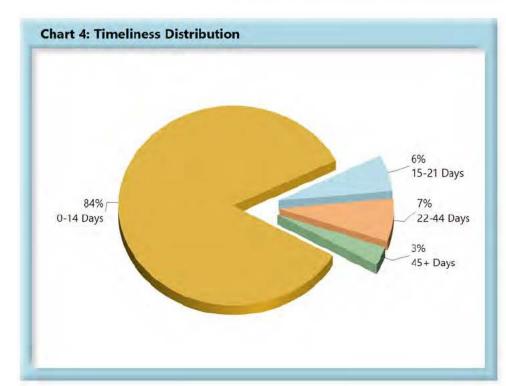

# **INITIAL INDEMNITY PAYMENTS**

| Table 2: Made Within |     |      |  |  |  |  |  |
|----------------------|-----|------|--|--|--|--|--|
| 0-14 Days            | 809 | 84%  |  |  |  |  |  |
| 15-21 Days           | 57  | 6%   |  |  |  |  |  |
| 22-44 Days           | 66  | 7%   |  |  |  |  |  |
| 45+ Days             | 29  | 3%   |  |  |  |  |  |
| ? Days               | 4   | 0%   |  |  |  |  |  |
| Total                | 965 | 100% |  |  |  |  |  |

\*The percentages may not always add to 100% due to rounding

Initial indemnity payments are monitored to ensure that payments are initiated within the time limits established in Section 205. As a result of these efforts, \$34,250 in penalties was issued to claimants and there are no additional penalties awaiting resolution.