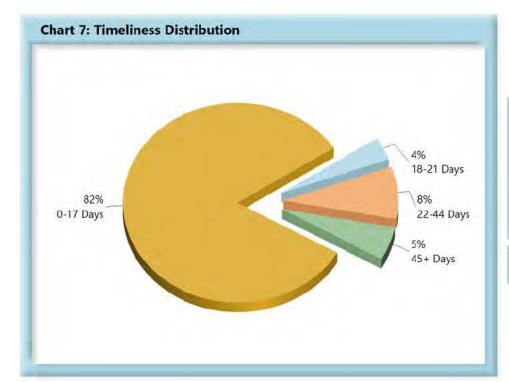

# **INITIAL MEMORANDUM OF PAYMENT FILINGS**

| ed Within | 1                          |
|-----------|----------------------------|
| 792       | 82%                        |
| 36        | 4%                         |
| 81        | 8%                         |
| 52        | 5%                         |
| 4         | 0%                         |
| 965       | 100%                       |
|           | 792<br>36<br>81<br>52<br>4 |