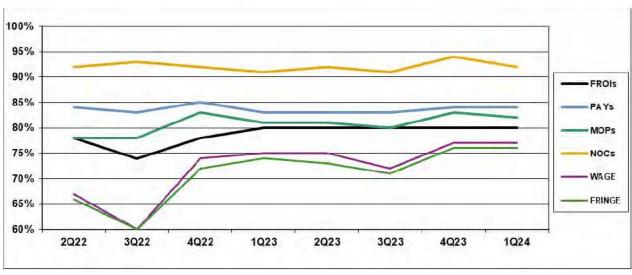

|        | Number of Days | Benchmark | 2Q22 | 3Q22 | 4Q22 | 1Q23 | 2Q23 | 3Q23 | 4Q23 | 1Q24 |
|--------|----------------|-----------|------|------|------|------|------|------|------|------|
| FROIs  | 7              | 85%       | 78%  | 74%  | 78%  | 80%  | 80%  | 80%  | 80%  | 80%  |
| PAYs   | 14             | 87%       | 84%  | 83%  | 85%  | 83%  | 83%  | 83%  | 84%  | 84%  |
| MOPs   | 17             | 85%       | 78%  | 78%  | 83%  | 81%  | 81%  | 80%  | 83%  | 82%  |
| NOCs   | 14             | 90%       | 92%  | 93%  | 92%  | 91%  | 92%  | 91%  | 94%  | 92%  |
| WAGE   | 30             | 75%       | 67%  | 60%  | 74%  | 75%  | 75%  | 72%  | 77%  | 77%  |
| FRINGE | 30             | 75%       | 66%  | 60%  | 72%  | 74%  | 73%  | 71%  | 76%  | 76%  |

### Compliance Benchmark Tracking