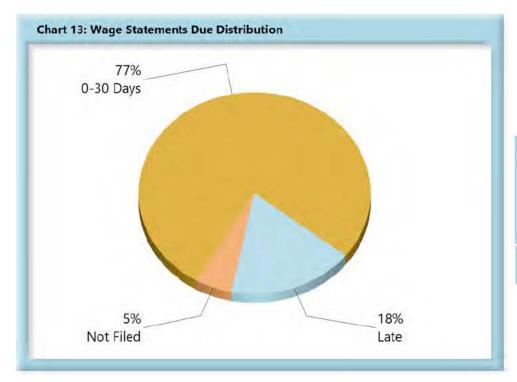

#### F. Wage Information

 Compliance with the benchmark (WCB-2 and WCB-2B forms) exists when the wage information is filed within 30 days of the employer receiving notice or knowledge of incapacity.

# **WAGE INFORMATION**

| Table 5: Wage Sta | tements | Due  |
|-------------------|---------|------|
| 0-30 Days         | 1,553   | 77%  |
| Late              | 352     | 18%  |
| Not Filed         | 104     | 5%   |
| Total             | 2,009   | 100% |