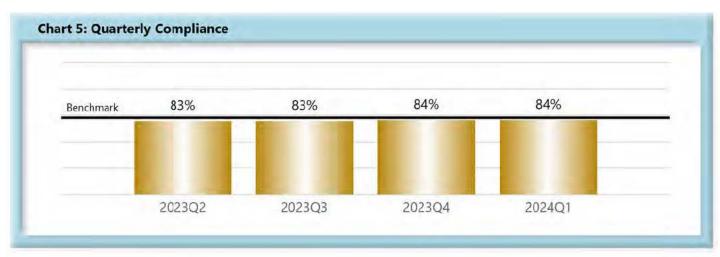

|        | Number of Days | Benchmark | 2Q22 | 3Q22 | 4Q22 | 1Q23 | 2Q23 | 3Q23 | 4Q23 | 1Q24 |
|--------|----------------|-----------|------|------|------|------|------|------|------|------|
| FROIs  | 7              | 85%       | 78%  | 74%  | 78%  | 80%  | 80%  | 80%  | 80%  | 80%  |
| PAYs   | 14             | 87%       | 84%  | 83%  | 85%  | 83%  | 83%  | 83%  | 84%  | 84%  |
| MOPs   | 17             | 85%       | 78%  | 78%  | 83%  | 81%  | 81%  | 80%  | 83%  | 82%  |
| NOCs   | 14             | 90%       | 92%  | 93%  | 92%  | 91%  | 92%  | 91%  | 94%  | 92%  |
| WAGE   | 30             | 75%       | 67%  | 60%  | 74%  | 75%  | 75%  | 72%  | 77%  | 77%  |
| FRINGE | 30             | 75%       | 66%  | 60%  | 72%  | 74%  | 73%  | 71%  | 76%  | 76%  |

#### C. Initial Indemnity Payments (PAYs)

- Compliance with this benchmark exists when the check is mailed within the later of (i) 14 days after the employer's notice or knowledge of incapacity or (ii) the first day of compensability plus 6 days.
- If an employer continues to pay the employee's salary, payments are deemed timely for purposes of compliance if made consistent with the employer's usual payroll practice.