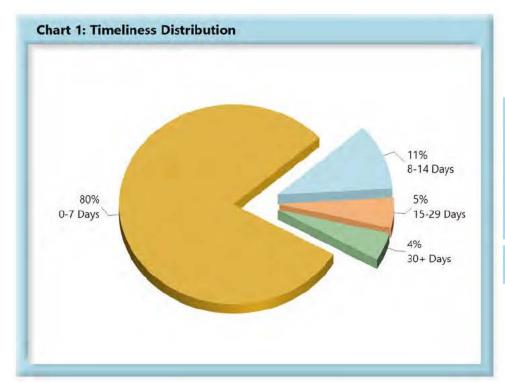

# LOST TIME FIRST REPORT OF INJURY FILINGS

| ived Within | 1                               |
|-------------|---------------------------------|
| 2,761       | 80%                             |
| 369         | 11%                             |
| 166         | 5%                              |
| 155         | 4%                              |
| 0           | 0%                              |
| 3,451       | 100%                            |
|             | 2,761<br>369<br>166<br>155<br>0 |