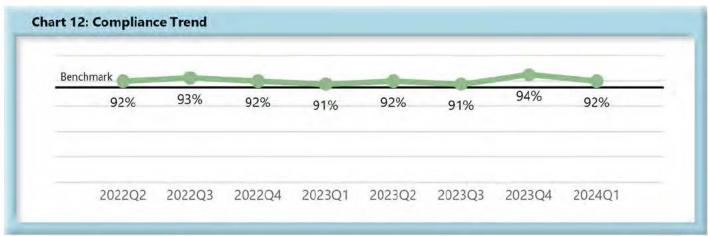

|        | Number of Days | Benchmark | 2Q22 | 3Q22 | 4Q22 | 1Q23 | 2Q23 | 3Q23 | 4Q23 | 1Q24 |
|--------|----------------|-----------|------|------|------|------|------|------|------|------|
| FROIs  | 7              | 85%       | 78%  | 74%  | 78%  | 80%  | 80%  | 80%  | 80%  | 80%  |
| PAYs   | 14             | 87%       | 84%  | 83%  | 85%  | 83%  | 83%  | 83%  | 84%  | 84%  |
| MOPs   | 17             | 85%       | 78%  | 78%  | 83%  | 81%  | 81%  | 80%  | 83%  | 82%  |
| NOCs   | 14             | 90%       | 92%  | 93%  | 92%  | 91%  | 92%  | 91%  | 94%  | 92%  |
| WAGE   | 30             | 75%       | 67%  | 60%  | 74%  | 75%  | 75%  | 72%  | 77%  | 77%  |
| FRINGE | 30             | 75%       | 66%  | 60%  | 72%  | 74%  | 73%  | 71%  | 76%  | 76%  |

### Compliance Benchmark Tracking