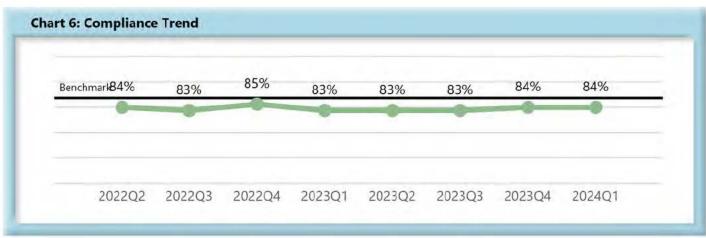

|        | Number of Days | Benchmark | 2Q22 | 3Q22 | 4Q22 | 1Q23 | 2Q23 | 3Q23 | 4Q23 | 1Q24 |
|--------|----------------|-----------|------|------|------|------|------|------|------|------|
| FROIs  | 7              | 85%       | 78%  | 74%  | 78%  | 80%  | 80%  | 80%  | 80%  | 80%  |
| PAYs   | 14             | 87%       | 84%  | 83%  | 85%  | 83%  | 83%  | 83%  | 84%  | 84%  |
| MOPs   | 17             | 85%       | 78%  | 78%  | 83%  | 81%  | 81%  | 80%  | 83%  | 82%  |
| NOCs   | 14             | 90%       | 92%  | 93%  | 92%  | 91%  | 92%  | 91%  | 94%  | 92%  |
| WAGE   | 30             | 75%       | 67%  | 60%  | 74%  | 75%  | 75%  | 72%  | 77%  | 77%  |
| FRINGE | 30             | 75%       | 66%  | 60%  | 72%  | 74%  | 73%  | 71%  | 76%  | 76%  |

#### C. Initial Indemnity Payments (PAYs)

- Compliance with this benchmark exists when the check is mailed within the later of (i) 14 days after the employer's notice or knowledge of incapacity or (ii) the first day of compensability plus 6 days.
- If an employer continues to pay the employee's salary, payments are deemed timely for purposes of compliance if made consistent with the employer's usual payroll practice.