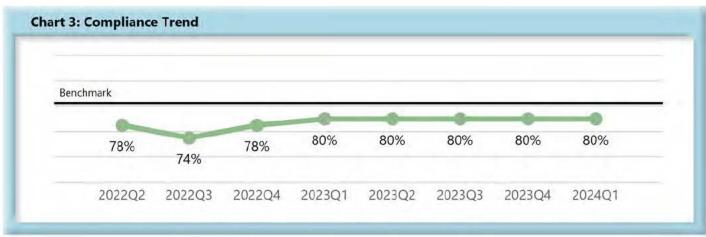

|        | Number of Days | Benchmark | 2Q22 | 3Q22 | 4Q22 | 1Q23 | 2Q23 | 3Q23 | 4Q23 | 1Q24 |
|--------|----------------|-----------|------|------|------|------|------|------|------|------|
| FROIs  | 7              | 85%       | 78%  | 74%  | 78%  | 80%  | 80%  | 80%  | 80%  | 80%  |
| PAYs   | 14             | 87%       | 84%  | 83%  | 85%  | 83%  | 83%  | 83%  | 84%  | 84%  |
| MOPs   | 17             | 85%       | 78%  | 78%  | 83%  | 81%  | 81%  | 80%  | 83%  | 82%  |
| NOCs   | 14             | 90%       | 92%  | 93%  | 92%  | 91%  | 92%  | 91%  | 94%  | 92%  |
| WAGE   | 30             | 75%       | 67%  | 60%  | 74%  | 75%  | 75%  | 72%  | 77%  | 77%  |
| FRINGE | 30             | 75%       | 66%  | 60%  | 72%  | 74%  | 73%  | 71%  | 76%  | 76%  |

#### B. Lost Time First Report of Injury (FROI) Filings

 Compliance with this benchmark exists when the FROI is filed (accepted EDI transaction, with or without errors) within 7 days after the employer receives notice or knowledge of an employee injury that has caused the employee to lose a day's work.