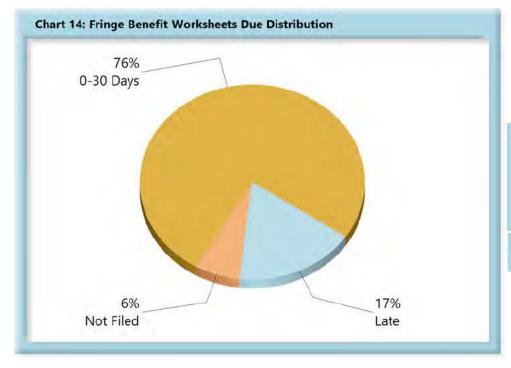

\*The percentages may not always add to 100% due to rounding

| Table 6: Fringe Worksheets Due |       |      |  |  |  |  |  |  |  |
|--------------------------------|-------|------|--|--|--|--|--|--|--|
| 0-30 Days                      | 1,530 | 76%  |  |  |  |  |  |  |  |
| Late                           | 349   | 17%  |  |  |  |  |  |  |  |
| Not Filed                      | 130   | 6%   |  |  |  |  |  |  |  |
| Total                          | 2,009 | 100% |  |  |  |  |  |  |  |