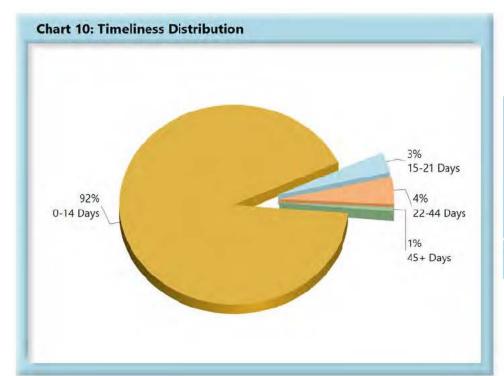

# **INITIAL MEMORANDUM OF PAYMENT FILINGS**

| ed Within | 1                          |
|-----------|----------------------------|
| 792       | 82%                        |
| 36        | 4%                         |
| 81        | 8%                         |
| 52        | 5%                         |
| 4         | 0%                         |
| 965       | 100%                       |
|           | 792<br>36<br>81<br>52<br>4 |