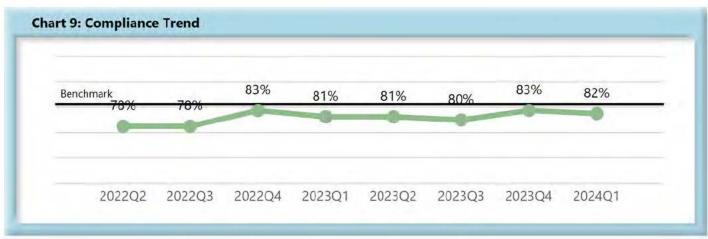

### Compliance Benchmark Tracking

|        | Number of Days | Benchmark | 2Q22 | 3Q22 | 4Q22 | 1Q23 | 2Q23 | 3Q23 | 4Q23 | 1Q24 |
|--------|----------------|-----------|------|------|------|------|------|------|------|------|
| FROIs  | 7              | 85%       | 78%  | 74%  | 78%  | 80%  | 80%  | 80%  | 80%  | 80%  |
| PAYs   | 14             | 87%       | 84%  | 83%  | 85%  | 83%  | 83%  | 83%  | 84%  | 84%  |
| MOPs   | 17             | 85%       | 78%  | 78%  | 83%  | 81%  | 81%  | 80%  | 83%  | 82%  |
| NOCs   | 14             | 90%       | 92%  | 93%  | 92%  | 91%  | 92%  | 91%  | 94%  | 92%  |
| WAGE   | 30             | 75%       | 67%  | 60%  | 74%  | 75%  | 75%  | 72%  | 77%  | 77%  |
| FRINGE | 30             | 75%       | 66%  | 60%  | 72%  | 74%  | 73%  | 71%  | 76%  | 76%  |