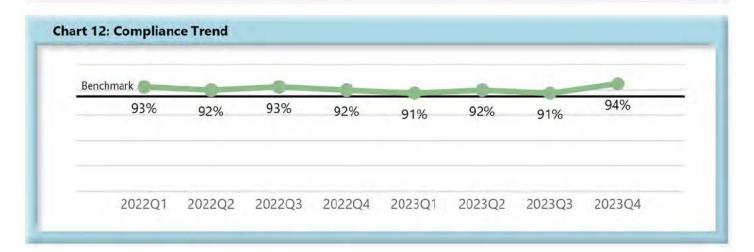

|        | Number<br>of Days | Benchmark | 1Q22 | 2Q22 | 3Q22 | 4Q22 | 1Q23 | 2Q23 | 3Q23 | 4 <b>Q</b> 23 |
|--------|-------------------|-----------|------|------|------|------|------|------|------|---------------|
| FROIs  | 7                 | 85%       | 77%  | 78%  | 74%  | 78%  | 80%  | 80%  | 80%  | 80%           |
| PAYs   | 14                | 87%       | 86%  | 84%  | 83%  | 85%  | 83%  | 83%  | 83%  | 83%           |
| MOPs   | 17                | 85%       | 78%  | 78%  | 78%  | 83%  | 81%  | 81%  | 80%  | 83%           |
| NOCs   | 14                | 90%       | 93%  | 92%  | 93%  | 92%  | 91%  | 92%  | 91%  | 94%           |
| WAGE   | 30                | 75%       | 65%  | 67%  | 60%  | 74%  | 75%  | 75%  | 72%  | 77%           |
| FRINGE | 30                | 75%       | 63%  | 66%  | 60%  | 72%  | 74%  | 73%  | 71%  | 76%           |