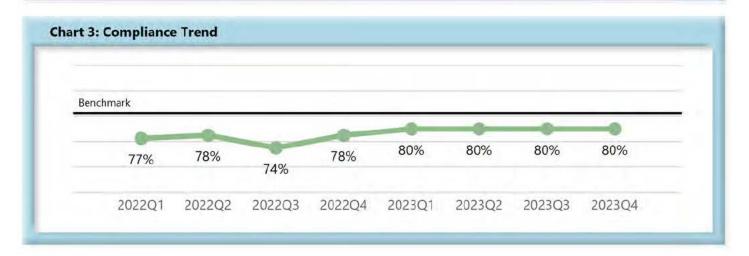

|        | Number<br>of Days | Benchmark | 1Q22 | 2Q22 | 3Q22 | 4Q22 | 1Q23 | 2Q23 | 3Q23 | 4 <b>Q</b> 23 |
|--------|-------------------|-----------|------|------|------|------|------|------|------|---------------|
| FROIs  | 7                 | 85%       | 77%  | 78%  | 74%  | 78%  | 80%  | 80%  | 80%  | 80%           |
| PAYs   | 14                | 87%       | 86%  | 84%  | 83%  | 85%  | 83%  | 83%  | 83%  | 83%           |
| MOPs   | 17                | 85%       | 78%  | 78%  | 78%  | 83%  | 81%  | 81%  | 80%  | 83%           |
| NOCs   | 14                | 90%       | 93%  | 92%  | 93%  | 92%  | 91%  | 92%  | 91%  | 94%           |
| WAGE   | 30                | 75%       | 65%  | 67%  | 60%  | 74%  | 75%  | 75%  | 72%  | 77%           |
| FRINGE | 30                | 75%       | 63%  | 66%  | 60%  | 72%  | 74%  | 73%  | 71%  | 76%           |

#### B. Lost Time First Report of Injury (FROI) Filings

- Compliance with this benchmark exists when the FROI is filed (accepted EDI transaction, with or without errors) within 7 days after the employer receives notice or knowledge of an employee injury that has caused the employee to lose a day's work.
- C. Initial Indemnity Payments (PAYs)