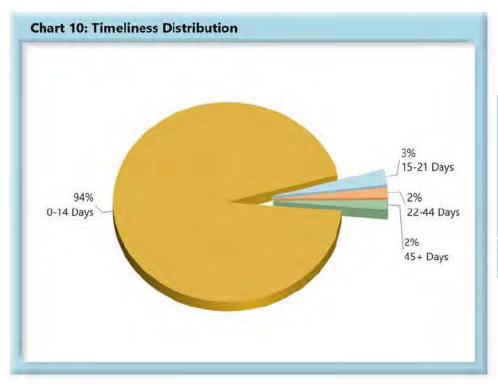

# INITIAL INDEMNITY NOTICE OF CONTROVERSY FILINGS

| 0-14 Days  | 553 | 94%  |
|------------|-----|------|
| 15-21 Days | 15  | 3%   |
| 22-44 Days | 10  | 2%   |
| 45+ Days   | 9   | 2%   |
| ? Days     | 0   | 0%   |
| Total      | 587 | 100% |

\*The percentages may not always add to 100% due to rounding