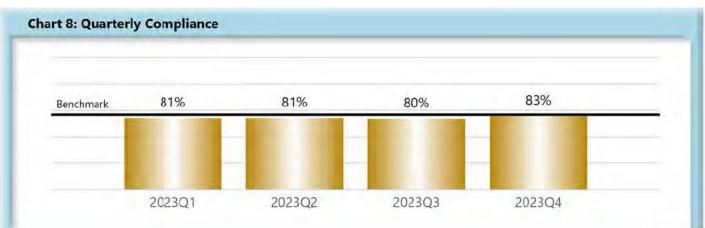

|        | Number<br>of Days | Benchmark | 1Q22 | 2Q22 | 3Q22 | 4Q22 | 1Q23 | 2Q23 | 3Q23 | 4 <b>Q</b> 23 |
|--------|-------------------|-----------|------|------|------|------|------|------|------|---------------|
| FROIs  | 7                 | 85%       | 77%  | 78%  | 74%  | 78%  | 80%  | 80%  | 80%  | 80%           |
| PAYs   | 14                | 87%       | 86%  | 84%  | 83%  | 85%  | 83%  | 83%  | 83%  | 83%           |
| MOPs   | 17                | 85%       | 78%  | 78%  | 78%  | 83%  | 81%  | 81%  | 80%  | 83%           |
| NOCs   | 14                | 90%       | 93%  | 92%  | 93%  | 92%  | 91%  | 92%  | 91%  | 94%           |
| WAGE   | 30                | 75%       | 65%  | 67%  | 60%  | 74%  | 75%  | 75%  | 72%  | 77%           |
| FRINGE | 30                | 75%       | 63%  | 66%  | 60%  | 72%  | 74%  | 73%  | 71%  | 76%           |

#### D. Initial Memorandum of Payment (MOP) Filings

• Compliance with this benchmark exists when the MOP is received within 17 days of the employer's notice or knowledge of incapacity.