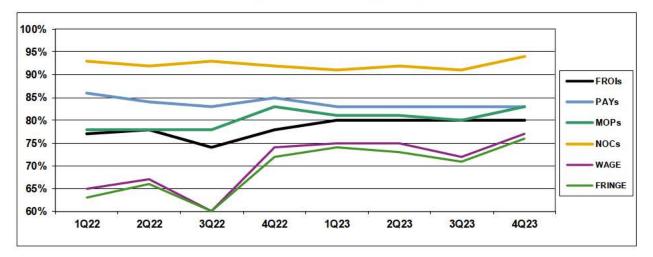

# LOST TIME FIRST REPORT OF INJURY FILINGS

| Table 1: Received Within |       |      |  |  |  |  |
|--------------------------|-------|------|--|--|--|--|
| 0-7 Days                 | 2,684 | 80%  |  |  |  |  |
| 8-14 Days                | 400   | 12%  |  |  |  |  |
| 15-29 Days               | 157   | 5%   |  |  |  |  |
| 30+ Days                 | 101   | 3%   |  |  |  |  |
| ? Days                   | 0     | 0%   |  |  |  |  |
| Total                    | 3,342 | 100% |  |  |  |  |

\*The percentages may not always add to 100% due to rounding