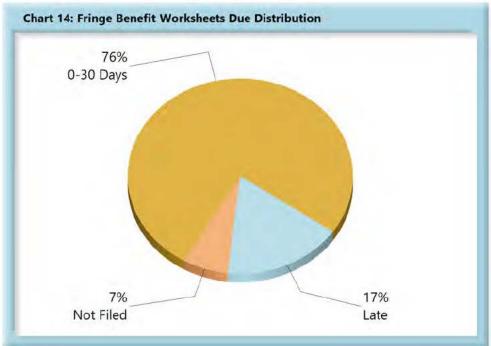

#### F. Wage Information

• Compliance with the benchmark (WCB-2 and WCB-2B forms) exists when the wage information is filed within 30 days of the employer receiving notice or knowledge of incapacity.

\*The percentages may not always add to 100% due to rounding

| 0-30 Days | 1,454 | 76%  |
|-----------|-------|------|
| Late      | 327   | 17%  |
| Not Filed | 124   | 7%   |
| Total     | 1,905 | 100% |