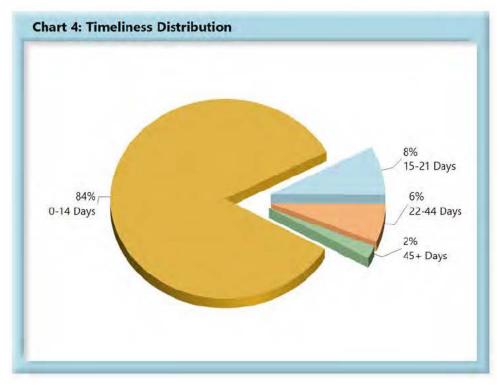

# INITIAL INDEMNITY PAYMENTS

| 0-14 Days  | 741 | 84%  |
|------------|-----|------|
| 15-21 Days | 70  | 8%   |
| 22-44 Days | 55  | 6%   |
| 45+ Days   | 18  | 2%   |
| ? Days     | 0   | 0%   |
| Total      | 884 | 100% |

\*The percentages may not always add to 100% due to rounding

Initial indemnity payments are monitored to ensure that payments are initiated within the time limits established in Section 205. As a result of these efforts, \$26,150 in penalties was issued to claimants and there is another \$1,500 in penalties awaiting resolution.