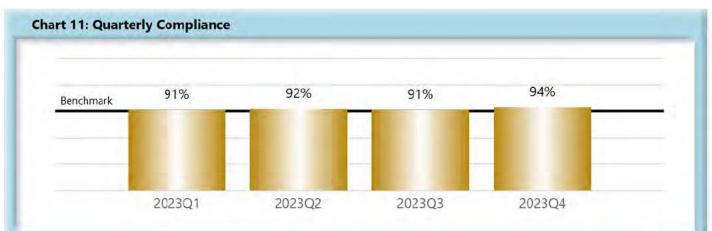

#### E. Initial Indemnity Notice of Controversy (NOC) Filings

• Compliance with this benchmark exists when the NOC is filed (accepted EDI transaction, with or without errors) within 14 days after the employer receives notice or knowledge of the incapacity or death. Measurement excludes filings submitted with full denial reason codes 3A-3H (No Coverage).

# INITIAL INDEMNITY NOTICE OF CONTROVERSY FILINGS

| 0-14 Days  | 553 | 94%  |
|------------|-----|------|
| 15-21 Days | 15  | 3%   |
| 22-44 Days | 10  | 2%   |
| 45+ Days   | 9   | 2%   |
| ? Days     | 0   | 0%   |
| Total      | 587 | 100% |