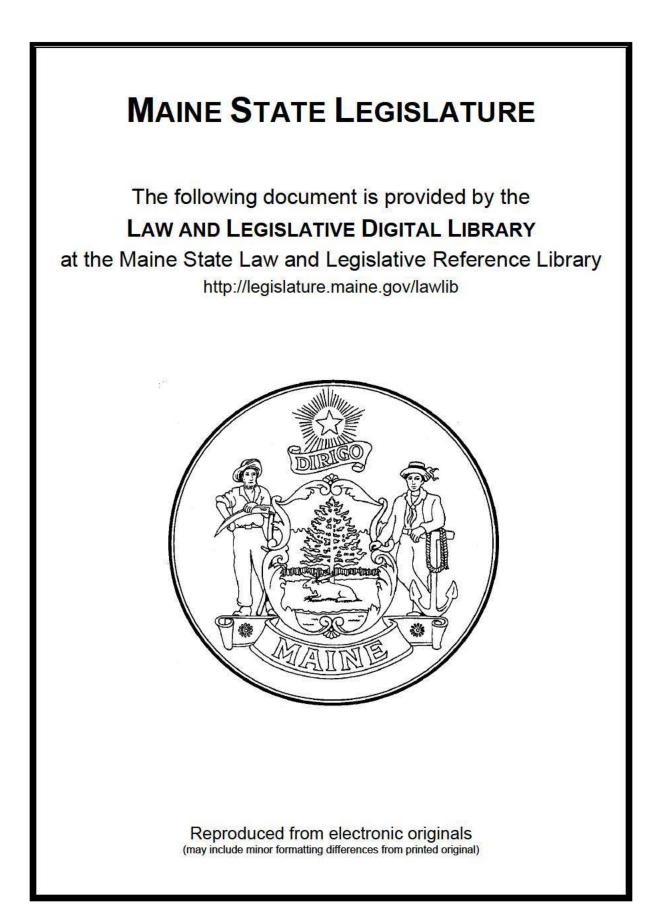

|        | Number<br>of Days | Benchmark | 1Q22 | 2Q22 | 3Q22 | 4Q22 | 1Q23 | 2Q23 | 3Q23 | 4 <b>Q</b> 23 |
|--------|-------------------|-----------|------|------|------|------|------|------|------|---------------|
| FROIs  | 7                 | 85%       | 77%  | 78%  | 74%  | 78%  | 80%  | 80%  | 80%  | 80%           |
| PAYs   | 14                | 87%       | 86%  | 84%  | 83%  | 85%  | 83%  | 83%  | 83%  | 83%           |
| MOPs   | 17                | 85%       | 78%  | 78%  | 78%  | 83%  | 81%  | 81%  | 80%  | 83%           |
| NOCs   | 14                | 90%       | 93%  | 92%  | 93%  | 92%  | 91%  | 92%  | 91%  | 94%           |
| WAGE   | 30                | 75%       | 65%  | 67%  | 60%  | 74%  | 75%  | 75%  | 72%  | 77%           |
| FRINGE | 30                | 75%       | 63%  | 66%  | 60%  | 72%  | 74%  | 73%  | 71%  | 76%           |

#### **Compliance Benchmark Tracking**