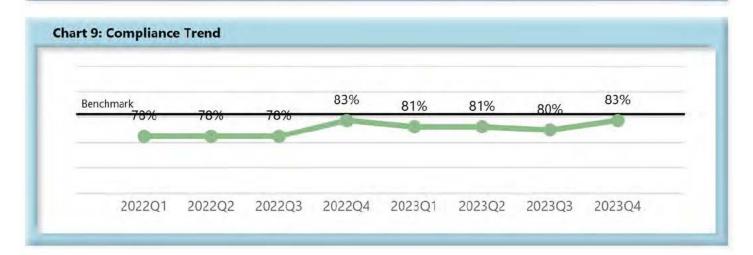

|        | Number<br>of Days | Benchmark | 1Q22 | 2Q22 | 3Q22 | 4Q22 | 1Q23 | 2Q23 | 3Q23 | 4 <b>Q</b> 23 |
|--------|-------------------|-----------|------|------|------|------|------|------|------|---------------|
| FROIs  | 7                 | 85%       | 77%  | 78%  | 74%  | 78%  | 80%  | 80%  | 80%  | 80%           |
| PAYs   | 14                | 87%       | 86%  | 84%  | 83%  | 85%  | 83%  | 83%  | 83%  | 83%           |
| MOPs   | 17                | 85%       | 78%  | 78%  | 78%  | 83%  | 81%  | 81%  | 80%  | 83%           |
| NOCs   | 14                | 90%       | 93%  | 92%  | 93%  | 92%  | 91%  | 92%  | 91%  | 94%           |
| WAGE   | 30                | 75%       | 65%  | 67%  | 60%  | 74%  | 75%  | 75%  | 72%  | 77%           |
| FRINGE | 30                | 75%       | 63%  | 66%  | 60%  | 72%  | 74%  | 73%  | 71%  | 76%           |

#### D. Initial Memorandum of Payment (MOP) Filings

• Compliance with this benchmark exists when the MOP is received within 17 days of the employer's notice or knowledge of incapacity.