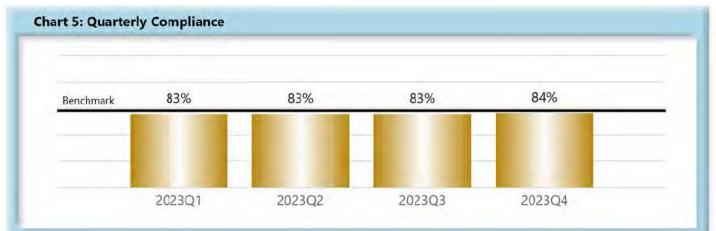

|        | Number<br>of Days | Benchmark | 1Q22 | 2Q22 | 3Q22 | 4Q22 | 1Q23 | 2Q23 | 3Q23 | 4 <b>Q</b> 23 |
|--------|-------------------|-----------|------|------|------|------|------|------|------|---------------|
| FROIs  | 7                 | 85%       | 77%  | 78%  | 74%  | 78%  | 80%  | 80%  | 80%  | 80%           |
| PAYs   | 14                | 87%       | 86%  | 84%  | 83%  | 85%  | 83%  | 83%  | 83%  | 83%           |
| MOPs   | 17                | 85%       | 78%  | 78%  | 78%  | 83%  | 81%  | 81%  | 80%  | 83%           |
| NOCs   | 14                | 90%       | 93%  | 92%  | 93%  | 92%  | 91%  | 92%  | 91%  | 94%           |
| WAGE   | 30                | 75%       | 65%  | 67%  | 60%  | 74%  | 75%  | 75%  | 72%  | 77%           |
| FRINGE | 30                | 75%       | 63%  | 66%  | 60%  | 72%  | 74%  | 73%  | 71%  | 76%           |

- Compliance with this benchmark exists when the check is mailed within the later of (i) 14 days after the employer's notice or knowledge of incapacity or (ii) the first day of compensability plus 6 days.
- If an employer continues to pay the employee's salary, payments are deemed timely for purposes of compliance if made consistent with the employer's usual payroll practice.