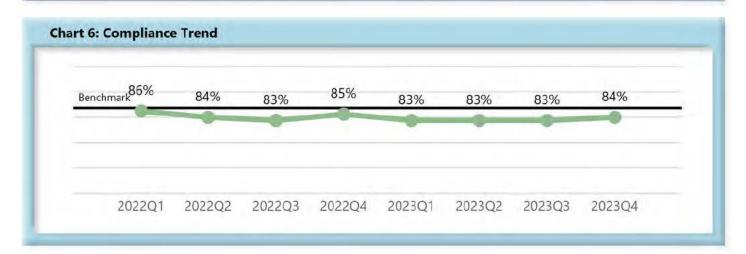

|        | Number<br>of Days | Benchmark | 1Q22 | 2Q22 | 3Q22 | 4Q22 | 1Q23 | 2Q23 | 3Q23 | 4 <b>Q</b> 23 |
|--------|-------------------|-----------|------|------|------|------|------|------|------|---------------|
| FROIs  | 7                 | 85%       | 77%  | 78%  | 74%  | 78%  | 80%  | 80%  | 80%  | 80%           |
| PAYs   | 14                | 87%       | 86%  | 84%  | 83%  | 85%  | 83%  | 83%  | 83%  | 83%           |
| MOPs   | 17                | 85%       | 78%  | 78%  | 78%  | 83%  | 81%  | 81%  | 80%  | 83%           |
| NOCs   | 14                | 90%       | 93%  | 92%  | 93%  | 92%  | 91%  | 92%  | 91%  | 94%           |
| WAGE   | 30                | 75%       | 65%  | 67%  | 60%  | 74%  | 75%  | 75%  | 72%  | 77%           |
| FRINGE | 30                | 75%       | 63%  | 66%  | 60%  | 72%  | 74%  | 73%  | 71%  | 76%           |

- Compliance with this benchmark exists when the check is mailed within the later of (i) 14 days after the employer's notice or knowledge of incapacity or (ii) the first day of compensability plus 6 days.
- If an employer continues to pay the employee's salary, payments are deemed timely for purposes of compliance if made consistent with the employer's usual payroll practice.