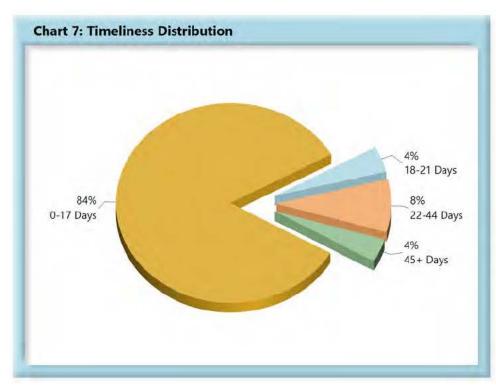

# INITIAL MEMORANDUM OF PAYMENT FILINGS

| Table 3: Receiv | ed Within | 1    |
|-----------------|-----------|------|
| 0-17 Days       | 738       | 84%  |
| 18-21 Days      | 38        | 4%   |
| 22-44 Days      | 75        | 8%   |
| 45+ Days        | 33        | 4%   |
| ? Days          | 0         | 0%   |
| Total           | 883       | 100% |

\*The percentages may not always add to 100% due to rounding