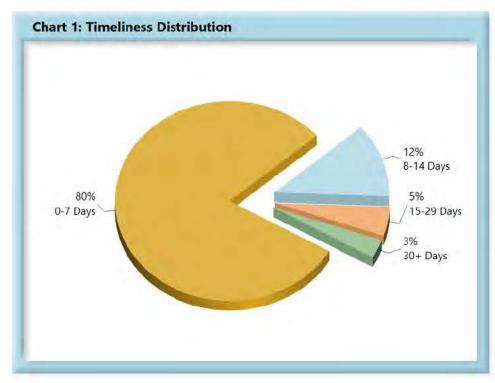

#### B. Lost Time First Report of Injury (FROI) Filings

- Compliance with this benchmark exists when the FROI is filed (accepted EDI transaction, with or without errors) within 7 days after the employer receives notice or knowledge of an employee injury that has caused the employee to lose a day's work.
- C. Initial Indemnity Payments (PAYs)