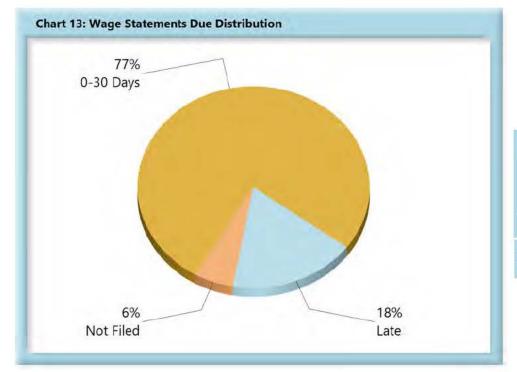

#### F. Wage Information

• Compliance with the benchmark (WCB-2 and WCB-2B forms) exists when the wage information is filed within 30 days of the employer receiving notice or knowledge of incapacity.

# WAGE INFORMATION

| tements | Due                 |
|---------|---------------------|
| 1,464   | 77%                 |
| 336     | 18%                 |
| 105     | 6%                  |
| 1,905   | 100%                |
|         | 1,464<br>336<br>105 |