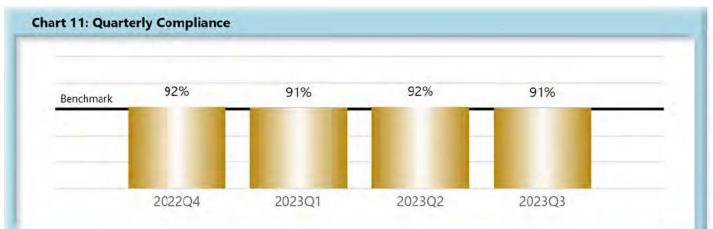

#### E. Initial Indemnity Notice of Controversy (NOC) Filings

• Compliance with this benchmark exists when the NOC is filed (accepted EDI transaction, with or without errors) within 14 days after the employer receives notice or knowledge of the incapacity or death. Measurement excludes filings submitted with full denial reason codes 3A-3H (No Coverage).

# INITIAL INDEMNITY NOTICE OF CONTROVERSY FILINGS

| 0-14 Days  | 601 | 91%  |
|------------|-----|------|
| 15-21 Days | 27  | 4%   |
| 22-44 Days | 22  | 3%   |
| 45+ Days   | 10  | 2%   |
| ? Days     | 0   | 0%   |
| Total      | 660 | 100% |