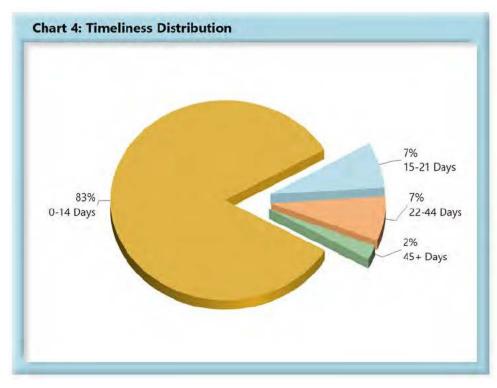

# INITIAL INDEMNITY PAYMENTS

| able 2: Made | Within |      |
|--------------|--------|------|
| 0-14 Days    | 762    | 83%  |
| 15-21 Days   | 68     | 7%   |
| 22-44 Days   | 65     | 7%   |
| 45+ Days     | 21     | 2%   |
| ? Days       | 0      | 0%   |
| Total        | 916    | 100% |

\*The percentages may not always add to 100% due to rounding

Initial indemnity payments are monitored to ensure that payments are initiated within the time limits established in Section 205. As a result of these efforts, \$26,250 in penalties was issued to claimants and there is another \$7,600 in penalties awaiting resolution.