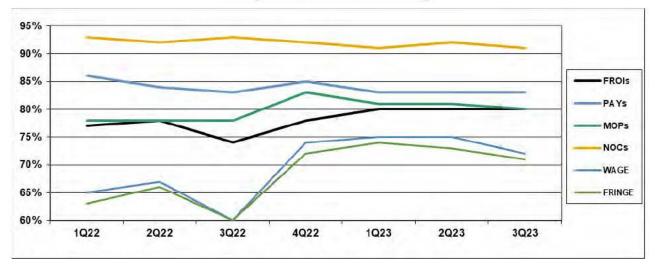

# LOST TIME FIRST REPORT OF INJURY FILINGS

| Table 1: Recei | ved Within |      |
|----------------|------------|------|
| 0-7 Days       | 2,704      | 80%  |
| 8-14 Days      | 401        | 12%  |
| 15-29 Days     | 154        | 5%   |
| 30+ Days       | 121        | 4%   |
| ? Days         | 0          | 0%   |
| Total          | 3,380      | 100% |