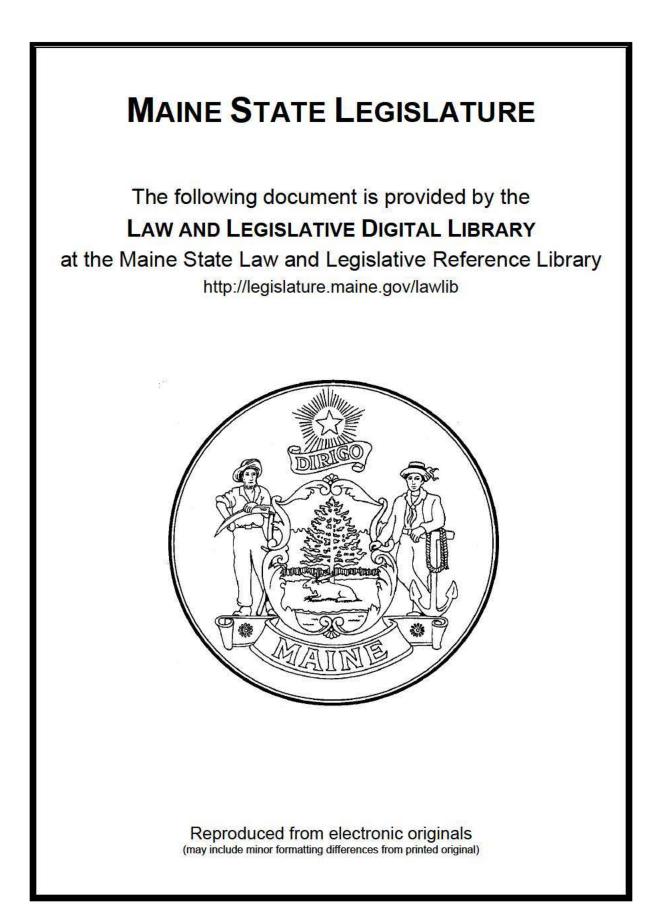

#### I. COMPLIANCE OVERVIEW

The Reconciliation Report was sent to 107 insurers on October 20, 2023; 78 responded, 22 were not required to respond and 7 did not respond.

|        | Number<br>of Days | Benchmark | 4Q21 | 1Q22 | 2Q22 | 3Q22 | 4Q22 | 1Q23 | 2Q23 | 3Q23 |
|--------|-------------------|-----------|------|------|------|------|------|------|------|------|
| FROIs  | 7                 | 85%       | 79%  | 77%  | 78%  | 74%  | 78%  | 80%  | 80%  | 80%  |
| PAYs   | 14                | 87%       | 86%  | 86%  | 84%  | 83%  | 85%  | 83%  | 83%  | 83%  |
| MOPs   | 17                | 85%       | 69%  | 78%  | 78%  | 78%  | 83%  | 81%  | 81%  | 80%  |
| NOCs   | 14                | 90%       | 93%  | 93%  | 92%  | 93%  | 92%  | 91%  | 92%  | 91%  |
| WAGE   | 30                | 75%       | 63%  | 65%  | 67%  | 60%  | 74%  | 75%  | 75%  | 72%  |
| FRINGE | 30                | 75%       | 63%  | 63%  | 66%  | 60%  | 72%  | 74%  | 73%  | 71%  |

The 3Q23 report represents results based upon data received by December 1, 2023. The results are: