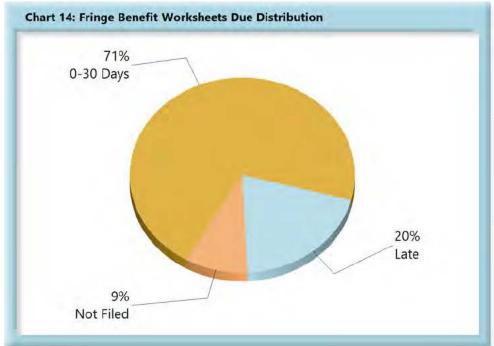

#### F. Wage Information

• Compliance with the benchmark (WCB-2 and WCB-2B forms) exists when the wage information is filed within 30 days of the employer receiving notice or knowledge of incapacity.

\*The percentages may not always add to 100% due to rounding

| 0-30 Days | 1,349 | 71%  |
|-----------|-------|------|
| Late      | 384   | 20%  |
| Not Filed | 172   | 9%   |
| Total     | 1,905 | 100% |