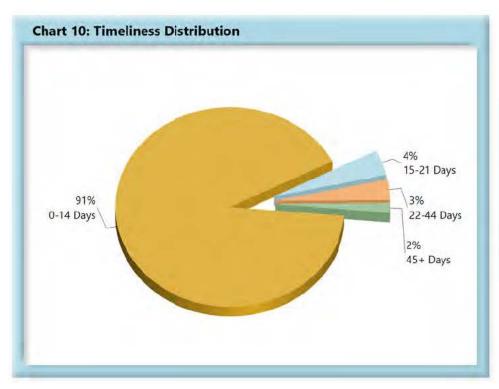

# INITIAL INDEMNITY NOTICE OF CONTROVERSY FILINGS

| 0-14 Days  | 601 | 91%  |
|------------|-----|------|
| 15-21 Days | 27  | 4%   |
| 22-44 Days | 22  | 3%   |
| 45+ Days   | 10  | 2%   |
| ? Days     | 0   | 0%   |
| Total      | 660 | 100% |