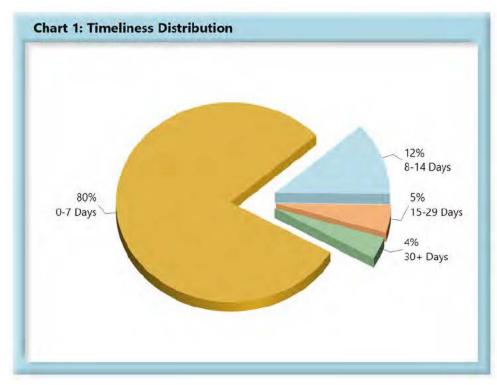

#### I. COMPLIANCE OVERVIEW

The Reconciliation Report was sent to 107 insurers on October 20, 2023; 78 responded, 22 were not required to respond and 7 did not respond.

|        | Number<br>of Days | Benchmark | 4Q21 | 1Q22 | 2Q22 | 3Q22 | 4Q22 | 1Q23 | 2Q23 | 3Q23 |
|--------|-------------------|-----------|------|------|------|------|------|------|------|------|
| FROIs  | 7                 | 85%       | 79%  | 77%  | 78%  | 74%  | 78%  | 80%  | 80%  | 80%  |
| PAYs   | 14                | 87%       | 86%  | 86%  | 84%  | 83%  | 85%  | 83%  | 83%  | 83%  |
| MOPs   | 17                | 85%       | 69%  | 78%  | 78%  | 78%  | 83%  | 81%  | 81%  | 80%  |
| NOCs   | 14                | 90%       | 93%  | 93%  | 92%  | 93%  | 92%  | 91%  | 92%  | 91%  |
| WAGE   | 30                | 75%       | 63%  | 65%  | 67%  | 60%  | 74%  | 75%  | 75%  | 72%  |
| FRINGE | 30                | 75%       | 63%  | 63%  | 66%  | 60%  | 72%  | 74%  | 73%  | 71%  |

#### B. Lost Time First Report of Injury (FROI) Filings

 Compliance with this benchmark exists when the FROI is filed (accepted EDI transaction, with or without errors) within 7 days after the employer receives notice or knowledge of an employee injury that has caused the employee to lose a day's work.