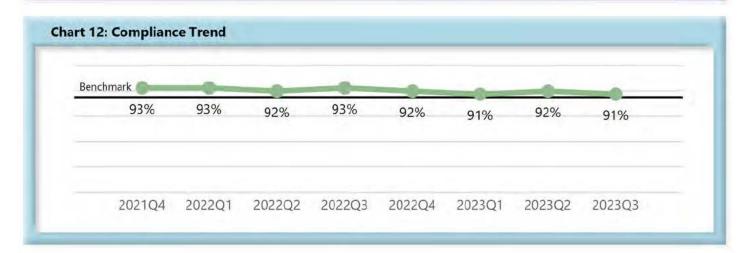

#### E. Initial Indemnity Notice of Controversy (NOC) Filings

• Compliance with this benchmark exists when the NOC is filed (accepted EDI transaction, with or without errors) within 14 days after the employer receives notice or knowledge of the incapacity or death. Measurement excludes filings submitted with full denial reason codes 3A-3H (No Coverage).

# INITIAL INDEMNITY NOTICE OF CONTROVERSY FILINGS

| 0-14 Days  | 601 | 91%  |
|------------|-----|------|
| 15-21 Days | 27  | 4%   |
| 22-44 Days | 22  | 3%   |
| 45+ Days   | 10  | 2%   |
| ? Days     | 0   | 0%   |
| Total      | 660 | 100% |

#### I. COMPLIANCE OVERVIEW

The Reconciliation Report was sent to 107 insurers on October 20, 2023; 78 responded, 22 were not required to respond and 7 did not respond.

|        | Number<br>of Days | Benchmark | 4Q21 | 1Q22 | 2Q22 | 3Q22 | 4Q22 | 1Q23 | 2Q23 | 3Q23 |
|--------|-------------------|-----------|------|------|------|------|------|------|------|------|
| FROIs  | 7                 | 85%       | 79%  | 77%  | 78%  | 74%  | 78%  | 80%  | 80%  | 80%  |
| PAYs   | 14                | 87%       | 86%  | 86%  | 84%  | 83%  | 85%  | 83%  | 83%  | 83%  |
| MOPs   | 17                | 85%       | 69%  | 78%  | 78%  | 78%  | 83%  | 81%  | 81%  | 80%  |
| NOCs   | 14                | 90%       | 93%  | 93%  | 92%  | 93%  | 92%  | 91%  | 92%  | 91%  |
| WAGE   | 30                | 75%       | 63%  | 65%  | 67%  | 60%  | 74%  | 75%  | 75%  | 72%  |
| FRINGE | 30                | 75%       | 63%  | 63%  | 66%  | 60%  | 72%  | 74%  | 73%  | 71%  |