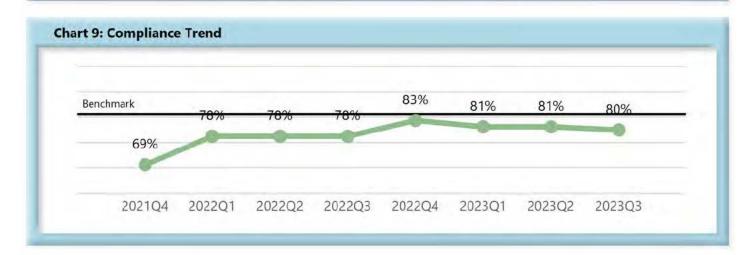

#### I. COMPLIANCE OVERVIEW

The Reconciliation Report was sent to 107 insurers on October 20, 2023; 78 responded, 22 were not required to respond and 7 did not respond.

|        | Number<br>of Days | Benchmark | 4Q21 | 1Q22 | 2Q22 | 3Q22 | 4Q22 | 1Q23 | 2Q23 | 3Q23 |
|--------|-------------------|-----------|------|------|------|------|------|------|------|------|
| FROIs  | 7                 | 85%       | 79%  | 77%  | 78%  | 74%  | 78%  | 80%  | 80%  | 80%  |
| PAYs   | 14                | 87%       | 86%  | 86%  | 84%  | 83%  | 85%  | 83%  | 83%  | 83%  |
| MOPs   | 17                | 85%       | 69%  | 78%  | 78%  | 78%  | 83%  | 81%  | 81%  | 80%  |
| NOCs   | 14                | 90%       | 93%  | 93%  | 92%  | 93%  | 92%  | 91%  | 92%  | 91%  |
| WAGE   | 30                | 75%       | 63%  | 65%  | 67%  | 60%  | 74%  | 75%  | 75%  | 72%  |
| FRINGE | 30                | 75%       | 63%  | 63%  | 66%  | 60%  | 72%  | 74%  | 73%  | 71%  |

#### D. Initial Memorandum of Payment (MOP) Filings

• Compliance with this benchmark exists when the MOP is received within 17 days of the employer's notice or knowledge of incapacity.