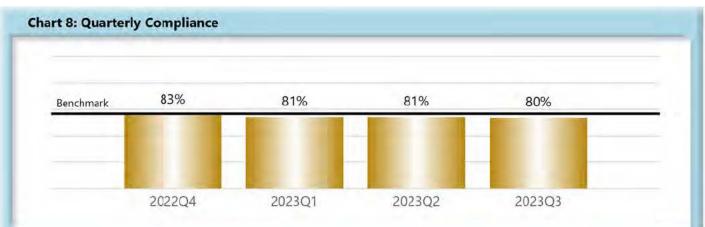

#### I. COMPLIANCE OVERVIEW

The Reconciliation Report was sent to 107 insurers on October 20, 2023; 78 responded, 22 were not required to respond and 7 did not respond.

|        | Number<br>of Days | Benchmark | 4Q21 | 1Q22 | 2Q22 | 3Q22 | 4Q22 | 1Q23 | 2Q23 | 3Q23 |
|--------|-------------------|-----------|------|------|------|------|------|------|------|------|
| FROIs  | 7                 | 85%       | 79%  | 77%  | 78%  | 74%  | 78%  | 80%  | 80%  | 80%  |
| PAYs   | 14                | 87%       | 86%  | 86%  | 84%  | 83%  | 85%  | 83%  | 83%  | 83%  |
| MOPs   | 17                | 85%       | 69%  | 78%  | 78%  | 78%  | 83%  | 81%  | 81%  | 80%  |
| NOCs   | 14                | 90%       | 93%  | 93%  | 92%  | 93%  | 92%  | 91%  | 92%  | 91%  |
| WAGE   | 30                | 75%       | 63%  | 65%  | 67%  | 60%  | 74%  | 75%  | 75%  | 72%  |
| FRINGE | 30                | 75%       | 63%  | 63%  | 66%  | 60%  | 72%  | 74%  | 73%  | 71%  |

#### D. Initial Memorandum of Payment (MOP) Filings

• Compliance with this benchmark exists when the MOP is received within 17 days of the employer's notice or knowledge of incapacity.