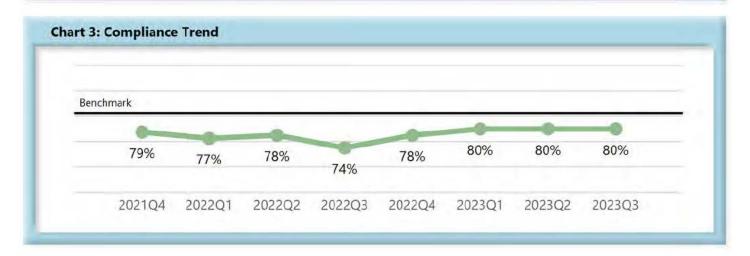

#### I. COMPLIANCE OVERVIEW

The Reconciliation Report was sent to 107 insurers on October 20, 2023; 78 responded, 22 were not required to respond and 7 did not respond.

|        | Number<br>of Days | Benchmark | 4Q21 | 1Q22 | 2Q22 | 3Q22 | 4Q22 | 1Q23 | 2Q23 | 3Q23 |
|--------|-------------------|-----------|------|------|------|------|------|------|------|------|
| FROIs  | 7                 | 85%       | 79%  | 77%  | 78%  | 74%  | 78%  | 80%  | 80%  | 80%  |
| PAYs   | 14                | 87%       | 86%  | 86%  | 84%  | 83%  | 85%  | 83%  | 83%  | 83%  |
| MOPs   | 17                | 85%       | 69%  | 78%  | 78%  | 78%  | 83%  | 81%  | 81%  | 80%  |
| NOCs   | 14                | 90%       | 93%  | 93%  | 92%  | 93%  | 92%  | 91%  | 92%  | 91%  |
| WAGE   | 30                | 75%       | 63%  | 65%  | 67%  | 60%  | 74%  | 75%  | 75%  | 72%  |
| FRINGE | 30                | 75%       | 63%  | 63%  | 66%  | 60%  | 72%  | 74%  | 73%  | 71%  |

#### B. Lost Time First Report of Injury (FROI) Filings

 Compliance with this benchmark exists when the FROI is filed (accepted EDI transaction, with or without errors) within 7 days after the employer receives notice or knowledge of an employee injury that has caused the employee to lose a day's work.

# LOST TIME FIRST REPORT OF INJURY FILINGS

| Table 1: Recei | ved Within |      |
|----------------|------------|------|
| 0-7 Days       | 2,704      | 80%  |
| 8-14 Days      | 401        | 12%  |
| 15-29 Days     | 154        | 5%   |
| 30+ Days       | 121        | 4%   |
| ? Days         | 0          | 0%   |
| Total          | 3,380      | 100% |