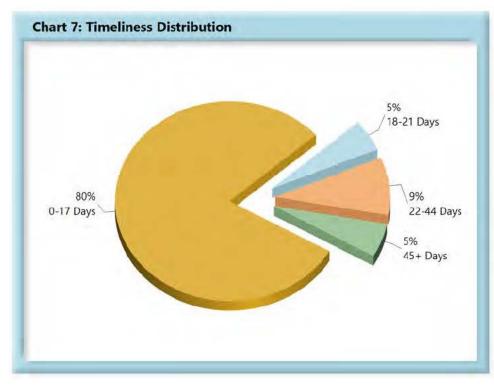

# INITIAL MEMORANDUM OF PAYMENT FILINGS

| Table 3: Receiv | ed Withir | 1    |
|-----------------|-----------|------|
| 0-17 Days       | 734       | 80%  |
| 18-21 Days      | 47        | 5%   |
| 22-44 Days      | 85        | 9%   |
| 45+ Days        | 50        | 5%   |
| ? Days          | 0         | 0%   |
| Total           | 916       | 100% |