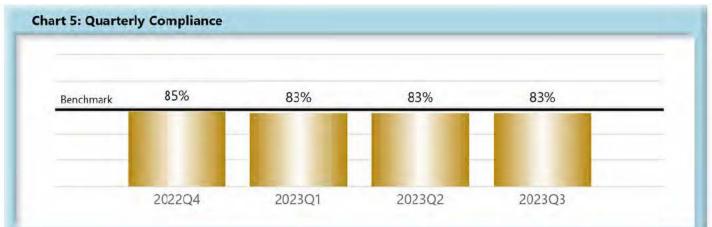

#### I. COMPLIANCE OVERVIEW

The Reconciliation Report was sent to 107 insurers on October 20, 2023; 78 responded, 22 were not required to respond and 7 did not respond.

|        | Number<br>of Days | Benchmark | 4Q21 | 1Q22 | 2Q22 | 3Q22 | 4Q22 | 1Q23 | 2Q23 | 3Q23 |
|--------|-------------------|-----------|------|------|------|------|------|------|------|------|
| FROIs  | 7                 | 85%       | 79%  | 77%  | 78%  | 74%  | 78%  | 80%  | 80%  | 80%  |
| PAYs   | 14                | 87%       | 86%  | 86%  | 84%  | 83%  | 85%  | 83%  | 83%  | 83%  |
| MOPs   | 17                | 85%       | 69%  | 78%  | 78%  | 78%  | 83%  | 81%  | 81%  | 80%  |
| NOCs   | 14                | 90%       | 93%  | 93%  | 92%  | 93%  | 92%  | 91%  | 92%  | 91%  |
| WAGE   | 30                | 75%       | 63%  | 65%  | 67%  | 60%  | 74%  | 75%  | 75%  | 72%  |
| FRINGE | 30                | 75%       | 63%  | 63%  | 66%  | 60%  | 72%  | 74%  | 73%  | 71%  |

#### C. Initial Indemnity Payments (PAYs)

- Compliance with this benchmark exists when the check is mailed within the later of (i) 14 days after the employer's notice or knowledge of incapacity or (ii) the first day of compensability plus 6 days.
- If an employer continues to pay the employee's salary, payments are deemed timely for purposes of compliance if made consistent with the employer's usual payroll practice.