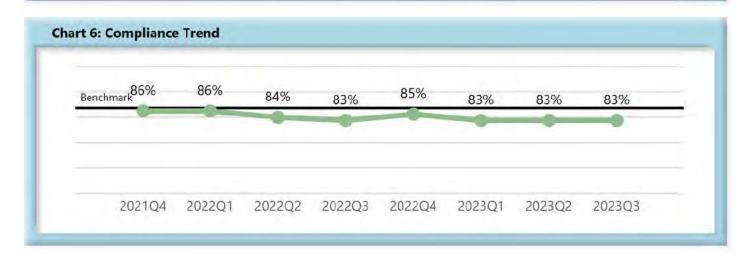

#### I. COMPLIANCE OVERVIEW

The Reconciliation Report was sent to 107 insurers on October 20, 2023; 78 responded, 22 were not required to respond and 7 did not respond.

|        | Number<br>of Days | Benchmark | 4Q21 | 1Q22 | 2Q22 | 3Q22 | 4Q22 | 1Q23 | 2Q23 | 3Q23 |
|--------|-------------------|-----------|------|------|------|------|------|------|------|------|
| FROIs  | 7                 | 85%       | 79%  | 77%  | 78%  | 74%  | 78%  | 80%  | 80%  | 80%  |
| PAYs   | 14                | 87%       | 86%  | 86%  | 84%  | 83%  | 85%  | 83%  | 83%  | 83%  |
| MOPs   | 17                | 85%       | 69%  | 78%  | 78%  | 78%  | 83%  | 81%  | 81%  | 80%  |
| NOCs   | 14                | 90%       | 93%  | 93%  | 92%  | 93%  | 92%  | 91%  | 92%  | 91%  |
| WAGE   | 30                | 75%       | 63%  | 65%  | 67%  | 60%  | 74%  | 75%  | 75%  | 72%  |
| FRINGE | 30                | 75%       | 63%  | 63%  | 66%  | 60%  | 72%  | 74%  | 73%  | 71%  |

#### C. Initial Indemnity Payments (PAYs)

- Compliance with this benchmark exists when the check is mailed within the later of (i) 14 days after the employer's notice or knowledge of incapacity or (ii) the first day of compensability plus 6 days.
- If an employer continues to pay the employee's salary, payments are deemed timely for purposes of compliance if made consistent with the employer's usual payroll practice.