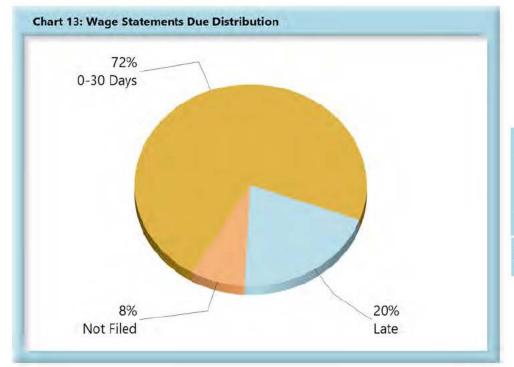

#### F. Wage Information

• Compliance with the benchmark (WCB-2 and WCB-2B forms) exists when the wage information is filed within 30 days of the employer receiving notice or knowledge of incapacity.

# WAGE INFORMATION

| Table 5: Wage Sta | tements l | Due  |
|-------------------|-----------|------|
| 0-30 Days         | 1,376     | 72%  |
| Late              | 384       | 20%  |
| Not Filed         | 145       | 8%   |
| Total             | 1,905     | 100% |
| 1. 2. M. S. A.    |           |      |