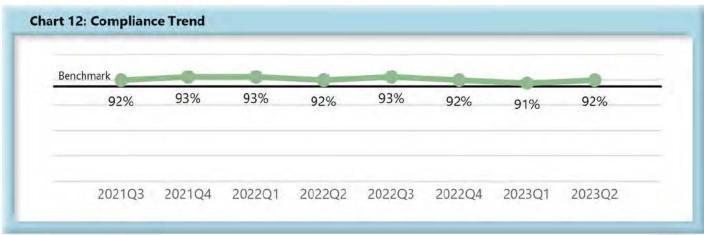

|        | Number<br>of Days | Benchmark | 3Q21 | 4Q21 | 1Q22 | 2Q22 | 3Q22 | 4Q22 | 1Q23 | 2Q23 |
|--------|-------------------|-----------|------|------|------|------|------|------|------|------|
| FROIs  | 7                 | 85%       | 79%  | 79%  | 77%  | 78%  | 74%  | 78%  | 80%  | 80%  |
| PAYs   | 14                | 87%       | 84%  | 86%  | 86%  | 84%  | 83%  | 85%  | 83%  | 83%  |
| MOPs   | 17                | 85%       | 67%  | 69%  | 78%  | 78%  | 78%  | 83%  | 81%  | 81%  |
| NOCs   | 14                | 90%       | 92%  | 93%  | 93%  | 92%  | 93%  | 92%  | 91%  | 92%  |
| WAGE   | 30                | 75%       | 65%  | 63%  | 65%  | 67%  | 60%  | 74%  | 75%  | 75%  |
| FRINGE | 30                | 75%       | 64%  | 63%  | 63%  | 66%  | 60%  | 72%  | 74%  | 73%  |

#### E. Initial Indemnity Notice of Controversy (NOC) Filings

 Compliance with this benchmark exists when the NOC is filed (accepted EDI transaction, with or without errors) within 14 days after the employer receives notice or knowledge of the incapacity or death. Measurement excludes filings submitted with full denial reason codes 3A-3H (No Coverage).