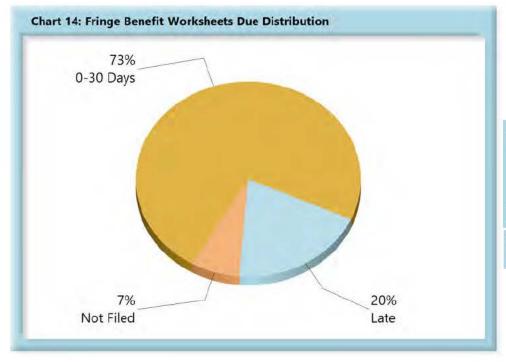

#### F. Wage Information

 Compliance with the benchmark (WCB-2 and WCB-2B forms) exists when the wage information is filed within 30 days of the employer receiving notice or knowledge of incapacity.

\*The percentages may not always add to 100% due to rounding

| Table 6: Fringe W | Table 6: Fringe Worksheets Due |      |  |  |  |  |  |
|-------------------|--------------------------------|------|--|--|--|--|--|
| 0-30 Days         | 1,346                          | 73%  |  |  |  |  |  |
| Late              | 358                            | 20%  |  |  |  |  |  |
| Not Filed         | 129                            | 7%   |  |  |  |  |  |
| Total             | 1,833                          | 100% |  |  |  |  |  |