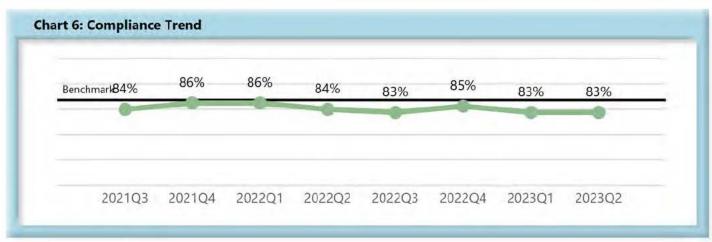

|        | Number<br>of Days | Benchmark | 3Q21 | 4Q21 | 1Q22 | 2Q22 | 3Q22 | 4Q22 | 1Q23 | 2Q23 |
|--------|-------------------|-----------|------|------|------|------|------|------|------|------|
| FROIs  | 7                 | 85%       | 79%  | 79%  | 77%  | 78%  | 74%  | 78%  | 80%  | 80%  |
| PAYs   | 14                | 87%       | 84%  | 86%  | 86%  | 84%  | 83%  | 85%  | 83%  | 83%  |
| MOPs   | 17                | 85%       | 67%  | 69%  | 78%  | 78%  | 78%  | 83%  | 81%  | 81%  |
| NOCs   | 14                | 90%       | 92%  | 93%  | 93%  | 92%  | 93%  | 92%  | 91%  | 92%  |
| WAGE   | 30                | 75%       | 65%  | 63%  | 65%  | 67%  | 60%  | 74%  | 75%  | 75%  |
| FRINGE | 30                | 75%       | 64%  | 63%  | 63%  | 66%  | 60%  | 72%  | 74%  | 73%  |