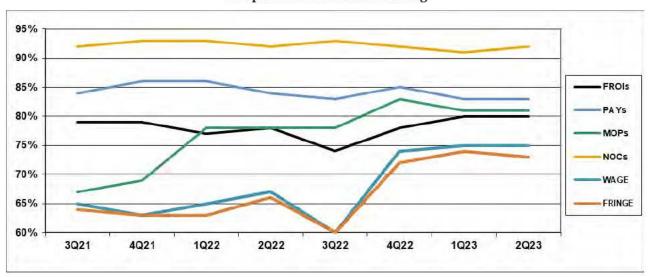

|        | Number<br>of Days | Benchmark | 3Q21 | 4Q21 | 1Q22 | 2Q22 | 3Q22 | 4Q22 | 1Q23 | 2Q23 |
|--------|-------------------|-----------|------|------|------|------|------|------|------|------|
| FROIs  | 7                 | 85%       | 79%  | 79%  | 77%  | 78%  | 74%  | 78%  | 80%  | 80%  |
| PAYs   | 14                | 87%       | 84%  | 86%  | 86%  | 84%  | 83%  | 85%  | 83%  | 83%  |
| MOPs   | 17                | 85%       | 67%  | 69%  | 78%  | 78%  | 78%  | 83%  | 81%  | 81%  |
| NOCs   | 14                | 90%       | 92%  | 93%  | 93%  | 92%  | 93%  | 92%  | 91%  | 92%  |
| WAGE   | 30                | 75%       | 65%  | 63%  | 65%  | 67%  | 60%  | 74%  | 75%  | 75%  |
| FRINGE | 30                | 75%       | 64%  | 63%  | 63%  | 66%  | 60%  | 72%  | 74%  | 73%  |

#### Compliance Benchmark Tracking