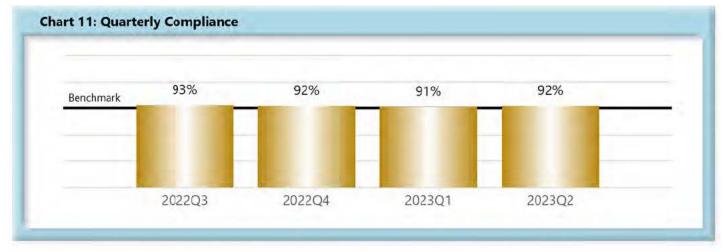

## INITIAL INDEMNITY NOTICE OF CONTROVERSY FILINGS

| Table 4: Receiv | ed Within | i    |
|-----------------|-----------|------|
| 0-14 Days       | 511       | 92%  |
| 15-21 Days      | 22        | 4%   |
| 22-44 Days      | 15        | 3%   |
| 45+ Days        | 5         | 1%   |
| ? Days          | 1         | 0%   |
| Total           | 554       | 100% |

|        | Number<br>of Days | Benchmark | 3Q21 | 4Q21 | 1Q22 | 2Q22 | 3Q22 | 4Q22 | 1Q23 | 2Q23 |
|--------|-------------------|-----------|------|------|------|------|------|------|------|------|
| FROIs  | 7                 | 85%       | 79%  | 79%  | 77%  | 78%  | 74%  | 78%  | 80%  | 80%  |
| PAYs   | 14                | 87%       | 84%  | 86%  | 86%  | 84%  | 83%  | 85%  | 83%  | 83%  |
| MOPs   | 17                | 85%       | 67%  | 69%  | 78%  | 78%  | 78%  | 83%  | 81%  | 81%  |
| NOCs   | 14                | 90%       | 92%  | 93%  | 93%  | 92%  | 93%  | 92%  | 91%  | 92%  |
| WAGE   | 30                | 75%       | 65%  | 63%  | 65%  | 67%  | 60%  | 74%  | 75%  | 75%  |
| FRINGE | 30                | 75%       | 64%  | 63%  | 63%  | 66%  | 60%  | 72%  | 74%  | 73%  |