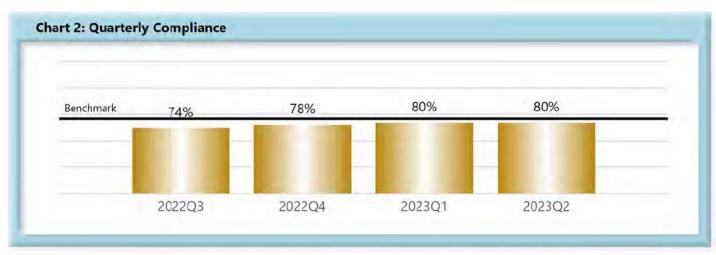

### LOST TIME FIRST REPORT OF INJURY FILINGS

| Table 1: Recei | ved Within | i    |
|----------------|------------|------|
| 0-7 Days       | 2,530      | 80%  |
| 8-14 Days      | 348        | 11%  |
| 15-29 Days     | 177        | 6%   |
| 30+ Days       | 127        | 4%   |
| ? Days         | 0          | 0%   |
| Total          | 3,182      | 100% |