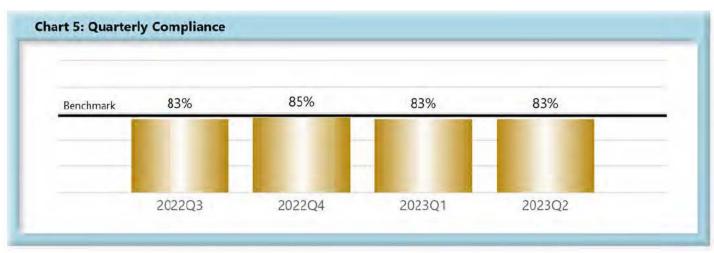

|        | Number<br>of Days | Benchmark | 3Q21 | 4Q21 | 1Q22 | 2Q22 | 3Q22 | 4Q22 | 1Q23 | 2Q23 |
|--------|-------------------|-----------|------|------|------|------|------|------|------|------|
| FROIs  | 7                 | 85%       | 79%  | 79%  | 77%  | 78%  | 74%  | 78%  | 80%  | 80%  |
| PAYs   | 14                | 87%       | 84%  | 86%  | 86%  | 84%  | 83%  | 85%  | 83%  | 83%  |
| MOPs   | 17                | 85%       | 67%  | 69%  | 78%  | 78%  | 78%  | 83%  | 81%  | 81%  |
| NOCs   | 14                | 90%       | 92%  | 93%  | 93%  | 92%  | 93%  | 92%  | 91%  | 92%  |
| WAGE   | 30                | 75%       | 65%  | 63%  | 65%  | 67%  | 60%  | 74%  | 75%  | 75%  |
| FRINGE | 30                | 75%       | 64%  | 63%  | 63%  | 66%  | 60%  | 72%  | 74%  | 73%  |

## **INITIAL INDEMNITY PAYMENTS**

| Table 2: Made | Within |      |
|---------------|--------|------|
| 0-14 Days     | 684    | 83%  |
| 15-21 Days    | 74     | 9%   |
| 22-44 Days    | 37     | 4%   |
| 45+ Days      | 31     | 4%   |
| ? Days        | 0      | 0%   |
| Total         | 826    | 100% |

\*The percentages may not always add to 100% due to rounding

Initial indemnity payments are monitored to ensure that payments are initiated within the time limits established in Section 205. As a result of these efforts, \$27,300 was issued to claimants in penalties and there are another \$1,550 in penalties awaiting resolution.