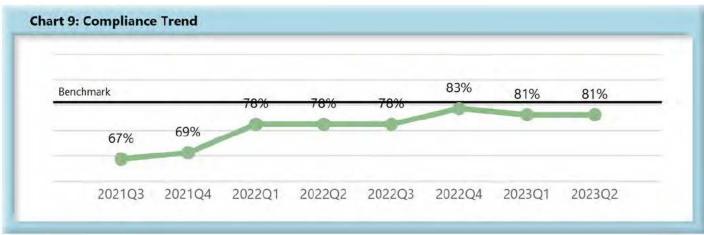

|        | Number<br>of Days | Benchmark | 3Q21 | 4Q21 | 1Q22 | 2Q22 | 3Q22 | 4Q22 | 1Q23 | 2Q23 |
|--------|-------------------|-----------|------|------|------|------|------|------|------|------|
| FROIs  | 7                 | 85%       | 79%  | 79%  | 77%  | 78%  | 74%  | 78%  | 80%  | 80%  |
| PAYs   | 14                | 87%       | 84%  | 86%  | 86%  | 84%  | 83%  | 85%  | 83%  | 83%  |
| MOPs   | 17                | 85%       | 67%  | 69%  | 78%  | 78%  | 78%  | 83%  | 81%  | 81%  |
| NOCs   | 14                | 90%       | 92%  | 93%  | 93%  | 92%  | 93%  | 92%  | 91%  | 92%  |
| WAGE   | 30                | 75%       | 65%  | 63%  | 65%  | 67%  | 60%  | 74%  | 75%  | 75%  |
| FRINGE | 30                | 75%       | 64%  | 63%  | 63%  | 66%  | 60%  | 72%  | 74%  | 73%  |