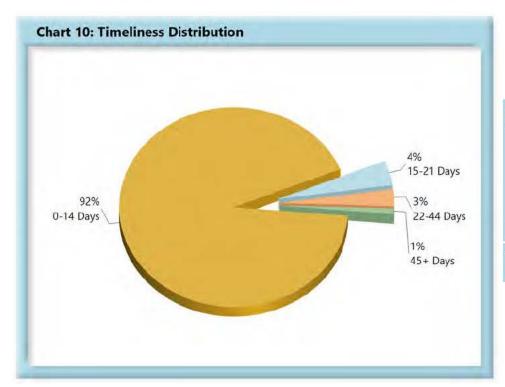

## **INITIAL MEMORANDUM OF PAYMENT FILINGS**

| Table 3: Receiv | ed Within | 1    |
|-----------------|-----------|------|
| 0-17 Days       | 671       | 81%  |
| 18-21 Days      | 47        | 6%   |
| 22-44 Days      | 53        | 6%   |
| 45+ Days        | 55        | 7%   |
| ? Days          | 0         | 0%   |
| Total           | 826       | 100% |