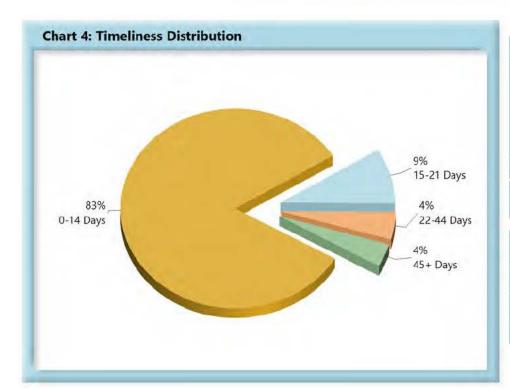

## **INITIAL INDEMNITY PAYMENTS**

| Table 2: Made | Within |      |
|---------------|--------|------|
| 0-14 Days     | 684    | 83%  |
| 15-21 Days    | 74     | 9%   |
| 22-44 Days    | 37     | 4%   |
| 45+ Days      | 31     | 4%   |
| ? Days        | 0      | 0%   |
| Total         | 826    | 100% |

\*The percentages may not always add to 100% due to rounding

Initial indemnity payments are monitored to ensure that payments are initiated within the time limits established in Section 205. As a result of these efforts, \$27,300 was issued to claimants in penalties and there are another \$1,550 in penalties awaiting resolution.