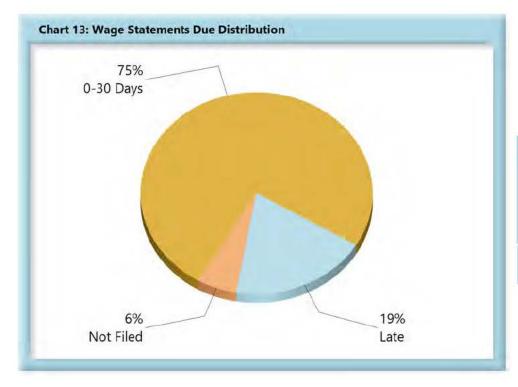

#### F. Wage Information

 Compliance with the benchmark (WCB-2 and WCB-2B forms) exists when the wage information is filed within 30 days of the employer receiving notice or knowledge of incapacity.

## **WAGE INFORMATION**

| Table 5: Wage Statements Due |       |      |  |  |
|------------------------------|-------|------|--|--|
| 0-30 Days                    | 1,380 | 75%  |  |  |
| Late                         | 351   | 19%  |  |  |
| Not Filed                    | 102   | 6%   |  |  |
| Total                        | 1,833 | 100% |  |  |