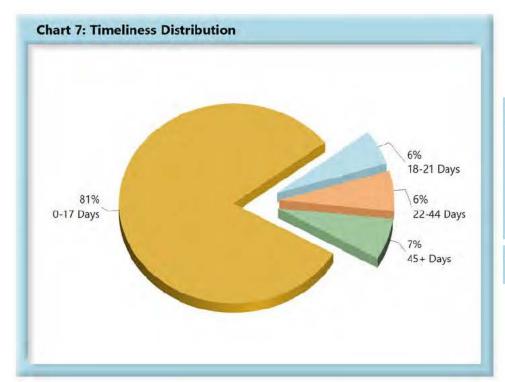

## **INITIAL MEMORANDUM OF PAYMENT FILINGS**

| Table 3: Receiv | ed Within | 1    |
|-----------------|-----------|------|
| 0-17 Days       | 671       | 81%  |
| 18-21 Days      | 47        | 6%   |
| 22-44 Days      | 53        | 6%   |
| 45+ Days        | 55        | 7%   |
| ? Days          | 0         | 0%   |
| Total           | 826       | 100% |