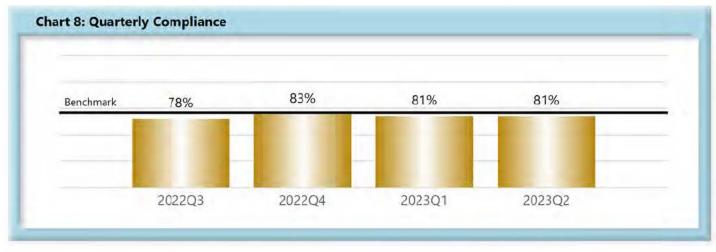

## **INITIAL MEMORANDUM OF PAYMENT FILINGS**

| Table 3: Receiv | ed Within | 1    |
|-----------------|-----------|------|
| 0-17 Days       | 671       | 81%  |
| 18-21 Days      | 47        | 6%   |
| 22-44 Days      | 53        | 6%   |
| 45+ Days        | 55        | 7%   |
| ? Days          | 0         | 0%   |
| Total           | 826       | 100% |

|        | Number<br>of Days | Benchmark | 3Q21 | 4Q21 | 1Q22 | 2Q22 | 3Q22 | 4Q22 | 1Q23 | 2Q23 |
|--------|-------------------|-----------|------|------|------|------|------|------|------|------|
| FROIs  | 7                 | 85%       | 79%  | 79%  | 77%  | 78%  | 74%  | 78%  | 80%  | 80%  |
| PAYs   | 14                | 87%       | 84%  | 86%  | 86%  | 84%  | 83%  | 85%  | 83%  | 83%  |
| MOPs   | 17                | 85%       | 67%  | 69%  | 78%  | 78%  | 78%  | 83%  | 81%  | 81%  |
| NOCs   | 14                | 90%       | 92%  | 93%  | 93%  | 92%  | 93%  | 92%  | 91%  | 92%  |
| WAGE   | 30                | 75%       | 65%  | 63%  | 65%  | 67%  | 60%  | 74%  | 75%  | 75%  |
| FRINGE | 30                | 75%       | 64%  | 63%  | 63%  | 66%  | 60%  | 72%  | 74%  | 73%  |