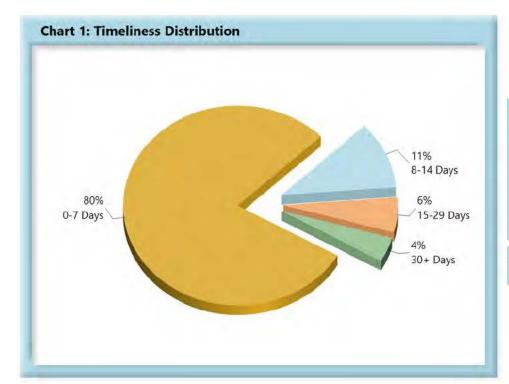

### LOST TIME FIRST REPORT OF INJURY FILINGS

| Table 1: Recei | ved Within | i    |
|----------------|------------|------|
| 0-7 Days       | 2,530      | 80%  |
| 8-14 Days      | 348        | 11%  |
| 15-29 Days     | 177        | 6%   |
| 30+ Days       | 127        | 4%   |
| ? Days         | 0          | 0%   |
| Total          | 3,182      | 100% |