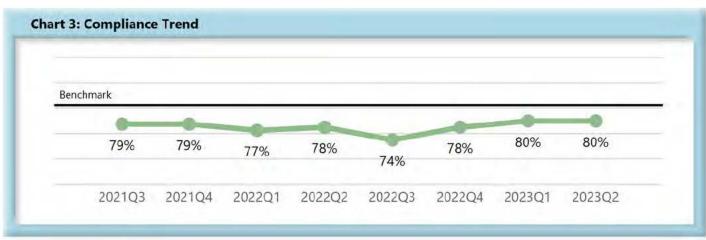

### LOST TIME FIRST REPORT OF INJURY FILINGS

| Table 1: Recei | ved Within | i    |
|----------------|------------|------|
| 0-7 Days       | 2,530      | 80%  |
| 8-14 Days      | 348        | 11%  |
| 15-29 Days     | 177        | 6%   |
| 30+ Days       | 127        | 4%   |
| ? Days         | 0          | 0%   |
| Total          | 3,182      | 100% |