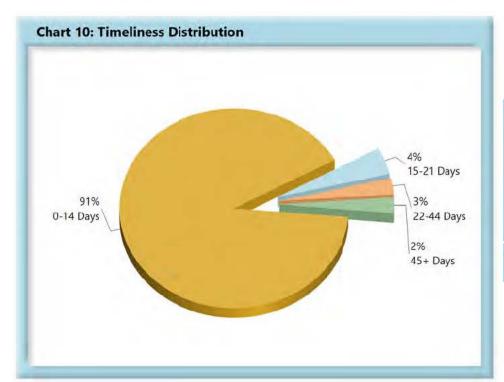

# INITIAL INDEMNITY NOTICE OF CONTROVERSY FILINGS

| Table 4: Receiv | ed Within | 1    |
|-----------------|-----------|------|
| 0-14 Days       | 585       | 91%  |
| 15-21 Days      | 28        | 4%   |
| 22-44 Days      | 17        | 3%   |
| 45+ Days        | 16        | 2%   |
| ? Days          | 0         | 0%   |
| Total           | 646       | 100% |