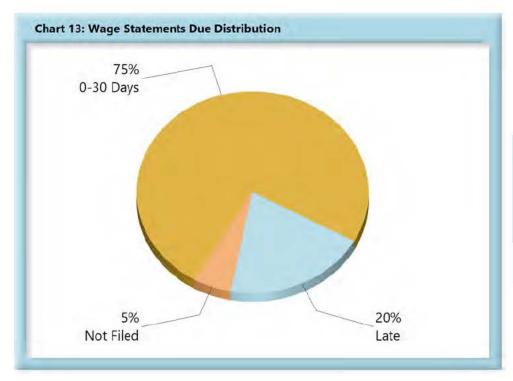

# **WAGE INFORMATION**

| Table 5: Wage Sta | tements | Due  |
|-------------------|---------|------|
| 0-30 Days         | 1,519   | 75%  |
| Late              | 404     | 20%  |
| Not Filed         | 109     | 5%   |
| Total             | 2,032   | 100% |