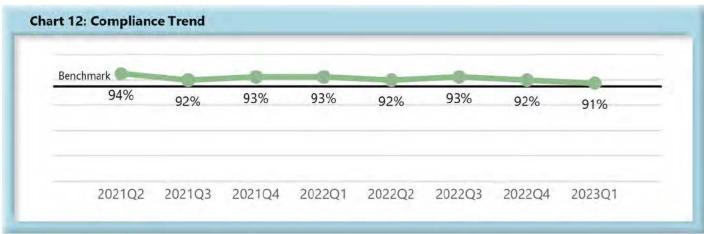

### Compliance Benchmark Tracking

#### E. Initial Indemnity Notice of Controversy (NOC) Filings

• Compliance with this benchmark exists when the NOC is filed (accepted EDI transaction, with or without errors) within 14 days after the employer receives notice or knowledge of the incapacity or death. Measurement excludes filings submitted with full denial reason codes 3A-3H (No Coverage).

| v      | Number of Days | Benchmark | 2Q21 | 3Q21 | 4Q21 | 1Q22 | 2Q22 | 3Q22 | 4Q22 | 1Q23 |
|--------|----------------|-----------|------|------|------|------|------|------|------|------|
| FROIs  | 7              | 85%       | 80%  | 79%  | 79%  | 77%  | 78%  | 74%  | 78%  | 80%  |
| PAYs   | 14             | 87%       | 84%  | 84%  | 86%  | 86%  | 84%  | 83%  | 85%  | 83%  |
| MOPs   | 17             | 85%       | 64%  | 67%  | 69%  | 78%  | 78%  | 78%  | 83%  | 81%  |
| NOCs   | 14             | 90%       | 94%  | 92%  | 93%  | 93%  | 92%  | 93%  | 92%  | 91%  |
| WAGE   | 30             | 75%       | 69%  | 65%  | 63%  | 65%  | 67%  | 60%  | 74%  | 75%  |
| FRINGE | 30             | 75%       | 67%  | 64%  | 63%  | 63%  | 66%  | 60%  | 72%  | 74%  |