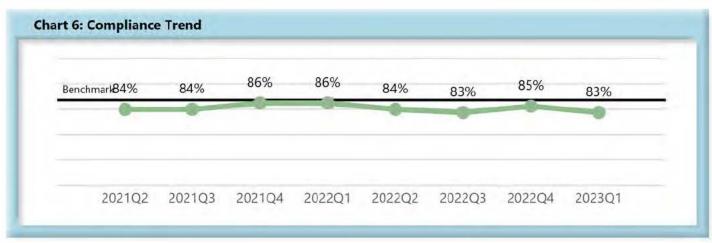

| v      | Number of Days | Benchmark | 2Q21 | 3Q21 | 4Q21 | 1Q22 | 2Q22 | 3Q22 | 4Q22 | 1Q23 |
|--------|----------------|-----------|------|------|------|------|------|------|------|------|
| FROIs  | 7              | 85%       | 80%  | 79%  | 79%  | 77%  | 78%  | 74%  | 78%  | 80%  |
| PAYs   | 14             | 87%       | 84%  | 84%  | 86%  | 86%  | 84%  | 83%  | 85%  | 83%  |
| MOPs   | 17             | 85%       | 64%  | 67%  | 69%  | 78%  | 78%  | 78%  | 83%  | 81%  |
| NOCs   | 14             | 90%       | 94%  | 92%  | 93%  | 93%  | 92%  | 93%  | 92%  | 91%  |
| WAGE   | 30             | 75%       | 69%  | 65%  | 63%  | 65%  | 67%  | 60%  | 74%  | 75%  |
| FRINGE | 30             | 75%       | 67%  | 64%  | 63%  | 63%  | 66%  | 60%  | 72%  | 74%  |

#### C. Initial Indemnity Payments (PAYs)

- Compliance with this benchmark exists when the check is mailed within the later of (i) 14 days after the employer's notice or knowledge of incapacity or (ii) the first day of compensability plus 6 days.
- If an employer continues to pay the employee's salary, payments are deemed timely for purposes of compliance if made consistent with the employer's usual payroll practice.