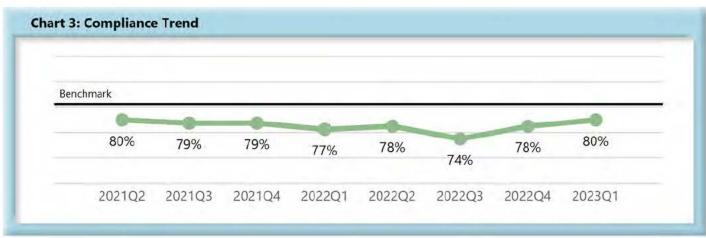

## B. Lost Time First Report of Injury (FROI) Filings

• Compliance with this benchmark exists when the FROI is filed (accepted EDI transaction, with or without errors) within 7 days after the employer receives notice or knowledge of an employee injury that has caused the employee to lose a day's work.

# LOST TIME FIRST REPORT OF INJURY FILINGS

| ved Within | 1                               |
|------------|---------------------------------|
| 2,957      | 80%                             |
| 397        | 11%                             |
| 203        | 5%                              |
| 147        | 4%                              |
| 0          | 0%                              |
| 3,704      | 100%                            |
|            | 2,957<br>397<br>203<br>147<br>0 |