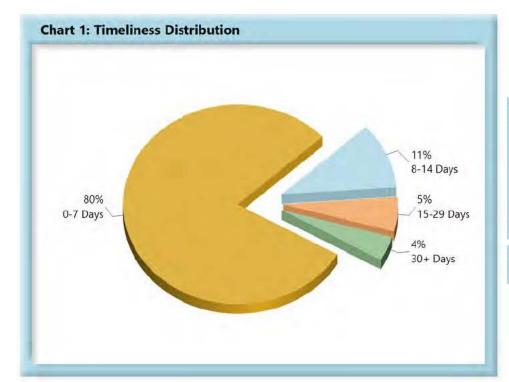

## B. Lost Time First Report of Injury (FROI) Filings

• Compliance with this benchmark exists when the FROI is filed (accepted EDI transaction, with or without errors) within 7 days after the employer receives notice or knowledge of an employee injury that has caused the employee to lose a day's work.

# LOST TIME FIRST REPORT OF INJURY FILINGS

| ved Within | 1                               |
|------------|---------------------------------|
| 2,957      | 80%                             |
| 397        | 11%                             |
| 203        | 5%                              |
| 147        | 4%                              |
| 0          | 0%                              |
| 3,704      | 100%                            |
|            | 2,957<br>397<br>203<br>147<br>0 |