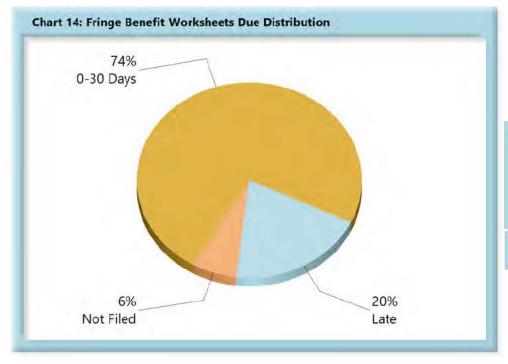

\*The percentages may not always add to 100% due to rounding

| Table 6: Fringe W | orksheets | Due  |
|-------------------|-----------|------|
| 0-30 Days         | 1,500     | 74%  |
| Late              | 401       | 20%  |
| Not Filed         | 131       | 6%   |
| Total             | 2,032     | 100% |