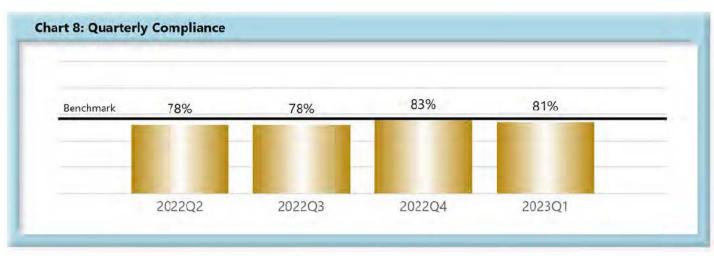

#### D. Initial Memorandum of Payment (MOP) Filings

• Compliance with this benchmark exists when the MOP is received within 17 days of the employer's notice or knowledge of incapacity.

| v      | Number of Days | Benchmark | 2Q21 | 3Q21 | 4Q21 | 1Q22 | 2Q22 | 3Q22 | 4Q22 | 1Q23 |
|--------|----------------|-----------|------|------|------|------|------|------|------|------|
| FROIs  | 7              | 85%       | 80%  | 79%  | 79%  | 77%  | 78%  | 74%  | 78%  | 80%  |
| PAYs   | 14             | 87%       | 84%  | 84%  | 86%  | 86%  | 84%  | 83%  | 85%  | 83%  |
| MOPs   | 17             | 85%       | 64%  | 67%  | 69%  | 78%  | 78%  | 78%  | 83%  | 81%  |
| NOCs   | 14             | 90%       | 94%  | 92%  | 93%  | 93%  | 92%  | 93%  | 92%  | 91%  |
| WAGE   | 30             | 75%       | 69%  | 65%  | 63%  | 65%  | 67%  | 60%  | 74%  | 75%  |
| FRINGE | 30             | 75%       | 67%  | 64%  | 63%  | 63%  | 66%  | 60%  | 72%  | 74%  |