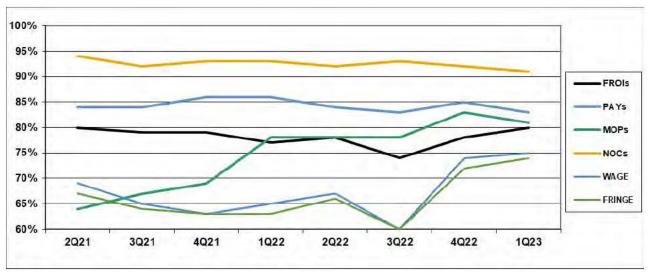

| v      | Number of Days | Benchmark | 2Q21 | 3Q21 | 4Q21 | 1Q22 | 2Q22 | 3Q22 | 4Q22 | 1Q23 |
|--------|----------------|-----------|------|------|------|------|------|------|------|------|
| FROIs  | 7              | 85%       | 80%  | 79%  | 79%  | 77%  | 78%  | 74%  | 78%  | 80%  |
| PAYs   | 14             | 87%       | 84%  | 84%  | 86%  | 86%  | 84%  | 83%  | 85%  | 83%  |
| MOPs   | 17             | 85%       | 64%  | 67%  | 69%  | 78%  | 78%  | 78%  | 83%  | 81%  |
| NOCs   | 14             | 90%       | 94%  | 92%  | 93%  | 93%  | 92%  | 93%  | 92%  | 91%  |
| WAGE   | 30             | 75%       | 69%  | 65%  | 63%  | 65%  | 67%  | 60%  | 74%  | 75%  |
| FRINGE | 30             | 75%       | 67%  | 64%  | 63%  | 63%  | 66%  | 60%  | 72%  | 74%  |

### Compliance Benchmark Tracking