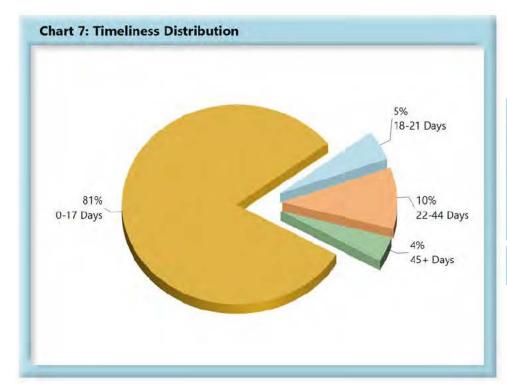

# **INITIAL MEMORANDUM OF PAYMENT FILINGS**

| Table 3: Recei | ved Withir | 1    |
|----------------|------------|------|
| 0-17 Days      | 855        | 81%  |
| 18-21 Days     | 51         | 5%   |
| 22-44 Days     | 104        | 10%  |
| 45+ Days       | 43         | 4%   |
| ? Days         | 0          | 0%   |
| Total          | 1,053      | 100% |