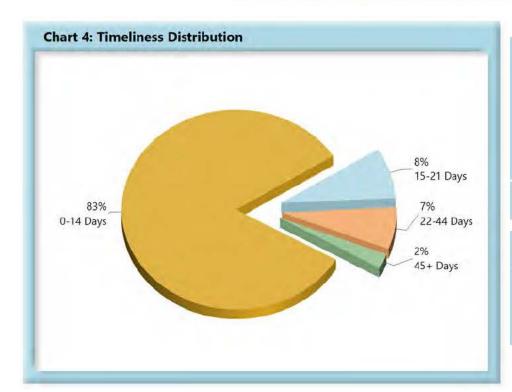

# **INITIAL INDEMNITY PAYMENTS**

| Table 2: Made | Within |      |
|---------------|--------|------|
| 0-14 Days     | 870    | 83%  |
| 15-21 Days    | 87     | 8%   |
| 22-44 Days    | 71     | 7%   |
| 45+ Days      | 25     | 2%   |
| ? Days        | 0      | 0%   |
| Total         | 1,053  | 100% |

\*The percentages may not always add to 100% due to rounding

Initial indemnity payments are monitored to ensure that payments are initiated within the time limits established in Section 205. As a result of these efforts, \$17,700 was issued to claimants in penalties and there is another \$7,600 in penalties awaiting resolution.