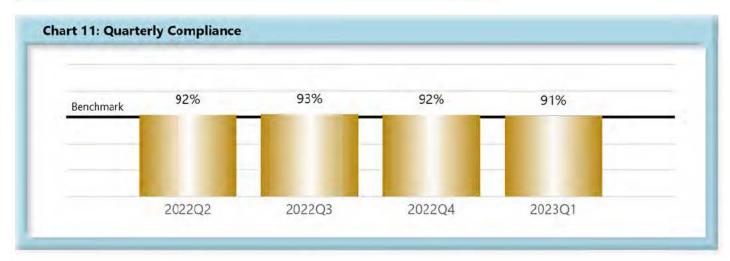

#### E. Initial Indemnity Notice of Controversy (NOC) Filings

• Compliance with this benchmark exists when the NOC is filed (accepted EDI transaction, with or without errors) within 14 days after the employer receives notice or knowledge of the incapacity or death. Measurement excludes filings submitted with full denial reason codes 3A-3H (No Coverage).

| v      | Number of Days | Benchmark | 2Q21 | 3Q21 | 4Q21 | 1Q22 | 2Q22 | 3Q22 | 4Q22 | 1Q23 |
|--------|----------------|-----------|------|------|------|------|------|------|------|------|
| FROIs  | 7              | 85%       | 80%  | 79%  | 79%  | 77%  | 78%  | 74%  | 78%  | 80%  |
| PAYs   | 14             | 87%       | 84%  | 84%  | 86%  | 86%  | 84%  | 83%  | 85%  | 83%  |
| MOPs   | 17             | 85%       | 64%  | 67%  | 69%  | 78%  | 78%  | 78%  | 83%  | 81%  |
| NOCs   | 14             | 90%       | 94%  | 92%  | 93%  | 93%  | 92%  | 93%  | 92%  | 91%  |
| WAGE   | 30             | 75%       | 69%  | 65%  | 63%  | 65%  | 67%  | 60%  | 74%  | 75%  |
| FRINGE | 30             | 75%       | 67%  | 64%  | 63%  | 63%  | 66%  | 60%  | 72%  | 74%  |