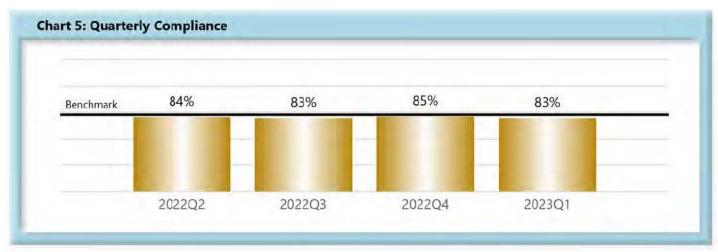

| v      | Number of Days | Benchmark | 2Q21 | 3Q21 | 4Q21 | 1Q22 | 2Q22 | 3Q22 | 4Q22 | 1Q23 |
|--------|----------------|-----------|------|------|------|------|------|------|------|------|
| FROIs  | 7              | 85%       | 80%  | 79%  | 79%  | 77%  | 78%  | 74%  | 78%  | 80%  |
| PAYs   | 14             | 87%       | 84%  | 84%  | 86%  | 86%  | 84%  | 83%  | 85%  | 83%  |
| MOPs   | 17             | 85%       | 64%  | 67%  | 69%  | 78%  | 78%  | 78%  | 83%  | 81%  |
| NOCs   | 14             | 90%       | 94%  | 92%  | 93%  | 93%  | 92%  | 93%  | 92%  | 91%  |
| WAGE   | 30             | 75%       | 69%  | 65%  | 63%  | 65%  | 67%  | 60%  | 74%  | 75%  |
| FRINGE | 30             | 75%       | 67%  | 64%  | 63%  | 63%  | 66%  | 60%  | 72%  | 74%  |

#### C. Initial Indemnity Payments (PAYs)

- Compliance with this benchmark exists when the check is mailed within the later of (i) 14 days after the employer's notice or knowledge of incapacity or (ii) the first day of compensability plus 6 days.
- If an employer continues to pay the employee's salary, payments are deemed timely for purposes of compliance if made consistent with the employer's usual payroll practice.