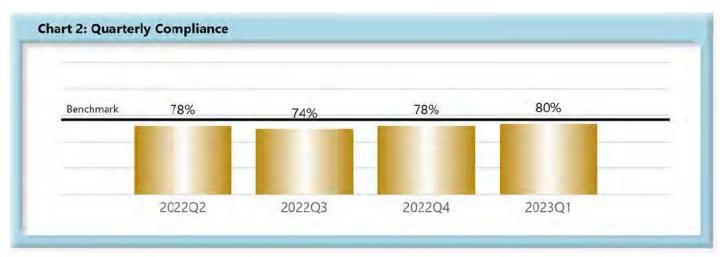

## B. Lost Time First Report of Injury (FROI) Filings

• Compliance with this benchmark exists when the FROI is filed (accepted EDI transaction, with or without errors) within 7 days after the employer receives notice or knowledge of an employee injury that has caused the employee to lose a day's work.

# LOST TIME FIRST REPORT OF INJURY FILINGS

| ved Within | 1                               |
|------------|---------------------------------|
| 2,957      | 80%                             |
| 397        | 11%                             |
| 203        | 5%                              |
| 147        | 4%                              |
| 0          | 0%                              |
| 3,704      | 100%                            |
|            | 2,957<br>397<br>203<br>147<br>0 |