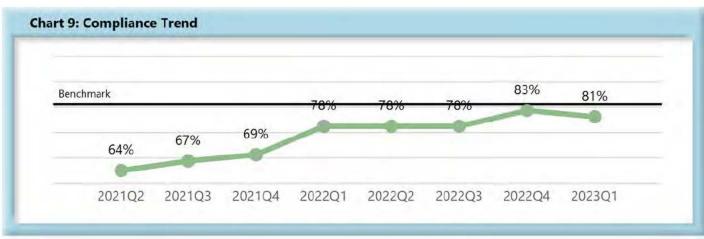

| v      | Number of Days | Benchmark | 2Q21 | 3Q21 | 4Q21 | 1Q22 | 2Q22 | 3Q22 | 4Q22 | 1Q23 |
|--------|----------------|-----------|------|------|------|------|------|------|------|------|
| FROIs  | 7              | 85%       | 80%  | 79%  | 79%  | 77%  | 78%  | 74%  | 78%  | 80%  |
| PAYs   | 14             | 87%       | 84%  | 84%  | 86%  | 86%  | 84%  | 83%  | 85%  | 83%  |
| MOPs   | 17             | 85%       | 64%  | 67%  | 69%  | 78%  | 78%  | 78%  | 83%  | 81%  |
| NOCs   | 14             | 90%       | 94%  | 92%  | 93%  | 93%  | 92%  | 93%  | 92%  | 91%  |
| WAGE   | 30             | 75%       | 69%  | 65%  | 63%  | 65%  | 67%  | 60%  | 74%  | 75%  |
| FRINGE | 30             | 75%       | 67%  | 64%  | 63%  | 63%  | 66%  | 60%  | 72%  | 74%  |

#### D. Initial Memorandum of Payment (MOP) Filings

• Compliance with this benchmark exists when the MOP is received within 17 days of the employer's notice or knowledge of incapacity.