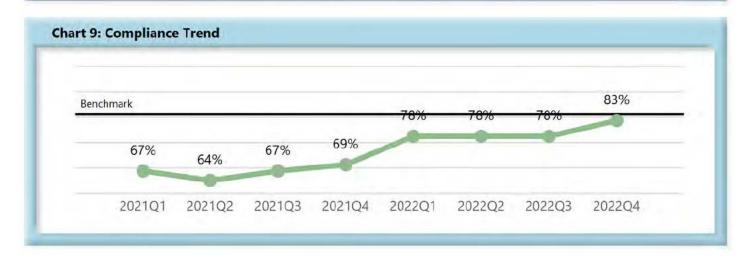

|        | Number<br>of Days | Benchmark        | 1Q21 | 2Q21 | 3Q21 | 4Q21 | 1Q22 | 2Q22 | 3Q22 | 4Q22 |
|--------|-------------------|------------------|------|------|------|------|------|------|------|------|
| FROIs  | 7                 | 85%              | 78%  | 80%  | 79%  | 79%  | 77%  | 78%  | 74%  | 78%  |
| PAYs   | 14                | <mark>87%</mark> | 84%  | 84%  | 84%  | 86%  | 86%  | 84%  | 83%  | 85%  |
| MOPs   | 17                | 85%              | 67%  | 64%  | 67%  | 69%  | 78%  | 78%  | 78%  | 83%  |
| NOCs   | 14                | 90%              | 87%  | 94%  | 92%  | 93%  | 93%  | 92%  | 93%  | 92%  |
| WAGE   | 30                | 75%              | 66%  | 69%  | 65%  | 63%  | 65%  | 67%  | 60%  | 74%  |
| FRINGE | 30                | 75%              | 64%  | 67%  | 64%  | 63%  | 63%  | 66%  | 60%  | 72%  |