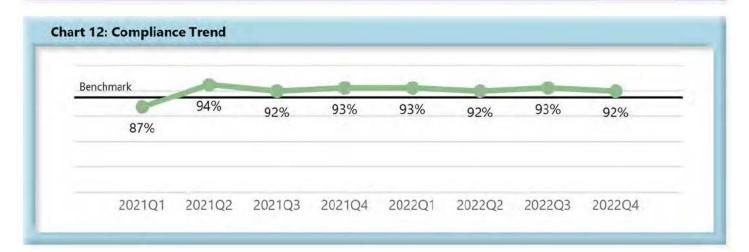

#### I. COMPLIANCE OVERVIEW

The Reconciliation Report was sent to 105 insurers on January 20, 2023; 83 responded, 12 were not required to respond and 10 did not respond.

The 4Q22 report represents results based upon data received by February 22, 2023. The results are:

|        | Number<br>of Days | Benchmark        | 1Q21 | 2Q21 | 3Q21 | 4Q21 | 1Q22 | 2Q22 | 3Q22 | 4Q22 |
|--------|-------------------|------------------|------|------|------|------|------|------|------|------|
| FROIs  | 7                 | 85%              | 78%  | 80%  | 79%  | 79%  | 77%  | 78%  | 74%  | 78%  |
| PAYs   | 14                | <mark>87%</mark> | 84%  | 84%  | 84%  | 86%  | 86%  | 84%  | 83%  | 85%  |
| MOPs   | 17                | 85%              | 67%  | 64%  | 67%  | 69%  | 78%  | 78%  | 78%  | 83%  |
| NOCs   | 14                | 90%              | 87%  | 94%  | 92%  | 93%  | 93%  | 92%  | 93%  | 92%  |
| WAGE   | 30                | 75%              | 66%  | 69%  | 65%  | 63%  | 65%  | 67%  | 60%  | 74%  |
| FRINGE | 30                | 75%              | 64%  | 67%  | 64%  | 63%  | 63%  | 66%  | 60%  | 72%  |