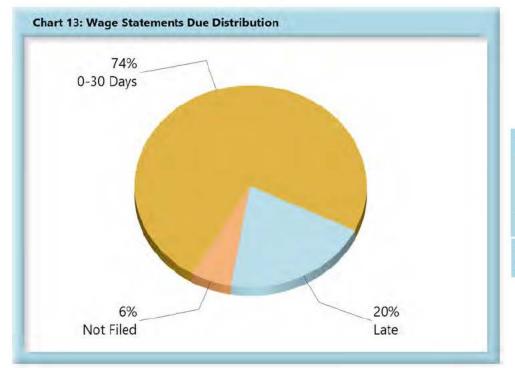

# WAGE INFORMATION

| Table 5: Wage Sta | tements l | Due  |
|-------------------|-----------|------|
| 0-30 Days         | 1,579     | 74%  |
| Late              | 436       | 20%  |
| Not Filed         | 121       | 6%   |
| Total             | 2,136     | 100% |
|                   |           |      |

\*The percentages may not always add to 100% due to rounding

Wage Statement(s) Received: 1,156 (81%) of the 1,420 Wage Statement(s) that were received this quarter were filed timely, 264 (19%) were filed late.