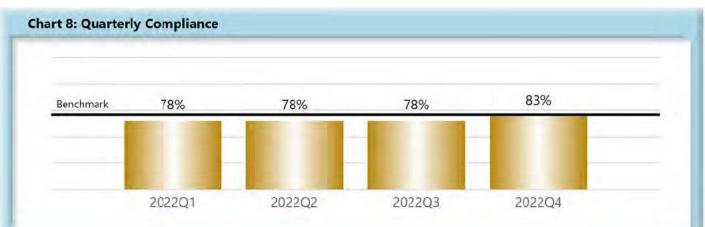

|        | Number<br>of Days | Benchmark        | 1Q21 | 2Q21 | 3Q21 | 4Q21 | 1Q22 | 2Q22 | 3Q22 | 4Q22 |
|--------|-------------------|------------------|------|------|------|------|------|------|------|------|
| FROIs  | 7                 | 85%              | 78%  | 80%  | 79%  | 79%  | 77%  | 78%  | 74%  | 78%  |
| PAYs   | 14                | <mark>87%</mark> | 84%  | 84%  | 84%  | 86%  | 86%  | 84%  | 83%  | 85%  |
| MOPs   | 17                | 85%              | 67%  | 64%  | 67%  | 69%  | 78%  | 78%  | 78%  | 83%  |
| NOCs   | 14                | 90%              | 87%  | 94%  | 92%  | 93%  | 93%  | 92%  | 93%  | 92%  |
| WAGE   | 30                | 75%              | 66%  | 69%  | 65%  | 63%  | 65%  | 67%  | 60%  | 74%  |
| FRINGE | 30                | 75%              | 64%  | 67%  | 64%  | 63%  | 63%  | 66%  | 60%  | 72%  |