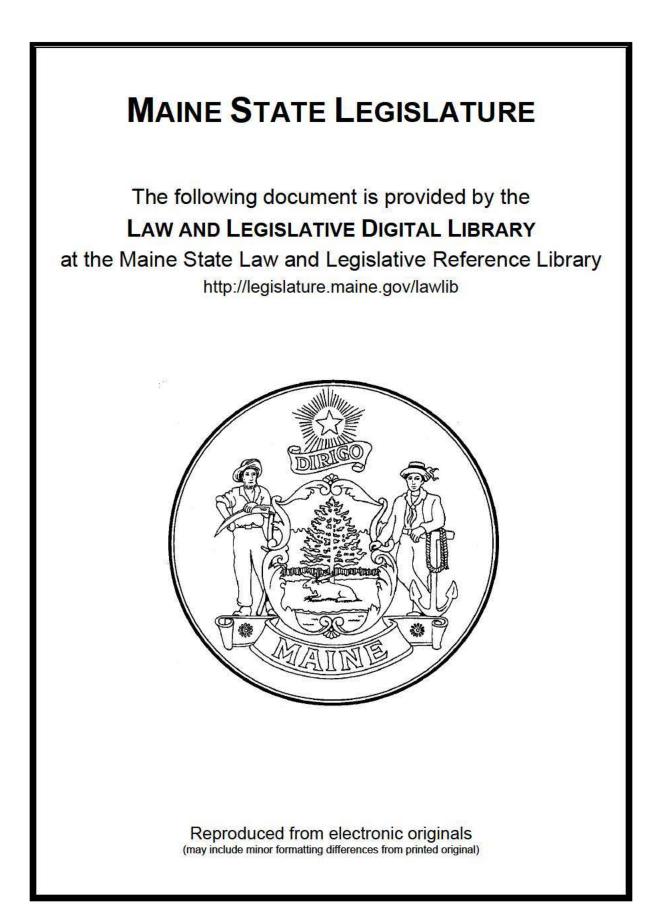

|        | Number<br>of Days | Benchmark        | 1Q21 | 2Q21 | 3Q21 | 4Q21 | 1Q22 | 2Q22 | 3Q22 | 4Q22 |
|--------|-------------------|------------------|------|------|------|------|------|------|------|------|
| FROIs  | 7                 | 85%              | 78%  | 80%  | 79%  | 79%  | 77%  | 78%  | 74%  | 78%  |
| PAYs   | 14                | <mark>87%</mark> | 84%  | 84%  | 84%  | 86%  | 86%  | 84%  | 83%  | 85%  |
| MOPs   | 17                | 85%              | 67%  | 64%  | 67%  | 69%  | 78%  | 78%  | 78%  | 83%  |
| NOCs   | 14                | 90%              | 87%  | 94%  | 92%  | 93%  | 93%  | 92%  | 93%  | 92%  |
| WAGE   | 30                | 75%              | 66%  | 69%  | 65%  | 63%  | 65%  | 67%  | 60%  | 74%  |
| FRINGE | 30                | 75%              | 64%  | 67%  | 64%  | 63%  | 63%  | 66%  | 60%  | 72%  |

**Compliance Benchmark Tracking** 