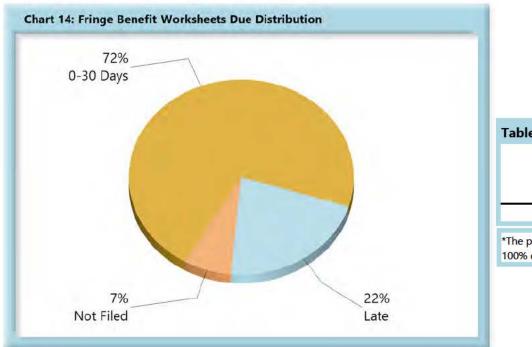

| Table 6: Fringe W | orksheets | Due  |
|-------------------|-----------|------|
| 0-30 Days         | 1,529     | 72%  |
| Late              | 461       | 22%  |
| Not Filed         | 146       | 7%   |
| Total             | 2,136     | 100% |

100% due to rounding

Fringe Benefit Worksheet(s) Received: 1,115 (80%) of the 1,390 Fringe Benefit Worksheet(s) received this quarter were filed timely, 275 (20%) were filed late.

Appendix A

Insurance Group Compliance Lost Time FROI Filings and Initial Indemnity Payments Fourth Quarter 10/1/2022 - 12/31/2022