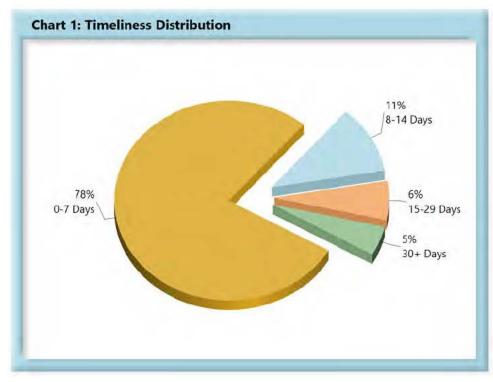

#### B. Lost Time First Report of Injury (FROI) Filings

 Compliance with this benchmark exists when the FROI is filed (accepted EDI transaction, with or without errors) within 7 days after the employer receives notice or knowledge of an employee injury that has caused the employee to lose a day's work.

|        | Number<br>of Days | Benchmark        | 1Q21 | 2Q21 | 3Q21 | 4Q21 | 1Q22 | 2Q22 | 3Q22 | 4Q22 |
|--------|-------------------|------------------|------|------|------|------|------|------|------|------|
| FROIs  | 7                 | 85%              | 78%  | 80%  | 79%  | 79%  | 77%  | 78%  | 74%  | 78%  |
| PAYs   | 14                | <mark>87%</mark> | 84%  | 84%  | 84%  | 86%  | 86%  | 84%  | 83%  | 85%  |
| MOPs   | 17                | 85%              | 67%  | 64%  | 67%  | 69%  | 78%  | 78%  | 78%  | 83%  |
| NOCs   | 14                | 90%              | 87%  | 94%  | 92%  | 93%  | 93%  | 92%  | 93%  | 92%  |
| WAGE   | 30                | 75%              | 66%  | 69%  | 65%  | 63%  | 65%  | 67%  | 60%  | 74%  |
| FRINGE | 30                | 75%              | 64%  | 67%  | 64%  | 63%  | 63%  | 66%  | 60%  | 72%  |