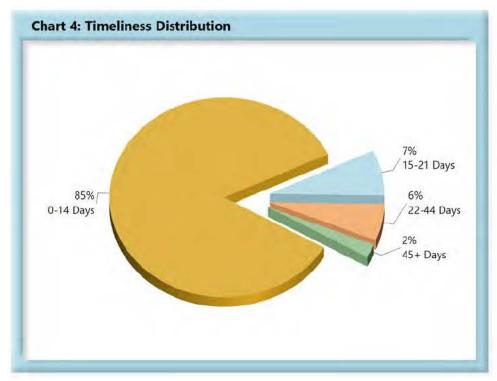

# INITIAL INDEMNITY PAYMENTS

| Table 2: Made | Within |      |
|---------------|--------|------|
| 0-14 Days     | 859    | 85%  |
| 15-21 Days    | 75     | 7%   |
| 22-44 Days    | 60     | 6%   |
| 45+ Days      | 22     | 2%   |
| ? Days        | 0      | 0%   |
| Total         | 1,016  | 100% |

\*The percentages may not always add to 100% due to rounding

Initial indemnity payments are monitored to ensure that payments are initiated within the time limits established in Section 205. As a result of these efforts, \$25,350 was issued to claimants in penalties and there is another \$3,700 in penalties awaiting resolution.