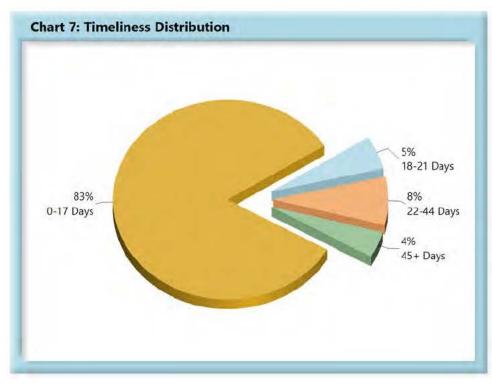

# INITIAL MEMORANDUM OF PAYMENT FILINGS

| able 3: Recei | ved Within | l .  |
|---------------|------------|------|
| 0-17 Days     | 839        | 83%  |
| 18-21 Days    | 55         | 5%   |
| 22-44 Days    | 79         | 8%   |
| 45+ Days      | 43         | 4%   |
| ? Days        | 0          | 0%   |
| Total         | 1,016      | 100% |

\*The percentages may not always add to 100% due to rounding