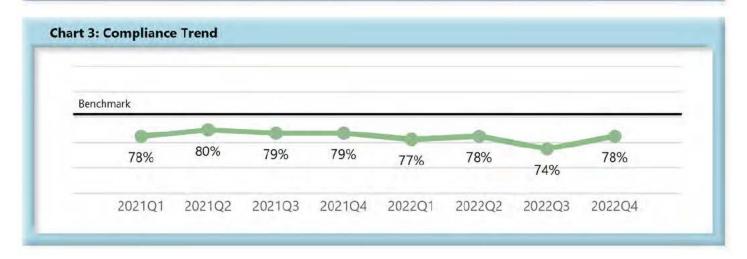

|        | Number<br>of Days | Benchmark        | 1Q21 | 2Q21 | 3Q21 | 4Q21 | 1Q22 | 2Q22 | 3Q22 | 4Q22 |
|--------|-------------------|------------------|------|------|------|------|------|------|------|------|
| FROIs  | 7                 | 85%              | 78%  | 80%  | 79%  | 79%  | 77%  | 78%  | 74%  | 78%  |
| PAYs   | 14                | <mark>87%</mark> | 84%  | 84%  | 84%  | 86%  | 86%  | 84%  | 83%  | 85%  |
| MOPs   | 17                | 85%              | 67%  | 64%  | 67%  | 69%  | 78%  | 78%  | 78%  | 83%  |
| NOCs   | 14                | 90%              | 87%  | 94%  | 92%  | 93%  | 93%  | 92%  | 93%  | 92%  |
| WAGE   | 30                | 75%              | 66%  | 69%  | 65%  | 63%  | 65%  | 67%  | 60%  | 74%  |
| FRINGE | 30                | 75%              | 64%  | 67%  | 64%  | 63%  | 63%  | 66%  | 60%  | 72%  |

#### B. Lost Time First Report of Injury (FROI) Filings

 Compliance with this benchmark exists when the FROI is filed (accepted EDI transaction, with or without errors) within 7 days after the employer receives notice or knowledge of an employee injury that has caused the employee to lose a day's work.