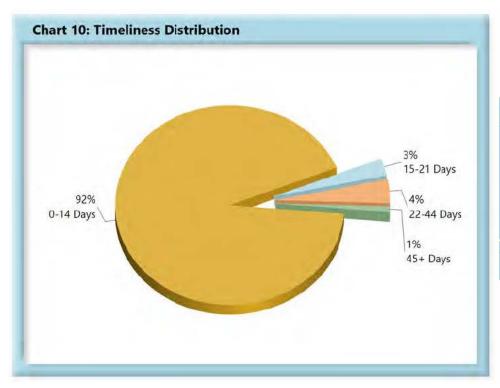

# INITIAL INDEMNITY NOTICE OF CONTROVERSY FILINGS

| able 4: Receiv | red within | 1    |
|----------------|------------|------|
| 0-14 Days      | 603        | 92%  |
| 15-21 Days     | 18         | 3%   |
| 22-44 Days     | 25         | 4%   |
| 45+ Days       | 6          | 1%   |
| ? Days         | 0          | 0%   |
| Total          | 652        | 100% |

\*The percentages may not always add to 100% due to rounding