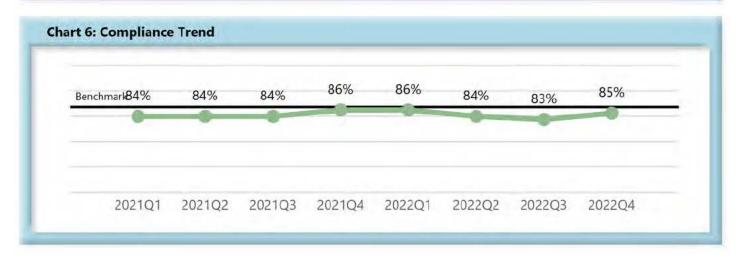

|        | Number<br>of Days | Benchmark        | 1Q21 | 2Q21 | 3Q21 | 4Q21 | 1Q22 | 2Q22 | 3Q22 | 4Q22 |
|--------|-------------------|------------------|------|------|------|------|------|------|------|------|
| FROIs  | 7                 | 85%              | 78%  | 80%  | 79%  | 79%  | 77%  | 78%  | 74%  | 78%  |
| PAYs   | 14                | <mark>87%</mark> | 84%  | 84%  | 84%  | 86%  | 86%  | 84%  | 83%  | 85%  |
| MOPs   | 17                | 85%              | 67%  | 64%  | 67%  | 69%  | 78%  | 78%  | 78%  | 83%  |
| NOCs   | 14                | 90%              | 87%  | 94%  | 92%  | 93%  | 93%  | 92%  | 93%  | 92%  |
| WAGE   | 30                | 75%              | 66%  | 69%  | 65%  | 63%  | 65%  | 67%  | 60%  | 74%  |
| FRINGE | 30                | 75%              | 64%  | 67%  | 64%  | 63%  | 63%  | 66%  | 60%  | 72%  |

#### C. Initial Indemnity Payments (PAYs)

- Compliance with this benchmark exists when the check is mailed within the later of (i) 14 days after the employer's notice or knowledge of incapacity or (ii) the first day of compensability plus 6 days.
- If an employer continues to pay the employee's salary, payments are deemed timely for purposes of compliance if made consistent with the employer's usual payroll practice.