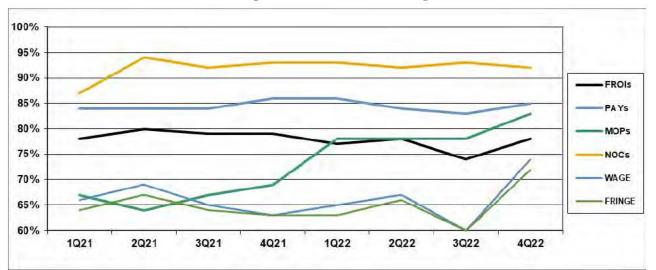

# LOST TIME FIRST REPORT OF INJURY FILINGS

| Table 1: Recei | ved Within | 1    |
|----------------|------------|------|
| 0-7 Days       | 2,704      | 78%  |
| 8-14 Days      | 383        | 11%  |
| 15-29 Days     | 218        | 6%   |
| 30+ Days       | 165        | 5%   |
| ? Days         | 0          | 0%   |
| Total          | 3,470      | 100% |

\*The percentages may not always add to 100% due to rounding