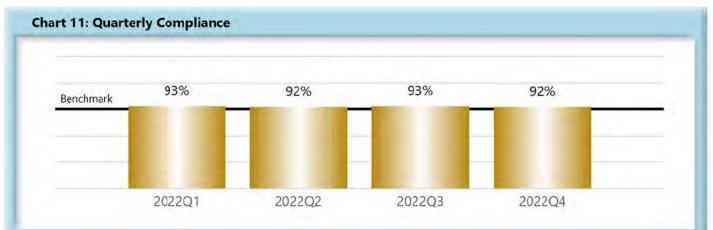

#### I. COMPLIANCE OVERVIEW

The Reconciliation Report was sent to 105 insurers on January 20, 2023; 83 responded, 12 were not required to respond and 10 did not respond.

The 4Q22 report represents results based upon data received by February 22, 2023. The results are:

|        | Number<br>of Days | Benchmark        | 1Q21 | 2Q21 | 3Q21 | 4Q21 | 1Q22 | 2Q22 | 3Q22 | 4Q22 |
|--------|-------------------|------------------|------|------|------|------|------|------|------|------|
| FROIs  | 7                 | 85%              | 78%  | 80%  | 79%  | 79%  | 77%  | 78%  | 74%  | 78%  |
| PAYs   | 14                | <mark>87%</mark> | 84%  | 84%  | 84%  | 86%  | 86%  | 84%  | 83%  | 85%  |
| MOPs   | 17                | 85%              | 67%  | 64%  | 67%  | 69%  | 78%  | 78%  | 78%  | 83%  |
| NOCs   | 14                | 90%              | 87%  | 94%  | 92%  | 93%  | 93%  | 92%  | 93%  | 92%  |
| WAGE   | 30                | 75%              | 66%  | 69%  | 65%  | 63%  | 65%  | 67%  | 60%  | 74%  |
| FRINGE | 30                | 75%              | 64%  | 67%  | 64%  | 63%  | 63%  | 66%  | 60%  | 72%  |