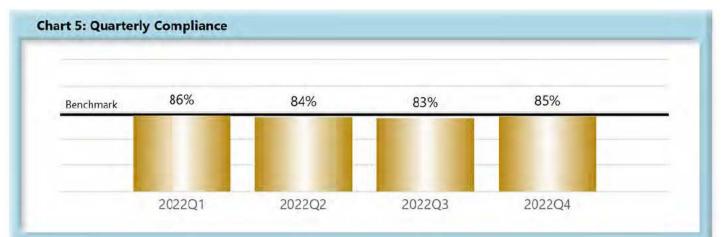

|        | Number<br>of Days | Benchmark        | 1Q21 | 2Q21 | 3Q21 | 4Q21 | 1Q22 | 2Q22 | 3Q22 | 4Q22 |
|--------|-------------------|------------------|------|------|------|------|------|------|------|------|
| FROIs  | 7                 | 85%              | 78%  | 80%  | 79%  | 79%  | 77%  | 78%  | 74%  | 78%  |
| PAYs   | 14                | <mark>87%</mark> | 84%  | 84%  | 84%  | 86%  | 86%  | 84%  | 83%  | 85%  |
| MOPs   | 17                | 85%              | 67%  | 64%  | 67%  | 69%  | 78%  | 78%  | 78%  | 83%  |
| NOCs   | 14                | 90%              | 87%  | 94%  | 92%  | 93%  | 93%  | 92%  | 93%  | 92%  |
| WAGE   | 30                | 75%              | 66%  | 69%  | 65%  | 63%  | 65%  | 67%  | 60%  | 74%  |
| FRINGE | 30                | 75%              | 64%  | 67%  | 64%  | 63%  | 63%  | 66%  | 60%  | 72%  |

#### C. Initial Indemnity Payments (PAYs)

- Compliance with this benchmark exists when the check is mailed within the later of (i) 14 days after the employer's notice or knowledge of incapacity or (ii) the first day of compensability plus 6 days.
- If an employer continues to pay the employee's salary, payments are deemed timely for purposes of compliance if made consistent with the employer's usual payroll practice.

Maine Workers' Compensation Board

▲ Indicates benchmark met or exceeded

▼ Indicates benchmark not met

Lost Time FROI Filing Benchmark: 85% Initial Indemnity Payment Benchmark: 87%

Lost Time FROI and Initial Indemnity Payments

Initial Indemnity Payment Benchmark: 87%

▲ Indicates benchmark met or exceeded

Lost Time FROI and Initial Indemnity Payments Fourth Quarter 2022 10/1/2022 - 12/31/2022

| Insurance Company                                                                                  | Total Lost Time<br>FROIs Filed | Lost Time FROIs<br>Filed Timely | Complianc<br>Percentag  |   | Total Initial<br>Indemnity<br>Payments Made | Initial Indemnity<br>Payments Made<br>Timely | Complian<br>Percent |          |
|----------------------------------------------------------------------------------------------------|--------------------------------|---------------------------------|-------------------------|---|---------------------------------------------|----------------------------------------------|---------------------|----------|
| ESIS                                                                                               | FROIs Filed                    | Timely FROIs                    | Compliand               | e | Payments Made                               | Timely Payments                              | Complia             | nce      |
| CA160 ESIS                                                                                         | 17                             | 4                               | 24%                     | _ | 14                                          | 3                                            | 21%                 |          |
| Total                                                                                              | 17                             | 4                               | 24%                     |   | 14                                          | 3                                            | 21%                 |          |
| ESIS Group Total                                                                                   | 17                             | 4                               | 24%                     |   | 14                                          | 3                                            | 21%                 |          |
| EVEREST REINS HOLDINGS GROUP<br>EVEREST REINS HOLDINGS                                             | FROIs Filed                    | Timely FROIs                    | Compliand<br>*          | e | Payments Made                               | Timely Payments                              | Complia<br>*        | nce      |
| Total<br>EVEREST REINS HOLDINGS GROUP TPA Administered Claims<br>CA190 GALLAGHER BASSETT SERVICES  | 1                              | *                               | *                       |   | *                                           | *                                            | *<br>100%           |          |
| CA300 SEDGWICK CLAIMS MANAGEMENT SERVICES                                                          | 3                              | 3                               | 100%                    |   | No Filings                                  | No Filings                                   | No Filings          | S        |
| TPA Total                                                                                          | 4                              | 3                               | 75%                     |   | 1                                           | 1                                            | 100%                | <b>A</b> |
| EVEREST REINS HOLDINGS GROUP Group Total                                                           | 4                              | 3                               | 75%                     | • | 1                                           | 1                                            | 100%                |          |
| FAIRFAX FINANCIAL GROUP<br>CA257 NORTH RIVER INSURANCE                                             | FROIs Filed                    | Timely FROIs                    | Compliand               | e | Payments Made                               | Timely Payments                              | Complia             | nce      |
| Total<br>FAIRFAX FINANCIAL GROUP TPA Administered Claims<br>CA040 BROADSPIRE SERVICES<br>TPA Total | 1                              | *                               | *<br>100%<br>100%       |   | *<br>No Filings                             | *<br>No Filings                              | No Filing           |          |
| 14444                                                                                              |                                | 1                               | 0.579.070               |   | No Filings                                  | No Filings                                   | No Filing           | C.       |
| FAIRFAX FINANCIAL GROUP Group Total                                                                | 1                              | 1                               | 100%                    |   | No Filings                                  | No Filings                                   | No Filing           | s        |
| FEDERATED MUTUAL INSURANCE<br>CA091 FEDERATED MUTUAL INSURANCE                                     | FROIs Filed<br>3               | Timely FROIs<br>3               | Compliand<br>100%       | e | Payments Made<br>1                          | Timely Payments<br>1                         | Complia<br>100%     | nce      |
| Total                                                                                              | 3                              | 3                               | 100%                    |   | 1                                           | 1                                            | 100%                | -        |
| FEDERATED MUTUAL INSURANCE Group Total                                                             | 3                              | 3                               | 100%                    |   | 1                                           | 1                                            | 100%                | 2        |
| FRANKENMUTH INSURANCE<br>CA095 FRANKENMUTH INSURANCE                                               | FROIs Filed<br>No Filings      | Timely FROIs<br>No Filings      | Compliand<br>No Filings | e | Payments Made<br>1                          | Timely Payments<br>1                         | Complia<br>100%     | nce      |
| Total                                                                                              | No Filings                     | No Filings                      | No Filings              | 1 | 1                                           | 1                                            | 100%                | 4        |
| FRANKENMUTH INSURANCE Group Total                                                                  | No Filings                     | No Filings                      | No Filings              |   | 1                                           | 1                                            | 100%                |          |
| FUTURECOMP<br>CA175 FUTURECOMP                                                                     | FROIs Filed                    | Timely FROIs<br>29              | Compliand<br>91%        | e | Payments Made<br>5                          | Timely Payments<br>5                         | Complia<br>100%     | nce      |
| Total                                                                                              | 32                             | 29                              | 91%                     |   | 5                                           | 5                                            | 100%                |          |
| FUTURECOMP Group Total                                                                             | 32                             | 29                              | <mark>91%</mark>        |   | 5                                           | 5                                            | 100%                | 4        |
| GALLAGHER BASSETT SERVICES<br>CA190 GALLAGHER BASSETT SERVICES                                     | FROIs Filed<br>220             | Timely FROIs<br>174             | Compliand<br>79%        | e | Payments Made<br>64                         | Timely Payments<br>41                        | Complia<br>64%      | nce      |
| Total                                                                                              | 220                            | 174                             | 79%                     |   | 64                                          | 41                                           | 64%                 |          |
| GALLAGHER BASSETT SERVICES Group Total                                                             | 220                            | 174                             | 79%                     |   | 64                                          | 41                                           | 64%                 |          |