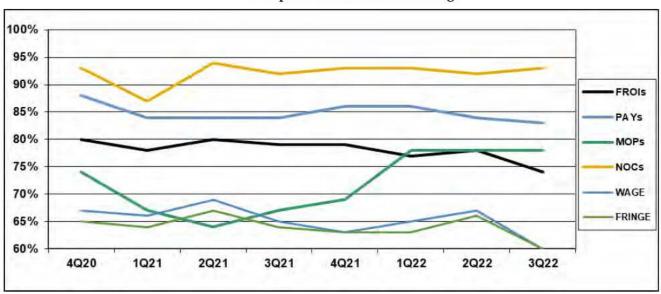

|        | Number of Days | Benchmark | 4Q20 | 1Q21 | 2Q21 | 3Q21 | 4Q21 | 1Q22 | 2Q22 | 3Q22 |
|--------|----------------|-----------|------|------|------|------|------|------|------|------|
| FROIs  | 7              | 85%       | 80%  | 78%  | 80%  | 79%  | 79%  | 77%  | 78%  | 74%  |
| PAYs   | 14             | 87%       | 88%  | 84%  | 84%  | 84%  | 86%  | 86%  | 84%  | 83%  |
| MOPs   | 17             | 85%       | 74%  | 67%  | 64%  | 67%  | 69%  | 78%  | 78%  | 78%  |
| NOCs   | 14             | 90%       | 93%  | 87%  | 94%  | 92%  | 93%  | 93%  | 92%  | 93%  |
| WAGE   | 30             | 75%       | 67%  | 66%  | 69%  | 65%  | 63%  | 65%  | 67%  | 60%  |
| FRINGE | 30             | 75%       | 65%  | 64%  | 67%  | 64%  | 63%  | 63%  | 66%  | 60%  |

#### Compliance Benchmark Tracking