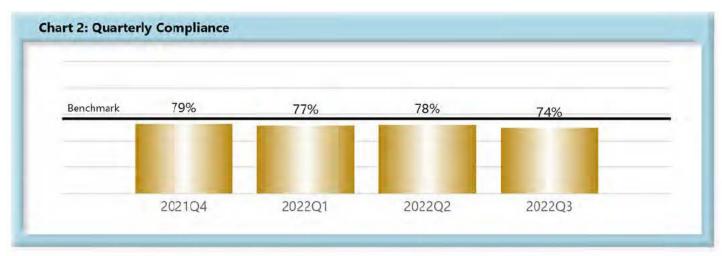

#### I. COMPLIANCE OVERVIEW

The Reconciliation Report was sent to 118 insurers on October 20, 2022; 95 responded, 17 were not required to respond and 6 did not respond.

The 3Q22 report represents results based upon data received by November 22, 2022. The results are:

|        | Number of Days | Benchmark | 4Q20 | 1Q21 | 2Q21 | 3Q21 | 4Q21 | 1Q22 | 2Q22 | 3Q22 |
|--------|----------------|-----------|------|------|------|------|------|------|------|------|
| FROIs  | 7              | 85%       | 80%  | 78%  | 80%  | 79%  | 79%  | 77%  | 78%  | 74%  |
| PAYs   | 14             | 87%       | 88%  | 84%  | 84%  | 84%  | 86%  | 86%  | 84%  | 83%  |
| MOPs   | 17             | 85%       | 74%  | 67%  | 64%  | 67%  | 69%  | 78%  | 78%  | 78%  |
| NOCs   | 14             | 90%       | 93%  | 87%  | 94%  | 92%  | 93%  | 93%  | 92%  | 93%  |
| WAGE   | 30             | 75%       | 67%  | 66%  | 69%  | 65%  | 63%  | 65%  | 67%  | 60%  |
| FRINGE | 30             | 75%       | 65%  | 64%  | 67%  | 64%  | 63%  | 63%  | 66%  | 60%  |