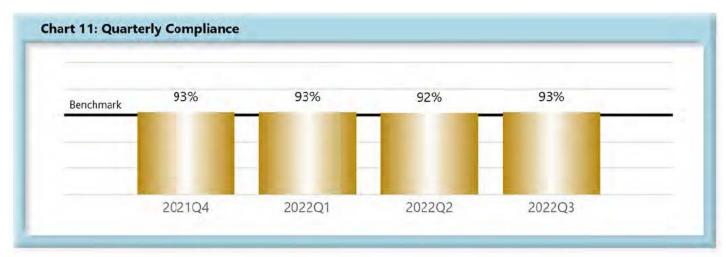

#### E. Initial Indemnity Notice of Controversy (NOC) Filings

• Compliance with this benchmark exists when the NOC is filed (accepted EDI transaction, with or without errors) within 14 days after the employer receives notice or knowledge of the incapacity or death. Measurement excludes filings submitted with full denial reason codes 3A-3H (No Coverage).

|        | Number of Days | Benchmark | 4Q20 | 1Q21 | 2Q21 | 3Q21 | 4Q21 | 1Q22 | 2Q22 | 3Q22 |
|--------|----------------|-----------|------|------|------|------|------|------|------|------|
| FROIs  | 7              | 85%       | 80%  | 78%  | 80%  | 79%  | 79%  | 77%  | 78%  | 74%  |
| PAYs   | 14             | 87%       | 88%  | 84%  | 84%  | 84%  | 86%  | 86%  | 84%  | 83%  |
| MOPs   | 17             | 85%       | 74%  | 67%  | 64%  | 67%  | 69%  | 78%  | 78%  | 78%  |
| NOCs   | 14             | 90%       | 93%  | 87%  | 94%  | 92%  | 93%  | 93%  | 92%  | 93%  |
| WAGE   | 30             | 75%       | 67%  | 66%  | 69%  | 65%  | 63%  | 65%  | 67%  | 60%  |
| FRINGE | 30             | 75%       | 65%  | 64%  | 67%  | 64%  | 63%  | 63%  | 66%  | 60%  |