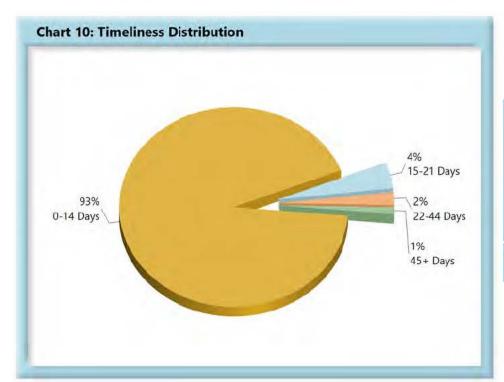

## INITIAL INDEMNITY NOTICE OF CONTROVERSY FILINGS

| Table 4: Received Within |     |      |  |  |  |  |
|--------------------------|-----|------|--|--|--|--|
| 0-14 Days                | 766 | 93%  |  |  |  |  |
| 15-21 Days               | 35  | 4%   |  |  |  |  |
| 22-44 Days               | 17  | 2%   |  |  |  |  |
| 45+ Days                 | 9   | 1%   |  |  |  |  |
| ? Days                   | 0   | 0%   |  |  |  |  |
| Total                    | 827 | 100% |  |  |  |  |