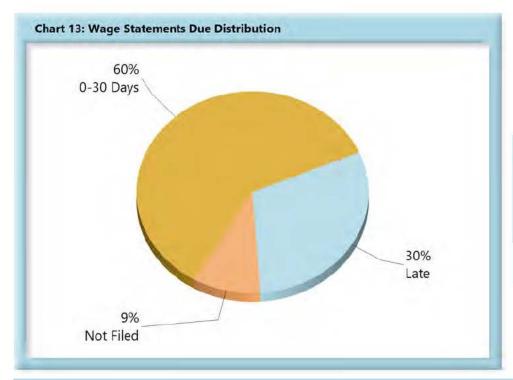

## **WAGE INFORMATION**

| Table 5: Wage Statements Due |       |      |  |  |  |  |  |
|------------------------------|-------|------|--|--|--|--|--|
| 0-30 Days                    | 1,317 | 60%  |  |  |  |  |  |
| Late                         | 665   | 30%  |  |  |  |  |  |
| Not Filed                    | 206   | 9%   |  |  |  |  |  |
| Total                        | 2,188 | 100% |  |  |  |  |  |

\*The percentages may not always add to 100% due to rounding

Wage Statement(s) Received: 1,042 (74%) of the 1,411 Wage Statement(s) that were received this quarter were filed timely, 369 (26%) were filed late.