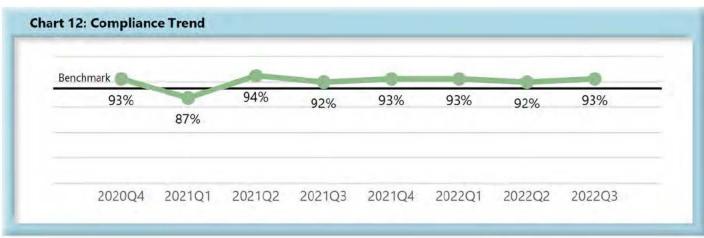

|        | Number of Days | Benchmark | 4Q20 | 1Q21 | 2Q21 | 3Q21 | 4Q21 | 1Q22 | 2Q22 | 3Q22 |
|--------|----------------|-----------|------|------|------|------|------|------|------|------|
| FROIs  | 7              | 85%       | 80%  | 78%  | 80%  | 79%  | 79%  | 77%  | 78%  | 74%  |
| PAYs   | 14             | 87%       | 88%  | 84%  | 84%  | 84%  | 86%  | 86%  | 84%  | 83%  |
| MOPs   | 17             | 85%       | 74%  | 67%  | 64%  | 67%  | 69%  | 78%  | 78%  | 78%  |
| NOCs   | 14             | 90%       | 93%  | 87%  | 94%  | 92%  | 93%  | 93%  | 92%  | 93%  |
| WAGE   | 30             | 75%       | 67%  | 66%  | 69%  | 65%  | 63%  | 65%  | 67%  | 60%  |
| FRINGE | 30             | 75%       | 65%  | 64%  | 67%  | 64%  | 63%  | 63%  | 66%  | 60%  |

#### Compliance Benchmark Tracking

#### E. Initial Indemnity Notice of Controversy (NOC) Filings

• Compliance with this benchmark exists when the NOC is filed (accepted EDI transaction, with or without errors) within 14 days after the employer receives notice or knowledge of the incapacity or death. Measurement excludes filings submitted with full denial reason codes 3A-3H (No Coverage).