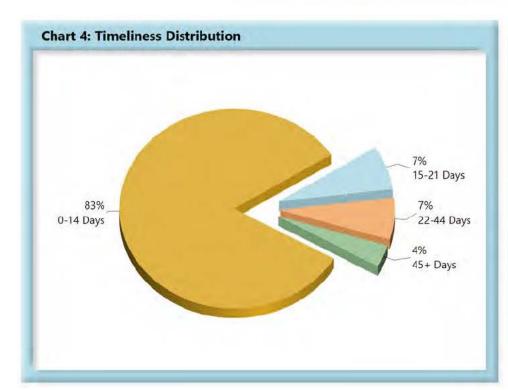

## **INITIAL INDEMNITY PAYMENTS**

| Table 2: Made Within |     |      |  |  |  |
|----------------------|-----|------|--|--|--|
| 0-14 Days            | 787 | 83%  |  |  |  |
| 15-21 Days           | 68  | 7%   |  |  |  |
| 22-44 Days           | 64  | 7%   |  |  |  |
| 45+ Days             | 34  | 4%   |  |  |  |
| ? Days               | 1   | 0%   |  |  |  |
| Total                | 954 | 100% |  |  |  |

\*The percentages may not always add to 100% due to rounding

Initial indemnity payments are monitored to ensure that payments are initiated within the time limits established in Section 205. As a result of these efforts, \$36,200 was issued to claimants in penalties and there is another \$5,900 in penalties awaiting resolution.