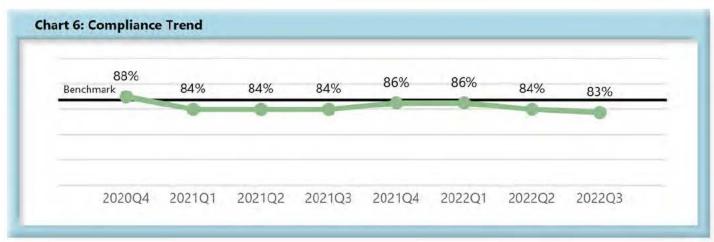

|        | Number of Days | Benchmark | 4Q20 | 1Q21 | 2Q21 | 3Q21 | 4Q21 | 1Q22 | 2Q22 | 3Q22 |
|--------|----------------|-----------|------|------|------|------|------|------|------|------|
| FROIs  | 7              | 85%       | 80%  | 78%  | 80%  | 79%  | 79%  | 77%  | 78%  | 74%  |
| PAYs   | 14             | 87%       | 88%  | 84%  | 84%  | 84%  | 86%  | 86%  | 84%  | 83%  |
| MOPs   | 17             | 85%       | 74%  | 67%  | 64%  | 67%  | 69%  | 78%  | 78%  | 78%  |
| NOCs   | 14             | 90%       | 93%  | 87%  | 94%  | 92%  | 93%  | 93%  | 92%  | 93%  |
| WAGE   | 30             | 75%       | 67%  | 66%  | 69%  | 65%  | 63%  | 65%  | 67%  | 60%  |
| FRINGE | 30             | 75%       | 65%  | 64%  | 67%  | 64%  | 63%  | 63%  | 66%  | 60%  |