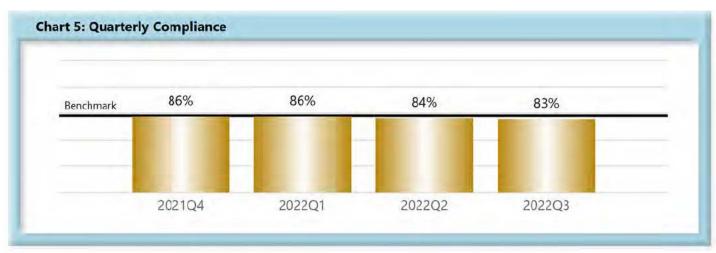

|        | Number of Days | Benchmark | 4Q20 | 1Q21 | 2Q21 | 3Q21 | 4Q21 | 1Q22 | 2Q22 | 3Q22 |
|--------|----------------|-----------|------|------|------|------|------|------|------|------|
| FROIs  | 7              | 85%       | 80%  | 78%  | 80%  | 79%  | 79%  | 77%  | 78%  | 74%  |
| PAYs   | 14             | 87%       | 88%  | 84%  | 84%  | 84%  | 86%  | 86%  | 84%  | 83%  |
| MOPs   | 17             | 85%       | 74%  | 67%  | 64%  | 67%  | 69%  | 78%  | 78%  | 78%  |
| NOCs   | 14             | 90%       | 93%  | 87%  | 94%  | 92%  | 93%  | 93%  | 92%  | 93%  |
| WAGE   | 30             | 75%       | 67%  | 66%  | 69%  | 65%  | 63%  | 65%  | 67%  | 60%  |
| FRINGE | 30             | 75%       | 65%  | 64%  | 67%  | 64%  | 63%  | 63%  | 66%  | 60%  |