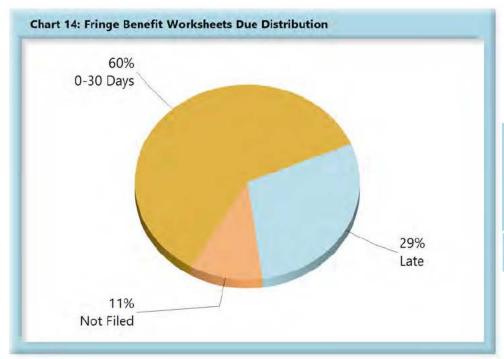

| Table 6: Fringe Worksheets Due |       |      |  |  |  |  |  |
|--------------------------------|-------|------|--|--|--|--|--|
| 0-30 Days                      | 1,318 | 60%  |  |  |  |  |  |
| Late                           | 640   | 29%  |  |  |  |  |  |
| Not Filed                      | 230   | 11%  |  |  |  |  |  |
| Total                          | 2,188 | 100% |  |  |  |  |  |
|                                |       |      |  |  |  |  |  |

\*The percentages may not always add to 100% due to rounding

Fringe Benefit Worksheet(s) Received: 1,318 (60%) of the 2188 Fringe Benefit Worksheet(s) received this quarter were filed timely, 870 (40%) were filed late.