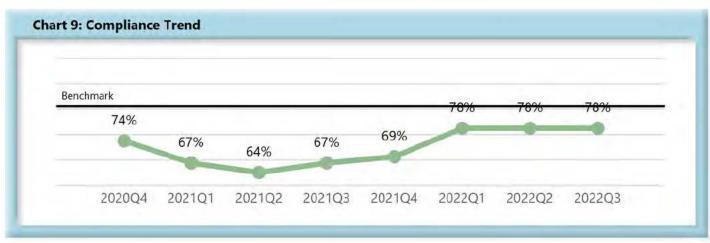

|        | Number of Days | Benchmark | 4Q20 | 1Q21 | 2Q21 | 3Q21 | 4Q21 | 1Q22 | 2Q22 | 3Q22 |
|--------|----------------|-----------|------|------|------|------|------|------|------|------|
| FROIs  | 7              | 85%       | 80%  | 78%  | 80%  | 79%  | 79%  | 77%  | 78%  | 74%  |
| PAYs   | 14             | 87%       | 88%  | 84%  | 84%  | 84%  | 86%  | 86%  | 84%  | 83%  |
| MOPs   | 17             | 85%       | 74%  | 67%  | 64%  | 67%  | 69%  | 78%  | 78%  | 78%  |
| NOCs   | 14             | 90%       | 93%  | 87%  | 94%  | 92%  | 93%  | 93%  | 92%  | 93%  |
| WAGE   | 30             | 75%       | 67%  | 66%  | 69%  | 65%  | 63%  | 65%  | 67%  | 60%  |
| FRINGE | 30             | 75%       | 65%  | 64%  | 67%  | 64%  | 63%  | 63%  | 66%  | 60%  |

#### D. Initial Memorandum of Payment (MOP) Filings

• Compliance with this benchmark exists when the MOP is received within 17 days of the employer's notice or knowledge of incapacity.