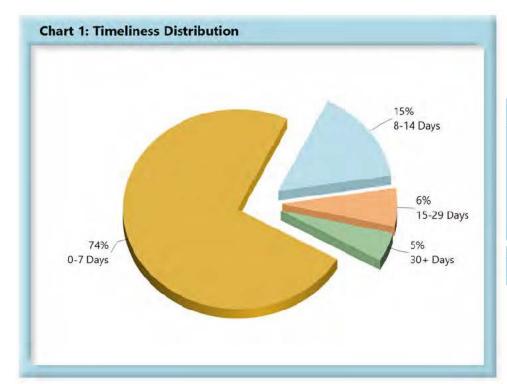

## LOST TIME FIRST REPORT OF INJURY FILINGS

| Table 1: Received Within |       |      |  |  |  |  |
|--------------------------|-------|------|--|--|--|--|
| 0-7 Days                 | 2,706 | 74%  |  |  |  |  |
| 8-14 Days                | 564   | 15%  |  |  |  |  |
| 15-29 Days               | 226   | 6%   |  |  |  |  |
| 30+ Days                 | 173   | 5%   |  |  |  |  |
| ? Days                   | 0     | 0%   |  |  |  |  |
| Total                    | 3,669 | 100% |  |  |  |  |

\*The percentages may not always add to 100% due to rounding