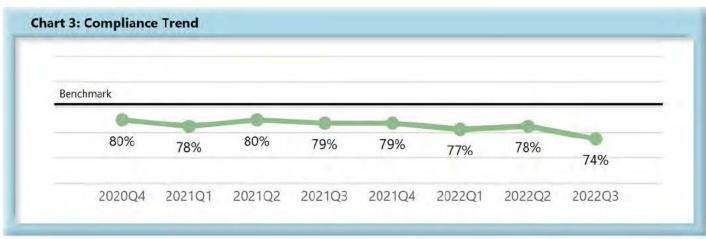

#### I. COMPLIANCE OVERVIEW

The Reconciliation Report was sent to 118 insurers on October 20, 2022; 95 responded, 17 were not required to respond and 6 did not respond.

The 3Q22 report represents results based upon data received by November 22, 2022. The results are:

|        | Number of Days | Benchmark | 4Q20 | 1Q21 | 2Q21 | 3Q21 | 4Q21 | 1Q22 | 2Q22 | 3Q22 |
|--------|----------------|-----------|------|------|------|------|------|------|------|------|
| FROIs  | 7              | 85%       | 80%  | 78%  | 80%  | 79%  | 79%  | 77%  | 78%  | 74%  |
| PAYs   | 14             | 87%       | 88%  | 84%  | 84%  | 84%  | 86%  | 86%  | 84%  | 83%  |
| MOPs   | 17             | 85%       | 74%  | 67%  | 64%  | 67%  | 69%  | 78%  | 78%  | 78%  |
| NOCs   | 14             | 90%       | 93%  | 87%  | 94%  | 92%  | 93%  | 93%  | 92%  | 93%  |
| WAGE   | 30             | 75%       | 67%  | 66%  | 69%  | 65%  | 63%  | 65%  | 67%  | 60%  |
| FRINGE | 30             | 75%       | 65%  | 64%  | 67%  | 64%  | 63%  | 63%  | 66%  | 60%  |