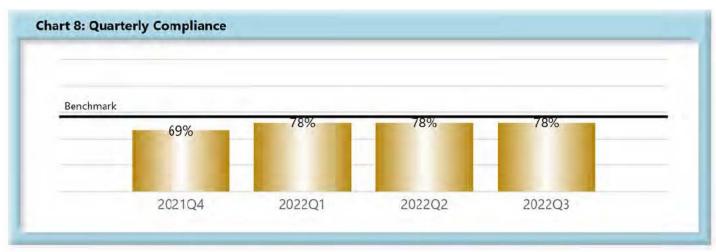

#### D. Initial Memorandum of Payment (MOP) Filings

• Compliance with this benchmark exists when the MOP is received within 17 days of the employer's notice or knowledge of incapacity.

|        | Number of Days | Benchmark | 4Q20 | 1Q21 | 2Q21 | 3Q21 | 4Q21 | 1Q22 | 2Q22 | 3Q22 |
|--------|----------------|-----------|------|------|------|------|------|------|------|------|
| FROIs  | 7              | 85%       | 80%  | 78%  | 80%  | 79%  | 79%  | 77%  | 78%  | 74%  |
| PAYs   | 14             | 87%       | 88%  | 84%  | 84%  | 84%  | 86%  | 86%  | 84%  | 83%  |
| MOPs   | 17             | 85%       | 74%  | 67%  | 64%  | 67%  | 69%  | 78%  | 78%  | 78%  |
| NOCs   | 14             | 90%       | 93%  | 87%  | 94%  | 92%  | 93%  | 93%  | 92%  | 93%  |
| WAGE   | 30             | 75%       | 67%  | 66%  | 69%  | 65%  | 63%  | 65%  | 67%  | 60%  |
| FRINGE | 30             | 75%       | 65%  | 64%  | 67%  | 64%  | 63%  | 63%  | 66%  | 60%  |