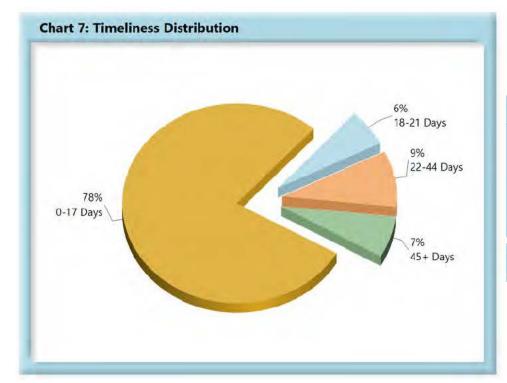

## **INITIAL MEMORANDUM OF PAYMENT FILINGS**

| Table 3: Receiv | ed Within | 1    |
|-----------------|-----------|------|
| 0-17 Days       | 746       | 78%  |
| 18-21 Days      | 57        | 6%   |
| 22-44 Days      | 86        | 9%   |
| 45+ Days        | 64        | 7%   |
| ? Days          | 1         | 0%   |
| Total           | 954       | 100% |

\*The percentages may not always add to 100% due to rounding