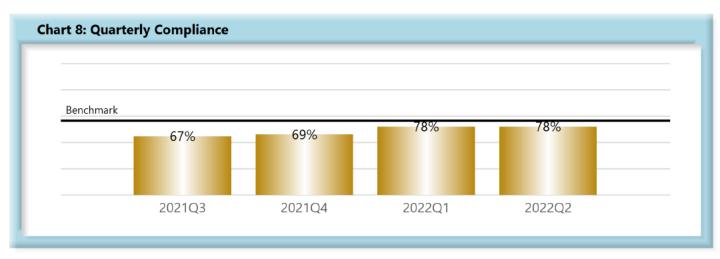

|        | Number<br>of Days | Benchmark | 3 <b>Q</b> 20 | 4 <b>Q</b> 20 | 1Q21 | 2Q21 | 3 <b>Q</b> 21 | 4Q21 | 1Q22 | 2Q22 |
|--------|-------------------|-----------|---------------|---------------|------|------|---------------|------|------|------|
| FROIs  | 7                 | 85%       | 83%           | 80%           | 78%  | 80%  | 79%           | 79%  | 77%  | 78%  |
| PAYs   | 14                | 87%       | 88%           | 88%           | 84%  | 84%  | 84%           | 86%  | 86%  | 84%  |
| MOPs   | 17                | 85%       | 85%           | 74%           | 67%  | 64%  | 67%           | 69%  | 78%  | 78%  |
| NOCs   | 14                | 90%       | 94%           | 93%           | 87%  | 94%  | 92%           | 93%  | 93%  | 92%  |
| WAGE   | 30                | 75%       | 73%           | 67%           | 66%  | 69%  | 65%           | 63%  | 65%  | 67%  |
| FRINGE | 30                | 75%       | 71%           | 65%           | 64%  | 67%  | 64%           | 63%  | 63%  | 66%  |

# D. Initial Memorandum of Payment (MOP) Filings

 Compliance with this benchmark exists when the MOP is received within 17 days of the employer's notice or knowledge of incapacity.

# **INITIAL MEMORANDUM OF PAYMENT FILINGS**

| Table 3: Rec | eived Witl | hin  |
|--------------|------------|------|
| 0-17 Days    | 804        | 78%  |
| 18-21 Days   | 49         | 5%   |
| 22-44 Days   | 82         | 8%   |
| 45+ Days     | 91         | 9%   |
| ? Days       | 0          | 0%   |
| Total        | 1,026      | 100% |