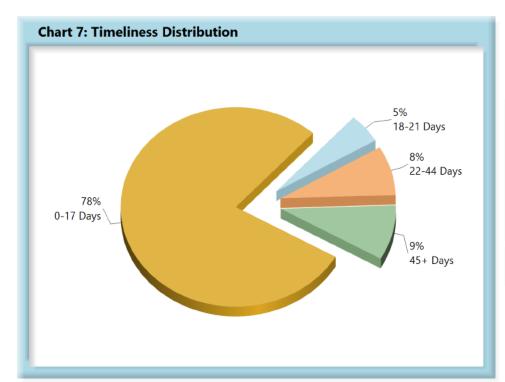

# **INITIAL MEMORANDUM OF PAYMENT FILINGS**

| Table 3: Rec | eived Witl | hin  |
|--------------|------------|------|
| 0-17 Days    | 804        | 78%  |
| 18-21 Days   | 49         | 5%   |
| 22-44 Days   | 82         | 8%   |
| 45+ Days     | 91         | 9%   |
| ? Days       | 0          | 0%   |
| Total        | 1,026      | 100% |

\*The percentages may not always add to 100% due to rounding