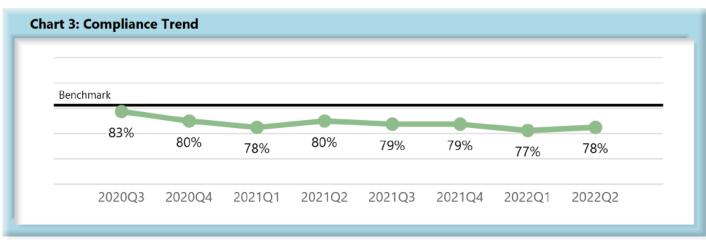

#### B. Lost Time First Report of Injury (FROI) Filings

Compliance with this benchmark exists when the FROI is filed (accepted EDI transaction, with or
without errors) within 7 days after the employer receives notice or knowledge of an employee
injury that has caused the employee to lose a day's work.