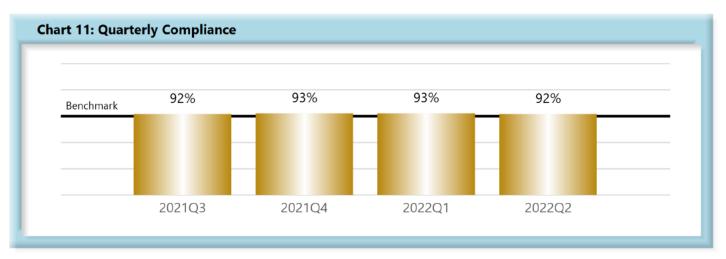

|        | Number<br>of Days | Benchmark | 3 <b>Q</b> 20 | 4 <b>Q</b> 20 | 1Q21 | 2Q21 | 3 <b>Q</b> 21 | 4Q21 | 1Q22 | 2Q22 |
|--------|-------------------|-----------|---------------|---------------|------|------|---------------|------|------|------|
| FROIs  | 7                 | 85%       | 83%           | 80%           | 78%  | 80%  | 79%           | 79%  | 77%  | 78%  |
| PAYs   | 14                | 87%       | 88%           | 88%           | 84%  | 84%  | 84%           | 86%  | 86%  | 84%  |
| MOPs   | 17                | 85%       | 85%           | 74%           | 67%  | 64%  | 67%           | 69%  | 78%  | 78%  |
| NOCs   | 14                | 90%       | 94%           | 93%           | 87%  | 94%  | 92%           | 93%  | 93%  | 92%  |
| WAGE   | 30                | 75%       | 73%           | 67%           | 66%  | 69%  | 65%           | 63%  | 65%  | 67%  |
| FRINGE | 30                | 75%       | 71%           | 65%           | 64%  | 67%  | 64%           | 63%  | 63%  | 66%  |

# E. Initial Indemnity Notice of Controversy (NOC) Filings

 Compliance with this benchmark exists when the NOC is filed (accepted EDI transaction, with or without errors) within 14 days after the employer receives notice or knowledge of the incapacity or death. Measurement excludes filings submitted with full denial reason codes 3A-3H (No Coverage).

# INITIAL INDEMNITY NOTICE OF CONTROVERSY FILINGS

| Table 4: Rece | ived Within | 1    |
|---------------|-------------|------|
| 0-14 Days     | 738         | 92%  |
| 15-21 Days    | 32          | 4%   |
| 22-44 Days    | 19          | 2%   |
| 45+ Days      | 12          | 1%   |
| ? Days        | 1           | 0%   |
| Total         | 802         | 100% |