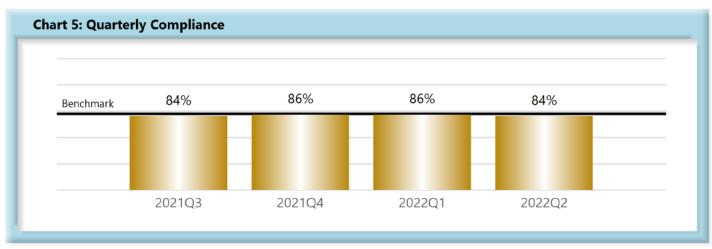

|        | Number<br>of Days | Benchmark | 3 <b>Q</b> 20 | 4 <b>Q</b> 20 | 1Q21 | 2Q21 | 3 <b>Q</b> 21 | 4Q21 | 1Q22 | 2Q22 |
|--------|-------------------|-----------|---------------|---------------|------|------|---------------|------|------|------|
| FROIs  | 7                 | 85%       | 83%           | 80%           | 78%  | 80%  | 79%           | 79%  | 77%  | 78%  |
| PAYs   | 14                | 87%       | 88%           | 88%           | 84%  | 84%  | 84%           | 86%  | 86%  | 84%  |
| MOPs   | 17                | 85%       | 85%           | 74%           | 67%  | 64%  | 67%           | 69%  | 78%  | 78%  |
| NOCs   | 14                | 90%       | 94%           | 93%           | 87%  | 94%  | 92%           | 93%  | 93%  | 92%  |
| WAGE   | 30                | 75%       | 73%           | 67%           | 66%  | 69%  | 65%           | 63%  | 65%  | 67%  |
| FRINGE | 30                | 75%       | 71%           | 65%           | 64%  | 67%  | 64%           | 63%  | 63%  | 66%  |