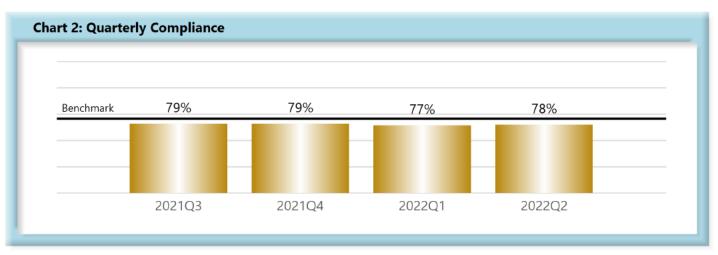

#### B. Lost Time First Report of Injury (FROI) Filings

Compliance with this benchmark exists when the FROI is filed (accepted EDI transaction, with or
without errors) within 7 days after the employer receives notice or knowledge of an employee
injury that has caused the employee to lose a day's work.