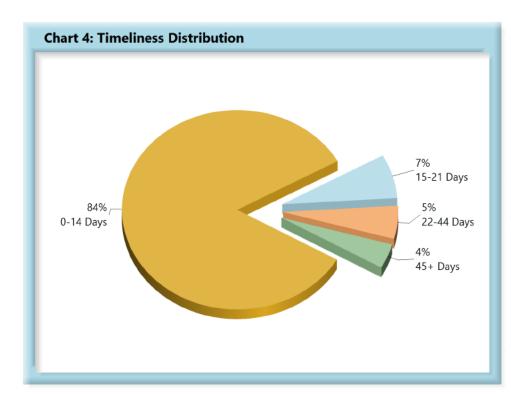

# **INITIAL INDEMNITY PAYMENTS**

| Table 2: Made | Within |      |
|---------------|--------|------|
| 0-14 Days     | 857    | 84%  |
| 15-21 Days    | 73     | 7%   |
| 22-44 Days    | 55     | 5%   |
| 45+ Days      | 41     | 4%   |
| ? Days        | 0      | 0%   |
| Total         | 1,026  | 100% |

\*The percentages may not always add to 100% due to rounding

Initial indemnity payments are monitored to ensure that payments are initiated within the time limits established in Section 205. As a result of these efforts, \$36,850 was issued to claimants in penalties and there is another \$20,700 in penalties awaiting resolution.