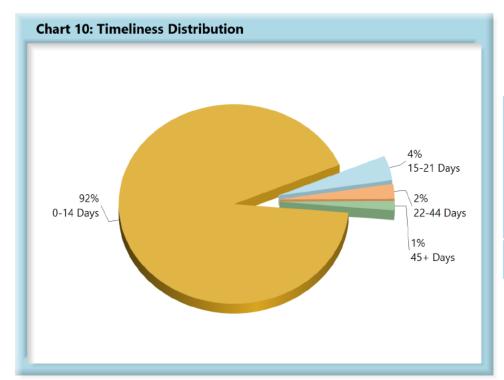

# **INITIAL MEMORANDUM OF PAYMENT FILINGS**

| Table 3: Rec | eived Witl | hin  |
|--------------|------------|------|
| 0-17 Days    | 804        | 78%  |
| 18-21 Days   | 49         | 5%   |
| 22-44 Days   | 82         | 8%   |
| 45+ Days     | 91         | 9%   |
| ? Days       | 0          | 0%   |
| Total        | 1,026      | 100% |

\*The percentages may not always add to 100% due to rounding