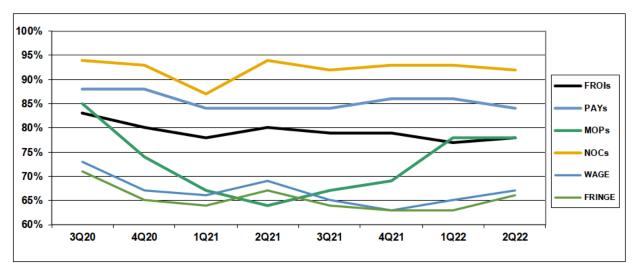

|        | Number<br>of Days | Benchmark | 3 <b>Q</b> 20 | 4 <b>Q</b> 20 | 1Q21 | 2Q21 | 3 <b>Q</b> 21 | 4Q21 | 1Q22 | 2Q22 |
|--------|-------------------|-----------|---------------|---------------|------|------|---------------|------|------|------|
| FROIs  | 7                 | 85%       | 83%           | 80%           | 78%  | 80%  | 79%           | 79%  | 77%  | 78%  |
| PAYs   | 14                | 87%       | 88%           | 88%           | 84%  | 84%  | 84%           | 86%  | 86%  | 84%  |
| MOPs   | 17                | 85%       | 85%           | 74%           | 67%  | 64%  | 67%           | 69%  | 78%  | 78%  |
| NOCs   | 14                | 90%       | 94%           | 93%           | 87%  | 94%  | 92%           | 93%  | 93%  | 92%  |
| WAGE   | 30                | 75%       | 73%           | 67%           | 66%  | 69%  | 65%           | 63%  | 65%  | 67%  |
| FRINGE | 30                | 75%       | 71%           | 65%           | 64%  | 67%  | 64%           | 63%  | 63%  | 66%  |

# **Compliance Benchmark Tracking**