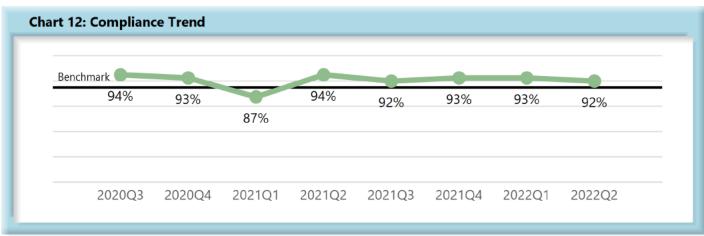

# E. Initial Indemnity Notice of Controversy (NOC) Filings

 Compliance with this benchmark exists when the NOC is filed (accepted EDI transaction, with or without errors) within 14 days after the employer receives notice or knowledge of the incapacity or death. Measurement excludes filings submitted with full denial reason codes 3A-3H (No Coverage).

# INITIAL INDEMNITY NOTICE OF CONTROVERSY FILINGS

| Table 4: Rece | ived Within | 1    |
|---------------|-------------|------|
| 0-14 Days     | 738         | 92%  |
| 15-21 Days    | 32          | 4%   |
| 22-44 Days    | 19          | 2%   |
| 45+ Days      | 12          | 1%   |
| ? Days        | 1           | 0%   |
| Total         | 802         | 100% |