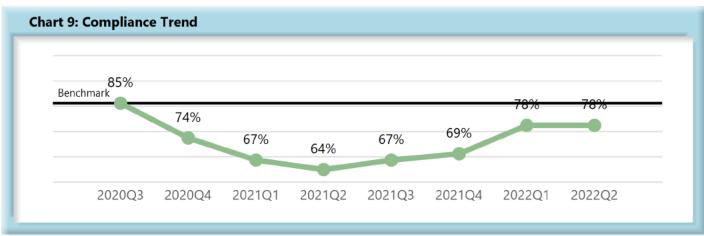

|        | Number<br>of Days | Benchmark | 3 <b>Q</b> 20 | 4 <b>Q</b> 20 | 1Q21 | 2Q21 | 3 <b>Q</b> 21 | 4Q21 | 1Q22 | 2Q22 |
|--------|-------------------|-----------|---------------|---------------|------|------|---------------|------|------|------|
| FROIs  | 7                 | 85%       | 83%           | 80%           | 78%  | 80%  | 79%           | 79%  | 77%  | 78%  |
| PAYs   | 14                | 87%       | 88%           | 88%           | 84%  | 84%  | 84%           | 86%  | 86%  | 84%  |
| MOPs   | 17                | 85%       | 85%           | 74%           | 67%  | 64%  | 67%           | 69%  | 78%  | 78%  |
| NOCs   | 14                | 90%       | 94%           | 93%           | 87%  | 94%  | 92%           | 93%  | 93%  | 92%  |
| WAGE   | 30                | 75%       | 73%           | 67%           | 66%  | 69%  | 65%           | 63%  | 65%  | 67%  |
| FRINGE | 30                | 75%       | 71%           | 65%           | 64%  | 67%  | 64%           | 63%  | 63%  | 66%  |

# D. Initial Memorandum of Payment (MOP) Filings

 Compliance with this benchmark exists when the MOP is received within 17 days of the employer's notice or knowledge of incapacity.