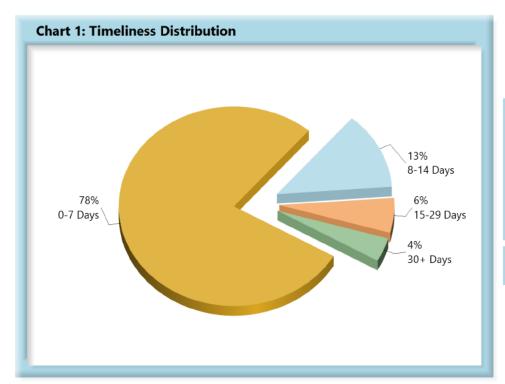

# LOST TIME FIRST REPORT OF INJURY FILINGS

| eived Withi | n                               |
|-------------|---------------------------------|
| 2,859       | 78%                             |
| 462         | 13%                             |
| 207         | 6%                              |
| 141         | 4%                              |
| 0           | 0%                              |
| 3,669       | 100%                            |
|             | 2,859<br>462<br>207<br>141<br>0 |

\*The percentages may not always add to 100% due to rounding