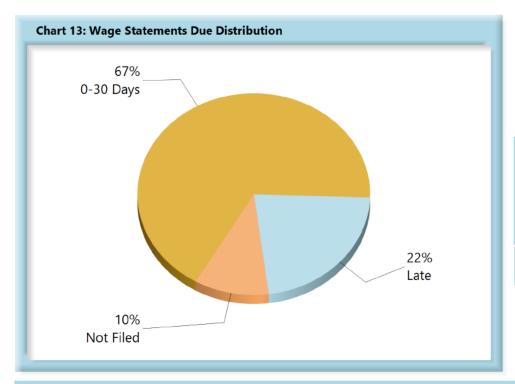

# WAGE INFORMATION

| Table 5: Wage Statements Due |       |      |  |  |  |  |  |
|------------------------------|-------|------|--|--|--|--|--|
| 0-30 Days                    | 1,456 | 67%  |  |  |  |  |  |
| Late                         | 485   | 22%  |  |  |  |  |  |
| Not Filed                    | 225   | 10%  |  |  |  |  |  |
| Total                        | 2,166 | 100% |  |  |  |  |  |

\*The percentages may not always add to 100% due to rounding

Wage Statement(s) Received: 1,071 (76%) of the 1,401 Wage Statement(s) that were received this quarter were filed timely, 330 (24%) were filed late.