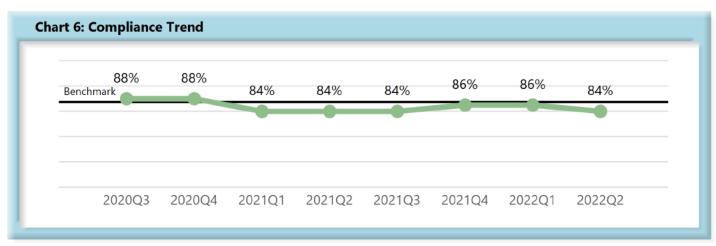

|        | Number<br>of Days | Benchmark | 3 <b>Q</b> 20 | 4 <b>Q</b> 20 | 1Q21 | 2Q21 | 3 <b>Q</b> 21 | 4Q21 | 1Q22 | 2Q22 |
|--------|-------------------|-----------|---------------|---------------|------|------|---------------|------|------|------|
| FROIs  | 7                 | 85%       | 83%           | 80%           | 78%  | 80%  | 79%           | 79%  | 77%  | 78%  |
| PAYs   | 14                | 87%       | 88%           | 88%           | 84%  | 84%  | 84%           | 86%  | 86%  | 84%  |
| MOPs   | 17                | 85%       | 85%           | 74%           | 67%  | 64%  | 67%           | 69%  | 78%  | 78%  |
| NOCs   | 14                | 90%       | 94%           | 93%           | 87%  | 94%  | 92%           | 93%  | 93%  | 92%  |
| WAGE   | 30                | 75%       | 73%           | 67%           | 66%  | 69%  | 65%           | 63%  | 65%  | 67%  |
| FRINGE | 30                | 75%       | 71%           | 65%           | 64%  | 67%  | 64%           | 63%  | 63%  | 66%  |