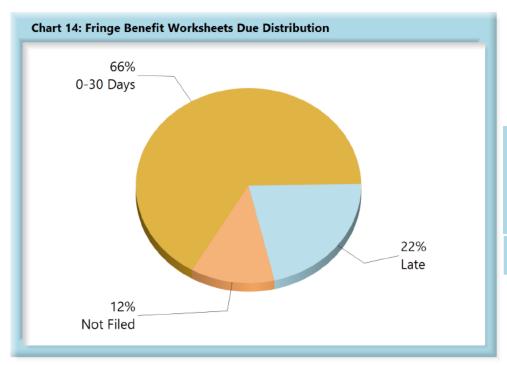

| Table 6: Fringe W | orksheets | Due  |
|-------------------|-----------|------|
| 0-30 Days         | 1,438     | 66%  |
| Late              | 467       | 22%  |
| Not Filed         | 261       | 12%  |
| Total             | 2,166     | 100% |

\*The percentages may not always add to 100% due to rounding

Fringe Benefit Worksheet(s) Received: 1,060 (78%) of the 1,366 Fringe Benefit Worksheet(s) received this quarter were filed timely, 306 (23%) were filed late.