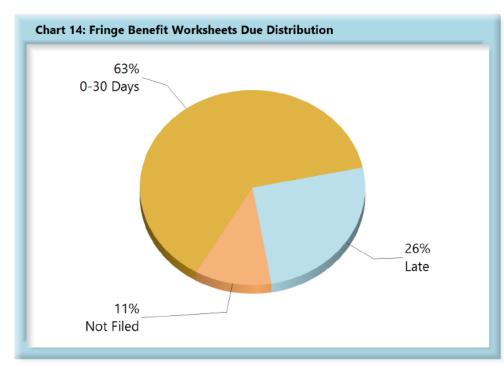

| Table 6: Fringe Worksheets Due          |       |      |  |  |  |
|-----------------------------------------|-------|------|--|--|--|
| 0-30 Days                               | 1,795 | 63%  |  |  |  |
| Late                                    | 726   | 26%  |  |  |  |
| Not Filed                               | 312   | 11%  |  |  |  |
| Total                                   | 2,833 | 100% |  |  |  |
| *The second second second shares a data |       |      |  |  |  |

\*The percentages may not always add to 100% due to rounding

Fringe Benefit Worksheet(s) Received: 1,701 (81%) of the 2,092 Fringe Benefit Worksheet(s) received this quarter were filed timely, 391 (19%) were filed late.