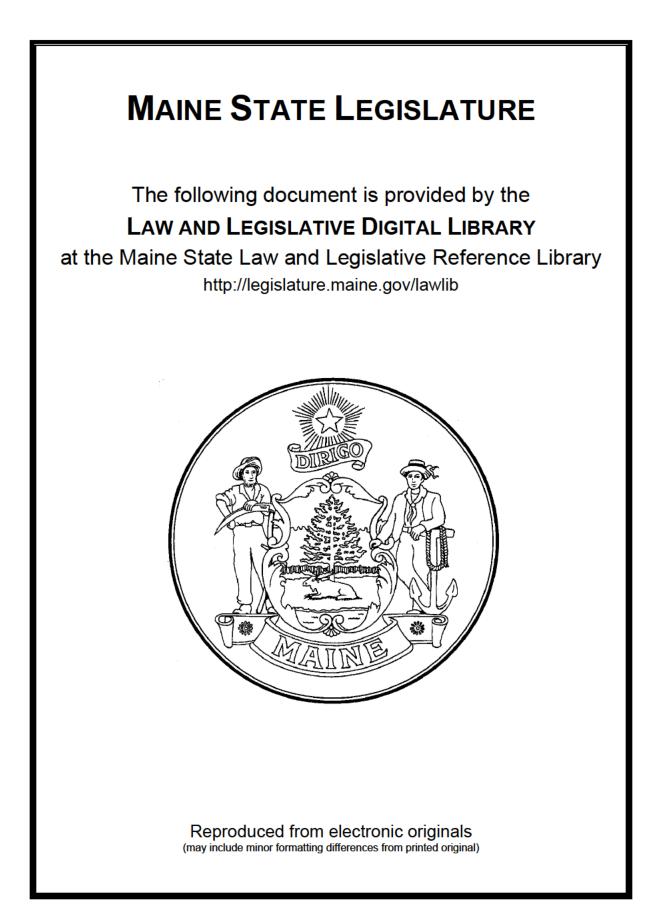

|        | Number<br>of Days | Benchmark | 2 <b>Q</b> 20    | 3 <b>Q</b> 20     | 4 <b>Q</b> 20 | 1Q21             | 2 <b>Q</b> 21     | 3 <b>Q</b> 21     | 4 <b>Q</b> 21    | 1Q22              |
|--------|-------------------|-----------|------------------|-------------------|---------------|------------------|-------------------|-------------------|------------------|-------------------|
| FROIs  | 7                 | 85%       | <mark>85%</mark> | <mark>83%</mark>  | 80%           | 78%              | 80%               | 79%               | 79%              | 77%               |
| PAYs   | 14                | 87%       | 90%              | 88%               | 88%           | 84%              | <mark>8</mark> 4% | <mark>8</mark> 4% | 86%              | 86%               |
| MOPs   | 17                | 85%       | 84%              | <mark>85</mark> % | 74%           | <mark>67%</mark> | <mark>6</mark> 4% | 67%               | 69%              | 78%               |
| NOCs   | 14                | 90%       | 95%              | <mark>94%</mark>  | 93%           | 87%              | 94%               | 92%               | 93%              | 93%               |
| WAGE   | 30                | 75%       | 72%              | 73%               | 67%           | <mark>66%</mark> | <mark>69%</mark>  | <mark>65%</mark>  | 63%              | <mark>6</mark> 5% |
| FRINGE | 30                | 75%       | 72%              | 71%               | 65%           | <mark>64%</mark> | 67%               | <mark>6</mark> 4% | <mark>63%</mark> | 63%               |