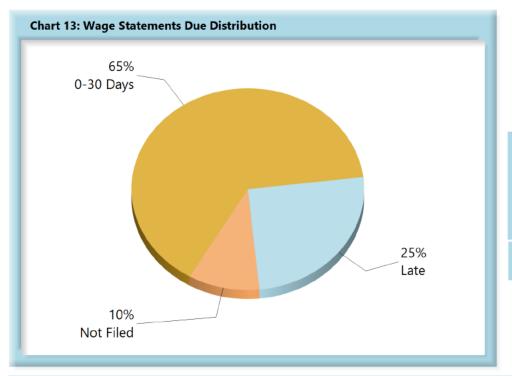

### F. Wage Information

• Compliance with the benchmark (WCB-2 and WCB-2B forms) exists when the wage information is filed within 30 days of the employer receiving notice or knowledge of incapacity.

# WAGE INFORMATION

| Table 5: Wage Statements Due |       |      |  |  |  |  |
|------------------------------|-------|------|--|--|--|--|
| 0-30 Days                    | 1,834 | 65%  |  |  |  |  |
| Late                         | 718   | 25%  |  |  |  |  |
| Not Filed                    | 281   | 10%  |  |  |  |  |
| Total                        | 2,833 | 100% |  |  |  |  |
|                              |       |      |  |  |  |  |

\*The percentages may not always add to 100% due to rounding

Wage Statement(s) Received: 1,753 (81%) of the 2,160 Wage Statement(s) that were received this quarter were filed timely, 407 (19%) were filed late.