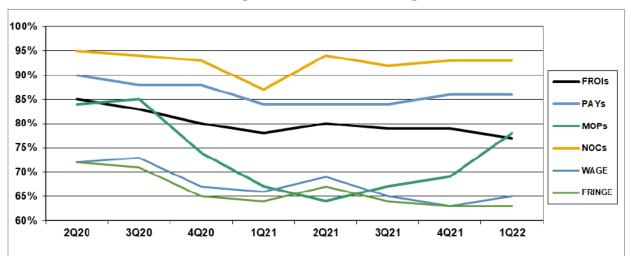

# LOST TIME FIRST REPORT OF INJURY FILINGS

| Table 1: Received Within |       |      |  |  |  |  |
|--------------------------|-------|------|--|--|--|--|
| 0-7 Days                 | 3,309 | 77%  |  |  |  |  |
| 8-14 Days                | 520   | 12%  |  |  |  |  |
| 15-29 Days               | 249   | 6%   |  |  |  |  |
| 30+ Days                 | 210   | 5%   |  |  |  |  |
| ? Days                   | 0     | 0%   |  |  |  |  |
| Total                    | 4,288 | 100% |  |  |  |  |

\*The percentages may not always add to 100% due to rounding