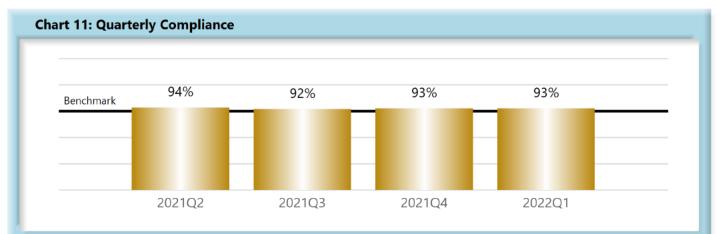

### E. Initial Indemnity Notice of Controversy (NOC) Filings

• Compliance with this benchmark exists when the NOC is filed (accepted EDI transaction, with or without errors) within 14 days after the employer receives notice or knowledge of the incapacity or death. Measurement excludes filings submitted with full denial reason codes 3A-3H (No Coverage).

# INITIAL INDEMNITY NOTICE OF CONTROVERSY FILINGS

| Table 4: Received Within |     |      |  |  |  |  |
|--------------------------|-----|------|--|--|--|--|
| 0-14 Days                | 870 | 93%  |  |  |  |  |
| 15-21 Days               | 32  | 3%   |  |  |  |  |
| 22-44 Days               | 22  | 2%   |  |  |  |  |
| 45+ Days                 | 14  | 1%   |  |  |  |  |
| ? Days                   | 0   | 0%   |  |  |  |  |
| Total                    | 938 | 100% |  |  |  |  |