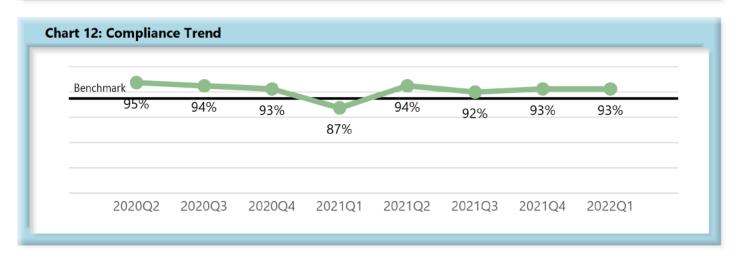

### E. Initial Indemnity Notice of Controversy (NOC) Filings

• Compliance with this benchmark exists when the NOC is filed (accepted EDI transaction, with or without errors) within 14 days after the employer receives notice or knowledge of the incapacity or death. Measurement excludes filings submitted with full denial reason codes 3A-3H (No Coverage).

# INITIAL INDEMNITY NOTICE OF CONTROVERSY FILINGS

| Table 4: Received Within |     |      |  |  |  |  |
|--------------------------|-----|------|--|--|--|--|
| 0-14 Days                | 870 | 93%  |  |  |  |  |
| 15-21 Days               | 32  | 3%   |  |  |  |  |
| 22-44 Days               | 22  | 2%   |  |  |  |  |
| 45+ Days                 | 14  | 1%   |  |  |  |  |
| ? Days                   | 0   | 0%   |  |  |  |  |
| Total                    | 938 | 100% |  |  |  |  |