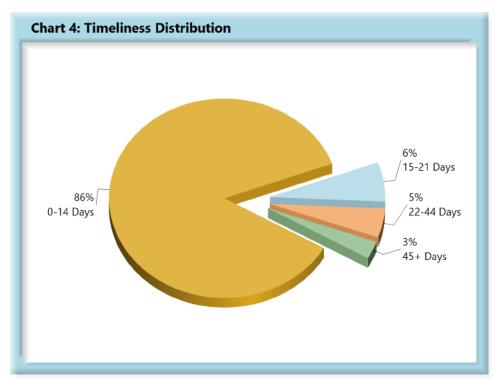

# **INITIAL INDEMNITY PAYMENTS**

| Table 2: Made Within |       |      |  |  |  |  |
|----------------------|-------|------|--|--|--|--|
| 0-14 Days            | 1,170 | 86%  |  |  |  |  |
| 15-21 Days           | 87    | 6%   |  |  |  |  |
| 22-44 Days           | 64    | 5%   |  |  |  |  |
| 45+ Days             | 39    | 3%   |  |  |  |  |
| ? Days               | 0     | 0%   |  |  |  |  |
| Total                | 1,360 | 100% |  |  |  |  |

\*The percentages may not always add to 100% due to rounding

Initial indemnity payments are monitored to ensure that payments are initiated within the time limits established in Section 205. As a result of these efforts, \$38,880 was issued to claimants in penalties and there is another \$9,050 in penalties awaiting resolution.