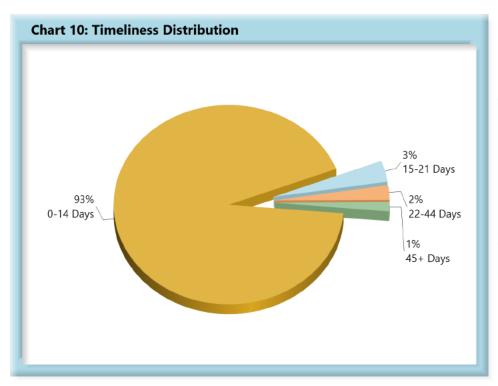

# INITIAL INDEMNITY NOTICE OF CONTROVERSY FILINGS

| Table 4: Received Within |     |      |  |  |  |  |
|--------------------------|-----|------|--|--|--|--|
| 0-14 Days                | 870 | 93%  |  |  |  |  |
| 15-21 Days               | 32  | 3%   |  |  |  |  |
| 22-44 Days               | 22  | 2%   |  |  |  |  |
| 45+ Days                 | 14  | 1%   |  |  |  |  |
| ? Days                   | 0   | 0%   |  |  |  |  |
| Total                    | 938 | 100% |  |  |  |  |

### E. Initial Indemnity Notice of Controversy (NOC) Filings

• Compliance with this benchmark exists when the NOC is filed (accepted EDI transaction, with or without errors) within 14 days after the employer receives notice or knowledge of the incapacity or death. Measurement excludes filings submitted with full denial reason codes 3A-3H (No Coverage).