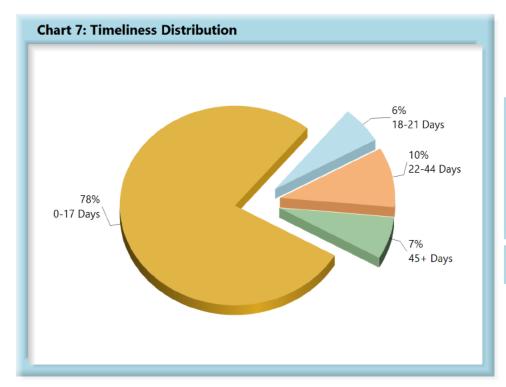

# INITIAL MEMORANDUM OF PAYMENT FILINGS

| Table 3: Received Within |       |      |  |  |  |  |
|--------------------------|-------|------|--|--|--|--|
| 0-17 Days                | 1,054 | 78%  |  |  |  |  |
| 18-21 Days               | 81    | 6%   |  |  |  |  |
| 22-44 Days               | 132   | 10%  |  |  |  |  |
| 45+ Days                 | 93    | 7%   |  |  |  |  |
| ? Days                   | 0     | 0%   |  |  |  |  |
| Total                    | 1,360 | 100% |  |  |  |  |

# D. Initial Memorandum of Payment (MOP) Filings

 Compliance with this benchmark exists when the MOP is received within 17 days of the employer's notice or knowledge of incapacity.