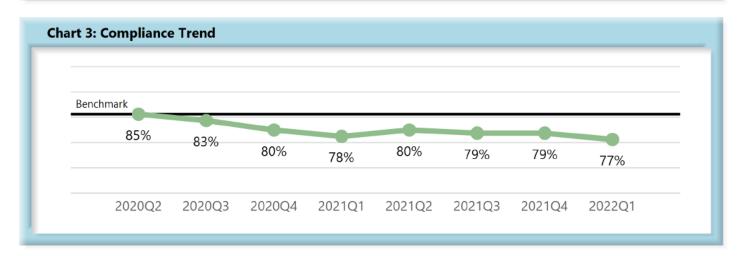

|        | Number<br>of Days | Benchmark | 2 <b>Q</b> 20    | 3 <b>Q</b> 20     | 4 <b>Q</b> 20 | 1Q21             | 2 <b>Q</b> 21     | 3 <b>Q</b> 21     | 4 <b>Q</b> 21    | 1Q22              |
|--------|-------------------|-----------|------------------|-------------------|---------------|------------------|-------------------|-------------------|------------------|-------------------|
| FROIs  | 7                 | 85%       | <mark>85%</mark> | <mark>83%</mark>  | 80%           | 78%              | 80%               | 79%               | 79%              | 77%               |
| PAYs   | 14                | 87%       | 90%              | 88%               | 88%           | 84%              | <mark>8</mark> 4% | <mark>8</mark> 4% | 86%              | 86%               |
| MOPs   | 17                | 85%       | 84%              | <mark>85</mark> % | 74%           | <mark>67%</mark> | <mark>6</mark> 4% | 67%               | 69%              | 78%               |
| NOCs   | 14                | 90%       | 95%              | <mark>94%</mark>  | 93%           | 87%              | 94%               | 92%               | 93%              | 93%               |
| WAGE   | 30                | 75%       | 72%              | 73%               | 67%           | <mark>66%</mark> | <mark>69%</mark>  | <mark>65%</mark>  | 63%              | <mark>6</mark> 5% |
| FRINGE | 30                | 75%       | 72%              | 71%               | 65%           | <mark>64%</mark> | 67%               | <mark>6</mark> 4% | <mark>63%</mark> | 63%               |

### B. Lost Time First Report of Injury (FROI) Filings

• Compliance with this benchmark exists when the FROI is filed (accepted EDI transaction, with or without errors) within 7 days after the employer receives notice or knowledge of an employee injury that has caused the employee to lose a day's work.