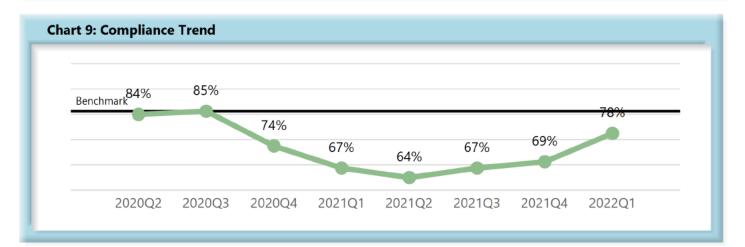

|        | Number<br>of Days | Benchmark | 2 <b>Q</b> 20    | 3 <b>Q</b> 20     | 4 <b>Q</b> 20 | 1Q21             | 2 <b>Q</b> 21     | 3 <b>Q</b> 21     | 4 <b>Q</b> 21    | 1Q22              |
|--------|-------------------|-----------|------------------|-------------------|---------------|------------------|-------------------|-------------------|------------------|-------------------|
| FROIs  | 7                 | 85%       | <mark>85%</mark> | <mark>83%</mark>  | 80%           | 78%              | 80%               | 79%               | 79%              | 77%               |
| PAYs   | 14                | 87%       | 90%              | 88%               | 88%           | 84%              | <mark>8</mark> 4% | <mark>8</mark> 4% | 86%              | 86%               |
| MOPs   | 17                | 85%       | 84%              | <mark>85</mark> % | 74%           | <mark>67%</mark> | <mark>6</mark> 4% | 67%               | 69%              | 78%               |
| NOCs   | 14                | 90%       | 95%              | <mark>94%</mark>  | 93%           | 87%              | 94%               | 92%               | 93%              | 93%               |
| WAGE   | 30                | 75%       | 72%              | 73%               | 67%           | <mark>66%</mark> | <mark>69%</mark>  | <mark>65%</mark>  | 63%              | <mark>6</mark> 5% |
| FRINGE | 30                | 75%       | 72%              | 71%               | 65%           | <mark>64%</mark> | 67%               | <mark>6</mark> 4% | <mark>63%</mark> | 63%               |