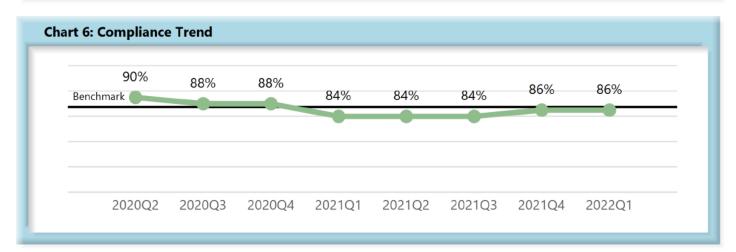

|        | Number<br>of Days | Benchmark | 2 <b>Q</b> 20    | 3 <b>Q</b> 20     | 4 <b>Q</b> 20 | 1Q21             | 2 <b>Q</b> 21     | 3 <b>Q</b> 21     | 4 <b>Q</b> 21    | 1Q22              |
|--------|-------------------|-----------|------------------|-------------------|---------------|------------------|-------------------|-------------------|------------------|-------------------|
| FROIs  | 7                 | 85%       | <mark>85%</mark> | <mark>83%</mark>  | 80%           | 78%              | 80%               | 79%               | 79%              | 77%               |
| PAYs   | 14                | 87%       | 90%              | 88%               | 88%           | 84%              | <mark>8</mark> 4% | <mark>8</mark> 4% | 86%              | 86%               |
| MOPs   | 17                | 85%       | 84%              | <mark>85</mark> % | 74%           | <mark>67%</mark> | <mark>6</mark> 4% | 67%               | 69%              | 78%               |
| NOCs   | 14                | 90%       | 95%              | <mark>94%</mark>  | 93%           | 87%              | 94%               | 92%               | 93%              | 93%               |
| WAGE   | 30                | 75%       | 72%              | 73%               | 67%           | <mark>66%</mark> | <mark>69%</mark>  | <mark>65%</mark>  | 63%              | <mark>6</mark> 5% |
| FRINGE | 30                | 75%       | 72%              | 71%               | 65%           | <mark>64%</mark> | 67%               | <mark>6</mark> 4% | <mark>63%</mark> | 63%               |

# C. Initial Indemnity Payments (PAYs)

- Compliance with this benchmark exists when the check is mailed within the later of (i) 14 days after the employer's notice or knowledge of incapacity or (ii) the first day of compensability plus 6 days.
- If an employer continues to pay the employee's salary, payments are deemed timely for purposes of compliance if made consistent with the employer's usual payroll practice.