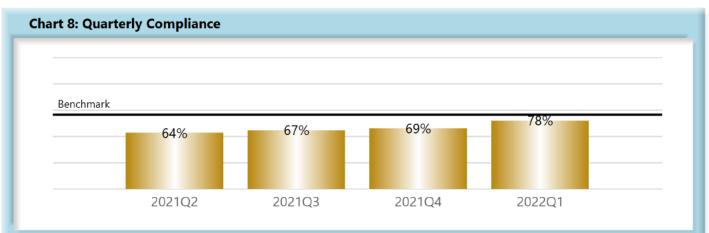

|        | Number<br>of Days | Benchmark | 2 <b>Q</b> 20    | 3 <b>Q</b> 20     | 4 <b>Q</b> 20 | 1Q21             | 2 <b>Q</b> 21     | 3 <b>Q</b> 21     | 4 <b>Q</b> 21    | 1Q22              |
|--------|-------------------|-----------|------------------|-------------------|---------------|------------------|-------------------|-------------------|------------------|-------------------|
| FROIs  | 7                 | 85%       | <mark>85%</mark> | <mark>83%</mark>  | 80%           | 78%              | 80%               | 79%               | 79%              | 77%               |
| PAYs   | 14                | 87%       | 90%              | 88%               | 88%           | 84%              | <mark>8</mark> 4% | <mark>8</mark> 4% | 86%              | 86%               |
| MOPs   | 17                | 85%       | 84%              | <mark>85</mark> % | 74%           | <mark>67%</mark> | <mark>6</mark> 4% | 67%               | 69%              | 78%               |
| NOCs   | 14                | 90%       | 95%              | <mark>94%</mark>  | 93%           | 87%              | 94%               | 92%               | 93%              | 93%               |
| WAGE   | 30                | 75%       | 72%              | 73%               | 67%           | <mark>66%</mark> | <mark>69%</mark>  | <mark>65%</mark>  | 63%              | <mark>6</mark> 5% |
| FRINGE | 30                | 75%       | 72%              | 71%               | 65%           | <mark>64%</mark> | 67%               | <mark>6</mark> 4% | <mark>63%</mark> | 63%               |