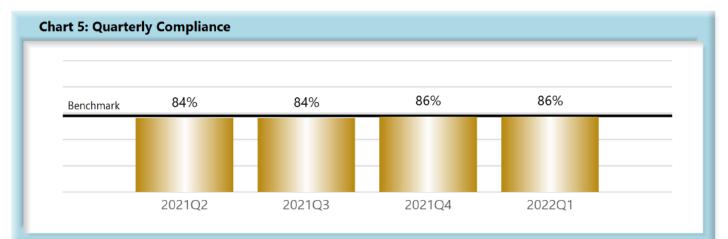

|        | Number<br>of Days | Benchmark | 2 <b>Q</b> 20    | 3 <b>Q</b> 20     | 4 <b>Q</b> 20 | 1Q21             | 2 <b>Q</b> 21     | 3 <b>Q</b> 21     | 4 <b>Q</b> 21    | 1Q22              |
|--------|-------------------|-----------|------------------|-------------------|---------------|------------------|-------------------|-------------------|------------------|-------------------|
| FROIs  | 7                 | 85%       | <mark>85%</mark> | <mark>83%</mark>  | 80%           | 78%              | 80%               | 79%               | 79%              | 77%               |
| PAYs   | 14                | 87%       | 90%              | 88%               | 88%           | 84%              | <mark>8</mark> 4% | <mark>8</mark> 4% | 86%              | 86%               |
| MOPs   | 17                | 85%       | 84%              | <mark>85</mark> % | 74%           | <mark>67%</mark> | <mark>6</mark> 4% | 67%               | 69%              | 78%               |
| NOCs   | 14                | 90%       | 95%              | <mark>94%</mark>  | 93%           | 87%              | 94%               | 92%               | 93%              | 93%               |
| WAGE   | 30                | 75%       | 72%              | 73%               | 67%           | <mark>66%</mark> | <mark>69%</mark>  | <mark>65%</mark>  | 63%              | <mark>6</mark> 5% |
| FRINGE | 30                | 75%       | 72%              | 71%               | 65%           | <mark>64%</mark> | 67%               | <mark>6</mark> 4% | <mark>63%</mark> | 63%               |

# C. Initial Indemnity Payments (PAYs)

- Compliance with this benchmark exists when the check is mailed within the later of (i) 14 days after the employer's notice or knowledge of incapacity or (ii) the first day of compensability plus 6 days.
- If an employer continues to pay the employee's salary, payments are deemed timely for purposes of compliance if made consistent with the employer's usual payroll practice.