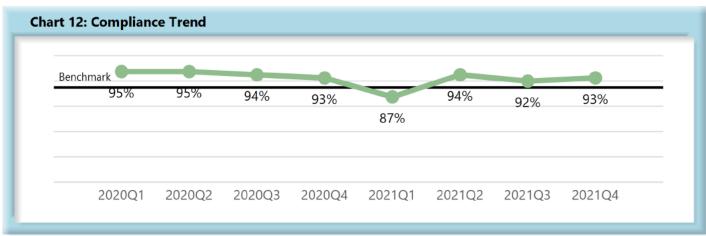

| 12%      |
| 45+ Days      | 70          | 6%       |
| ? Days        | 1           | 0%       |
| Total         | 1,098       | 100%     |

\*The percentages may not always add to 100% due to rounding





# INITIAL INDEMNITY NOTICE OF CONTROVERSY FILINGS



| Table 4: Received Within |       |      |  |  |  |  |  |
|--------------------------|-------|------|--|--|--|--|--|
| 0-14 Days                | 1,017 | 93%  |  |  |  |  |  |
| 15-21 Days               | 32    | 3%   |  |  |  |  |  |
| 22-44 Days               | 31    | 3%   |  |  |  |  |  |
| 45+ Days                 | 11    | 1%   |  |  |  |  |  |
| ? Days                   | 0     | 0%   |  |  |  |  |  |
| Total                    | 1,091 | 100% |  |  |  |  |  |

\*The percentages may not always add to 100% due to rounding





# WAGE INFORMATION



| Table 5: Wage S | tatements | Due  |
|-----------------|-----------|------|
| 0-30 Days       | 1,641     | 63%  |
| Late            | 662       | 26%  |
| Not Filed       | 288       | 11%  |
| Total           | 2,591     | 100% |

\*The percentages may not always add to 100% due to rounding

Wage Statement(s) Received: 1,140 (77%) of the 1,497 Wage Statement(s) that were received this quarter were filed timely, 357 (24%) were filed late.



| Table 6: Fringe Worksheets Due |       |      |  |  |  |  |
|--------------------------------|-------|------|--|--|--|--|
| 0-30 Days                      | 1,636 | 63%  |  |  |  |  |
| Late                           | 650   | 25%  |  |  |  |  |
| Not Filed                      | 305   | 12%  |  |  |  |  |
| Total