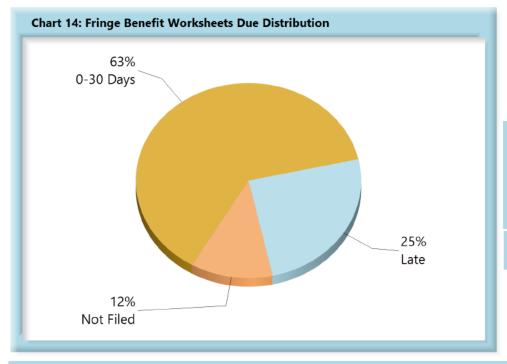

| Table 6: Fringe Worksheets Due |       |      |  |  |  |  |
|--------------------------------|-------|------|--|--|--|--|
| 0-30 Days                      | 1,636 | 63%  |  |  |  |  |
| Late                           | 650   | 25%  |  |  |  |  |
| Not Filed                      | 305   | 12%  |  |  |  |  |
| Total                          | 2,591 | 100% |  |  |  |  |

\*The percentages may not always add to 100% due to rounding

Fringe Benefit Worksheet(s) Received: 1,133 (77%) of the 1,468 Fringe Benefit Worksheet(s) received this quarter were filed timely, 335 (23%) were filed late.