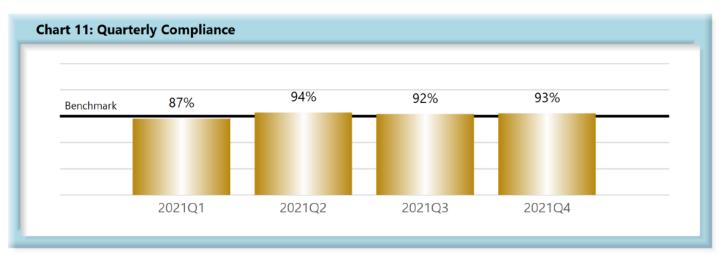

# INITIAL INDEMNITY NOTICE OF CONTROVERSY FILINGS

| Table 4: Received Within |       |      |  |  |  |  |  |
|--------------------------|-------|------|--|--|--|--|--|
| 0-14 Days                | 1,017 | 93%  |  |  |  |  |  |
| 15-21 Days               | 32    | 3%   |  |  |  |  |  |
| 22-44 Days               | 31    | 3%   |  |  |  |  |  |
| 45+ Days                 | 11    | 1%   |  |  |  |  |  |
| ? Days                   | 0     | 0%   |  |  |  |  |  |
| Total                    | 1,091 | 100% |  |  |  |  |  |

## E. Initial Indemnity Notice of Controversy (NOC) Filings

 Compliance with this benchmark exists when the NOC is filed (accepted EDI transaction, with or without errors) within 14 days after the employer receives notice or knowledge of the incapacity or death. Measurement excludes filings submitted with full denial reason codes 3A-3H (No Coverage).