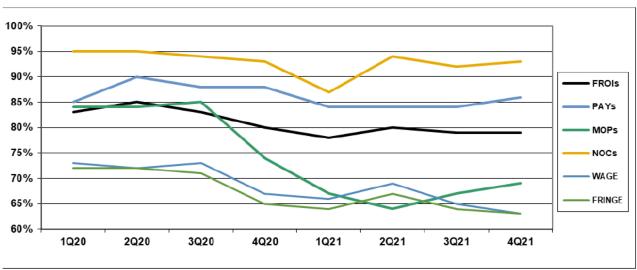

|        | Number<br>of Days | Benchmark | 1Q20 | 2Q20 | 3 <b>Q</b> 20 | 4Q20 | 1Q21 | 2Q21 | 3 <b>Q</b> 21 | 4Q21 |
|--------|-------------------|-----------|------|------|---------------|------|------|------|---------------|------|
| FROIs  | 7                 | 85%       | 83%  | 85%  | 83%           | 80%  | 78%  | 80%  | 79%           | 79%  |
| PAYs   | 14                | 87%       | 85%  | 90%  | 88%           | 88%  | 84%  | 84%  | 84%           | 86%  |
| MOPs   | 17                | 85%       | 84%  | 84%  | 85%           | 74%  | 67%  | 64%  | 67%           | 69%  |
| NOCs   | 14                | 90%       | 95%  | 95%  | 94%           | 93%  | 87%  | 94%  | 92%           | 93%  |
| WAGE   | 30                | 75%       | 73%  | 72%  | 73%           | 67%  | 66%  | 69%  | 65%           | 63%  |
| FRINGE | 30                | 75%       | 72%  | 72%  | 71%           | 65%  | 64%  | 67%  | 64%           | 63%  |

# Compliance Benchmark Tracking