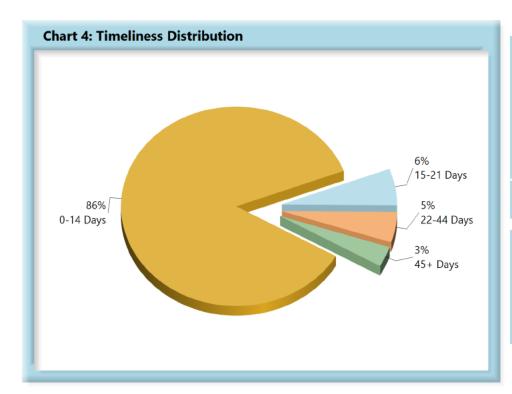

# **INITIAL INDEMNITY PAYMENTS**

| Table 2: Made Within |       |      |  |  |  |  |  |
|----------------------|-------|------|--|--|--|--|--|
| 0-14 Days            | 942   | 86%  |  |  |  |  |  |
| 15-21 Days           | 65    | 6%   |  |  |  |  |  |
| 22-44 Days           | 54    | 5%   |  |  |  |  |  |
| 45+ Days             | 36    | 3%   |  |  |  |  |  |
| ? Days               | 1     | 0%   |  |  |  |  |  |
| Total                | 1,098 | 100% |  |  |  |  |  |

\*The percentages may not always add to 100% due to rounding

Initial indemnity payments are monitored to ensure that payments are initiated within the time limits established in Section 205. As a result of these efforts, \$17,700 was issued to claimants in penalties and there is another \$7,600 in penalties awaiting resolution.