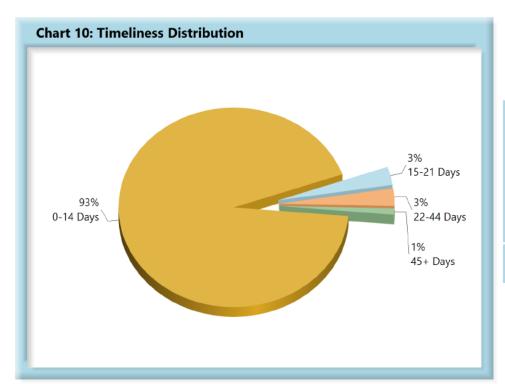

# INITIAL INDEMNITY NOTICE OF CONTROVERSY FILINGS

| Table 4: Received Within |       |      |  |  |  |  |  |
|--------------------------|-------|------|--|--|--|--|--|
| 0-14 Days                | 1,017 | 93%  |  |  |  |  |  |
| 15-21 Days               | 32    | 3%   |  |  |  |  |  |
| 22-44 Days               | 31    | 3%   |  |  |  |  |  |
| 45+ Days                 | 11    | 1%   |  |  |  |  |  |
| ? Days                   | 0     | 0%   |  |  |  |  |  |
| Total                    | 1,091 | 100% |  |  |  |  |  |

## E. Initial Indemnity Notice of Controversy (NOC) Filings

 Compliance with this benchmark exists when the NOC is filed (accepted EDI transaction, with or without errors) within 14 days after the employer receives notice or knowledge of the incapacity or death. Measurement excludes filings submitted with full denial reason codes 3A-3H (No Coverage).