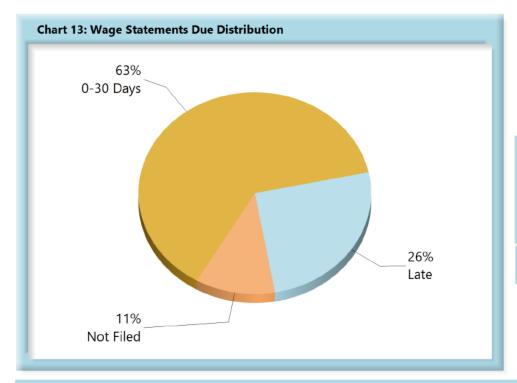

# WAGE INFORMATION

| Table 5: Wage S | tatements | Due  |
|-----------------|-----------|------|
| 0-30 Days       | 1,641     | 63%  |
| Late            | 662       | 26%  |
| Not Filed       | 288       | 11%  |
| Total           | 2,591     | 100% |

\*The percentages may not always add to 100% due to rounding

Wage Statement(s) Received: 1,140 (77%) of the 1,497 Wage Statement(s) that were received this quarter were filed timely, 357 (24%) were filed late.