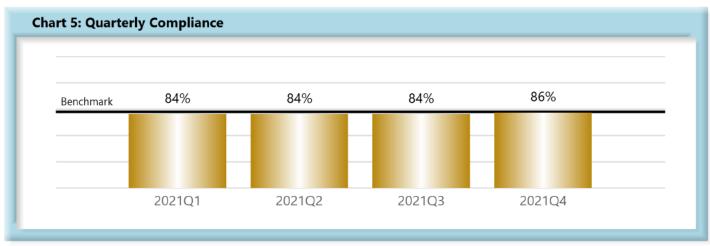

|        | Number<br>of Days | Benchmark | 1Q20 | 2Q20 | 3 <b>Q</b> 20 | 4Q20 | 1Q21 | 2Q21 | 3 <b>Q</b> 21 | 4Q21 |
|--------|-------------------|-----------|------|------|---------------|------|------|------|---------------|------|
| FROIs  | 7                 | 85%       | 83%  | 85%  | 83%           | 80%  | 78%  | 80%  | 79%           | 79%  |
| PAYs   | 14                | 87%       | 85%  | 90%  | 88%           | 88%  | 84%  | 84%  | 84%           | 86%  |
| MOPs   | 17                | 85%       | 84%  | 84%  | 85%           | 74%  | 67%  | 64%  | 67%           | 69%  |
| NOCs   | 14                | 90%       | 95%  | 95%  | 94%           | 93%  | 87%  | 94%  | 92%           | 93%  |
| WAGE   | 30                | 75%       | 73%  | 72%  | 73%           | 67%  | 66%  | 69%  | 65%           | 63%  |
| FRINGE | 30                | 75%       | 72%  | 72%  | 71%           | 65%  | 64%  | 67%  | 64%           | 63%  |