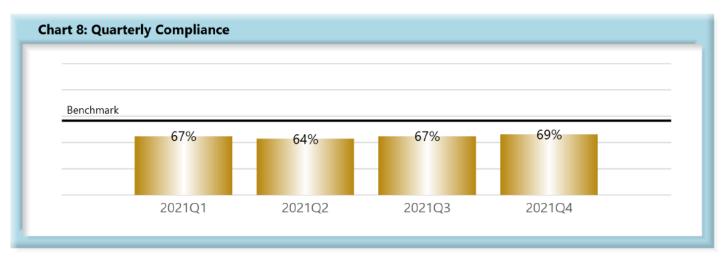

# **INITIAL MEMORANDUM OF PAYMENT FILINGS**

| Table 3: Rece | ived Within | <u> </u> |
|---------------|-------------|----------|
| 0-17 Days     | 762         | 69%      |
| 18-21 Days    | 128         | 12%      |
| 22-44 Days    | 137         | 12%      |
| 45+ Days      | 70          | 6%       |
| ? Days        | 1           | 0%       |
| Total         | 1,098       | 100%     |

### D. Initial Memorandum of Payment (MOP) Filings

 Compliance with this benchmark exists when the MOP is received within 17 days of the employer's notice or knowledge of incapacity.