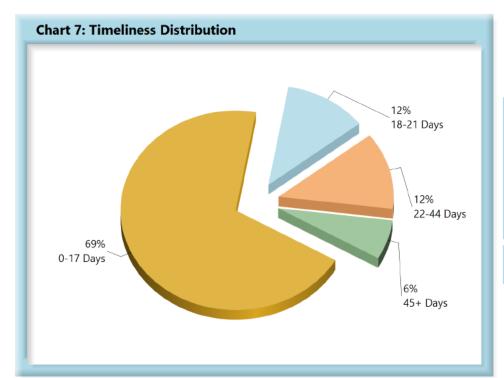

# **INITIAL MEMORANDUM OF PAYMENT FILINGS**

| Table 3: Rece | ived Within | <u> </u> |
|---------------|-------------|----------|
| 0-17 Days     | 762         | 69%      |
| 18-21 Days    | 128         | 12%      |
| 22-44 Days    | 137         | 12%      |
| 45+ Days      | 70          | 6%       |
| ? Days        | 1           | 0%       |
| Total         | 1,098       | 100%     |

\*The percentages may not always add to 100% due to rounding