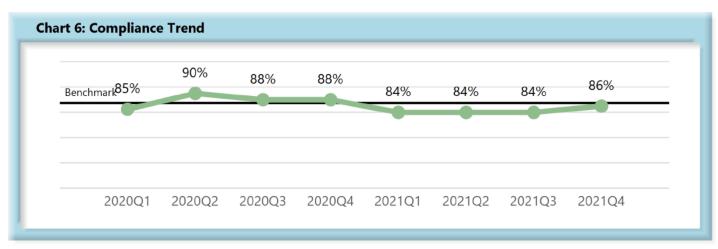

|        | Number<br>of Days | Benchmark | 1Q20 | 2Q20 | 3 <b>Q</b> 20 | 4Q20 | 1Q21 | 2Q21 | 3 <b>Q</b> 21 | 4Q21 |
|--------|-------------------|-----------|------|------|---------------|------|------|------|---------------|------|
| FROIs  | 7                 | 85%       | 83%  | 85%  | 83%           | 80%  | 78%  | 80%  | 79%           | 79%  |
| PAYs   | 14                | 87%       | 85%  | 90%  | 88%           | 88%  | 84%  | 84%  | 84%           | 86%  |
| MOPs   | 17                | 85%       | 84%  | 84%  | 85%           | 74%  | 67%  | 64%  | 67%           | 69%  |
| NOCs   | 14                | 90%       | 95%  | 95%  | 94%           | 93%  | 87%  | 94%  | 92%           | 93%  |
| WAGE   | 30                | 75%       | 73%  | 72%  | 73%           | 67%  | 66%  | 69%  | 65%           | 63%  |
| FRINGE | 30                | 75%       | 72%  | 72%  | 71%           | 65%  | 64%  | 67%  | 64%           | 63%  |