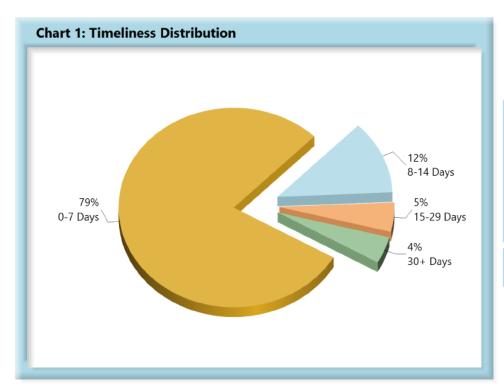

# LOST TIME FIRST REPORT OF INJURY FILINGS

| Table 1: Received Within |       |      |  |  |  |  |  |
|--------------------------|-------|------|--|--|--|--|--|
| 0-7 Days                 | 3,047 | 79%  |  |  |  |  |  |
| 8-14 Days                | 460   | 12%  |  |  |  |  |  |
| 15-29 Days               | 183   | 5%   |  |  |  |  |  |
| 30+ Days                 | 167   | 4%   |  |  |  |  |  |
| ? Days                   | 0     | 0%   |  |  |  |  |  |
| Total                    | 3,857 | 100% |  |  |  |  |  |

\*The percentages may not always add to 100% due to rounding