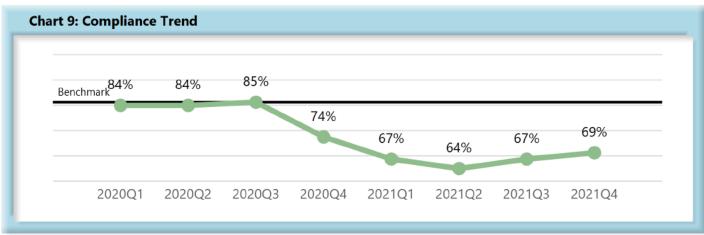

|        | Number<br>of Days | Benchmark | 1Q20 | 2Q20 | 3 <b>Q</b> 20 | 4Q20 | 1Q21 | 2Q21 | 3 <b>Q</b> 21 | 4Q21 |
|--------|-------------------|-----------|------|------|---------------|------|------|------|---------------|------|
| FROIs  | 7                 | 85%       | 83%  | 85%  | 83%           | 80%  | 78%  | 80%  | 79%           | 79%  |
| PAYs   | 14                | 87%       | 85%  | 90%  | 88%           | 88%  | 84%  | 84%  | 84%           | 86%  |
| MOPs   | 17                | 85%       | 84%  | 84%  | 85%           | 74%  | 67%  | 64%  | 67%           | 69%  |
| NOCs   | 14                | 90%       | 95%  | 95%  | 94%           | 93%  | 87%  | 94%  | 92%           | 93%  |
| WAGE   | 30                | 75%       | 73%  | 72%  | 73%           | 67%  | 66%  | 69%  | 65%           | 63%  |
| FRINGE | 30                | 75%       | 72%  | 72%  | 71%           | 65%  | 64%  | 67%  | 64%           | 63%  |

### D. Initial Memorandum of Payment (MOP) Filings

 Compliance with this benchmark exists when the MOP is received within 17 days of the employer's notice or knowledge of incapacity.