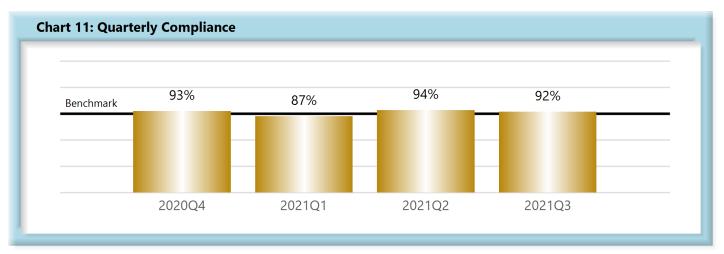

#### E. Initial Indemnity Notice of Controversy (NOC) Filings

• Compliance with this benchmark exists when the NOC is filed (accepted EDI transaction, with or without errors) within 14 days after the employer receives notice or knowledge of the incapacity or death. Measurement excludes filings submitted with full denial reason codes 3A-3H (No Coverage).

### **INITIAL INDEMNITY NOTICE OF CONTROVERSY FILINGS**

| Table 4: Receiv | ed Within |      |
|-----------------|-----------|------|
| 0-14 Days       | 785       | 92%  |
| 15-21 Days      | 37        | 4%   |
| 22-44 Days      | 15        | 2%   |
| 45+ Days        | 19        | 2%   |
| ? Days          | 0         | 0%   |
| Total           | 856       | 100% |