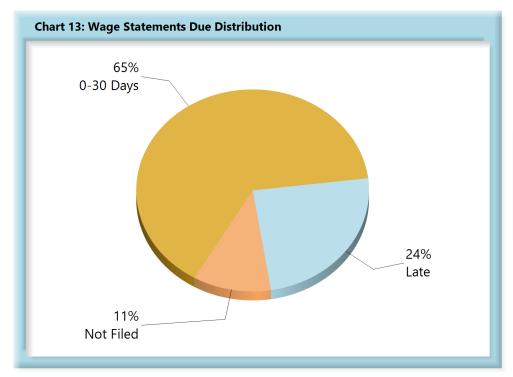

#### F. Wage Information

• Compliance with the benchmark (WCB-2 and WCB-2B forms) exists when the wage information is filed within 30 days of the employer receiving notice or knowledge of incapacity.

## **WAGE INFORMATION**

| Table 5: Wage Sta | tements [ | Due  |
|-------------------|-----------|------|
| 0-30 Days         | 1,401     | 65%  |
| Late              | 528       | 24%  |
| Not Filed         | 235       | 11%  |
| Total             | 2,164     | 100% |

\*The percentages may not always add to 100% due to rounding

Wage Statement(s) Received: 1,047 (78%) of the 1,347 Wage Statement(s) that were received this quarter were filed timely, 300 (22%) were filed late.