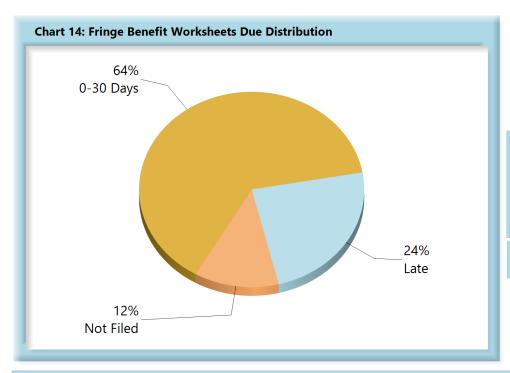

| Table 6: Fringe Worksheets Due |       |      |  |  |  |  |
|--------------------------------|-------|------|--|--|--|--|
| 0-30 Days                      | 1,382 | 64%  |  |  |  |  |
| Late                           | 518   | 24%  |  |  |  |  |
| Not Filed                      | 264   | 12%  |  |  |  |  |
| Total                          | 2,164 | 100% |  |  |  |  |

\*The percentages may not always add to 100% due to rounding

**Fringe Benefit Worksheet(s) Received:** 1,024 (78%) of the 1,311 Fringe Benefit Worksheet(s) received this quarter were filed timely, 287 (22%) were filed late.