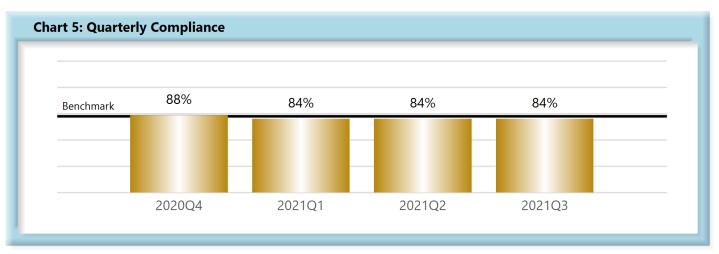

|        | Number of Days | Benchmark | 4Q19 | 1Q20 | 2Q20 | 3Q20 | 4Q20 | 1Q21 | 2Q21 | 3Q21 |
|--------|----------------|-----------|------|------|------|------|------|------|------|------|
| FROIs  | 7              | 85%       | 81%  | 83%  | 85%  | 83%  | 80%  | 78%  | 80%  | 79%  |
| PAYs   | 14             | 87%       | 86%  | 85%  | 90%  | 88%  | 88%  | 84%  | 84%  | 84%  |
| MOPs   | 17             | 85%       | 84%  | 84%  | 84%  | 85%  | 74%  | 67%  | 64%  | 67%  |
| NOCs   | 14             | 90%       | 95%  | 95%  | 95%  | 94%  | 93%  | 87%  | 94%  | 92%  |
| WAGE   | 30             | 75%       | 70%  | 73%  | 72%  | 73%  | 67%  | 66%  | 69%  | 65%  |
| FRINGE | 30             | 75%       | 71%  | 72%  | 72%  | 71%  | 65%  | 64%  | 67%  | 64%  |

### **INITIAL INDEMNITY PAYMENTS**

| Table 2: Ma | de Within |      |
|-------------|-----------|------|
| 0-14 Days   | 786       | 84%  |
| 15-21 Days  | 78        | 8%   |
| 22-44 Days  | 59        | 6%   |
| 45+ Days    | 17        | 2%   |
| ? Days      | 1         | 0%   |
| Total       | 941       | 100% |