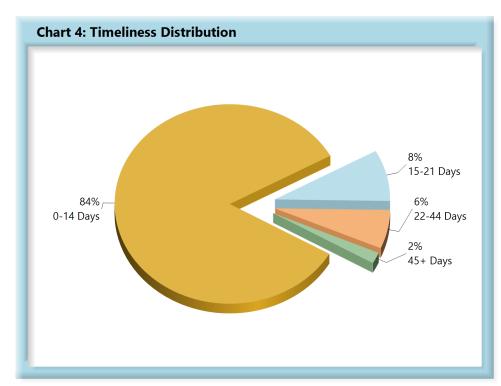

### **INITIAL INDEMNITY PAYMENTS**

| Table 2: Ma | de Within |      |
|-------------|-----------|------|
| 0-14 Days   | 786       | 84%  |
| 15-21 Days  | 78        | 8%   |
| 22-44 Days  | 59        | 6%   |
| 45+ Days    | 17        | 2%   |
| ? Days      | 1         | 0%   |
| Total       | 941       | 100% |

\*The percentages may not always add to 100% due to rounding

Initial indemnity payments are monitored to ensure that payments are initiated within the time limits established in Section 205. As a result of these efforts, \$25,300 was issued to claimants in penalties and there is another \$11,050 in penalties awaiting resolution.