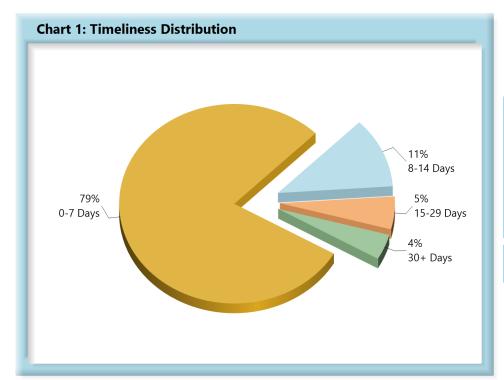

### LOST TIME FIRST REPORT OF INJURY FILINGS

| Table 1: Rece | ived Within | 1    |
|---------------|-------------|------|
| 0-7 Days      | 2,943       | 79%  |
| 8-14 Days     | 425         | 11%  |
| 15-29 Days    | 197         | 5%   |
| 30+ Days      | 153         | 4%   |
| ? Days        | 0           | 0%   |
| Total         | 3,718       | 100% |

\*The percentages may not always add to 100% due to rounding