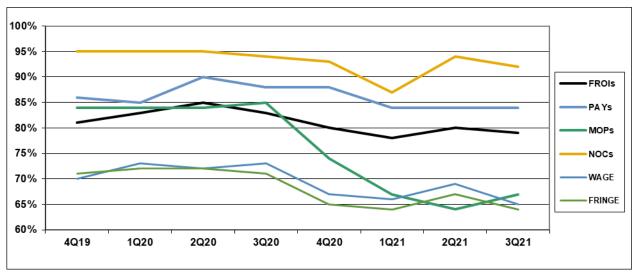

|        | Number of Days | Benchmark | 4Q19 | 1Q20 | 2Q20 | 3Q20 | 4Q20 | 1Q21 | 2Q21 | 3Q21 |
|--------|----------------|-----------|------|------|------|------|------|------|------|------|
| FROIs  | 7              | 85%       | 81%  | 83%  | 85%  | 83%  | 80%  | 78%  | 80%  | 79%  |
| PAYs   | 14             | 87%       | 86%  | 85%  | 90%  | 88%  | 88%  | 84%  | 84%  | 84%  |
| MOPs   | 17             | 85%       | 84%  | 84%  | 84%  | 85%  | 74%  | 67%  | 64%  | 67%  |
| NOCs   | 14             | 90%       | 95%  | 95%  | 95%  | 94%  | 93%  | 87%  | 94%  | 92%  |
| WAGE   | 30             | 75%       | 70%  | 73%  | 72%  | 73%  | 67%  | 66%  | 69%  | 65%  |
| FRINGE | 30             | 75%       | 71%  | 72%  | 72%  | 71%  | 65%  | 64%  | 67%  | 64%  |

### **Compliance Benchmark Tracking**