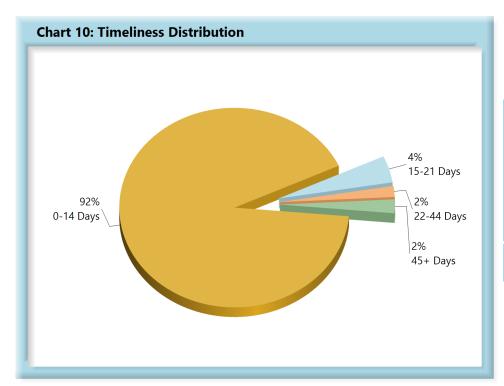

### **INITIAL INDEMNITY NOTICE OF CONTROVERSY FILINGS**

| Table 4: Receiv | ed Within |      |
|-----------------|-----------|------|
| 0-14 Days       | 785       | 92%  |
| 15-21 Days      | 37        | 4%   |
| 22-44 Days      | 15        | 2%   |
| 45+ Days        | 19        | 2%   |
| ? Days          | 0         | 0%   |
| Total           | 856       | 100% |

\*The percentages may not always add to 100% due to rounding