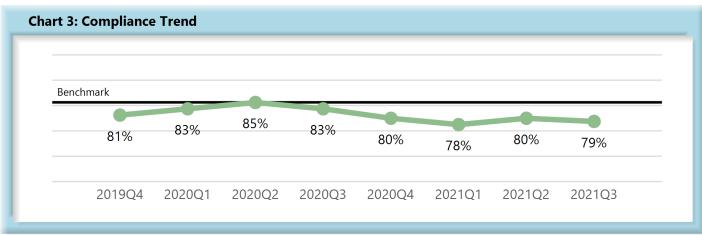

|        | Number of Days | Benchmark | 4Q19 | 1Q20 | 2Q20 | 3Q20 | 4Q20 | 1Q21 | 2Q21 | 3Q21 |
|--------|----------------|-----------|------|------|------|------|------|------|------|------|
| FROIs  | 7              | 85%       | 81%  | 83%  | 85%  | 83%  | 80%  | 78%  | 80%  | 79%  |
| PAYs   | 14             | 87%       | 86%  | 85%  | 90%  | 88%  | 88%  | 84%  | 84%  | 84%  |
| MOPs   | 17             | 85%       | 84%  | 84%  | 84%  | 85%  | 74%  | 67%  | 64%  | 67%  |
| NOCs   | 14             | 90%       | 95%  | 95%  | 95%  | 94%  | 93%  | 87%  | 94%  | 92%  |
| WAGE   | 30             | 75%       | 70%  | 73%  | 72%  | 73%  | 67%  | 66%  | 69%  | 65%  |
| FRINGE | 30             | 75%       | 71%  | 72%  | 72%  | 71%  | 65%  | 64%  | 67%  | 64%  |

### LOST TIME FIRST REPORT OF INJURY FILINGS

| Table 1: Rece | ived Within | 1    |
|---------------|-------------|------|
| 0-7 Days      | 2,943       | 79%  |
| 8-14 Days     | 425         | 11%  |
| 15-29 Days    | 197         | 5%   |
| 30+ Days      | 153         | 4%   |
| ? Days        | 0           | 0%   |
| Total         | 3,718       | 100% |