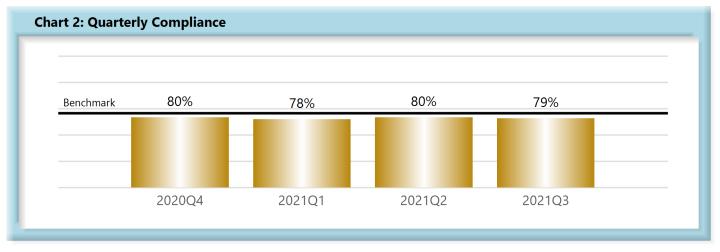

|        | Number of Days | Benchmark | 4Q19 | 1Q20 | 2Q20 | 3Q20 | 4Q20 | 1Q21 | 2Q21 | 3Q21 |
|--------|----------------|-----------|------|------|------|------|------|------|------|------|
| FROIs  | 7              | 85%       | 81%  | 83%  | 85%  | 83%  | 80%  | 78%  | 80%  | 79%  |
| PAYs   | 14             | 87%       | 86%  | 85%  | 90%  | 88%  | 88%  | 84%  | 84%  | 84%  |
| MOPs   | 17             | 85%       | 84%  | 84%  | 84%  | 85%  | 74%  | 67%  | 64%  | 67%  |
| NOCs   | 14             | 90%       | 95%  | 95%  | 95%  | 94%  | 93%  | 87%  | 94%  | 92%  |
| WAGE   | 30             | 75%       | 70%  | 73%  | 72%  | 73%  | 67%  | 66%  | 69%  | 65%  |
| FRINGE | 30             | 75%       | 71%  | 72%  | 72%  | 71%  | 65%  | 64%  | 67%  | 64%  |