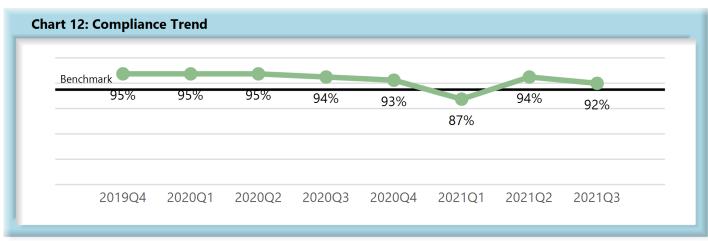

|        | Number of Days | Benchmark | 4Q19 | 1Q20 | 2Q20 | 3Q20 | 4Q20 | 1Q21 | 2Q21 | 3Q21 |
|--------|----------------|-----------|------|------|------|------|------|------|------|------|
| FROIs  | 7              | 85%       | 81%  | 83%  | 85%  | 83%  | 80%  | 78%  | 80%  | 79%  |
| PAYs   | 14             | 87%       | 86%  | 85%  | 90%  | 88%  | 88%  | 84%  | 84%  | 84%  |
| MOPs   | 17             | 85%       | 84%  | 84%  | 84%  | 85%  | 74%  | 67%  | 64%  | 67%  |
| NOCs   | 14             | 90%       | 95%  | 95%  | 95%  | 94%  | 93%  | 87%  | 94%  | 92%  |
| WAGE   | 30             | 75%       | 70%  | 73%  | 72%  | 73%  | 67%  | 66%  | 69%  | 65%  |
| FRINGE | 30             | 75%       | 71%  | 72%  | 72%  | 71%  | 65%  | 64%  | 67%  | 64%  |

#### E. Initial Indemnity Notice of Controversy (NOC) Filings

• Compliance with this benchmark exists when the NOC is filed (accepted EDI transaction, with or without errors) within 14 days after the employer receives notice or knowledge of the incapacity or death. Measurement excludes filings submitted with full denial reason codes 3A-3H (No Coverage).

### **INITIAL INDEMNITY NOTICE OF CONTROVERSY FILINGS**

| Table 4: Receiv | ed Within |      |
|-----------------|-----------|------|
| 0-14 Days       | 785       | 92%  |
| 15-21 Days      | 37        | 4%   |
| 22-44 Days      | 15        | 2%   |
| 45+ Days        | 19        | 2%   |
| ? Days          | 0         | 0%   |
| Total           | 856       | 100% |