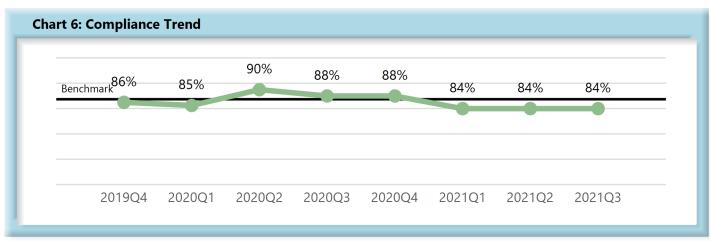

|        | Number of Days | Benchmark | 4Q19 | 1Q20 | 2Q20 | 3Q20 | 4Q20 | 1Q21 | 2Q21 | 3Q21 |
|--------|----------------|-----------|------|------|------|------|------|------|------|------|
| FROIs  | 7              | 85%       | 81%  | 83%  | 85%  | 83%  | 80%  | 78%  | 80%  | 79%  |
| PAYs   | 14             | 87%       | 86%  | 85%  | 90%  | 88%  | 88%  | 84%  | 84%  | 84%  |
| MOPs   | 17             | 85%       | 84%  | 84%  | 84%  | 85%  | 74%  | 67%  | 64%  | 67%  |
| NOCs   | 14             | 90%       | 95%  | 95%  | 95%  | 94%  | 93%  | 87%  | 94%  | 92%  |
| WAGE   | 30             | 75%       | 70%  | 73%  | 72%  | 73%  | 67%  | 66%  | 69%  | 65%  |
| FRINGE | 30             | 75%       | 71%  | 72%  | 72%  | 71%  | 65%  | 64%  | 67%  | 64%  |

### **INITIAL INDEMNITY PAYMENTS**

| Table 2: Ma | de Within |      |
|-------------|-----------|------|
| 0-14 Days   | 786       | 84%  |
| 15-21 Days  | 78        | 8%   |
| 22-44 Days  | 59        | 6%   |
| 45+ Days    | 17        | 2%   |
| ? Days      | 1         | 0%   |
| Total       | 941       | 100% |