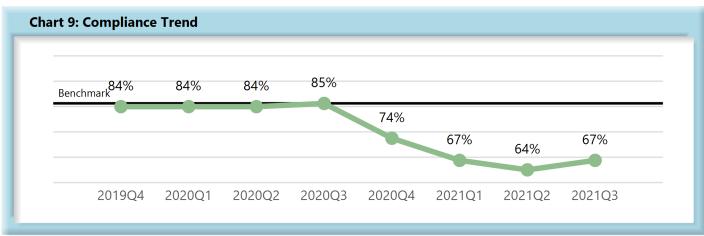

|        | Number of Days | Benchmark | 4Q19 | 1Q20 | 2Q20 | 3Q20 | 4Q20 | 1Q21 | 2Q21 | 3Q21 |
|--------|----------------|-----------|------|------|------|------|------|------|------|------|
| FROIs  | 7              | 85%       | 81%  | 83%  | 85%  | 83%  | 80%  | 78%  | 80%  | 79%  |
| PAYs   | 14             | 87%       | 86%  | 85%  | 90%  | 88%  | 88%  | 84%  | 84%  | 84%  |
| MOPs   | 17             | 85%       | 84%  | 84%  | 84%  | 85%  | 74%  | 67%  | 64%  | 67%  |
| NOCs   | 14             | 90%       | 95%  | 95%  | 95%  | 94%  | 93%  | 87%  | 94%  | 92%  |
| WAGE   | 30             | 75%       | 70%  | 73%  | 72%  | 73%  | 67%  | 66%  | 69%  | 65%  |
| FRINGE | 30             | 75%       | 71%  | 72%  | 72%  | 71%  | 65%  | 64%  | 67%  | 64%  |

#### D. Initial Memorandum of Payment (MOP) Filings

• Compliance with this benchmark exists when the MOP is received within 17 days of the employer's notice or knowledge of incapacity.