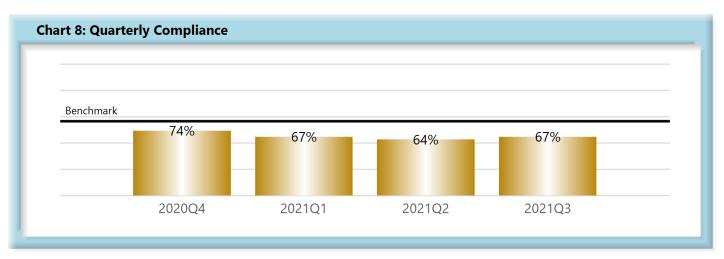

|        | Number of Days | Benchmark | 4Q19 | 1Q20 | 2Q20 | 3Q20 | 4Q20 | 1Q21 | 2Q21 | 3Q21 |
|--------|----------------|-----------|------|------|------|------|------|------|------|------|
| FROIs  | 7              | 85%       | 81%  | 83%  | 85%  | 83%  | 80%  | 78%  | 80%  | 79%  |
| PAYs   | 14             | 87%       | 86%  | 85%  | 90%  | 88%  | 88%  | 84%  | 84%  | 84%  |
| MOPs   | 17             | 85%       | 84%  | 84%  | 84%  | 85%  | 74%  | 67%  | 64%  | 67%  |
| NOCs   | 14             | 90%       | 95%  | 95%  | 95%  | 94%  | 93%  | 87%  | 94%  | 92%  |
| WAGE   | 30             | 75%       | 70%  | 73%  | 72%  | 73%  | 67%  | 66%  | 69%  | 65%  |
| FRINGE | 30             | 75%       | 71%  | 72%  | 72%  | 71%  | 65%  | 64%  | 67%  | 64%  |

#### D. Initial Memorandum of Payment (MOP) Filings

• Compliance with this benchmark exists when the MOP is received within 17 days of the employer's notice or knowledge of incapacity.