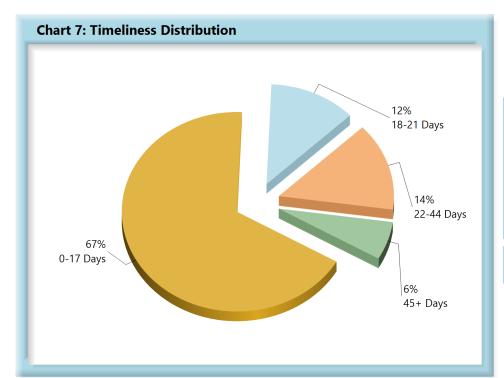

### **INITIAL MEMORANDUM OF PAYMENT FILINGS**

| Table 3: Recei | ived Within |      |
|----------------|-------------|------|
| 0-17 Days      | 633         | 67%  |
| 18-21 Days     | 115         | 12%  |
| 22-44 Days     | 134         | 14%  |
| 45+ Days       | 58          | 6%   |
| ? Days         | 1           | 0%   |
| Total          | 941         | 100% |

\*The percentages may not always add to 100% due to rounding