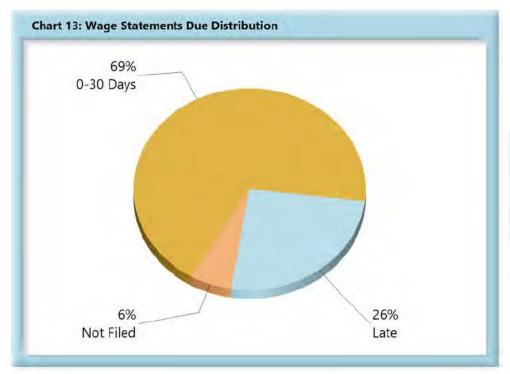

# **WAGE INFORMATION**

| Table 5: Wage Sta | tements | Due  |
|-------------------|---------|------|
| 0-30 Days         | 1,426   | 69%  |
| Late              | 533     | 26%  |
| Not Filed         | 121     | 6%   |
| Total             | 2,080   | 100% |

\*The percentages may not always add to 100% due to rounding

Wage Statement(s) Received: 1,139 (76%) of the 1,494 Wage Statement(s) that were received this quarter were filed timely, 355 (24%) were filed late.