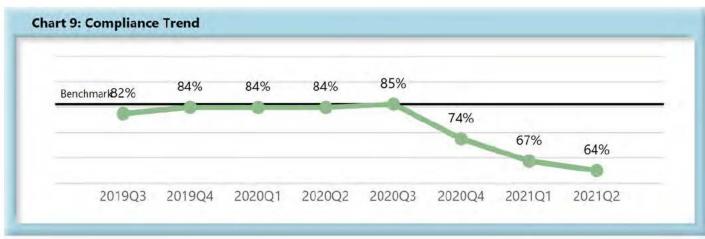

|        | Number of Days | Benchmark | 3Q19 | 4Q19 | 1 <b>Q</b> 20 | 2Q20 | 3 <b>Q</b> 20 | 4 <b>Q</b> 20 | 1Q21 | 2Q21 |
|--------|----------------|-----------|------|------|---------------|------|---------------|---------------|------|------|
| FROIs  | 7              | 85%       | 82%  | 81%  | 83%           | 85%  | 83%           | 80%           | 78%  | 80%  |
| PAYs   | 14             | 87%       | 86%  | 86%  | 85%           | 90%  | 88%           | 88%           | 84%  | 84%  |
| MOPs   | 17             | 85%       | 82%  | 84%  | 84%           | 84%  | 85%           | 74%           | 67%  | 64%  |
| NOCs   | 14             | 90%       | 94%  | 95%  | 95%           | 95%  | 94%           | 93%           | 87%  | 94%  |
| WAGE   | 30             | 75%       | 71%  | 70%  | 73%           | 72%  | 73%           | 67%           | 66%  | 69%  |
| FRINGE | 30             | 75%       | 71%  | 71%  | 72%           | 72%  | 71%           | 65%           | 64%  | 67%  |

# **INITIAL MEMORANDUM OF PAYMENT FILINGS**

| Table 3: Receiv | ed Within | i    |
|-----------------|-----------|------|
| 0-17 Days       | 581       | 64%  |
| 18-21 Days      | 127       | 14%  |
| 22-44 Days      | 118       | 13%  |
| 45+ Days        | 83        | 9%   |
| ? Days          | 1         | 0%   |
| Total           | 910       | 100% |