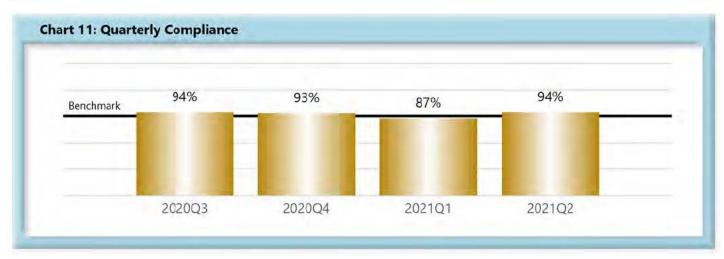

|        | Number of Days | Benchmark | 3Q19 | 4Q19 | 1 <b>Q</b> 20 | 2Q20 | 3 <b>Q</b> 20 | 4 <b>Q</b> 20 | 1Q21 | 2Q21 |
|--------|----------------|-----------|------|------|---------------|------|---------------|---------------|------|------|
| FROIs  | 7              | 85%       | 82%  | 81%  | 83%           | 85%  | 83%           | 80%           | 78%  | 80%  |
| PAYs   | 14             | 87%       | 86%  | 86%  | 85%           | 90%  | 88%           | 88%           | 84%  | 84%  |
| MOPs   | 17             | 85%       | 82%  | 84%  | 84%           | 84%  | 85%           | 74%           | 67%  | 64%  |
| NOCs   | 14             | 90%       | 94%  | 95%  | 95%           | 95%  | 94%           | 93%           | 87%  | 94%  |
| WAGE   | 30             | 75%       | 71%  | 70%  | 73%           | 72%  | 73%           | 67%           | 66%  | 69%  |
| FRINGE | 30             | 75%       | 71%  | 71%  | 72%           | 72%  | 71%           | 65%           | 64%  | 67%  |

# INITIAL INDEMNITY NOTICE OF CONTROVERSY FILINGS

| Table 4: Receiv | ed Within | i    |
|-----------------|-----------|------|
| 0-14 Days       | 704       | 94%  |
| 15-21 Days      | 20        | 3%   |
| 22-44 Days      | 14        | 2%   |
| 45+ Days        | 13        | 2%   |
| ? Days          | 0         | 0%   |
| Total           | 751       | 100% |