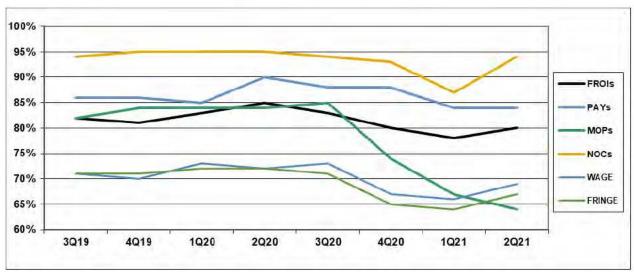

|        | Number of Days | Benchmark | 3Q19 | 4Q19 | 1 <b>Q</b> 20 | 2Q20 | 3 <b>Q</b> 20 | 4 <b>Q</b> 20 | 1Q21 | 2Q21 |
|--------|----------------|-----------|------|------|---------------|------|---------------|---------------|------|------|
| FROIs  | 7              | 85%       | 82%  | 81%  | 83%           | 85%  | 83%           | 80%           | 78%  | 80%  |
| PAYs   | 14             | 87%       | 86%  | 86%  | 85%           | 90%  | 88%           | 88%           | 84%  | 84%  |
| MOPs   | 17             | 85%       | 82%  | 84%  | 84%           | 84%  | 85%           | 74%           | 67%  | 64%  |
| NOCs   | 14             | 90%       | 94%  | 95%  | 95%           | 95%  | 94%           | 93%           | 87%  | 94%  |
| WAGE   | 30             | 75%       | 71%  | 70%  | 73%           | 72%  | 73%           | 67%           | 66%  | 69%  |
| FRINGE | 30             | 75%       | 71%  | 71%  | 72%           | 72%  | 71%           | 65%           | 64%  | 67%  |

#### Compliance Benchmark Tracking