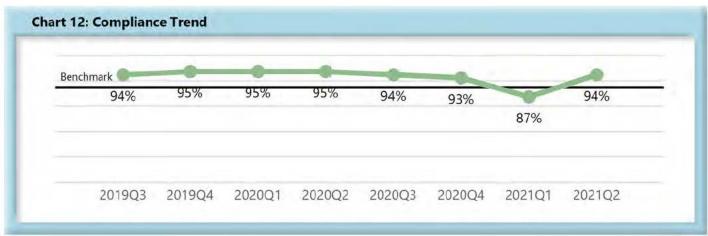

|        | Number of Days | Benchmark | 3Q19 | 4Q19 | 1 <b>Q</b> 20 | 2Q20 | 3 <b>Q</b> 20 | 4 <b>Q</b> 20 | 1Q21 | 2Q21 |
|--------|----------------|-----------|------|------|---------------|------|---------------|---------------|------|------|
| FROIs  | 7              | 85%       | 82%  | 81%  | 83%           | 85%  | 83%           | 80%           | 78%  | 80%  |
| PAYs   | 14             | 87%       | 86%  | 86%  | 85%           | 90%  | 88%           | 88%           | 84%  | 84%  |
| MOPs   | 17             | 85%       | 82%  | 84%  | 84%           | 84%  | 85%           | 74%           | 67%  | 64%  |
| NOCs   | 14             | 90%       | 94%  | 95%  | 95%           | 95%  | 94%           | 93%           | 87%  | 94%  |
| WAGE   | 30             | 75%       | 71%  | 70%  | 73%           | 72%  | 73%           | 67%           | 66%  | 69%  |
| FRINGE | 30             | 75%       | 71%  | 71%  | 72%           | 72%  | 71%           | 65%           | 64%  | 67%  |

#### Compliance Benchmark Tracking

#### E. Initial Indemnity Notice of Controversy (NOC) Filings

• Compliance with this benchmark exists when the NOC is filed (accepted EDI transaction, with or without errors) within 14 days after the employer receives notice or knowledge of the incapacity or death. Measurement excludes filings submitted with full denial reason codes 3A-3H (No Coverage).