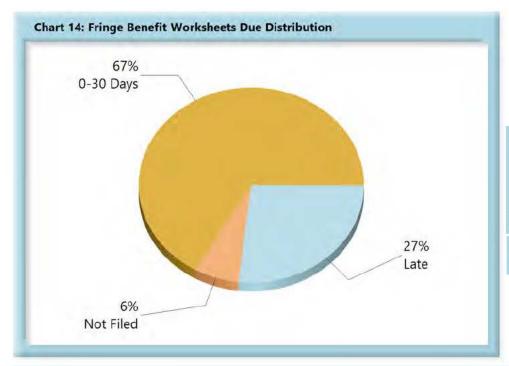

| orksheets | Due                 |
|-----------|---------------------|
| 1,387     | 67%                 |
| 558       | 27%                 |
| 135       | 6%                  |
| 2,080     | 100%                |
|           | 1,387<br>558<br>135 |

\*The percentages may not always add to 100% due to rounding

Fringe Benefit Worksheet(s) Received: 1,103 (76%) of the 1,455 Fringe Benefit Worksheet(s) received this quarter were filed timely, 352 (24%) were filed late.