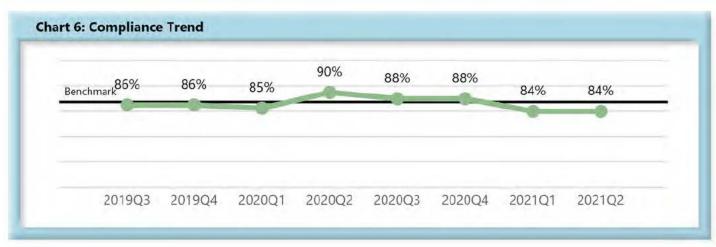

|        | Number of Days | Benchmark | 3Q19 | 4Q19 | 1 <b>Q</b> 20 | 2Q20 | 3 <b>Q</b> 20 | 4 <b>Q</b> 20 | 1Q21 | 2Q21 |
|--------|----------------|-----------|------|------|---------------|------|---------------|---------------|------|------|
| FROIs  | 7              | 85%       | 82%  | 81%  | 83%           | 85%  | 83%           | 80%           | 78%  | 80%  |
| PAYs   | 14             | 87%       | 86%  | 86%  | 85%           | 90%  | 88%           | 88%           | 84%  | 84%  |
| MOPs   | 17             | 85%       | 82%  | 84%  | 84%           | 84%  | 85%           | 74%           | 67%  | 64%  |
| NOCs   | 14             | 90%       | 94%  | 95%  | 95%           | 95%  | 94%           | 93%           | 87%  | 94%  |
| WAGE   | 30             | 75%       | 71%  | 70%  | 73%           | 72%  | 73%           | 67%           | 66%  | 69%  |
| FRINGE | 30             | 75%       | 71%  | 71%  | 72%           | 72%  | 71%           | 65%           | 64%  | 67%  |

#### C. Initial Indemnity Payments (PAYs)

- Compliance with this benchmark exists when the check is mailed within the later of (i) 14 days after the employer's notice or knowledge of incapacity or (ii) the first day of compensability plus 6 days.
- If an employer continues to pay the employee's salary, payments are deemed timely for purposes of compliance if made consistent with the employer's usual payroll practice.