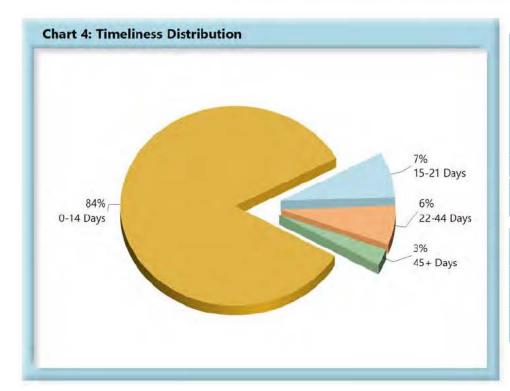

# **INITIAL INDEMNITY PAYMENTS**

| Table 2: Made | Within |      |
|---------------|--------|------|
| 0-14 Days     | 761    | 84%  |
| 15-21 Days    | 67     | 7%   |
| 22-44 Days    | 57     | 6%   |
| 45+ Days      | 24     | 3%   |
| ? Days        | 1      | 0%   |
| Total         | 910    | 100% |

\*The percentages may not always add to 100% due to rounding

Initial indemnity payments are monitored to ensure that payments are initiated within the time limits established in Section 205. As a result of these efforts, \$17,700 was issued to claimants in penalties and there is another \$7,600 in penalties awaiting resolution.