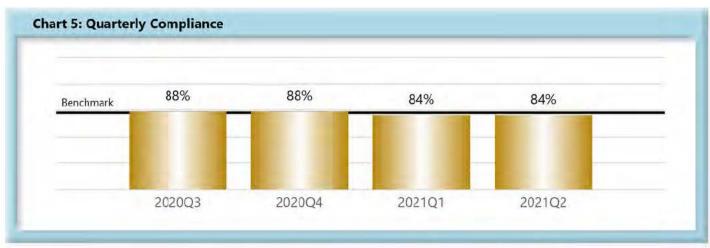

|        | Number of Days | Benchmark | 3Q19 | 4Q19 | 1 <b>Q</b> 20 | 2Q20 | 3 <b>Q</b> 20 | 4 <b>Q</b> 20 | 1Q21 | 2Q21 |
|--------|----------------|-----------|------|------|---------------|------|---------------|---------------|------|------|
| FROIs  | 7              | 85%       | 82%  | 81%  | 83%           | 85%  | 83%           | 80%           | 78%  | 80%  |
| PAYs   | 14             | 87%       | 86%  | 86%  | 85%           | 90%  | 88%           | 88%           | 84%  | 84%  |
| MOPs   | 17             | 85%       | 82%  | 84%  | 84%           | 84%  | 85%           | 74%           | 67%  | 64%  |
| NOCs   | 14             | 90%       | 94%  | 95%  | 95%           | 95%  | 94%           | 93%           | 87%  | 94%  |
| WAGE   | 30             | 75%       | 71%  | 70%  | 73%           | 72%  | 73%           | 67%           | 66%  | 69%  |
| FRINGE | 30             | 75%       | 71%  | 71%  | 72%           | 72%  | 71%           | 65%           | 64%  | 67%  |

#### C. Initial Indemnity Payments (PAYs)

- Compliance with this benchmark exists when the check is mailed within the later of (i) 14 days after the employer's notice or knowledge of incapacity or (ii) the first day of compensability plus 6 days.
- If an employer continues to pay the employee's salary, payments are deemed timely for purposes of compliance if made consistent with the employer's usual payroll practice.