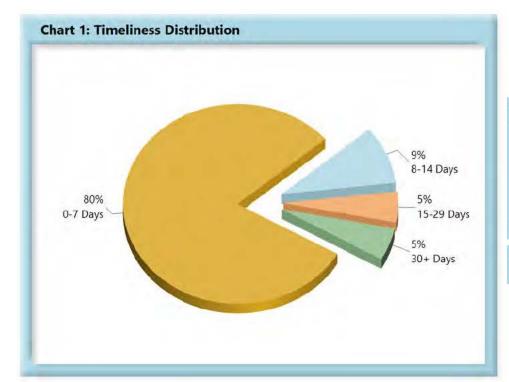

# LOST TIME FIRST REPORT OF INJURY FILINGS

| ved Within | 1                               |
|------------|---------------------------------|
| 2,701      | 80%                             |
| 316        | 9%                              |
| 165        | 5%                              |
| 176        | 5%                              |
| 0          | 0%                              |
| 3,358      | 100%                            |
|            | 2,701<br>316<br>165<br>176<br>0 |

\*The percentages may not always add to 100% due to rounding