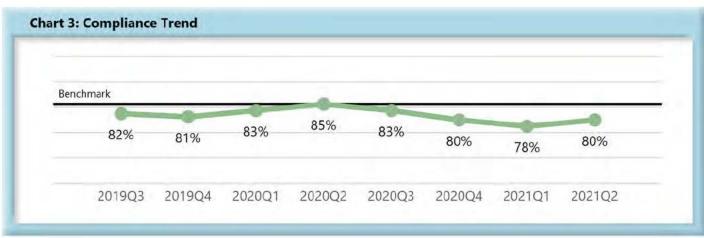

|        | Number of Days | Benchmark | 3Q19 | 4Q19 | 1 <b>Q</b> 20 | 2Q20 | 3 <b>Q</b> 20 | 4 <b>Q</b> 20 | 1Q21 | 2Q21 |
|--------|----------------|-----------|------|------|---------------|------|---------------|---------------|------|------|
| FROIs  | 7              | 85%       | 82%  | 81%  | 83%           | 85%  | 83%           | 80%           | 78%  | 80%  |
| PAYs   | 14             | 87%       | 86%  | 86%  | 85%           | 90%  | 88%           | 88%           | 84%  | 84%  |
| MOPs   | 17             | 85%       | 82%  | 84%  | 84%           | 84%  | 85%           | 74%           | 67%  | 64%  |
| NOCs   | 14             | 90%       | 94%  | 95%  | 95%           | 95%  | 94%           | 93%           | 87%  | 94%  |
| WAGE   | 30             | 75%       | 71%  | 70%  | 73%           | 72%  | 73%           | 67%           | 66%  | 69%  |
| FRINGE | 30             | 75%       | 71%  | 71%  | 72%           | 72%  | 71%           | 65%           | 64%  | 67%  |

# LOST TIME FIRST REPORT OF INJURY FILINGS

| ved Within | 1                               |
|------------|---------------------------------|
| 2,701      | 80%                             |
| 316        | 9%                              |
| 165        | 5%                              |
| 176        | 5%                              |
| 0          | 0%                              |
| 3,358      | 100%                            |
|            | 2,701<br>316<br>165<br>176<br>0 |

\*The percentages may not always add to 100% due to rounding