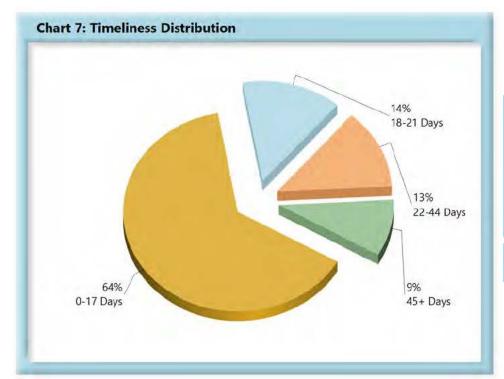

# **INITIAL MEMORANDUM OF PAYMENT FILINGS**

| Table 3: Receiv | ed Within | i    |
|-----------------|-----------|------|
| 0-17 Days       | 581       | 64%  |
| 18-21 Days      | 127       | 14%  |
| 22-44 Days      | 118       | 13%  |
| 45+ Days        | 83        | 9%   |
| ? Days          | 1         | 0%   |
| Total           | 910       | 100% |

\*The percentages may not always add to 100% due to rounding