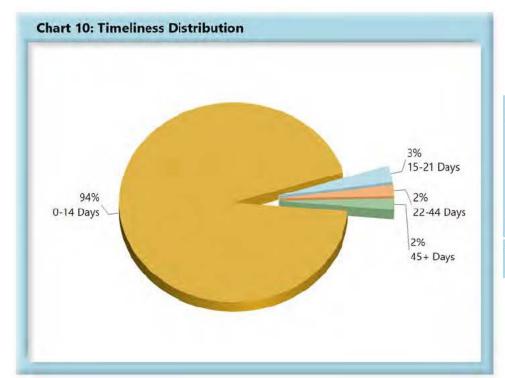

# INITIAL INDEMNITY NOTICE OF CONTROVERSY FILINGS

| Table 4: Receiv | ed Within | i    |
|-----------------|-----------|------|
| 0-14 Days       | 704       | 94%  |
| 15-21 Days      | 20        | 3%   |
| 22-44 Days      | 14        | 2%   |
| 45+ Days        | 13        | 2%   |
| ? Days          | 0         | 0%   |
| Total           | 751       | 100% |