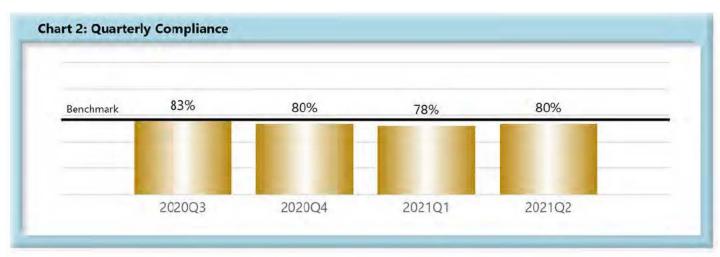

# LOST TIME FIRST REPORT OF INJURY FILINGS

| ved Within | 1                               |
|------------|---------------------------------|
| 2,701      | 80%                             |
| 316        | 9%                              |
| 165        | 5%                              |
| 176        | 5%                              |
| 0          | 0%                              |
| 3,358      | 100%                            |
|            | 2,701<br>316<br>165<br>176<br>0 |

\*The percentages may not always add to 100% due to rounding