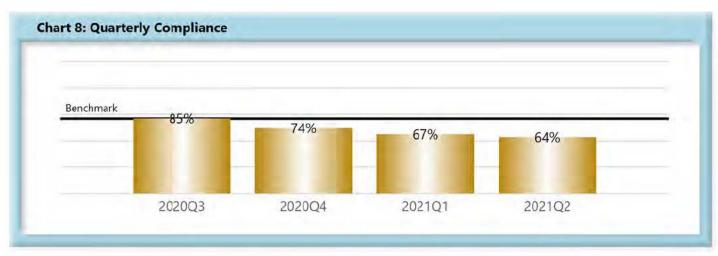

|        | Number of Days | Benchmark | 3Q19 | 4Q19 | 1 <b>Q</b> 20 | 2Q20 | 3 <b>Q</b> 20 | 4 <b>Q</b> 20 | 1Q21 | 2Q21 |
|--------|----------------|-----------|------|------|---------------|------|---------------|---------------|------|------|
| FROIs  | 7              | 85%       | 82%  | 81%  | 83%           | 85%  | 83%           | 80%           | 78%  | 80%  |
| PAYs   | 14             | 87%       | 86%  | 86%  | 85%           | 90%  | 88%           | 88%           | 84%  | 84%  |
| MOPs   | 17             | 85%       | 82%  | 84%  | 84%           | 84%  | 85%           | 74%           | 67%  | 64%  |
| NOCs   | 14             | 90%       | 94%  | 95%  | 95%           | 95%  | 94%           | 93%           | 87%  | 94%  |
| WAGE   | 30             | 75%       | 71%  | 70%  | 73%           | 72%  | 73%           | 67%           | 66%  | 69%  |
| FRINGE | 30             | 75%       | 71%  | 71%  | 72%           | 72%  | 71%           | 65%           | 64%  | 67%  |

# **INITIAL MEMORANDUM OF PAYMENT FILINGS**

| Table 3: Receiv | ed Within | i    |
|-----------------|-----------|------|
| 0-17 Days       | 581       | 64%  |
| 18-21 Days      | 127       | 14%  |
| 22-44 Days      | 118       | 13%  |
| 45+ Days        | 83        | 9%   |
| ? Days          | 1         | 0%   |
| Total           | 910       | 100% |