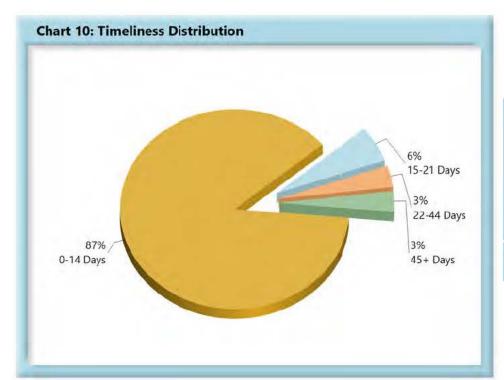

## INITIAL INDEMNITY NOTICE OF CONTROVERSY FILINGS

| Table 4: Receiv | ed Within | 1    |
|-----------------|-----------|------|
| 0-14 Days       | 807       | 87%  |
| 15-21 Days      | 54        | 6%   |
| 22-44 Days      | 32        | 3%   |
| 45+ Days        | 30        | 3%   |
| ? Days          | 0         | 0%   |
| Total           | 923       | 100% |

#### E. Initial Indemnity Notice of Controversy (NOC) Filings

 Compliance with this benchmark exists when the NOC is filed (accepted EDI transaction, with or without errors) within 14 days after the employer receives notice or knowledge of the incapacity or death. Measurement excludes filings submitted with full denial reason codes 3A-3H (No Coverage).