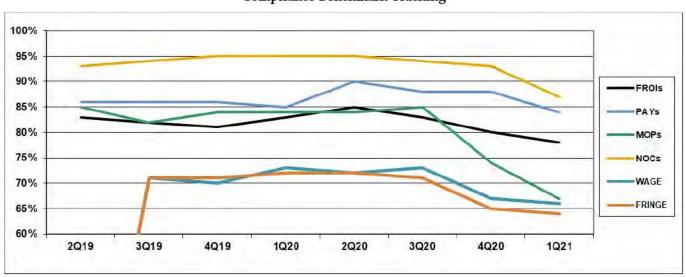

#### Compliance Benchmark Tracking

|        | Number of Days | Benchmark | 2Q19 | 3Q19 | 4Q19 | 1 <b>Q</b> 20 | 2Q20 | 3 <b>Q</b> 20 | 4 <b>Q</b> 20 | 1Q21 |
|--------|----------------|-----------|------|------|------|---------------|------|---------------|---------------|------|
| FROIs  | 7              | 85%       | 83%  | 82%  | 81%  | 83%           | 85%  | 83%           | 80%           | 78%  |
| PAYs   | 14             | 87%       | 86%  | 86%  | 86%  | 85%           | 90%  | 88%           | 88%           | 84%  |
| MOPs   | 17             | 85%       | 85%  | 82%  | 84%  | 84%           | 84%  | 85%           | 74%           | 67%  |
| NOCs   | 14             | 90%       | 93%  | 94%  | 95%  | 95%           | 95%  | 94%           | 93%           | 87%  |
| WAGE   | 30             | 75%       |      | 71%  | 70%  | 73%           | 72%  | 73%           | 67%           | 66%  |
| FRINGE | 30             | 75%       | 8    | 71%  | 71%  | 72%           | 72%  | 71%           | 65%           | 64%  |