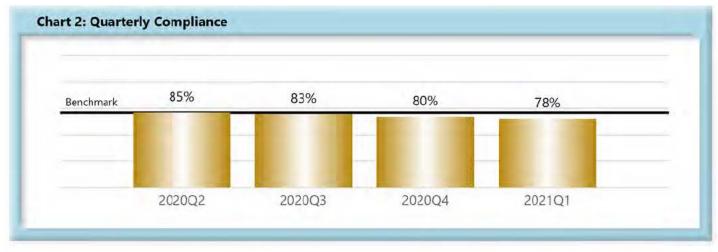

|        | Number of Days | Benchmark | 2Q19 | 3Q19 | 4Q19 | 1 <b>Q</b> 20 | 2Q20 | 3 <b>Q</b> 20 | 4 <b>Q</b> 20 | 1Q21 |
|--------|----------------|-----------|------|------|------|---------------|------|---------------|---------------|------|
| FROIs  | 7              | 85%       | 83%  | 82%  | 81%  | 83%           | 85%  | 83%           | 80%           | 78%  |
| PAYs   | 14             | 87%       | 86%  | 86%  | 86%  | 85%           | 90%  | 88%           | 88%           | 84%  |
| MOPs   | 17             | 85%       | 85%  | 82%  | 84%  | 84%           | 84%  | 85%           | 74%           | 67%  |
| NOCs   | 14             | 90%       | 93%  | 94%  | 95%  | 95%           | 95%  | 94%           | 93%           | 87%  |
| WAGE   | 30             | 75%       |      | 71%  | 70%  | 73%           | 72%  | 73%           | 67%           | 66%  |
| FRINGE | 30             | 75%       | 8    | 71%  | 71%  | 72%           | 72%  | 71%           | 65%           | 64%  |