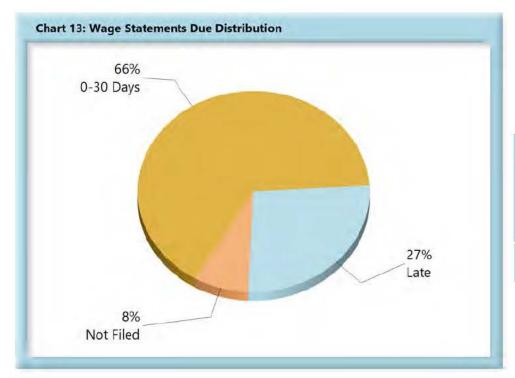

#### WAGE INFORMATION

| Table 5: Wage Sta | tements | Due  |
|-------------------|---------|------|
| 0-30 Days         | 1,883   | 66%  |
| Late              | 763     | 27%  |
| Not Filed         | 219     | 8%   |
| Total             | 2,865   | 100% |

\*The percentages may not always add to 100% due to rounding

Wage Statement(s) Received: 1,830 (79%) of the 2,308 Wage Statement(s) that were received this quarter were filed timely, 478 (21%) were filed late.