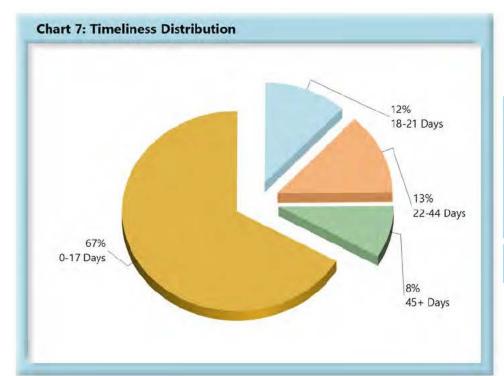

## **INITIAL MEMORANDUM OF PAYMENT FILINGS**

| Table 3: Recei | ved Within | 1    |
|----------------|------------|------|
| 0-17 Days      | 855        | 67%  |
| 18-21 Days     | 149        | 12%  |
| 22-44 Days     | 169        | 13%  |
| 45+ Days       | 108        | 8%   |
| ? Days         | 2          | 0%   |
| Total          | 1,283      | 100% |

\*The percentages may not always add to 100% due to rounding