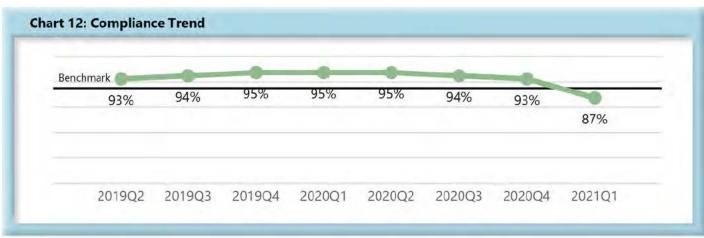

|        | Number of Days | Benchmark | 2Q19 | 3Q19 | 4Q19 | 1 <b>Q</b> 20 | 2Q20 | 3 <b>Q</b> 20 | 4 <b>Q</b> 20 | 1Q21 |
|--------|----------------|-----------|------|------|------|---------------|------|---------------|---------------|------|
| FROIs  | 7              | 85%       | 83%  | 82%  | 81%  | 83%           | 85%  | 83%           | 80%           | 78%  |
| PAYs   | 14             | 87%       | 86%  | 86%  | 86%  | 85%           | 90%  | 88%           | 88%           | 84%  |
| MOPs   | 17             | 85%       | 85%  | 82%  | 84%  | 84%           | 84%  | 85%           | 74%           | 67%  |
| NOCs   | 14             | 90%       | 93%  | 94%  | 95%  | 95%           | 95%  | 94%           | 93%           | 87%  |
| WAGE   | 30             | 75%       |      | 71%  | 70%  | 73%           | 72%  | 73%           | 67%           | 66%  |
| FRINGE | 30             | 75%       | 8    | 71%  | 71%  | 72%           | 72%  | 71%           | 65%           | 64%  |

#### E. Initial Indemnity Notice of Controversy (NOC) Filings

 Compliance with this benchmark exists when the NOC is filed (accepted EDI transaction, with or without errors) within 14 days after the employer receives notice or knowledge of the incapacity or death. Measurement excludes filings submitted with full denial reason codes 3A-3H (No Coverage).