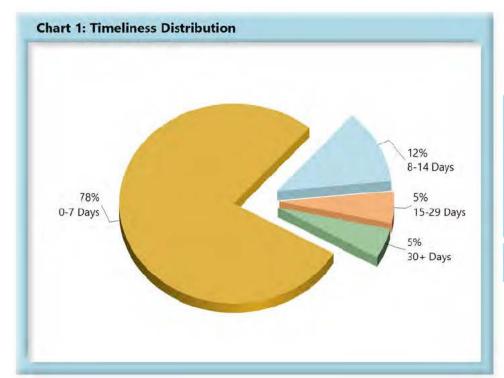

## LOST TIME FIRST REPORT OF INJURY FILINGS

| Table 1: Recei | ved Within | i    |
|----------------|------------|------|
| 0-7 Days       | 3,672      | 78%  |
| 8-14 Days      | 570        | 12%  |
| 15-29 Days     | 237        | 5%   |
| 30+ Days       | 229        | 5%   |
| ? Days         | 0          | 0%   |
| Total          | 4,708      | 100% |

\*The percentages may not always add to 100% due to rounding