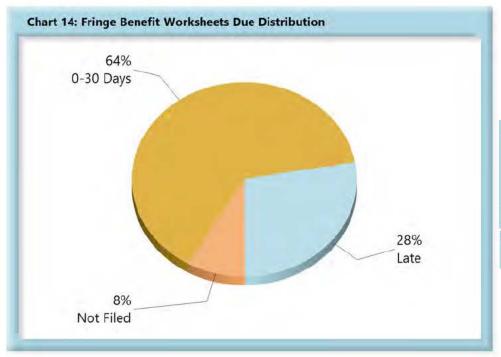

| Table 6: Fringe W | orksheets | Due  |
|-------------------|-----------|------|
| 0-30 Days         | 1,826     | 64%  |
| Late              | 797       | 28%  |
| Not Filed         | 242       | 8%   |
| Total             | 2,865     | 100% |

\*The percentages may not always add to 100% due to rounding

Fringe Benefit Worksheet(s) Received: 1,773 (78%) of the 2,279 Fringe Benefit Worksheet(s) received this quarter were filed timely, 506 (23%) were filed late.