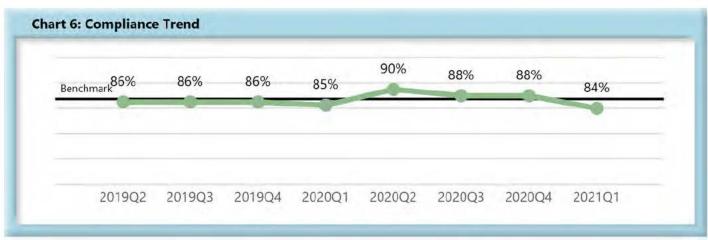

|        | Number of Days | Benchmark | 2Q19 | 3Q19 | 4Q19 | 1 <b>Q</b> 20 | 2Q20 | 3 <b>Q</b> 20 | 4 <b>Q</b> 20 | 1Q21 |
|--------|----------------|-----------|------|------|------|---------------|------|---------------|---------------|------|
| FROIs  | 7              | 85%       | 83%  | 82%  | 81%  | 83%           | 85%  | 83%           | 80%           | 78%  |
| PAYs   | 14             | 87%       | 86%  | 86%  | 86%  | 85%           | 90%  | 88%           | 88%           | 84%  |
| MOPs   | 17             | 85%       | 85%  | 82%  | 84%  | 84%           | 84%  | 85%           | 74%           | 67%  |
| NOCs   | 14             | 90%       | 93%  | 94%  | 95%  | 95%           | 95%  | 94%           | 93%           | 87%  |
| WAGE   | 30             | 75%       |      | 71%  | 70%  | 73%           | 72%  | 73%           | 67%           | 66%  |
| FRINGE | 30             | 75%       | 8    | 71%  | 71%  | 72%           | 72%  | 71%           | 65%           | 64%  |

#### Compliance Benchmark Tracking