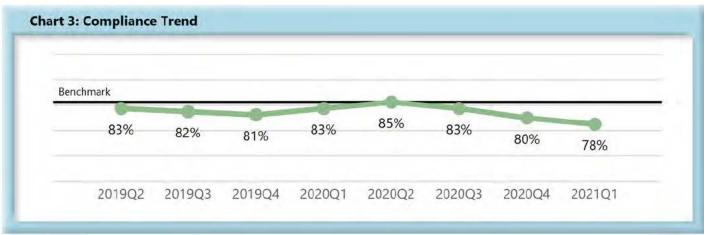

|        | Number of Days | Benchmark | 2Q19 | 3Q19 | 4Q19 | 1 <b>Q</b> 20 | 2Q20 | 3 <b>Q</b> 20 | 4 <b>Q</b> 20 | 1Q21 |
|--------|----------------|-----------|------|------|------|---------------|------|---------------|---------------|------|
| FROIs  | 7              | 85%       | 83%  | 82%  | 81%  | 83%           | 85%  | 83%           | 80%           | 78%  |
| PAYs   | 14             | 87%       | 86%  | 86%  | 86%  | 85%           | 90%  | 88%           | 88%           | 84%  |
| MOPs   | 17             | 85%       | 85%  | 82%  | 84%  | 84%           | 84%  | 85%           | 74%           | 67%  |
| NOCs   | 14             | 90%       | 93%  | 94%  | 95%  | 95%           | 95%  | 94%           | 93%           | 87%  |
| WAGE   | 30             | 75%       |      | 71%  | 70%  | 73%           | 72%  | 73%           | 67%           | 66%  |
| FRINGE | 30             | 75%       | 8    | 71%  | 71%  | 72%           | 72%  | 71%           | 65%           | 64%  |