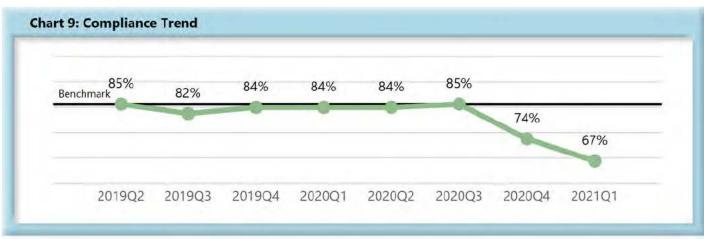

|        | Number of Days | Benchmark | 2Q19 | 3Q19 | 4Q19 | 1 <b>Q</b> 20 | 2Q20 | 3 <b>Q</b> 20 | 4 <b>Q</b> 20 | 1Q21 |
|--------|----------------|-----------|------|------|------|---------------|------|---------------|---------------|------|
| FROIs  | 7              | 85%       | 83%  | 82%  | 81%  | 83%           | 85%  | 83%           | 80%           | 78%  |
| PAYs   | 14             | 87%       | 86%  | 86%  | 86%  | 85%           | 90%  | 88%           | 88%           | 84%  |
| MOPs   | 17             | 85%       | 85%  | 82%  | 84%  | 84%           | 84%  | 85%           | 74%           | 67%  |
| NOCs   | 14             | 90%       | 93%  | 94%  | 95%  | 95%           | 95%  | 94%           | 93%           | 87%  |
| WAGE   | 30             | 75%       |      | 71%  | 70%  | 73%           | 72%  | 73%           | 67%           | 66%  |
| FRINGE | 30             | 75%       | 8    | 71%  | 71%  | 72%           | 72%  | 71%           | 65%           | 64%  |

#### D. Initial Memorandum of Payment (MOP) Filings

 Compliance with this benchmark exists when the MOP is received within 17 days of the employer's notice or knowledge of incapacity.