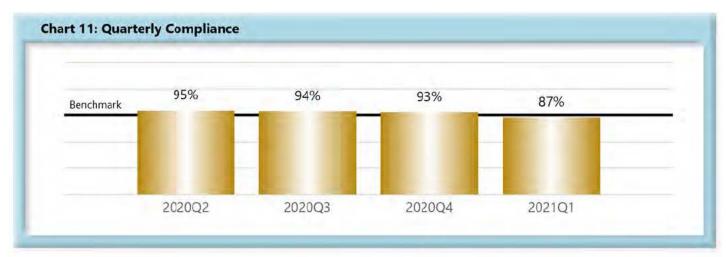

## INITIAL INDEMNITY NOTICE OF CONTROVERSY FILINGS

| Table 4: Receiv | ed Within | 1    |
|-----------------|-----------|------|
| 0-14 Days       | 807       | 87%  |
| 15-21 Days      | 54        | 6%   |
| 22-44 Days      | 32        | 3%   |
| 45+ Days        | 30        | 3%   |
| ? Days          | 0         | 0%   |
| Total           | 923       | 100% |

#### E. Initial Indemnity Notice of Controversy (NOC) Filings

 Compliance with this benchmark exists when the NOC is filed (accepted EDI transaction, with or without errors) within 14 days after the employer receives notice or knowledge of the incapacity or death. Measurement excludes filings submitted with full denial reason codes 3A-3H (No Coverage).