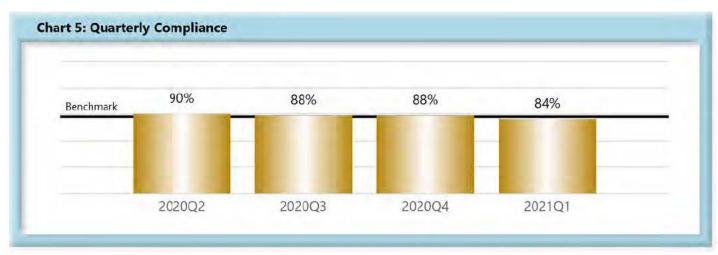

|        | Number of Days | Benchmark | 2Q19 | 3Q19 | 4Q19 | 1 <b>Q</b> 20 | 2Q20 | 3 <b>Q</b> 20 | 4 <b>Q</b> 20 | 1Q21 |
|--------|----------------|-----------|------|------|------|---------------|------|---------------|---------------|------|
| FROIs  | 7              | 85%       | 83%  | 82%  | 81%  | 83%           | 85%  | 83%           | 80%           | 78%  |
| PAYs   | 14             | 87%       | 86%  | 86%  | 86%  | 85%           | 90%  | 88%           | 88%           | 84%  |
| MOPs   | 17             | 85%       | 85%  | 82%  | 84%  | 84%           | 84%  | 85%           | 74%           | 67%  |
| NOCs   | 14             | 90%       | 93%  | 94%  | 95%  | 95%           | 95%  | 94%           | 93%           | 87%  |
| WAGE   | 30             | 75%       |      | 71%  | 70%  | 73%           | 72%  | 73%           | 67%           | 66%  |
| FRINGE | 30             | 75%       | 8    | 71%  | 71%  | 72%           | 72%  | 71%           | 65%           | 64%  |

#### Compliance Benchmark Tracking