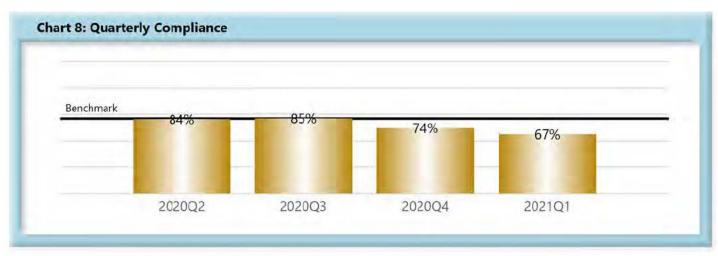

## **INITIAL MEMORANDUM OF PAYMENT FILINGS**

| Table 3: Recei | ved Within | 1    |
|----------------|------------|------|
| 0-17 Days      | 855        | 67%  |
| 18-21 Days     | 149        | 12%  |
| 22-44 Days     | 169        | 13%  |
| 45+ Days       | 108        | 8%   |
| ? Days         | 2          | 0%   |
| Total          | 1,283      | 100% |

#### D. Initial Memorandum of Payment (MOP) Filings

 Compliance with this benchmark exists when the MOP is received within 17 days of the employer's notice or knowledge of incapacity.