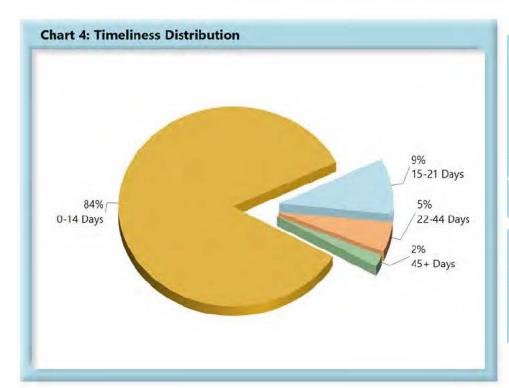

## **INITIAL INDEMNITY PAYMENTS**

| Table 2: Made | Within |      |
|---------------|--------|------|
| 0-14 Days     | 1,080  | 84%  |
| 15-21 Days    | 115    | 9%   |
| 22-44 Days    | 62     | 5%   |
| 45+ Days      | 24     | 2%   |
| ? Days        | 2      | 0%   |
| Total         | 1,283  | 100% |

\*The percentages may not always add to 100% due to rounding

Initial indemnity payments are monitored to ensure that payments are initiated within the time limits established in Section 205. As a result of these efforts, \$25,950 was issued to claimants in penalties and there is another \$17,200 in penalties awaiting resolution.