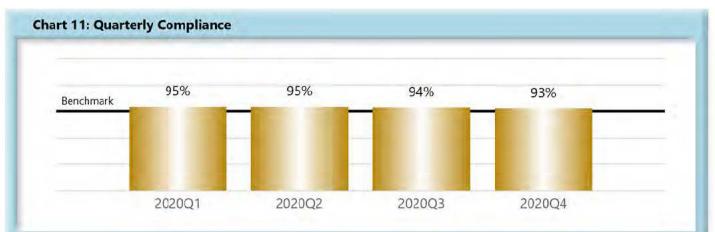

# LOST TIME FIRST REPORT OF INJURY FILINGS

| Table 1: Recei | ved Within | i    |
|----------------|------------|------|
| 0-7 Days       | 3,065      | 80%  |
| 8-14 Days      | 396        | 10%  |
| 15-29 Days     | 175        | 5%   |
| 30+ Days       | 185        | 5%   |
| ? Days         | 0          | 0%   |
| Total          | 3,821      | 100% |

\*The percentages may not always add to 100% due to rounding