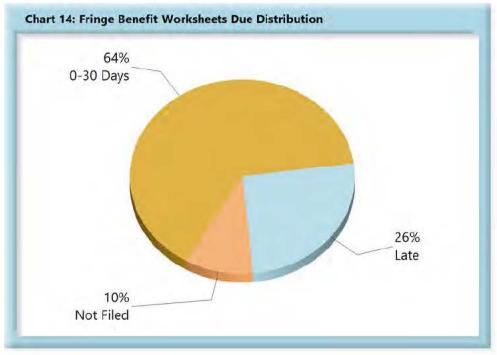

| Table 6: Fringe | Worksheets | Due  |
|-----------------|------------|------|
| 0-30 Days       | 1,546      | 64%  |
| Late            | 616        | 26%  |
| Not Filed       | 236        | 10%  |
| Total           | 2,398      | 100% |
| TOtal           | 2,390      | 100  |

\*The percentages may not always add to 100% due to rounding

Fringe Benefit Worksheet(s) Received: 1,237 (78%) of the 1,591 Fringe Benefit Worksheet(s) received this quarter were filed timely, 354 (22%) were filed late.