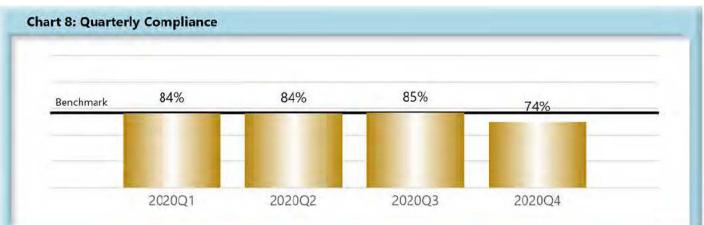

|        | Number<br>of Days | Benchmark        | 1Q19 | 2Q19 | 3Q19              | 4Q19 | 1Q20 | 2Q20 | 3Q20 | 4Q20 |
|--------|-------------------|------------------|------|------|-------------------|------|------|------|------|------|
| FROIs  | 7                 | 85%              | 83%  | 83%  | 82%               | 81%  | 83%  | 85%  | 83%  | 80%  |
| PAYs   | 14                | 87%              | 87%  | 86%  | 86%               | 86%  | 85%  | 90%  | 88%  | 88%  |
| MOPs   | 17                | <mark>85%</mark> | 85%  | 85%  | 82%               | 84%  | 84%  | 84%  | 85%  | 74%  |
| NOCs   | 14                | 90%              | 93%  | 93%  | 94%               | 95%  | 95%  | 95%  | 94%  | 93%  |
| WAGE   | 30                | 75%              | 725  | 745  | 71%               | 70%  | 73%  | 72%  | 73%  | 67%  |
| FRINGE | 30                | 75%              | )=(  | )=(  | <mark>71</mark> % | 71%  | 72%  | 72%  | 71%  | 65%  |