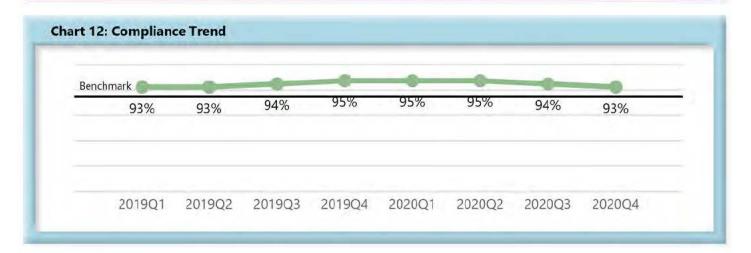

|        | Number<br>of Days | Benchmark        | 1Q19 | 2Q19 | 3Q19              | 4Q19 | 1Q20 | 2Q20 | 3Q20 | 4Q20 |
|--------|-------------------|------------------|------|------|-------------------|------|------|------|------|------|
| FROIs  | 7                 | 85%              | 83%  | 83%  | 82%               | 81%  | 83%  | 85%  | 83%  | 80%  |
| PAYs   | 14                | 87%              | 87%  | 86%  | 86%               | 86%  | 85%  | 90%  | 88%  | 88%  |
| MOPs   | 17                | <mark>85%</mark> | 85%  | 85%  | 82%               | 84%  | 84%  | 84%  | 85%  | 74%  |
| NOCs   | 14                | 90%              | 93%  | 93%  | 94%               | 95%  | 95%  | 95%  | 94%  | 93%  |
| WAGE   | 30                | 75%              | 725  | 745  | 71%               | 70%  | 73%  | 72%  | 73%  | 67%  |
| FRINGE | 30                | 75%              | )=(  | )=(  | <mark>71</mark> % | 71%  | 72%  | 72%  | 71%  | 65%  |