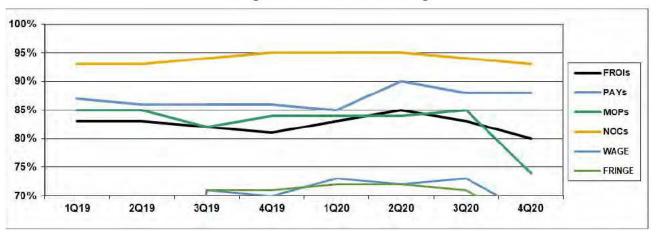

# LOST TIME FIRST REPORT OF INJURY FILINGS

| Table 1: Recei | ved Within | i    |
|----------------|------------|------|
| 0-7 Days       | 3,065      | 80%  |
| 8-14 Days      | 396        | 10%  |
| 15-29 Days     | 175        | 5%   |
| 30+ Days       | 185        | 5%   |
| ? Days         | 0          | 0%   |
| Total          | 3,821      | 100% |

\*The percentages may not always add to 100% due to rounding