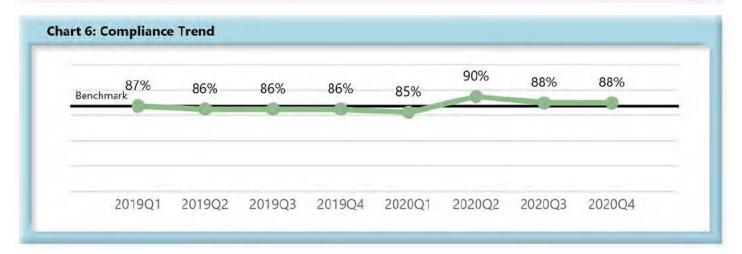

|        | Number<br>of Days | Benchmark        | 1Q19 | 2Q19 | 3Q19              | 4Q19 | 1Q20 | 2Q20 | 3Q20 | 4Q20 |
|--------|-------------------|------------------|------|------|-------------------|------|------|------|------|------|
| FROIs  | 7                 | 85%              | 83%  | 83%  | 82%               | 81%  | 83%  | 85%  | 83%  | 80%  |
| PAYs   | 14                | 87%              | 87%  | 86%  | 86%               | 86%  | 85%  | 90%  | 88%  | 88%  |
| MOPs   | 17                | <mark>85%</mark> | 85%  | 85%  | 82%               | 84%  | 84%  | 84%  | 85%  | 74%  |
| NOCs   | 14                | 90%              | 93%  | 93%  | 94%               | 95%  | 95%  | 95%  | 94%  | 93%  |
| WAGE   | 30                | 75%              | 725  | 745  | 71%               | 70%  | 73%  | 72%  | 73%  | 67%  |
| FRINGE | 30                | 75%              | )=(  | )=(  | <mark>71</mark> % | 71%  | 72%  | 72%  | 71%  | 65%  |

#### C. Initial Indemnity Payments (PAYs)

- Compliance with this benchmark exists when the check is mailed within the later of (i) 14 days after the employer's notice or knowledge of incapacity or (ii) the first day of compensability plus 6 days.
- If an employer continues to pay the employee's salary, payments are deemed timely for purposes of compliance if made consistent with the employer's usual payroll practice.