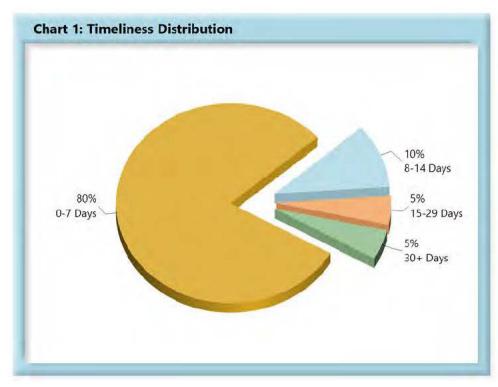

|        | Number<br>of Days | Benchmark        | 1Q19 | 2Q19 | 3Q19              | 4Q19 | 1Q20 | 2Q20 | 3Q20 | 4Q20 |
|--------|-------------------|------------------|------|------|-------------------|------|------|------|------|------|
| FROIs  | 7                 | 85%              | 83%  | 83%  | 82%               | 81%  | 83%  | 85%  | 83%  | 80%  |
| PAYs   | 14                | 87%              | 87%  | 86%  | 86%               | 86%  | 85%  | 90%  | 88%  | 88%  |
| MOPs   | 17                | <mark>85%</mark> | 85%  | 85%  | 82%               | 84%  | 84%  | 84%  | 85%  | 74%  |
| NOCs   | 14                | 90%              | 93%  | 93%  | 94%               | 95%  | 95%  | 95%  | 94%  | 93%  |
| WAGE   | 30                | 75%              | 725  | 745  | 71%               | 70%  | 73%  | 72%  | 73%  | 67%  |
| FRINGE | 30                | 75%              | )=(  | )=(  | <mark>71</mark> % | 71%  | 72%  | 72%  | 71%  | 65%  |

#### B. Lost Time First Report of Injury (FROI) Filings

• Compliance with this benchmark exists when the FROI is filed (accepted EDI transaction, with or without errors) within 7 days after the employer receives notice or knowledge of an employee injury that has caused the employee to lose a day's work.