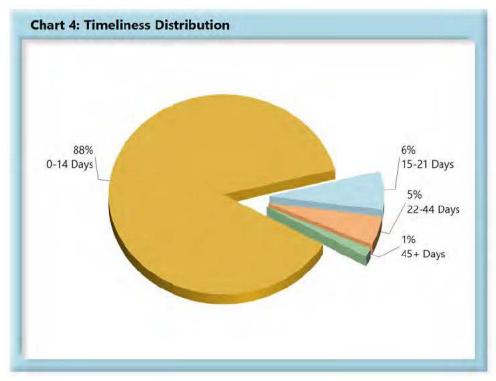

# **INITIAL INDEMNITY PAYMENTS**

| 0-14 Days  | 1,093 | 88%  |
|------------|-------|------|
| 15-21 Days | 77    | 6%   |
| 22-44 Days | 59    | 5%   |
| 45+ Days   | 19    | 1%   |
| ? Days     | 1     | 0%   |
| Total      | 1,249 | 100% |

\*The percentages may not always add to 100% due to rounding

Initial indemnity payments are monitored to ensure that payments are initiated within the time limits established in Section 205. As a result of these efforts, \$20,700 was issued to claimants in penalties and there is another \$3,000 in penalties awaiting resolution.