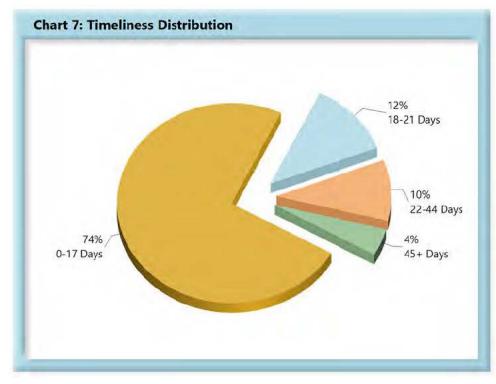

# INITIAL MEMORANDUM OF PAYMENT FILINGS

| Table 3: Recei | ved Within | i    |
|----------------|------------|------|
| 0-17 Days      | 919        | 74%  |
| 18-21 Days     | 151        | 12%  |
| 22-44 Days     | 122        | 10%  |
| 45+ Days       | 56         | 4%   |
| ? Days         | 1          | 0%   |
| Total          | 1,249      | 100% |

\*The percentages may not always add to 100% due to rounding