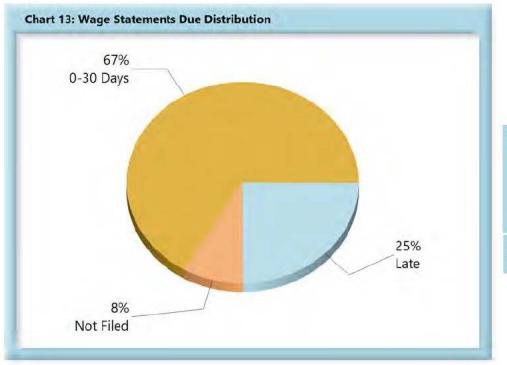

# WAGE INFORMATION

| able 5: Wage Sta | tements | Due  |
|------------------|---------|------|
| 0-30 Days        | 1,601   | 67%  |
| Late             | 595     | 25%  |
| Not Filed        | 202     | 8%   |
| Total            | 2,398   | 100% |

\*The percentages may not always add to 100% due to rounding

Wage Statement(s) Received: 1,283 (78%) of the 1,659 Wage Statement(s) that were received this quarter were filed timely, 366 (22%) were filed late.