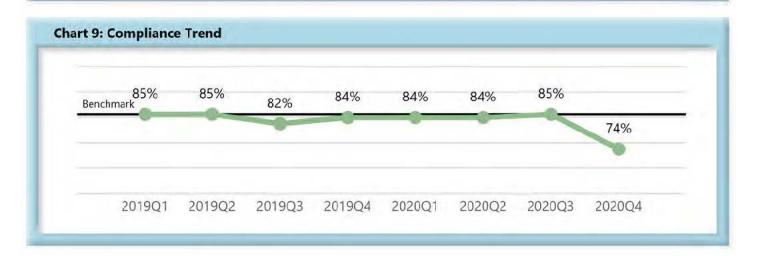

|        | Number<br>of Days | Benchmark        | 1Q19 | 2Q19 | 3Q19              | 4Q19 | 1Q20 | 2Q20 | 3Q20 | 4Q20 |
|--------|-------------------|------------------|------|------|-------------------|------|------|------|------|------|
| FROIs  | 7                 | 85%              | 83%  | 83%  | 82%               | 81%  | 83%  | 85%  | 83%  | 80%  |
| PAYs   | 14                | 87%              | 87%  | 86%  | 86%               | 86%  | 85%  | 90%  | 88%  | 88%  |
| MOPs   | 17                | <mark>85%</mark> | 85%  | 85%  | 82%               | 84%  | 84%  | 84%  | 85%  | 74%  |
| NOCs   | 14                | 90%              | 93%  | 93%  | 94%               | 95%  | 95%  | 95%  | 94%  | 93%  |
| WAGE   | 30                | 75%              | 725  | 745  | 71%               | 70%  | 73%  | 72%  | 73%  | 67%  |
| FRINGE | 30                | 75%              | )=(  | )=(  | <mark>71</mark> % | 71%  | 72%  | 72%  | 71%  | 65%  |