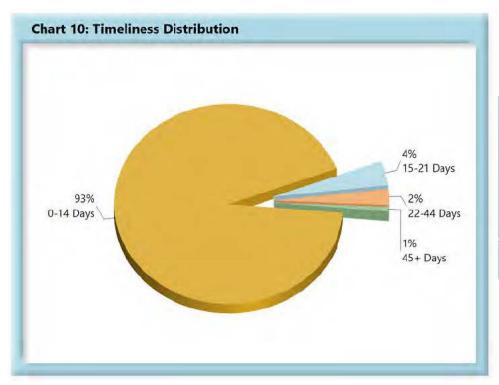

# INITIAL INDEMNITY NOTICE OF CONTROVERSY FILINGS

| Table 4: Receiv | ed Withir | 1    |
|-----------------|-----------|------|
| 0-14 Days       | 897       | 93%  |
| 15-21 Days      | 38        | 4%   |
| 22-44 Days      | 24        | 2%   |
| 45+ Days        | 7         | 1%   |
| ? Days          | 2         | 0%   |
| Total           | 968       | 100% |

\*The percentages may not always add to 100% due to rounding