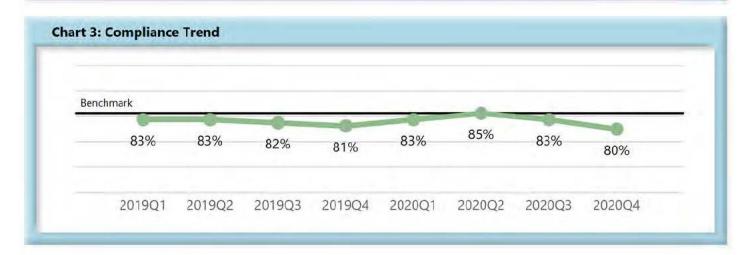

|        | Number<br>of Days | Benchmark        | 1Q19 | 2Q19 | 3Q19              | 4Q19 | 1Q20 | 2Q20 | 3Q20 | 4Q20 |
|--------|-------------------|------------------|------|------|-------------------|------|------|------|------|------|
| FROIs  | 7                 | 85%              | 83%  | 83%  | 82%               | 81%  | 83%  | 85%  | 83%  | 80%  |
| PAYs   | 14                | 87%              | 87%  | 86%  | 86%               | 86%  | 85%  | 90%  | 88%  | 88%  |
| MOPs   | 17                | <mark>85%</mark> | 85%  | 85%  | 82%               | 84%  | 84%  | 84%  | 85%  | 74%  |
| NOCs   | 14                | 90%              | 93%  | 93%  | 94%               | 95%  | 95%  | 95%  | 94%  | 93%  |
| WAGE   | 30                | 75%              | 725  | 745  | 71%               | 70%  | 73%  | 72%  | 73%  | 67%  |
| FRINGE | 30                | 75%              | )=(  | )=(  | <mark>71</mark> % | 71%  | 72%  | 72%  | 71%  | 65%  |