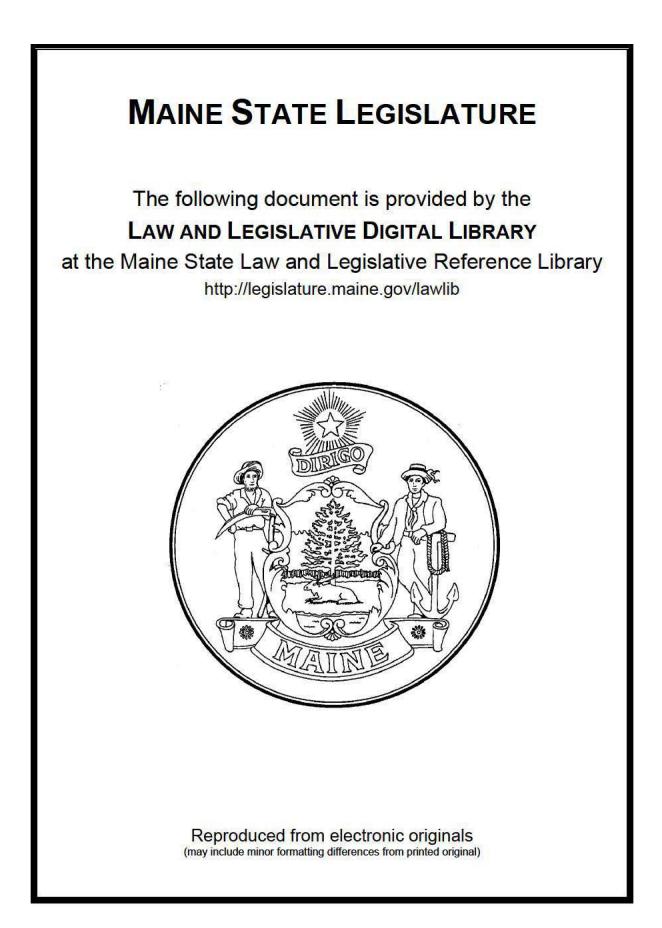

#### I. COMPLIANCE OVERVIEW

The Reconciliation Report was sent to 104 insurers on January 25, 2021; 86 responded, 12 were not required to respond and 6 did not respond.

The 4Q20 report represents results based upon data received by March 12, 2021. The results are:

|        | Number<br>of Days | Benchmark        | 1Q19 | 2Q19 | 3Q19              | 4Q19 | 1Q20 | 2Q20 | 3Q20 | 4Q20 |
|--------|-------------------|------------------|------|------|-------------------|------|------|------|------|------|
| FROIs  | 7                 | 85%              | 83%  | 83%  | 82%               | 81%  | 83%  | 85%  | 83%  | 80%  |
| PAYs   | 14                | 87%              | 87%  | 86%  | 86%               | 86%  | 85%  | 90%  | 88%  | 88%  |
| MOPs   | 17                | <mark>85%</mark> | 85%  | 85%  | 82%               | 84%  | 84%  | 84%  | 85%  | 74%  |
| NOCs   | 14                | 90%              | 93%  | 93%  | 94%               | 95%  | 95%  | 95%  | 94%  | 93%  |
| WAGE   | 30                | 75%              | 725  | 745  | 71%               | 70%  | 73%  | 72%  | 73%  | 67%  |
| FRINGE | 30                | 75%              | )=(  | )=(  | <mark>71</mark> % | 71%  | 72%  | 72%  | 71%  | 65%  |