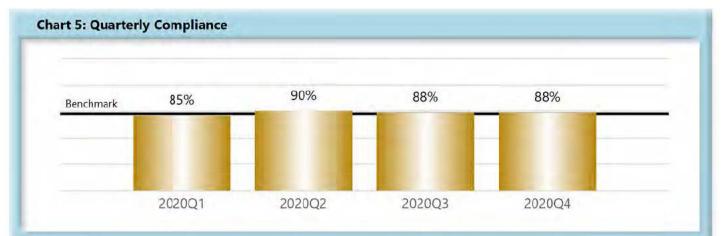

|        | Number<br>of Days | Benchmark        | 1Q19 | 2Q19 | 3Q19              | 4Q19 | 1Q20 | 2Q20 | 3Q20 | 4Q20 |
|--------|-------------------|------------------|------|------|-------------------|------|------|------|------|------|
| FROIs  | 7                 | 85%              | 83%  | 83%  | 82%               | 81%  | 83%  | 85%  | 83%  | 80%  |
| PAYs   | 14                | 87%              | 87%  | 86%  | 86%               | 86%  | 85%  | 90%  | 88%  | 88%  |
| MOPs   | 17                | <mark>85%</mark> | 85%  | 85%  | 82%               | 84%  | 84%  | 84%  | 85%  | 74%  |
| NOCs   | 14                | 90%              | 93%  | 93%  | 94%               | 95%  | 95%  | 95%  | 94%  | 93%  |
| WAGE   | 30                | 75%              | 725  | 745  | 71%               | 70%  | 73%  | 72%  | 73%  | 67%  |
| FRINGE | 30                | 75%              | )=(  | )=(  | <mark>71</mark> % | 71%  | 72%  | 72%  | 71%  | 65%  |

#### C. Initial Indemnity Payments (PAYs)

- Compliance with this benchmark exists when the check is mailed within the later of (i) 14 days after the employer's notice or knowledge of incapacity or (ii) the first day of compensability plus 6 days.
- If an employer continues to pay the employee's salary, payments are deemed timely for purposes of compliance if made consistent with the employer's usual payroll practice.