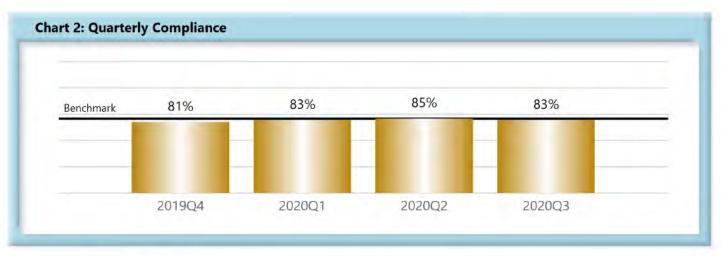

## LOST TIME FIRST REPORT OF INJURY FILINGS

| Table 1: Received Within |       |      |  |  |  |
|--------------------------|-------|------|--|--|--|
| 0-7 Days                 | 2,558 | 83%  |  |  |  |
| 8-14 Days                | 299   | 10%  |  |  |  |
| 15-29 Days               | 143   | 5%   |  |  |  |
| 30+ Days                 | 88    | 3%   |  |  |  |
| ? Days                   | 0     | 0%   |  |  |  |
| Total                    | 3,088 | 100% |  |  |  |