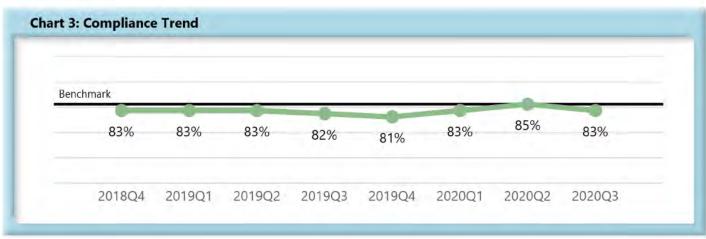

## LOST TIME FIRST REPORT OF INJURY FILINGS

| Table 1: Received Within |       |      |  |  |  |
|--------------------------|-------|------|--|--|--|
| 0-7 Days                 | 2,558 | 83%  |  |  |  |
| 8-14 Days                | 299   | 10%  |  |  |  |
| 15-29 Days               | 143   | 5%   |  |  |  |
| 30+ Days                 | 88    | 3%   |  |  |  |
| ? Days                   | 0     | 0%   |  |  |  |
| Total                    | 3,088 | 100% |  |  |  |