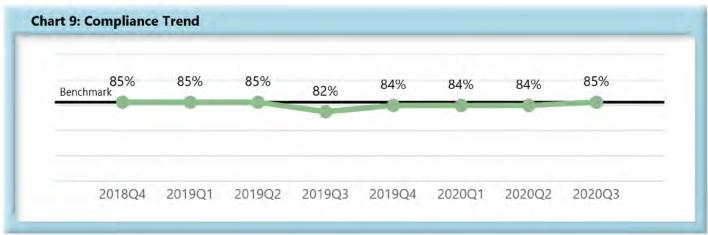

#### D. Initial Memorandum of Payment (MOP) Filings

• Compliance with this benchmark exists when the MOP is received within 17 days of the employer's notice or knowledge of incapacity.

|        | Number<br>of Days | Benchmark | 4Q18 | 1Q19 | 2Q19 | 3 <b>Q</b> 19 | 4Q19 | 1 <b>Q</b> 20 | 2 <b>Q</b> 20 | 3 <b>Q</b> 20 |
|--------|-------------------|-----------|------|------|------|---------------|------|---------------|---------------|---------------|
| FROIs  | 7                 | 85%       | 83%  | 83%  | 83%  | 82%           | 81%  | 83%           | 85%           | 83%           |
| PAYs   | 14                | 87%       | 87%  | 87%  | 86%  | 86%           | 86%  | 85%           | 90%           | 88%           |
| MOPs   | 17                | 85%       | 85%  | 85%  | 85%  | 82%           | 84%  | 84%           | 84%           | 85%           |
| NOCs   | 14                | 90%       | 94%  | 93%  | 93%  | 94%           | 95%  | 95%           | 95%           | 94%           |
| WAGE   | 30                | 75%       | ı    | ı    | •    | 71%           | 70%  | 73%           | 72%           | 73%           |
| FRINGE | 30                | 75%       | •    | •    |      | 71%           | 71%  | 72%           | 72%           | 71%           |