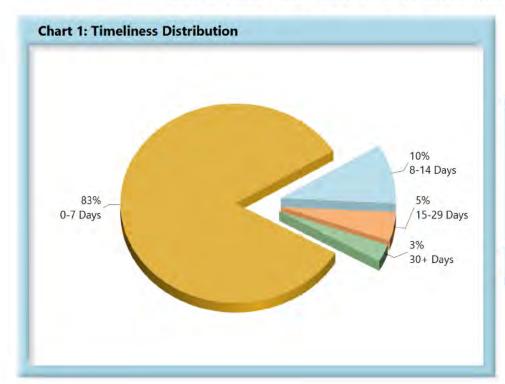

## LOST TIME FIRST REPORT OF INJURY FILINGS

| Table 1: Received Within |       |      |  |  |  |
|--------------------------|-------|------|--|--|--|
| 0-7 Days                 | 2,558 | 83%  |  |  |  |
| 8-14 Days                | 299   | 10%  |  |  |  |
| 15-29 Days               | 143   | 5%   |  |  |  |
| 30+ Days                 | 88    | 3%   |  |  |  |
| ? Days                   | 0     | 0%   |  |  |  |
| Total                    | 3,088 | 100% |  |  |  |

\*The percentages may not always add to 100% due to rounding