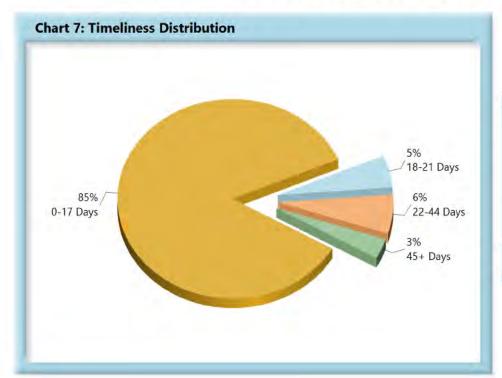

## **INITIAL MEMORANDUM OF PAYMENT FILINGS**

| Table 3: Receiv | ed Within | 1    |
|-----------------|-----------|------|
| 0-17 Days       | 780       | 85%  |
| 18-21 Days      | 48        | 5%   |
| 22-44 Days      | 58        | 6%   |
| 45+ Days        | 30        | 3%   |
| ? Days          | 0         | 0%   |
| Total           | 916       | 100% |

\*The percentages may not always add to 100% due to rounding