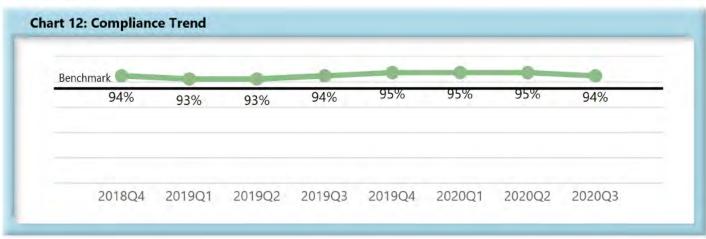

#### E. Initial Indemnity Notice of Controversy (NOC) Filings

 Compliance with this benchmark exists when the NOC is filed (accepted EDI transaction, with or without errors) within 14 days after the employer receives notice or knowledge of the incapacity or death. Measurement excludes filings submitted with full denial reason codes 3A-3H (No Coverage).

## INITIAL INDEMNITY NOTICE OF CONTROVERSY FILINGS

| Table 4: Received Within |     |      |  |  |
|--------------------------|-----|------|--|--|
| 0-14 Days                | 658 | 94%  |  |  |
| 15-21 Days               | 15  | 2%   |  |  |
| 22-44 Days               | 17  | 2%   |  |  |
| 45+ Days                 | 9   | 1%   |  |  |
| ? Days                   | 0   | 0%   |  |  |
| Total                    | 699 | 100% |  |  |