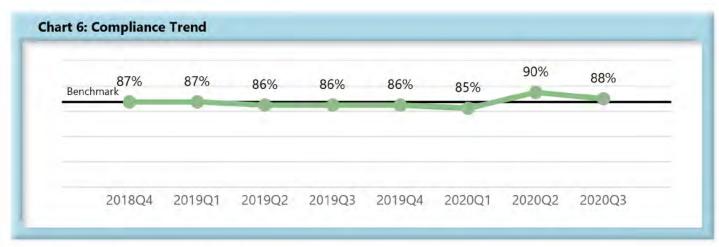

|        | Number<br>of Days | Benchmark | 4Q18 | 1Q19 | 2Q19 | 3 <b>Q</b> 19 | 4Q19 | 1 <b>Q</b> 20 | 2 <b>Q</b> 20 | 3 <b>Q</b> 20 |
|--------|-------------------|-----------|------|------|------|---------------|------|---------------|---------------|---------------|
| FROIs  | 7                 | 85%       | 83%  | 83%  | 83%  | 82%           | 81%  | 83%           | 85%           | 83%           |
| PAYs   | 14                | 87%       | 87%  | 87%  | 86%  | 86%           | 86%  | 85%           | 90%           | 88%           |
| MOPs   | 17                | 85%       | 85%  | 85%  | 85%  | 82%           | 84%  | 84%           | 84%           | 85%           |
| NOCs   | 14                | 90%       | 94%  | 93%  | 93%  | 94%           | 95%  | 95%           | 95%           | 94%           |
| WAGE   | 30                | 75%       | ı    | ı    | •    | 71%           | 70%  | 73%           | 72%           | 73%           |
| FRINGE | 30                | 75%       | •    | •    |      | 71%           | 71%  | 72%           | 72%           | 71%           |

\*The percentages may not always add to 100% due to rounding

Initial indemnity payments are monitored to ensure that payments are initiated within the time limits established in Section 205. As a result of these efforts, \$17,700 was issued to claimants in penalties and there is another \$7,600 in penalties awaiting resolution.