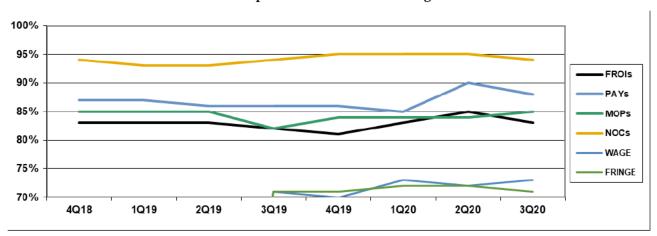

|        | Number<br>of Days | Benchmark | 4Q18 | 1Q19 | 2Q19 | 3 <b>Q</b> 19 | 4Q19 | 1 <b>Q</b> 20 | 2 <b>Q</b> 20 | 3 <b>Q</b> 20 |
|--------|-------------------|-----------|------|------|------|---------------|------|---------------|---------------|---------------|
| FROIs  | 7                 | 85%       | 83%  | 83%  | 83%  | 82%           | 81%  | 83%           | 85%           | 83%           |
| PAYs   | 14                | 87%       | 87%  | 87%  | 86%  | 86%           | 86%  | 85%           | 90%           | 88%           |
| MOPs   | 17                | 85%       | 85%  | 85%  | 85%  | 82%           | 84%  | 84%           | 84%           | 85%           |
| NOCs   | 14                | 90%       | 94%  | 93%  | 93%  | 94%           | 95%  | 95%           | 95%           | 94%           |
| WAGE   | 30                | 75%       | ı    | ı    | •    | 71%           | 70%  | 73%           | 72%           | 73%           |
| FRINGE | 30                | 75%       | •    | •    |      | 71%           | 71%  | 72%           | 72%           | 71%           |

#### Compliance Benchmark Tracking