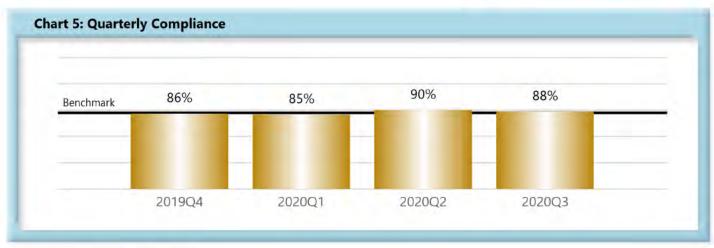

|        | Number<br>of Days | Benchmark | 4Q18 | 1Q19 | 2Q19 | 3 <b>Q</b> 19 | 4Q19 | 1 <b>Q</b> 20 | 2 <b>Q</b> 20 | 3 <b>Q</b> 20 |
|--------|-------------------|-----------|------|------|------|---------------|------|---------------|---------------|---------------|
| FROIs  | 7                 | 85%       | 83%  | 83%  | 83%  | 82%           | 81%  | 83%           | 85%           | 83%           |
| PAYs   | 14                | 87%       | 87%  | 87%  | 86%  | 86%           | 86%  | 85%           | 90%           | 88%           |
| MOPs   | 17                | 85%       | 85%  | 85%  | 85%  | 82%           | 84%  | 84%           | 84%           | 85%           |
| NOCs   | 14                | 90%       | 94%  | 93%  | 93%  | 94%           | 95%  | 95%           | 95%           | 94%           |
| WAGE   | 30                | 75%       | ı    | ı    | •    | 71%           | 70%  | 73%           | 72%           | 73%           |
| FRINGE | 30                | 75%       | •    | •    |      | 71%           | 71%  | 72%           | 72%           | 71%           |

\*The percentages may not always add to 100% due to rounding

Initial indemnity payments are monitored to ensure that payments are initiated within the time limits established in Section 205. As a result of these efforts, \$17,700 was issued to claimants in penalties and there is another \$7,600 in penalties awaiting resolution.