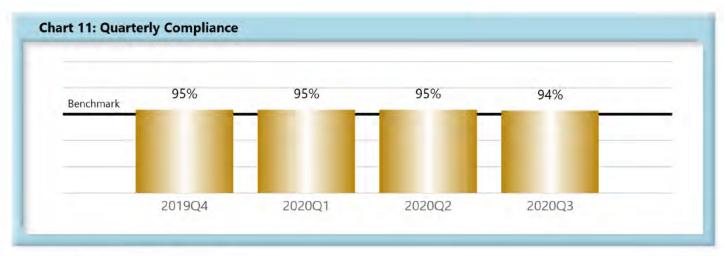

#### E. Initial Indemnity Notice of Controversy (NOC) Filings

 Compliance with this benchmark exists when the NOC is filed (accepted EDI transaction, with or without errors) within 14 days after the employer receives notice or knowledge of the incapacity or death. Measurement excludes filings submitted with full denial reason codes 3A-3H (No Coverage).

|        | Number<br>of Days | Benchmark | 4Q18 | 1Q19 | 2Q19 | 3 <b>Q</b> 19 | 4Q19 | 1 <b>Q</b> 20 | 2 <b>Q</b> 20 | 3 <b>Q</b> 20 |
|--------|-------------------|-----------|------|------|------|---------------|------|---------------|---------------|---------------|
| FROIs  | 7                 | 85%       | 83%  | 83%  | 83%  | 82%           | 81%  | 83%           | 85%           | 83%           |
| PAYs   | 14                | 87%       | 87%  | 87%  | 86%  | 86%           | 86%  | 85%           | 90%           | 88%           |
| MOPs   | 17                | 85%       | 85%  | 85%  | 85%  | 82%           | 84%  | 84%           | 84%           | 85%           |
| NOCs   | 14                | 90%       | 94%  | 93%  | 93%  | 94%           | 95%  | 95%           | 95%           | 94%           |
| WAGE   | 30                | 75%       | ı    | ı    | •    | 71%           | 70%  | 73%           | 72%           | 73%           |
| FRINGE | 30                | 75%       | •    | •    |      | 71%           | 71%  | 72%           | 72%           | 71%           |