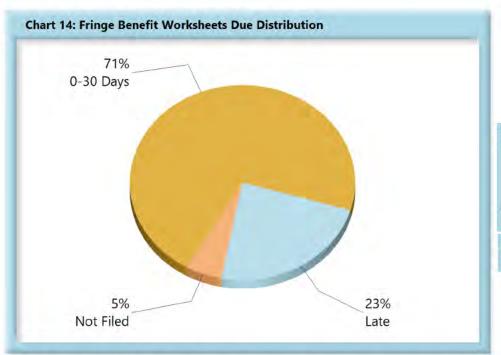

| Table 6: Fringe W | orksheets | Due  |
|-------------------|-----------|------|
| 0-30 Days         | 1,476     | 71%  |
| Late              | 485       | 23%  |
| Not Filed         | 110       | 5%   |
| Total             | 2,071     | 100% |

\*The percentages may not always add to 100% due to rounding

Fringe Benefit Worksheet(s) Received: 1,083 (78%) of the 1,390 Fringe Benefit Worksheet(s) received this quarter were filed timely, 307 (22%) were filed late.