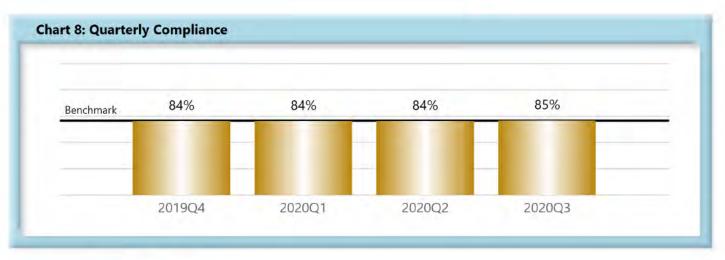

#### D. Initial Memorandum of Payment (MOP) Filings

• Compliance with this benchmark exists when the MOP is received within 17 days of the employer's notice or knowledge of incapacity.

|        | Number<br>of Days | Benchmark | 4Q18 | 1Q19 | 2Q19 | 3 <b>Q</b> 19 | 4Q19 | 1 <b>Q</b> 20 | 2 <b>Q</b> 20 | 3 <b>Q</b> 20 |
|--------|-------------------|-----------|------|------|------|---------------|------|---------------|---------------|---------------|
| FROIs  | 7                 | 85%       | 83%  | 83%  | 83%  | 82%           | 81%  | 83%           | 85%           | 83%           |
| PAYs   | 14                | 87%       | 87%  | 87%  | 86%  | 86%           | 86%  | 85%           | 90%           | 88%           |
| MOPs   | 17                | 85%       | 85%  | 85%  | 85%  | 82%           | 84%  | 84%           | 84%           | 85%           |
| NOCs   | 14                | 90%       | 94%  | 93%  | 93%  | 94%           | 95%  | 95%           | 95%           | 94%           |
| WAGE   | 30                | 75%       | ı    | ı    | •    | 71%           | 70%  | 73%           | 72%           | 73%           |
| FRINGE | 30                | 75%       | •    | •    |      | 71%           | 71%  | 72%           | 72%           | 71%           |