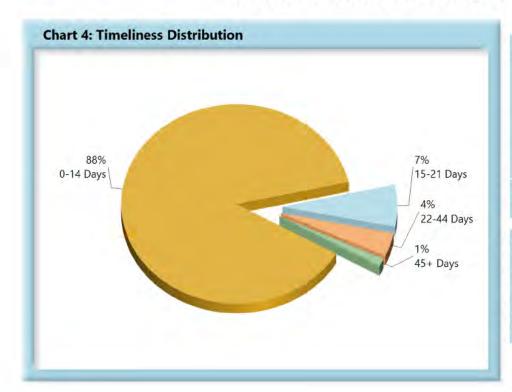

## **INITIAL INDEMNITY PAYMENTS**

| Table 2: Made Within |     |      |  |  |
|----------------------|-----|------|--|--|
| 0-14 Days            | 807 | 88%  |  |  |
| 15-21 Days           | 62  | 7%   |  |  |
| 22-44 Days           | 35  | 4%   |  |  |
| 45+ Days             | 12  | 1%   |  |  |
| ? Days               | 0   | 0%   |  |  |
| Total                | 916 | 100% |  |  |

\*The percentages may not always add to 100% due to rounding

Initial indemnity payments are monitored to ensure that payments are initiated within the time limits established in Section 205. As a result of these efforts, \$17,700 was issued to claimants in penalties and there is another \$7,600 in penalties awaiting resolution.