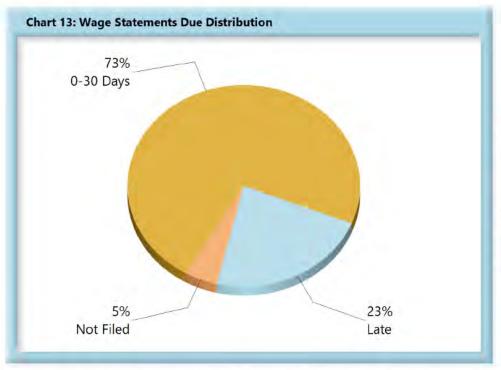

## **WAGE INFORMATION**

| Table 5: Wage Statements Due |       |      |  |  |  |
|------------------------------|-------|------|--|--|--|
| 0-30 Days                    | 1,507 | 73%  |  |  |  |
| Late                         | 469   | 23%  |  |  |  |
| Not Filed                    | 95    | 5%   |  |  |  |
| Total                        | 2,071 | 100% |  |  |  |

\*The percentages may not always add to 100% due to rounding

Wage Statement(s) Received: 1,109 (78%) of the 1,429 Wage Statement(s) that were received this quarter were filed timely, 320 (22%) were filed late.