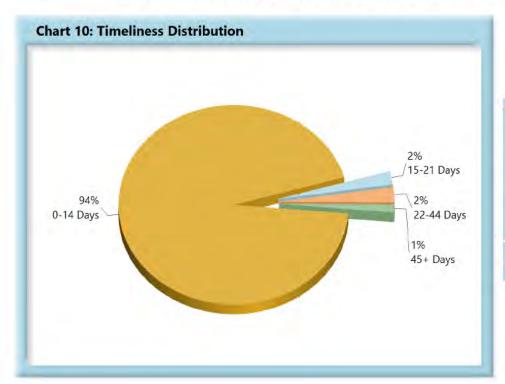

## INITIAL INDEMNITY NOTICE OF CONTROVERSY FILINGS

| Table 4: Received Within |     |      |  |  |
|--------------------------|-----|------|--|--|
| 0-14 Days                | 658 | 94%  |  |  |
| 15-21 Days               | 15  | 2%   |  |  |
| 22-44 Days               | 17  | 2%   |  |  |
| 45+ Days                 | 9   | 1%   |  |  |
| ? Days                   | 0   | 0%   |  |  |
| Total                    | 699 | 100% |  |  |

\*The percentages may not always add to 100% due to rounding