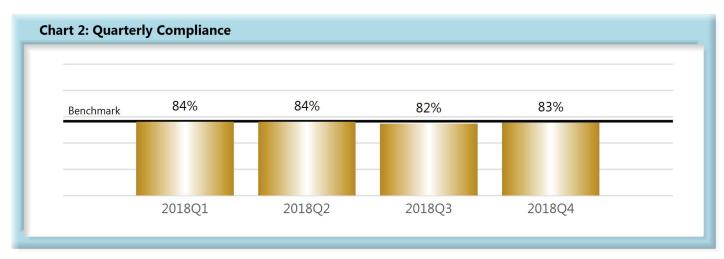

## LOST TIME FIRST REPORT OF INJURY FILINGS

| Table 1: Received Within |       |      |  |  |  |  |
|--------------------------|-------|------|--|--|--|--|
| 0-7 Days                 | 2,805 | 83%  |  |  |  |  |
| 8-14 Days                | 298   | 9%   |  |  |  |  |
| 15-29 Days               | 164   | 5%   |  |  |  |  |
| 30+ Days                 | 111   | 3%   |  |  |  |  |
| ? Days                   | 0     | 0%   |  |  |  |  |
| Total                    | 3,378 | 100% |  |  |  |  |

\*The percentages may not always add to 100% due to rounding