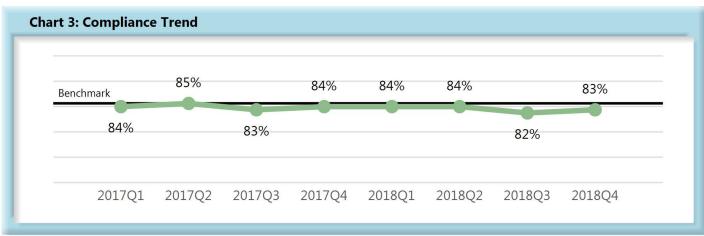

|       | Number of Days | Benchmark | 1Q17 | 2Q17 | 3Q17 | 4Q17 | 1Q18 | 2Q18 | 3Q18 | 4Q18 |
|-------|----------------|-----------|------|------|------|------|------|------|------|------|
| FROIs | 7              | 85%       | 84%  | 85%  | 83%  | 84%  | 84%  | 84%  | 82%  | 83%  |
| PAYs  | 14             | 87%       | 90%  | 89%  | 91%  | 90%  | 88%  | 89%  | 90%  | 87%  |
| MOPs  | 17             | 85%       | 89%  | 88%  | 90%  | 89%  | 86%  | 88%  | 89%  | 85%  |
| NOCs  | 14             | 90%       | 92%  | 95%  | 93%  | 93%  | 94%  | 95%  | 95%  | 94%  |

#### **Compliance Benchmark Tracking**