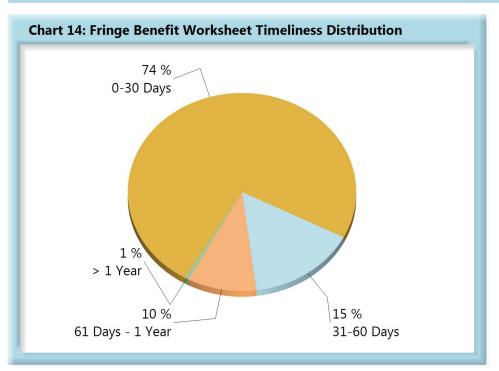

| Table 6: Fringe Worksheets Received |       |      |  |  |  |  |
|-------------------------------------|-------|------|--|--|--|--|
| 0-30 Days                           | 1,276 | 74%  |  |  |  |  |
| 31-60 Days                          | 265   | 15%  |  |  |  |  |
| 61 Days - 1 Year                    | 168   | 10%  |  |  |  |  |
| > 1 Year                            | 10    | 1%   |  |  |  |  |
| Total                               | 1,719 | 100% |  |  |  |  |

\*The percentages may not always add to 100% due to rounding

**Fringe Benefit Worksheet(s):** 1,334 (67%) of the 1,982 Fringe Benefit Worksheets due this quarter were filed timely, 344 (17%) were filed late, and 304 (15%) remain outstanding.