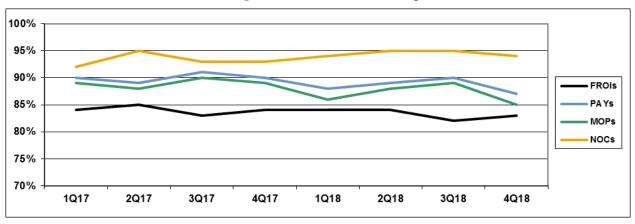

|       | Number of Days | Benchmark | 1Q17 | 2Q17 | 3Q17 | 4Q17 | 1Q18 | 2Q18 | 3Q18 | 4Q18 |
|-------|----------------|-----------|------|------|------|------|------|------|------|------|
| FROIs | 7              | 85%       | 84%  | 85%  | 83%  | 84%  | 84%  | 84%  | 82%  | 83%  |
| PAYs  | 14             | 87%       | 90%  | 89%  | 91%  | 90%  | 88%  | 89%  | 90%  | 87%  |
| MOPs  | 17             | 85%       | 89%  | 88%  | 90%  | 89%  | 86%  | 88%  | 89%  | 85%  |
| NOCs  | 14             | 90%       | 92%  | 95%  | 93%  | 93%  | 94%  | 95%  | 95%  | 94%  |

#### **Compliance Benchmark Tracking**