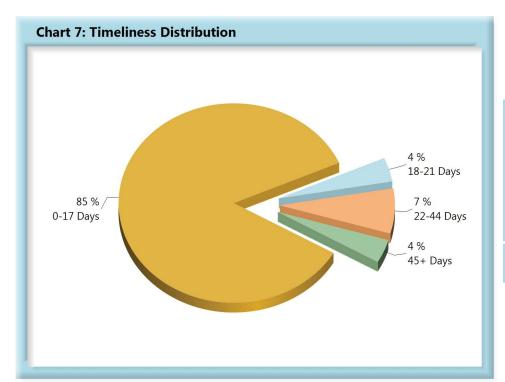

## **INITIAL MEMORANDUM OF PAYMENT FILINGS**

| Table 3: Received Within |     |      |  |  |  |  |
|--------------------------|-----|------|--|--|--|--|
| 0-17 Days                | 699 | 85%  |  |  |  |  |
| 18-21 Days               | 32  | 4%   |  |  |  |  |
| 22-44 Days               | 61  | 7%   |  |  |  |  |
| 45+ Days                 | 31  | 4%   |  |  |  |  |
| ? Days                   | 1   | 0%   |  |  |  |  |
| Total                    | 824 | 100% |  |  |  |  |

\*The percentages may not always add to 100% due to rounding