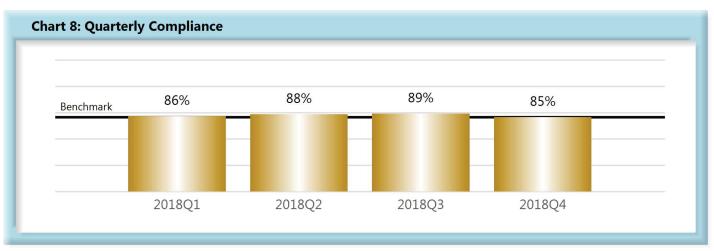

#### D. Initial Memorandum of Payment (MOP) Filings

• Compliance with this benchmark exists when the MOP is received within 17 days of the employer's notice or knowledge of incapacity.

## **INITIAL MEMORANDUM OF PAYMENT FILINGS**

| Table 3: Received Within |     |      |  |  |  |  |
|--------------------------|-----|------|--|--|--|--|
| 0-17 Days                | 699 | 85%  |  |  |  |  |
| 18-21 Days               | 32  | 4%   |  |  |  |  |
| 22-44 Days               | 61  | 7%   |  |  |  |  |
| 45+ Days                 | 31  | 4%   |  |  |  |  |
| ? Days                   | 1   | 0%   |  |  |  |  |
| Total                    | 824 | 100% |  |  |  |  |