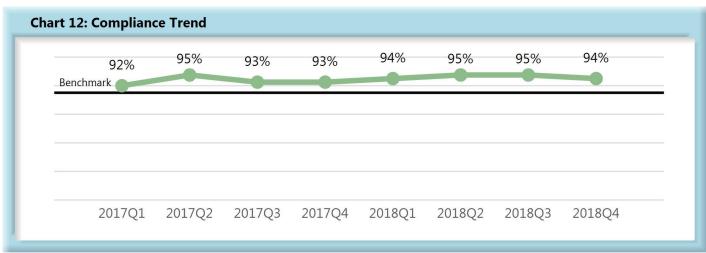

|       | Number of Days | Benchmark | 1Q17 | 2Q17 | 3Q17 | 4Q17 | 1Q18 | 2Q18 | 3Q18 | 4Q18 |
|-------|----------------|-----------|------|------|------|------|------|------|------|------|
| FROIs | 7              | 85%       | 84%  | 85%  | 83%  | 84%  | 84%  | 84%  | 82%  | 83%  |
| PAYs  | 14             | 87%       | 90%  | 89%  | 91%  | 90%  | 88%  | 89%  | 90%  | 87%  |
| MOPs  | 17             | 85%       | 89%  | 88%  | 90%  | 89%  | 86%  | 88%  | 89%  | 85%  |
| NOCs  | 14             | 90%       | 92%  | 95%  | 93%  | 93%  | 94%  | 95%  | 95%  | 94%  |

#### **Compliance Benchmark Tracking**

#### E. Initial Indemnity Notice of Controversy (NOC) Filings

 Compliance with this benchmark exists when the NOC is filed (accepted EDI transaction, with or without errors) within 14 days after the employer receives notice or knowledge of the incapacity or death. Measurement excludes filings submitted with full denial reason codes 3A-3H (No Coverage).