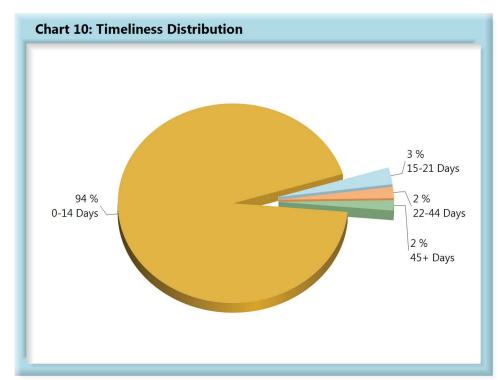

## **INITIAL MEMORANDUM OF PAYMENT FILINGS**

| Table 3: Received Within |     |      |  |  |  |  |
|--------------------------|-----|------|--|--|--|--|
| 0-17 Days                | 699 | 85%  |  |  |  |  |
| 18-21 Days               | 32  | 4%   |  |  |  |  |
| 22-44 Days               | 61  | 7%   |  |  |  |  |
| 45+ Days                 | 31  | 4%   |  |  |  |  |
| ? Days                   | 1   | 0%   |  |  |  |  |
| Total                    | 824 | 100% |  |  |  |  |

\*The percentages may not always add to 100% due to rounding