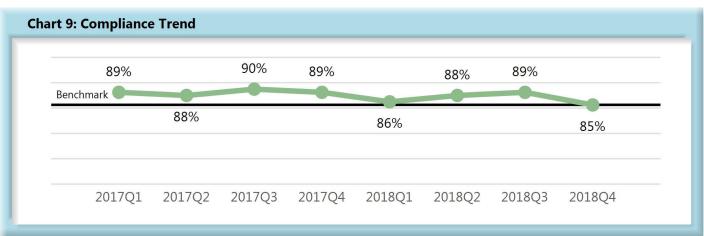

|       | Number of Days | Benchmark | 1Q17 | 2Q17 | 3Q17 | 4Q17 | 1Q18 | 2Q18 | 3Q18 | 4Q18 |
|-------|----------------|-----------|------|------|------|------|------|------|------|------|
| FROIs | 7              | 85%       | 84%  | 85%  | 83%  | 84%  | 84%  | 84%  | 82%  | 83%  |
| PAYs  | 14             | 87%       | 90%  | 89%  | 91%  | 90%  | 88%  | 89%  | 90%  | 87%  |
| MOPs  | 17             | 85%       | 89%  | 88%  | 90%  | 89%  | 86%  | 88%  | 89%  | 85%  |
| NOCs  | 14             | 90%       | 92%  | 95%  | 93%  | 93%  | 94%  | 95%  | 95%  | 94%  |

#### D. Initial Memorandum of Payment (MOP) Filings

• Compliance with this benchmark exists when the MOP is received within 17 days of the employer's notice or knowledge of incapacity.