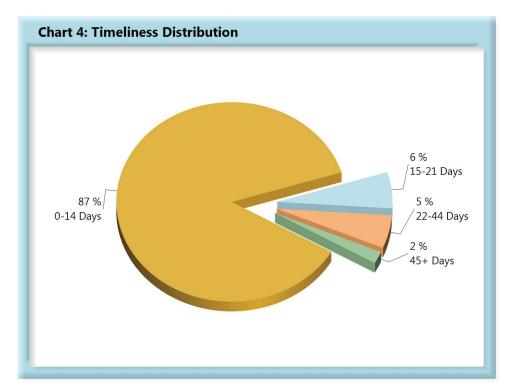

## **INITIAL INDEMNITY PAYMENTS**

| Table 2: Made Within |     |      |  |  |  |  |
|----------------------|-----|------|--|--|--|--|
| 0-14 Days            | 714 | 87%  |  |  |  |  |
| 15-21 Days           | 48  | 6%   |  |  |  |  |
| 22-44 Days           | 45  | 5%   |  |  |  |  |
| 45+ Days             | 16  | 2%   |  |  |  |  |
| ? Days               | 1   | 0%   |  |  |  |  |
| Total                | 824 | 100% |  |  |  |  |

\*The percentages may not always add to 100% due to rounding

Initial indemnity payments are monitored to ensure that payments are initiated within the time limits established in Section 205. As a result of these efforts, \$15,250 was issued to claimants in penalties and there is another \$6,600 in penalties awaiting resolution.