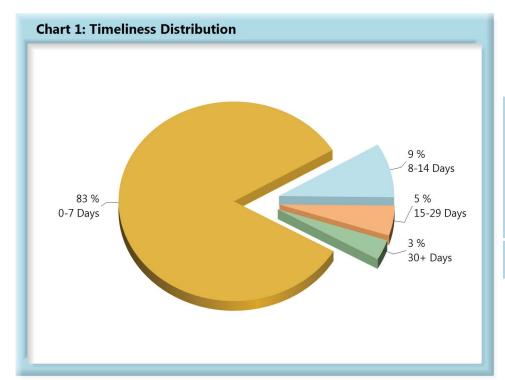

## LOST TIME FIRST REPORT OF INJURY FILINGS

| Table 1: Received Within |       |      |  |  |  |  |
|--------------------------|-------|------|--|--|--|--|
| 0-7 Days                 | 2,805 | 83%  |  |  |  |  |
| 8-14 Days                | 298   | 9%   |  |  |  |  |
| 15-29 Days               | 164   | 5%   |  |  |  |  |
| 30+ Days                 | 111   | 3%   |  |  |  |  |
| ? Days                   | 0     | 0%   |  |  |  |  |
| Total                    | 3,378 | 100% |  |  |  |  |

\*The percentages may not always add to 100% due to rounding