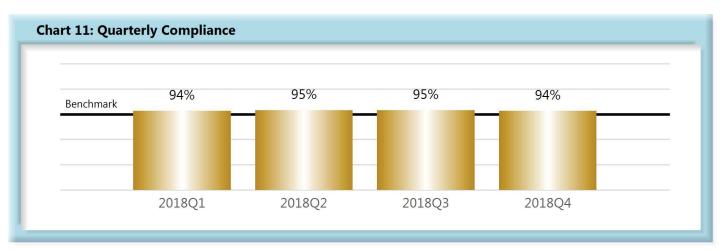

#### E. Initial Indemnity Notice of Controversy (NOC) Filings

 Compliance with this benchmark exists when the NOC is filed (accepted EDI transaction, with or without errors) within 14 days after the employer receives notice or knowledge of the incapacity or death. Measurement excludes filings submitted with full denial reason codes 3A-3H (No Coverage).

## **INITIAL INDEMNITY NOTICE OF CONTROVERSY FILINGS**

| <b>Table 4: Received Within</b> |     |      |  |  |  |  |
|---------------------------------|-----|------|--|--|--|--|
| 0-14 Days                       | 618 | 94%  |  |  |  |  |
| 15-21 Days                      | 18  | 3%   |  |  |  |  |
| 22-44 Days                      | 12  | 2%   |  |  |  |  |
| 45+ Days                        | 10  | 2%   |  |  |  |  |
| ? Days                          | 0   | 0%   |  |  |  |  |
| Total                           | 658 | 100% |  |  |  |  |