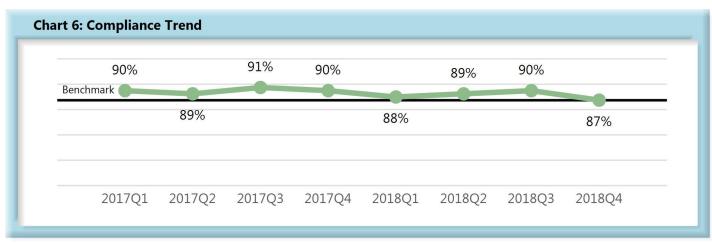

|       | Number of Days | Benchmark | 1Q17 | 2Q17 | 3Q17 | 4Q17 | 1Q18 | 2Q18 | 3Q18 | 4Q18 |
|-------|----------------|-----------|------|------|------|------|------|------|------|------|
| FROIs | 7              | 85%       | 84%  | 85%  | 83%  | 84%  | 84%  | 84%  | 82%  | 83%  |
| PAYs  | 14             | 87%       | 90%  | 89%  | 91%  | 90%  | 88%  | 89%  | 90%  | 87%  |
| MOPs  | 17             | 85%       | 89%  | 88%  | 90%  | 89%  | 86%  | 88%  | 89%  | 85%  |
| NOCs  | 14             | 90%       | 92%  | 95%  | 93%  | 93%  | 94%  | 95%  | 95%  | 94%  |