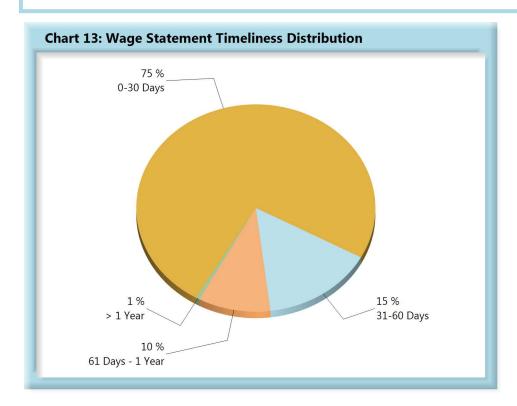

#### **WAGE INFORMATION**

Wage information (WCB-2 and WCB-2B forms) must be filed within 30 days of an employer's notice or knowledge of a claim for compensation (Title 39-A M.R.S.A. Section 303). This includes both compensated and controverted claims where a claim for compensation has been made.

| <b>Table 5: Wage Statements Received</b> |       |      |  |  |  |  |  |
|------------------------------------------|-------|------|--|--|--|--|--|
| 0-30 Days                                | 1,326 | 75%  |  |  |  |  |  |
| 31-60 Days                               | 269   | 15%  |  |  |  |  |  |
| 61 Days - 1 Year                         | 174   | 10%  |  |  |  |  |  |
| > 1 Year                                 | 9     | 1%   |  |  |  |  |  |
| Total                                    | 1,778 | 100% |  |  |  |  |  |

\*The percentages may not always add to 100% due to rounding

**Wage Statement(s):** 1,385 (70%) of the 1,982 Wage Statements that were due this quarter were filed timely, 338 (17%) were filed late, and 259 (13%) remain outstanding.