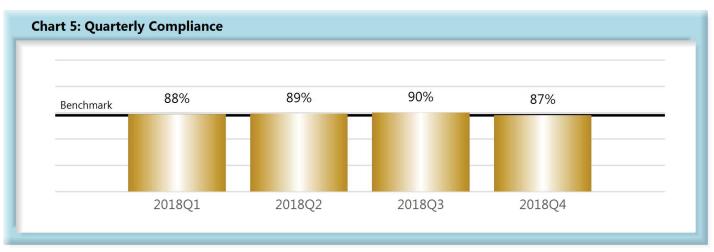

|       | Number of Days | Benchmark | 1Q17 | 2Q17 | 3Q17 | 4Q17 | 1Q18 | 2Q18 | 3Q18 | 4Q18 |
|-------|----------------|-----------|------|------|------|------|------|------|------|------|
| FROIs | 7              | 85%       | 84%  | 85%  | 83%  | 84%  | 84%  | 84%  | 82%  | 83%  |
| PAYs  | 14             | 87%       | 90%  | 89%  | 91%  | 90%  | 88%  | 89%  | 90%  | 87%  |
| MOPs  | 17             | 85%       | 89%  | 88%  | 90%  | 89%  | 86%  | 88%  | 89%  | 85%  |
| NOCs  | 14             | 90%       | 92%  | 95%  | 93%  | 93%  | 94%  | 95%  | 95%  | 94%  |