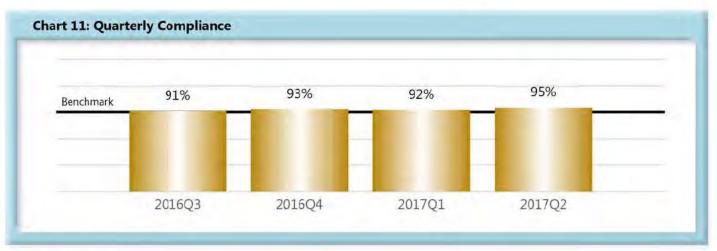

#### E. Initial Indemnity Notice of Controversy (NOC) Filings

Compliance with this benchmark exists when the NOC is filed (accepted EDI transaction, with or
without errors) within 14 days after the employer receives notice or knowledge of the incapacity or
death. Measurement excludes filings submitted with full denial reason codes 3A-3H (No
Coverage).

# INITIAL INDEMNITY NOTICE OF CONTROVERSY FILINGS

| Table 4: Receiv | ed Within |      |
|-----------------|-----------|------|
| 0-14 Days       | 645       | 95%  |
| 15-21 Days      | 13        | 2%   |
| 22-44 Days      | 13        | 2%   |
| 45+ Days        | 9         | 1%   |
| ? Days          | 1         | 0%   |
| Total           | 681       | 100% |