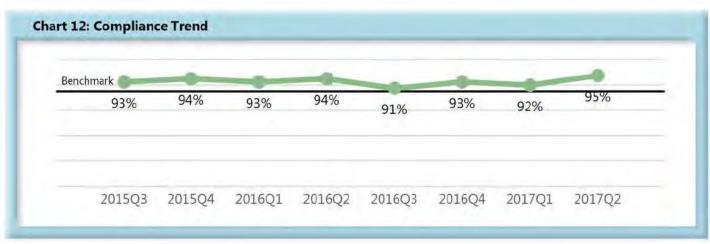

|       | Number of Days | Benchmark | 3Q15 | 4Q15 | 1Q16 | 2Q16 | 3Q16 | 4Q16 | 1Q17 | 2Q17 |
|-------|----------------|-----------|------|------|------|------|------|------|------|------|
| FROIs | 7              | 85%       | 82%  | 83%  | 86%  | 86%  | 81%  | 82%  | 84%  | 85%  |
| PAYs  | 14             | 87%       | 87%  | 87%  | 89%  | 91%  | 90%  | 89%  | 90%  | 89%  |
| MOPs  | 17             | 85%       | 86%  | 86%  | 89%  | 88%  | 90%  | 88%  | 89%  | 88%  |
| NOCs  | 14             | 90%       | 93%  | 94%  | 93%  | 94%  | 91%  | 93%  | 92%  | 95%  |

#### E. Initial Indemnity Notice of Controversy (NOC) Filings

Compliance with this benchmark exists when the NOC is filed (accepted EDI transaction, with or
without errors) within 14 days after the employer receives notice or knowledge of the incapacity or
death. Measurement excludes filings submitted with full denial reason codes 3A-3H (No
Coverage).

# INITIAL INDEMNITY NOTICE OF CONTROVERSY FILINGS

| Table 4: Receiv | ed Within |      |
|-----------------|-----------|------|
| 0-14 Days       | 645       | 95%  |
| 15-21 Days      | 13        | 2%   |
| 22-44 Days      | 13        | 2%   |
| 45+ Days        | 9         | 1%   |
| ? Days          | 1         | 0%   |
| Total           | 681       | 100% |