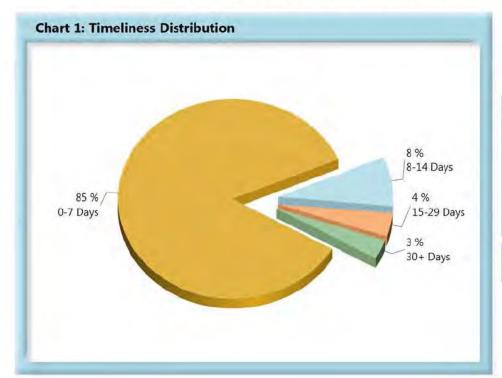

# LOST TIME FIRST REPORT OF INJURY FILINGS

| Table 1: Recei | ved Within | 1    |
|----------------|------------|------|
| 0-7 Days       | 2,841      | 85%  |
| 8-14 Days      | 264        | 8%   |
| 15-29 Days     | 126        | 4%   |
| 30+ Days       | 105        | 3%   |
| ? Days         | 0          | 0%   |
| Total          | 3,336      | 100% |

\*The percentages may not always add to 100% due to rounding