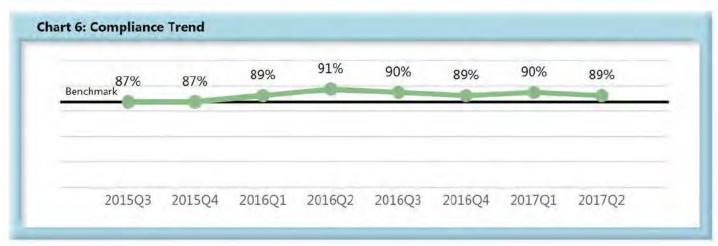

|       | Number of Days | Benchmark | 3Q15 | 4Q15 | 1Q16 | 2Q16 | 3Q16 | 4Q16 | 1Q17 | 2Q17 |
|-------|----------------|-----------|------|------|------|------|------|------|------|------|
| FROIs | 7              | 85%       | 82%  | 83%  | 86%  | 86%  | 81%  | 82%  | 84%  | 85%  |
| PAYs  | 14             | 87%       | 87%  | 87%  | 89%  | 91%  | 90%  | 89%  | 90%  | 89%  |
| MOPs  | 17             | 85%       | 86%  | 86%  | 89%  | 88%  | 90%  | 88%  | 89%  | 88%  |
| NOCs  | 14             | 90%       | 93%  | 94%  | 93%  | 94%  | 91%  | 93%  | 92%  | 95%  |

\*The percentages may not always add to 100% due to rounding

Initial indemnity payments are monitored to ensure that payments are initiated within the time limits established in Section 205. As a result of these efforts, \$15,450 was issued to claimants in penalties and there is another \$11,000 in penalties awaiting resolution.