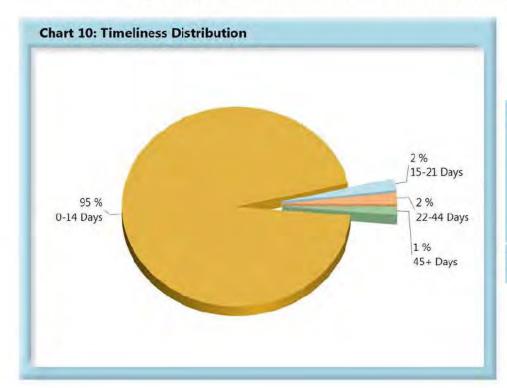

#### E. Initial Indemnity Notice of Controversy (NOC) Filings

Compliance with this benchmark exists when the NOC is filed (accepted EDI transaction, with or
without errors) within 14 days after the employer receives notice or knowledge of the incapacity or
death. Measurement excludes filings submitted with full denial reason codes 3A-3H (No
Coverage).

# INITIAL INDEMNITY NOTICE OF CONTROVERSY FILINGS

| Table 4: Receiv | ed Within |      |
|-----------------|-----------|------|
| 0-14 Days       | 645       | 95%  |
| 15-21 Days      | 13        | 2%   |
| 22-44 Days      | 13        | 2%   |
| 45+ Days        | 9         | 1%   |
| ? Days          | 1         | 0%   |
| Total           | 681       | 100% |