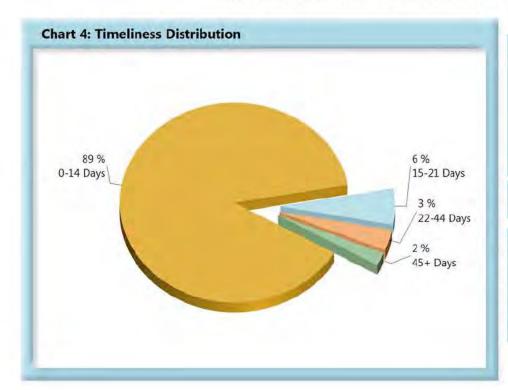

# **INITIAL INDEMNITY PAYMENTS**

| Table 2: Made | Within |      |
|---------------|--------|------|
| 0-14 Days     | 803    | 89%  |
| 15-21 Days    | 52     | 6%   |
| 22-44 Days    | 30     | 3%   |
| 45+ Days      | 19     | 2%   |
| ? Days        | 0      | 0%   |
| Total         | 904    | 100% |

\*The percentages may not always add to 100% due to rounding

Initial indemnity payments are monitored to ensure that payments are initiated within the time limits established in Section 205. As a result of these efforts, \$15,450 was issued to claimants in penalties and there is another \$11,000 in penalties awaiting resolution.