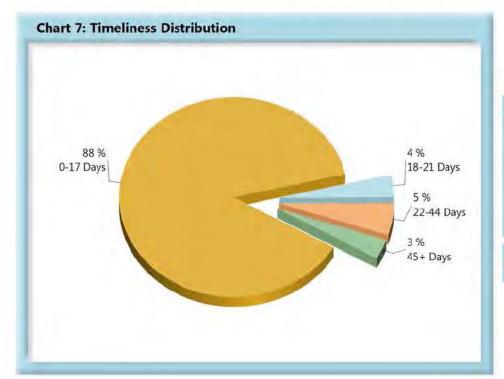

# **INITIAL MEMORANDUM OF PAYMENT FILINGS**

| Table 3: Receiv | ed Within |      |
|-----------------|-----------|------|
| 0-17 Days       | 795       | 88%  |
| 18-21 Days      | 33        | 4%   |
| 22-44 Days      | 47        | 5%   |
| 45+ Days        | 29        | 3%   |
| ? Days          | 0         | 0%   |
| Total           | 904       | 100% |

\*The percentages may not always add to 100% due to rounding