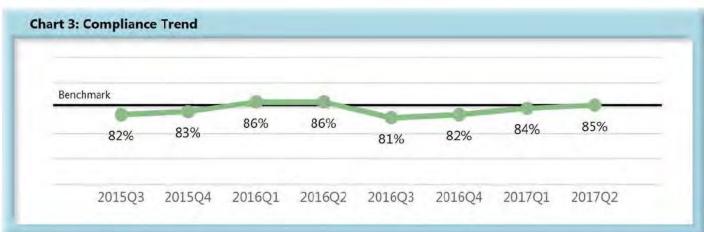

|       | Number of Days | Benchmark | 3Q15 | 4Q15 | 1Q16 | 2Q16 | 3Q16 | 4Q16 | 1Q17 | 2Q17 |
|-------|----------------|-----------|------|------|------|------|------|------|------|------|
| FROIs | 7              | 85%       | 82%  | 83%  | 86%  | 86%  | 81%  | 82%  | 84%  | 85%  |
| PAYs  | 14             | 87%       | 87%  | 87%  | 89%  | 91%  | 90%  | 89%  | 90%  | 89%  |
| MOPs  | 17             | 85%       | 86%  | 86%  | 89%  | 88%  | 90%  | 88%  | 89%  | 88%  |
| NOCs  | 14             | 90%       | 93%  | 94%  | 93%  | 94%  | 91%  | 93%  | 92%  | 95%  |