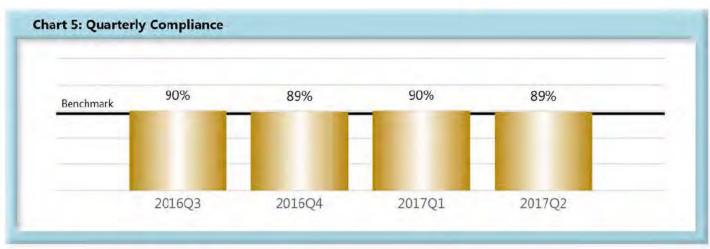

|       | Number of Days | Benchmark | 3Q15 | 4Q15 | 1Q16 | 2Q16 | 3Q16 | 4Q16 | 1Q17 | 2Q17 |
|-------|----------------|-----------|------|------|------|------|------|------|------|------|
| FROIs | 7              | 85%       | 82%  | 83%  | 86%  | 86%  | 81%  | 82%  | 84%  | 85%  |
| PAYs  | 14             | 87%       | 87%  | 87%  | 89%  | 91%  | 90%  | 89%  | 90%  | 89%  |
| MOPs  | 17             | 85%       | 86%  | 86%  | 89%  | 88%  | 90%  | 88%  | 89%  | 88%  |
| NOCs  | 14             | 90%       | 93%  | 94%  | 93%  | 94%  | 91%  | 93%  | 92%  | 95%  |

\*The percentages may not always add to 100% due to rounding

Initial indemnity payments are monitored to ensure that payments are initiated within the time limits established in Section 205. As a result of these efforts, \$15,450 was issued to claimants in penalties and there is another \$11,000 in penalties awaiting resolution.