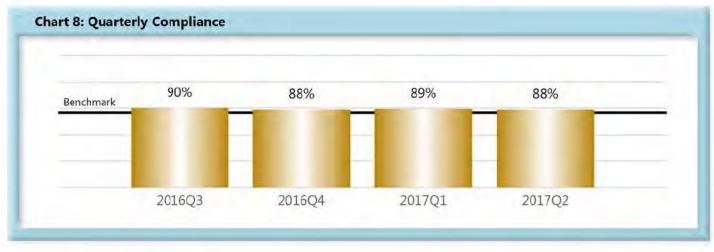

#### D. Initial Memorandum of Payment (MOP) Filings

Compliance with this benchmark exists when the MOP is received within 17 days of the
employer's notice or knowledge of incapacity.

# **INITIAL MEMORANDUM OF PAYMENT FILINGS**

| Table 3: Receiv | ed Within |      |
|-----------------|-----------|------|
| 0-17 Days       | 795       | 88%  |
| 18-21 Days      | 33        | 4%   |
| 22-44 Days      | 47        | 5%   |
| 45+ Days        | 29        | 3%   |
| ? Days          | 0         | 0%   |
| Total           | 904       | 100% |