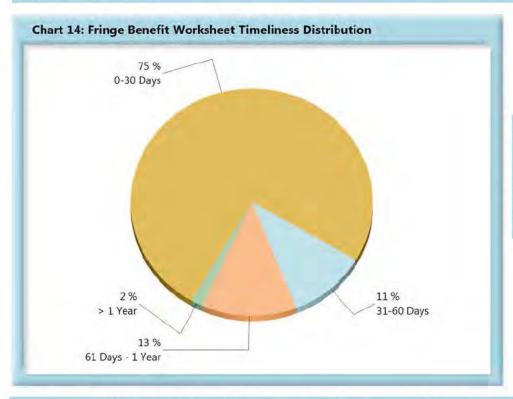

Wage Statement(s): 1,625 (78%) of the 2,079 Wage Statement(s) that were due in this quarter were filed timely, 315 (15%) were filed late, and 139 (7%) remain outstanding.

| Table 6: Fringe Worksheets Received |       |      |  |  |  |  |
|-------------------------------------|-------|------|--|--|--|--|
| 0-30 Days                           | 1,515 | 75%  |  |  |  |  |
| 31-60 Days                          | 212   | 11%  |  |  |  |  |
| 61 Days - 1 Year                    | 255   | 13%  |  |  |  |  |
| > 1 Year                            | 33    | 2%   |  |  |  |  |
| Total                               | 2,015 | 100% |  |  |  |  |

Fringe Benefit Worksheet(s): 1,607 (77%) of the 2,079 Fringe Benefit Worksheet(s) due this quarter were filed timely, 310 (15%) were filed late, and 162 (8%) remain outstanding.