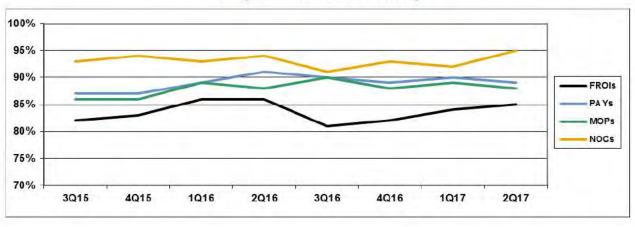

|       | Number of Days | Benchmark | 3Q15 | 4Q15 | 1Q16 | 2Q16 | 3Q16 | 4Q16 | 1Q17 | 2Q17 |
|-------|----------------|-----------|------|------|------|------|------|------|------|------|
| FROIs | 7              | 85%       | 82%  | 83%  | 86%  | 86%  | 81%  | 82%  | 84%  | 85%  |
| PAYs  | 14             | 87%       | 87%  | 87%  | 89%  | 91%  | 90%  | 89%  | 90%  | 89%  |
| MOPs  | 17             | 85%       | 86%  | 86%  | 89%  | 88%  | 90%  | 88%  | 89%  | 88%  |
| NOCs  | 14             | 90%       | 93%  | 94%  | 93%  | 94%  | 91%  | 93%  | 92%  | 95%  |