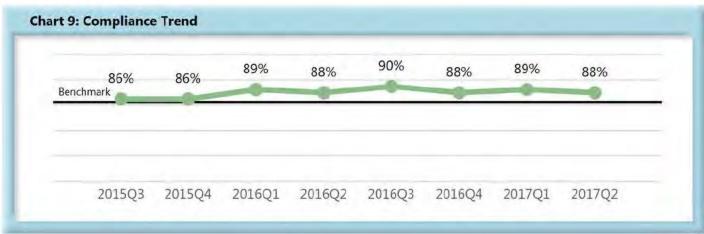

#### D. Initial Memorandum of Payment (MOP) Filings

Compliance with this benchmark exists when the MOP is received within 17 days of the
employer's notice or knowledge of incapacity.

|       | Number of Days | Benchmark | 3Q15 | 4Q15 | 1Q16 | 2Q16 | 3Q16 | 4Q16 | 1Q17 | 2Q17 |
|-------|----------------|-----------|------|------|------|------|------|------|------|------|
| FROIs | 7              | 85%       | 82%  | 83%  | 86%  | 86%  | 81%  | 82%  | 84%  | 85%  |
| PAYs  | 14             | 87%       | 87%  | 87%  | 89%  | 91%  | 90%  | 89%  | 90%  | 89%  |
| MOPs  | 17             | 85%       | 86%  | 86%  | 89%  | 88%  | 90%  | 88%  | 89%  | 88%  |
| NOCs  | 14             | 90%       | 93%  | 94%  | 93%  | 94%  | 91%  | 93%  | 92%  | 95%  |