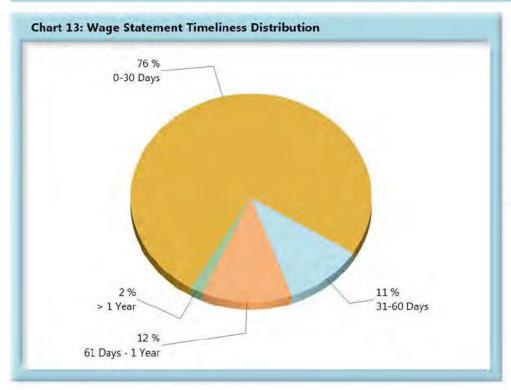

# WAGE INFORMATION

Wage information (WCB-2 and WCB-2B forms) must be filed within 30 days of an employer's notice or knowledge of a claim for compensation (Title 39-A M.R.S.A. Section 303). This includes both compensated and controverted claims where a claim for compensation has been made.

| Table 5: Wage State | ements Rec | eived |
|---------------------|------------|-------|
| 0-30 Days           | 1,514      | 76%   |
| 31-60 Days          | 211        | 11%   |
| 61 Days - 1 Year    | 242        | 12%   |
| > 1 Year            | 35         | 2%    |
| Total               | 2,002      | 100%  |

Wage Statement(s): 1,625 (78%) of the 2,079 Wage Statement(s) that were due in this quarter were filed timely, 315 (15%) were filed late, and 139 (7%) remain outstanding.

| Table 6: Fringe Worksheets Received |       |      |  |  |  |  |
|-------------------------------------|-------|------|--|--|--|--|
| 0-30 Days                           | 1,515 | 75%  |  |  |  |  |
| 31-60 Days                          | 212   | 11%  |  |  |  |  |
| 61 Days - 1 Year                    | 255   | 13%  |  |  |  |  |
| > 1 Year                            | 33    | 2%   |  |  |  |  |
| Total                               | 2,015 | 100% |  |  |  |  |