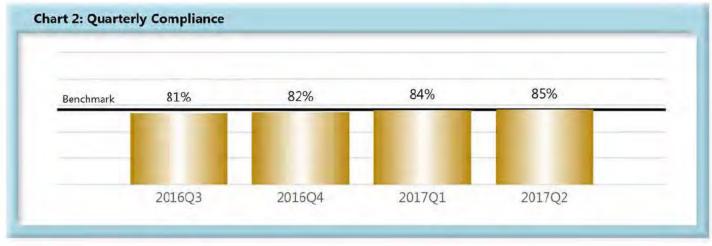

|       | Number of Days | Benchmark | 3Q15 | 4Q15 | 1Q16 | 2Q16 | 3Q16 | 4Q16 | 1Q17 | 2Q17 |
|-------|----------------|-----------|------|------|------|------|------|------|------|------|
| FROIs | 7              | 85%       | 82%  | 83%  | 86%  | 86%  | 81%  | 82%  | 84%  | 85%  |
| PAYs  | 14             | 87%       | 87%  | 87%  | 89%  | 91%  | 90%  | 89%  | 90%  | 89%  |
| MOPs  | 17             | 85%       | 86%  | 86%  | 89%  | 88%  | 90%  | 88%  | 89%  | 88%  |
| NOCs  | 14             | 90%       | 93%  | 94%  | 93%  | 94%  | 91%  | 93%  | 92%  | 95%  |