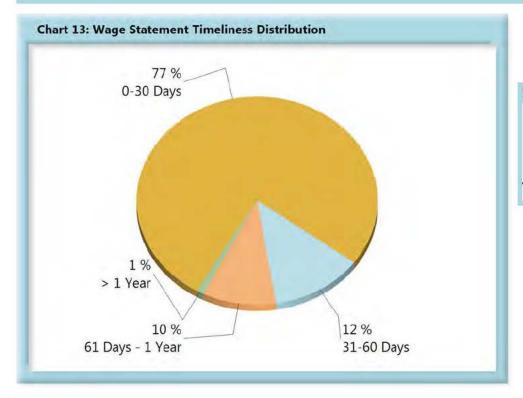

### WAGE INFORMATION

Wage information (WCB-2 and WCB-2B forms) must be filed within 30 days of an employer's notice or knowledge of a claim for compensation (Title 39-A M.R.S.A. Section 303). This includes both compensated and controverted claims where a claim for compensation has been made.

| Table 5: Wage Stateme | ents Receive | ed   |
|-----------------------|--------------|------|
| 0-30 Days             | 1,743        | 77%  |
| 31-60 Days            | 280          | 12%  |
| 61 Days - 1 Year      | 225          | 10%  |
| > 1 Year              | 21           | 1%   |
| Total                 | 2,269        | 100% |

Wage Statement(s): 1,615 (75%) of the 2,142 Wage Statement(s) that were due in this quarter were filed timely, 408 (19%) were filed late, and 119 (6%) remain outstanding.

| Table 6: Fringe Works | heets Recei | ved  |
|-----------------------|-------------|------|
| 0-30 Days             | 1,718       | 76%  |
| 31-60 Days            | 295         | 13%  |
| 61 Days - 1 Year      | 232         | 10%  |
| > 1 Year              | 12          | 1%   |
| Total                 | 2,257       | 100% |