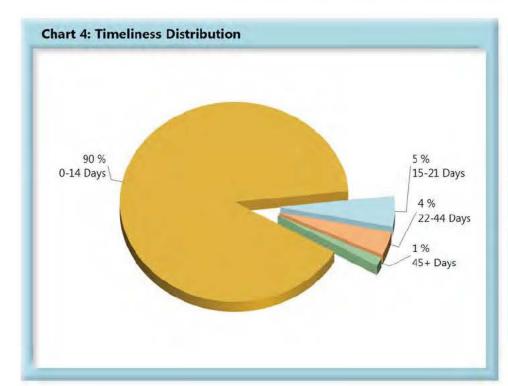

### INITIAL INDEMNITY PAYMENTS

| Table 2: Made | Within |      |
|---------------|--------|------|
| 0-14 Days     | 1,003  | 90%  |
| 15-21 Days    | 55     | 5%   |
| 22-44 Days    | 43     | 4%   |
| 45+ Days      | 15     | 1%   |
| ? Days        | 1      | 0%   |
| Total         | 1,117  | 100% |

\*The percentages may not always add to 100% due to rounding

Initial indemnity payments are monitored to ensure that payments are initiated within the time limits established in Section 205. As a result of these efforts, \$15,450 was issued to claimants in penalties and there is another \$11,000 in penalties awaiting resolution.