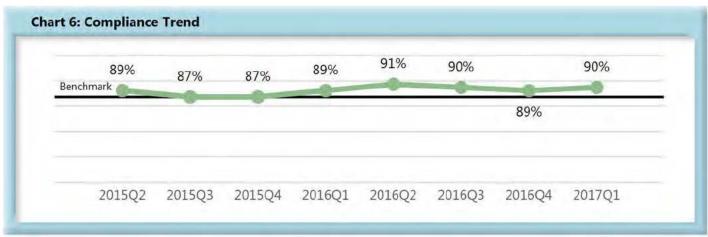

|       | Number of Days | Benchmark | 2Q15 | 3Q15 | 4Q15 | 1Q16 | 2Q16 | 3Q16 | 4Q16 | 1Q17 |
|-------|----------------|-----------|------|------|------|------|------|------|------|------|
| FROIs | 7              | 85%       | 86%  | 82%  | 83%  | 86%  | 86%  | 81%  | 82%  | 84%  |
| PAYs  | 14             | 87%       | 89%  | 87%  | 87%  | 89%  | 91%  | 90%  | 89%  | 90%  |
| MOPs  | 17             | 85%       | 88%  | 86%  | 86%  | 89%  | 88%  | 90%  | 88%  | 89%  |
| NOCs  | 14             | 90%       | 95%  | 93%  | 94%  | 93%  | 94%  | 91%  | 93%  | 92%  |

#### C. Initial Indemnity Payments (PAYs)

- Compliance with this benchmark exists when the check is mailed within the later of (i) 14 days
  after the employer's notice or knowledge of incapacity or (ii) the first day of compensability plus 6
  days.
- If an employer continues to pay the employee's salary, payments are deemed timely for purposes
  of compliance if made consistent with the employer's usual payroll practice.