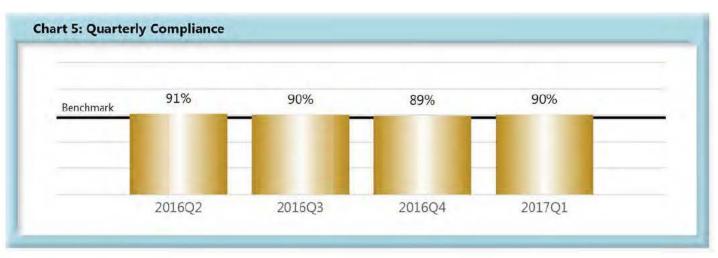

|       | Number of Days | Benchmark | 2Q15 | 3Q15 | 4Q15 | 1Q16 | 2Q16 | 3Q16 | 4Q16 | 1Q17 |
|-------|----------------|-----------|------|------|------|------|------|------|------|------|
| FROIs | 7              | 85%       | 86%  | 82%  | 83%  | 86%  | 86%  | 81%  | 82%  | 84%  |
| PAYs  | 14             | 87%       | 89%  | 87%  | 87%  | 89%  | 91%  | 90%  | 89%  | 90%  |
| MOPs  | 17             | 85%       | 88%  | 86%  | 86%  | 89%  | 88%  | 90%  | 88%  | 89%  |
| NOCs  | 14             | 90%       | 95%  | 93%  | 94%  | 93%  | 94%  | 91%  | 93%  | 92%  |

#### C. Initial Indemnity Payments (PAYs)

- Compliance with this benchmark exists when the check is mailed within the later of (i) 14 days
  after the employer's notice or knowledge of incapacity or (ii) the first day of compensability plus 6
  days.
- If an employer continues to pay the employee's salary, payments are deemed timely for purposes
  of compliance if made consistent with the employer's usual payroll practice.