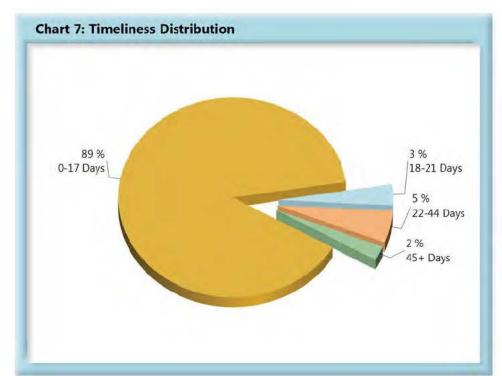

## **INITIAL MEMORANDUM OF PAYMENT FILINGS**

| Table 3: Recei | ved Within | 1    |
|----------------|------------|------|
| 0-17 Days      | 995        | 89%  |
| 18-21 Days     | 37         | 3%   |
| 22-44 Days     | 58         | 5%   |
| 45+ Days       | 26         | 2%   |
| ? Days         | 1          | 0%   |
| Total          | 1,117      | 100% |

\*The percentages may not always add to 100% due to rounding