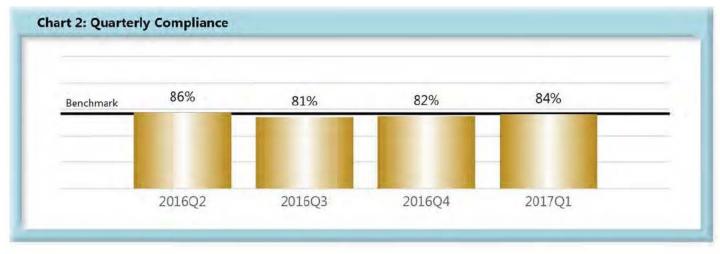

|       | Number of Days | Benchmark | 2Q15 | 3Q15 | 4Q15 | 1Q16 | 2Q16 | 3Q16 | 4Q16 | 1Q17 |
|-------|----------------|-----------|------|------|------|------|------|------|------|------|
| FROIs | 7              | 85%       | 86%  | 82%  | 83%  | 86%  | 86%  | 81%  | 82%  | 84%  |
| PAYs  | 14             | 87%       | 89%  | 87%  | 87%  | 89%  | 91%  | 90%  | 89%  | 90%  |
| MOPs  | 17             | 85%       | 88%  | 86%  | 86%  | 89%  | 88%  | 90%  | 88%  | 89%  |
| NOCs  | 14             | 90%       | 95%  | 93%  | 94%  | 93%  | 94%  | 91%  | 93%  | 92%  |