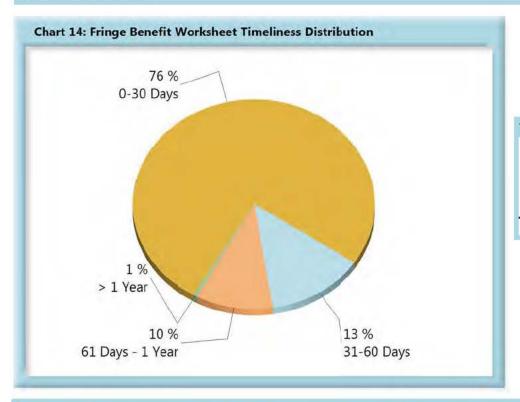

### WAGE INFORMATION

Wage information (WCB-2 and WCB-2B forms) must be filed within 30 days of an employer's notice or knowledge of a claim for compensation (Title 39-A M.R.S.A. Section 303). This includes both compensated and controverted claims where a claim for compensation has been made.

Wage Statement(s): 1,615 (75%) of the 2,142 Wage Statement(s) that were due in this quarter were filed timely, 408 (19%) were filed late, and 119 (6%) remain outstanding.

| Table 6: Fringe Works | heets Recei | ved  |
|-----------------------|-------------|------|
| 0-30 Days             | 1,718       | 76%  |
| 31-60 Days            | 295         | 13%  |
| 61 Days - 1 Year      | 232         | 10%  |
| > 1 Year              | 12          | 1%   |
| Total                 | 2,257       | 100% |

Fringe Benefit Worksheet(s): 1,581 (74%) of the 2,142 Fringe Benefit Worksheet(s) due this quarter were filed timely, 421 (20%) were filed late, and 140 (7%) remain outstanding.