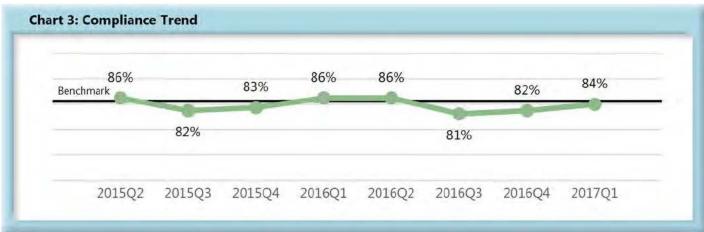

|       | Number of Days | Benchmark | 2Q15 | 3Q15 | 4Q15 | 1Q16 | 2Q16 | 3Q16 | 4Q16 | 1Q17 |
|-------|----------------|-----------|------|------|------|------|------|------|------|------|
| FROIs | 7              | 85%       | 86%  | 82%  | 83%  | 86%  | 86%  | 81%  | 82%  | 84%  |
| PAYs  | 14             | 87%       | 89%  | 87%  | 87%  | 89%  | 91%  | 90%  | 89%  | 90%  |
| MOPs  | 17             | 85%       | 88%  | 86%  | 86%  | 89%  | 88%  | 90%  | 88%  | 89%  |
| NOCs  | 14             | 90%       | 95%  | 93%  | 94%  | 93%  | 94%  | 91%  | 93%  | 92%  |

#### B. Lost Time First Report of Injury (FROI) Filings

Compliance with this benchmark exists when the FROI is filed (accepted EDI transaction, with or
without errors) within 7 days after the employer receives notice or knowledge of an employee
injury that has caused the employee to lose a day's work.