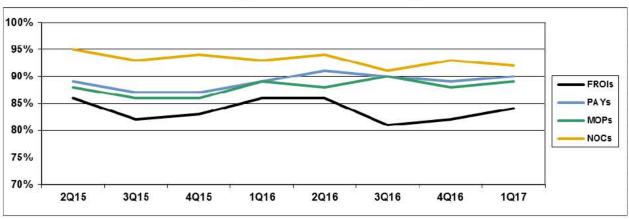

|       | Number of Days | Benchmark | 2Q15 | 3Q15 | 4Q15 | 1Q16 | 2Q16 | 3Q16 | 4Q16 | 1Q17 |
|-------|----------------|-----------|------|------|------|------|------|------|------|------|
| FROIs | 7              | 85%       | 86%  | 82%  | 83%  | 86%  | 86%  | 81%  | 82%  | 84%  |
| PAYs  | 14             | 87%       | 89%  | 87%  | 87%  | 89%  | 91%  | 90%  | 89%  | 90%  |
| MOPs  | 17             | 85%       | 88%  | 86%  | 86%  | 89%  | 88%  | 90%  | 88%  | 89%  |
| NOCs  | 14             | 90%       | 95%  | 93%  | 94%  | 93%  | 94%  | 91%  | 93%  | 92%  |