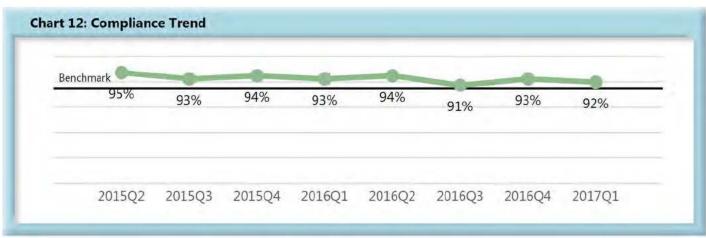

#### E. Initial Indemnity Notice of Controversy (NOC) Filings

Compliance with this benchmark exists when the NOC is filed (accepted EDI transaction, with or
without errors) within 14 days after the employer receives notice or knowledge of the incapacity or
death. Measurement excludes filings submitted with full denial reason codes 3A-3H (No
Coverage).

## INITIAL INDEMNITY NOTICE OF CONTROVERSY FILINGS

| Table 4: Receiv | ed Within | 1    |
|-----------------|-----------|------|
| 0-14 Days       | 612       | 92%  |
| 15-21 Days      | 18        | 3%   |
| 22-44 Days      | 18        | 3%   |
| 45+ Days        | 17        | 3%   |
| ? Days          | 1         | 0%   |
| Total           | 666       | 100% |