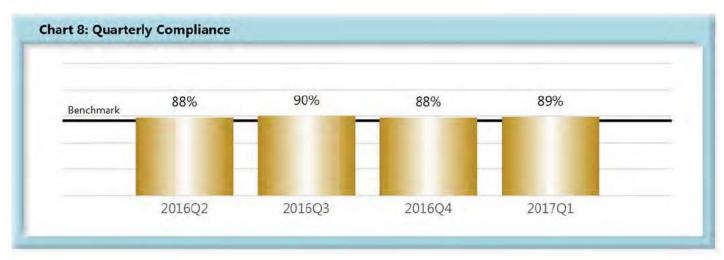

#### D. Initial Memorandum of Payment (MOP) Filings

 Compliance with this benchmark exists when the MOP is received within 17 days of the employer's notice or knowledge of incapacity.