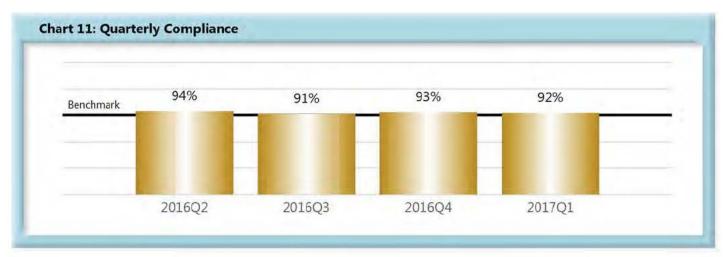

#### E. Initial Indemnity Notice of Controversy (NOC) Filings

Compliance with this benchmark exists when the NOC is filed (accepted EDI transaction, with or
without errors) within 14 days after the employer receives notice or knowledge of the incapacity or
death. Measurement excludes filings submitted with full denial reason codes 3A-3H (No
Coverage).

## INITIAL INDEMNITY NOTICE OF CONTROVERSY FILINGS

| Table 4: Receiv | ed Within | 1    |
|-----------------|-----------|------|
| 0-14 Days       | 612       | 92%  |
| 15-21 Days      | 18        | 3%   |
| 22-44 Days      | 18        | 3%   |
| 45+ Days        | 17        | 3%   |
| ? Days          | 1         | 0%   |
| Total           | 666       | 100% |