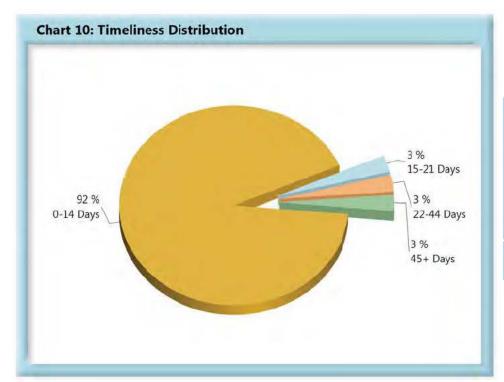

## INITIAL INDEMNITY NOTICE OF CONTROVERSY FILINGS

| Table 4: Receiv | ed Within | 1    |
|-----------------|-----------|------|
| 0-14 Days       | 612       | 92%  |
| 15-21 Days      | 18        | 3%   |
| 22-44 Days      | 18        | 3%   |
| 45+ Days        | 17        | 3%   |
| ? Days          | 1         | 0%   |
| Total           | 666       | 100% |

\*The percentages may not always add to 100% due to rounding