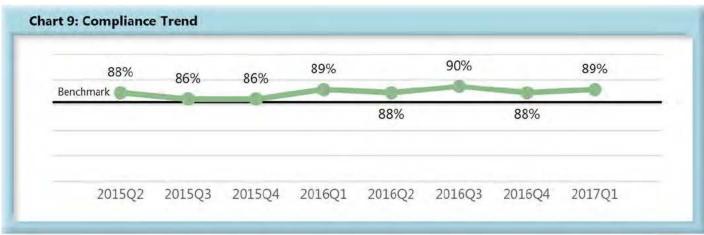

#### D. Initial Memorandum of Payment (MOP) Filings

 Compliance with this benchmark exists when the MOP is received within 17 days of the employer's notice or knowledge of incapacity.