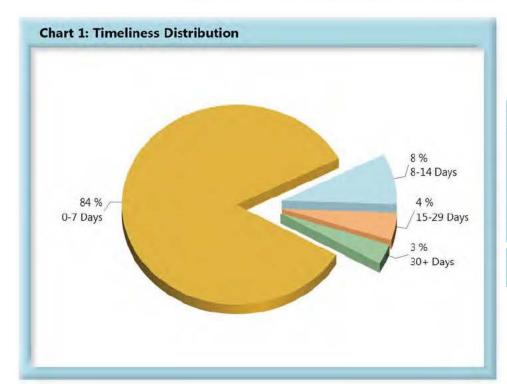

## LOST TIME FIRST REPORT OF INJURY FILINGS

| Table 1: Recei | ved Within | 1    |
|----------------|------------|------|
| 0-7 Days       | 3,044      | 84%  |
| 8-14 Days      | 298        | 8%   |
| 15-29 Days     | 163        | 4%   |
| 30+ Days       | 118        | 3%   |
| ? Days         | 0          | 0%   |
| Total          | 3,623      | 100% |

\*The percentages may not always add to 100% due to rounding