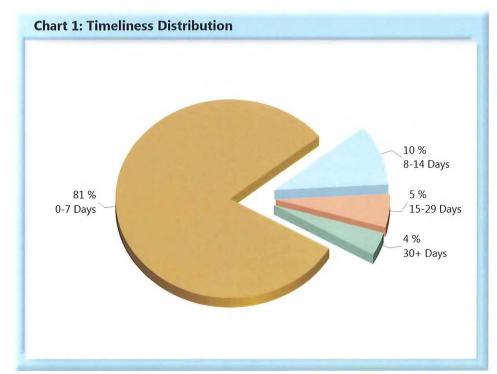

### LOST TIME FIRST REPORT OF INJURY FILINGS

| Table 1: Received Within |       |      |  |  |
|--------------------------|-------|------|--|--|
| 0-7 Days                 | 2,909 | 81%  |  |  |
| 8-14 Days                | 358   | 10%  |  |  |
| 15-29 Days               | 196   | 5%   |  |  |
| 30+ Days                 | 136   | 4%   |  |  |
| ? Days                   | 0     | 0%   |  |  |
| Total                    | 3,599 | 100% |  |  |