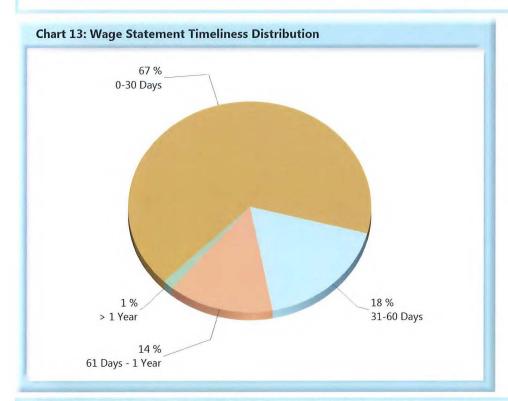

#### **WAGE INFORMATION**

Wage information (WCB-2 and WCB-2B forms) must be filed within 30 days of an employer's notice or knowledge of a claim for compensation (Title 39-A M.R.S.A. Section 303). This includes both compensated and controverted claims where a claim for compensation has been made.

| Table 5: Wage Stateme | ents Receive | ed   |
|-----------------------|--------------|------|
| 0-30 Days             | 1,489        | 67%  |
| 31-60 Days            | 401          | 18%  |
| 61 Days - 1 Year      | 314          | 14%  |
| > 1 Year              | 33           | 1%   |
| Total                 | 2,237        | 100% |

Wage Statement(s): 1,454 (66%) of the 2,200 Wage Statement(s) that were due this quarter were filed timely, 627 (29%) were filed late, and 119 (5%) remain outstanding.

| Table 6: Fringe Works | heets Recei | ved  |
|-----------------------|-------------|------|
| 0-30 Days             | 1,478       | 66%  |
| 31-60 Days            | 376         | 17%  |
| 61 Days - 1 Year      | 347         | 16%  |
| > 1 Year              | 31          | 1%   |
| Total                 | 2,232       | 100% |