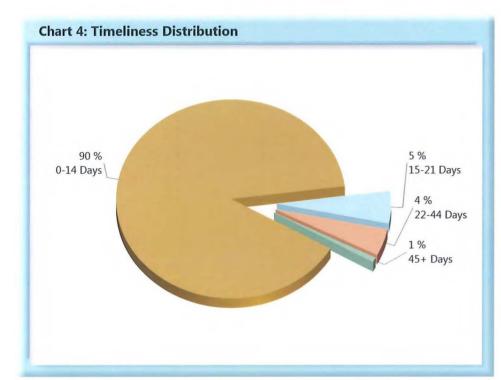

#### **INITIAL INDEMNITY PAYMENTS**

| Table 2: Made Within |     |      |  |  |
|----------------------|-----|------|--|--|
| 0-14 Days            | 803 | 90%  |  |  |
| 15-21 Days           | 47  | 5%   |  |  |
| 22-44 Days           | 39  | 4%   |  |  |
| 45+ Days             | 7   | 1%   |  |  |
| ? Days               | 1   | 0%   |  |  |
| Total                | 897 | 100% |  |  |

Initial indemnity payments are monitored to ensure that payments are initiated within the time limits established in Section 205. As a result of these efforts, \$15,450.00 was issued to claimants in penalties and there is another \$6,000.00 in penalties awaiting resolution.