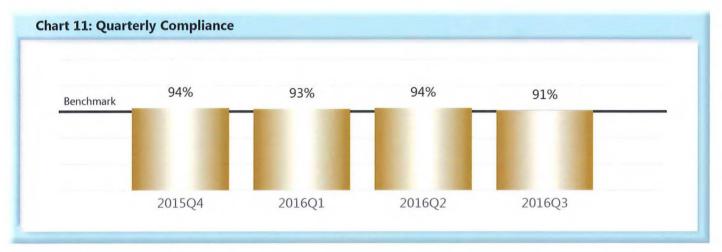

### **INITIAL INDEMNITY NOTICE OF CONTROVERSY FILINGS**

| Table 4: Receiv | ed Within |      |
|-----------------|-----------|------|
| 0-14 Days       | 656       | 91%  |
| 15-21 Days      | 28        | 4%   |
| 22-44 Days      | 21        | 3%   |
| 45+ Days        | 18        | 2%   |
| ? Days          | 1         | 0%   |
| Total           | 724       | 100% |