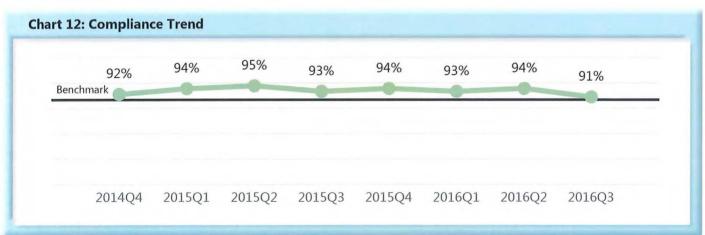

#### E. Initial Indemnity Notice of Controversy (NOC) Filings

 Compliance with this benchmark exists when the NOC is filed (accepted EDI transaction, with or without errors) within 14 days after the employer receives notice or knowledge of the incapacity or death. Measurement excludes filings submitted with full denial reason codes 3A-3H (No Coverage).

### **INITIAL INDEMNITY NOTICE OF CONTROVERSY FILINGS**

| Table 4: Receiv | ed Within |      |
|-----------------|-----------|------|
| 0-14 Days       | 656       | 91%  |
| 15-21 Days      | 28        | 4%   |
| 22-44 Days      | 21        | 3%   |
| 45+ Days        | 18        | 2%   |
| ? Days          | 1         | 0%   |
| Total           | 724       | 100% |