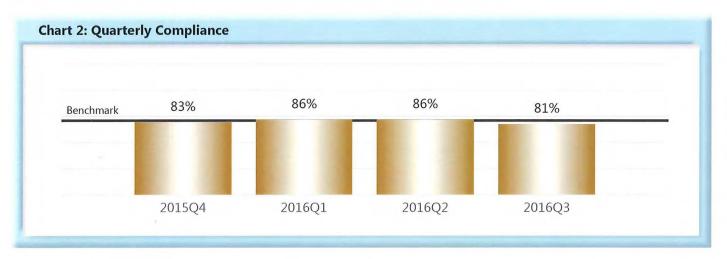

#### B. Lost Time First Report of Injury (FROI) Filings

• Compliance with this benchmark exists when the FROI is filed (accepted EDI transaction, with or without errors) within 7 days after the employer receives notice or knowledge of an employee injury that has caused the employee to lose a day's work.