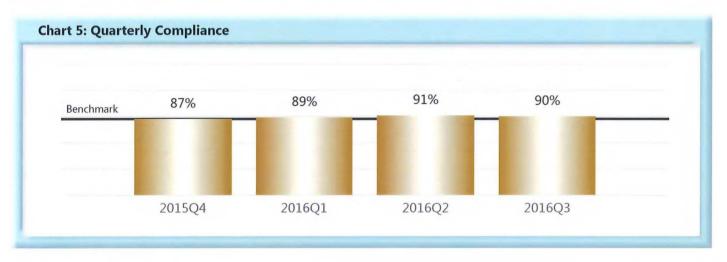

|       | Number of Days | Benchmark | 4Q14 | 1Q15 | 2Q15 | 3Q15 | 4Q15 | 1Q16 | 2Q16 | 3Q16 |
|-------|----------------|-----------|------|------|------|------|------|------|------|------|
| FROIs | 7              | 85%       | 84%  | 85%  | 86%  | 82%  | 83%  | 86%  | 86%  | 81%  |
| PAYs  | 14             | 87%       | 89%  | 87%  | 89%  | 87%  | 87%  | 89%  | 91%  | 90%  |
| MOPs  | 17             | 85%       | 87%  | 86%  | 88%  | 86%  | 86%  | 89%  | 88%  | 90%  |
| NOCs  | 14             | 90%       | 92%  | 94%  | 95%  | 93%  | 94%  | 93%  | 94%  | 91%  |

#### C. Initial Indemnity Payments (PAYs)

- Compliance with this benchmark exists when the check is mailed within the later of (i) 14 days after the employer's notice or knowledge of incapacity or (ii) the first day of compensability plus 6 days.
- If an employer continues to pay the employee's salary, payments are deemed timely for purposes of compliance if made consistent with the employer's usual payroll practice.