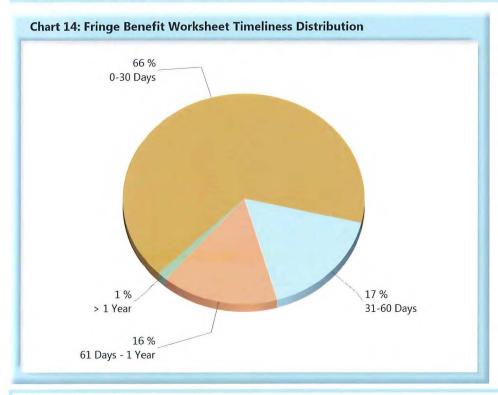

Wage Statement(s): 1,454 (66%) of the 2,200 Wage Statement(s) that were due this quarter were filed timely, 627 (29%) were filed late, and 119 (5%) remain outstanding.

| Table 6: Fringe Works | heets Recei | ved  |
|-----------------------|-------------|------|
| 0-30 Days             | 1,478       | 66%  |
| 31-60 Days            | 376         | 17%  |
| 61 Days - 1 Year      | 347         | 16%  |
| > 1 Year              | 31          | 1%   |
| Total                 | 2,232       | 100% |

Fringe Benefit Worksheet(s): 1,451 (66%) of the 2,200 Fringe Benefit Worksheet(s) due this quarter were filed timely, 625 (28%) were filed late, and 124 (6%) remain outstanding.