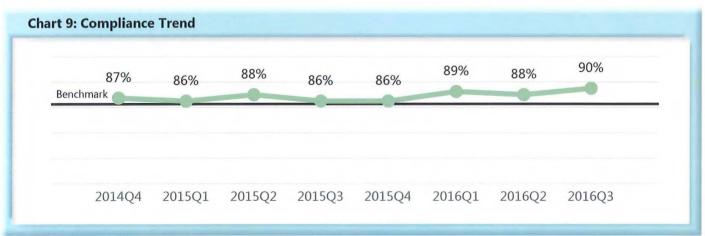

|       | Number of Days | Benchmark | 4Q14 | 1Q15 | 2Q15 | 3Q15 | 4Q15 | 1Q16 | 2Q16 | 3Q16 |
|-------|----------------|-----------|------|------|------|------|------|------|------|------|
| FROIs | 7              | 85%       | 84%  | 85%  | 86%  | 82%  | 83%  | 86%  | 86%  | 81%  |
| PAYs  | 14             | 87%       | 89%  | 87%  | 89%  | 87%  | 87%  | 89%  | 91%  | 90%  |
| MOPs  | 17             | 85%       | 87%  | 86%  | 88%  | 86%  | 86%  | 89%  | 88%  | 90%  |
| NOCs  | 14             | 90%       | 92%  | 94%  | 95%  | 93%  | 94%  | 93%  | 94%  | 91%  |

#### D. Initial Memorandum of Payment (MOP) Filings

• Compliance with this benchmark exists when the MOP is received within 17 days of the employer's notice or knowledge of incapacity.