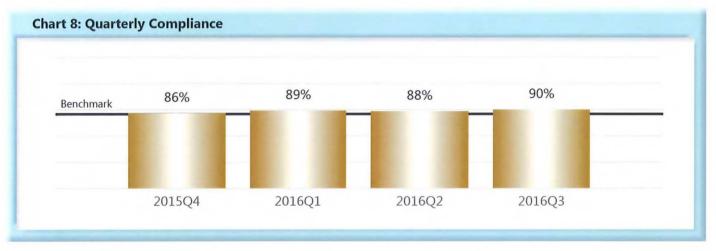

### **INITIAL MEMORANDUM OF PAYMENT FILINGS**

| Table 3: Receiv | ed Within |      |
|-----------------|-----------|------|
| 0-17 Days       | 805       | 90%  |
| 18-21 Days      | 23        | 3%   |
| 22-44 Days      | 47        | 5%   |
| 45+ Days        | 21        | 2%   |
| ? Days          | 1         | 0%   |
| Total           | 897       | 100% |