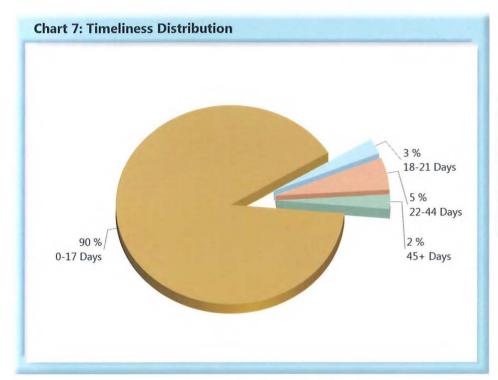

### **INITIAL MEMORANDUM OF PAYMENT FILINGS**

| Table 3: Receiv | ed Within |      |
|-----------------|-----------|------|
| 0-17 Days       | 805       | 90%  |
| 18-21 Days      | 23        | 3%   |
| 22-44 Days      | 47        | 5%   |
| 45+ Days        | 21        | 2%   |
| ? Days          | 1         | 0%   |
| Total           | 897       | 100% |

#### D. Initial Memorandum of Payment (MOP) Filings

• Compliance with this benchmark exists when the MOP is received within 17 days of the employer's notice or knowledge of incapacity.