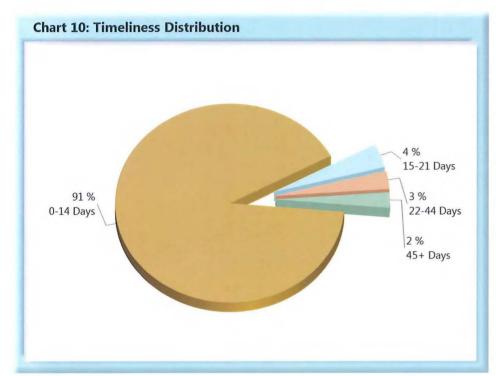

### **INITIAL INDEMNITY NOTICE OF CONTROVERSY FILINGS**

| Table 4: Receiv | ed Within |      |
|-----------------|-----------|------|
| 0-14 Days       | 656       | 91%  |
| 15-21 Days      | 28        | 4%   |
| 22-44 Days      | 21        | 3%   |
| 45+ Days        | 18        | 2%   |
| ? Days          | 1         | 0%   |
| Total           | 724       | 100% |