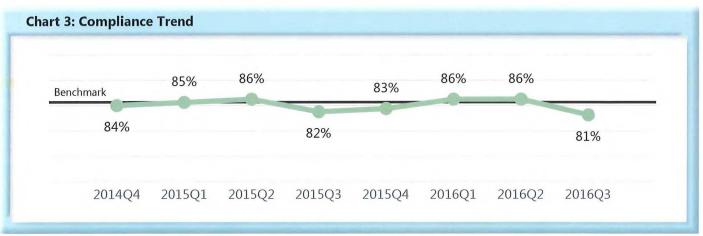

#### B. Lost Time First Report of Injury (FROI) Filings

• Compliance with this benchmark exists when the FROI is filed (accepted EDI transaction, with or without errors) within 7 days after the employer receives notice or knowledge of an employee injury that has caused the employee to lose a day's work.