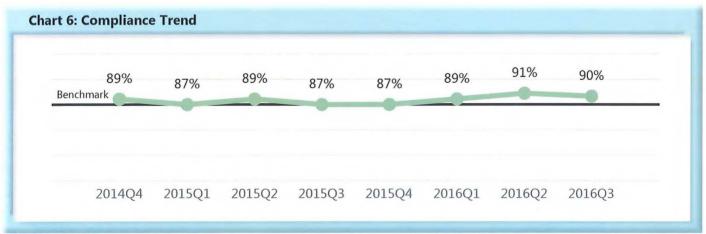

|       | Number of Days | Benchmark | 4Q14 | 1Q15 | 2Q15 | 3Q15 | 4Q15 | 1Q16 | 2Q16 | 3Q16 |
|-------|----------------|-----------|------|------|------|------|------|------|------|------|
| FROIs | 7              | 85%       | 84%  | 85%  | 86%  | 82%  | 83%  | 86%  | 86%  | 81%  |
| PAYs  | 14             | 87%       | 89%  | 87%  | 89%  | 87%  | 87%  | 89%  | 91%  | 90%  |
| MOPs  | 17             | 85%       | 87%  | 86%  | 88%  | 86%  | 86%  | 89%  | 88%  | 90%  |
| NOCs  | 14             | 90%       | 92%  | 94%  | 95%  | 93%  | 94%  | 93%  | 94%  | 91%  |

#### C. Initial Indemnity Payments (PAYs)

- Compliance with this benchmark exists when the check is mailed within the later of (i) 14 days after the employer's notice or knowledge of incapacity or (ii) the first day of compensability plus 6 days.
- If an employer continues to pay the employee's salary, payments are deemed timely for purposes of compliance if made consistent with the employer's usual payroll practice.