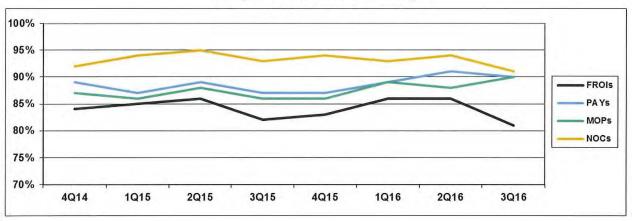

|       | Number of Days | Benchmark | 4Q14 | 1Q15 | 2Q15 | 3Q15 | 4Q15 | 1Q16 | 2Q16 | 3Q16 |
|-------|----------------|-----------|------|------|------|------|------|------|------|------|
| FROIs | 7              | 85%       | 84%  | 85%  | 86%  | 82%  | 83%  | 86%  | 86%  | 81%  |
| PAYs  | 14             | 87%       | 89%  | 87%  | 89%  | 87%  | 87%  | 89%  | 91%  | 90%  |
| MOPs  | 17             | 85%       | 87%  | 86%  | 88%  | 86%  | 86%  | 89%  | 88%  | 90%  |
| NOCs  | 14             | 90%       | 92%  | 94%  | 95%  | 93%  | 94%  | 93%  | 94%  | 91%  |

#### **Compliance Benchmark Tracking**