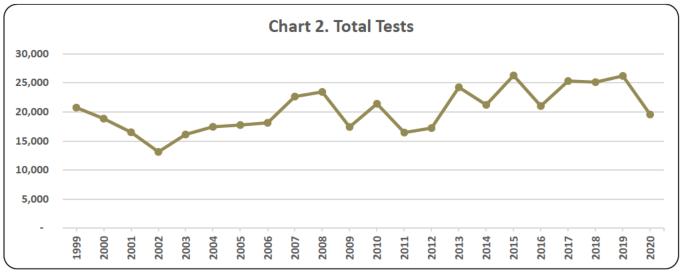

## Year-by-Year Results

Regulation of testing for use of controlled substances has been in effect under Maine law since September 30, 1989. Since then results have been collected every year. The number of employers with approved policies has increased steadily since that time. The highest percentage of positive tests occurred in 2020, with 7.4 percent. The lowest percent positive was 2.0 percent, occurring in 1993.

Table 4. Overview

| Year | Number of<br>Employers<br>w/ Policies | Total<br>Tests | Total<br>Positives | Total<br>Percent<br>Positive | Applicant<br>Tests | Applicant<br>Positives | Applicant<br>Percent<br>Positive | Probable<br>Cause<br>Tests | Probable<br>Cause<br>Positives | Probable<br>Cause<br>Percent<br>Positive | Random<br>Tests | Random<br>Positives | Random<br>Percent<br>Positive |
|------|---------------------------------------|----------------|--------------------|------------------------------|--------------------|------------------------|----------------------------------|----------------------------|--------------------------------|------------------------------------------|-----------------|---------------------|-------------------------------|
| 2020 | 536                                   | 19,565         | 1,443              | 7.4%                         | 19,190             | 1,406                  | 7 3%                             | 27                         | 18                             | 66.7%                                    | 347             | 19                  | 5.5%                          |
| 2019 | 540                                   | 26,173         | 1,843              | 7.0%                         | 25,048             | 1,794                  | 7 2%                             | 24                         | 11                             | 45 8%                                    | 1,101           | 38                  | 3.5%                          |
|      |                                       |                |                    |                              |                    |                        |                                  |                            |                                |                                          |                 |                     |                               |
| 2018 | 552                                   | 25,113         | 1,455              | 5.8%                         | 23,999             | 1,399                  | 5 8%                             | 35                         | 18                             | 51.4%                                    | 1,079           | 38                  | 3.5%                          |
| 2017 | 543                                   | 25,310         | 1,441              | 5.7%                         | 23,835             | 1,372                  | 5 8%                             | 54                         | 14                             | 25 9%                                    | 1,421           | 55                  | 3.9%                          |
| 2016 | 541                                   | 21,020         | 1,019              | 4.8%                         | 19,956             | 962                    | 4 8%                             | 24                         | 13                             | 54 2%                                    | 1,040           | 44                  | 4.2%                          |
| 2015 | 534                                   | 26,258         | 1,308              | 5.0%                         | 25,059             | 1,257                  | 5 0%                             | 45                         | 11                             | 24.4%                                    | 1,153           | 40                  | 3.5%                          |
| 2014 | 461                                   | 20,864         | 698                | 3.3%                         | 19,536             | 609                    | 3.1%                             | 11                         | 5                              | 45 0%                                    | 1,317           | 33                  | 2.5%                          |
| 2013 | 487                                   | 24,225         | 1,100              | 4.5%                         | 23,284             | 1,068                  | 4.6%                             | 44                         | 3                              | 6.8%                                     | 897             | 29                  | 3.2%                          |
| 2012 | 452                                   | 17,229         | 634                | 3.7%                         | 15,938             | 602                    | 3 8%                             | 20                         | 3                              | 15 0%                                    | 1,271           | 30                  | 2.4%                          |
| 2011 | 433                                   | 16,439         | 545                | 3.4%                         | 15,580             | 532                    | 3.4%                             | 12                         | 3                              | 25 0%                                    | 847             | 16                  | 1.9%                          |
| 2010 | 433                                   | 21,388         | 931                | 4.4%                         | 20,267             | 897                    | 4.4%                             | 39                         | 6                              | 16 2%                                    | 1,082           | 28                  | 2.6%                          |
| 2009 | 412                                   | 17,399         | 666                | 3.8%                         | 16,719             | 631                    | 3 8%                             | 16                         | 6                              | 37 5%                                    | 664             | 29                  | 4.4%                          |
| 2008 | 384                                   | 23,437         | 1,086              | 4.7%                         | 22,477             | 1,045                  | 4.7%                             | 13                         | 2                              | 15.4%                                    | 947             | 37                  | 3.9%                          |
| 2007 | 350                                   | 22,641         | 1,110              | 4.9%                         | 21,700             | 1,076                  | 5 0%                             | 5                          | 4                              | 80 0%                                    | 936             | 30                  | 3.2%                          |
| 2006 | 325                                   | 18,112         | 853                | 4.7%                         | 17,364             | 824                    | 4.7%                             | 18                         | 2                              | 11.1%                                    | 730             | 27                  | 3.7%                          |
| 2005 | 310                                   | 17,742         | 749                | 4.2%                         | 16,876             | 706                    | 4 2%                             | 18                         | 9                              | 50 0%                                    | 863             | 34                  | 3.9%                          |
| 2004 | 287                                   | 17,428         | 826                | 4.7%                         | 16,702             | 803                    | 4 8%                             | 6                          | 1                              | 16.7%                                    | 720             | 22                  | 3.1%                          |
| 2003 | 271                                   | 16,129         | 761                | 4.7%                         | 15,345             | 727                    | 4.7%                             | 29                         | 7                              | 24.1%                                    | 755             | 27                  | 3.6%                          |
| 2002 | 252                                   | 13,128         | 642                | 4.9%                         | 12,595             | 624                    | 5 0%                             | 10                         | 0                              | 0.0%                                     | 523             | 18                  | 3.4%                          |
| 2001 | 239                                   | 16,492         | 730                | 4.4%                         | 15,947             | 716                    | 4 5%                             | 8                          | 1                              | 12 5%                                    | 537             | 13                  | 2.4%                          |
| 2000 | 226                                   | 18,827         | 765                | 4.1%                         | 18,164             | 748                    | 4.1%                             | 12                         | 1                              | 8.3%                                     | 651             | 16                  | 2.5%                          |
| 1999 | 200                                   | 20,725         | 691                | 3.3%                         | 20,118             | 660                    | 3 3%                             | 9                          | 4                              | 44.4%                                    | 598             | 27                  | 4.5%                          |