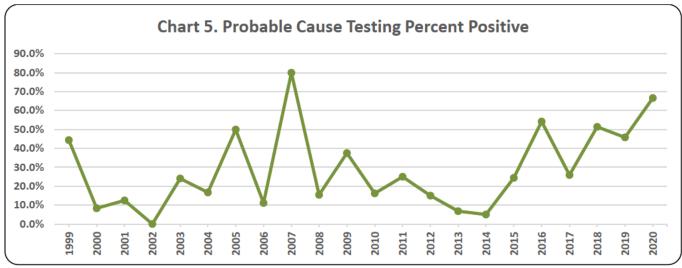

#### **Employee Testing: Probable Cause**

Probable cause testing is conducted where reasonable grounds exist to believe that an existing employee may be under the influence of a substance.

Table 4. Overview

| Year | Number of<br>Employers<br>w/ Policies | Total<br>Tests | Total<br>Positives | Total<br>Percent<br>Positive | Applicant<br>Tests | Applicant<br>Positives | Applicant<br>Percent<br>Positive | Probable<br>Cause<br>Tests | Probable<br>Cause<br>Positives | Probable<br>Cause<br>Percent<br>Positive | Random<br>Tests | Random<br>Positives | Random<br>Percent<br>Positive |
|------|---------------------------------------|----------------|--------------------|------------------------------|--------------------|------------------------|----------------------------------|----------------------------|--------------------------------|------------------------------------------|-----------------|---------------------|-------------------------------|
| 2020 | 536                                   | 19,565         | 1,443              | 7.4%                         | 19,190             | 1,406                  | 7 3%                             | 27                         | 18                             | 66.7%                                    | 347             | 19                  | 5.5%                          |
| 2019 | 540                                   | 26,173         | 1,843              | 7.0%                         | 25,048             | 1,794                  | 7 2%                             | 24                         | 11                             | 45 8%                                    | 1,101           | 38                  | 3.5%                          |
|      |                                       |                |                    |                              |                    |                        |                                  |                            |                                |                                          |                 |                     |                               |
| 2018 | 552                                   | 25,113         | 1,455              | 5.8%                         | 23,999             | 1,399                  | 5 8%                             | 35                         | 18                             | 51.4%                                    | 1,079           | 38                  | 3.5%                          |
| 2017 | 543                                   | 25,310         | 1,441              | 5.7%                         | 23,835             | 1,372                  | 5 8%                             | 54                         | 14                             | 25 9%                                    | 1,421           | 55                  | 3.9%                          |
| 2016 | 541                                   | 21,020         | 1,019              | 4.8%                         | 19,956             | 962                    | 4 8%                             | 24                         | 13                             | 54 2%                                    | 1,040           | 44                  | 4.2%                          |
| 2015 | 534                                   | 26,258         | 1,308              | 5.0%                         | 25,059             | 1,257                  | 5 0%                             | 45                         | 11                             | 24.4%                                    | 1,153           | 40                  | 3.5%                          |
| 2014 | 461                                   | 20,864         | 698                | 3.3%                         | 19,536             | 609                    | 3.1%                             | 11                         | 5                              | 45 0%                                    | 1,317           | 33                  | 2.5%                          |
| 2013 | 487                                   | 24,225         | 1,100              | 4.5%                         | 23,284             | 1,068                  | 4.6%                             | 44                         | 3                              | 6.8%                                     | 897             | 29                  | 3.2%                          |
| 2012 | 452                                   | 17,229         | 634                | 3.7%                         | 15,938             | 602                    | 3 8%                             | 20                         | 3                              | 15 0%                                    | 1,271           | 30                  | 2.4%                          |
| 2011 | 433                                   | 16,439         | 545                | 3.4%                         | 15,580             | 532                    | 3.4%                             | 12                         | 3                              | 25 0%                                    | 847             | 16                  | 1.9%                          |
| 2010 | 433                                   | 21,388         | 931                | 4.4%                         | 20,267             | 897                    | 4.4%                             | 39                         | 6                              | 16 2%                                    | 1,082           | 28                  | 2.6%                          |
| 2009 | 412                                   | 17,399         | 666                | 3.8%                         | 16,719             | 631                    | 3 8%                             | 16                         | 6                              | 37 5%                                    | 664             | 29                  | 4.4%                          |
| 2008 | 384                                   | 23,437         | 1,086              | 4.7%                         | 22,477             | 1,045                  | 4.7%                             | 13                         | 2                              | 15.4%                                    | 947             | 37                  | 3.9%                          |
| 2007 | 350                                   | 22,641         | 1,110              | 4.9%                         | 21,700             | 1,076                  | 5 0%                             | 5                          | 4                              | 80 0%                                    | 936             | 30                  | 3.2%                          |
| 2006 | 325                                   | 18,112         | 853                | 4.7%                         | 17,364             | 824                    | 4.7%                             | 18                         | 2                              | 11.1%                                    | 730             | 27                  | 3.7%                          |
| 2005 | 310                                   | 17,742         | 749                | 4.2%                         | 16,876             | 706                    | 4 2%                             | 18                         | 9                              | 50 0%                                    | 863             | 34                  | 3.9%                          |
| 2004 | 287                                   | 17,428         | 826                | 4.7%                         | 16,702             | 803                    | 4 8%                             | 6                          | 1                              | 16.7%                                    | 720             | 22                  | 3.1%                          |
| 2003 | 271                                   | 16,129         | 761                | 4.7%                         | 15,345             | 727                    | 4.7%                             | 29                         | 7                              | 24.1%                                    | 755             | 27                  | 3.6%                          |
| 2002 | 252                                   | 13,128         | 642                | 4.9%                         | 12,595             | 624                    | 5 0%                             | 10                         | 0                              | 0.0%                                     | 523             | 18                  | 3.4%                          |
| 2001 | 239                                   | 16,492         | 730                | 4.4%                         | 15,947             | 716                    | 4 5%                             | 8                          | 1                              | 12 5%                                    | 537             | 13                  | 2.4%                          |
| 2000 | 226                                   | 18,827         | 765                | 4.1%                         | 18,164             | 748                    | 4.1%                             | 12                         | 1                              | 8.3%                                     | 651             | 16                  | 2.5%                          |
| 1999 | 200                                   | 20,725         | 691                | 3.3%                         | 20,118             | 660                    | 3 3%                             | 9                          | 4                              | 44.4%                                    | 598             | 27                  | 4.5%                          |