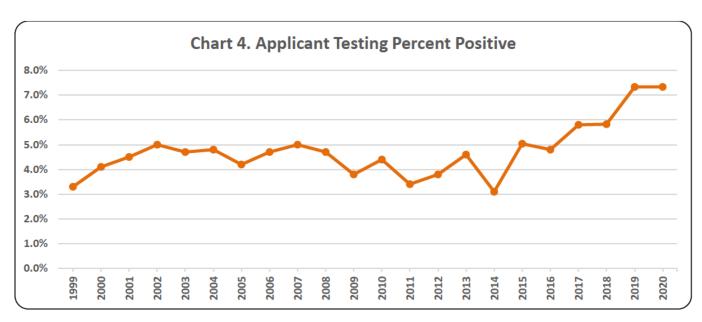

#### **Applicant Testing**

Applicant testing is for individuals who have been offered employment with a company or placed on a roster of eligibility for employment. Testing is conducted before the individual is hired.

Table 4. Overview

| Year | Number of<br>Employers<br>w/ Policies | Total<br>Tests | Total<br>Positives | Total<br>Percent<br>Positive | Applicant<br>Tests | Applicant<br>Positives | Applicant<br>Percent<br>Positive | Probable<br>Cause<br>Tests | Probable<br>Cause<br>Positives | Probable<br>Cause<br>Percent<br>Positive | Random<br>Tests | Random<br>Positives | Random<br>Percent<br>Positive |
|------|---------------------------------------|----------------|--------------------|------------------------------|--------------------|------------------------|----------------------------------|----------------------------|--------------------------------|------------------------------------------|-----------------|---------------------|-------------------------------|
| 2020 | 536                                   | 19,565         | 1,443              | 7.4%                         | 19,190             | 1,406                  | 7 3%                             | 27                         | 18                             | 66.7%                                    | 347             | 19                  | 5.5%                          |
| 2019 | 540                                   | 26,173         | 1,843              | 7.0%                         | 25,048             | 1,794                  | 7 2%                             | 24                         | 11                             | 45 8%                                    | 1,101           | 38                  | 3.5%                          |
|      |                                       |                |                    |                              |                    |                        |                                  |                            |                                |                                          |                 |                     |                               |
| 2018 | 552                                   | 25,113         | 1,455              | 5.8%                         | 23,999             | 1,399                  | 5 8%                             | 35                         | 18                             | 51.4%                                    | 1,079           | 38                  | 3.5%                          |
| 2017 | 543                                   | 25,310         | 1,441              | 5.7%                         | 23,835             | 1,372                  | 5 8%                             | 54                         | 14                             | 25 9%                                    | 1,421           | 55                  | 3.9%                          |
| 2016 | 541                                   | 21,020         | 1,019              | 4.8%                         | 19,956             | 962                    | 4 8%                             | 24                         | 13                             | 54 2%                                    | 1,040           | 44                  | 4.2%                          |
| 2015 | 534                                   | 26,258         | 1,308              | 5.0%                         | 25,059             | 1,257                  | 5 0%                             | 45                         | 11                             | 24.4%                                    | 1,153           | 40                  | 3.5%                          |
| 2014 | 461                                   | 20,864         | 698                | 3.3%                         | 19,536             | 609                    | 3.1%                             | 11                         | 5                              | 45 0%                                    | 1,317           | 33                  | 2.5%                          |
| 2013 | 487                                   | 24,225         | 1,100              | 4.5%                         | 23,284             | 1,068                  | 4.6%                             | 44                         | 3                              | 6.8%                                     | 897             | 29                  | 3.2%                          |
| 2012 | 452                                   | 17,229         | 634                | 3.7%                         | 15,938             | 602                    | 3 8%                             | 20                         | 3                              | 15 0%                                    | 1,271           | 30                  | 2.4%                          |
| 2011 | 433                                   | 16,439         | 545                | 3.4%                         | 15,580             | 532                    | 3.4%                             | 12                         | 3                              | 25 0%                                    | 847             | 16                  | 1.9%                          |
| 2010 | 433                                   | 21,388         | 931                | 4.4%                         | 20,267             | 897                    | 4.4%                             | 39                         | 6                              | 16 2%                                    | 1,082           | 28                  | 2.6%                          |
| 2009 | 412                                   | 17,399         | 666                | 3.8%                         | 16,719             | 631                    | 3 8%                             | 16                         | 6                              | 37 5%                                    | 664             | 29                  | 4.4%                          |
| 2008 | 384                                   | 23,437         | 1,086              | 4.7%                         | 22,477             | 1,045                  | 4.7%                             | 13                         | 2                              | 15.4%                                    | 947             | 37                  | 3.9%                          |
| 2007 | 350                                   | 22,641         | 1,110              | 4.9%                         | 21,700             | 1,076                  | 5 0%                             | 5                          | 4                              | 80 0%                                    | 936             | 30                  | 3.2%                          |
| 2006 | 325                                   | 18,112         | 853                | 4.7%                         | 17,364             | 824                    | 4.7%                             | 18                         | 2                              | 11.1%                                    | 730             | 27                  | 3.7%                          |
| 2005 | 310                                   | 17,742         | 749                | 4.2%                         | 16,876             | 706                    | 4 2%                             | 18                         | 9                              | 50 0%                                    | 863             | 34                  | 3.9%                          |
| 2004 | 287                                   | 17,428         | 826                | 4.7%                         | 16,702             | 803                    | 4 8%                             | 6                          | 1                              | 16.7%                                    | 720             | 22                  | 3.1%                          |
| 2003 | 271                                   | 16,129         | 761                | 4.7%                         | 15,345             | 727                    | 4.7%                             | 29                         | 7                              | 24.1%                                    | 755             | 27                  | 3.6%                          |
| 2002 | 252                                   | 13,128         | 642                | 4.9%                         | 12,595             | 624                    | 5 0%                             | 10                         | 0                              | 0.0%                                     | 523             | 18                  | 3.4%                          |
| 2001 | 239                                   | 16,492         | 730                | 4.4%                         | 15,947             | 716                    | 4 5%                             | 8                          | 1                              | 12 5%                                    | 537             | 13                  | 2.4%                          |
| 2000 | 226                                   | 18,827         | 765                | 4.1%                         | 18,164             | 748                    | 4.1%                             | 12                         | 1                              | 8.3%                                     | 651             | 16                  | 2.5%                          |
| 1999 | 200                                   | 20,725         | 691                | 3.3%                         | 20,118             | 660                    | 3 3%                             | 9                          | 4                              | 44.4%                                    | 598             | 27                  | 4.5%                          |