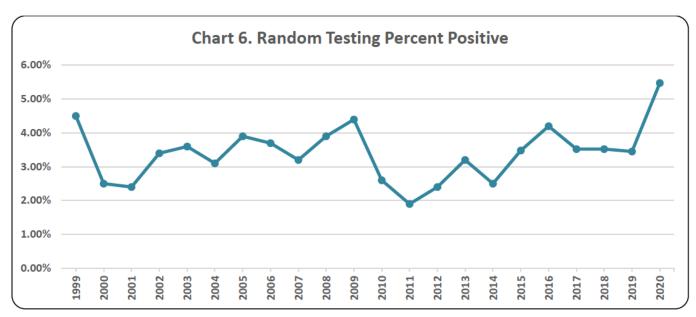

#### Employee Testing: Random/Arbitrary

Random testing is a method of selection in which all employees have an equal potential of selection by random chance. Some employers with random testing policies select from their pool of safety or performance sensitive positions, while most employers include all employees in the selection process. Arbitrary testing is based on criteria unrelated to substance use, such as the anniversary of hire date or client requirement.

Table 4. Overview

| Year | Number of<br>Employers<br>w/ Policies | Total<br>Tests | Total<br>Positives | Total<br>Percent<br>Positive | Applicant<br>Tests | Applicant<br>Positives | Applicant<br>Percent<br>Positive | Probable<br>Cause<br>Tests | Probable<br>Cause<br>Positives | Probable<br>Cause<br>Percent<br>Positive | Random<br>Tests | Random<br>Positives | Random<br>Percent<br>Positive |
|------|---------------------------------------|----------------|--------------------|------------------------------|--------------------|------------------------|----------------------------------|----------------------------|--------------------------------|------------------------------------------|-----------------|---------------------|-------------------------------|
| 2020 | 536                                   | 19,565         | 1,443              | 7.4%                         | 19,190             | 1,406                  | 7 3%                             | 27                         | 18                             | 66.7%                                    | 347             | 19                  | 5.5%                          |
| 2019 | 540                                   | 26,173         | 1,843              | 7.0%                         | 25,048             | 1,794                  | 7 2%                             | 24                         | 11                             | 45 8%                                    | 1,101           | 38                  | 3.5%                          |
|      |                                       |                |                    |                              |                    |                        |                                  |                            |                                |                                          |                 |                     |                               |
| 2018 | 552                                   | 25,113         | 1,455              | 5.8%                         | 23,999             | 1,399                  | 5 8%                             | 35                         | 18                             | 51.4%                                    | 1,079           | 38                  | 3.5%                          |
| 2017 | 543                                   | 25,310         | 1,441              | 5.7%                         | 23,835             | 1,372                  | 5 8%                             | 54                         | 14                             | 25 9%                                    | 1,421           | 55                  | 3.9%                          |
| 2016 | 541                                   | 21,020         | 1,019              | 4.8%                         | 19,956             | 962                    | 4 8%                             | 24                         | 13                             | 54 2%                                    | 1,040           | 44                  | 4.2%                          |
| 2015 | 534                                   | 26,258         | 1,308              | 5.0%                         | 25,059             | 1,257                  | 5 0%                             | 45                         | 11                             | 24.4%                                    | 1,153           | 40                  | 3.5%                          |
| 2014 | 461                                   | 20,864         | 698                | 3.3%                         | 19,536             | 609                    | 3.1%                             | 11                         | 5                              | 45 0%                                    | 1,317           | 33                  | 2.5%                          |
| 2013 | 487                                   | 24,225         | 1,100              | 4.5%                         | 23,284             | 1,068                  | 4.6%                             | 44                         | 3                              | 6.8%                                     | 897             | 29                  | 3.2%                          |
| 2012 | 452                                   | 17,229         | 634                | 3.7%                         | 15,938             | 602                    | 3 8%                             | 20                         | 3                              | 15 0%                                    | 1,271           | 30                  | 2.4%                          |
| 2011 | 433                                   | 16,439         | 545                | 3.4%                         | 15,580             | 532                    | 3.4%                             | 12                         | 3                              | 25 0%                                    | 847             | 16                  | 1.9%                          |
| 2010 | 433                                   | 21,388         | 931                | 4.4%                         | 20,267             | 897                    | 4.4%                             | 39                         | 6                              | 16 2%                                    | 1,082           | 28                  | 2.6%                          |
| 2009 | 412                                   | 17,399         | 666                | 3.8%                         | 16,719             | 631                    | 3 8%                             | 16                         | 6                              | 37 5%                                    | 664             | 29                  | 4.4%                          |
| 2008 | 384                                   | 23,437         | 1,086              | 4.7%                         | 22,477             | 1,045                  | 4.7%                             | 13                         | 2                              | 15.4%                                    | 947             | 37                  | 3.9%                          |
| 2007 | 350                                   | 22,641         | 1,110              | 4.9%                         | 21,700             | 1,076                  | 5 0%                             | 5                          | 4                              | 80 0%                                    | 936             | 30                  | 3.2%                          |
| 2006 | 325                                   | 18,112         | 853                | 4.7%                         | 17,364             | 824                    | 4.7%                             | 18                         | 2                              | 11.1%                                    | 730             | 27                  | 3.7%                          |
| 2005 | 310                                   | 17,742         | 749                | 4.2%                         | 16,876             | 706                    | 4 2%                             | 18                         | 9                              | 50 0%                                    | 863             | 34                  | 3.9%                          |
| 2004 | 287                                   | 17,428         | 826                | 4.7%                         | 16,702             | 803                    | 4 8%                             | 6                          | 1                              | 16.7%                                    | 720             | 22                  | 3.1%                          |
| 2003 | 271                                   | 16,129         | 761                | 4.7%                         | 15,345             | 727                    | 4.7%                             | 29                         | 7                              | 24.1%                                    | 755             | 27                  | 3.6%                          |
| 2002 | 252                                   | 13,128         | 642                | 4.9%                         | 12,595             | 624                    | 5 0%                             | 10                         | 0                              | 0.0%                                     | 523             | 18                  | 3.4%                          |
| 2001 | 239                                   | 16,492         | 730                | 4.4%                         | 15,947             | 716                    | 4 5%                             | 8                          | 1                              | 12 5%                                    | 537             | 13                  | 2.4%                          |
| 2000 | 226                                   | 18,827         | 765                | 4.1%                         | 18,164             | 748                    | 4.1%                             | 12                         | 1                              | 8.3%                                     | 651             | 16                  | 2.5%                          |
| 1999 | 200                                   | 20,725         | 691                | 3.3%                         | 20,118             | 660                    | 3 3%                             | 9                          | 4                              | 44.4%                                    | 598             | 27                  | 4.5%                          |