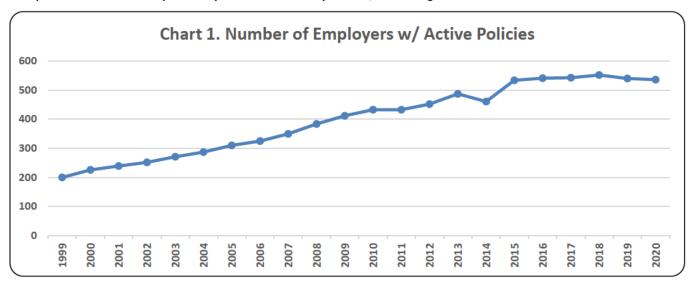

## Year-by-Year Results

Regulation of testing for use of controlled substances has been in effect under Maine law since September 30, 1989. Since then results have been collected every year. The number of employers with approved policies has increased steadily since that time. The highest percentage of positive tests occurred in 2020, with 7.4 percent. The lowest percent positive was 2.0 percent, occurring in 1993.

Table 4. Overview

| Year | Number of<br>Employers<br>w/ Policies | Total<br>Tests | Total<br>Positives | Total<br>Percent<br>Positive | Applicant<br>Tests | Applicant<br>Positives | Applicant<br>Percent<br>Positive | Probable<br>Cause<br>Tests | Probable<br>Cause<br>Positives | Probable<br>Cause<br>Percent<br>Positive | Random<br>Tests | Random<br>Positives | Random<br>Percent<br>Positive |
|------|---------------------------------------|----------------|--------------------|------------------------------|--------------------|------------------------|----------------------------------|----------------------------|--------------------------------|------------------------------------------|-----------------|---------------------|-------------------------------|
| 2020 | 536                                   | 19,565         | 1,443              | 7.4%                         | 19,190             | 1,406                  | 7 3%                             | 27                         | 18                             | 66.7%                                    | 347             | 19                  | 5.5%                          |
| 2019 | 540                                   | 26,173         | 1,843              | 7.0%                         | 25,048             | 1,794                  | 7 2%                             | 24                         | 11                             | 45 8%                                    | 1,101           | 38                  | 3.5%                          |
|      |                                       |                |                    |                              |                    |                        |                                  |                            |                                |                                          |                 |                     |                               |
| 2018 | 552                                   | 25,113         | 1,455              | 5.8%                         | 23,999             | 1,399                  | 5 8%                             | 35                         | 18                             | 51.4%                                    | 1,079           | 38                  | 3.5%                          |
| 2017 | 543                                   | 25,310         | 1,441              | 5.7%                         | 23,835             | 1,372                  | 5 8%                             | 54                         | 14                             | 25 9%                                    | 1,421           | 55                  | 3.9%                          |
| 2016 | 541                                   | 21,020         | 1,019              | 4.8%                         | 19,956             | 962                    | 4 8%                             | 24                         | 13                             | 54 2%                                    | 1,040           | 44                  | 4.2%                          |
| 2015 | 534                                   | 26,258         | 1,308              | 5.0%                         | 25,059             | 1,257                  | 5 0%                             | 45                         | 11                             | 24.4%                                    | 1,153           | 40                  | 3.5%                          |
| 2014 | 461                                   | 20,864         | 698                | 3.3%                         | 19,536             | 609                    | 3.1%                             | 11                         | 5                              | 45 0%                                    | 1,317           | 33                  | 2.5%                          |
| 2013 | 487                                   | 24,225         | 1,100              | 4.5%                         | 23,284             | 1,068                  | 4.6%                             | 44                         | 3                              | 6.8%                                     | 897             | 29                  | 3.2%                          |
| 2012 | 452                                   | 17,229         | 634                | 3.7%                         | 15,938             | 602                    | 3 8%                             | 20                         | 3                              | 15 0%                                    | 1,271           | 30                  | 2.4%                          |
| 2011 | 433                                   | 16,439         | 545                | 3.4%                         | 15,580             | 532                    | 3.4%                             | 12                         | 3                              | 25 0%                                    | 847             | 16                  | 1.9%                          |
| 2010 | 433                                   | 21,388         | 931                | 4.4%                         | 20,267             | 897                    | 4.4%                             | 39                         | 6                              | 16 2%                                    | 1,082           | 28                  | 2.6%                          |
| 2009 | 412                                   | 17,399         | 666                | 3.8%                         | 16,719             | 631                    | 3 8%                             | 16                         | 6                              | 37 5%                                    | 664             | 29                  | 4.4%                          |
| 2008 | 384                                   | 23,437         | 1,086              | 4.7%                         | 22,477             | 1,045                  | 4.7%                             | 13                         | 2                              | 15.4%                                    | 947             | 37                  | 3.9%                          |
| 2007 | 350                                   | 22,641         | 1,110              | 4.9%                         | 21,700             | 1,076                  | 5 0%                             | 5                          | 4                              | 80 0%                                    | 936             | 30                  | 3.2%                          |
| 2006 | 325                                   | 18,112         | 853                | 4.7%                         | 17,364             | 824                    | 4.7%                             | 18                         | 2                              | 11.1%                                    | 730             | 27                  | 3.7%                          |
| 2005 | 310                                   | 17,742         | 749                | 4.2%                         | 16,876             | 706                    | 4 2%                             | 18                         | 9                              | 50 0%                                    | 863             | 34                  | 3.9%                          |
| 2004 | 287                                   | 17,428         | 826                | 4.7%                         | 16,702             | 803                    | 4 8%                             | 6                          | 1                              | 16.7%                                    | 720             | 22                  | 3.1%                          |
| 2003 | 271                                   | 16,129         | 761                | 4.7%                         | 15,345             | 727                    | 4.7%                             | 29                         | 7                              | 24.1%                                    | 755             | 27                  | 3.6%                          |
| 2002 | 252                                   | 13,128         | 642                | 4.9%                         | 12,595             | 624                    | 5 0%                             | 10                         | 0                              | 0.0%                                     | 523             | 18                  | 3.4%                          |
| 2001 | 239                                   | 16,492         | 730                | 4.4%                         | 15,947             | 716                    | 4 5%                             | 8                          | 1                              | 12 5%                                    | 537             | 13                  | 2.4%                          |
| 2000 | 226                                   | 18,827         | 765                | 4.1%                         | 18,164             | 748                    | 4.1%                             | 12                         | 1                              | 8.3%                                     | 651             | 16                  | 2.5%                          |
| 1999 | 200                                   | 20,725         | 691                | 3.3%                         | 20,118             | 660                    | 3 3%                             | 9                          | 4                              | 44.4%                                    | 598             | 27                  | 4.5%                          |

### Table 5. Employers with Active Policies in 2020

NOTE: Out of the 536 policies in 2020 that were approved and active, only 405 employers responded to the mandatory survey in the time allotted, leaving 131 employers that did not respond. Of the 405 that responded, 117 were employers that did not conduct any testing in 2020.