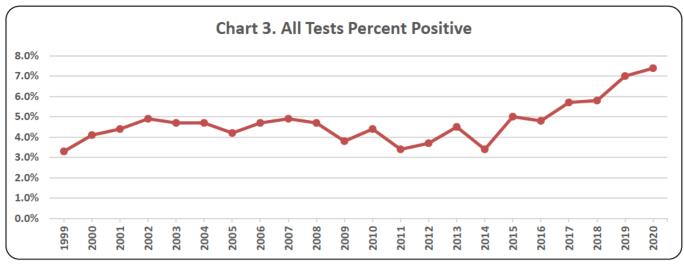

## Year-by-Year Results

Regulation of testing for use of controlled substances has been in effect under Maine law since September 30, 1989. Since then results have been collected every year. The number of employers with approved policies has increased steadily since that time. The highest percentage of positive tests occurred in 2020, with 7.4 percent. The lowest percent positive was 2.0 percent, occurring in 1993.

Table 4. Overview

| Year | Number of<br>Employers<br>w/ Policies | Total<br>Tests | Total<br>Positives | Total<br>Percent<br>Positive | Applicant<br>Tests | Applicant<br>Positives | Applicant<br>Percent<br>Positive | Probable<br>Cause<br>Tests | Probable<br>Cause<br>Positives | Probable<br>Cause<br>Percent<br>Positive | Random<br>Tests | Random<br>Positives | Random<br>Percent<br>Positive |
|------|---------------------------------------|----------------|--------------------|------------------------------|--------------------|------------------------|----------------------------------|----------------------------|--------------------------------|------------------------------------------|-----------------|---------------------|-------------------------------|
| 2020 | 536                                   | 19,565         | 1,443              | 7.4%                         | 19,190             | 1,406                  | 7 3%                             | 27                         | 18                             | 66.7%                                    | 347             | 19                  | 5.5%                          |
| 2019 | 540                                   | 26,173         | 1,843              | 7.0%                         | 25,048             | 1,794                  | 7 2%                             | 24                         | 11                             | 45 8%                                    | 1,101           | 38                  | 3.5%                          |
|      |                                       |                |                    |                              |                    |                        |                                  |                            |                                |                                          |                 |                     |                               |
| 2018 | 552                                   | 25,113         | 1,455              | 5.8%                         | 23,999             | 1,399                  | 5 8%                             | 35                         | 18                             | 51.4%                                    | 1,079           | 38                  | 3.5%                          |
| 2017 | 543                                   | 25,310         | 1,441              | 5.7%                         | 23,835             | 1,372                  | 5 8%                             | 54                         | 14                             | 25 9%                                    | 1,421           | 55                  | 3.9%                          |
| 2016 | 541                                   | 21,020         | 1,019              | 4.8%                         | 19,956             | 962                    | 4 8%                             | 24                         | 13                             | 54 2%                                    | 1,040           | 44                  | 4.2%                          |
| 2015 | 534                                   | 26,258         | 1,308              | 5.0%                         | 25,059             | 1,257                  | 5 0%                             | 45                         | 11                             | 24.4%                                    | 1,153           | 40                  | 3.5%                          |
| 2014 | 461                                   | 20,864         | 698                | 3.3%                         | 19,536             | 609                    | 3.1%                             | 11                         | 5                              | 45 0%                                    | 1,317           | 33                  | 2.5%                          |
| 2013 | 487                                   | 24,225         | 1,100              | 4.5%                         | 23,284             | 1,068                  | 4.6%                             | 44                         | 3                              | 6.8%                                     | 897             | 29                  | 3.2%                          |
| 2012 | 452                                   | 17,229         | 634                | 3.7%                         | 15,938             | 602                    | 3 8%                             | 20                         | 3                              | 15 0%                                    | 1,271           | 30                  | 2.4%                          |
| 2011 | 433                                   | 16,439         | 545                | 3.4%                         | 15,580             | 532                    | 3.4%                             | 12                         | 3                              | 25 0%                                    | 847             | 16                  | 1.9%                          |
| 2010 | 433                                   | 21,388         | 931                | 4.4%                         | 20,267             | 897                    | 4.4%                             | 39                         | 6                              | 16 2%                                    | 1,082           | 28                  | 2.6%                          |
| 2009 | 412                                   | 17,399         | 666                | 3.8%                         | 16,719             | 631                    | 3 8%                             | 16                         | 6                              | 37 5%                                    | 664             | 29                  | 4.4%                          |
| 2008 | 384                                   | 23,437         | 1,086              | 4.7%                         | 22,477             | 1,045                  | 4.7%                             | 13                         | 2                              | 15.4%                                    | 947             | 37                  | 3.9%                          |
| 2007 | 350                                   | 22,641         | 1,110              | 4.9%                         | 21,700             | 1,076                  | 5 0%                             | 5                          | 4                              | 80 0%                                    | 936             | 30                  | 3.2%                          |
| 2006 | 325                                   | 18,112         | 853                | 4.7%                         | 17,364             | 824                    | 4.7%                             | 18                         | 2                              | 11.1%                                    | 730             | 27                  | 3.7%                          |
| 2005 | 310                                   | 17,742         | 749                | 4.2%                         | 16,876             | 706                    | 4 2%                             | 18                         | 9                              | 50 0%                                    | 863             | 34                  | 3.9%                          |
| 2004 | 287                                   | 17,428         | 826                | 4.7%                         | 16,702             | 803                    | 4 8%                             | 6                          | 1                              | 16.7%                                    | 720             | 22                  | 3.1%                          |
| 2003 | 271                                   | 16,129         | 761                | 4.7%                         | 15,345             | 727                    | 4.7%                             | 29                         | 7                              | 24.1%                                    | 755             | 27                  | 3.6%                          |
| 2002 | 252                                   | 13,128         | 642                | 4.9%                         | 12,595             | 624                    | 5 0%                             | 10                         | 0                              | 0.0%                                     | 523             | 18                  | 3.4%                          |
| 2001 | 239                                   | 16,492         | 730                | 4.4%                         | 15,947             | 716                    | 4 5%                             | 8                          | 1                              | 12 5%                                    | 537             | 13                  | 2.4%                          |
| 2000 | 226                                   | 18,827         | 765                | 4.1%                         | 18,164             | 748                    | 4.1%                             | 12                         | 1                              | 8.3%                                     | 651             | 16                  | 2.5%                          |
| 1999 | 200                                   | 20,725         | 691                | 3.3%                         | 20,118             | 660                    | 3 3%                             | 9                          | 4                              | 44.4%                                    | 598             | 27                  | 4.5%                          |