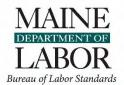

## Year-by-Year Results

Regulation of testing for use of controlled substances has been in effect under Maine law since September 30, 1989. Since then results have been collected every year. The number of employers with approved policies has increased steadily since that time. The highest percentage of positive tests occurred in 2019, with 7 percent. The lowest percent positive was 2.0 percent, occurring in 1993.