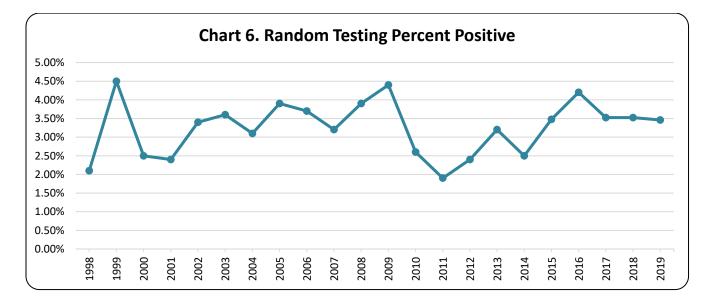

#### Employee Testing: Random/Arbitrary

Random testing is a method of selection in which all employees have an equal potential of selection by random chance. Some employers with random testing policies select from their pool of safety or performance sensitive positions, while most employers include all employees in the selection process. Arbitrary testing is based on criteria unrelated to substance use, such as the anniversary of hire date or client requirement.