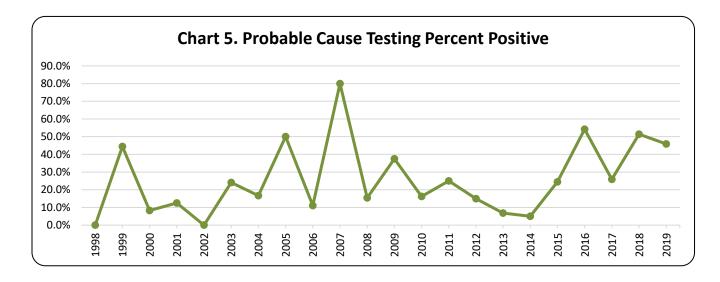

#### Employee Testing: Probable Cause

Probable cause testing is conducted where reasonable grounds exist to believe that an existing employee may be under the influence of a substance.