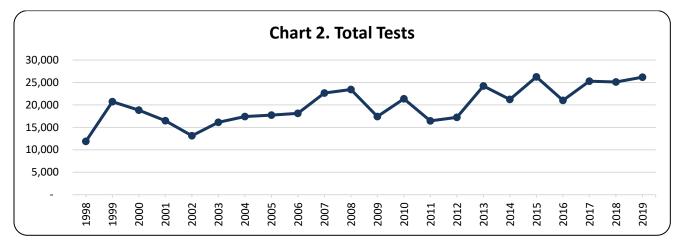

## Year-by-Year Results

Regulation of testing for use of controlled substances has been in effect under Maine law since September 30, 1989. Since then results have been collected every year. The number of employers with approved policies has increased steadily since that time. The highest percentage of positive tests occurred in 2019, with 7 percent. The lowest percent positive was 2.0 percent, occurring in 1993.