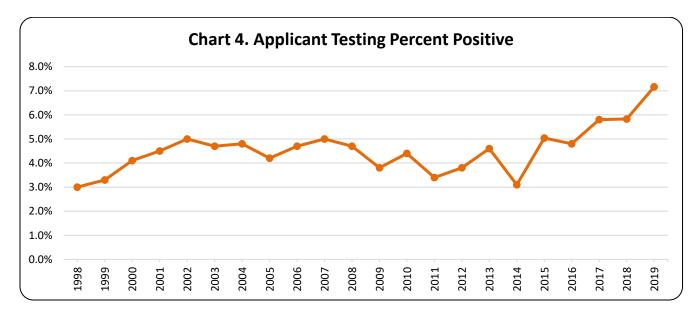

#### Applicant Testing

Applicant testing is for individuals who have been offered employment with a company or placed on a roster of eligibility for employment. Testing is conducted before the individual is hired.

## Year-by-Year Results

Regulation of testing for use of controlled substances has been in effect under Maine law since September 30, 1989. Since then results have been collected every year. The number of employers with approved policies has increased steadily since that time. The highest percentage of positive tests occurred in 2019, with 7 percent. The lowest percent positive was 2.0 percent, occurring in 1993.