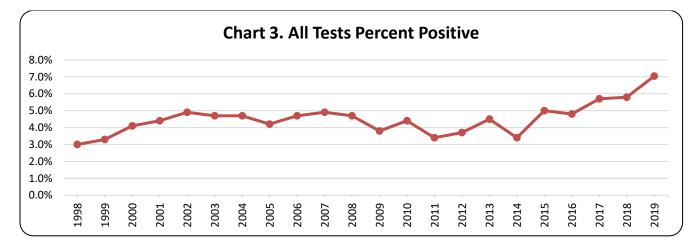

## Year-by-Year Results

Regulation of testing for use of controlled substances has been in effect under Maine law since September 30, 1989. Since then results have been collected every year. The number of employers with approved policies has increased steadily since that time. The highest percentage of positive tests occurred in 2019, with 7 percent. The lowest percent positive was 2.0 percent, occurring in 1993.