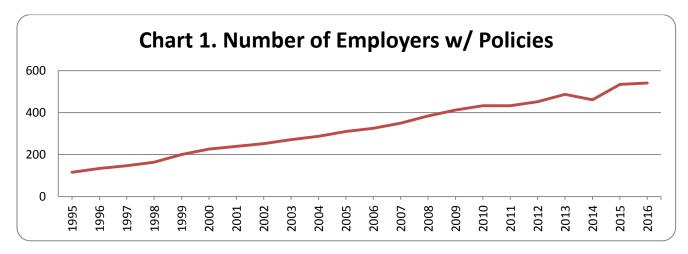

### Year-by-Year Results

Regulation of testing for use of controlled substances has been in effect under Maine law since September 30, 1989. Since then results have been collected every year. The number of employers with approved policies has increased steadily since that time. The highest percentage of positive tests occurred in 2015, with 5.0 percent. The lowest percent positive was 2.0 percent, occurring in 1993.

Table 4. Overview

| Year | Number of<br>Employers<br>w/ Policies | Total<br>Tests | Total<br>Positives | Total<br>Percent<br>Positive | Applicant<br>Tests | Applicant<br>Positives | Applicant<br>Percent<br>Positive | Probable<br>Cause<br>Tests | Probable<br>Cause<br>Positives | Probable<br>Cause<br>Percent<br>Positive | Random<br>Tests | Random<br>Positives | Random<br>Percent<br>Positive |
|------|---------------------------------------|----------------|--------------------|------------------------------|--------------------|------------------------|----------------------------------|----------------------------|--------------------------------|------------------------------------------|-----------------|---------------------|-------------------------------|
| 2016 | 541                                   | 21,020         | 1,019              | 4 8%                         | 19,956             | 962                    | 4 8%                             | 24                         | 13                             | 54 2%                                    | 1,040           | 44                  | 4.2%                          |
| 2015 | 534                                   | 26,258         | 1,308              | 5 0%                         | 25,059             | 1,257                  | 5 0%                             | 45                         | 11                             | 24.4%                                    | 1,153           | 40                  | 3.5%                          |
| 2014 | 461                                   | 20,864         | 698                | 3 3%                         | 19,536             | 609                    | 3.1%                             | 11                         | 5                              | 45 0%                                    | 1,317           | 33                  | 2.5%                          |
| 2013 | 487                                   | 24,225         | 1,100              | 4 5%                         | 23,284             | 1,068                  | 4.6%                             | 44                         | 3                              | 6.8%                                     | 897             | 29                  | 3.2%                          |
| 2012 | 452                                   | 17,229         | 634                | 3.7%                         | 15,938             | 602                    | 3 8%                             | 20                         | 3                              | 15 0%                                    | 1,271           | 30                  | 2.4%                          |
| 2011 | 433                                   | 16,439         | 545                | 3.4%                         | 15,580             | 532                    | 3.4%                             | 12                         | 3                              | 25 0%                                    | 847             | 16                  | 1.9%                          |
| 2010 | 433                                   | 21,388         | 931                | 4.4%                         | 20,267             | 897                    | 4.4%                             | 39                         | 6                              | 16 2%                                    | 1,082           | 28                  | 2.6%                          |
| 2009 | 412                                   | 17,399         | 666                | 3 8%                         | 16,719             | 631                    | 3 8%                             | 16                         | 6                              | 37 5%                                    | 664             | 29                  | 4.4%                          |
| 2008 | 384                                   | 23,437         | 1,086              | 4.7%                         | 22,477             | 1,045                  | 4.7%                             | 13                         | 2                              | 15.4%                                    | 947             | 37                  | 3.9%                          |
| 2007 | 350                                   | 22,641         | 1,110              | 4 9%                         | 21,700             | 1,076                  | 5 0%                             | 5                          | 4                              | 80 0%                                    | 936             | 30                  | 3.2%                          |
| 2006 | 325                                   | 18,112         | 853                | 4.7%                         | 17,364             | 824                    | 4.7%                             | 18                         | 2                              | 11.1%                                    | 730             | 27                  | 3.7%                          |
| 2005 | 310                                   | 17,742         | 749                | 4 2%                         | 16,876             | 706                    | 4 2%                             | 18                         | 9                              | 50 0%                                    | 863             | 34                  | 3.9%                          |
| 2004 | 287                                   | 17,428         | 826                | 4.7%                         | 16,702             | 803                    | 4 8%                             | 6                          | 1                              | 16.7%                                    | 720             | 22                  | 3.1%                          |
| 2003 | 271                                   | 16,129         | 761                | 4.7%                         | 15,345             | 727                    | 4.7%                             | 29                         | 7                              | 24.1%                                    | 755             | 27                  | 3.6%                          |
| 2002 | 252                                   | 13,128         | 642                | 4 9%                         | 12,595             | 624                    | 5 0%                             | 10                         | 0                              | 0.0%                                     | 523             | 18                  | 3.4%                          |
| 2001 | 239                                   | 16,492         | 730                | 4.4%                         | 15,947             | 716                    | 4 5%                             | 8                          | 1                              | 12 5%                                    | 537             | 13                  | 2.4%                          |
| 2000 | 226                                   | 18,827         | 765                | 4.1%                         | 18,164             | 748                    | 4.1%                             | 12                         | 1                              | 8.3%                                     | 651             | 16                  | 2.5%                          |
| 1999 | 200                                   | 20,725         | 691                | 3 3%                         | 20,118             | 660                    | 3 3%                             | 9                          | 4                              | 44.4%                                    | 598             | 27                  | 4.5%                          |
| 1998 | 164                                   | 11,888         | 352                | 3 0%                         | 11,459             | 343                    | 3 0%                             | 4                          | 0                              | 0.0%                                     | 425             | 9                   | 2.1%                          |
| 1997 | 147                                   | 13,097         | 392                | 3 0%                         | 12,616             | 375                    | 3 0%                             | 7                          | 1                              | 14 3%                                    | 474             | 16                  | 3.4%                          |
| 1996 | 134                                   | 10,854         | 346                | 3 2%                         | 10,493             | 330                    | 3.1%                             | 7                          | 3                              | 42 9%                                    | 354             | 13                  | 3.7%                          |
| 1995 | 116                                   | 9,708          | 236                | 2.4%                         | 9,484              | 231                    | 2.4%                             | 11                         | 3                              | 27 3%                                    | 213             | 2                   | 0.9%                          |