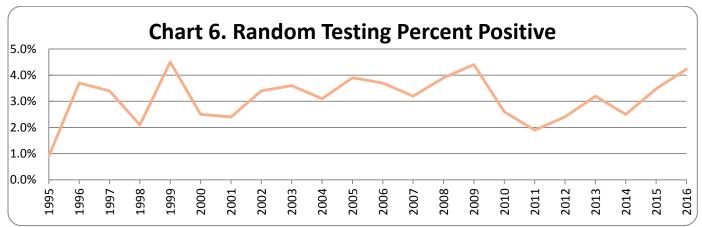

### Year-by-Year Results

Regulation of testing for use of controlled substances has been in effect under Maine law since September 30, 1989. Since then results have been collected every year. The number of employers with approved policies has increased steadily since that time. The highest percentage of positive tests occurred in 2015, with 5.0 percent. The lowest percent positive was 2.0 percent, occurring in 1993.