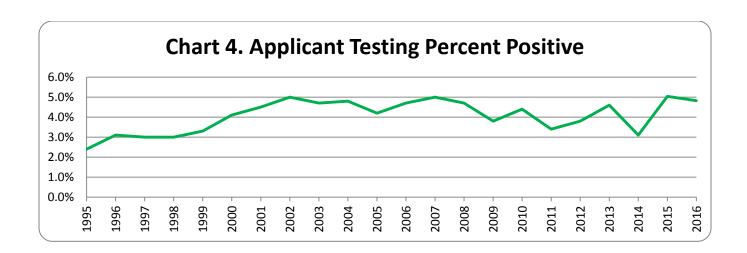

### Year-by-Year Results

Regulation of testing for use of controlled substances has been in effect under Maine law since September 30, 1989. Since then results have been collected every year. The number of employers with approved policies has increased steadily since that time. The highest percentage of positive tests occurred in 2015, with 5.0 percent. The lowest percent positive was 2.0 percent, occurring in 1993.