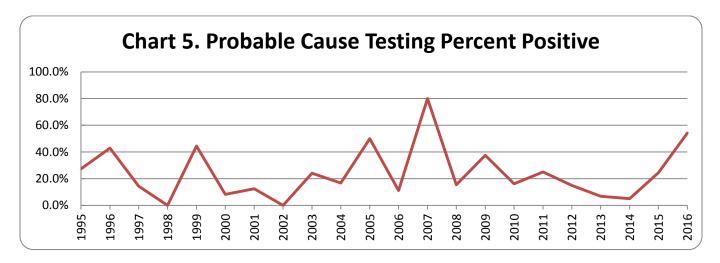

### Year-by-Year Results

Regulation of testing for use of controlled substances has been in effect under Maine law since September 30, 1989. Since then results have been collected every year. The number of employers with approved policies has increased steadily since that time. The highest percentage of positive tests occurred in 2015, with 5.0 percent. The lowest percent positive was 2.0 percent, occurring in 1993.