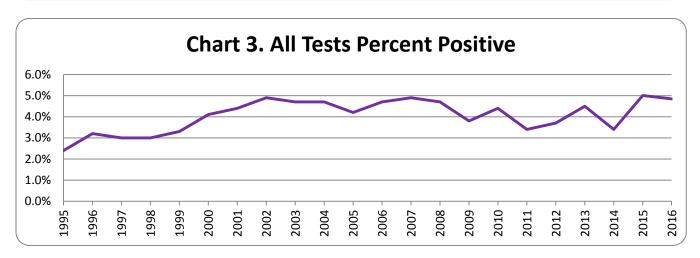

### Year-by-Year Results

Regulation of testing for use of controlled substances has been in effect under Maine law since September 30, 1989. Since then results have been collected every year. The number of employers with approved policies has increased steadily since that time. The highest percentage of positive tests occurred in 2015, with 5.0 percent. The lowest percent positive was 2.0 percent, occurring in 1993.

Table 4. Overview

| Year | Number of<br>Employers<br>w/ Policies | Total<br>Tests | Total<br>Positives | Total<br>Percent<br>Positive | Applicant<br>Tests | Applicant<br>Positives | Applicant<br>Percent<br>Positive | Probable<br>Cause<br>Tests | Probable<br>Cause<br>Positives | Probable<br>Cause<br>Percent<br>Positive | Random<br>Tests | Random<br>Positives | Random<br>Percent<br>Positive |
|------|---------------------------------------|----------------|--------------------|------------------------------|--------------------|------------------------|----------------------------------|----------------------------|--------------------------------|------------------------------------------|-----------------|---------------------|-------------------------------|
| 2016 | 541                                   | 21,020         | 1,019              | 4 8%                         | 19,956             | 962                    | 4 8%                             | 24                         | 13                             | 54 2%                                    | 1,040           | 44                  | 4.2%                          |
| 2015 | 534                                   | 26,258         | 1,308              | 5 0%                         | 25,059             | 1,257                  | 5 0%                             | 45                         | 11                             | 24.4%                                    | 1,153           | 40                  | 3.5%                          |
| 2014 | 461                                   | 20,864         | 698                | 3 3%                         | 19,536             | 609                    | 3.1%                             | 11                         | 5                              | 45 0%                                    | 1,317           | 33                  | 2.5%                          |
| 2013 | 487                                   | 24,225         | 1,100              | 4 5%                         | 23,284             | 1,068                  | 4.6%                             | 44                         | 3                              | 6.8%                                     | 897             | 29                  | 3.2%                          |
| 2012 | 452                                   | 17,229         | 634                | 3.7%                         | 15,938             | 602                    | 3 8%                             | 20                         | 3                              | 15 0%                                    | 1,271           | 30                  | 2.4%                          |
| 2011 | 433                                   | 16,439         | 545                | 3.4%                         | 15,580             | 532                    | 3.4%                             | 12                         | 3                              | 25 0%                                    | 847             | 16                  | 1.9%                          |
| 2010 | 433                                   | 21,388         | 931                | 4.4%                         | 20,267             | 897                    | 4.4%                             | 39                         | 6                              | 16 2%                                    | 1,082           | 28                  | 2.6%                          |
| 2009 | 412                                   | 17,399         | 666                | 3 8%                         | 16,719             | 631                    | 3 8%                             | 16                         | 6                              | 37 5%                                    | 664             | 29                  | 4.4%                          |
| 2008 | 384                                   | 23,437         | 1,086              | 4.7%                         | 22,477             | 1,045                  | 4.7%                             | 13                         | 2                              | 15.4%                                    | 947             | 37                  | 3.9%                          |
| 2007 | 350                                   | 22,641         | 1,110              | 4 9%                         | 21,700             | 1,076                  | 5 0%                             | 5                          | 4                              | 80 0%                                    | 936             | 30                  | 3.2%                          |
| 2006 | 325                                   | 18,112         | 853                | 4.7%                         | 17,364             | 824                    | 4.7%                             | 18                         | 2                              | 11.1%                                    | 730             | 27                  | 3.7%                          |
| 2005 | 310                                   | 17,742         | 749                | 4 2%                         | 16,876             | 706                    | 4 2%                             | 18                         | 9                              | 50 0%                                    | 863             | 34                  | 3.9%                          |
| 2004 | 287                                   | 17,428         | 826                | 4.7%                         | 16,702             | 803                    | 4 8%                             | 6                          | 1                              | 16.7%                                    | 720             | 22                  | 3.1%                          |
| 2003 | 271                                   | 16,129         | 761                | 4.7%                         | 15,345             | 727                    | 4.7%                             | 29                         | 7                              | 24.1%                                    | 755             | 27                  | 3.6%                          |
| 2002 | 252                                   | 13,128         | 642                | 4 9%                         | 12,595             | 624                    | 5 0%                             | 10                         | 0                              | 0.0%                                     | 523             | 18                  | 3.4%                          |
| 2001 | 239                                   | 16,492         | 730                | 4.4%                         | 15,947             | 716                    | 4 5%                             | 8                          | 1                              | 12 5%                                    | 537             | 13                  | 2.4%                          |
| 2000 | 226                                   | 18,827         | 765                | 4.1%                         | 18,164             | 748                    | 4.1%                             | 12                         | 1                              | 8.3%                                     | 651             | 16                  | 2.5%                          |
| 1999 | 200                                   | 20,725         | 691                | 3 3%                         | 20,118             | 660                    | 3 3%                             | 9                          | 4                              | 44.4%                                    | 598             | 27                  | 4.5%                          |
| 1998 | 164                                   | 11,888         | 352                | 3 0%                         | 11,459             | 343                    | 3 0%                             | 4                          | 0                              | 0.0%                                     | 425             | 9                   | 2.1%                          |
| 1997 | 147                                   | 13,097         | 392                | 3 0%                         | 12,616             | 375                    | 3 0%                             | 7                          | 1                              | 14 3%                                    | 474             | 16                  | 3.4%                          |
| 1996 | 134                                   | 10,854         | 346                | 3 2%                         | 10,493             | 330                    | 3.1%                             | 7                          | 3                              | 42 9%                                    | 354             | 13                  | 3.7%                          |
| 1995 | 116                                   | 9,708          | 236                | 2.4%                         | 9,484              | 231                    | 2.4%                             | 11                         | 3                              | 27 3%                                    | 213             | 2                   | 0.9%                          |