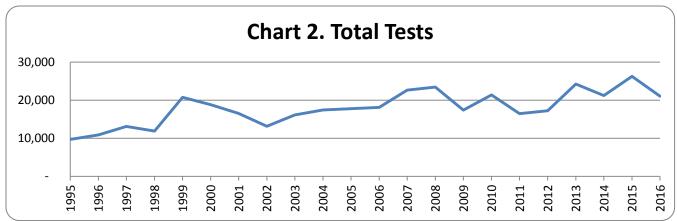

### Year-by-Year Results

Regulation of testing for use of controlled substances has been in effect under Maine law since September 30, 1989. Since then results have been collected every year. The number of employers with approved policies has increased steadily since that time. The highest percentage of positive tests occurred in 2015, with 5.0 percent. The lowest percent positive was 2.0 percent, occurring in 1993.

Table 4. Overview

| Year | Number of<br>Employers<br>w/ Policies | Total<br>Tests | Total<br>Positives | Total<br>Percent<br>Positive | Applicant<br>Tests | Applicant<br>Positives | Applicant<br>Percent<br>Positive | Probable<br>Cause<br>Tests | Probable<br>Cause<br>Positives | Probable<br>Cause<br>Percent<br>Positive | Random<br>Tests | Random<br>Positives | Random<br>Percent<br>Positive |
|------|---------------------------------------|----------------|--------------------|------------------------------|--------------------|------------------------|----------------------------------|----------------------------|--------------------------------|------------------------------------------|-----------------|---------------------|-------------------------------|
| 2016 | 541                                   | 21,020         | 1,019              | 4 8%                         | 19,956             | 962                    | 4 8%                             | 24                         | 13                             | 54 2%                                    | 1,040           | 44                  | 4.2%                          |
| 2015 | 534                                   | 26,258         | 1,308              | 5 0%                         | 25,059             | 1,257                  | 5 0%                             | 45                         | 11                             | 24.4%                                    | 1,153           | 40                  | 3.5%                          |
| 2014 | 461                                   | 20,864         | 698                | 3 3%                         | 19,536             | 609                    | 3.1%                             | 11                         | 5                              | 45 0%                                    | 1,317           | 33                  | 2.5%                          |
| 2013 | 487                                   | 24,225         | 1,100              | 4 5%                         | 23,284             | 1,068                  | 4.6%                             | 44                         | 3                              | 6.8%                                     | 897             | 29                  | 3.2%                          |
| 2012 | 452                                   | 17,229         | 634                | 3.7%                         | 15,938             | 602                    | 3 8%                             | 20                         | 3                              | 15 0%                                    | 1,271           | 30                  | 2.4%                          |
| 2011 | 433                                   | 16,439         | 545                | 3.4%                         | 15,580             | 532                    | 3.4%                             | 12                         | 3                              | 25 0%                                    | 847             | 16                  | 1.9%                          |
| 2010 | 433                                   | 21,388         | 931                | 4.4%                         | 20,267             | 897                    | 4.4%                             | 39                         | 6                              | 16 2%                                    | 1,082           | 28                  | 2.6%                          |
| 2009 | 412                                   | 17,399         | 666                | 3 8%                         | 16,719             | 631                    | 3 8%                             | 16                         | 6                              | 37 5%                                    | 664             | 29                  | 4.4%                          |
| 2008 | 384                                   | 23,437         | 1,086              | 4.7%                         | 22,477             | 1,045                  | 4.7%                             | 13                         | 2                              | 15.4%                                    | 947             | 37                  | 3.9%                          |
| 2007 | 350                                   | 22,641         | 1,110              | 4 9%                         | 21,700             | 1,076                  | 5 0%                             | 5                          | 4                              | 80 0%                                    | 936             | 30                  | 3.2%                          |
| 2006 | 325                                   | 18,112         | 853                | 4.7%                         | 17,364             | 824                    | 4.7%                             | 18                         | 2                              | 11.1%                                    | 730             | 27                  | 3.7%                          |
| 2005 | 310                                   | 17,742         | 749                | 4 2%                         | 16,876             | 706                    | 4 2%                             | 18                         | 9                              | 50 0%                                    | 863             | 34                  | 3.9%                          |
| 2004 | 287                                   | 17,428         | 826                | 4.7%                         | 16,702             | 803                    | 4 8%                             | 6                          | 1                              | 16.7%                                    | 720             | 22                  | 3.1%                          |
| 2003 | 271                                   | 16,129         | 761                | 4.7%                         | 15,345             | 727                    | 4.7%                             | 29                         | 7                              | 24.1%                                    | 755             | 27                  | 3.6%                          |
| 2002 | 252                                   | 13,128         | 642                | 4 9%                         | 12,595             | 624                    | 5 0%                             | 10                         | 0                              | 0.0%                                     | 523             | 18                  | 3.4%                          |
| 2001 | 239                                   | 16,492         | 730                | 4.4%                         | 15,947             | 716                    | 4 5%                             | 8                          | 1                              | 12 5%                                    | 537             | 13                  | 2.4%                          |
| 2000 | 226                                   | 18,827         | 765                | 4.1%                         | 18,164             | 748                    | 4.1%                             | 12                         | 1                              | 8.3%                                     | 651             | 16                  | 2.5%                          |
| 1999 | 200                                   | 20,725         | 691                | 3 3%                         | 20,118             | 660                    | 3 3%                             | 9                          | 4                              | 44.4%                                    | 598             | 27                  | 4.5%                          |
| 1998 | 164                                   | 11,888         | 352                | 3 0%                         | 11,459             | 343                    | 3 0%                             | 4                          | 0                              | 0.0%                                     | 425             | 9                   | 2.1%                          |
| 1997 | 147                                   | 13,097         | 392                | 3 0%                         | 12,616             | 375                    | 3 0%                             | 7                          | 1                              | 14 3%                                    | 474             | 16                  | 3.4%                          |
| 1996 | 134                                   | 10,854         | 346                | 3 2%                         | 10,493             | 330                    | 3.1%                             | 7                          | 3                              | 42 9%                                    | 354             | 13                  | 3.7%                          |
| 1995 | 116                                   | 9,708          | 236                | 2.4%                         | 9,484              | 231                    | 2.4%                             | 11                         | 3                              | 27 3%                                    | 213             | 2                   | 0.9%                          |