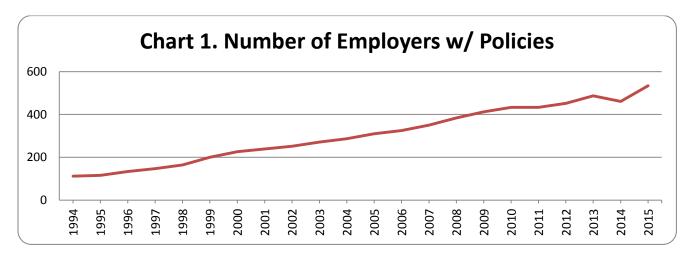

### Year-by-Year Results

Regulation of testing for use of controlled substances has been in effect under Maine law since September 30, 1989. Since then results have been collected every year. The number of employers with approved policies has increased steadily since that time. The highest percentage of positive tests occurred this year, with 5.0 percent. The lowest percent positive was 2.0 percent, occurring in 1993.

Table 4. Overview

| Year | Number of<br>Employers<br>w/ Policies | Total<br>Tests | Total<br>Positives | Total<br>Percent<br>Positive | Applicant<br>Tests | Applicant<br>Positives | Applicant<br>Percent<br>Positive | Probable<br>Cause<br>Tests | Probable<br>Cause<br>Positives | Probable<br>Cause<br>Percent<br>Positive | Random<br>Tests | Random<br>Positives | Random<br>Percent<br>Positive |
|------|---------------------------------------|----------------|--------------------|------------------------------|--------------------|------------------------|----------------------------------|----------------------------|--------------------------------|------------------------------------------|-----------------|---------------------|-------------------------------|
| 2015 | 534                                   | 26,258         | 1,308              | 5.0%                         | 25,059             | 1,257                  | 5.0%                             | 45                         | 11                             | 24.4%                                    | 1,153           | 40                  | 3.5%                          |
| 2014 | 461                                   | 21,216         | 711                | 3.4%                         | 19,536             | 609                    | 3.1%                             | 363                        | 18                             | 5.0%                                     | 1,317           | 33                  | 2.5%                          |
| 2013 | 487                                   | 24,225         | 1,100              | 4.5%                         | 23,284             | 1,068                  | 4.6%                             | 44                         | 3                              | 6.8%                                     | 897             | 29                  | 3.2%                          |
| 2012 | 452                                   | 17,229         | 634                | 3.7%                         | 15,938             | 602                    | 3.8%                             | 20                         | 3                              | 15 0%                                    | 1,271           | 30                  | 2.4%                          |
| 2011 | 433                                   | 16,439         | 545                | 3.4%                         | 15,580             | 532                    | 3.4%                             | 12                         | 3                              | 25 0%                                    | 847             | 16                  | 1.9%                          |
| 2010 | 433                                   | 21,388         | 931                | 4.4%                         | 20,267             | 897                    | 4.4%                             | 39                         | 6                              | 16 2%                                    | 1,082           | 28                  | 2.6%                          |
| 2009 | 412                                   | 17,399         | 666                | 3.8%                         | 16,719             | 631                    | 3.8%                             | 16                         | 6                              | 37 5%                                    | 664             | 29                  | 4.4%                          |
| 2008 | 384                                   | 23,437         | 1,086              | 4.7%                         | 22,477             | 1,045                  | 4.7%                             | 13                         | 2                              | 15.4%                                    | 947             | 37                  | 3.9%                          |
| 2007 | 350                                   | 22,641         | 1,110              | 4.9%                         | 21,700             | 1,076                  | 5.0%                             | 5                          | 4                              | 80 0%                                    | 936             | 30                  | 3.2%                          |
| 2006 | 325                                   | 18,112         | 853                | 4.7%                         | 17,364             | 824                    | 4.7%                             | 18                         | 2                              | 11.1%                                    | 730             | 27                  | 3.7%                          |
| 2005 | 310                                   | 17,742         | 749                | 4.2%                         | 16,876             | 706                    | 4.2%                             | 18                         | 9                              | 50 0%                                    | 863             | 34                  | 3.9%                          |
| 2004 | 287                                   | 17,428         | 826                | 4.7%                         | 16,702             | 803                    | 4.8%                             | 6                          | 1                              | 16.7%                                    | 720             | 22                  | 3.1%                          |
| 2003 | 271                                   | 16,129         | 761                | 4.7%                         | 15,345             | 727                    | 4.7%                             | 29                         | 7                              | 24.1%                                    | 755             | 27                  | 3.6%                          |
| 2002 | 252                                   | 13,128         | 642                | 4.9%                         | 12,595             | 624                    | 5.0%                             | 10                         | 0                              | 0.0%                                     | 523             | 18                  | 3.4%                          |
| 2001 | 239                                   | 16,492         | 730                | 4.4%                         | 15,947             | 716                    | 4.5%                             | 8                          | 1                              | 12 5%                                    | 537             | 13                  | 2.4%                          |
| 2000 | 226                                   | 18,827         | 765                | 4.1%                         | 18,164             | 748                    | 4.1%                             | 12                         | 1                              | 8.3%                                     | 651             | 16                  | 2.5%                          |
| 1999 | 200                                   | 20,725         | 691                | 3.3%                         | 20,118             | 660                    | 3.3%                             | 9                          | 4                              | 44.4%                                    | 598             | 27                  | 4.5%                          |
| 1998 | 164                                   | 11,888         | 352                | 3.0%                         | 11,459             | 343                    | 3.0%                             | 4                          | 0                              | 0.0%                                     | 425             | 9                   | 2.1%                          |
| 1997 | 147                                   | 13,097         | 392                | 3.0%                         | 12,616             | 375                    | 3.0%                             | 7                          | 1                              | 14 3%                                    | 474             | 16                  | 3.4%                          |
| 1996 | 134                                   | 10,854         | 346                | 3.2%                         | 10,493             | 330                    | 3.1%                             | 7                          | 3                              | 42 9%                                    | 354             | 13                  | 3.7%                          |
| 1995 | 116                                   | 9,708          | 236                | 2.4%                         | 9,484              | 231                    | 2.4%                             | 11                         | 3                              | 27 3%                                    | 213             | 2                   | 0.9%                          |
| 1994 | 112                                   | 7,035          | 211                | 3.0%                         | 6,818              | 202                    | 3.0%                             | 4                          | 1                              | 25 0%                                    | 213             | 8                   | 3.8%                          |