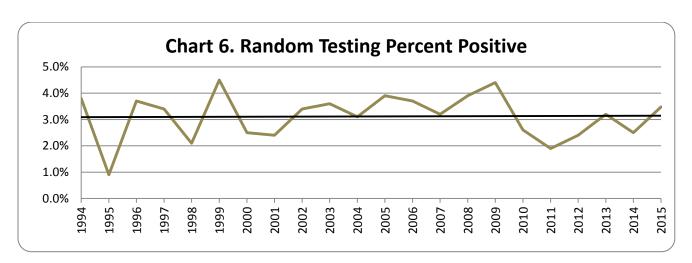

### Year-by-Year Results

Regulation of testing for use of controlled substances has been in effect under Maine law since September 30, 1989. Since then results have been collected every year. The number of employers with approved policies has increased steadily since that time. The highest percentage of positive tests occurred this year, with 5.0 percent. The lowest percent positive was 2.0 percent, occurring in 1993.

Table 4. Overview

| Year | Number of<br>Employers<br>w/ Policies | Total<br>Tests | Total<br>Positives | Total<br>Percent<br>Positive | Applicant<br>Tests | Applicant<br>Positives | Applicant<br>Percent<br>Positive | Probable<br>Cause<br>Tests | Probable<br>Cause<br>Positives | Probable<br>Cause<br>Percent<br>Positive | Random<br>Tests | Random<br>Positives | Random<br>Percent<br>Positive |
|------|---------------------------------------|----------------|--------------------|------------------------------|--------------------|------------------------|----------------------------------|----------------------------|--------------------------------|------------------------------------------|-----------------|---------------------|-------------------------------|
| 2015 | 534                                   | 26,258         | 1,308              | 5.0%                         | 25,059             | 1,257                  | 5.0%                             | 45                         | 11                             | 24.4%                                    | 1,153           | 40                  | 3.5%                          |
| 2014 | 461                                   | 21,216         | 711                | 3.4%                         | 19,536             | 609                    | 3.1%                             | 363                        | 18                             | 5.0%                                     | 1,317           | 33                  | 2.5%                          |
| 2013 | 487                                   | 24,225         | 1,100              | 4.5%                         | 23,284             | 1,068                  | 4.6%                             | 44                         | 3                              | 6.8%                                     | 897             | 29                  | 3.2%                          |
| 2012 | 452                                   | 17,229         | 634                | 3.7%                         | 15,938             | 602                    | 3.8%                             | 20                         | 3                              | 15 0%                                    | 1,271           | 30                  | 2.4%                          |
| 2011 | 433                                   | 16,439         | 545                | 3.4%                         | 15,580             | 532                    | 3.4%                             | 12                         | 3                              | 25 0%                                    | 847             | 16                  | 1.9%                          |
| 2010 | 433                                   | 21,388         | 931                | 4.4%                         | 20,267             | 897                    | 4.4%                             | 39                         | 6                              | 16 2%                                    | 1,082           | 28                  | 2.6%                          |
| 2009 | 412                                   | 17,399         | 666                | 3.8%                         | 16,719             | 631                    | 3.8%                             | 16                         | 6                              | 37 5%                                    | 664             | 29                  | 4.4%                          |
| 2008 | 384                                   | 23,437         | 1,086              | 4.7%                         | 22,477             | 1,045                  | 4.7%                             | 13                         | 2                              | 15.4%                                    | 947             | 37                  | 3.9%                          |
| 2007 | 350                                   | 22,641         | 1,110              | 4.9%                         | 21,700             | 1,076                  | 5.0%                             | 5                          | 4                              | 80 0%                                    | 936             | 30                  | 3.2%                          |
| 2006 | 325                                   | 18,112         | 853                | 4.7%                         | 17,364             | 824                    | 4.7%                             | 18                         | 2                              | 11.1%                                    | 730             | 27                  | 3.7%                          |
| 2005 | 310                                   | 17,742         | 749                | 4.2%                         | 16,876             | 706                    | 4.2%                             | 18                         | 9                              | 50 0%                                    | 863             | 34                  | 3.9%                          |
| 2004 | 287                                   | 17,428         | 826                | 4.7%                         | 16,702             | 803                    | 4.8%                             | 6                          | 1                              | 16.7%                                    | 720             | 22                  | 3.1%                          |
| 2003 | 271                                   | 16,129         | 761                | 4.7%                         | 15,345             | 727                    | 4.7%                             | 29                         | 7                              | 24.1%                                    | 755             | 27                  | 3.6%                          |
| 2002 | 252                                   | 13,128         | 642                | 4.9%                         | 12,595             | 624                    | 5.0%                             | 10                         | 0                              | 0.0%                                     | 523             | 18                  | 3.4%                          |
| 2001 | 239                                   | 16,492         | 730                | 4.4%                         | 15,947             | 716                    | 4.5%                             | 8                          | 1                              | 12 5%                                    | 537             | 13                  | 2.4%                          |
| 2000 | 226                                   | 18,827         | 765                | 4.1%                         | 18,164             | 748                    | 4.1%                             | 12                         | 1                              | 8.3%                                     | 651             | 16                  | 2.5%                          |
| 1999 | 200                                   | 20,725         | 691                | 3.3%                         | 20,118             | 660                    | 3.3%                             | 9                          | 4                              | 44.4%                                    | 598             | 27                  | 4.5%                          |
| 1998 | 164                                   | 11,888         | 352                | 3.0%                         | 11,459             | 343                    | 3.0%                             | 4                          | 0                              | 0.0%                                     | 425             | 9                   | 2.1%                          |
| 1997 | 147                                   | 13,097         | 392                | 3.0%                         | 12,616             | 375                    | 3.0%                             | 7                          | 1                              | 14 3%                                    | 474             | 16                  | 3.4%                          |
| 1996 | 134                                   | 10,854         | 346                | 3.2%                         | 10,493             | 330                    | 3.1%                             | 7                          | 3                              | 42 9%                                    | 354             | 13                  | 3.7%                          |
| 1995 | 116                                   | 9,708          | 236                | 2.4%                         | 9,484              | 231                    | 2.4%                             | 11                         | 3                              | 27 3%                                    | 213             | 2                   | 0.9%                          |
| 1994 | 112                                   | 7,035          | 211                | 3.0%                         | 6,818              | 202                    | 3.0%                             | 4                          | 1                              | 25 0%                                    | 213             | 8                   | 3.8%                          |