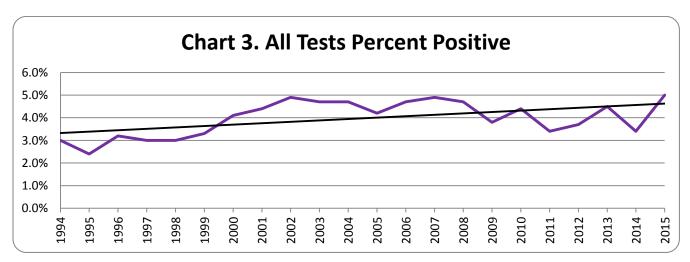

### Year-by-Year Results

Regulation of testing for use of controlled substances has been in effect under Maine law since September 30, 1989. Since then results have been collected every year. The number of employers with approved policies has increased steadily since that time. The highest percentage of positive tests occurred this year, with 5.0 percent. The lowest percent positive was 2.0 percent, occurring in 1993.

Table 4. Overview

| Year | Number of<br>Employers<br>w/ Policies | Total<br>Tests | Total<br>Positives | Total<br>Percent<br>Positive | Applicant<br>Tests | Applicant<br>Positives | Applicant<br>Percent<br>Positive | Probable<br>Cause<br>Tests | Probable<br>Cause<br>Positives | Probable<br>Cause<br>Percent<br>Positive | Random<br>Tests | Random<br>Positives | Random<br>Percent<br>Positive |
|------|---------------------------------------|----------------|--------------------|------------------------------|--------------------|------------------------|----------------------------------|----------------------------|--------------------------------|------------------------------------------|-----------------|---------------------|-------------------------------|
| 2015 | 534                                   | 26,258         | 1,308              | 5.0%                         | 25,059             | 1,257                  | 5.0%                             | 45                         | 11                             | 24.4%                                    | 1,153           | 40                  | 3.5%                          |
| 2014 | 461                                   | 21,216         | 711                | 3.4%                         | 19,536             | 609                    | 3.1%                             | 363                        | 18                             | 5.0%                                     | 1,317           | 33                  | 2.5%                          |
| 2013 | 487                                   | 24,225         | 1,100              | 4.5%                         | 23,284             | 1,068                  | 4.6%                             | 44                         | 3                              | 6.8%                                     | 897             | 29                  | 3.2%                          |
| 2012 | 452                                   | 17,229         | 634                | 3.7%                         | 15,938             | 602                    | 3.8%                             | 20                         | 3                              | 15 0%                                    | 1,271           | 30                  | 2.4%                          |
| 2011 | 433                                   | 16,439         | 545                | 3.4%                         | 15,580             | 532                    | 3.4%                             | 12                         | 3                              | 25 0%                                    | 847             | 16                  | 1.9%                          |
| 2010 | 433                                   | 21,388         | 931                | 4.4%                         | 20,267             | 897                    | 4.4%                             | 39                         | 6                              | 16 2%                                    | 1,082           | 28                  | 2.6%                          |
| 2009 | 412                                   | 17,399         | 666                | 3.8%                         | 16,719             | 631                    | 3.8%                             | 16                         | 6                              | 37 5%                                    | 664             | 29                  | 4.4%                          |
| 2008 | 384                                   | 23,437         | 1,086              | 4.7%                         | 22,477             | 1,045                  | 4.7%                             | 13                         | 2                              | 15.4%                                    | 947             | 37                  | 3.9%                          |
| 2007 | 350                                   | 22,641         | 1,110              | 4.9%                         | 21,700             | 1,076                  | 5.0%                             | 5                          | 4                              | 80 0%                                    | 936             | 30                  | 3.2%                          |
| 2006 | 325                                   | 18,112         | 853                | 4.7%                         | 17,364             | 824                    | 4.7%                             | 18                         | 2                              | 11.1%                                    | 730             | 27                  | 3.7%                          |
| 2005 | 310                                   | 17,742         | 749                | 4.2%                         | 16,876             | 706                    | 4.2%                             | 18                         | 9                              | 50 0%                                    | 863             | 34                  | 3.9%                          |
| 2004 | 287                                   | 17,428         | 826                | 4.7%                         | 16,702             | 803                    | 4.8%                             | 6                          | 1                              | 16.7%                                    | 720             | 22                  | 3.1%                          |
| 2003 | 271                                   | 16,129         | 761                | 4.7%                         | 15,345             | 727                    | 4.7%                             | 29                         | 7                              | 24.1%                                    | 755             | 27                  | 3.6%                          |
| 2002 | 252                                   | 13,128         | 642                | 4.9%                         | 12,595             | 624                    | 5.0%                             | 10                         | 0                              | 0.0%                                     | 523             | 18                  | 3.4%                          |
| 2001 | 239                                   | 16,492         | 730                | 4.4%                         | 15,947             | 716                    | 4.5%                             | 8                          | 1                              | 12 5%                                    | 537             | 13                  | 2.4%                          |
| 2000 | 226                                   | 18,827         | 765                | 4.1%                         | 18,164             | 748                    | 4.1%                             | 12                         | 1                              | 8.3%                                     | 651             | 16                  | 2.5%                          |
| 1999 | 200                                   | 20,725         | 691                | 3.3%                         | 20,118             | 660                    | 3.3%                             | 9                          | 4                              | 44.4%                                    | 598             | 27                  | 4.5%                          |
| 1998 | 164                                   | 11,888         | 352                | 3.0%                         | 11,459             | 343                    | 3.0%                             | 4                          | 0                              | 0.0%                                     | 425             | 9                   | 2.1%                          |
| 1997 | 147                                   | 13,097         | 392                | 3.0%                         | 12,616             | 375                    | 3.0%                             | 7                          | 1                              | 14 3%                                    | 474             | 16                  | 3.4%                          |
| 1996 | 134                                   | 10,854         | 346                | 3.2%                         | 10,493             | 330                    | 3.1%                             | 7                          | 3                              | 42 9%                                    | 354             | 13                  | 3.7%                          |
| 1995 | 116                                   | 9,708          | 236                | 2.4%                         | 9,484              | 231                    | 2.4%                             | 11                         | 3                              | 27 3%                                    | 213             | 2                   | 0.9%                          |
| 1994 | 112                                   | 7,035          | 211                | 3.0%                         | 6,818              | 202                    | 3.0%                             | 4                          | 1                              | 25 0%                                    | 213             | 8                   | 3.8%                          |