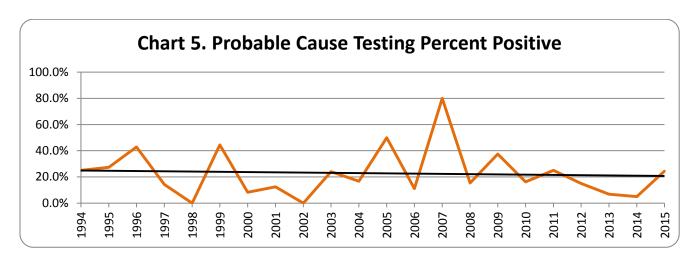

### Year-by-Year Results

Regulation of testing for use of controlled substances has been in effect under Maine law since September 30, 1989. Since then results have been collected every year. The number of employers with approved policies has increased steadily since that time. The highest percentage of positive tests occurred this year, with 5.0 percent. The lowest percent positive was 2.0 percent, occurring in 1993.

Table 4. Overview

| Year | Number of<br>Employers<br>w/ Policies | Total<br>Tests | Total<br>Positives | Total<br>Percent<br>Positive | Applicant<br>Tests | Applicant<br>Positives | Applicant<br>Percent<br>Positive | Probable<br>Cause<br>Tests | Probable<br>Cause<br>Positives | Probable<br>Cause<br>Percent<br>Positive | Random<br>Tests | Random<br>Positives | Random<br>Percent<br>Positive |
|------|---------------------------------------|----------------|--------------------|------------------------------|--------------------|------------------------|----------------------------------|----------------------------|--------------------------------|------------------------------------------|-----------------|---------------------|-------------------------------|
| 2015 | 534                                   | 26,258         | 1,308              | 5.0%                         | 25,059             | 1,257                  | 5.0%                             | 45                         | 11                             | 24.4%                                    | 1,153           | 40                  | 3.5%                          |
| 2014 | 461                                   | 21,216         | 711                | 3.4%                         | 19,536             | 609                    | 3.1%                             | 363                        | 18                             | 5.0%                                     | 1,317           | 33                  | 2.5%                          |
| 2013 | 487                                   | 24,225         | 1,100              | 4.5%                         | 23,284             | 1,068                  | 4.6%                             | 44                         | 3                              | 6.8%                                     | 897             | 29                  | 3.2%                          |
| 2012 | 452                                   | 17,229         | 634                | 3.7%                         | 15,938             | 602                    | 3.8%                             | 20                         | 3                              | 15 0%                                    | 1,271           | 30                  | 2.4%                          |
| 2011 | 433                                   | 16,439         | 545                | 3.4%                         | 15,580             | 532                    | 3.4%                             | 12                         | 3                              | 25 0%                                    | 847             | 16                  | 1.9%                          |
| 2010 | 433                                   | 21,388         | 931                | 4.4%                         | 20,267             | 897                    | 4.4%                             | 39                         | 6                              | 16 2%                                    | 1,082           | 28                  | 2.6%                          |
| 2009 | 412                                   | 17,399         | 666                | 3.8%                         | 16,719             | 631                    | 3.8%                             | 16                         | 6                              | 37 5%                                    | 664             | 29                  | 4.4%                          |
| 2008 | 384                                   | 23,437         | 1,086              | 4.7%                         | 22,477             | 1,045                  | 4.7%                             | 13                         | 2                              | 15.4%                                    | 947             | 37                  | 3.9%                          |
| 2007 | 350                                   | 22,641         | 1,110              | 4.9%                         | 21,700             | 1,076                  | 5.0%                             | 5                          | 4                              | 80 0%                                    | 936             | 30                  | 3.2%                          |
| 2006 | 325                                   | 18,112         | 853                | 4.7%                         | 17,364             | 824                    | 4.7%                             | 18                         | 2                              | 11.1%                                    | 730             | 27                  | 3.7%                          |
| 2005 | 310                                   | 17,742         | 749                | 4.2%                         | 16,876             | 706                    | 4.2%                             | 18                         | 9                              | 50 0%                                    | 863             | 34                  | 3.9%                          |
| 2004 | 287                                   | 17,428         | 826                | 4.7%                         | 16,702             | 803                    | 4.8%                             | 6                          | 1                              | 16.7%                                    | 720             | 22                  | 3.1%                          |
| 2003 | 271                                   | 16,129         | 761                | 4.7%                         | 15,345             | 727                    | 4.7%                             | 29                         | 7                              | 24.1%                                    | 755             | 27                  | 3.6%                          |
| 2002 | 252                                   | 13,128         | 642                | 4.9%                         | 12,595             | 624                    | 5.0%                             | 10                         | 0                              | 0.0%                                     | 523             | 18                  | 3.4%                          |
| 2001 | 239                                   | 16,492         | 730                | 4.4%                         | 15,947             | 716                    | 4.5%                             | 8                          | 1                              | 12 5%                                    | 537             | 13                  | 2.4%                          |
| 2000 | 226                                   | 18,827         | 765                | 4.1%                         | 18,164             | 748                    | 4.1%                             | 12                         | 1                              | 8.3%                                     | 651             | 16                  | 2.5%                          |
| 1999 | 200                                   | 20,725         | 691                | 3.3%                         | 20,118             | 660                    | 3.3%                             | 9                          | 4                              | 44.4%                                    | 598             | 27                  | 4.5%                          |
| 1998 | 164                                   | 11,888         | 352                | 3.0%                         | 11,459             | 343                    | 3.0%                             | 4                          | 0                              | 0.0%                                     | 425             | 9                   | 2.1%                          |
| 1997 | 147                                   | 13,097         | 392                | 3.0%                         | 12,616             | 375                    | 3.0%                             | 7                          | 1                              | 14 3%                                    | 474             | 16                  | 3.4%                          |
| 1996 | 134                                   | 10,854         | 346                | 3.2%                         | 10,493             | 330                    | 3.1%                             | 7                          | 3                              | 42 9%                                    | 354             | 13                  | 3.7%                          |
| 1995 | 116                                   | 9,708          | 236                | 2.4%                         | 9,484              | 231                    | 2.4%                             | 11                         | 3                              | 27 3%                                    | 213             | 2                   | 0.9%                          |
| 1994 | 112                                   | 7,035          | 211                | 3.0%                         | 6,818              | 202                    | 3.0%                             | 4                          | 1                              | 25 0%                                    | 213             | 8                   | 3.8%                          |