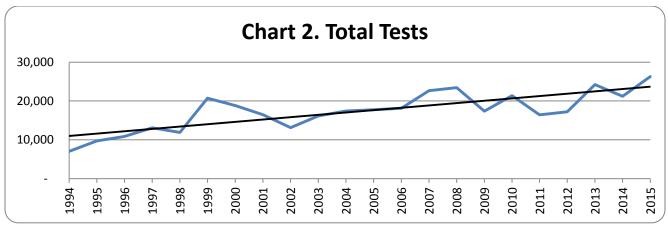

### Year-by-Year Results

Regulation of testing for use of controlled substances has been in effect under Maine law since September 30, 1989. Since then results have been collected every year. The number of employers with approved policies has increased steadily since that time. The highest percentage of positive tests occurred this year, with 5.0 percent. The lowest percent positive was 2.0 percent, occurring in 1993.

Table 4. Overview

| Year | Number of<br>Employers<br>w/ Policies | Total<br>Tests | Total<br>Positives | Total<br>Percent<br>Positive | Applicant<br>Tests | Applicant<br>Positives | Applicant<br>Percent<br>Positive | Probable<br>Cause<br>Tests | Probable<br>Cause<br>Positives | Probable<br>Cause<br>Percent<br>Positive | Random<br>Tests | Random<br>Positives | Random<br>Percent<br>Positive |
|------|---------------------------------------|----------------|--------------------|------------------------------|--------------------|------------------------|----------------------------------|----------------------------|--------------------------------|------------------------------------------|-----------------|---------------------|-------------------------------|
| 2015 | 534                                   | 26,258         | 1,308              | 5.0%                         | 25,059             | 1,257                  | 5.0%                             | 45                         | 11                             | 24.4%                                    | 1,153           | 40                  | 3.5%                          |
| 2014 | 461                                   | 21,216         | 711                | 3.4%                         | 19,536             | 609                    | 3.1%                             | 363                        | 18                             | 5.0%                                     | 1,317           | 33                  | 2.5%                          |
| 2013 | 487                                   | 24,225         | 1,100              | 4.5%                         | 23,284             | 1,068                  | 4.6%                             | 44                         | 3                              | 6.8%                                     | 897             | 29                  | 3.2%                          |
| 2012 | 452                                   | 17,229         | 634                | 3.7%                         | 15,938             | 602                    | 3.8%                             | 20                         | 3                              | 15 0%                                    | 1,271           | 30                  | 2.4%                          |
| 2011 | 433                                   | 16,439         | 545                | 3.4%                         | 15,580             | 532                    | 3.4%                             | 12                         | 3                              | 25 0%                                    | 847             | 16                  | 1.9%                          |
| 2010 | 433                                   | 21,388         | 931                | 4.4%                         | 20,267             | 897                    | 4.4%                             | 39                         | 6                              | 16 2%                                    | 1,082           | 28                  | 2.6%                          |
| 2009 | 412                                   | 17,399         | 666                | 3.8%                         | 16,719             | 631                    | 3.8%                             | 16                         | 6                              | 37 5%                                    | 664             | 29                  | 4.4%                          |
| 2008 | 384                                   | 23,437         | 1,086              | 4.7%                         | 22,477             | 1,045                  | 4.7%                             | 13                         | 2                              | 15.4%                                    | 947             | 37                  | 3.9%                          |
| 2007 | 350                                   | 22,641         | 1,110              | 4.9%                         | 21,700             | 1,076                  | 5.0%                             | 5                          | 4                              | 80 0%                                    | 936             | 30                  | 3.2%                          |
| 2006 | 325                                   | 18,112         | 853                | 4.7%                         | 17,364             | 824                    | 4.7%                             | 18                         | 2                              | 11.1%                                    | 730             | 27                  | 3.7%                          |
| 2005 | 310                                   | 17,742         | 749                | 4.2%                         | 16,876             | 706                    | 4.2%                             | 18                         | 9                              | 50 0%                                    | 863             | 34                  | 3.9%                          |
| 2004 | 287                                   | 17,428         | 826                | 4.7%                         | 16,702             | 803                    | 4.8%                             | 6                          | 1                              | 16.7%                                    | 720             | 22                  | 3.1%                          |
| 2003 | 271                                   | 16,129         | 761                | 4.7%                         | 15,345             | 727                    | 4.7%                             | 29                         | 7                              | 24.1%                                    | 755             | 27                  | 3.6%                          |
| 2002 | 252                                   | 13,128         | 642                | 4.9%                         | 12,595             | 624                    | 5.0%                             | 10                         | 0                              | 0.0%                                     | 523             | 18                  | 3.4%                          |
| 2001 | 239                                   | 16,492         | 730                | 4.4%                         | 15,947             | 716                    | 4.5%                             | 8                          | 1                              | 12 5%                                    | 537             | 13                  | 2.4%                          |
| 2000 | 226                                   | 18,827         | 765                | 4.1%                         | 18,164             | 748                    | 4.1%                             | 12                         | 1                              | 8.3%                                     | 651             | 16                  | 2.5%                          |
| 1999 | 200                                   | 20,725         | 691                | 3.3%                         | 20,118             | 660                    | 3.3%                             | 9                          | 4                              | 44.4%                                    | 598             | 27                  | 4.5%                          |
| 1998 | 164                                   | 11,888         | 352                | 3.0%                         | 11,459             | 343                    | 3.0%                             | 4                          | 0                              | 0.0%                                     | 425             | 9                   | 2.1%                          |
| 1997 | 147                                   | 13,097         | 392                | 3.0%                         | 12,616             | 375                    | 3.0%                             | 7                          | 1                              | 14 3%                                    | 474             | 16                  | 3.4%                          |
| 1996 | 134                                   | 10,854         | 346                | 3.2%                         | 10,493             | 330                    | 3.1%                             | 7                          | 3                              | 42 9%                                    | 354             | 13                  | 3.7%                          |
| 1995 | 116                                   | 9,708          | 236                | 2.4%                         | 9,484              | 231                    | 2.4%                             | 11                         | 3                              | 27 3%                                    | 213             | 2                   | 0.9%                          |
| 1994 | 112                                   | 7,035          | 211                | 3.0%                         | 6,818              | 202                    | 3.0%                             | 4                          | 1                              | 25 0%                                    | 213             | 8                   | 3.8%                          |