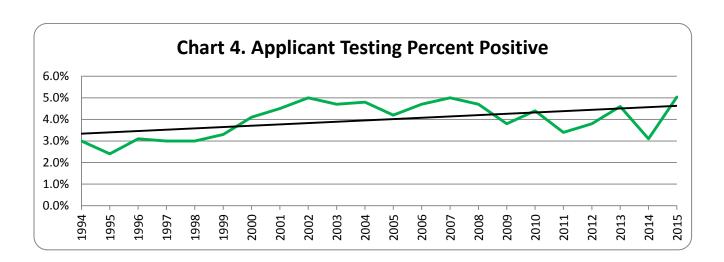

### Year-by-Year Results

Regulation of testing for use of controlled substances has been in effect under Maine law since September 30, 1989. Since then results have been collected every year. The number of employers with approved policies has increased steadily since that time. The highest percentage of positive tests occurred this year, with 5.0 percent. The lowest percent positive was 2.0 percent, occurring in 1993.

Table 4. Overview

| Year | Number of<br>Employers<br>w/ Policies | Total<br>Tests | Total<br>Positives | Total<br>Percent<br>Positive | Applicant<br>Tests | Applicant<br>Positives | Applicant<br>Percent<br>Positive | Probable<br>Cause<br>Tests | Probable<br>Cause<br>Positives | Probable<br>Cause<br>Percent<br>Positive | Random<br>Tests | Random<br>Positives | Random<br>Percent<br>Positive |
|------|---------------------------------------|----------------|--------------------|------------------------------|--------------------|------------------------|----------------------------------|----------------------------|--------------------------------|------------------------------------------|-----------------|---------------------|-------------------------------|
| 2015 | 534                                   | 26,258         | 1,308              | 5.0%                         | 25,059             | 1,257                  | 5.0%                             | 45                         | 11                             | 24.4%                                    | 1,153           | 40                  | 3.5%                          |
| 2014 | 461                                   | 21,216         | 711                | 3.4%                         | 19,536             | 609                    | 3.1%                             | 363                        | 18                             | 5.0%                                     | 1,317           | 33                  | 2.5%                          |
| 2013 | 487                                   | 24,225         | 1,100              | 4.5%                         | 23,284             | 1,068                  | 4.6%                             | 44                         | 3                              | 6.8%                                     | 897             | 29                  | 3.2%                          |
| 2012 | 452                                   | 17,229         | 634                | 3.7%                         | 15,938             | 602                    | 3.8%                             | 20                         | 3                              | 15 0%                                    | 1,271           | 30                  | 2.4%                          |
| 2011 | 433                                   | 16,439         | 545                | 3.4%                         | 15,580             | 532                    | 3.4%                             | 12                         | 3                              | 25 0%                                    | 847             | 16                  | 1.9%                          |
| 2010 | 433                                   | 21,388         | 931                | 4.4%                         | 20,267             | 897                    | 4.4%                             | 39                         | 6                              | 16 2%                                    | 1,082           | 28                  | 2.6%                          |
| 2009 | 412                                   | 17,399         | 666                | 3.8%                         | 16,719             | 631                    | 3.8%                             | 16                         | 6                              | 37 5%                                    | 664             | 29                  | 4.4%                          |
| 2008 | 384                                   | 23,437         | 1,086              | 4.7%                         | 22,477             | 1,045                  | 4.7%                             | 13                         | 2                              | 15.4%                                    | 947             | 37                  | 3.9%                          |
| 2007 | 350                                   | 22,641         | 1,110              | 4.9%                         | 21,700             | 1,076                  | 5.0%                             | 5                          | 4                              | 80 0%                                    | 936             | 30                  | 3.2%                          |
| 2006 | 325                                   | 18,112         | 853                | 4.7%                         | 17,364             | 824                    | 4.7%                             | 18                         | 2                              | 11.1%                                    | 730             | 27                  | 3.7%                          |
| 2005 | 310                                   | 17,742         | 749                | 4.2%                         | 16,876             | 706                    | 4.2%                             | 18                         | 9                              | 50 0%                                    | 863             | 34                  | 3.9%                          |
| 2004 | 287                                   | 17,428         | 826                | 4.7%                         | 16,702             | 803                    | 4.8%                             | 6                          | 1                              | 16.7%                                    | 720             | 22                  | 3.1%                          |
| 2003 | 271                                   | 16,129         | 761                | 4.7%                         | 15,345             | 727                    | 4.7%                             | 29                         | 7                              | 24.1%                                    | 755             | 27                  | 3.6%                          |
| 2002 | 252                                   | 13,128         | 642                | 4.9%                         | 12,595             | 624                    | 5.0%                             | 10                         | 0                              | 0.0%                                     | 523             | 18                  | 3.4%                          |
| 2001 | 239                                   | 16,492         | 730                | 4.4%                         | 15,947             | 716                    | 4.5%                             | 8                          | 1                              | 12 5%                                    | 537             | 13                  | 2.4%                          |
| 2000 | 226                                   | 18,827         | 765                | 4.1%                         | 18,164             | 748                    | 4.1%                             | 12                         | 1                              | 8.3%                                     | 651             | 16                  | 2.5%                          |
| 1999 | 200                                   | 20,725         | 691                | 3.3%                         | 20,118             | 660                    | 3.3%                             | 9                          | 4                              | 44.4%                                    | 598             | 27                  | 4.5%                          |
| 1998 | 164                                   | 11,888         | 352                | 3.0%                         | 11,459             | 343                    | 3.0%                             | 4                          | 0                              | 0.0%                                     | 425             | 9                   | 2.1%                          |
| 1997 | 147                                   | 13,097         | 392                | 3.0%                         | 12,616             | 375                    | 3.0%                             | 7                          | 1                              | 14 3%                                    | 474             | 16                  | 3.4%                          |
| 1996 | 134                                   | 10,854         | 346                | 3.2%                         | 10,493             | 330                    | 3.1%                             | 7                          | 3                              | 42 9%                                    | 354             | 13                  | 3.7%                          |
| 1995 | 116                                   | 9,708          | 236                | 2.4%                         | 9,484              | 231                    | 2.4%                             | 11                         | 3                              | 27 3%                                    | 213             | 2                   | 0.9%                          |
| 1994 | 112                                   | 7,035          | 211                | 3.0%                         | 6,818              | 202                    | 3.0%                             | 4                          | 1                              | 25 0%                                    | 213             | 8                   | 3.8%                          |