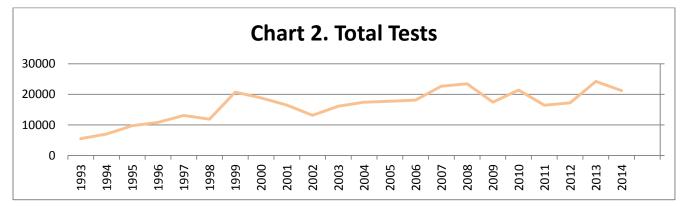

### Year-by-Year Results

Regulation of testing for use of controlled substances has been in effect under Maine law since September 30, 1989. Since then results have been collected every year. The number of employers with approved policies has increased steadily since that time. The highest percentage of positive tests was 4.9 percent, occurring in 2007 and 2002. The lowest percent positive was 2.0 percent, occurring in 1993. Note that there is a steady increase in the share of positive tests for applicant and probable cause testing. Maine law prohibits probable-cause testing for the first probable-cause event, so probable-cause testing requires an employee to have at least two probable-cause events in order for an employer to require a drug test.

| Year | Number of<br>Employers<br>w/ Policies | Total<br>Tests | Total<br>Positives | Total<br>Percent<br>Positive | Applicant<br>Tests | Applicant<br>Positives | Applicant<br>Percent<br>Positive | Probable<br>Cause<br>Tests | Probabl<br>e<br>Cause<br>Positives | Probable<br>Percent<br>Positive | Random<br>Tests | Random<br>Positives | Randor<br>Percen<br>Positiv |
|------|---------------------------------------|----------------|--------------------|------------------------------|--------------------|------------------------|----------------------------------|----------------------------|------------------------------------|---------------------------------|-----------------|---------------------|-----------------------------|
| 2014 | 461                                   | 21,216         | 711                | 3.4                          | 19,536             | 609                    | 3.1                              | 363                        | 18                                 | 5.0                             | 1317            | 33                  | 2.5                         |
| 2013 | 487                                   | 24,225         | 1,100              | 4.5                          | 23,284             | 1,068                  | 4.6                              | 44                         | 3                                  | 6.8                             | 897             | 29                  | 3.                          |
| 2012 | 452                                   | 17,229         | 634                | 3.7                          | 15,938             | 602                    | 3.8                              | 20                         | 3                                  | 15.0                            | 1,271           | 30                  | 2.                          |
| 2011 | 433                                   | 16,439         | 545                | 3.4                          | 15,580             | 532                    | 3.4                              | 12                         | 3                                  | 25.0                            | 847             | 16                  | 1.                          |
| 2010 | 433                                   | 21,388         | 931                | 4.4                          | 20,267             | 897                    | 4.4                              | 39                         | 6                                  | 16.2                            | 1,082           | 28                  | 2.                          |
| 2009 | 412                                   | 17,399         | 666                | 3.8                          | 16,719             | 631                    | 3.8                              | 16                         | 6                                  | 37.5                            | 664             | 29                  | 4.                          |
| 2008 | 384                                   | 23,437         | 1,086              | 4.7                          | 22,477             | 1,045                  | 4.7                              | 13                         | 2                                  | 15.4                            | 947             | 37                  | 3.                          |
| 2007 | 350                                   | 22,641         | 1,110              | 4.9                          | 21,700             | 1,076                  | 5.0                              | 5                          | 4                                  | 80.0                            | 936             | 30                  | 3.                          |
| 2006 | 325                                   | 18,112         | 853                | 4.7                          | 17,364             | 824                    | 4.7                              | 18                         | 2                                  | 11.1                            | 730             | 27                  | 3.                          |
| 2005 | 310                                   | 17,742         | 749                | 4.2                          | 16,876             | 706                    | 4.2                              | 18                         | 9                                  | 50.0                            | 863             | 34                  | 3.                          |
| 2004 | 287                                   | 17,428         | 826                | 4.7                          | 16,702             | 803                    | 4.8                              | 6                          | 1                                  | 16.7                            | 720             | 22                  | 3.                          |
| 2003 | 271                                   | 16,129         | 761                | 4.7                          | 15,345             | 727                    | 4.7                              | 29                         | 7                                  | 24.1                            | 755             | 27                  | 3.                          |
| 2002 | 252                                   | 13,128         | 642                | 4.9                          | 12,595             | 624                    | 5.0                              | 10                         | 0                                  | 0                               | 523             | 18                  | 3.                          |
| 2001 | 239                                   | 16,492         | 730                | 4.4                          | 15,947             | 716                    | 4.5                              | 8                          | 1                                  | 12.5                            | 537             | 13                  | 2.                          |
| 2000 | 226                                   | 18,827         | 765                | 4.1                          | 18,164             | 748                    | 4.1                              | 12                         | 1                                  | 8.3                             | 651             | 16                  | 2                           |
| 1999 | 200                                   | 20,725         | 691                | 3.3                          | 20,118             | 660                    | 3.3                              | 9                          | 4                                  | 44.4                            | 598             | 27                  | 4.                          |
| 1998 | 164                                   | 11,888         | 352                | 3.0                          | 11,459             | 343                    | 3.0                              | 4                          | 0                                  | 0                               | 425             | 9                   | 2                           |
| 1997 | 147                                   | 13,097         | 392                | 3.0                          | 12,616             | 375                    | 3.0                              | 7                          | 1                                  | 14.3                            | 474             | 16                  | 3                           |
| 1996 | 134                                   | 10,854         | 346                | 3.2                          | 10,493             | 330                    | 3.1                              | 7                          | 3                                  | 42.9                            | 354             | 13                  | 3.                          |
| 1995 | 116                                   | 9,708          | 236                | 2.4                          | 9,484              | 231                    | 2.4                              | 11                         | 3                                  | 27.3                            | 213             | 2                   | 0                           |
| 1994 | 112                                   | 7,035          | 211                | 3.0                          | 6,818              | 202                    | 3.0                              | 4                          | 1                                  | 25.0                            | 213             | 8                   | 3                           |
| 1993 | 107                                   | 5,502          | 109                | 2.0                          | 5,278              | 101                    | 1.9                              | 3                          | 1                                  | 33.3                            | 221             | 7                   | 3.                          |
| 1992 | 90                                    | 4,837          | 192                | 4.0                          | 4,724              | 186                    | 3.9                              | 1                          | 0                                  | 0                               | 112             | 6                   | 5                           |
| 1991 | 75                                    | 3,289          | 137                | 4.0                          | 3,214              | 133                    | 4.1                              | 0                          | 0                                  | 0                               | 75              | 4                   | 5                           |
| 1990 | 47                                    | 3,643          | 128                | 3.5                          | 3,631              | 128                    | 3.5                              | 0                          | 0                                  | 0                               | 12              | 0                   |                             |