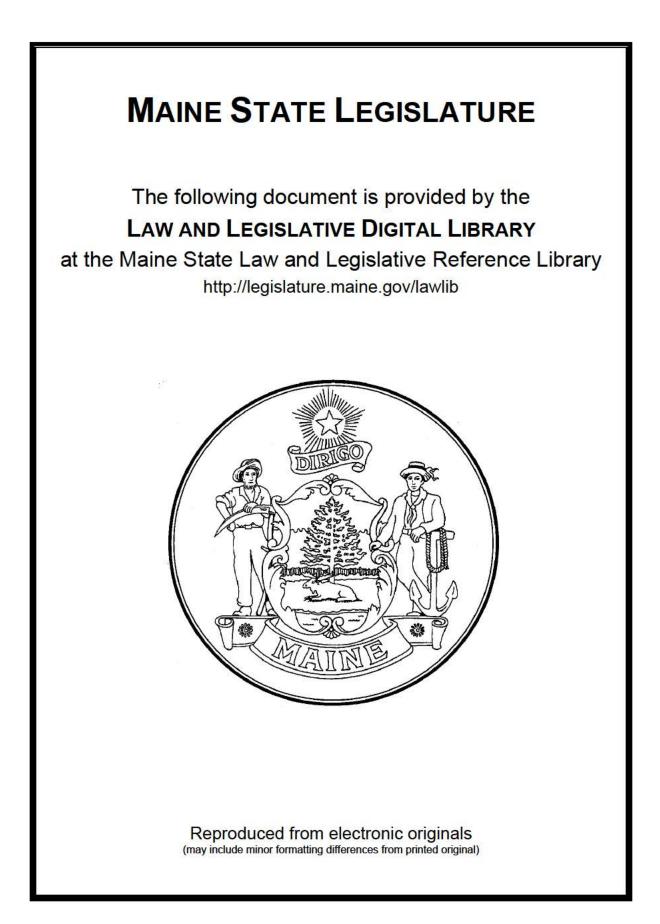

### Year-by-Year Results

Regulation of testing for use of controlled substances has been in effect under Maine law since September 30, 1989. Since then results have been collected every year. The number of employers with approved policies has increased steadily since that time. The highest percentage of positive tests was 4.9 percent, occurring in 2007 and 2002. The lowest percent positive was 2.0 percent, occurring in 1993. Note that there is a steady increase in the share of positive tests for applicant and probable cause testing. Maine law prohibits probable-cause testing for the first probable-cause event, so probable-cause testing requires an employee to have at least two probable-cause events in order for an employer to require a drug test.

| Year | Number of<br>Employers<br>w/ Policies | Total<br>Tests | Total<br>Positives | Total<br>Percent<br>Positive | Applicant<br>Tests | Applicant<br>Positives | Applicant<br>Percent<br>Positive | Probable<br>Cause<br>Tests | Probabl<br>e<br>Cause<br>Positives | Probable<br>Percent<br>Positive | Random<br>Tests | Random<br>Positives | Randor<br>Percen<br>Positiv |
|------|---------------------------------------|----------------|--------------------|------------------------------|--------------------|------------------------|----------------------------------|----------------------------|------------------------------------|---------------------------------|-----------------|---------------------|-----------------------------|
| 2014 | 461                                   | 21,216         | 711                | 3.4                          | 19,536             | 609                    | 3.1                              | 363                        | 18                                 | 5.0                             | 1317            | 33                  | 2.5                         |
| 2013 | 487                                   | 24,225         | 1,100              | 4.5                          | 23,284             | 1,068                  | 4.6                              | 44                         | 3                                  | 6.8                             | 897             | 29                  | 3.                          |
| 2012 | 452                                   | 17,229         | 634                | 3.7                          | 15,938             | 602                    | 3.8                              | 20                         | 3                                  | 15.0                            | 1,271           | 30                  | 2.                          |
| 2011 | 433                                   | 16,439         | 545                | 3.4                          | 15,580             | 532                    | 3.4                              | 12                         | 3                                  | 25.0                            | 847             | 16                  | 1.                          |
| 2010 | 433                                   | 21,388         | 931                | 4.4                          | 20,267             | 897                    | 4.4                              | 39                         | 6                                  | 16.2                            | 1,082           | 28                  | 2.                          |
| 2009 | 412                                   | 17,399         | 666                | 3.8                          | 16,719             | 631                    | 3.8                              | 16                         | 6                                  | 37.5                            | 664             | 29                  | 4.                          |
| 2008 | 384                                   | 23,437         | 1,086              | 4.7                          | 22,477             | 1,045                  | 4.7                              | 13                         | 2                                  | 15.4                            | 947             | 37                  | 3.                          |
| 2007 | 350                                   | 22,641         | 1,110              | 4.9                          | 21,700             | 1,076                  | 5.0                              | 5                          | 4                                  | 80.0                            | 936             | 30                  | 3.                          |
| 2006 | 325                                   | 18,112         | 853                | 4.7                          | 17,364             | 824                    | 4.7                              | 18                         | 2                                  | 11.1                            | 730             | 27                  | 3.                          |
| 2005 | 310                                   | 17,742         | 749                | 4.2                          | 16,876             | 706                    | 4.2                              | 18                         | 9                                  | 50.0                            | 863             | 34                  | 3.                          |
| 2004 | 287                                   | 17,428         | 826                | 4.7                          | 16,702             | 803                    | 4.8                              | 6                          | 1                                  | 16.7                            | 720             | 22                  | 3.                          |
| 2003 | 271                                   | 16,129         | 761                | 4.7                          | 15,345             | 727                    | 4.7                              | 29                         | 7                                  | 24.1                            | 755             | 27                  | 3.                          |
| 2002 | 252                                   | 13,128         | 642                | 4.9                          | 12,595             | 624                    | 5.0                              | 10                         | 0                                  | 0                               | 523             | 18                  | 3.                          |
| 2001 | 239                                   | 16,492         | 730                | 4.4                          | 15,947             | 716                    | 4.5                              | 8                          | 1                                  | 12.5                            | 537             | 13                  | 2.                          |
| 2000 | 226                                   | 18,827         | 765                | 4.1                          | 18,164             | 748                    | 4.1                              | 12                         | 1                                  | 8.3                             | 651             | 16                  | 2                           |
| 1999 | 200                                   | 20,725         | 691                | 3.3                          | 20,118             | 660                    | 3.3                              | 9                          | 4                                  | 44.4                            | 598             | 27                  | 4.                          |
| 1998 | 164                                   | 11,888         | 352                | 3.0                          | 11,459             | 343                    | 3.0                              | 4                          | 0                                  | 0                               | 425             | 9                   | 2                           |
| 1997 | 147                                   | 13,097         | 392                | 3.0                          | 12,616             | 375                    | 3.0                              | 7                          | 1                                  | 14.3                            | 474             | 16                  | 3                           |
| 1996 | 134                                   | 10,854         | 346                | 3.2                          | 10,493             | 330                    | 3.1                              | 7                          | 3                                  | 42.9                            | 354             | 13                  | 3.                          |
| 1995 | 116                                   | 9,708          | 236                | 2.4                          | 9,484              | 231                    | 2.4                              | 11                         | 3                                  | 27.3                            | 213             | 2                   | 0                           |
| 1994 | 112                                   | 7,035          | 211                | 3.0                          | 6,818              | 202                    | 3.0                              | 4                          | 1                                  | 25.0                            | 213             | 8                   | 3                           |
| 1993 | 107                                   | 5,502          | 109                | 2.0                          | 5,278              | 101                    | 1.9                              | 3                          | 1                                  | 33.3                            | 221             | 7                   | 3.                          |
| 1992 | 90                                    | 4,837          | 192                | 4.0                          | 4,724              | 186                    | 3.9                              | 1                          | 0                                  | 0                               | 112             | 6                   | 5                           |
| 1991 | 75                                    | 3,289          | 137                | 4.0                          | 3,214              | 133                    | 4.1                              | 0                          | 0                                  | 0                               | 75              | 4                   | 5                           |
| 1990 | 47                                    | 3,643          | 128                | 3.5                          | 3,631              | 128                    | 3.5                              | 0                          | 0                                  | 0                               | 12              | 0                   |                             |