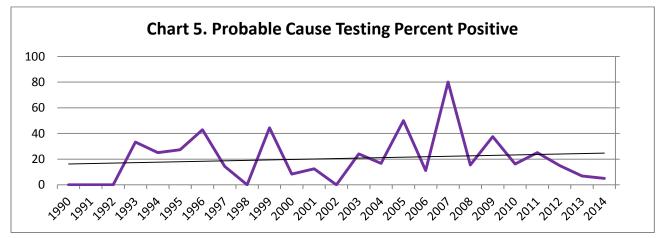

### Year-by-Year Results

Regulation of testing for use of controlled substances has been in effect under Maine law since September 30, 1989. Since then results have been collected every year. The number of employers with approved policies has increased steadily since that time. The highest percentage of positive tests was 4.9 percent, occurring in 2007 and 2002. The lowest percent positive was 2.0 percent, occurring in 1993. Note that there is a steady increase in the share of positive tests for applicant and probable cause testing. Maine law prohibits probable-cause testing for the first probable-cause event, so probable-cause testing requires an employee to have at least two probable-cause events in order for an employer to require a drug test.

| Year | Number of<br>Employers<br>w/ Policies | Total<br>Tests | Total<br>Positives | Total<br>Percent<br>Positive | Applicant<br>Tests | Applicant<br>Positives | Applicant<br>Percent<br>Positive | Probable<br>Cause<br>Tests | Probabl<br>e<br>Cause<br>Positives | Probable<br>Percent<br>Positive | Random<br>Tests | Random<br>Positives | Randor<br>Percen<br>Positiv |
|------|---------------------------------------|----------------|--------------------|------------------------------|--------------------|------------------------|----------------------------------|----------------------------|------------------------------------|---------------------------------|-----------------|---------------------|-----------------------------|
| 2014 | 461                                   | 21,216         | 711                | 3.4                          | 19,536             | 609                    | 3.1                              | 363                        | 18                                 | 5.0                             | 1317            | 33                  | 2.5                         |
| 2013 | 487                                   | 24,225         | 1,100              | 4.5                          | 23,284             | 1,068                  | 4.6                              | 44                         | 3                                  | 6.8                             | 897             | 29                  | 3.                          |
| 2012 | 452                                   | 17,229         | 634                | 3.7                          | 15,938             | 602                    | 3.8                              | 20                         | 3                                  | 15.0                            | 1,271           | 30                  | 2.                          |
| 2011 | 433                                   | 16,439         | 545                | 3.4                          | 15,580             | 532                    | 3.4                              | 12                         | 3                                  | 25.0                            | 847             | 16                  | 1.                          |
| 2010 | 433                                   | 21,388         | 931                | 4.4                          | 20,267             | 897                    | 4.4                              | 39                         | 6                                  | 16.2                            | 1,082           | 28                  | 2.                          |
| 2009 | 412                                   | 17,399         | 666                | 3.8                          | 16,719             | 631                    | 3.8                              | 16                         | 6                                  | 37.5                            | 664             | 29                  | 4.                          |
| 2008 | 384                                   | 23,437         | 1,086              | 4.7                          | 22,477             | 1,045                  | 4.7                              | 13                         | 2                                  | 15.4                            | 947             | 37                  | 3.                          |
| 2007 | 350                                   | 22,641         | 1,110              | 4.9                          | 21,700             | 1,076                  | 5.0                              | 5                          | 4                                  | 80.0                            | 936             | 30                  | 3.                          |
| 2006 | 325                                   | 18,112         | 853                | 4.7                          | 17,364             | 824                    | 4.7                              | 18                         | 2                                  | 11.1                            | 730             | 27                  | 3.                          |
| 2005 | 310                                   | 17,742         | 749                | 4.2                          | 16,876             | 706                    | 4.2                              | 18                         | 9                                  | 50.0                            | 863             | 34                  | 3.                          |
| 2004 | 287                                   | 17,428         | 826                | 4.7                          | 16,702             | 803                    | 4.8                              | 6                          | 1                                  | 16.7                            | 720             | 22                  | 3.                          |
| 2003 | 271                                   | 16,129         | 761                | 4.7                          | 15,345             | 727                    | 4.7                              | 29                         | 7                                  | 24.1                            | 755             | 27                  | 3.                          |
| 2002 | 252                                   | 13,128         | 642                | 4.9                          | 12,595             | 624                    | 5.0                              | 10                         | 0                                  | 0                               | 523             | 18                  | 3.                          |
| 2001 | 239                                   | 16,492         | 730                | 4.4                          | 15,947             | 716                    | 4.5                              | 8                          | 1                                  | 12.5                            | 537             | 13                  | 2.                          |
| 2000 | 226                                   | 18,827         | 765                | 4.1                          | 18,164             | 748                    | 4.1                              | 12                         | 1                                  | 8.3                             | 651             | 16                  | 2                           |
| 1999 | 200                                   | 20,725         | 691                | 3.3                          | 20,118             | 660                    | 3.3                              | 9                          | 4                                  | 44.4                            | 598             | 27                  | 4.                          |
| 1998 | 164                                   | 11,888         | 352                | 3.0                          | 11,459             | 343                    | 3.0                              | 4                          | 0                                  | 0                               | 425             | 9                   | 2                           |
| 1997 | 147                                   | 13,097         | 392                | 3.0                          | 12,616             | 375                    | 3.0                              | 7                          | 1                                  | 14.3                            | 474             | 16                  | 3                           |
| 1996 | 134                                   | 10,854         | 346                | 3.2                          | 10,493             | 330                    | 3.1                              | 7                          | 3                                  | 42.9                            | 354             | 13                  | 3.                          |
| 1995 | 116                                   | 9,708          | 236                | 2.4                          | 9,484              | 231                    | 2.4                              | 11                         | 3                                  | 27.3                            | 213             | 2                   | 0                           |
| 1994 | 112                                   | 7,035          | 211                | 3.0                          | 6,818              | 202                    | 3.0                              | 4                          | 1                                  | 25.0                            | 213             | 8                   | 3                           |
| 1993 | 107                                   | 5,502          | 109                | 2.0                          | 5,278              | 101                    | 1.9                              | 3                          | 1                                  | 33.3                            | 221             | 7                   | 3.                          |
| 1992 | 90                                    | 4,837          | 192                | 4.0                          | 4,724              | 186                    | 3.9                              | 1                          | 0                                  | 0                               | 112             | 6                   | 5                           |
| 1991 | 75                                    | 3,289          | 137                | 4.0                          | 3,214              | 133                    | 4.1                              | 0                          | 0                                  | 0                               | 75              | 4                   | 5                           |
| 1990 | 47                                    | 3,643          | 128                | 3.5                          | 3,631              | 128                    | 3.5                              | 0                          | 0                                  | 0                               | 12              | 0                   |                             |