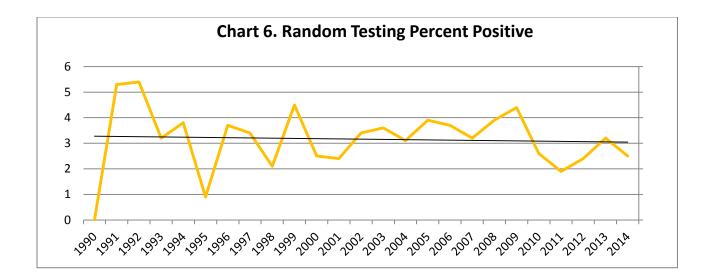

### Year-by-Year Results

Regulation of testing for use of controlled substances has been in effect under Maine law since September 30, 1989. Since then results have been collected every year. The number of employers with approved policies has increased steadily since that time. The highest percentage of positive tests was 4.9 percent, occurring in 2007 and 2002. The lowest percent positive was 2.0 percent, occurring in 1993. Note that there is a steady increase in the share of positive tests for applicant and probable cause testing. Maine law prohibits probable-cause testing for the first probable-cause event, so probable-cause testing requires an employee to have at least two probable-cause events in order for an employer to require a drug test.

| Year | Number of<br>Employers<br>w/ Policies | Total<br>Tests | Total<br>Positives | Total<br>Percent<br>Positive | Applicant<br>Tests | Applicant<br>Positives | Applicant<br>Percent<br>Positive | Probable<br>Cause<br>Tests | Probabl<br>e<br>Cause<br>Positives | Probable<br>Percent<br>Positive | Random<br>Tests | Random<br>Positives | Randor<br>Percen<br>Positiv |
|------|---------------------------------------|----------------|--------------------|------------------------------|--------------------|------------------------|----------------------------------|----------------------------|------------------------------------|---------------------------------|-----------------|---------------------|-----------------------------|
| 2014 | 461                                   | 21,216         | 711                | 3.4                          | 19,536             | 609                    | 3.1                              | 363                        | 18                                 | 5.0                             | 1317            | 33                  | 2.5                         |
| 2013 | 487                                   | 24,225         | 1,100              | 4.5                          | 23,284             | 1,068                  | 4.6                              | 44                         | 3                                  | 6.8                             | 897             | 29                  | 3.                          |
| 2012 | 452                                   | 17,229         | 634                | 3.7                          | 15,938             | 602                    | 3.8                              | 20                         | 3                                  | 15.0                            | 1,271           | 30                  | 2.                          |
| 2011 | 433                                   | 16,439         | 545                | 3.4                          | 15,580             | 532                    | 3.4                              | 12                         | 3                                  | 25.0                            | 847             | 16                  | 1.                          |
| 2010 | 433                                   | 21,388         | 931                | 4.4                          | 20,267             | 897                    | 4.4                              | 39                         | 6                                  | 16.2                            | 1,082           | 28                  | 2.                          |
| 2009 | 412                                   | 17,399         | 666                | 3.8                          | 16,719             | 631                    | 3.8                              | 16                         | 6                                  | 37.5                            | 664             | 29                  | 4.                          |
| 2008 | 384                                   | 23,437         | 1,086              | 4.7                          | 22,477             | 1,045                  | 4.7                              | 13                         | 2                                  | 15.4                            | 947             | 37                  | 3.                          |
| 2007 | 350                                   | 22,641         | 1,110              | 4.9                          | 21,700             | 1,076                  | 5.0                              | 5                          | 4                                  | 80.0                            | 936             | 30                  | 3.                          |
| 2006 | 325                                   | 18,112         | 853                | 4.7                          | 17,364             | 824                    | 4.7                              | 18                         | 2                                  | 11.1                            | 730             | 27                  | 3.                          |
| 2005 | 310                                   | 17,742         | 749                | 4.2                          | 16,876             | 706                    | 4.2                              | 18                         | 9                                  | 50.0                            | 863             | 34                  | 3.                          |
| 2004 | 287                                   | 17,428         | 826                | 4.7                          | 16,702             | 803                    | 4.8                              | 6                          | 1                                  | 16.7                            | 720             | 22                  | 3.                          |
| 2003 | 271                                   | 16,129         | 761                | 4.7                          | 15,345             | 727                    | 4.7                              | 29                         | 7                                  | 24.1                            | 755             | 27                  | 3.                          |
| 2002 | 252                                   | 13,128         | 642                | 4.9                          | 12,595             | 624                    | 5.0                              | 10                         | 0                                  | 0                               | 523             | 18                  | 3.                          |
| 2001 | 239                                   | 16,492         | 730                | 4.4                          | 15,947             | 716                    | 4.5                              | 8                          | 1                                  | 12.5                            | 537             | 13                  | 2.                          |
| 2000 | 226                                   | 18,827         | 765                | 4.1                          | 18,164             | 748                    | 4.1                              | 12                         | 1                                  | 8.3                             | 651             | 16                  | 2                           |
| 1999 | 200                                   | 20,725         | 691                | 3.3                          | 20,118             | 660                    | 3.3                              | 9                          | 4                                  | 44.4                            | 598             | 27                  | 4.                          |
| 1998 | 164                                   | 11,888         | 352                | 3.0                          | 11,459             | 343                    | 3.0                              | 4                          | 0                                  | 0                               | 425             | 9                   | 2                           |
| 1997 | 147                                   | 13,097         | 392                | 3.0                          | 12,616             | 375                    | 3.0                              | 7                          | 1                                  | 14.3                            | 474             | 16                  | 3                           |
| 1996 | 134                                   | 10,854         | 346                | 3.2                          | 10,493             | 330                    | 3.1                              | 7                          | 3                                  | 42.9                            | 354             | 13                  | 3.                          |
| 1995 | 116                                   | 9,708          | 236                | 2.4                          | 9,484              | 231                    | 2.4                              | 11                         | 3                                  | 27.3                            | 213             | 2                   | 0                           |
| 1994 | 112                                   | 7,035          | 211                | 3.0                          | 6,818              | 202                    | 3.0                              | 4                          | 1                                  | 25.0                            | 213             | 8                   | 3                           |
| 1993 | 107                                   | 5,502          | 109                | 2.0                          | 5,278              | 101                    | 1.9                              | 3                          | 1                                  | 33.3                            | 221             | 7                   | 3.                          |
| 1992 | 90                                    | 4,837          | 192                | 4.0                          | 4,724              | 186                    | 3.9                              | 1                          | 0                                  | 0                               | 112             | 6                   | 5                           |
| 1991 | 75                                    | 3,289          | 137                | 4.0                          | 3,214              | 133                    | 4.1                              | 0                          | 0                                  | 0                               | 75              | 4                   | 5                           |
| 1990 | 47                                    | 3,643          | 128                | 3.5                          | 3,631              | 128                    | 3.5                              | 0                          | 0                                  | 0                               | 12              | 0                   |                             |