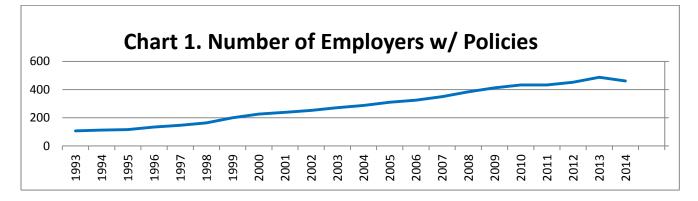

### Year-by-Year Results

Regulation of testing for use of controlled substances has been in effect under Maine law since September 30, 1989. Since then results have been collected every year. The number of employers with approved policies has increased steadily since that time. The highest percentage of positive tests was 4.9 percent, occurring in 2007 and 2002. The lowest percent positive was 2.0 percent, occurring in 1993. Note that there is a steady increase in the share of positive tests for applicant and probable cause testing. Maine law prohibits probable-cause testing for the first probable-cause event, so probable-cause testing requires an employee to have at least two probable-cause events in order for an employer to require a drug test.

| Year | Number of<br>Employers<br>w/ Policies | Total<br>Tests | Total<br>Positives | Total<br>Percent<br>Positive | Applicant<br>Tests | Applicant<br>Positives | Applicant<br>Percent<br>Positive | Probable<br>Cause<br>Tests | Probabl<br>e<br>Cause<br>Positives | Probable<br>Percent<br>Positive | Random<br>Tests | Random<br>Positives | Randor<br>Percen<br>Positiv |
|------|---------------------------------------|----------------|--------------------|------------------------------|--------------------|------------------------|----------------------------------|----------------------------|------------------------------------|---------------------------------|-----------------|---------------------|-----------------------------|
| 2014 | 461                                   | 21,216         | 711                | 3.4                          | 19,536             | 609                    | 3.1                              | 363                        | 18                                 | 5.0                             | 1317            | 33                  | 2.5                         |
| 2013 | 487                                   | 24,225         | 1,100              | 4.5                          | 23,284             | 1,068                  | 4.6                              | 44                         | 3                                  | 6.8                             | 897             | 29                  | 3.                          |
| 2012 | 452                                   | 17,229         | 634                | 3.7                          | 15,938             | 602                    | 3.8                              | 20                         | 3                                  | 15.0                            | 1,271           | 30                  | 2.                          |
| 2011 | 433                                   | 16,439         | 545                | 3.4                          | 15,580             | 532                    | 3.4                              | 12                         | 3                                  | 25.0                            | 847             | 16                  | 1.                          |
| 2010 | 433                                   | 21,388         | 931                | 4.4                          | 20,267             | 897                    | 4.4                              | 39                         | 6                                  | 16.2                            | 1,082           | 28                  | 2.                          |
| 2009 | 412                                   | 17,399         | 666                | 3.8                          | 16,719             | 631                    | 3.8                              | 16                         | 6                                  | 37.5                            | 664             | 29                  | 4.                          |
| 2008 | 384                                   | 23,437         | 1,086              | 4.7                          | 22,477             | 1,045                  | 4.7                              | 13                         | 2                                  | 15.4                            | 947             | 37                  | 3.                          |
| 2007 | 350                                   | 22,641         | 1,110              | 4.9                          | 21,700             | 1,076                  | 5.0                              | 5                          | 4                                  | 80.0                            | 936             | 30                  | 3.                          |
| 2006 | 325                                   | 18,112         | 853                | 4.7                          | 17,364             | 824                    | 4.7                              | 18                         | 2                                  | 11.1                            | 730             | 27                  | 3.                          |
| 2005 | 310                                   | 17,742         | 749                | 4.2                          | 16,876             | 706                    | 4.2                              | 18                         | 9                                  | 50.0                            | 863             | 34                  | 3.                          |
| 2004 | 287                                   | 17,428         | 826                | 4.7                          | 16,702             | 803                    | 4.8                              | 6                          | 1                                  | 16.7                            | 720             | 22                  | 3.                          |
| 2003 | 271                                   | 16,129         | 761                | 4.7                          | 15,345             | 727                    | 4.7                              | 29                         | 7                                  | 24.1                            | 755             | 27                  | 3.                          |
| 2002 | 252                                   | 13,128         | 642                | 4.9                          | 12,595             | 624                    | 5.0                              | 10                         | 0                                  | 0                               | 523             | 18                  | 3.                          |
| 2001 | 239                                   | 16,492         | 730                | 4.4                          | 15,947             | 716                    | 4.5                              | 8                          | 1                                  | 12.5                            | 537             | 13                  | 2.                          |
| 2000 | 226                                   | 18,827         | 765                | 4.1                          | 18,164             | 748                    | 4.1                              | 12                         | 1                                  | 8.3                             | 651             | 16                  | 2                           |
| 1999 | 200                                   | 20,725         | 691                | 3.3                          | 20,118             | 660                    | 3.3                              | 9                          | 4                                  | 44.4                            | 598             | 27                  | 4.                          |
| 1998 | 164                                   | 11,888         | 352                | 3.0                          | 11,459             | 343                    | 3.0                              | 4                          | 0                                  | 0                               | 425             | 9                   | 2                           |
| 1997 | 147                                   | 13,097         | 392                | 3.0                          | 12,616             | 375                    | 3.0                              | 7                          | 1                                  | 14.3                            | 474             | 16                  | 3                           |
| 1996 | 134                                   | 10,854         | 346                | 3.2                          | 10,493             | 330                    | 3.1                              | 7                          | 3                                  | 42.9                            | 354             | 13                  | 3.                          |
| 1995 | 116                                   | 9,708          | 236                | 2.4                          | 9,484              | 231                    | 2.4                              | 11                         | 3                                  | 27.3                            | 213             | 2                   | 0                           |
| 1994 | 112                                   | 7,035          | 211                | 3.0                          | 6,818              | 202                    | 3.0                              | 4                          | 1                                  | 25.0                            | 213             | 8                   | 3                           |
| 1993 | 107                                   | 5,502          | 109                | 2.0                          | 5,278              | 101                    | 1.9                              | 3                          | 1                                  | 33.3                            | 221             | 7                   | 3.                          |
| 1992 | 90                                    | 4,837          | 192                | 4.0                          | 4,724              | 186                    | 3.9                              | 1                          | 0                                  | 0                               | 112             | 6                   | 5                           |
| 1991 | 75                                    | 3,289          | 137                | 4.0                          | 3,214              | 133                    | 4.1                              | 0                          | 0                                  | 0                               | 75              | 4                   | 5                           |
| 1990 | 47                                    | 3,643          | 128                | 3.5                          | 3,631              | 128                    | 3.5                              | 0                          | 0                                  | 0                               | 12              | 0                   |                             |