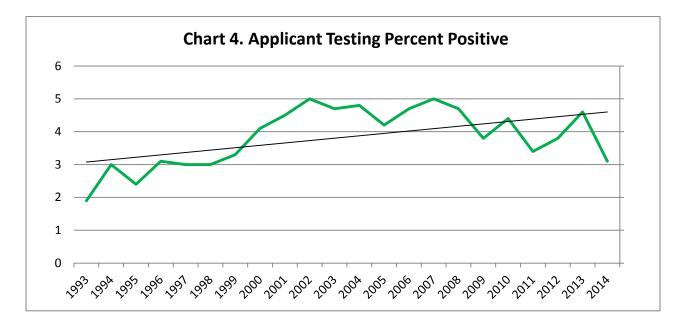

### Year-by-Year Results

Regulation of testing for use of controlled substances has been in effect under Maine law since September 30, 1989. Since then results have been collected every year. The number of employers with approved policies has increased steadily since that time. The highest percentage of positive tests was 4.9 percent, occurring in 2007 and 2002. The lowest percent positive was 2.0 percent, occurring in 1993. Note that there is a steady increase in the share of positive tests for applicant and probable cause testing. Maine law prohibits probable-cause testing for the first probable-cause event, so probable-cause testing requires an employee to have at least two probable-cause events in order for an employer to require a drug test.

| Year | Number of<br>Employers<br>w/ Policies | Total<br>Tests | Total<br>Positives | Total<br>Percent<br>Positive | Applicant<br>Tests | Applicant<br>Positives | Applicant<br>Percent<br>Positive | Probable<br>Cause<br>Tests | Probabl<br>e<br>Cause<br>Positives | Probable<br>Percent<br>Positive | Random<br>Tests | Random<br>Positives | Randor<br>Percen<br>Positiv |
|------|---------------------------------------|----------------|--------------------|------------------------------|--------------------|------------------------|----------------------------------|----------------------------|------------------------------------|---------------------------------|-----------------|---------------------|-----------------------------|
| 2014 | 461                                   | 21,216         | 711                | 3.4                          | 19,536             | 609                    | 3.1                              | 363                        | 18                                 | 5.0                             | 1317            | 33                  | 2.5                         |
| 2013 | 487                                   | 24,225         | 1,100              | 4.5                          | 23,284             | 1,068                  | 4.6                              | 44                         | 3                                  | 6.8                             | 897             | 29                  | 3.                          |
| 2012 | 452                                   | 17,229         | 634                | 3.7                          | 15,938             | 602                    | 3.8                              | 20                         | 3                                  | 15.0                            | 1,271           | 30                  | 2.                          |
| 2011 | 433                                   | 16,439         | 545                | 3.4                          | 15,580             | 532                    | 3.4                              | 12                         | 3                                  | 25.0                            | 847             | 16                  | 1.                          |
| 2010 | 433                                   | 21,388         | 931                | 4.4                          | 20,267             | 897                    | 4.4                              | 39                         | 6                                  | 16.2                            | 1,082           | 28                  | 2.                          |
| 2009 | 412                                   | 17,399         | 666                | 3.8                          | 16,719             | 631                    | 3.8                              | 16                         | 6                                  | 37.5                            | 664             | 29                  | 4.                          |
| 2008 | 384                                   | 23,437         | 1,086              | 4.7                          | 22,477             | 1,045                  | 4.7                              | 13                         | 2                                  | 15.4                            | 947             | 37                  | 3.                          |
| 2007 | 350                                   | 22,641         | 1,110              | 4.9                          | 21,700             | 1,076                  | 5.0                              | 5                          | 4                                  | 80.0                            | 936             | 30                  | 3.                          |
| 2006 | 325                                   | 18,112         | 853                | 4.7                          | 17,364             | 824                    | 4.7                              | 18                         | 2                                  | 11.1                            | 730             | 27                  | 3.                          |
| 2005 | 310                                   | 17,742         | 749                | 4.2                          | 16,876             | 706                    | 4.2                              | 18                         | 9                                  | 50.0                            | 863             | 34                  | 3.                          |
| 2004 | 287                                   | 17,428         | 826                | 4.7                          | 16,702             | 803                    | 4.8                              | 6                          | 1                                  | 16.7                            | 720             | 22                  | 3.                          |
| 2003 | 271                                   | 16,129         | 761                | 4.7                          | 15,345             | 727                    | 4.7                              | 29                         | 7                                  | 24.1                            | 755             | 27                  | 3.                          |
| 2002 | 252                                   | 13,128         | 642                | 4.9                          | 12,595             | 624                    | 5.0                              | 10                         | 0                                  | 0                               | 523             | 18                  | 3.                          |
| 2001 | 239                                   | 16,492         | 730                | 4.4                          | 15,947             | 716                    | 4.5                              | 8                          | 1                                  | 12.5                            | 537             | 13                  | 2.                          |
| 2000 | 226                                   | 18,827         | 765                | 4.1                          | 18,164             | 748                    | 4.1                              | 12                         | 1                                  | 8.3                             | 651             | 16                  | 2                           |
| 1999 | 200                                   | 20,725         | 691                | 3.3                          | 20,118             | 660                    | 3.3                              | 9                          | 4                                  | 44.4                            | 598             | 27                  | 4.                          |
| 1998 | 164                                   | 11,888         | 352                | 3.0                          | 11,459             | 343                    | 3.0                              | 4                          | 0                                  | 0                               | 425             | 9                   | 2                           |
| 1997 | 147                                   | 13,097         | 392                | 3.0                          | 12,616             | 375                    | 3.0                              | 7                          | 1                                  | 14.3                            | 474             | 16                  | 3                           |
| 1996 | 134                                   | 10,854         | 346                | 3.2                          | 10,493             | 330                    | 3.1                              | 7                          | 3                                  | 42.9                            | 354             | 13                  | 3.                          |
| 1995 | 116                                   | 9,708          | 236                | 2.4                          | 9,484              | 231                    | 2.4                              | 11                         | 3                                  | 27.3                            | 213             | 2                   | 0                           |
| 1994 | 112                                   | 7,035          | 211                | 3.0                          | 6,818              | 202                    | 3.0                              | 4                          | 1                                  | 25.0                            | 213             | 8                   | 3                           |
| 1993 | 107                                   | 5,502          | 109                | 2.0                          | 5,278              | 101                    | 1.9                              | 3                          | 1                                  | 33.3                            | 221             | 7                   | 3.                          |
| 1992 | 90                                    | 4,837          | 192                | 4.0                          | 4,724              | 186                    | 3.9                              | 1                          | 0                                  | 0                               | 112             | 6                   | 5                           |
| 1991 | 75                                    | 3,289          | 137                | 4.0                          | 3,214              | 133                    | 4.1                              | 0                          | 0                                  | 0                               | 75              | 4                   | 5                           |
| 1990 | 47                                    | 3,643          | 128                | 3.5                          | 3,631              | 128                    | 3.5                              | 0                          | 0                                  | 0                               | 12              | 0                   |                             |