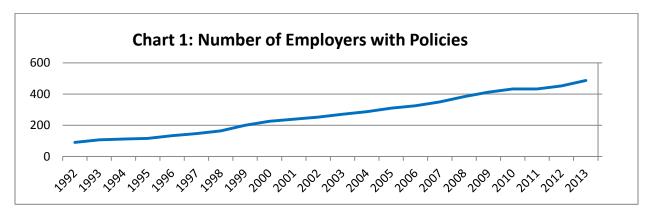

#### Year-by-Year Results

Regulation of testing for use of controlled substances has been in effect under Maine law since September 30, 1989. Since then results have been collected every year. The number of employers with approved policies has increased steadily since that time. The highest percentage of positive tests was 4.9 percent, occurring in 2007 and 2002. The lowest percent positive was 2.0 percent, occurring in 1993. Note that there is a steady increase in the share of positive tests for applicant and probable cause testing. Maine law prohibits probable-cause testing for the first probable-cause event, so probable-cause testing requires an employee to have at least two probable-cause events in order for an employer to require a drug test.

| Random<br>Percent<br>Positive        | 3.2    | 2.4    | 1.9    | 2.6    | 4.4    | 3.9    | 3.2    | 3.7    | 3.9    | 3.1    | 3.6    | 3.4    | 2.4      | 2.5    | 4.5    | 2.1    | 3.4    | 3.7    | 6.0   | 3.8   | 3.2   | 5.4   | 5.3   | 0     |
|--------------------------------------|--------|--------|--------|--------|--------|--------|--------|--------|--------|--------|--------|--------|----------|--------|--------|--------|--------|--------|-------|-------|-------|-------|-------|-------|
| Random<br>Positives                  | 29     | 30     | 16     | 28     | 29     | 37     | 30     | 27     | 34     | 22     | 27     | 18     | 13       | 16     | 27     | 6      | 16     | 13     | 2     | 80    | 7     | 9     | 4     | 0     |
| Random<br>Tests                      | 268    | 1,271  | 847    | 1,082  | 664    | 947    | 936    | 730    | 863    | 720    | 755    | 523    | 537      | 651    | 298    | 425    | 474    | 354    | 213   | 213   | 221   | 112   | 75    | 12    |
| Probable<br>Percent<br>Positive      | 8.9    | 15.0   | 25.0   | 16.2   | 37.5   | 15.4   | 80.0   | 1::1   | 20.0   | 16.7   | 24.1   | 0      | 12.5     | 8.3    | 44.4   | 0      | 14.3   | 42.9   | 27.3  | 25.0  | 33.3  | 0     | 0     | 0     |
| Probabl<br>e<br>Cause<br>Positives   | 3      | က      | က      | 9      | 9      | 2      | 4      | 2      | 6      | -      | 7      | 0      | -        | -      | 4      | 0      | -      | က      | က     | -     | -     | 0     | 0     | 0     |
| Probable<br>Cause<br>Tests           | 44     | 20     | 12     | 39     | 16     | 13     | 5      | 18     | 18     | 9      | 29     | 10     | <b>®</b> | 12     | 6      | 4      | 7      | 7      | -     | 4     | က     | -     | 0     | 0     |
| Applicant<br>Percent<br>Positive     | 4.6    | 3.8    | 3.4    | 4.4    | 3.8    | 4.7    | 2.0    | 4.7    | 4.2    | 4.8    | 4.7    | 5.0    | 4.5      | 4.1    | 3.3    | 3.0    | 3.0    | 3.1    | 2.4   | 3.0   | 1.9   | 3.9   | 4.1   | 3.5   |
| Applicant<br>Positives               | 1,068  | 602    | 532    | 897    | 631    | 1,045  | 1,076  | 824    | 706    | 803    | 727    | 624    | 716      | 748    | 099    | 343    | 375    | 330    | 231   | 202   | 101   | 186   | 133   | 128   |
| Applicant<br>Tests                   | 23,284 | 15,938 | 15,580 | 20,267 | 16,719 | 22,477 | 21,700 | 17,364 | 16,876 | 16,702 | 15,345 | 12,595 | 15,947   | 18,164 | 20,118 | 11,459 | 12,616 | 10,493 | 9,484 | 6,818 | 5,278 | 4,724 | 3,214 | 3,631 |
| Total<br>Percent<br>Positive         | 4.5    | 3.7    | 3.4    | 4.4    | 3.8    | 4.7    | 4.9    | 4.7    | 4.2    | 4.7    | 4.7    | 4.9    | 4.4      | 4.1    | 3.3    | 3.0    | 3.0    | 3.2    | 2.4   | 3.0   | 2.0   | 4.0   | 4.0   | 3.5   |
| Total<br>Positives                   | 1100   | 634    | 545    | 931    | 999    | 1,086  | 1,110  | 853    | 749    | 826    | 761    | 642    | 730      | 765    | 169    | 352    | 392    | 346    | 236   | 211   | 109   | 192   | 137   | 128   |
| Total<br>Tests                       | 24,225 | 17,229 | 16,439 | 21,388 | 17,399 | 23,437 | 22,641 | 18,112 | 17,742 | 17,428 | 16,129 | 13,128 | 16,492   | 18,827 | 20,725 | 11,888 | 13,097 | 10,854 | 802'6 | 7,035 | 5,502 | 4,837 | 3,289 | 3,643 |
| Number of<br>Employers<br>w/Policies | 487    | 452    | 433    | 433    | 412    | 384    | 350    | 325    | 310    | 287    | 271    | 252    | 239      | 226    | 200    | 164    | 147    | 134    | 116   | 112   | 107   | 06    | 75    | 47    |
| Year                                 | 2013   | 2012   | 2011   | 2010   | 2009   | 2008   | 2007   | 2006   | 2005   | 2004   | 2003   | 2002   | 2001     | 2000   | 1999   | 1998   | 1997   | 1996   | 1995  | 1994  | 1993  | 1992  | 1991  | 1990  |