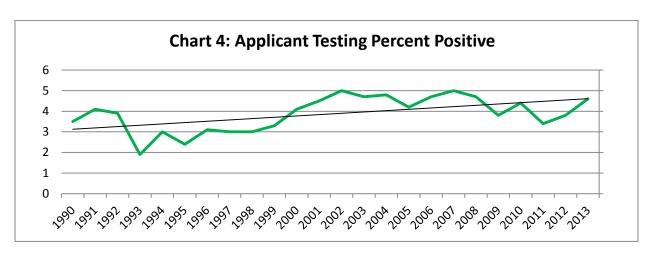

#### Year-by-Year Results

Regulation of testing for use of controlled substances has been in effect under Maine law since September 30, 1989. Since then results have been collected every year. The number of employers with approved policies has increased steadily since that time. The highest percentage of positive tests was 4.9 percent, occurring in 2007 and 2002. The lowest percent positive was 2.0 percent, occurring in 1993. Note that there is a steady increase in the share of positive tests for applicant and probable cause testing. Maine law prohibits probable-cause testing for the first probable-cause event, so probable-cause testing requires an employee to have at least two probable-cause events in order for an employer to require a drug test.

| Random<br>Percent<br>Positive        | 3.2    | 2.4    | 1.9    | 2.6    | 4.4    | 3.9    | 3.2    | 3.7    | 3.9    | 3.1    | 3.6    | 3.4    | 2.4      | 2.5    | 4.5    | 2.1    | 3.4    | 3.7    | 6.0   | 3.8   | 3.2   | 5.4   | 5.3   | 0     |
|--------------------------------------|--------|--------|--------|--------|--------|--------|--------|--------|--------|--------|--------|--------|----------|--------|--------|--------|--------|--------|-------|-------|-------|-------|-------|-------|
| Random<br>Positives                  | 29     | 30     | 16     | 28     | 29     | 37     | 30     | 27     | 34     | 22     | 27     | 18     | 13       | 16     | 27     | 6      | 16     | 13     | 2     | 80    | 7     | 9     | 4     | 0     |
| Random<br>Tests                      | 268    | 1,271  | 847    | 1,082  | 664    | 947    | 936    | 730    | 863    | 720    | 755    | 523    | 537      | 651    | 298    | 425    | 474    | 354    | 213   | 213   | 221   | 112   | 75    | 12    |
| Probable<br>Percent<br>Positive      | 8.9    | 15.0   | 25.0   | 16.2   | 37.5   | 15.4   | 80.0   | 1::1   | 20.0   | 16.7   | 24.1   | 0      | 12.5     | 8.3    | 44.4   | 0      | 14.3   | 42.9   | 27.3  | 25.0  | 33.3  | 0     | 0     | 0     |
| Probabl<br>e<br>Cause<br>Positives   | 3      | က      | က      | 9      | 9      | 2      | 4      | 2      | 6      | -      | 7      | 0      | -        | -      | 4      | 0      | -      | က      | က     | -     | -     | 0     | 0     | 0     |
| Probable<br>Cause<br>Tests           | 44     | 20     | 12     | 39     | 16     | 13     | 5      | 18     | 18     | 9      | 29     | 10     | <b>®</b> | 12     | 6      | 4      | 7      | 7      | -     | 4     | က     | -     | 0     | 0     |
| Applicant<br>Percent<br>Positive     | 4.6    | 3.8    | 3.4    | 4.4    | 3.8    | 4.7    | 2.0    | 4.7    | 4.2    | 4.8    | 4.7    | 5.0    | 4.5      | 4.1    | 3.3    | 3.0    | 3.0    | 3.1    | 2.4   | 3.0   | 1.9   | 3.9   | 4.1   | 3.5   |
| Applicant<br>Positives               | 1,068  | 602    | 532    | 897    | 631    | 1,045  | 1,076  | 824    | 706    | 803    | 727    | 624    | 716      | 748    | 099    | 343    | 375    | 330    | 231   | 202   | 101   | 186   | 133   | 128   |
| Applicant<br>Tests                   | 23,284 | 15,938 | 15,580 | 20,267 | 16,719 | 22,477 | 21,700 | 17,364 | 16,876 | 16,702 | 15,345 | 12,595 | 15,947   | 18,164 | 20,118 | 11,459 | 12,616 | 10,493 | 9,484 | 6,818 | 5,278 | 4,724 | 3,214 | 3,631 |
| Total<br>Percent<br>Positive         | 4.5    | 3.7    | 3.4    | 4.4    | 3.8    | 4.7    | 4.9    | 4.7    | 4.2    | 4.7    | 4.7    | 4.9    | 4.4      | 4.1    | 3.3    | 3.0    | 3.0    | 3.2    | 2.4   | 3.0   | 2.0   | 4.0   | 4.0   | 3.5   |
| Total<br>Positives                   | 1100   | 634    | 545    | 931    | 999    | 1,086  | 1,110  | 853    | 749    | 826    | 761    | 642    | 730      | 765    | 169    | 352    | 392    | 346    | 236   | 211   | 109   | 192   | 137   | 128   |
| Total<br>Tests                       | 24,225 | 17,229 | 16,439 | 21,388 | 17,399 | 23,437 | 22,641 | 18,112 | 17,742 | 17,428 | 16,129 | 13,128 | 16,492   | 18,827 | 20,725 | 11,888 | 13,097 | 10,854 | 802'6 | 7,035 | 5,502 | 4,837 | 3,289 | 3,643 |
| Number of<br>Employers<br>w/Policies | 487    | 452    | 433    | 433    | 412    | 384    | 350    | 325    | 310    | 287    | 271    | 252    | 239      | 226    | 200    | 164    | 147    | 134    | 116   | 112   | 107   | 06    | 75    | 47    |
| Year                                 | 2013   | 2012   | 2011   | 2010   | 2009   | 2008   | 2007   | 2006   | 2005   | 2004   | 2003   | 2002   | 2001     | 2000   | 1999   | 1998   | 1997   | 1996   | 1995  | 1994  | 1993  | 1992  | 1991  | 1990  |