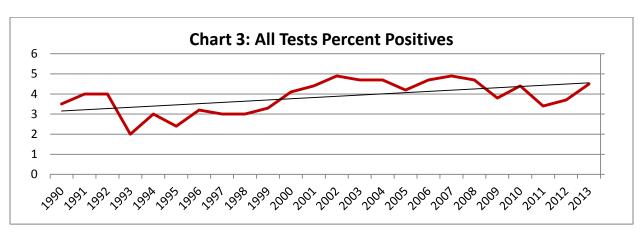

#### Year-by-Year Results

Regulation of testing for use of controlled substances has been in effect under Maine law since September 30, 1989. Since then results have been collected every year. The number of employers with approved policies has increased steadily since that time. The highest percentage of positive tests was 4.9 percent, occurring in 2007 and 2002. The lowest percent positive was 2.0 percent, occurring in 1993. Note that there is a steady increase in the share of positive tests for applicant and probable cause testing. Maine law prohibits probable-cause testing for the first probable-cause event, so probable-cause testing requires an employee to have at least two probable-cause events in order for an employer to require a drug test.

| Random<br>Percent<br>Positive        | 3.2    | 2.4    | 1.9    | 2.6    | 4.4    | 3.9    | 3.2    | 3.7    | 3.9    | 3.1    | 3.6    | 3.4    | 2.4      | 2.5    | 4.5    | 2.1    | 3.4    | 3.7    | 6.0   | 3.8   | 3.2   | 5.4   | 5.3   | 0     |
|--------------------------------------|--------|--------|--------|--------|--------|--------|--------|--------|--------|--------|--------|--------|----------|--------|--------|--------|--------|--------|-------|-------|-------|-------|-------|-------|
| Random<br>Positives                  | 29     | 30     | 16     | 28     | 29     | 37     | 30     | 27     | 34     | 22     | 27     | 18     | 13       | 16     | 27     | 6      | 16     | 13     | 2     | 80    | 7     | 9     | 4     | 0     |
| Random<br>Tests                      | 268    | 1,271  | 847    | 1,082  | 664    | 947    | 936    | 730    | 863    | 720    | 755    | 523    | 537      | 651    | 298    | 425    | 474    | 354    | 213   | 213   | 221   | 112   | 75    | 12    |
| Probable<br>Percent<br>Positive      | 8.9    | 15.0   | 25.0   | 16.2   | 37.5   | 15.4   | 80.0   | 1::1   | 20.0   | 16.7   | 24.1   | 0      | 12.5     | 8.3    | 44.4   | 0      | 14.3   | 42.9   | 27.3  | 25.0  | 33.3  | 0     | 0     | 0     |
| Probabl<br>e<br>Cause<br>Positives   | 3      | က      | က      | 9      | 9      | 2      | 4      | 2      | 6      | -      | 7      | 0      | -        | -      | 4      | 0      | -      | က      | က     | -     | -     | 0     | 0     | 0     |
| Probable<br>Cause<br>Tests           | 44     | 20     | 12     | 39     | 16     | 13     | 5      | 18     | 18     | 9      | 29     | 10     | <b>®</b> | 12     | 6      | 4      | 7      | 7      | -     | 4     | က     | -     | 0     | 0     |
| Applicant<br>Percent<br>Positive     | 4.6    | 3.8    | 3.4    | 4.4    | 3.8    | 4.7    | 2.0    | 4.7    | 4.2    | 4.8    | 4.7    | 5.0    | 4.5      | 4.1    | 3.3    | 3.0    | 3.0    | 3.1    | 2.4   | 3.0   | 1.9   | 3.9   | 4.1   | 3.5   |
| Applicant<br>Positives               | 1,068  | 602    | 532    | 897    | 631    | 1,045  | 1,076  | 824    | 706    | 803    | 727    | 624    | 716      | 748    | 099    | 343    | 375    | 330    | 231   | 202   | 101   | 186   | 133   | 128   |
| Applicant<br>Tests                   | 23,284 | 15,938 | 15,580 | 20,267 | 16,719 | 22,477 | 21,700 | 17,364 | 16,876 | 16,702 | 15,345 | 12,595 | 15,947   | 18,164 | 20,118 | 11,459 | 12,616 | 10,493 | 9,484 | 6,818 | 5,278 | 4,724 | 3,214 | 3,631 |
| Total<br>Percent<br>Positive         | 4.5    | 3.7    | 3.4    | 4.4    | 3.8    | 4.7    | 4.9    | 4.7    | 4.2    | 4.7    | 4.7    | 4.9    | 4.4      | 4.1    | 3.3    | 3.0    | 3.0    | 3.2    | 2.4   | 3.0   | 2.0   | 4.0   | 4.0   | 3.5   |
| Total<br>Positives                   | 1100   | 634    | 545    | 931    | 999    | 1,086  | 1,110  | 853    | 749    | 826    | 761    | 642    | 730      | 765    | 169    | 352    | 392    | 346    | 236   | 211   | 109   | 192   | 137   | 128   |
| Total<br>Tests                       | 24,225 | 17,229 | 16,439 | 21,388 | 17,399 | 23,437 | 22,641 | 18,112 | 17,742 | 17,428 | 16,129 | 13,128 | 16,492   | 18,827 | 20,725 | 11,888 | 13,097 | 10,854 | 802'6 | 7,035 | 5,502 | 4,837 | 3,289 | 3,643 |
| Number of<br>Employers<br>w/Policies | 487    | 452    | 433    | 433    | 412    | 384    | 350    | 325    | 310    | 287    | 271    | 252    | 239      | 226    | 200    | 164    | 147    | 134    | 116   | 112   | 107   | 06    | 75    | 47    |
| Year                                 | 2013   | 2012   | 2011   | 2010   | 2009   | 2008   | 2007   | 2006   | 2005   | 2004   | 2003   | 2002   | 2001     | 2000   | 1999   | 1998   | 1997   | 1996   | 1995  | 1994  | 1993  | 1992  | 1991  | 1990  |