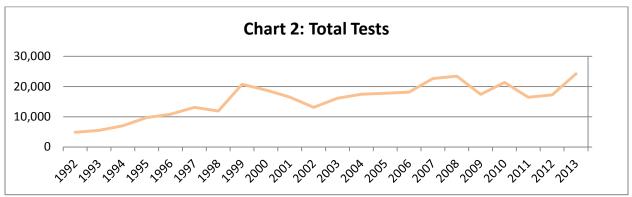

#### Year-by-Year Results

Regulation of testing for use of controlled substances has been in effect under Maine law since September 30, 1989. Since then results have been collected every year. The number of employers with approved policies has increased steadily since that time. The highest percentage of positive tests was 4.9 percent, occurring in 2007 and 2002. The lowest percent positive was 2.0 percent, occurring in 1993. Note that there is a steady increase in the share of positive tests for applicant and probable cause testing. Maine law prohibits probable-cause testing for the first probable-cause event, so probable-cause testing requires an employee to have at least two probable-cause events in order for an employer to require a drug test.

| Random<br>Percent<br>Positive        | 3.2    | 2.4    | 1.9    | 2.6    | 4.4    | 3.9    | 3.2    | 3.7    | 3.9    | 3.1    | 3.6    | 3.4    | 2.4      | 2.5    | 4.5    | 2.1    | 3.4    | 3.7    | 6.0   | 3.8   | 3.2   | 5.4   | 5.3   | 0     |
|--------------------------------------|--------|--------|--------|--------|--------|--------|--------|--------|--------|--------|--------|--------|----------|--------|--------|--------|--------|--------|-------|-------|-------|-------|-------|-------|
| Random<br>Positives                  | 29     | 30     | 16     | 28     | 29     | 37     | 30     | 27     | 34     | 22     | 27     | 18     | 13       | 16     | 27     | 6      | 16     | 13     | 2     | 80    | 7     | 9     | 4     | 0     |
| Random<br>Tests                      | 268    | 1,271  | 847    | 1,082  | 664    | 947    | 936    | 730    | 863    | 720    | 755    | 523    | 537      | 651    | 298    | 425    | 474    | 354    | 213   | 213   | 221   | 112   | 75    | 12    |
| Probable<br>Percent<br>Positive      | 8.9    | 15.0   | 25.0   | 16.2   | 37.5   | 15.4   | 80.0   | 1::1   | 20.0   | 16.7   | 24.1   | 0      | 12.5     | 8.3    | 44.4   | 0      | 14.3   | 42.9   | 27.3  | 25.0  | 33.3  | 0     | 0     | 0     |
| Probabl<br>e<br>Cause<br>Positives   | 3      | က      | က      | 9      | 9      | 2      | 4      | 2      | 6      | -      | 7      | 0      | -        | -      | 4      | 0      | -      | က      | က     | -     | -     | 0     | 0     | 0     |
| Probable<br>Cause<br>Tests           | 44     | 20     | 12     | 39     | 16     | 13     | 5      | 18     | 18     | 9      | 29     | 10     | <b>®</b> | 12     | 6      | 4      | 7      | 7      | -     | 4     | က     | -     | 0     | 0     |
| Applicant<br>Percent<br>Positive     | 4.6    | 3.8    | 3.4    | 4.4    | 3.8    | 4.7    | 2.0    | 4.7    | 4.2    | 4.8    | 4.7    | 5.0    | 4.5      | 4.1    | 3.3    | 3.0    | 3.0    | 3.1    | 2.4   | 3.0   | 1.9   | 3.9   | 4.1   | 3.5   |
| Applicant<br>Positives               | 1,068  | 602    | 532    | 897    | 631    | 1,045  | 1,076  | 824    | 706    | 803    | 727    | 624    | 716      | 748    | 099    | 343    | 375    | 330    | 231   | 202   | 101   | 186   | 133   | 128   |
| Applicant<br>Tests                   | 23,284 | 15,938 | 15,580 | 20,267 | 16,719 | 22,477 | 21,700 | 17,364 | 16,876 | 16,702 | 15,345 | 12,595 | 15,947   | 18,164 | 20,118 | 11,459 | 12,616 | 10,493 | 9,484 | 6,818 | 5,278 | 4,724 | 3,214 | 3,631 |
| Total<br>Percent<br>Positive         | 4.5    | 3.7    | 3.4    | 4.4    | 3.8    | 4.7    | 4.9    | 4.7    | 4.2    | 4.7    | 4.7    | 4.9    | 4.4      | 4.1    | 3.3    | 3.0    | 3.0    | 3.2    | 2.4   | 3.0   | 2.0   | 4.0   | 4.0   | 3.5   |
| Total<br>Positives                   | 1100   | 634    | 545    | 931    | 999    | 1,086  | 1,110  | 853    | 749    | 826    | 761    | 642    | 730      | 765    | 169    | 352    | 392    | 346    | 236   | 211   | 109   | 192   | 137   | 128   |
| Total<br>Tests                       | 24,225 | 17,229 | 16,439 | 21,388 | 17,399 | 23,437 | 22,641 | 18,112 | 17,742 | 17,428 | 16,129 | 13,128 | 16,492   | 18,827 | 20,725 | 11,888 | 13,097 | 10,854 | 802'6 | 7,035 | 5,502 | 4,837 | 3,289 | 3,643 |
| Number of<br>Employers<br>w/Policies | 487    | 452    | 433    | 433    | 412    | 384    | 350    | 325    | 310    | 287    | 271    | 252    | 239      | 226    | 200    | 164    | 147    | 134    | 116   | 112   | 107   | 06    | 75    | 47    |
| Year                                 | 2013   | 2012   | 2011   | 2010   | 2009   | 2008   | 2007   | 2006   | 2005   | 2004   | 2003   | 2002   | 2001     | 2000   | 1999   | 1998   | 1997   | 1996   | 1995  | 1994  | 1993  | 1992  | 1991  | 1990  |