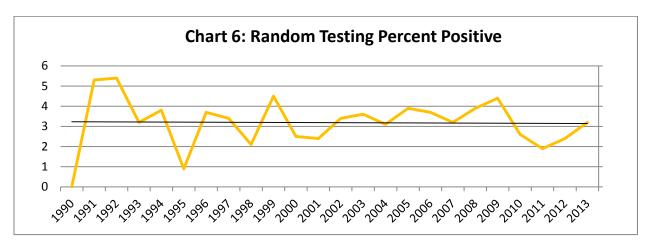

#### Year-by-Year Results

Regulation of testing for use of controlled substances has been in effect under Maine law since September 30, 1989. Since then results have been collected every year. The number of employers with approved policies has increased steadily since that time. The highest percentage of positive tests was 4.9 percent, occurring in 2007 and 2002. The lowest percent positive was 2.0 percent, occurring in 1993. Note that there is a steady increase in the share of positive tests for applicant and probable cause testing. Maine law prohibits probable-cause testing for the first probable-cause event, so probable-cause testing requires an employee to have at least two probable-cause events in order for an employer to require a drug test.

| Random<br>Percent<br>Positive        | 3.2    | 2.4    | 1.9    | 2.6    | 4.4    | 3.9    | 3.2    | 3.7    | 3.9    | 3.1    | 3.6    | 3.4    | 2.4      | 2.5    | 4.5    | 2.1    | 3.4    | 3.7    | 6.0   | 3.8   | 3.2   | 5.4   | 5.3   | 0     |
|--------------------------------------|--------|--------|--------|--------|--------|--------|--------|--------|--------|--------|--------|--------|----------|--------|--------|--------|--------|--------|-------|-------|-------|-------|-------|-------|
| Random<br>Positives                  | 29     | 30     | 16     | 28     | 29     | 37     | 30     | 27     | 34     | 22     | 27     | 18     | 13       | 16     | 27     | 6      | 16     | 13     | 2     | 80    | 7     | 9     | 4     | 0     |
| Random<br>Tests                      | 268    | 1,271  | 847    | 1,082  | 664    | 947    | 936    | 730    | 863    | 720    | 755    | 523    | 537      | 651    | 298    | 425    | 474    | 354    | 213   | 213   | 221   | 112   | 75    | 12    |
| Probable<br>Percent<br>Positive      | 8.9    | 15.0   | 25.0   | 16.2   | 37.5   | 15.4   | 80.0   | 1::1   | 20.0   | 16.7   | 24.1   | 0      | 12.5     | 8.3    | 44.4   | 0      | 14.3   | 42.9   | 27.3  | 25.0  | 33.3  | 0     | 0     | 0     |
| Probabl<br>e<br>Cause<br>Positives   | 3      | က      | က      | 9      | 9      | 2      | 4      | 2      | 6      | -      | 7      | 0      | -        | -      | 4      | 0      | -      | က      | က     | -     | -     | 0     | 0     | 0     |
| Probable<br>Cause<br>Tests           | 44     | 20     | 12     | 39     | 16     | 13     | 5      | 18     | 18     | 9      | 29     | 10     | <b>®</b> | 12     | 6      | 4      | 7      | 7      | -     | 4     | က     | -     | 0     | 0     |
| Applicant<br>Percent<br>Positive     | 4.6    | 3.8    | 3.4    | 4.4    | 3.8    | 4.7    | 2.0    | 4.7    | 4.2    | 4.8    | 4.7    | 5.0    | 4.5      | 4.1    | 3.3    | 3.0    | 3.0    | 3.1    | 2.4   | 3.0   | 1.9   | 3.9   | 4.1   | 3.5   |
| Applicant<br>Positives               | 1,068  | 602    | 532    | 897    | 631    | 1,045  | 1,076  | 824    | 706    | 803    | 727    | 624    | 716      | 748    | 099    | 343    | 375    | 330    | 231   | 202   | 101   | 186   | 133   | 128   |
| Applicant<br>Tests                   | 23,284 | 15,938 | 15,580 | 20,267 | 16,719 | 22,477 | 21,700 | 17,364 | 16,876 | 16,702 | 15,345 | 12,595 | 15,947   | 18,164 | 20,118 | 11,459 | 12,616 | 10,493 | 9,484 | 6,818 | 5,278 | 4,724 | 3,214 | 3,631 |
| Total<br>Percent<br>Positive         | 4.5    | 3.7    | 3.4    | 4.4    | 3.8    | 4.7    | 4.9    | 4.7    | 4.2    | 4.7    | 4.7    | 4.9    | 4.4      | 4.1    | 3.3    | 3.0    | 3.0    | 3.2    | 2.4   | 3.0   | 2.0   | 4.0   | 4.0   | 3.5   |
| Total<br>Positives                   | 1100   | 634    | 545    | 931    | 999    | 1,086  | 1,110  | 853    | 749    | 826    | 761    | 642    | 730      | 765    | 169    | 352    | 392    | 346    | 236   | 211   | 109   | 192   | 137   | 128   |
| Total<br>Tests                       | 24,225 | 17,229 | 16,439 | 21,388 | 17,399 | 23,437 | 22,641 | 18,112 | 17,742 | 17,428 | 16,129 | 13,128 | 16,492   | 18,827 | 20,725 | 11,888 | 13,097 | 10,854 | 802'6 | 7,035 | 5,502 | 4,837 | 3,289 | 3,643 |
| Number of<br>Employers<br>w/Policies | 487    | 452    | 433    | 433    | 412    | 384    | 350    | 325    | 310    | 287    | 271    | 252    | 239      | 226    | 200    | 164    | 147    | 134    | 116   | 112   | 107   | 06    | 75    | 47    |
| Year                                 | 2013   | 2012   | 2011   | 2010   | 2009   | 2008   | 2007   | 2006   | 2005   | 2004   | 2003   | 2002   | 2001     | 2000   | 1999   | 1998   | 1997   | 1996   | 1995  | 1994  | 1993  | 1992  | 1991  | 1990  |