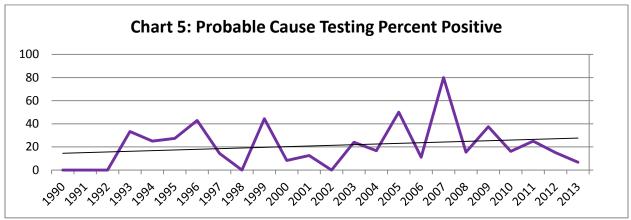

#### Year-by-Year Results

Regulation of testing for use of controlled substances has been in effect under Maine law since September 30, 1989. Since then results have been collected every year. The number of employers with approved policies has increased steadily since that time. The highest percentage of positive tests was 4.9 percent, occurring in 2007 and 2002. The lowest percent positive was 2.0 percent, occurring in 1993. Note that there is a steady increase in the share of positive tests for applicant and probable cause testing. Maine law prohibits probable-cause testing for the first probable-cause event, so probable-cause testing requires an employee to have at least two probable-cause events in order for an employer to require a drug test.

| Random<br>Percent<br>Positive        | 3.2    | 2.4    | 1.9    | 2.6    | 4.4    | 3.9    | 3.2    | 3.7    | 3.9    | 3.1    | 3.6    | 3.4    | 2.4      | 2.5    | 4.5    | 2.1    | 3.4    | 3.7    | 6.0   | 3.8   | 3.2   | 5.4   | 5.3   | 0     |
|--------------------------------------|--------|--------|--------|--------|--------|--------|--------|--------|--------|--------|--------|--------|----------|--------|--------|--------|--------|--------|-------|-------|-------|-------|-------|-------|
| Random<br>Positives                  | 29     | 30     | 16     | 28     | 29     | 37     | 30     | 27     | 34     | 22     | 27     | 18     | 13       | 16     | 27     | 6      | 16     | 13     | 2     | 80    | 7     | 9     | 4     | 0     |
| Random<br>Tests                      | 268    | 1,271  | 847    | 1,082  | 664    | 947    | 936    | 730    | 863    | 720    | 755    | 523    | 537      | 651    | 298    | 425    | 474    | 354    | 213   | 213   | 221   | 112   | 75    | 12    |
| Probable<br>Percent<br>Positive      | 8.9    | 15.0   | 25.0   | 16.2   | 37.5   | 15.4   | 80.0   | 1::1   | 20.0   | 16.7   | 24.1   | 0      | 12.5     | 8.3    | 44.4   | 0      | 14.3   | 42.9   | 27.3  | 25.0  | 33.3  | 0     | 0     | 0     |
| Probabl<br>e<br>Cause<br>Positives   | 3      | က      | က      | 9      | 9      | 2      | 4      | 2      | 6      | -      | 7      | 0      | -        | -      | 4      | 0      | -      | က      | က     | -     | -     | 0     | 0     | 0     |
| Probable<br>Cause<br>Tests           | 44     | 20     | 12     | 39     | 16     | 13     | 5      | 18     | 18     | 9      | 29     | 10     | <b>®</b> | 12     | 6      | 4      | 7      | 7      | -     | 4     | က     | -     | 0     | 0     |
| Applicant<br>Percent<br>Positive     | 4.6    | 3.8    | 3.4    | 4.4    | 3.8    | 4.7    | 2.0    | 4.7    | 4.2    | 4.8    | 4.7    | 5.0    | 4.5      | 4.1    | 3.3    | 3.0    | 3.0    | 3.1    | 2.4   | 3.0   | 1.9   | 3.9   | 4.1   | 3.5   |
| Applicant<br>Positives               | 1,068  | 602    | 532    | 897    | 631    | 1,045  | 1,076  | 824    | 706    | 803    | 727    | 624    | 716      | 748    | 099    | 343    | 375    | 330    | 231   | 202   | 101   | 186   | 133   | 128   |
| Applicant<br>Tests                   | 23,284 | 15,938 | 15,580 | 20,267 | 16,719 | 22,477 | 21,700 | 17,364 | 16,876 | 16,702 | 15,345 | 12,595 | 15,947   | 18,164 | 20,118 | 11,459 | 12,616 | 10,493 | 9,484 | 6,818 | 5,278 | 4,724 | 3,214 | 3,631 |
| Total<br>Percent<br>Positive         | 4.5    | 3.7    | 3.4    | 4.4    | 3.8    | 4.7    | 4.9    | 4.7    | 4.2    | 4.7    | 4.7    | 4.9    | 4.4      | 4.1    | 3.3    | 3.0    | 3.0    | 3.2    | 2.4   | 3.0   | 2.0   | 4.0   | 4.0   | 3.5   |
| Total<br>Positives                   | 1100   | 634    | 545    | 931    | 999    | 1,086  | 1,110  | 853    | 749    | 826    | 761    | 642    | 730      | 765    | 169    | 352    | 392    | 346    | 236   | 211   | 109   | 192   | 137   | 128   |
| Total<br>Tests                       | 24,225 | 17,229 | 16,439 | 21,388 | 17,399 | 23,437 | 22,641 | 18,112 | 17,742 | 17,428 | 16,129 | 13,128 | 16,492   | 18,827 | 20,725 | 11,888 | 13,097 | 10,854 | 802'6 | 7,035 | 5,502 | 4,837 | 3,289 | 3,643 |
| Number of<br>Employers<br>w/Policies | 487    | 452    | 433    | 433    | 412    | 384    | 350    | 325    | 310    | 287    | 271    | 252    | 239      | 226    | 200    | 164    | 147    | 134    | 116   | 112   | 107   | 06    | 75    | 47    |
| Year                                 | 2013   | 2012   | 2011   | 2010   | 2009   | 2008   | 2007   | 2006   | 2005   | 2004   | 2003   | 2002   | 2001     | 2000   | 1999   | 1998   | 1997   | 1996   | 1995  | 1994  | 1993  | 1992  | 1991  | 1990  |